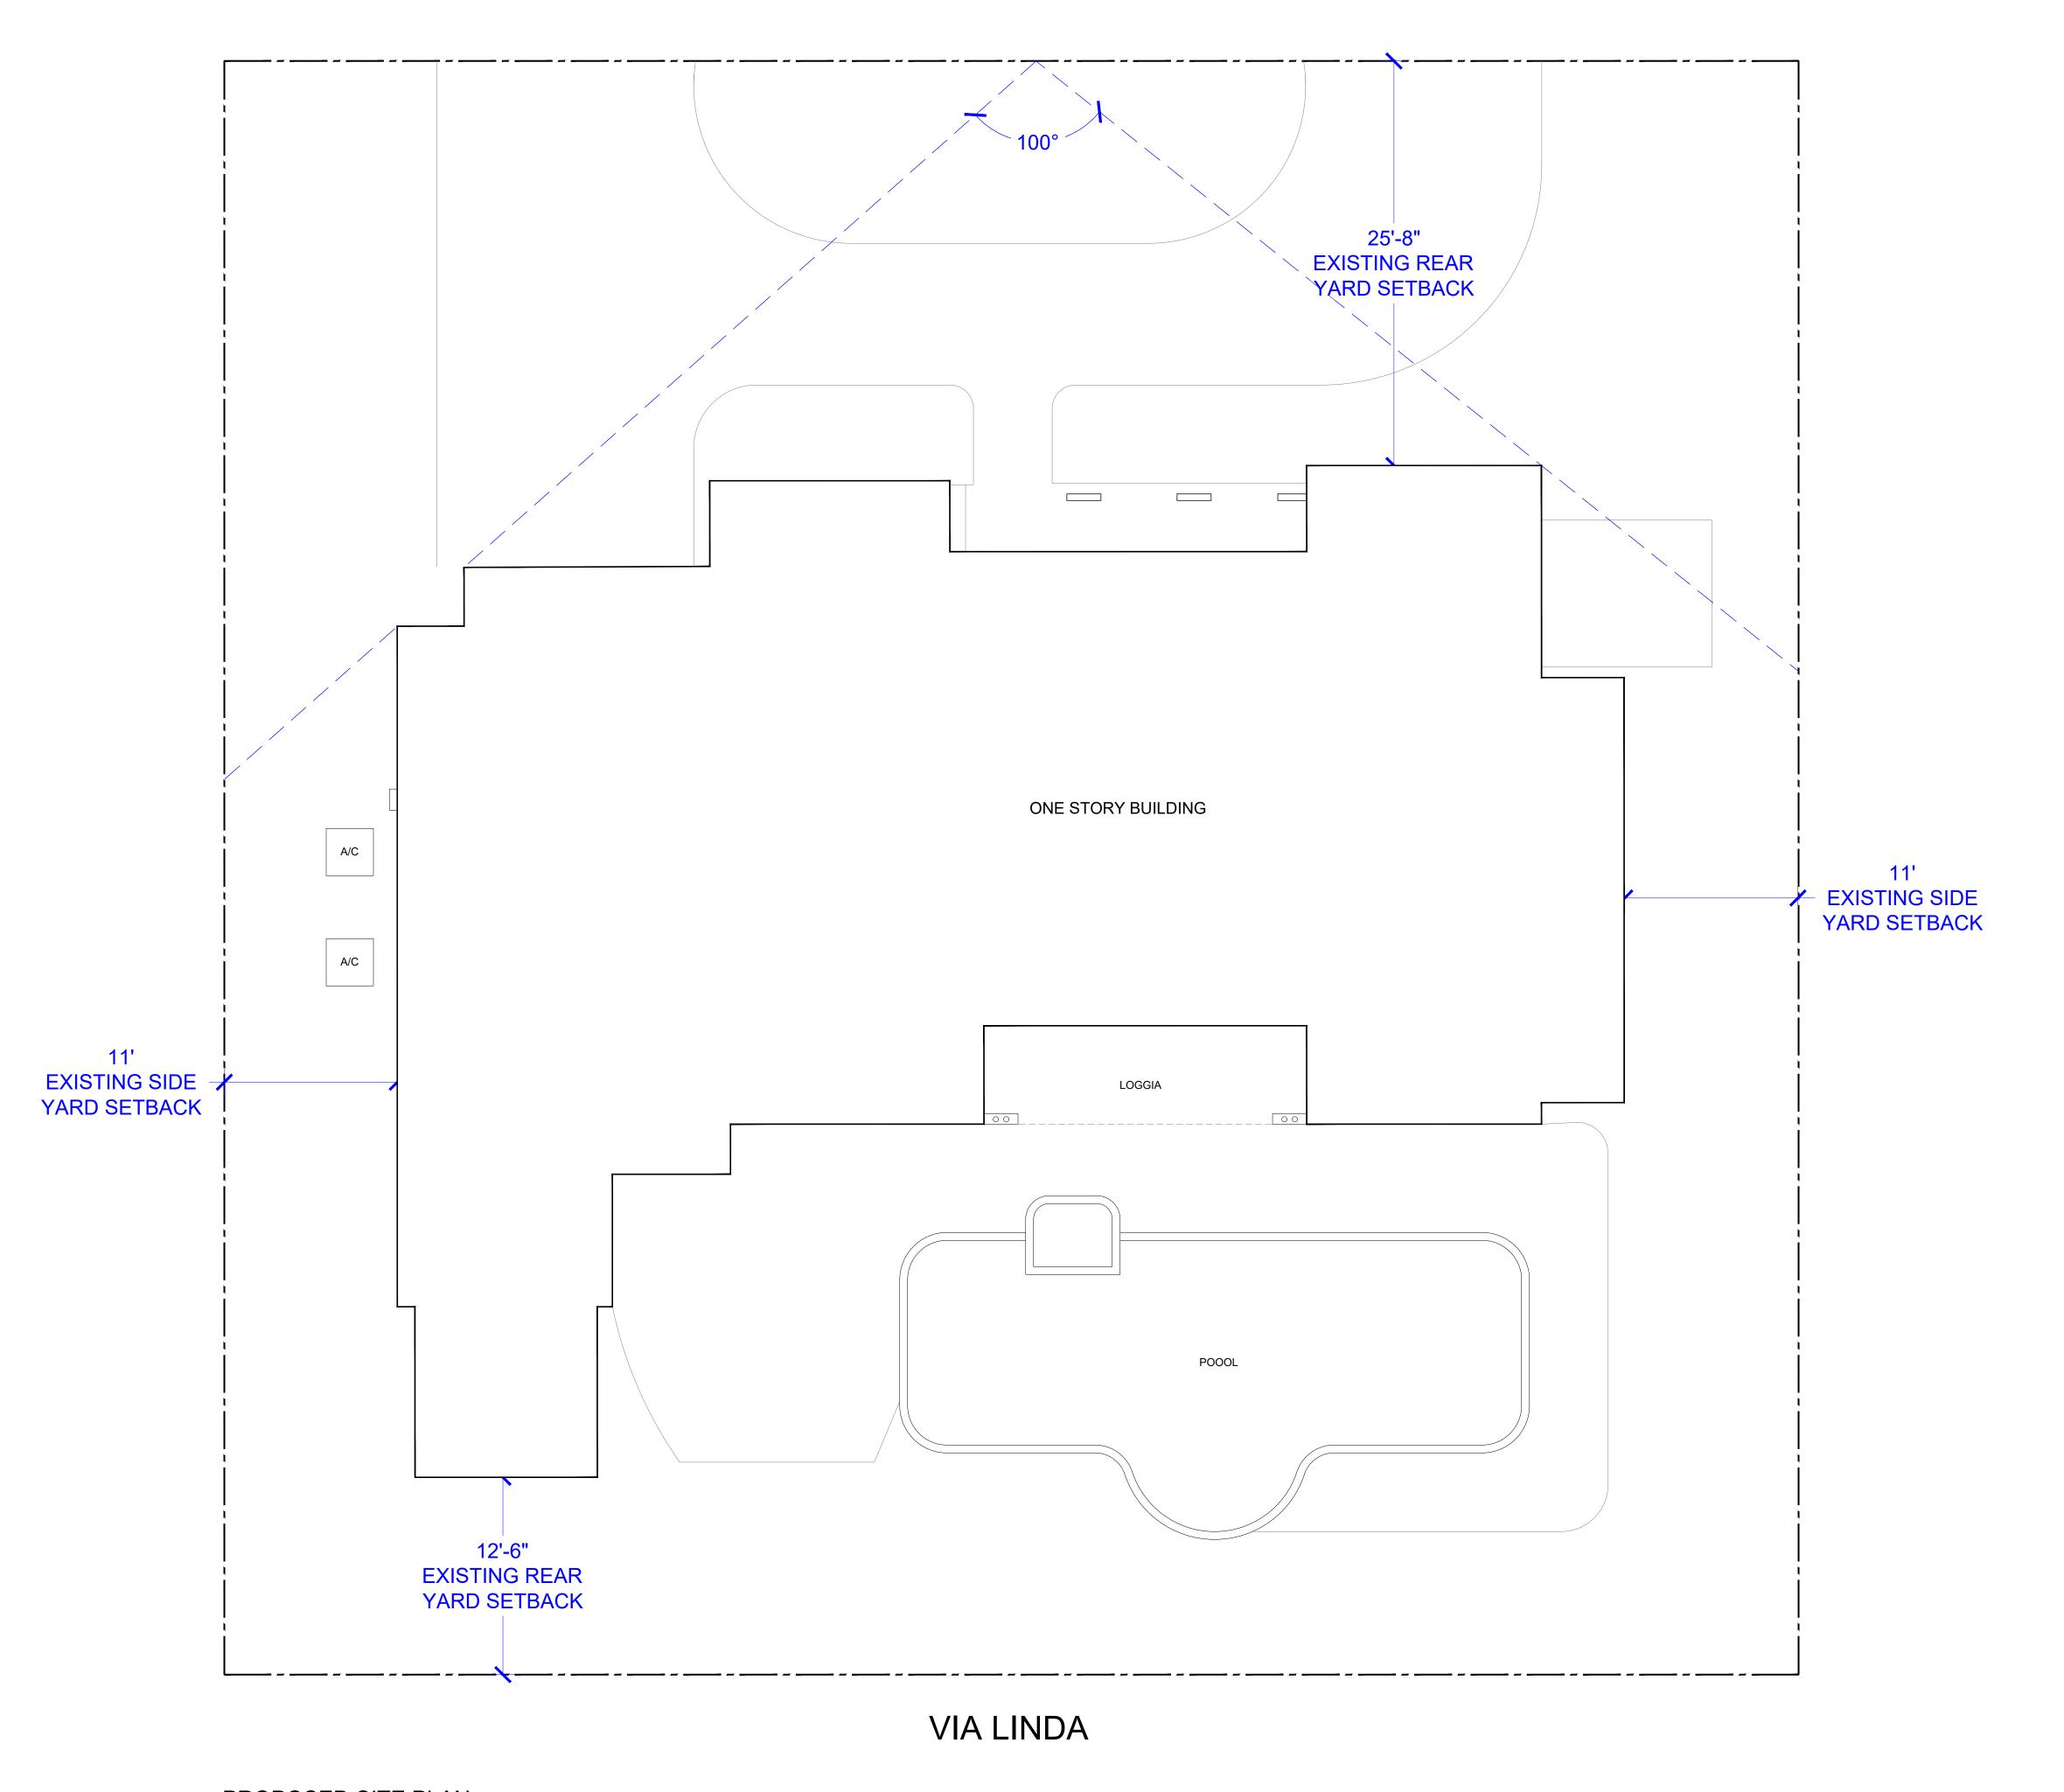

**EXISTING SITE PLAN** 

SHEET NUMBER

ARC-24-0127 ZON-24-0075

SP1.0

ARCHITECTURE AND DESIGN PROGETTO DI ARCHITETTURA

THE PLAZA CENTER
251A ROYAL PALM WAY, PENTHOUSE 600A
PALM BEACH, FLORIDA 33480
T: 561 461 0108
F: 561 461 0106
FL LIC. # AA26003943

BARTHOLEMEWPARTNERS.COM

KYLE B FANT ARCHITECT # AR99255 AIA # 30425933 NCARB # 87929

Project no: 24.09.149 Date: 11.20.2024 Drawn by: P. Torres / V. Antico Project Manager: F. Rodriguez

210 Via Linda

Project Address: 210 Via Linda, Palm Beach, FL 33480

SHEET NAME

PROPOSED SITE PLAN

SHEET NUMBER

SP1.1

ARCHITECTURE AND DESIGN PROGETTO DI ARCHITETTURA

THE PLAZA CENTER
251A ROYAL PALM WAY, PENTHOUSE 600A
PALM BEACH, FLORIDA 33480
T: 561 461 0108
F: 561 461 0106
FL LIC. # AA26003943

### **Town of Palm Beach**

Planning Zoning and Building 360 S County Rd Palm Beach, FL 33480 www.townofpalmbeach.com

| Line # | Zoning Legend                                                           |                                        |                  |                   |
|--------|-------------------------------------------------------------------------|----------------------------------------|------------------|-------------------|
| 1      | Property Address:                                                       | 210 Via Linda                          |                  |                   |
| 2      | Zoning District:                                                        | R-B ZONING                             |                  |                   |
| 3      | Lot Area (sq. ft.):                                                     | 10,250 SF                              |                  |                   |
| 4      | Lot Width (W) & Depth (D) (ft.):                                        | 100' (D) & 102' (W)                    |                  |                   |
| 5      | Structure Type: (Single-Family, Multi-Family, Comm., Other)             | SINGLE-FAMILI                          |                  |                   |
| 6      | FEMA Flood Zone Designation:                                            | ZONE AE                                |                  |                   |
| 7      | Zero Datum for point of meas. (NAVD)                                    | N/A                                    |                  |                   |
| 8      | Crown of Road (COR) (NAVD)                                              |                                        |                  |                   |
| 9      |                                                                         | REQ'D / PERMITTED                      | EXISTING         | PROPOSED          |
| 10     | Lot Coverage (Sq Ft and %)                                              | 40% - 4,100 SF                         | 29.8% - 3,055 SF | 32.09% - 3,290 SF |
| 11     | Enclosed Square Footage (1st & 2nd Fl., Basement, Accs. Structure, etc) | N/A                                    | 2,842 SF         | 3,079 SF          |
| 12     | *Front Yard Setback (Ft.)                                               | 25'- 0"                                | 25'- 8"          | N/C               |
| 13     | * Side Yard Setback (1st Story) (Ft.)                                   | 12'- 6"                                | 11'- 0"          | N/A               |
| 14     | * Side Yard Setback (2nd Story) (Ft.)                                   | 15'- 0"                                | N/A              | N/C               |
| 15     | *Rear Yard Setback (Ft.)                                                | 10'- 0" 1-STORY<br>15'- 0" 2-STORY     | 12'- 6"          | N/C               |
| 16     | Angle of Vision (Deg.)                                                  | N/A                                    | N/A              | N/A               |
| 17     | Building Height (Ft.)                                                   | 14'                                    | 8'- 4"           | N/C               |
| 18     | Overall Building Height (Ft.)                                           | 22'                                    | 14'- 7"          | N/C               |
| 19     | Cubic Content Ratio (CCR) (R-B ONLY)                                    | 41,000 CF - 4.00 CCR                   | 25,448 CF        | 27,405 CF         |
| 20     | ** Max. Fill Added to Site (Ft.)                                        | N/A                                    | N/A              | N/A               |
| 21     | Finished Floor Elev. (FFE)(NAVD)                                        | 7.00' NAVD                             | N/A              | N/A               |
| 22     | Base Flood Elevation (BFE)(NAVD)                                        | 6.00 NAVD                              | N/A              | N/A               |
| 23     | Landscape Open Space (LOS) (Sq Ft and %)                                | N/A                                    | N/A              | N/A               |
| 24     | Perimeter LOS (Sq Ft and %)                                             | N/A                                    | N/A              | N/A               |
| 25     | Front Yard LOS (Sq Ft and %)                                            | N/A                                    | N/A              | N/A               |
| 26     | *** Native Plant Species %                                              | Please refer to TOPB Landscape Legend. |                  |                   |

\* Indicate each yard area with cardinal direction (N,S,E,W)

\*\* Difference of Fin. Floor Elev. (FFE) and highest Crown of Rd (COR) divided by two. (FFE -COR) / 2 = Max. Fill <u>(Sec. 134-1600)</u>

\*\*\* Provide Native plant species info per category as requited by Ord. 003-2023 on separate TOPB Landscape Legend

Enter N/A if value is not applicable. Enter N/C if value is not changing.

REV BF 20230626

Bartholemew + Partners

ARCHITECTURE AND DESIGN PROGETTO DI ARCHITETTURA

THE PLAZA CENTER
251A ROYAL PALM WAY, PENTHOUSE 600A
PALM BEACH, FLORIDA 33480
T: 561 461 0108
F: 561 461 0106
FL LIC. # AA26003943