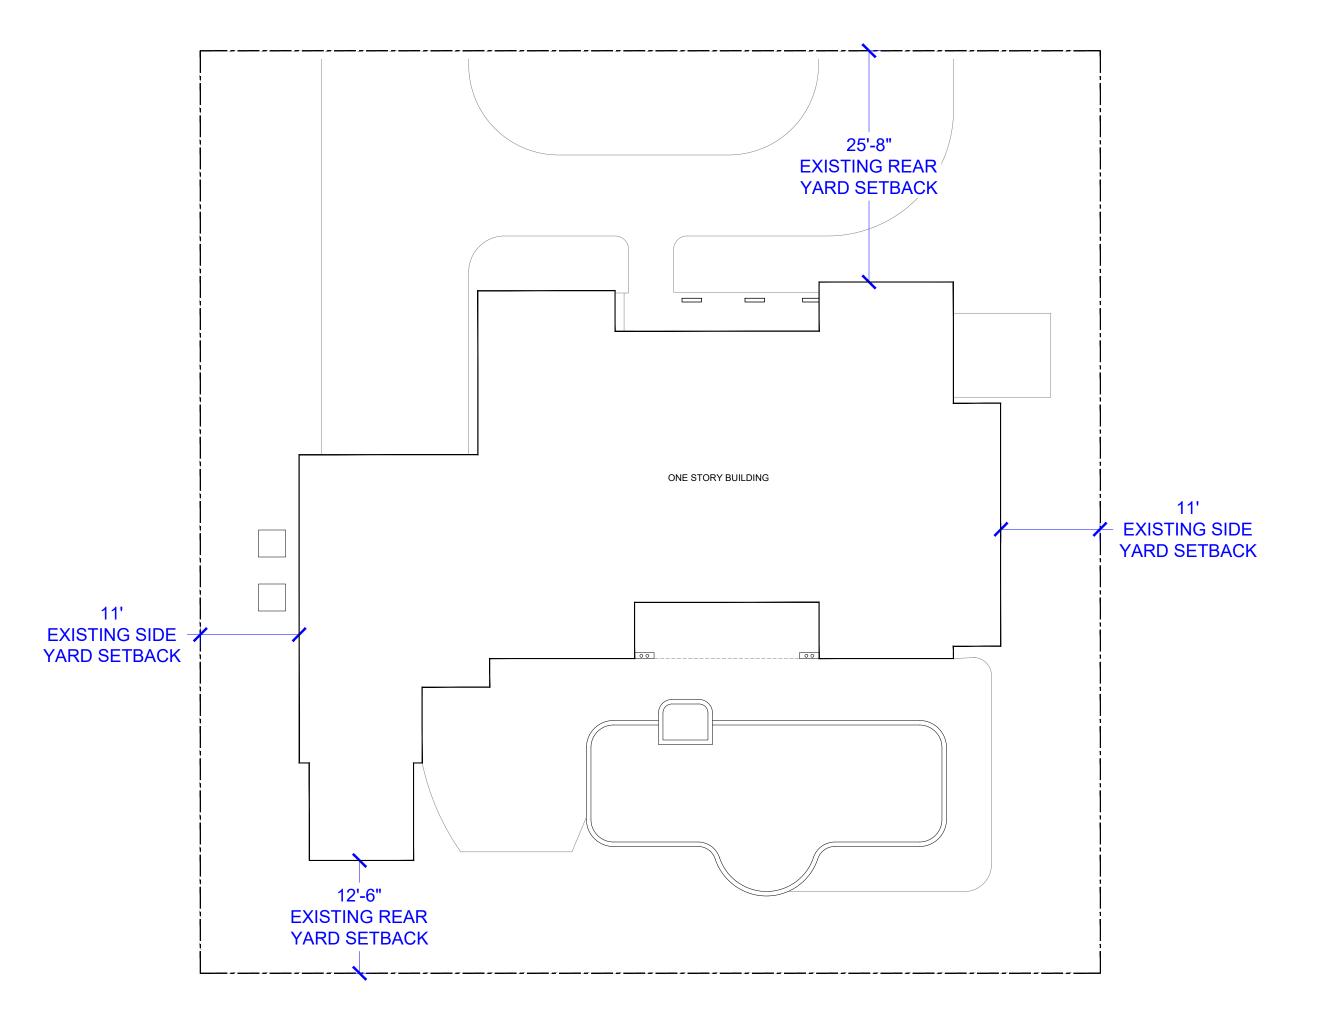

### **EXISTING SITE PLAN**

### **Town of Palm Beach**

Planning Zoning and Building 360 S County Rd Palm Beach, FL 33480 www.townofpalmbeach.com

| Line # | Zoning Legend                                                           |                                        |                  |                   |
|--------|-------------------------------------------------------------------------|----------------------------------------|------------------|-------------------|
| 1      | Property Address:                                                       | 210 Via Linda                          |                  |                   |
| 2      | Zoning District:                                                        | R-B ZONING                             |                  |                   |
| 3      | Lot Area (sq. ft.):                                                     | 10,250 SF                              |                  |                   |
| 4      | Lot Width (W) & Depth (D) (ft.):                                        | 100' (D) & 102' (W)                    |                  |                   |
| 5      | Structure Type: (Single-Family, Multi-Family, Comm., Other)             | SINGLE-FAMILI                          |                  |                   |
| 6      | FEMA Flood Zone Designation:                                            | ZONE AE                                |                  |                   |
| 7      | Zero Datum for point of meas. (NAVD)                                    | N/A                                    |                  |                   |
| 8      | Crown of Road (COR) (NAVD)                                              |                                        |                  |                   |
| 9      |                                                                         | REQ'D / PERMITTED                      | EXISTING         | PROPOSED          |
| 10     | Lot Coverage (Sq Ft and %)                                              | 40% - 4,100 SF                         | 29.8% - 3,055 SF | 32.09% - 3,290 SF |
| 11     | Enclosed Square Footage (1st & 2nd Fl., Basement, Accs. Structure, etc) | N/A                                    | 2,842 SF         | 3,079 SF          |
| 12     | *Front Yard Setback (Ft.)                                               | 25'- 0"                                | 25'- 8"          | N/C               |
| 13     | * Side Yard Setback (1st Story) (Ft.)                                   | 12'- 6"                                | 11'- 0"          | N/A               |
| 14     | * Side Yard Setback (2nd Story) (Ft.)                                   | 15'- 0"                                | N/A              | N/C               |
| 15     | *Rear Yard Setback (Ft.)                                                | 10'- 0" 1-STORY<br>15'- 0" 2-STORY     | 12'- 6"          | N/C               |
| 16     | Angle of Vision (Deg.)                                                  | N/A                                    | N/A              | N/A               |
| 17     | Building Height (Ft.)                                                   | 14'                                    | 8'- 4"           | N/C               |
| 18     | Overall Building Height (Ft.)                                           | 22'                                    | 14'- 7"          | N/C               |
| 19     | Cubic Content Ratio (CCR) (R-B ONLY)                                    | 41,000 CF - 4.00 CCR                   | 25,448 CF        | 27,405 CF         |
| 20     | ** Max. Fill Added to Site (Ft.)                                        | N/A                                    | N/A              | N/A               |
| 21     | Finished Floor Elev. (FFE)(NAVD)                                        | 7.00' NAVD                             | N/A              | N/A               |
| 22     | Base Flood Elevation (BFE)(NAVD)                                        | 6.00 NAVD                              | N/A              | N/A               |
| 23     | Landscape Open Space (LOS) (Sq Ft and %)                                | N/A                                    | N/A              | N/A               |
| 24     | Perimeter LOS (Sq Ft and %)                                             | N/A                                    | N/A              | N/A               |
| 25     | Front Yard LOS (Sq Ft and %)                                            | N/A                                    | N/A              | N/A               |
| 26     | *** Native Plant Species %                                              | Please refer to TOPB Landscape Legend. |                  |                   |