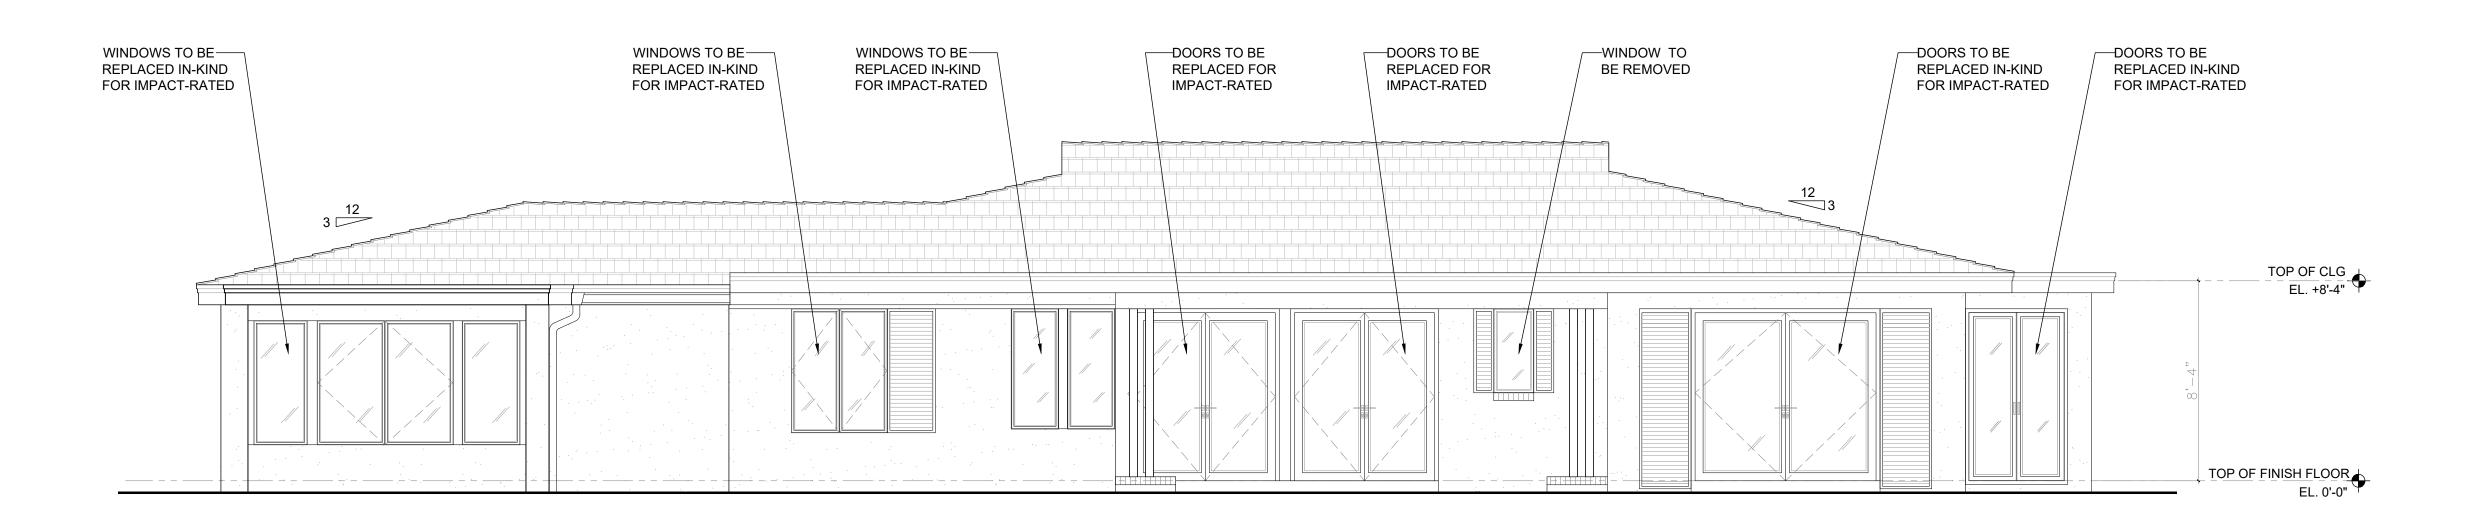

## EXISTING WEST ELEVATION SCALE: 1/4" = 1'

## PROPOSED WEST ELEVATION SCALE: 1/4" = 1'

SHEET NAME

**EXISTING AND** PROPOSED WEST ELEVATIONS

SHEET NUMBER