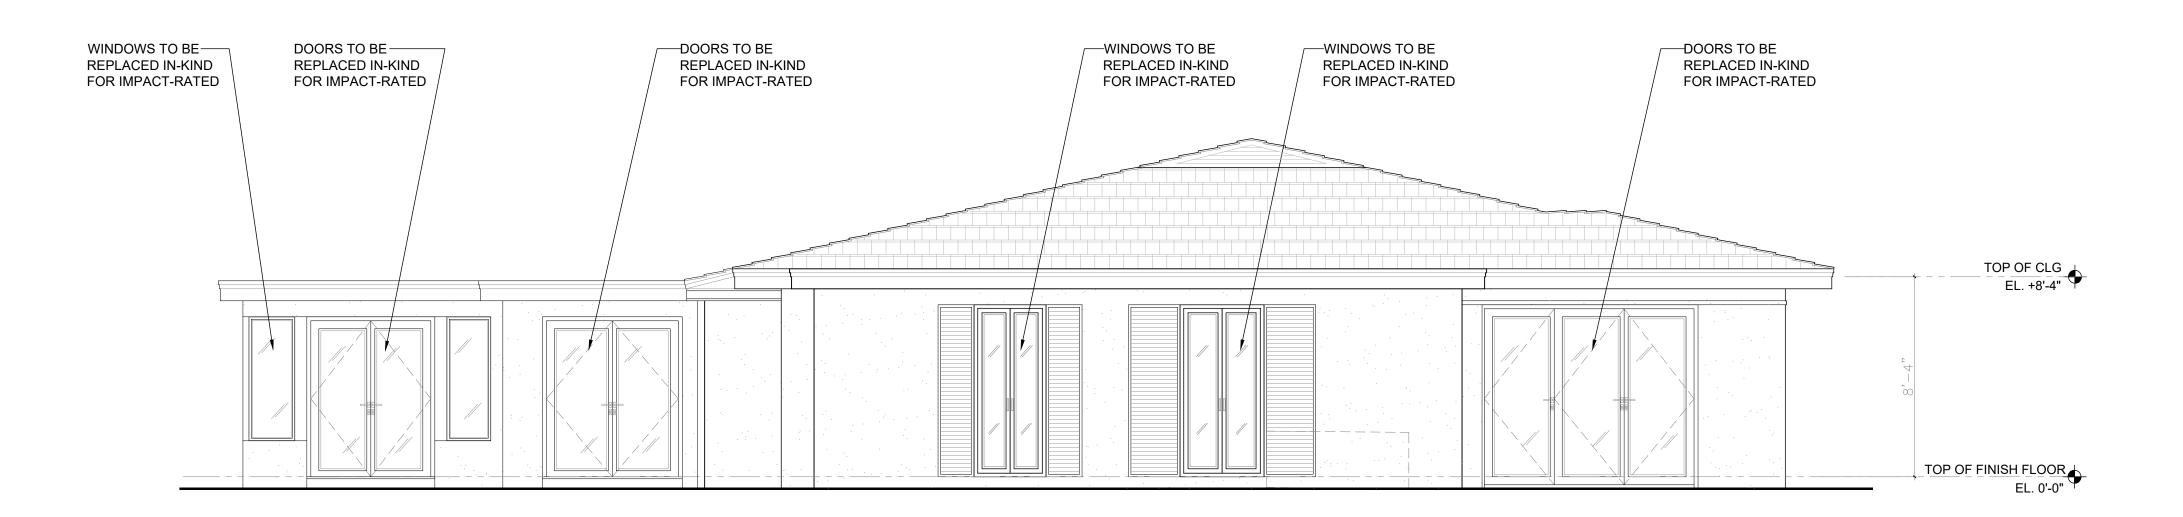

### **EXISTING EAST ELEVATION**

SCALE: 1/4" = 1'

PROPOSED EAST ELEVATION
SCALE: 1/4" = 1'

SHEET NAME

EXISTING AND PROPOSED EAST ELEVATIONS

SHEET NUMBER

PROPOSED STREETVIEW PERSPECTIVE

ARCHITECTURE AND DESIGN PROGETTO DI ARCHITETTURA

THE PLAZA CENTER
251A ROYAL PALM WAY, PENTHOUSE 600A
PALM BEACH, FLORIDA 33480
T: 561 461 0108
F: 561 461 0106
FL LIC. # AA26003943