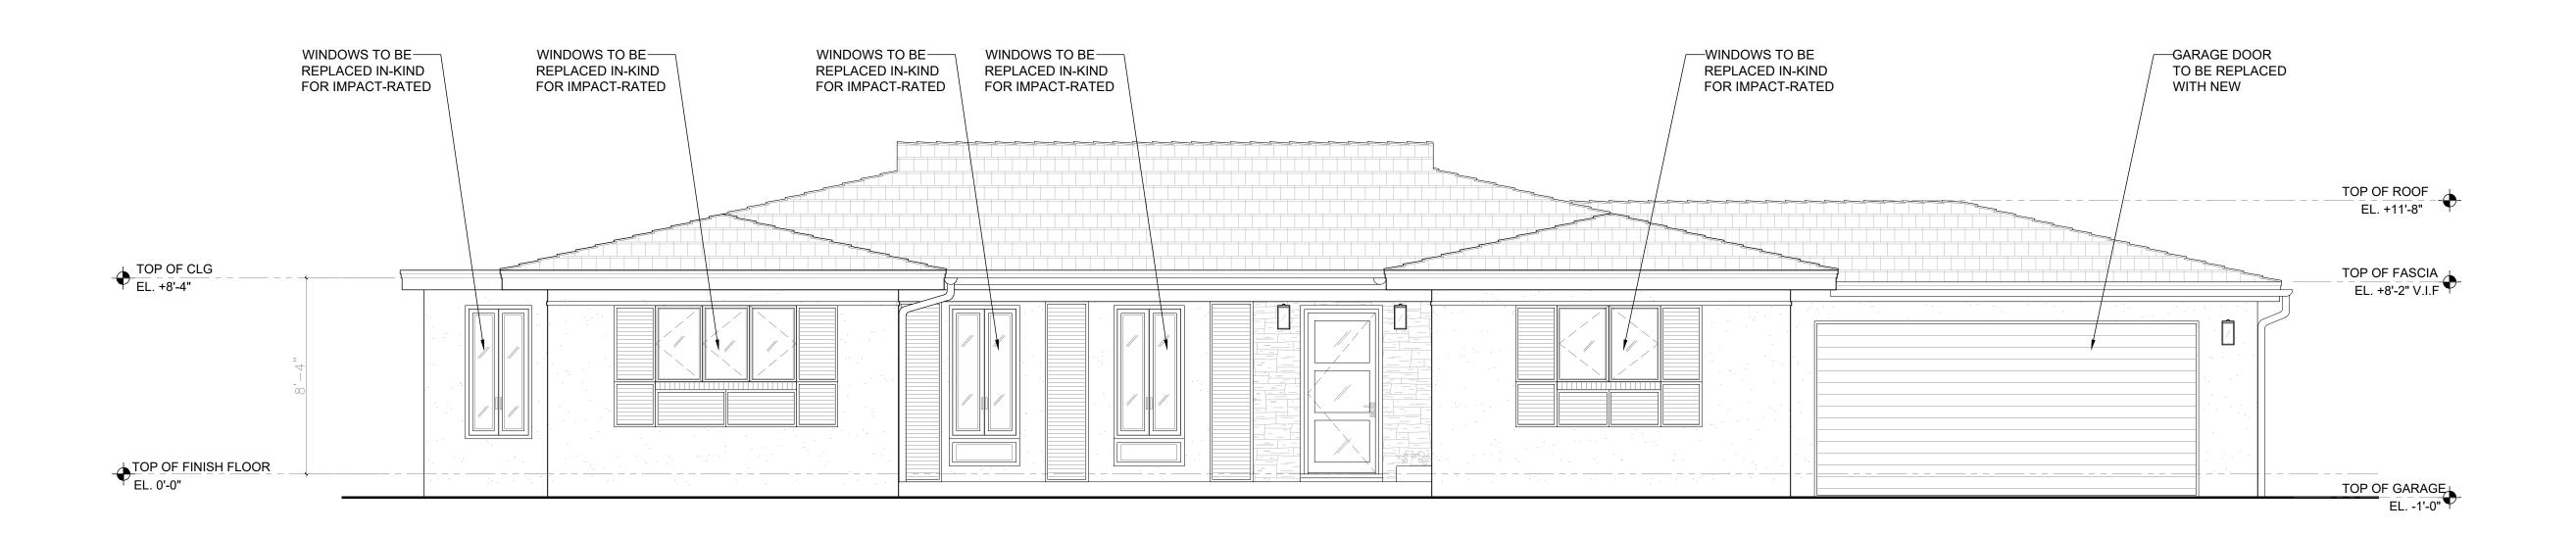

### EXISTING SOUTH ELEVATION

SCALE: 1/4" = 1'

PROPOSED SOUTH ELEVATION
SCALE: 1/4" = 1'