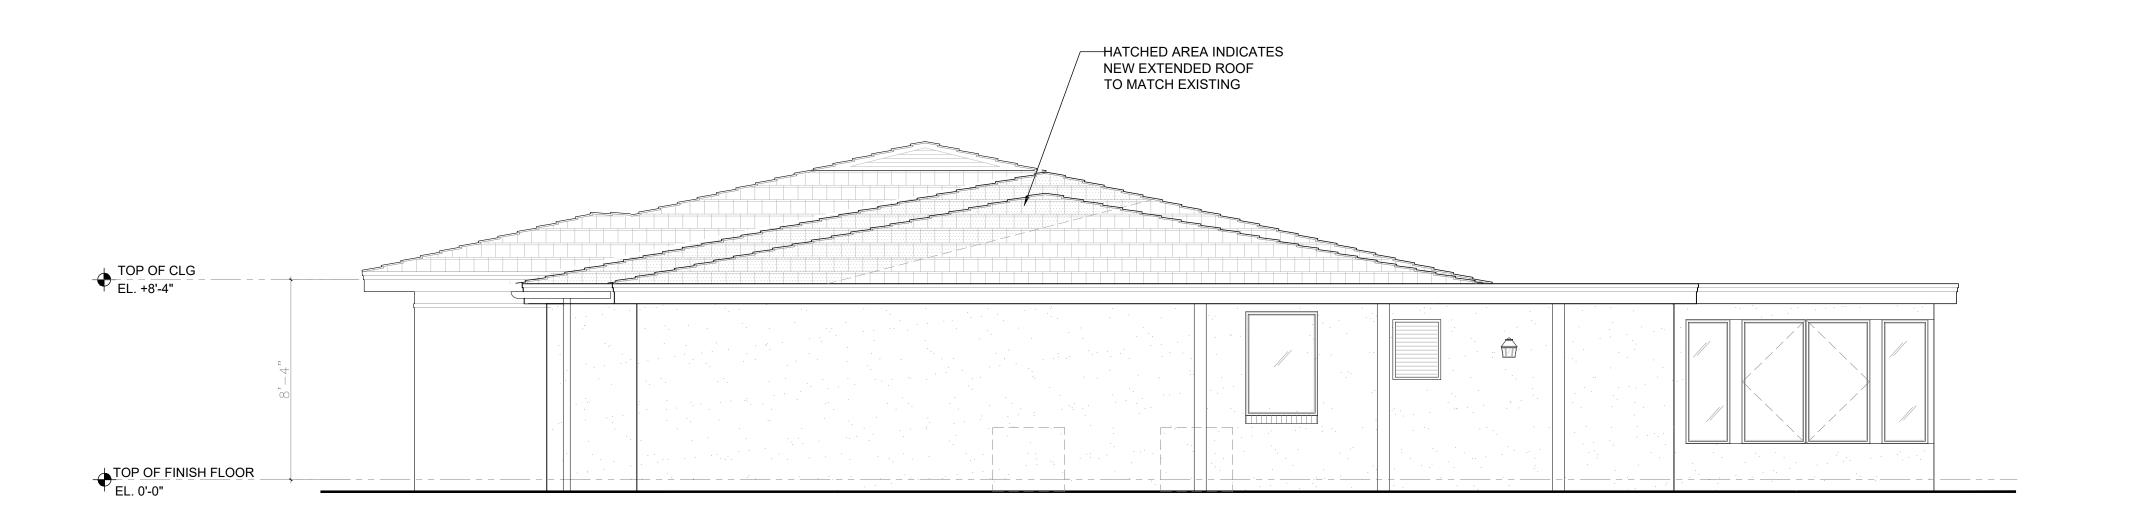

### **EXISTING NORTH ELEVATION**

SCALE: 1/4" = 1'

PROPOSED NORTH ELEVATION
SCALE: 1/4" = 1'

SHEET NAME

**EXISTING AND** PROPOSED NORTH ELEVATIONS

SHEET NUMBER