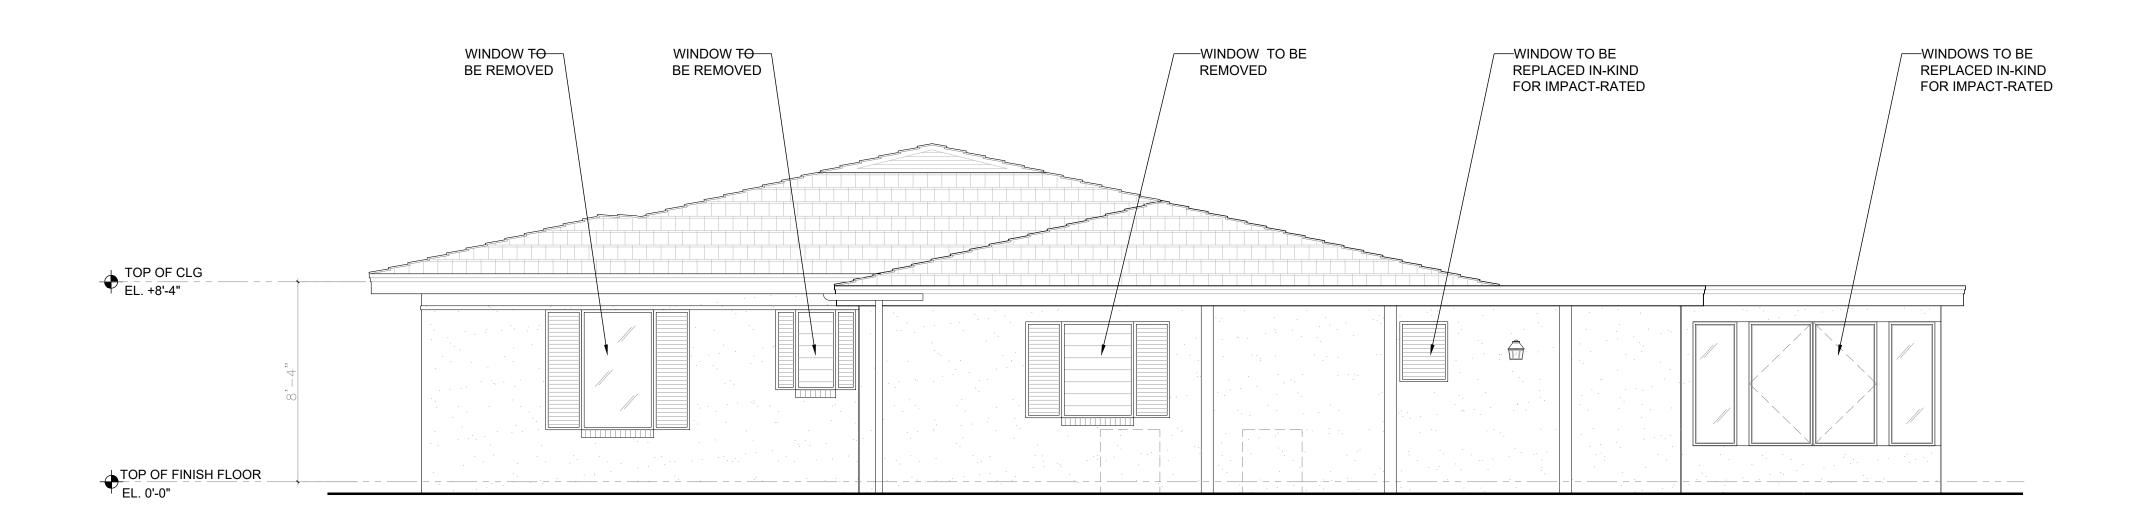

### EXISTING SOUTH ELEVATION

SCALE: 1/4" = 1'

PROPOSED SOUTH ELEVATION
SCALE: 1/4" = 1'