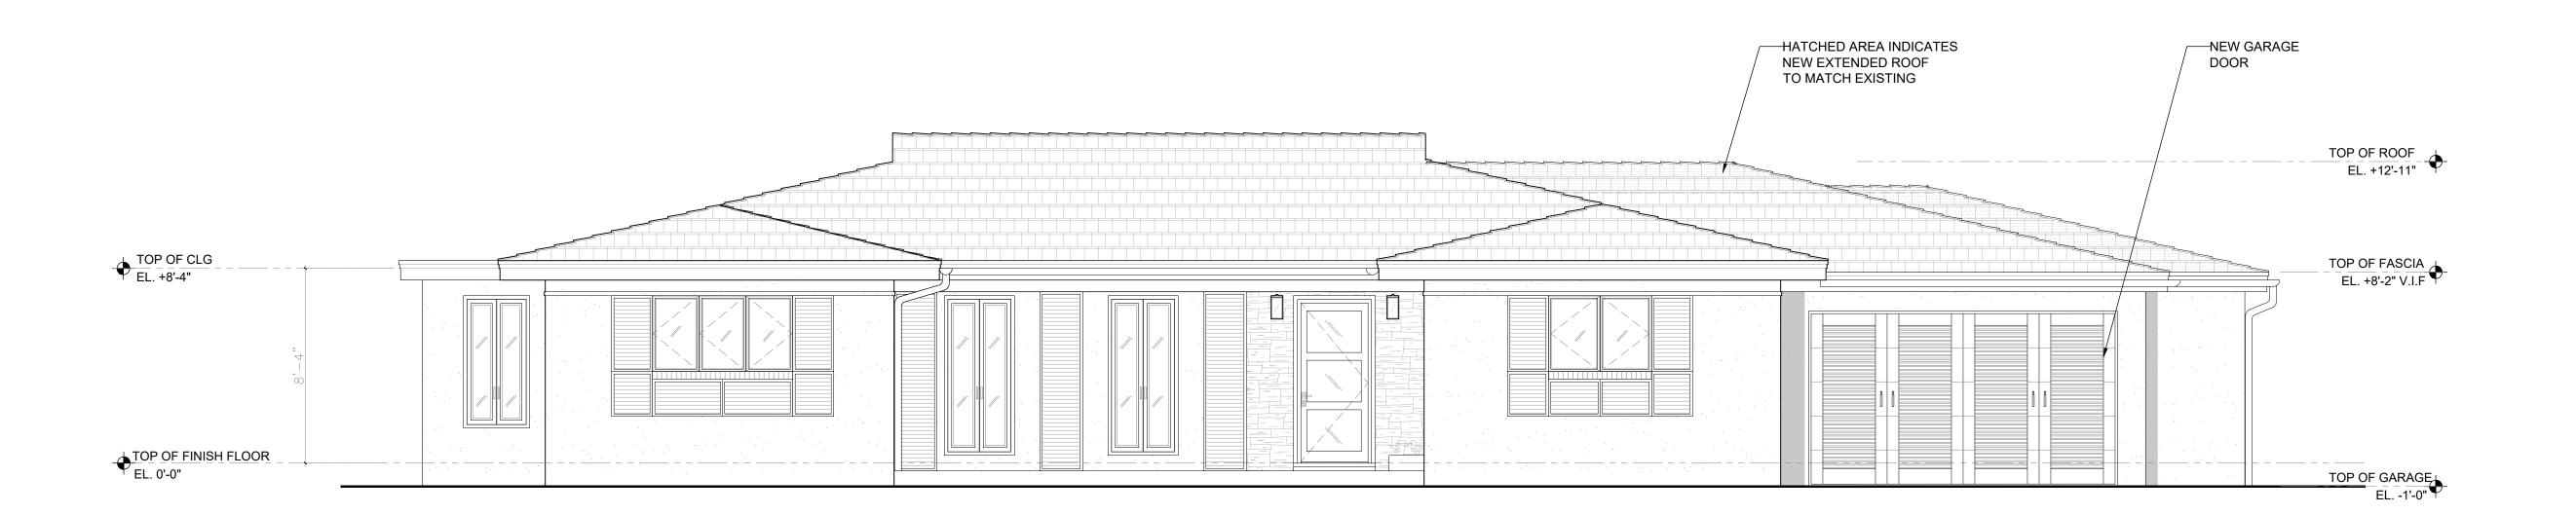

### EXISTING SOUTH ELEVATION

SCALE: 1/4" = 1'

PROPOSED SOUTH ELEVATION
SCALE: 1/4" = 1'

#### **SCOPE OF WORK**

- EXTERIOR WINDOWS AND DOORS IN-KIND REPLACEMENT FOR IMPACT-RATED

- NEW EXTENSION OF GARAGE AREA

- NEW EXTENSION OF ROOF

Bartholemew + Partners

ARCHITECTURE AND DESIGN PROGETTO DI ARCHITETTURA