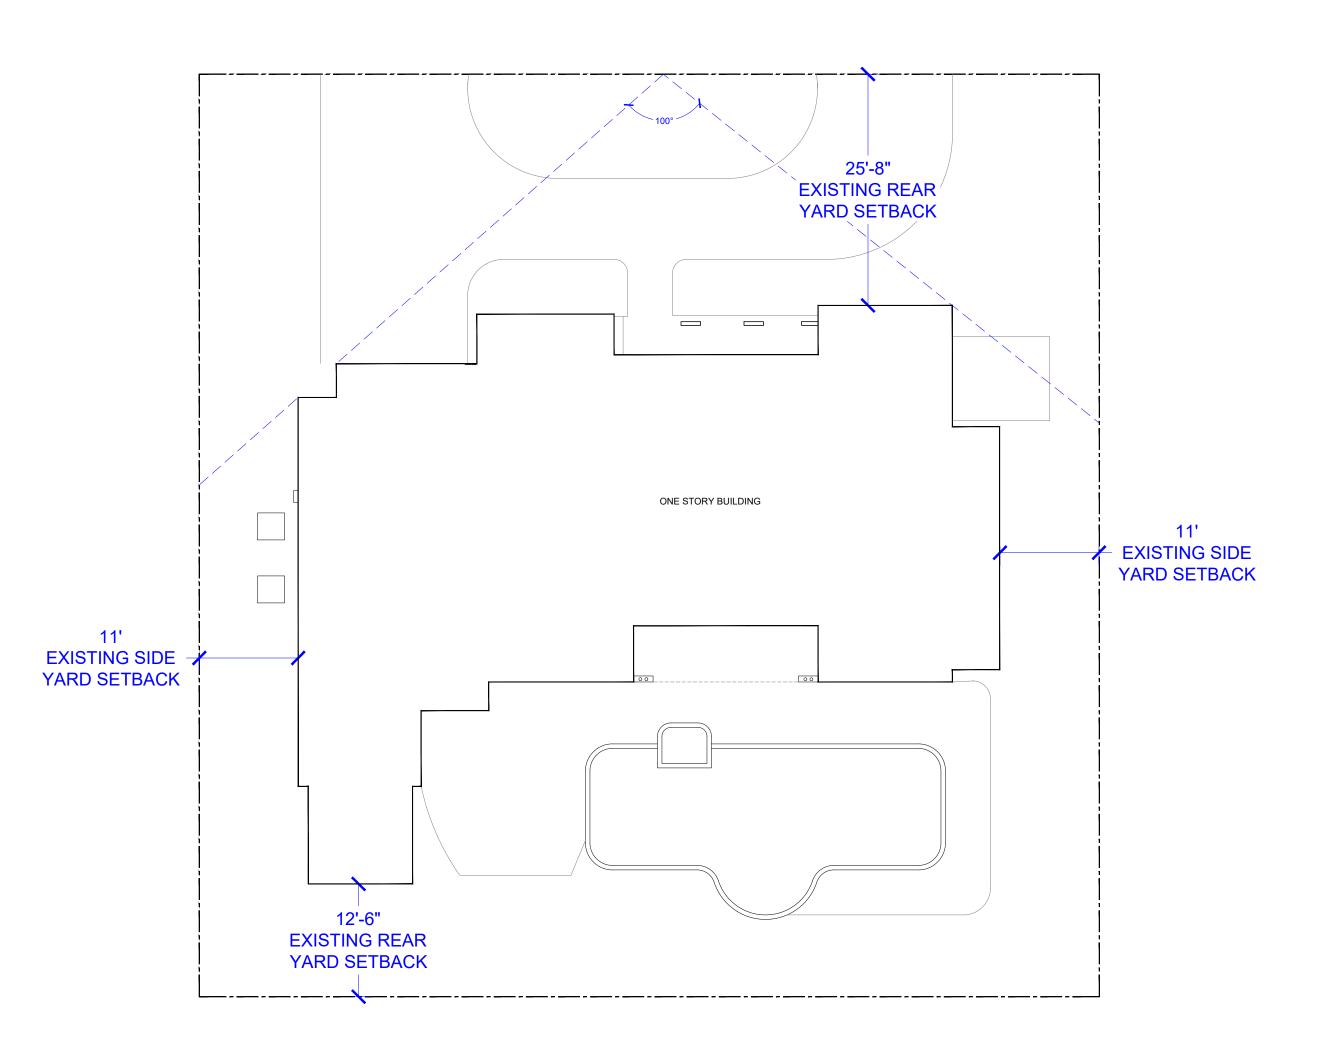

### **EXISTING SITE PLAN**

### **Town of Palm Beach**

Planning Zoning and Building 360 S County Rd Palm Beach, FL 33480 www.townofpalmbeach.com

| Line # | Zoning Legend                                                           |                                        |                  |                   |
|--------|-------------------------------------------------------------------------|----------------------------------------|------------------|-------------------|
| 1      | Property Address:                                                       | 210 Via Linda                          |                  |                   |
| 2      | Zoning District:                                                        | R-B ZONING                             |                  |                   |
| 3      | Lot Area (sq. ft.):                                                     | 10,250 SF                              |                  |                   |
| 4      | Lot Width (W) & Depth (D) (ft.):                                        | 100' (D) & 102' (W)                    |                  |                   |
| 5      | Structure Type: (Single-Family, Multi-Family, Comm., Other)             | SINGLE-FAMILI                          |                  |                   |
| 6      | FEMA Flood Zone Designation:                                            | ZONE AE                                |                  |                   |
| 7      | Zero Datum for point of meas. (NAVD)                                    | N/A                                    |                  |                   |
| 8      | Crown of Road (COR) (NAVD)                                              |                                        |                  |                   |
| 9      |                                                                         | REQ'D / PERMITTED                      | EXISTING         | PROPOSED          |
| 10     | Lot Coverage (Sq Ft and %)                                              | 40% - 4,100 SF                         | 29.8% - 3,055 SF | 32.09% - 3,290 SF |
| 11     | Enclosed Square Footage (1st & 2nd Fl., Basement, Accs. Structure, etc) | N/A                                    | 2,842 SF         | 3,079 SF          |
| 12     | *Front Yard Setback (Ft.)                                               | 25'- 0"                                | 25'- 8"          | N/C               |
| 13     | * Side Yard Setback (1st Story) (Ft.)                                   | 12'- 6"                                | 11'- 0"          | N/A               |
| 14     | * Side Yard Setback (2nd Story) (Ft.)                                   | 15'- 0"                                | N/A              | N/C               |
| 15     | *Rear Yard Setback (Ft.)                                                | 10'- 0" 1-STORY<br>15'- 0" 2-STORY     | 12'- 6"          | N/C               |
| 16     | Angle of Vision (Deg.)                                                  | N/A                                    | N/A              | N/A               |
| 17     | Building Height (Ft.)                                                   | 14'                                    | 8'- 4"           | N/C               |
| 18     | Overall Building Height (Ft.)                                           | 22'                                    | 14'- 7"          | N/C               |
| 19     | Cubic Content Ratio (CCR) (R-B ONLY)                                    | 41,000 CF - 4.00 CCR                   | 25,448 CF        | 27,405 CF         |
| 20     | ** Max. Fill Added to Site (Ft.)                                        | N/A                                    | N/A              | N/A               |
| 21     | Finished Floor Elev. (FFE)(NAVD)                                        | 7.00' NAVD                             | N/A              | N/A               |
| 22     | Base Flood Elevation (BFE)(NAVD)                                        | 6.00 NAVD                              | N/A              | N/A               |
| 23     | Landscape Open Space (LOS) (Sq Ft and %)                                | N/A                                    | N/A              | N/A               |
| 24     | Perimeter LOS (Sq Ft and %)                                             | N/A                                    | N/A              | N/A               |
| 25     | Front Yard LOS (Sq Ft and %)                                            | N/A                                    | N/A              | N/A               |
| 26     | *** Native Plant Species %                                              | Please refer to TOPB Landscape Legend. |                  |                   |

\* Indicate each yard area with cardinal direction (N,S,E,W)

\*\* Difference of Fin. Floor Elev. (FFE) and highest Crown of Rd (COR) divided by two. (FFE -COR) / 2 = Max. Fill <u>(Sec. 134-1600)</u>

\*\*\* Provide Native plant species info per category as requited by Ord. 003-2023 on separate TOPB Landscape Legend

Enter N/A if value is not applicable. Enter N/C if value is not changing.

REV BF 20230626

Bartholemew + Partners

ARCHITECTURE AND DESIGN PROGETTO DI ARCHITETTURA

THE PLAZA CENTER
251A ROYAL PALM WAY, PENTHOUSE 600A
PALM BEACH, FLORIDA 33480
T: 561 461 0108
F: 561 461 0106
FL LIC. # AA26003943