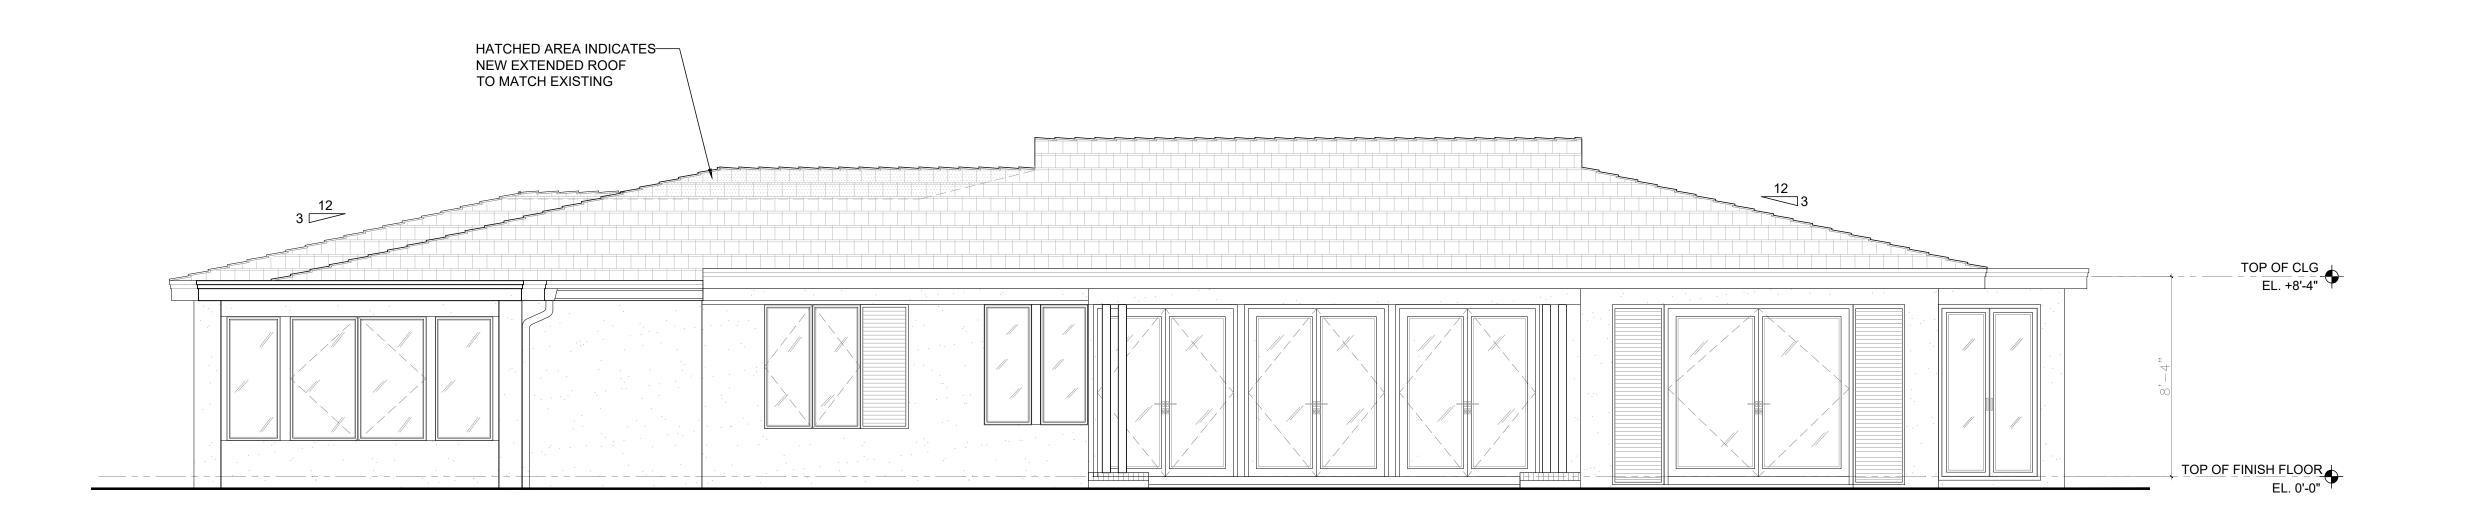

### EXISTING SOUTH ELEVATION

SCALE: 1/4" = 1'

PROPOSED SOUTH ELEVATION
SCALE: 1/4" = 1'

SHEET NAME

**EXISTING AND** PROPOSED SOUTH
ELEVATIONS

SHEET NUMBER