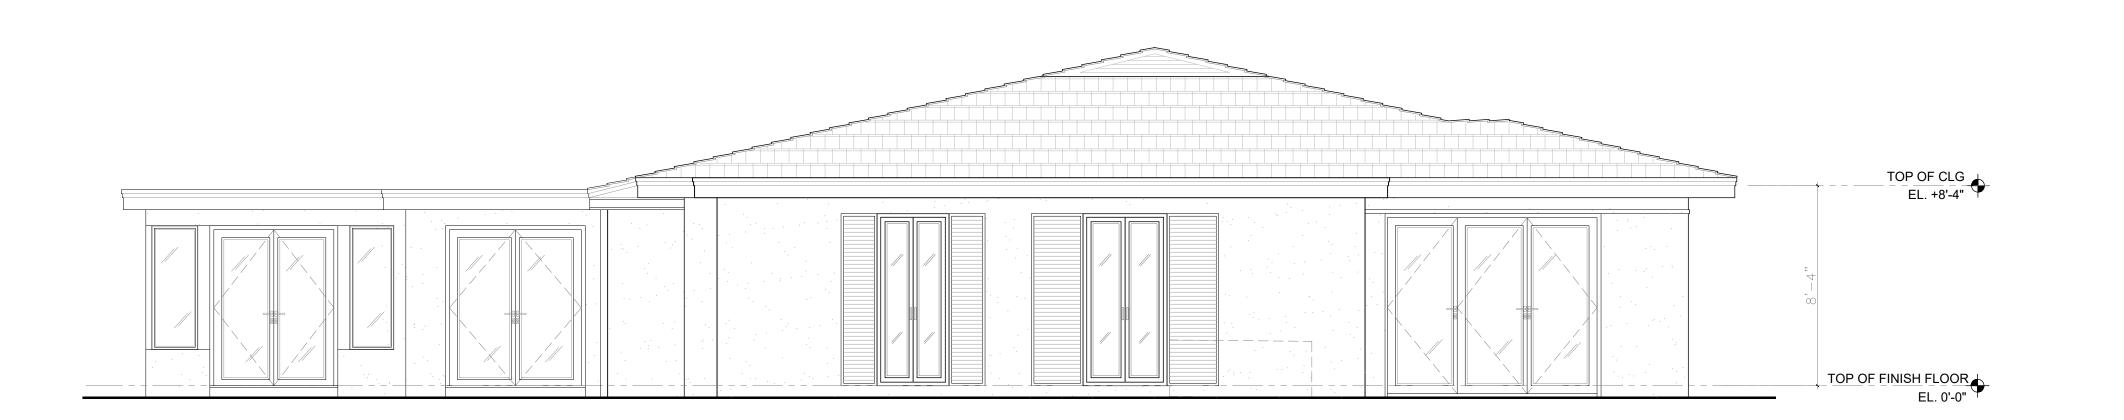

### **EXISTING NORTH ELEVATION**

SCALE: 1/4" = 1'

PROPOSED NORTH ELEVATION
SCALE: 1/4" = 1'

SHEET NAME

**EXISTING AND** PROPOSED NORTH ELEVATIONS

SHEET NUMBER