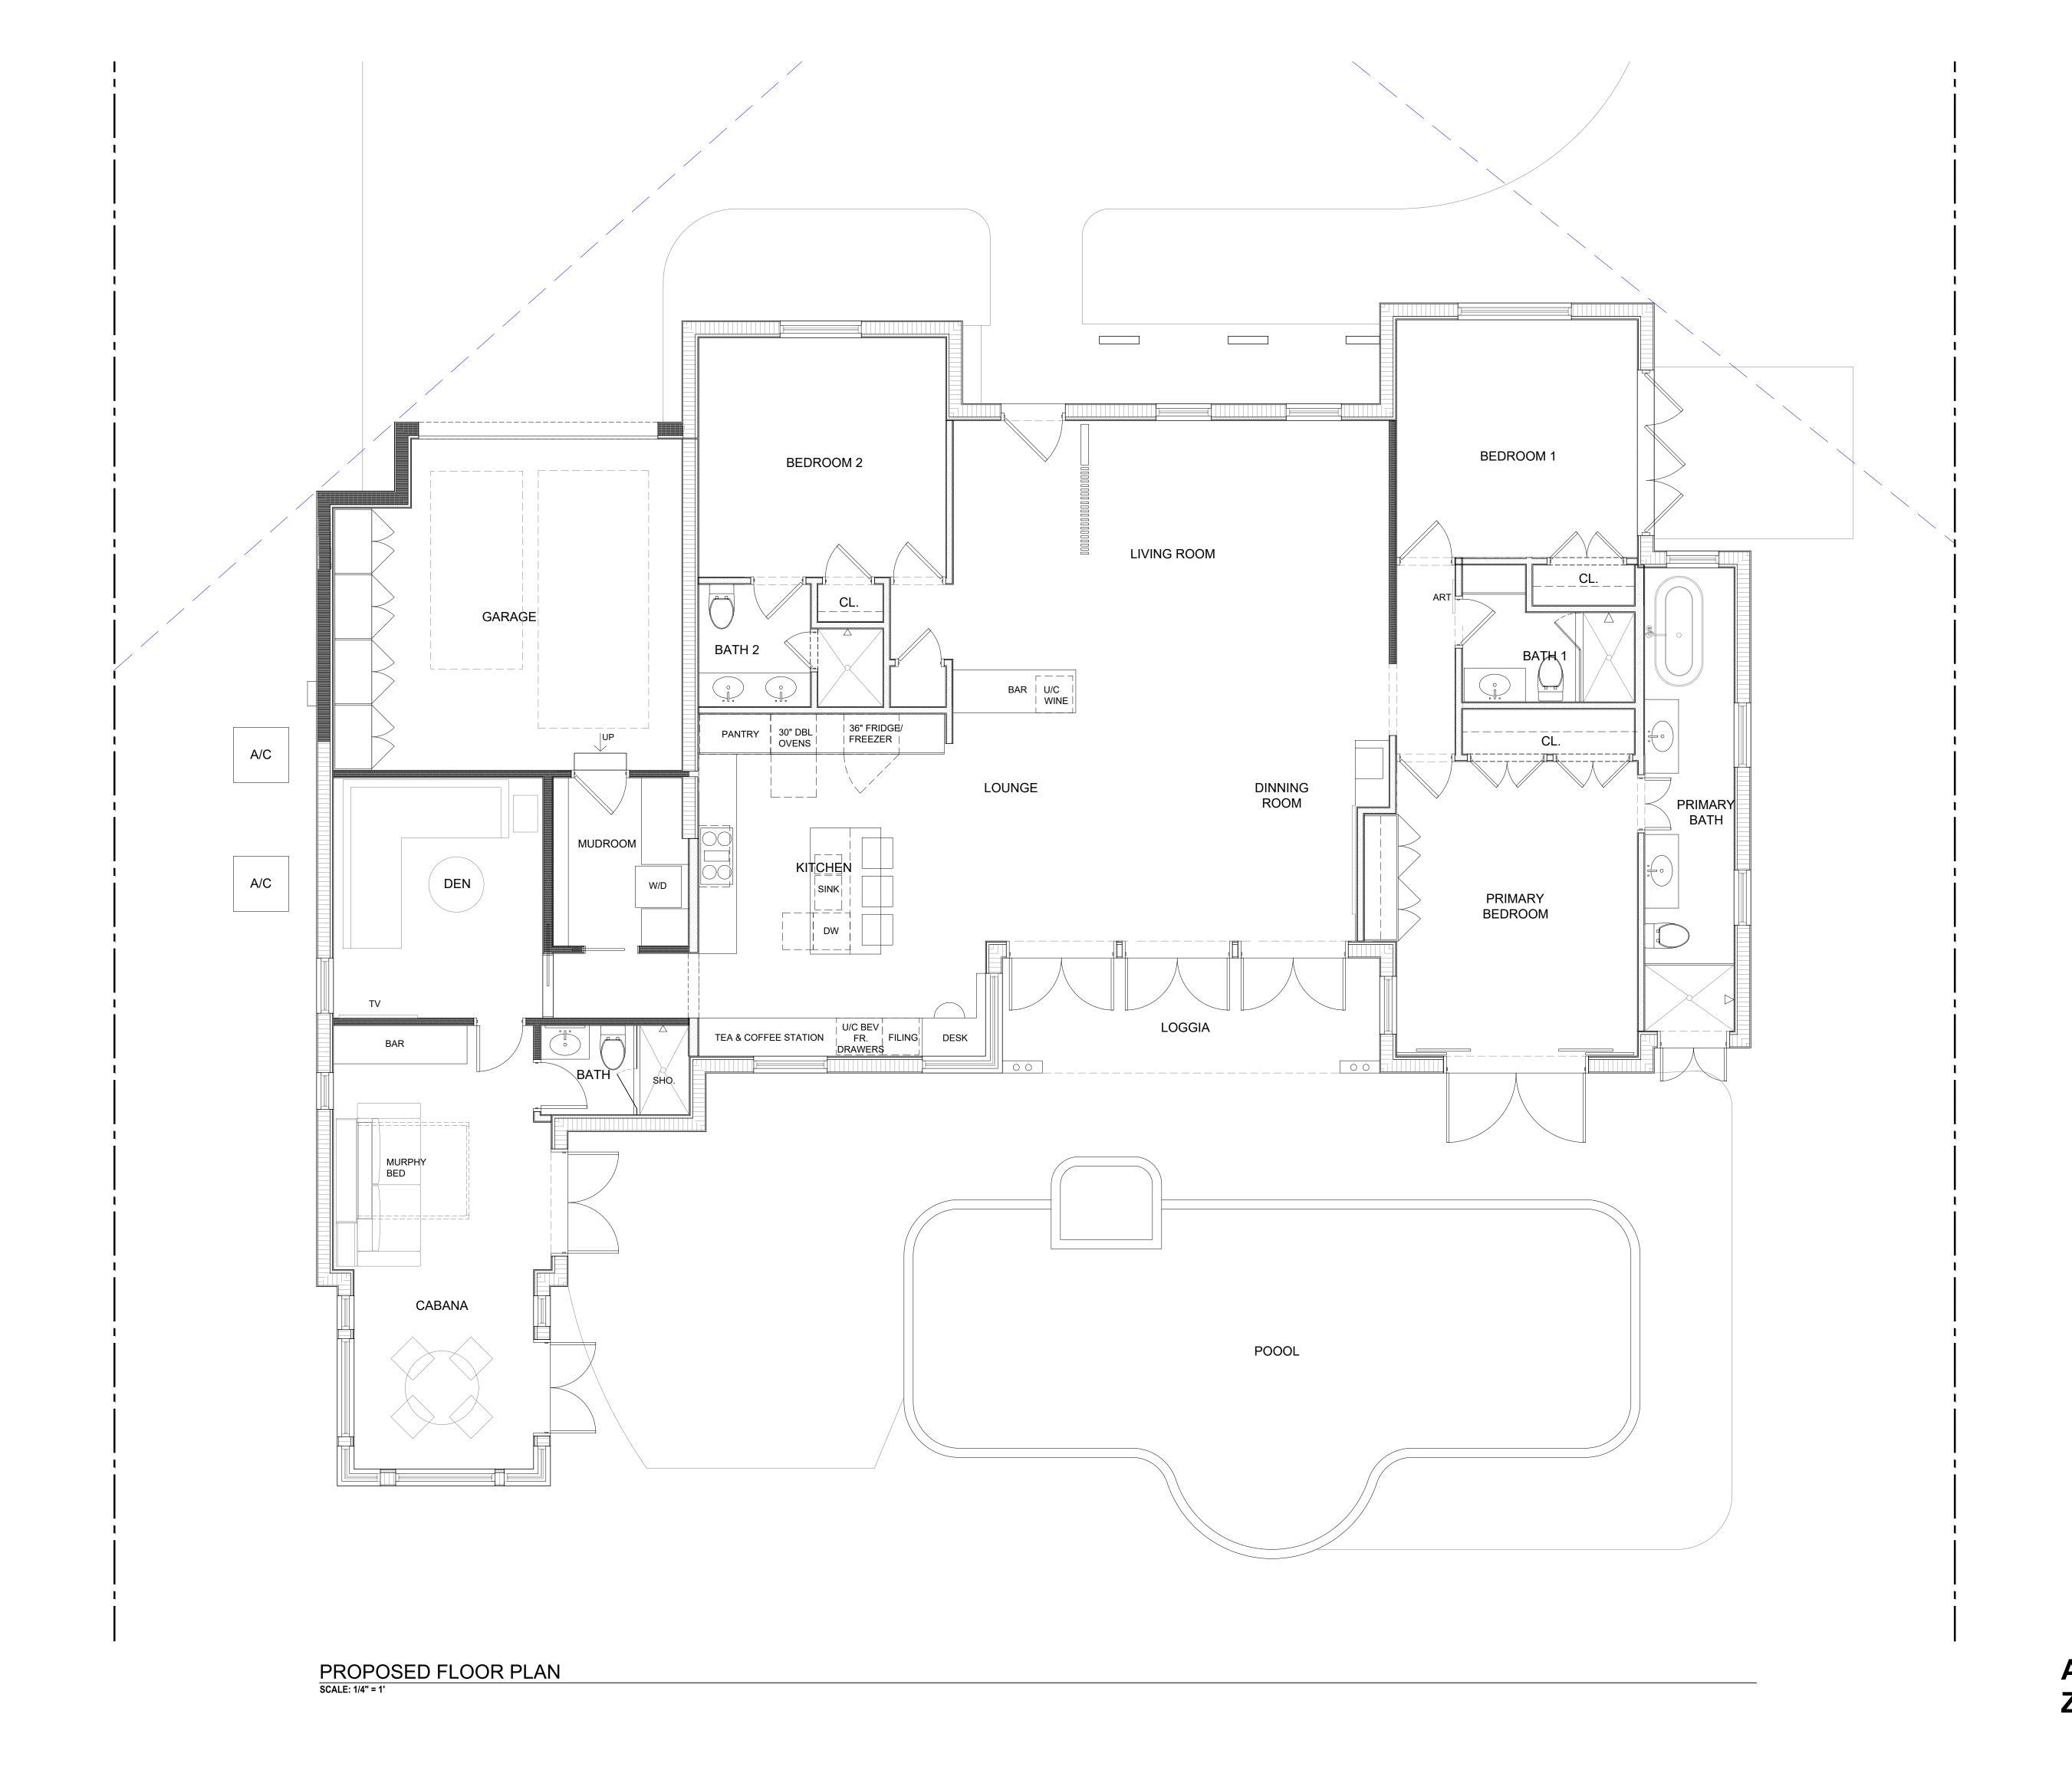

BARTHOLEMEWPARTNERS.COM

KYLE B FANT ARCHITECT # AR99255 AIA # 30425933 NCARB # 87929

Project no: 24.09.149 Date: 11.20.2024 Drawn by: P. Torres / V. Antico Project Manager: F. Rodriguez

210 Via Linda

Project Address: 210 Via Linda, Palm Beach, FL 33480

SHEET NAME

PROPOSED FLOOR PLAN

SHEET NUMBER

A1.1

ARCHITECTURE AND DESIGN PROGETTO DI ARCHITETTURA

THE PLAZA CENTER

251A ROYAL PALM WAY, PENTHOUSE 600A
PALM BEACH, FLORIDA 33480
T: 561 461 0108
F: 561 461 0106
FL LIC. # AA26003943