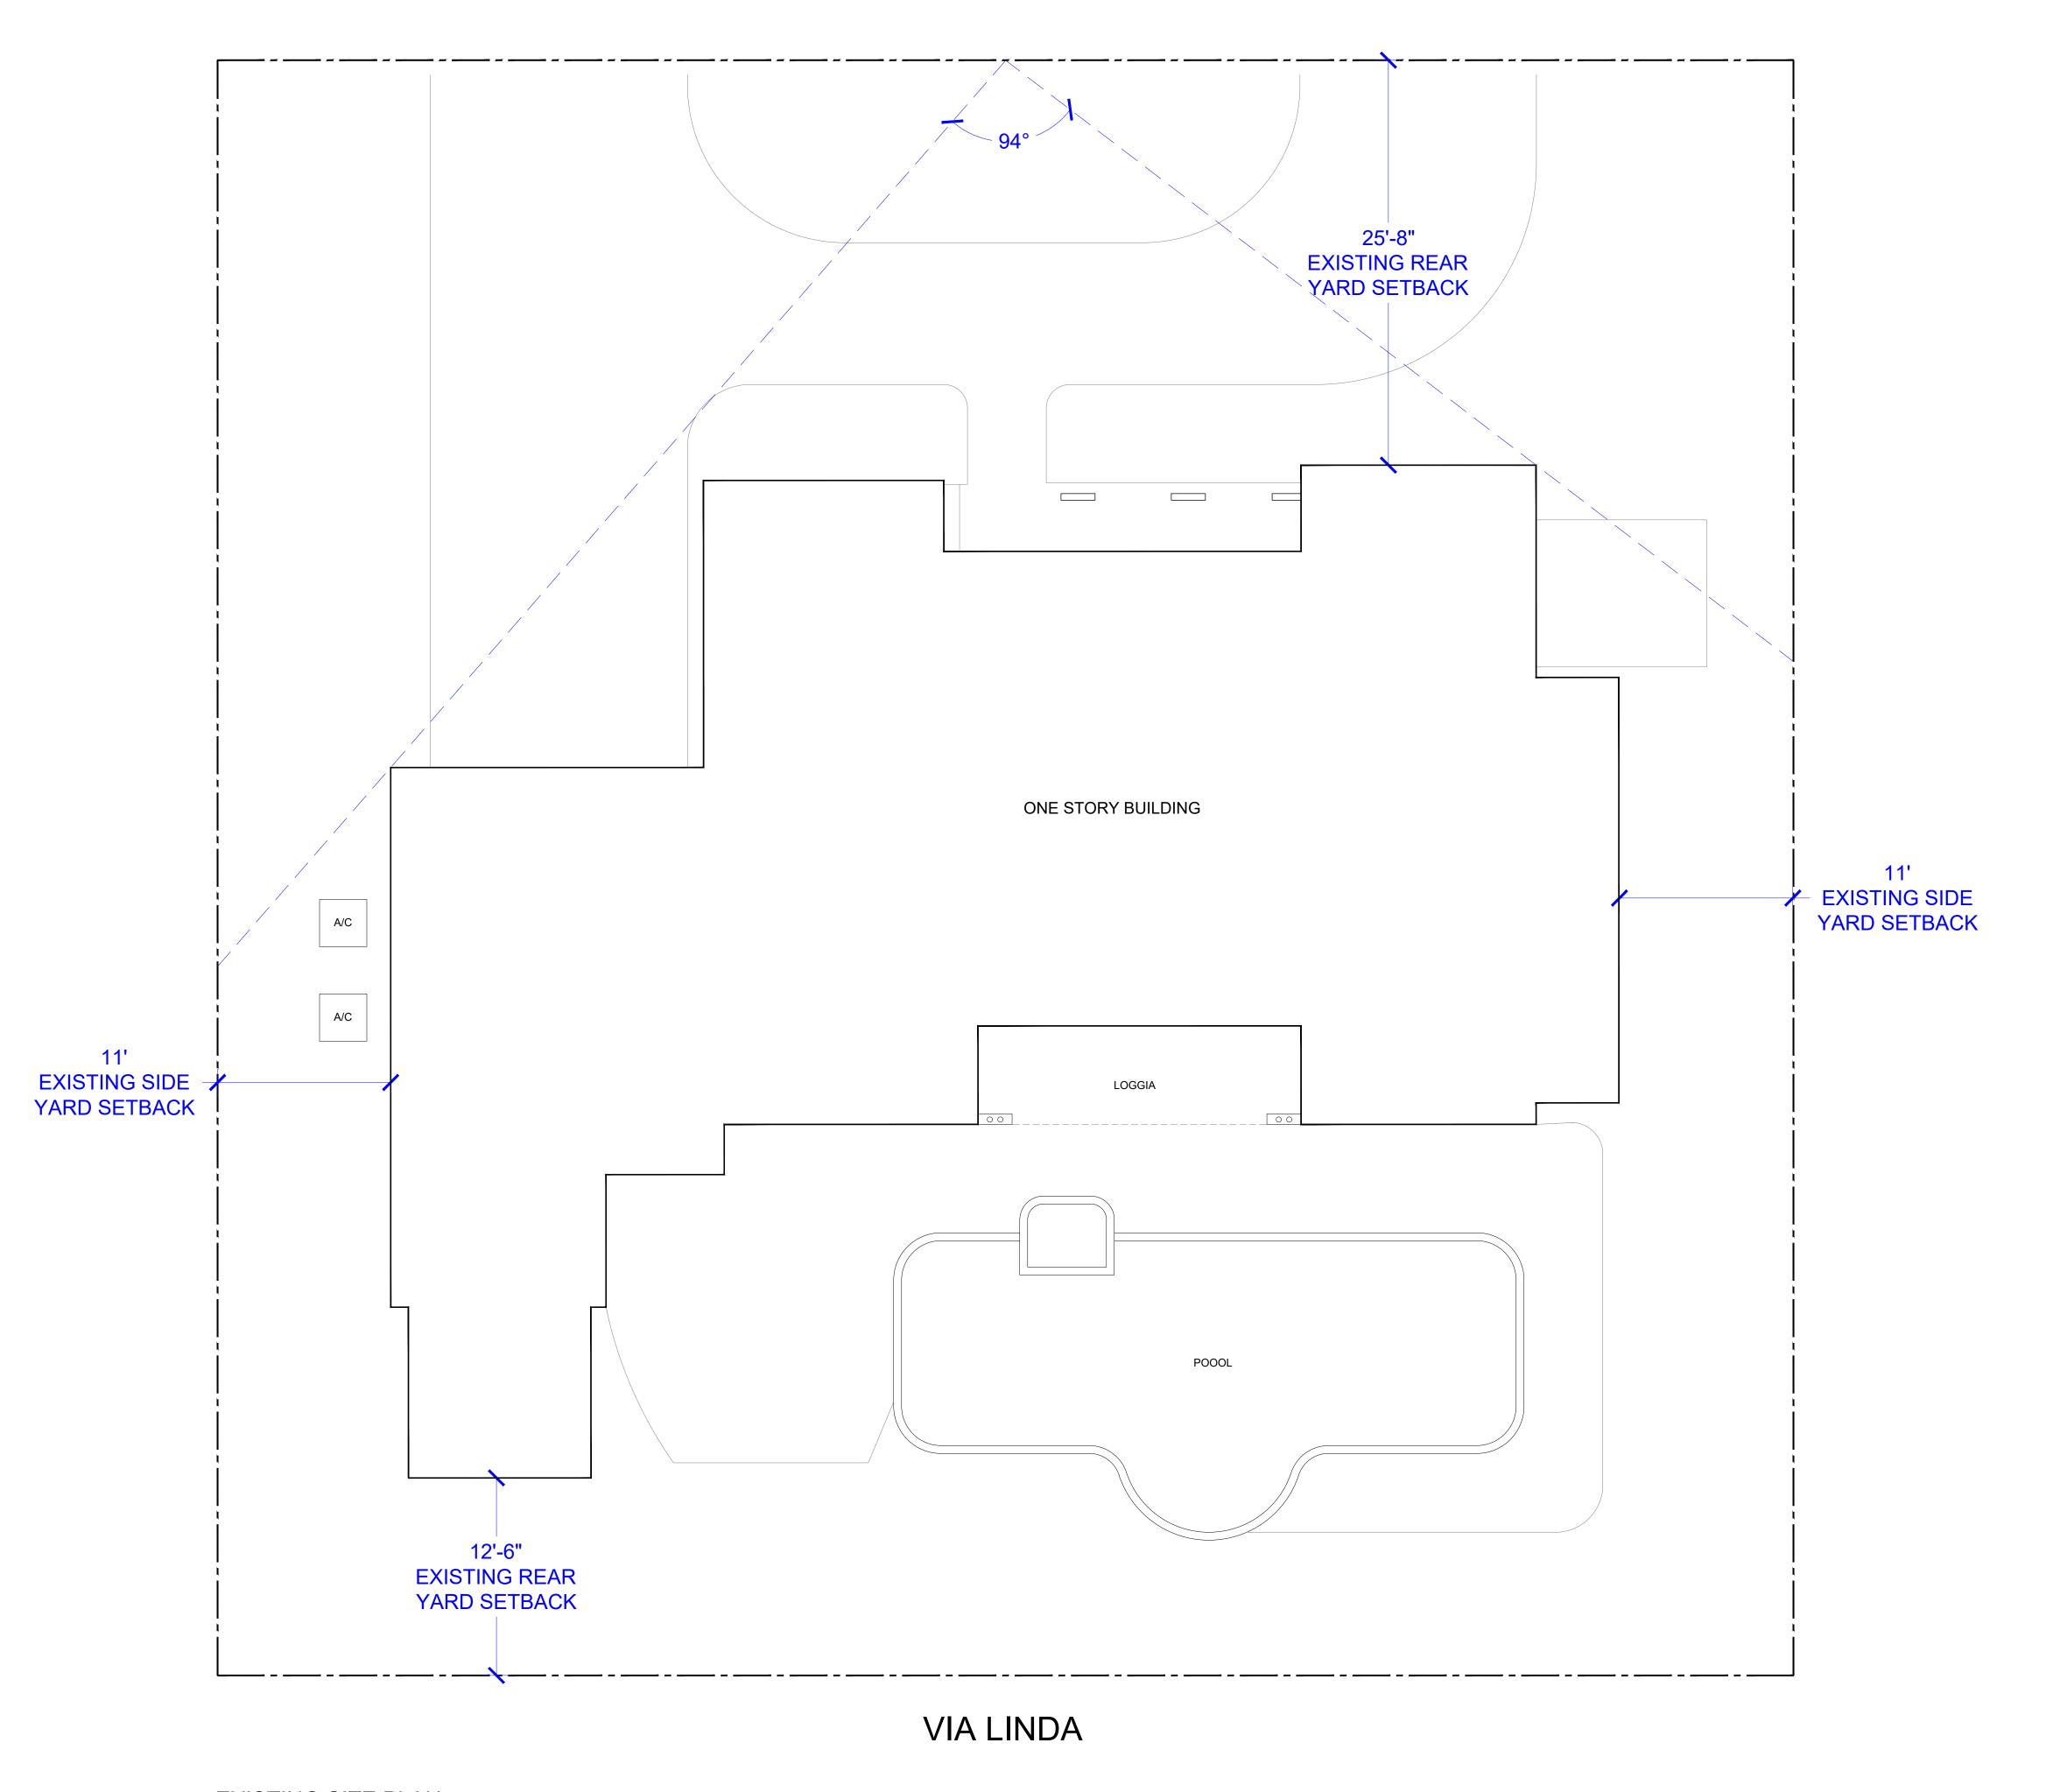

### **EXISTING SITE PLAN**

### **Town of Palm Beach**

Planning Zoning and Building 360 S County Rd Palm Beach, FL 33480 www.townofpalmbeach.com

| Line # | Zoning Legend                                                           |                                        |                  |                   |
|--------|-------------------------------------------------------------------------|----------------------------------------|------------------|-------------------|
| 1      | Property Address:                                                       | 210 Via Linda                          |                  |                   |
| 2      | Zoning District:                                                        | R-B ZONING                             |                  |                   |
| 3      | Lot Area (sq. ft.):                                                     | 10,250 SF                              |                  |                   |
| 4      | Lot Width (W) & Depth (D) (ft.):                                        | 100' (D) & 102' (W)                    |                  |                   |
| 5      | Structure Type: (Single-Family, Multi-Family, Comm., Other)             | SINGLE-FAMILI                          |                  |                   |
| 6      | FEMA Flood Zone Designation:                                            | ZONE AE                                |                  |                   |
| 7      | Zero Datum for point of meas. (NAVD)                                    | N/A                                    |                  |                   |
| 8      | Crown of Road (COR) (NAVD)                                              |                                        |                  |                   |
| 9      |                                                                         | REQ'D / PERMITTED                      | EXISTING         | PROPOSED          |
| 10     | Lot Coverage (Sq Ft and %)                                              | 40% - 4,100 SF                         | 29.8% - 3,055 SF | 32.09% - 3,290 SF |
| 11     | Enclosed Square Footage (1st & 2nd Fl., Basement, Accs. Structure, etc) | N/A                                    | 2,842 SF         | 3,079 SF          |
| 12     | *Front Yard Setback (Ft.)                                               | 25'- 0"                                | 25'- 8"          | N/C               |
| 13     | * Side Yard Setback (1st Story) (Ft.)                                   | 12'- 6"                                | 11'- 0"          | N/A               |
| 14     | * Side Yard Setback (2nd Story) (Ft.)                                   | 15'- 0"                                | N/A              | N/C               |
| 15     | *Rear Yard Setback (Ft.)                                                | 10'- 0" 1-STORY<br>15'- 0" 2-STORY     | 12'- 6"          | N/C               |
| 16     | Angle of Vision (Deg.)                                                  | N/A                                    | N/A              | N/A               |
| 17     | Building Height (Ft.)                                                   | 14'                                    | 8'- 4"           | N/C               |
| 18     | Overall Building Height (Ft.)                                           | 22'                                    | 14'- 7"          | N/C               |
| 19     | Cubic Content Ratio (CCR) (R-B ONLY)                                    | 41,000 CF - 4.00 CCR                   | 25,448 CF        | 27,405 CF         |
| 20     | ** Max. Fill Added to Site (Ft.)                                        | N/A                                    | N/A              | N/A               |
| 21     | Finished Floor Elev. (FFE)(NAVD)                                        | 7.00' NAVD                             | N/A              | N/A               |
| 22     | Base Flood Elevation (BFE)(NAVD)                                        | 6.00 NAVD                              | N/A              | N/A               |
| 23     | Landscape Open Space (LOS) (Sq Ft and %)                                | N/A                                    | N/A              | N/A               |
| 24     | Perimeter LOS (Sq Ft and %)                                             | N/A                                    | N/A              | N/A               |
| 25     | Front Yard LOS (Sq Ft and %)                                            | N/A                                    | N/A              | N/A               |
| 26     | *** Native Plant Species %                                              | Please refer to TOPB Landscape Legend. |                  |                   |

\* Indicate each yard area with cardinal direction (N,S,E,W)

\*\* Difference of Fin. Floor Elev. (FFE) and highest Crown of Rd (COR) divided by two. (FFE -COR) / 2 = Max. Fill <u>(Sec. 134-1600)</u>

\*\*\* Provide Native plant species info per category as requited by Ord. 003-2023 on separate TOPB Landscape Legend

Enter N/A if value is not applicable. Enter N/C if value is not changing.

REV BF 20230626

Bartholemew + Partners

ARCHITECTURE AND DESIGN PROGETTO DI ARCHITETTURA

THE PLAZA CENTER
251A ROYAL PALM WAY, PENTHOUSE 600A
PALM BEACH, FLORIDA 33480
T: 561 461 0108
F: 561 461 0106
FL LIC. # AA26003943