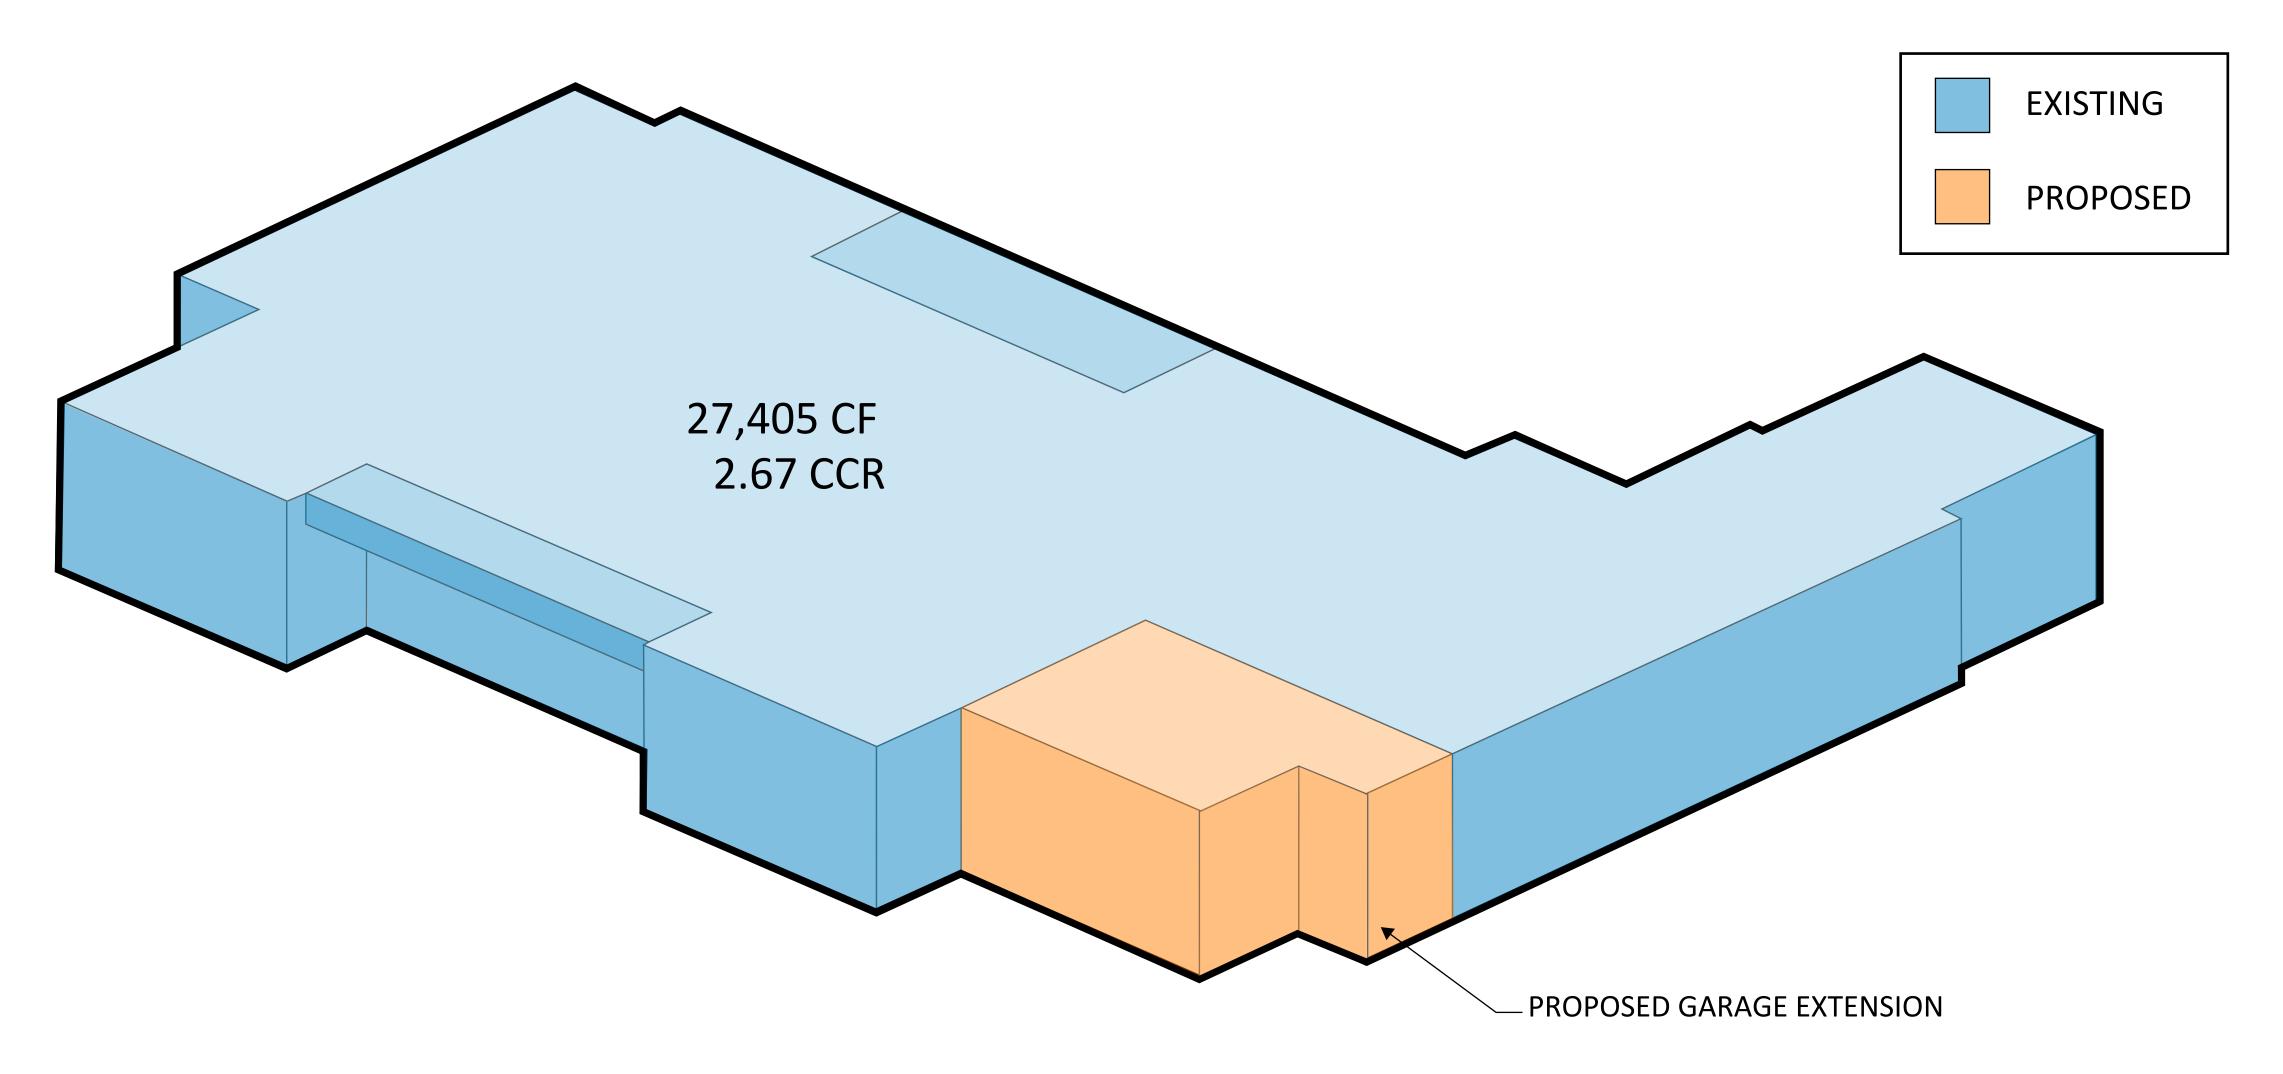

#### **SCOPE OF WORK**

- EXTERIOR WINDOWS AND DOORS IN-KIND REPLACEMENT FOR IMPACT-RATED

- NEW EXTENSION OF GARAGE AREA

- NEW EXTENSION OF ROOF

Bartholemew + Partners

ARCHITECTURE AND DESIGN PROGETTO DI ARCHITETTURA

### **Town of Palm Beach**

Planning Zoning and Building 360 S County Rd Palm Beach, FL 33480 www.townofpalmbeach.com

| Line # | Zoning Legend                                                           |                                        |                  |                   |
|--------|-------------------------------------------------------------------------|----------------------------------------|------------------|-------------------|
| 1      | Property Address:                                                       | 210 Via Linda                          |                  |                   |
| 2      | Zoning District:                                                        | R-B ZONING                             |                  |                   |
| 3      | Lot Area (sq. ft.):                                                     | 10,250 SF                              |                  |                   |
| 4      | Lot Width (W) & Depth (D) (ft.):                                        | 100' (D) & 102' (W)                    |                  |                   |
| 5      | Structure Type: (Single-Family, Multi-Family, Comm., Other)             | SINGLE-FAMILI                          |                  |                   |
| 6      | FEMA Flood Zone Designation:                                            | ZONE AE                                |                  |                   |
| 7      | Zero Datum for point of meas. (NAVD)                                    | N/A                                    |                  |                   |
| 8      | Crown of Road (COR) (NAVD)                                              |                                        |                  |                   |
| 9      |                                                                         | REQ'D / PERMITTED                      | EXISTING         | PROPOSED          |
| 10     | Lot Coverage (Sq Ft and %)                                              | 40% - 4,100 SF                         | 29.8% - 3,055 SF | 32.09% - 3,290 SF |
| 11     | Enclosed Square Footage (1st & 2nd Fl., Basement, Accs. Structure, etc) | N/A                                    | 2,842 SF         | 3,079 SF          |
| 12     | *Front Yard Setback (Ft.)                                               | 25'- 0"                                | 25'- 8"          | N/C               |
| 13     | * Side Yard Setback (1st Story) (Ft.)                                   | 12'- 6"                                | 11'- 0"          | N/A               |
| 14     | * Side Yard Setback (2nd Story) (Ft.)                                   | 15'- 0"                                | N/A              | N/C               |
| 15     | *Rear Yard Setback (Ft.)                                                | 10'- 0" 1-STORY<br>15'- 0" 2-STORY     | 12'- 6"          | N/C               |
| 16     | Angle of Vision (Deg.)                                                  | N/A                                    | N/A              | N/A               |
| 17     | Building Height (Ft.)                                                   | 14'                                    | 8'- 4"           | N/C               |
| 18     | Overall Building Height (Ft.)                                           | 22'                                    | 14'- 7"          | N/C               |
| 19     | Cubic Content Ratio (CCR) (R-B ONLY)                                    | 41,000 CF - 4.00 CCR                   | 25,448 CF        | 27,405 CF         |
| 20     | ** Max. Fill Added to Site (Ft.)                                        | N/A                                    | N/A              | N/A               |
| 21     | Finished Floor Elev. (FFE)(NAVD)                                        | 7.00' NAVD                             | N/A              | N/A               |
| 22     | Base Flood Elevation (BFE)(NAVD)                                        | 6.00 NAVD                              | N/A              | N/A               |
| 23     | Landscape Open Space (LOS) (Sq Ft and %)                                | N/A                                    | N/A              | N/A               |
| 24     | Perimeter LOS (Sq Ft and %)                                             | N/A                                    | N/A              | N/A               |
| 25     | Front Yard LOS (Sq Ft and %)                                            | N/A                                    | N/A              | N/A               |
| 26     | *** Native Plant Species %                                              | Please refer to TOPB Landscape Legend. |                  |                   |

210 Via Linda

Project Address: 210 Via Linda, Palm Beach, FL 33480

SHEET NAME

ZONING LEGEND

EXISTING CUBIC CONTENT DIAGRAM

PROPOSED CUBIC CONTENT DIAGRAM