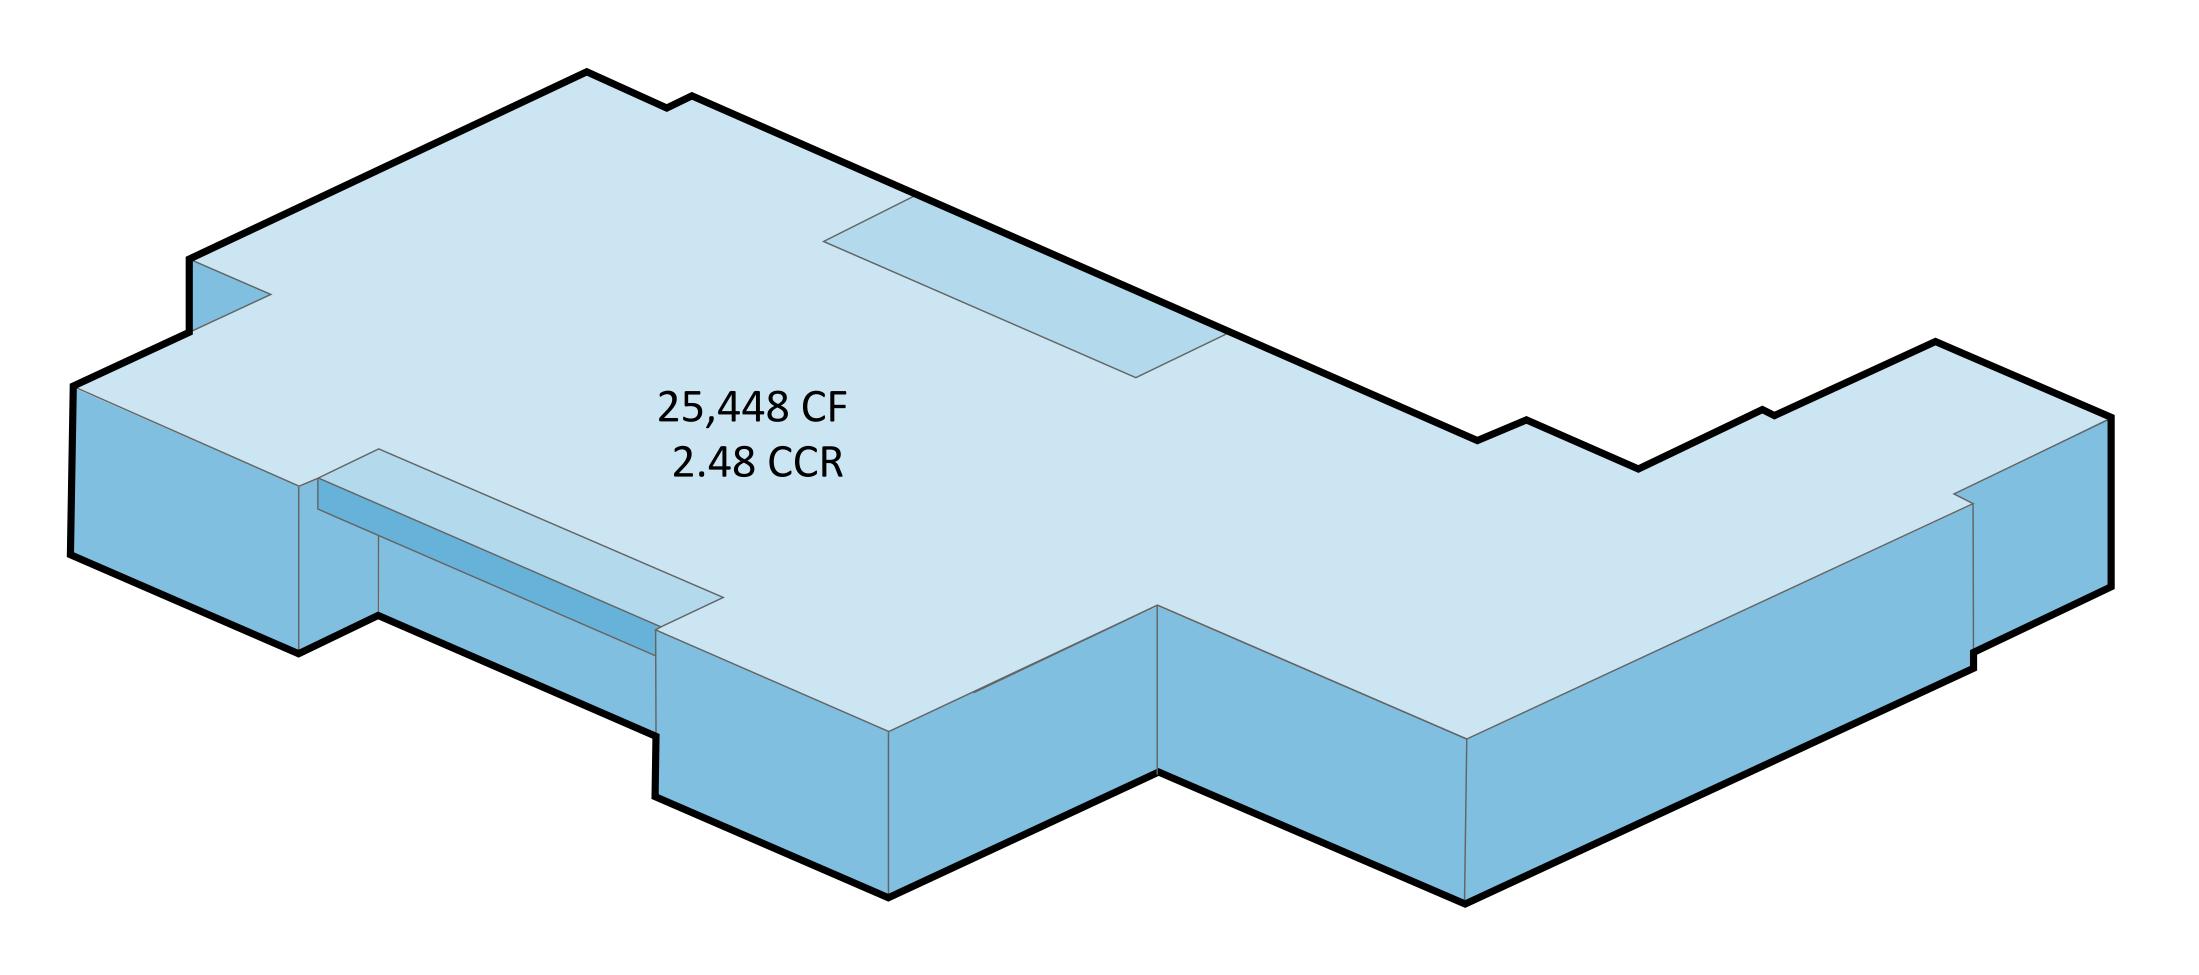

### **Town of Palm Beach**

Planning Zoning and Building 360 S County Rd Palm Beach, FL 33480 www.townofpalmbeach.com

| Line # | Zoning Legend                                                           |                                        |                  |                   |
|--------|-------------------------------------------------------------------------|----------------------------------------|------------------|-------------------|
| 1      | Property Address:                                                       | 210 Via Linda                          |                  |                   |
| 2      | Zoning District:                                                        | R-B ZONING                             |                  |                   |
| 3      | Lot Area (sq. ft.):                                                     | 10,250 SF                              |                  |                   |
| 4      | Lot Width (W) & Depth (D) (ft.):                                        | 100' (D) & 102' (W)                    |                  |                   |
| 5      | Structure Type: (Single-Family, Multi-Family, Comm., Other)             | SINGLE-FAMILI                          |                  |                   |
| 6      | FEMA Flood Zone Designation:                                            | ZONE AE                                |                  |                   |
| 7      | Zero Datum for point of meas. (NAVD)                                    | N/A                                    |                  |                   |
| 8      | Crown of Road (COR) (NAVD)                                              |                                        |                  |                   |
| 9      |                                                                         | REQ'D / PERMITTED                      | EXISTING         | PROPOSED          |
| 10     | Lot Coverage (Sq Ft and %)                                              | 40% - 4,100 SF                         | 29.8% - 3,055 SF | 32.09% - 3,290 SF |
| 11     | Enclosed Square Footage (1st & 2nd Fl., Basement, Accs. Structure, etc) | N/A                                    | 2,842 SF         | 3,079 SF          |
| 12     | *Front Yard Setback (Ft.)                                               | 25'- 0"                                | 25'- 8"          | N/C               |
| 13     | * Side Yard Setback (1st Story) (Ft.)                                   | 12'- 6"                                | 11'- 0"          | N/A               |
| 14     | * Side Yard Setback (2nd Story) (Ft.)                                   | 15'- 0"                                | N/A              | N/C               |
| 15     | *Rear Yard Setback (Ft.)                                                | 10'- 0" 1-STORY<br>15'- 0" 2-STORY     | 12'- 6"          | N/C               |
| 16     | Angle of Vision (Deg.)                                                  | N/A                                    | N/A              | N/A               |
| 17     | Building Height (Ft.)                                                   | 14'                                    | 8'- 4"           | N/C               |
| 18     | Overall Building Height (Ft.)                                           | 22'                                    | 14'- 7"          | N/C               |
| 19     | Cubic Content Ratio (CCR) (R-B ONLY)                                    | 41,000 CF - 4.00 CCR                   | 25,448 CF        | 27,405 CF         |
| 20     | ** Max. Fill Added to Site (Ft.)                                        | N/A                                    | N/A              | N/A               |
| 21     | Finished Floor Elev. (FFE)(NAVD)                                        | 7.00' NAVD                             | N/A              | N/A               |
| 22     | Base Flood Elevation (BFE)(NAVD)                                        | 6.00 NAVD                              | N/A              | N/A               |
| 23     | Landscape Open Space (LOS) (Sq Ft and %)                                | N/A                                    | N/A              | N/A               |
| 24     | Perimeter LOS (Sq Ft and %)                                             | N/A                                    | N/A              | N/A               |
| 25     | Front Yard LOS (Sq Ft and %)                                            | N/A                                    | N/A              | N/A               |
| 26     | *** Native Plant Species %                                              | Please refer to TOPB Landscape Legend. |                  |                   |

210 Via Linda

Project Address: 210 Via Linda, Palm Beach, FL 33480

SHEET NAME

ZONING LEGEND

EXISTING CUBIC CONTENT DIAGRAM

PROPOSED CUBIC CONTENT DIAGRAM