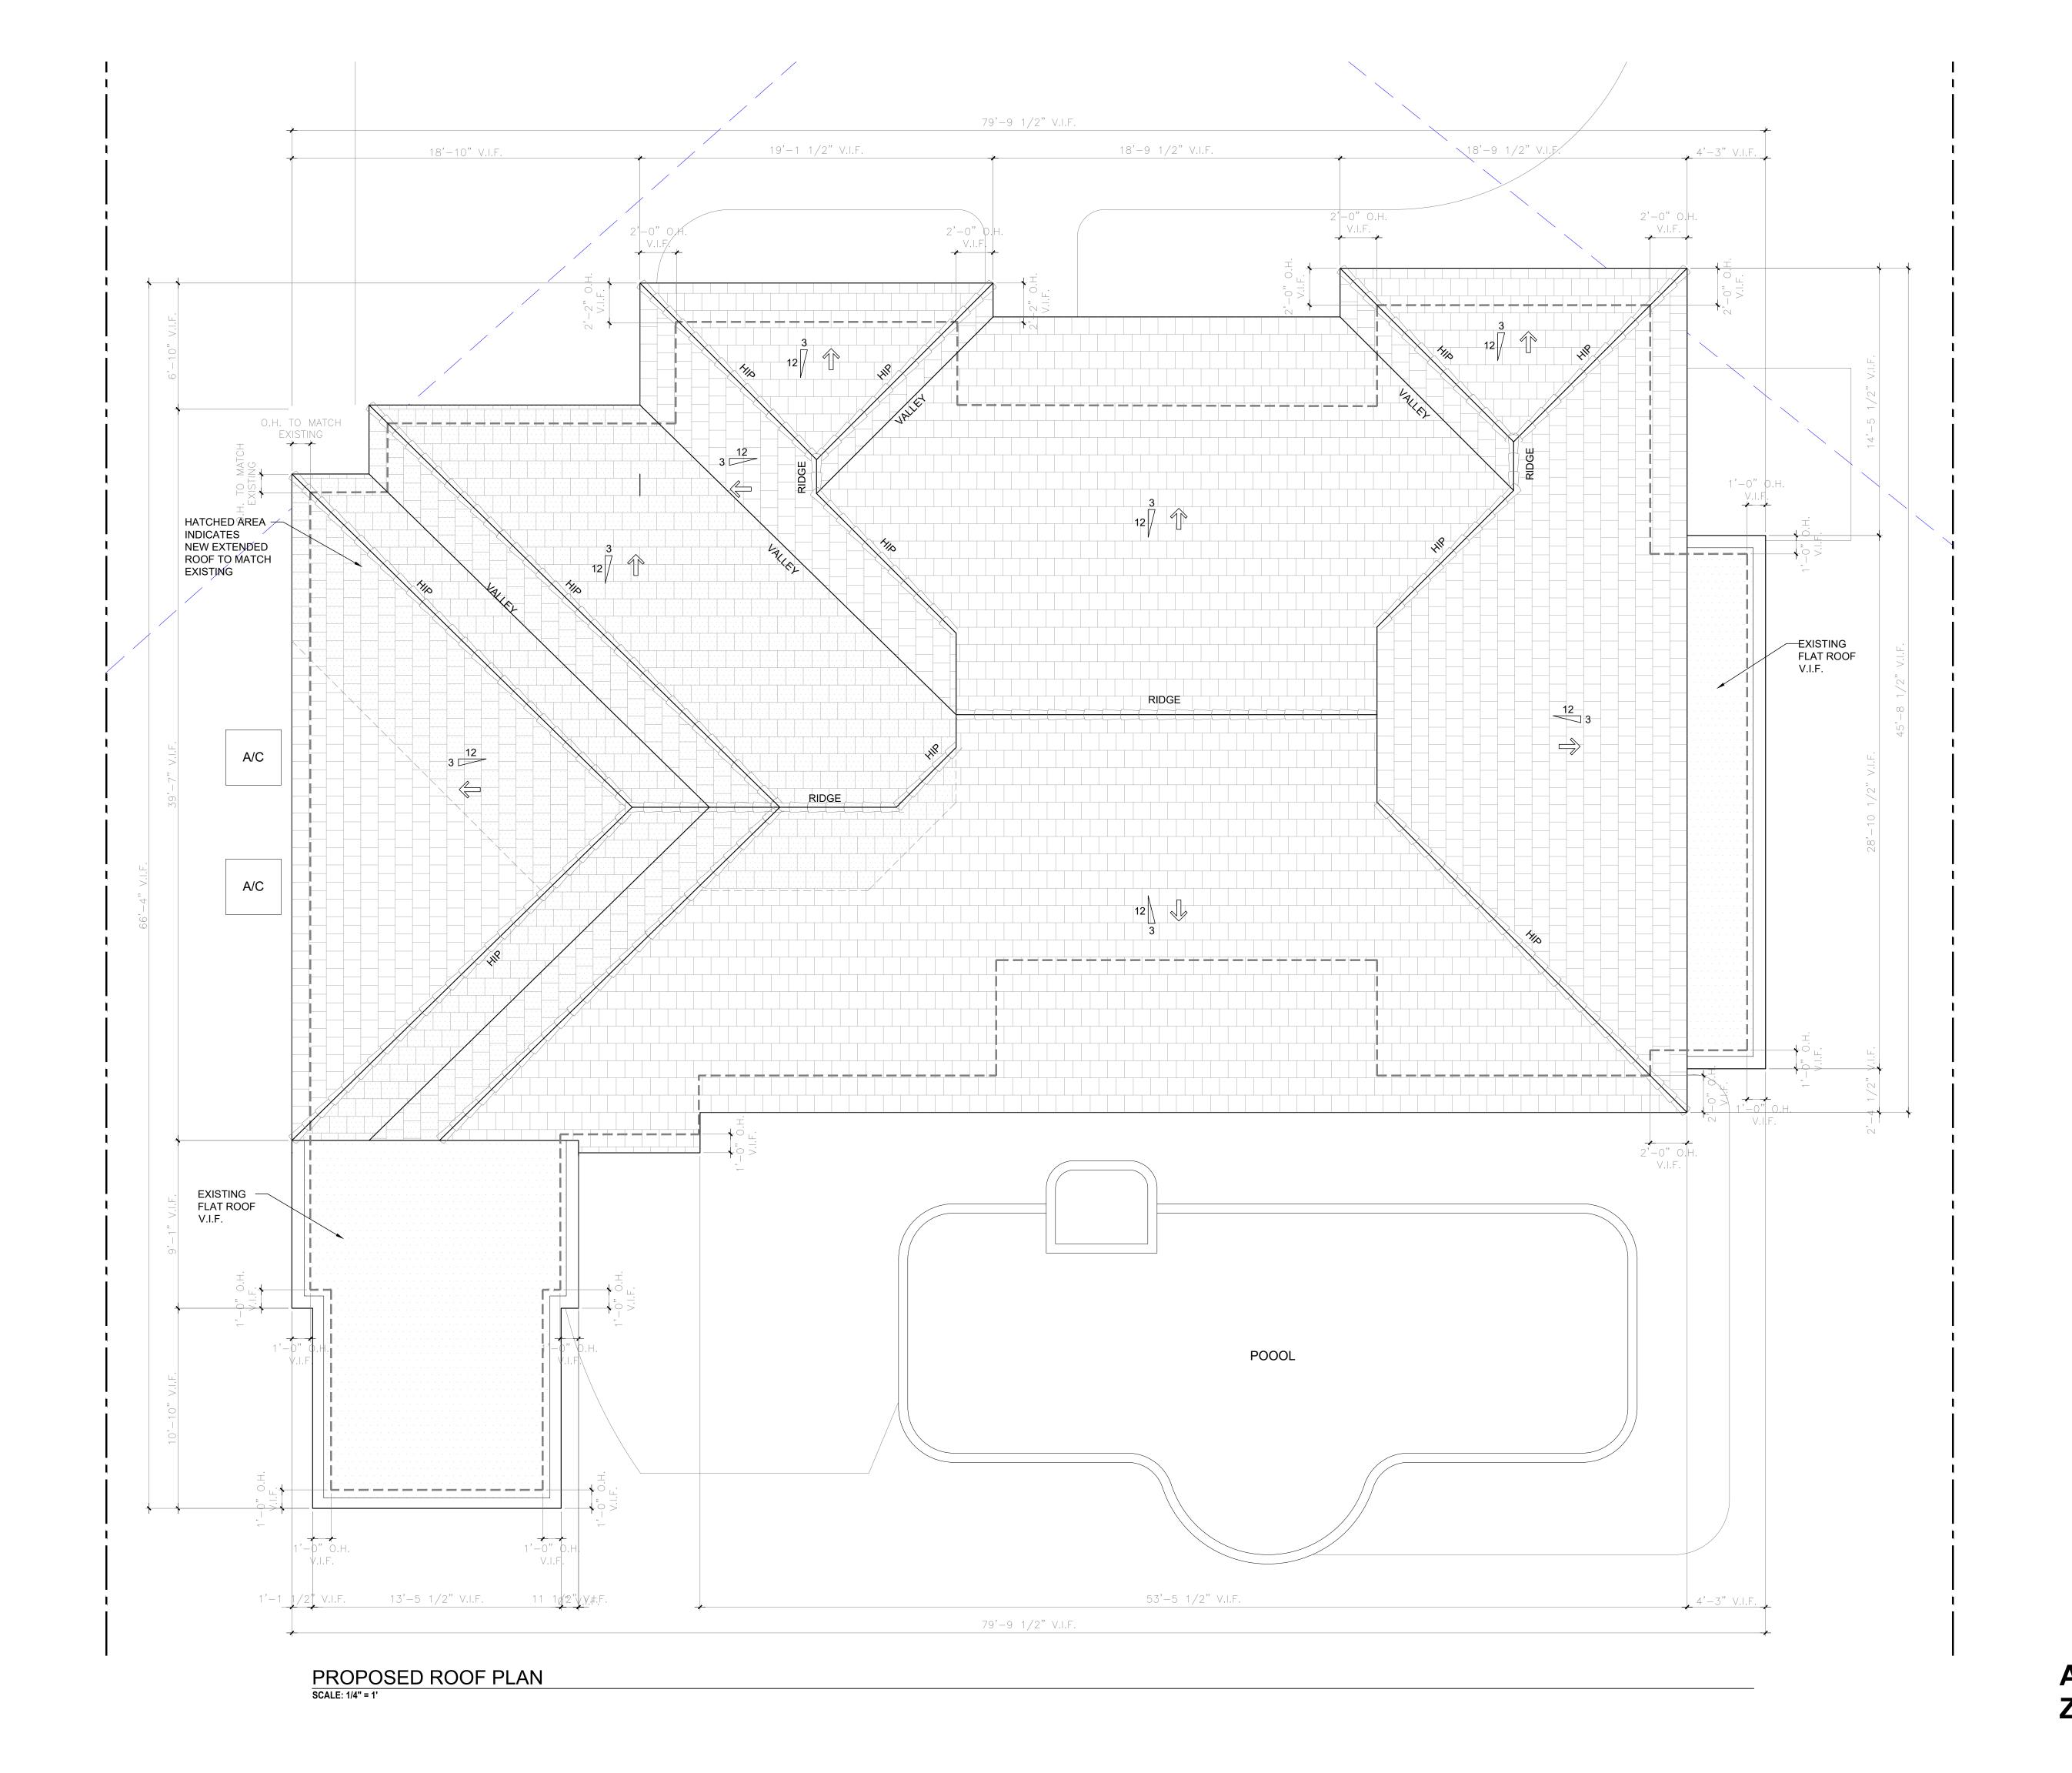

Project no: 24.09.149 Date: 11.20.2024 Drawn by: P. Torres / V. Antico Project Manager: F. Rodriguez

210 Via Linda

Project Address: 210 Via Linda, Palm Beach, FL 33480

SHEET NAME

PROPOSED ROOF PLAN

SHEET NUMBER

**A2.1** 