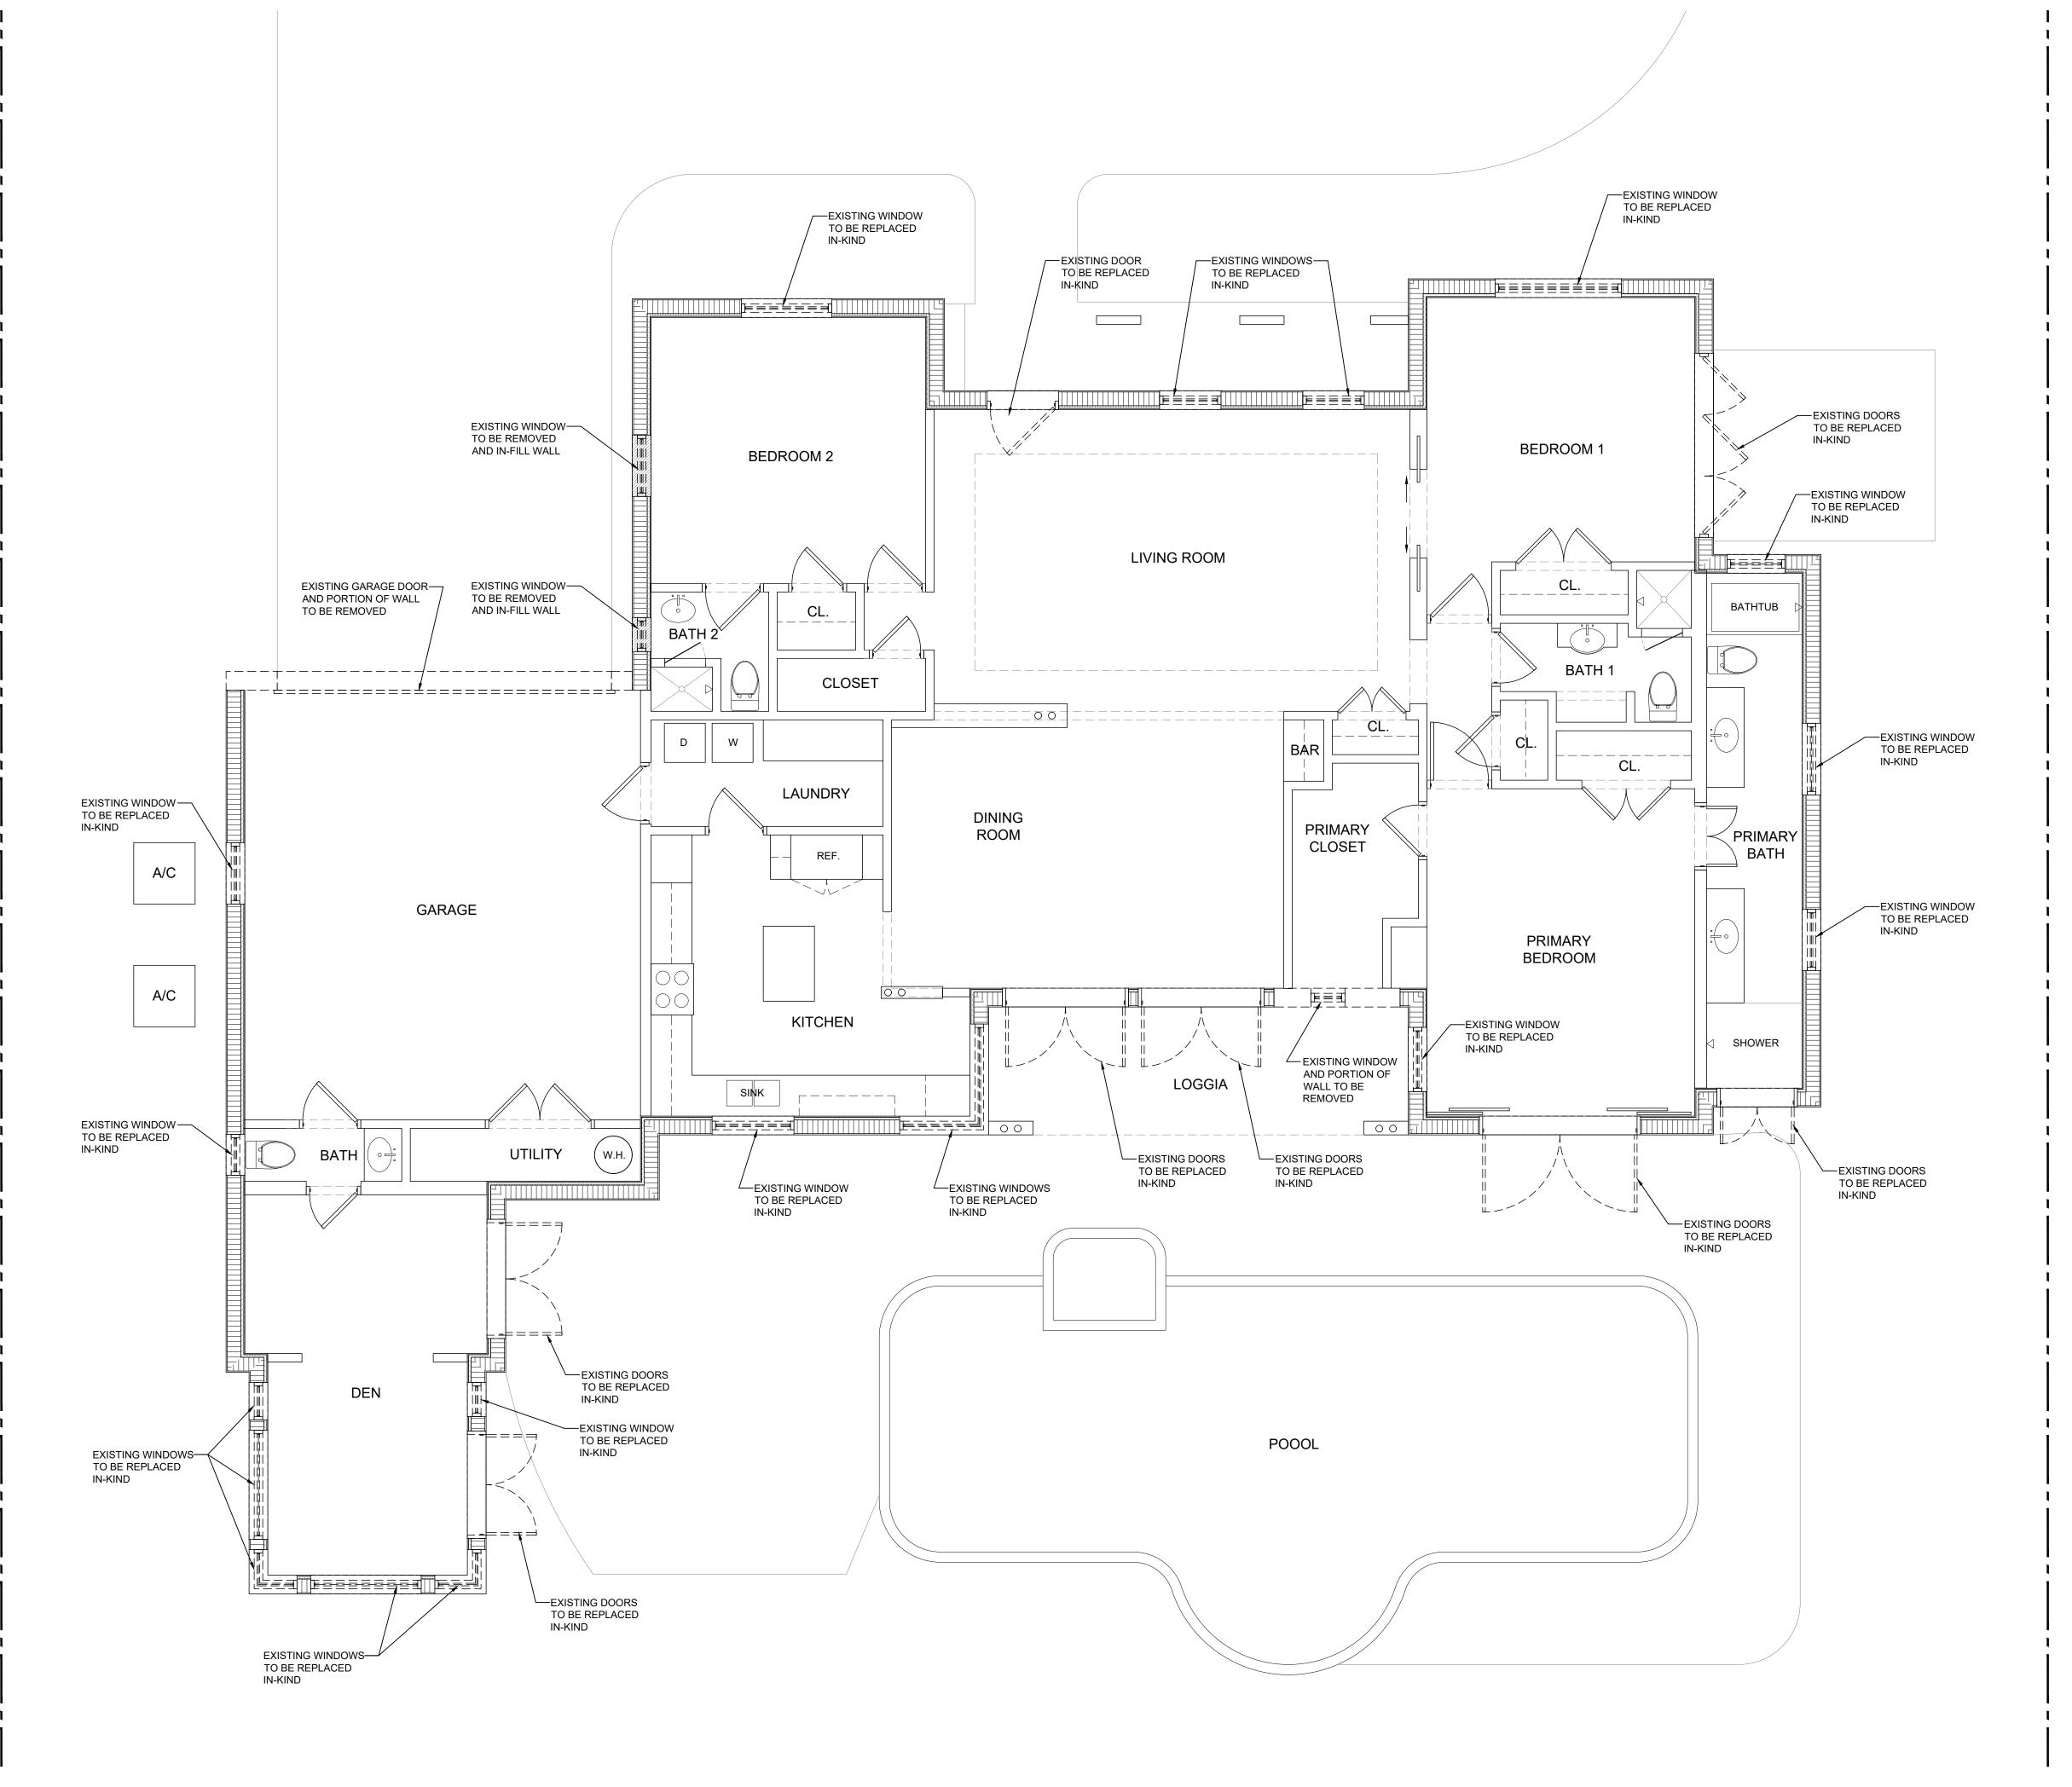

BARTHOLEMEWPARTNERS.COM

KYLE B FANT ARCHITECT # AR99255 AIA # 30425933 NCARB # 87929

Project no: 24.09.149 Date: 11.20.2024 Drawn by: P. Torres / V. Antico Project Manager: F. Rodriguez

210 Via Linda

Project Address: 210 Via Linda, Palm Beach, FL 33480

SHEET NAME

**EXISTING / DEMOLITION FLOOR PLAN** 

SHEET NUMBER

D1.0

ARCHITECTURE AND DESIGN PROGETTO DI ARCHITETTURA

THE PLAZA CENTER
251A ROYAL PALM WAY, PENTHOUSE 600A
PALM BEACH, FLORIDA 33480
T: 561 461 0108
F: 561 461 0106
FL LIC. # AA26003943

#### **SCOPE OF WORK**

- EXTERIOR WINDOWS AND DOORS IN-KIND REPLACEMENT FOR IMPACT-RATED

- NEW EXTENSION OF GARAGE AREA

- NEW EXTENSION OF ROOF

Bartholemew + Partners

ARCHITECTURE AND DESIGN PROGETTO DI ARCHITETTURA