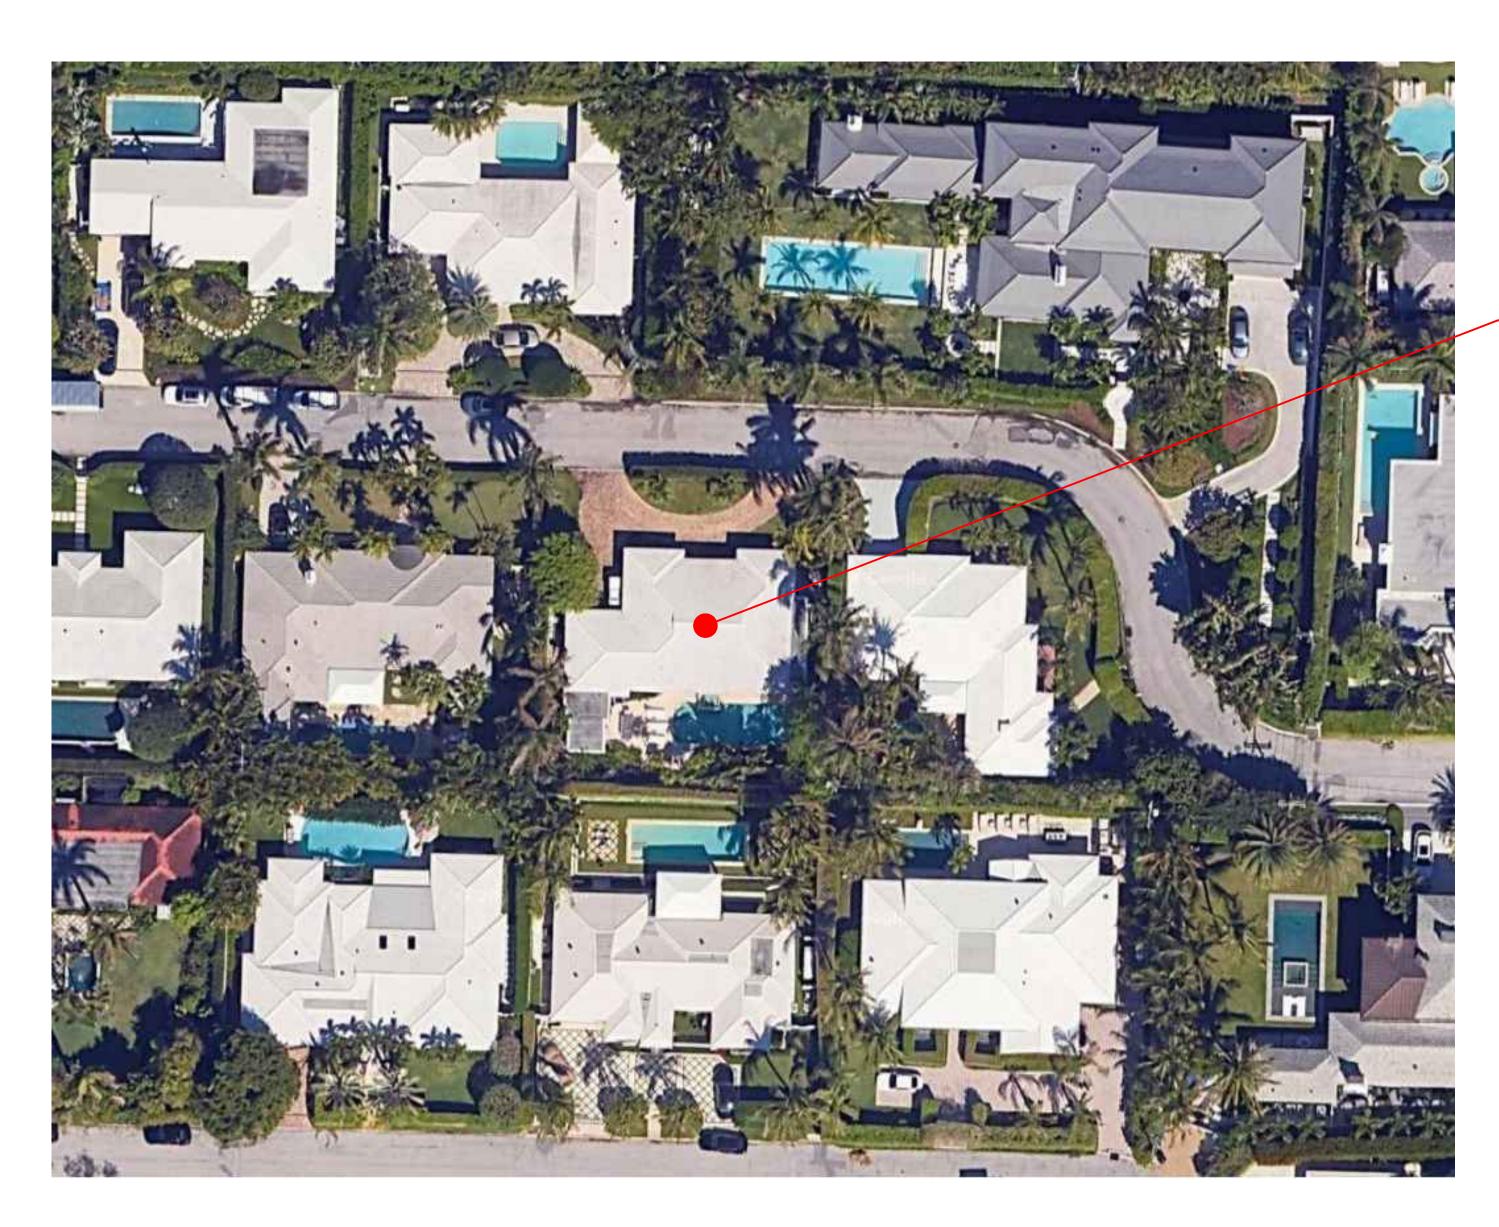

FIELD: B.M. JOB No.: 228596 F.B. PB365 PG. 54 OFFICE: S.W. DATE: 11/13/24 DWG. No.: 228596 REF.: 228596.DWG SHEET: 1 OF 1 C'K'D.:

Ridgeview Dr Ridgeview Dr Ocean Ln El Dorado Ln Cherry Ln Polmer Park Rd Via Linda Plantation Rd N Woods Rd

1 VICINITY LOCATION MAP

2 LOCATION MAP