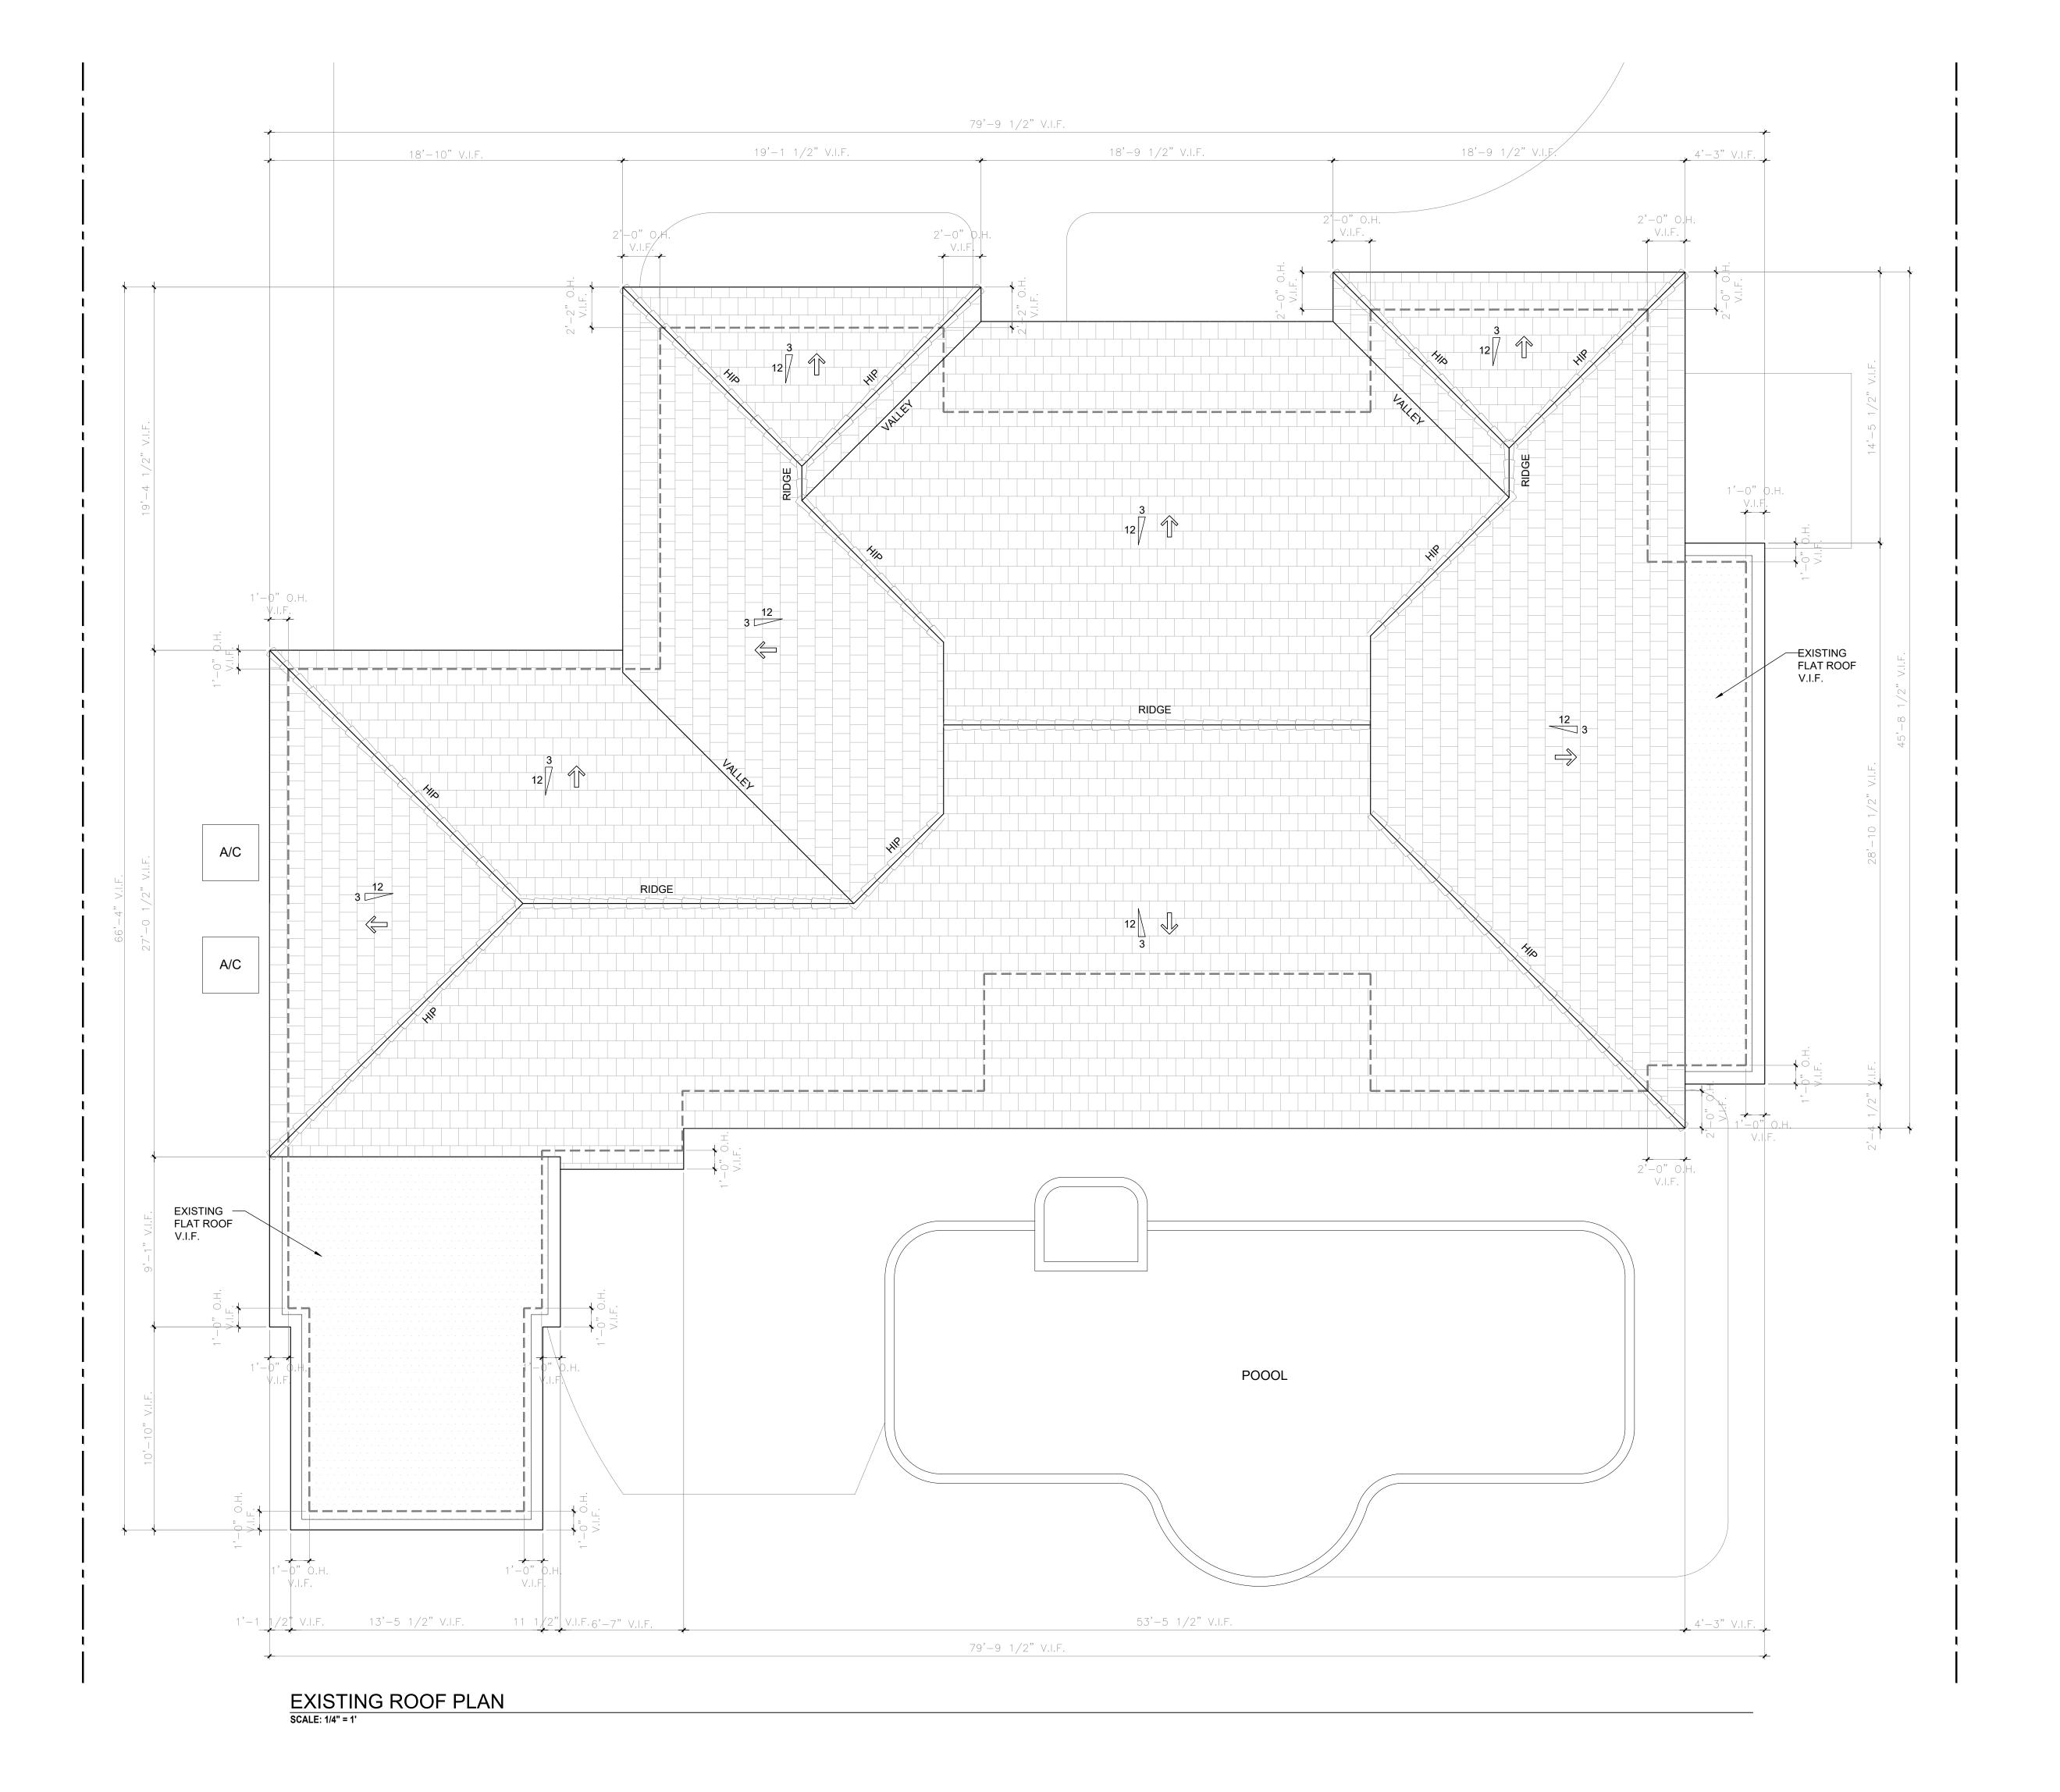

Project no: 24.09.149 Date: 11.20.2024 Drawn by: P. Torres / V. Antico Project Manager: F. Rodriguez

210 Via Linda

Project Address: 210 Via Linda, Palm Beach, FL 33480

SHEET NAME

**EXISTING ROOF PLAN** 

SHEET NUMBER

**A2.0** 

I-0127 I-0075

ARCHITECTURE AND DESIGN PROGETTO DI ARCHITETTURA

THE PLAZA CENTER
251A ROYAL PALM WAY, PENTHOUSE 600A
PALM BEACH, FLORIDA 33480
T: 561 461 0108
F: 561 461 0106
FL LIC. # AA26003943