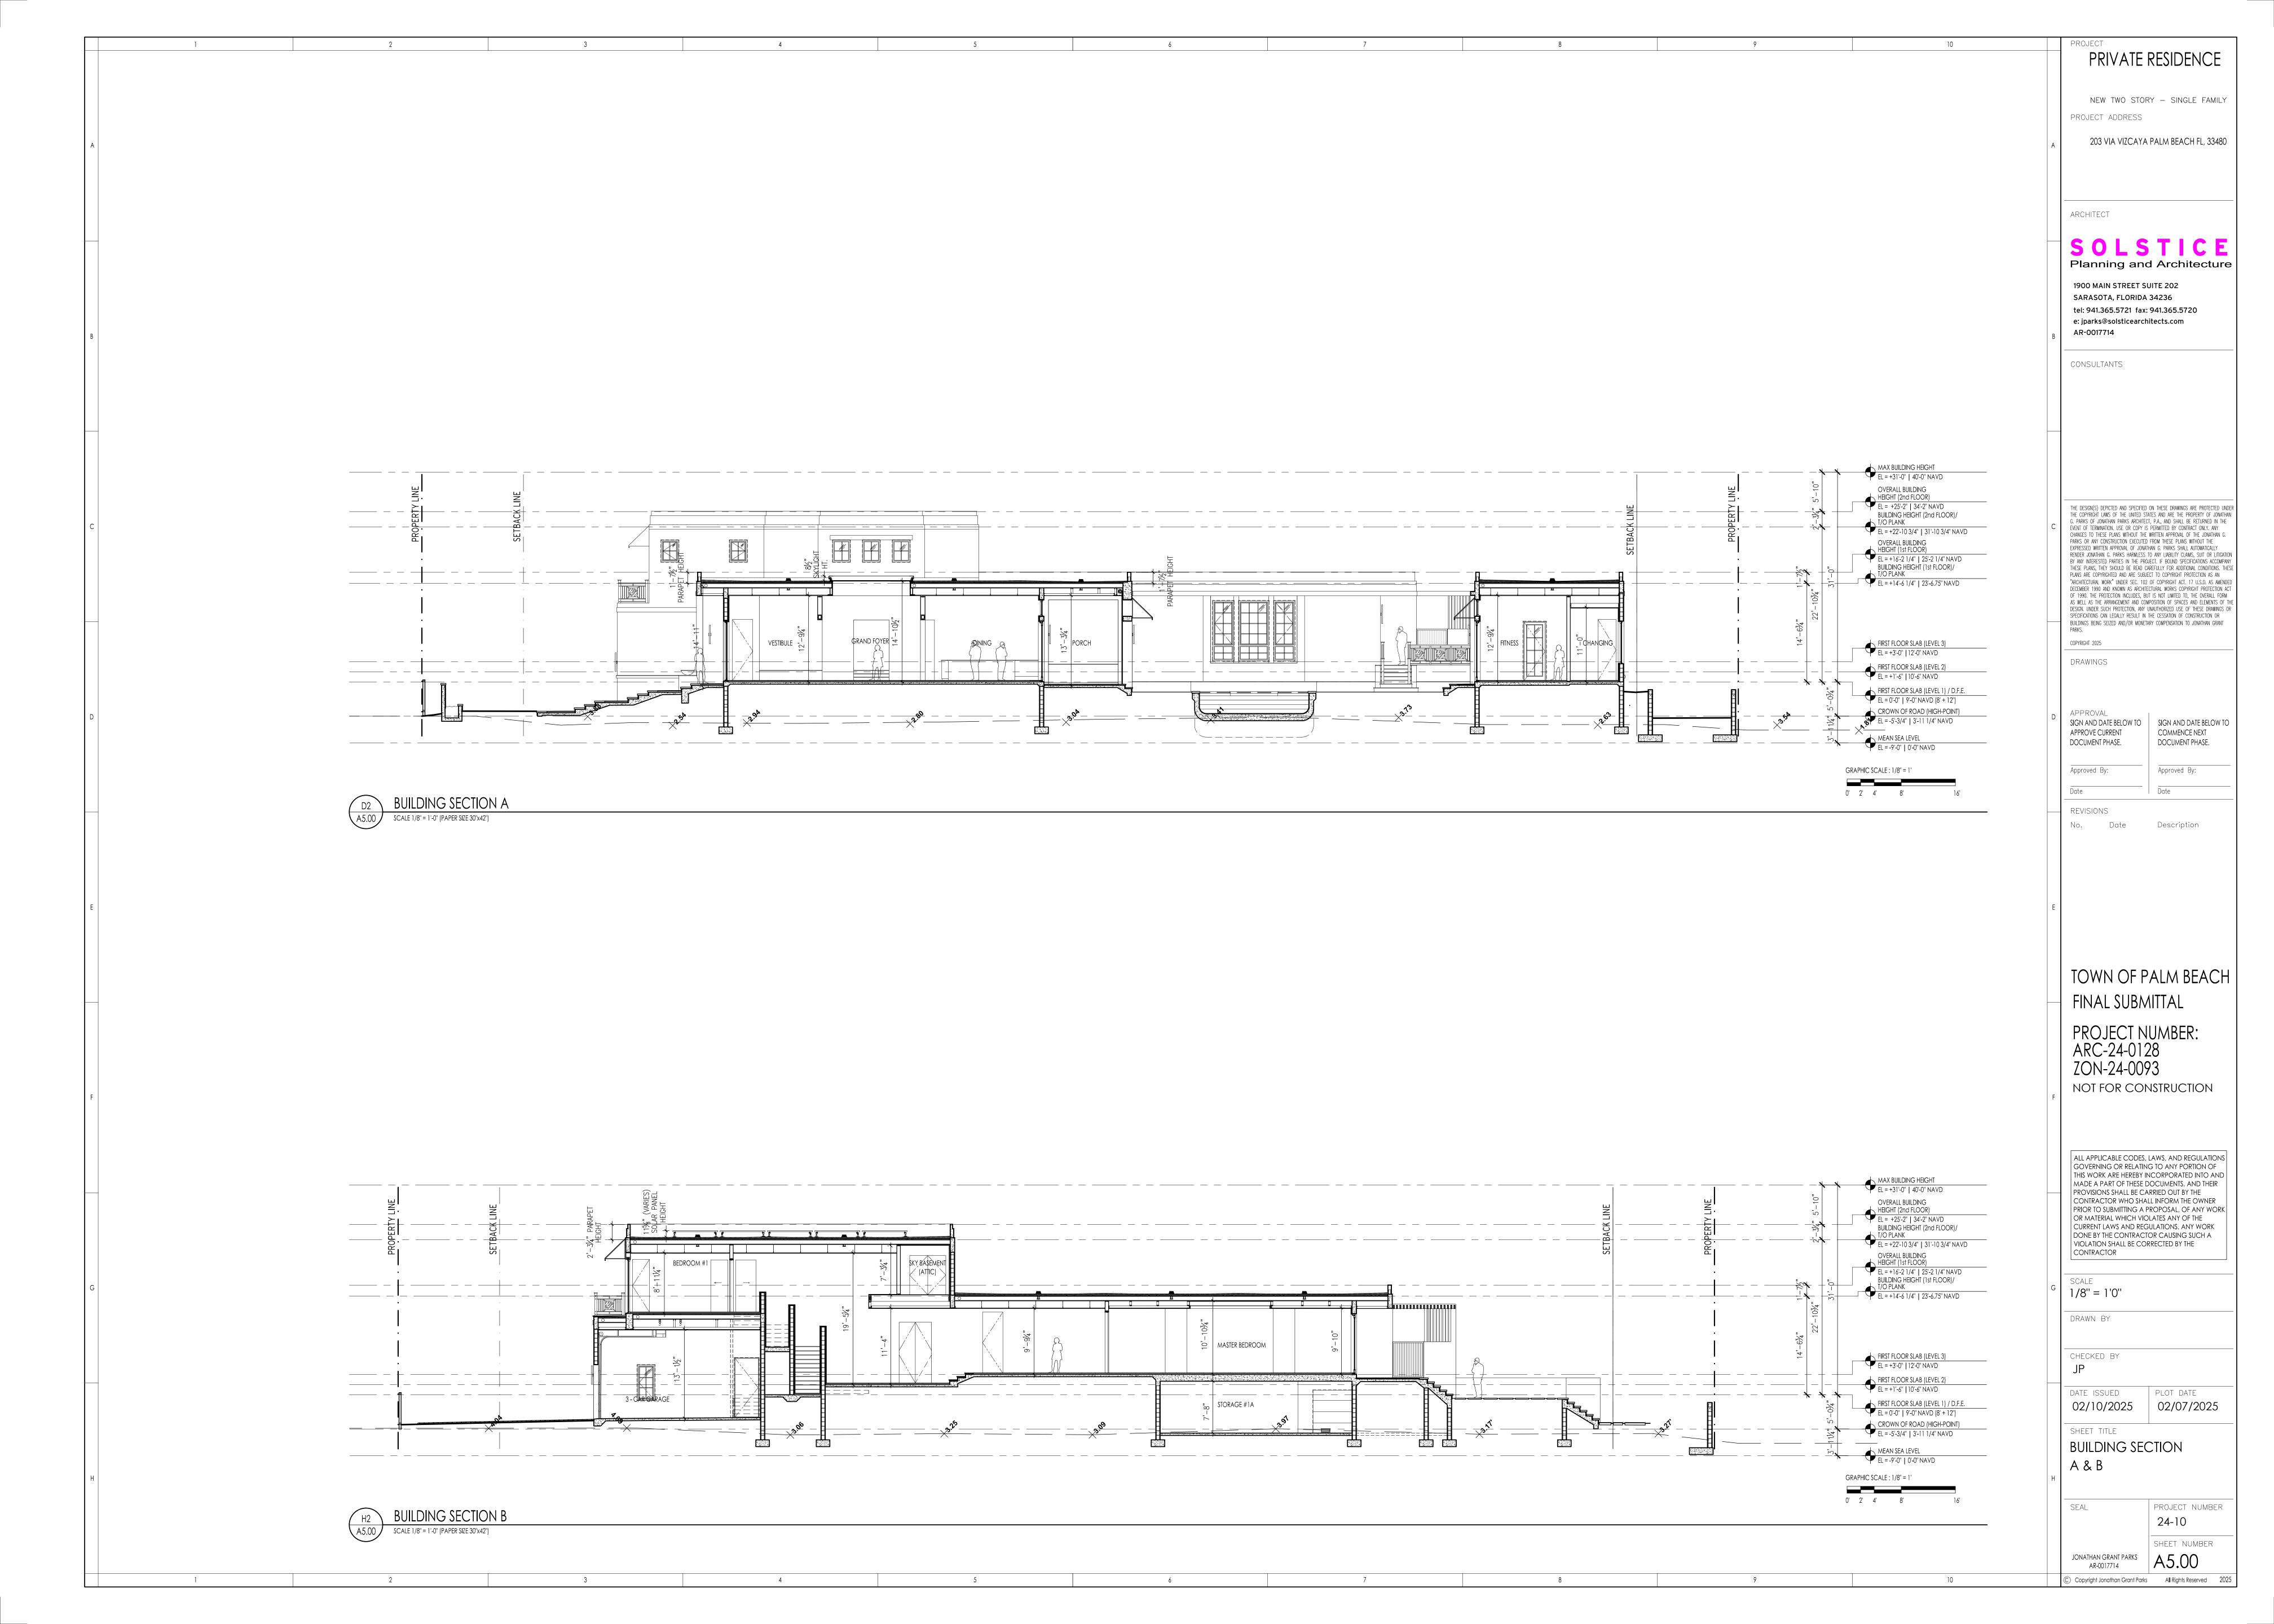

RENDERING WITH LANDSCAPING -STREET VIEW -VIA VIZCAYA

PRIVATE RESIDENCE

NEW TWO STORY - SINGLE FAMILY PROJECT ADDRESS

203 VIA VIZCAYA PALM BEACH FL, 33480

ARCHITECT

10

Planning and Architecture

1900 MAIN STREET SUITE 202 SARASOTA, FLORIDA 34236 tel: 941.365.5721 fax: 941.365.5720 e: jparks@solsticearchitects.com AR-0017714

CONSULTANTS

THE DESIGN(S) DEPICTED AND SPECIFIED ON THESE DRAWINGS ARE PROTECTED UNDER THE COPYRIGHT LAWS OF THE UNITED STATES AND ARE THE PROPERTY OF JONATHAN G. PARKS OF JONATHAN PARKS ARCHITECT, P.A., AND SHALL BE RETURNED IN THE EVENT OF TERMINATION. USE OR COPY IS PERMITTED BY CONTRACT ONLY. ANY CHANGES TO THESE PLANS WITHOUT THE WRITTEN APPROVAL OF THE JONATHAN G. PARKS OR ANY CONSTRUCTION EXECUTED FROM THESE PLANS WITHOUT THE EXPRESSED WR