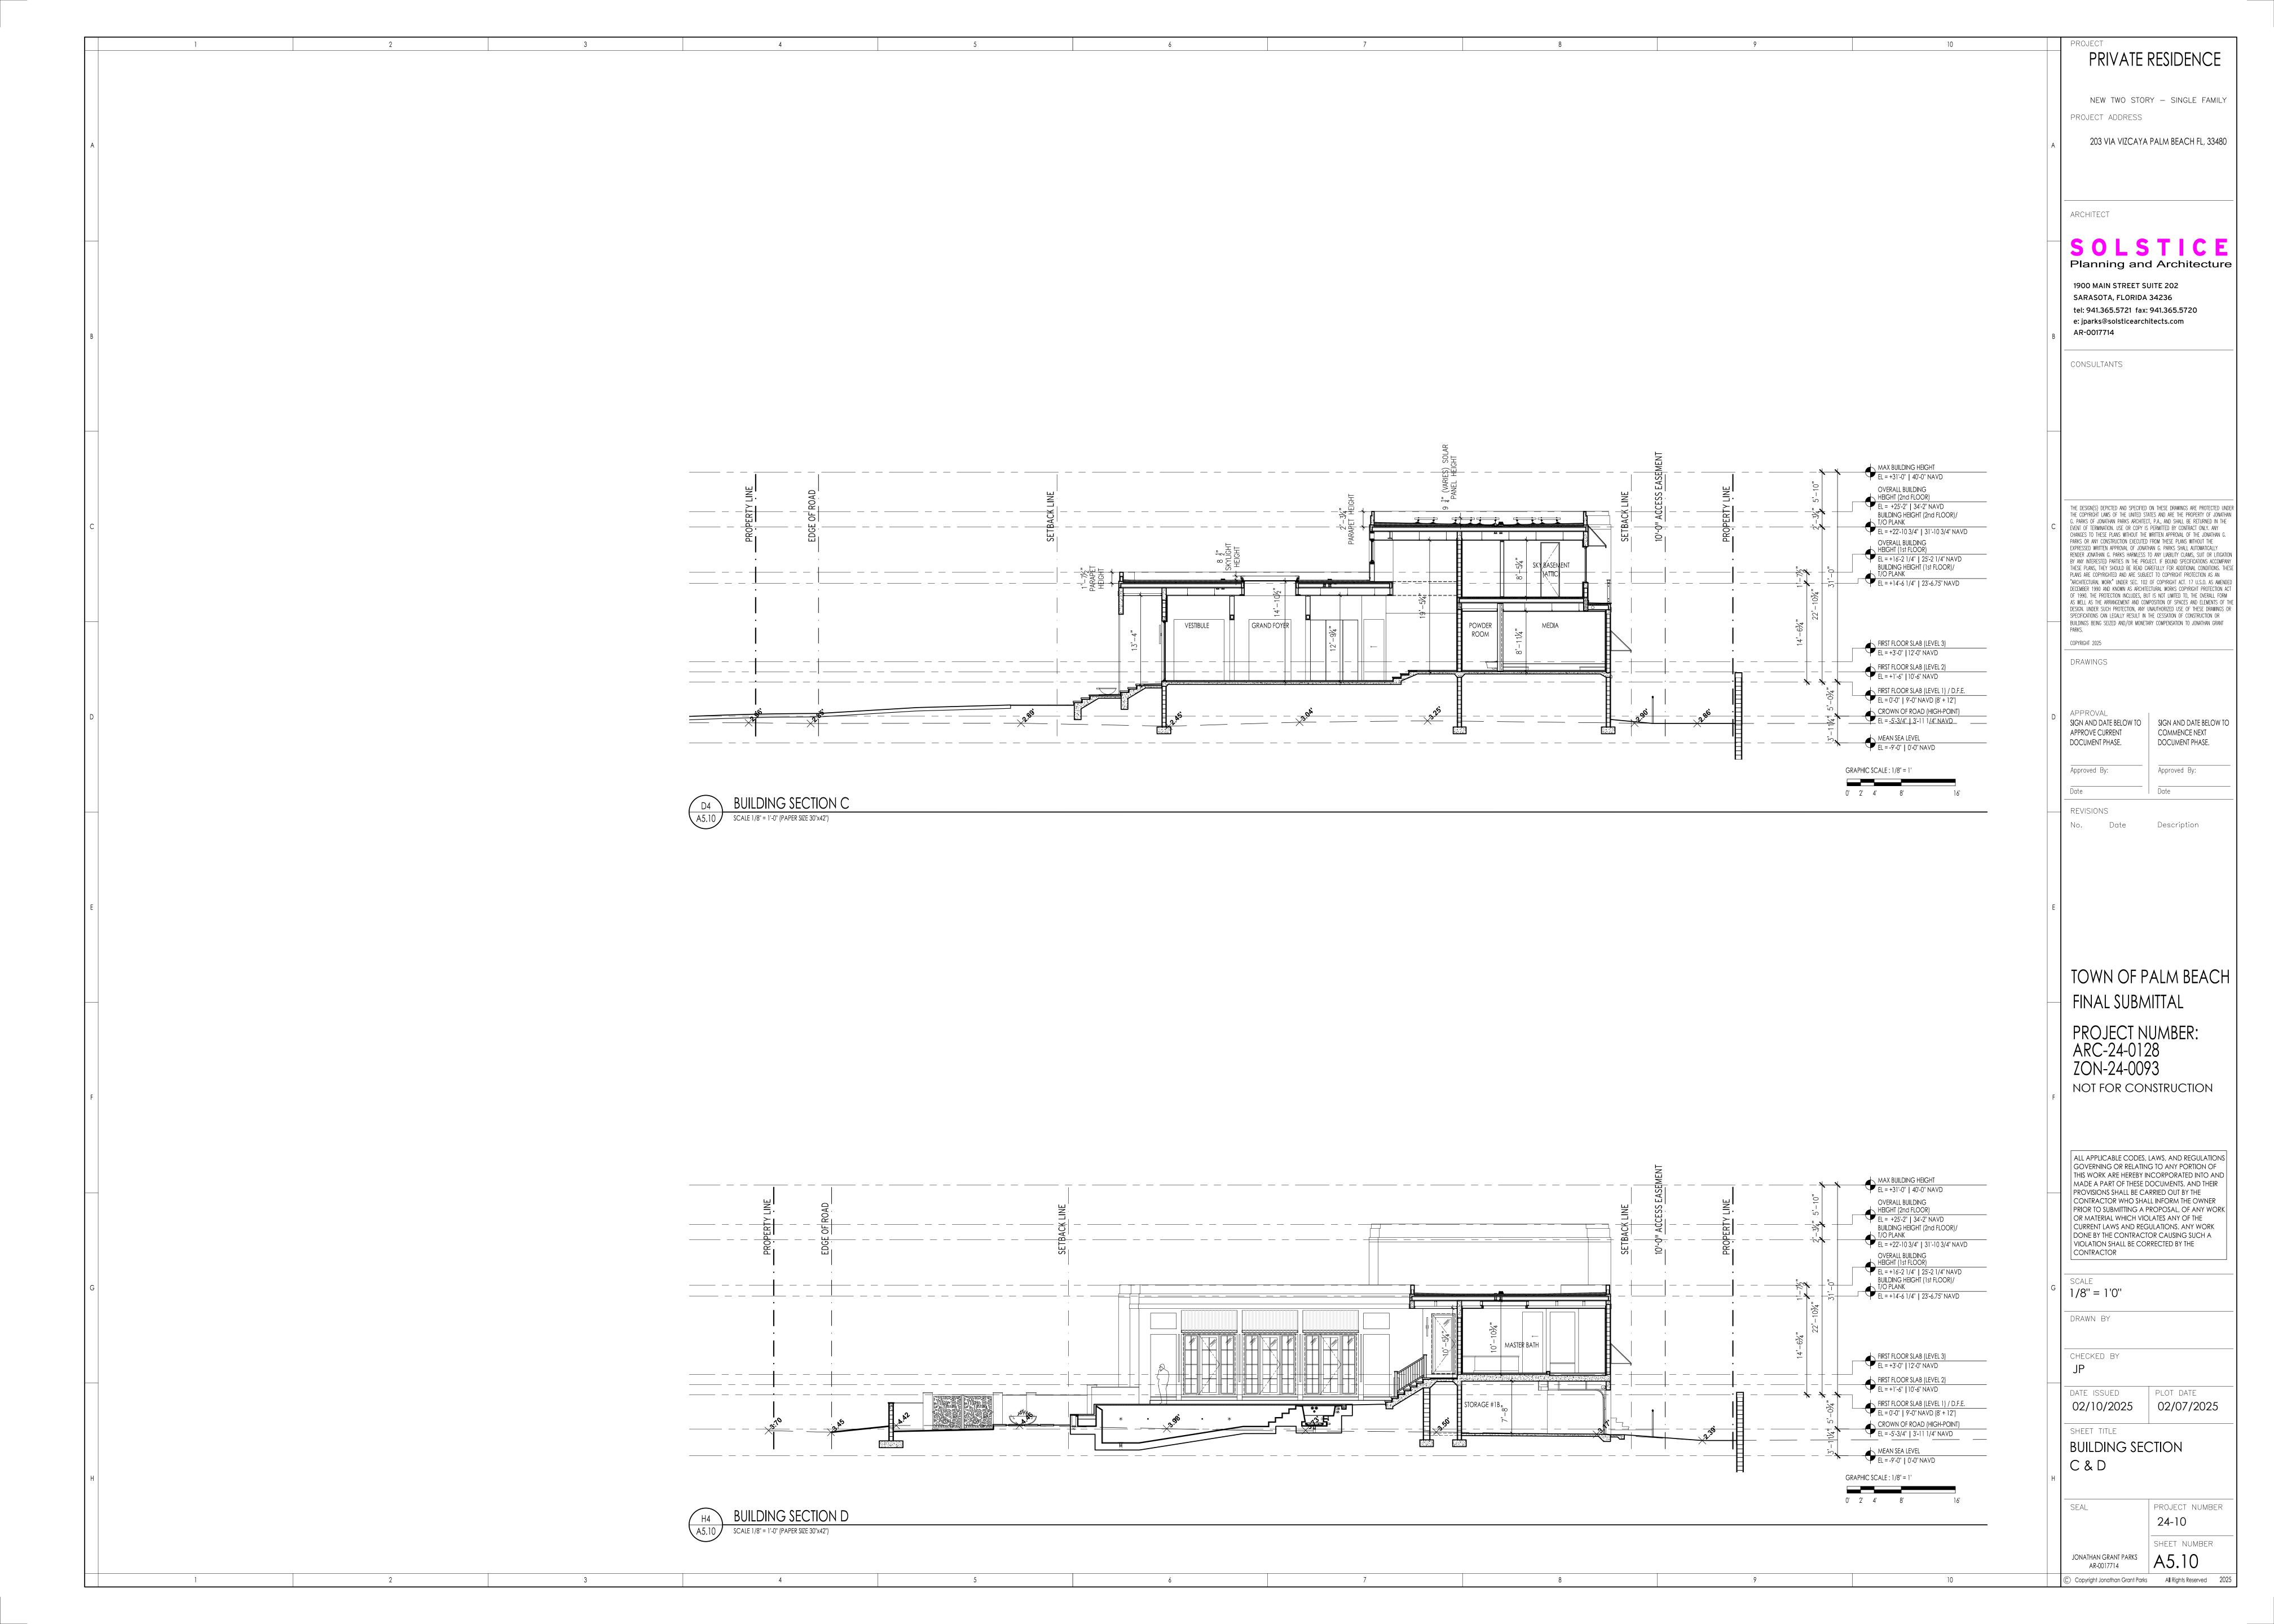

RENDERING WITH LANDSCAPING -STREET VIEW -VIA VIZCAYA

PRIVATE RESIDENCE

NEW TWO STORY - SINGLE FAMILY PROJECT ADDRESS

203 VIA VIZCAYA PALM BEACH FL, 33480

ARCHITECT

10

Planning and Architecture

1900 MAIN STREET SUITE 202 SARASOTA, FLORIDA 34236 tel: 941.365.5721 fax: 941.365.5720 e: jparks@solsticearchitects.com AR-0017714

CONSULTANTS

THE DESIGN(S) DEPICTED AND SPECIFIED ON THESE DRAWINGS ARE PROTECTED UNDER THE COPYRIGHT LAWS OF THE UNITED STATES AND ARE THE PROPERTY OF JONATHAN G. PARKS OF JONATHAN PARKS ARCHITECT, P.A., AND SHALL BE RETURNED IN THE EVENT OF TERMINATION. USE OR COPY IS PERMITTED BY CONTRACT ONLY. ANY CHANGES TO THESE PLANS WITHOUT THE WRITTEN APPROVAL OF THE JONATHAN G. PARKS OR ANY CONSTRUCTION EXECUTED FROM THESE PLANS WITHOUT THE EXPRESSED WRIT