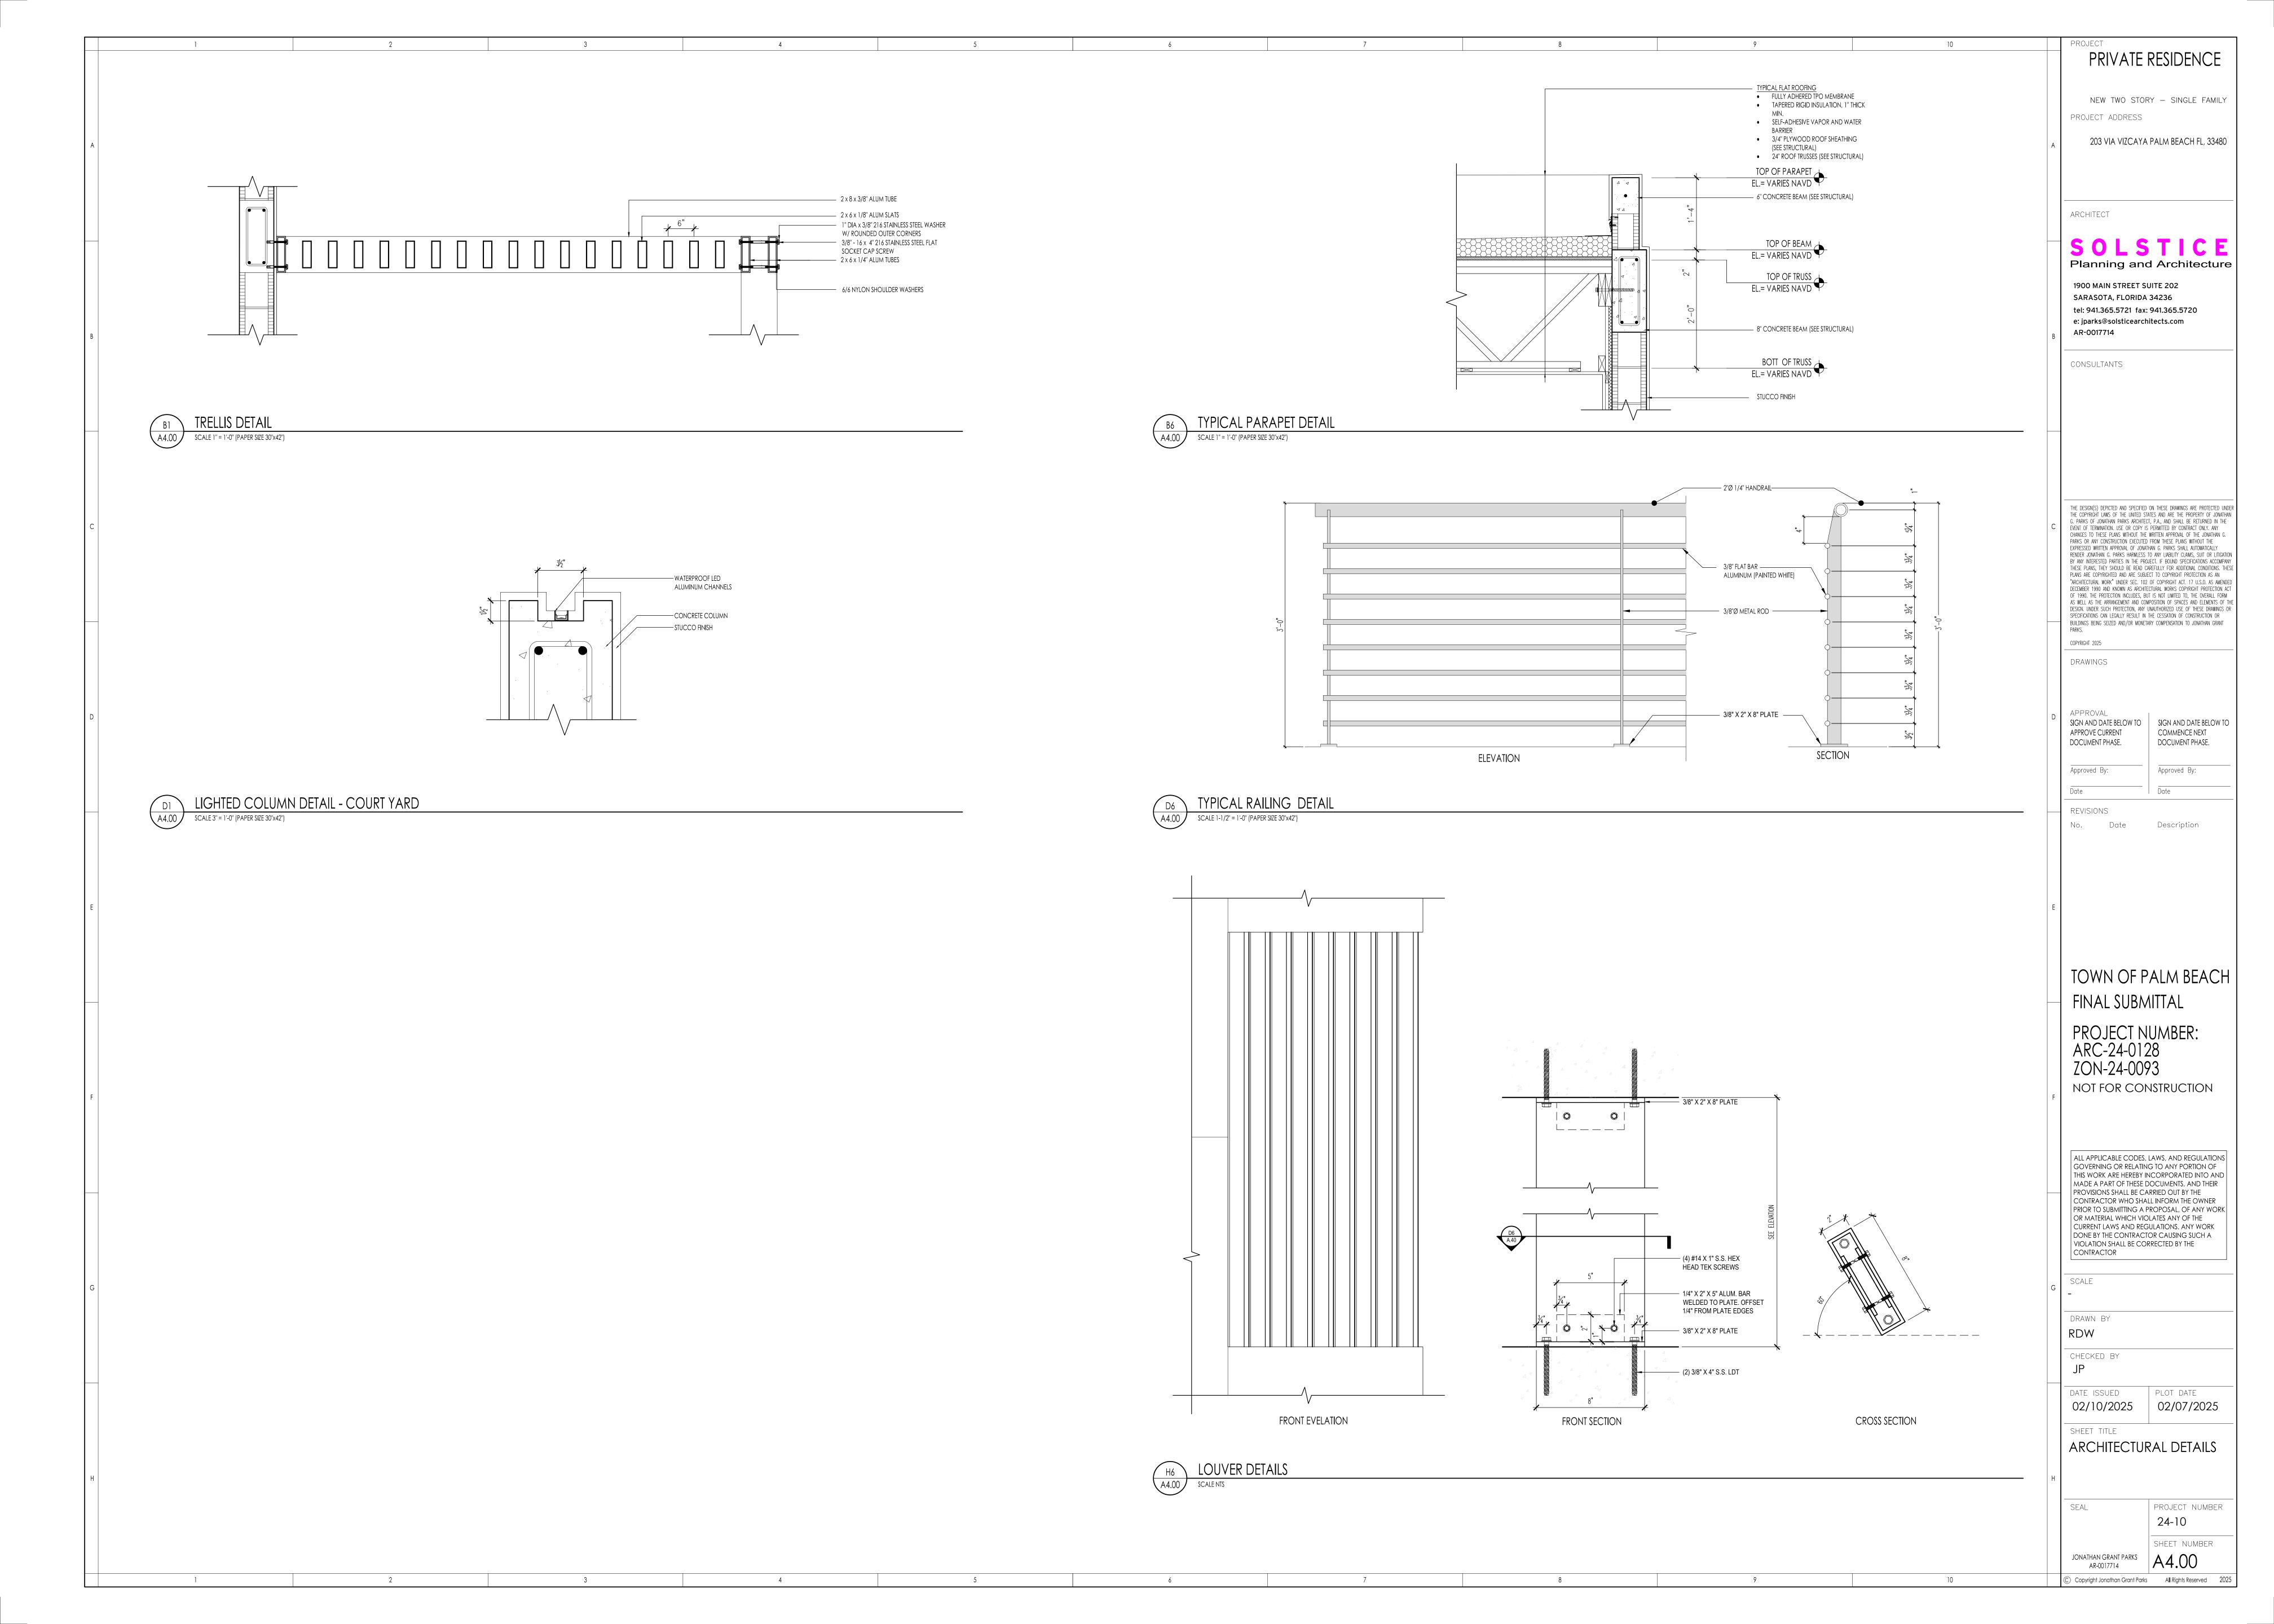

RENDERING WITH LANDSCAPING -STREET VIEW -VIA VIZCAYA

PRIVATE RESIDENCE

NEW TWO STORY - SINGLE FAMILY PROJECT ADDRESS

203 VIA VIZCAYA PALM BEACH FL, 33480

ARCHITECT

10

Planning and Architecture

1900 MAIN STREET SUITE 202 SARASOTA, FLORIDA 34236 tel: 941.365.5721 fax: 941.365.5720 e: jparks@solsticearchitects.com AR-0017714

CONSULTANTS

THE DESIGN(S) DEPICTED AND SPECIFIED ON THESE DRAWINGS ARE PROTECTED UNDER THE COPYRIGHT LAWS OF THE UNITED STATES AND ARE THE PROPERTY OF JONATHAN G. PARKS OF JONATHAN PARKS ARCHITECT, P.A., AND SHALL BE RETURNED IN THE EVENT OF TERMINATION. USE OR COPY IS PERMITTED BY CONTRACT ONLY. ANY CHANGES TO THESE PLANS WITHOUT THE WRITTEN APPROVAL OF THE JONATHAN G. PARKS OR ANY CONSTRUCTION EXECUTED FROM THESE PLANS WITHOUT THE EXPRESSED