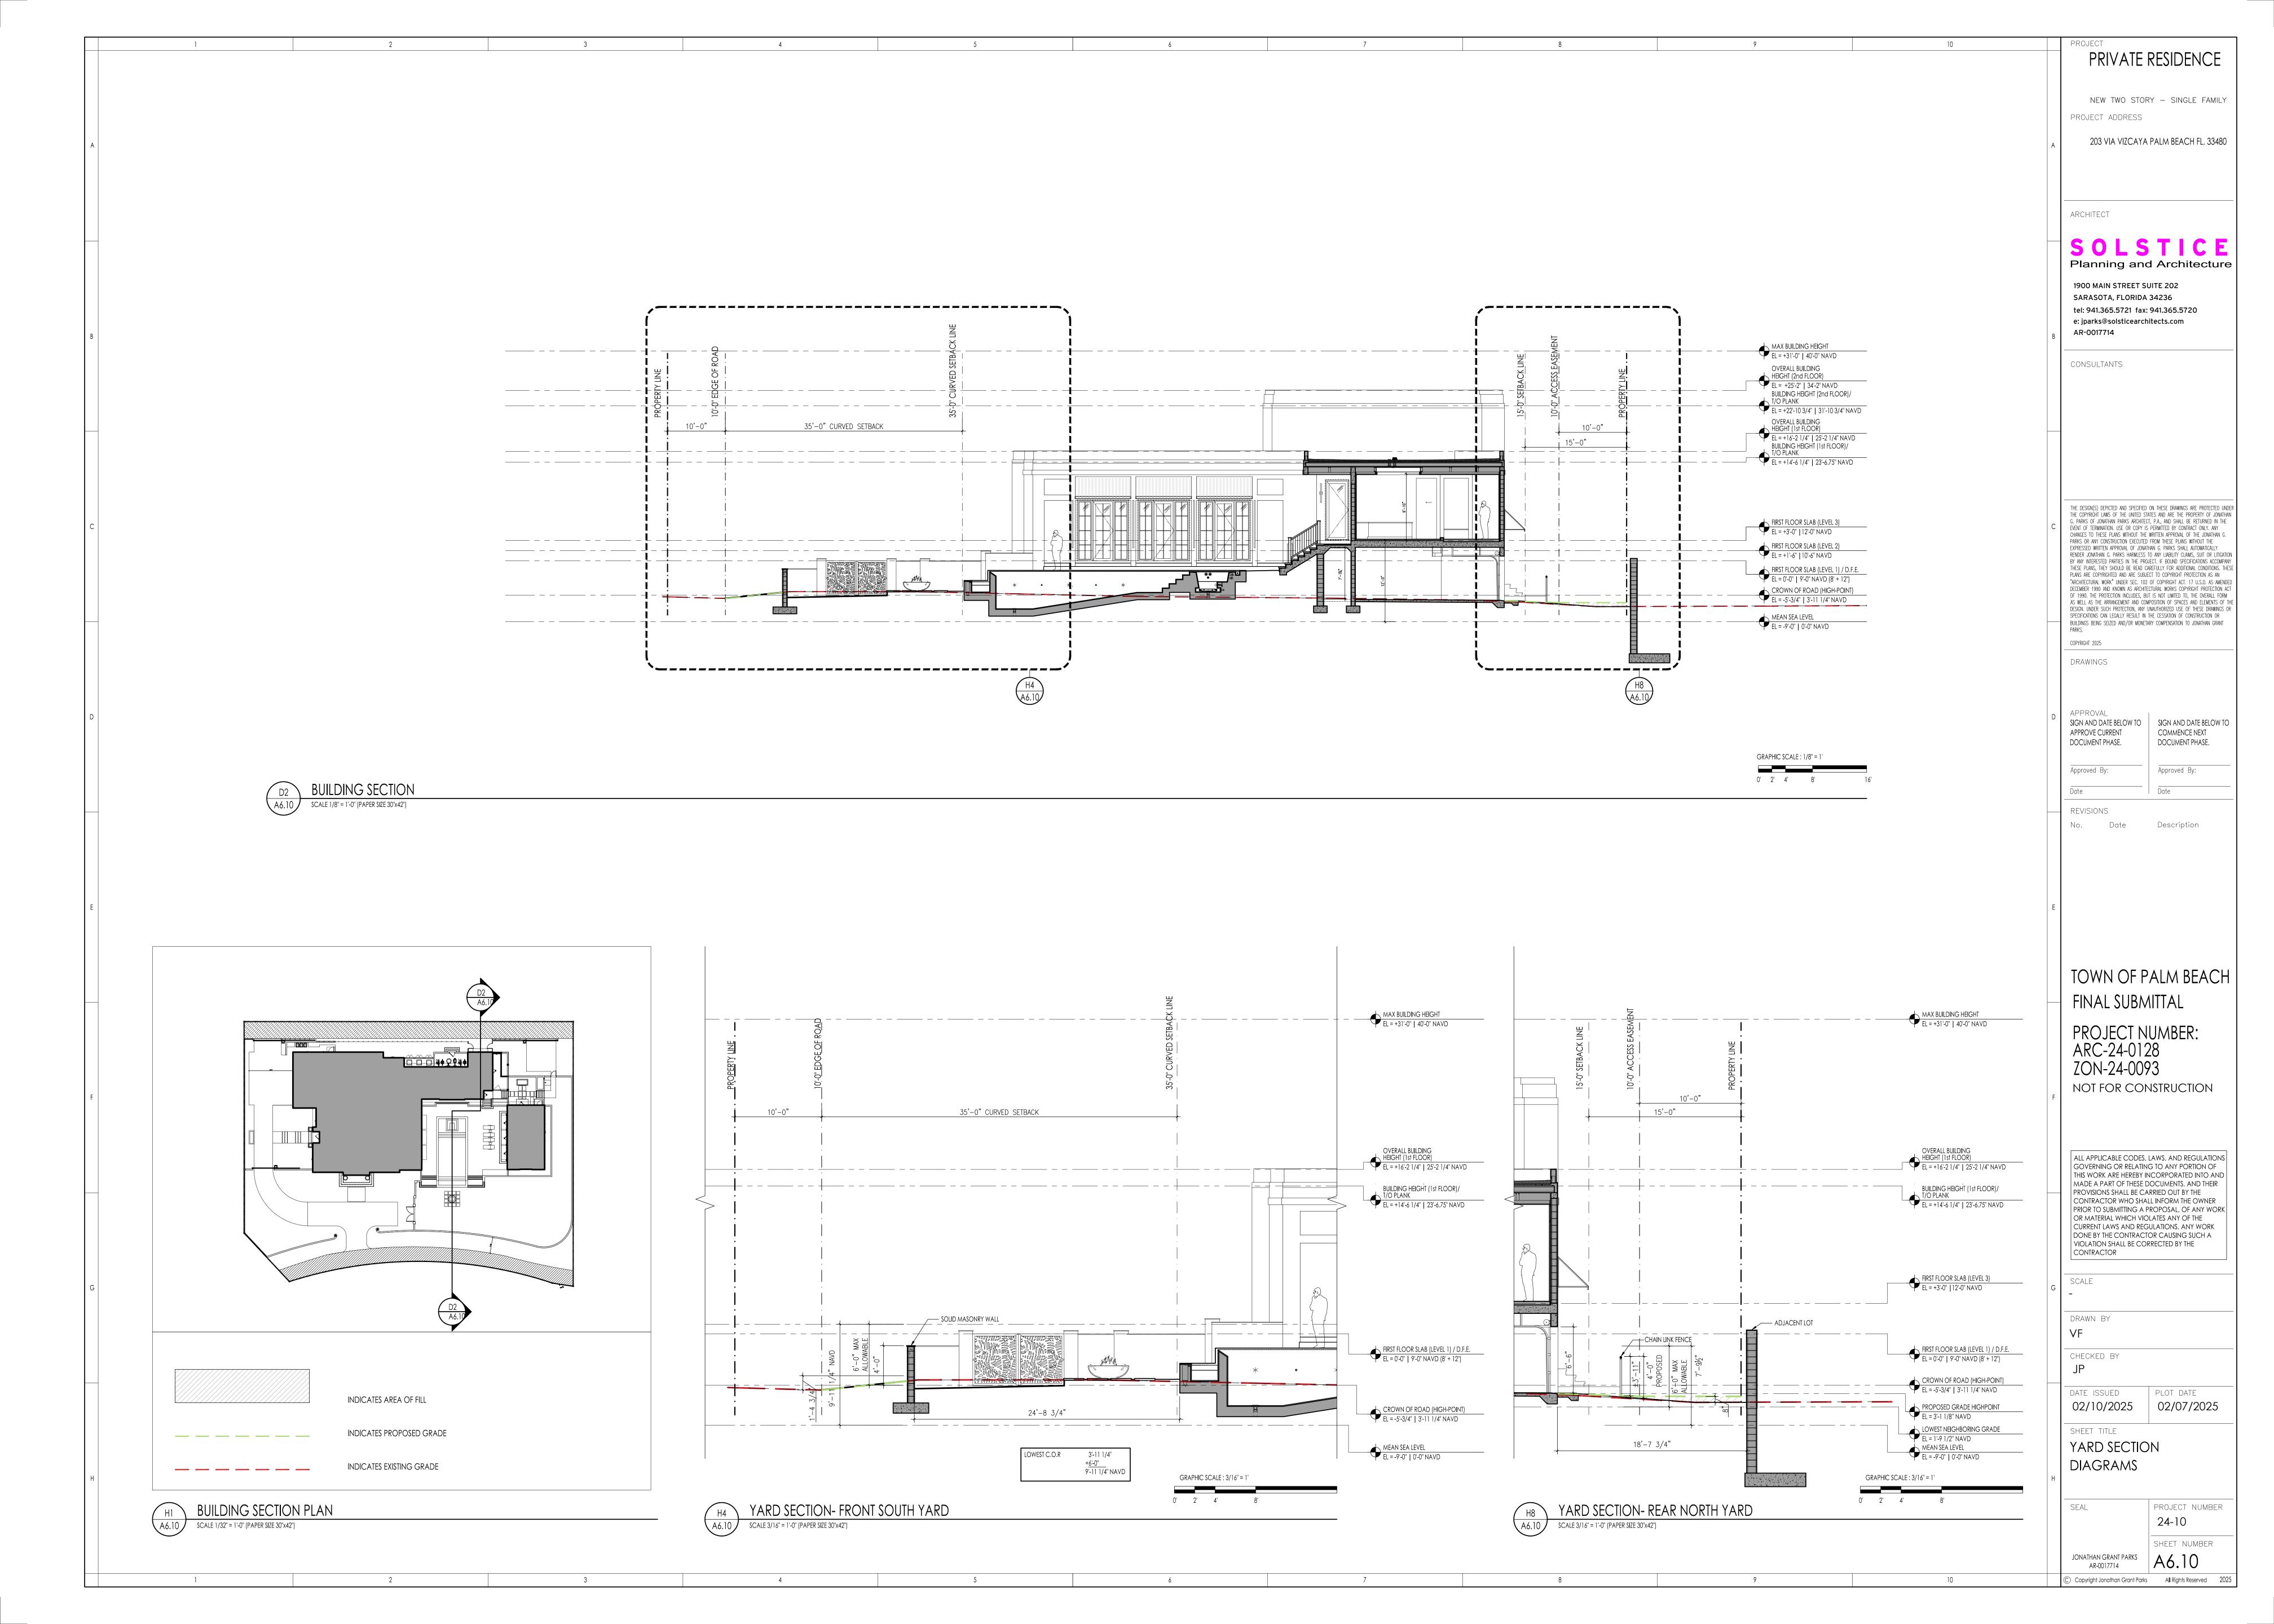

RENDERING WITH LANDSCAPING -STREET VIEW -VIA VIZCAYA

PRIVATE RESIDENCE

NEW TWO STORY - SINGLE FAMILY PROJECT ADDRESS

203 VIA VIZCAYA PALM BEACH FL, 33480

ARCHITECT

10

Planning and Architecture

1900 MAIN STREET SUITE 202 SARASOTA, FLORIDA 34236 tel: 941.365.5721 fax: 941.365.5720 e: jparks@solsticearchitects.com AR-0017714

DRAWN BY

DATE ISSUED PLOT DATE

02/10/2025 02/07/2025 SHEET TITLE

RENDERING WITH LANDSCAPING

> PROJECT NUMBER 24-10

SHEET NUMBER JONATHAN GRANT PARKS AR-0017714

© Copyright Jonathan Grant Parks All Rights Reserved 2025