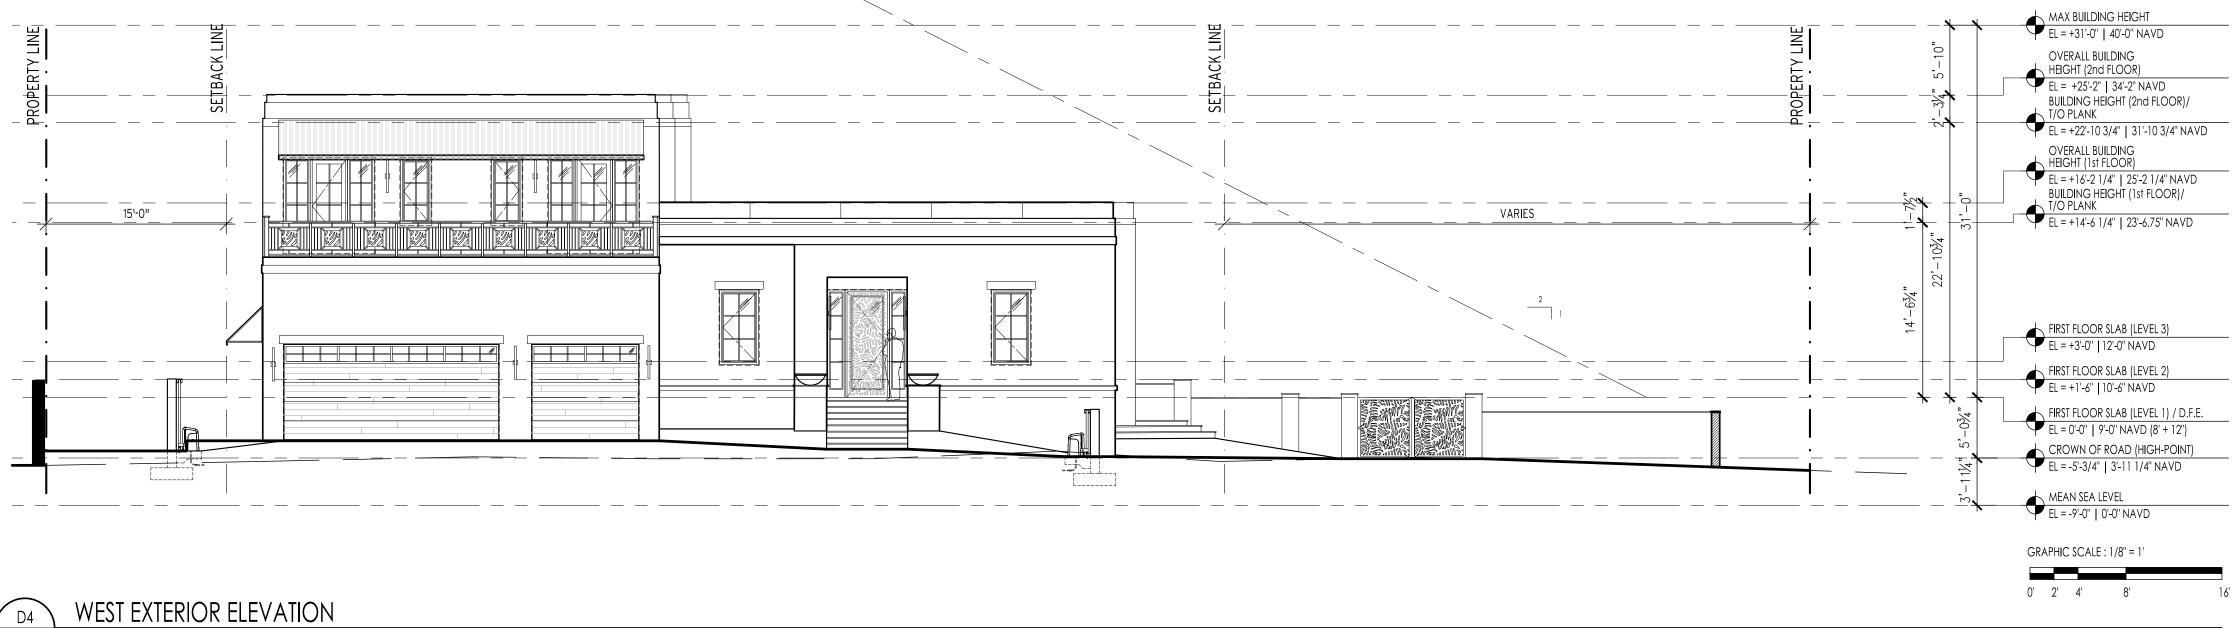

 FIXED AWNING - SUNBRELLA CAPTAIN NAVY/ NATURAL CLASSIC

10

PECKY CYPRESS
ROLLING GATE

4' HIGH BLACK CHAINLINK FENCEWOOD OVERHEAD DOOR

- PECKY CYPRESS ROLLING GATE

 FIXED AWNING - SUNBRELLA CAPTAIN NAVY/ NATURAL CLASSIC

- Aluminum Trellis, Painted White

10

WHITE STUCCO BANDING, TYP

 PECKY CYPRESS WOOD CLADDING
ALUM. RAILING WITH PATTERN IN CENTER, DARK BRONZE FINISH TO MATCH

PECKY CYPRESS GATE
WITH ALUM. LEAF PATTERN
EA. SIDE, DARK BRONZE
FINISH

 DOUBLE GLASS FRONT DOOR, WITH DARK BRONZE FINISH

 FIXED AWNING - SUNBRELLA CAPTAIN NAVY/ NATURAL CLASSIC

- WHITE STUCCO, SAND FINISH, TYP.

WOOD VERTICAL LOUVERS

– DARK BRONZE WINDOW FRAME,TYP.

 ACCESS EASEMENT (SEE LANDSCAPE DRAWINGS)

 FIXED AWNING - SUNBRELLA CAPTAIN NAVY/ NATURAL CLASSIC

10

- ALUM. RAILING WITH PATTERN IN CENTER, DARK BRONZE FINISH TO MATCH

 FIXED AWNING - SUNBRELLA CAPTAIN NAVY/ NATURAL CLASSIC

- PECKY CYPRESS ROLLING GATE

 4' HIGH BLACK CHAIN LINK FENCE (SCREENING NOT SHOWN)
PECKY CYPRESS OVERHEAD DOOR
PECKY CYPRESS WOOD CLAD

FIXED AWNING - SUNBRELLA CAPTAIN NAVY/ NATURAL CLASSIC

ALUM. RAILING WITH PATTERN IN CENTER, DARK BRONZE FINISH TO MATCH

GLASS SWING DOOR WITH ALUM.
PATTERN