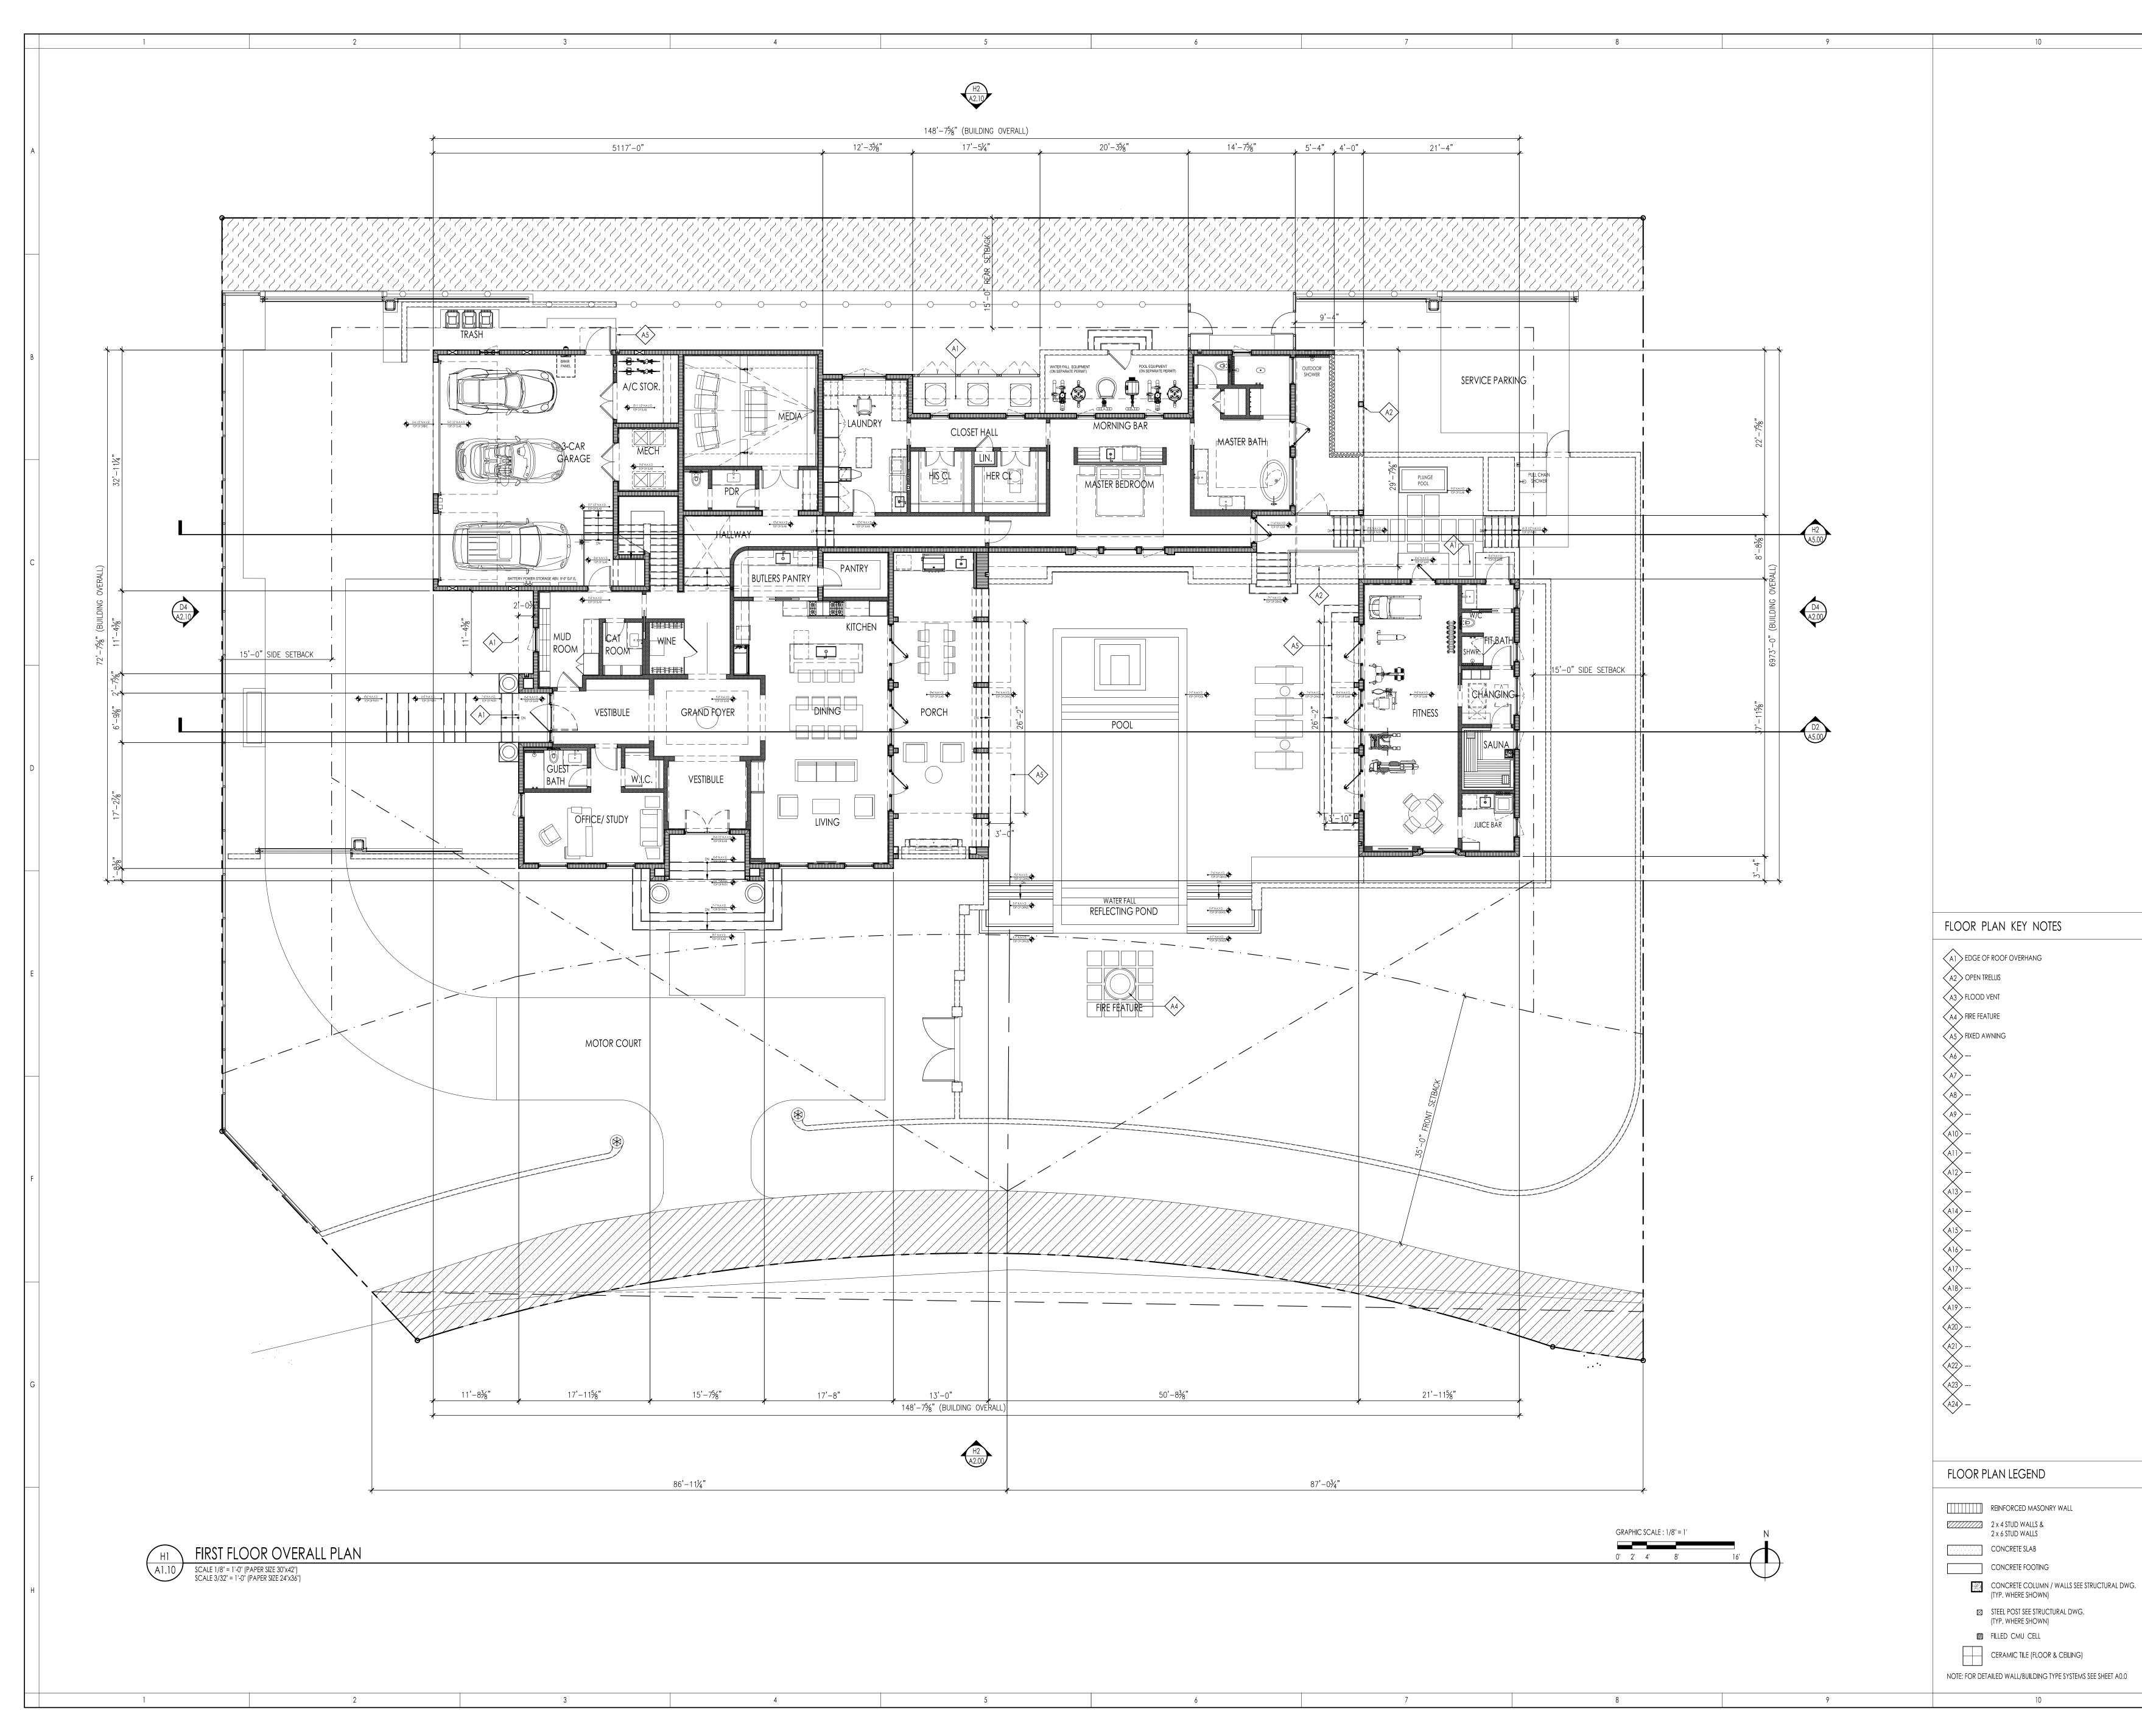

SCALE 1/8" = 1'-0" (PAPER SIZE 30"x42")

|  |  |  | E |
|--|--|--|---|

|       |   |   | 1 | 2 | 3 |
|-------|---|---|---|---|---|
|       |   | A |   |   |   |
|       | - |   |   |   |   |
|       |   |   |   |   |   |
|       |   | В |   |   |   |
|       | - |   |   |   |   |
|       |   |   |   |   |   |
|       |   | С |   |   |   |
|       | - |   |   |   |   |
|       |   | D |   |   |   |
|       |   |   |   |   |   |
|       |   |   |   |   |   |
|       |   | E |   |   |   |
|       | - |   |   |   |   |
|       |   |   |   |   |   |
|       |   | F |   |   |   |
|       | - |   |   |   |   |
|       |   | G |   |   |   |
|       |   |   |   |   |   |
|       |   |   |   |   |   |
| 1 2 3 |   | н |   |   |   |
|       |   |   | 1 | 2 | 3 |

|       |   |   | 1 | 2 | 3 |
|-------|---|---|---|---|---|
|       |   | A |   |   |   |
|       | - |   |   |   |   |
|       |   |   |   |   |   |
|       |   | В |   |   |   |
|       | - |   |   |   |   |
|       |   |   |   |   |   |
|       |   | С |   |   |   |
|       | - |   |   |   |   |
|       |   | D |   |   |   |
|       |   |   |   |   |   |
|       |   |   |   |   |   |
|       |   | E |   |   |   |
|       | - |   |   |   |   |
|       |   |   |   |   |   |
|       |   | F |   |   |   |
|       | - |   |   |   |   |
|       |   | G |   |   |   |
|       |   |   |   |   |   |
|       |   |   |   |   |   |
| 1 2 3 |   | н |   |   |   |
|       |   |   | 1 | 2 | 3 |