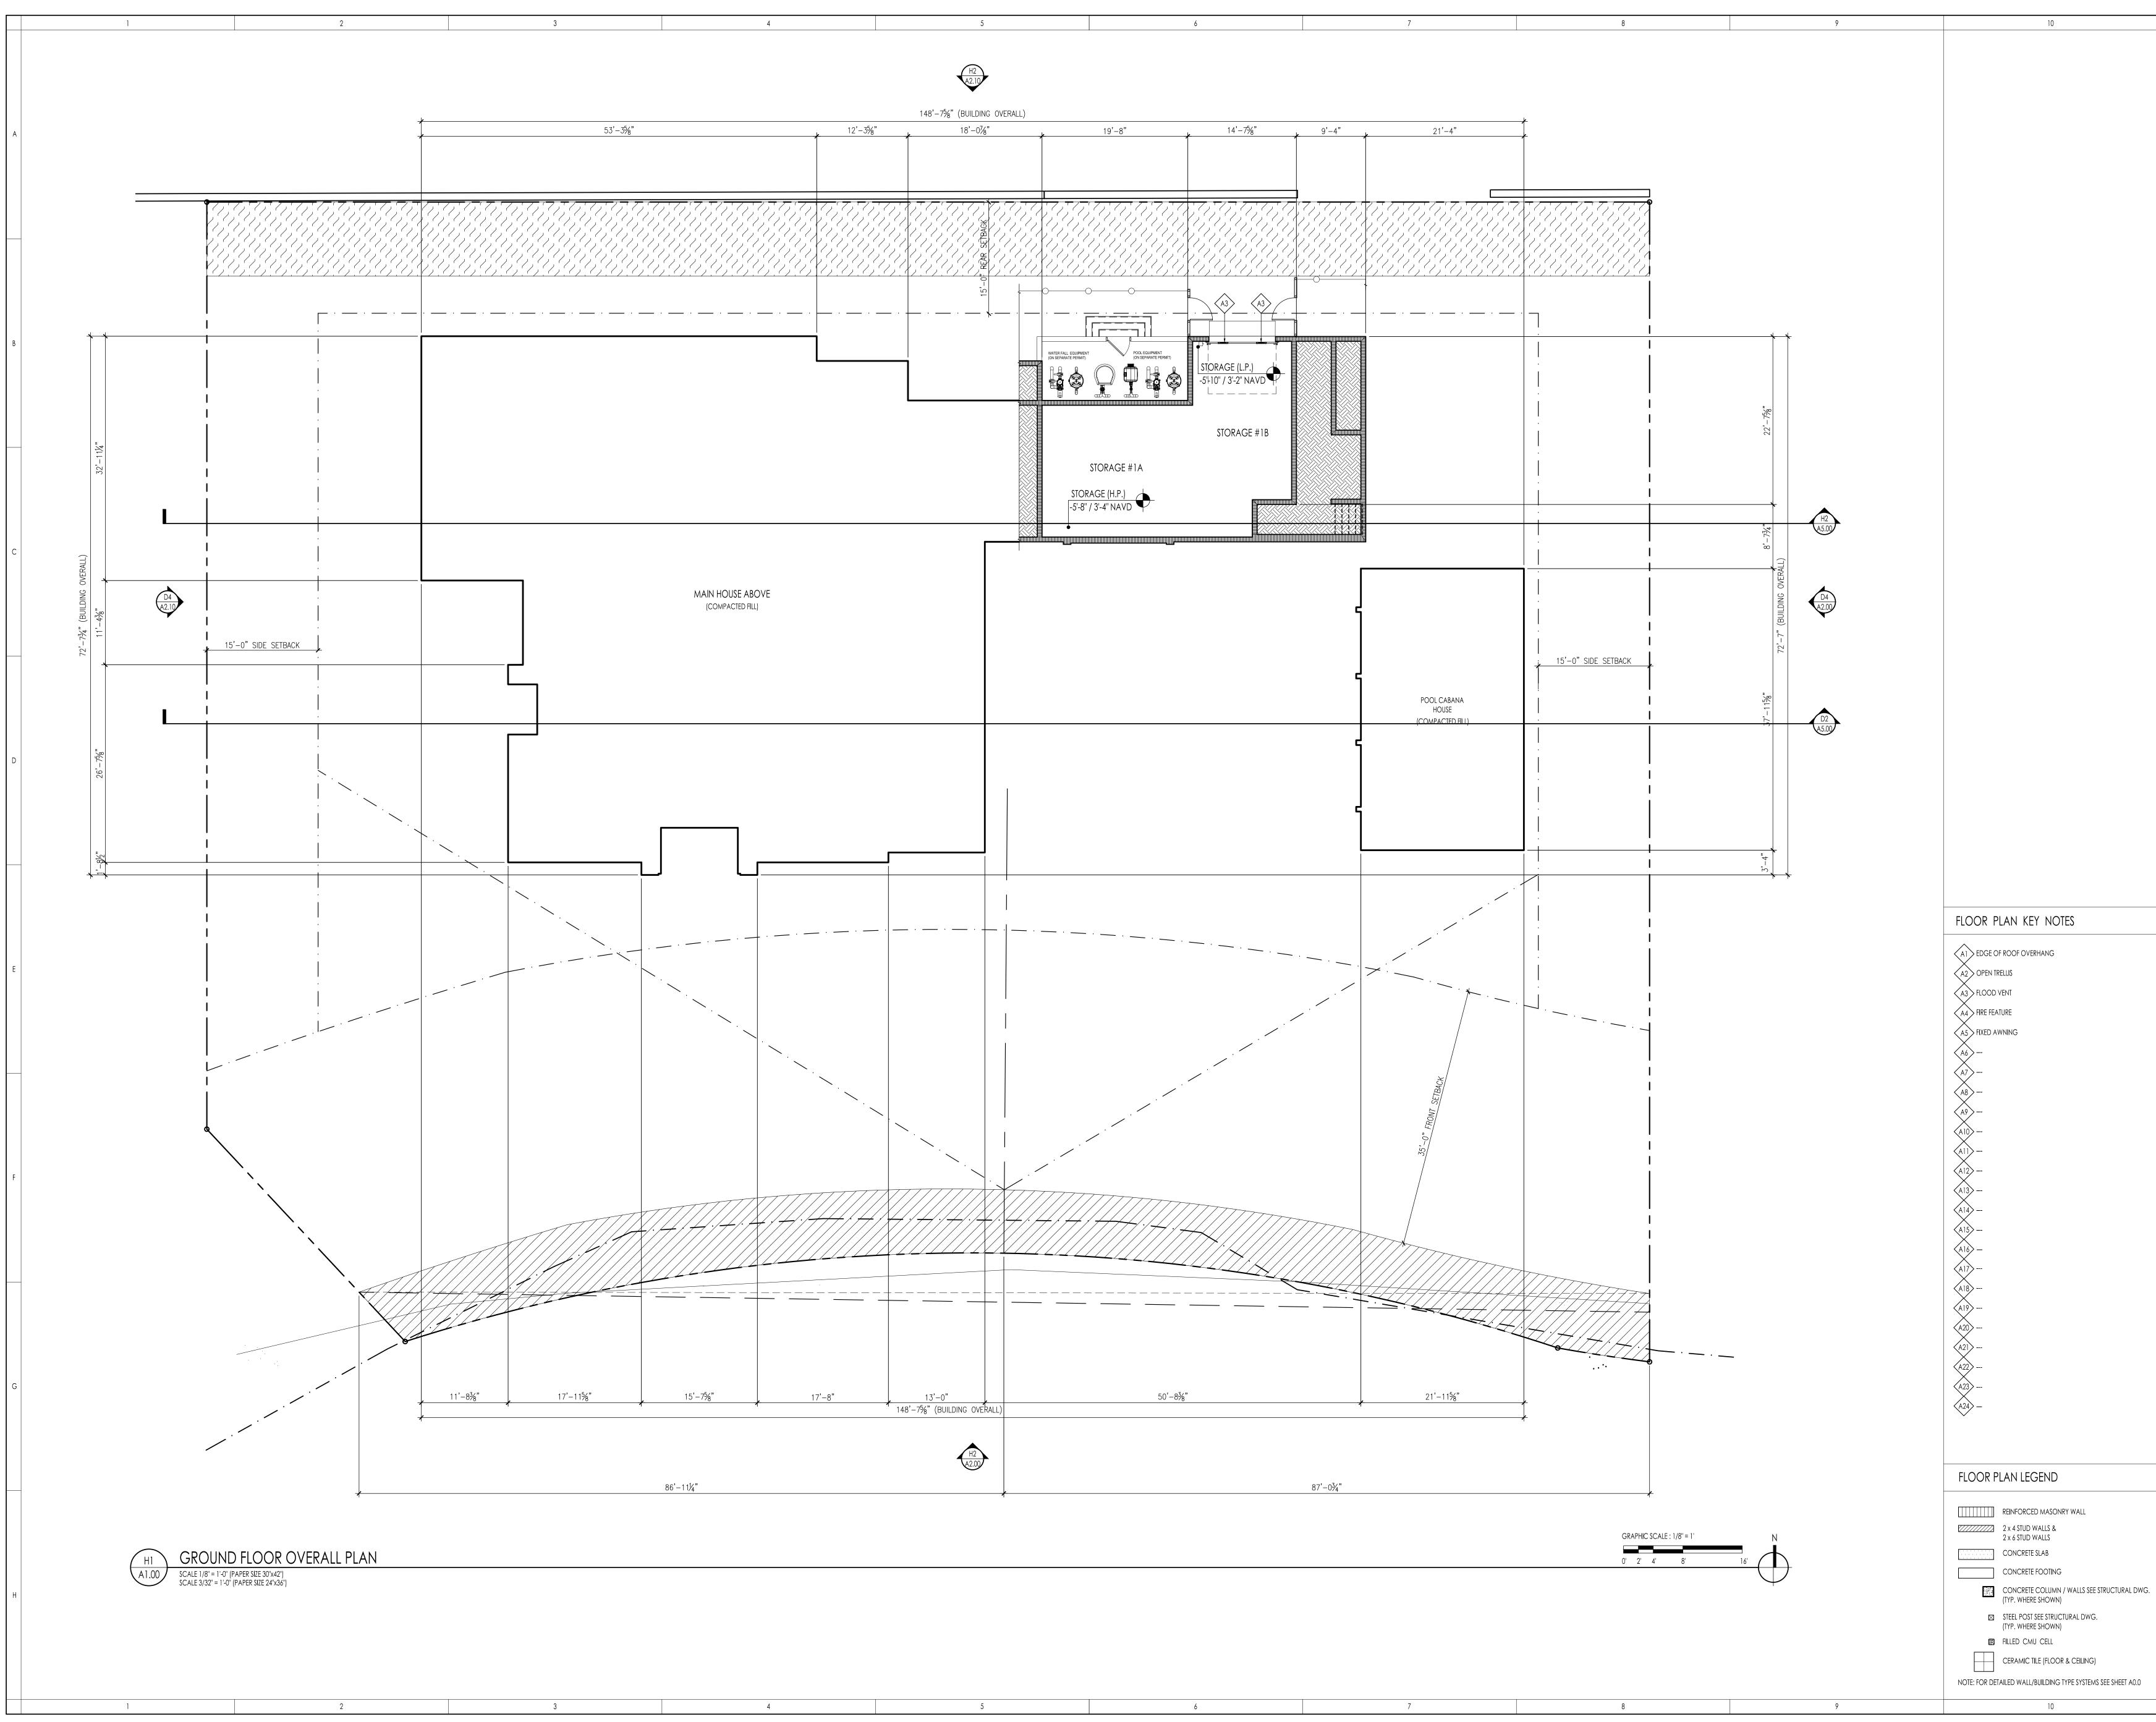

SCALE 1/8" = 1'-0" (PAPER SIZE 30"x42")

|  |  |  | E |
|--|--|--|---|

|       |   |   | 1 | 2 | 3 |
|-------|---|---|---|---|---|
|       |   | A |   |   |   |
|       | - |   |   |   |   |
|       |   |   |   |   |   |
|       |   | В |   |   |   |
|       | - |   |   |   |   |
|       |   |   |   |   |   |
|       |   | С |   |   |   |
|       | - |   |   |   |   |
|       |   | D |   |   |   |
|       |   |   |   |   |   |
|       |   |   |   |   |   |
|       |   | E |   |   |   |
|       | - |   |   |   |   |
|       |   |   |   |   |   |
|       |   | F |   |   |   |
|       | - |   |   |   |   |
|       |   | G |   |   |   |
|       |   |   |   |   |   |
|       |   |   |   |   |   |
| 1 2 3 |   | н |   |   |   |
|       |   |   | 1 | 2 | 3 |

|       |   |   | 1 | 2 | 3 |
|-------|---|---|---|---|---|
|       |   | A |   |   |   |
|       | - |   |   |   |   |
|       |   |   |   |   |   |
|       |   | В |   |   |   |
|       | - |   |   |   |   |
|       |   |   |   |   |   |
|       |   | С |   |   |   |
|       | - |   |   |   |   |
|       |   | D |   |   |   |
|       |   |   |   |   |   |
|       |   |   |   |   |   |
|       |   | E |   |   |   |
|       | - |   |   |   |   |
|       |   |   |   |   |   |
|       |   | F |   |   |   |
|       | - |   |   |   |   |
|       |   | G |   |   |   |
|       |   |   |   |   |   |
|       |   |   |   |   |   |
| 1 2 3 |   | н |   |   |   |
|       |   |   | 1 | 2 | 3 |