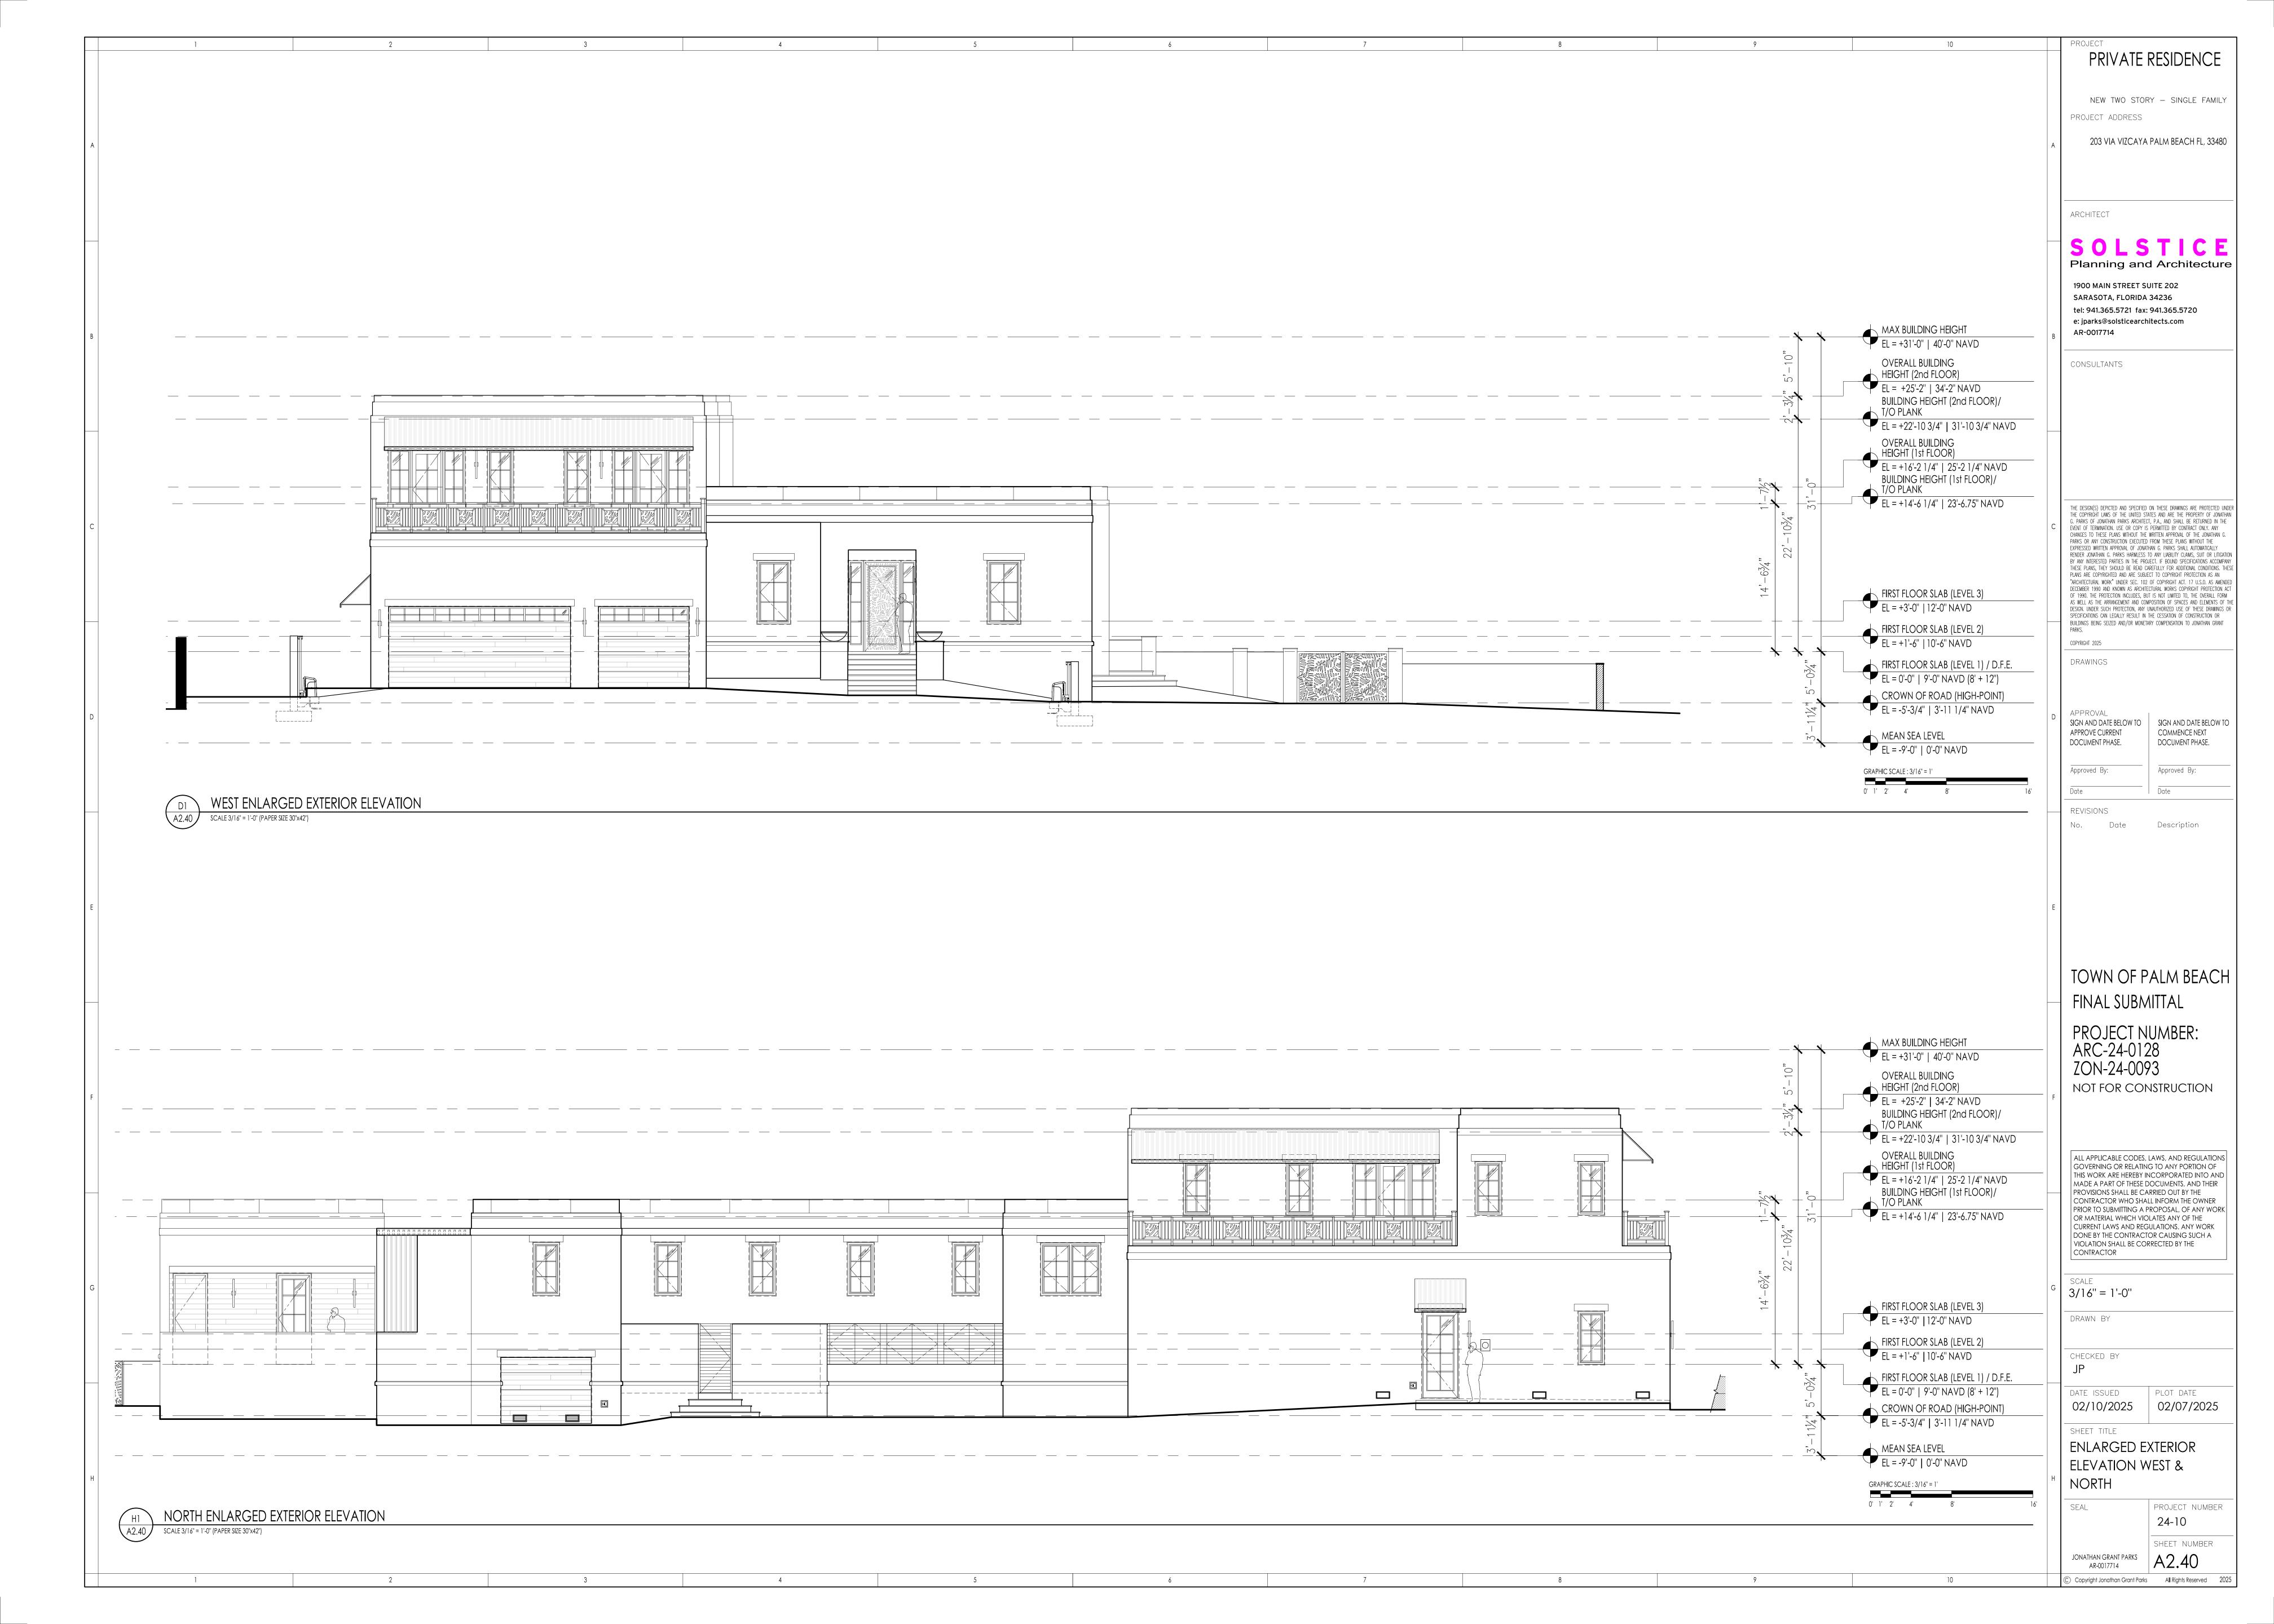

 DOUBLE GLASS FRONT DOOR, WITH DARK BRONZE FINISH

 FIXED AWNING - SUNBRELLA CAPTAIN NAVY/ NATURAL CLASSIC

- WHITE STUCCO, SAND FINISH, TYP.

WOOD VERTICAL LOUVERS

– DARK BRONZE WINDOW FRAME,TYP.

 ACCESS EASEMENT (SEE LANDSCAPE DRAWINGS)

 FIXED AWNING - SUNBRELLA CAPTAIN NAVY/ NATURAL CLASSIC

10

- ALUM. RAILING WITH PATTERN IN CENTER, DARK BRONZE FINISH TO MATCH

 FIXED AWNING - SUNBRELLA CAPTAIN NAVY/ NATURAL CLASSIC

- PECKY CYPRESS ROLLING GATE

 4' HIGH BLACK CHAIN LINK FENCE (SCREENING NOT SHOWN)
PECKY CYPRESS OVERHEAD DOOR
PECKY CYPRESS WOOD CLAD

FIXED AWNING - SUNBRELLA CAPTAIN NAVY/ NATURAL CLASSIC

ALUM. RAILING WITH PATTERN IN CENTER, DARK BRONZE FINISH TO MATCH

GLASS SWING DOOR WITH ALUM.
PATTERN