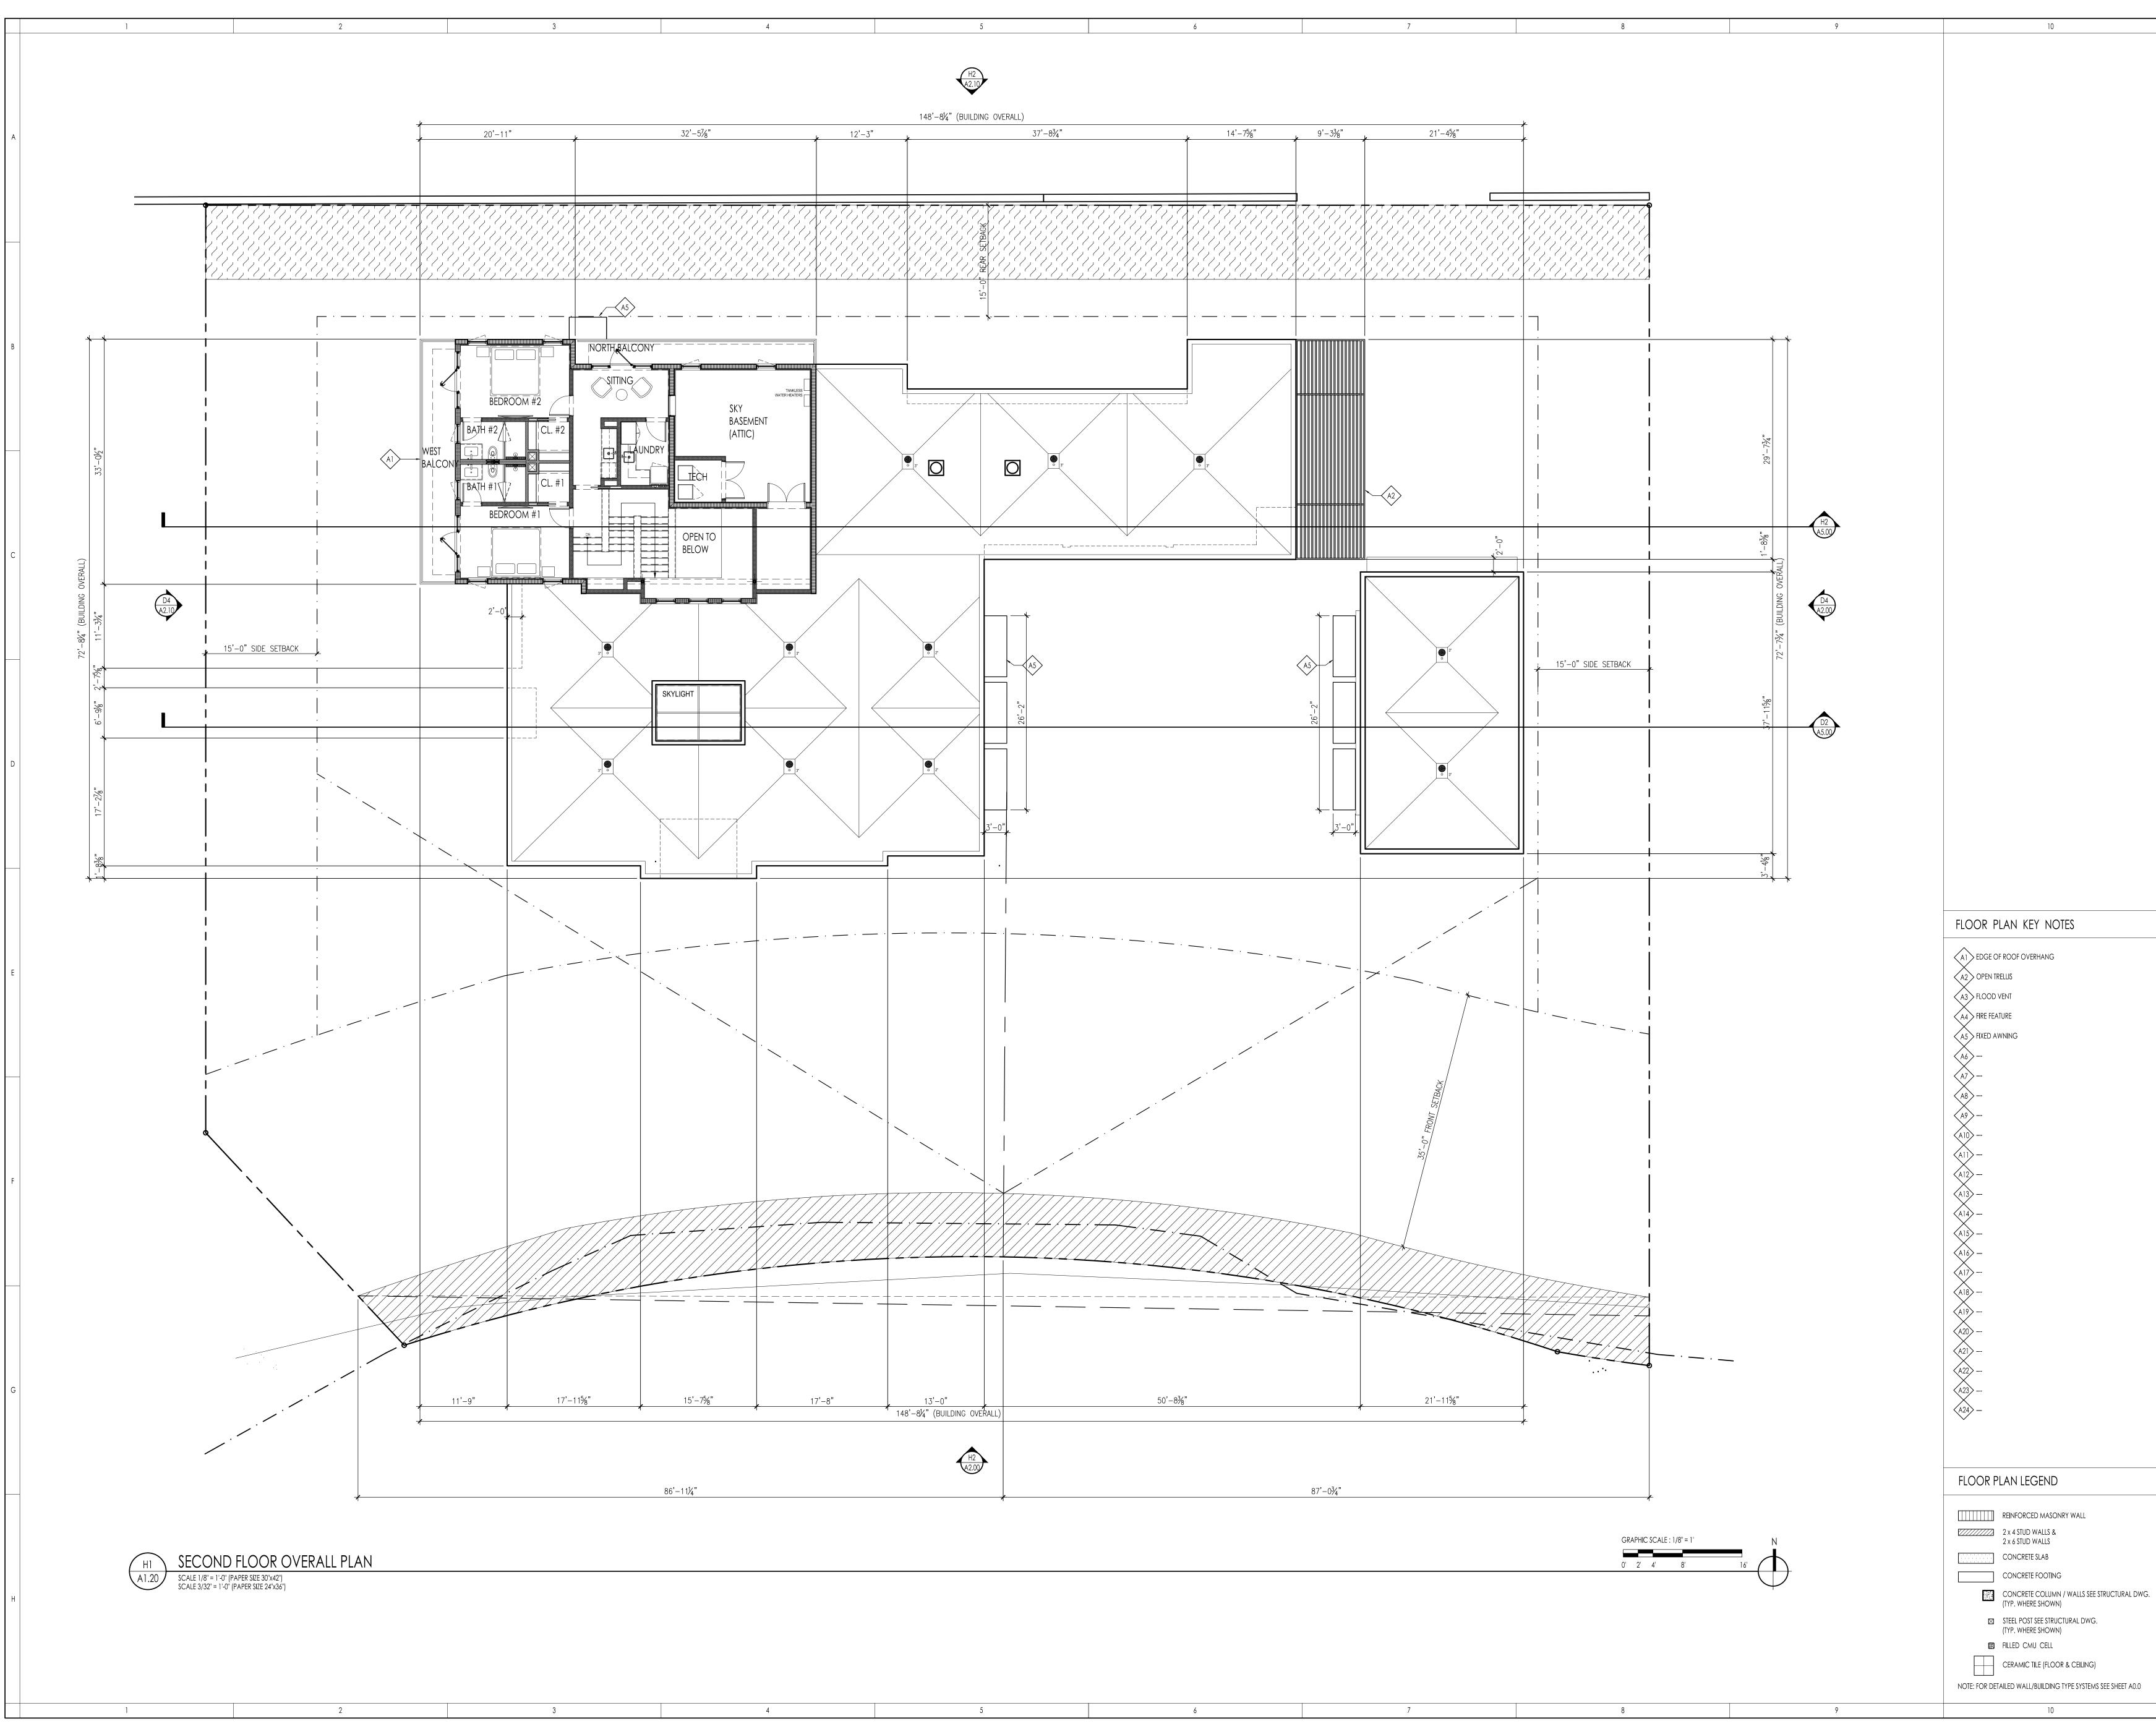

SCALE 1/8" = 1'-0" (PAPER SIZE 30"x42")

|  |  |  | E |
|--|--|--|---|

|       |   |   | 1 | 2 | 3 |
|-------|---|---|---|---|---|
|       |   | A |   |   |   |
|       | - |   |   |   |   |
|       |   |   |   |   |   |
|       |   | В |   |   |   |
|       | - |   |   |   |   |
|       |   |   |   |   |   |
|       |   | С |   |   |   |
|       | - |   |   |   |   |
|       |   | D |   |   |   |
|       |   |   |   |   |   |
|       |   |   |   |   |   |
|       |   | E |   |   |   |
|       | - |   |   |   |   |
|       |   |   |   |   |   |
|       |   | F |   |   |   |
|       | - |   |   |   |   |
|       |   | G |   |   |   |
|       |   |   |   |   |   |
|       |   |   |   |   |   |
| 1 2 3 |   | н |   |   |   |
|       |   |   | 1 | 2 | 3 |

|       |   |   | 1 | 2 | 3 |
|-------|---|---|---|---|---|
|       |   | A |   |   |   |
|       | - |   |   |   |   |
|       |   |   |   |   |   |
|       |   | В |   |   |   |
|       | - |   |   |   |   |
|       |   |   |   |   |   |
|       |   | С |   |   |   |
|       | - |   |   |   |   |
|       |   | D |   |   |   |
|       |   |   |   |   |   |
|       |   |   |   |   |   |
|       |   | E |   |   |   |
|       | - |   |   |   |   |
|       |   |   |   |   |   |
|       |   | F |   |   |   |
|       | - |   |   |   |   |
|       |   | G |   |   |   |
|       |   |   |   |   |   |
|       |   |   |   |   |   |
| 1 2 3 |   | н |   |   |   |
|       |   |   | 1 | 2 | 3 |