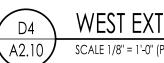

 FIXED AWNING - SUNBRELLA CAPTAIN NAVY/ NATURAL CLASSIC

10

PECKY CYPRESS
ROLLING GATE

4' HIGH BLACK CHAINLINK FENCEWOOD OVERHEAD DOOR

- PECKY CYPRESS ROLLING GATE

 FIXED AWNING - SUNBRELLA CAPTAIN NAVY/ NATURAL CLASSIC

- Aluminum Trellis, Painted White

10

WHITE STUCCO BANDING, TYP

 PECKY CYPRESS WOOD CLADDING
ALUM. RAILING WITH PATTERN IN CENTER, DARK BRONZE FINISH TO MATCH

PECKY CYPRESS GATE
WITH ALUM. LEAF PATTERN
EA. SIDE, DARK BRONZE
FINISH

 DOUBLE GLASS FRONT DOOR, WITH DARK BRONZE FINISH

 FIXED AWNING - SUNBRELLA CAPTAIN NAVY/ NATURAL CLASSIC

- WHITE STUCCO, SAND FINISH, TYP.

WOOD VERTICAL LOUVERS

– DARK BRONZE WINDOW FRAME,TYP.

 ACCESS EASEMENT (SEE LANDSCAPE DRAWINGS)

 FIXED AWNING - SUNBRELLA CAPTAIN NAVY/ NATURAL CLASSIC

10

- ALUM. RAILING WITH PATTERN IN CENTER, DARK BRONZE FINISH TO MATCH

 FIXED AWNING - SUNBRELLA CAPTAIN NAVY/ NATURAL CLASSIC

- PECKY CYPRESS ROLLING GATE

 4' HIGH BLACK CHAIN LINK FENCE (SCREENING NOT SHOWN)
PECKY CYPRESS OVERHEAD DOOR
PECKY CYPRESS WOOD CLAD

FIXED AWNING - SUNBRELLA CAPTAIN NAVY/ NATURAL CLASSIC

ALUM. RAILING WITH PATTERN IN CENTER, DARK BRONZE FINISH TO MATCH

GLASS SWING DOOR WITH ALUM.
PATTERN