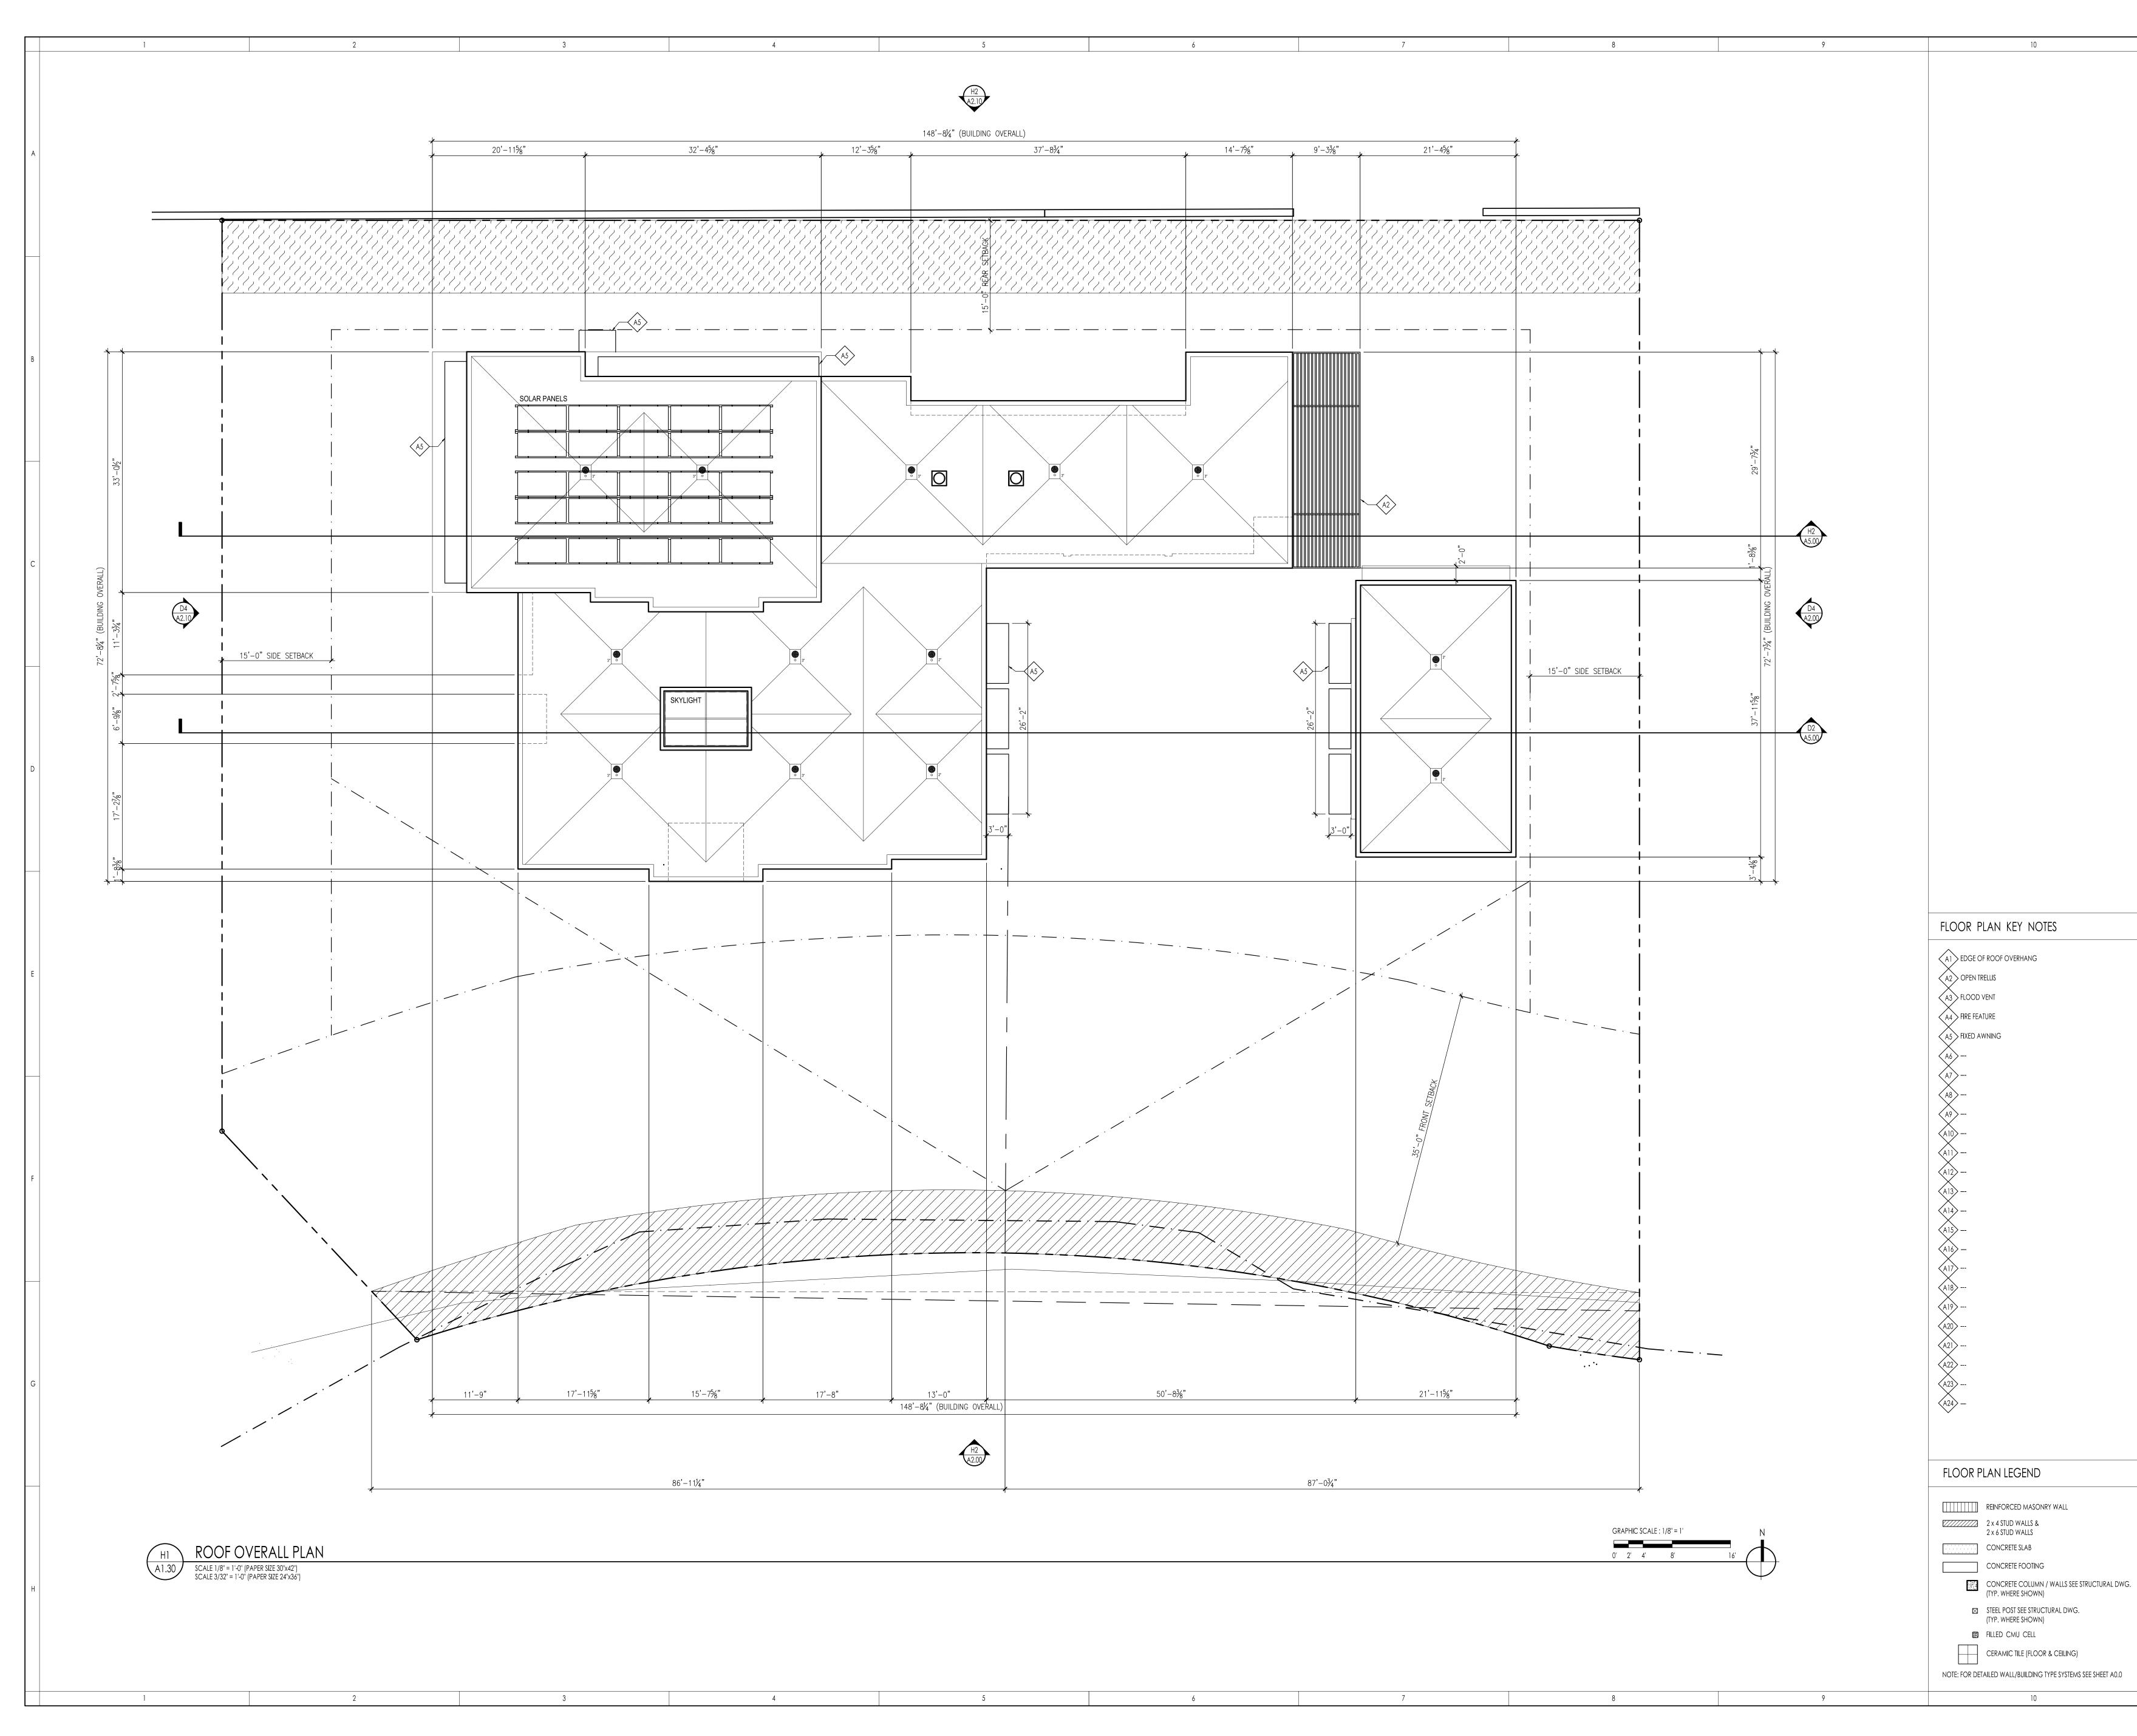

SCALE 1/8" = 1'-0" (PAPER SIZE 30"x42")

|  |  |  | E |
|--|--|--|---|





|       |   |   | 1 | 2 | 3 |
|-------|---|---|---|---|---|
|       |   | A |   |   |   |
|       | - |   |   |   |   |
|       |   |   |   |   |   |
|       |   | В |   |   |   |
|       | - |   |   |   |   |
|       |   |   |   |   |   |
|       |   | С |   |   |   |
|       | - |   |   |   |   |
|       |   | D |   |   |   |
|       |   |   |   |   |   |
|       |   |   |   |   |   |
|       |   | E |   |   |   |
|       | - |   |   |   |   |
|       |   |   |   |   |   |
|       |   | F |   |   |   |
|       | - |   |   |   |   |
|       |   | G |   |   |   |
|       |   |   |   |   |   |
|       |   |   |   |   |   |
| 1 2 3 |   | н |   |   |   |
|       |   |   | 1 | 2 | 3 |











|