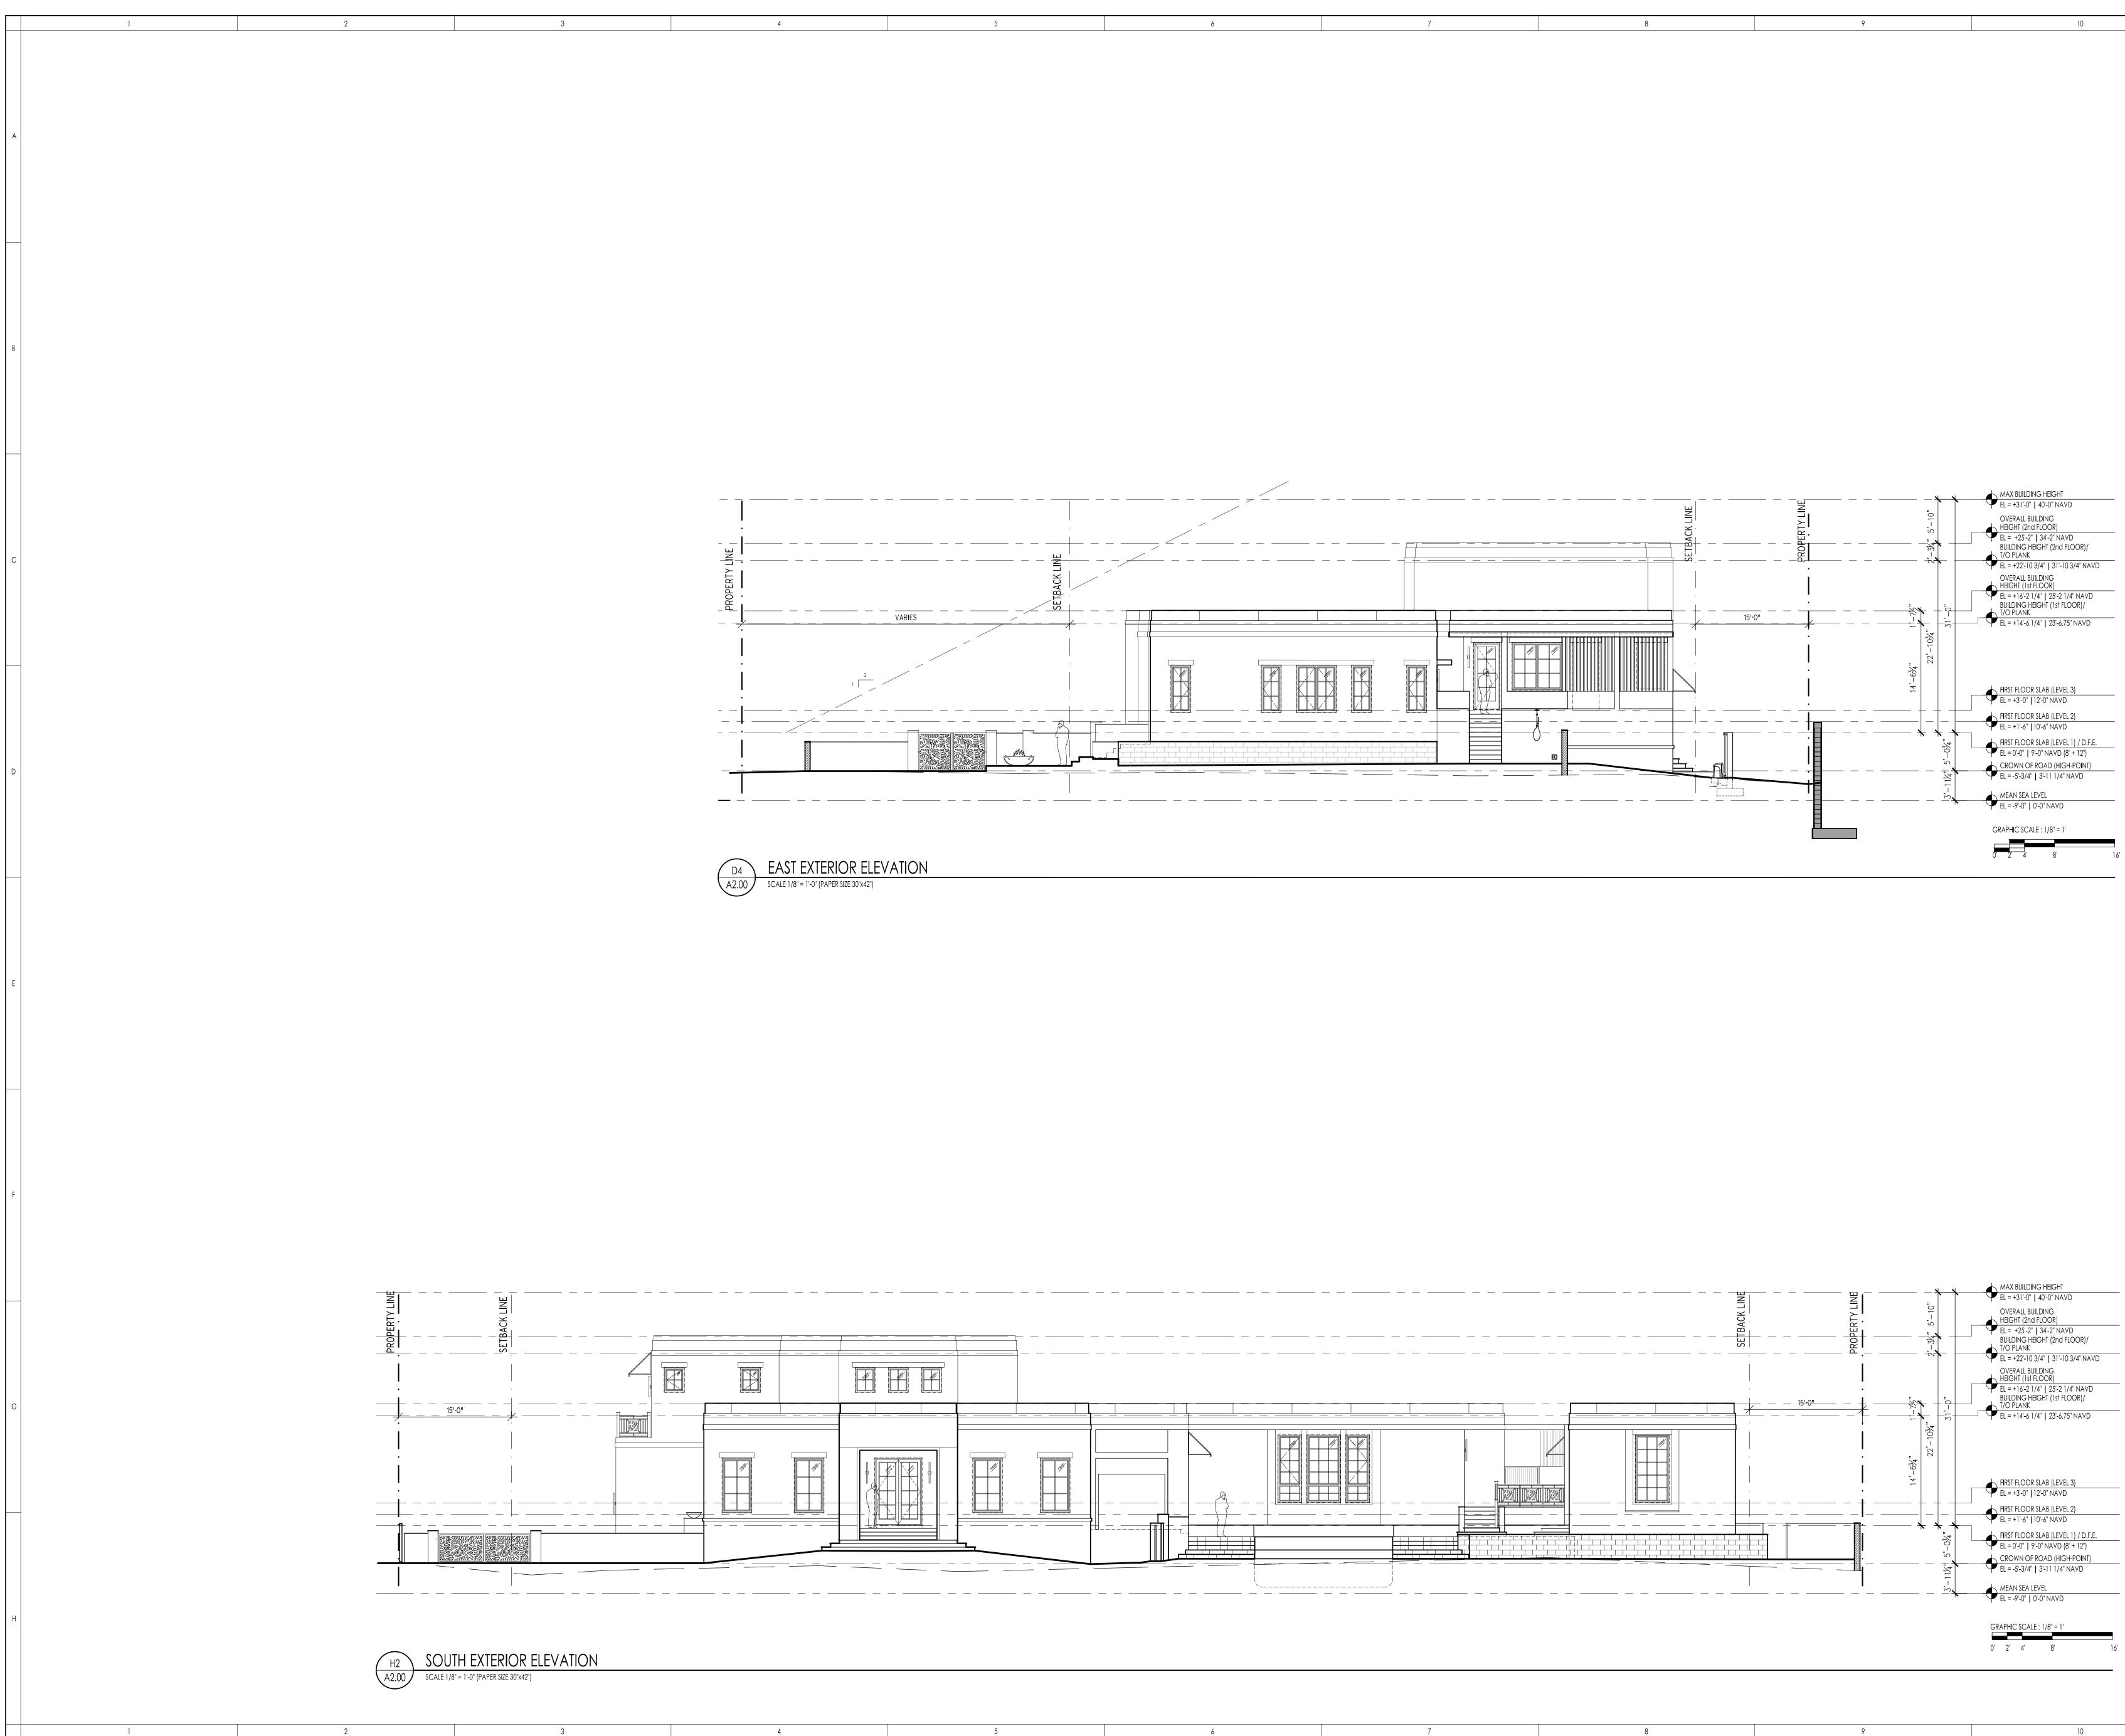

 FIXED AWNING - SUNBRELLA CAPTAIN NAVY/ NATURAL CLASSIC

10

PECKY CYPRESS
ROLLING GATE

4' HIGH BLACK CHAINLINK FENCEWOOD OVERHEAD DOOR

- PECKY CYPRESS ROLLING GATE

 FIXED AWNING - SUNBRELLA CAPTAIN NAVY/ NATURAL CLASSIC

- Aluminum Trellis, Painted White

10

WHITE STUCCO BANDING, TYP

 PECKY CYPRESS WOOD CLADDING
ALUM. RAILING WITH PATTERN IN CENTER, DARK BRONZE FINISH TO MATCH

PECKY CYPRESS GATE
WITH ALUM. LEAF PATTERN
EA. SIDE, DARK BRONZE
FINISH

 DOUBLE GLASS FRONT DOOR, WITH DARK BRONZE FINISH

 FIXED AWNING - SUNBRELLA CAPTAIN NAVY/ NATURAL CLASSIC

- WHITE STUCCO, SAND FINISH, TYP.

WOOD VERTICAL LOUVERS

– DARK BRONZE WINDOW FRAME,TYP.

 ACCESS EASEMENT (SEE LANDSCAPE DRAWINGS)

 FIXED AWNING - SUNBRELLA CAPTAIN NAVY/ NATURAL CLASSIC

10

- ALUM. RAILING WITH PATTERN IN CENTER, DARK BRONZE FINISH TO MATCH

 FIXED AWNING - SUNBRELLA CAPTAIN NAVY/ NATURAL CLASSIC

- PECKY CYPRESS ROLLING GATE

 4' HIGH BLACK CHAIN LINK FENCE (SCREENING NOT SHOWN)
PECKY CYPRESS OVERHEAD DOOR
PECKY CYPRESS WOOD CLAD

FIXED AWNING - SUNBRELLA CAPTAIN NAVY/ NATURAL CLASSIC

ALUM. RAILING WITH PATTERN IN CENTER, DARK BRONZE FINISH TO MATCH

GLASS SWING DOOR WITH ALUM.
PATTERN