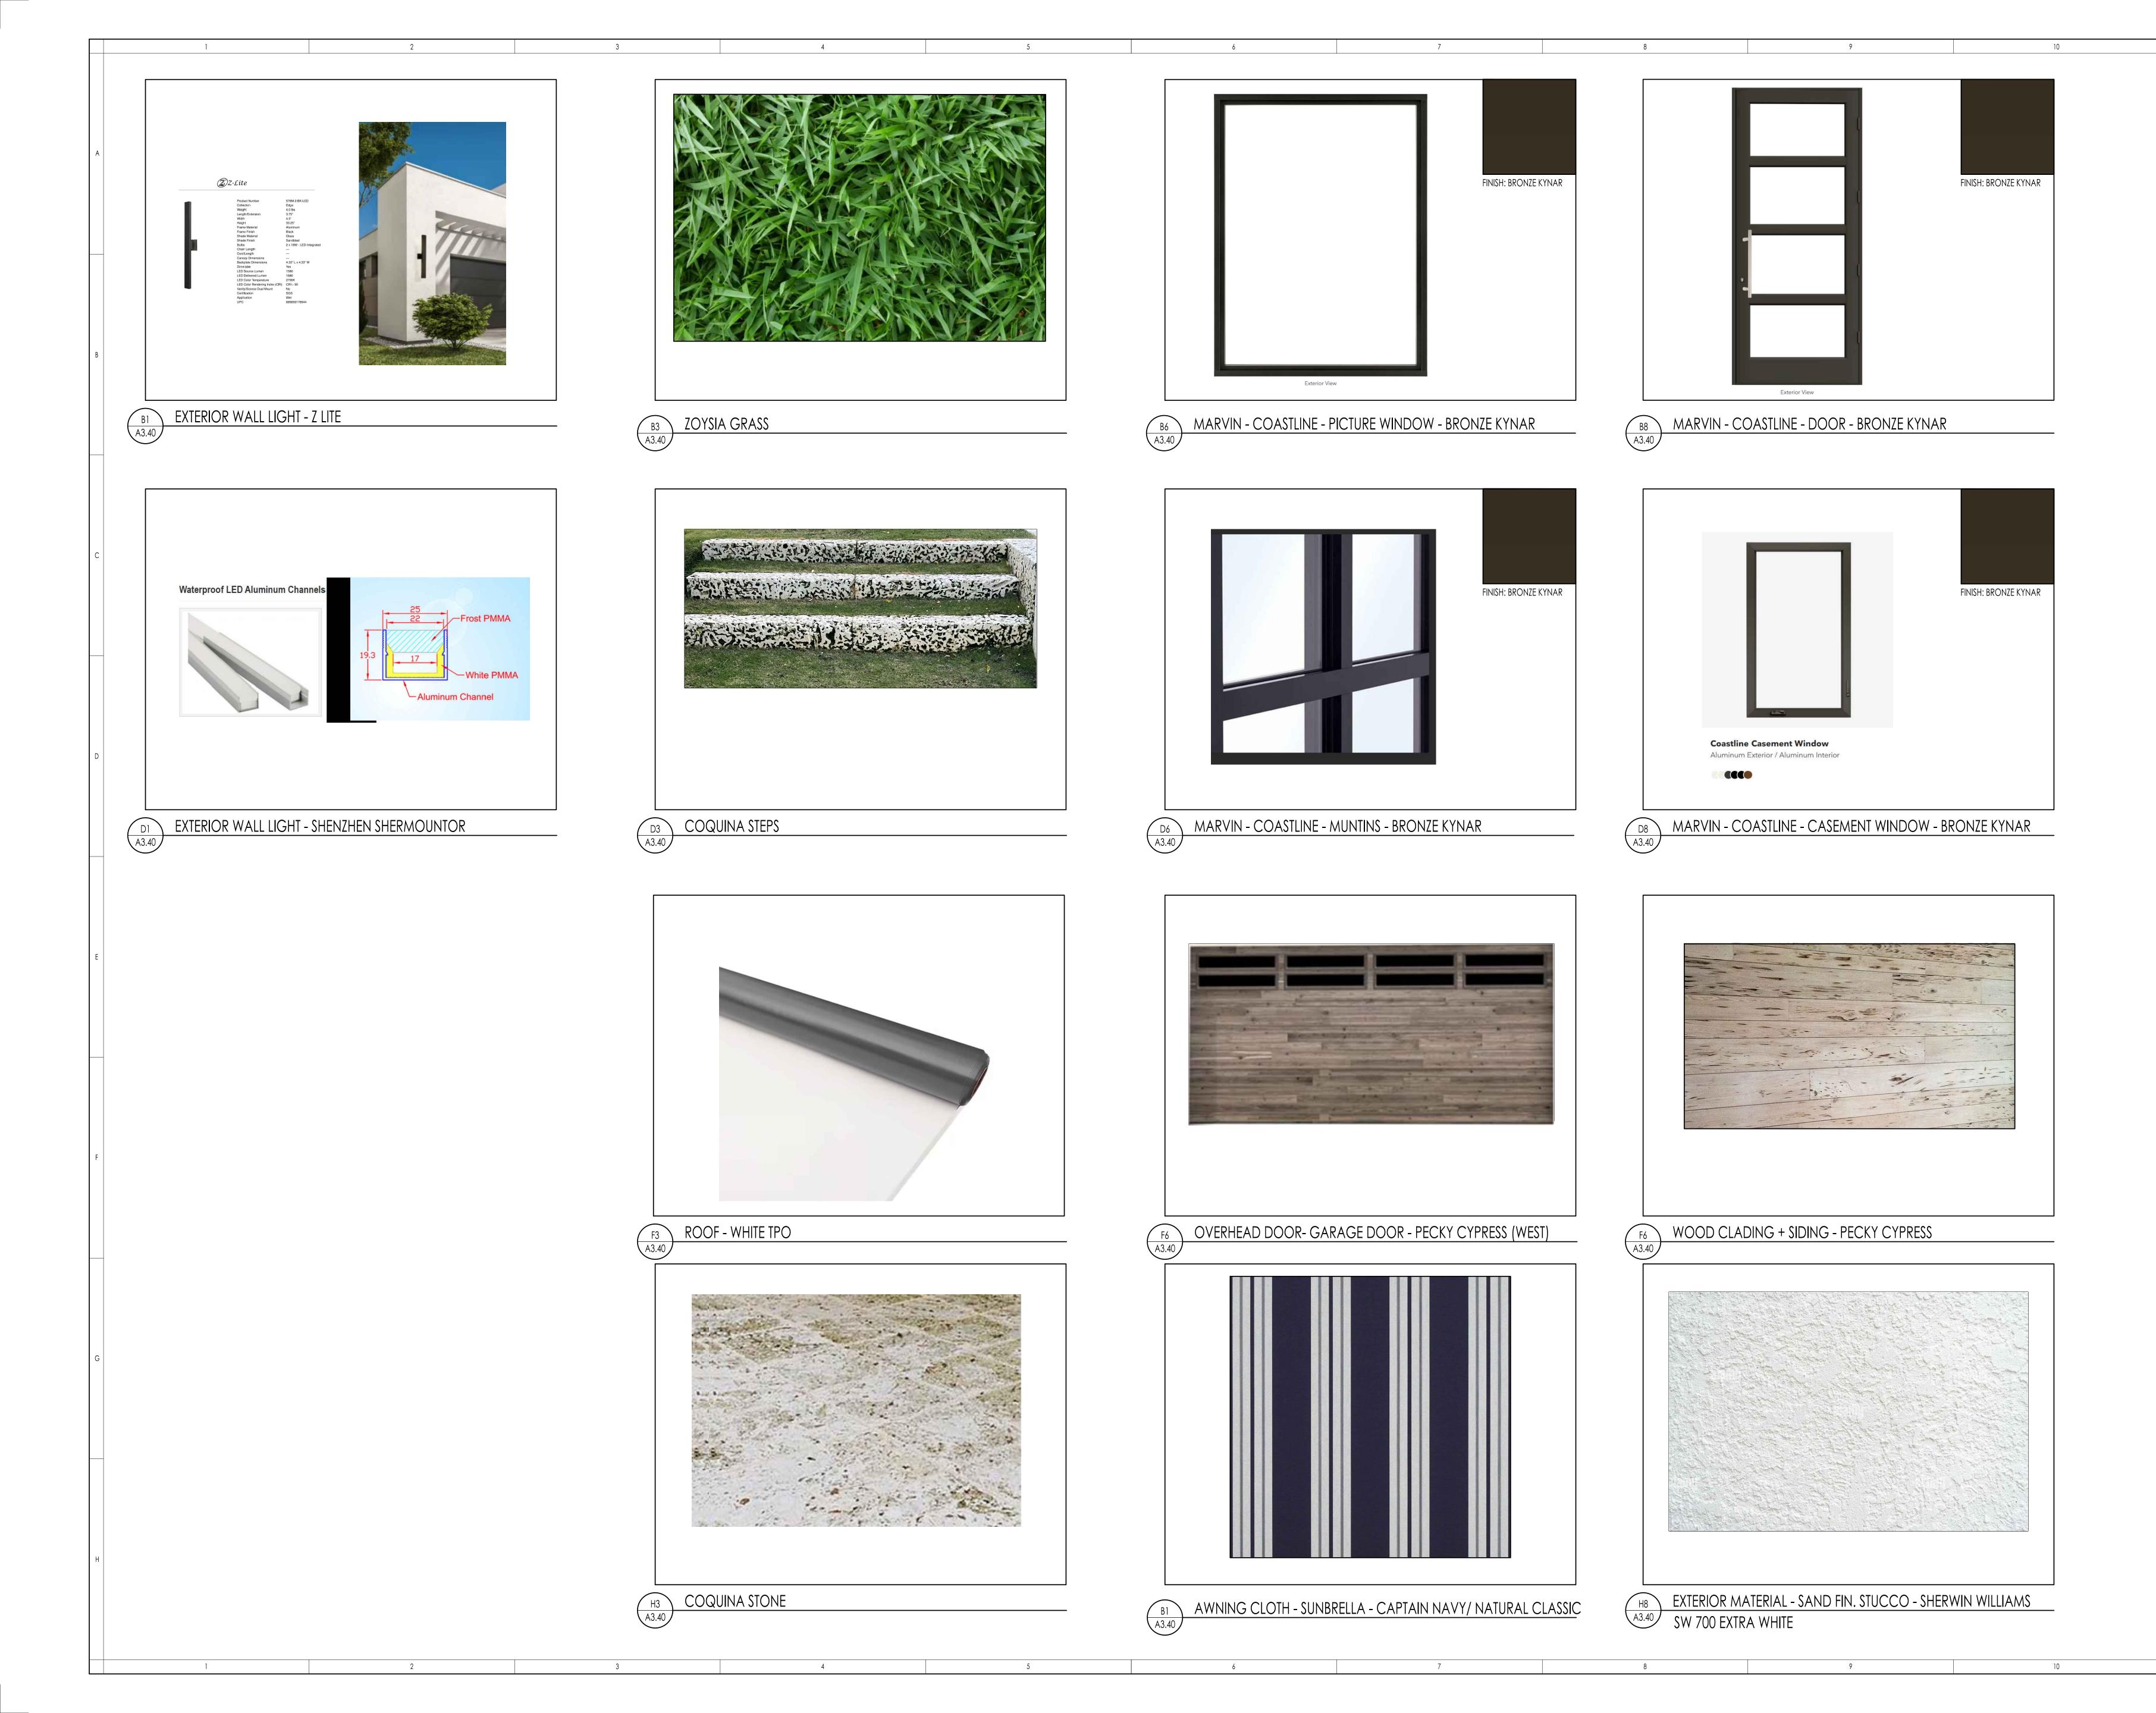

 FIXED AWNING - SUNBRELLA CAPTAIN NAVY/ NATURAL CLASSIC

10

PECKY CYPRESS
ROLLING GATE

4' HIGH BLACK CHAINLINK FENCEWOOD OVERHEAD DOOR

- PECKY CYPRESS ROLLING GATE

 FIXED AWNING - SUNBRELLA CAPTAIN NAVY/ NATURAL CLASSIC

- Aluminum Trellis, Painted White

10

WHITE STUCCO BANDING, TYP

 PECKY CYPRESS WOOD CLADDING
ALUM. RAILING WITH PATTERN IN CENTER, DARK BRONZE FINISH TO MATCH

PECKY CYPRESS GATE
WITH ALUM. LEAF PATTERN
EA. SIDE, DARK BRONZE
FINISH

 DOUBLE GLASS FRONT DOOR, WITH DARK BRONZE FINISH

 FIXED AWNING - SUNBRELLA CAPTAIN NAVY/ NATURAL CLASSIC

- WHITE STUCCO, SAND FINISH, TYP.

WOOD VERTICAL LOUVERS

– DARK BRONZE WINDOW FRAME,TYP.

 ACCESS EASEMENT (SEE LANDSCAPE DRAWINGS)

 FIXED AWNING - SUNBRELLA CAPTAIN NAVY/ NATURAL CLASSIC

10

- ALUM. RAILING WITH PATTERN IN CENTER, DARK BRONZE FINISH TO MATCH

 FIXED AWNING - SUNBRELLA CAPTAIN NAVY/ NATURAL CLASSIC

- PECKY CYPRESS ROLLING GATE

 4' HIGH BLACK CHAIN LINK FENCE (SCREENING NOT SHOWN)
PECKY CYPRESS OVERHEAD DOOR
PECKY CYPRESS WOOD CLAD

FIXED AWNING - SUNBRELLA CAPTAIN NAVY/ NATURAL CLASSIC

ALUM. RAILING WITH PATTERN IN CENTER, DARK BRONZE FINISH TO MATCH

GLASS SWING DOOR WITH ALUM.
PATTERN