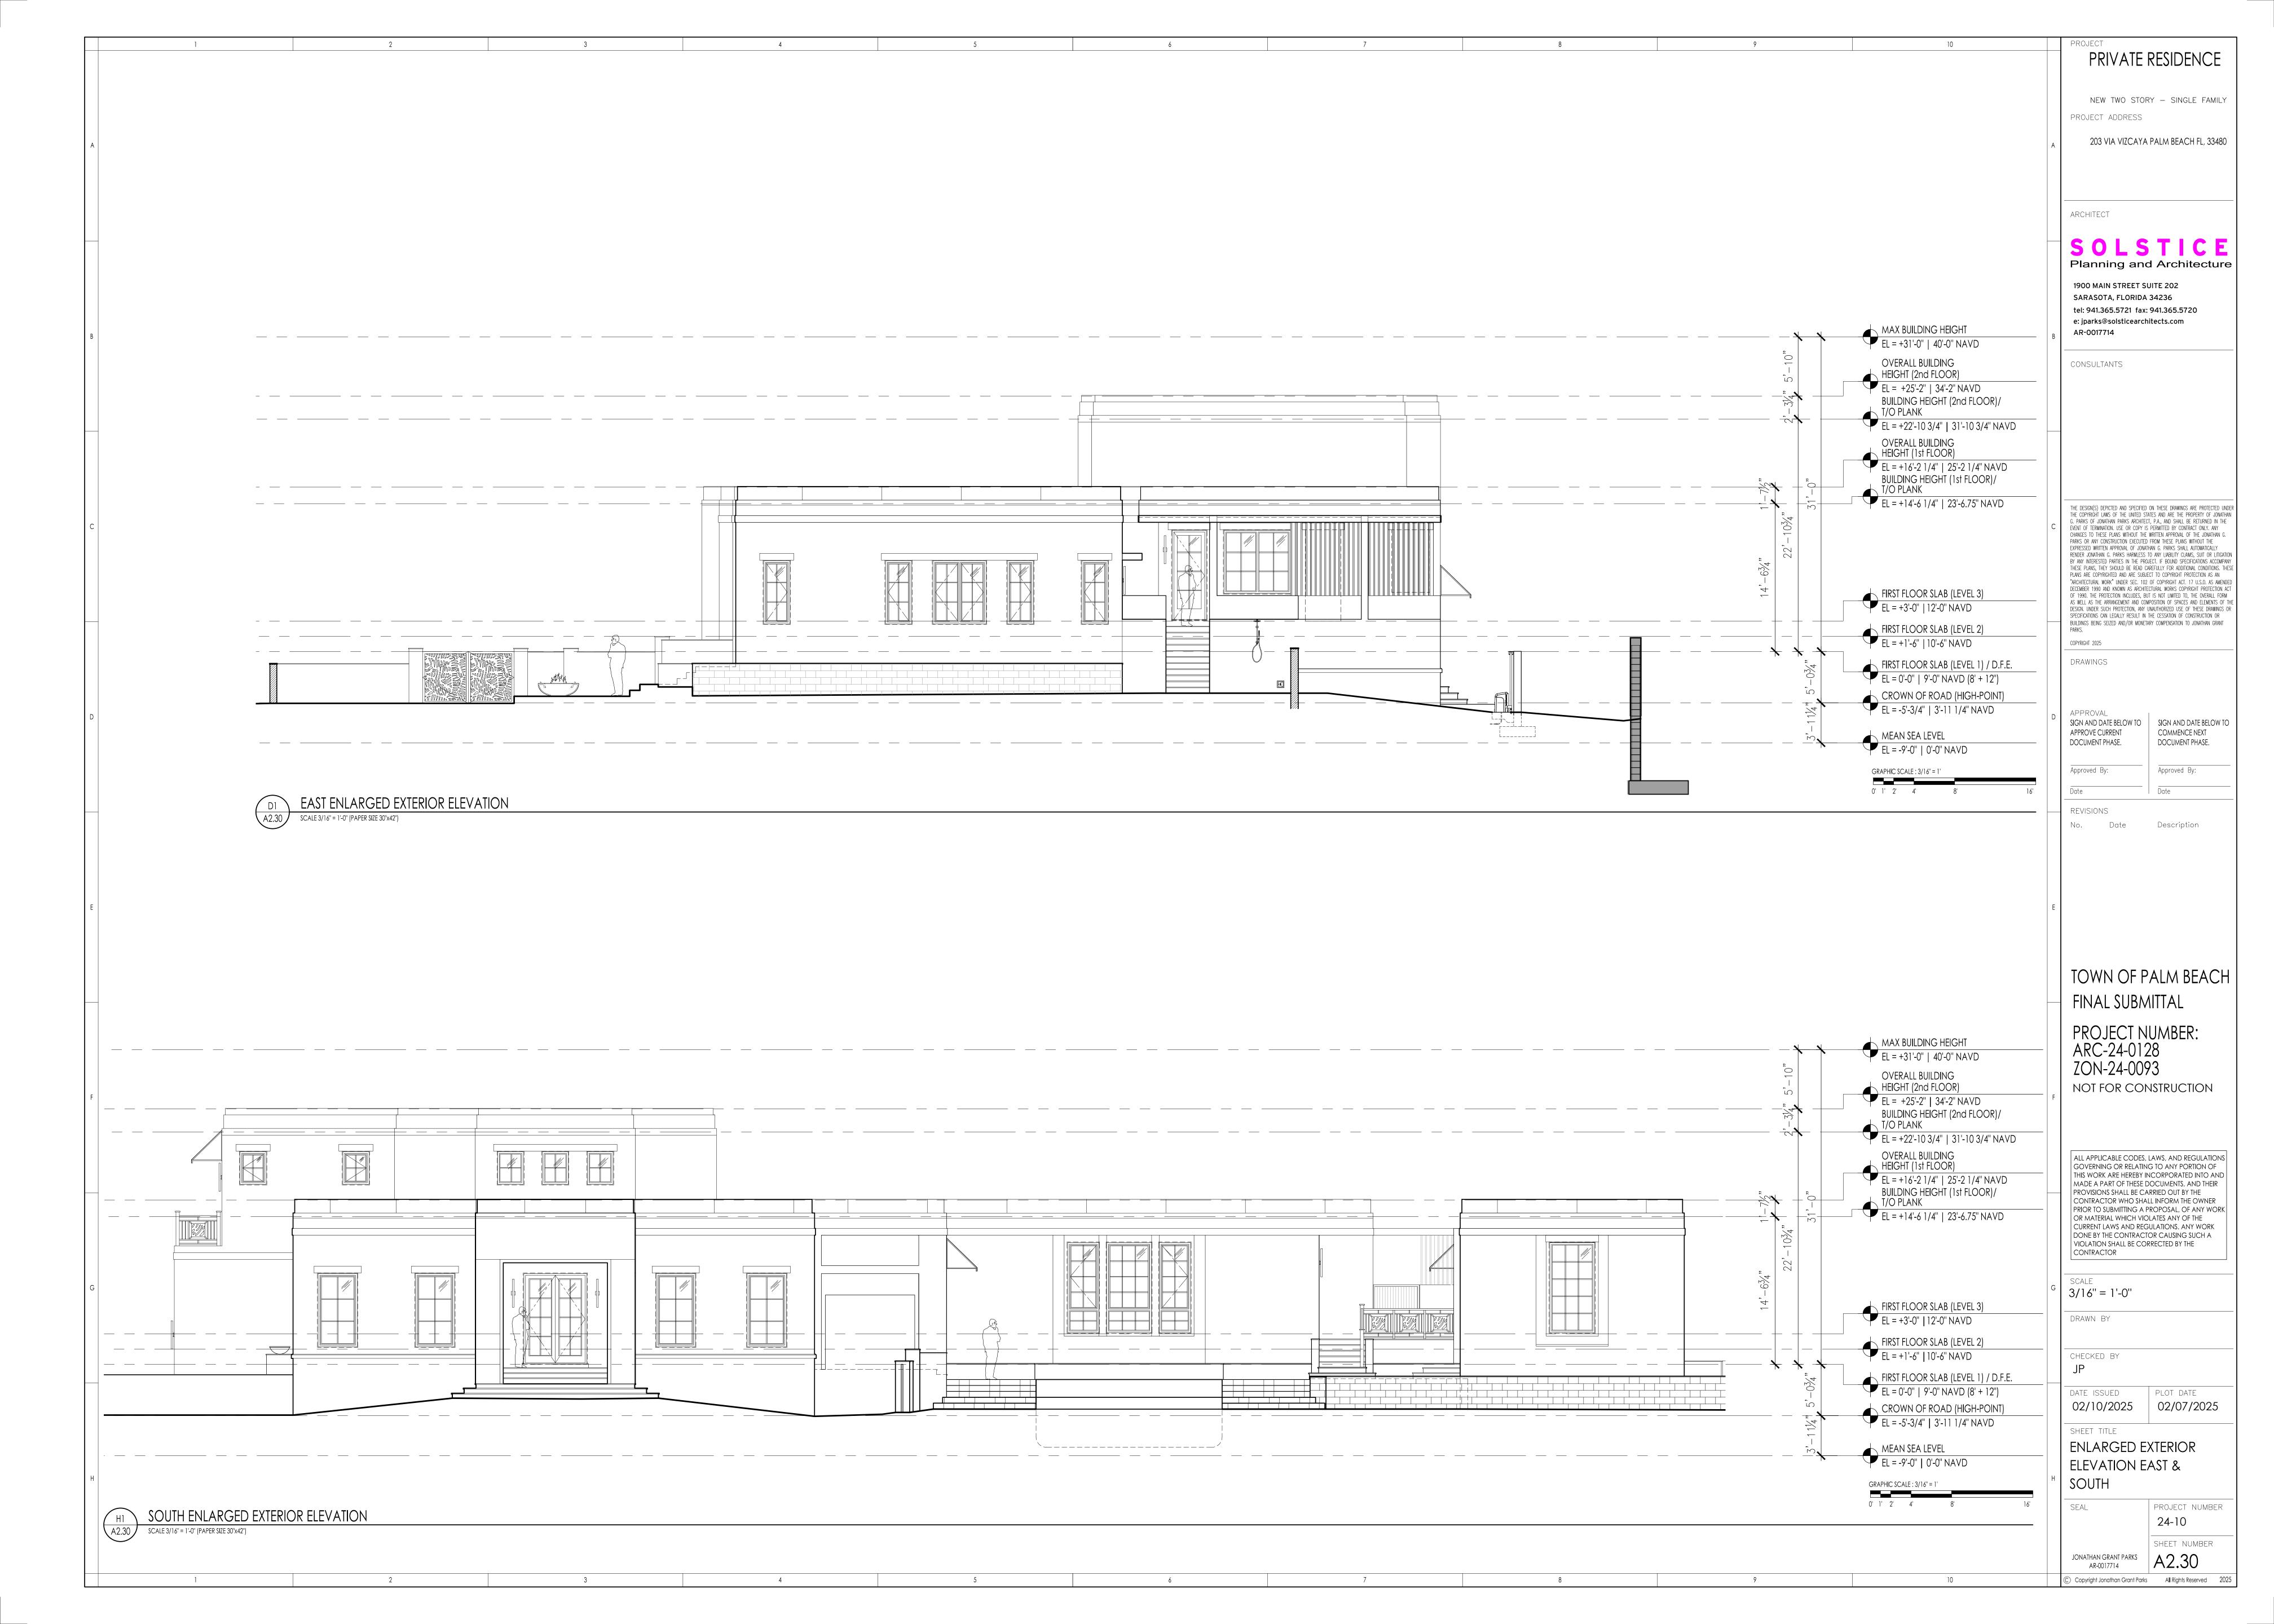

 FIXED AWNING - SUNBRELLA CAPTAIN NAVY/ NATURAL CLASSIC

10

PECKY CYPRESS
ROLLING GATE

4' HIGH BLACK CHAINLINK FENCEWOOD OVERHEAD DOOR

- PECKY CYPRESS ROLLING GATE

 FIXED AWNING - SUNBRELLA CAPTAIN NAVY/ NATURAL CLASSIC

- Aluminum Trellis, Painted White

10

WHITE STUCCO BANDING, TYP

 PECKY CYPRESS WOOD CLADDING
ALUM. RAILING WITH PATTERN IN CENTER, DARK BRONZE FINISH TO MATCH

PECKY CYPRESS GATE
WITH ALUM. LEAF PATTERN
EA. SIDE, DARK BRONZE
FINISH