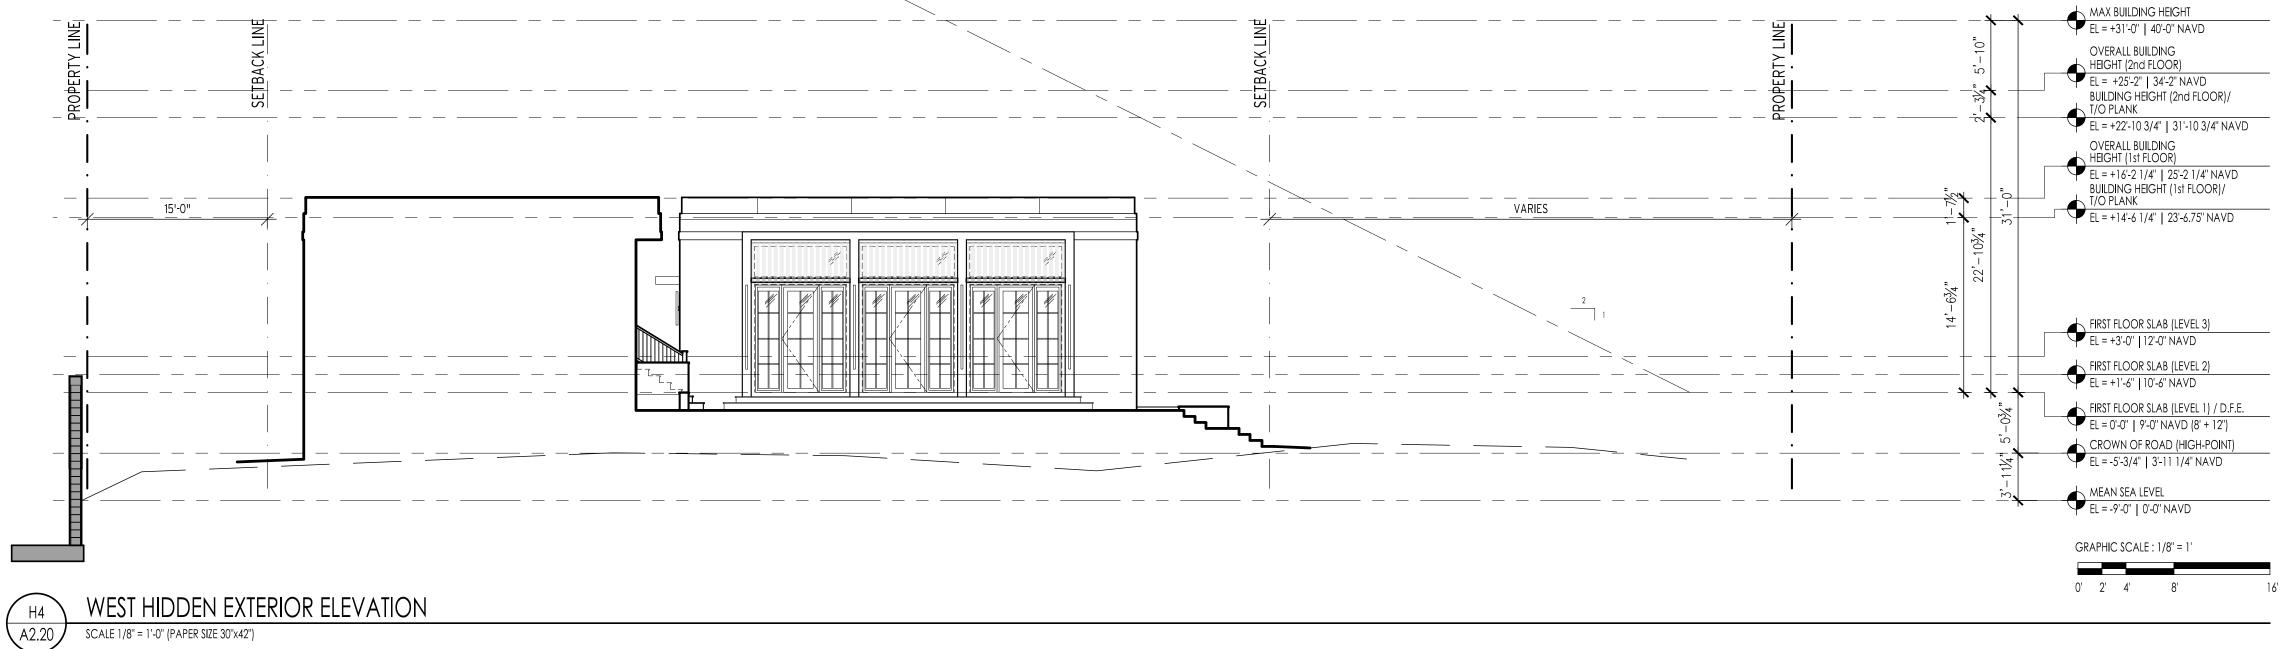

SCALE 1/8" = 1'-0" (PAPER SIZE 30"x42")

|  |  |  | E |
|--|--|--|---|

|       |   |   | 1 | 2 | 3 |
|-------|---|---|---|---|---|
|       |   | A |   |   |   |
|       | - |   |   |   |   |
|       |   |   |   |   |   |
|       |   | В |   |   |   |
|       | - |   |   |   |   |
|       |   |   |   |   |   |
|       |   | С |   |   |   |
|       | - |   |   |   |   |
|       |   | D |   |   |   |
|       |   |   |   |   |   |
|       |   |   |   |   |   |
|       |   | E |   |   |   |
|       | - |   |   |   |   |
|       |   |   |   |   |   |
|       |   | F |   |   |   |
|       | - |   |   |   |   |
|       |   | G |   |   |   |
|       |   |   |   |   |   |
|       |   |   |   |   |   |
| 1 2 3 |   | н |   |   |   |
|       |   |   | 1 | 2 | 3 |

|       |   |   | 1 | 2 | 3 |
|-------|---|---|---|---|---|
|       |   | A |   |   |   |
|       | - |   |   |   |   |
|       |   |   |   |   |   |
|       |   | В |   |   |   |
|       | - |   |   |   |   |
|       |   |   |   |   |   |
|       |   | С |   |   |   |
|       | - |   |   |   |   |
|       |   | D |   |   |   |
|       |   |   |   |   |   |
|       |   |   |   |   |   |
|       |   | E |   |   |   |
|       | - |   |   |   |   |
|       |   |   |   |   |   |
|       |   | F |   |   |   |
|       | - |   |   |   |   |
|       |   | G |   |   |   |
|       |   |   |   |   |   |
|       |   |   |   |   |   |
| 1 2 3 |   | н |   |   |   |
|       |   |   | 1 | 2 | 3 |