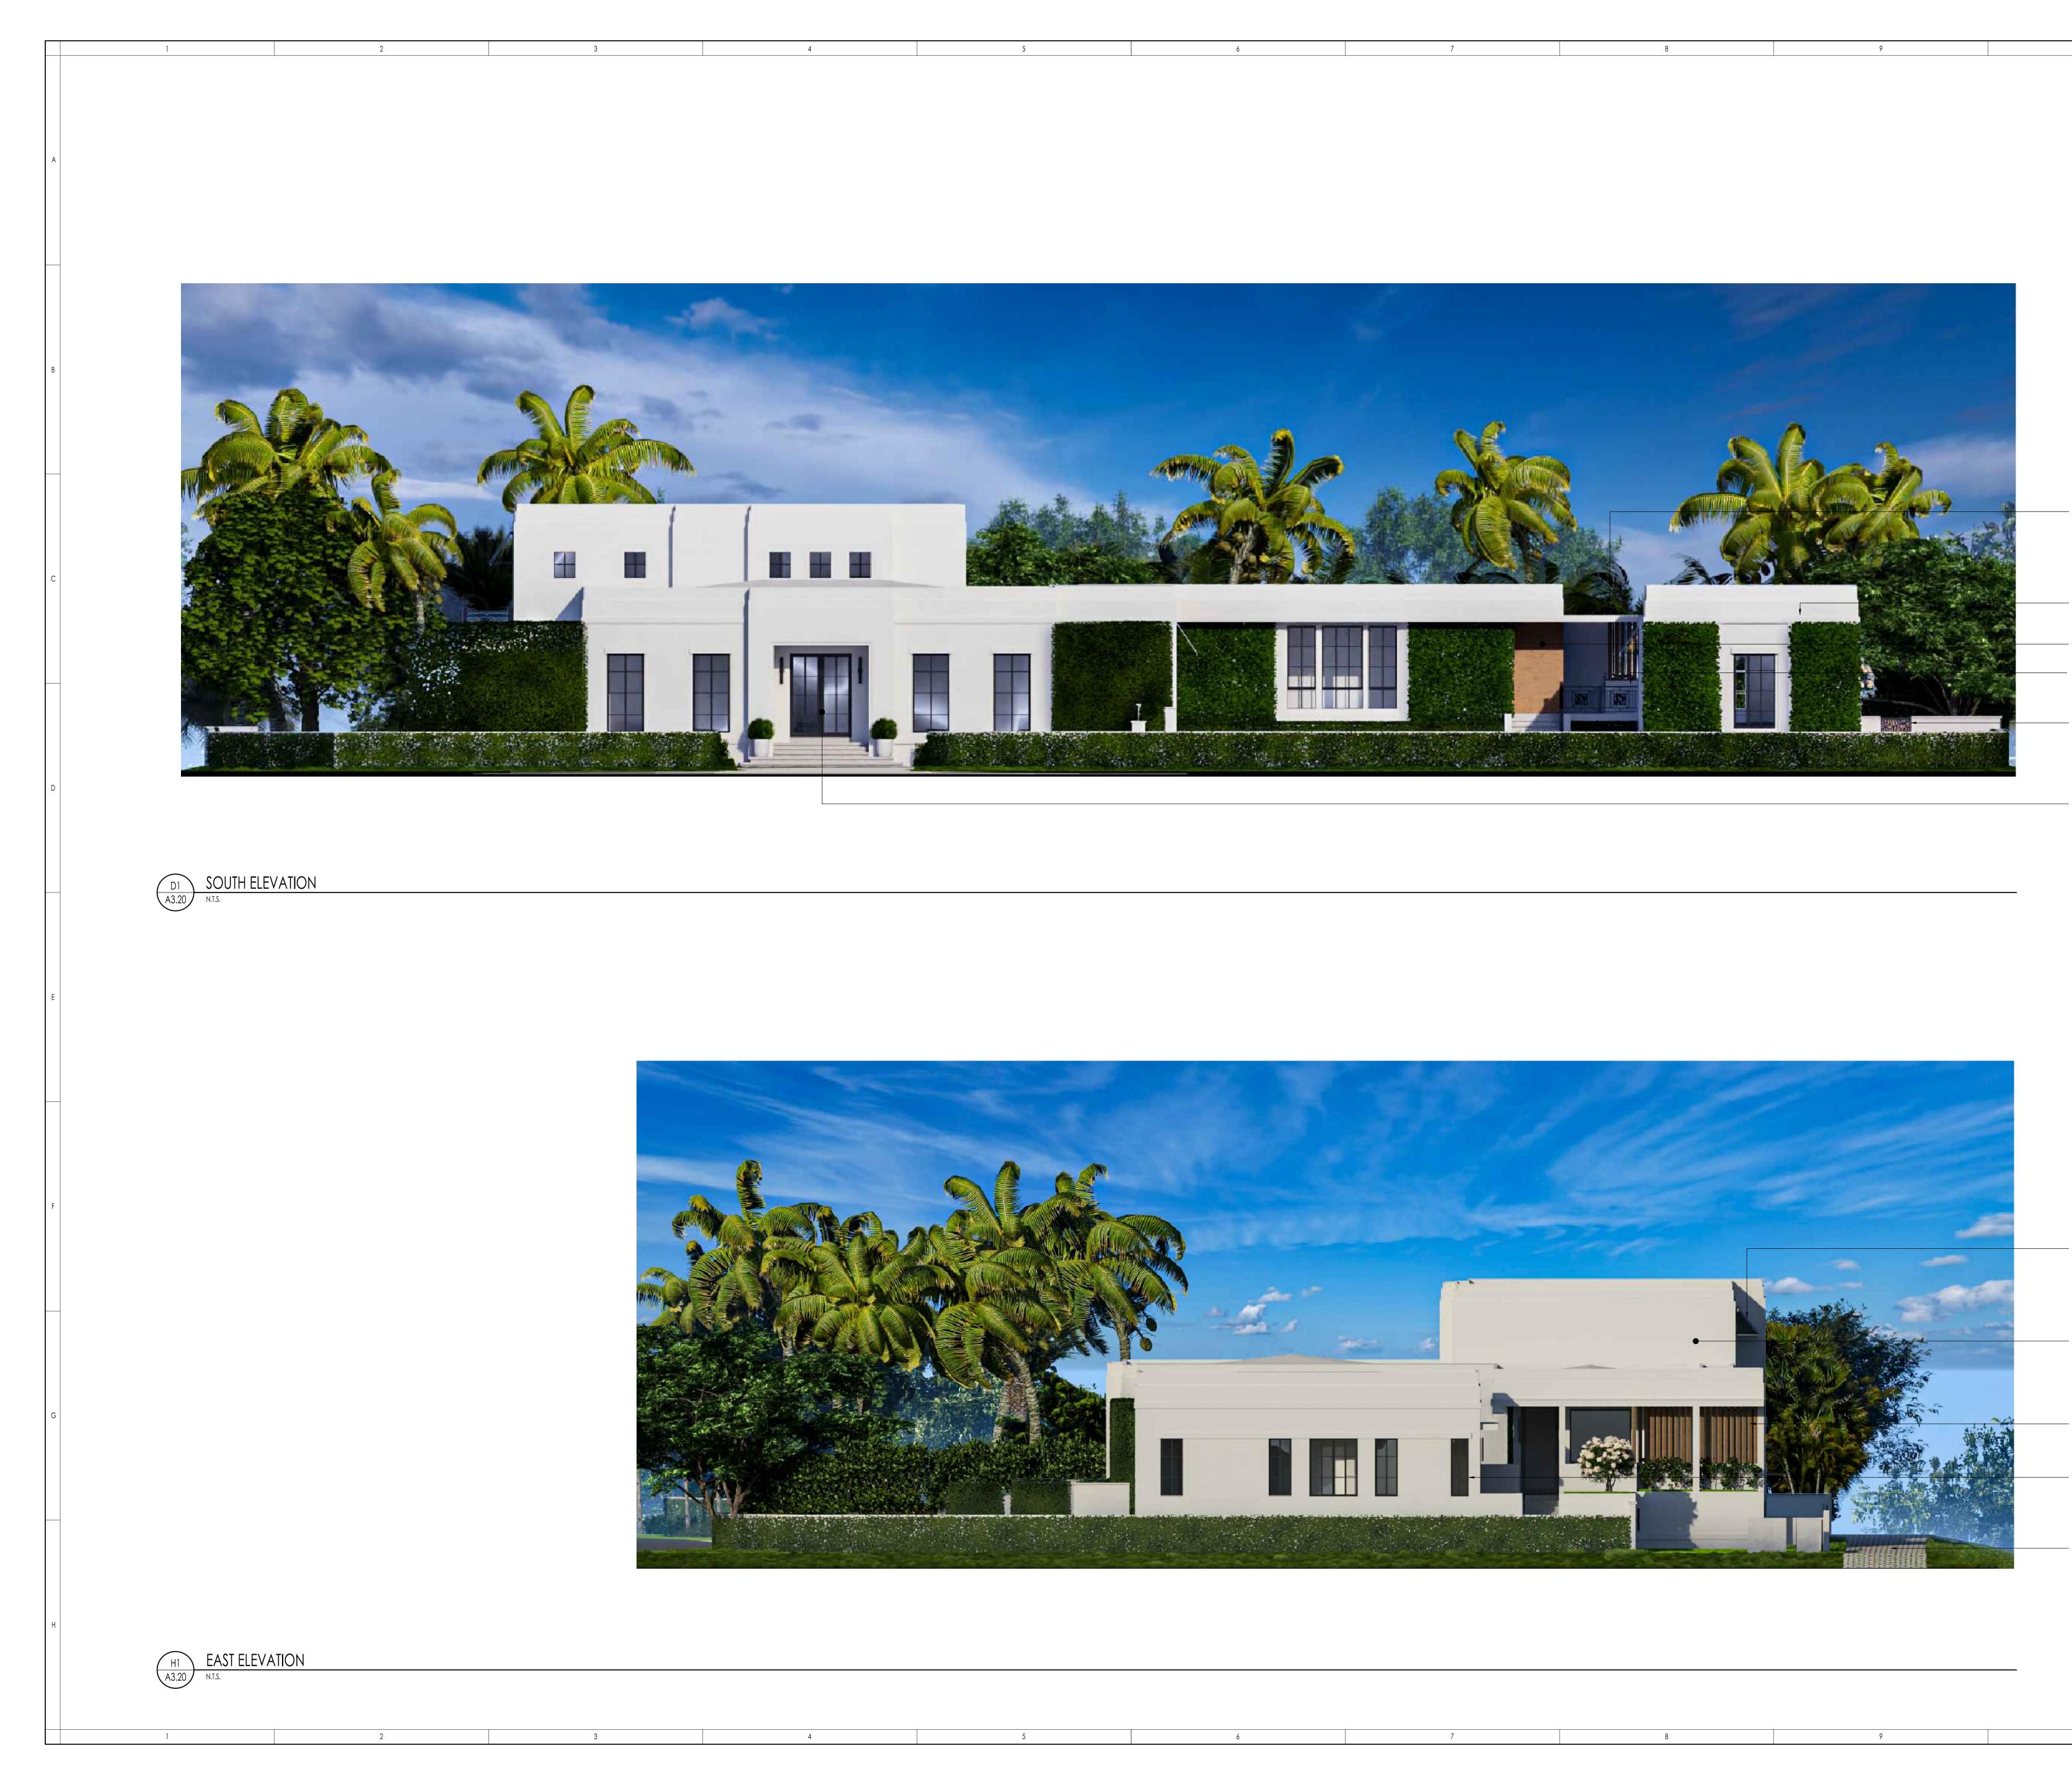

 FIXED AWNING - SUNBRELLA CAPTAIN NAVY/ NATURAL CLASSIC

10

PECKY CYPRESS
ROLLING GATE

4' HIGH BLACK CHAINLINK FENCEWOOD OVERHEAD DOOR

- PECKY CYPRESS ROLLING GATE

 FIXED AWNING - SUNBRELLA CAPTAIN NAVY/ NATURAL CLASSIC

- Aluminum Trellis, Painted White

10

WHITE STUCCO BANDING, TYP

 PECKY CYPRESS WOOD CLADDING
ALUM. RAILING WITH PATTERN IN CENTER, DARK BRONZE FINISH TO MATCH

PECKY CYPRESS GATE
WITH ALUM. LEAF PATTERN
EA. SIDE, DARK BRONZE
FINISH

 DOUBLE GLASS FRONT DOOR, WITH DARK BRONZE FINISH

 FIXED AWNING - SUNBRELLA CAPTAIN NAVY/ NATURAL CLASSIC

- WHITE STUCCO, SAND FINISH, TYP.

WOOD VERTICAL LOUVERS

– DARK BRONZE WINDOW FRAME,TYP.

 ACCESS EASEMENT (SEE LANDSCAPE DRAWINGS)

 FIXED AWNING - SUNBRELLA CAPTAIN NAVY/ NATURAL CLASSIC

10

- ALUM. RAILING WITH PATTERN IN CENTER, DARK BRONZE FINISH TO MATCH

 FIXED AWNING - SUNBRELLA CAPTAIN NAVY/ NATURAL CLASSIC

- PECKY CYPRESS ROLLING GATE

 4' HIGH BLACK CHAIN LINK FENCE (SCREENING NOT SHOWN)
PECKY CYPRESS OVERHEAD DOOR
PECKY CYPRESS WOOD CLAD

FIXED AWNING - SUNBRELLA CAPTAIN NAVY/ NATURAL CLASSIC

ALUM. RAILING WITH PATTERN IN CENTER, DARK BRONZE FINISH TO MATCH

GLASS SWING DOOR WITH ALUM.
PATTERN