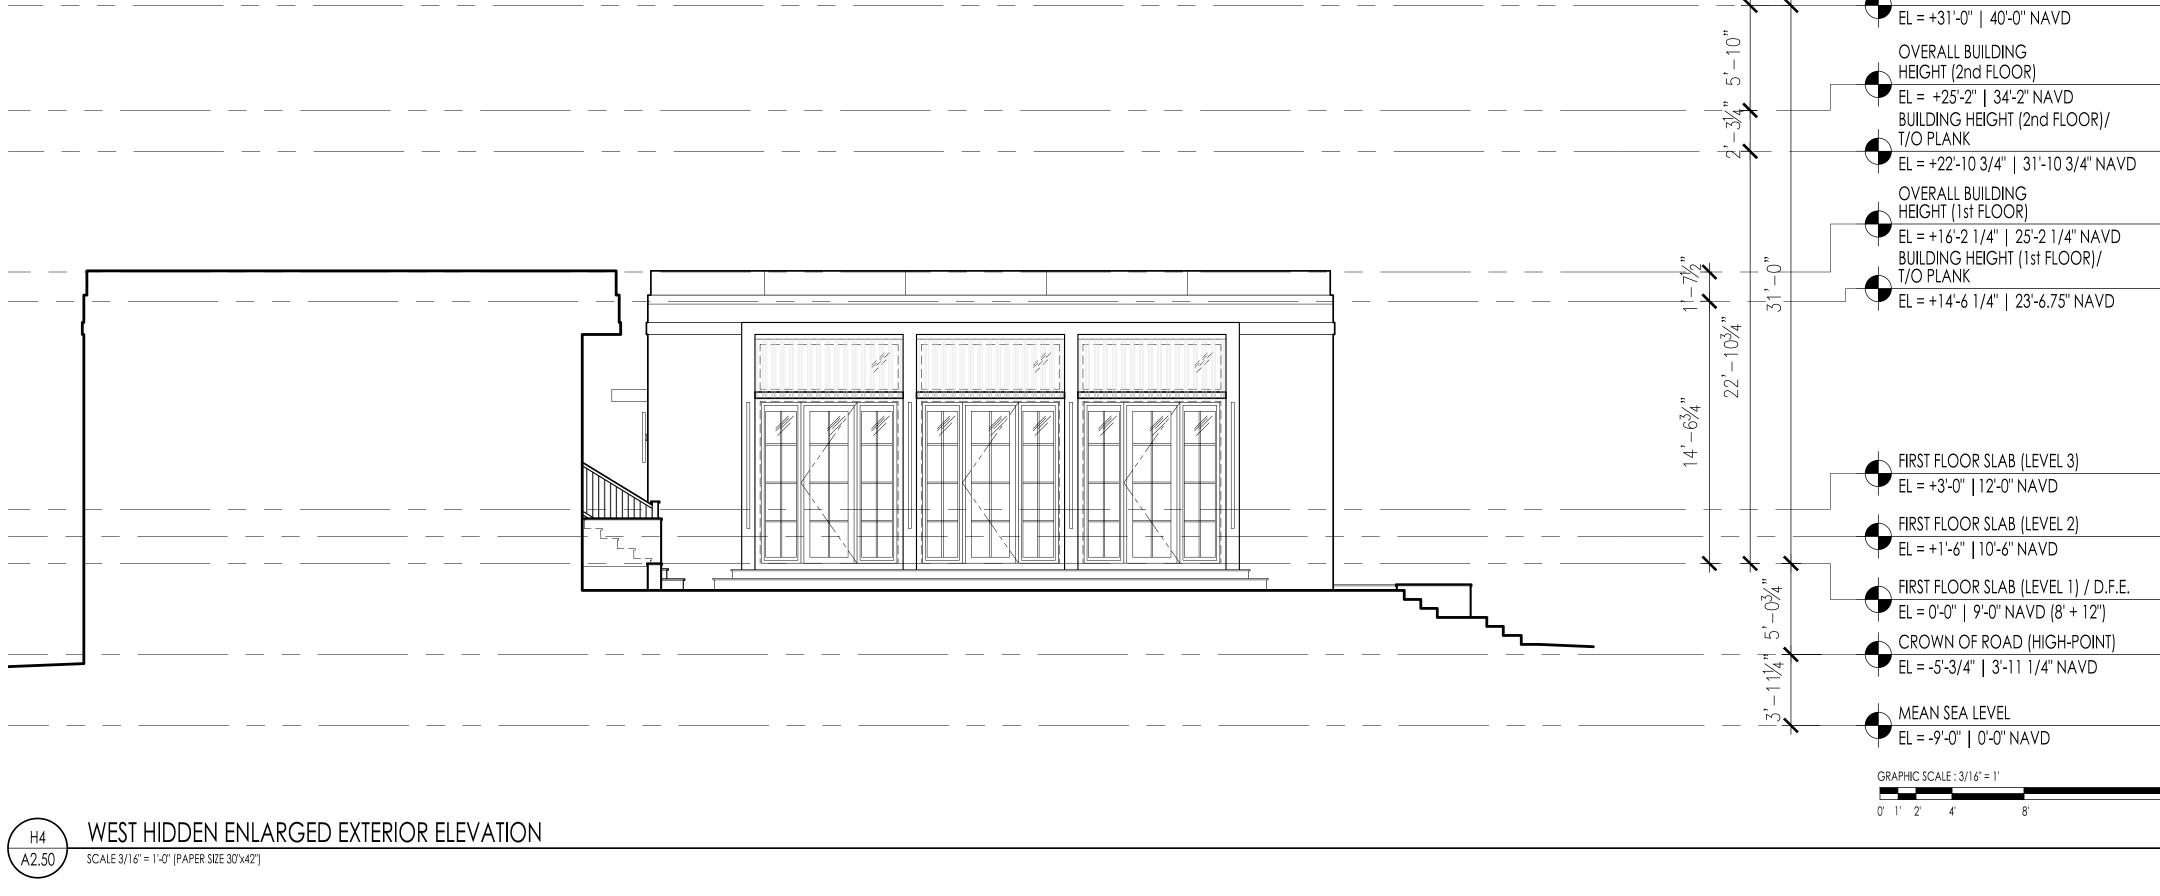

 FIXED AWNING - SUNBRELLA CAPTAIN NAVY/ NATURAL CLASSIC

10

PECKY CYPRESS
ROLLING GATE

4' HIGH BLACK CHAINLINK FENCEWOOD OVERHEAD DOOR

- PECKY CYPRESS ROLLING GATE

 FIXED AWNING - SUNBRELLA CAPTAIN NAVY/ NATURAL CLASSIC

- Aluminum Trellis, Painted White

10

WHITE STUCCO BANDING, TYP

 PECKY CYPRESS WOOD CLADDING
ALUM. RAILING WITH PATTERN IN CENTER, DARK BRONZE FINISH TO MATCH

PECKY CYPRESS GATE
WITH ALUM. LEAF PATTERN
EA. SIDE, DARK BRONZE
FINISH

 DOUBLE GLASS FRONT DOOR, WITH DARK BRONZE FINISH

 FIXED AWNING - SUNBRELLA CAPTAIN NAVY/ NATURAL CLASSIC

- WHITE STUCCO, SAND FINISH, TYP.

WOOD VERTICAL LOUVERS

– DARK BRONZE WINDOW FRAME,TYP.

 ACCESS EASEMENT (SEE LANDSCAPE DRAWINGS)

 FIXED AWNING - SUNBRELLA CAPTAIN NAVY/ NATURAL CLASSIC

10

- ALUM. RAILING WITH PATTERN IN CENTER, DARK BRONZE FINISH TO MATCH

 FIXED AWNING - SUNBRELLA CAPTAIN NAVY/ NATURAL CLASSIC

- PECKY CYPRESS ROLLING GATE

 4' HIGH BLACK CHAIN LINK FENCE (SCREENING NOT SHOWN)
PECKY CYPRESS OVERHEAD DOOR
PECKY CYPRESS WOOD CLAD

FIXED AWNING - SUNBRELLA CAPTAIN NAVY/ NATURAL CLASSIC

ALUM. RAILING WITH PATTERN IN CENTER, DARK BRONZE FINISH TO MATCH

GLASS SWING DOOR WITH ALUM.
PATTERN