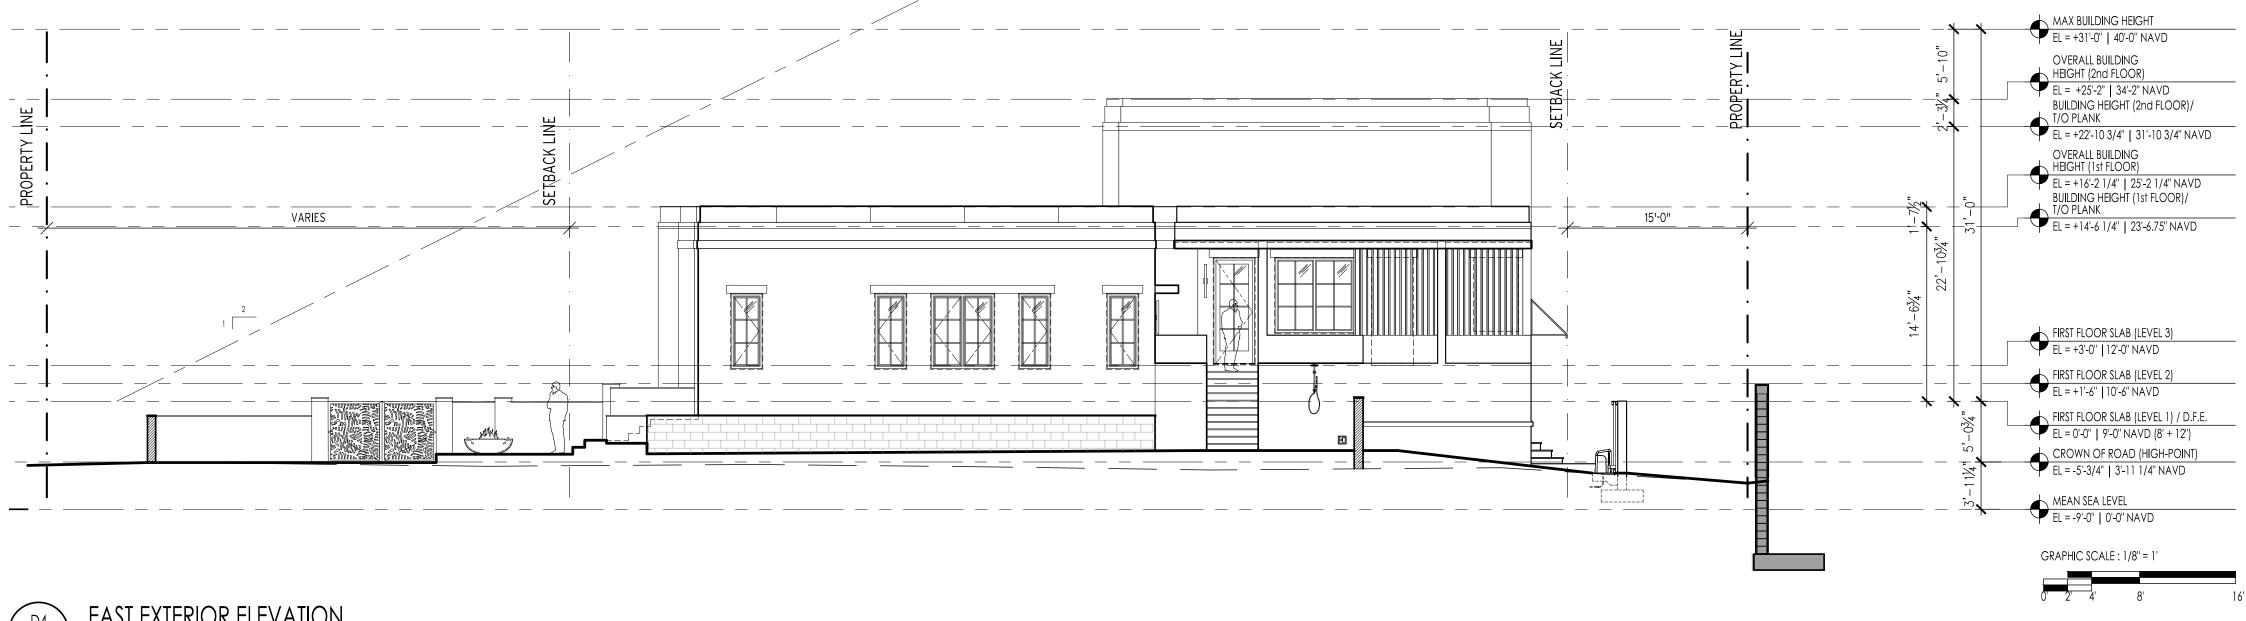

 FIXED AWNING - SUNBRELLA CAPTAIN NAVY/ NATURAL CLASSIC

10

PECKY CYPRESS
ROLLING GATE

4' HIGH BLACK CHAINLINK FENCEWOOD OVERHEAD DOOR

- PECKY CYPRESS ROLLING GATE

 FIXED AWNING - SUNBRELLA CAPTAIN NAVY/ NATURAL CLASSIC

- Aluminum Trellis, Painted White

10

WHITE STUCCO BANDING, TYP

 PECKY CYPRESS WOOD CLADDING
ALUM. RAILING WITH PATTERN IN CENTER, DARK BRONZE FINISH TO MATCH

PECKY CYPRESS GATE
WITH ALUM. LEAF PATTERN
EA. SIDE, DARK BRONZE
FINISH

 DOUBLE GLASS FRONT DOOR, WITH DARK BRONZE FINISH

 FIXED AWNING - SUNBRELLA CAPTAIN NAVY/ NATURAL CLASSIC

- WHITE STUCCO, SAND FINISH, TYP.

WOOD VERTICAL LOUVERS

– DARK BRONZE WINDOW FRAME,TYP.

 ACCESS EASEMENT (SEE LANDSCAPE DRAWINGS)

 FIXED AWNING - SUNBRELLA CAPTAIN NAVY/ NATURAL CLASSIC

10

- ALUM. RAILING WITH PATTERN IN CENTER, DARK BRONZE FINISH TO MATCH

 FIXED AWNING - SUNBRELLA CAPTAIN NAVY/ NATURAL CLASSIC

- PECKY CYPRESS ROLLING GATE

 4' HIGH BLACK CHAIN LINK FENCE (SCREENING NOT SHOWN)
PECKY CYPRESS OVERHEAD DOOR
PECKY CYPRESS WOOD CLAD

FIXED AWNING - SUNBRELLA CAPTAIN NAVY/ NATURAL CLASSIC

ALUM. RAILING WITH PATTERN IN CENTER, DARK BRONZE FINISH TO MATCH

GLASS SWING DOOR WITH ALUM.
PATTERN