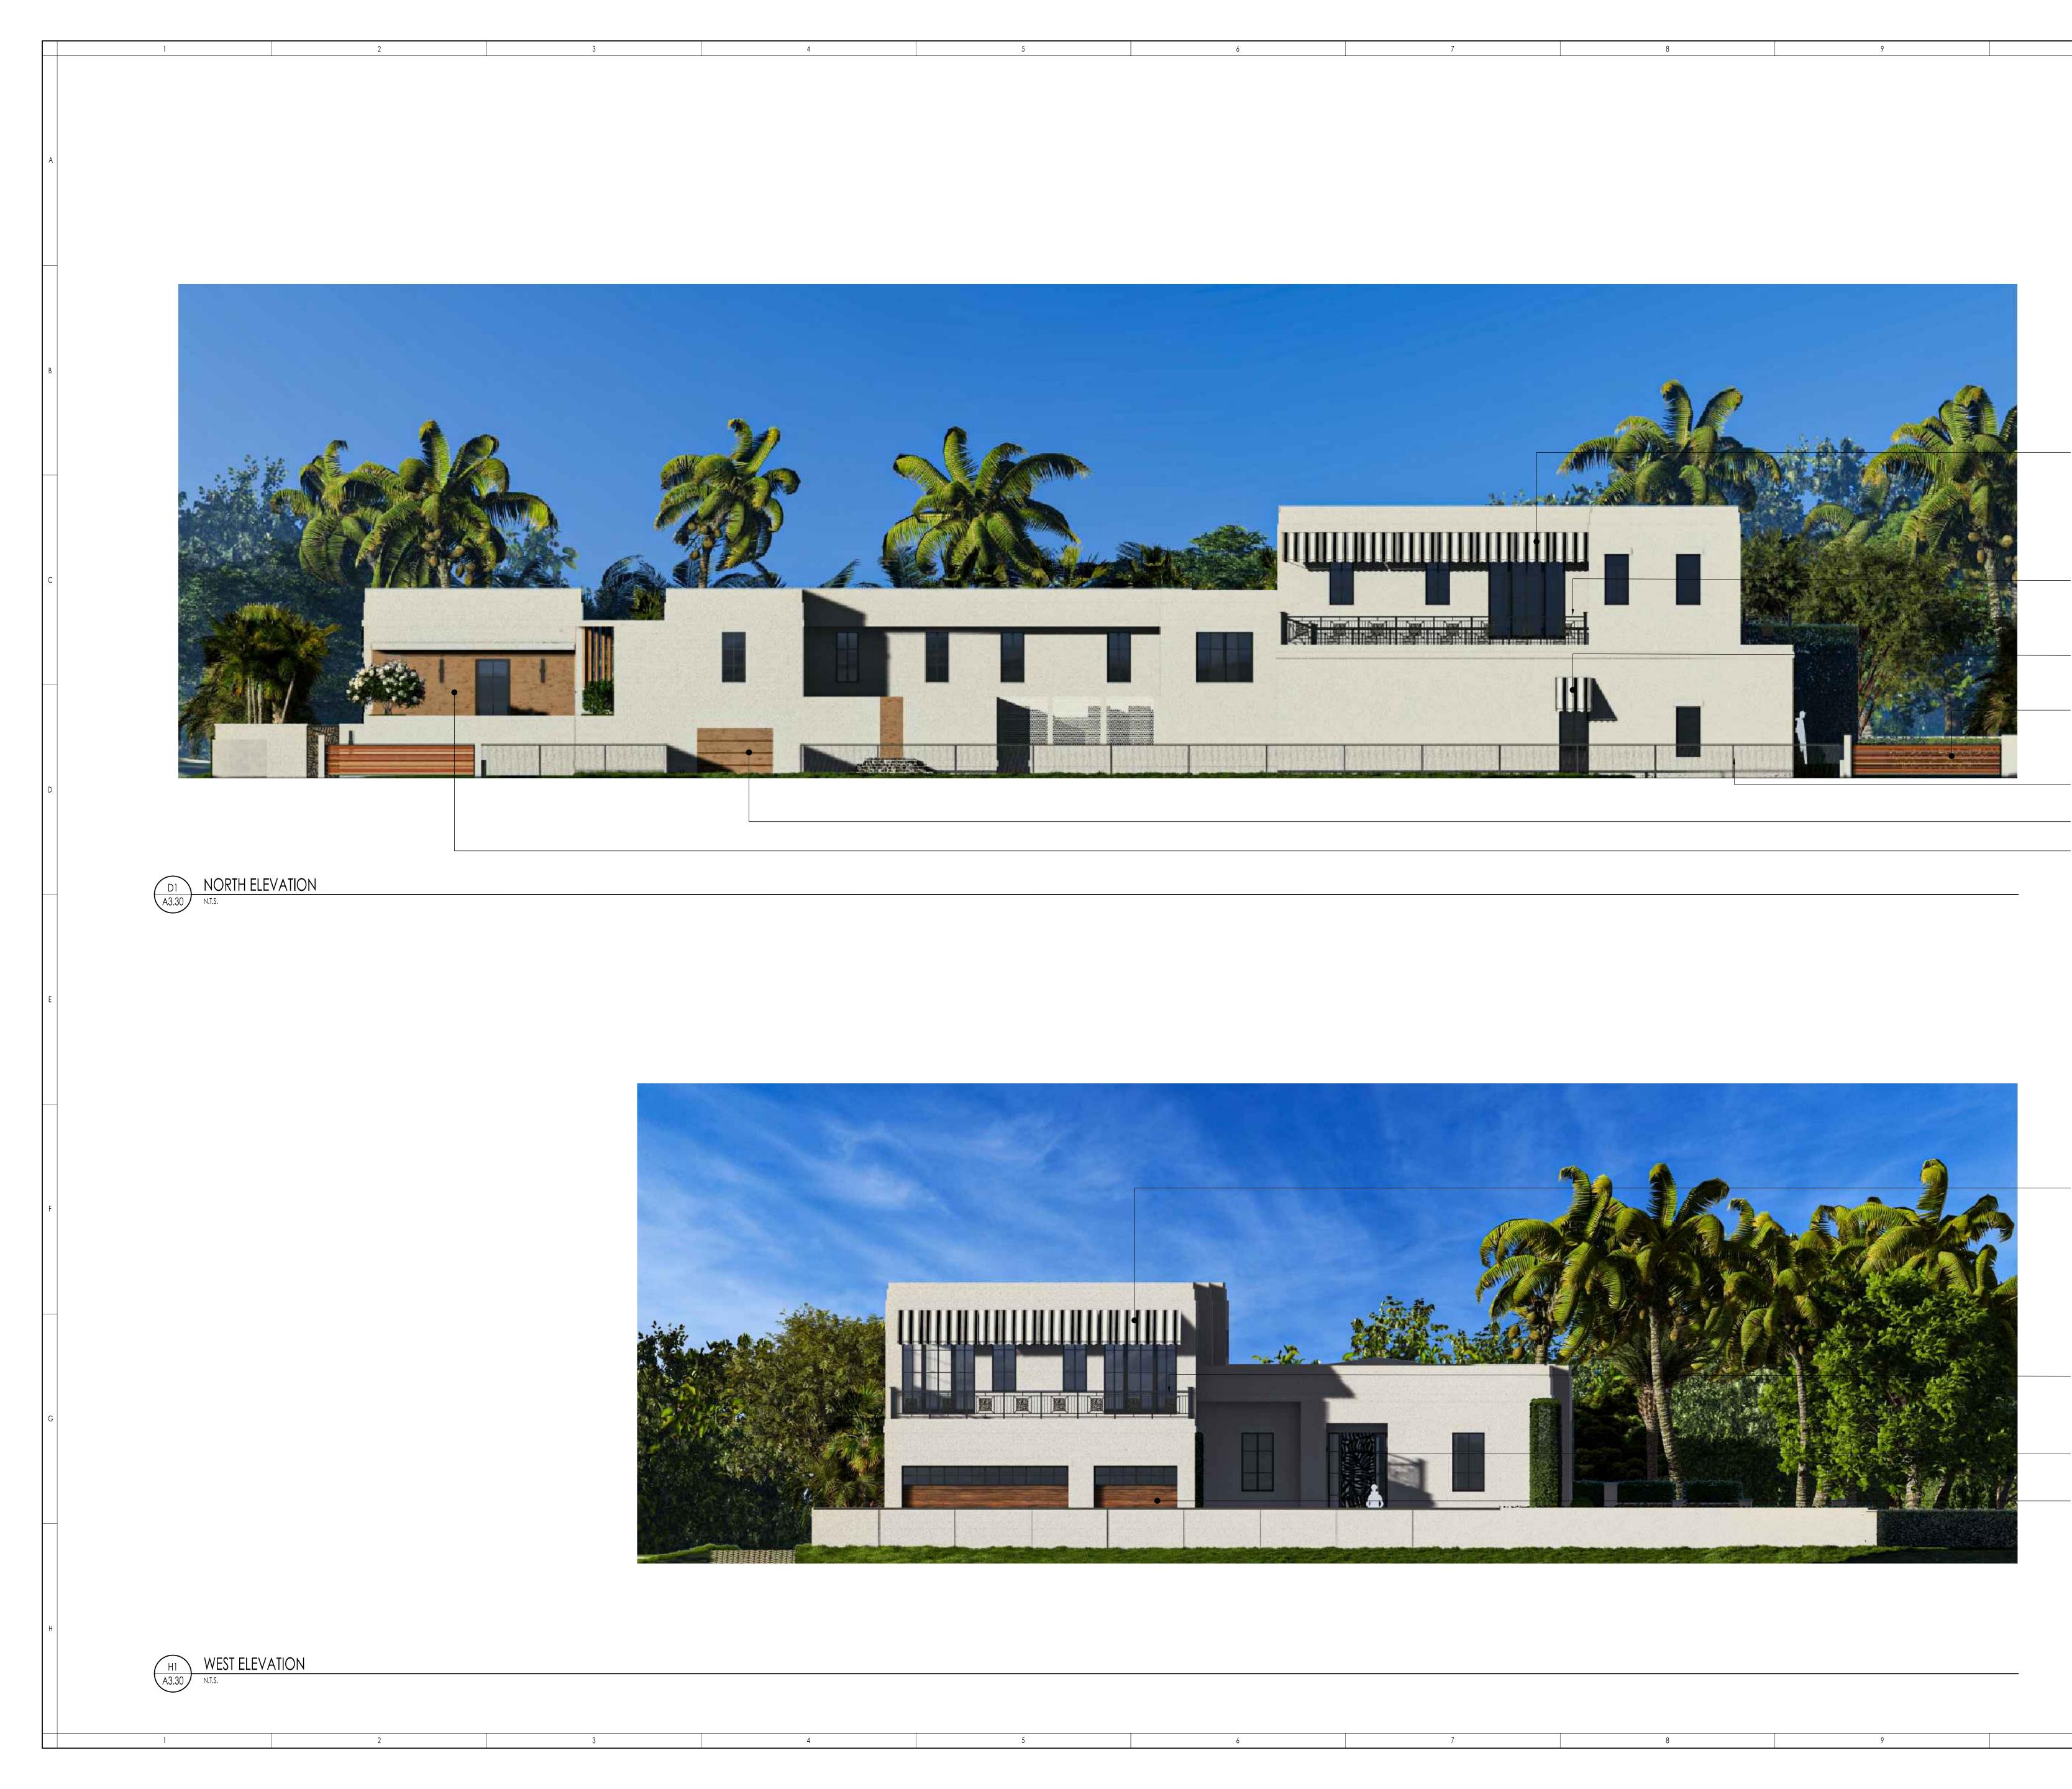

 FIXED AWNING - SUNBRELLA CAPTAIN NAVY/ NATURAL CLASSIC

10

PECKY CYPRESS
ROLLING GATE

4' HIGH BLACK CHAINLINK FENCEWOOD OVERHEAD DOOR

- PECKY CYPRESS ROLLING GATE

 FIXED AWNING - SUNBRELLA CAPTAIN NAVY/ NATURAL CLASSIC

- Aluminum Trellis, Painted White

10

WHITE STUCCO BANDING, TYP

 PECKY CYPRESS WOOD CLADDING
ALUM. RAILING WITH PATTERN IN CENTER, DARK BRONZE FINISH TO MATCH

PECKY CYPRESS GATE
WITH ALUM. LEAF PATTERN
EA. SIDE, DARK BRONZE
FINISH

 DOUBLE GLASS FRONT DOOR, WITH DARK BRONZE FINISH

 FIXED AWNING - SUNBRELLA CAPTAIN NAVY/ NATURAL CLASSIC

- WHITE STUCCO, SAND FINISH, TYP.

WOOD VERTICAL LOUVERS

– DARK BRONZE WINDOW FRAME,TYP.

 ACCESS EASEMENT (SEE LANDSCAPE DRAWINGS)

 FIXED AWNING - SUNBRELLA CAPTAIN NAVY/ NATURAL CLASSIC

10

- ALUM. RAILING WITH PATTERN IN CENTER, DARK BRONZE FINISH TO MATCH

 FIXED AWNING - SUNBRELLA CAPTAIN NAVY/ NATURAL CLASSIC

- PECKY CYPRESS ROLLING GATE

 4' HIGH BLACK CHAIN LINK FENCE (SCREENING NOT SHOWN)
PECKY CYPRESS OVERHEAD DOOR
PECKY CYPRESS WOOD CLAD

FIXED AWNING - SUNBRELLA CAPTAIN NAVY/ NATURAL CLASSIC

ALUM. RAILING WITH PATTERN IN CENTER, DARK BRONZE FINISH TO MATCH

GLASS SWING DOOR WITH ALUM.
PATTERN