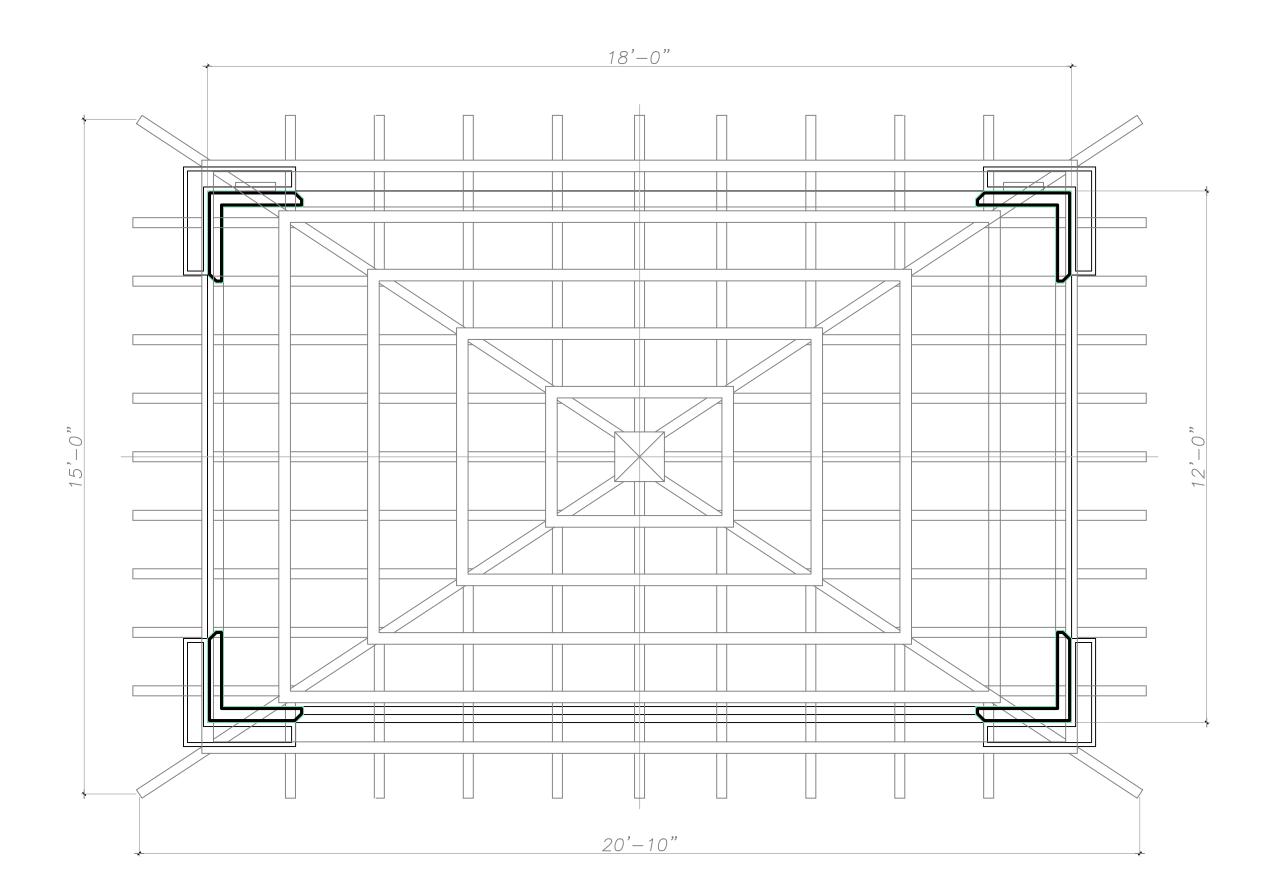

48 HOURS BEFORE DIGGING CALL TOLL FREE 1-800-432-4770 SUNSHINE STATE ONE CALL OF FLORIDA, INC.

SCALE: 3/8"=1'-0"

Pergola – Plan

Existing Building Facade

Existing Rear Garden Gate

**D**E/IG/I

Landscape Architecture Land Planning Landscape Management

# Pergola Elevation - North SCALE: 3/4"=1'-0"

Pergola Elevation - West

Pergol

Pergola Layout

SCALE: 3/8"=1'-0"

COPYRIGHT:

The following drawings are instruments of service to the Landscape Architect. They are not products of design. All ideas, designs, arrangements and plans indicated or represented by this/these drawings are owned by and the property of the designer, and were created, evolved and developed for use on and in connection with this project. None of such ideas, designs, arrangements or plans shall be used by or disclosed to any person, firm or corporation without the written permission of the Landscape Architect.

Pergola Layout

SCALE: 1/2"=1'-0" Current ARCOM Design
Details Option E SCALE IN FEET O'

**D**E/IG/I Landscape Architecture Land Planning Landscape Management Dustin M. Mizell, MLA RLA #6666784 Dustin@environmentdesigngroup.com

48 HOURS BEFORE DIGGING
CALL TOLL FREE
1-800-432-4770
SUNSHINE STATE ONE CALL
OF FLORIDA, INC.

Pergola Layout

Current ARCOM Design

Details Option B

SCALE IN FEET O' 8' 16' 24

SCALE: 1/2"=1'-0"

In the control of the

Current ARCOM Design
Details Option D
SCALE IN FEET O'

SCALE: 1/2"=1'-0"

Landscape Architecture Land Planning Landscape Management Dustin M. Mizell, MLA RLA #6666784 Dustin@environmentdesigngroup.com

JOB NUMBER: # 24043.00 LA DRAWN BY: Matt Jackman