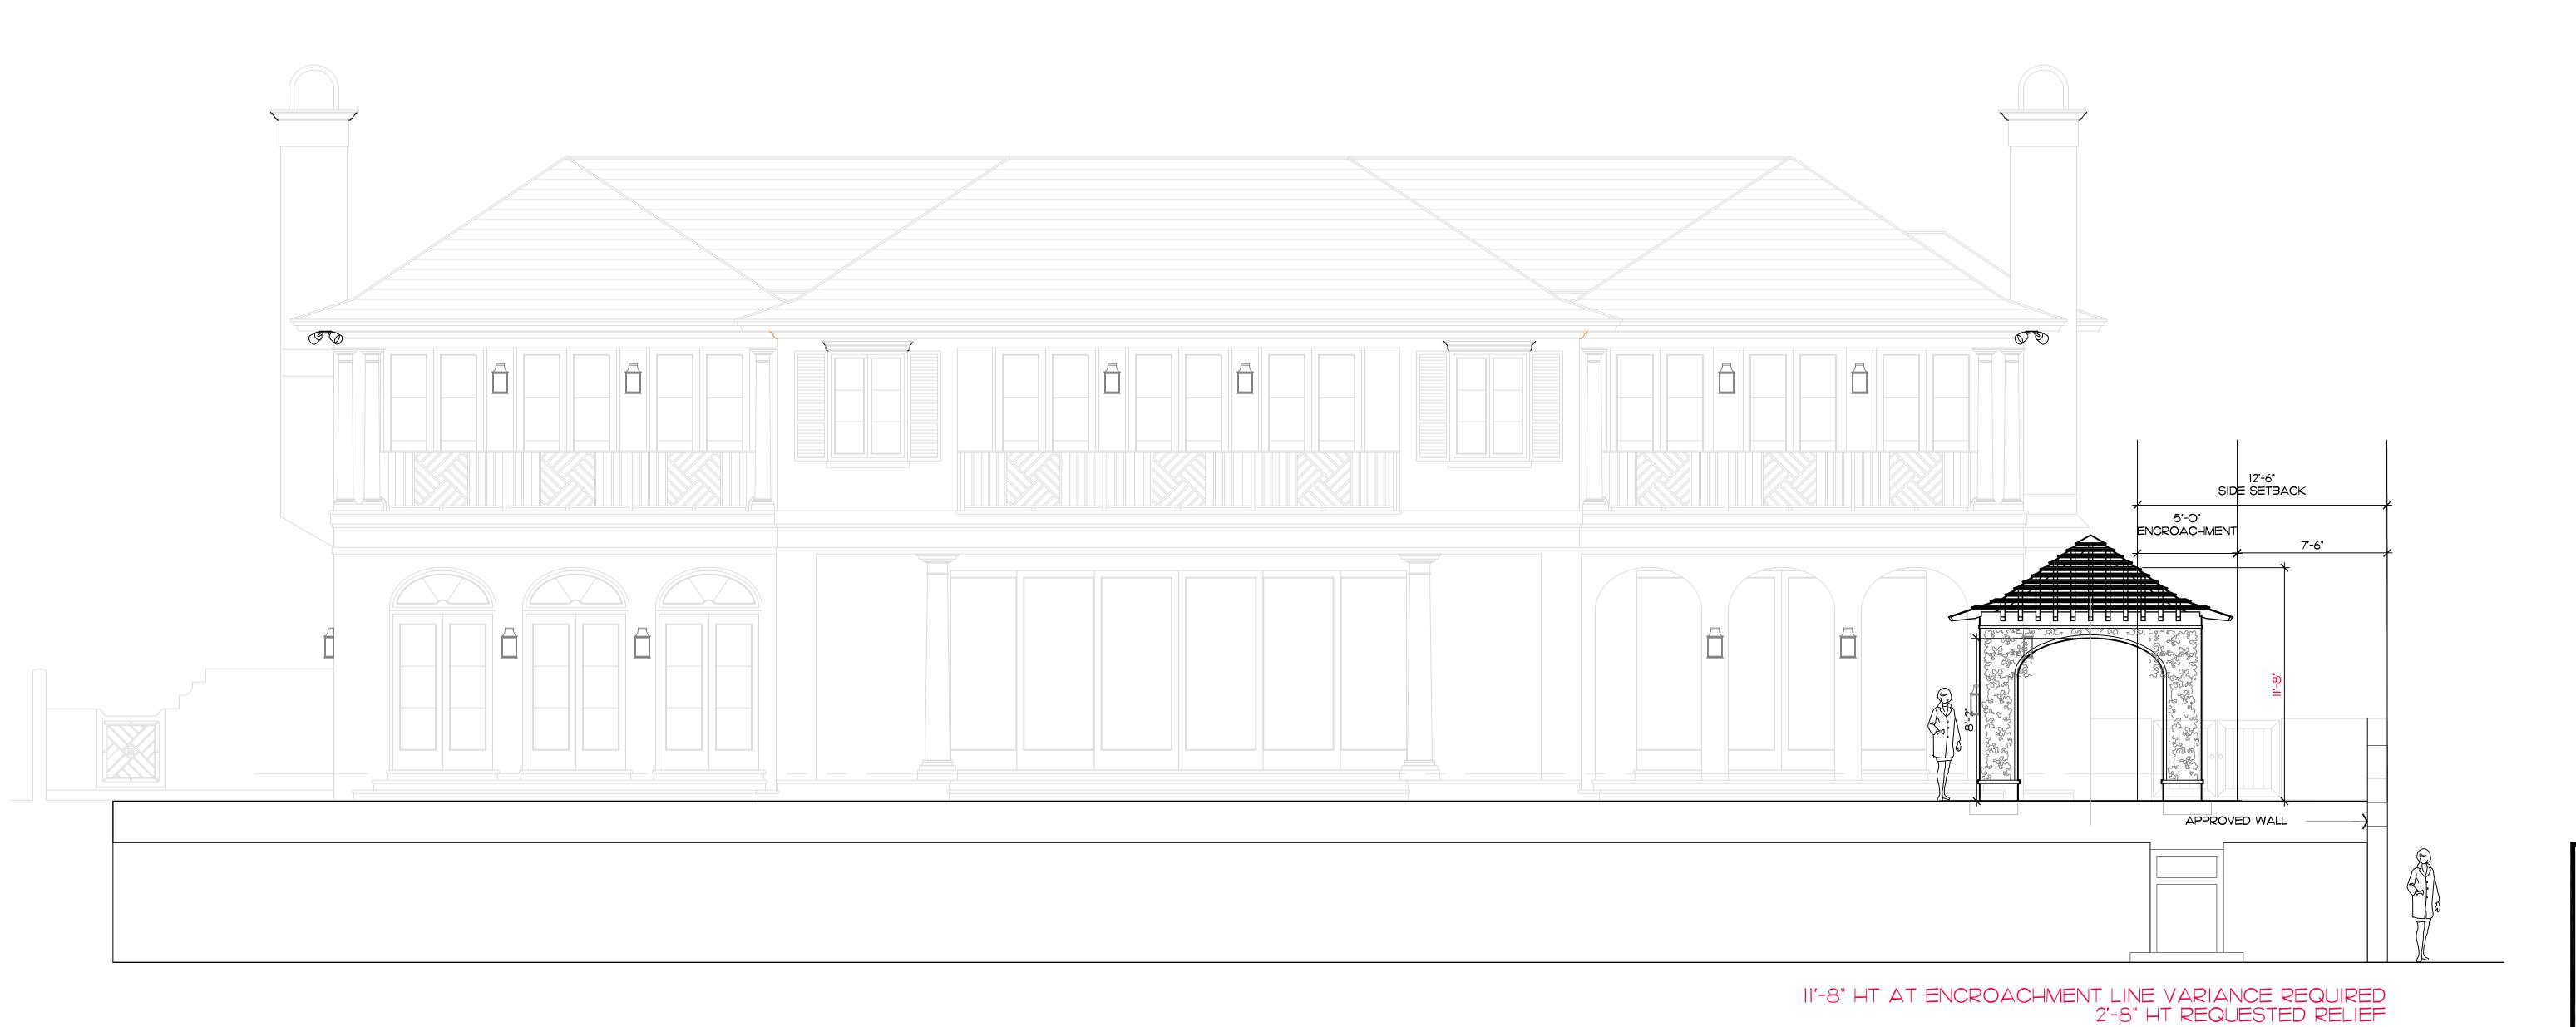

DATE: 10.18.2024

II'-4"HT AT ENCROACHMENT LINE VARIANCE REQUIRED 2'-4" HT REQUESTED RELIEF

Property Elevation - West

SCALE: 1/4"=1'-0"

COPYRIGHT:

The following drawings are instruments of service to the Landscape Architect. They are not products of design. All ideas, designs, arrangements and plans indicated or represented by this/these drawings are owned by and the property of the designer, and were created, evolved and developed for use on and in connection with this project. None of such ideas, designs, arrangements or plans shall be used by or disclosed to any person, firm or corporation without the written permission of the Landscape Architect.

# SHEET L6.0

5'-0" | ENCROACHMENT 7'-6" LAKE TRAIL ELEVATION AT THE PERGOLA

Property Elevation - West SCALE: 1/4"=1'-0"

Property Elevation - West SCALE: 1/4"=1'-0"

COPYRIGHT:

The following drawings are instruments of service to the Landscape Architect. They are not products of design. All ideas, designs, arrangements and plans indicated or represented by this/these drawings are owned by and the property of the designer, and were created, evolved and developed for use on and in connection with this project. None of such ideas, designs, arrangements or plans shall be used by or disclosed to any person, firm or corporation without the written permission of the Landscape Architect.