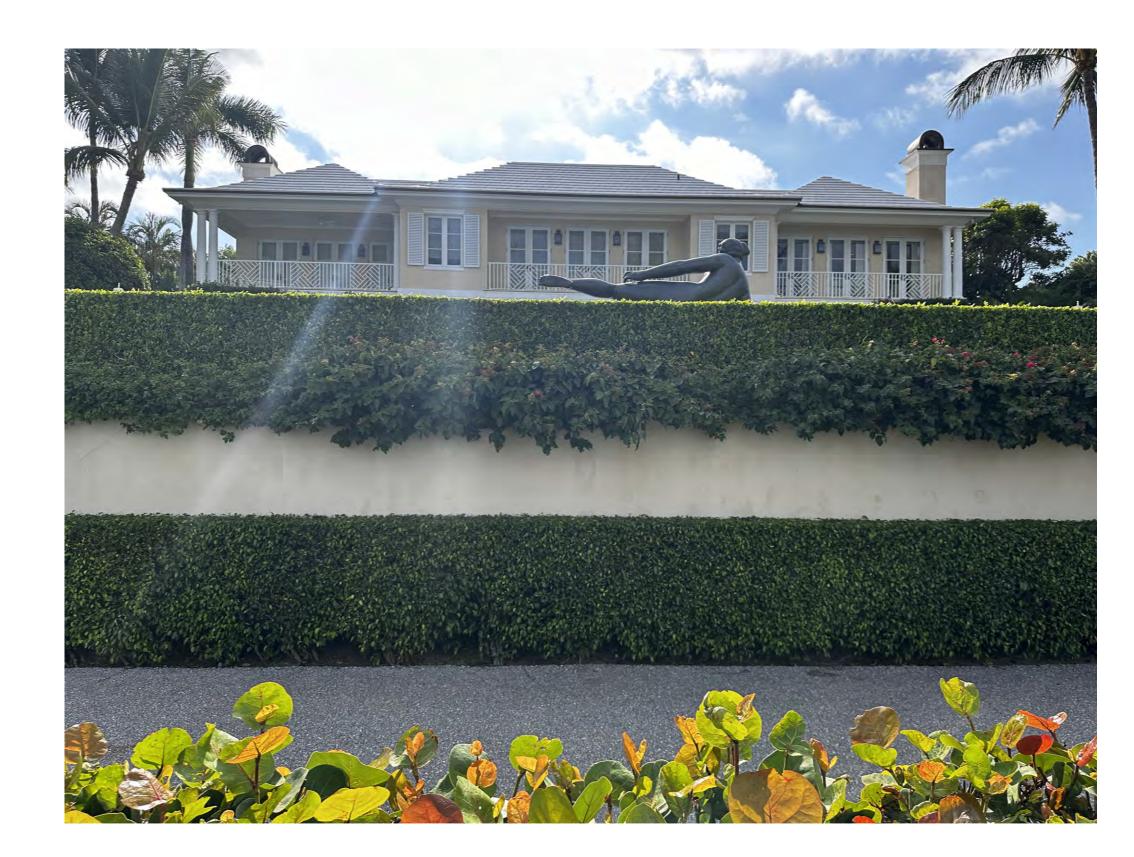

48 HOURS BEFORE DIGGING
CALL TOLL FREE
1-800-432-4770
SUNSHINE STATE ONE CALL
OF FLORIDA, INC.

JOB NUMBER: # 24043.00 LA DRAWN BY: Matt Jackman

DATE: 10.18.2024

SHEET L5.0

COCONUT PALMS CLUSIA HEDGE PLEACHED MAINTAINED AT 20' HT, TO REPLACE EXISTING FICUS HEDGE IN POOR CONDITION PROPOSED HEDGE IN FRONT OF WALL, HEIGHT AND SPECIES TO BE DETERMINED EXISTING STEPPED SITE WALL, SCREENED WITH NEW HEDGE LOCATION OF
PROPOSED PERGOLA ON
324 PLANTATION SITE
NOT VISIBLE FROM LAKE
TRAIL ACCESS OR
ADJACENT PROPERTY