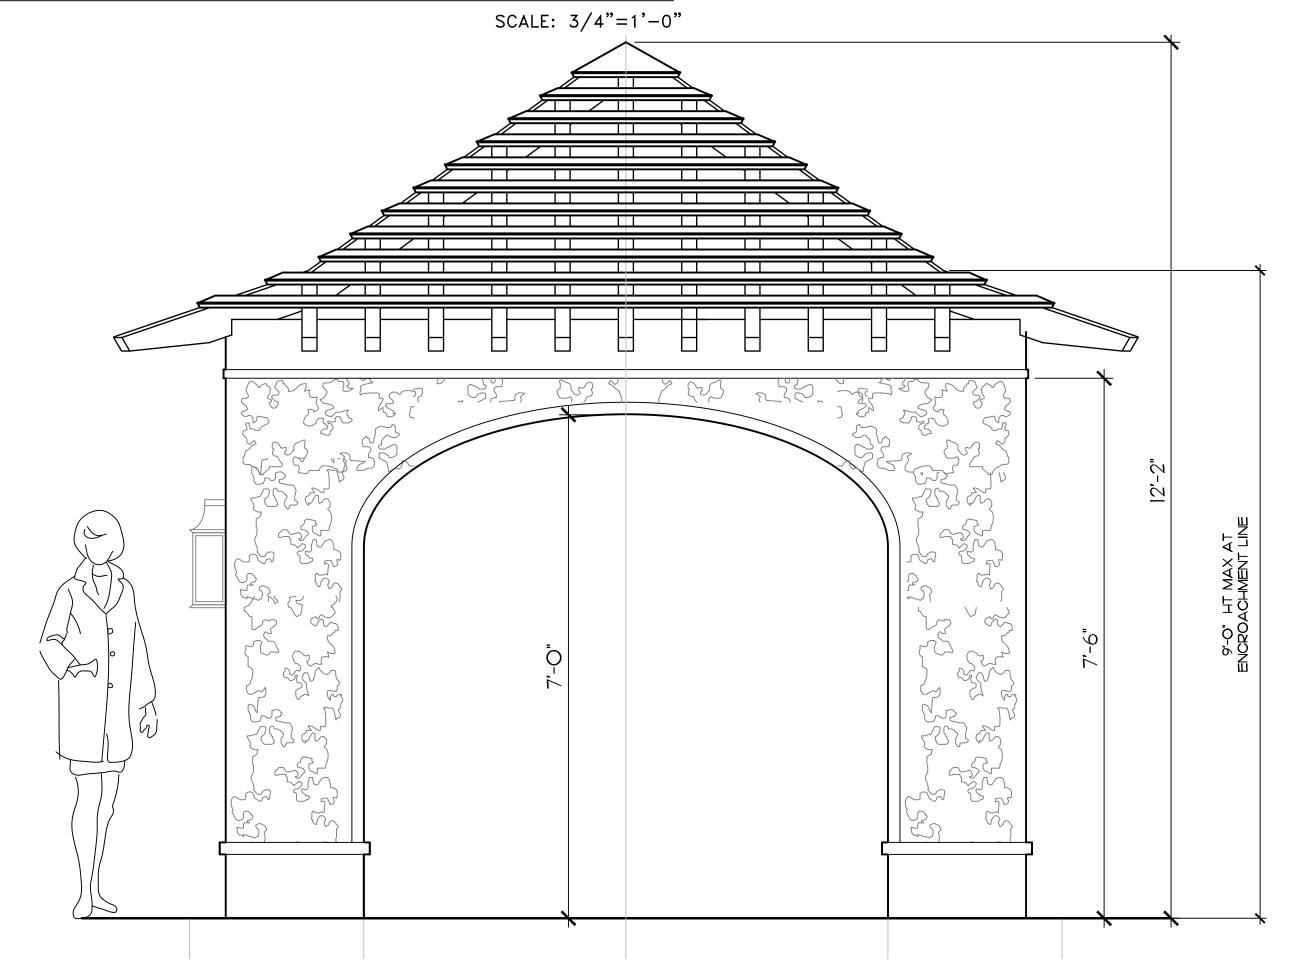

# DECEMBER ARCOM PRESENTATION

ALUMINUM COLUMNS, PAINTED WHITE Currently Proposed Pergola Elevation - Morth

SCALE: 3/4"=1'-0"

PREVIOUS OCTOBER ARCOM PRESENTATION

Landscape Architecture Land Planning Landscape Management Dustin M. Mizell, MLA RLA #6666784 Dustin@environmentdesigngroup.com

DATE: 10.18.2024

II'-4"HT AT ENCROACHMENT LINE VARIANCE REQUIRED 2'-4" HT REQUESTED RELIEF

Property Elevation - West

SCALE: 1/4"=1'-0"

COPYRIGHT:

The following drawings are instruments of service to the Landscape Architect. They are not products of design. All ideas, designs, arrangements and plans indicated or represented by this/these drawings are owned by and the property of the designer, and were created, evolved and developed for use on and in connection with this project. None of such ideas, designs, arrangements or plans shall be used by or disclosed to any person, firm or corporation without the written permission of the Landscape Architect.

# SHEET L6.0

5'-0" | ENCROACHMENT 7'-6" LAKE TRAIL ELEVATION AT THE PERGOLA

Property Elevation - West SCALE: 1/4"=1'-0"

Property Elevation - West SCALE: 1/4"=1'-0"

COPYRIGHT:

The following drawings are instruments of service to the Landscape Architect. They are not products of design. All ideas, designs, arrangements and plans indicated or represented by this/these drawings are owned by and the property of the designer, and were created, evolved and developed for use on and in connection with this project. None of such ideas, designs, arrangements or plans shall be used by or disclosed to any person, firm or corporation without the written permission of the Landscape Architect.