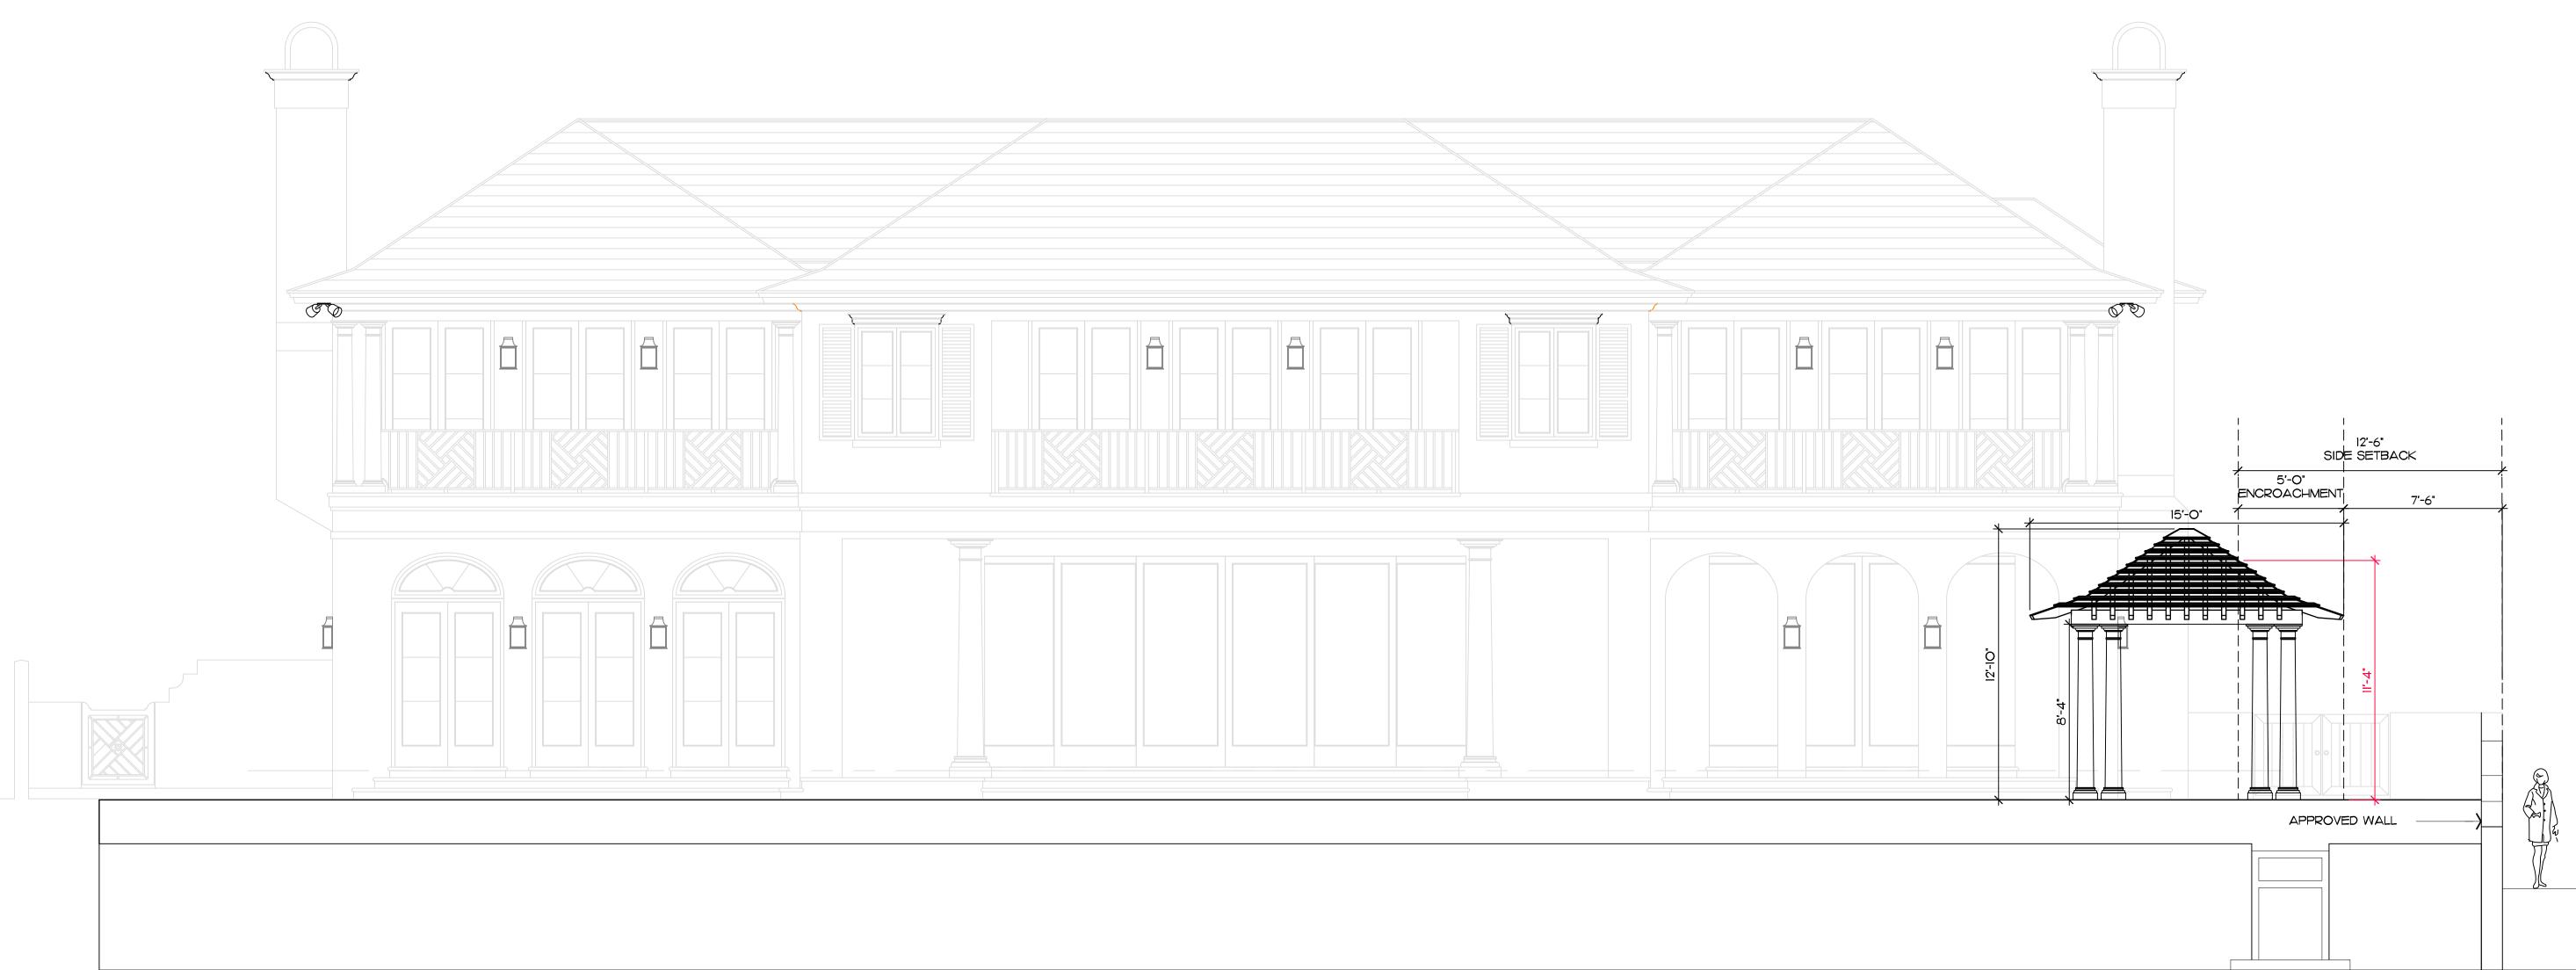

### Comments as per ARCOM Meeting 12.20.24

\*In the December Meeting the board discussed that they would be willing to support the pergola design making it a garden structure / folly.

\* The proposed re-design would require a variance due to the height restrictions within the pergola setback.

SeeSheet L3.1

\* The sheet depicts the variance request.

See Sheet L4.0

\* These sheets have been added to indicate that the pergola will not impact the neighbors.

-- See Sheet L-5.0 & L6.0

DE/IG/I GROUP 139 North County Road S#20-B Palm Beach, FI 33480 Phone 561.832.4600 Mobile 561.313.4424 Landscape Architecture Land Planning Landscape Management Dustin M. Mizell, MLA RLA #6666784 Dustin@environmentdesigngroup.com

DATE: 10.18.2024

II'-4"HT AT ENCROACHMENT LINE VARIANCE REQUIRED 2'-4" HT REQUESTED RELIEF

Property Elevation - West

SCALE: 1/4"=1'-0"

COPYRIGHT:

The following drawings are instruments of service to the Landscape Architect. They are not products of design. All ideas, designs, arrangements and plans indicated or represented by this/these drawings are owned by and the property of the designer, and were created, evolved and developed for use on and in connection with this project. None of such ideas, designs, arrangements or plans shall be used by or disclosed to any person, firm or corporation without the written permission of the Landscape Architect.