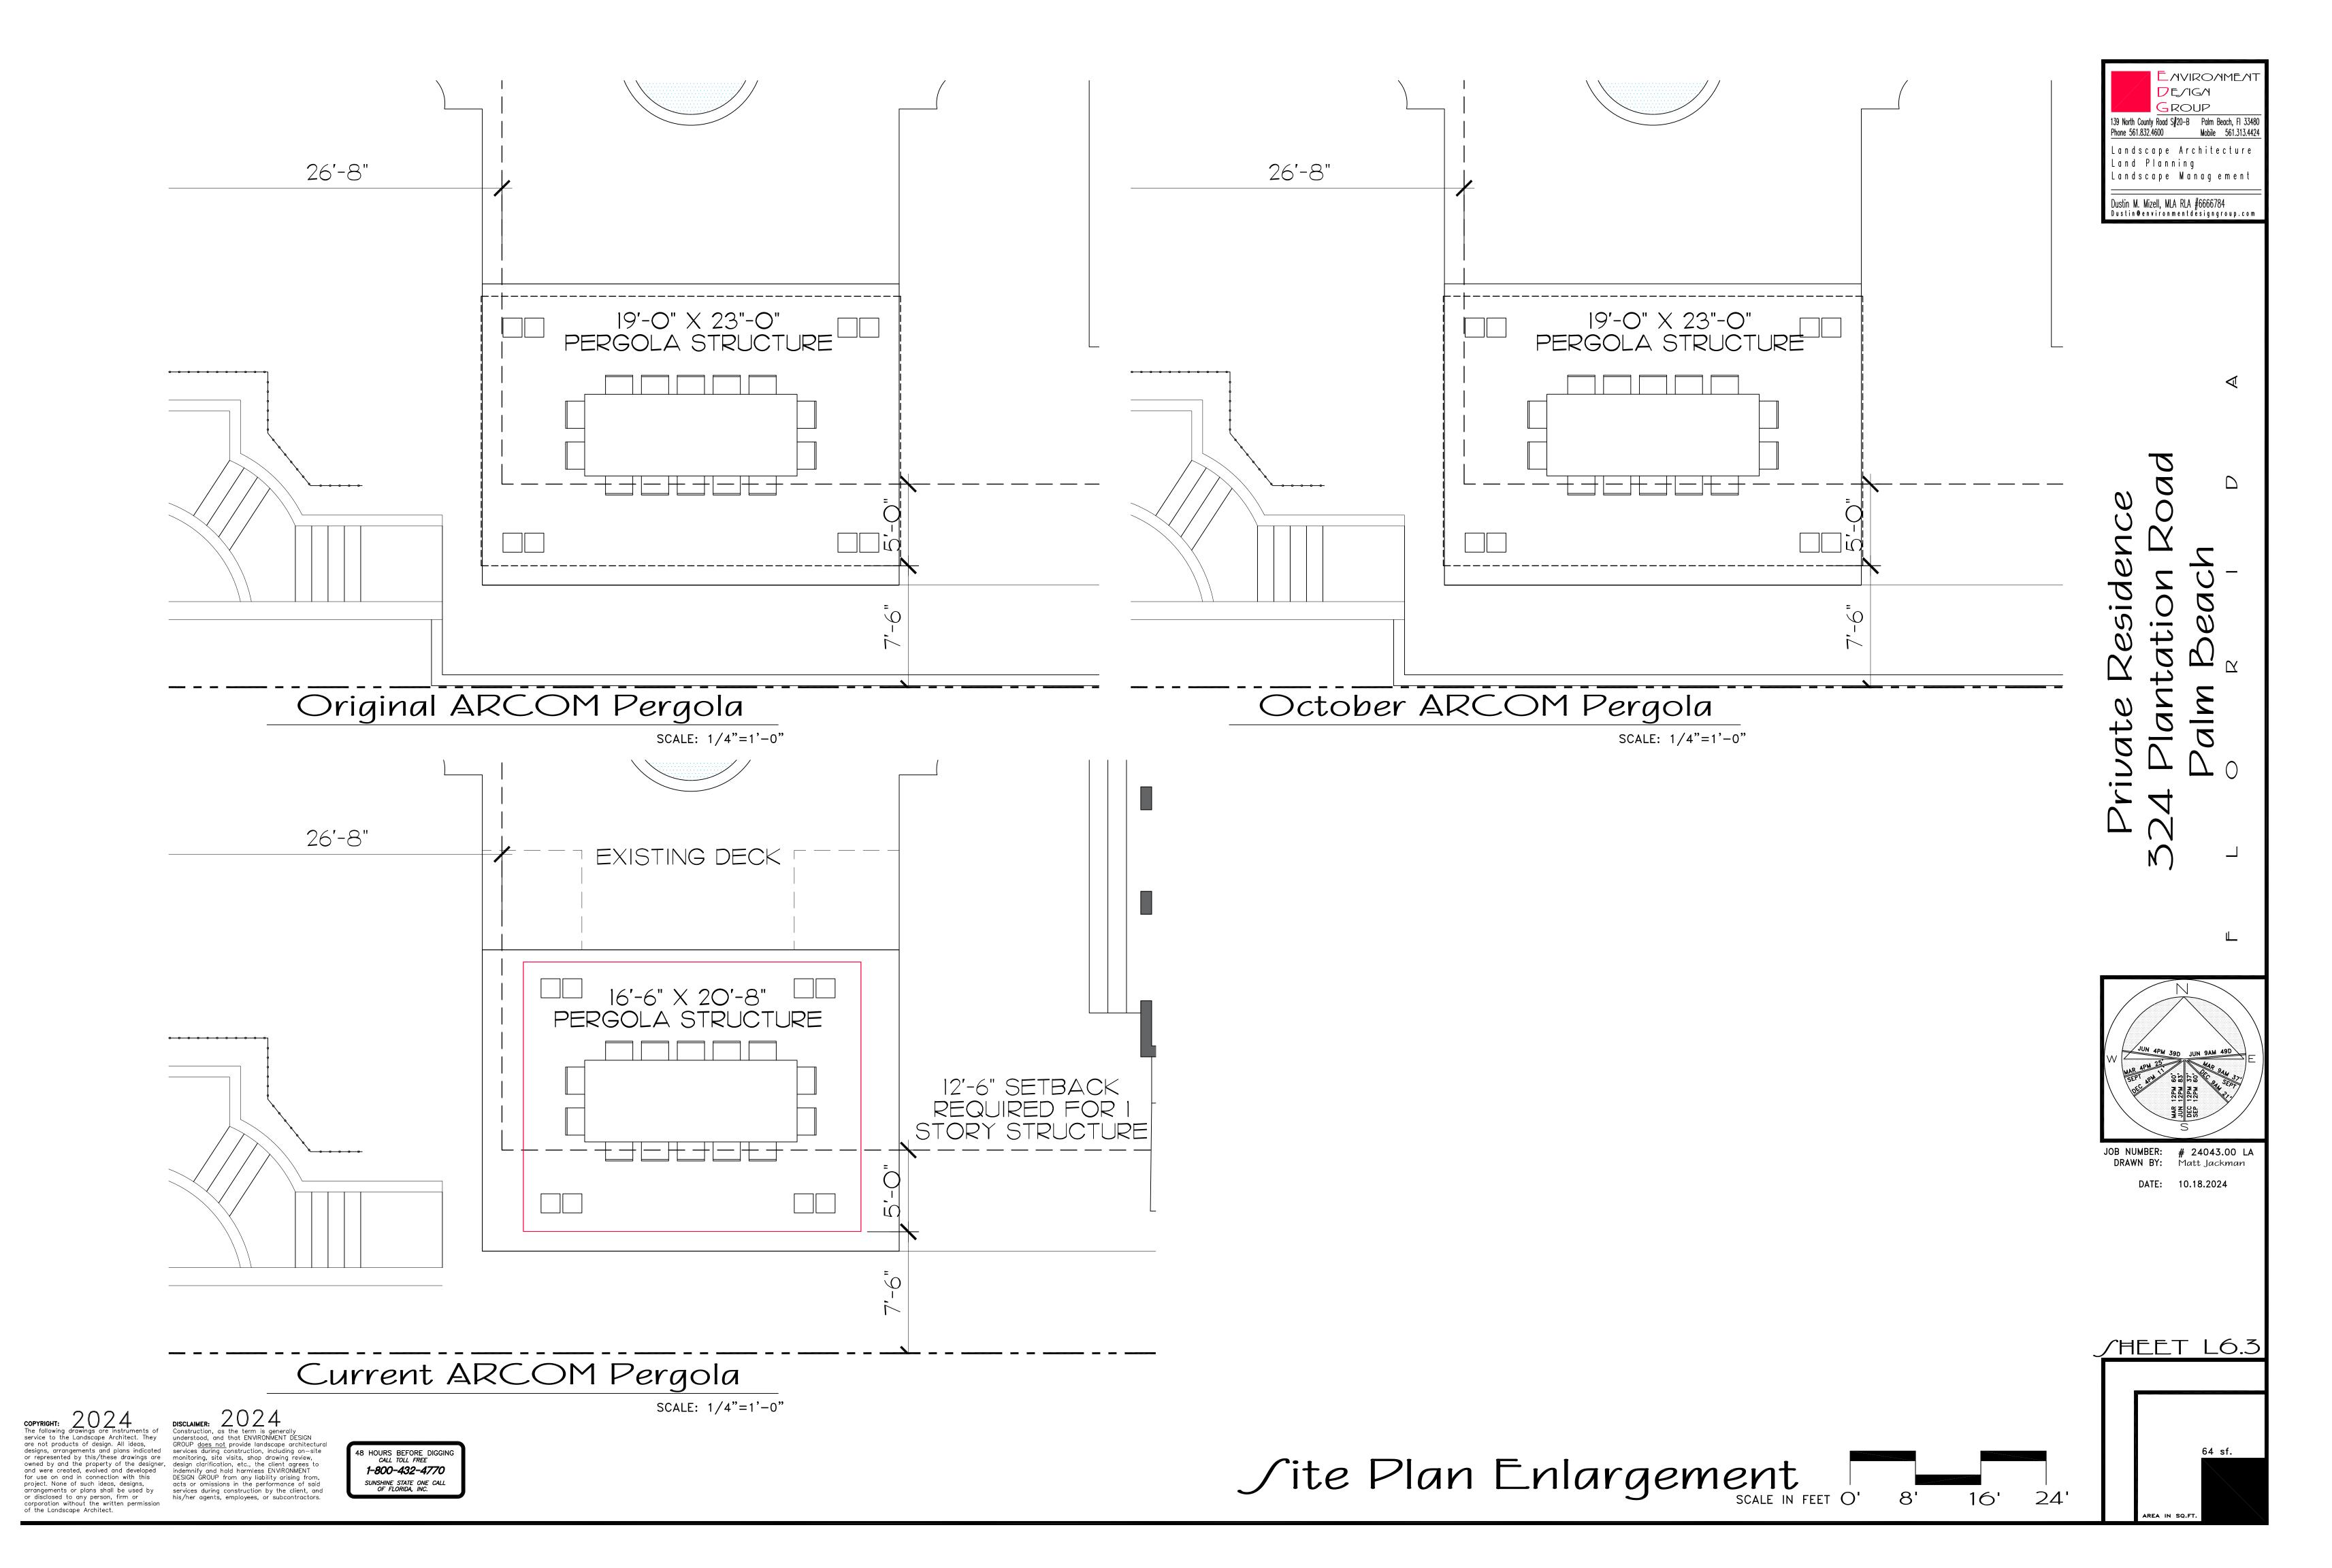

### Modifications to Previously Presented Plans

\* Minor hardscape revisions to add more open space.

-- See Sheet L-2.0

\* The design option was reviewed and modified with the owner.

-- See Sheet L3.0

\* This sheet is used for comparison between previously presented design and the current proposed design.

SeeSheet L3.1

\* The sheet depicts the variance request.

See Sheet L4.0

\* These sheets have been added to indicate that the pergola will not impact the neighbors.

-- See Sheet L-5.0 & L6.0

DE/IG/I GROUP 139 North County Road S#20-B Palm Beach, FI 33480 Phone 561.832.4600 Mobile 561.313.4424 Landscape Architecture Land Planning Landscape Management Dustin M. Mizell, MLA RLA #6666784 Dustin@environmentdesigngroup.com