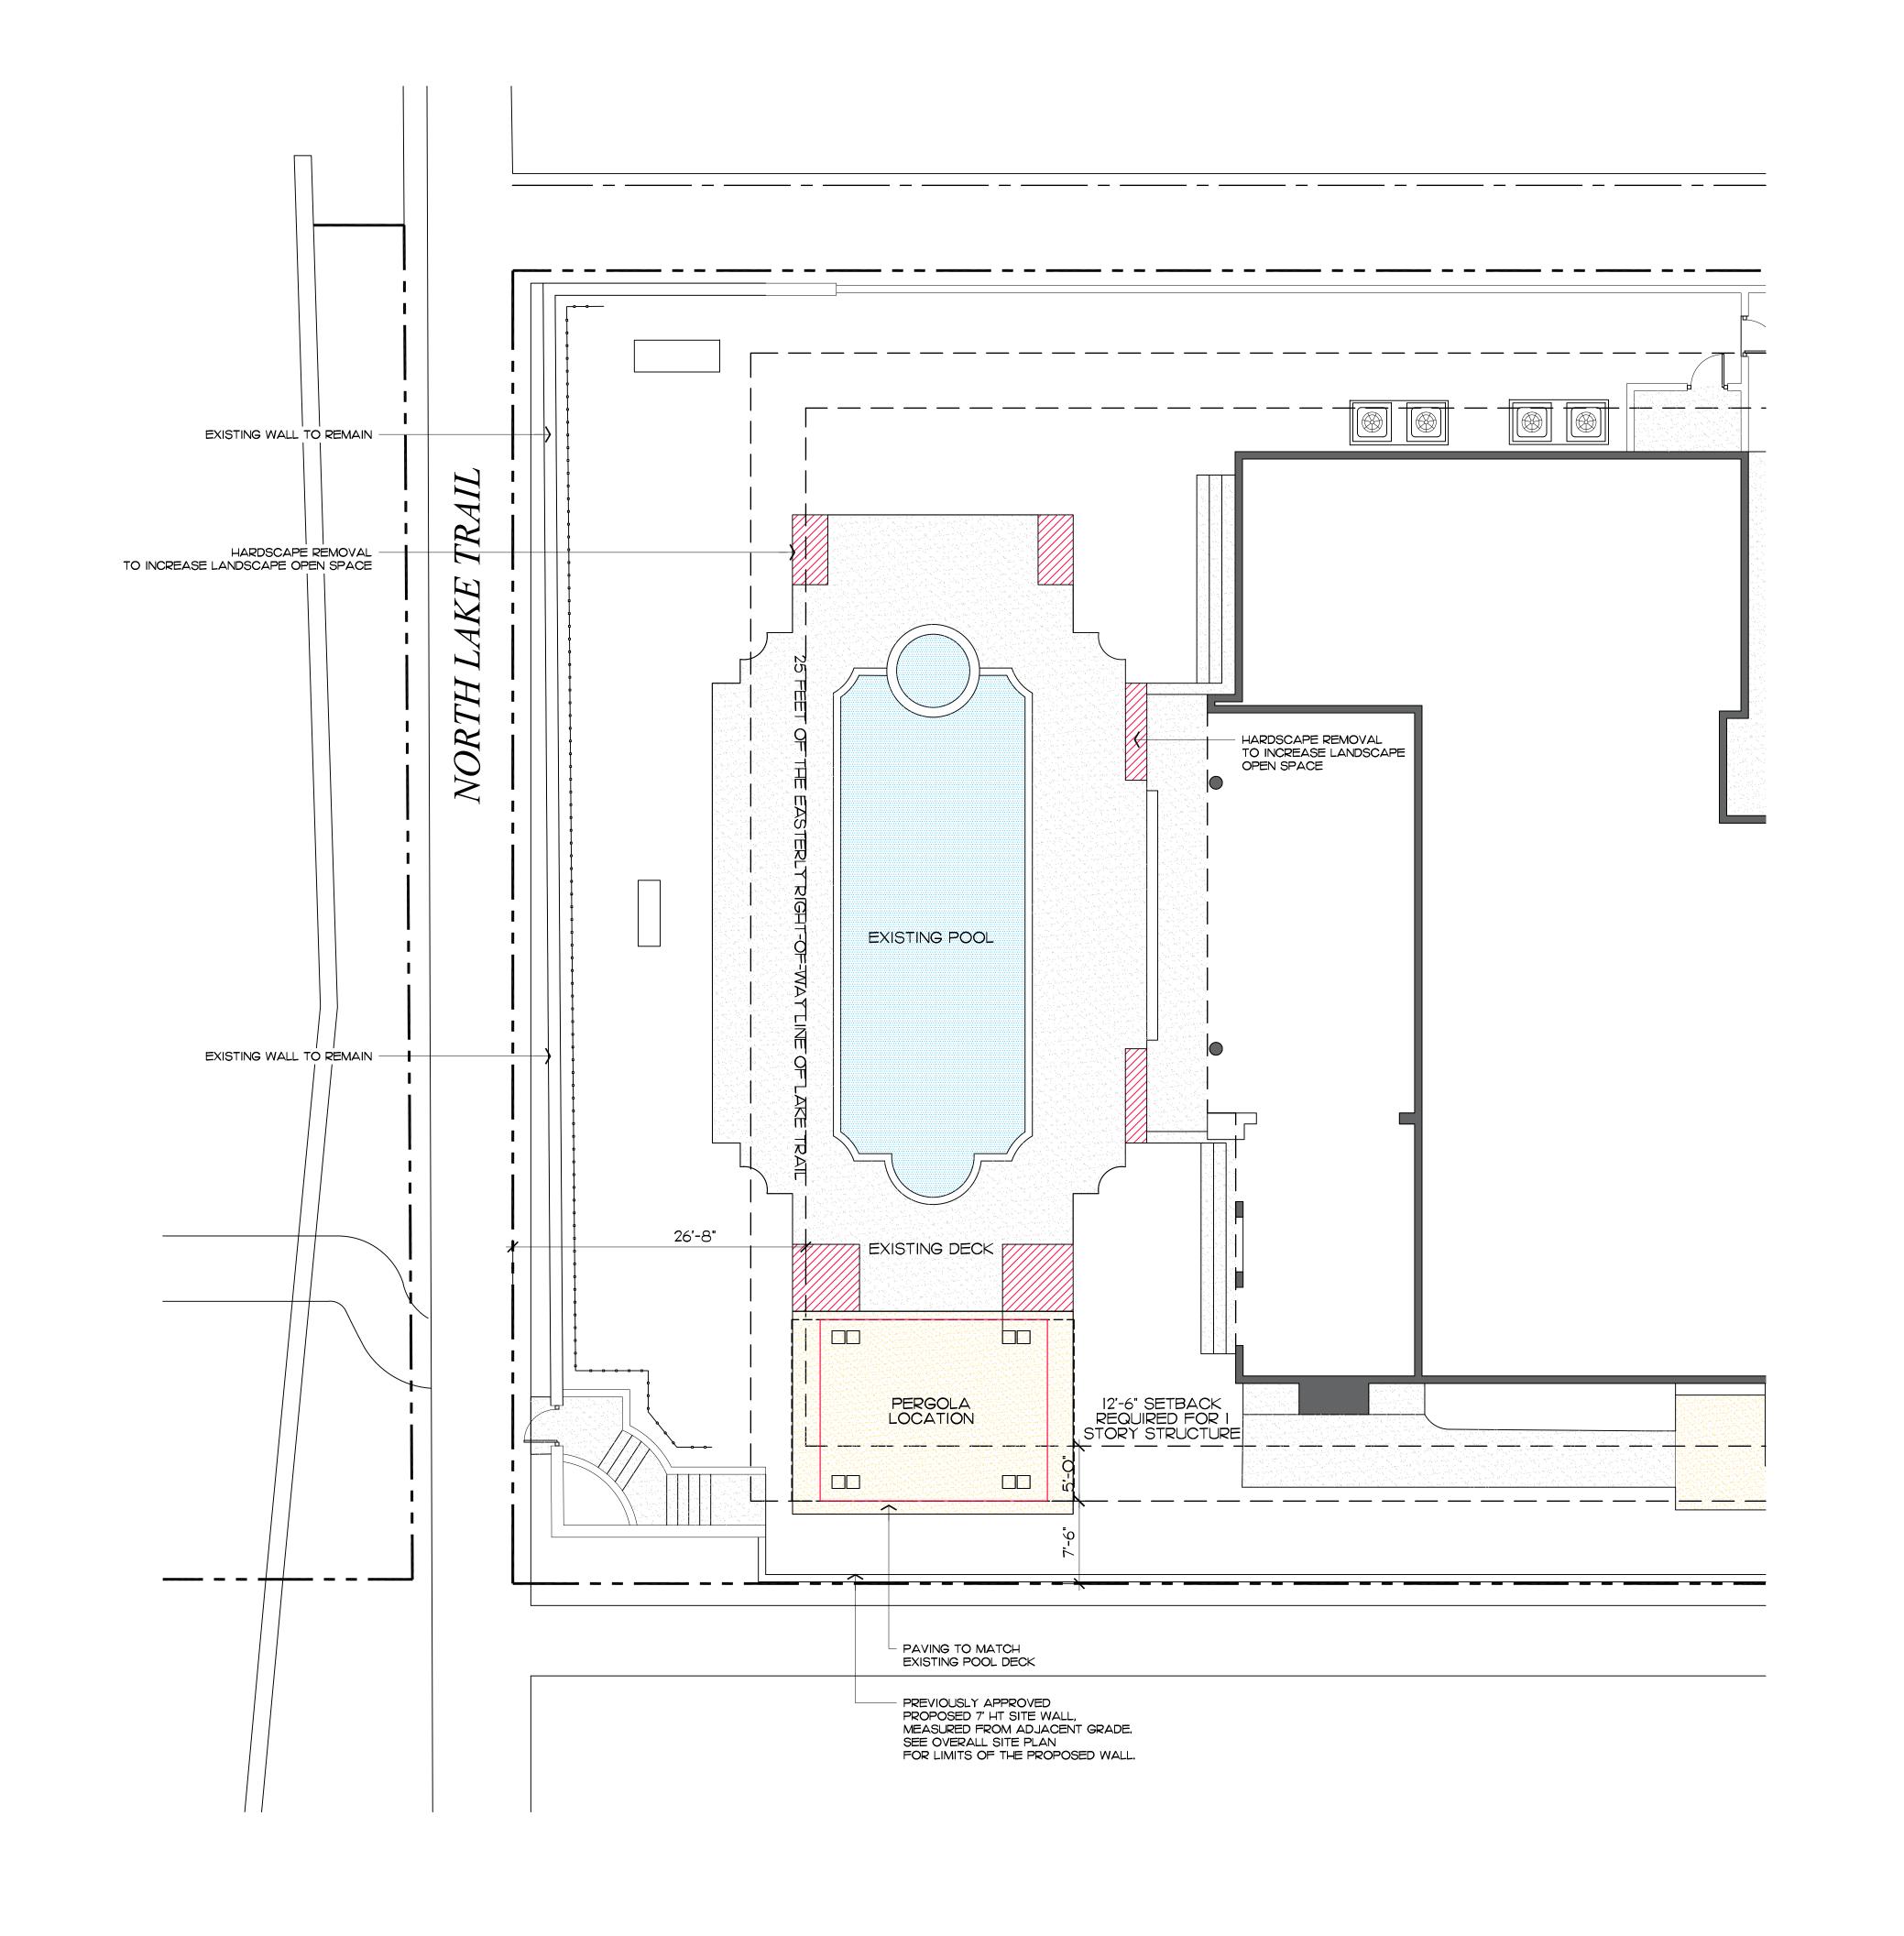

48 HOURS BEFORE DIGGING
CALL TOLL FREE
1-800-432-4770
SUNSHINE STATE ONE CALL
OF FLORIDA, INC.

JOB NUMBER: # 24043.00 LA DRAWN BY: Matt Jackman

DATE: 10.18.2024

SHEET L5.0

COCONUT PALMS CLUSIA HEDGE PLEACHED MAINTAINED AT 20' HT, TO REPLACE EXISTING FICUS HEDGE IN POOR CONDITION PROPOSED HEDGE IN FRONT OF WALL, HEIGHT AND SPECIES TO BE DETERMINED EXISTING STEPPED SITE WALL, SCREENED WITH NEW HEDGE LOCATION OF
PROPOSED PERGOLA ON
324 PLANTATION SITE
NOT VISIBLE FROM LAKE
TRAIL ACCESS OR
ADJACENT PROPERTY