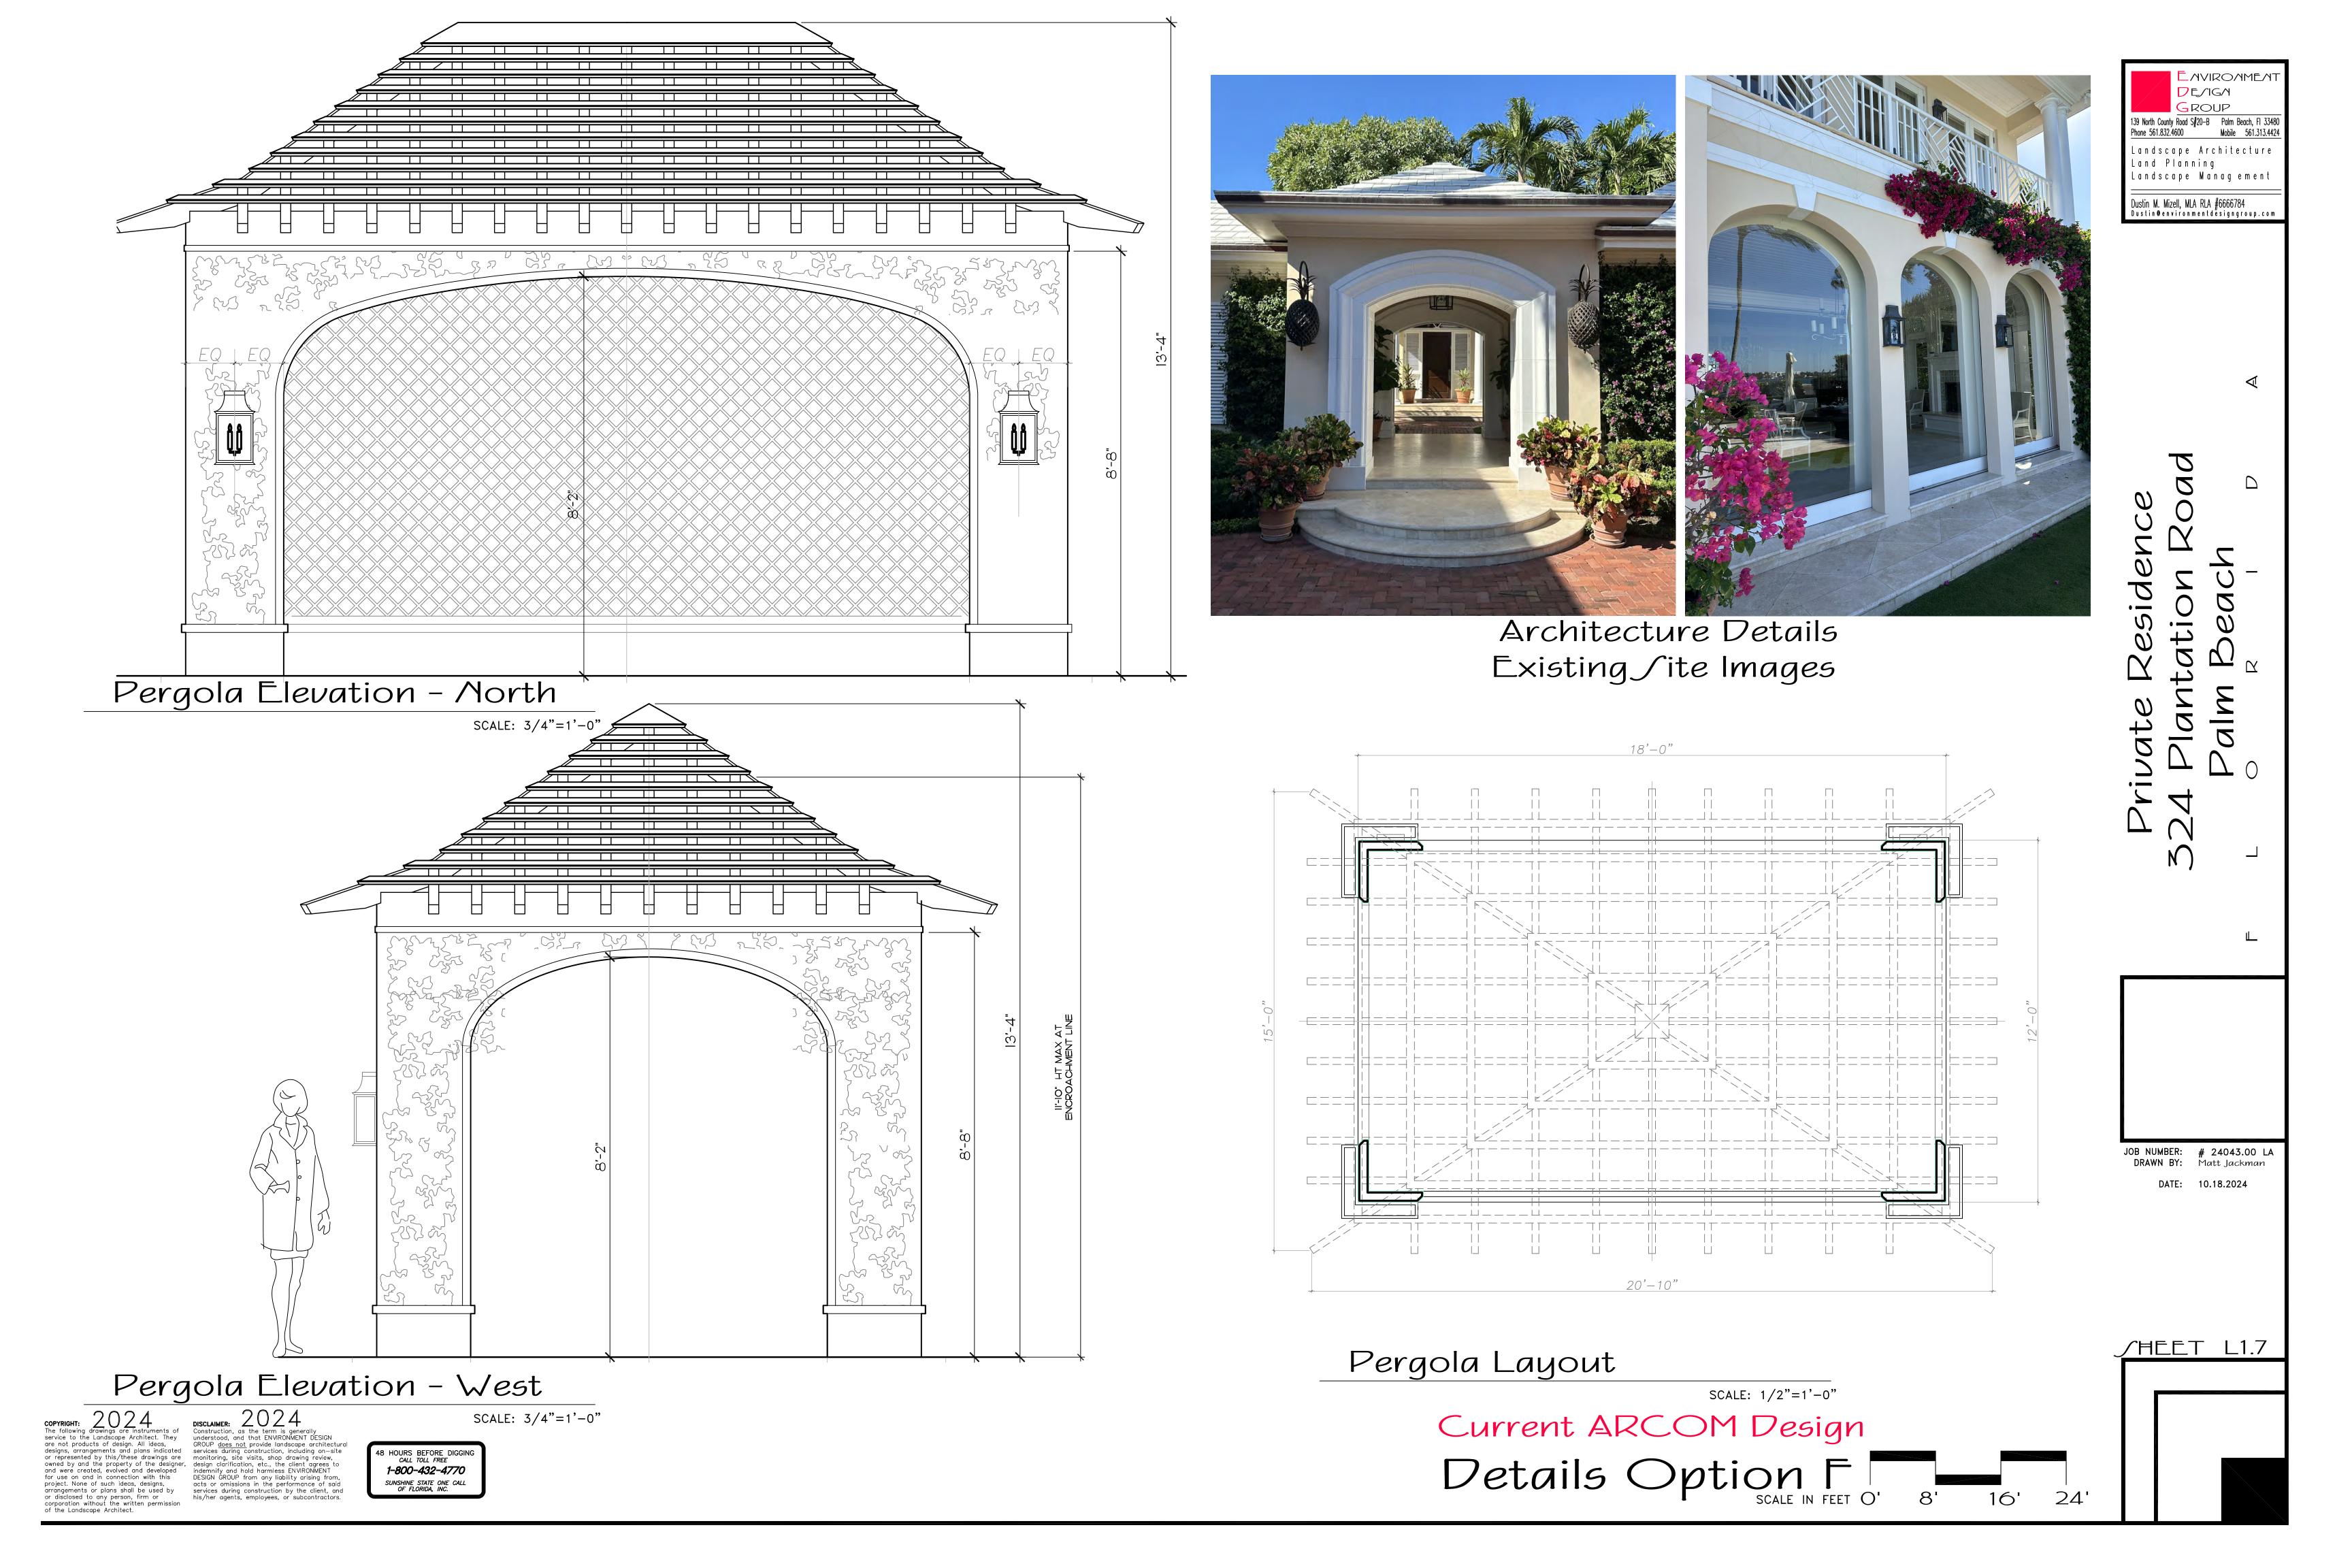

48 HOURS BEFORE DIGGING CALL TOLL FREE 1-800-432-4770

JOB NUMBER: # 24043.00 LA DRAWN BY: Matt Jackman DATE: 10.18.2024

SHEET L1.6

Current ARCOM Design
Details Option F
SCALE IN FEET O'

Property Elevation - West

48 HOURS BEFORE DIGGING CALL TOLL FREE 1-800-432-4770 SUNSHINE STATE ONE CALL OF FLORIDA, INC.

View from Inside House at pergola location

Inspiration Images

JOB NUMBER: # 24043.00 LA DRAWN BY: Matt Jackman

48 HOURS BEFORE DIGGING CALL TOLL FREE 1-800-432-4770

Architecture Details Existing Site Images

SCALE: 3/4"=1'-0"

Pergola Elevation - West

COPYRIGHT:

The following drawings are instruments of service to the Landscape Architect. They are not products of design. All ideas, designs, arrangements and plans indicated or represented by this/these drawings are owned by and the property of the designer, and were created, evolved and developed for use on and in connection with this project. None of such ideas, designs, arrangements or plans shall be used by or disclosed to any person, firm or corporation without the written permission of the Landscape Architect.