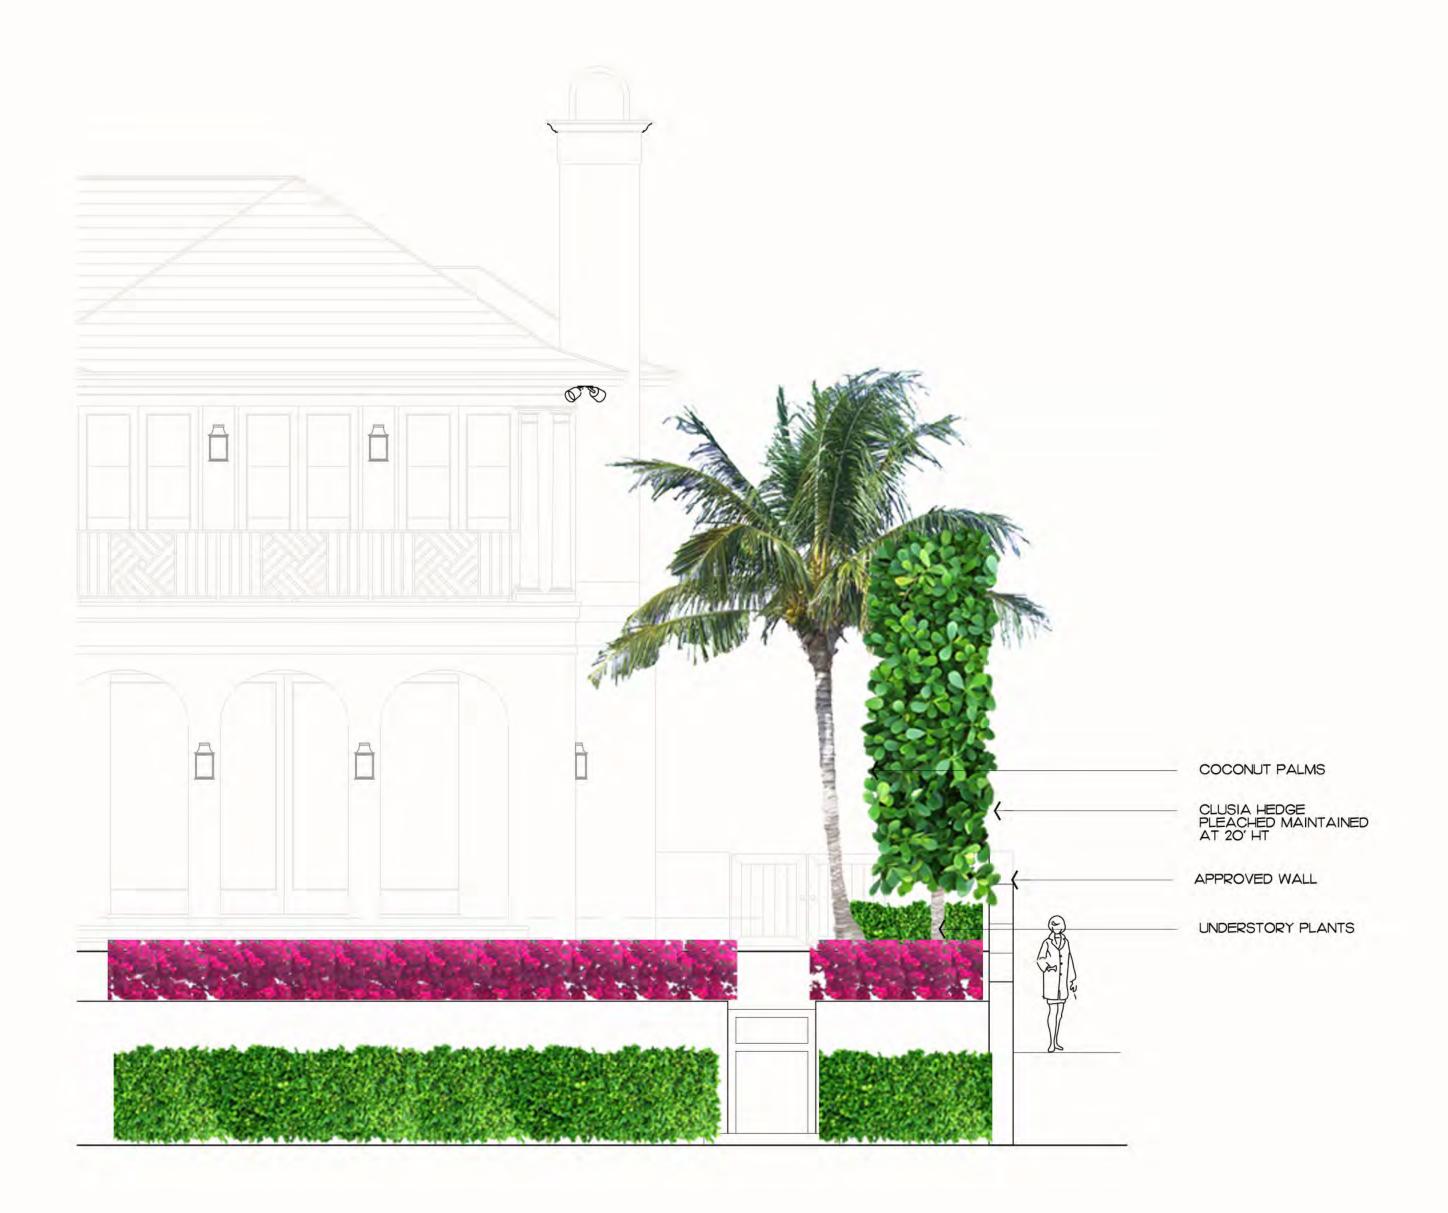

48 HOURS BEFORE DIGGING
CALL TOLL FREE
1-800-432-4770
SUNSHINE STATE ONE CALL
OF FLORIDA, INC.

JOB NUMBER: # 24043.00 LA DRAWN BY: Matt Jackman

DATE: 10.18.2024

SHEET L5.0

COCONUT PALMS CLUSIA HEDGE PLEACHED MAINTAINED AT 20' HT, TO REPLACE EXISTING FICUS HEDGE IN POOR CONDITION PROPOSED HEDGE IN FRONT OF WALL, HEIGHT AND SPECIES TO BE DETERMINED EXISTING STEPPED SITE WALL, SCREENED WITH NEW HEDGE LOCATION OF
PROPOSED PERGOLA ON
324 PLANTATION SITE
NOT VISIBLE FROM LAKE
TRAIL ACCESS OR
ADJACENT PROPERTY