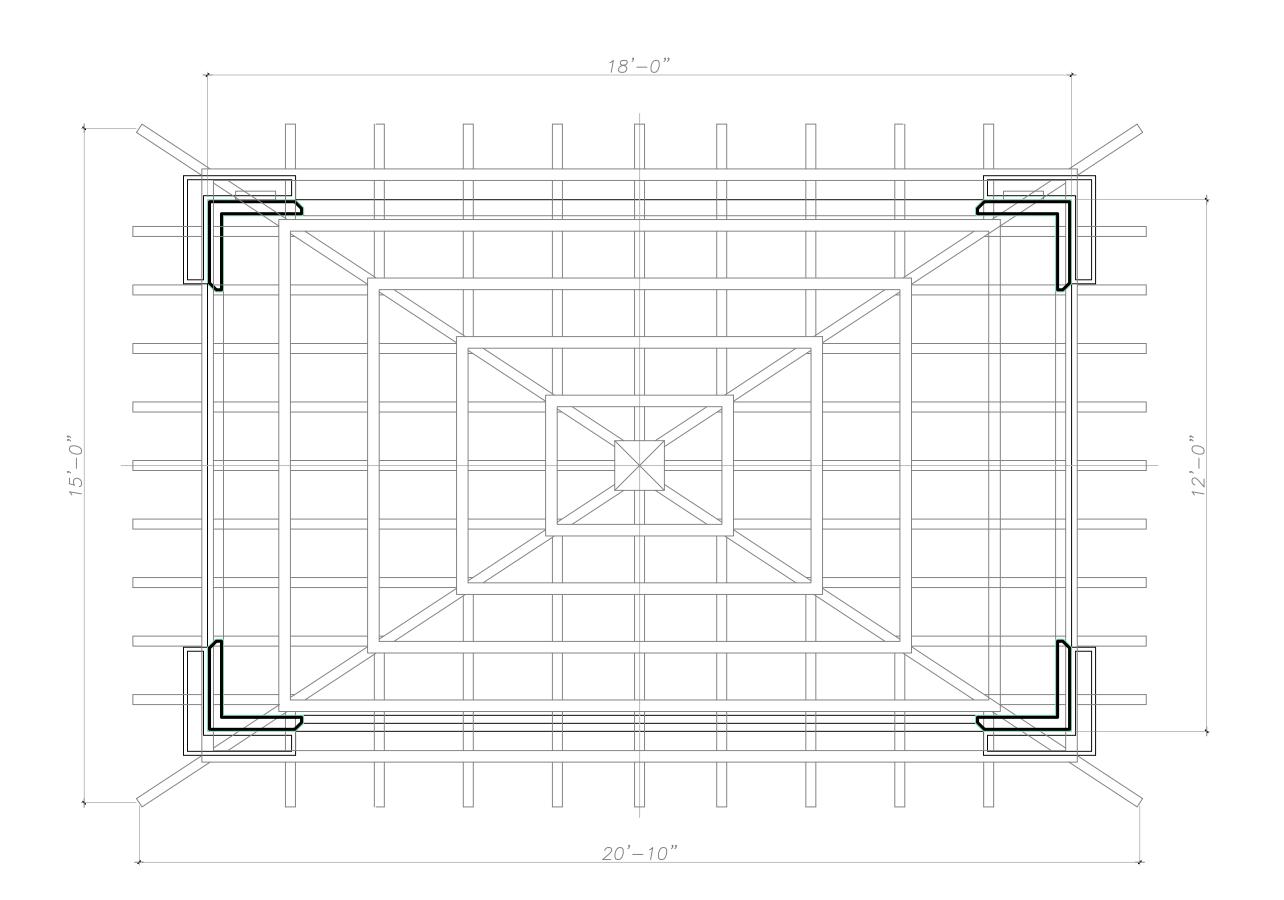

n Road Ich

S24 Plantatic Palm Bea

JOB NUMBER: # 24043.00 LA

JOB NUMBER: # 24043.00 LA
DRAWN BY: Matt Jackman

DATE: 10.18.2024

JHEET L1.1

Architecture Details Existing Site Images

18'-0"

# Pergola Elevation - North SCALE: 3/4"=1'-0"

Pergola Elevation - West

Pergol

Pergola Layout

SCALE: 3/8"=1'-0"

COPYRIGHT:

The following drawings are instruments of service to the Landscape Architect. They are not products of design. All ideas, designs, arrangements and plans indicated or represented by this/these drawings are owned by and the property of the designer, and were created, evolved and developed for use on and in connection with this project. None of such ideas, designs, arrangements or plans shall be used by or disclosed to any person, firm or corporation without the written permission of the Landscape Architect.

Pergola Layout

SCALE: 1/2"=1'-0" Current ARCOM Design
Details Option E SCALE IN FEET O'

**D**E/IG/I Landscape Architecture Land Planning Landscape Management Dustin M. Mizell, MLA RLA #6666784 Dustin@environmentdesigngroup.com