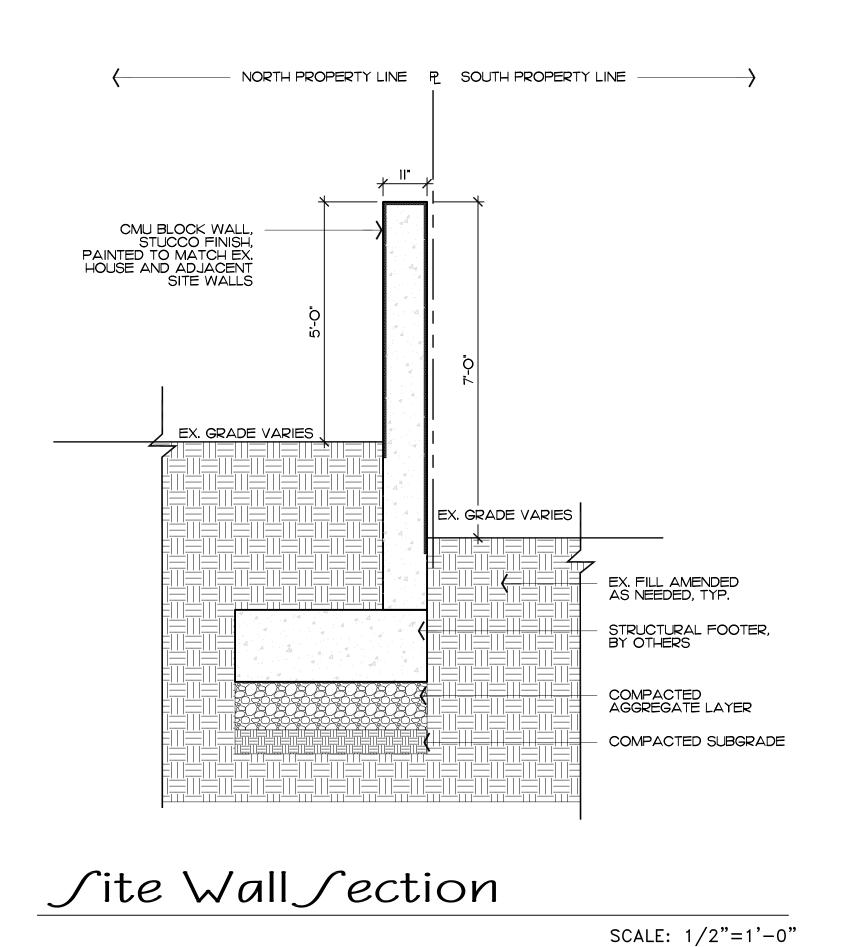

DATE: 10.18.2024

II'-4"HT AT ENCROACHMENT LINE VARIANCE REQUIRED 2'-4" HT REQUESTED RELIEF

Property Elevation - West

SCALE: 1/4"=1'-0"

COPYRIGHT:

The following drawings are instruments of service to the Landscape Architect. They are not products of design. All ideas, designs, arrangements and plans indicated or represented by this/these drawings are owned by and the property of the designer, and were created, evolved and developed for use on and in connection with this project. None of such ideas, designs, arrangements or plans shall be used by or disclosed to any person, firm or corporation without the written permission of the Landscape Architect.