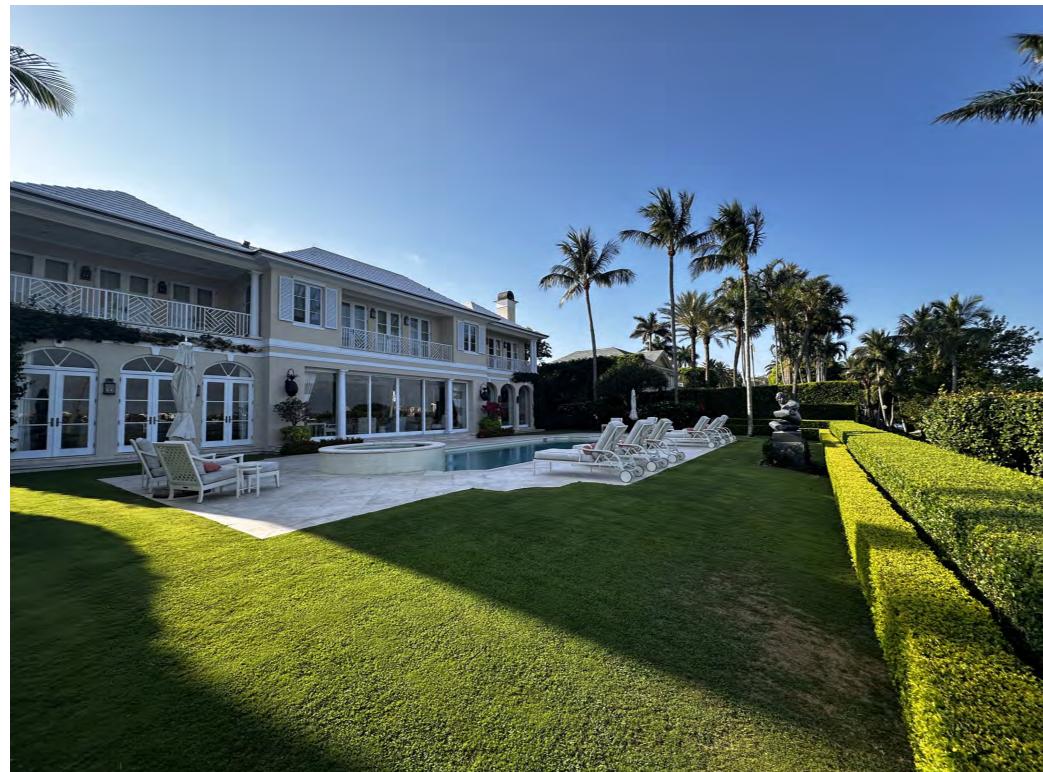

SUNSHINE STATE ONE CALL OF FLORIDA, INC.

SCALE: 3/4"=1'-0"

PREVIOUS OCTOBER ARCOM PRESENTATION

Currently Proposed Rear Yard Pergola

∫HEET L9.2

COPYRIGHT:

The following drawings are instruments of service to the Landscape Architect. They are not products of design. All ideas, designs, arrangements and plans indicated or represented by this/these drawings are owned by and the property of the designer, and were created, evolved and developed for use on and in connection with this project. None of such ideas, designs, arrangements or plans shall be used by or disclosed to any person, firm or corporation without the written permission of the Landscape Architect.