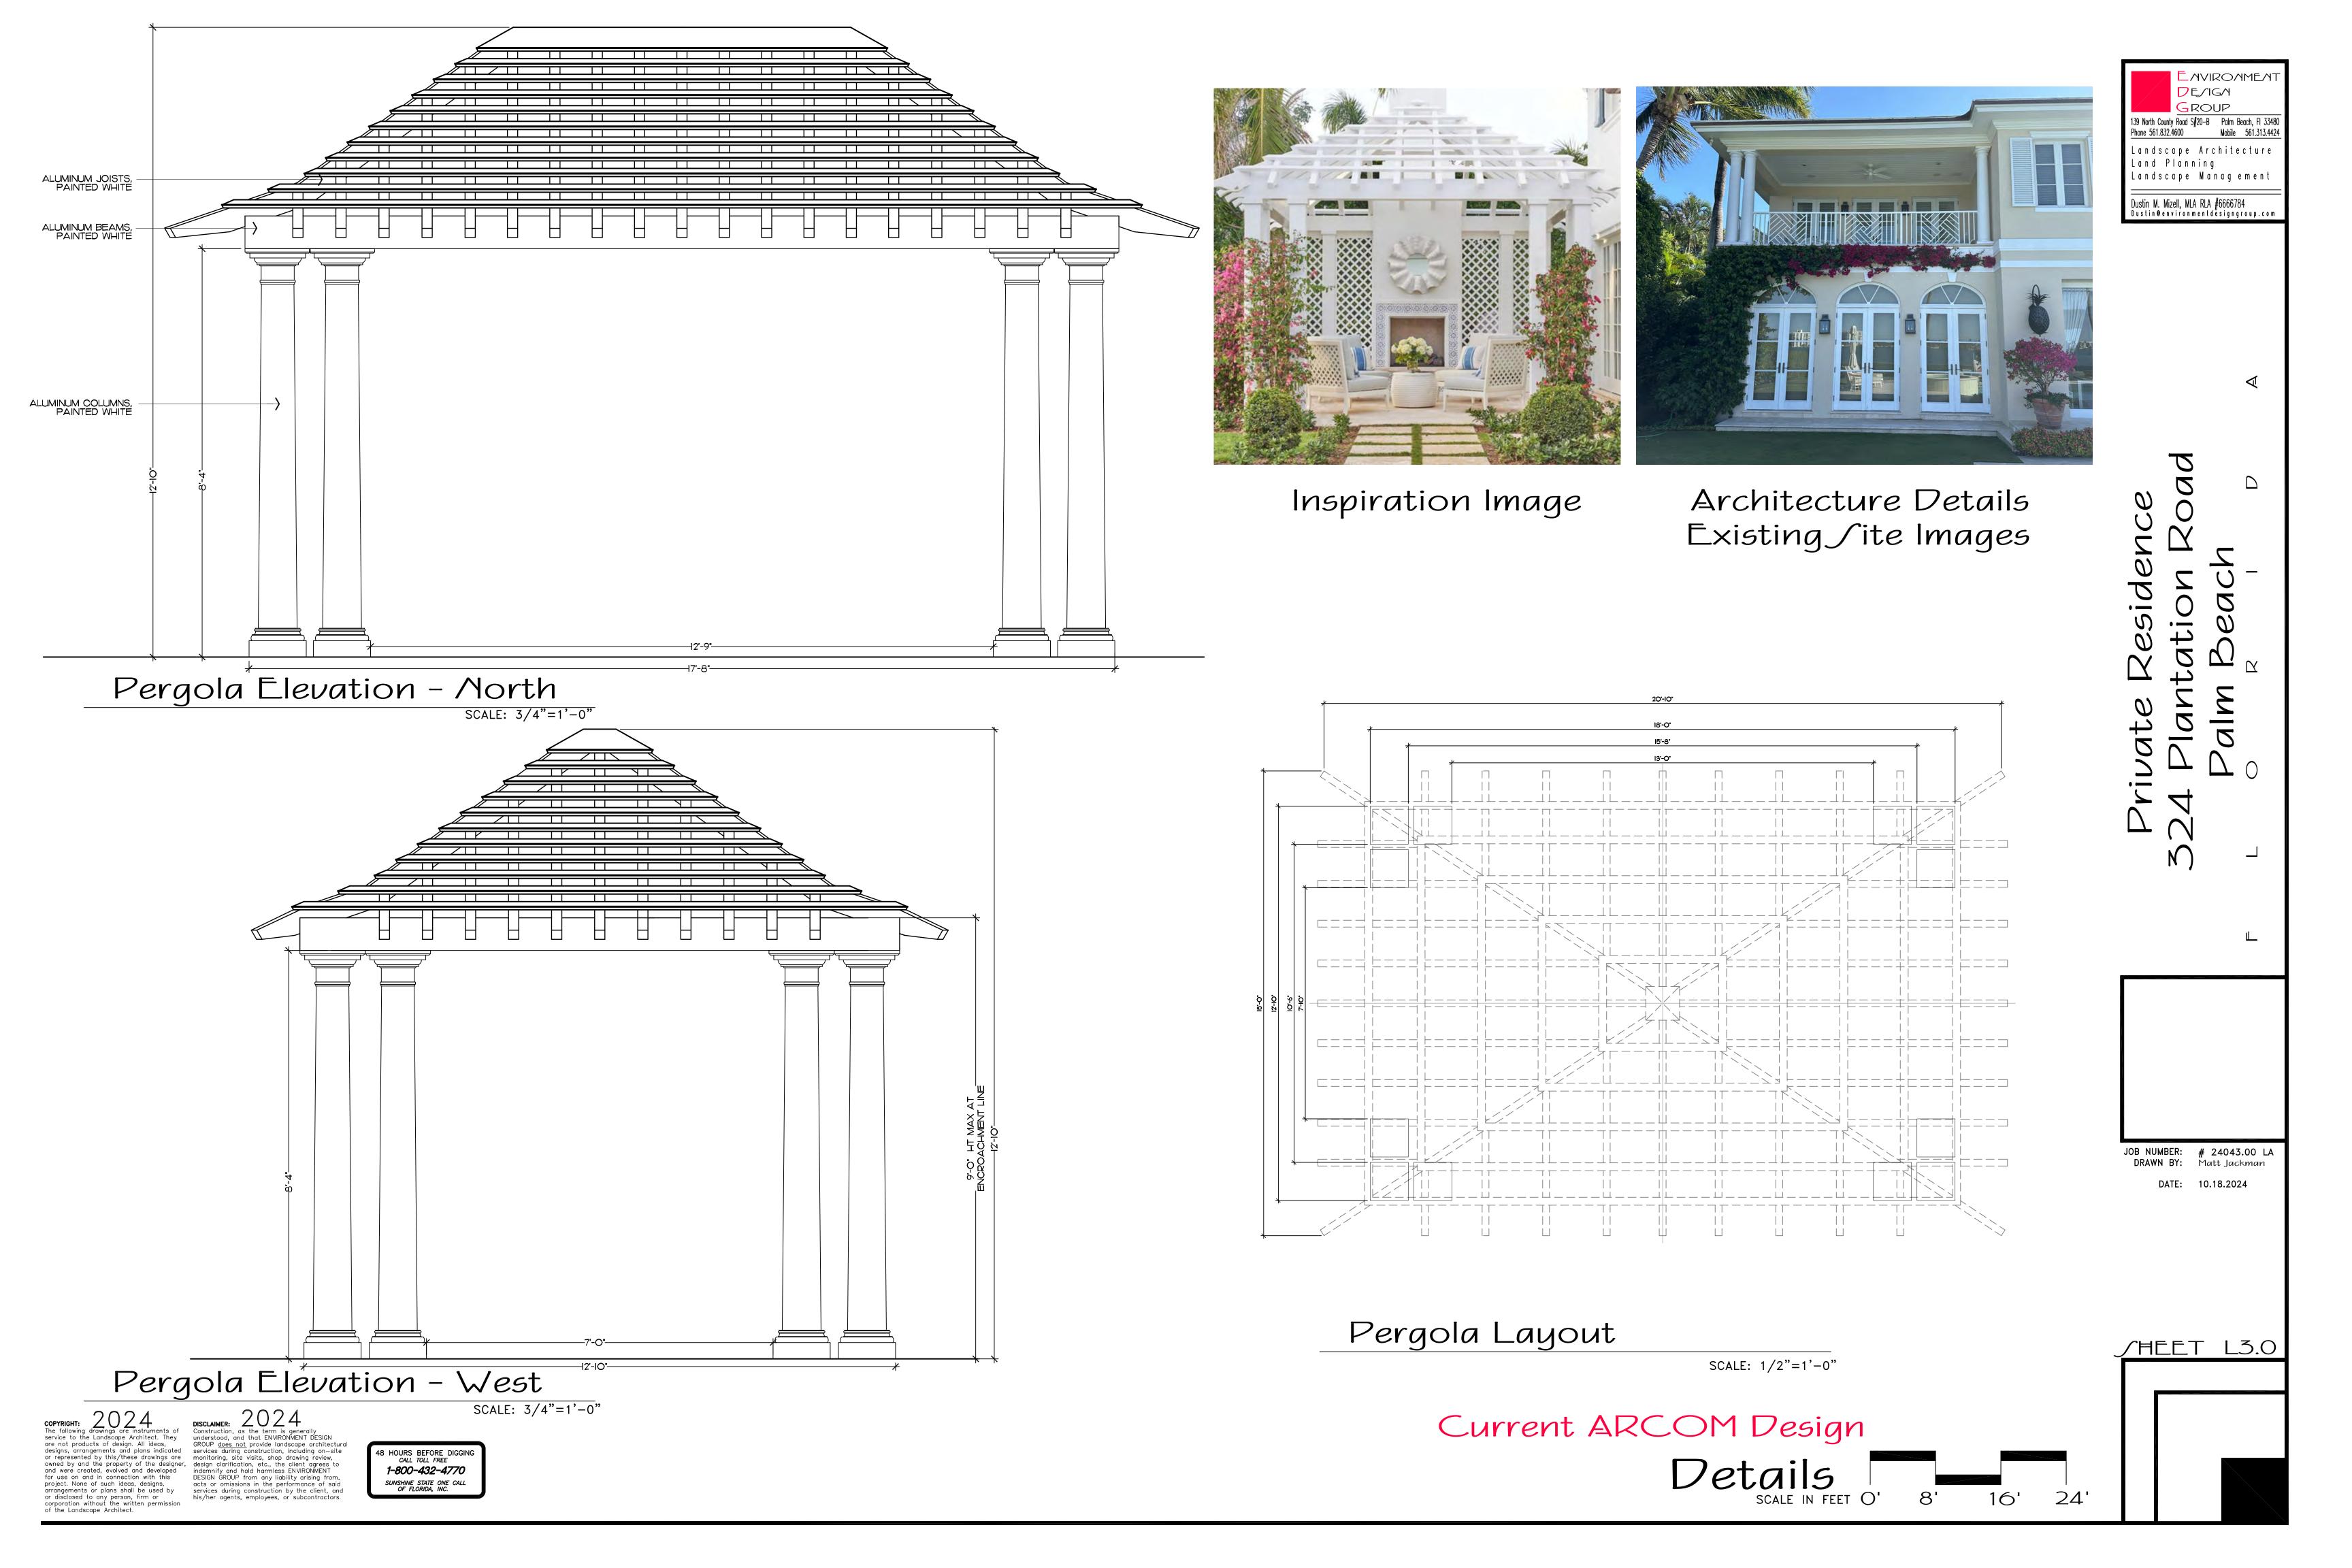

### Modifications to Previously Presented Plans

\* Minor hardscape revisions to add more open space.

-- See Sheet L-2.0

\* The design option was reviewed and modified with the owner.

-- See Sheet L3.0

\* This sheet is used for comparison between previously presented design and the current proposed design.

48 HOURS BEFORE DIGGING CALL TOLL FREE 1-800-432-4770

Scale IN FEET O' 8' 16

Architecture Details Existing Site Images

# Pergola Elevation - North SCALE: 3/4"=1'-0"

Pergola Elevation - West

Pergol

Pergola Layout

SCALE: 3/8"=1'-0"

COPYRIGHT:

The following drawings are instruments of service to the Landscape Architect. They are not products of design. All ideas, designs, arrangements and plans indicated or represented by this/these drawings are owned by and the property of the designer, and were created, evolved and developed for use on and in connection with this project. None of such ideas, designs, arrangements or plans shall be used by or disclosed to any person, firm or corporation without the written permission of the Landscape Architect.