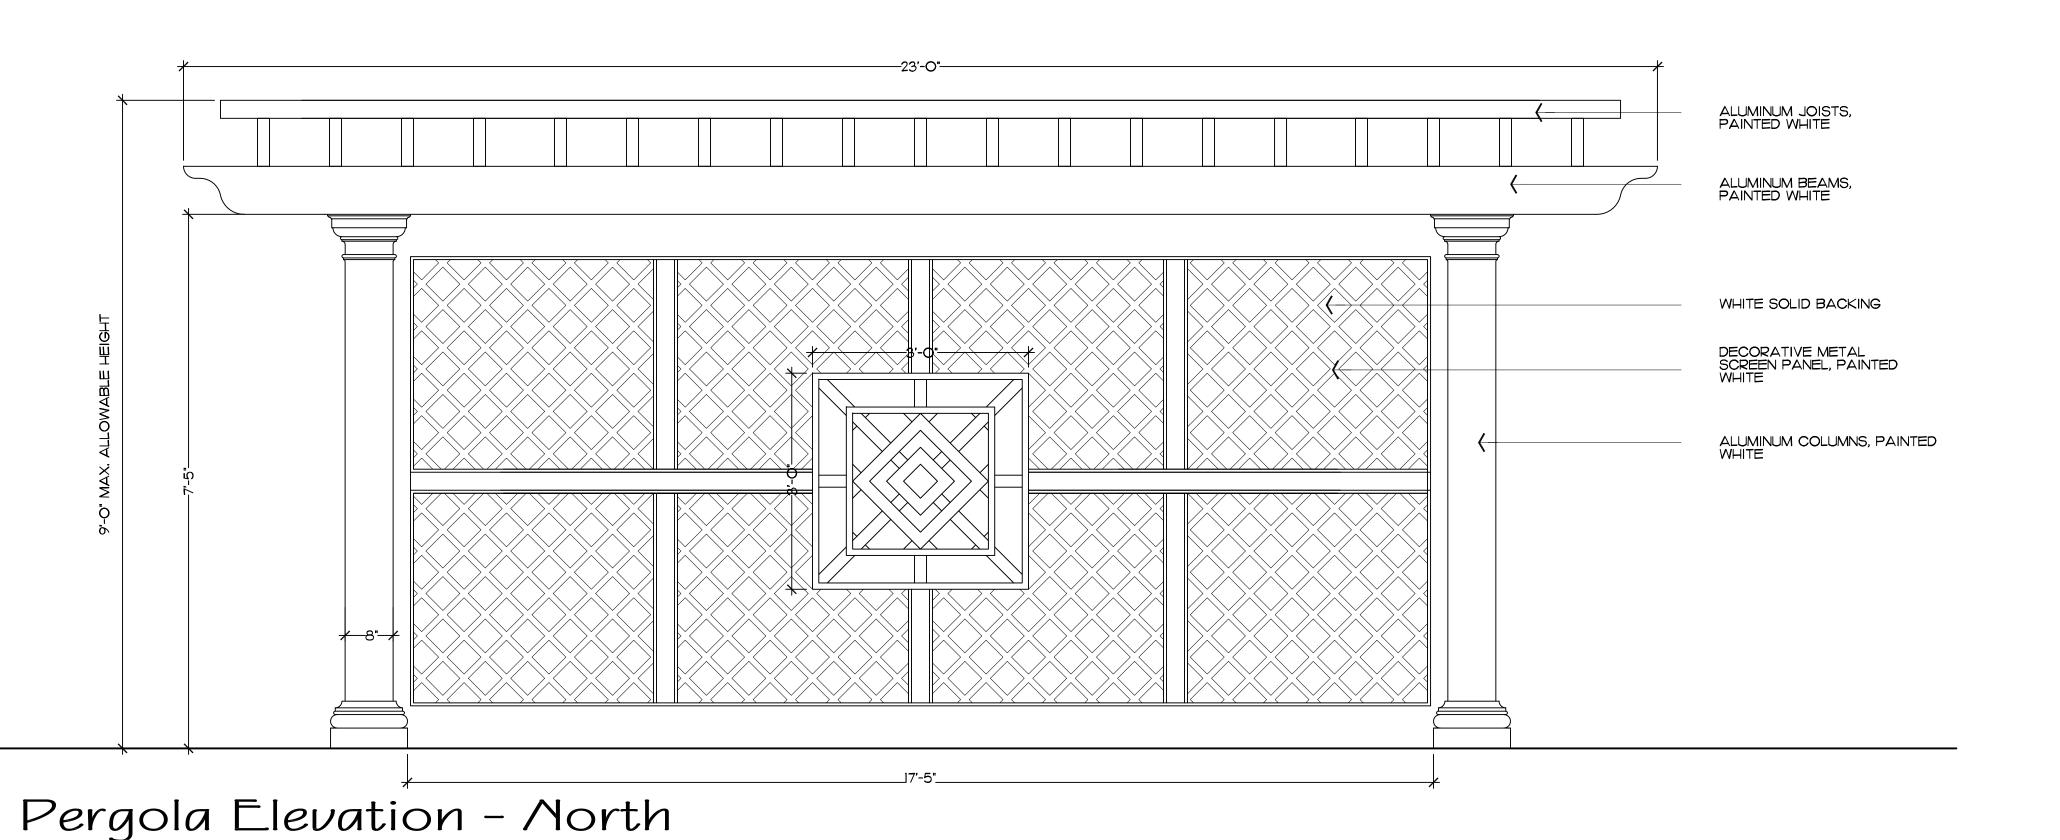

# DECEMBER ARCOM PRESENTATION

ALUMINUM COLUMNS, PAINTED WHITE Currently Proposed Pergola Elevation - Morth

SCALE: 3/4"=1'-0"

PREVIOUS OCTOBER ARCOM PRESENTATION

Landscape Architecture Land Planning Landscape Management Dustin M. Mizell, MLA RLA #6666784 Dustin@environmentdesigngroup.com

# Pergola Elevation - North SCALE: 3/4"=1'-0"

Pergola Elevation - West

Pergol

Pergola Layout

SCALE: 3/8"=1'-0"

COPYRIGHT:

The following drawings are instruments of service to the Landscape Architect. They are not products of design. All ideas, designs, arrangements and plans indicated or represented by this/these drawings are owned by and the property of the designer, and were created, evolved and developed for use on and in connection with this project. None of such ideas, designs, arrangements or plans shall be used by or disclosed to any person, firm or corporation without the written permission of the Landscape Architect.

# Pergola Elevation - Morth

SCALE: 3/4"=1'-0"

Pergola Elevation - West

COPYRIGHT:

The following drawings are instruments of service to the Landscape Architect. They are not products of design. All ideas, designs, arrangements and plans indicated or represented by this/these drawings are owned by and the property of the designer, and were created, evolved and developed for use on and in connection with this project. None of such ideas, designs, arrangements or plans shall be used by or disclosed to any person, firm or or disclosed to any person, firm or corporation without the written permission of the Landscape Architect.

### Pergola Elevation - Morth

Pergola Elevation - West SCALE: 3/4"=1'-0"

COPYRIGHT:

The following drawings are instruments of service to the Landscape Architect. They are not products of design. All ideas, designs, arrangements and plans indicated or represented by this/these drawings are owned by and the property of the designer, and were created, evolved and developed for use on and in connection with this project. None of such ideas, designs, arrangements or plans shall be used by or disclosed to any person, firm or or disclosed to any person, firm or corporation without the written permission of the Landscape Architect.