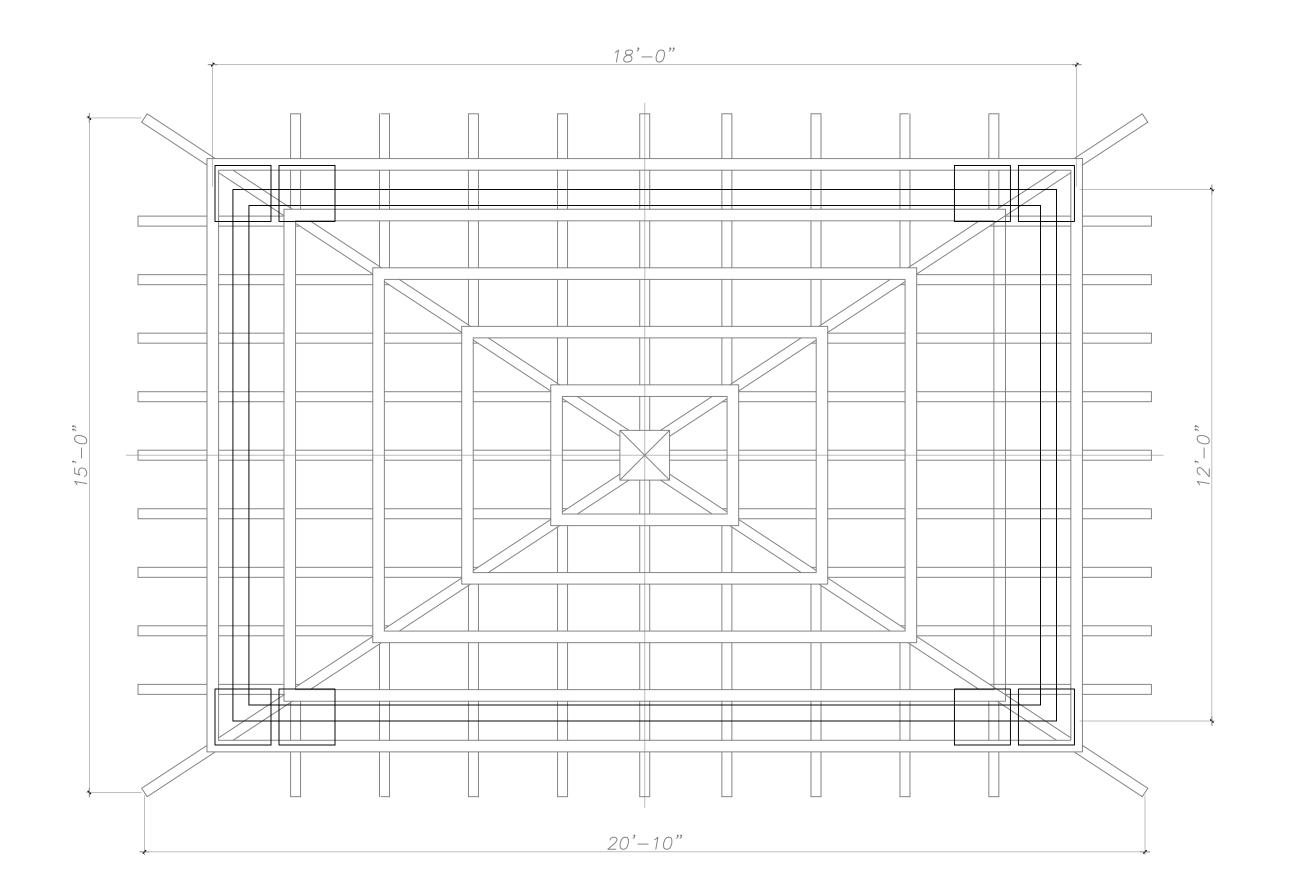

48 HOURS BEFORE DIGGING CALL TOLL FREE 1-800-432-4770 SUNSHINE STATE ONE CALL OF FLORIDA, INC.

SCALE: 3/8"=1'-0"

Pergola – Plan

Existing Building Facade

Existing Rear Garden Gate

**D**E/IG/I

Landscape Architecture Land Planning Landscape Management

# Pergola Elevation - North SCALE: 3/4"=1'-0"

Pergola Elevation - West

Pergol

Pergola Layout

SCALE: 3/8"=1'-0"

COPYRIGHT:

The following drawings are instruments of service to the Landscape Architect. They are not products of design. All ideas, designs, arrangements and plans indicated or represented by this/these drawings are owned by and the property of the designer, and were created, evolved and developed for use on and in connection with this project. None of such ideas, designs, arrangements or plans shall be used by or disclosed to any person, firm or corporation without the written permission of the Landscape Architect.

Pergola Layout

SCALE: 1/2"=1'-0" Current ARCOM Design
Details Option E SCALE IN FEET O'

**D**E/IG/I Landscape Architecture Land Planning Landscape Management Dustin M. Mizell, MLA RLA #6666784 Dustin@environmentdesigngroup.com

48 HOURS BEFORE DIGGING
CALL TOLL FREE
1-800-432-4770
SUNSHINE STATE ONE CALL
OF FLORIDA, INC.

Pergola Layout

Current ARCOM Design

Details Option B

SCALE IN FEET O' 8' 16' 24

SCALE: 1/2"=1'-0"

In the control of the