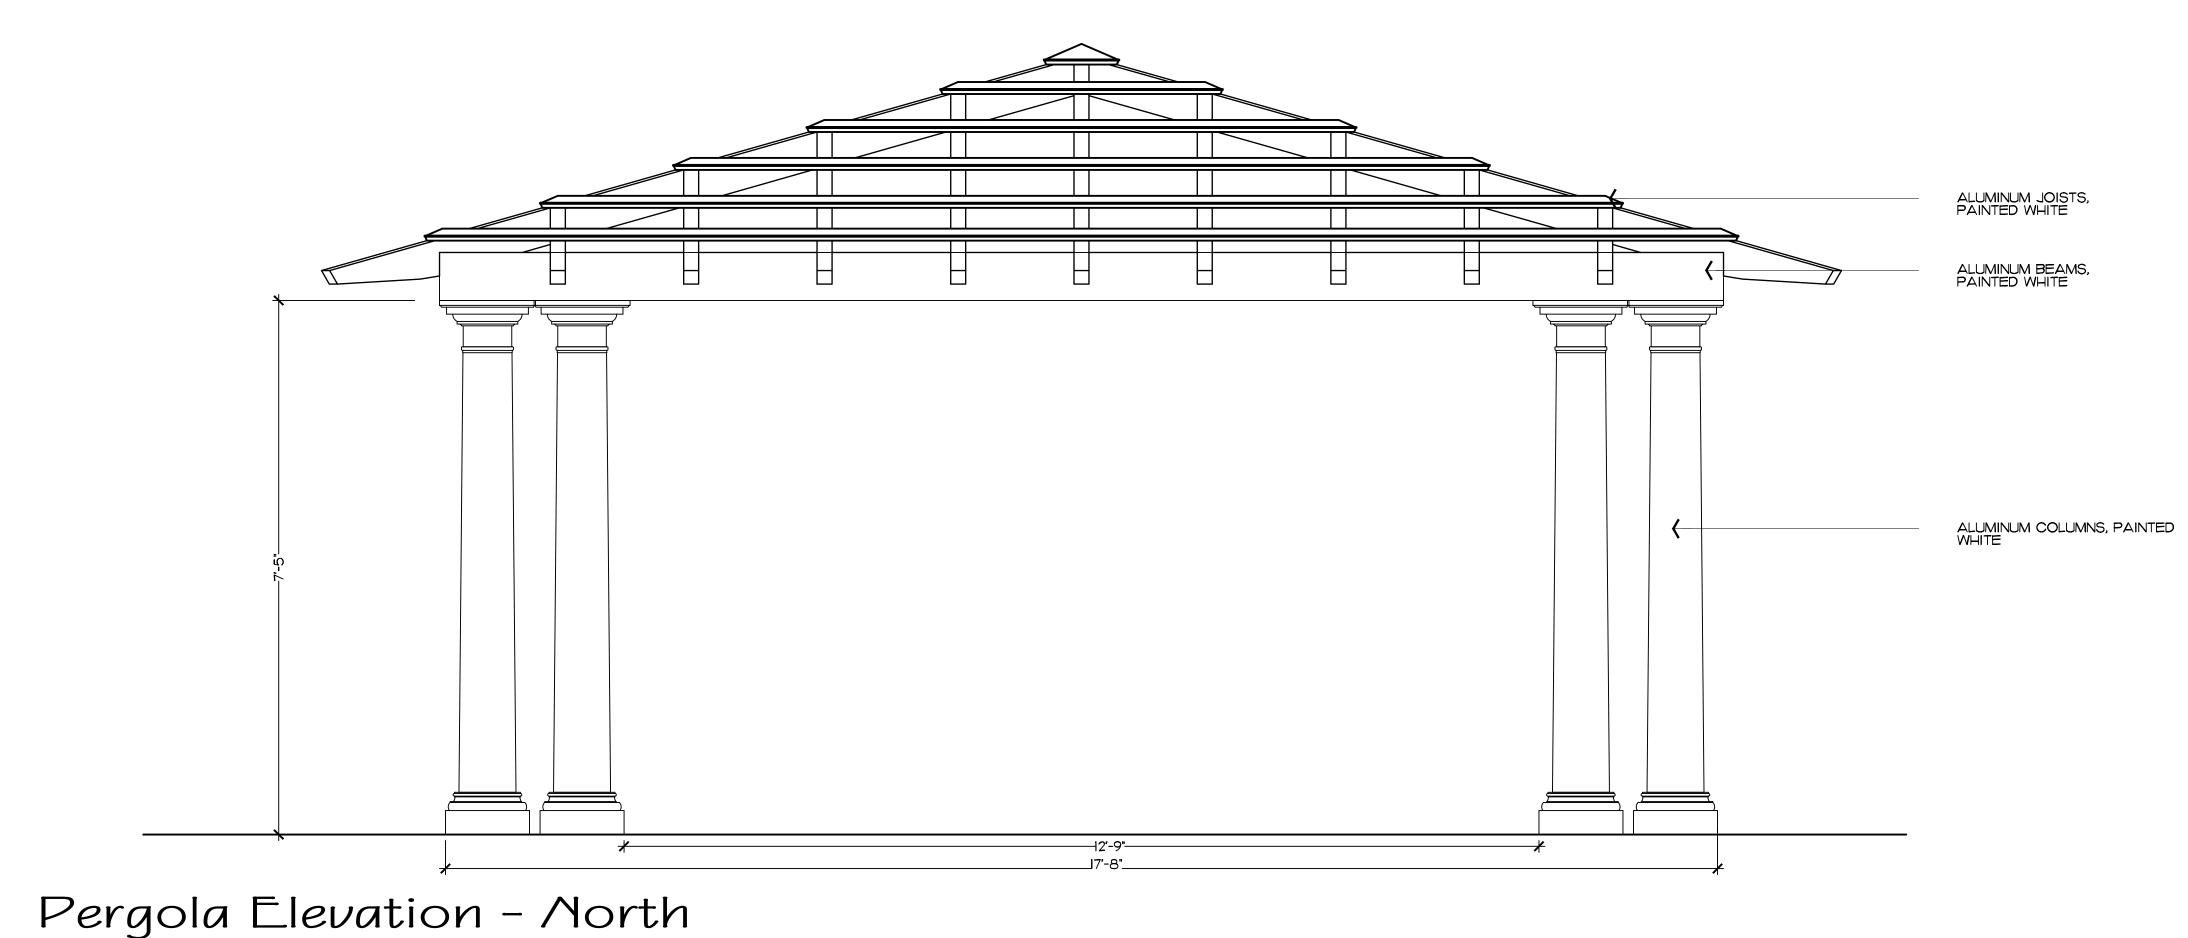

# Pergola Elevation - North SCALE: 3/4"=1'-0"

Pergola Elevation - West

Pergol

Pergola Layout

SCALE: 3/8"=1'-0"

COPYRIGHT:

The following drawings are instruments of service to the Landscape Architect. They are not products of design. All ideas, designs, arrangements and plans indicated or represented by this/these drawings are owned by and the property of the designer, and were created, evolved and developed for use on and in connection with this project. None of such ideas, designs, arrangements or plans shall be used by or disclosed to any person, firm or corporation without the written permission of the Landscape Architect.

# Pergola Elevation - Morth

SCALE: 3/4"=1'-0"

Pergola Elevation - West

COPYRIGHT:

The following drawings are instruments of service to the Landscape Architect. They are not products of design. All ideas, designs, arrangements and plans indicated or represented by this/these drawings are owned by and the property of the designer, and were created, evolved and developed for use on and in connection with this project. None of such ideas, designs, arrangements or plans shall be used by or disclosed to any person, firm or or disclosed to any person, firm or corporation without the written permission of the Landscape Architect.