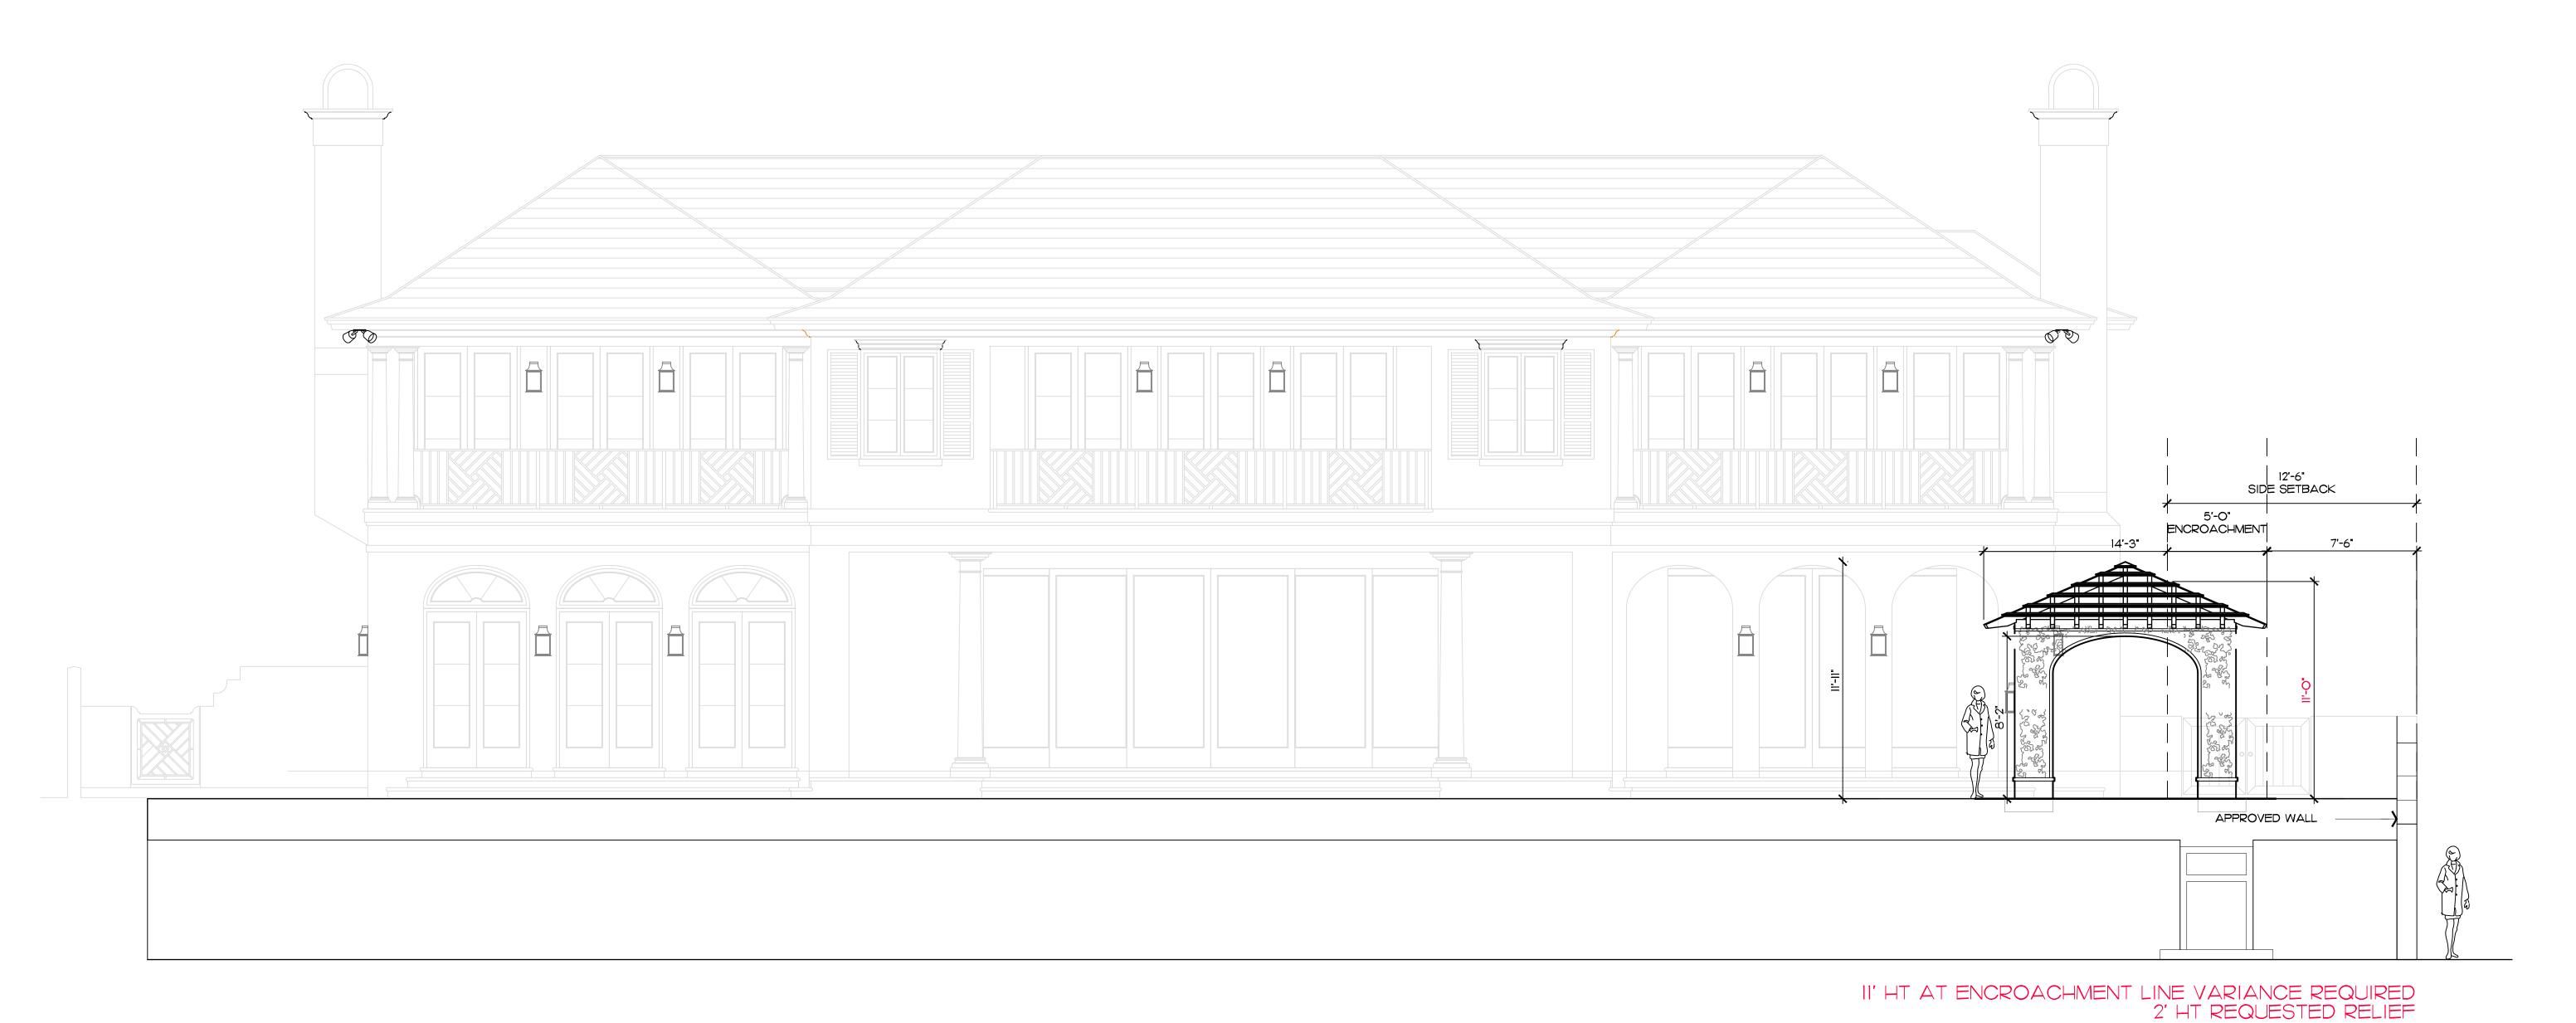

DATE: 10.18.2024

II'-4"HT AT ENCROACHMENT LINE VARIANCE REQUIRED 2'-4" HT REQUESTED RELIEF

Property Elevation - West

SCALE: 1/4"=1'-0"

COPYRIGHT:

The following drawings are instruments of service to the Landscape Architect. They are not products of design. All ideas, designs, arrangements and plans indicated or represented by this/these drawings are owned by and the property of the designer, and were created, evolved and developed for use on and in connection with this project. None of such ideas, designs, arrangements or plans shall be used by or disclosed to any person, firm or corporation without the written permission of the Landscape Architect.

# SHEET L6.0

5'-0" | ENCROACHMENT 7'-6" LAKE TRAIL ELEVATION AT THE PERGOLA

Property Elevation - West SCALE: 1/4"=1'-0"

Property Elevation - West SCALE: 1/4"=1'-0"

COPYRIGHT:

The following drawings are instruments of service to the Landscape Architect. They are not products of design. All ideas, designs, arrangements and plans indicated or represented by this/these drawings are owned by and the property of the designer, and were created, evolved and developed for use on and in connection with this project. None of such ideas, designs, arrangements or plans shall be used by or disclosed to any person, firm or corporation without the written permission of the Landscape Architect.