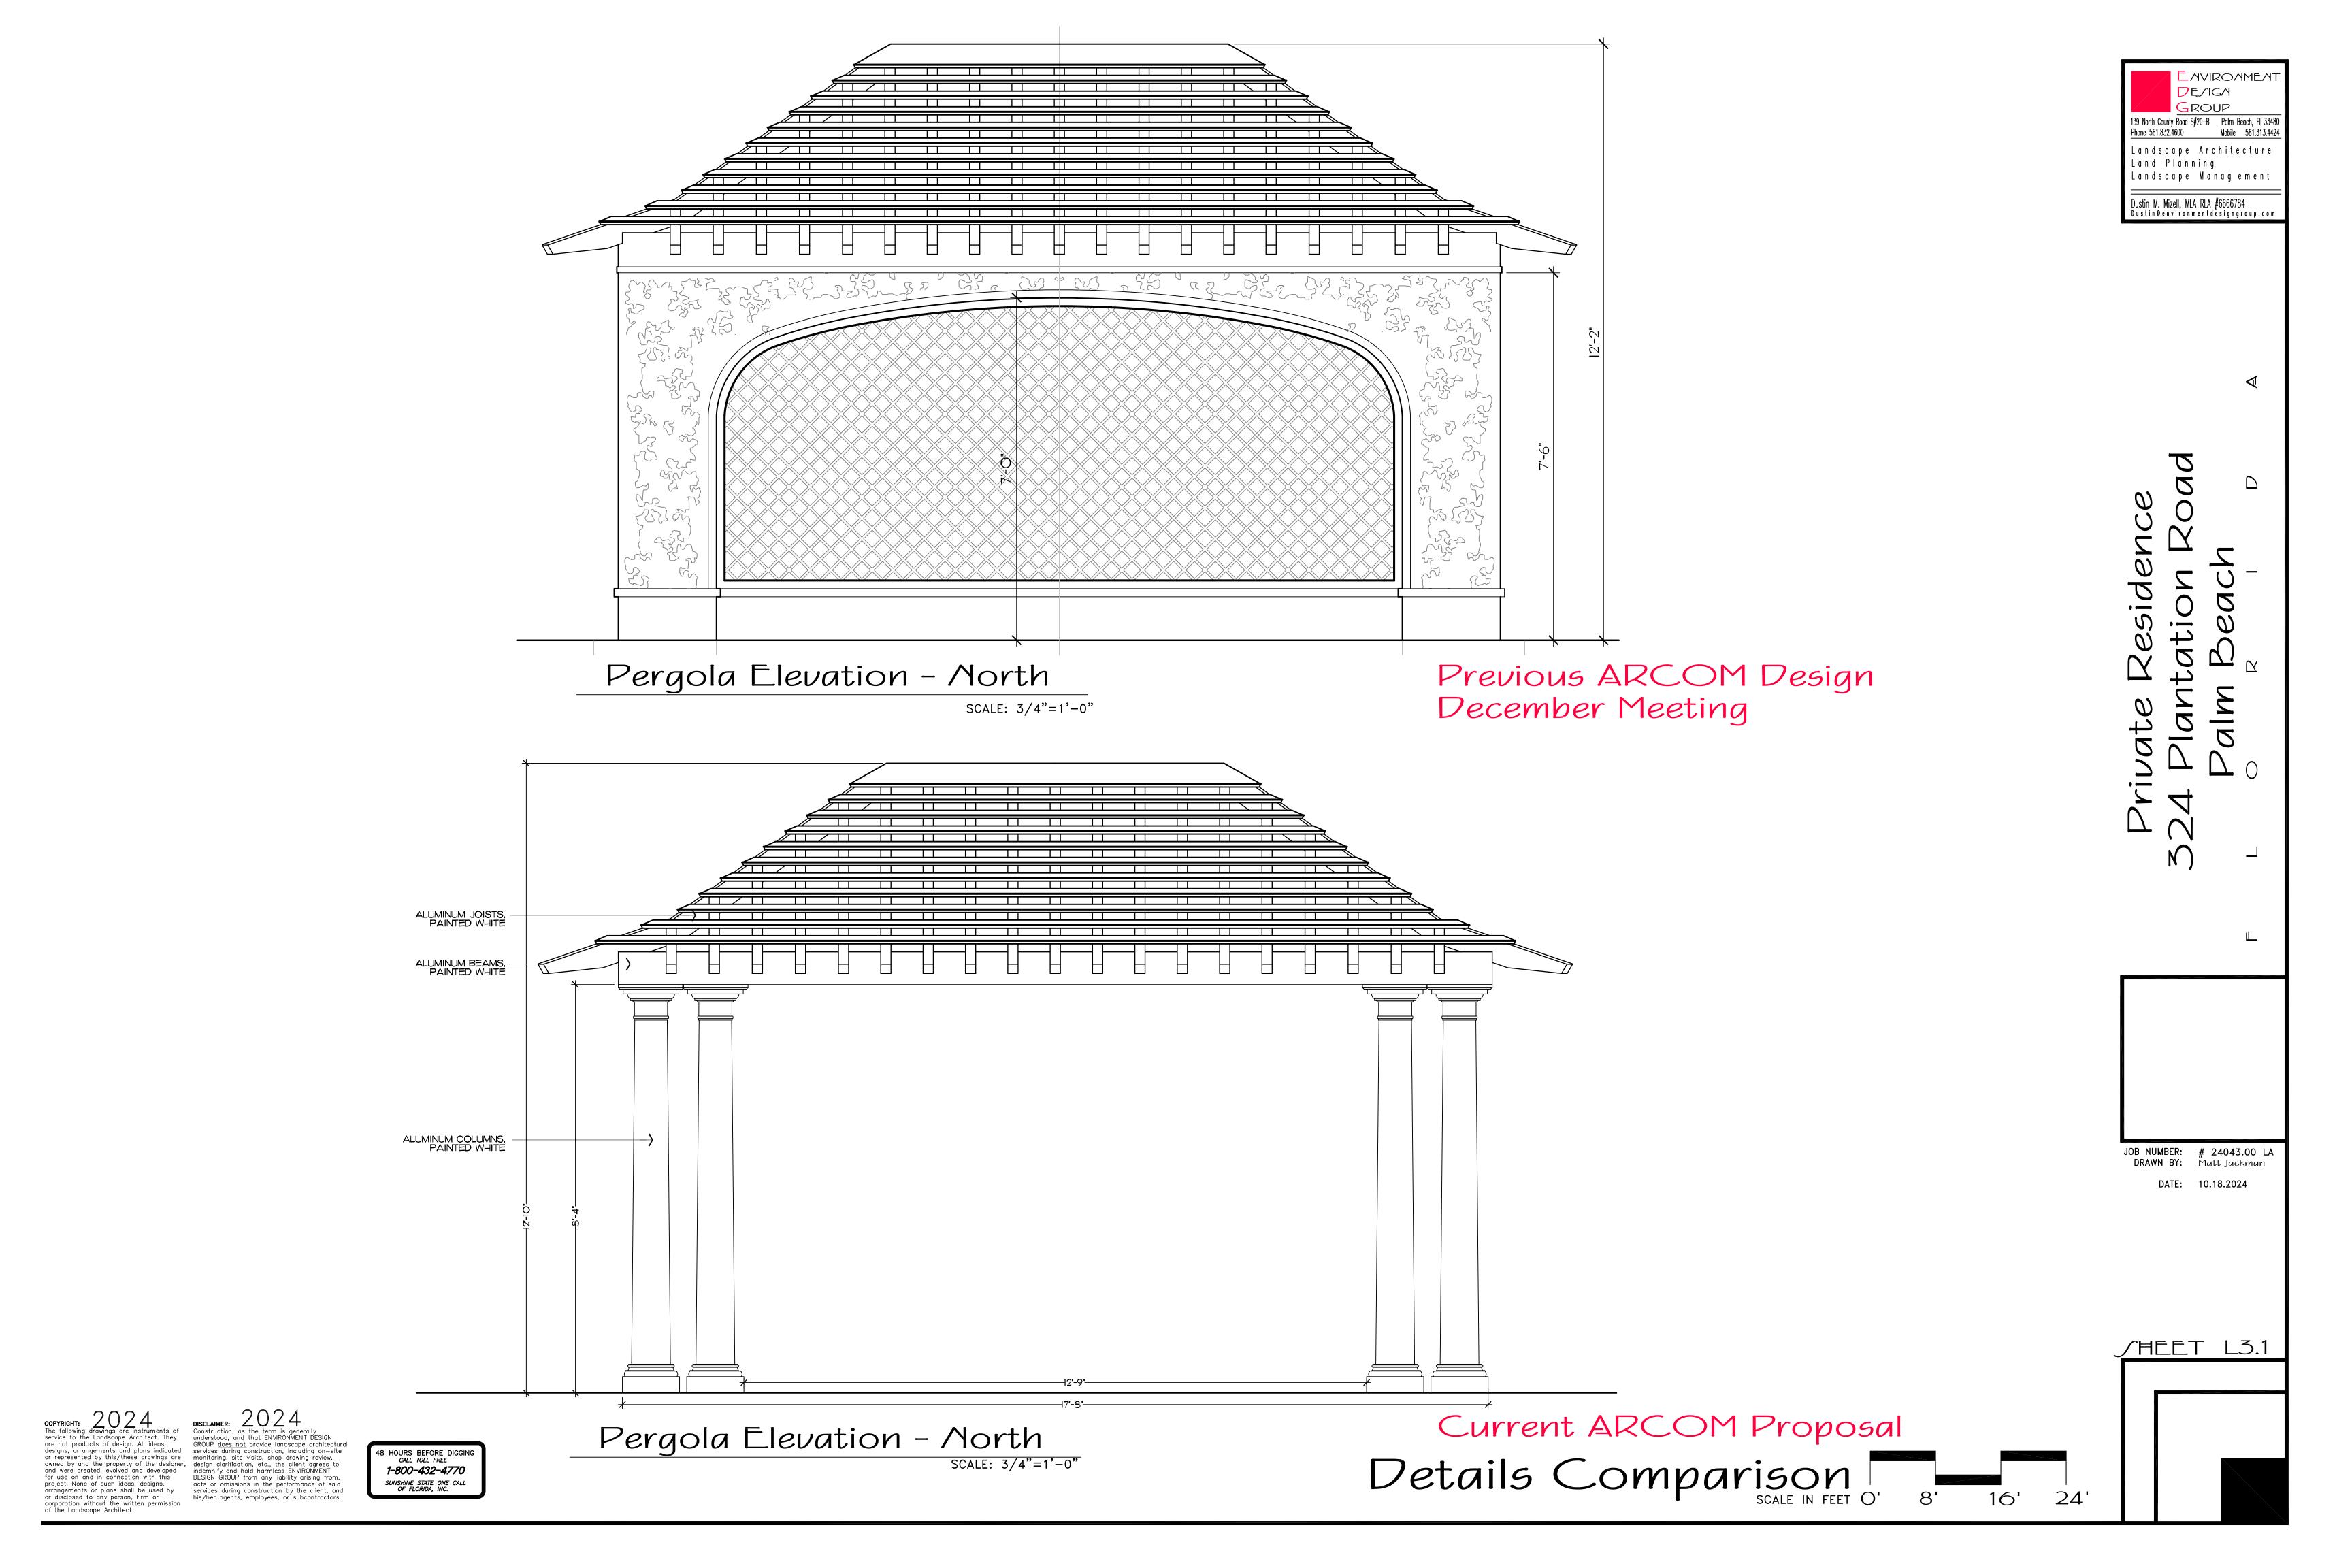

### Comments as per ARCOM Meeting 12.20.24

\*In the December Meeting the board discussed that they would be willing to support the pergola design making it a garden structure / folly.

\* The proposed re-design would require a variance due to the height restrictions within the pergola setback.

### Modifications to Previously Presented Plans

\* Minor hardscape revisions to add more open space.

-- See Sheet L-2.0

\* The design option was reviewed and modified with the owner.

-- See Sheet L3.0

\* This sheet is used for comparison between previously presented design and the current proposed design.

SeeSheet L3.1

\* The sheet depicts the variance request.

See Sheet L4.0

\* These sheets have been added to indicate that the pergola will not impact the neighbors.

-- See Sheet L-5.0 & L6.0

DE/IG/I GROUP 139 North County Road S#20-B Palm Beach, FI 33480 Phone 561.832.4600 Mobile 561.313.4424 Landscape Architecture Land Planning Landscape Management Dustin M. Mizell, MLA RLA #6666784 Dustin@environmentdesigngroup.com

# DECEMBER ARCOM PRESENTATION

ALUMINUM COLUMNS, PAINTED WHITE Currently Proposed Pergola Elevation - Morth

SCALE: 3/4"=1'-0"

PREVIOUS OCTOBER ARCOM PRESENTATION

Landscape Architecture Land Planning Landscape Management Dustin M. Mizell, MLA RLA #6666784 Dustin@environmentdesigngroup.com