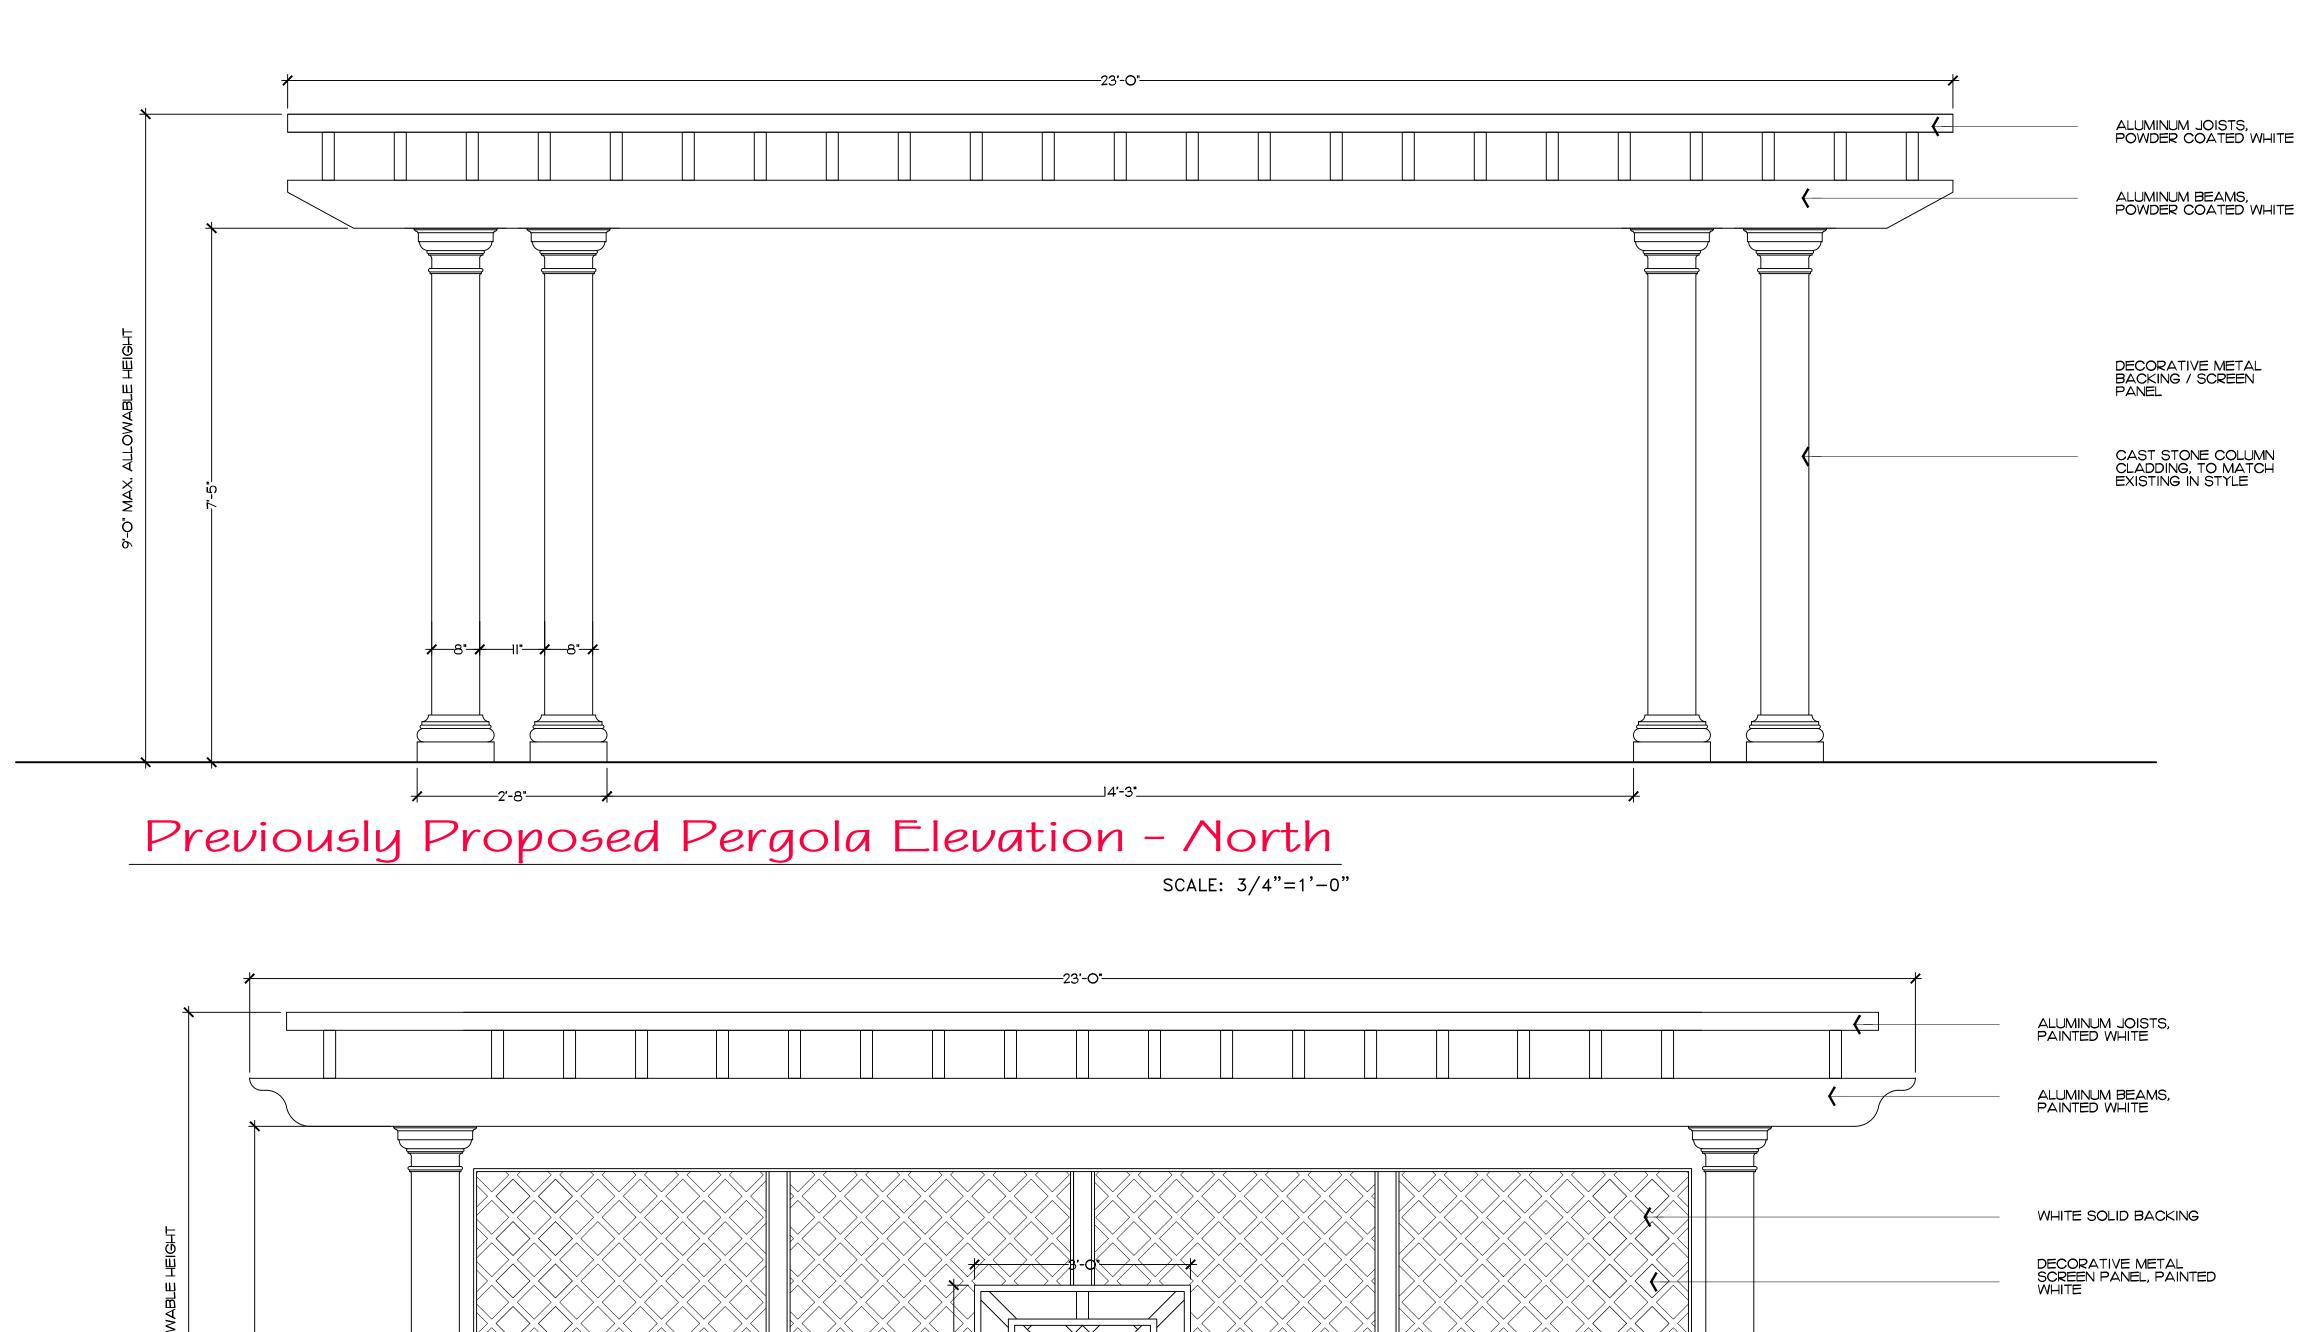

# DECEMBER ARCOM PRESENTATION

ALUMINUM COLUMNS, PAINTED WHITE Currently Proposed Pergola Elevation - Morth

SCALE: 3/4"=1'-0"

PREVIOUS OCTOBER ARCOM PRESENTATION

Landscape Architecture Land Planning Landscape Management Dustin M. Mizell, MLA RLA #6666784 Dustin@environmentdesigngroup.com

# Pergola Elevation - Morth

SCALE: 3/4"=1'-0"

Pergola Elevation - West

COPYRIGHT:

The following drawings are instruments of service to the Landscape Architect. They are not products of design. All ideas, designs, arrangements and plans indicated or represented by this/these drawings are owned by and the property of the designer, and were created, evolved and developed for use on and in connection with this project. None of such ideas, designs, arrangements or plans shall be used by or disclosed to any person, firm or or disclosed to any person, firm or corporation without the written permission of the Landscape Architect.