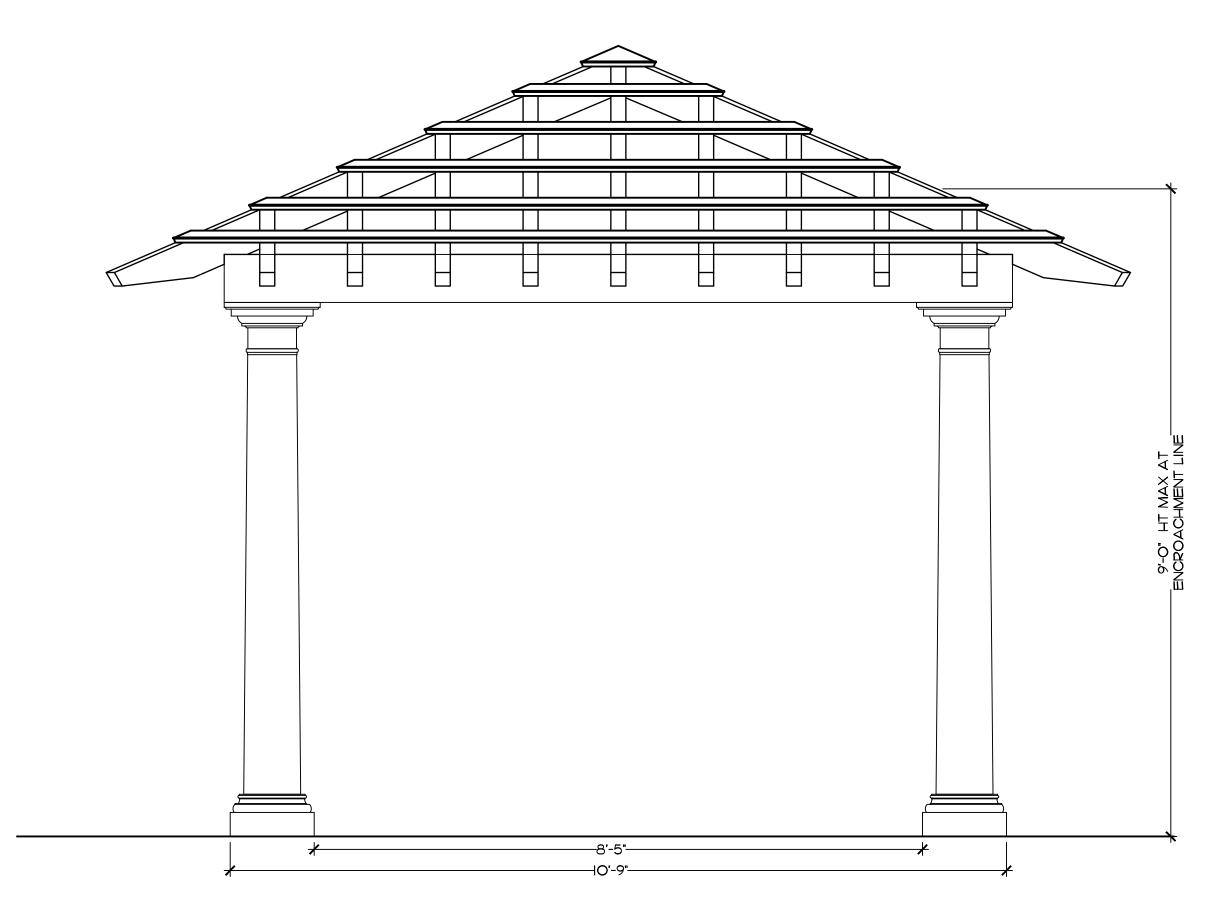

### Comments as per ARCOM Meeting 12.20.24

\*In the December Meeting the board discussed that they would be willing to support the pergola design making it a garden structure / folly.

\* The proposed re-design would require a variance due to the height restrictions within the pergola setback.

DATE: 10.18.2024

II'-4"HT AT ENCROACHMENT LINE VARIANCE REQUIRED 2'-4" HT REQUESTED RELIEF

Property Elevation - West

SCALE: 1/4"=1'-0"

COPYRIGHT:

The following drawings are instruments of service to the Landscape Architect. They are not products of design. All ideas, designs, arrangements and plans indicated or represented by this/these drawings are owned by and the property of the designer, and were created, evolved and developed for use on and in connection with this project. None of such ideas, designs, arrangements or plans shall be used by or disclosed to any person, firm or corporation without the written permission of the Landscape Architect.