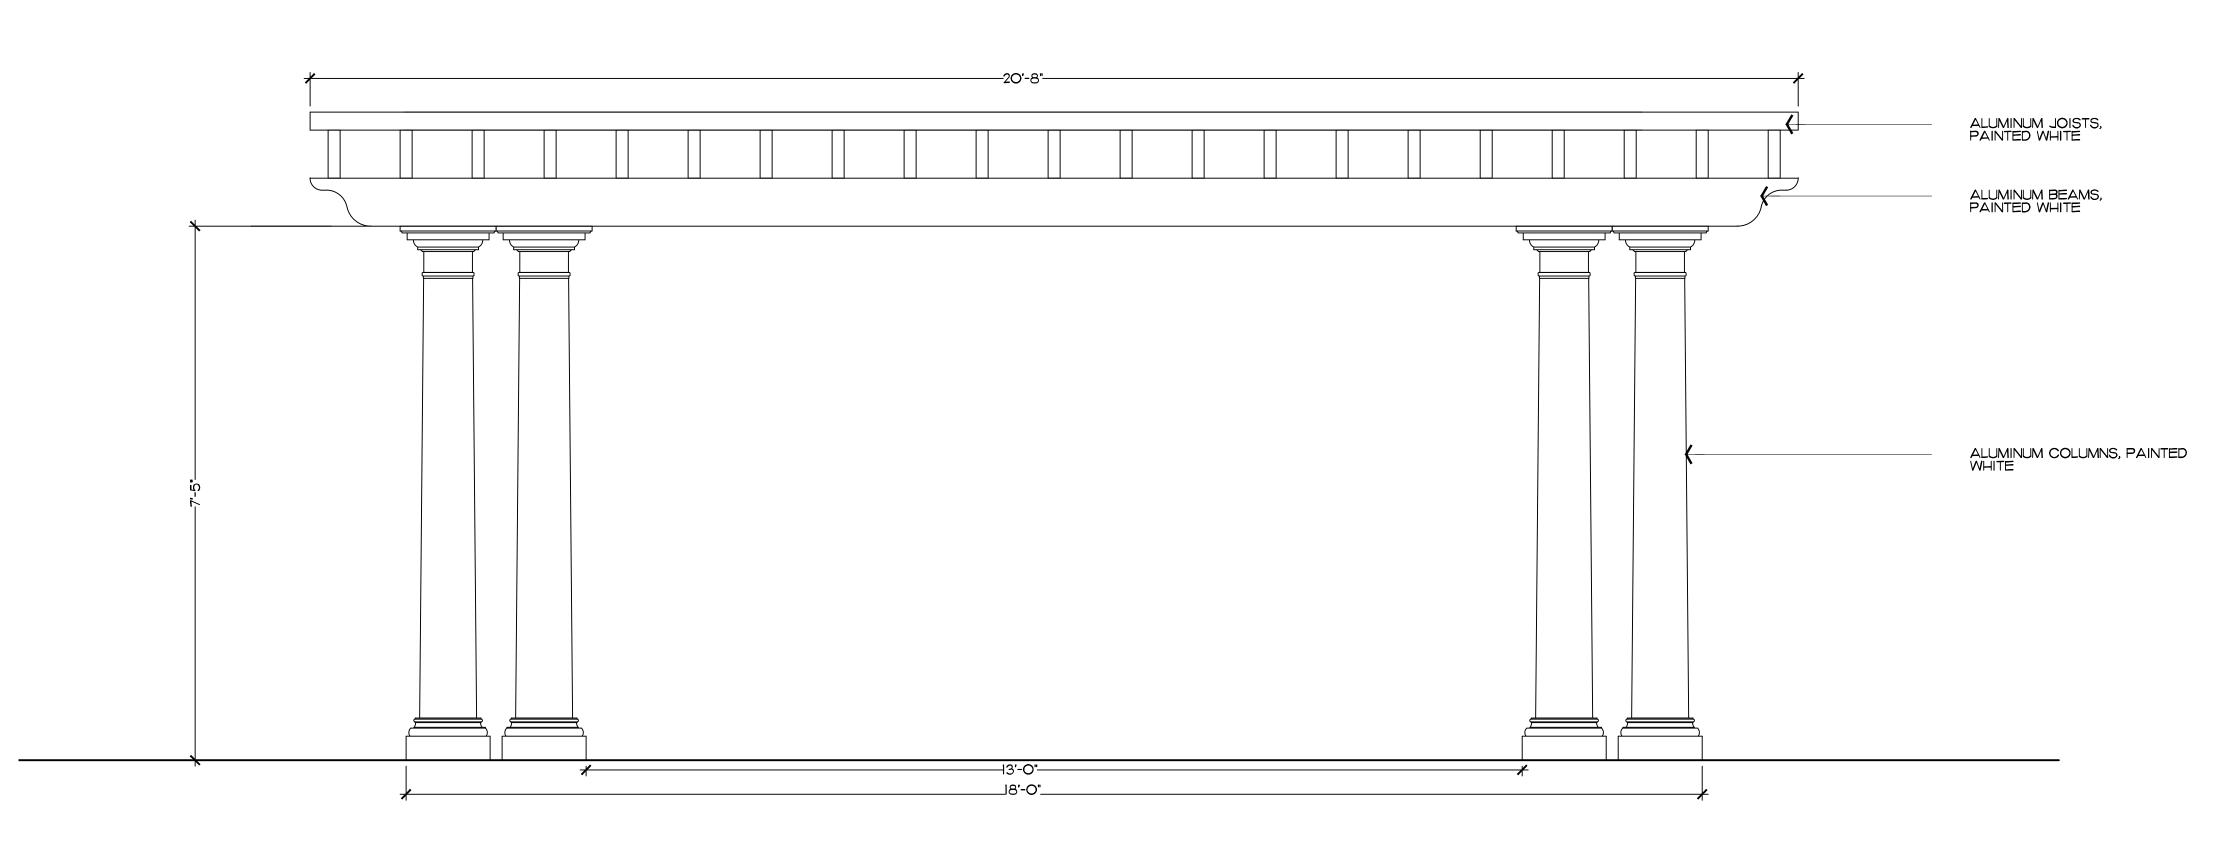

# Pergola Elevation - North SCALE: 3/4"=1'-0"

Pergola Elevation - West

Pergol

Pergola Layout

SCALE: 3/8"=1'-0"

COPYRIGHT:

The following drawings are instruments of service to the Landscape Architect. They are not products of design. All ideas, designs, arrangements and plans indicated or represented by this/these drawings are owned by and the property of the designer, and were created, evolved and developed for use on and in connection with this project. None of such ideas, designs, arrangements or plans shall be used by or disclosed to any person, firm or corporation without the written permission of the Landscape Architect.

# Pergola Elevation - Morth

SCALE: 3/4"=1'-0"

Pergola Elevation - West

COPYRIGHT:

The following drawings are instruments of service to the Landscape Architect. They are not products of design. All ideas, designs, arrangements and plans indicated or represented by this/these drawings are owned by and the property of the designer, and were created, evolved and developed for use on and in connection with this project. None of such ideas, designs, arrangements or plans shall be used by or disclosed to any person, firm or or disclosed to any person, firm or corporation without the written permission of the Landscape Architect.

### Pergola Elevation - Morth

Pergola Elevation - West SCALE: 3/4"=1'-0"

COPYRIGHT:

The following drawings are instruments of service to the Landscape Architect. They are not products of design. All ideas, designs, arrangements and plans indicated or represented by this/these drawings are owned by and the property of the designer, and were created, evolved and developed for use on and in connection with this project. None of such ideas, designs, arrangements or plans shall be used by or disclosed to any person, firm or or disclosed to any person, firm or corporation without the written permission of the Landscape Architect.