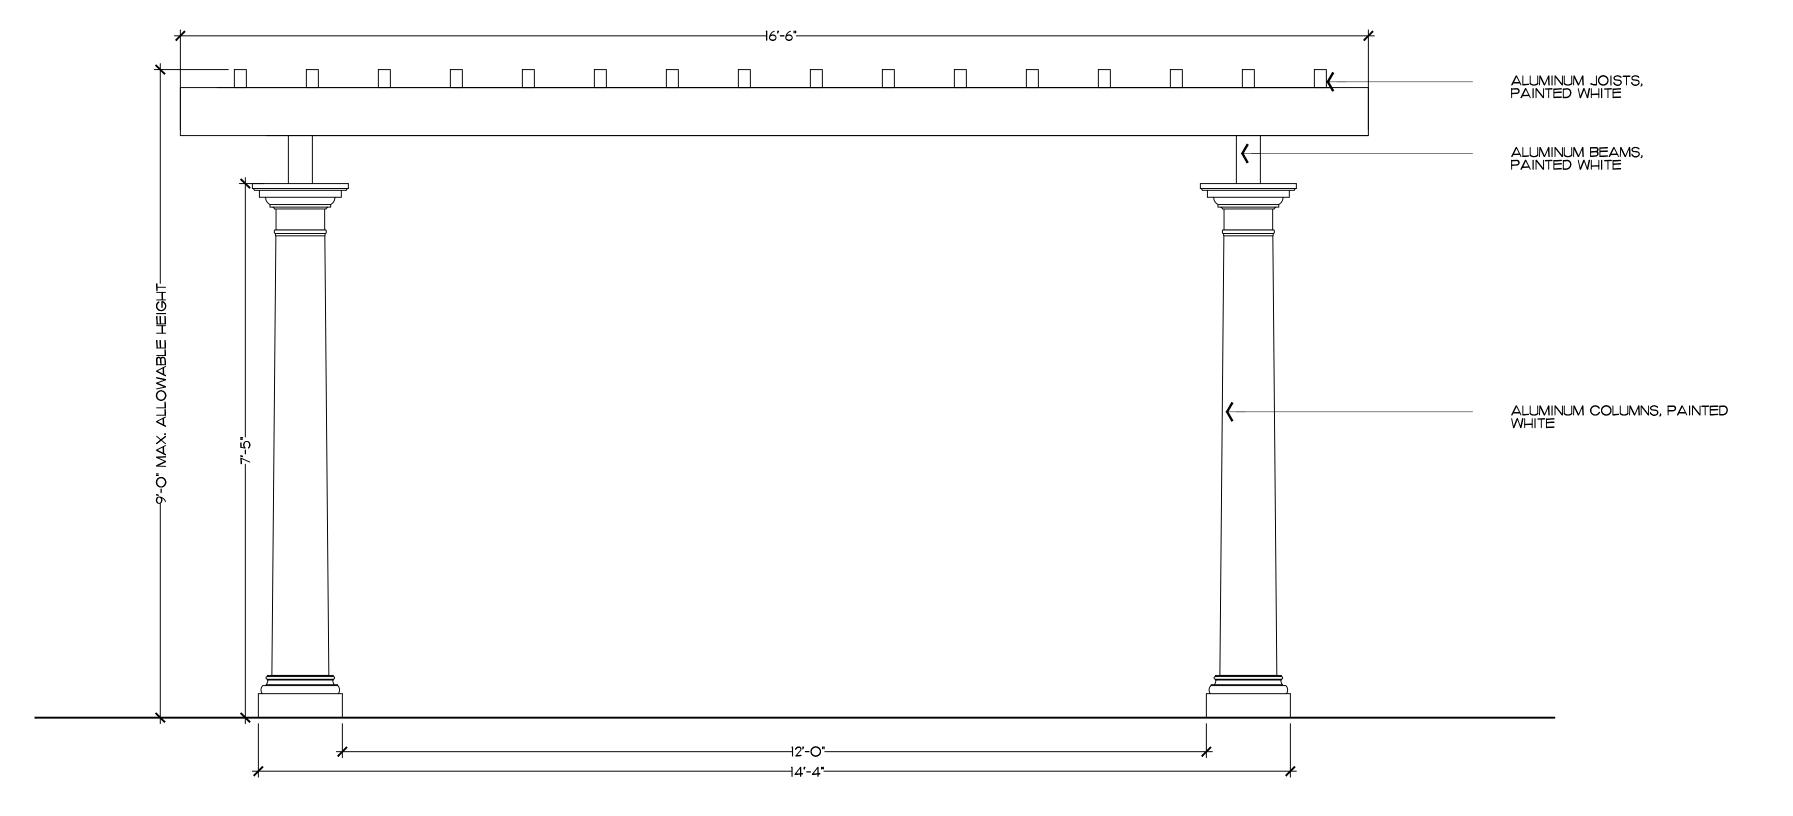

# DECEMBER ARCOM PRESENTATION

ALUMINUM COLUMNS, PAINTED WHITE Currently Proposed Pergola Elevation - Morth

SCALE: 3/4"=1'-0"

PREVIOUS OCTOBER ARCOM PRESENTATION

Landscape Architecture Land Planning Landscape Management Dustin M. Mizell, MLA RLA #6666784 Dustin@environmentdesigngroup.com