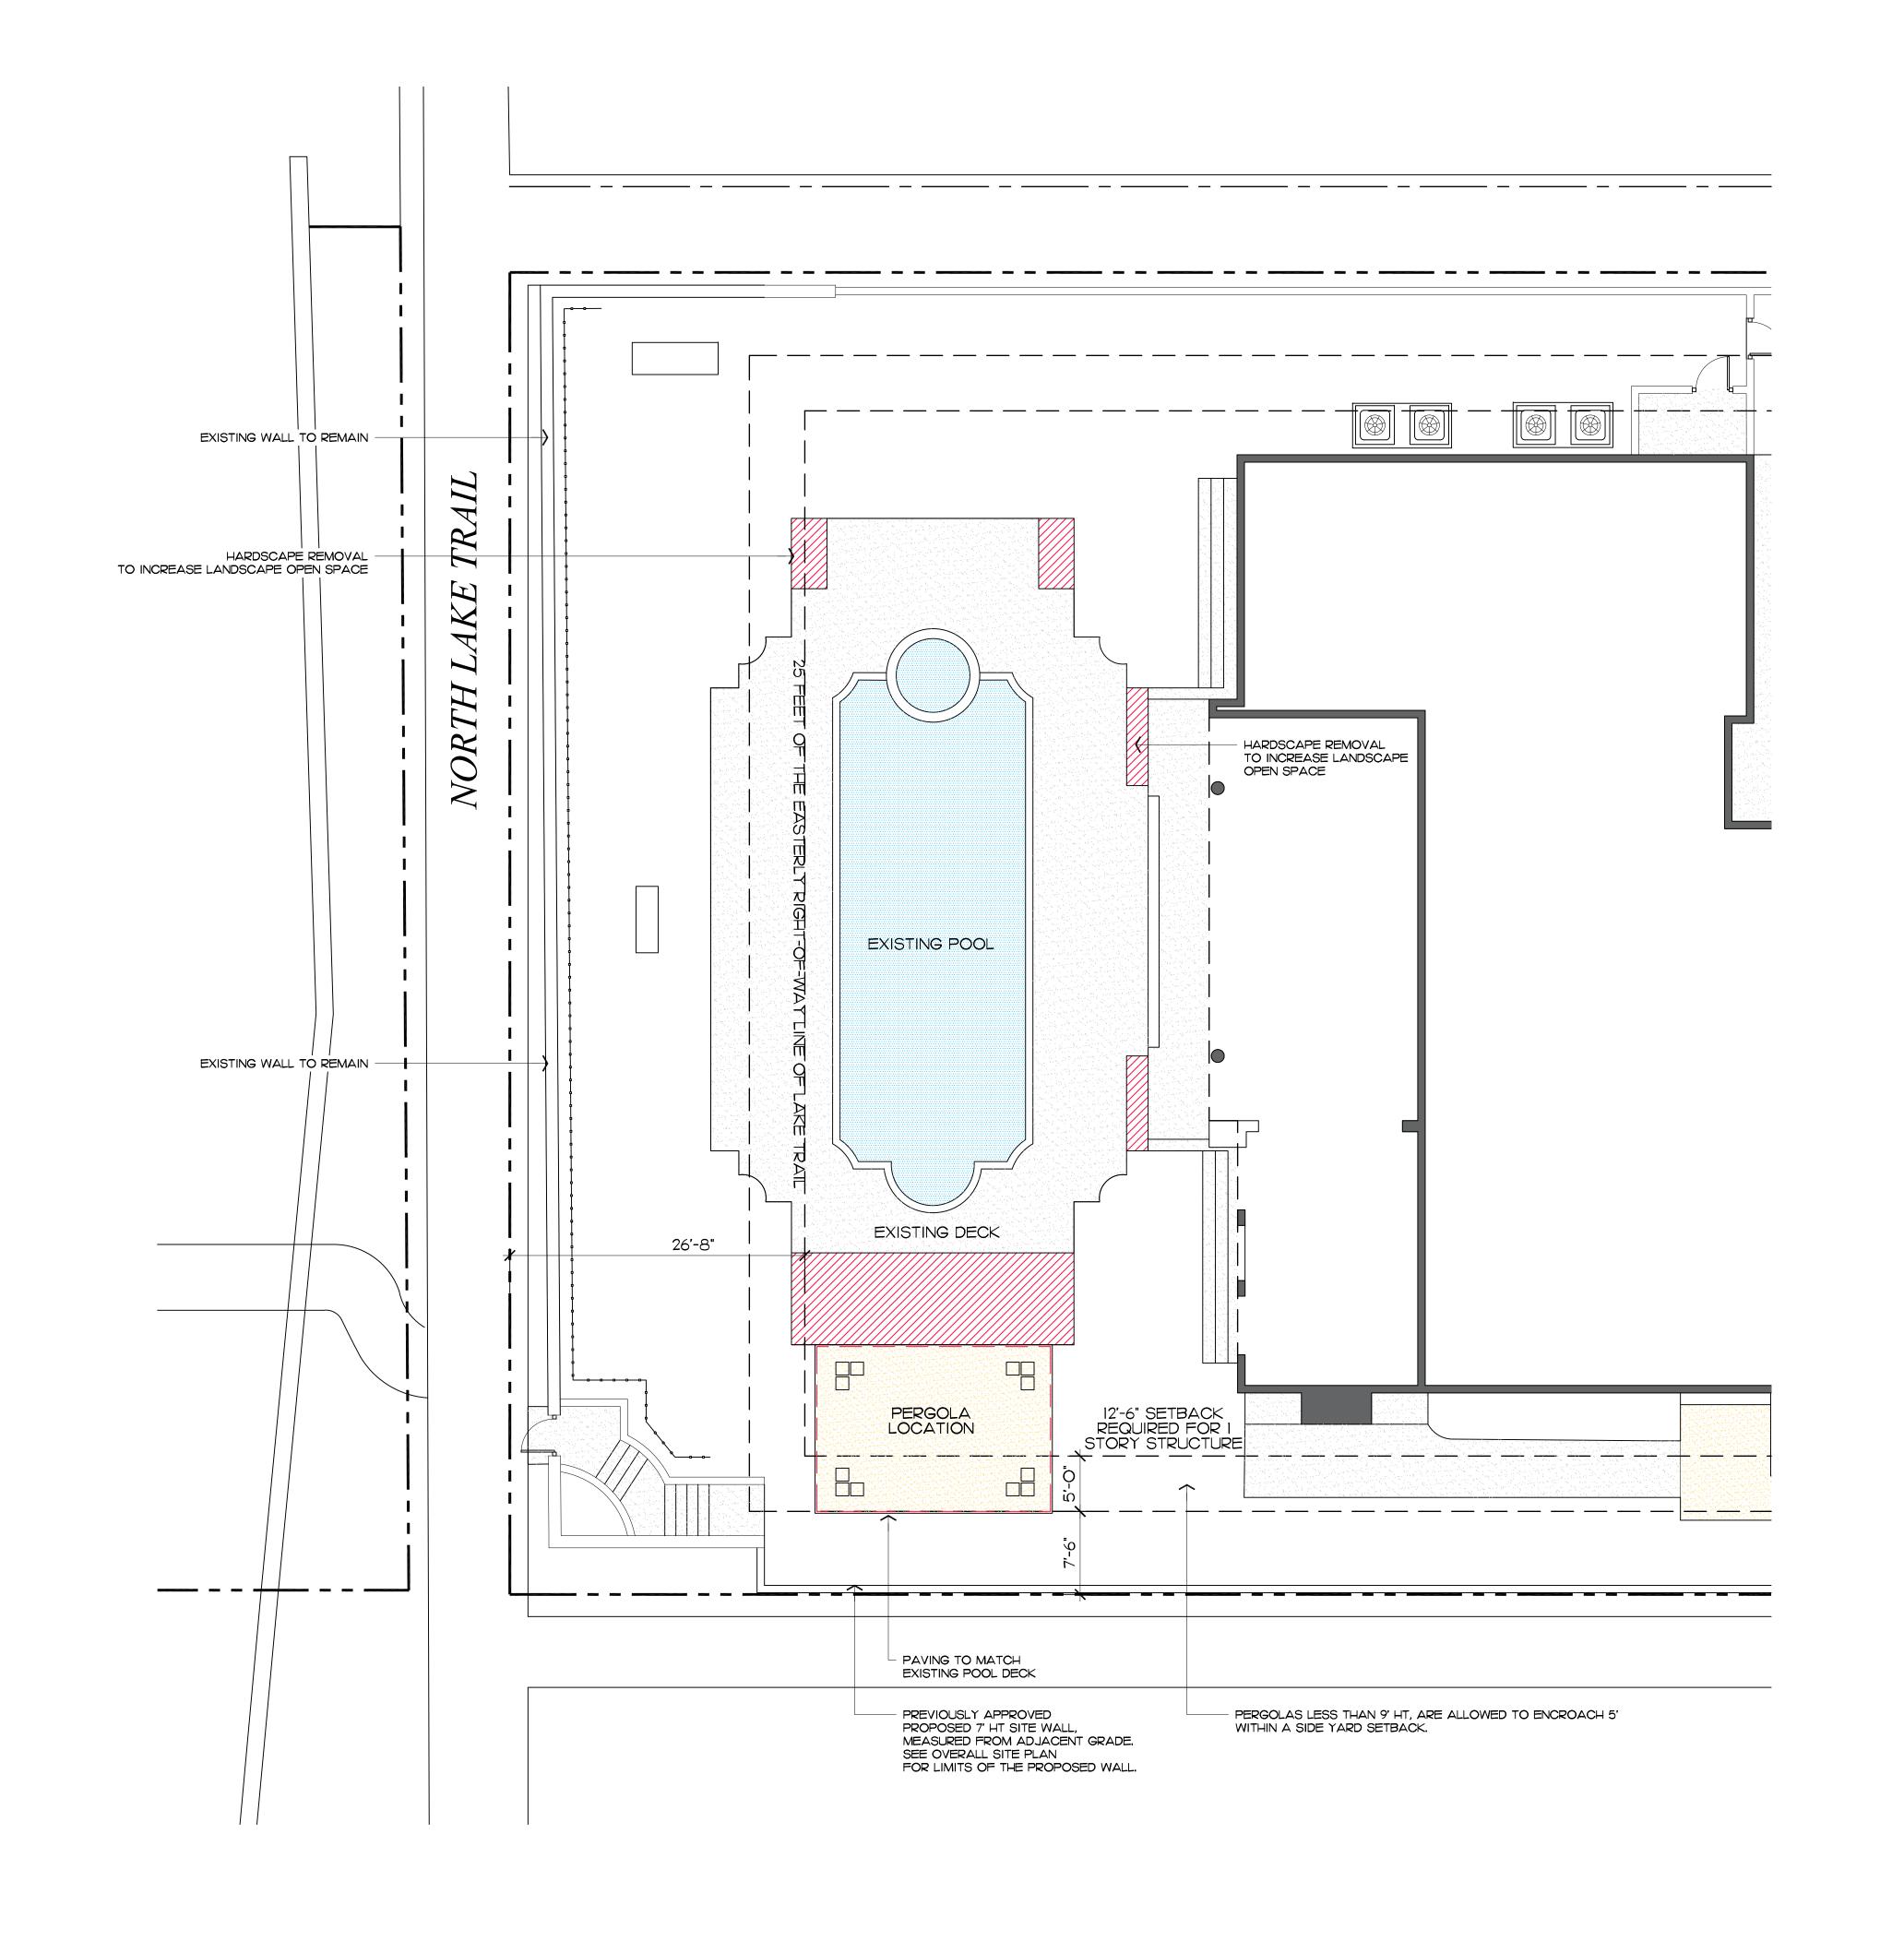

### Modifications to Previously Presented Plans

\* Minor hardscape revisions to add more open space.

-- See Sheet L-2.0

\* The design option was reviewed and modified with the owner.

-- See Sheet L3.0

\* This sheet is used for comparison between previously presented design and the current proposed design.

SeeSheet L3.1

\* The sheet depicts the variance request.

See Sheet L4.0

\* These sheets have been added to indicate that the pergola will not impact the neighbors.

-- See Sheet L-5.0 & L6.0

DE/IG/I GROUP 139 North County Road S#20-B Palm Beach, FI 33480 Phone 561.832.4600 Mobile 561.313.4424 Landscape Architecture Land Planning Landscape Management Dustin M. Mizell, MLA RLA #6666784 Dustin@environmentdesigngroup.com

48 HOURS BEFORE DIGGING
CALL TOLL FREE
1-800-432-4770
SUNSHINE STATE ONE CALL
OF FLORIDA, INC.

JOB NUMBER: # 24043.00 LA DRAWN BY: Matt Jackman

DATE: 10.18.2024

SHEET L5.0

COCONUT PALMS CLUSIA HEDGE PLEACHED MAINTAINED AT 20' HT, TO REPLACE EXISTING FICUS HEDGE IN POOR CONDITION PROPOSED HEDGE IN FRONT OF WALL, HEIGHT AND SPECIES TO BE DETERMINED EXISTING STEPPED SITE WALL, SCREENED WITH NEW HEDGE LOCATION OF
PROPOSED PERGOLA ON
324 PLANTATION SITE
NOT VISIBLE FROM LAKE
TRAIL ACCESS OR
ADJACENT PROPERTY