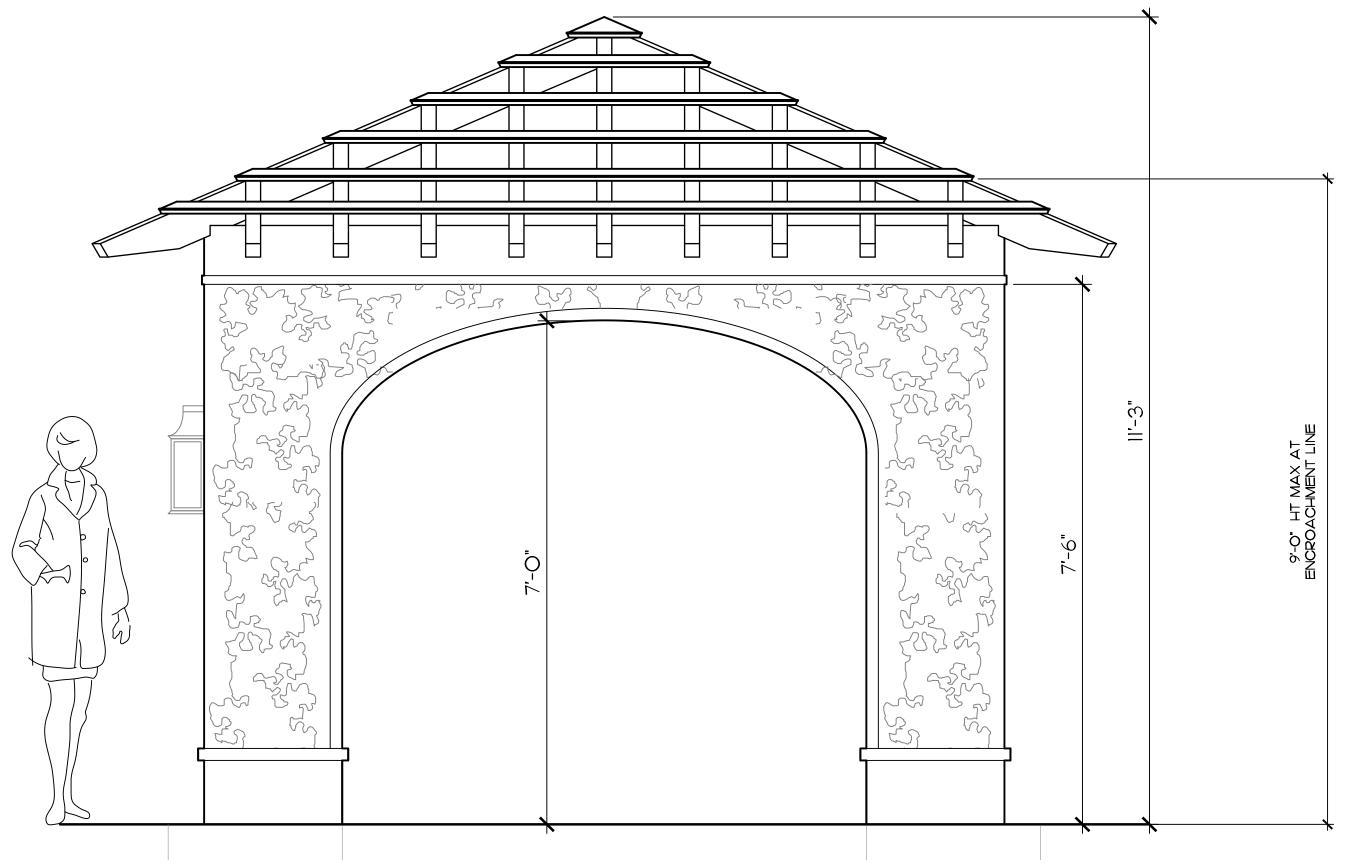

### Comments as per ARCOM Meeting 12.20.24

\*In the December Meeting the board discussed that they would be willing to support the pergola design making it a garden structure / folly.

\* The proposed re-design would require a variance due to the height restrictions within the pergola setback.

DATE: 10.18.2024

II'-4"HT AT ENCROACHMENT LINE VARIANCE REQUIRED 2'-4" HT REQUESTED RELIEF

Property Elevation - West

SCALE: 1/4"=1'-0"

COPYRIGHT:

The following drawings are instruments of service to the Landscape Architect. They are not products of design. All ideas, designs, arrangements and plans indicated or represented by this/these drawings are owned by and the property of the designer, and were created, evolved and developed for use on and in connection with this project. None of such ideas, designs, arrangements or plans shall be used by or disclosed to any person, firm or corporation without the written permission of the Landscape Architect.