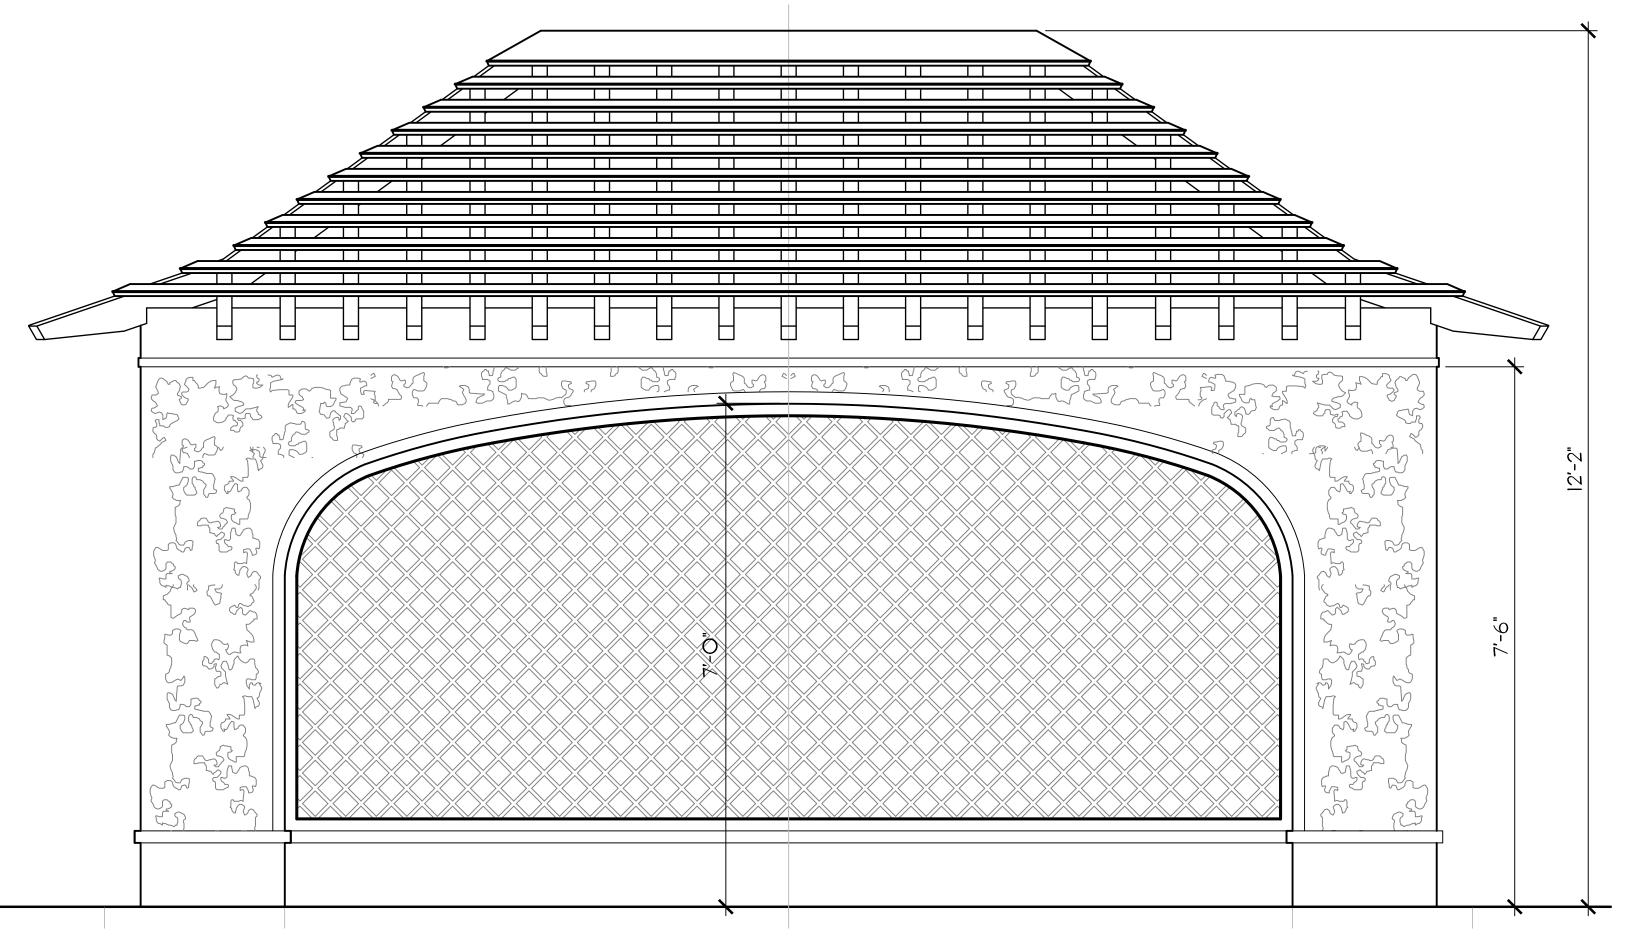

# Pergola Elevation - North SCALE: 3/4"=1'-0"

Pergola Elevation - West

Pergol

Pergola Layout

SCALE: 3/8"=1'-0"

COPYRIGHT:

The following drawings are instruments of service to the Landscape Architect. They are not products of design. All ideas, designs, arrangements and plans indicated or represented by this/these drawings are owned by and the property of the designer, and were created, evolved and developed for use on and in connection with this project. None of such ideas, designs, arrangements or plans shall be used by or disclosed to any person, firm or corporation without the written permission of the Landscape Architect.

# Pergola Elevation - Morth

SCALE: 3/4"=1'-0"

Pergola Elevation - West

COPYRIGHT:

The following drawings are instruments of service to the Landscape Architect. They are not products of design. All ideas, designs, arrangements and plans indicated or represented by this/these drawings are owned by and the property of the designer, and were created, evolved and developed for use on and in connection with this project. None of such ideas, designs, arrangements or plans shall be used by or disclosed to any person, firm or or disclosed to any person, firm or corporation without the written permission of the Landscape Architect.

### Pergola Elevation - Morth

Pergola Elevation - West SCALE: 3/4"=1'-0"

COPYRIGHT:

The following drawings are instruments of service to the Landscape Architect. They are not products of design. All ideas, designs, arrangements and plans indicated or represented by this/these drawings are owned by and the property of the designer, and were created, evolved and developed for use on and in connection with this project. None of such ideas, designs, arrangements or plans shall be used by or disclosed to any person, firm or or disclosed to any person, firm or corporation without the written permission of the Landscape Architect.