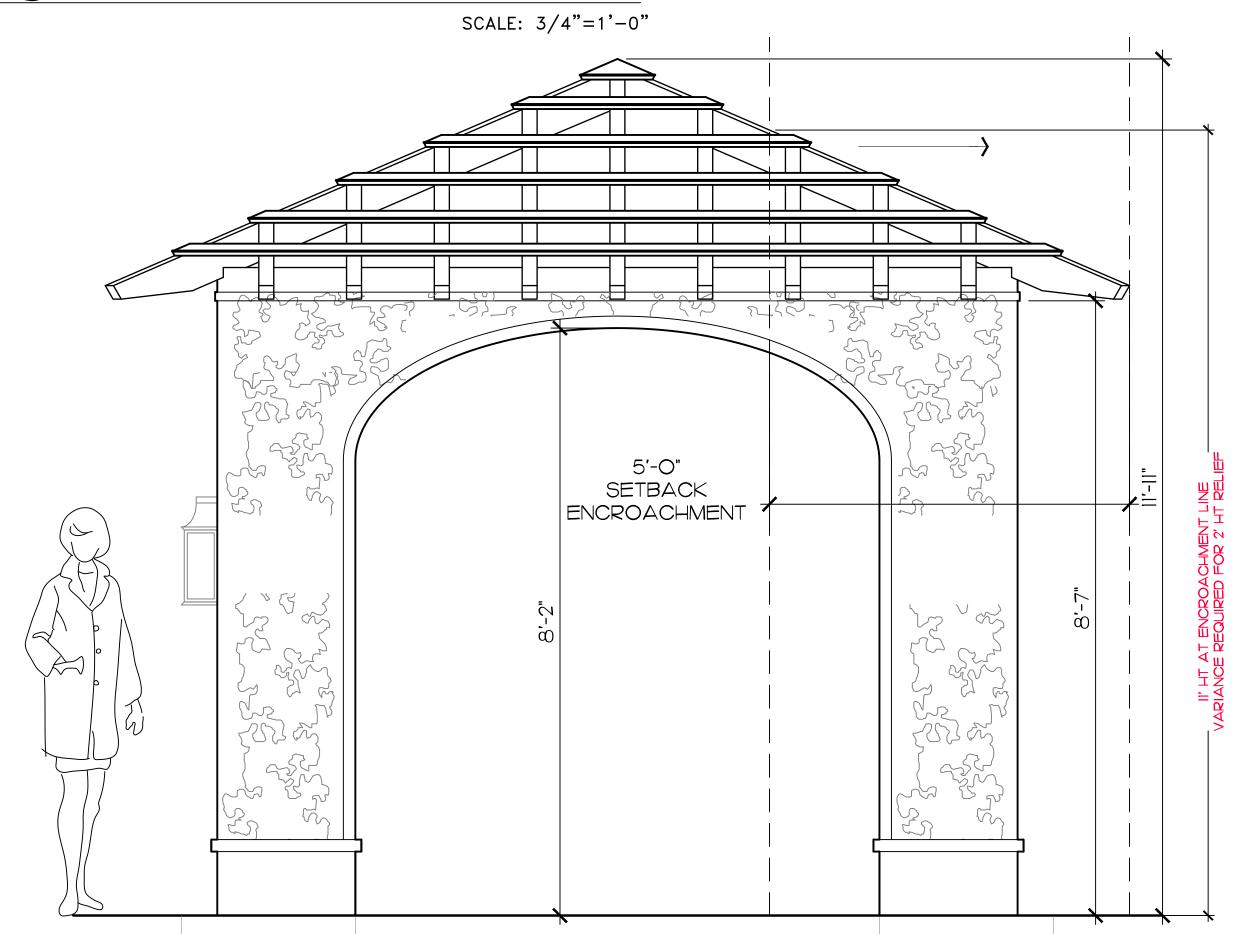

DATE: 10.18.2024

II'-4"HT AT ENCROACHMENT LINE VARIANCE REQUIRED 2'-4" HT REQUESTED RELIEF

Property Elevation - West

SCALE: 1/4"=1'-0"

COPYRIGHT:

The following drawings are instruments of service to the Landscape Architect. They are not products of design. All ideas, designs, arrangements and plans indicated or represented by this/these drawings are owned by and the property of the designer, and were created, evolved and developed for use on and in connection with this project. None of such ideas, designs, arrangements or plans shall be used by or disclosed to any person, firm or corporation without the written permission of the Landscape Architect.

# SHEET L6.0

5'-0" | ENCROACHMENT 7'-6" LAKE TRAIL ELEVATION AT THE PERGOLA

Property Elevation - West SCALE: 1/4"=1'-0"

Property Elevation - West SCALE: 1/4"=1'-0"

COPYRIGHT:

The following drawings are instruments of service to the Landscape Architect. They are not products of design. All ideas, designs, arrangements and plans indicated or represented by this/these drawings are owned by and the property of the designer, and were created, evolved and developed for use on and in connection with this project. None of such ideas, designs, arrangements or plans shall be used by or disclosed to any person, firm or corporation without the written permission of the Landscape Architect.