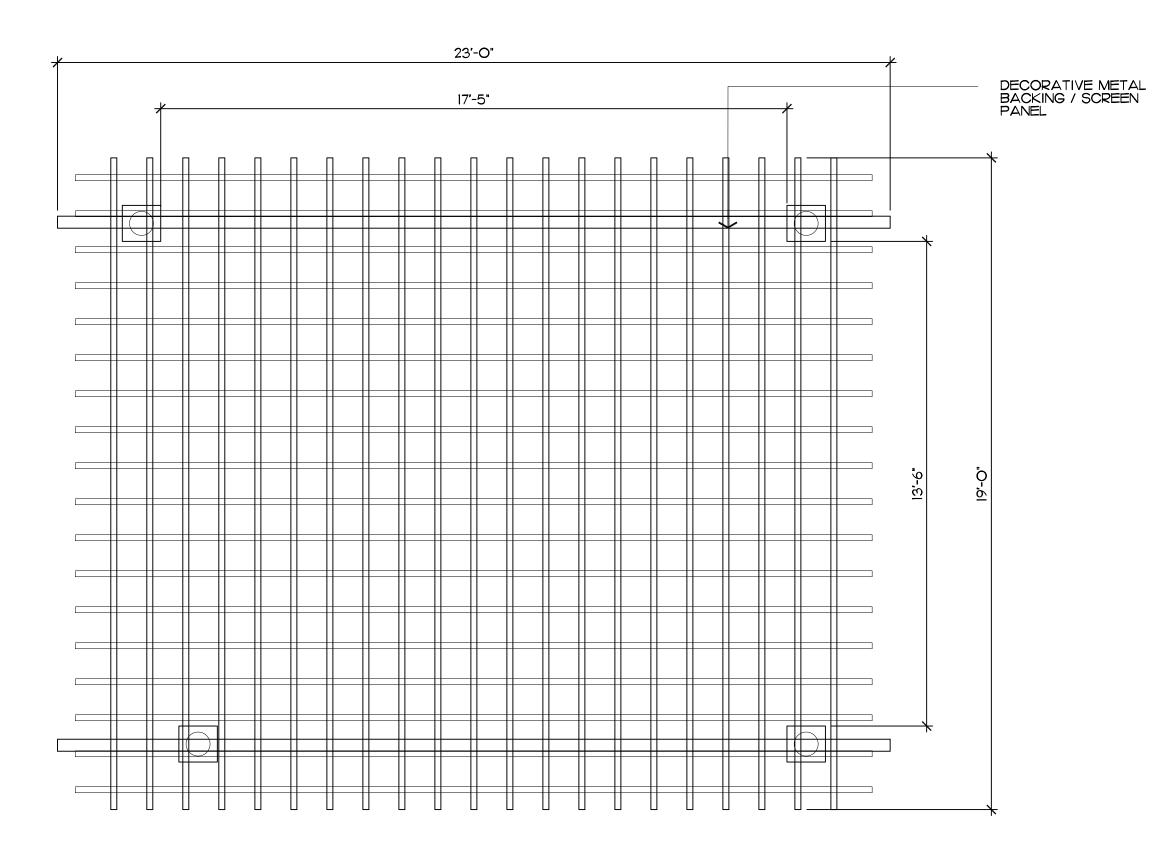

# Pergola Elevation - North SCALE: 3/4"=1'-0"

Pergola Elevation - West

Pergol

Pergola Layout

SCALE: 3/8"=1'-0"

COPYRIGHT:

The following drawings are instruments of service to the Landscape Architect. They are not products of design. All ideas, designs, arrangements and plans indicated or represented by this/these drawings are owned by and the property of the designer, and were created, evolved and developed for use on and in connection with this project. None of such ideas, designs, arrangements or plans shall be used by or disclosed to any person, firm or corporation without the written permission of the Landscape Architect.

Pergola Layout

SCALE: 1/2"=1'-0" Current ARCOM Design
Details Option E SCALE IN FEET O'

**D**E/IG/I Landscape Architecture Land Planning Landscape Management Dustin M. Mizell, MLA RLA #6666784 Dustin@environmentdesigngroup.com