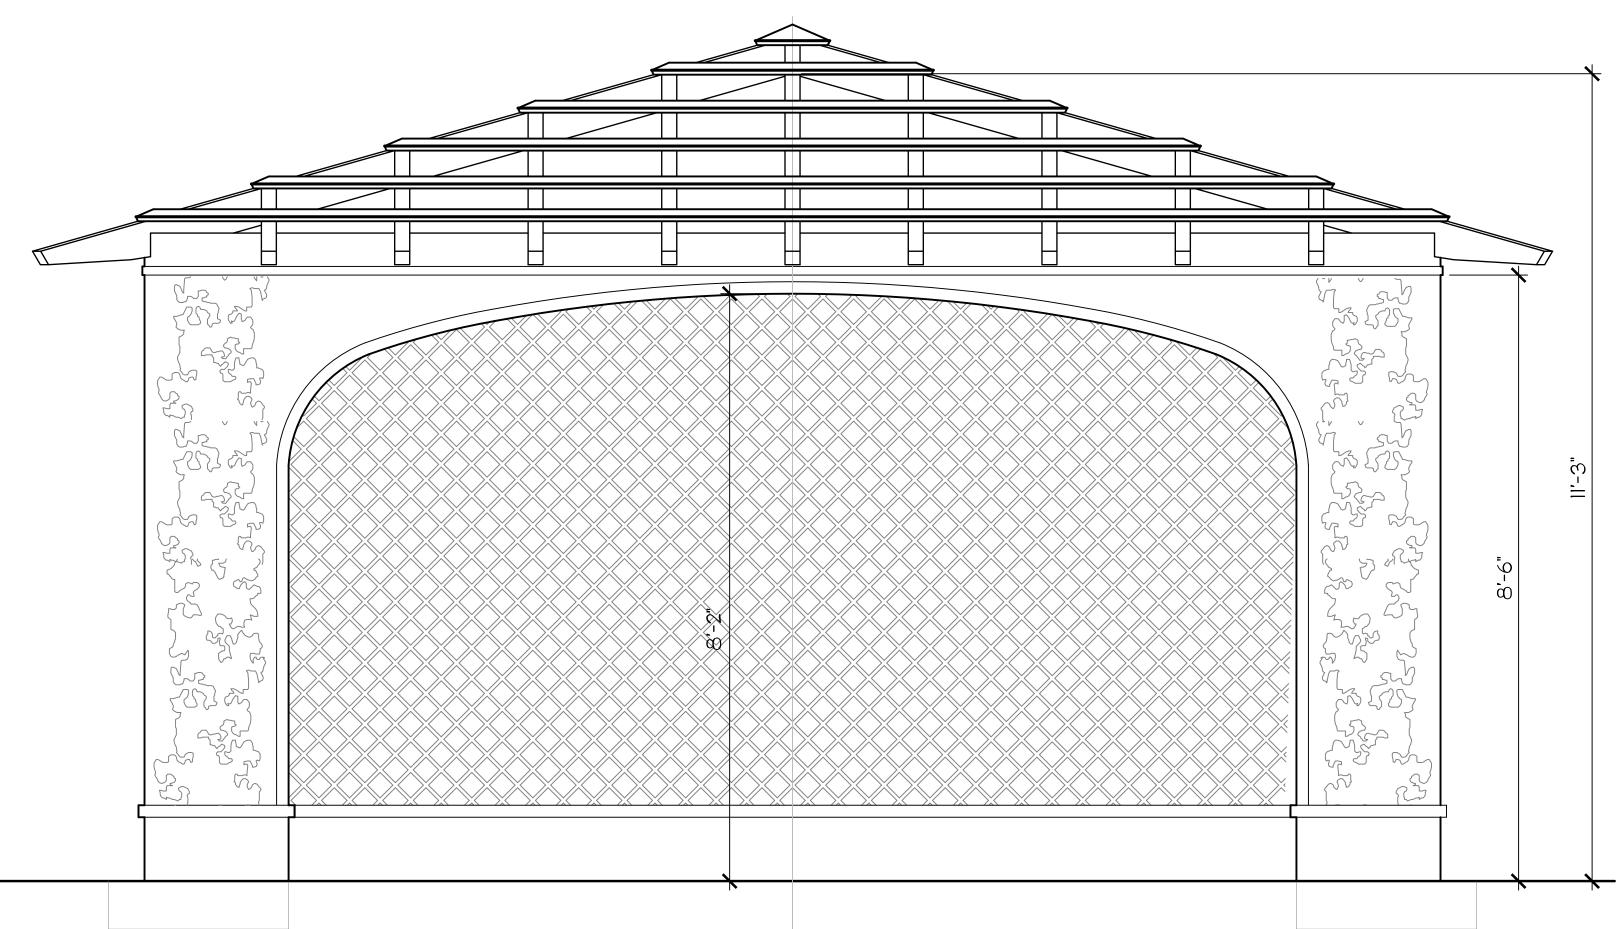

# Pergola Elevation - North SCALE: 3/4"=1'-0"

Pergola Elevation - West

Pergol

Pergola Layout

SCALE: 3/8"=1'-0"

COPYRIGHT:

The following drawings are instruments of service to the Landscape Architect. They are not products of design. All ideas, designs, arrangements and plans indicated or represented by this/these drawings are owned by and the property of the designer, and were created, evolved and developed for use on and in connection with this project. None of such ideas, designs, arrangements or plans shall be used by or disclosed to any person, firm or corporation without the written permission of the Landscape Architect.

# Pergola Elevation - Morth

SCALE: 3/4"=1'-0"

Pergola Elevation - West

COPYRIGHT:

The following drawings are instruments of service to the Landscape Architect. They are not products of design. All ideas, designs, arrangements and plans indicated or represented by this/these drawings are owned by and the property of the designer, and were created, evolved and developed for use on and in connection with this project. None of such ideas, designs, arrangements or plans shall be used by or disclosed to any person, firm or or disclosed to any person, firm or corporation without the written permission of the Landscape Architect.