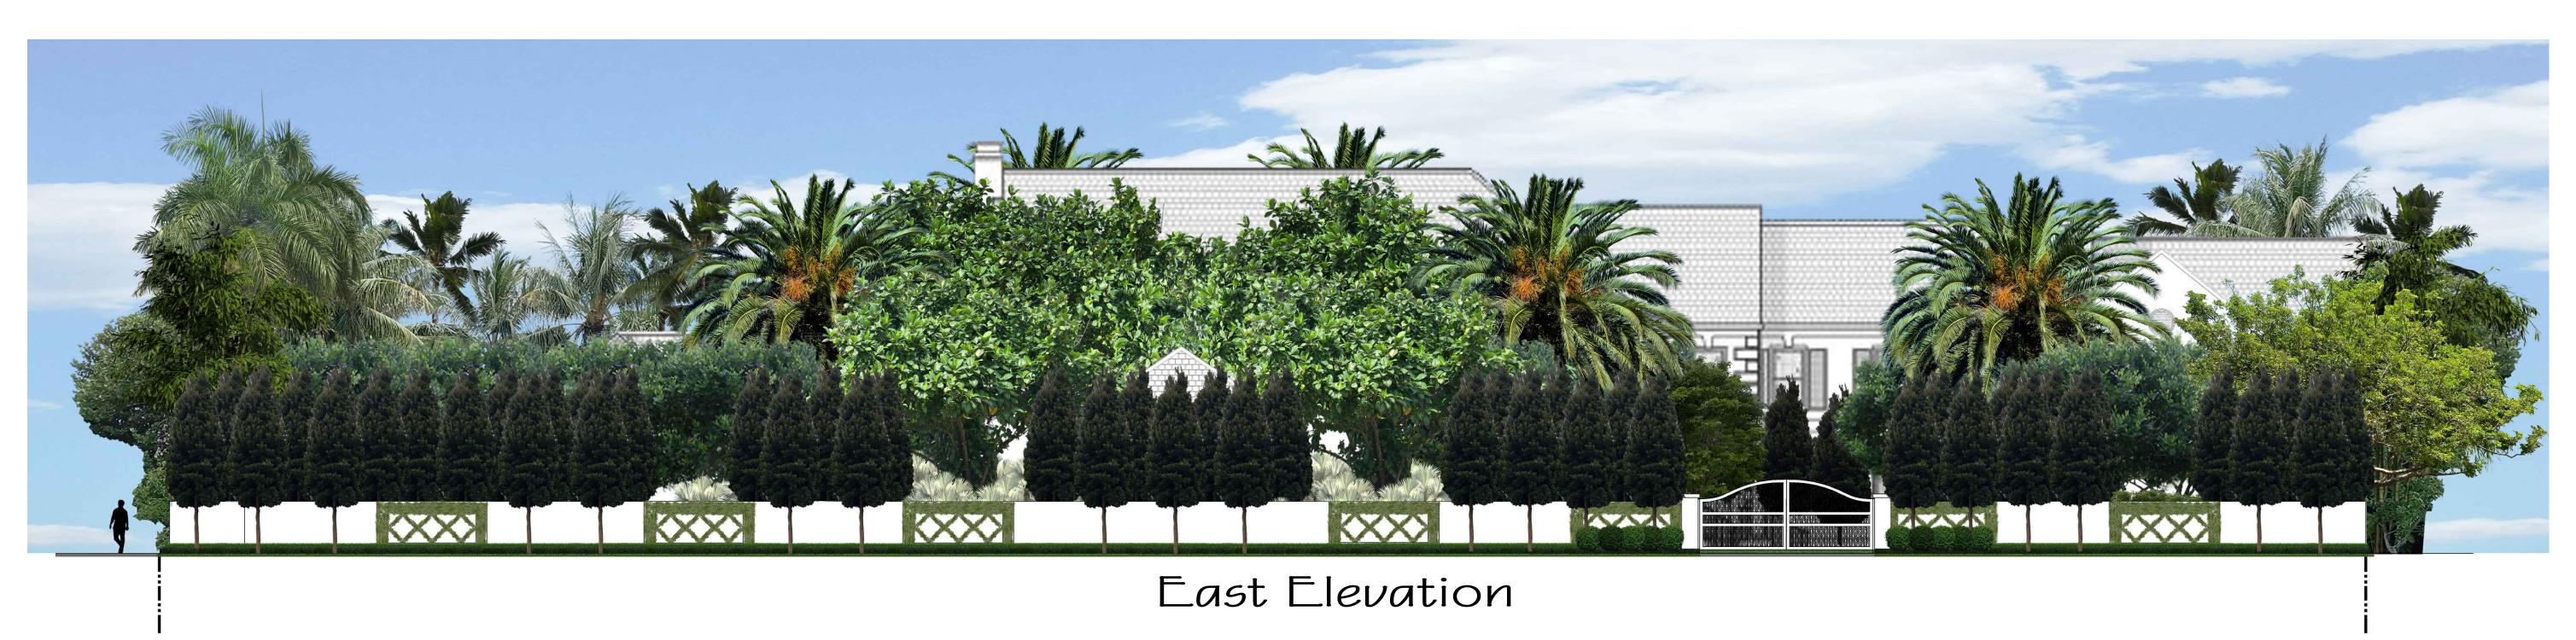

### Trees & Palms

| SYMBOL                                                                                                                                                                                                                                                                                                                                                                                                                                                                                                                                                                                                                                                                                                                                                                                                                                                                                                                                                                                                                                                                                                                                                                                                                                                                                                                                                                                                                                                                                                                                                                                                                                                                                                                                                                                                                                                                                                                                                                                                                                                                                                                         | PLANT NA                 | AME                             | QTY.             | DESCRIPTION                                                                                              | NATIVE      |
|--------------------------------------------------------------------------------------------------------------------------------------------------------------------------------------------------------------------------------------------------------------------------------------------------------------------------------------------------------------------------------------------------------------------------------------------------------------------------------------------------------------------------------------------------------------------------------------------------------------------------------------------------------------------------------------------------------------------------------------------------------------------------------------------------------------------------------------------------------------------------------------------------------------------------------------------------------------------------------------------------------------------------------------------------------------------------------------------------------------------------------------------------------------------------------------------------------------------------------------------------------------------------------------------------------------------------------------------------------------------------------------------------------------------------------------------------------------------------------------------------------------------------------------------------------------------------------------------------------------------------------------------------------------------------------------------------------------------------------------------------------------------------------------------------------------------------------------------------------------------------------------------------------------------------------------------------------------------------------------------------------------------------------------------------------------------------------------------------------------------------------|--------------------------|---------------------------------|------------------|----------------------------------------------------------------------------------------------------------|-------------|
|                                                                                                                                                                                                                                                                                                                                                                                                                                                                                                                                                                                                                                                                                                                                                                                                                                                                                                                                                                                                                                                                                                                                                                                                                                                                                                                                                                                                                                                                                                                                                                                                                                                                                                                                                                                                                                                                                                                                                                                                                                                                                                                                |                          |                                 |                  |                                                                                                          | ' ' ' ' ' ' |
|                                                                                                                                                                                                                                                                                                                                                                                                                                                                                                                                                                                                                                                                                                                                                                                                                                                                                                                                                                                                                                                                                                                                                                                                                                                                                                                                                                                                                                                                                                                                                                                                                                                                                                                                                                                                                                                                                                                                                                                                                                                                                                                                | BURSERA SIN<br>GUMBO LIN |                                 | I                | EXISTING TO BE RELOCATED                                                                                 | YES         |
| 6 + 0                                                                                                                                                                                                                                                                                                                                                                                                                                                                                                                                                                                                                                                                                                                                                                                                                                                                                                                                                                                                                                                                                                                                                                                                                                                                                                                                                                                                                                                                                                                                                                                                                                                                                                                                                                                                                                                                                                                                                                                                                                                                                                                          | CEIBA PENTA<br>KAPOK TRI |                                 | 2                | LARGEST SPECIMEN<br>AVAILABLE                                                                            | NO          |
| +                                                                                                                                                                                                                                                                                                                                                                                                                                                                                                                                                                                                                                                                                                                                                                                                                                                                                                                                                                                                                                                                                                                                                                                                                                                                                                                                                                                                                                                                                                                                                                                                                                                                                                                                                                                                                                                                                                                                                                                                                                                                                                                              | COCCOLOBA<br>PIGEON PL   | DIVERSIFOLIA<br>UM TREE         | 7                | 18'-20' OA., FTB.                                                                                        | YES         |
| a-6750.                                                                                                                                                                                                                                                                                                                                                                                                                                                                                                                                                                                                                                                                                                                                                                                                                                                                                                                                                                                                                                                                                                                                                                                                                                                                                                                                                                                                                                                                                                                                                                                                                                                                                                                                                                                                                                                                                                                                                                                                                                                                                                                        | FICUS AUREA<br>NATIVE BA | NYAN TREE                       | 6                | LARGEST SPECIMEN<br>AVAILABLE                                                                            | YES         |
| +                                                                                                                                                                                                                                                                                                                                                                                                                                                                                                                                                                                                                                                                                                                                                                                                                                                                                                                                                                                                                                                                                                                                                                                                                                                                                                                                                                                                                                                                                                                                                                                                                                                                                                                                                                                                                                                                                                                                                                                                                                                                                                                              | LIGUSTRUM L<br>LIGUSTRUM |                                 | 27               | 14' X 14'., MATCHING                                                                                     | NO          |
|                                                                                                                                                                                                                                                                                                                                                                                                                                                                                                                                                                                                                                                                                                                                                                                                                                                                                                                                                                                                                                                                                                                                                                                                                                                                                                                                                                                                                                                                                                                                                                                                                                                                                                                                                                                                                                                                                                                                                                                                                                                                                                                                | PHOENIX CAI<br>CANARY IS | NARIENSIS<br>SLAND DATE PALM    | 6 2              | 14' CT, MATCHING, SPECIMEN<br>22' CT, MATCHING SPECIMEN                                                  | NO          |
|                                                                                                                                                                                                                                                                                                                                                                                                                                                                                                                                                                                                                                                                                                                                                                                                                                                                                                                                                                                                                                                                                                                                                                                                                                                                                                                                                                                                                                                                                                                                                                                                                                                                                                                                                                                                                                                                                                                                                                                                                                                                                                                                | WODYETIA E<br>FOXTAIL E  |                                 | 3                | TRIPLE, 14' CT, MATCHING                                                                                 | NO          |
| +                                                                                                                                                                                                                                                                                                                                                                                                                                                                                                                                                                                                                                                                                                                                                                                                                                                                                                                                                                                                                                                                                                                                                                                                                                                                                                                                                                                                                                                                                                                                                                                                                                                                                                                                                                                                                                                                                                                                                                                                                                                                                                                              | RAVENALA<br>TRAVELER     | MADAGASCARIENSIS<br>PS PALM     | 3<br>I5          | IO'-12' OA, MATCHING TO<br>BE MAINTAINED AS SINGLE<br>16'-18' OA, MATCHING TO<br>BE MAINTAINED AS SINGLE | NO          |
|                                                                                                                                                                                                                                                                                                                                                                                                                                                                                                                                                                                                                                                                                                                                                                                                                                                                                                                                                                                                                                                                                                                                                                                                                                                                                                                                                                                                                                                                                                                                                                                                                                                                                                                                                                                                                                                                                                                                                                                                                                                                                                                                | LICUALA GR<br>LICUALA    |                                 | 3                | 15 GAL MATCHING                                                                                          | NO          |
| +                                                                                                                                                                                                                                                                                                                                                                                                                                                                                                                                                                                                                                                                                                                                                                                                                                                                                                                                                                                                                                                                                                                                                                                                                                                                                                                                                                                                                                                                                                                                                                                                                                                                                                                                                                                                                                                                                                                                                                                                                                                                                                                              | CITRUS<br>CITRUS T       | CITRUS<br>CITRUS TREE           |                  | SPECIES PER<br>OWNER IN POTS                                                                             | NO          |
| STATE OF THE PROPERTY OF THE P | CARYOTA<br>FISHTAIL      | CARYOTA<br>FISHTAIL PALM        |                  | 18'-20' OA, SINGLE MATCHING<br>TO BE MAINTAINED AS SINGLE<br>18'-20' OA, FTB, MATCHING                   | NO          |
|                                                                                                                                                                                                                                                                                                                                                                                                                                                                                                                                                                                                                                                                                                                                                                                                                                                                                                                                                                                                                                                                                                                                                                                                                                                                                                                                                                                                                                                                                                                                                                                                                                                                                                                                                                                                                                                                                                                                                                                                                                                                                                                                |                          | TOTAL TREES:<br>NATIVE SPECIES: | 43<br>14 (32.6%) | NOTE: TREES IN POTS ARE<br>NOT COUNTED TOWARD<br>NATIVE CALCULATIONS                                     |             |