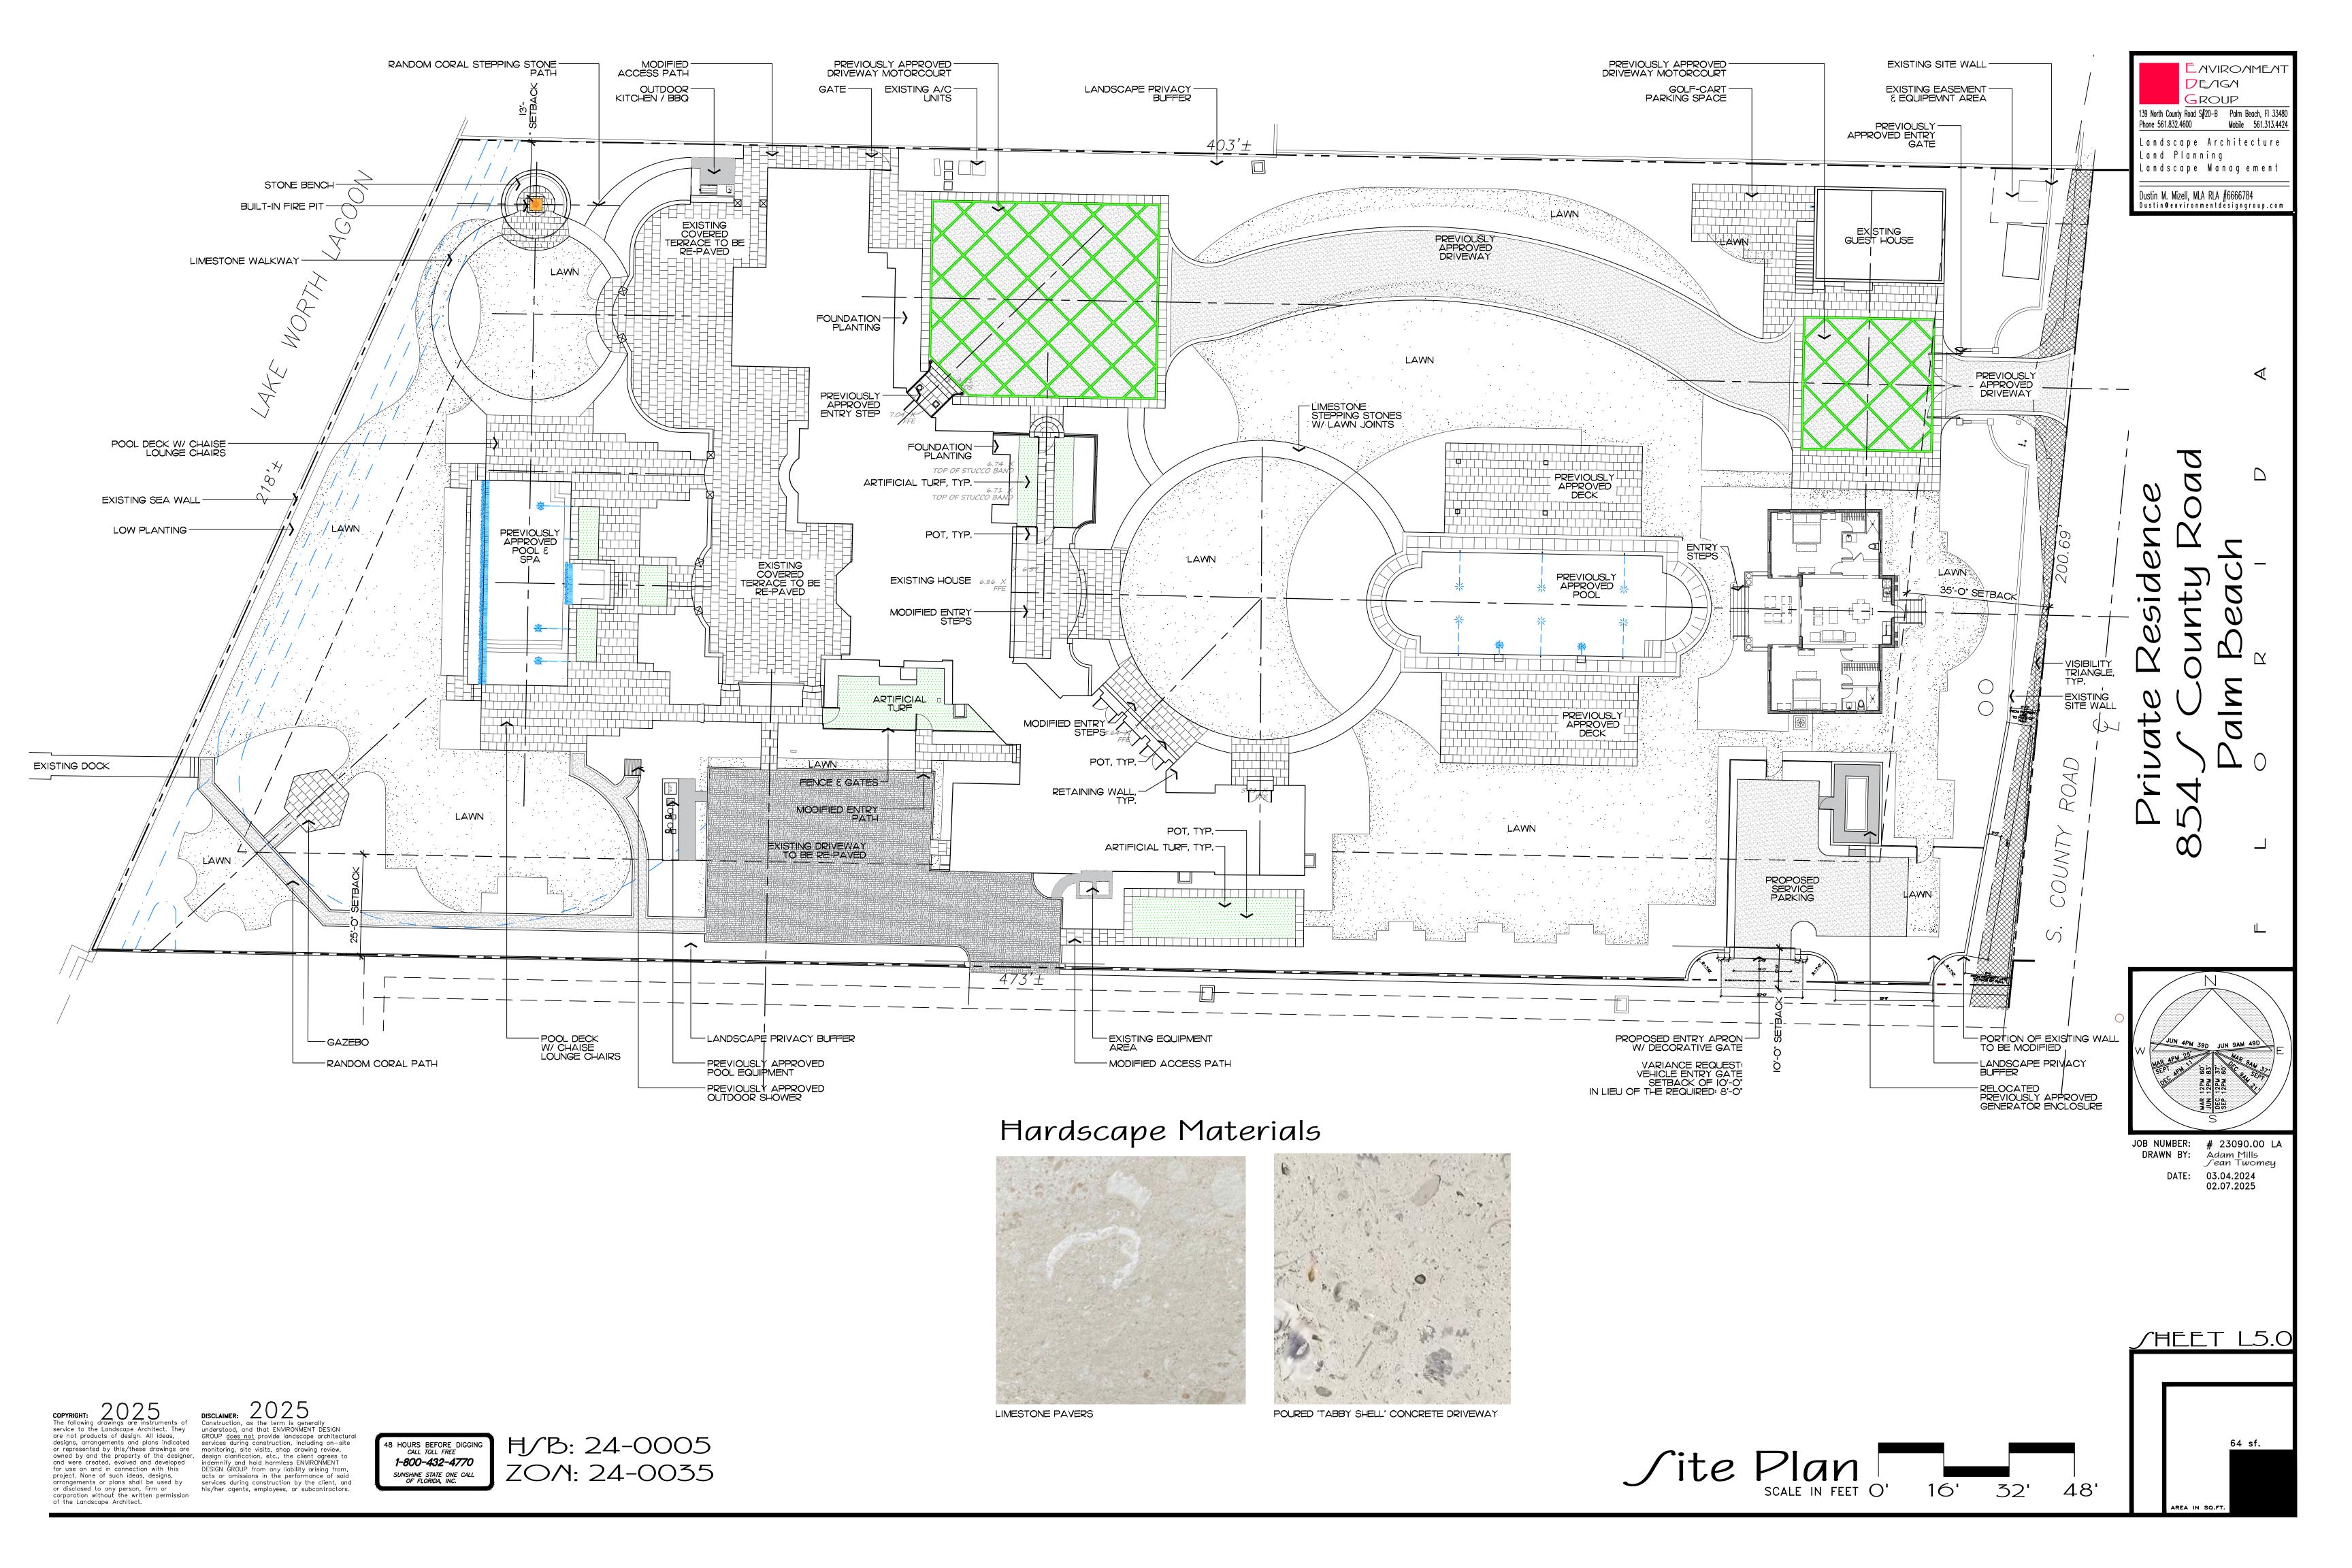

### Modifications to Previously Presented Plans

Revised landscaping based on adjusted building footprint See Sheet L6.1
Modifications to site data
See Sheet L5.1

JOB NUMBER: # 23090.00 LA DRAWN BY: Jean Twomey DATE: 03.14.2024

### Legend

IMPERVIOUS AREA (HOUSE/STRUCTURE)

IMPERVIOUS AREA (HARDSCAPE)

PERVIOUS AREA / OPEN SPACE

IMPERVIOUS AREA / WATER FEATURE

∫ite Data

| DESCRIPTION            | REQUIRED                     |                | PREVIOUSLY APPROVED      |               | PROPOSED                 |               |
|------------------------|------------------------------|----------------|--------------------------|---------------|--------------------------|---------------|
| LOT ZONE               |                              |                | R-A - ESTATE RESIDENTIAL |               | R-A - ESTATE RESIDENTIAL |               |
| LOT AREA               |                              |                | 87,571.86 S.F.           |               | 87,571.86 S.F.           |               |
| OPEN / PERMEABLE SPACE | MINIMUM 50%                  | 43,785.93 S.F. | 63.7%                    | 55,776.5 S.F. | 52%                      | 45,530 S.F.   |
| FRONT YARD LANDSCAPE   | MINIMUM 45%<br>OF FRONT YARD | 1,575 S.F.     | 89.23%                   | 5,897.45 S.F. | 72.7%                    | 6,364.45 S.F. |