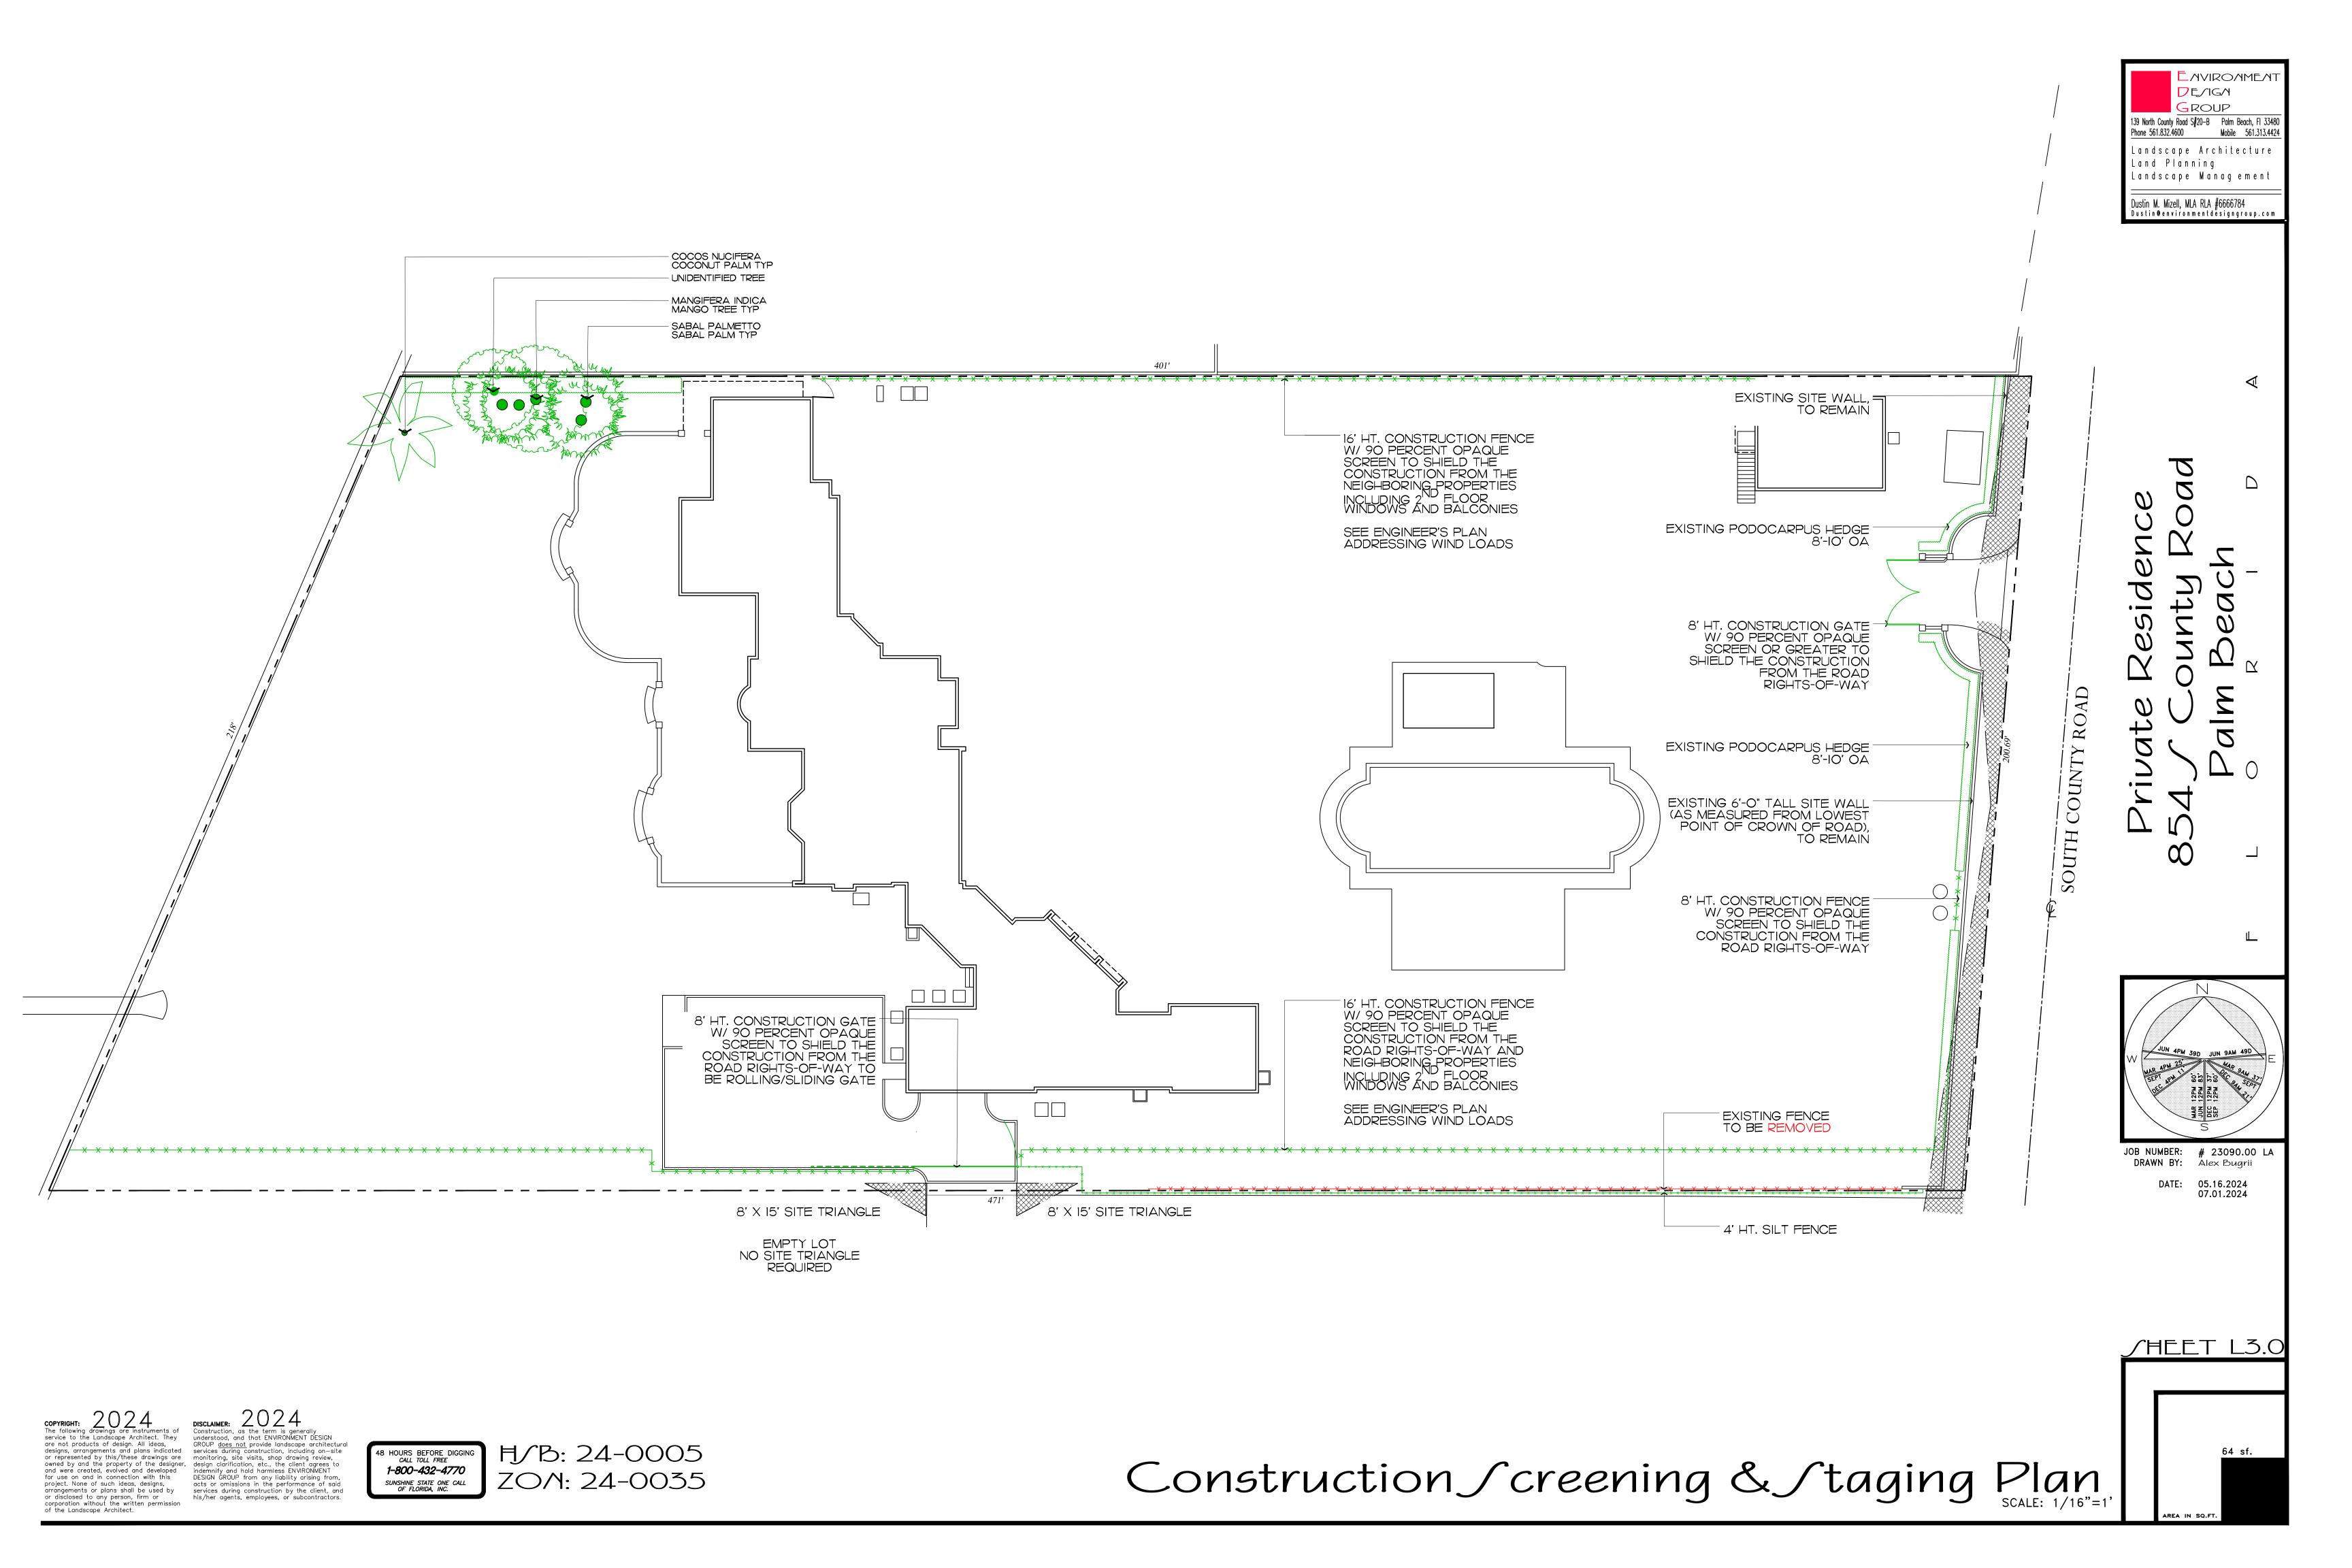

Aerial View

48 HOURS BEFORE DIGGING CALL TOLL FREE 1-800-432-4770

Residen

Private

JOB NUMBER: # 23090.00 LA DRAWN BY: Dustin Mizell DATE: 05.16.2024 07.01.2024

SHEET L4.0

PROPOSED INGRESS TRUCK ROUTE

CONCEPTUAL CONSTRUCTION SCHEDULE:

MONTH 1: MONTH 2-4 MONTH 5

LARGEST TRUCK ->

MONTH 6

PROPOSED TRUCK INGRESS / EGRESS ROUTES MAP

LANDSCAPE TRUCKS ->

SOD IRRIGATION

DEMOLITION
HARDSCAPE INSTALLATION
LANDSCAPE INSTALLATION
FINAL CERTIFICATIONS / PERMITS

PROPOSED EGRESS TRUCK ROUTE

COPYRIGHT:

The following drawings are instruments of service to the Landscape Architect. They are not products of design. All ideas, designs, arrangements and plans indicated or represented by this/these drawings are owned by and the property of the designer, and were created, evolved and developed for use on and in connection with this project. None of such ideas, designs, arrangements or plans shall be used by or disclosed to any person, firm or corporation without the written permission of the Landscape Architect.