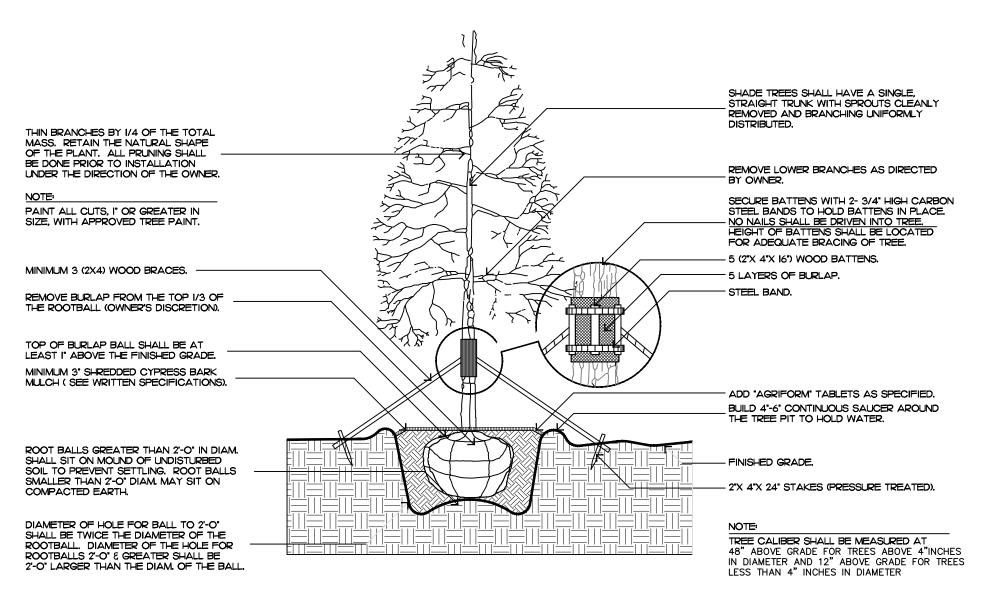

| TOTAL:<br>NATIVE SPECIES:                                   | 4,682<br>1,657 (35.3%) |                                                                                                                                       |        |

**DE/IG/I** GROUP Landscape Architecture Land Planning Landscape Management Dustin M. Mizell, MLA RLA #6666784 Dustin@environmentdesigngroup.com

> JOB NUMBER: # 23090.00 LA DRAWN BY: Kerlinaelle Dorinvil DATE: 05.15.2024 02.07.2025

/HEET L6.3

Plant Schedule



tree planting

MATERIAL SHALL CONSIST OF AT LEAST /3 NATIVE SOIL FROM THE HOLE DUG FOR THE PLANT. SEE SPECIFICATIONS FOR BACKFILL MIXTURE.









shrub & ground cover layout

### Planting Motes

### COMMERCIAL FERTILIZER:

FERTILIZER SHALL BE COMPLETELY ORGANIC, IT SHALL BE UNIFORM IN COMPOSITION, DRY AND FREE FLOWING. THIS FERTILIZER SHALL BE DELIVERED TO THE SITE IN THE ORIGINAL UNOPENED BAGS, EACH BEARING THE MANUFACTURER'S STATEMENT OF ANALYSIS, AND SHALL MEET THE FOLLOWING REQUIREMENTS:

SIX PERCENT (6%) PHOSPHOROUS

SIX PERCENT (6%) POTASSIUM

FERTILIZER SHALL BE APPLIED TO ALL SHRUBS (1/3 LB. PER 3 GAL. POT, 1/4 LB. PER 1 GAL. POT) AND GROUNDCOVER. THE SAME FERTILIZER MIXTURE SHALL BE USED ON SOD AT A RATE OF 15 LBS. PER 1000 SQUARE FEET. A FOURTEEN PERCENT (14%) NITROGEN, FOURT