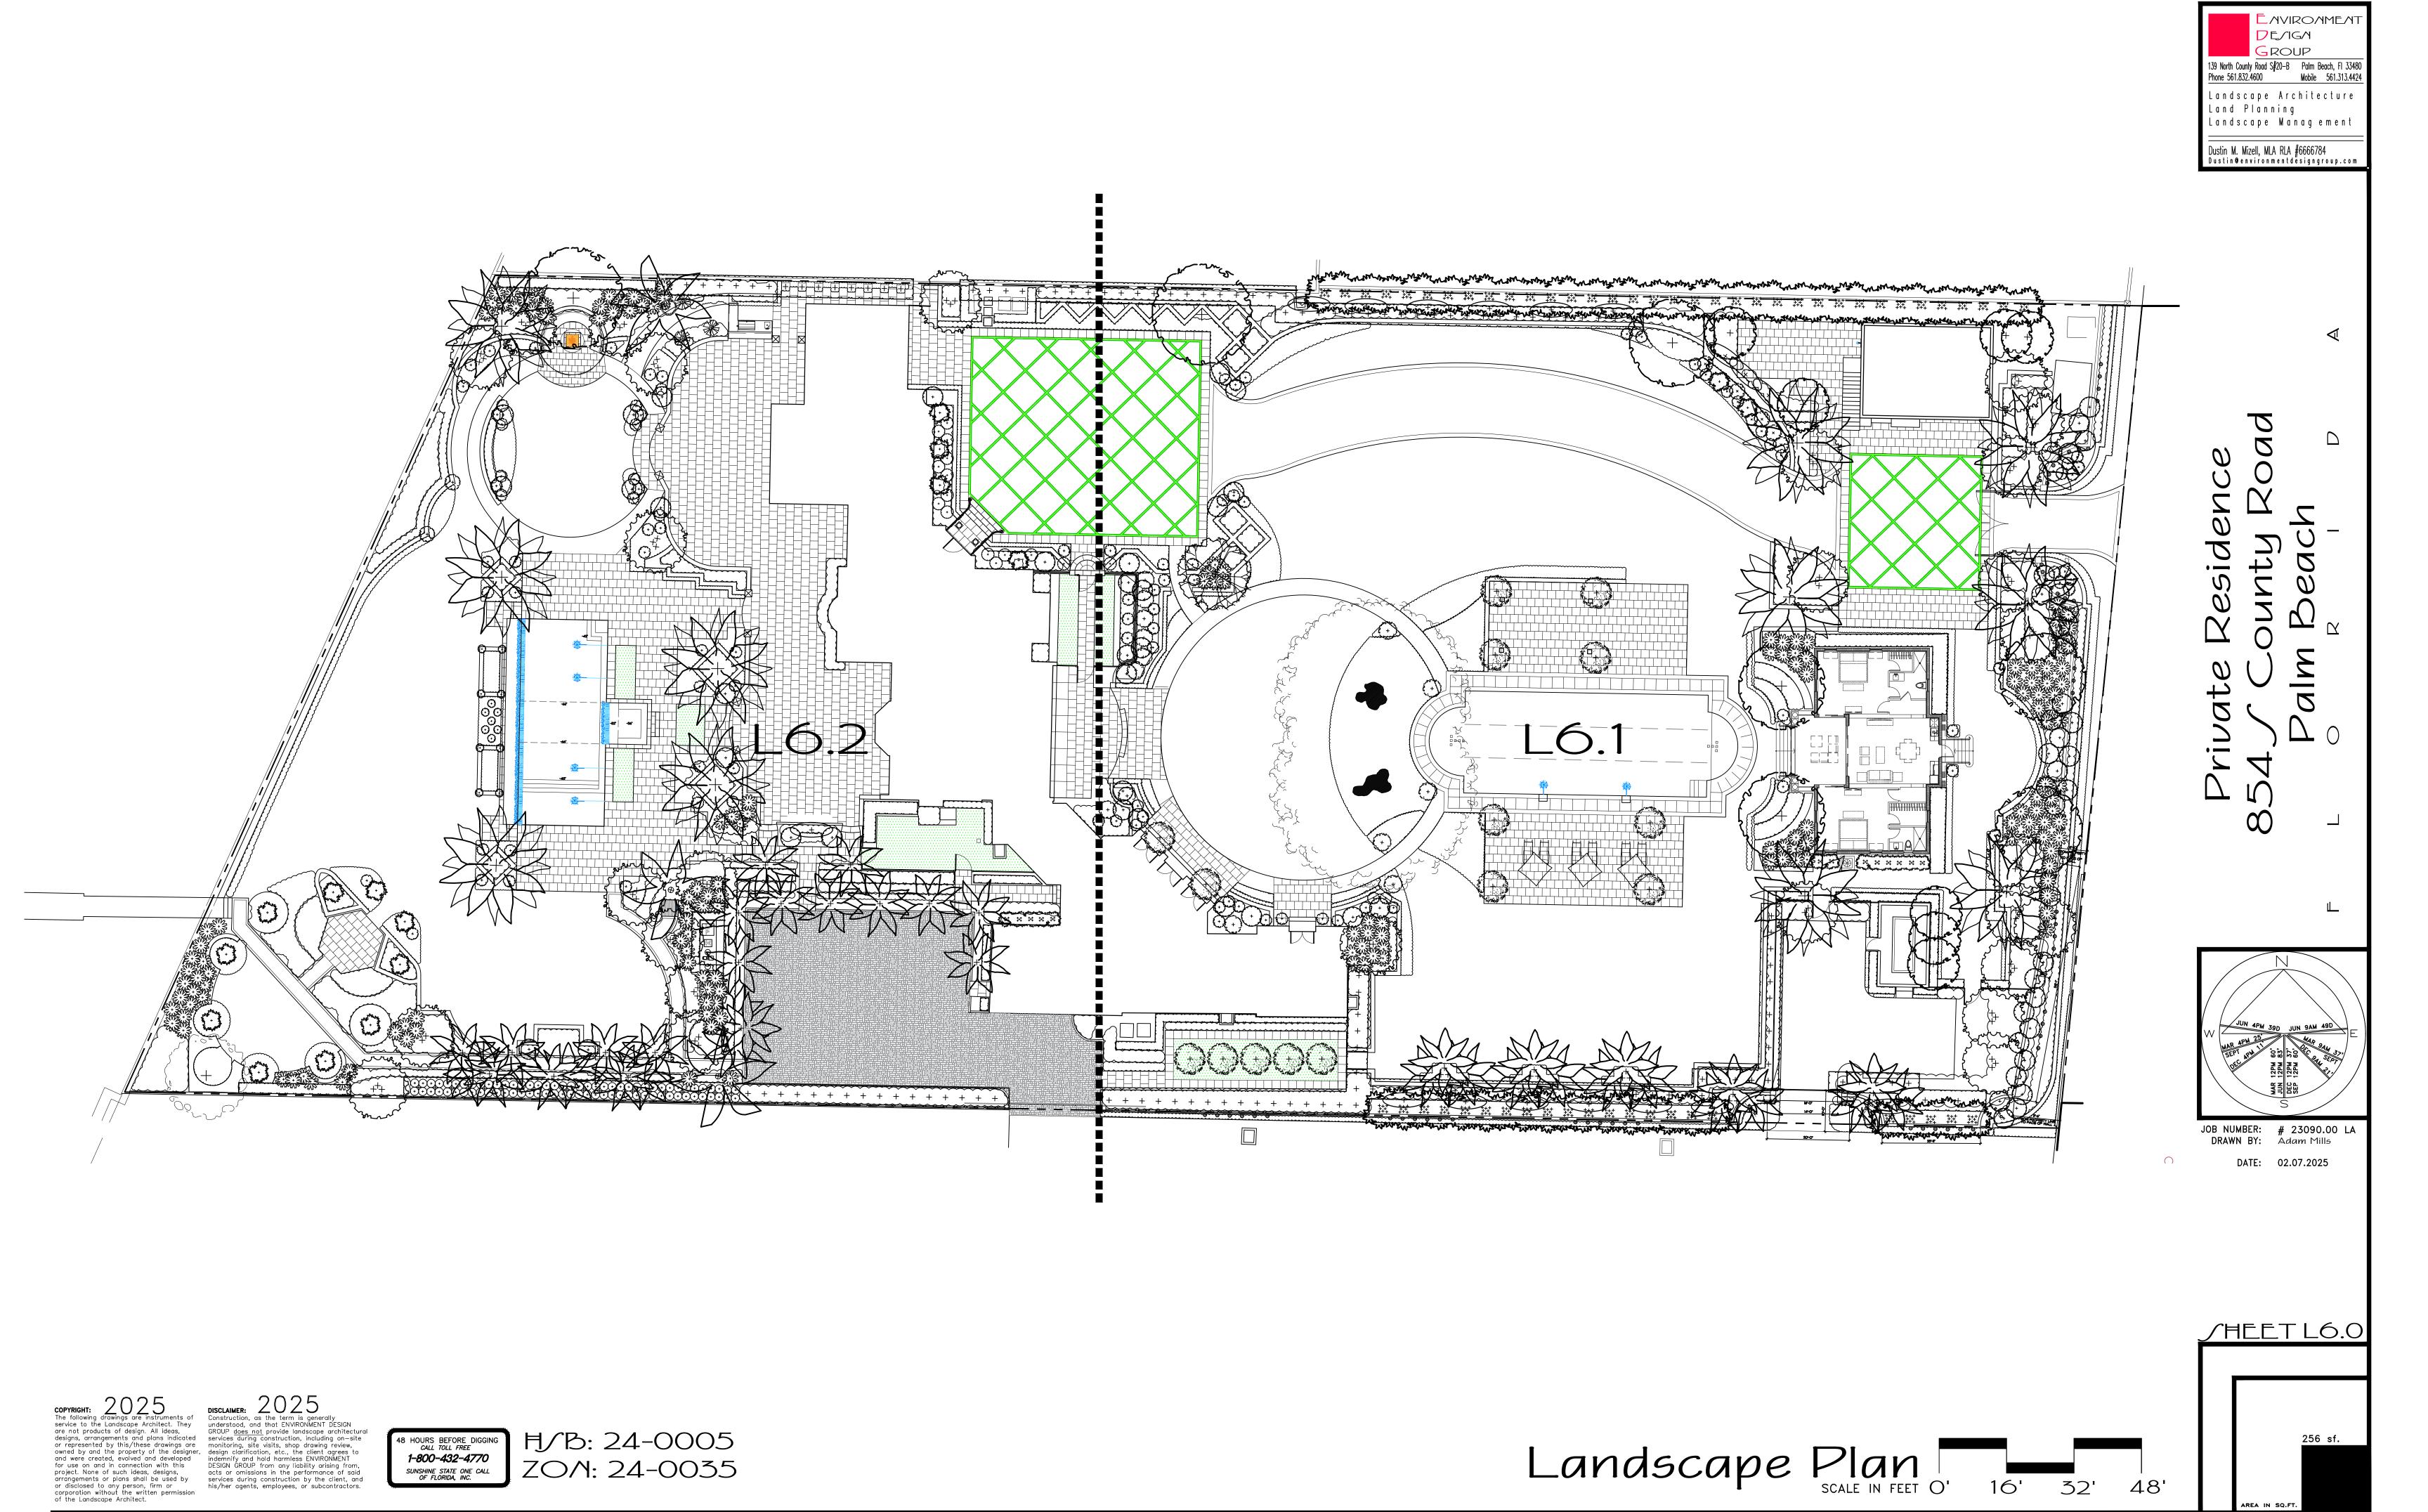

### Modifications to Previously Presented Plans

Revised landscaping based on adjusted building footprint See Sheet L6.1
Modifications to site data
See Sheet L5.1

JOB NUMBER: # 23090.00 LA DRAWN BY: Jean Twomey DATE: 03.14.2024

### Legend

IMPERVIOUS AREA (HOUSE/STRUCTURE)

IMPERVIOUS AREA (HARDSCAPE)

PERVIOUS AREA / OPEN SPACE

IMPERVIOUS AREA / WATER FEATURE

∫ite Data

| DESCRIPTION            | REQUIRED                     |                | PREVIOUSLY APPROVED      |               | PROPOSED                 |               |
|------------------------|------------------------------|----------------|--------------------------|---------------|--------------------------|---------------|
| LOT ZONE               |                              |                | R-A - ESTATE RESIDENTIAL |               | R-A - ESTATE RESIDENTIAL |               |
| LOT AREA               |                              |                | 87,571.86 S.F.           |               | 87,571.86 S.F.           |               |
| OPEN / PERMEABLE SPACE | MINIMUM 50%                  | 43,785.93 S.F. | 63.7%                    | 55,776.5 S.F. | 52%                      | 45,530 S.F.   |
| FRONT YARD LANDSCAPE   | MINIMUM 45%<br>OF FRONT YARD | 1,575 S.F.     | 89.23%                   | 5,897.45 S.F. | 72.7%                    | 6,364.45 S.F. |

48 HOURS BEFORE DIGGING
CALL TOLL FREE
1-800-432-4770
SUNSHINE STATE ONE CALL
OF FLORIDA, INC.

月/B: 24-0005 ZOM: 24-0035

Landscape Open Space Calculations

Private Residen
854 / County R
Palm Beach

JOB NUMBER: # 23090.00 LA
DRAWN BY: Adam Mills
Kerlinaelle Dorinu