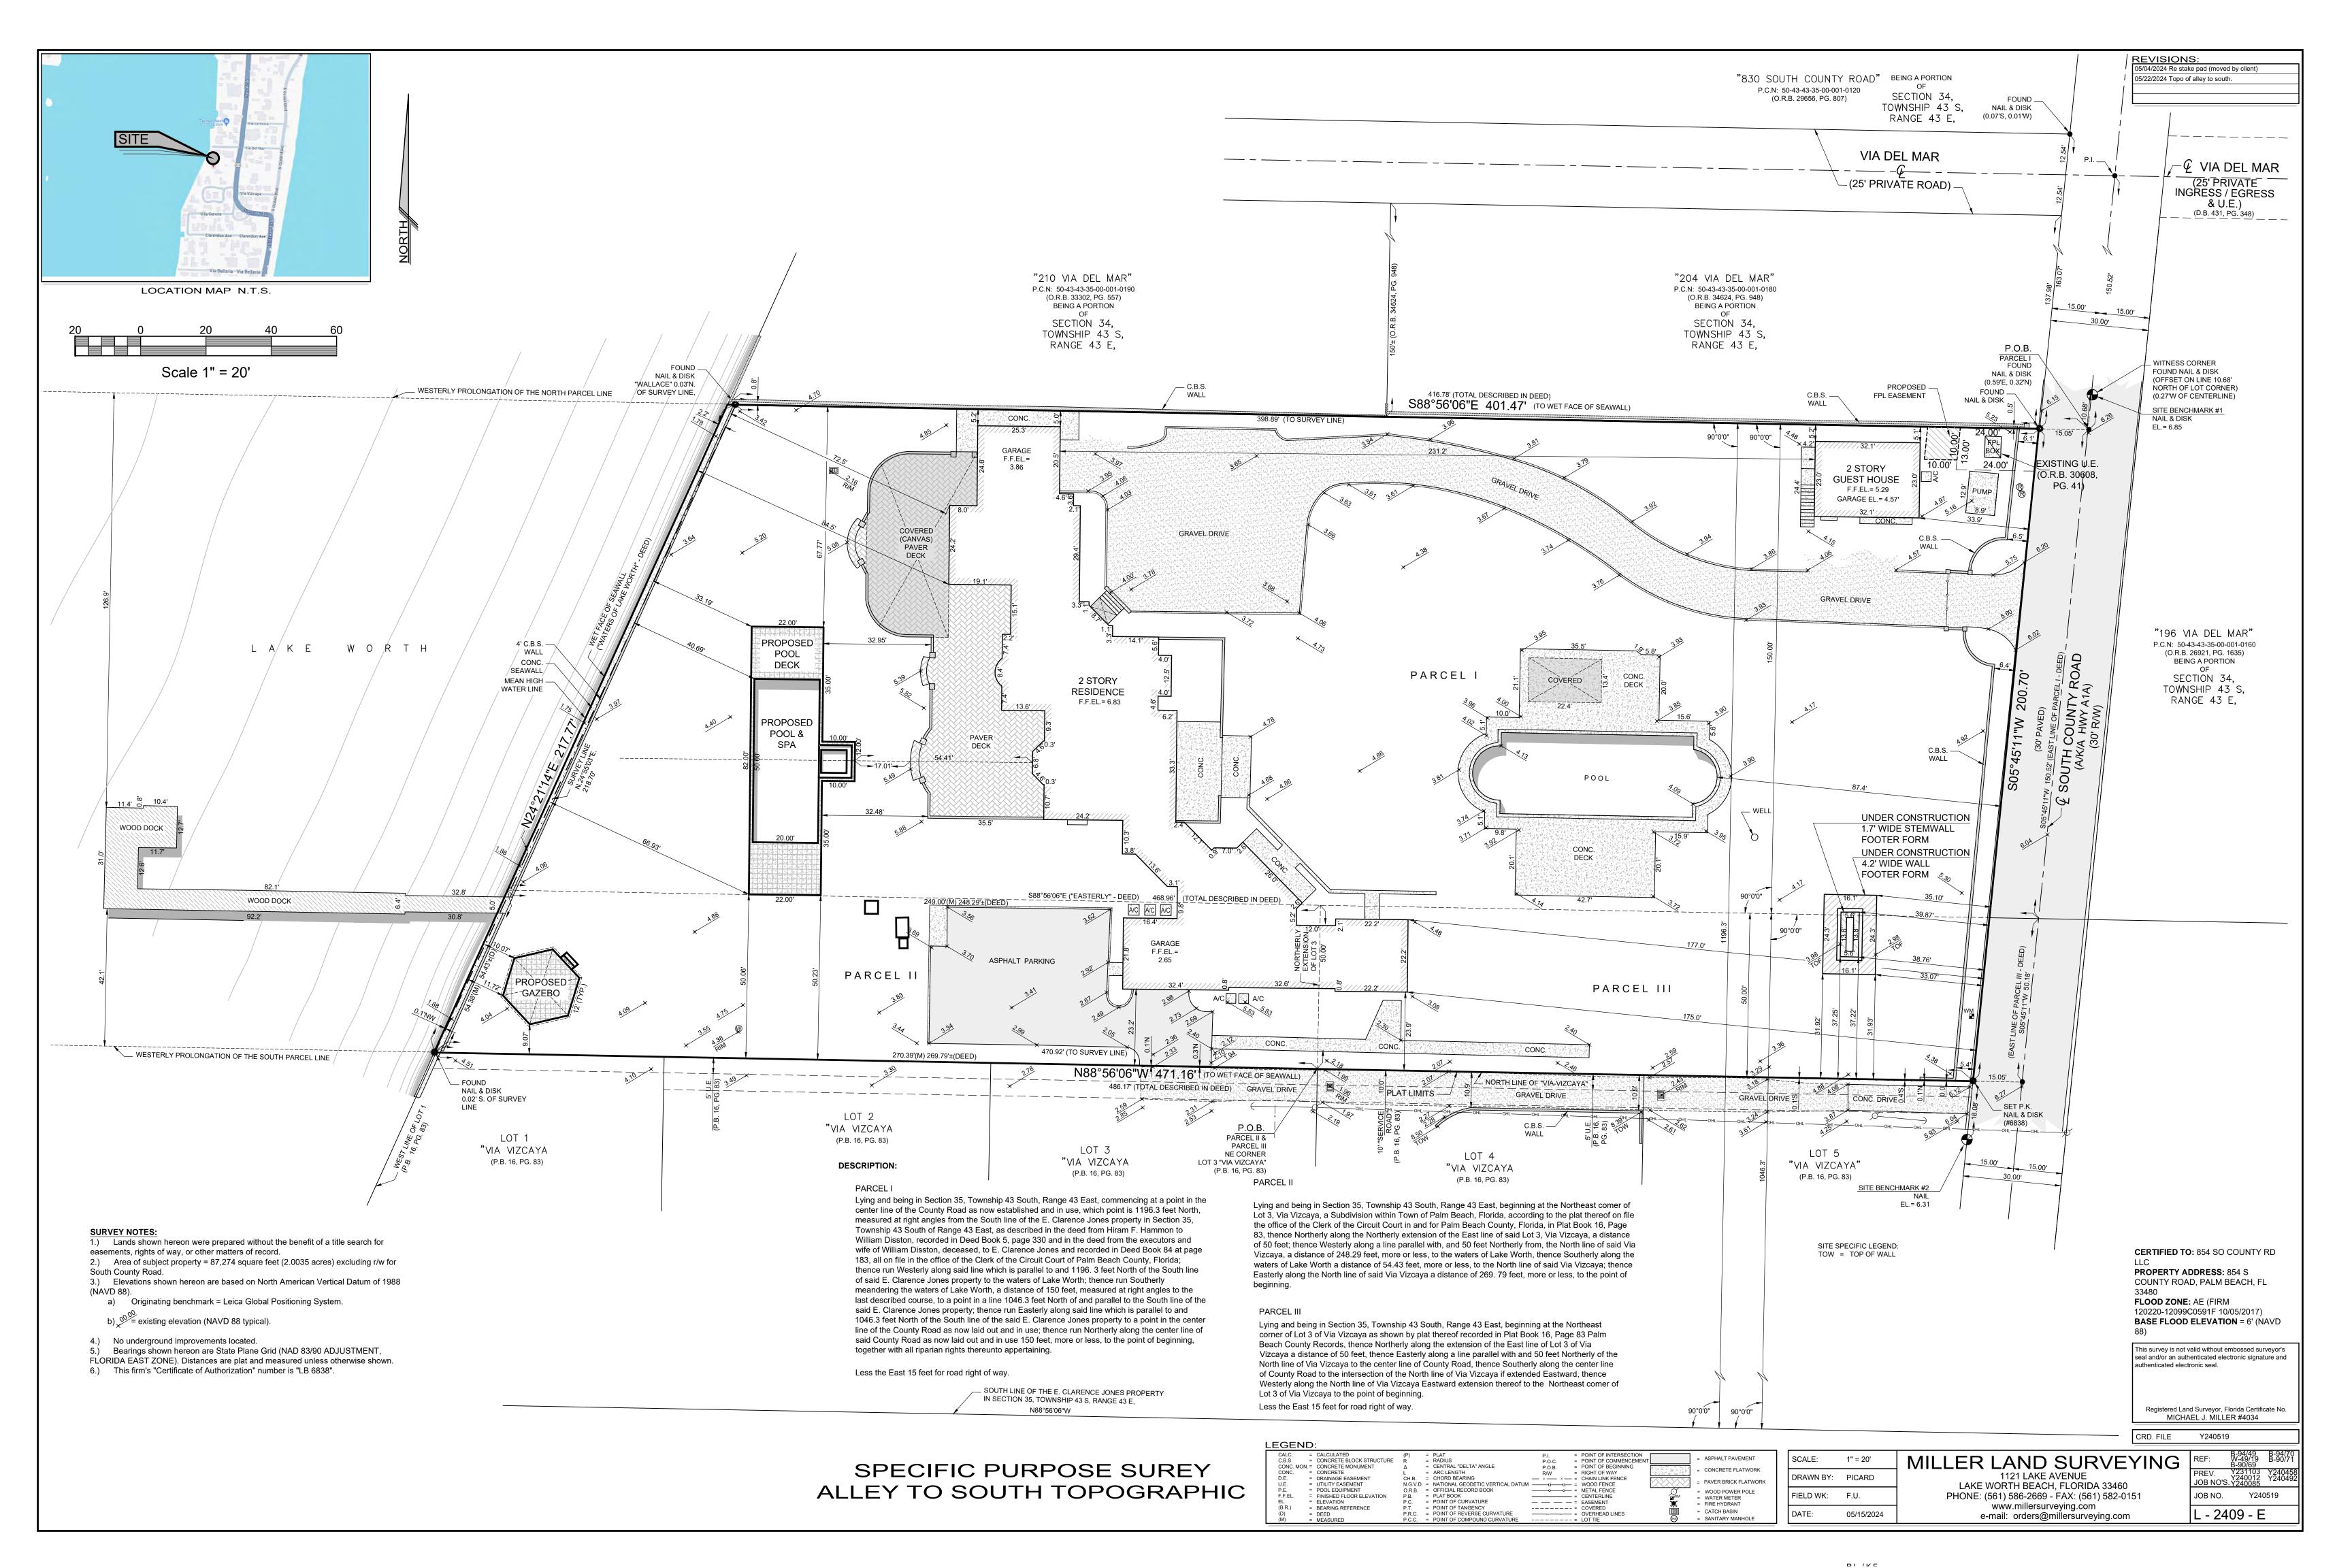

ARCHITECT'S SEAL

BRIAN BULLOCK, ARCHITECT AR 95754

DIGITAL SIGNATURE

DATE 06-27-2024

DRAWN BY RST
PROJECT NO. BR2350

SITE PLAN

A-0.00