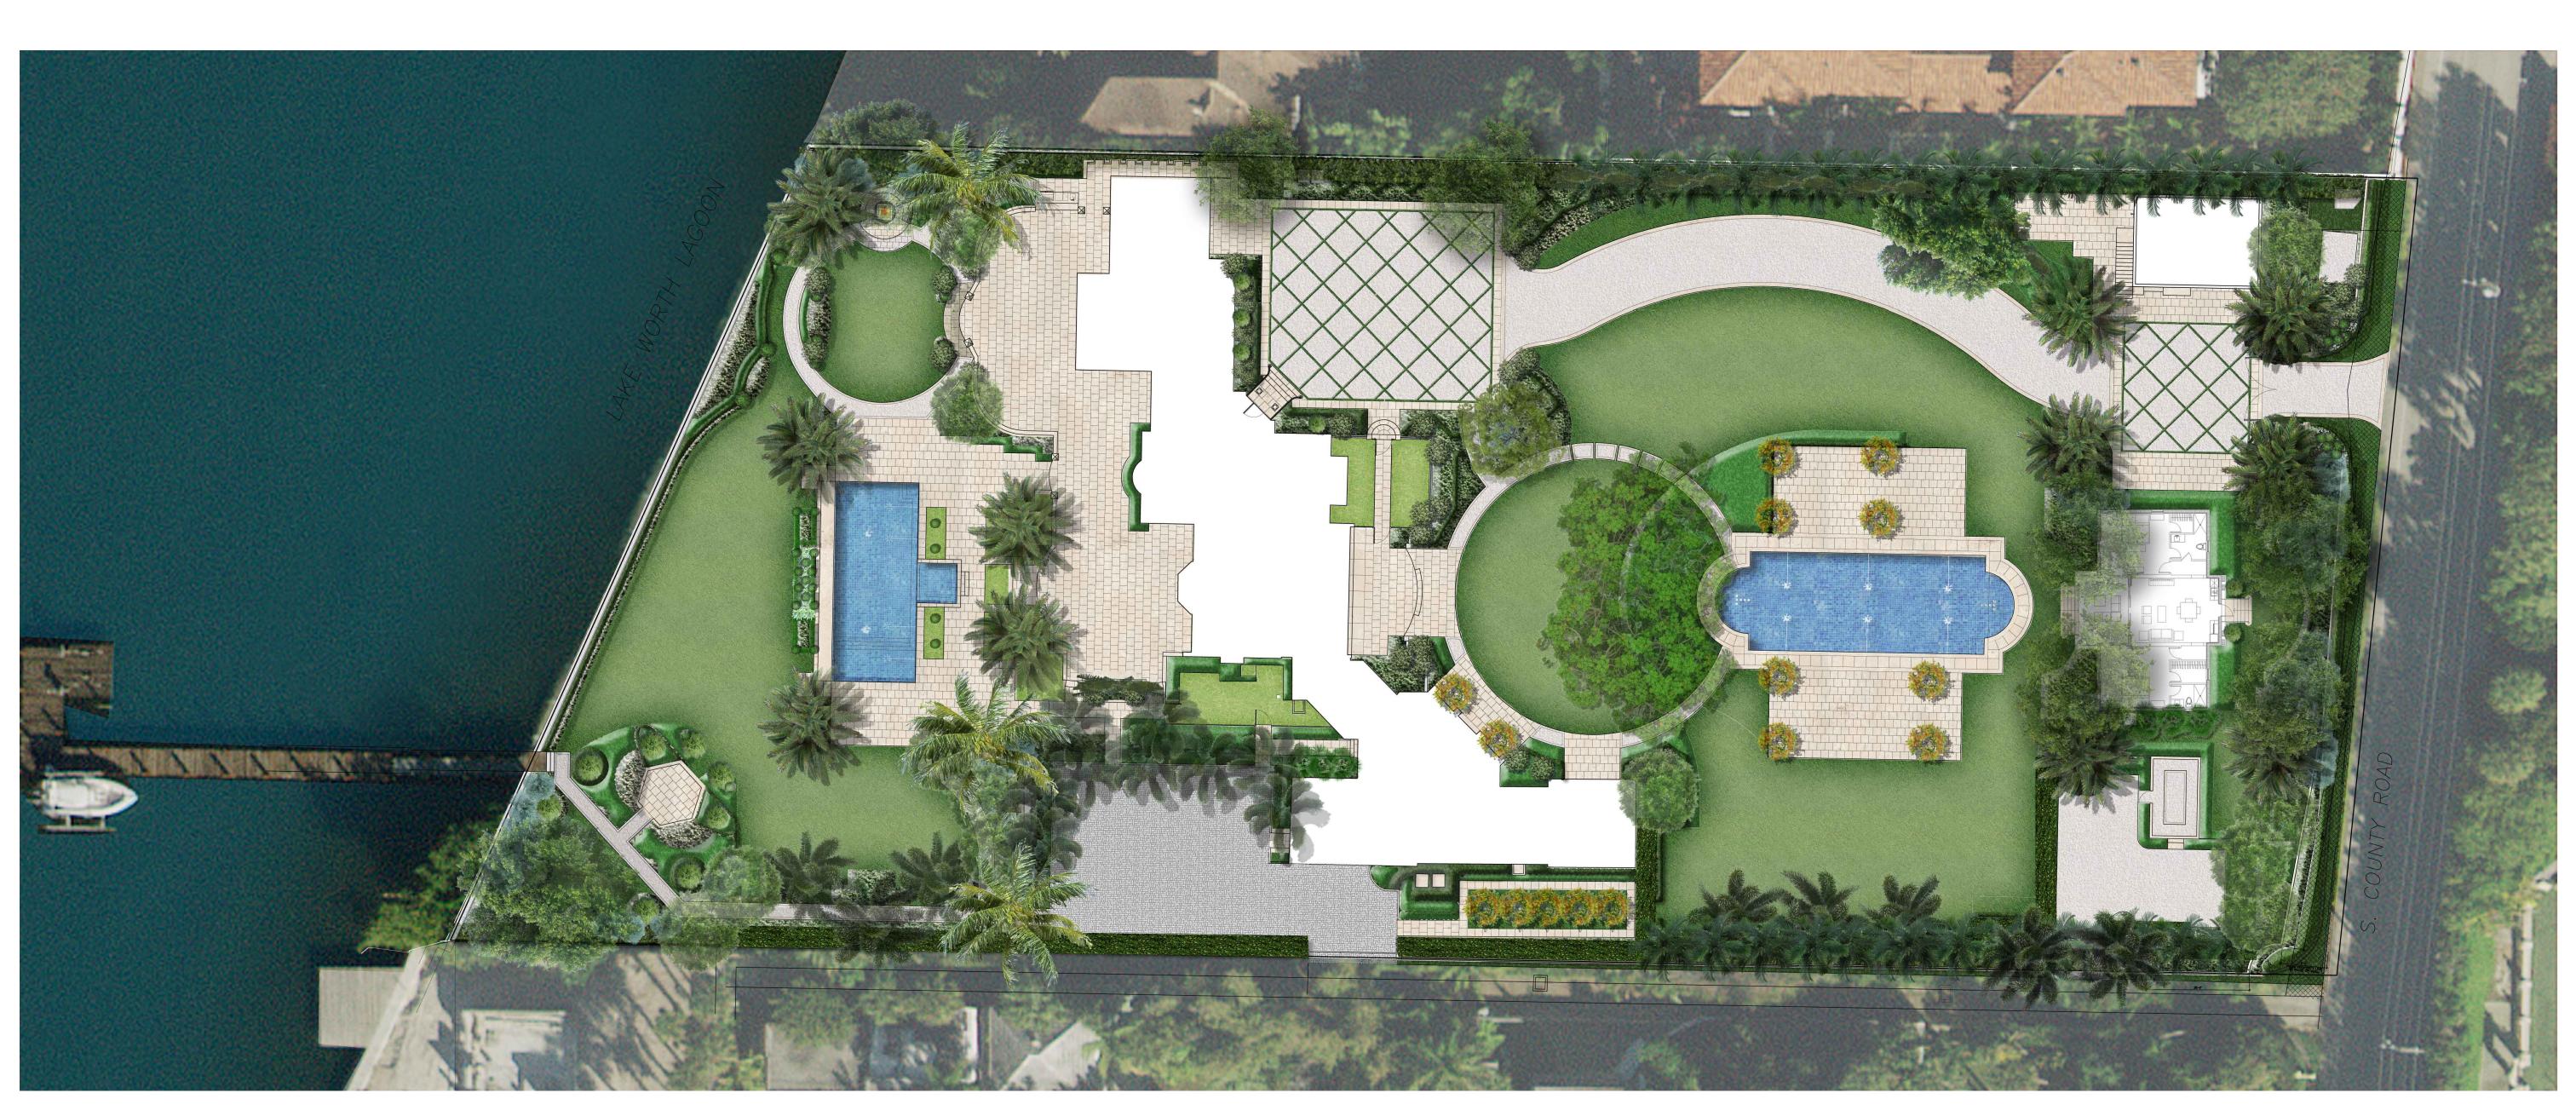

### Modifications to Previously Presented Plans

Revised landscaping based on adjusted building footprint See Sheet L6.1
Modifications to site data
See Sheet L5.1

JOB NUMBER: # 23090.00 LA DRAWN BY: Jean Twomey DATE: 03.14.2024

/HEET L1.1

Aerial View

COPYRIGHT:

The following drawings are instruments of service to the Landscape Architect. They are not products of design. All ideas, designs, arrangements and plans indicated or represented by this/these drawings are owned by and the property of the designer, and were created, evolved and developed for use on and in connection with this project. None of such ideas, designs, arrangements or plans shall be used by or disclosed to any person, firm or corporation without the written permission of the Landscape Architect.

### Legend

IMPERVIOUS AREA (HOUSE/STRUCTURE)

IMPERVIOUS AREA (HARDSCAPE)

PERVIOUS AREA / OPEN SPACE

IMPERVIOUS AREA / WATER FEATURE

∫ite Data

| DESCRIPTION            | REQUIRED                     |                | PREVIOUSLY APPROVED      |               | PROPOSED                 |               |
|------------------------|------------------------------|----------------|--------------------------|---------------|--------------------------|---------------|
| LOT ZONE               |                              |                | R-A - ESTATE RESIDENTIAL |               | R-A - ESTATE RESIDENTIAL |               |
| LOT AREA               |                              |                | 87,571.86 S.F.           |               | 87,571.86 S.F.           |               |
| OPEN / PERMEABLE SPACE | MINIMUM 50%                  | 43,785.93 S.F. | 63.7%                    | 55,776.5 S.F. | 52%                      | 45,530 S.F.   |
| FRONT YARD LANDSCAPE   | MINIMUM 45%<br>OF FRONT YARD | 1,575 S.F.     | 89.23%                   | 5,897.45 S.F. | 72.7%                    | 6,364.45 S.F. |