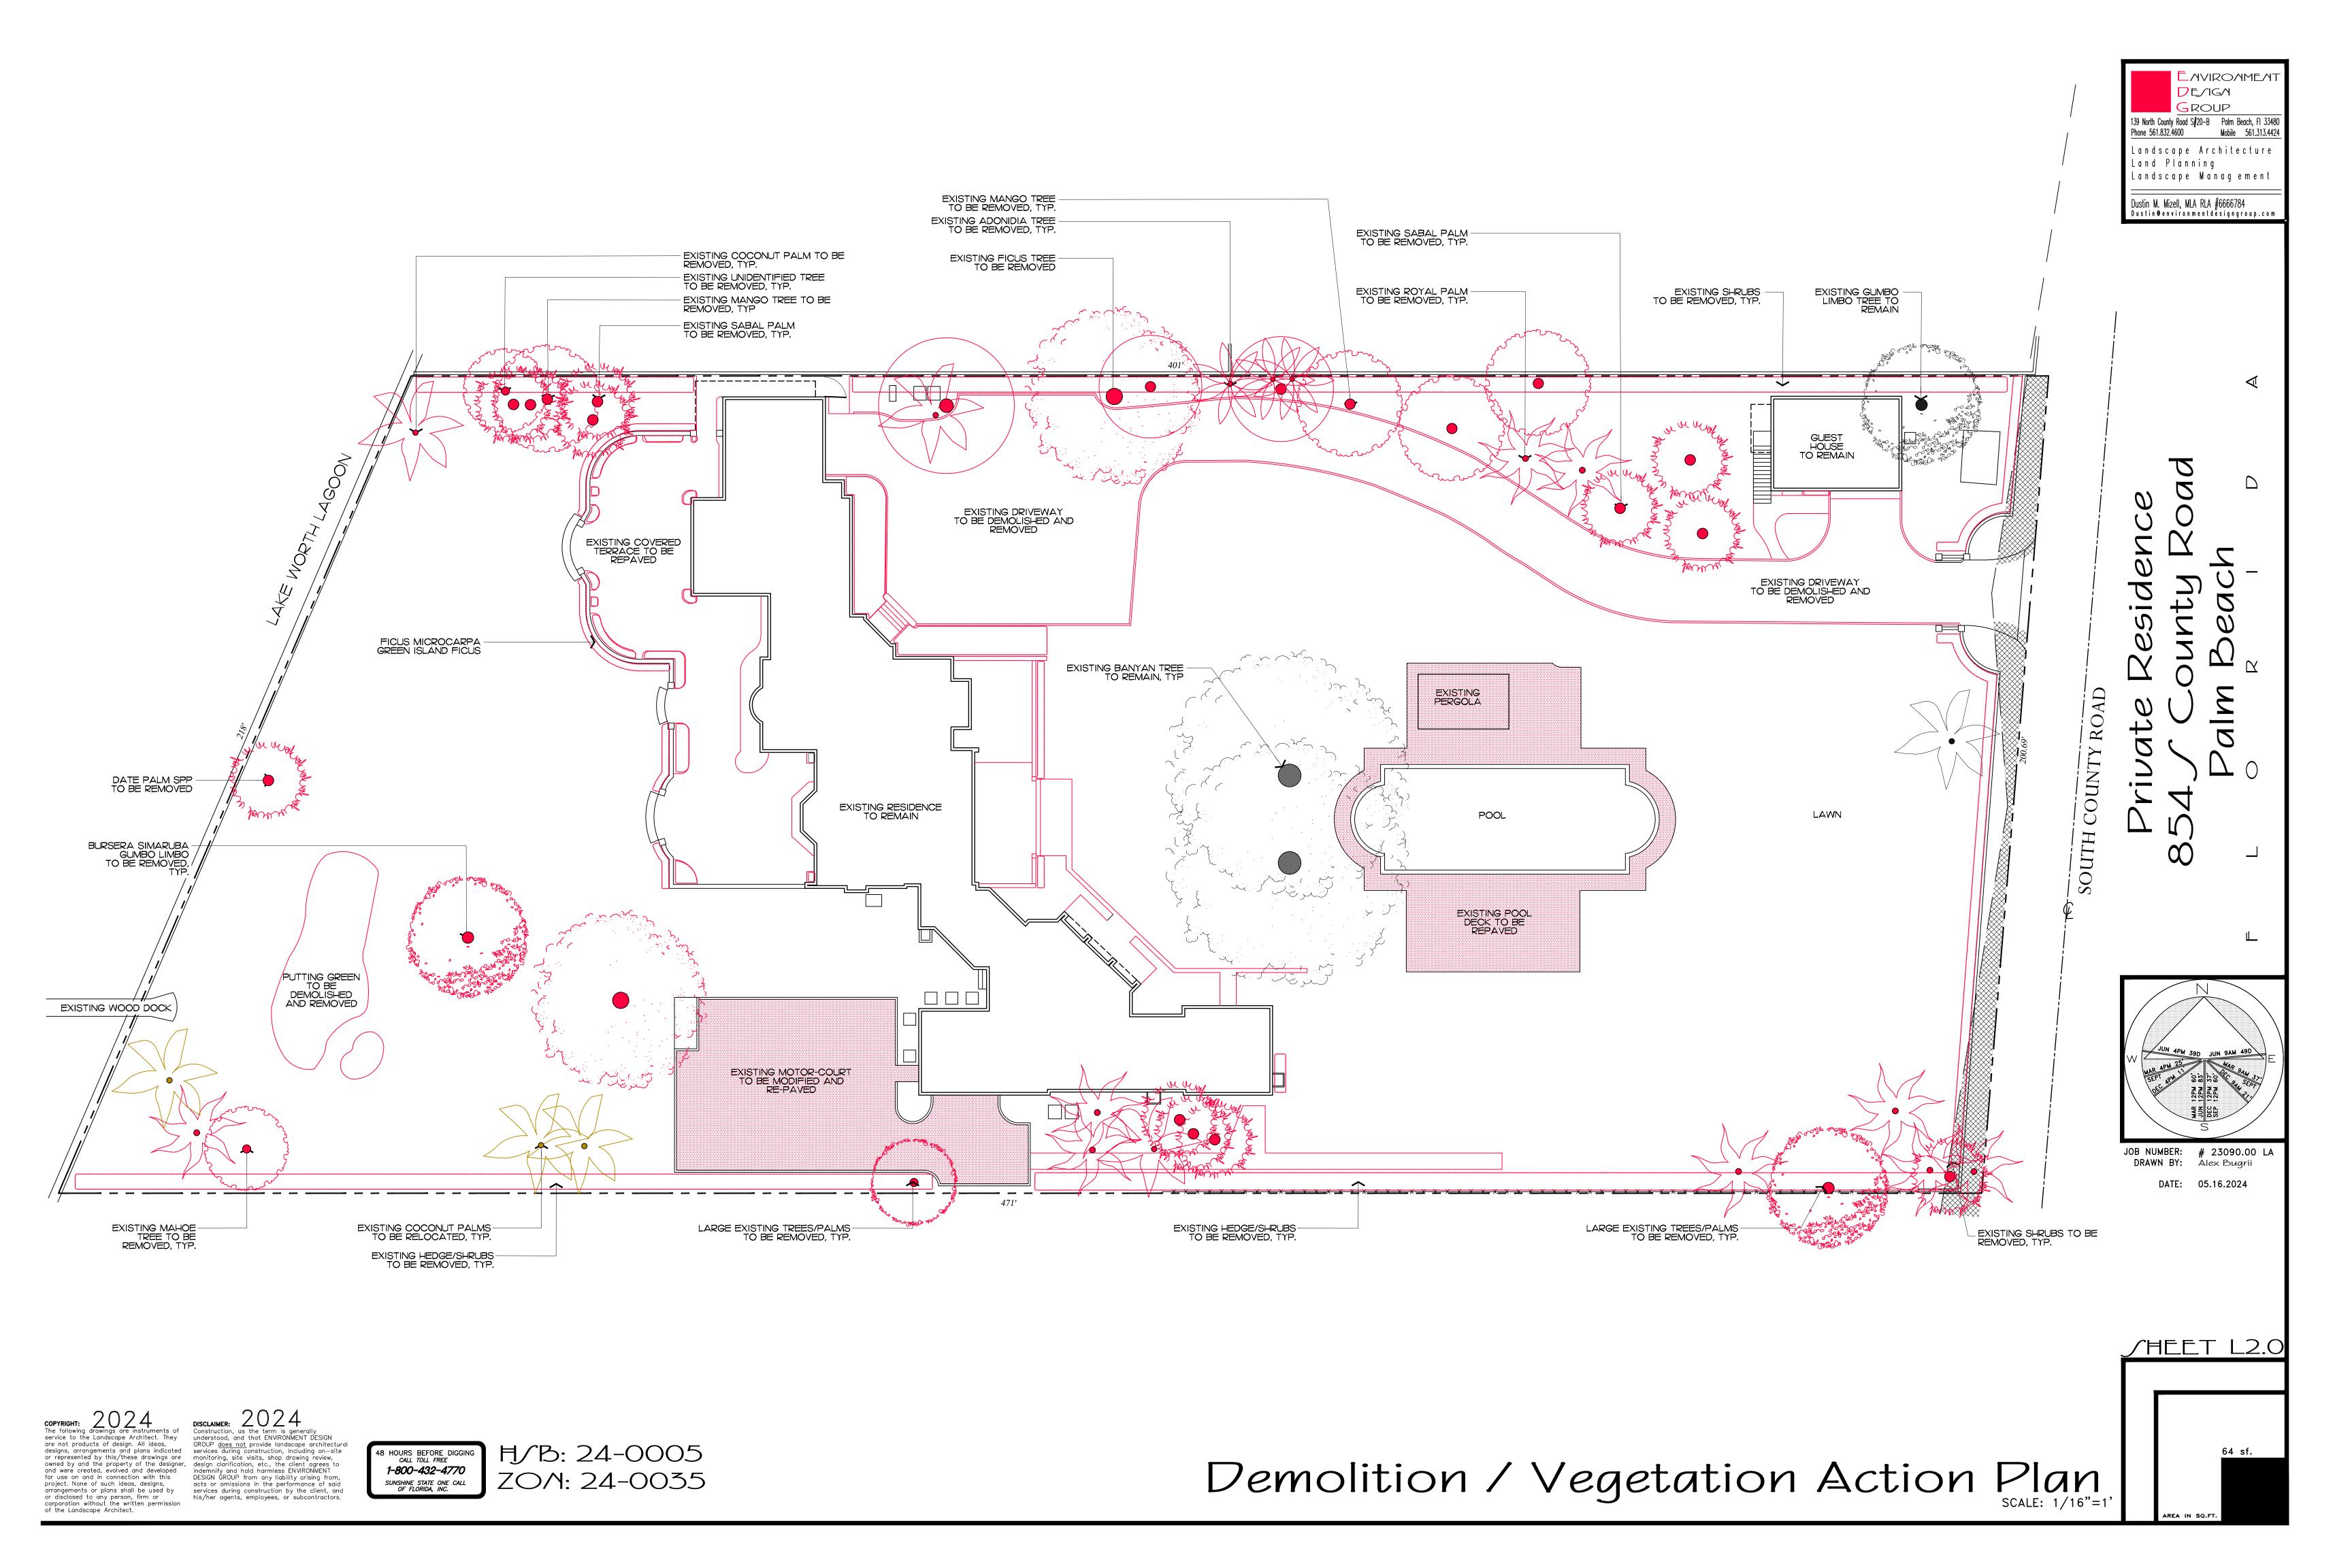

### Modifications to Previously Presented Plans

Revised landscaping based on adjusted building footprint See Sheet L6.1
Modifications to site data
See Sheet L5.1

JOB NUMBER: # 23090.00 LA DRAWN BY: Jean Twomey DATE: 03.14.2024

/HEET L1.1

Aerial View

COPYRIGHT:

The following drawings are instruments of service to the Landscape Architect. They are not products of design. All ideas, designs, arrangements and plans indicated or represented by this/these drawings are owned by and the property of the designer, and were created, evolved and developed for use on and in connection with this project. None of such ideas, designs, arrangements or plans shall be used by or disclosed to any person, firm or corporation without the written permission of the Landscape Architect.