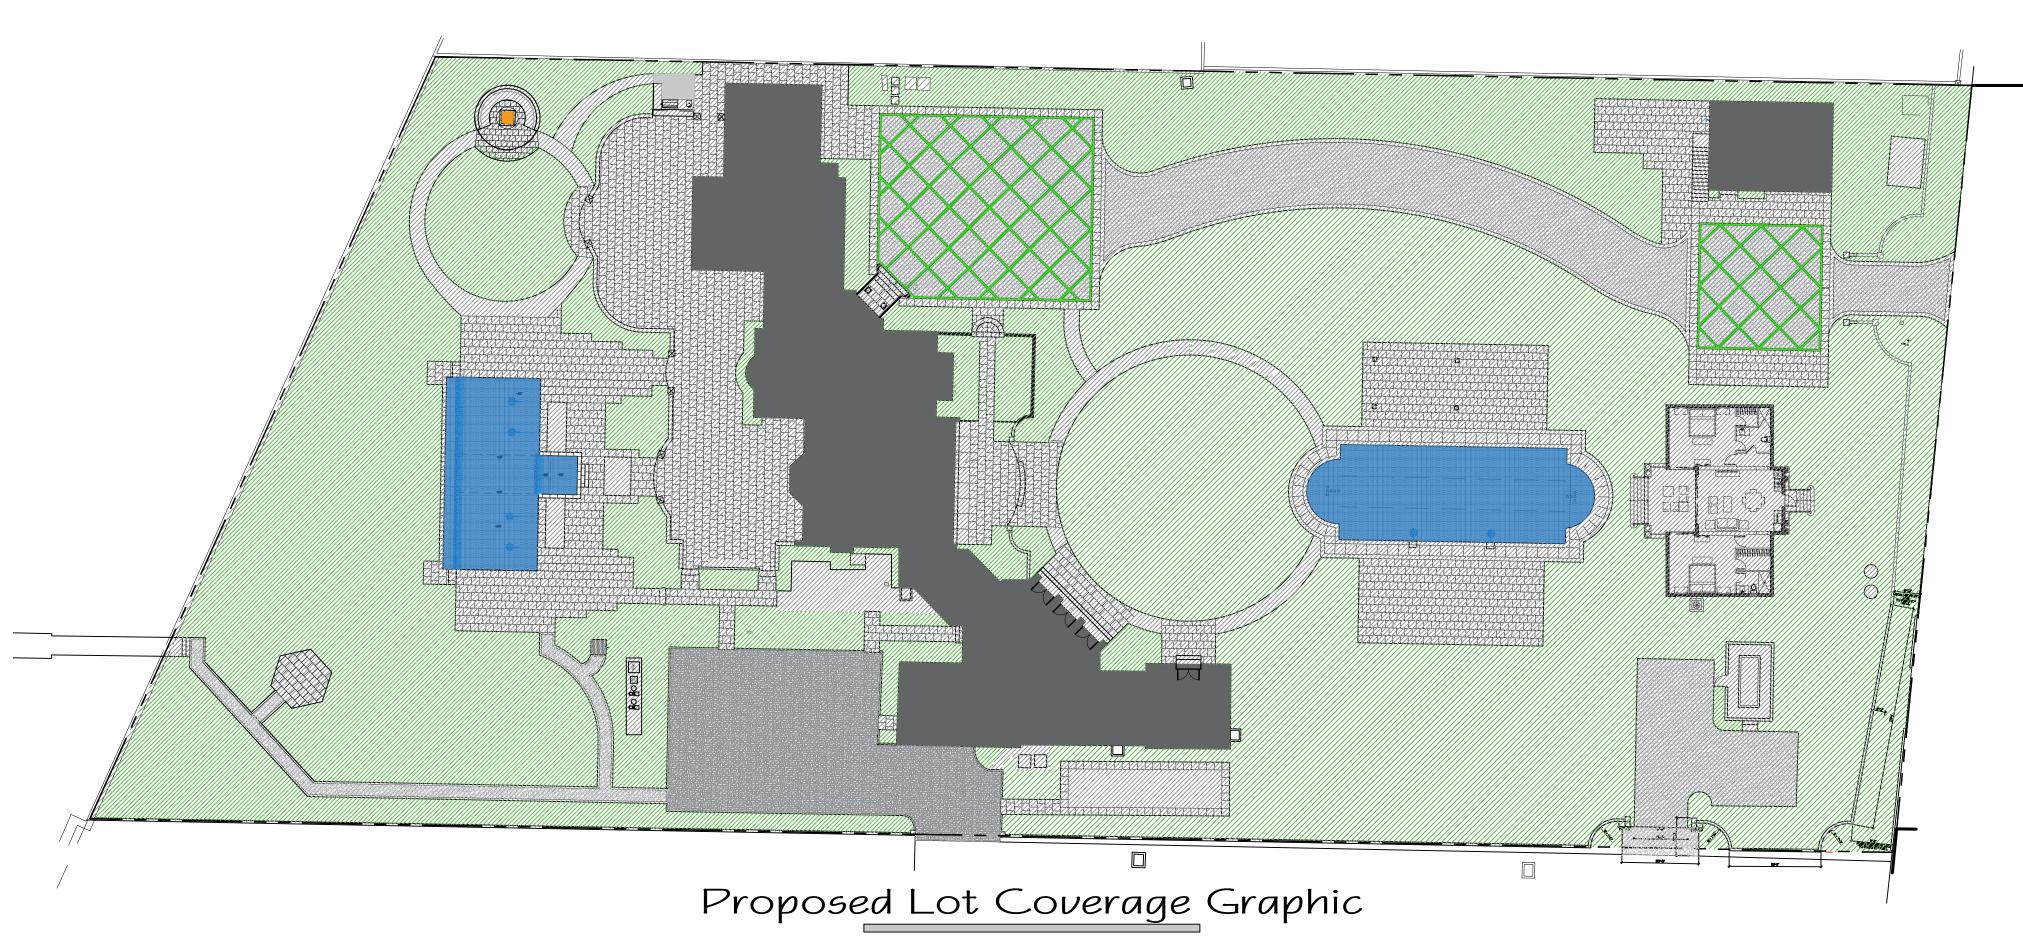

### Legend

IMPERVIOUS AREA (HOUSE/STRUCTURE)

IMPERVIOUS AREA (HARDSCAPE)

PERVIOUS AREA / OPEN SPACE

IMPERVIOUS AREA / WATER FEATURE

∫ite Data

| DESCRIPTION            | REQUIRED                     |                | PREVIOUSLY APPROVED      |               | PROPOSED                 |               |
|------------------------|------------------------------|----------------|--------------------------|---------------|--------------------------|---------------|
| LOT ZONE               |                              |                | R-A - ESTATE RESIDENTIAL |               | R-A - ESTATE RESIDENTIAL |               |
| LOT AREA               |                              |                | 87,571.86 S.F.           |               | 87,571.86 S.F.           |               |
| OPEN / PERMEABLE SPACE | MINIMUM 50%                  | 43,785.93 S.F. | 63.7%                    | 55,776.5 S.F. | 52%                      | 45,530 S.F.   |
| FRONT YARD LANDSCAPE   | MINIMUM 45%<br>OF FRONT YARD | 1,575 S.F.     | 89.23%                   | 5,897.45 S.F. | 72.7%                    | 6,364.45 S.F. |