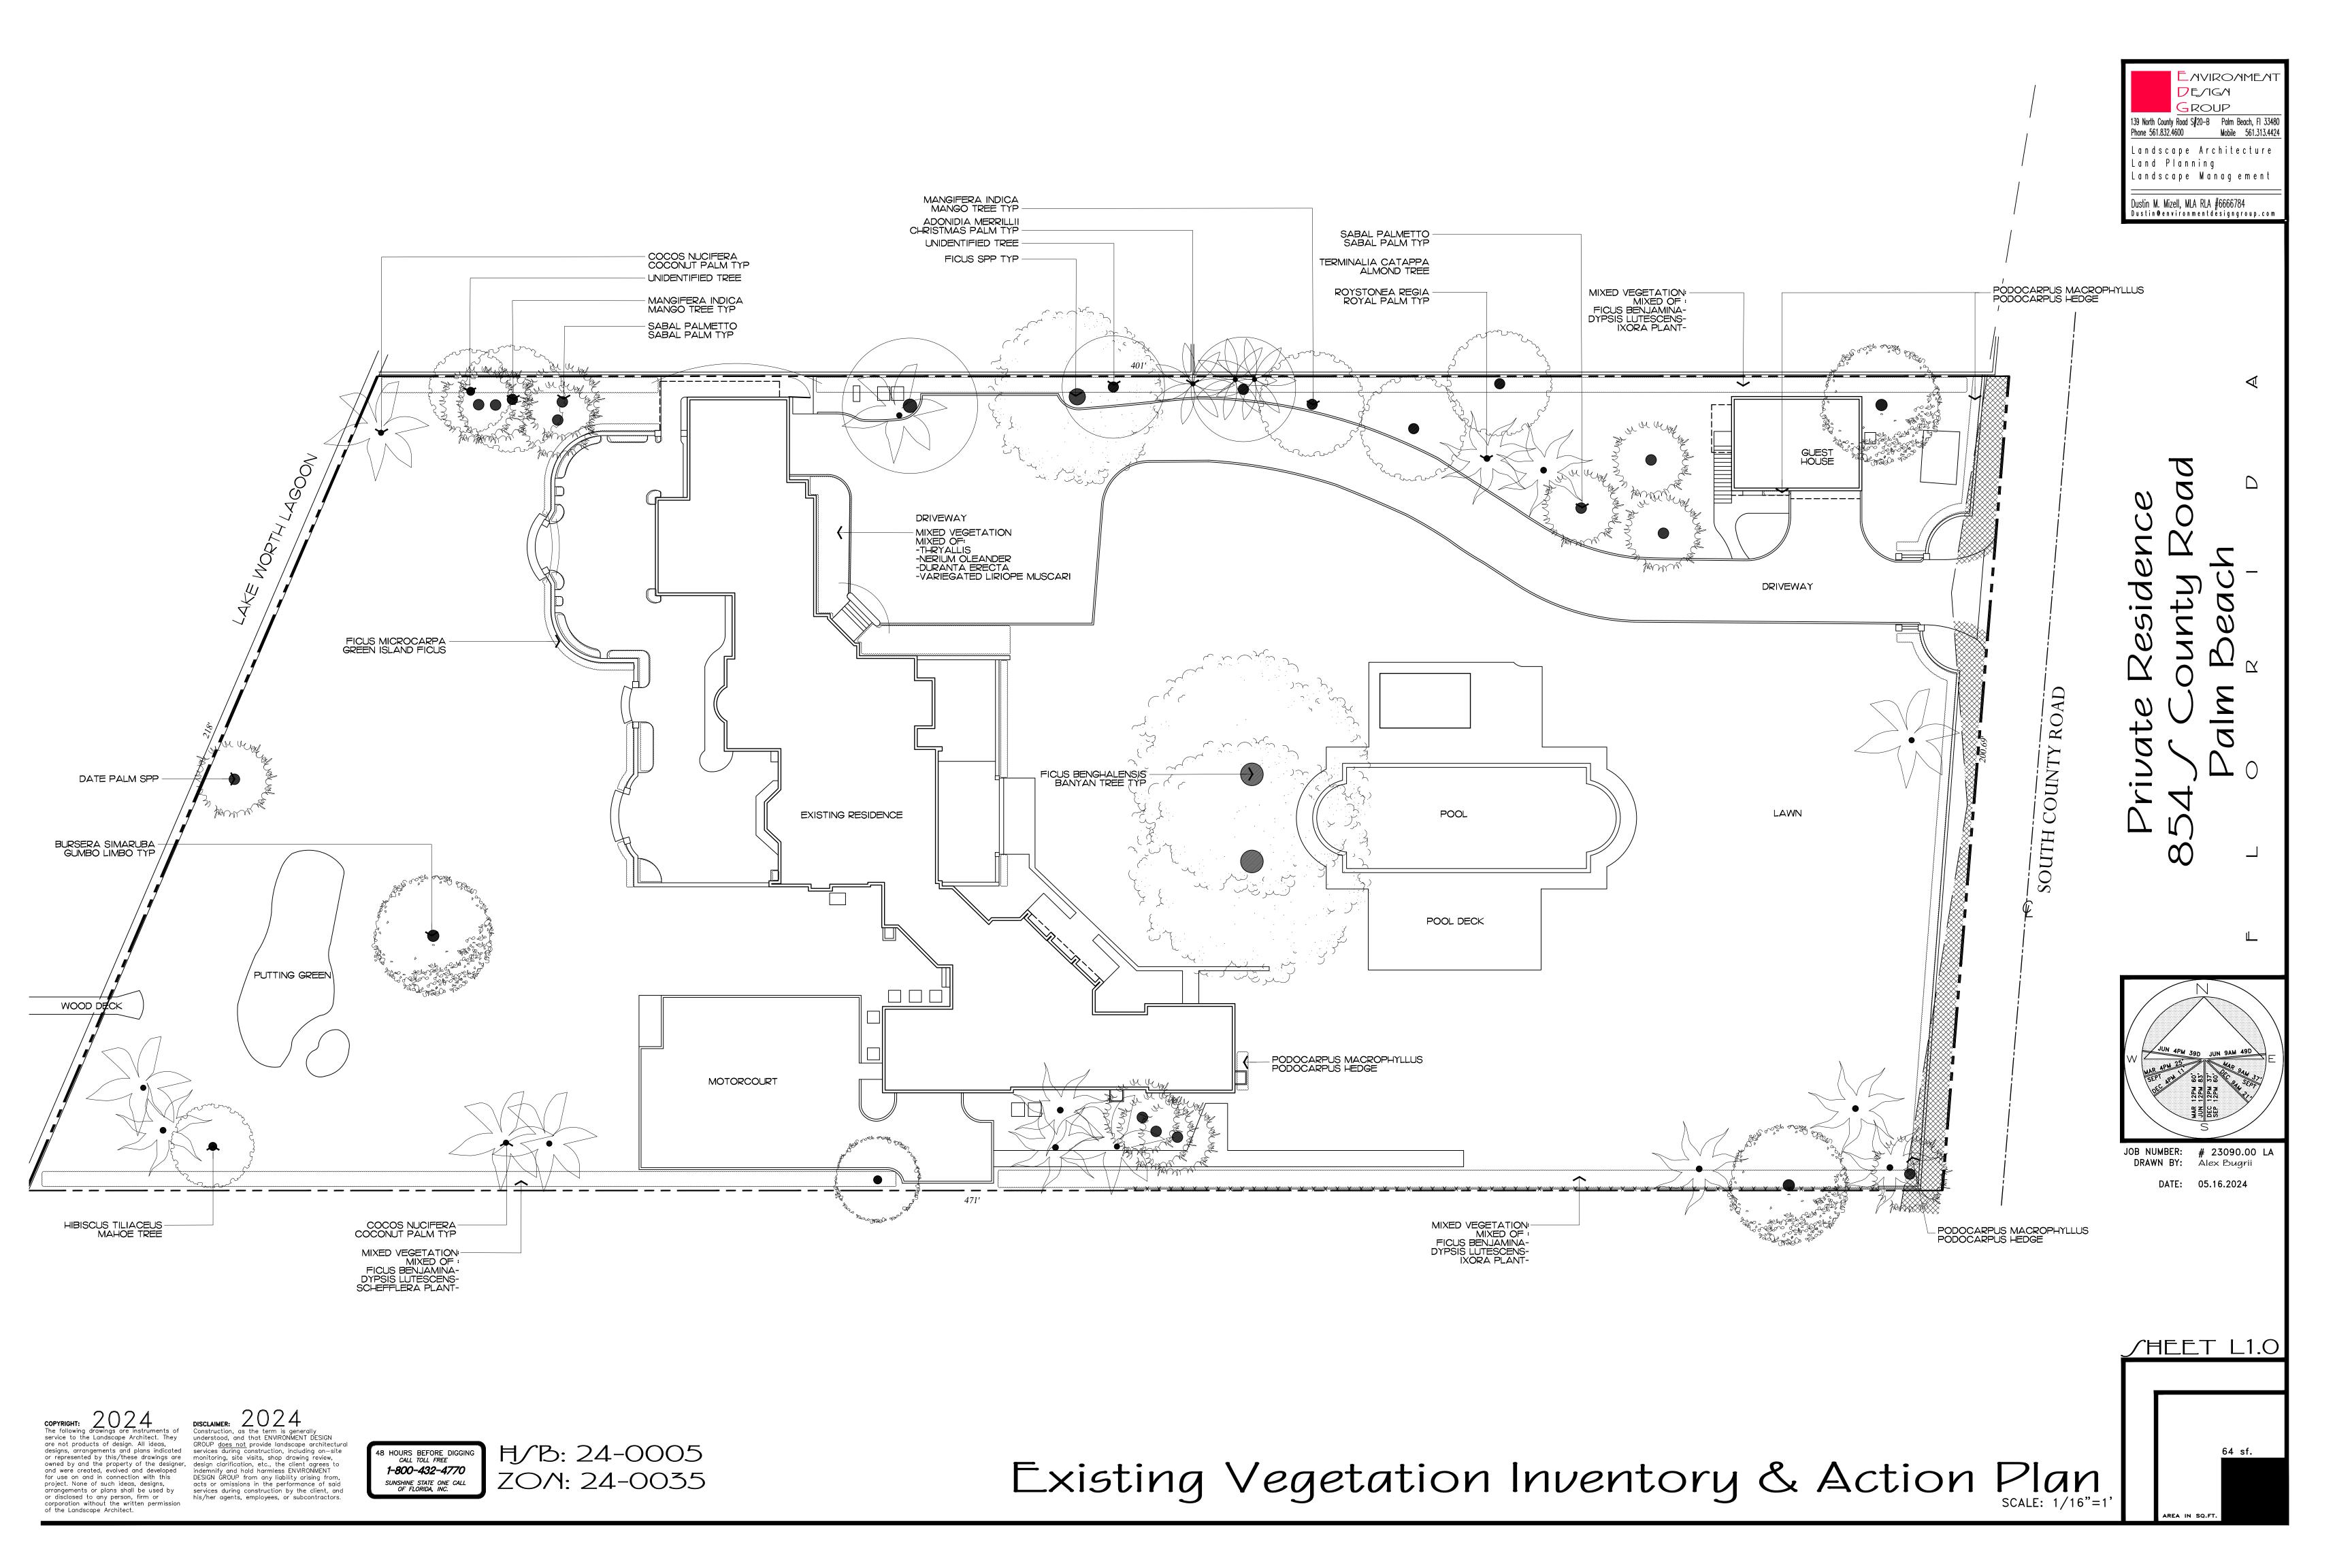

### Modifications to Previously Presented Plans

Revised landscaping based on adjusted building footprint See Sheet L6.1
Modifications to site data
See Sheet L5.1

JOB NUMBER: # 23090.00 LA DRAWN BY: Jean Twomey DATE: 03.14.2024

/HEET L1.1

Aerial View

COPYRIGHT:

The following drawings are instruments of service to the Landscape Architect. They are not products of design. All ideas, designs, arrangements and plans indicated or represented by this/these drawings are owned by and the property of the designer, and were created, evolved and developed for use on and in connection with this project. None of such ideas, designs, arrangements or plans shall be used by or disclosed to any person, firm or corporation without the written permission of the Landscape Architect.