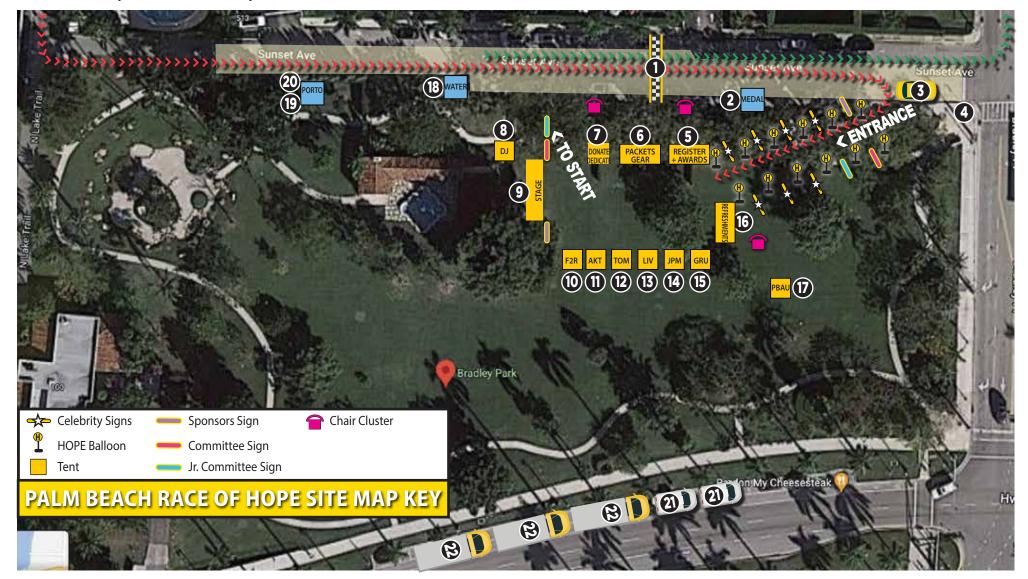

# 2025 SITE MAP PLAN Palm Beach Race of Hope 5k

[Version: 12/12/2024 ... version 1]

- 1) Start & Finish
- 2) Finish Medal Stand
- 3) Vehicle: Gruss
- 4) Unload & Drop Zone
- 5) Register/Results/Awards
- 6) Packet Pick Up/Gear

- 7) Dedication/Donation
- 8) DJ
- 9) Stage
- 10) Sponsor Tent
- 11) Sponsor Tent
- 12) Sponsor Tent

- 13) Sponsor Tent
- 14) Sponsor Tent
- 15) Sponsor Tent
- 16) Refreshments
- 17) PBAU Volunteers
- 18) Water

- 19) Portolets
- 20) Trash
- 21) Vehicle: PBAU Vans (Load/Unload)
- 22) Vehicle: Barwick