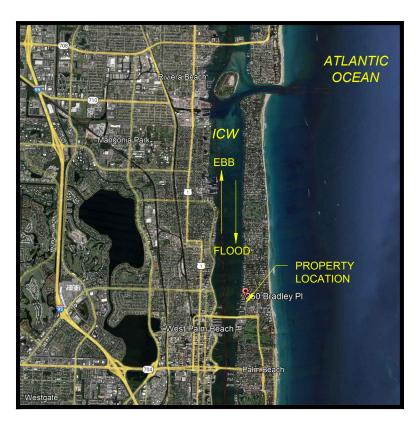

## VARIANCE EXHIBITS - SECOND SUBMITTAL: CASE NUMBER: ZON-24-0085 FLAX BOATLIFT PALM BEACH, FLORIDA

December 30, 2024

| BLE OF CON |
|------------|
| BLE OF CON |

| SHEET | DRAWING TITLE                     |
|-------|-----------------------------------|
| 1     | PROPOSED OVERALL BOA              |
| 2     | PROPOSED ENLARGED BC              |
| 3     | PROPOSED ENLARGED OV<br>PLAN VIEW |
| 4     | VARIANCE DIAGRAM                  |
| 5     | PHOTO SHEET                       |
|       |                                   |

PREPARED FOR:

ROSS FLAX 250 BRADLEY PLACE, APT 607 PALM BEACH, FLORIDA 33480

CASE NUMBER: ZON-24-0085, SECOND SUBMITTAL: JANUARY 6, 2025 TOWN COUNCIL - FEBRUARY 12, 2025

PREPARED BY:

618 US HIGHWAY 1 SUITE 106 N PALM BEACH, FL 33408 561-315-3318 www.bmainc.co