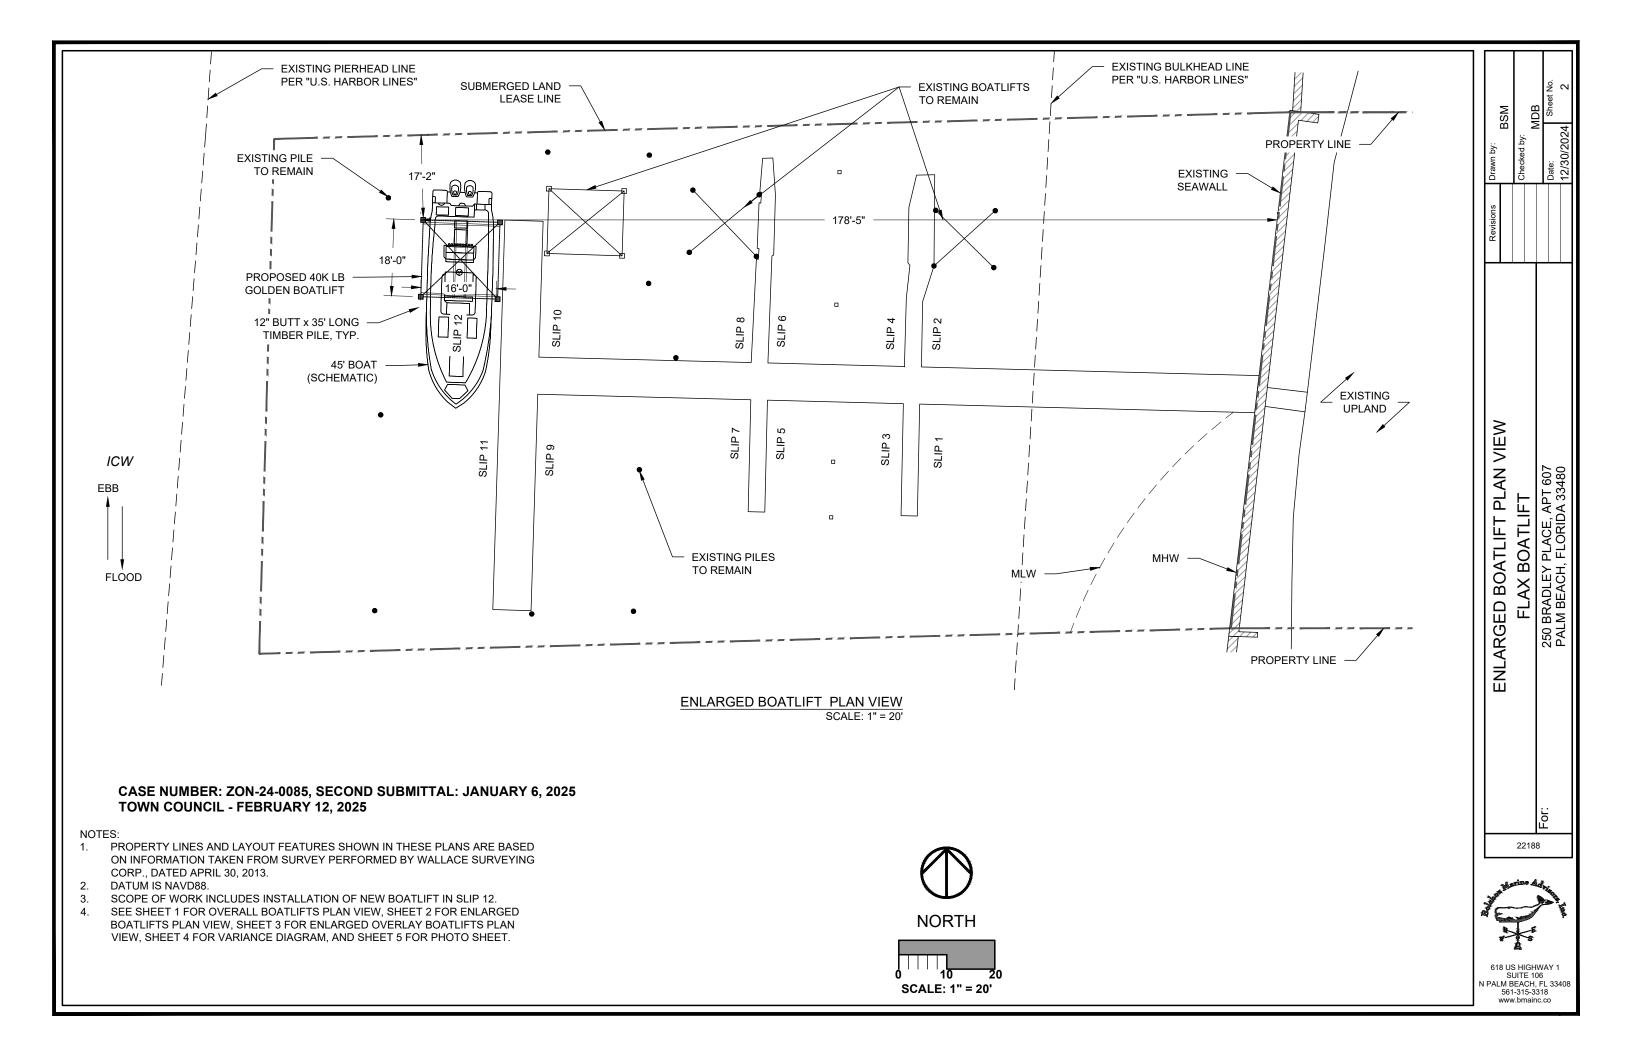

## VARIANCE EXHIBITS - SECOND SUBMITTAL: CASE NUMBER: ZON-24-0085 FLAX BOATLIFT PALM BEACH, FLORIDA

December 30, 2024

| BLE OF CON |
|------------|
| BLE OF CON |

| SHEET | DRAWING TITLE                     |
|-------|-----------------------------------|
| 1     | PROPOSED OVERALL BOA              |
| 2     | PROPOSED ENLARGED BC              |
| 3     | PROPOSED ENLARGED OV<br>PLAN VIEW |
| 4     | VARIANCE DIAGRAM                  |
| 5     | PHOTO SHEET                       |
|       |                                   |

## TENTS

ATLIFT PLAN VIEW

OATLIFT PLAN VIEW

VERLAY BOATLIFT

TERMINAL PLATFORM LOOKING NORTH, SLIP 12 ON THE LEFT

TERMINAL PLATFORM LOOKING SOUTH, SLIP 12 TO IMMEDIATE RIGHT OF PHOTOGRAPHER

LOOKING EAST FROM LAKE WORTH AT CONDO AND DOCK