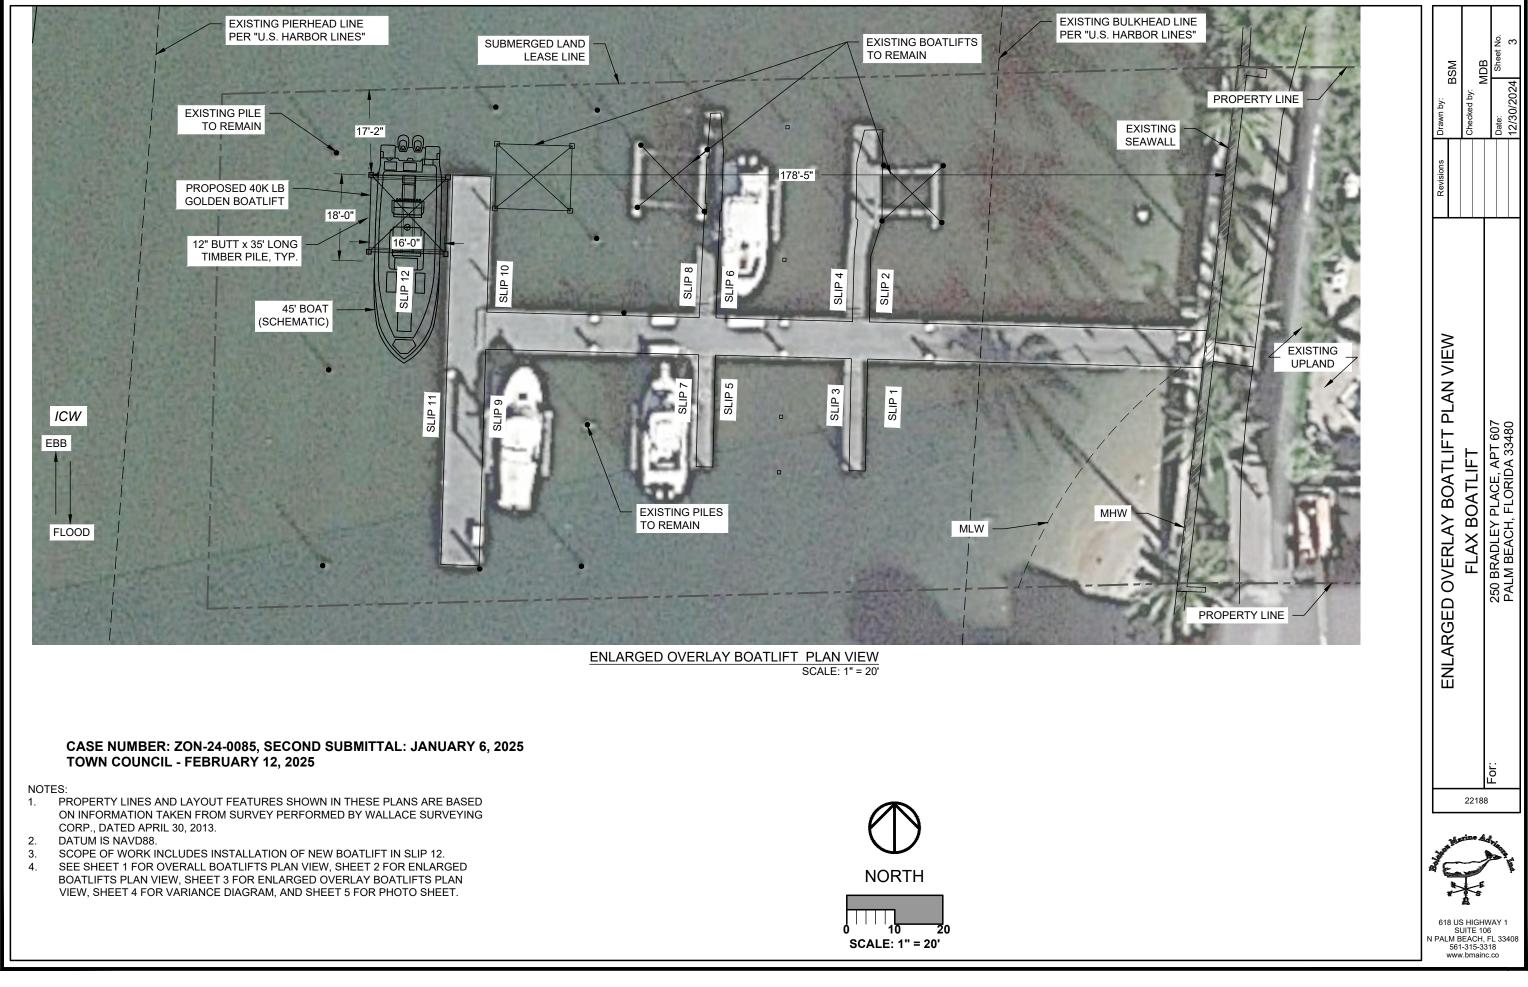

## VARIANCE EXHIBITS - SECOND SUBMITTAL: CASE NUMBER: ZON-24-0085 FLAX BOATLIFT PALM BEACH, FLORIDA

December 30, 2024

| BLE OF CON |
|------------|
| BLE OF CON |

| SHEET | DRAWING TITLE                     |
|-------|-----------------------------------|
| 1     | PROPOSED OVERALL BOA              |
| 2     | PROPOSED ENLARGED BC              |
| 3     | PROPOSED ENLARGED OV<br>PLAN VIEW |
| 4     | VARIANCE DIAGRAM                  |
| 5     | PHOTO SHEET                       |
|       |                                   |

## TENTS

ATLIFT PLAN VIEW

OATLIFT PLAN VIEW

VERLAY BOATLIFT

TERMINAL PLATFORM LOOKING NORTH, SLIP 12 ON THE LEFT

TERMINAL PLATFORM LOOKING SOUTH, SLIP 12 TO IMMEDIATE RIGHT OF PHOTOGRAPHER

LOOKING EAST FROM LAKE WORTH AT CONDO AND DOCK