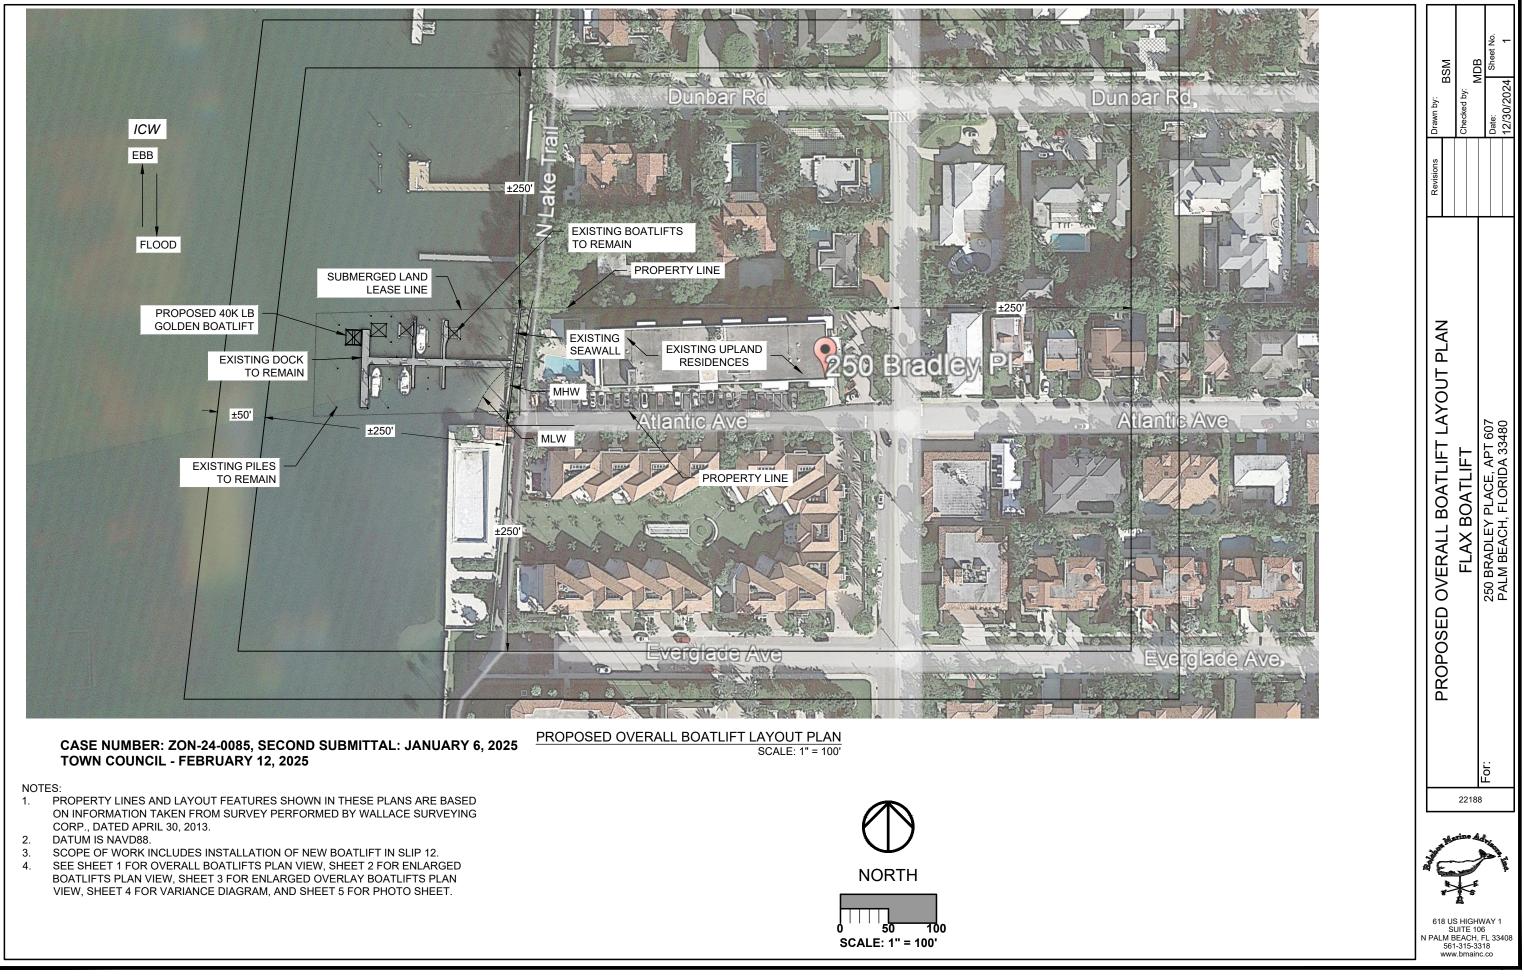

## VARIANCE EXHIBITS - SECOND SUBMITTAL: CASE NUMBER: ZON-24-0085 FLAX BOATLIFT PALM BEACH, FLORIDA

December 30, 2024

| BLE OF CON |
|------------|
| BLE OF CON |

| SHEET | DRAWING TITLE                     |
|-------|-----------------------------------|
| 1     | PROPOSED OVERALL BOA              |
| 2     | PROPOSED ENLARGED BC              |
| 3     | PROPOSED ENLARGED OV<br>PLAN VIEW |
| 4     | VARIANCE DIAGRAM                  |
| 5     | PHOTO SHEET                       |
|       |                                   |

PREPARED FOR:

ROSS FLAX 250 BRADLEY PLACE, APT 607 PALM BEACH, FLORIDA 33480

CASE NUMBER: ZON-24-0085, SECOND SUBMITTAL: JANUARY 6, 2025 TOWN COUNCIL - FEBRUARY 12, 2025

PREPARED BY:

618 US HIGHWAY 1 SUITE 106 N PALM BEACH, FL 33408 561-315-3318 www.bmainc.co

## TENTS

ATLIFT PLAN VIEW

OATLIFT PLAN VIEW

VERLAY BOATLIFT

TERMINAL PLATFORM LOOKING NORTH, SLIP 12 ON THE LEFT

TERMINAL PLATFORM LOOKING SOUTH, SLIP 12 TO IMMEDIATE RIGHT OF PHOTOGRAPHER

LOOKING EAST FROM LAKE WORTH AT CONDO AND DOCK