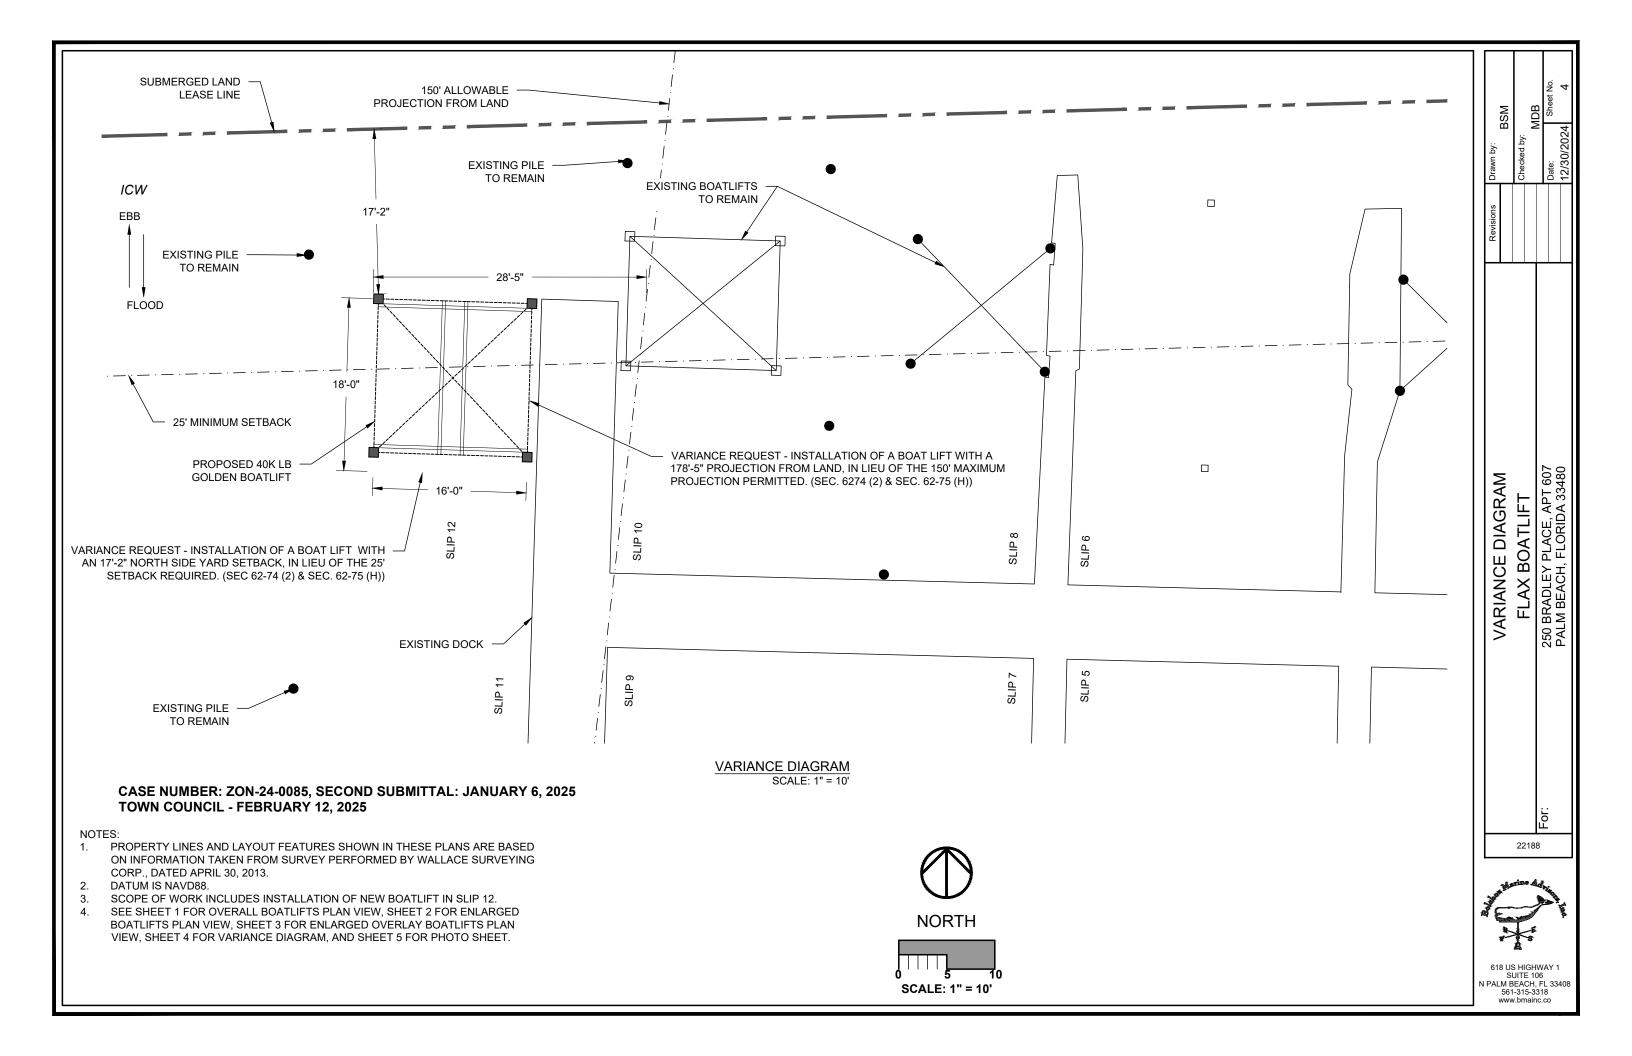

## VARIANCE EXHIBITS - SECOND SUBMITTAL: CASE NUMBER: ZON-24-0085 FLAX BOATLIFT PALM BEACH, FLORIDA

December 30, 2024

| BLE OF CON |
|------------|
| BLE OF CON |

| SHEET | DRAWING TITLE                     |
|-------|-----------------------------------|
| 1     | PROPOSED OVERALL BOA              |
| 2     | PROPOSED ENLARGED BC              |
| 3     | PROPOSED ENLARGED OV<br>PLAN VIEW |
| 4     | VARIANCE DIAGRAM                  |
| 5     | PHOTO SHEET                       |
|       |                                   |

## TENTS

ATLIFT PLAN VIEW

OATLIFT PLAN VIEW

VERLAY BOATLIFT

TERMINAL PLATFORM LOOKING NORTH, SLIP 12 ON THE LEFT

TERMINAL PLATFORM LOOKING SOUTH, SLIP 12 TO IMMEDIATE RIGHT OF PHOTOGRAPHER

LOOKING EAST FROM LAKE WORTH AT CONDO AND DOCK