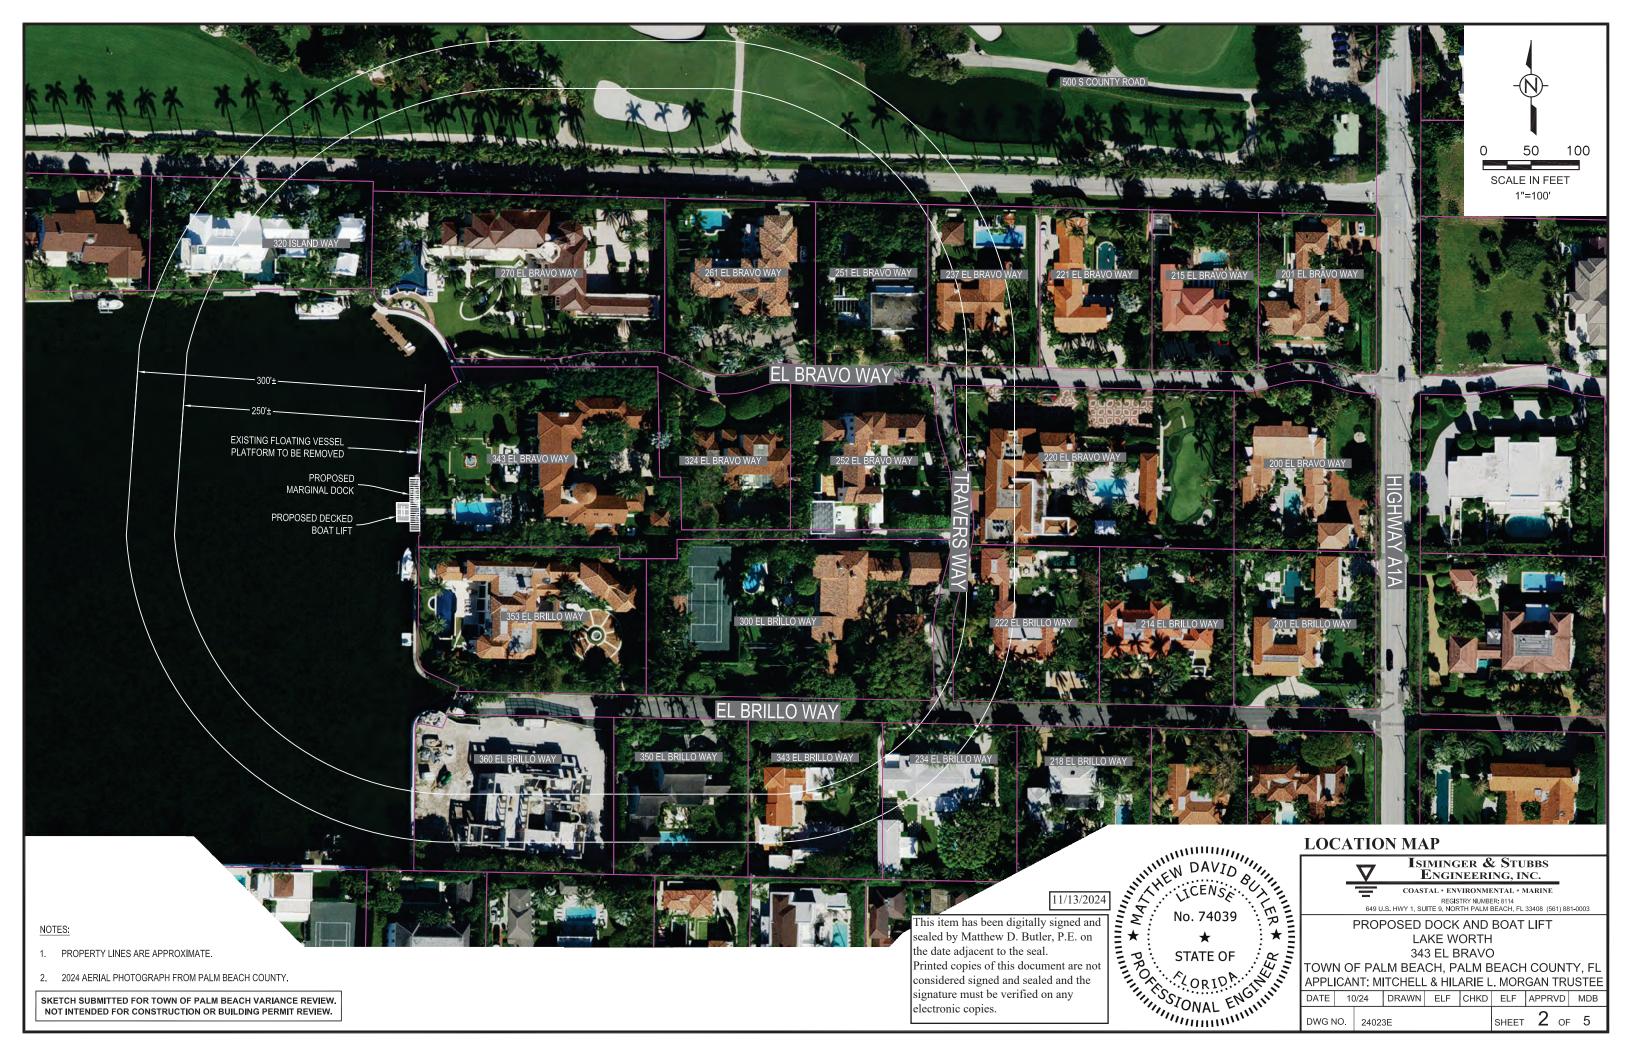

#### NOTES:

- EXISTING LOCATIONS ARE APPROXIMATE BASED ON SURVEY BY WALLACE SURVEYING CORP., DATED 2/21/24.
- 2. 2024 AERIAL PHOTOGRAPH FROM PALM BEACH COUNTY.

SKETCH SUBMITTED FOR TOWN OF PALM BEACH VARIANCE REVIEW. NOT INTENDED FOR CONSTRUCTION OR BUILDING PERMIT REVIEW.

#### **AERIAL PLAN VIEW**

Isiminger & Stubbs Engineering, inc.

COASTAL • ENVIRONMENTAL • MARINE

REGISTRY NUMBER: 8114 649 U.S. HWY 1, SUITE 9, NORTH PALM BEACH, FL 33408 (561) 881-0003

PROPOSED DOCK AND BOAT LIFT LAKE WORTH 343 EL BRAVO

TOWN OF PALM BEACH, PALM BEACH COUNTY, FL APPLICANT: MITCHELL & HILARIE L. MORGAN TRUSTEE

DATE 10/24 DRAWN ELF CHKD ELF APPRVD MDB SHEET 5 OF 5 DWG NO. 24023Er1