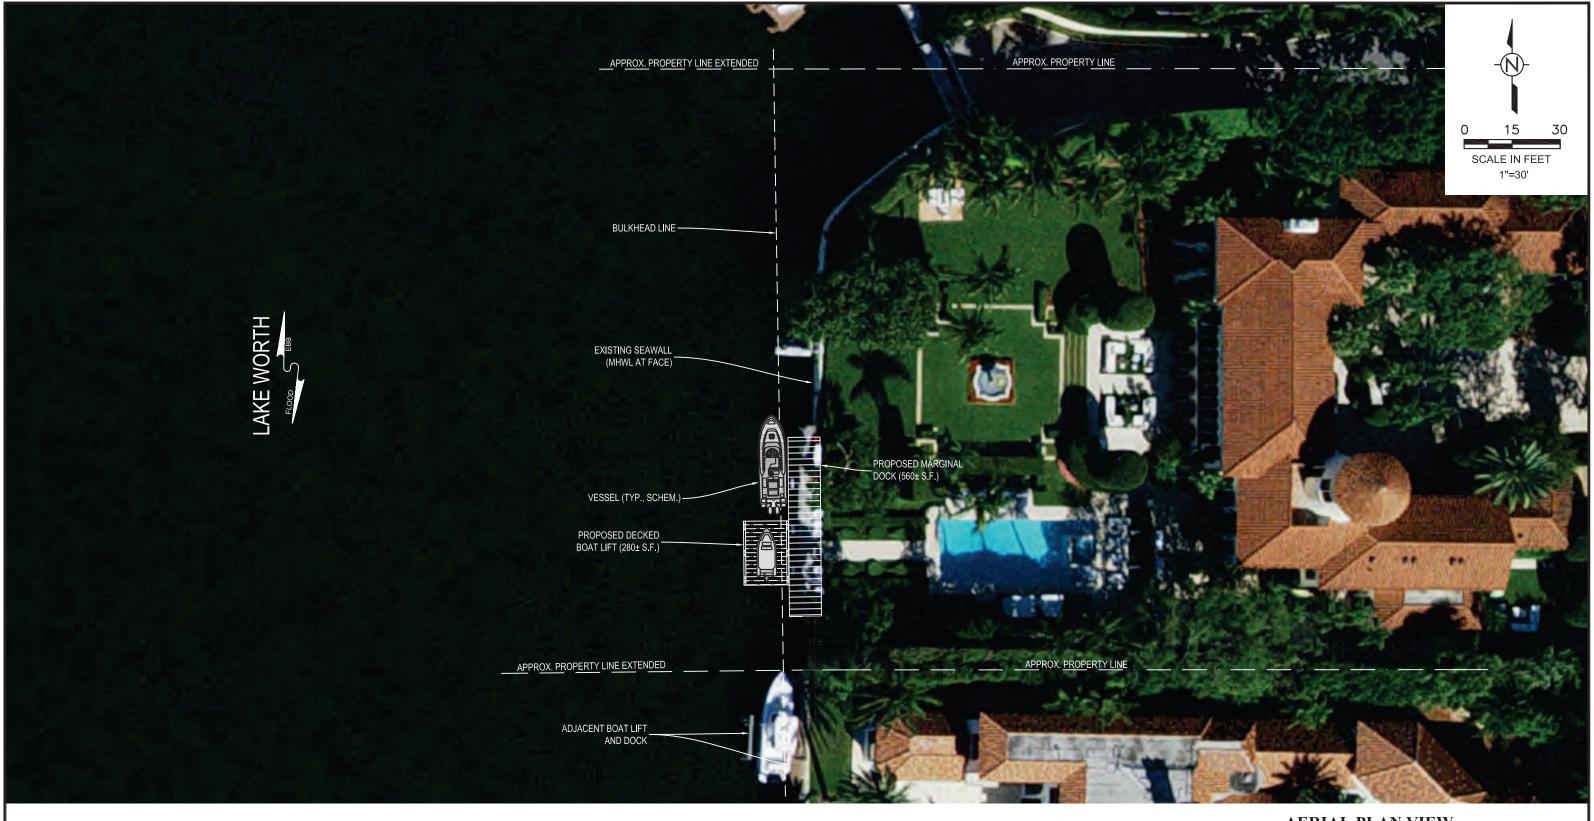

#### NOTES:

- EXISTING LOCATIONS ARE APPROXIMATE BASED ON SURVEY BY WALLACE SURVEYING CORP., DATED 2/21/24.
- 2. 2024 AERIAL PHOTOGRAPH FROM PALM BEACH COUNTY.

SKETCH SUBMITTED FOR TOWN OF PALM BEACH VARIANCE REVIEW. NOT INTENDED FOR CONSTRUCTION OR BUILDING PERMIT REVIEW.

#### **AERIAL PLAN VIEW**

Isiminger & Stubbs Engineering, inc.

COASTAL • ENVIRONMENTAL • MARINE

REGISTRY NUMBER: 8114 649 U.S. HWY 1, SUITE 9, NORTH PALM BEACH, FL 33408 (561) 881-0003

PROPOSED DOCK AND BOAT LIFT LAKE WORTH 343 EL BRAVO

TOWN OF PALM BEACH, PALM BEACH COUNTY, FL APPLICANT: MITCHELL & HILARIE L. MORGAN TRUSTEE

DATE 10/24 DRAWN ELF CHKD ELF APPRVD MDB SHEET 5 OF 5 DWG NO. 24023Er1