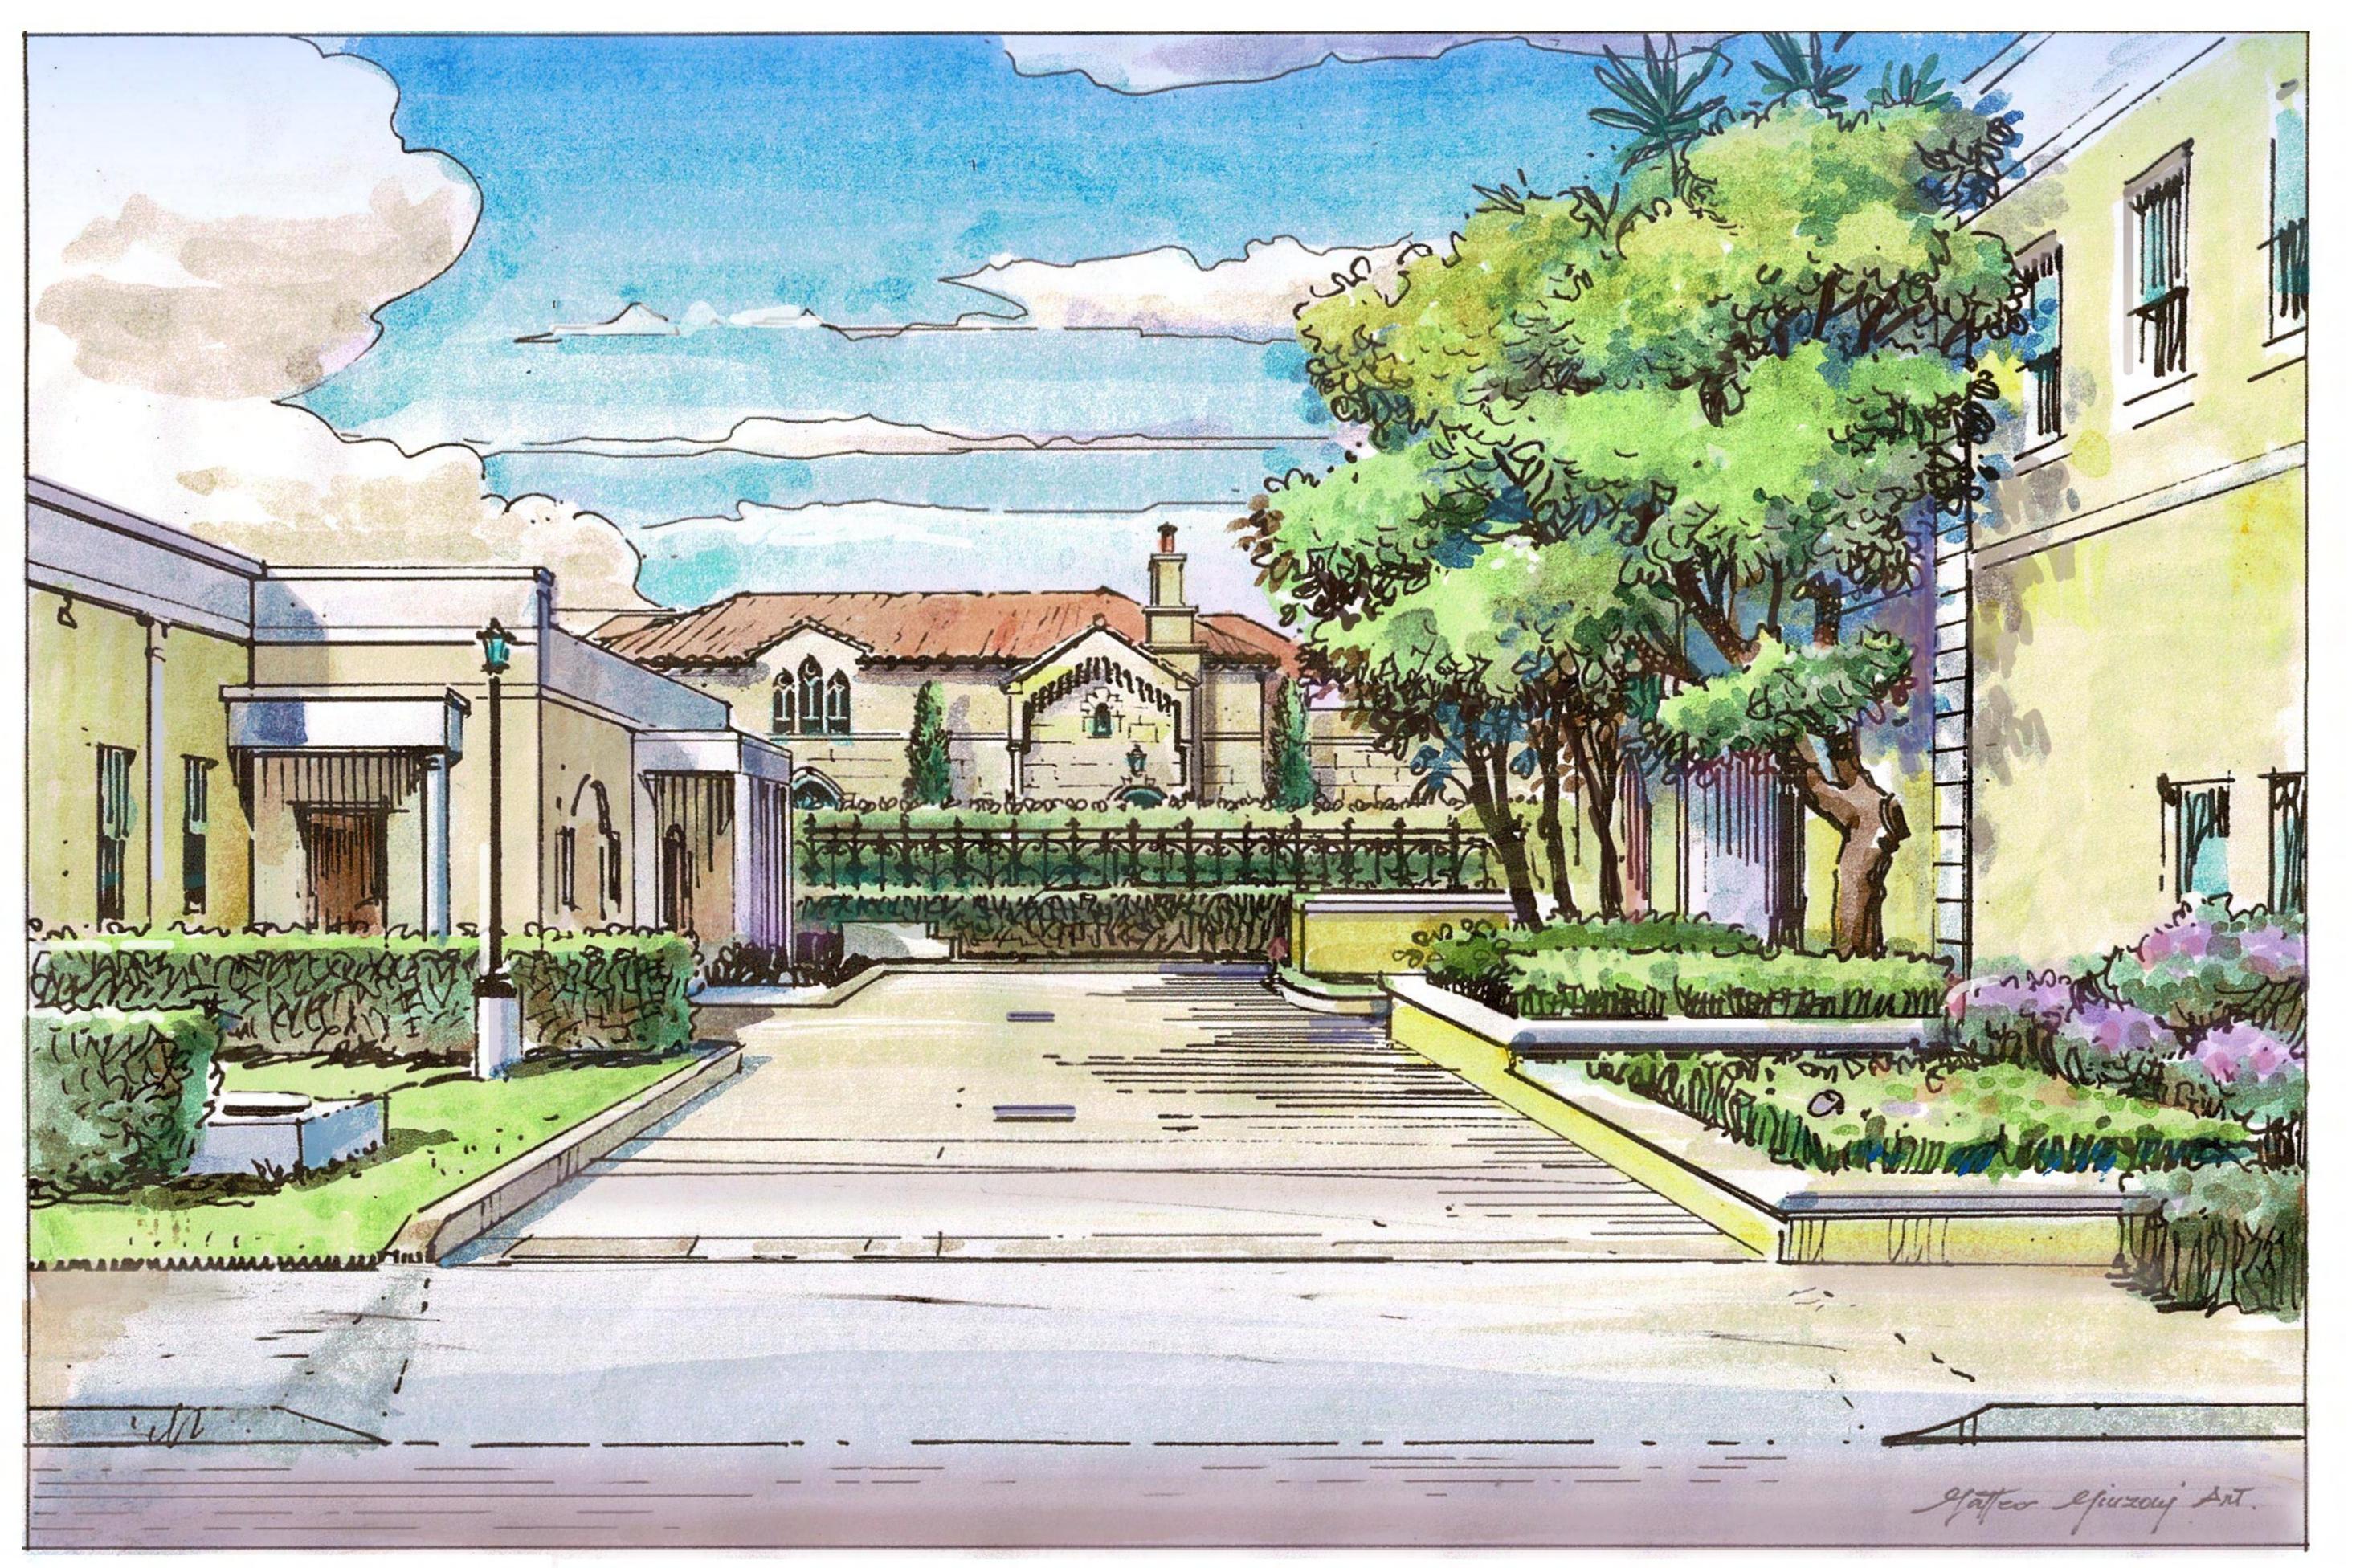

Project no: 24.04.130 Date: 05.17.24 Drawn by: Project Manager: K. Fant

120-132 N. COUNTY RD PALM BEACH SYNAGOGUE

Project Address: 120-132 N. County Rd, Palm Beach, FL, 33480

SOUTH - EAST COURTYARD PERSPECTIVE

120-132 N. COUNTY RD PALM BEACH SYNAGOGUE

Project Address: 120-132 N. County Rd, Palm Beach, FL, 33480

COLORED PERSPECTIVE

SHEET NUMBER

PROPOSED COURTYARD LOOKING SOUTH-EAST