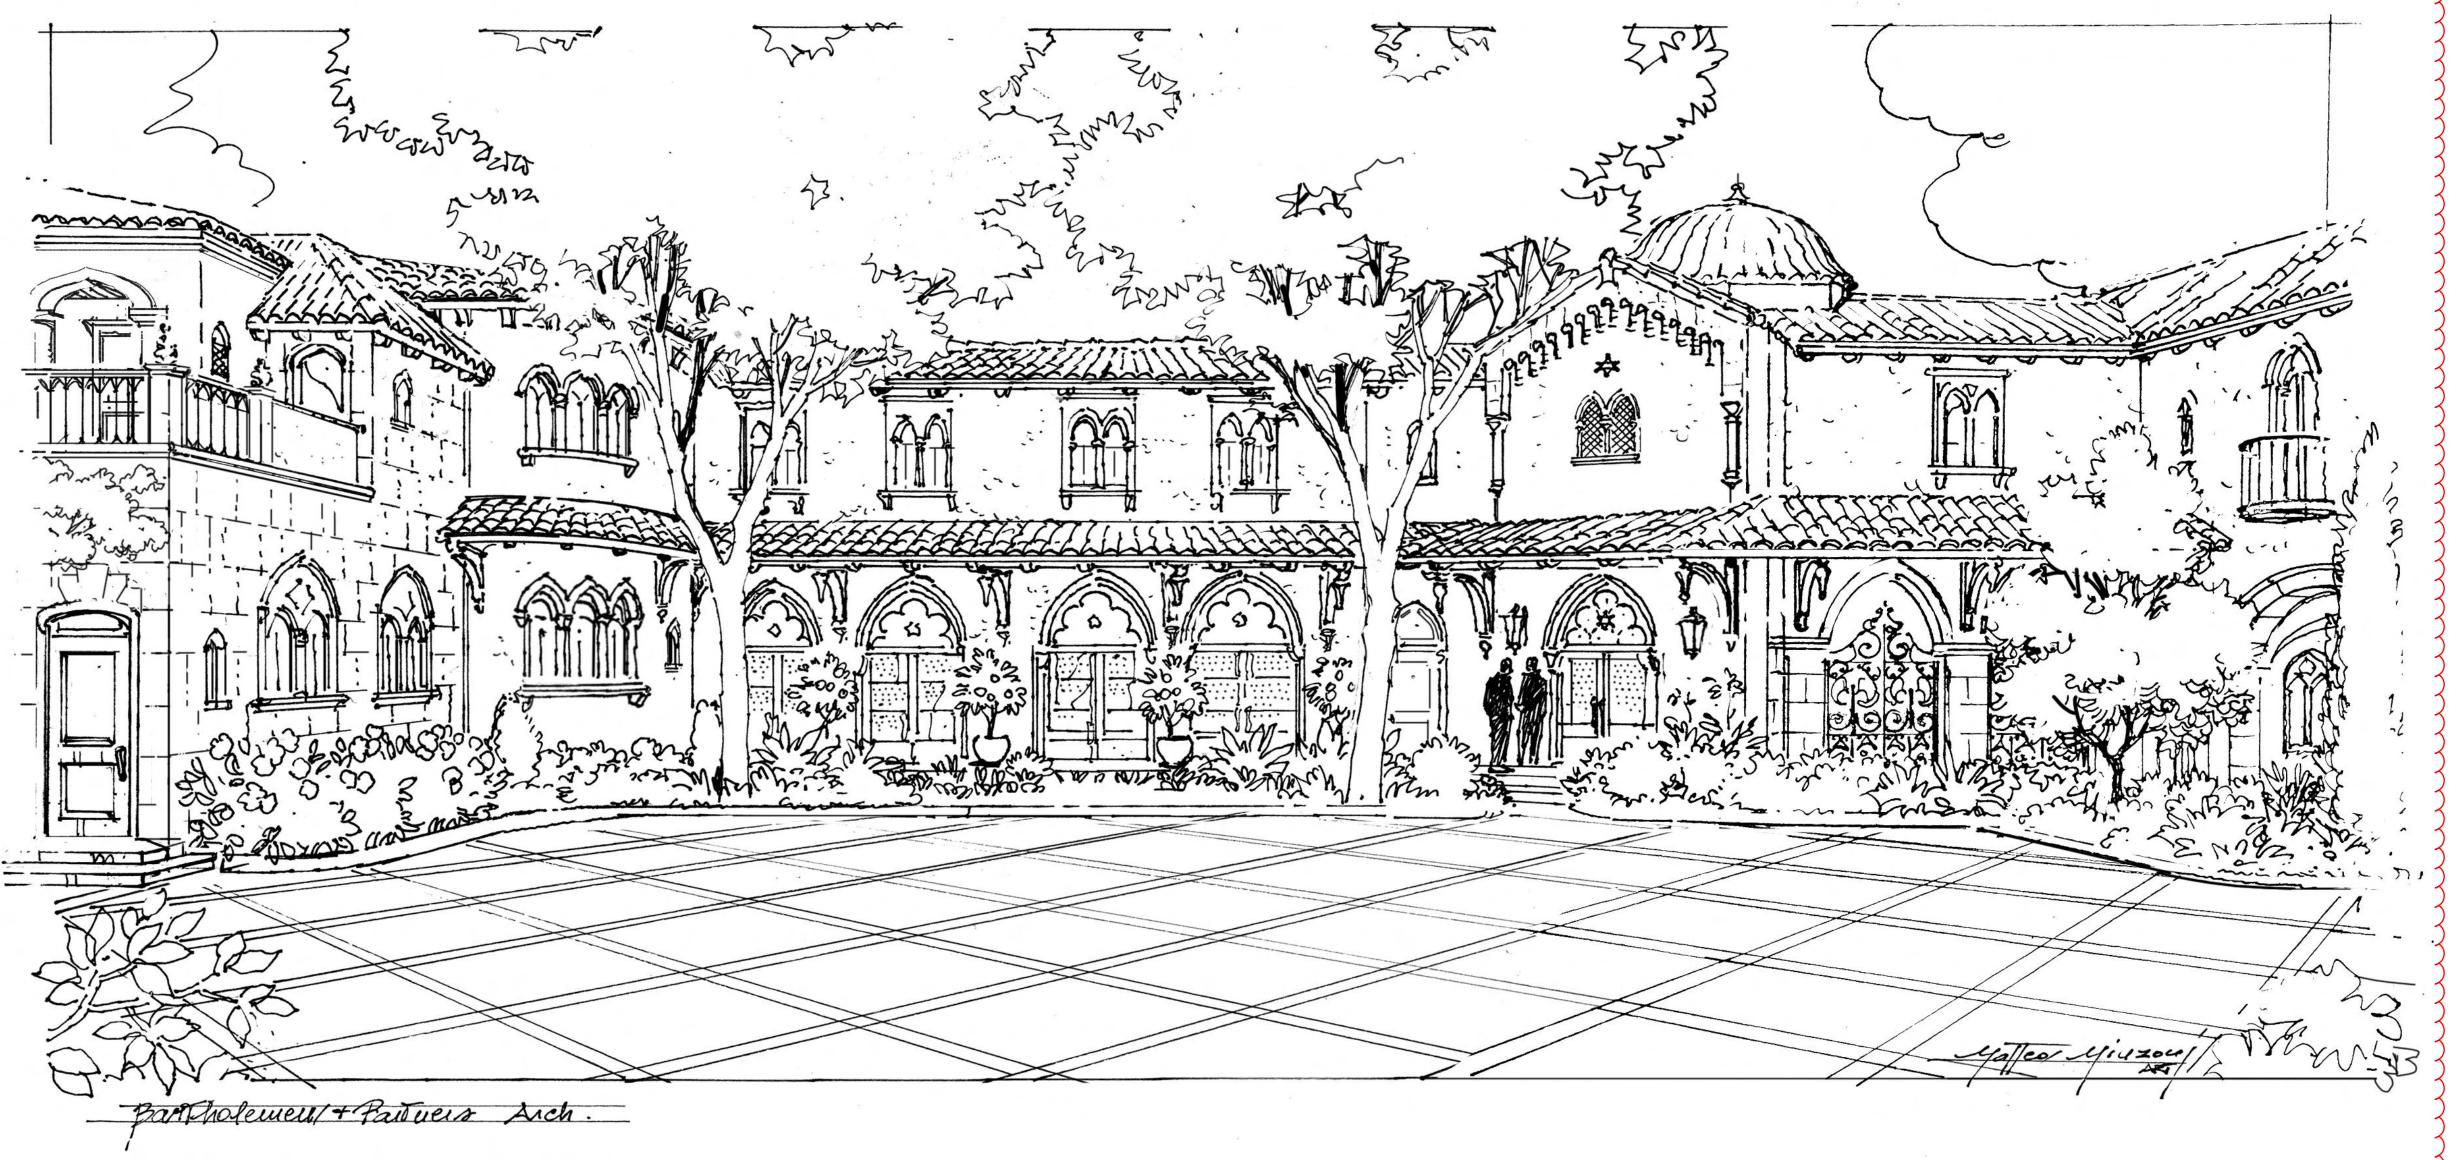

Project no: 24.04.130 Date: 05.17.24 Drawn by: Project Manager: K. Fant

120-132 N. COUNTY RD PALM BEACH SYNAGOGUE

Project Address: 120-132 N. County Rd, Palm Beach, FL, 33480

SOUTH - EAST COURTYARD PERSPECTIVE

120-132 N. COUNTY RD PALM BEACH SYNAGOGUE

Project Address: 120-132 N. County Rd, Palm Beach, FL, 33480

COLORED PERSPECTIVE

SHEET NUMBER

PROPOSED COURTYARD LOOKING SOUTH-EAST