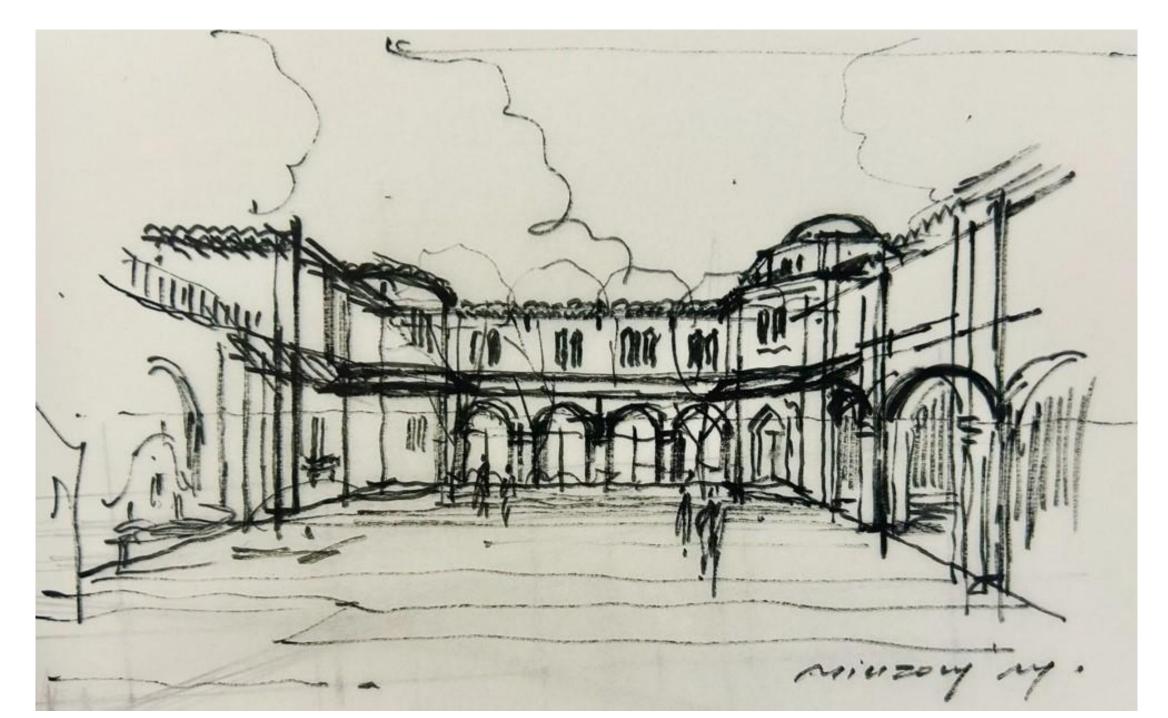

SHEET NUMB

**EXISTING COURTYARD LOOKING SOUTH-EAST** 

PROPOSED COURTYARD LOOKING SOUTH-EAST

Project no: 24.04.130 Date: 05.17.24 Drawn by: Project Manager: K. Fant

120-132 N. COUNTY RD PALM BEACH SYNAGOGUE

Project Address: 120-132 N. County Rd, Palm Beach, FL, 33480

SOUTH - EAST COURTYARD PERSPECTIVE

120-132 N. COUNTY RD PALM BEACH SYNAGOGUE

Project Address: 120-132 N. County Rd, Palm Beach, FL, 33480

COLORED PERSPECTIVE

SHEET NUMBER

PROPOSED COURTYARD LOOKING SOUTH-EAST