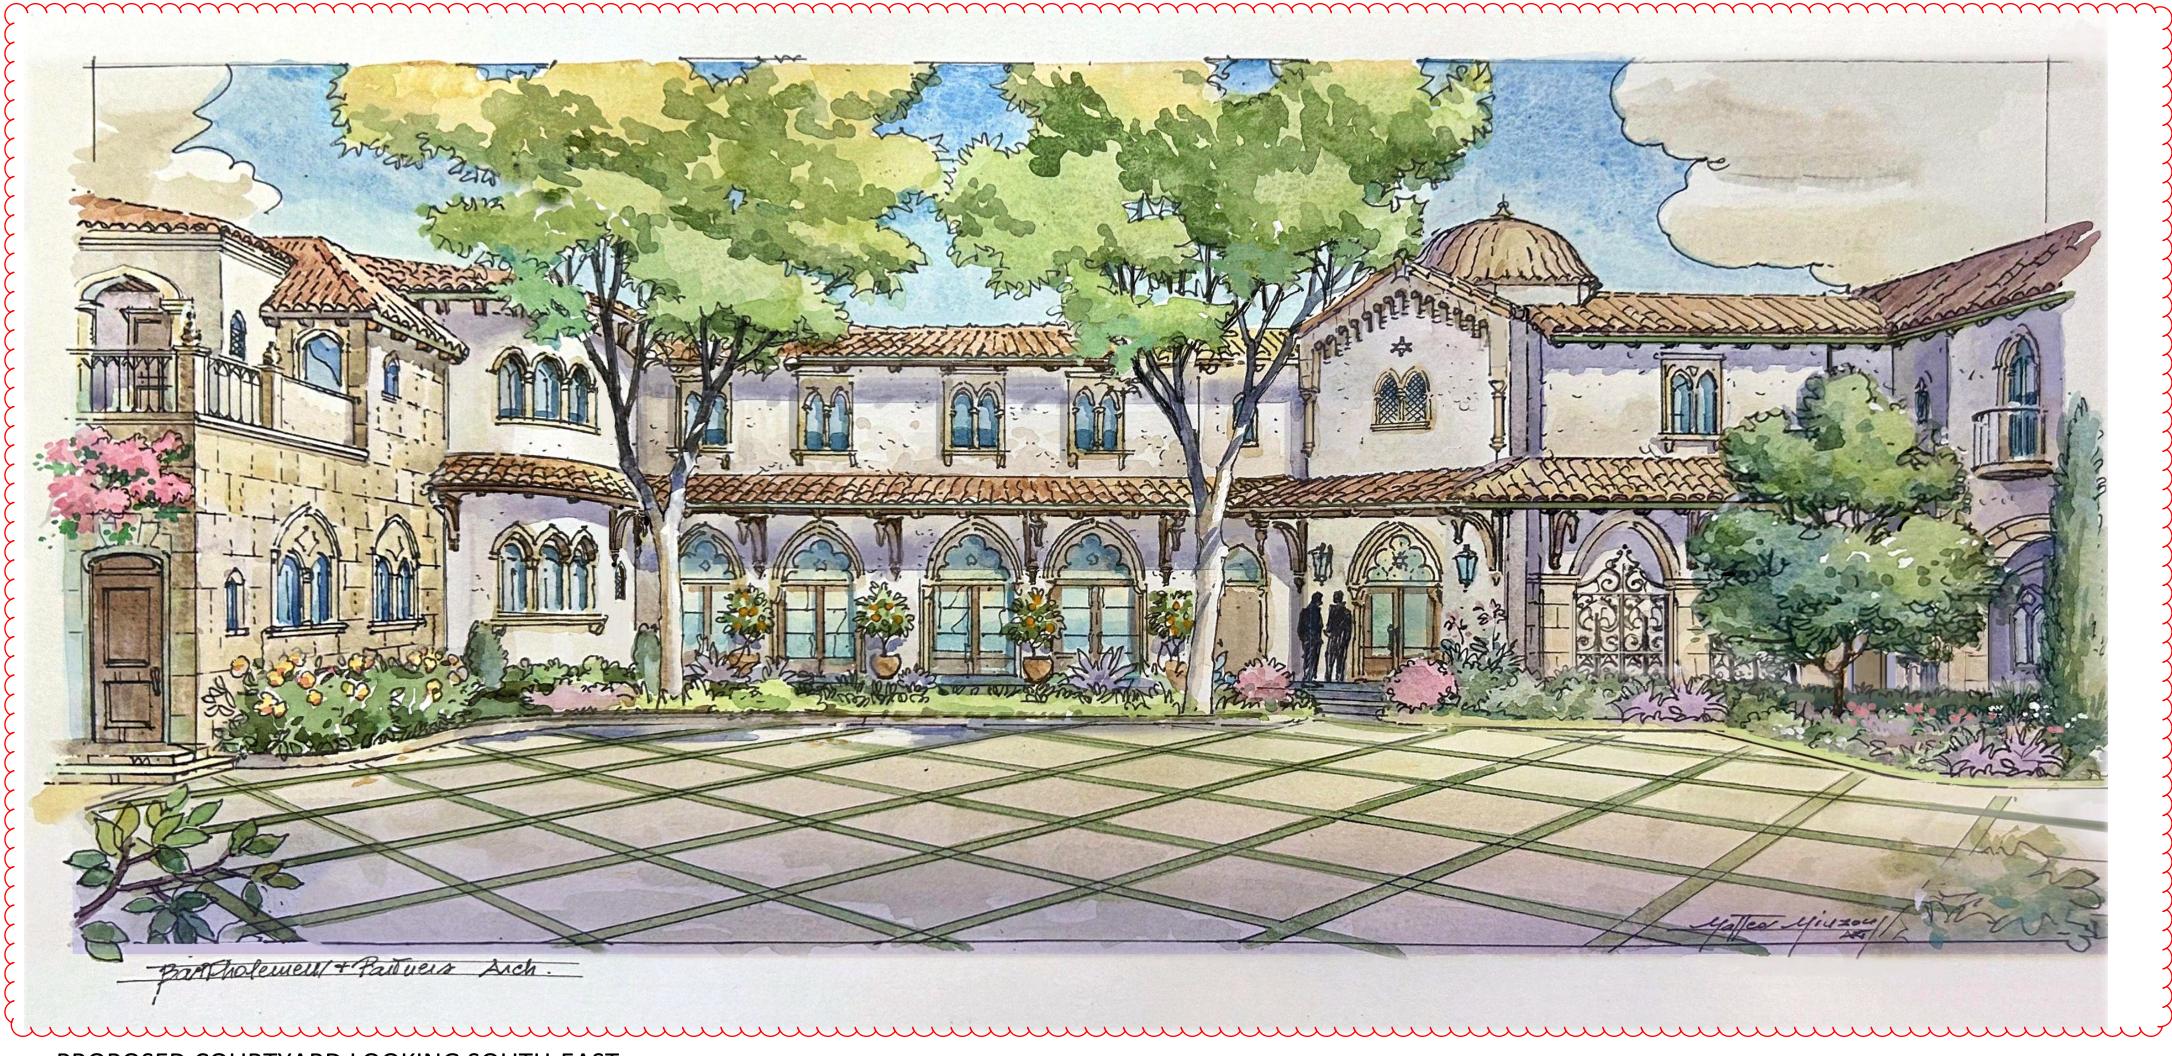

Project no: 24.04.130 Date: 05.17.24 Drawn by: Project Manager: K. Fant

120-132 N. COUNTY RD PALM BEACH SYNAGOGUE

Project Address: 120-132 N. County Rd, Palm Beach, FL, 33480

SOUTH - EAST COURTYARD PERSPECTIVE

120-132 N. COUNTY RD PALM BEACH SYNAGOGUE

Project Address: 120-132 N. County Rd, Palm Beach, FL, 33480

COLORED PERSPECTIVE

SHEET NUMBER

PROPOSED COURTYARD LOOKING SOUTH-EAST