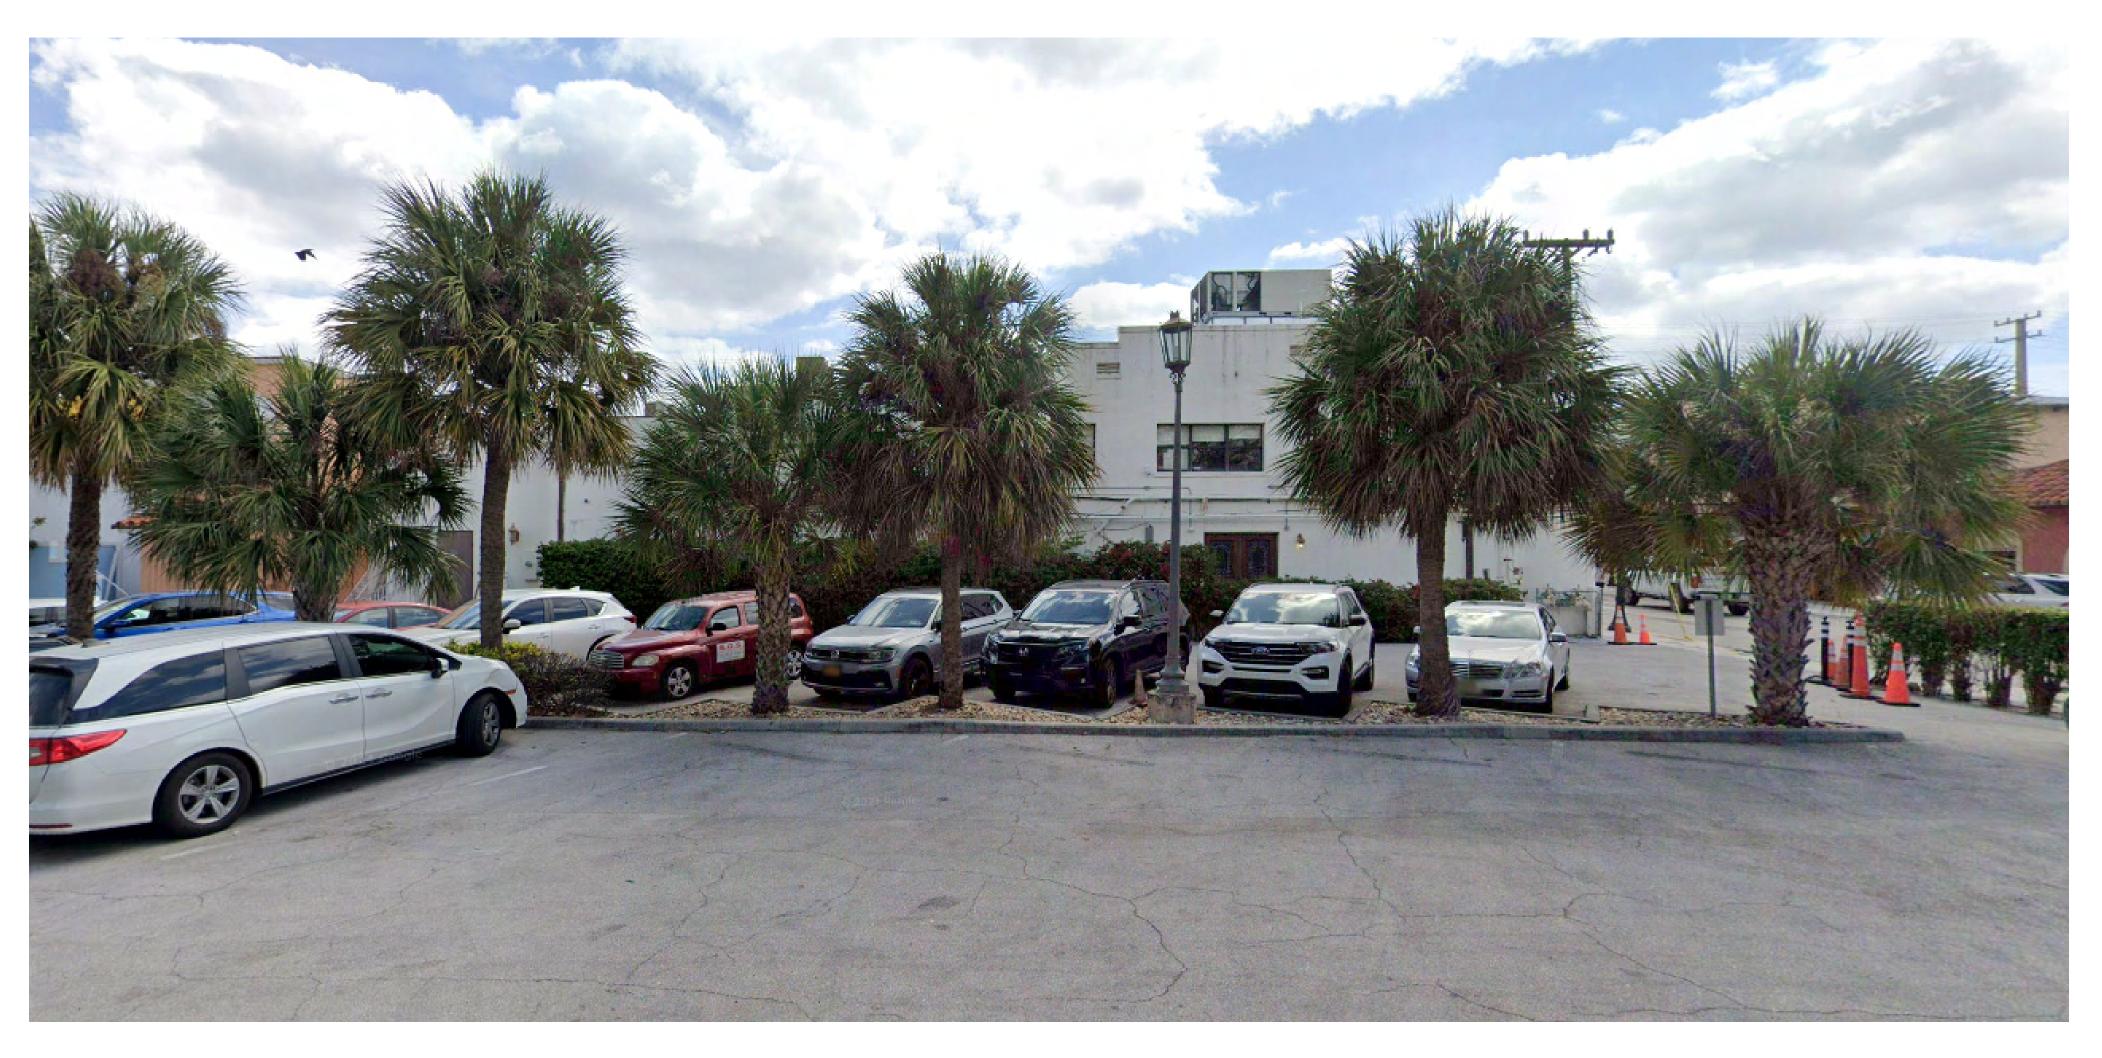

Project no: 24.04.130 Date: 05.17.24 Drawn by: Project Manager: K. Fant

120-132 N. COUNTY RD PALM BEACH SYNAGOGUE

Project Address: 120-132 N. County Rd, Palm Beach, FL, 33480

SOUTH - EAST COURTYARD PERSPECTIVE

120-132 N. COUNTY RD PALM BEACH SYNAGOGUE

Project Address: 120-132 N. County Rd, Palm Beach, FL, 33480

COLORED PERSPECTIVE

SHEET NUMBER

PROPOSED COURTYARD LOOKING SOUTH-EAST