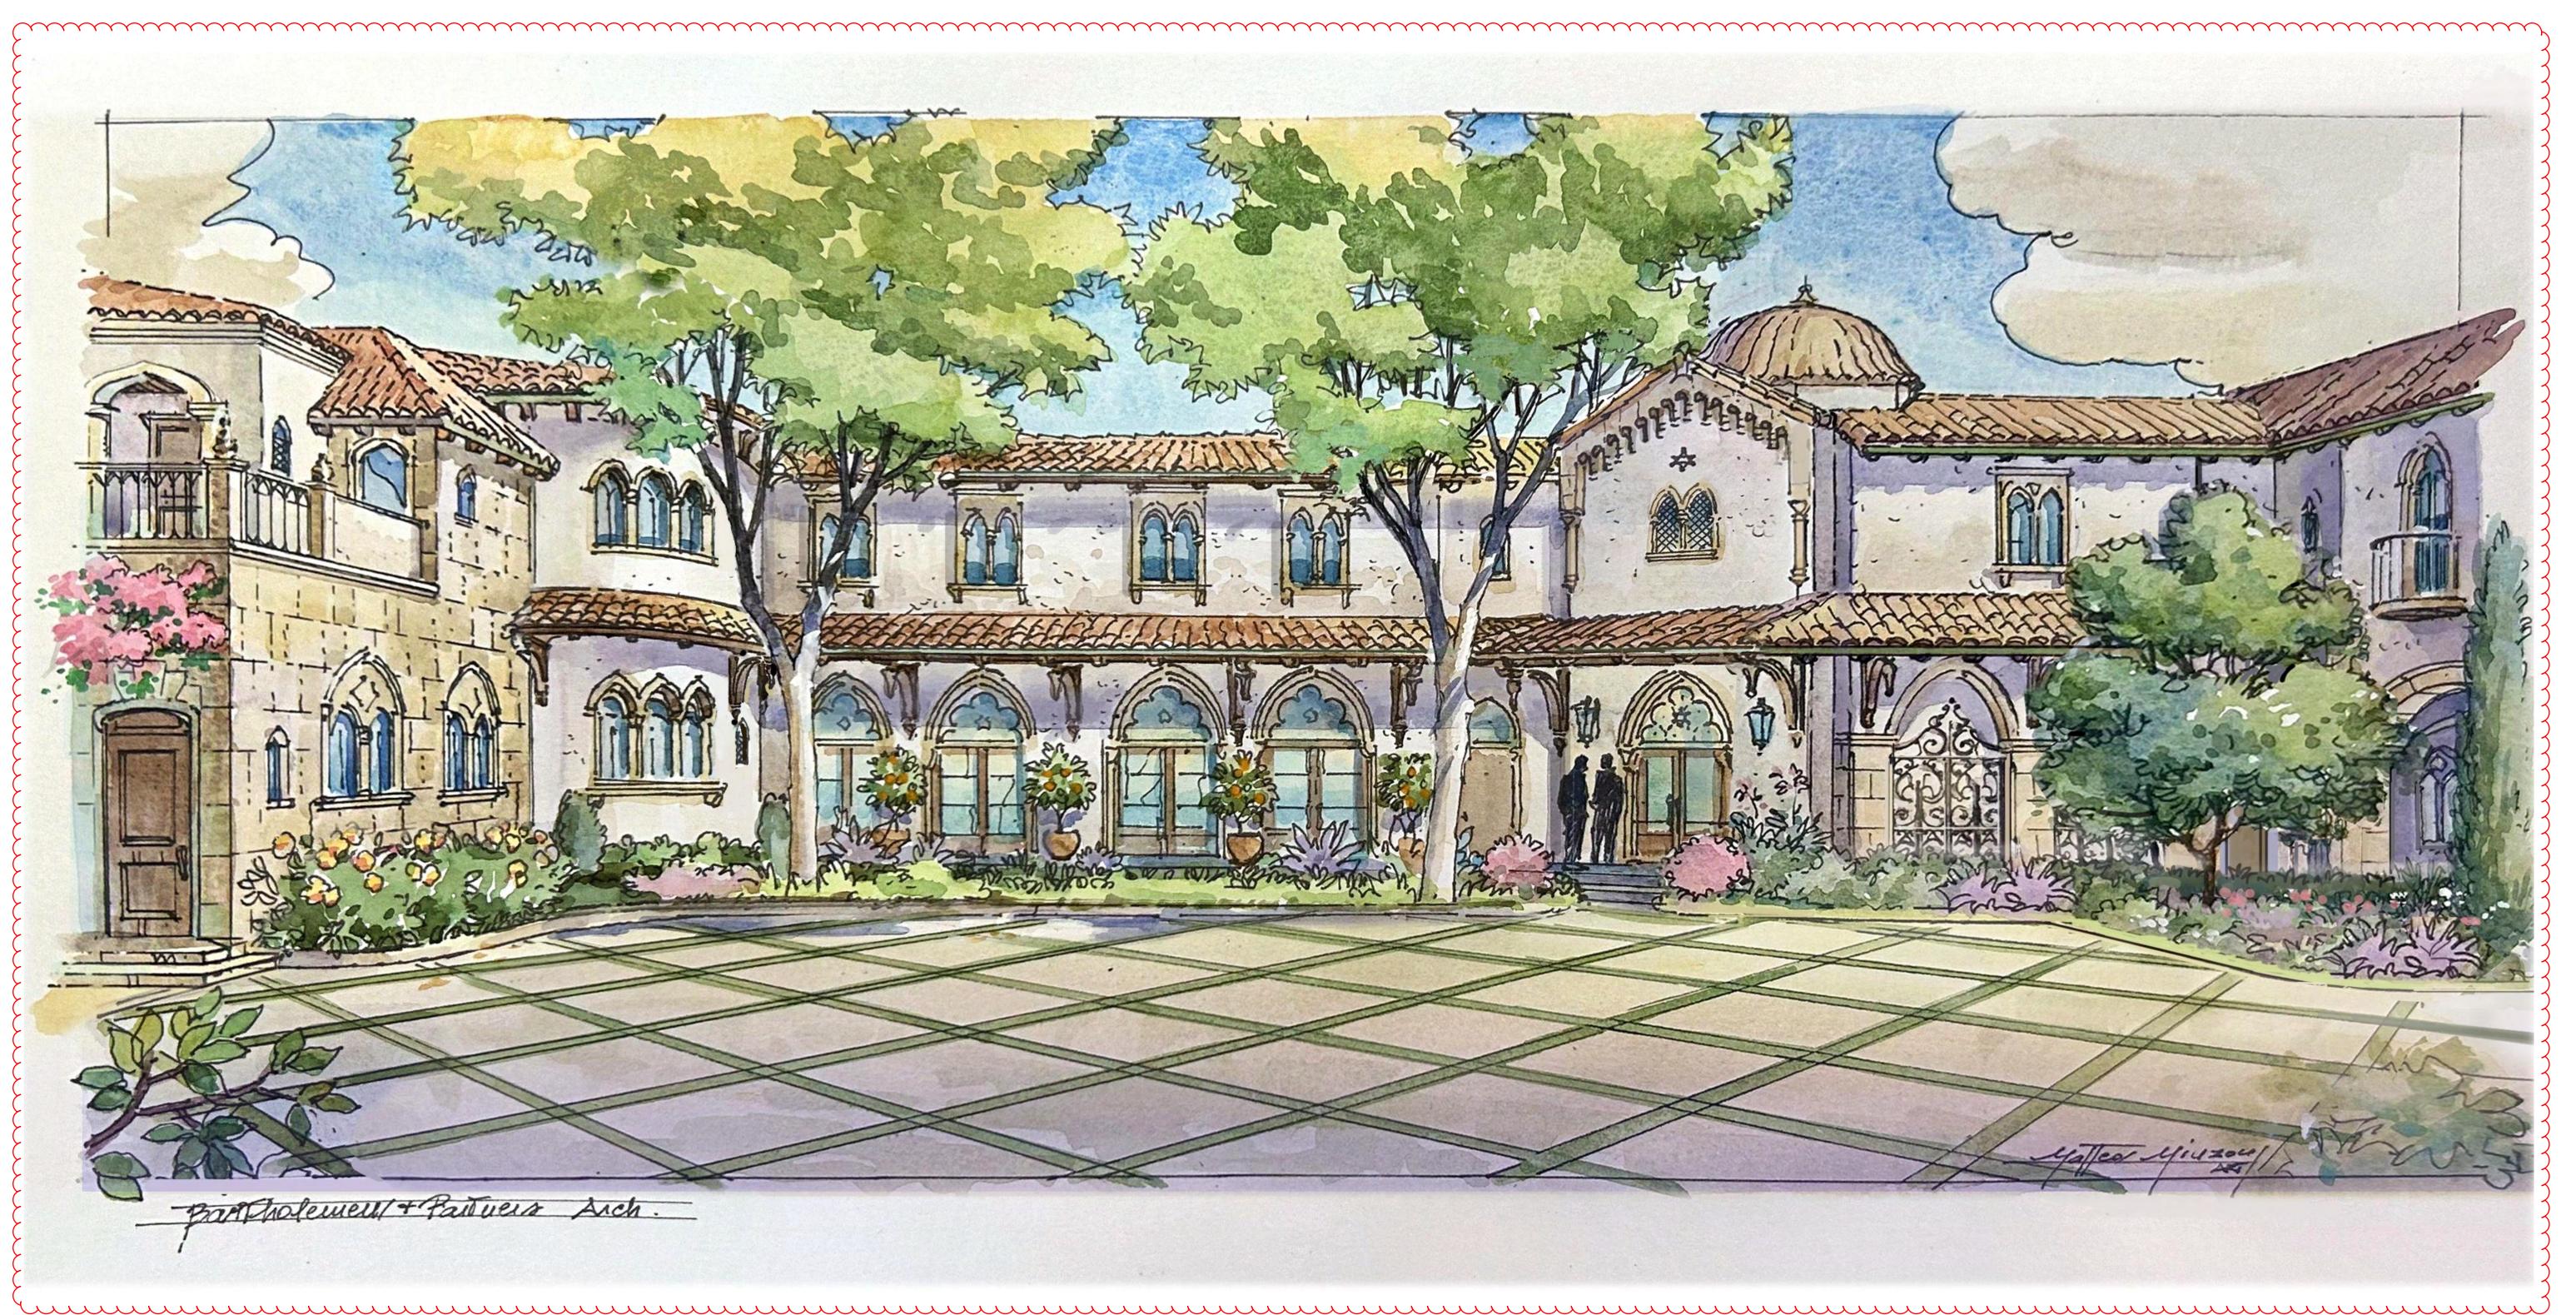

Project no: 24.04.130 Date: 05.17.24 Drawn by: Project Manager: K. Fant

120-132 N. COUNTY RD PALM BEACH SYNAGOGUE

Project Address: 120-132 N. County Rd, Palm Beach, FL, 33480

SOUTH - EAST COURTYARD PERSPECTIVE

120-132 N. COUNTY RD PALM BEACH SYNAGOGUE

Project Address: 120-132 N. County Rd, Palm Beach, FL, 33480

COLORED PERSPECTIVE

SHEET NUMBER

PROPOSED COURTYARD LOOKING SOUTH-EAST