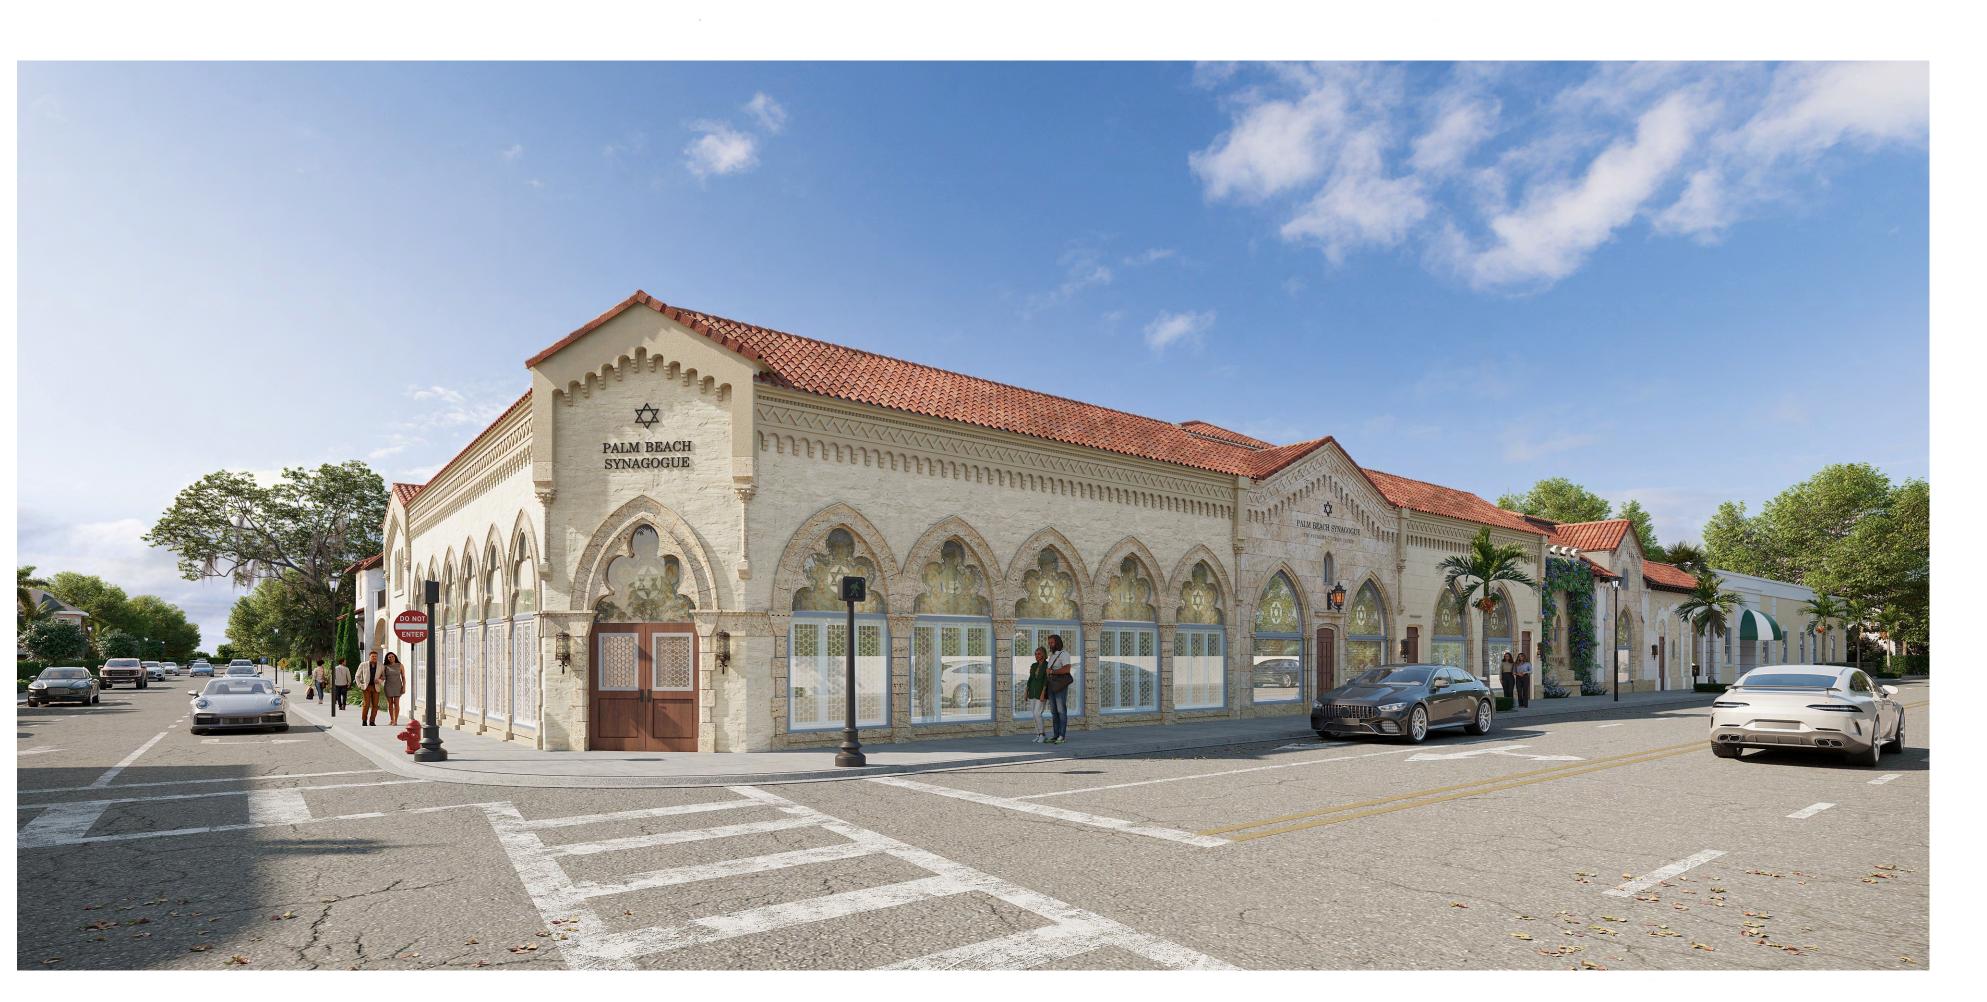

Project no: 24.04.130 Date: 05.17.24 Drawn by: Project Manager: K. Fant

SYNAGOGUE Project Address: 120-132 N. County Rd, Palm Beach, FL, 33480

120-132 N. COUNTY RD PALM BEACH

SHEET NAME

PROPOSED COLORED COUNTY ROAD LOOKING NORTH

Project no: 24.04.130 Date: 05.17.24 Drawn by: Project Manager: K. Fant

120-132 N. COUNTY RD PALM BEACH SYNAGOGUE

Project Address: 120-132 N. County Rd, Palm Beach, FL, 33480

SHEET NAME

PROPOSED COUNTY ROAD LOOKING WEST