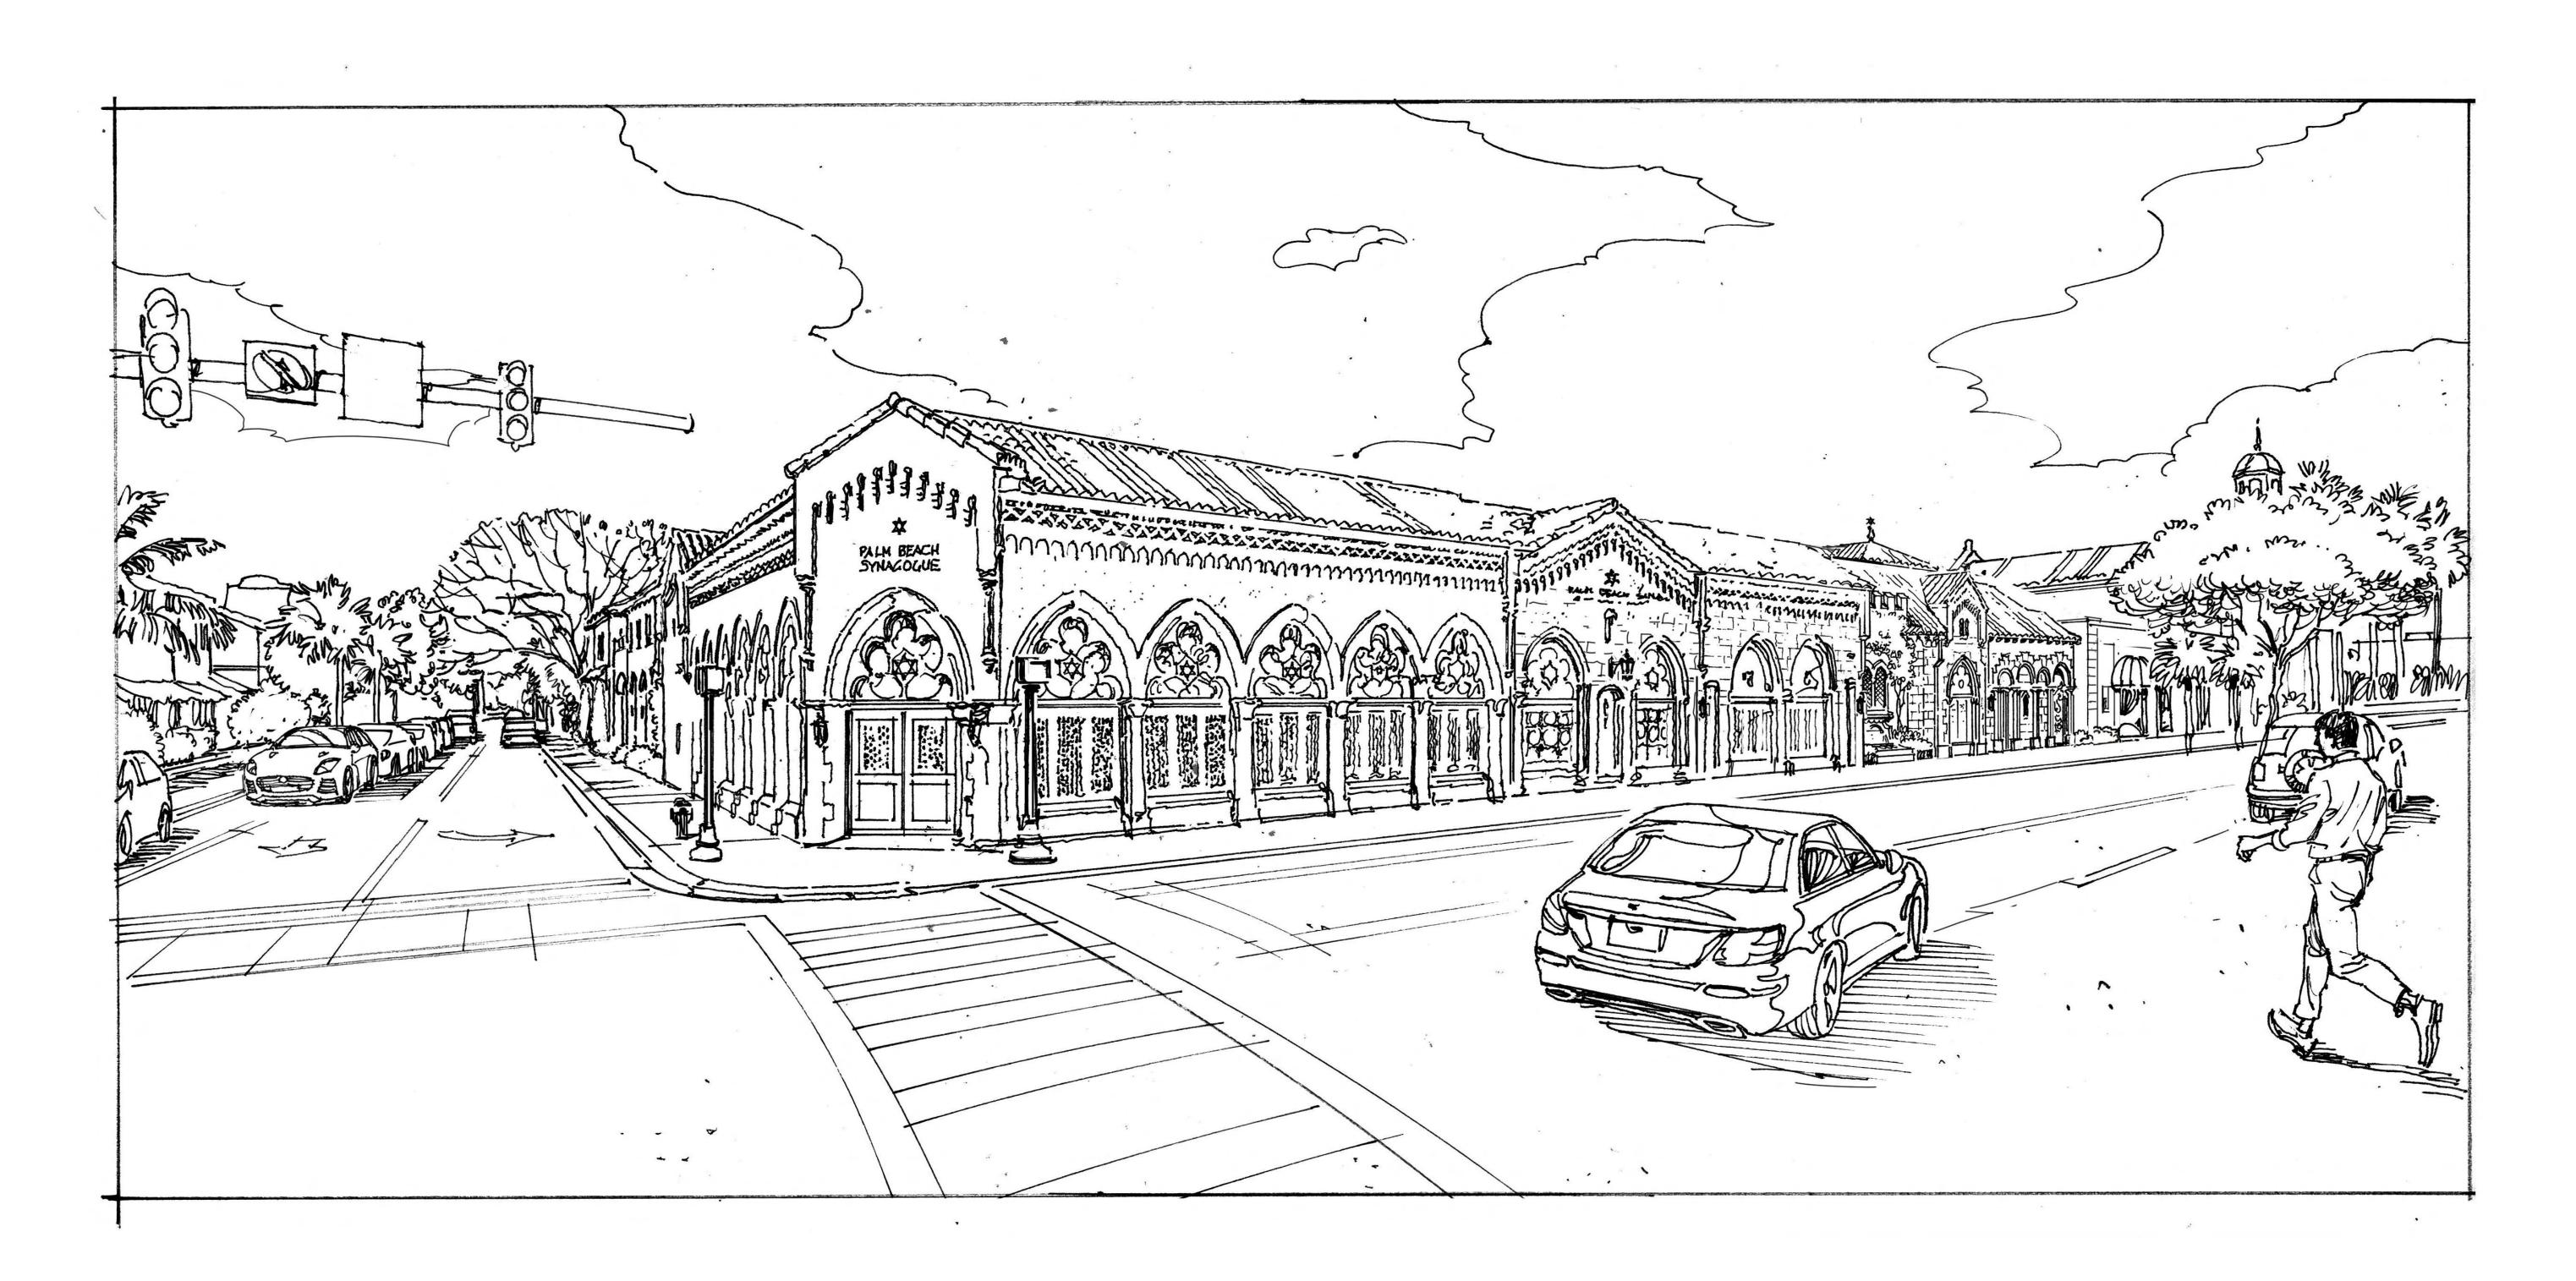

Project no: 24.04.130 Date: 05.17.24 Drawn by: Project Manager: K. Fant

120-132 N. COUNTY RD PALM BEACH SYNAGOGUE

Project Address: 120-132 N. County Rd, Palm Beach, FL, 33480

SHEET NAME

PROPOSED COUNTY ROAD LOOKING WEST

SHEET NUMBER

PROPOSED COUNTY ROAD LOOKIN NORTH