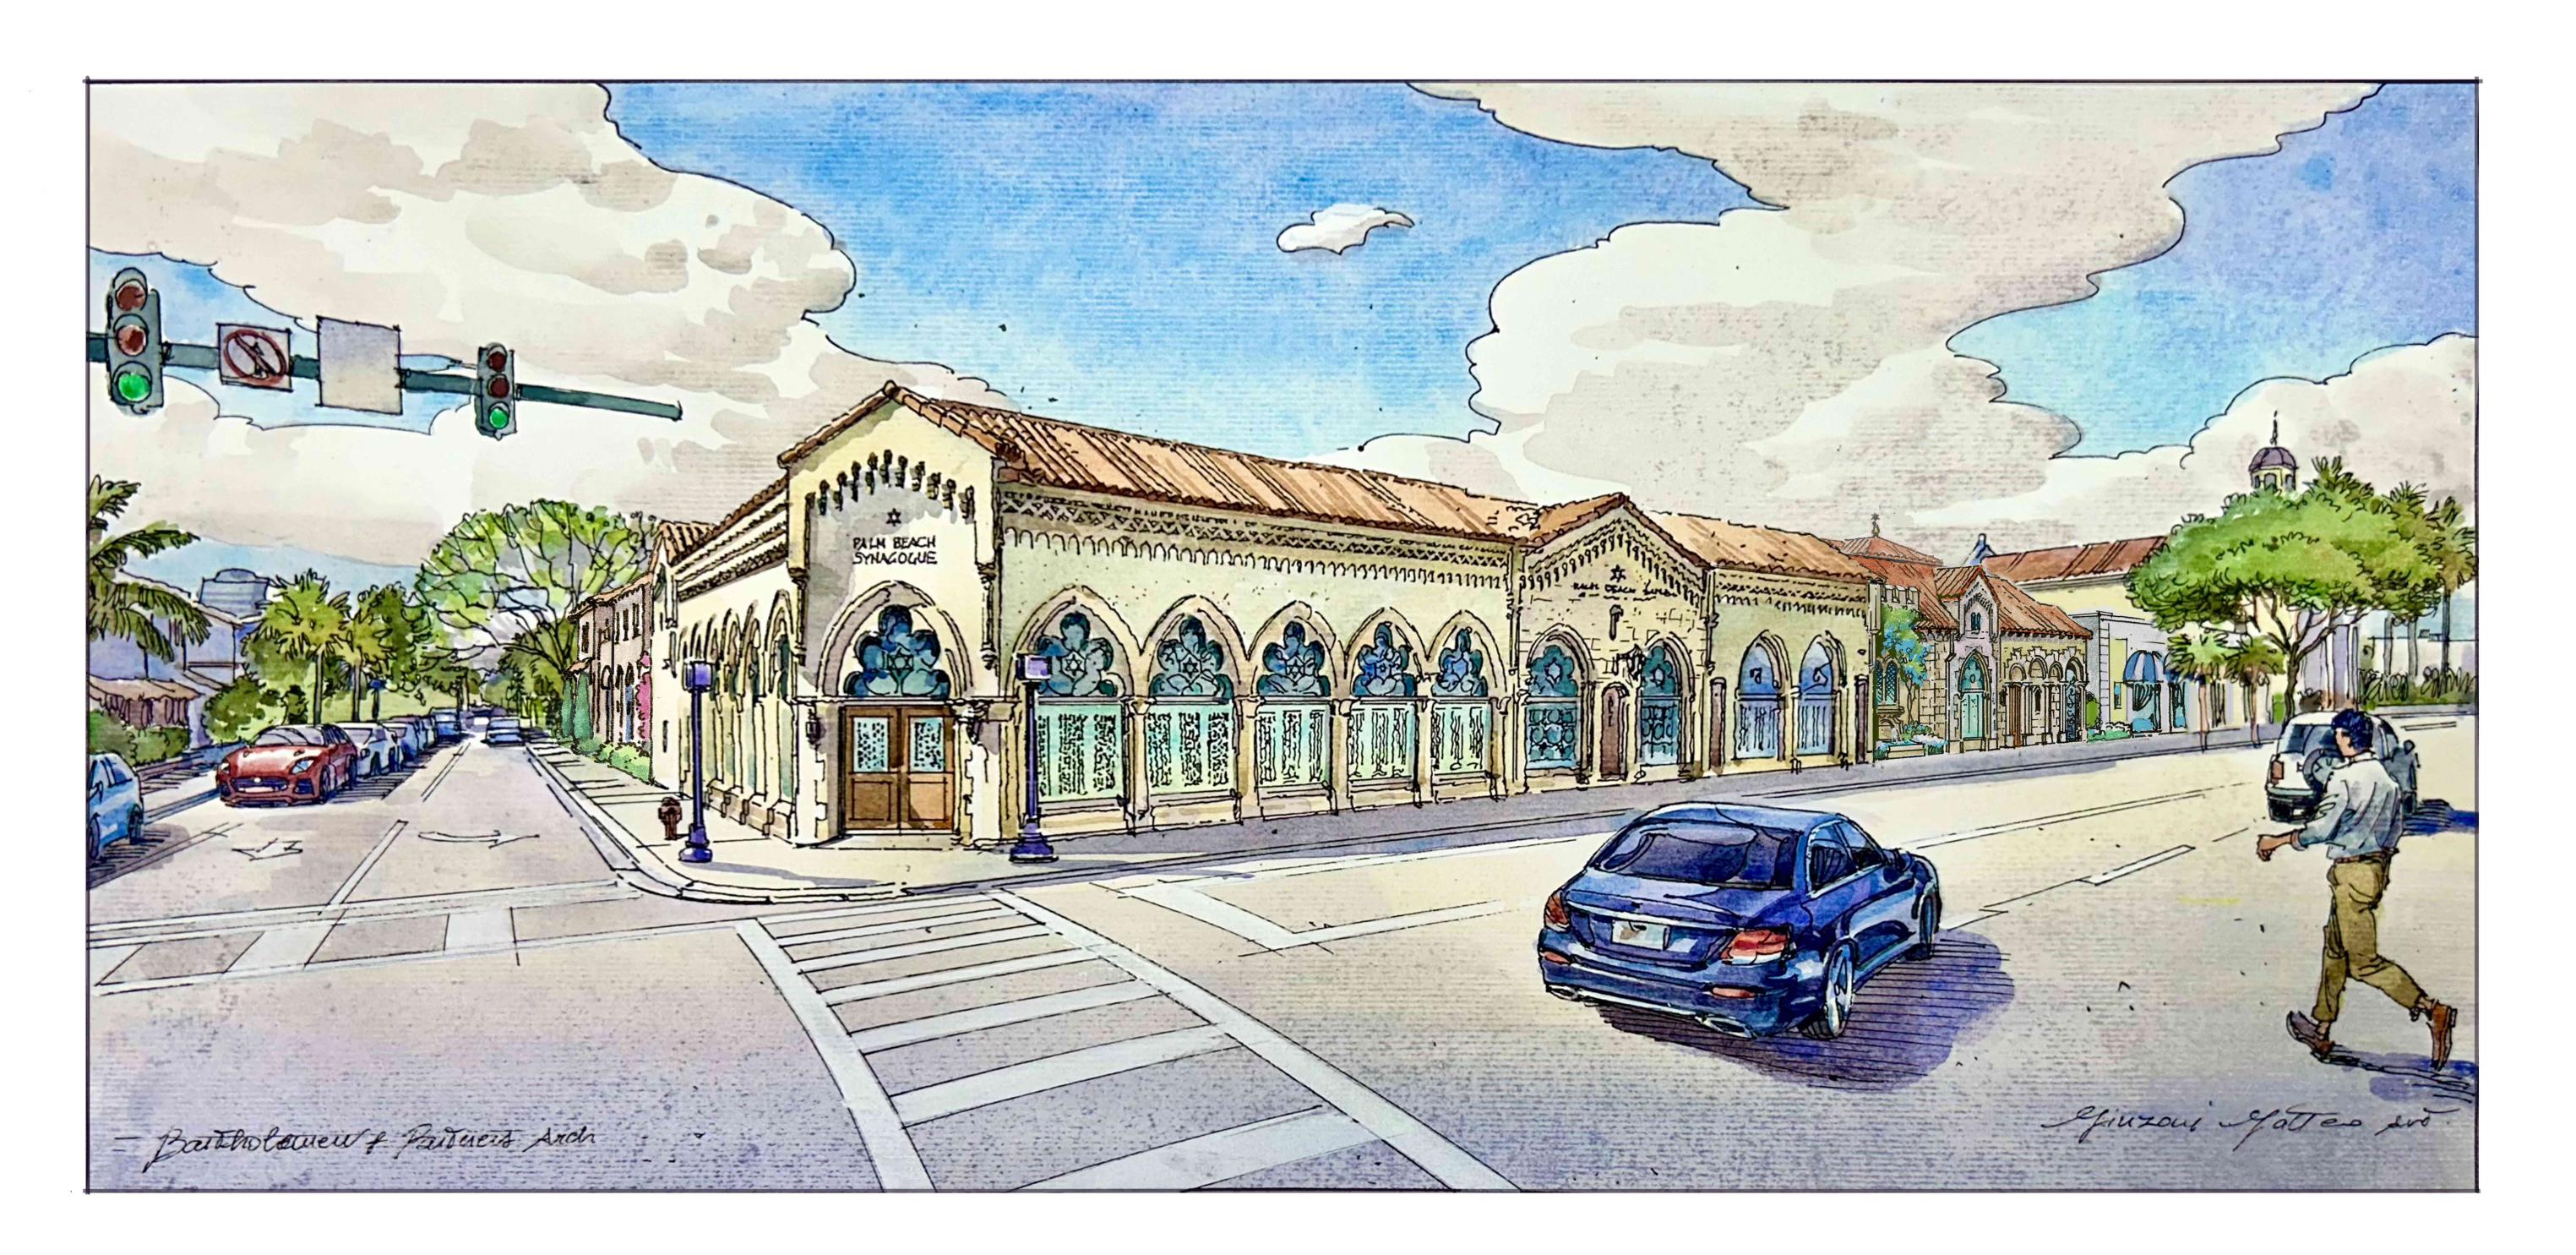

120-132 N. COUNTY RD PALM BEACH SYNAGOGUE

Project Address: 120-132 N. County Rd, Palm Beach, FL, 33480

PROPOSED COLORED COUNTY ROAD LOOKING WEST

SHEET NUMBER

PROPOSED COUNTY ROAD LOOKIN NORTH

Project no: 24.04.130 Date: 05.17.24 Drawn by: Project Manager: K. Fant

120-132 N. COUNTY RD PALM BEACH SYNAGOGUE

Project Address: 120-132 N. County Rd, Palm Beach, FL, 33480

PROPOSED COLORED COUNTY ROAD LOOKING WEST