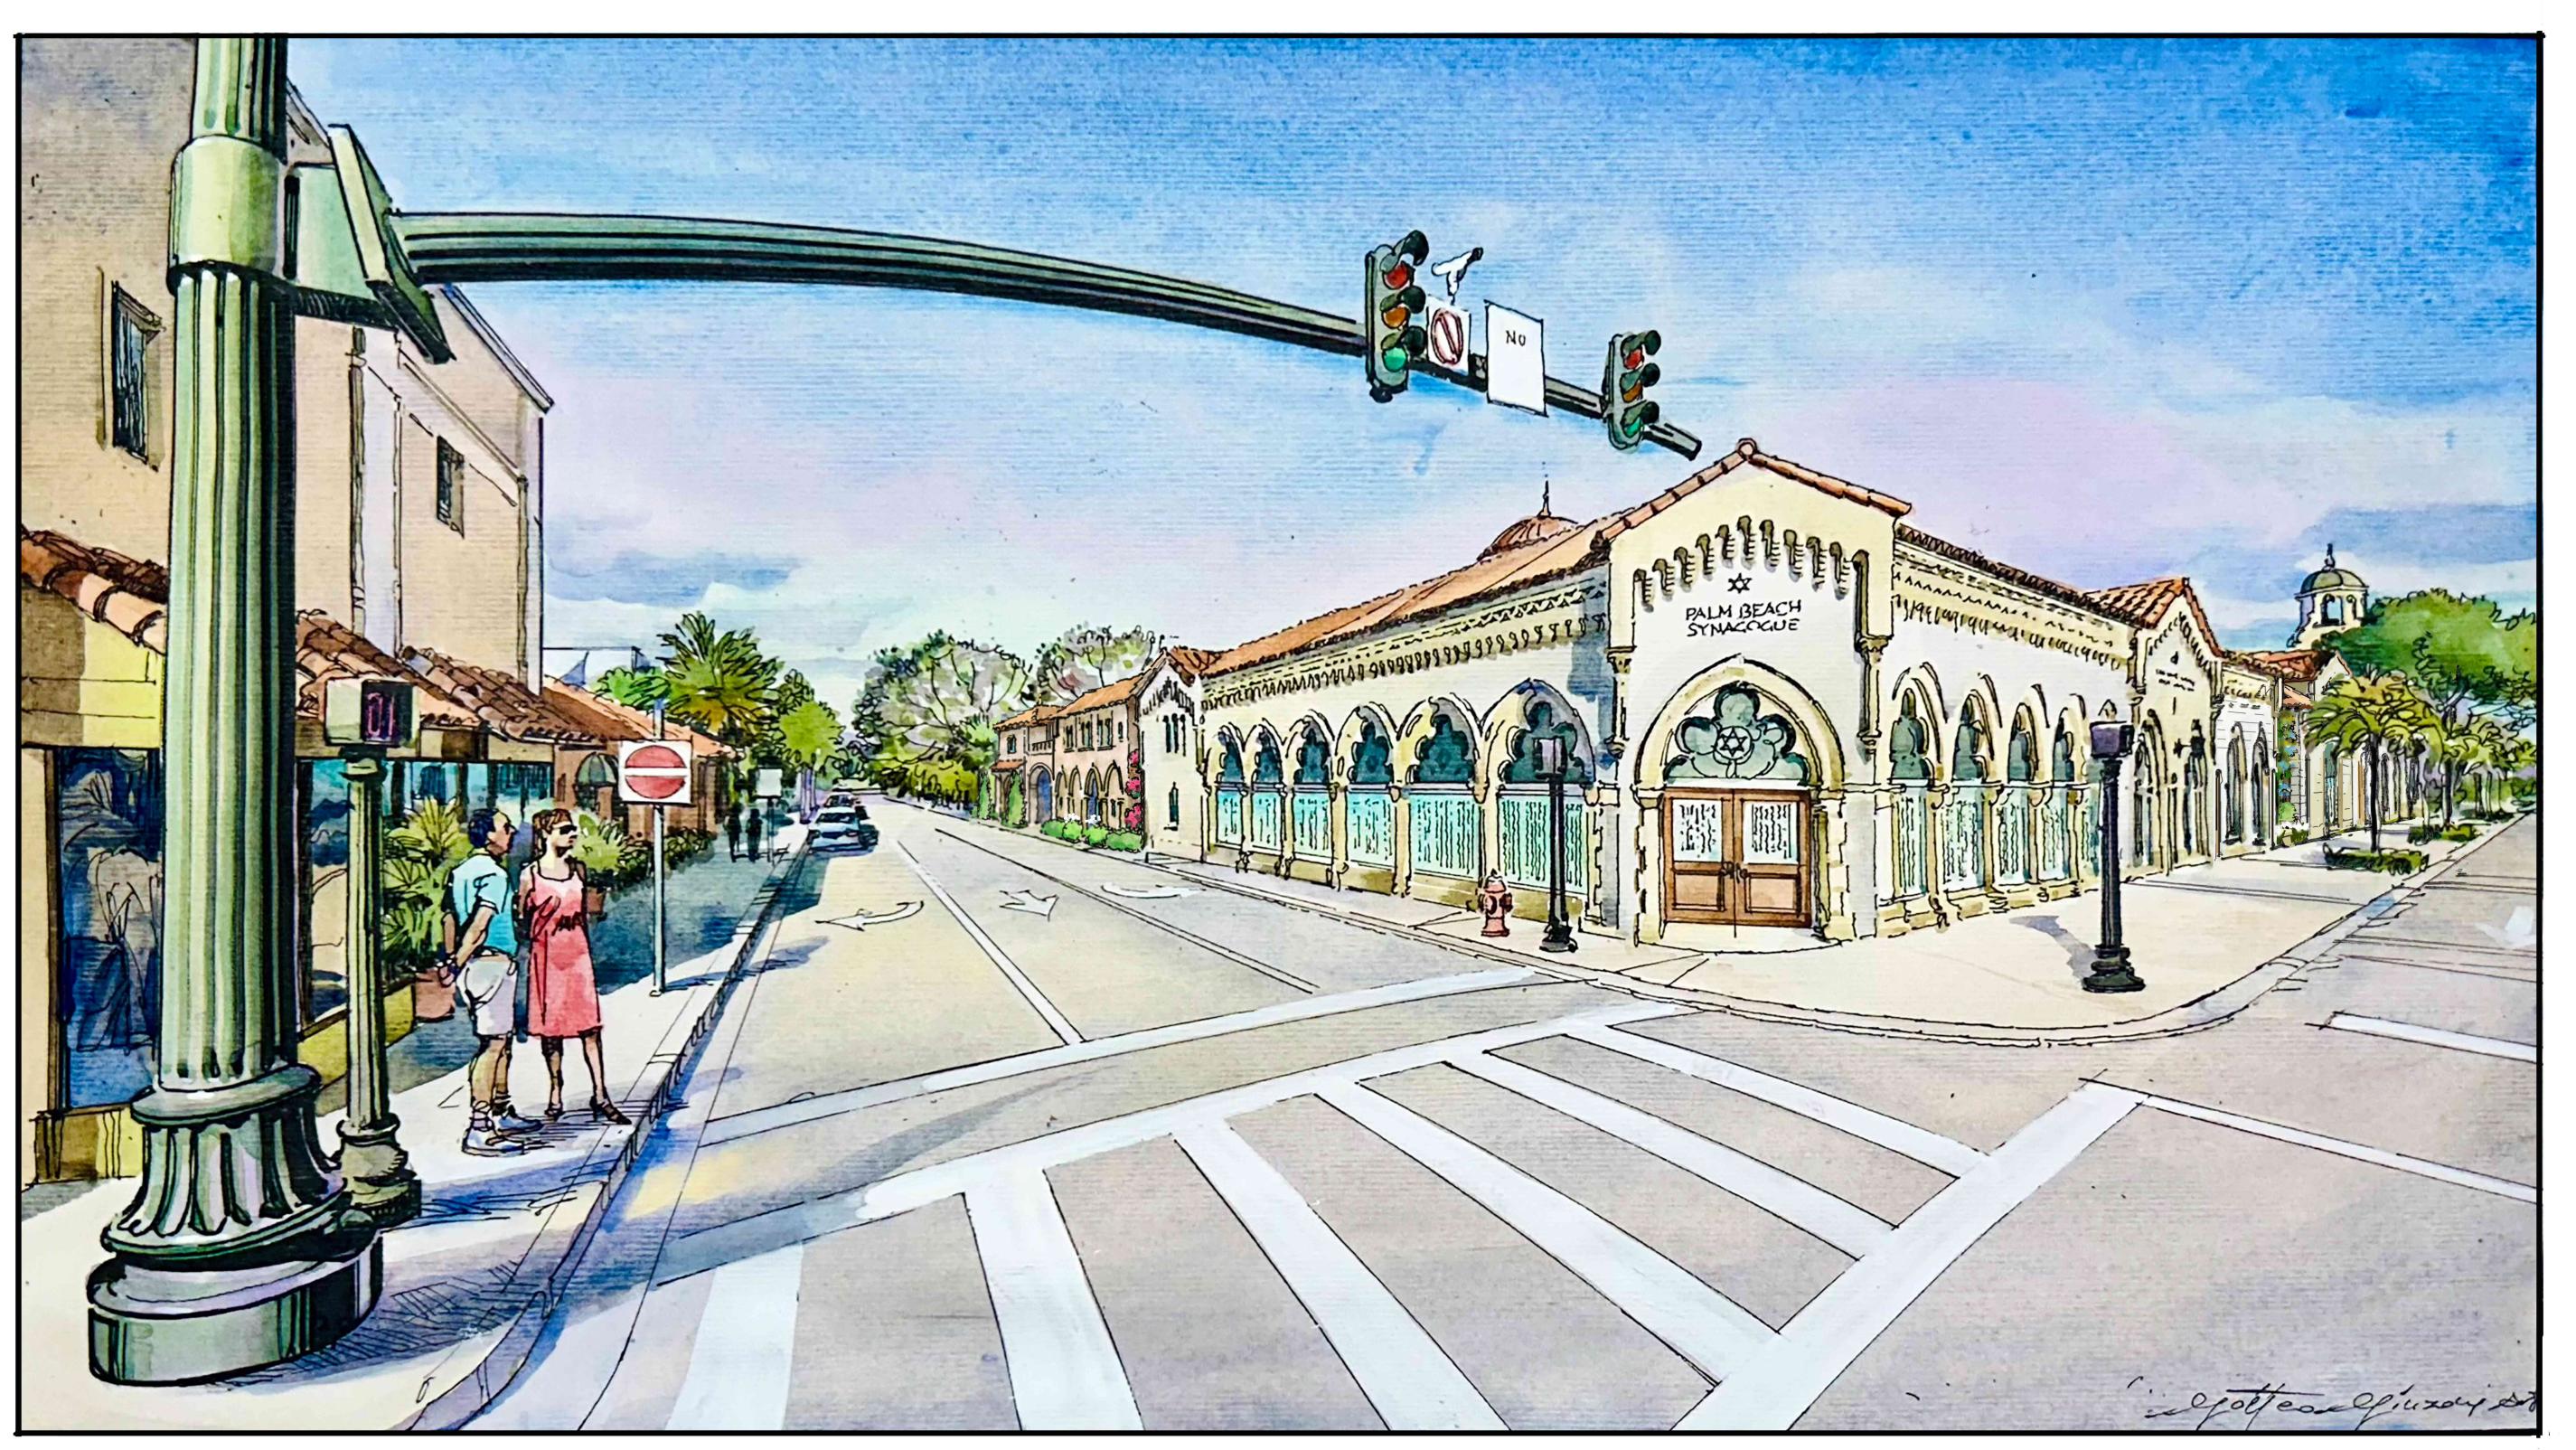

Project no: 24.04.130 Date: 05.17.24 Drawn by: Project Manager: K. Fant

SYNAGOGUE Project Address: 120-132 N. County Rd, Palm Beach, FL, 33480

120-132 N. COUNTY RD PALM BEACH

SHEET NAME

PROPOSED COLORED COUNTY ROAD LOOKING NORTH