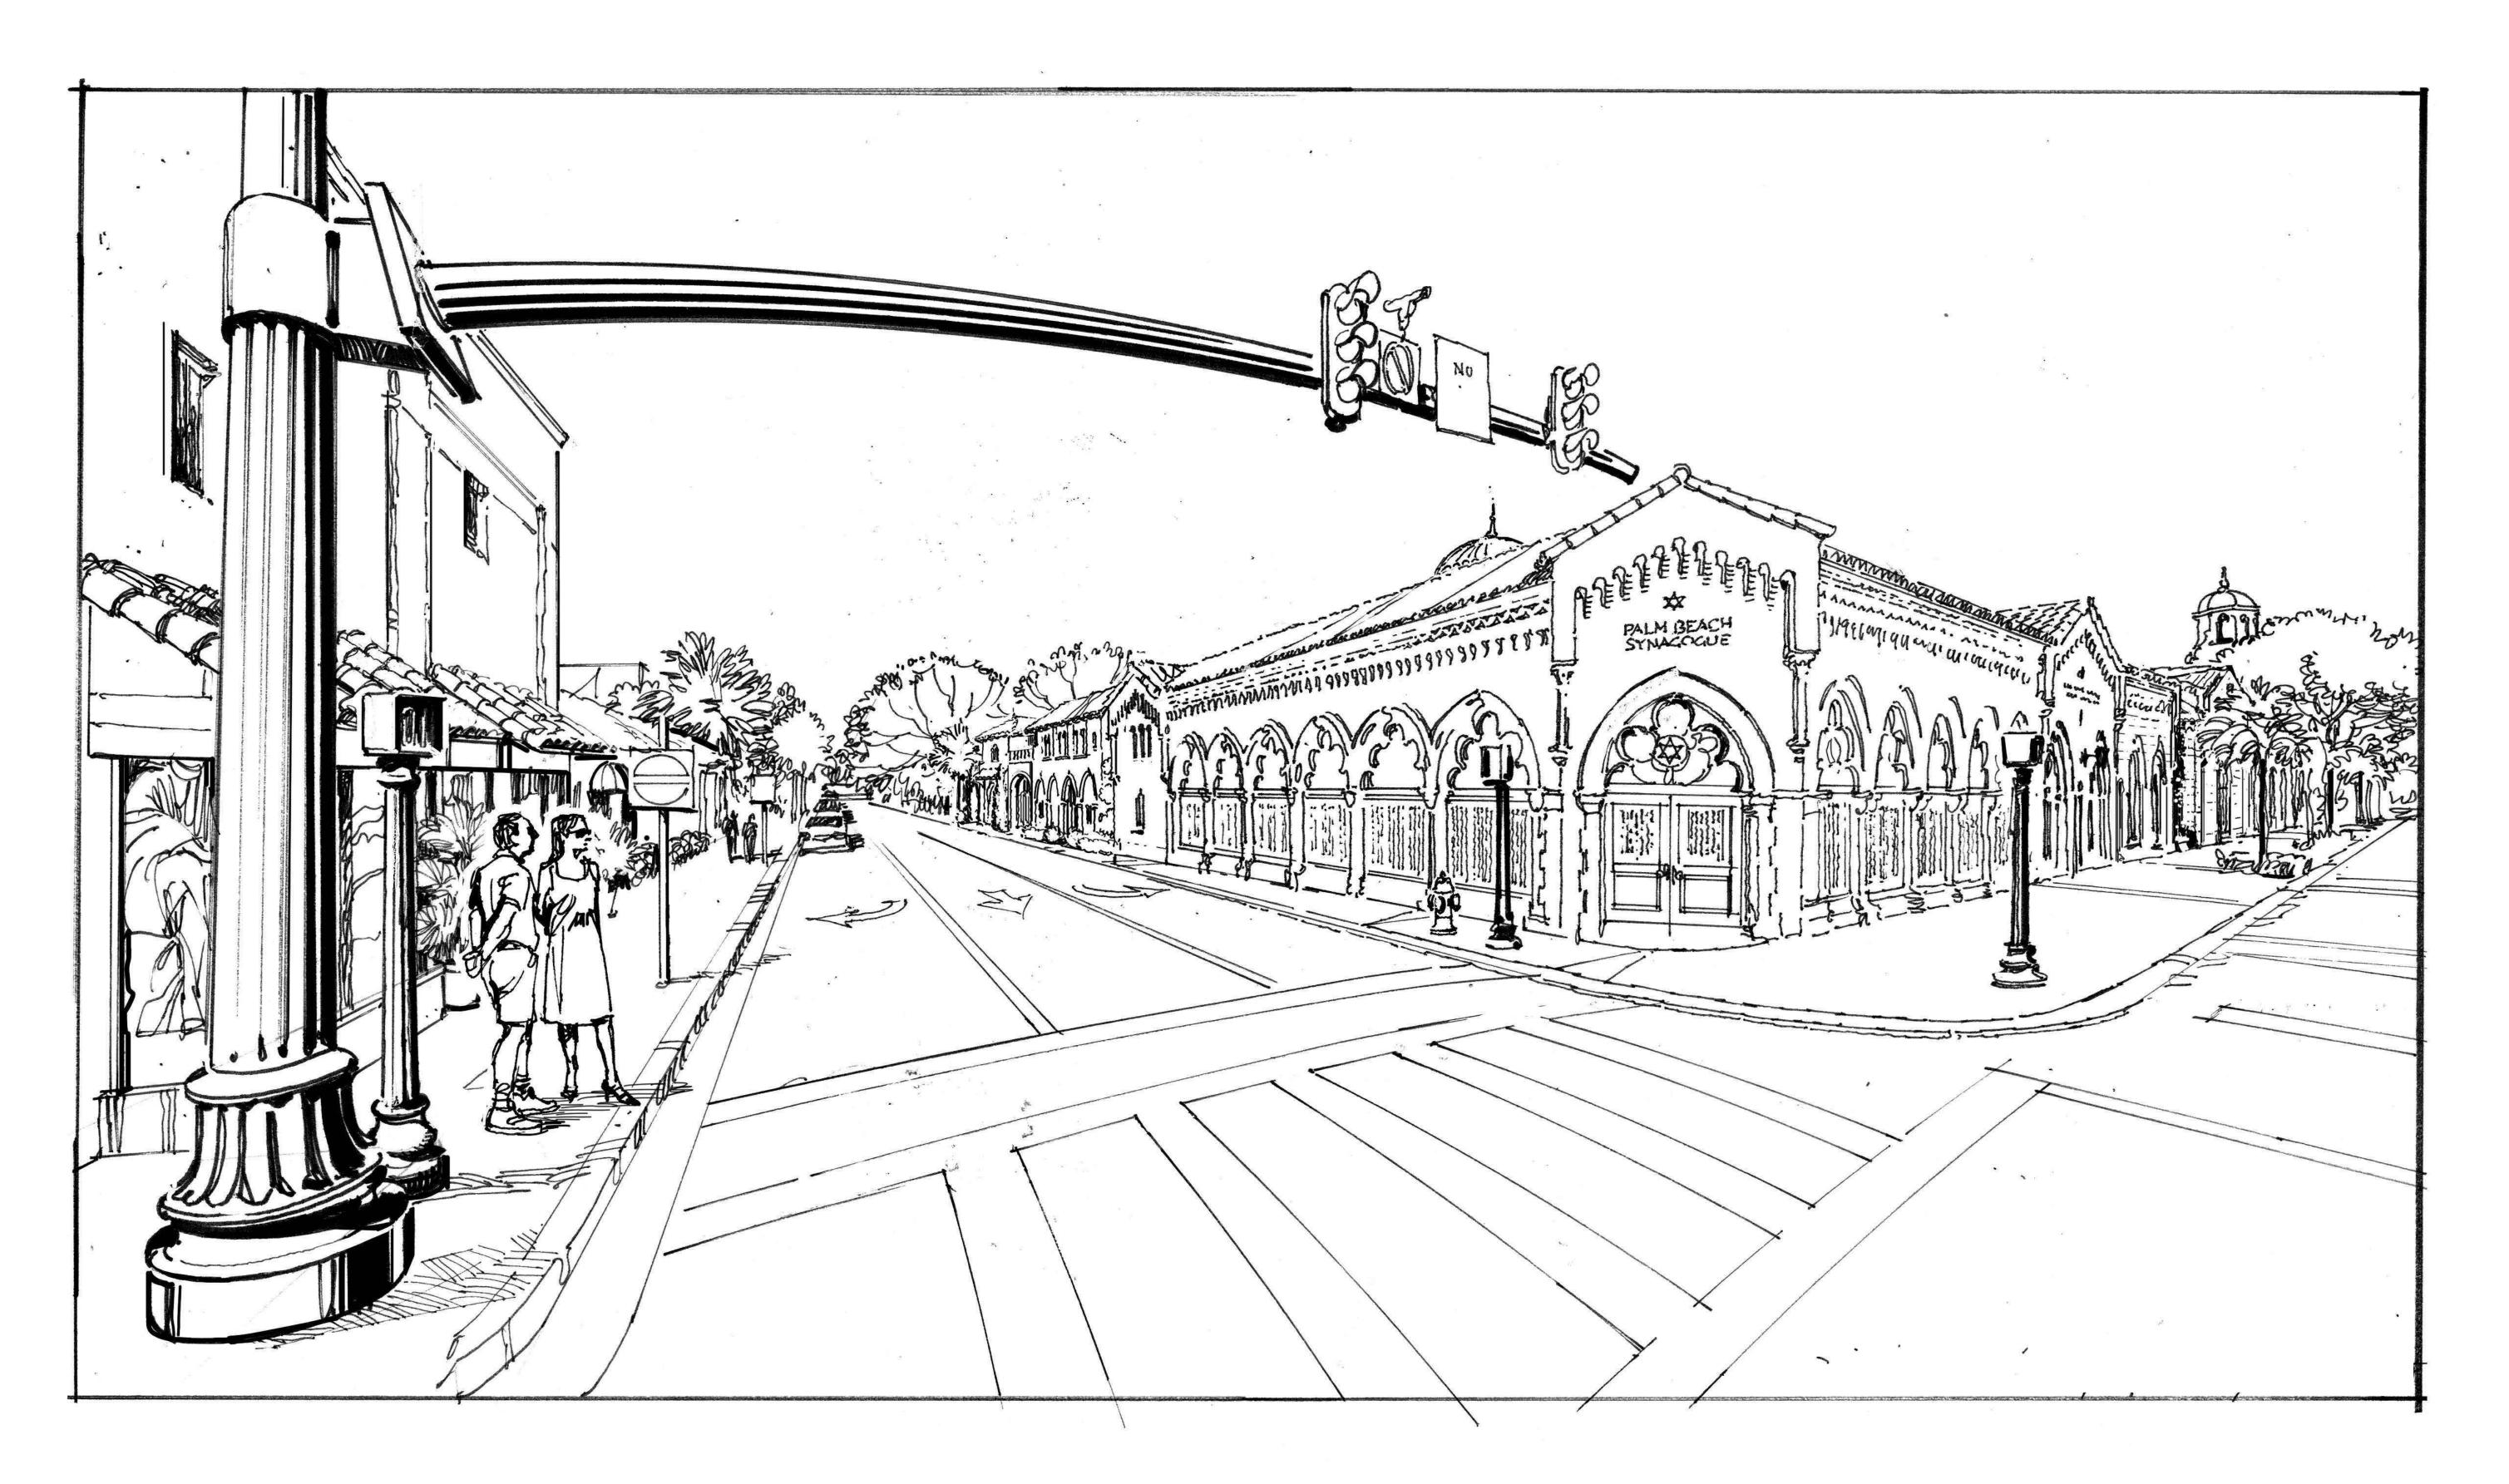

Project no: 24.04.130 Date: 05.17.24 Drawn by: Project Manager: K. Fant

120-132 N. COUNTY RD PALM BEACH SYNAGOGUE

Project Address: 120-132 N. County Rd, Palm Beach, FL, 33480

PROPOSED COUNTY ROAD LOOKING NORTH