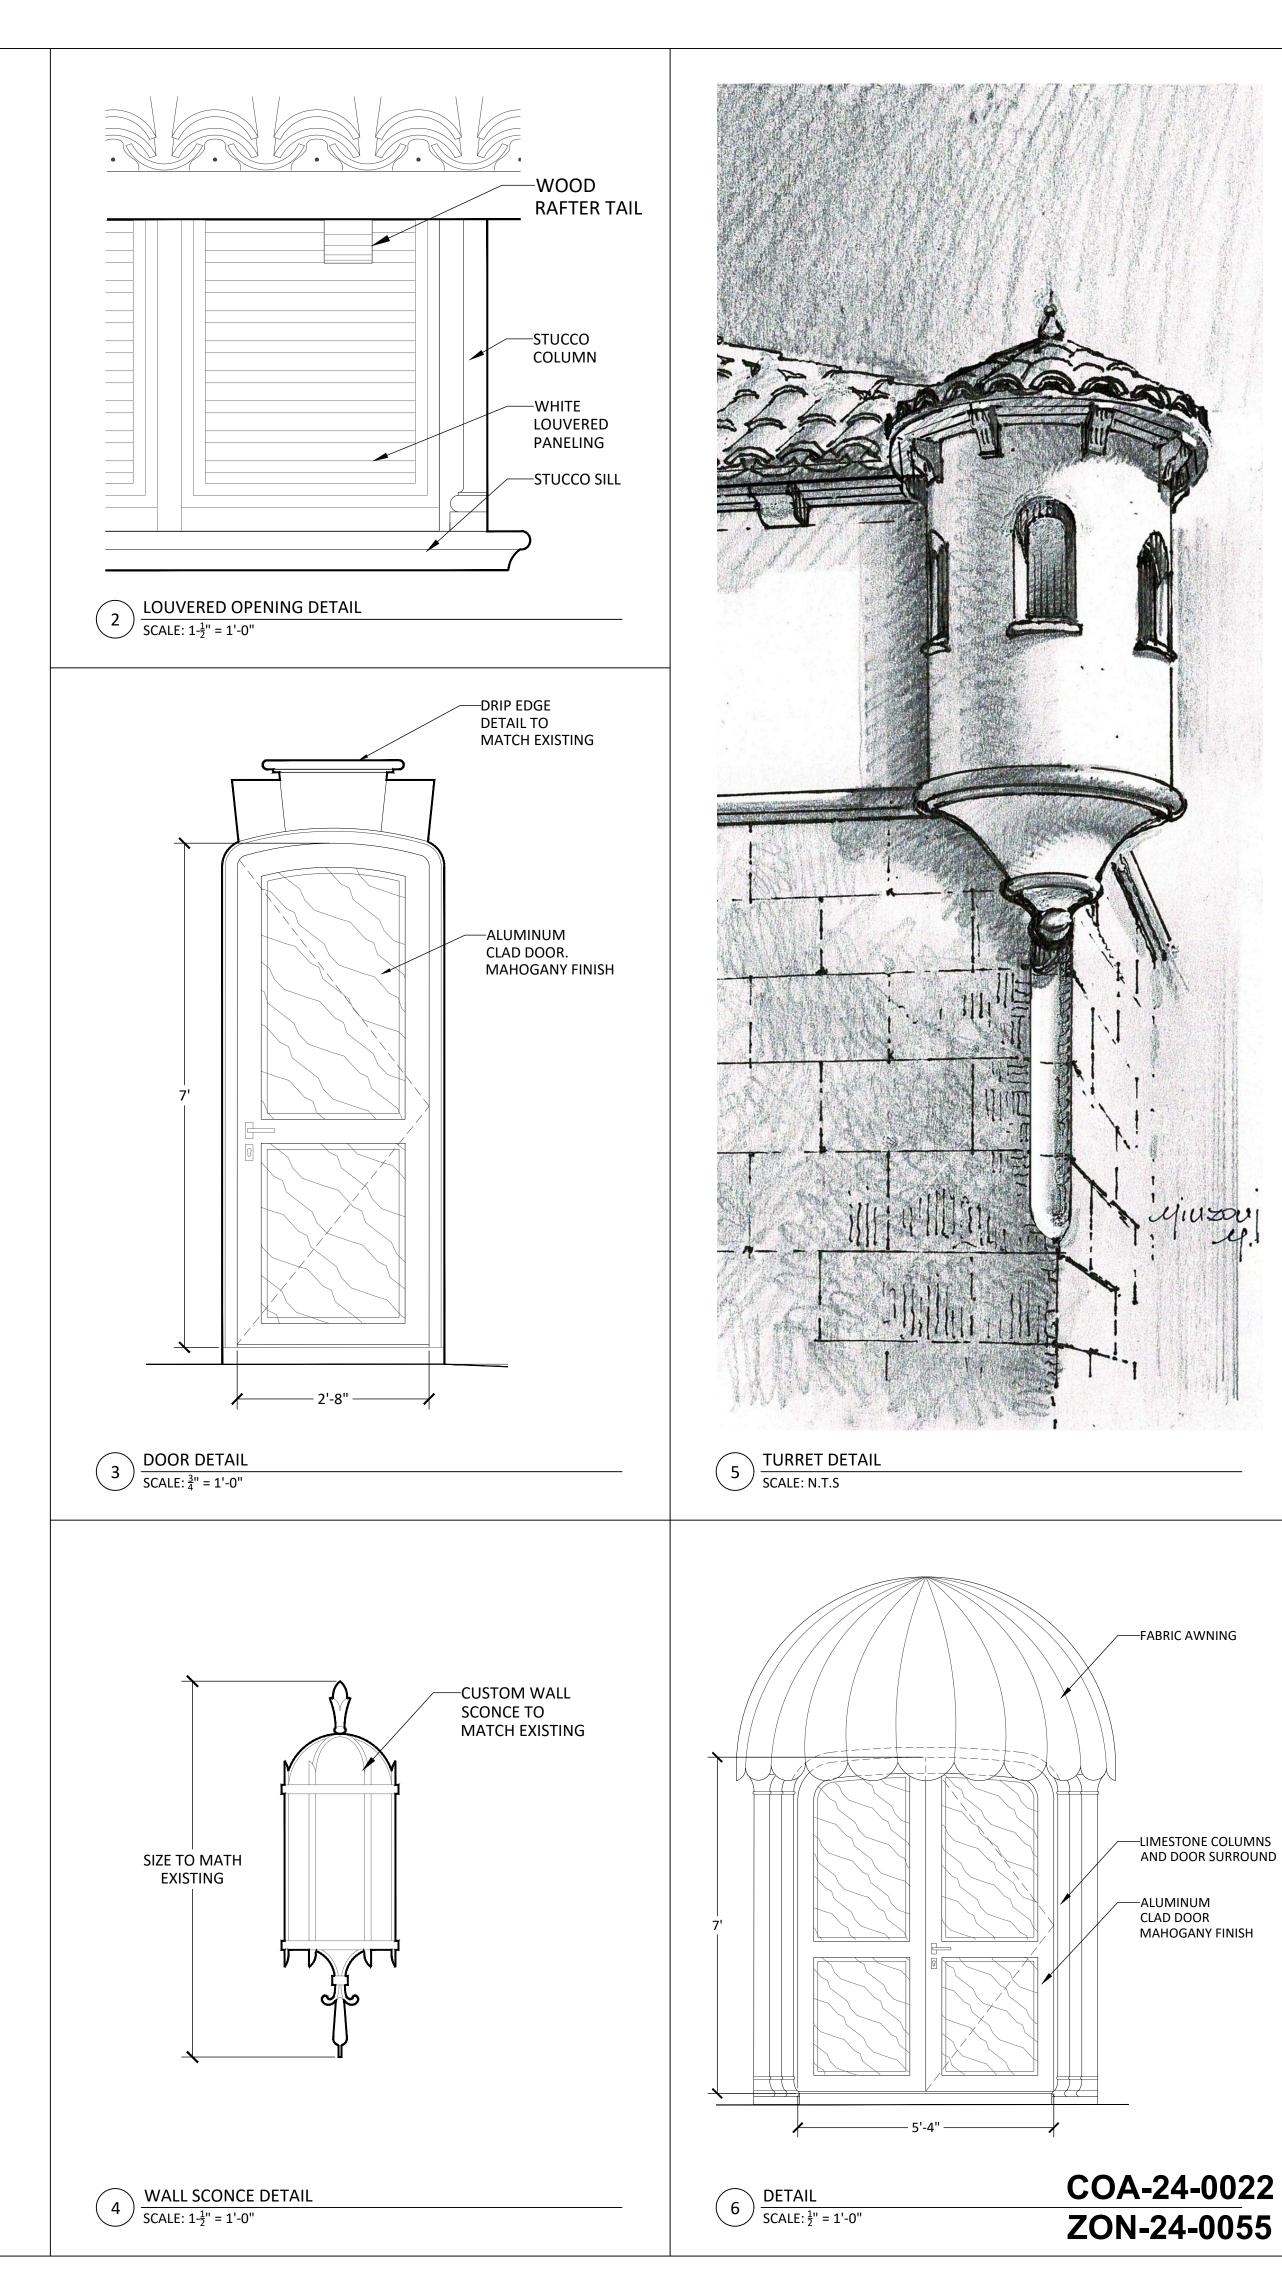

Project no: 24.04.130 Date: 07.29.24

Date: 07.29.24 Drawn by: V. Antico Project Manager: K. Fant

120-132 N. COUNTY RD PALM BEACH SYNAGOGUE

Project Address: 120-132 N. County Rd, Palm Beach, FL, 33480

> PROPOSED WEST-1 DETAILS