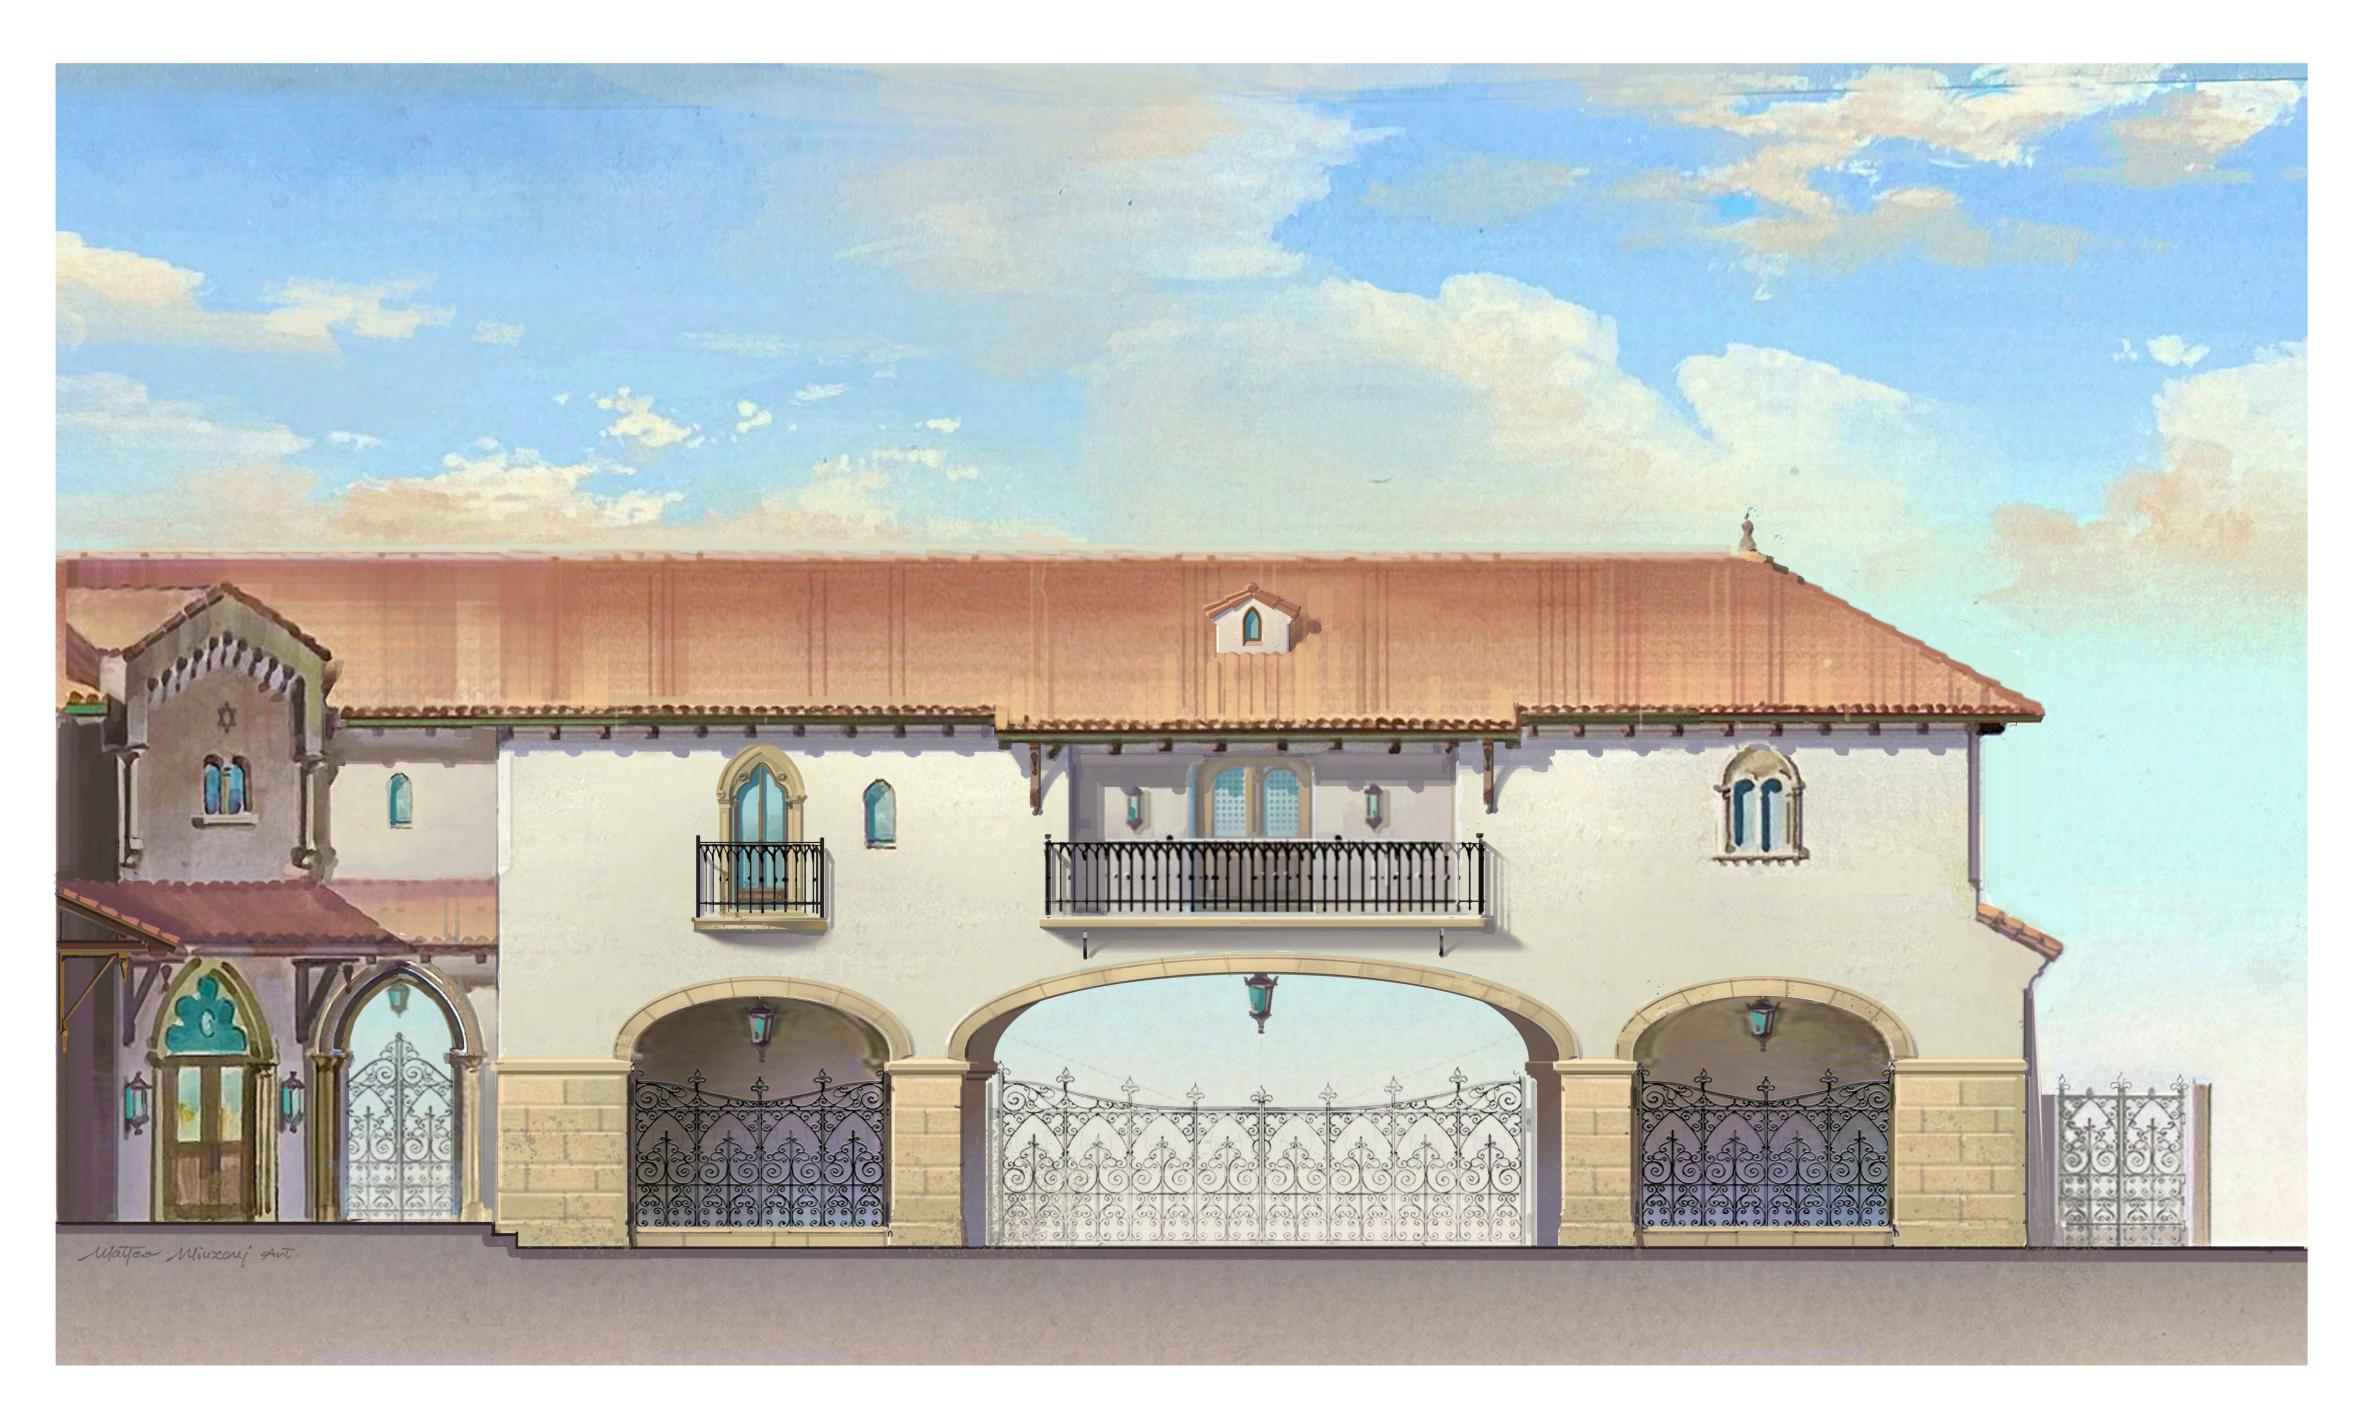

Project Address: 120-132 N. County Rd, Palm Beach, FL, 33480

SHEET NAME

SHEET NUMBER

PROPOSED COURTYARD ELEVATIONS

## COA-24-0022 ZON-24-0055

1 PROPOSED COURTYARD SOUTH ELEVATION SCALE: 1/4" = 1'-0"