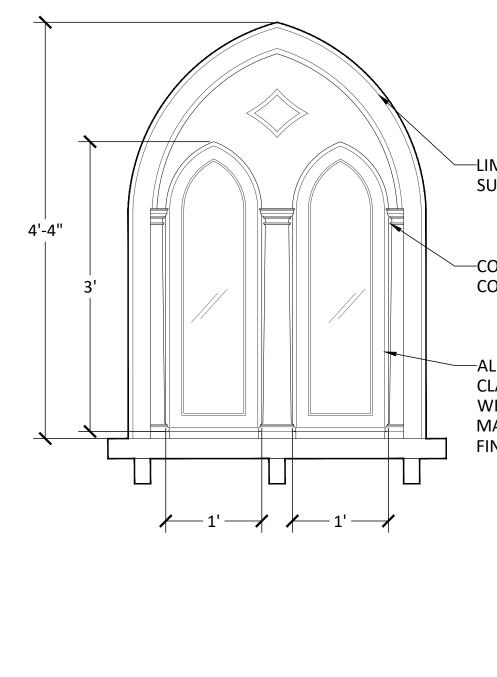

 $2 \frac{\text{DETAIL}}{\text{SCALE: } \frac{1}{2}" = 1'-0"}$ 

WINDOW DETAIL

-LIMESTONE