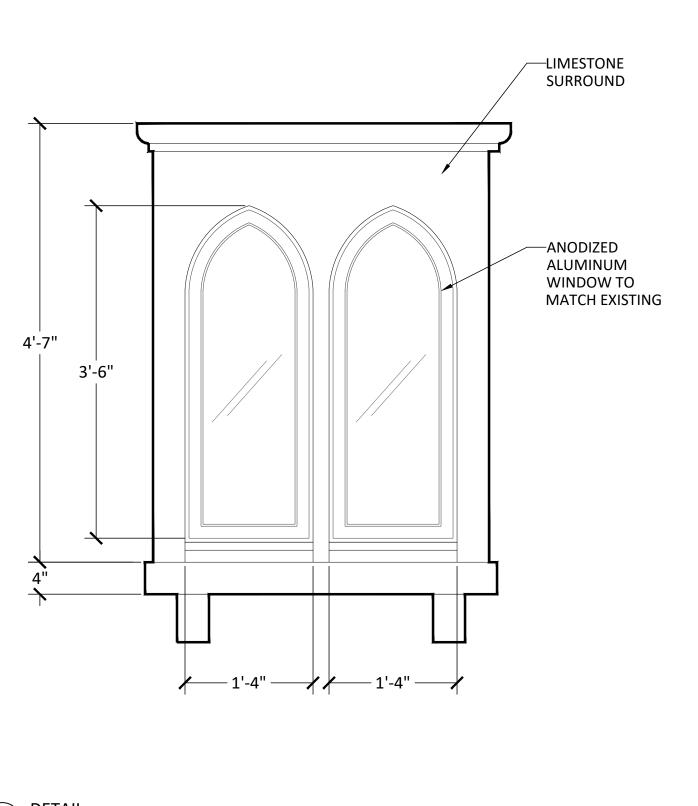

 $2 \frac{\text{DETAIL}}{\text{SCALE: } \frac{1}{2}" = 1'-0"}$ 

WINDOW DETAIL

-LIMESTONE