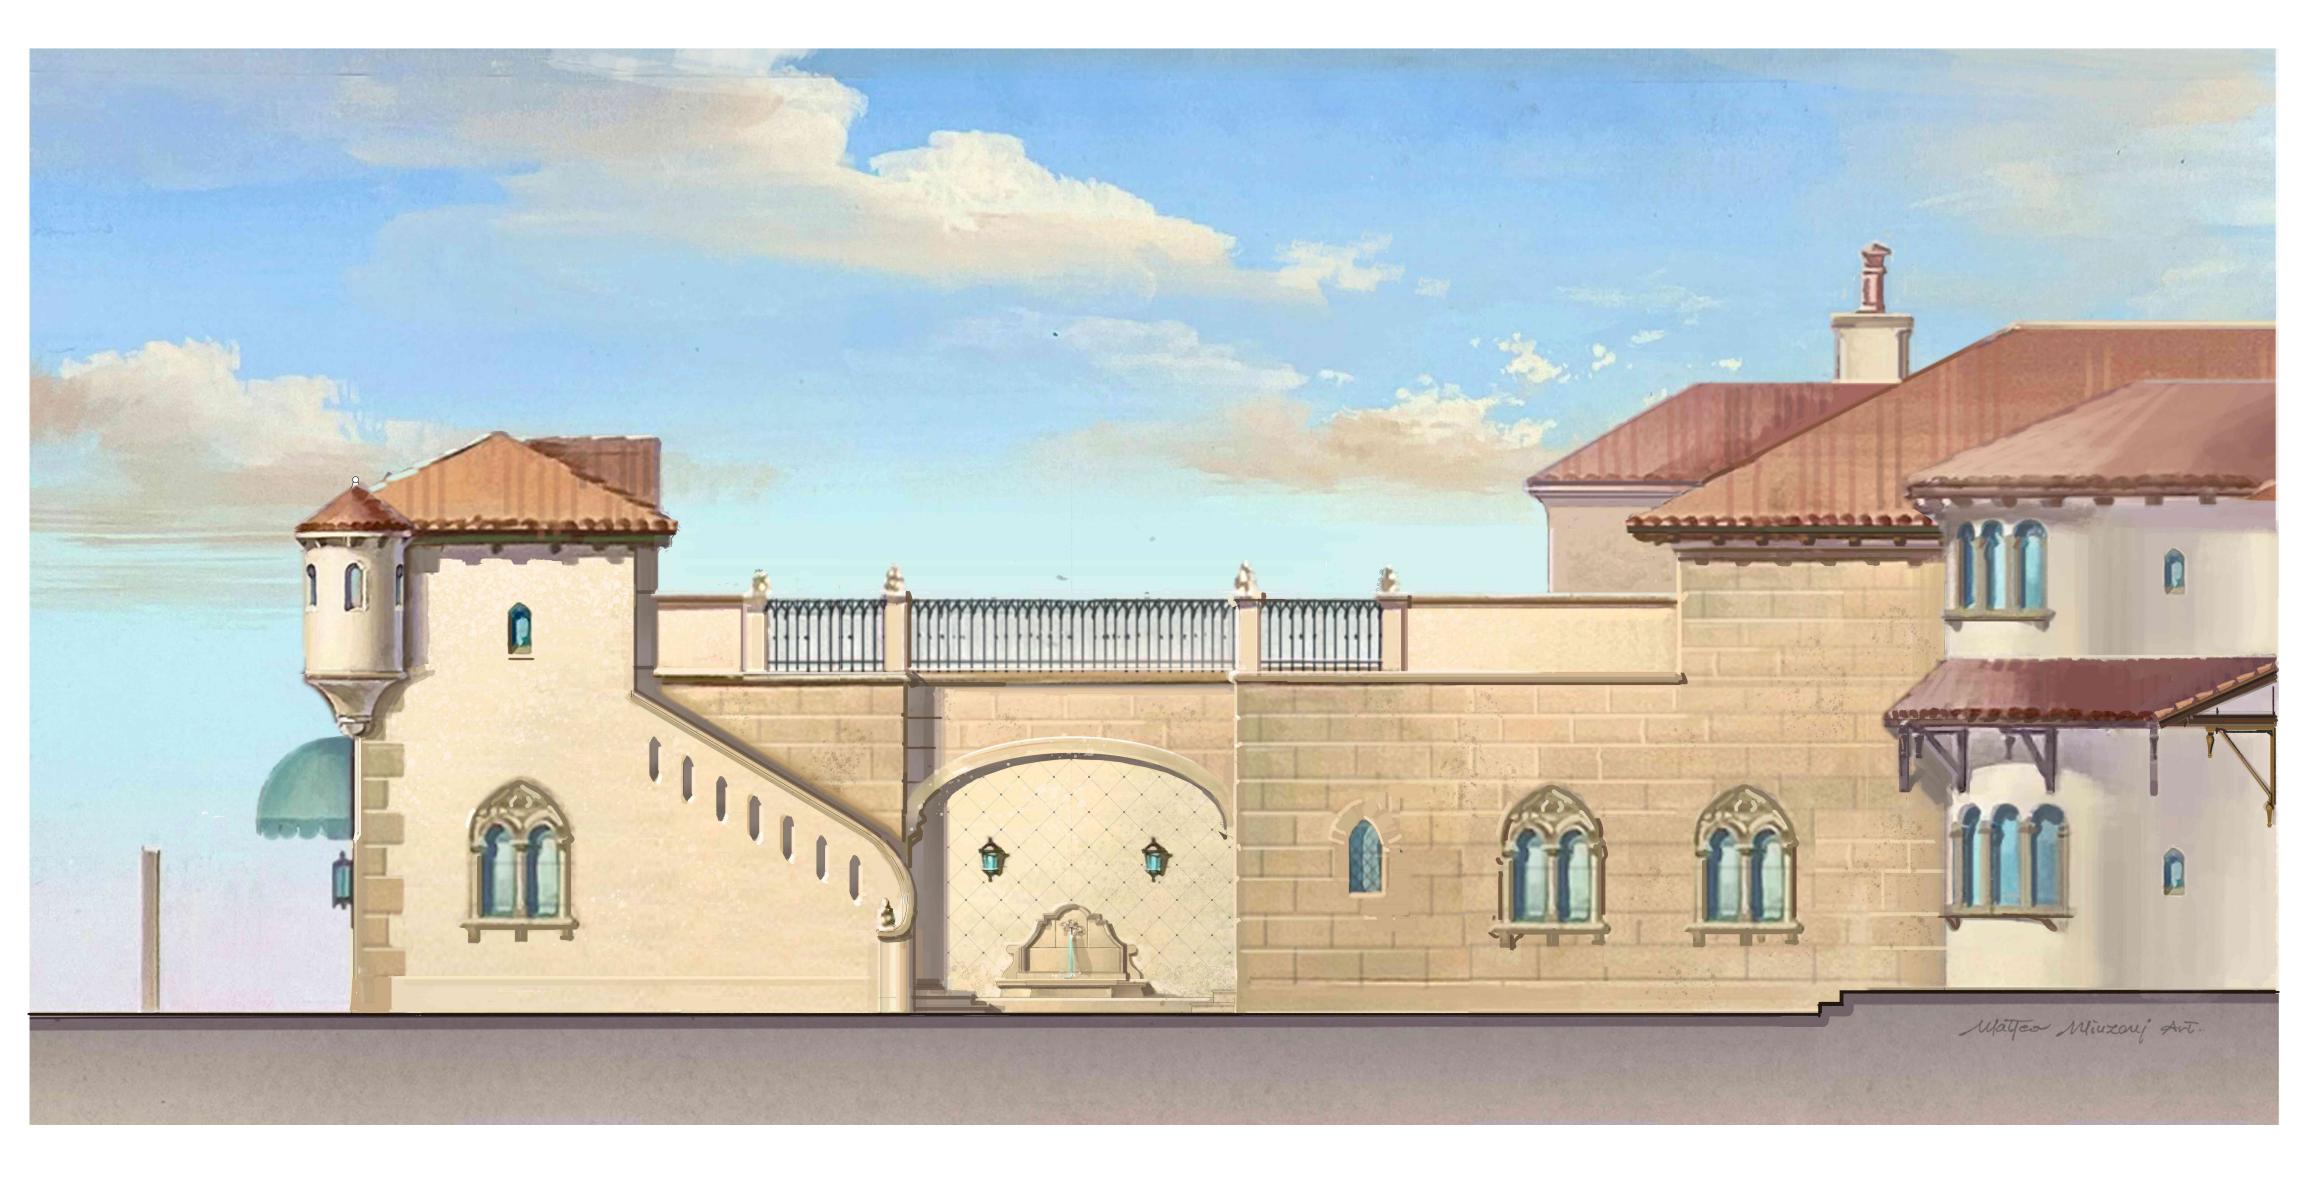

Project Address: 120-132 N. County Rd, Palm Beach, FL, 33480

SHEET NAME

PROPOSED COURTYARD ELEVATIONS

SHEET NUMBER A7.0

1 PROPOSED COURTYARD NORTH ELEVATION SCALE: 1/4" = 1'-0"

ARCHITECTURE AND DESIGN PROGETTO DI ARCHITETTURA

Project Address: 120-132 N. County Rd, Palm Beach, FL, 33480

SHEET NAME

SHEET NUMBER

PROPOSED COURTYARD ELEVATIONS

## COA-24-0022 ZON-24-0055

1 PROPOSED COURTYARD SOUTH ELEVATION SCALE: 1/4" = 1'-0"