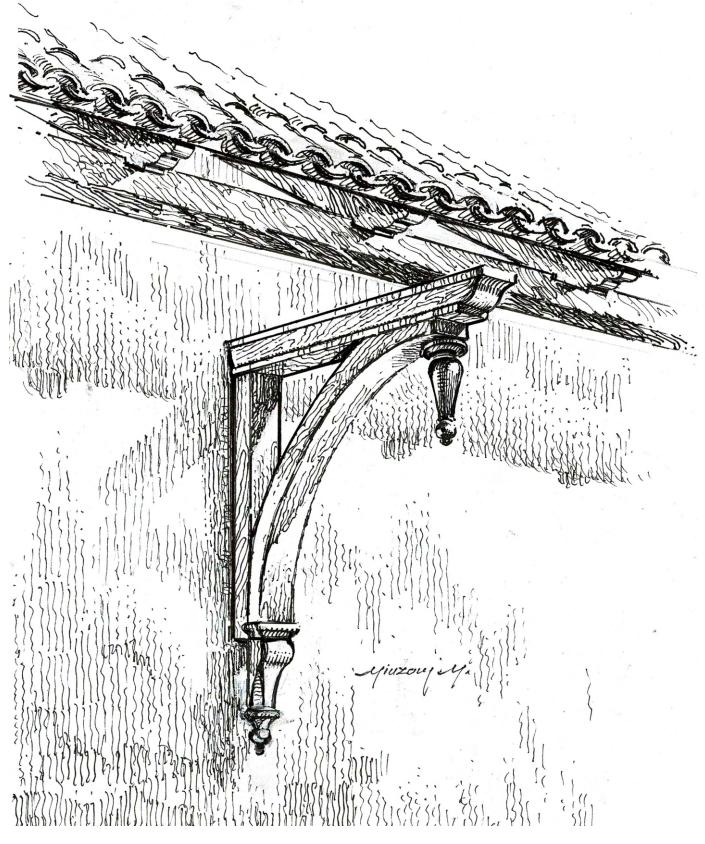

SHEET NAME

SHEET NUMBER A6.12

| TAPERED MISSION BARREL<br>ROOF TILE. COLOR TO<br>MATCH EXISTING |    |
|-----------------------------------------------------------------|----|
| COPPER FLASHING                                                 |    |
| WOOD FASCIA                                                     |    |
| WOOD RAFTER TAIL                                                |    |
|                                                                 |    |
| GUTTER PAINTED TO<br>MATCH BUILDING                             |    |
| LIMESTONE                                                       |    |
| STUCCO FINISH TO MATCH                                          |    |
| EXISTING SYNAGOGUE                                              |    |
| ALUMINUM CLAD WINDOW.                                           |    |
|                                                                 |    |
| SANTA BARBARA STUCCO<br>FINISH. PAINTED TO<br>MATCH EXISTING    |    |
| CUSTOM WROUGHT IRON                                             |    |
| PULLED STUCCO CORNICE                                           |    |
| LIMESTONE STONE<br>GOTHIC ARCH                                  |    |
| CUSTOM WALL SCONCE<br>TO MATCH EXISTING<br>SYNAGOGUE            |    |
| BLACK WROUGHT                                                   |    |
| LIMESTONE COLUMN                                                |    |
| COQUINA STONE ARCH<br>AND COLUMNS<br>TO MATCH EXISTING          |    |
|                                                                 |    |
|                                                                 |    |
| PROPOSED WEST-3 ELEVATIO                                        | `' |
| $\frac{1}{\text{SCALE: }\frac{3}{8}"} = 1'-0"$                  |    |