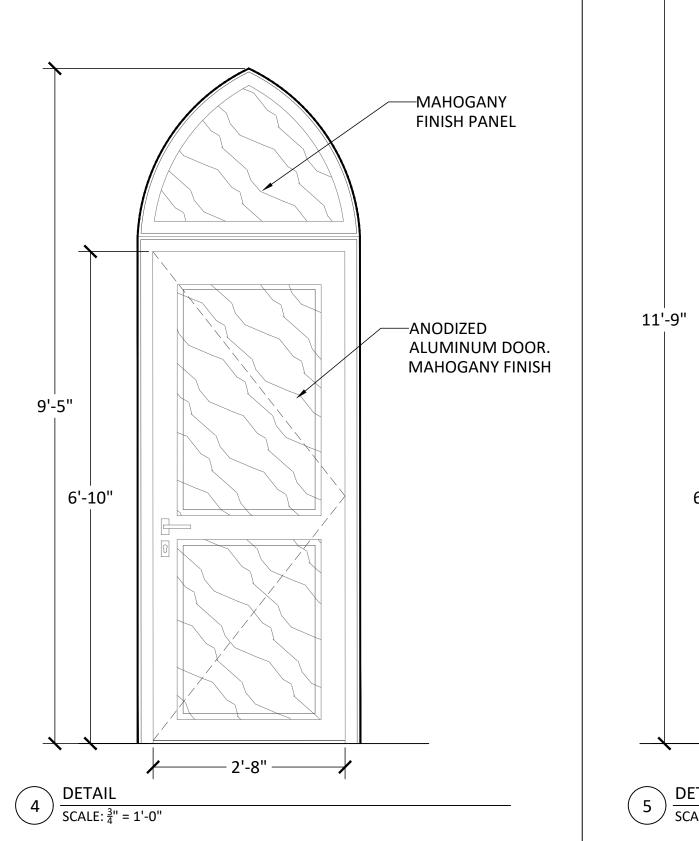

Project no: 24.04.130 Date: 07.29.24

Date: 07.29.24 Drawn by: V. Antico Project Manager: K. Fant

120-132 N. COUNTY RD PALM BEACH SYNAGOGUE

Project Address: 120-132 N. County Rd, Palm Beach, FL, 33480

> PROPOSED WEST-1 DETAILS