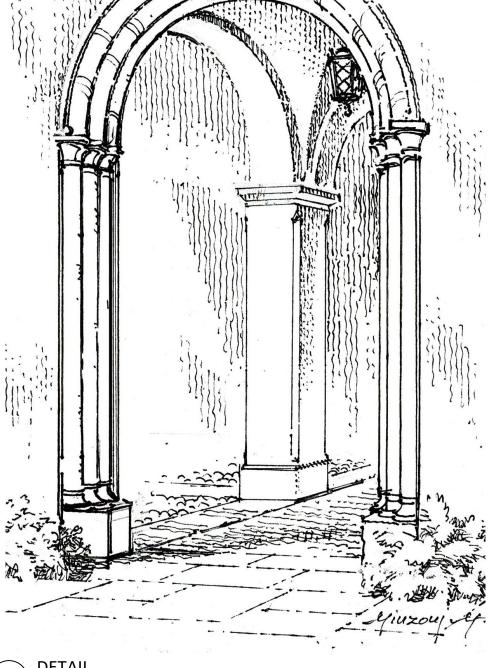

SHEET NAME

SHEET NUMBER A6.12

| TAPERED MISSION BARREL<br>ROOF TILE. COLOR TO<br>MATCH EXISTING |    |
|-----------------------------------------------------------------|----|
| COPPER FLASHING                                                 |    |
| WOOD FASCIA                                                     |    |
| WOOD RAFTER TAIL                                                |    |
|                                                                 |    |
| GUTTER PAINTED TO<br>MATCH BUILDING                             |    |
| LIMESTONE                                                       |    |
| STUCCO FINISH TO MATCH                                          |    |
| EXISTING SYNAGOGUE                                              |    |
| ALUMINUM CLAD WINDOW.                                           |    |
|                                                                 |    |
| SANTA BARBARA STUCCO<br>FINISH. PAINTED TO<br>MATCH EXISTING    |    |
| CUSTOM WROUGHT IRON                                             |    |
| PULLED STUCCO CORNICE                                           |    |
| LIMESTONE STONE<br>GOTHIC ARCH                                  |    |
| CUSTOM WALL SCONCE<br>TO MATCH EXISTING<br>SYNAGOGUE            |    |
| BLACK WROUGHT                                                   |    |
| LIMESTONE COLUMN                                                |    |
| COQUINA STONE ARCH<br>AND COLUMNS<br>TO MATCH EXISTING          |    |
|                                                                 |    |
|                                                                 |    |
| PROPOSED WEST-3 ELEVATIO                                        | `' |
| $\frac{1}{\text{SCALE: }\frac{3}{8}"} = 1'-0"$                  |    |