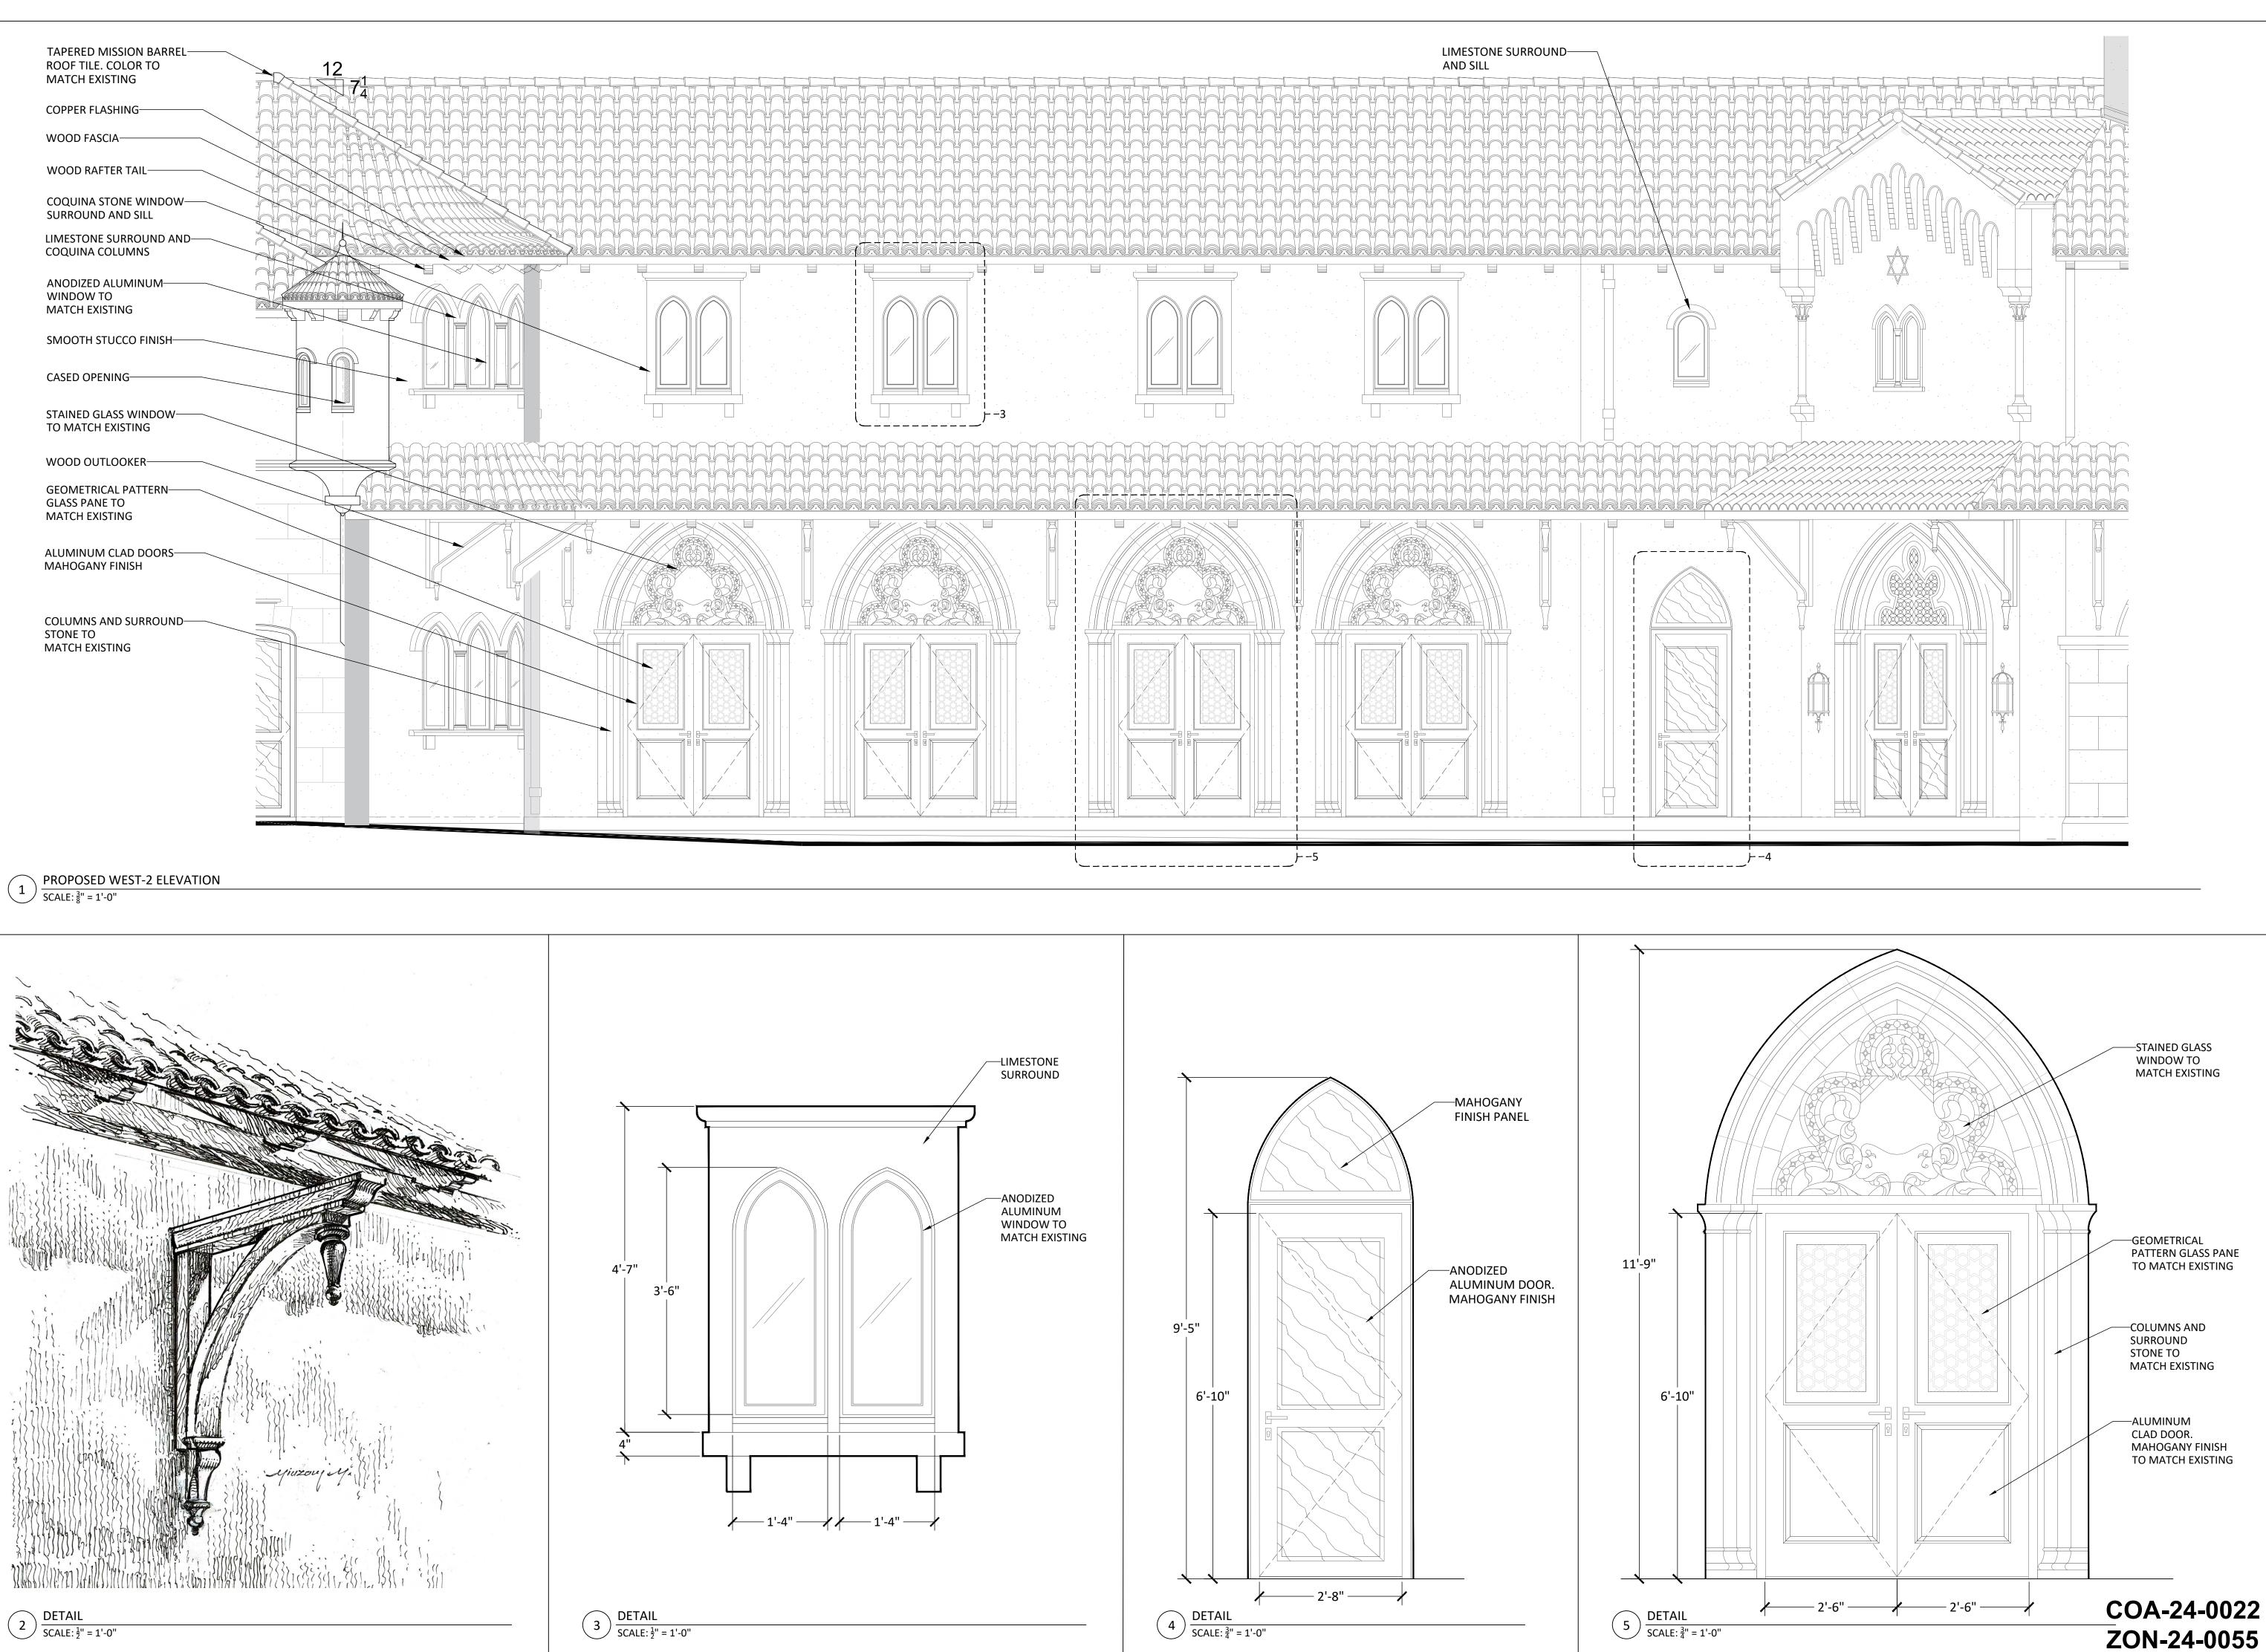

Revisions:

Project no: 24.04.130 Date: 07.29.24 Drawn by: V. Antico Project Manager: K. Fant

120-132 N. COUNTY RD PALM BEACH SYNAGOGUE

Project Address: 120-132 N. County Rd, Palm Beach, FL, 33480

> PROPOSED WEST-2 DETAILS