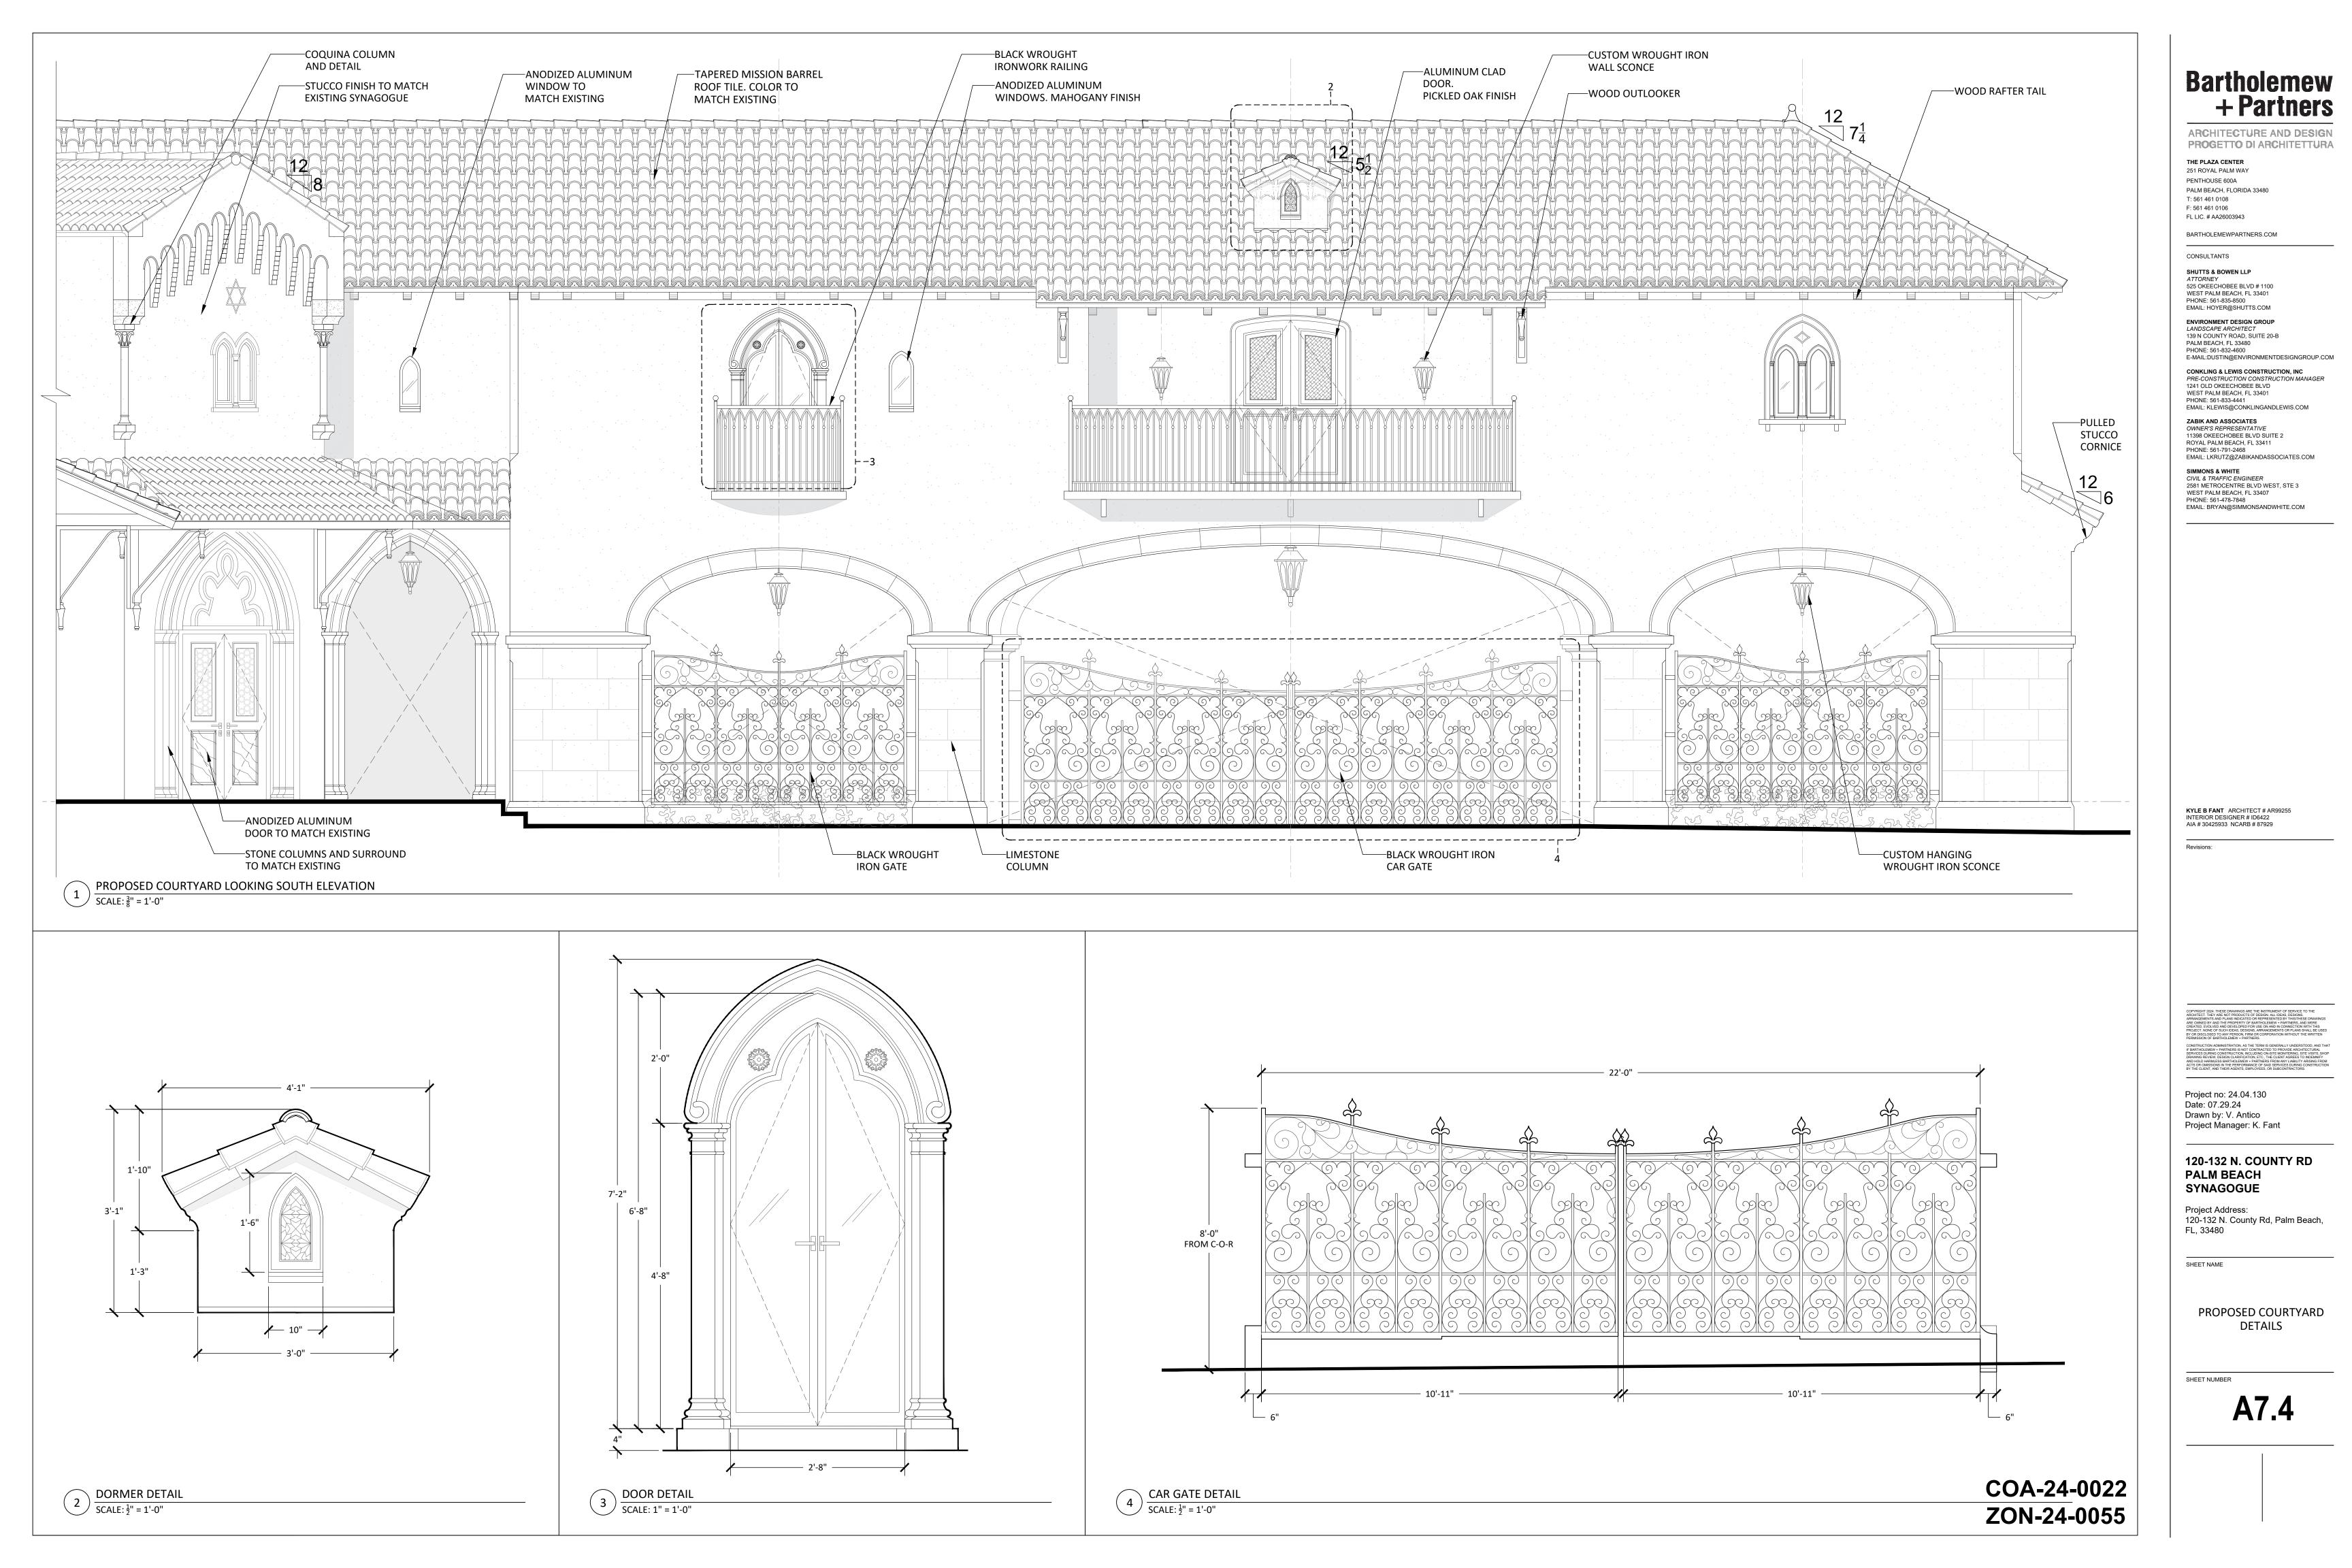

Project Address: 120-132 N. County Rd, Palm Beach, FL, 33480

SHEET NAME

SHEET NUMBER

PROPOSED COURTYARD ELEVATIONS

### COA-24-0022 ZON-24-0055

Bartholemew + Partners

ARCHITECTURE AND DESIGN PROGETTO DI ARCHITETTURA

THE PLAZA CENTER 251 ROYAL PALM WAY PENTHOUSE 600A PALM BEACH, FLORIDA 33480 T: 561 461 0108 F: 561 461 0106 FL LIC. # AA26003943

Revisions:

Project no: 24.04.130 Date: 07.29.24 Drawn by: V. Antico Project Manager: K. Fant

SHEET NAME

SHEET NUMBER

120-132 N. COUNTY RD PALM BEACH SYNAGOGUE

Project Address: 120-132 N. County Rd, Palm Beach, FL, 33480

PROPOSED COURTYARD

DETAILS

A7.3