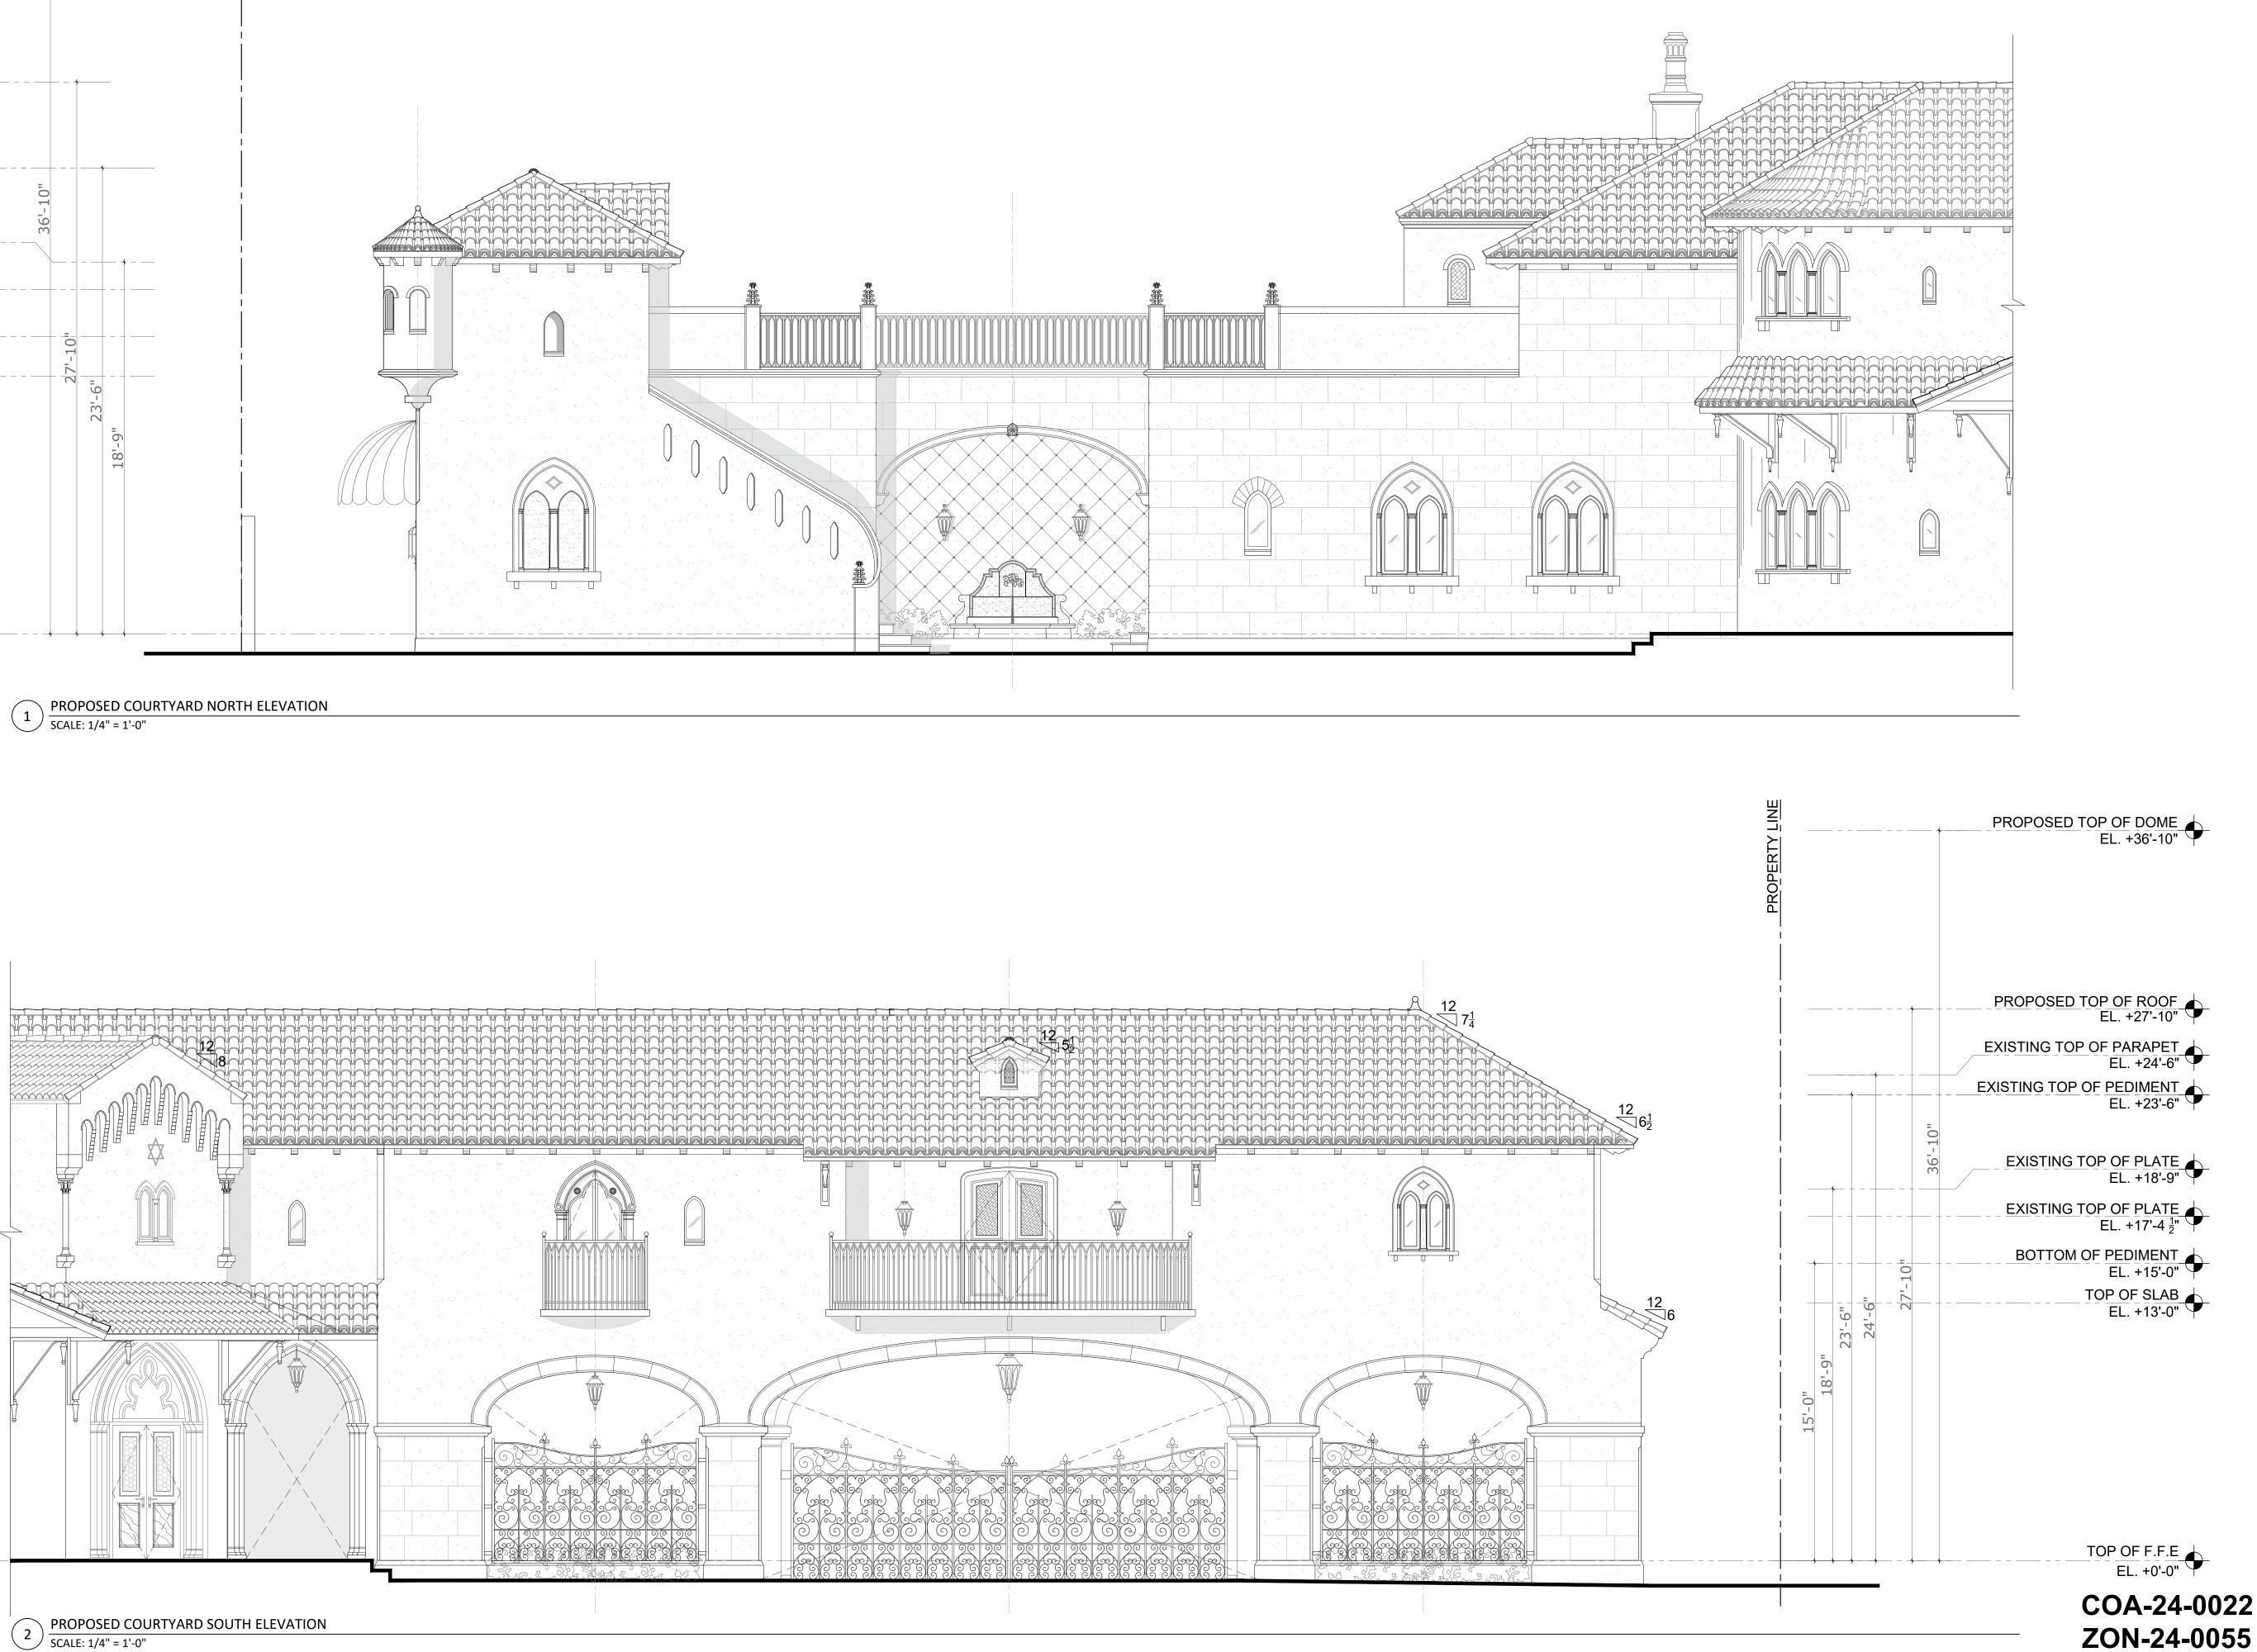

Project Address: 120-132 N. County Rd, Palm Beach, FL, 33480

SHEET NAME

PROPOSED COURTYARD ELEVATIONS

SHEET NUMBER A7.0

1 PROPOSED COURTYARD NORTH ELEVATION SCALE: 1/4" = 1'-0"

ARCHITECTURE AND DESIGN PROGETTO DI ARCHITETTURA

Project Address: 120-132 N. County Rd, Palm Beach, FL, 33480

SHEET NAME

SHEET NUMBER

PROPOSED COURTYARD ELEVATIONS

## COA-24-0022 ZON-24-0055

1 PROPOSED COURTYARD SOUTH ELEVATION SCALE: 1/4" = 1'-0"

### COA-24-0022 ZON-24-0055

Bartholemew + Partners

ARCHITECTURE AND DESIGN PROGETTO DI ARCHITETTURA

THE PLAZA CENTER 251 ROYAL PALM WAY PENTHOUSE 600A PALM BEACH, FLORIDA 33480 T: 561 461 0108 F: 561 461 0106 FL LIC. # AA26003943