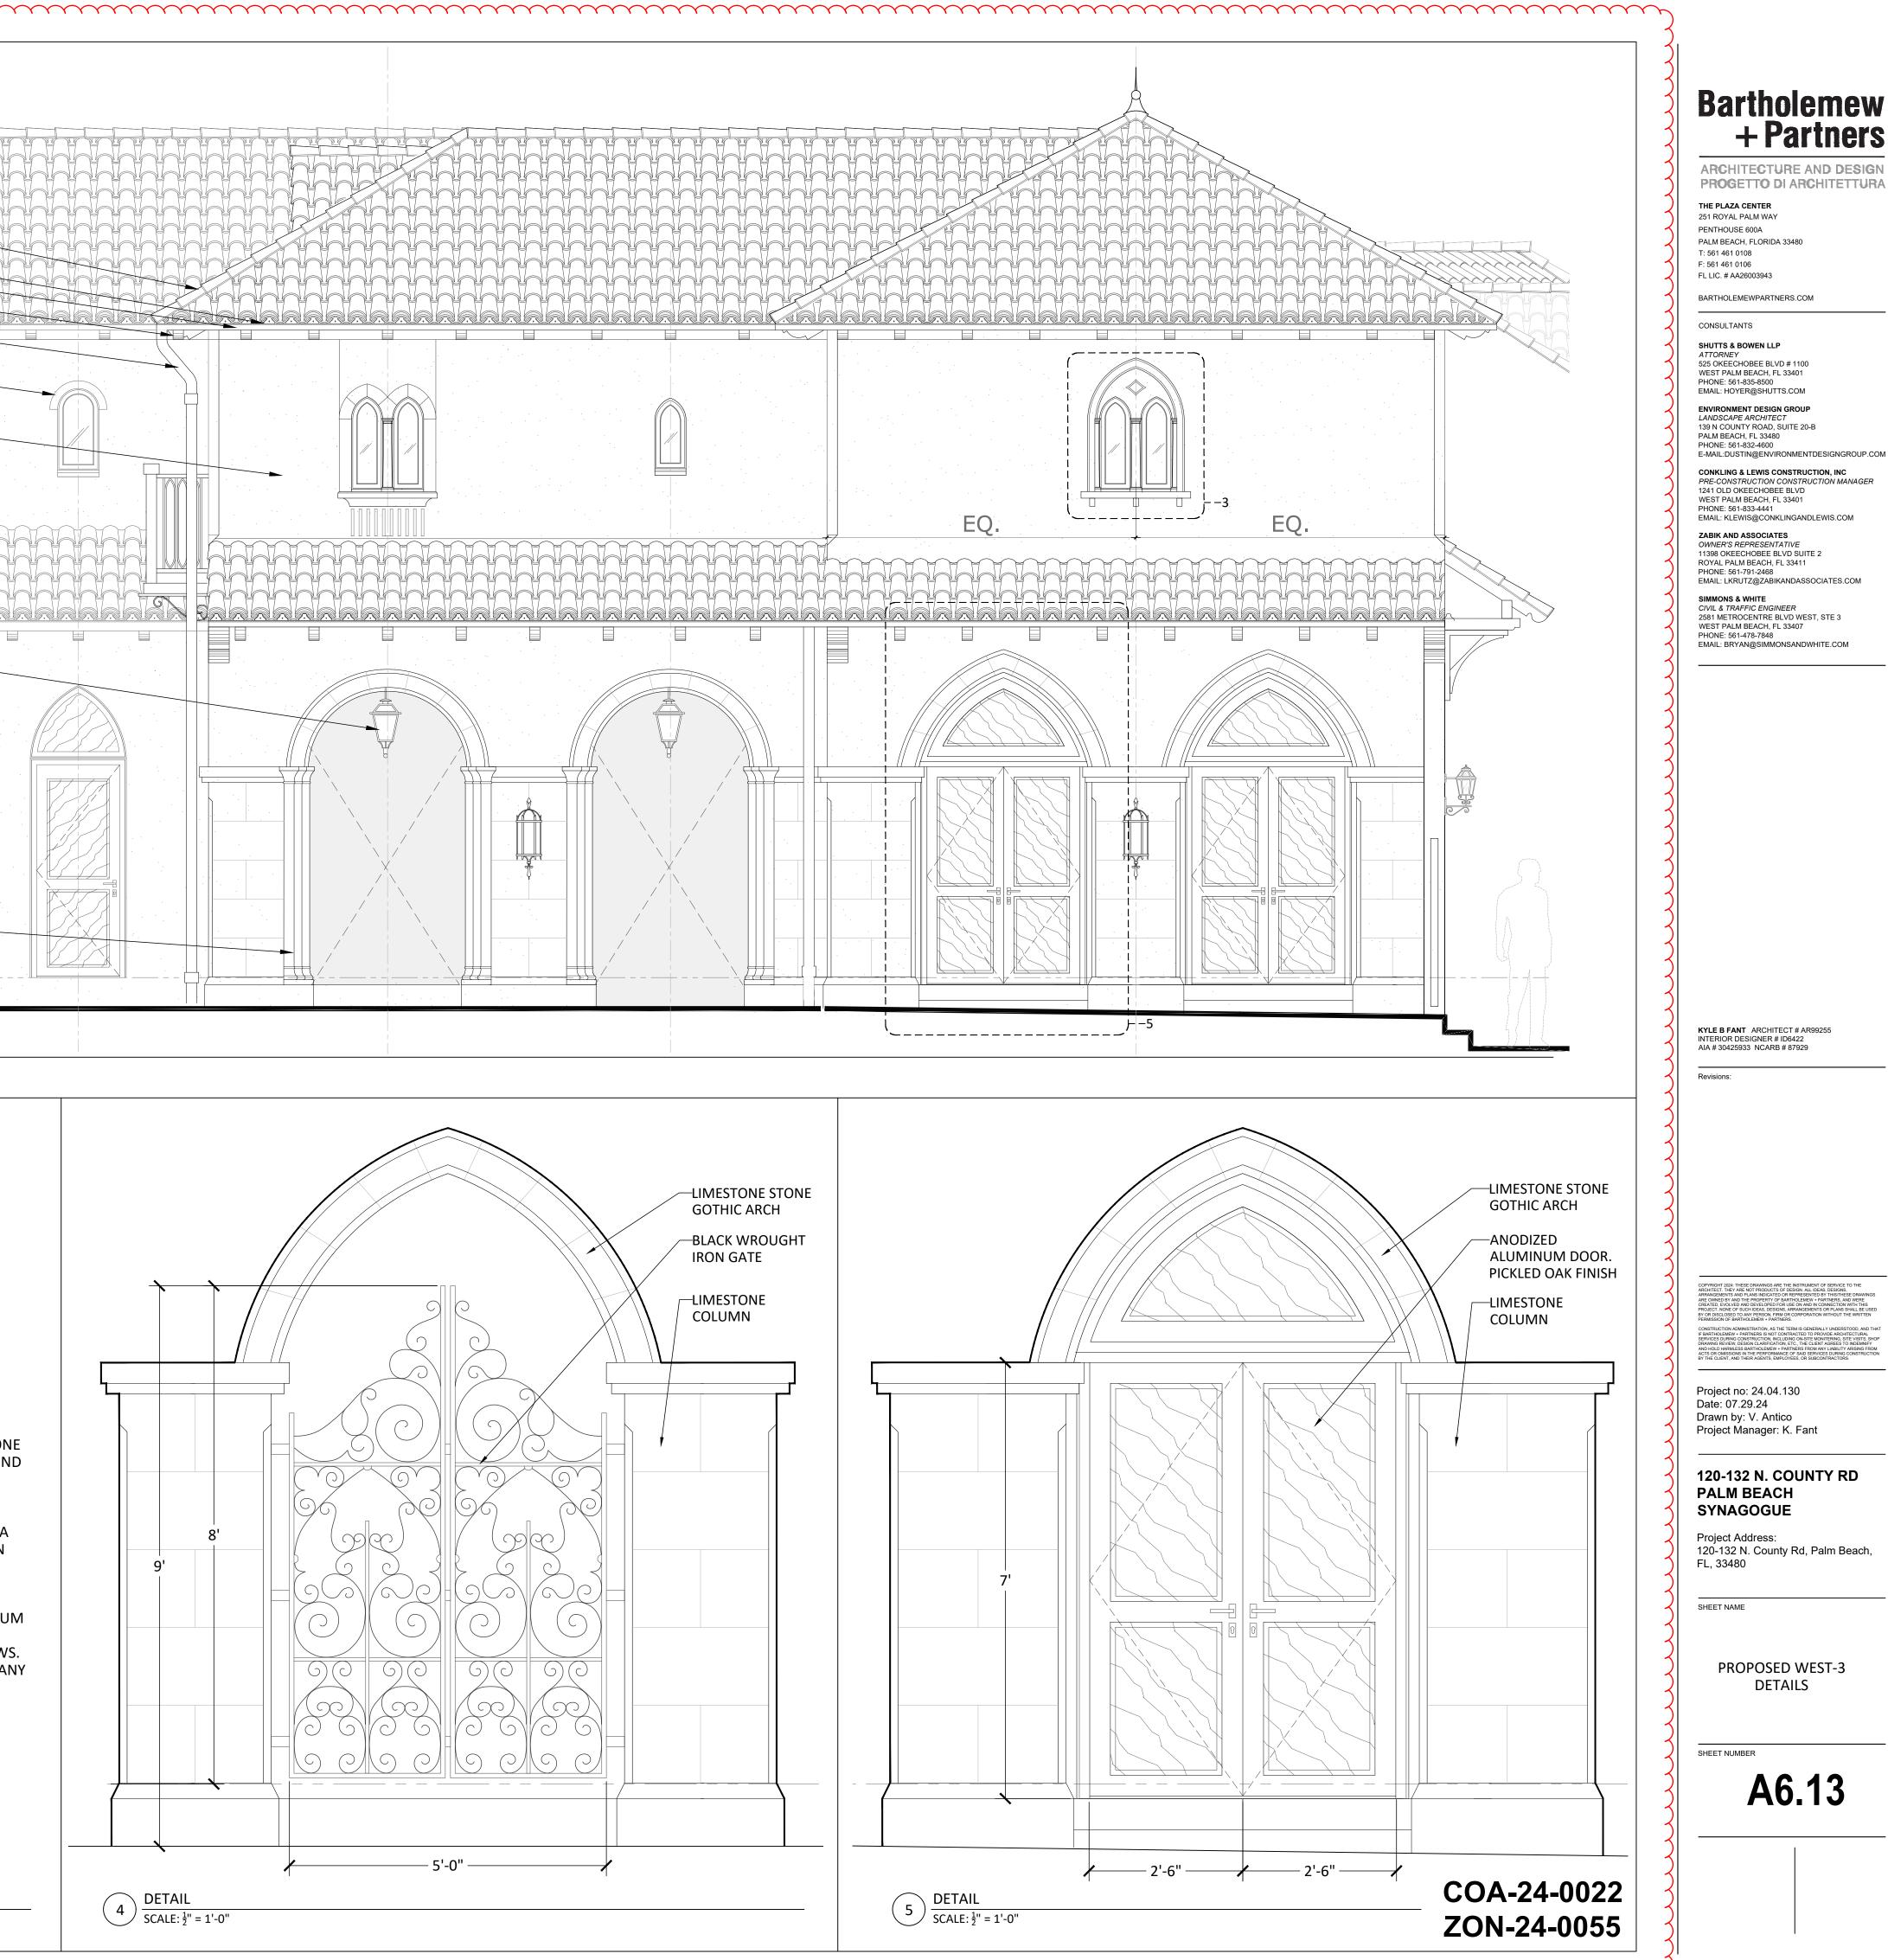

SHEET NAME

SHEET NUMBER A6.12

| TAPERED MISSION BARREL<br>ROOF TILE. COLOR TO<br>MATCH EXISTING |    |
|-----------------------------------------------------------------|----|
| COPPER FLASHING                                                 |    |
| WOOD FASCIA                                                     |    |
| WOOD RAFTER TAIL                                                |    |
|                                                                 |    |
| GUTTER PAINTED TO<br>MATCH BUILDING                             |    |
| LIMESTONE                                                       |    |
| STUCCO FINISH TO MATCH                                          |    |
| EXISTING SYNAGOGUE                                              |    |
| ALUMINUM CLAD WINDOW.                                           |    |
|                                                                 |    |
| SANTA BARBARA STUCCO<br>FINISH. PAINTED TO<br>MATCH EXISTING    |    |
| CUSTOM WROUGHT IRON                                             |    |
| PULLED STUCCO CORNICE                                           |    |
| LIMESTONE STONE<br>GOTHIC ARCH                                  |    |
| CUSTOM WALL SCONCE<br>TO MATCH EXISTING<br>SYNAGOGUE            |    |
| BLACK WROUGHT                                                   |    |
| LIMESTONE COLUMN                                                |    |
| COQUINA STONE ARCH<br>AND COLUMNS<br>TO MATCH EXISTING          |    |
|                                                                 |    |
|                                                                 |    |
| PROPOSED WEST-3 ELEVATIO                                        | `' |
| $\frac{1}{\text{SCALE: }\frac{3}{8}"} = 1'-0"$                  |    |

 $2 \frac{\text{DETAIL}}{\text{SCALE: } \frac{1}{2}" = 1'-0"}$ 

WINDOW DETAIL

-LIMESTONE