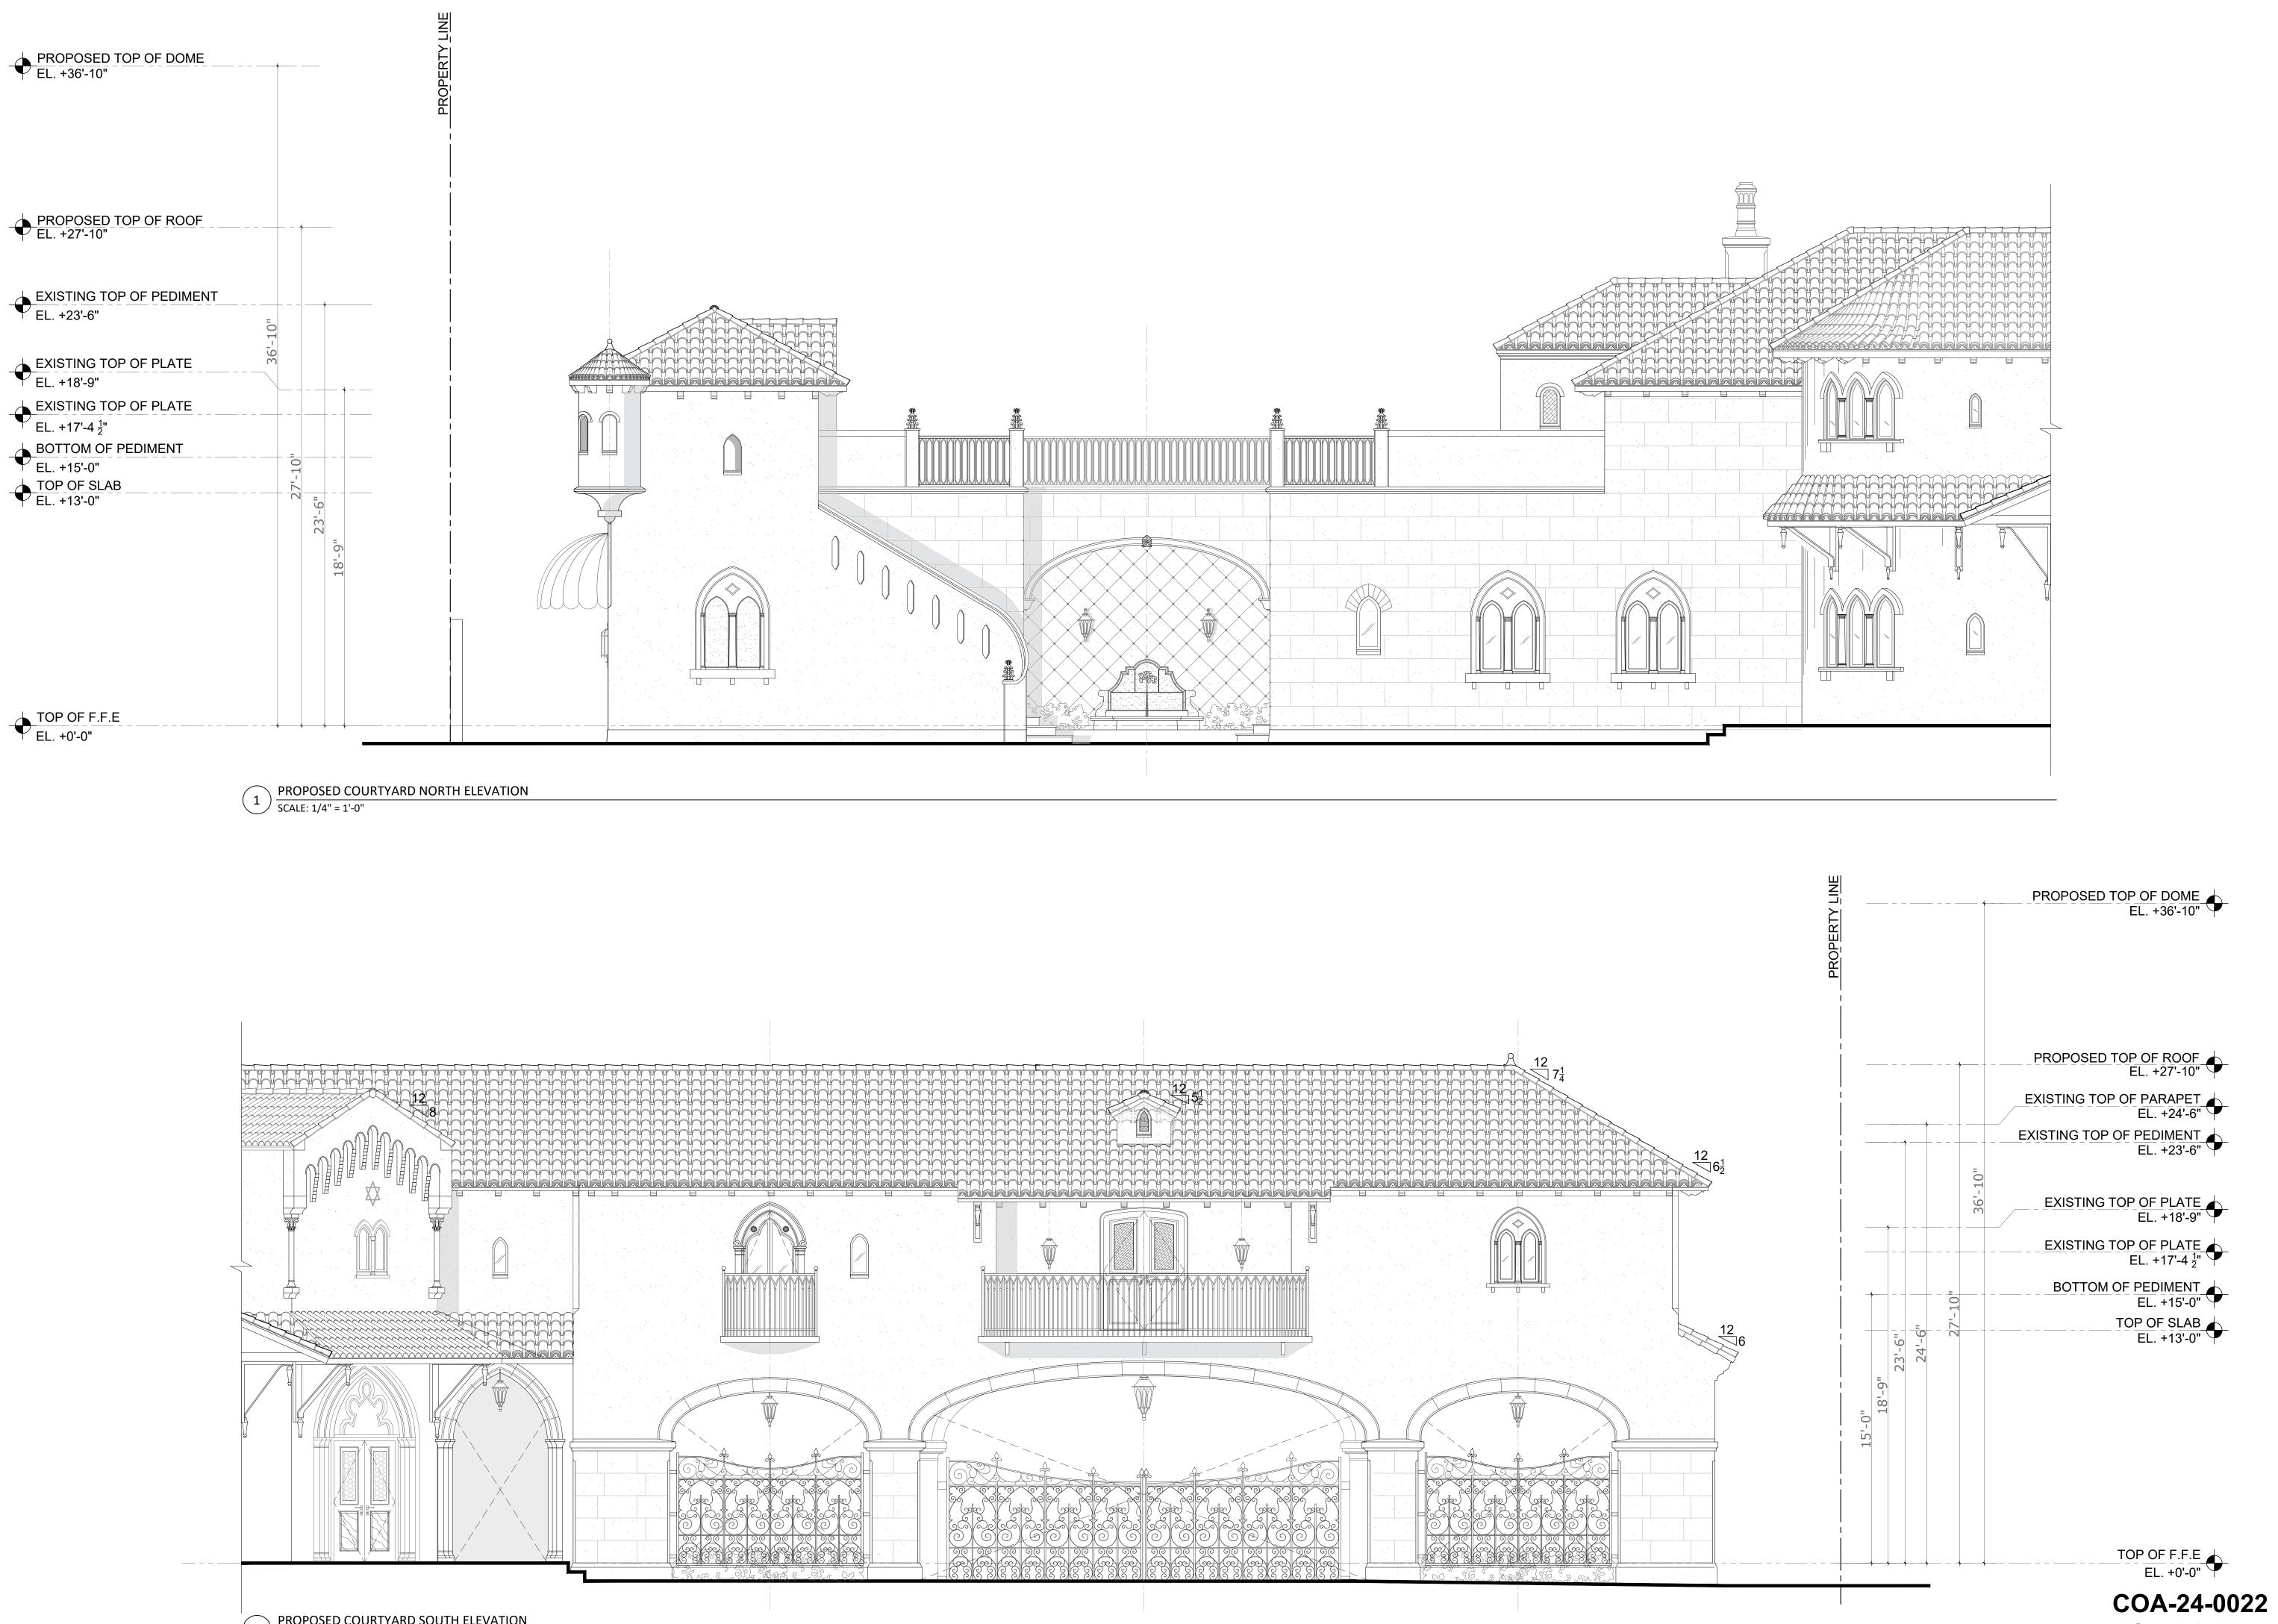

Project Address: 120-132 N. County Rd, Palm Beach, FL, 33480

SHEET NAME

PROPOSED COURTYARD ELEVATIONS

SHEET NUMBER A7.0

1 PROPOSED COURTYARD NORTH ELEVATION SCALE: 1/4" = 1'-0"

ARCHITECTURE AND DESIGN PROGETTO DI ARCHITETTURA

Project Address: 120-132 N. County Rd, Palm Beach, FL, 33480

SHEET NAME

SHEET NUMBER

PROPOSED COURTYARD ELEVATIONS

## COA-24-0022 ZON-24-0055

1 PROPOSED COURTYARD SOUTH ELEVATION SCALE: 1/4" = 1'-0"