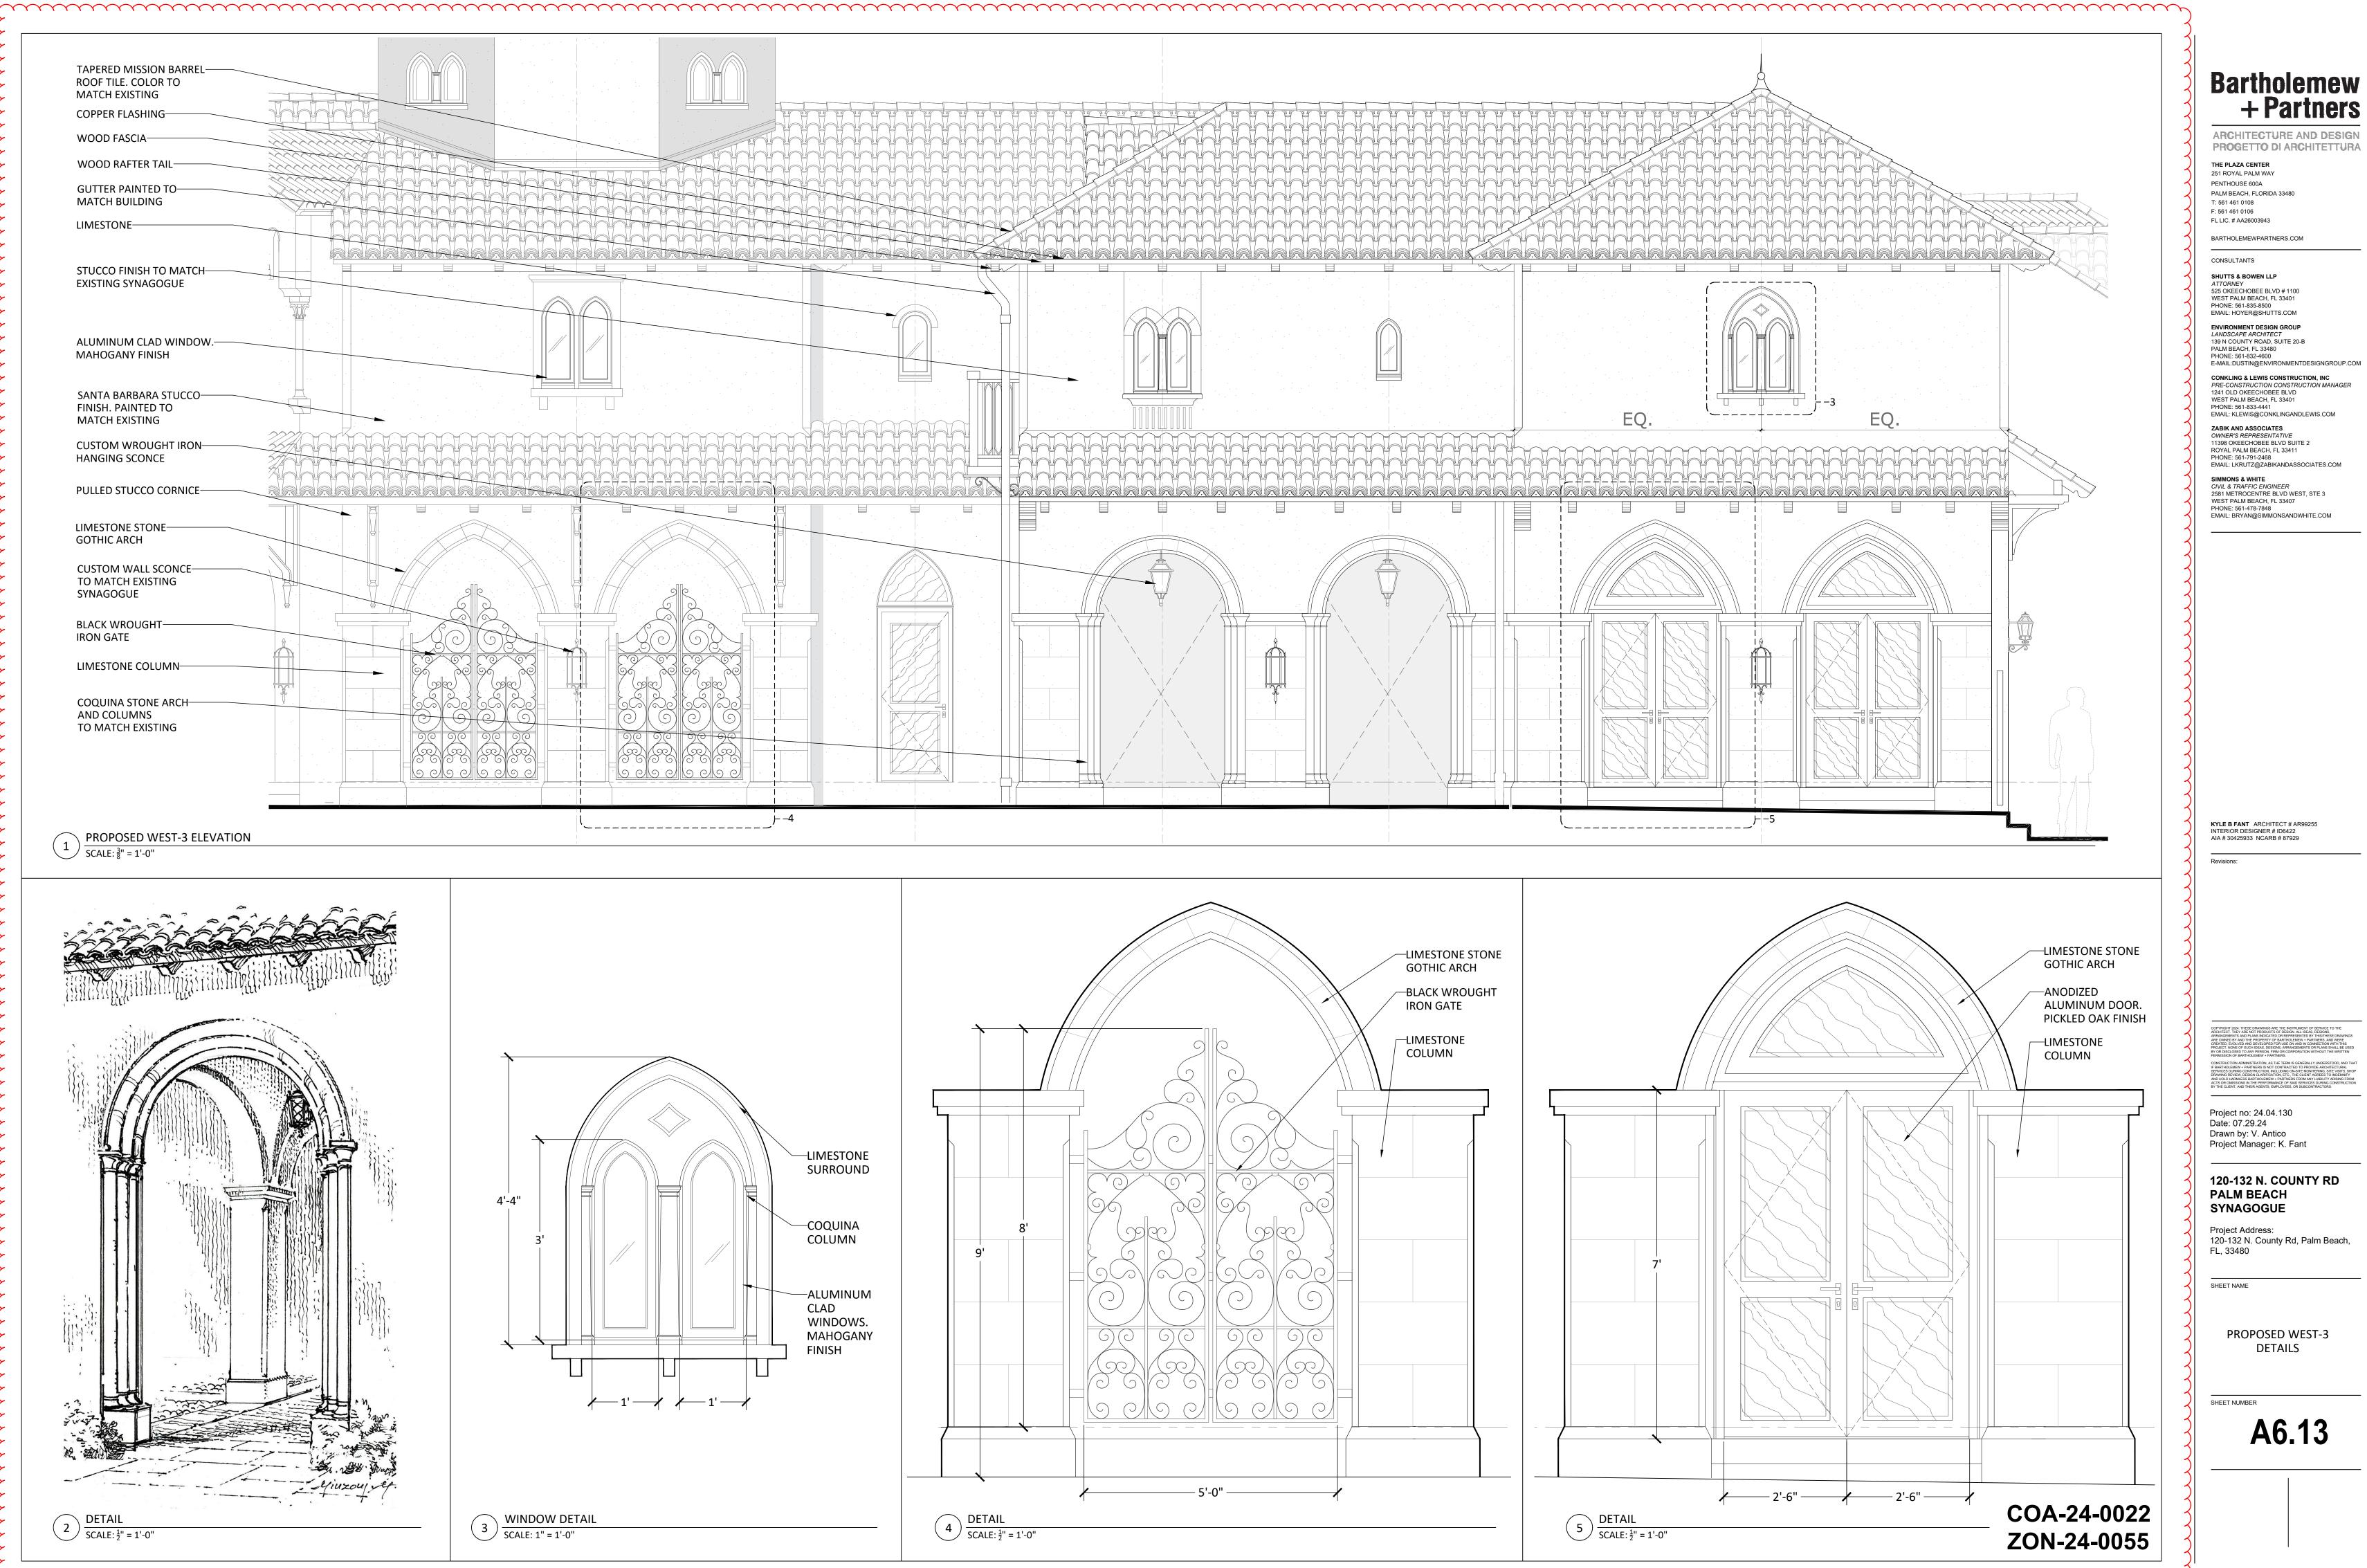

SHEET NAME

SHEET NUMBER A6.12

| TAPERED MISSION BARREL<br>ROOF TILE. COLOR TO<br>MATCH EXISTING |    |
|-----------------------------------------------------------------|----|
| COPPER FLASHING                                                 |    |
| WOOD FASCIA                                                     |    |
| WOOD RAFTER TAIL                                                |    |
|                                                                 |    |
| GUTTER PAINTED TO<br>MATCH BUILDING                             |    |
| LIMESTONE                                                       |    |
| STUCCO FINISH TO MATCH                                          |    |
| EXISTING SYNAGOGUE                                              |    |
| ALUMINUM CLAD WINDOW.                                           |    |
|                                                                 |    |
| SANTA BARBARA STUCCO<br>FINISH. PAINTED TO<br>MATCH EXISTING    |    |
| CUSTOM WROUGHT IRON                                             |    |
| PULLED STUCCO CORNICE                                           |    |
| LIMESTONE STONE<br>GOTHIC ARCH                                  |    |
| CUSTOM WALL SCONCE<br>TO MATCH EXISTING<br>SYNAGOGUE            |    |
| BLACK WROUGHT                                                   |    |
| LIMESTONE COLUMN                                                |    |
| COQUINA STONE ARCH<br>AND COLUMNS<br>TO MATCH EXISTING          |    |
|                                                                 |    |
|                                                                 |    |
| PROPOSED WEST-3 ELEVATIO                                        | `' |
| $\frac{1}{\text{SCALE: }\frac{3}{8}"} = 1'-0"$                  |    |

 $2 \frac{\text{DETAIL}}{\text{SCALE: } \frac{1}{2}" = 1'-0"}$ 

WINDOW DETAIL

-LIMESTONE