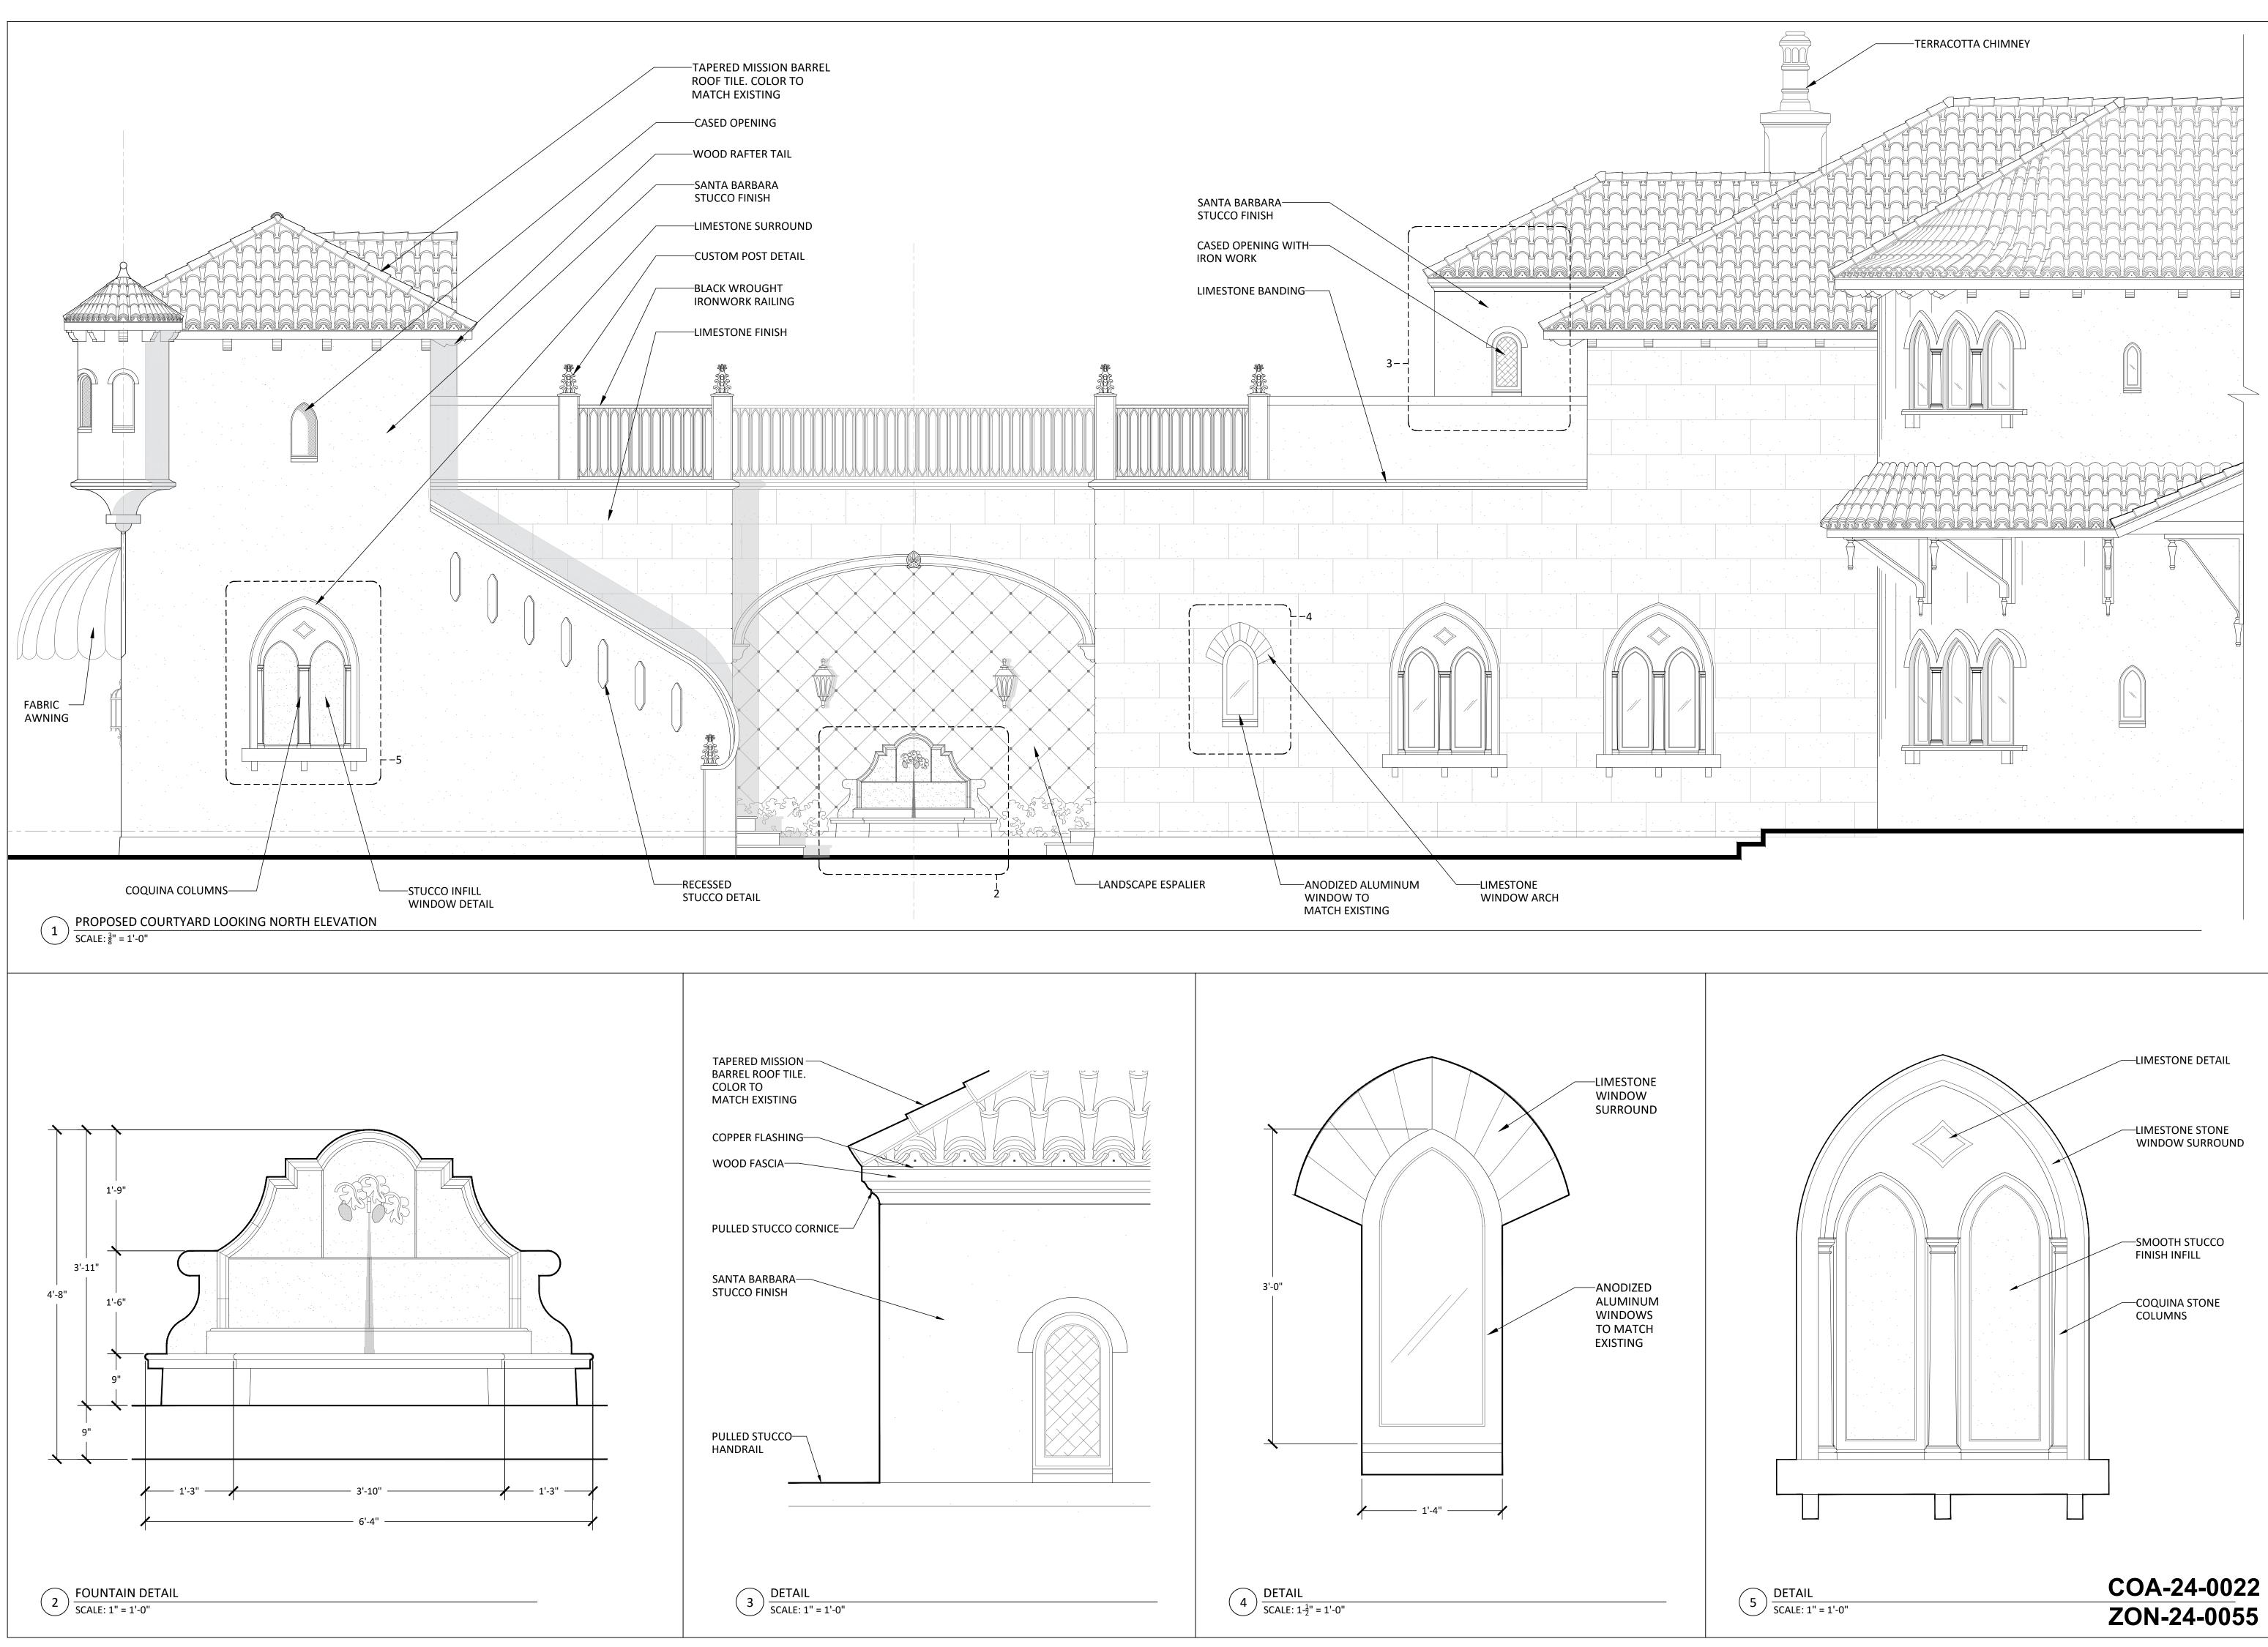

Project Address: 120-132 N. County Rd, Palm Beach, FL, 33480

SHEET NAME

PROPOSED COURTYARD ELEVATIONS

SHEET NUMBER A7.0

1 PROPOSED COURTYARD NORTH ELEVATION SCALE: 1/4" = 1'-0"

ARCHITECTURE AND DESIGN PROGETTO DI ARCHITETTURA

Project Address: 120-132 N. County Rd, Palm Beach, FL, 33480

SHEET NAME

SHEET NUMBER

PROPOSED COURTYARD ELEVATIONS

## COA-24-0022 ZON-24-0055

1 PROPOSED COURTYARD SOUTH ELEVATION SCALE: 1/4" = 1'-0"