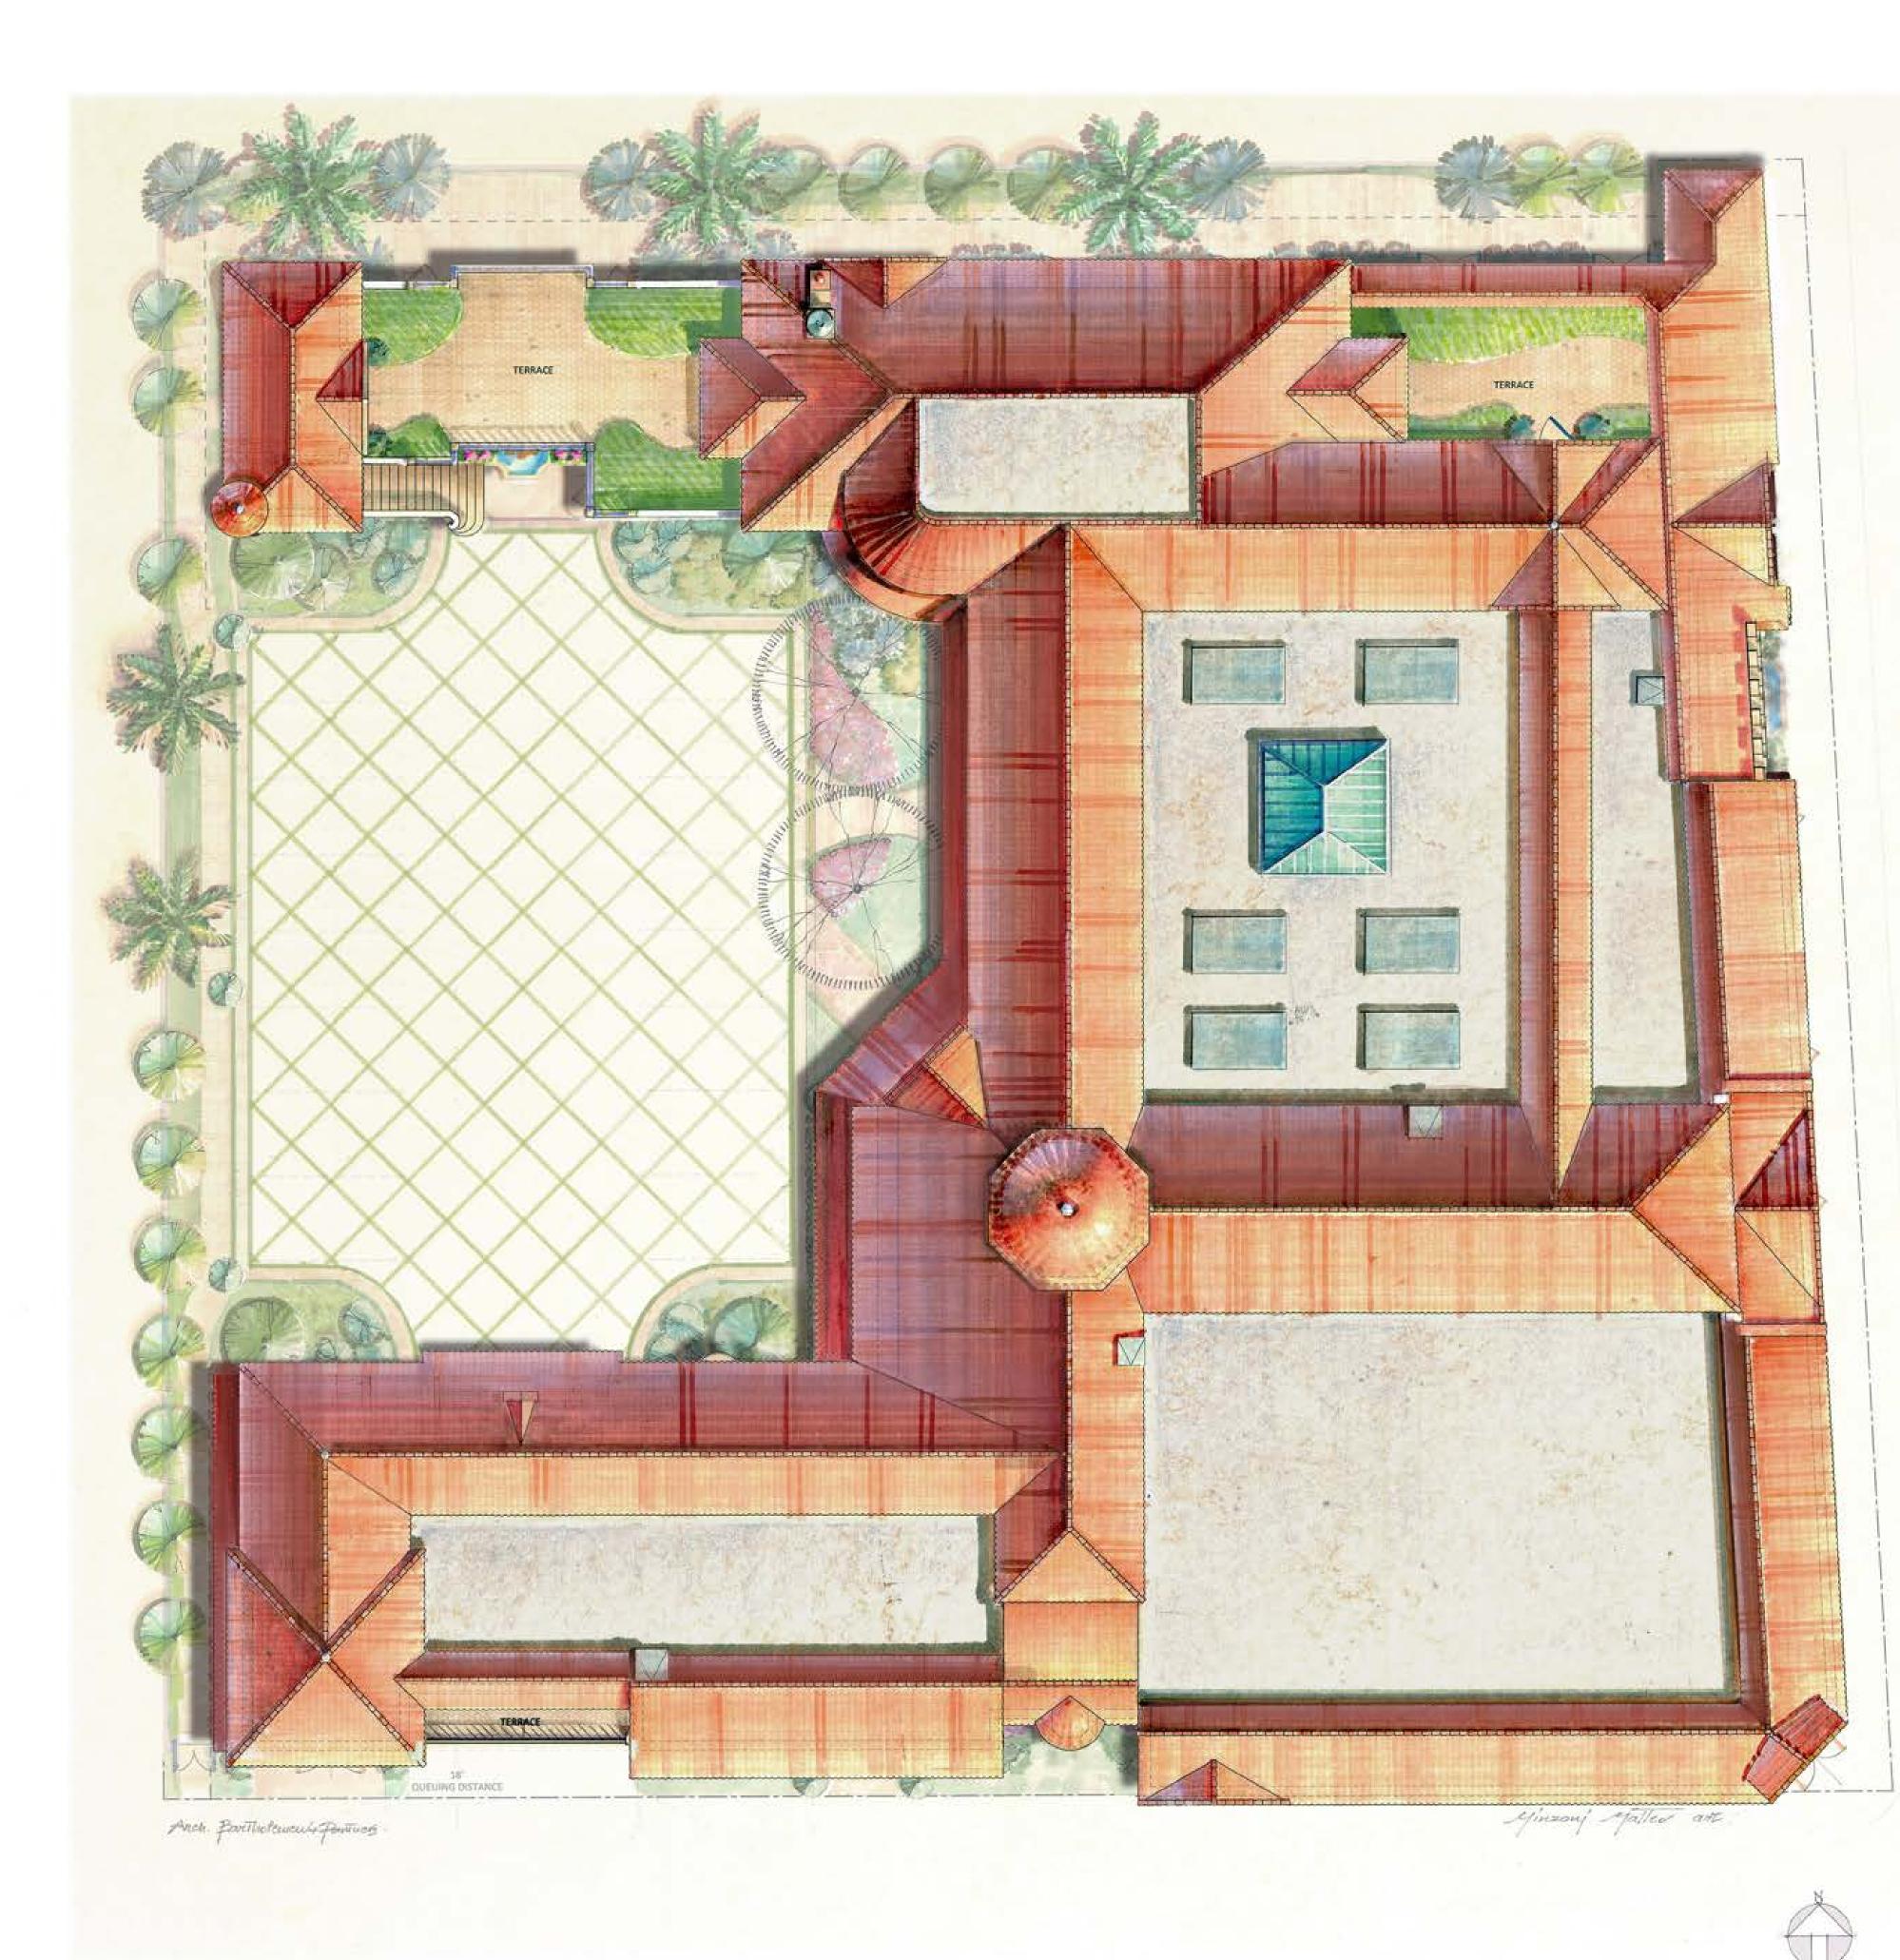

SIMMONS & WHITE CIVIL & TRAFFIC ENGINEER 2581 METROCENTRE BLVD WEST, STE 3 WEST PALM BEACH, FL 33407 PHONE: 561-478-7848

EMAIL: BRYAN@SIMMONSANDWHITE.COM

CURRENTLY PROPOSED RENDERED ROOF PLAN - SITE PLAN

## COA-24-0022 ZON-24-0055

PROPOSED ROOF PLAN

LPC1.11

SHEET NUMBER

SHEET NAME

120-132 N. COUNTY RD PALM BEACH SYNAGOGUE

Project Address: 120-132 N. County Rd, Palm Beach, FL, 33480

Project no: 24.04.130 Date: 07.29.24 Drawn by: V. Antico Project Manager: K. Fant