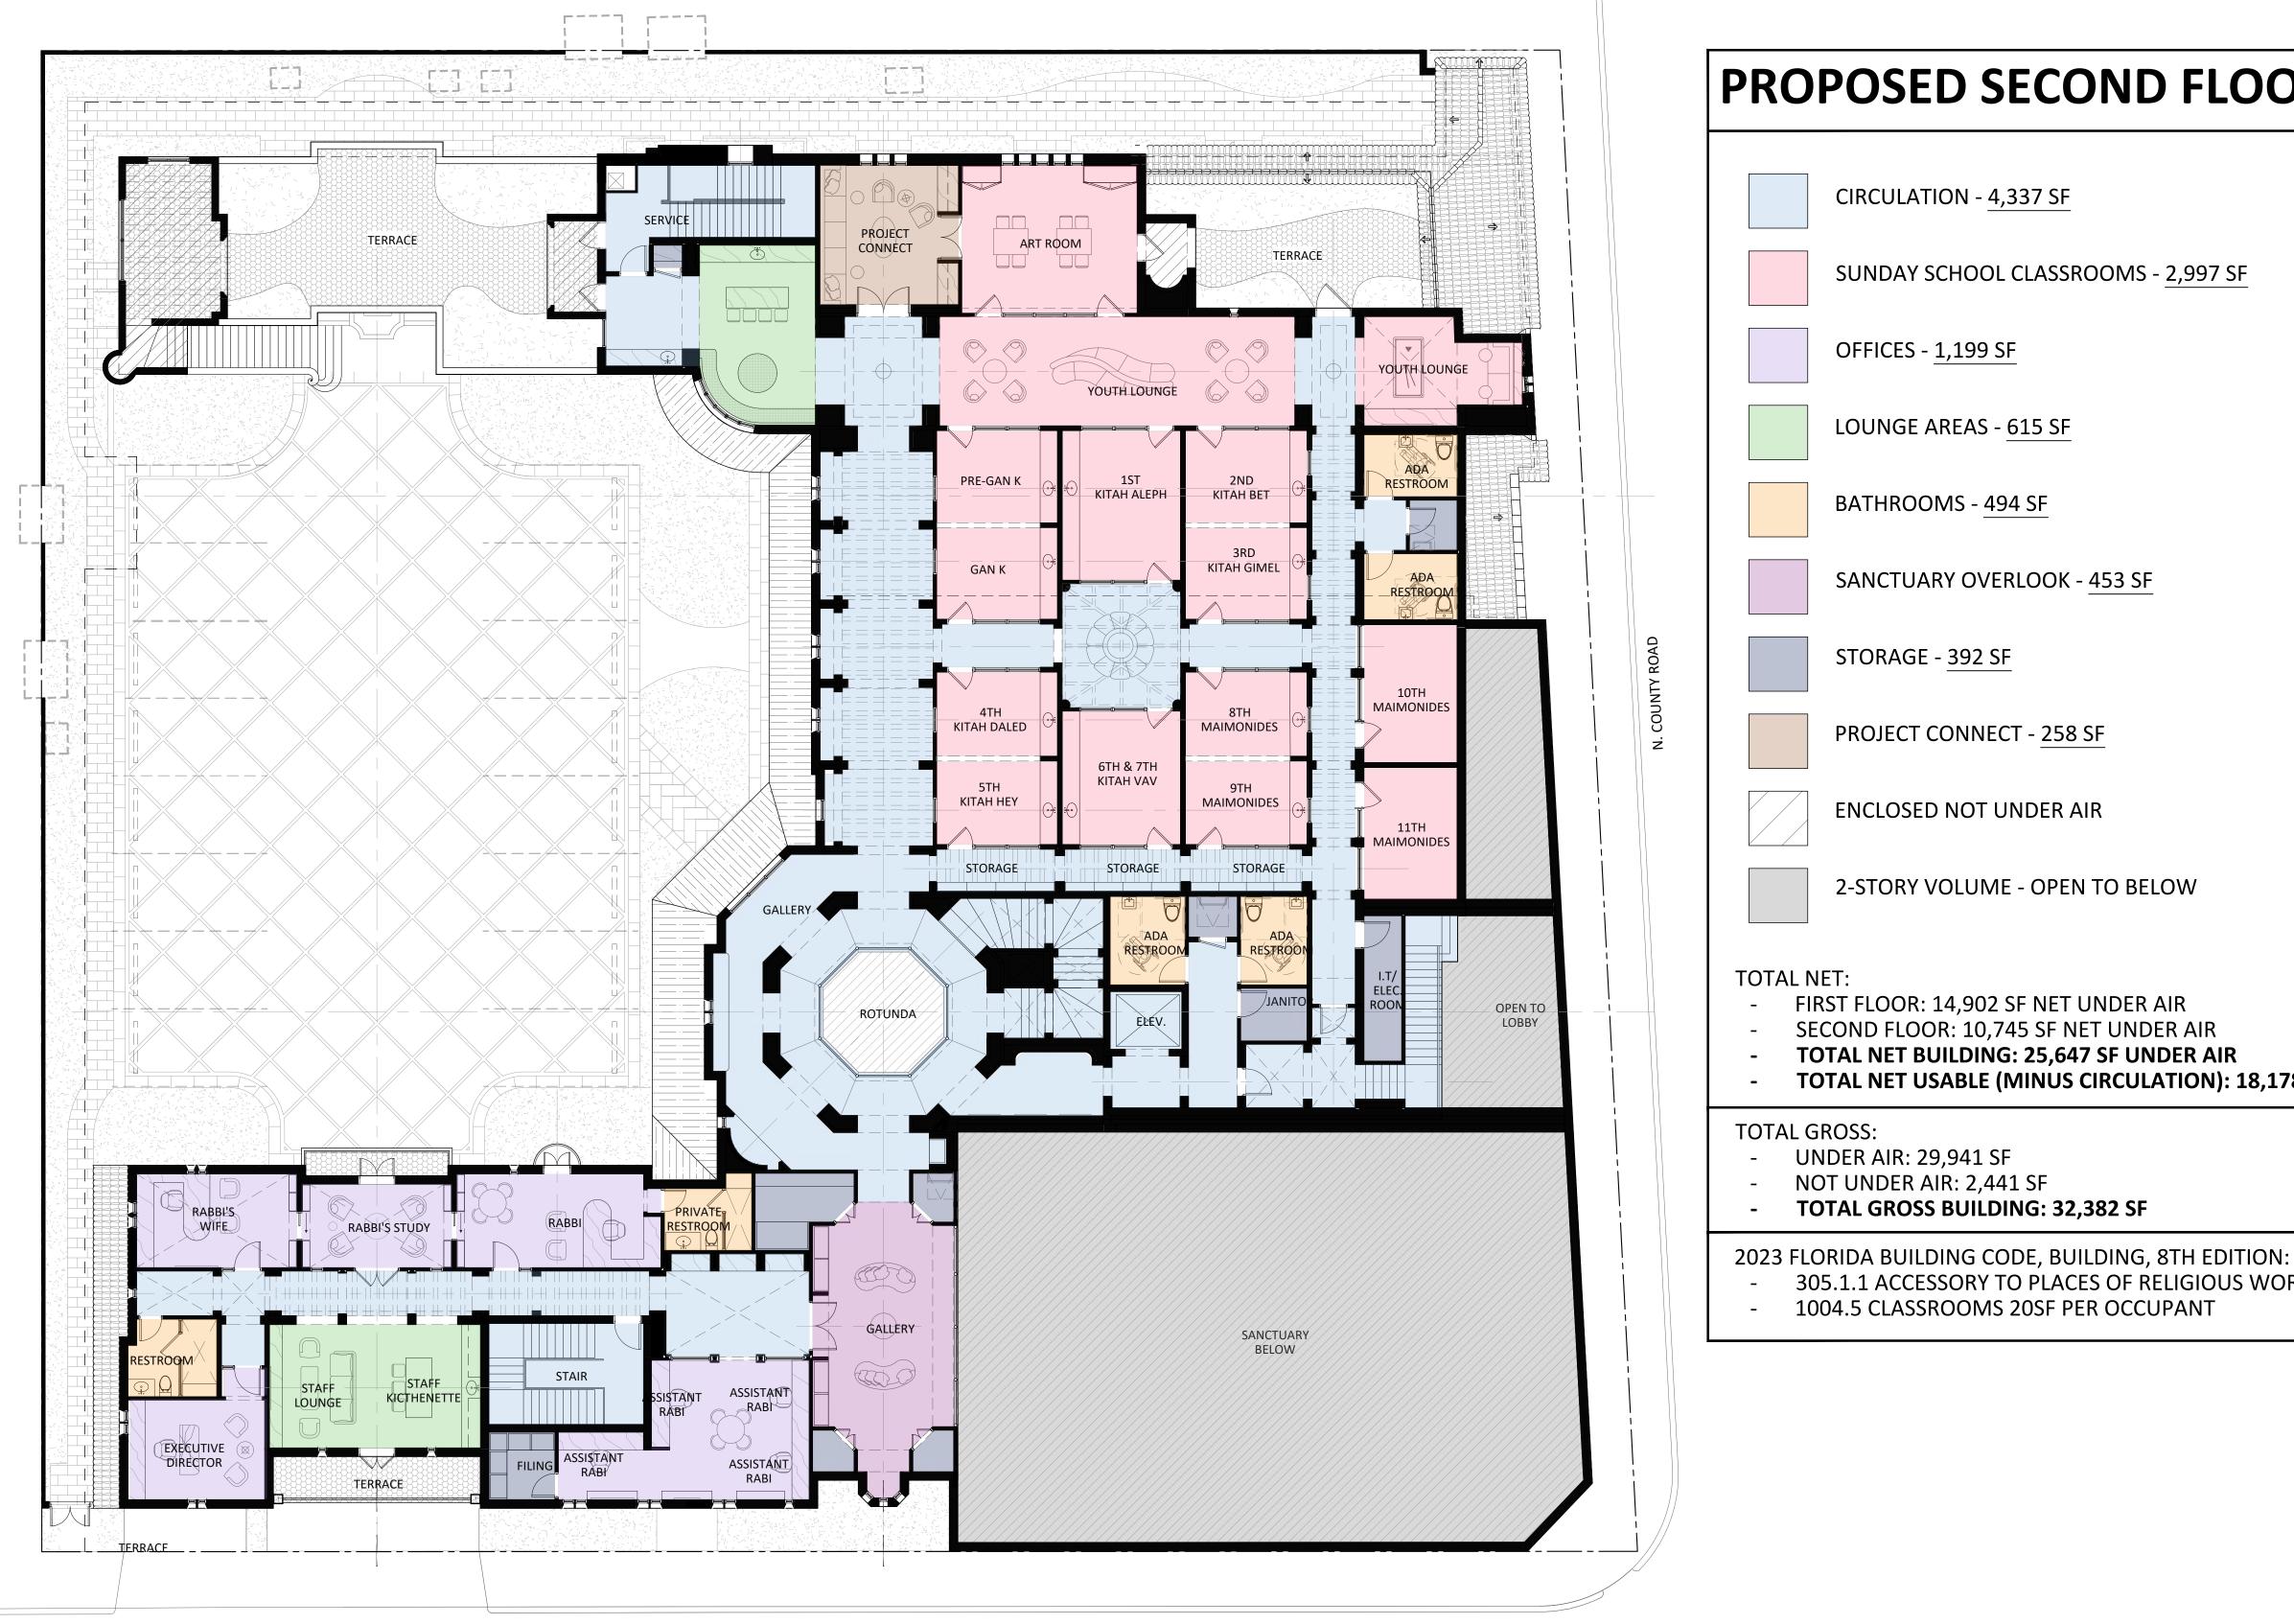

# **PROPOSED SECOND FLOOR - USABLE SF (NET)**

TOTAL NET USABLE (MINUS CIRCULATION): 18,178 SF

305.1.1 ACCESSORY TO PLACES OF RELIGIOUS WORSHIP

ARCHITECTURE AND DESIGN **PROGETTO DI ARCHITETTURA** 

THE PLAZA CENTER 251 ROYAL PALM WAY PENTHOUSE 600A PALM BEACH, FLORIDA 33480 T: 561 461 0108 F: 561 461 0106 FL LIC. # AA26003943

Revisions

Project no: 24.04.130 Date: 07.29.24 Drawn by: V. Antico Project Manager: K. Fant

120-132 N. COUNTY RD PALM BEACH SYNAGOGUE

Project Address: 120-132 N. County Rd, Palm Beach, FL, 33480

SHEET NAME

USABLE SQUARE FOOTAGE DIAGRAM

SHEET NUMBER

COA-24-0022 ZON-24-0055

CURRENTLY PROPOSED RENDERED SECOND FLOOR PLAN - SITE PLAN

- Terrace

- Youth Center
- Kids Restroom
- Teen Lounge
- Maimonides Classrooms
- Offices
- Gallery
- Clergy Space
- Hospitality Suite
- Kiddush Club
- Cafe
- YJP
- Men's Events
- Cafeteria
- A Quiet Room
- Solomon Room
- Storage
- General Staff

120-132 N. COUNTY RD PALM BEACH SYNAGOGUE

Project Address: 120-132 N. County Rd, Palm Beach, FL, 33480

SHEET NAME

USABLE SQUARE FOOTAGE DIAGRAM

SHEET NUMBER