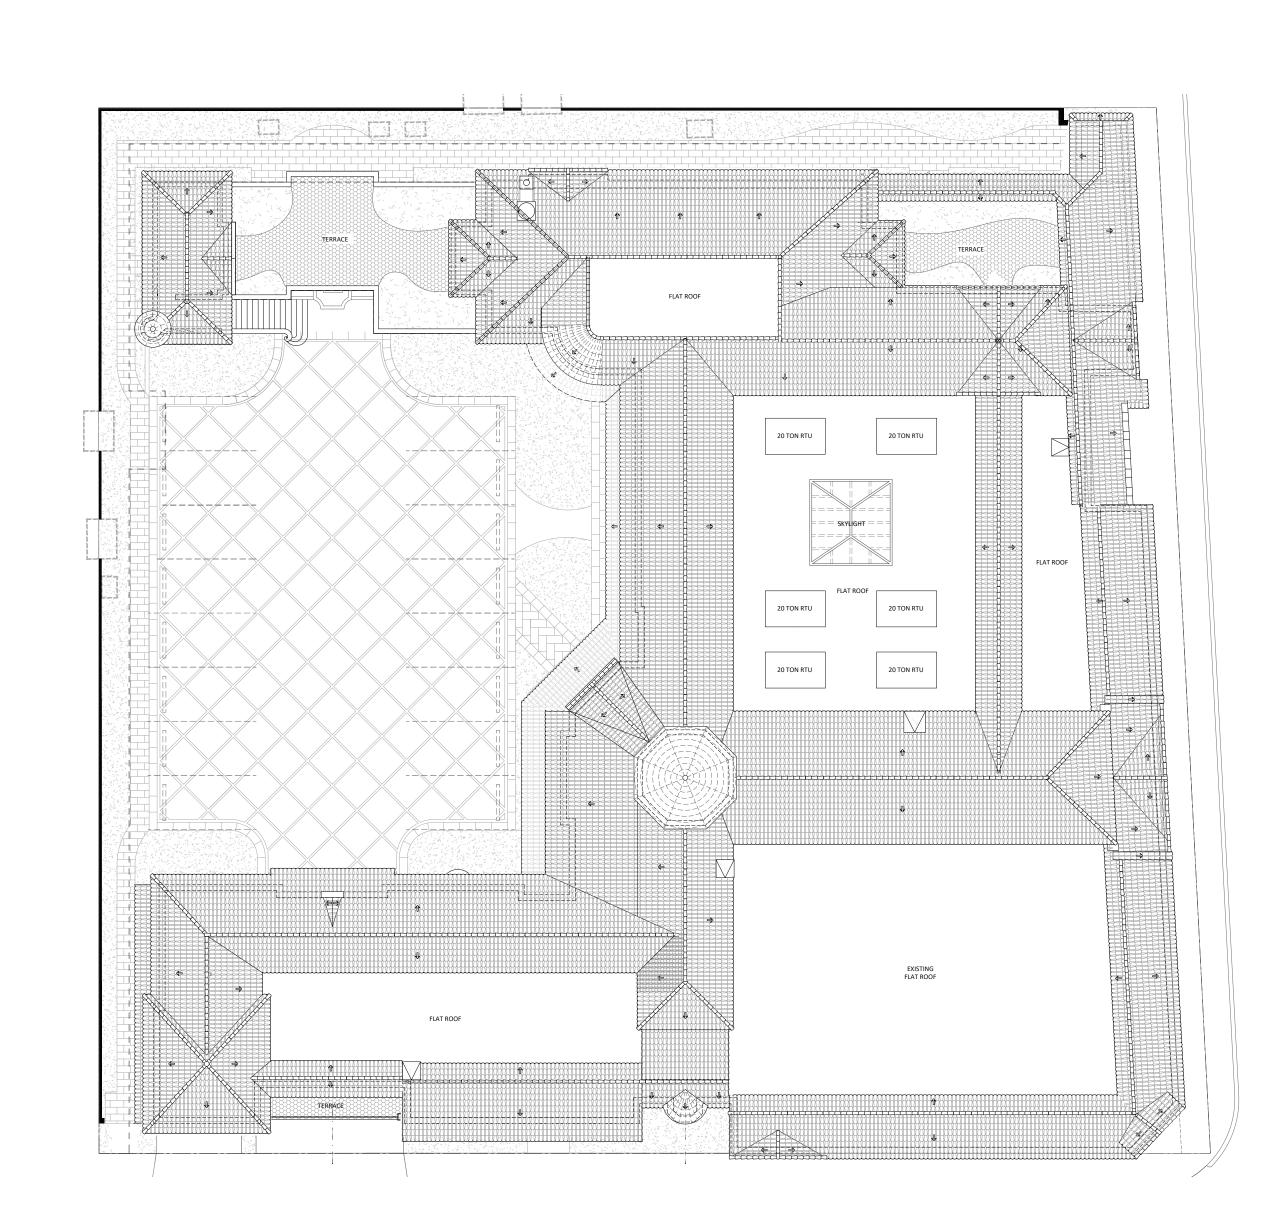

# **PREVIOUSLY** PROPOSED ROOF PLAN - SITE PLAN

) PROPOSED ROOF PLAN SCALE:  $\frac{1}{8}$ " = 1'-0" (1

PROPOSED ROOF PLAN

SHEET NAME

SHEET NUMBER

Project Address: 120-132 N. County Rd, Palm Beach, FL, 33480

120-132 N. COUNTY RD PALM BEACH SYNAGOGUE

Project no: 24.04.130 Date: 07.29.24 Drawn by: V. Antico Project Manager: K. Fant