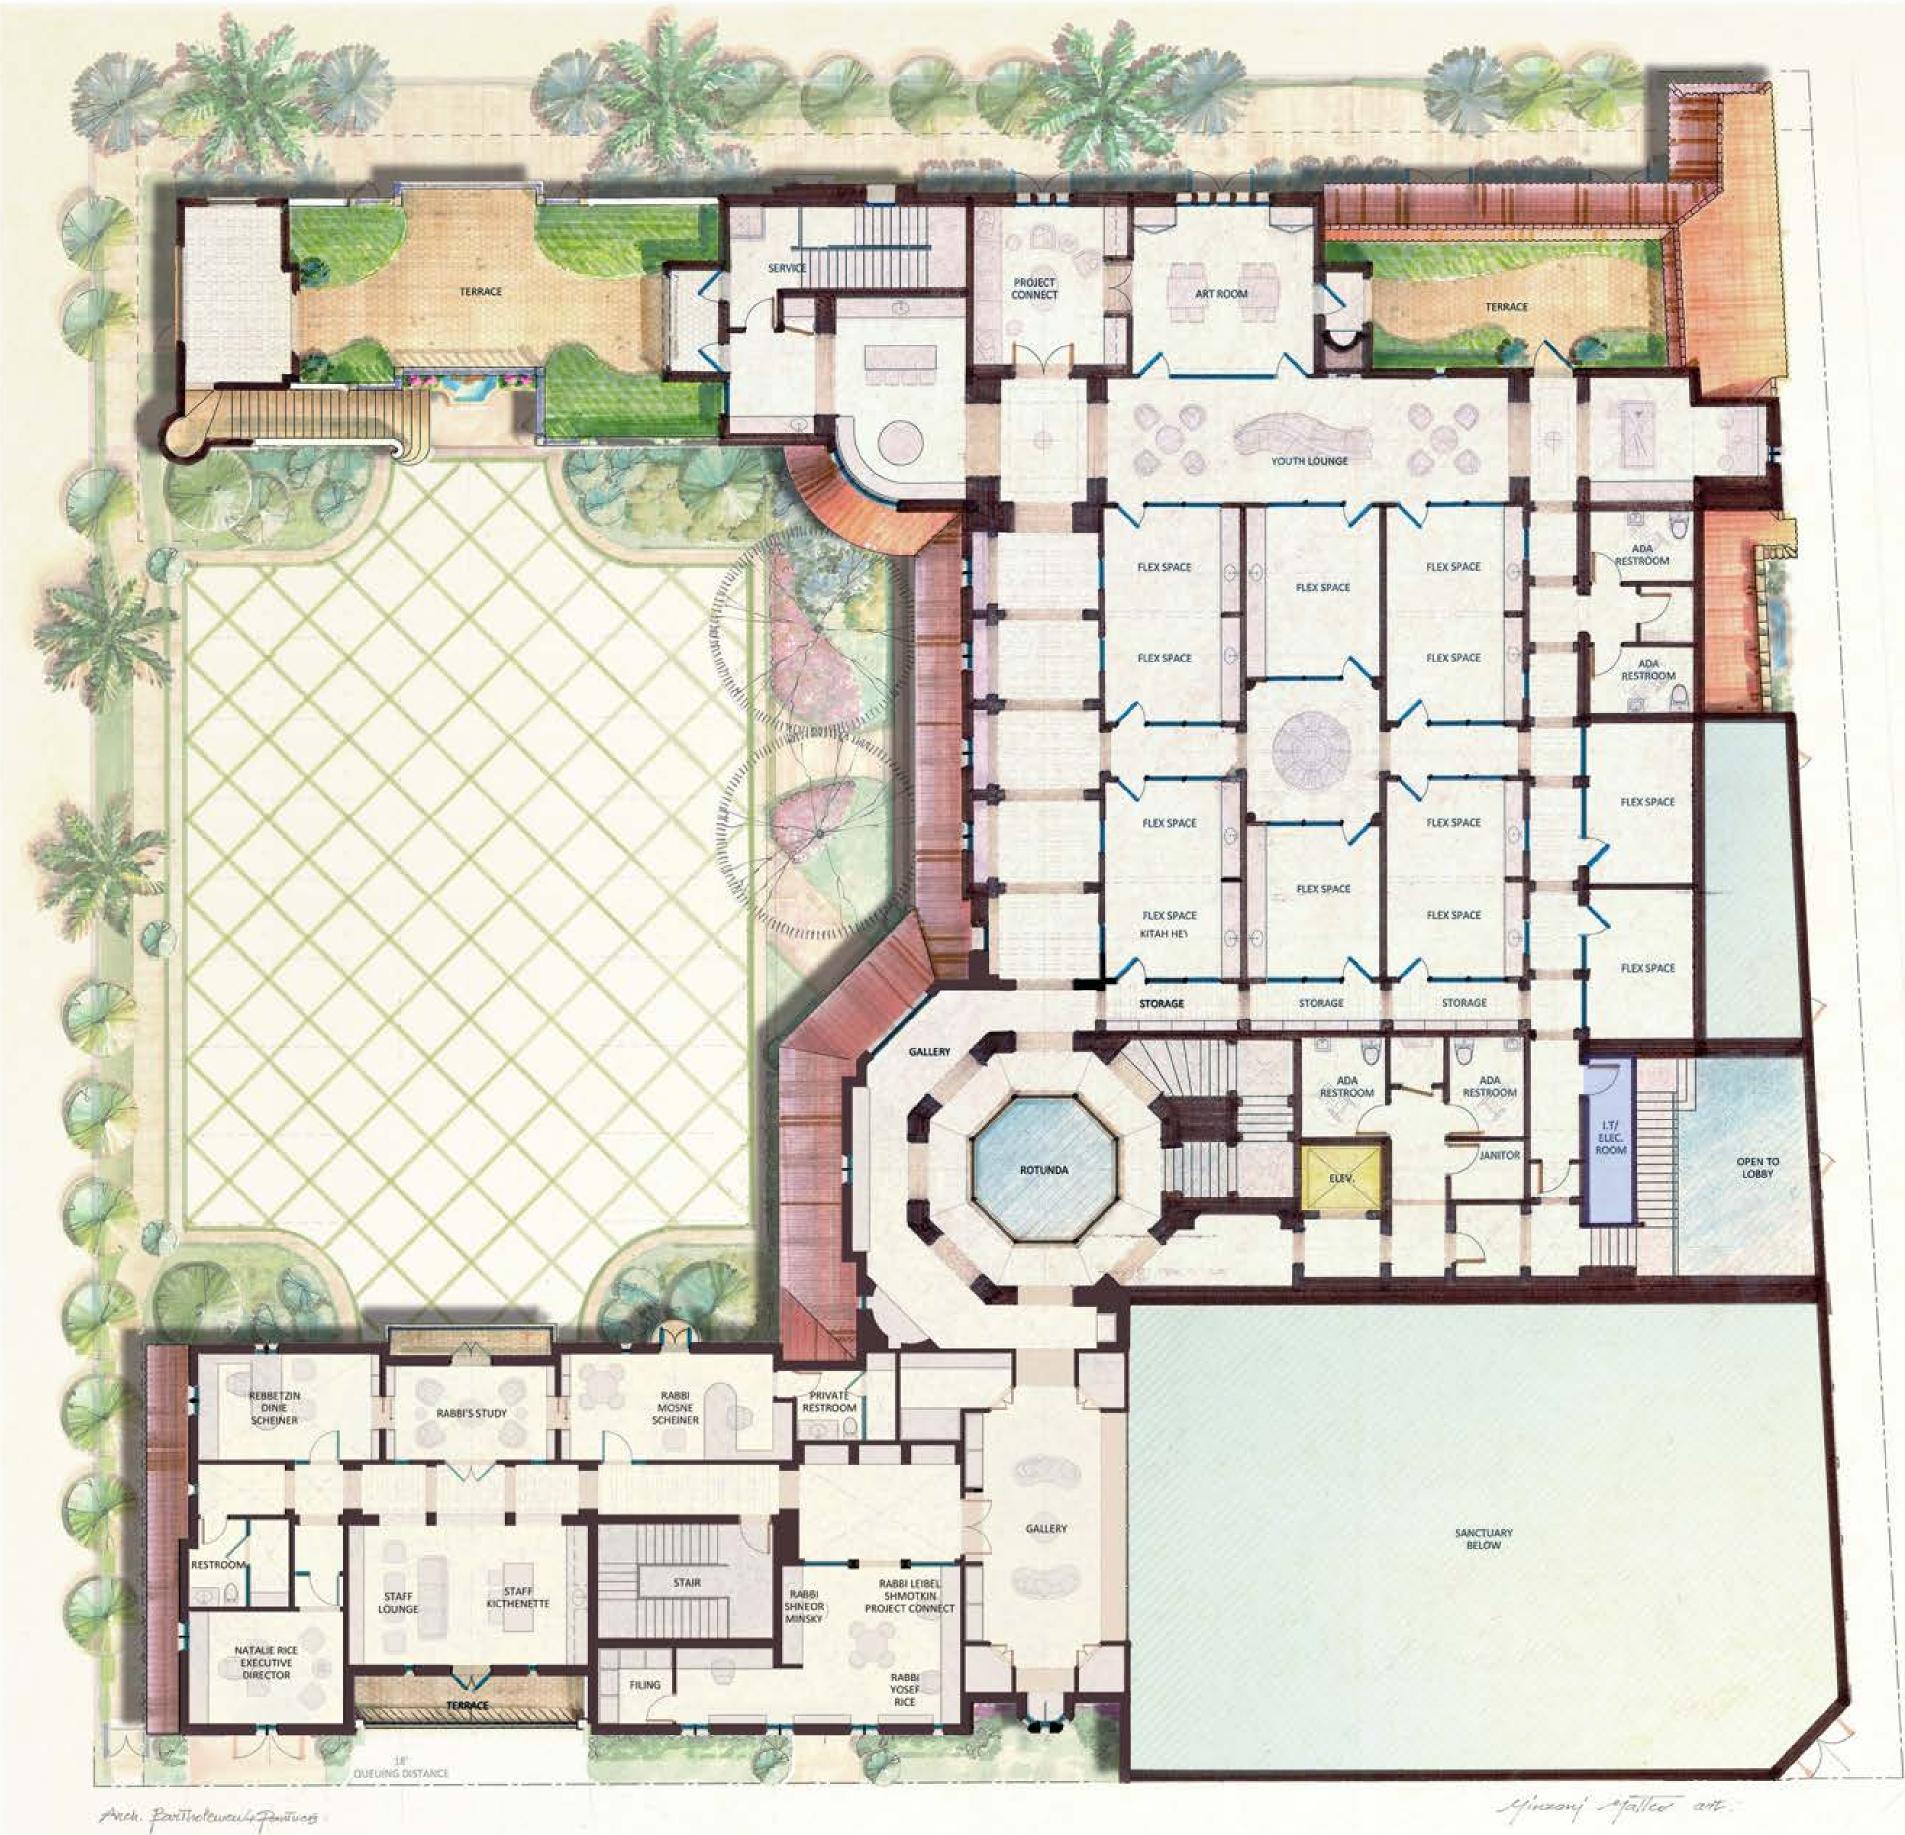

### KYLE B FANT ARCHITECT # AR99255 AIA # 30425933 NCARB # 87929

Revisions:

Project no: 24.04.130 Date: 05.17.24 Drawn by: Project Manager: K. Fant

120-132 N. COUNTY RD PALM BEACH SYNAGOGUE

Project Address: 120-132 N. County Rd, Palm Beach, FL, 33480

SHEET NAME

PROPOSED COLOR SECOND FLOOR

SHEET NUMBER

### COA-24-0022 ZON-24-0055