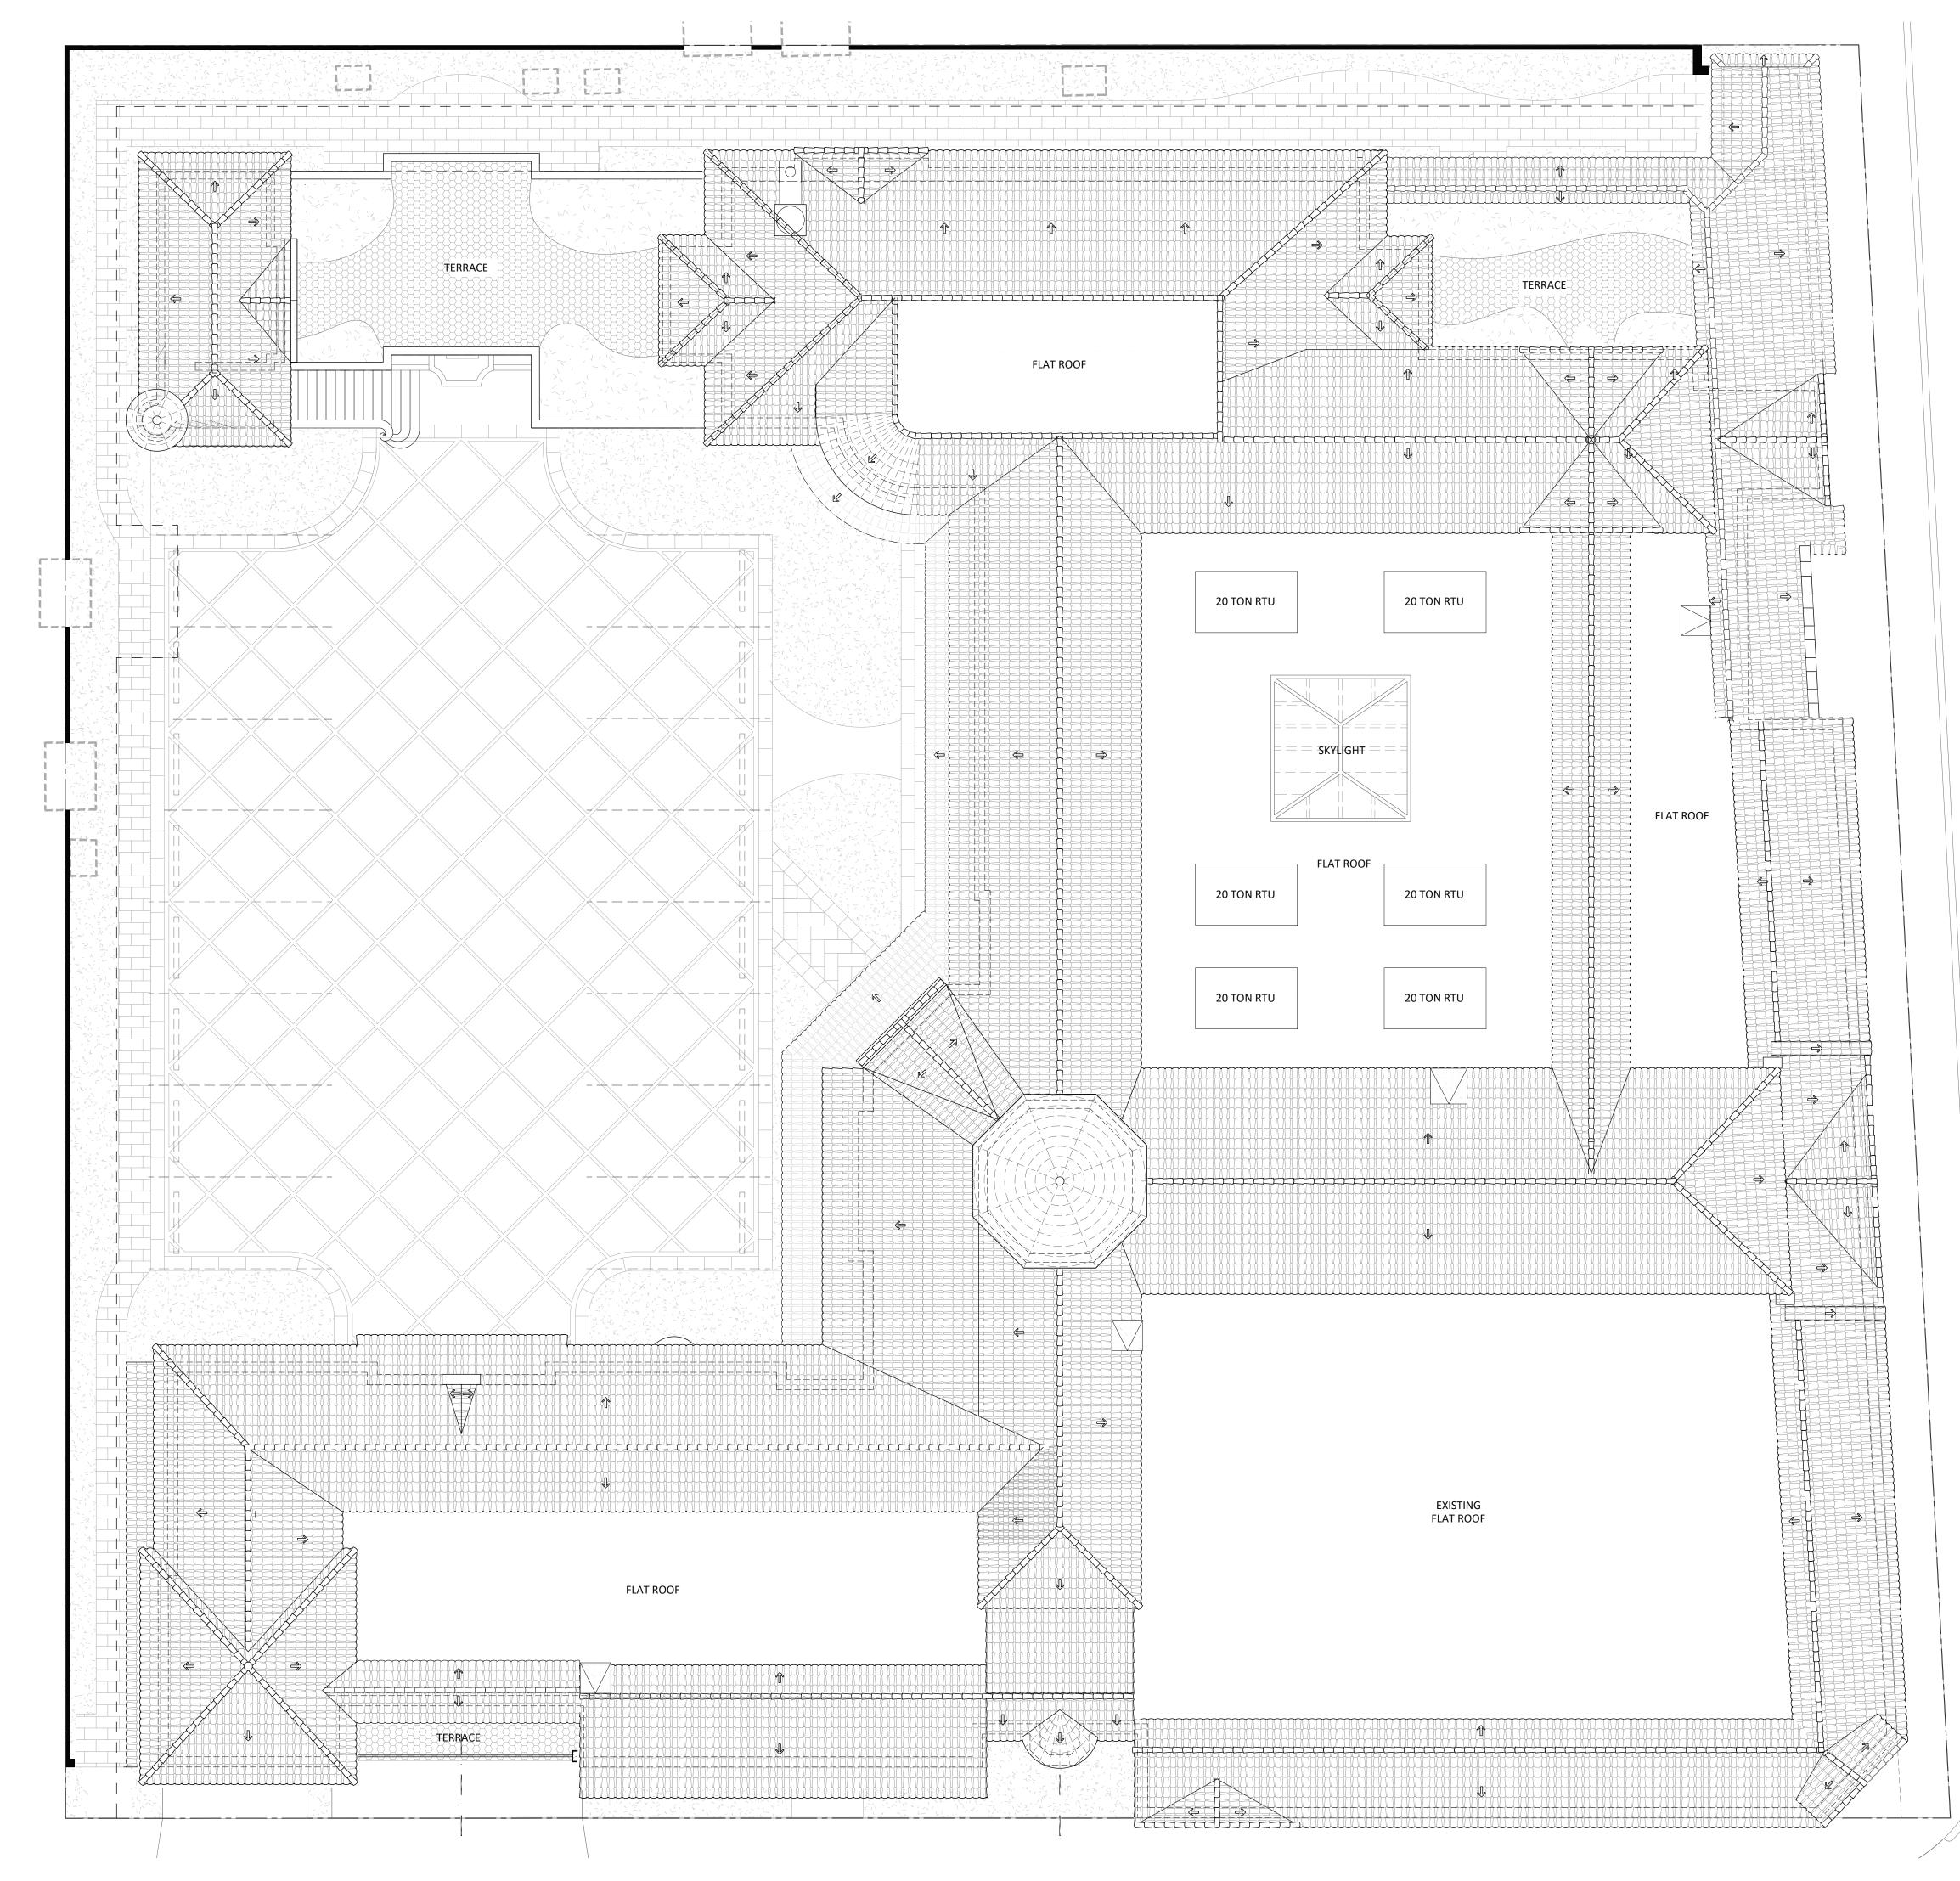

) PROPOSED ROOF PLAN SCALE:  $\frac{1}{8}$ " = 1'-0" (1

PROPOSED ROOF PLAN

SHEET NAME

SHEET NUMBER

Project Address: 120-132 N. County Rd, Palm Beach, FL, 33480

120-132 N. COUNTY RD PALM BEACH SYNAGOGUE

Project no: 24.04.130 Date: 07.29.24 Drawn by: V. Antico Project Manager: K. Fant

## COA-24-0022 ZON-24-0055

PROPOSED ROOF PLAN

LPC1.11

SHEET NUMBER

SHEET NAME

120-132 N. COUNTY RD PALM BEACH SYNAGOGUE

Project Address: 120-132 N. County Rd, Palm Beach, FL, 33480

Project no: 24.04.130 Date: 07.29.24 Drawn by: V. Antico Project Manager: K. Fant