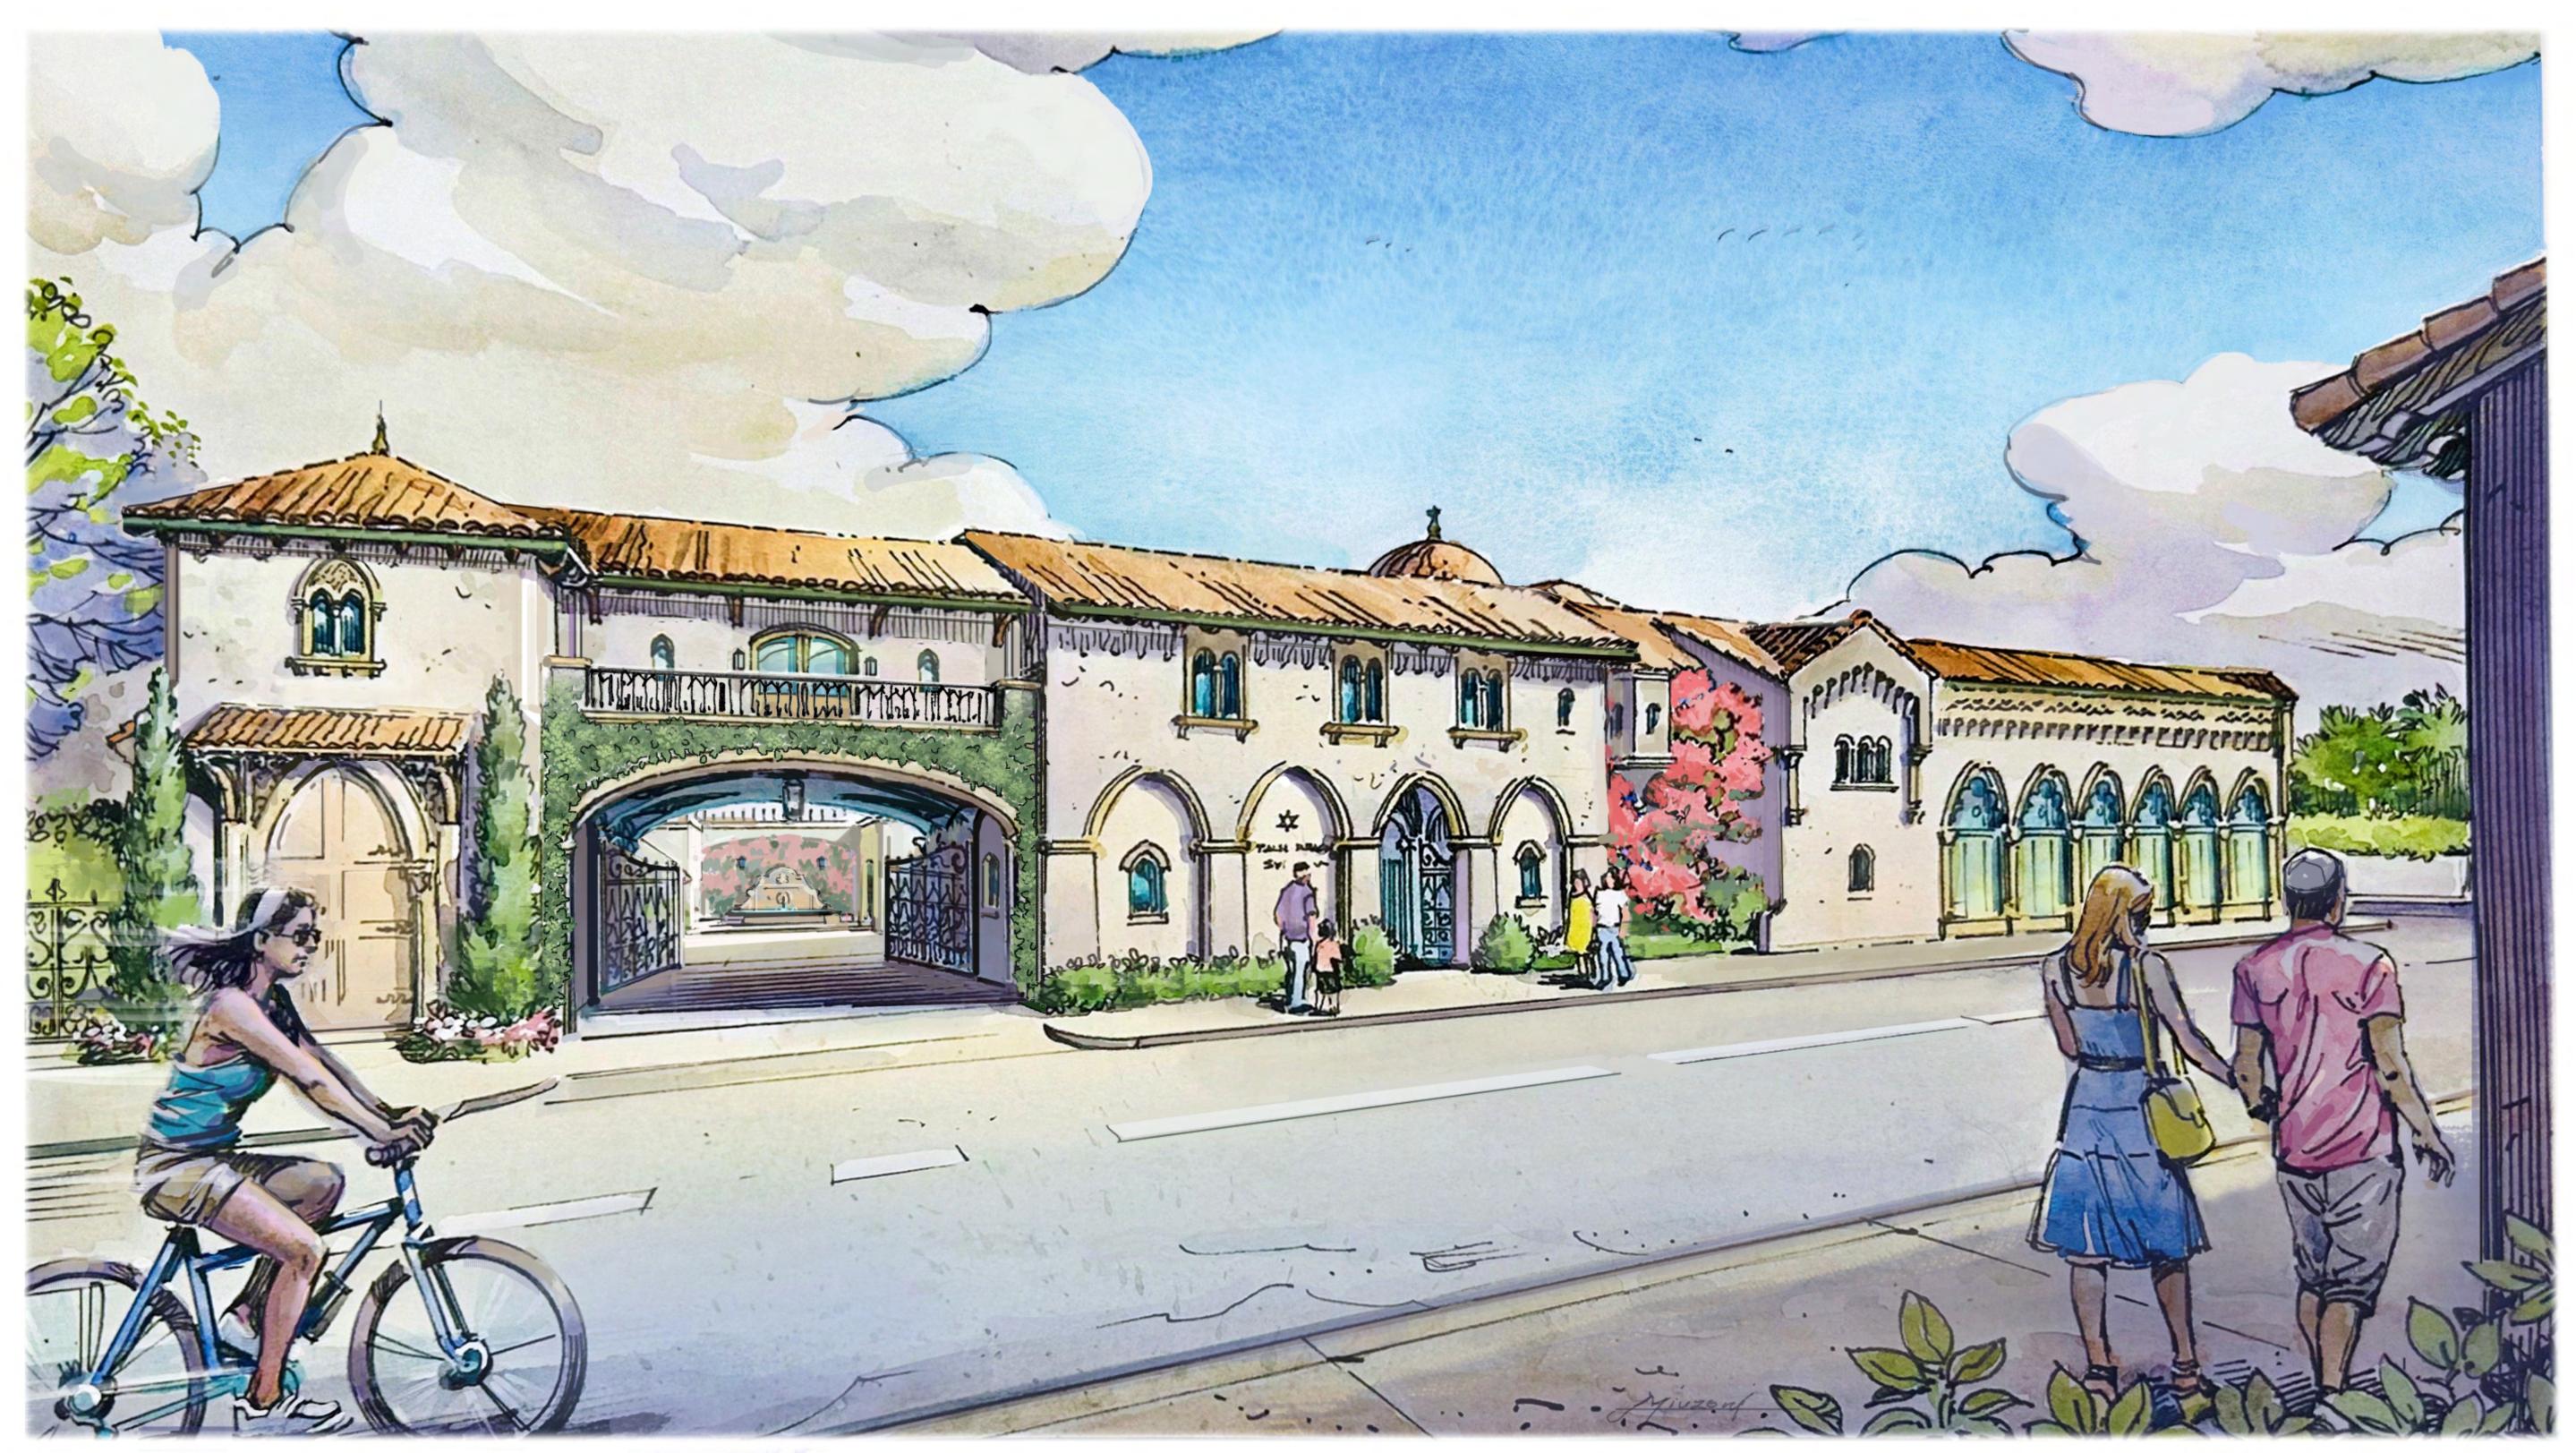

120-132 N. COUNTY RD PALM BEACH SYNAGOGUE

Project Address: 120-132 N. County Rd, Palm Beach, FL, 33480

COLORED PERSPECTIVE

SHEET NUMBER

EAST FACADE PERSPECTIVE - FROM NORTH COUNTY LOOKING WEST

Project no: 24.04.130 Date: 05.17.24 Drawn by: Project Manager: K. Fant

120-132 N. COUNTY RD PALM BEACH SYNAGOGUE

Project Address: 120-132 N. County Rd, Palm Beach, FL, 33480

SHEET NAME

EAST FACADE COLORED PERSPECTIVE