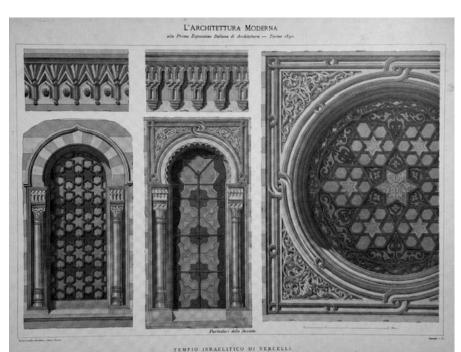

which projects from the facade (the

Levantina Scuola Synagogue).

designed in a "Thousand and One Nights" style by the noted Greek Orthodox architect Spyro Houris: It counts as one of a number of

SOUTH PERSPECTIVE - B&W