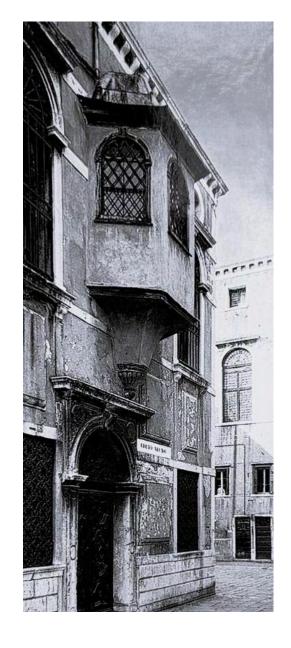

which projects from the facade (the

Levantina Scuola Synagogue).

designed in a "Thousand and One Nights" style by the noted Greek Orthodox architect Spyro Houris: It counts as one of a number of

SOUTH PERSPECTIVE - B&W