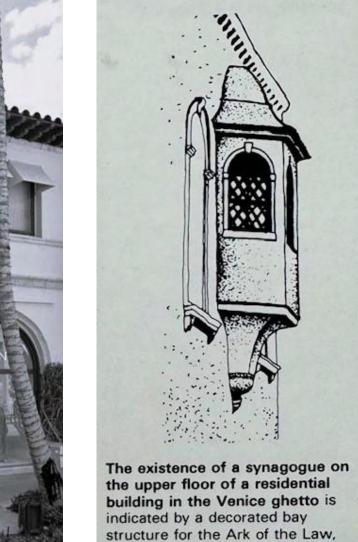

which projects from the facade (the

Levantina Scuola Synagogue).

designed in a "Thousand and One Nights" style by the noted Greek Orthodox architect Spyro Houris: It counts as one of a number of

SOUTH PERSPECTIVE - B&W