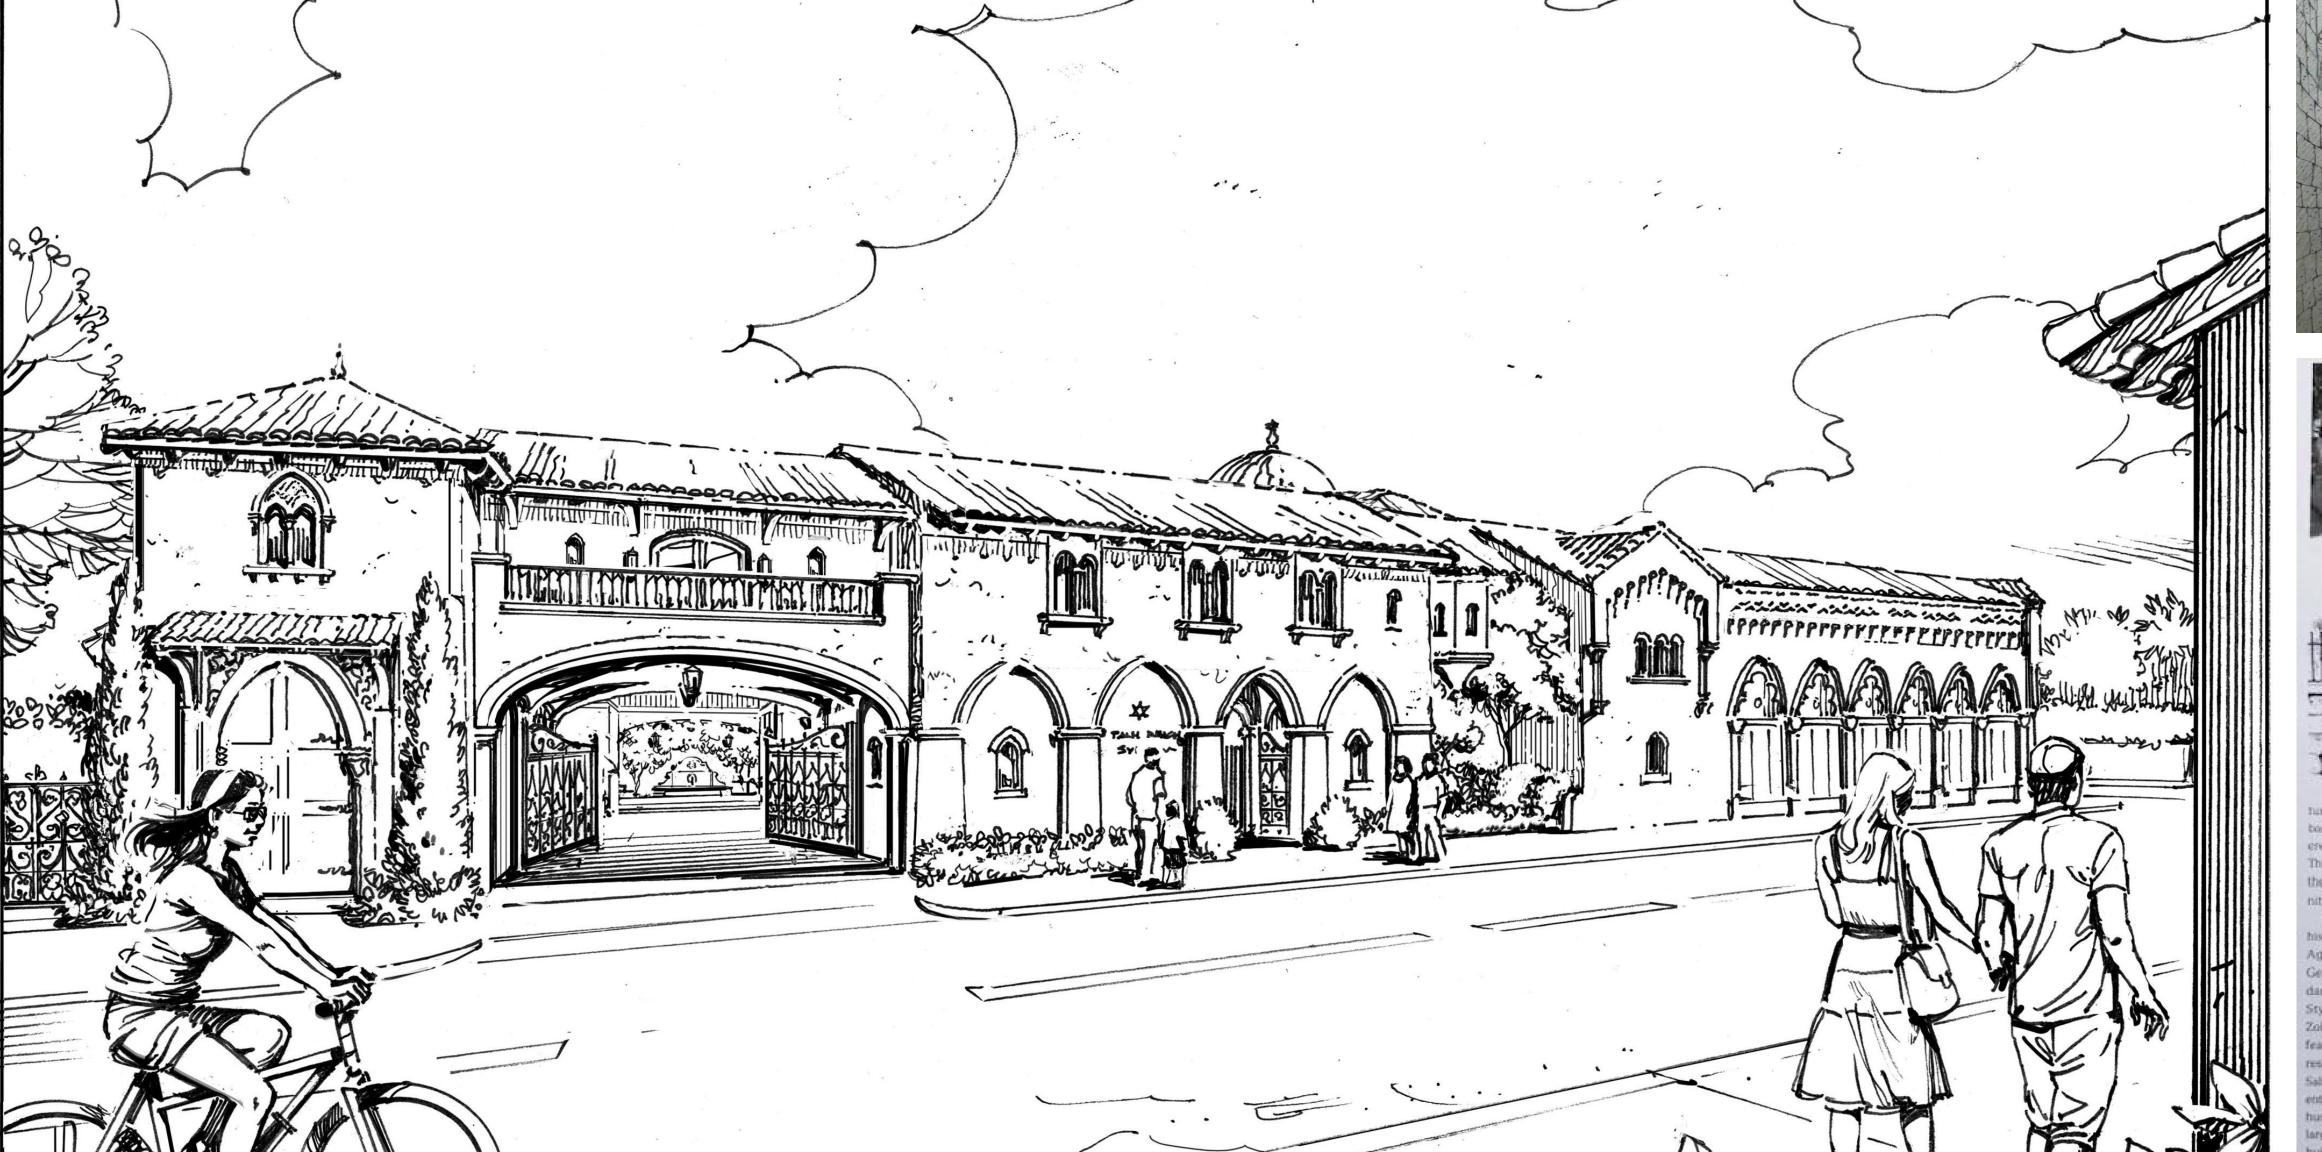

EAST PERSPECTIVE - B&W

Project no: 24.04.130 Date: 05.17.24 Drawn by: Project Manager: K. Fant

120-132 N. COUNTY RD PALM BEACH SYNAGOGUE

Project Address: 120-132 N. County Rd, Palm Beach, FL, 33480

EXISTING AND PROPOSED

SHEET NUMBER