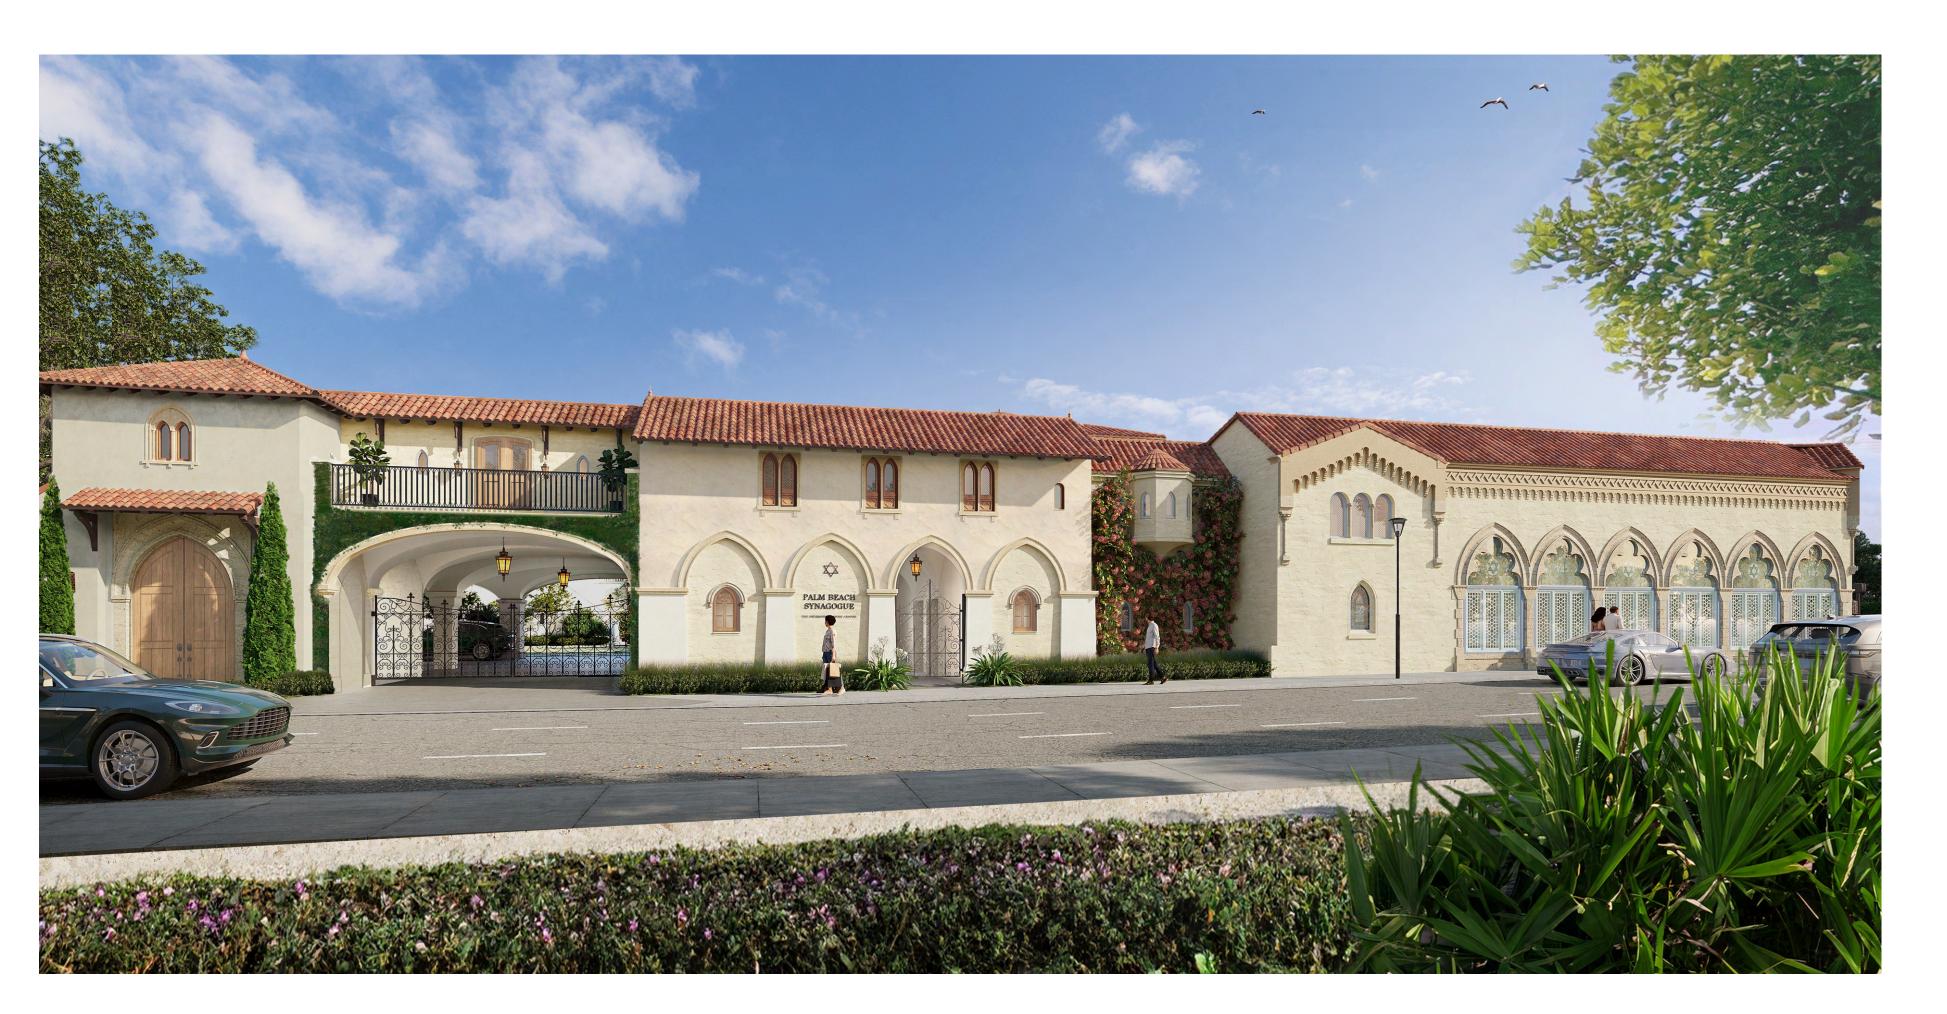

#### **EXISTING SOUTH**

PROPOSED SOUTH PERSPECTIVE

Project no: 24.04.130 Date: 05.17.24 Drawn by: Project Manager: K. Fant

120-132 N. COUNTY RD PALM BEACH SYNAGOGUE

Project Address: 120-132 N. County Rd, Palm Beach, FL, 33480

EXISTING AND PROPOSED

SHEET NUMBER

SHEET NUMBER

Bartholewell + Partuers Arch.

Statter eficizous Art.

SOUTH PERSPECTIVE - FROM SUNSET AVENUE LOOKING NORTH