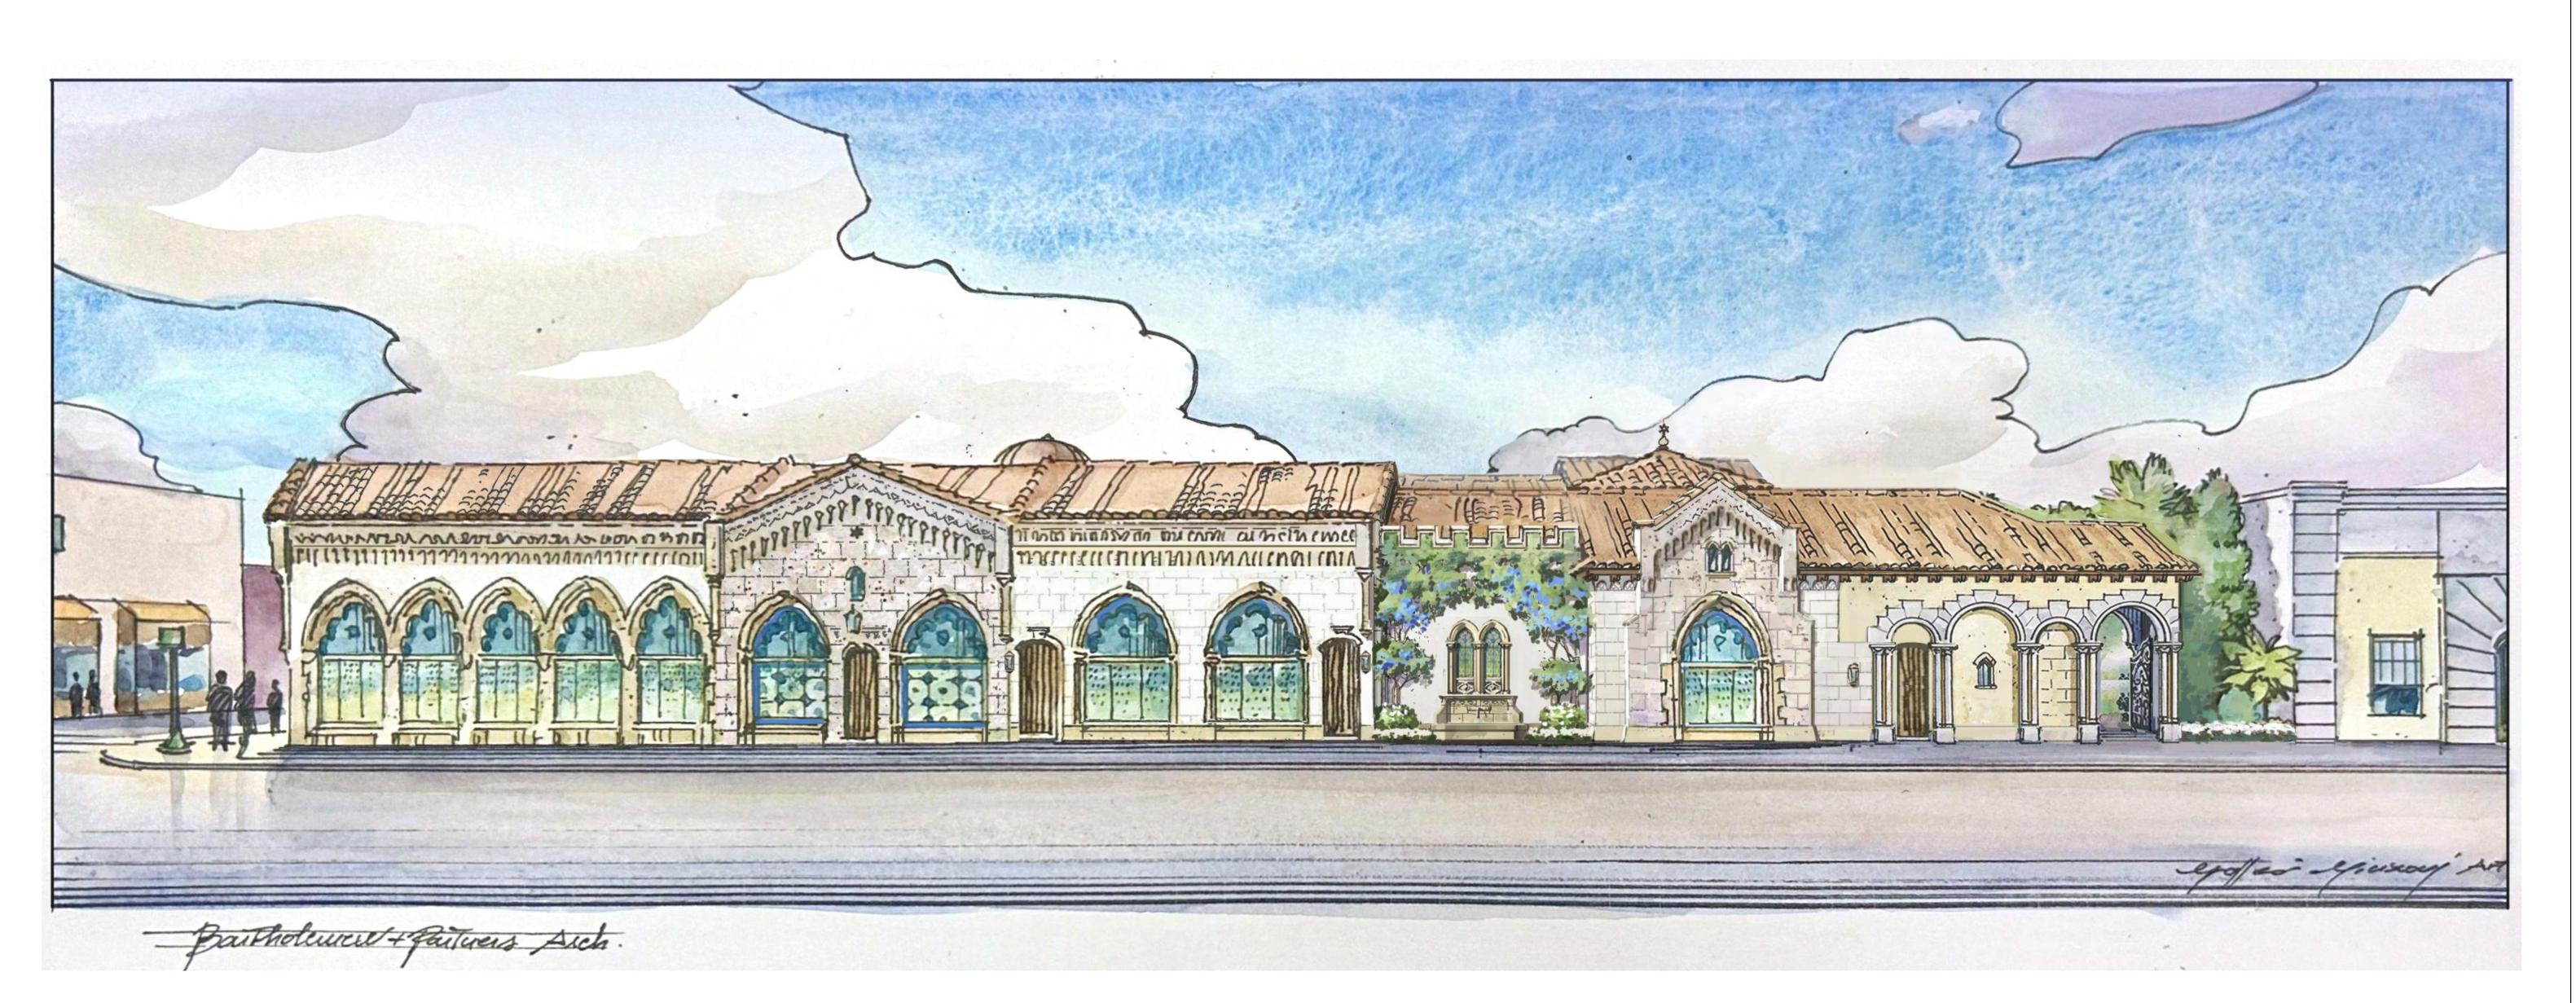

SHEET NUMBER

Bartholewell + Partuers Arch.

Statter eficizous Art.

SOUTH PERSPECTIVE - FROM SUNSET AVENUE LOOKING NORTH