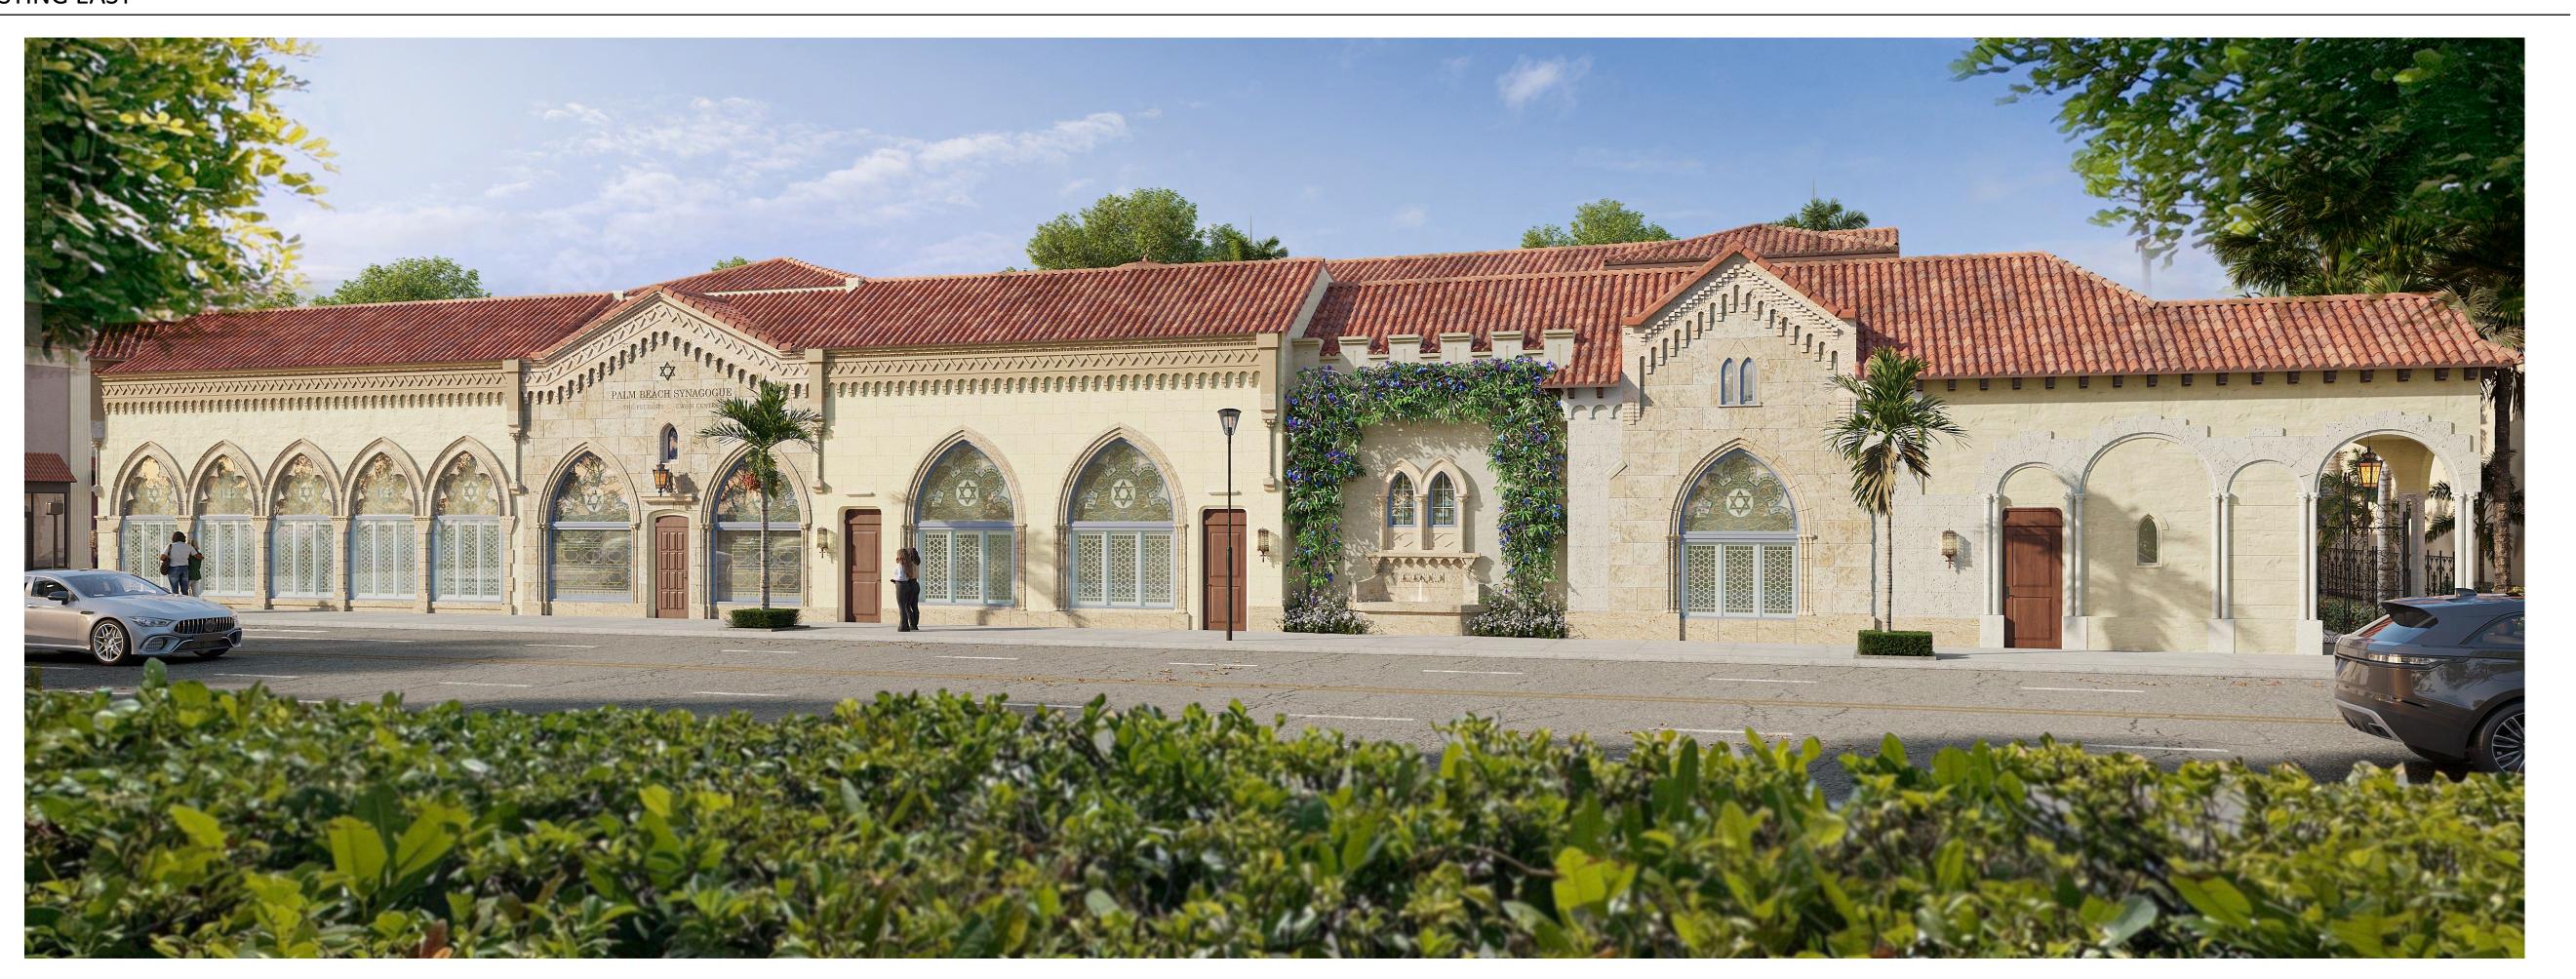

#### **EXISTING EAST**

PROPOSED EAST PERSPECTIVE

Project no: 24.04.130 Date: 05.17.24 Drawn by: Project Manager: K. Fant

120-132 N. COUNTY RD PALM BEACH SYNAGOGUE

Project Address: 120-132 N. County Rd, Palm Beach, FL, 33480

EXISTING AND PROPOSED

SHEET NUMBER

EAST PERSPECTIVE - B&W

120-132 N. COUNTY RD PALM BEACH SYNAGOGUE

Project Address: 120-132 N. County Rd, Palm Beach, FL, 33480

COLORED PERSPECTIVE

SHEET NUMBER

EAST FACADE PERSPECTIVE - FROM NORTH COUNTY LOOKING WEST