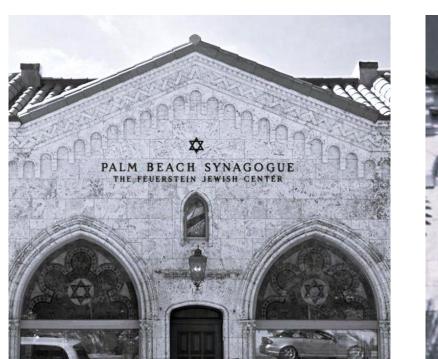

#### **EXISTING SOUTH**

PROPOSED SOUTH PERSPECTIVE

Project no: 24.04.130 Date: 05.17.24 Drawn by: Project Manager: K. Fant

120-132 N. COUNTY RD PALM BEACH SYNAGOGUE

Project Address: 120-132 N. County Rd, Palm Beach, FL, 33480

EXISTING AND PROPOSED

SHEET NUMBER