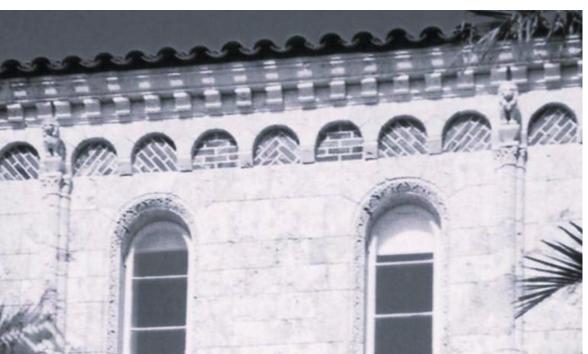

which projects from the facade (the

Levantina Scuola Synagogue).

designed in a "Thousand and One Nights" style by the noted Greek Orthodox architect Spyro Houris: It counts as one of a number of

SOUTH PERSPECTIVE - B&W

SHEET NUMBER

Bartholewell + Partuers Arch.

Statter eficizous Art.

SOUTH PERSPECTIVE - FROM SUNSET AVENUE LOOKING NORTH