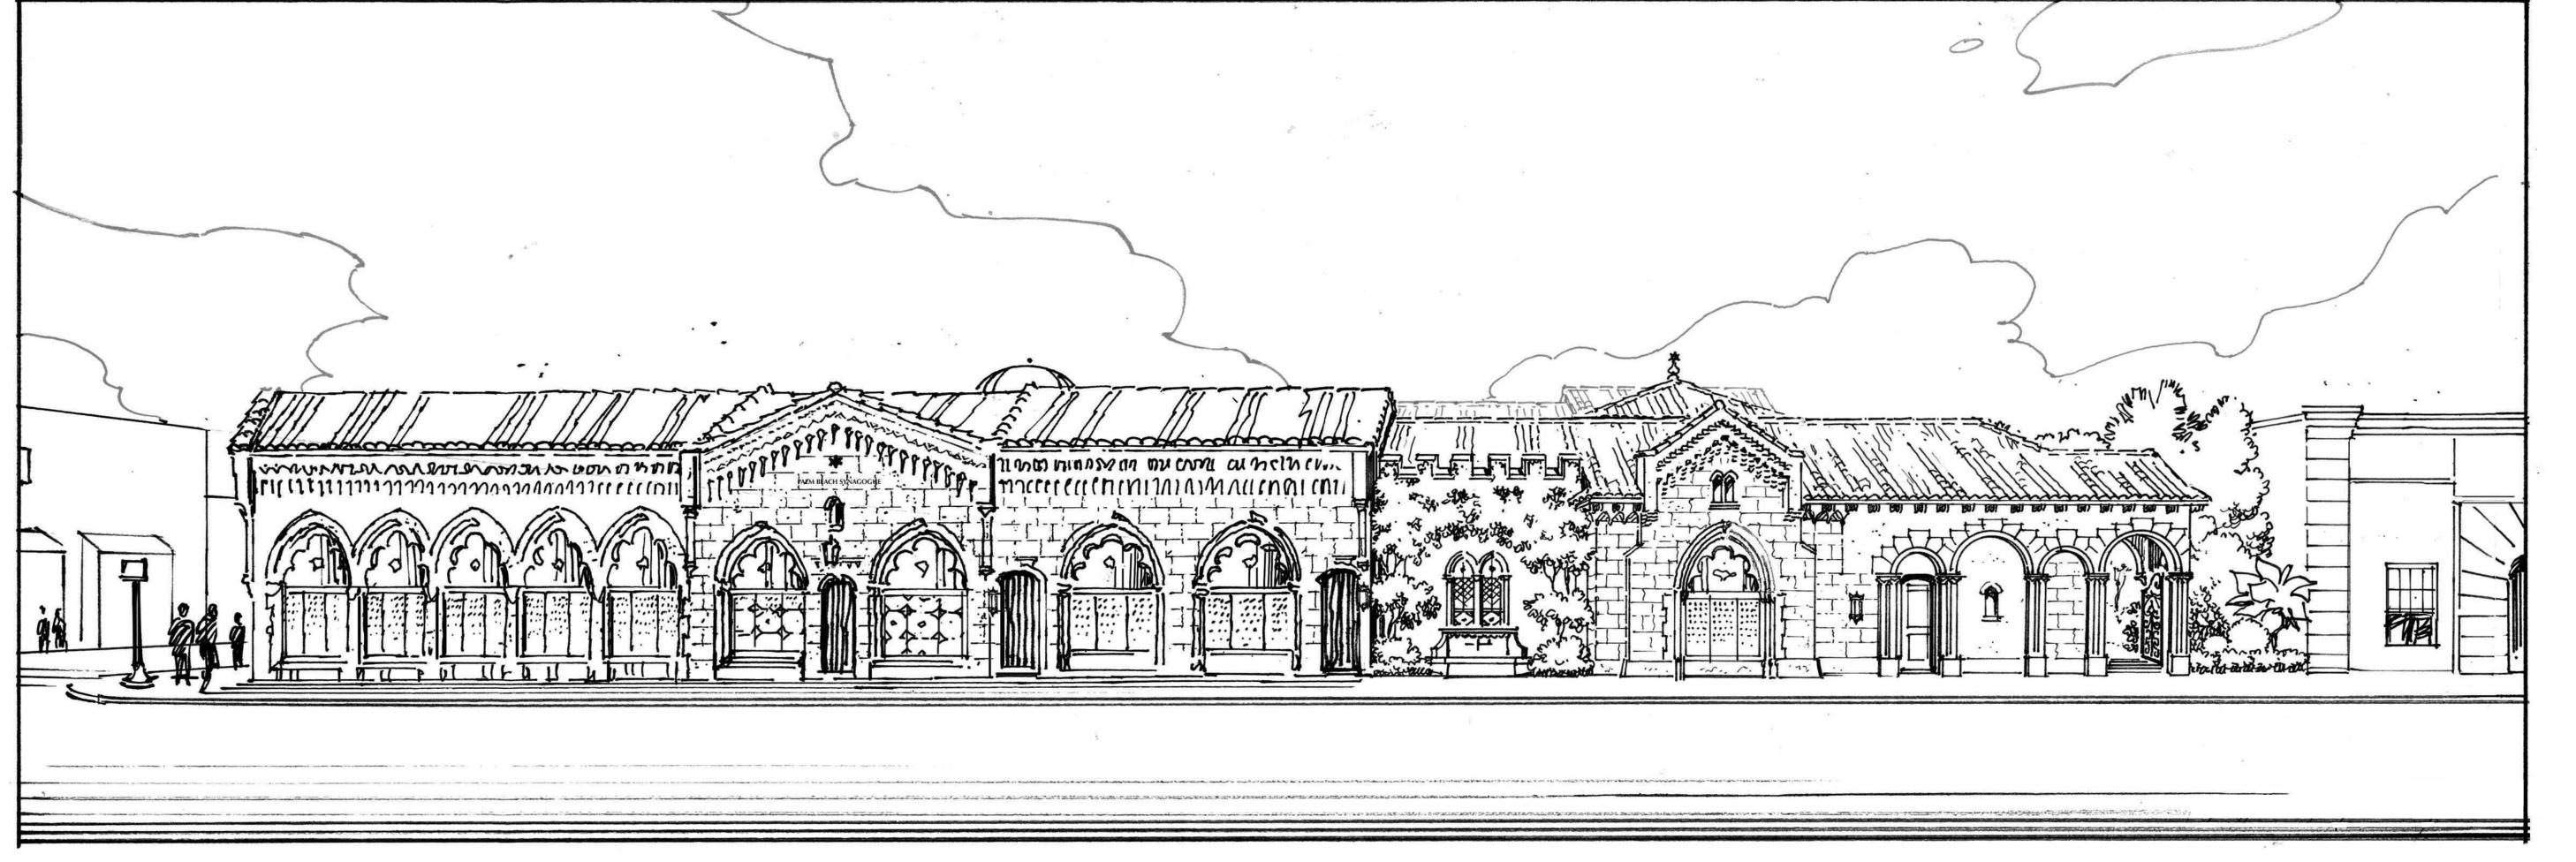

#### **EXISTING SOUTH**

PROPOSED SOUTH PERSPECTIVE

which projects from the facade (the

Levantina Scuola Synagogue).

designed in a "Thousand and One Nights" style by the noted Greek Orthodox architect Spyro Houris: It counts as one of a number of

SOUTH PERSPECTIVE - B&W