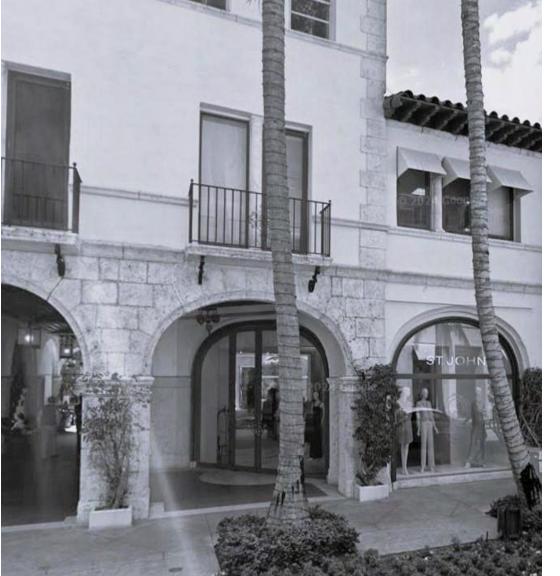

120-132 N. COUNTY RD PALM BEACH SYNAGOGUE

Project Address: 120-132 N. County Rd, Palm Beach, FL, 33480

COLORED PERSPECTIVE

SHEET NUMBER

EAST FACADE PERSPECTIVE - FROM NORTH COUNTY LOOKING WEST

Project no: 24.04.130 Date: 05.17.24 Drawn by: Project Manager: K. Fant

120-132 N. COUNTY RD PALM BEACH SYNAGOGUE

Project Address: 120-132 N. County Rd, Palm Beach, FL, 33480

SHEET NAME

EAST FACADE COLORED PERSPECTIVE