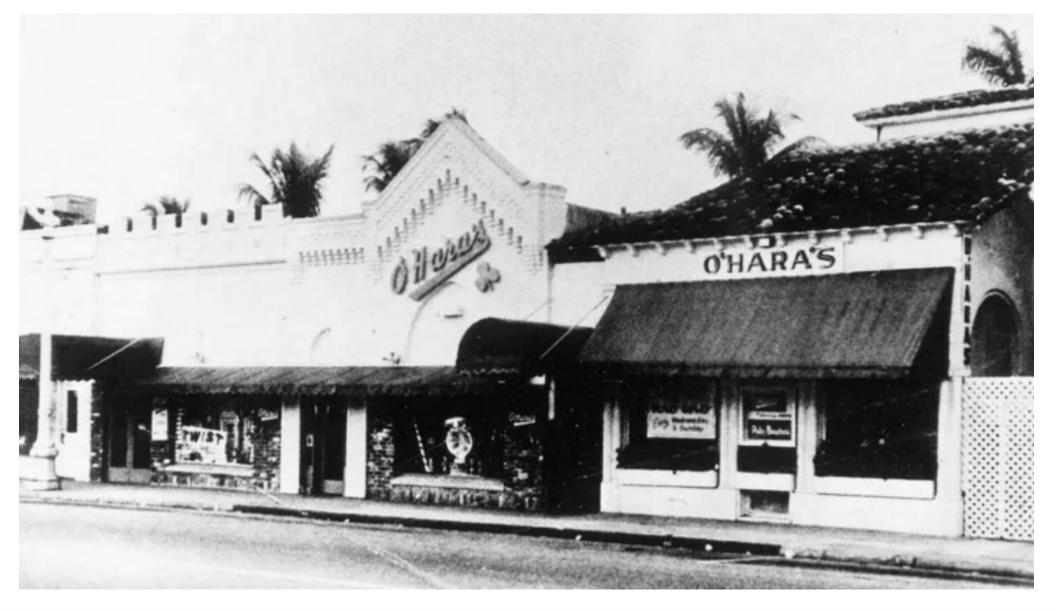

#### **EXISTING EAST**

PROPOSED EAST PERSPECTIVE

Project no: 24.04.130 Date: 05.17.24 Drawn by: Project Manager: K. Fant

120-132 N. COUNTY RD PALM BEACH SYNAGOGUE

Project Address: 120-132 N. County Rd, Palm Beach, FL, 33480

EXISTING AND PROPOSED

SHEET NUMBER

EAST PERSPECTIVE - B&W