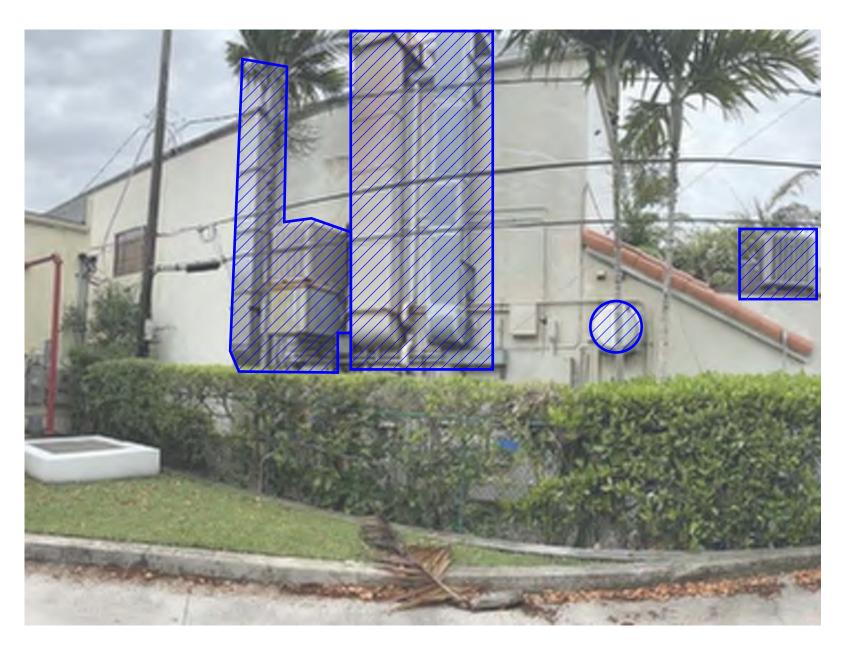

Part VII PROPOSED SECTIONS Palm Beach Synagogue

EXISTING MECHANICAL EQUIPMENT

EXISTING MECHANICAL EQUIPMENT

EXISTING MECHANICAL EQUIPMENT

**B&W PROPOSED SECTION A-A** 

COLORED PROPOSED NORTH ELEVATION

PROPOSED

EXISTING