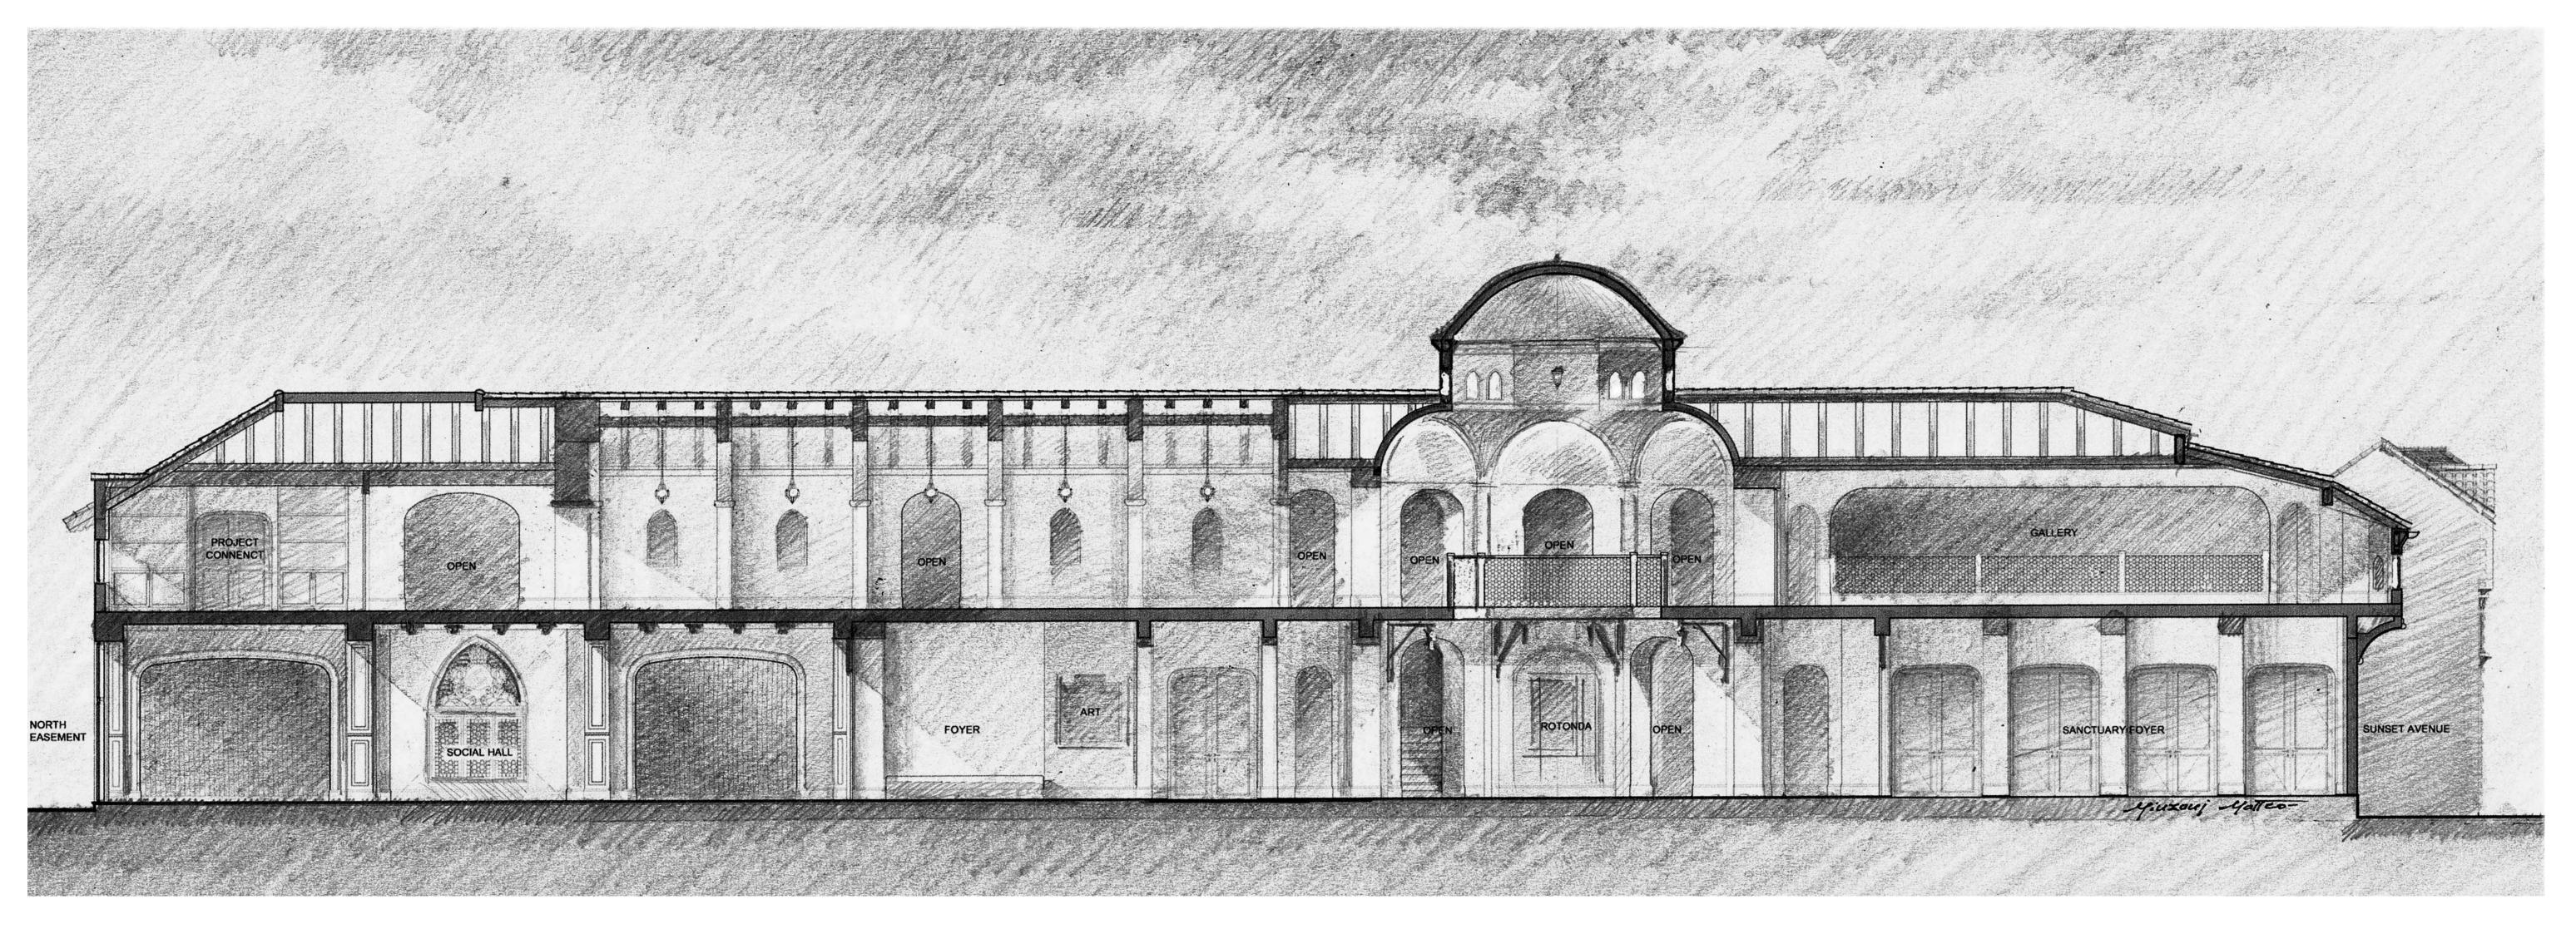

# COA-24-0022 ZON-24-0055

PROPOSED SECTION C-C  $(1) \frac{FROFOSED SEE}{SCALE: \frac{3}{16}" = 1'-0"}$ 

 $1 \frac{\text{PROPOSED SECTION C-C}}{\text{SCALE:} \frac{3}{16}" = 1'-0"}$ 