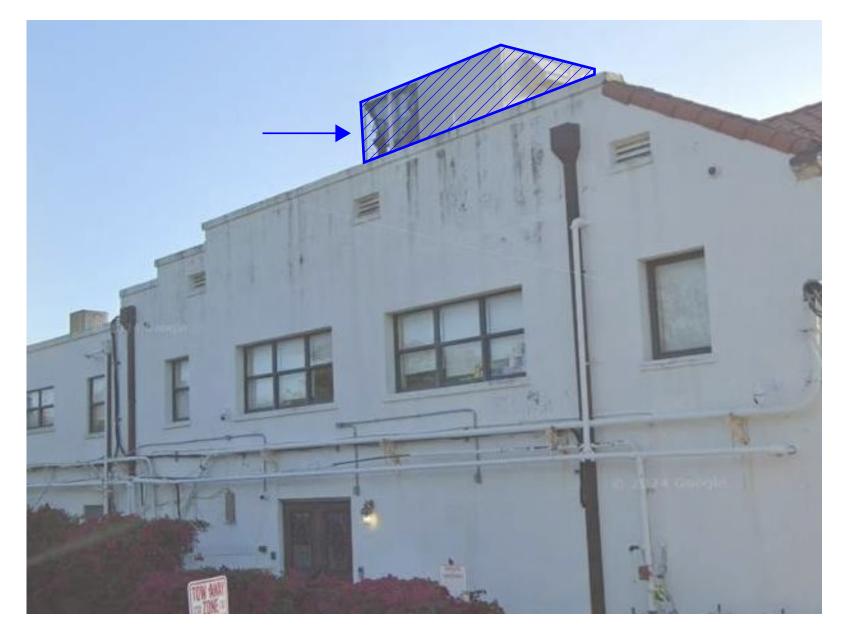

SHEET NAME

MECHANICAL EQUIPMENT VISABILITY DIAGRAM

 $1 \frac{\text{PROPOSED SEC}}{\text{SCALE: } \frac{1}{4} \text{"} = 1'-0"}$ PROPOSED SECTION A-A