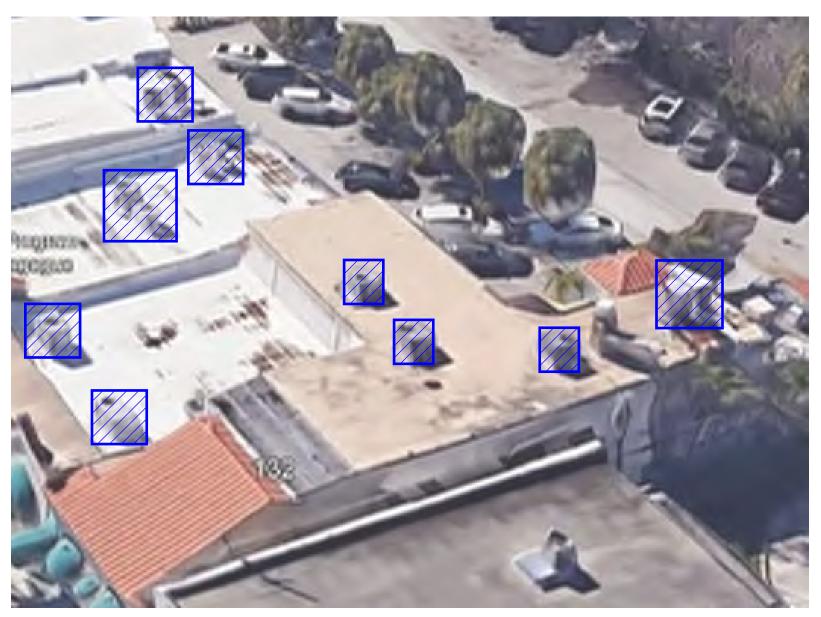

Part VII PROPOSED SECTIONS Palm Beach Synagogue

EXISTING MECHANICAL EQUIPMENT

EXISTING MECHANICAL EQUIPMENT

EXISTING MECHANICAL EQUIPMENT

**B&W PROPOSED SECTION A-A** 

COLORED PROPOSED NORTH ELEVATION

PROPOSED

EXISTING