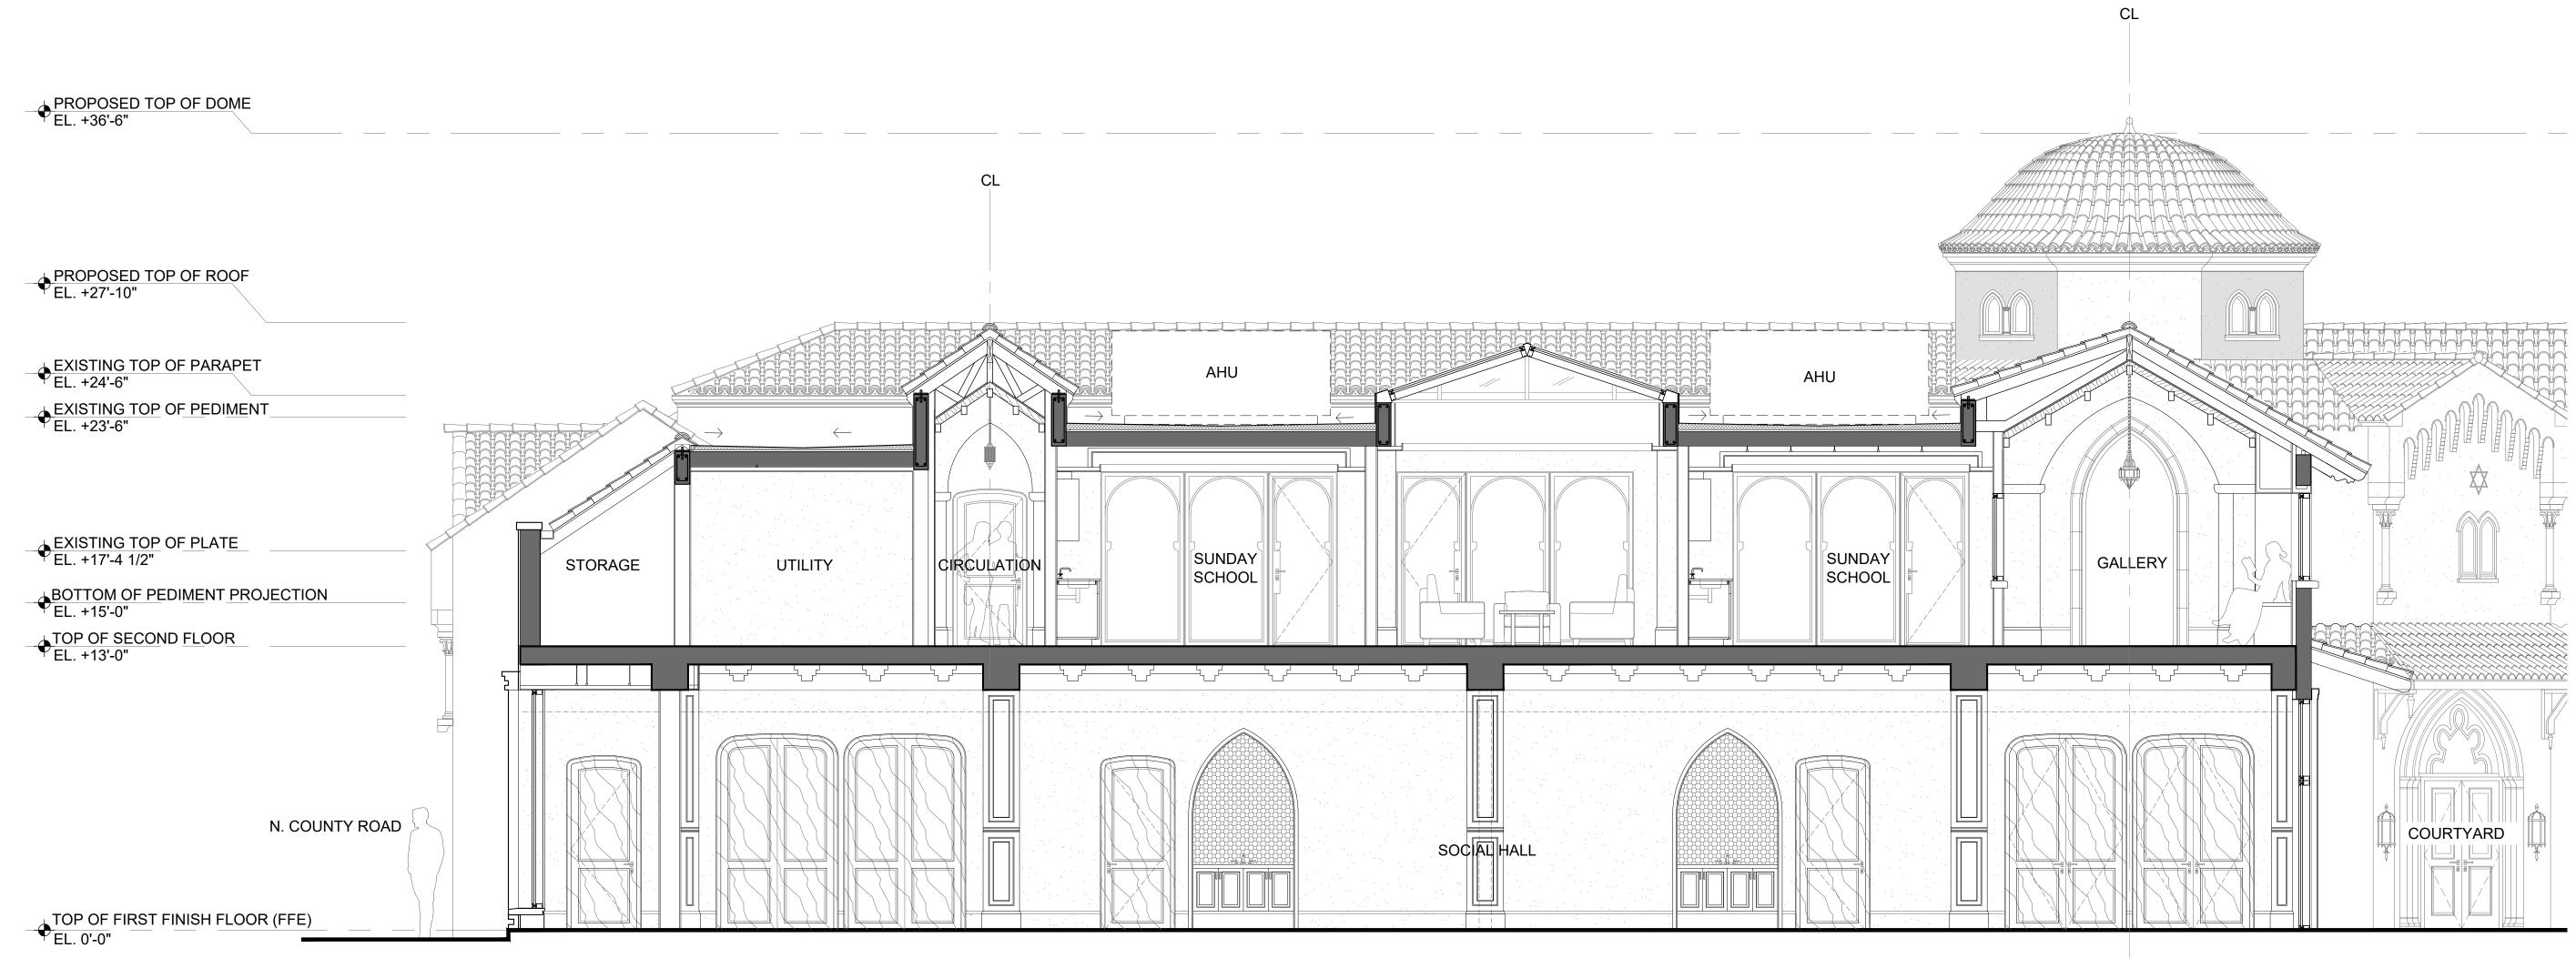

# COA-24-0022 ZON-24-0055

 $<sup>1 \</sup>frac{\text{PROPOSED SECTION A-A}}{\text{SCALE: } \frac{1}{4} = 1'-0''}$ 