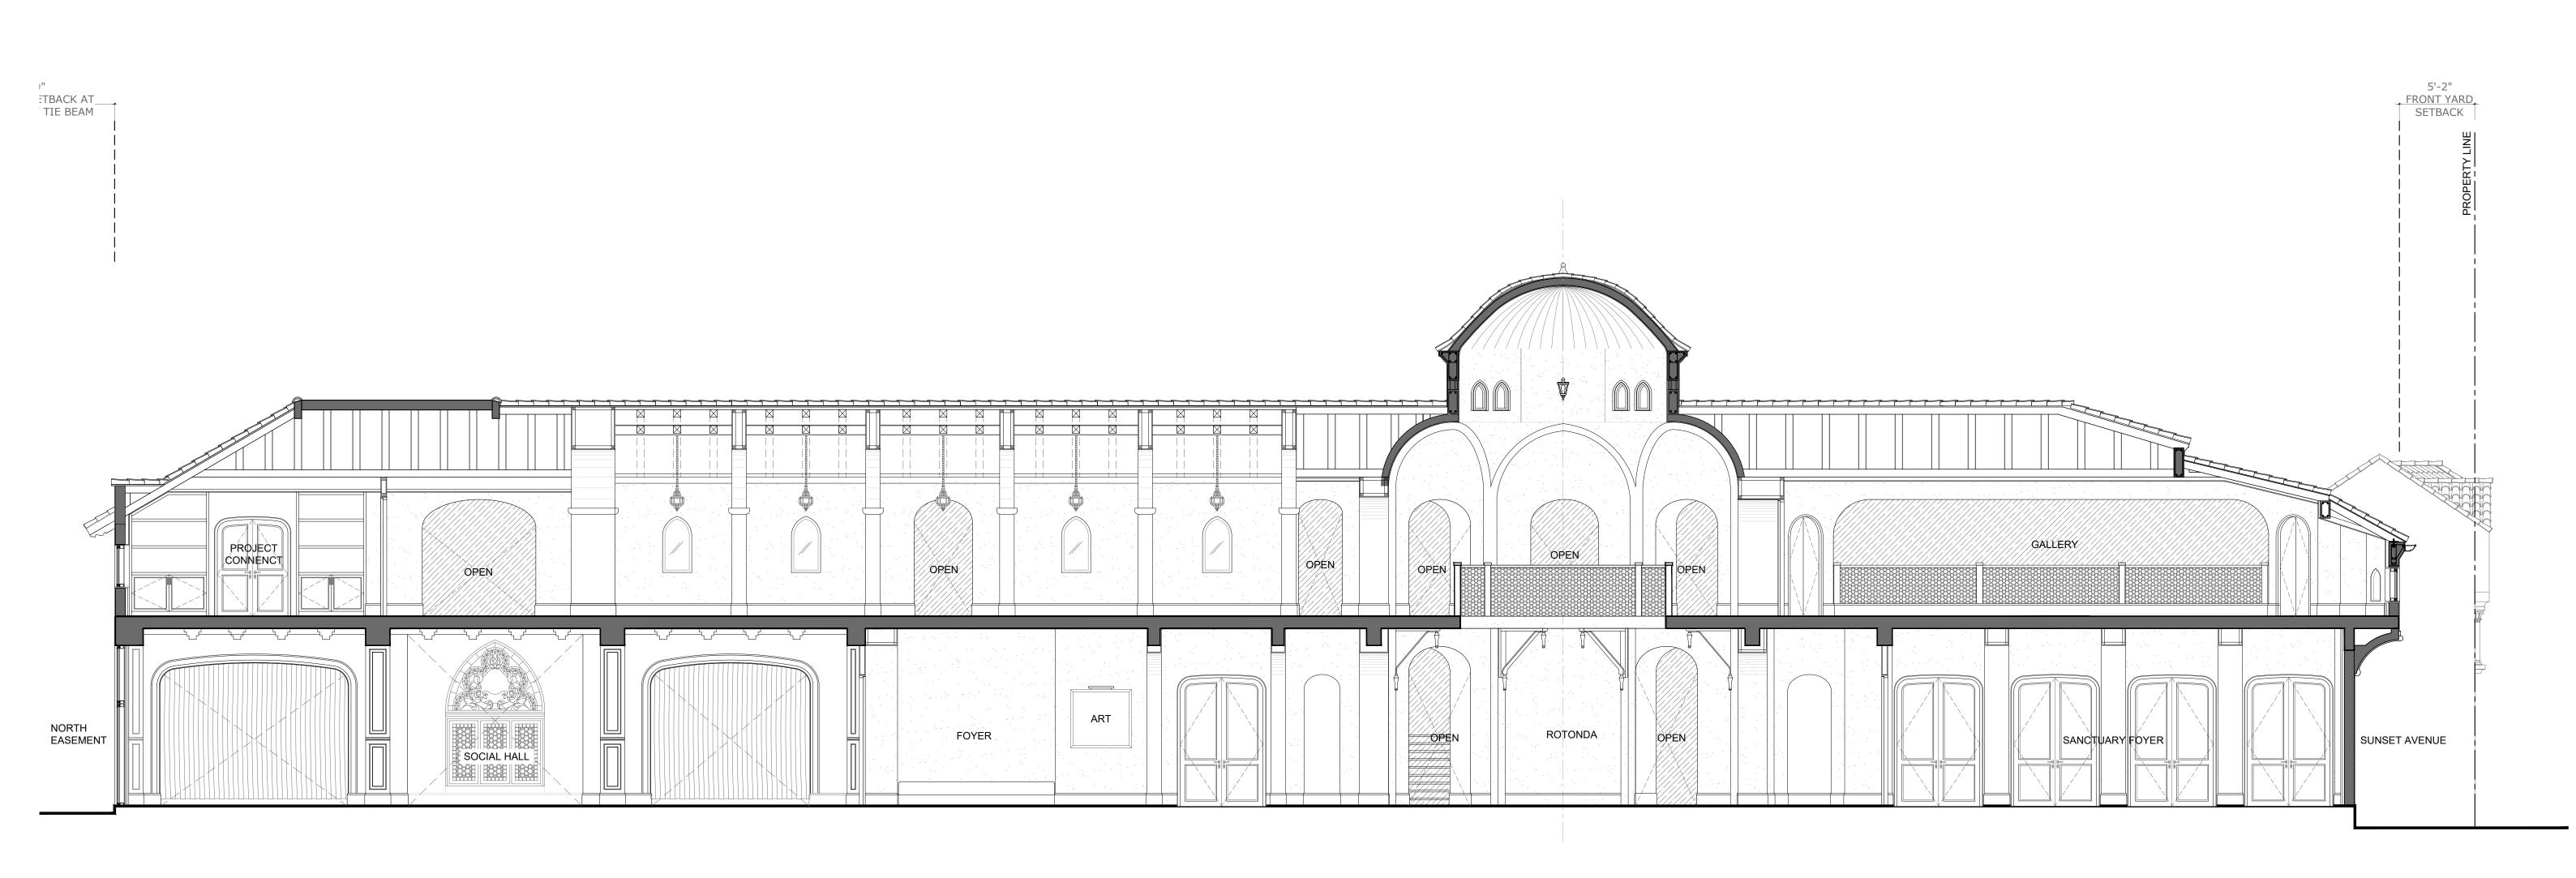

# COA-24-0022 ZON-24-0055

PROPOSED SECTION C-C  $(1) \frac{FROFOSED SEE}{SCALE: \frac{3}{16}" = 1'-0"}$ 

 $1 \frac{\text{PROPOSED SECTION C-C}}{\text{SCALE:} \frac{3}{16}" = 1'-0"}$ 