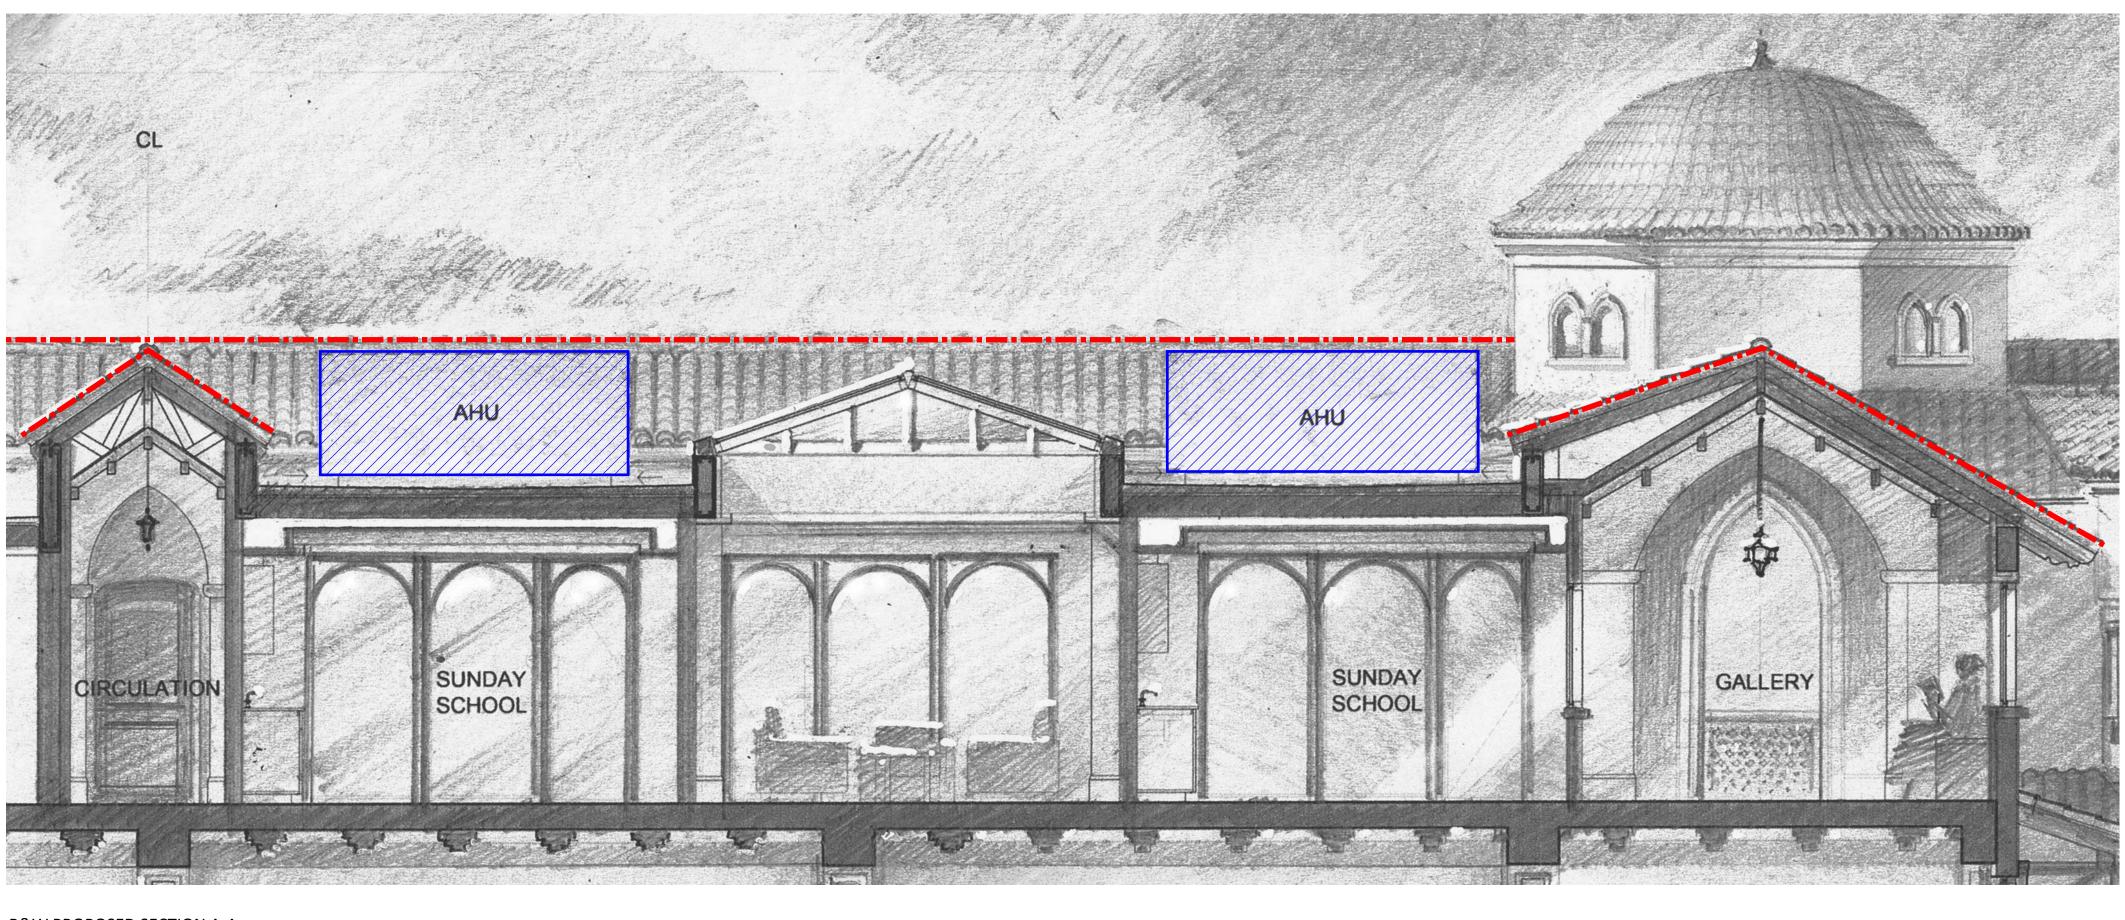

Part VII PROPOSED SECTIONS Palm Beach Synagogue

EXISTING MECHANICAL EQUIPMENT

EXISTING MECHANICAL EQUIPMENT

EXISTING MECHANICAL EQUIPMENT

**B&W PROPOSED SECTION A-A** 

COLORED PROPOSED NORTH ELEVATION

PROPOSED