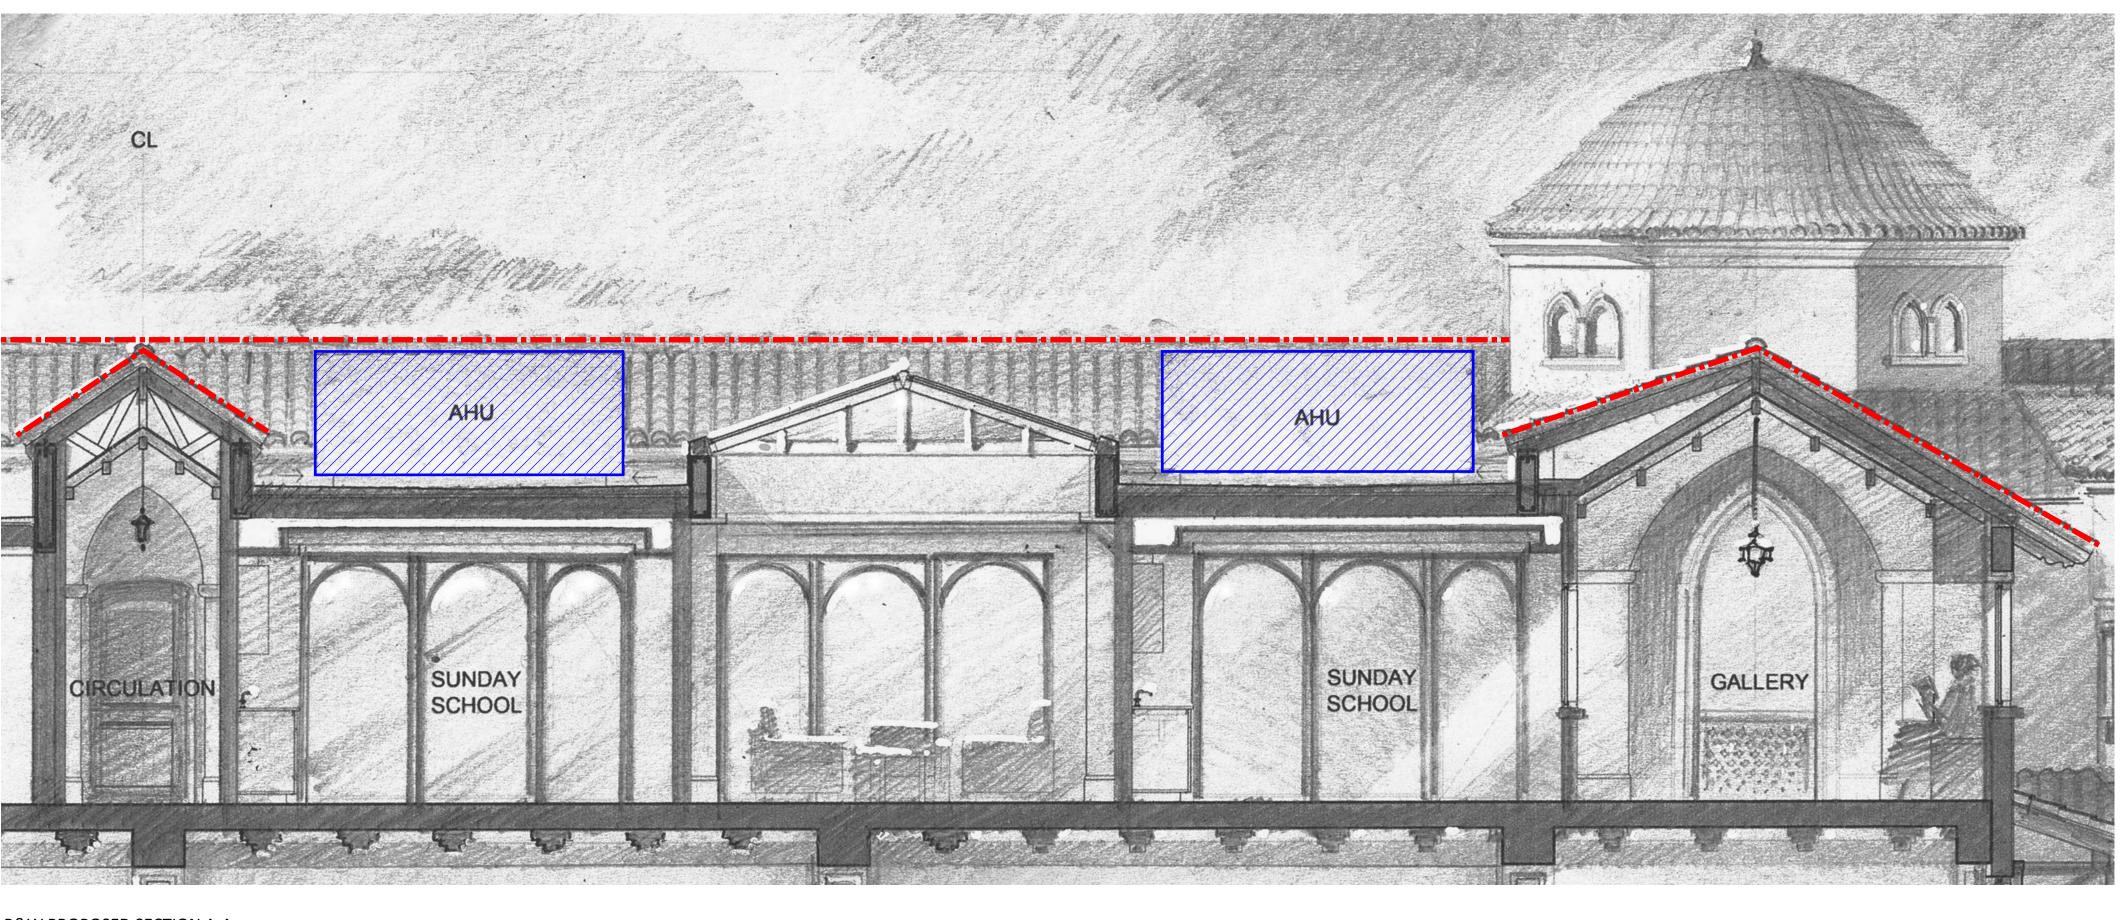

Part VII PROPOSED SECTIONS Palm Beach Synagogue

EXISTING MECHANICAL EQUIPMENT

EXISTING MECHANICAL EQUIPMENT

EXISTING MECHANICAL EQUIPMENT

**B&W PROPOSED SECTION A-A** 

COLORED PROPOSED NORTH ELEVATION

PROPOSED

SHEET NAME

MECHANICAL EQUIPMENT VISABILITY DIAGRAM

 $1 \frac{\text{PROPOSED SEC}}{\text{SCALE: } \frac{1}{4} \text{"} = 1'-0"}$ PROPOSED SECTION A-A