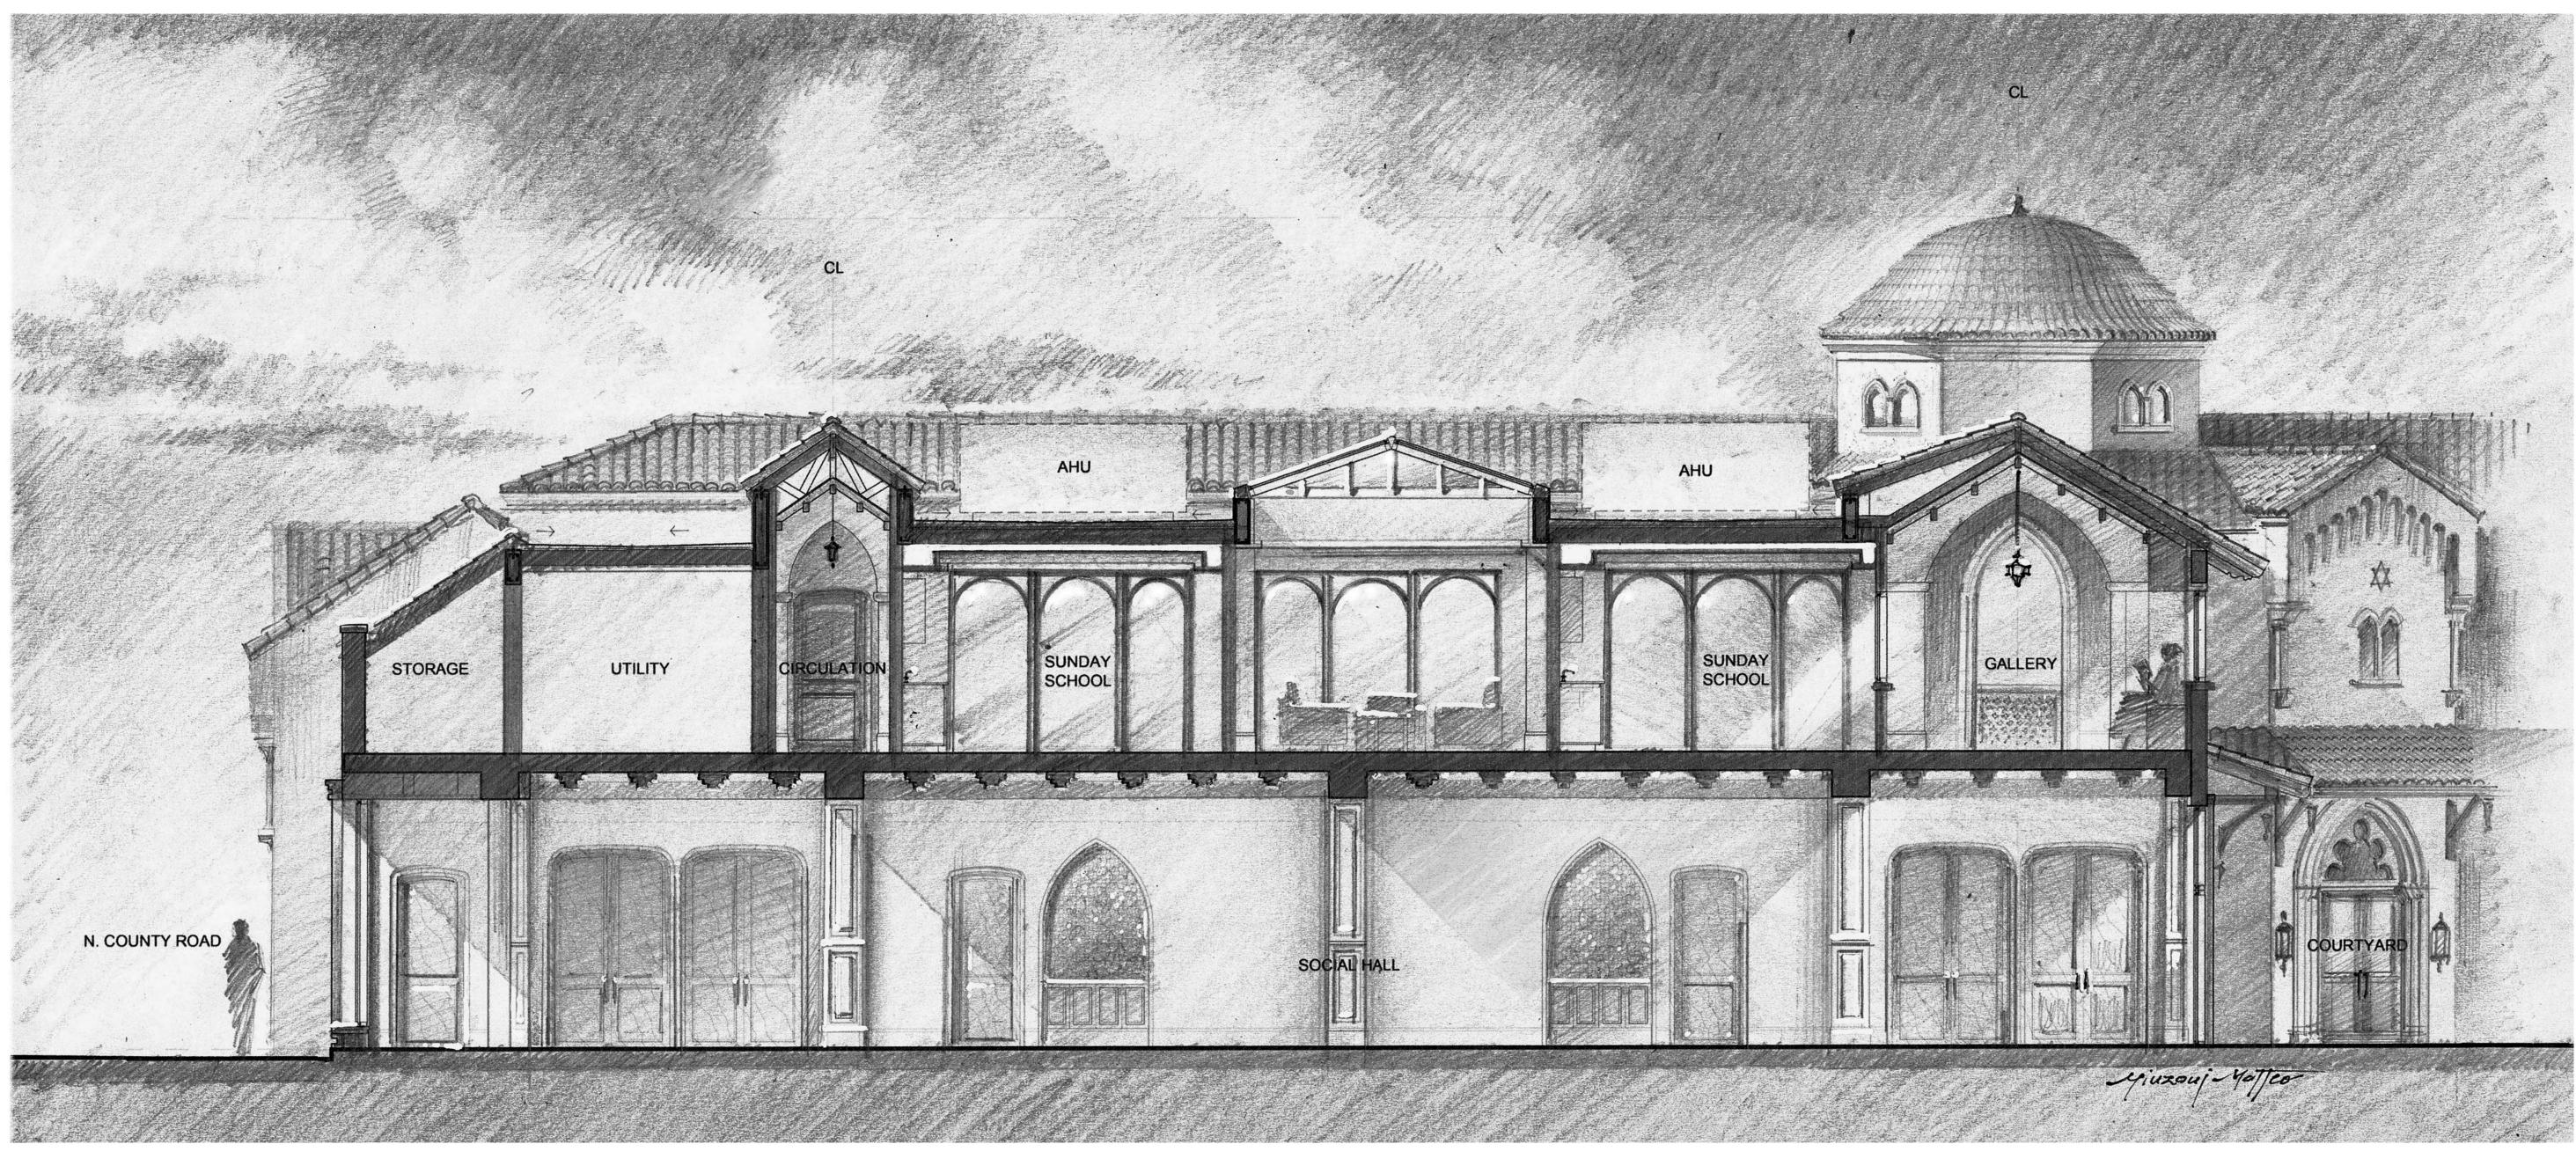

Part VII PROPOSED SECTIONS Palm Beach Synagogue

EXISTING MECHANICAL EQUIPMENT

EXISTING MECHANICAL EQUIPMENT

EXISTING MECHANICAL EQUIPMENT

**B&W PROPOSED SECTION A-A** 

COLORED PROPOSED NORTH ELEVATION

PROPOSED

SHEET NAME

MECHANICAL EQUIPMENT VISABILITY DIAGRAM

 $1 \frac{\text{PROPOSED SEC}}{\text{SCALE: } \frac{1}{4} \text{"} = 1'-0"}$ PROPOSED SECTION A-A