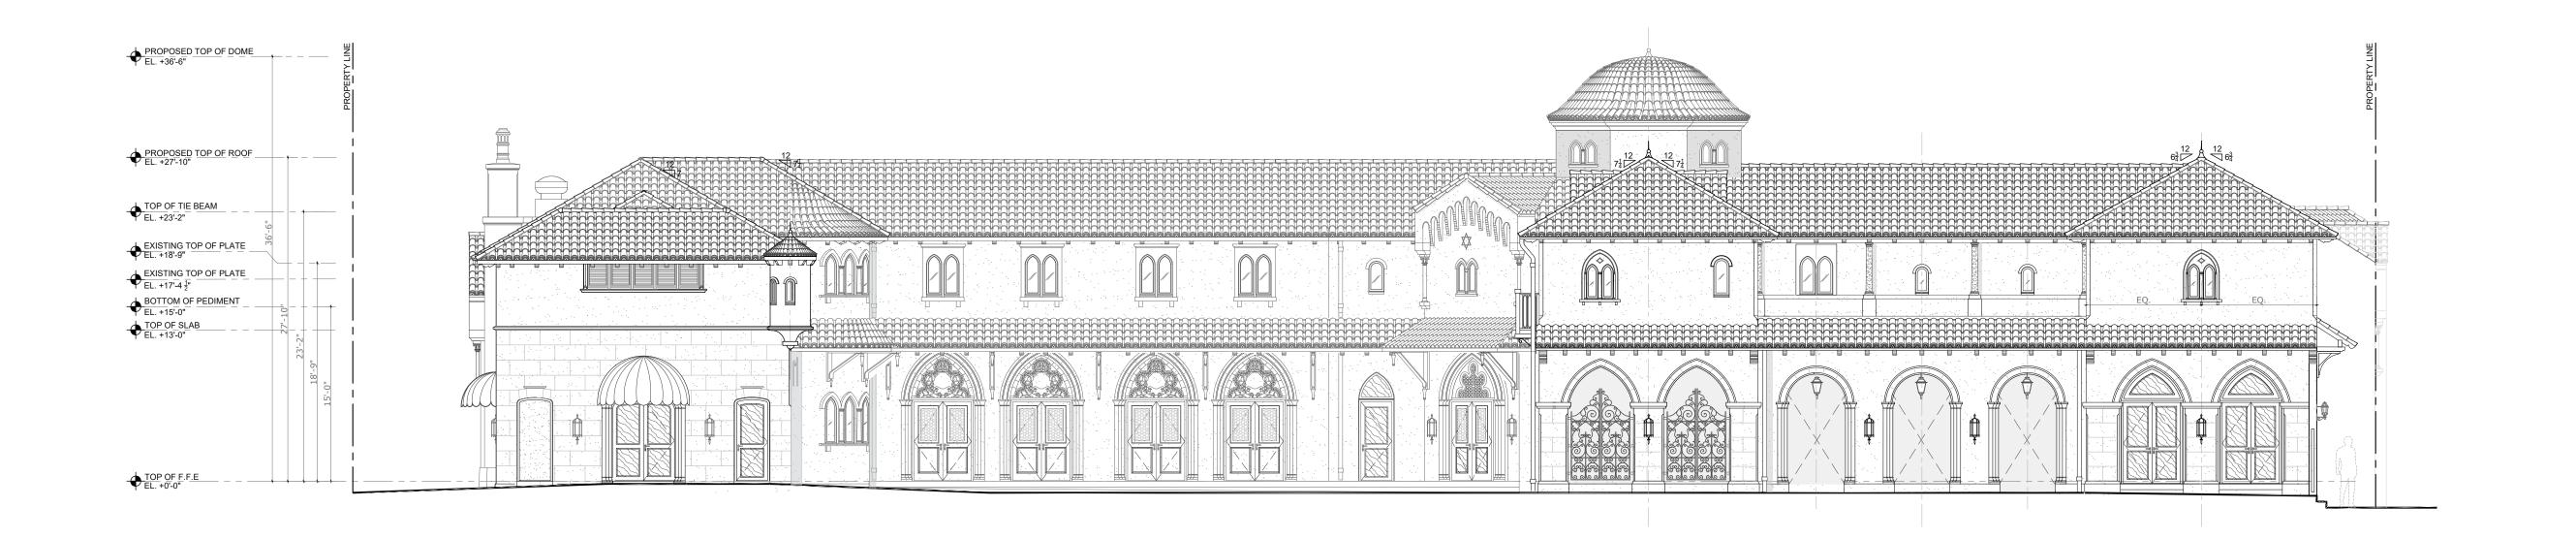

Project Address: 120-132 N. County Rd, Palm Beach, FL, 33480

SHEET NAME

WEST ELEVATION OVERALL

SHEET NUMBER

PREVIOUSLY PROPOSED OVERALL WEST ELEVATION

1 SCALE: 1/8" = 1'-0"

2 CURRENTLY PROPOSED OVERALL WEST ELEVATION

Project Address: 120-132 N. County Rd, Palm Beach, FL, 33480

SHEET NAME

WEST ELEVATION OVERALL

SHEET NUMBER

A6.1.1

1 PREVIOUSLY PROPOSED COLOR WEST ELEVATION - COURTYARD SCALE: NTS

PROPOSED COLOR WEST ELEVATION

SHEET NUMBER

A6.2.0

1 CURRENTLY PROPOSED COLOR WEST ELEVATION - COURTYARD SCALE: NTS