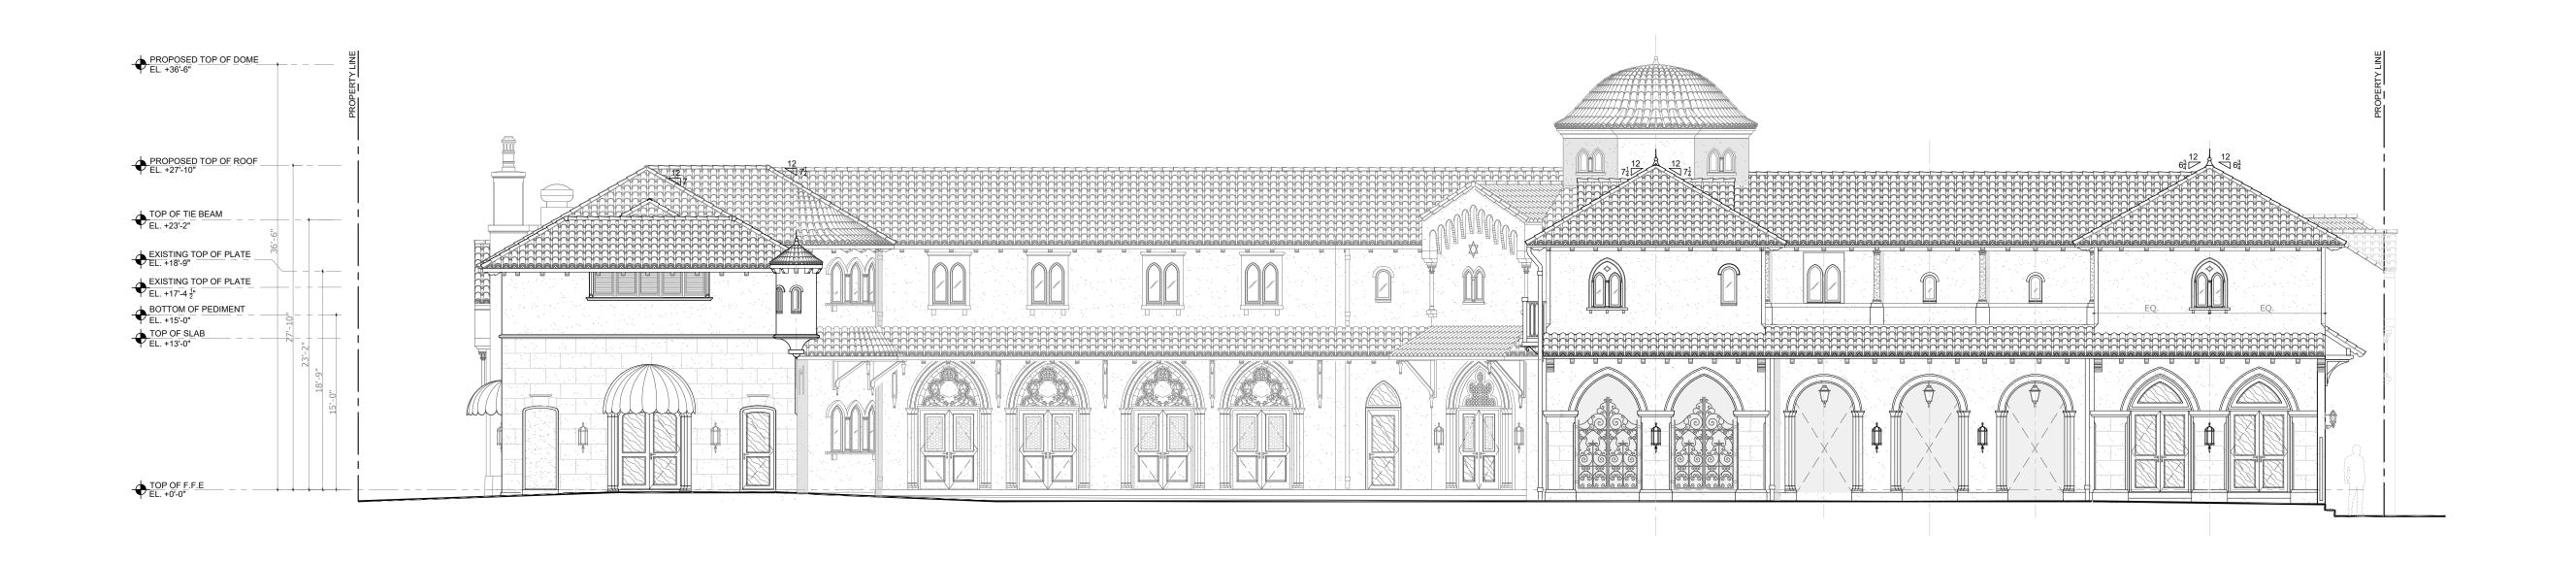

 $1 \frac{\text{EXISTING WEST PHOTOS}}{\text{SCALE: } \frac{1}{8}\text{"} = 1\text{'-0"}}$ 

EXISTING WEST PHOTOS

SHEET NUMBER

★ EXISTING OVERALL WEST ELEVATION

 $\frac{1}{\text{SCALE: 1/8" = 1'-0"}}$ 

2 PREVIOUSLY PROPOSED OVERALL WEST ELEVATION

SCALE: 1/8" = 1'-0"