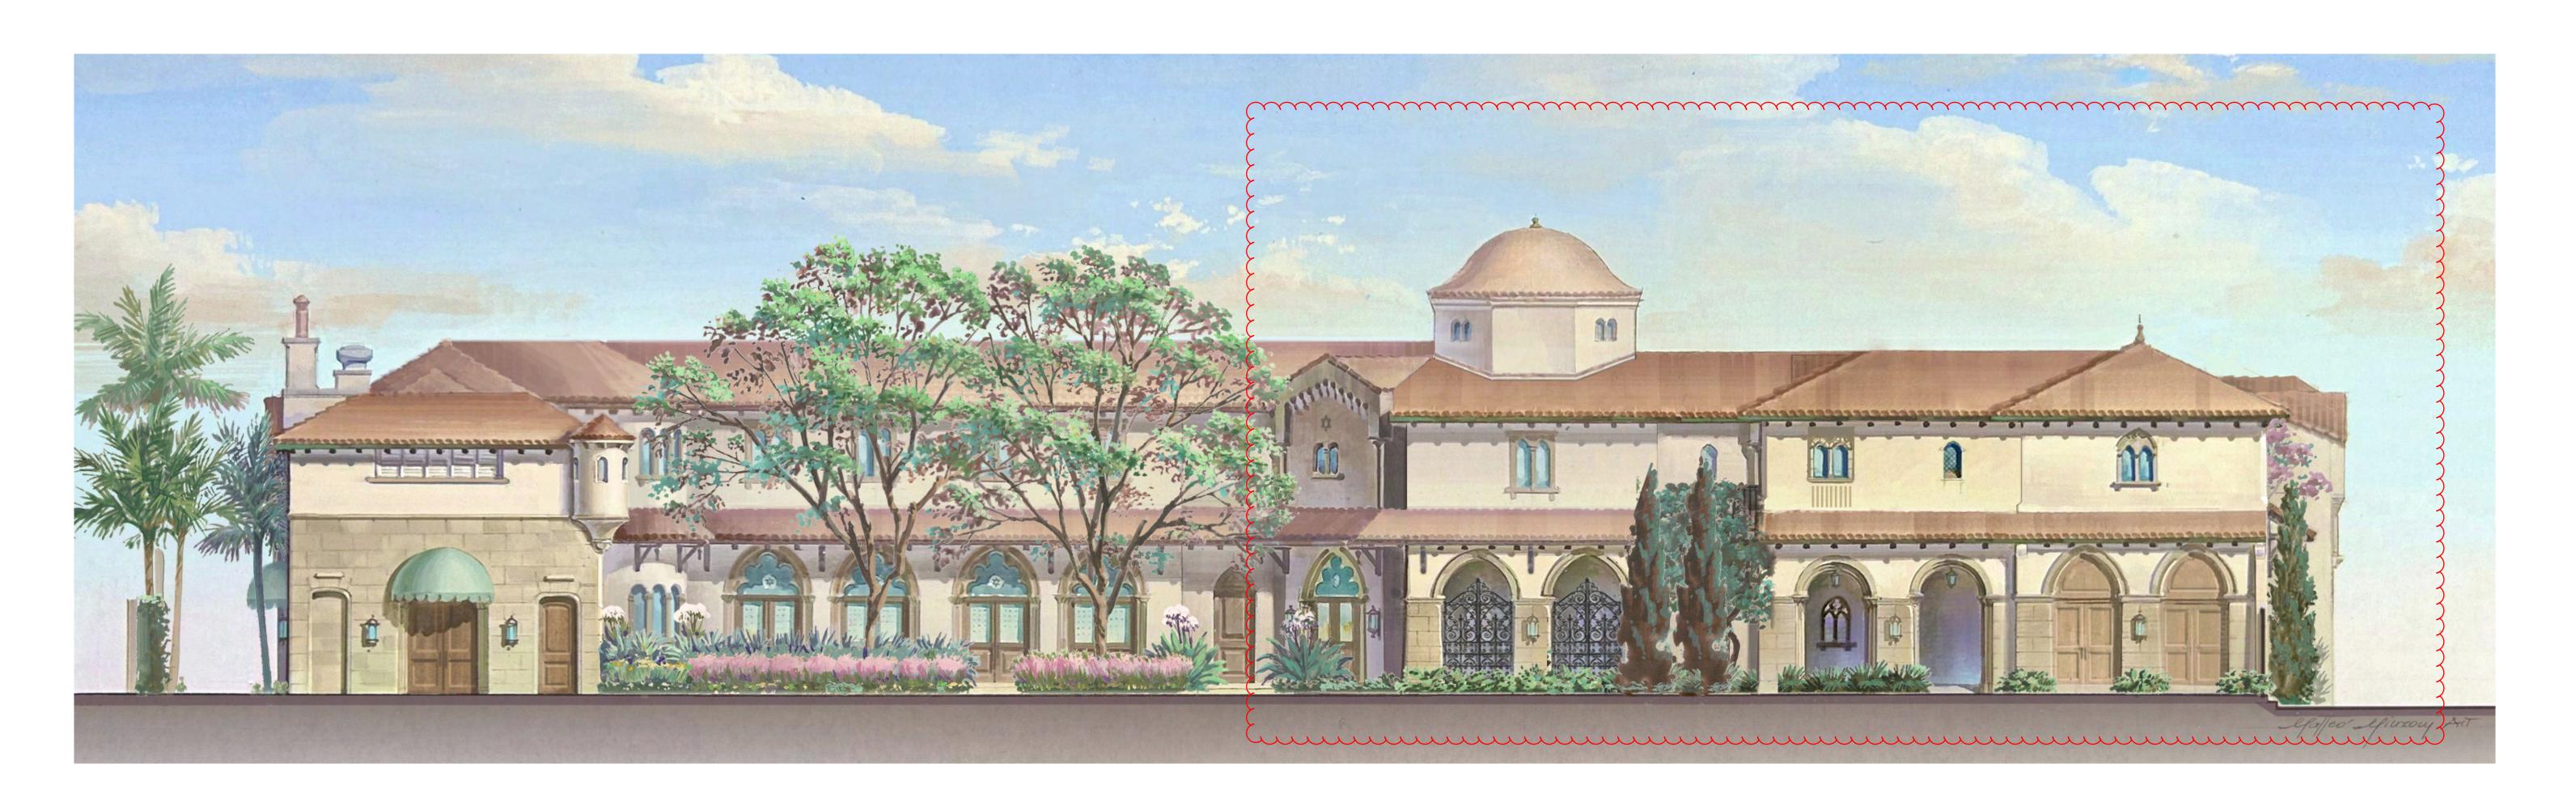

EXISTING WEST PHOTOS

SHEET NUMBER

★ EXISTING OVERALL WEST ELEVATION

 $\frac{1}{\text{SCALE: 1/8" = 1'-0"}}$ 

2 PREVIOUSLY PROPOSED OVERALL WEST ELEVATION

SCALE: 1/8" = 1'-0"