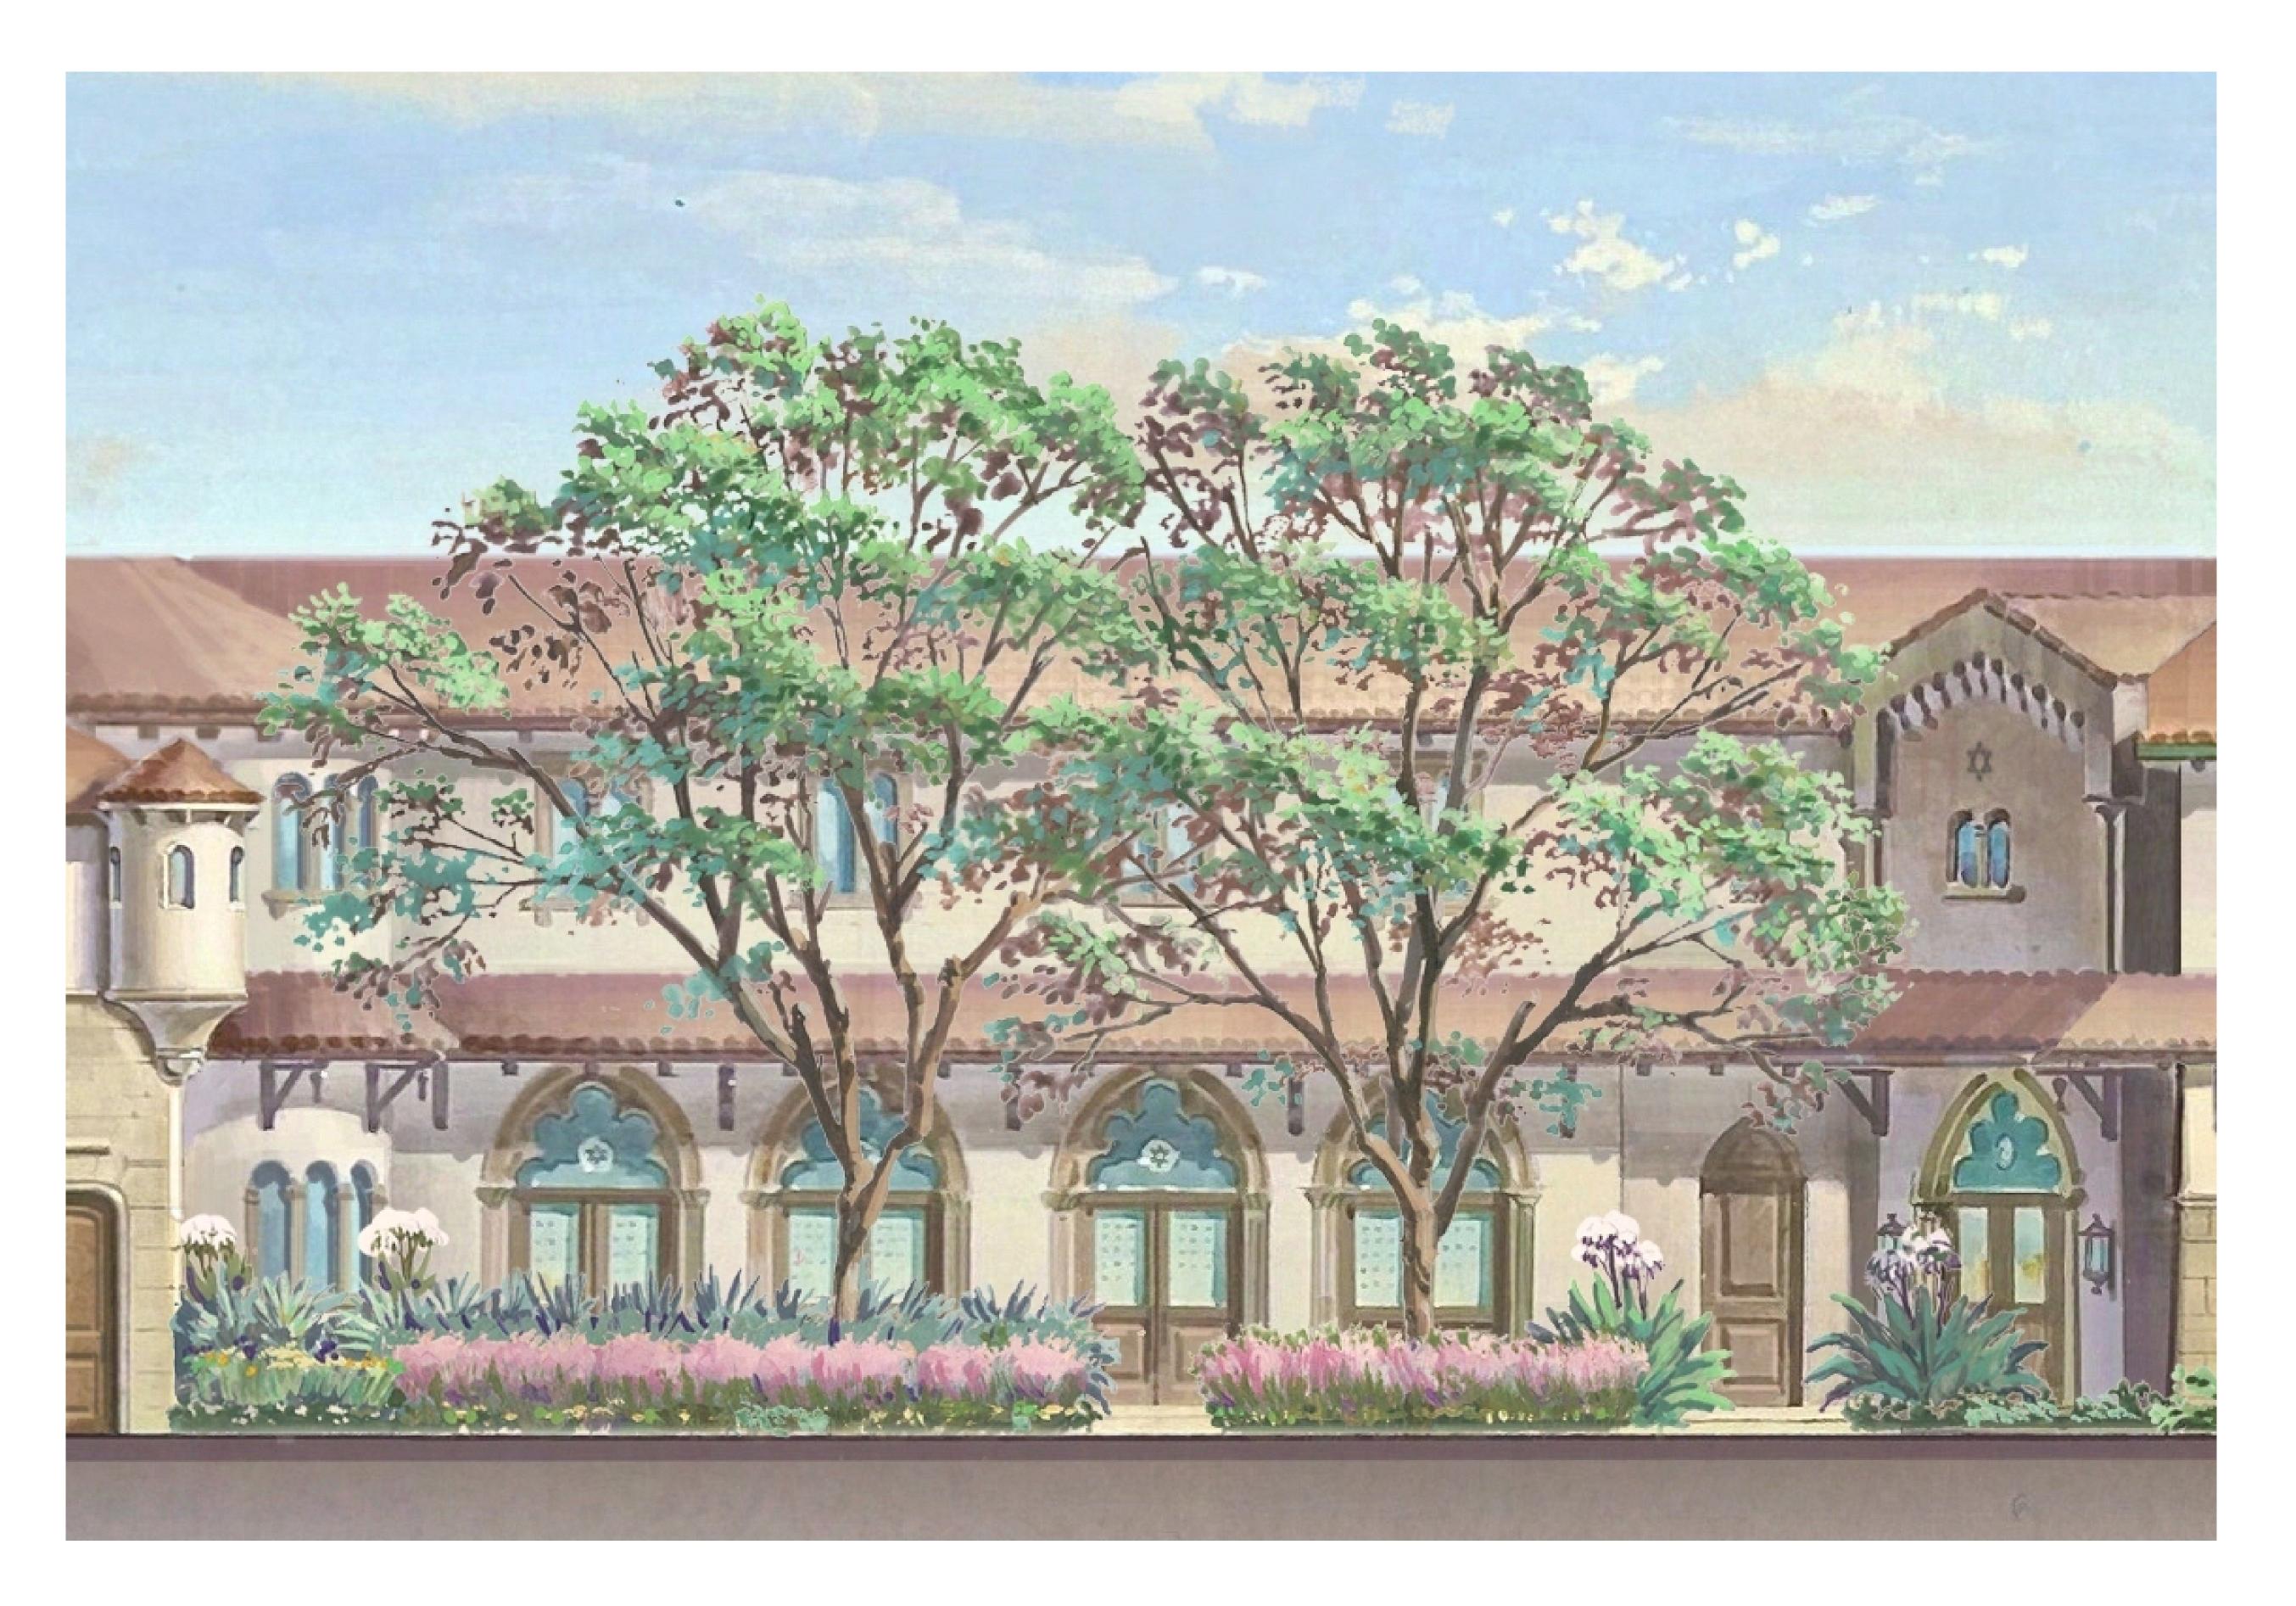

Project no: 24.04.130 Date: 06.01.24 Drawn by: S. Simmons & V. Antico Project Manager: K. Fant

120-132 N. COUNTY RD PALM BEACH SYNAGOGUE

Project Address: 120-132 N. County Rd, Palm Beach, FL, 33480

SHEET NAME

PROPOSED COLOR WEST ELEVATION

SHEET NUMBER

A6.2.0

1 CURRENTLY PROPOSED COLOR WEST ELEVATION - COURTYARD SCALE: NTS