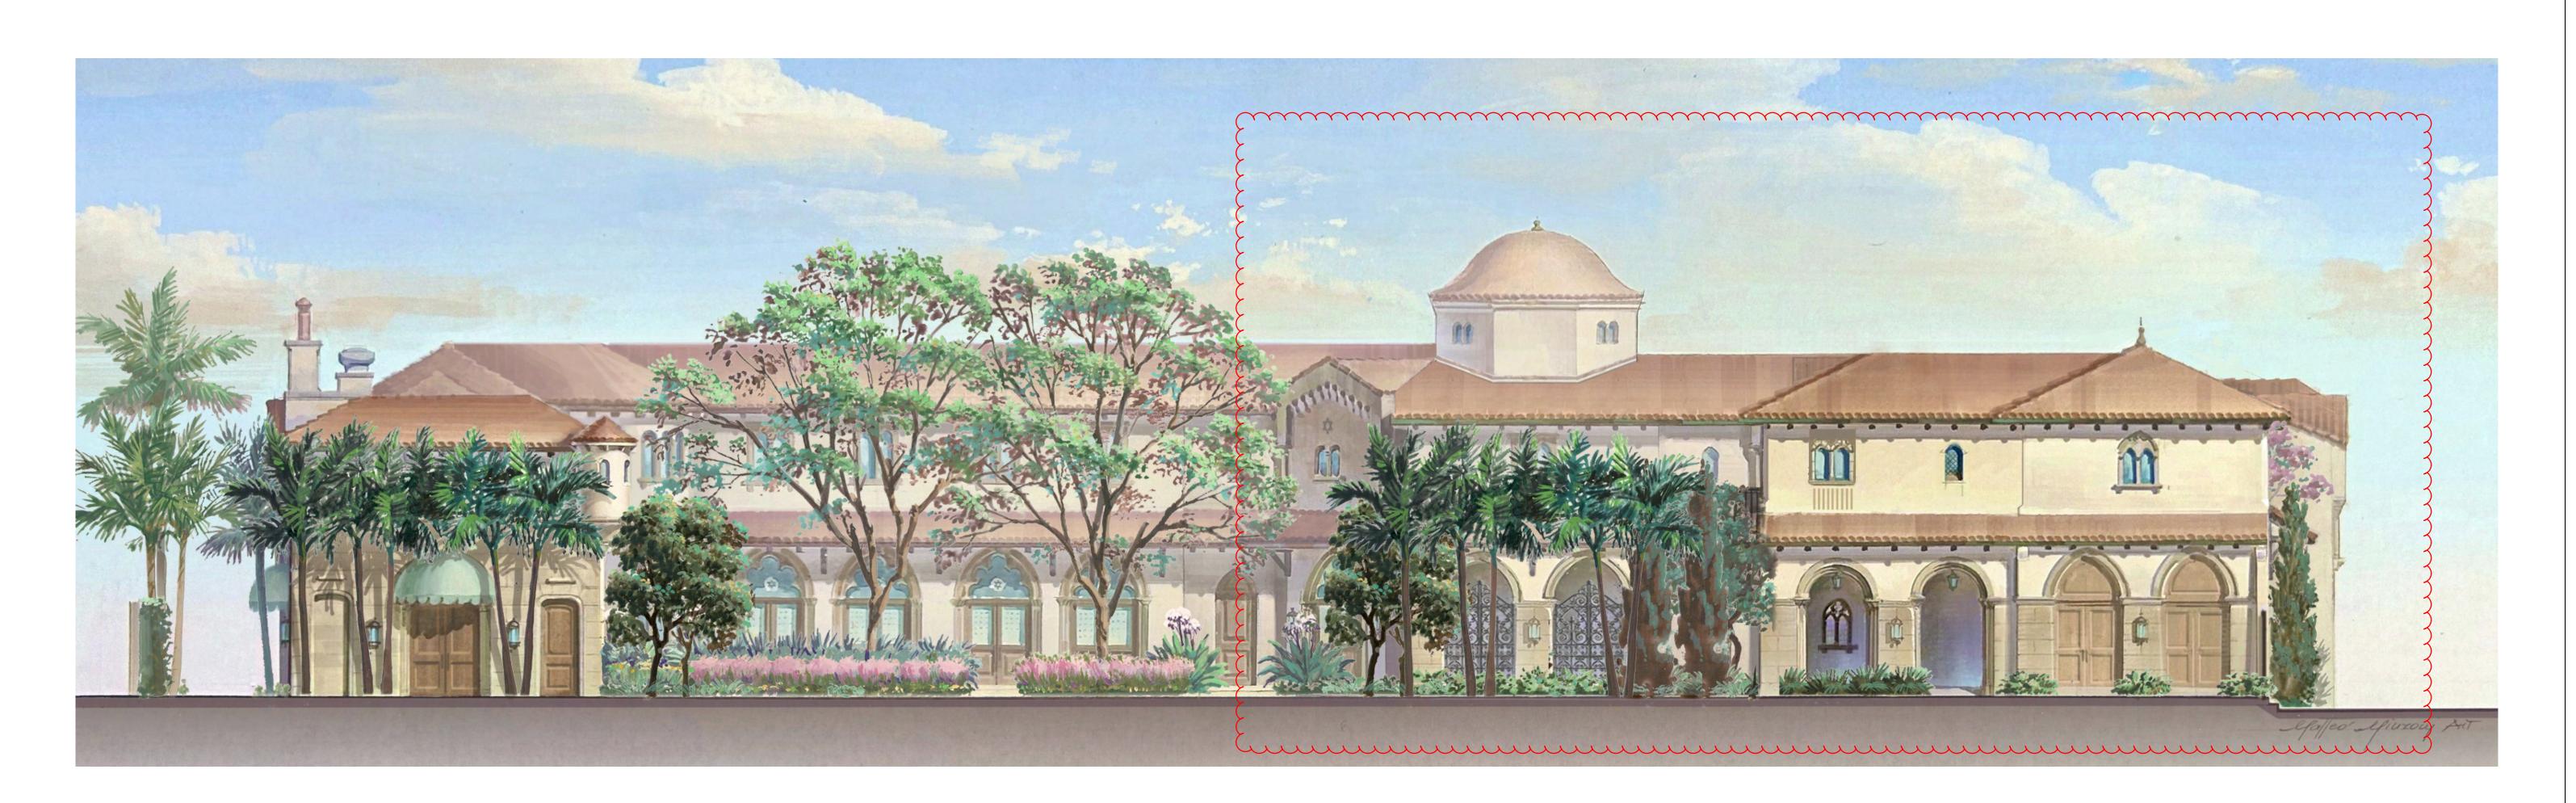

Project Address: 120-132 N. County Rd, Palm Beach, FL, 33480

SHEET NAME

WEST ELEVATION OVERALL

SHEET NUMBER

PREVIOUSLY PROPOSED OVERALL WEST ELEVATION

1 SCALE: 1/8" = 1'-0"

2 CURRENTLY PROPOSED OVERALL WEST ELEVATION