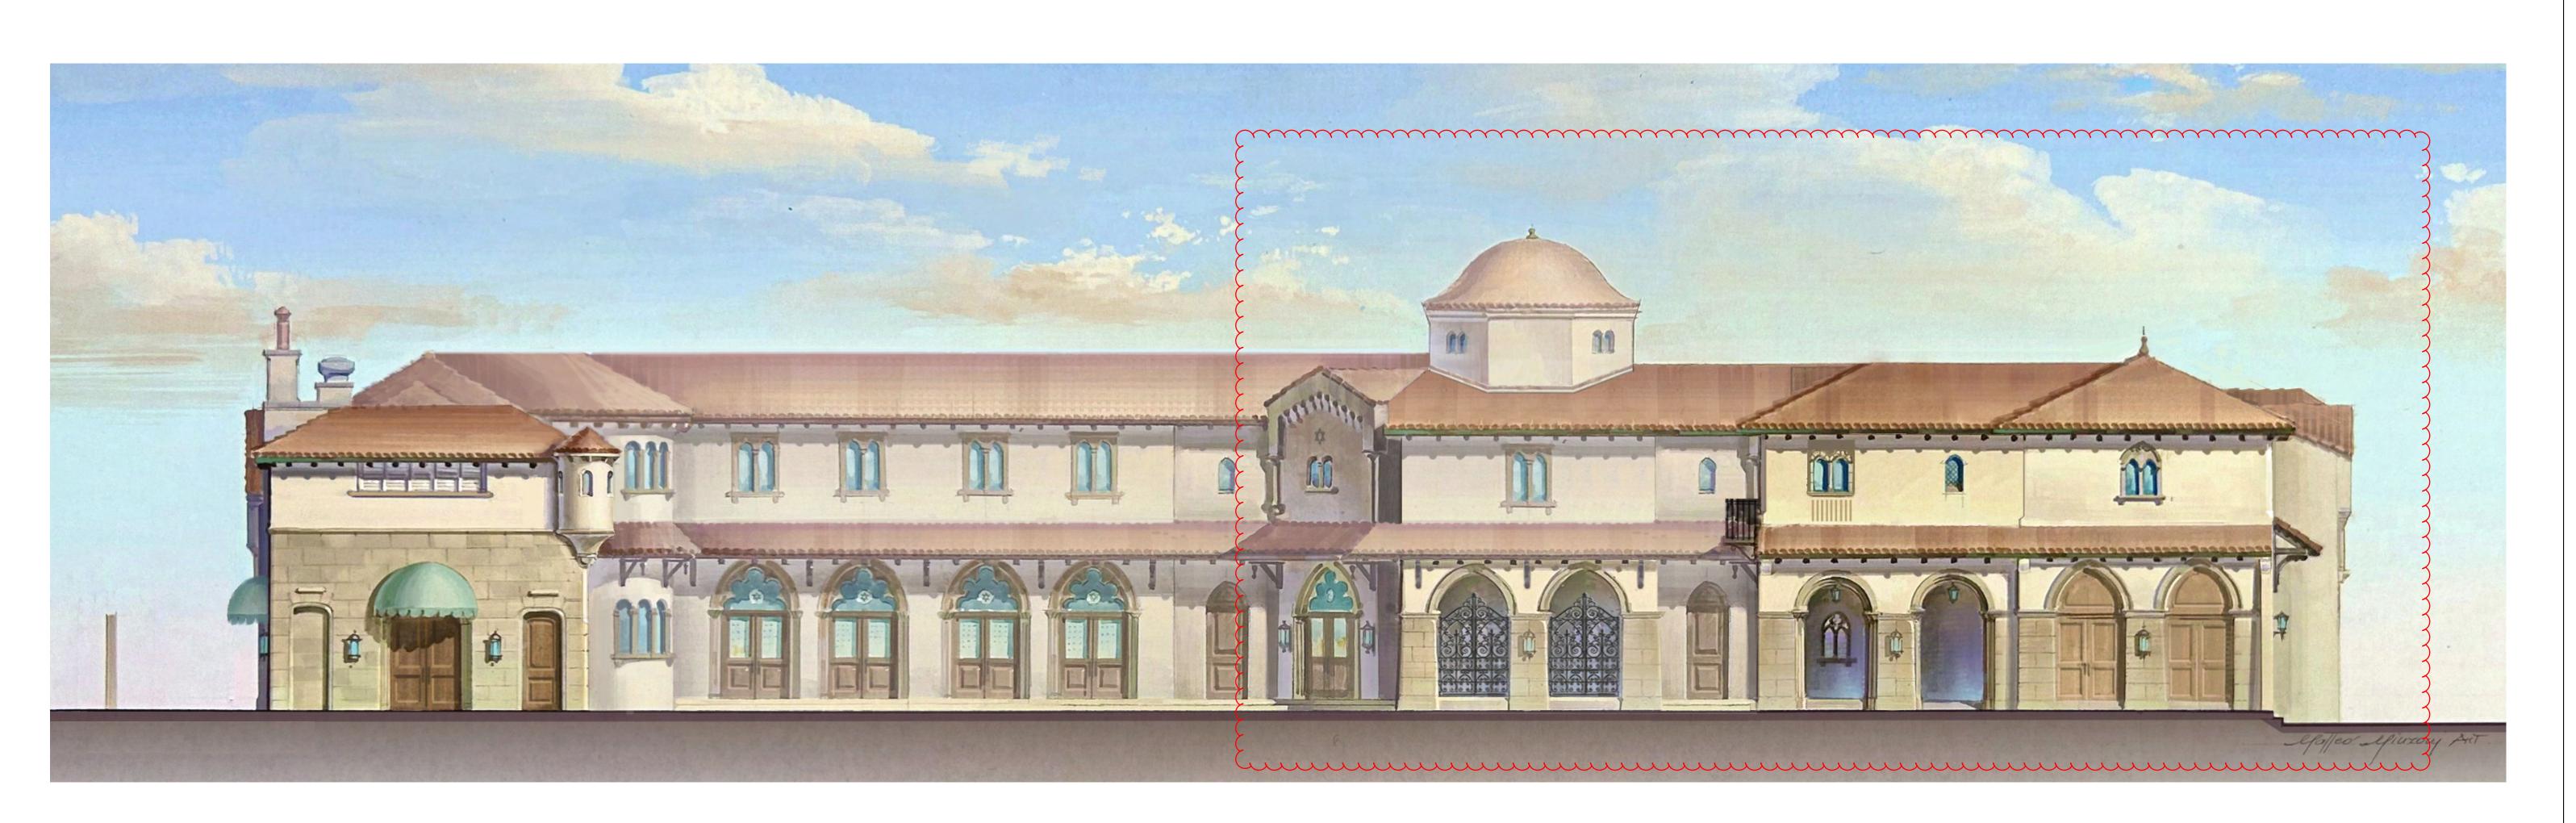

PROPOSED COLOR WEST ELEVATION

SHEET NUMBER

A6.2.0

1 CURRENTLY PROPOSED COLOR WEST ELEVATION - COURTYARD SCALE: NTS

PROPOSED COLOR WEST ELEVATION

SHEET NUMBER

PROPOSED COLOR LANDSCAPE WEST ELEVATION - COURTYARD  $\frac{1}{\text{SCALE: NTS}}$ 