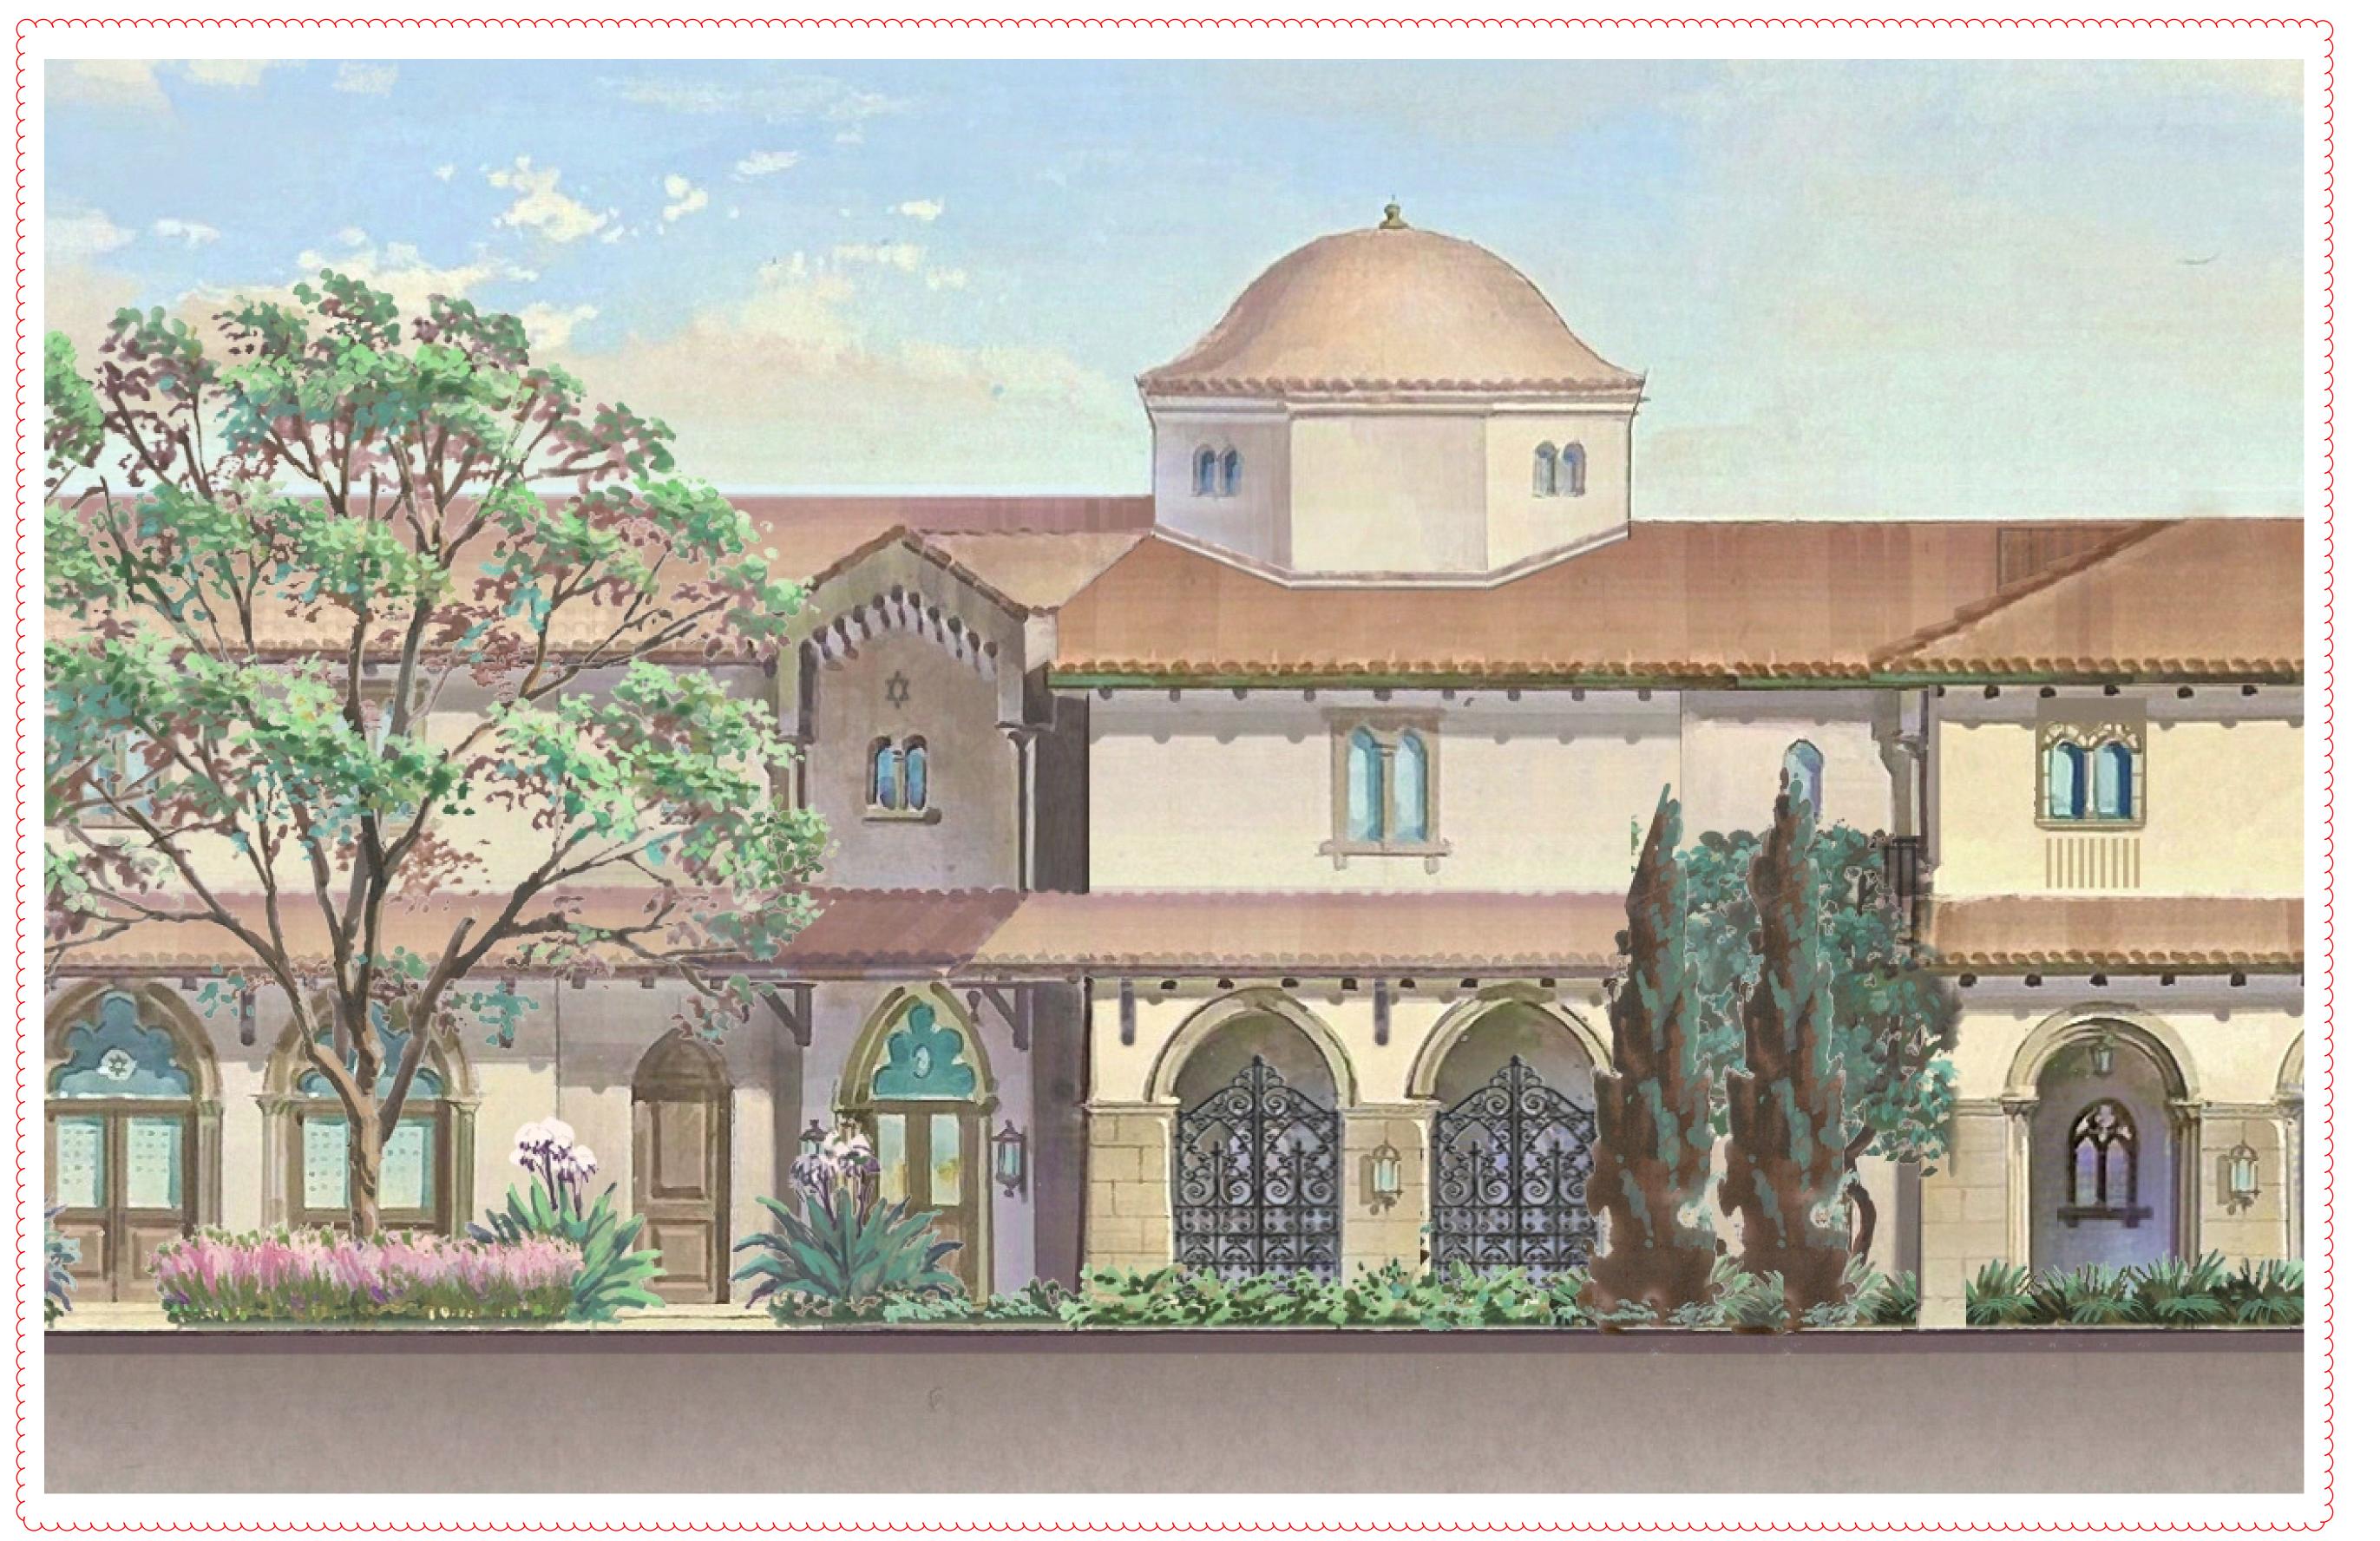

KYLE B FANT ARCHITECT # AR99255 AIA # 30425933 NCARB # 87929

Project no: 24.04.130 Date: 06.01.24 Drawn by: S. Simmons & V. Antico Project Manager: K. Fant

120-132 N. COUNTY RD **PALM BEACH** SYNAGOGUE

Project Address: 120-132 N. County Rd, Palm Beach, FL, 33480

SHEET NAME

PROPOSED COLOR WEST **ELEVATION** 

SHEET NUMBER

PROPOSED COLOR WEST ELEVATION - COURTYARD - NORTH BUILDING + MIKVAH

SCALE: N.T.S