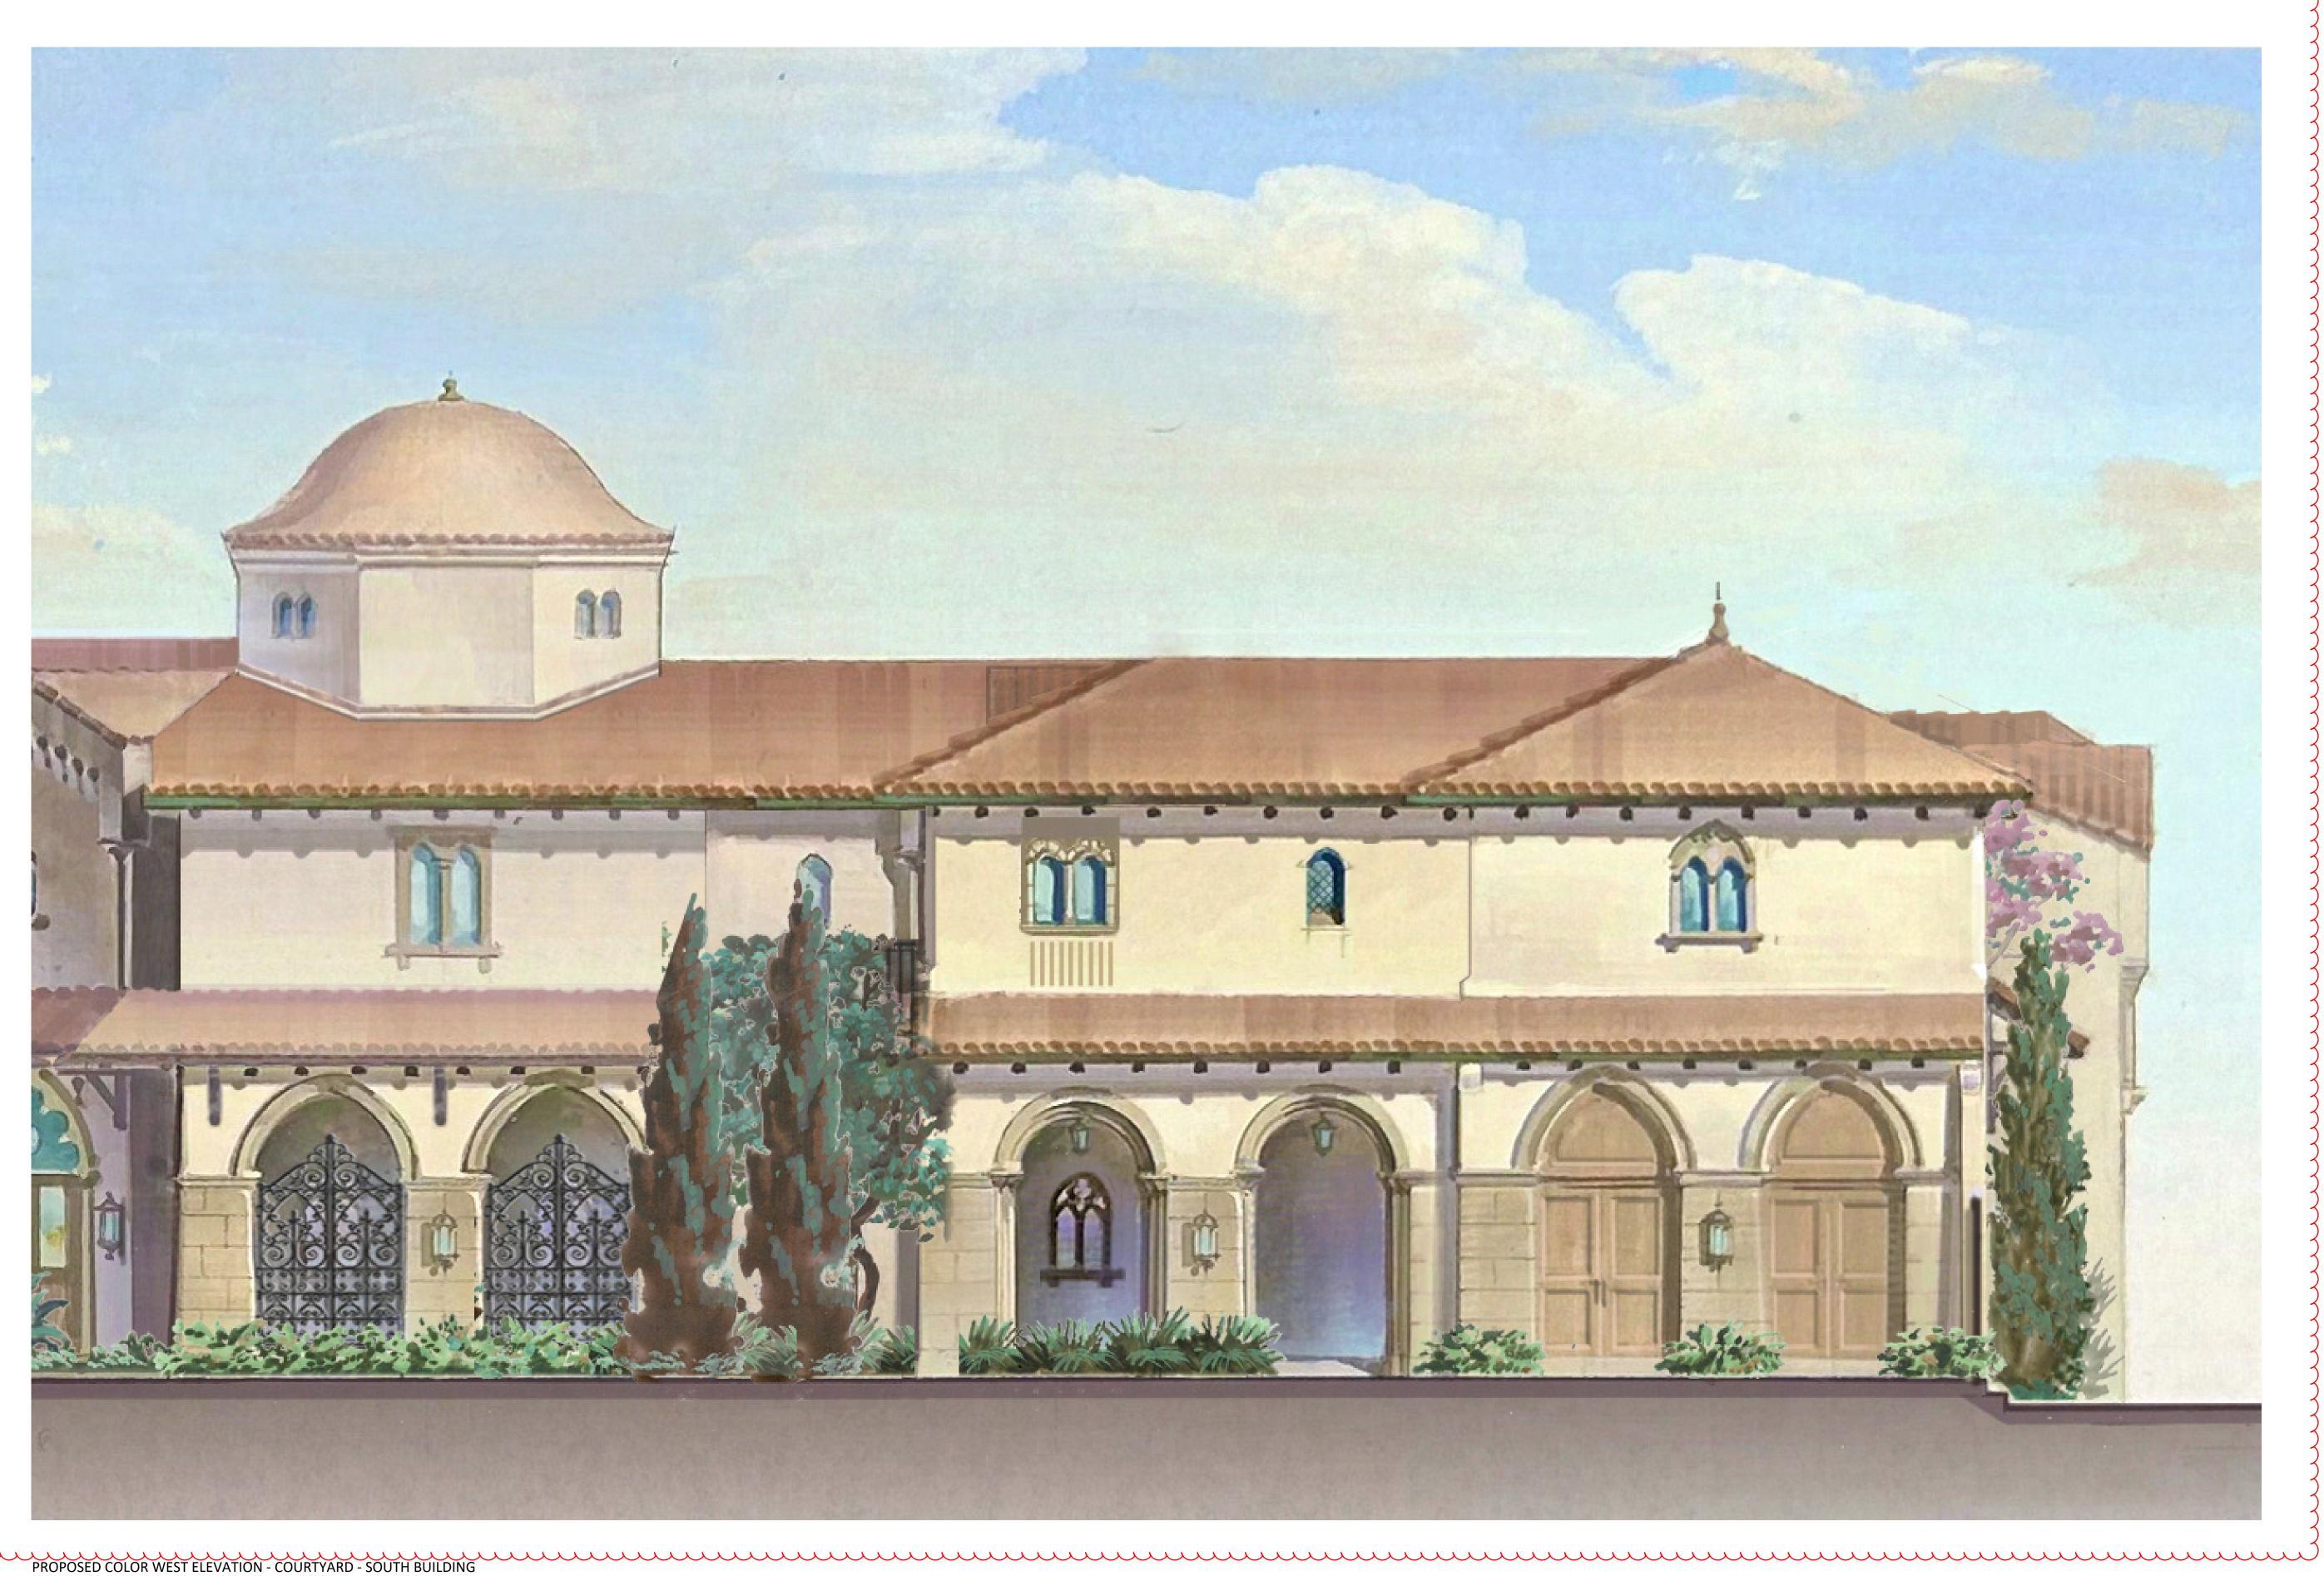

Project no: 24.04.130 Date: 06.01.24 Drawn by: S. Simmons & V. Antico Project Manager: K. Fant

120-132 N. COUNTY RD PALM BEACH SYNAGOGUE

Project Address: 120-132 N. County Rd, Palm Beach, FL, 33480

SHEET NAME

PROPOSED COLOR WEST ELEVATION

SHEET NUMBER

PROPOSED COLOR WEST ELEVATION - COURTYARD - CENTRAL GARDEN ENTRANCE

SCALE: N.T.S