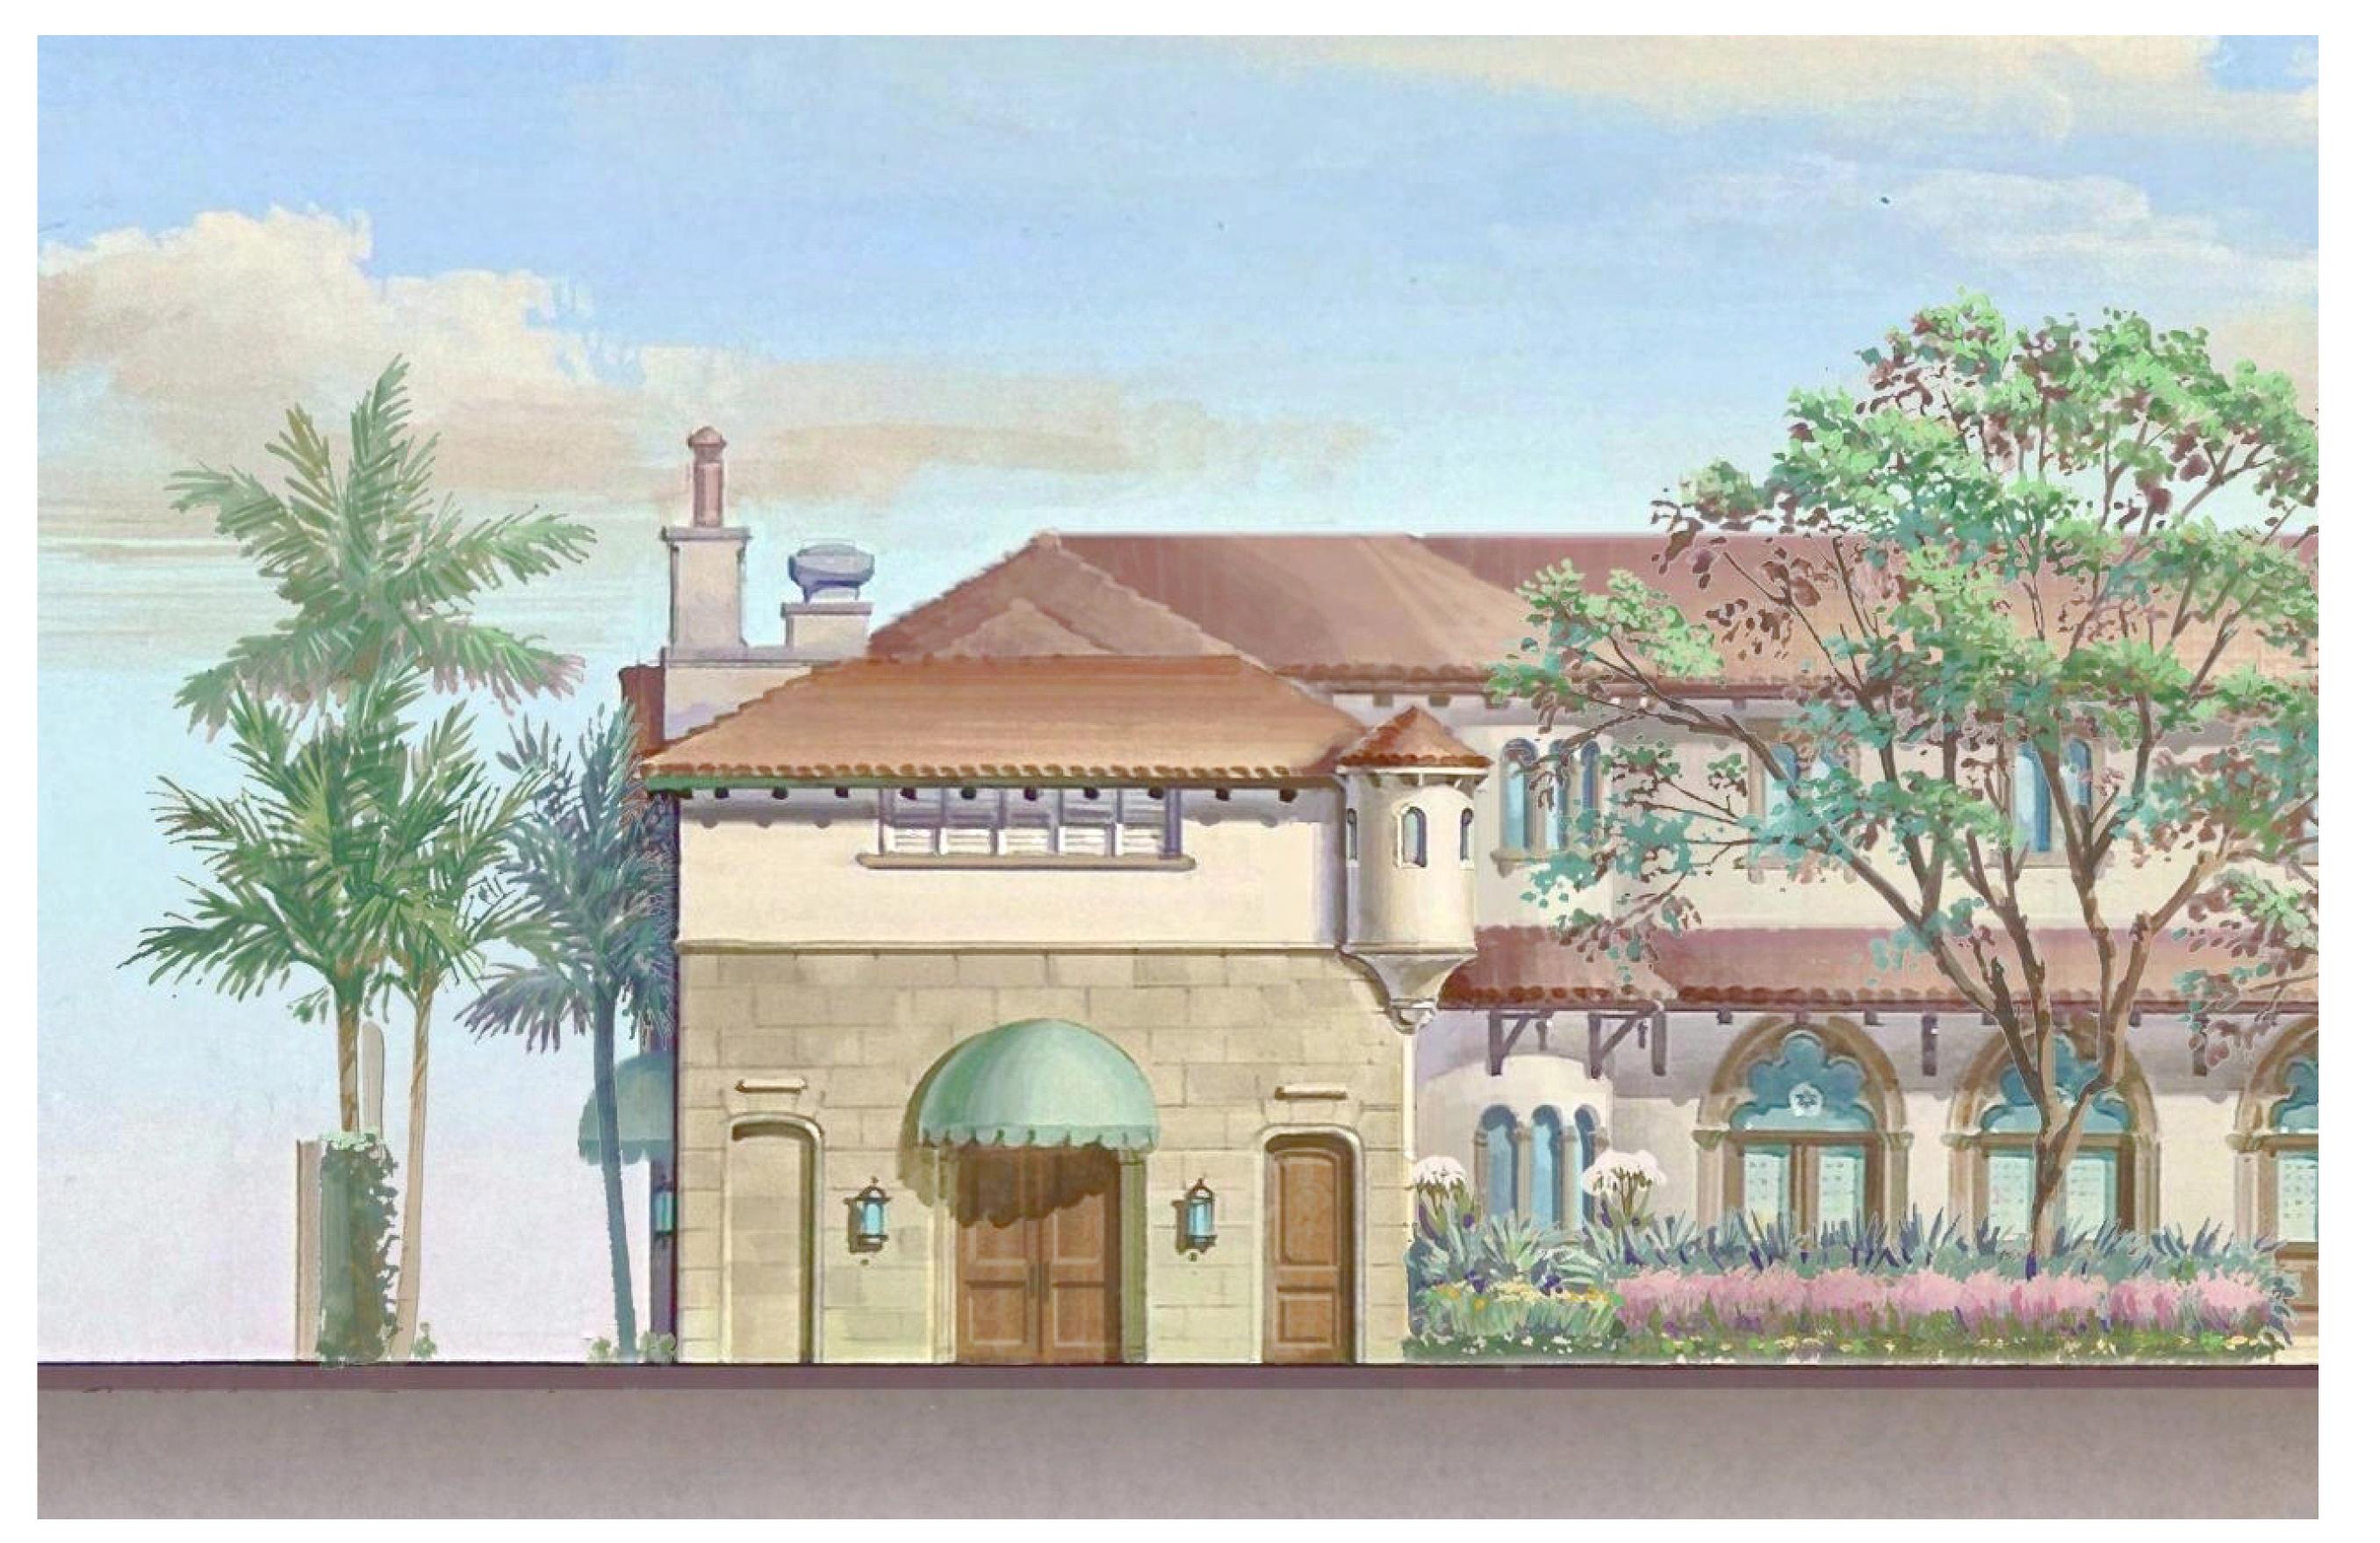

SHEET NAME

PROPOSED COLOR WEST **ELEVATION** 

SHEET NUMBER

PROPOSED COLOR WEST ELEVATION - COURTYARD - NORTH BUILDING + MIKVAH

SCALE: N.T.S