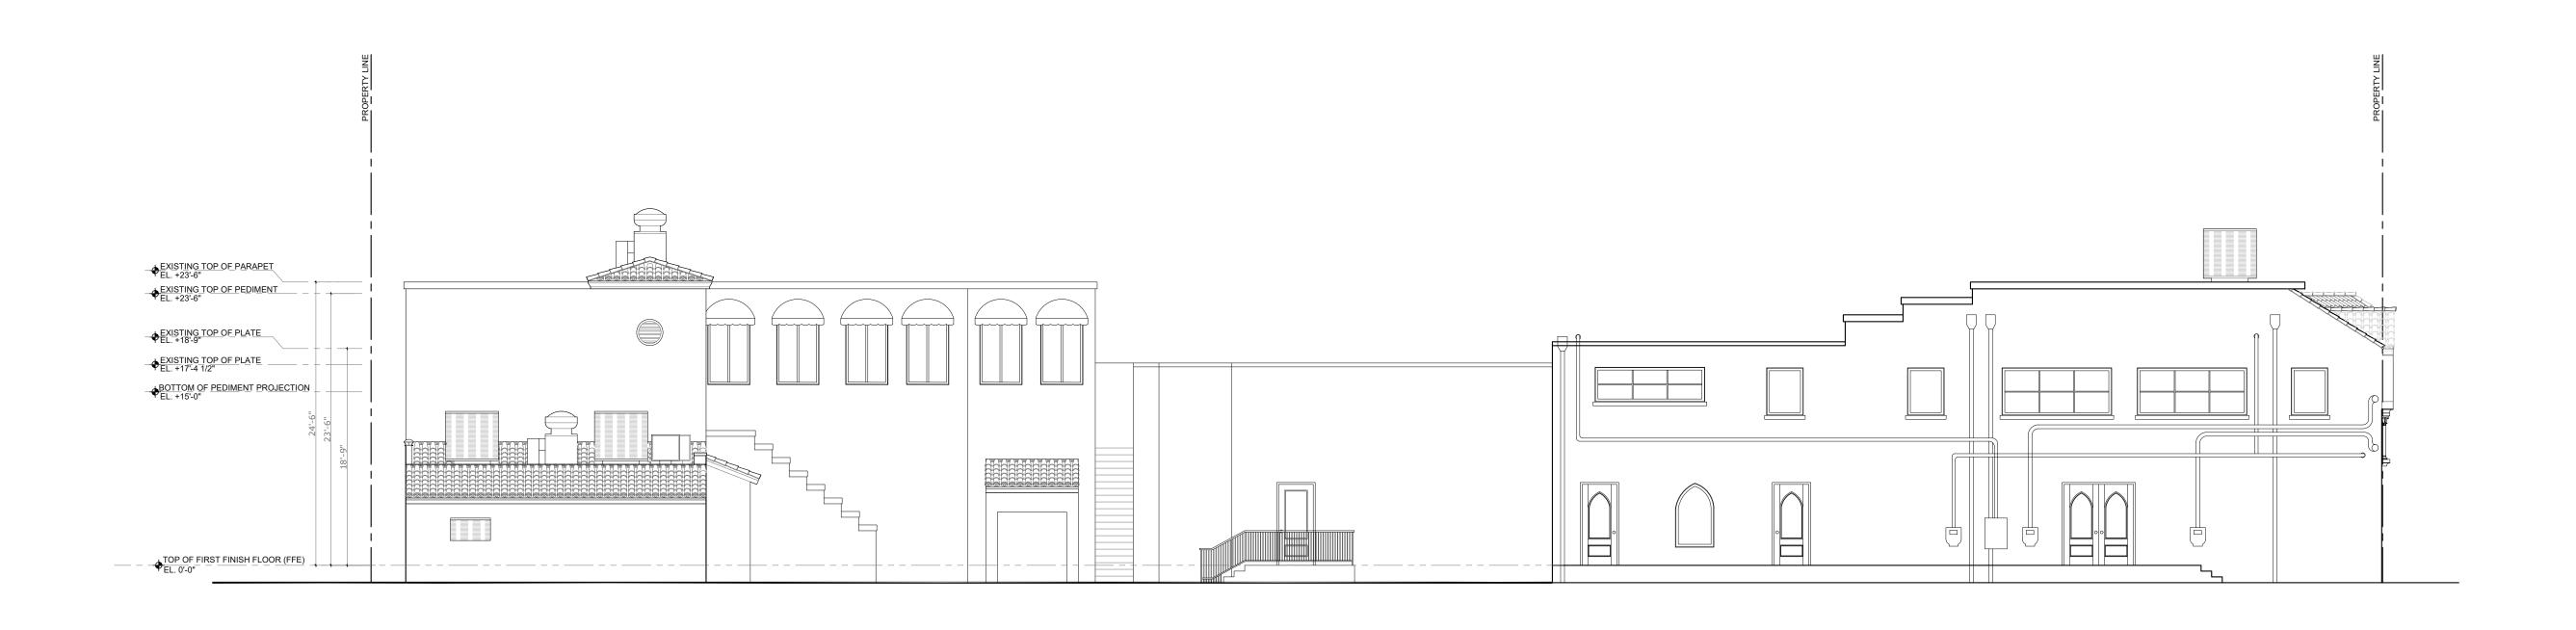

EXISTING WEST PHOTOS

SHEET NUMBER

★ EXISTING OVERALL WEST ELEVATION

 $\frac{1}{\text{SCALE: 1/8" = 1'-0"}}$ 

2 PREVIOUSLY PROPOSED OVERALL WEST ELEVATION

SCALE: 1/8" = 1'-0"

Project Address: 120-132 N. County Rd, Palm Beach, FL, 33480

SHEET NAME

WEST ELEVATION OVERALL

SHEET NUMBER

PREVIOUSLY PROPOSED OVERALL WEST ELEVATION

1 SCALE: 1/8" = 1'-0"

2 CURRENTLY PROPOSED OVERALL WEST ELEVATION