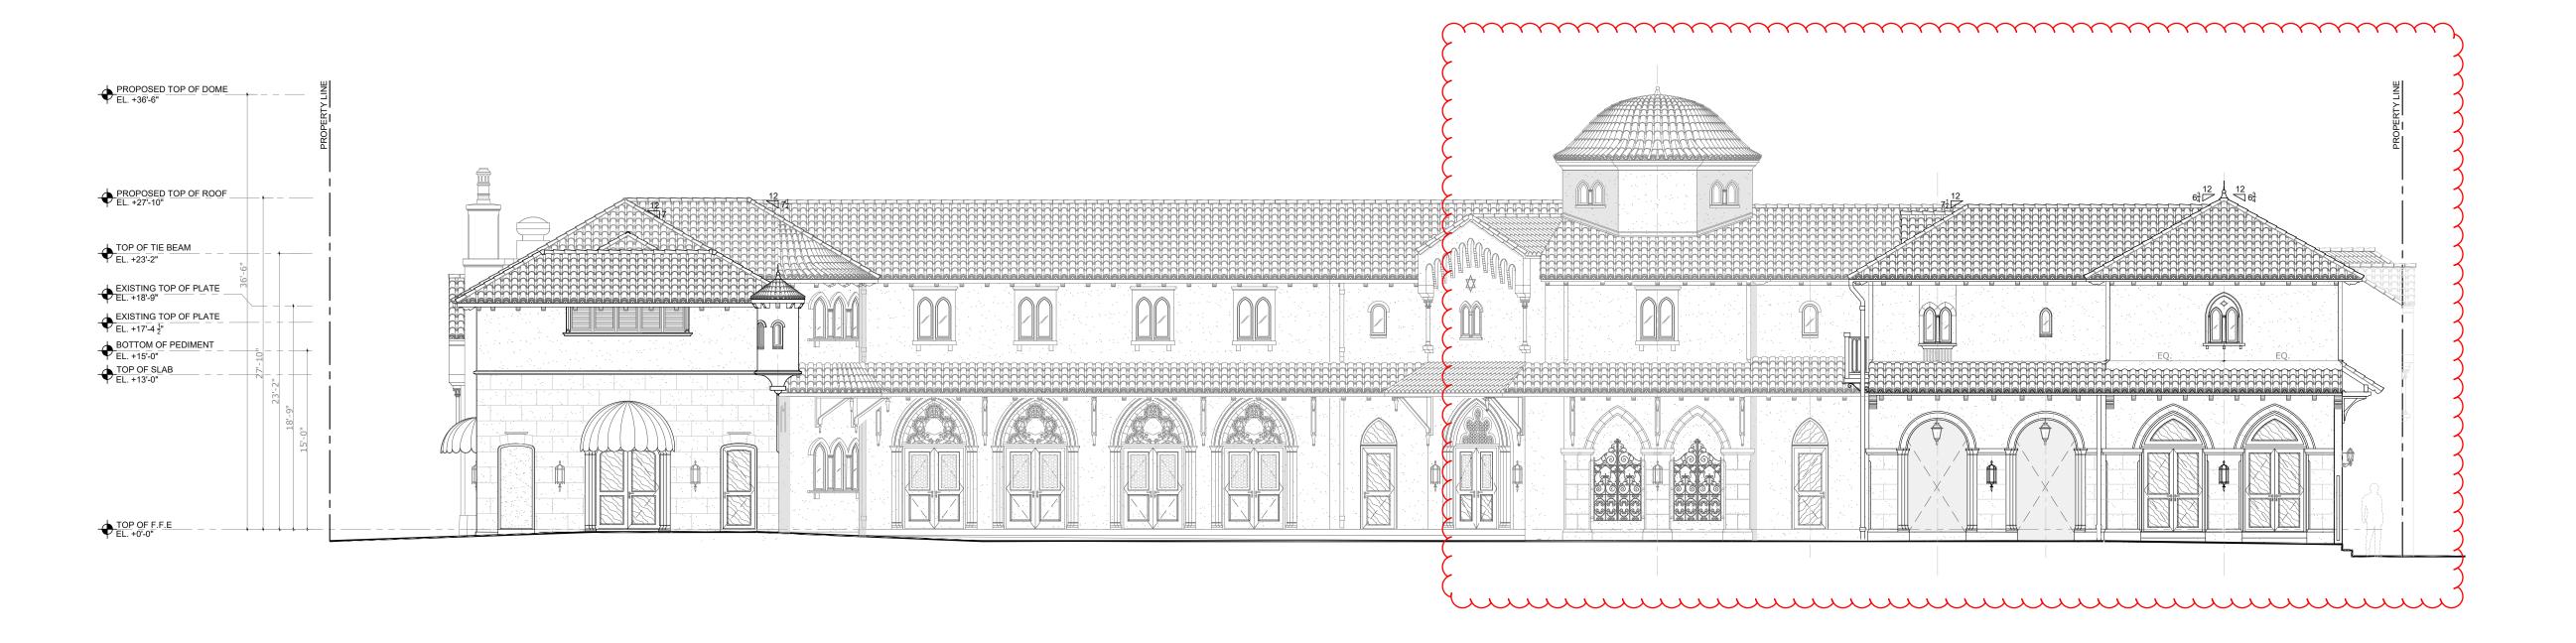

Project Address: 120-132 N. County Rd, Palm Beach, FL, 33480

SHEET NAME

WEST ELEVATION OVERALL

SHEET NUMBER

PREVIOUSLY PROPOSED OVERALL WEST ELEVATION

1 SCALE: 1/8" = 1'-0"

2 CURRENTLY PROPOSED OVERALL WEST ELEVATION

Project Address: 120-132 N. County Rd, Palm Beach, FL, 33480

SHEET NAME

WEST ELEVATION OVERALL

SHEET NUMBER

A6.1.1

1 PREVIOUSLY PROPOSED COLOR WEST ELEVATION - COURTYARD SCALE: NTS