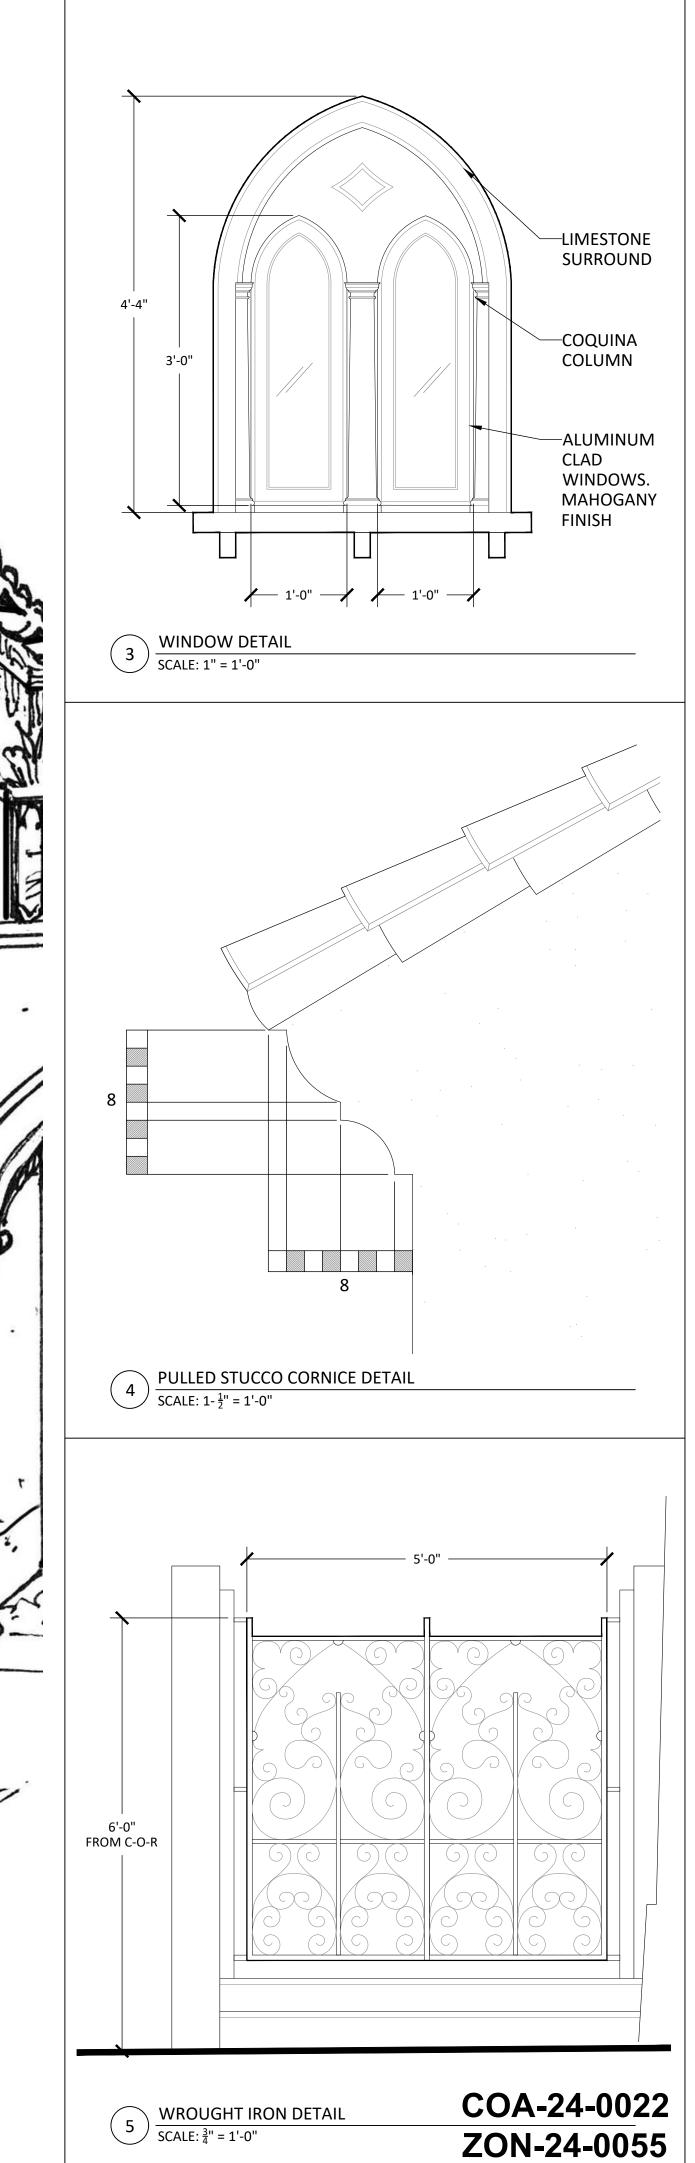

# 120-132 N. COUNTY RD PALM BEACH SYNAGOGUE

Project Address: 120-132 N. County Rd, Palm Beach, FL, 33480

SHEET NAME

## PROPOSED SOUTH-1 DETAILS

SHEET NUMBER A3.9