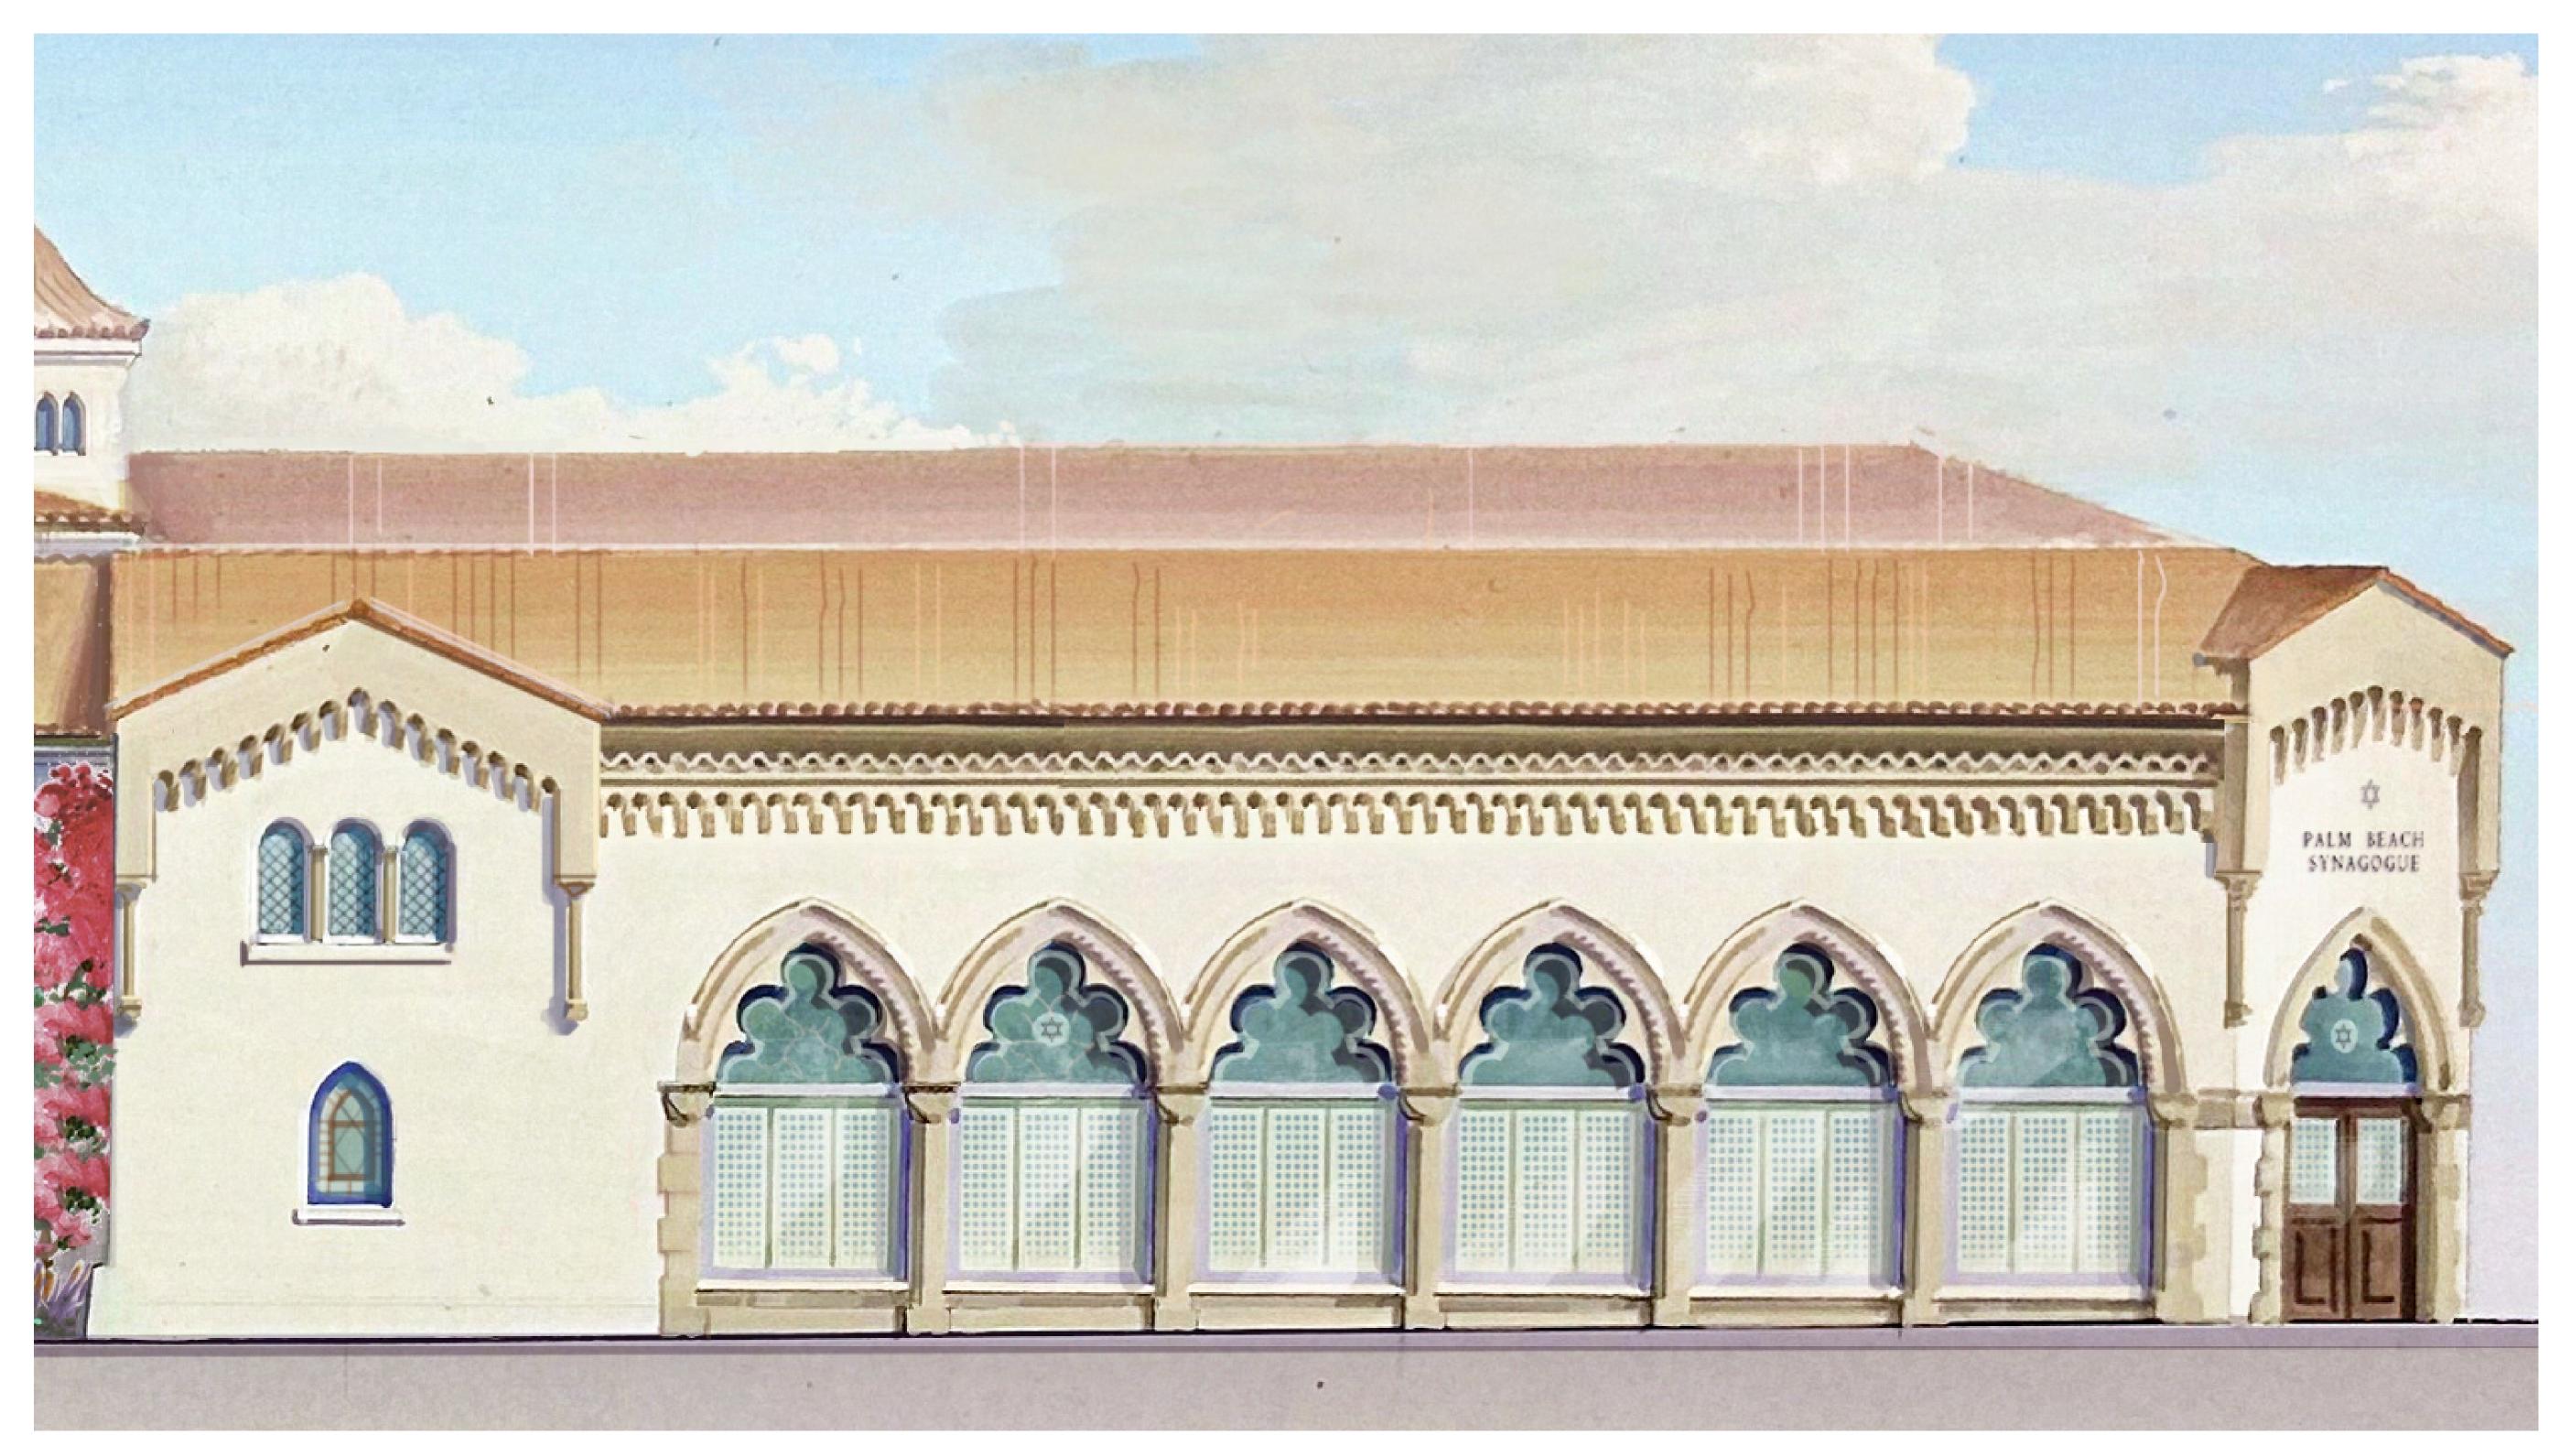

SHEET NAME

PROPOSED COLOR SOUTH ELEVATION

SHEET NUMBER

 $1 \frac{\text{PROPOSED SOUTH ELEVATION}}{\text{SCALE: } \frac{1}{4} = 1'-0''}$ 

ARCHITECTURE AND DESIGN PROGETTO DI ARCHITETTURA

 THE PLAZA CENTER

 251 ROYAL PALM WAY

PROPOSED SOUTH ELEVATION

A3.8