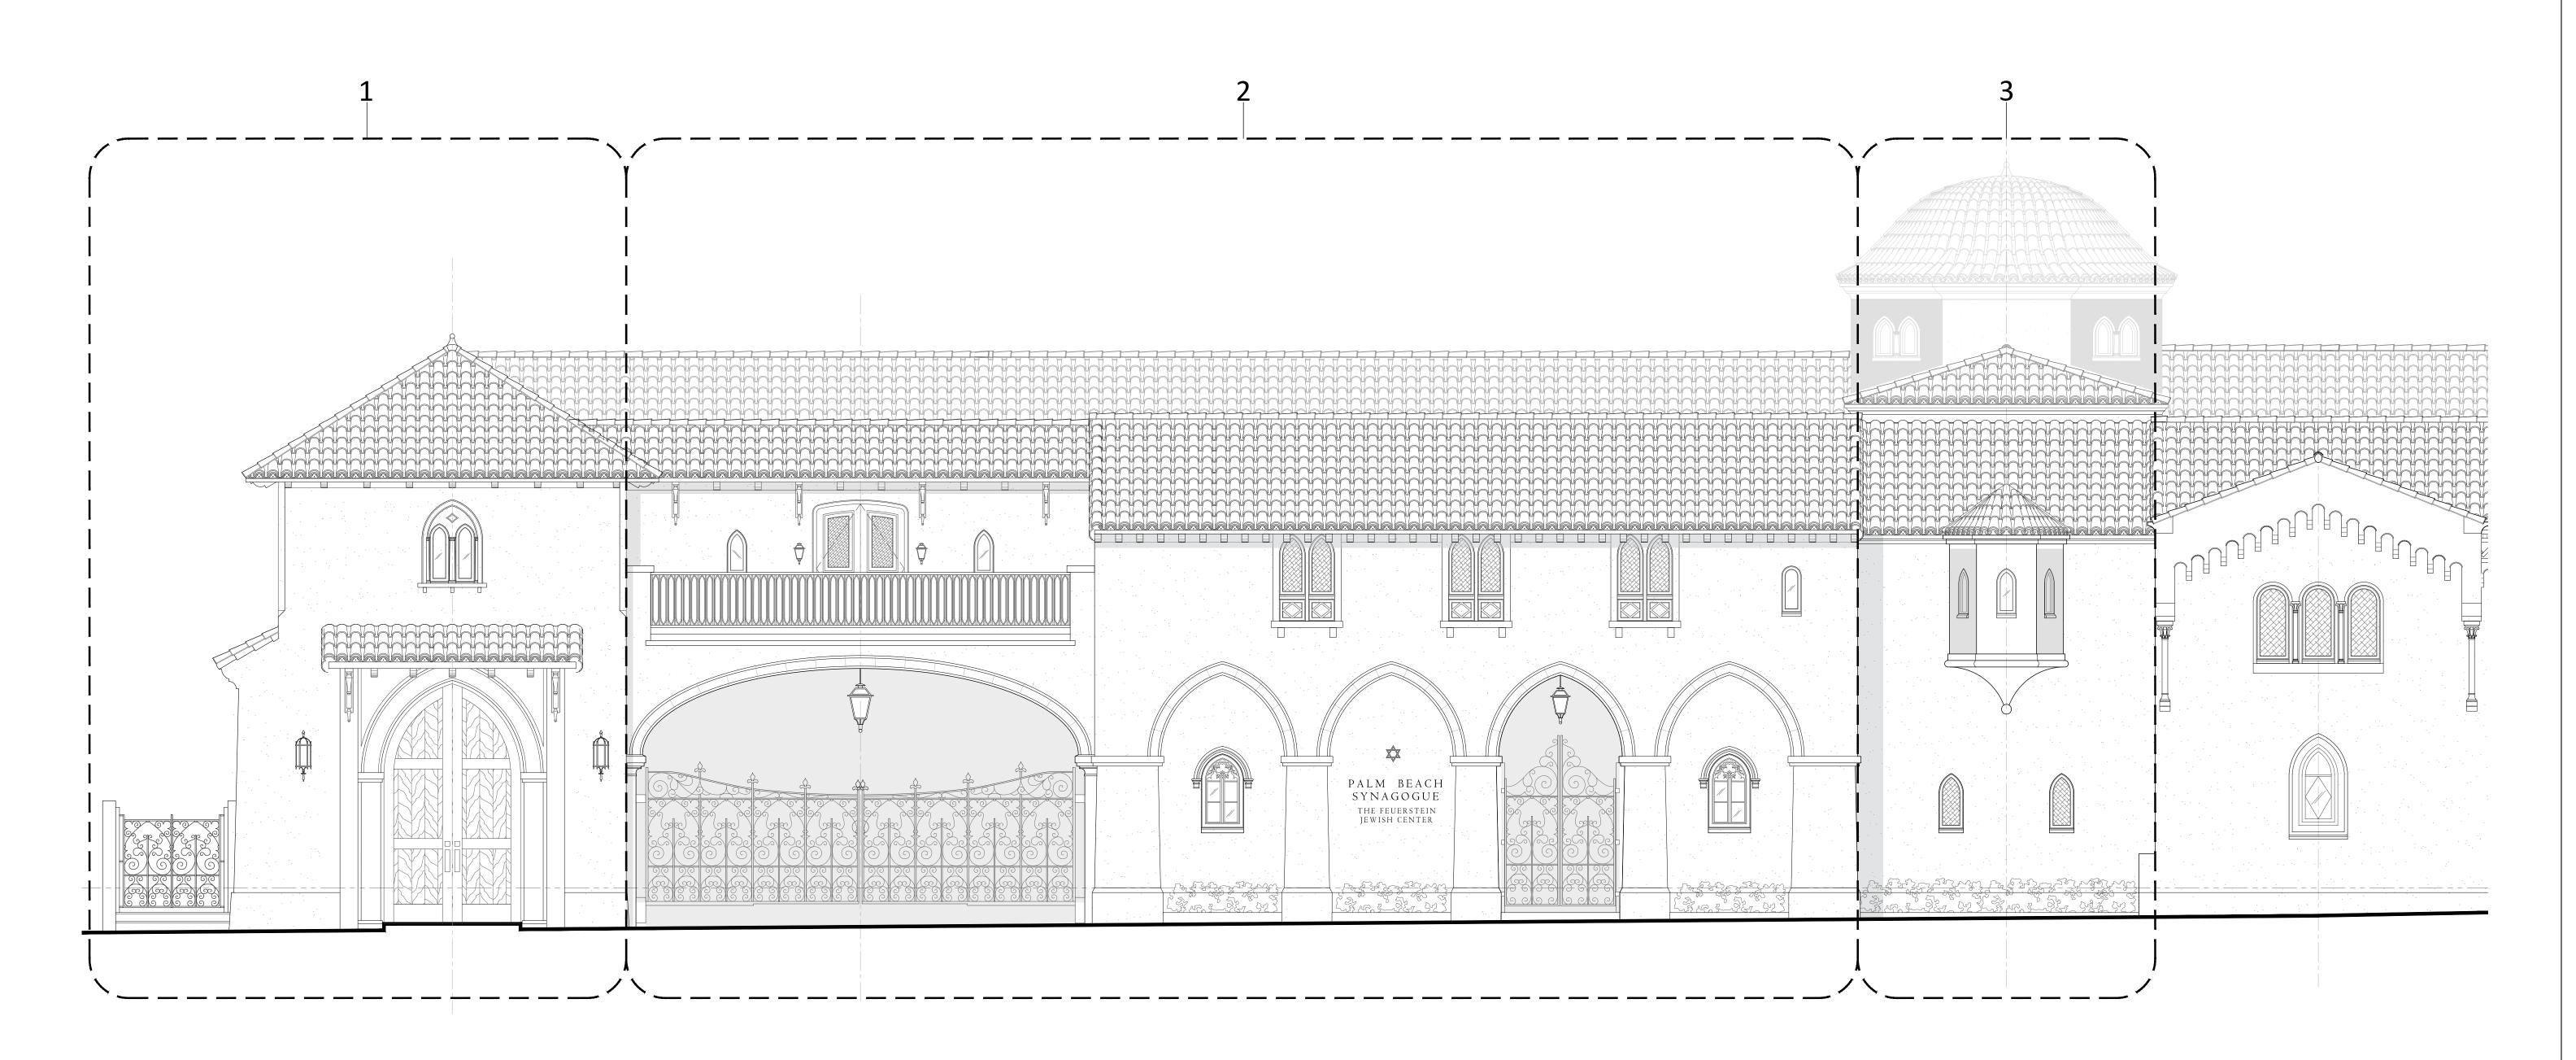

120-132 N. COUNTY RD PALM BEACH SYNAGOGUE

**X EXISTING OVERALL SOUTH ELEVATION - SUNSET AVENUE** (1) SCALE: 1/8" = 1'-0"

# COA-24-0022 ZON-24-0055

PROPOSED TOP OF DOME EL. +36'-6"

PROPOSED TOP OF ROOF EL. +27'-10"

EXISTING TOP OF PARAPET EL. +24'-6" EXISTING TOP OF PEDIMENT EL. +23'-6"

EXISTING TOP OF PLATE EL. +18'-9"

EL. +17'-4 1/2"

BOTTOM\_OF\_PEDIMENT\_ EL. +15'-0"

EL. +13'-0"

TOP OF F.F.E EL. +0'-0"

\$

PALM BEACH SYNAGOGUE