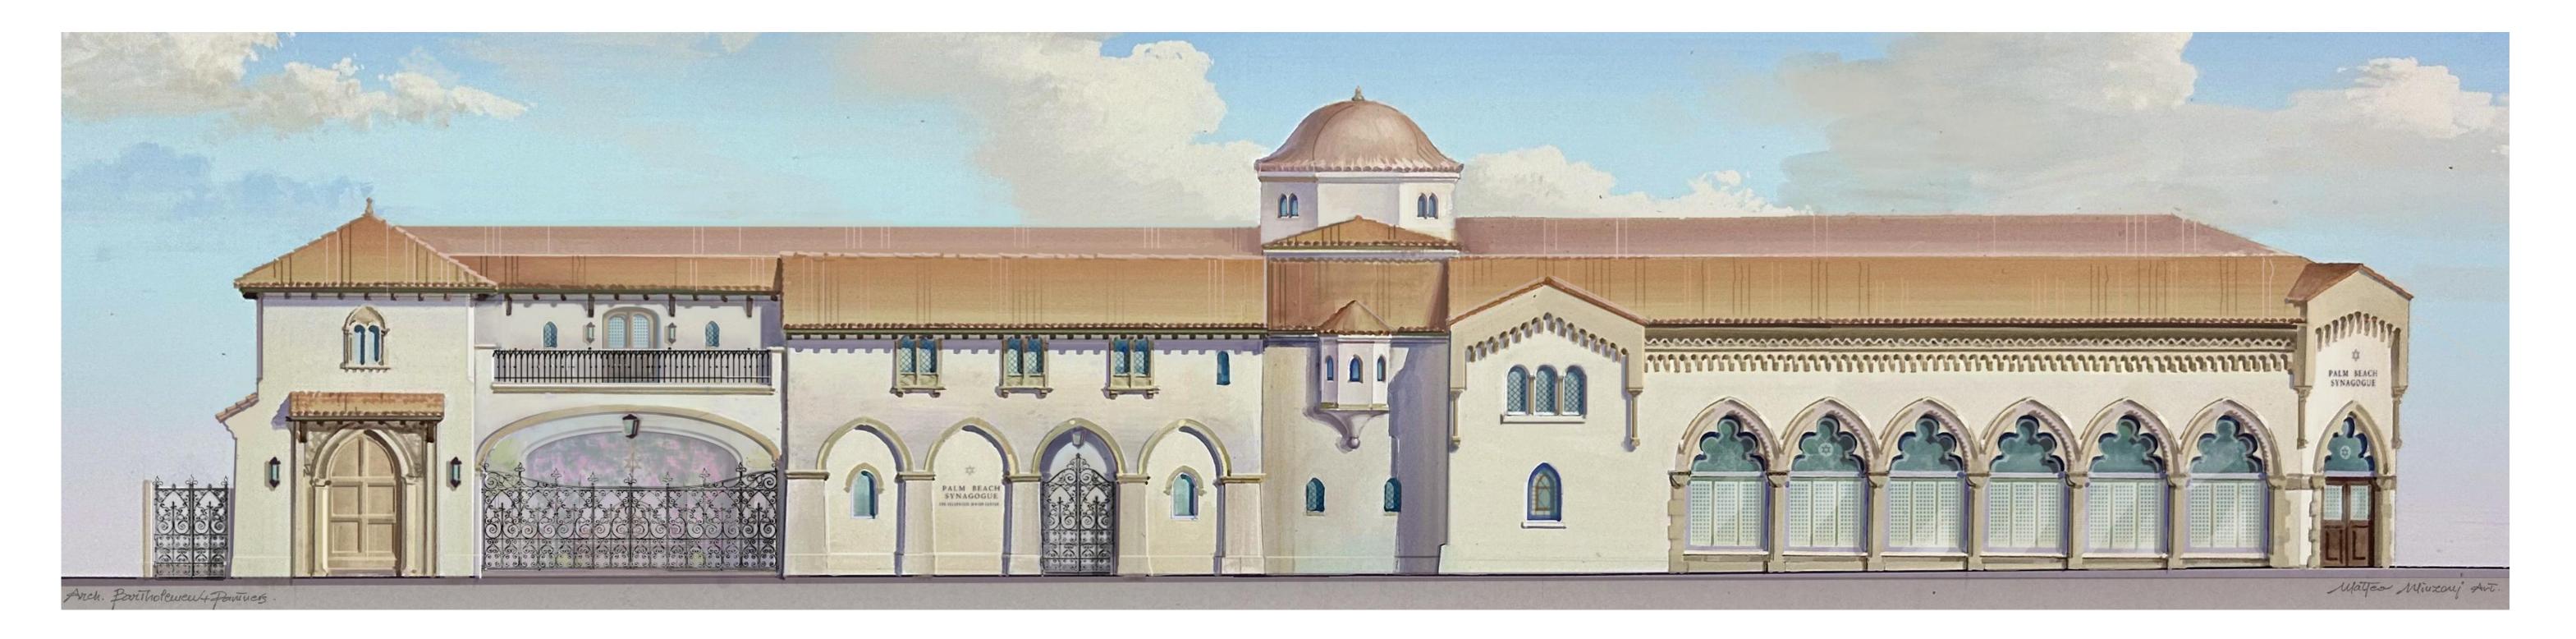

### THE PLAZA CENTER 251 ROYAL PALM WAY PENTHOUSE 600A PALM BEACH, FLORIDA 33480

Bartholemew + Partners

ARCHITECTURE AND DESIGN PROGETTO DI ARCHITETTURA

PROPOSED COLOR SOUTH ELEVATION - SUNSET AVENUE  $(1) \frac{1}{\text{SCALE: NTS}}$ 

# COPYRIGHT 2021: THESE DRA ARCHITECT. THEY ARE NOT P

Project no: 24.04.130 Date: 06.01.24 Drawn by: S. Simmons & V. Antico Project Manager: K. Fant

120-132 N. COUNTY RD PALM BEACH

SYNAGOGUE Project Address:

120-132 N. County Rd, Palm Beach, FL, 33480

SHEET NAME

PROPOSED COLOR SOUTH ELEVATION

SHEET NUMBER A3.2