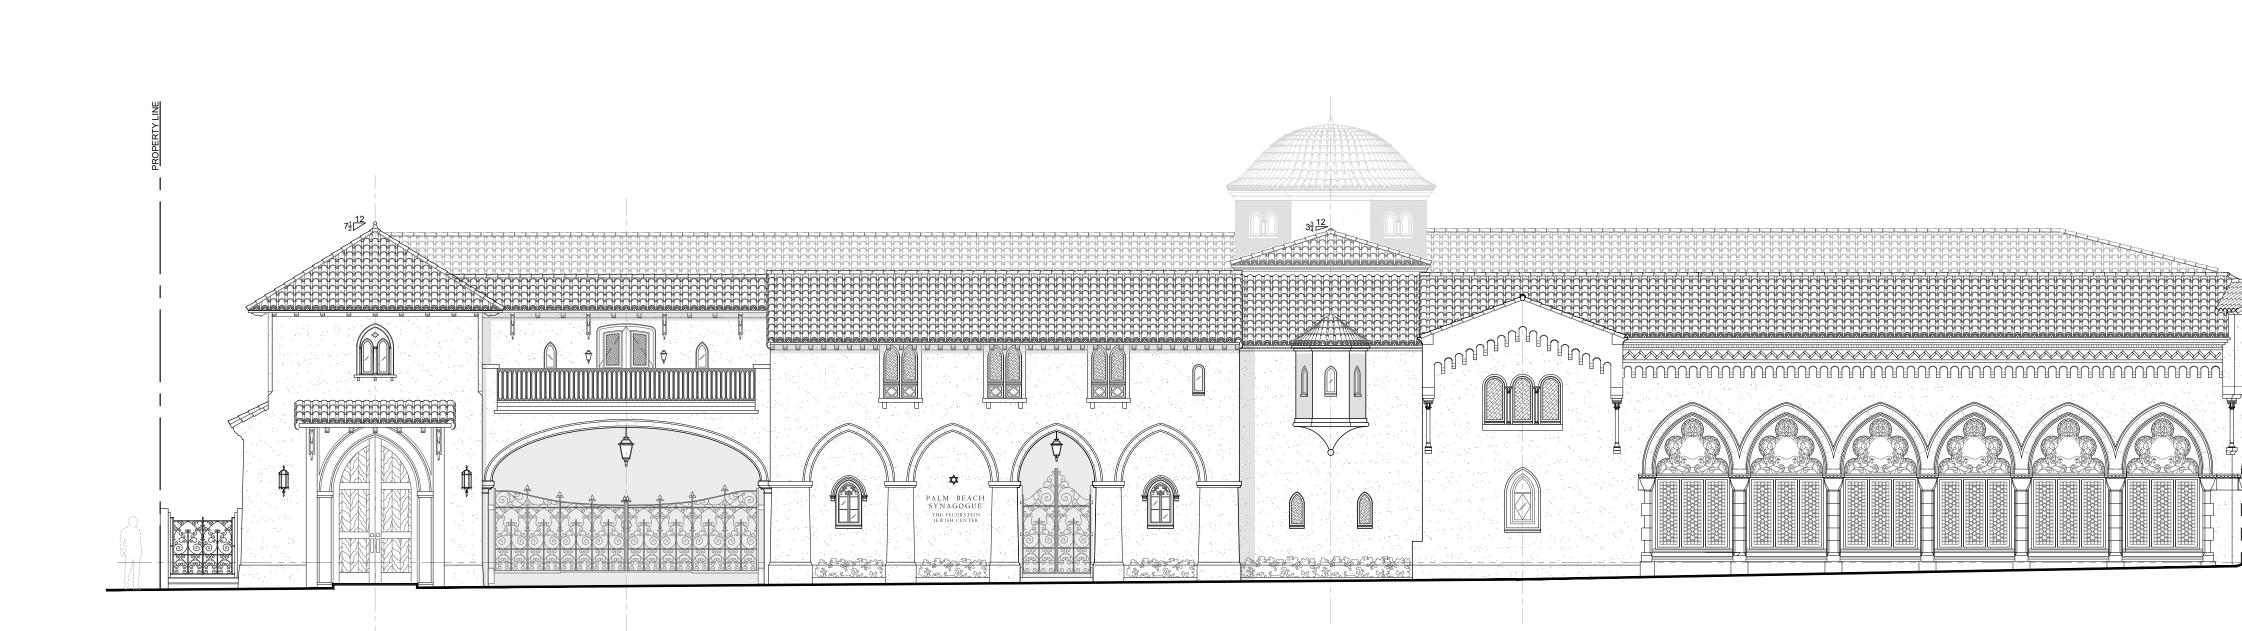

120-132 N. COUNTY RD PALM BEACH SYNAGOGUE

**X EXISTING OVERALL SOUTH ELEVATION - SUNSET AVENUE** (1) SCALE: 1/8" = 1'-0"

# COA-24-0022 ZON-24-0055

PROPOSED TOP OF DOME EL. +36'-6"

PROPOSED TOP OF ROOF EL. +27'-10"

EXISTING TOP OF PARAPET EL. +24'-6" EXISTING TOP OF PEDIMENT EL. +23'-6"

EXISTING TOP OF PLATE EL. +18'-9"

EL. +17'-4 1/2"

BOTTOM\_OF\_PEDIMENT\_ EL. +15'-0"

EL. +13'-0"

TOP OF F.F.E EL. +0'-0"

\$

PALM BEACH SYNAGOGUE

# SHEET NUMBER A3.1

# SOUTH ELEVATION