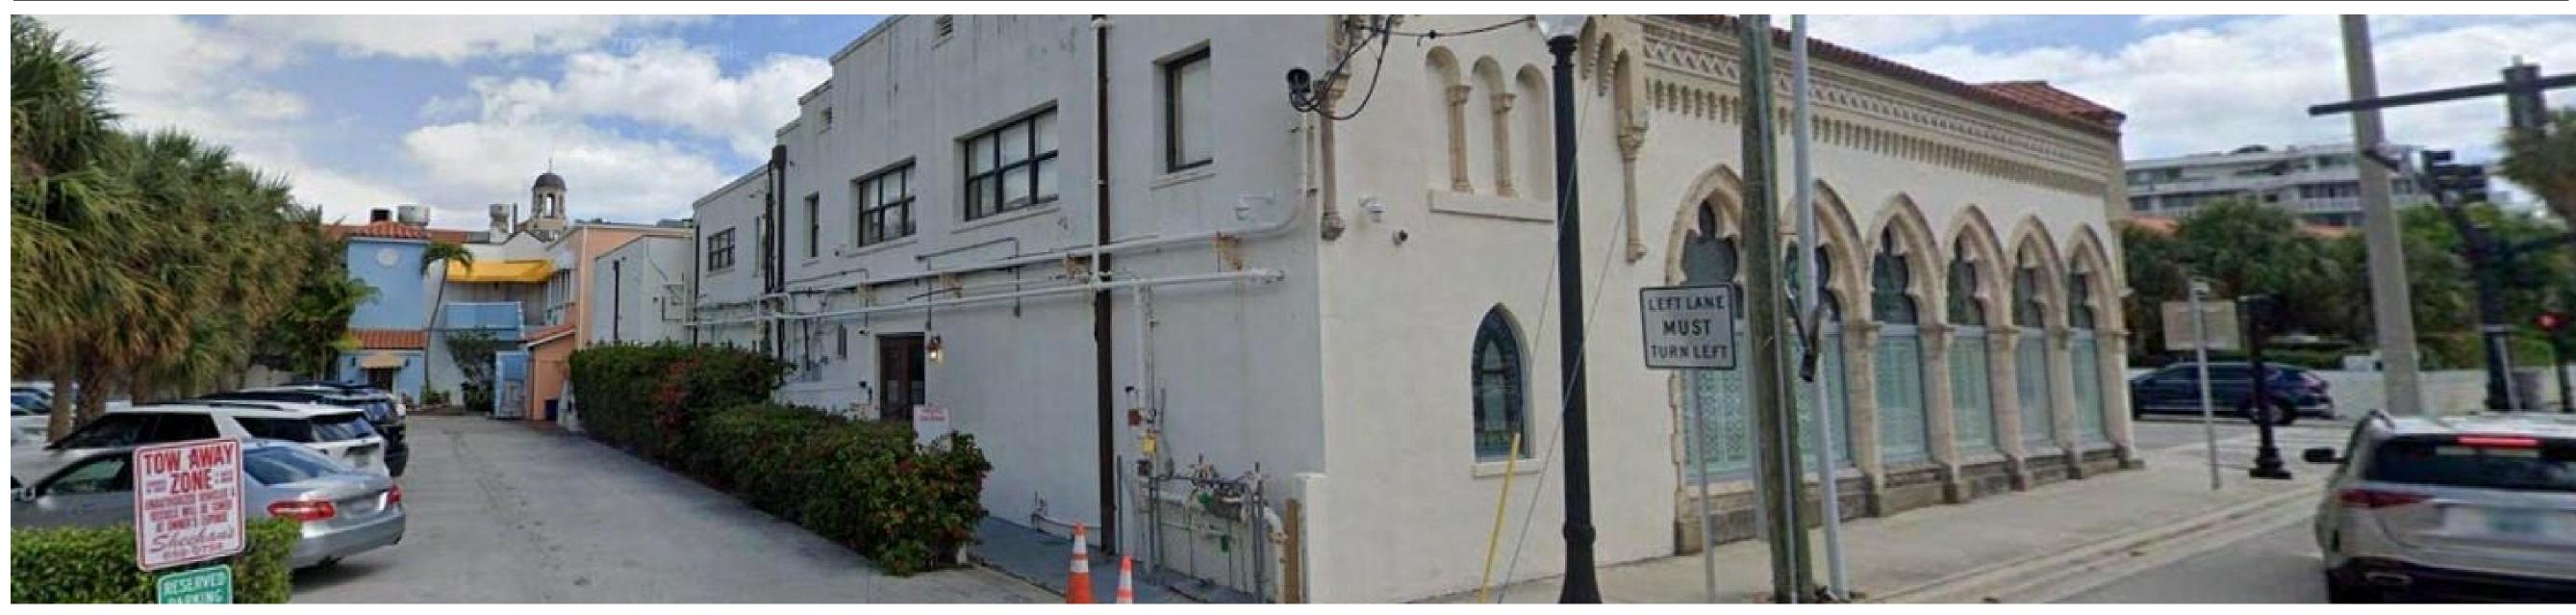

Part VI PROPOSED ELEVATIONS & DETAILS Palm Beach Synagogue

**EXISTING SOUTH PHOTOS** 

EXISTING SOUTH PHOTOS

**EXISTING SOUTH PHOTOS** 

Revisions:

Project no: 24.04.130 Date: 06.01.24 Drawn by: S. Simmons & V. Antico Project Manager: K. Fant

Project Address: 120-132 N. County Rd, Palm Beach, FL, 33480

EXISTING SOUTH PHOTOS

A3.0

SHEET NAME

SHEET NUMBER

120-132 N. COUNTY RD PALM BEACH SYNAGOGUE

**X EXISTING OVERALL SOUTH ELEVATION - SUNSET AVENUE** (1) SCALE: 1/8" = 1'-0"