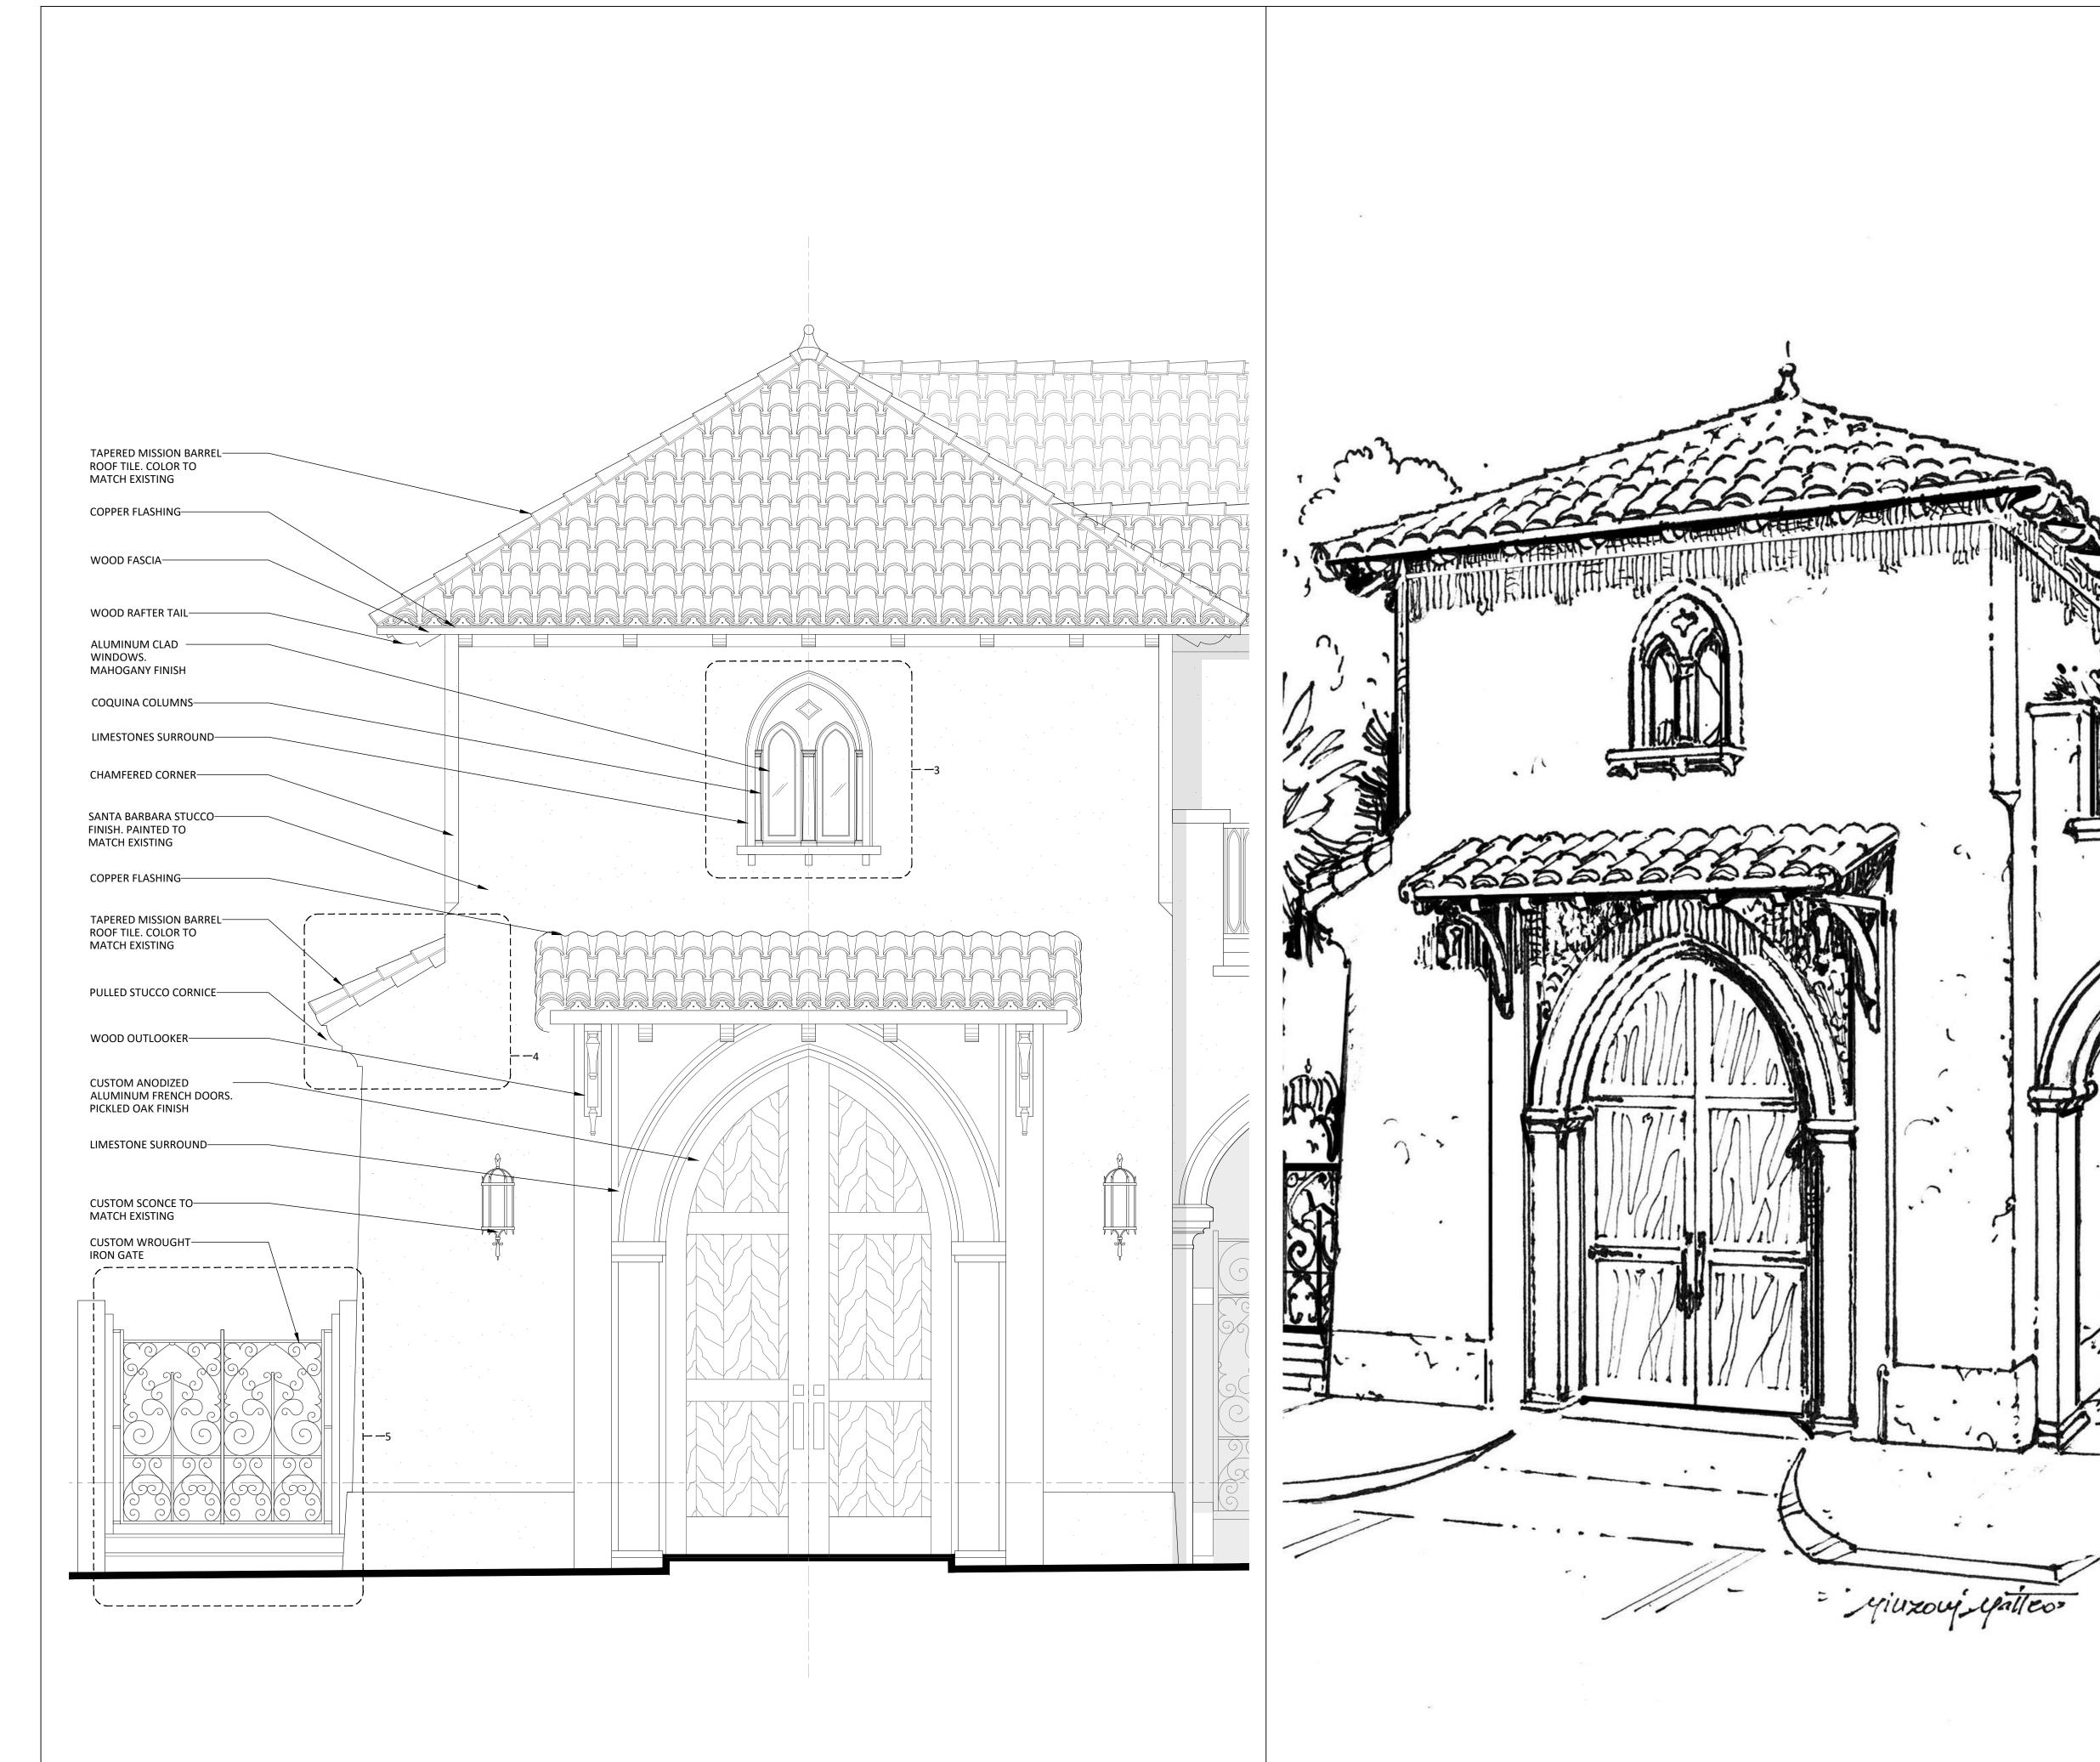

# 120-132 N. COUNTY RD PALM BEACH SYNAGOGUE

Project Address: 120-132 N. County Rd, Palm Beach, FL, 33480

SHEET NAME

## PROPOSED SOUTH-1 DETAILS

SHEET NUMBER A3.9