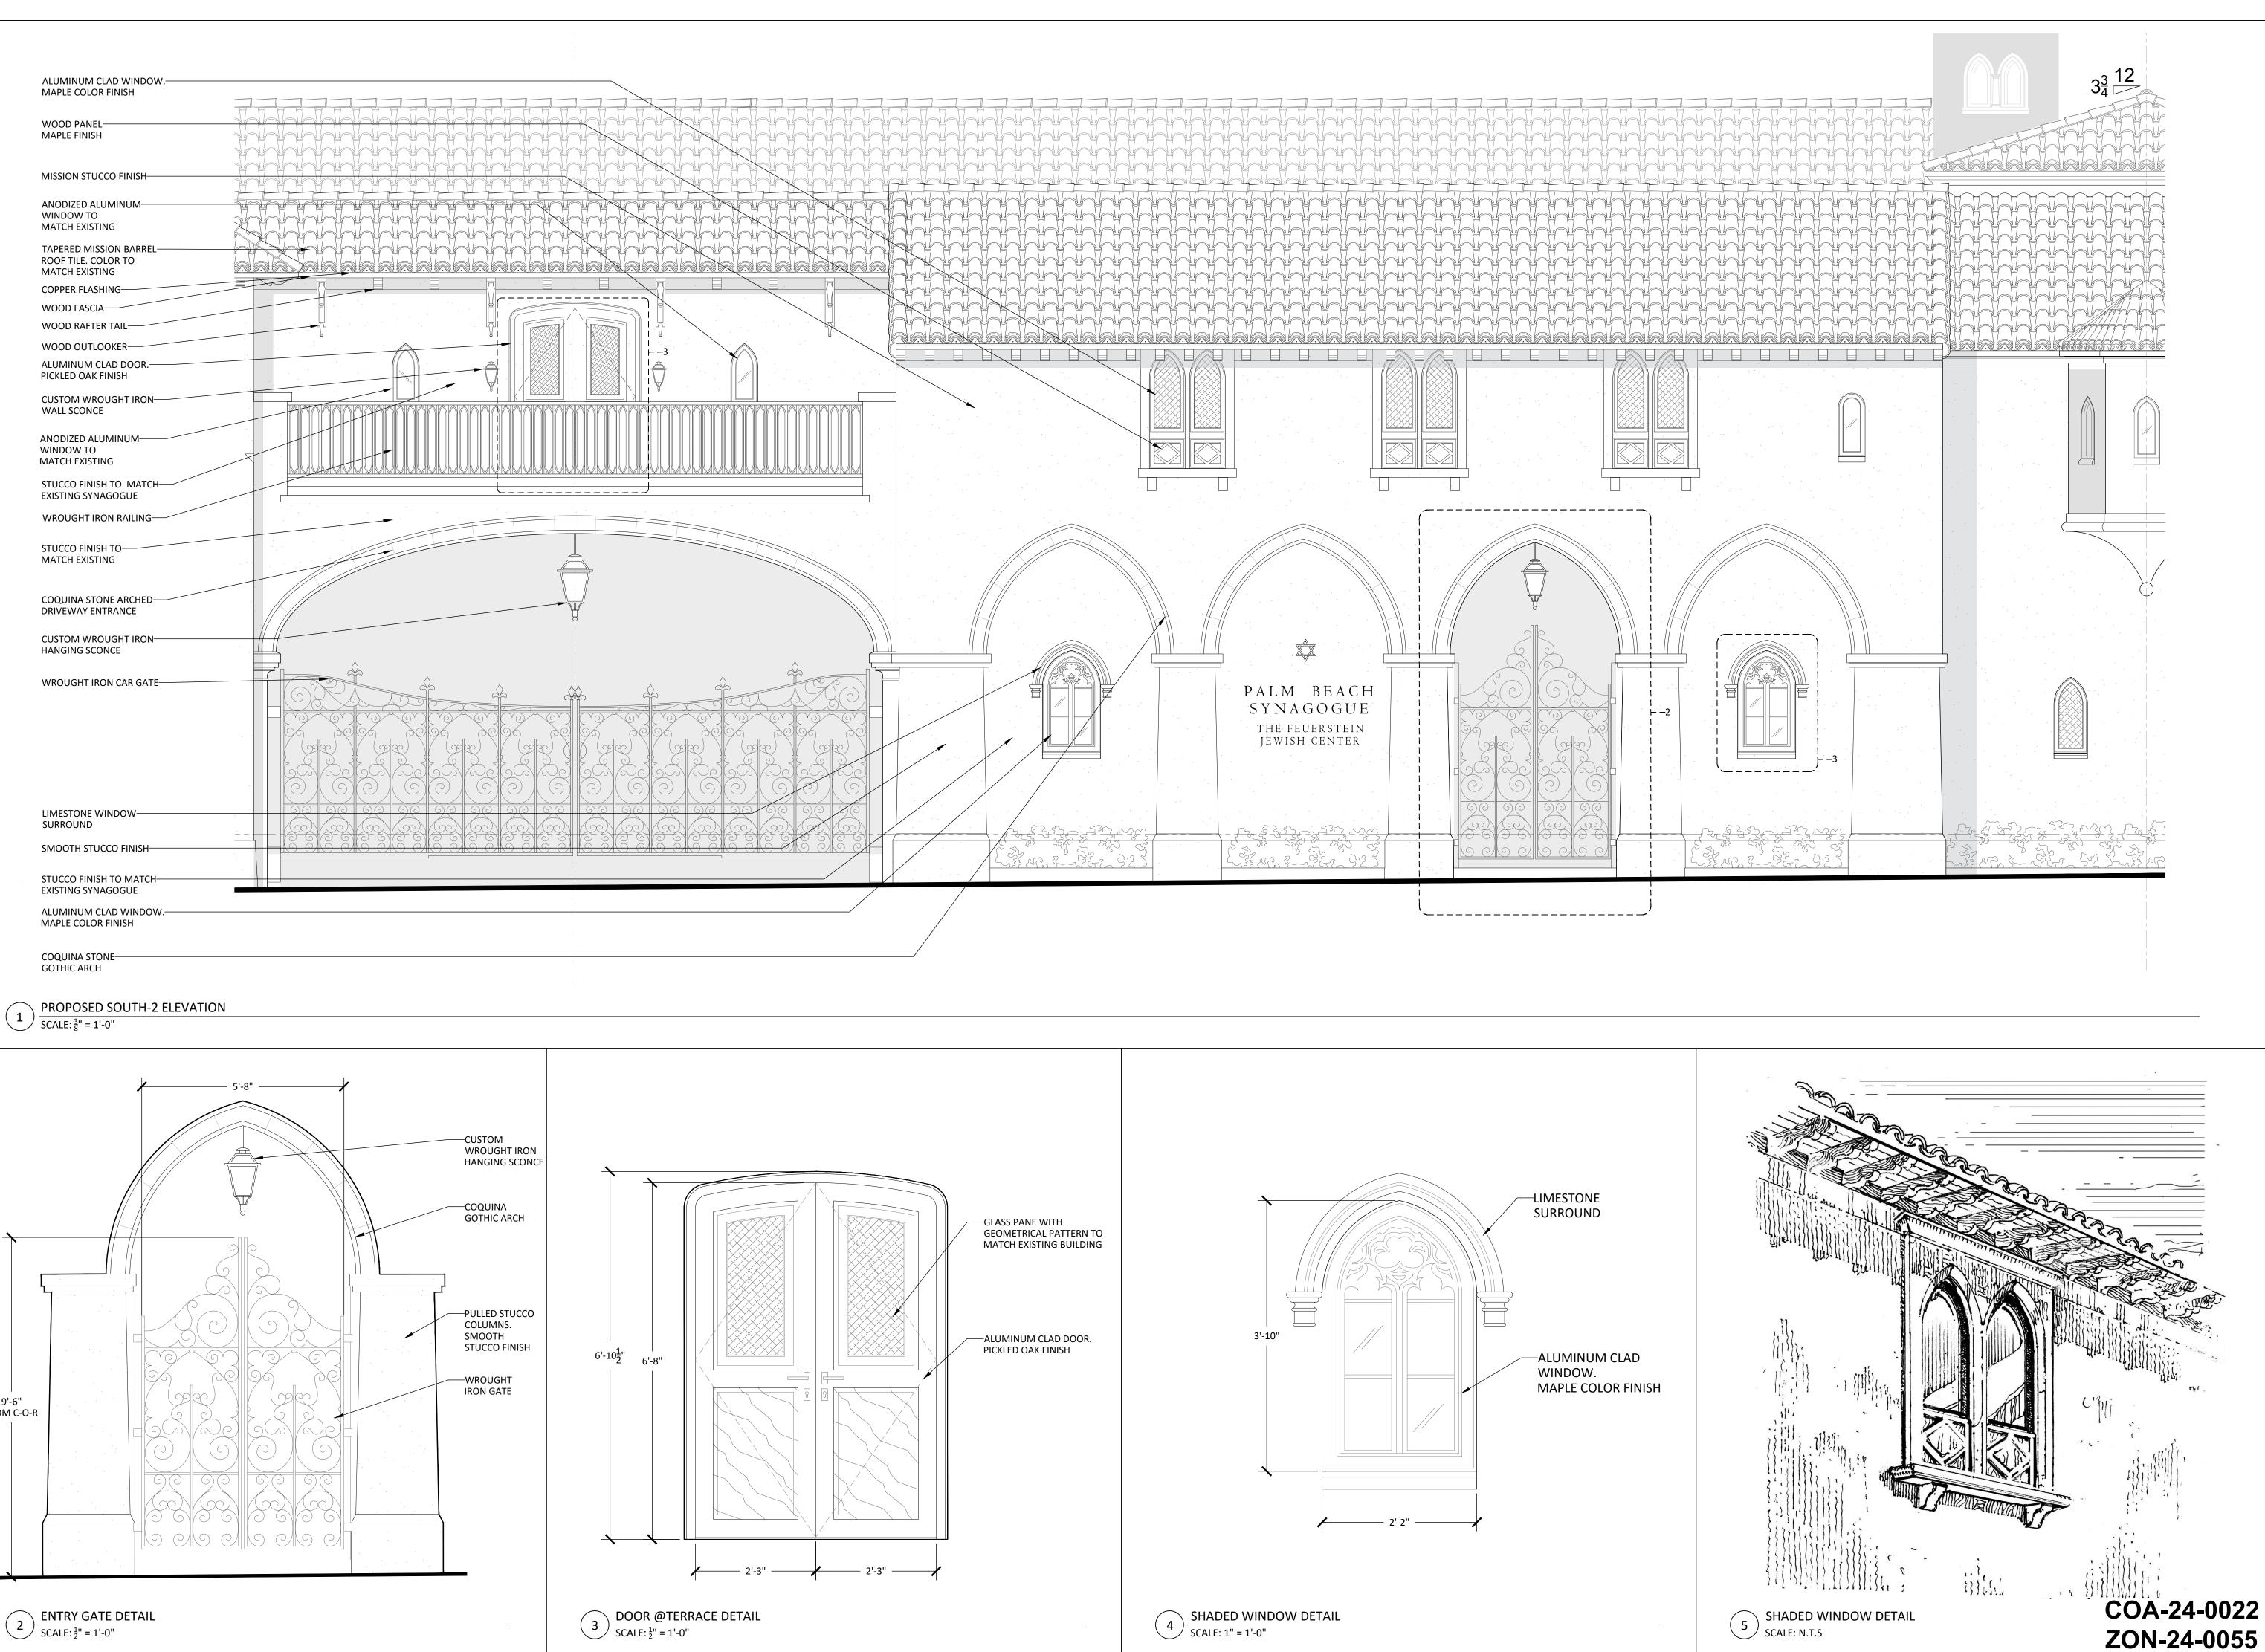

Project Address: 120-132 N. County Rd, Palm Beach, FL, 33480

SHEET NAME

SHEET NUMBER

PROPOSED SOUTH-2 DETAILS

# COA-24-0022 ZON-24-0055