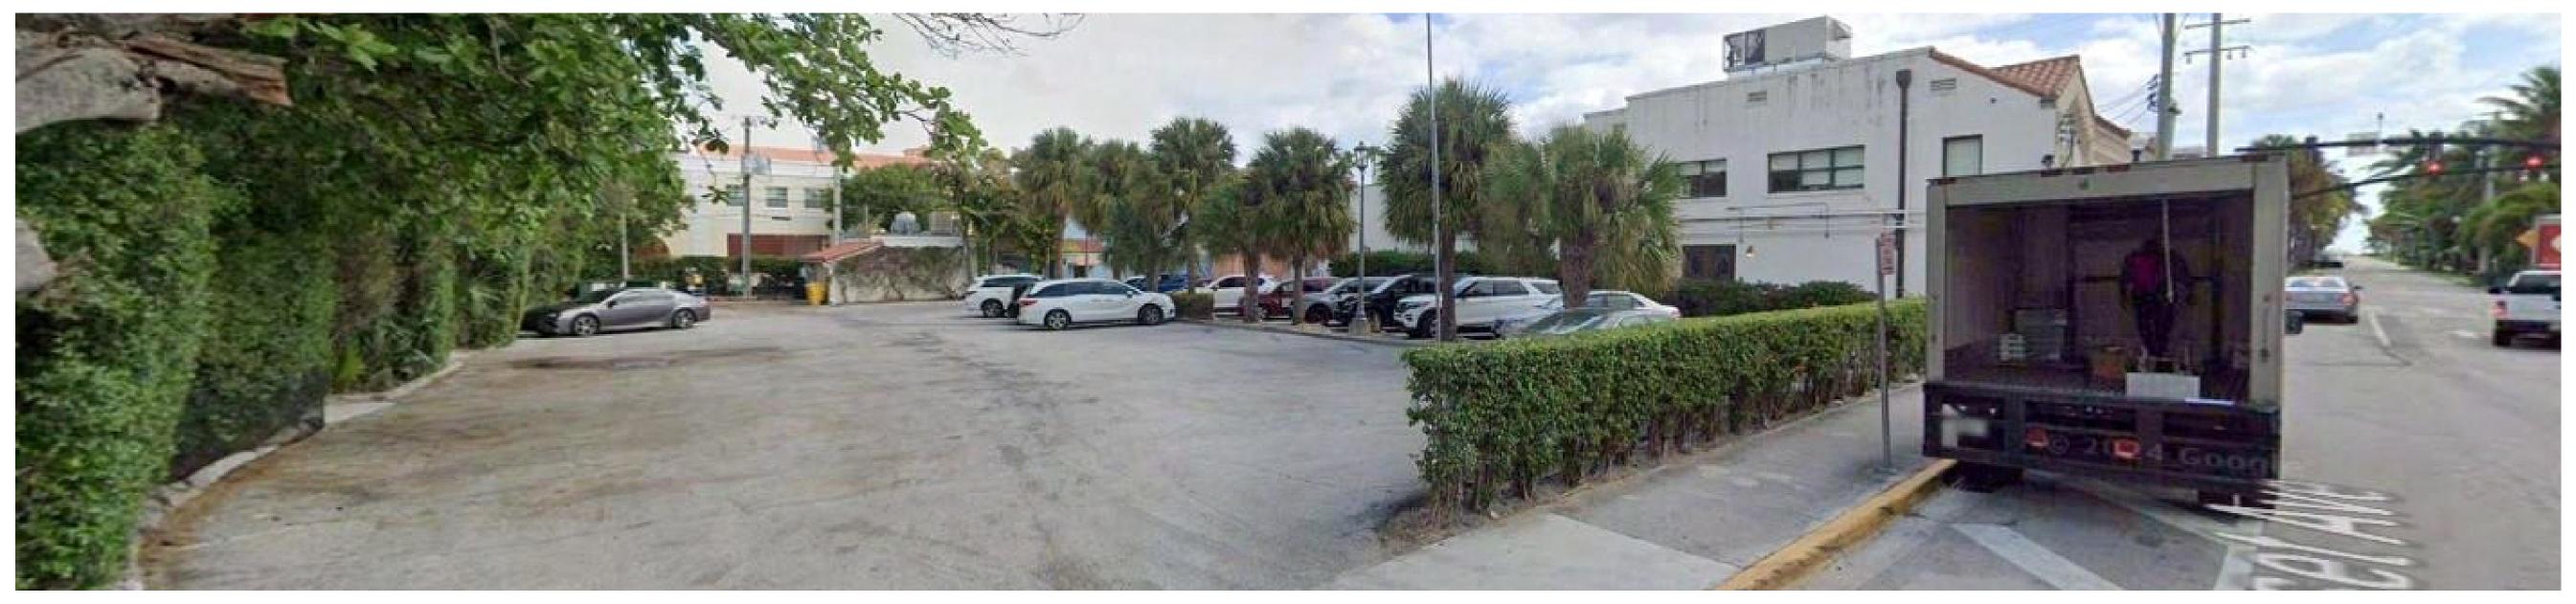

Part VI PROPOSED ELEVATIONS & DETAILS Palm Beach Synagogue

**EXISTING SOUTH PHOTOS** 

EXISTING SOUTH PHOTOS

**EXISTING SOUTH PHOTOS** 

Revisions:

Project no: 24.04.130 Date: 06.01.24 Drawn by: S. Simmons & V. Antico Project Manager: K. Fant

Project Address: 120-132 N. County Rd, Palm Beach, FL, 33480

EXISTING SOUTH PHOTOS

A3.0

SHEET NAME

SHEET NUMBER

120-132 N. COUNTY RD PALM BEACH SYNAGOGUE

**X EXISTING OVERALL SOUTH ELEVATION - SUNSET AVENUE** (1) SCALE: 1/8" = 1'-0"