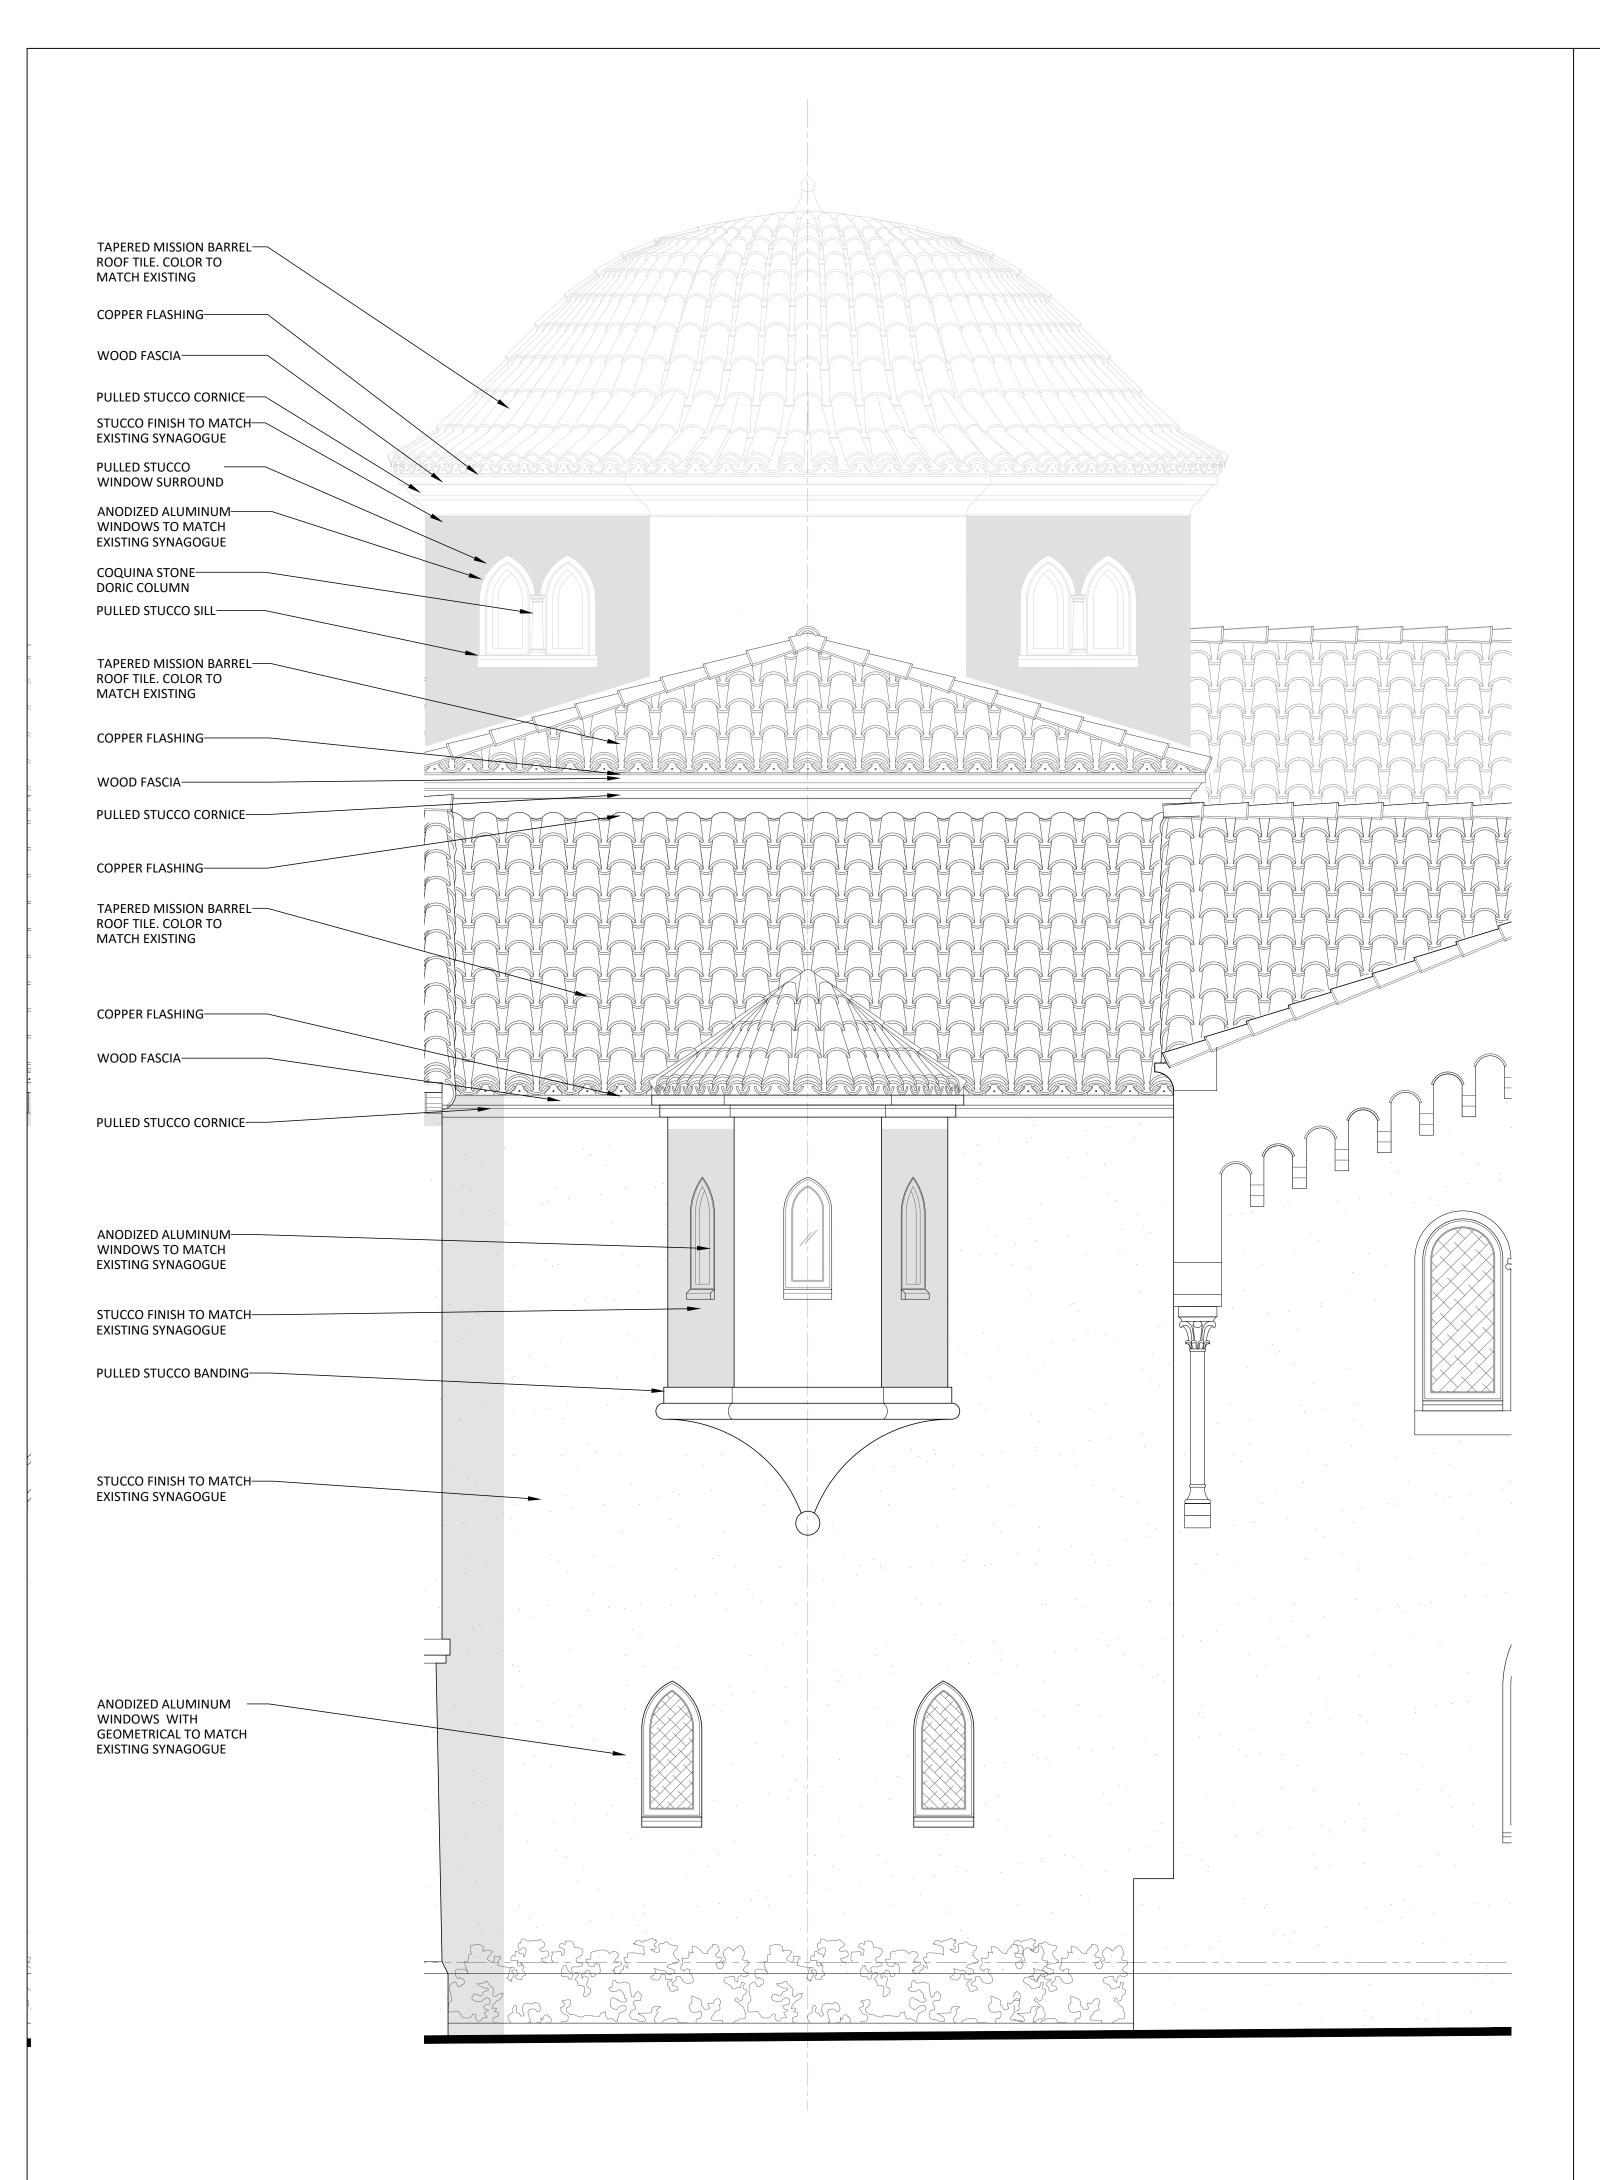

## 120-132 N. COUNTY RD PALM BEACH SYNAGOGUE

Project Address: 120-132 N. County Rd, Palm Beach, FL, 33480

SHEET NAME

PROPOSED SOUTH-3 DETAILS

SHEET NUMBER

A3.11