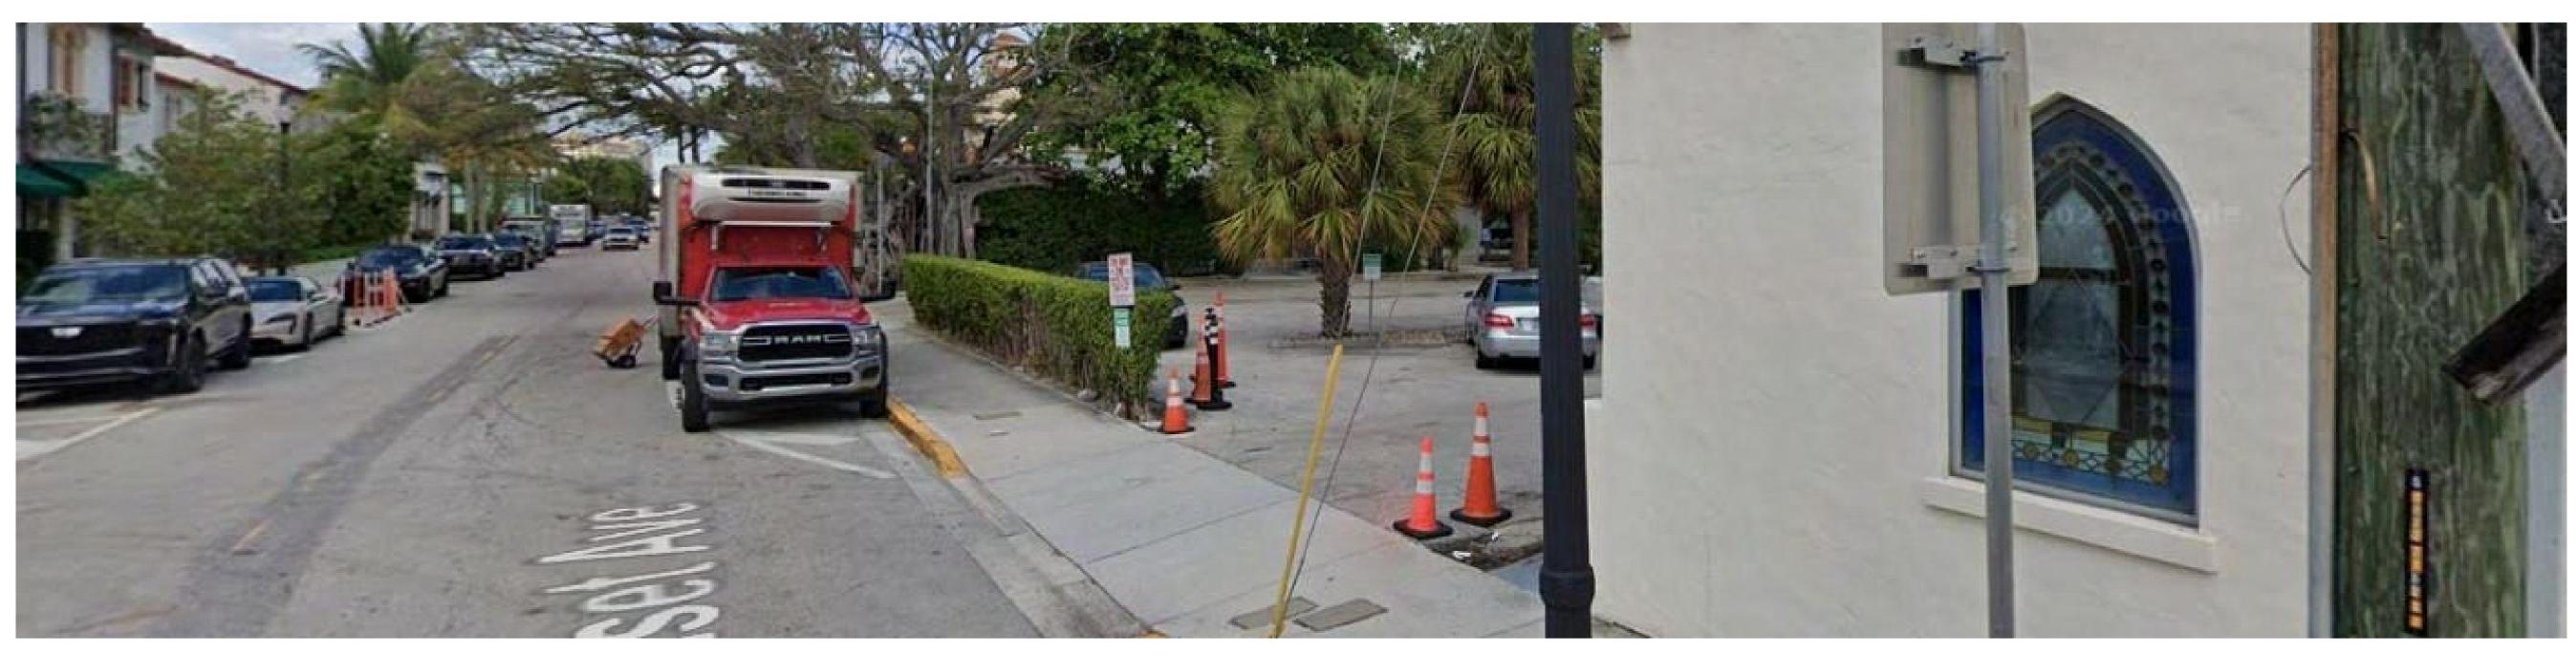

Part VI PROPOSED ELEVATIONS & DETAILS Palm Beach Synagogue

**EXISTING SOUTH PHOTOS** 

EXISTING SOUTH PHOTOS

**EXISTING SOUTH PHOTOS** 

Revisions:

Project no: 24.04.130 Date: 06.01.24 Drawn by: S. Simmons & V. Antico Project Manager: K. Fant

Project Address: 120-132 N. County Rd, Palm Beach, FL, 33480

EXISTING SOUTH PHOTOS

A3.0

SHEET NAME

SHEET NUMBER

120-132 N. COUNTY RD PALM BEACH SYNAGOGUE

**X EXISTING OVERALL SOUTH ELEVATION - SUNSET AVENUE** (1) SCALE: 1/8" = 1'-0"