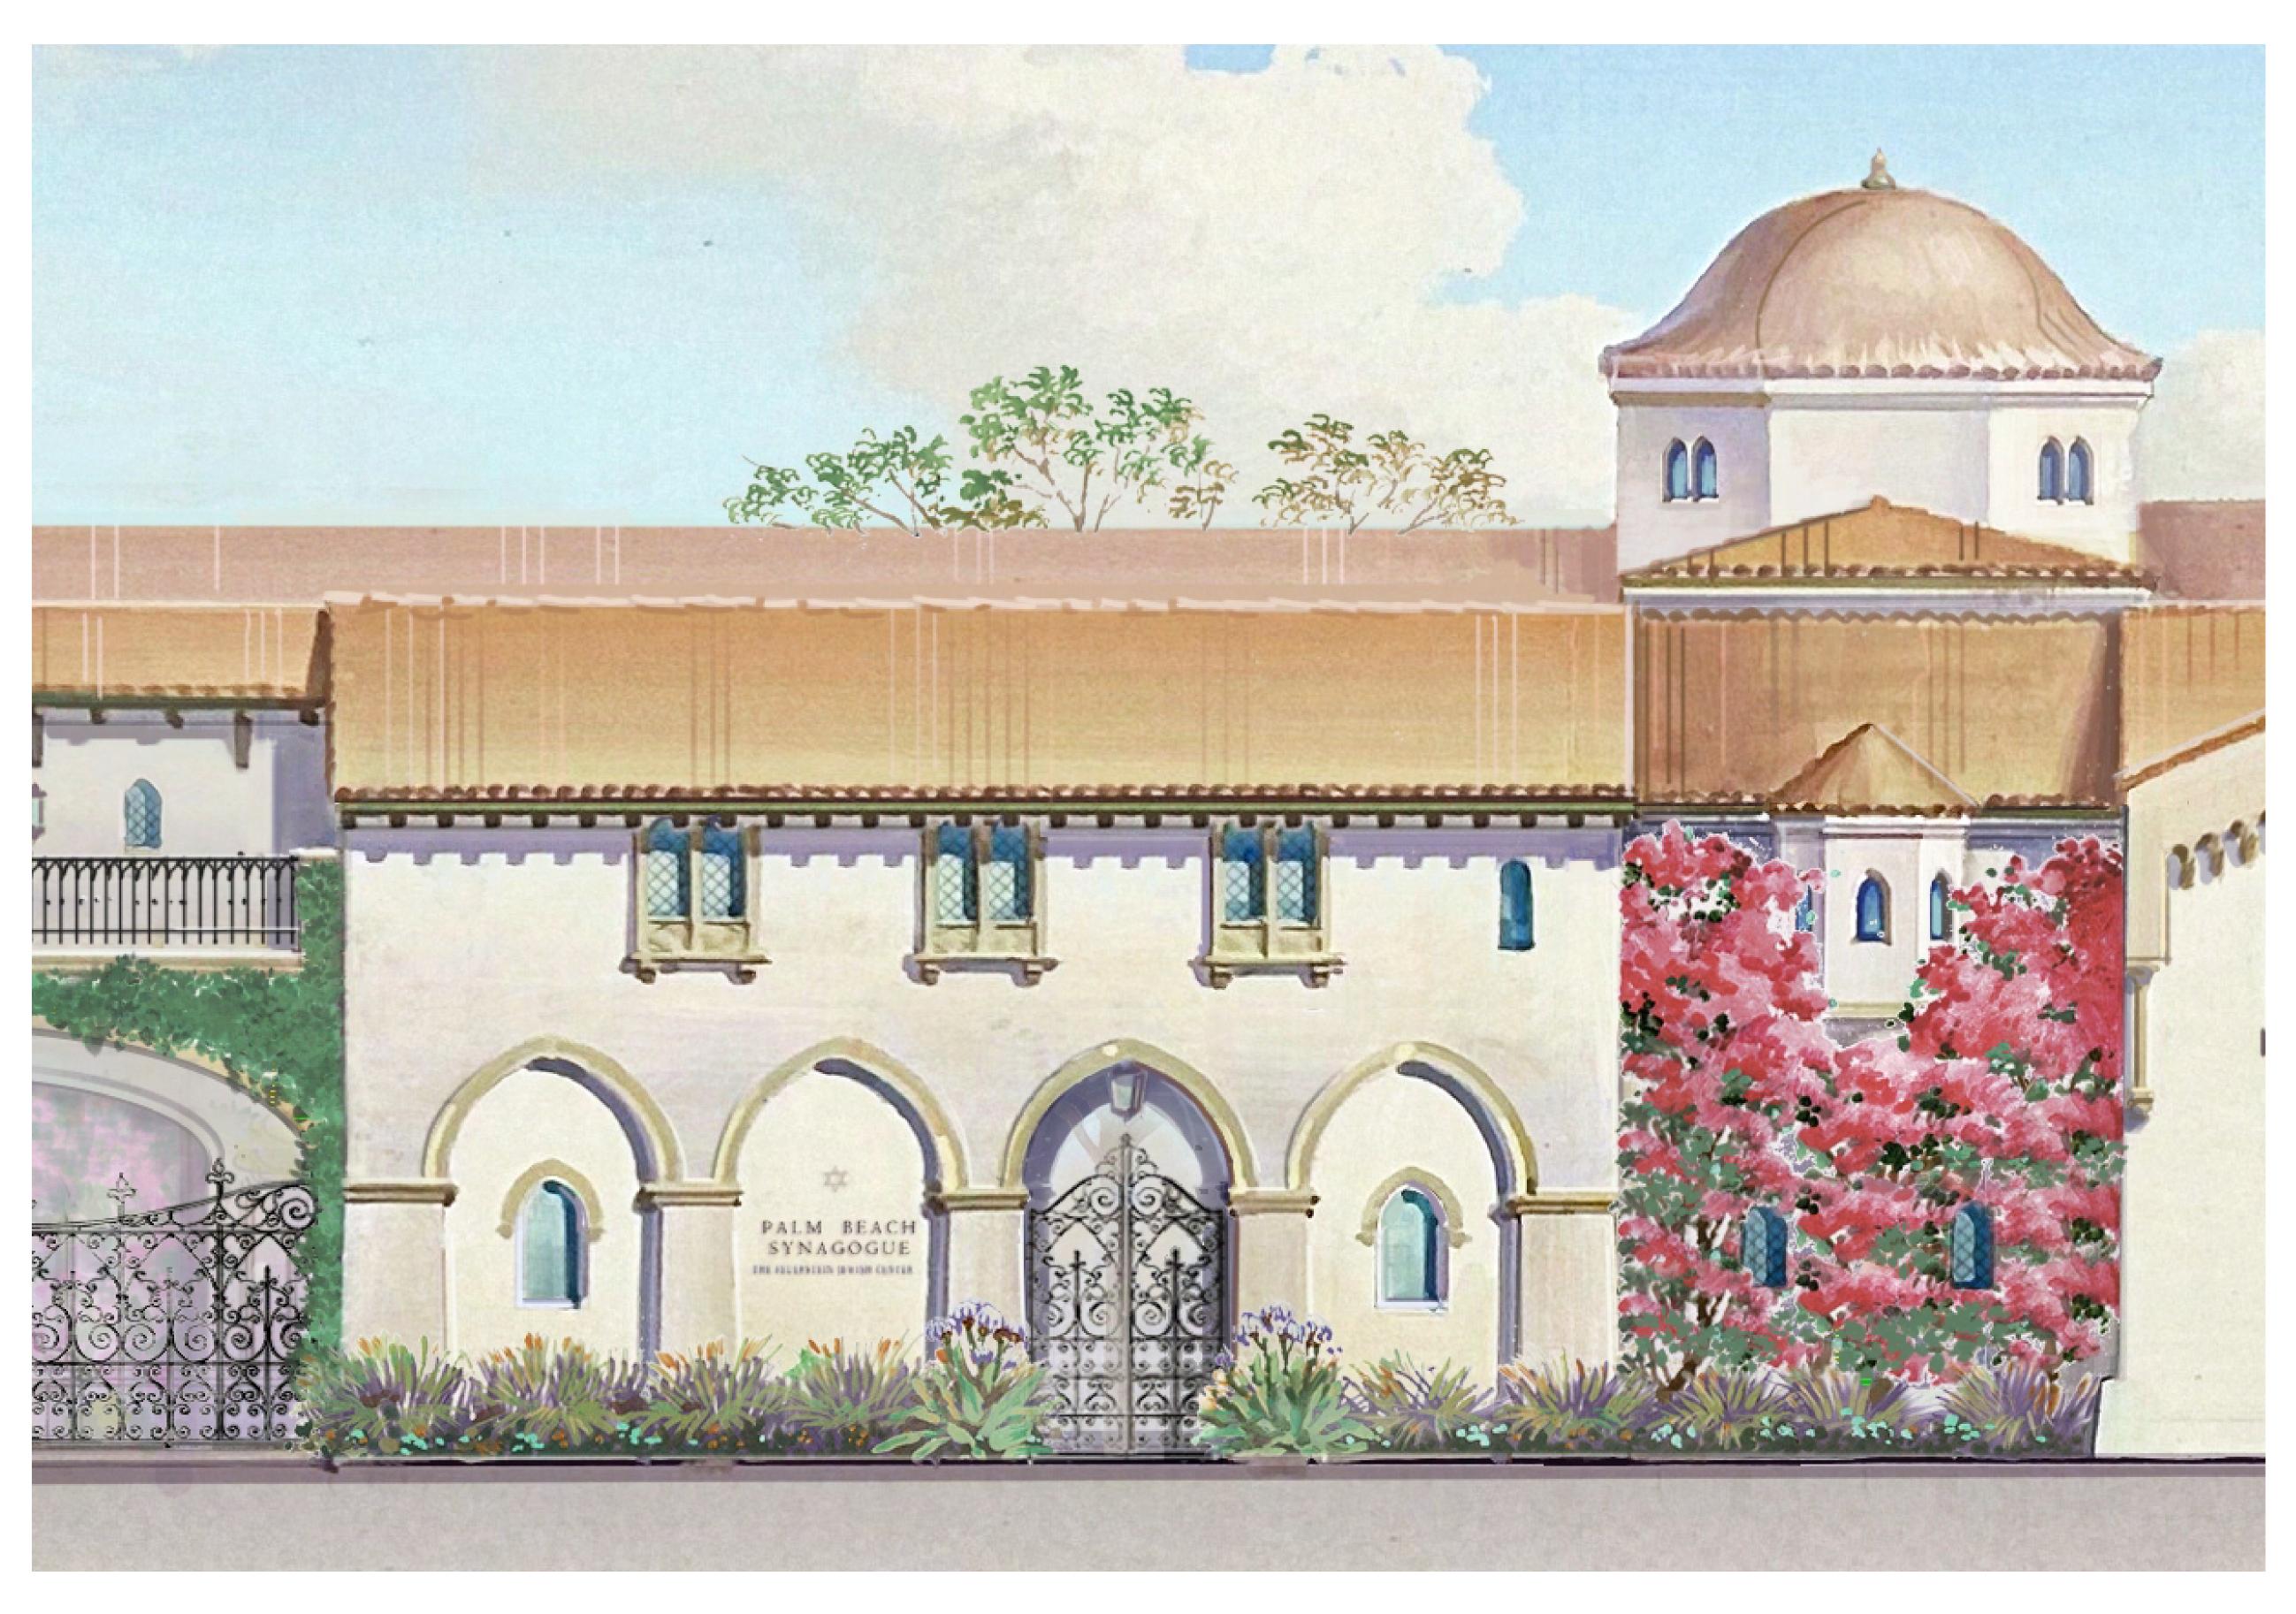

# COA-24-0022 ZON-24-0055

PROPOSED COLOR LANDSCAPE SOUTH ELEVATION - SUNSET AVENUE  $(1) \frac{1}{\text{SCALE: NTS}}$ 

PROPOSED COLOR SOUTH ELEVATION

SHEET NUMBER

A3.3