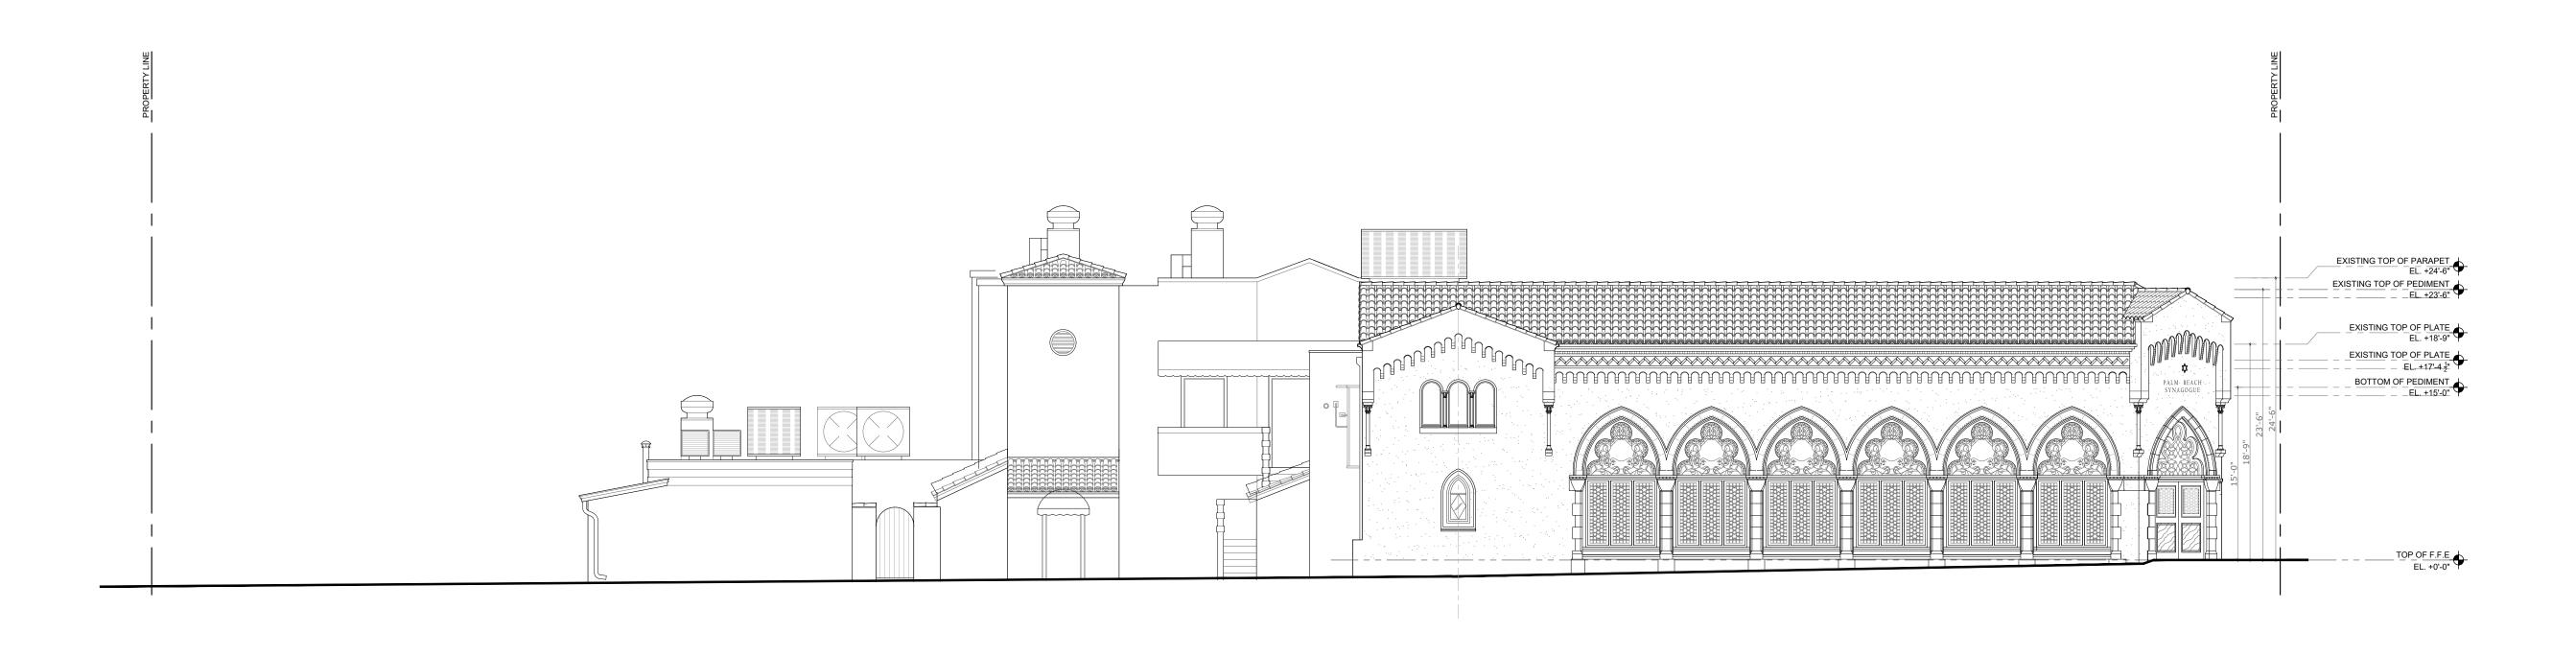

120-132 N. COUNTY RD PALM BEACH SYNAGOGUE

**X EXISTING OVERALL SOUTH ELEVATION - SUNSET AVENUE** (1) SCALE: 1/8" = 1'-0"

# COA-24-0022 ZON-24-0055

PROPOSED TOP OF DOME EL. +36'-6"

PROPOSED TOP OF ROOF EL. +27'-10"

EXISTING TOP OF PARAPET EL. +24'-6" EXISTING TOP OF PEDIMENT EL. +23'-6"

EXISTING TOP OF PLATE EL. +18'-9"

EL. +17'-4 1/2"

BOTTOM\_OF\_PEDIMENT\_ EL. +15'-0"

EL. +13'-0"

TOP OF F.F.E EL. +0'-0"

\$

PALM BEACH SYNAGOGUE