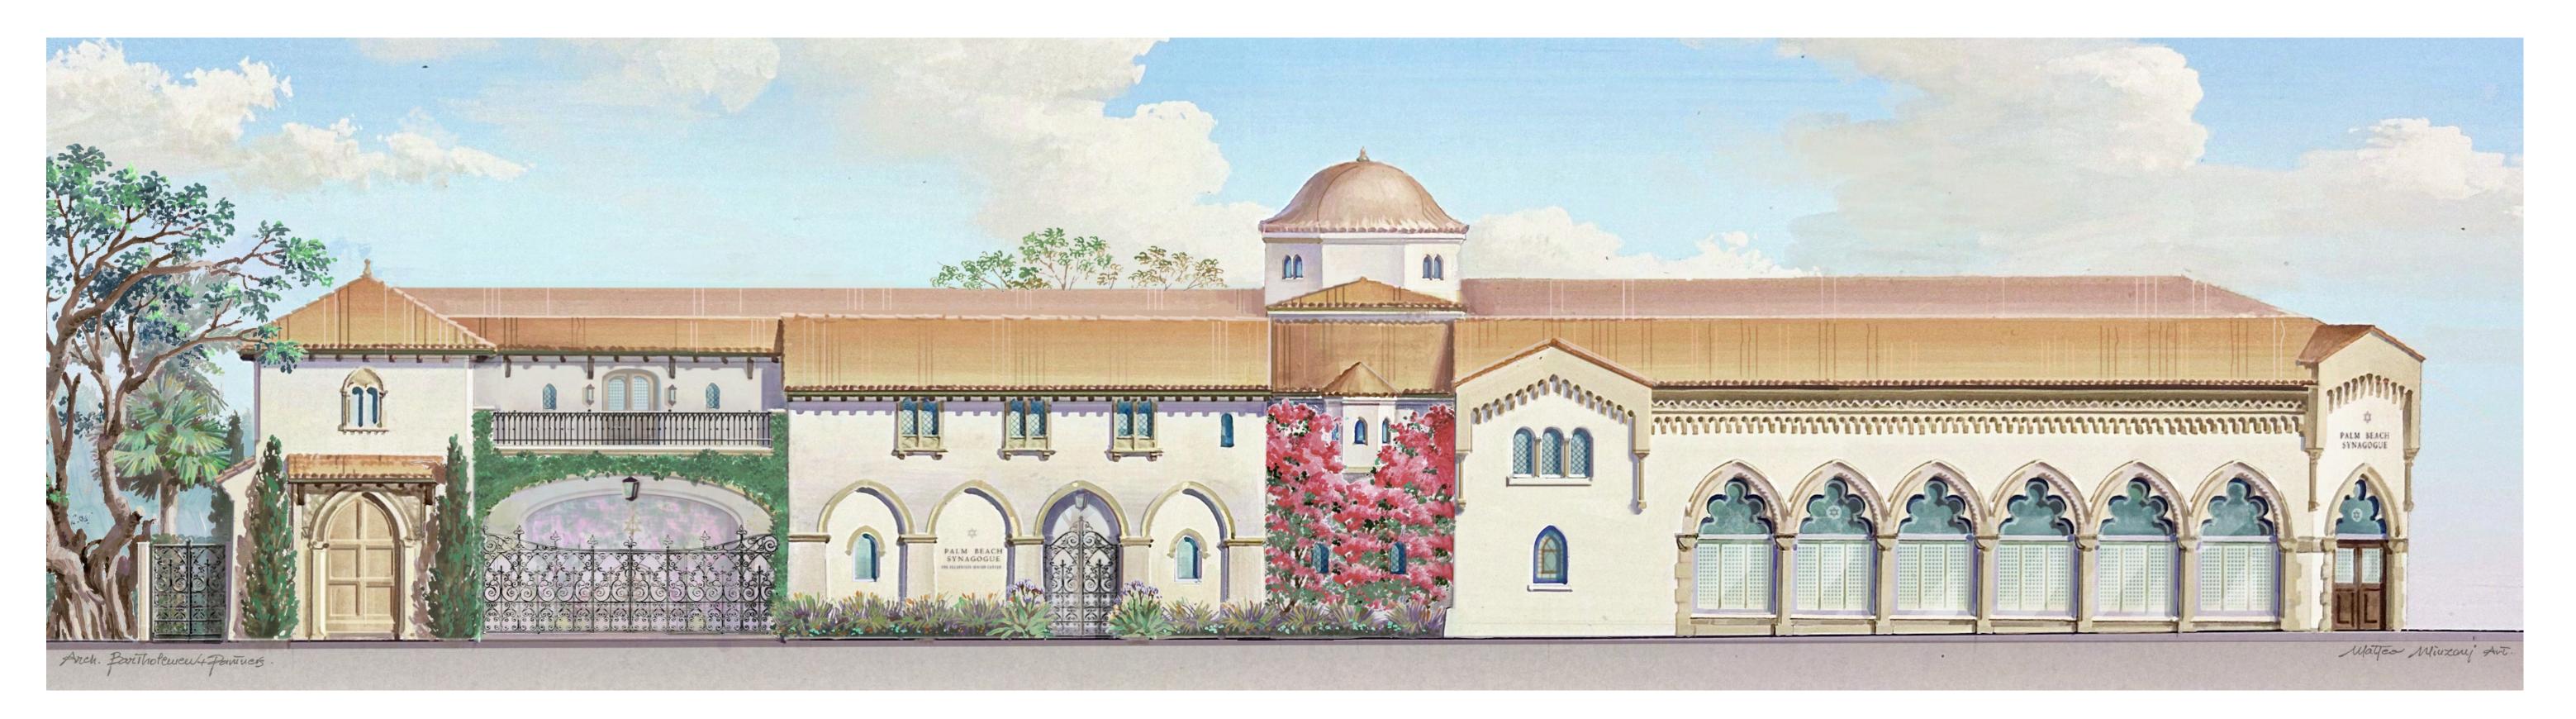

# COA-24-0022 ZON-24-0055

PROPOSED COLOR LANDSCAPE SOUTH ELEVATION - SUNSET AVENUE  $(1) \frac{1}{\text{SCALE: NTS}}$ 