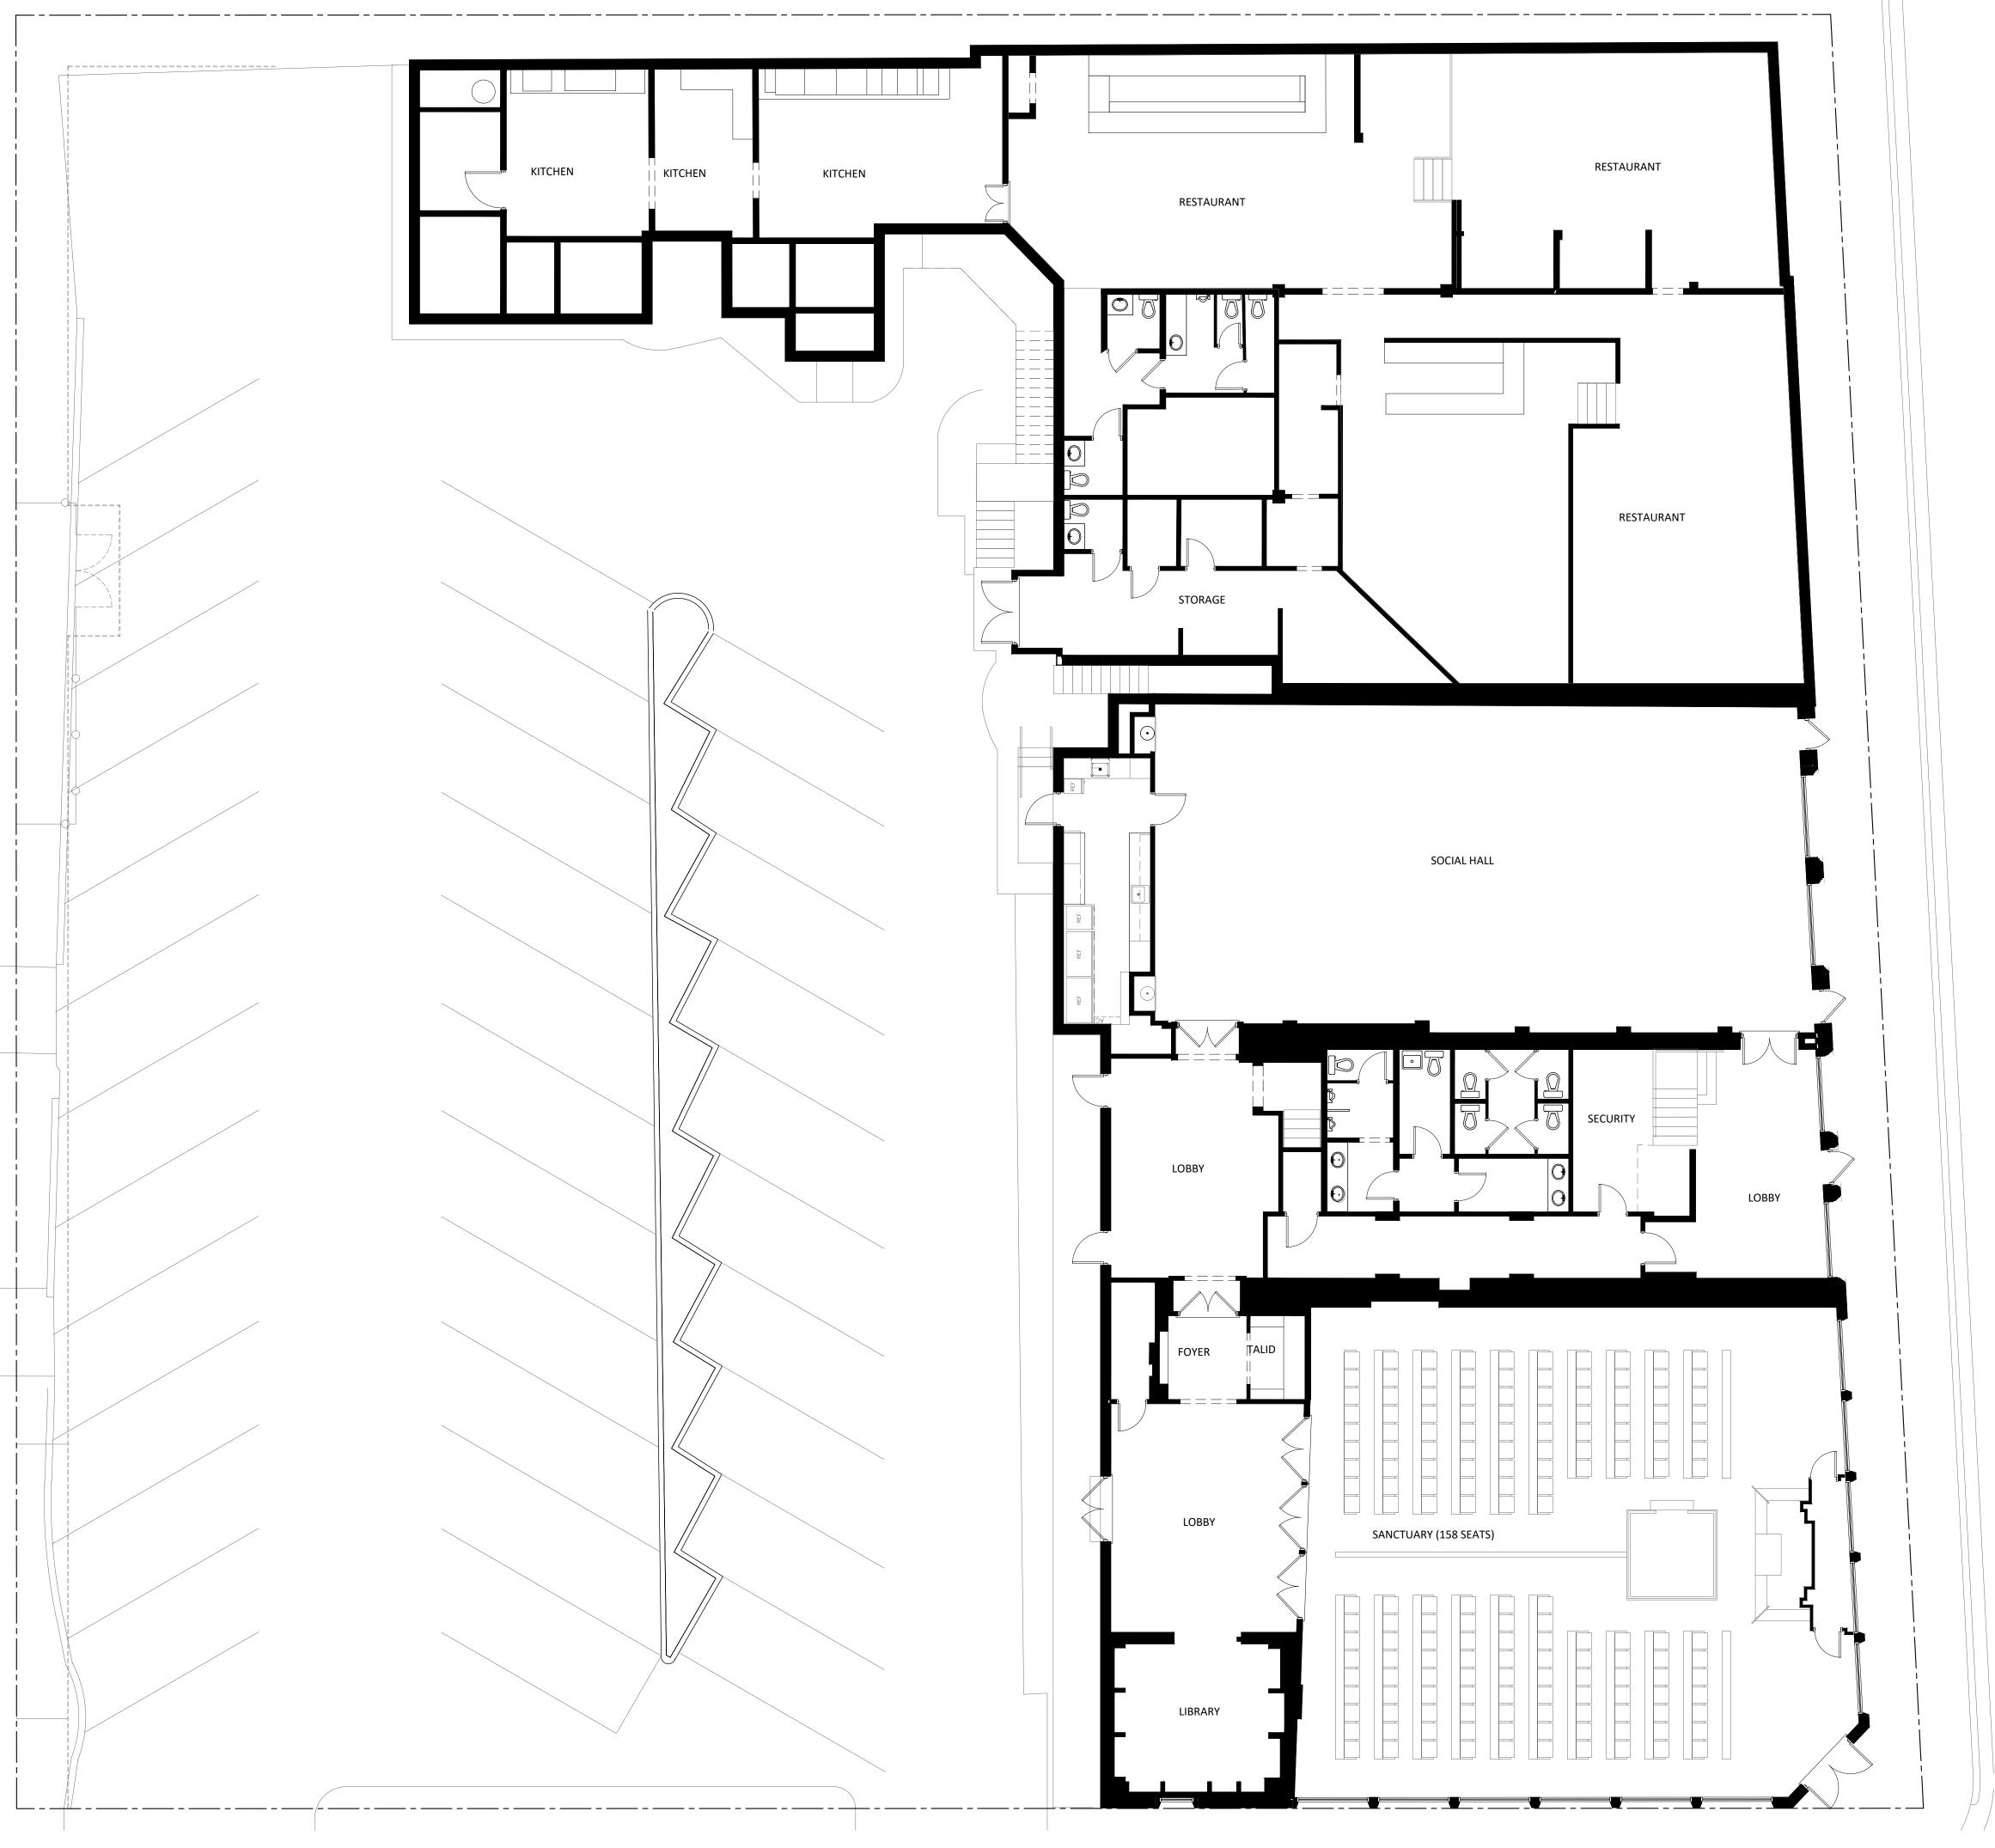

Project Address: 120-132 N. County Rd, Palm Beach, FL, 33480

SHEET NAME

EXISTING FIRST FLOOR PLAN

SHEET NUMBER

A0.0

ARCHITECTURE AND DESIGN PROGETTO DI ARCHITETTURA

THE PLAZA CENTER
251 ROYAL PALM WAY
PENTHOUSE 600A
PALM BEACH, FLORIDA 33480
T: 561 461 0108