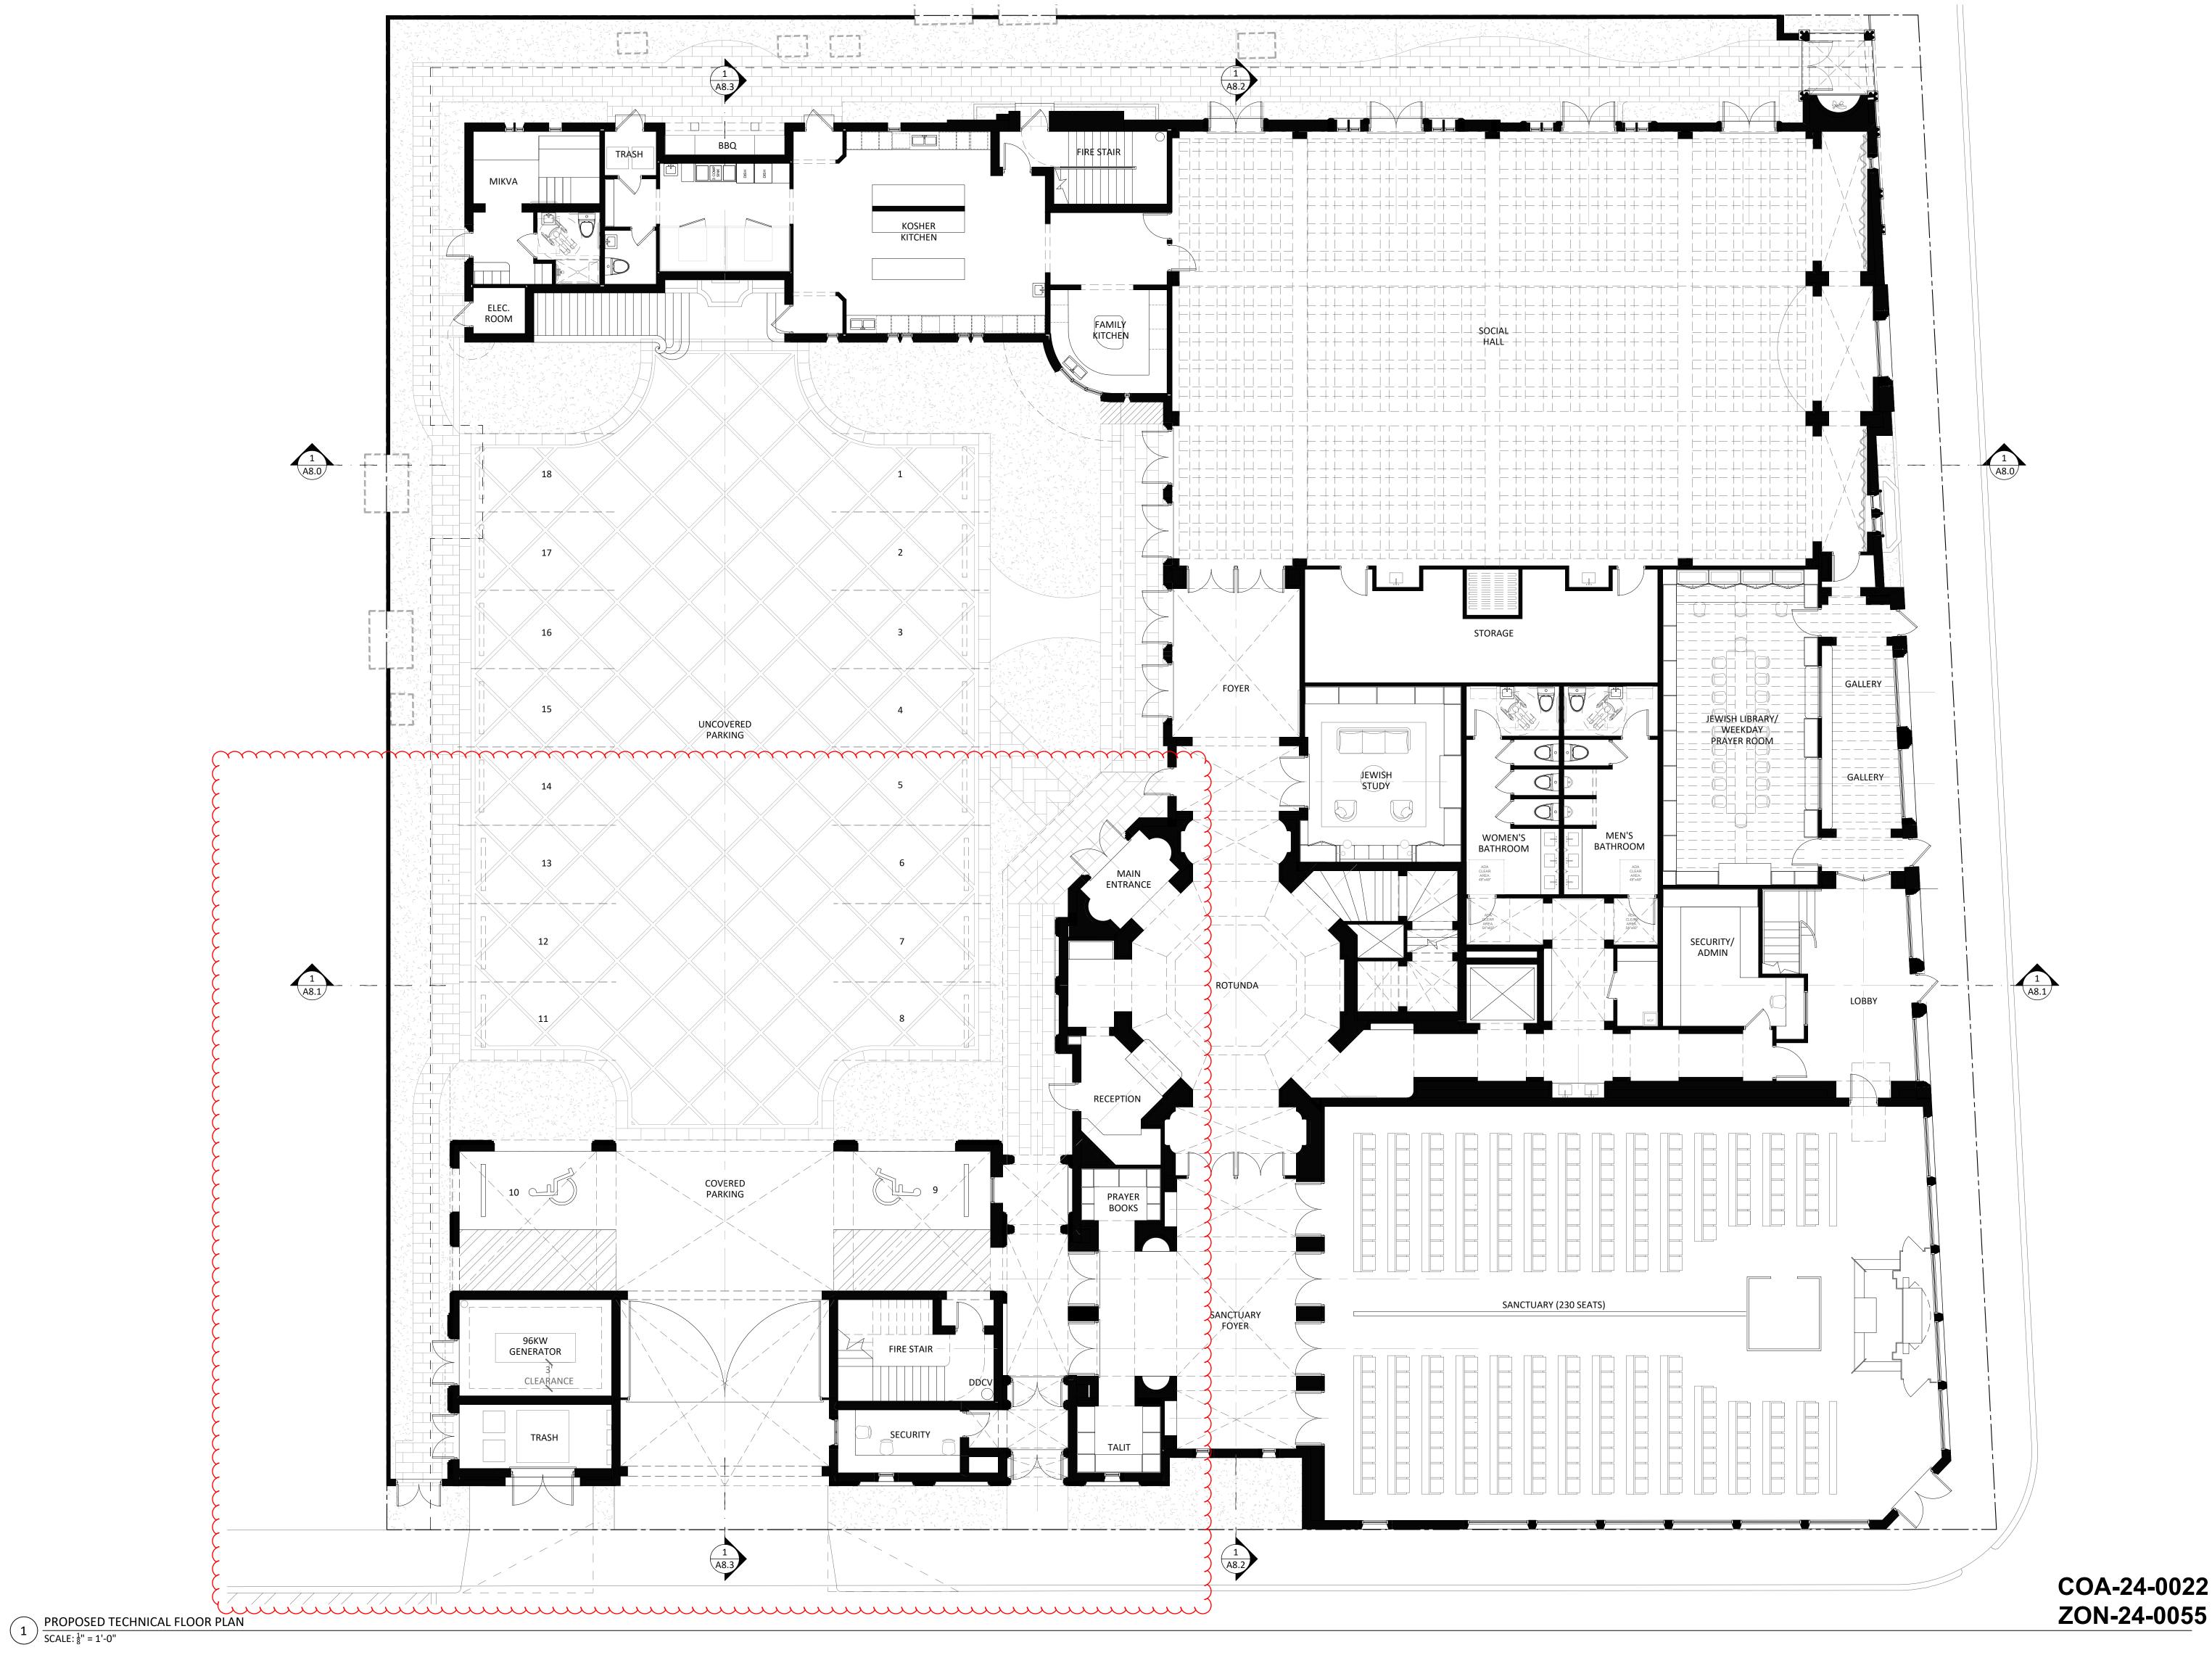

Project no: 24.04.130 Date: 07.29.24 Drawn by: V. Antico Project Manager: K. Fant

120-132 N. COUNTY RD PALM BEACH SYNAGOGUE

Project Address: 120-132 N. County Rd, Palm Beach, FL, 33480

SHEET NAME

PROPOSED FLOOR PLAN

SHEET NUMBER

A1.0

ARCHITECTURE AND DESIGN PROGETTO DI ARCHITETTURA

THE PLAZA CENTER 251 ROYAL PALM WAY PENTHOUSE 600A PALM BEACH, FLORIDA 33480 T: 561 461 0108 F: 561 461 0106

FL LIC. # AA26003943 BARTHOLEMEWPARTNERS.COM