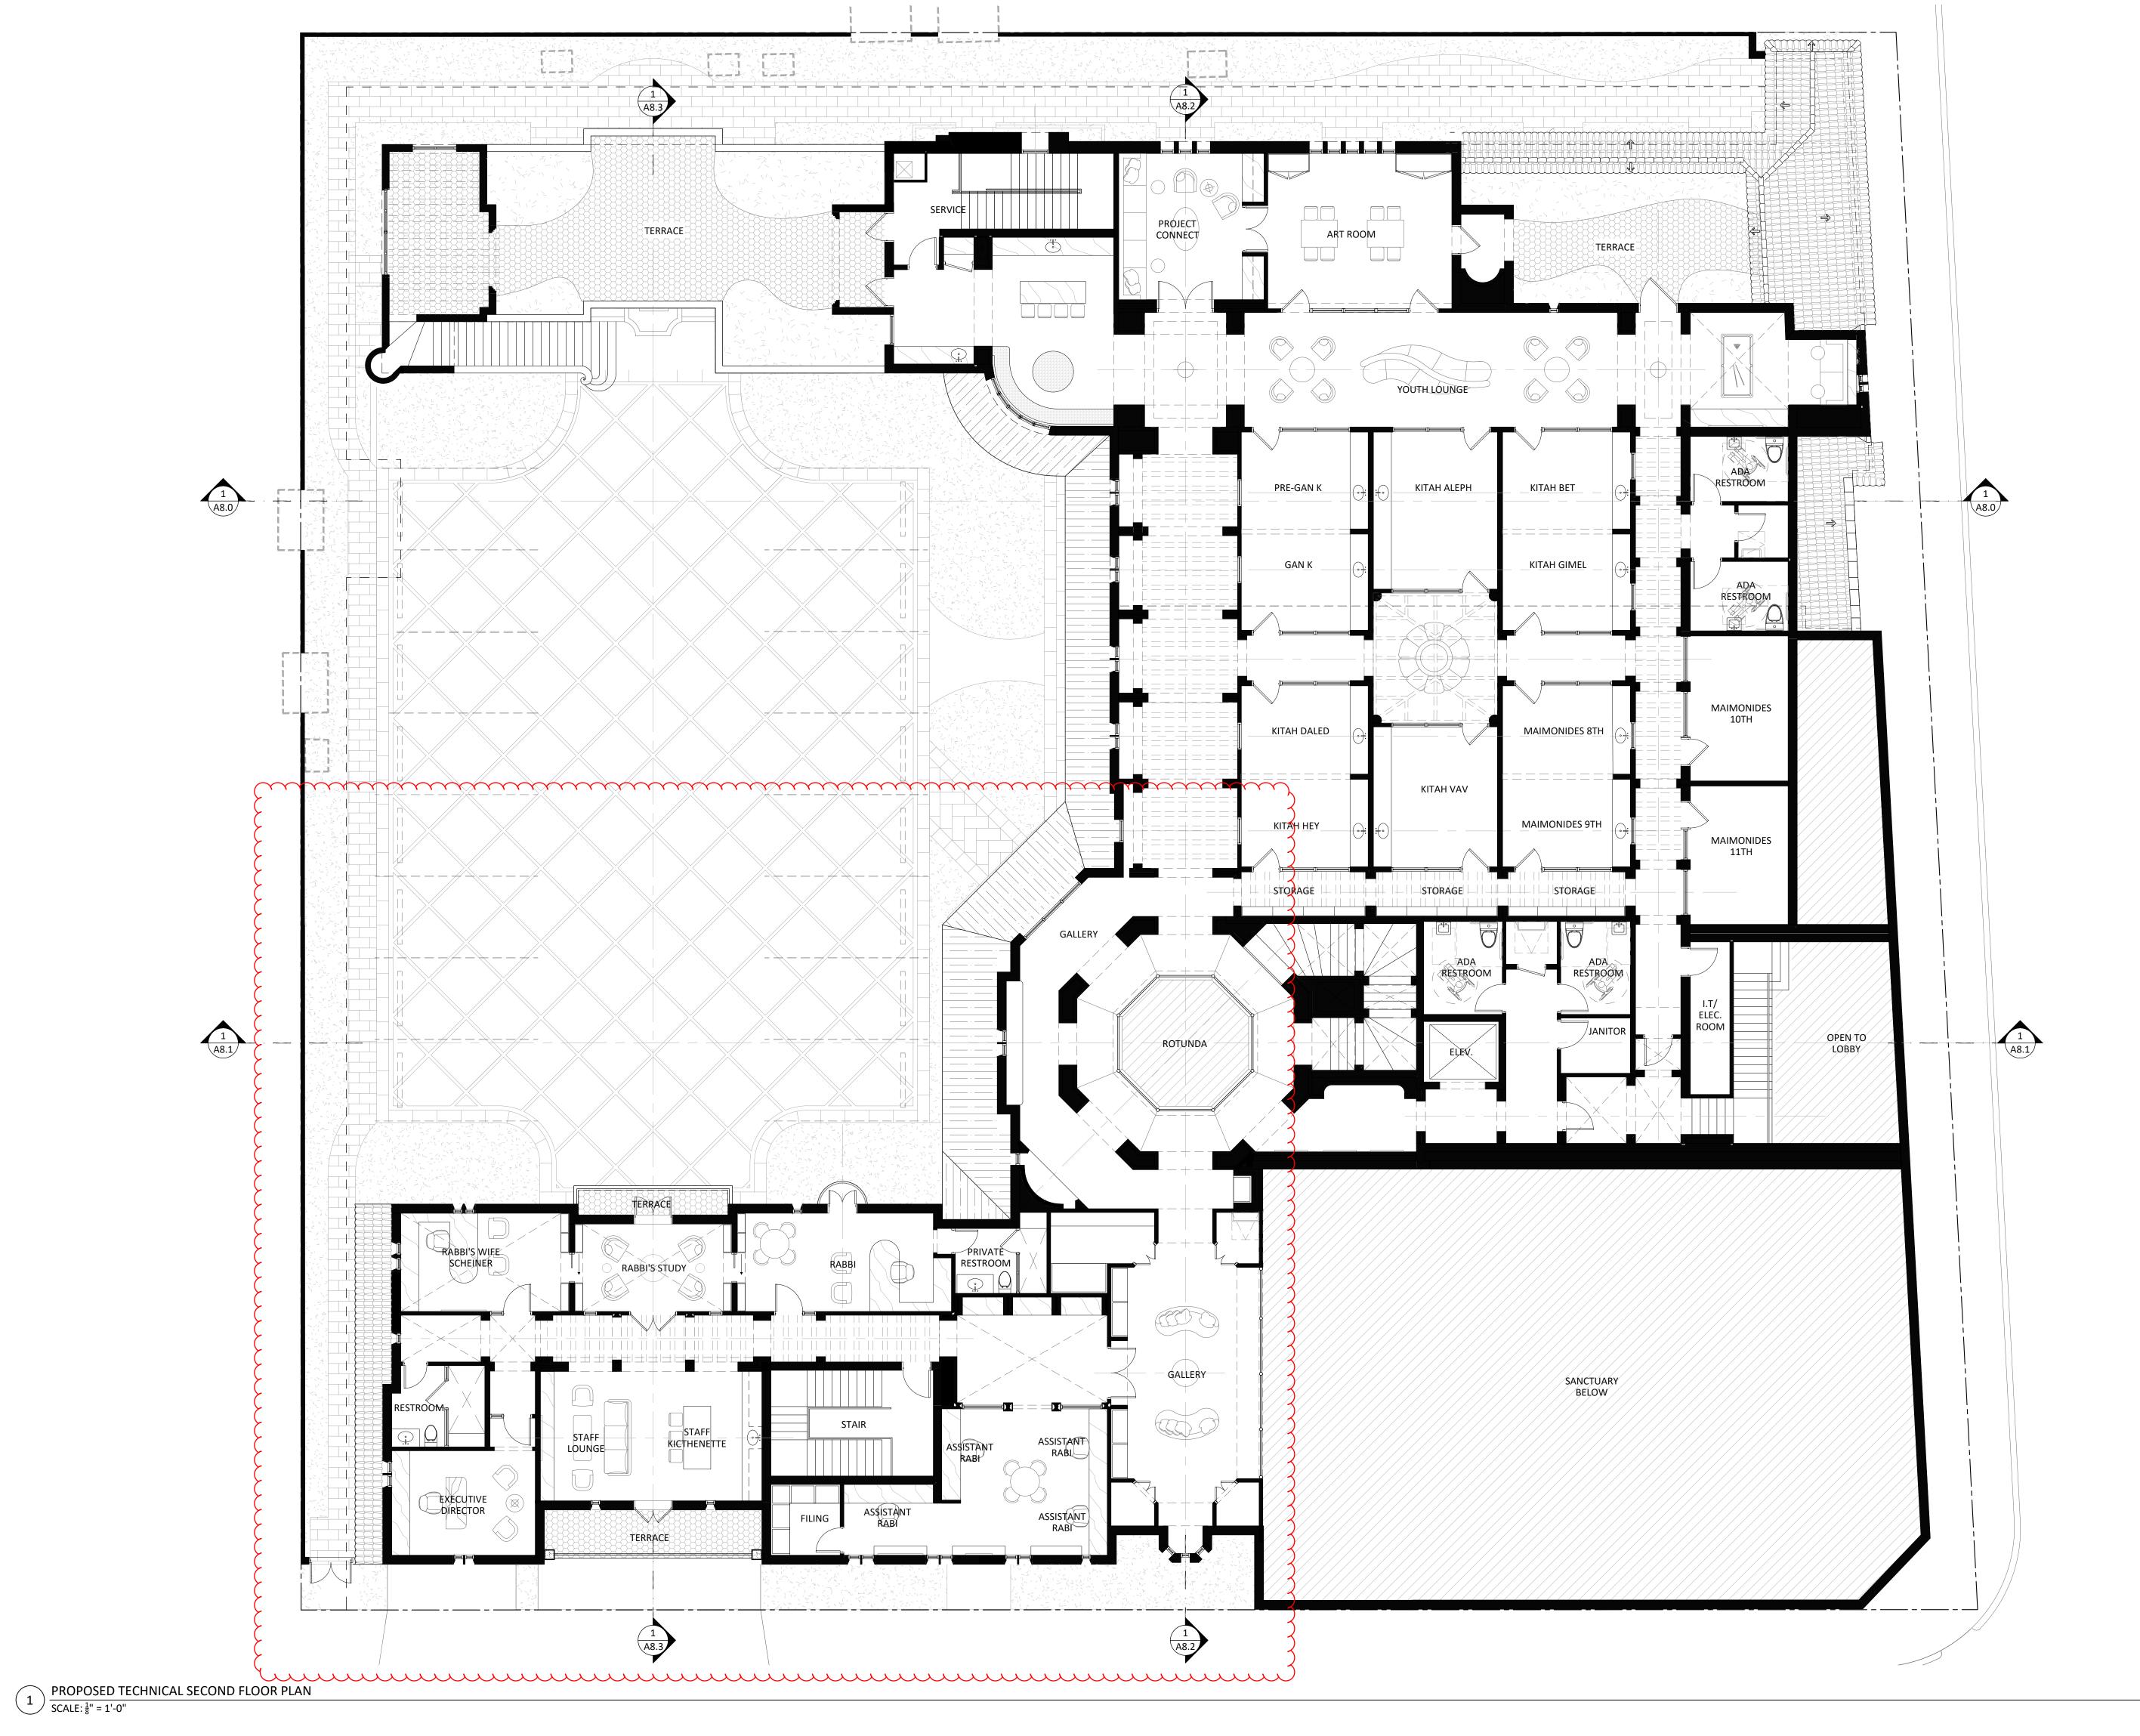

Project no: 24.04.130 Date: 07.29.24 Drawn by: V. Antico Project Manager: K. Fant

120-132 N. COUNTY RD PALM BEACH SYNAGOGUE

Project Address: 120-132 N. County Rd, Palm Beach, FL, 33480

SHEET NAME

PROPOSED SECOND FLOOR PLAN

SHEET NUMBER

**A1.1** 

COA-24-0022 **ZON-24-0055** 

ARCHITECTURE AND DESIGN PROGETTO DI ARCHITETTURA

THE PLAZA CENTER
251 ROYAL PALM WAY
PENTHOUSE 600A
PALM BEACH, FLORIDA 33480
T: 561 461 0108

FL LIC. # AA26003943