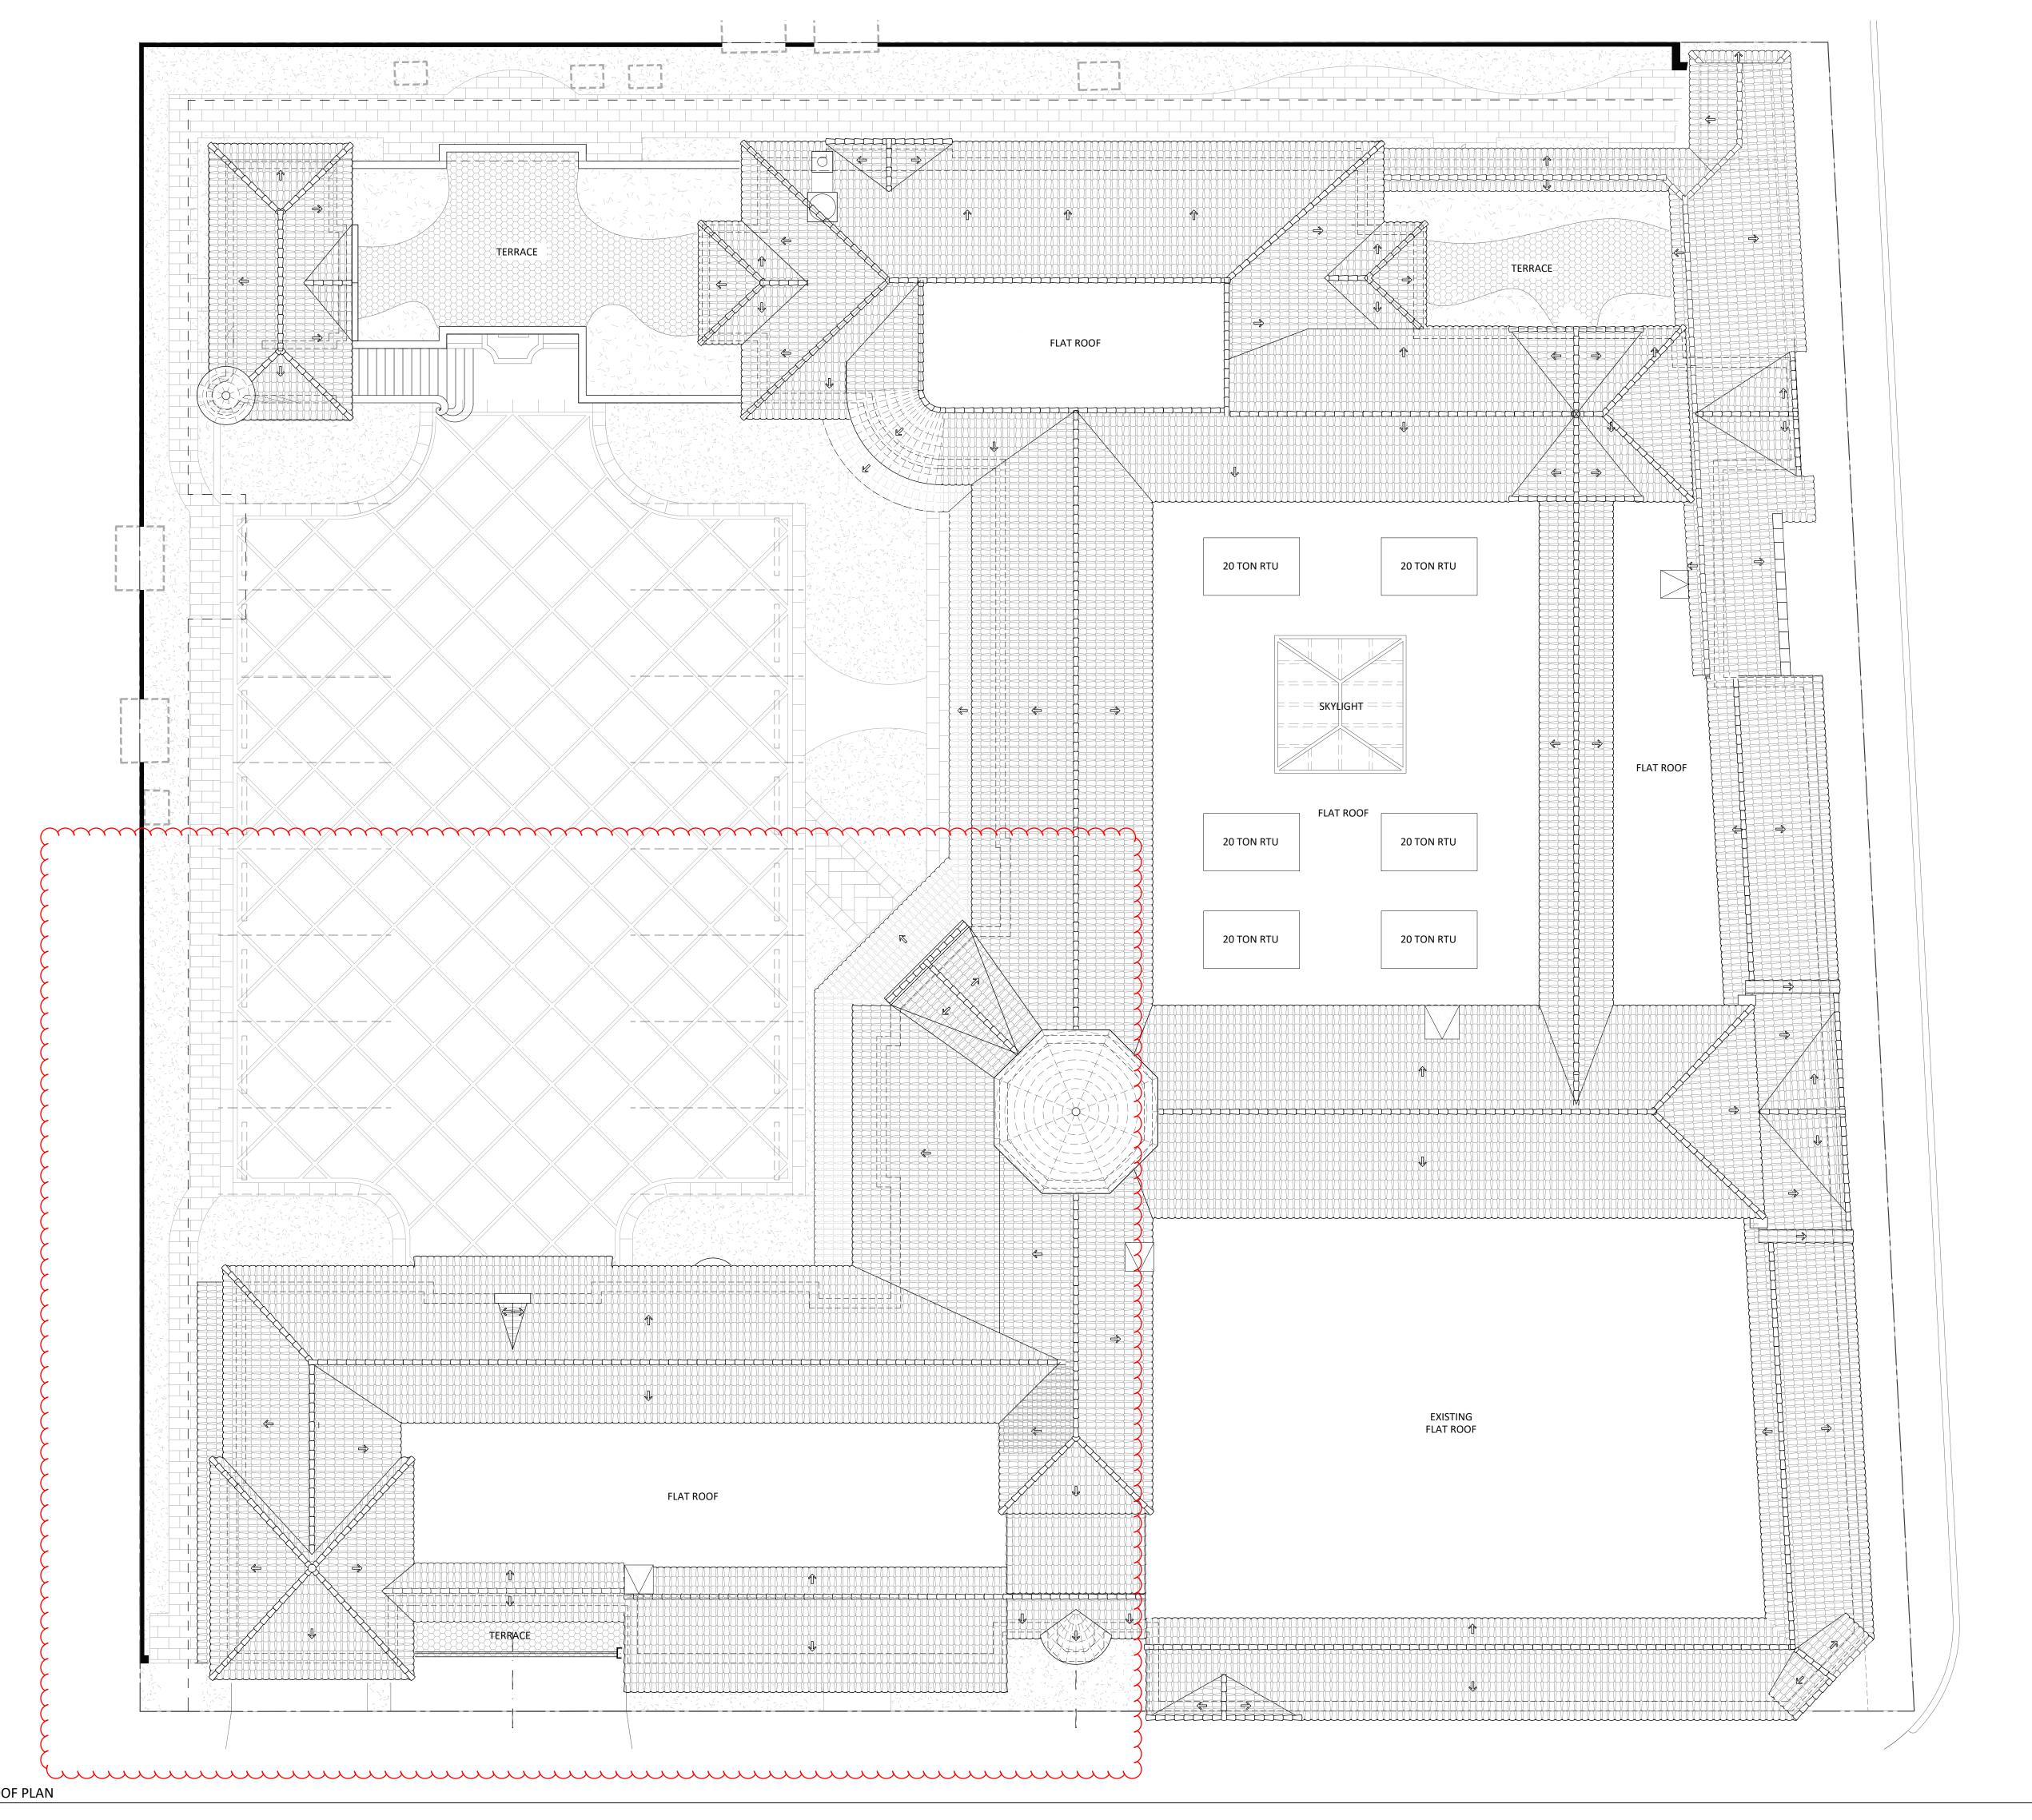

Project no: 24.04.130 Date: 07.29.24 Drawn by: V. Antico Project Manager: K. Fant

120-132 N. COUNTY RD PALM BEACH SYNAGOGUE

Project Address: 120-132 N. County Rd, Palm Beach, FL, 33480

SHEET NAME

PROPOSED ROOF PLAN

SHEET NUMBER

A1.2

COA-24-0022 ZON-24-0055