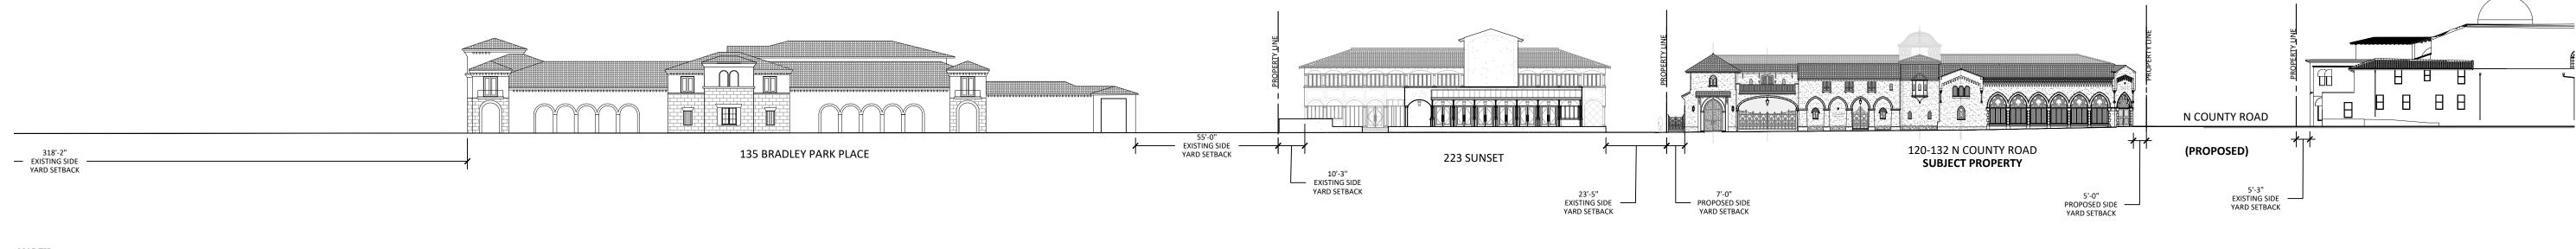

Project no: 24.04.130 Date: 07.29.24 Drawn by: V. Antico Project Manager: K. Fant

120-132 N. COUNTY RD **PALM BEACH** SYNAGOGUE

Project Address: 120-132 N. County Rd, Palm Beach, FL, 33480

SHEET NAME

STREET ELEVATIONS

SHEET NUMBER

**SP2.0** 

N COUNTY ROAD

STREETVIEW ELEVATIONS - N COUNTY ROAD

SCALE: 1/32" = 1'-0"

**Bartholemew** + Partners

ARCHITECTURE AND DESIGN PROGETTO DI ARCHITETTURA

THE PLAZA CENTER 251 ROYAL PALM WAY PENTHOUSE 600A