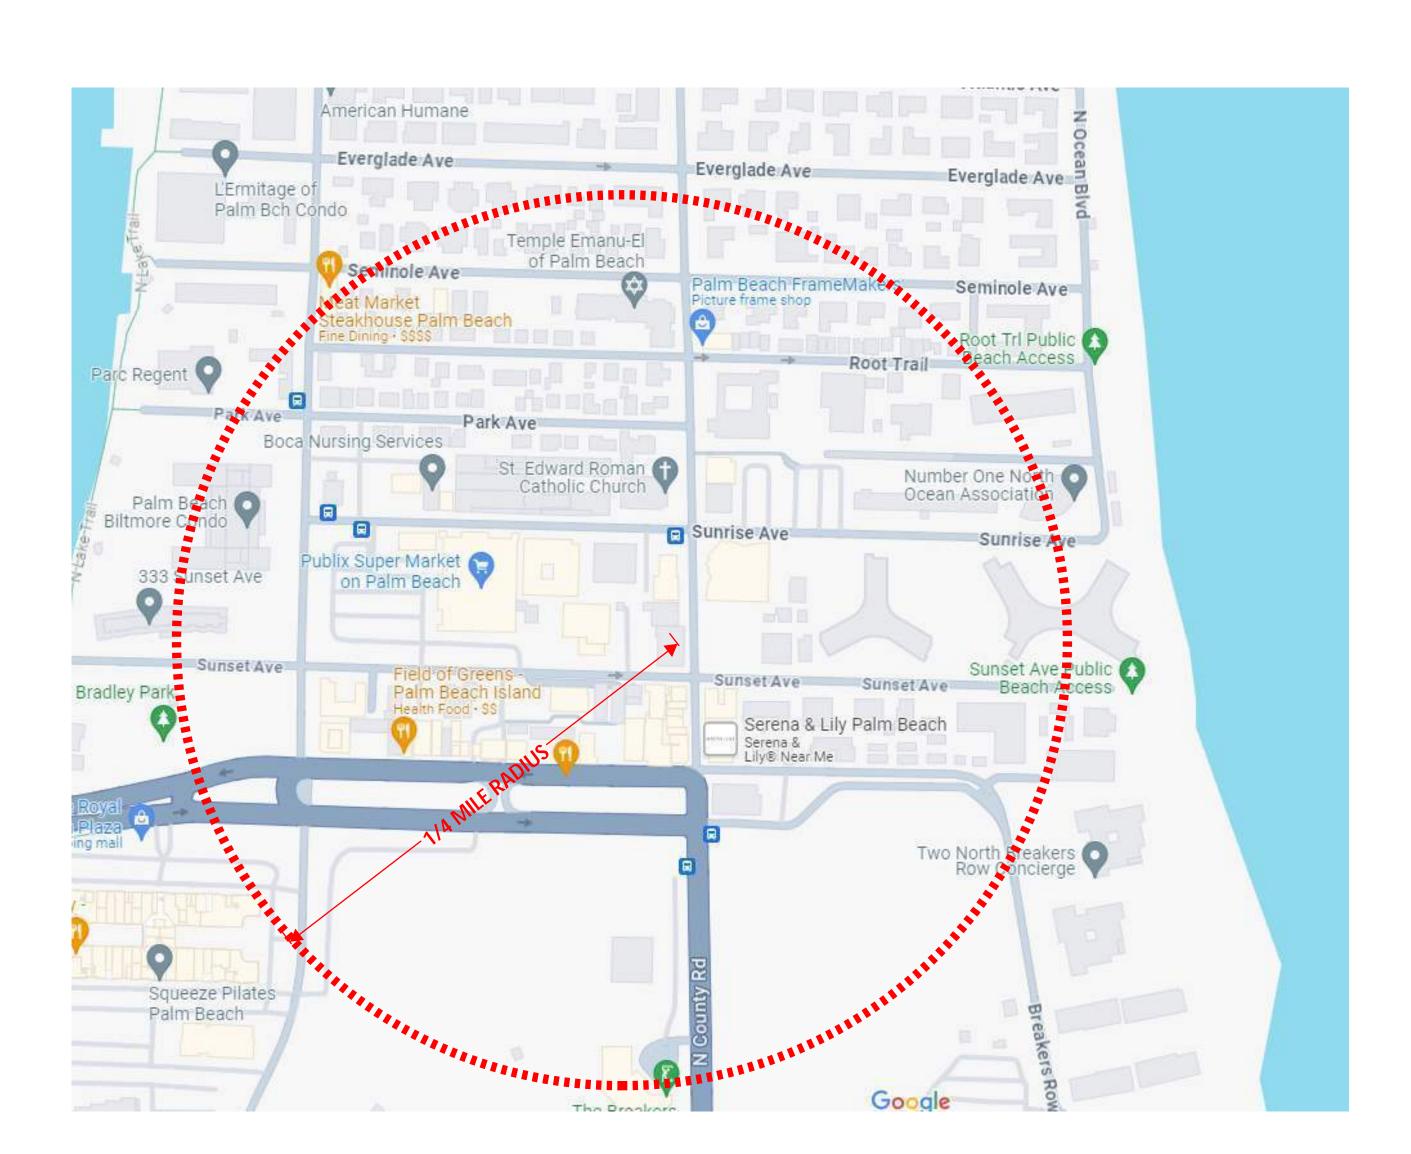

VICINITY AND LOCATION

SHEET NUMBER

**SUR1.0** 

LOCATION DIAGRAM

SCALE: 1/64" = 1"

COA-24-0022 ZON-24-0055 Bartholemew + Partners

ARCHITECTURE AND DESIGN PROGETTO DI ARCHITETTURA

THE PLAZA CENTER
251 ROYAL PALM WAY
PENTHOUSE 600A
PALM BEACH, FLORIDA 33480