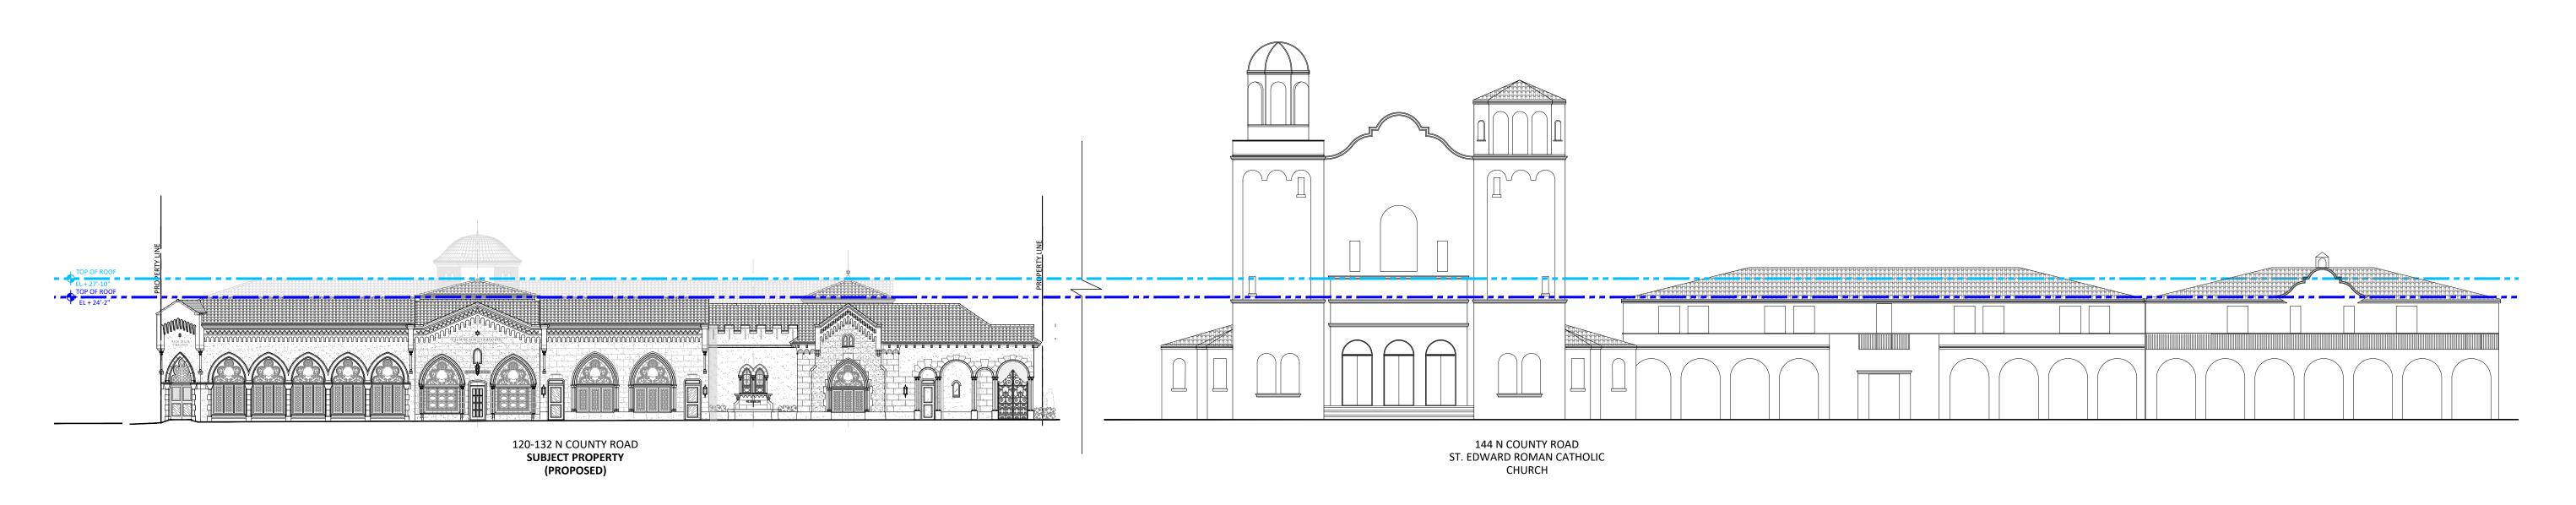

Project Address: 120-132 N. County Rd, Palm Beach, FL, 33480

SHEET NAME

STREET ELEVATIONS

SHEET NUMBER

**SP2.3** 

COA-24-0022 **ZON-24-0055** 

1 CONTEXTUAL BUILDING COMPARISON - SUNSET AVENUE SCALE: NTS

2 CONTEXTUAL BUILDING COMPARISON - N COUNTY ROAD SCALE: NTS

3 CONTEXTUAL BUILDING COMPARISON - N COUNTY ROAD
SCALE: NTS

COA-24-0022 ZON-24-0055 Bartholemew + Partners

ARCHITECTURE AND DESIGN PROGETTO DI ARCHITETTURA

THE PLAZA CENTER
251 ROYAL PALM WAY
PENTHOUSE 600A