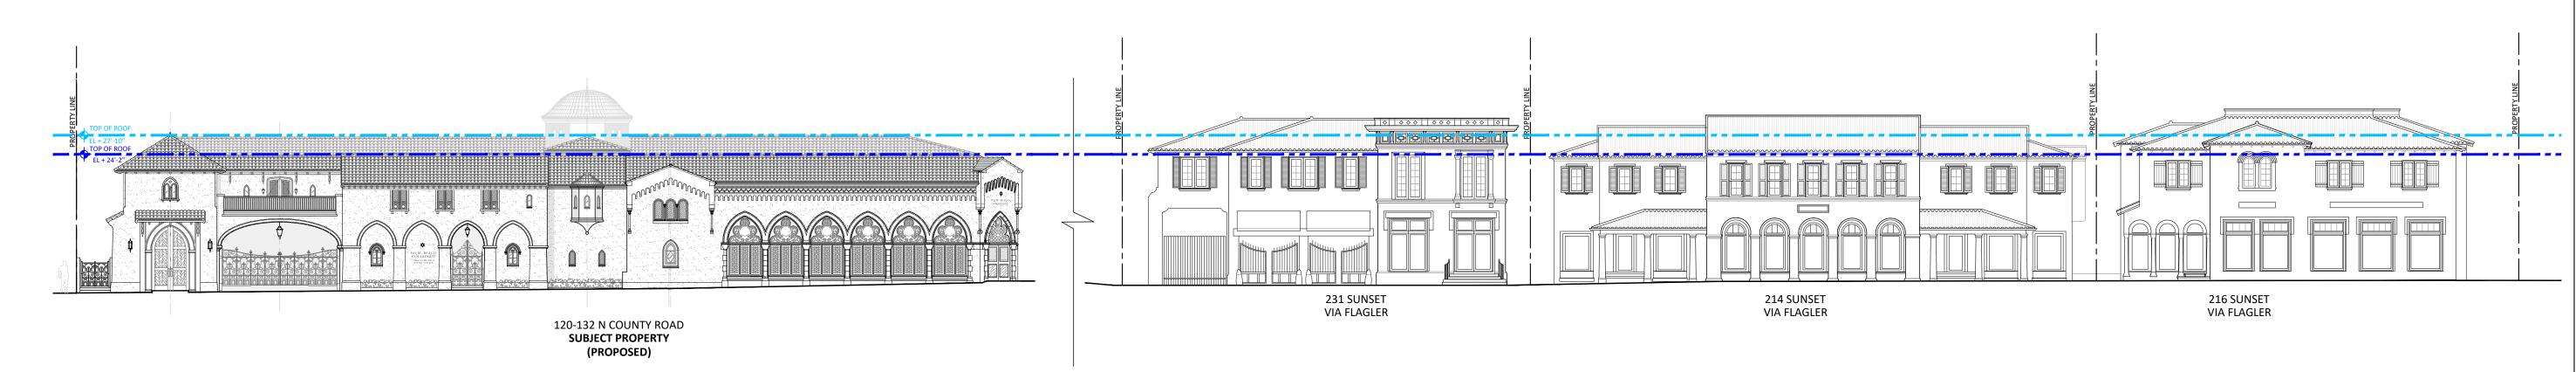

Project Address: 120-132 N. County Rd, Palm Beach, FL, 33480

SHEET NAME

STREET ELEVATIONS

SHEET NUMBER

**SP2.1** 

CONTEXTUAL BUILDING COMPARISON - SUNSET AVENUE 

CONTEXTUAL BUILDING COMPARISON - SUNSET AVENUE SCALE: NTS

CONTEXTUAL BUILDING COMPARISON - SUNSET AVENUE

 $\frac{3}{\text{SCALE: NTS}}$ 

Bartholemew + Partners

ARCHITECTURE AND DESIGN PROGETTO DI ARCHITETTURA

THE PLAZA CENTER 251 ROYAL PALM WAY PENTHOUSE 600A PALM BEACH, FLORIDA 33480 T: 561 461 0108

Project Address: 120-132 N. County Rd, Palm Beach, FL, 33480

SHEET NAME

STREET ELEVATIONS

SHEET NUMBER

**SP2.3** 

COA-24-0022 **ZON-24-0055** 

1 CONTEXTUAL BUILDING COMPARISON - SUNSET AVENUE SCALE: NTS

2 CONTEXTUAL BUILDING COMPARISON - N COUNTY ROAD SCALE: NTS

3 CONTEXTUAL BUILDING COMPARISON - N COUNTY ROAD
SCALE: NTS

COA-24-0022 ZON-24-0055 Bartholemew + Partners

ARCHITECTURE AND DESIGN PROGETTO DI ARCHITETTURA

THE PLAZA CENTER
251 ROYAL PALM WAY
PENTHOUSE 600A