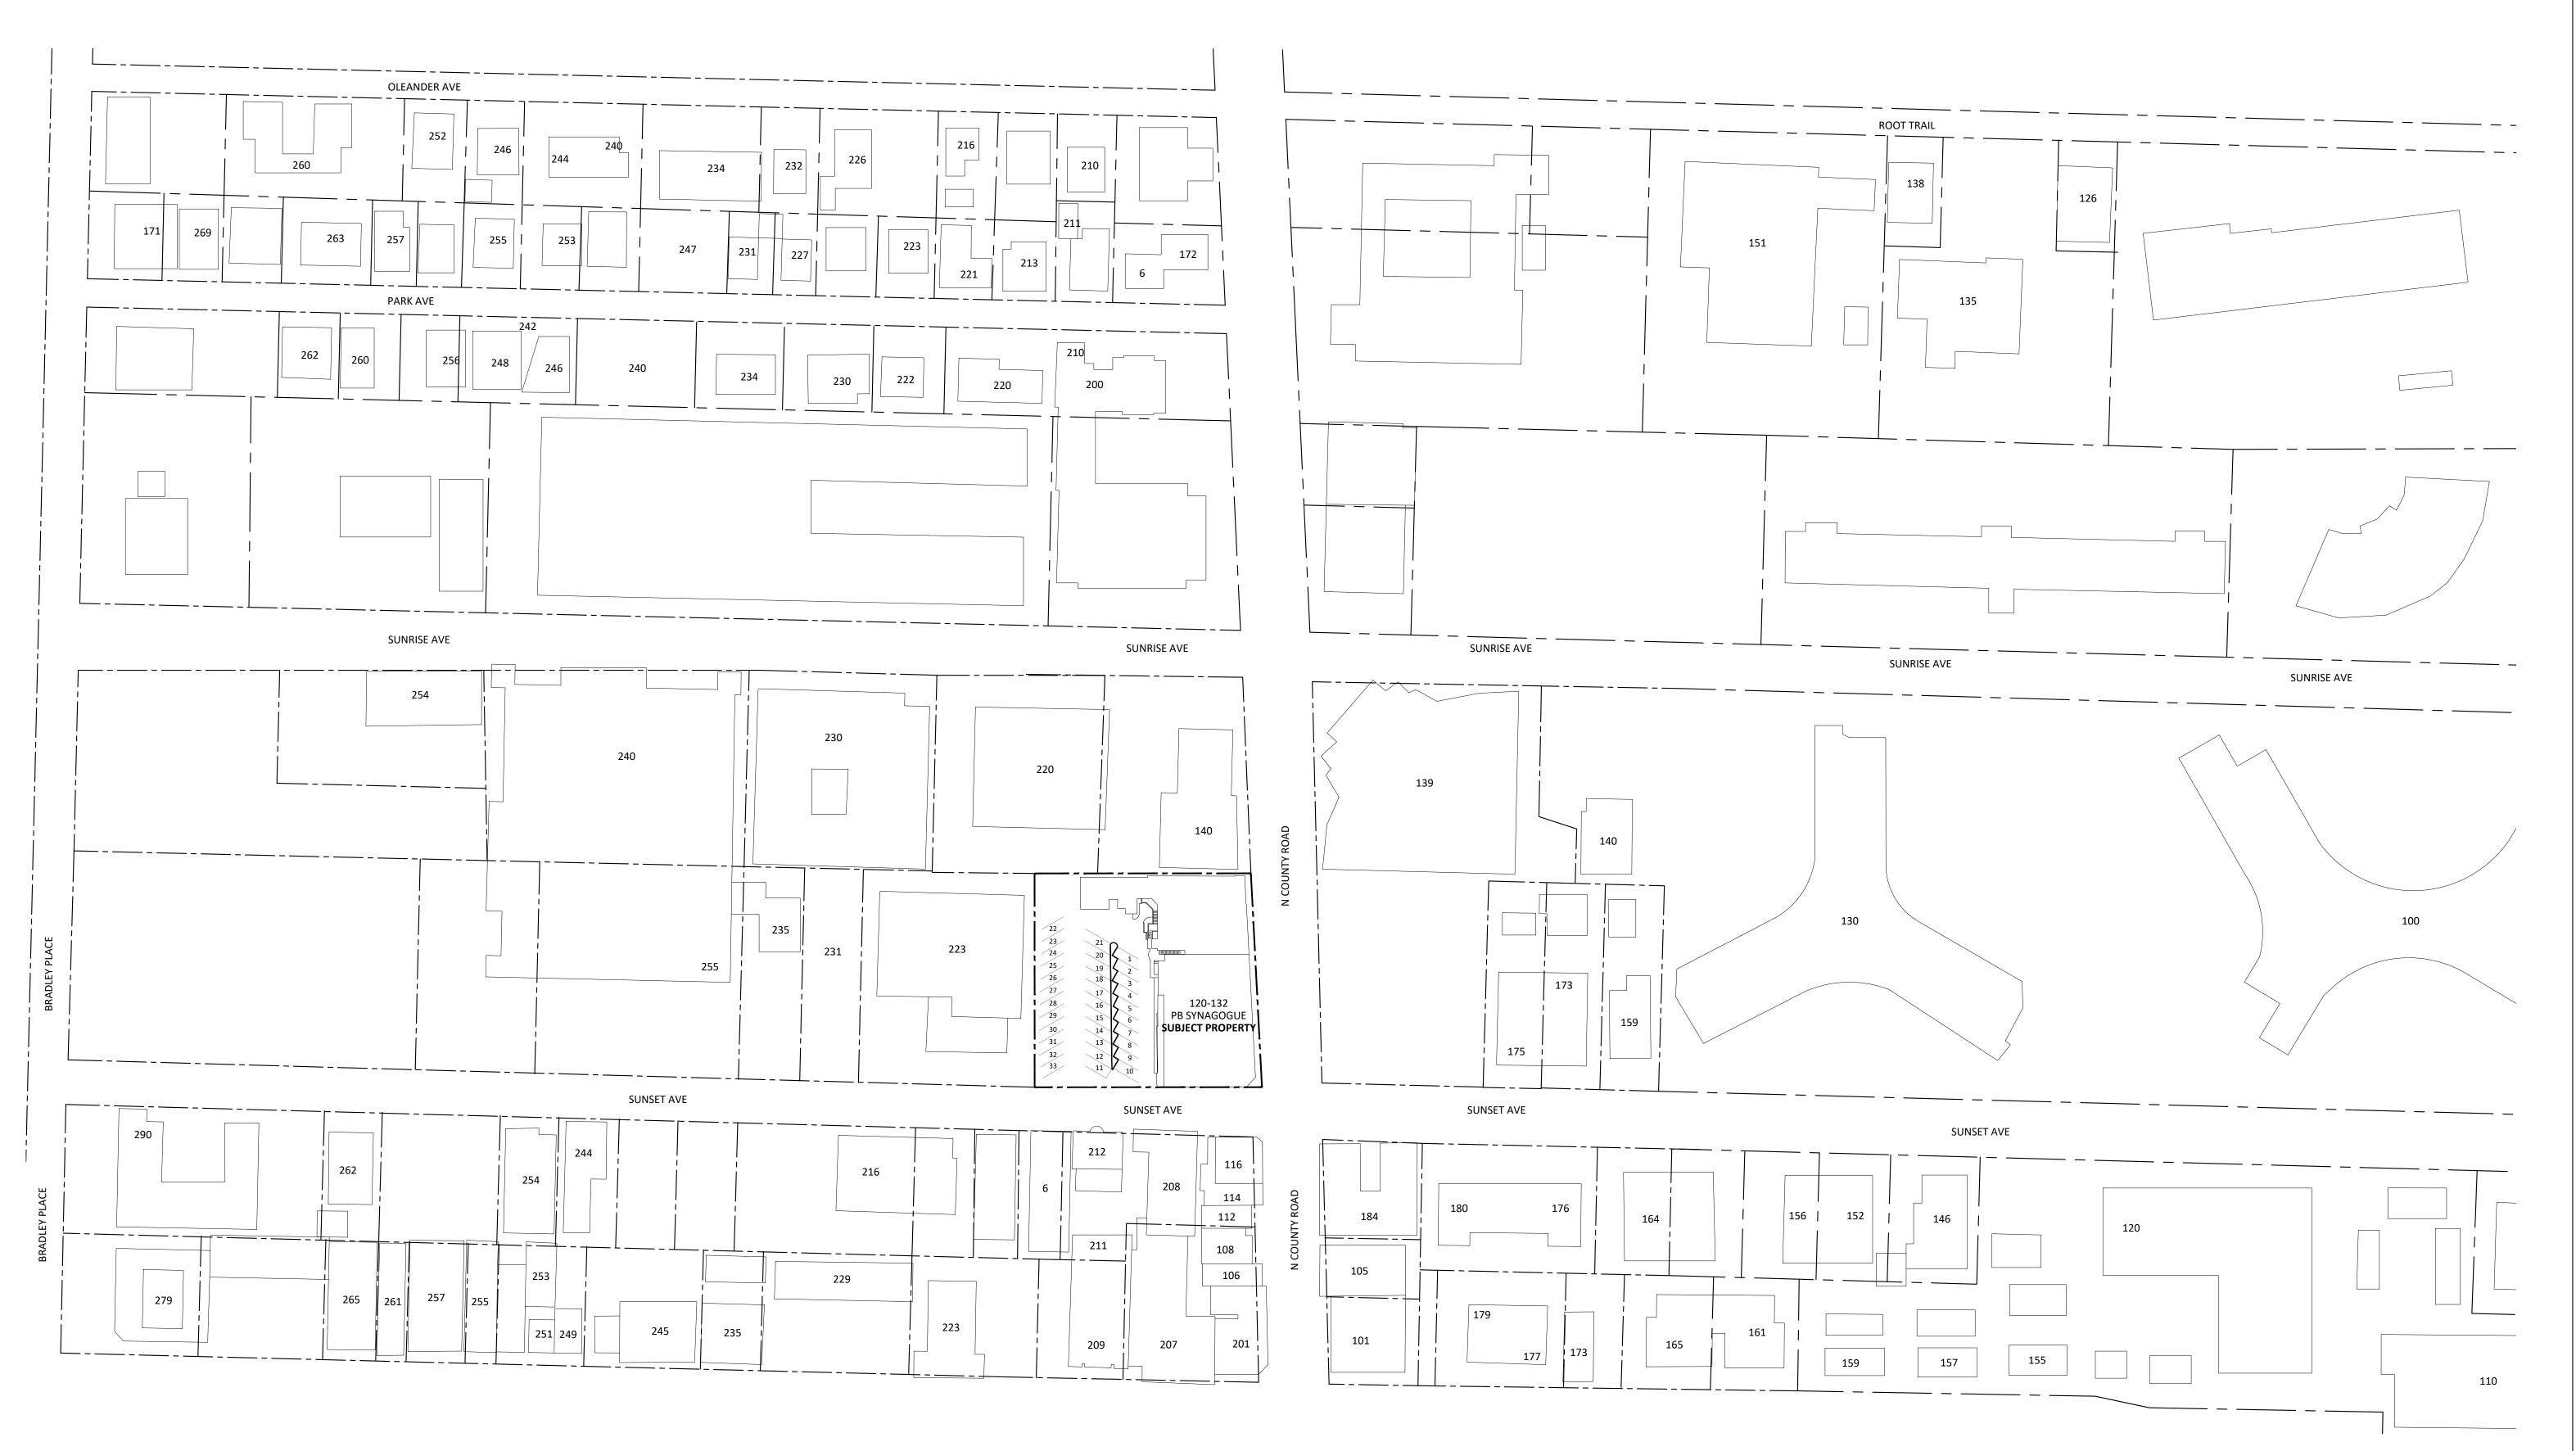

Project no: 24.04.130 Date: 07.29.24 Drawn by: V. Antico Project Manager: K. Fant

120-132 N. COUNTY RD PALM BEACH SYNAGOGUE

Project Address: 120-132 N. County Rd, Palm Beach, FL, 33480

SHEET NAME

LOCATION DIAGRAM

SHEET NUMBER

**SUR1.2** 