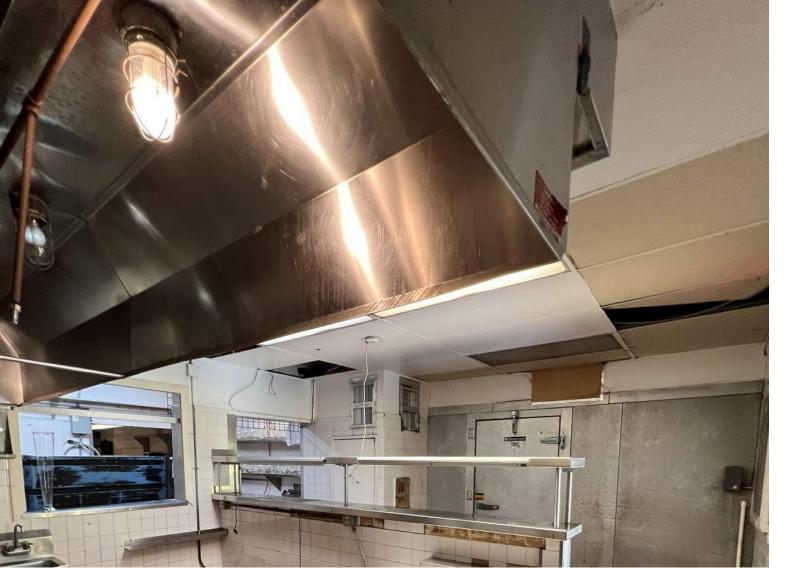

## EXISTING TO REMAIN

,.....,

**EXISTING INTERIOR CONDITIONS** 

**EXISTING INTERIOR** CONDITIONS

SHEET NUMBER

SP1.2

NORTH SUNSET AVENUE SOUTH

STREETVIEW ELEVATIONS - SUNSET AVENUE

1 SCALE: 1/32" = 1'-0"

**Bartholemew** + Partners

ARCHITECTURE AND DESIGN PROGETTO DI ARCHITETTURA