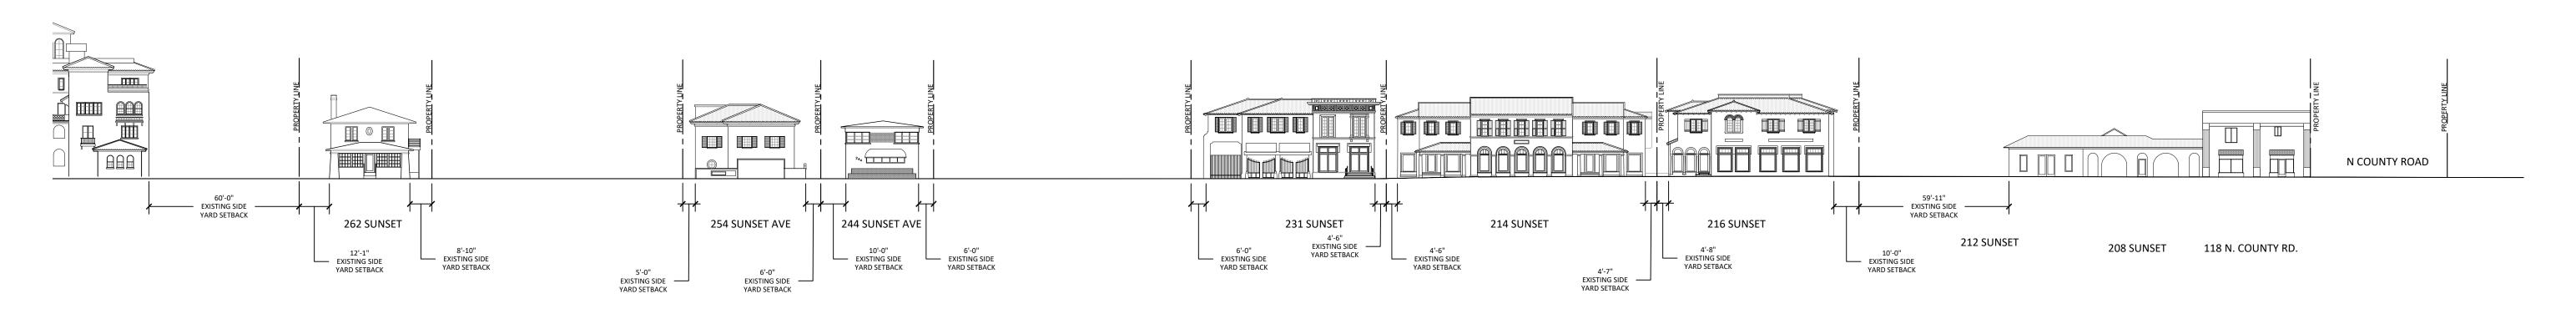

**EXISTING INTERIOR** CONDITIONS

SHEET NUMBER

SP1.2

NORTH SUNSET AVENUE SOUTH

STREETVIEW ELEVATIONS - SUNSET AVENUE

1 SCALE: 1/32" = 1'-0"

**Bartholemew** + Partners

ARCHITECTURE AND DESIGN PROGETTO DI ARCHITETTURA