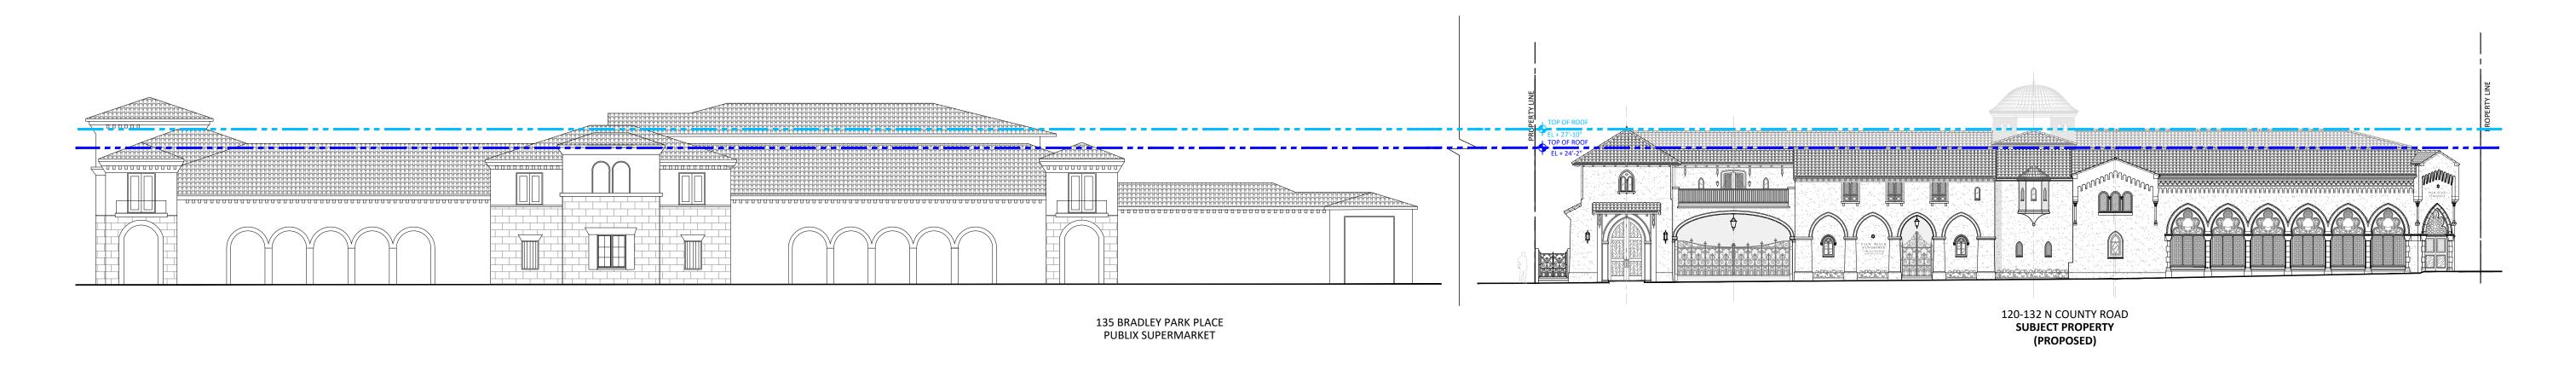

Project Address: 120-132 N. County Rd, Palm Beach, FL, 33480

SHEET NAME

STREET ELEVATIONS

SHEET NUMBER

**SP2.3** 

COA-24-0022 **ZON-24-0055** 

1 CONTEXTUAL BUILDING COMPARISON - SUNSET AVENUE SCALE: NTS

2 CONTEXTUAL BUILDING COMPARISON - N COUNTY ROAD SCALE: NTS

3 CONTEXTUAL BUILDING COMPARISON - N COUNTY ROAD
SCALE: NTS

COA-24-0022 ZON-24-0055 Bartholemew + Partners

ARCHITECTURE AND DESIGN PROGETTO DI ARCHITETTURA

THE PLAZA CENTER
251 ROYAL PALM WAY
PENTHOUSE 600A