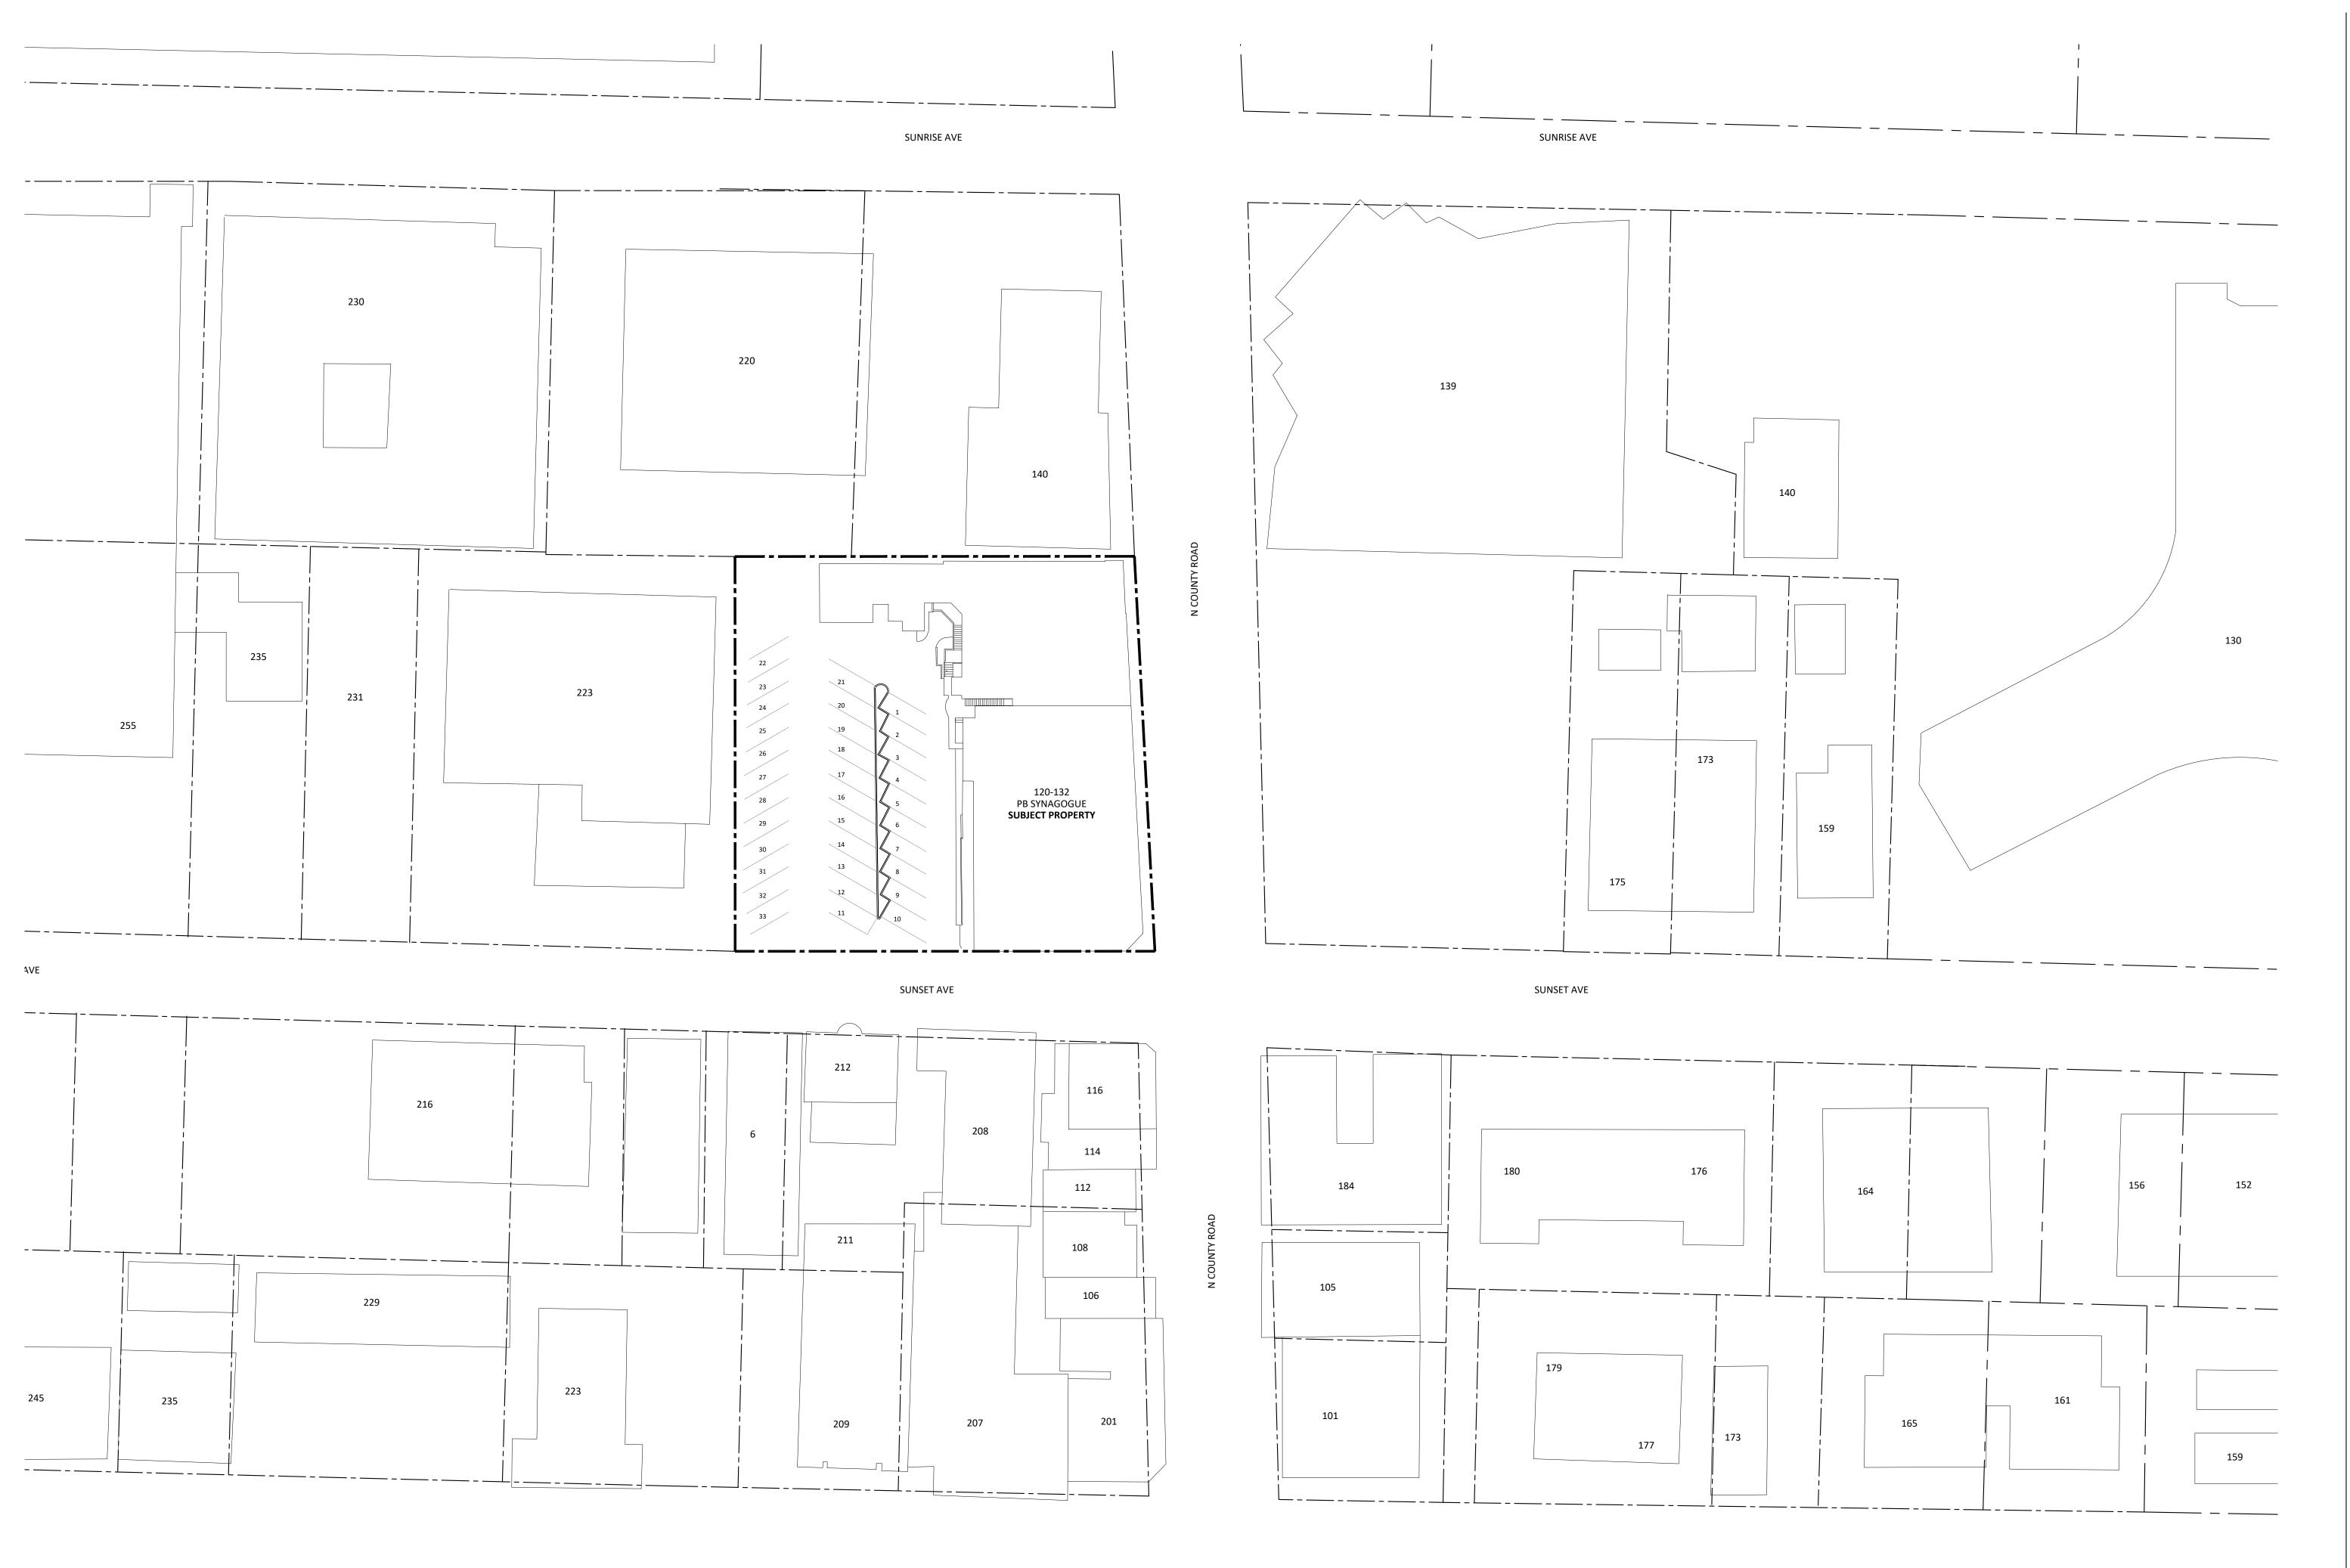

VICINITY AND LOCATION

SHEET NUMBER

**SUR1.0** 

LOCATION DIAGRAM

SCALE: 1/64" = 1"

COA-24-0022 ZON-24-0055 Bartholemew + Partners

ARCHITECTURE AND DESIGN PROGETTO DI ARCHITETTURA

THE PLAZA CENTER
251 ROYAL PALM WAY
PENTHOUSE 600A
PALM BEACH, FLORIDA 33480

Project Address: 120-132 N. County Rd, Palm Beach, FL, 33480

SHEET NAME

ADJACENT BUILDING PHOTOS

SHEET NUMBER

SP1.0