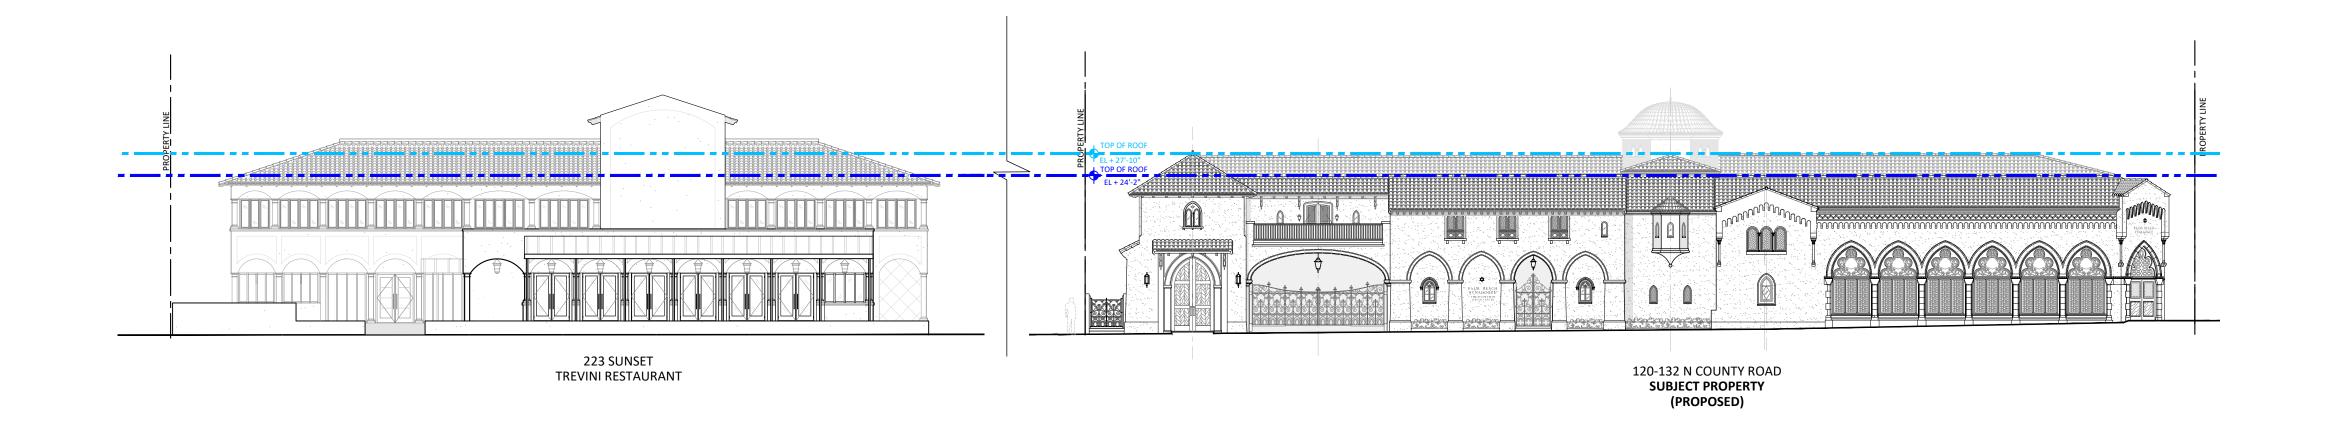

Project Address: 120-132 N. County Rd, Palm Beach, FL, 33480

SHEET NAME

STREET ELEVATIONS

SHEET NUMBER

**SP2.1** 

CONTEXTUAL BUILDING COMPARISON - SUNSET AVENUE 

CONTEXTUAL BUILDING COMPARISON - SUNSET AVENUE SCALE: NTS

CONTEXTUAL BUILDING COMPARISON - SUNSET AVENUE

 $\frac{3}{\text{SCALE: NTS}}$ 

Bartholemew + Partners

ARCHITECTURE AND DESIGN PROGETTO DI ARCHITETTURA

THE PLAZA CENTER 251 ROYAL PALM WAY PENTHOUSE 600A PALM BEACH, FLORIDA 33480 T: 561 461 0108

Project Address: 120-132 N. County Rd, Palm Beach, FL, 33480

SHEET NAME

STREET ELEVATIONS

SHEET NUMBER

**SP2.3** 

COA-24-0022 **ZON-24-0055** 

1 CONTEXTUAL BUILDING COMPARISON - SUNSET AVENUE SCALE: NTS

2 CONTEXTUAL BUILDING COMPARISON - N COUNTY ROAD SCALE: NTS

3 CONTEXTUAL BUILDING COMPARISON - N COUNTY ROAD
SCALE: NTS

COA-24-0022 ZON-24-0055 Bartholemew + Partners

ARCHITECTURE AND DESIGN PROGETTO DI ARCHITETTURA

THE PLAZA CENTER
251 ROYAL PALM WAY
PENTHOUSE 600A