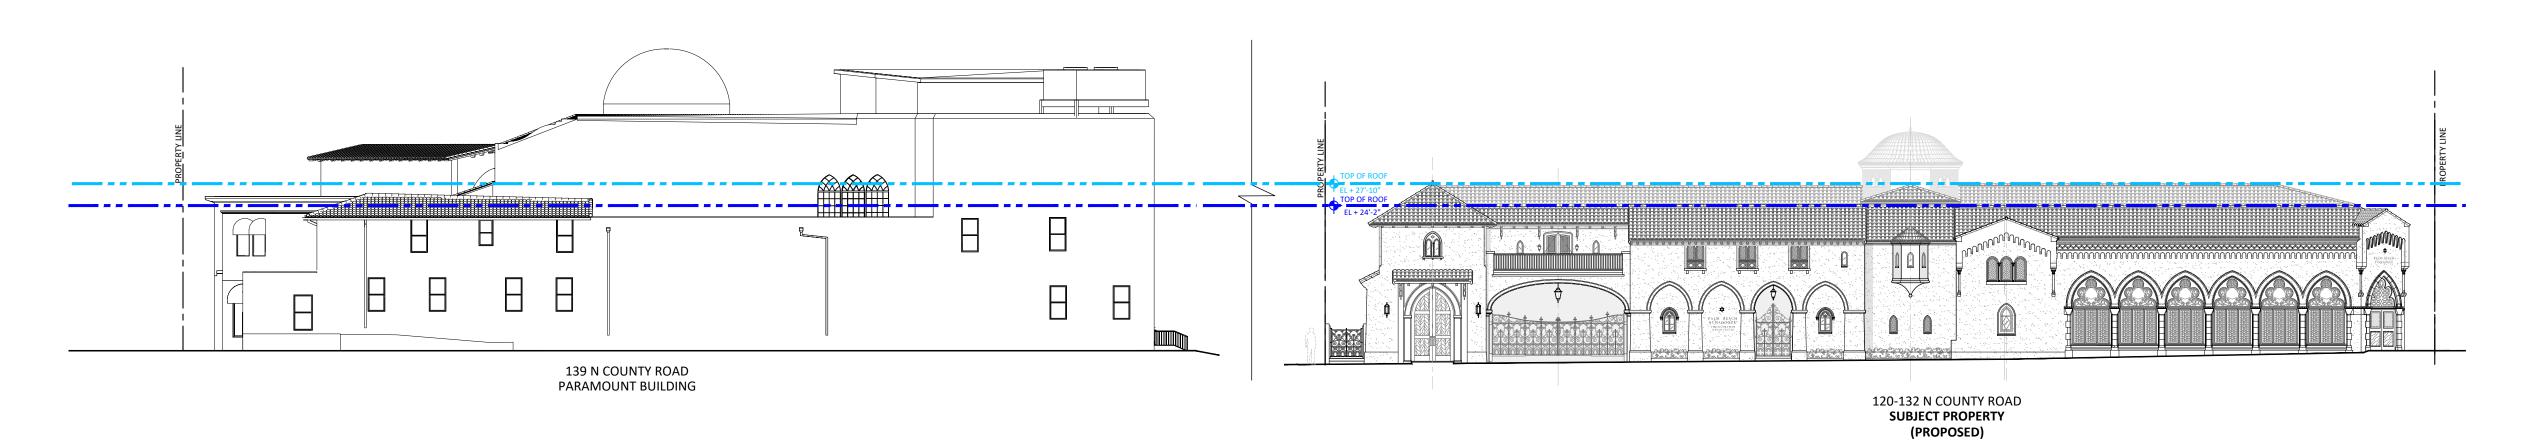

Project Address: 120-132 N. County Rd, Palm Beach, FL, 33480

SHEET NAME

STREET ELEVATIONS

SHEET NUMBER

**SP2.3** 

COA-24-0022 **ZON-24-0055** 

1 CONTEXTUAL BUILDING COMPARISON - SUNSET AVENUE SCALE: NTS

2 CONTEXTUAL BUILDING COMPARISON - N COUNTY ROAD SCALE: NTS

3 CONTEXTUAL BUILDING COMPARISON - N COUNTY ROAD
SCALE: NTS

COA-24-0022 ZON-24-0055 Bartholemew + Partners

ARCHITECTURE AND DESIGN PROGETTO DI ARCHITETTURA

THE PLAZA CENTER
251 ROYAL PALM WAY
PENTHOUSE 600A