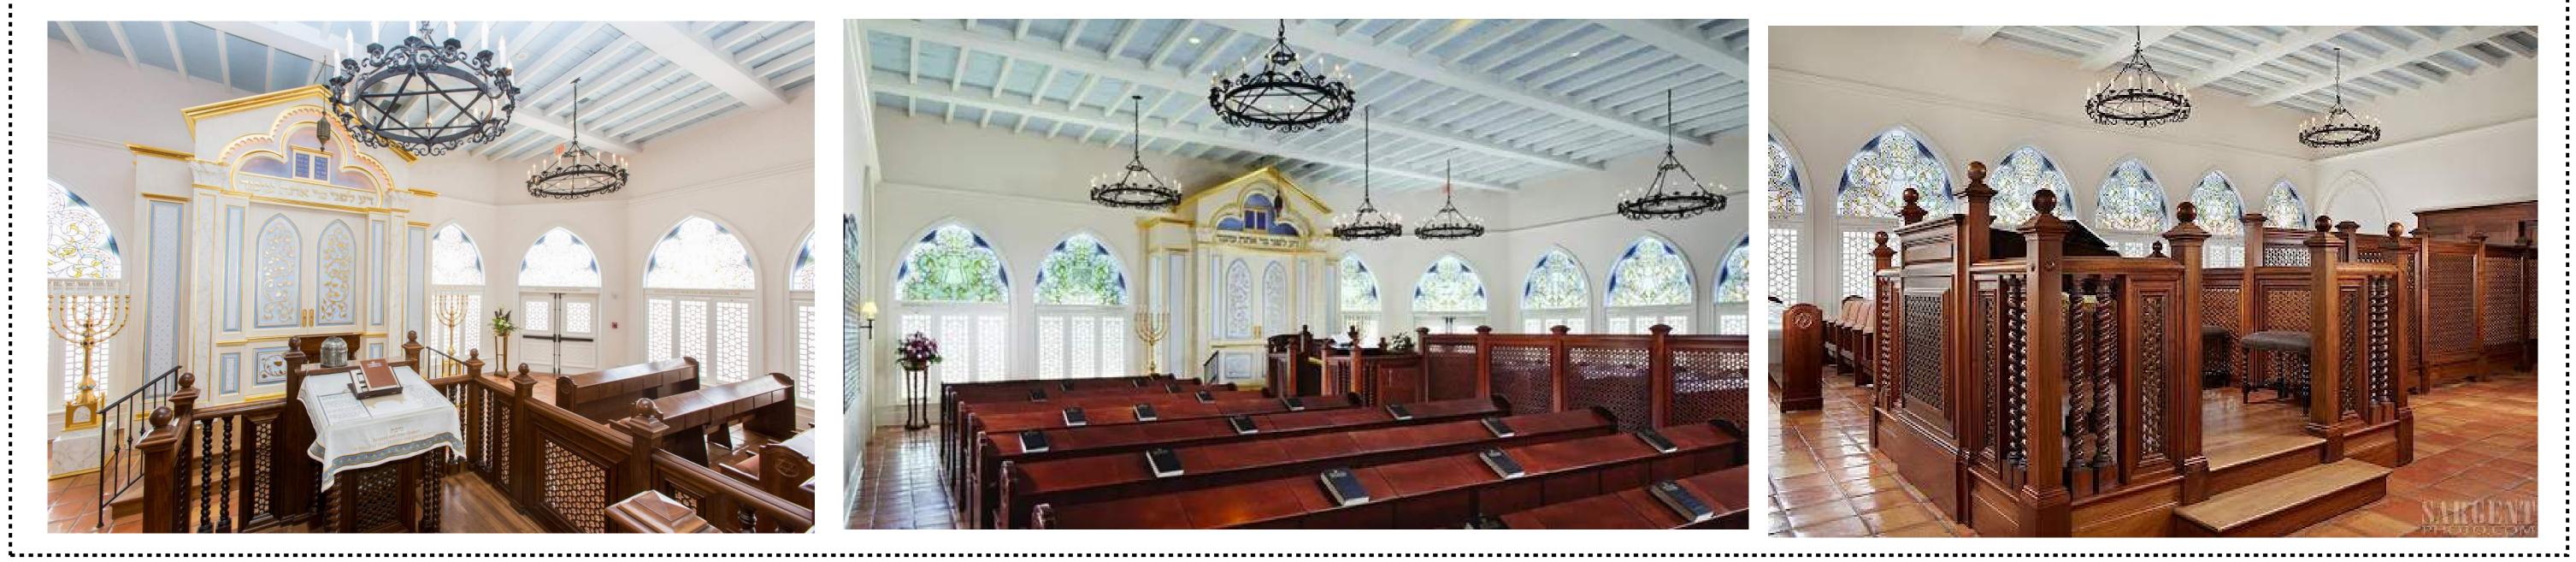

## EXISTING TO REMAIN

,.....,

**EXISTING INTERIOR CONDITIONS** 

**EXISTING INTERIOR** CONDITIONS

SHEET NUMBER

SP1.2

NORTH SUNSET AVENUE SOUTH

STREETVIEW ELEVATIONS - SUNSET AVENUE

1 SCALE: 1/32" = 1'-0"

**Bartholemew** + Partners

ARCHITECTURE AND DESIGN PROGETTO DI ARCHITETTURA