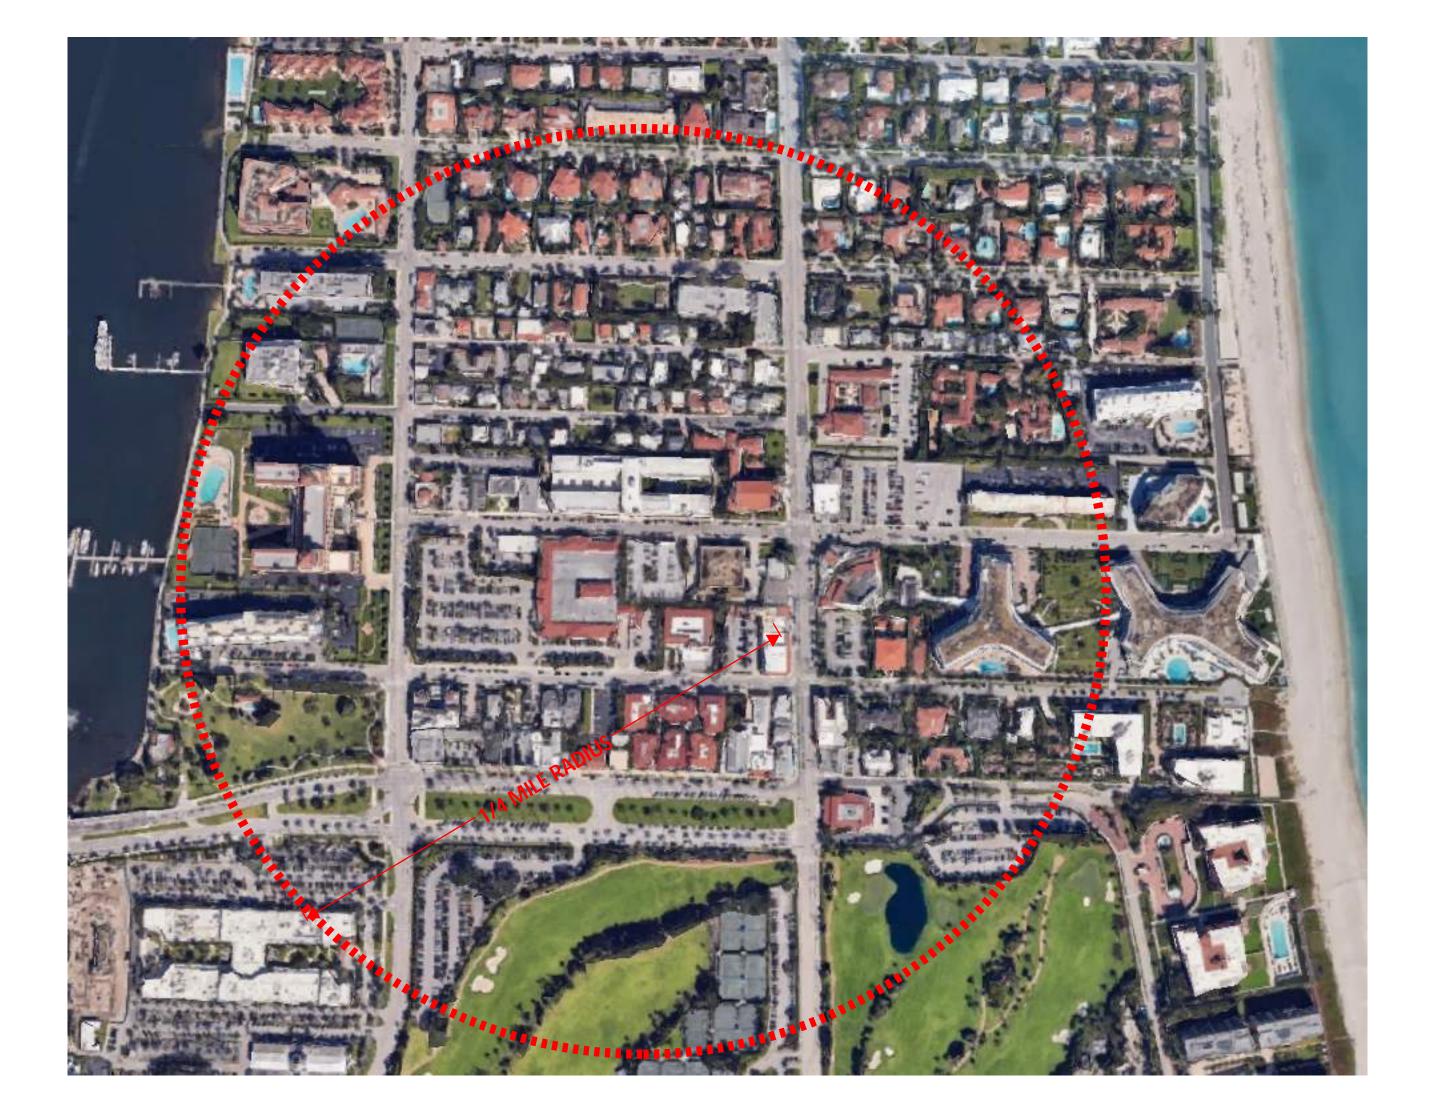

VICINITY AND LOCATION

SHEET NUMBER

**SUR1.0** 

LOCATION DIAGRAM

SCALE: 1/64" = 1"

COA-24-0022 ZON-24-0055 Bartholemew + Partners

ARCHITECTURE AND DESIGN PROGETTO DI ARCHITETTURA

THE PLAZA CENTER
251 ROYAL PALM WAY
PENTHOUSE 600A
PALM BEACH, FLORIDA 33480