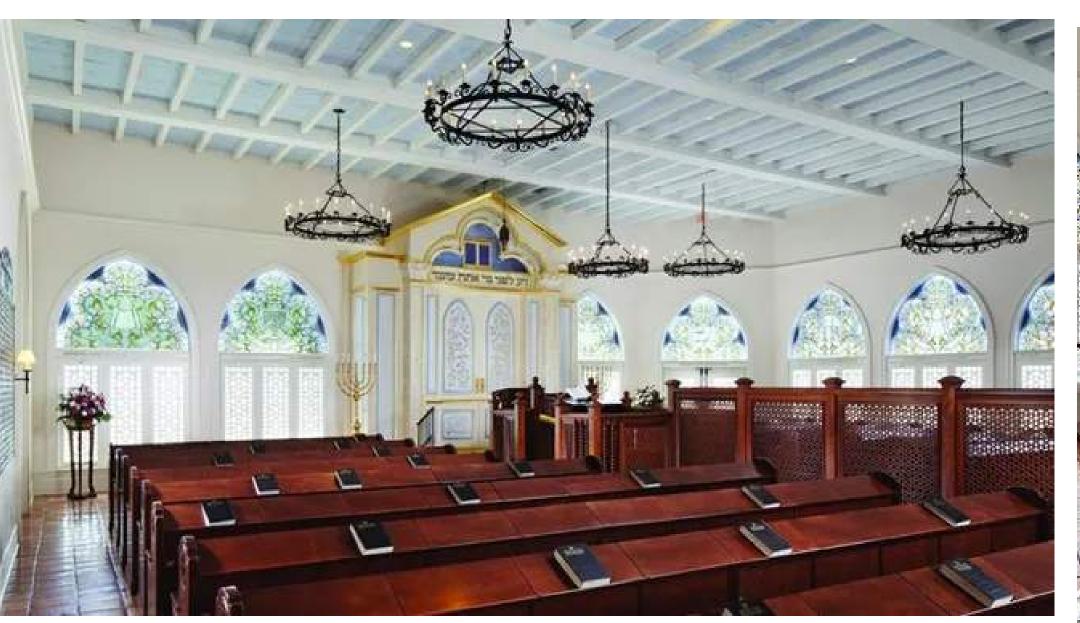

## EXISTING TO REMAIN

,.....,

**EXISTING INTERIOR CONDITIONS** 

**EXISTING INTERIOR** CONDITIONS

SHEET NUMBER

SP1.2

NORTH SUNSET AVENUE SOUTH

STREETVIEW ELEVATIONS - SUNSET AVENUE

1 SCALE: 1/32" = 1'-0"

**Bartholemew** + Partners

ARCHITECTURE AND DESIGN PROGETTO DI ARCHITETTURA