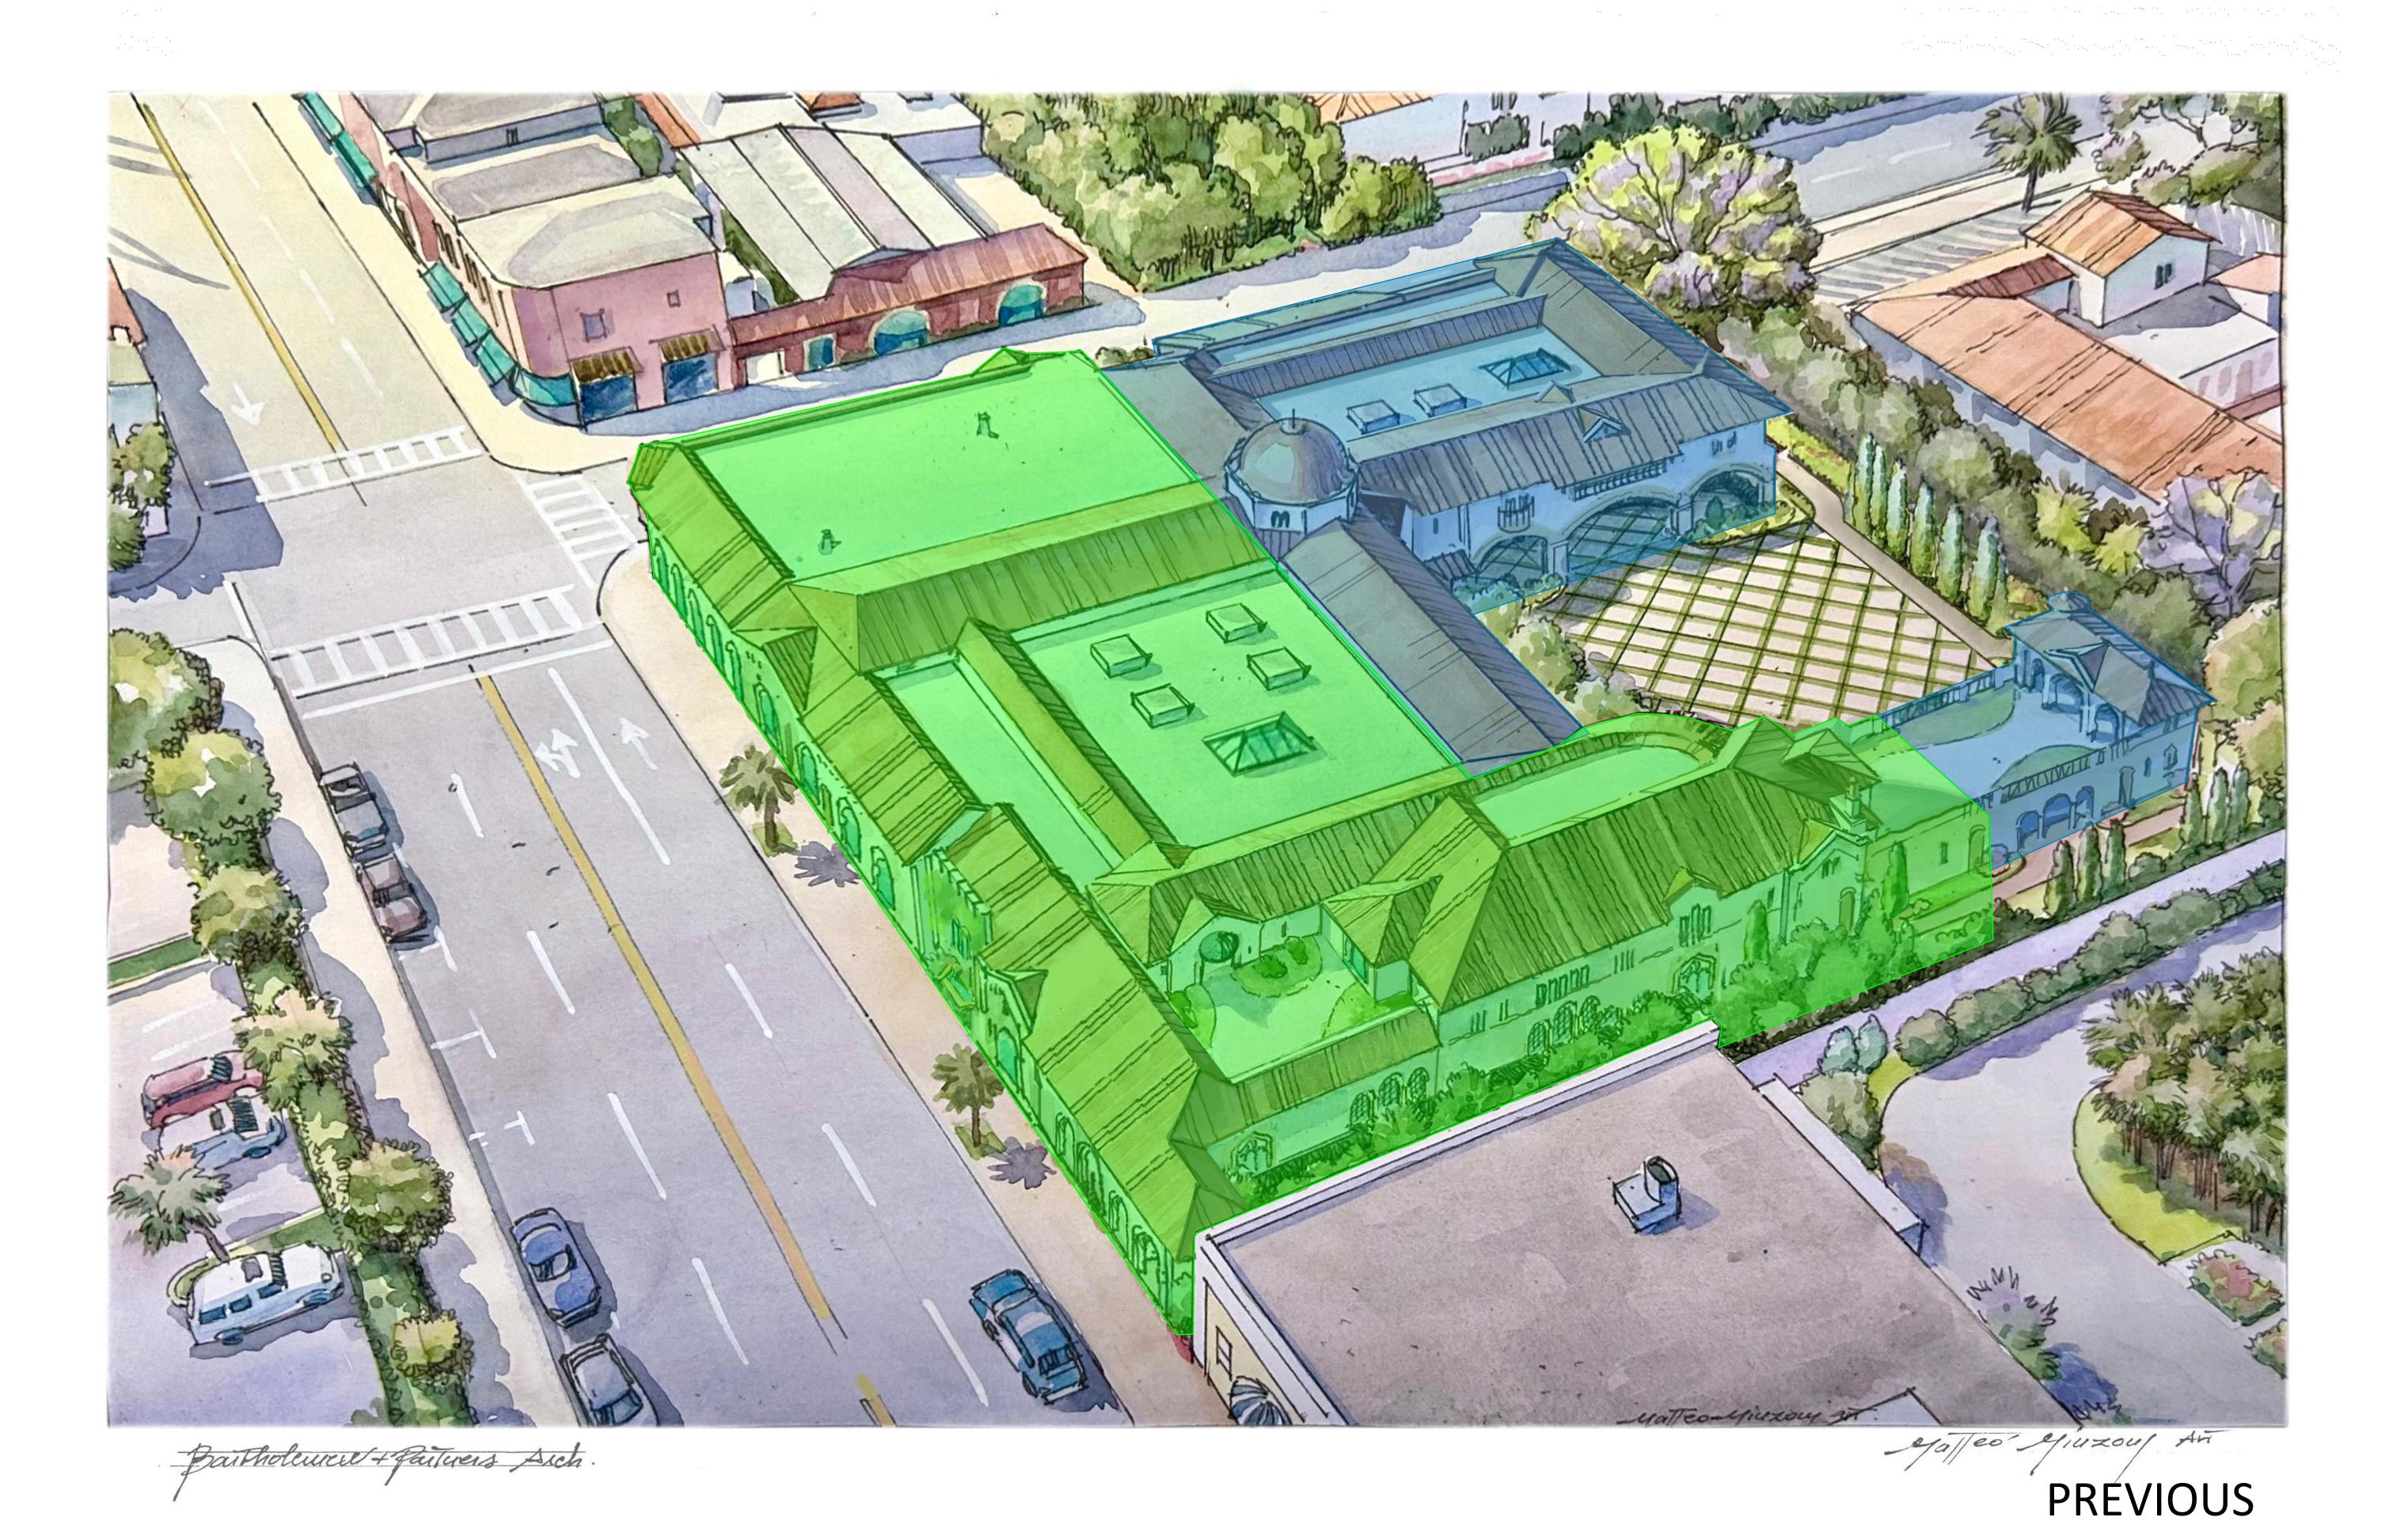

PREVIOUSLY PROPOSED BIRD'S EYE PERSPECTIVE

COA-24-0022 **ZON-24-0055** 

Bartholemew + Partners

ARCHITECTURE AND DESIGN PROGETTO DI ARCHITETTURA

THE PLAZA CENTER 251 ROYAL PALM WAY PENTHOUSE 600A PALM BEACH, FLORIDA 33480 T: 561 461 0108

120-132 N. COUNTY RD PALM BEACH SYNAGOGUE

Project Address: 120-132 N. County Rd, Palm Beach, FL, 33480

PROPOSED BIRD'S EYE PERSPECTIVE

LPC3.0

PREVIOUSLY PROPOSED BIRD'S EYE PERSPECTIVE

CURRENTLY PROPOSED BIRD'S EYE PERSPECTIVE