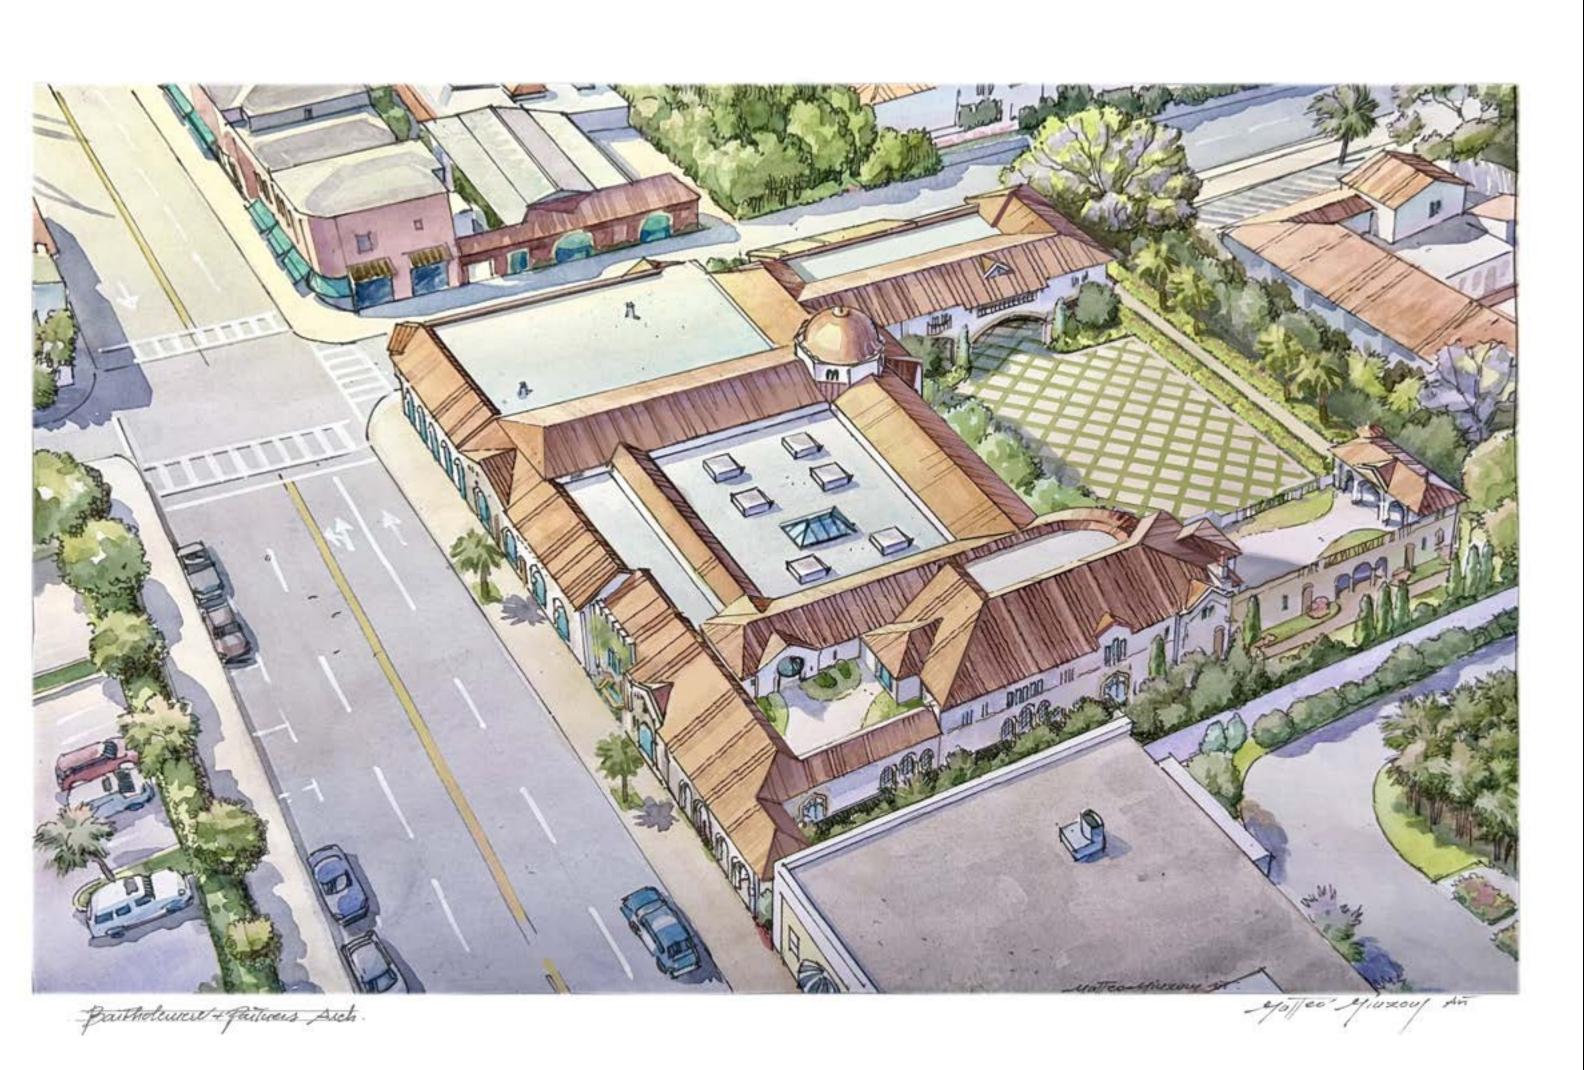

120-132 N. COUNTY RD PALM BEACH SYNAGOGUE

Project Address: 120-132 N. County Rd, Palm Beach, FL, 33480

PROPOSED BIRD'S EYE PERSPECTIVE

LPC3.2

## PREVIOUSLY PROPOSED COURTYARD PERSPECTIVE

CURRENTLY PROPOSED BIRD'S EYE PERSPECTIVE