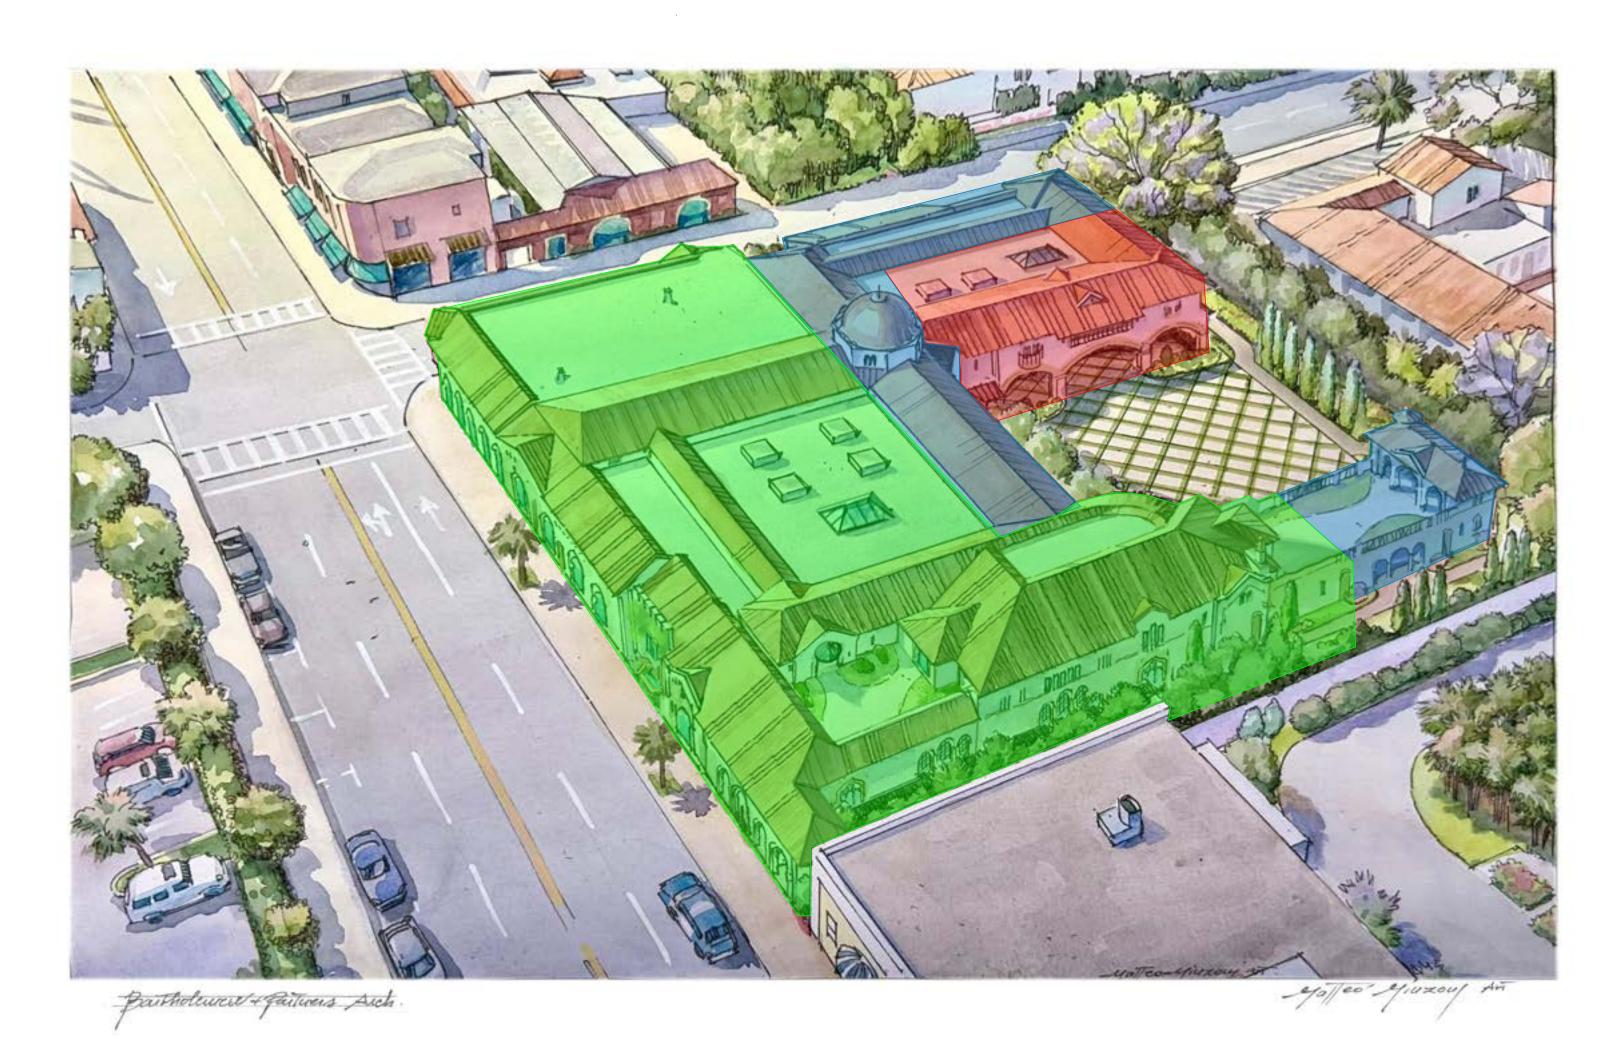

Project no: 24.04.130 Date: 05.17.24 Drawn by: Project Manager: K. Fant

120-132 N. COUNTY RD PALM BEACH SYNAGOGUE

Project Address: 120-132 N. County Rd, Palm Beach, FL, 33480

PROPOSED BIRD'S EYE PERSPECTIVE

LPC3.1

COA-24-0022 **ZON-24-0055** 

CURRENTLY PROPOSED BIRD'S EYE PERSPECTIVE

COA-24-0022 **ZON-24-0055** 

Bartholemew + Partners

ARCHITECTURE AND DESIGN PROGETTO DI ARCHITETTURA

THE PLAZA CENTER 251 ROYAL PALM WAY PENTHOUSE 600A PALM BEACH, FLORIDA 33480