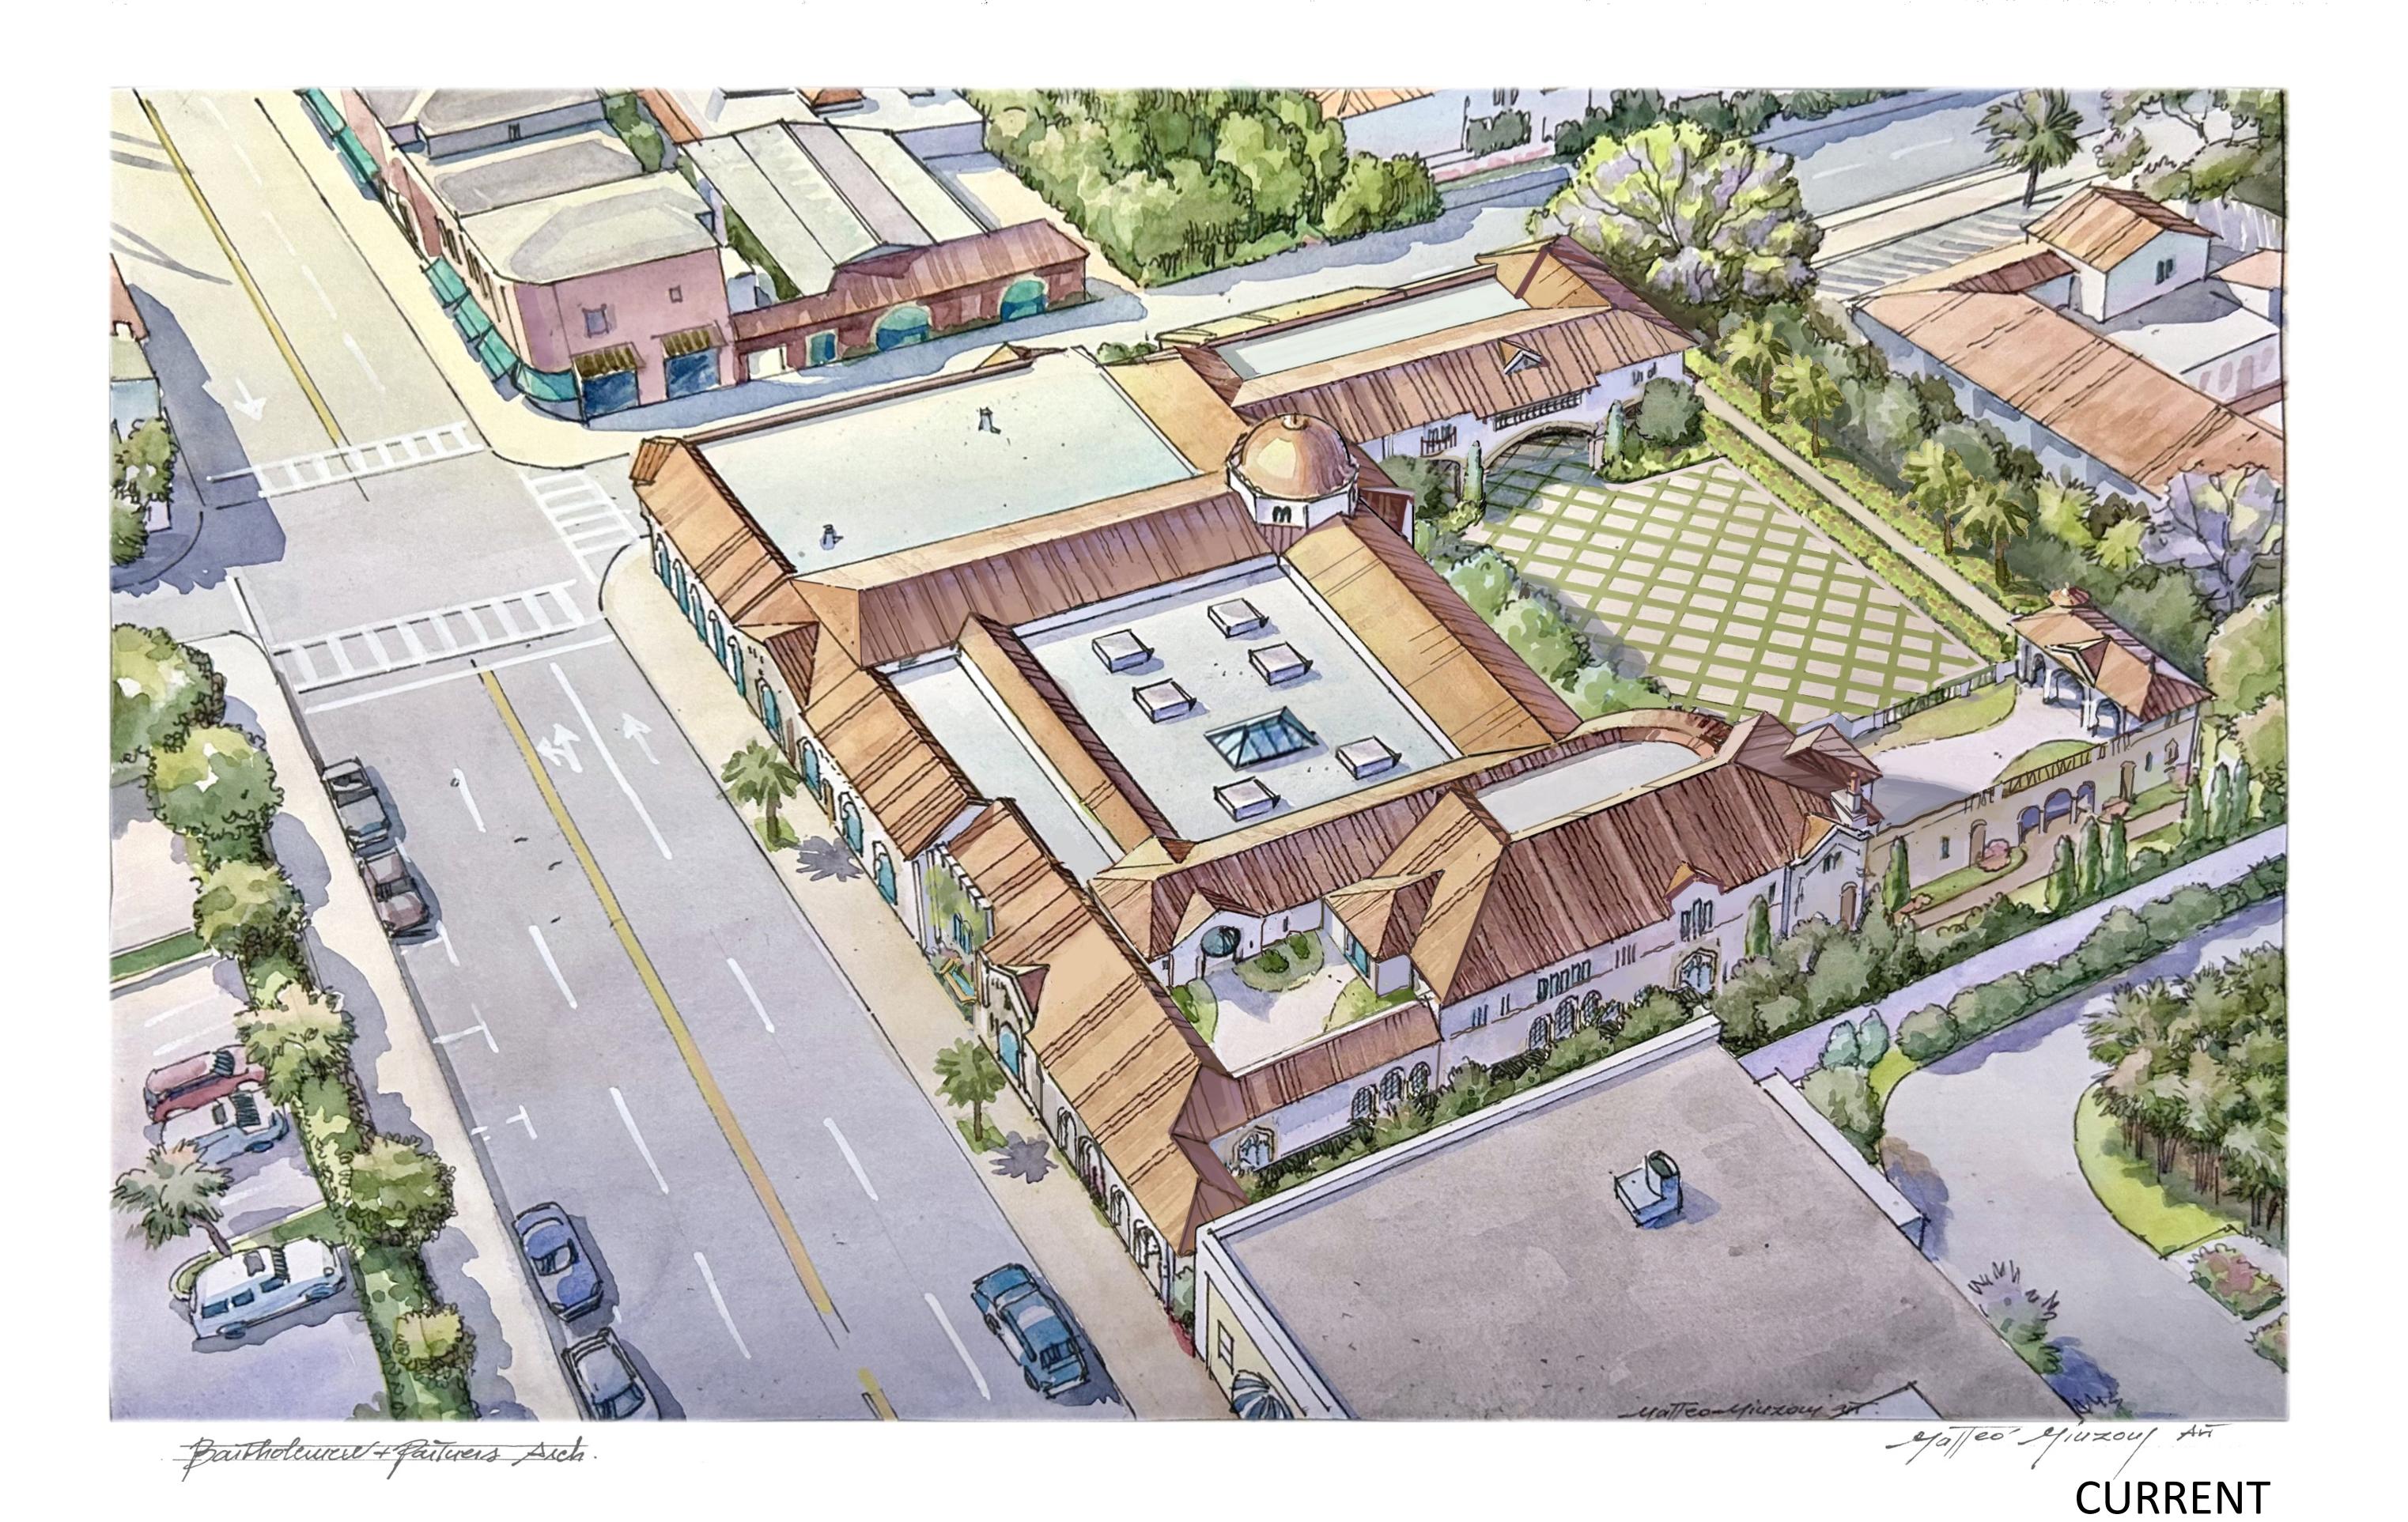

Project no: 24.04.130 Date: 05.17.24 Drawn by: Project Manager: K. Fant

120-132 N. COUNTY RD PALM BEACH SYNAGOGUE

Project Address: 120-132 N. County Rd, Palm Beach, FL, 33480

PROPOSED BIRD'S EYE PERSPECTIVE

SHEET NUMBER

LPC3.3

COA-24-0022 **ZON-24-0055** 

Bartholemew + Partners

ARCHITECTURE AND DESIGN PROGETTO DI ARCHITETTURA

**THE PLAZA CENTER**251 ROYAL PALM WAY PENTHOUSE 600A PALM BEACH, FLORIDA 33480 T: 561 461 0108