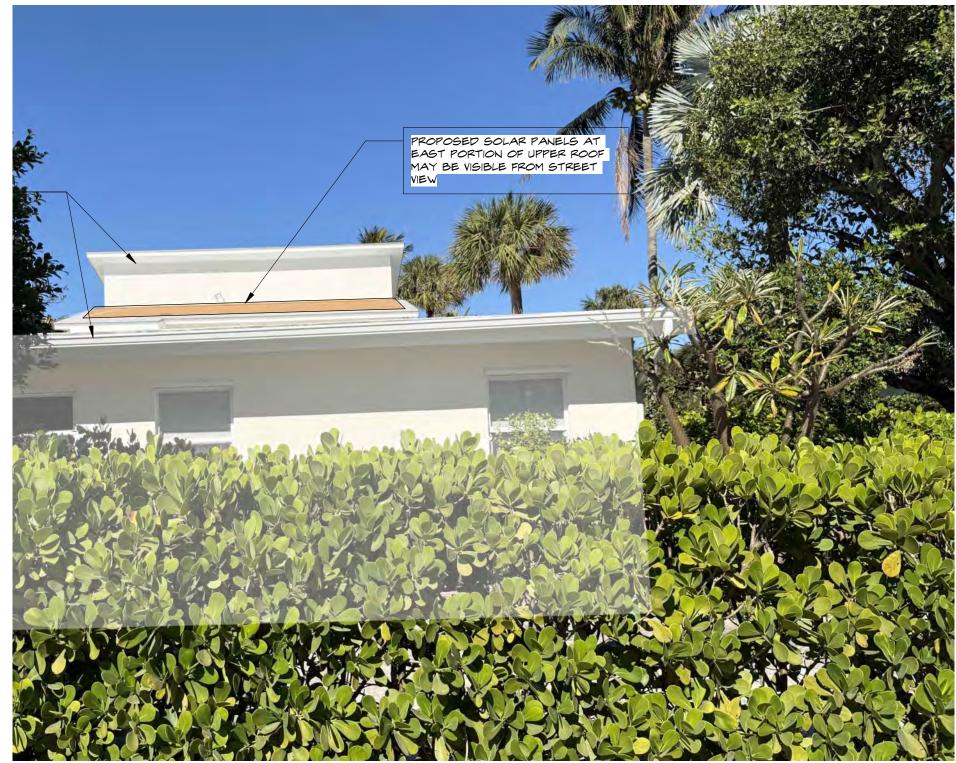

### Collier Residence paradelo|Burgess design studio

LOCATION "H" AT 6'-0" HEIGHT

LOCATION "H" AT 6'-0" HEIGHT

SOLAR PANELS NOT VISIBLE FROM STREET EXCEPT AT EAST SIDE OF UPPER ROOF.

STREET VIEW STUDY - PROPOSED Collier Residence

SOLAR PANELS NOT VISIBLE FROM STREET EXCEPT AT EAST SIDE OF UPPER ROOF.

NOTE: ALL PHOTOS TAKEN AT 6'-O" HEIGHT AT CROWN OF STREET UNLESS NOTED OTHERWISE