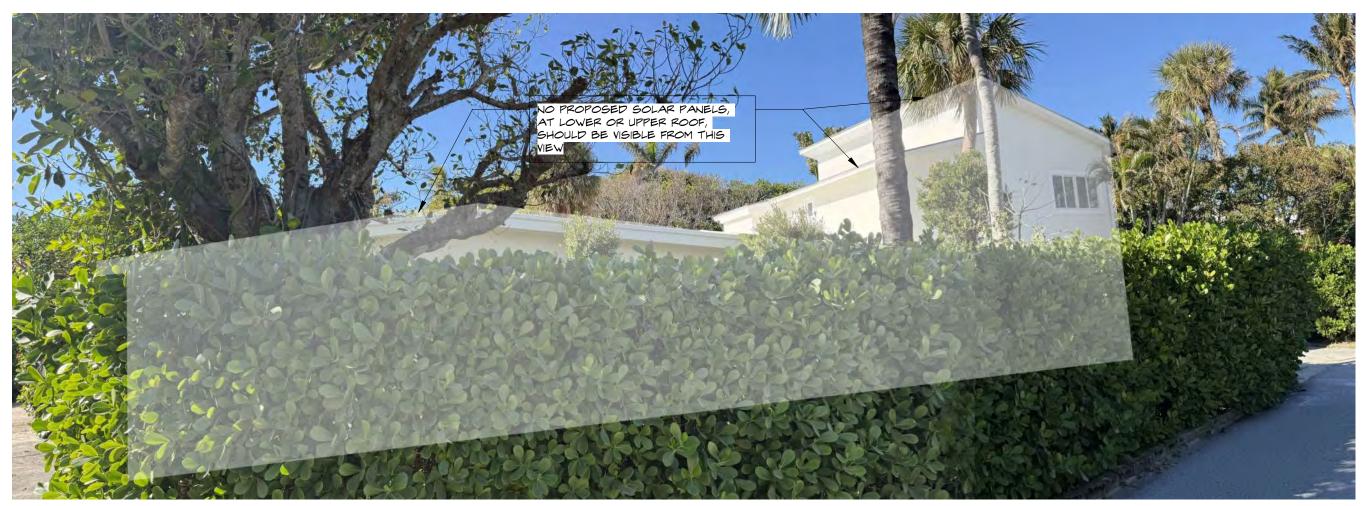

## STREET VIEW STUDY Collier Residence

LOCATION "G" AT 6'-0" HEIGHT

STREET VIEW STUDY - EXISTING Collier Residence

LOCATION "G" AT 6'-0" HEIGHT

SOLAR PANELS NOT VISIBLE FROM STREET EXCEPT AT EAST SIDE OF UPPER ROOF.

STREET VIEW STUDY - PROPOSED Collier Residence

LOCATION "G" AT 6'-0" HEIGHT

STREET VIEW STUDY - PROPOSED Collier Residence

NOTE: ALL PHOTOS TAKEN AT 6'-O" HEIGHT AT CROWN OF STREET UNLESS NOTED OTHERWISE