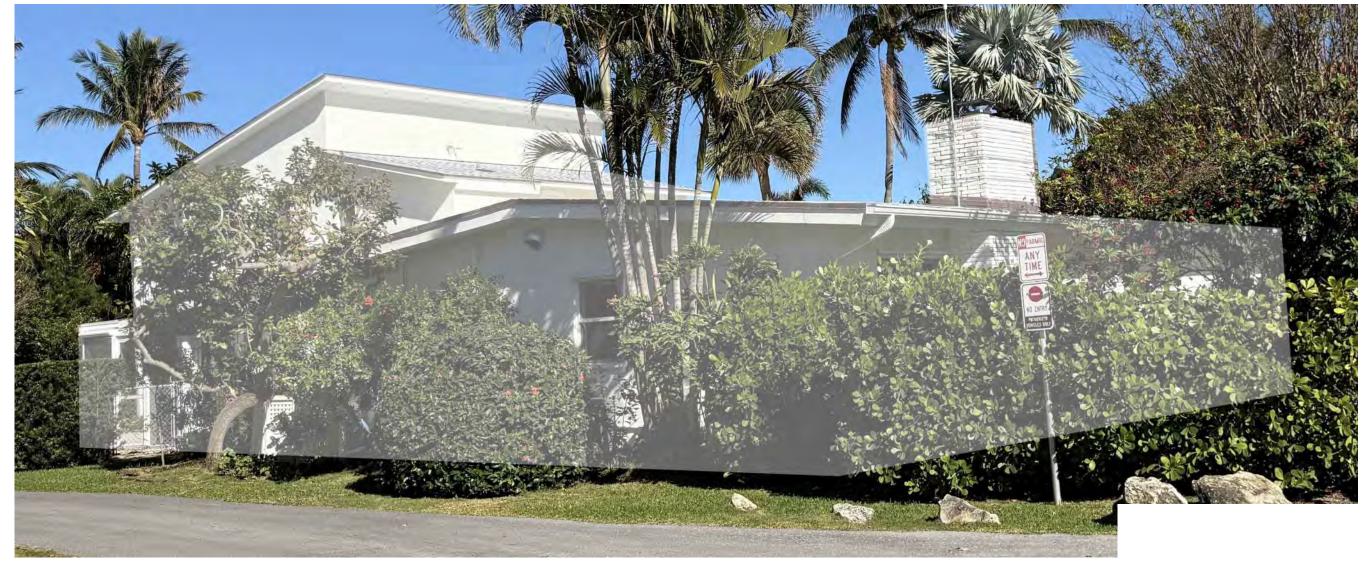

LOCATION "L" AT 6'-0" HEIGHT

SOLAR PANELS NOT VISIBLE FROM STREET EXCEPT AT EAST SIDE OF UPPER ROOF.

LOCATION "L" AT 6'-0" HEIGHT

SOLAR PANELS NOT VISIBLE FROM STREET EXCEPT AT EAST SIDE OF UPPER ROOF.

NOTE: ALL PHOTOS TAKEN AT 6'-O" HEIGHT AT CROWN OF STREET UNLESS NOTED OTHERWISE