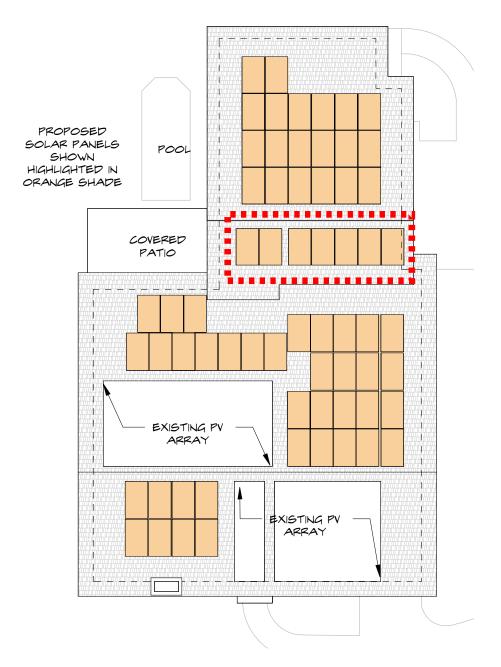

### **COLLIER RESIDENCE**

1240 N OCEAN WAY PALM BEACH, FL 33480

NEW GRID INTERACTIVE PHOTOVOLTAIC SYSTEM (2860 KW) ROOF MOUNTED WITH NEW WHOLE HOME BATTERY BACKUP ENERGY STORAGE SYSTEM.