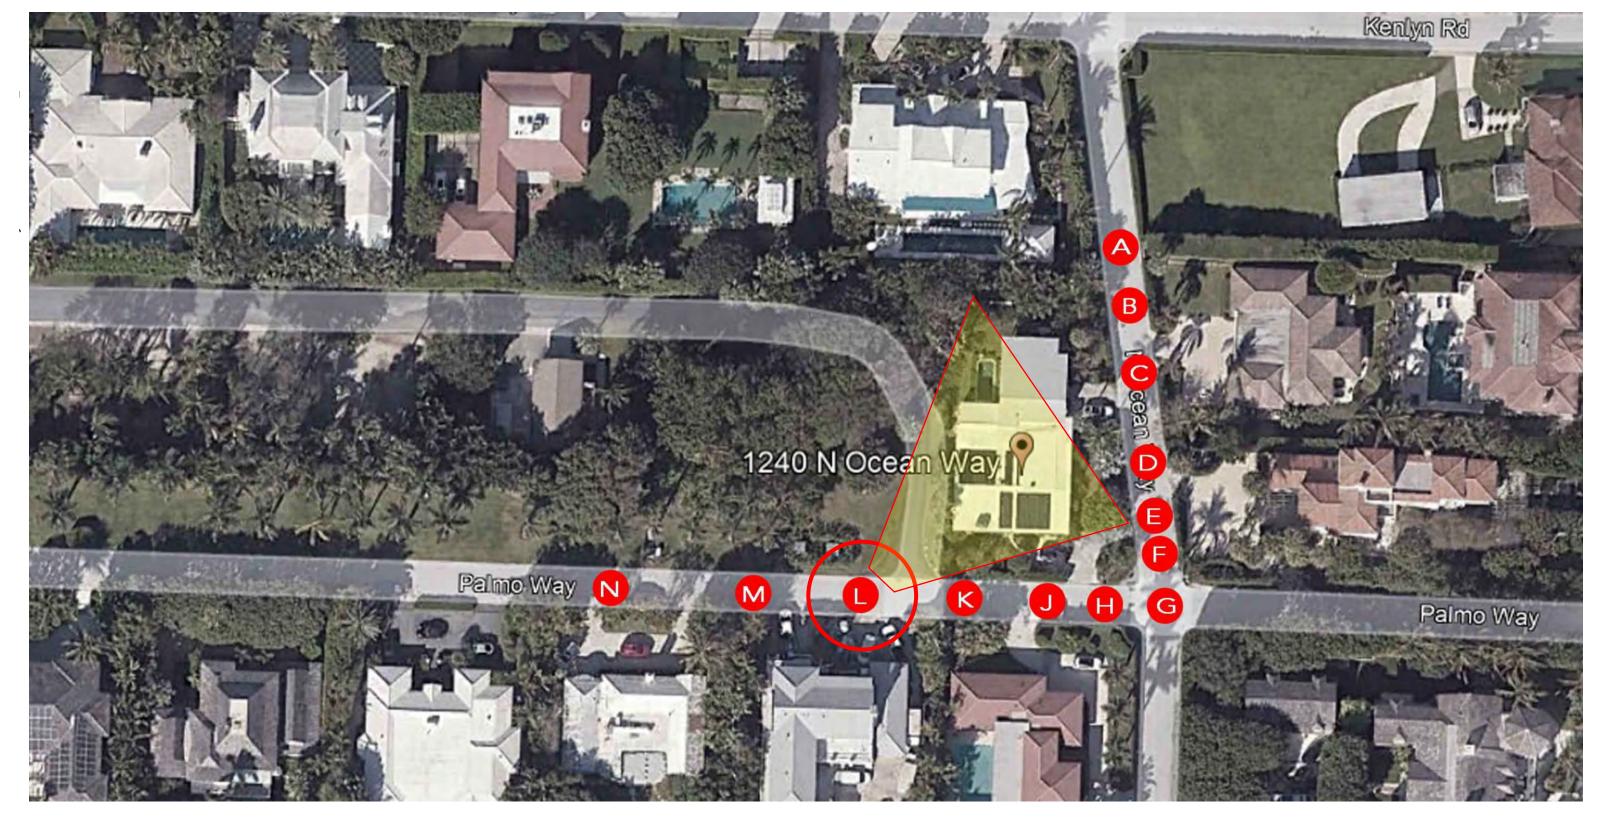

#### Collier Residence paradelo|Burgess design studio ARCOM ARC-24-0093 | 1240 N Ocean Way, Palm Beach, FL | 12.20.2024 | Page 47 of 57

STREET VIEW STUDY

LOCATION "L" AT 6'-0" HEIGHT

NO EXISTING SOLAR PANELS VISIBLE

LOCATION "L" AT 6'-0" HEIGHT

SOLAR PANELS NOT VISIBLE FROM STREET EXCEPT AT EAST SIDE OF UPPER ROOF.

LOCATION "L" AT 6'-0" HEIGHT

SOLAR PANELS NOT VISIBLE FROM STREET EXCEPT AT EAST SIDE OF UPPER ROOF.

NOTE: ALL PHOTOS TAKEN AT 6'-O" HEIGHT AT CROWN OF STREET UNLESS NOTED OTHERWISE