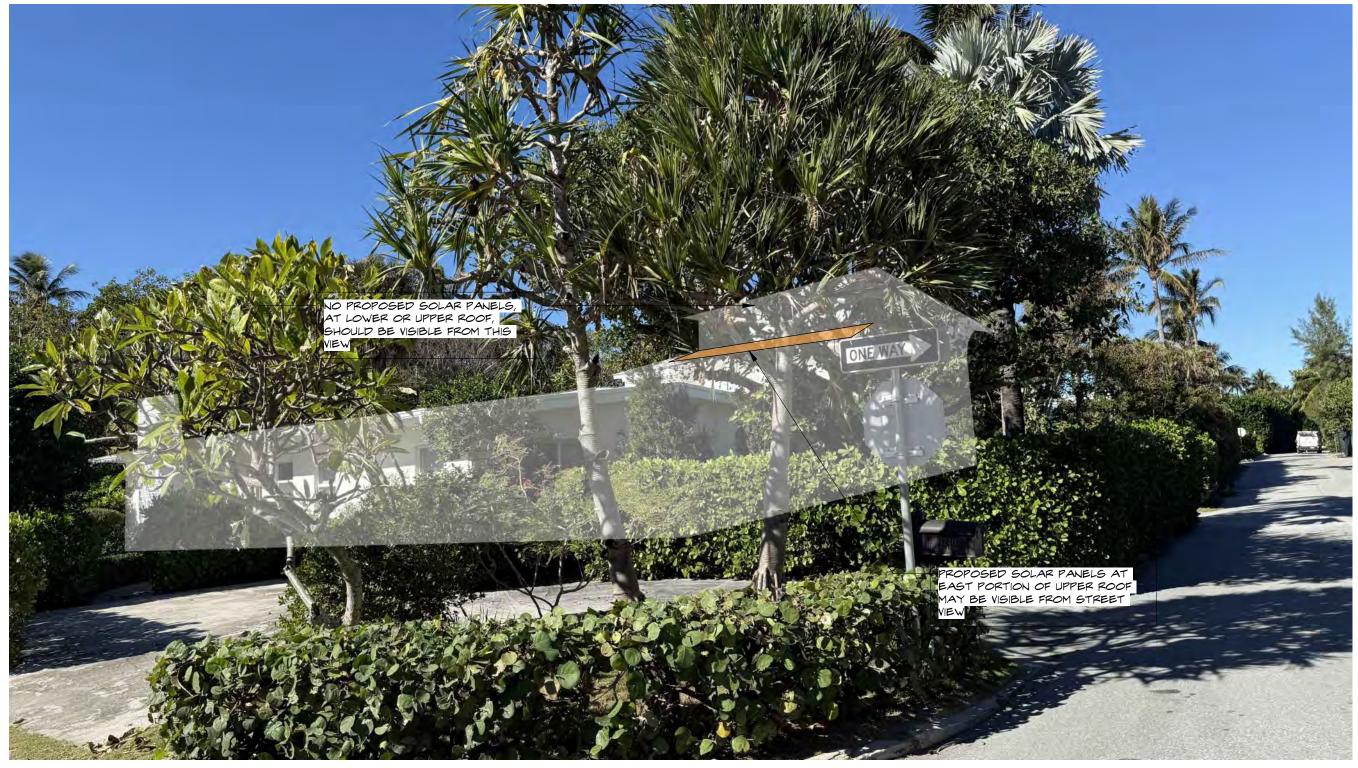

LOCATION "L" AT 6'-0" HEIGHT

SOLAR PANELS NOT VISIBLE FROM STREET EXCEPT AT EAST SIDE OF UPPER ROOF.

LOCATION "L" AT 6'-0" HEIGHT

SOLAR PANELS NOT VISIBLE FROM STREET EXCEPT AT EAST SIDE OF UPPER ROOF.

NOTE: ALL PHOTOS TAKEN AT 6'-O" HEIGHT AT CROWN OF STREET UNLESS NOTED OTHERWISE