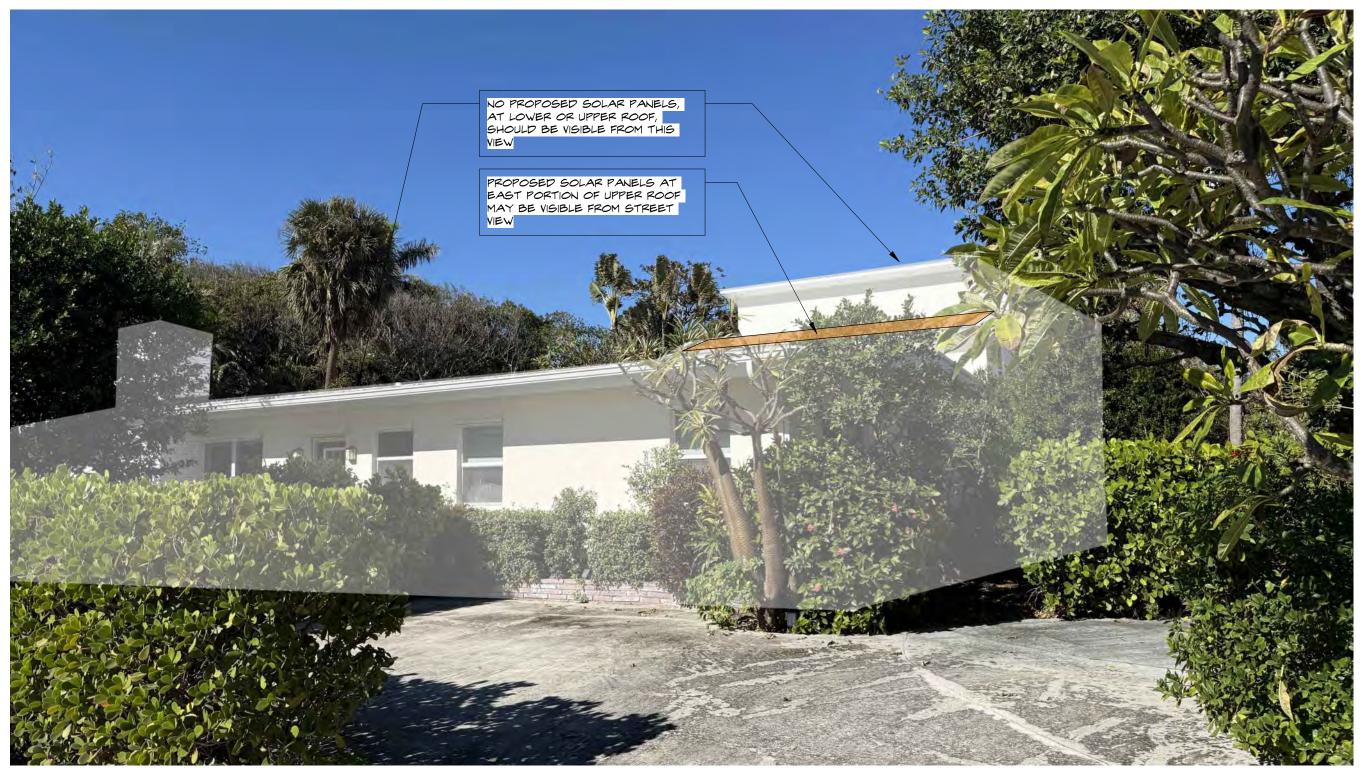

## STREET VIEW STUDY Collier Residence

LOCATION "G" AT 6'-0" HEIGHT

STREET VIEW STUDY - EXISTING Collier Residence

LOCATION "G" AT 6'-0" HEIGHT

SOLAR PANELS NOT VISIBLE FROM STREET EXCEPT AT EAST SIDE OF UPPER ROOF.

STREET VIEW STUDY - PROPOSED Collier Residence

LOCATION "G" AT 6'-0" HEIGHT

STREET VIEW STUDY - PROPOSED Collier Residence

NOTE: ALL PHOTOS TAKEN AT 6'-O" HEIGHT AT CROWN OF STREET UNLESS NOTED OTHERWISE

### Collier Residence paradelo|Burgess design studio

LOCATION "H" AT 6'-0" HEIGHT

LOCATION "H" AT 6'-0" HEIGHT

SOLAR PANELS NOT VISIBLE FROM STREET EXCEPT AT EAST SIDE OF UPPER ROOF.

STREET VIEW STUDY - PROPOSED Collier Residence

SOLAR PANELS NOT VISIBLE FROM STREET EXCEPT AT EAST SIDE OF UPPER ROOF.

NOTE: ALL PHOTOS TAKEN AT 6'-O" HEIGHT AT CROWN OF STREET UNLESS NOTED OTHERWISE