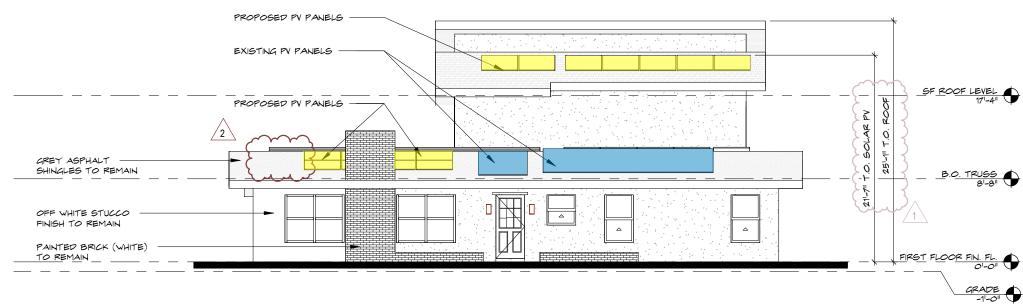

#### SOUTH ELEVATION 103.AB SCALE: 1/8" = 1'-0"

SOUTH & EAST ELEVATIONS Collier Residence

### NORTH ELEVATION SCALE: 1/8" = 1'-0"

### NORTH & WEST ELEVATIONS Collier Residence

NOTE: ALL PHOTOS TAKEN AT 6'-O" HEIGHT AT CROWN OF STREET UNLESS NOTED OTHERWISE