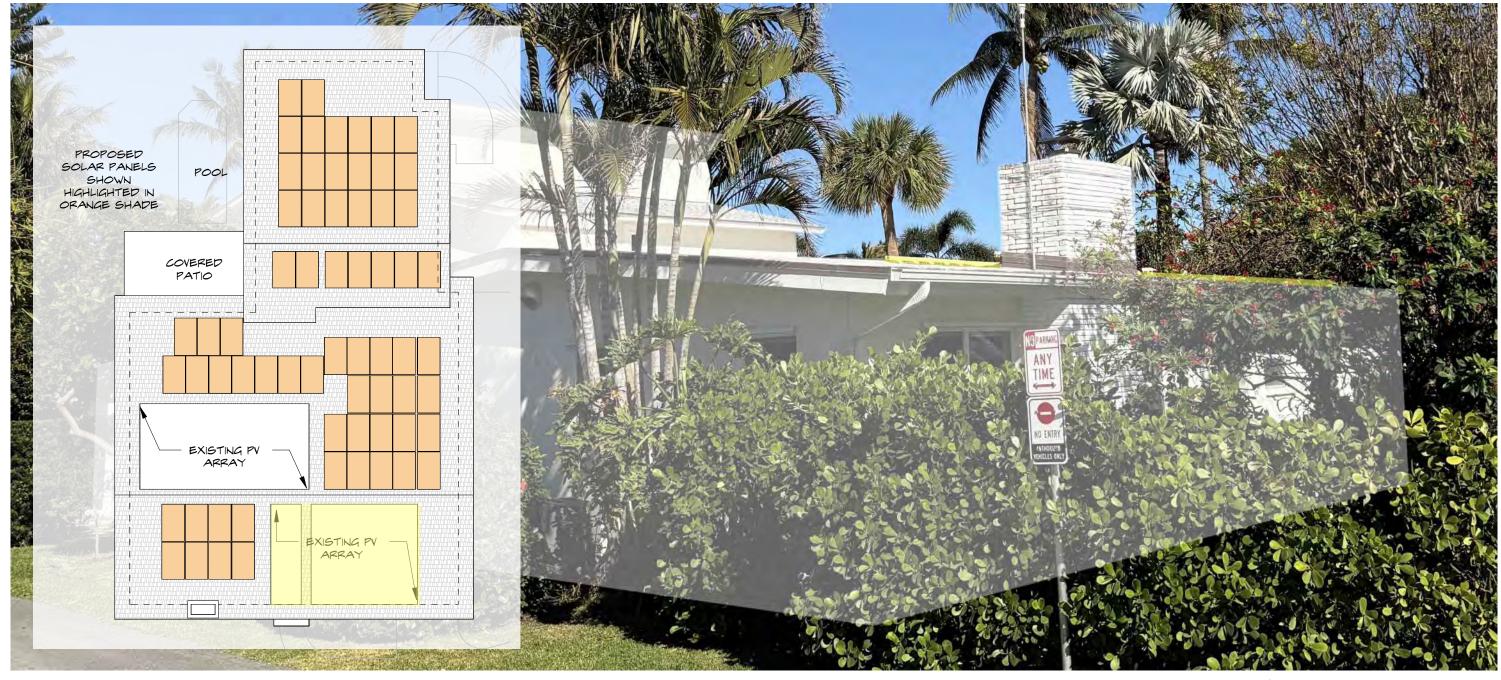

STREET VIEW STUDY - PROPOSED Collier Residence

LOCATION "G" AT 6'-0" HEIGHT

STREET VIEW STUDY - PROPOSED Collier Residence

NOTE: ALL PHOTOS TAKEN AT 6'-O" HEIGHT AT CROWN OF STREET UNLESS NOTED OTHERWISE

STREET VIEW STUDY

### Collier Residence paradelo|Burgess design studio

LOCATION "H" AT 6'-0" HEIGHT

LOCATION "H" AT 6'-0" HEIGHT

SOLAR PANELS NOT VISIBLE FROM STREET EXCEPT AT EAST SIDE OF UPPER ROOF.

STREET VIEW STUDY - PROPOSED Collier Residence