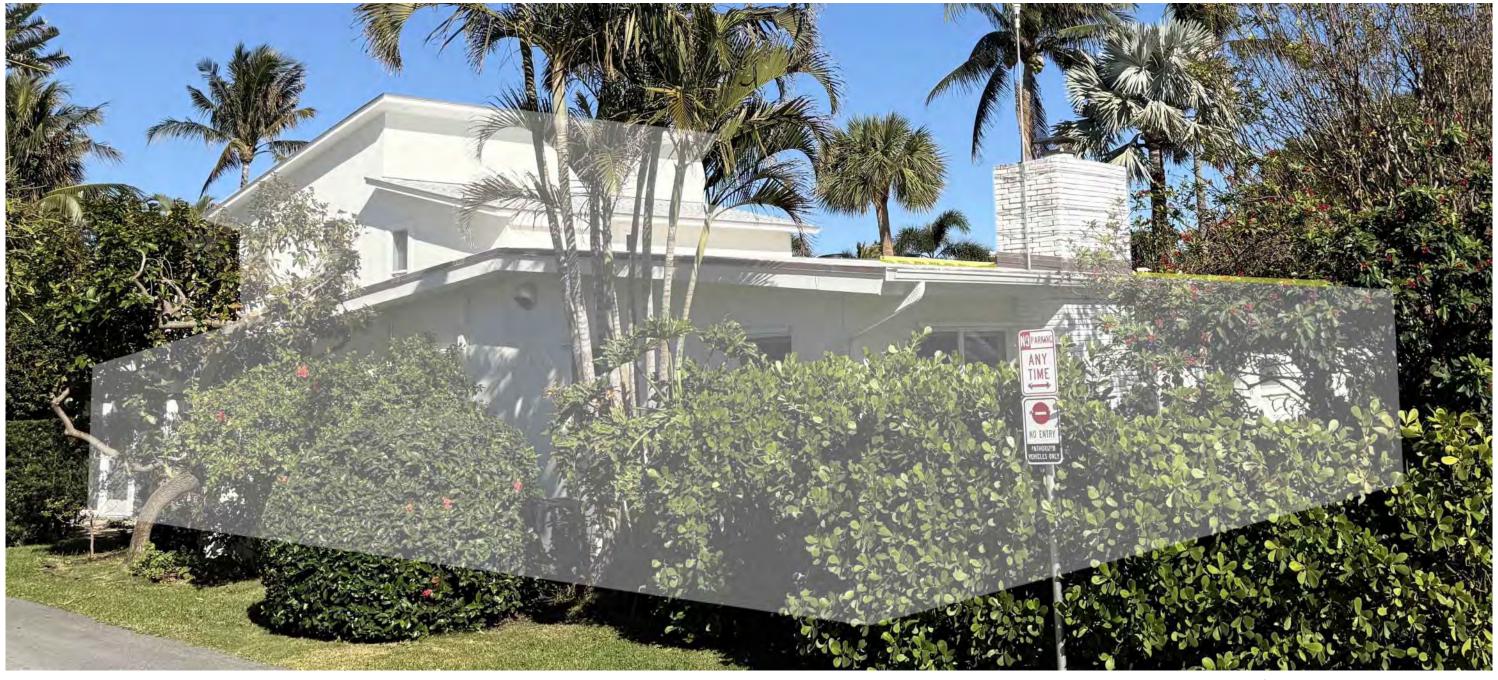

## STREET VIEW STUDY Collier Residence

LOCATION "G" AT 6'-0" HEIGHT

STREET VIEW STUDY - EXISTING Collier Residence

LOCATION "G" AT 6'-0" HEIGHT

SOLAR PANELS NOT VISIBLE FROM STREET EXCEPT AT EAST SIDE OF UPPER ROOF.

STREET VIEW STUDY - PROPOSED Collier Residence

LOCATION "G" AT 6'-0" HEIGHT

STREET VIEW STUDY - PROPOSED Collier Residence

NOTE: ALL PHOTOS TAKEN AT 6'-O" HEIGHT AT CROWN OF STREET UNLESS NOTED OTHERWISE