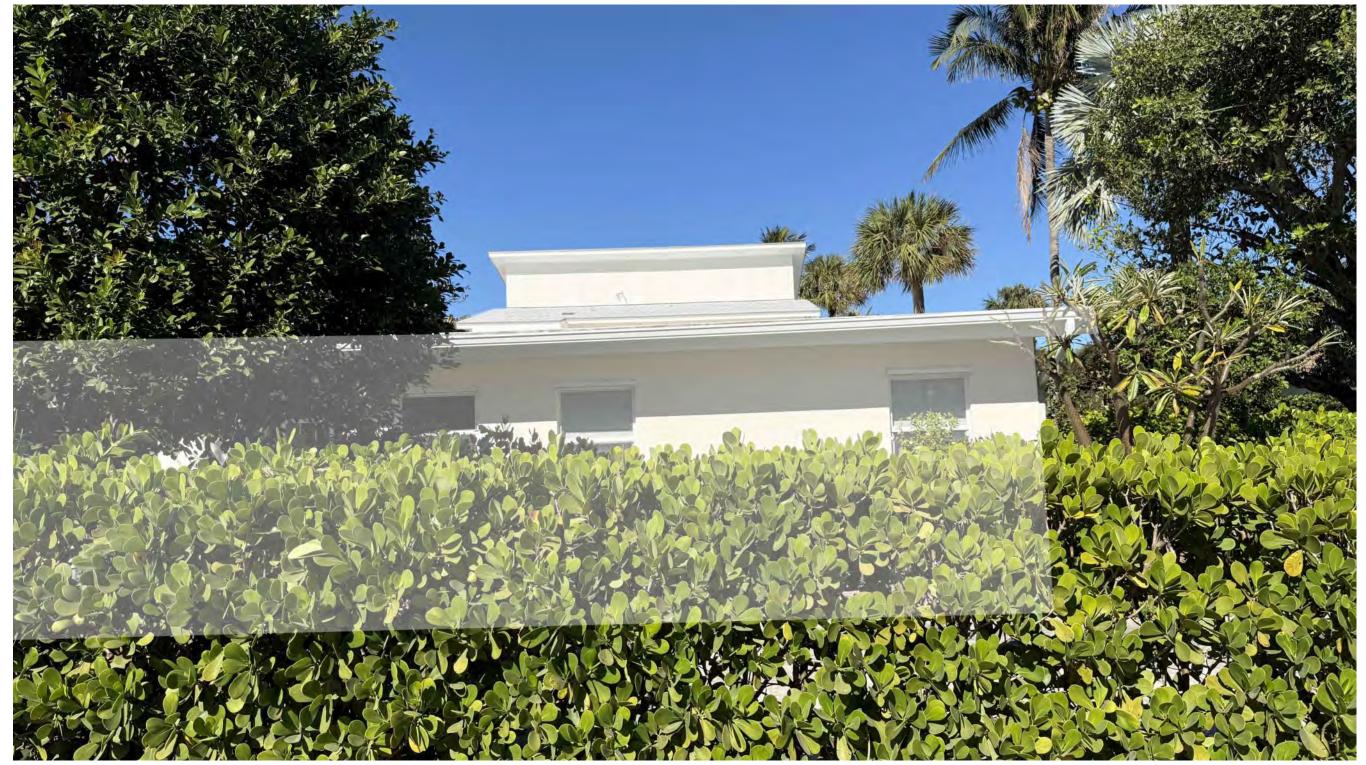

#### Collier Residence paradelo|Burgess design studio ARCOM ARC-24-0093 | 1240 N Ocean Way, Palm Beach, FL | 12.20.2024 | Page 47 of 57

STREET VIEW STUDY

LOCATION "L" AT 6'-0" HEIGHT

NO EXISTING SOLAR PANELS VISIBLE

LOCATION "L" AT 6'-0" HEIGHT

SOLAR PANELS NOT VISIBLE FROM STREET EXCEPT AT EAST SIDE OF UPPER ROOF.

LOCATION "L" AT 6'-0" HEIGHT

SOLAR PANELS NOT VISIBLE FROM STREET EXCEPT AT EAST SIDE OF UPPER ROOF.

NOTE: ALL PHOTOS TAKEN AT 6'-O" HEIGHT AT CROWN OF STREET UNLESS NOTED OTHERWISE