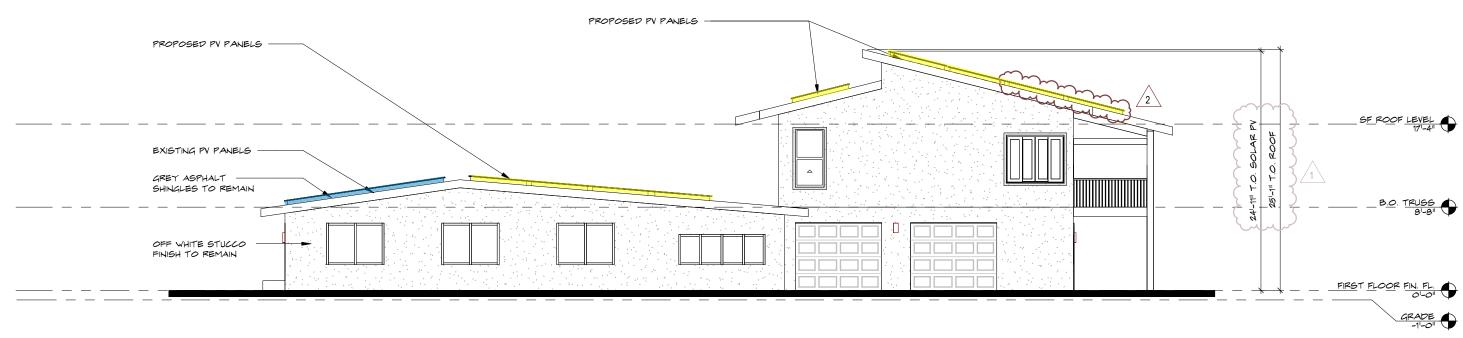

#### SOUTH ELEVATION 103.AB SCALE: 1/8" = 1'-0"

SOUTH & EAST ELEVATIONS Collier Residence