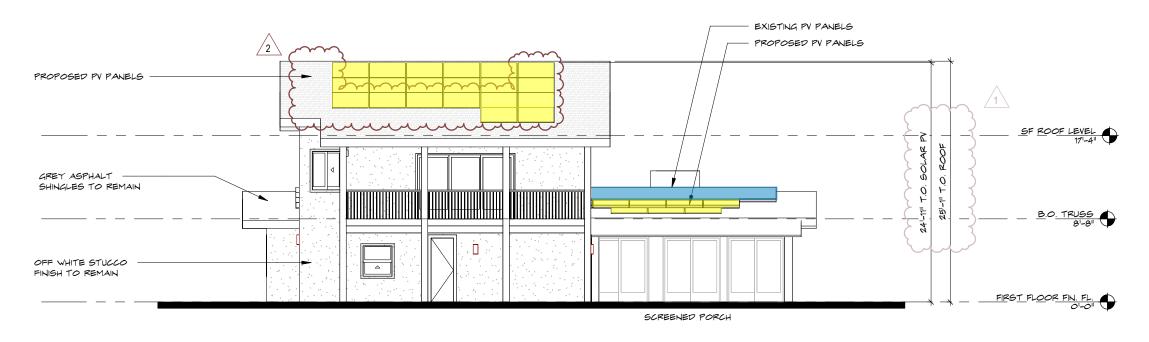

### NORTH ELEVATION SCALE: 1/8" = 1'-0"

### NORTH & WEST ELEVATIONS Collier Residence

NOTE: ALL PHOTOS TAKEN AT 6'-O" HEIGHT AT CROWN OF STREET UNLESS NOTED OTHERWISE