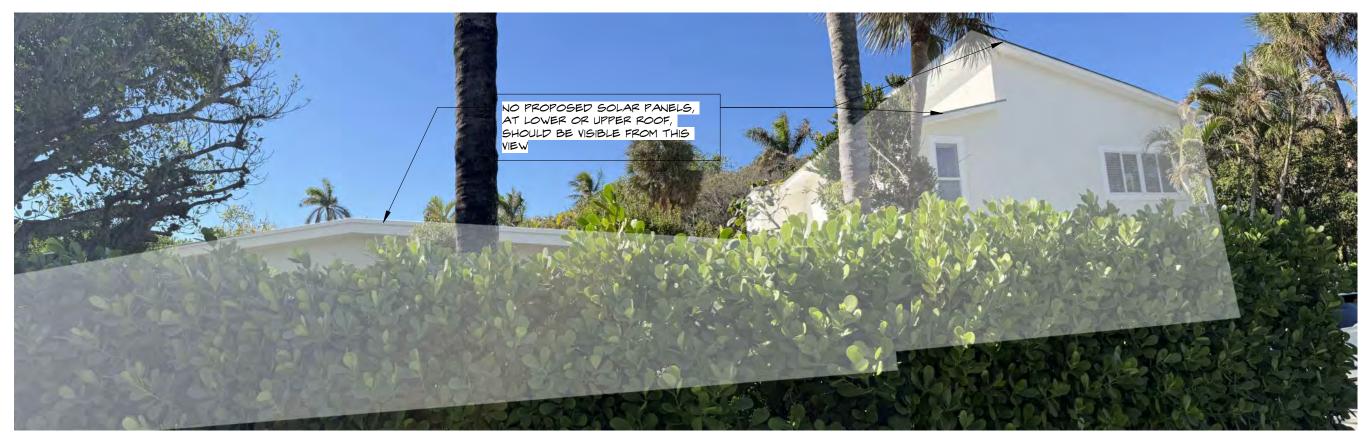

#### Collier Residence paradelo|Burgess design studio ARCOM ARC-24-0093 | 1240 N Ocean Way, Palm Beach, FL | 12.20.2024 | Page 47 of 57

STREET VIEW STUDY

LOCATION "L" AT 6'-0" HEIGHT

NO EXISTING SOLAR PANELS VISIBLE

LOCATION "L" AT 6'-0" HEIGHT

SOLAR PANELS NOT VISIBLE FROM STREET EXCEPT AT EAST SIDE OF UPPER ROOF.

LOCATION "L" AT 6'-0" HEIGHT

SOLAR PANELS NOT VISIBLE FROM STREET EXCEPT AT EAST SIDE OF UPPER ROOF.

NOTE: ALL PHOTOS TAKEN AT 6'-O" HEIGHT AT CROWN OF STREET UNLESS NOTED OTHERWISE