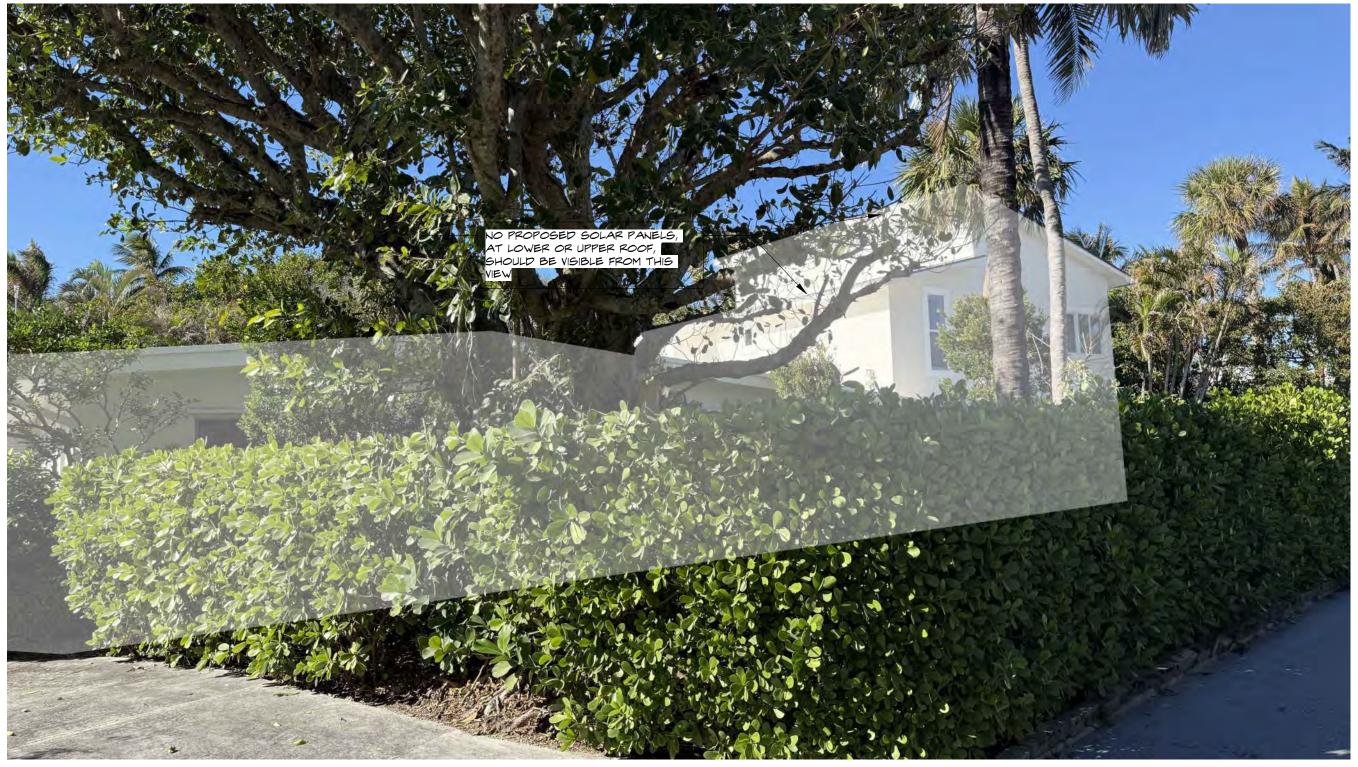

## STREET VIEW STUDY Collier Residence

LOCATION "G" AT 6'-0" HEIGHT

STREET VIEW STUDY - EXISTING Collier Residence

LOCATION "G" AT 6'-0" HEIGHT

SOLAR PANELS NOT VISIBLE FROM STREET EXCEPT AT EAST SIDE OF UPPER ROOF.

STREET VIEW STUDY - PROPOSED Collier Residence

LOCATION "G" AT 6'-0" HEIGHT

STREET VIEW STUDY - PROPOSED Collier Residence

NOTE: ALL PHOTOS TAKEN AT 6'-O" HEIGHT AT CROWN OF STREET UNLESS NOTED OTHERWISE