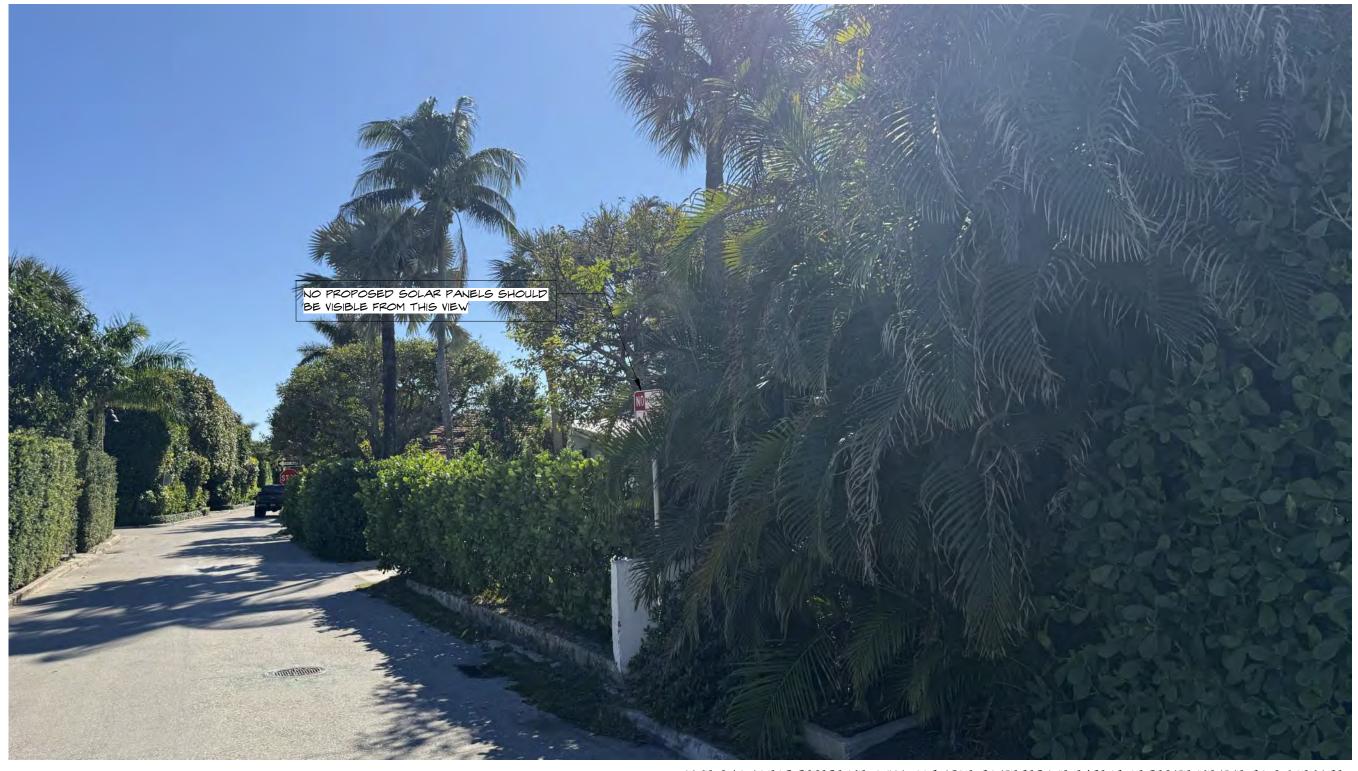

NOTE: ALL PHOTOS TAKEN AT 6'-O" HEIGHT AT CROWN OF STREET UNLESS NOTED OTHERWISE

STREET VIEW STUDY Collier Residence

LOCATION "A" AT 6'-0" HEIGHT

IMAGE SHOWN FOR REFERENCE ONLY; NOT ABLE TO DETERMINE EXTENT OF RESIDENCE DUE TO SIGNIFICATE VEGETATION AT NEIGHBORING PROPERTY; NO EXISTING SOLAR PANELS VISIBLE.

STREET VIEW STUDY - EXISTING Collier Residence

LOCATION "A" AT 6'-0" HEIGHT

MAGE SHOWN FOR REFERENCE ONLY; NOT ABLE TO DETERMINE EXTENT OF RESIDENCE DUE TO SIGNIFICATE VEGETATION AT NEIGHBORING PROPERTY; NO PROPOSED SOLAR PANELS VISIBLE.