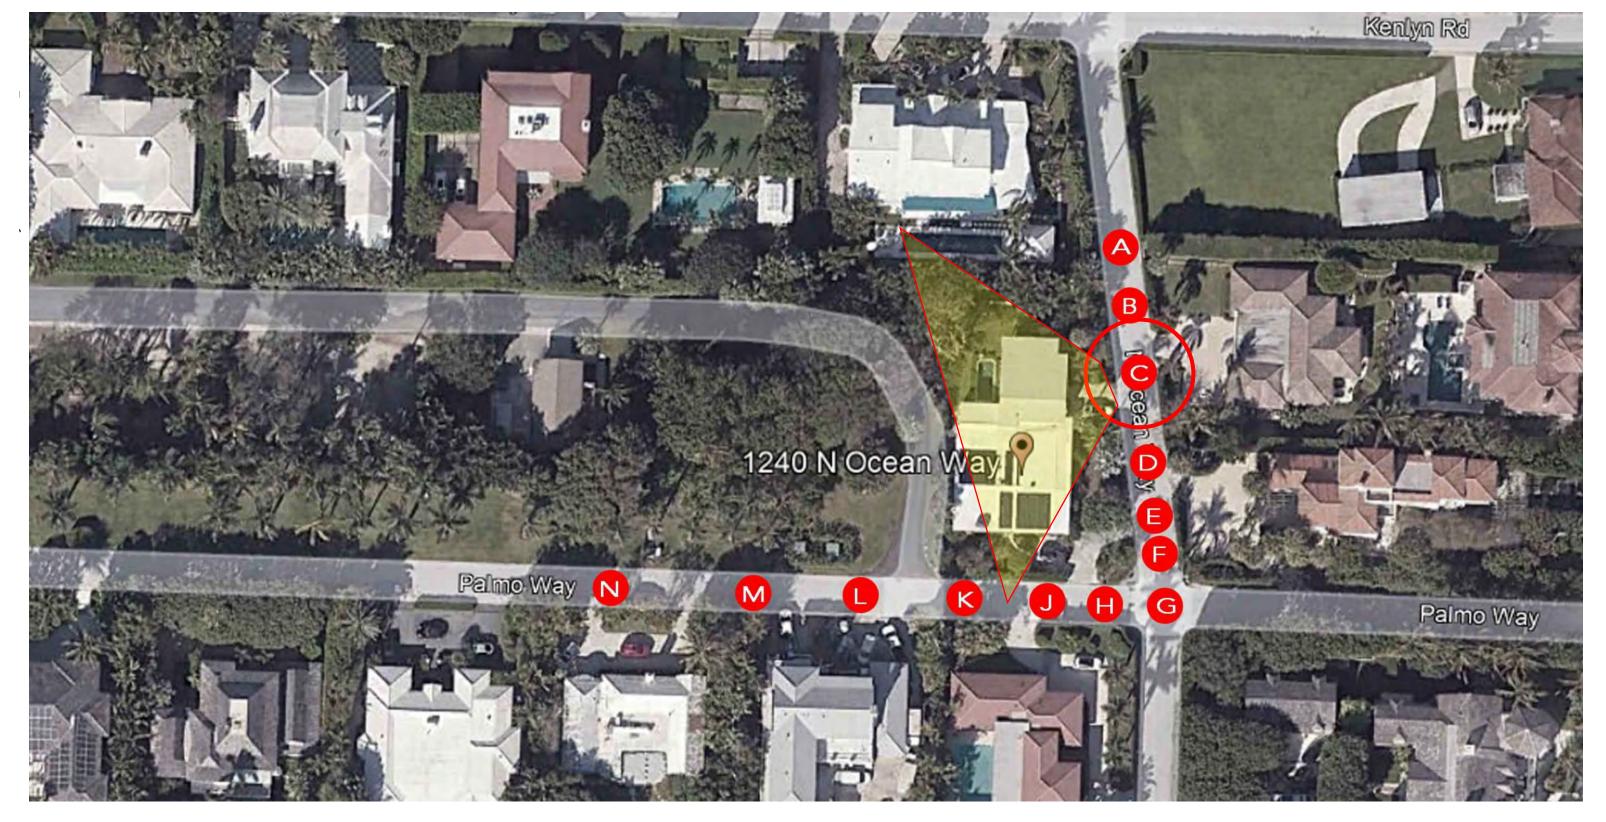

#### **VICINITY LOCATION MAP**

# STREET VIEW STUDY Collier Residence

WE STUDIED ALL VIEWS (VIEWS A - N) AT 6'-0" HEIGHT (AT CROWN OF ROAD) TO DETERMINE WHAT EXISTING SOLAR PANELS WERE VISIBLE. NO EXISTING SOLAR PANELS WERE VISIBLE AT THIS HEIGHT