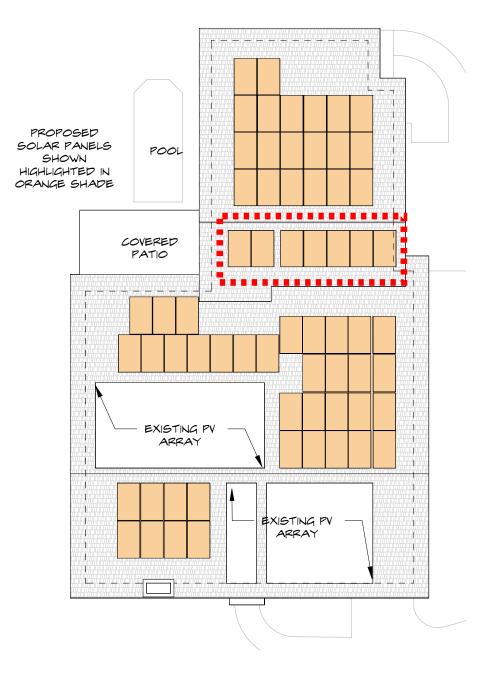

LOCATION "L" AT 6'-0" HEIGHT

SOLAR PANELS NOT VISIBLE FROM STREET EXCEPT AT EAST SIDE OF UPPER ROOF.

LOCATION "L" AT 6'-0" HEIGHT

SOLAR PANELS NOT VISIBLE FROM STREET EXCEPT AT EAST SIDE OF UPPER ROOF.

NOTE: ALL PHOTOS TAKEN AT 6'-O" HEIGHT AT CROWN OF STREET UNLESS NOTED OTHERWISE