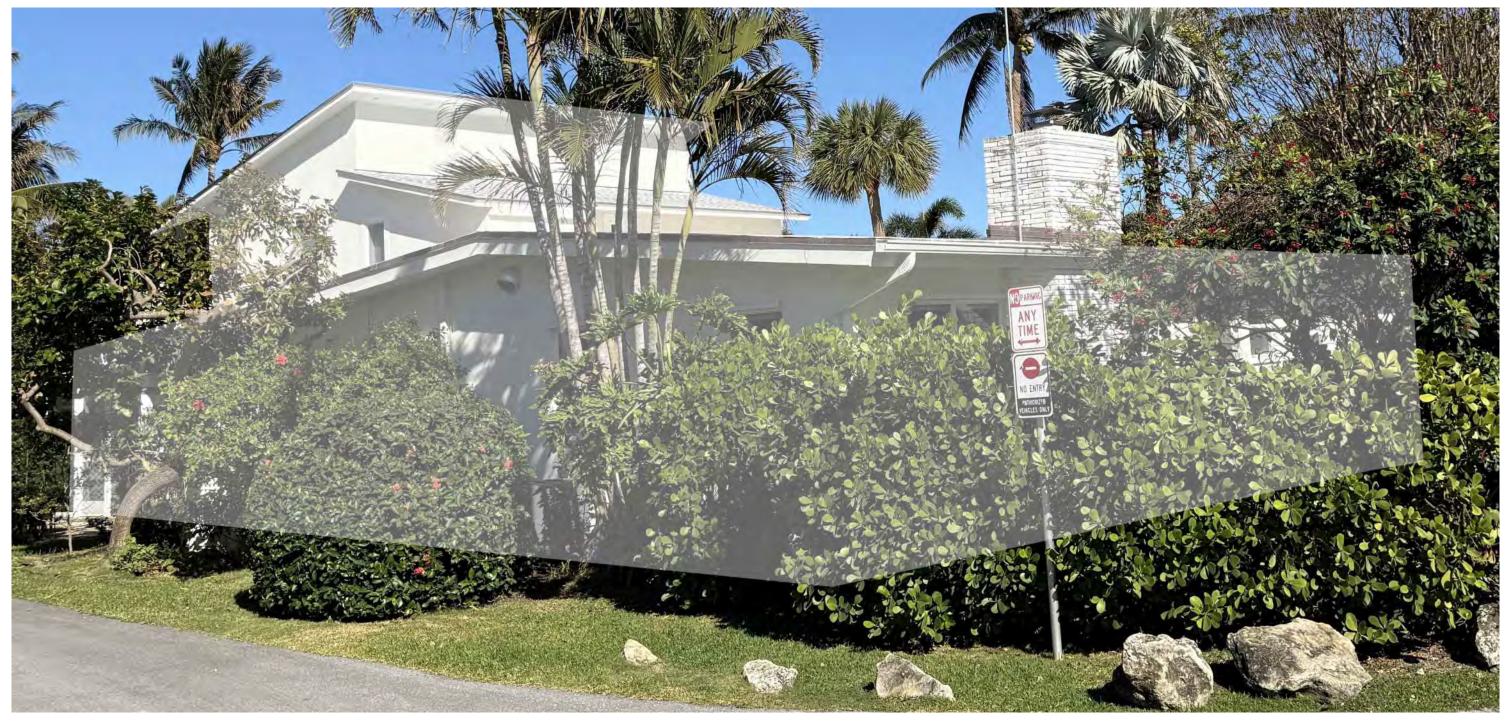

# STREET VIEW STUDY Collier Residence

LOCATION "E" AT 6'-0" HEIGHT

LOCATION "E" AT 6'-0" HEIGHT

NOTE: ALL PHOTOS TAKEN AT 6'-O" HEIGHT AT CROWN OF STREET UNLESS NOTED OTHERWISE

# STREET VIEW STUDY Collier Residence

LOCATION "F" AT 6'-0" HEIGHT

STREET VIEW STUDY - EXISTING Collier Residence

LOCATION "F" AT 6'-0" HEIGHT

STREET VIEW STUDY - PROPOSED Collier Residence

NOTE: ALL PHOTOS TAKEN AT 6'-O" HEIGHT AT CROWN OF STREET UNLESS NOTED OTHERWISE