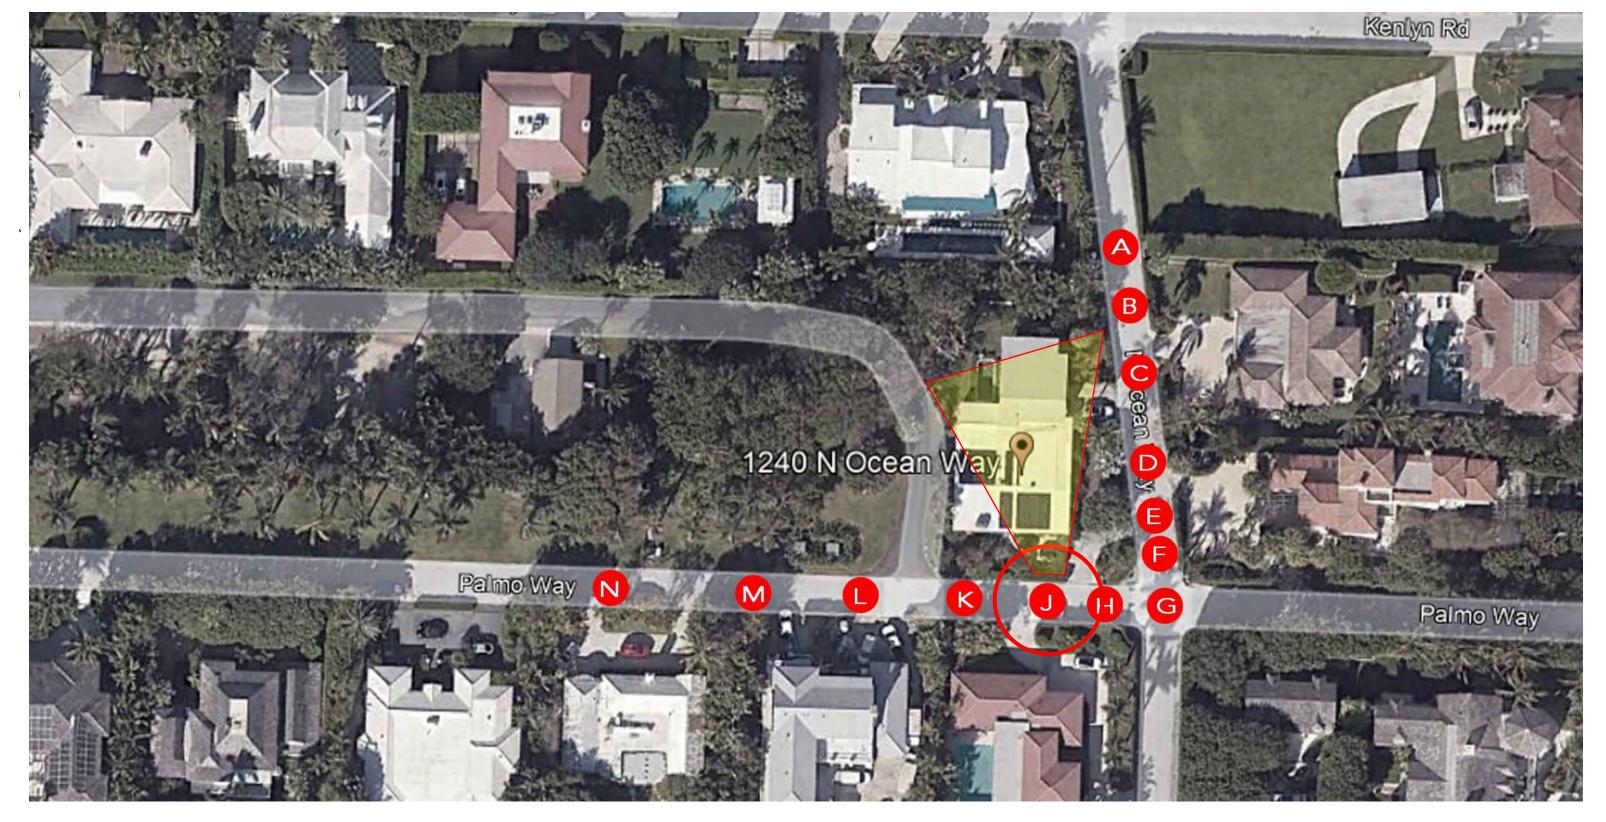

# STREET VIEW STUDY Collier Residence

WE STUDIED ALL VIEWS (VIEWS A - N) AT 6'-0" HEIGHT (AT CROWN OF ROAD) TO DETERMINE WHAT EXISTING SOLAR PANELS WERE VISIBLE. NO EXISTING SOLAR PANELS WERE VISIBLE AT THIS HEIGHT