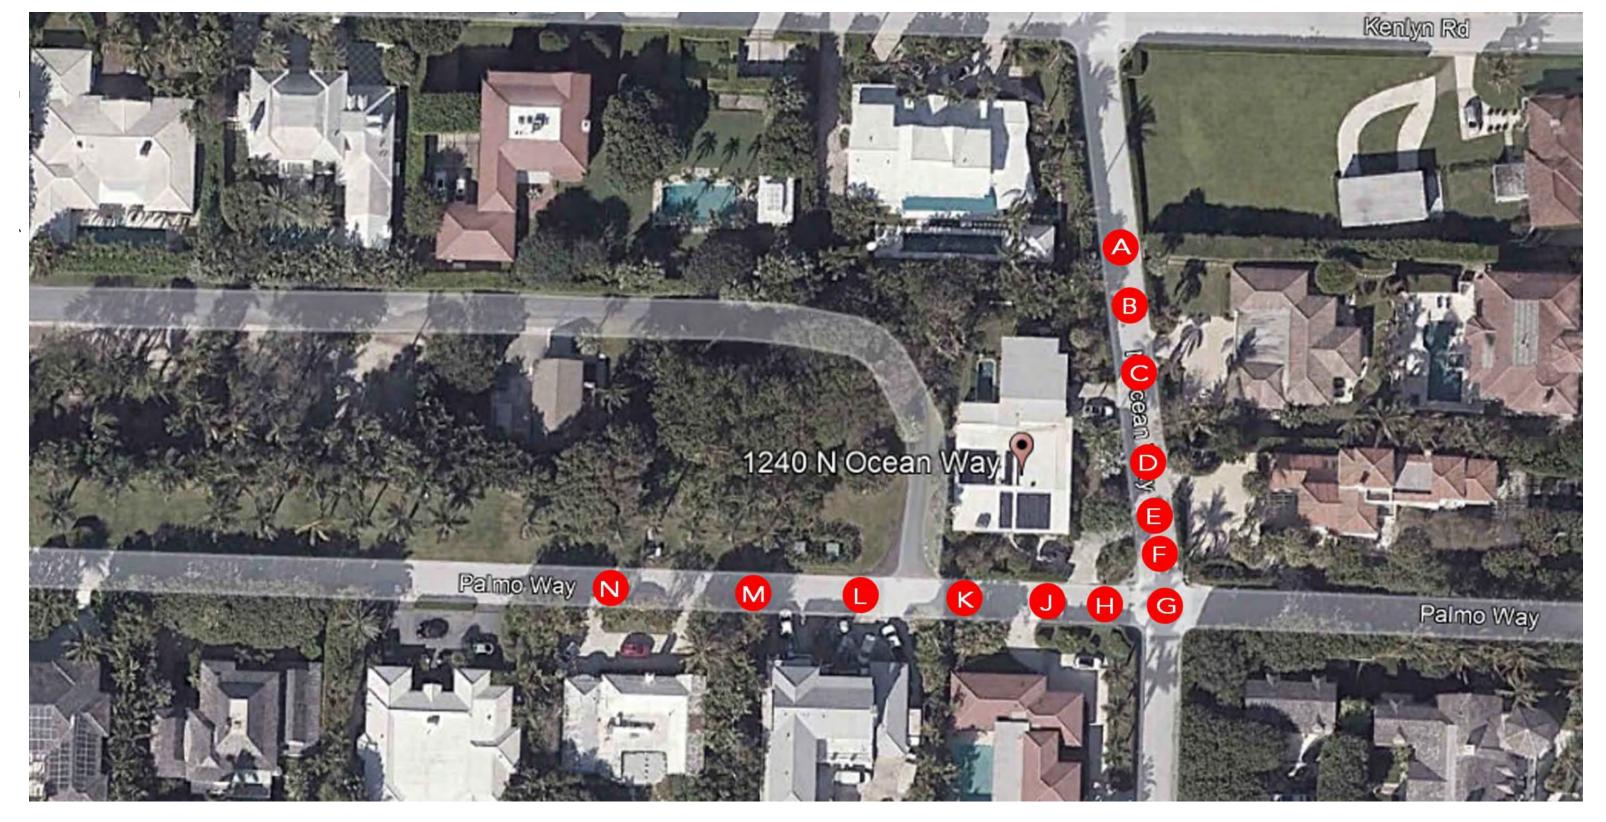

# STREET VIEW STUDY Collier Residence

WE STUDIED ALL VIEWS (VIEWS A - N) AT 6'-0" HEIGHT (AT CROWN OF ROAD) TO DETERMINE WHAT EXISTING SOLAR PANELS WERE VISIBLE. NO EXISTING SOLAR PANELS WERE VISIBLE AT THIS HEIGHT