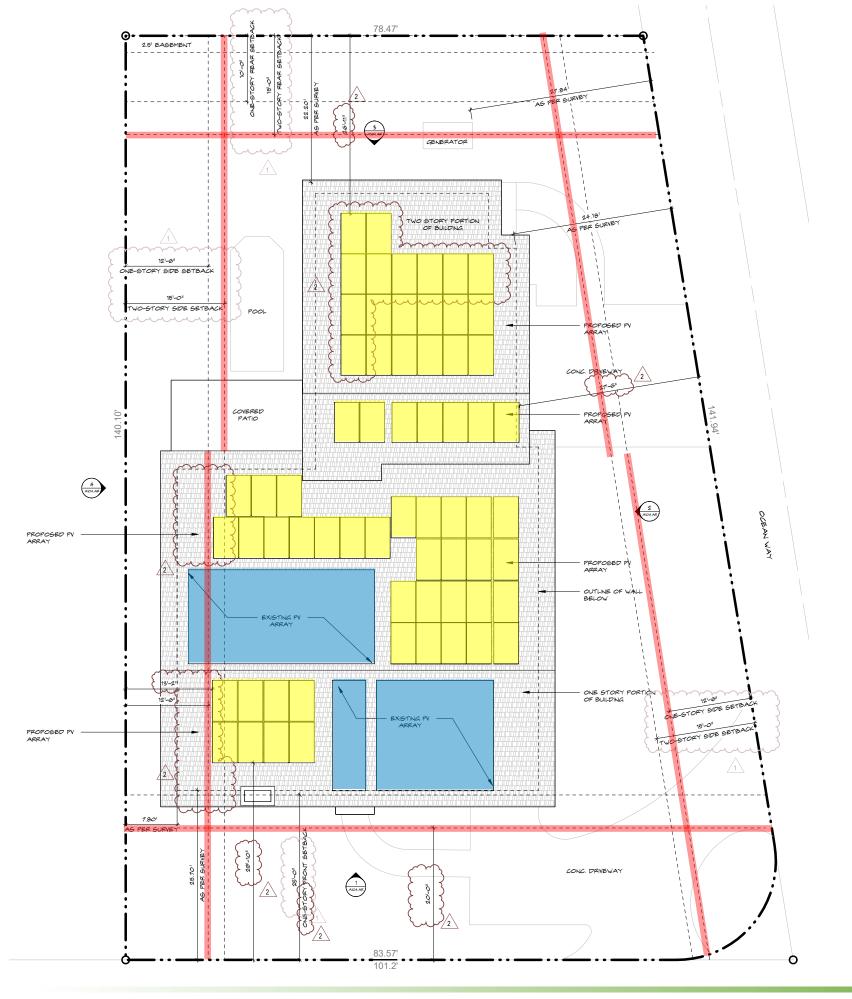

#### **SOLAR PANELS FOR:**

### **COLLIER RESIDENCE**

1240 N OCEAN WAY PALM BEACH, FL 33480







NEW GRID INTERACTIVE PHOTOVOLTAIC SYSTEM (2860 KW) ROOF MOUNTED WITH NEW WHOLE HOME BATTERY BACKUP ENERGY STORAGE SYSTEM.

#### **VICINITY LOCATION MAP**



#### **LOCATION PLAN**









Collier Residence



SOUTH SIDE VIEW



EAST SIDE GARAGE VIEW



WEST SIDE VIEW



SOUTH EAST SIDE VIEW



NORTH SIDE VIEW



WEST SIDE SCREENED PORCH VIEW



EAST SIDE VIEW



ORTH SIDE VIEW



TOP VIEW

EXISTING PHOTOS
Collier Residence







#### SOUTH ELEVATION 103.AB SCALE: 1/8" = 1'-0"







SOUTH & EAST ELEVATIONS Collier Residence



### NORTH ELEVATION SCALE: 1/8" = 1'-0"







### NORTH & WEST ELEVATIONS Collier Residence



NOTE: ALL PHOTOS TAKEN AT 6'-O" HEIGHT AT CROWN OF STREET UNLESS NOTED OTHERWISE

# STREET VIEW STUDY Collier Residence

WE STUDIED ALL VIEWS (VIEWS A - N) AT 6'-0" HEIGHT (AT CROWN OF ROAD) TO DETERMINE WHAT EXISTING SOLAR PANELS WERE VISIBLE. NO EXISTING SOLAR PANELS WERE VISIBLE AT THIS HEIGHT







NOTE: ALL PHOTOS TAKEN AT 6'-O" HEIGHT AT CROWN OF STREET UNLESS NOTED OTHERWISE

## STREET VIEW STUDY Collier Residence



LOCATION "L" AT 6'-0" HEIGHT



STREET VIEW STUDY - EXISTING Collier Residence



LOCATION "L" AT 7'-0" HEIGHT

EXISTING SOLAR PANELS ARE NOT VISIBLE



LOCATION "L" AT