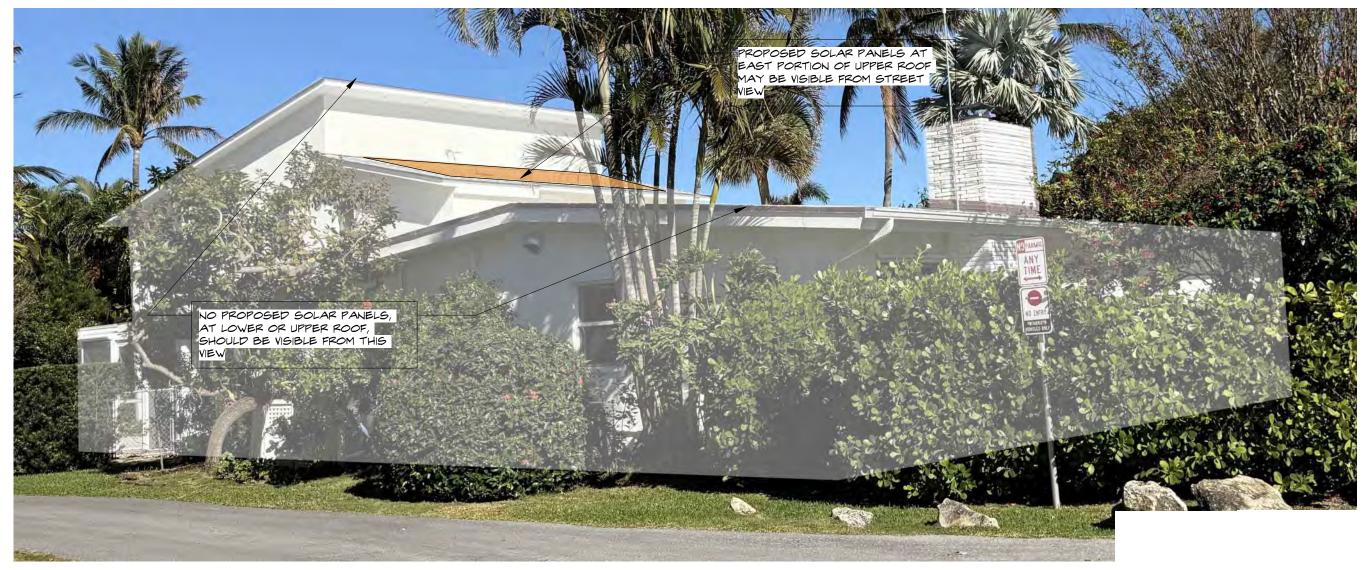

LOCATION "L" AT 6'-0" HEIGHT

SOLAR PANELS NOT VISIBLE FROM STREET EXCEPT AT EAST SIDE OF UPPER ROOF.

LOCATION "L" AT 6'-0" HEIGHT

SOLAR PANELS NOT VISIBLE FROM STREET EXCEPT AT EAST SIDE OF UPPER ROOF.

NOTE: ALL PHOTOS TAKEN AT 6'-O" HEIGHT AT CROWN OF STREET UNLESS NOTED OTHERWISE