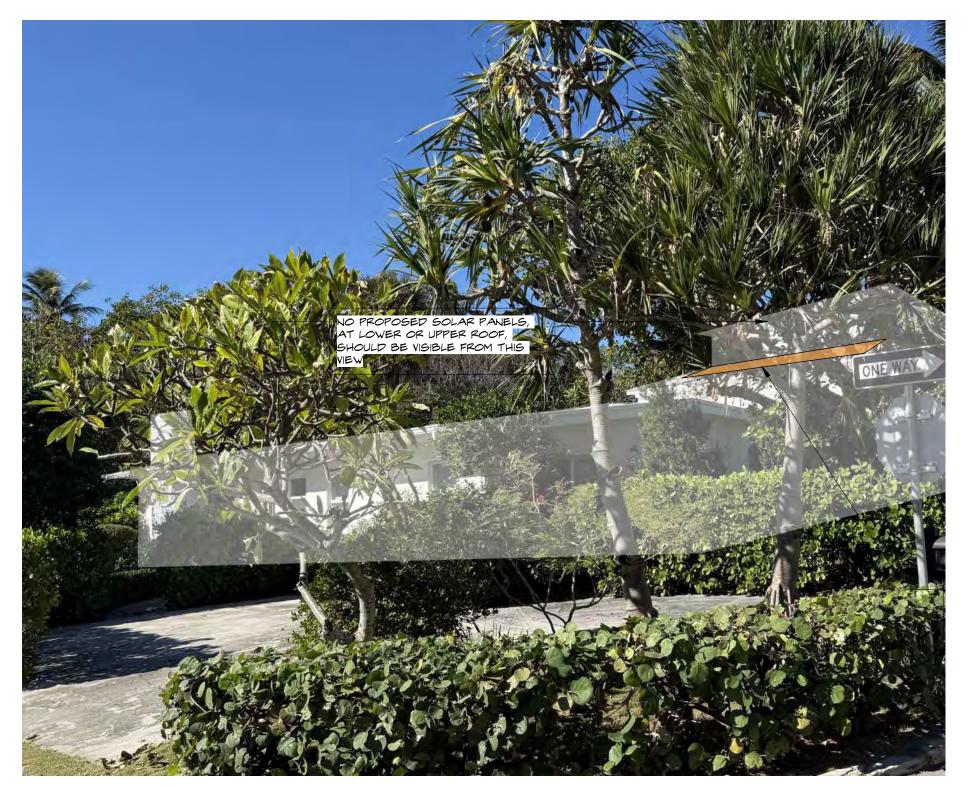

## STREET VIEW STUDY Collier Residence

LOCATION "G" AT 6'-0" HEIGHT

STREET VIEW STUDY - EXISTING Collier Residence

LOCATION "G" AT 6'-0" HEIGHT

SOLAR PANELS NOT VISIBLE FROM STREET EXCEPT AT EAST SIDE OF UPPER ROOF.

STREET VIEW STUDY - PROPOSED Collier Residence

LOCATION "G" AT 6'-0" HEIGHT

STREET VIEW STUDY - PROPOSED Collier Residence

NOTE: ALL PHOTOS TAKEN AT 6'-O" HEIGHT AT CROWN OF STREET UNLESS NOTED OTHERWISE

### Collier Residence paradelo|Burgess design studio

LOCATION "H" AT 6'-0" HEIGHT

LOCATION "H" AT 6'-0" HEIGHT

SOLAR PANELS NOT VISIBLE FROM STREET EXCEPT AT EAST SIDE OF UPPER ROOF.

STREET VIEW STUDY - PROPOSED Collier Residence

SOLAR PANELS NOT VISIBLE FROM STREET EXCEPT AT EAST SIDE OF UPPER ROOF.

NOTE: ALL PHOTOS TAKEN AT 6'-O" HEIGHT AT CROWN OF STREET UNLESS NOTED OTHERWISE