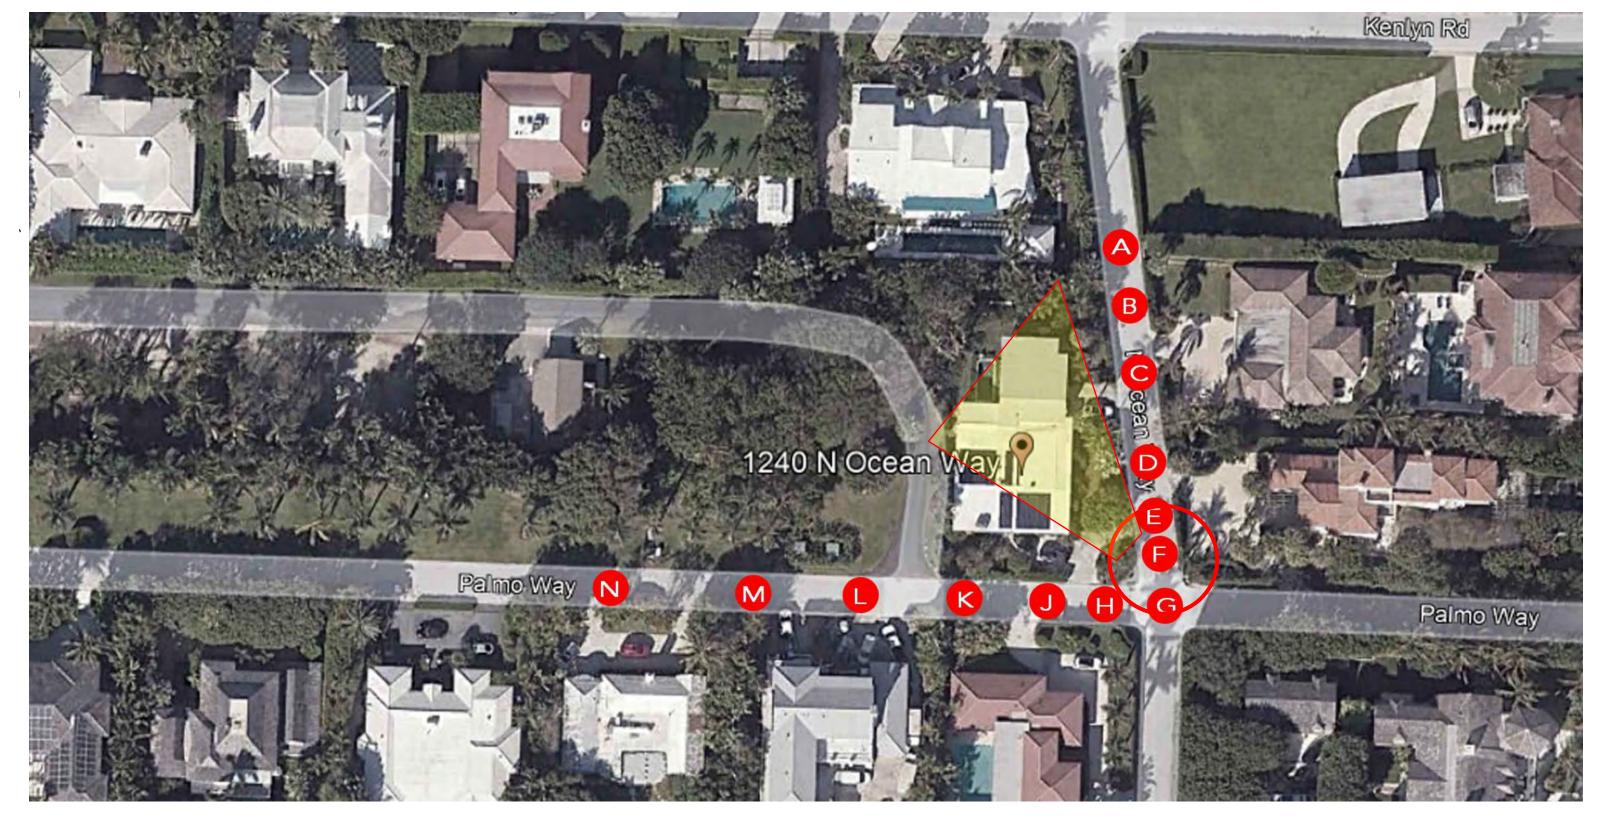

#### **VICINITY LOCATION MAP**

# STREET VIEW STUDY Collier Residence

WE STUDIED ALL VIEWS (VIEWS A - N) AT 6'-0" HEIGHT (AT CROWN OF ROAD) TO DETERMINE WHAT EXISTING SOLAR PANELS WERE VISIBLE. NO EXISTING SOLAR PANELS WERE VISIBLE AT THIS HEIGHT