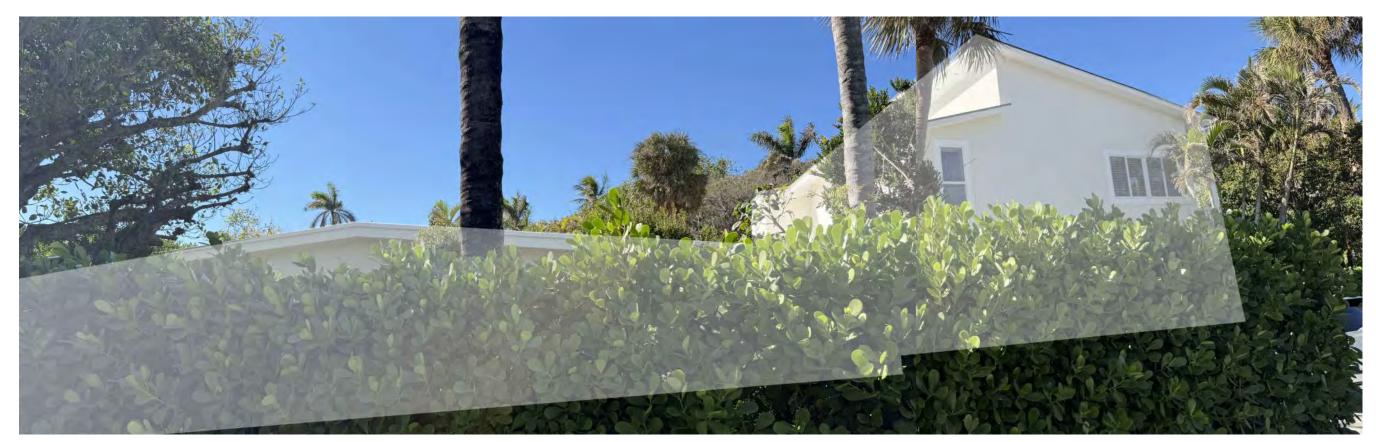

#### Collier Residence paradelo|Burgess design studio ARCOM ARC-24-0093 | 1240 N Ocean Way, Palm Beach, FL | 12.20.2024 | Page 47 of 57

STREET VIEW STUDY

LOCATION "L" AT 6'-0" HEIGHT

NO EXISTING SOLAR PANELS VISIBLE

LOCATION "L" AT 6'-0" HEIGHT

SOLAR PANELS NOT VISIBLE FROM STREET EXCEPT AT EAST SIDE OF UPPER ROOF.

LOCATION "L" AT 6'-0" HEIGHT

SOLAR PANELS NOT VISIBLE FROM STREET EXCEPT AT EAST SIDE OF UPPER ROOF.

NOTE: ALL PHOTOS TAKEN AT 6'-O" HEIGHT AT CROWN OF STREET UNLESS NOTED OTHERWISE