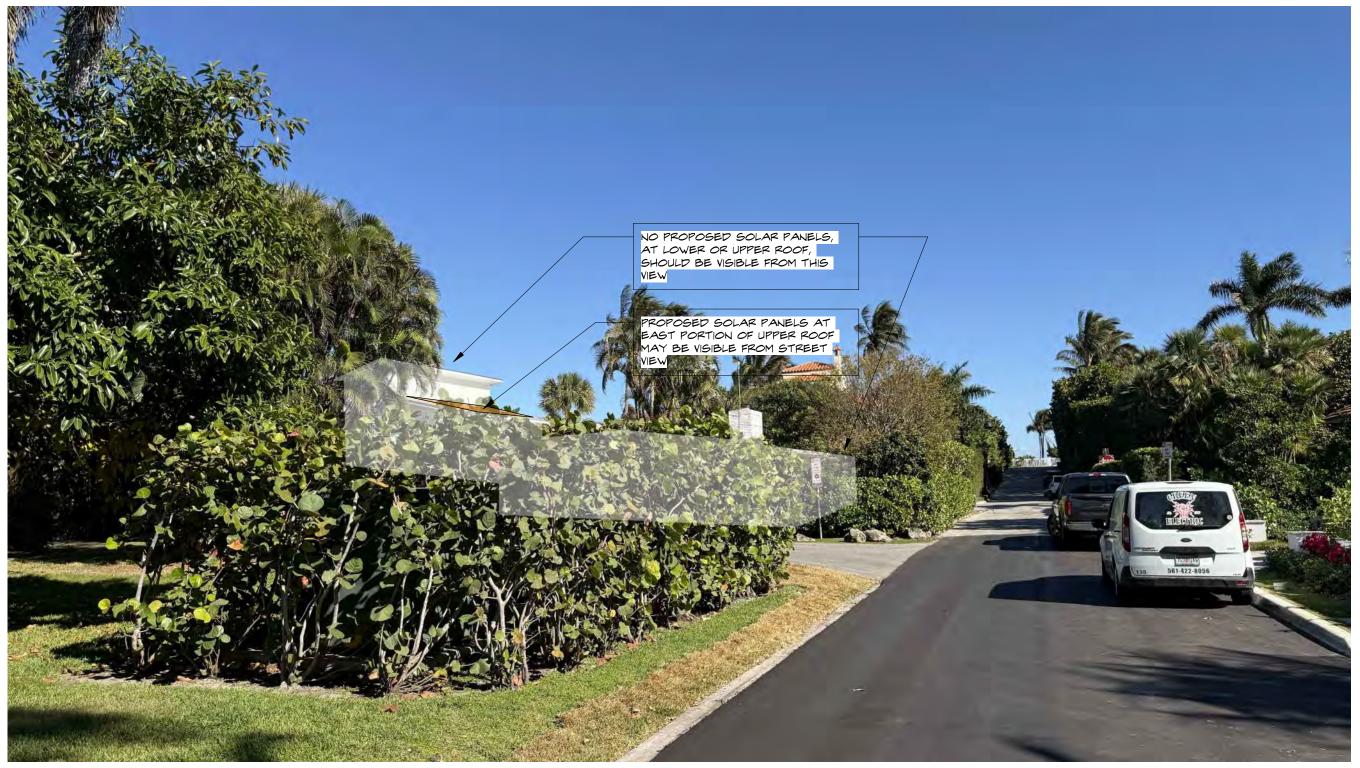

LOCATION "L" AT 6'-0" HEIGHT

SOLAR PANELS NOT VISIBLE FROM STREET EXCEPT AT EAST SIDE OF UPPER ROOF.

LOCATION "L" AT 6'-0" HEIGHT

SOLAR PANELS NOT VISIBLE FROM STREET EXCEPT AT EAST SIDE OF UPPER ROOF.

NOTE: ALL PHOTOS TAKEN AT 6'-O" HEIGHT AT CROWN OF STREET UNLESS NOTED OTHERWISE