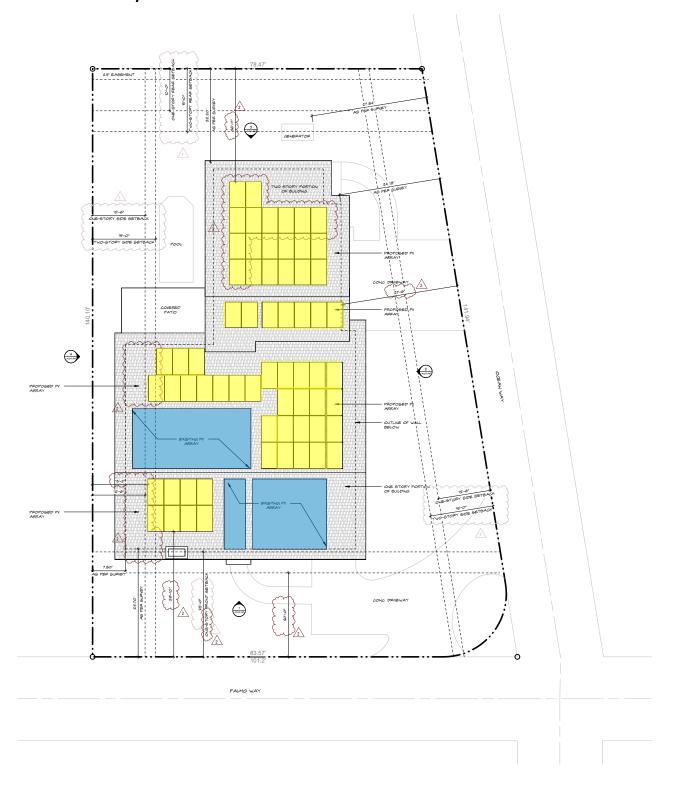

F.



LOCATION "L" AT 6'-0" HEIGHT

SOLAR PANELS NOT VISIBLE FROM STREET EXCEPT AT EAST SIDE OF UPPER ROOF.





NOTE: ALL PHOTOS TAKEN AT 6'-O" HEIGHT AT CROWN OF STREET UNLESS NOTED OTHERWISE

## STREET VIEW STUDY Collier Residence



LOCATION "M" AT 6'-0" HEIGHT





LOCATION "M" AT 6'-0" HEIGHT

SOLAR PANELS NOT VISIBLE FROM STREET EXCEPT AT EAST SIDE OF UPPER ROOF.







LOCATION "M" AT 6'-0" HEIGHT



NOTE: ALL PHOTOS TAKEN AT 6'-O" HEIGHT AT CROWN OF STREET UNLESS NOTED OTHERWISE

## STREET VIEW STUDY Collier Residence



LOCATION "N" AT 6'-0" HEIGHT

IMAGE SHOWN FOR REFERENCE ONLY; NOT ABLE TO DETERMINE EXTENT OF RESIDENCE DUE TO SIGNIFICATE VEGETATION; NO EXISTING SOLAR PANELS VISIBLE.

#### **SOLAR PANELS FOR:**

### **COLLIER RESIDENCE**

1240 N OCEAN WAY PALM BEACH, FL 33480







NEW GRID INTERACTIVE PHOTOVOLTAIC SYSTEM (2860 KW) ROOF MOUNTED WITH NEW WHOLE HOME BATTERY BACKUP ENERGY STORAGE SYSTEM.

#### **VICINITY LOCATION MAP**



#### **LOCATION PLAN**