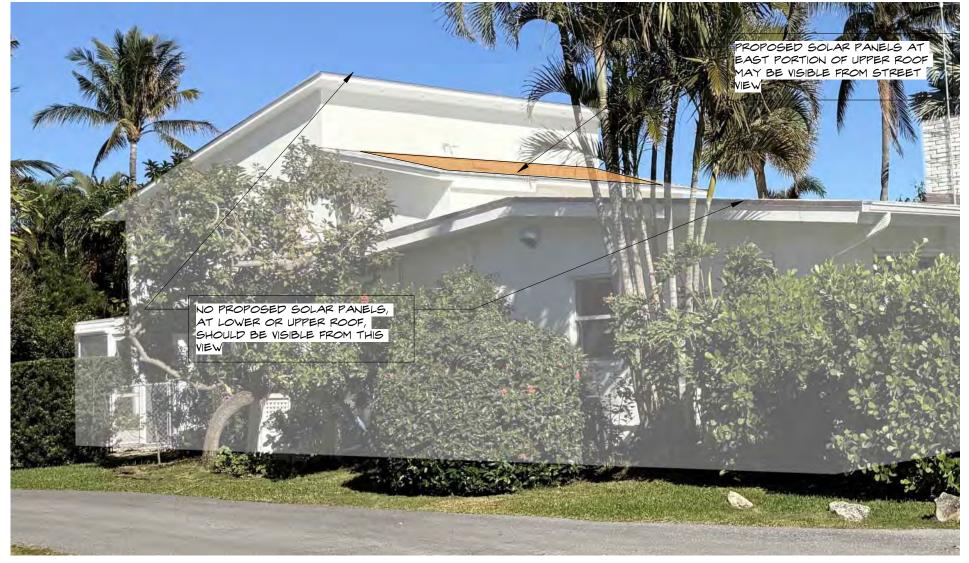

LOCATION "L" AT 6'-0" HEIGHT

SOLAR PANELS NOT VISIBLE FROM STREET EXCEPT AT EAST SIDE OF UPPER ROOF.

LOCATION "L" AT 6'-0" HEIGHT

SOLAR PANELS NOT VISIBLE FROM STREET EXCEPT AT EAST SIDE OF UPPER ROOF.

NOTE: ALL PHOTOS TAKEN AT 6'-O" HEIGHT AT CROWN OF STREET UNLESS NOTED OTHERWISE