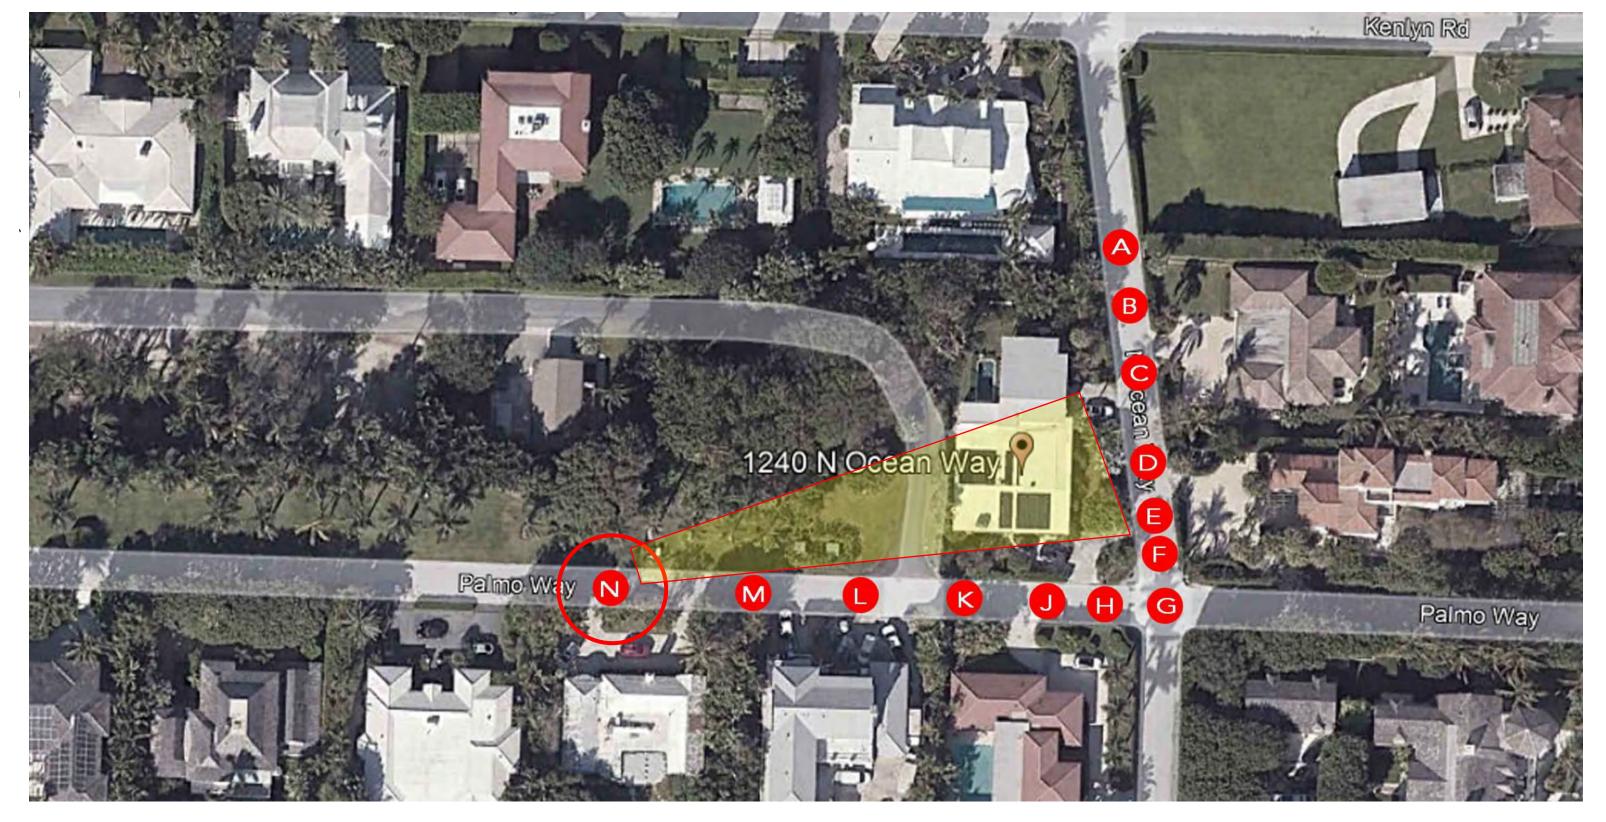

#### **VICINITY LOCATION MAP**

# STREET VIEW STUDY Collier Residence

WE STUDIED ALL VIEWS (VIEWS A - N) AT 6'-0" HEIGHT (AT CROWN OF ROAD) TO DETERMINE WHAT EXISTING SOLAR PANELS WERE VISIBLE. NO EXISTING SOLAR PANELS WERE VISIBLE AT THIS HEIGHT