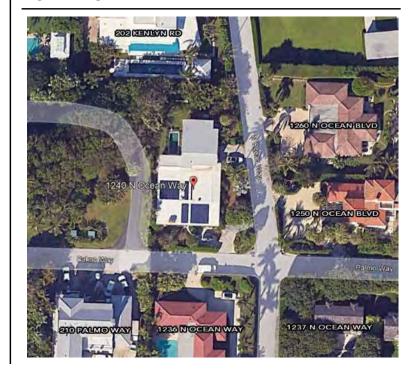

#### **SOLAR PANELS FOR:**

### **COLLIER RESIDENCE**

1240 N OCEAN WAY PALM BEACH, FL 33480







NEW GRID INTERACTIVE PHOTOVOLTAIC SYSTEM (2860 KW) ROOF MOUNTED WITH NEW WHOLE HOME BATTERY BACKUP ENERGY STORAGE SYSTEM.

#### **VICINITY LOCATION MAP**



#### **LOCATION PLAN**









Collier Residence



SOUTH SIDE VIEW



EAST SIDE GARAGE VIEW



WEST SIDE VIEW



SOUTH EAST SIDE VIEW



NORTH SIDE VIEW



WEST SIDE SCREENED PORCH VIEW



EAST SIDE VIEW



ORTH SIDE VIEW



TOP VIEW

EXISTING PHOTOS
Collier Residence







#### SOUTH ELEVATION 103.AB SCALE: 1/8" = 1'-0"







SOUTH & EAST ELEVATIONS Collier Residence



### NORTH ELEVATION SCALE: 1/8" = 1'-0"







### NORTH & WEST ELEVATIONS Collier Residence



NOTE: ALL PHOTOS TAKEN AT 6'-O" HEIGHT AT CROWN OF STREET UNLESS NOTED OTHERWISE

# STREET VIEW STUDY Collier Residence

WE STUDIED ALL VIEWS (VIEWS A - N) AT 6'-0" HEIGHT (AT CROWN OF ROAD) TO DETERMINE WHAT EXISTING SOLAR PANELS WERE VISIBLE. NO EXISTING SOLAR PANELS WERE VISIBLE AT THIS HEIGHT







NOTE: ALL PHOTOS TAKEN AT 6'-O" HEIGHT AT CRO