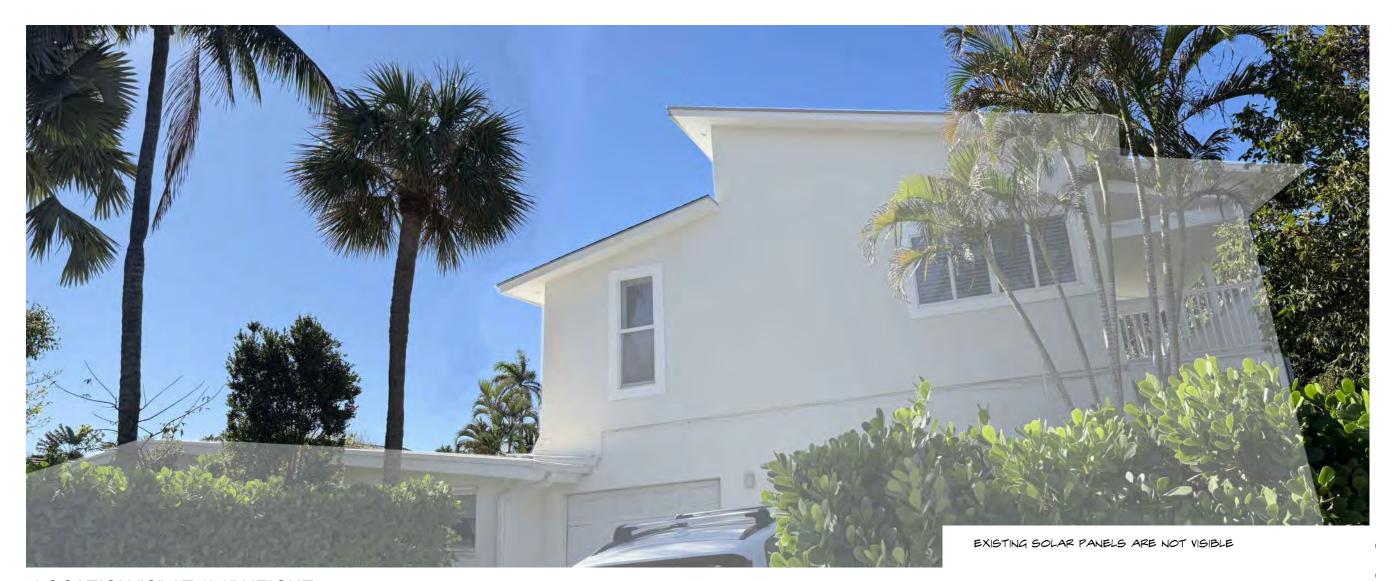

## STREET VIEW STUDY Collier Residence

LOCATION "L" AT 6'-0" HEIGHT

STREET VIEW STUDY - EXISTING Collier Residence

LOCATION "L" AT 7'-0" HEIGHT

EXISTING SOLAR PANELS ARE NOT VISIBLE

LOCATION "L" AT 8'-0" HEIGHT

EXISTING SOLAR PANELS (HIGHLIGHTED IN YELLOW) START TO BECOME VISIBLE; AT THIS HEIGHT NO PERSON WALKING OR IN A TYPICAL VEHICLE WOULD SEE EXISTING SOLAR PANELS

LOCATION "L" AT 8'-0" HEIGHT

EXISTING SOLAR PANELS (HIGHLIGHTED IN YELLOW) START TO BECOME VISIBLE; AT THIS HEIGHT NO PERSON WALKING OR IN A TYPICAL VEHICLE WOULD SEE EXISTING SOLAR PANELS