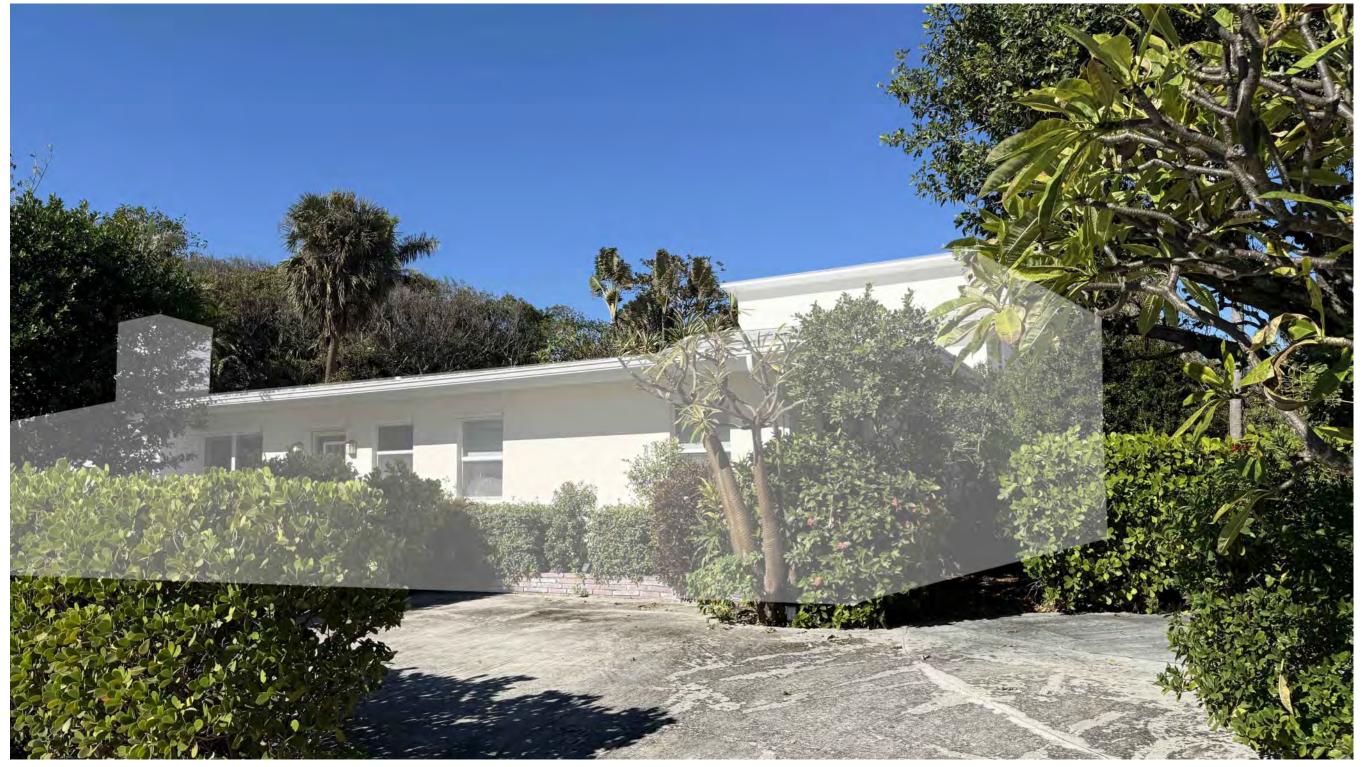

## STREET VIEW STUDY Collier Residence

LOCATION "G" AT 6'-0" HEIGHT

STREET VIEW STUDY - EXISTING Collier Residence

LOCATION "G" AT 6'-0" HEIGHT

SOLAR PANELS NOT VISIBLE FROM STREET EXCEPT AT EAST SIDE OF UPPER ROOF.

### Collier Residence paradelo|Burgess design studio

LOCATION "H" AT 6'-0" HEIGHT

LOCATION "H" AT 6'-0" HEIGHT

SOLAR PANELS NOT VISIBLE FROM STREET EXCEPT AT EAST SIDE OF UPPER ROOF.

STREET VIEW STUDY - PROPOSED Collier Residence