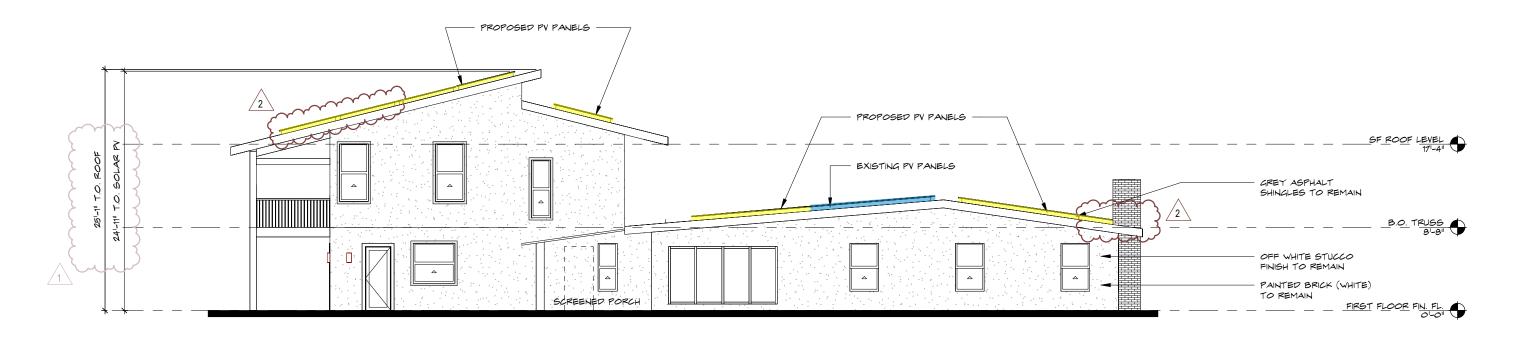

### NORTH ELEVATION SCALE: 1/8" = 1'-0"

### NORTH & WEST ELEVATIONS Collier Residence

NOTE: ALL PHOTOS TAKEN AT 6'-O" HEIGHT AT CROWN OF STREET UNLESS NOTED OTHERWISE