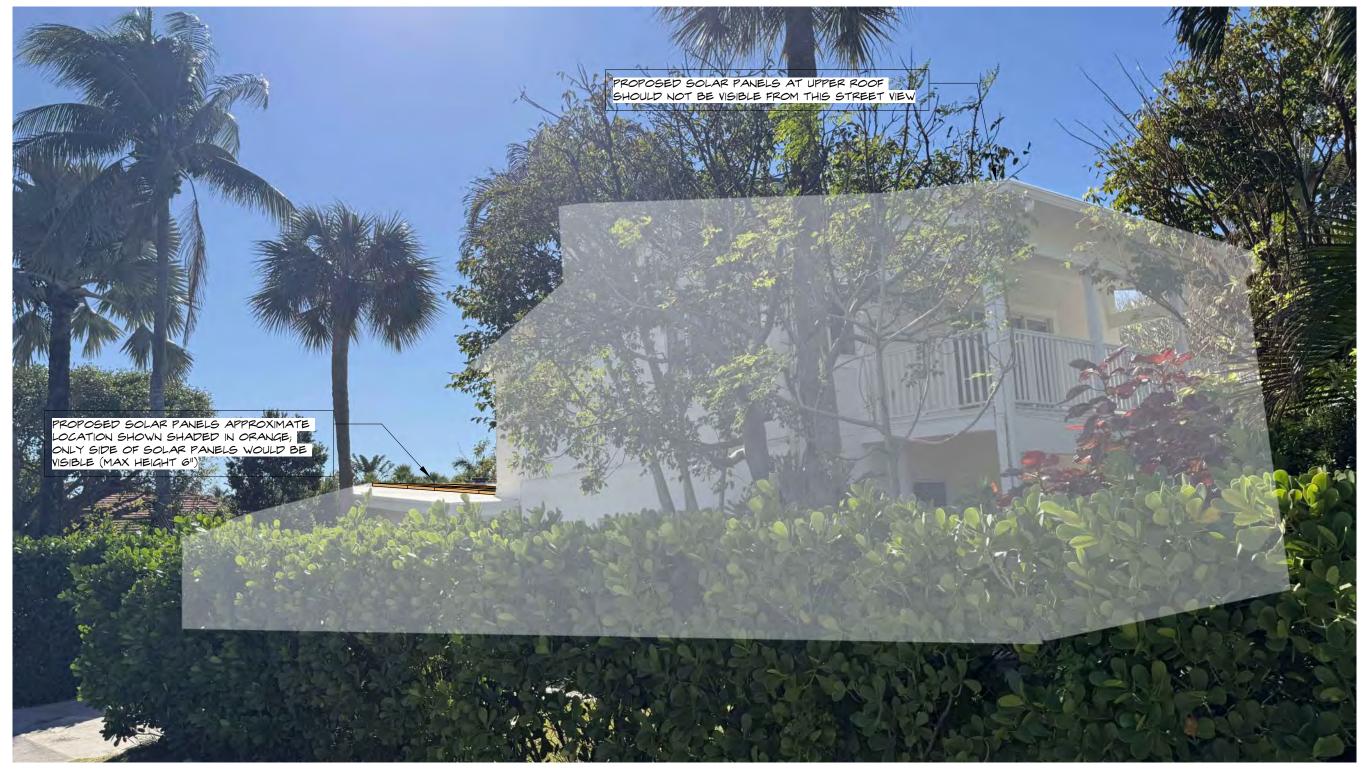

# STREET VIEW STUDY Collier Residence

LOCATION "B" AT 6'-0" HEIGHT

STREET VIEW STUDY - EXISTING Collier Residence

LOCATION "B" AT 6'-0" HEIGHT

SEVERAL PROPOSED SOLAR PANELS MAY BE VISIBLE FROM STREET.

LOCATION "B" AT 6'-0" HEIGHT

SEVERAL PROPOSED SOLAR PANELS MAY BE VISIBLE FROM STREET.

NOTE: ALL PHOTOS TAKEN AT 6'-O" HEIGHT AT CROWN OF STREET UNLESS NOTED OTHERWISE