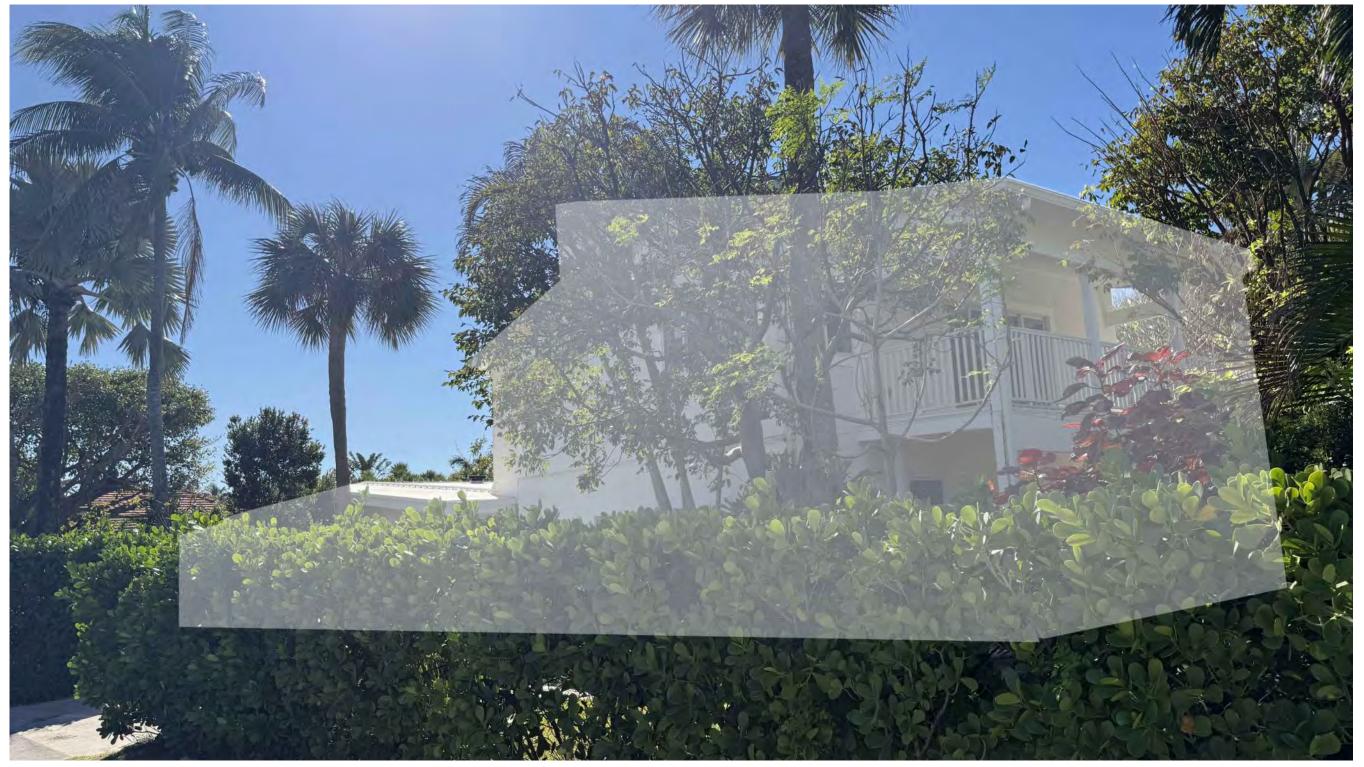

# STREET VIEW STUDY Collier Residence

LOCATION "B" AT 6'-0" HEIGHT

STREET VIEW STUDY - EXISTING Collier Residence

LOCATION "B" AT 6'-0" HEIGHT

SEVERAL PROPOSED SOLAR PANELS MAY BE VISIBLE FROM STREET.

LOCATION "B" AT 6'-0" HEIGHT

SEVERAL PROPOSED SOLAR PANELS MAY BE VISIBLE FROM STREET.

NOTE: ALL PHOTOS TAKEN AT 6'-O" HEIGHT AT CROWN OF STREET UNLESS NOTED OTHERWISE