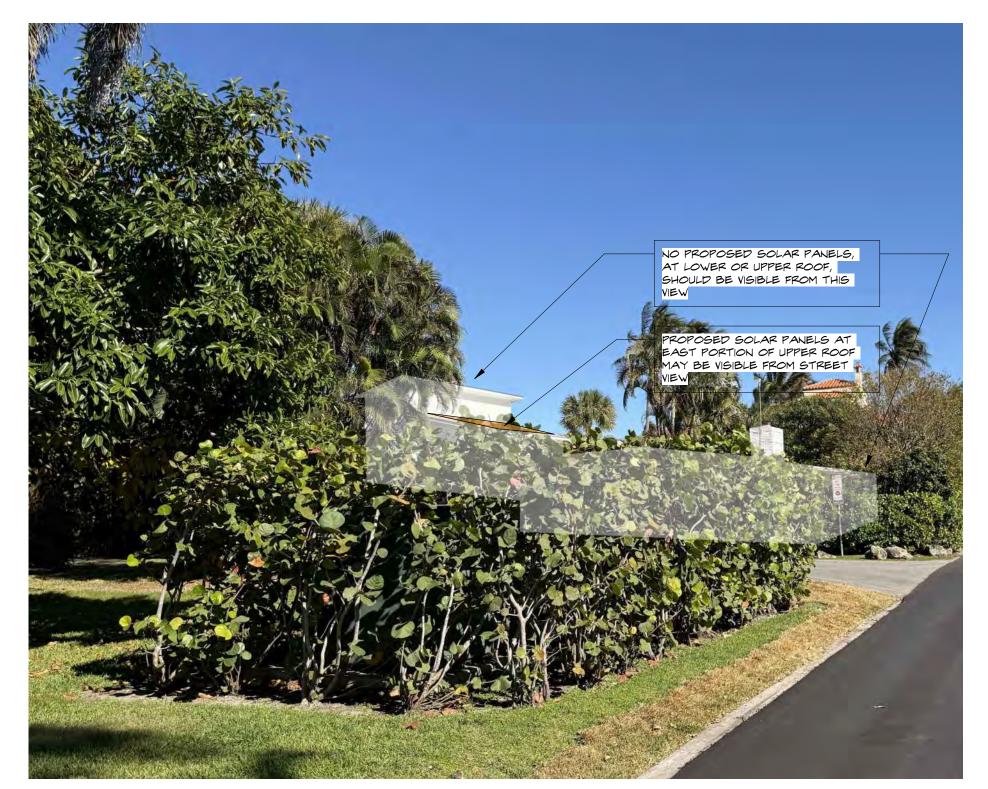

LOCATION "L" AT 6'-0" HEIGHT

SOLAR PANELS NOT VISIBLE FROM STREET EXCEPT AT EAST SIDE OF UPPER ROOF.

LOCATION "L" AT 6'-0" HEIGHT

SOLAR PANELS NOT VISIBLE FROM STREET EXCEPT AT EAST SIDE OF UPPER ROOF.

NOTE: ALL PHOTOS TAKEN AT 6'-O" HEIGHT AT CROWN OF STREET UNLESS NOTED OTHERWISE