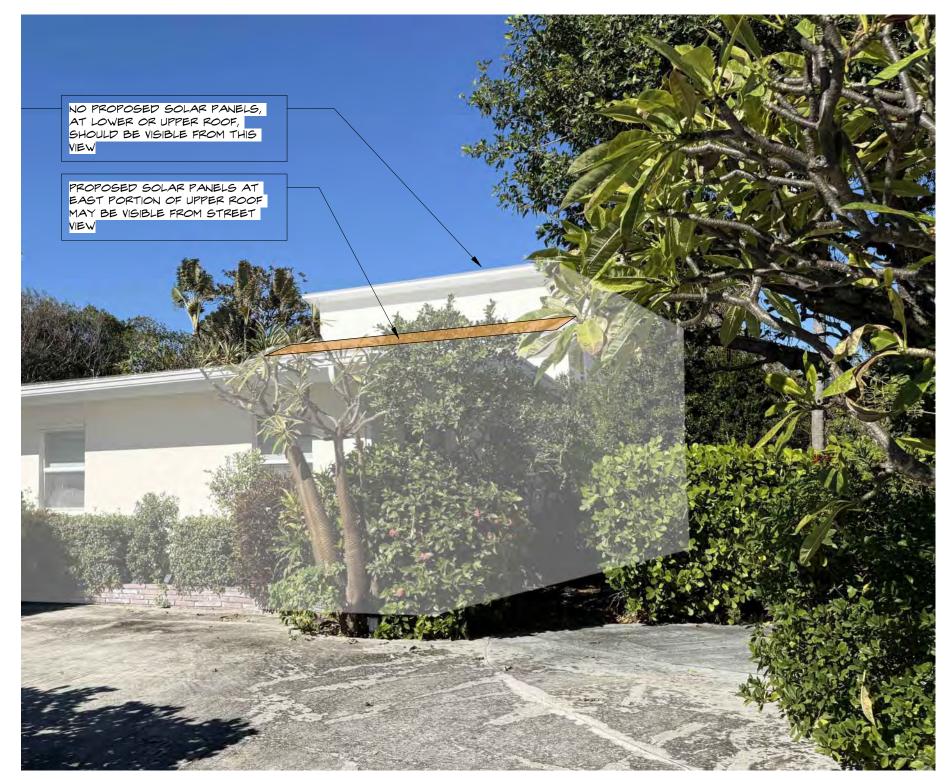

## STREET VIEW STUDY Collier Residence

LOCATION "G" AT 6'-0" HEIGHT

STREET VIEW STUDY - EXISTING Collier Residence

LOCATION "G" AT 6'-0" HEIGHT

SOLAR PANELS NOT VISIBLE FROM STREET EXCEPT AT EAST SIDE OF UPPER ROOF.

STREET VIEW STUDY - PROPOSED Collier Residence

LOCATION "G" AT 6'-0" HEIGHT

STREET VIEW STUDY - PROPOSED Collier Residence

NOTE: ALL PHOTOS TAKEN AT 6'-O" HEIGHT AT CROWN OF STREET UNLESS NOTED OTHERWISE