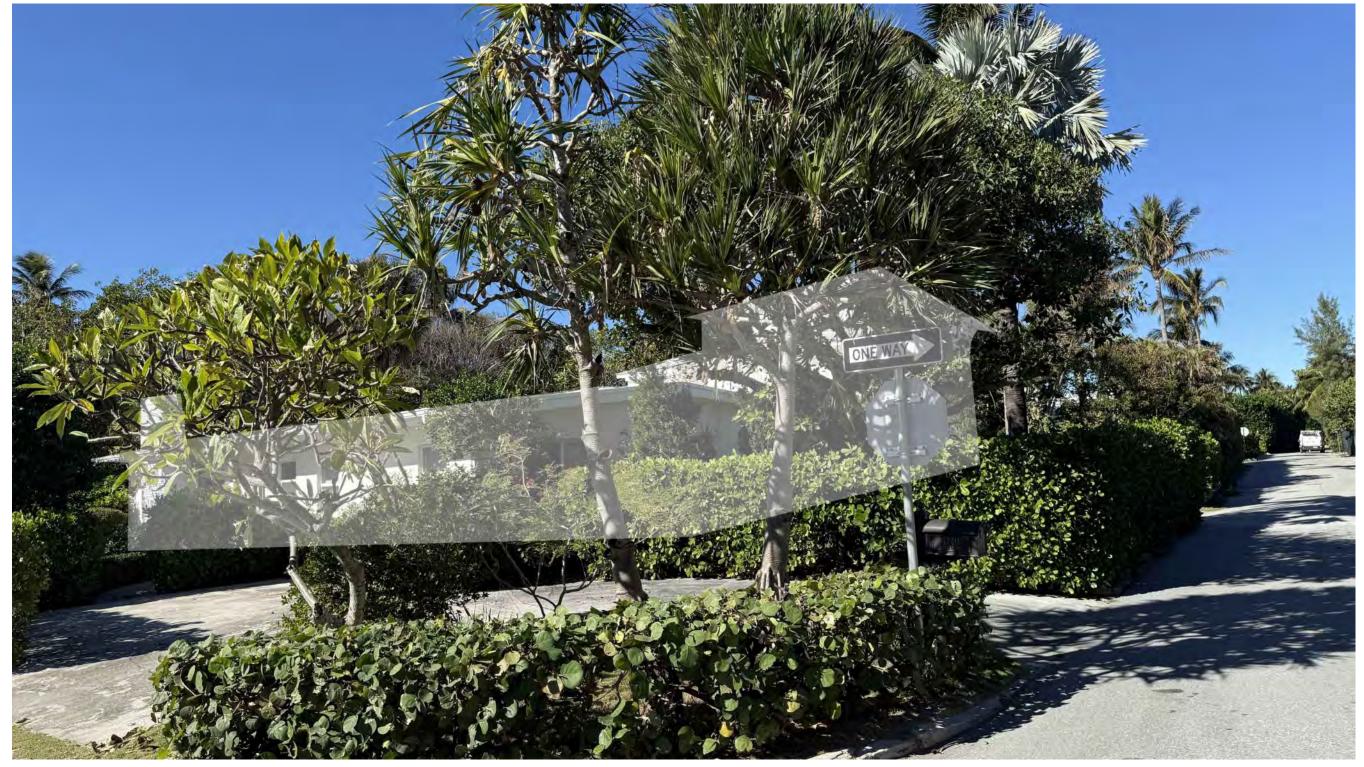

#### Collier Residence paradelo|Burgess design studio ARCOM ARC-24-0093 | 1240 N Ocean Way, Palm Beach, FL | 12.20.2024 | Page 47 of 57

STREET VIEW STUDY

LOCATION "L" AT 6'-0" HEIGHT

NO EXISTING SOLAR PANELS VISIBLE

LOCATION "L" AT 6'-0" HEIGHT

SOLAR PANELS NOT VISIBLE FROM STREET EXCEPT AT EAST SIDE OF UPPER ROOF.

LOCATION "L" AT 6'-0" HEIGHT

SOLAR PANELS NOT VISIBLE FROM STREET EXCEPT AT EAST SIDE OF UPPER ROOF.

NOTE: ALL PHOTOS TAKEN AT 6'-O" HEIGHT AT CROWN OF STREET UNLESS NOTED OTHERWISE