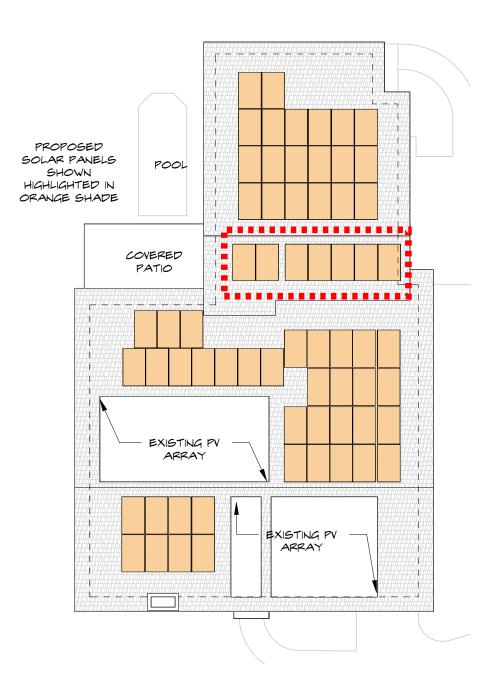

NOTE: ALL PHOTOS TAKEN AT 6'-O" HEIGHT AT CROWN OF STREET UNLESS NOTED OTHERWISE

# STREET VIEW STUDY Collier Residence



LOCATION "K" AT 6'-0" HEIGHT

AGE SHOWN FOR REFERENCE ONLY; NOT ABLE TO DETERMINE EXTENT OF RESIDENCE DUE TO SIGNIFICATE VEGETATION; NO SOLAR PANELS VISIBLE.





NOTE: ALL PHOTOS TAKEN AT 6'-O" HEIGHT AT CROWN OF STREET UNLESS NOTED OTHERWISE

#### Collier Residence paradelo|Burgess design studio ARCOM ARC-24-0093 | 1240 N Ocean Way, Palm Beach, FL | 12.20.2024 | Page 47 of 57

STREET VIEW STUDY



LOCATION "L" AT 6'-0" HEIGHT

NO EXISTING SOLAR PANELS VISIBLE



LOCATION "L" AT 6'-0" HEIGHT

SOLAR PANELS NOT VISIBLE FROM STREET EXCEPT AT EAST SIDE OF UPPER ROOF.



LOCATION "L" AT 6'-0" HEIGHT

SOLAR PANELS NOT VISIBLE FROM STREET EXCEPT AT EAST SIDE OF UPPER ROOF.





NOTE: ALL PHOTOS TAKEN AT 6'-O" HEIGHT AT CROWN OF STREET UNLESS NOTED OTHERWISE

## STREET VIEW STUDY Collier Residence



LOCATION "M" AT 6'-0" HEIGHT





LOCATION "M" AT 6'-0" HEIGHT

SOLAR PANELS NOT VISIBLE FROM STREET EXCEPT AT EAST SIDE OF UPPER ROOF.







LOCATION "M" AT 6'-0" HEIGHT



NOTE: ALL PHOTOS TAKEN AT 6'-O" HEIGHT AT CROWN OF STREET UNLESS NOTED OTHERWISE

## STREET VIEW STUDY Collier Residence



LOCATION "N" AT 6'-0" HEIGHT

IMAGE SHOWN FOR REFERENCE ONLY; NOT ABLE TO DETERMINE EXTENT OF RESIDENCE DUE TO SIGNIFICATE VEGETATION; NO EXISTING SOLAR PANELS VISIBLE.

#### **SOLAR PANELS FOR:**

### **COLLIER RESIDENCE**

1240 N OCEAN WAY PALM BEACH, FL 33480







NEW GRID INTERACTIVE PHOTOVOLTAIC SYSTEM (2860 KW) ROOF MOUNTED WITH NEW WHOLE HOME BATTERY BACKUP ENER