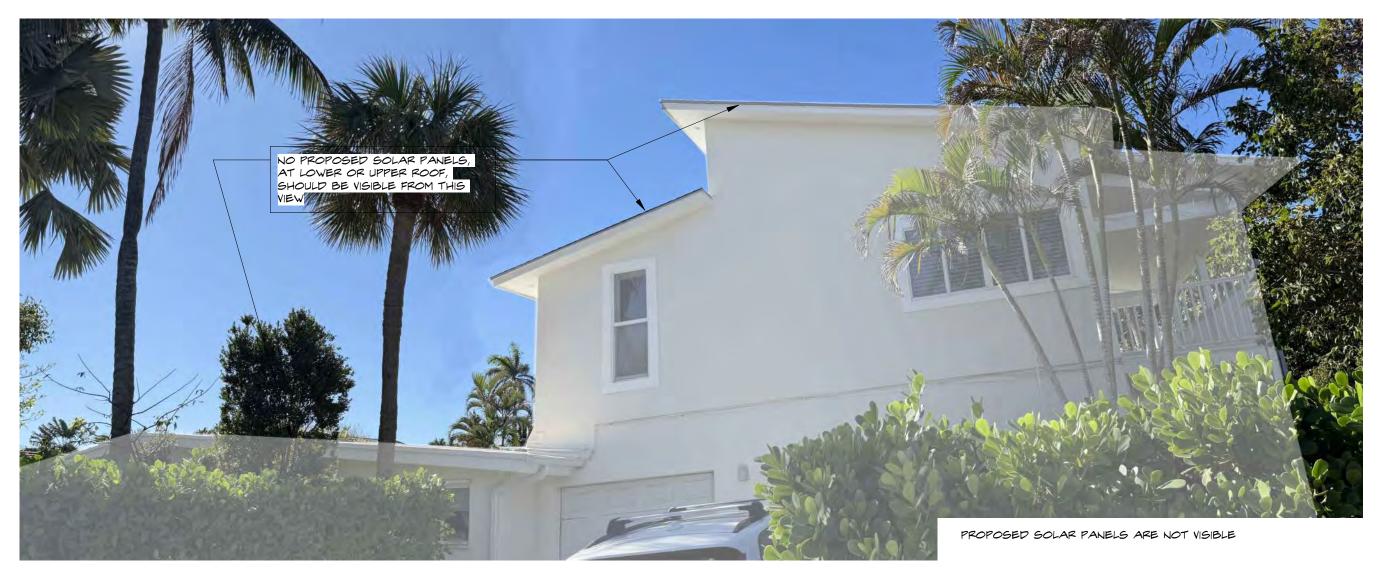

# STREET VIEW STUDY Collier Residence

LOCATION "K" AT 6'-0" HEIGHT

AGE SHOWN FOR REFERENCE ONLY; NOT ABLE TO DETERMINE EXTENT OF RESIDENCE DUE TO SIGNIFICATE VEGETATION; NO SOLAR PANELS VISIBLE.

NOTE: ALL PHOTOS TAKEN AT 6'-O" HEIGHT AT CROWN OF STREET UNLESS NOTED OTHERWISE

#### Collier Residence paradelo|Burgess design studio ARCOM ARC-24-0093 | 1240 N Ocean Way, Palm Beach, FL | 12.20.2024 | Page 47 of 57

STREET VIEW STUDY

LOCATION "L" AT 6'-0" HEIGHT

NO EXISTING SOLAR PANELS VISIBLE