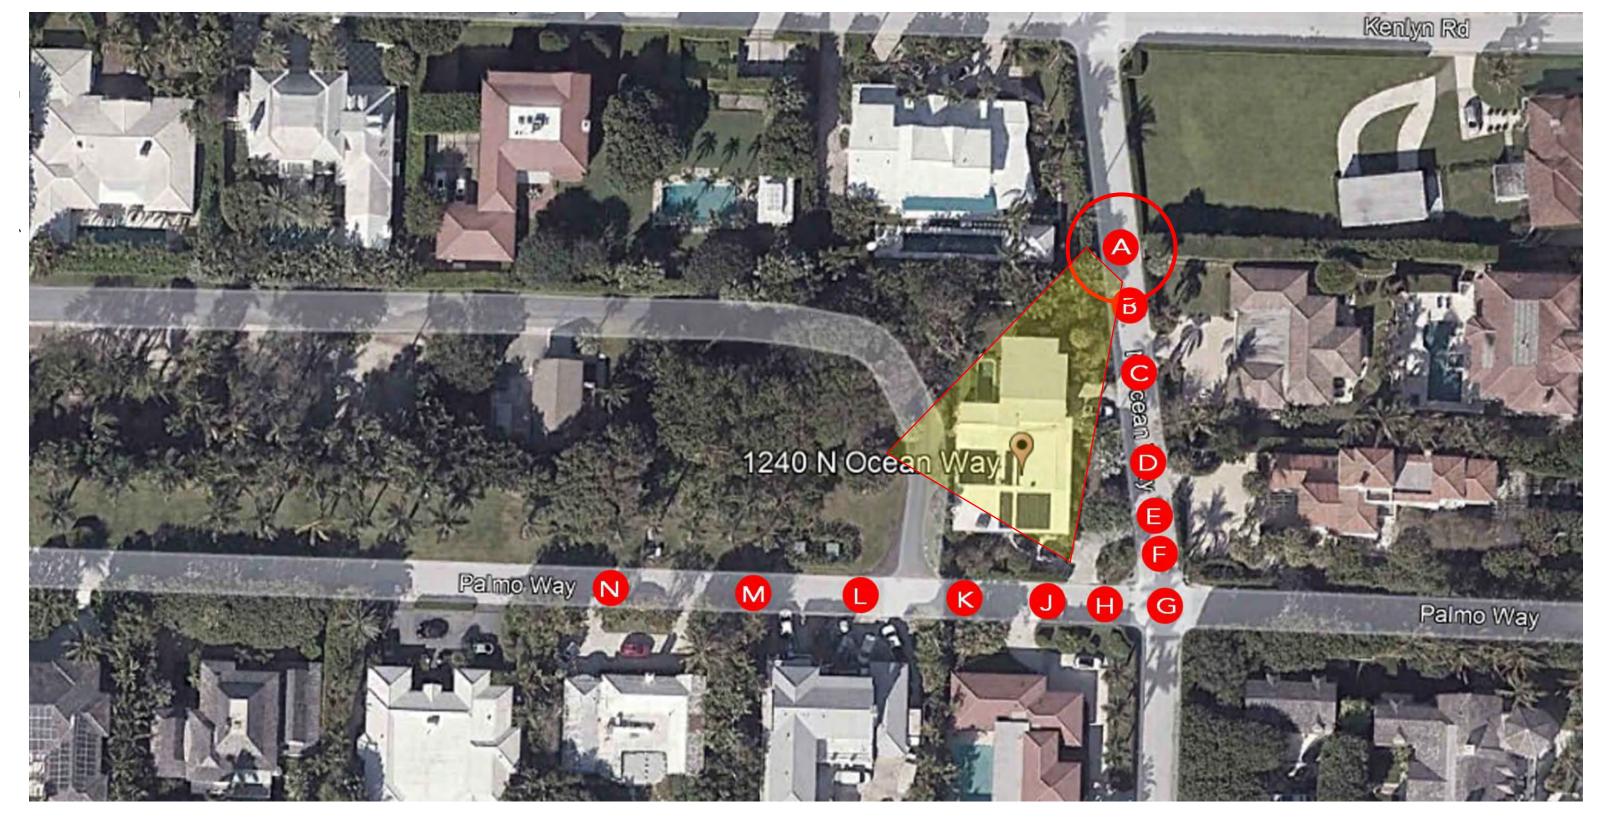

#### **VICINITY LOCATION MAP**

#### **LOCATION PLAN**

Collier Residence

SOUTH SIDE VIEW

EAST SIDE GARAGE VIEW

WEST SIDE VIEW

SOUTH EAST SIDE VIEW

NORTH SIDE VIEW

WEST SIDE SCREENED PORCH VIEW

# STREET VIEW STUDY Collier Residence

WE STUDIED ALL VIEWS (VIEWS A - N) AT 6'-0" HEIGHT (AT CROWN OF ROAD) TO DETERMINE WHAT EXISTING SOLAR PANELS WERE VISIBLE. NO EXISTING SOLAR PANELS WERE VISIBLE AT THIS HEIGHT