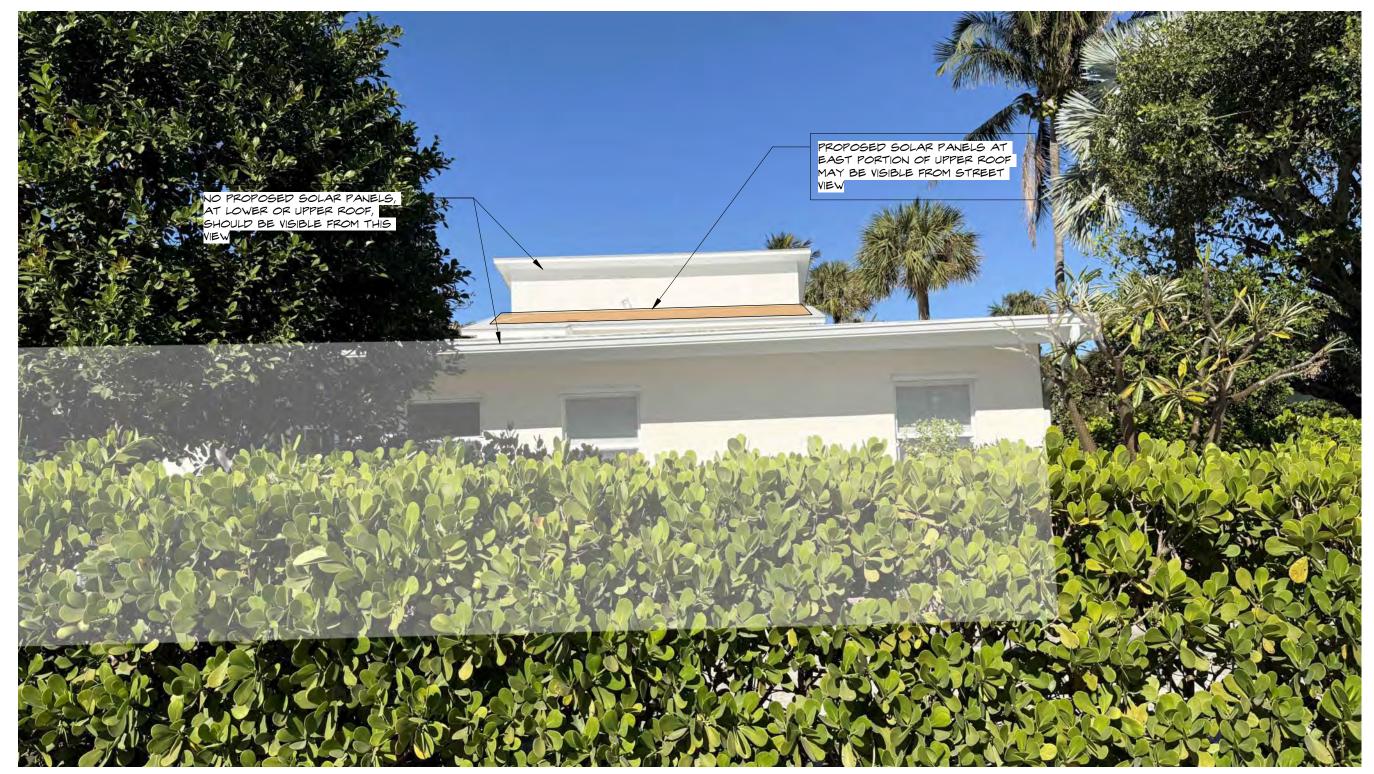

## STREET VIEW STUDY Collier Residence

LOCATION "G" AT 6'-0" HEIGHT

STREET VIEW STUDY - EXISTING Collier Residence

LOCATION "G" AT 6'-0" HEIGHT

SOLAR PANELS NOT VISIBLE FROM STREET EXCEPT AT EAST SIDE OF UPPER ROOF.

STREET VIEW STUDY - PROPOSED Collier Residence

LOCATION "G" AT 6'-0" HEIGHT

STREET VIEW STUDY - PROPOSED Collier Residence

NOTE: ALL PHOTOS TAKEN AT 6'-O" HEIGHT AT CROWN OF STREET UNLESS NOTED OTHERWISE

SOLAR PANELS NOT VISIBLE FROM STREET EXCEPT AT EAST SIDE OF UPPER ROOF.

NOTE: ALL PHOTOS TAKEN AT 6'-O" HEIGHT AT CROWN OF STREET UNLESS NOTED OTHERWISE