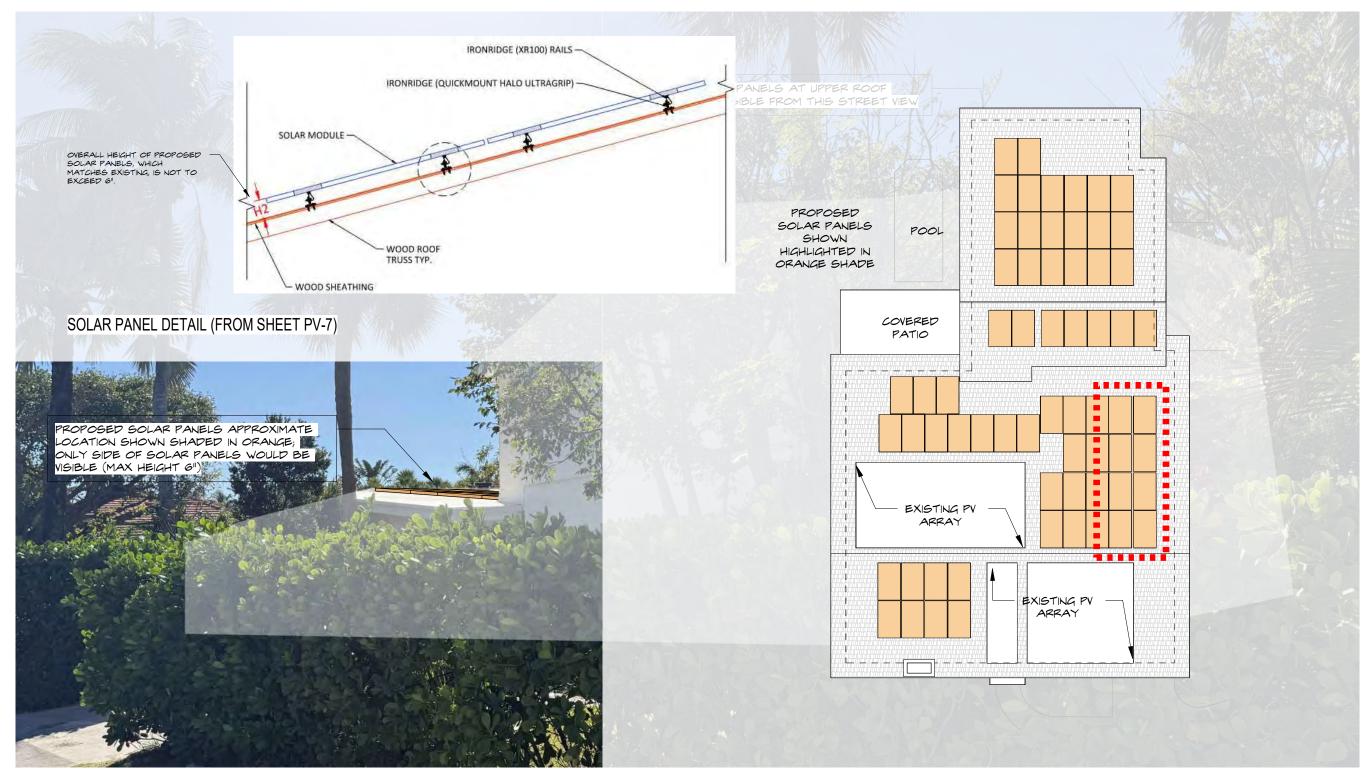

# STREET VIEW STUDY Collier Residence

WE STUDIED ALL VIEWS (VIEWS A - N) AT 6'-0" HEIGHT (AT CROWN OF ROAD) TO DETERMINE WHAT EXISTING SOLAR PANELS WERE VISIBLE. NO EXISTING SOLAR PANELS WERE VISIBLE AT THIS HEIGHT