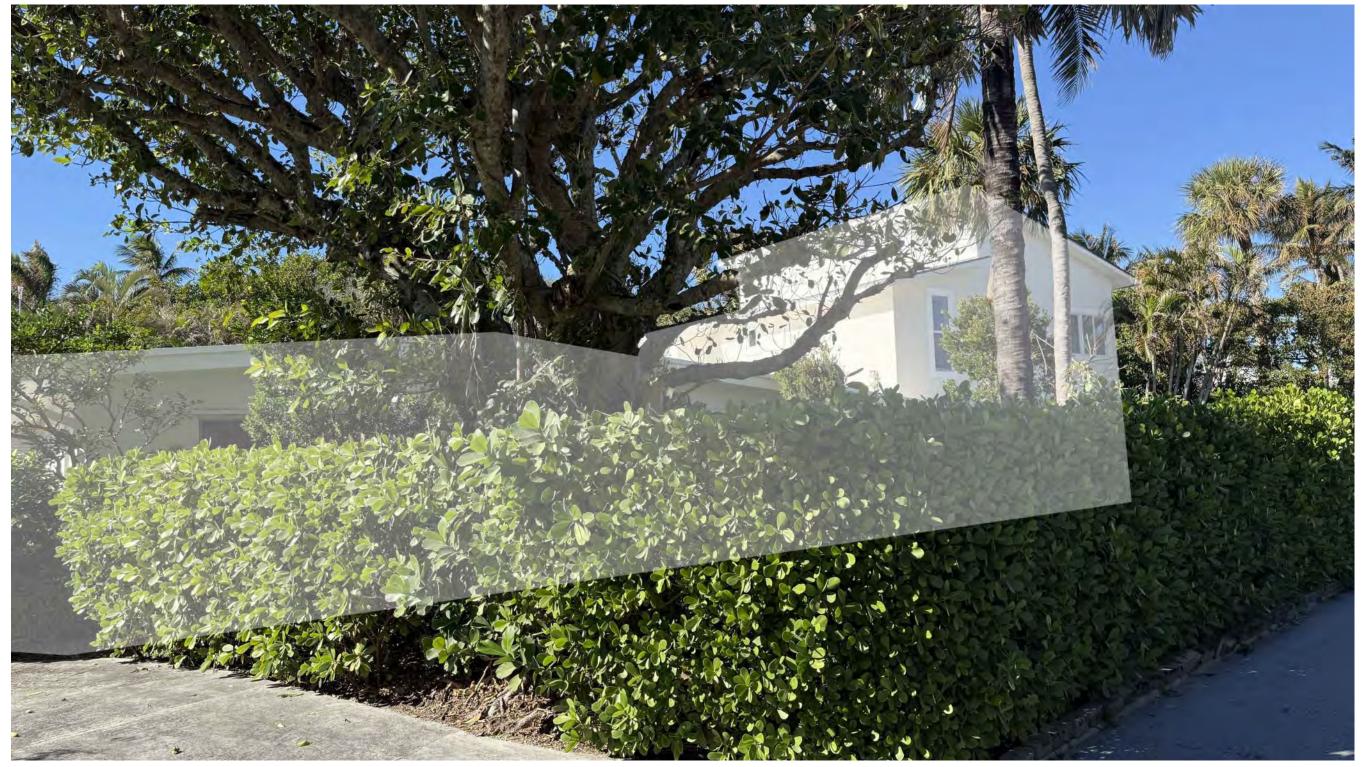

# STREET VIEW STUDY Collier Residence

LOCATION "E" AT 6'-0" HEIGHT

LOCATION "E" AT 6'-0" HEIGHT

NOTE: ALL PHOTOS TAKEN AT 6'-O" HEIGHT AT CROWN OF STREET UNLESS NOTED OTHERWISE

# STREET VIEW STUDY Collier Residence

LOCATION "F" AT 6'-0" HEIGHT

STREET VIEW STUDY - EXISTING Collier Residence

LOCATION "F" AT 6'-0" HEIGHT

STREET VIEW STUDY - PROPOSED Collier Residence

NOTE: ALL PHOTOS TAKEN AT 6'-O" HEIGHT AT CROWN OF STREET UNLESS NOTED OTHERWISE