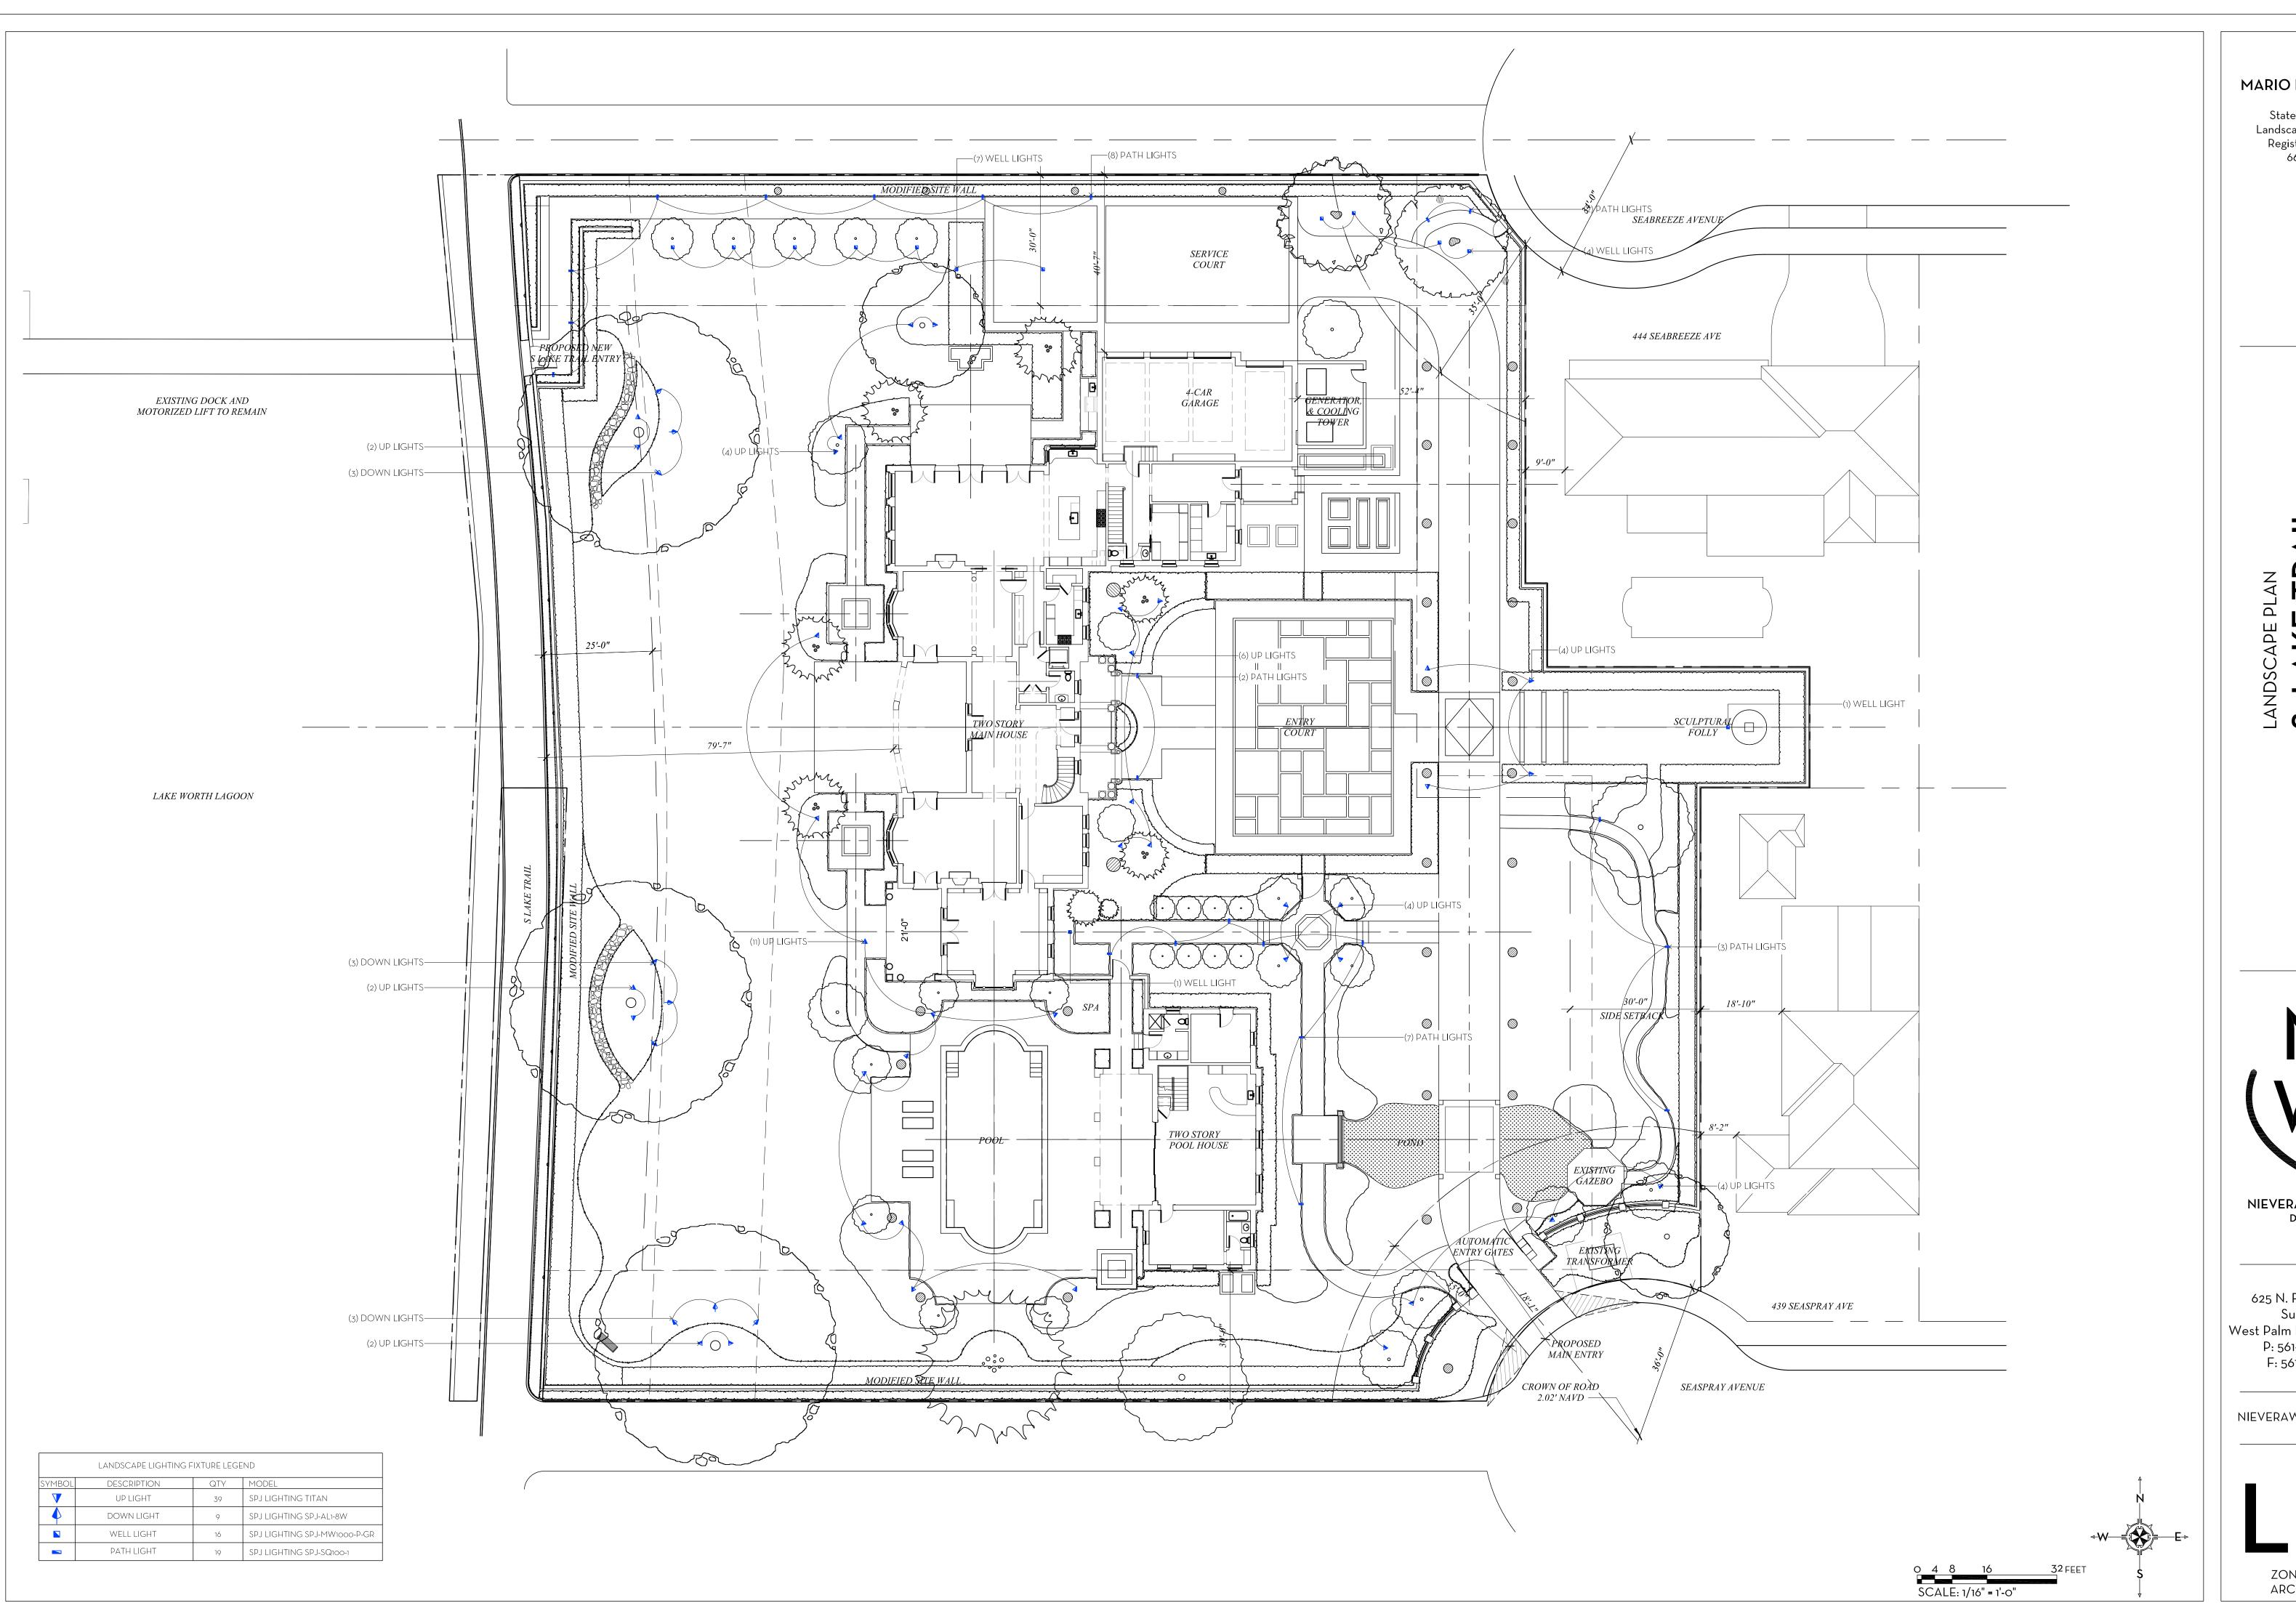

NIEVERA WILLIAMS DESIGN

625 N. Flagler Drive Suite 502 West Palm Beach, FL 33401 P: 561-659-2820 F: 561-659-2113

West Palm Beach, FL 33401

TIME RELEASE FERTILIZER AS PER MANUFACTURER'S SPECIFICATIONS.

| ( VV        | )                                |                                           |          |                                        |        | 203 South Lake |
|-------------|----------------------------------|-------------------------------------------|----------|----------------------------------------|--------|----------------|
| IEVERA WILL | IAMS                             |                                           |          |                                        |        |                |
| DESIGN      | aterial Schedule                 |                                           |          |                                        |        | December 03,   |
| Item No.    | Common Name                      | Botanical Name                            | Quantity | Specification                          | Native | Covered Area ( |
| 1           | TREES                            | Botanical Name                            | Quantity | Specification                          | Native | Covered Area ( |
| 2           | Green Buttonwood                 | Consequence                               | 7        | 20'x20'                                | *      |                |
| ADV4        |                                  | Conocarpus erectus Coccoloba diversifolia | 3        | 14' HT.                                | *      |                |
| 3           | Pigeon Plum                      | Clusia rosea                              | 13       | 20' HT.                                | *      |                |
| 4           | Large Leaf Clusia Satin Leaf     |                                           | 1        | 16' HT.                                |        |                |
| 5           |                                  | Chrysophyllum oliviforme                  | 1        |                                        | *      |                |
| 6           | Gumbo Limbo                      | Bursera simaruba                          | 1        | 20' HT. Specimen                       | *      |                |
| 7           | Large Leaf Clusia                | Clusia rosea                              | 2        | 18' HT.                                | T      |                |
| 8           | Calophyllum                      | Calophyllum brasiliense                   | 4        | 18' HT., 8' CT.                        |        | _              |
| 9           | Pigeon Plum                      | Coccoloba diversifolia                    | 4        | 12' HT.                                | *      |                |
| 10          | Seagrape                         | Coccoloba uvifera                         | 1        | 18' HT.                                | *      |                |
| 11          | Citrus Tree                      | Citrofortunella microcarpa                | 6        | 6' HT., STD.                           | _      |                |
| 12          | Ligustrum Tree                   | Ligustrum japonicum                       | 2        | 12' HT.                                |        |                |
| 13          |                                  | J                                         | 38       |                                        | 66%    |                |
| 14          | PALMS                            |                                           |          | T                                      |        |                |
| 15          | Coconut Palm                     | Cocos nucifera                            | 6        | 14' GW                                 |        |                |
| 16          | Roebelenii                       | Phoenix roebelenii                        | 3        | 10' CT. Triple                         |        |                |
| 17          | Mongomery Palm                   | Veitchia arecina                          | 1        | 20' CT.                                |        |                |
| 18          | Coconut Palm                     | Cocos nucifera                            | 4        | 16' GW.                                |        |                |
| 19          | Coconut Palm                     | Cocos nucifera                            | 22       | 20' GW. Curved                         |        |                |
| 20          | Canary Island Date Palm          | Phoenix canariensis                       | 2        | 18' CT.                                |        |                |
| 21          | Roebelenii                       | Phoenix roebelenii                        | 2        | 8' CT. Triple                          |        |                |
| 22          | Canary Island Date Palm          | Phoenix canariensis                       | 1        | 12' C.T.                               |        |                |
| 23          | Reclinata Palm                   | Phoenix reclinata                         | 1        | 15' CT. Multi Truck                    |        |                |
| 24          |                                  |                                           | 42       |                                        |        |                |
| 25          | SHRUB/VINE                       |                                           |          | •                                      |        |                |
| 26          | Green Buttonwood                 | Conocarpus erectus                        | 230      | 4' HT., FTB.                           | *      |                |
| 27          | Coffee Plant                     | Psychotria nervosa                        | 100      | 36" HT.                                | *      |                |
| 28          | Small Leaf Clusia                | Clusia guttifera                          | 178      | 8' HT., FTB.                           |        |                |
| 29          | Southern Magnolia                | Magnolia grandiflora                      | 1        | 25' HT. Column                         |        |                |
|             |                                  | Podocarpus macrophyllus                   | . 275    | 10' HT., FTB                           |        |                |
| 30          | Podocarpus                       |                                           | 36       | Herebook that a Herebook to the second | *      |                |
| 31          | Green Buttonwood                 | Conocarpus erectus                        | 82       | 8' HT., FTB                            | *      |                |
| 32          | Green Buttonwood                 | Conocarpus erectus                        | 45       | 5' HT., FTB                            | T      |                |
| 33          | Southern Magnolia                | Magnolia grandiflora                      | 2        | 15' HT. Column                         |        | _              |
| 34          | Bougainvillea Vine               | Bougainvillea ssp                         | 10       | 8' HT. ESP TO WALL                     |        |                |
| 35          | Fiddlewood                       | Citharexylum spinosum                     | 16       | 4' HT.                                 | 1      |                |
| 36          |                                  |                                           | 700      |                                        | 65%    | -              |
| 37          | GROUND COVER                     |                                           | Í        | T                                      |        | _              |
| 38          | Beach Creeper                    | Ernodea littoralis                        | 630      | 3 GAL.                                 | *      | 945            |
| 39          | Green Island Ficus               | Ficus microcarpa 'Green Island'           | 266      | 3 GAL.                                 |        | 399            |
| 40          | Ganges Primrose                  | A systasia gangetica                      | 250      | 3 GAL.                                 |        | 375            |
| 41          | Carmona                          | Carmona microphylla                       | 100      | 3 GAL.                                 |        | 150            |
| 42          | Dwarf Mondo Grass                | Ophiopogon japonicus 'Nana'               | 28       | 3 GAL.                                 |        | 56             |
| 43          | Macho Fern                       | Nephrolepis biserrata                     | 120      | 3 GAL.                                 | *      | 480            |
| 44          | Carissa                          | Carissa macrocarpa                        | 60       | 3 GAL.                                 |        | 90             |
| 45          | Podocarpus Pringles              | Podocarpus macrophyllus 'Pringles'        | 12       | з GAL.                                 |        | 18             |
| 46          | Begonia                          | Begonia odorata 'Alba'                    | 8        | 3 GAL.                                 |        | 16             |
| 47          | Liriope                          | Liriope muscari                           | 60       | 3 GAL.                                 |        | 90             |
| 48          | Dwarf Oleander                   | Nerium oleander 'Dwarf'                   | 18       | з GAL.                                 |        | 36             |
| 49          | Hibiscus                         | Hibiscus ssp                              | 40       | 3 GAL.                                 |        | 80             |
| 47          |                                  |                                           |          | 1                                      |        |                |
| 50          | Coontie                          | Zamia integrifolia                        | 20       | 3 Gal.                                 | *      | 80             |
|             | Coontie  Dwraf Fakahatchee Grass | Zamia integrifolia Tripsacum floridana    | 20       | 3 Gal.<br>3 GAL.                       | *      | 80<br>320      |

|        | 41                                     |                                                                                                                                                                                                                                                                                                                                                                                                                                                                                                                                                                                                                                                                                                                                                                                                                                                                                                                                                                                                                                                                                                                                                                                                                                                                                                                                                                                                                                                                                                                                                                                                                                                                                                                                                                                                                                                                                                                                                                                                                                                                                                                                |                   |  |  |  |
|--------|----------------------------------------|--------------------------------------------------------------------------------------------------------------------------------------------------------------------------------------------------------------------------------------------------------------------------------------------------------------------------------------------------------------------------------------------------------------------------------------------------------------------------------------------------------------------------------------------------------------------------------------------------------------------------------------------------------------------------------------------------------------------------------------------------------------------------------------------------------------------------------------------------------------------------------------------------------------------------------------------------------------------------------------------------------------------------------------------------------------------------------------------------------------------------------------------------------------------------------------------------------------------------------------------------------------------------------------------------------------------------------------------------------------------------------------------------------------------------------------------------------------------------------------------------------------------------------------------------------------------------------------------------------------------------------------------------------------------------------------------------------------------------------------------------------------------------------------------------------------------------------------------------------------------------------------------------------------------------------------------------------------------------------------------------------------------------------------------------------------------------------------------------------------------------------|-------------------|--|--|--|
| Line # | Landscape Legend                       |                                                                                                                                                                                                                                                                                                                                                                                                                                                                                                                                                                                                                                                                                                                                                                                                                                                                                                                                                                                                                                                                                                                                                                                                                                                                                                                                                                                                                                                                                                                                                                                                                                                                                                                                                                                                                                                                                                                                                                                                                                                                                                                                |                   |  |  |  |
| 1      | Property Address: 203 South Lake Trail |                                                                                                                                                                                                                                                                                                                                                                                                                                                                                                                                                                                                                                                                                                                                                                                                                                                                                                                                                                                                                                                                                                                                                                                                                                                                                                                                                                                                                                                                                                                                                                                                                                                                                                                                                                                                                                                                                                                                                                                                                                                                                                                                |                   |  |  |  |
| 2      | Lot Area (sq. ft.):                    | Lot Area (sq. ft.): 72,213                                                                                                                                                                                                                                                                                                                                                                                                                                                                                                                                                                                                                                                                                                                                                                                                                                                                                                                                                                                                                                                                                                                                                                                                                                                                                                                                                                                                                                                                                                                                                                                                                                                                                                                                                                                                                                                                                                                                                                                                                                                                                                     |                   |  |  |  |
| 3      |                                        | REQUIRED                                                                                                                                                                                                                                                                                                                                                                                                                                                                                                                                                                                                                                                                                                                                                                                                                                                                                                                                                                                                                                                                                                                                                                                                                                                                                                                                                                                                                                                                                                                                                                                                                                                                                                                                                                                                                                                                                                                                                                                                                                                                                                                       | PROPOSED          |  |  |  |
| 4      | ndscape Open Space (LOS) (Sq Ft and %) | 36,413 (50%)                                                                                                                                                                                                                                                                                                                                                                                                                                                                                                                                                                                                                                                                                                                                                                                                                                                                                                                                                                                                                                                                                                                                                                                                                                                                                                                                                                                                                                                                                                                                                                                                                                                                                                                                                                                                                                                                                                                                                                                                                                                                                                                   | 50,052 (69.3%)    |  |  |  |
| 5      | LOS to be altered (Sq FT and %)        | N/A                                                                                                                                                                                                                                                                                                                                                                                                                                                                                                                                                                                                                                                                                                                                                                                                                                                                                                                                                                                                                                                                                                                                                                                                                                                                                                                                                                                                                                                                                                                                                                                                                                                                                                                                                                                                                                                                                                                                                                                                                                                                                                                            | N/A               |  |  |  |
| 6      | Perimeter LOS (Sq Ft and %)            | N/A                                                                                                                                                                                                                                                                                                                                                                                                                                                                                                                                                                                                                                                                                                                                                                                                                                                                                                                                                                                                                                                                                                                                                                                                                                                                                                                                                                                                                                                                                                                                                                                                                                                                                                                                                                                                                                                                                                                                                                                                                                                                                                                            | N/A               |  |  |  |
| 7      | Front Yard LOS (Sq Ft and %)           | 1,419 (45%)                                                                                                                                                                                                                                                                                                                                                                                                                                                                                                                                                                                                                                                                                                                                                                                                                                                                                                                                                                                                                                                                                                                                                                                                                                                                                                                                                                                                                                                                                                                                                                                                                                                                                                                                                                                                                                                                                                                                                                                                                                                                                                                    | 2,304 (72.9%)     |  |  |  |
| 8      | Native Trees %                         | 30% (number of trees)                                                                                                                                                                                                                                                                                                                                                                                                                                                                                                                                                                                                                                                                                                                                                                                                                                                                                                                                                                                                                                                                                                                                                                                                                                                                                                                                                                                                                                                                                                                                                                                                                                                                                                                                                                                                                                                                                                                                                                                                                                                                                                          | 66%               |  |  |  |
| 9      | Native Shrubs & Vines %                | 30% (number of shrubs & vines)                                                                                                                                                                                                                                                                                                                                                                                                                                                                                                                                                                                                                                                                                                                                                                                                                                                                                                                                                                                                                                                                                                                                                                                                                                                                                                                                                                                                                                                                                                                                                                                                                                                                                                                                                                                                                                                                                                                                                                                                                                                                                                 | 65%               |  |  |  |
| 10     | Native Groundcover %                   | 30% (groundcover area)                                                                                                                                                                                                                                                                                                                                                                                                                                                                                                                                                                                                                                                                                                                                                                                                                                                                                                                                                                                                                                                                                                                                                                                                                                                                                                                                                                                                                                                                                                                                                                                                                                                                                                                                                                                                                                                                                                                                                                                                                                                                                                         | 58%               |  |  |  |
|        | To determine                           | qualifying native vegetation use e                                                                                                                                                                                                                                                                                                                                                                                                                                                                                                                                                                                                                                                                                                                                                                                                                                                                                                                                                                                                                                                                                                                                                                                                                                                                                                                                                                                                                                                                                                                                                                                                                                                                                                                                                                                                                                                                                                                                                                                                                                                                                             | either:           |  |  |  |
|        |                                        | A STATE OF THE STA | Let control bloom |  |  |  |

NIEVERA WILLIAMS DESIGN

625 N. Flagler Drive Suite 502 West Palm Beach, FL 33401 P: 561-659-2820 F: 561-659-2113

1 UP LIGHT LL2 SCALE: NTS

3 WELL LIGHT LL2 SCALE: NTS

2 DOWN LIGHT LL2 SCALE: NTS

4 PATH LIGHT LL2 SCALE: NTS