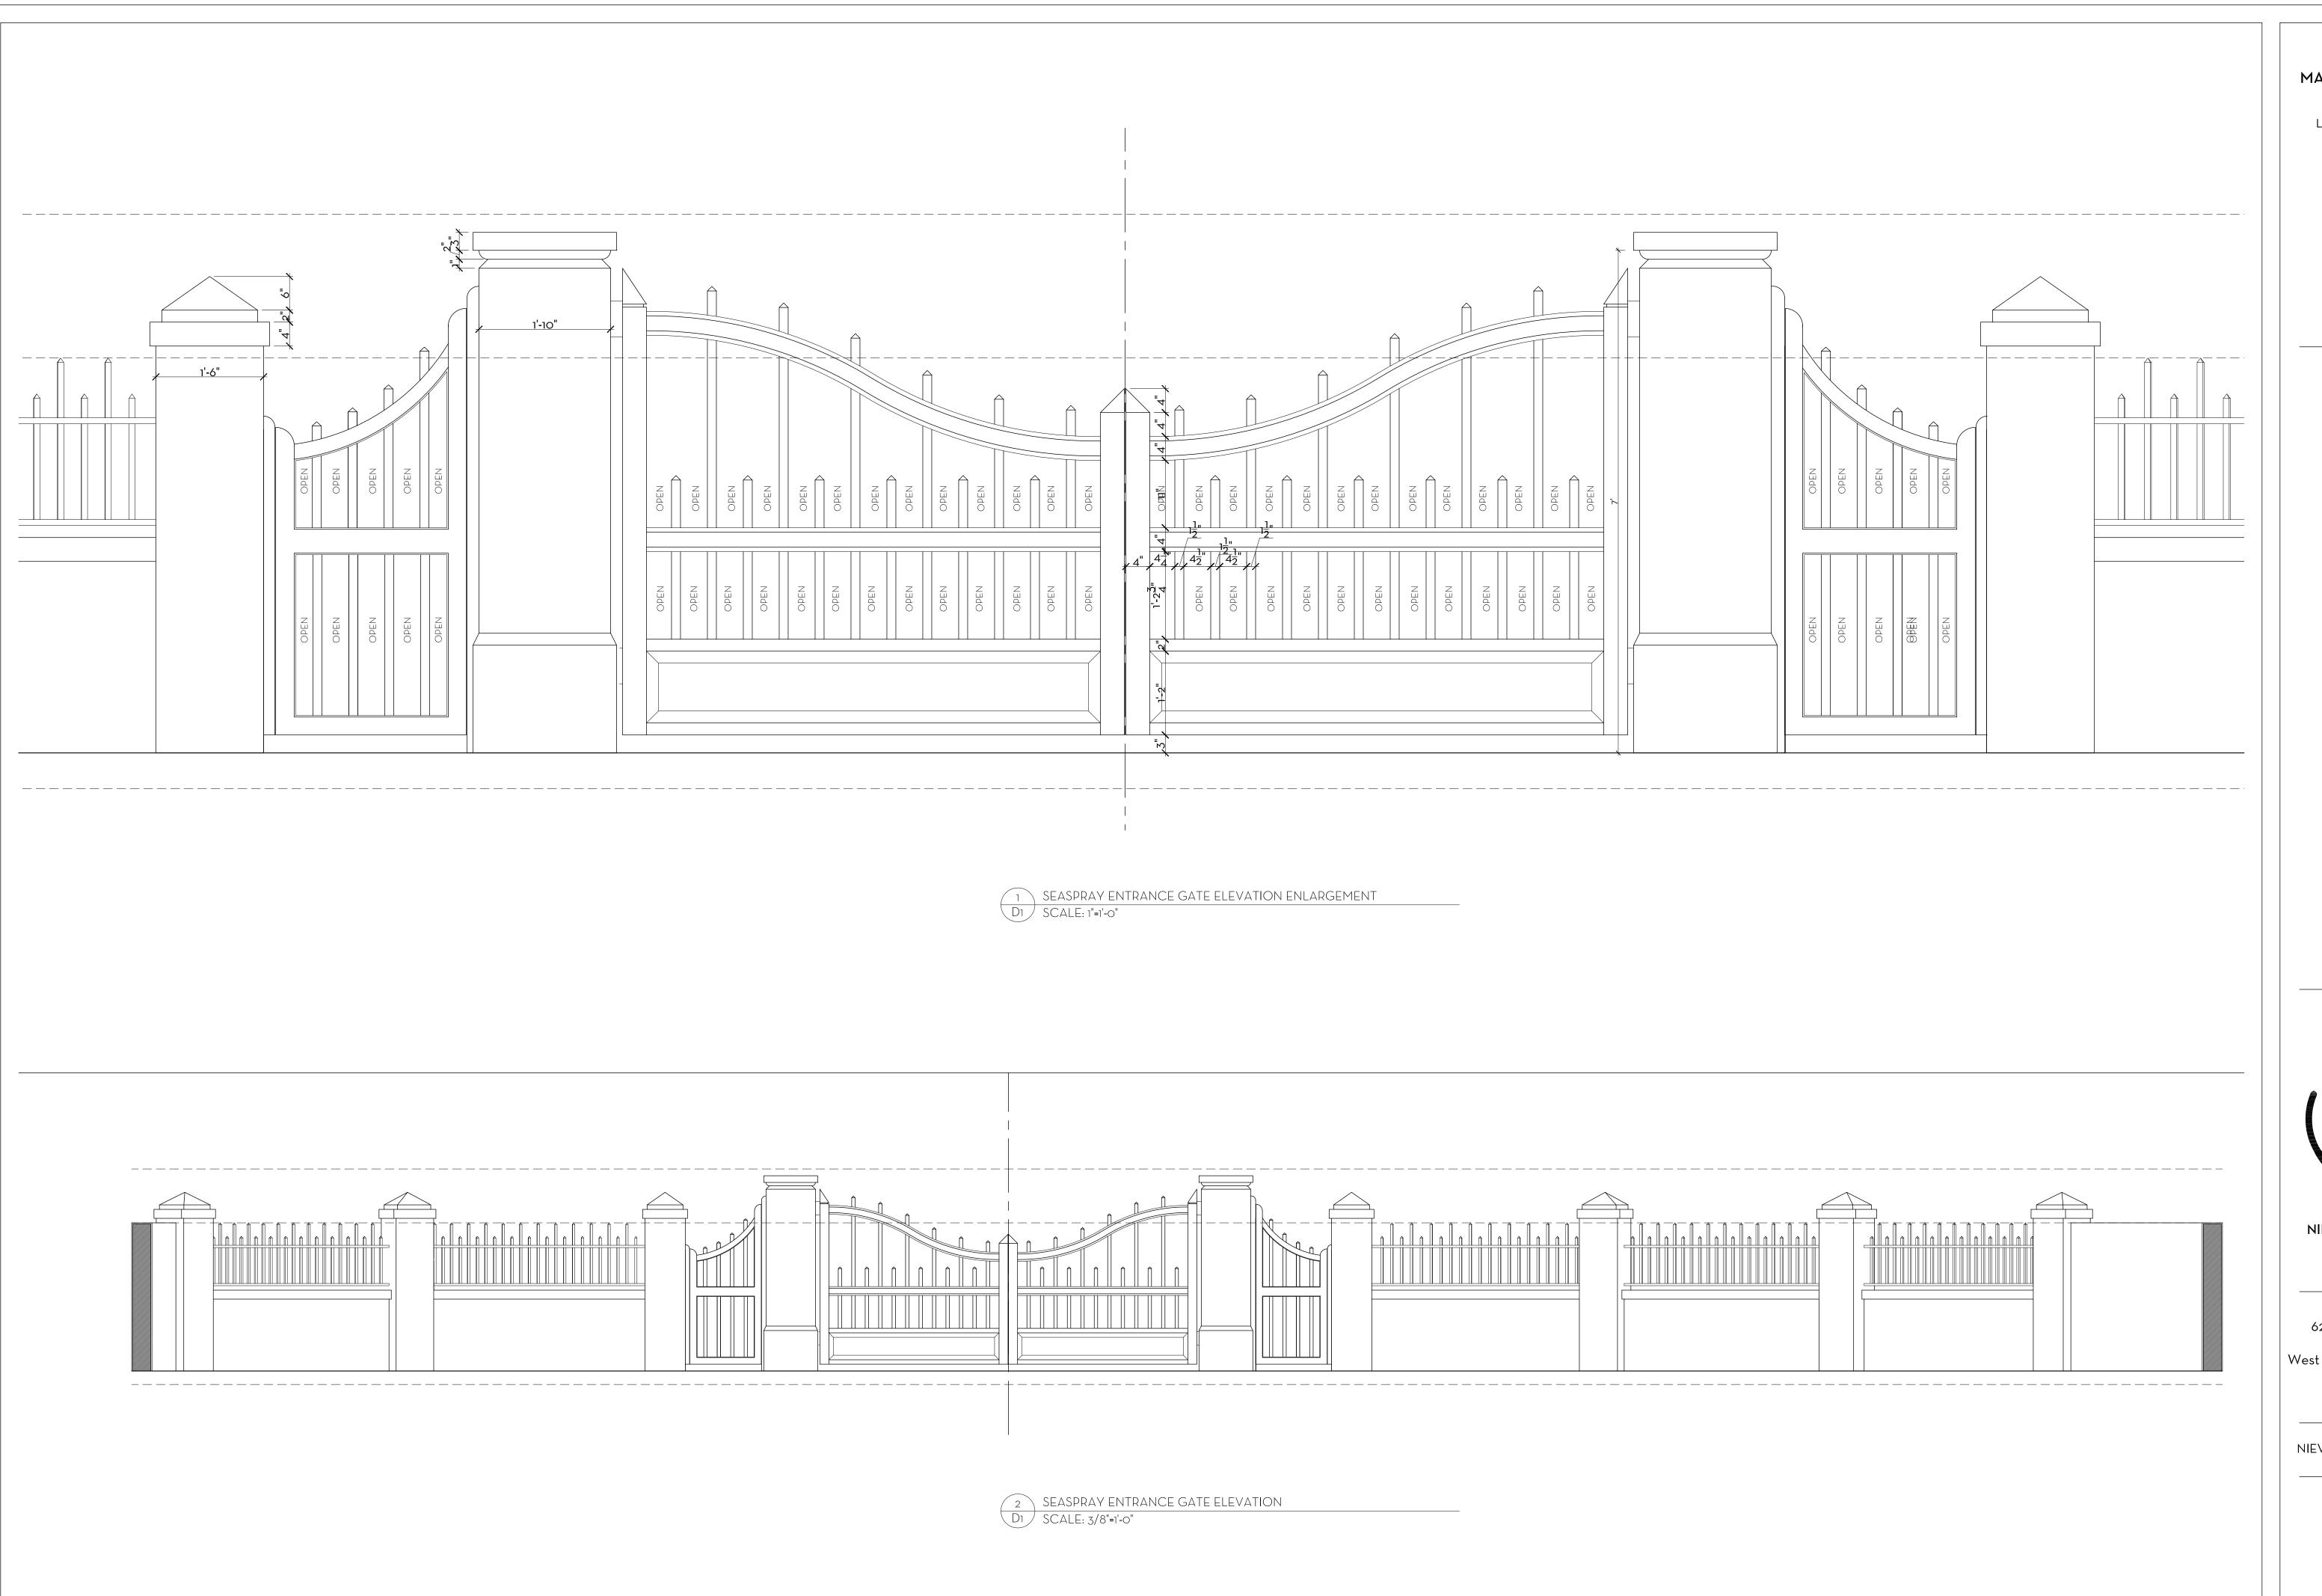

LS

LAKE TRAIL

04 DECEMBER 2024 07 OCTOBER 2024 01 JULY 2024 - SECOND SUBMI 13 JUNE 2024 - FIRST SUBMITTA



NIEVERA WILLIAMS DESIGN

625 N. Flagler Drive Suite 502 West Palm Beach, FL 33401 P: 561-659-2820 F: 561-659-2113

NIEVERAWILLIAMS.COM



ARC-24-00-27



State of Florida Landscape Architect Registration No. 6666856



NIEVERA WILLIAMS DESIGN

625 N. Flagler Drive Suite 502 West Palm Beach, FL 33401 P: 561-659-2820 F: 561-659-2113





1 UP LIGHT LL2 SCALE: NTS



3 WELL LIGHT LL2 SCALE: NTS



2 DOWN LIGHT LL2 SCALE: NTS



4 PATH LIGHT LL2 SCALE: NTS

State of Florida Landscape Architect Registration No. 6666856

N



NIEVERA WILLIAMS DESIGN

625 N. Flagler Drive Suite 502 West Palm Beach, FL 33401 P: 561-659-2820 F: 561-659-2113

NIEVERAWILLIAMS.COM



ZON-24-0034 ARC-24-00-27



State of Florida Landscape Architect Registration No. 6666856

istration No. 6666856

CALE: AS NOTED

AKE TRAIL

4 DECEMBER 2024 7 OCTOBER 2024 1 JULY 2024 - SECOND SUBMITTAL 1 JUNE 2024 - FIRST SUBMITTAL

N

NIEVERA WILLIAMS DESIGN

625 N. Flagler Drive
Suite 502
West Palm Beach, FL 33401
P: 561-659-2820
F: 561-659-2113

NIEVERAWILLIAMS.COM

ZON-24-0034 ARC-24-00-27



State of Florida Landscape Architect Registration No. 6666856



NIEVERA WILLIAMS DESIGN



State of Florida Landscape Architect Registration No. 6666856

CALE: AS NOTED

KE TRAIL

203 S. LAKE T

O4 DECEMBER 2024
O7 OCTOBER 2024
O1 JULY 2024 - SECOND SUBMIT AI



NIEVERA WILLIAMS DESIGN

625 N. Flagler Drive Suite 502 West Palm Beach, FL 33401 P: 561-659-2820 F: 561-659-2113

NIEVERAWILLIAMS.COM

ZON-24-0034 ARC-24-00-27