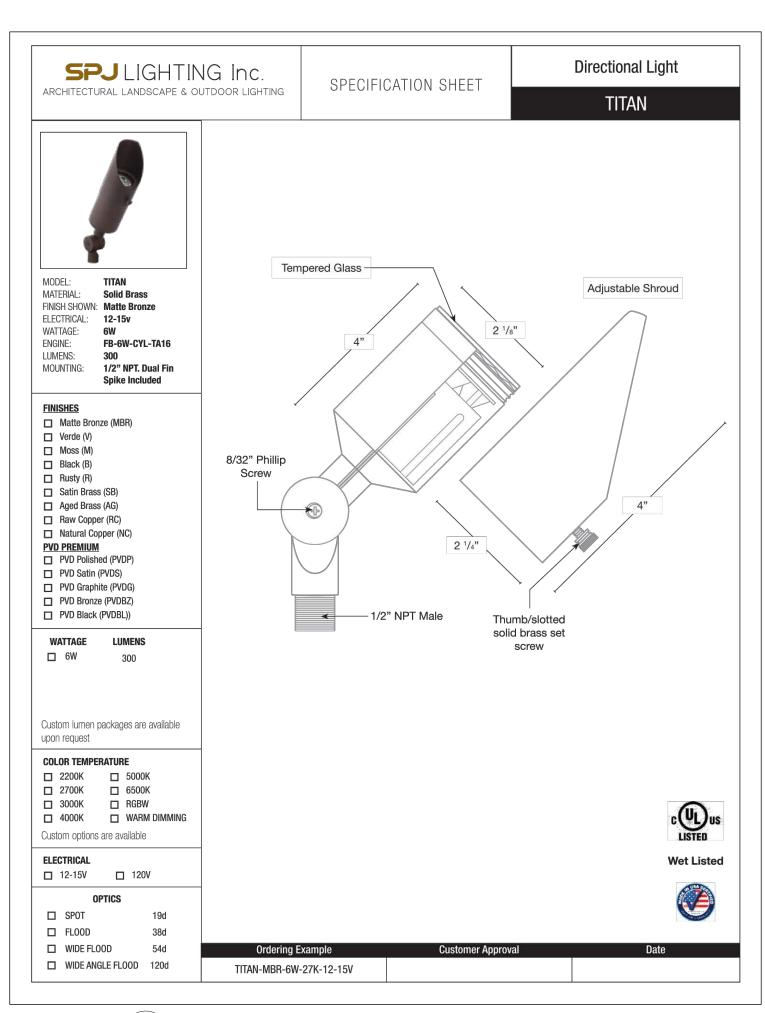

NIEVERA WILLIAMS DESIGN

625 N. Flagler Drive Suite 502 West Palm Beach, FL 33401 P: 561-659-2820 F: 561-659-2113

1 UP LIGHT LL2 SCALE: NTS

3 WELL LIGHT LL2 SCALE: NTS

2 DOWN LIGHT LL2 SCALE: NTS

4 PATH LIGHT LL2 SCALE: NTS