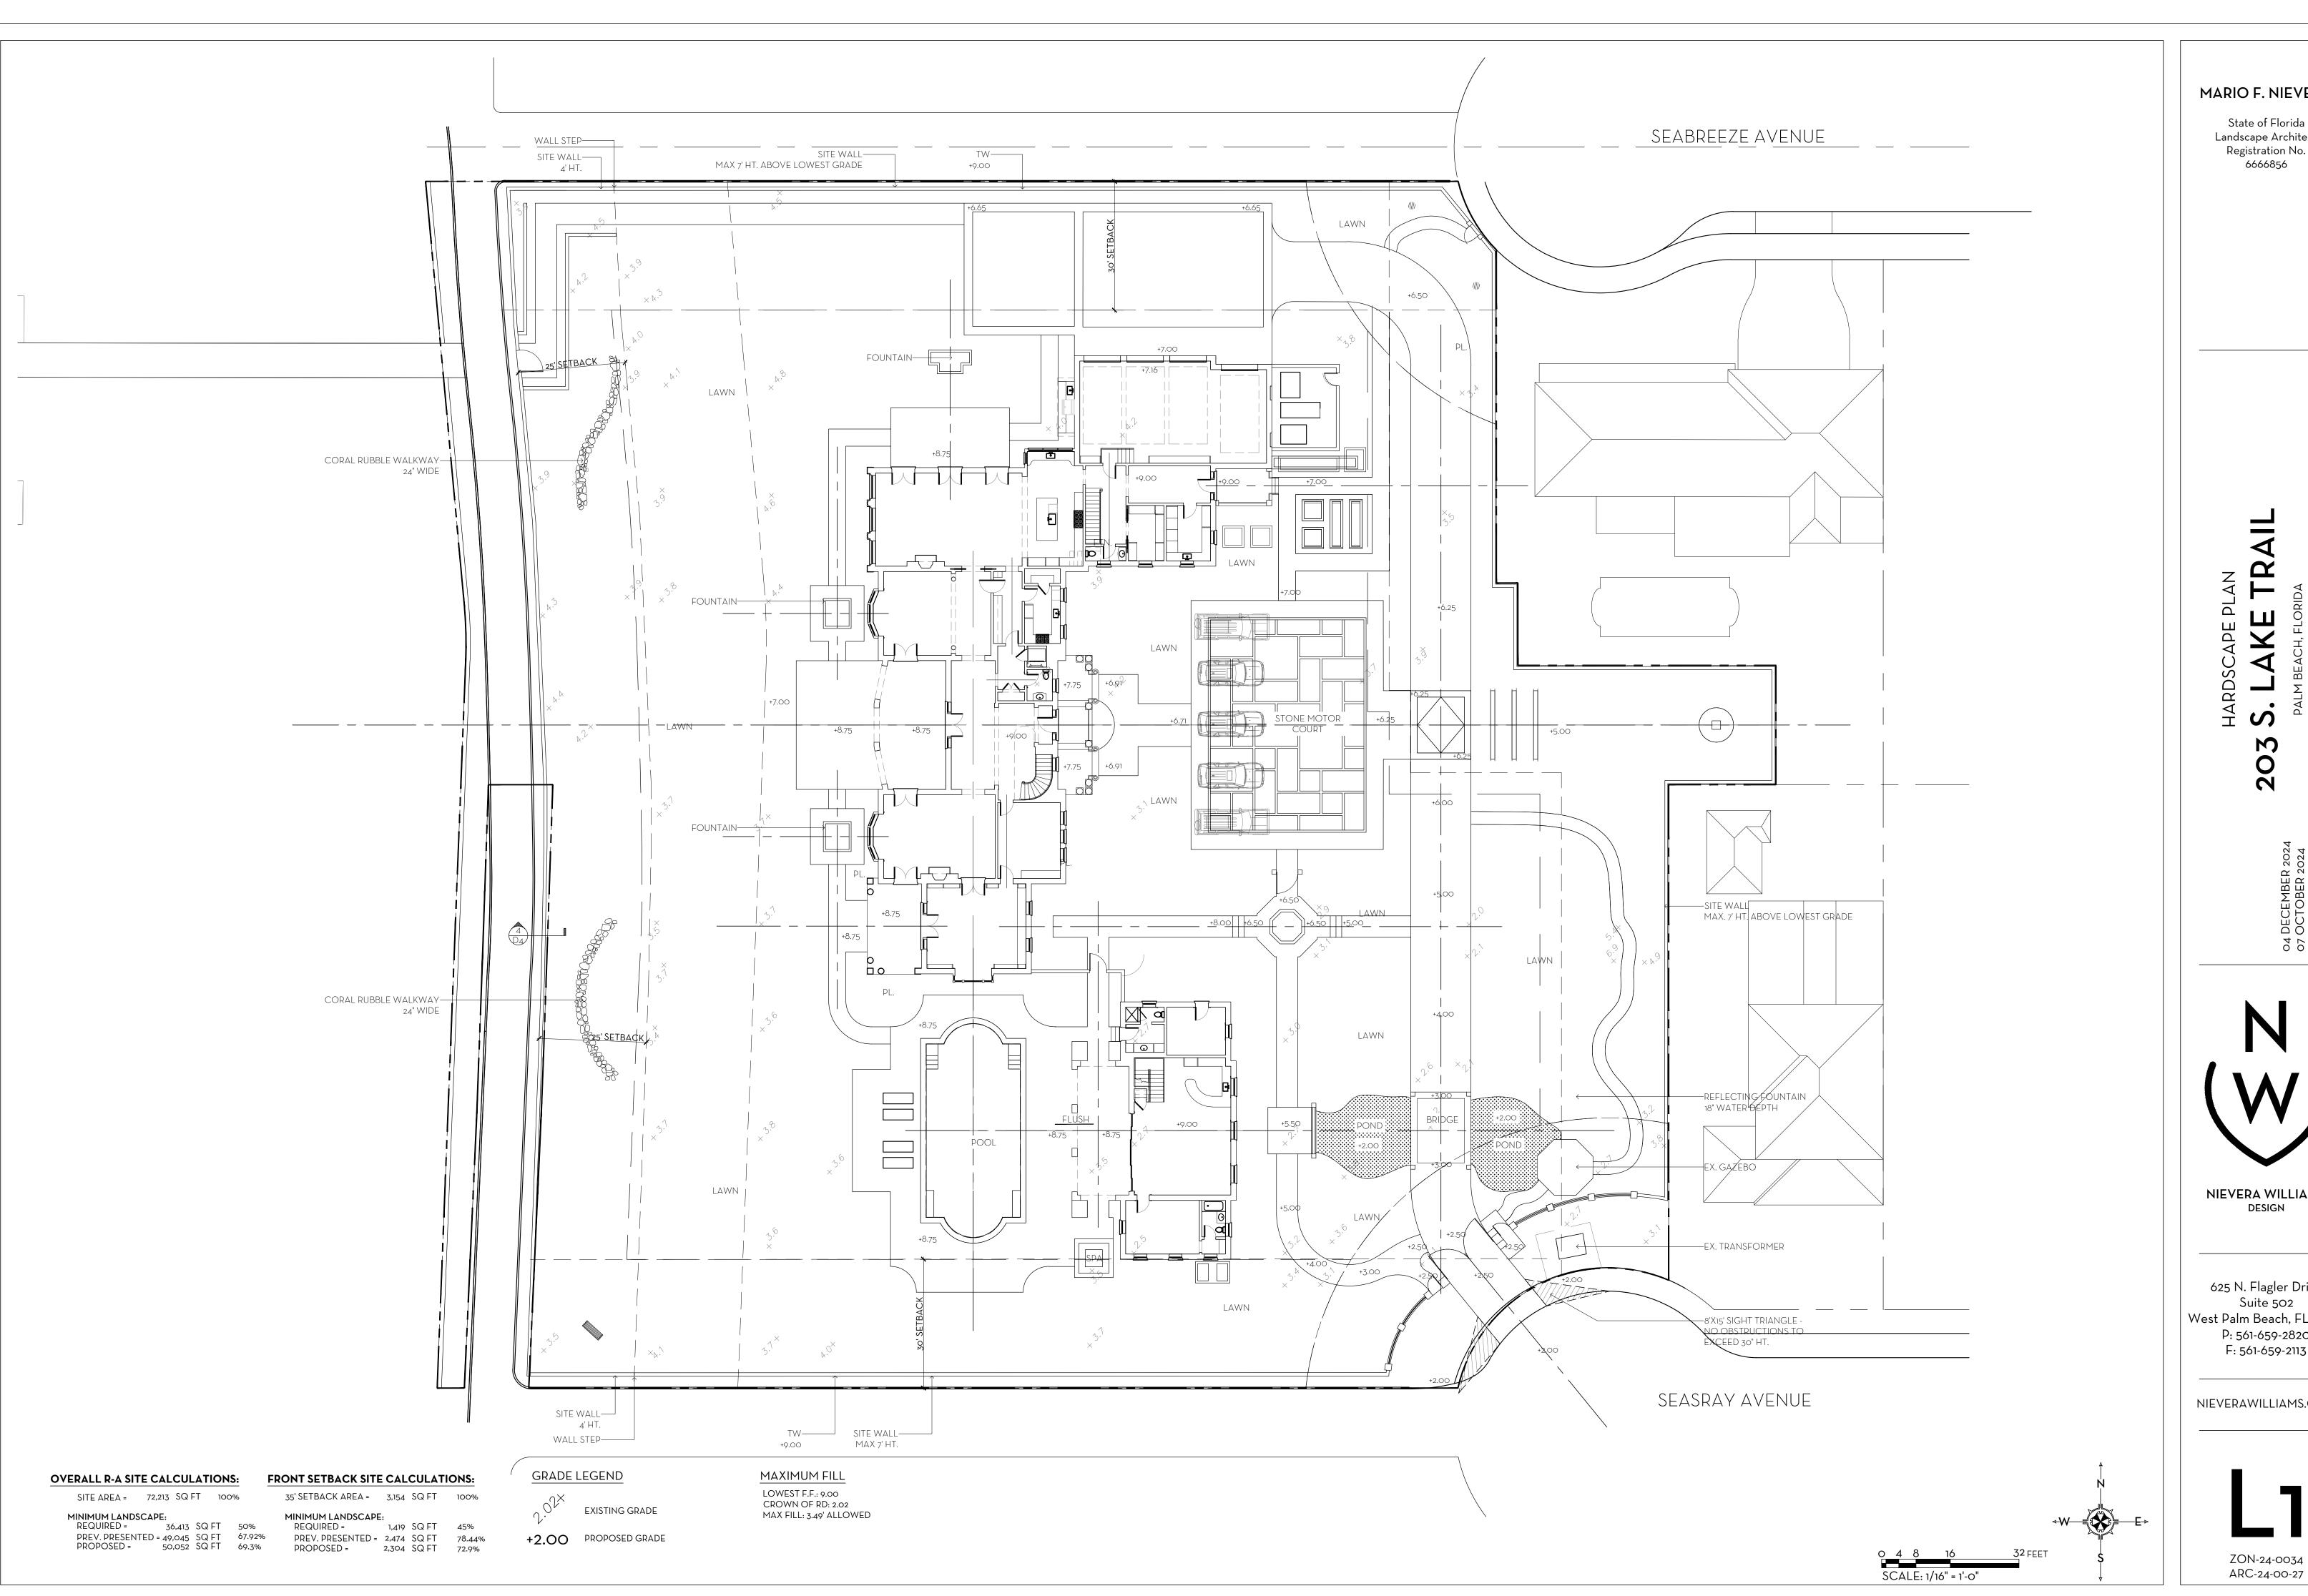

|        | 41                                     |                                                                                                                                                                                                                                                                                                                                                                                                                                                                                                                                                                                                                                                                                                                                                                                                                                                                                                                                                                                                                                                                                                                                                                                                                                                                                                                                                                                                                                                                                                                                                                                                                                                                                                                                                                                                                                                                                                                                                                                                                                                                                                                                |                   |  |  |  |
|--------|----------------------------------------|--------------------------------------------------------------------------------------------------------------------------------------------------------------------------------------------------------------------------------------------------------------------------------------------------------------------------------------------------------------------------------------------------------------------------------------------------------------------------------------------------------------------------------------------------------------------------------------------------------------------------------------------------------------------------------------------------------------------------------------------------------------------------------------------------------------------------------------------------------------------------------------------------------------------------------------------------------------------------------------------------------------------------------------------------------------------------------------------------------------------------------------------------------------------------------------------------------------------------------------------------------------------------------------------------------------------------------------------------------------------------------------------------------------------------------------------------------------------------------------------------------------------------------------------------------------------------------------------------------------------------------------------------------------------------------------------------------------------------------------------------------------------------------------------------------------------------------------------------------------------------------------------------------------------------------------------------------------------------------------------------------------------------------------------------------------------------------------------------------------------------------|-------------------|--|--|--|
| Line # | Landscape Legend                       |                                                                                                                                                                                                                                                                                                                                                                                                                                                                                                                                                                                                                                                                                                                                                                                                                                                                                                                                                                                                                                                                                                                                                                                                                                                                                                                                                                                                                                                                                                                                                                                                                                                                                                                                                                                                                                                                                                                                                                                                                                                                                                                                |                   |  |  |  |
| 1      | Property Address: 203 South Lake Trail |                                                                                                                                                                                                                                                                                                                                                                                                                                                                                                                                                                                                                                                                                                                                                                                                                                                                                                                                                                                                                                                                                                                                                                                                                                                                                                                                                                                                                                                                                                                                                                                                                                                                                                                                                                                                                                                                                                                                                                                                                                                                                                                                |                   |  |  |  |
| 2      | Lot Area (sq. ft.):                    | Lot Area (sq. ft.): 72,213                                                                                                                                                                                                                                                                                                                                                                                                                                                                                                                                                                                                                                                                                                                                                                                                                                                                                                                                                                                                                                                                                                                                                                                                                                                                                                                                                                                                                                                                                                                                                                                                                                                                                                                                                                                                                                                                                                                                                                                                                                                                                                     |                   |  |  |  |
| 3      |                                        | REQUIRED                                                                                                                                                                                                                                                                                                                                                                                                                                                                                                                                                                                                                                                                                                                                                                                                                                                                                                                                                                                                                                                                                                                                                                                                                                                                                                                                                                                                                                                                                                                                                                                                                                                                                                                                                                                                                                                                                                                                                                                                                                                                                                                       | PROPOSED          |  |  |  |
| 4      | ndscape Open Space (LOS) (Sq Ft and %) | 36,413 (50%)                                                                                                                                                                                                                                                                                                                                                                                                                                                                                                                                                                                                                                                                                                                                                                                                                                                                                                                                                                                                                                                                                                                                                                                                                                                                                                                                                                                                                                                                                                                                                                                                                                                                                                                                                                                                                                                                                                                                                                                                                                                                                                                   | 50,052 (69.3%)    |  |  |  |
| 5      | LOS to be altered (Sq FT and %)        | N/A                                                                                                                                                                                                                                                                                                                                                                                                                                                                                                                                                                                                                                                                                                                                                                                                                                                                                                                                                                                                                                                                                                                                                                                                                                                                                                                                                                                                                                                                                                                                                                                                                                                                                                                                                                                                                                                                                                                                                                                                                                                                                                                            | N/A               |  |  |  |
| 6      | Perimeter LOS (Sq Ft and %)            | N/A                                                                                                                                                                                                                                                                                                                                                                                                                                                                                                                                                                                                                                                                                                                                                                                                                                                                                                                                                                                                                                                                                                                                                                                                                                                                                                                                                                                                                                                                                                                                                                                                                                                                                                                                                                                                                                                                                                                                                                                                                                                                                                                            | N/A               |  |  |  |
| 7      | Front Yard LOS (Sq Ft and %)           | 1,419 (45%)                                                                                                                                                                                                                                                                                                                                                                                                                                                                                                                                                                                                                                                                                                                                                                                                                                                                                                                                                                                                                                                                                                                                                                                                                                                                                                                                                                                                                                                                                                                                                                                                                                                                                                                                                                                                                                                                                                                                                                                                                                                                                                                    | 2,304 (72.9%)     |  |  |  |
| 8      | Native Trees %                         | 30% (number of trees)                                                                                                                                                                                                                                                                                                                                                                                                                                                                                                                                                                                                                                                                                                                                                                                                                                                                                                                                                                                                                                                                                                                                                                                                                                                                                                                                                                                                                                                                                                                                                                                                                                                                                                                                                                                                                                                                                                                                                                                                                                                                                                          | 66%               |  |  |  |
| 9      | Native Shrubs & Vines %                | 30% (number of shrubs & vines)                                                                                                                                                                                                                                                                                                                                                                                                                                                                                                                                                                                                                                                                                                                                                                                                                                                                                                                                                                                                                                                                                                                                                                                                                                                                                                                                                                                                                                                                                                                                                                                                                                                                                                                                                                                                                                                                                                                                                                                                                                                                                                 | 65%               |  |  |  |
| 10     | Native Groundcover %                   | 30% (groundcover area)                                                                                                                                                                                                                                                                                                                                                                                                                                                                                                                                                                                                                                                                                                                                                                                                                                                                                                                                                                                                                                                                                                                                                                                                                                                                                                                                                                                                                                                                                                                                                                                                                                                                                                                                                                                                                                                                                                                                                                                                                                                                                                         | 58%               |  |  |  |
|        | To determine                           | qualifying native vegetation use e                                                                                                                                                                                                                                                                                                                                                                                                                                                                                                                                                                                                                                                                                                                                                                                                                                                                                                                                                                                                                                                                                                                                                                                                                                                                                                                                                                                                                                                                                                                                                                                                                                                                                                                                                                                                                                                                                                                                                                                                                                                                                             | either:           |  |  |  |
|        |                                        | A STATE OF THE STA | Let control bloom |  |  |  |