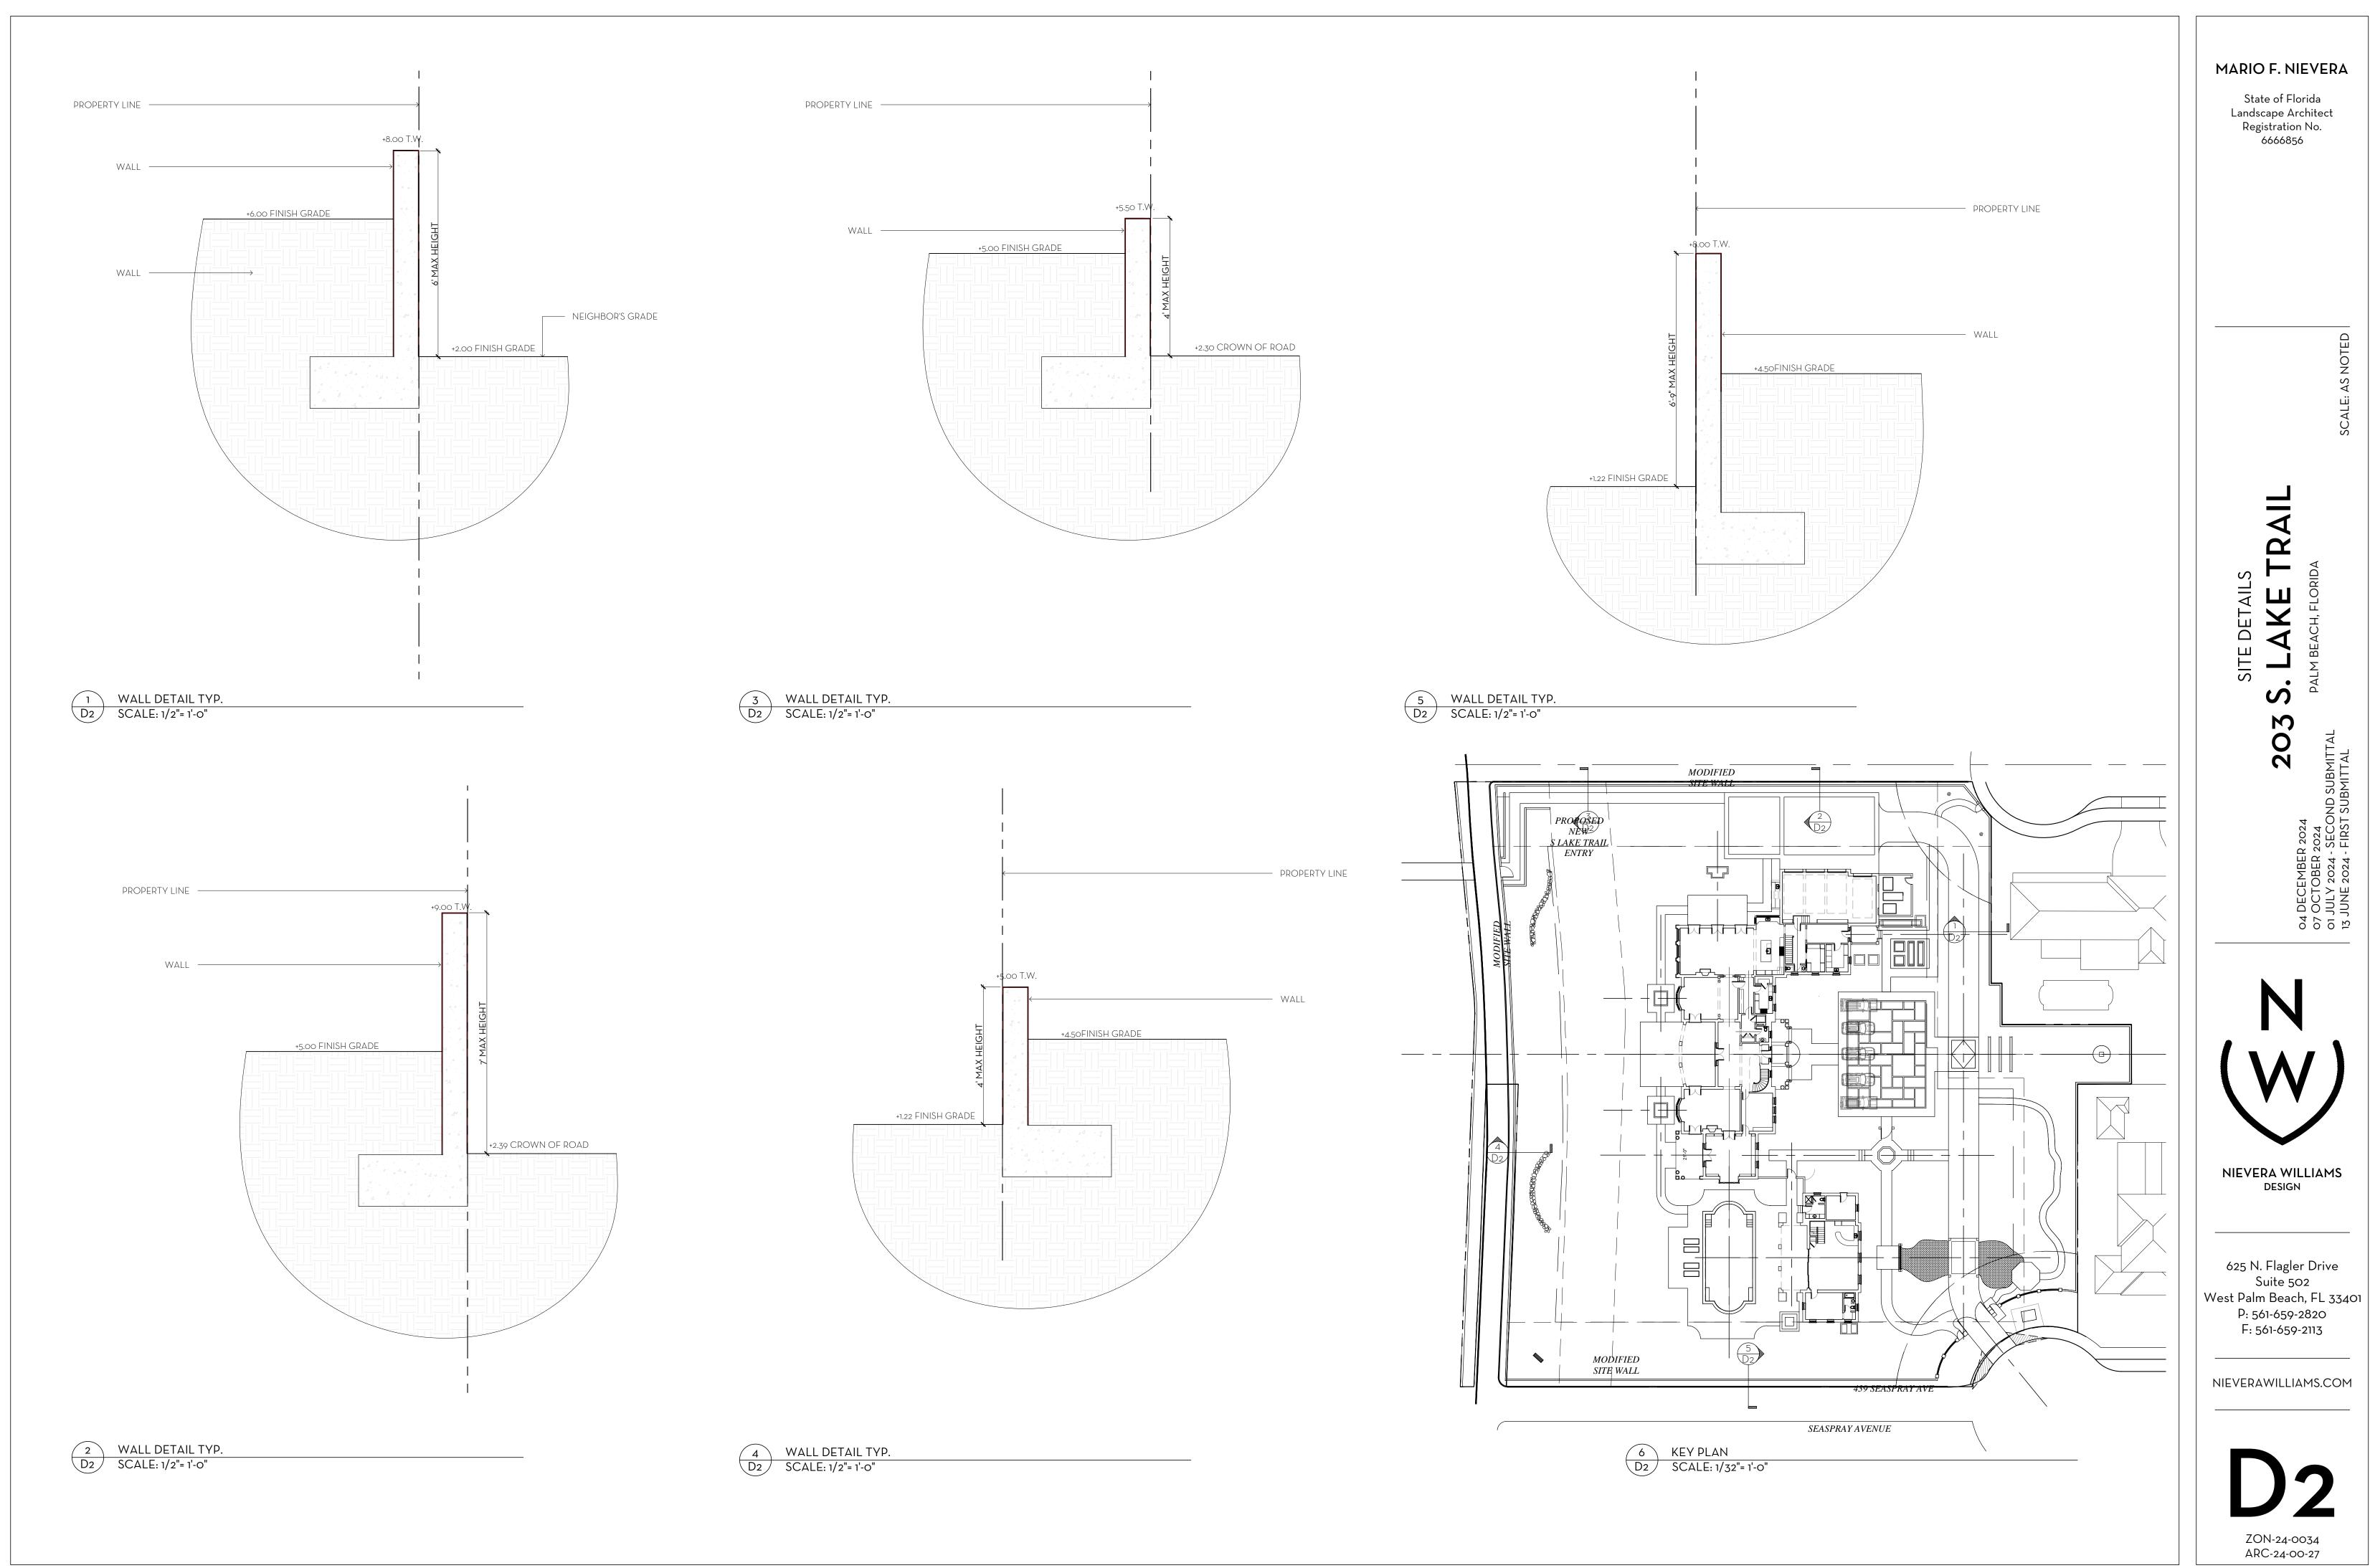

State of Florida Landscape Architect Registration No. 6666856

istration No. 6666856

CALE: AS NOTED

AKE TRAIL

4 DECEMBER 2024 7 OCTOBER 2024 1 JULY 2024 - SECOND SUBMITTAL 1 JUNE 2024 - FIRST SUBMITTAL

N

NIEVERA WILLIAMS DESIGN

State of Florida Landscape Architect Registration No. 6666856

CALE: AS NOTED

KE TRAIL

203 S. LAKE T

O4 DECEMBER 2024
O7 OCTOBER 2024
O1 JULY 2024 - SECOND SUBMIT AI

NIEVERA WILLIAMS DESIGN

625 N. Flagler Drive Suite 502 West Palm Beach, FL 33401 P: 561-659-2820 F: 561-659-2113