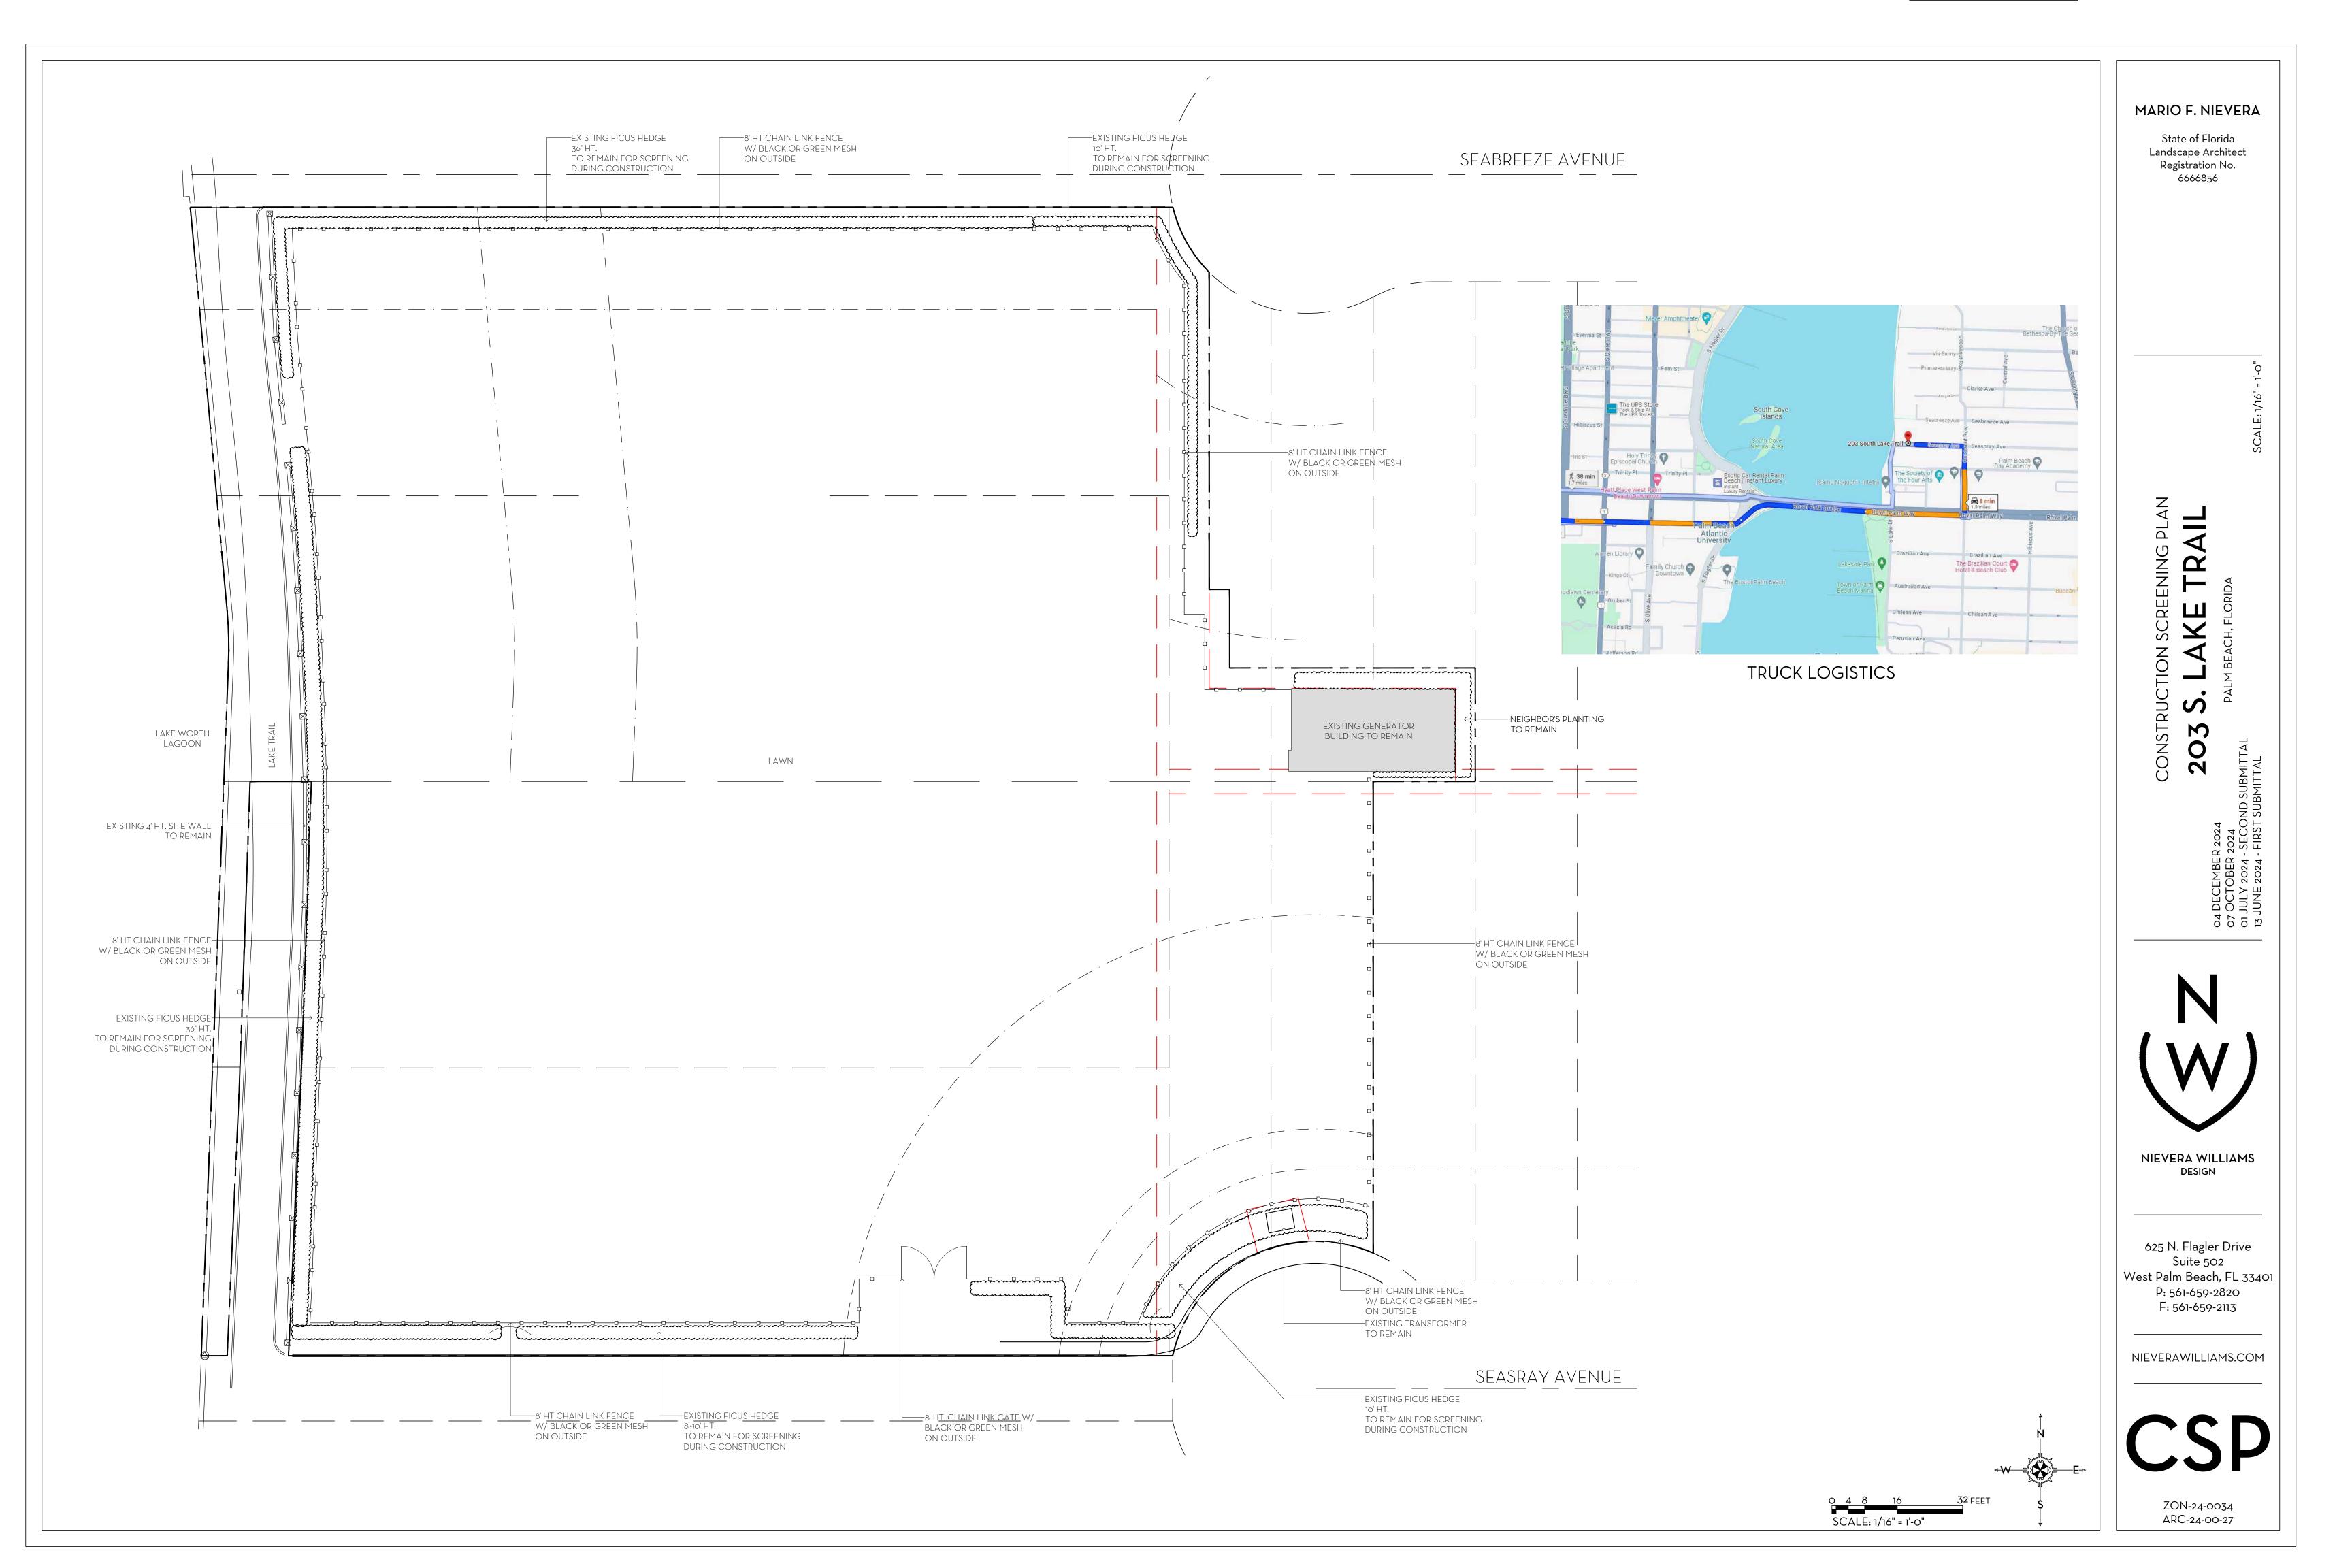

tate of Florida Landscape Architect Registration No. 6666856

istration No. 6666856

CALE: AS NOTED

AKE TRAIL

4 DECEMBER 2024 7 OCTOBER 2024 1 JULY 2024 - SECOND SUBMITTAL 1 JUNE 2024 - FIRST SUBMITTAL

N

NIEVERA WILLIAMS DESIGN

625 N. Flagler Drive
Suite 502
West Palm Beach, FL 33401
P: 561-659-2820
F: 561-659-2113

NIEVERAWILLIAMS.COM

ZON-24-0034 ARC-24-00-27



State of Florida Landscape Architect Registration No. 6666856



NIEVERA WILLIAMS DESIGN



State of Florida Landscape Architect Registration No. 6666856

CALE: AS NOTED

KE TRAIL

203 S. LAKE T

O4 DECEMBER 2024
O7 OCTOBER 2024
O1 JULY 2024 - SECOND SUBMIT AI



NIEVERA WILLIAMS DESIGN

625 N. Flagler Drive Suite 502 West Palm Beach, FL 33401 P: 561-659-2820 F: 561-659-2113

NIEVERAWILLIAMS.COM

ZON-24-0034 ARC-24-00-27