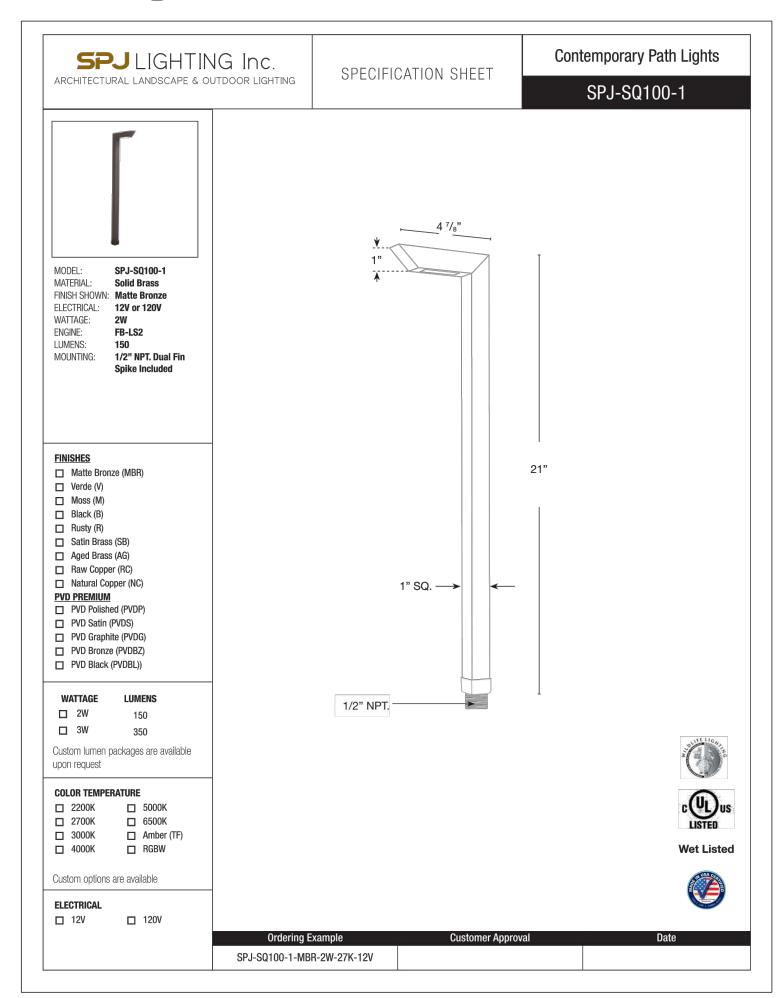

NIEVERA WILLIAMS DESIGN

625 N. Flagler Drive Suite 502 West Palm Beach, FL 33401 P: 561-659-2820 F: 561-659-2113

1 UP LIGHT LL2 SCALE: NTS

3 WELL LIGHT LL2 SCALE: NTS

2 DOWN LIGHT LL2 SCALE: NTS

4 PATH LIGHT LL2 SCALE: NTS