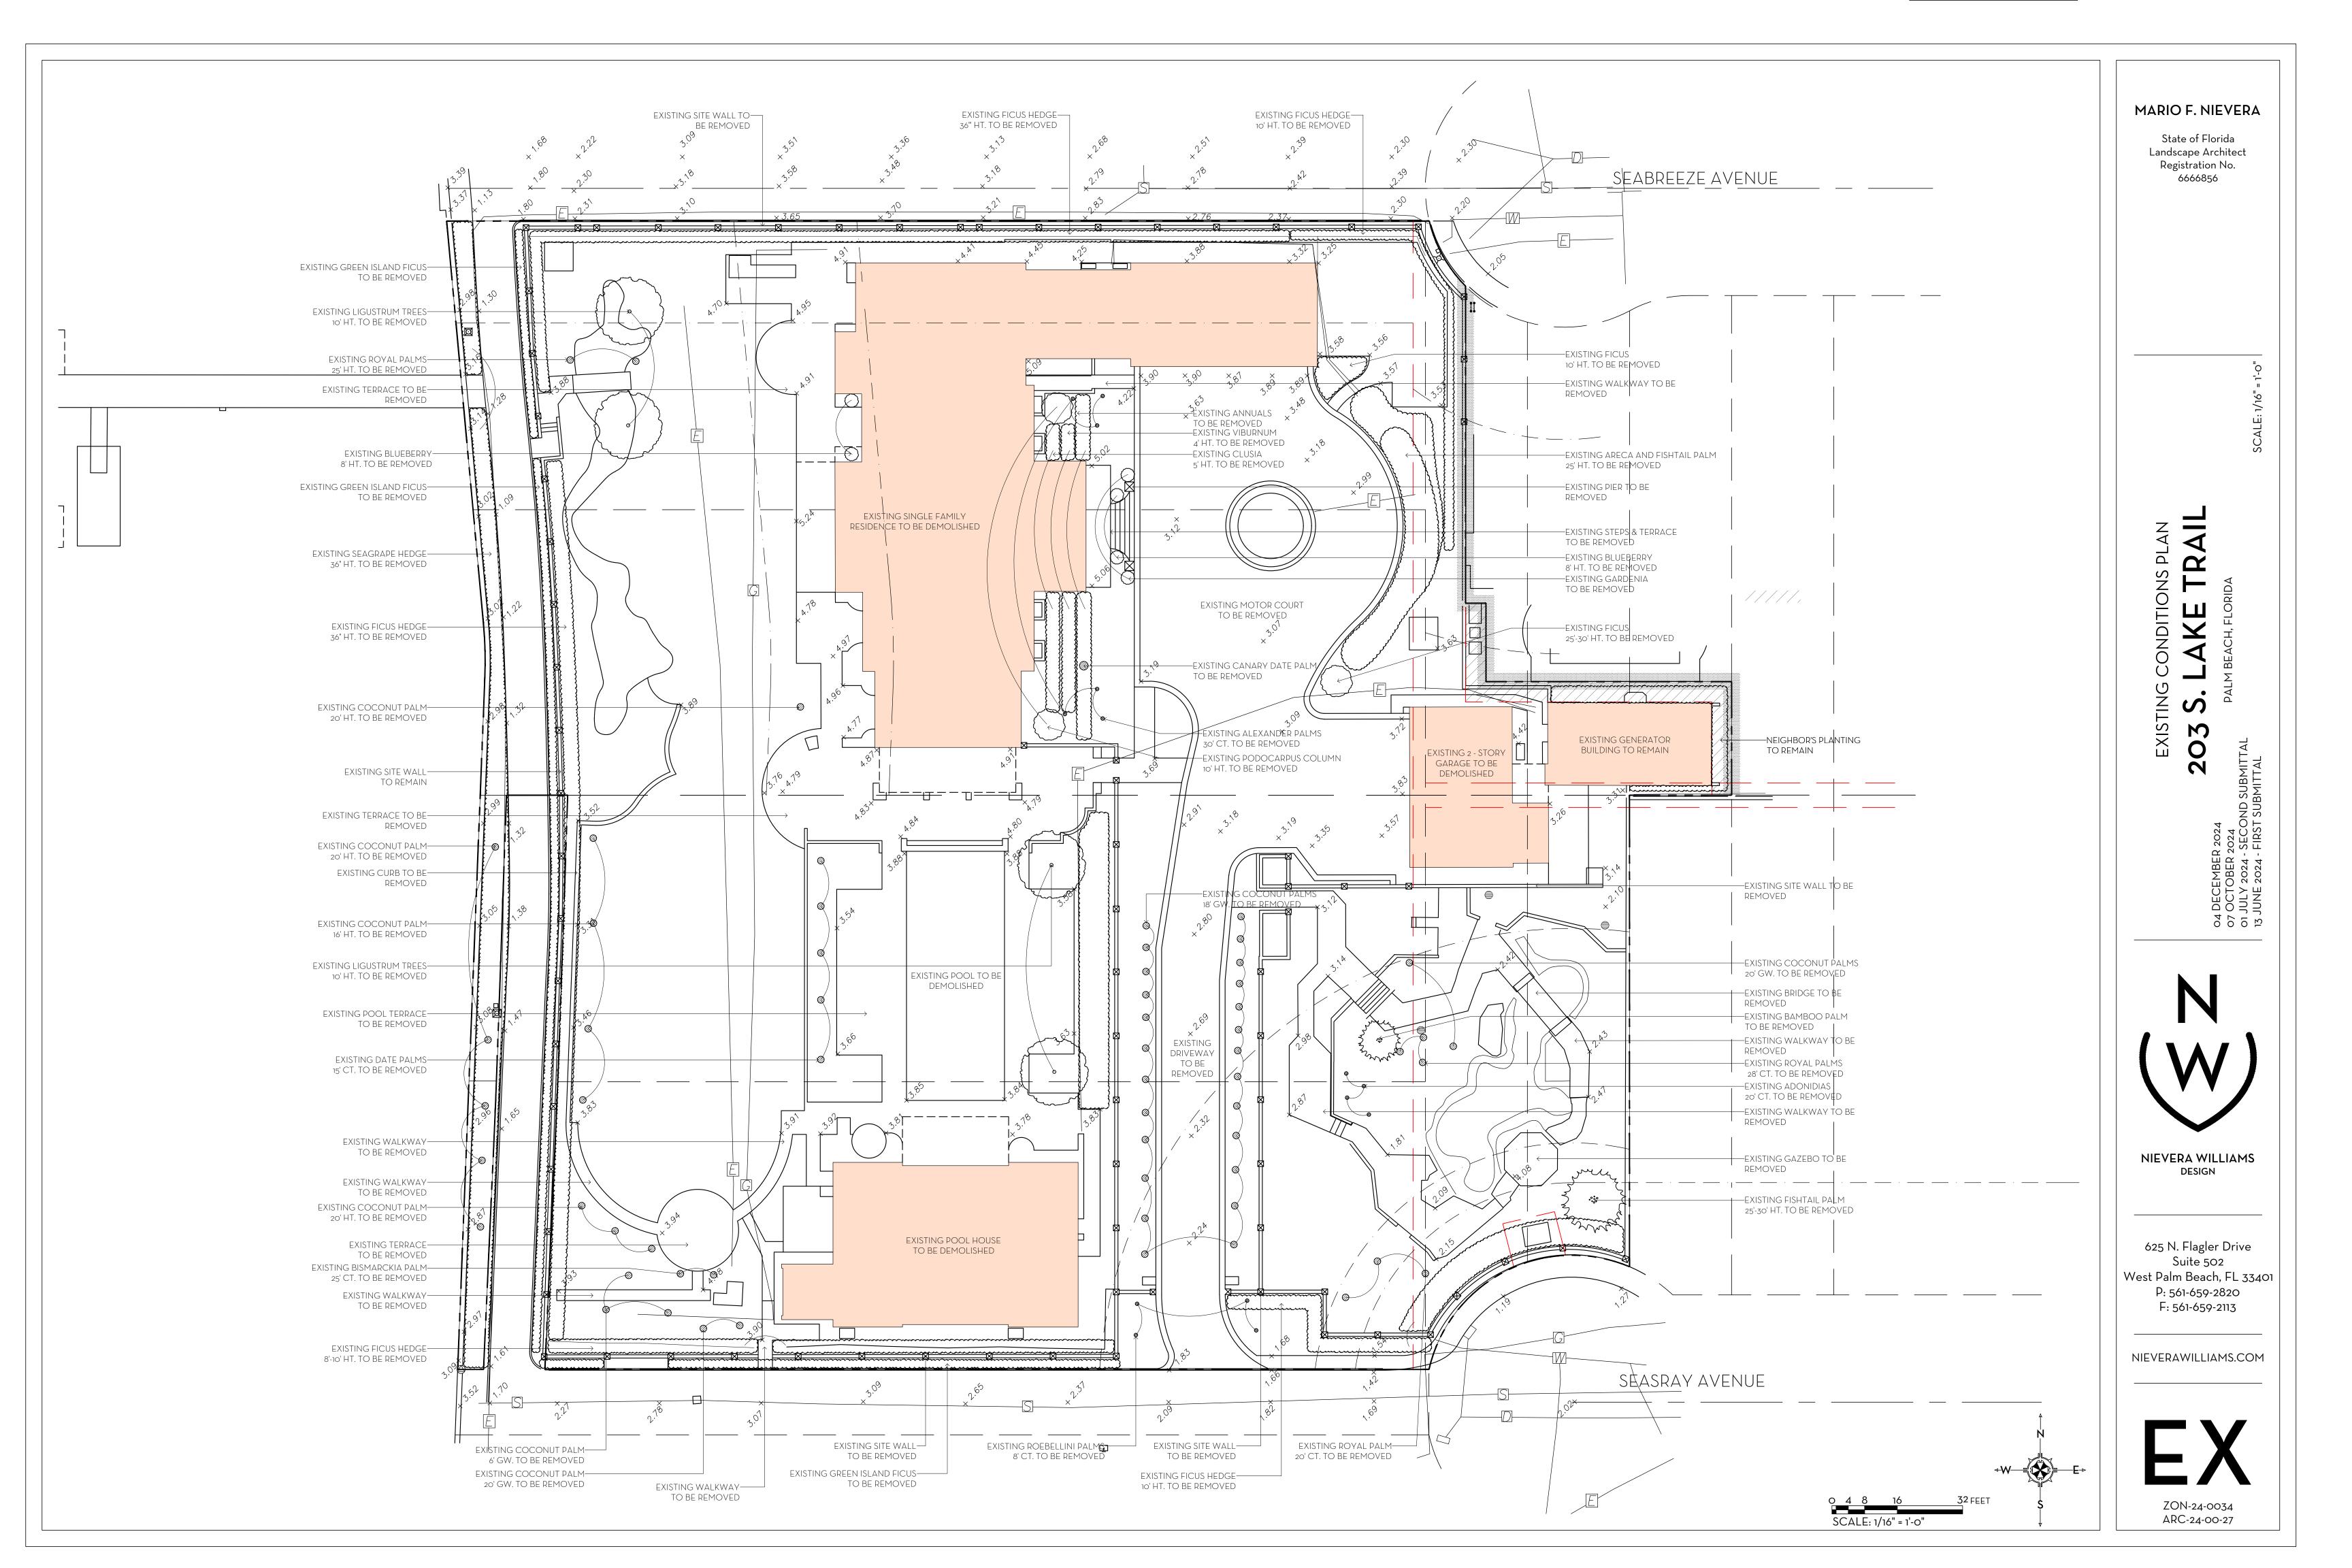

State of Florida Landscape Architect Registration No. 6666856

istration No. 6666856

CALE: AS NOTED

AKE TRAIL

4 DECEMBER 2024 7 OCTOBER 2024 1 JULY 2024 - SECOND SUBMITTAL 1 JUNE 2024 - FIRST SUBMITTAL

N

NIEVERA WILLIAMS DESIGN

625 N. Flagler Drive
Suite 502
West Palm Beach, FL 33401
P: 561-659-2820
F: 561-659-2113

NIEVERAWILLIAMS.COM

ZON-24-0034 ARC-24-00-27



State of Florida Landscape Architect Registration No. 6666856



NIEVERA WILLIAMS DESIGN



State of Florida Landscape Architect Registration No. 6666856

CALE: AS NOTED

KE TRAIL

203 S. LAKE T

O4 DECEMBER 2024
O7 OCTOBER 2024
O1 JULY 2024 - SECOND SUBMIT AI



NIEVERA WILLIAMS DESIGN

625 N. Flagler Drive Suite 502 West Palm Beach, FL 33401 P: 561-659-2820 F: 561-659-2113

NIEVERAWILLIAMS.COM

ZON-24-0034 ARC-24-00-27