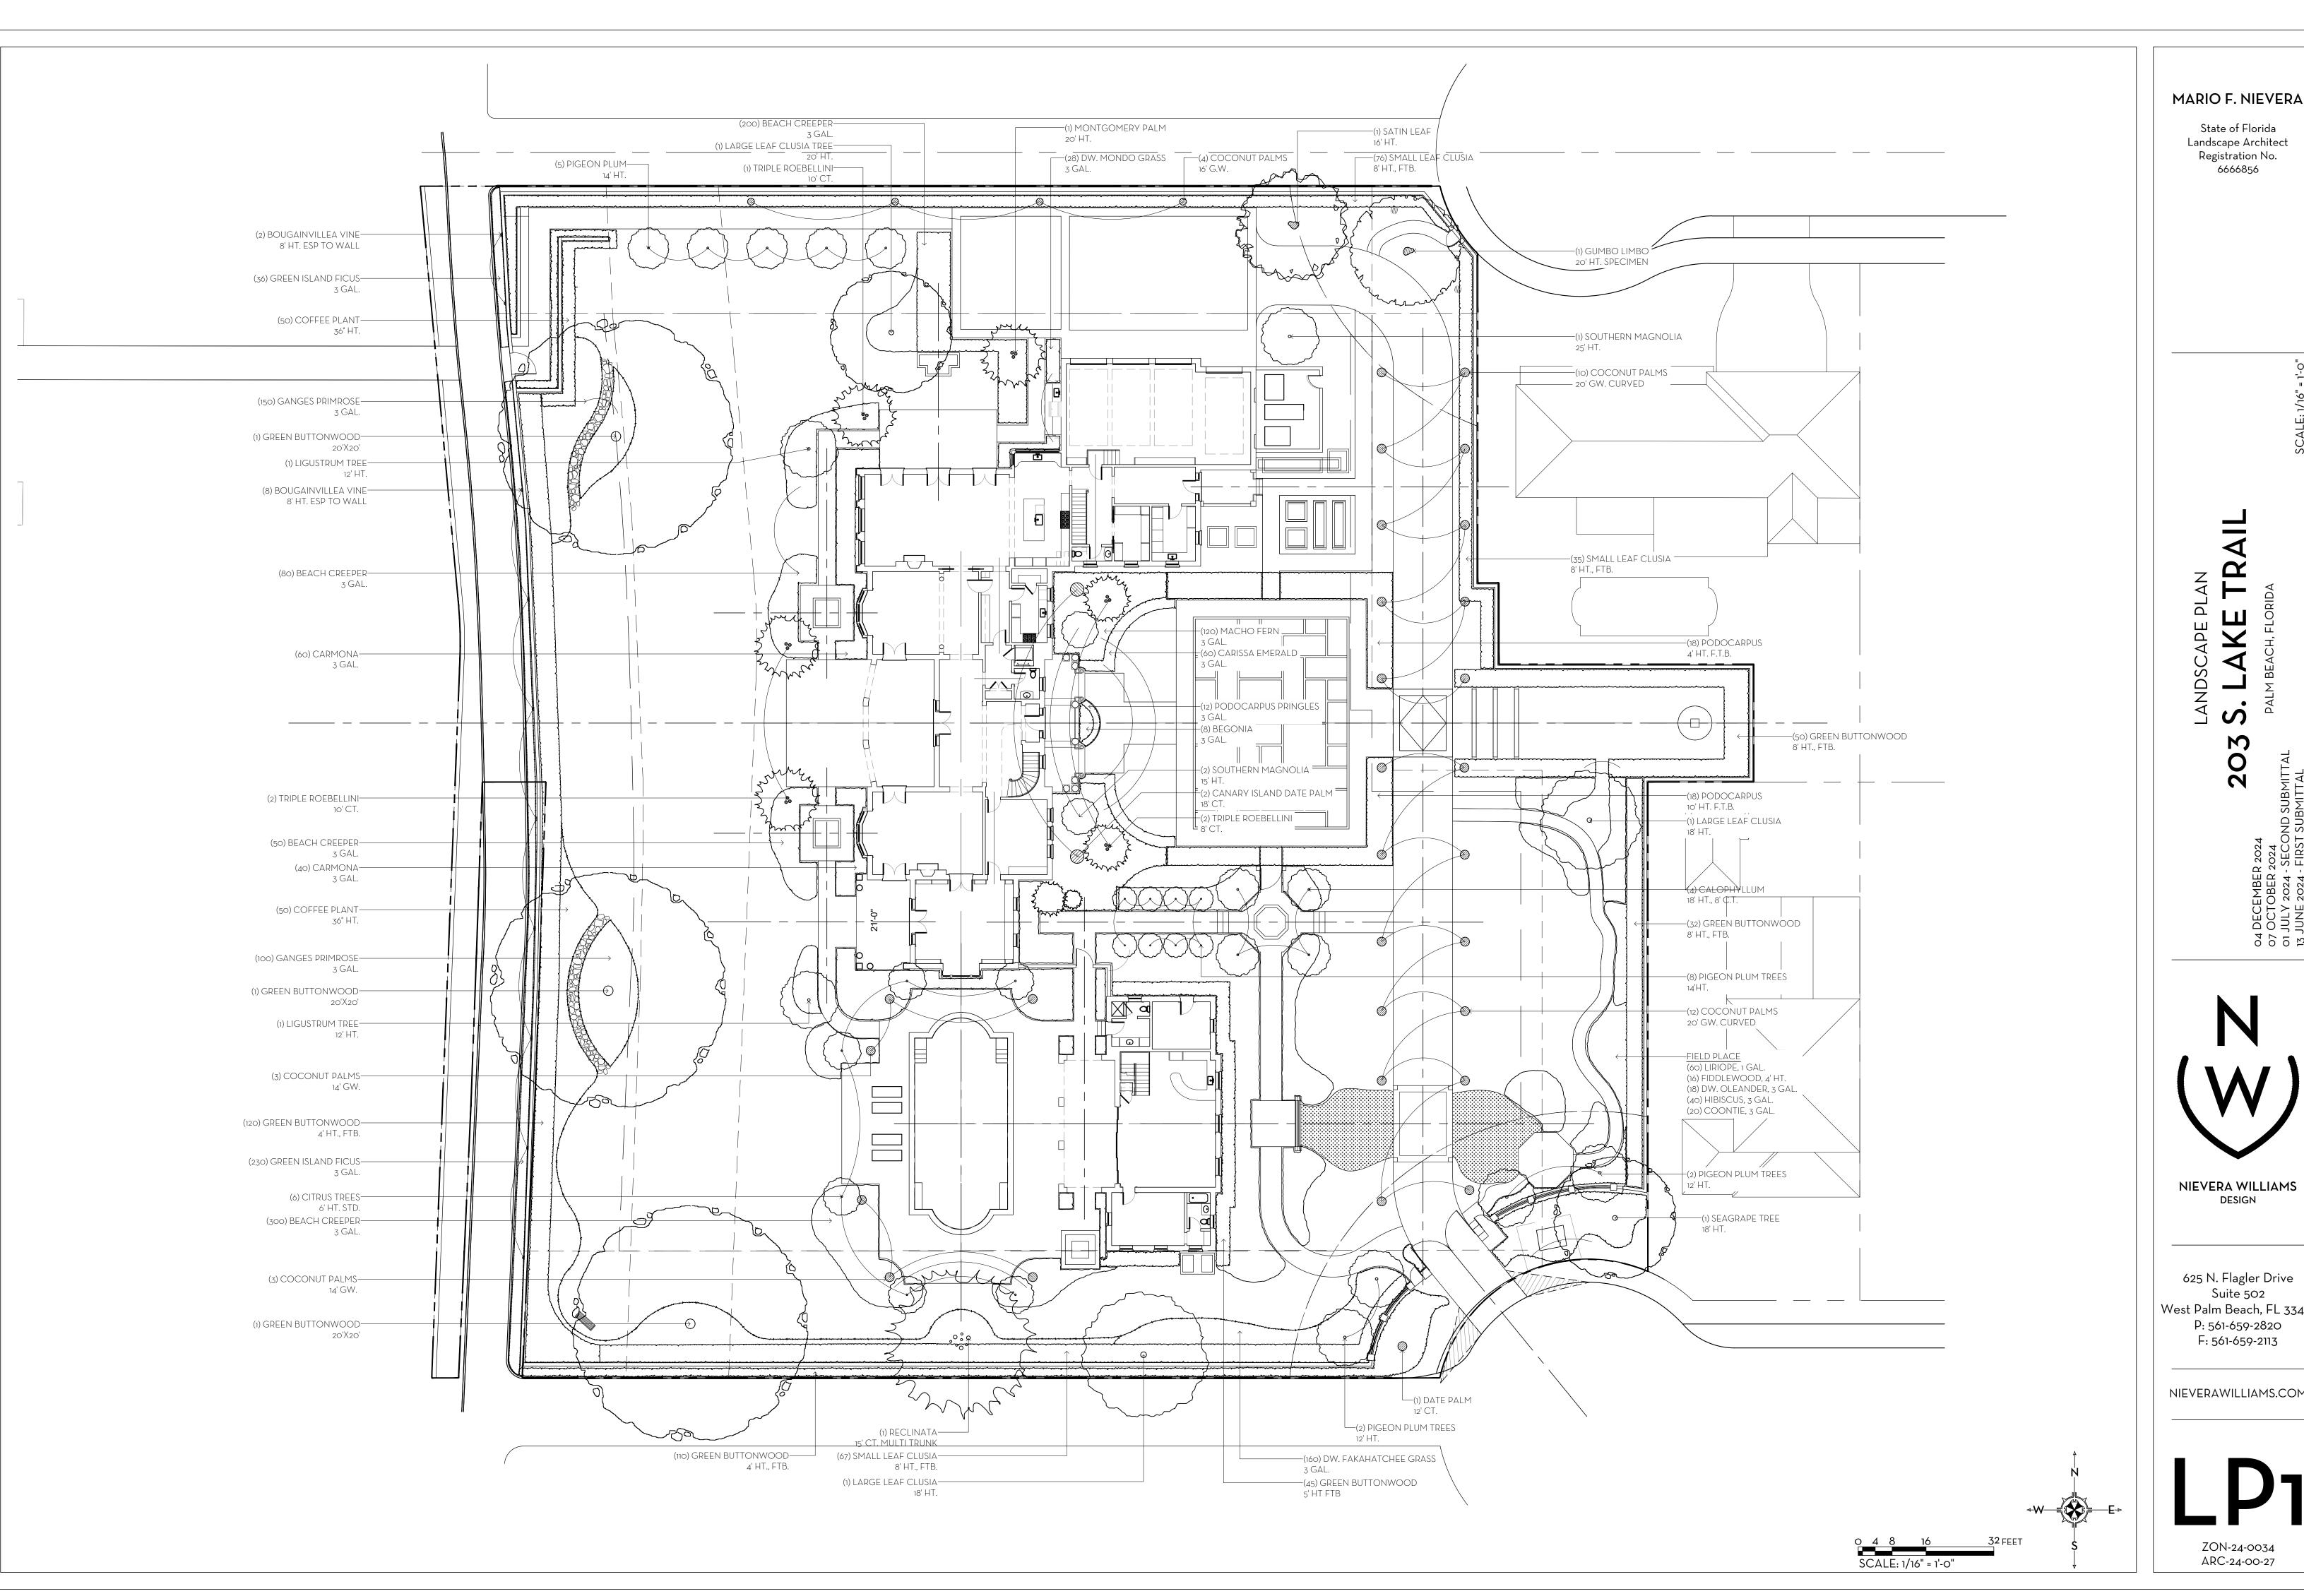

State of Florida Landscape Architect Registration No. 6666856

NIEVERA WILLIAMS DESIGN

625 N. Flagler Drive Suite 502 West Palm Beach, FL 33401 P: 561-659-2820 F: 561-659-2113

Landscape Architect Registration No. 6666856

NIEVERA WILLIAMS DESIGN

625 N. Flagler Drive Suite 502 West Palm Beach, FL 33401 P: 561-659-2820 F: 561-659-2113

West Palm Beach, FL 33401

TIME RELEASE FERTILIZER AS PER MANUFACTURER'S SPECIFICATIONS.

| ( VV        | )                                |                                           |          |                                        |        | 203 South Lake |
|-------------|----------------------------------|-------------------------------------------|----------|----------------------------------------|--------|----------------|
| IEVERA WILL | IAMS                             |                                           |          |                                        |        |                |
| DESIGN      | aterial Schedule                 |                                           |          |                                        |        | December 03,   |
| Item No.    | Common Name                      | Botanical Name                            | Quantity | Specification                          | Native | Covered Area ( |
| 1           | TREES                            | Botanical Name                            | Quantity | Specification                          | Native | Covered Area ( |
| 2           | Green Buttonwood                 | Consequence                               | 7        | 20'x20'                                | *      |                |
| ADV4        |                                  | Conocarpus erectus Coccoloba diversifolia | 3        | 14' HT.                                | *      |                |
| 3           | Pigeon Plum                      | Clusia rosea                              | 13       | 20' HT.                                | *      |                |
| 4           | Large Leaf Clusia Satin Leaf     |                                           | 1        | 16' HT.                                |        |                |
| 5           |                                  | Chrysophyllum oliviforme                  | 1        |                                        | *      |                |
| 6           | Gumbo Limbo                      | Bursera simaruba                          | 1        | 20' HT. Specimen                       | *      |                |
| 7           | Large Leaf Clusia                | Clusia rosea                              | 2        | 18' HT.                                | T      |                |
| 8           | Calophyllum                      | Calophyllum brasiliense                   | 4        | 18' HT., 8' CT.                        |        | _              |
| 9           | Pigeon Plum                      | Coccoloba diversifolia                    | 4        | 12' HT.                                | *      |                |
| 10          | Seagrape                         | Coccoloba uvifera                         | 1        | 18' HT.                                | *      |                |
| 11          | Citrus Tree                      | Citrofortunella microcarpa                | 6        | 6' HT., STD.                           | _      |                |
| 12          | Ligustrum Tree                   | Ligustrum japonicum                       | 2        | 12' HT.                                |        |                |
| 13          |                                  | J                                         | 38       |                                        | 66%    |                |
| 14          | PALMS                            |                                           |          | T                                      |        |                |
| 15          | Coconut Palm                     | Cocos nucifera                            | 6        | 14' GW                                 |        |                |
| 16          | Roebelenii                       | Phoenix roebelenii                        | 3        | 10' CT. Triple                         |        |                |
| 17          | Mongomery Palm                   | Veitchia arecina                          | 1        | 20' CT.                                |        |                |
| 18          | Coconut Palm                     | Cocos nucifera                            | 4        | 16' GW.                                |        |                |
| 19          | Coconut Palm                     | Cocos nucifera                            | 22       | 20' GW. Curved                         |        |                |
| 20          | Canary Island Date Palm          | Phoenix canariensis                       | 2        | 18' CT.                                |        |                |
| 21          | Roebelenii                       | Phoenix roebelenii                        | 2        | 8' CT. Triple                          |        |                |
| 22          | Canary Island Date Palm          | Phoenix canariensis                       | 1        | 12' C.T.                               |        |                |
| 23          | Reclinata Palm                   | Phoenix reclinata                         | 1        | 15' CT. Multi Truck                    |        |                |
| 24          |                                  |                                           | 42       |                                        |        |                |
| 25          | SHRUB/VINE                       |                                           |          | •                                      |        |                |
| 26          | Green Buttonwood                 | Conocarpus erectus                        | 230      | 4' HT., FTB.                           | *      |                |
| 27          | Coffee Plant                     | Psychotria nervosa                        | 100      | 36" HT.                                | *      |                |
| 28          | Small Leaf Clusia                | Clusia guttifera                          | 178      | 8' HT., FTB.                           |        |                |
| 29          | Southern Magnolia                | Magnolia grandiflora                      | 1        | 25' HT. Column                         |        |                |
|             |                                  | Podocarpus macrophyllus                   | . 275    | 10' HT., FTB                           |        |                |
| 30          | Podocarpus                       |                                           | 36       | Herebook that a Herebook to the second | *      |                |
| 31          | Green Buttonwood                 | Conocarpus erectus                        | 82       | 8' HT., FTB                            | *      |                |
| 32          | Green Buttonwood                 | Conocarpus erectus                        | 45       | 5' HT., FTB                            | T      |                |
| 33          | Southern Magnolia                | Magnolia grandiflora                      | 2        | 15' HT. Column                         |        | _              |
| 34          | Bougainvillea Vine               | Bougainvillea ssp                         | 10       | 8' HT. ESP TO WALL                     |        |                |
| 35          | Fiddlewood                       | Citharexylum spinosum                     | 16       | 4' HT.                                 | 1      |                |
| 36          |                                  |                                           | 700      |                                        | 65%    | -              |
| 37          | GROUND COVER                     |                                           | Í        | T                                      |        | _              |
| 38          | Beach Creeper                    | Ernodea littoralis                        | 630      | 3 GAL.                                 | *      | 945            |
| 39          | Green Island Ficus               | Ficus microcarpa 'Green Island'           | 266      | 3 GAL.                                 |        | 399            |
| 40          | Ganges Primrose                  | A systasia gangetica                      | 250      | 3 GAL.                                 |        | 375            |
| 41          | Carmona                          | Carmona microphylla                       | 100      | 3 GAL.                                 |        | 150            |
| 42          | Dwarf Mondo Grass                | Ophiopogon japonicus 'Nana'               | 28       | 3 GAL.                                 |        | 56             |
| 43          | Macho Fern                       | Nephrolepis biserrata                     | 120      | 3 GAL.                                 | *      | 480            |
| 44          | Carissa                          | Carissa macrocarpa                        | 60       | 3 GAL.                                 |        | 90             |
| 45          | Podocarpus Pringles              | Podocarpus macrophyllus 'Pringles'        | 12       | з GAL.                                 |        | 18             |
| 46          | Begonia                          | Begonia odorata 'Alba'                    | 8        | 3 GAL.                                 |        | 16             |
| 47          | Liriope                          | Liriope muscari                           | 60       | 3 GAL.                                 |        | 90             |
| 48          | Dwarf Oleander                   | Nerium oleander 'Dwarf'                   | 18       | з GAL.                                 |        | 36             |
| 49          | Hibiscus                         | Hibiscus ssp                              | 40       | 3 GAL.                                 |        | 80             |
| 47          |                                  |                                           |          | 1                                      |        |                |
| 50          | Coontie                          | Zamia integrifolia                        | 20       | 3 Gal.                                 | *      | 80             |
|             | Coontie  Dwraf Fakahatchee Grass | Zamia integrifolia Tripsacum floridana    | 20       | 3 Gal.<br>3 GAL.                       | *      | 80<br>320      |

|        | 41                                     |                                                                                                                                                                                                                                                                                                                                                                                                                                                                                                                                                                                                                                                                                                                                                                                                                                                                                                                                                                                                                                                                                                                                                                                                                                                                                                                                                                                                                                                                                                                                                                                                                                                                                                                                                                                                                                                                                                                                                                                                                                                                                                                                |                   |  |  |  |
|--------|----------------------------------------|--------------------------------------------------------------------------------------------------------------------------------------------------------------------------------------------------------------------------------------------------------------------------------------------------------------------------------------------------------------------------------------------------------------------------------------------------------------------------------------------------------------------------------------------------------------------------------------------------------------------------------------------------------------------------------------------------------------------------------------------------------------------------------------------------------------------------------------------------------------------------------------------------------------------------------------------------------------------------------------------------------------------------------------------------------------------------------------------------------------------------------------------------------------------------------------------------------------------------------------------------------------------------------------------------------------------------------------------------------------------------------------------------------------------------------------------------------------------------------------------------------------------------------------------------------------------------------------------------------------------------------------------------------------------------------------------------------------------------------------------------------------------------------------------------------------------------------------------------------------------------------------------------------------------------------------------------------------------------------------------------------------------------------------------------------------------------------------------------------------------------------|-------------------|--|--|--|
| Line # | Landscape Legend                       |                                                                                                                                                                                                                                                                                                                                                                                                                                                                                                                                                                                                                                                                                                                                                                                                                                                                                                                                                                                                                                                                                                                                                                                                                                                                                                                                                                                                                                                                                                                                                                                                                                                                                                                                                                                                                                                                                                                                                                                                                                                                                                                                |                   |  |  |  |
| 1      | Property Address: 203 South Lake Trail |                                                                                                                                                                                                                                                                                                                                                                                                                                                                                                                                                                                                                                                                                                                                                                                                                                                                                                                                                                                                                                                                                                                                                                                                                                                                                                                                                                                                                                                                                                                                                                                                                                                                                                                                                                                                                                                                                                                                                                                                                                                                                                                                |                   |  |  |  |
| 2      | Lot Area (sq. ft.):                    | Lot Area (sq. ft.): 72,213                                                                                                                                                                                                                                                                                                                                                                                                                                                                                                                                                                                                                                                                                                                                                                                                                                                                                                                                                                                                                                                                                                                                                                                                                                                                                                                                                                                                                                                                                                                                                                                                                                                                                                                                                                                                                                                                                                                                                                                                                                                                                                     |                   |  |  |  |
| 3      |                                        | REQUIRED                                                                                                                                                                                                                                                                                                                                                                                                                                                                                                                                                                                                                                                                                                                                                                                                                                                                                                                                                                                                                                                                                                                                                                                                                                                                                                                                                                                                                                                                                                                                                                                                                                                                                                                                                                                                                                                                                                                                                                                                                                                                                                                       | PROPOSED          |  |  |  |
| 4      | ndscape Open Space (LOS) (Sq Ft and %) | 36,413 (50%)                                                                                                                                                                                                                                                                                                                                                                                                                                                                                                                                                                                                                                                                                                                                                                                                                                                                                                                                                                                                                                                                                                                                                                                                                                                                                                                                                                                                                                                                                                                                                                                                                                                                                                                                                                                                                                                                                                                                                                                                                                                                                                                   | 50,052 (69.3%)    |  |  |  |
| 5      | LOS to be altered (Sq FT and %)        | N/A                                                                                                                                                                                                                                                                                                                                                                                                                                                                                                                                                                                                                                                                                                                                                                                                                                                                                                                                                                                                                                                                                                                                                                                                                                                                                                                                                                                                                                                                                                                                                                                                                                                                                                                                                                                                                                                                                                                                                                                                                                                                                                                            | N/A               |  |  |  |
| 6      | Perimeter LOS (Sq Ft and %)            | N/A                                                                                                                                                                                                                                                                                                                                                                                                                                                                                                                                                                                                                                                                                                                                                                                                                                                                                                                                                                                                                                                                                                                                                                                                                                                                                                                                                                                                                                                                                                                                                                                                                                                                                                                                                                                                                                                                                                                                                                                                                                                                                                                            | N/A               |  |  |  |
| 7      | Front Yard LOS (Sq Ft and %)           | 1,419 (45%)                                                                                                                                                                                                                                                                                                                                                                                                                                                                                                                                                                                                                                                                                                                                                                                                                                                                                                                                                                                                                                                                                                                                                                                                                                                                                                                                                                                                                                                                                                                                                                                                                                                                                                                                                                                                                                                                                                                                                                                                                                                                                                                    | 2,304 (72.9%)     |  |  |  |
| 8      | Native Trees %                         | 30% (number of trees)                                                                                                                                                                                                                                                                                                                                                                                                                                                                                                                                                                                                                                                                                                                                                                                                                                                                                                                                                                                                                                                                                                                                                                                                                                                                                                                                                                                                                                                                                                                                                                                                                                                                                                                                                                                                                                                                                                                                                                                                                                                                                                          | 66%               |  |  |  |
| 9      | Native Shrubs & Vines %                | 30% (number of shrubs & vines)                                                                                                                                                                                                                                                                                                                                                                                                                                                                                                                                                                                                                                                                                                                                                                                                                                                                                                                                                                                                                                                                                                                                                                                                                                                                                                                                                                                                                                                                                                                                                                                                                                                                                                                                                                                                                                                                                                                                                                                                                                                                                                 | 65%               |  |  |  |
| 10     | Native Groundcover %                   | 30% (groundcover area)                                                                                                                                                                                                                                                                                                                                                                                                                                                                                                                                                                                                                                                                                                                                                                                                                                                                                                                                                                                                                                                                                                                                                                                                                                                                                                                                                                                                                                                                                                                                                                                                                                                                                                                                                                                                                                                                                                                                                                                                                                                                                                         | 58%               |  |  |  |
|        | To determine                           | qualifying native vegetation use e                                                                                                                                                                                                                                                                                                                                                                                                                                                                                                                                                                                                                                                                                                                                                                                                                                                                                                                                                                                                                                                                                                                                                                                                                                                                                                                                                                                                                                                                                                                                                                                                                                                                                                                                                                                                                                                                                                                                                                                                                                                                                             | either:           |  |  |  |
|        |                                        | A STATE OF THE STA | Let control bloom |  |  |  |

the Institute for Regional Conservation Natives for Your Neighborhood FL Statewide Plant List

OR

the Florida Native Plant Society Native Plants for Your Area List

Note: Modification of >50% of existing landscape/greenscape are subject to minimum native plant requirements and must submit a landscape and irrigation plan for review.

This table shall be included on the landscape species index sheet as prepared by a licensed landscape architect and landscape openspace data shall be incorporated on to corresponding zoning legend.

See Ord. 003-2023

REV BF 20230727

MARIO F. NIEVERA

State of Florida Landscape Architect Registration No. 6666856

LIST AND DETAILS

LAKE TRAIL

04 DECEMBER 2024 07 OCTOBER 2024 01 JULY 2024 - SECOND SUBMI 13 JUNE 2024 - FIRST SUBMITTA

NIEVERA WILLIAMS DESIGN

625 N. Flagler Drive Suite 502 West Palm Beach, FL 33401 P: 561-659-2820 F: 561-659-2113

NIEVERAWILLIAMS.COM

ARC-24-00-27

State of Florida Landscape Architect Registration No. 6666856