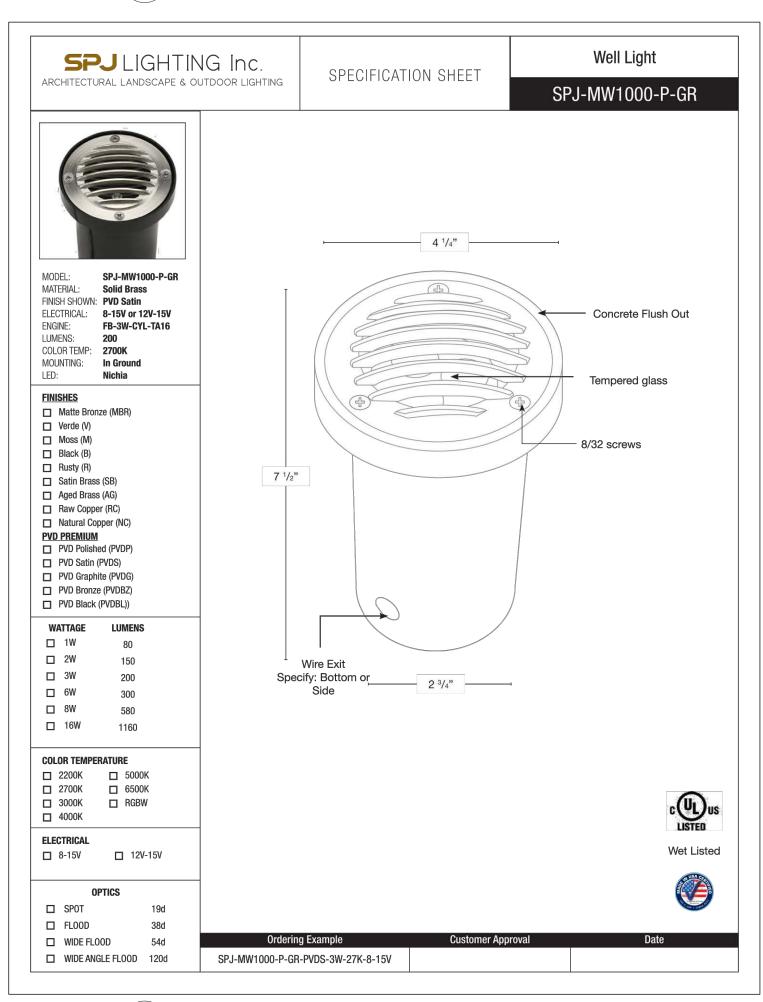

NIEVERA WILLIAMS DESIGN

625 N. Flagler Drive Suite 502 West Palm Beach, FL 33401 P: 561-659-2820 F: 561-659-2113

1 UP LIGHT LL2 SCALE: NTS

3 WELL LIGHT LL2 SCALE: NTS

2 DOWN LIGHT LL2 SCALE: NTS

4 PATH LIGHT LL2 SCALE: NTS