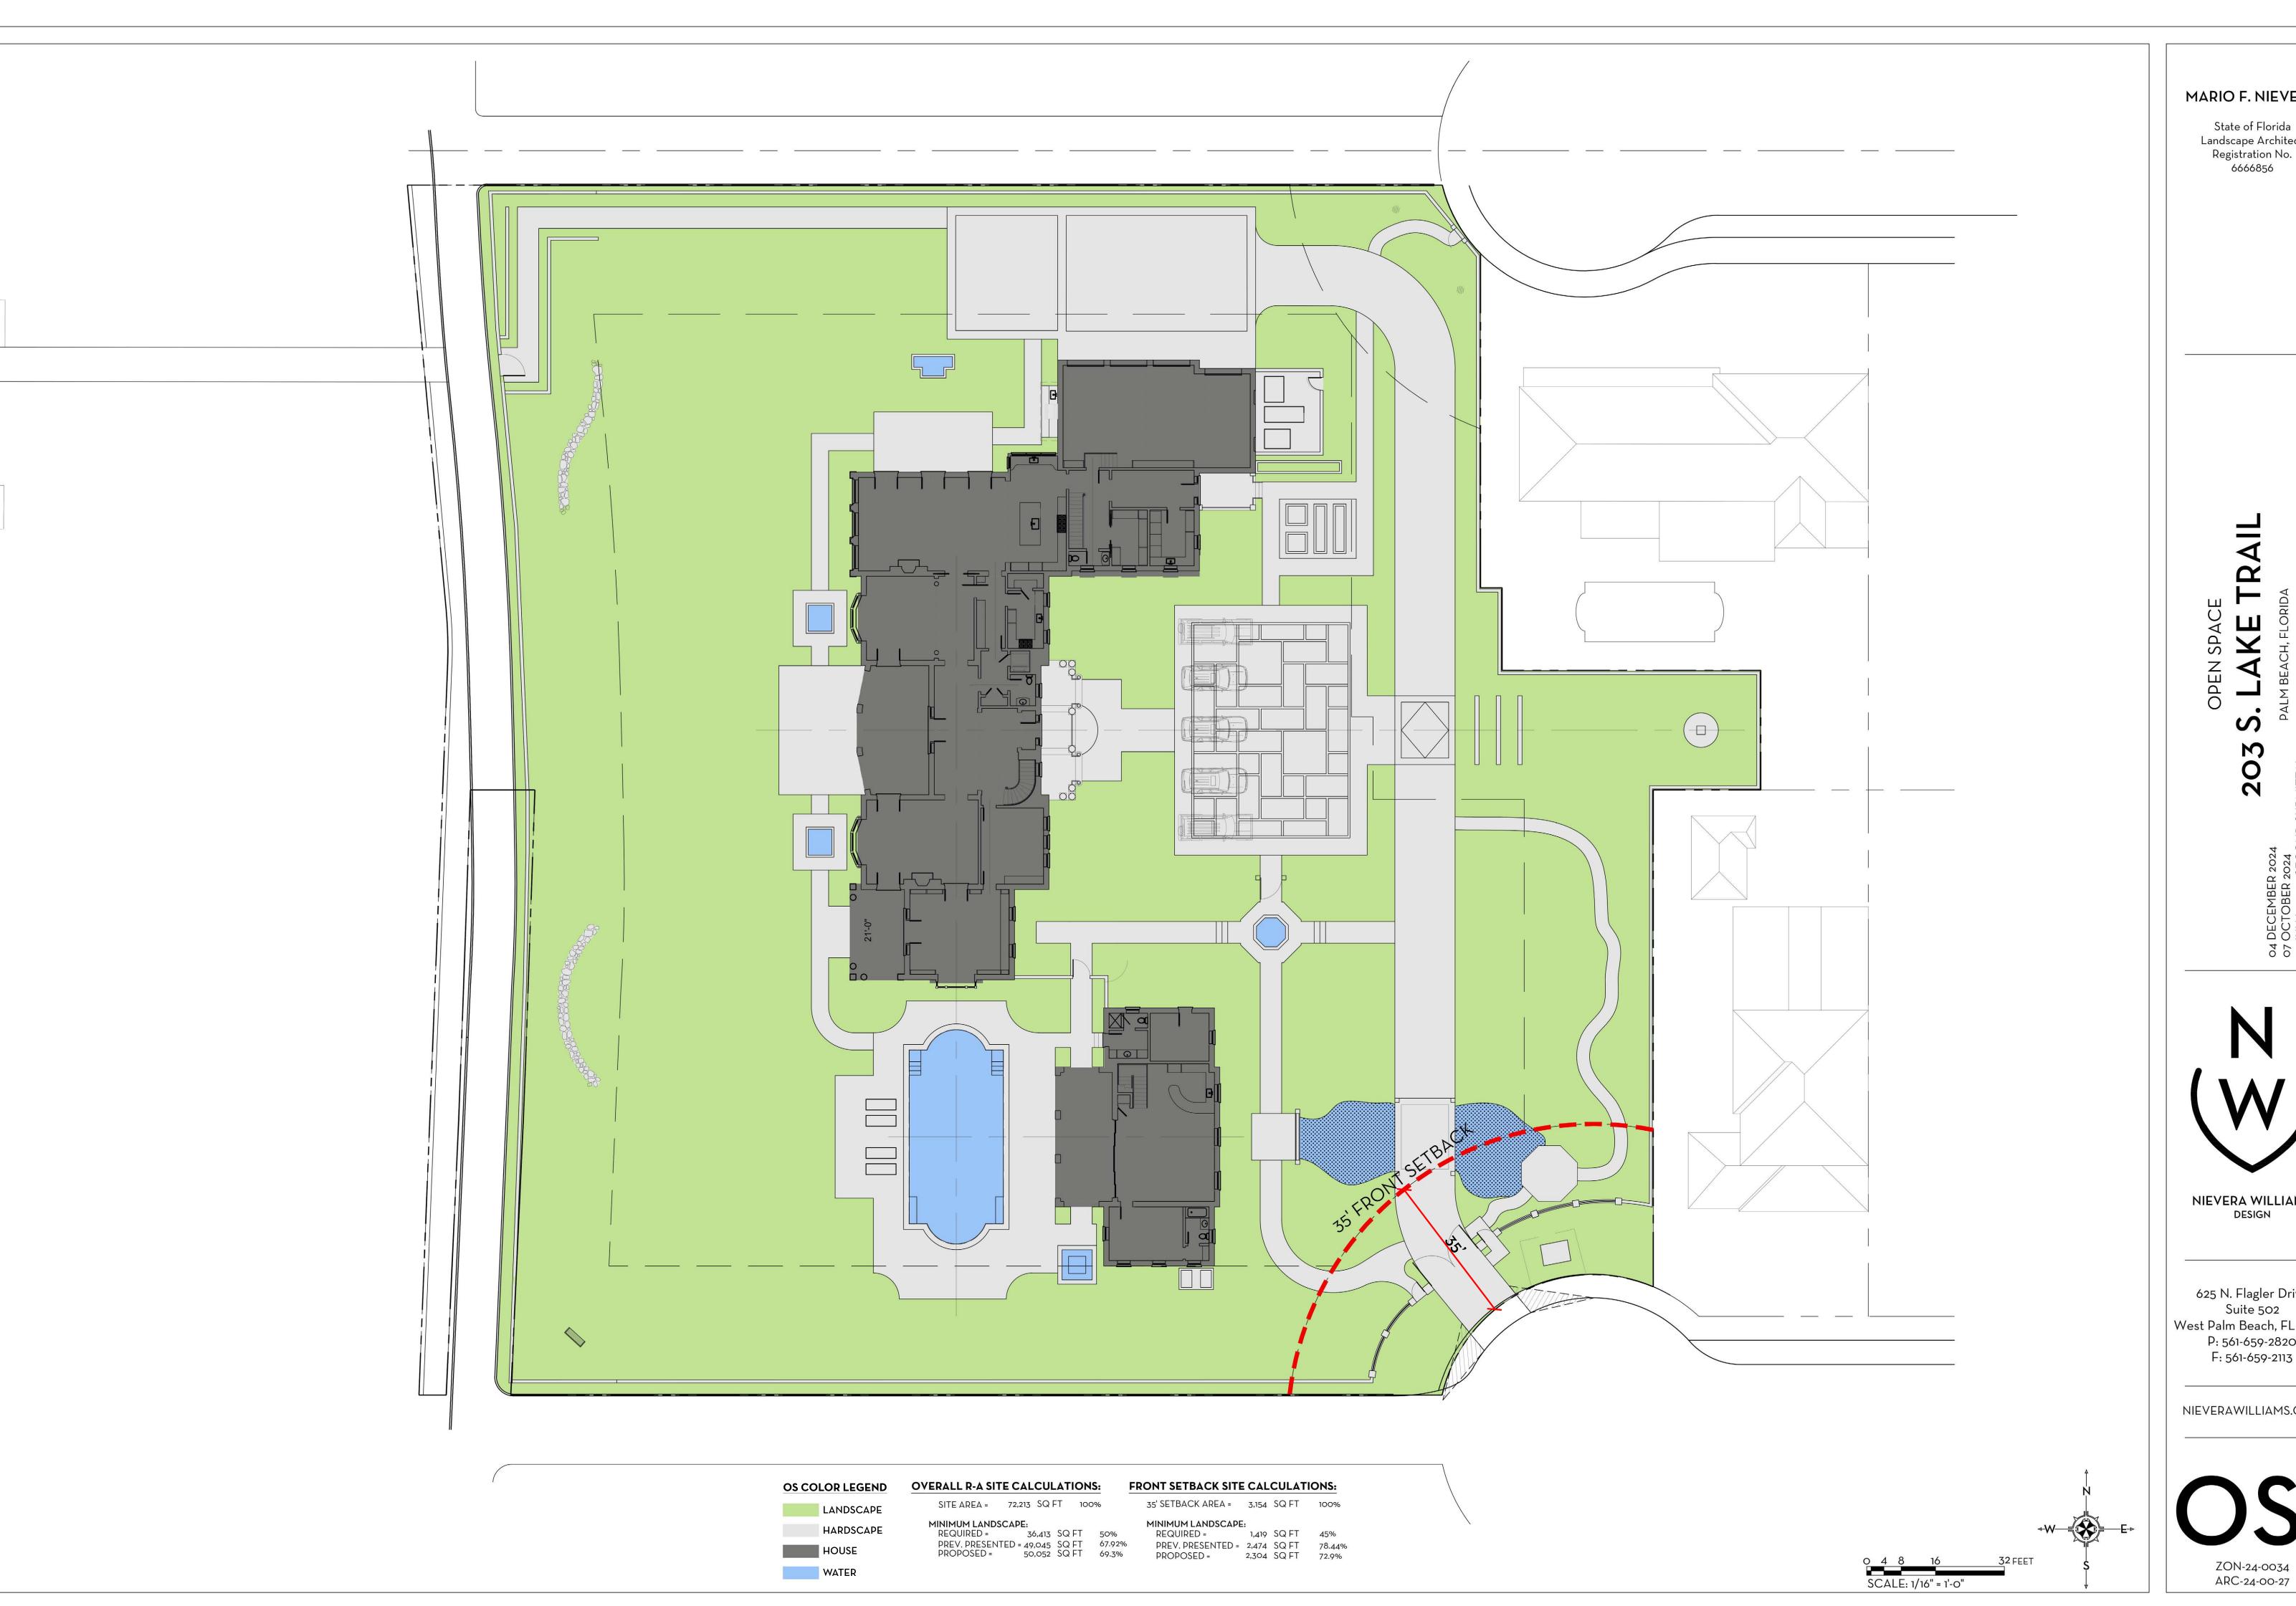

|        | 41                                     |                                                                                                                                                                                                                                                                                                                                                                                                                                                                                                                                                                                                                                                                                                                                                                                                                                                                                                                                                                                                                                                                                                                                                                                                                                                                                                                                                                                                                                                                                                                                                                                                                                                                                                                                                                                                                                                                                                                                                                                                                                                                                                                                |                   |  |  |  |
|--------|----------------------------------------|--------------------------------------------------------------------------------------------------------------------------------------------------------------------------------------------------------------------------------------------------------------------------------------------------------------------------------------------------------------------------------------------------------------------------------------------------------------------------------------------------------------------------------------------------------------------------------------------------------------------------------------------------------------------------------------------------------------------------------------------------------------------------------------------------------------------------------------------------------------------------------------------------------------------------------------------------------------------------------------------------------------------------------------------------------------------------------------------------------------------------------------------------------------------------------------------------------------------------------------------------------------------------------------------------------------------------------------------------------------------------------------------------------------------------------------------------------------------------------------------------------------------------------------------------------------------------------------------------------------------------------------------------------------------------------------------------------------------------------------------------------------------------------------------------------------------------------------------------------------------------------------------------------------------------------------------------------------------------------------------------------------------------------------------------------------------------------------------------------------------------------|-------------------|--|--|--|
| Line # | Landscape Legend                       |                                                                                                                                                                                                                                                                                                                                                                                                                                                                                                                                                                                                                                                                                                                                                                                                                                                                                                                                                                                                                                                                                                                                                                                                                                                                                                                                                                                                                                                                                                                                                                                                                                                                                                                                                                                                                                                                                                                                                                                                                                                                                                                                |                   |  |  |  |
| 1      | Property Address: 203 South Lake Trail |                                                                                                                                                                                                                                                                                                                                                                                                                                                                                                                                                                                                                                                                                                                                                                                                                                                                                                                                                                                                                                                                                                                                                                                                                                                                                                                                                                                                                                                                                                                                                                                                                                                                                                                                                                                                                                                                                                                                                                                                                                                                                                                                |                   |  |  |  |
| 2      | Lot Area (sq. ft.):                    | Lot Area (sq. ft.): 72,213                                                                                                                                                                                                                                                                                                                                                                                                                                                                                                                                                                                                                                                                                                                                                                                                                                                                                                                                                                                                                                                                                                                                                                                                                                                                                                                                                                                                                                                                                                                                                                                                                                                                                                                                                                                                                                                                                                                                                                                                                                                                                                     |                   |  |  |  |
| 3      |                                        | REQUIRED                                                                                                                                                                                                                                                                                                                                                                                                                                                                                                                                                                                                                                                                                                                                                                                                                                                                                                                                                                                                                                                                                                                                                                                                                                                                                                                                                                                                                                                                                                                                                                                                                                                                                                                                                                                                                                                                                                                                                                                                                                                                                                                       | PROPOSED          |  |  |  |
| 4      | ndscape Open Space (LOS) (Sq Ft and %) | 36,413 (50%)                                                                                                                                                                                                                                                                                                                                                                                                                                                                                                                                                                                                                                                                                                                                                                                                                                                                                                                                                                                                                                                                                                                                                                                                                                                                                                                                                                                                                                                                                                                                                                                                                                                                                                                                                                                                                                                                                                                                                                                                                                                                                                                   | 50,052 (69.3%)    |  |  |  |
| 5      | LOS to be altered (Sq FT and %)        | N/A                                                                                                                                                                                                                                                                                                                                                                                                                                                                                                                                                                                                                                                                                                                                                                                                                                                                                                                                                                                                                                                                                                                                                                                                                                                                                                                                                                                                                                                                                                                                                                                                                                                                                                                                                                                                                                                                                                                                                                                                                                                                                                                            | N/A               |  |  |  |
| 6      | Perimeter LOS (Sq Ft and %)            | N/A                                                                                                                                                                                                                                                                                                                                                                                                                                                                                                                                                                                                                                                                                                                                                                                                                                                                                                                                                                                                                                                                                                                                                                                                                                                                                                                                                                                                                                                                                                                                                                                                                                                                                                                                                                                                                                                                                                                                                                                                                                                                                                                            | N/A               |  |  |  |
| 7      | Front Yard LOS (Sq Ft and %)           | 1,419 (45%)                                                                                                                                                                                                                                                                                                                                                                                                                                                                                                                                                                                                                                                                                                                                                                                                                                                                                                                                                                                                                                                                                                                                                                                                                                                                                                                                                                                                                                                                                                                                                                                                                                                                                                                                                                                                                                                                                                                                                                                                                                                                                                                    | 2,304 (72.9%)     |  |  |  |
| 8      | Native Trees %                         | 30% (number of trees)                                                                                                                                                                                                                                                                                                                                                                                                                                                                                                                                                                                                                                                                                                                                                                                                                                                                                                                                                                                                                                                                                                                                                                                                                                                                                                                                                                                                                                                                                                                                                                                                                                                                                                                                                                                                                                                                                                                                                                                                                                                                                                          | 66%               |  |  |  |
| 9      | Native Shrubs & Vines %                | 30% (number of shrubs & vines)                                                                                                                                                                                                                                                                                                                                                                                                                                                                                                                                                                                                                                                                                                                                                                                                                                                                                                                                                                                                                                                                                                                                                                                                                                                                                                                                                                                                                                                                                                                                                                                                                                                                                                                                                                                                                                                                                                                                                                                                                                                                                                 | 65%               |  |  |  |
| 10     | Native Groundcover %                   | 30% (groundcover area)                                                                                                                                                                                                                                                                                                                                                                                                                                                                                                                                                                                                                                                                                                                                                                                                                                                                                                                                                                                                                                                                                                                                                                                                                                                                                                                                                                                                                                                                                                                                                                                                                                                                                                                                                                                                                                                                                                                                                                                                                                                                                                         | 58%               |  |  |  |
|        | To determine                           | qualifying native vegetation use e                                                                                                                                                                                                                                                                                                                                                                                                                                                                                                                                                                                                                                                                                                                                                                                                                                                                                                                                                                                                                                                                                                                                                                                                                                                                                                                                                                                                                                                                                                                                                                                                                                                                                                                                                                                                                                                                                                                                                                                                                                                                                             | either:           |  |  |  |
|        |                                        | A STATE OF THE STA | Let control bloom |  |  |  |