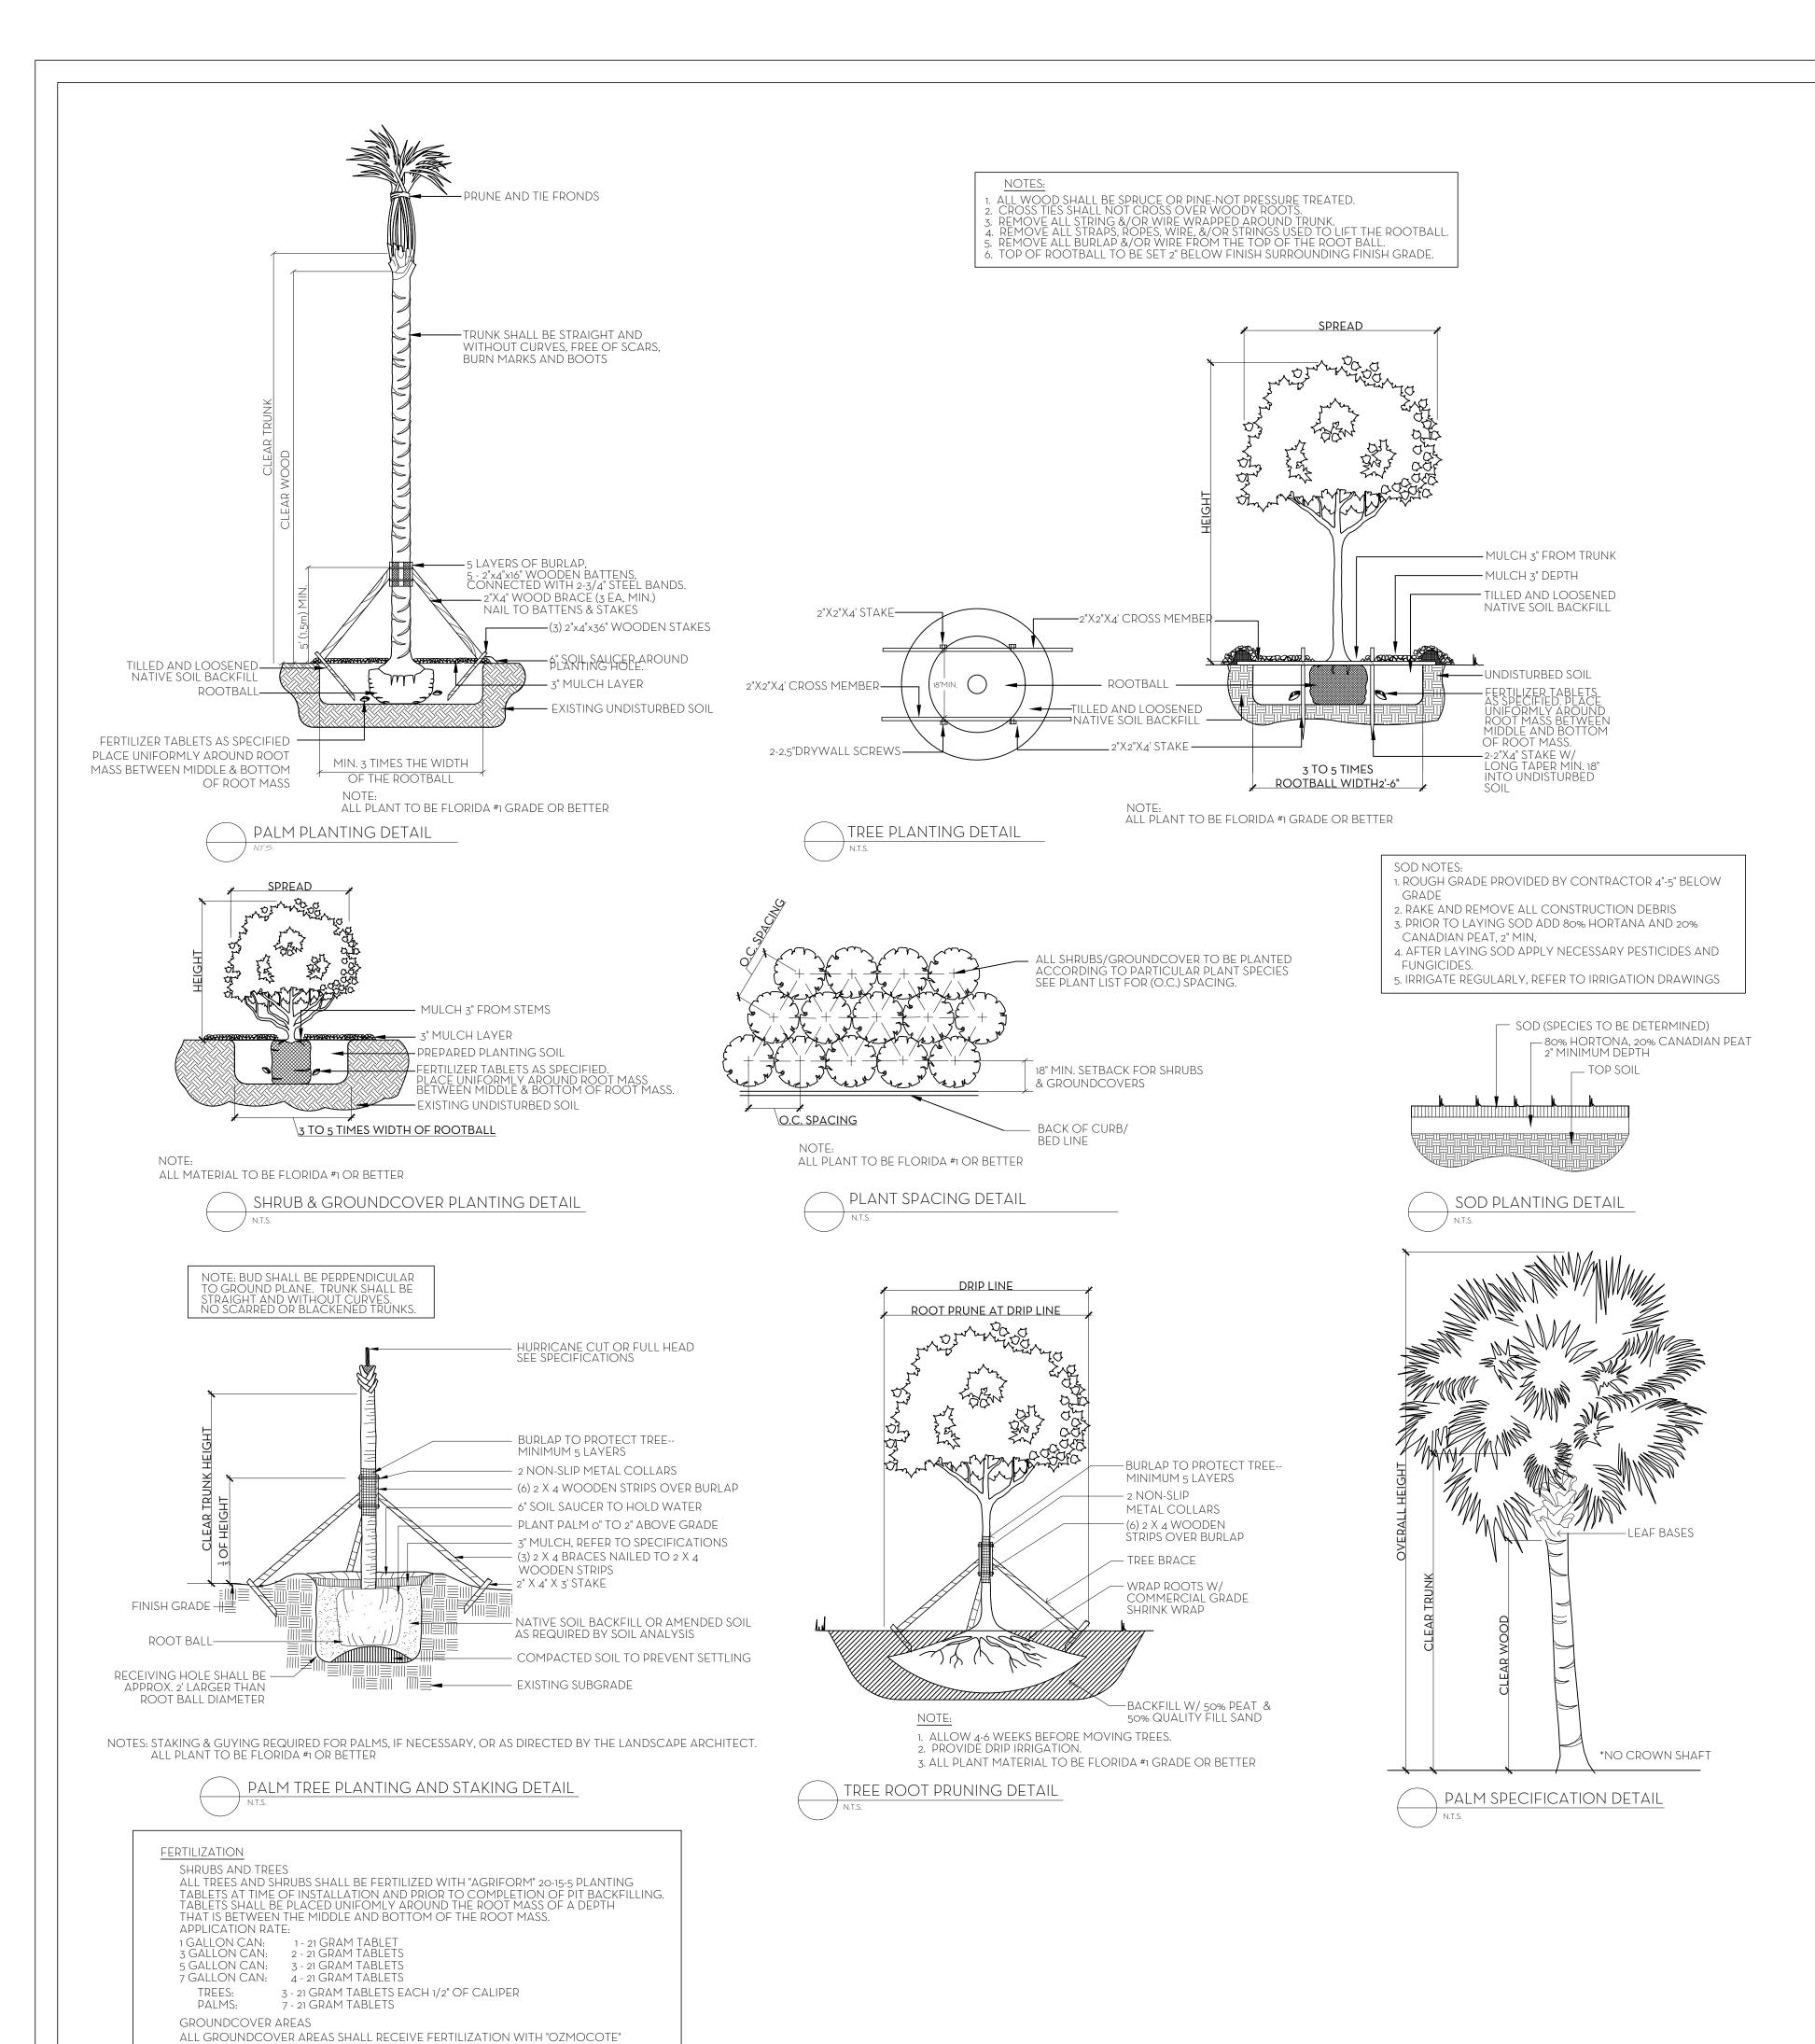

State of Florida Landscape Architect Registration No. 6666856

istration No. 6666856

CALE: AS NOTED

AKE TRAIL

4 DECEMBER 2024 7 OCTOBER 2024 1 JULY 2024 - SECOND SUBMITTAL 1 JUNE 2024 - FIRST SUBMITTAL

N

NIEVERA WILLIAMS DESIGN

625 N. Flagler Drive
Suite 502
West Palm Beach, FL 33401
P: 561-659-2820
F: 561-659-2113

NIEVERAWILLIAMS.COM

ZON-24-0034 ARC-24-00-27

State of Florida Landscape Architect Registration No. 6666856

NIEVERA WILLIAMS DESIGN

State of Florida Landscape Architect Registration No. 6666856

CALE: AS NOTED

KE TRAIL

203 S. LAKE T

O4 DECEMBER 2024
O7 OCTOBER 2024
O1 JULY 2024 - SECOND SUBMIT AI

NIEVERA WILLIAMS DESIGN

625 N. Flagler Drive Suite 502 West Palm Beach, FL 33401 P: 561-659-2820 F: 561-659-2113

NIEVERAWILLIAMS.COM

ZON-24-0034 ARC-24-00-27