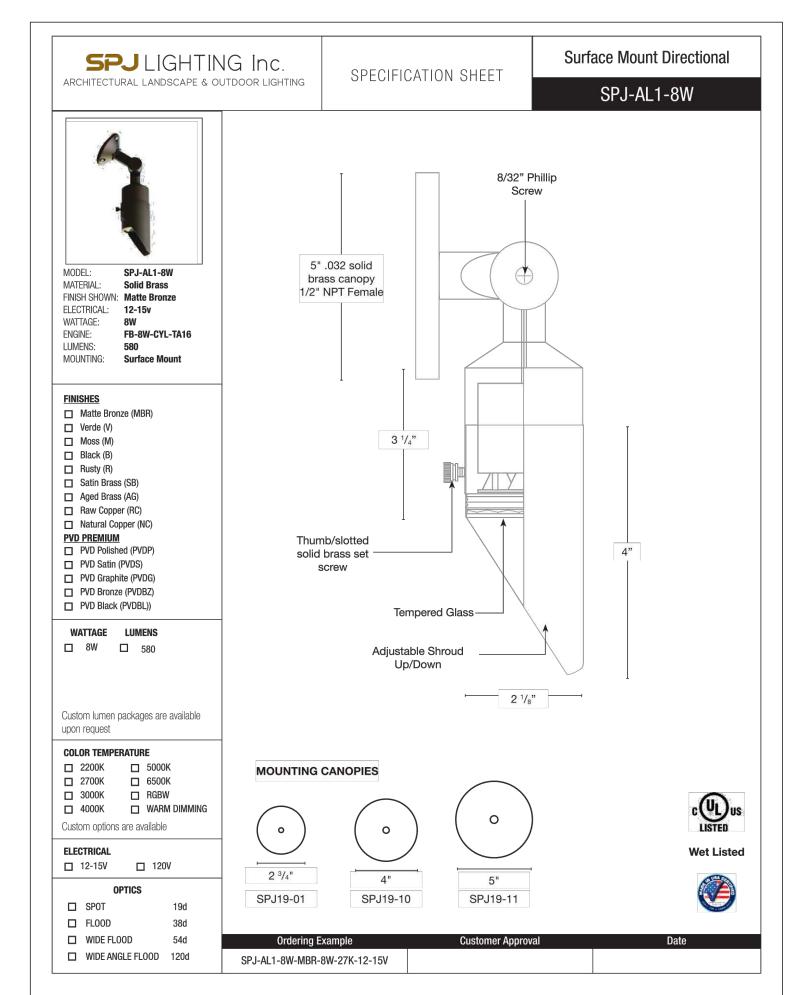

NIEVERA WILLIAMS DESIGN

625 N. Flagler Drive Suite 502 West Palm Beach, FL 33401 P: 561-659-2820 F: 561-659-2113

1 UP LIGHT LL2 SCALE: NTS

3 WELL LIGHT LL2 SCALE: NTS

2 DOWN LIGHT LL2 SCALE: NTS

4 PATH LIGHT LL2 SCALE: NTS