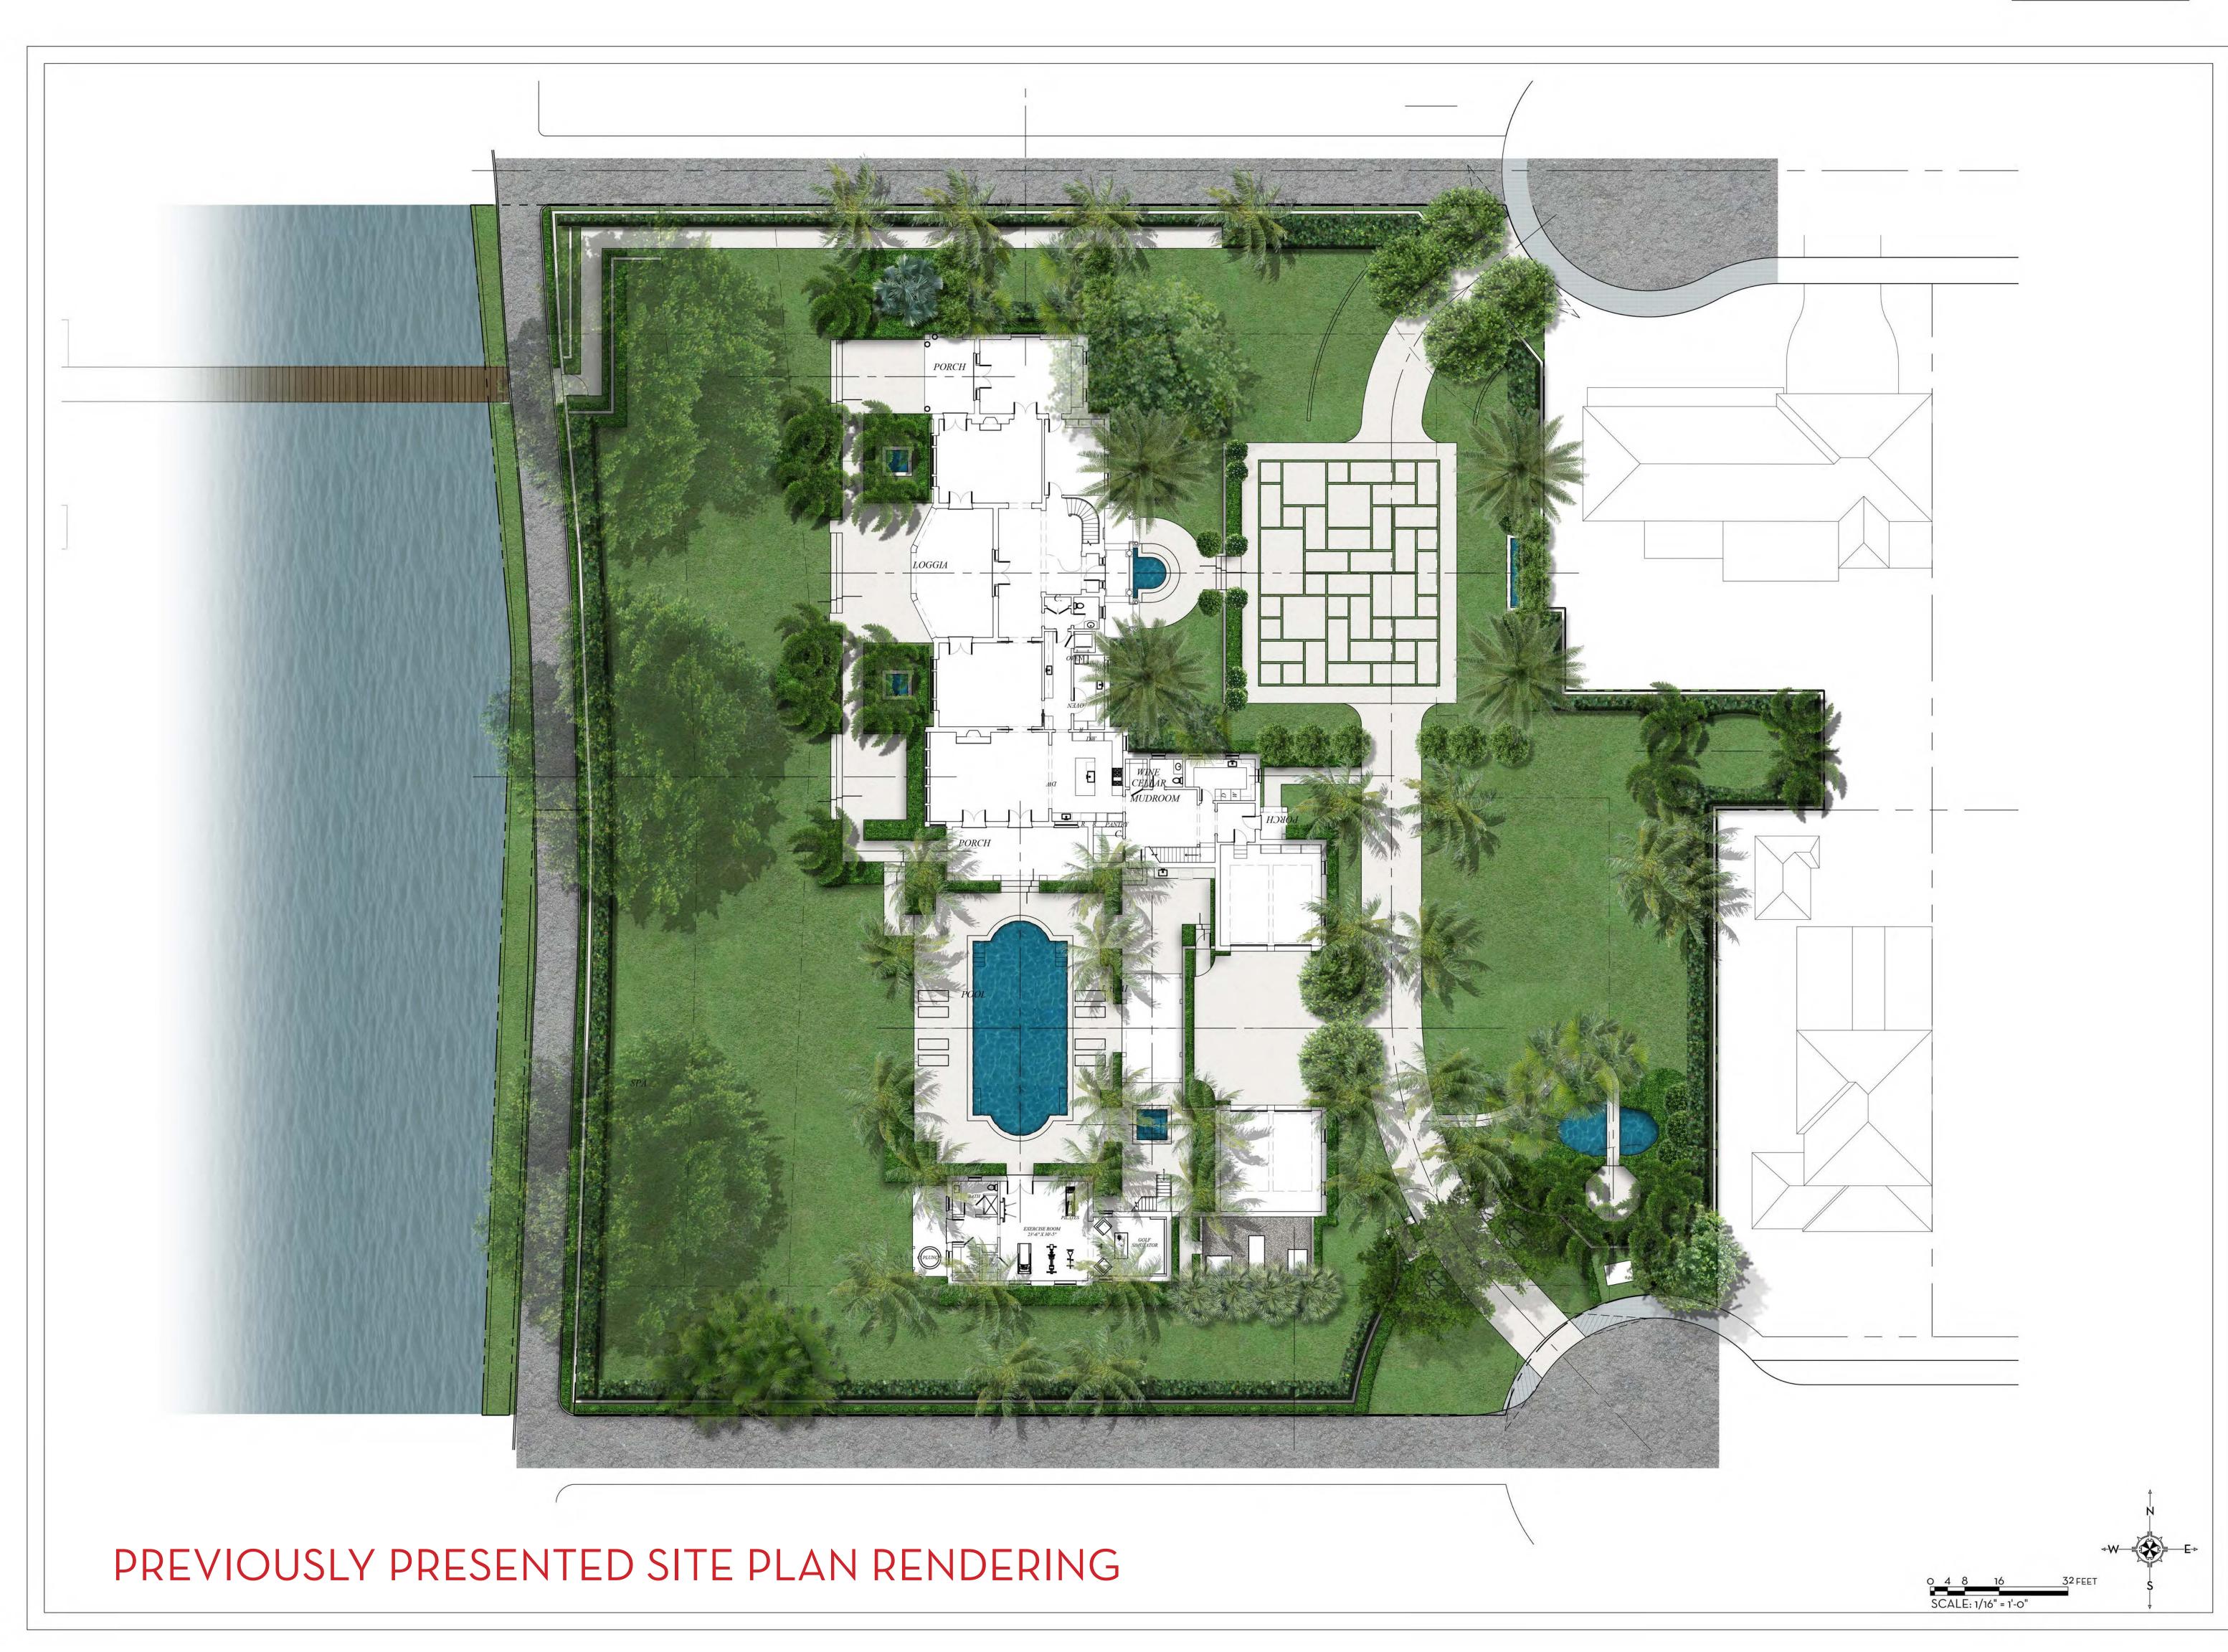

# MARIO F. NIEVERA

State of Florida Landscape Architect Registration No. 6666856

CALE: 1/16" = 1'-0"

AKE TRAIL

CEITDER 2024 STOBER 2024 -Y 2024 - SECOND SUBMITTAL VE 2024 - FIRST SUBMITTAL

N (W)

NIEVERA WILLIAMS DESIGN

625 N. Flagler Drive Suite 502 West Palm Beach, FL 33401 P: 561-659-2820 F: 561-659-2113

NIEVERAWILLIAMS.COM

ZON-24-0034 ARC-24-00-27

NORTH ELEVATION - PREVIOUSLY PROPOSED

PROPOSED NORTH ELEVATION

# MARIO F. NIEVERA

State of Florida Landscape Architect Registration No. 6666856

CALE: 1/16" = 1'-0"

LAKE TRAIL

ECEMBER 2024 OCTOBER 2024 JLY 2024 - SECOND SUBMITTAL

NIEVERA WILLIAMS DESIGN

625 N. Flagler Drive Suite 502 West Palm Beach, FL 33401 P: 561-659-2820 F: 561-659-2113