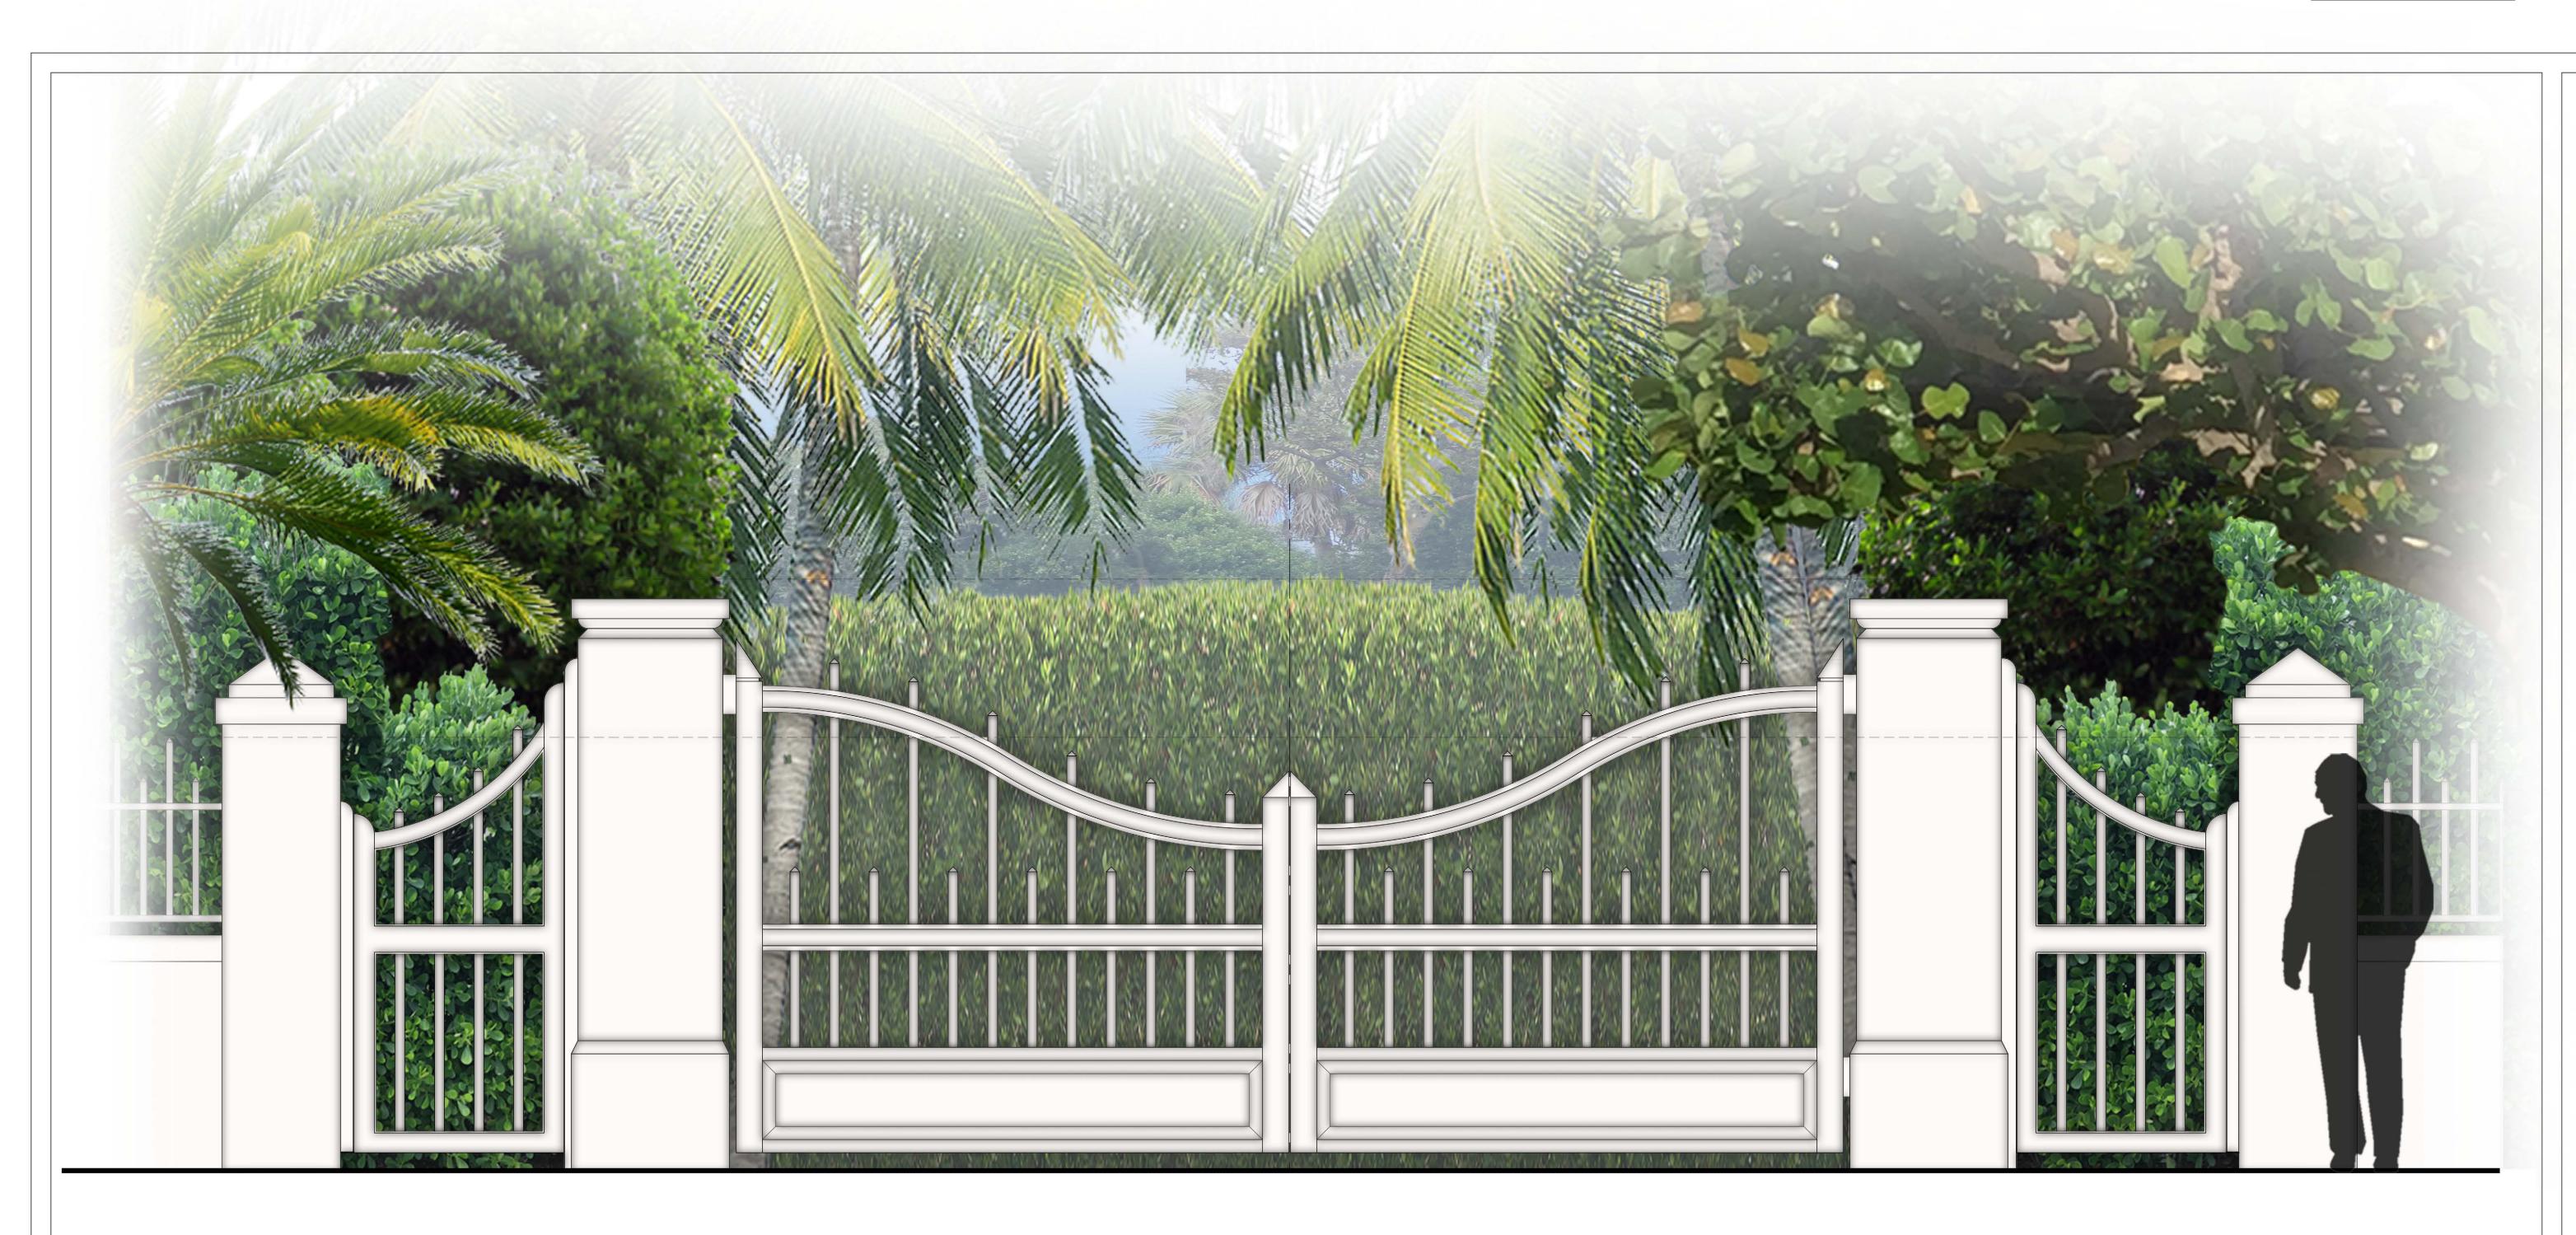

ZON-24-0034 ARC-24-00-27

1 SEASPRAY ENTRANCE GATE ELEVATION ENLARGEMENT D1 SCALE: 1"=1'-0"