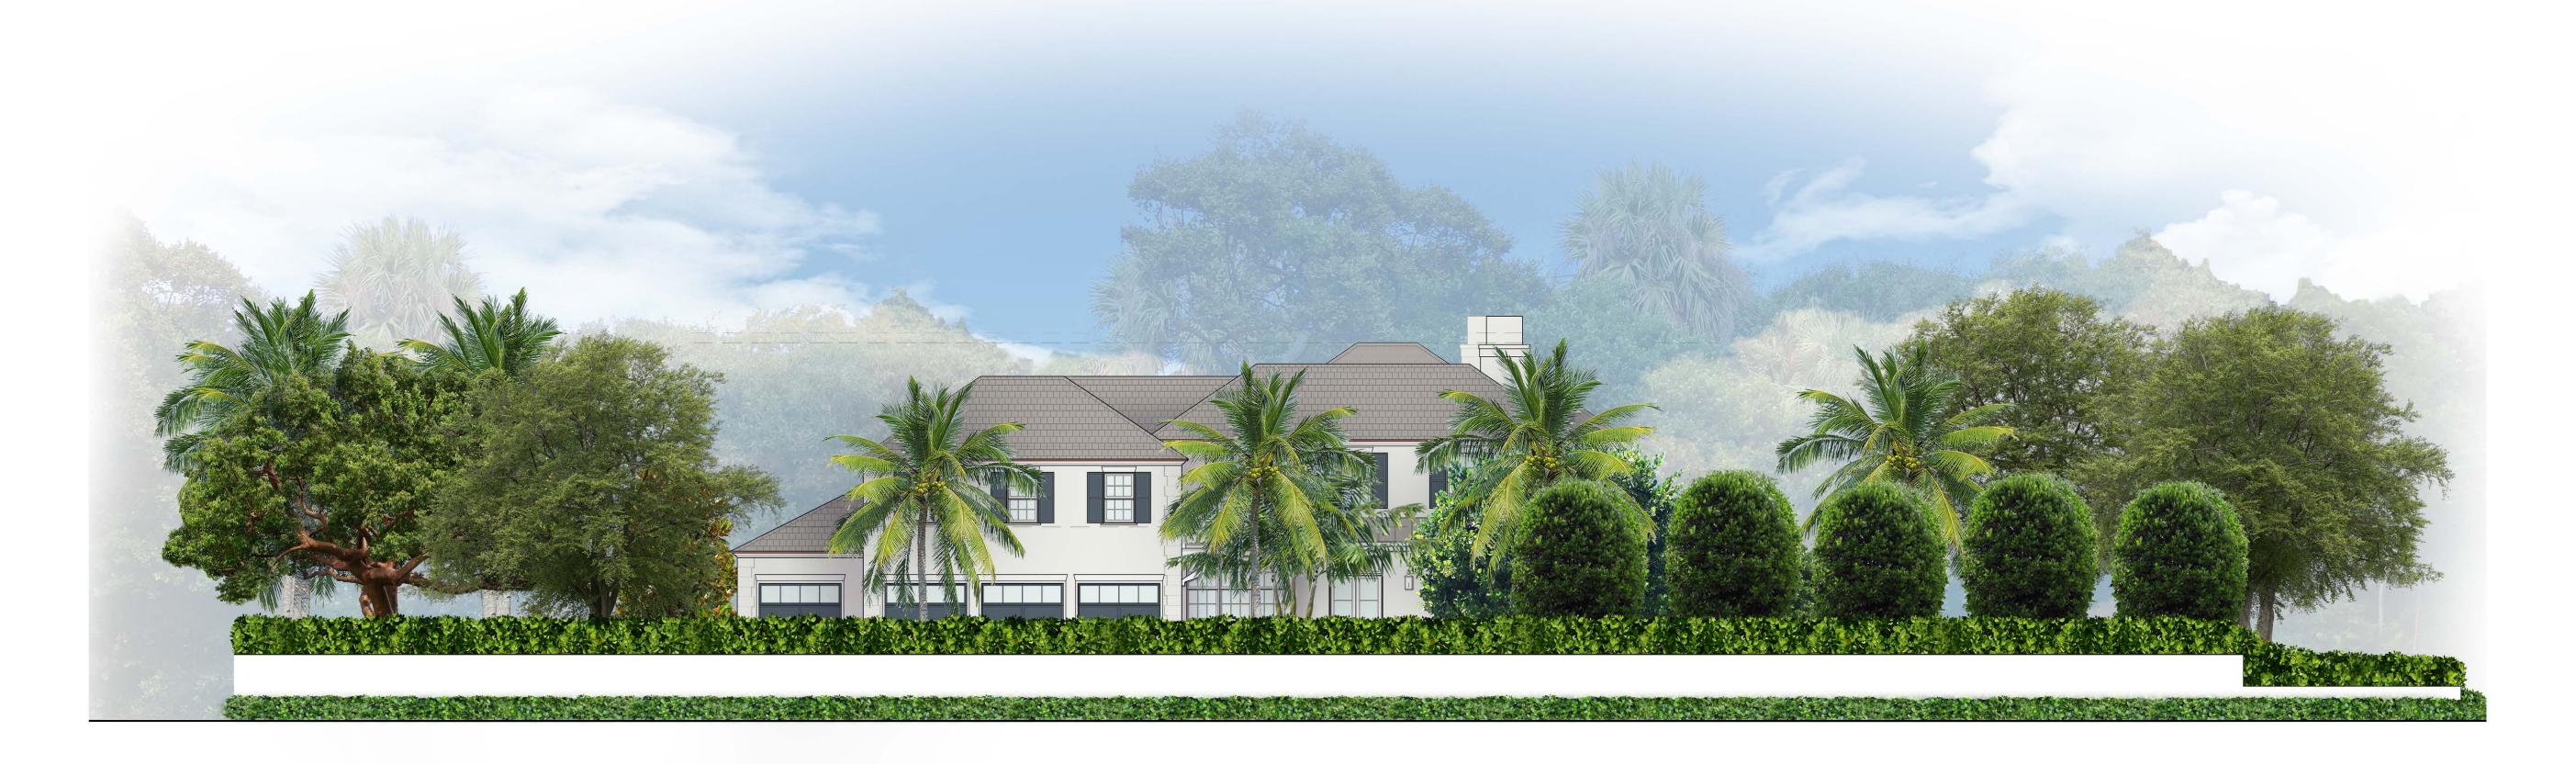

Perspective Looking Northeast



Poolhouse Perspective



SOUTH ELEVATION - PREVIOUSLY PROPOSED



PROPOSED SOUTH ELEVATION

# MARIO F. NIEVERA

State of Florida Landscape Architect Registration No. 6666856



NIEVERA WILLIAMS DESIGN

625 N. Flagler Drive Suite 502 West Palm Beach, FL 33401 P: 561-659-2820 F: 561-659-2113





EAST ELEVATION - PREVIOUSLY PROPOSED



PROPOSED EAST ELEVATION

# MARIO F. NIEVERA

State of Florida Landscape Architect Registration No. 6666856

CALE: 1/16" = 1'-0"

AKE TRAIL

CEITDER 2024 STOBER 2024 -Y 2024 - SECOND SUBMITTAL VE 2024 - FIRST SUBMITTAL

N (W)

NIEVERA WILLIAMS DESIGN

625 N. Flagler Drive Suite 502 West Palm Beach, FL 33401 P: 561-659-2820 F: 561-659-2113

NIEVERAWILLIAMS.COM

ZON-24-0034 ARC-24-00-27



NORTH ELEVATION - PREVIOUSLY PROPOSED



PROPOSED NORTH ELEVATION

# MARIO F. NIEVERA

State of Florida Landscape Architect Registration No. 6666856

CALE: 1/16" = 1'-0"

LAKE TRAIL

ECEMBER 2024 OCTOBER 2024 JLY 2024 - SECOND SUBMITTAL



NIEVERA WILLIAMS DESIGN

625 N. Flagler Drive Suite 502 West Palm Beach, FL 33401 P: 561-659-2820 F: 561-659-2113





WEST ELEVATION - PREVIOUSLY PROPOSED



PROPOSED WEST ELEVATION

# MARIO F. NIEVERA

State of Florida Landscape Architect Registration No. 6666856

NIEVERA WILLIAMS DESIGN

625 N. Flagler Drive Suite 502 West Palm Beach, FL 33401 P: 561-659-2820 F: 561-659-2113

NIEVERAWILLIAMS.COM

ZON-24-0034 ARC-24-00-27



1 SEASPRAY ENTRANCE GATE ELEVATION ENLARGEMENT D1 SCALE: 1"=1'-0"

# MARIO F. NIEVERA

State of Florida Landscape Architect Registration No. 6666856

E: AS NOTED

SCALE