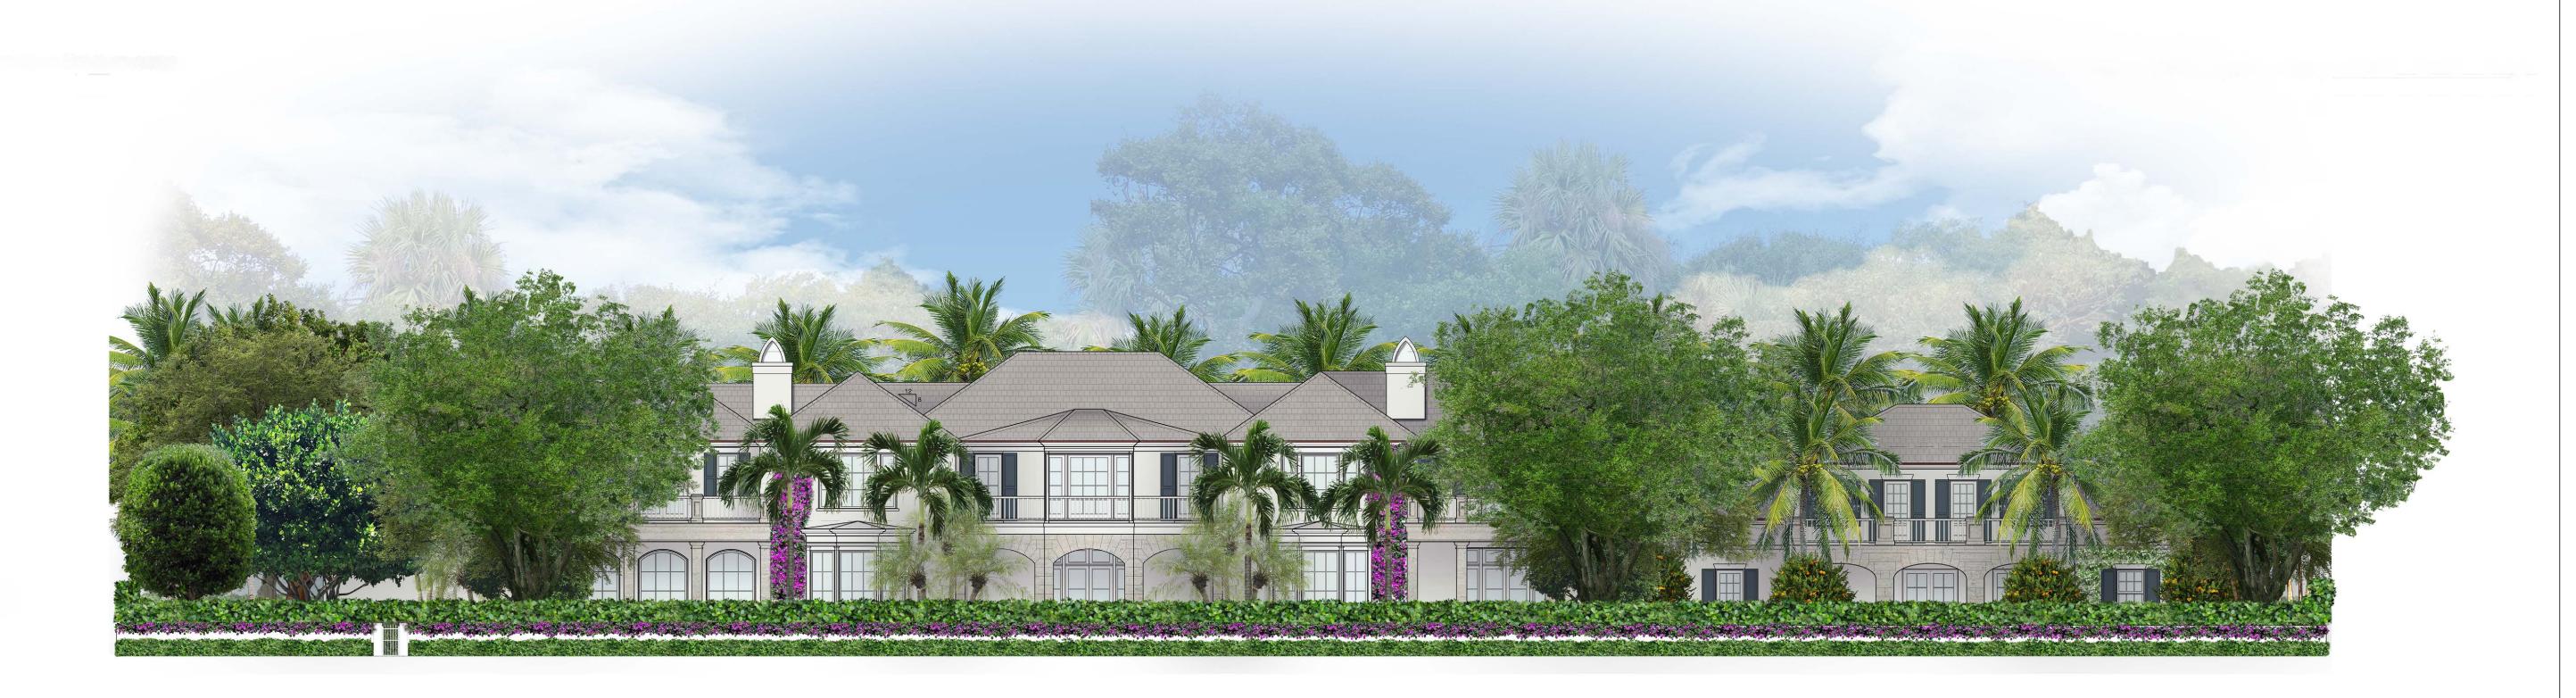

PROPOSED



PROPOSED EAST ELEVATION

# MARIO F. NIEVERA

State of Florida Landscape Architect Registration No. 6666856

CALE: 1/16" = 1'-0"

AKE TRAIL

CEITDER 2024 STOBER 2024 -Y 2024 - SECOND SUBMITTAL VE 2024 - FIRST SUBMITTAL

N (W)

NIEVERA WILLIAMS DESIGN

625 N. Flagler Drive Suite 502 West Palm Beach, FL 33401 P: 561-659-2820 F: 561-659-2113

NIEVERAWILLIAMS.COM

ZON-24-0034 ARC-24-00-27



NORTH ELEVATION - PREVIOUSLY PROPOSED



PROPOSED NORTH ELEVATION

# MARIO F. NIEVERA

State of Florida Landscape Architect Registration No. 6666856

CALE: 1/16" = 1'-0"

LAKE TRAIL

ECEMBER 2024 OCTOBER 2024 JLY 2024 - SECOND SUBMITTAL



NIEVERA WILLIAMS DESIGN

625 N. Flagler Drive Suite 502 West Palm Beach, FL 33401 P: 561-659-2820 F: 561-659-2113





WEST ELEVATION - PREVIOUSLY PROPOSED



PROPOSED WEST ELEVATION

# MARIO F. NIEVERA

State of Florida Landscape Architect Registration No. 6666856

NIEVERA WILLIAMS DESIGN

625 N. Flagler Drive Suite 502 West Palm Beach, FL 33401 P: 561-659-2820 F: 561-659-2113

NIEVERAWILLIAMS.COM

ZON-24-0034 ARC-24-00-27



1 SEASPRAY ENTRANCE GATE ELEVATION ENLARGEMENT D1 SCALE: 1"=1'-0"

# MARIO F. NIEVERA

State of Florida Landscape Architect Registration No. 6666856

E: AS NOTED

SCALE: AS NO

S. LAKE TRAII

PALM BEACH, FLORIDA

DECEMBER 2024 OCTOBER 2024 JULY 2024 - SECOND SUBMITTAL JUNE 2024 - FIRST SUBMITTAL

N (W)

NIEVERA WILLIAMS DESIGN

625 N. Flagler Drive Suite 502 West Palm Beach, FL 33401 P: 561-659-2820 F: 561-659-2113

NIEVERAWILLIAMS.COM

ZON-24-0034 ARC-24-00-27