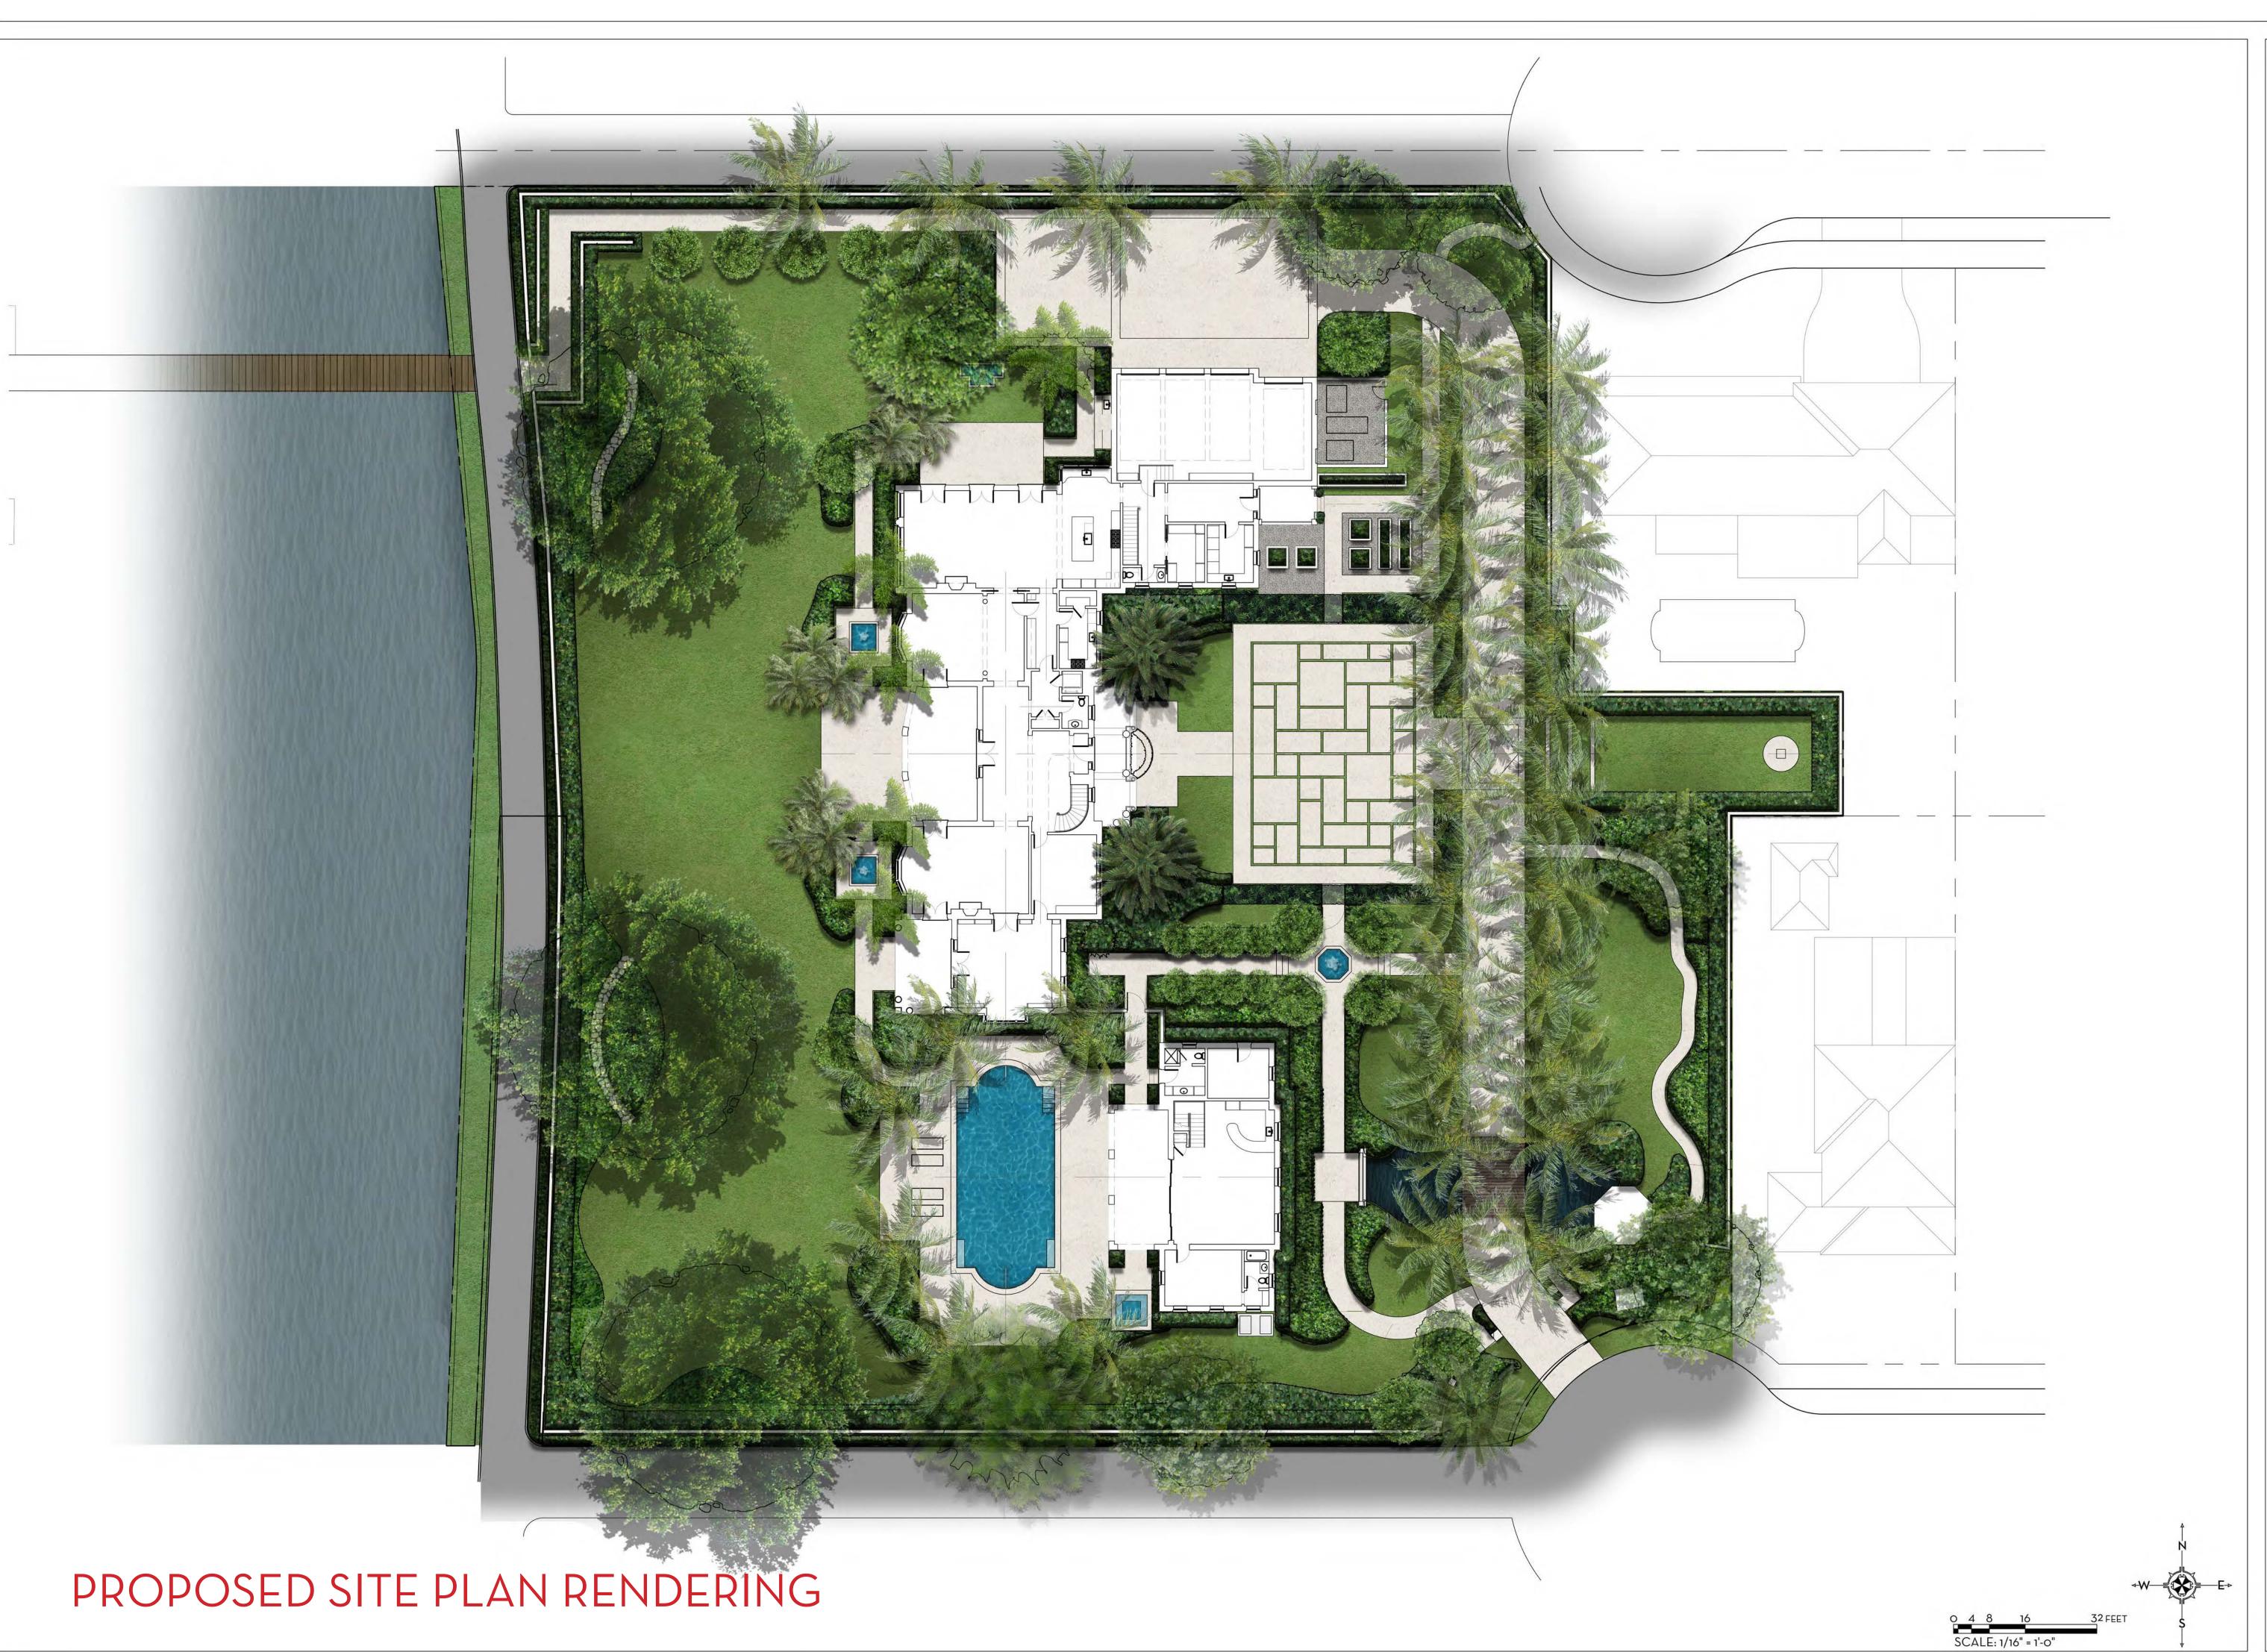

# MARIO F. NIEVERA

State of Florida Landscape Architect Registration No. 6666856

CALE: 1/16" = 1'-0"

AKE TRAIL

CEITDER 2024 STOBER 2024 -Y 2024 - SECOND SUBMITTAL VE 2024 - FIRST SUBMITTAL

N (W)

NIEVERA WILLIAMS DESIGN

625 N. Flagler Drive Suite 502 West Palm Beach, FL 33401 P: 561-659-2820 F: 561-659-2113

NIEVERAWILLIAMS.COM

ZON-24-0034 ARC-24-00-27

NORTH ELEVATION - PREVIOUSLY PROPOSED

PROPOSED NORTH ELEVATION

# MARIO F. NIEVERA

State of Florida Landscape Architect Registration No. 6666856

CALE: 1/16" = 1'-0"

LAKE TRAIL

ECEMBER 2024 OCTOBER 2024 JLY 2024 - SECOND SUBMITTAL

NIEVERA WILLIAMS DESIGN

625 N. Flagler Drive Suite 502 West Palm Beach, FL 33401 P: 561-659-2820 F: 561-659-2113