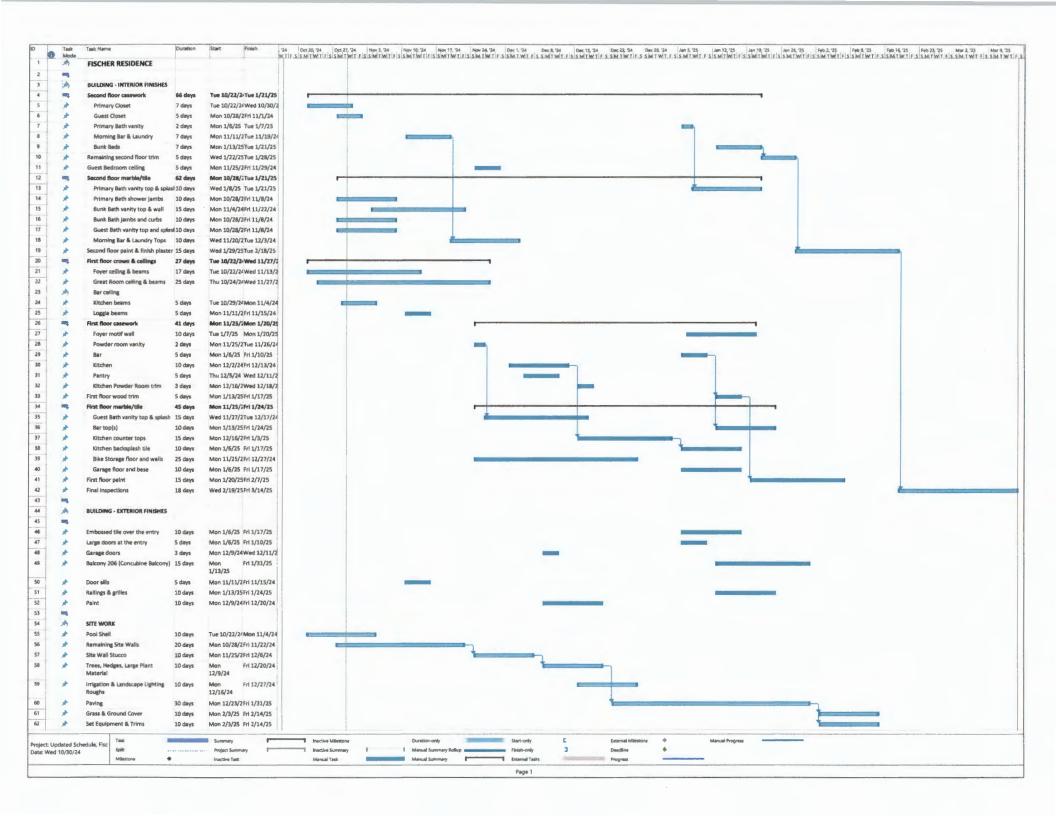

TOTAL \$2,223.60

Town of Palm Beach Planning, Zoning, & Building Dept. Attn. Mr. Wayne Bergman 360 South County Road Palm Beach, FL 33480

Re: 1025 North Lake Way

Permit No. B-22-96565

Dear Mr. Bergman,

Please use this letter to accompany a permit time extension request for the project referenced above. Due to labor shortages, supply chain issues, and some design coordination challenges, we need more time to complete this project. Along with this letter, a schedule is enclosed to show what is left and when the work is expected to be complete.