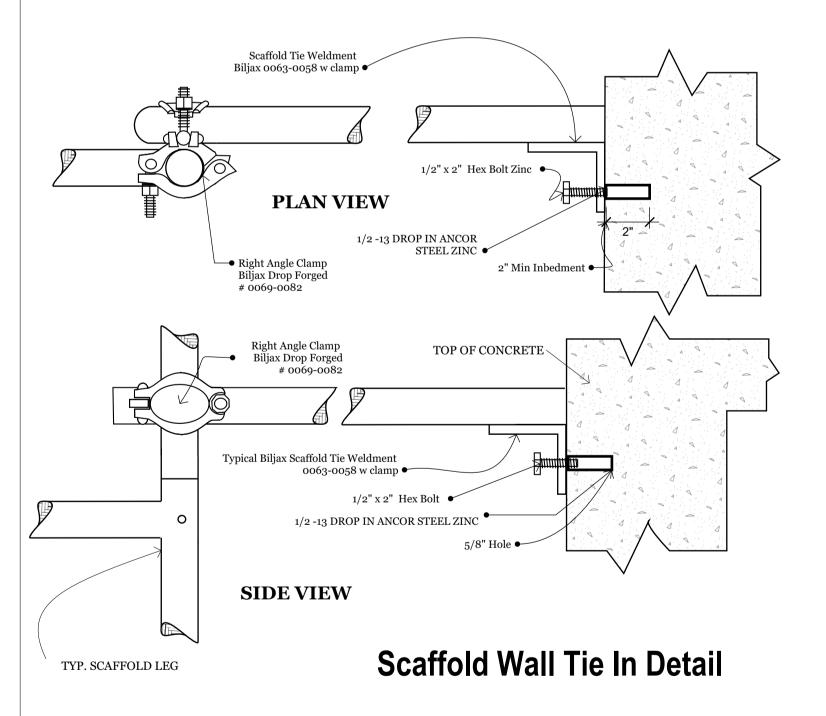

Site Plan

3/4" cdx plywood - screwed down to the plank 5' wide x 8'6" clearance pedestrian path with # 8 exterior screw Yellow DI65 Scaffold Rated Layer Systems Scaffold w/3000 # safe work load overhead protection frame-Temporary Lights max 12' spacing with red light at each end. Layer adj screw with 2 x 10 wood sill