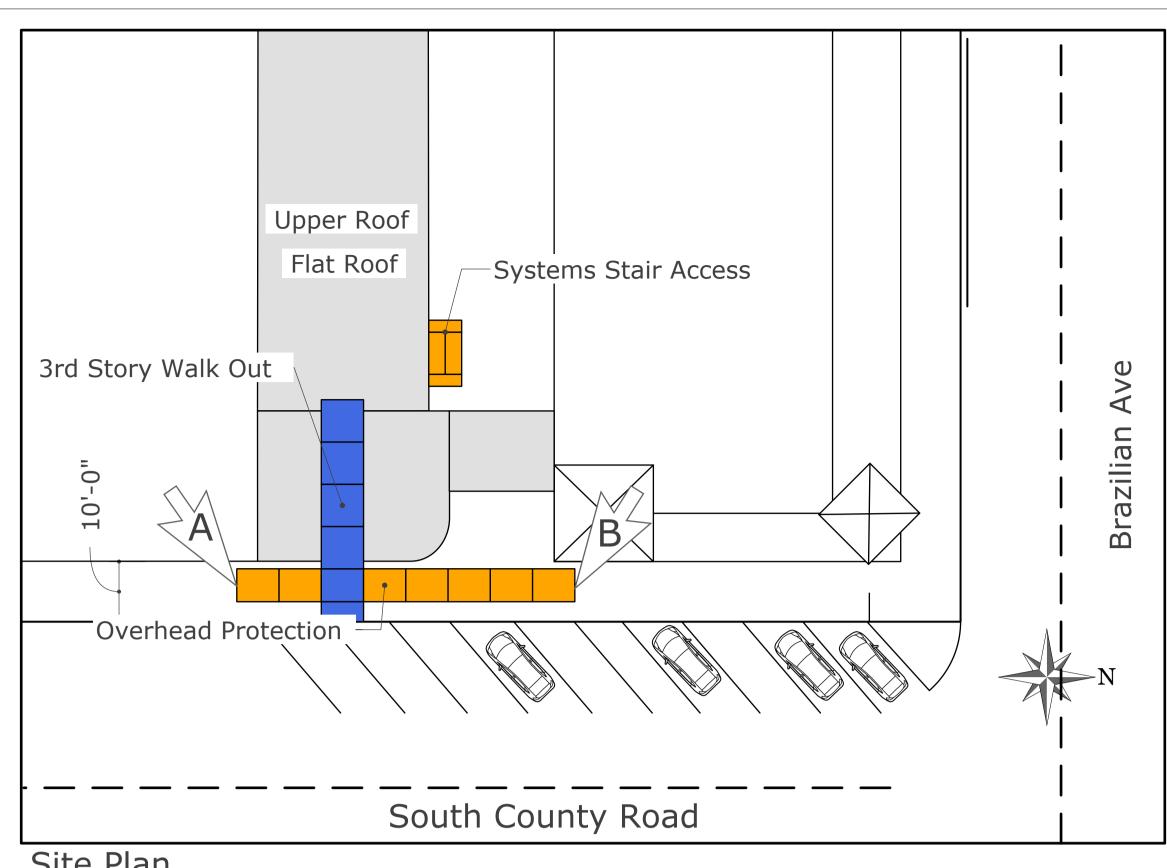

Site Plan

3/4" cdx plywood - screwed down to the plank 5' wide x 8'6" clearance pedestrian path with # 8 exterior screw Yellow DI65 Scaffold Rated Layer Systems Scaffold w/3000 # safe work load overhead protection frame-Temporary Lights max 12' spacing with red light at each end. Layer adj screw with 2 x 10 wood sill