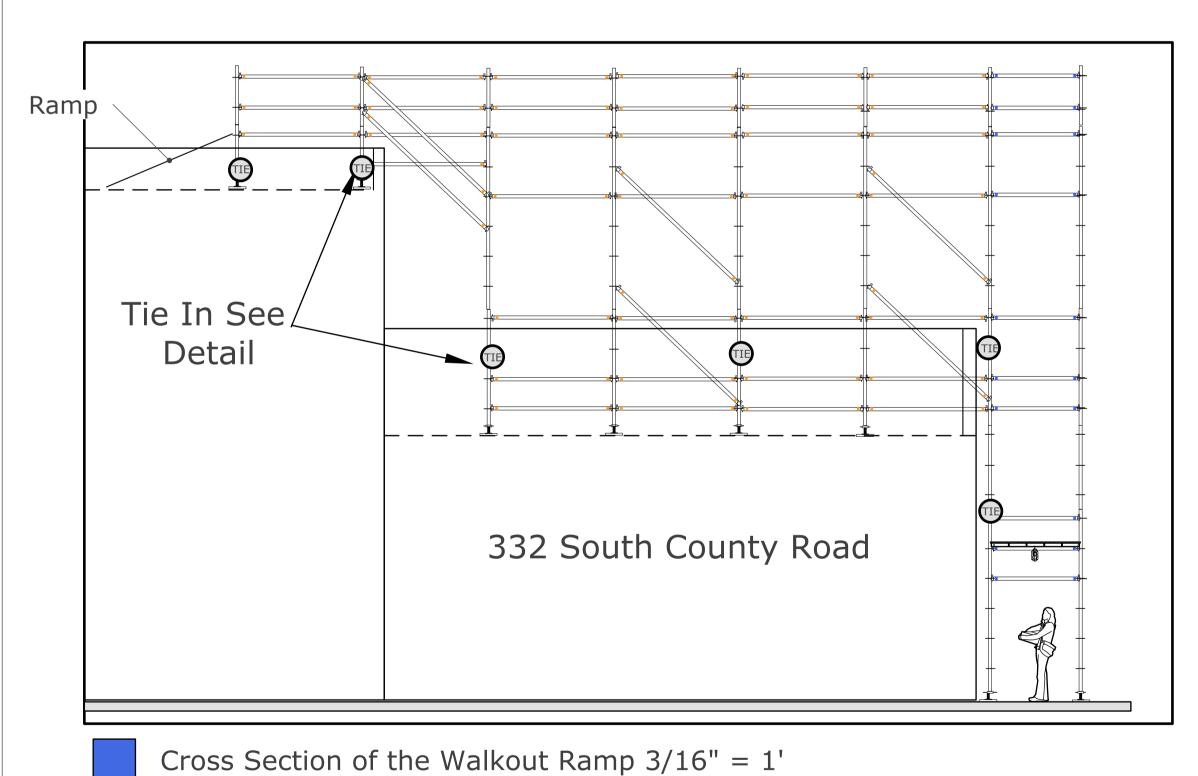

Site Plan



3/4" cdx plywood - screwed down to the plank 5' wide x 8'6" clearance pedestrian path with # 8 exterior screw Yellow DI65 Scaffold Rated Layer Systems Scaffold w/3000 # safe work load overhead protection frame-Temporary Lights max 12' spacing with red light at each end. Layer adj screw with 2 x 10 wood sill

Overhead Protection Detail



## Scaffolding & Supply, Inc.

## **General Notes:**

- 1. All construction and materials shall conform to the 2023 Florida Building Code and OSHA standards.
- 2. Install per Manufactures specifications and recommendations.
- 3. All scaffolding shown in this drawing are for illustrative purposes only.

Map



Carpenters Roofing Overhead Protection 332 South County Road.