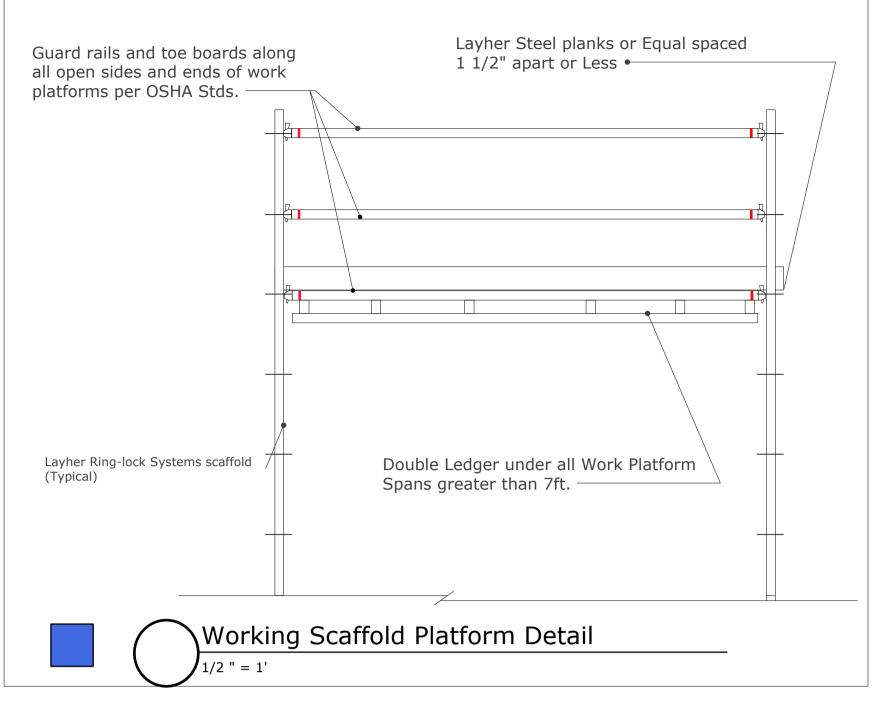

Site Plan



3/4" cdx plywood - screwed down to the plank 5' wide x 8'6" clearance pedestrian path with # 8 exterior screw Yellow DI65 Scaffold Rated Layer Systems Scaffold w/3000 # safe work load overhead protection frame-Temporary Lights max 12' spacing with red light at each end. Layer adj screw with 2 x 10 wood sill

Overhead Protection Detail



## Scaffolding & Supply, Inc.

## **General Notes:**

- 1. All construction and materials shall conform to the 2023 Florida Building Code and OSHA standards.
- 2. Install per Manufactures specifications and recommendations.
- 3. All scaffolding shown in this drawing are for illustrative purposes only.

Map



Carpenters Roofing Overhead Protection 332 South County Road.