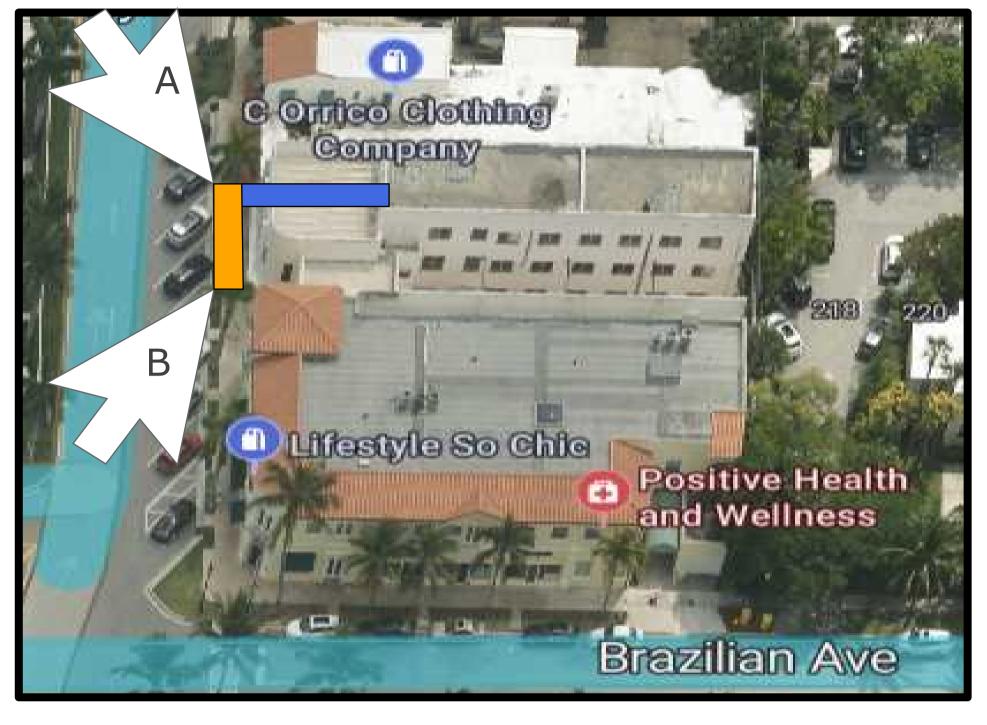

Site Plan



3/4" cdx plywood - screwed down to the plank 5' wide x 8'6" clearance pedestrian path with # 8 exterior screw Yellow DI65 Scaffold Rated Layer Systems Scaffold w/3000 # safe work load overhead protection frame-Temporary Lights max 12' spacing with red light at each end. Layer adj screw with 2 x 10 wood sill

Overhead Protection Detail



## Scaffolding & Supply, Inc.

## **General Notes:**

- 1. All construction and materials shall conform to the 2023 Florida Building Code and OSHA standards.
- 2. Install per Manufactures specifications and recommendations.
- 3. All scaffolding shown in this drawing are for illustrative purposes only.

Map



Carpenters Roofing Overhead Protection 332 South County Road.