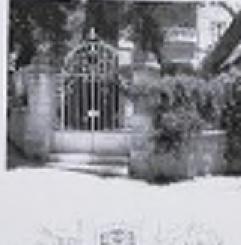

SHEET NAME

EXISTING AND PROPOSED SOUTH

SHEET NUMBER A9.9

SOUTH PERSPECTIVE - B&W

The existence of a synagogue on the upper floor of a residential building in the Venice ghetto is indicated by a decorated bay structure for the Ark of the Law, which projects from the facade (the Levantina Scuola Synagogue).