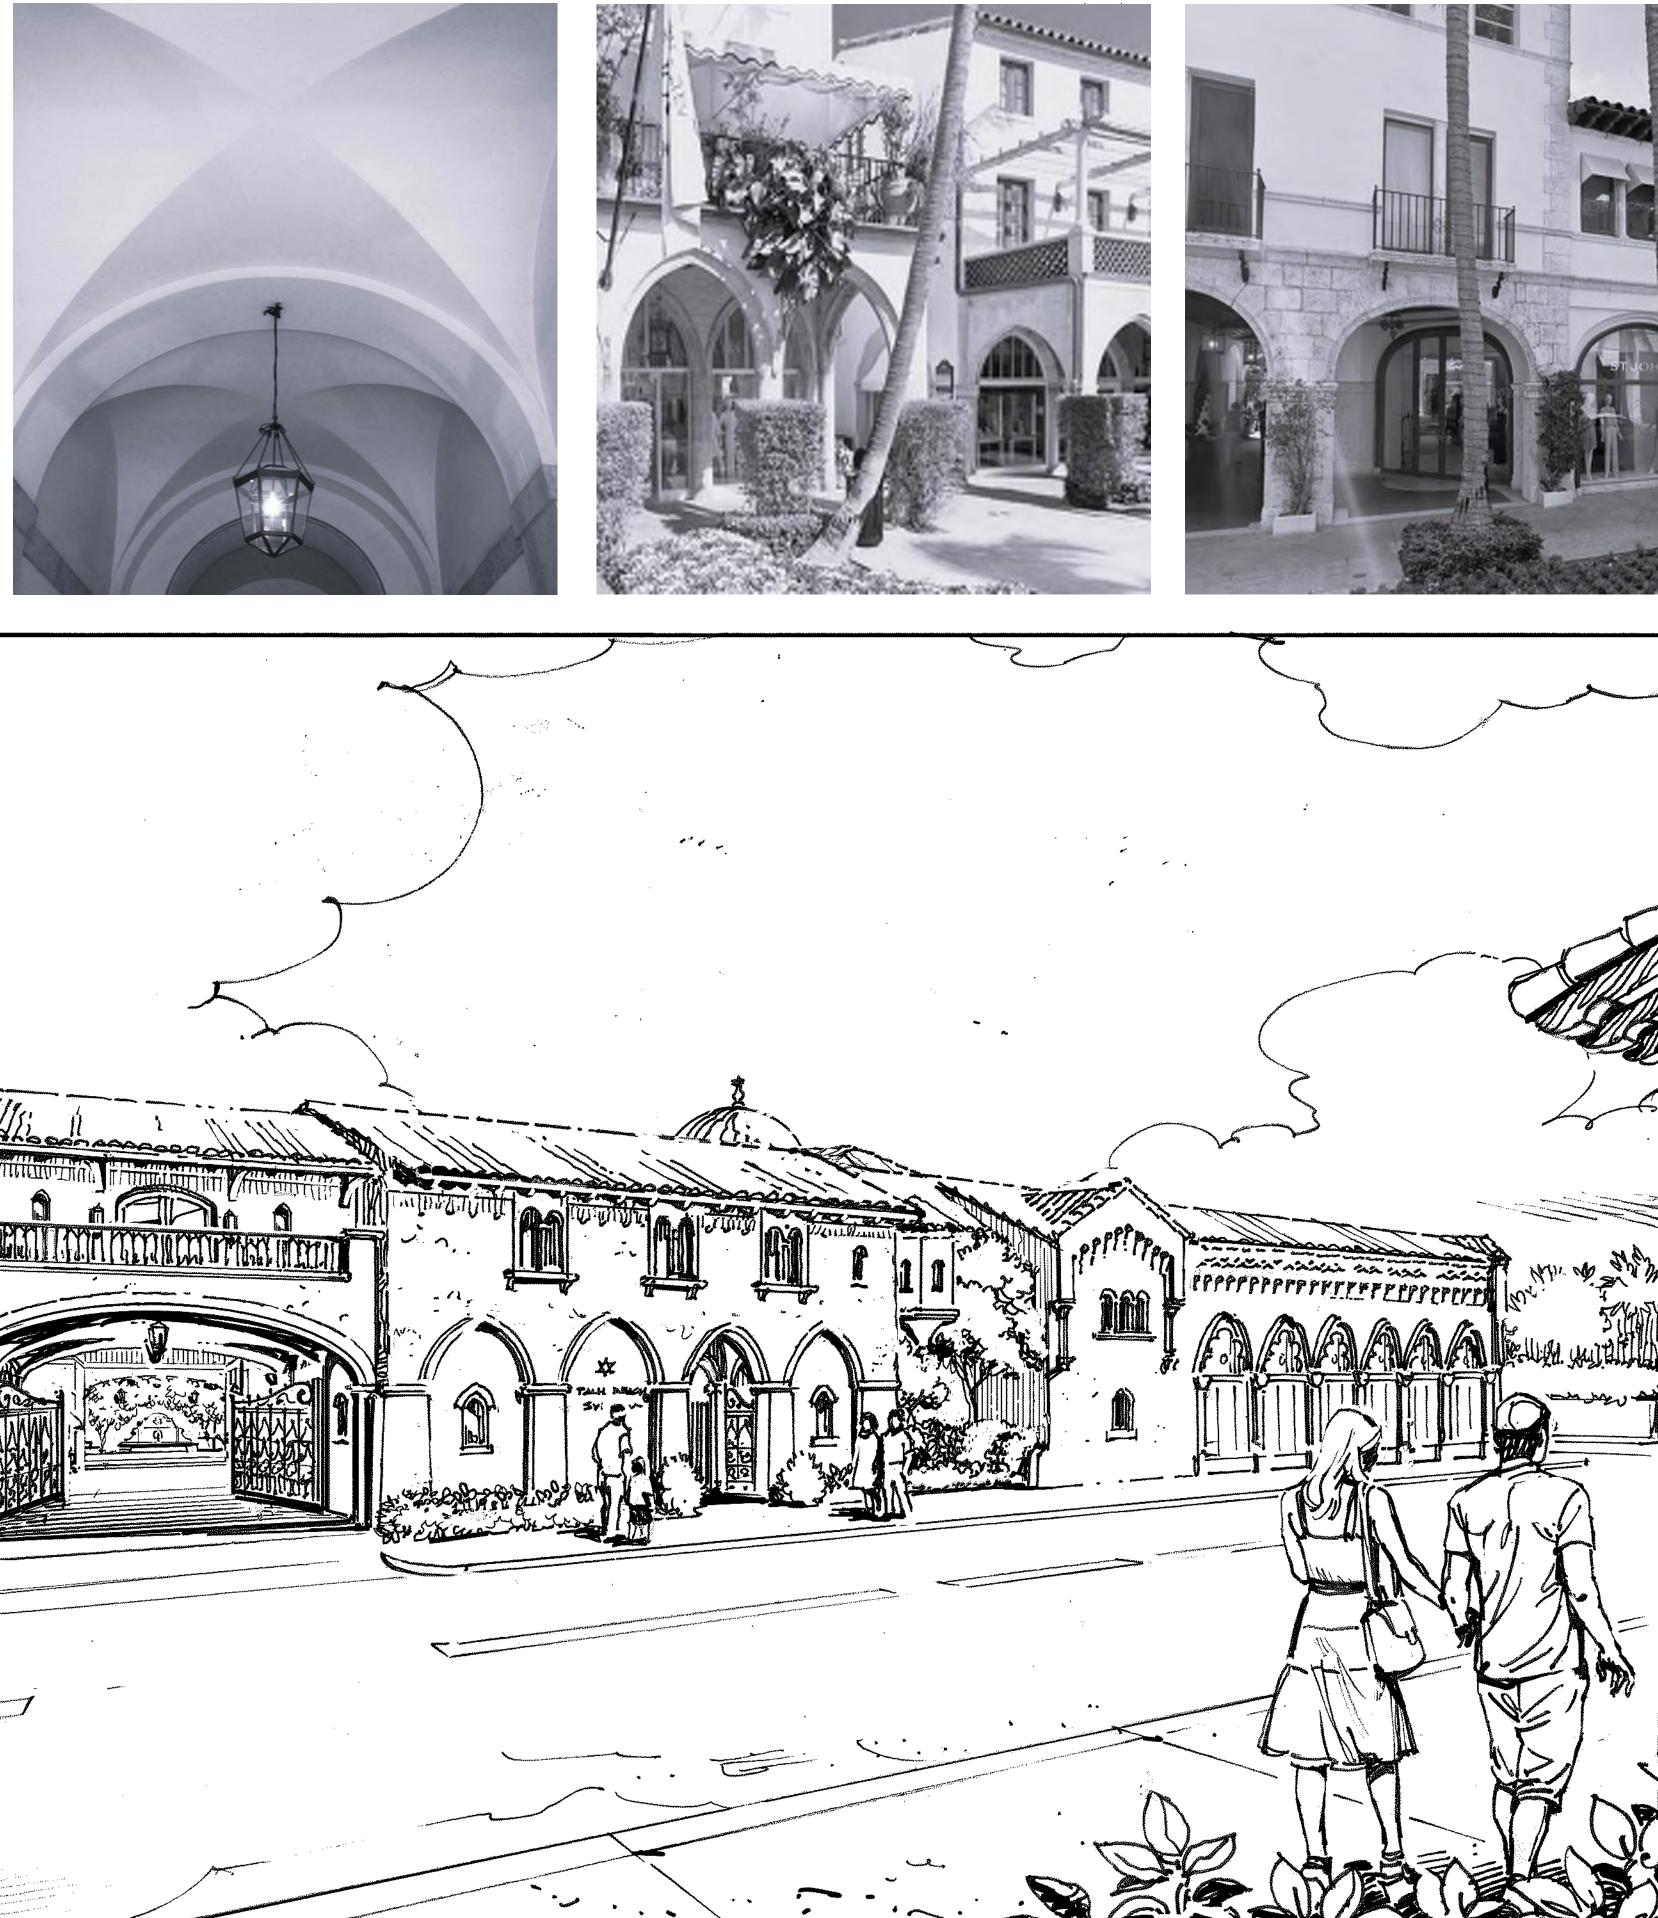

## EAST FACADE PERSPECTIVE - FROM NORTH COUNTY LOOKING WEST

SHEET NAME

EAST FACADE COLORED PERSPECTIVE

SHEET NUMBER

A9.14