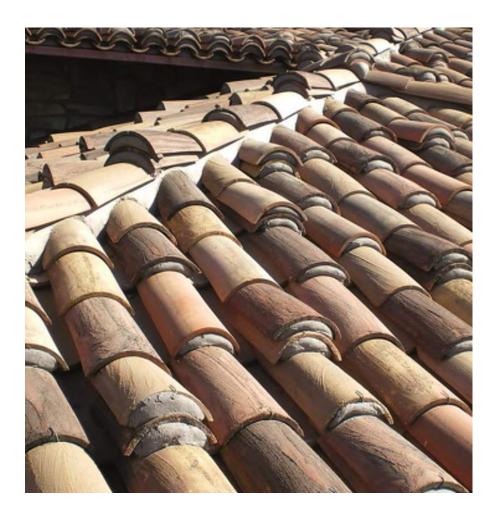

STUCCO TO MATCH EXISTING SYNAGOGUE EXTERIOR TEXTURE

TAPERED MISSION BARREL TILE COLOR: MATCH EXISTING. SUBTLE MORTAR WEEPS

GENERAL MATERIAL PALETTE

ETROG INSPIRED CUSTOM ROSETTE

JERUSALEM STONE

MAHOGANY WOOD