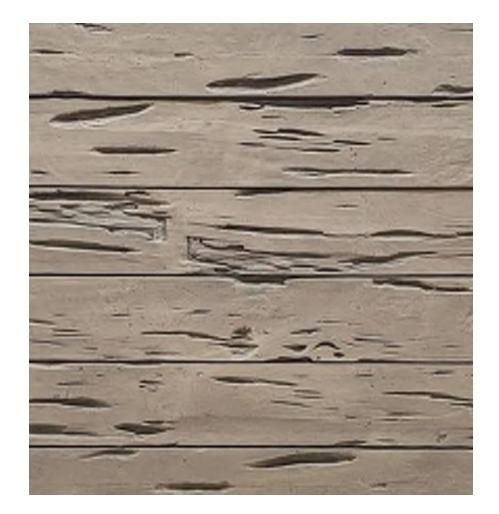

SHEET NAME

INTERIOR SECOND FLOOR HALLWAY GOING NORTH

SHEET NUMBER A9.22

WHITE SAW CUT CORAL STONE

COQUINA STONE

LIMESTONE

STUCCO "SANTA BARBARA FINISH" EXTERIOR TEXTURE

STUCCO "SMOOTH FINISH" EXTERIOR TEXTURE

STUCCO TO MATCH EXISTING SYNAGOGUE EXTERIOR TEXTURE

TAPERED MISSION BARREL TILE COLOR: MATCH EXISTING. SUBTLE MORTAR WEEPS

GENERAL MATERIAL PALETTE

ETROG INSPIRED CUSTOM ROSETTE

JERUSALEM STONE

MAHOGANY WOOD