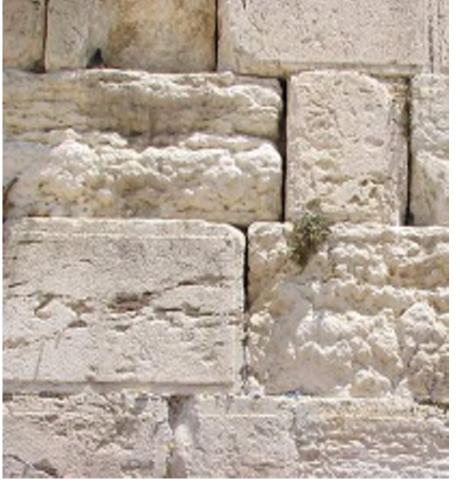

STUCCO TO MATCH EXISTING SYNAGOGUE EXTERIOR TEXTURE

TAPERED MISSION BARREL TILE COLOR: MATCH EXISTING. SUBTLE MORTAR WEEPS

GENERAL MATERIAL PALETTE

ETROG INSPIRED CUSTOM ROSETTE

JERUSALEM STONE

MAHOGANY WOOD