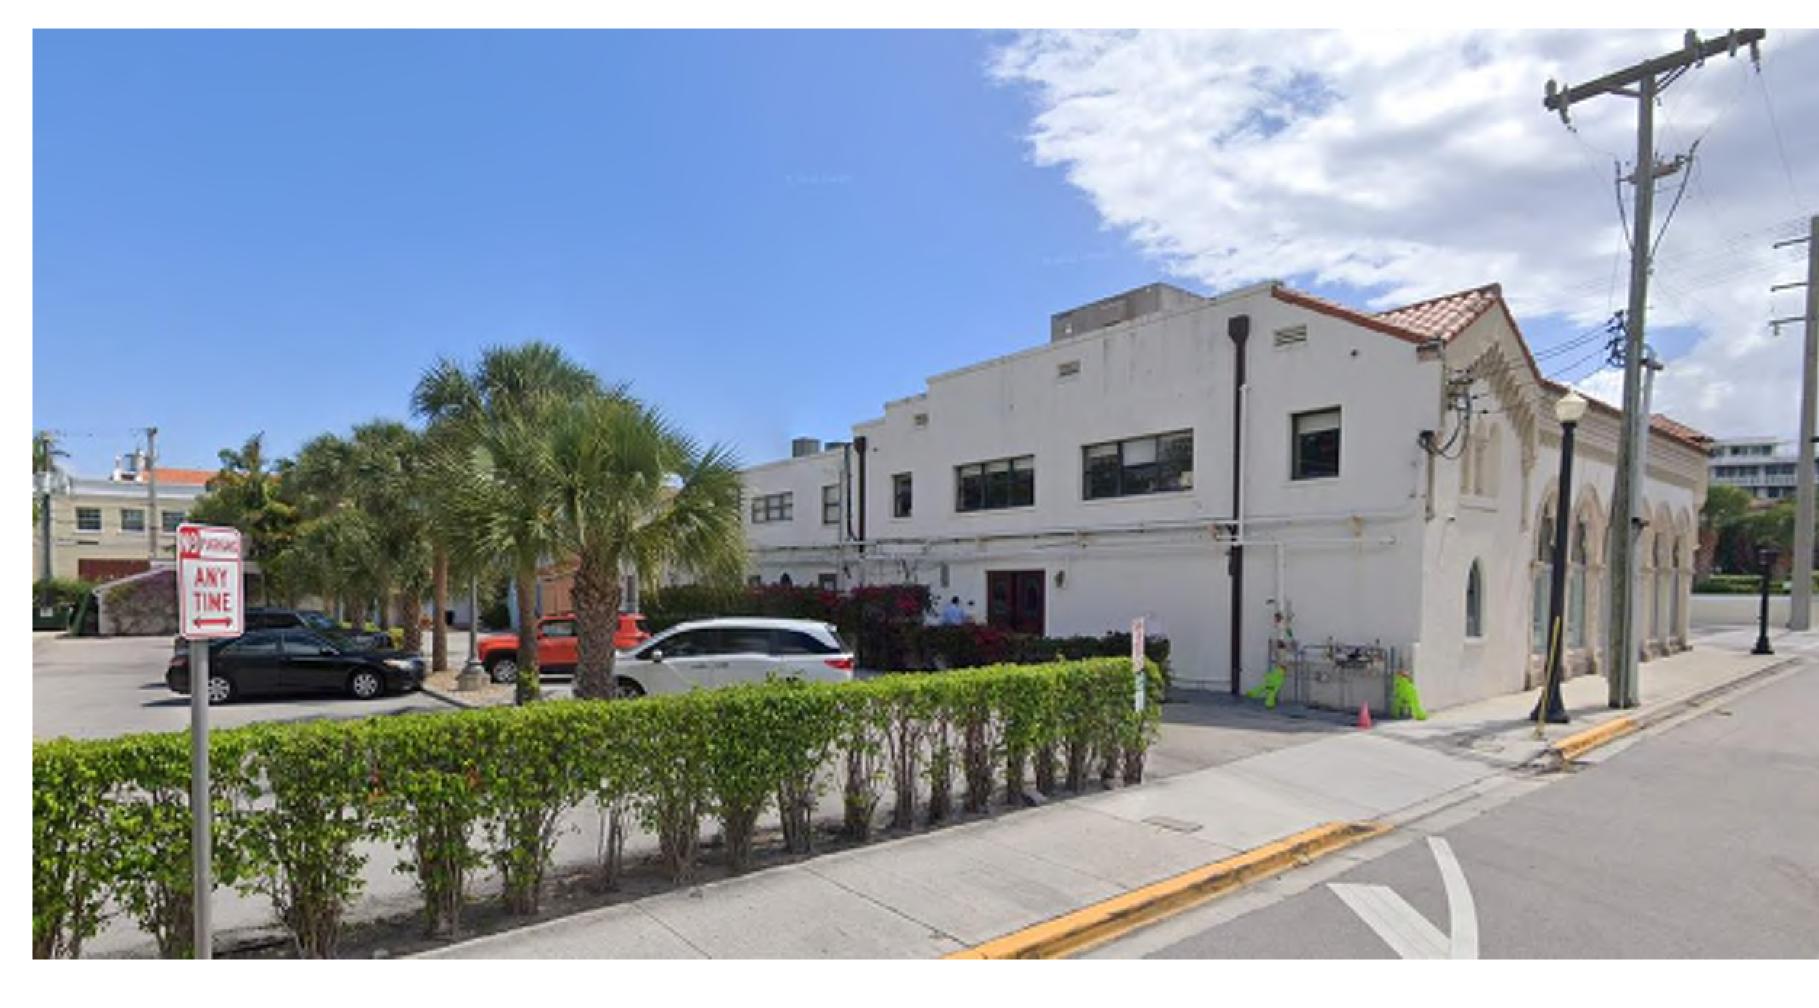

### **EXISTING COUNTY ROAD LOOKING NORTH-EAST**

## COA-24-0022 ZON-24-0055

SHEET NUMBER A9.3

PROPOSED COUNTY ROAD LOOKING NORTH

SHEET NAME

Project Address: 120-132 N. County Rd, Palm Beach, FL, 33480

120-132 N. COUNTY RD PALM BEACH SYNAGOGUE

Project no: 24.04.130 Date: 05.17.24 Drawn by: Project Manager: K. Fant