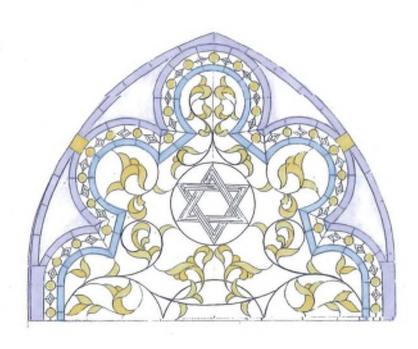

STUCCO "MISSION FINISH" EXTERIOR TEXTURE

**BENJAMIN MOORE PAINT** 

BLACK IRONWORK

SPANISH REVIVAL WALL LIGHTING SCONCE AND PENDANT

STAINED GLASS DESIGN TO MATCH EXISTING. CENTER IMAGE BY DONOR AS APPROVED BY TOWN STAFF