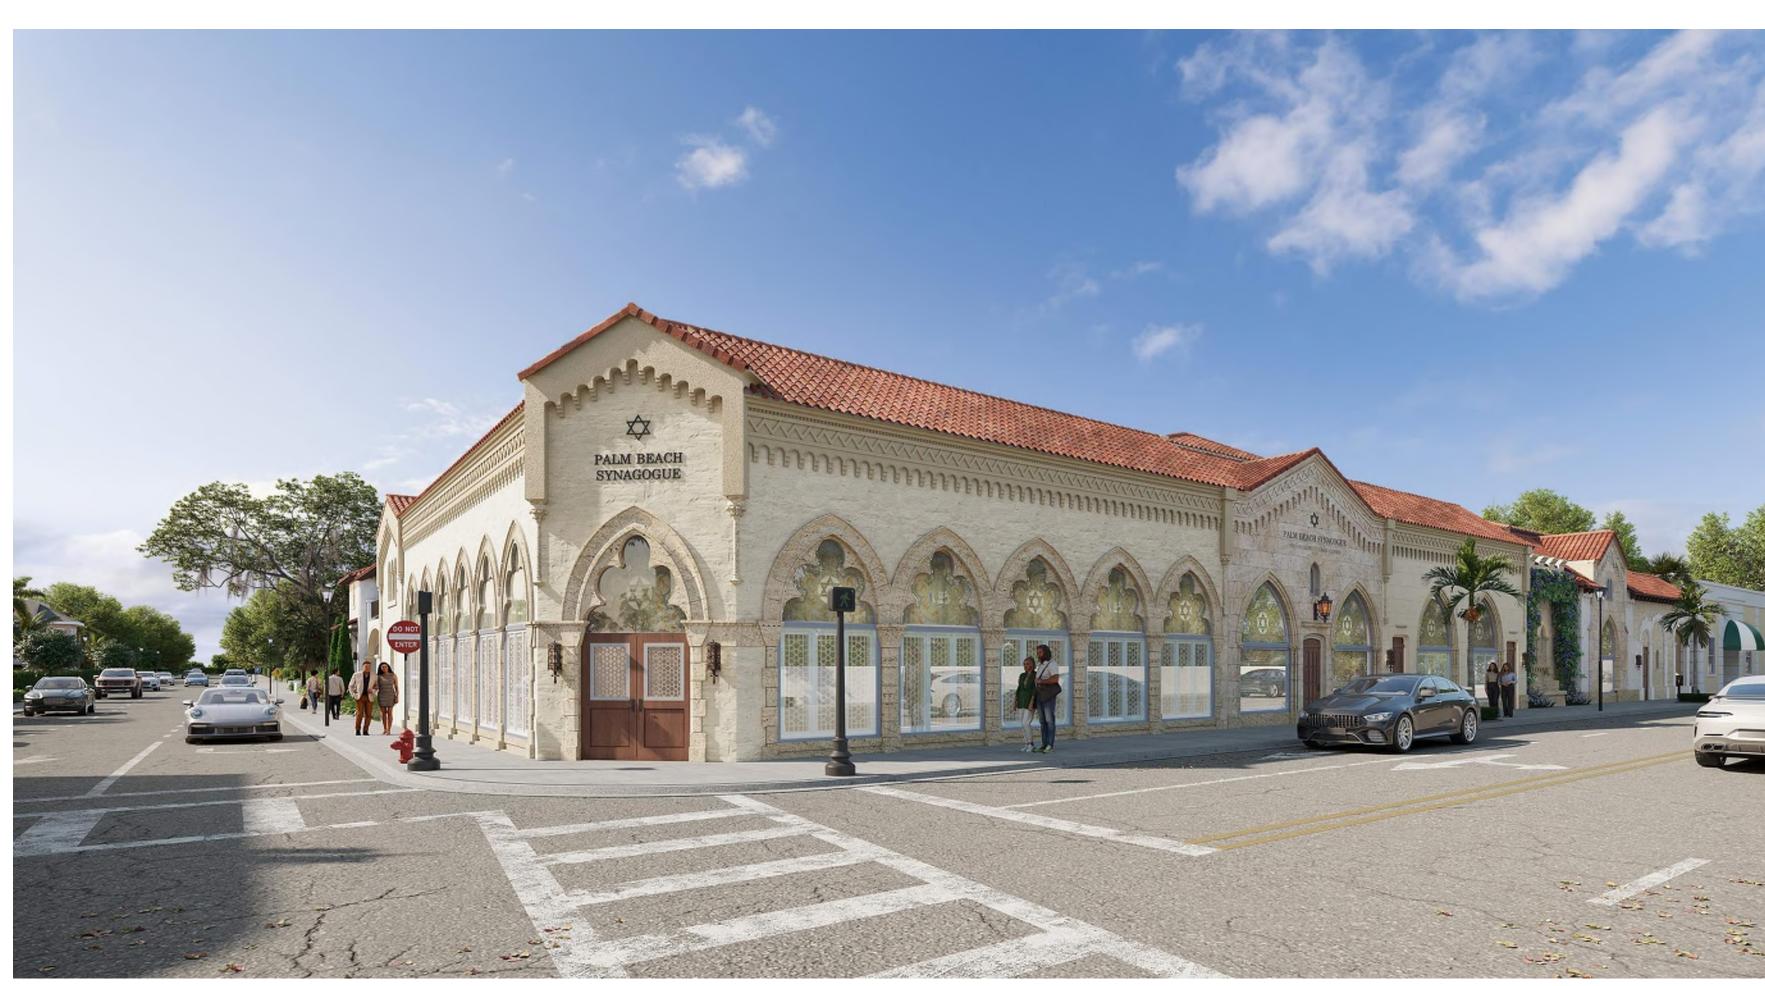

## COA-24-0022 ZON-24-0055

SHEET NUMBER A9.3

PROPOSED COUNTY ROAD LOOKING NORTH

SHEET NAME

Project Address: 120-132 N. County Rd, Palm Beach, FL, 33480

120-132 N. COUNTY RD PALM BEACH SYNAGOGUE

Project no: 24.04.130 Date: 05.17.24 Drawn by: Project Manager: K. Fant

PROPOSED COLORED COUNTY ROAD LOOKING NORTH

A9.5

SHEET NAME

SHEET NUMBER

# N. COUNTY AND SUNRISE PERSPECTIVE LOOKING NORTH Palm Beach Synagogue

EXISTING COUNTY ROAD LOOKING NORTH

PROPOSED COUNTY ROAD LOOKING NORTH

A9.6

SHEET NUMBER

PROPOSED COUNTY ROAD LOOKING WEST

SHEET NAME

Project Address: 120-132 N. County Rd, Palm Beach, FL, 33480