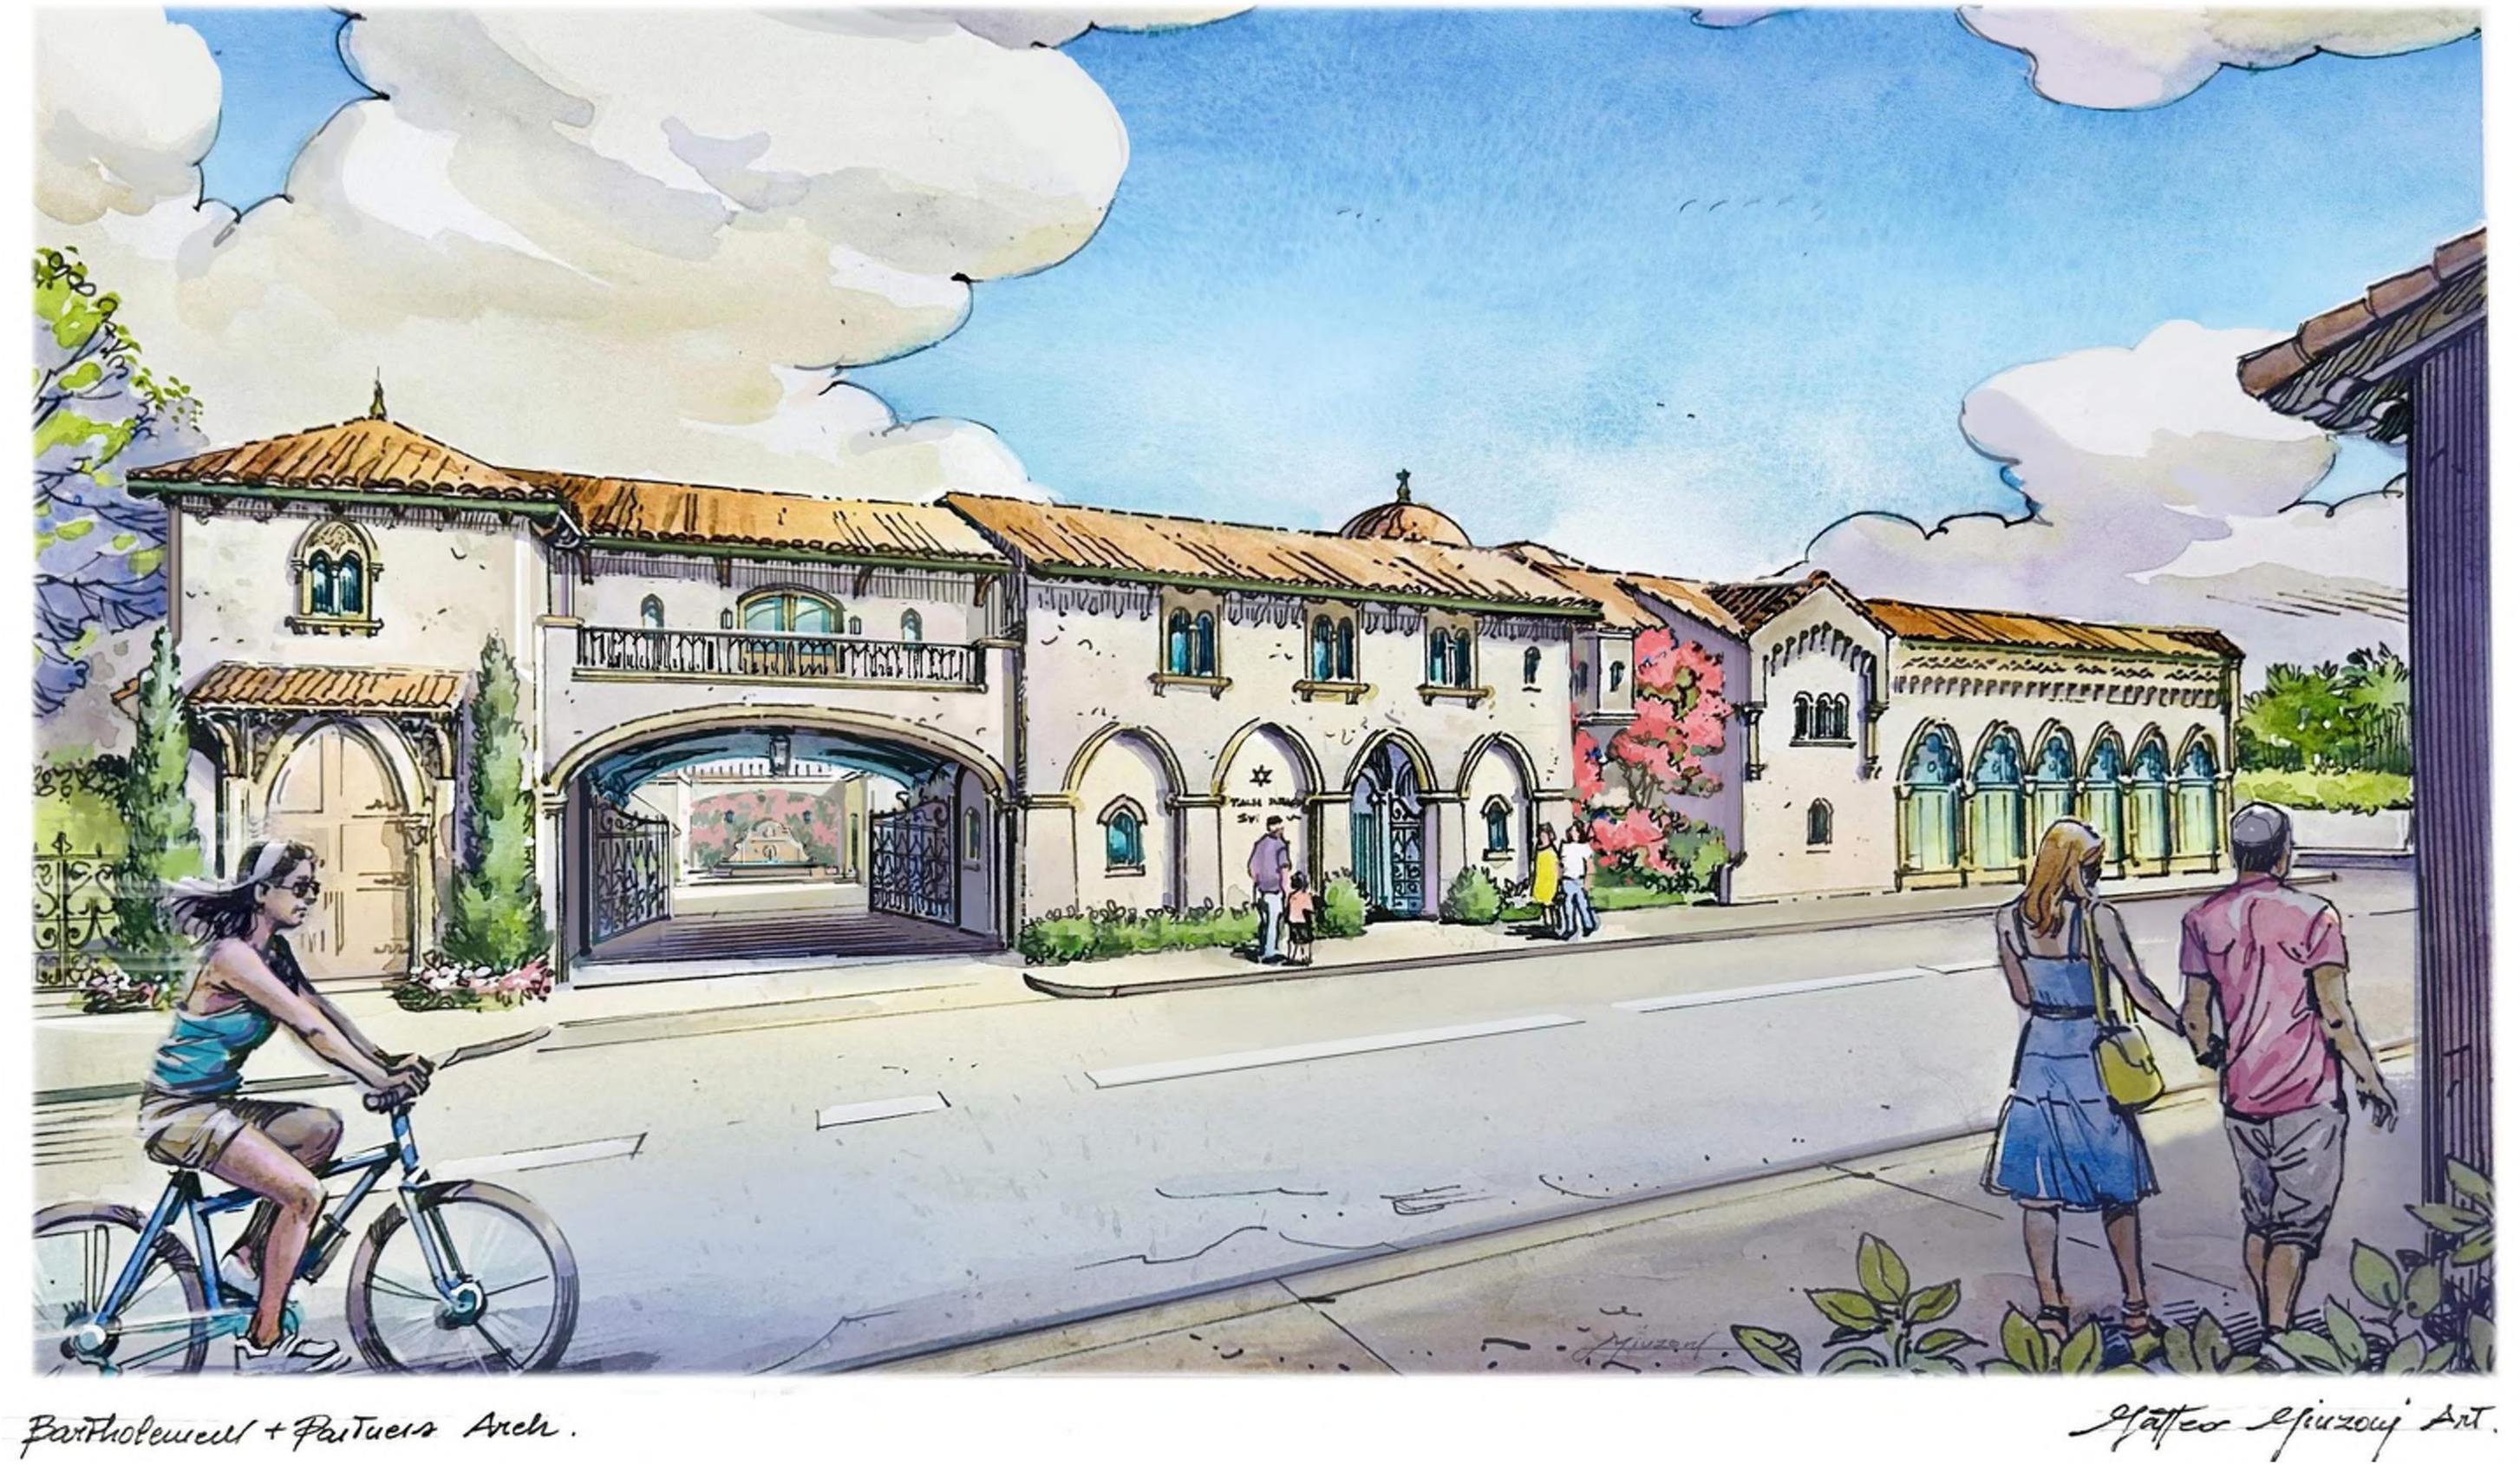

# N. COUNTY RD EAST BUILDING PERSPECTIVE Palm Beach Synagogue

**EXISTING EAST** 

PROPOSED EAST PERSPECTIVE

## EAST FACADE PERSPECTIVE - FROM NORTH COUNTY LOOKING WEST