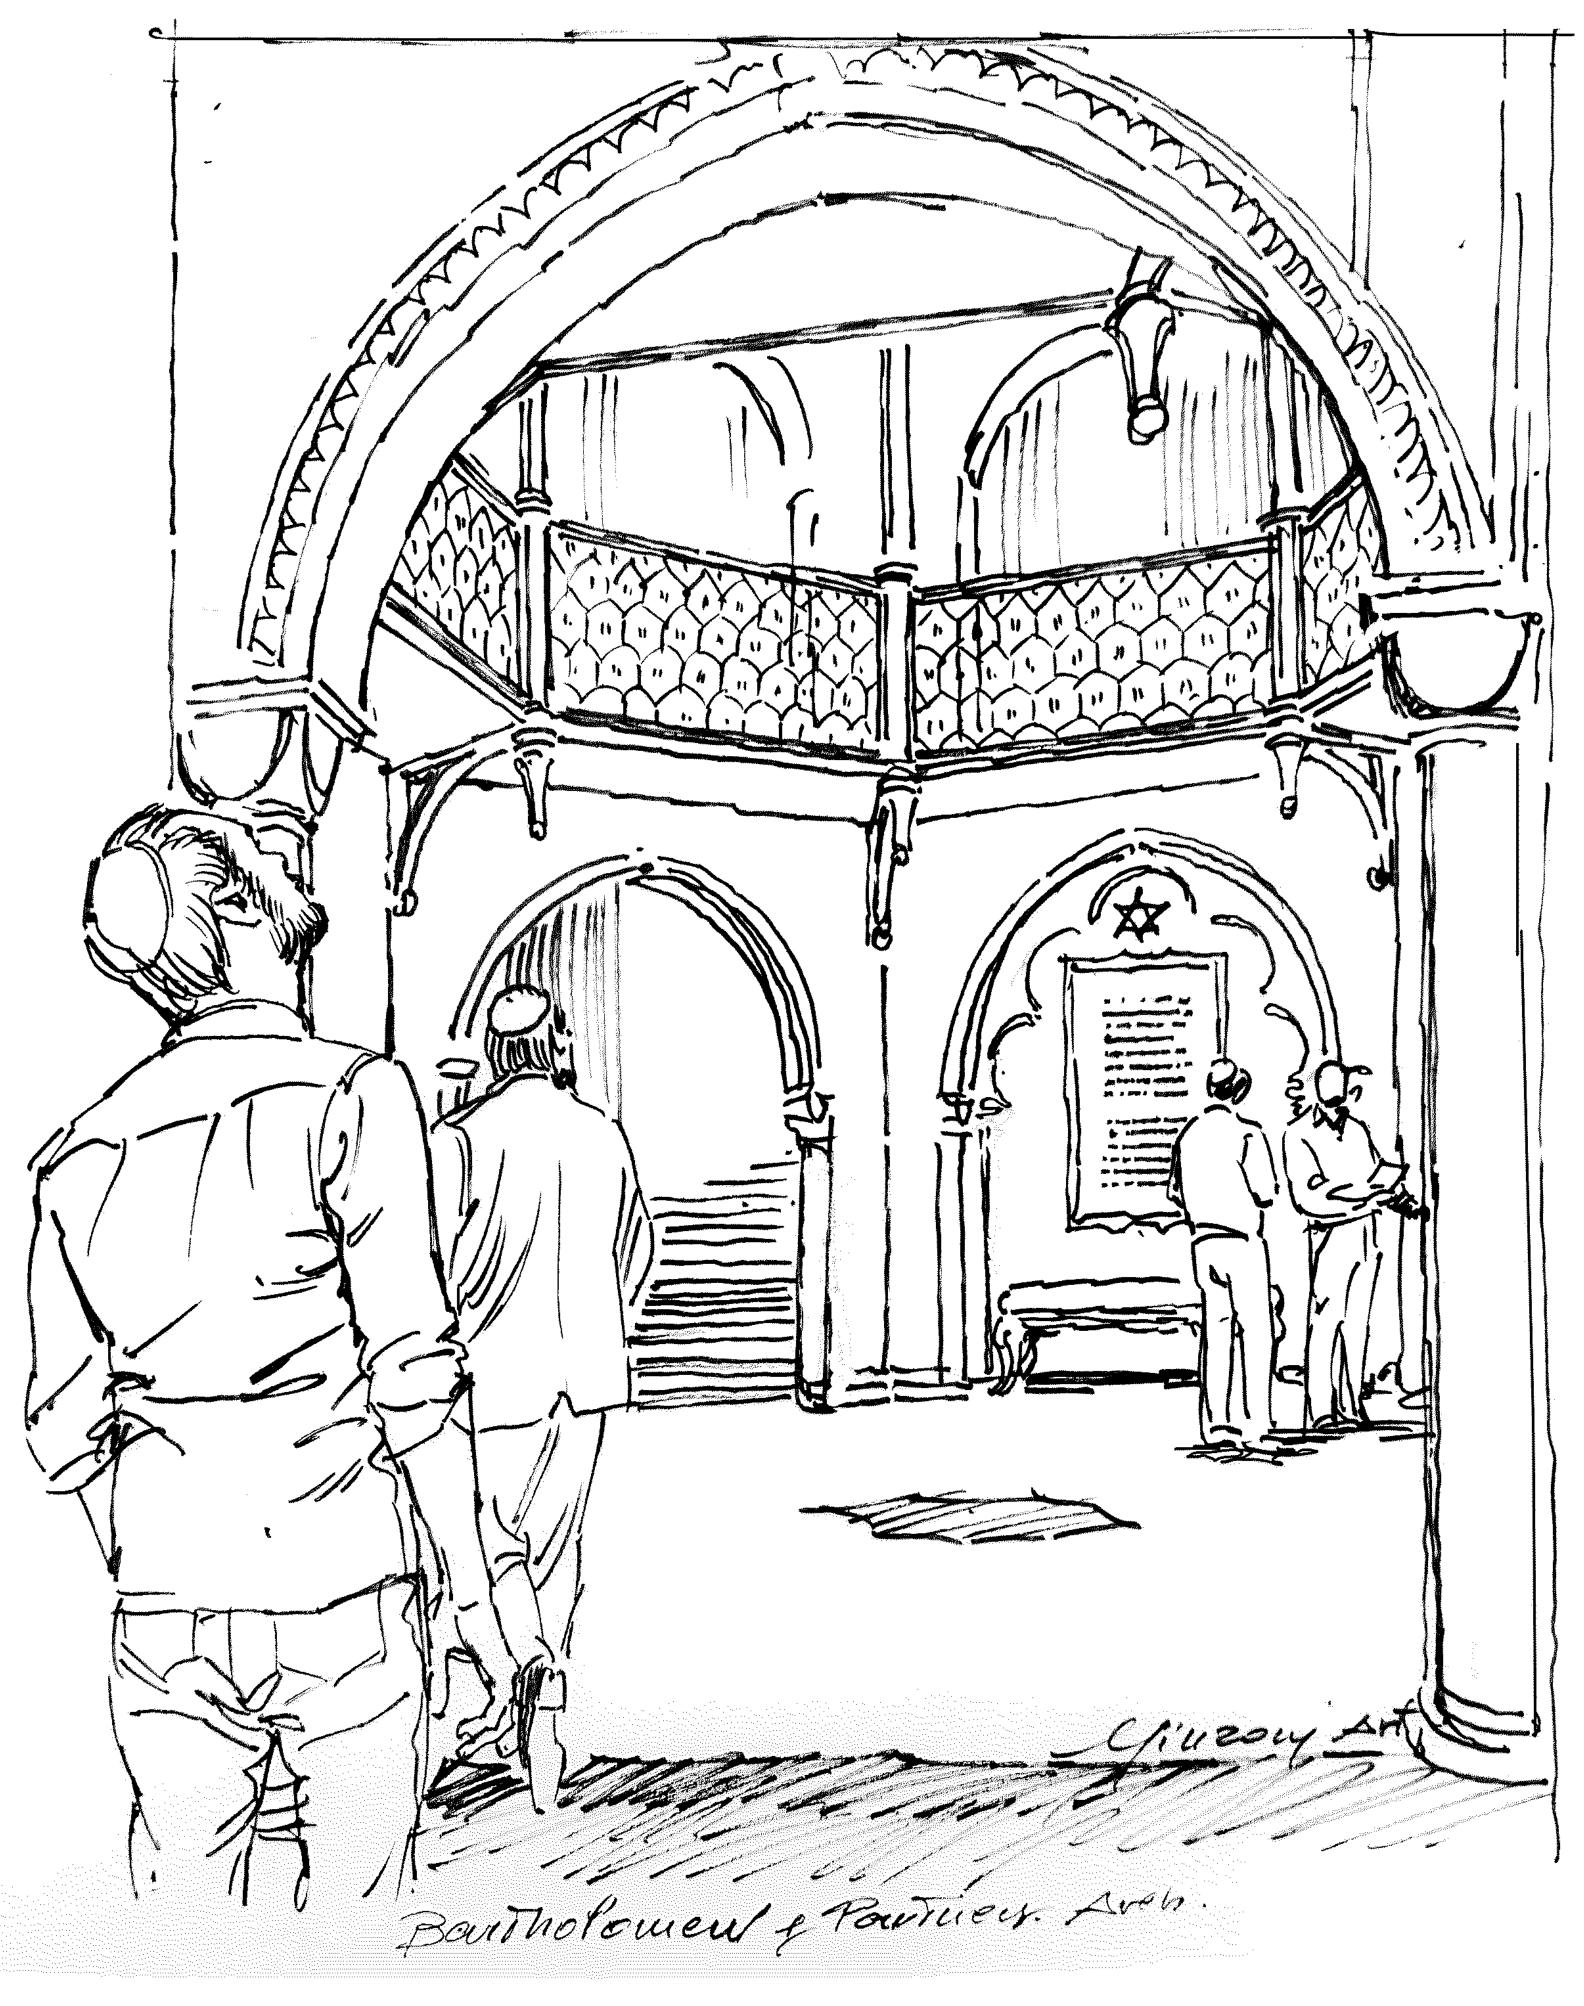

## **INTERIOR VIEWS** *Palm Beach Synagogue*

PROPOSED INTERIOR ENTRY ROTUNDA

SHEET NAME

PROPOSED INTERIOR ENTRY ROTUNDA

SHEET NUMBER A9.21

PROPOSED INTERIOR SECOND FLOOR HALLWAY GOING NORTH