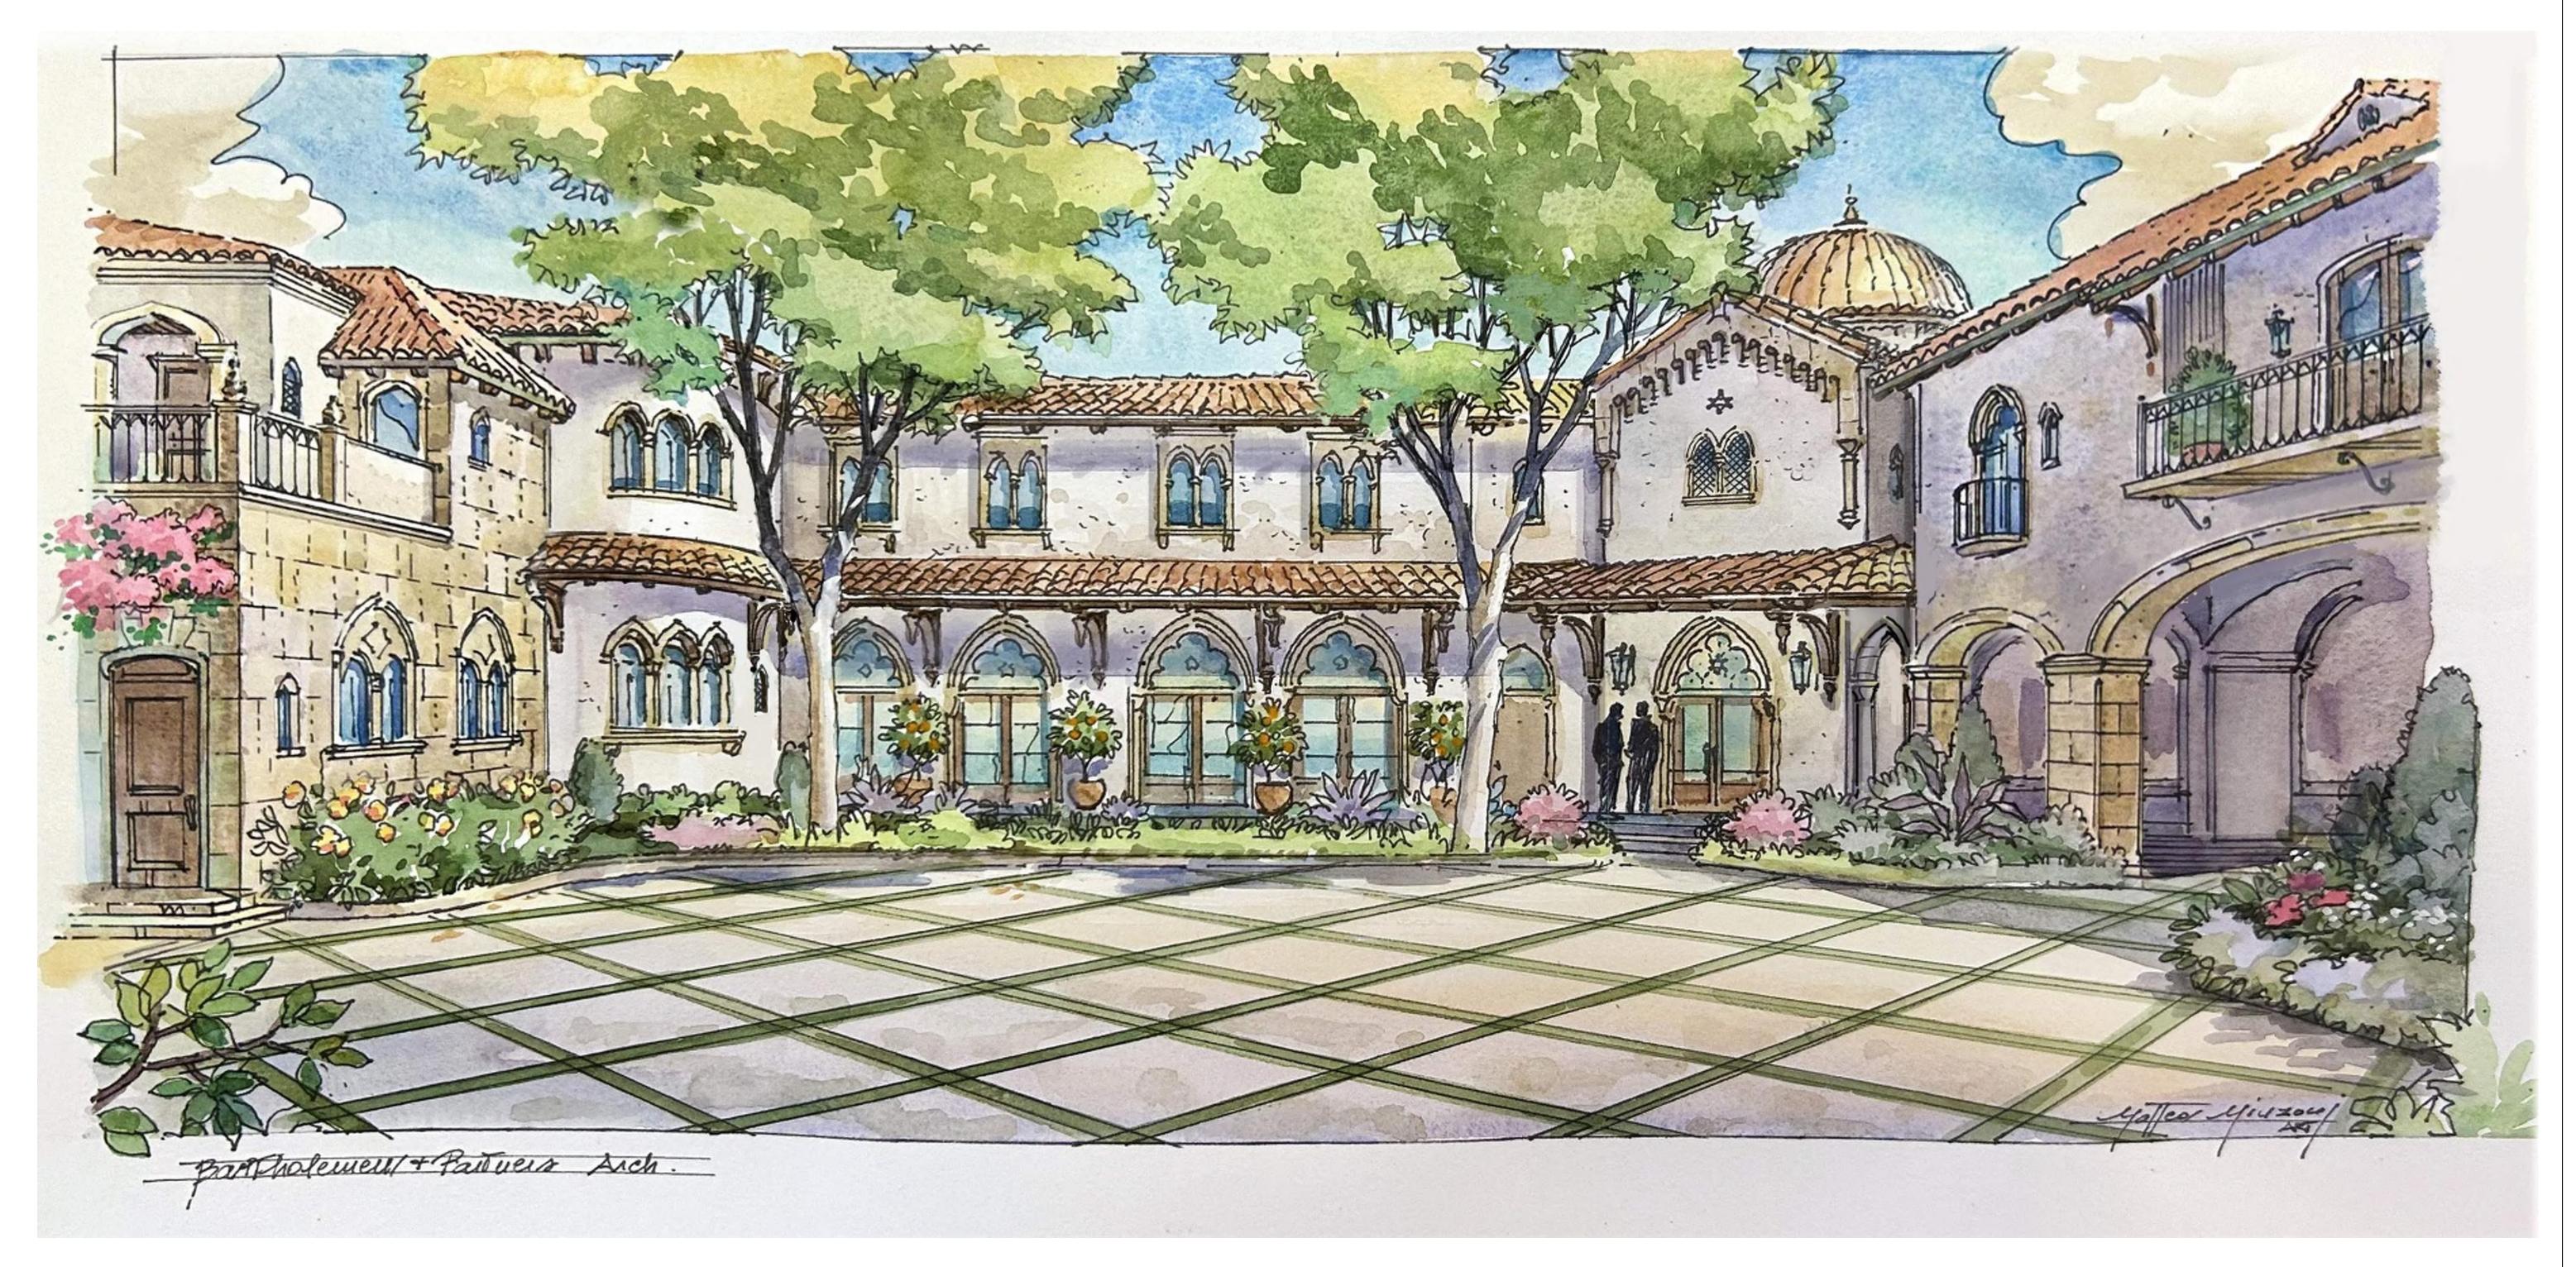

# WEST COURTYARD BUILDING PERSPECTIVE Palm Beach Synagogue

EXISTING COURTYARD LOOKING SOUTH-EAST

PROPOSED COURTYARD LOOKING SOUTH-EAST

Project no: 24.04.130 Date: 05.17.24 Drawn by: Project Manager: K. Fant

120-132 N. COUNTY RD PALM BEACH SYNAGOGUE

Project Address: 120-132 N. County Rd, Palm Beach, FL, 33480

SHEET NAME

SOUTH - EAST COURTYARD PERSPECTIVE