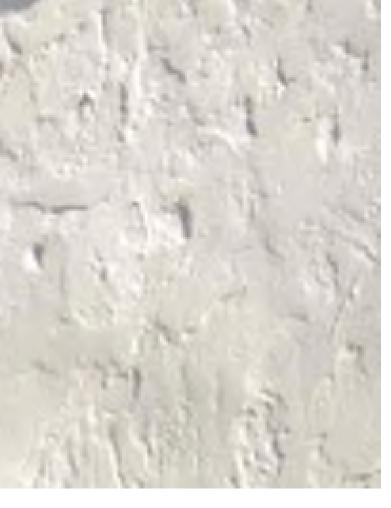

SHEET NAME

INTERIOR SECOND FLOOR HALLWAY GOING NORTH

SHEET NUMBER A9.22

WHITE SAW CUT CORAL STONE

COQUINA STONE

LIMESTONE

STUCCO "SANTA BARBARA FINISH" EXTERIOR TEXTURE

STUCCO "SMOOTH FINISH" EXTERIOR TEXTURE

STUCCO TO MATCH EXISTING SYNAGOGUE EXTERIOR TEXTURE

TAPERED MISSION BARREL TILE COLOR: MATCH EXISTING. SUBTLE MORTAR WEEPS

GENERAL MATERIAL PALETTE

ETROG INSPIRED CUSTOM ROSETTE

JERUSALEM STONE

MAHOGANY WOOD

STUCCO "MISSION FINISH" EXTERIOR TEXTURE

**BENJAMIN MOORE PAINT** 

BLACK IRONWORK

SPANISH REVIVAL WALL LIGHTING SCONCE AND PENDANT

STAINED GLASS DESIGN TO MATCH EXISTING. CENTER IMAGE BY DONOR AS APPROVED BY TOWN STAFF