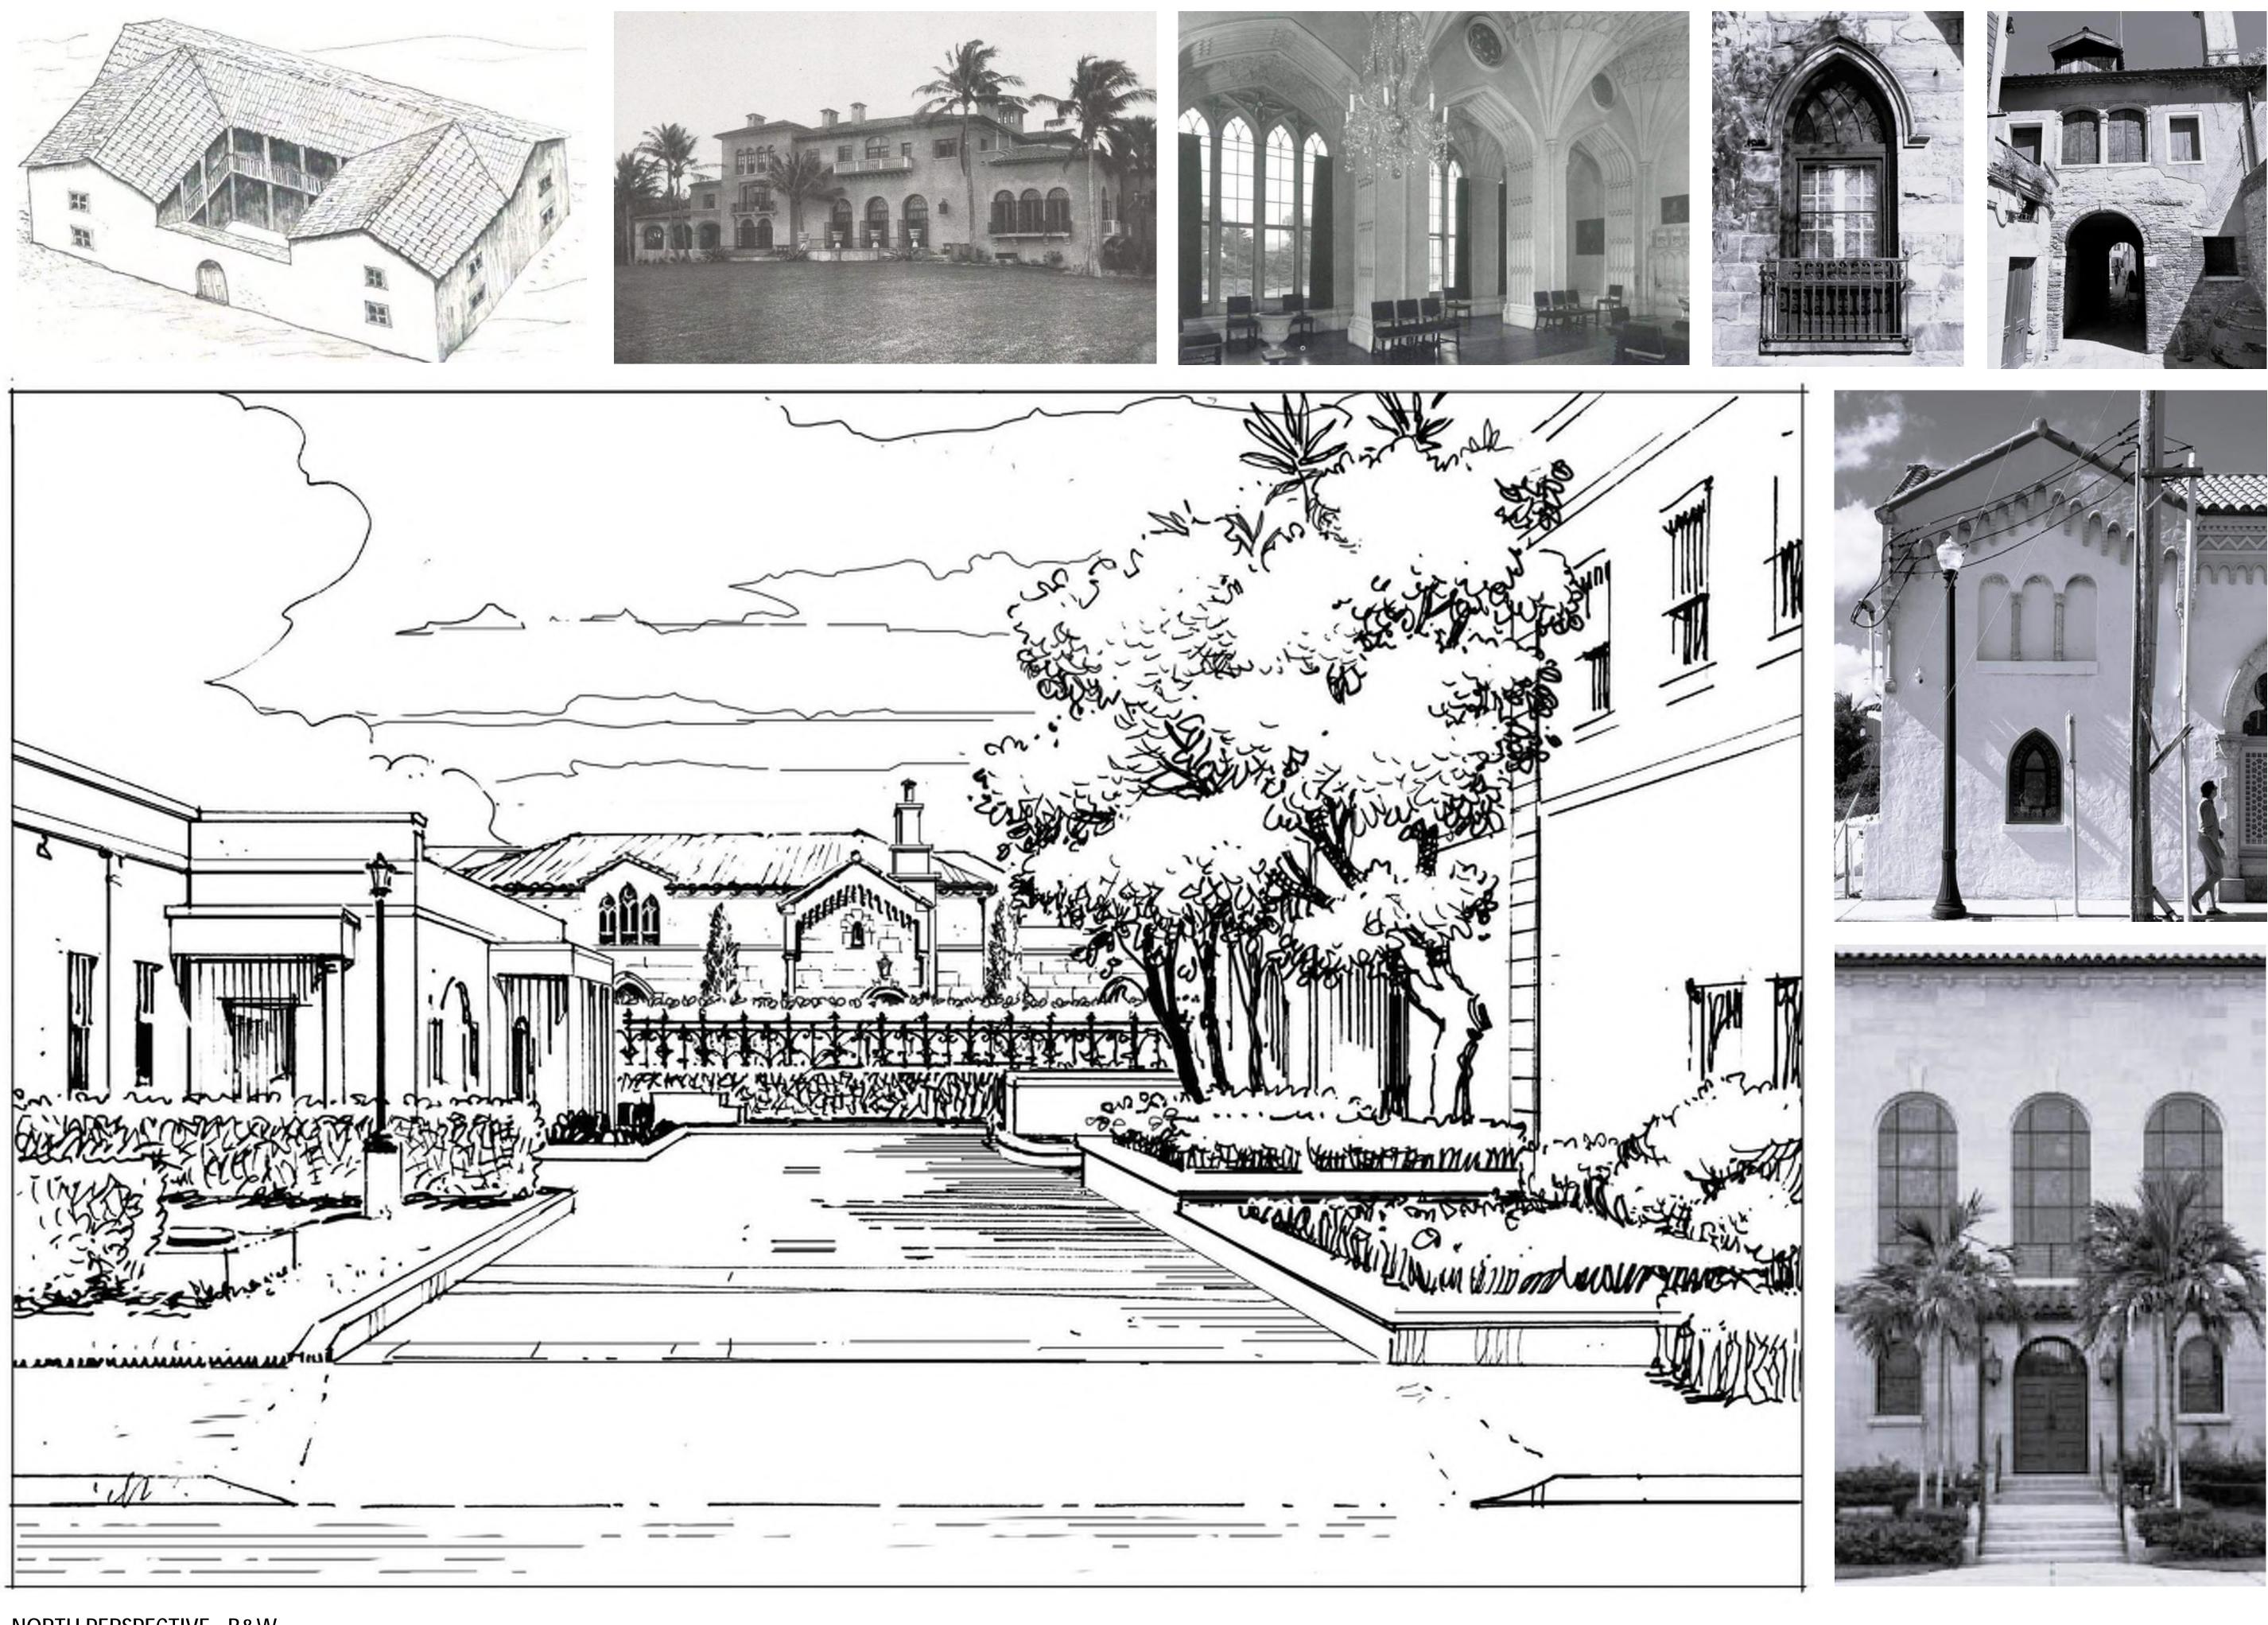

Part VIII PERSPECTIVE RENDERINGS & BIRD'S EYE Palm Beach Synagogue

EXISTING BIRD'S EYE PHOTO

A9.0

SHEET NAME

SHEET NUMBER

. i<del>.</del>

SHEET NAME

PROPOSED BIRD'S EYE PERSPECTIVE

SHEET NUMBER A9.1

PROPOSED 3D MODEL AERIAL VIEWS

ARCHITECTURE AND DESIGN PROGETTO DI ARCHITETTURA

THE PLAZA CENTER 251 ROYAL PALM WAY PENTHOUSE 600A PALM BEACH, FLORIDA 33480 T: 561 461 0108 F: 561 461 0106 FL LIC. # AA26003943