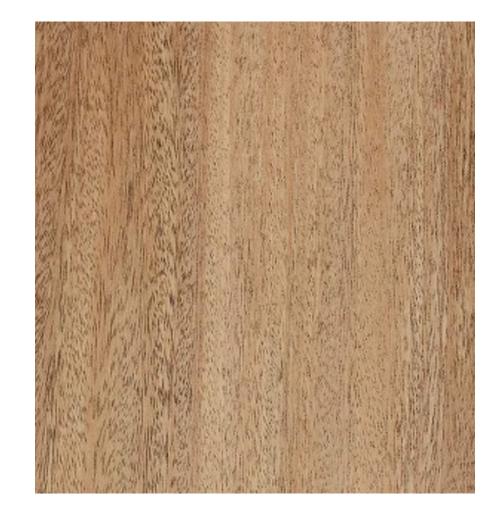

SHEET NAME

INTERIOR SECOND FLOOR HALLWAY GOING NORTH

SHEET NUMBER A9.22

WHITE SAW CUT CORAL STONE

COQUINA STONE

LIMESTONE

STUCCO "SANTA BARBARA FINISH" EXTERIOR TEXTURE

STUCCO "SMOOTH FINISH" EXTERIOR TEXTURE

STUCCO TO MATCH EXISTING SYNAGOGUE EXTERIOR TEXTURE

TAPERED MISSION BARREL TILE COLOR: MATCH EXISTING. SUBTLE MORTAR WEEPS

GENERAL MATERIAL PALETTE

ETROG INSPIRED CUSTOM ROSETTE

JERUSALEM STONE

MAHOGANY WOOD