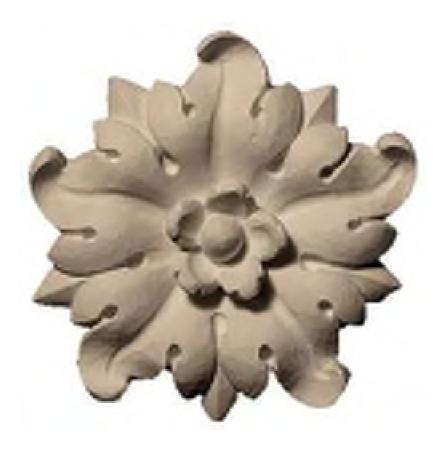

STUCCO TO MATCH EXISTING SYNAGOGUE EXTERIOR TEXTURE

TAPERED MISSION BARREL TILE COLOR: MATCH EXISTING. SUBTLE MORTAR WEEPS

GENERAL MATERIAL PALETTE

ETROG INSPIRED CUSTOM ROSETTE

JERUSALEM STONE

MAHOGANY WOOD