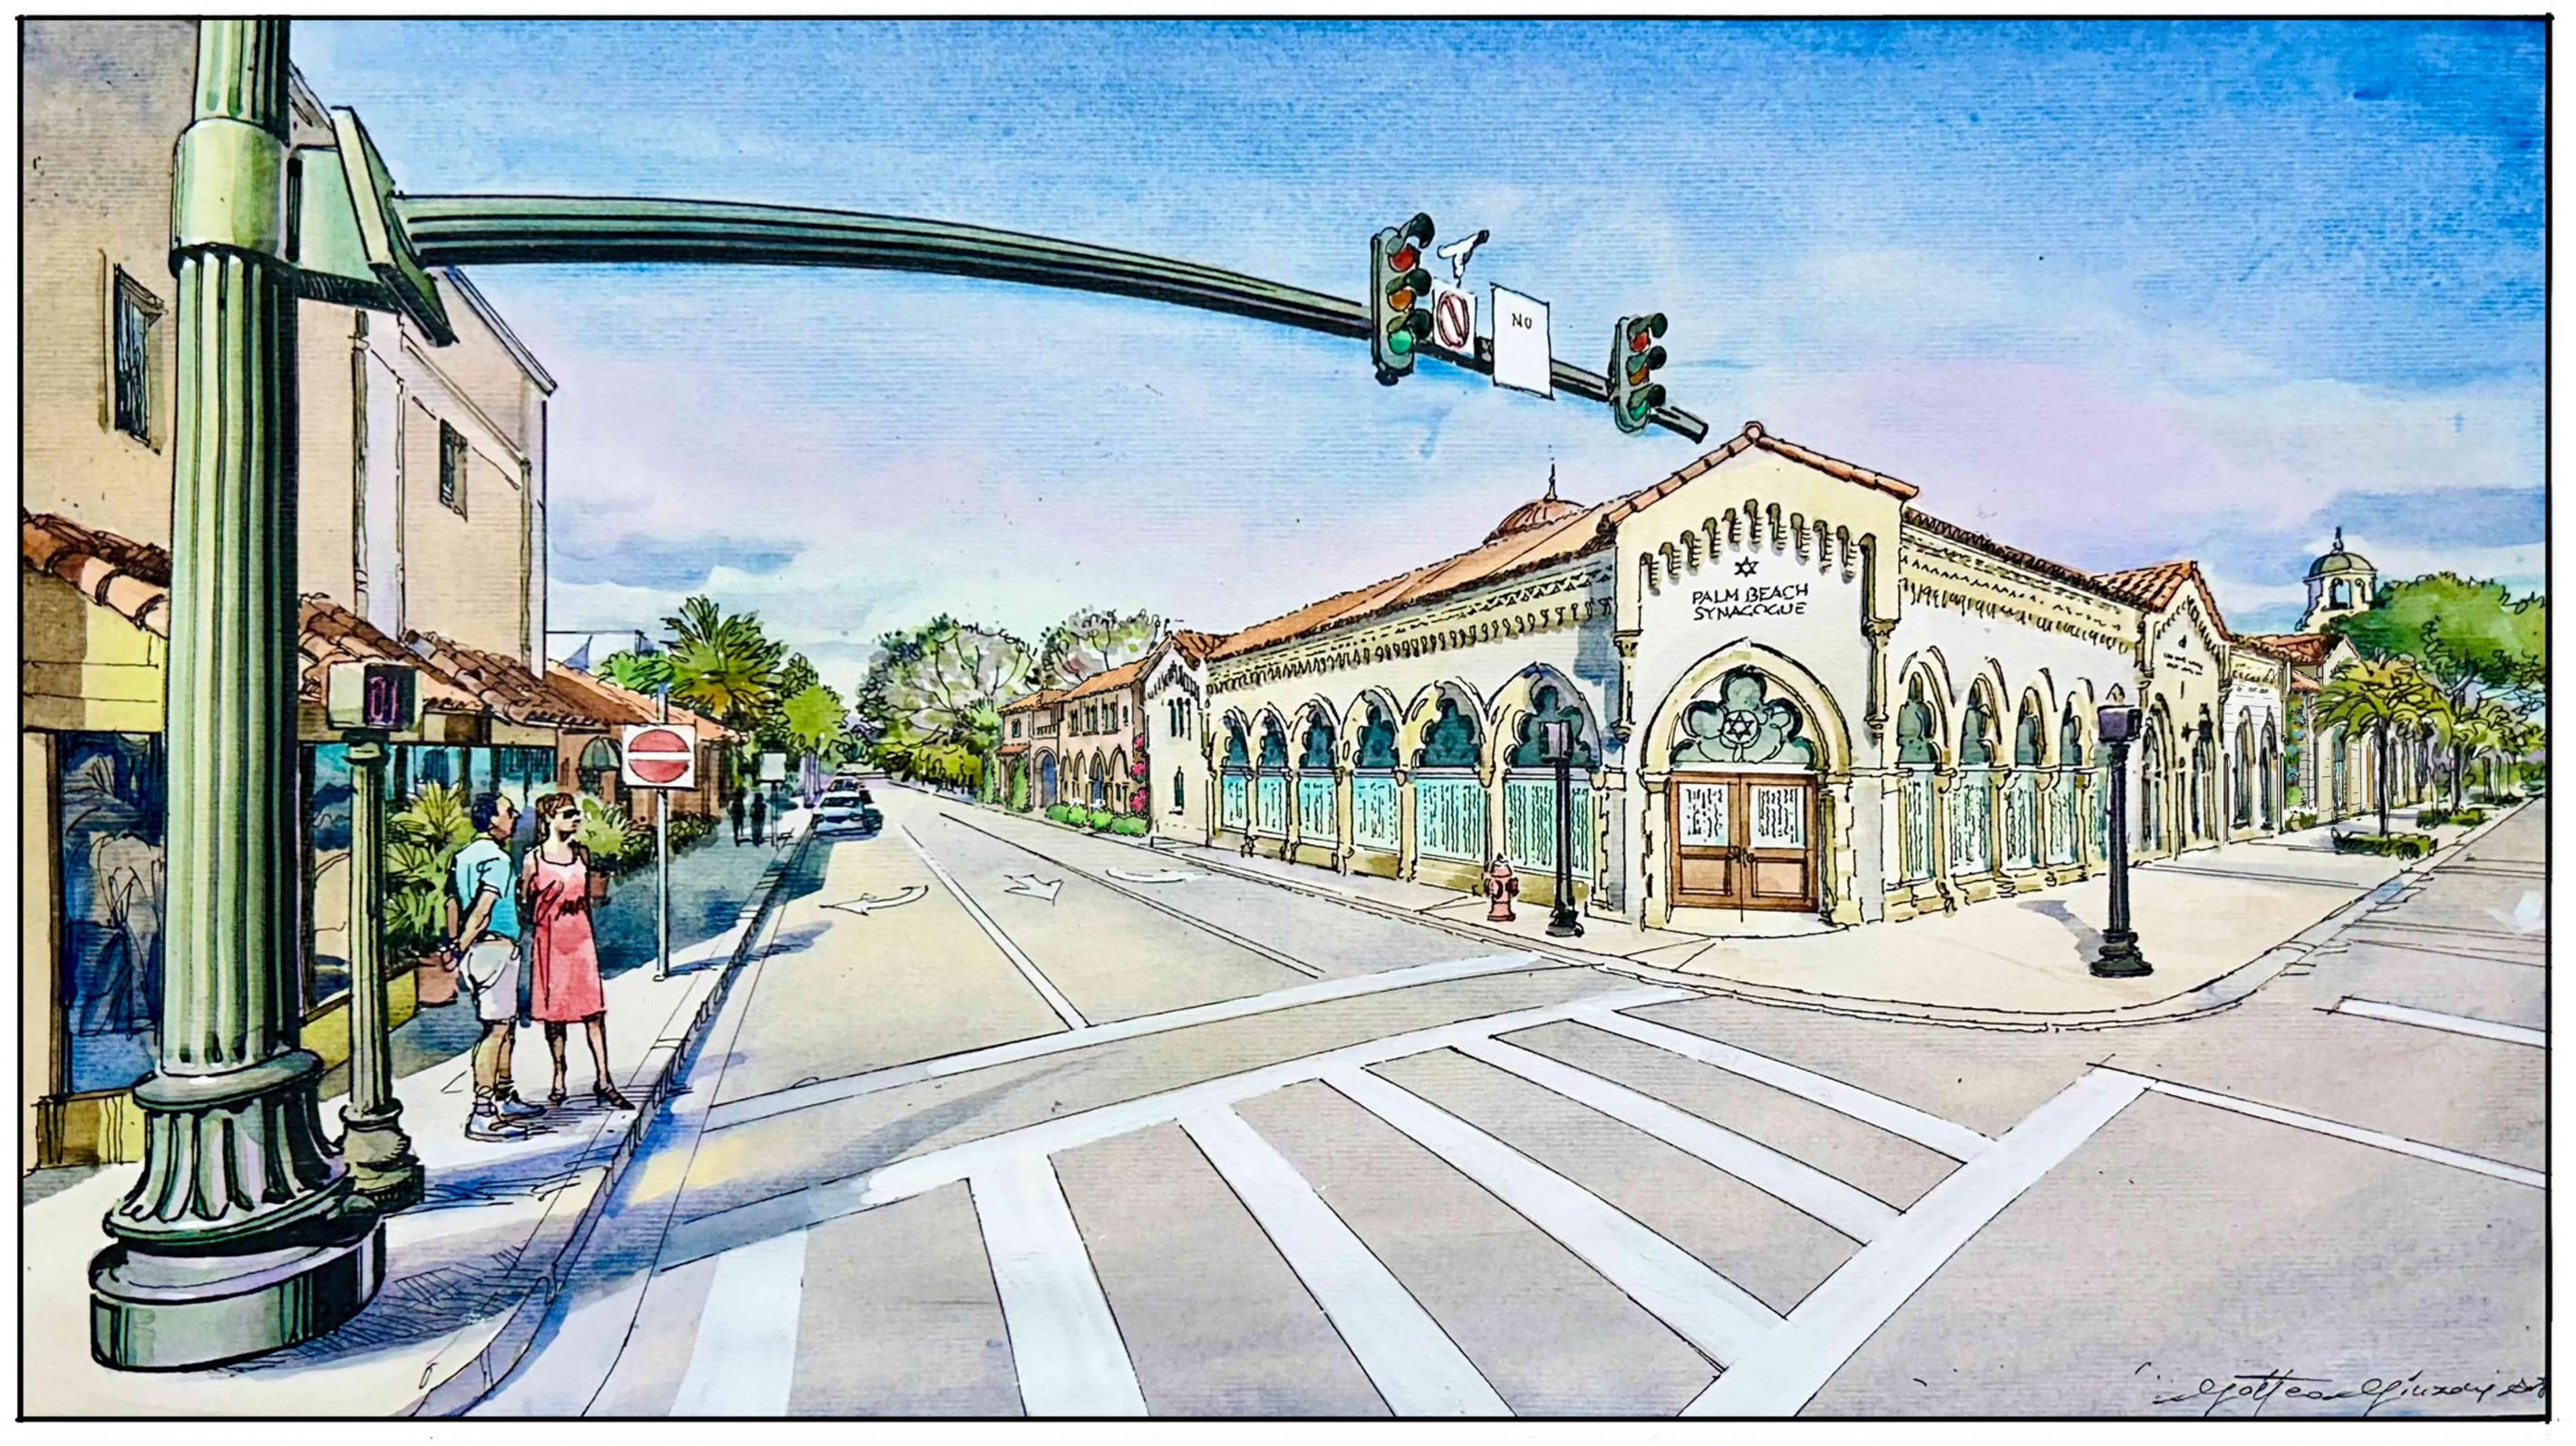

## N. COUNTY AND SUNSET PERSPECTIVE LOOKING NORTH-EAST Palm Beach Synagogue

### **EXISTING COUNTY ROAD LOOKING NORTH-EAST**

## COA-24-0022 ZON-24-0055

SHEET NUMBER A9.3

PROPOSED COUNTY ROAD LOOKING NORTH

SHEET NAME

Project Address: 120-132 N. County Rd, Palm Beach, FL, 33480

120-132 N. COUNTY RD PALM BEACH SYNAGOGUE

Project no: 24.04.130 Date: 05.17.24 Drawn by: Project Manager: K. Fant