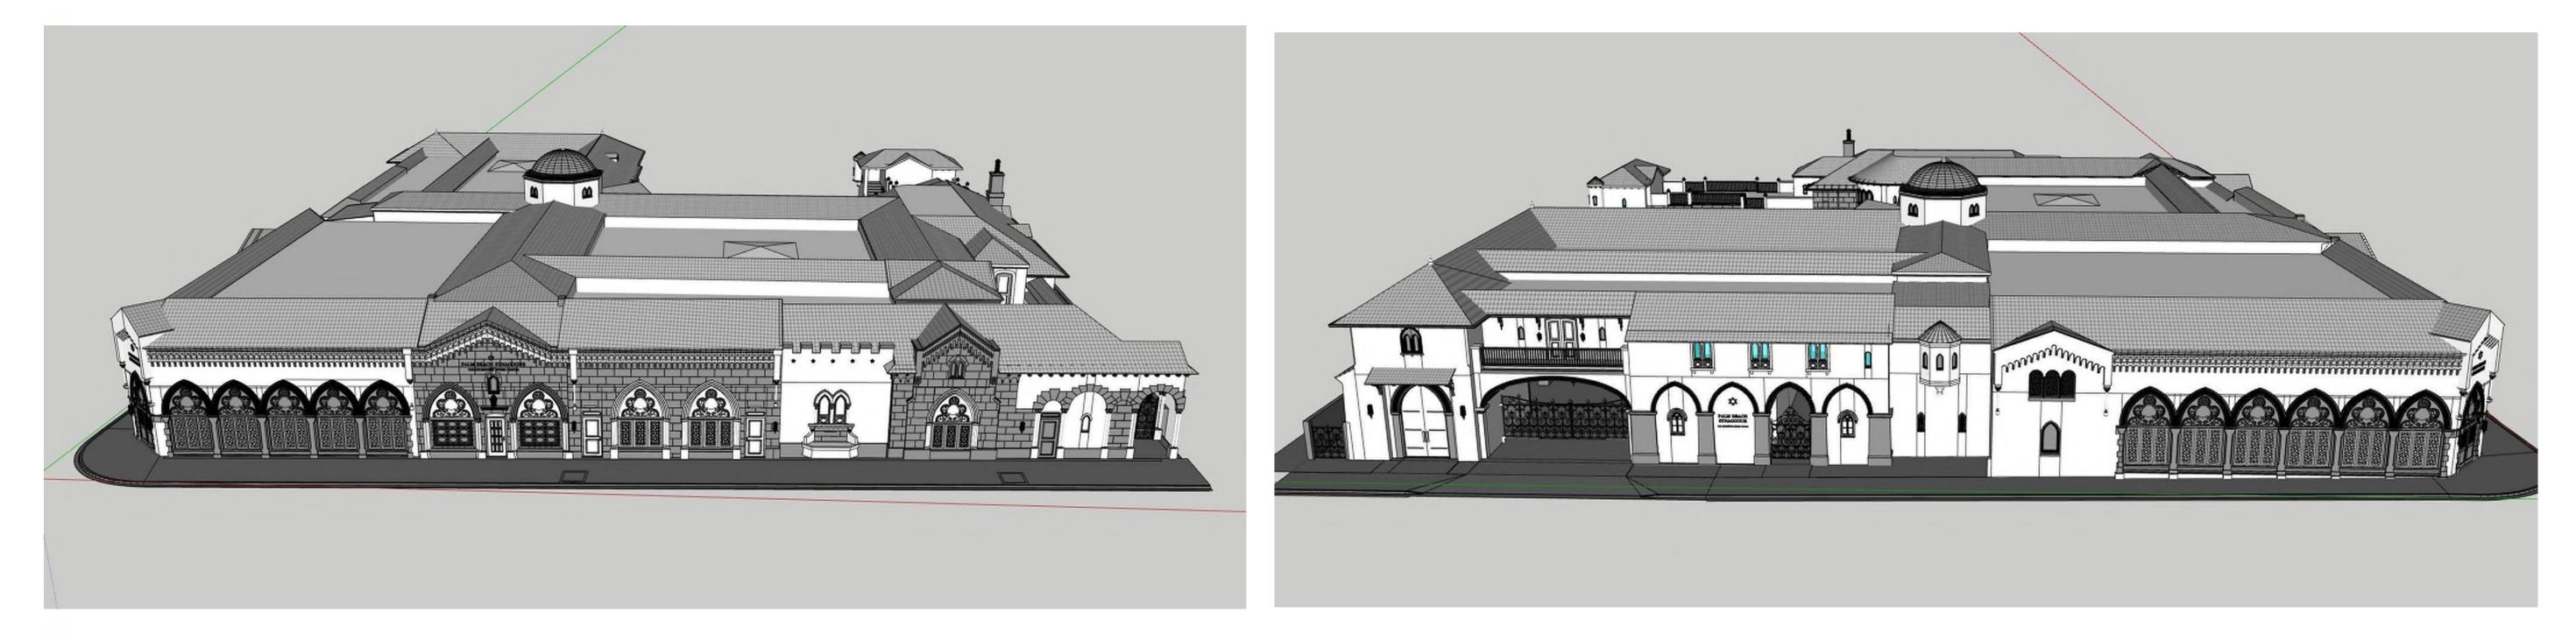

SHEET NAME

PROPOSED BIRD'S EYE PERSPECTIVE

SHEET NUMBER A9.1

PROPOSED 3D MODEL AERIAL VIEWS

ARCHITECTURE AND DESIGN PROGETTO DI ARCHITETTURA

THE PLAZA CENTER 251 ROYAL PALM WAY PENTHOUSE 600A PALM BEACH, FLORIDA 33480 T: 561 461 0108 F: 561 461 0106 FL LIC. # AA26003943