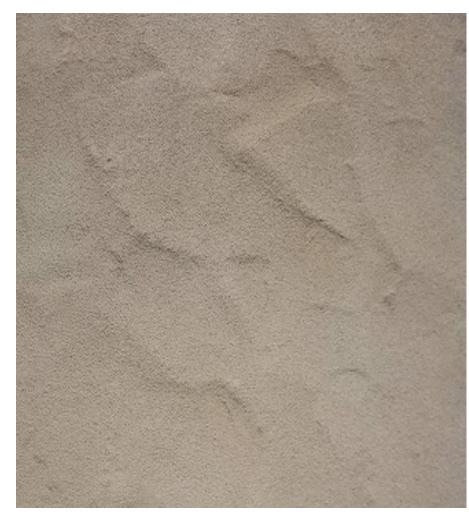

SHEET NAME

INTERIOR SECOND FLOOR HALLWAY GOING NORTH

SHEET NUMBER A9.22

WHITE SAW CUT CORAL STONE

COQUINA STONE

LIMESTONE

STUCCO "SANTA BARBARA FINISH" EXTERIOR TEXTURE

STUCCO "SMOOTH FINISH" EXTERIOR TEXTURE

STUCCO TO MATCH EXISTING SYNAGOGUE EXTERIOR TEXTURE

TAPERED MISSION BARREL TILE COLOR: MATCH EXISTING. SUBTLE MORTAR WEEPS

GENERAL MATERIAL PALETTE

ETROG INSPIRED CUSTOM ROSETTE

JERUSALEM STONE

MAHOGANY WOOD