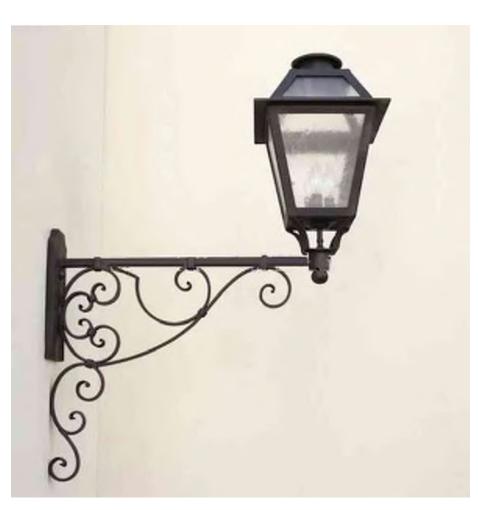

STUCCO "MISSION FINISH" EXTERIOR TEXTURE

**BENJAMIN MOORE PAINT** 

BLACK IRONWORK

SPANISH REVIVAL WALL LIGHTING SCONCE AND PENDANT

STAINED GLASS DESIGN TO MATCH EXISTING. CENTER IMAGE BY DONOR AS APPROVED BY TOWN STAFF