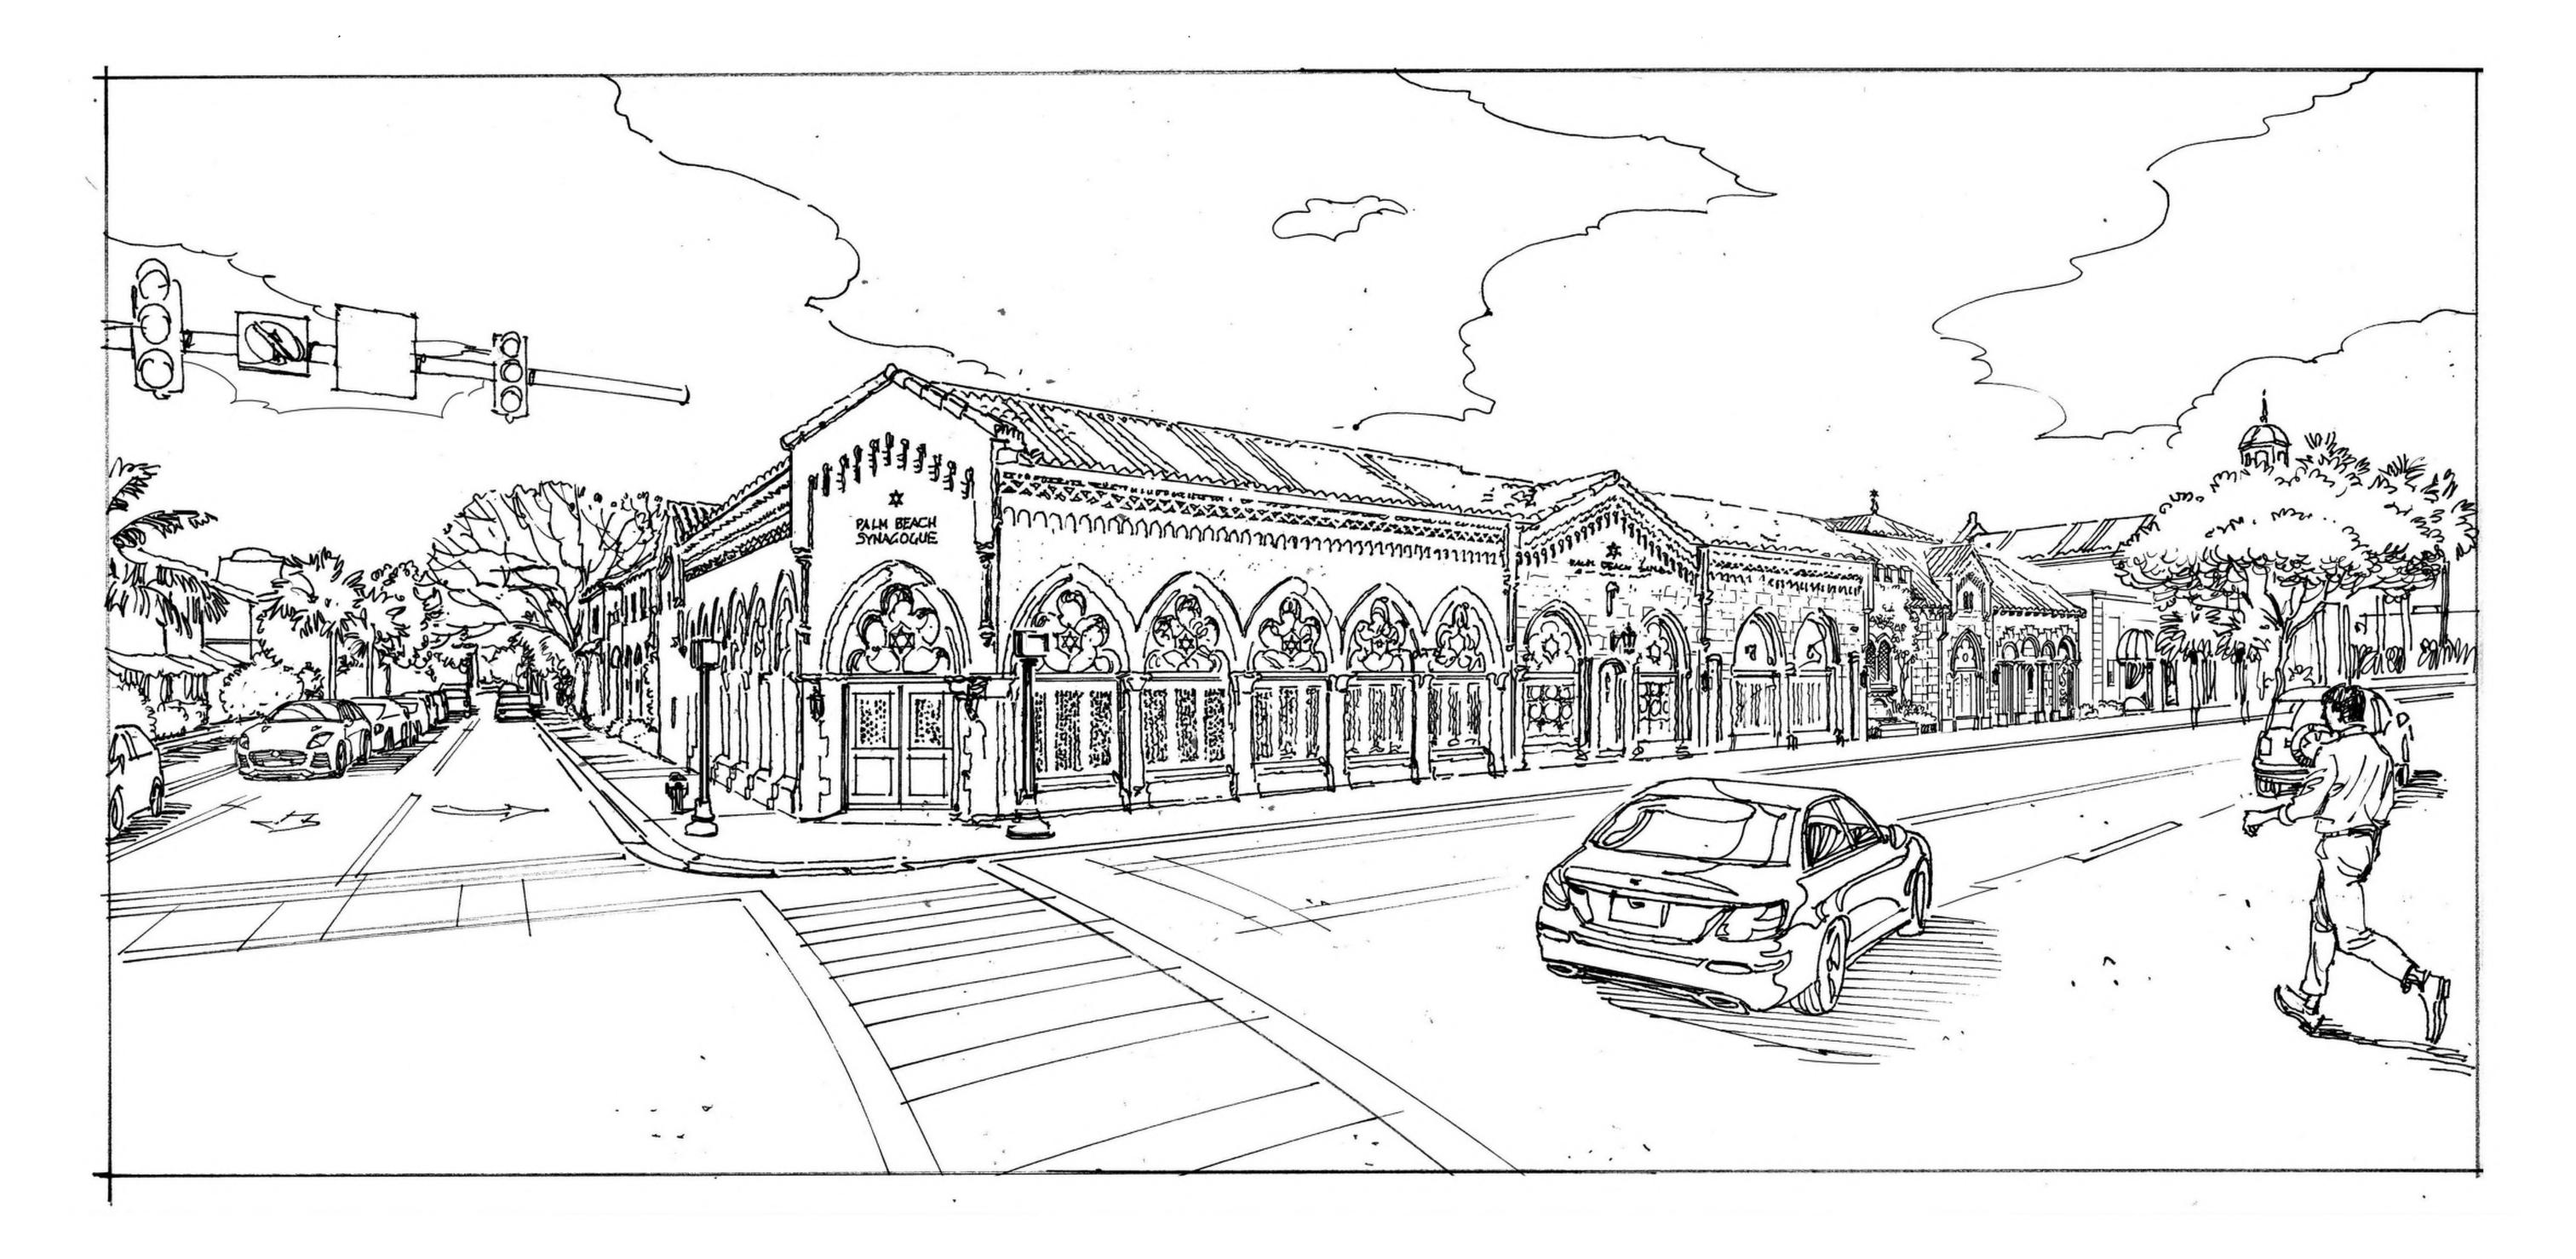

## COA-24-0022 ZON-24-0055

SHEET NUMBER A9.3

PROPOSED COUNTY ROAD LOOKING NORTH

SHEET NAME

Project Address: 120-132 N. County Rd, Palm Beach, FL, 33480

120-132 N. COUNTY RD PALM BEACH SYNAGOGUE

Project no: 24.04.130 Date: 05.17.24 Drawn by: Project Manager: K. Fant