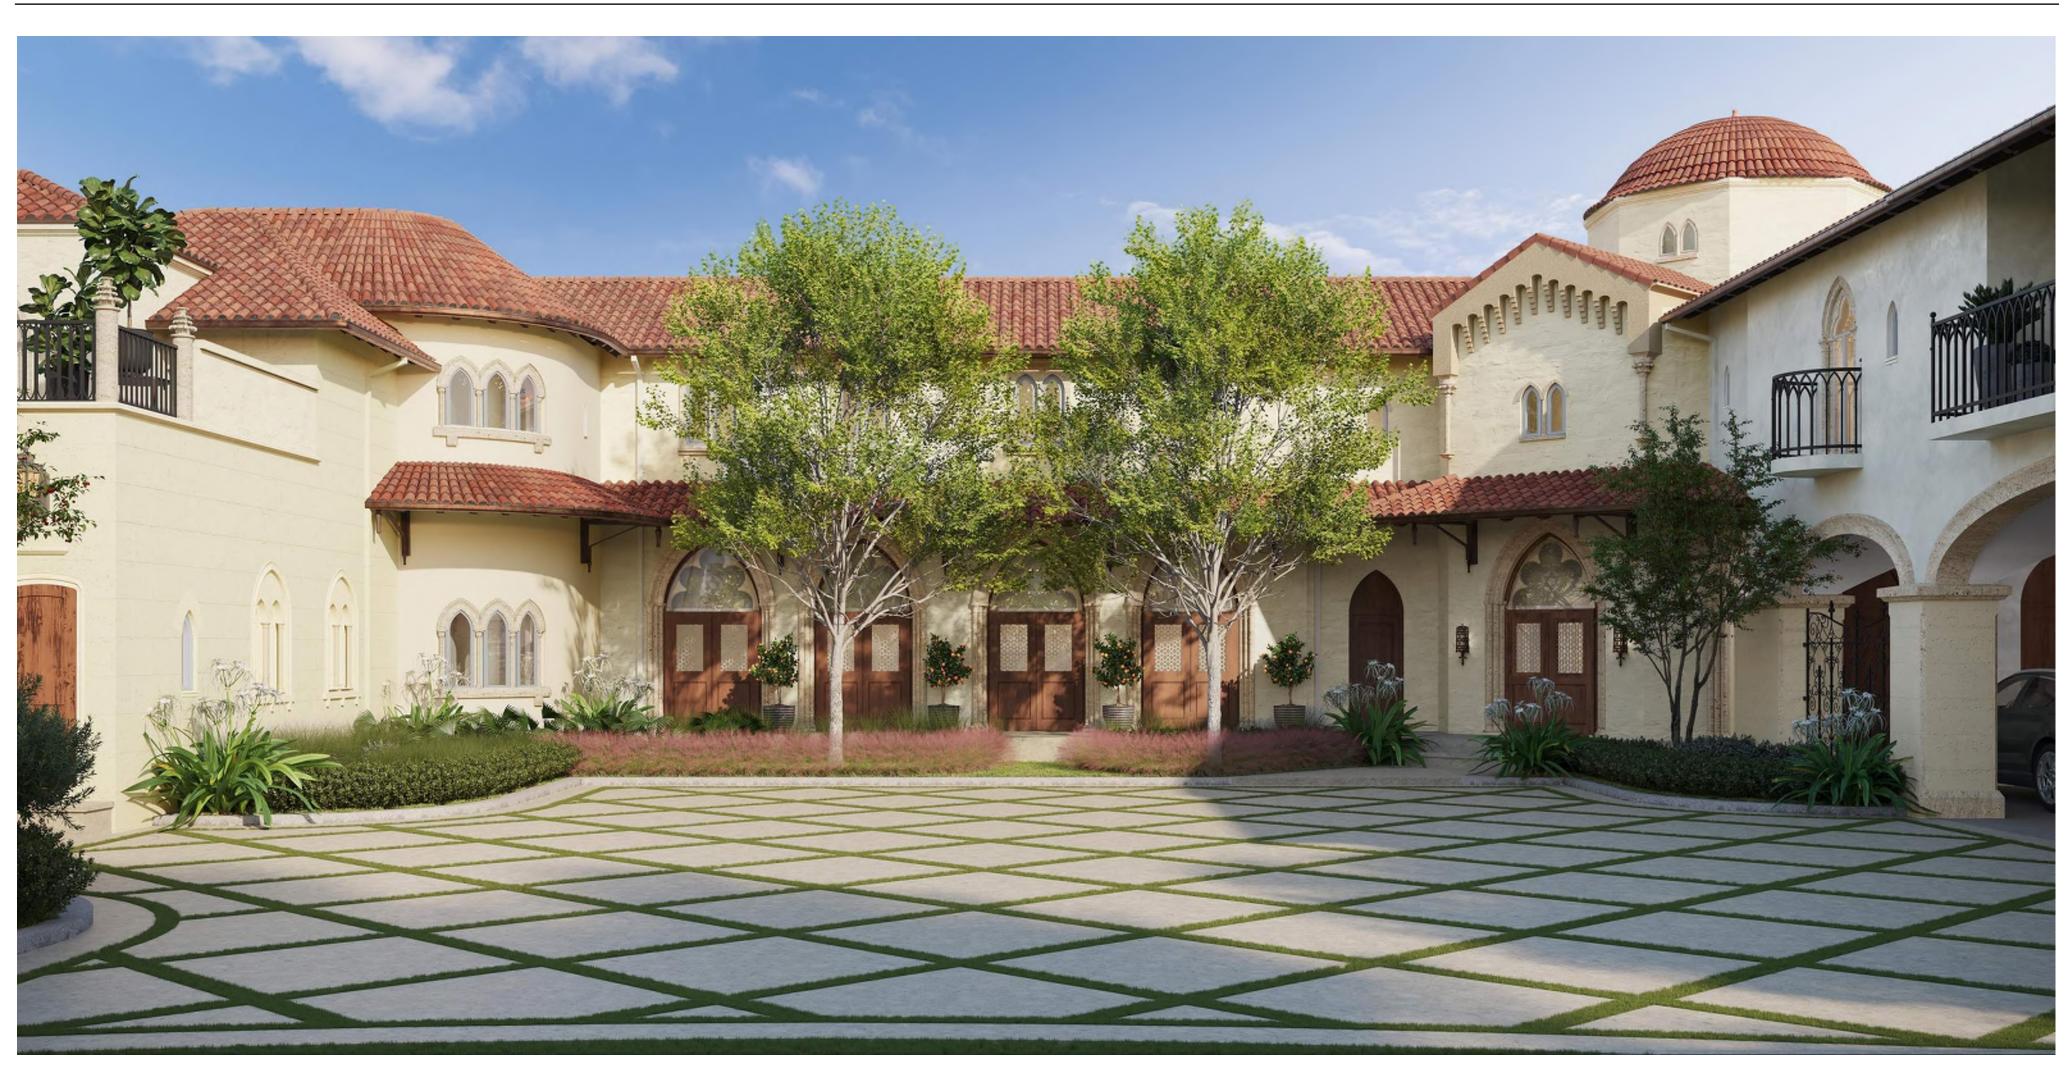

# WEST COURTYARD BUILDING PERSPECTIVE Palm Beach Synagogue

EXISTING COURTYARD LOOKING SOUTH-EAST

PROPOSED COURTYARD LOOKING SOUTH-EAST

Project no: 24.04.130 Date: 05.17.24 Drawn by: Project Manager: K. Fant

120-132 N. COUNTY RD PALM BEACH SYNAGOGUE

Project Address: 120-132 N. County Rd, Palm Beach, FL, 33480

SHEET NAME

SOUTH - EAST COURTYARD PERSPECTIVE