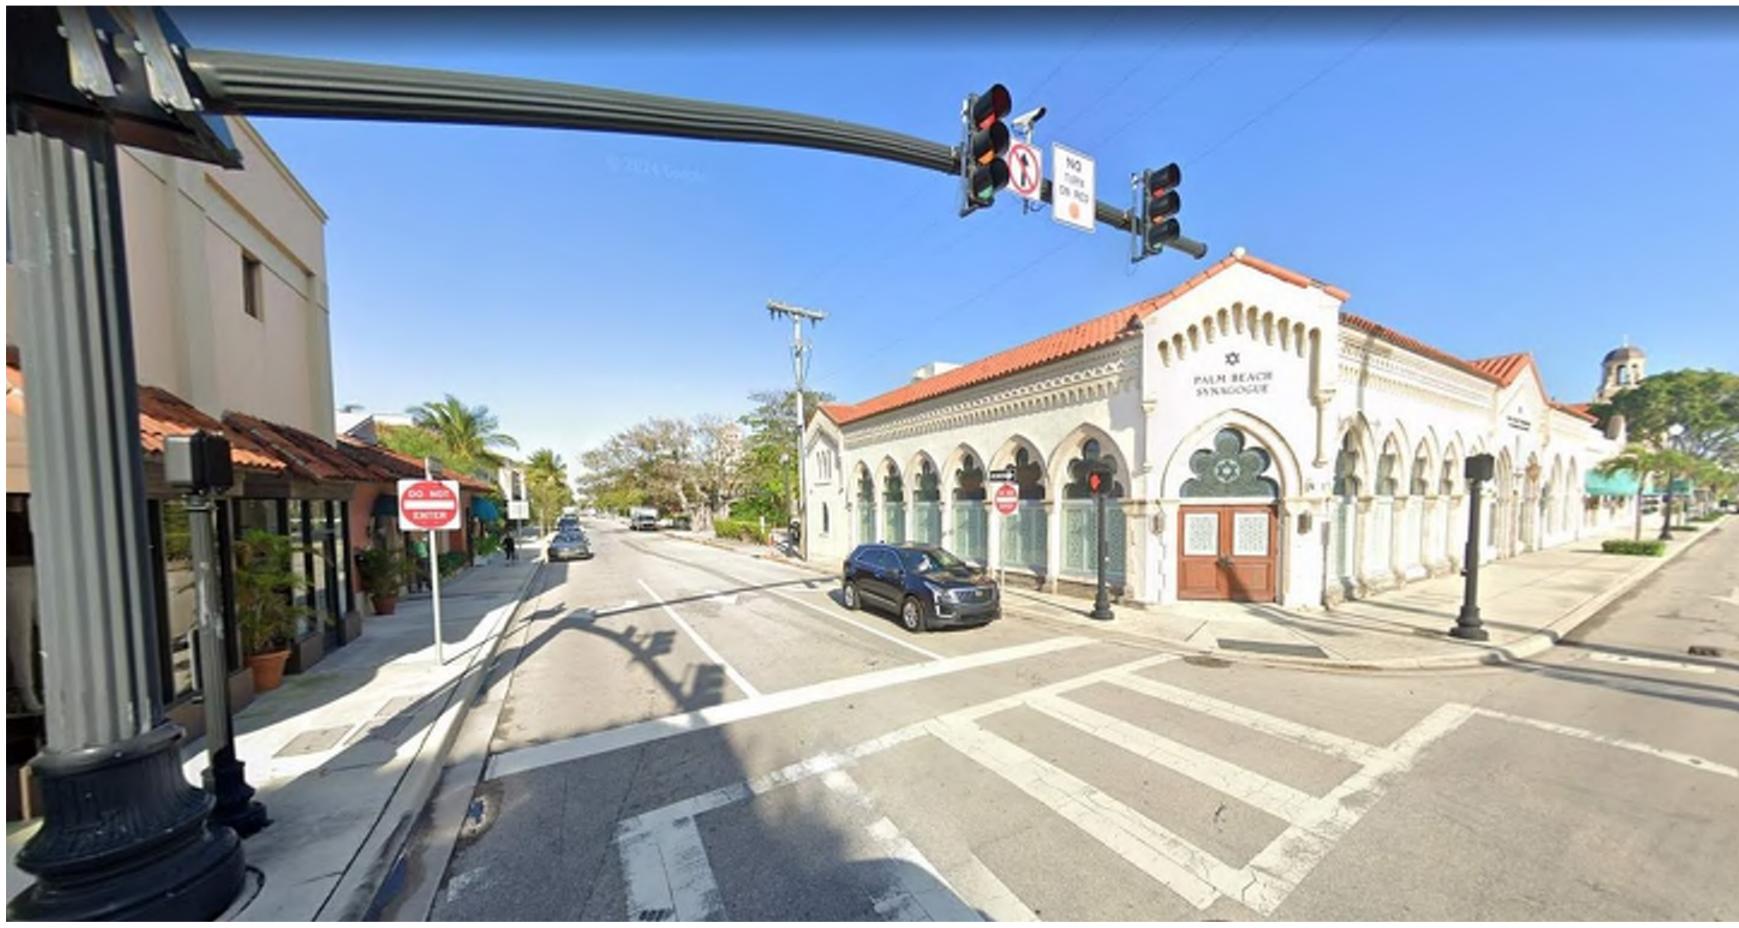

## COA-24-0022 ZON-24-0055

SHEET NUMBER A9.3

PROPOSED COUNTY ROAD LOOKING NORTH

SHEET NAME

Project Address: 120-132 N. County Rd, Palm Beach, FL, 33480

120-132 N. COUNTY RD PALM BEACH SYNAGOGUE

Project no: 24.04.130 Date: 05.17.24 Drawn by: Project Manager: K. Fant

### PROPOSED COUNTY ROAD LOOKIN NORTH