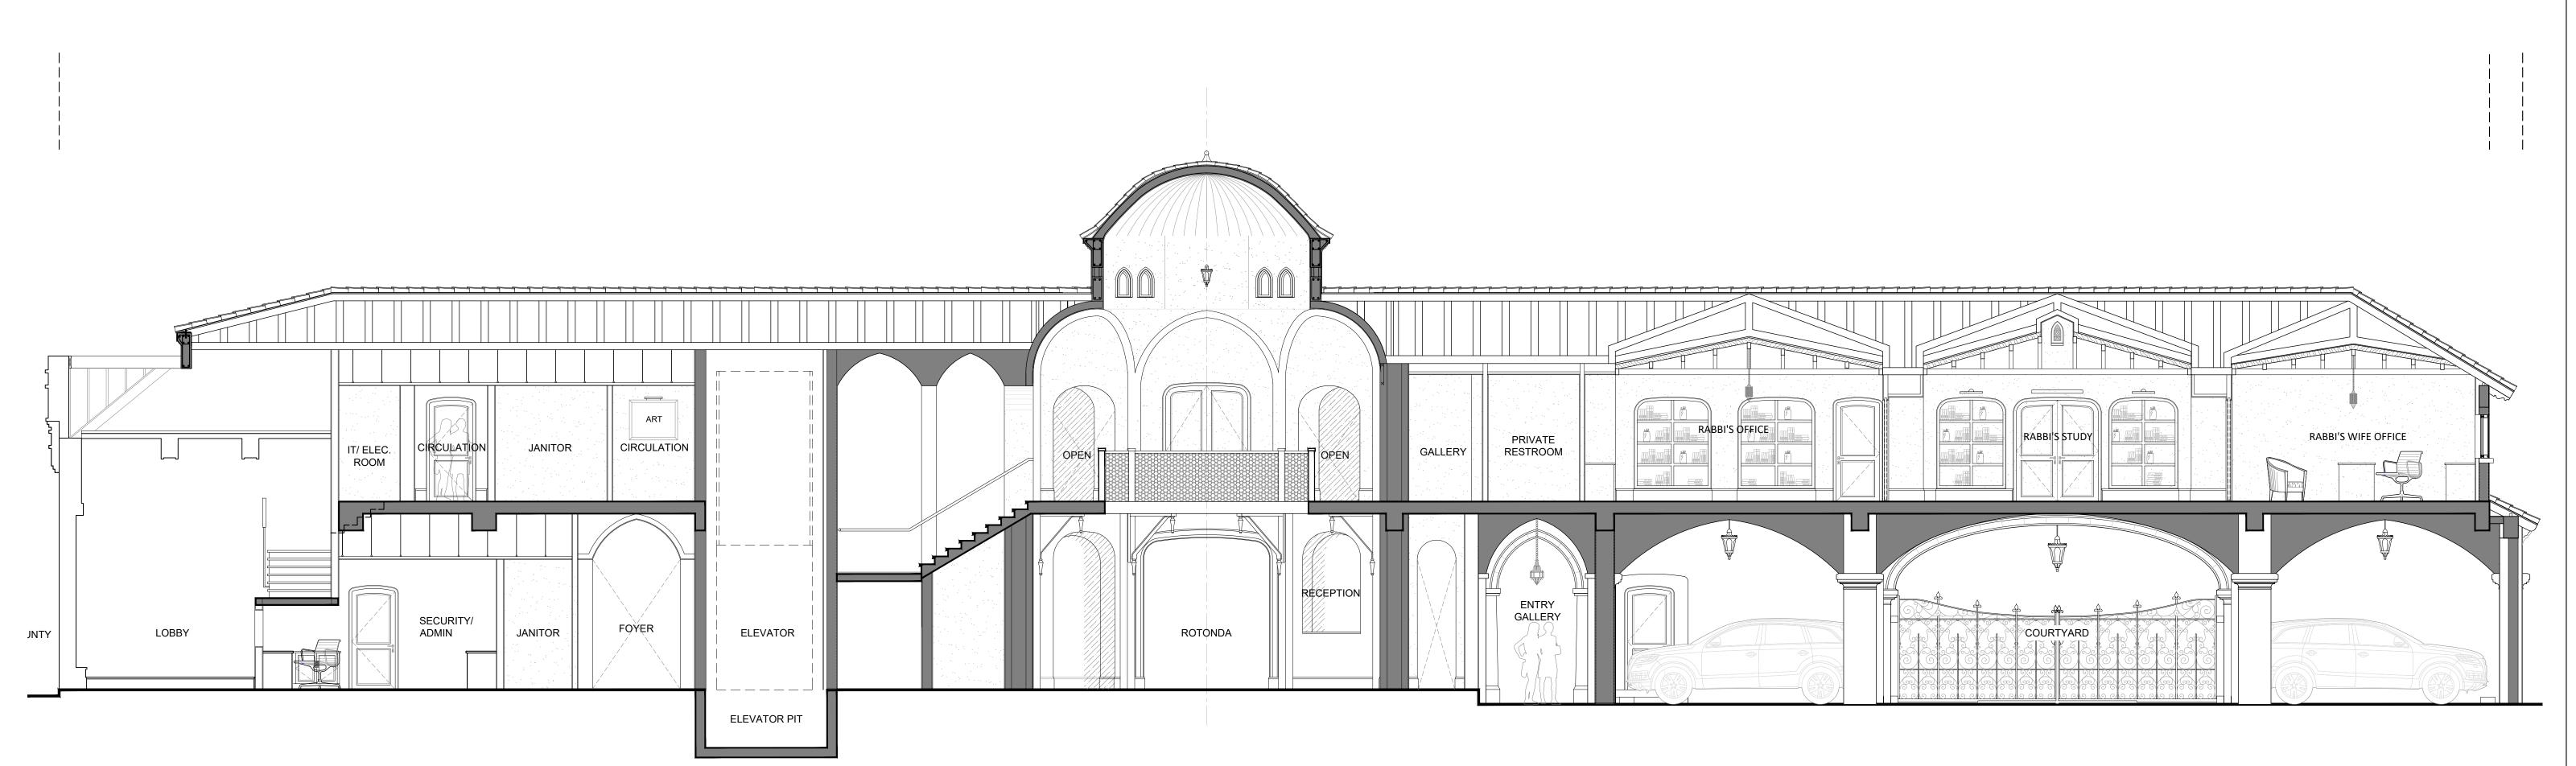

Project Address: 120-132 N. County Rd, Palm Beach, FL, 33480

SHEET NAME

PROPOSED SECTION

SHEET NUMBER

A8.1

COA-24-0022 **ZON-24-0055** 

PROPOSED SECTION B-B  $\frac{1}{\text{SCALE: } \frac{3}{16}" = 1'-0"}$ 

Project Address: 120-132 N. County Rd, Palm Beach, FL, 33480

SHEET NAME

PROPOSED SECTION

SHEET NUMBER

A8.1.1

 $1 \frac{\text{PROPOSED SECTION C-C}}{\text{SCALE: } \frac{3}{16}" = 1'-0"}$ 

SHEET NUMBER

 $1 \frac{\text{PROPOSED SECTION C-C}}{\text{SCALE: } \frac{3}{16}\text{"} = 1\text{'-0"}}$ 