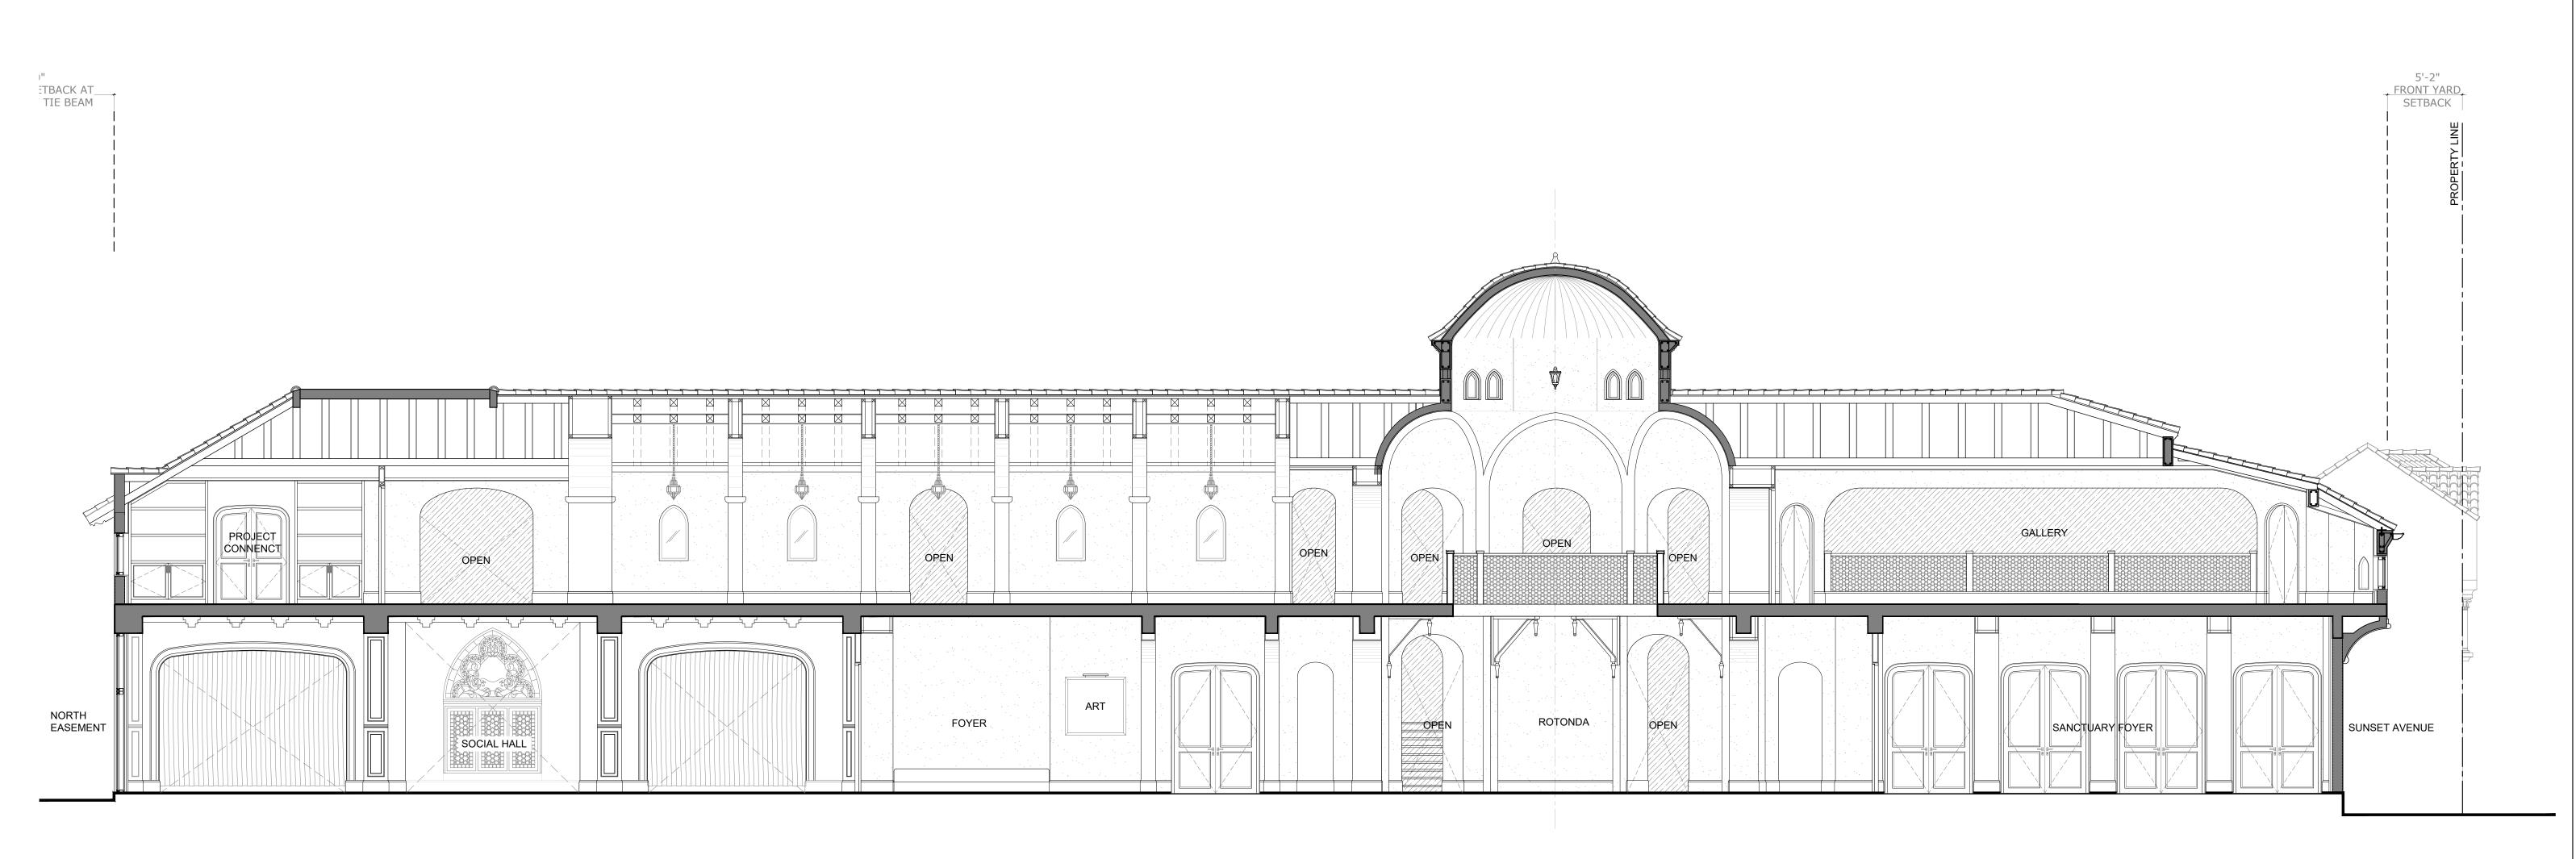

KYLE B FANT ARCHITECT # AR99255 INTERIOR DESIGNER # ID6422 AIA # 30425933 NCARB # 87929

Project no: 24.04.130 Date: 07.29.24 Drawn by: V. Antico Project Manager: K. Fant

120-132 N. COUNTY RD PALM BEACH SYNAGOGUE

Project Address: 120-132 N. County Rd, Palm Beach, FL, 33480

SHEET NAME

PROPOSED SECTION

SHEET NUMBER

A8.1.1

 $1 \frac{\text{PROPOSED SECTION C-C}}{\text{SCALE: } \frac{3}{16}" = 1'-0"}$ 