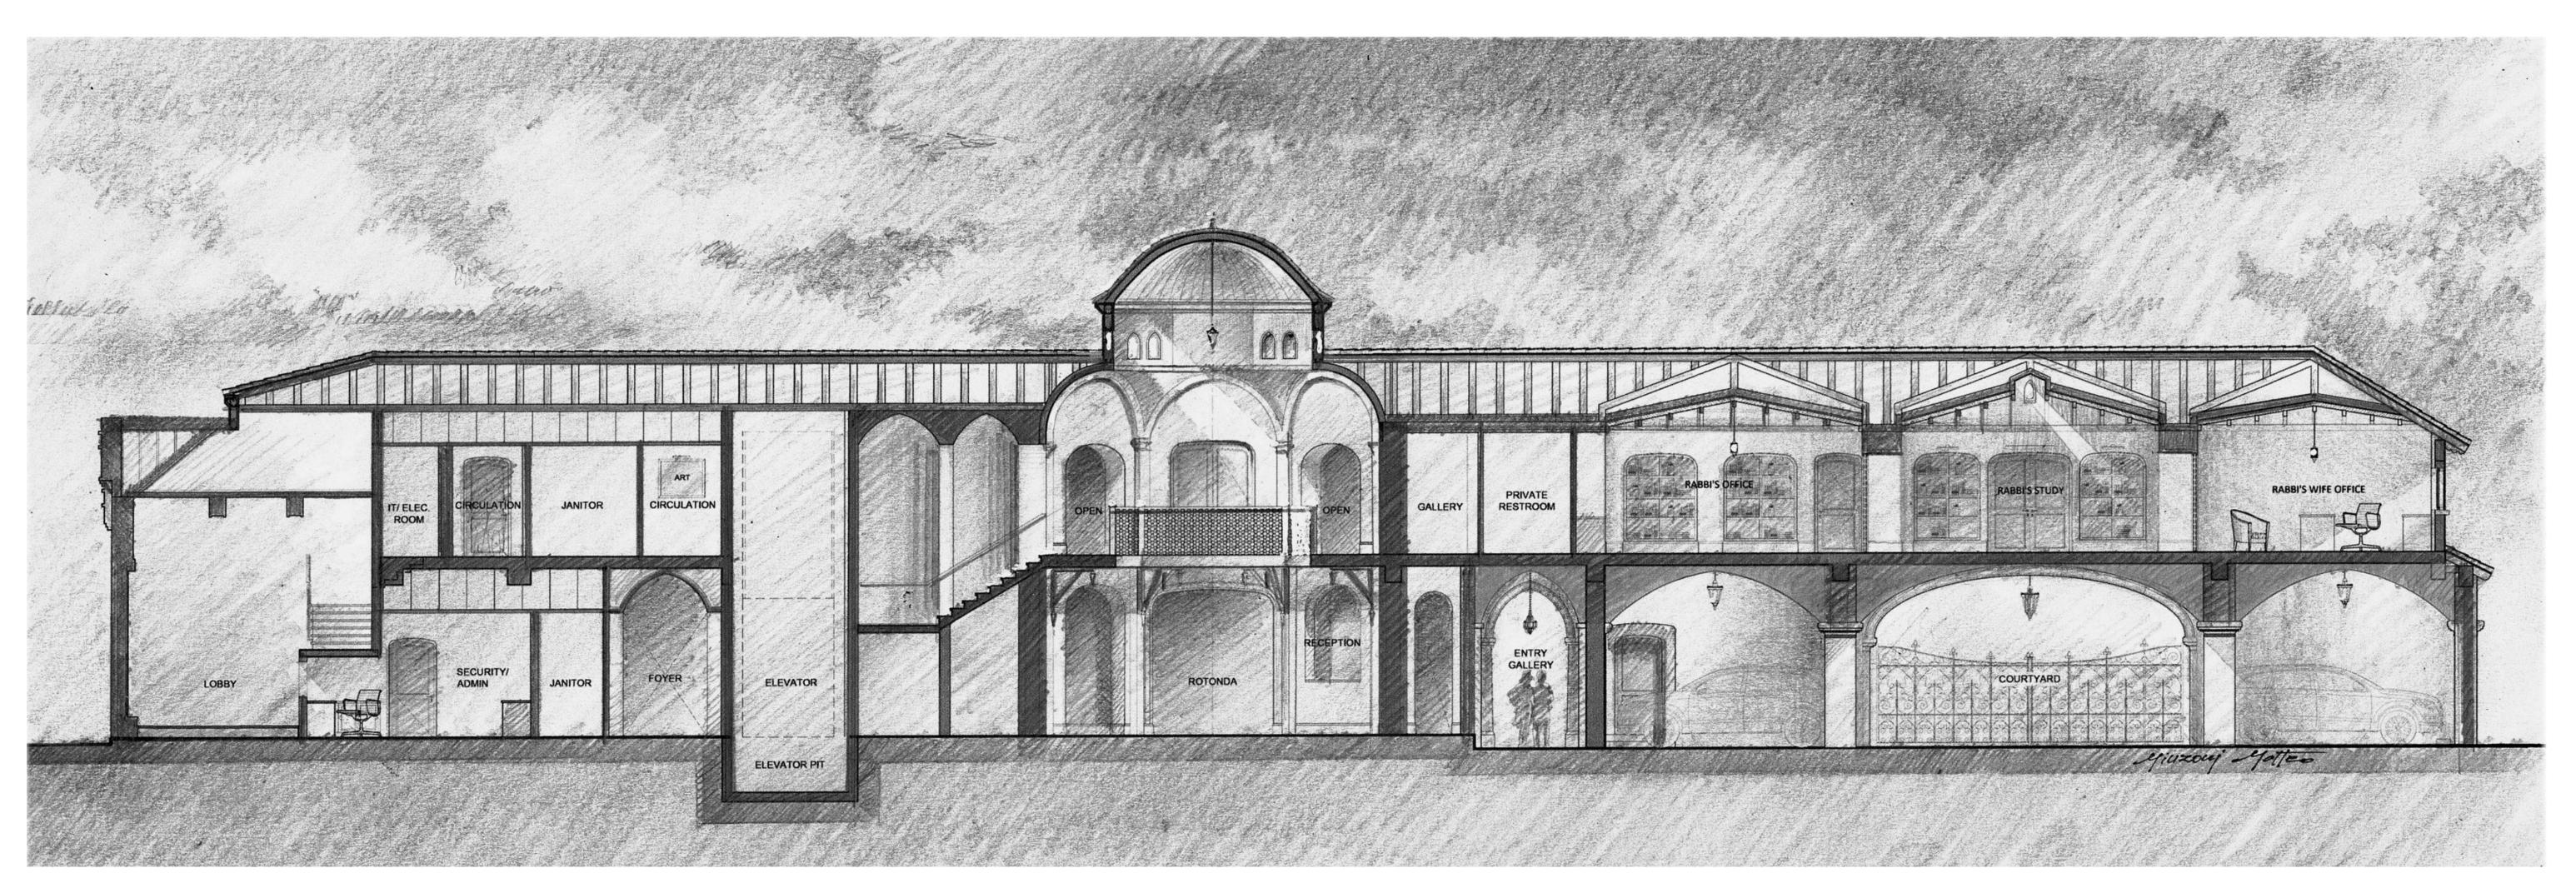

KYLE B FANT ARCHITECT # AR99255 INTERIOR DESIGNER # ID6422 AIA # 30425933 NCARB # 87929

Project no: 24.04.130 Date: 07.29.24 Drawn by: V. Antico Project Manager: K. Fant

120-132 N. COUNTY RD PALM BEACH SYNAGOGUE

Project Address: 120-132 N. County Rd, Palm Beach, FL, 33480

SHEET NAME

PROPOSED SECTION

SHEET NUMBER

A8.1

COA-24-0022 **ZON-24-0055** 

PROPOSED SECTION B-B  $\frac{1}{\text{SCALE: } \frac{3}{16}" = 1'-0"}$ 