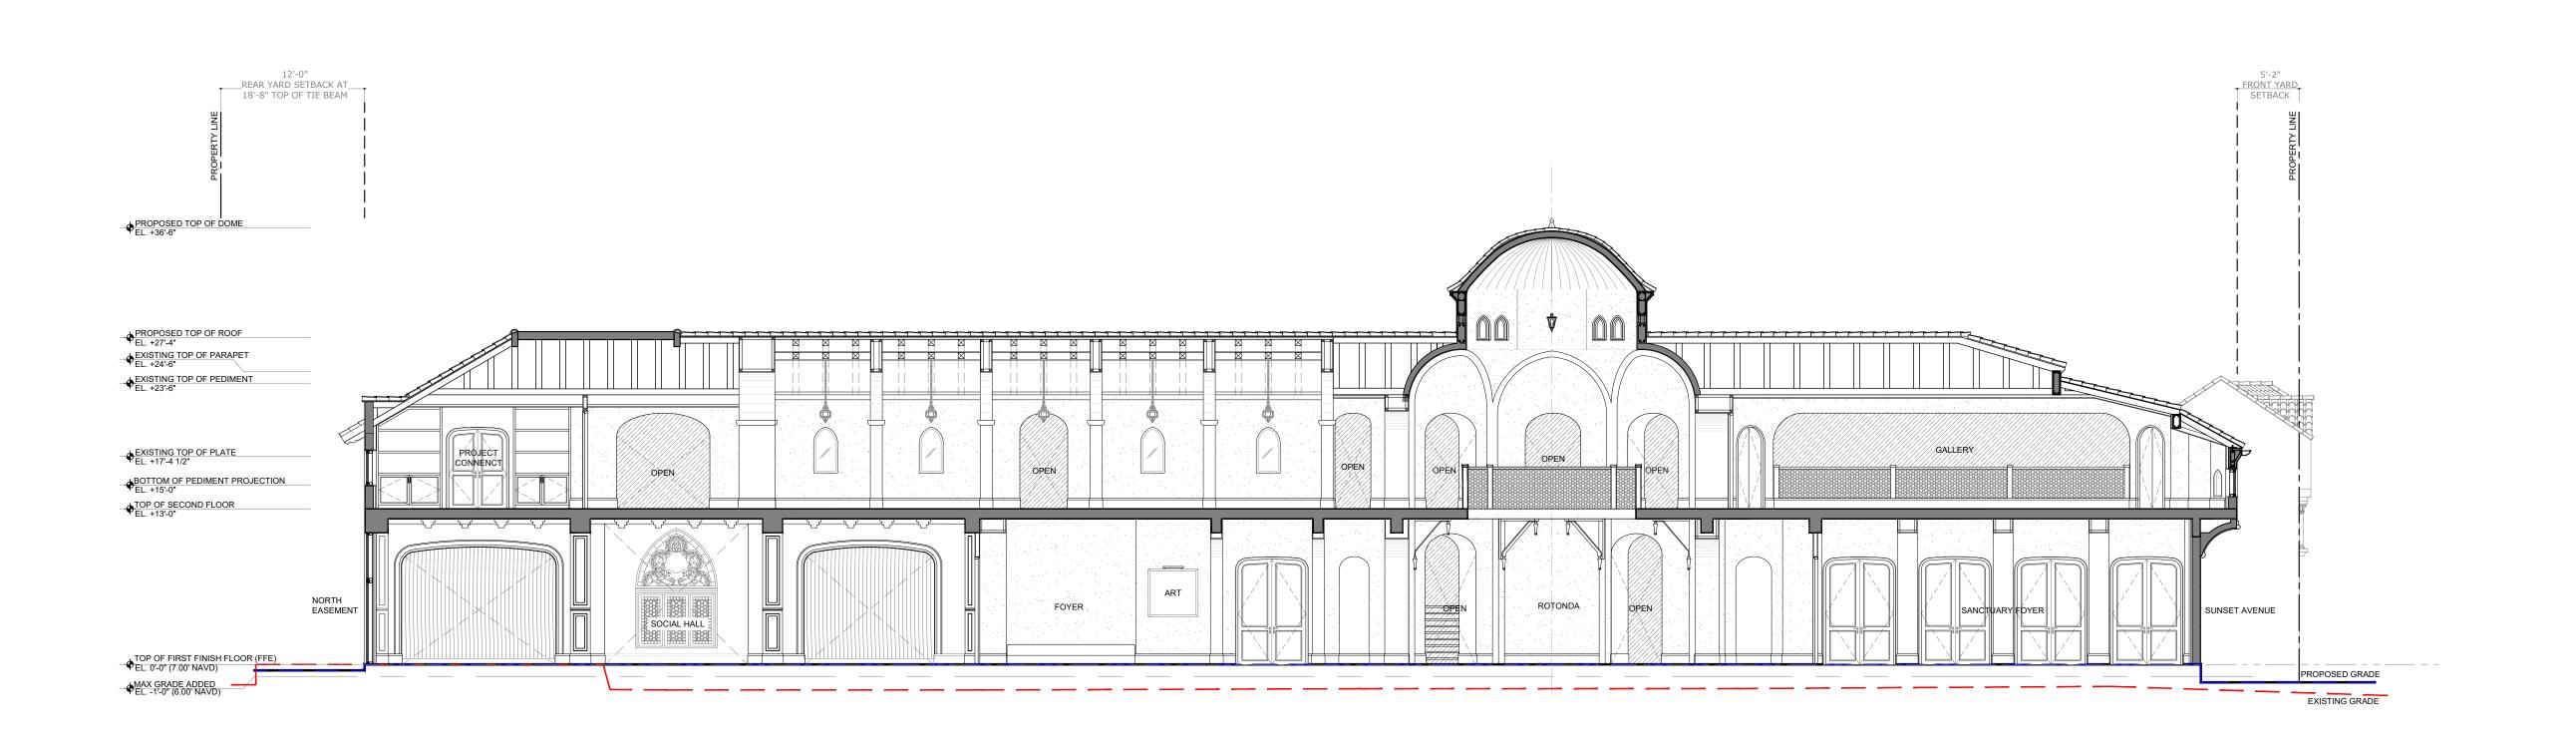

KYLE B FANT ARCHITECT # AR99255 INTERIOR DESIGNER # ID6422 AIA # 30425933 NCARB # 87929

Project no: 24.04.130 Date: 07.29.24 Drawn by: V. Antico Project Manager: K. Fant

120-132 N. COUNTY RD PALM BEACH SYNAGOGUE

Project Address: 120-132 N. County Rd, Palm Beach, FL, 33480

SHEET NAME

PROPOSED SECTION

SHEET NUMBER

A8.1

COA-24-0022 **ZON-24-0055** 

PROPOSED SECTION B-B  $\frac{1}{\text{SCALE: } \frac{3}{16}" = 1'-0"}$ 