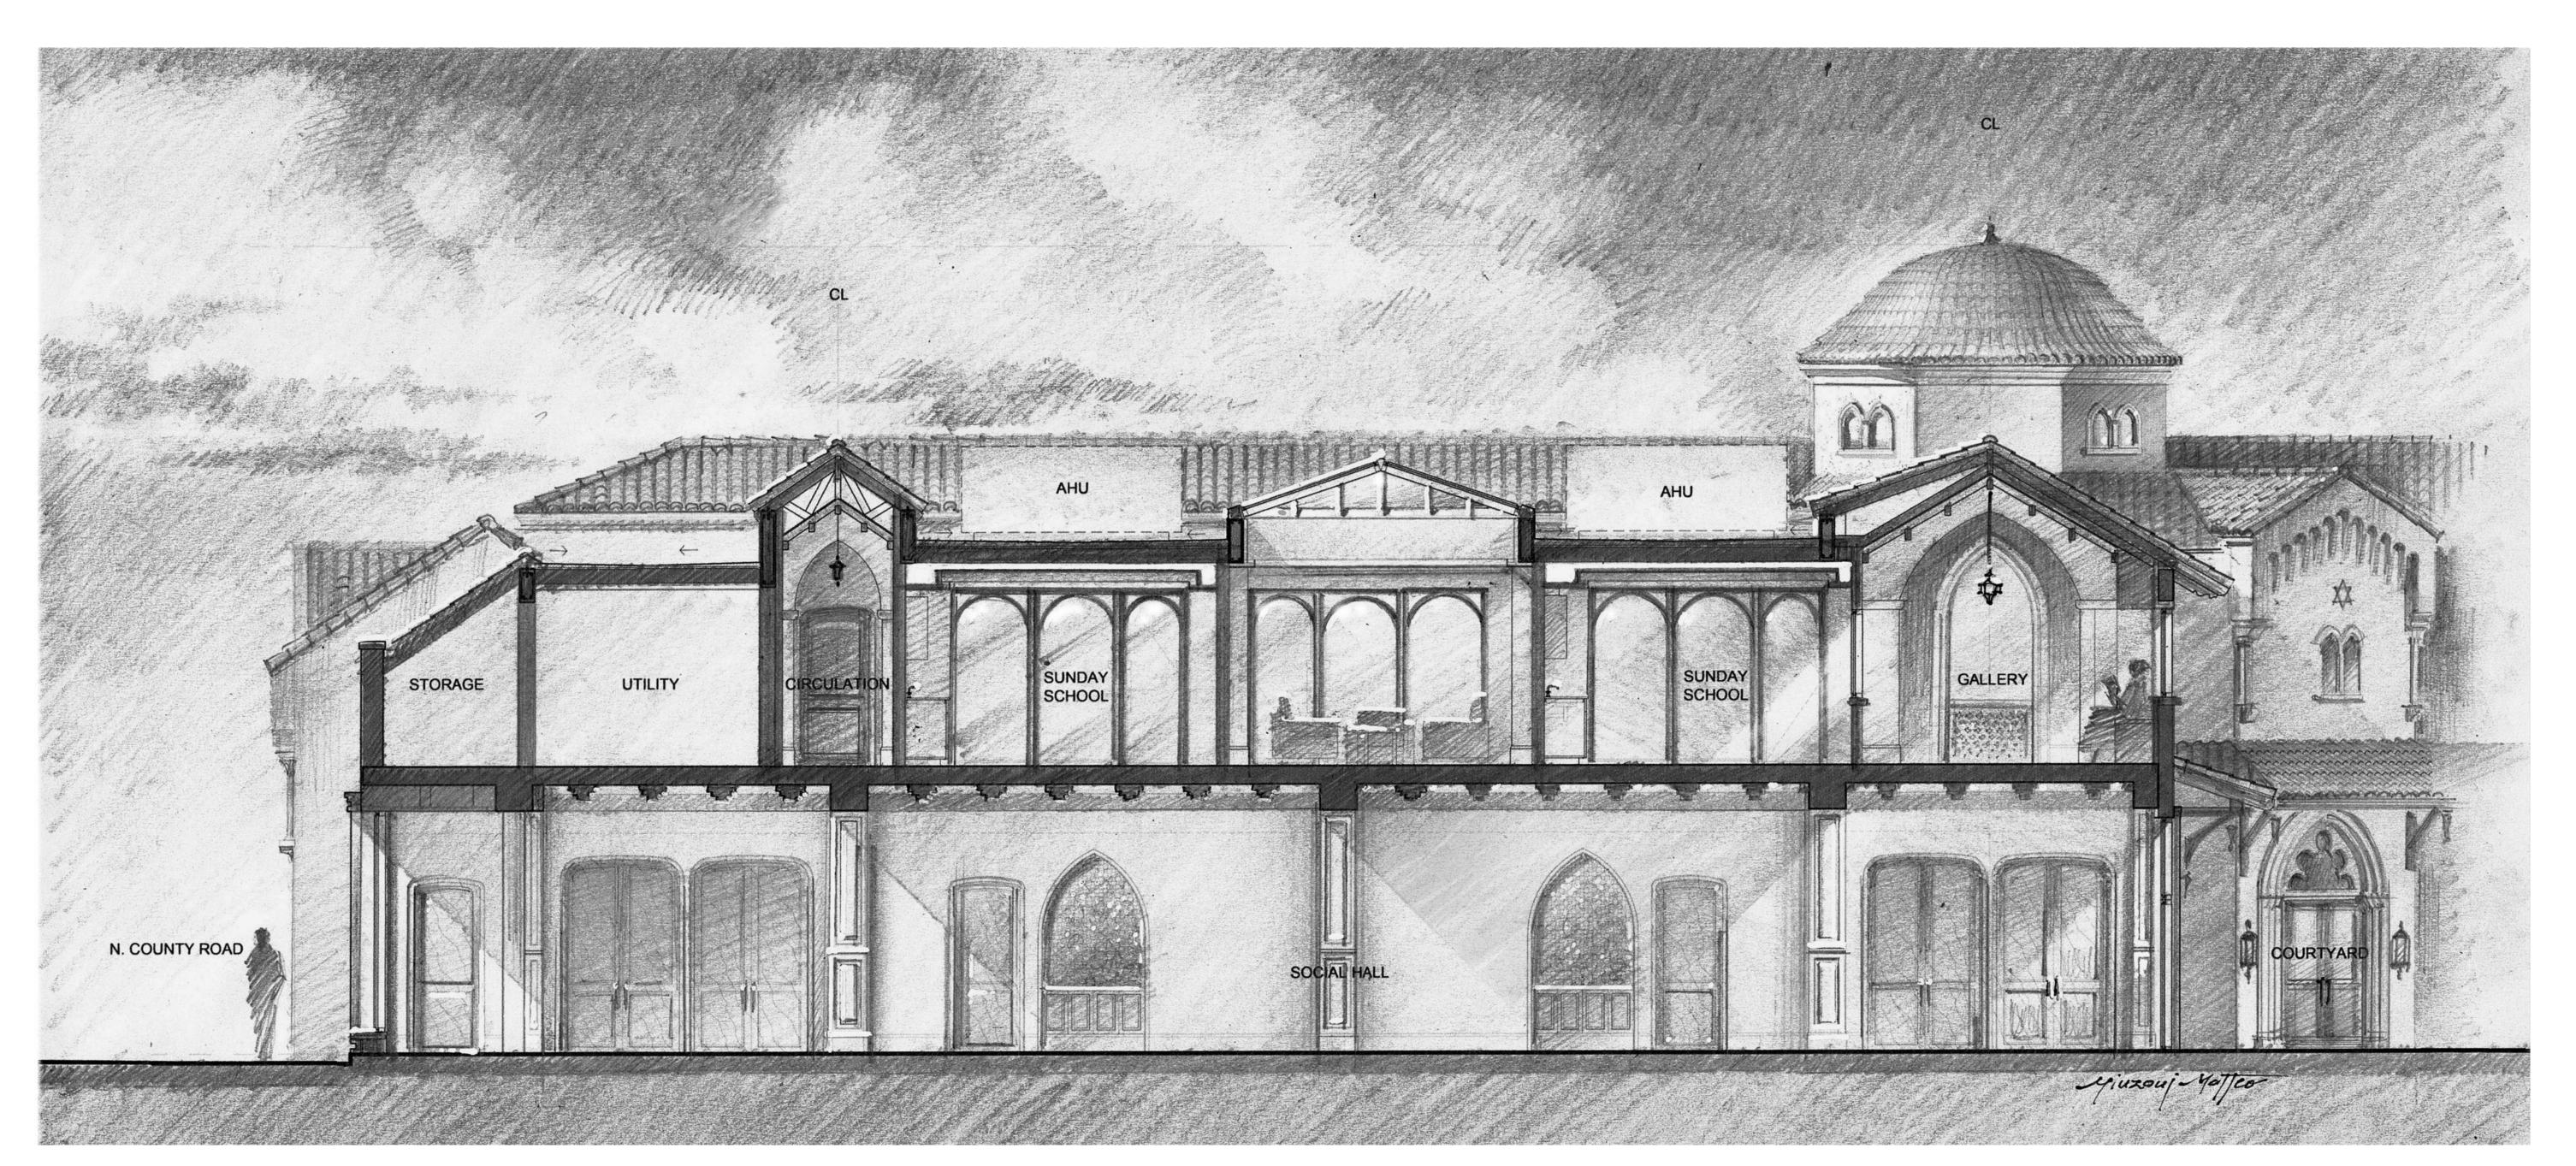

Project no: 24.04.130 Date: 07.29.24 Drawn by: V. Antico Project Manager: K. Fant

120-132 N. COUNTY RD PALM BEACH SYNAGOGUE

Project Address: 120-132 N. County Rd, Palm Beach, FL, 33480

SHEET NAME

PROPOSED SECTION

SHEET NAME

PROPOSED SECTION

SHEET NUMBER

A8.0.1

PROPOSED SECTION B-B  $\frac{1}{\text{SCALE: } \frac{3}{16}" = 1'-0"}$ 