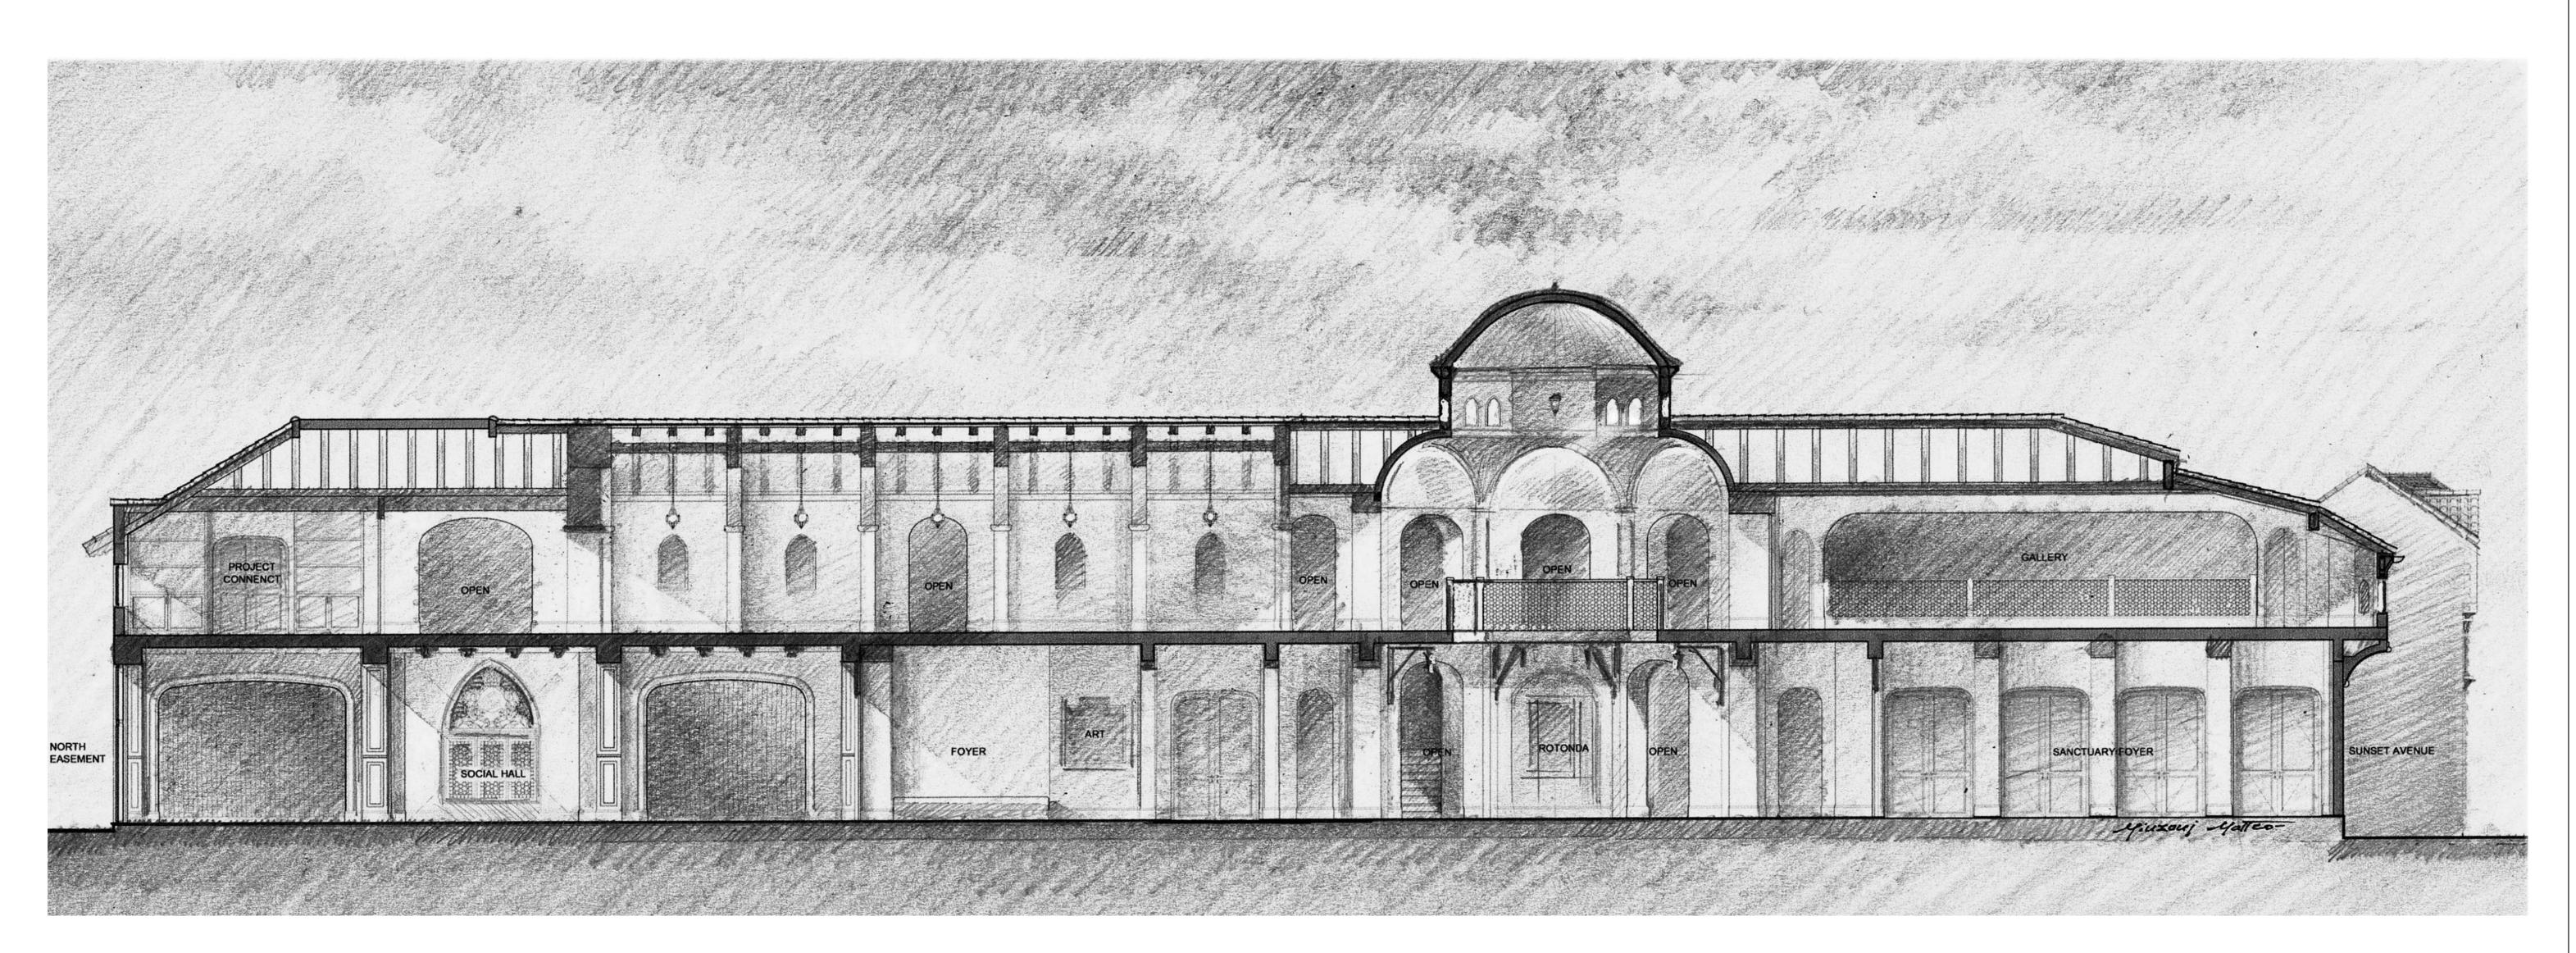

KYLE B FANT ARCHITECT # AR99255 INTERIOR DESIGNER # ID6422 AIA # 30425933 NCARB # 87929

Project no: 24.04.130 Date: 07.29.24 Drawn by: V. Antico Project Manager: K. Fant

120-132 N. COUNTY RD PALM BEACH SYNAGOGUE

Project Address: 120-132 N. County Rd, Palm Beach, FL, 33480

SHEET NAME

PROPOSED SECTION

SHEET NUMBER

A8.1.1

 $1 \frac{\text{PROPOSED SECTION C-C}}{\text{SCALE: } \frac{3}{16}" = 1'-0"}$ 