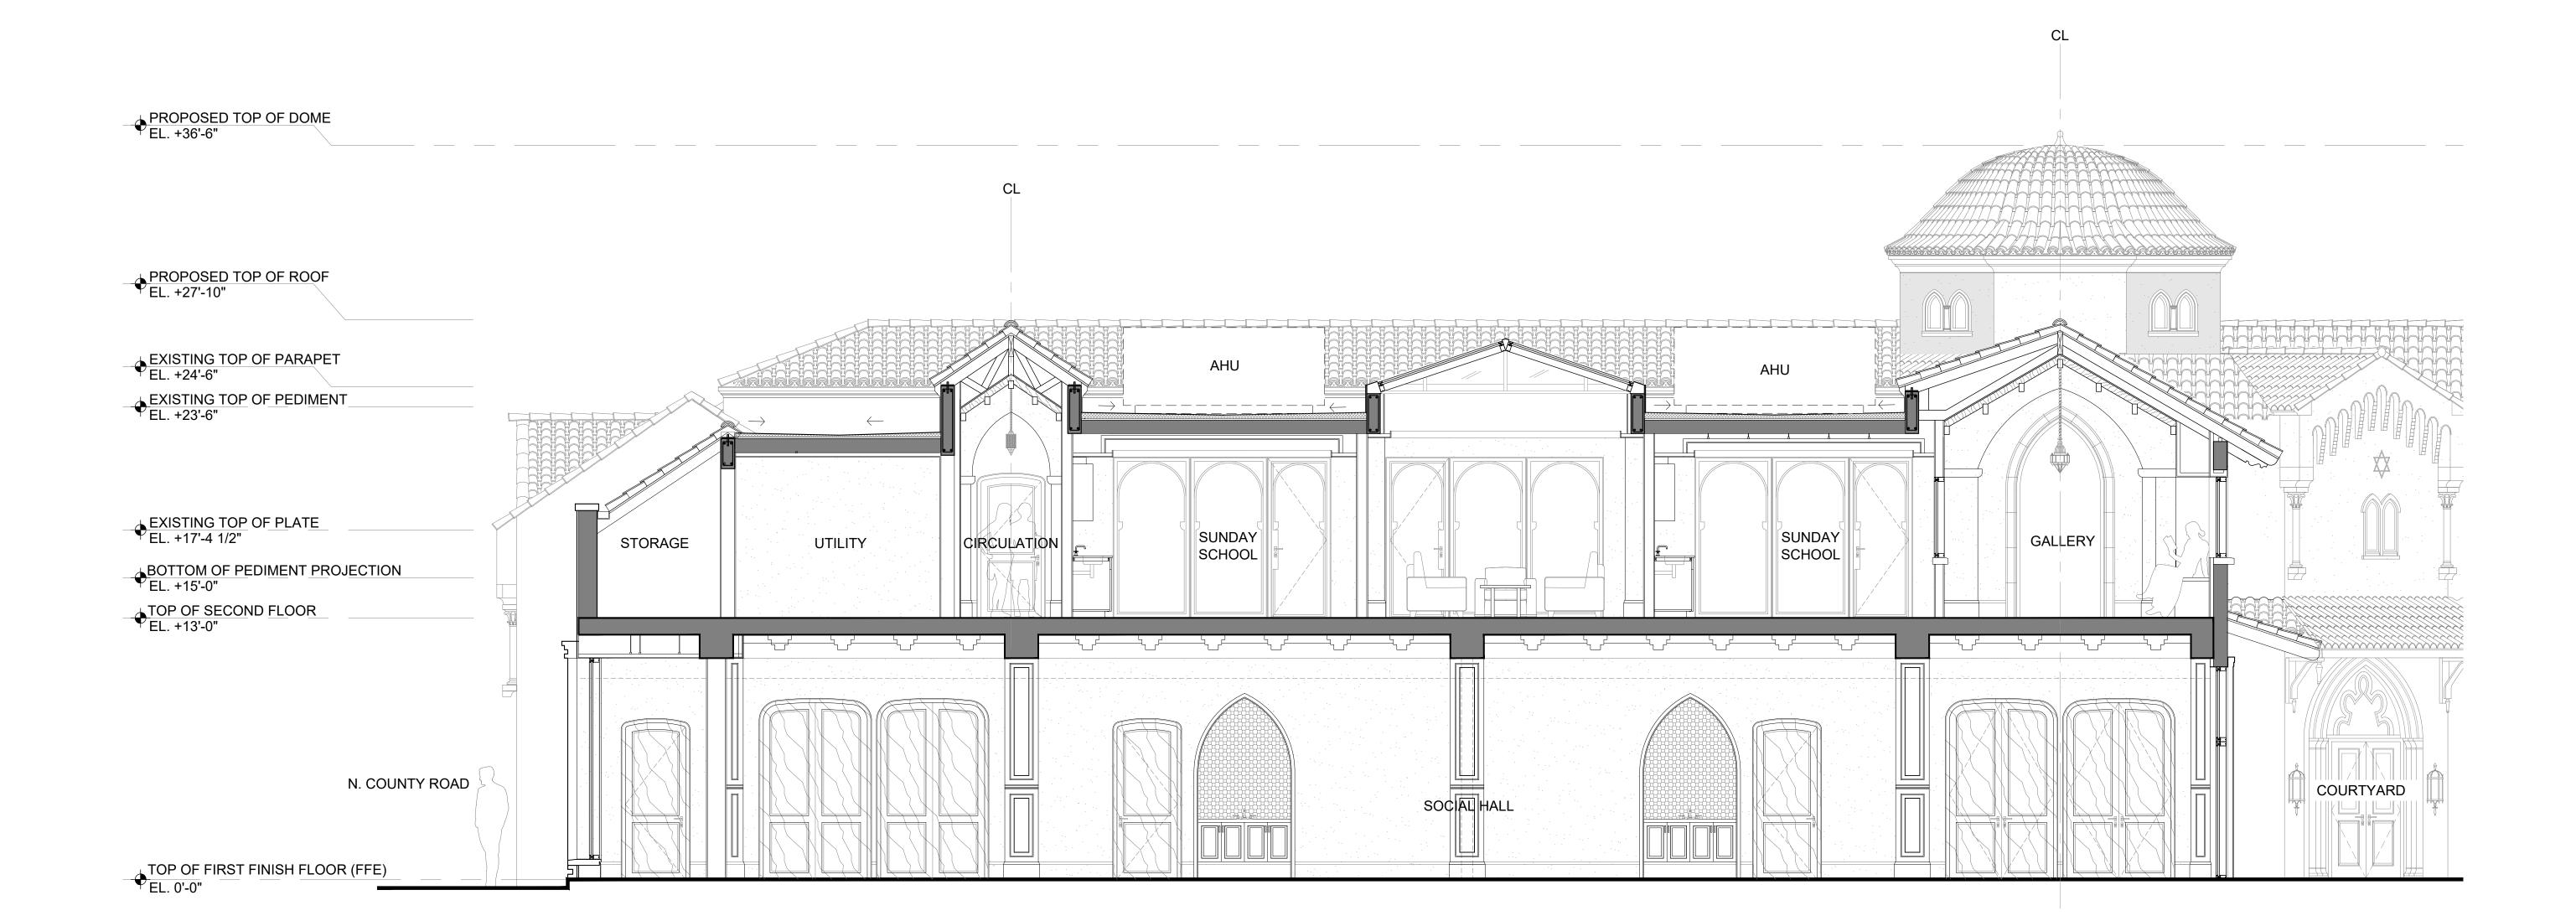

Project no: 24.04.130 Date: 07.29.24 Drawn by: V. Antico Project Manager: K. Fant

120-132 N. COUNTY RD PALM BEACH SYNAGOGUE

Project Address: 120-132 N. County Rd, Palm Beach, FL, 33480

SHEET NAME

PROPOSED SECTION

SHEET NAME

PROPOSED SECTION

SHEET NUMBER

A8.0.1

PROPOSED SECTION B-B  $\frac{1}{\text{SCALE: } \frac{3}{16}" = 1'-0"}$ 