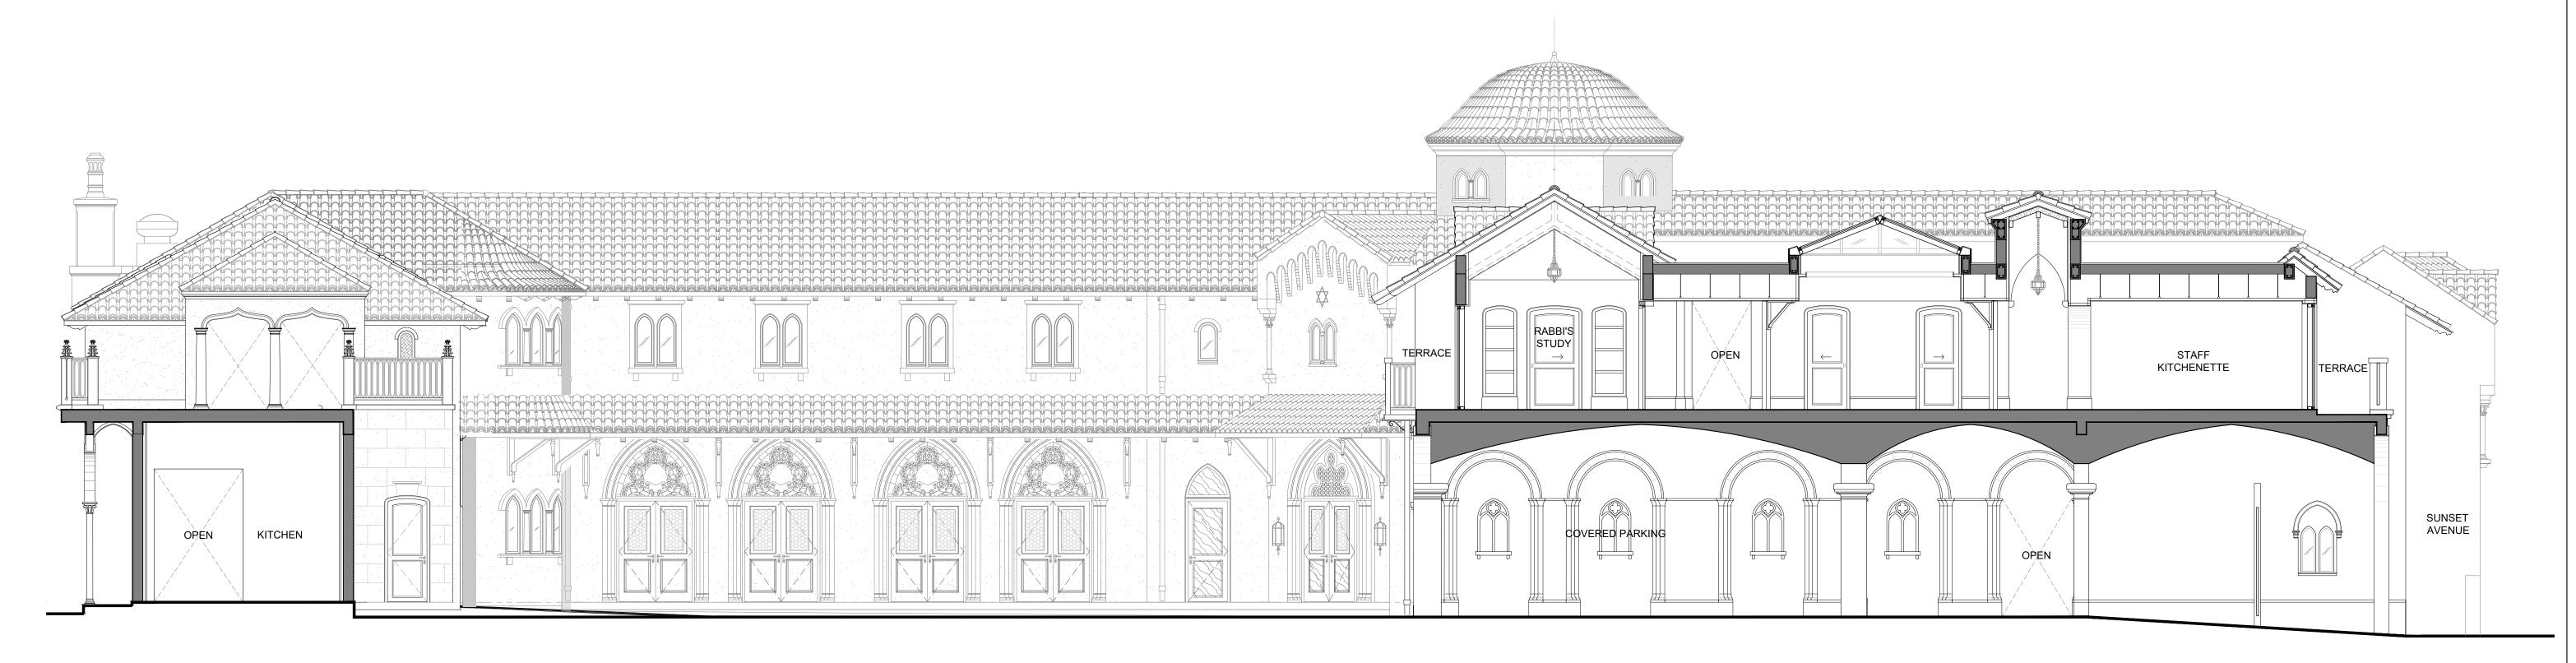

KYLE B FANT ARCHITECT # AR99255 INTERIOR DESIGNER # ID6422 AIA # 30425933 NCARB # 87929

Project no: 24.04.130 Date: 07.29.24 Drawn by: V. Antico Project Manager: K. Fant

120-132 N. COUNTY RD PALM BEACH SYNAGOGUE

Project Address: 120-132 N. County Rd, Palm Beach, FL, 33480

SHEET NAME

PROPOSED SECTION

SHEET NUMBER

A8.2.1

PROPOSED SECTION  $1 \overline{\text{SCALE: } \frac{3}{16} " = 1'-0"}$ 