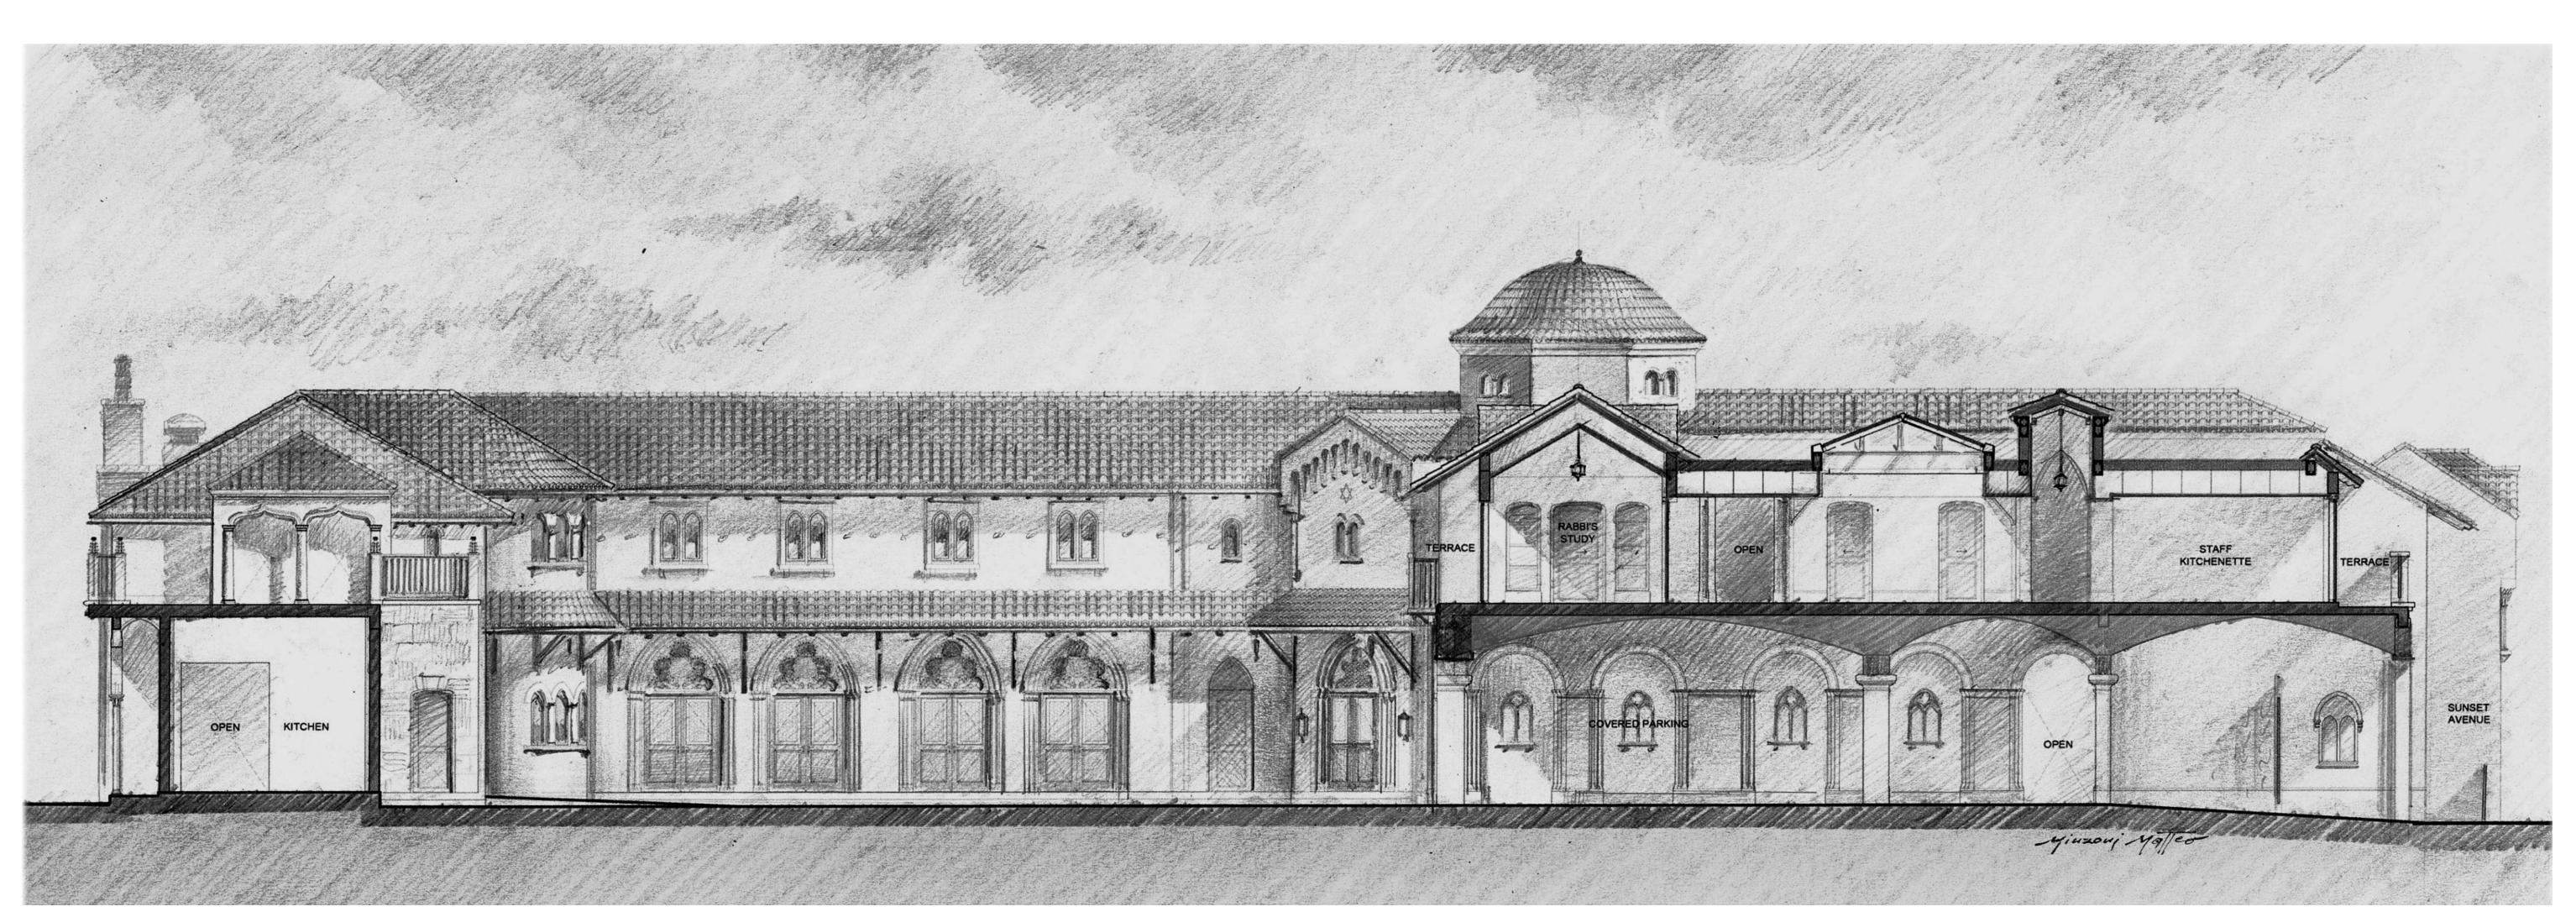

Project no: 24.04.130 Date: 07.29.24 Drawn by: V. Antico Project Manager: K. Fant

120-132 N. COUNTY RD PALM BEACH SYNAGOGUE

Project Address: 120-132 N. County Rd, Palm Beach, FL, 33480

SHEET NAME

PROPOSED SECTION