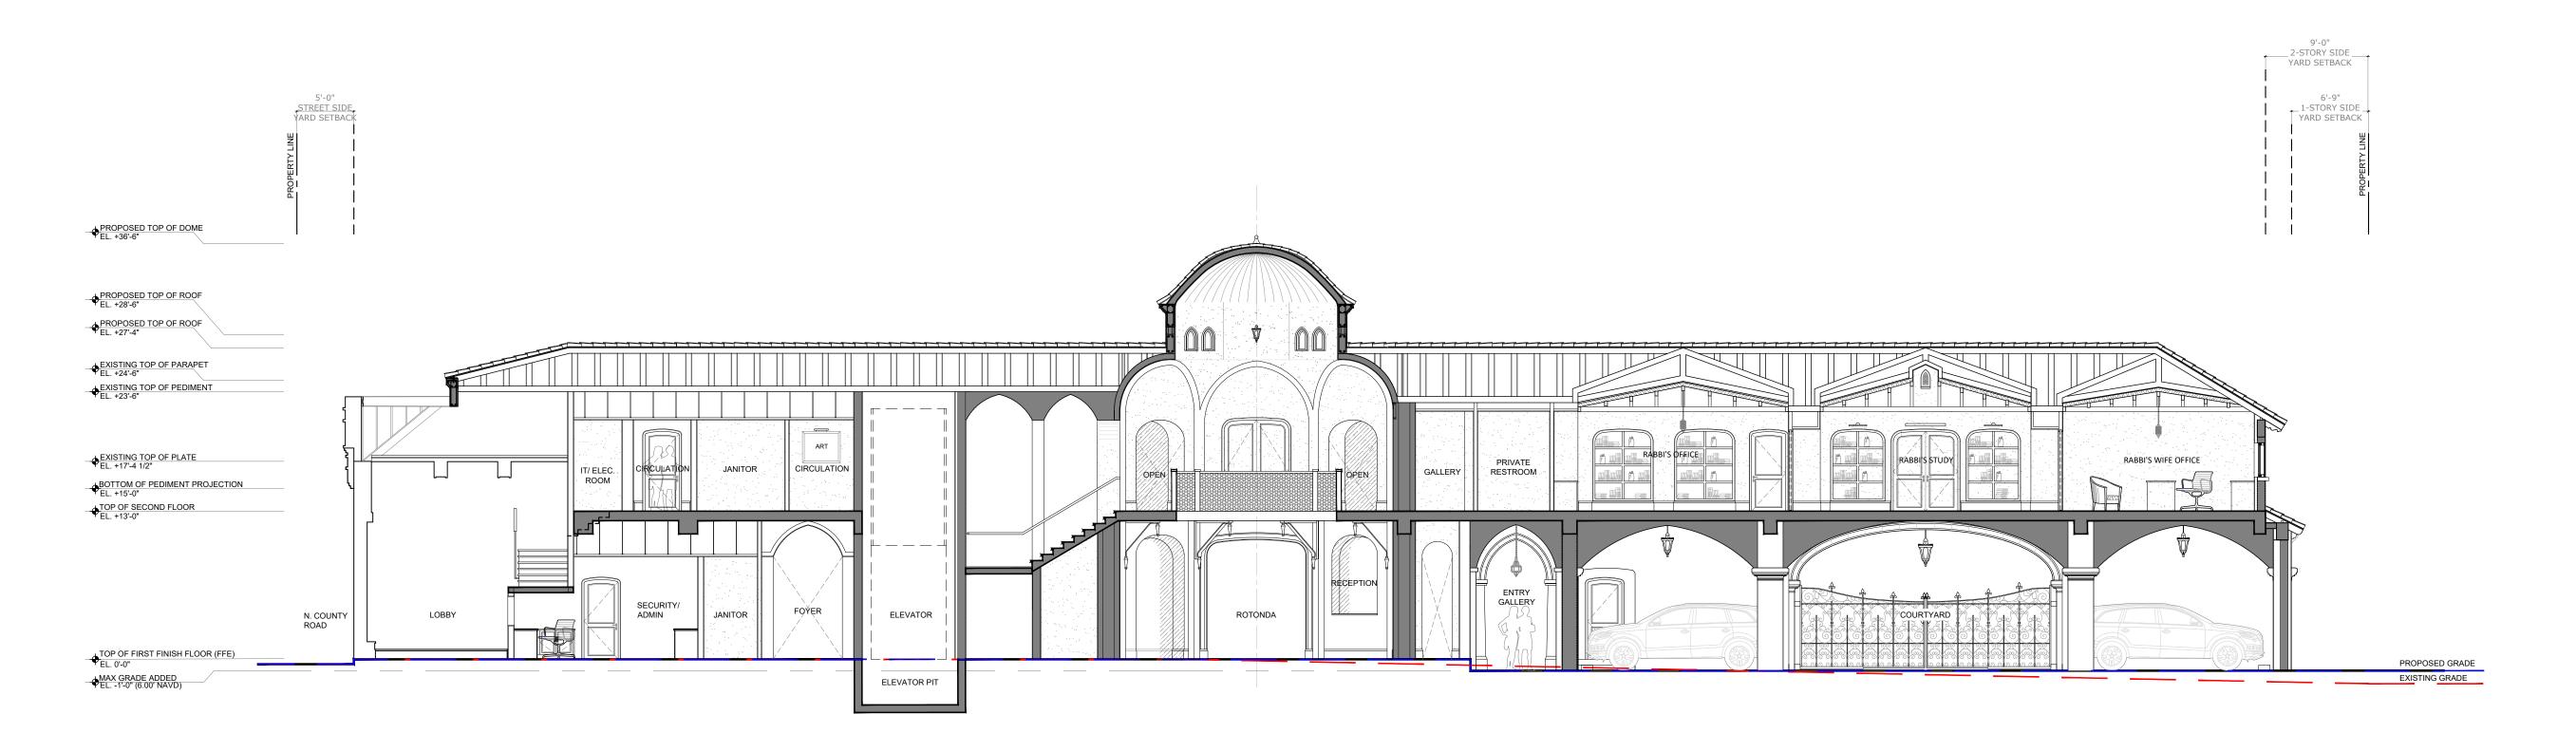

Project no: 24.04.130

Date: 07.29.24

Drawn by: V. Antico

Project Manager: K. Fant

Drawn by: V. Antico

Project Manager: K. Fant

120-132 N. COUNTY RD PALM BEACH SYNAGOGUE

Project Address: 120-132 N. County Rd, Palm Beach, FL, 33480

SHEET NAME

PROPOSED SECTION

SHEET NUMBER

A8.0.1

PROPOSED SECTION B-B  $\frac{1}{\text{SCALE: } \frac{3}{16}" = 1'-0"}$ 