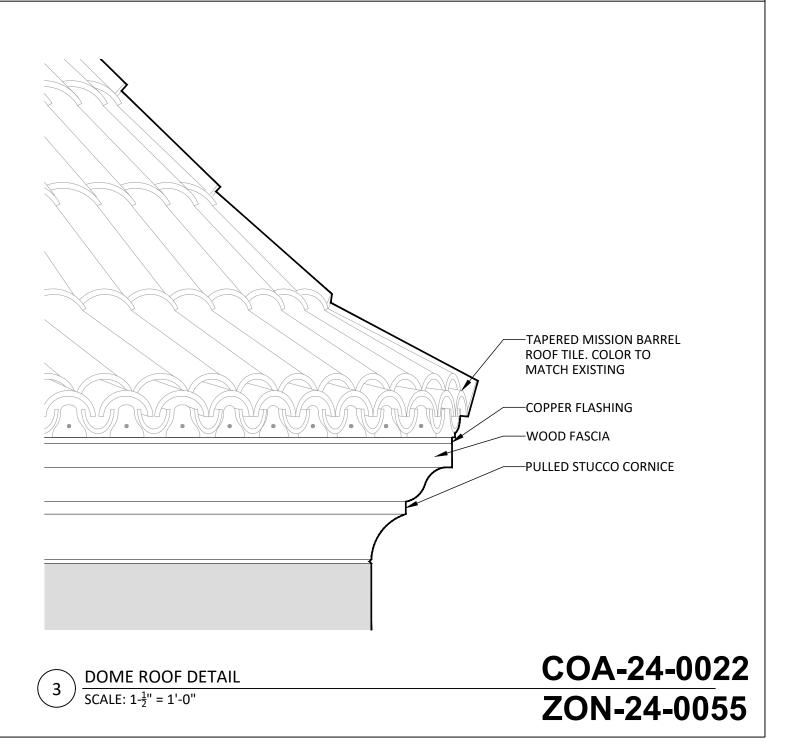

Project no: 24.04.130 Date: 07.29.24 Drawn by: V. Antico Project Manager: K. Fant

120-132 N. COUNTY RD PALM BEACH SYNAGOGUE

Project Address: 120-132 N. County Rd, Palm Beach, FL, 33480

SHEET NAME

PROPOSED SOUTH-1 DETAILS

SHEET NUMBER

ARCHITECTURE AND DESIGN PROGETTO DI ARCHITETTURA

THE PLAZA CENTER
251 ROYAL PALM WAY
PENTHOUSE 600A
PALM BEACH, FLORIDA 33480

BARTHOLEMEWPARTNERS.COM

CONSULTANTS

T: 561 461 0108

F: 561 461 0106