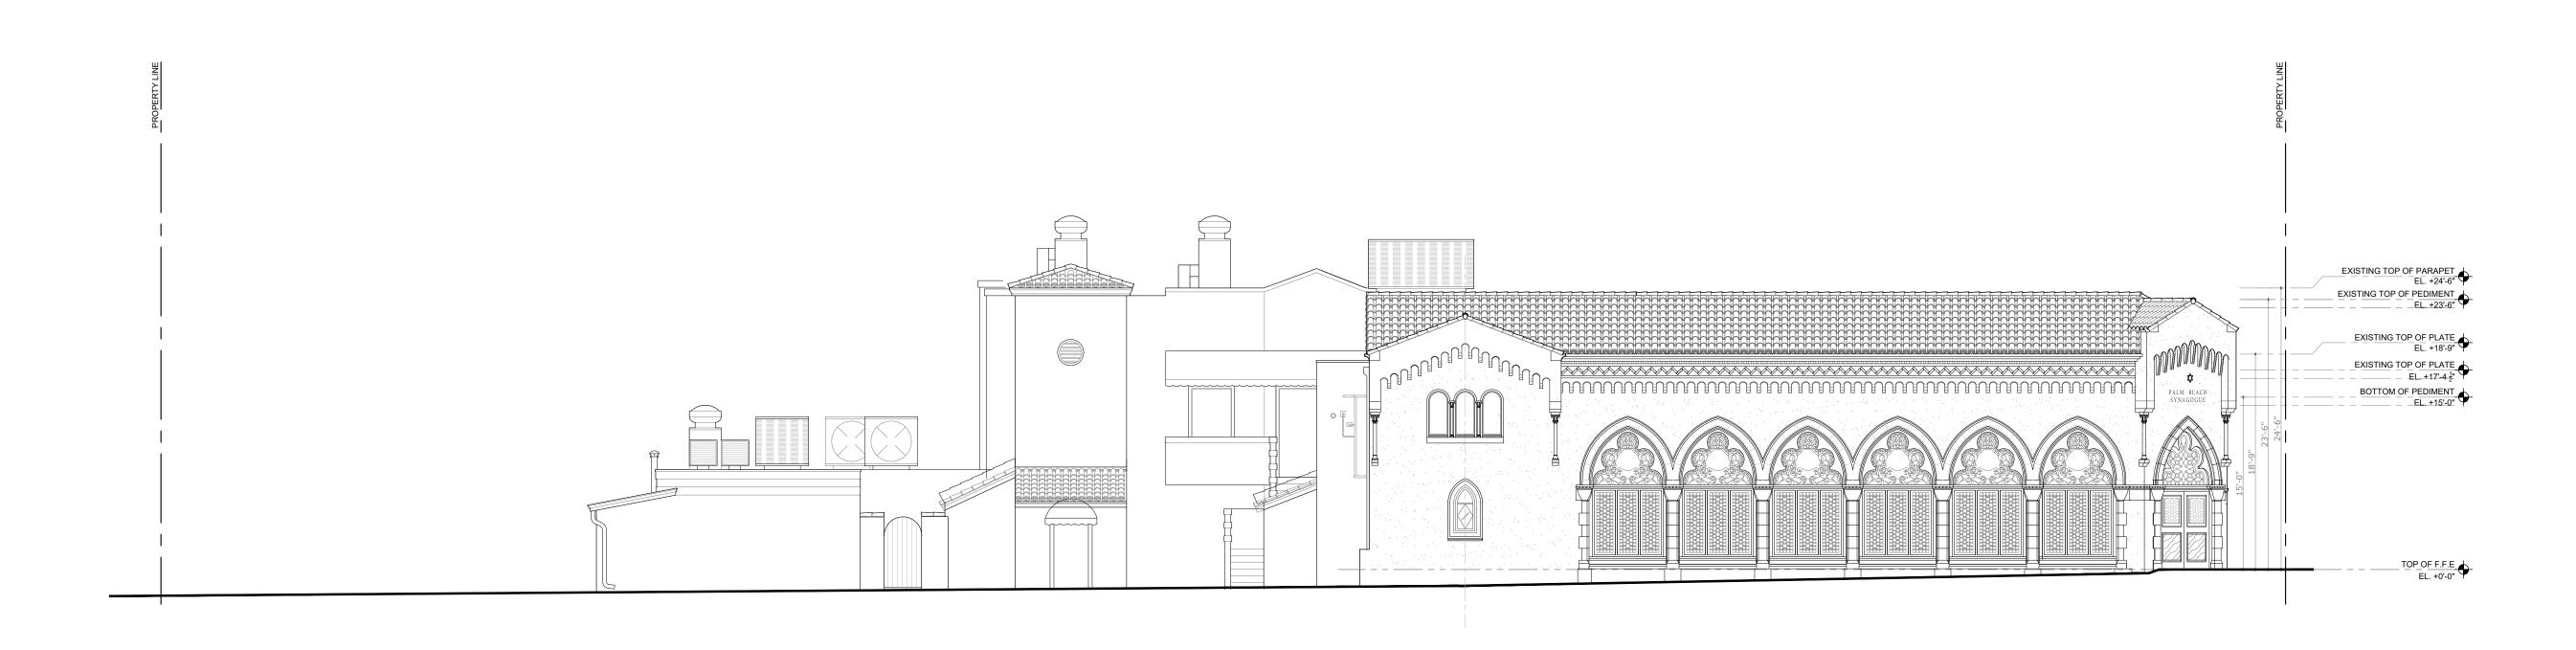

**EXISTING SOUTH PHOTOS** 

**EXISTING SOUTH PHOTOS** 

**EXISTING SOUTH PHOTOS** 

ARCHITECTURE AND DESIGN PROGETTO DI ARCHITETTURA

THE PLAZA CENTER
251 ROYAL PALM WAY
PENTHOUSE 600A
PALM BEACH, FLORIDA 33480
T: 561 461 0108
F: 561 461 0106

**EXISTING SOUTH PHOTOS** 

SHEET NUMBER

EXISTING OVERALL SOUTH ELEVATION - SUNSET AVENUE

 $1 \overline{\text{SCALE: 1/8" = 1'-0"}}$ 

↑ PROPOSED OVERALL SOUTH ELEVATION - SUNSET AVENUE  $2 \frac{\text{PROT GSLL}}{\text{SCALE: } 1/8" = 1'-0"}$ 