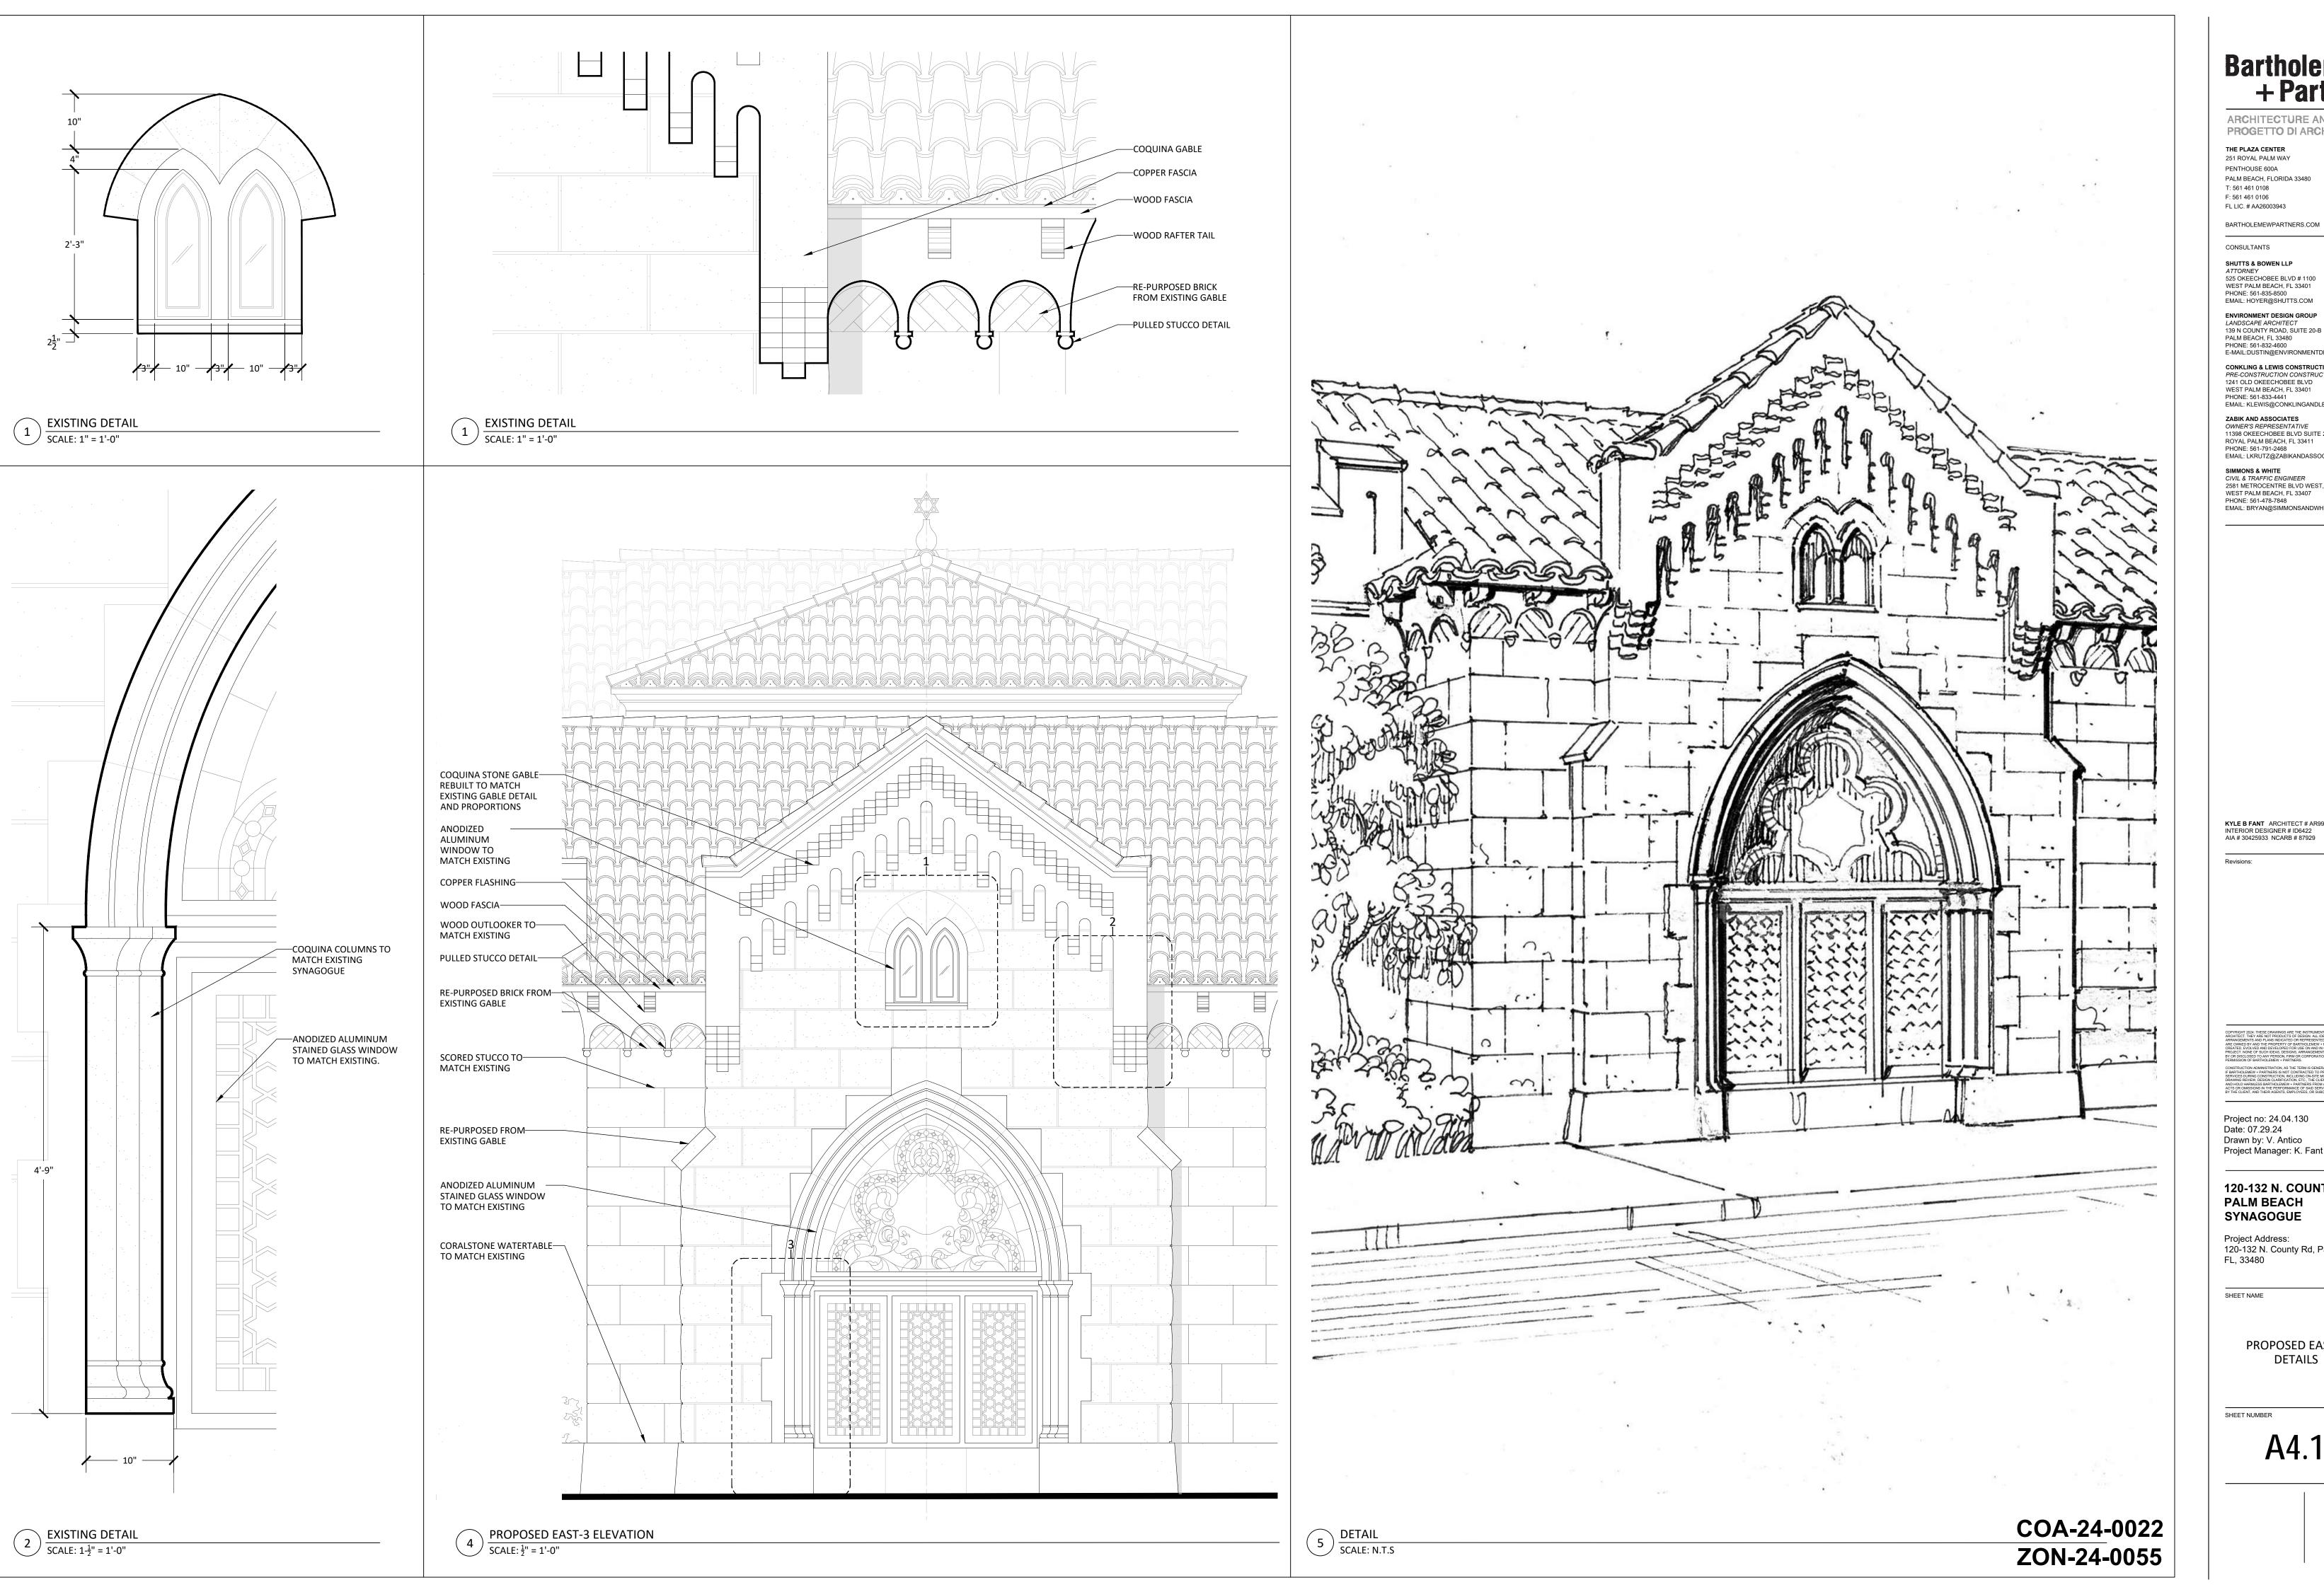

120-132 N. COUNTY RD PALM BEACH SYNAGOGUE

Project Address: 120-132 N. County Rd, Palm Beach, FL, 33480

SHEET NAME

PROPOSED EAST-3 DETAILS

SHEET NUMBER

ARCHITECTURE AND DESIGN PROGETTO DI ARCHITETTURA

THE PLAZA CENTER 251 ROYAL PALM WAY PENTHOUSE 600A

120-132 N. COUNTY RD **PALM BEACH SYNAGOGUE** 

Project Address: 120-132 N. County Rd, Palm Beach, FL, 33480

SHEET NAME

**ZON-24-0055** 

PROPOSED EAST-4 **DETAILS** 

SHEET NUMBER