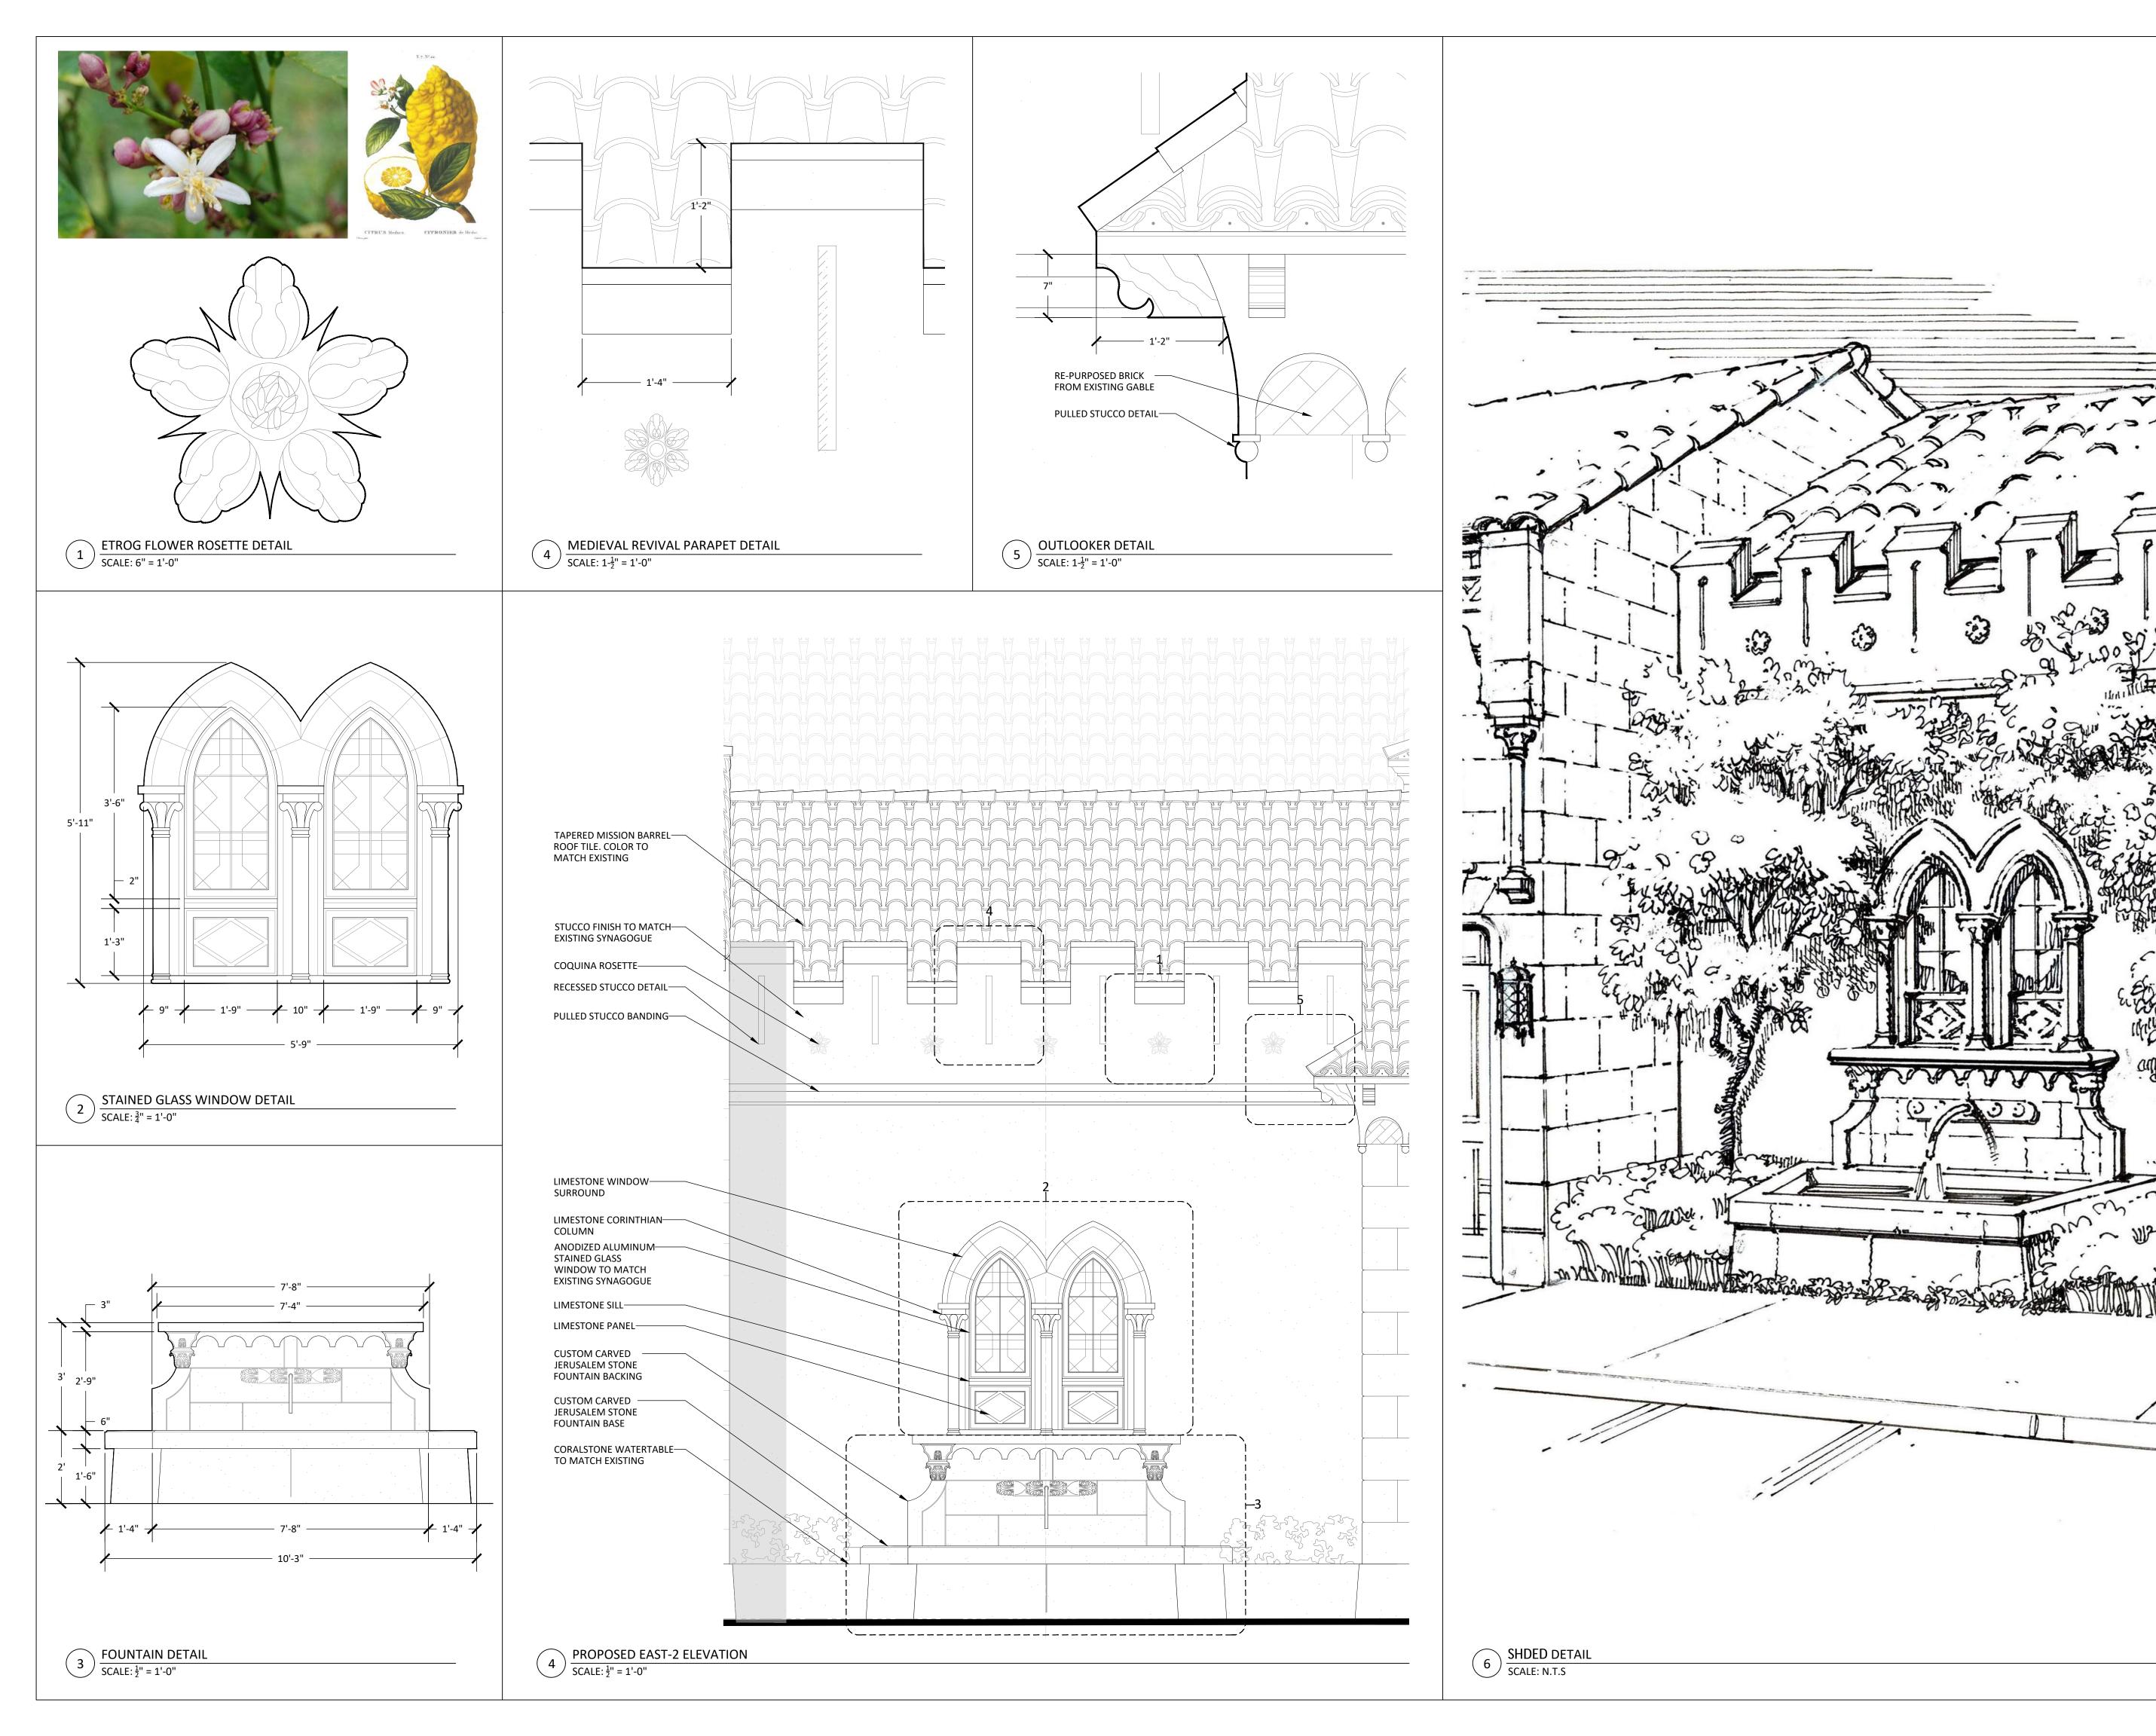

Project no: 24.04.130
Date: 07.29.24
Drawn by: V. Antico
Project Manager: K. Fant

120-132 N. COUNTY RD PALM BEACH SYNAGOGUE

Project Address: 120-132 N. County Rd, Palm Beach, FL, 33480

SHEET NAME

PROPOSED SOUTH-3 DETAILS

SHEET NUMBER

EXISTING EAST PHOTOS