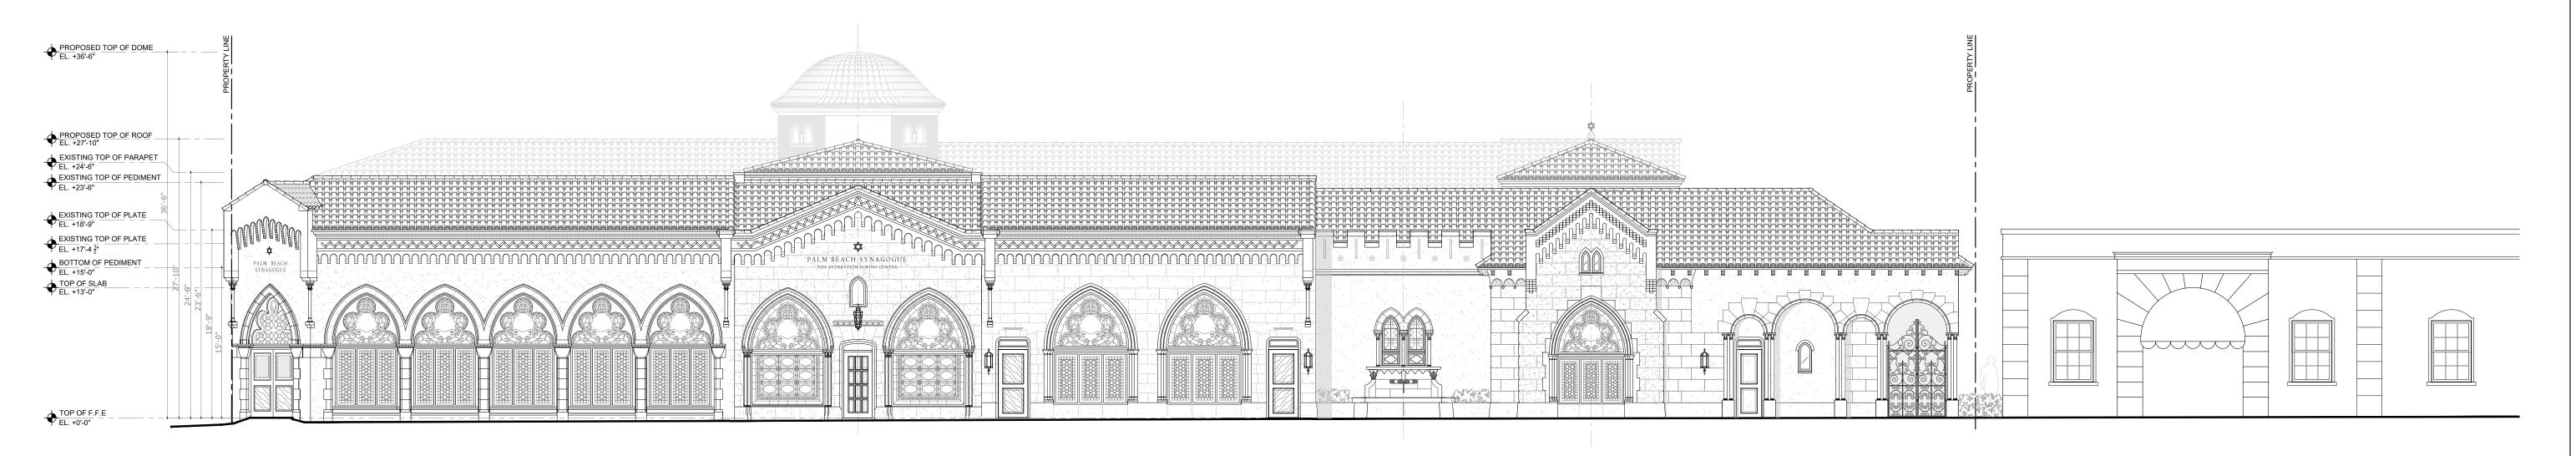

**EXISTING SOUTH PHOTOS** 

SHEET NUMBER

EXISTING OVERALL SOUTH ELEVATION - SUNSET AVENUE

 $1 \overline{\text{SCALE: 1/8" = 1'-0"}}$ 

↑ PROPOSED OVERALL SOUTH ELEVATION - SUNSET AVENUE  $2 \frac{\text{PROT GSLL}}{\text{SCALE: } 1/8" = 1'-0"}$ 