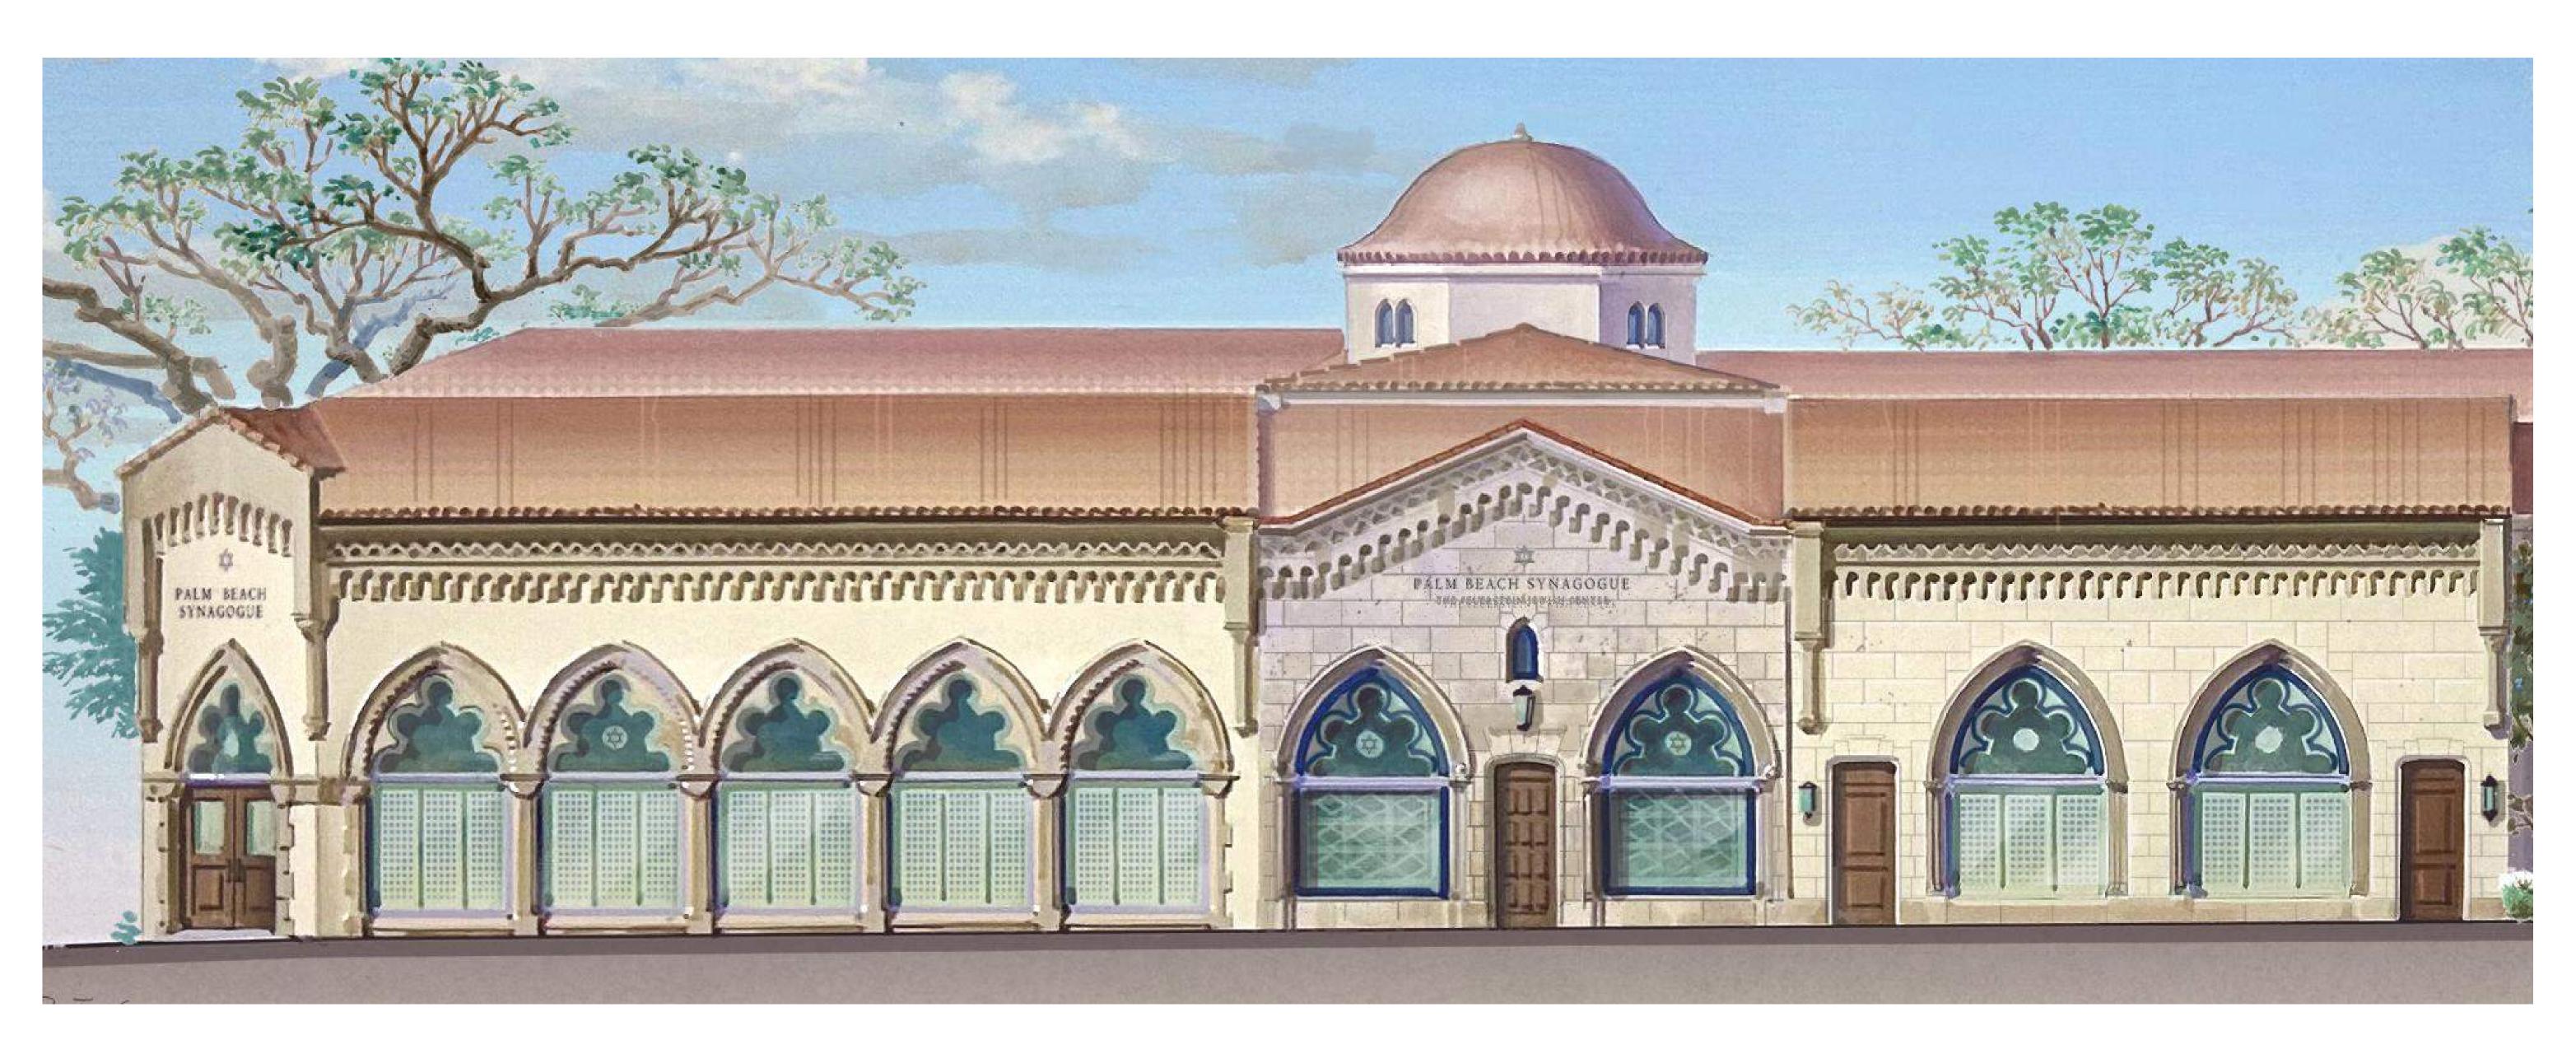

PROPOSED COLOR SOUTH ELEVATION

SHEET NUMBER

PROPOSED COLOR SOUTH ELEVATION - SUNSET AVENUE - COURTYARD ENTRANCE

SCALE: N.T.S