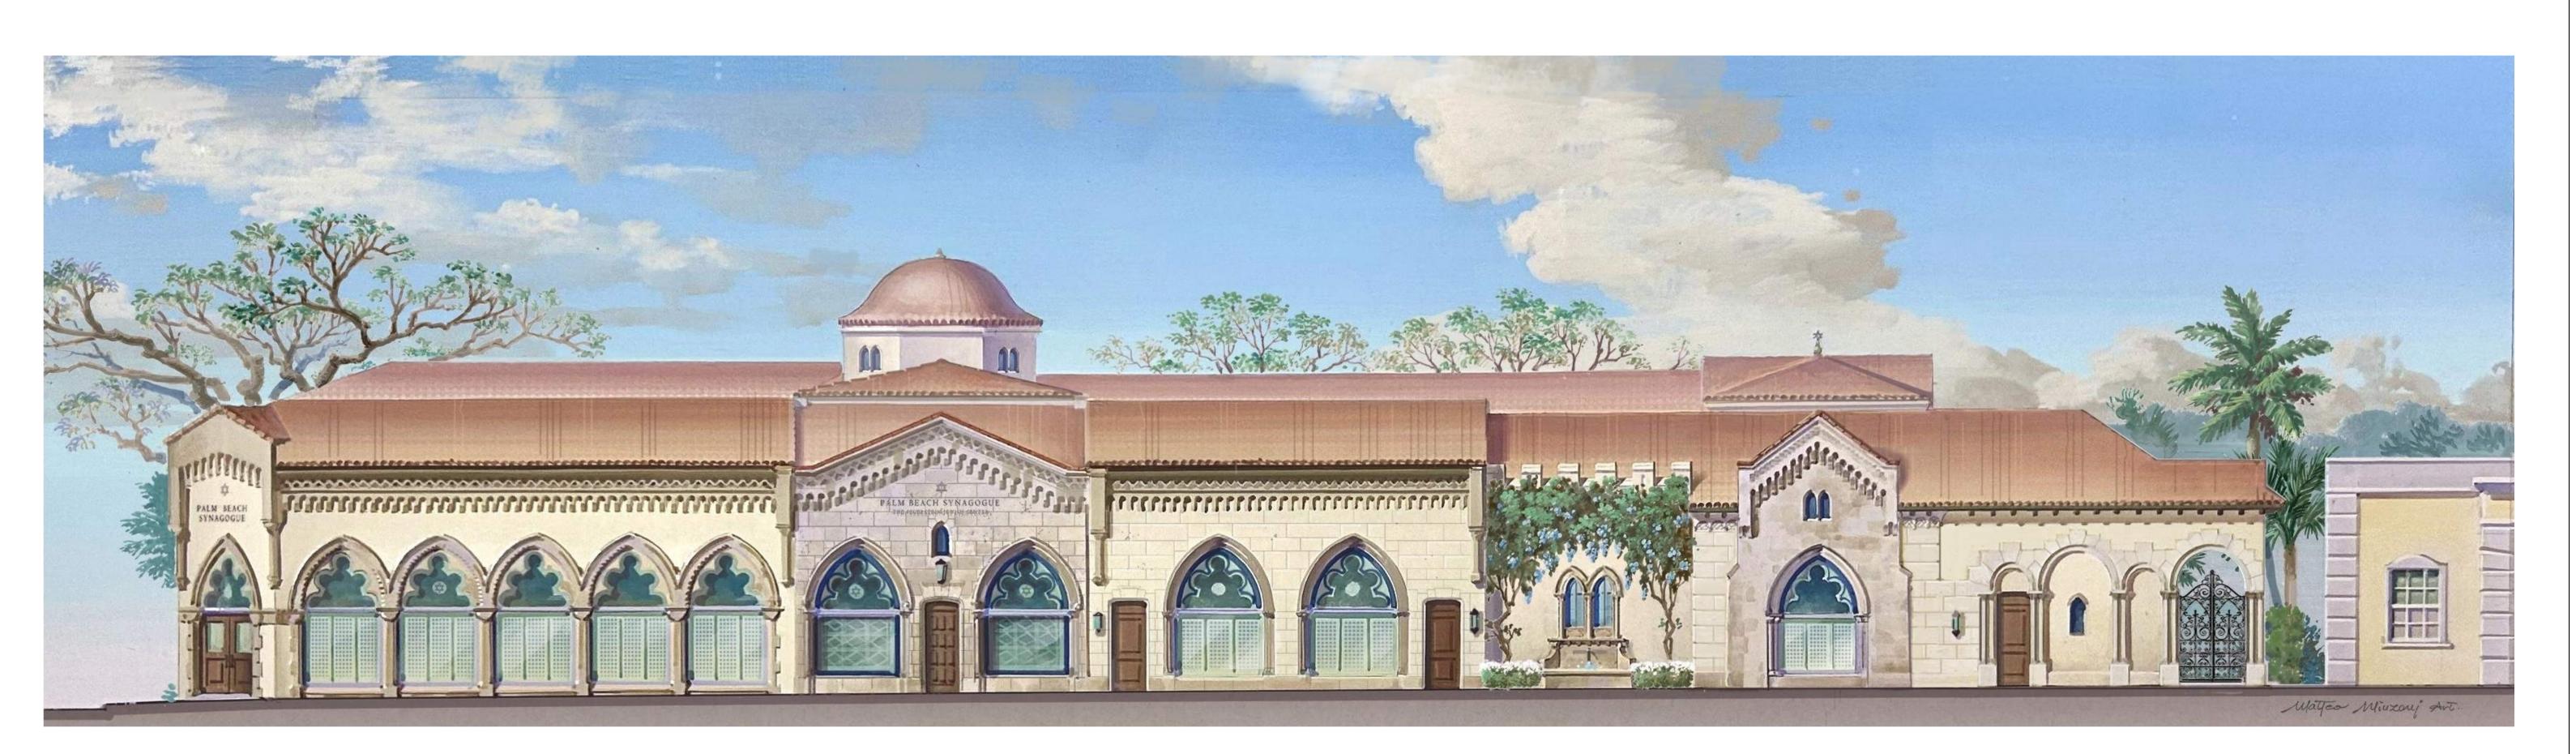

PROPOSED COLOR SOUTH ELEVATION

SHEET NUMBER

A3.2

COA-24-0022 ZON-24-0055

PROPOSED COLOR LANDSCAPE SOUTH ELEVATION - SUNSET AVENUE SCALE: NTS