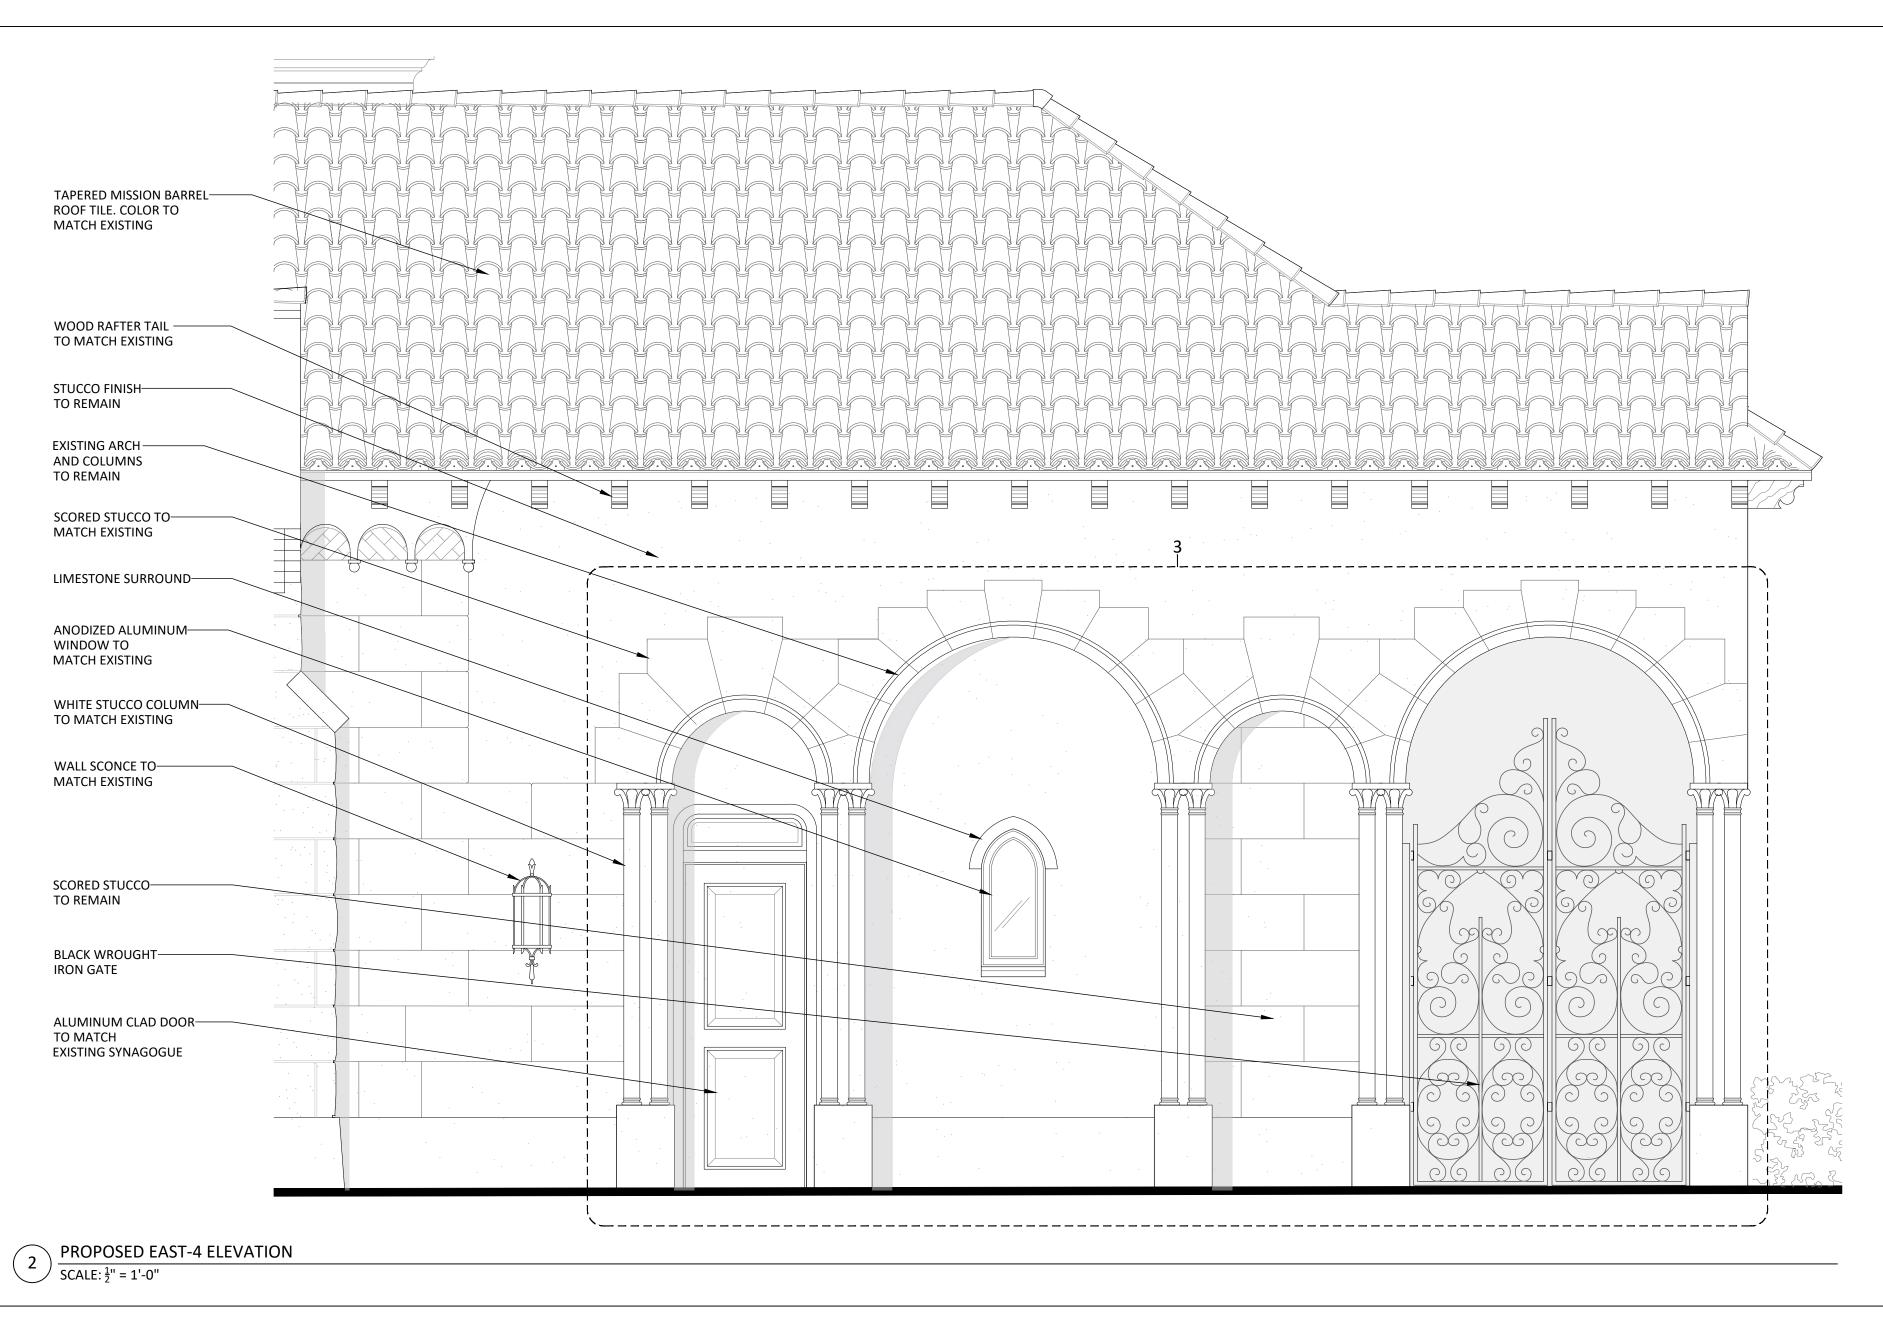

120-132 N. COUNTY RD **PALM BEACH SYNAGOGUE** 

Project Address: 120-132 N. County Rd, Palm Beach, FL, 33480

SHEET NAME

**ZON-24-0055** 

PROPOSED EAST-4 **DETAILS** 

SHEET NUMBER