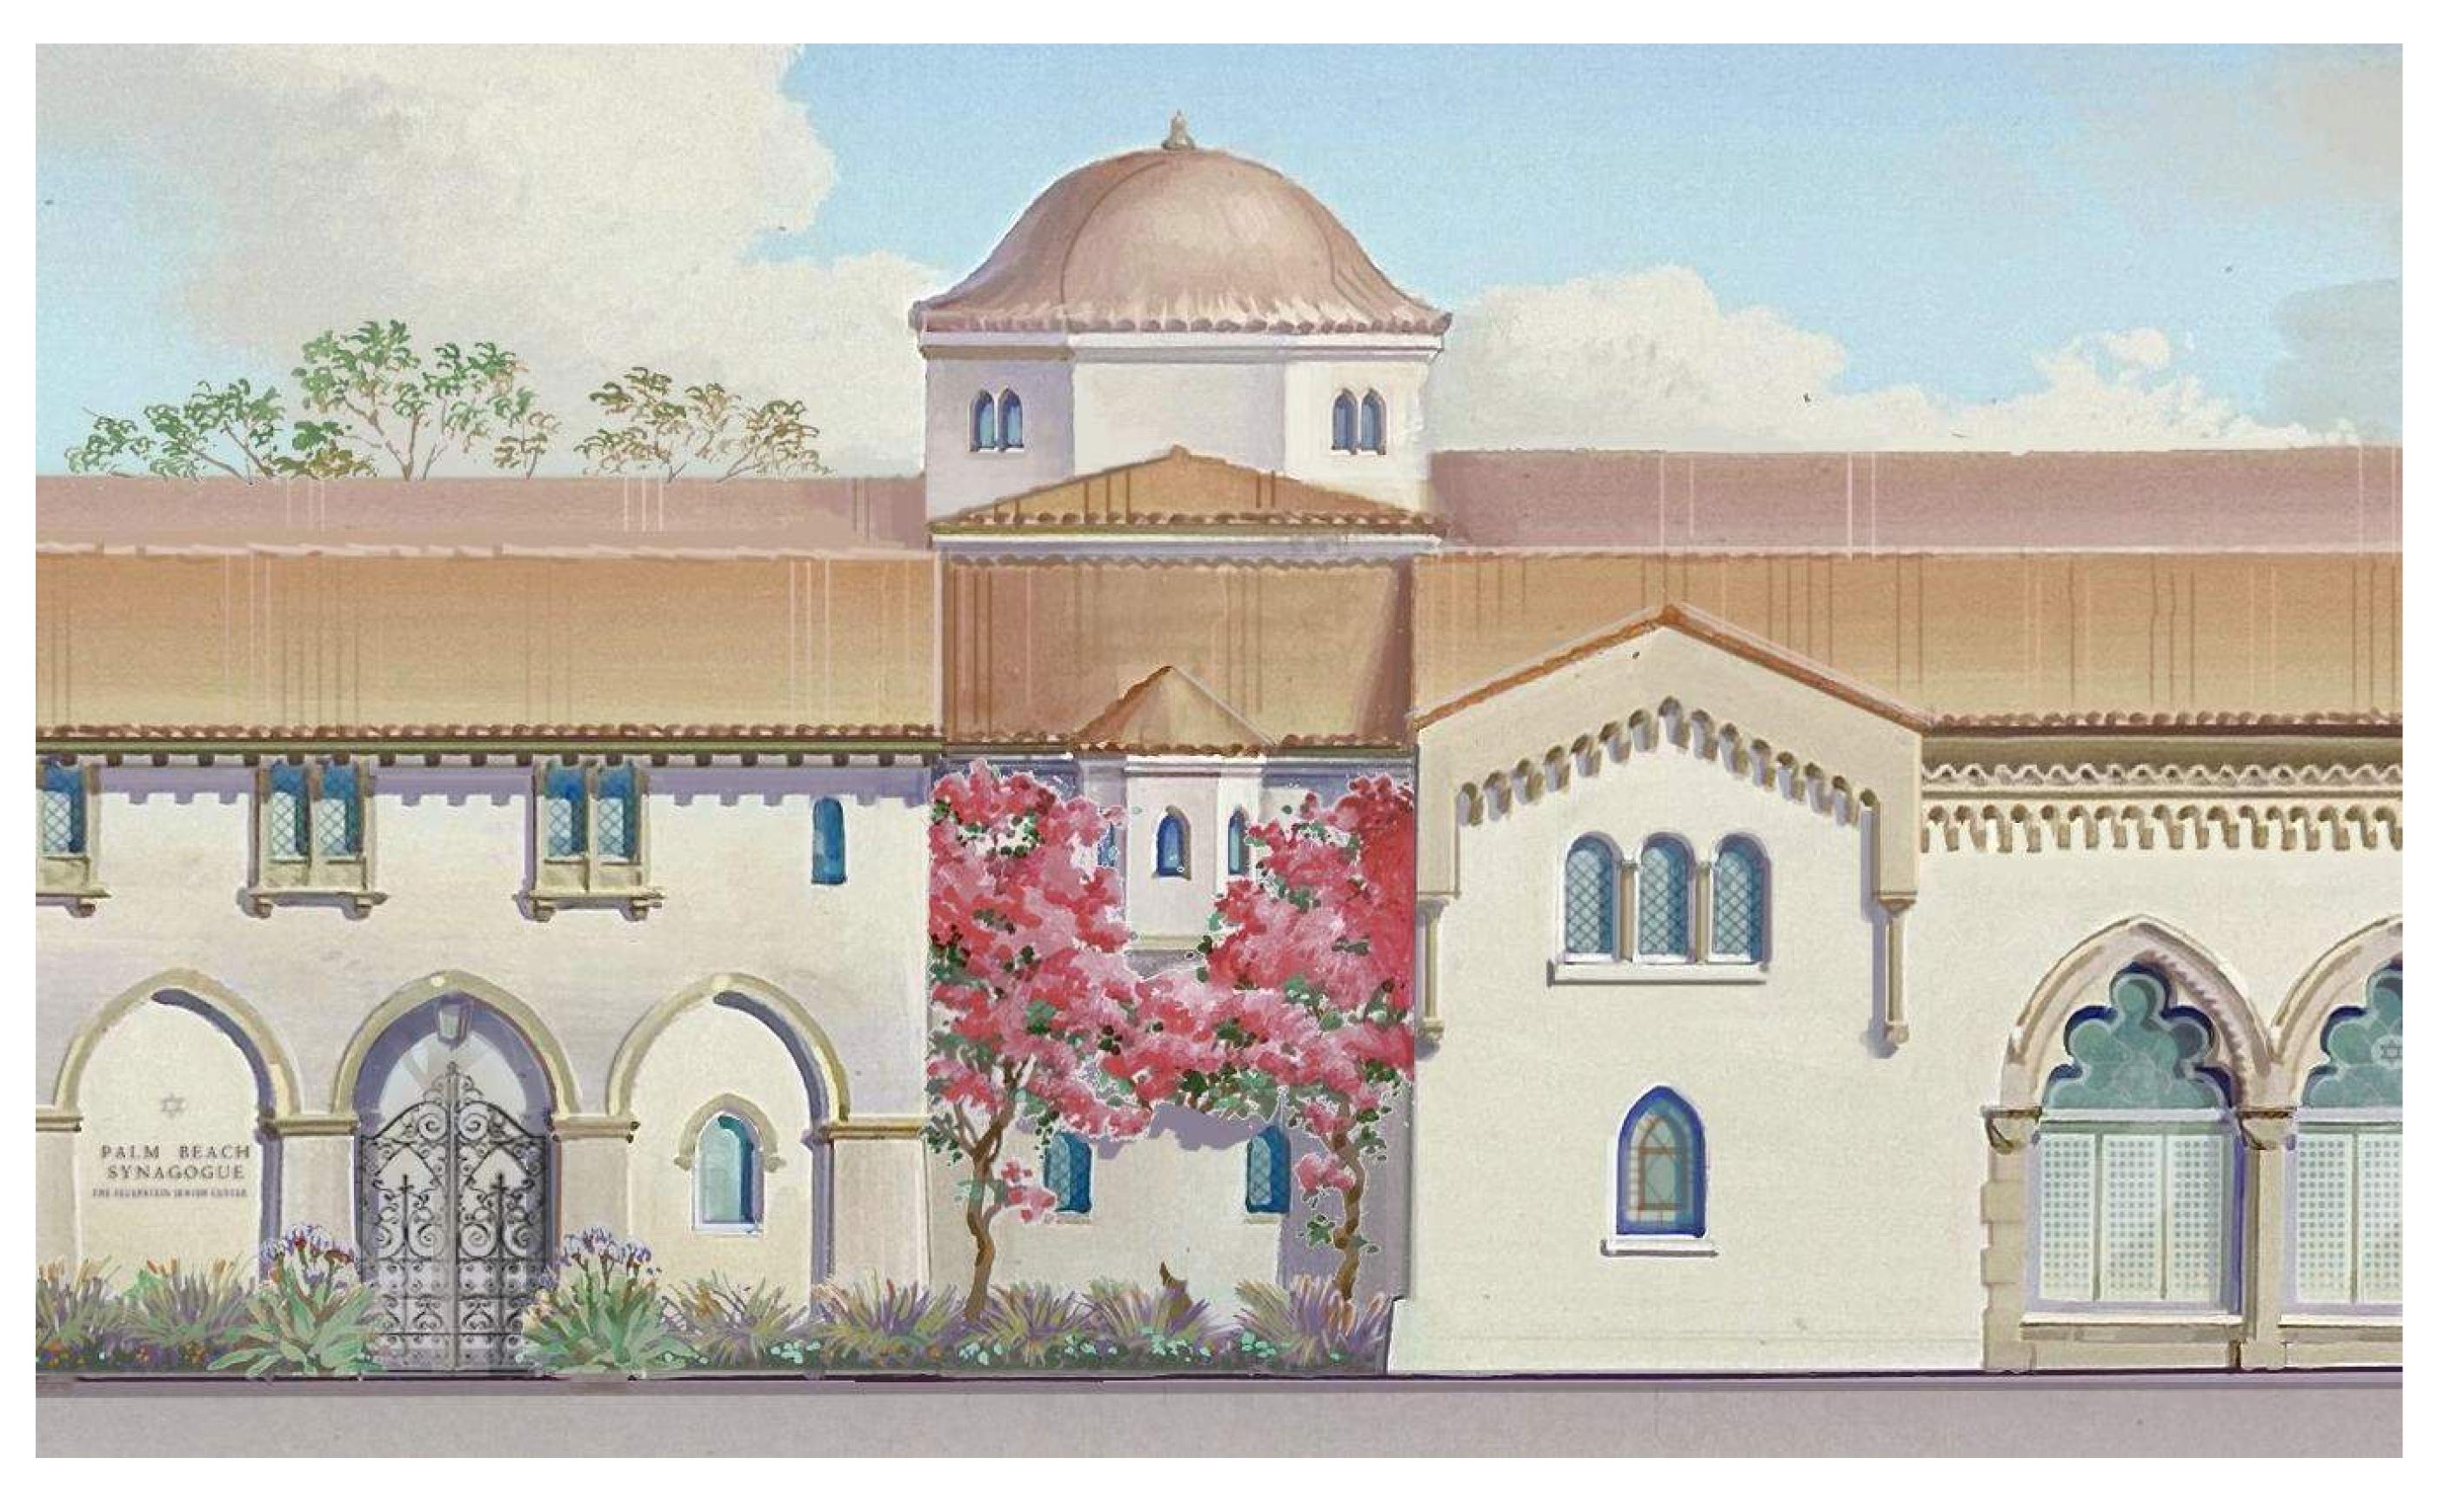

Project no: 24.04.130 Date: 06.01.24 Drawn by: S. Simmons & V. Antico Project Manager: K. Fant

120-132 N. COUNTY RD PALM BEACH SYNAGOGUE

Project Address: 120-132 N. County Rd, Palm Beach, FL, 33480

SHEET NAME

PROPOSED COLOR SOUTH ELEVATION

SHEET NUMBER

PROPOSED COLOR SOUTH ELEVATION - SUNSET AVENUE - NEW PRIMARY PEDESTRIAN ENTRANCE "NEW NAMING OPPORTUNITY"

SCALE: N.T.S