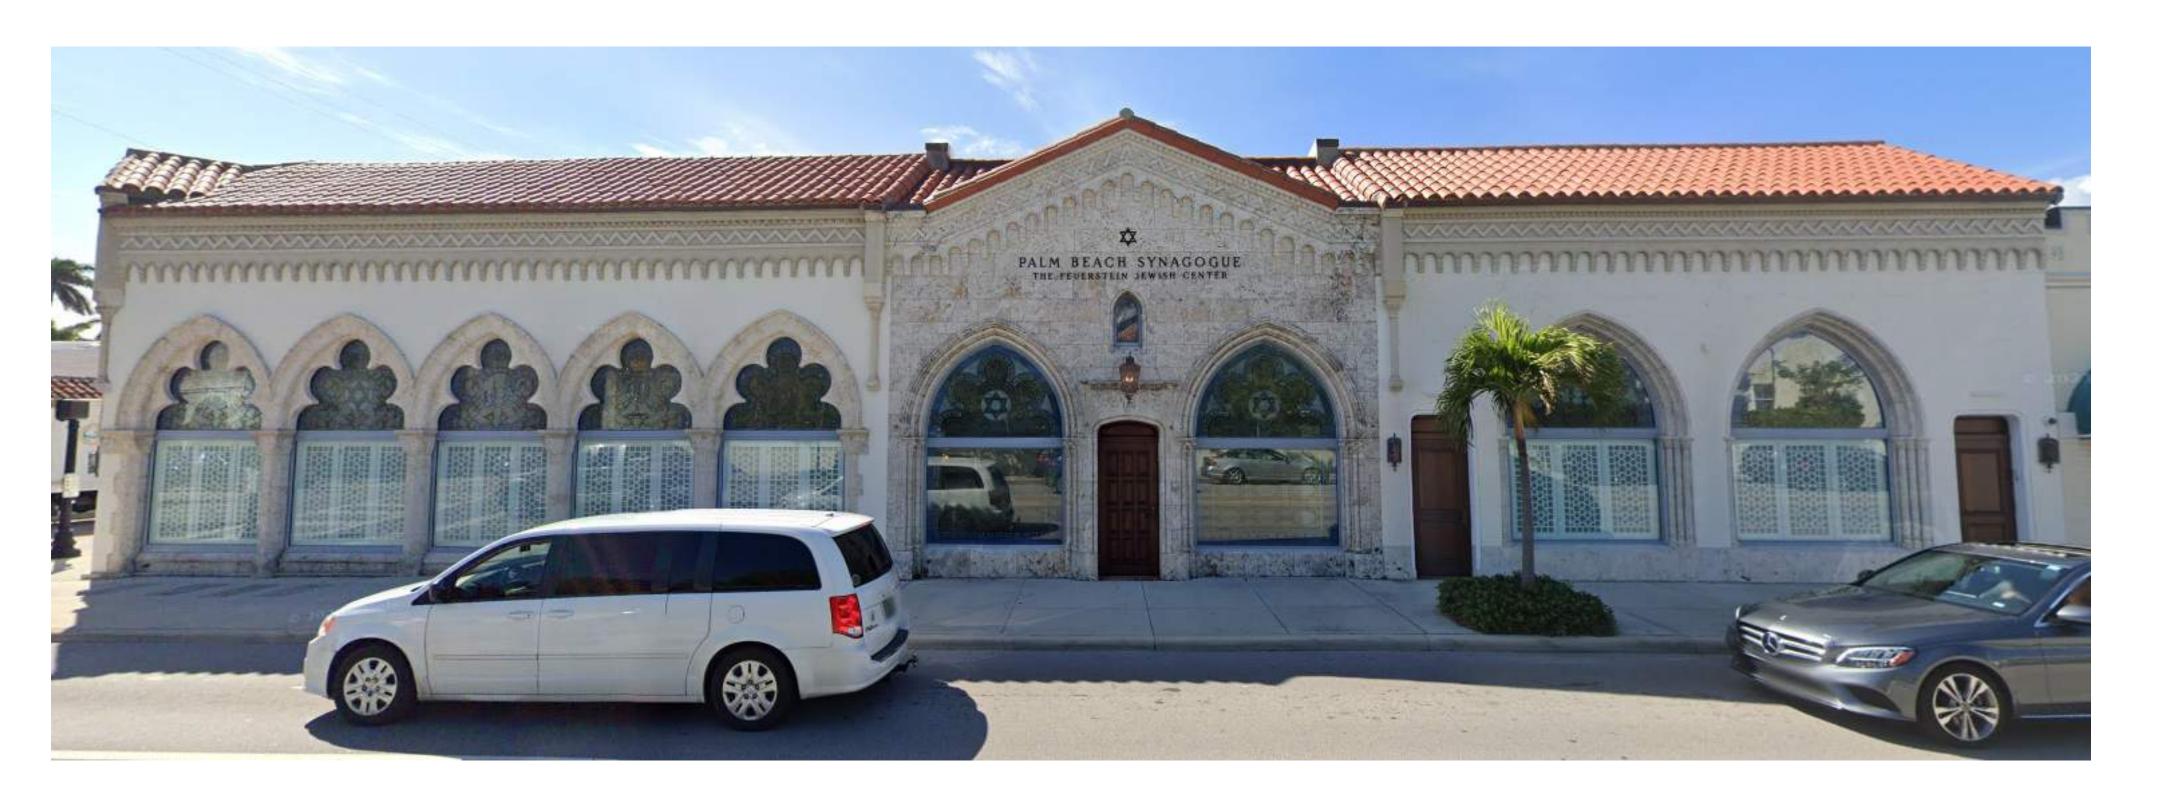

**EXISTING SOUTH PHOTOS** 

SHEET NUMBER

EXISTING OVERALL SOUTH ELEVATION - SUNSET AVENUE

 $1 \overline{\text{SCALE: 1/8" = 1'-0"}}$ 

↑ PROPOSED OVERALL SOUTH ELEVATION - SUNSET AVENUE  $2 \frac{\text{PROT GSLL}}{\text{SCALE: } 1/8" = 1'-0"}$ 

Project Address: 120-132 N. County Rd, Palm Beach, FL, 33480

SHEET NAME

SOUTH ELEVATION OVERALL

SHEET NUMBER

 $\underbrace{ 1 }_{\text{SCALE: NTS}} \underbrace{ \text{PROPOSED COLOR SOUTH ELEVATION - SUNSET AVENUE} }_{\text{SCALE: NTS}}$ 