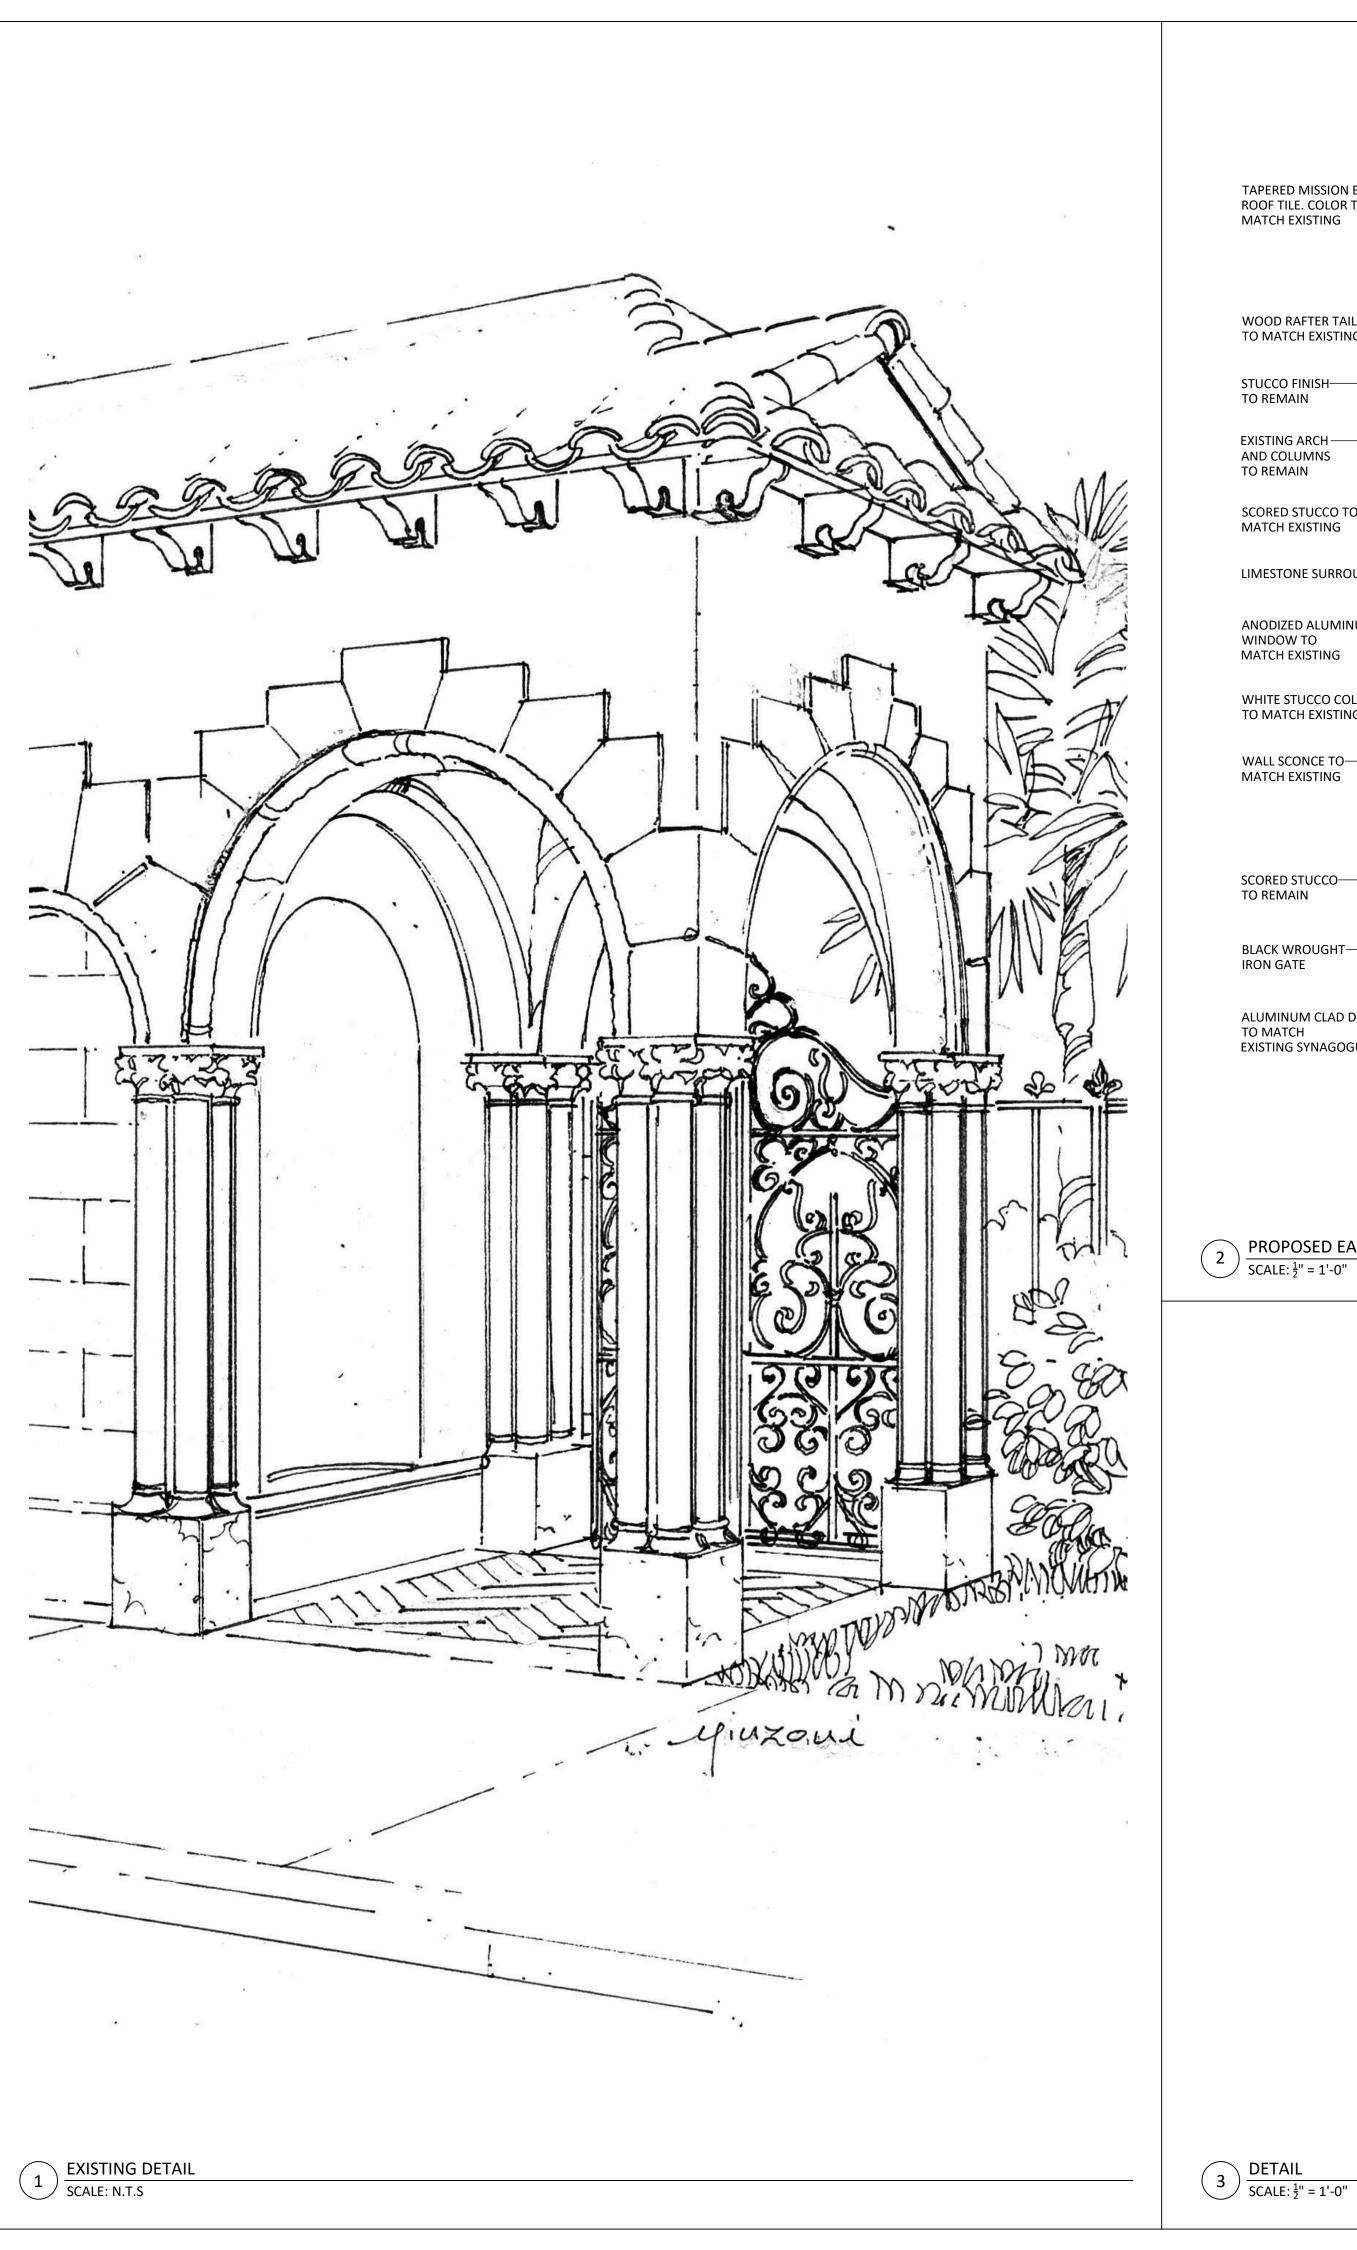

120-132 N. COUNTY RD **PALM BEACH SYNAGOGUE** 

Project Address: 120-132 N. County Rd, Palm Beach, FL, 33480

SHEET NAME

**ZON-24-0055** 

PROPOSED EAST-4 **DETAILS** 

SHEET NUMBER