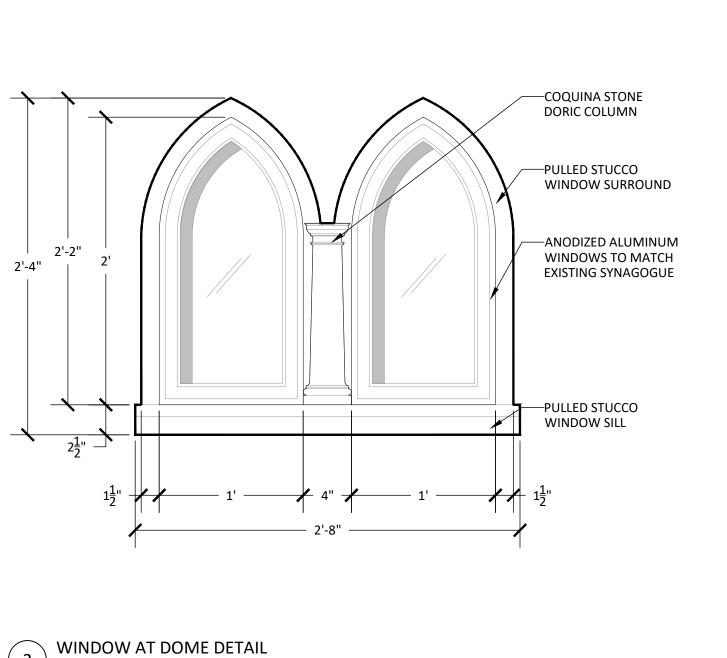

Project no: 24.04.130 Date: 07.29.24 Drawn by: V. Antico Project Manager: K. Fant

120-132 N. COUNTY RD PALM BEACH SYNAGOGUE

Project Address: 120-132 N. County Rd, Palm Beach, FL, 33480

SHEET NAME

PROPOSED SOUTH-1 DETAILS

SHEET NUMBER

ARCHITECTURE AND DESIGN PROGETTO DI ARCHITETTURA

THE PLAZA CENTER
251 ROYAL PALM WAY
PENTHOUSE 600A
PALM BEACH, FLORIDA 33480

BARTHOLEMEWPARTNERS.COM

CONSULTANTS

T: 561 461 0108

F: 561 461 0106