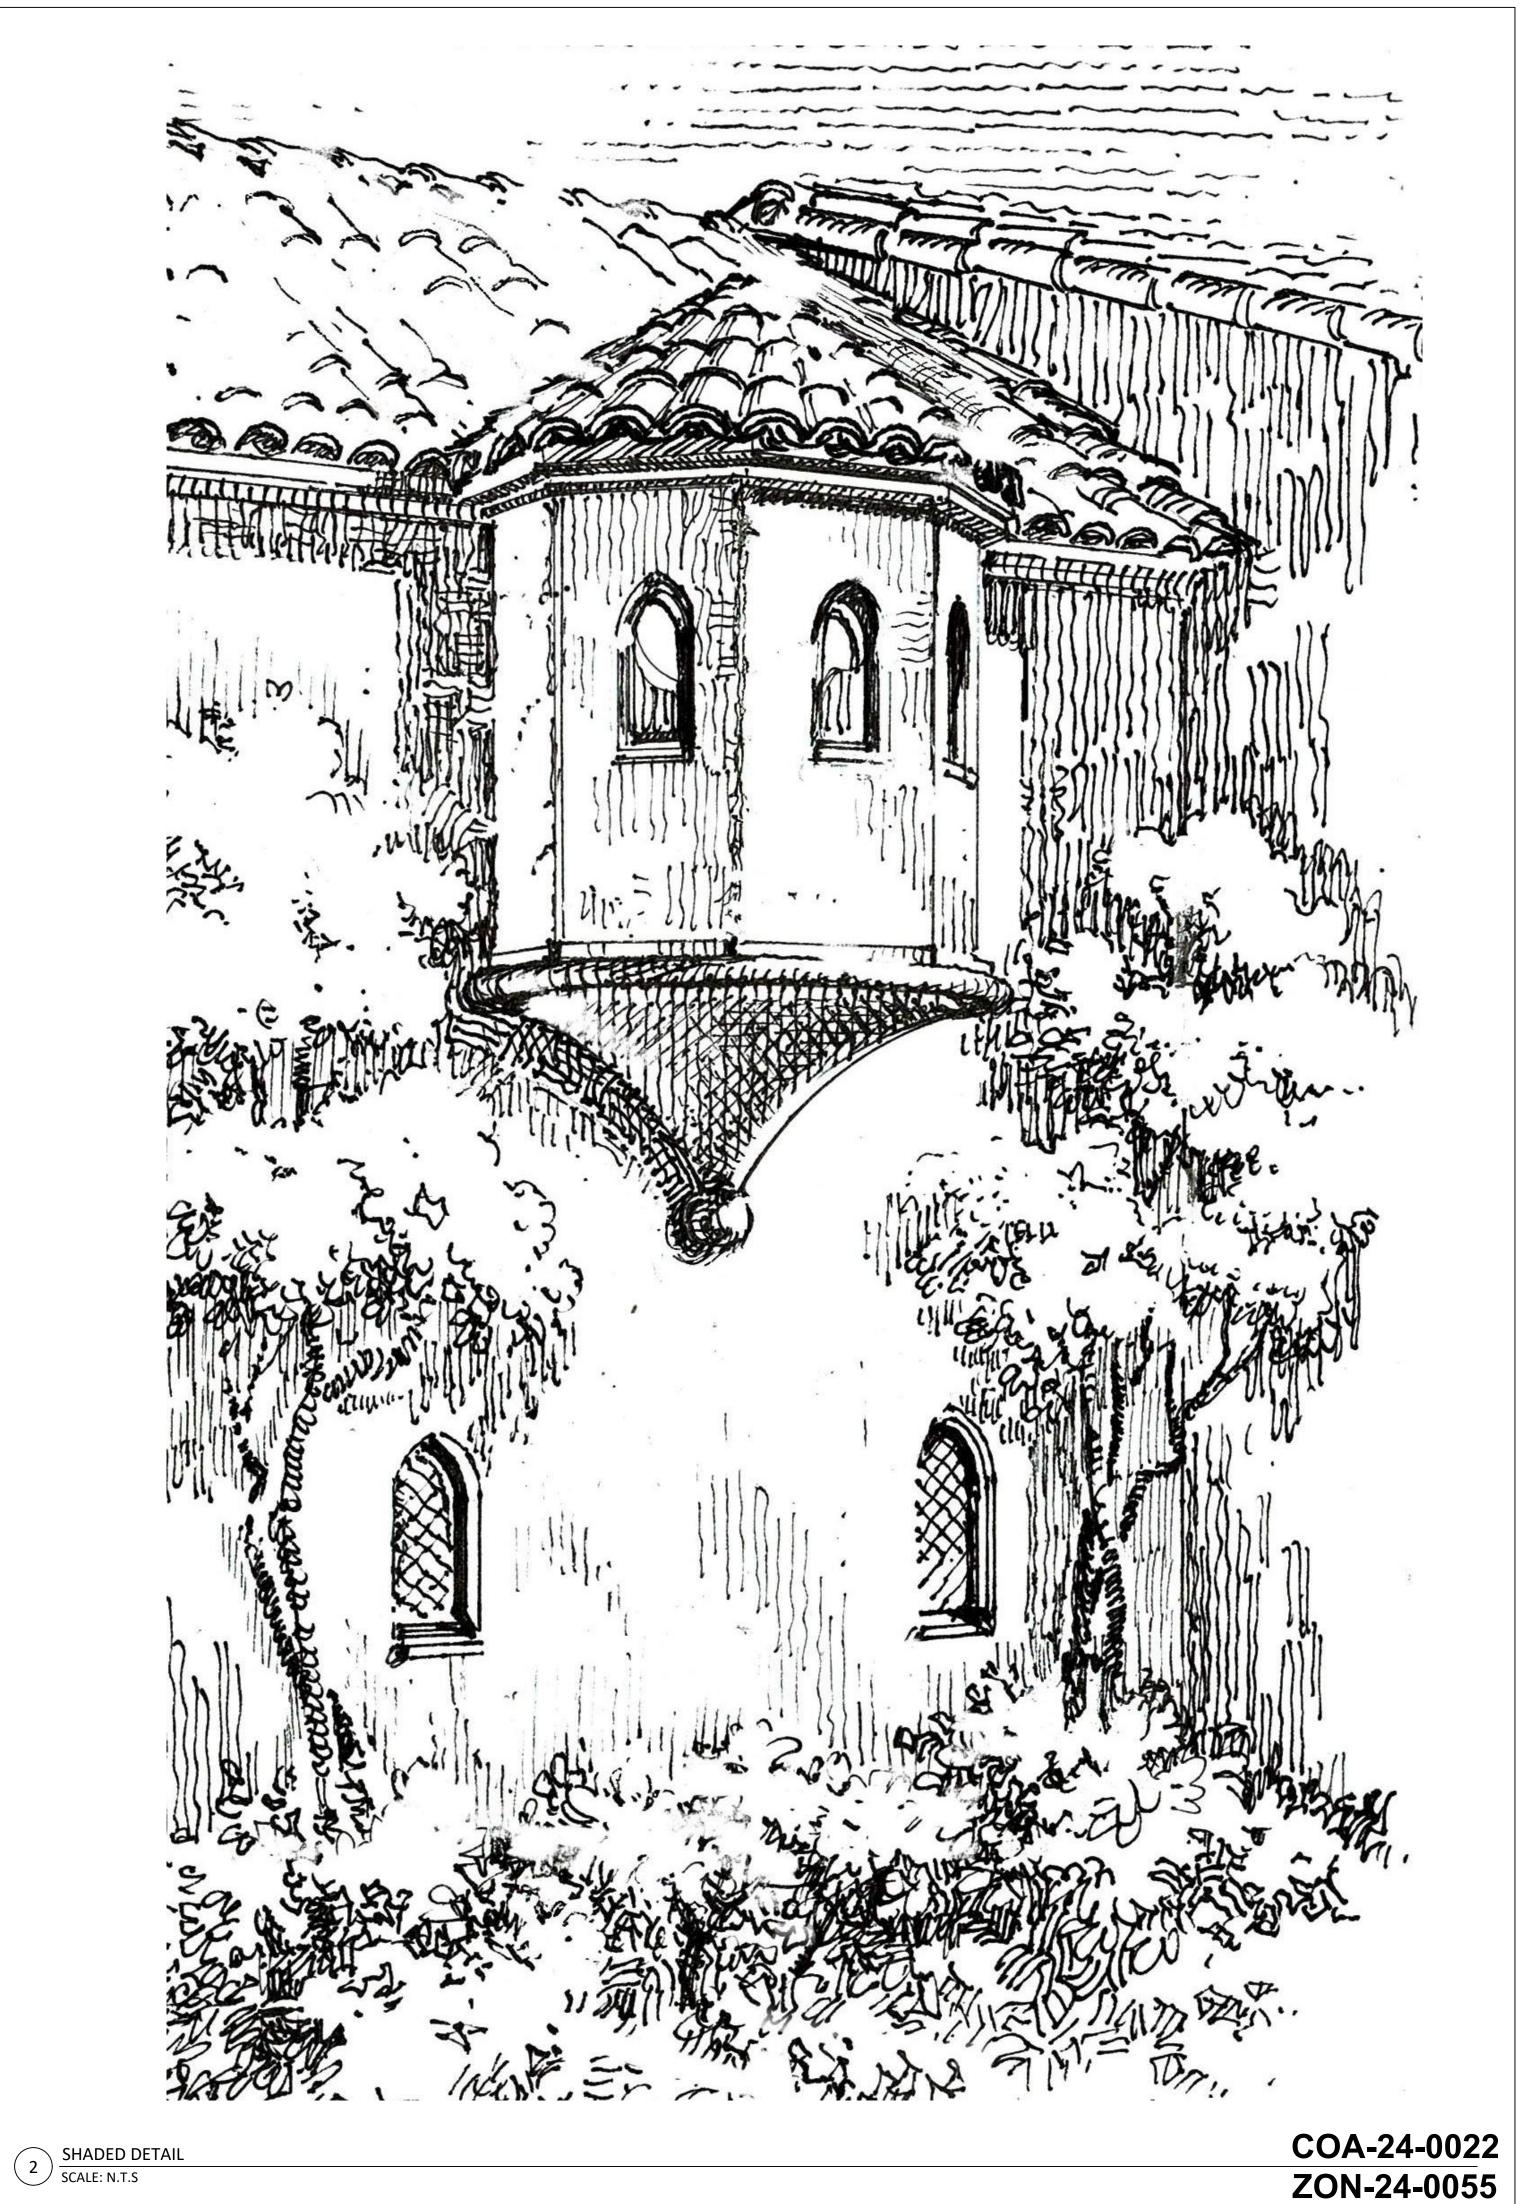

PROPOSED COLOR SOUTH ELEVATION

SHEET NUMBER

PROPOSED COLOR SOUTH ELEVATION - SUNSET AVENUE - POCKET GARDEN + OVERLOOK

SCALE: N.T.S