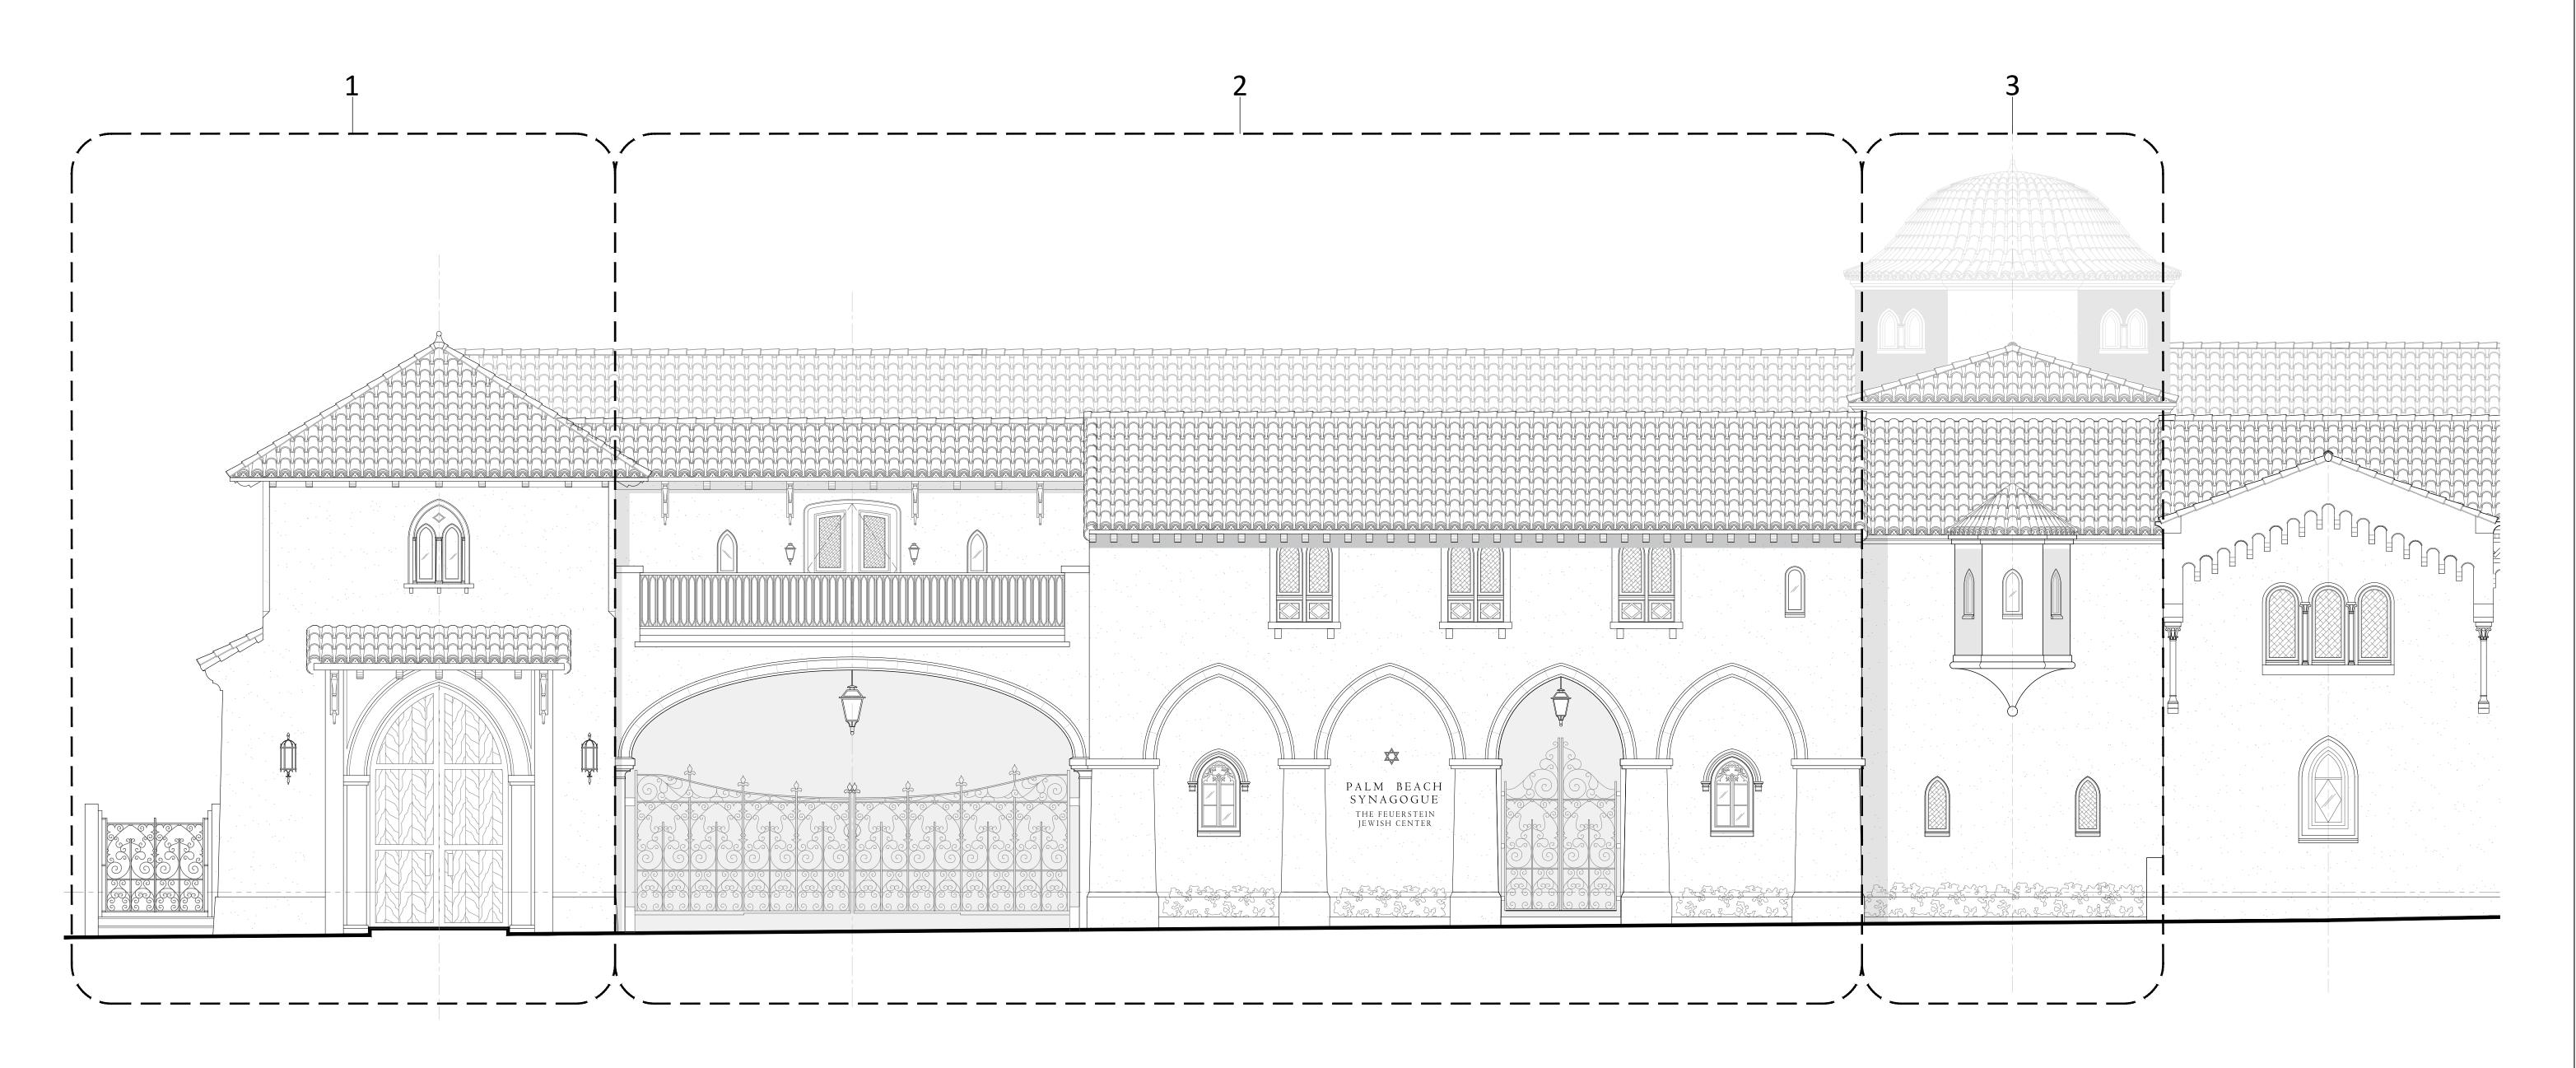

Project no: 24.04.130 Date: 07.29.24 Drawn by: V. Antico Project Manager: K. Fant

120-132 N. COUNTY RD PALM BEACH SYNAGOGUE

Project Address: 120-132 N. County Rd, Palm Beach, FL, 33480

SHEET NAME

PROPOSED SOUTH ELEVATION

SHEET NUMBER

A3.8

COA-24-0022 ZON-24-0055

ARCHITECTURE AND DESIGN PROGETTO DI ARCHITETTURA

THE PLAZA CENTER
251 ROYAL PALM WAY
PENTHOUSE 600A
PALM BEACH, FLORIDA 33480

F: 561 461 0106 FL LIC. # AA26003943

T: 561 461 0108