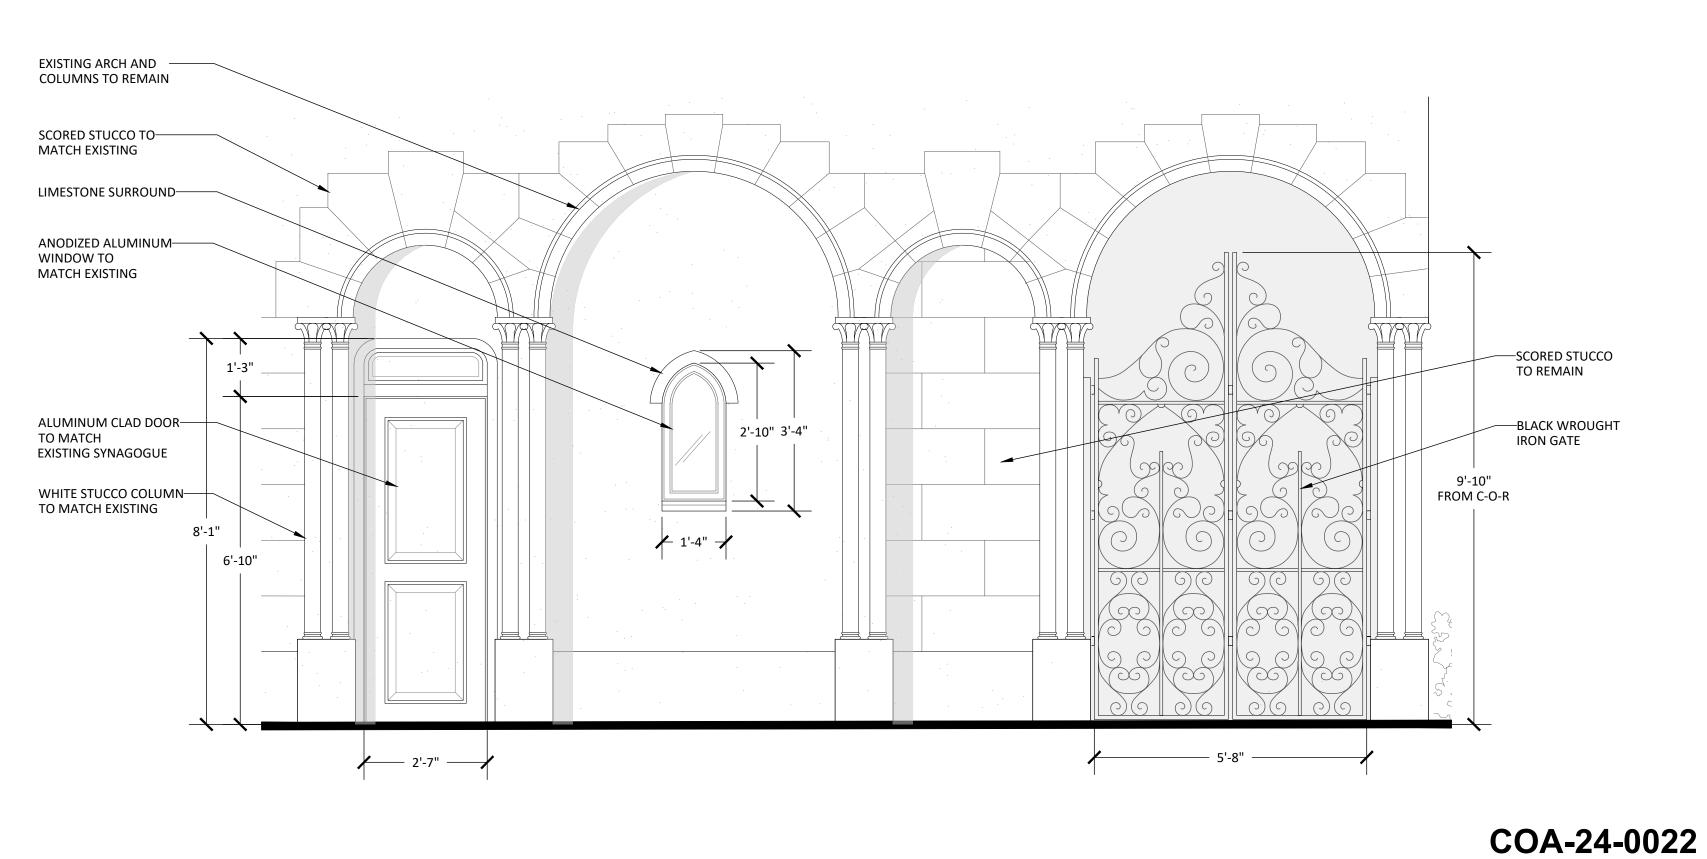

120-132 N. COUNTY RD **PALM BEACH SYNAGOGUE** 

Project Address: 120-132 N. County Rd, Palm Beach, FL, 33480

SHEET NAME

**ZON-24-0055** 

PROPOSED EAST-4 **DETAILS** 

SHEET NUMBER