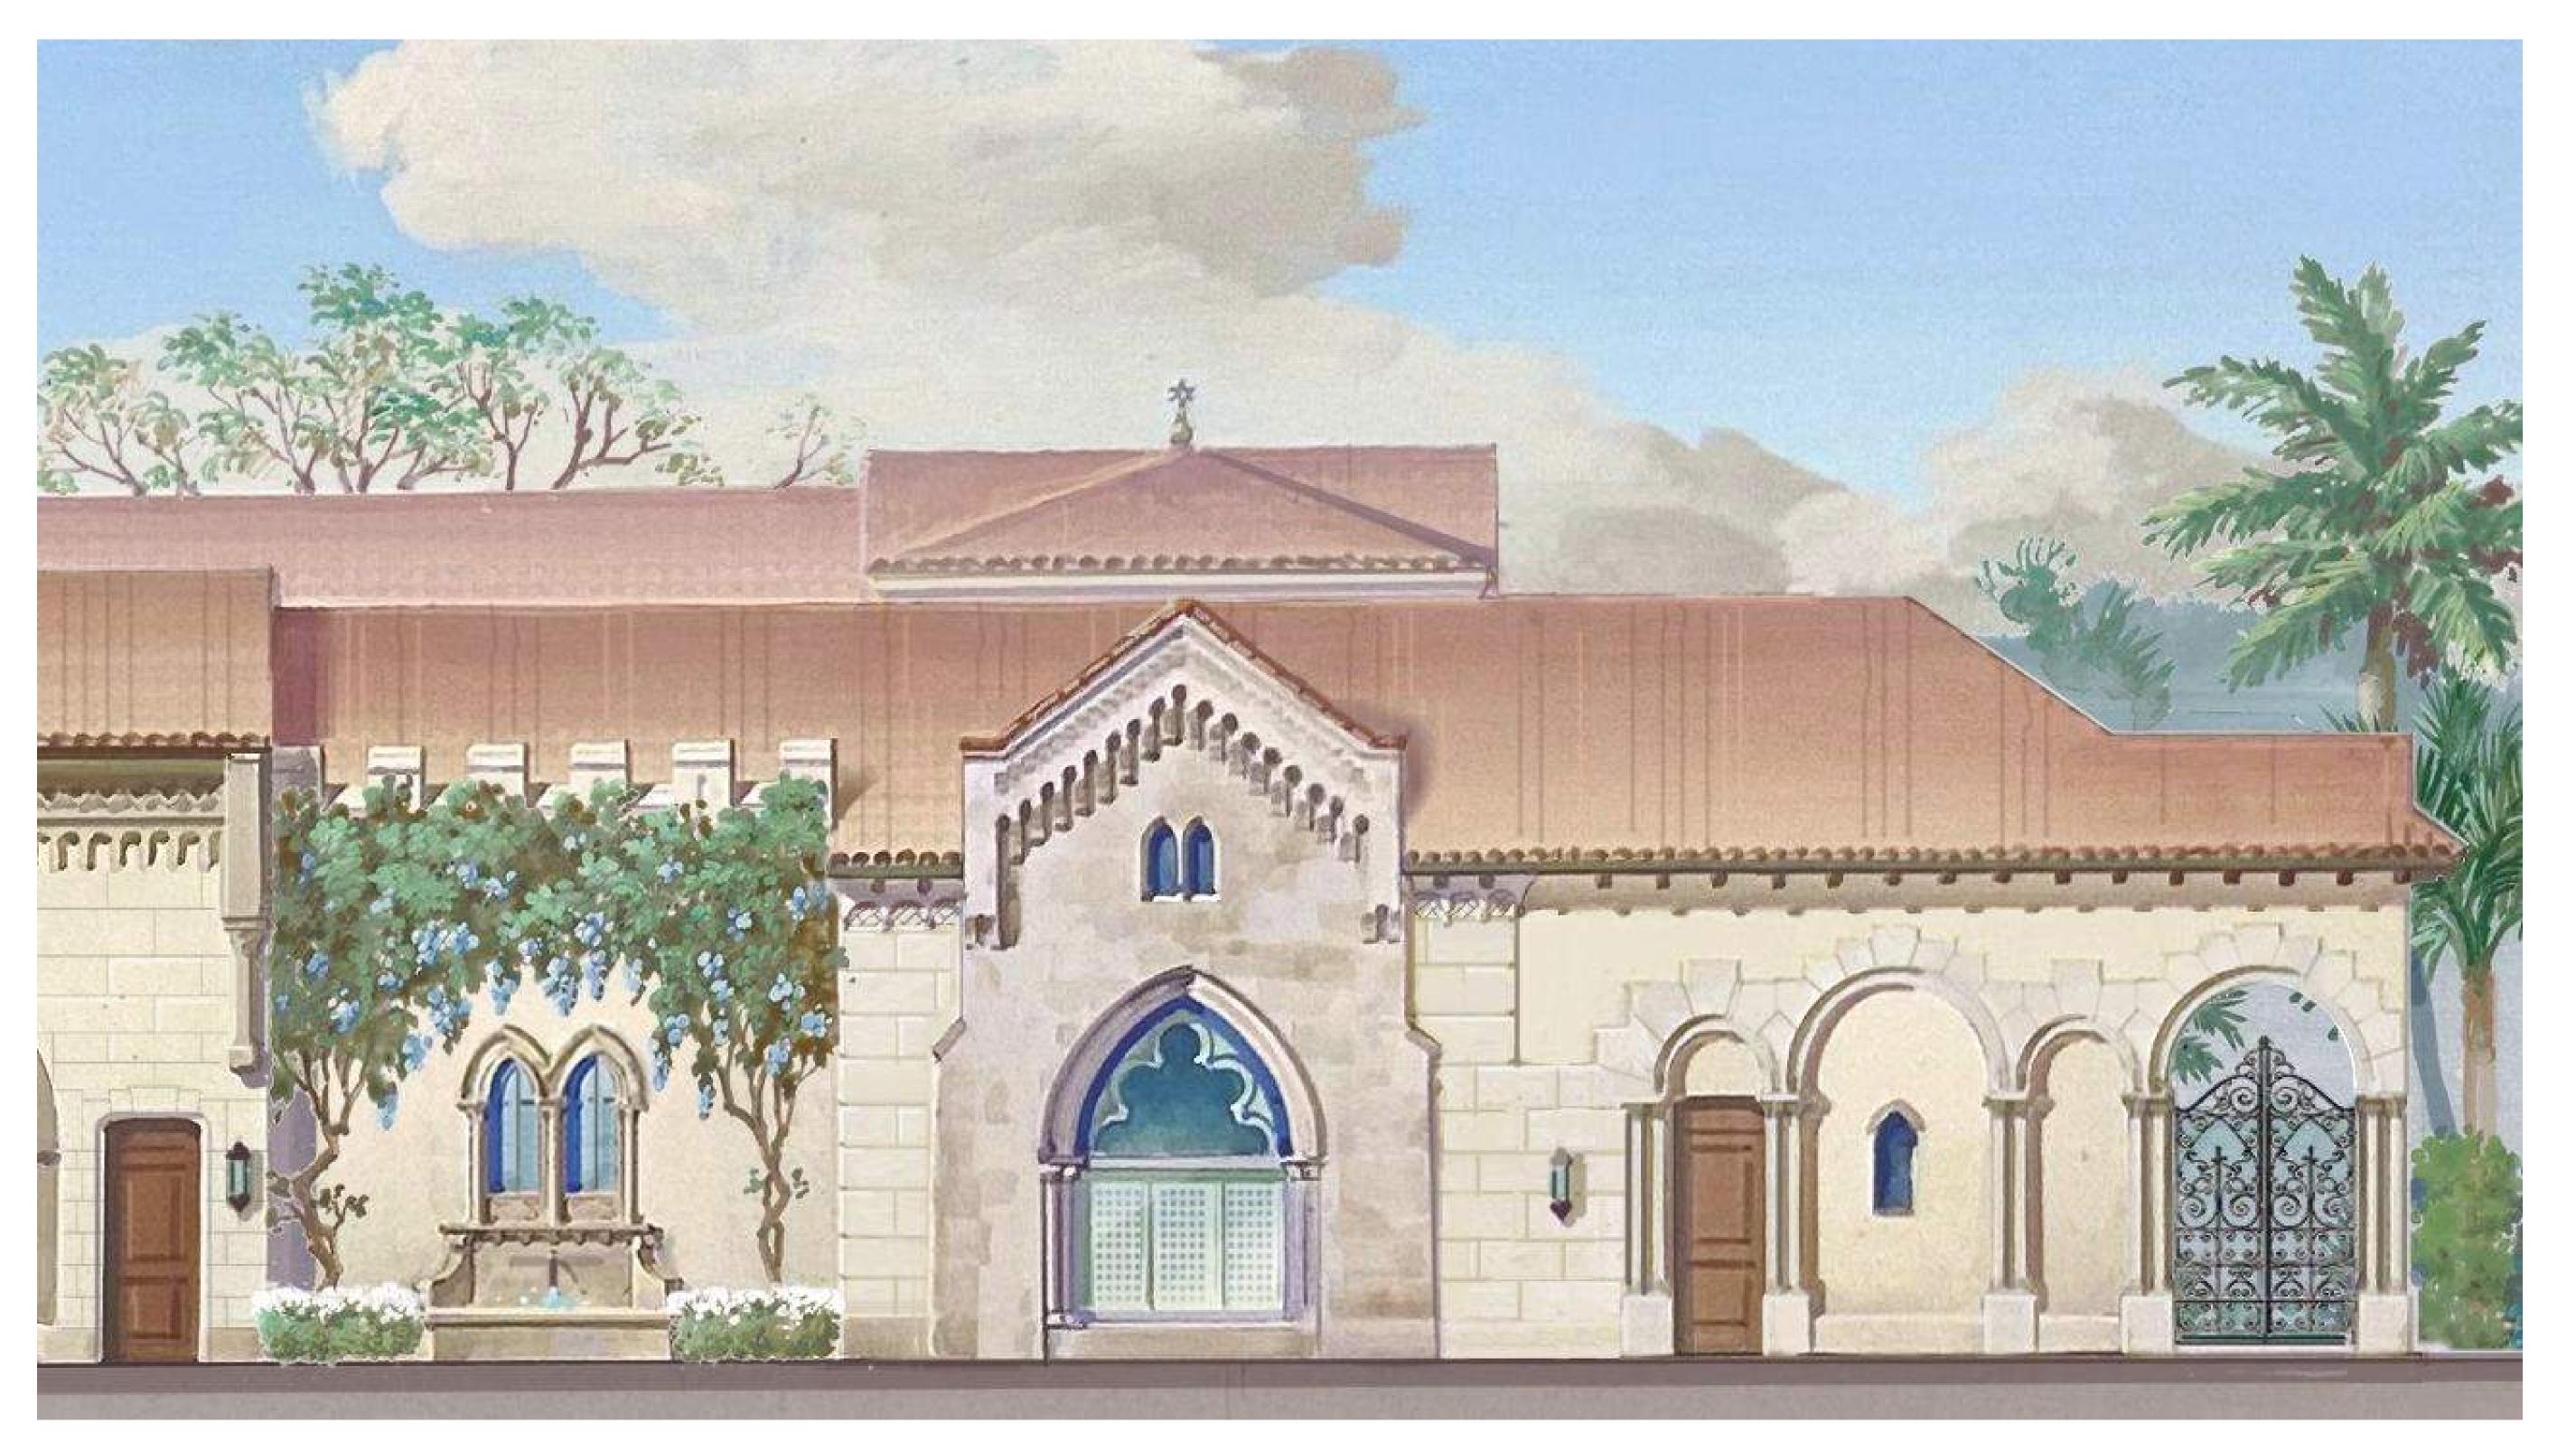

PROPOSED COLOR SOUTH ELEVATION

SHEET NUMBER

PROPOSED COLOR SOUTH ELEVATION - SUNSET AVENUE - POCKET GARDEN + OVERLOOK

SCALE: N.T.S

PROPOSED COLOR SOUTH ELEVATION

SHEET NUMBER

PROPOSED COLOR SOUTH ELEVATION - SUNSET AVENUE - LANDMARKED BUILDING

SCALE: N.T.S