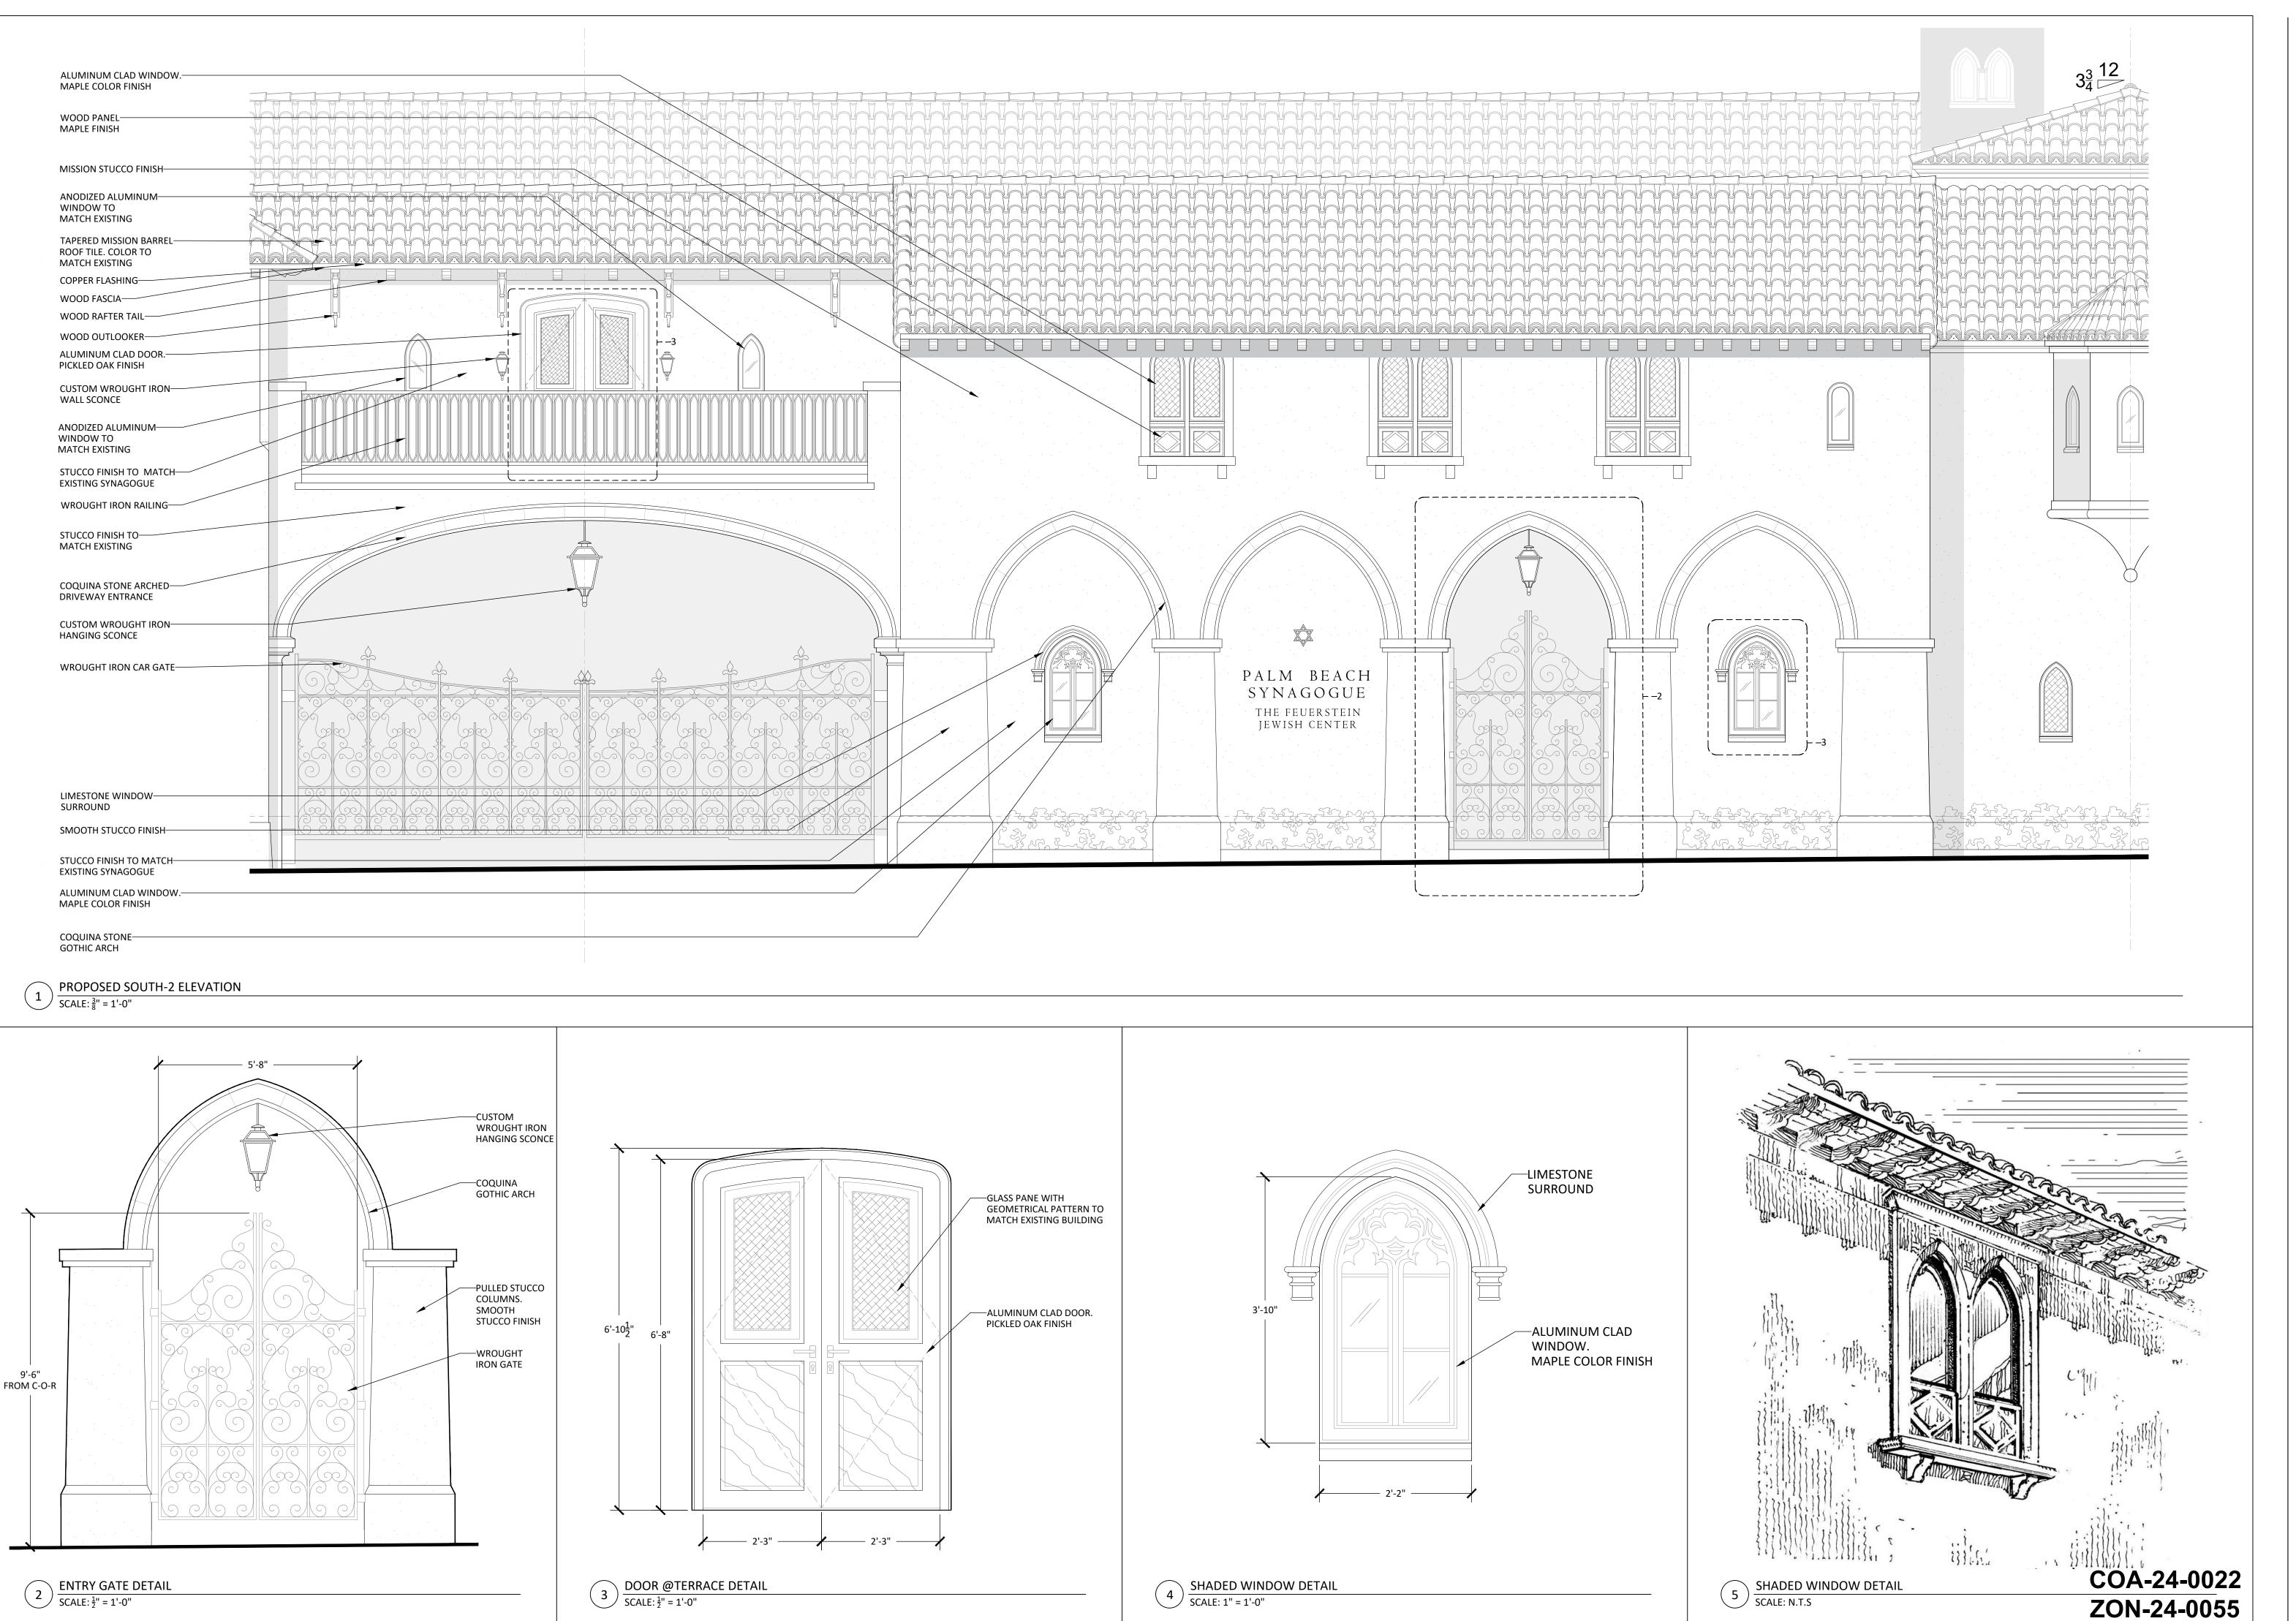

Project no: 24.04.130 Date: 07.29.24 Drawn by: V. Antico Project Manager: K. Fant

120-132 N. COUNTY RD PALM BEACH SYNAGOGUE

Project Address: 120-132 N. County Rd, Palm Beach, FL, 33480

SHEET NAME

PROPOSED SOUTH-2 DETAILS

SHEET NUMBER

ARCHITECTURE AND DESIGN PROGETTO DI ARCHITETTURA

THE PLAZA CENTER
251 ROYAL PALM WAY
PENTHOUSE 600A

PALM BEACH, FLORIDA 33480 T: 561 461 0108 F: 561 461 0106 FL LIC. # AA26003943

BARTHOLEMEWPARTNERS.COM