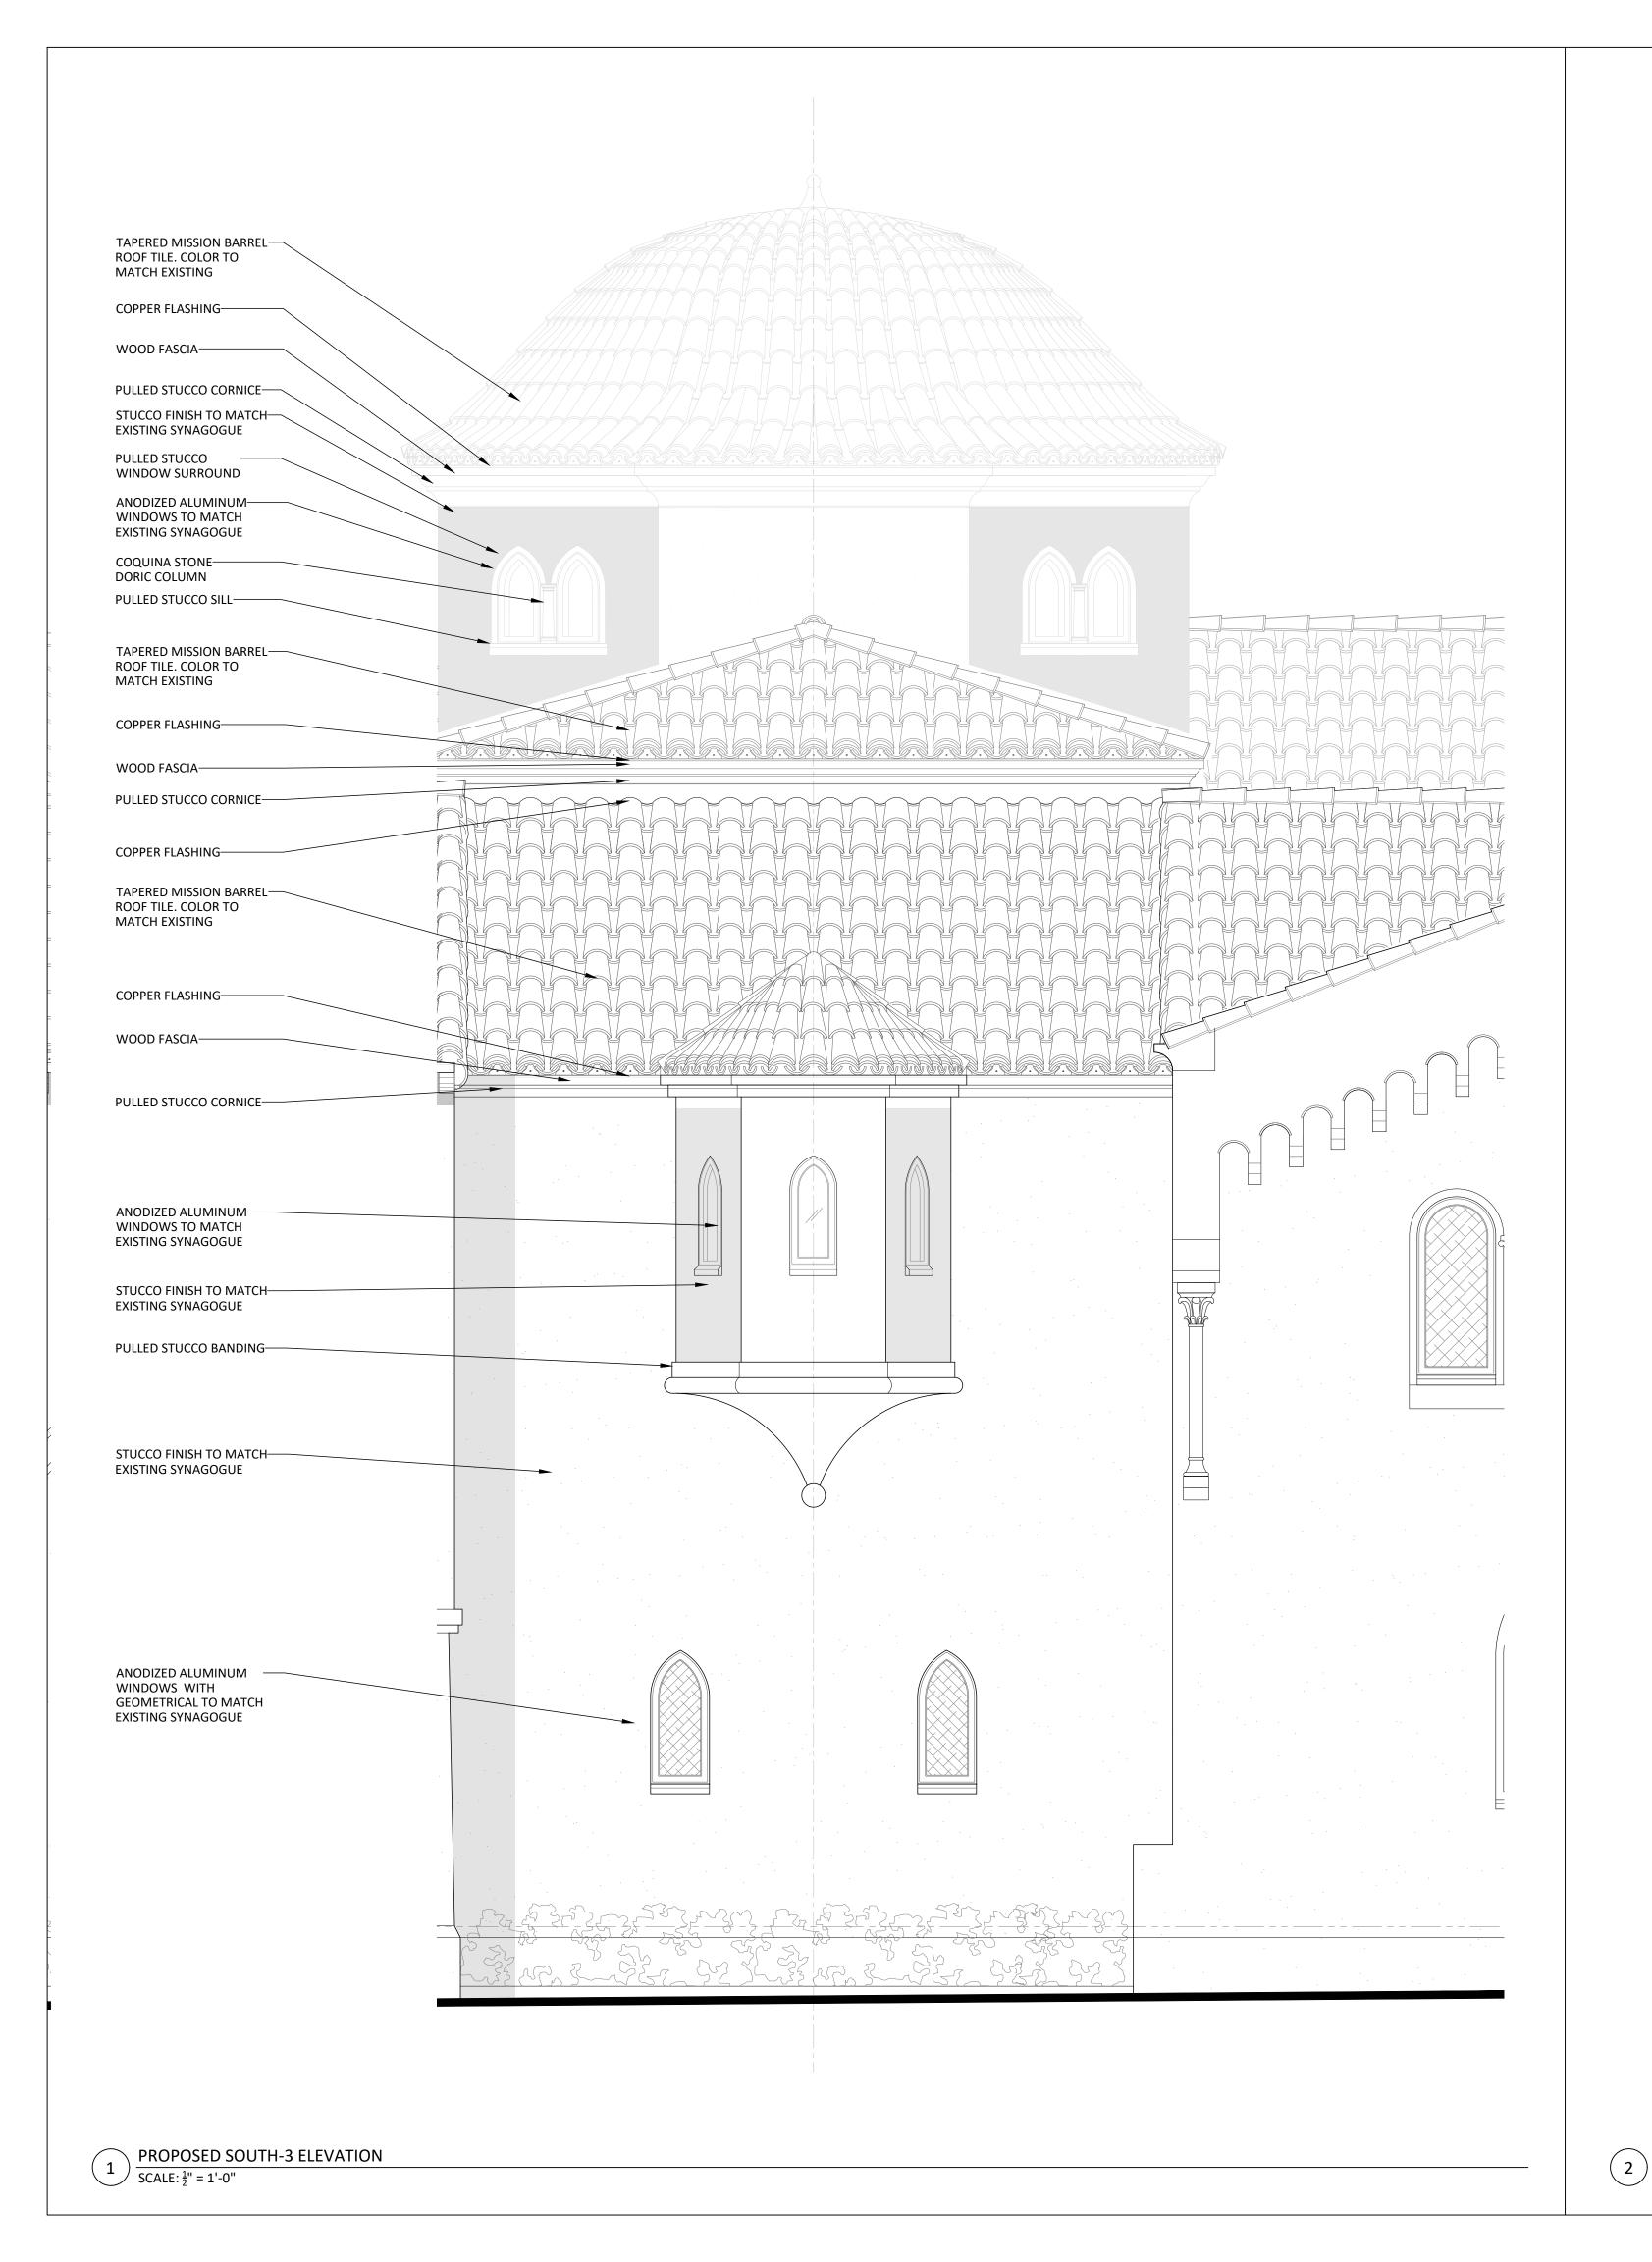

Project no: 24.04.130
Date: 07.29.24
Drawn by: V. Antico
Project Manager: K. Fant

120-132 N. COUNTY RD PALM BEACH SYNAGOGUE

Project Address: 120-132 N. County Rd, Palm Beach, FL, 33480

SHEET NAME

PROPOSED SOUTH-3 DETAILS

SHEET NUMBER

EXISTING EAST PHOTOS