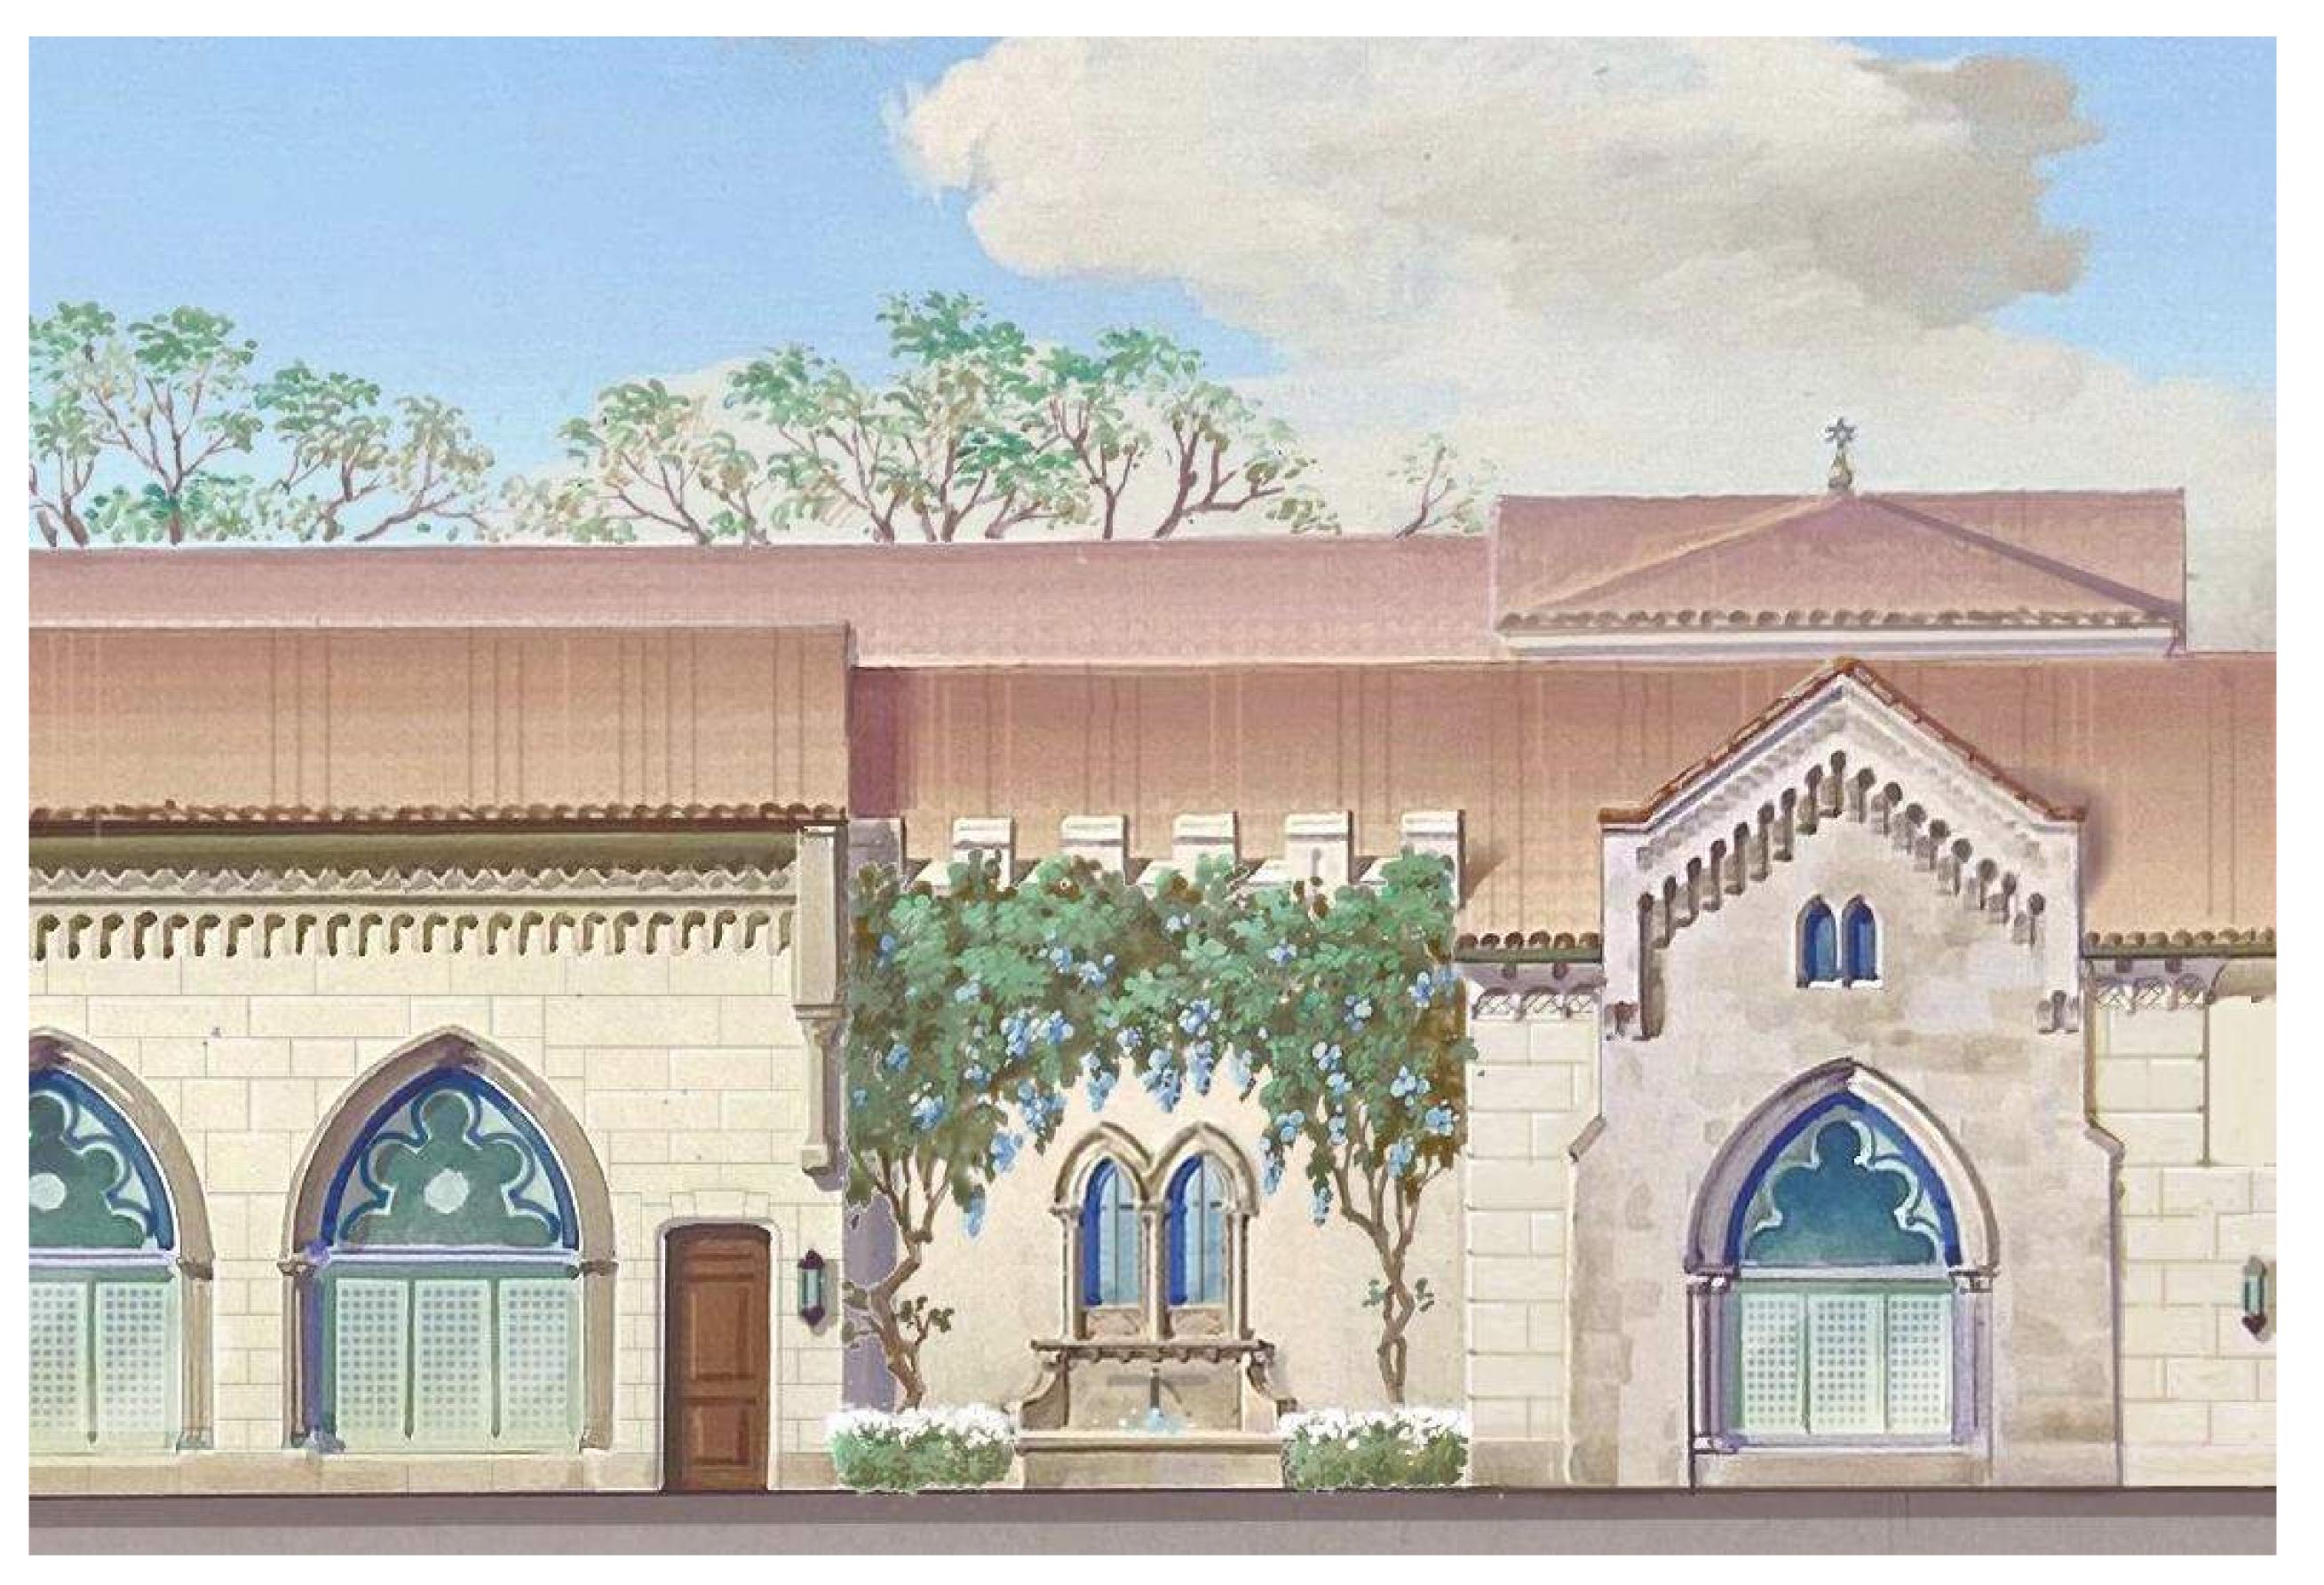

PROPOSED COLOR SOUTH ELEVATION

SHEET NUMBER

PROPOSED COLOR SOUTH ELEVATION - SUNSET AVENUE - COURTYARD ENTRANCE

SCALE: N.T.S

PROPOSED COLOR SOUTH ELEVATION

SHEET NUMBER

PROPOSED COLOR SOUTH ELEVATION - SUNSET AVENUE - NEW PRIMARY PEDESTRIAN ENTRANCE "NEW NAMING OPPORTUNITY"

SCALE: N.T.S