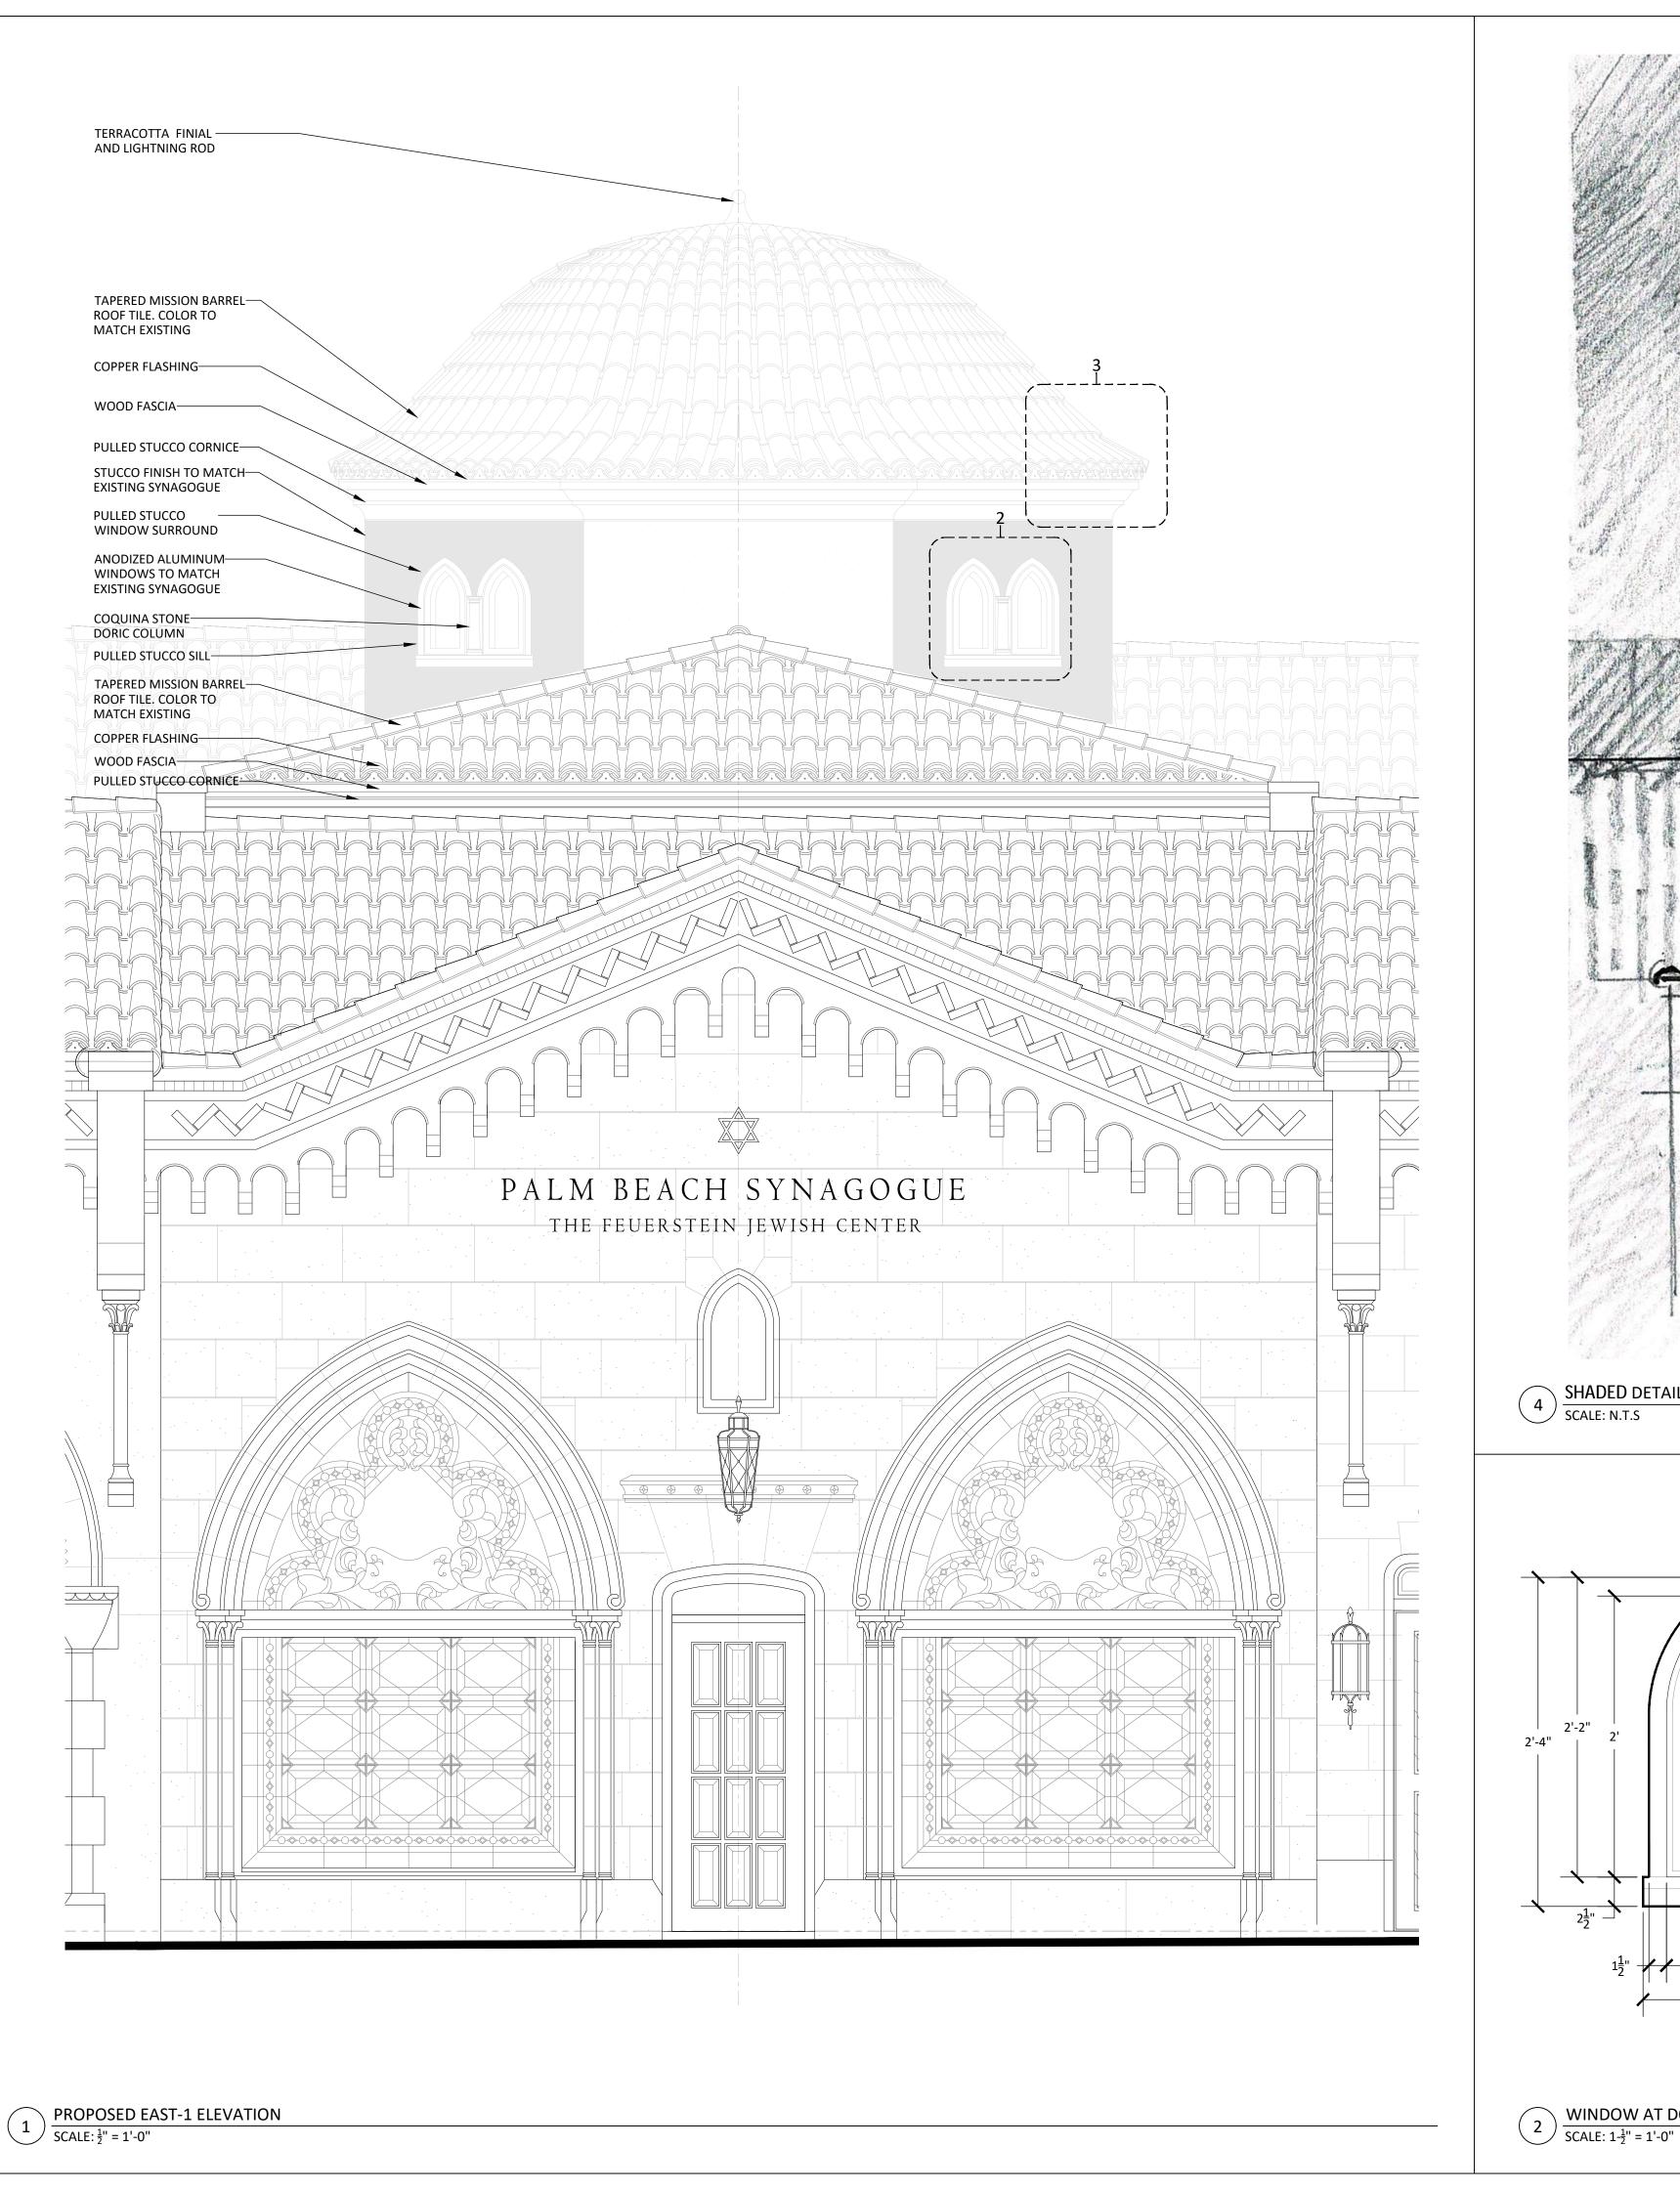

SHEET NAME

EAST ELEVATION OVERALL

SHEET NUMBER

**A4.1** 

COA-24-0022

**ZON-24-0055** 

 $\underbrace{ 1 \quad \frac{\text{PROPOSED COLOR EAST ELEVATION - N. COUNTY RD}}{\text{SCALE: NTS}} }$ 

Project no: 24.04.130 Date: 07.29.24 Drawn by: V. Antico Project Manager: K. Fant

120-132 N. COUNTY RD PALM BEACH SYNAGOGUE

Project Address: 120-132 N. County Rd, Palm Beach, FL, 33480

SHEET NAME

PROPOSED EAST ENLARGED ELEVATION