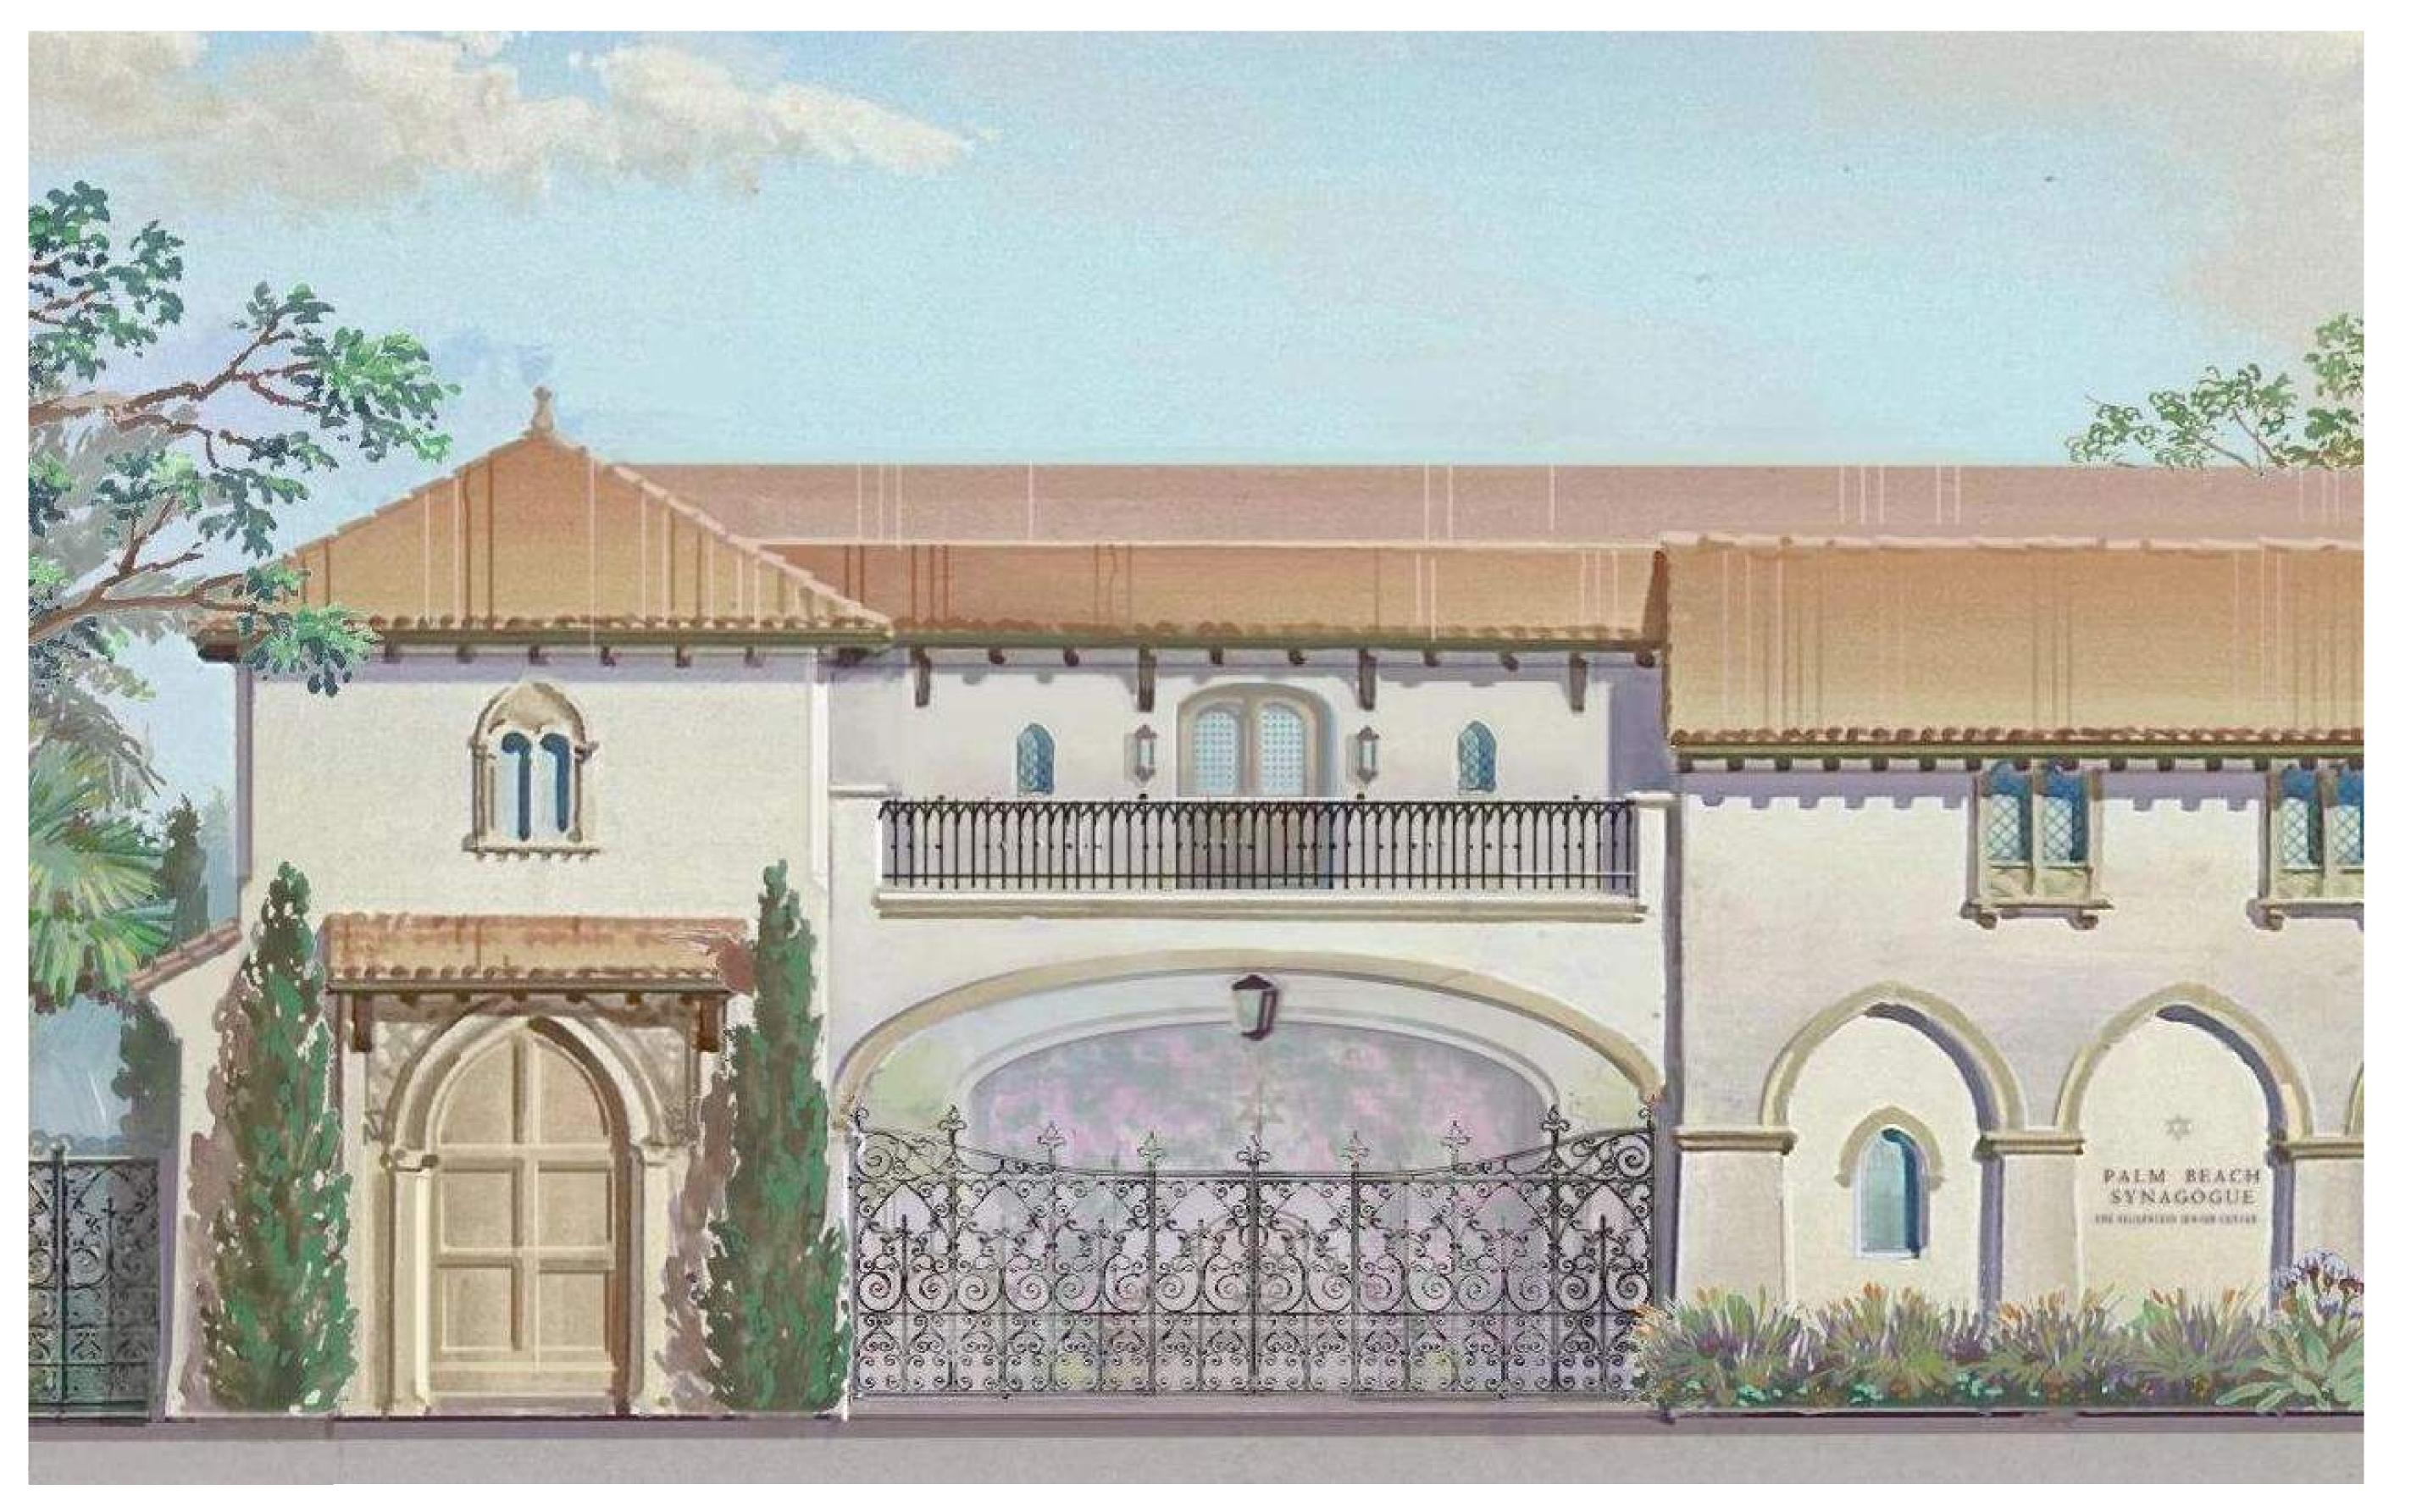

Project no: 24.04.130 Date: 06.01.24 Drawn by: S. Simmons & V. Antico Project Manager: K. Fant

120-132 N. COUNTY RD PALM BEACH SYNAGOGUE

Project Address: 120-132 N. County Rd, Palm Beach, FL, 33480

SHEET NAME

PROPOSED COLOR SOUTH ELEVATION

SHEET NUMBER

A3.2

COA-24-0022 ZON-24-0055

PROPOSED COLOR LANDSCAPE SOUTH ELEVATION - SUNSET AVENUE SCALE: NTS