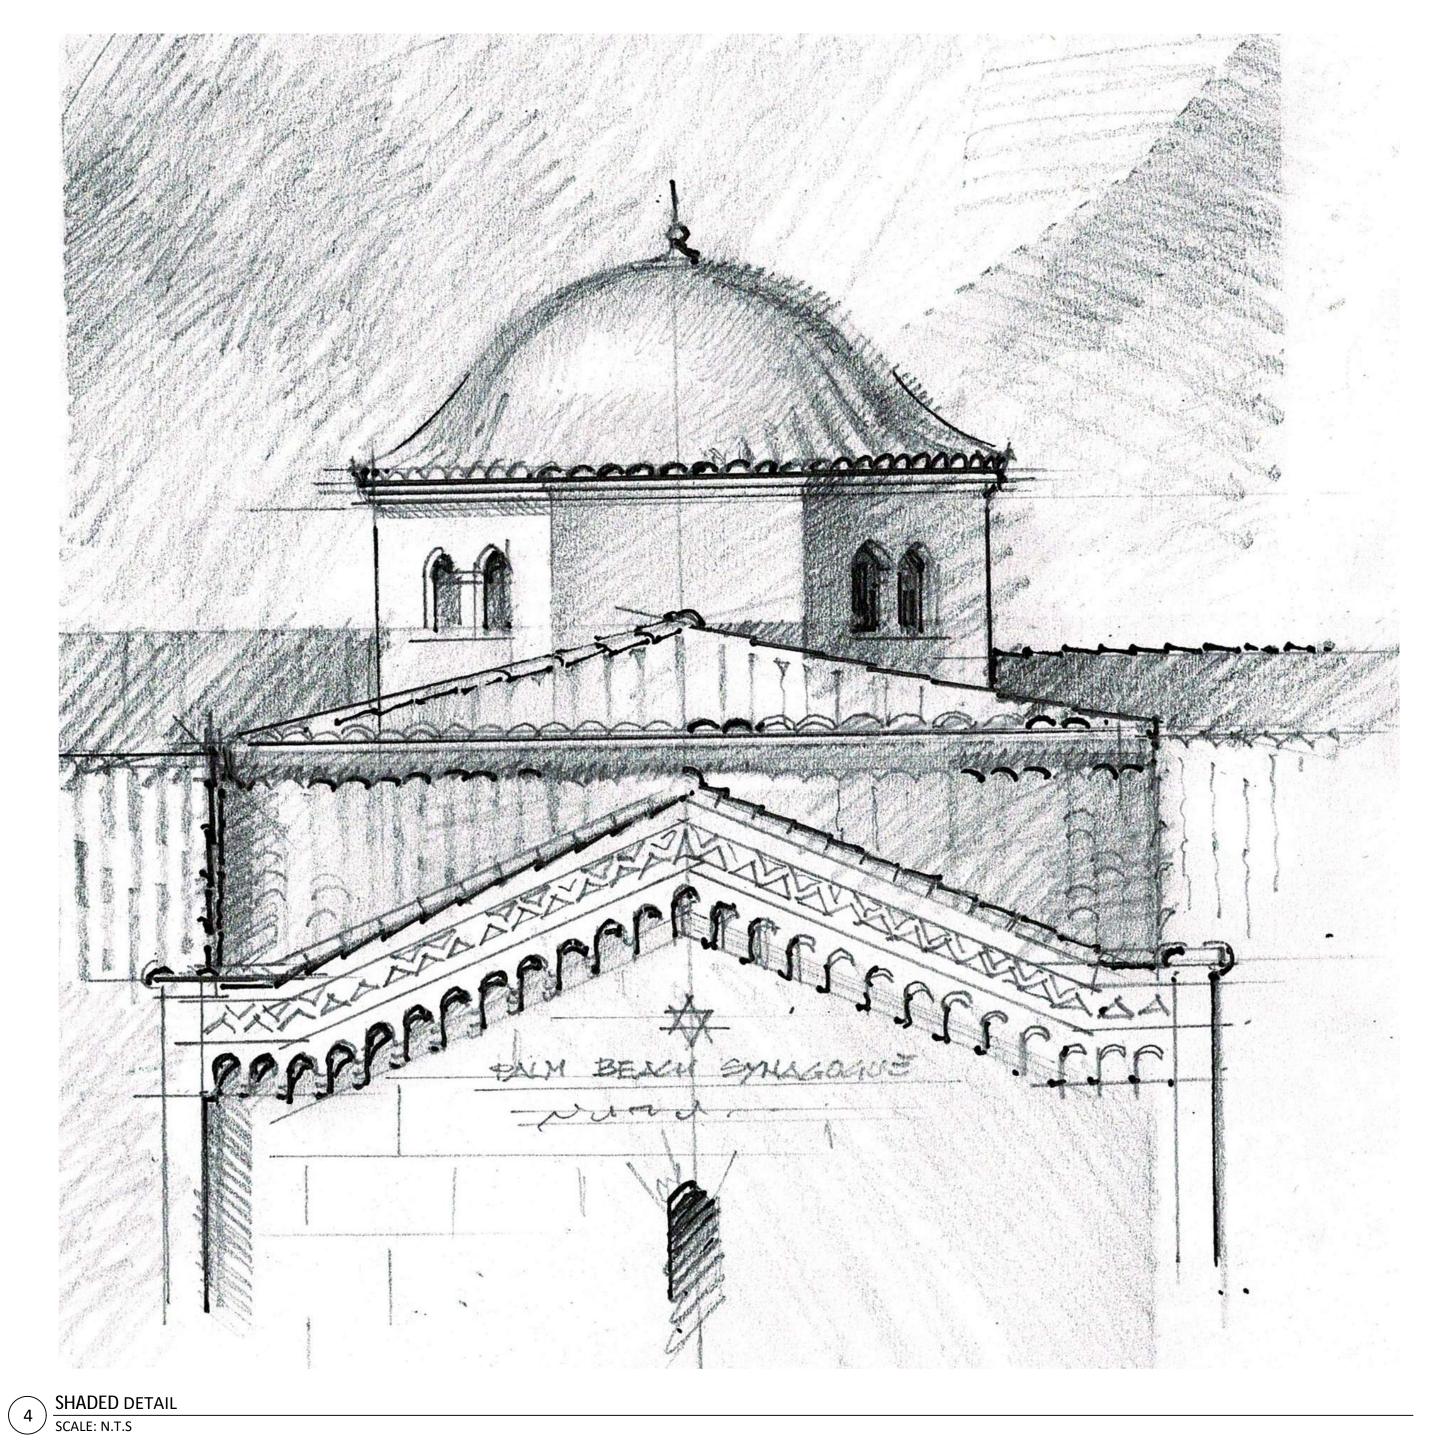

Project no: 24.04.130 Date: 07.29.24 Drawn by: V. Antico Project Manager: K. Fant

120-132 N. COUNTY RD PALM BEACH SYNAGOGUE

Project Address: 120-132 N. County Rd, Palm Beach, FL, 33480

SHEET NAME

PROPOSED SOUTH-1 DETAILS

SHEET NUMBER

ARCHITECTURE AND DESIGN PROGETTO DI ARCHITETTURA

THE PLAZA CENTER
251 ROYAL PALM WAY
PENTHOUSE 600A
PALM BEACH, FLORIDA 33480

BARTHOLEMEWPARTNERS.COM

CONSULTANTS

T: 561 461 0108

F: 561 461 0106