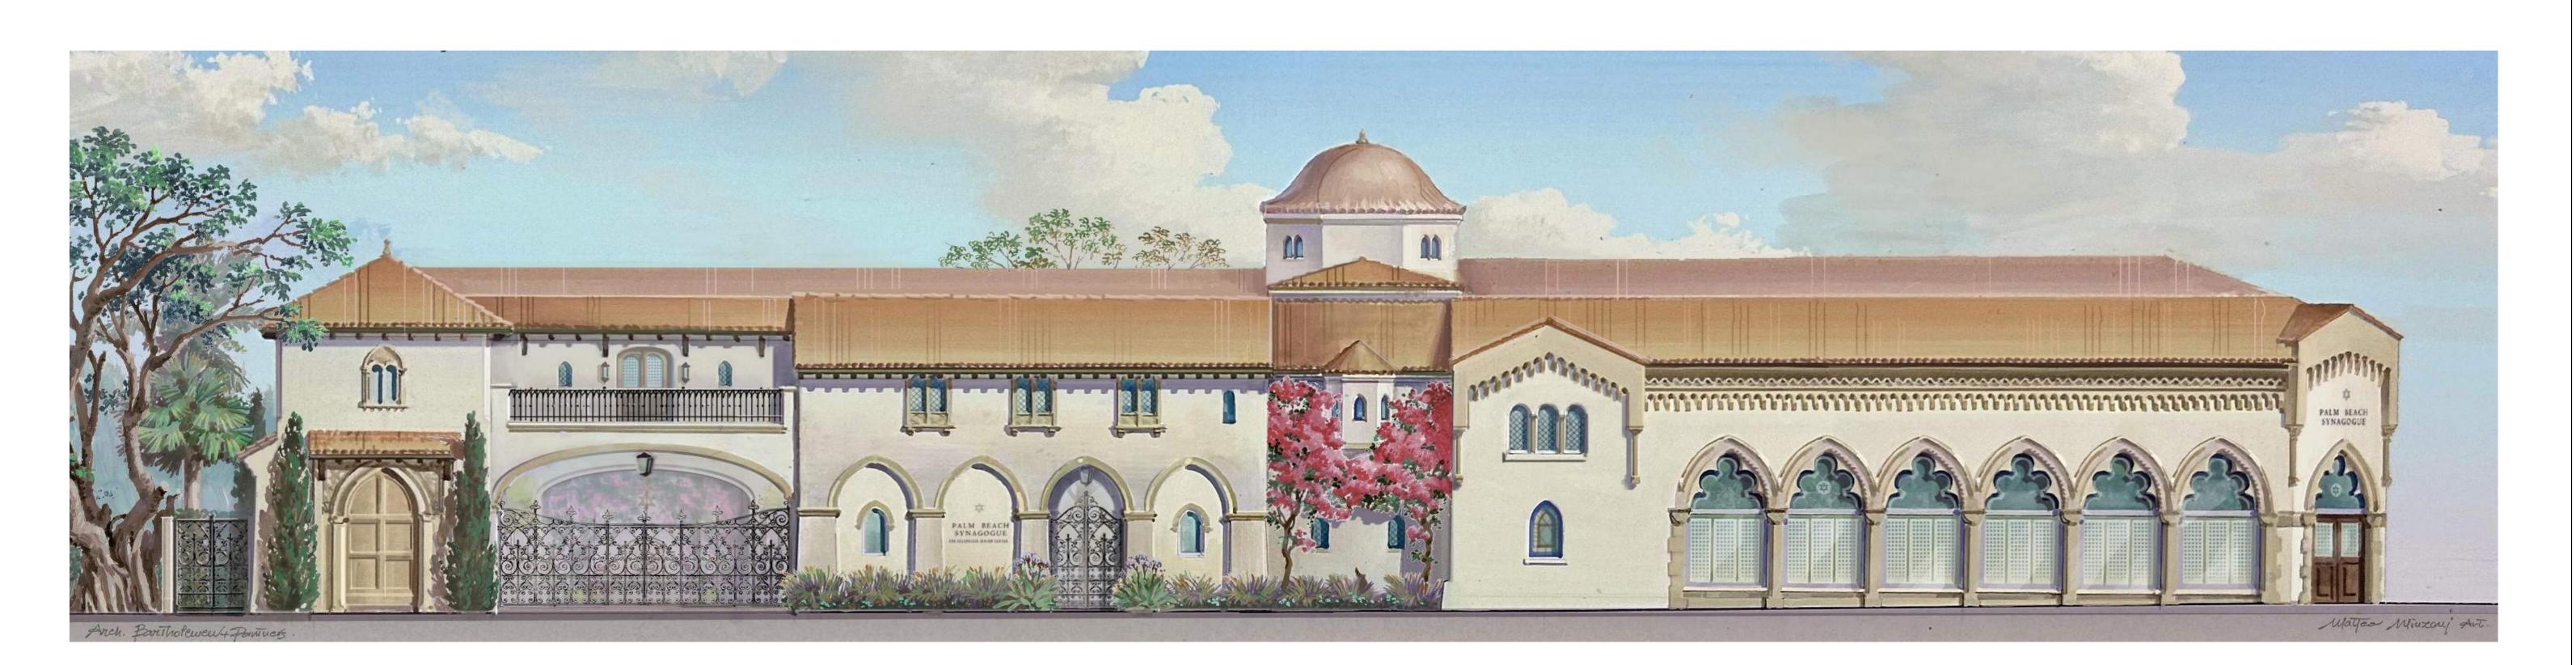

Project no: 24.04.130 Date: 06.01.24 Drawn by: S. Simmons & V. Antico Project Manager: K. Fant

120-132 N. COUNTY RD PALM BEACH SYNAGOGUE

Project Address: 120-132 N. County Rd, Palm Beach, FL, 33480

SHEET NAME

PROPOSED COLOR SOUTH ELEVATION

SHEET NUMBER

PROPOSED COLOR SOUTH ELEVATION - SUNSET AVENUE - COURTYARD ENTRANCE

SCALE: N.T.S