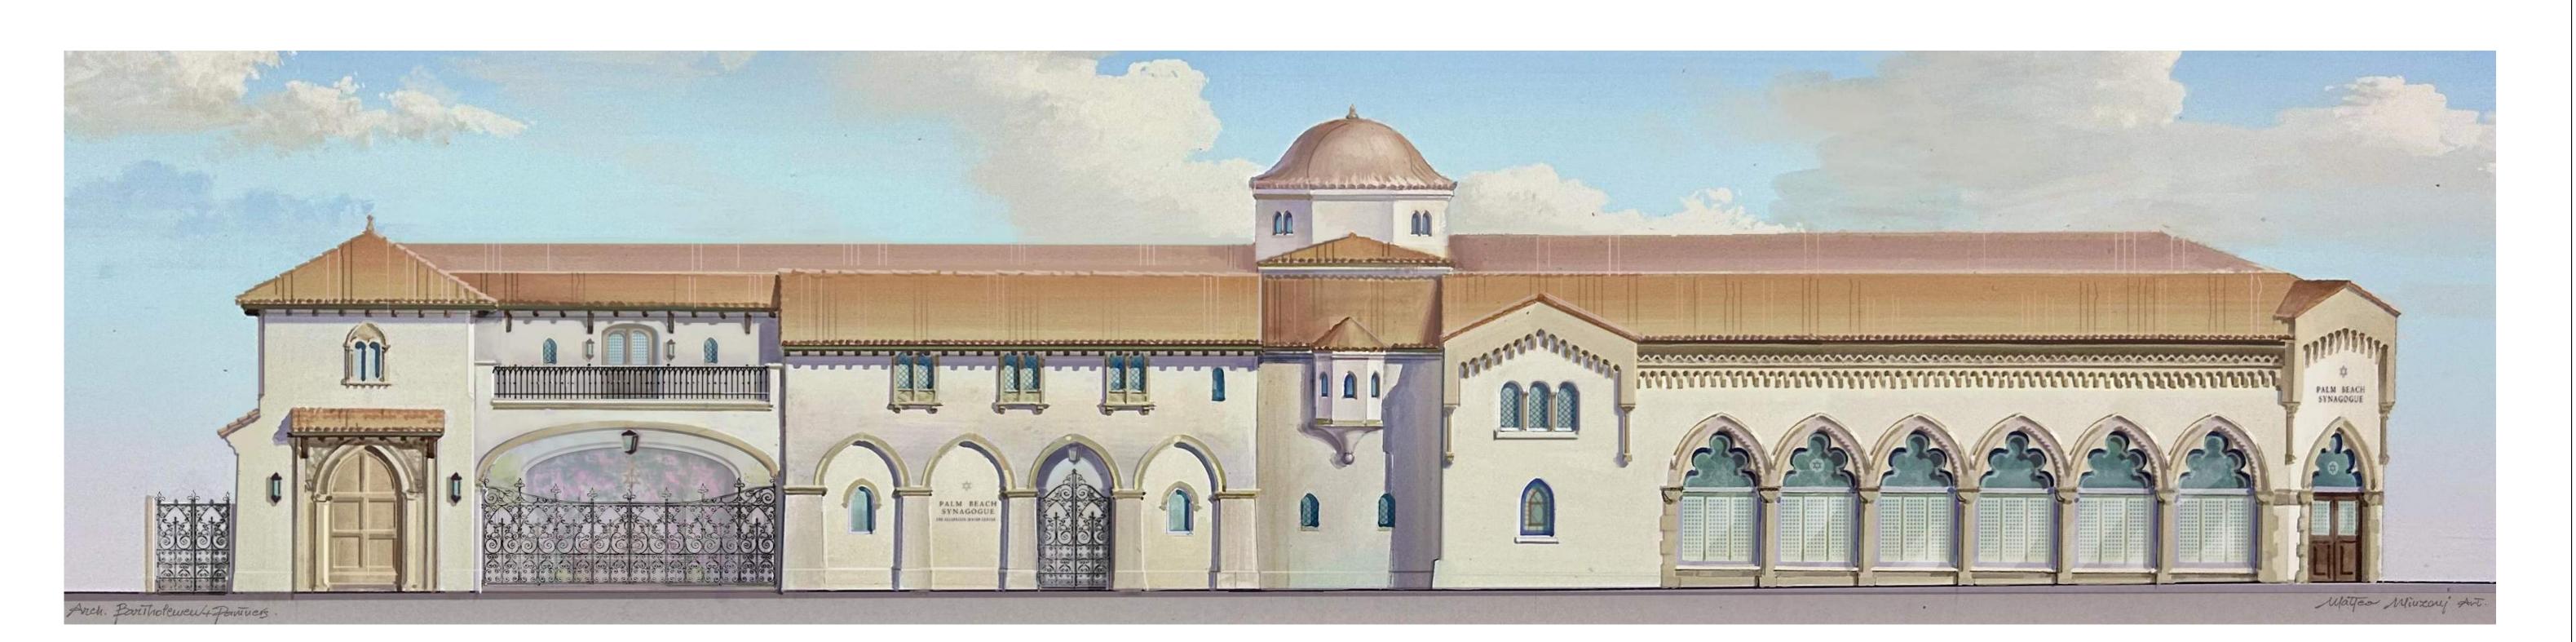

Project no: 24.04.130 Date: 06.01.24 Drawn by: S. Simmons & V. Antico Project Manager: K. Fant

120-132 N. COUNTY RD PALM BEACH SYNAGOGUE

Project Address: 120-132 N. County Rd, Palm Beach, FL, 33480

SHEET NAME

PROPOSED COLOR SOUTH ELEVATION

SHEET NUMBER

A3.2

COA-24-0022 ZON-24-0055

PROPOSED COLOR LANDSCAPE SOUTH ELEVATION - SUNSET AVENUE SCALE: NTS