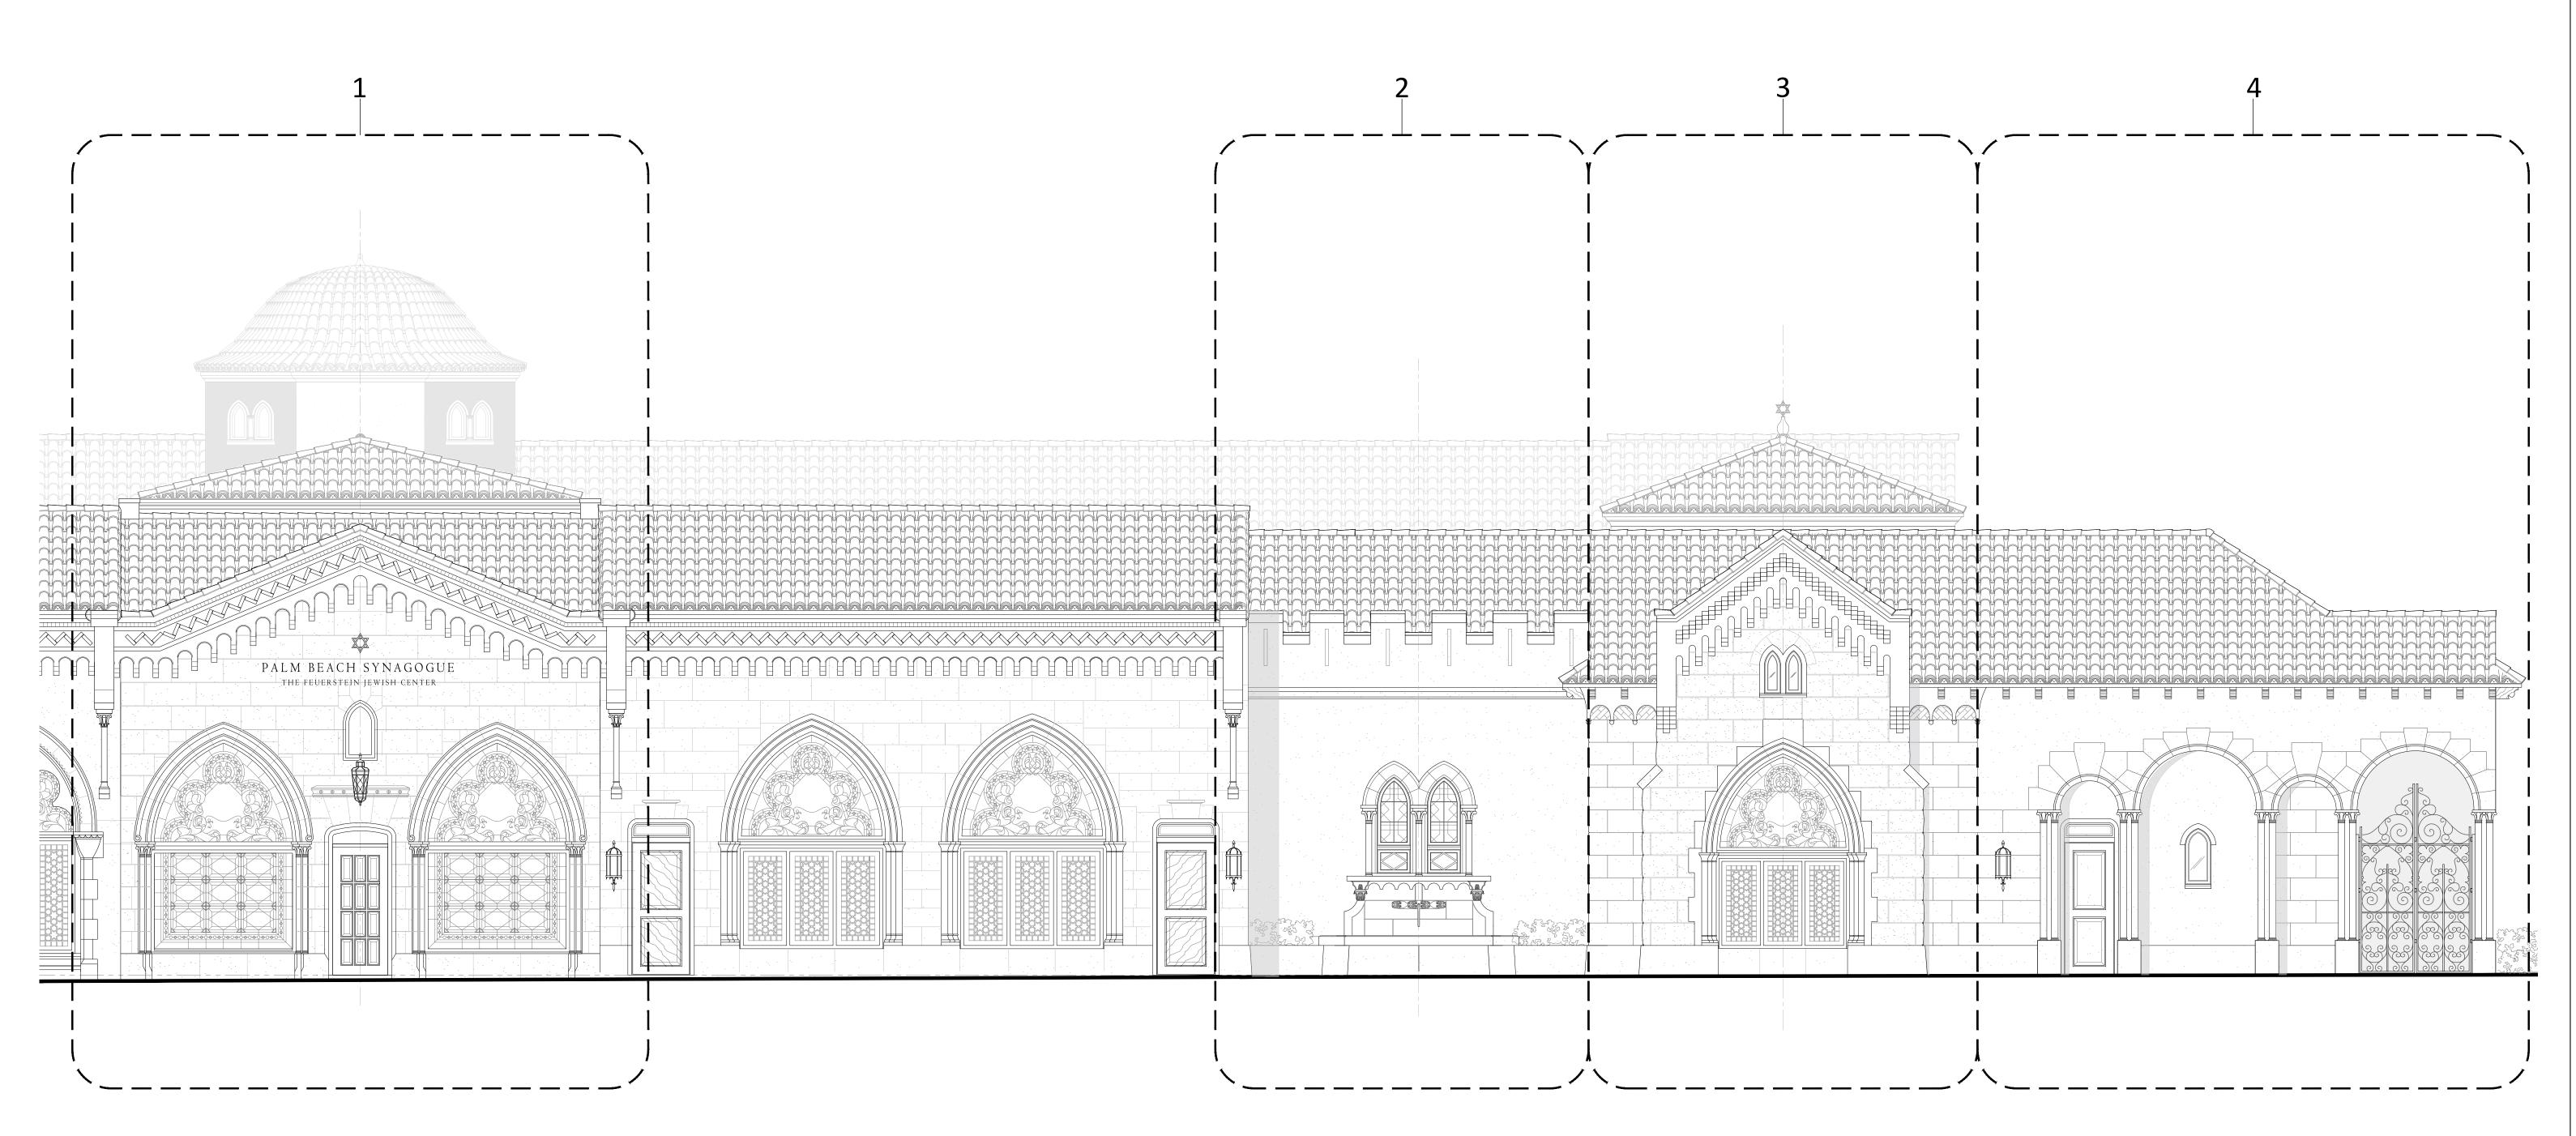

Project no: 24.04.130 Date: 07.29.24 Drawn by: V. Antico Project Manager: K. Fant

120-132 N. COUNTY RD PALM BEACH SYNAGOGUE

Project Address: 120-132 N. County Rd, Palm Beach, FL, 33480

SHEET NAME

PROPOSED SOUTH ELEVATION

Project no: 24.04.130 Date: 07.29.24 Drawn by: V. Antico Project Manager: K. Fant

120-132 N. COUNTY RD PALM BEACH SYNAGOGUE

Project Address: 120-132 N. County Rd, Palm Beach, FL, 33480

SHEET NAME

PROPOSED SOUTH-1 DETAILS