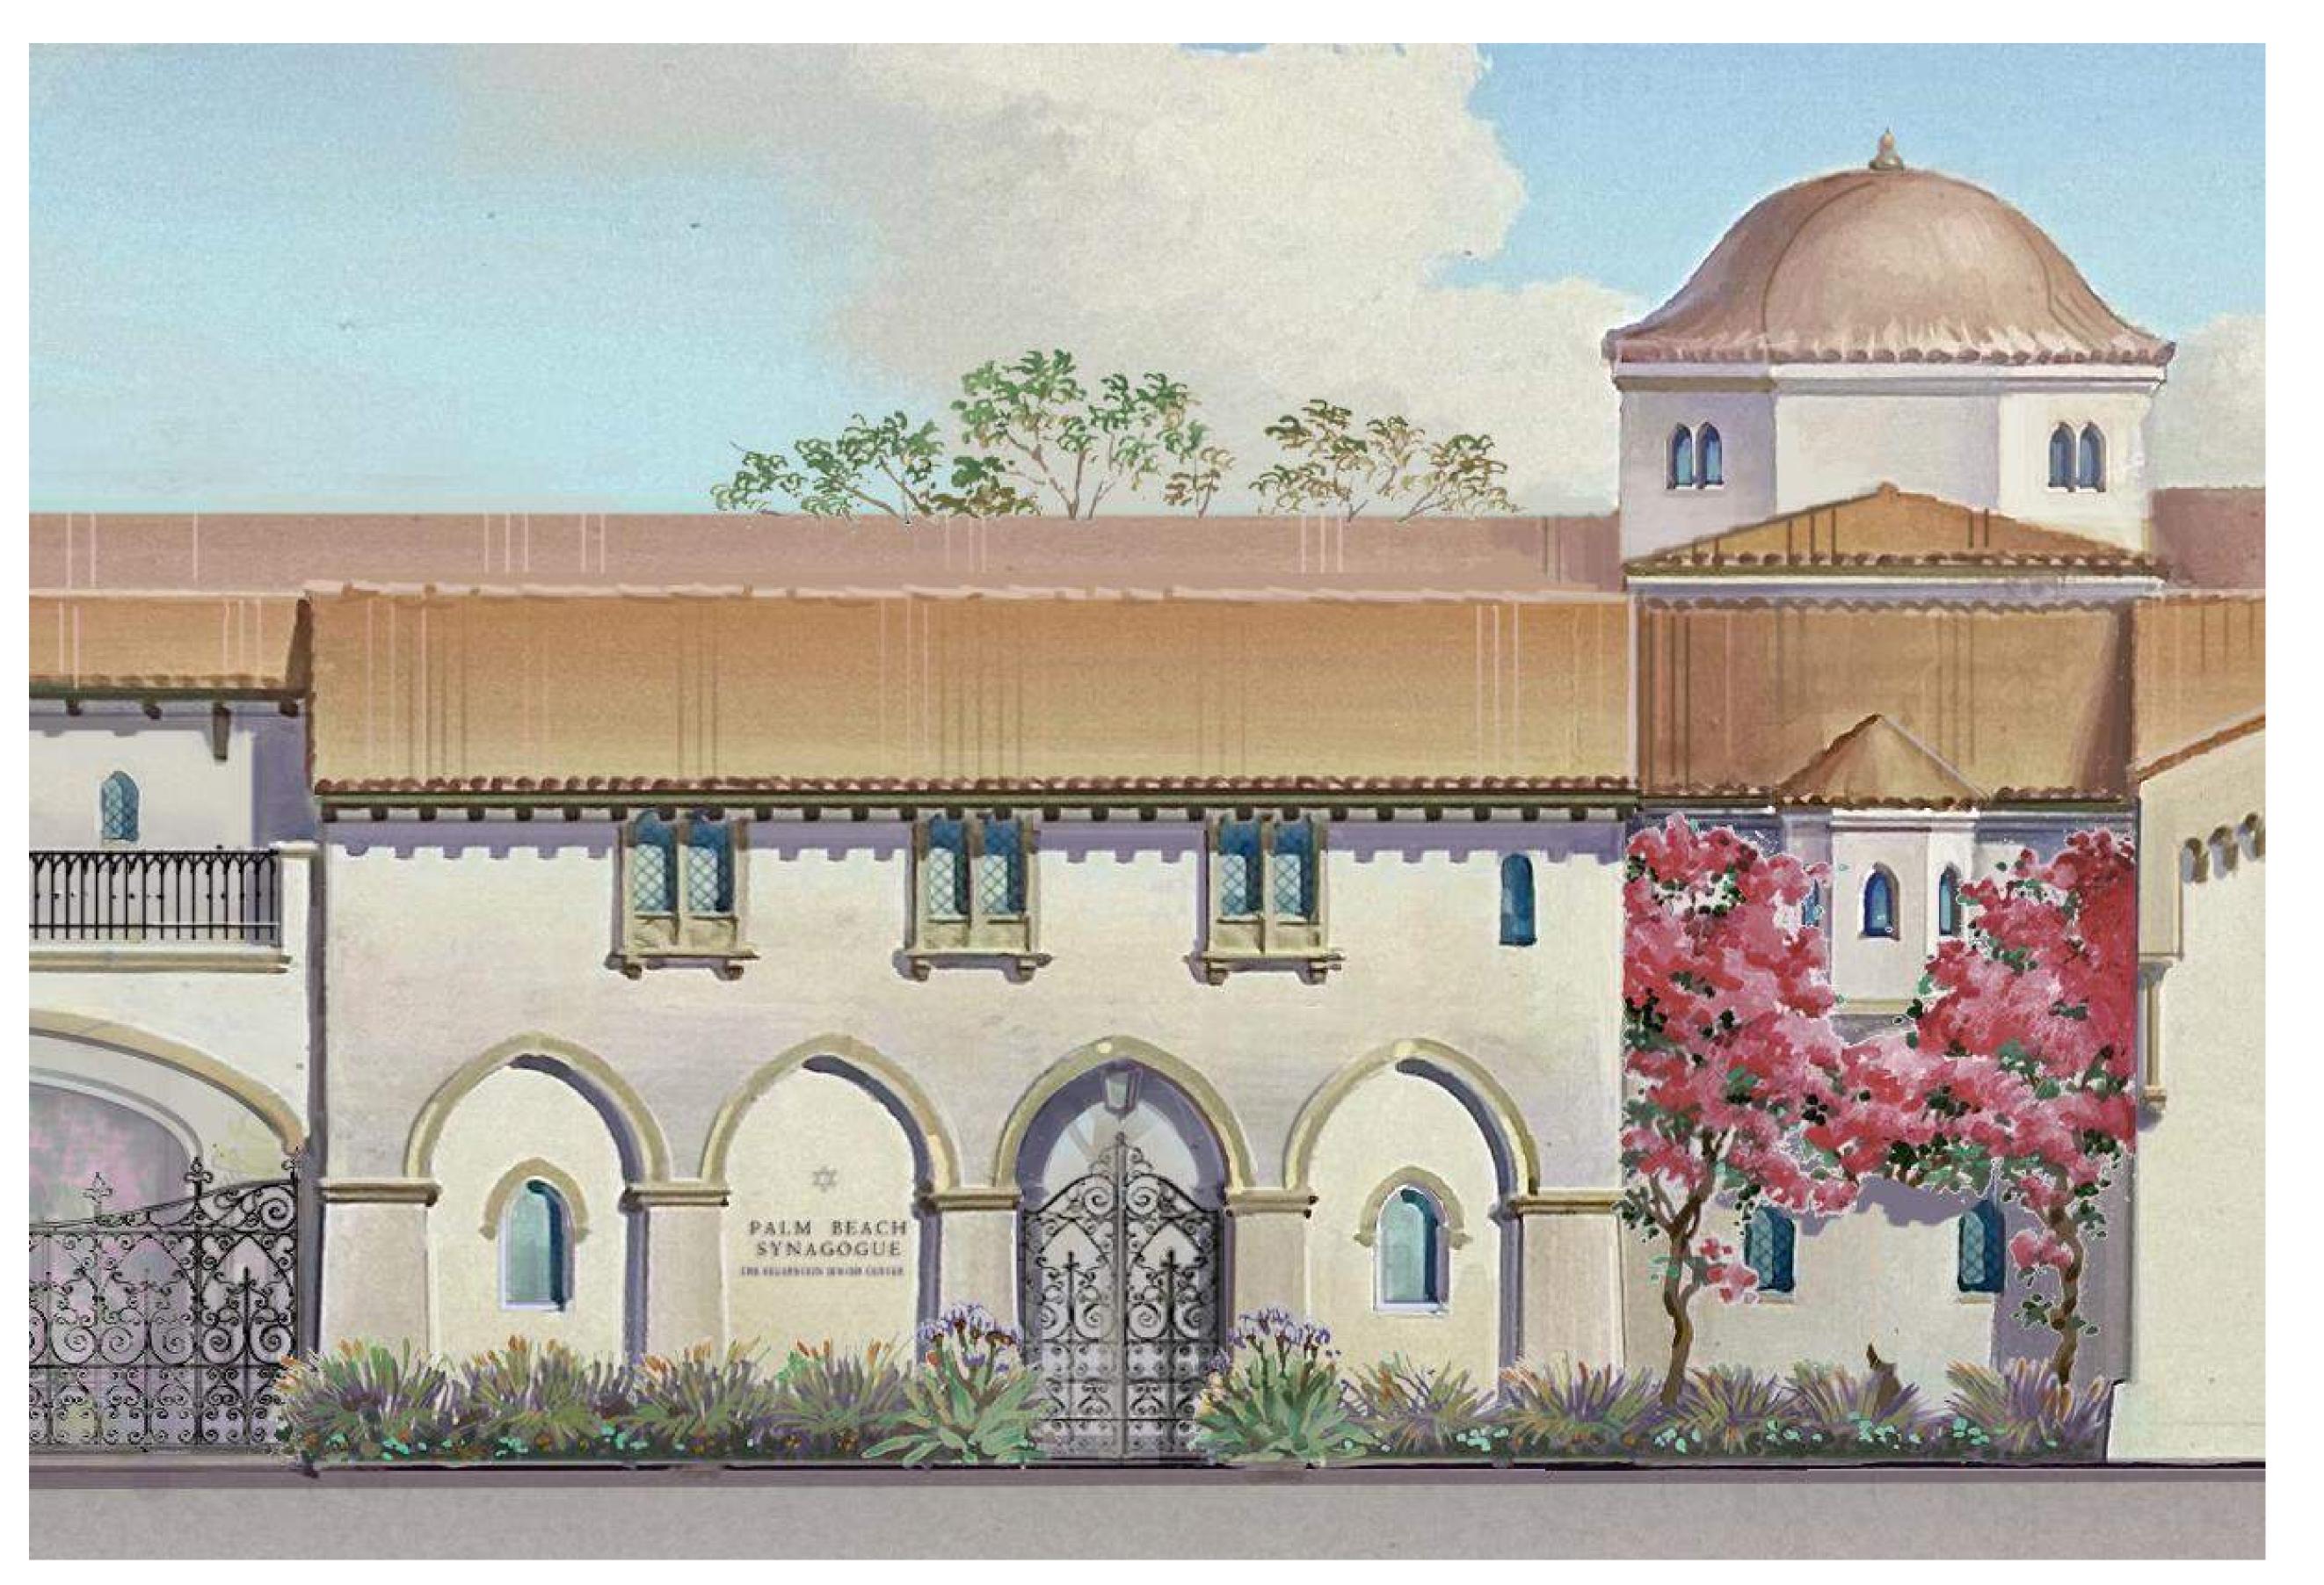

Project no: 24.04.130 Date: 06.01.24 Drawn by: S. Simmons & V. Antico Project Manager: K. Fant

120-132 N. COUNTY RD PALM BEACH SYNAGOGUE

Project Address: 120-132 N. County Rd, Palm Beach, FL, 33480

SHEET NAME

PROPOSED COLOR SOUTH ELEVATION

SHEET NUMBER

PROPOSED COLOR SOUTH ELEVATION - SUNSET AVENUE - COURTYARD ENTRANCE

SCALE: N.T.S