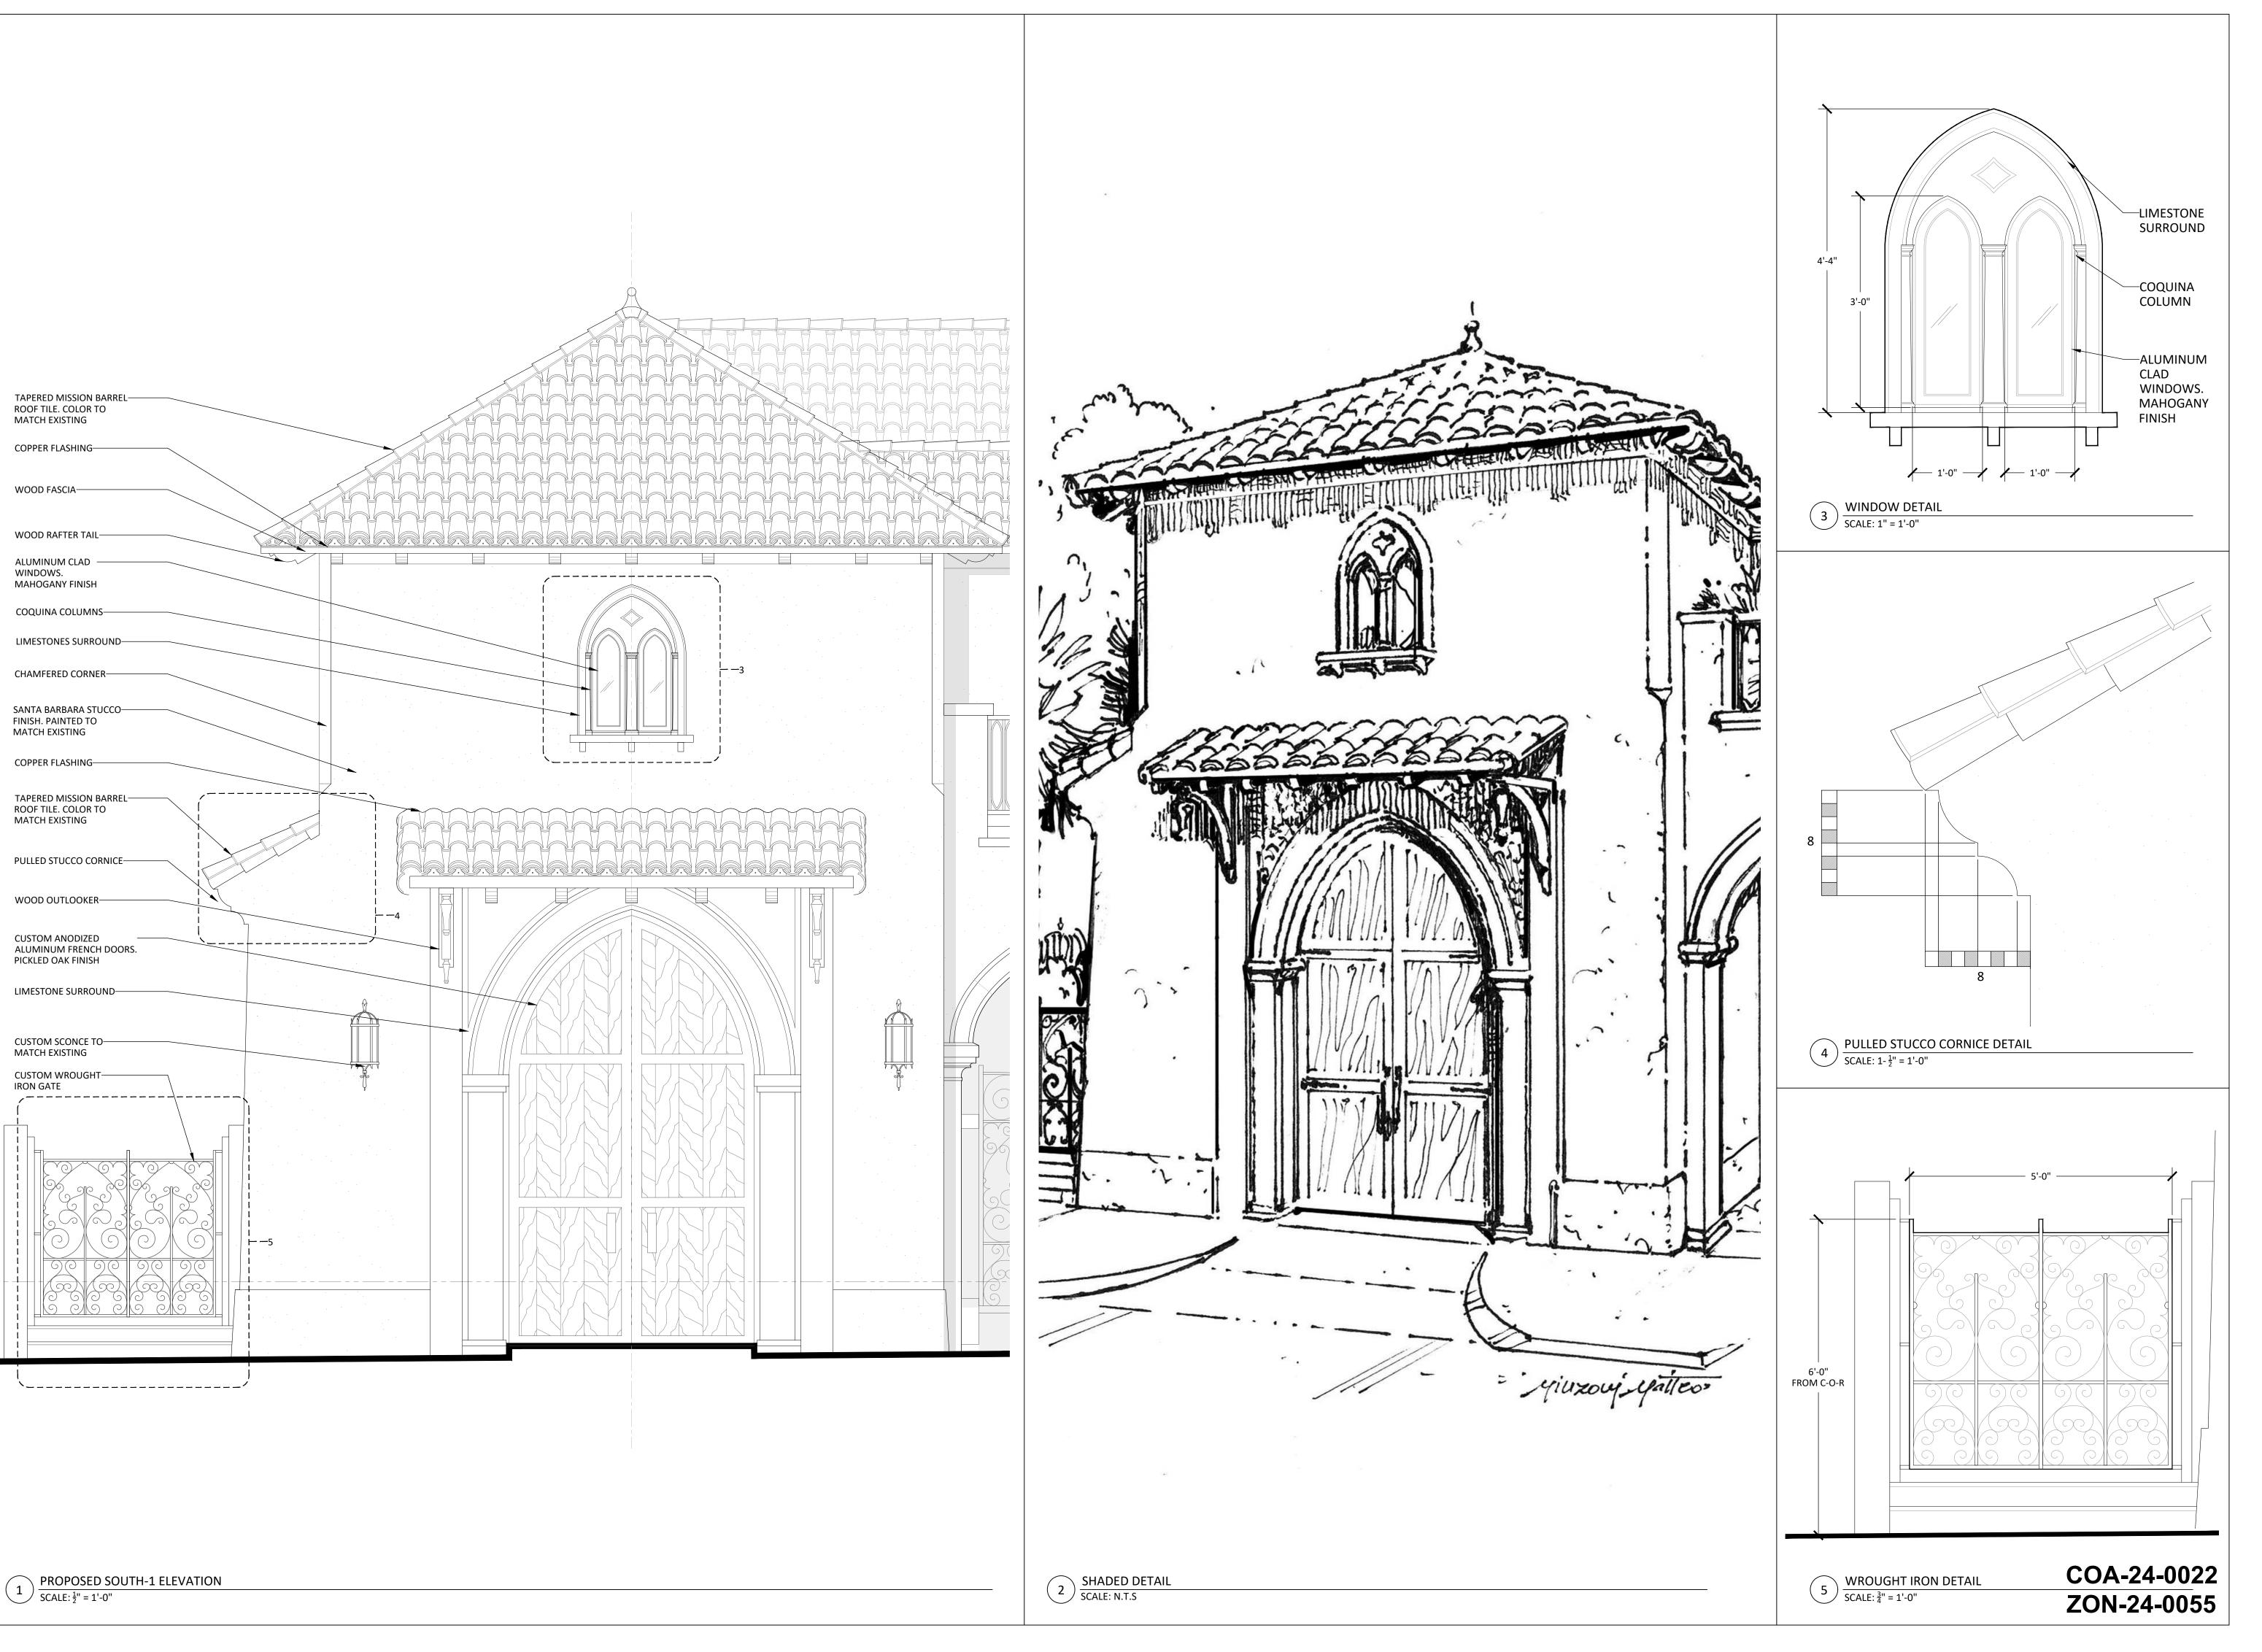

Project no: 24.04.130 Date: 07.29.24 Drawn by: V. Antico Project Manager: K. Fant

120-132 N. COUNTY RD PALM BEACH SYNAGOGUE

Project Address: 120-132 N. County Rd, Palm Beach, FL, 33480

SHEET NAME

PROPOSED SOUTH-1 DETAILS

SHEET NUMBER

ARCHITECTURE AND DESIGN PROGETTO DI ARCHITETTURA

THE PLAZA CENTER
251 ROYAL PALM WAY
PENTHOUSE 600A
PALM BEACH, FLORIDA 33480

BARTHOLEMEWPARTNERS.COM

CONSULTANTS

T: 561 461 0108

F: 561 461 0106