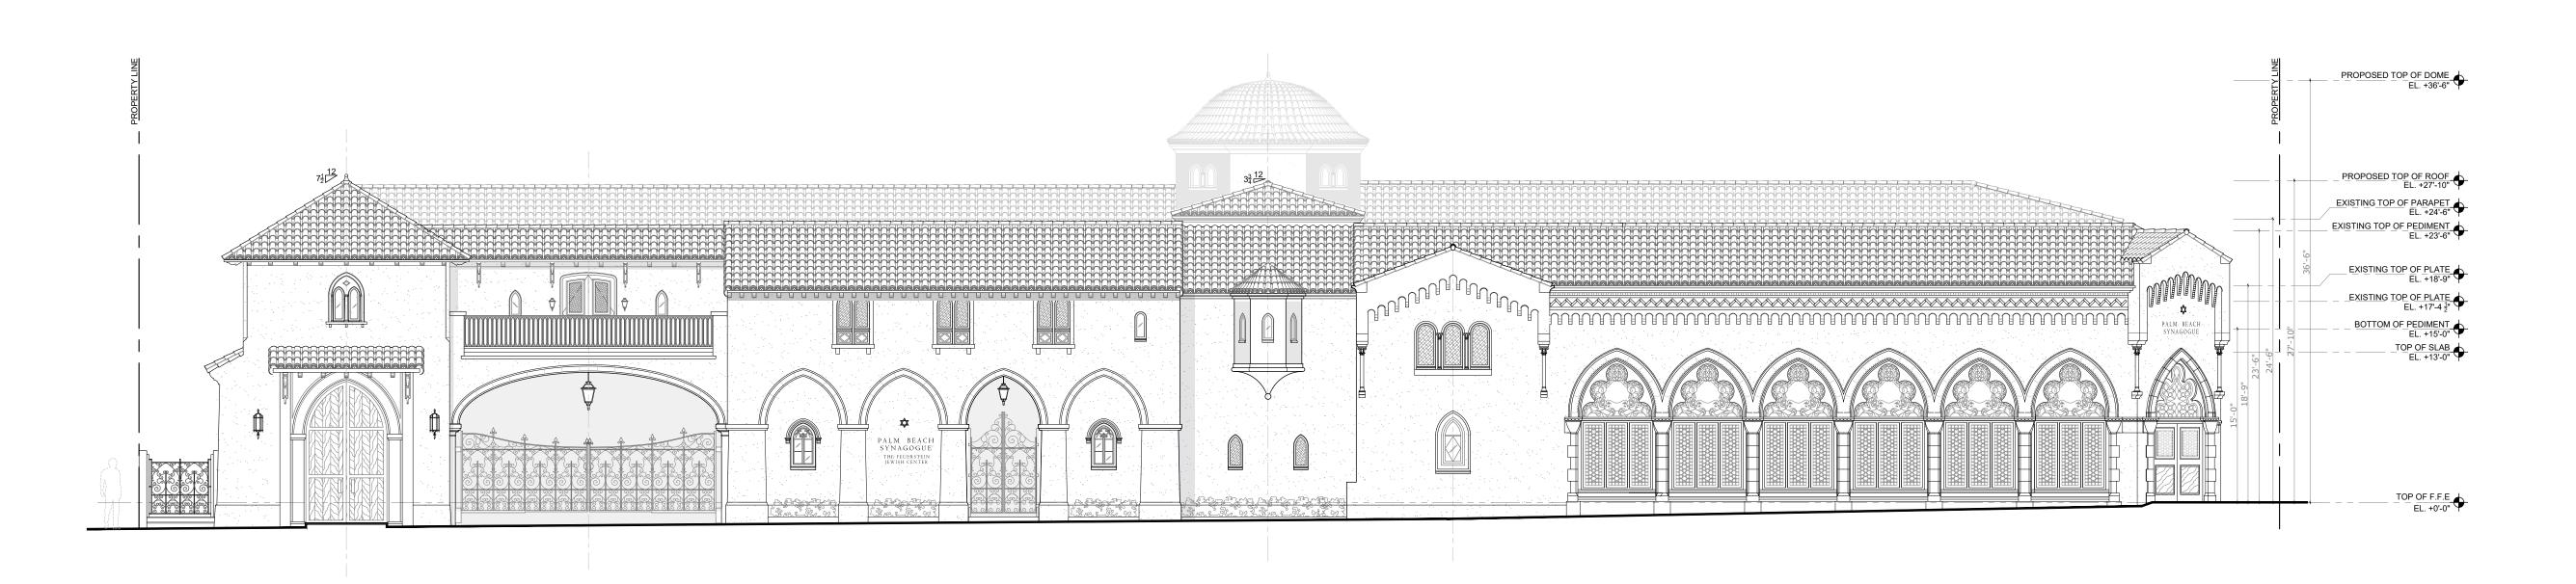

Project Address: 120-132 N. County Rd, Palm Beach, FL, 33480

SHEET NAME

SOUTH ELEVATION OVERALL

SHEET NUMBER

 $\underbrace{ 1 }_{\text{SCALE: NTS}} \underbrace{ \text{PROPOSED COLOR SOUTH ELEVATION - SUNSET AVENUE} }_{\text{SCALE: NTS}}$ 