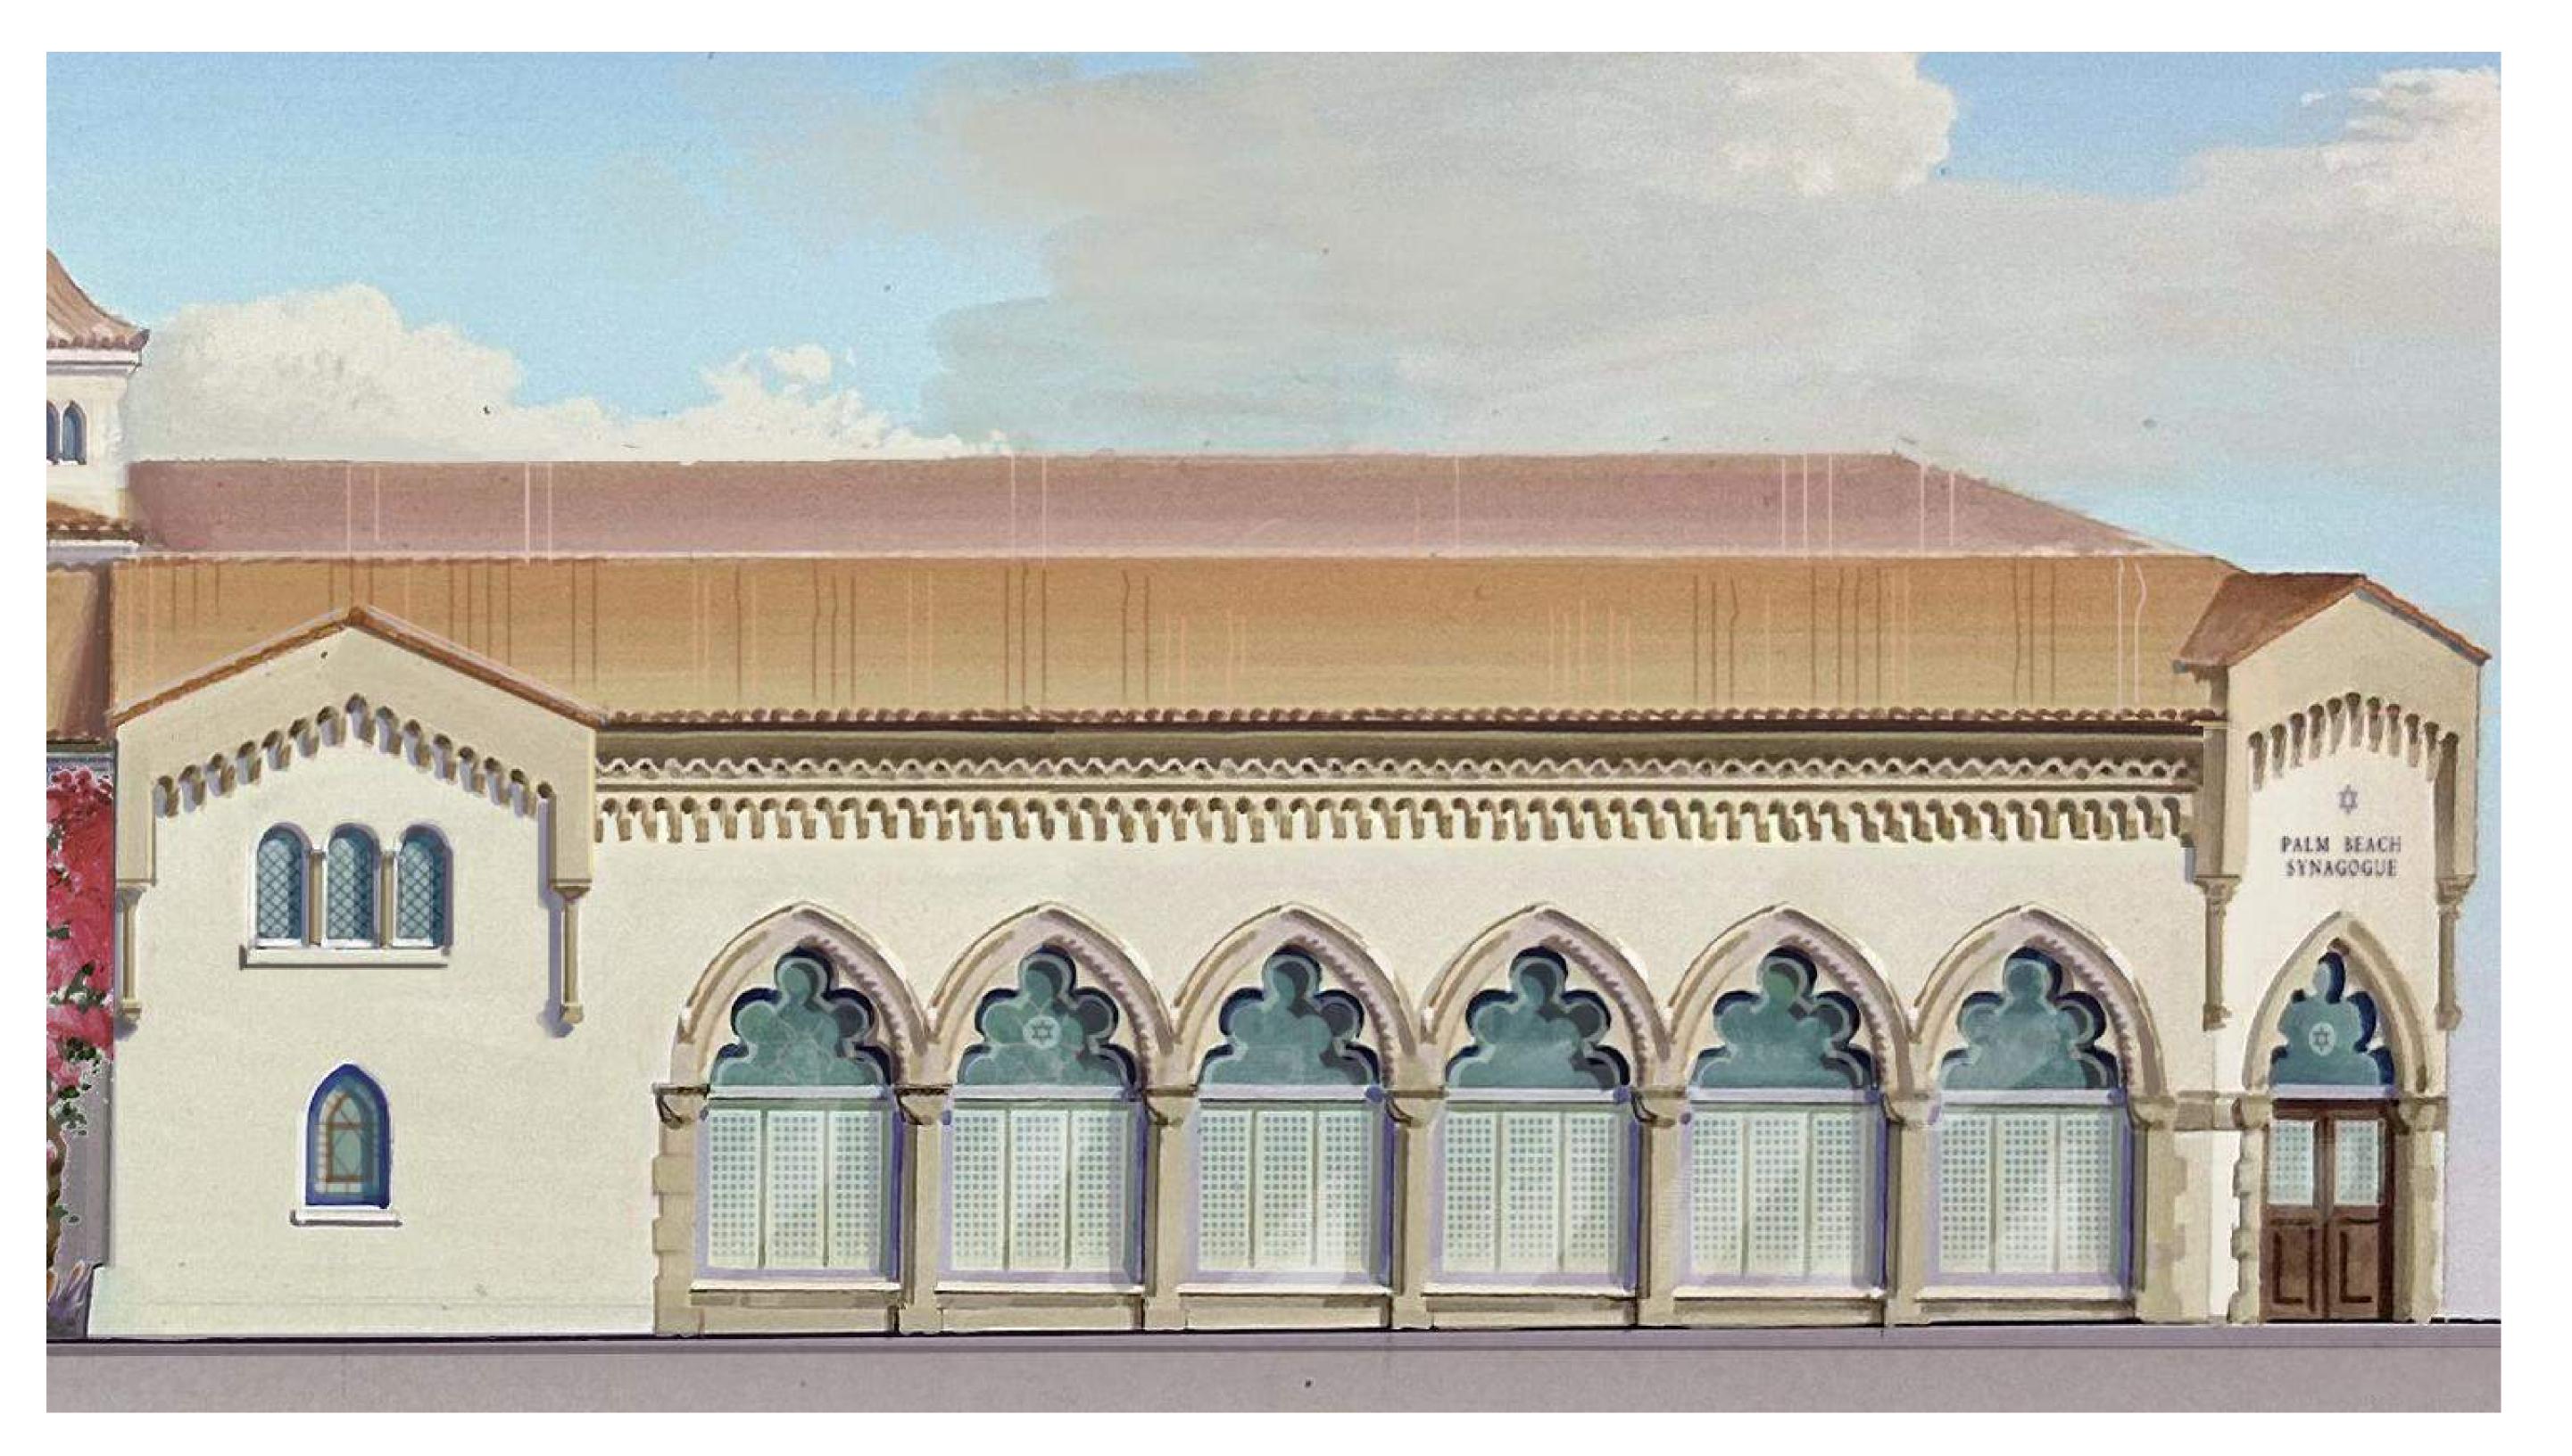

Project no: 24.04.130 Date: 06.01.24 Drawn by: S. Simmons & V. Antico Project Manager: K. Fant

120-132 N. COUNTY RD PALM BEACH SYNAGOGUE

Project Address: 120-132 N. County Rd, Palm Beach, FL, 33480

SHEET NAME

PROPOSED COLOR SOUTH ELEVATION

SHEET NUMBER

PROPOSED COLOR SOUTH ELEVATION - SUNSET AVENUE - POCKET GARDEN + OVERLOOK

SCALE: N.T.S