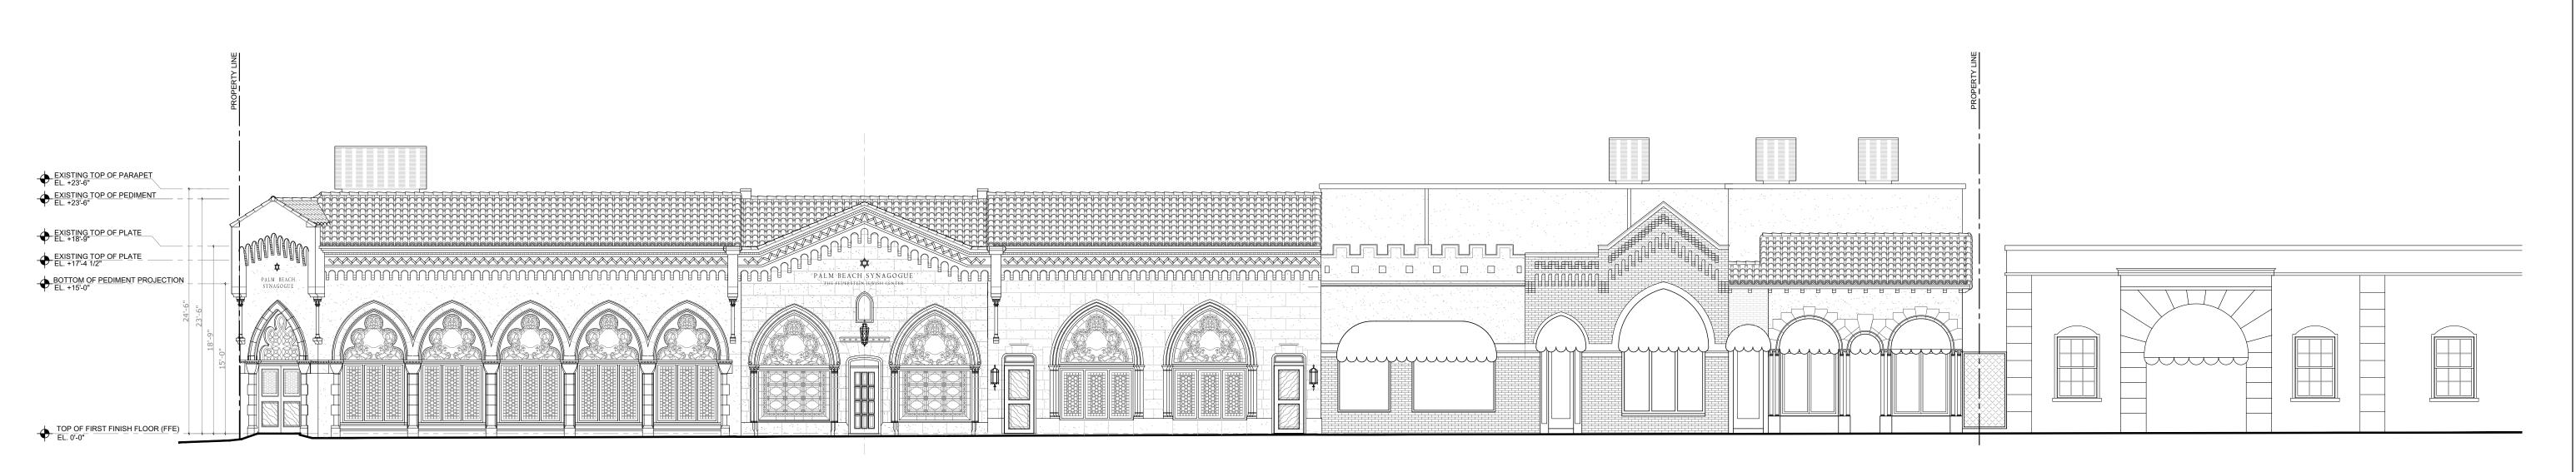

Project Address: 120-132 N. County Rd, Palm Beach, FL, 33480

SHEET NAME

SOUTH ELEVATION OVERALL

SHEET NUMBER

 $\underbrace{ 1 }_{\text{SCALE: NTS}} \underbrace{ \text{PROPOSED COLOR SOUTH ELEVATION - SUNSET AVENUE} }_{\text{SCALE: NTS}}$ 

PROPOSED COLOR SOUTH ELEVATION

SHEET NUMBER

A3.2

COA-24-0022 ZON-24-0055

PROPOSED COLOR LANDSCAPE SOUTH ELEVATION - SUNSET AVENUE SCALE: NTS