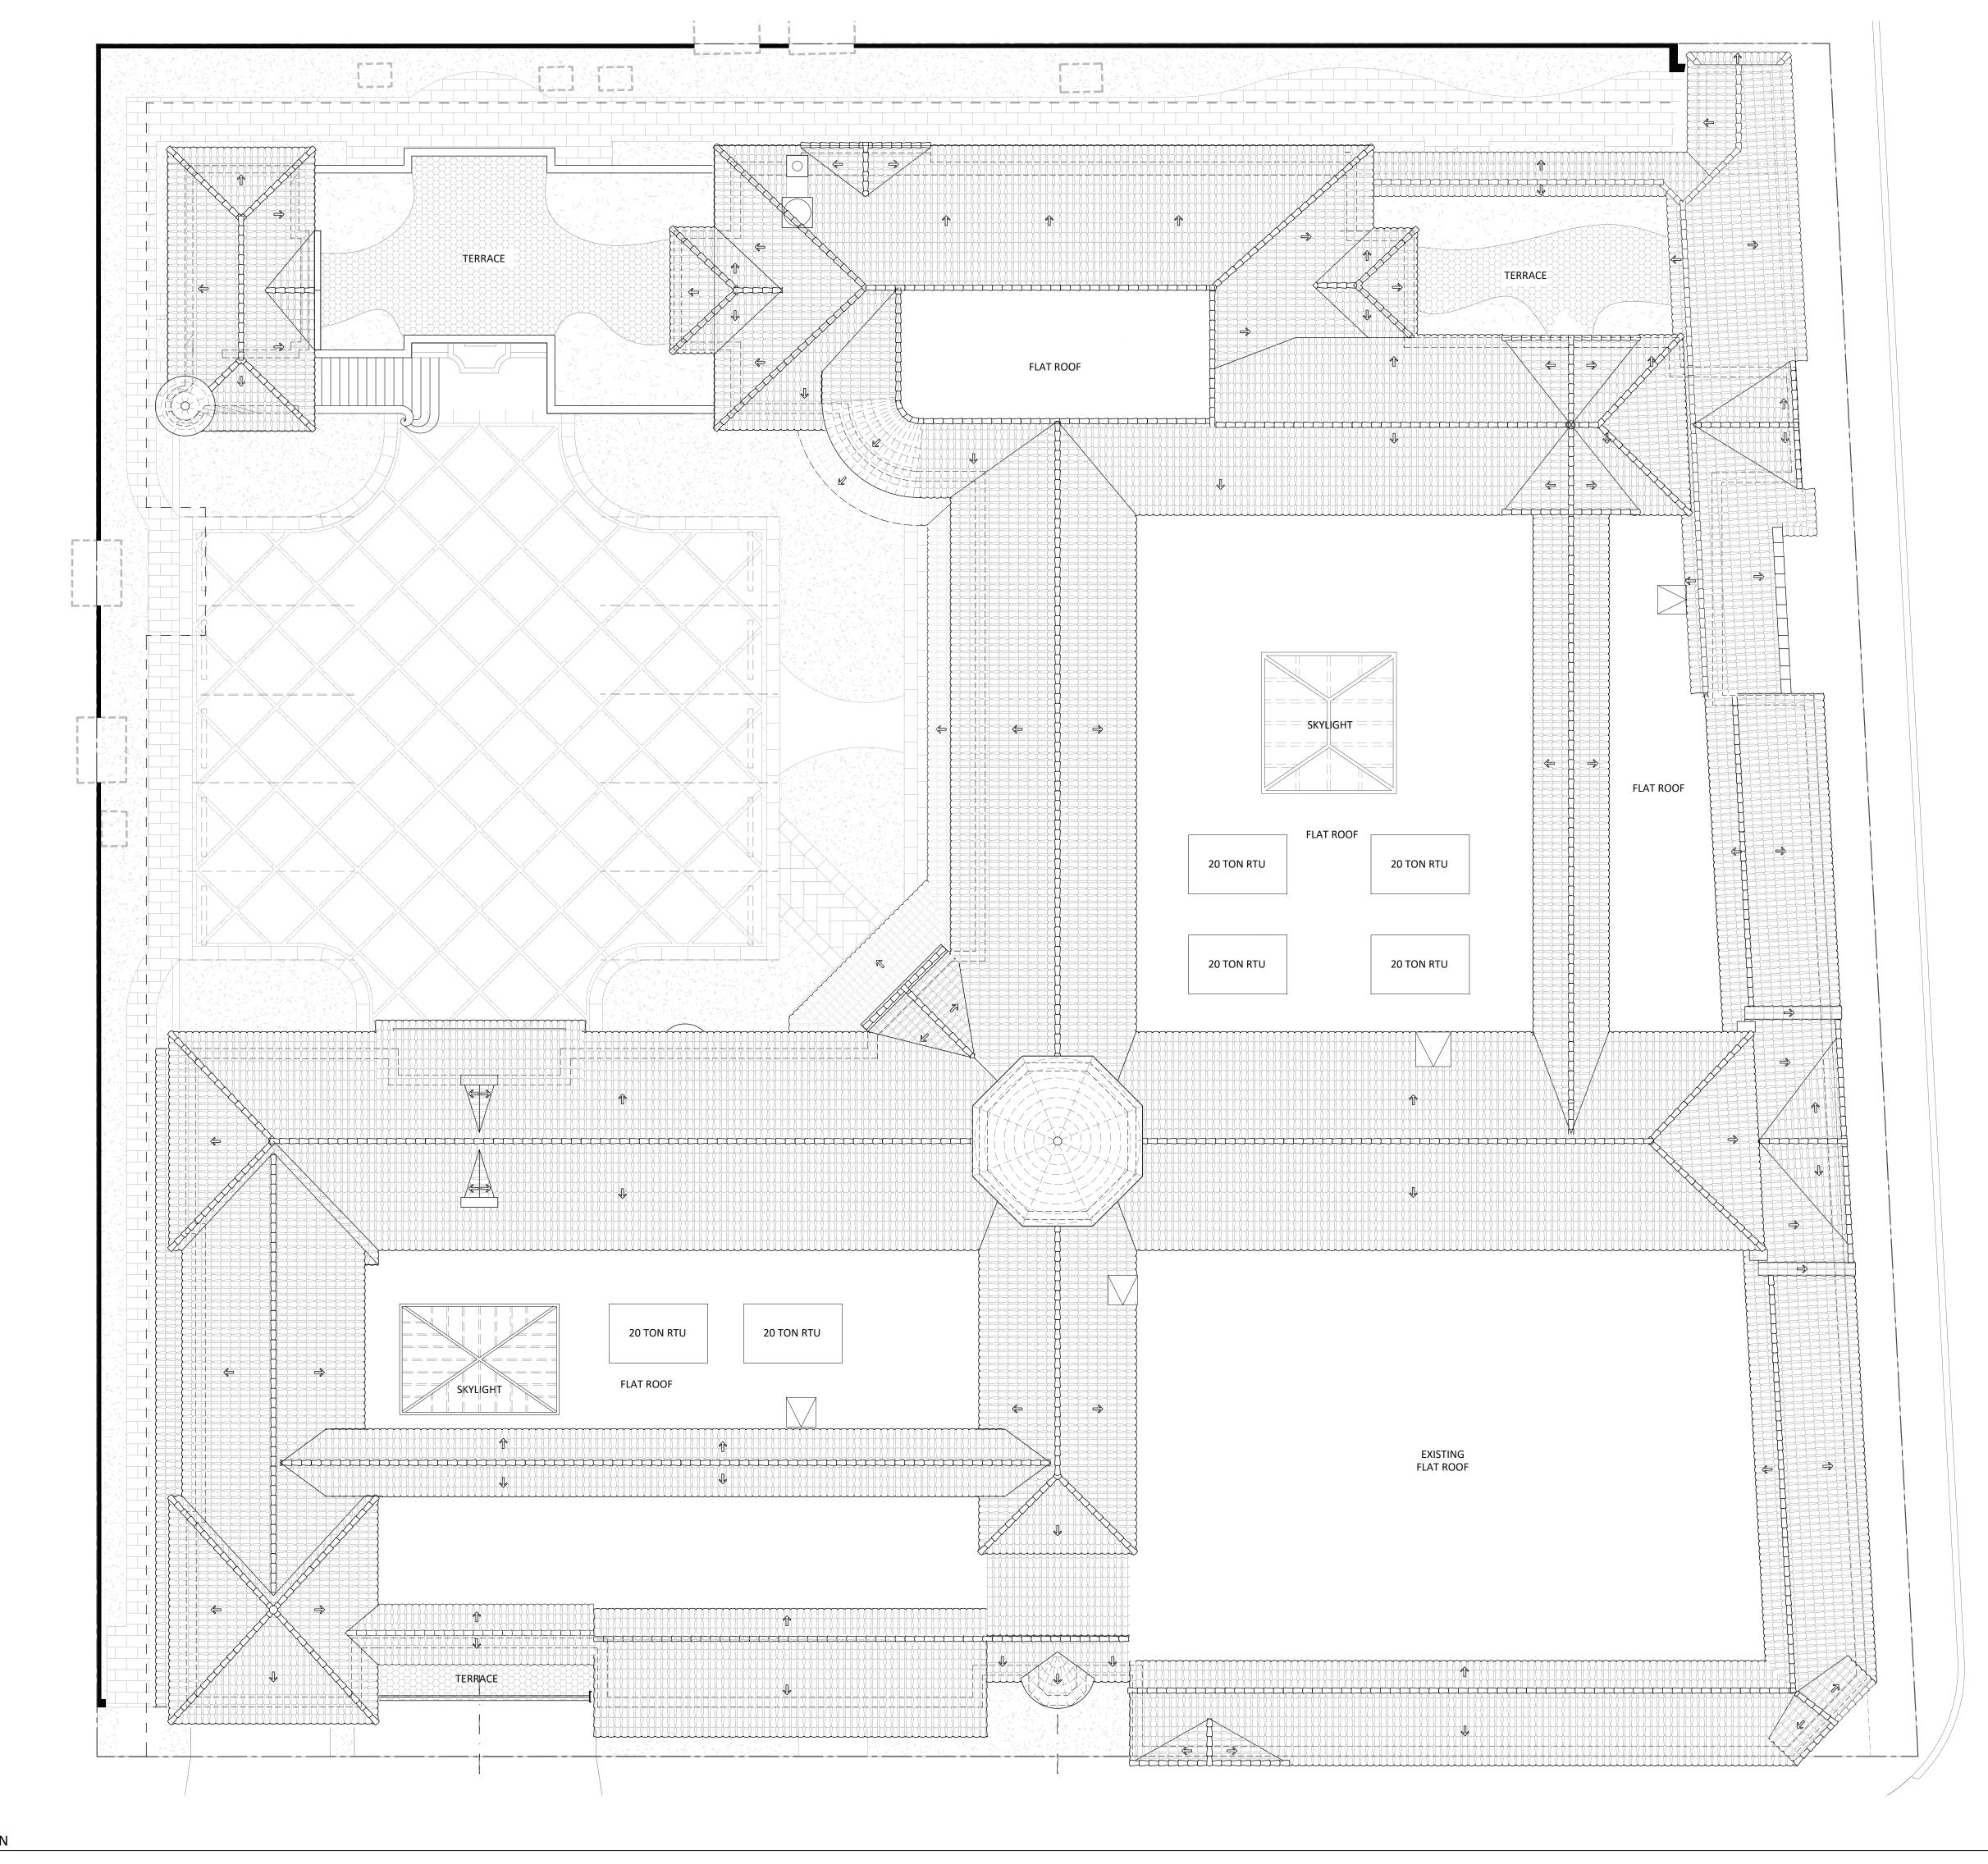

## COPYRIGHT 2024: THESE DRAWINGS ARE THE

Project no: 24.04.130 Date: 07.29.24 Drawn by: V. Antico Project Manager: K. Fant

120-132 N. COUNTY RD PALM BEACH SYNAGOGUE

Project Address: 120-132 N. County Rd, Palm Beach, FL, 33480

SHEET NAME

PROPOSED ROOF PLAN

SHEET NUMBER A1.2

PROPOSED RENDERED ROOF PLAN - SITE PLAN