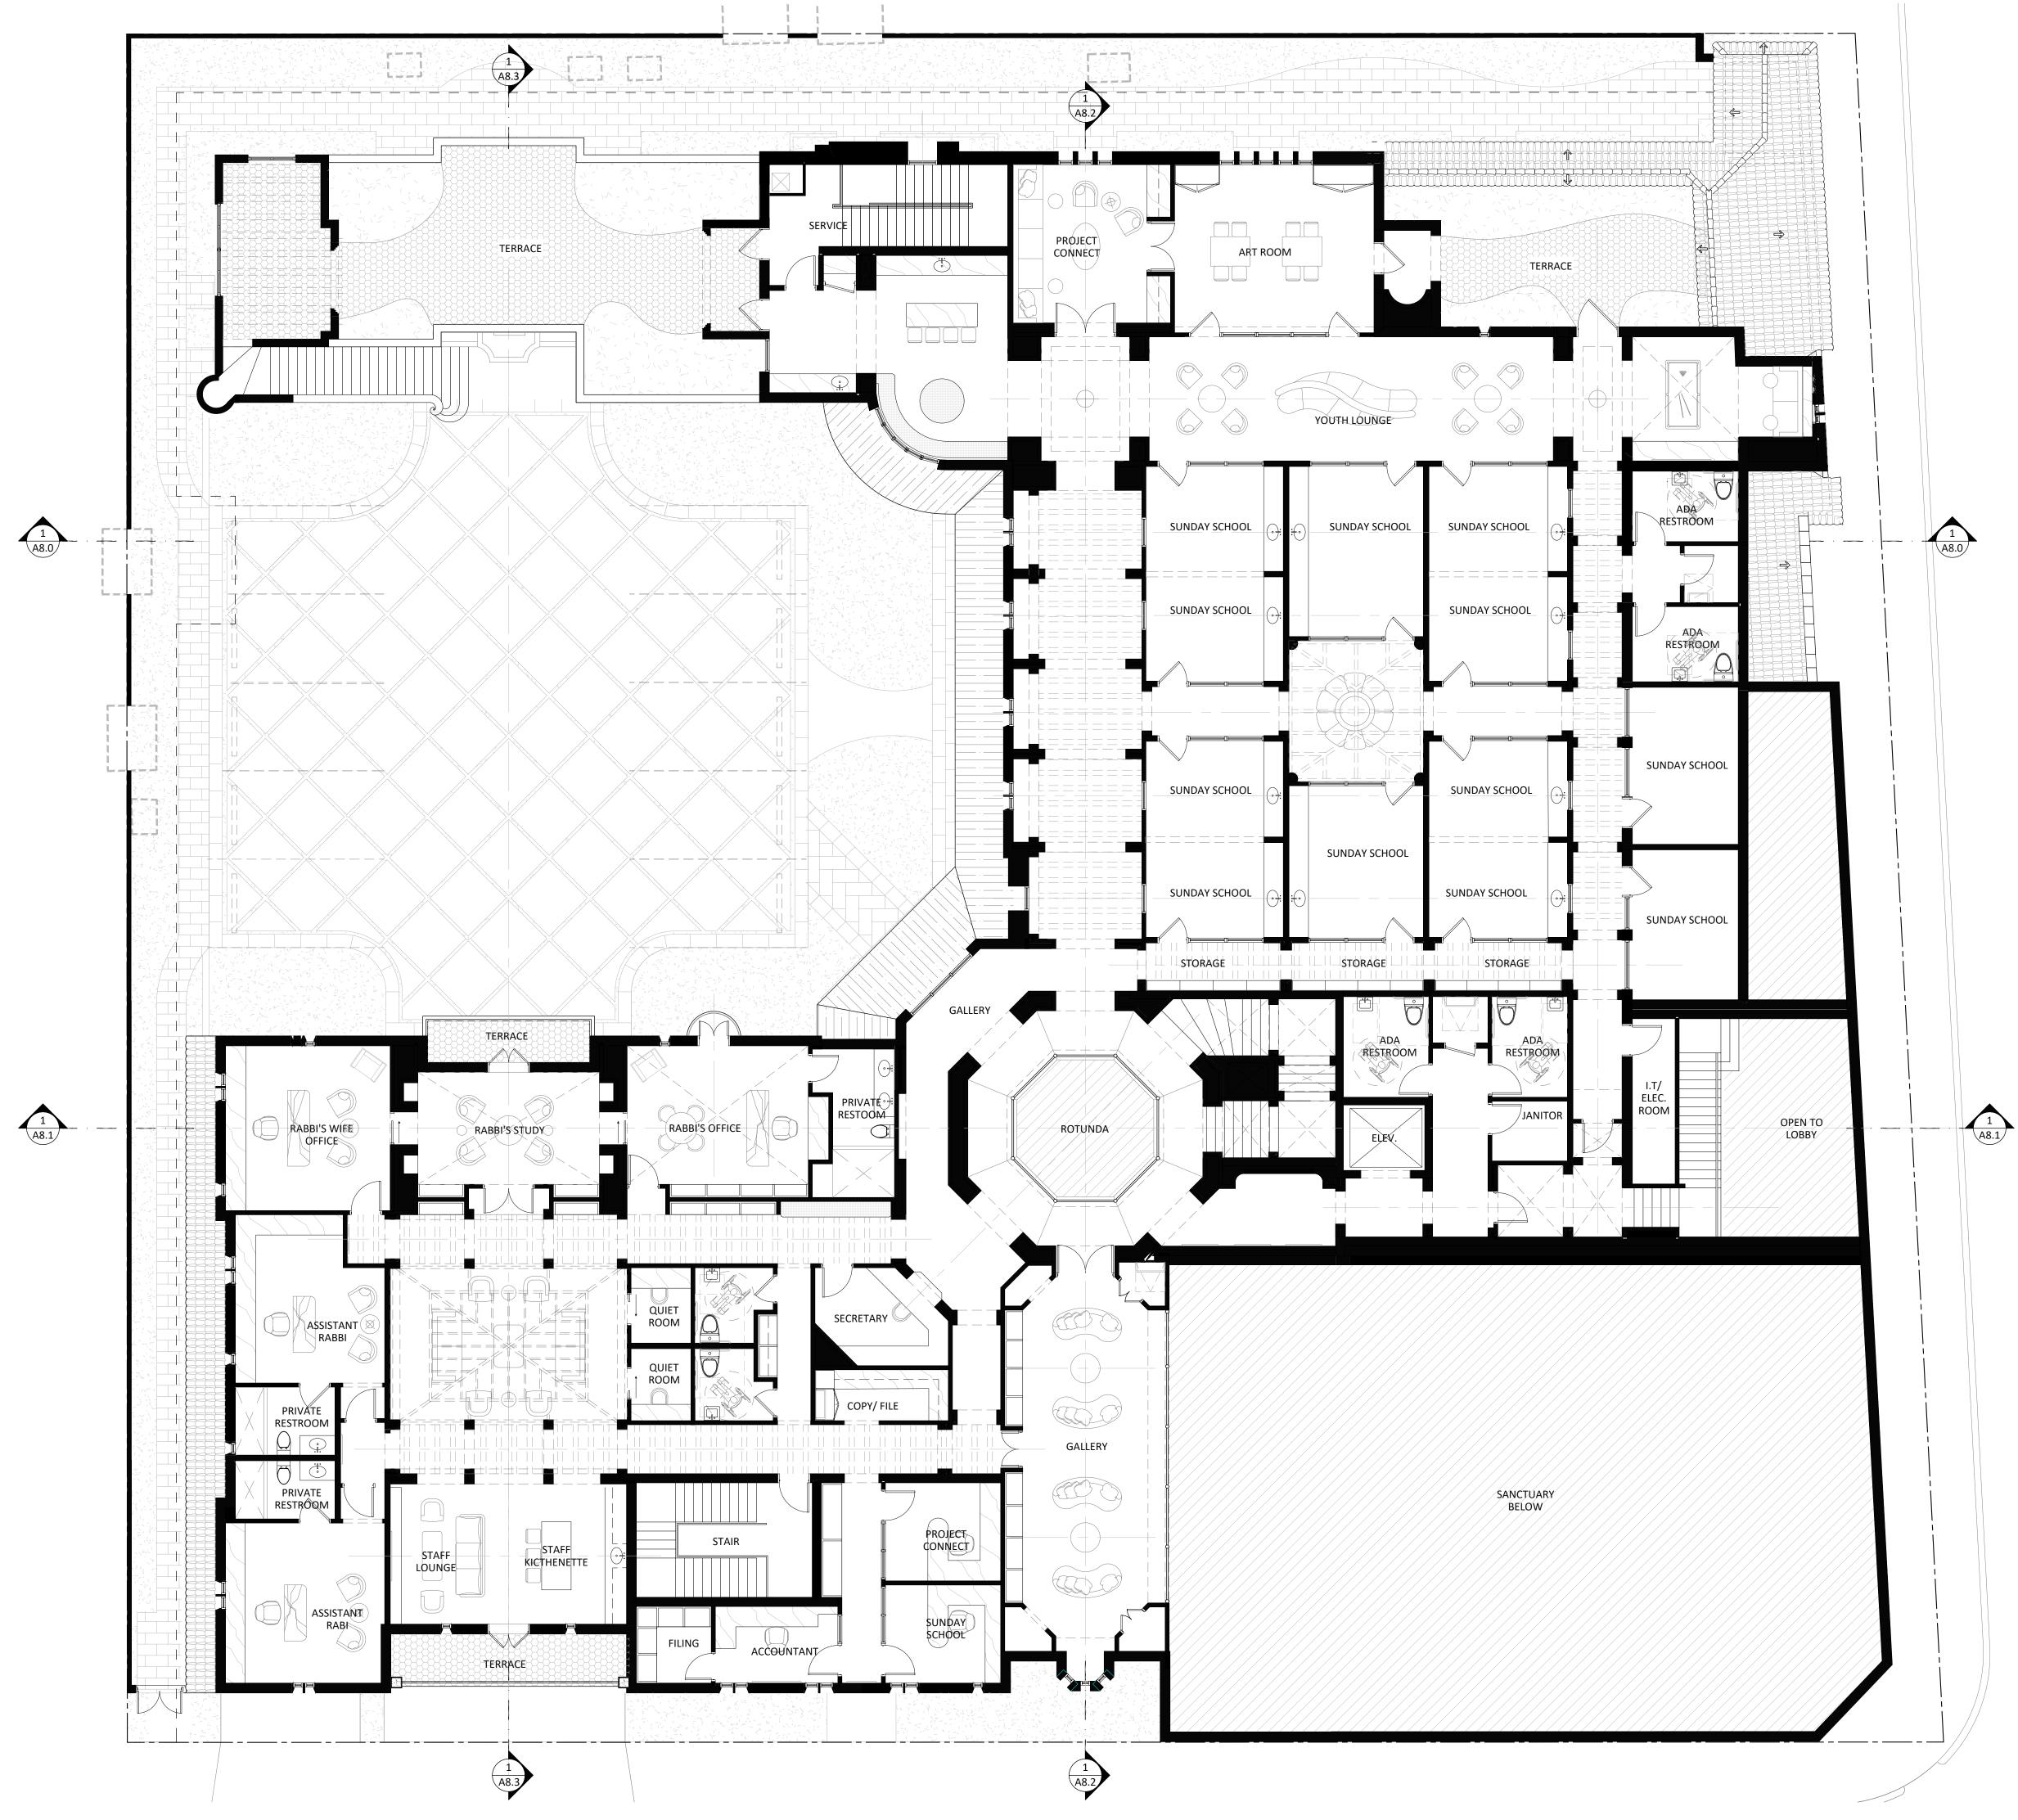

Project Address: 120-132 N. County Rd, Palm Beach, FL, 33480

SHEET NAME

PROPOSED SECOND FLOOR PLAN

SHEET NUMBER A1.1

PROPOSED RENDERED SECOND FLOOR PLAN - SITE PLAN

### **SECOND FLOOR PROGRAM:**

- Terrace

- Youth Center
- Kids Restroom
- Teen Lounge
- Maimonides Classrooms
- Offices
- Gallery
- Clergy Space
- Hospitality Suite
- Kiddush Club
- Cafe
- YJP
- Men's Events
- Cafeteria
- A Quiet Room
- Solomon Room
- Storage
- General Staff