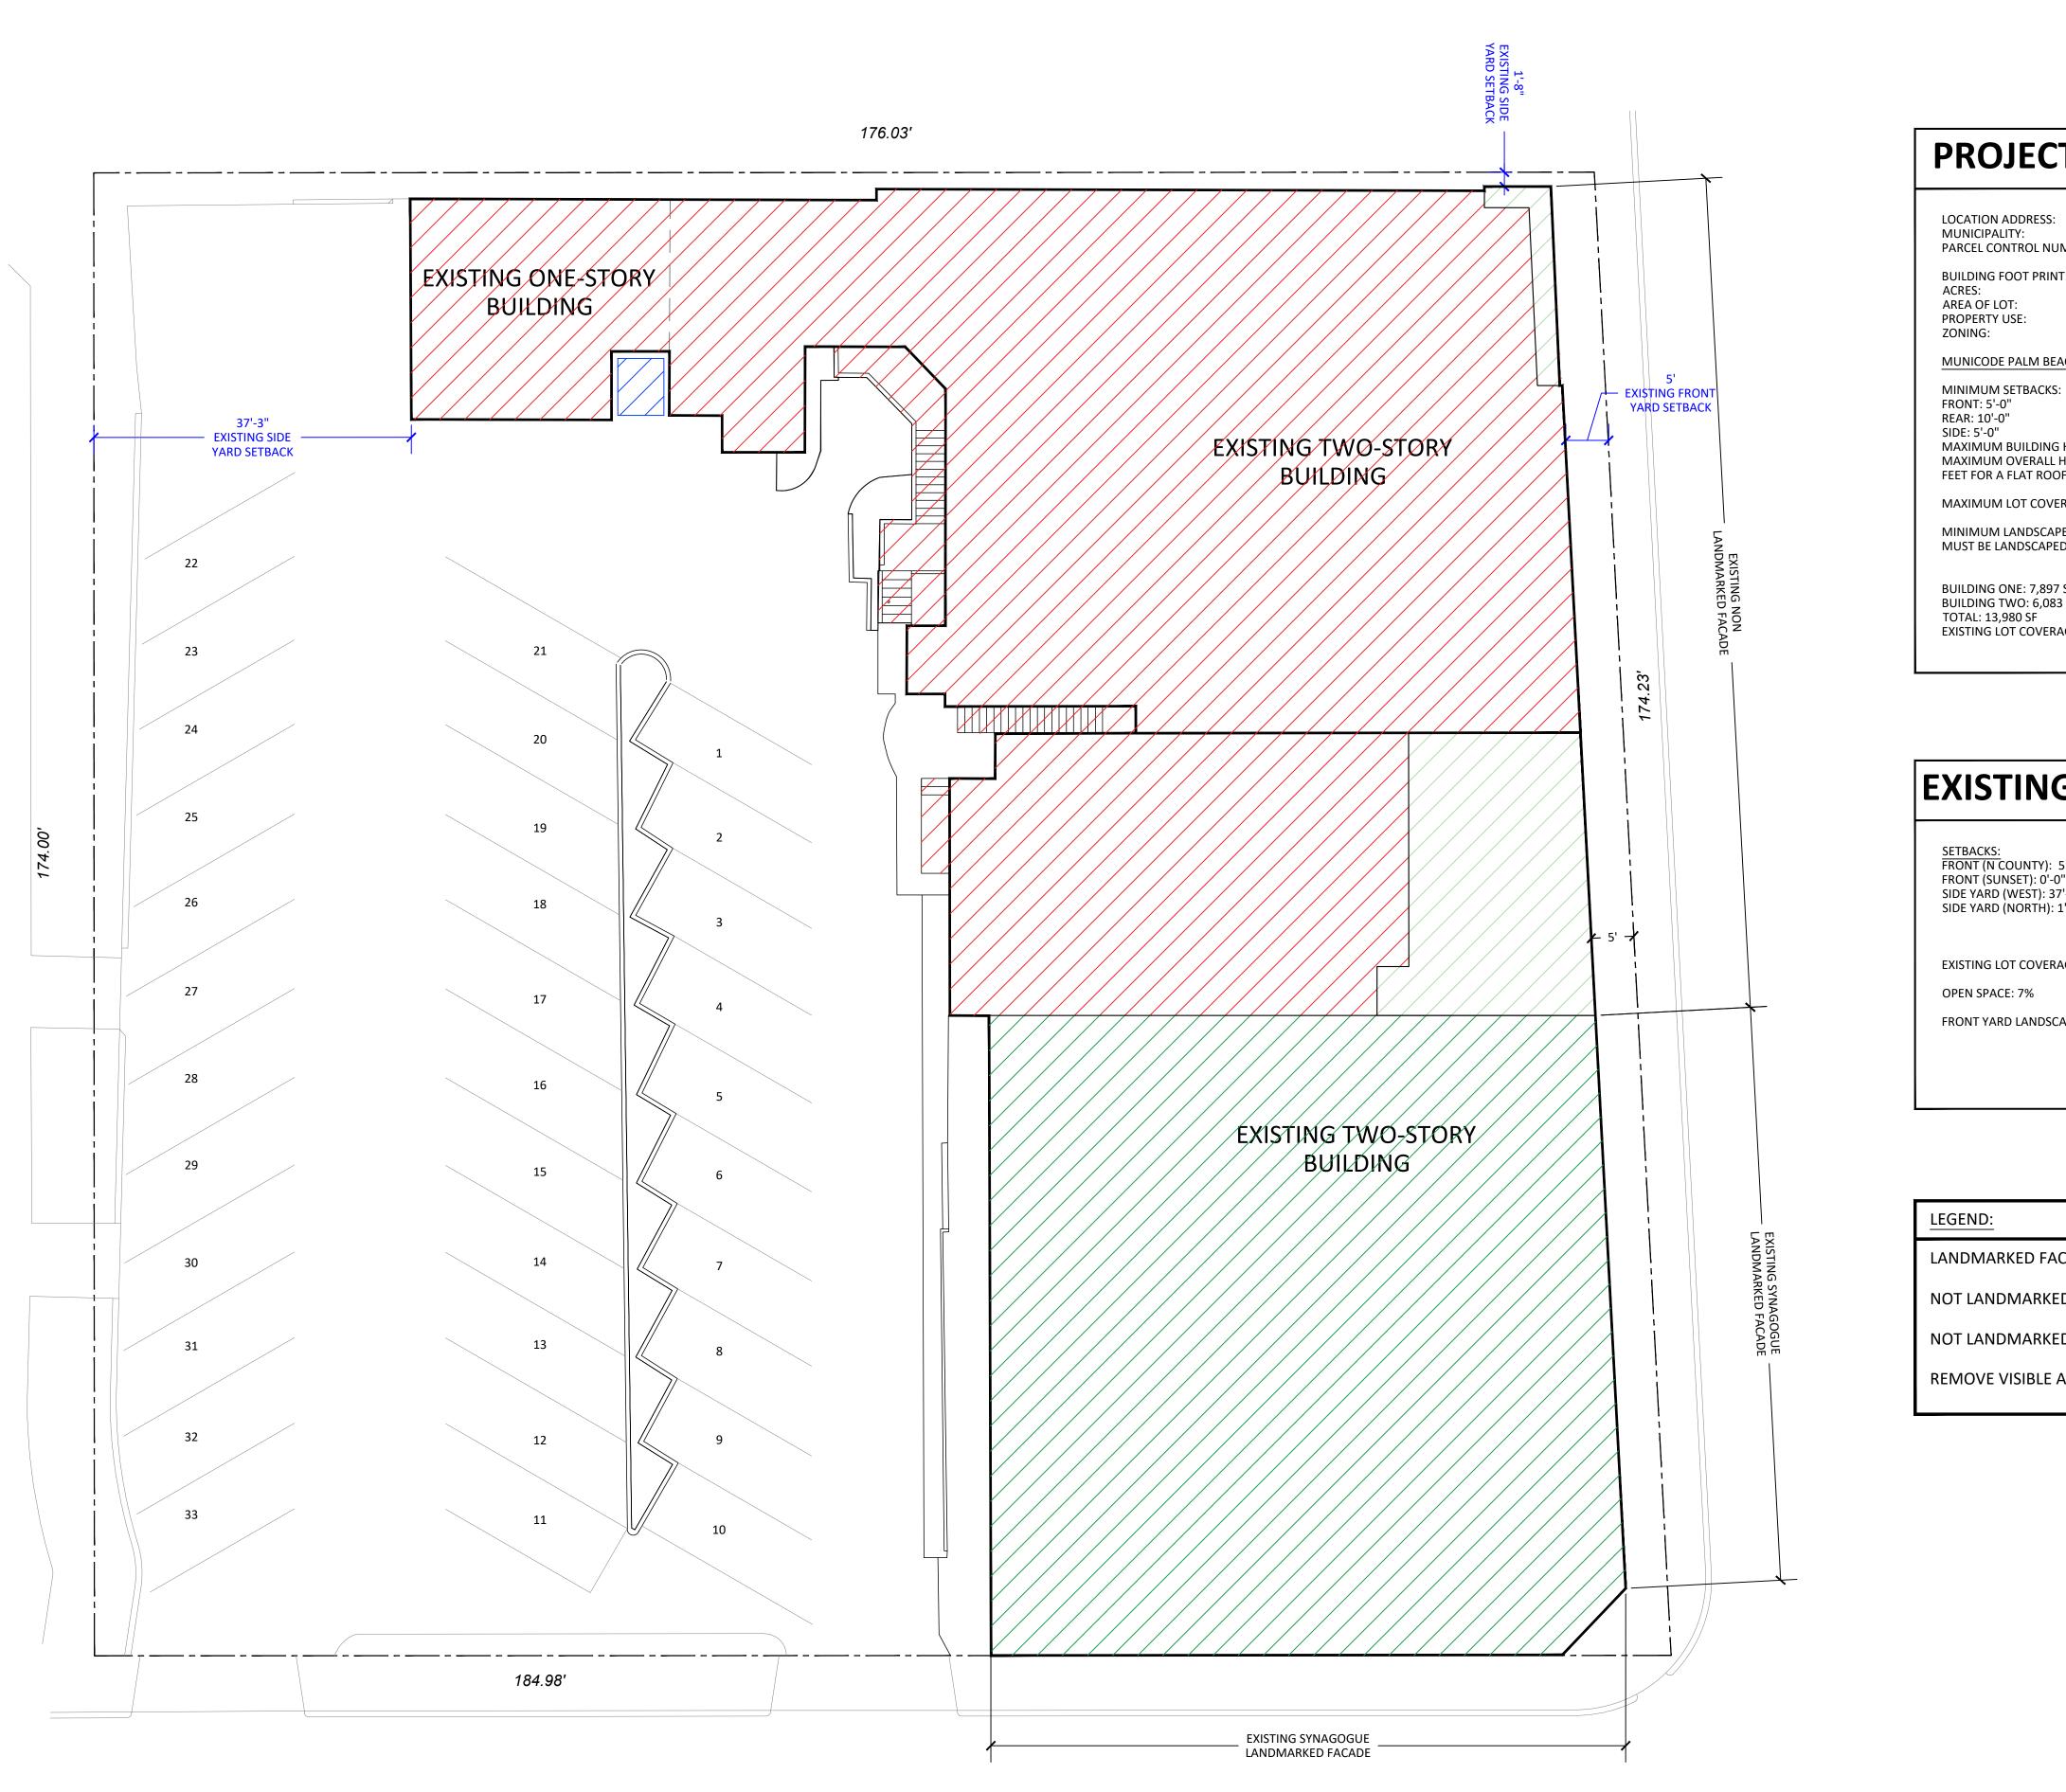

## **PROJECT DATA**

LOCATION ADDRESS: MUNICIPALITY: PARCEL CONTROL NUMBER:

120-132 N COUNTY ROAD WEST PALM BEACH 50-43-43-22-31-000-1751 & 50-43-43-22-31-000-1730

C-TS - COMMERCIAL TOWN SERVING

13,980 SF 0.7207 ACRE

31,400 S.F.

7100- RELIGIOUS

BUILDING FOOT PRINT:

MUNICODE PALM BEACH

MAXIMUM BUILDING HEIGHT: NOT TO EXCEED 25 FEET. MAXIMUM OVERALL HEIGHT: MAXIMUM ALLOWABLE BUILDING HEIGHT, AS DEFINED IN SECTION 134-2, PLUS FIVE FEET FOR A FLAT ROOF AND TEN FEET FOR ALL OTHER ROOF STYLES.

MAXIMUM LOT COVERAGE: 70 PERCENT.

MINIMUM LANDSCAPED OPEN SPACE: 25 PERCENT. NOT LESS THAN 35 PERCENT OF THE REQUIRED FRONT YARD MUST BE LANDSCAPED OPEN SPACE FOR C-TS DISTRICT.

BUILDING ONE: 7,897 SF BUILDING TWO: 6,083 SF TOTAL: 13,980 SF EXISTING LOT COVERAGE: 44.5%

| ID:                       |  |
|---------------------------|--|
| MARKED FACADE (PRESERVED) |  |
| ANDMARKED (PRESERVED)     |  |
| ANDMARKED PROPOSED (DEMO) |  |
| VE VISIBLE AC RTU'S       |  |
|                           |  |

EXISTING DEMOLITION SITE PLAN

SHEET NUMBER

**PROPOSED SITE PLAN** SCALE: 3/32" = 1'-0"