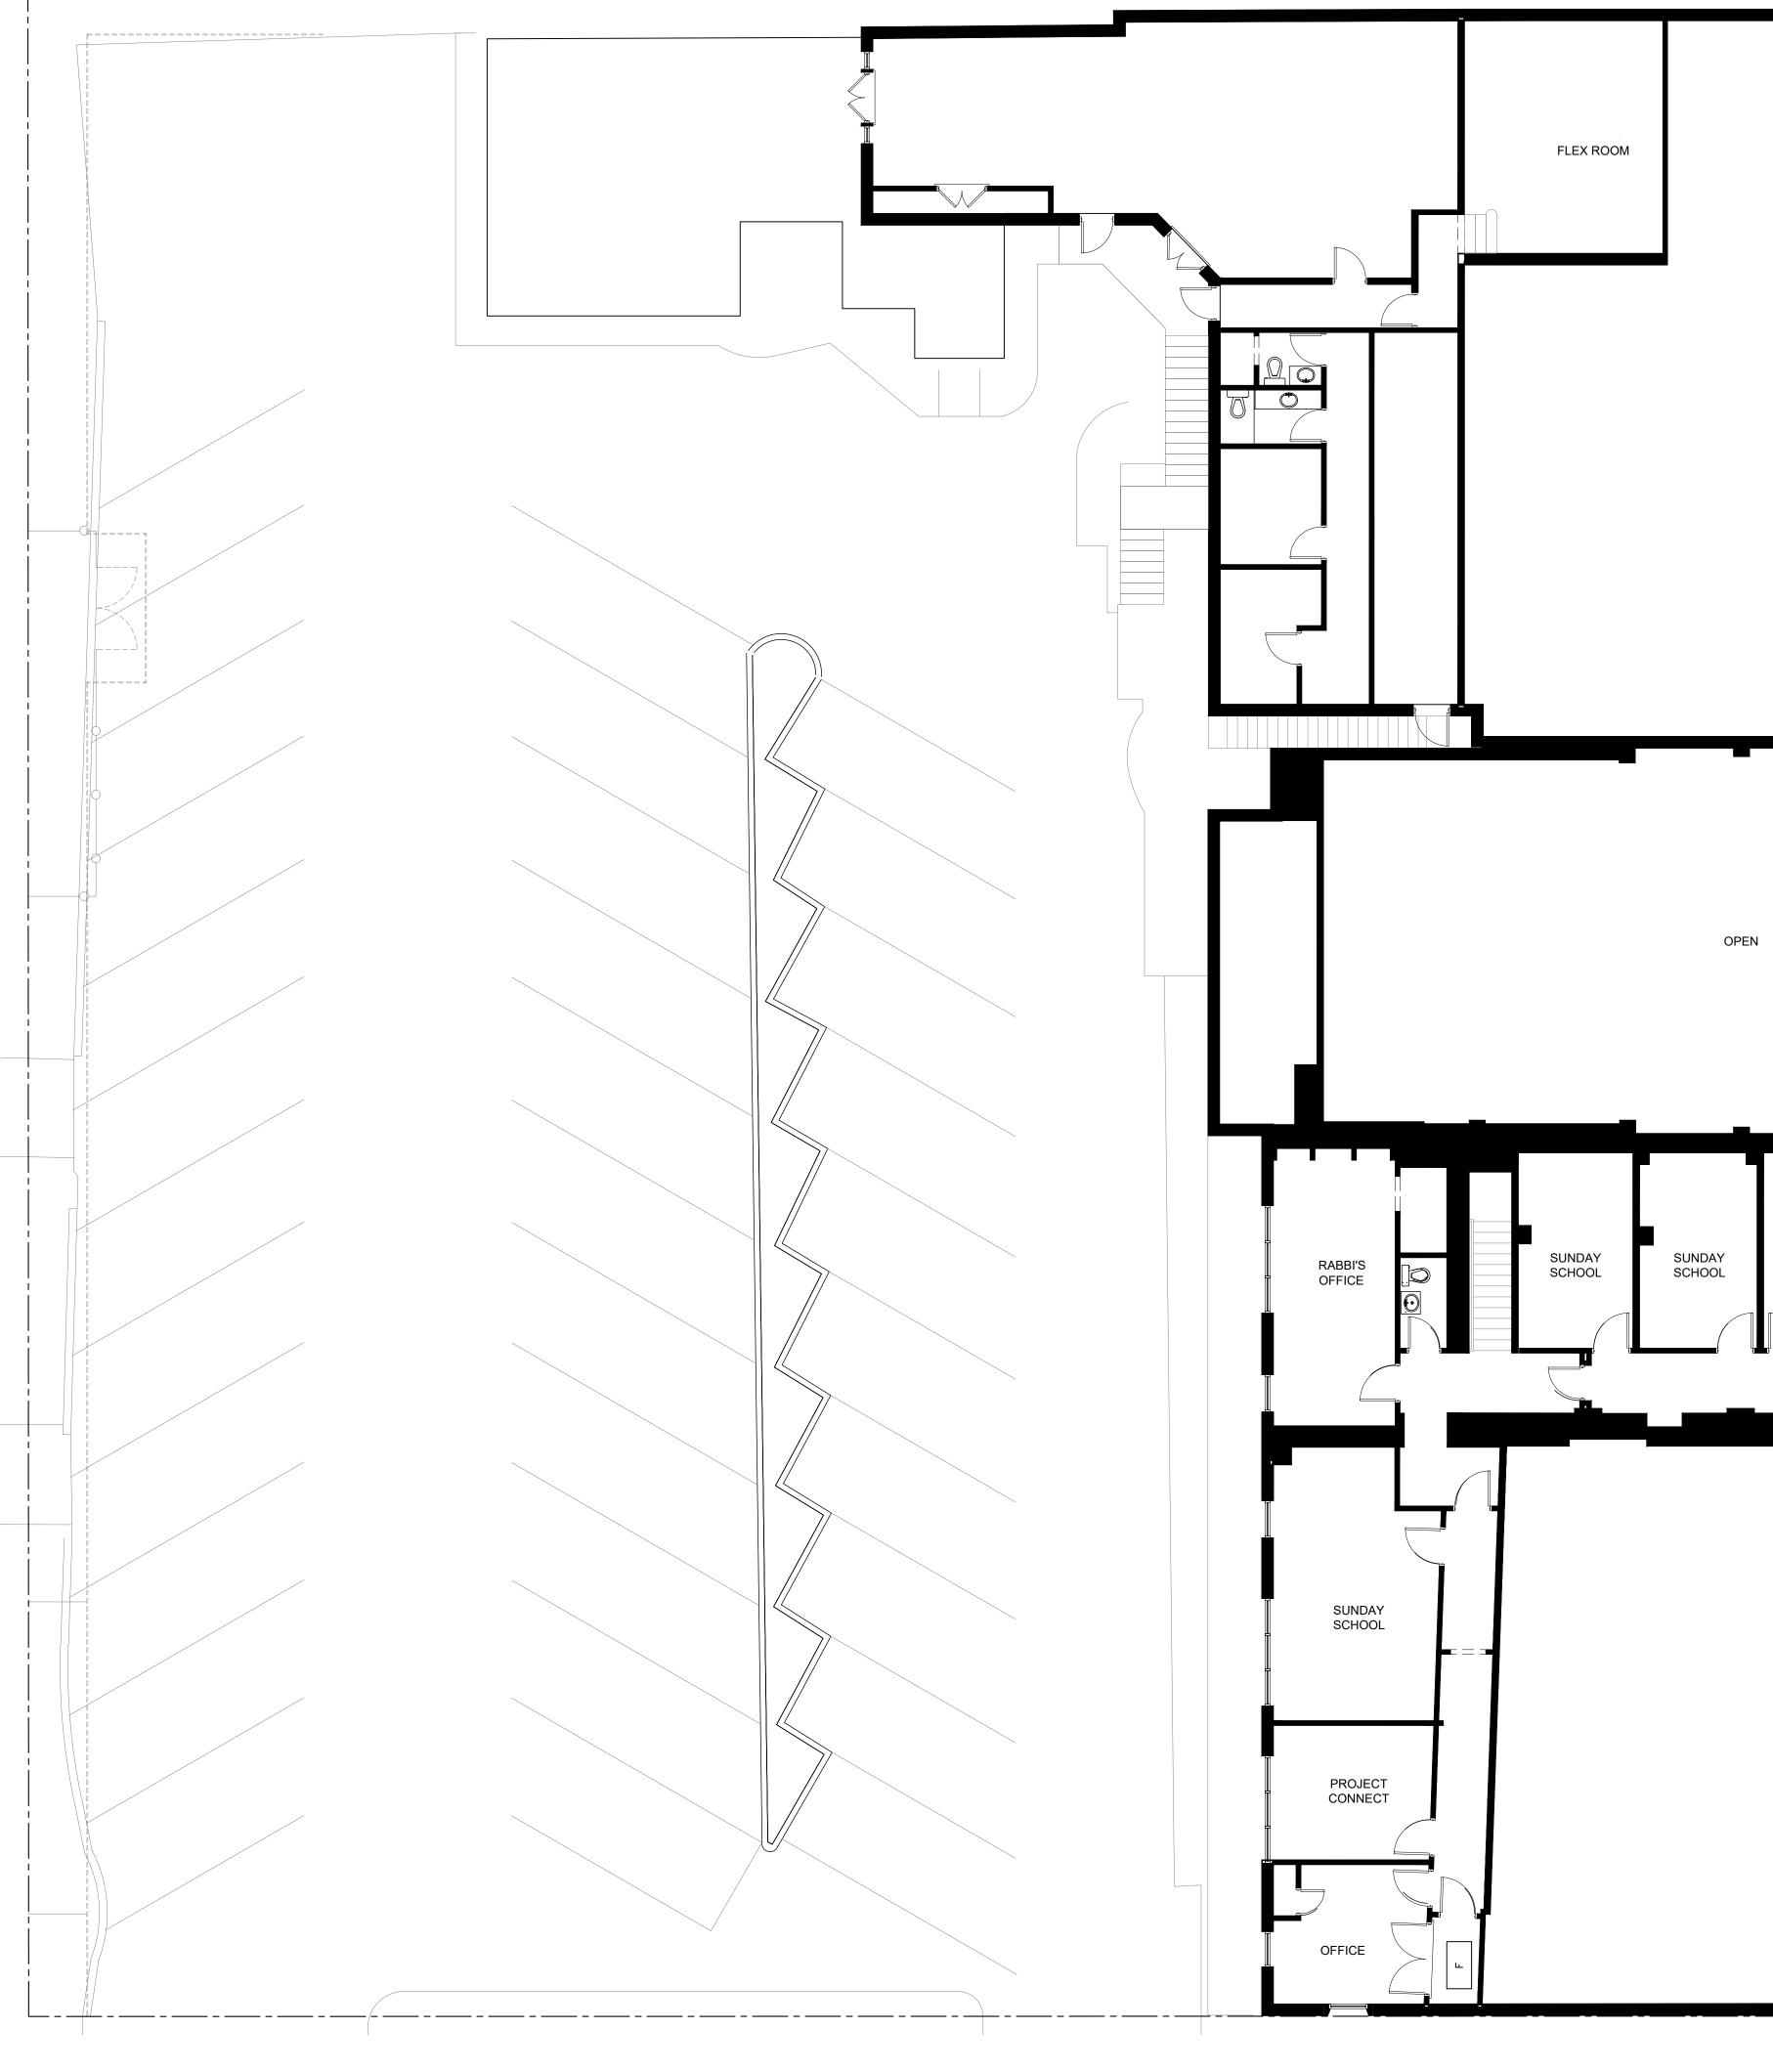

Project no: 24.04.130 Date: 07.29.24 Drawn by: V. Antico Project Manager: K. Fant

120-132 N. COUNTY RD PALM BEACH SYNAGOGUE

Project Address: 120-132 N. County Rd, Palm Beach, FL, 33480

EXISTING SECOND FLOOR PLAN