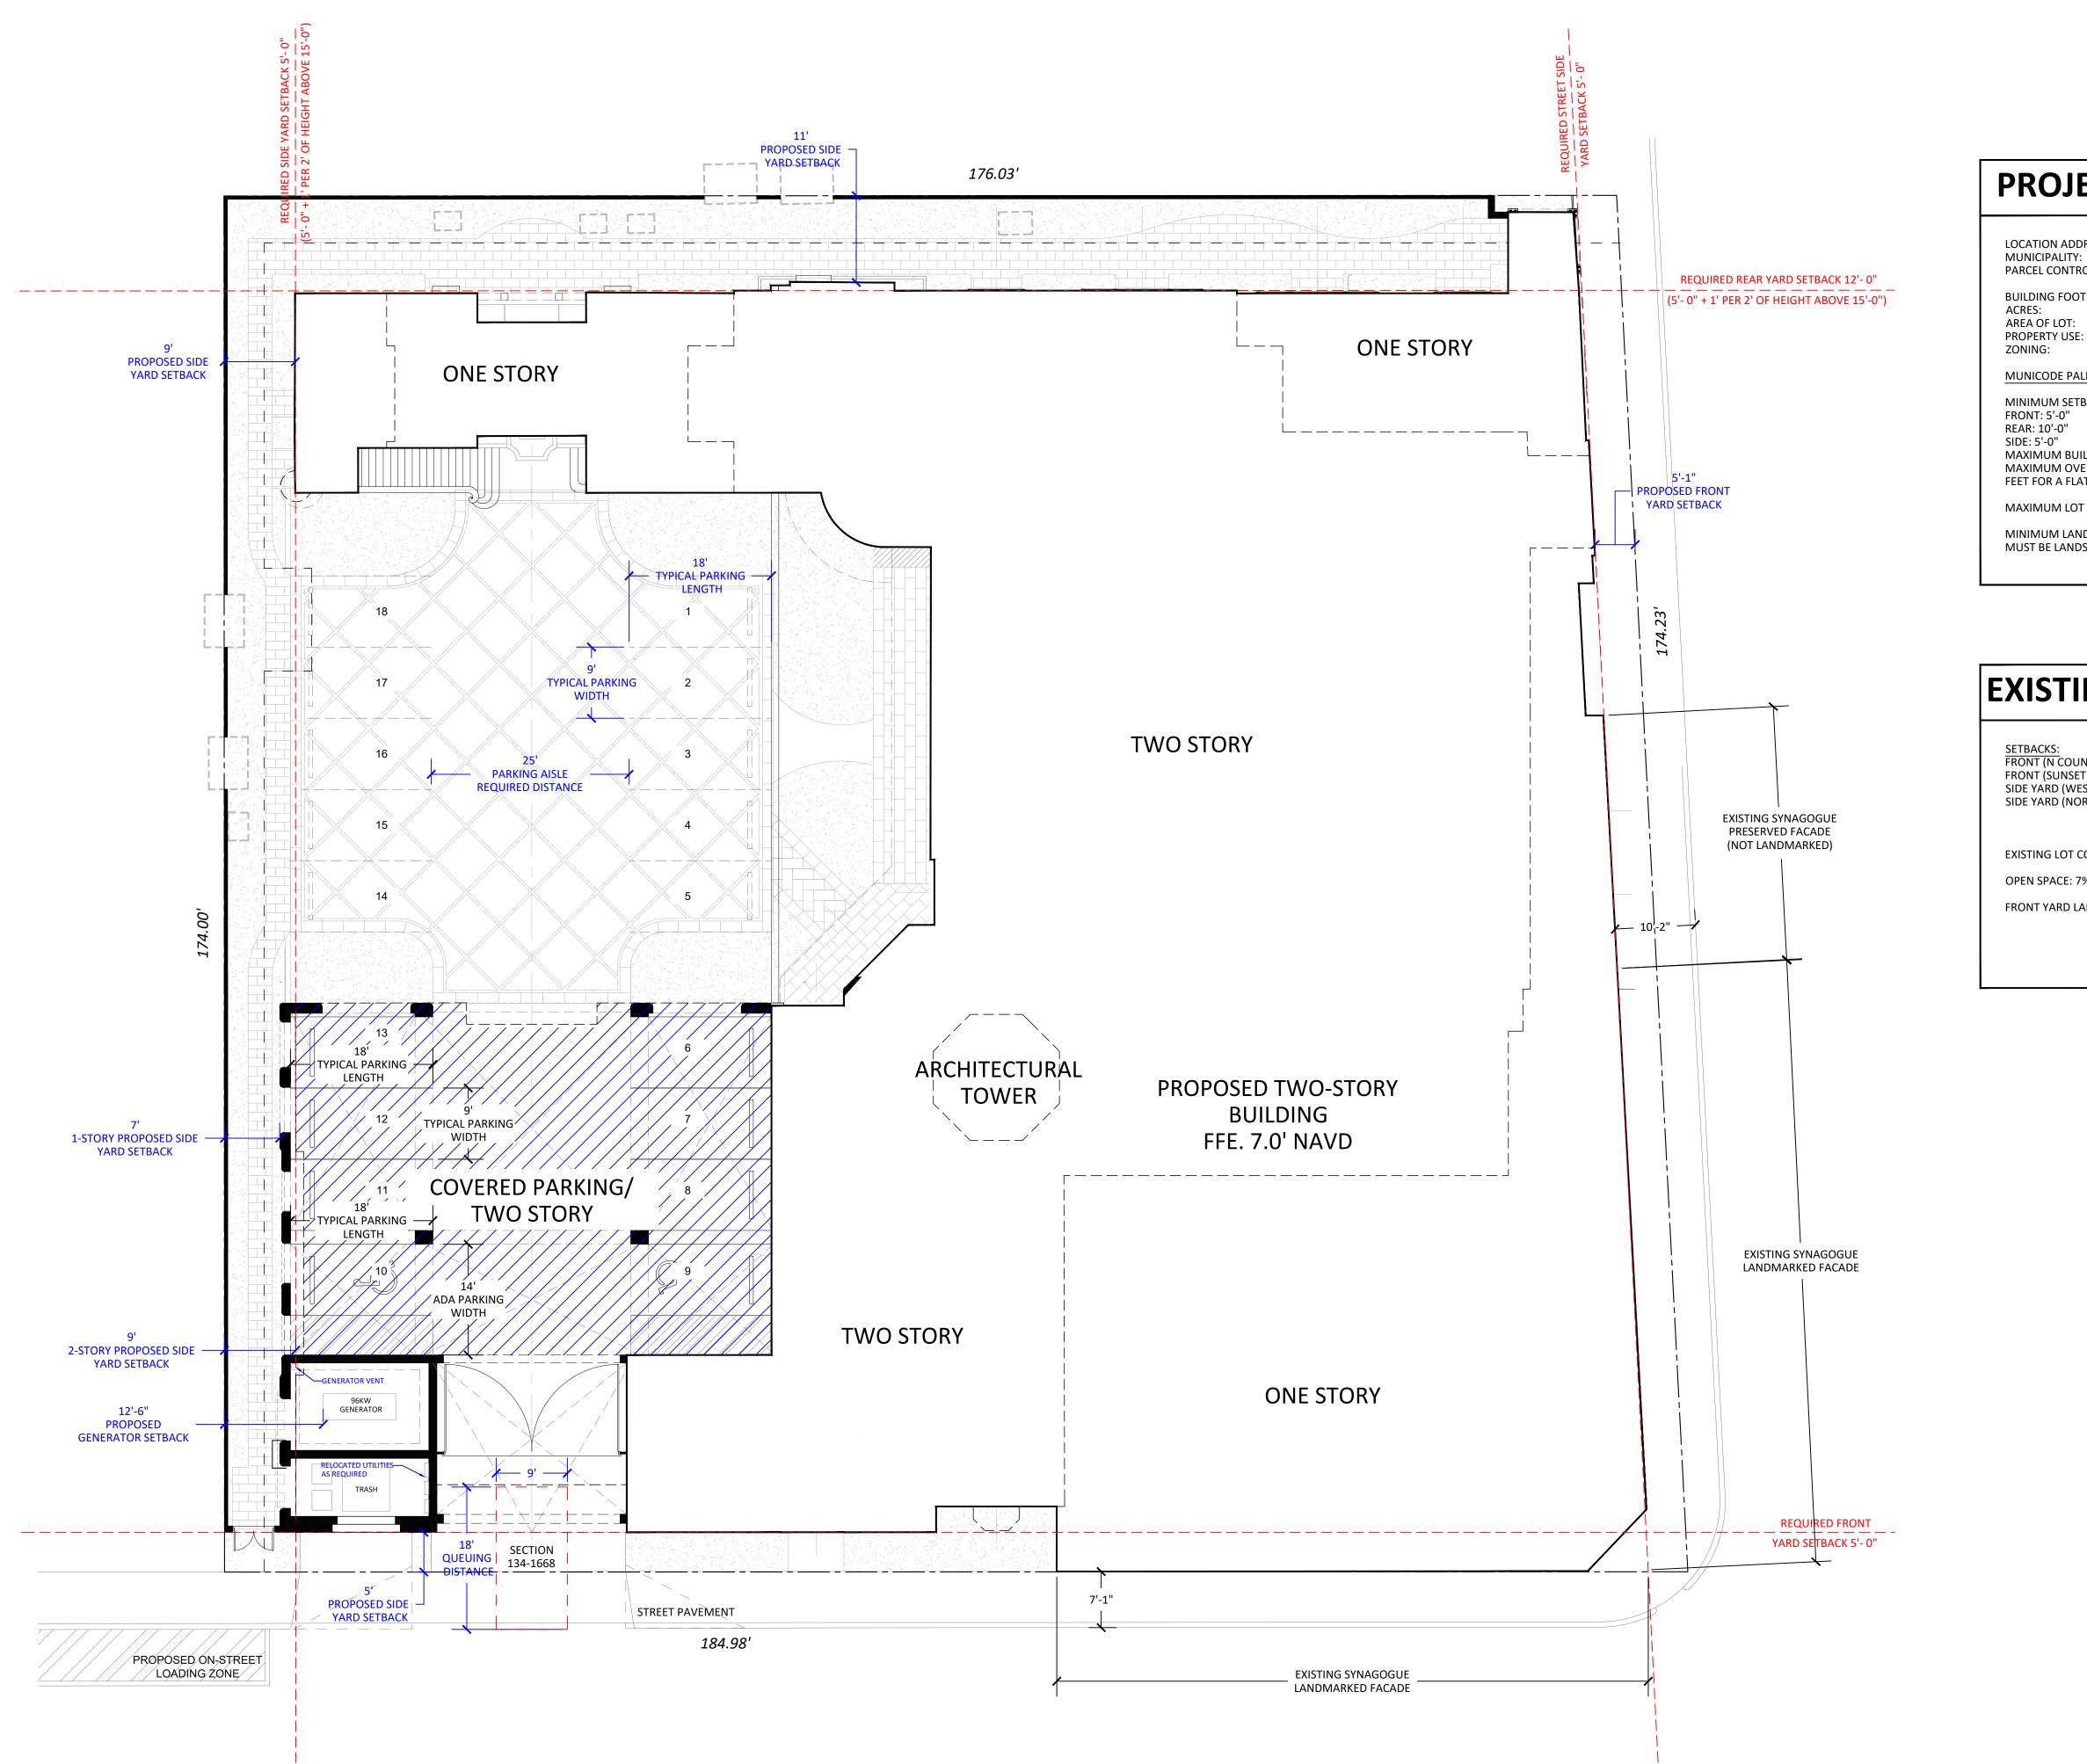

## **PROJECT DATA**

LOCATION ADDRESS: MUNICIPALITY: PARCEL CONTROL NUMBER:

120-132 N COUNTY ROAD WEST PALM BEACH 50-43-43-22-31-000-1751 & 50-43-43-22-31-000-1730

C-TS - COMMERCIAL TOWN SERVING

13,980 SF 0.7207 ACRE

31,400 S.F.

7100- RELIGIOUS

BUILDING FOOT PRINT:

PROPERTY USE:

MUNICODE PALM BEACH

MAXIMUM BUILDING HEIGHT: NOT TO EXCEED 25 FEET. MAXIMUM OVERALL HEIGHT: MAXIMUM ALLOWABLE BUILDING HEIGHT, AS DEFINED IN SECTION 134-2, PLUS FIVE FEET FOR A FLAT ROOF AND TEN FEET FOR ALL OTHER ROOF STYLES.

MAXIMUM LOT COVERAGE: 70 PERCENT.

MINIMUM LANDSCAPED OPEN SPACE: 25 PERCENT. NOT LESS THAN 35 PERCENT OF THE REQUIRED FRONT YARD MUST BE LANDSCAPED OPEN SPACE FOR C-TS DISTRICT.

| STING                                                                                           | ALLOWABLE                                                          | PROPOSED                                                                                                                  |
|-------------------------------------------------------------------------------------------------|--------------------------------------------------------------------|---------------------------------------------------------------------------------------------------------------------------|
| ACKS:<br>T (N COUNTY): 5'-0"<br>T (SUNSET): 0'-0"<br>/ARD (WEST): 37'-4"<br>/ARD (NORTH): 1'-9" | SETBACKS:<br>FRONT: 5'-0"<br>REAR: 10'- 0"<br>SIDE: 5'-6"          | SETBACKS:<br>FRONT (SUNSET): 0'-0"<br>SIDE YARD (N COUNTY): 5'-0"<br>SIDE YARD (WEST): 7'-0"<br>REAR YARD (NORTH): 11'-0" |
| ING LOT COVERAGE: 44.5%<br>SPACE: 7%<br>T YARD LANDSCAPED: 10.06%                               | LOT COVERAGE: 70%<br>OPEN SPACE: 25%<br>FRONT YARD LANDSCAPED: 35% | PROPOSED LOT COVERAGE: 69.4%<br>OPEN SPACE: 10.03%<br>FRONT YARD LANDSCAPED: 18.05%                                       |
|                                                                                                 |                                                                    |                                                                                                                           |

EXISTING SITE PLAN