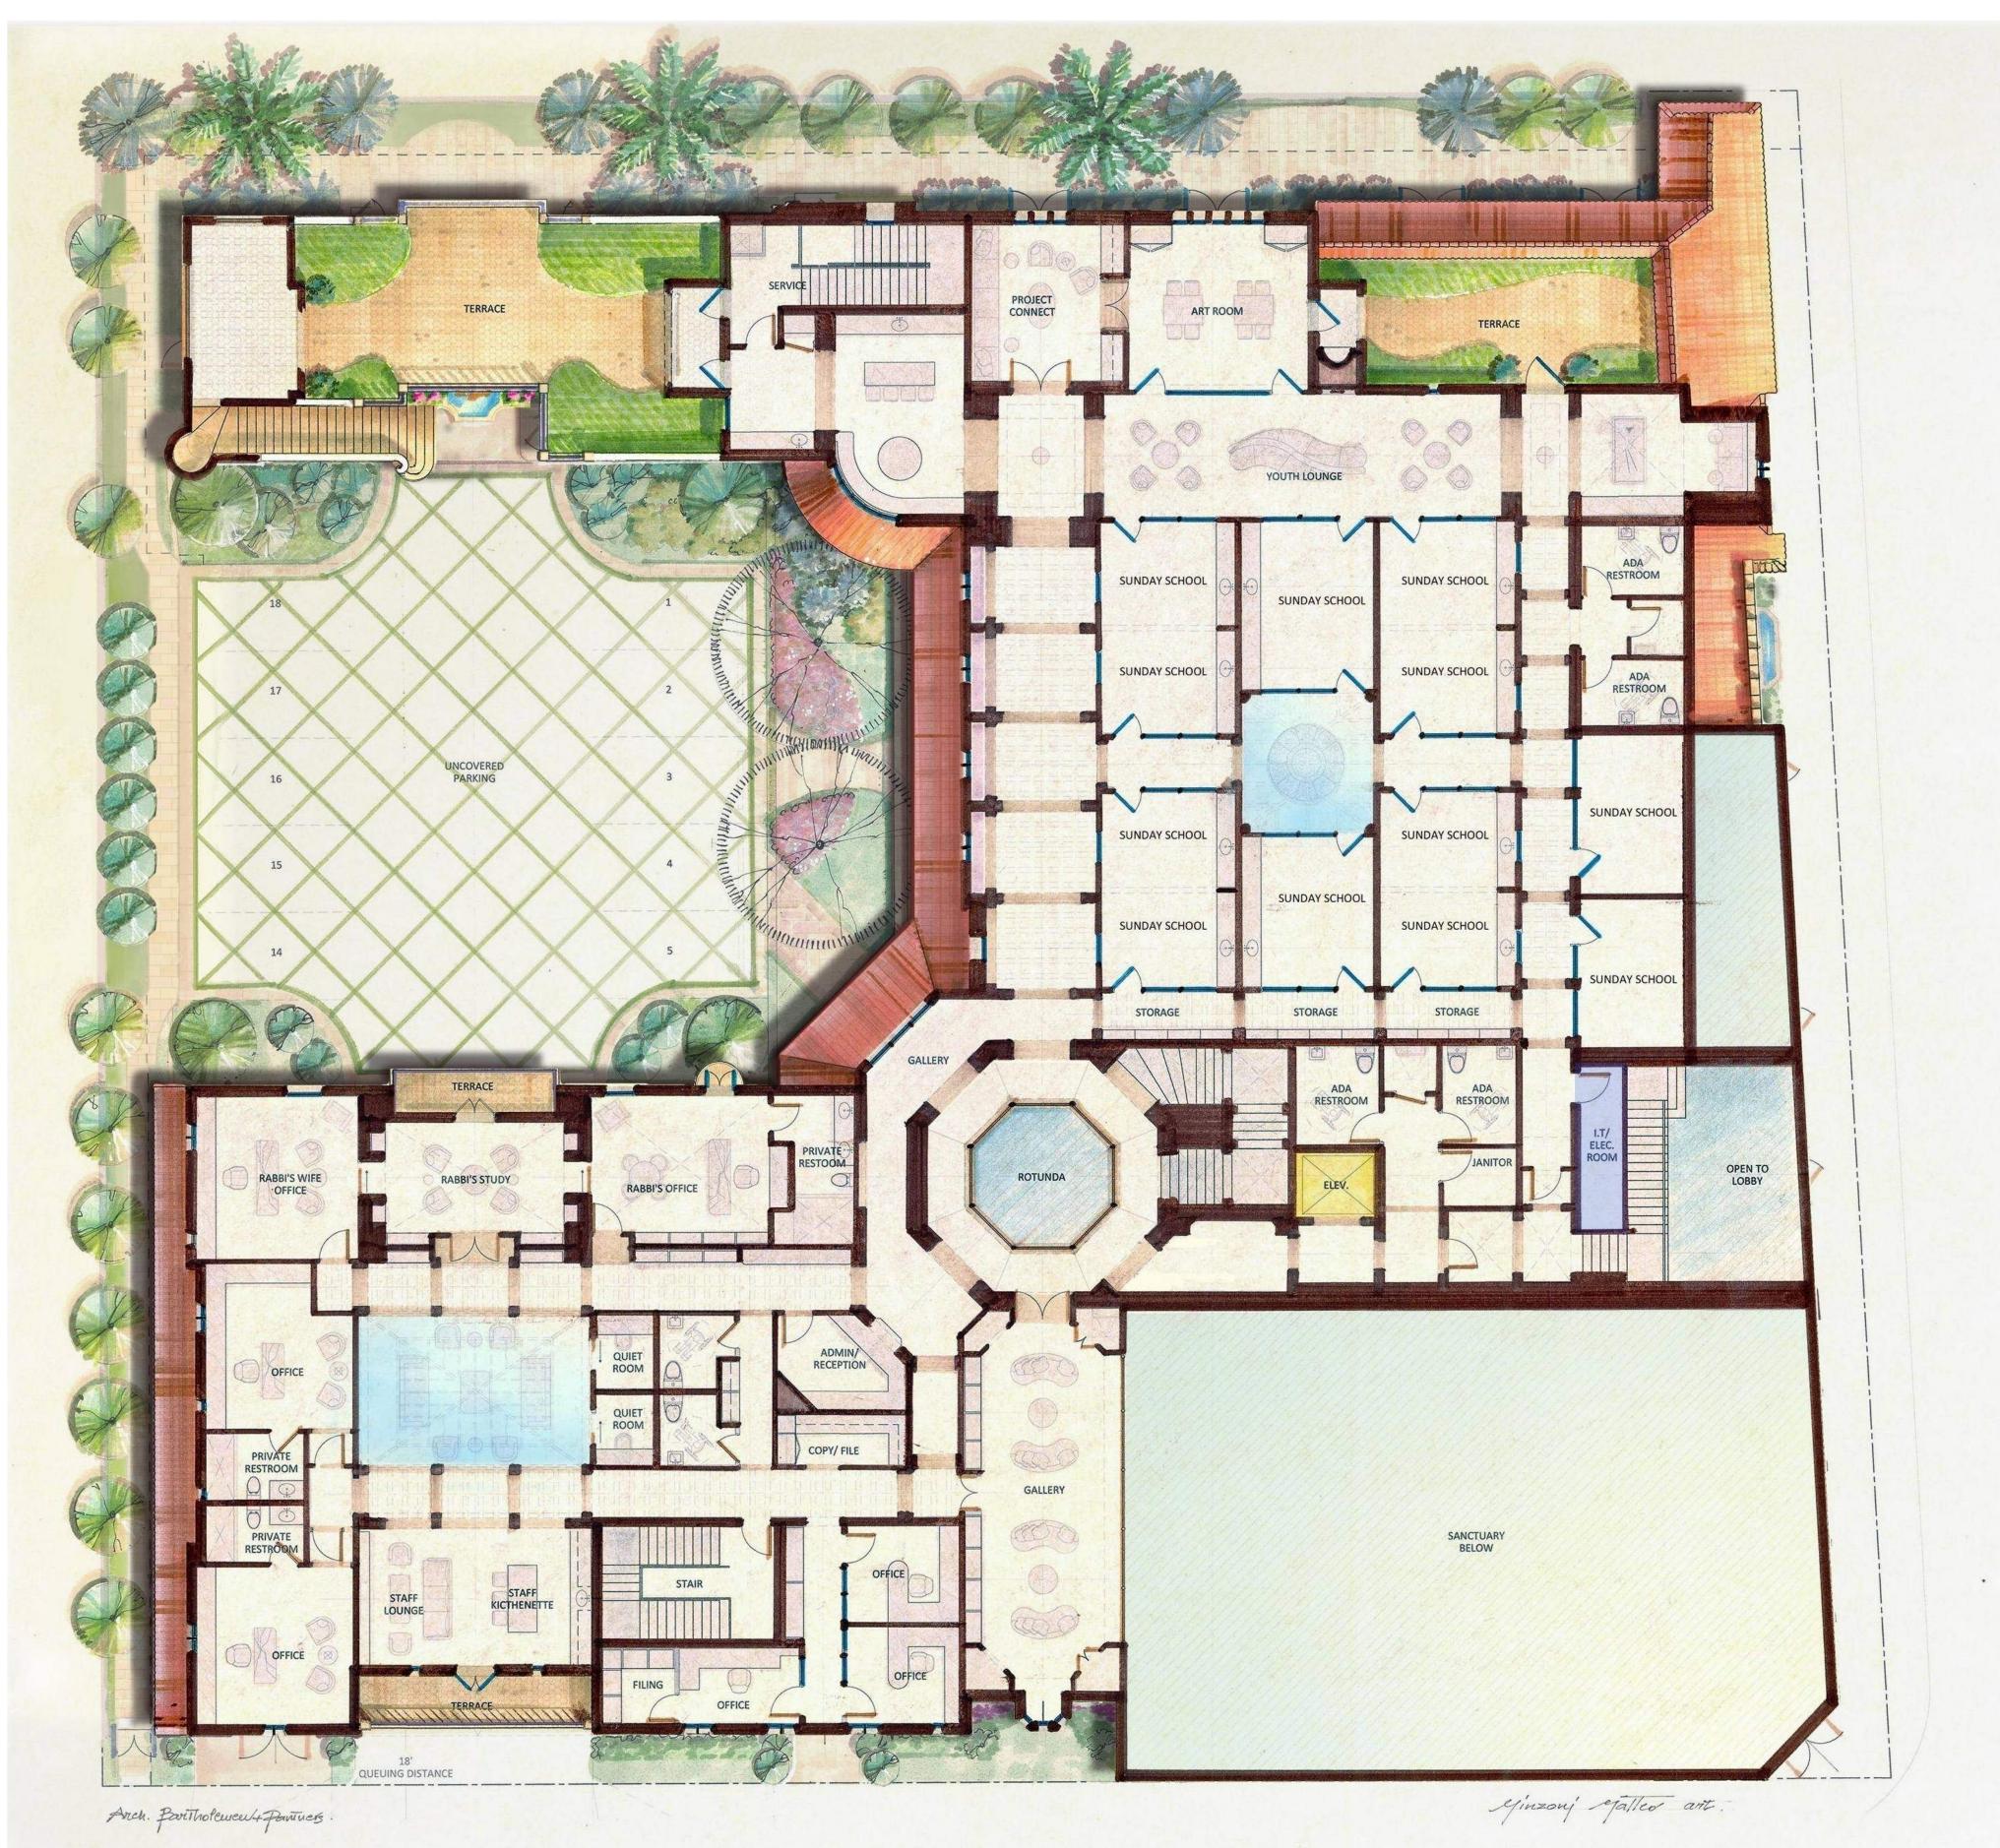

Project Address: 120-132 N. County Rd, Palm Beach, FL, 33480

SHEET NAME

PROPOSED SECOND FLOOR PLAN

SHEET NUMBER A1.1

PROPOSED RENDERED SECOND FLOOR PLAN - SITE PLAN

### **SECOND FLOOR PROGRAM:**

- Terrace

- Youth Center
- Kids Restroom
- Teen Lounge
- Maimonides Classrooms
- Offices
- Gallery
- Clergy Space
- Hospitality Suite
- Kiddush Club
- Cafe
- YJP
- Men's Events
- Cafeteria
- A Quiet Room
- Solomon Room
- Storage
- General Staff