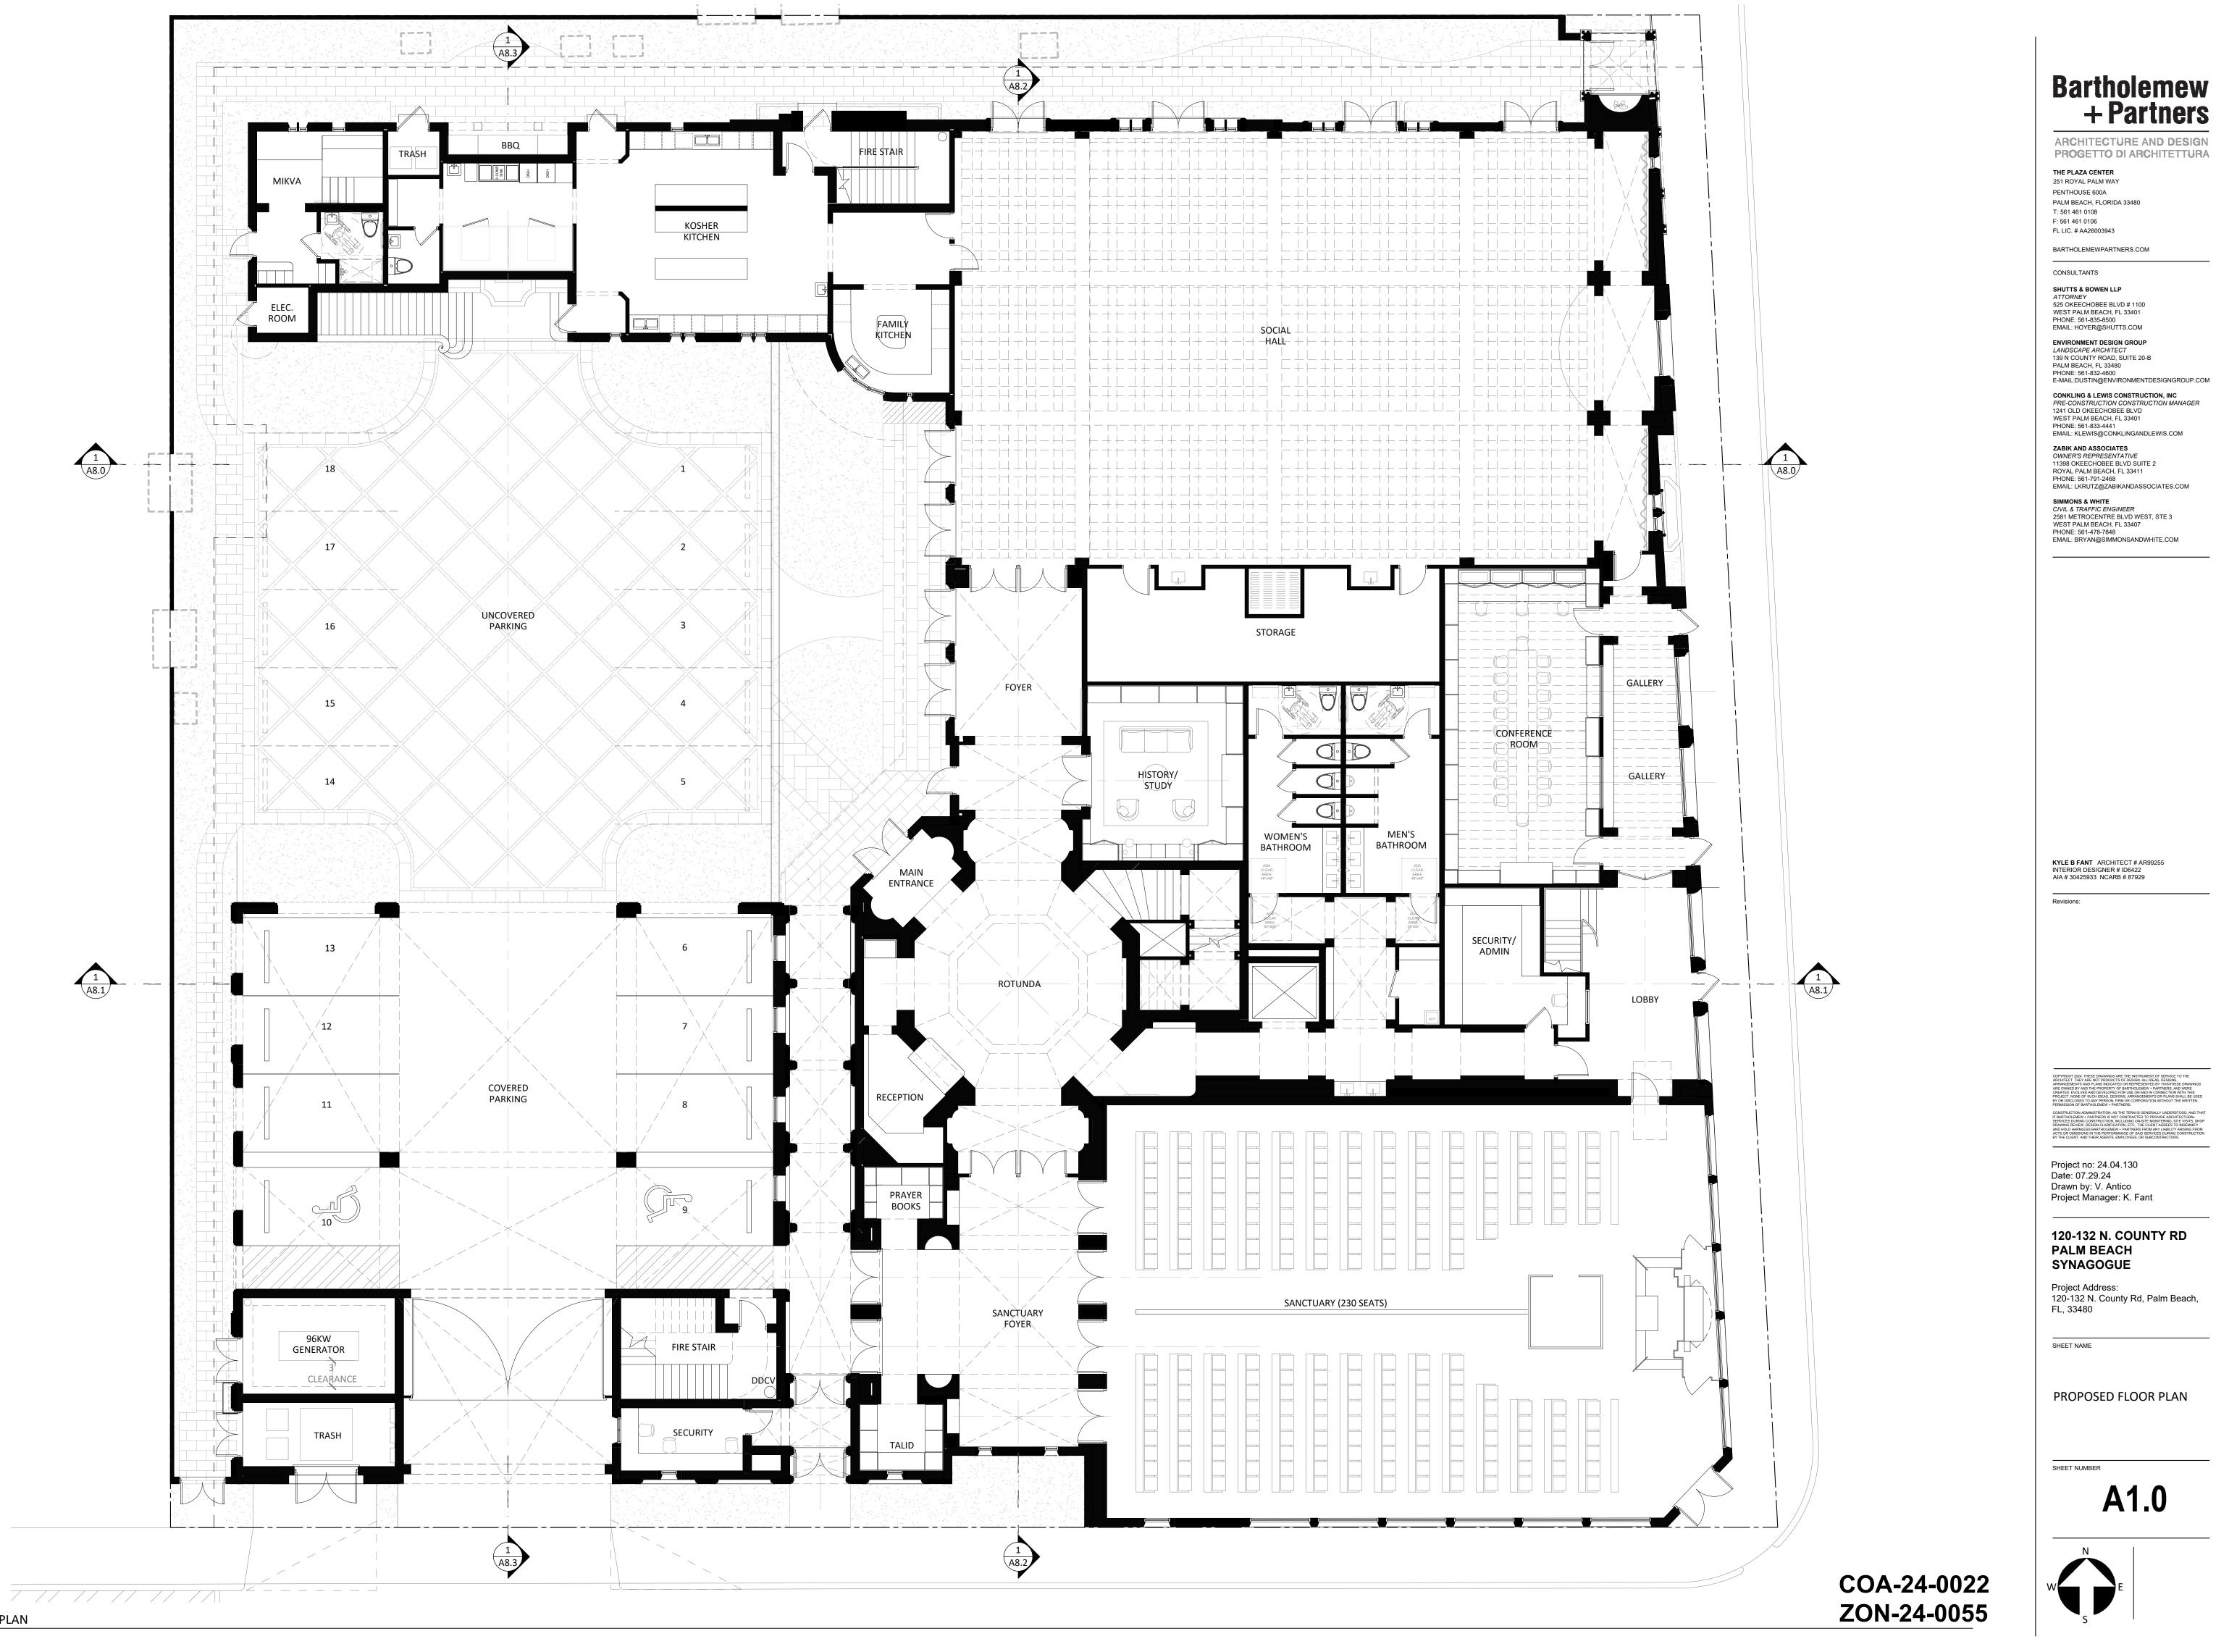

EXISTING DEMOLITION SITE PLAN

SHEET NUMBER

**PROPOSED SITE PLAN** SCALE: 3/32" = 1'-0"

## **PROJECT DATA**

LOCATION ADDRESS: MUNICIPALITY: PARCEL CONTROL NUMBER: 120-132 N COUNTY ROAD WEST PALM BEACH

C-TS - COMMERCIAL TOWN SERVING

13,980 SF 0.7207 ACRE

7100- RELIGIOUS

31,400 S.F.

50-43-43-22-31-000-1751 & 50-43-43-22-31-000-1730

BUILDING FOOT PRINT:

MUNICODE PALM BEACH

MINIMUM SETBACKS:

MAXIMUM BUILDING HEIGHT: NOT TO EXCEED 25 FEET. MAXIMUM OVERALL HEIGHT: MAXIMUM ALLOWABLE BUILDING HEIGHT, AS DEFINED IN SECTION 134-2, PLUS FIVE FEET FOR A FLAT ROOF AND TEN FEET FOR ALL OTHER ROOF STYLES.

MAXIMUM LOT COVERAGE: 70 PERCENT.

MINIMUM LANDSCAPED OPEN SPACE: 25 PERCENT. NOT LESS THAN 35 PERCENT OF THE REQUIRED FRONT YARD MUST BE LANDSCAPED OPEN SPACE FOR C-TS DISTRICT.

| STING                                                                                           | ALLOWABLE                                                          | PROPOSED                                                                                                                  |
|-------------------------------------------------------------------------------------------------|--------------------------------------------------------------------|---------------------------------------------------------------------------------------------------------------------------|
| ACKS:<br>T (N COUNTY): 5'-0"<br>T (SUNSET): 0'-0"<br>YARD (WEST): 37'-4"<br>YARD (NORTH): 1'-9" | SETBACKS:<br>FRONT: 5'-0"<br>REAR: 10'- 0"<br>SIDE: 5'-6"          | SETBACKS:<br>FRONT (SUNSET): 0'-0"<br>SIDE YARD (N COUNTY): 5'-0"<br>SIDE YARD (WEST): 7'-0"<br>REAR YARD (NORTH): 11'-0" |
| ING LOT COVERAGE: 44.5%<br>I SPACE: 7%<br>T YARD LANDSCAPED: 10.06%                             | LOT COVERAGE: 70%<br>OPEN SPACE: 25%<br>FRONT YARD LANDSCAPED: 35% | PROPOSED LOT COVERAGE: 69.4%<br>OPEN SPACE: 10.03%<br>FRONT YARD LANDSCAPED: 18.05%                                       |
|                                                                                                 |                                                                    |                                                                                                                           |