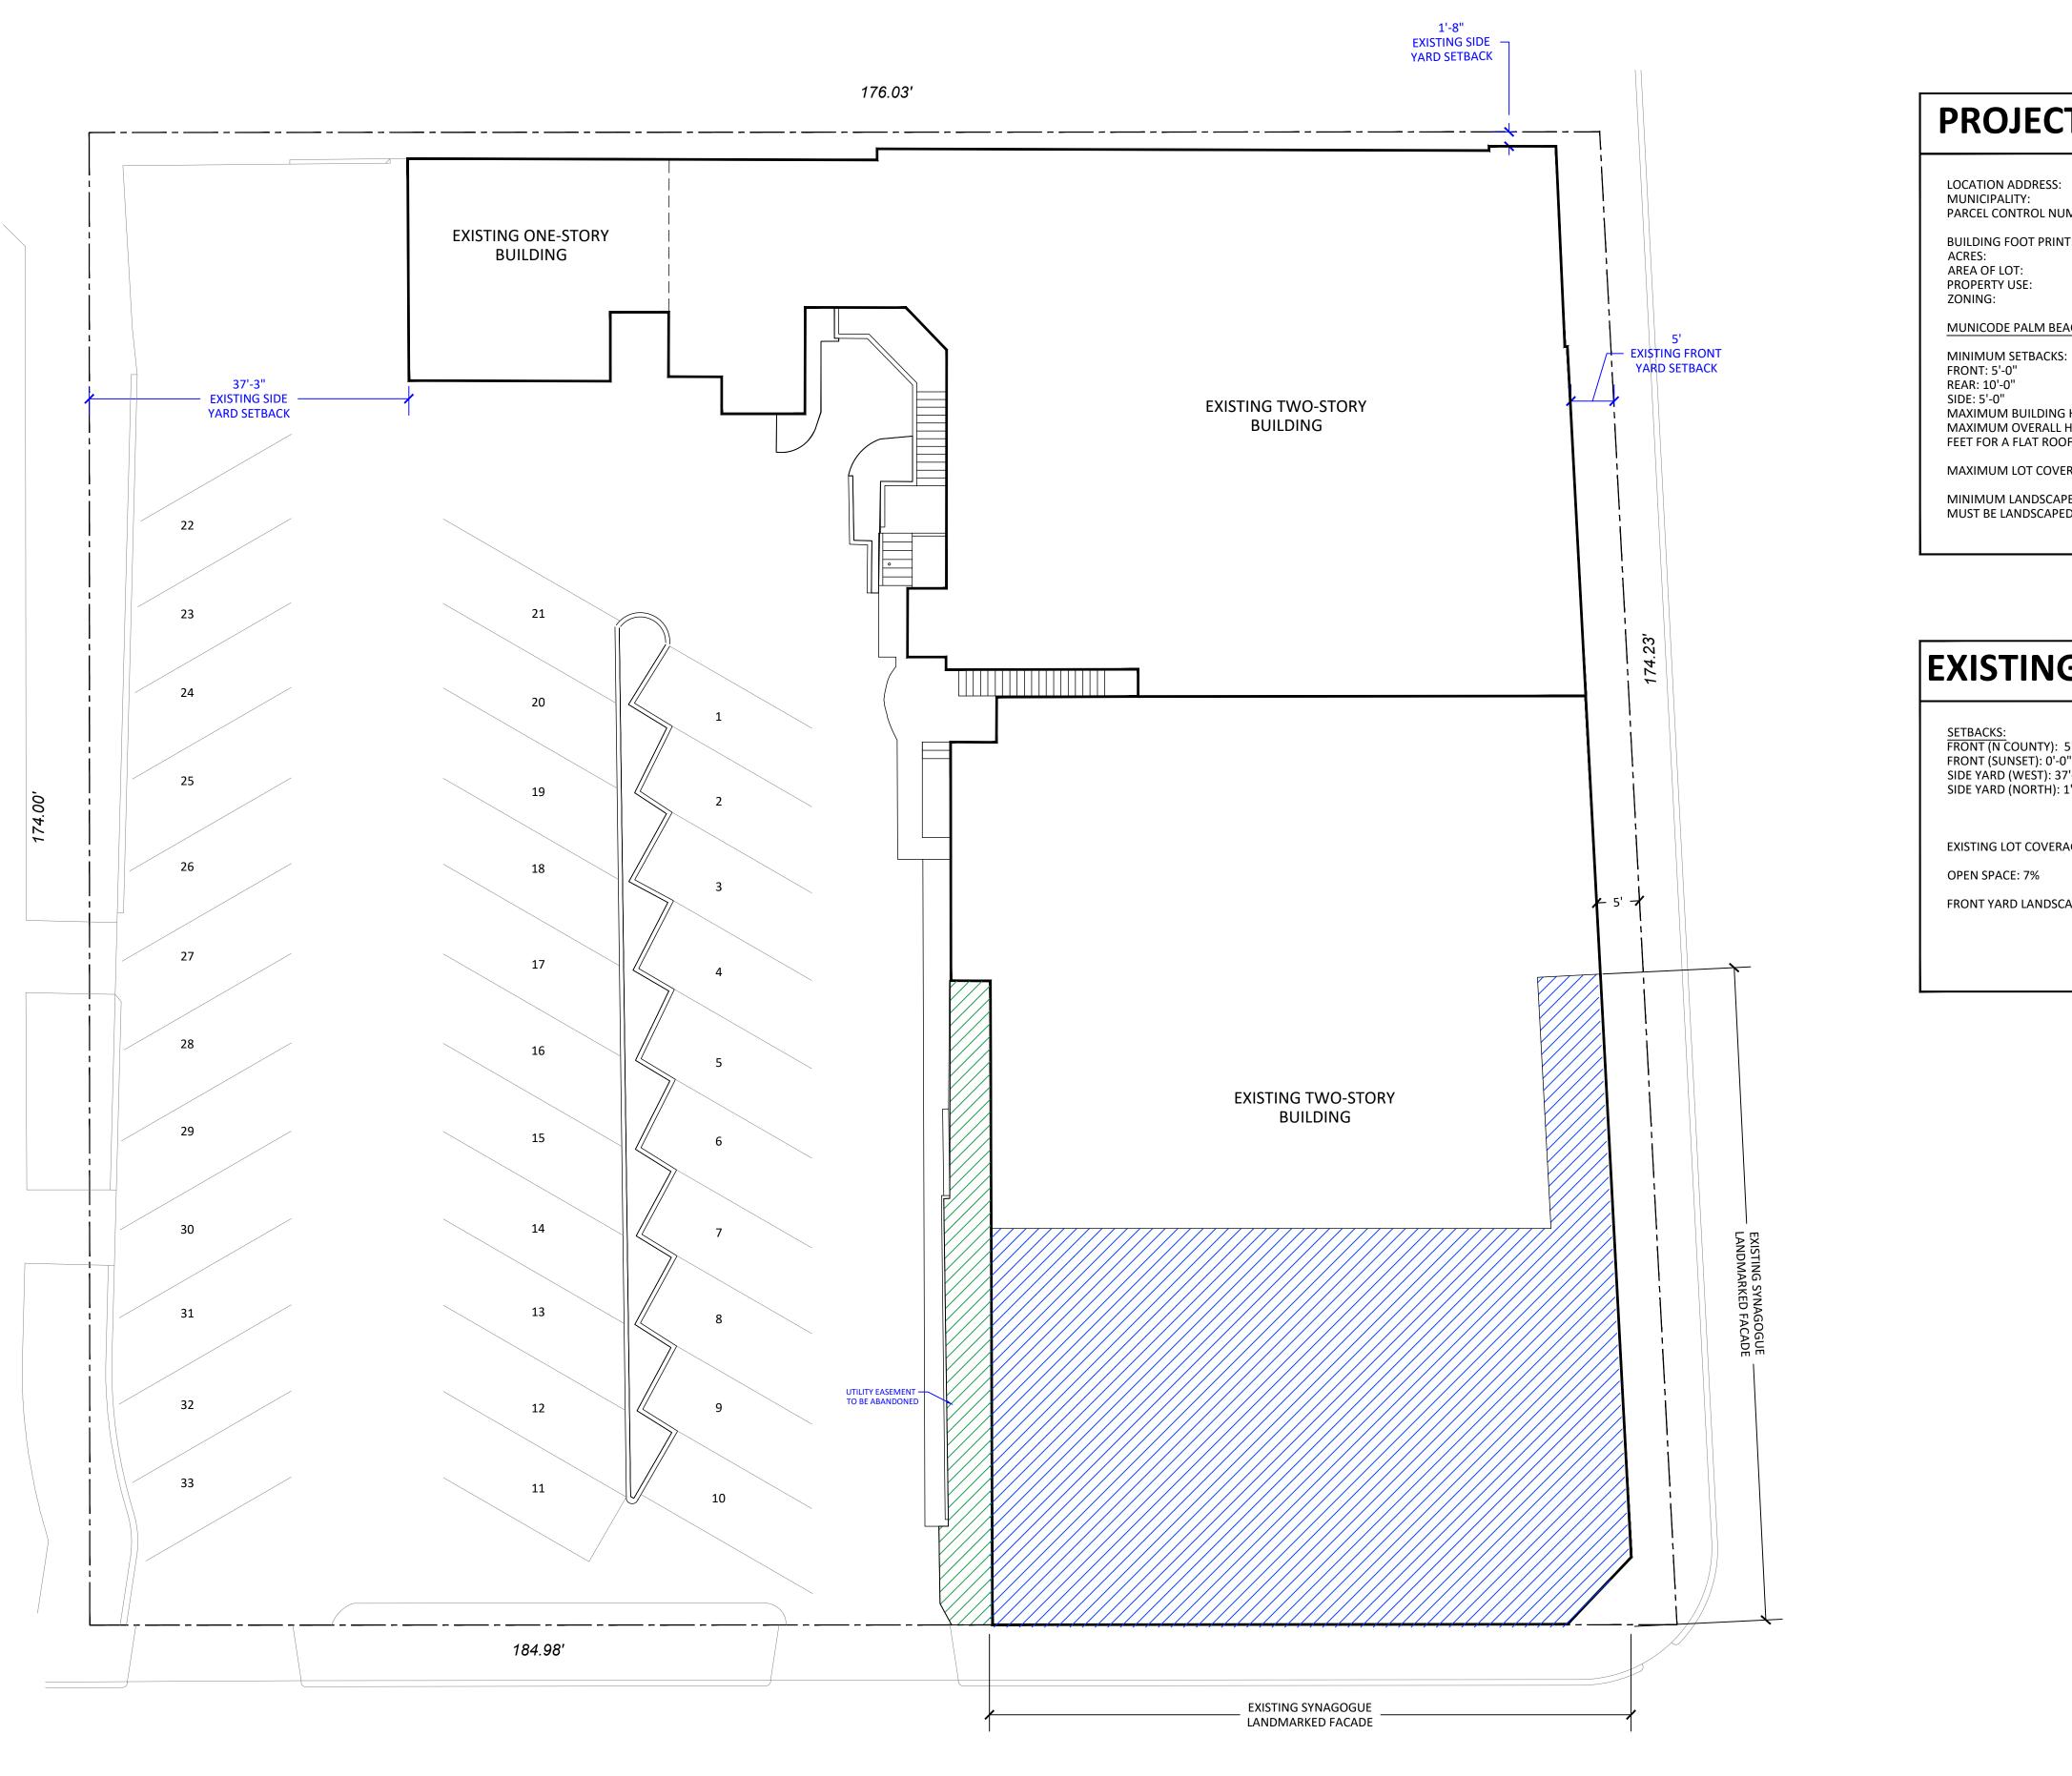

## **PROJECT DATA**

LOCATION ADDRESS: MUNICIPALITY: PARCEL CONTROL NUMBER:

120-132 N COUNTY ROAD WEST PALM BEACH 50-43-43-22-31-000-1751 & 50-43-43-22-31-000-1730

C-TS - COMMERCIAL TOWN SERVING

13,980 SF 0.7207 ACRE

31,400 S.F.

7100- RELIGIOUS

BUILDING FOOT PRINT:

PROPERTY USE:

MUNICODE PALM BEACH

MAXIMUM BUILDING HEIGHT: NOT TO EXCEED 25 FEET. MAXIMUM OVERALL HEIGHT: MAXIMUM ALLOWABLE BUILDING HEIGHT, AS DEFINED IN SECTION 134-2, PLUS FIVE FEET FOR A FLAT ROOF AND TEN FEET FOR ALL OTHER ROOF STYLES.

MAXIMUM LOT COVERAGE: 70 PERCENT.

MINIMUM LANDSCAPED OPEN SPACE: 25 PERCENT. NOT LESS THAN 35 PERCENT OF THE REQUIRED FRONT YARD MUST BE LANDSCAPED OPEN SPACE FOR C-TS DISTRICT.

| STING                                                                                           | ALLOWABLE                                                          | PROPOSED                                                                                                                  |
|-------------------------------------------------------------------------------------------------|--------------------------------------------------------------------|---------------------------------------------------------------------------------------------------------------------------|
| ACKS:<br>T (N COUNTY): 5'-0"<br>T (SUNSET): 0'-0"<br>/ARD (WEST): 37'-4"<br>/ARD (NORTH): 1'-9" | SETBACKS:<br>FRONT: 5'-0"<br>REAR: 10'- 0"<br>SIDE: 5'-6"          | SETBACKS:<br>FRONT (SUNSET): 0'-0"<br>SIDE YARD (N COUNTY): 5'-0"<br>SIDE YARD (WEST): 7'-0"<br>REAR YARD (NORTH): 11'-0" |
| ING LOT COVERAGE: 44.5%<br>SPACE: 7%<br>T YARD LANDSCAPED: 10.06%                               | LOT COVERAGE: 70%<br>OPEN SPACE: 25%<br>FRONT YARD LANDSCAPED: 35% | PROPOSED LOT COVERAGE: 69.4%<br>OPEN SPACE: 10.03%<br>FRONT YARD LANDSCAPED: 18.05%                                       |
|                                                                                                 |                                                                    |                                                                                                                           |

EXISTING SITE PLAN