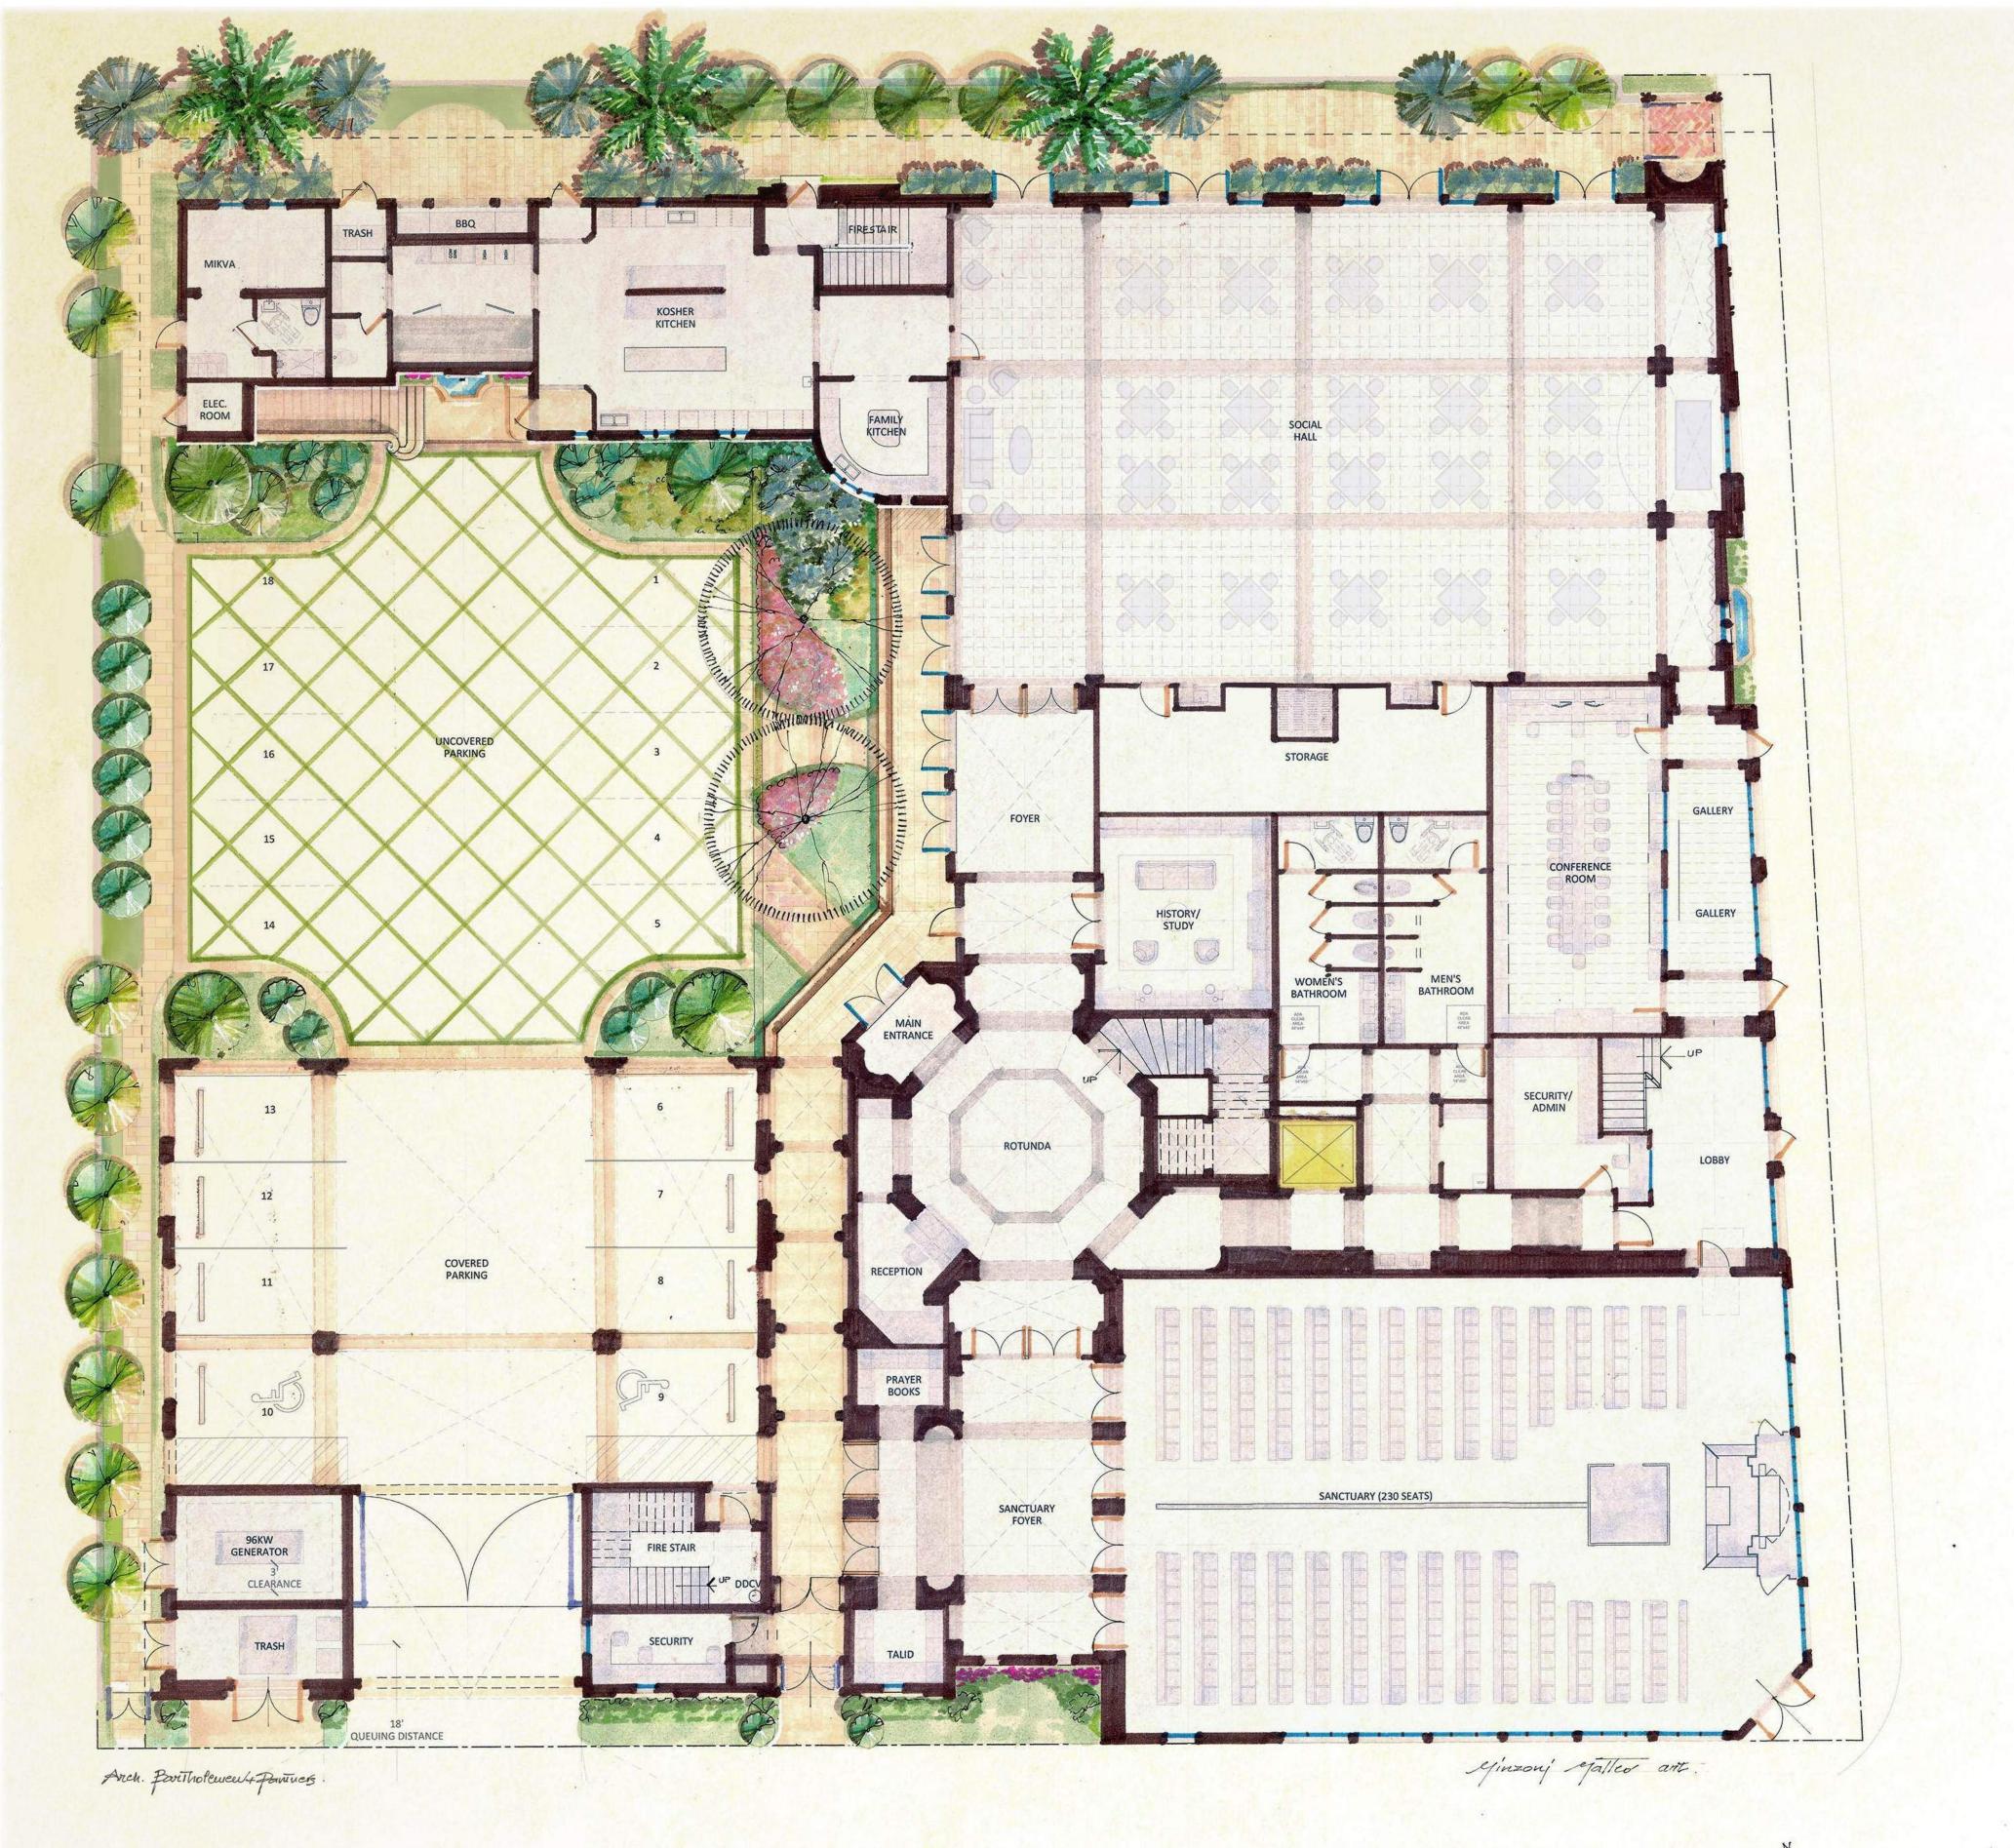

### PROPOSED RENDERED FIRST FLOOR PLAN - SITE PLAN

### FIRST FLOOR PROGRAM:

- Sanctuary
- Sanctuary Foyer
- Storage
- Social Hall
- Foyer
- Bathrooms
- Kitchen
- Library
- Conference Room
- Mikvah
- Lecture Hall/Theatre
- Judaica Gift Shop
- Talid
- Gallery
- Reception
- Security
- Rotunda
- Baberque