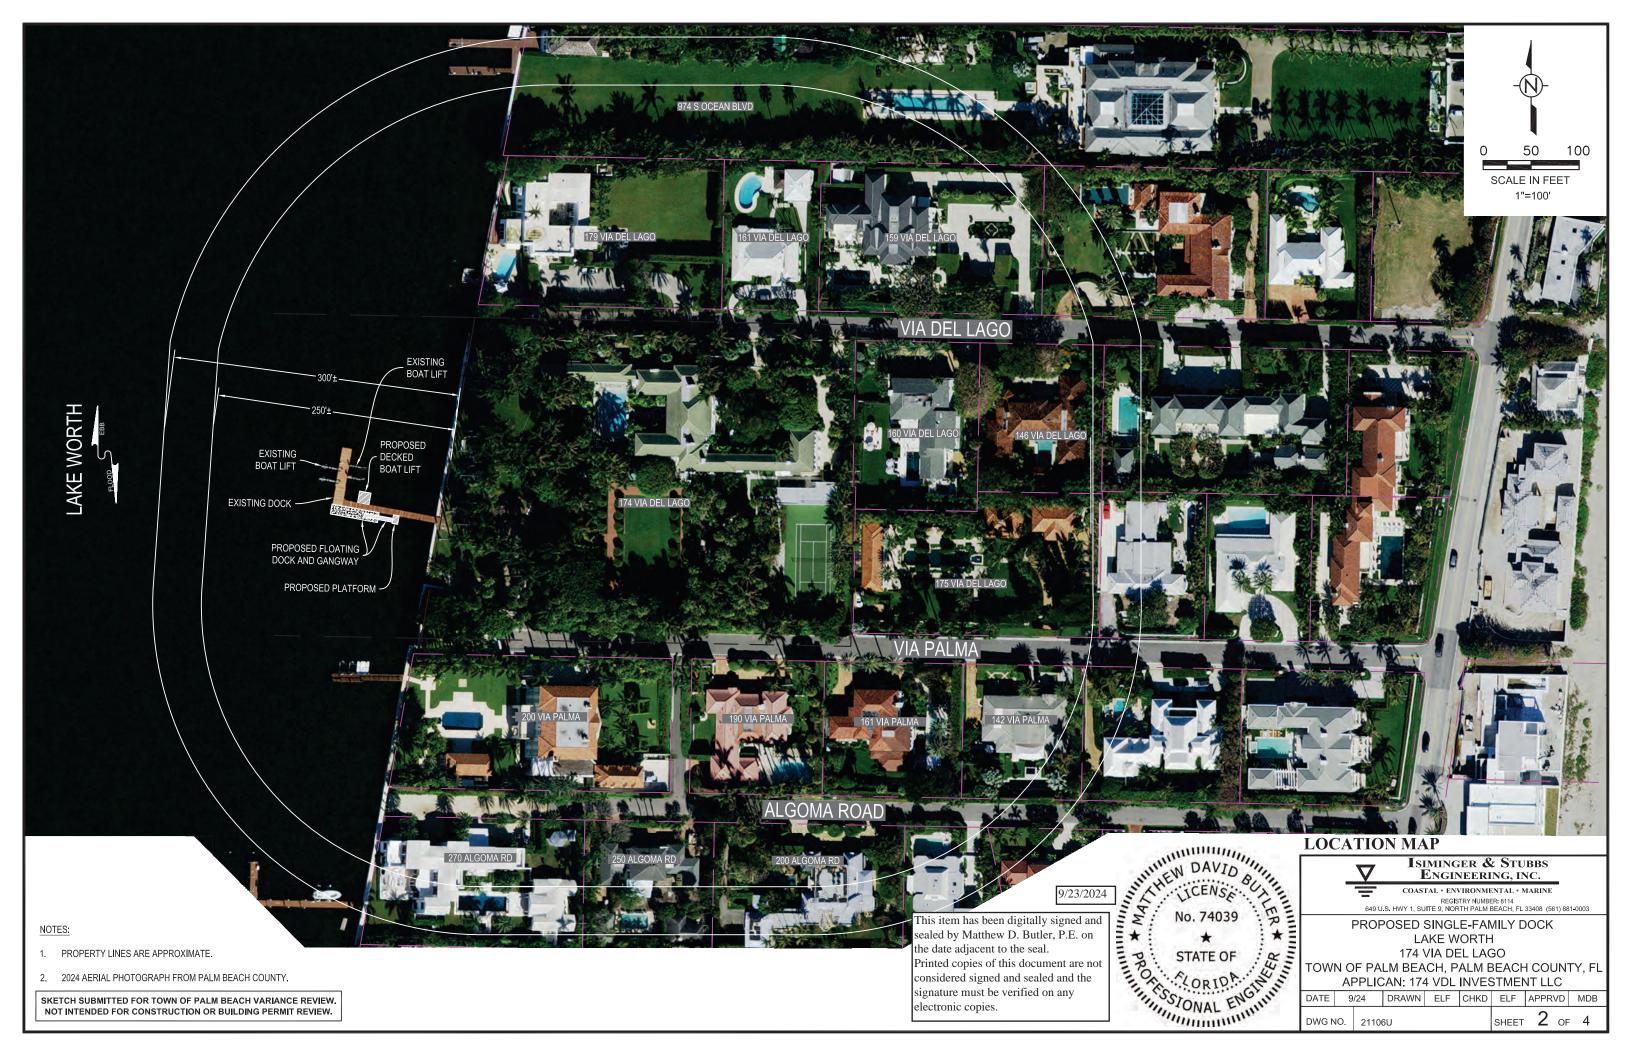

#### NOTES:

- EXISTING LOCATIONS ARE APPROXIMATE BASED ON SURVEY BY WALLACE SURVEYING CORP., REV. 5/21/19.
- 2. 2024 AERIAL PHOTOGRAPH FROM PALM BEACH COUNTY.

SKETCH SUBMITTED FOR TOWN OF PALM BEACH VARIANCE REVIEW.
NOT INTENDED FOR CONSTRUCTION OR BUILDING PERMIT REVIEW.

### Isiminger & Stubbs Engineering, inc.

COASTAL • ENVIRONMENTAL • MARINE

REGISTRY NUMBER: 8114 649 U.S. HWY 1, SUITE 9, NORTH PALM BEACH, FL 33408 (561) 881-0003

PROPOSED SINGLE-FAMILY DOCK LAKE WORTH 174 VIA DEL LAGO

TOWN OF PALM BEACH, PALM BEACH COUNTY, FL APPLICAN: 174 VDL INVESTMENT LLC

| DATE    | 9/24 |        | DRAWN | ELF | CHKD | ELF   | APPRVD | MDB |
|---------|------|--------|-------|-----|------|-------|--------|-----|
| DWG NO. |      | 21106U |       |     |      | SHEET | 4 OF   | 4   |