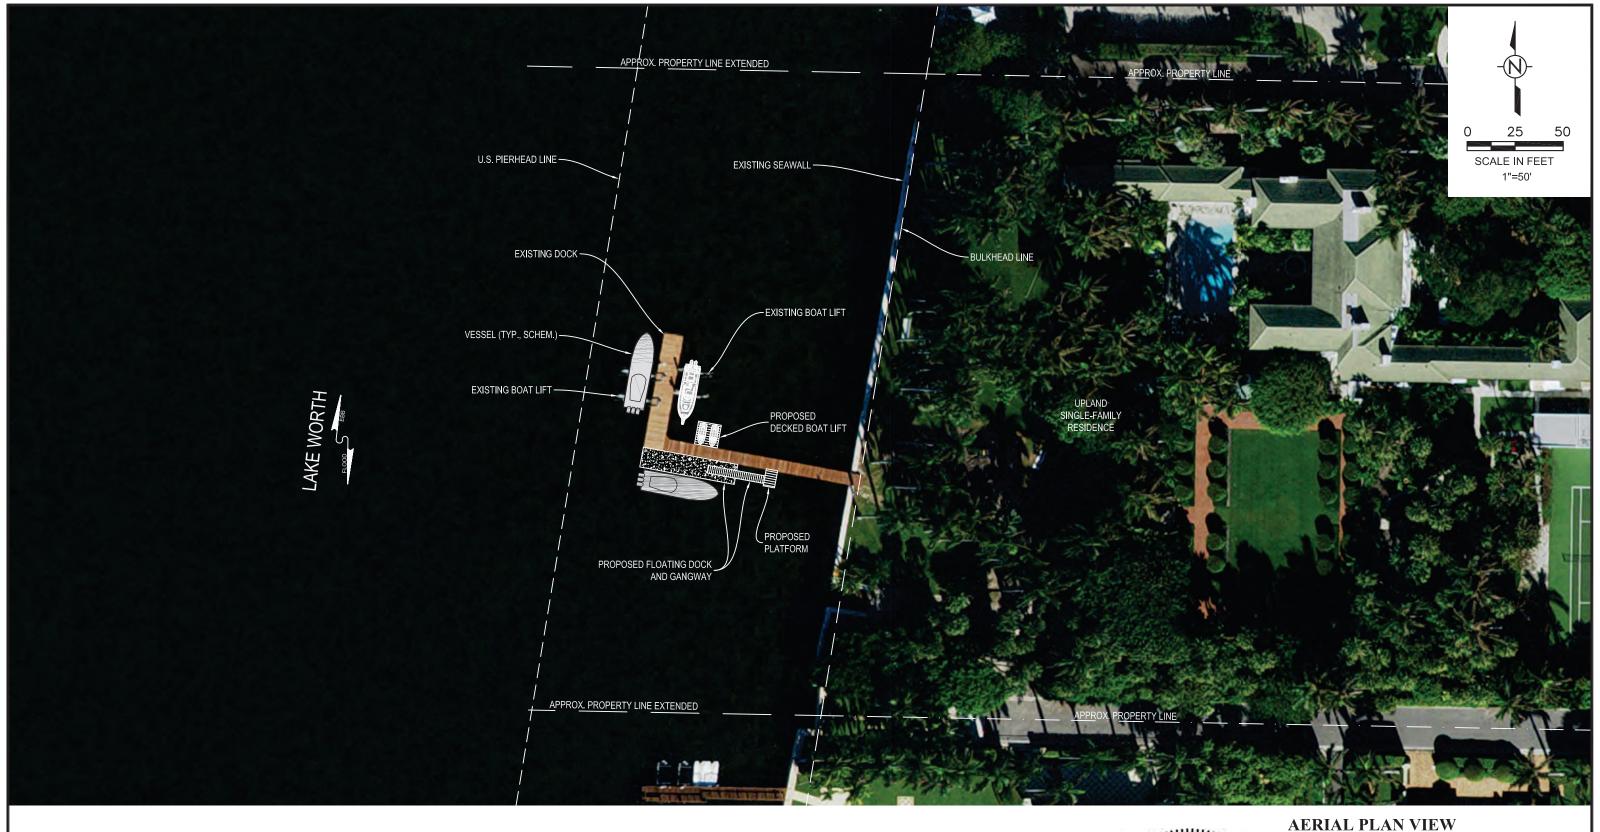

### Isiminger & Stubbs Engineering, inc.

COASTAL • ENVIRONMENTAL • MARINE

REGISTRY NUMBER: 8114 649 U.S. HWY 1, SUITE 9, NORTH PALM BEACH, FL 33408 (561) 881-0003

PROPOSED SINGLE-FAMILY DOCK LAKE WORTH 174 VIA DEL LAGO

TOWN OF PALM BEACH, PALM BEACH COUNTY, FL APPLICAN: 174 VDL INVESTMENT LLC

| DATE    | 9/24 |        | DRAWN | ELF | CHKD | ELF   | APPRVD | MDB |
|---------|------|--------|-------|-----|------|-------|--------|-----|
| DWG NO. |      | 21106U |       |     |      | SHEET | 4 OF   | 4   |