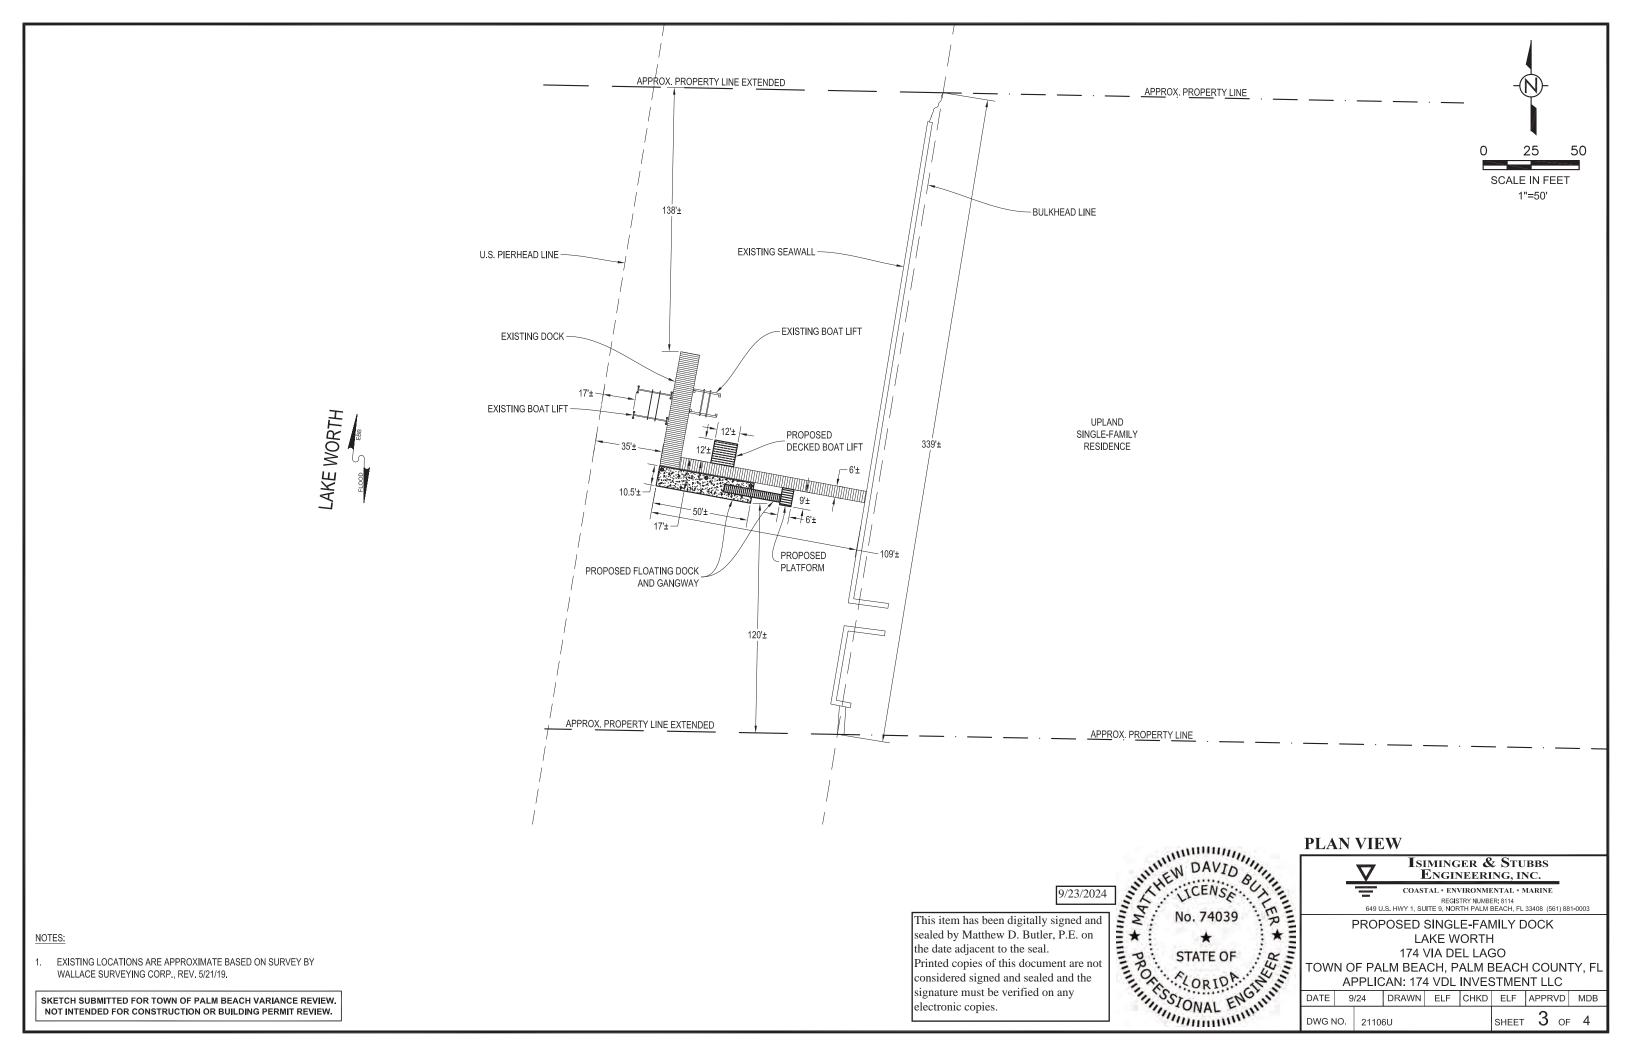

#### NOTES:

- EXISTING LOCATIONS ARE APPROXIMATE BASED ON SURVEY BY WALLACE SURVEYING CORP., REV. 5/21/19.
- 2. 2024 AERIAL PHOTOGRAPH FROM PALM BEACH COUNTY.

SKETCH SUBMITTED FOR TOWN OF PALM BEACH VARIANCE REVIEW.
NOT INTENDED FOR CONSTRUCTION OR BUILDING PERMIT REVIEW.

### Isiminger & Stubbs Engineering, inc.

COASTAL • ENVIRONMENTAL • MARINE

REGISTRY NUMBER: 8114 649 U.S. HWY 1, SUITE 9, NORTH PALM BEACH, FL 33408 (561) 881-0003

PROPOSED SINGLE-FAMILY DOCK LAKE WORTH 174 VIA DEL LAGO

TOWN OF PALM BEACH, PALM BEACH COUNTY, FL APPLICAN: 174 VDL INVESTMENT LLC

| DATE    | 9/24 |        | DRAWN | ELF | CHKD | ELF   | APPRVD | MDB |
|---------|------|--------|-------|-----|------|-------|--------|-----|
| DWG NO. |      | 21106U |       |     |      | SHEET | 4 OF   | 4   |