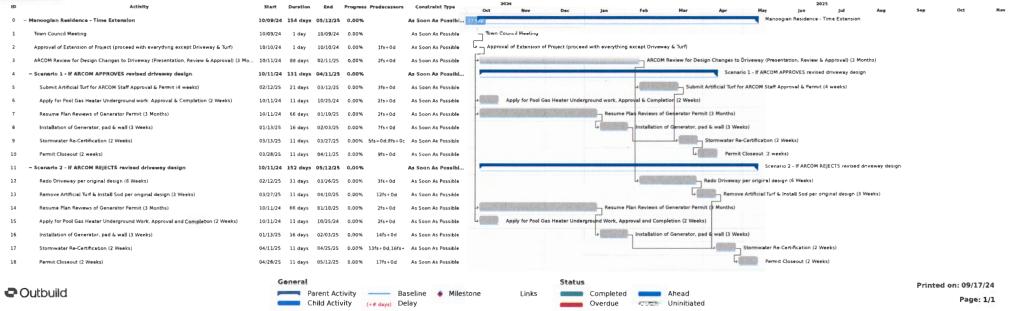

We are almost complete with the work and would appreciate the opportunity to complete this project.

Items still needing to be completed are:

- Installing a gas line for the pool heater. Sub-permit is ready to be applied for.
- Final inspections for the pool.
- Finalizing ARCOM plan review approvals for the generator permit and then installation of the generator.
- Revisiting with ARCOM for approval of the Owner's re-design of the driveway. This work has already been done.
- Applying for ARCOM Staff approval and permit for artificial turf that the owner installed. This work
  has already been done.
- Recertification of the stormwater system. This is part of the conditions placed on the permit and
  we were waiting until the project had completed to finalize this last task.
- Final inspections and closing out the permit. Certificate of Completion request.

Taking into consideration committee calendars and upcoming holidays, we estimate that we would need at least a few months to allow for scheduling a meeting with ARCOM and the possibility of having to resubmit to ARCOM a second time for approval. And then consider time for any changes in the already completed work. We have also accounted for the possibility of any necessary changes when the stormwater recertification takes place.

We have padded our request presuming the worst case scenarios as to not reach another expiration. We expect to have all work completed and the project closed out before the requested extension time but want to err on the side of caution.

#### Manoogian Time Extension Main Schedule

September 17, 2024

Town of Palm Beach Planning, Zoning and Building 360 South County Road Palm Beach, Florida. 33480

> RE: Manoogian Residence 224 South Ocean Boulevard