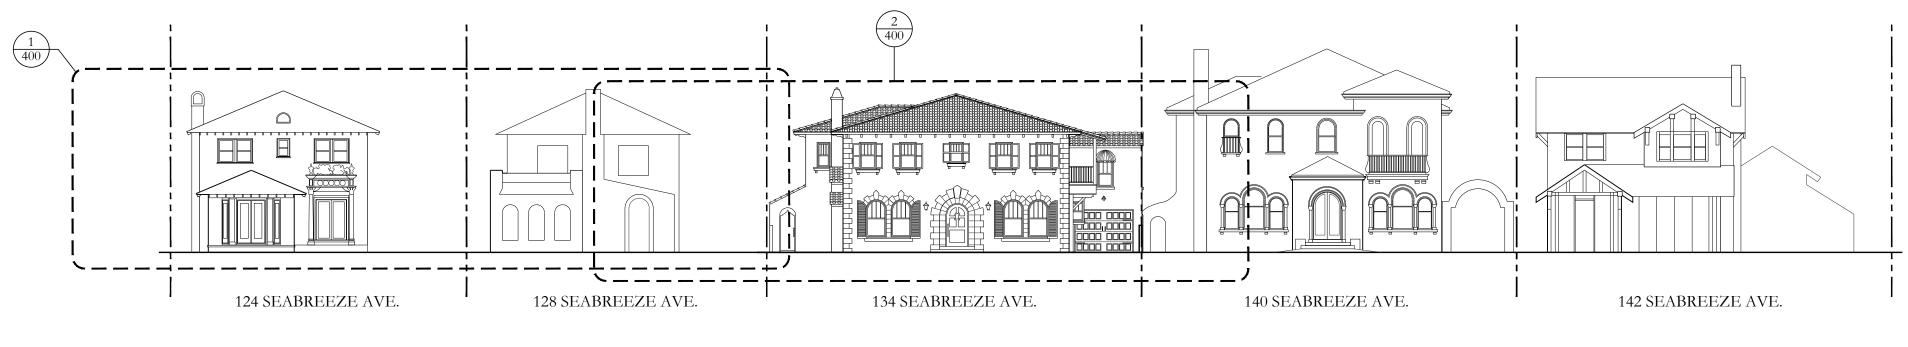

### LOCATION/VICINITY MAP 1

/ 1"=100'-0"  $\searrow$ 

# 2 AERIAL SITE PLAN 1"=300'-0"

— ¼ MILE RADIUS

CUCCO 05 05/28/24 RICHARD F. SAMMONS STATE OF FLORIDA ARCHITECT **REGISTRATION NO. AR0016906** D.R.C. SECOND SUBMITTAL SET 05/28/2024 D.R.C. FIRST SUBMITTAL SET 05/09/2024 D.R.C. PRE-APP MEETING SET 04/29/2024 COA-24-0004 ZON-24-0029 134 SEABREEZE AVENUE PALM BEACH, FL 33480 SHEET TITLE STREETSCAPE ELEVATION, LOCATION & VICINITY MAPS DATE SHEET NO JUNE 07, 2024 SCALE G-001 VARIES BY NS FAIRFAX & SAMMONS ------ NEW YORK~PALM BEACH -----FAIRFAX, SAMMONS & PARTNERS, LLC. 214 BRAZILIAN AVENUE, PALM BEACH 33480 TELEPHONE (561) 805-8591 FAIRFAXANDSAMMONS.COM LICENSE NO. AA26000846 DRAWINGS, SPECIFICATIONS AND OTHER DOCUMENTS PREPARED BY THE ARCHITECT ARE THE INSTRUMENTS OF THE ARCHITECT'S SERVICE AND SHALL REMAIN THE PROPERTY OF THE ARCHITECT, WHETHER OR NOT THE PROJECT FOR WHICH THEY ARE INTENDED IS CONSTRUCTED OR NOT. THE ARCHITECT'S DRAWINGS, SPECIFICATIONS AND OTHER DOCUMENTS WILL NOT BE USED ON ANY OTHER PROJECTS FOR ADDITIONS TO THIS PROJECT AND/OR FOR COMPLETION OF THIS PROJECT BY OTHERS, EXCEPT BY AGREEMENT IN WRITING AND WITH APPROPRIATE COMPENSATION TO THE ARCHITECT.