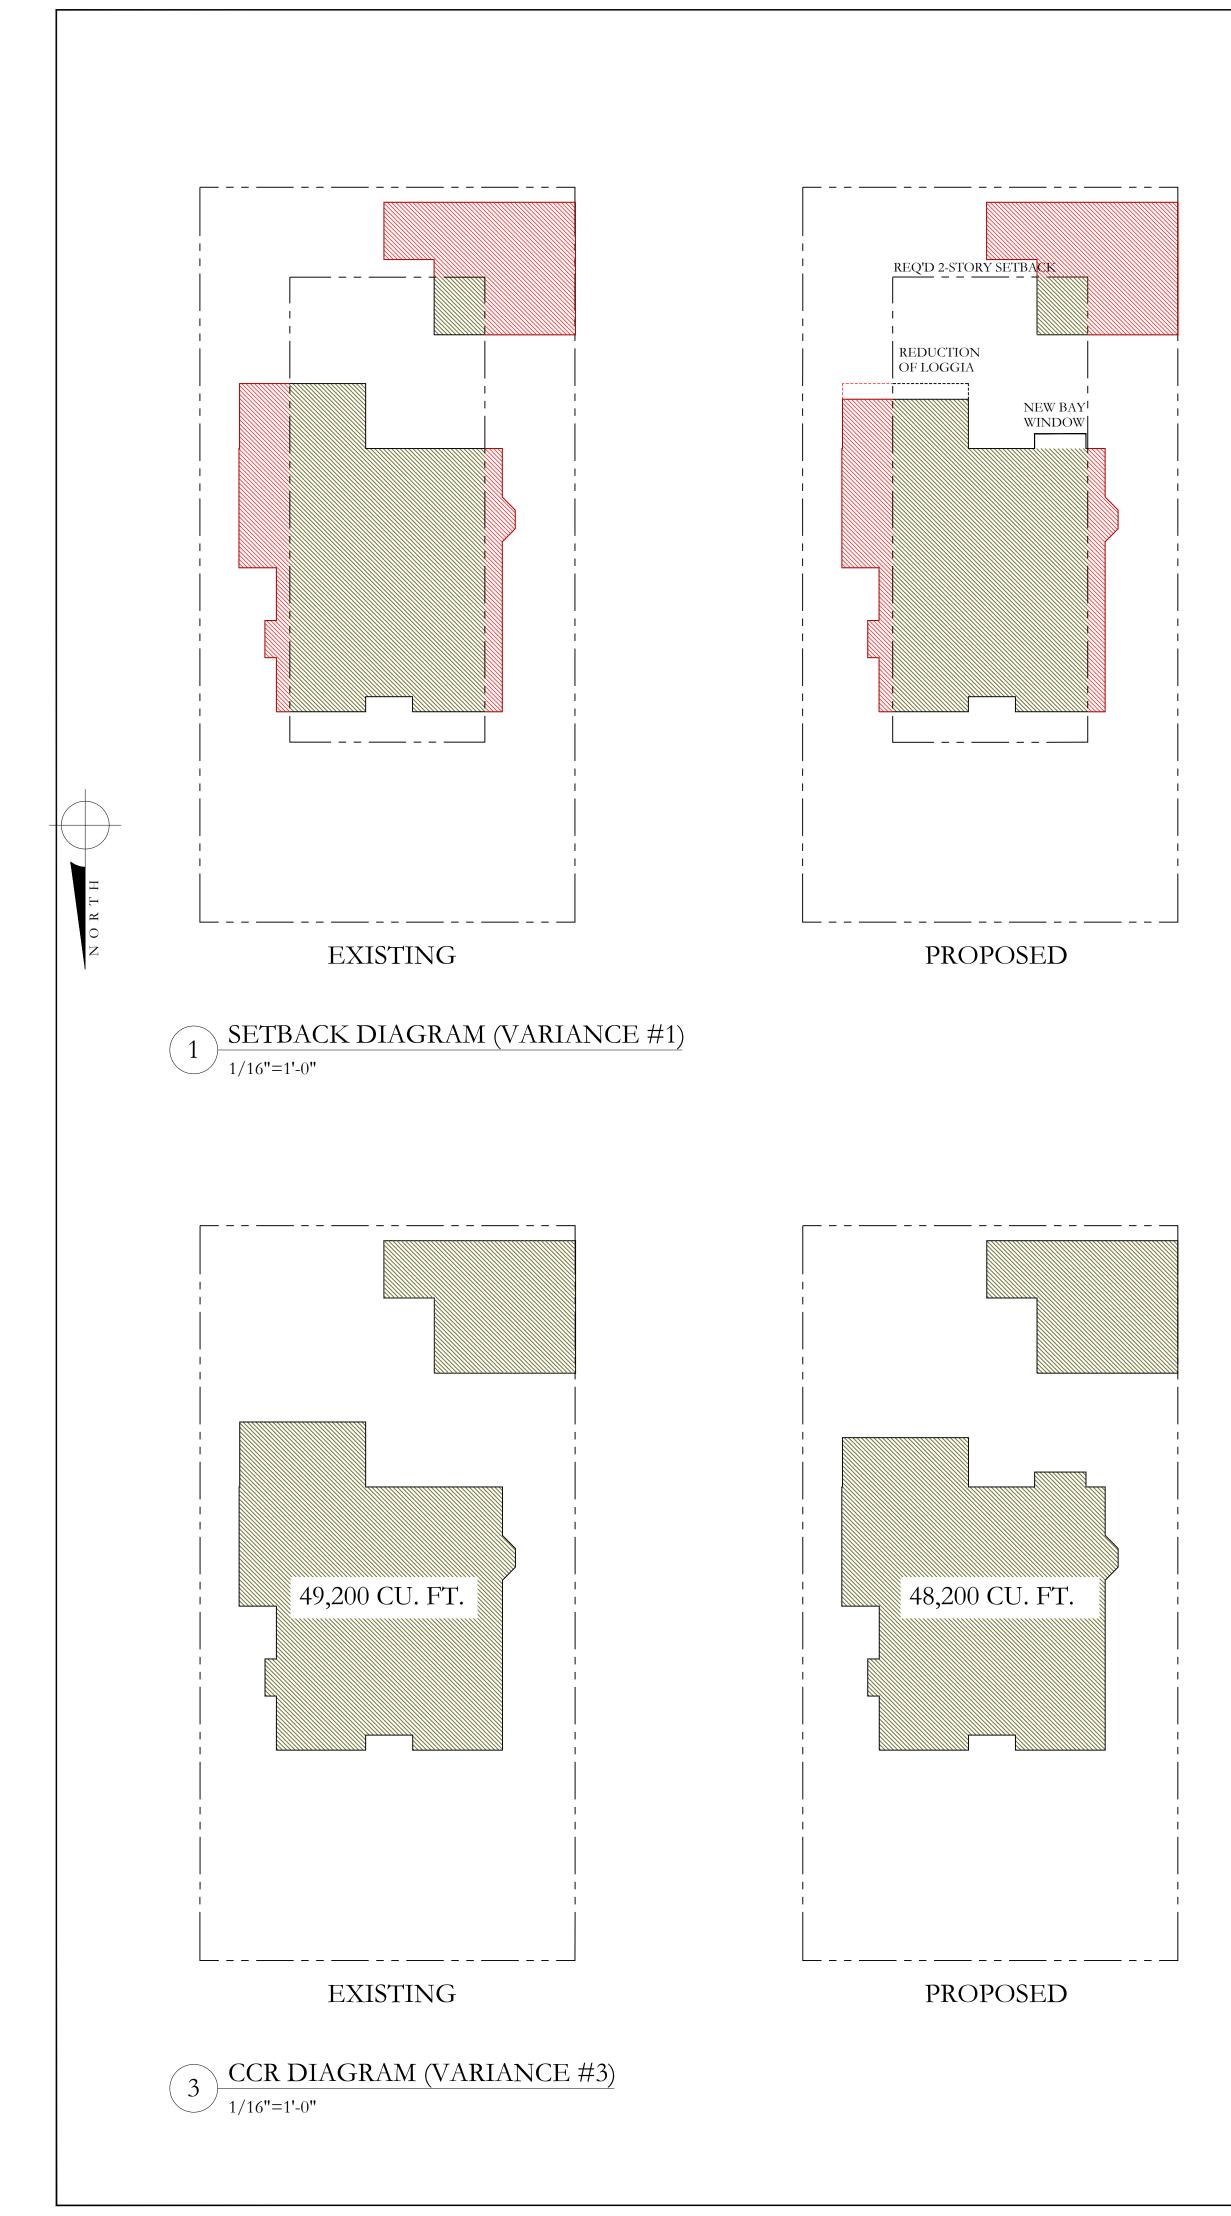

# VARIANCE #1:

SEC. 134-893 (5,7,9): VARIANCE FOR PROPOSED SET BACK

HARDSHIP: NONE OF THE
NEW ADDITION OF THE
BAY WINDOW IS IN
CONFLICT WITH THE
SETBACKS, AND THE
LOGGIA REDUCTION WILL
RESULT IN THE
NON-CONFORMITY TO BE
LESS SEVERE.

# VARIANCE #3:

SEC. 134-893 (13): VARIANCE FOR PROPOSED CUBIC CONTENT RATIO (CCR) OF 6.29 IN LIEU OF 4.23.

HARDSHIP: THE PROPOSED CCR OF 6.29 IS LESS THAN THAT OF THE EXISTING SITE, WHICH REDUCES THE NON-CONFORMITY FROM 6.42, WITHOUT TAKING AWAY FROM THE CHARACTER OF THE STREET MENTIONED IN SEC. 134-893 (a).

# VARIANCE #2:

SEC. 134-893 (1): VARIANCE FOR PROPOSED LOT COVERAGE OF 2,555 SQ. FT. (33%) IN LIEU OF THE 2297 SQ. FT. (30%) MAXIMUM ALLOWED.

HARDSHIP: THE NET CHANGE OF LOT COVERAGE WOULD REDUCE THE EXISTING LOT COVERAGE FROM 2,615 SQ. FT. (34%), AND THE NON-CONFORMITY WOULD BE LESS SEVERE

VARIANCE #4:

SEC. 134-893 (12): VARIANCE
FOR PROPOSED
LANDSCAPED OPEN SPACE
OF 2794 SQ. FT. (36%) IN
LIEU OF THE 3445 SQ. FT.
(45%) MINIMUM REQUIRED.

HARDSHIP: THE PROPOSED LANDSCAPED OPEN SPACE IS CLOSER ALIGNED TO THE MINIMUM AMOUNT THAN THE EXISTING SITE, WHICH SITS AT 2,615 SQ. FT. (34%).