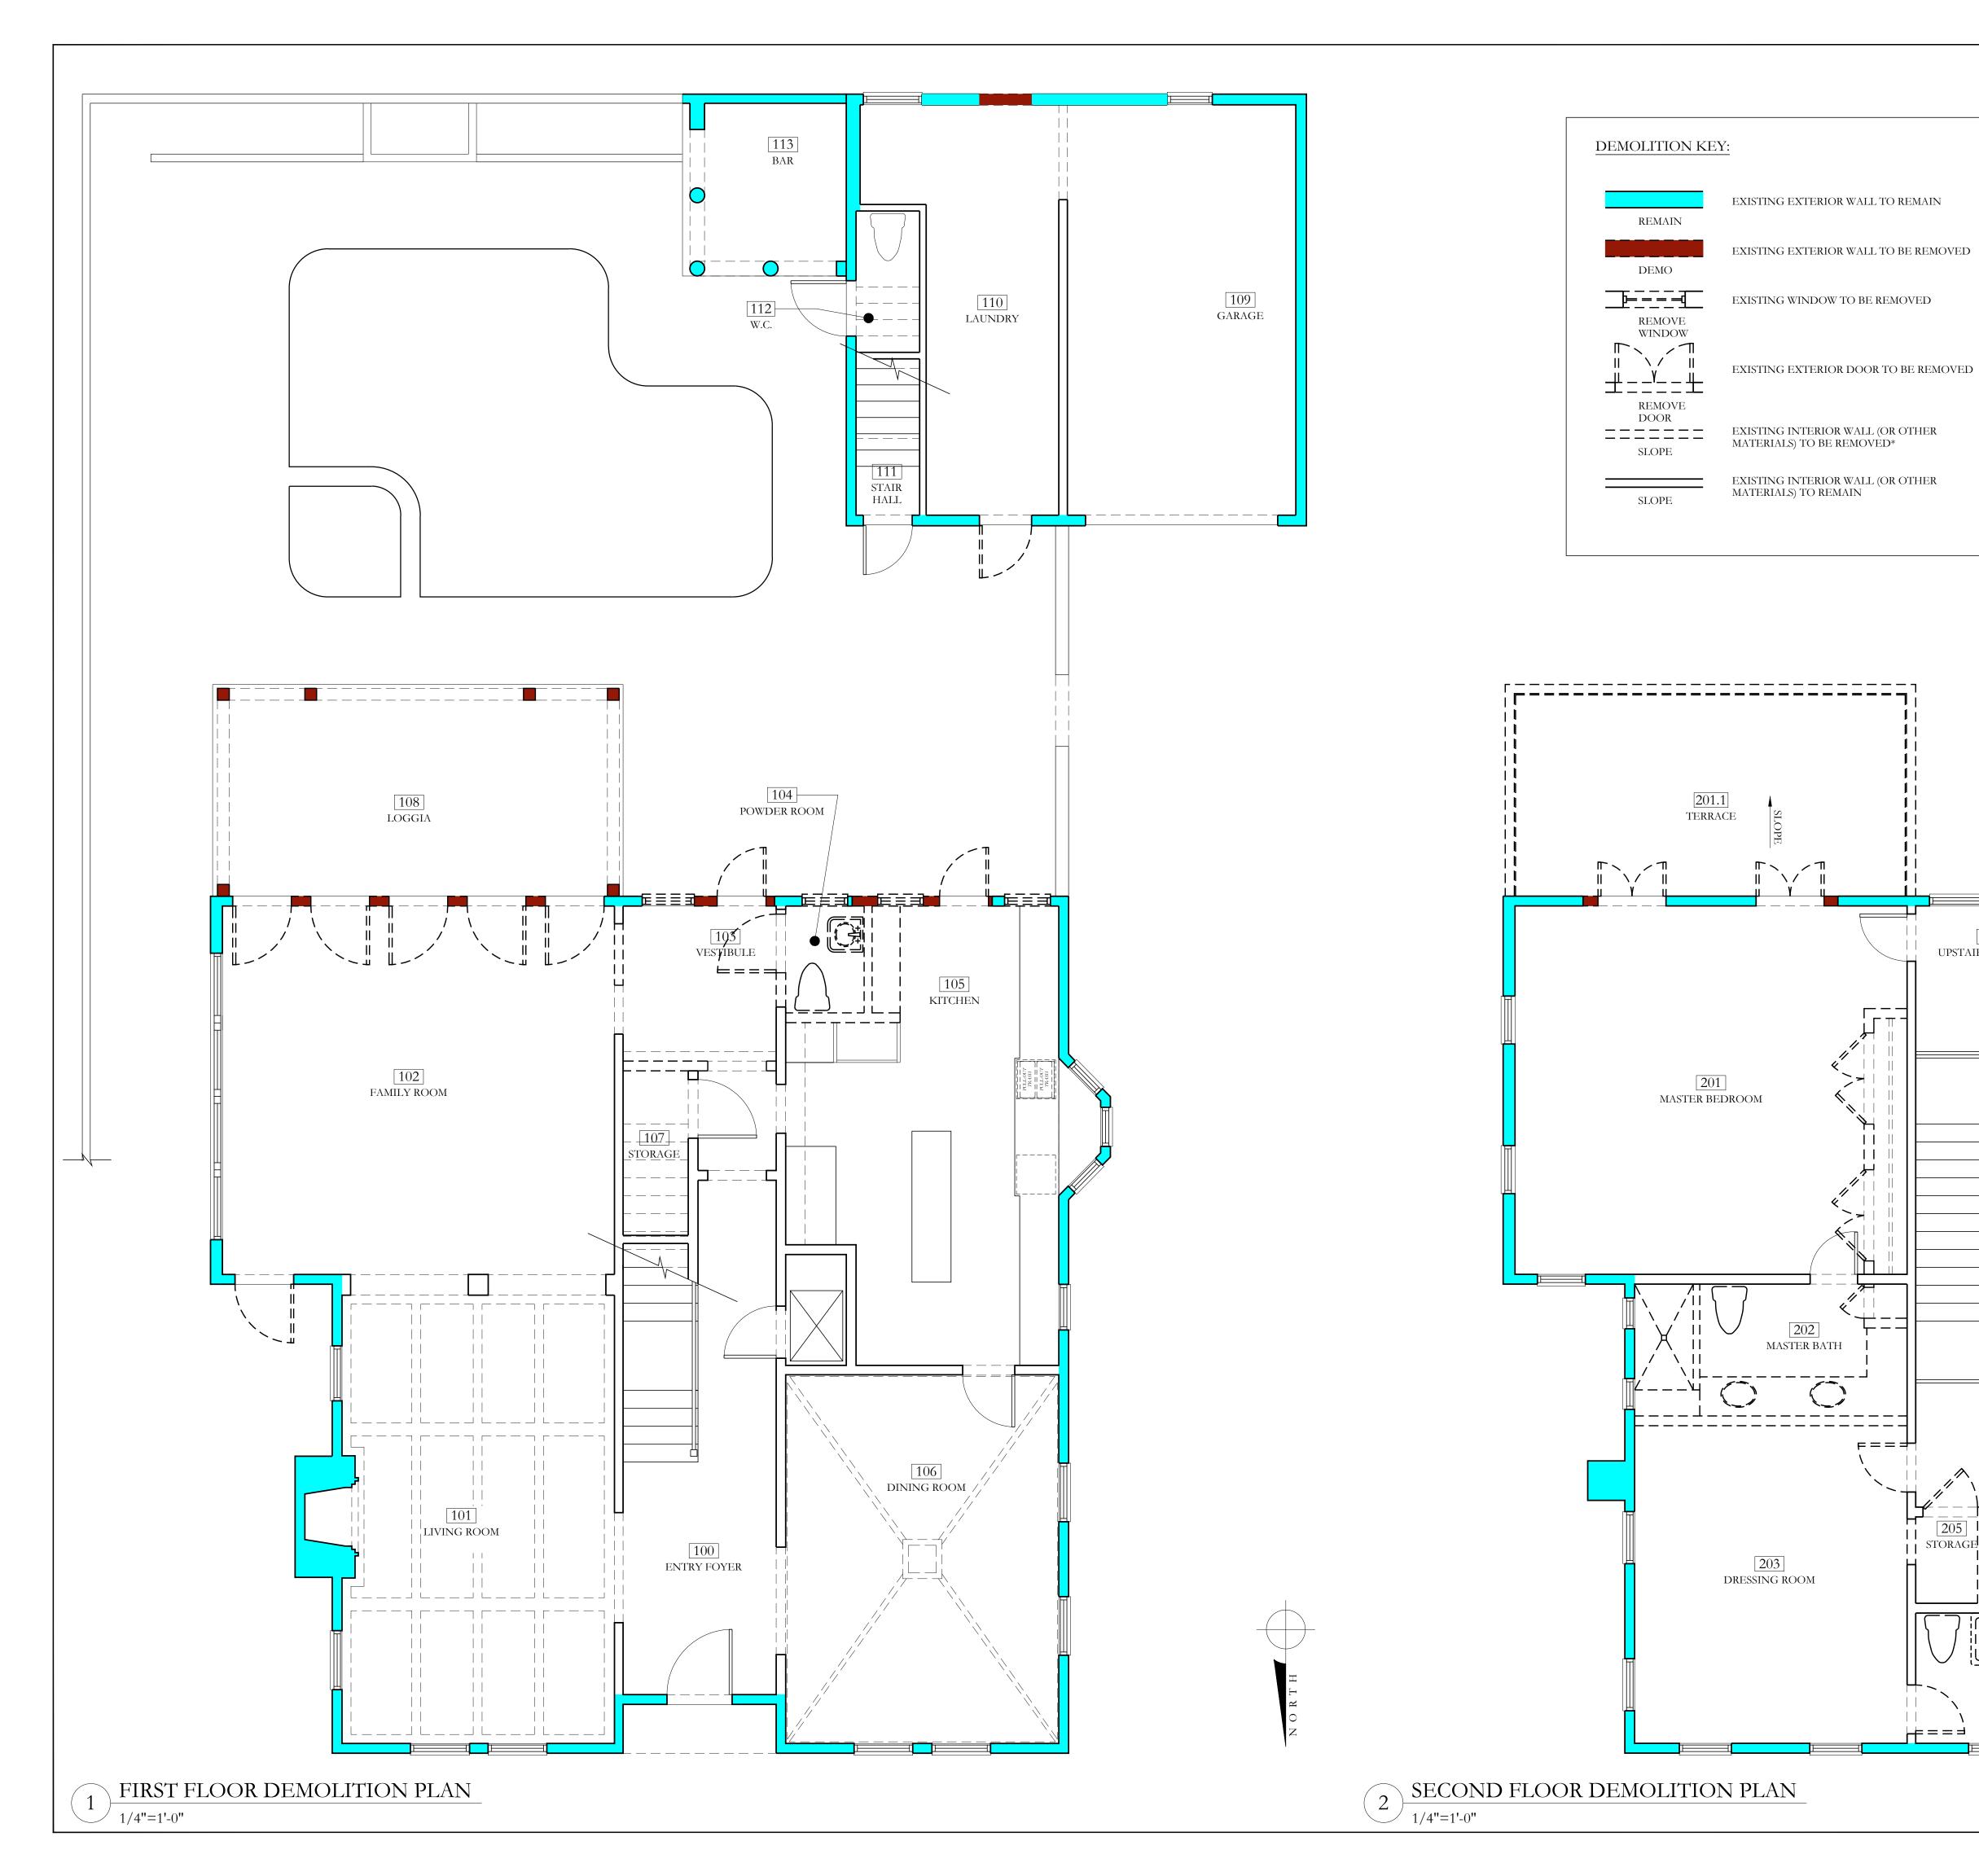

THE EXISTING SITE, WHICH REDUCES THE NON-CONFORMITY FROM 6.42, WITHOUT TAKING AWAY FROM THE CHARACTER OF THE STREET MENTIONED IN SEC. 134-893 (a).





4 LANDSCAPED OPEN SPACE DIAGRAM (VARIENCE #4)



# VARIANCE #2:

SEC. 134-893 (1): VARIANCE FOR PROPOSED LOT COVERAGE OF 2,555 SQ. FT. (33%) IN LIEU OF THE 2297 SQ. FT. (30%) MAXIMUM ALLOWED.

HARDSHIP: THE NET CHANGE OF LOT COVERAGE WOULD REDUCE THE EXISTING LOT COVERAGE FROM 2,615 SQ. FT. (34%), AND THE NON-CONFORMITY WOULD BE LESS SEVERE

VARIANCE #4:

SEC. 134-893 (12): VARIANCE
FOR PROPOSED
LANDSCAPED OPEN SPACE
OF 2794 SQ. FT. (36%) IN
LIEU OF THE 3445 SQ. FT.
(45%) MINIMUM REQUIRED.

HARDSHIP: THE PROPOSED LANDSCAPED OPEN SPACE IS CLOSER ALIGNED TO THE MINIMUM AMOUNT THAN THE EXISTING SITE, WHICH SITS AT 2,615 SQ. FT. (34%).















# $1 \underbrace{NORTH ELEVATION EXISTING}_{1/4"=1'-0"}$





| Contraction of the second seco | 906<br>05/28/24                                                                                                                                                     |
|------------------------------------------------------------------------------------------------------------------------------------------------------------------------------------------------------------------------------------------------------------------------------------------------------------------------------------------------------------------------------------------------------------------------------------------------------------------------------------------------------------------------------------------------