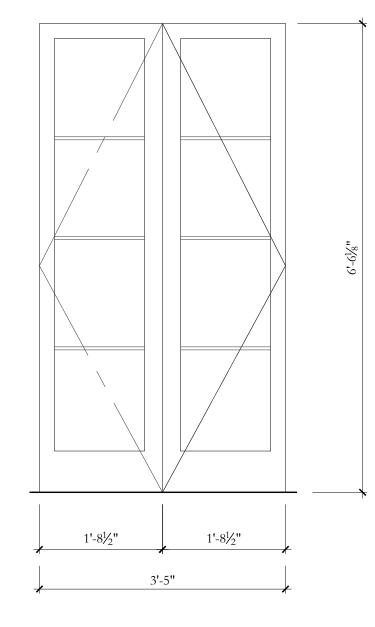

APPROPRIATE COMPENSATION TO THE ARCHITECT. © 2024 FAIRFAX, SAMMONS & PARTNERS, LLC

|       |         |   |                 |                      |                |                            |                              |          | _                 |           |        |                |                |                                 |          |            |          |           |                           |
|-------|---------|---|-----------------|----------------------|----------------|----------------------------|------------------------------|----------|-------------------|-----------|--------|----------------|----------------|---------------------------------|----------|------------|----------|-----------|---------------------------|
|       |         |   |                 |                      |                | SIZE                       |                              |          | MATERIAL & FINISH |           |        |                |                | OPTIONS DOOR HARDWARE (SEE KEY) |          |            |          |           |                           |
|       | #       |   | ТҮРЕ            | LOCATION             | # OF<br>LEAVES | FINISH<br>Opening<br>Width | FINISH<br>X OPENIN<br>HEIGHT |          | EXT. FIN.         | INT. FIN. | SADDLE | SCREEN<br>DOOR | EXT.<br>Shuttr | FIRE<br>RATING                  | SPEC.    | FINISII    | FUNCTION | DOOR STOP |                           |
|       | A - 100 | Α | SINGLE INSWING  | 100 ENTRY            | 1              | 3' - 6"                    | x 6' - 10-37                 | 4" WD    | STAINED           | STAINED   |        | N              | N              | N                               | EXISTING | -          | KEYED    |           | EXISTING TO REMAIN        |
| ~     | B - 101 | В | SINGLE INSWING  |                      | 1              | 6' - 6-5/8"                | x 8'-7-7/                    | 8" WD/GL | PTD               | (T.B.D.)  | BRONZE | N              | N              | N                               | -        | (T.B.D.)   | (T.B.D.) |           | NEW GLAZED DOOR W/ 2 FIX  |
| OOR   | B - 102 | В | SINGLE INSWING  | - 102 FAMILY ROOM    | 1              | 6' - 6-5/8"                | x 8'-7-7/                    | 8" WD/GL | (T.B.D.)          | (T.B.D.)  | N/A    | N              | N              | N                               | -        | (T.B.D.)   | (T.B.D.) |           | NEW GLAZED DOOR W/ 2 FIXI |
| TFL   | B - 103 | В | SINGLE OUTSWING | 103 VESTIBULE        | 1              | 6' - 6-5/8"                | x 8' - 7-7/                  | 8" WD/GL | PTD               | (T.B.D.)  | BRONZE | N              | N              | N                               | -        | (T.B.D.)   | (T.B.D.) |           | NEW GLAZED DOOR W/ 2 FIXE |
| FIRS  | C - 104 | C | SINGLE OUTSWING | 112 STAIR HALL       | 1              | 2' - 6"                    | x 6' - 6"                    | WD       | STAINED           | STAINED   | BRONZE | N              | N              | N                               | EXISTING | OLD IRON   | PATIO    |           | EXISTING TO REMAIN        |
|       | D - 105 | D | SINGLE OUTSWING | 113 W.C.             | 1              | 2' - 10"                   | x 6' - 7-1/                  | " WD     | STAINED           | STAINED   | BRONZE | N              | N              | N                               | EXISTING | OLD IRON   | РАПО     |           | EXISTING TO REMAIN        |
|       | E - 106 | E | SINGLE OUTSWING | 111 LAUNDRY          | 1              | 2' - 8"                    | x 6' - 7-1/                  | " WD/GL  | STAINED           | STAINED   | BRONZE | N              | N              | N                               | EXISTING | OLD IRON   | PATIO    |           | EXISTING TO BE RELOCATED  |
|       | F - 200 | F | DOUBLE OUTSWING | - 201 MASTER BEDROOM | 2              | 3' - 5-3/4"                | x 6' - 10-17                 | 2" WD/GL | כויויין           | РТЭ       | BRONZE | N              | N              | N                               | EXISTING | UNL. BRASS | PATIO    |           | EXISTING TO BE RELOCATED  |
| ECOND | F - 201 | F | DOUBLE OUTSWING | 201 MASTER DEDROOM   | 2              | 3' - 5-3/4"                | x 6' - 10-17                 | 2" WD/GL | PTD               | РТЭ       | BRONZE | N              | N              | N                               | EXISTING | UNL, BRASS | PATIO    |           | EXISTING TO BE RELOCATED  |
| E.    | G - 202 | G | SINGLE INSWING  | 209 BEDROOM          | 1              | 2' - 6"                    | x 6' - 7"                    | WD/GL    | PTD               | (T.B.D.)  | BRONZE | N              | N              | N                               | -        | UNL. BRASS | PATIO    |           | NEW                       |