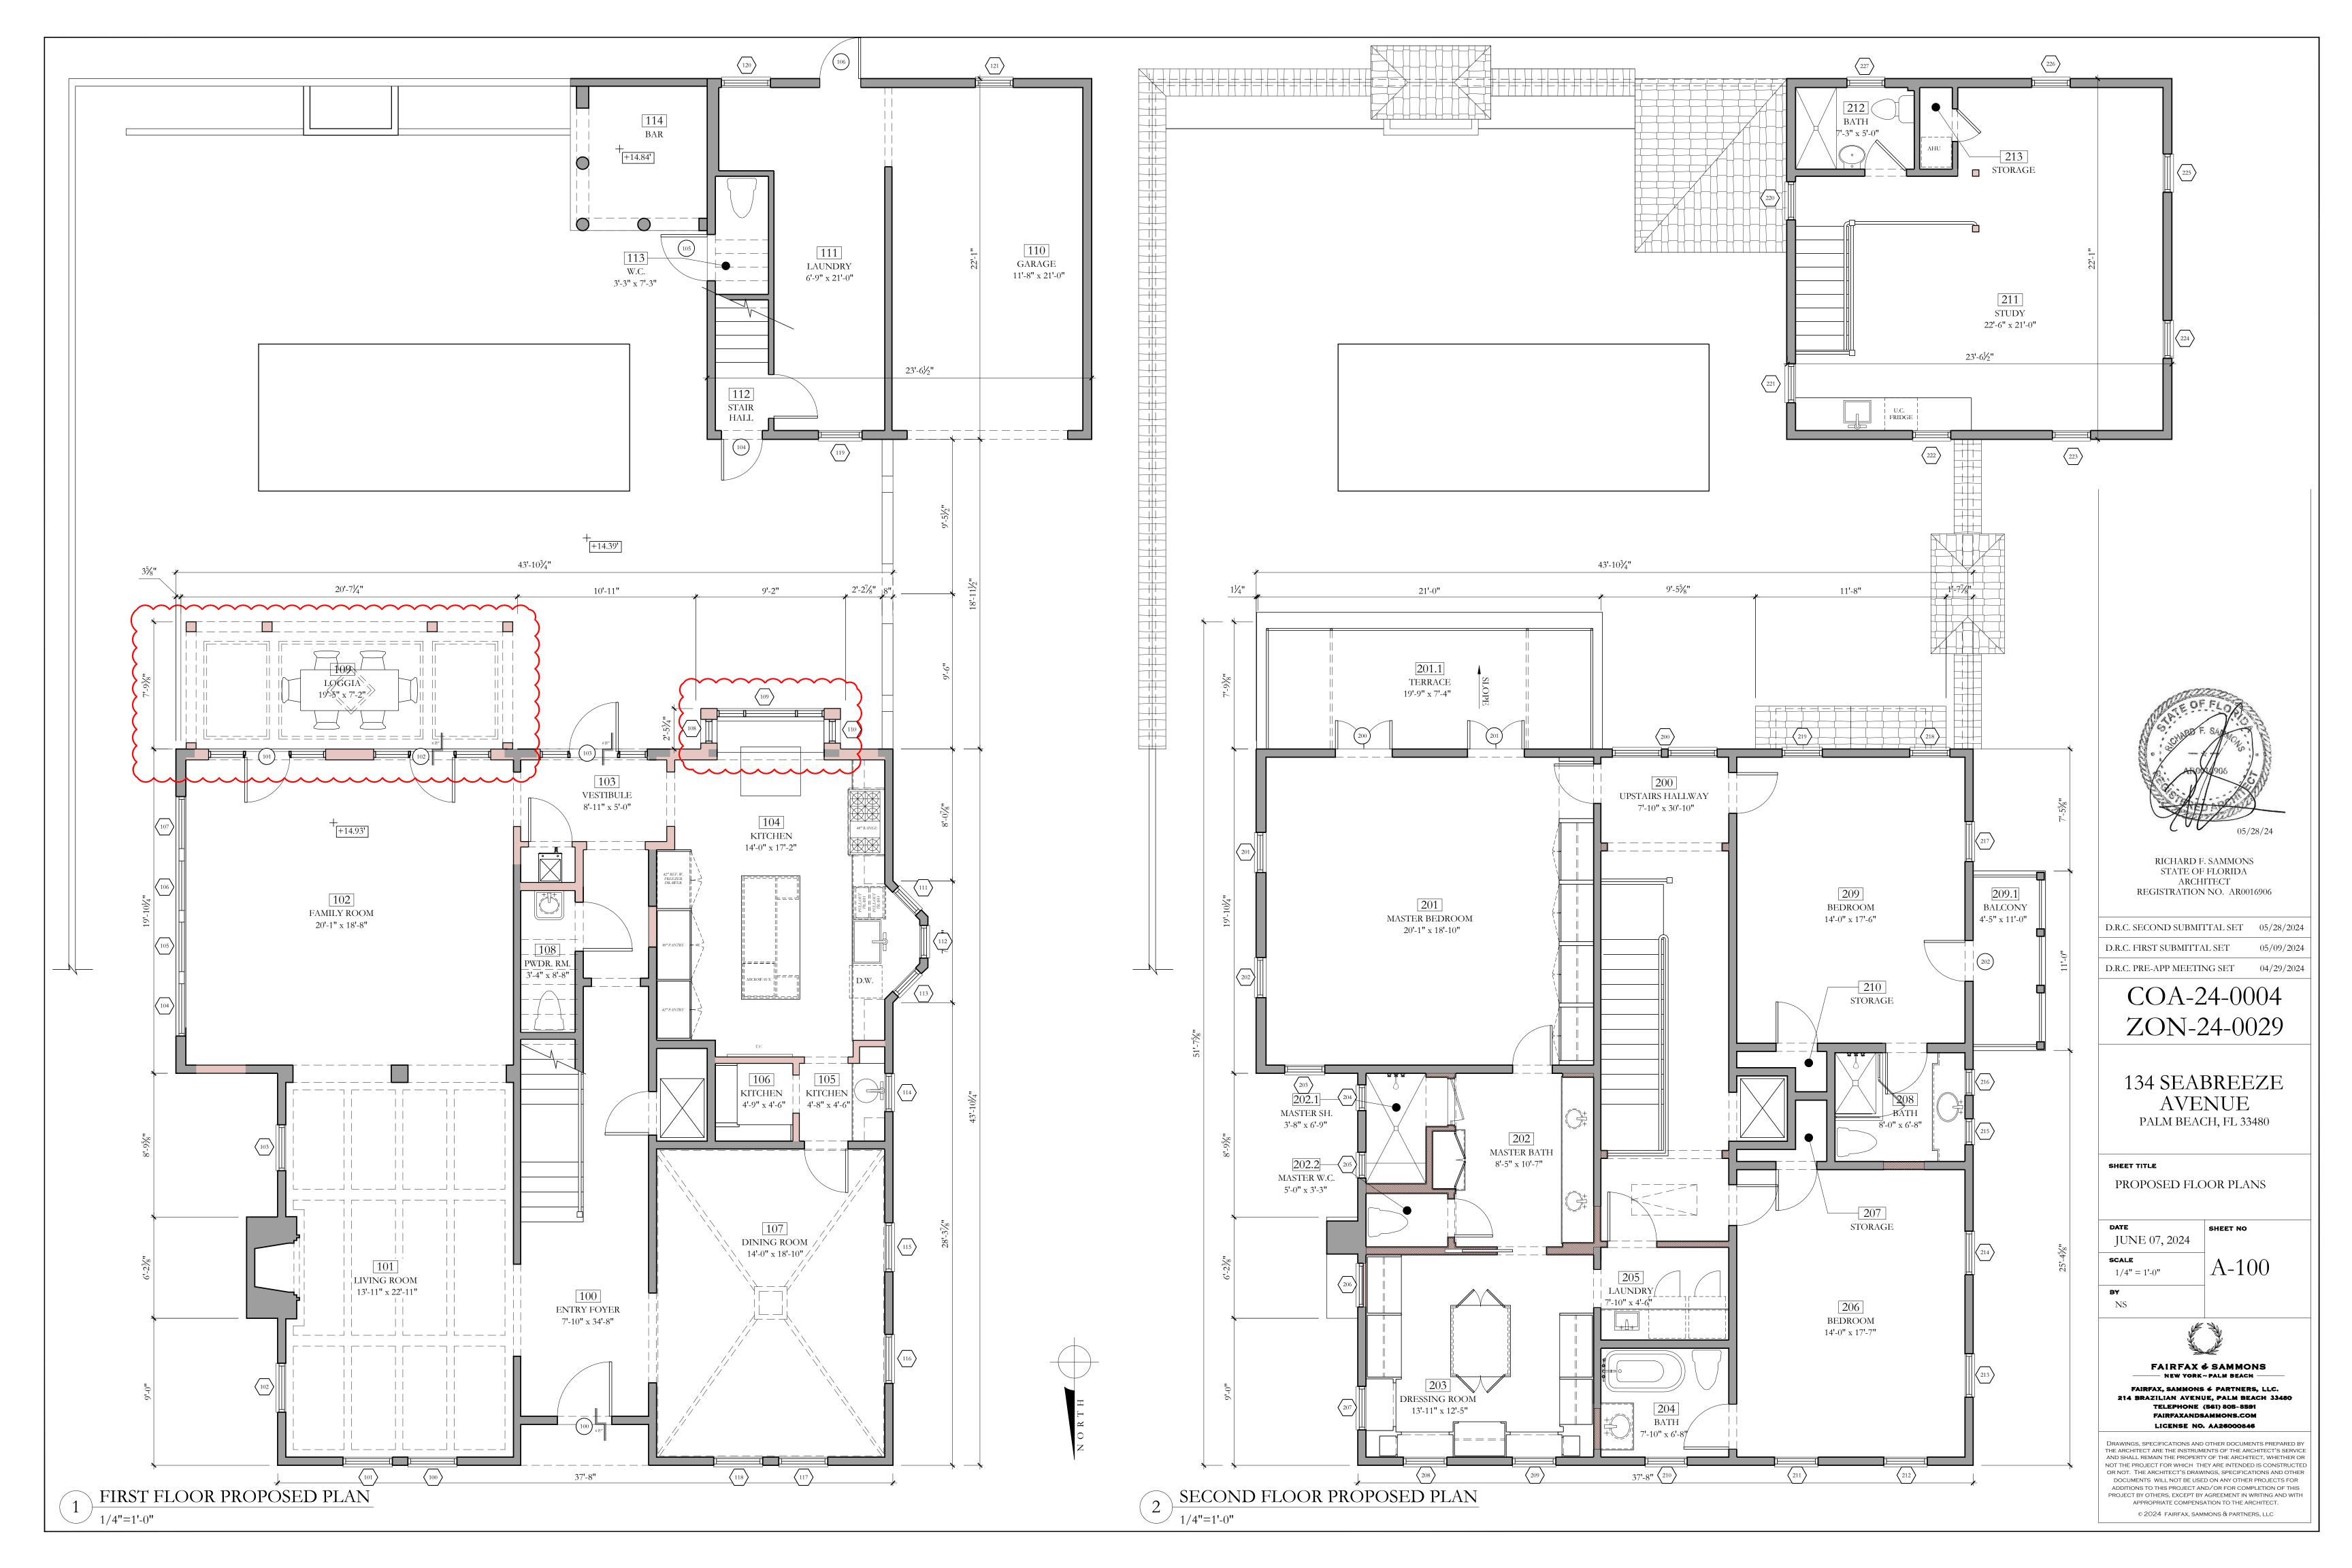

# VARIANCE #1:

SEC. 134-893 (5,7,9): VARIANCE FOR PROPOSED SET BACK

HARDSHIP: NONE OF THE
NEW ADDITION OF THE
BAY WINDOW IS IN
CONFLICT WITH THE
SETBACKS, AND THE
LOGGIA REDUCTION WILL
RESULT IN THE
NON-CONFORMITY TO BE
LESS SEVERE.

# VARIANCE #3:

SEC. 134-893 (13): VARIANCE FOR PROPOSED CUBIC CONTENT RATIO (CCR) OF 6.29 IN LIEU OF 4.23.

HARDSHIP: THE PROPOSED CCR OF 6.29 IS LESS THAN THAT OF THE EXISTING SITE, WHICH REDUCES THE NON-CONFORMITY FROM 6.42, WITHOUT TAKING AWAY FROM THE CHARACTER OF THE STREET MENTIONED IN SEC. 134-893 (a).

# VARIANCE #2:

SEC. 134-893 (1): VARIANCE FOR PROPOSED LOT COVERAGE OF 2,555 SQ. FT. (33%) IN LIEU OF THE 2297 SQ. FT. (30%) MAXIMUM ALLOWED.

HARDSHIP: THE NET CHANGE OF LOT COVERAGE WOULD REDUCE THE EXISTING LOT COVERAGE FROM 2,615 SQ. FT. (34%), AND THE NON-CONFORMITY WOULD BE LESS SEVERE

VARIANCE #4:

SEC. 134-893 (12): VARIANCE
FOR PROPOSED
LANDSCAPED OPEN SPACE
OF 2794 SQ. FT. (36%) IN
LIEU OF THE 3445 SQ. FT.
(45%) MINIMUM REQUIRED.

HARDSHIP: THE PROPOSED LANDSCAPED OPEN SPACE IS CLOSER ALIGNED TO THE MINIMUM AMOUNT THAN THE EXISTING SITE, WHICH SITS AT 2,615 SQ. FT. (34%).