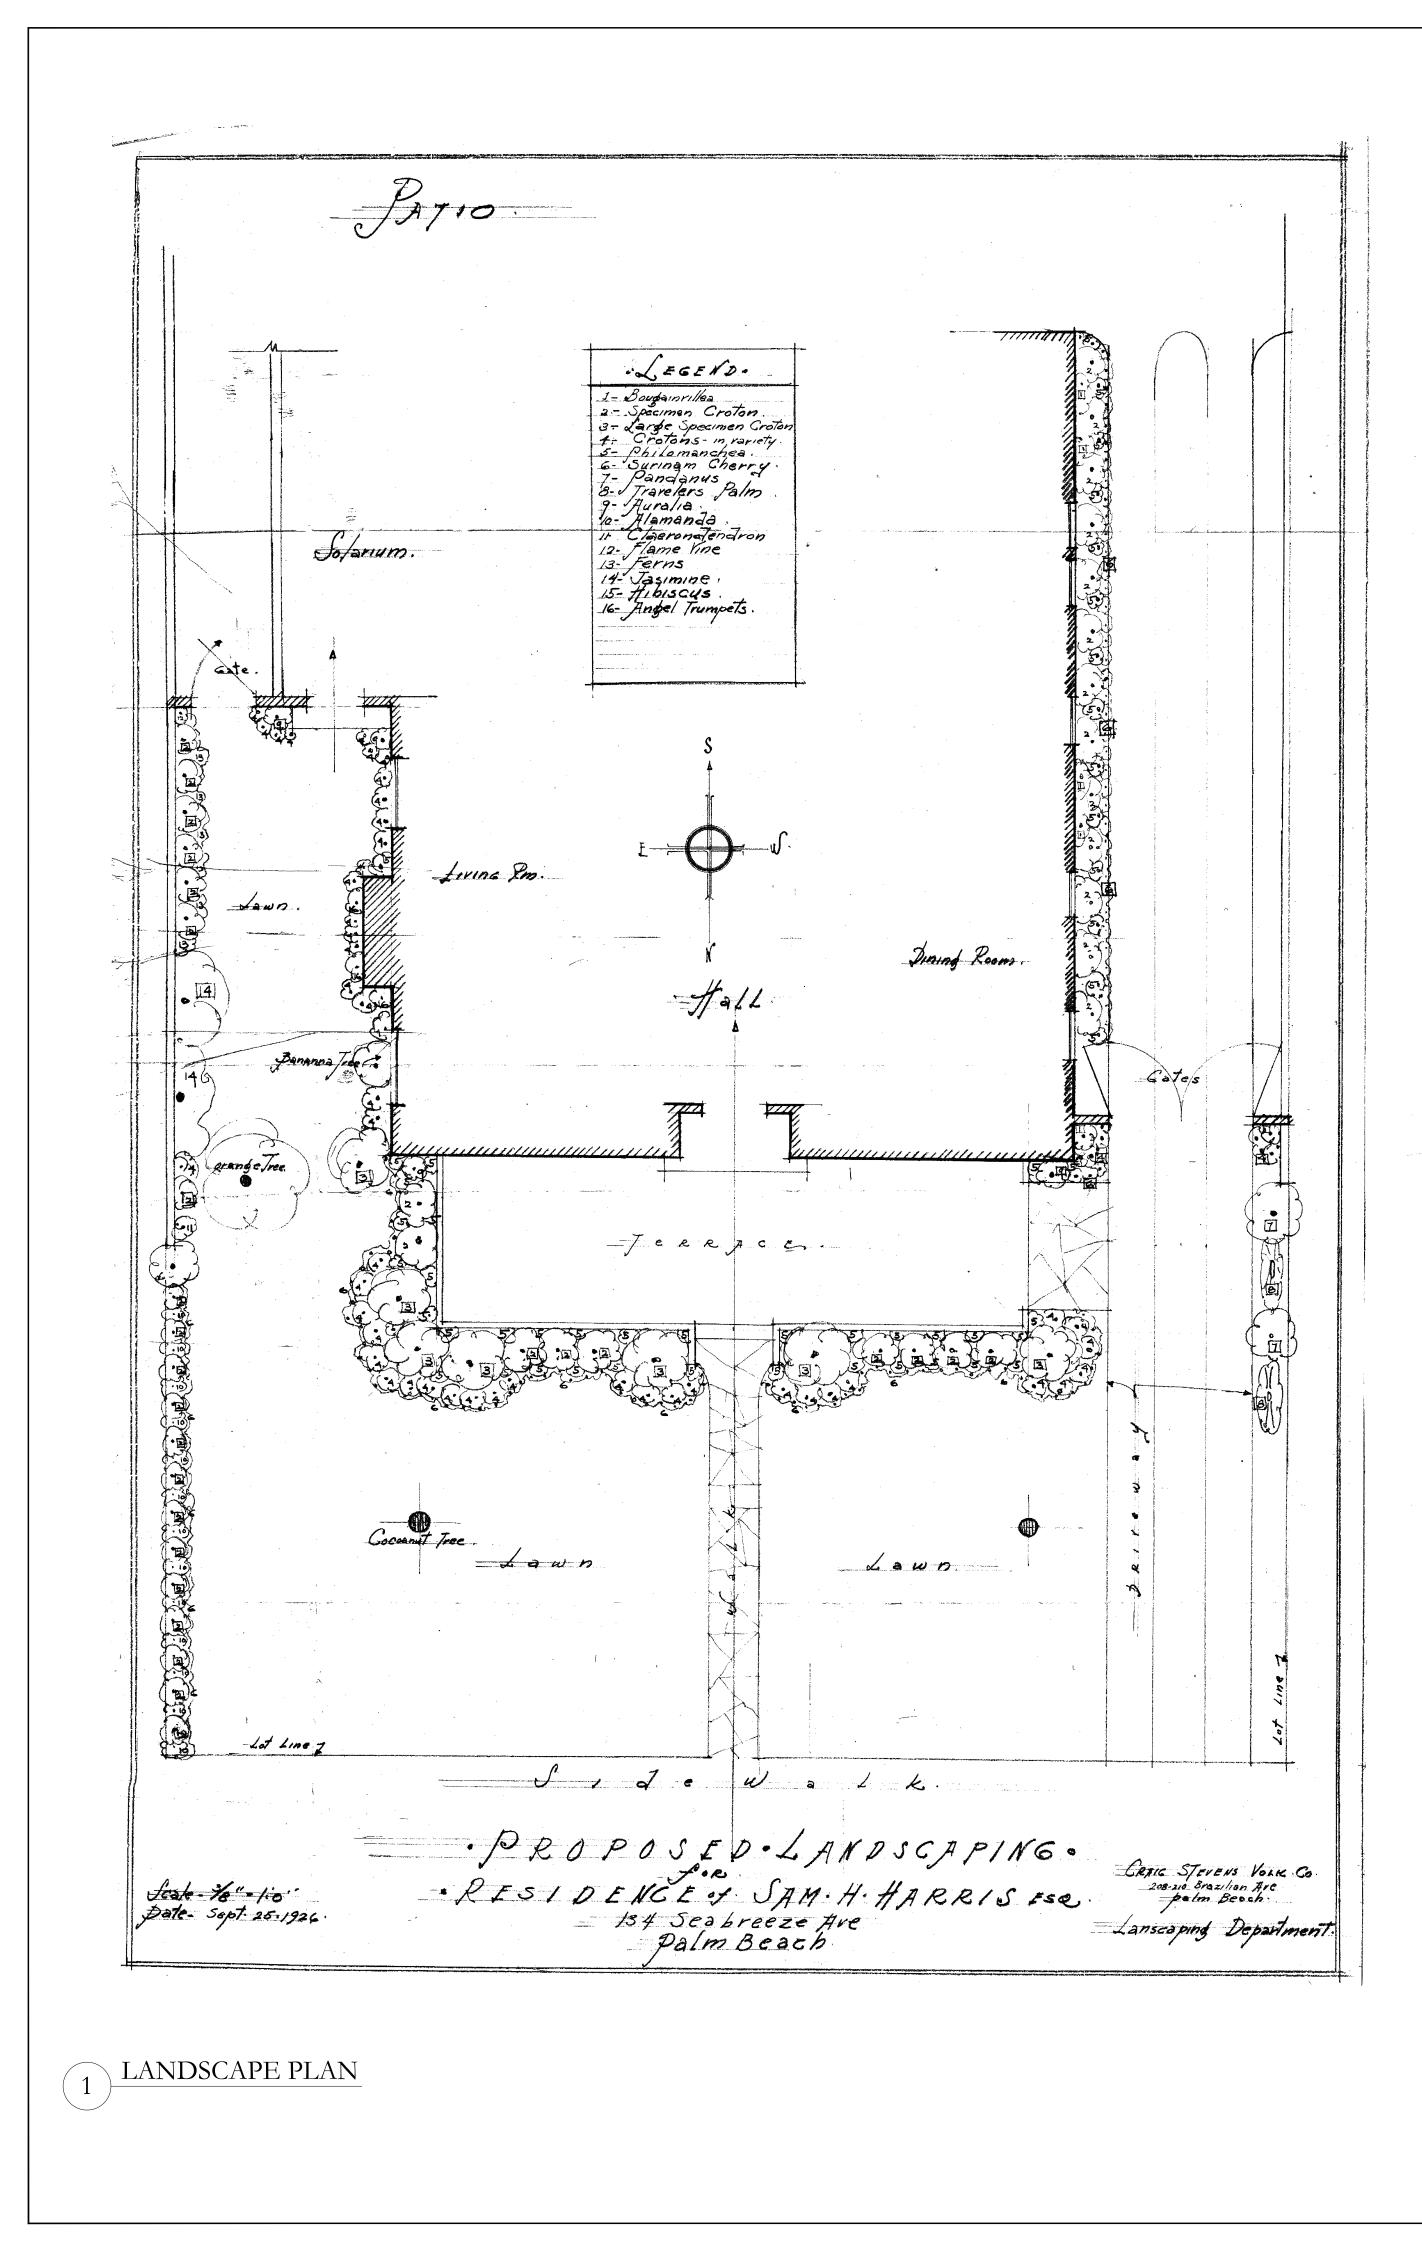

4 LANDSCAPED OPEN SPACE DIAGRAM (VARIENCE #4)

VARIANCE #4:

SEC. 134-893 (12): VARIANCE
FOR PROPOSED
LANDSCAPED OPEN SPACE
OF 2794 SQ. FT. (36%) IN
LIEU OF THE 3445 SQ. FT.
(45%) MINIMUM REQUIRED.

HARDSHIP: THE PROPOSED LANDSCAPED OPEN SPACE IS CLOSER ALIGNED TO THE MINIMUM AMOUNT THAN THE EXISTING SITE, WHICH SITS AT 2,615 SQ. FT. (34%).