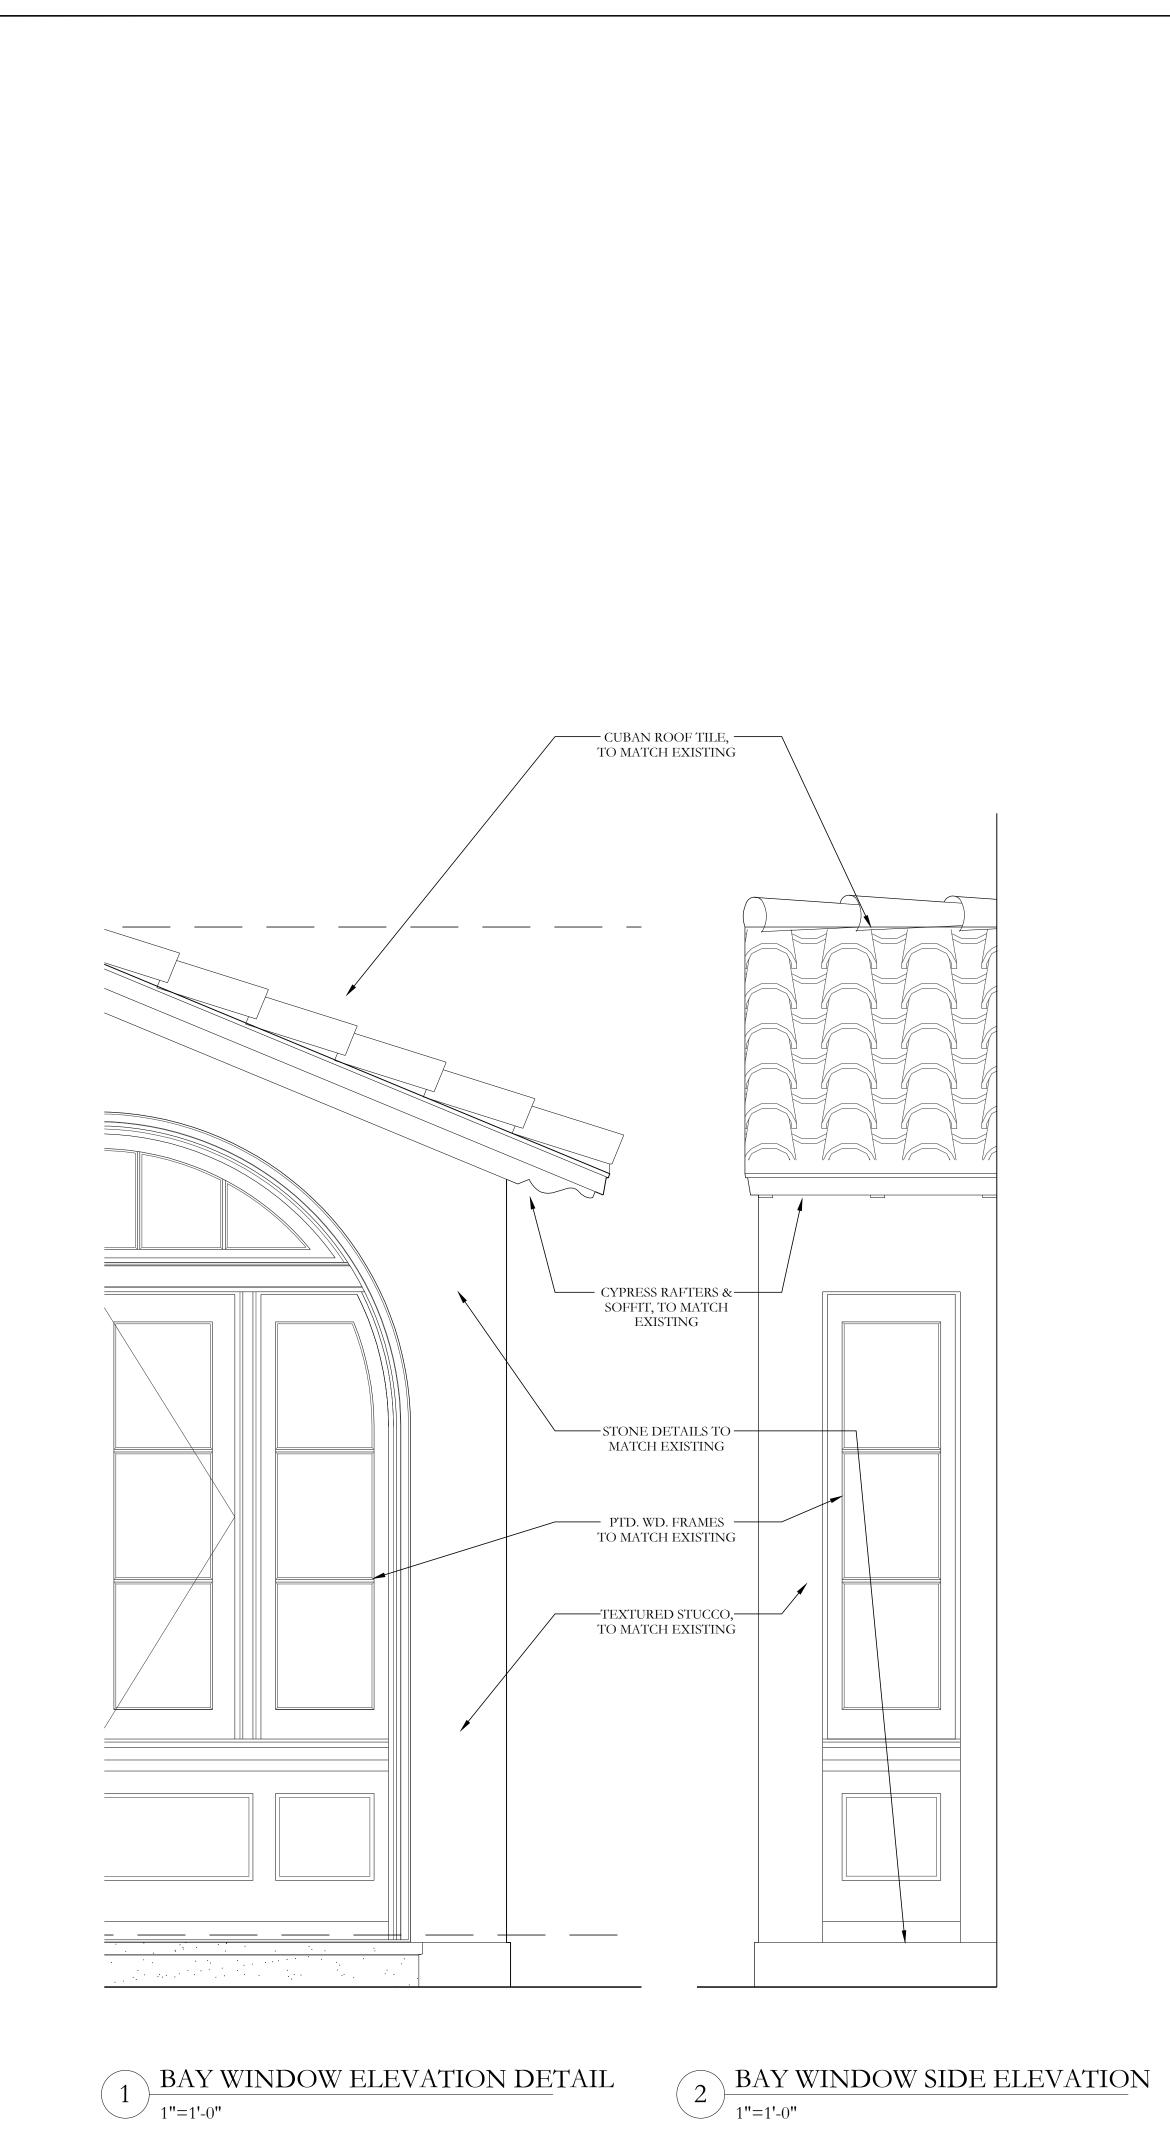

## PROPOSED CUBIC CONTENT TABUI ATIONS.

| MASS:                                                                  | AREA (SQ. FT.): | HEIGHT (FT.): | VOLUME (CU. FT.):     |
|------------------------------------------------------------------------|-----------------|---------------|-----------------------|
| TWO-STORY HOUSE                                                        | 1,768 SQ. FT.   | 19.67 FT.     | 34,771 CU. FT.        |
| UPSTAIRS BATHROOM ABOVE ENTRANCE                                       | 20 SQ. FT.      | 10.60 FT.     | 208 CU. FT.           |
| EXISTING BAY WINDOW                                                    | 11 SQ. FT.      | 5.0 FT.       | 57 CU. FT.            |
| PROPOSED BAY WINDOW                                                    | 21 SQ. FT.      | 8.42 FT.      | 179 CU. FT.           |
| LOGGIA                                                                 | 156 SQ. FT.     | 18.3 FT.      | 2848 CU. FT.          |
| BALCONY (2ND FL.)                                                      | 49 SQ. FT.      | 9.25 FT.      | 452 CU. FT.           |
| TEA HOUSE                                                              | 520 SQ. FT.     | 17.5 FT.      | 9,055 CU. FT.         |
| BAR                                                                    | 71 SQ. FT.      | 7.75 FT.      | 548 CU. FT.           |
| ALLOWABLE C.C.R. CALCULATION:<br>4.0 + [ ((10,000 - 7,700) / 10,000) ] |                 |               | TOTAL = 48,200 CU. FT |