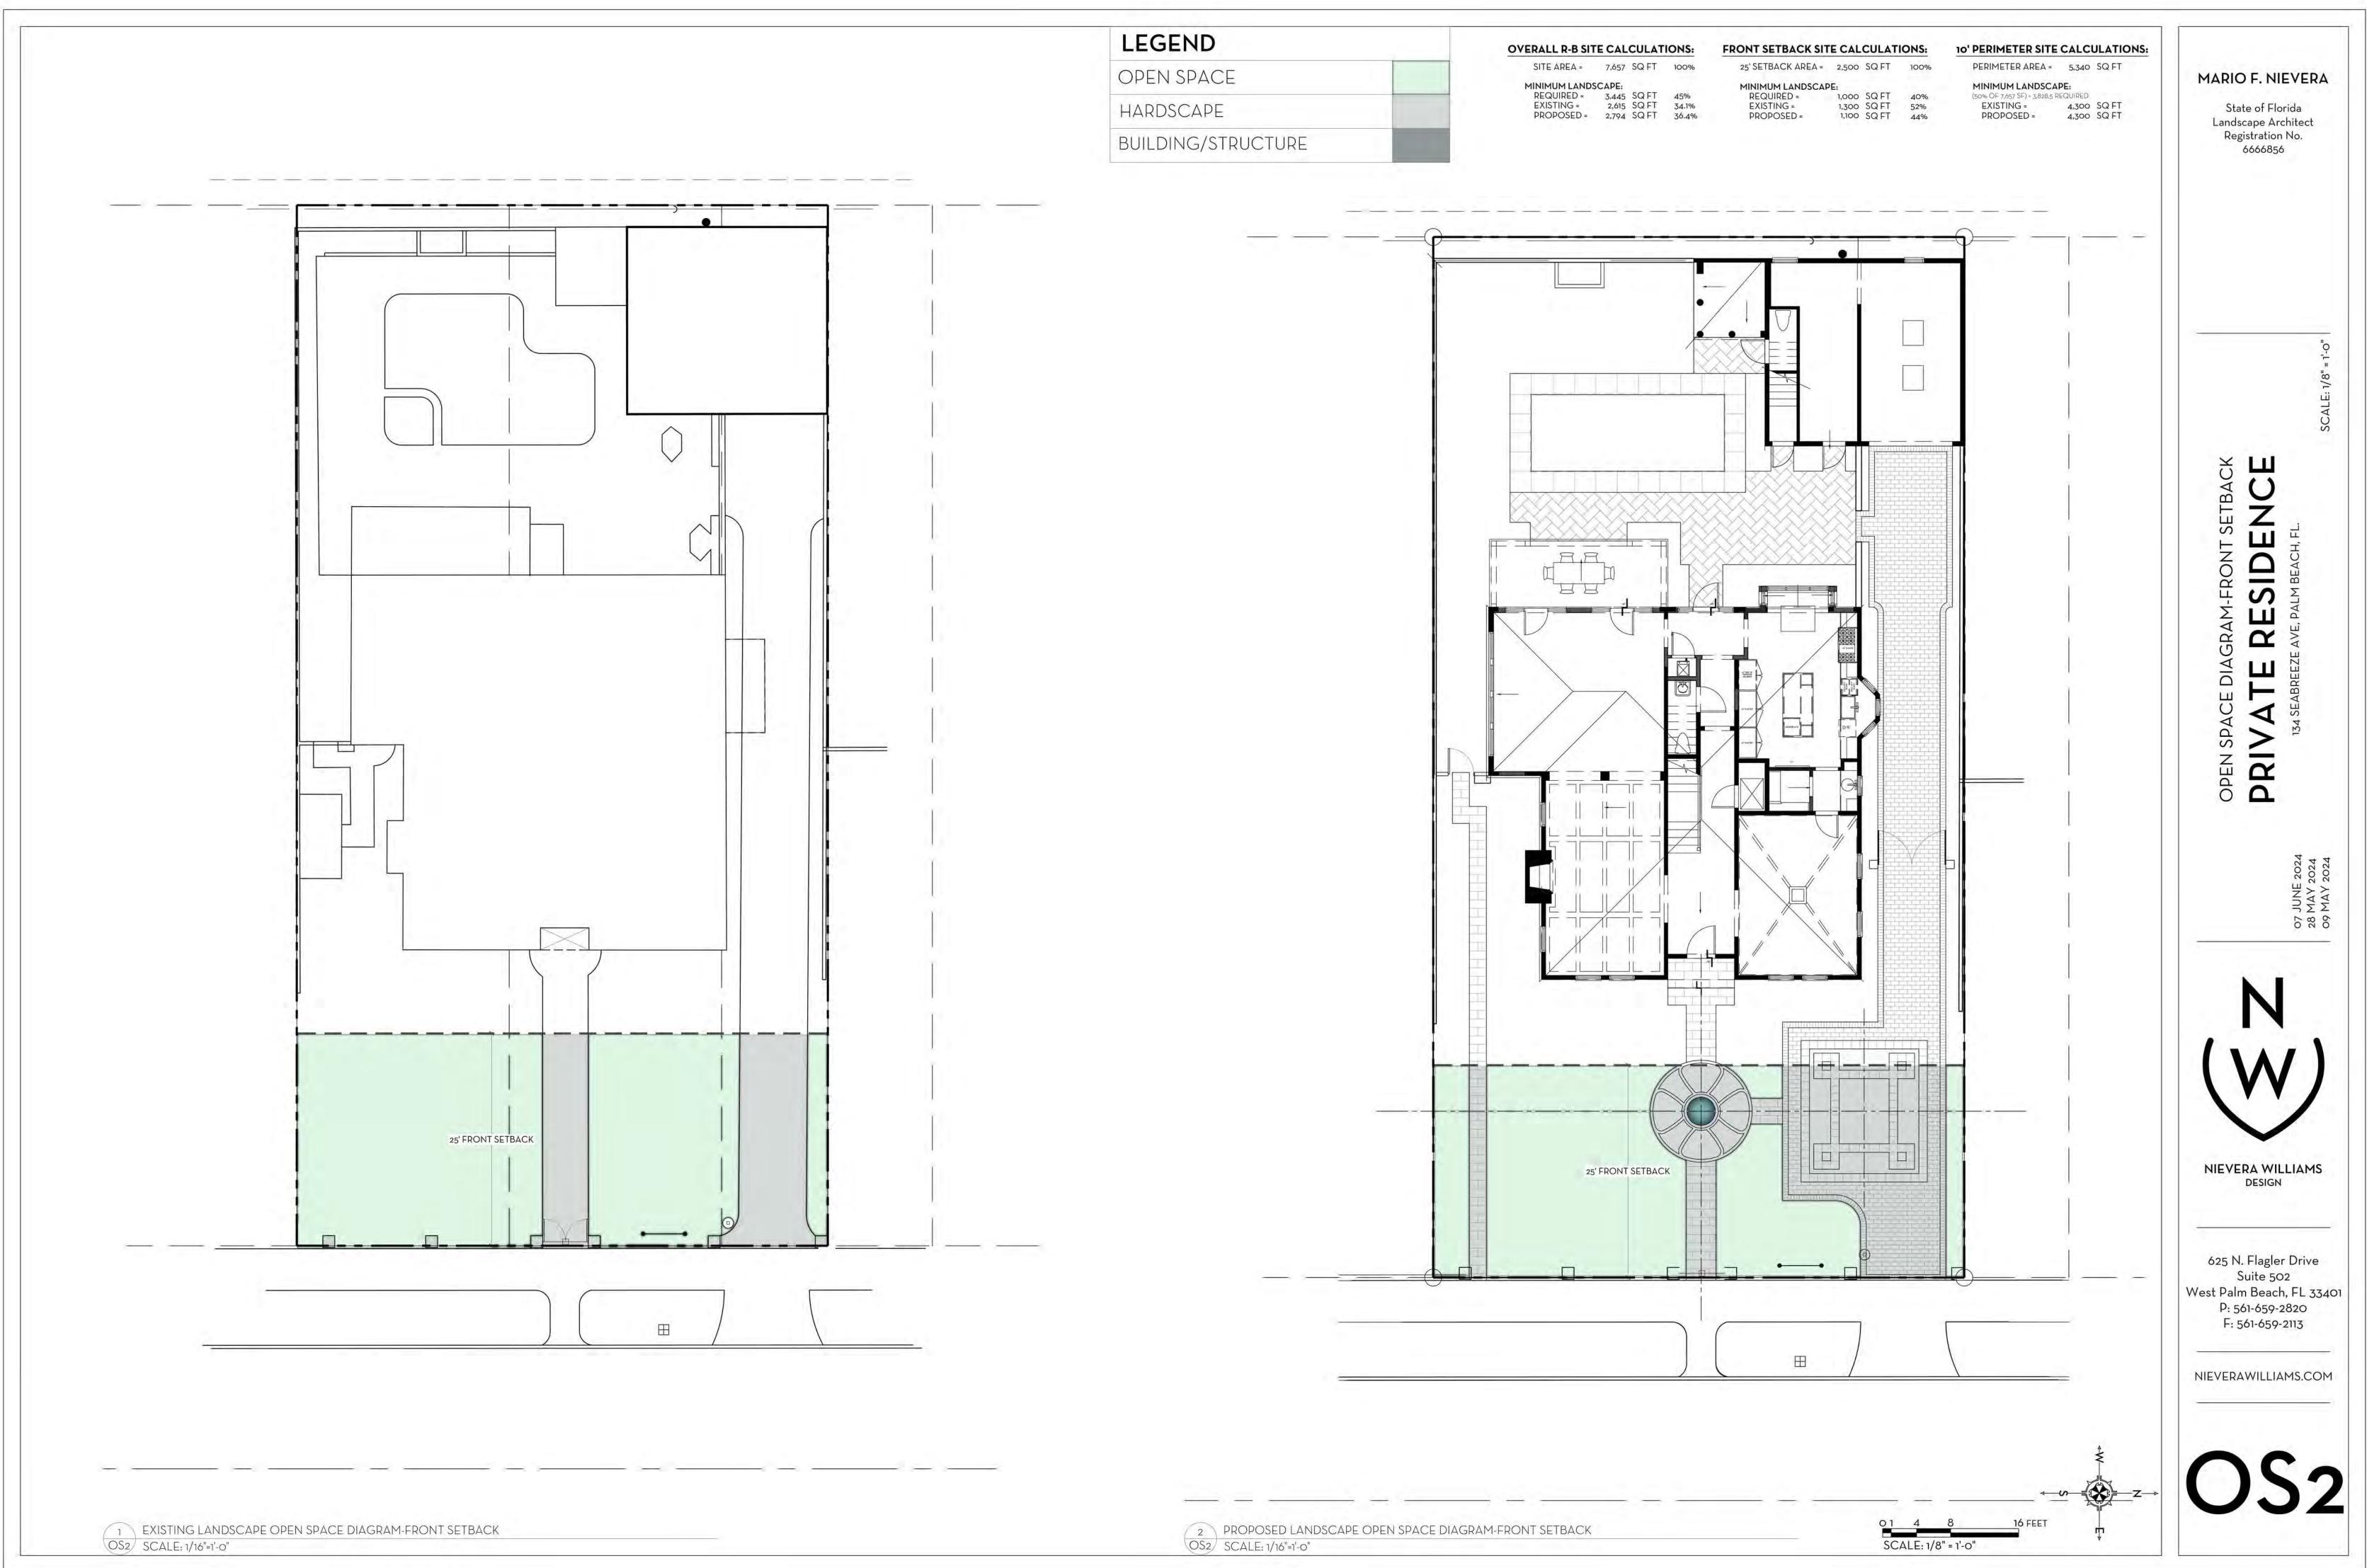

VARIANCE #4:

SEC. 134-893 (12): VARIANCE
FOR PROPOSED
LANDSCAPED OPEN SPACE
OF 2794 SQ. FT. (36%) IN
LIEU OF THE 3445 SQ. FT.
(45%) MINIMUM REQUIRED.

HARDSHIP: THE PROPOSED LANDSCAPED OPEN SPACE IS CLOSER ALIGNED TO THE MINIMUM AMOUNT THAN THE EXISTING SITE, WHICH SITS AT 2,615 SQ. FT. (34%).