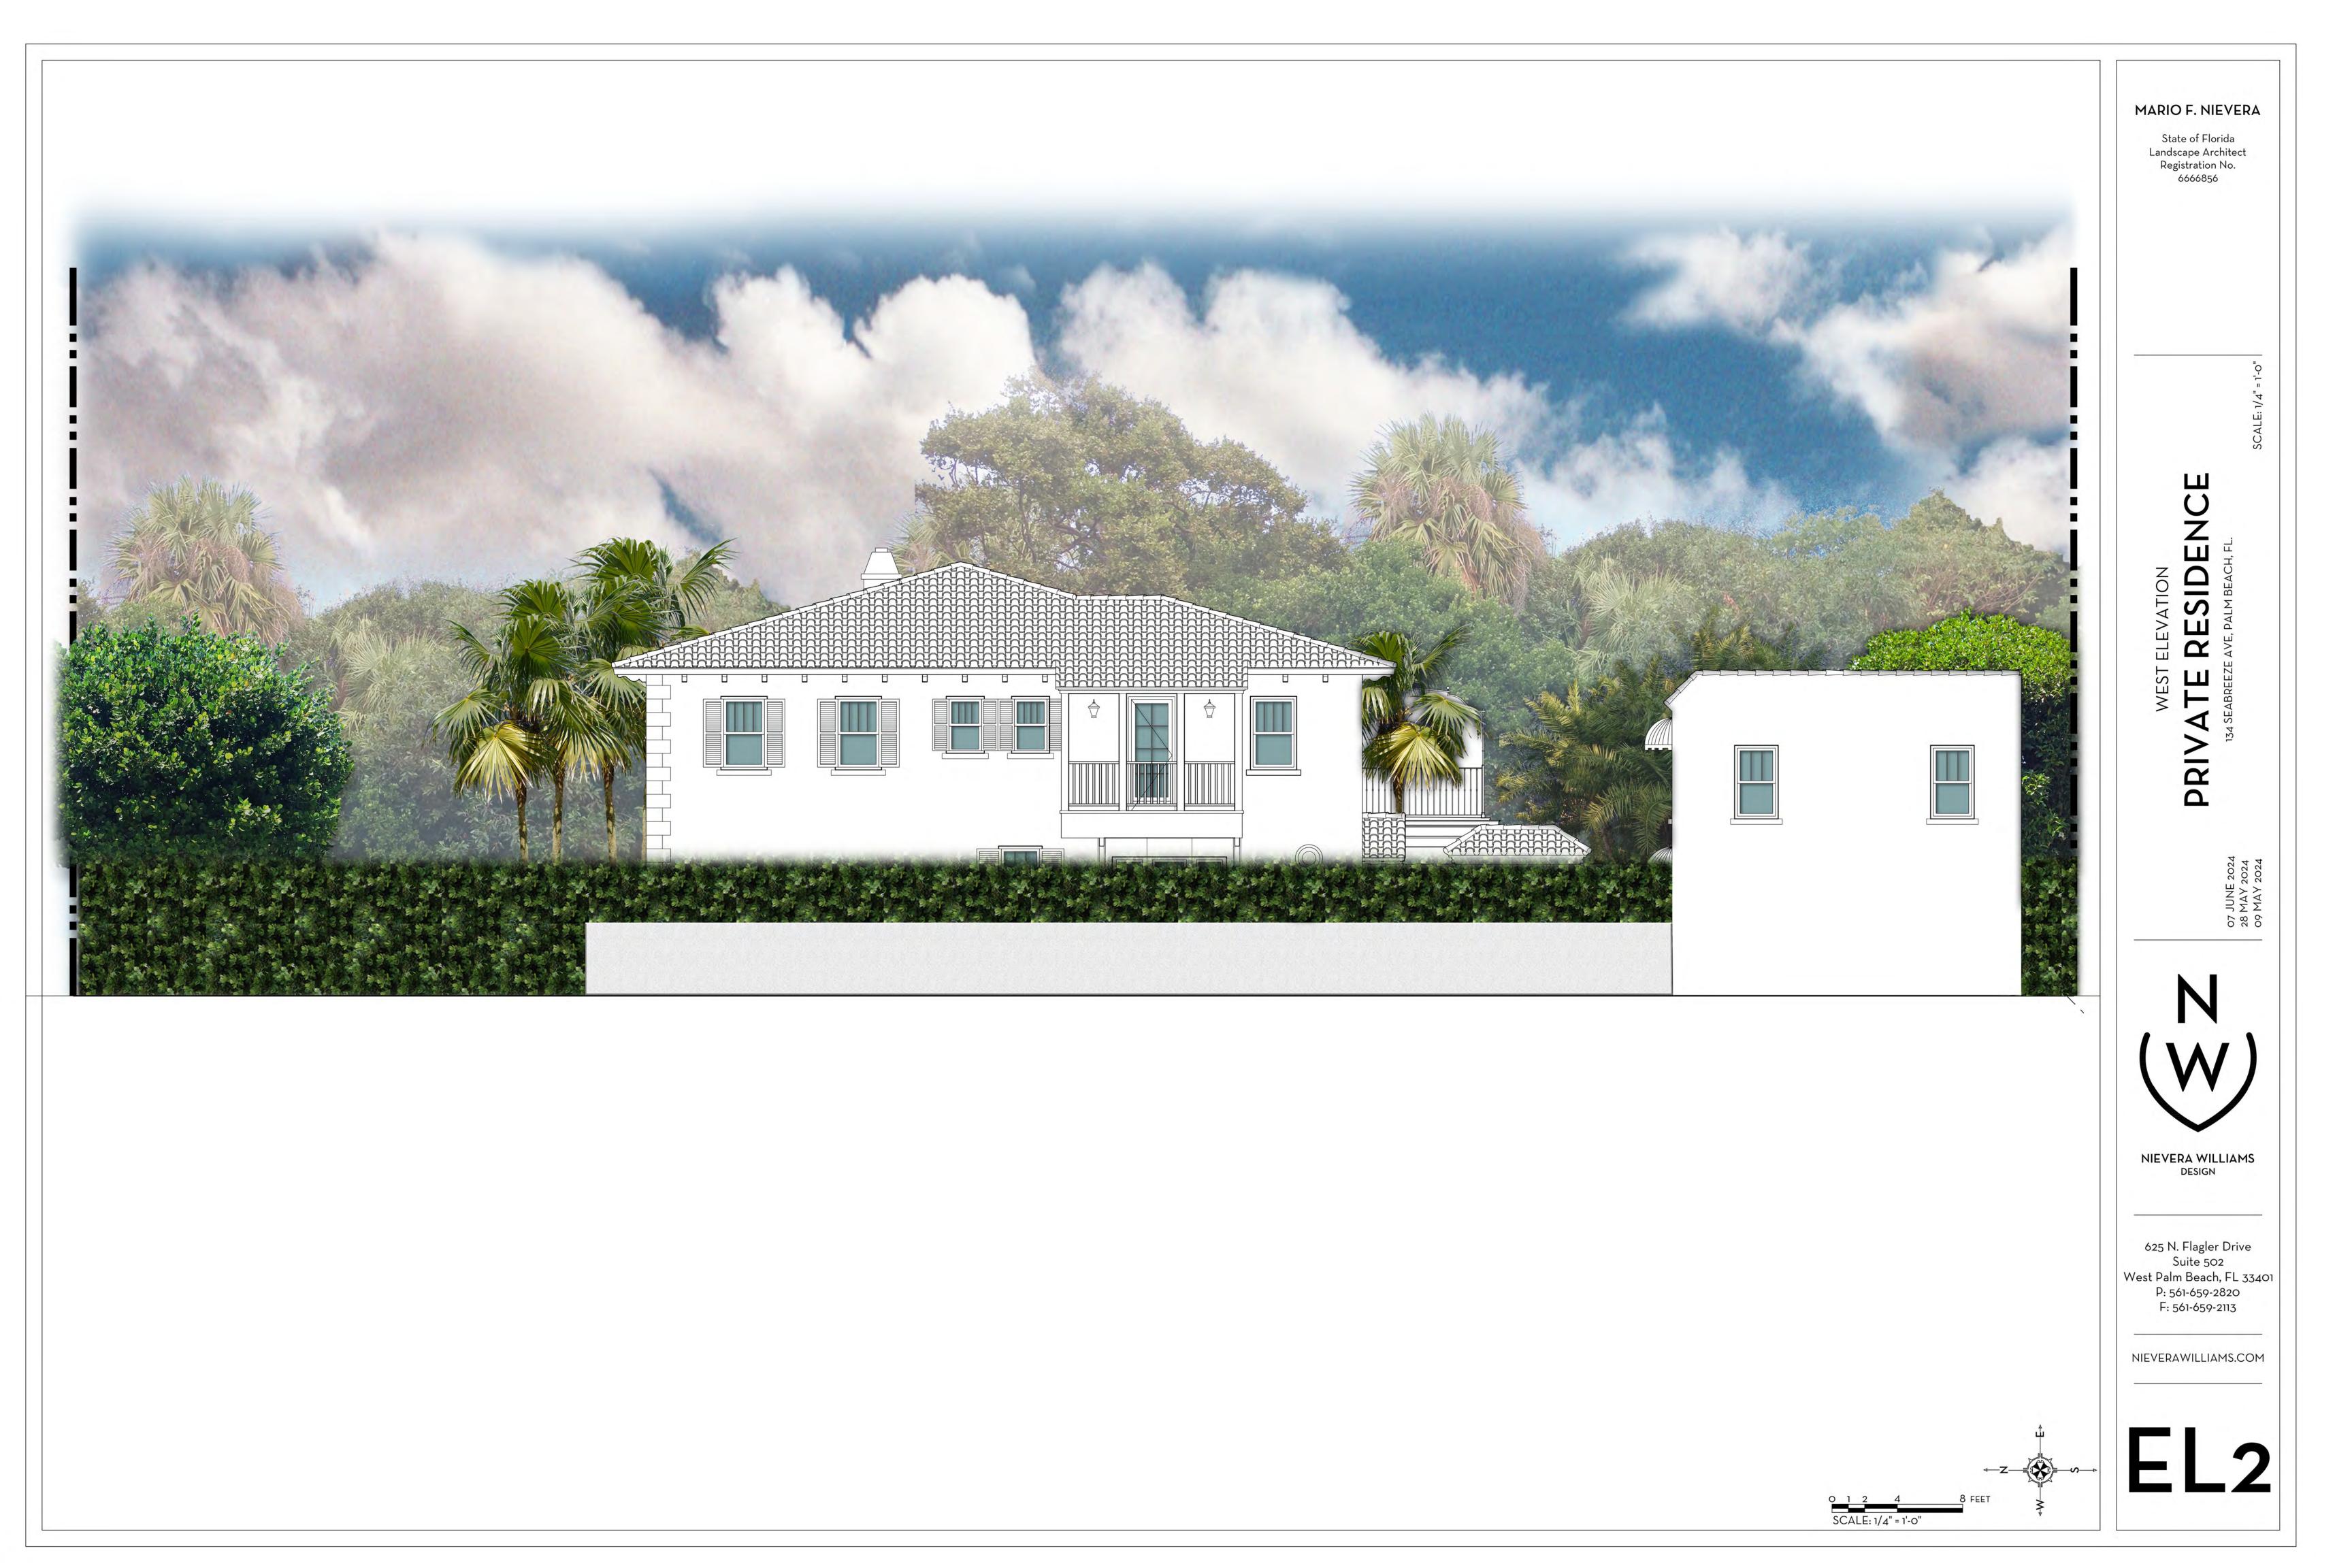

| Fair<br>Fair                          | Remain<br>Remain     |             | P: 561-659-2820<br>F: 561-659-2113                          |
| 20 Bougainvillea<br>21 Bougainvillea | /ine Bougainville |             | 14' HT.              | 0,0,0,0,0,0,0,0,0,0,0,0,0,0,0,0,0,0,0,0, | • • • • • • • • • • • • • • • • • • • |                      |             |                                                             |



SITE PHOTO #1: BACK YARD FACING WEST



SITE PHOTO #2: FRONT YARD EXTERIOR FACING SOUTH



SITE PHOTO #4: BACKYARD FACING NORTH ON EAST SIDE OF HOUSE





SITE PHOTO #3: DRIVEWAY FACING SOUTH

SITE PHOTO 5: FRONT YARD INTERIOR FACING SOUTH



SITE PHOTO 6: FRONT YARD INTERIOR FACING EAST

SCALE: 1/8" = 1'-0"

















~~v--->| 5 FEET SCALE: 1/8" = 1'-0"















|