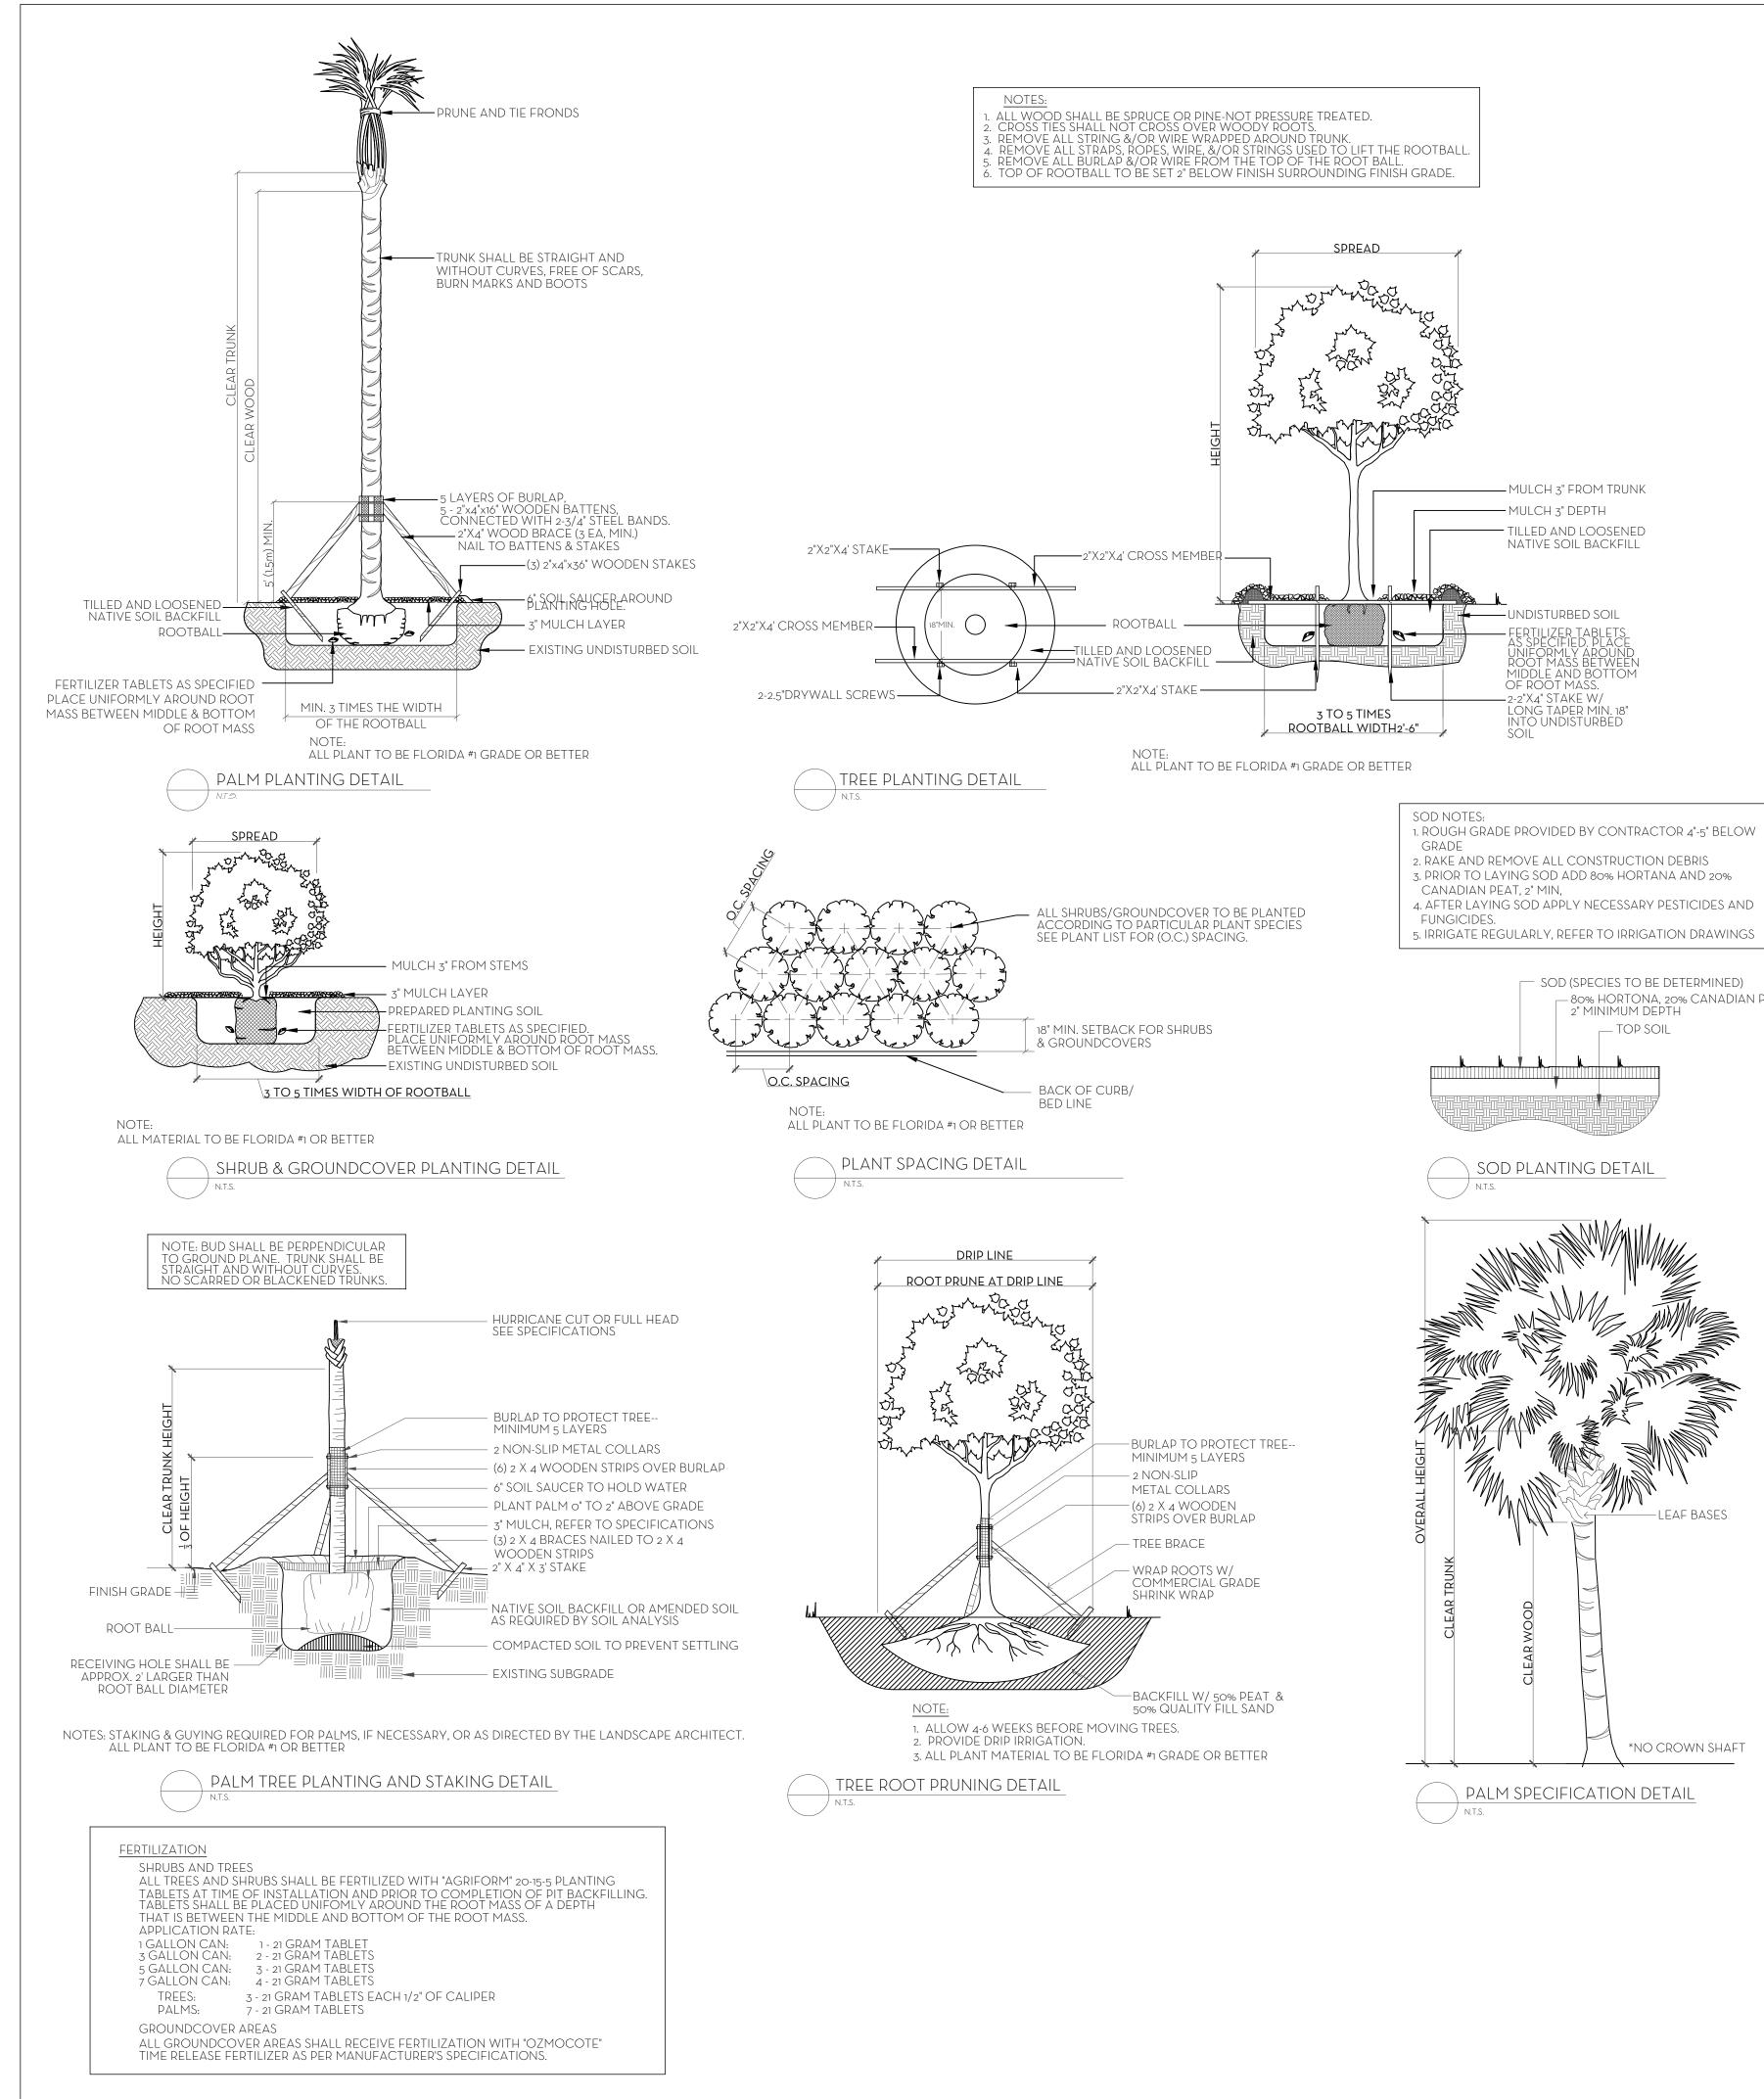

|                                      |                                                                                                                |                                      |  |  |

SCALE: 1/8" = 1'-0"



| AN BEAC | Town of Palm Bea                                                   |
|---------|--------------------------------------------------------------------|
| EACH FL | Planning Zoning and Building<br>360 S County Rd Palm Beach, FL 334 |
| 2       | 5000 county rea Full Deach, FE 554                                 |



- SOD (SPECIES TO BE DETERMINED) – 80% HORTONA, 20% CANADIAN PEAT

| N<br>(W               | )                                                              |                                                                                      |            |           | 134    | Private Residen<br>Seabreeze Avenue, Palm Bea |
|-----------------------|----------------------------------------------------------------|--------------------------------------------------------------------------------------|------------|-----------|--------|-----------------------------------------------|
|                       |                                                                |                                                                                      |            |           |        |