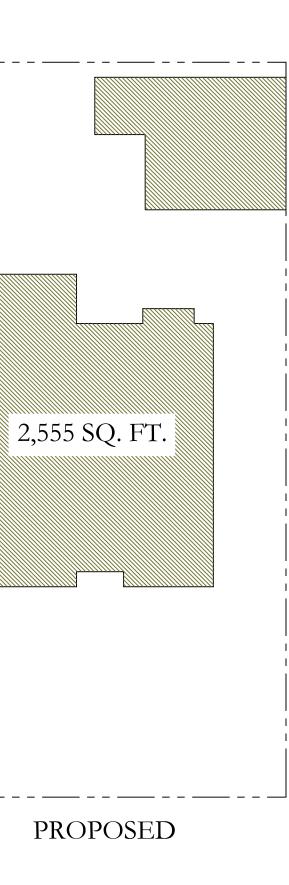

# VARIANCE #2:

SEC. 134-893 (1): VARIANCE FOR PROPOSED LOT COVERAGE OF 2,555 SQ. FT. (33%) IN LIEU OF THE 2297 SQ. FT. (30%) MAXIMUM ALLOWED.

HARDSHIP: THE NET CHANGE OF LOT COVERAGE WOULD REDUCE THE EXISTING LOT COVERAGE FROM 2,615 SQ. FT. (34%), AND THE NON-CONFORMITY WOULD BE LESS SEVERE

© 2024 FAIRFAX, SAMMONS & PARTNERS, LLC

**Fown of Palm Beach** Planning Zoning and Building 360 S County Rd Palm Beach, FL 33480 www.townofpalmbeach.com

| Line # |                                                                                                                                                                   | Zoning Legen                                                                 | d                      |                    |  |  |  |
|--------|-------------------------------------------------------------------------------------------------------------------------------------------------------------------|------------------------------------------------------------------------------|------------------------|--------------------|--|--|--|
| 1      | Property Address:                                                                                                                                                 | 134 SEABREEZE AV                                                             | Έ                      |                    |  |  |  |
| 2      | Zoning District:                                                                                                                                                  | R-B                                                                          |                        |                    |  |  |  |
| 3      | Lot Area (sq. ft.):                                                                                                                                               | 7657SQ.FT.                                                                   |                        |                    |  |  |  |
| 4      | Lot Width (W) & Depth (D) (ft.):                                                                                                                                  | 62.5 FT x 122.5 FT                                                           |                        |                    |  |  |  |
| 5      | Structure Type:<br>(Single-Family, Multi-Family, Comm., Other)                                                                                                    | SINGLE FAMI                                                                  | LY                     |                    |  |  |  |
| 6      | FEMA Flood Zone Designation:                                                                                                                                      | Х                                                                            |                        |                    |  |  |  |
| 7      | Zero Datum for point of meas. (NAVD)                                                                                                                              | 13.51                                                                        |                        |                    |  |  |  |
| 8      | Crown of Road (COR) (NAVD)                                                                                                                                        |                                                                              |                        |                    |  |  |  |
| 9      |                                                                                                                                                                   | REQ'D / PERMITTED                                                            | EXISTING               | PROPOSED           |  |  |  |
| 10     | Lot Coverage (Sq Ft and %)                                                                                                                                        | 2297 SQ.FT. (30%)                                                            | 2597 SQ.FT. (34%)      | 2555 SQ.FT. (33%)  |  |  |  |
| 11     | Enclosed Square Footage<br>(1st & 2nd Fl., Basement, Accs. Structure, etc)                                                                                        | N/A                                                                          | 5139 SQ.FT.            | 5037 SQ.FT.        |  |  |  |
| 12     | *Front Yard Setback (Ft.)                                                                                                                                         | 30 FT                                                                        | 35 FT N                | N/C                |  |  |  |
| 13     | * Side Yard Setback (1st Story) (Ft.)                                                                                                                             | N/A                                                                          | N/A                    | N/A                |  |  |  |
| 14     | * Side Yard Setback (2nd Story) (Ft.)                                                                                                                             | 15 FT                                                                        | 6.5 FT E, 10 FT W      | N/C                |  |  |  |
| 15     | *Rear Yard Setback (Ft.)                                                                                                                                          | 15 FT                                                                        | 32.8 FT S              | 35.3 FT S          |  |  |  |
| 16     | Angle of Vision (Deg.)                                                                                                                                            | 100                                                                          | 57                     | N/C                |  |  |  |
| 17     | Building Height (Ft.)                                                                                                                                             | 22 FT 20 FT N/C                                                              |                        |                    |  |  |  |
| 18     | Overall Building Height (Ft.)                                                                                                                                     | 30 FT                                                                        | 26 FT                  | N/C                |  |  |  |
| 19     | Cubic Content Ratio (CCR) (R-B ONLY)                                                                                                                              | 32500                                                                        | 49200                  | 48200              |  |  |  |
| 20     | ** Max. Fill Added to Site (Ft.)                                                                                                                                  | N/A                                                                          | 0.595                  | N/C                |  |  |  |
| 21     | Finished Floor Elev. (FFE)(NAVD)                                                                                                                                  | N/A                                                                          | 14.93 FT               | N/C                |  |  |  |
| 22     | Base Flood Elevation (BFE)(NAVD)                                                                                                                                  | N/A                                                                          | N/A                    | N/A                |  |  |  |
| 23     | Landscape Open Space (LOS) (Sq Ft and %)                                                                                                                          | 3,445 SQ.FT. (45%)                                                           | 2,615 SQ.FT. (34%)     | 2,794 SQ.FT. (36%) |  |  |  |
| 24     | Perimeter LOS (Sq Ft and %)                                                                                                                                       | 3,828 SQ.FT. (50%)                                                           | 4,300 SQ.FT. (56%)     | N/C                |  |  |  |
| 25     | Front Yard LOS (Sq Ft and %)                                                                                                                                      | 1,000 SQ.FT. (40%)                                                           | 1,300 SQ.FT. (52%)     | 1,100 SQ.FT. (44%) |  |  |  |
| 26     | *** Native Plant Species %                                                                                                                                        | Please re                                                                    | efer to TOPB Landscape | e Legend.          |  |  |  |
|        | * Indicate each yard area with cardinal direction<br>(N,S,E,W)<br>** Difference of Fin. Floor Elev. (FFE) and<br>bighest Crown of Rd (COR) divided by two. (EEE - | Enter N/A if value is not applicable.<br>Enter N/C if value is not changing. |                        |                    |  |  |  |