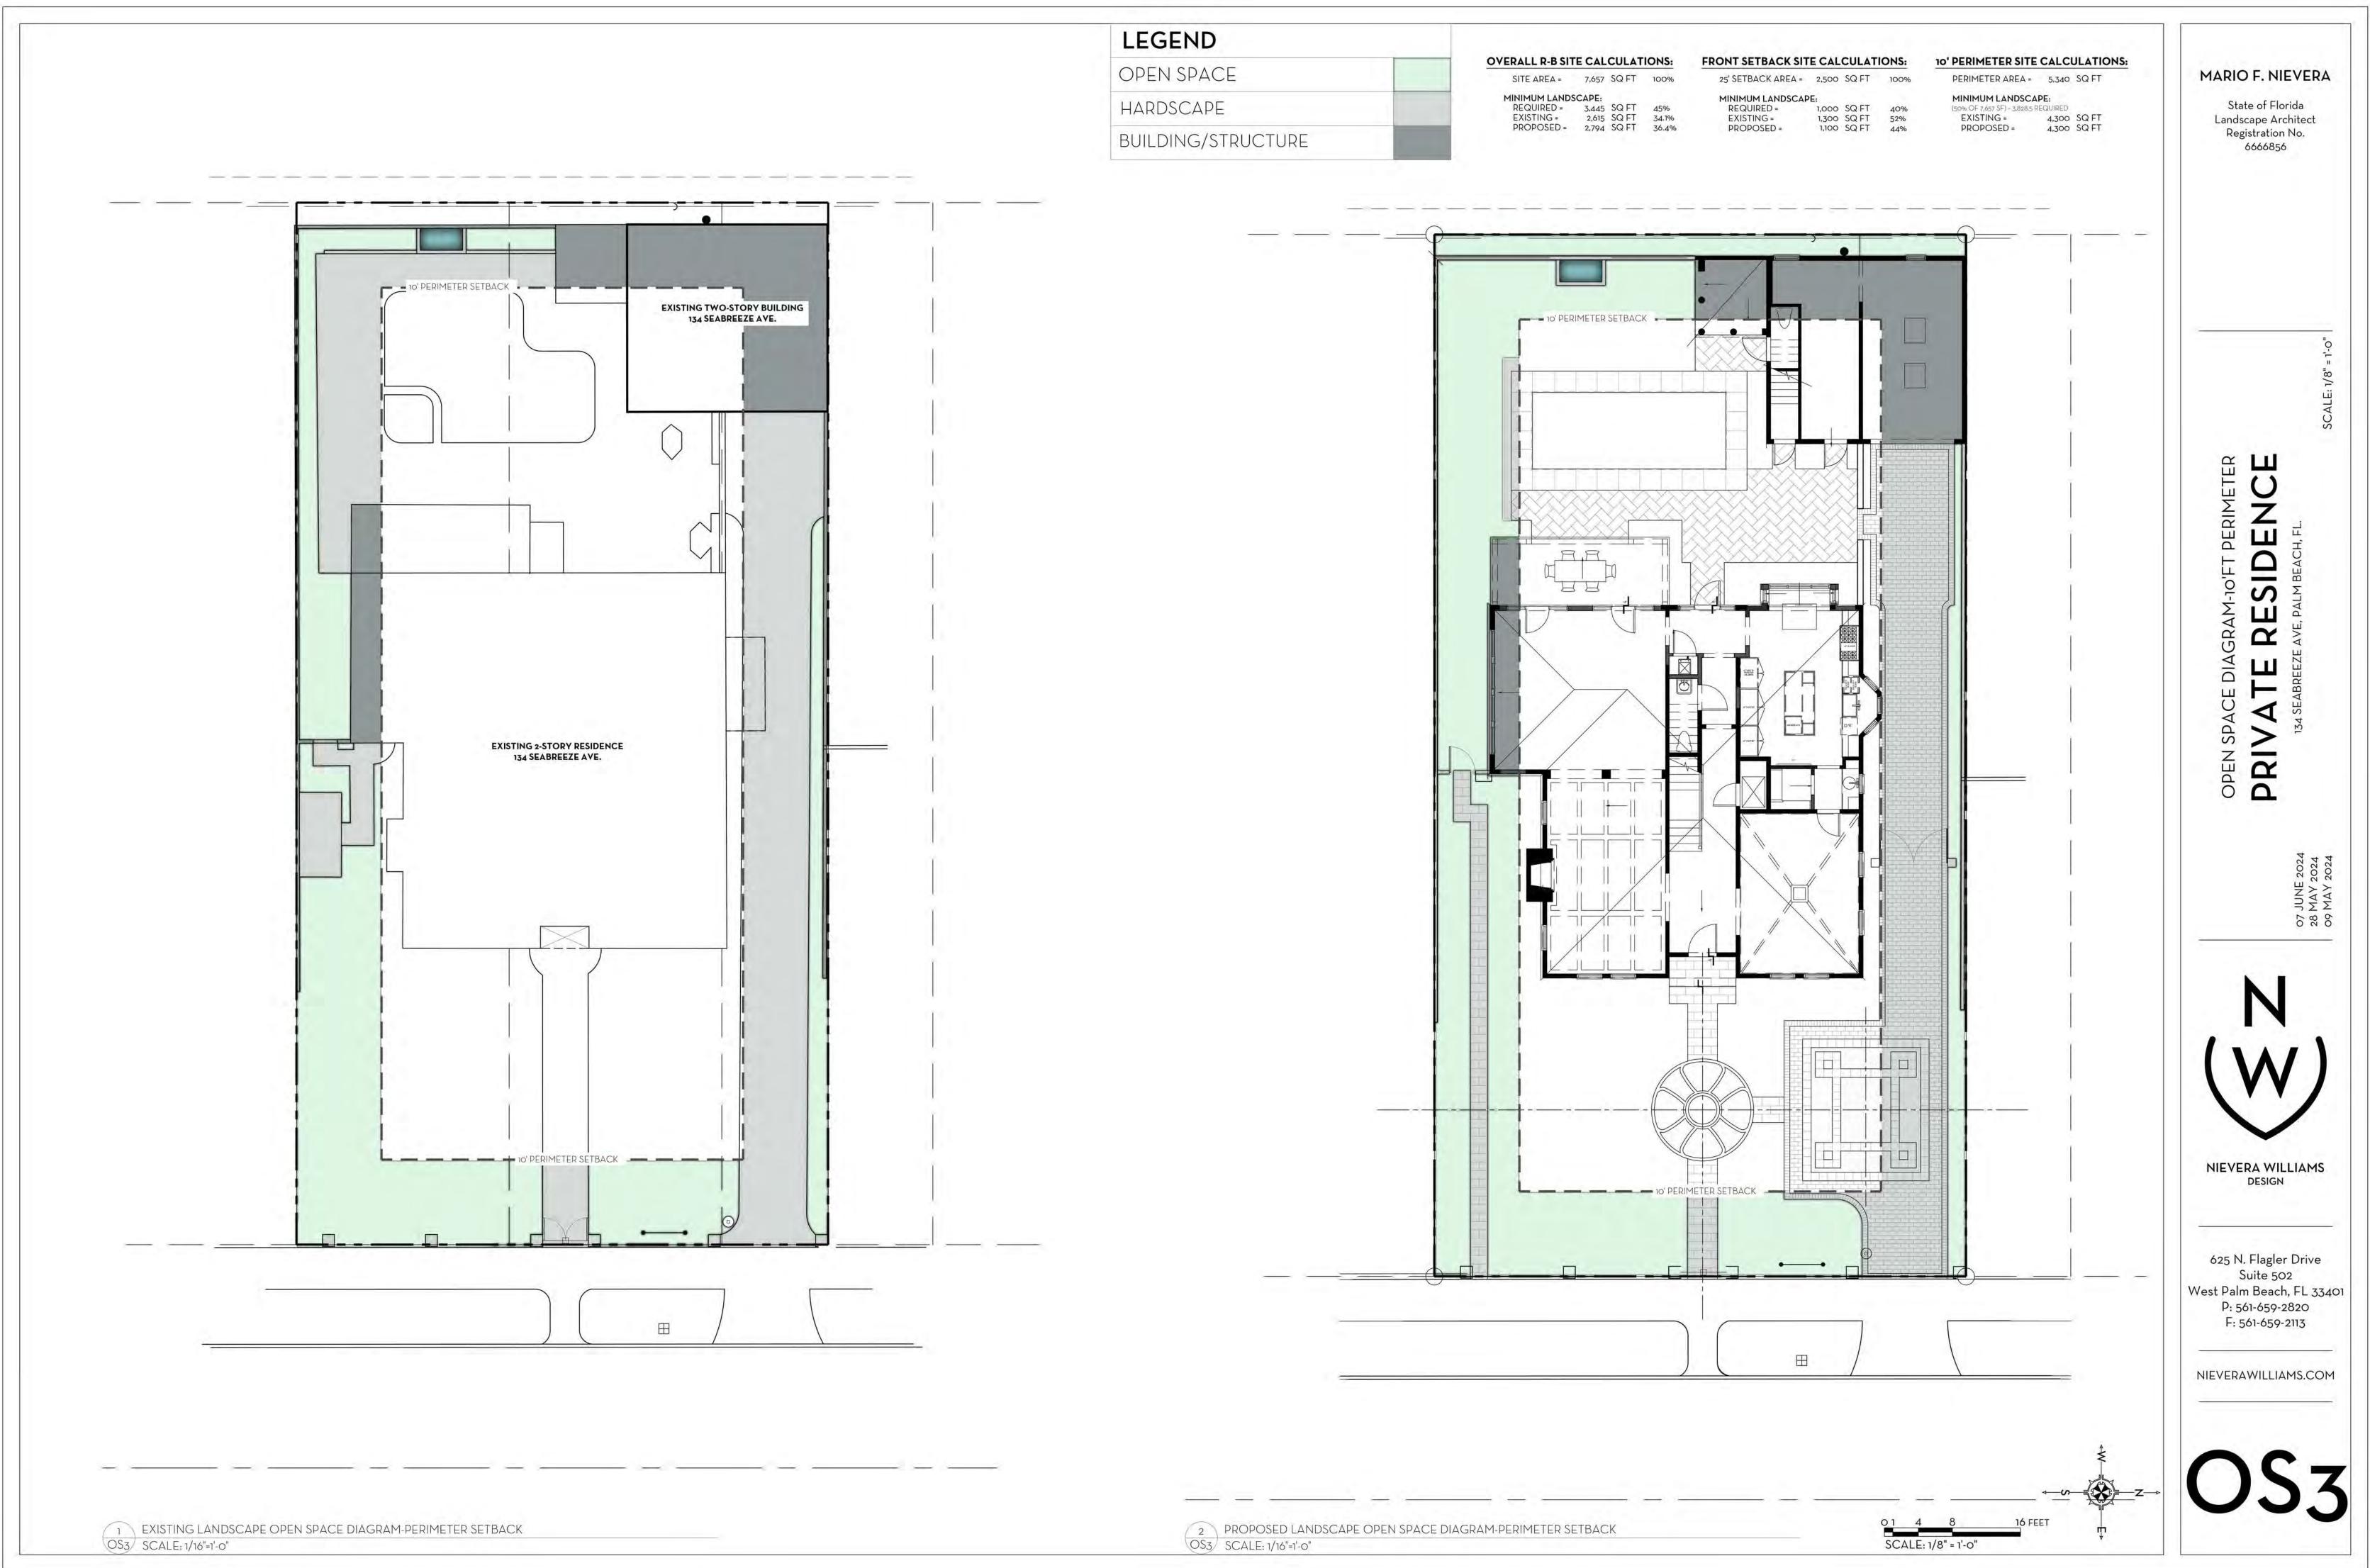

VARIANCE #4:

SEC. 134-893 (12): VARIANCE
FOR PROPOSED
LANDSCAPED OPEN SPACE
OF 2794 SQ. FT. (36%) IN
LIEU OF THE 3445 SQ. FT.
(45%) MINIMUM REQUIRED.

HARDSHIP: THE PROPOSED LANDSCAPED OPEN SPACE IS CLOSER ALIGNED TO THE MINIMUM AMOUNT THAN THE EXISTING SITE, WHICH SITS AT 2,615 SQ. FT. (34%).