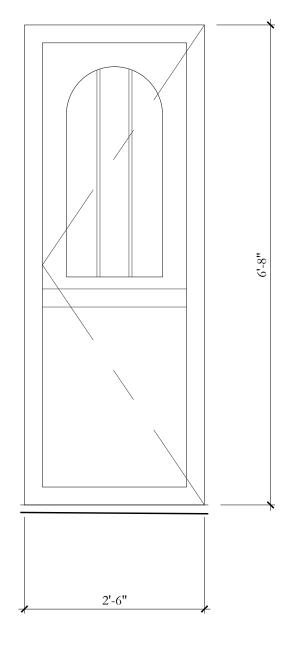

APPROPRIATE COMPENSATION TO THE ARCHITECT. © 2024 FAIRFAX, SAMMONS & PARTNERS, LLC

|       |         |   |                 |                      |                |                            |                              |          | _                 |           |        |                |                |                                 |          |            |          |           |                           |
|-------|---------|---|-----------------|----------------------|----------------|----------------------------|------------------------------|----------|-------------------|-----------|--------|----------------|----------------|---------------------------------|----------|------------|----------|-----------|---------------------------|
|       |         |   |                 |                      |                | SIZE                       |                              |          | MATERIAL & FINISH |           |        |                |                | OPTIONS DOOR HARDWARE (SEE KEY) |          |            |          |           |                           |
|       | #       |   | ТҮРЕ            | LOCATION             | # OF<br>LEAVES | FINISH<br>Opening<br>Width | FINISH<br>X OPENIN<br>HEIGHT |          | EXT. FIN.         | INT. FIN. | SADDLE | SCREEN<br>DOOR | EXT.<br>Shuttr | FIRE<br>RATING                  | SPEC.    | FINISII    | FUNCTION | DOOR STOP |                           |
|       | A - 100 | Α | SINGLE INSWING  | 100 ENTRY            | 1              | 3' - 6"                    | x 6' - 10-37                 | 4" WD    | STAINED           | STAINED   |        | N              | N              | N                               | EXISTING | -          | KEYED    |           | EXISTING TO REMAIN        |
| ~     | B - 101 | В | SINGLE INSWING  |                      | 1              | 6' - 6-5/8"                | x 8'-7-7/                    | 8" WD/GL | PTD               | (T.B.D.)  | BRONZE | N              | N              | N                               | -        | (T.B.D.)   | (T.B.D.) |           | NEW GLAZED DOOR W/ 2 FIX  |
| OOR   | B - 102 | В | SINGLE INSWING  | - 102 FAMILY ROOM    | 1              | 6' - 6-5/8"                | x 8'-7-7/                    | 8" WD/GL | (T.B.D.)          | (T.B.D.)  | N/A    | N              | N              | N                               | -        | (T.B.D.)   | (T.B.D.) |           | NEW GLAZED DOOR W/ 2 FIXI |
| TFL   | B - 103 | В | SINGLE OUTSWING | 103 VESTIBULE        | 1              | 6' - 6-5/8"                | x 8' - 7-7/                  | 8" WD/GL | PTD               | (T.B.D.)  | BRONZE | N              | N              | N                               | -        | (T.B.D.)   | (T.B.D.) |           | NEW GLAZED DOOR W/ 2 FIXE |
| FIRS  | C - 104 | C | SINGLE OUTSWING | 112 STAIR HALL       | 1              | 2' - 6"                    | x 6' - 6"                    | WD       | STAINED           | STAINED   | BRONZE | N              | N              | N                               | EXISTING | OLD IRON   | PATIO    |           | EXISTING TO REMAIN        |
|       | D - 105 | D | SINGLE OUTSWING | 113 W.C.             | 1              | 2' - 10"                   | x 6' - 7-1/                  | " WD     | STAINED           | STAINED   | BRONZE | N              | N              | N                               | EXISTING | OLD IRON   | РАПО     |           | EXISTING TO REMAIN        |
|       | E - 106 | E | SINGLE OUTSWING | 111 LAUNDRY          | 1              | 2' - 8"                    | x 6' - 7-1/                  | " WD/GL  | STAINED           | STAINED   | BRONZE | N              | N              | N                               | EXISTING | OLD IRON   | PATIO    |           | EXISTING TO BE RELOCATED  |
|       | F - 200 | F | DOUBLE OUTSWING | - 201 MASTER BEDROOM | 2              | 3' - 5-3/4"                | x 6' - 10-17                 | 2" WD/GL | כויויין           | РТЭ       | BRONZE | N              | N              | N                               | EXISTING | UNL. BRASS | PATIO    |           | EXISTING TO BE RELOCATED  |
| ECOND | F - 201 | F | DOUBLE OUTSWING | 201 MASTER DEDROOM   | 2              | 3' - 5-3/4"                | x 6' - 10-17                 | 2" WD/GL | PTD               | РТЭ       | BRONZE | N              | N              | N                               | EXISTING | UNL, BRASS | PATIO    |           | EXISTING TO BE RELOCATED  |
| E.    | G - 202 | G | SINGLE INSWING  | 209 BEDROOM          | 1              | 2' - 6"                    | x 6' - 7"                    | WD/GL    | PTD               | (T.B.D.)  | BRONZE | N              | N              | N                               | -        | UNL. BRASS | PATIO    |           | NEW                       |

NOTES: 1. CONTRACTOR TO FIELD VERIFY ALL DIMENSIONS PRIOR TO ORDERING ANY DOORS. 2. ALL NEW GLAZED DOORS ARE TO HAVE CLEAR IMPACT RESISTANT GLASS

REV. 1 REV. 2

1 DOOR TYPE "B" 3/4"=1'-0" \*NEW

2 EXISTING DOOR "E" 3/4"=1'-0" \*RELOCATED FROM ELSEWHERE ON HOUSE