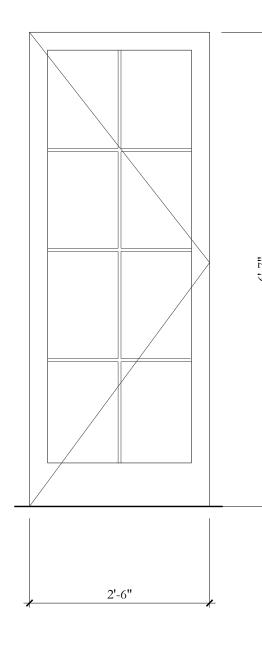

APPROPRIATE COMPENSATION TO THE ARCHITECT. © 2024 FAIRFAX, SAMMONS & PARTNERS, LLC

|       |         |   |                 |                      |                |                            |                              |          | _                 |           |        |                |                |                                 |          |            |          |           |                           |
|-------|---------|---|-----------------|----------------------|----------------|----------------------------|------------------------------|----------|-------------------|-----------|--------|----------------|----------------|---------------------------------|----------|------------|----------|-----------|---------------------------|
|       |         |   |                 |                      |                | SIZE                       |                              |          | MATERIAL & FINISH |           |        |                |                | OPTIONS DOOR HARDWARE (SEE KEY) |          |            |          |           |                           |
|       | #       |   | ТҮРЕ            | LOCATION             | # OF<br>LEAVES | FINISH<br>Opening<br>Width | FINISH<br>X OPENIN<br>HEIGHT |          | EXT. FIN.         | INT. FIN. | SADDLE | SCREEN<br>DOOR | EXT.<br>Shuttr | FIRE<br>RATING                  | SPEC.    | FINISII    | FUNCTION | DOOR STOP |                           |
|       | A - 100 | Α | SINGLE INSWING  | 100 ENTRY            | 1              | 3' - 6"                    | x 6' - 10-37                 | 4" WD    | STAINED           | STAINED   |        | N              | N              | N                               | EXISTING | -          | KEYED    |           | EXISTING TO REMAIN        |
| ~     | B - 101 | В | SINGLE INSWING  |                      | 1              | 6' - 6-5/8"                | x 8'-7-7/                    | 8" WD/GL | PTD               | (T.B.D.)  | BRONZE | N              | N              | N                               | -        | (T.B.D.)   | (T.B.D.) |           | NEW GLAZED DOOR W/ 2 FIX  |
| OOR   | B - 102 | В | SINGLE INSWING  | - 102 FAMILY ROOM    | 1              | 6' - 6-5/8"                | x 8'-7-7/                    | 8" WD/GL | (T.B.D.)          | (T.B.D.)  | N/A    | N              | N              | N                               | -        | (T.B.D.)   | (T.B.D.) |           | NEW GLAZED DOOR W/ 2 FIXI |
| TFL   | B - 103 | В | SINGLE OUTSWING | 103 VESTIBULE        | 1              | 6' - 6-5/8"                | x 8' - 7-7/                  | 8" WD/GL | PTD               | (T.B.D.)  | BRONZE | N              | N              | N                               | -        | (T.B.D.)   | (T.B.D.) |           | NEW GLAZED DOOR W/ 2 FIXE |
| FIRS  | C - 104 | C | SINGLE OUTSWING | 112 STAIR HALL       | 1              | 2' - 6"                    | x 6' - 6"                    | WD       | STAINED           | STAINED   | BRONZE | N              | N              | N                               | EXISTING | OLD IRON   | PATIO    |           | EXISTING TO REMAIN        |
|       | D - 105 | D | SINGLE OUTSWING | 113 W.C.             | 1              | 2' - 10"                   | x 6' - 7-1/                  | " WD     | STAINED           | STAINED   | BRONZE | N              | N              | N                               | EXISTING | OLD IRON   | РАПО     |           | EXISTING TO REMAIN        |
|       | E - 106 | E | SINGLE OUTSWING | 111 LAUNDRY          | 1              | 2' - 8"                    | x 6' - 7-1/                  | " WD/GL  | STAINED           | STAINED   | BRONZE | N              | N              | N                               | EXISTING | OLD IRON   | PATIO    |           | EXISTING TO BE RELOCATED  |
|       | F - 200 | F | DOUBLE OUTSWING | - 201 MASTER BEDROOM | 2              | 3' - 5-3/4"                | x 6' - 10-17                 | 2" WD/GL | כויויין           | РТЭ       | BRONZE | N              | N              | N                               | EXISTING | UNL. BRASS | PATIO    |           | EXISTING TO BE RELOCATED  |
| ECOND | F - 201 | F | DOUBLE OUTSWING | 201 MASTER DEDROOM   | 2              | 3' - 5-3/4"                | x 6' - 10-17                 | 2" WD/GL | PTD               | РТЭ       | BRONZE | N              | N              | N                               | EXISTING | UNL, BRASS | PATIO    |           | EXISTING TO BE RELOCATED  |
| E.    | G - 202 | G | SINGLE INSWING  | 209 BEDROOM          | 1              | 2' - 6"                    | x 6' - 7"                    | WD/GL    | PTD               | (T.B.D.)  | BRONZE | N              | N              | N                               | -        | UNL. BRASS | PATIO    |           | NEW                       |

## **EXTERIOR DOOR SCHEDULE**

4 DOOR TYPE "G" 3/4"=1'-0" \*NEW

| NOTES                           |
|---------------------------------|
|                                 |
| XED SIDELITES IN ARCHED OPENING |
| XED SIDELITES IN ARCHED OPENING |
| XED SIDELITES IN ARCHED OPENING |
|                                 |
|                                 |
|                                 |
|                                 |
|                                 |
|                                 |