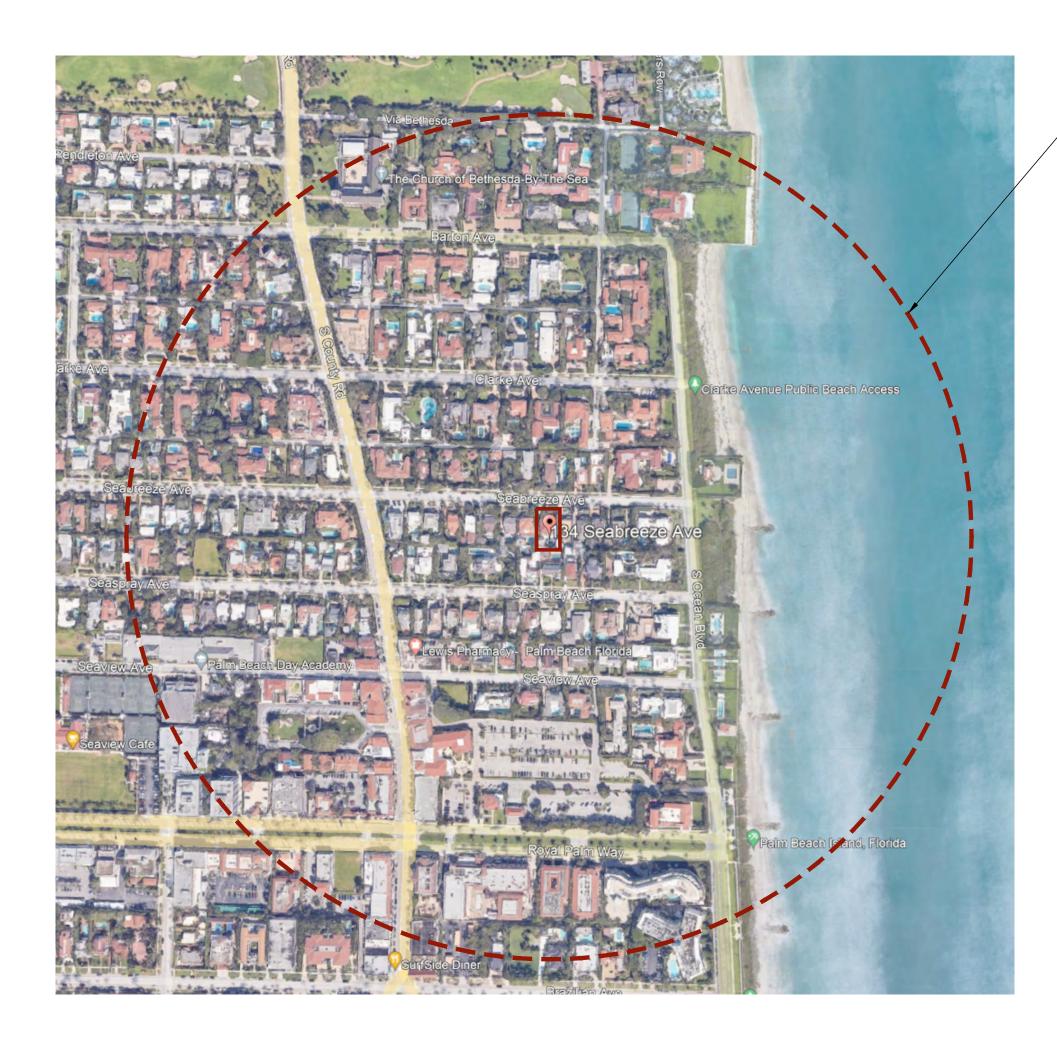

# 2 AERIAL SITE PLAN 1"=300'-0"

— ¼ MILE RADIUS

CUCCO 05 05/28/24 RICHARD F. SAMMONS STATE OF FLORIDA ARCHITECT **REGISTRATION NO. AR0016906** D.R.C. SECOND SUBMITTAL SET 05/28/2024 D.R.C. FIRST SUBMITTAL SET 05/09/2024 D.R.C. PRE-APP MEETING SET 04/29/2024 COA-24-0004 ZON-24-0029 134 SEABREEZE AVENUE PALM BEACH, FL 33480 SHEET TITLE STREETSCAPE ELEVATION, LOCATION & VICINITY MAPS DATE SHEET NO JUNE 07, 2024 SCALE G-001 VARIES BY NS FAIRFAX & SAMMONS ------ NEW YORK~PALM BEACH -----FAIRFAX, SAMMONS & PARTNERS, LLC. 214 BRAZILIAN AVENUE, PALM BEACH 33480 TELEPHONE (561) 805-8591 FAIRFAXANDSAMMONS.COM LICENSE NO. AA26000846 DRAWINGS, SPECIFICATIONS AND OTHER DOCUMENTS PREPARED BY THE ARCHITECT ARE THE INSTRUMENTS OF THE ARCHITECT'S SERVICE AND SHALL REMAIN THE PROPERTY OF THE ARCHITECT, WHETHER OR NOT THE PROJECT FOR WHICH THEY ARE INTENDED IS CONSTRUCTED OR NOT. THE ARCHITECT'S DRAWINGS, SPECIFICATIONS AND OTHER DOCUMENTS WILL NOT BE USED ON ANY OTHER PROJECTS FOR ADDITIONS TO THIS PROJECT AND/OR FOR COMPLETION OF THIS PROJECT BY OTHERS, EXCEPT BY AGREEMENT IN WRITING AND WITH APPROPRIATE COMPENSATION TO THE ARCHITECT.