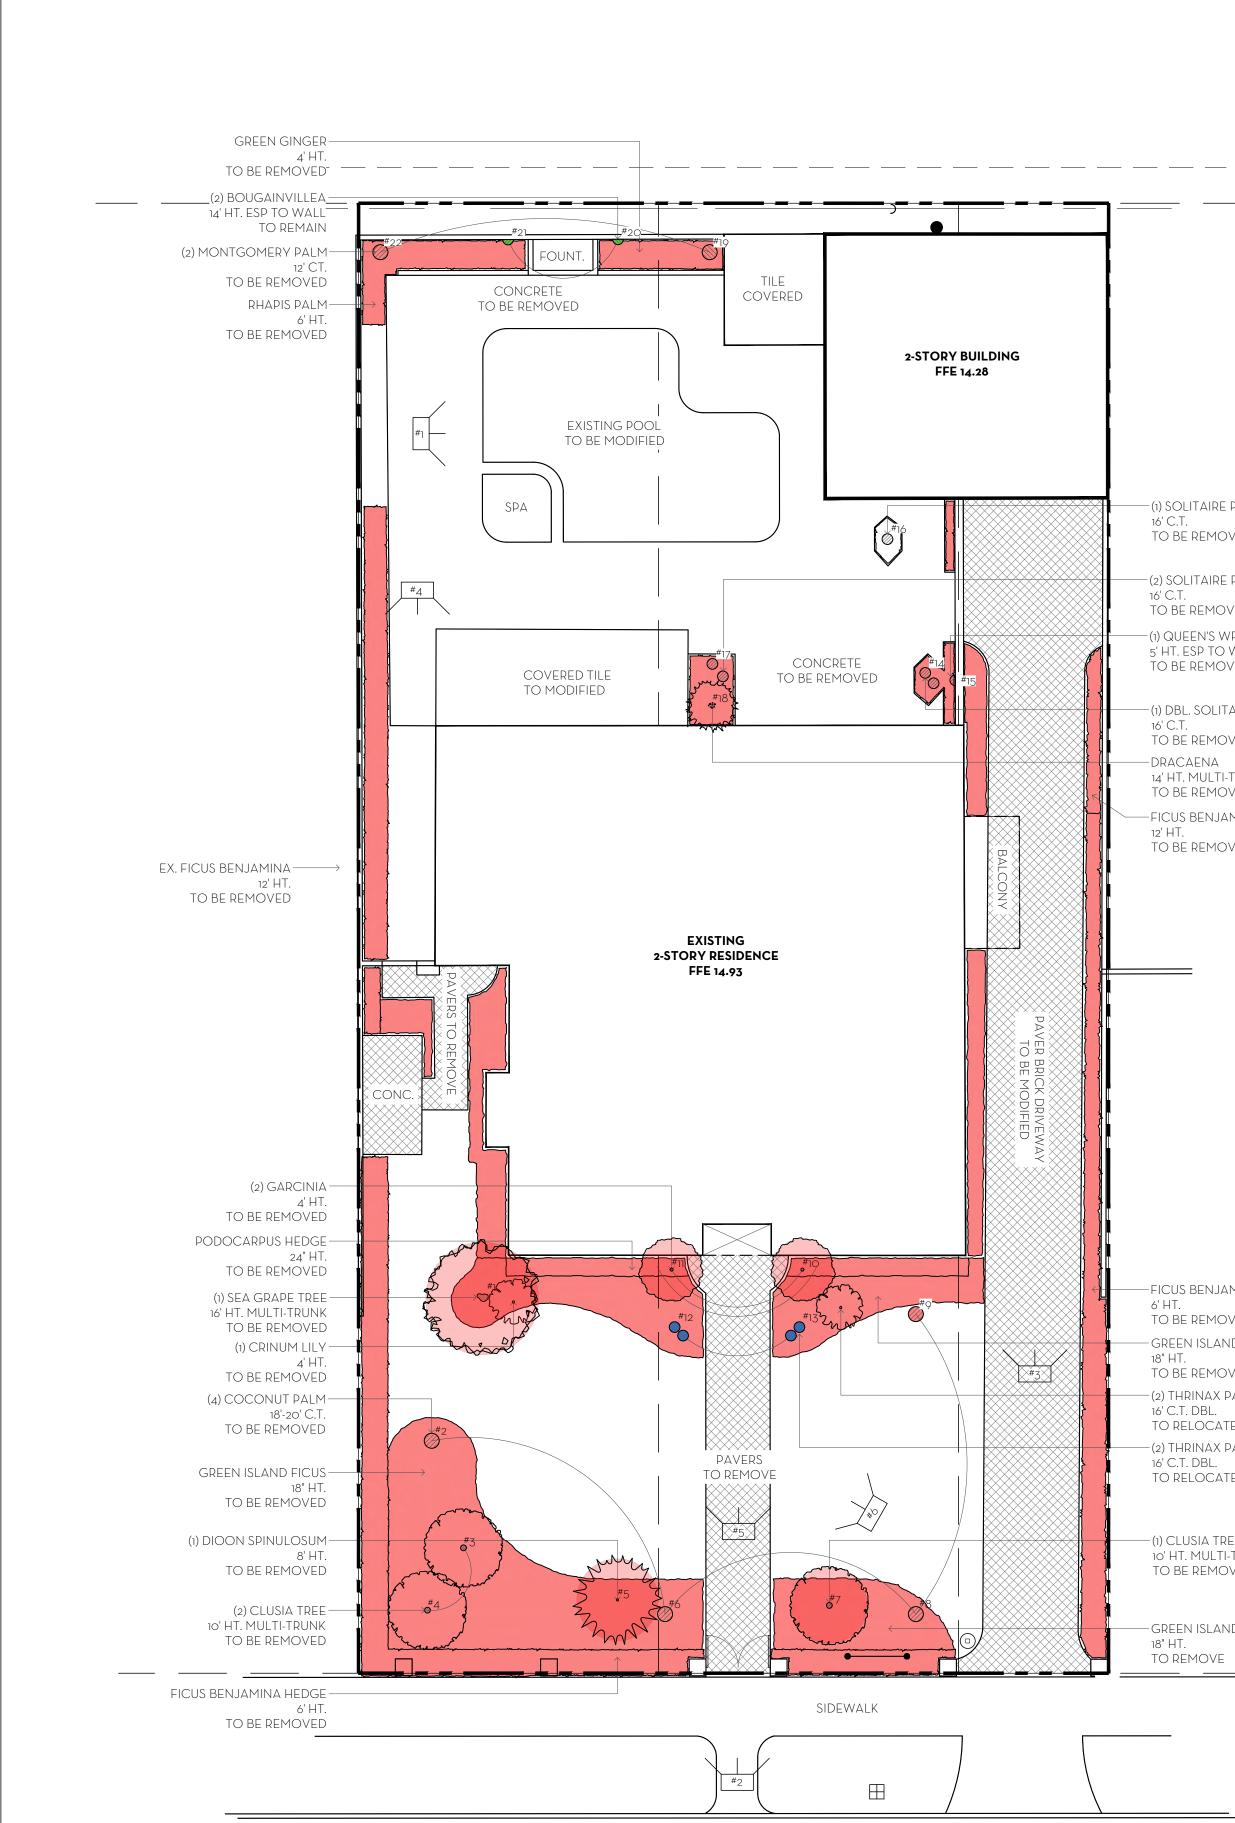

| 0.5<br>3               |
| ITE:       | DRYWALL                                                                      | 1                      |
|            | FINISHES                                                                     | 4                      |
|            | LANDSCAPE/HARDSCAPE INSTALLATION                                             | 3.5                    |
|            | FINAL INSPECTIONS                                                            | 0.5                    |
| RUCK ROUTE | TOTAL PROPOSED CONSTRUCTION TIME<br>(FOLLOWING ISSUANCE OF BUILDING PERMIT): | 18 mos.                |
| CK ROUTE   | (POLLOWING ISSUMACE OF DUILDING FERMIT).                                     | 10 11105.              |



| – (1) SOLITAIRE PALM                 |
|--------------------------------------|
| 16' C.T.<br>TO BE REMOVED            |
|                                      |
| — (2) SOLITAIRE PALM                 |
| 16' C.T.                             |
| TO BE REMOVED                        |
| -(1) QUEEN'S WREATH VINE             |
| 5' HT. ESP TO WALL<br>TO BE REMOVED  |
|                                      |
|                                      |
| 16' C.T.                             |
|                                      |
| — DRACAENA<br>14' HT. MULTI-TRUNK    |
|                                      |
| -FICUS BENJAMINA HEDGE               |
| 12' HT.<br>TO BE REMOVED             |
|                                      |
|                                      |
| 1