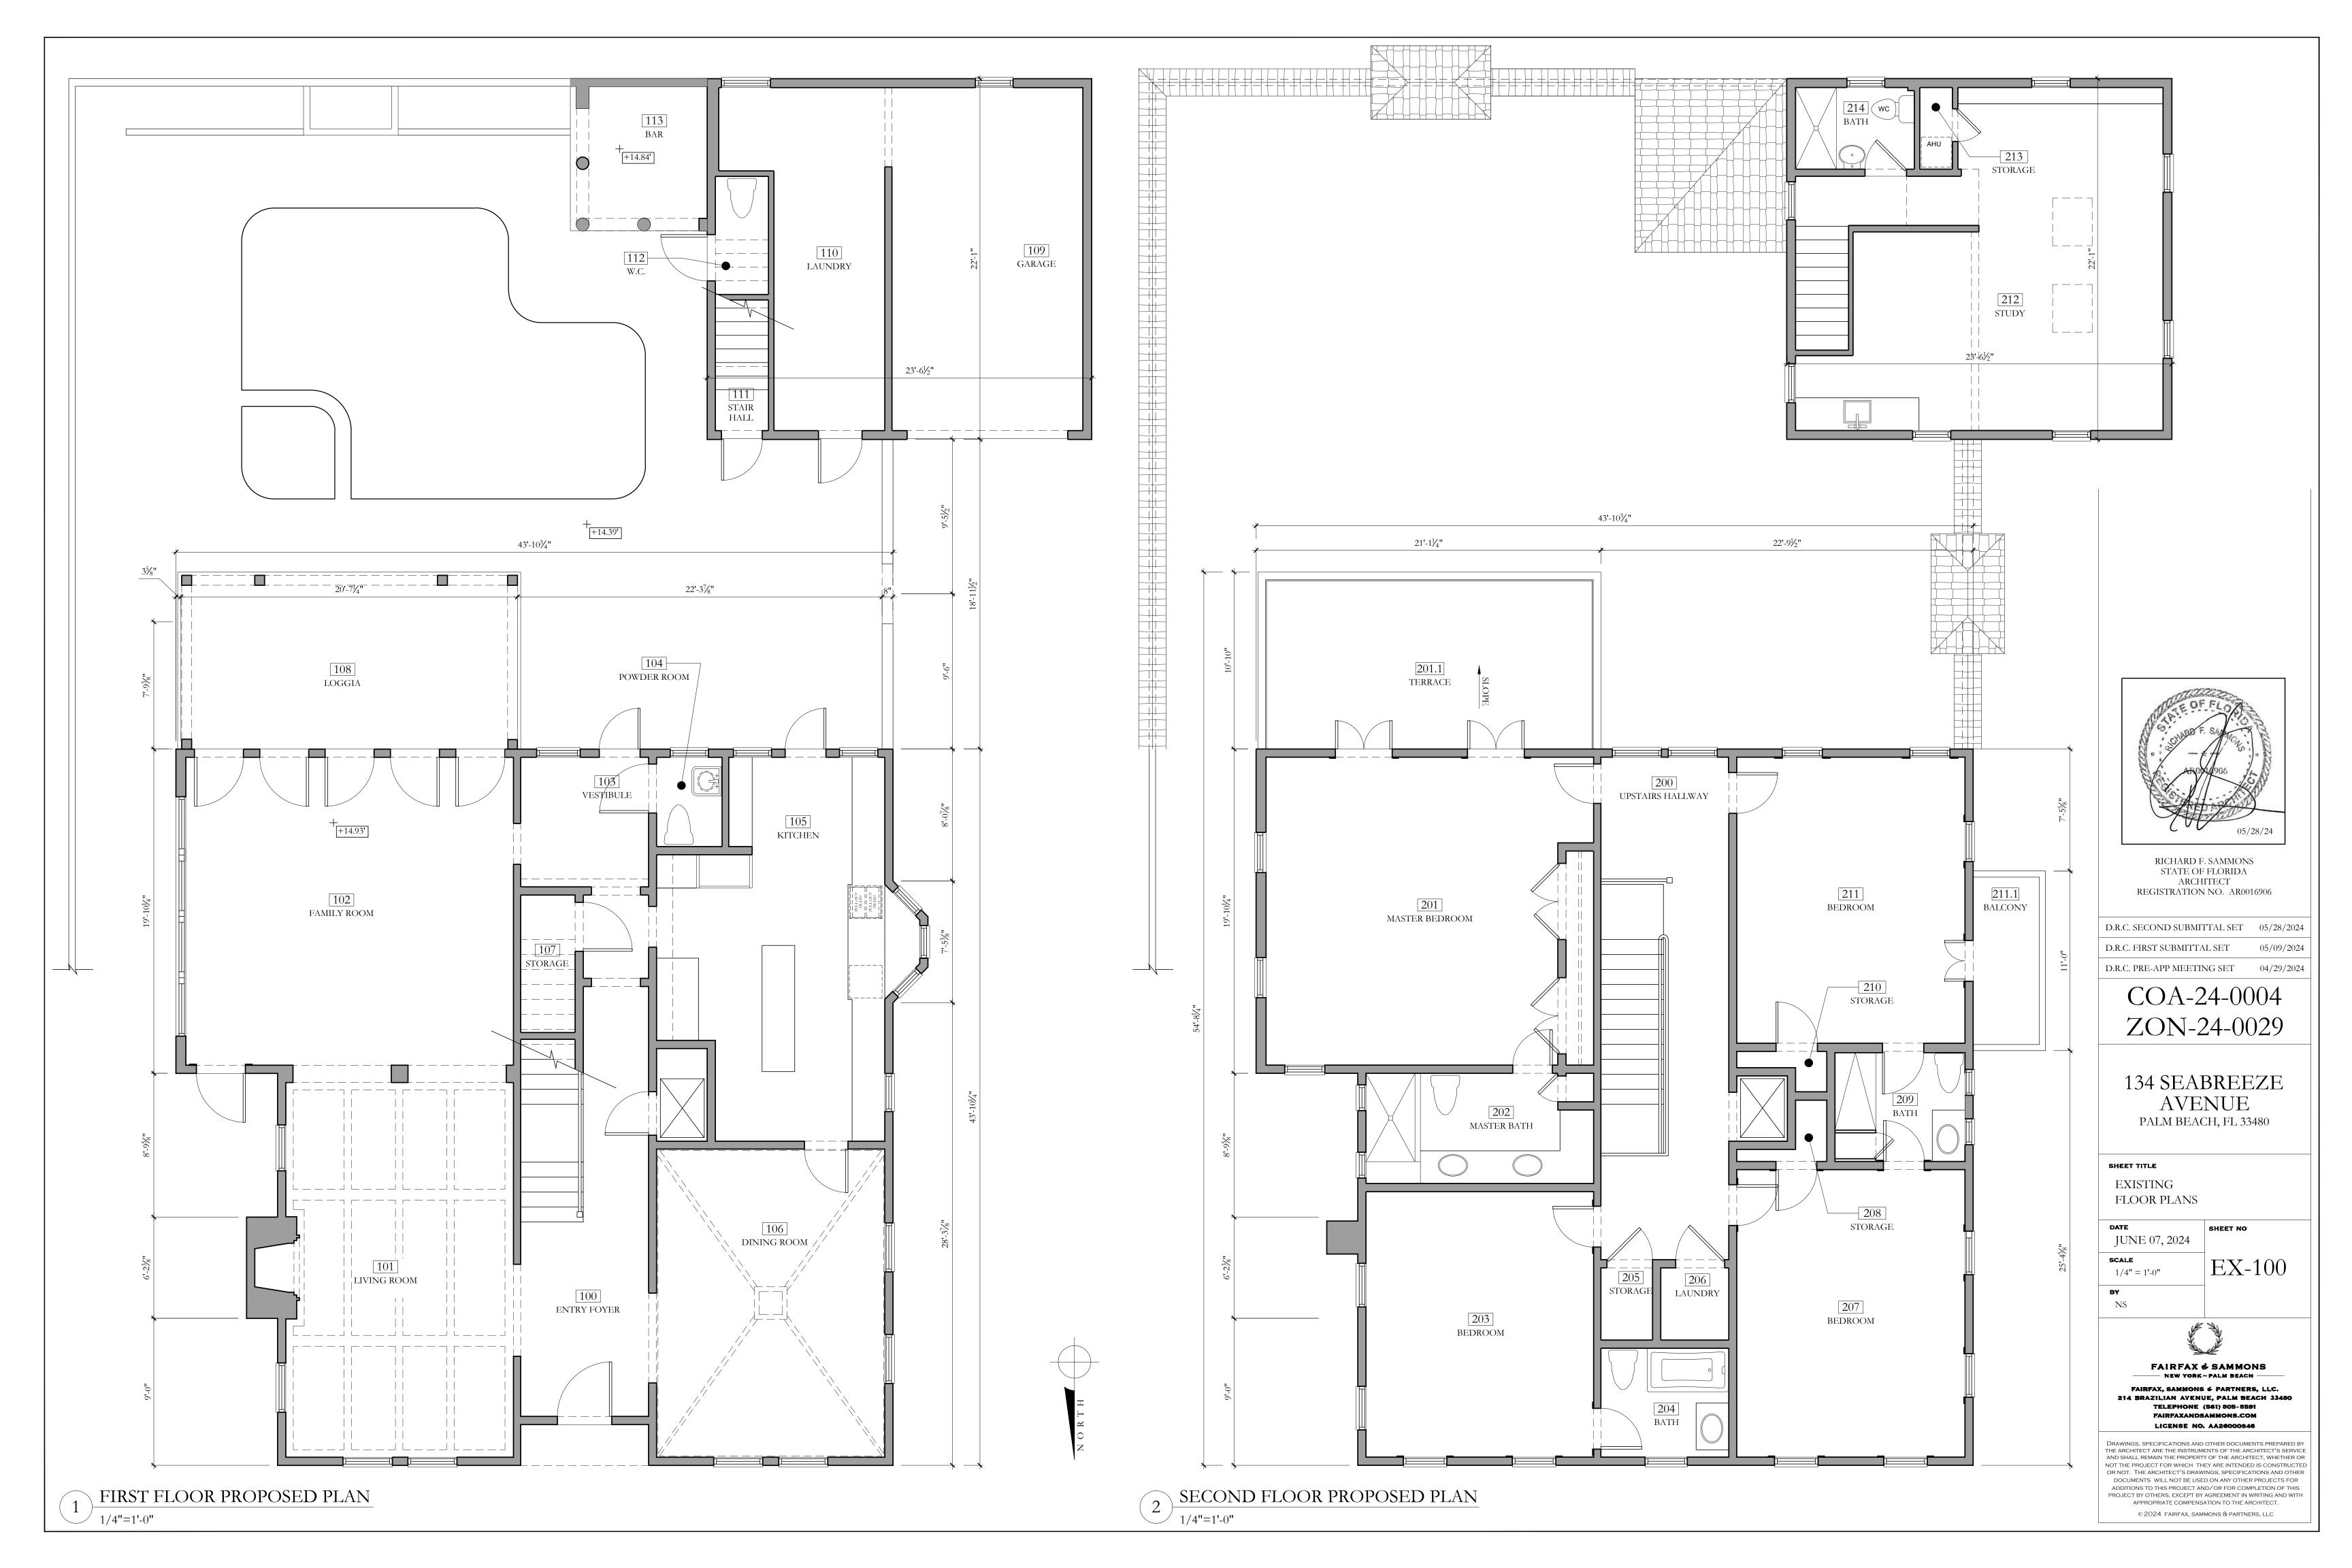

© 2024 FAIRFAX, SAMMONS & PARTNERS, LLC

**Fown of Palm Beach** Planning Zoning and Building 360 S County Rd Palm Beach, FL 33480 www.townofpalmbeach.com

| Line # |                                                                                                                                                                   | Zoning Legen                                                                 | d                      |                    |  |  |  |
|--------|-------------------------------------------------------------------------------------------------------------------------------------------------------------------|------------------------------------------------------------------------------|------------------------|--------------------|--|--|--|
| 1      | Property Address:                                                                                                                                                 | 134 SEABREEZE AV                                                             | Έ                      |                    |  |  |  |
| 2      | Zoning District:                                                                                                                                                  | R-B                                                                          |                        |                    |  |  |  |
| 3      | Lot Area (sq. ft.):                                                                                                                                               | 7657SQ.FT.                                                                   |                        |                    |  |  |  |
| 4      | Lot Width (W) & Depth (D) (ft.):                                                                                                                                  | 62.5 FT x 122.5 FT                                                           |                        |                    |  |  |  |
| 5      | Structure Type:<br>(Single-Family, Multi-Family, Comm., Other)                                                                                                    | SINGLE FAMI                                                                  | LY                     |                    |  |  |  |
| 6      | FEMA Flood Zone Designation:                                                                                                                                      | Х                                                                            |                        |                    |  |  |  |
| 7      | Zero Datum for point of meas. (NAVD)                                                                                                                              | 13.51                                                                        |                        |                    |  |  |  |
| 8      | Crown of Road (COR) (NAVD)                                                                                                                                        |                                                                              |                        |                    |  |  |  |
| 9      |                                                                                                                                                                   | REQ'D / PERMITTED                                                            | EXISTING               | PROPOSED           |  |  |  |
| 10     | Lot Coverage (Sq Ft and %)                                                                                                                                        | 2297 SQ.FT. (30%)                                                            | 2597 SQ.FT. (34%)      | 2555 SQ.FT. (33%)  |  |  |  |
| 11     | Enclosed Square Footage<br>(1st & 2nd Fl., Basement, Accs. Structure, etc)                                                                                        | N/A                                                                          | 5139 SQ.FT.            | 5037 SQ.FT.        |  |  |  |
| 12     | *Front Yard Setback (Ft.)                                                                                                                                         | 30 FT                                                                        | 35 FT N                | N/C                |  |  |  |
| 13     | * Side Yard Setback (1st Story) (Ft.)                                                                                                                             | N/A                                                                          | N/A                    | N/A                |  |  |  |
| 14     | * Side Yard Setback (2nd Story) (Ft.)                                                                                                                             | 15 FT                                                                        | 6.5 FT E, 10 FT W      | N/C                |  |  |  |
| 15     | *Rear Yard Setback (Ft.)                                                                                                                                          | 15 FT                                                                        | 32.8 FT S              | 35.3 FT S          |  |  |  |
| 16     | Angle of Vision (Deg.)                                                                                                                                            | 100                                                                          | 57                     | N/C                |  |  |  |
| 17     | Building Height (Ft.)                                                                                                                                             | 22 FT 20 FT N/C                                                              |                        |                    |  |  |  |
| 18     | Overall Building Height (Ft.)                                                                                                                                     | 30 FT                                                                        | 26 FT                  | N/C                |  |  |  |
| 19     | Cubic Content Ratio (CCR) (R-B ONLY)                                                                                                                              | 32500                                                                        | 49200                  | 48200              |  |  |  |
| 20     | ** Max. Fill Added to Site (Ft.)                                                                                                                                  | N/A                                                                          | 0.595                  | N/C                |  |  |  |
| 21     | Finished Floor Elev. (FFE)(NAVD)                                                                                                                                  | N/A                                                                          | 14.93 FT               | N/C                |  |  |  |
| 22     | Base Flood Elevation (BFE)(NAVD)                                                                                                                                  | N/A                                                                          | N/A                    | N/A                |  |  |  |
| 23     | Landscape Open Space (LOS) (Sq Ft and %)                                                                                                                          | 3,445 SQ.FT. (45%)                                                           | 2,615 SQ.FT. (34%)     | 2,794 SQ.FT. (36%) |  |  |  |
| 24     | Perimeter LOS (Sq Ft and %)                                                                                                                                       | 3,828 SQ.FT. (50%)                                                           | 4,300 SQ.FT. (56%)     | N/C                |  |  |  |
| 25     | Front Yard LOS (Sq Ft and %)                                                                                                                                      | 1,000 SQ.FT. (40%)                                                           | 1,300 SQ.FT. (52%)     | 1,100 SQ.FT. (44%) |  |  |  |
| 26     | *** Native Plant Species %                                                                                                                                        | Please re                                                                    | efer to TOPB Landscape | e Legend.          |  |  |  |
|        | * Indicate each yard area with cardinal direction<br>(N,S,E,W)<br>** Difference of Fin. Floor Elev. (FFE) and<br>bighest Crown of Rd (COR) divided by two. (EEE - | Enter N/A if value is not applicable.<br>Enter N/C if value is not changing. |                        |                    |  |  |  |