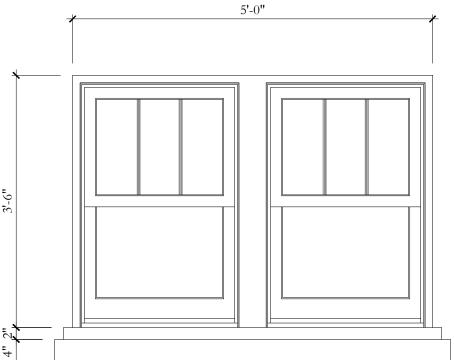

|
| DRAWINGS, SPECIFICATIONS AND OTHER DOCUMENTS PREPARED BY<br>THE ARCHITECT ARE THE INSTRUMENTS OF THE ARCHITECT'S SERVICE<br>AND SHALL REMAIN THE PROPERTY OF THE ARCHITECT, WHETHER OR<br>NOT THE PROJECT FOR WHICH THEY ARE INTENDED IS CONSTRUCTED<br>OR NOT. THE ARCHITECT'S DRAWINGS, SPECIFICATIONS AND OTHER |
| DOCUMENTS WILL NOT BE USED ON ANY OTHER PROJECTS FOR<br>ADDITIONS TO THIS PROJECT AND/OR FOR COMPLETION OF THIS<br>PROJECT BY OTHERS, EXCEPT BY AGREEMENT IN WRITING AND WITH<br>APPROPRIATE COMPENSATION TO THE ARCHITECT.                                                                                        |

© 2024 FAIRFAX, SAMMONS & PARTNERS, LLC





2'-8"



















\*NOTE: NEW AND REPLACEMENT WINDOWS TO BE MANUFACTURED BY OLIVERI MILLWORKS, W/PTD. WD. FRAMES & CLEAR GLASS, TYP.













1 134 SEABREEZE AVE: STREETSCAPE PHOTOS FROM EAST TO WEST, LOOKING SOUTH



2 134 SEABREEZE AVE: STREETSCAPE PHOTOS FROM EAST TO WEST, LOOKING SOUTH



3 KEY ELEVATION: SEABREEZE AVE., LOOKING SOUTH

| RICHARD F. SAMMONS<br>STATE OF FLORIDA<br>ARCHITECT<br>REGISTRATION NO. AR0016906