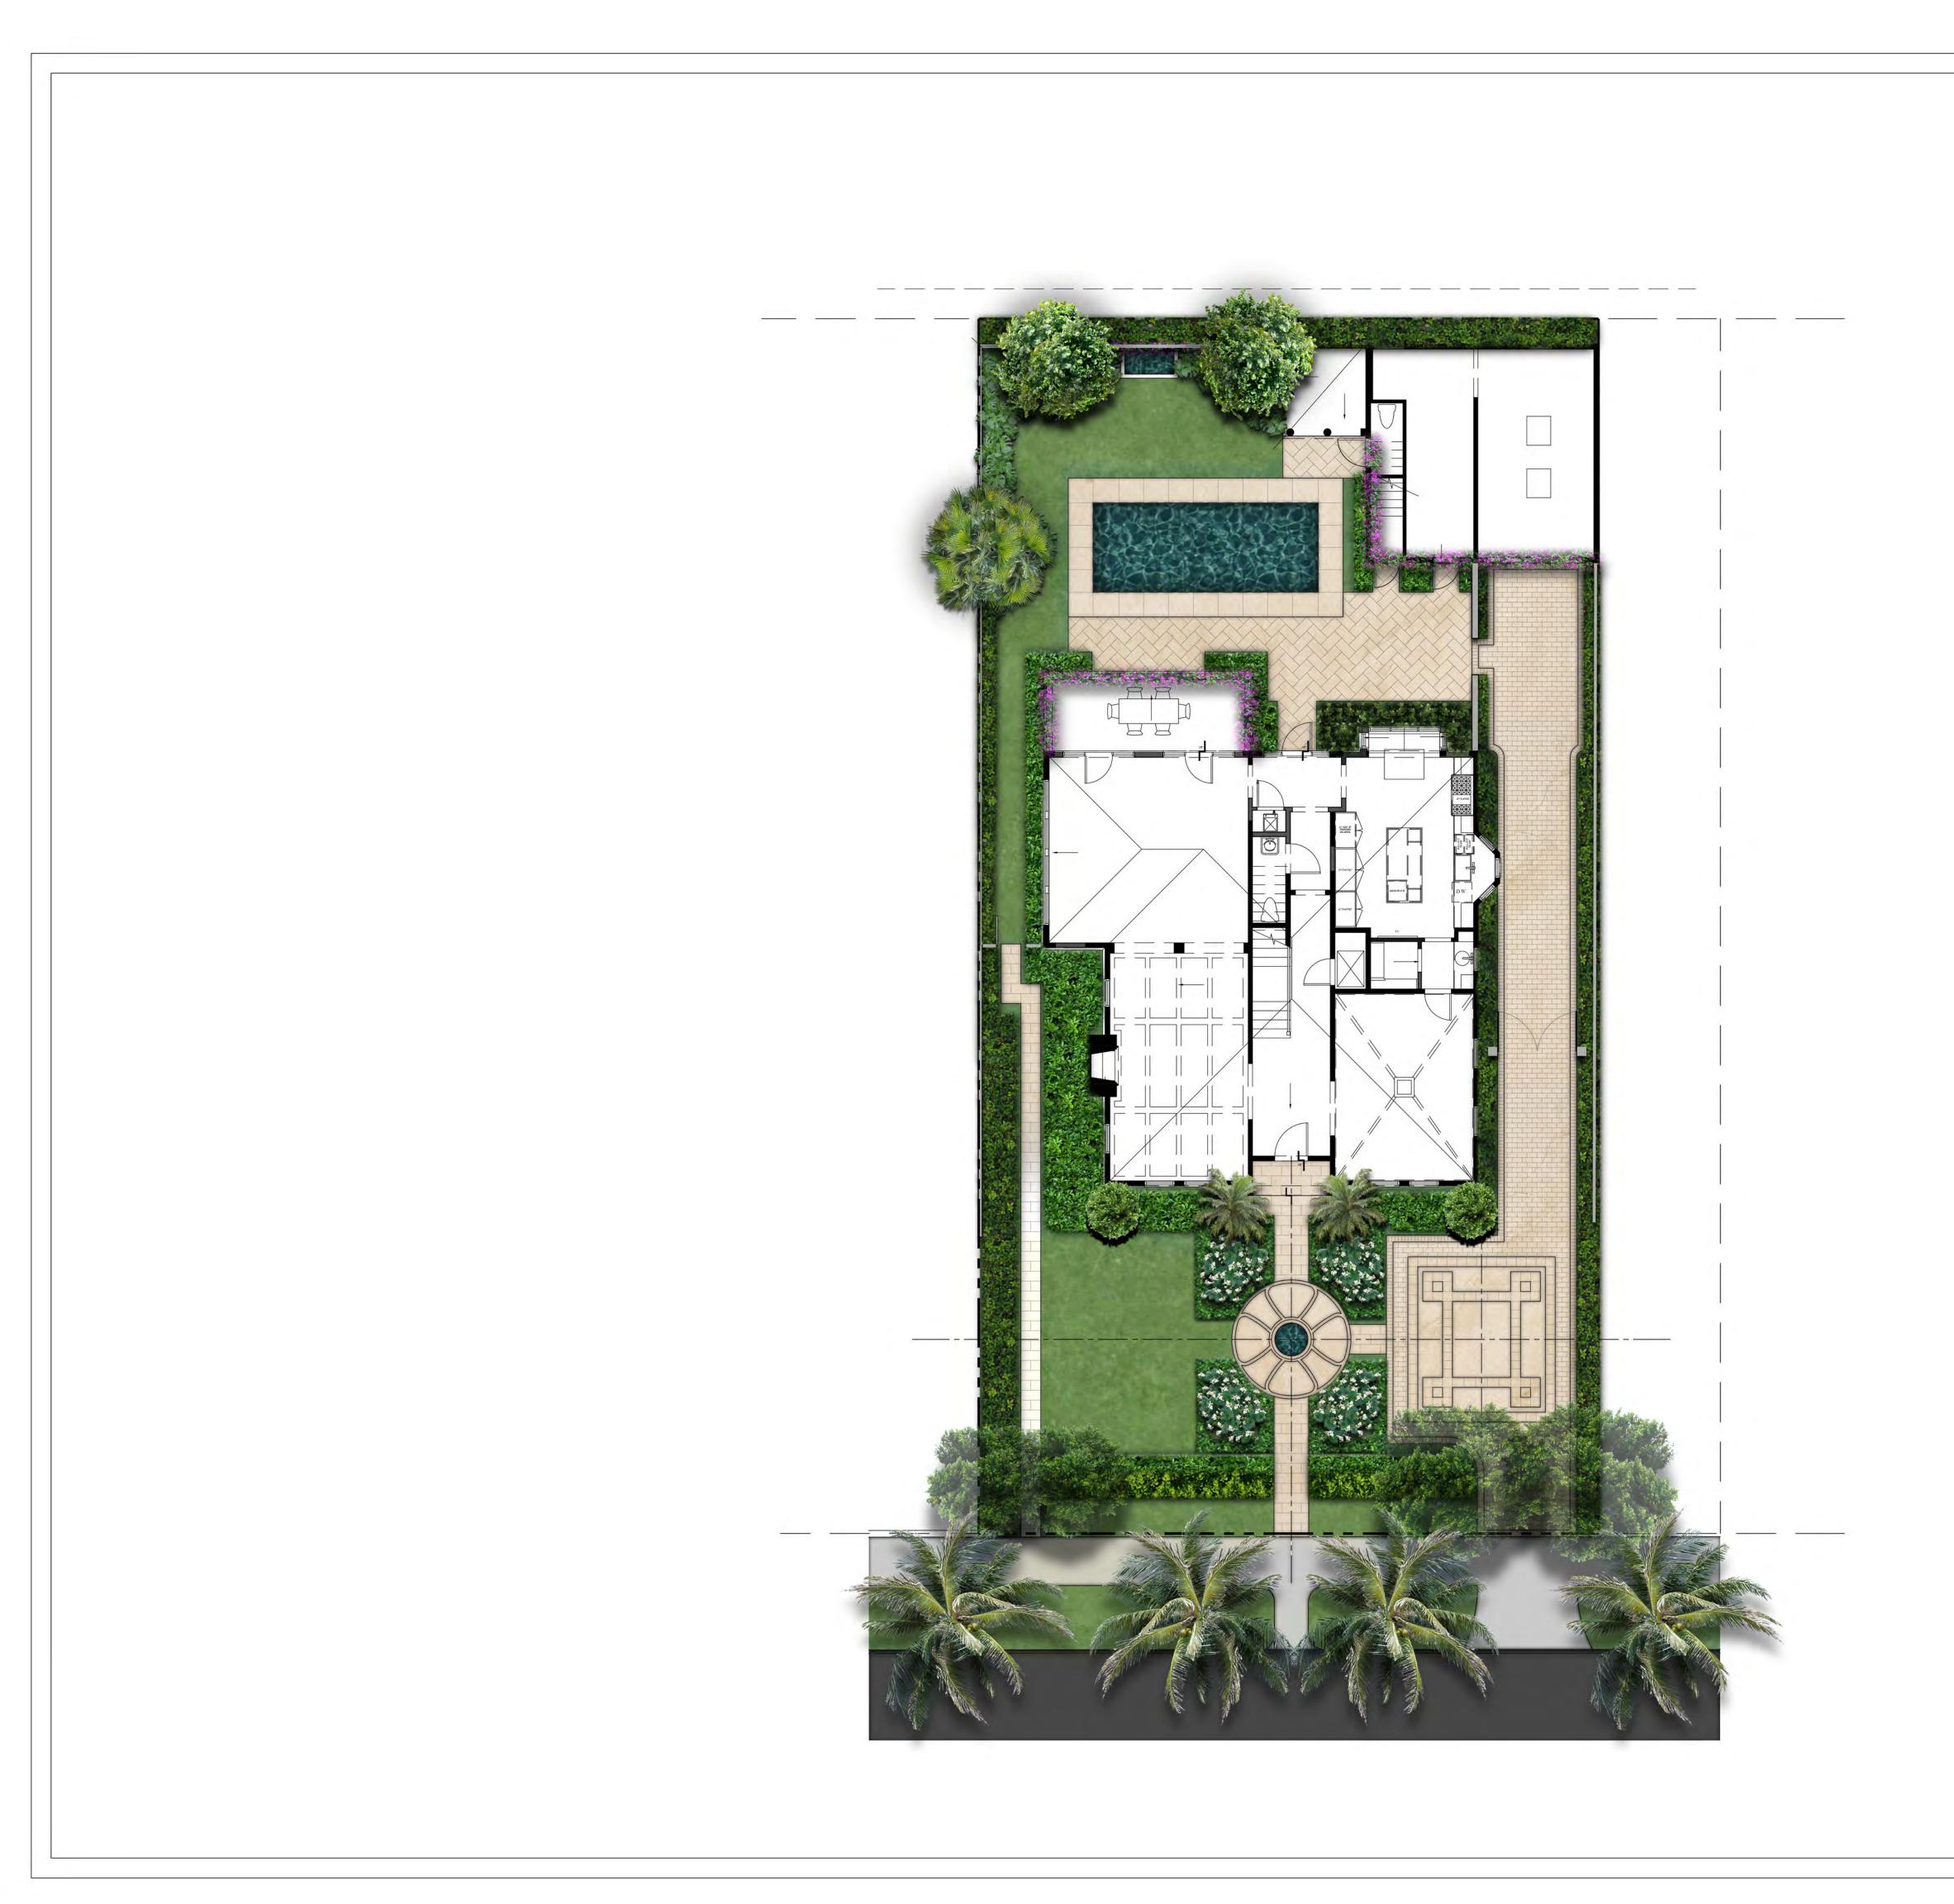

© 2024 FAIRFAX, SAMMONS & PARTNERS, LLC

**Fown of Palm Beach** Planning Zoning and Building 360 S County Rd Palm Beach, FL 33480 www.townofpalmbeach.com

| Line # |                                                                                                                                                                   | Zoning Legen                                                                 | d                      |                    |  |  |  |
|--------|-------------------------------------------------------------------------------------------------------------------------------------------------------------------|------------------------------------------------------------------------------|------------------------|--------------------|--|--|--|
| 1      | Property Address:                                                                                                                                                 | 134 SEABREEZE AV                                                             | Έ                      |                    |  |  |  |
| 2      | Zoning District:                                                                                                                                                  | R-B                                                                          |                        |                    |  |  |  |
| 3      | Lot Area (sq. ft.):                                                                                                                                               | 7657SQ.FT.                                                                   |                        |                    |  |  |  |
| 4      | Lot Width (W) & Depth (D) (ft.):                                                                                                                                  | 62.5 FT x 122.5 FT                                                           |                        |                    |  |  |  |
| 5      | Structure Type:<br>(Single-Family, Multi-Family, Comm., Other)                                                                                                    | SINGLE FAMI                                                                  | LY                     |                    |  |  |  |
| 6      | FEMA Flood Zone Designation:                                                                                                                                      | Х                                                                            |                        |                    |  |  |  |
| 7      | Zero Datum for point of meas. (NAVD)                                                                                                                              | 13.51                                                                        |                        |                    |  |  |  |
| 8      | Crown of Road (COR) (NAVD)                                                                                                                                        |                                                                              |                        |                    |  |  |  |
| 9      |                                                                                                                                                                   | REQ'D / PERMITTED                                                            | EXISTING               | PROPOSED           |  |  |  |
| 10     | Lot Coverage (Sq Ft and %)                                                                                                                                        | 2297 SQ.FT. (30%)                                                            | 2597 SQ.FT. (34%)      | 2555 SQ.FT. (33%)  |  |  |  |
| 11     | Enclosed Square Footage<br>(1st & 2nd Fl., Basement, Accs. Structure, etc)                                                                                        | N/A                                                                          | 5139 SQ.FT.            | 5037 SQ.FT.        |  |  |  |
| 12     | *Front Yard Setback (Ft.)                                                                                                                                         | 30 FT                                                                        | 35 FT N                | N/C                |  |  |  |
| 13     | * Side Yard Setback (1st Story) (Ft.)                                                                                                                             | N/A                                                                          | N/A                    | N/A                |  |  |  |
| 14     | * Side Yard Setback (2nd Story) (Ft.)                                                                                                                             | 15 FT                                                                        | 6.5 FT E, 10 FT W      | N/C                |  |  |  |
| 15     | *Rear Yard Setback (Ft.)                                                                                                                                          | 15 FT                                                                        | 32.8 FT S              | 35.3 FT S          |  |  |  |
| 16     | Angle of Vision (Deg.)                                                                                                                                            | 100                                                                          | 57                     | N/C                |  |  |  |
| 17     | Building Height (Ft.)                                                                                                                                             | 22 FT 20 FT N/C                                                              |                        |                    |  |  |  |
| 18     | Overall Building Height (Ft.)                                                                                                                                     | 30 FT                                                                        | 26 FT                  | N/C                |  |  |  |
| 19     | Cubic Content Ratio (CCR) (R-B ONLY)                                                                                                                              | 32500                                                                        | 49200                  | 48200              |  |  |  |
| 20     | ** Max. Fill Added to Site (Ft.)                                                                                                                                  | N/A                                                                          | 0.595                  | N/C                |  |  |  |
| 21     | Finished Floor Elev. (FFE)(NAVD)                                                                                                                                  | N/A                                                                          | 14.93 FT               | N/C                |  |  |  |
| 22     | Base Flood Elevation (BFE)(NAVD)                                                                                                                                  | N/A                                                                          | N/A                    | N/A                |  |  |  |
| 23     | Landscape Open Space (LOS) (Sq Ft and %)                                                                                                                          | 3,445 SQ.FT. (45%)                                                           | 2,615 SQ.FT. (34%)     | 2,794 SQ.FT. (36%) |  |  |  |
| 24     | Perimeter LOS (Sq Ft and %)                                                                                                                                       | 3,828 SQ.FT. (50%)                                                           | 4,300 SQ.FT. (56%)     | N/C                |  |  |  |
| 25     | Front Yard LOS (Sq Ft and %)                                                                                                                                      | 1,000 SQ.FT. (40%)                                                           | 1,300 SQ.FT. (52%)     | 1,100 SQ.FT. (44%) |  |  |  |
| 26     | *** Native Plant Species %                                                                                                                                        | Please re                                                                    | efer to TOPB Landscape | e Legend.          |  |  |  |
|        | * Indicate each yard area with cardinal direction<br>(N,S,E,W)<br>** Difference of Fin. Floor Elev. (FFE) and<br>bighest Crown of Rd (COR) divided by two. (EEE - | Enter N/A if value is not applicable.<br>Enter N/C if value is not changing. |                        |                    |  |  |  |

\*\* Difference of Fin. Floor Elev. (FFE) and highest Crown of Rd (COR) divided by two. (FFE -COR) / 2 = Max. Fill <u>(Sec. 134-1600)</u> \*\*\* Provide Native plant species info per category as requited by <u>Ord. 003-2023</u> on separate TOPB Landscape Legend

4 LANDSCAPED OPEN SPACE DIAGRAM (VARIENCE #4)

VARIANCE #4:

SEC. 134-893 (12): VARIANCE
FOR PROPOSED
LANDSCAPED OPEN SPACE
OF 2794 SQ. FT. (36%) IN
LIEU OF THE 3445 SQ. FT.
(45%) MINIMUM REQUIRED.

HARDSHIP: THE PROPOSED LANDSCAPED OPEN SPACE IS CLOSER ALIGNED TO THE MINIMUM AMOUNT THAN THE EXISTING SITE, WHICH SITS AT 2,615 SQ. FT. (34%).