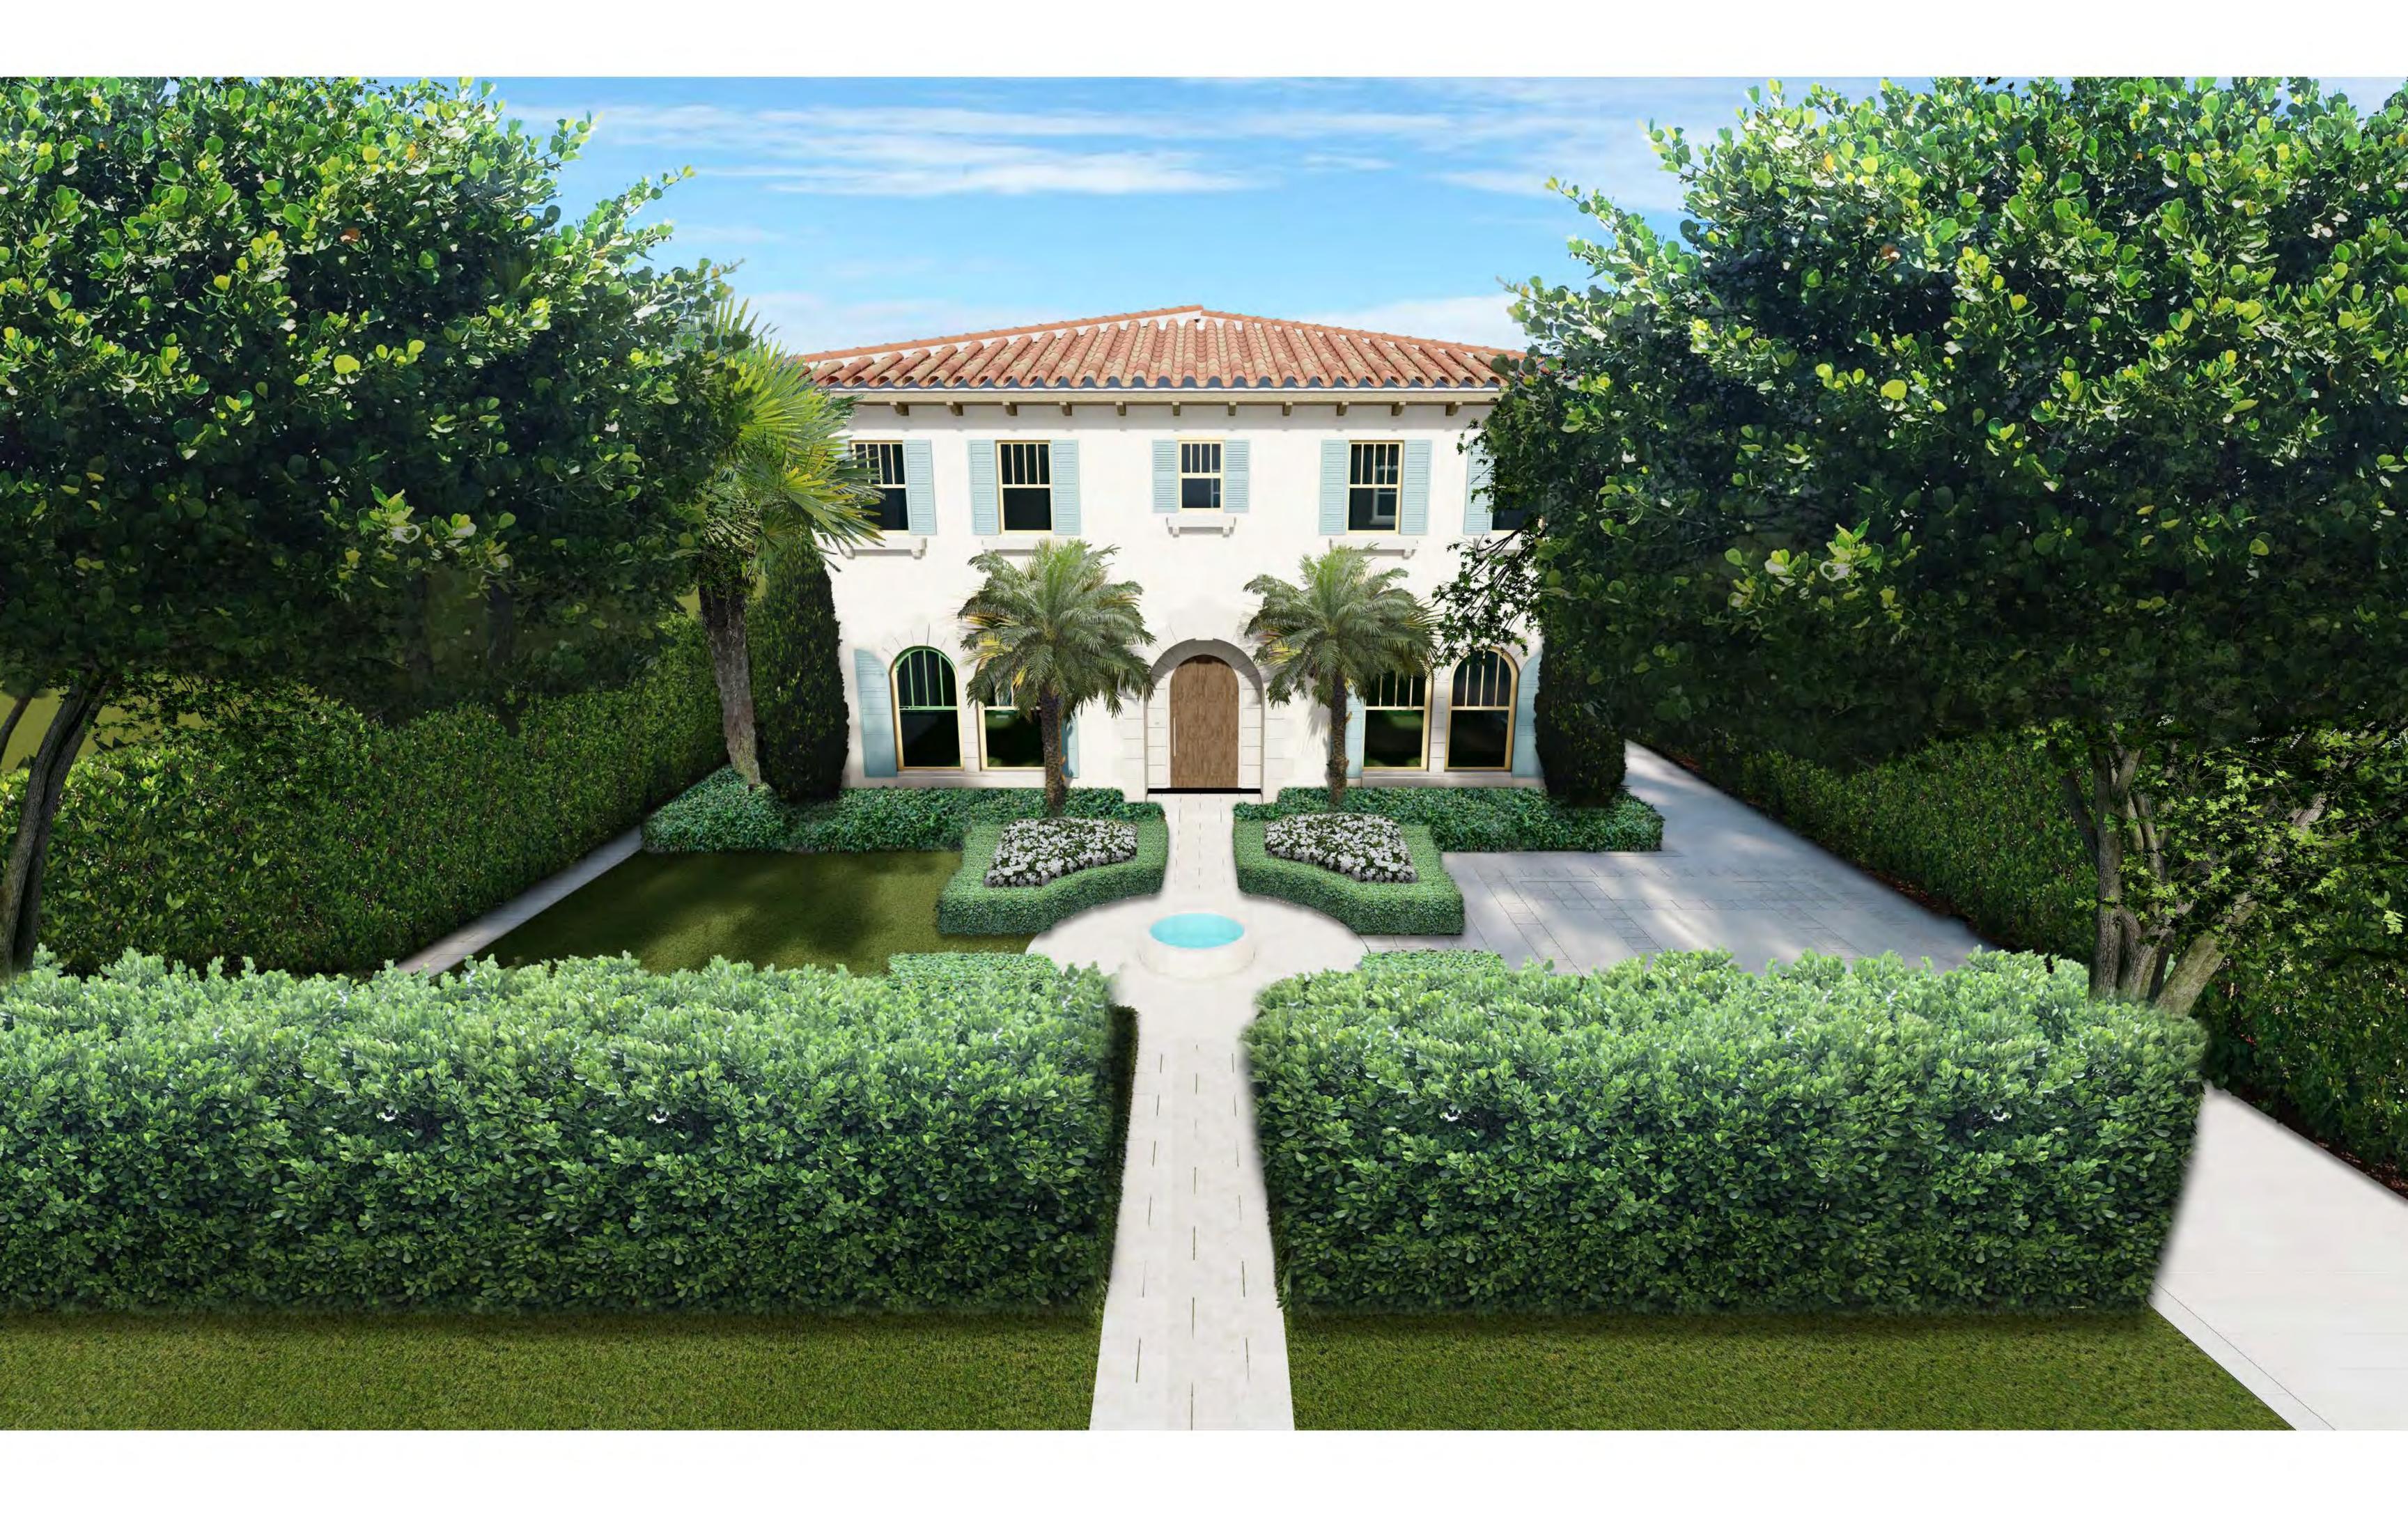

4' HT.              | 8' SPR.<br>8' SPR.                       | Fair<br>Fair                          | Remain<br>Remain     |             | P: 561-659-2820<br>F: 561-659-2113                          |
| 20 Bougainvillea<br>21 Bougainvillea | /ine Bougainville |             | 14' HT.              | 0,0,0,0,0,0,0,0,0,0,0,0,0,0,0,0,0,0,0,0, | • • • • • • • • • • • • • • • • • • • |                      |             |                                                             |



SITE PHOTO #1: BACK YARD FACING WEST



SITE PHOTO #2: FRONT YARD EXTERIOR FACING SOUTH



SITE PHOTO #4: BACKYARD FACING NORTH ON EAST SIDE OF HOUSE





SITE PHOTO #3: DRIVEWAY FACING SOUTH

SITE PHOTO 5: FRONT YARD INTERIOR FACING SOUTH



SITE PHOTO 6: FRONT YARD INTERIOR FACING EAST

SCALE: 1/8" = 1'-0"

















~~v--->| 5 FEET SCALE: 1/8" = 1'-0"















|