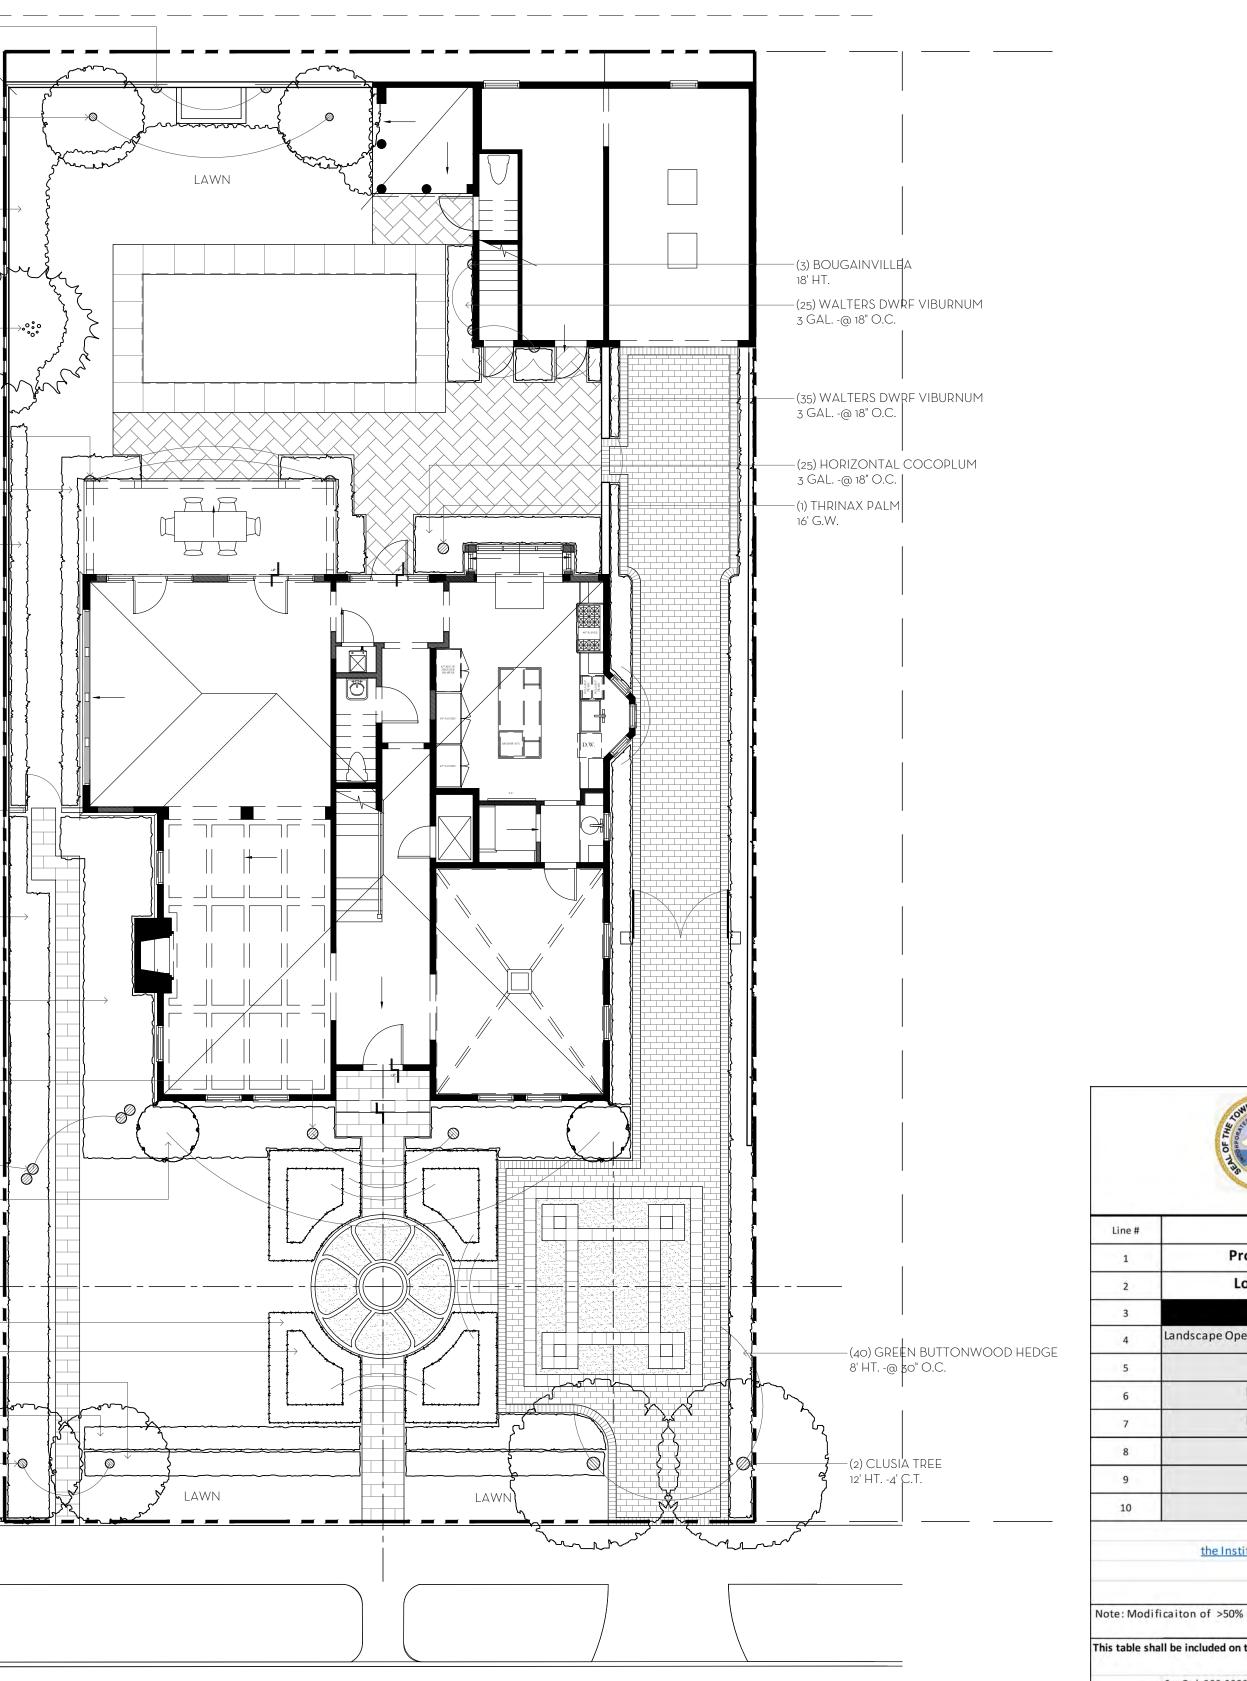

© 2024 FAIRFAX, SAMMONS & PARTNERS, LLC

**Fown of Palm Beach** Planning Zoning and Building 360 S County Rd Palm Beach, FL 33480 www.townofpalmbeach.com

| Line # |                                                                                                                                                                   | Zoning Legen                                                                 | d                      |                    |  |  |  |
|--------|-------------------------------------------------------------------------------------------------------------------------------------------------------------------|------------------------------------------------------------------------------|------------------------|--------------------|--|--|--|
| 1      | Property Address:                                                                                                                                                 | 134 SEABREEZE AV                                                             | Έ                      |                    |  |  |  |
| 2      | Zoning District:                                                                                                                                                  | R-B                                                                          |                        |                    |  |  |  |
| 3      | Lot Area (sq. ft.):                                                                                                                                               | 7657SQ.FT.                                                                   |                        |                    |  |  |  |
| 4      | Lot Width (W) & Depth (D) (ft.):                                                                                                                                  | 62.5 FT x 122.5 FT                                                           |                        |                    |  |  |  |
| 5      | Structure Type:<br>(Single-Family, Multi-Family, Comm., Other)                                                                                                    | SINGLE FAMI                                                                  | LY                     |                    |  |  |  |
| 6      | FEMA Flood Zone Designation:                                                                                                                                      | Х                                                                            |                        |                    |  |  |  |
| 7      | Zero Datum for point of meas. (NAVD)                                                                                                                              | 13.51                                                                        |                        |                    |  |  |  |
| 8      | Crown of Road (COR) (NAVD)                                                                                                                                        |                                                                              |                        |                    |  |  |  |
| 9      |                                                                                                                                                                   | REQ'D / PERMITTED                                                            | EXISTING               | PROPOSED           |  |  |  |
| 10     | Lot Coverage (Sq Ft and %)                                                                                                                                        | 2297 SQ.FT. (30%)                                                            | 2597 SQ.FT. (34%)      | 2555 SQ.FT. (33%)  |  |  |  |
| 11     | Enclosed Square Footage<br>(1st & 2nd Fl., Basement, Accs. Structure, etc)                                                                                        | N/A                                                                          | 5139 SQ.FT.            | 5037 SQ.FT.        |  |  |  |
| 12     | *Front Yard Setback (Ft.)                                                                                                                                         | 30 FT                                                                        | 35 FT N                | N/C                |  |  |  |
| 13     | * Side Yard Setback (1st Story) (Ft.)                                                                                                                             | N/A                                                                          | N/A                    | N/A                |  |  |  |
| 14     | * Side Yard Setback (2nd Story) (Ft.)                                                                                                                             | 15 FT                                                                        | 6.5 FT E, 10 FT W      | N/C                |  |  |  |
| 15     | *Rear Yard Setback (Ft.)                                                                                                                                          | 15 FT                                                                        | 32.8 FT S              | 35.3 FT S          |  |  |  |
| 16     | Angle of Vision (Deg.)                                                                                                                                            | 100                                                                          | 57                     | N/C                |  |  |  |
| 17     | Building Height (Ft.)                                                                                                                                             | 22 FT 20 FT N/C                                                              |                        |                    |  |  |  |
| 18     | Overall Building Height (Ft.)                                                                                                                                     | 30 FT                                                                        | 26 FT                  | N/C                |  |  |  |
| 19     | Cubic Content Ratio (CCR) (R-B ONLY)                                                                                                                              | 32500                                                                        | 49200                  | 48200              |  |  |  |
| 20     | ** Max. Fill Added to Site (Ft.)                                                                                                                                  | N/A                                                                          | 0.595                  | N/C                |  |  |  |
| 21     | Finished Floor Elev. (FFE)(NAVD)                                                                                                                                  | N/A                                                                          | 14.93 FT               | N/C                |  |  |  |
| 22     | Base Flood Elevation (BFE)(NAVD)                                                                                                                                  | N/A                                                                          | N/A                    | N/A                |  |  |  |
| 23     | Landscape Open Space (LOS) (Sq Ft and %)                                                                                                                          | 3,445 SQ.FT. (45%)                                                           | 2,615 SQ.FT. (34%)     | 2,794 SQ.FT. (36%) |  |  |  |
| 24     | Perimeter LOS (Sq Ft and %)                                                                                                                                       | 3,828 SQ.FT. (50%)                                                           | 4,300 SQ.FT. (56%)     | N/C                |  |  |  |
| 25     | Front Yard LOS (Sq Ft and %)                                                                                                                                      | 1,000 SQ.FT. (40%)                                                           | 1,300 SQ.FT. (52%)     | 1,100 SQ.FT. (44%) |  |  |  |
| 26     | *** Native Plant Species %                                                                                                                                        | Please re                                                                    | efer to TOPB Landscape | e Legend.          |  |  |  |
|        | * Indicate each yard area with cardinal direction<br>(N,S,E,W)<br>** Difference of Fin. Floor Elev. (FFE) and<br>bighest Crown of Rd (COR) divided by two. (EEE - | Enter N/A if value is not applicable.<br>Enter N/C if value is not changing. |                        |                    |  |  |  |

\*\* Difference of Fin. Floor Elev. (FFE) and highest Crown of Rd (COR) divided by two. (FFE -COR) / 2 = Max. Fill <u>(Sec. 134-1600)</u> \*\*\* Provide Native plant species info per category as requited by <u>Ord. 003-2023</u> on separate TOPB Landscape Legend