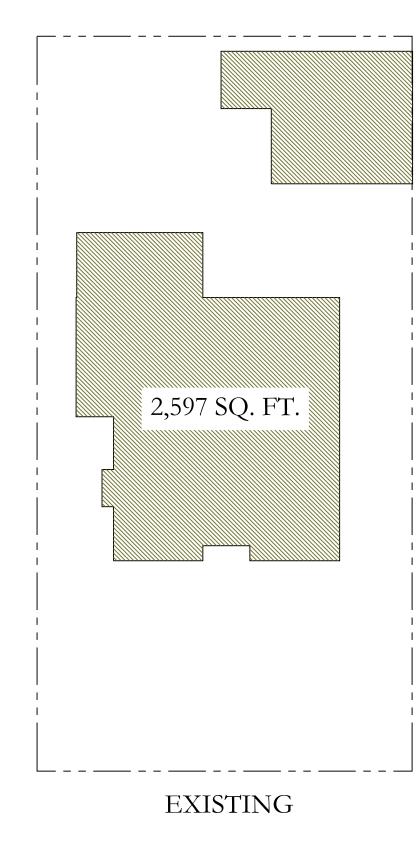

© 2024 FAIRFAX, SAMMONS & PARTNERS, LLC

**Fown of Palm Beach** Planning Zoning and Building 360 S County Rd Palm Beach, FL 33480 www.townofpalmbeach.com

| Line # |                                                                                                                                                                   | Zoning Legen                                                                 | d                      |                    |  |  |  |
|--------|-------------------------------------------------------------------------------------------------------------------------------------------------------------------|------------------------------------------------------------------------------|------------------------|--------------------|--|--|--|
| 1      | Property Address:                                                                                                                                                 | 134 SEABREEZE AV                                                             | Έ                      |                    |  |  |  |
| 2      | Zoning District:                                                                                                                                                  | R-B                                                                          |                        |                    |  |  |  |
| 3      | Lot Area (sq. ft.):                                                                                                                                               | 7657SQ.FT.                                                                   |                        |                    |  |  |  |
| 4      | Lot Width (W) & Depth (D) (ft.):                                                                                                                                  | 62.5 FT x 122.5 FT                                                           |                        |                    |  |  |  |
| 5      | Structure Type:<br>(Single-Family, Multi-Family, Comm., Other)                                                                                                    | SINGLE FAMI                                                                  | LY                     |                    |  |  |  |
| 6      | FEMA Flood Zone Designation:                                                                                                                                      | Х                                                                            |                        |                    |  |  |  |
| 7      | Zero Datum for point of meas. (NAVD)                                                                                                                              | 13.51                                                                        |                        |                    |  |  |  |
| 8      | Crown of Road (COR) (NAVD)                                                                                                                                        |                                                                              |                        |                    |  |  |  |
| 9      |                                                                                                                                                                   | REQ'D / PERMITTED                                                            | EXISTING               | PROPOSED           |  |  |  |
| 10     | Lot Coverage (Sq Ft and %)                                                                                                                                        | 2297 SQ.FT. (30%)                                                            | 2597 SQ.FT. (34%)      | 2555 SQ.FT. (33%)  |  |  |  |
| 11     | Enclosed Square Footage<br>(1st & 2nd Fl., Basement, Accs. Structure, etc)                                                                                        | N/A                                                                          | 5139 SQ.FT.            | 5037 SQ.FT.        |  |  |  |
| 12     | *Front Yard Setback (Ft.)                                                                                                                                         | 30 FT                                                                        | 35 FT N                | N/C                |  |  |  |
| 13     | * Side Yard Setback (1st Story) (Ft.)                                                                                                                             | N/A                                                                          | N/A                    | N/A                |  |  |  |
| 14     | * Side Yard Setback (2nd Story) (Ft.)                                                                                                                             | 15 FT                                                                        | 6.5 FT E, 10 FT W      | N/C                |  |  |  |
| 15     | *Rear Yard Setback (Ft.)                                                                                                                                          | 15 FT                                                                        | 32.8 FT S              | 35.3 FT S          |  |  |  |
| 16     | Angle of Vision (Deg.)                                                                                                                                            | 100                                                                          | 57                     | N/C                |  |  |  |
| 17     | Building Height (Ft.)                                                                                                                                             | 22 FT 20 FT N/C                                                              |                        |                    |  |  |  |
| 18     | Overall Building Height (Ft.)                                                                                                                                     | 30 FT                                                                        | 26 FT                  | N/C                |  |  |  |
| 19     | Cubic Content Ratio (CCR) (R-B ONLY)                                                                                                                              | 32500                                                                        | 49200                  | 48200              |  |  |  |
| 20     | ** Max. Fill Added to Site (Ft.)                                                                                                                                  | N/A                                                                          | 0.595                  | N/C                |  |  |  |
| 21     | Finished Floor Elev. (FFE)(NAVD)                                                                                                                                  | N/A                                                                          | 14.93 FT               | N/C                |  |  |  |
| 22     | Base Flood Elevation (BFE)(NAVD)                                                                                                                                  | N/A                                                                          | N/A                    | N/A                |  |  |  |
| 23     | Landscape Open Space (LOS) (Sq Ft and %)                                                                                                                          | 3,445 SQ.FT. (45%)                                                           | 2,615 SQ.FT. (34%)     | 2,794 SQ.FT. (36%) |  |  |  |
| 24     | Perimeter LOS (Sq Ft and %)                                                                                                                                       | 3,828 SQ.FT. (50%)                                                           | 4,300 SQ.FT. (56%)     | N/C                |  |  |  |
| 25     | Front Yard LOS (Sq Ft and %)                                                                                                                                      | 1,000 SQ.FT. (40%)                                                           | 1,300 SQ.FT. (52%)     | 1,100 SQ.FT. (44%) |  |  |  |
| 26     | *** Native Plant Species %                                                                                                                                        | Please re                                                                    | efer to TOPB Landscape | e Legend.          |  |  |  |
|        | * Indicate each yard area with cardinal direction<br>(N,S,E,W)<br>** Difference of Fin. Floor Elev. (FFE) and<br>bighest Crown of Rd (COR) divided by two. (EEE - | Enter N/A if value is not applicable.<br>Enter N/C if value is not changing. |                        |                    |  |  |  |

# VARIANCE #2:

SEC. 134-893 (1): VARIANCE FOR PROPOSED LOT COVERAGE OF 2,555 SQ. FT. (33%) IN LIEU OF THE 2297 SQ. FT. (30%) MAXIMUM ALLOWED.

HARDSHIP: THE NET CHANGE OF LOT COVERAGE WOULD REDUCE THE EXISTING LOT COVERAGE FROM 2,615 SQ. FT. (34%), AND THE NON-CONFORMITY WOULD BE LESS SEVERE