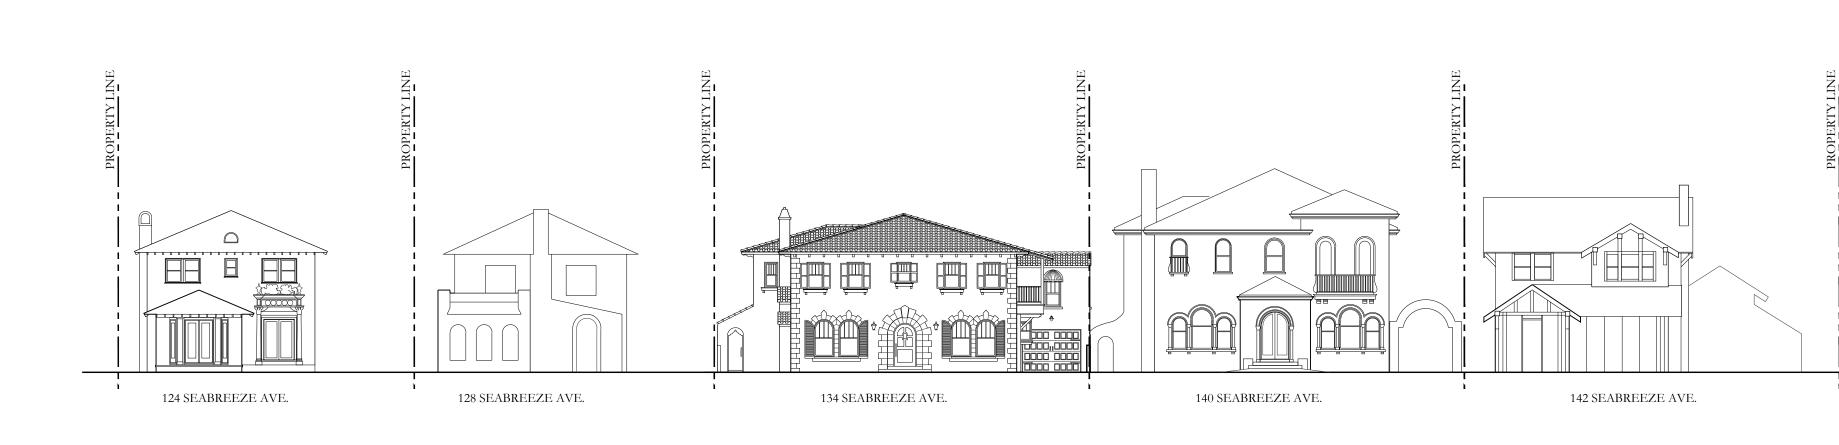

# 2 AERIAL SITE PLAN 1"=300'-0"

— ¼ MILE RADIUS

CUCCO 05 05/28/24 RICHARD F. SAMMONS STATE OF FLORIDA ARCHITECT **REGISTRATION NO. AR0016906** D.R.C. SECOND SUBMITTAL SET 05/28/2024 D.R.C. FIRST SUBMITTAL SET 05/09/2024 D.R.C. PRE-APP MEETING SET 04/29/2024 COA-24-0004 ZON-24-0029 134 SEABREEZE AVENUE PALM BEACH, FL 33480 SHEET TITLE STREETSCAPE ELEVATION, LOCATION & VICINITY MAPS DATE SHEET NO JUNE 07, 2024 SCALE G-001 VARIES BY NS FAIRFAX & SAMMONS ------ NEW YORK~PALM BEACH -----FAIRFAX, SAMMONS & PARTNERS, LLC. 214 BRAZILIAN AVENUE, PALM BEACH 33480 TELEPHONE (561) 805-8591 FAIRFAXANDSAMMONS.COM LICENSE NO. AA26000846 DRAWINGS, SPECIFICATIONS AND OTHER DOCUMENTS PREPARED BY THE ARCHITECT ARE THE INSTRUMENTS OF THE ARCHITECT'S SERVICE AND SHALL REMAIN THE PROPERTY OF THE ARCHITECT, WHETHER OR NOT THE PROJECT FOR WHICH THEY ARE INTENDED IS CONSTRUCTED OR NOT. THE ARCHITECT'S DRAWINGS, SPECIFICATIONS AND OTHER DOCUMENTS WILL NOT BE USED ON ANY OTHER PROJECTS FOR ADDITIONS TO THIS PROJECT AND/OR FOR COMPLETION OF THIS PROJECT BY OTHERS, EXCEPT BY AGREEMENT IN WRITING AND WITH APPROPRIATE COMPENSATION TO THE ARCHITECT.