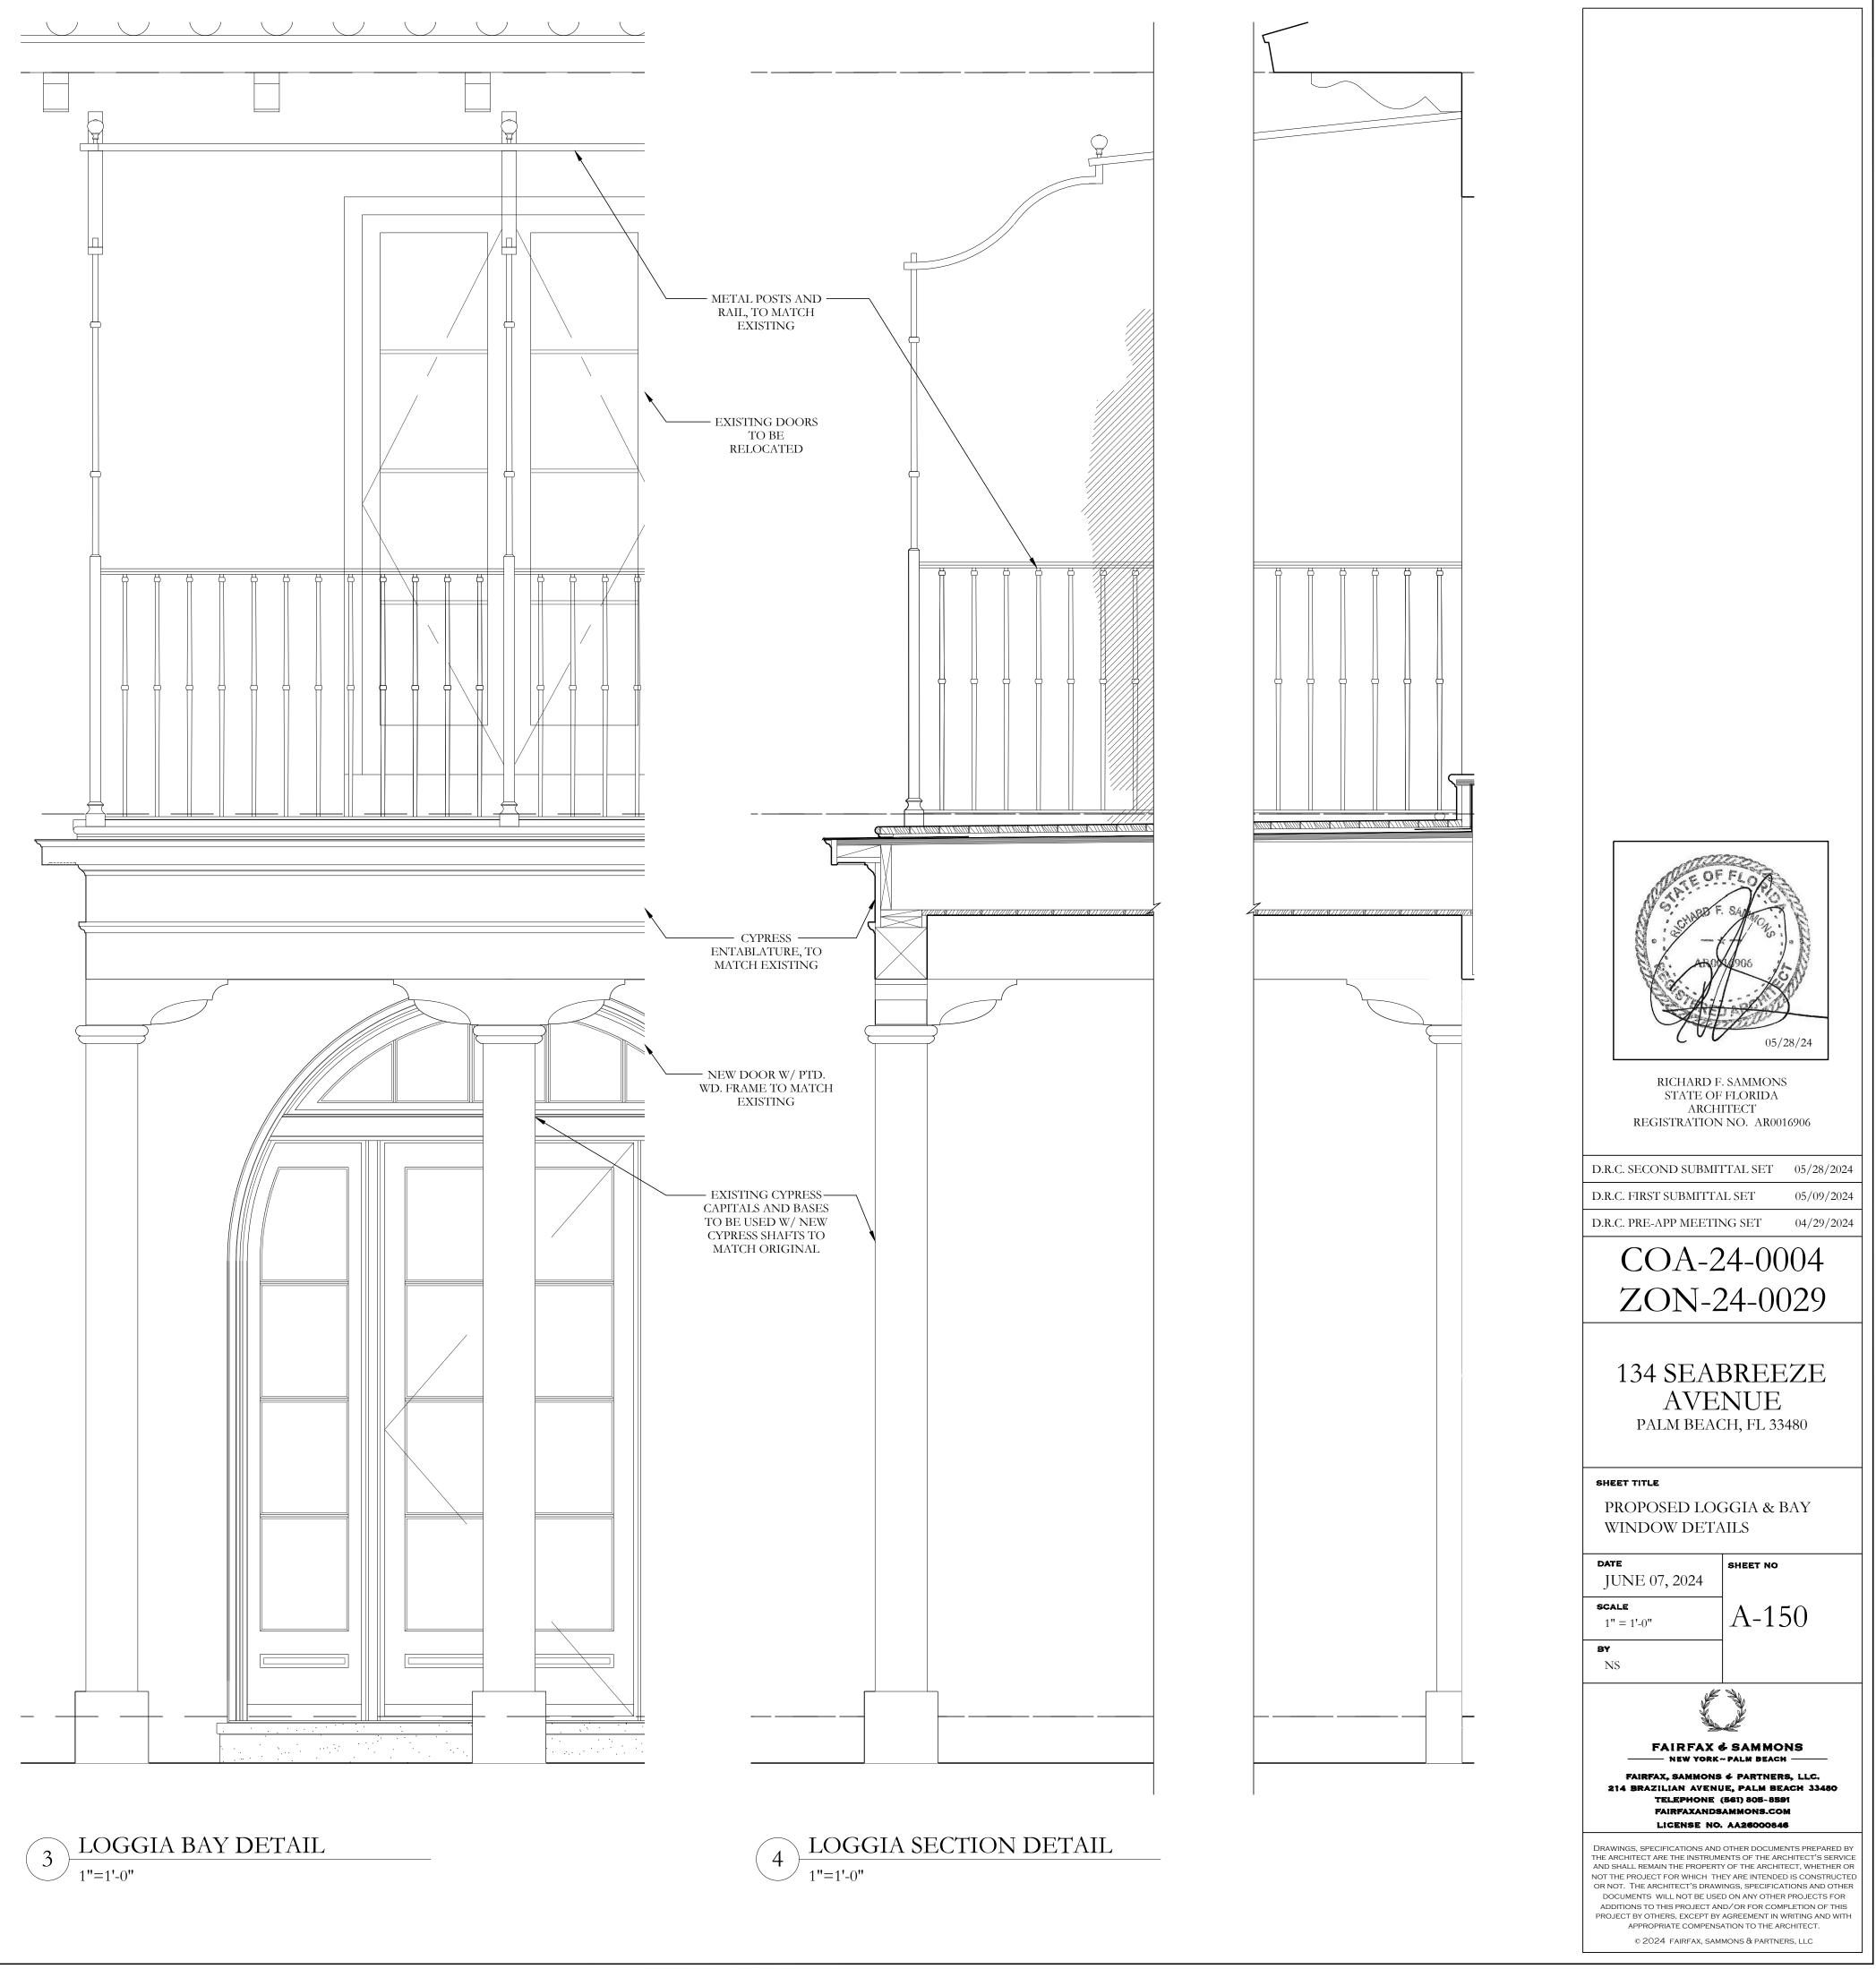

# VARIANCE #1:

SEC. 134-893 (5,7,9): VARIANCE FOR PROPOSED SET BACK

HARDSHIP: NONE OF THE
NEW ADDITION OF THE
BAY WINDOW IS IN
CONFLICT WITH THE
SETBACKS, AND THE
LOGGIA REDUCTION WILL
RESULT IN THE
NON-CONFORMITY TO BE
LESS SEVERE.

# VARIANCE #3:

SEC. 134-893 (13): VARIANCE FOR PROPOSED CUBIC CONTENT RATIO (CCR) OF 6.29 IN LIEU OF 4.23.

HARDSHIP: THE PROPOSED CCR OF 6.29 IS LESS THAN THAT OF THE EXISTING SITE, WHICH REDUCES THE NON-CONFORMITY FROM 6.42, WITHOUT TAKING AWAY FROM THE CHARACTER OF THE STREET MENTIONED IN SEC. 134-893 (a).

# VARIANCE #2:

SEC. 134-893 (1): VARIANCE FOR PROPOSED LOT COVERAGE OF 2,555 SQ. FT. (33%) IN LIEU OF THE 2297 SQ. FT. (30%) MAXIMUM ALLOWED.

HARDSHIP: THE NET CHANGE OF LOT COVERAGE WOULD REDUCE THE EXISTING LOT COVERAGE FROM 2,615 SQ. FT. (34%), AND THE NON-CONFORMITY WOULD BE LESS SEVERE

VARIANCE #4:

SEC. 134-893 (12): VARIANCE
FOR PROPOSED
LANDSCAPED OPEN SPACE
OF 2794 SQ. FT. (36%) IN
LIEU OF THE 3445 SQ. FT.
(45%) MINIMUM REQUIRED.

HARDSHIP: THE PROPOSED LANDSCAPED OPEN SPACE IS CLOSER ALIGNED TO THE MINIMUM AMOUNT THAN THE EXISTING SITE, WHICH SITS AT 2,615 SQ. FT. (34%).