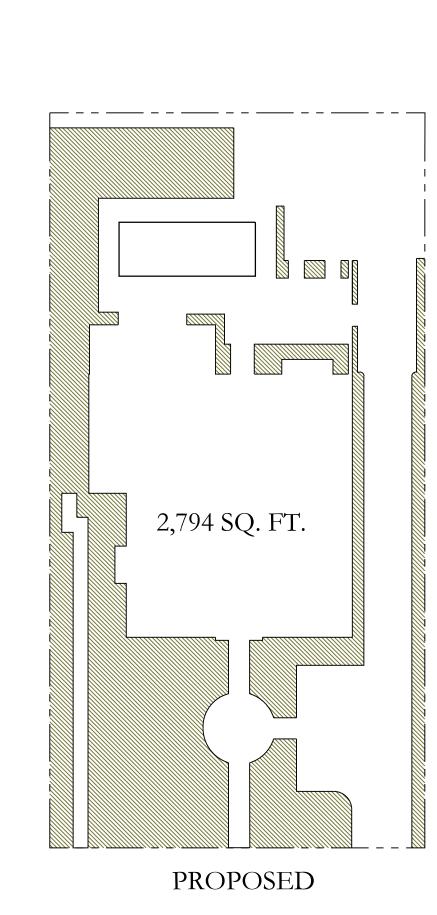

VARIANCE #4:

SEC. 134-893 (12): VARIANCE
FOR PROPOSED
LANDSCAPED OPEN SPACE
OF 2794 SQ. FT. (36%) IN
LIEU OF THE 3445 SQ. FT.
(45%) MINIMUM REQUIRED.

HARDSHIP: THE PROPOSED LANDSCAPED OPEN SPACE IS CLOSER ALIGNED TO THE MINIMUM AMOUNT THAN THE EXISTING SITE, WHICH SITS AT 2,615 SQ. FT. (34%).

NOTES: 1. CONTRACTOR TO FIELD VERIFY ALL DIMENSIONS PRIOR TO ORDERING ANY DOORS. 2. ALL NEW GLAZED DOORS ARE TO HAVE CLEAR IMPACT RESISTANT GLASS

REV. 1 REV. 2

1 DOOR TYPE "B" 3/4"=1'-0" \*NEW

2 EXISTING DOOR "E" 3/4"=1'-0" \*RELOCATED FROM ELSEWHERE ON HOUSE