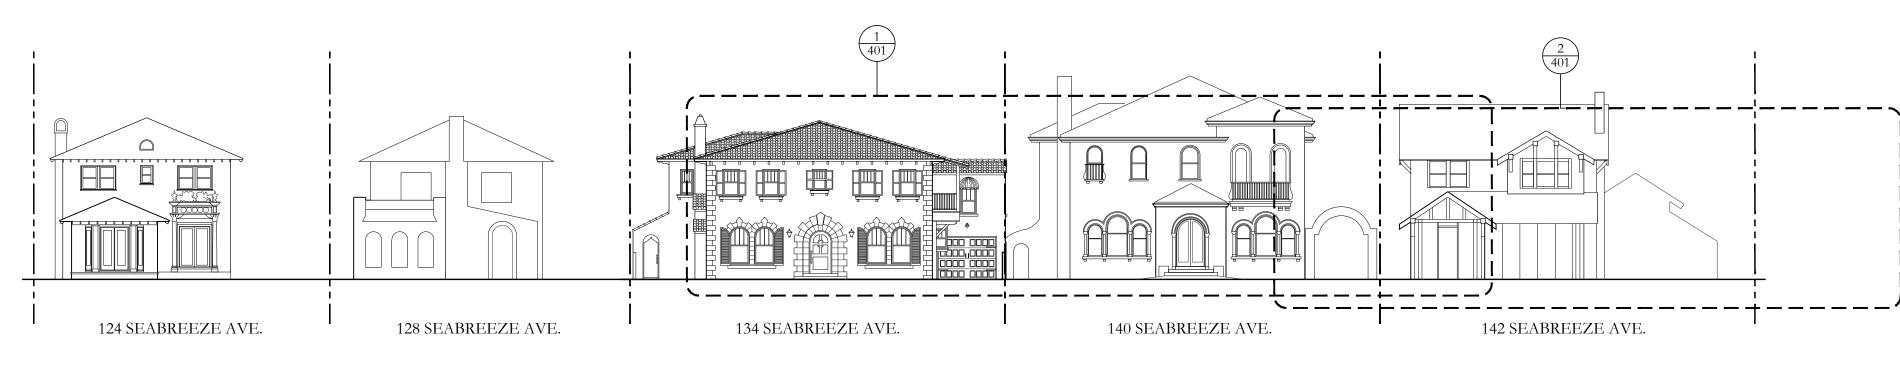

### LOCATION/VICINITY MAP 1

/ 1"=100'-0"  $\searrow$ 

# 2 AERIAL SITE PLAN 1"=300'-0"

— ¼ MILE RADIUS

CUCCO 05 05/28/24 RICHARD F. SAMMONS STATE OF FLORIDA ARCHITECT **REGISTRATION NO. AR0016906** D.R.C. SECOND SUBMITTAL SET 05/28/2024 D.R.C. FIRST SUBMITTAL SET 05/09/2024 D.R.C. PRE-APP MEETING SET 04/29/2024 COA-24-0004 ZON-24-0029 134 SEABREEZE AVENUE PALM BEACH, FL 33480 SHEET TITLE STREETSCAPE ELEVATION, LOCATION & VICINITY MAPS DATE SHEET NO JUNE 07, 2024 SCALE G-001 VARIES BY NS FAIRFAX & SAMMONS ------ NEW YORK~PALM BEACH -----FAIRFAX, SAMMONS & PARTNERS, LLC. 214 BRAZILIAN AVENUE, PALM BEACH 33480 TELEPHONE (561) 805-8591 FAIRFAXANDSAMMONS.COM LICENSE NO. AA26000846 DRAWINGS, SPECIFICATIONS AND OTHER DOCUMENTS PREPARED BY THE ARCHITECT ARE THE INSTRUMENTS OF THE ARCHITECT'S SERVICE AND SHALL REMAIN THE PROPERTY OF THE ARCHITECT, WHETHER OR NOT THE PROJECT FOR WHICH THEY ARE INTENDED IS CONSTRUCTED OR NOT. THE ARCHITECT'S DRAWINGS, SPECIFICATIONS AND OTHER DOCUMENTS WILL NOT BE USED ON ANY OTHER PROJECTS FOR ADDITIONS TO THIS PROJECT AND/OR FOR COMPLETION OF THIS PROJECT BY OTHERS, EXCEPT BY AGREEMENT IN WRITING AND WITH APPROPRIATE COMPENSATION TO THE ARCHITECT.