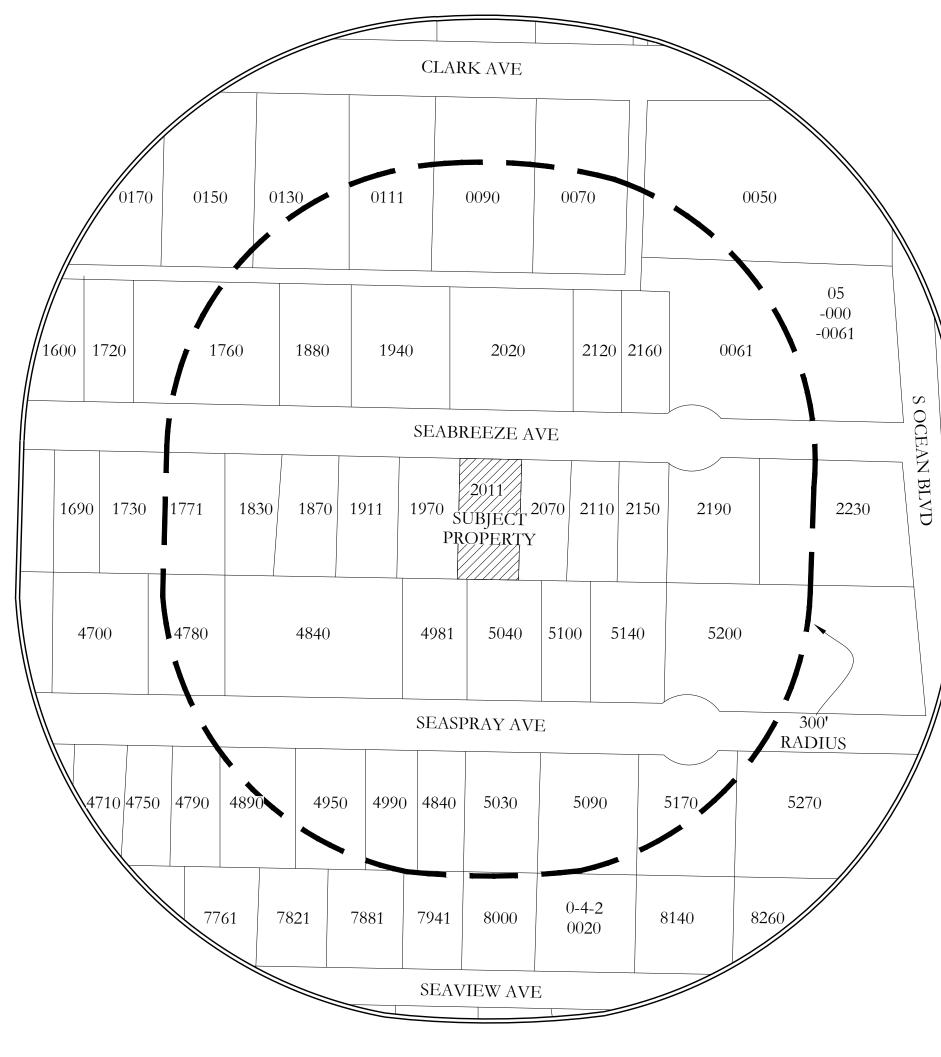

### LOCATION/VICINITY MAP 1

/ 1"=100'-0"  $\searrow$ 

# 2 AERIAL SITE PLAN 1"=300'-0"

— ¼ MILE RADIUS

CUCCO 05 05/28/24 RICHARD F. SAMMONS STATE OF FLORIDA ARCHITECT **REGISTRATION NO. AR0016906** D.R.C. SECOND SUBMITTAL SET 05/28/2024 D.R.C. FIRST SUBMITTAL SET 05/09/2024 D.R.C. PRE-APP MEETING SET 04/29/2024 COA-24-0004 ZON-24-0029 134 SEABREEZE AVENUE PALM BEACH, FL 33480 SHEET TITLE STREETSCAPE ELEVATION, LOCATION & VICINITY MAPS DATE SHEET NO JUNE 07, 2024 SCALE G-001 VARIES BY NS FAIRFAX & SAMMONS ------ NEW YORK~PALM BEACH -----FAIRFAX, SAMMONS & PARTNERS, LLC. 214 BRAZILIAN AVENUE, PALM BEACH 33480 TELEPHONE (561) 805-8591 FAIRFAXANDSAMMONS.COM LICENSE NO. AA26000846 DRAWINGS, SPECIFICATIONS AND OTHER DOCUMENTS PREPARED BY THE ARCHITECT ARE THE INSTRUMENTS OF THE ARCHITECT'S SERVICE AND SHALL REMAIN THE PROPERTY OF THE ARCHITECT, WHETHER OR NOT THE PROJECT FOR WHICH THEY ARE INTENDED IS CONSTRUCTED OR NOT. THE ARCHITECT'S DRAWINGS, SPECIFICATIONS AND OTHER DOCUMENTS WILL NOT BE USED ON ANY OTHER PROJECTS FOR ADDITIONS TO THIS PROJECT AND/OR FOR COMPLETION OF THIS PROJECT BY OTHERS, EXCEPT BY AGREEMENT IN WRITING AND WITH APPROPRIATE COMPENSATION TO THE ARCHITECT.