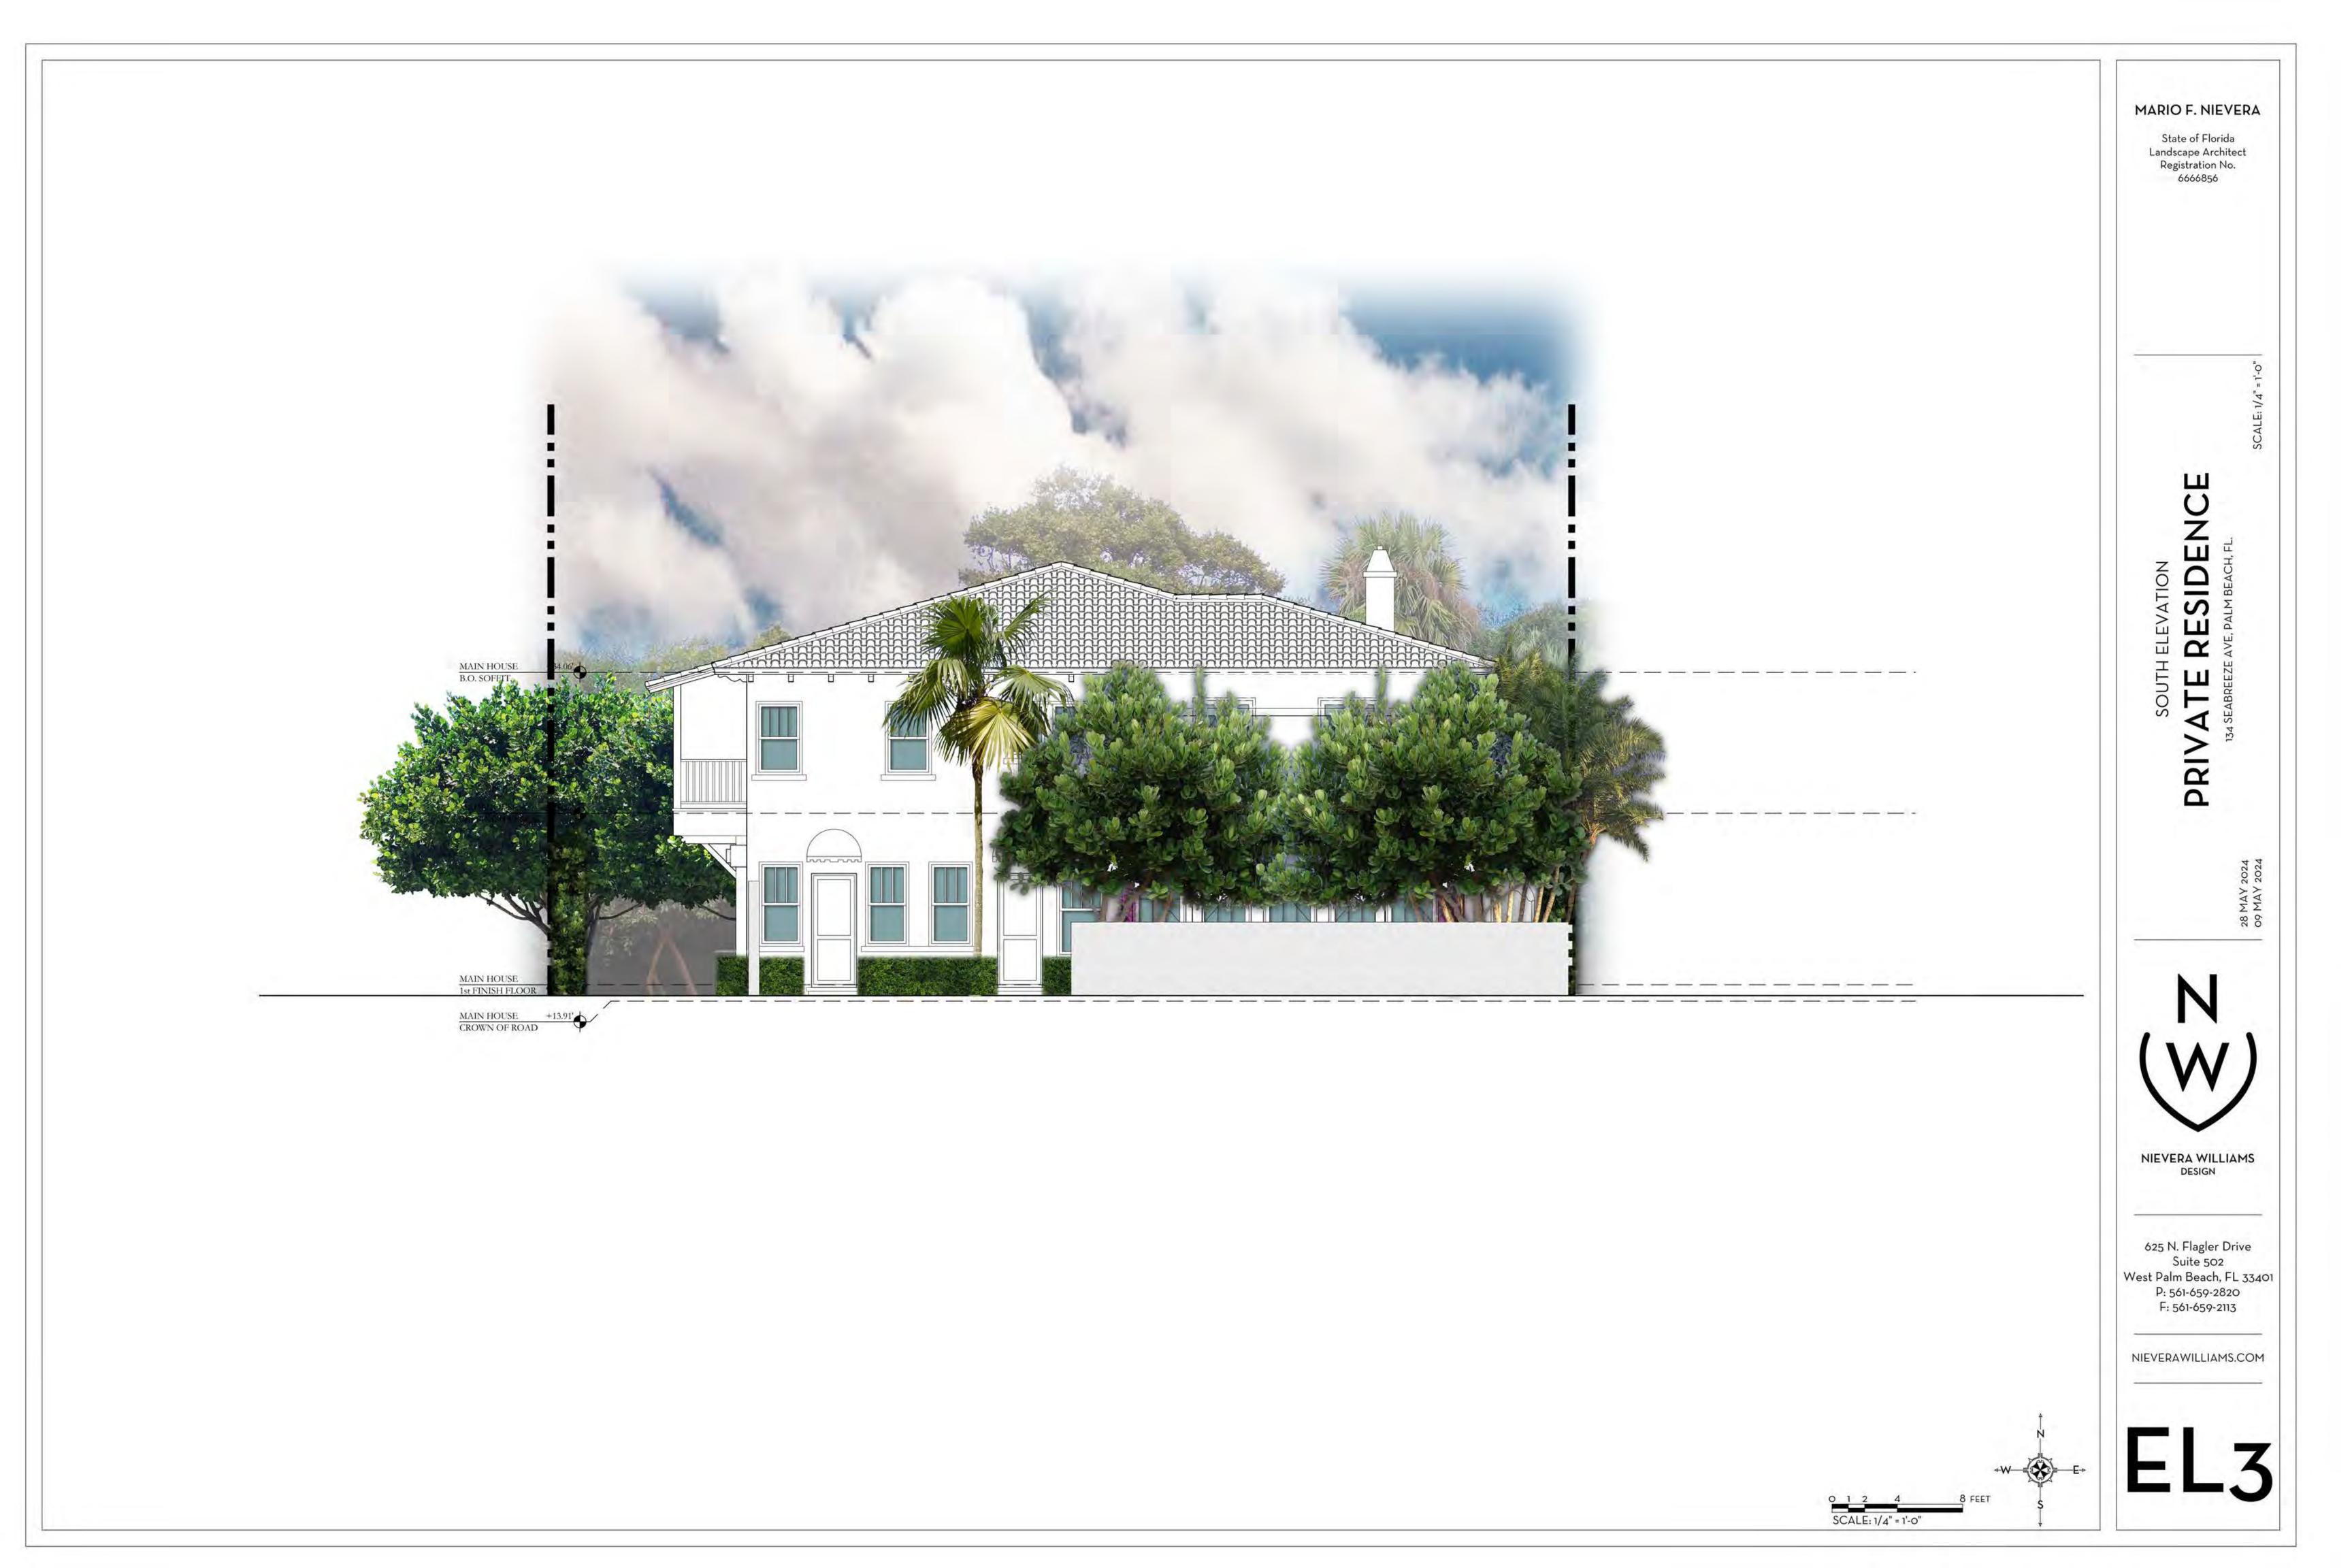

NEW PTD. MTL. POSTS & RAILINGS

NEW PTD. WD. ARCHED DOOR

| STATE OF                                                                                                                                                                                                                                                                           | FLORICUS<br>SAMUCUS                                                                                                  | Contraction of the second second                                                                                                           |
|------------------------------------------------------------------------------------------------------------------------------------------------------------------------------------------------------------------------------------------------------------------------------------|----------------------------------------------------------------------------------------------------------------------|--------------------------------------------------------------------------------------------------------------------------------------------|
| RICHARD F<br>STATE OF<br>ARCH<br>REGISTRATION                                                                                                                                                                                                                                      | . SAMMON<br>FLORIDA<br>ITECT                                                                                         |                                                                                                                                            |
| D.R.C. SECOND SUBMI'                                                                                                                                                                                                                                                               | TAL SET                                                                                                              | 05/28/2024                                                                                                                                 |
| D.R.C. FIRST SUBMITTA                                                                                                                                                                                                                                                              | L SET                                                                                                                | 05/09/2024                                                                                                                                 |
| D.R.C. PRE-APP MEETIN                                                                                                                                                                                                                                                              | NG SET                                                                                                               | 04/29/2024                                                                                                                                 |
| ZON-2<br>134 SEAI<br>AVE<br>PALM BEAG                                                                                                                                                                                                                                              | BREI<br>NUE                                                                                                          | EZE                                                                                                                                        |
| sheet title<br>EXISTING & PR<br>SOUTH ELEVAT                                                                                                                                                                                                                                       |                                                                                                                      | )                                                                                                                                          |
| DATE<br>JUNE 07, 2024<br>SCALE<br>1/4" = 1'-0"<br>BY<br>NS                                                                                                                                                                                                                         | <sup>знеет но</sup><br>А-1                                                                                           |                                                                                                                                            |
| FAIRFAX O<br>NEW YORK<br>FAIRFAX, SAMMONS<br>214 BRAZILIAN AVENU<br>TELEPHONE O<br>FAIRFAXANDS<br>LICENSE NO.                                                                                                                                                                      | - PALM BEAC<br>- PARTNE<br>JE, PALM BI<br>(561) 805-85<br>AMMONS.C                                                   | H<br>RS, LLC.<br>Each 33480<br>191<br>DM                                                                                                   |
| DRAWINGS, SPECIFICATIONS AND<br>THE ARCHITECT ARE THE INSTRUM<br>AND SHALL REMAIN THE PROPERT<br>NOT THE PROJECT FOR WHICH TH<br>OR NOT. THE ARCHITECT'S DRAW<br>DOCUMENTS WILL NOT BE USE<br>ADDITIONS TO THIS PROJECT AN<br>PROJECT BY OTHERS, EXCEPT BY<br>APPROPRIATE COMPENS. | ENTS OF THE AR<br>Y OF THE ARCH<br>EY ARE INTEND<br>INGS, SPECIFIC<br>D ON ANY OTHE<br>ID/OR FOR COI<br>AGREEMENT IN | RCHITECT'S SERVICE<br>ITECT, WHETHER OR<br>ED IS CONSTRUCTED<br>ATIONS AND OTHER<br>R PROJECTS FOR<br>MPLETION OF THIS<br>WRITING AND WITH |