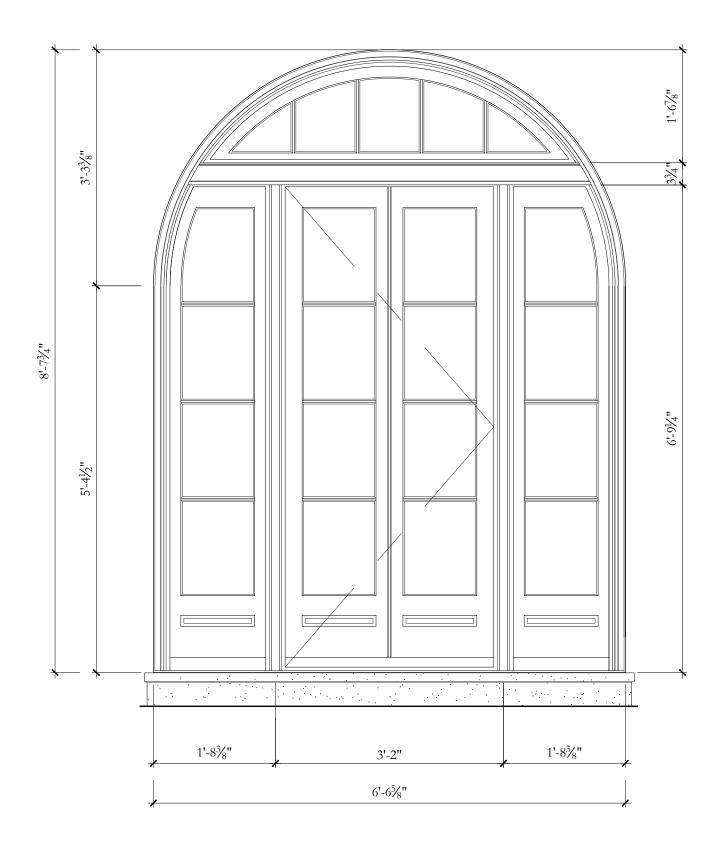

## **EXTERIOR DOOR SCHEDULE**

4 DOOR TYPE "G" 3/4"=1'-0" \*NEW

| NOTES                           |
|---------------------------------|
|                                 |
| XED SIDELITES IN ARCHED OPENING |
| XED SIDELITES IN ARCHED OPENING |
| XED SIDELITES IN ARCHED OPENING |
|                                 |
|                                 |
|                                 |
|                                 |
|                                 |
|                                 |