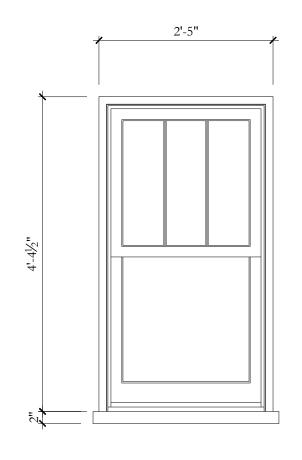

|
| DRAWINGS, SPECIFICATIONS AND OTHER DOCUMENTS PREPARED BY<br>THE ARCHITECT ARE THE INSTRUMENTS OF THE ARCHITECT'S SERVICE<br>AND SHALL REMAIN THE PROPERTY OF THE ARCHITECT, WHETHER OR<br>NOT THE PROJECT FOR WHICH THEY ARE INTENDED IS CONSTRUCTED<br>OR NOT. THE ARCHITECT'S DRAWINGS, SPECIFICATIONS AND OTHER |
| DOCUMENTS WILL NOT BE USED ON ANY OTHER PROJECTS FOR<br>ADDITIONS TO THIS PROJECT AND/OR FOR COMPLETION OF THIS<br>PROJECT BY OTHERS, EXCEPT BY AGREEMENT IN WRITING AND WITH<br>APPROPRIATE COMPENSATION TO THE ARCHITECT.                                                                                        |

© 2024 FAIRFAX, SAMMONS & PARTNERS, LLC





2'-8"



















\*NOTE: NEW AND REPLACEMENT WINDOWS TO BE MANUFACTURED BY OLIVERI MILLWORKS, W/PTD. WD. FRAMES & CLEAR GLASS, TYP.













1 134 SEABREEZE AVE: STREETSCAPE PHOTOS FROM EAST TO WEST, LOOKING SOUTH



2 134 SEABREEZE AVE: STREETSCAPE PHOTOS FROM EAST TO WEST, LOOKING SOUTH



3 KEY ELEVATION: SEABREEZE AVE., LOOKING SOUTH

| RICHARD F. SAMMONS<br>STATE OF FLORIDA<br>ARCHITECT<br>REGISTRATION NO. AR0016906