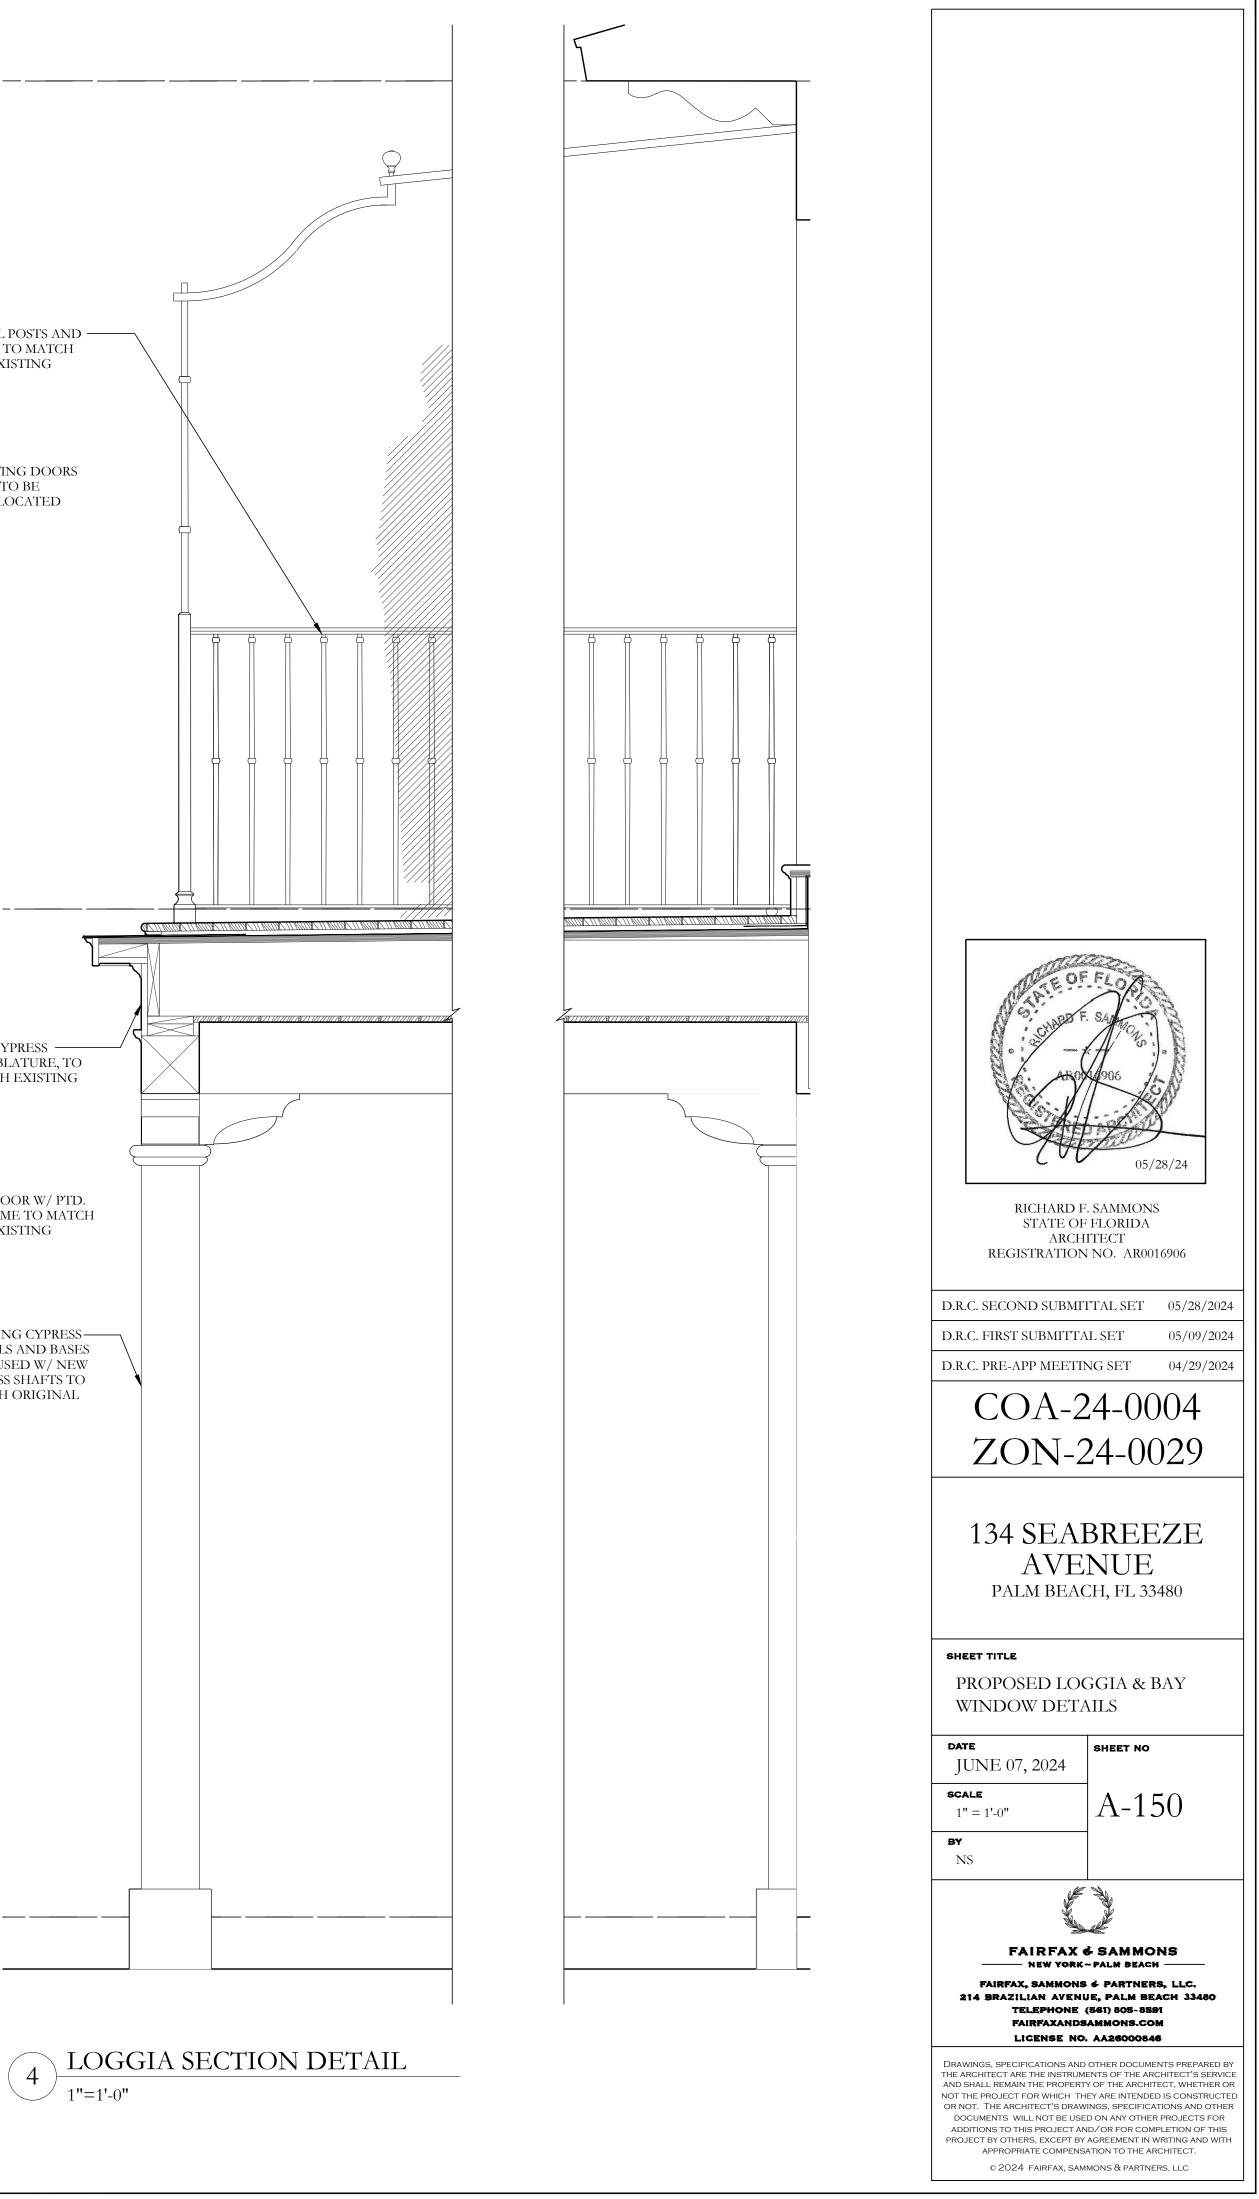

# VARIANCE #1:

SEC. 134-893 (5,7,9): VARIANCE FOR PROPOSED SET BACK

HARDSHIP: NONE OF THE
NEW ADDITION OF THE
BAY WINDOW IS IN
CONFLICT WITH THE
SETBACKS, AND THE
LOGGIA REDUCTION WILL
RESULT IN THE
NON-CONFORMITY TO BE
LESS SEVERE.

# VARIANCE #3:

SEC. 134-893 (13): VARIANCE FOR PROPOSED CUBIC CONTENT RATIO (CCR) OF 6.29 IN LIEU OF 4.23.

HARDSHIP: THE PROPOSED CCR OF 6.29 IS LESS THAN THAT OF THE EXISTING SITE, WHICH REDUCES THE NON-CONFORMITY FROM 6.42, WITHOUT TAKING AWAY FROM THE CHARACTER OF THE STREET MENTIONED IN SEC. 134-893 (a).

# VARIANCE #2:

SEC. 134-893 (1): VARIANCE FOR PROPOSED LOT COVERAGE OF 2,555 SQ. FT. (33%) IN LIEU OF THE 2297 SQ. FT. (30%) MAXIMUM ALLOWED.

HARDSHIP: THE NET CHANGE OF LOT COVERAGE WOULD REDUCE THE EXISTING LOT COVERAGE FROM 2,615 SQ. FT. (34%), AND THE NON-CONFORMITY WOULD BE LESS SEVERE

VARIANCE #4:

SEC. 134-893 (12): VARIANCE
FOR PROPOSED
LANDSCAPED OPEN SPACE
OF 2794 SQ. FT. (36%) IN
LIEU OF THE 3445 SQ. FT.
(45%) MINIMUM REQUIRED.

HARDSHIP: THE PROPOSED LANDSCAPED OPEN SPACE IS CLOSER ALIGNED TO THE MINIMUM AMOUNT THAN THE EXISTING SITE, WHICH SITS AT 2,615 SQ. FT. (34%).