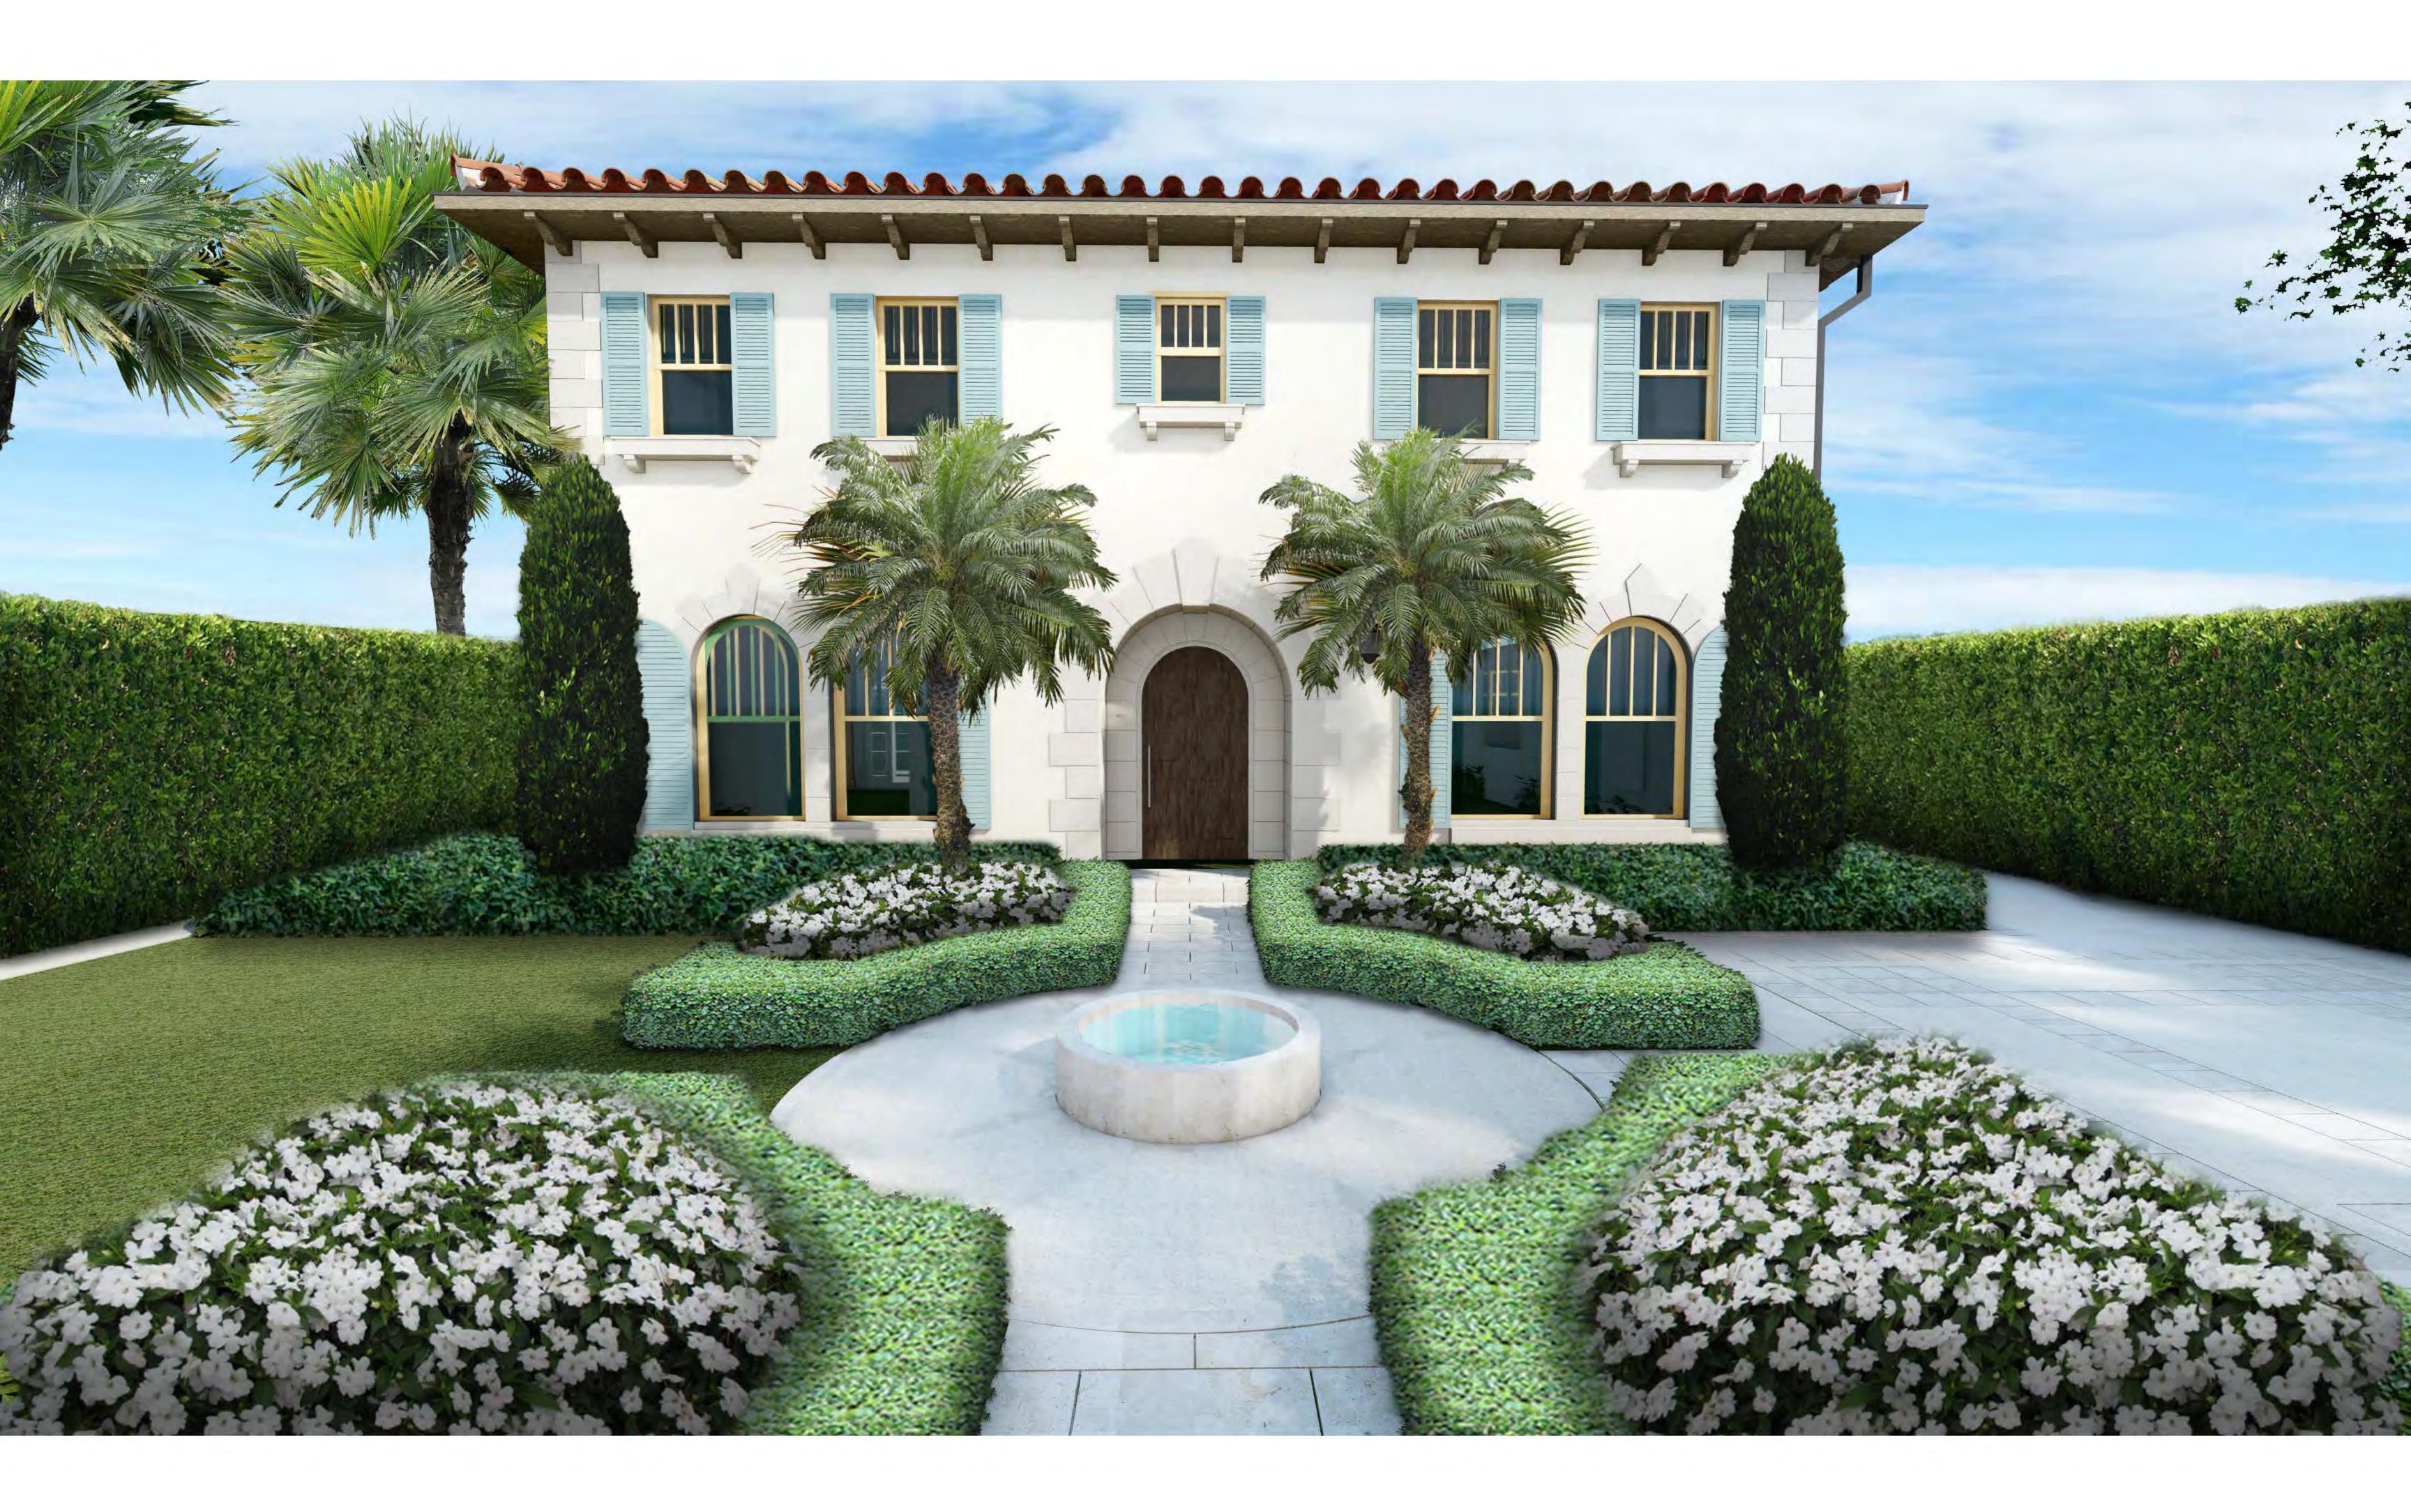

HT.              | 8' SPR.<br>8' SPR.                       | Fair<br>Fair                          | Remain<br>Remain     |             | P: 561-659-2820<br>F: 561-659-2113                          |
| 20 Bougainvillea<br>21 Bougainvillea | /ine Bougainville |             | 14' HT.              | 0,0,0,0,0,0,0,0,0,0,0,0,0,0,0,0,0,0,0,0, | • • • • • • • • • • • • • • • • • • • |                      |             |                                                             |



SITE PHOTO #1: BACK YARD FACING WEST



SITE PHOTO #2: FRONT YARD EXTERIOR FACING SOUTH



SITE PHOTO #4: BACKYARD FACING NORTH ON EAST SIDE OF HOUSE





SITE PHOTO #3: DRIVEWAY FACING SOUTH

SITE PHOTO 5: FRONT YARD INTERIOR FACING SOUTH



SITE PHOTO 6: FRONT YARD INTERIOR FACING EAST

SCALE: 1/8" = 1'-0"

















~~v--->| 5 FEET SCALE: 1/8" = 1'-0"















|