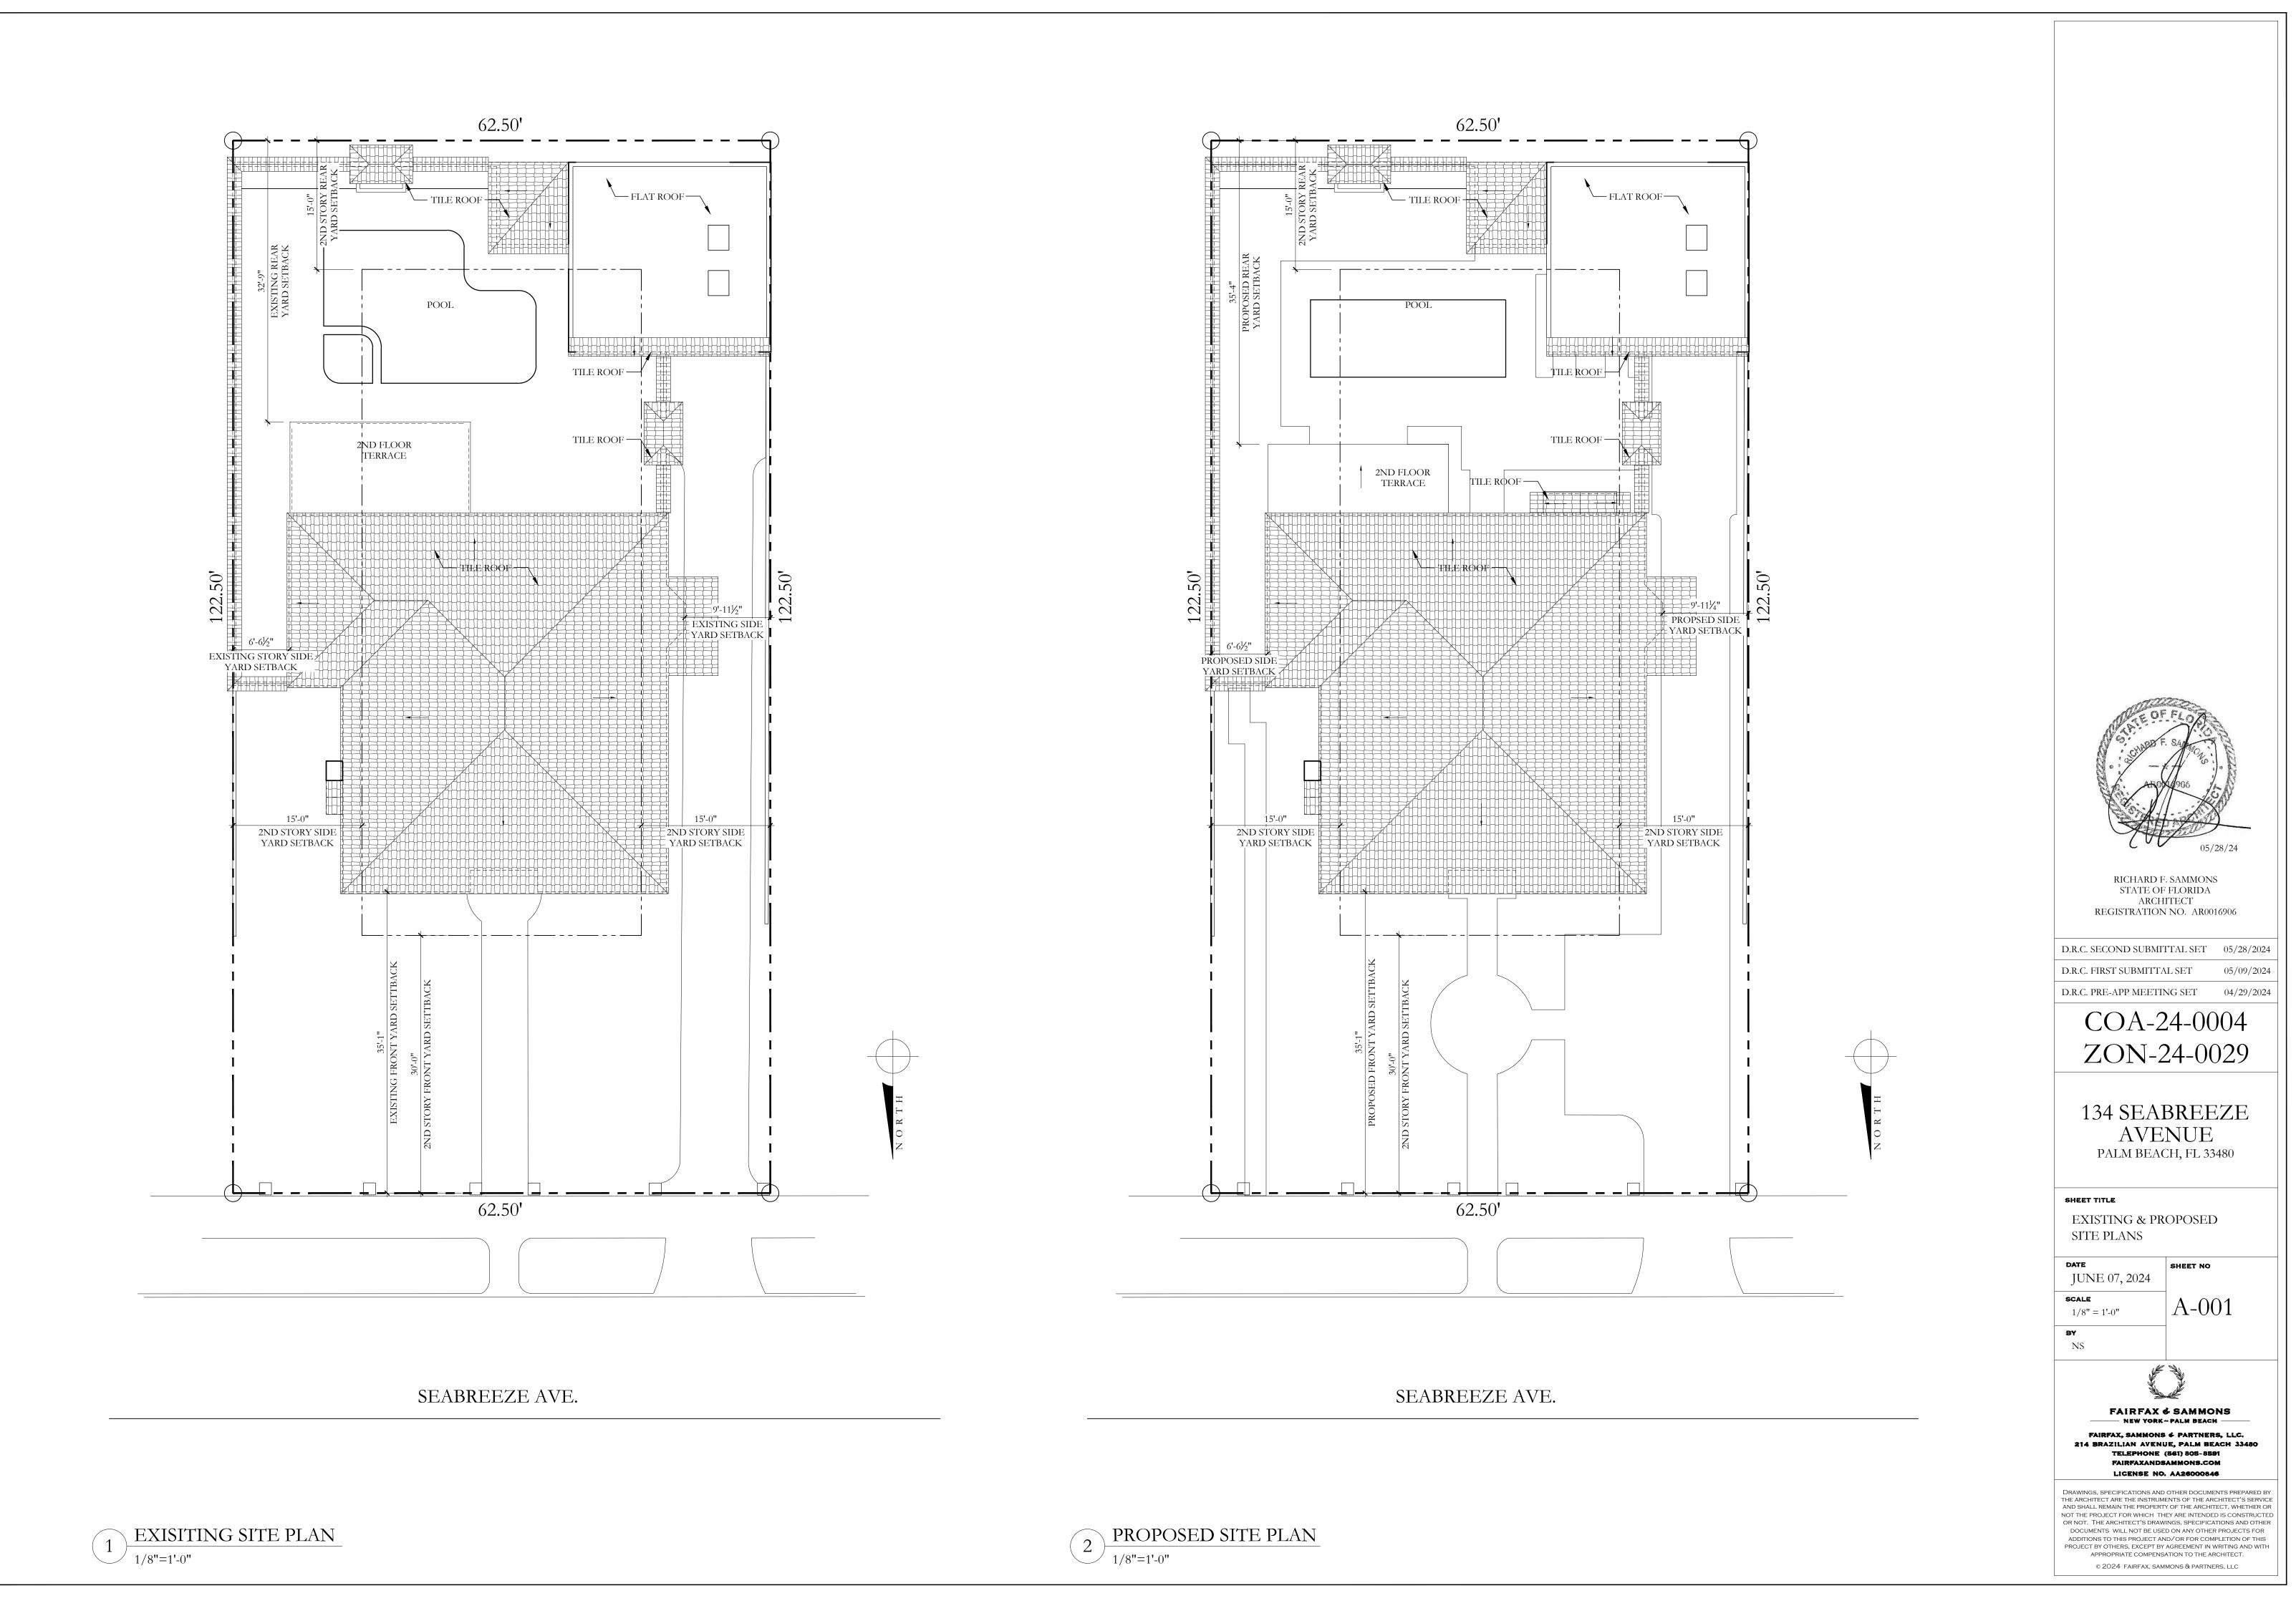

© 2024 FAIRFAX, SAMMONS & PARTNERS, LLC

**Fown of Palm Beach** Planning Zoning and Building 360 S County Rd Palm Beach, FL 33480 www.townofpalmbeach.com

| Line # |                                                                                                                                                                   | Zoning Legen                                                                 | d                      |                    |  |  |  |
|--------|-------------------------------------------------------------------------------------------------------------------------------------------------------------------|------------------------------------------------------------------------------|------------------------|--------------------|--|--|--|
| 1      | Property Address:                                                                                                                                                 | 134 SEABREEZE AV                                                             | Έ                      |                    |  |  |  |
| 2      | Zoning District:                                                                                                                                                  | R-B                                                                          |                        |                    |  |  |  |
| 3      | Lot Area (sq. ft.):                                                                                                                                               | 7657SQ.FT.                                                                   |                        |                    |  |  |  |
| 4      | Lot Width (W) & Depth (D) (ft.):                                                                                                                                  | 62.5 FT x 122.5 FT                                                           |                        |                    |  |  |  |
| 5      | Structure Type:<br>(Single-Family, Multi-Family, Comm., Other)                                                                                                    | SINGLE FAMI                                                                  | LY                     |                    |  |  |  |
| 6      | FEMA Flood Zone Designation:                                                                                                                                      | Х                                                                            |                        |                    |  |  |  |
| 7      | Zero Datum for point of meas. (NAVD)                                                                                                                              | 13.51                                                                        |                        |                    |  |  |  |
| 8      | Crown of Road (COR) (NAVD)                                                                                                                                        |                                                                              |                        |                    |  |  |  |
| 9      |                                                                                                                                                                   | REQ'D / PERMITTED                                                            | EXISTING               | PROPOSED           |  |  |  |
| 10     | Lot Coverage (Sq Ft and %)                                                                                                                                        | 2297 SQ.FT. (30%)                                                            | 2597 SQ.FT. (34%)      | 2555 SQ.FT. (33%)  |  |  |  |
| 11     | Enclosed Square Footage<br>(1st & 2nd Fl., Basement, Accs. Structure, etc)                                                                                        | N/A                                                                          | 5139 SQ.FT.            | 5037 SQ.FT.        |  |  |  |
| 12     | *Front Yard Setback (Ft.)                                                                                                                                         | 30 FT                                                                        | 35 FT N                | N/C                |  |  |  |
| 13     | * Side Yard Setback (1st Story) (Ft.)                                                                                                                             | N/A                                                                          | N/A                    | N/A                |  |  |  |
| 14     | * Side Yard Setback (2nd Story) (Ft.)                                                                                                                             | 15 FT                                                                        | 6.5 FT E, 10 FT W      | N/C                |  |  |  |
| 15     | *Rear Yard Setback (Ft.)                                                                                                                                          | 15 FT                                                                        | 32.8 FT S              | 35.3 FT S          |  |  |  |
| 16     | Angle of Vision (Deg.)                                                                                                                                            | 100                                                                          | 57                     | N/C                |  |  |  |
| 17     | Building Height (Ft.)                                                                                                                                             | 22 FT 20 FT N/C                                                              |                        |                    |  |  |  |
| 18     | Overall Building Height (Ft.)                                                                                                                                     | 30 FT                                                                        | 26 FT                  | N/C                |  |  |  |
| 19     | Cubic Content Ratio (CCR) (R-B ONLY)                                                                                                                              | 32500                                                                        | 49200                  | 48200              |  |  |  |
| 20     | ** Max. Fill Added to Site (Ft.)                                                                                                                                  | N/A                                                                          | 0.595                  | N/C                |  |  |  |
| 21     | Finished Floor Elev. (FFE)(NAVD)                                                                                                                                  | N/A                                                                          | 14.93 FT               | N/C                |  |  |  |
| 22     | Base Flood Elevation (BFE)(NAVD)                                                                                                                                  | N/A                                                                          | N/A                    | N/A                |  |  |  |
| 23     | Landscape Open Space (LOS) (Sq Ft and %)                                                                                                                          | 3,445 SQ.FT. (45%)                                                           | 2,615 SQ.FT. (34%)     | 2,794 SQ.FT. (36%) |  |  |  |
| 24     | Perimeter LOS (Sq Ft and %)                                                                                                                                       | 3,828 SQ.FT. (50%)                                                           | 4,300 SQ.FT. (56%)     | N/C                |  |  |  |
| 25     | Front Yard LOS (Sq Ft and %)                                                                                                                                      | 1,000 SQ.FT. (40%)                                                           | 1,300 SQ.FT. (52%)     | 1,100 SQ.FT. (44%) |  |  |  |
| 26     | *** Native Plant Species %                                                                                                                                        | Please re                                                                    | efer to TOPB Landscape | e Legend.          |  |  |  |
|        | * Indicate each yard area with cardinal direction<br>(N,S,E,W)<br>** Difference of Fin. Floor Elev. (FFE) and<br>bighest Crown of Rd (COR) divided by two. (EEE - | Enter N/A if value is not applicable.<br>Enter N/C if value is not changing. |                        |                    |  |  |  |

# VARIANCE #1:

SEC. 134-893 (5,7,9): VARIANCE FOR PROPOSED SET BACK

HARDSHIP: NONE OF THE
NEW ADDITION OF THE
BAY WINDOW IS IN
CONFLICT WITH THE
SETBACKS, AND THE
LOGGIA REDUCTION WILL
RESULT IN THE
NON-CONFORMITY TO BE
LESS SEVERE.

# VARIANCE #3:

SEC. 134-893 (13): VARIANCE FOR PROPOSED CUBIC CONTENT RATIO (CCR) OF 6.29 IN LIEU OF 4.23.

HARDSHIP: THE PROPOSED CCR OF 6.29 IS LESS THAN THAT OF THE EXISTING SITE, WHICH REDUCES THE NON-CONFORMITY FROM 6.42, WITHOUT TAKING AWAY FROM THE CHARACTER OF THE STREET MENTIONED IN SEC. 134-893 (a).

# VARIANCE #2:

SEC. 134-893 (1): VARIANCE FOR PROPOSED LOT COVERAGE OF 2,555 SQ. FT. (33%) IN LIEU OF THE 2297 SQ. FT. (30%) MAXIMUM ALLOWED.

HARDSHIP: THE NET CHANGE OF LOT COVERAGE WOULD REDUCE THE EXISTING LOT COVERAGE FROM 2,615 SQ. FT. (34%), AND THE NON-CONFORMITY WOULD BE LESS SEVERE

VARIANCE #4:

SEC. 134-893 (12): VARIANCE
FOR PROPOSED
LANDSCAPED OPEN SPACE
OF 2794 SQ. FT. (36%) IN
LIEU OF THE 3445 SQ. FT.
(45%) MINIMUM REQUIRED.

HARDSHIP: THE PROPOSED LANDSCAPED OPEN SPACE IS CLOSER ALIGNED TO THE MINIMUM AMOUNT THAN THE EXISTING SITE, WHICH SITS AT 2,615 SQ. FT. (34%).