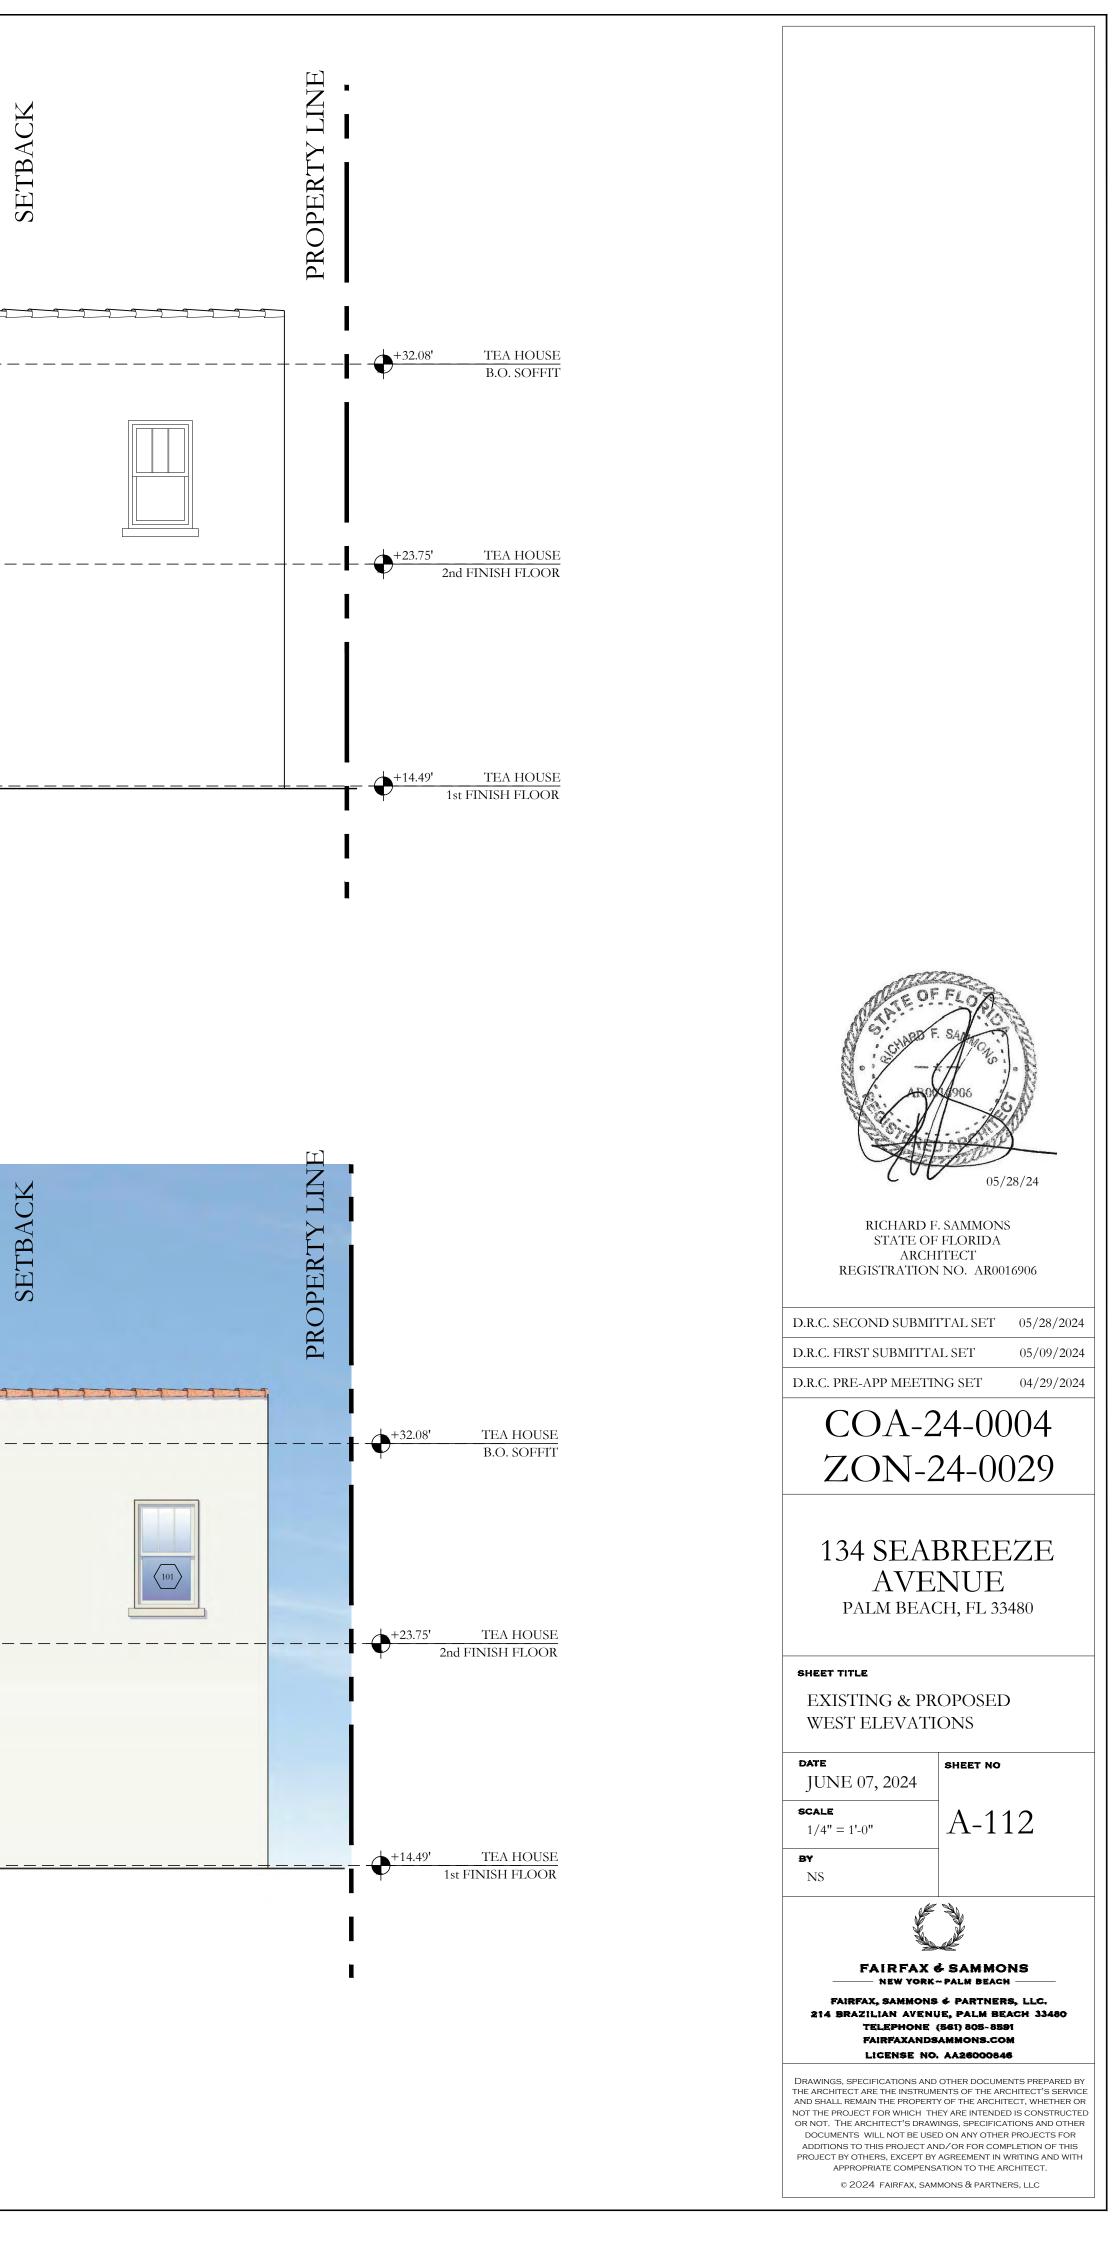

# $1 \underbrace{NORTH ELEVATION EXISTING}_{1/4"=1'-0"}$

| Contraction of the second seco | 906<br>05/28/24                                                                                                                                                     |
|--------------------------------------------------------------------------------------------------------------------------------------------------------------------------------------------------------------------------------------------------------------------------------------------------------------------------------------------------------------------------------------------------------------------------------------------------------------------------------------------------------------------------------------------------------------------------------------------------------------------------------------------------------------------------------------------------------------------------------------------------------------------------------------------------------------------------------------------------------------------------------------------------------------------------------------------------------------------------------------------------------------------------------------------------------------------------------------------------------------------------------------------------------------------------------------------------------------------------------------------------------------------------------------------------------------------------------------------------------------------------------------------------------------------------------------------------------------------------------------------------------------------------------------------------------------------------------------------------------------------------------------------------------------------------------------------------------------------------------------------------------------------------------------------------------------------------------------------------------------------------------------------------------------------------------------------------------------------------------------------------------------------------------------------------------------------------------------------------------------------------------|---------------------------------------------------------------------------------------------------------------------------------------------------------------------|
| RICHARD F<br>STATE OF<br>ARCH<br>REGISTRATION                                                                                                                                                                                                                                                                                                                                                                                                                                                                                                                                                                                                                                                                                                                                                                                                                                                                                                                                                                                                                                                                                                                                                                                                                                                                                                                                                                                                                                                                                                                                                                                                                                                                                                                                                                                                                                                                                                                                                                                                                                                                                  | FLORIDA<br>ITECT                                                                                                                                                    |
| D.R.C. SECOND SUBMIT                                                                                                                                                                                                                                                                                                                                                                                                                                                                                                                                                                                                                                                                                                                                                                                                                                                                                                                                                                                                                                                                                                                                                                                                                                                                                                                                                                                                                                                                                                                                                                                                                                                                                                                                                                                                                                                                                                                                                                                                                                                                                                           | TAL SET 05/28/2024                                                                                                                                                  |
| D.R.C. FIRST SUBMITTA                                                                                                                                                                                                                                                                                                                                                                                                                                                                                                                                                                                                                                                                                                                                                                                                                                                                                                                                                                                                                                                                                                                                                                                                                                                                                                                                                                                                                                                                                                                                                                                                                                                                                                                                                                                                                                                                                                                                                                                                                                                                                                          |                                                                                                                                                                     |
|                                                                                                                                                                                                                                                                                                                                                                                                                                                                                                                                                                                                                                                                                                                                                                                                                                                                                                                                                                                                                                                                                                                                                                                                                                                                                                                                                                                                                                                                                                                                                                                                                                                                                                                                                                                                                                                                                                                                                                                                                                                                                                                                | 24-0004                                                                                                                                                             |
|                                                                                                                                                                                                                                                                                                                                                                                                                                                                                                                                                                                                                                                                                                                                                                                                                                                                                                                                                                                                                                                                                                                                                                                                                                                                                                                                                                                                                                                                                                                                                                                                                                                                                                                                                                                                                                                                                                                                                                                                                                                                                                                                |                                                                                                                                                                     |
| LON-2                                                                                                                                                                                                                                                                                                                                                                                                                                                                                                                                                                                                                                                                                                                                                                                                                                                                                                                                                                                                                                                                                                                                                                                                                                                                                                                                                                                                                                                                                                                                                                                                                                                                                                                                                                                                                                                                                                                                                                                                                                                                                                                          | 24-0029                                                                                                                                                             |
| 134 SEAI<br>AVE<br>palm beac                                                                                                                                                                                                                                                                                                                                                                                                                                                                                                                                                                                                                                                                                                                                                                                                                                                                                                                                                                                                                                                                                                                                                                                                                                                                                                                                                                                                                                                                                                                                                                                                                                                                                                                                                                                                                                                                                                                                                                                                                                                                                                   | NUE                                                                                                                                                                 |
| SHEET TITLE                                                                                                                                                                                                                                                                                                                                                                                                                                                                                                                                                                                                                                                                                                                                                                                                                                                                                                                                                                                                                                                                                                                                                                                                                                                                                                                                                                                                                                                                                                                                                                                                                                                                                                                                                                                                                                                                                                                                                                                                                                                                                                                    |                                                                                                                                                                     |
| EXISTING & PR<br>NORTH ELEVA'                                                                                                                                                                                                                                                                                                                                                                                                                                                                                                                                                                                                                                                                                                                                                                                                                                                                                                                                                                                                                                                                                                                                                                                                                                                                                                                                                                                                                                                                                                                                                                                                                                                                                                                                                                                                                                                                                                                                                                                                                                                                                                  |                                                                                                                                                                     |
| <b>date</b><br>JUNE 07, 2024                                                                                                                                                                                                                                                                                                                                                                                                                                                                                                                                                                                                                                                                                                                                                                                                                                                                                                                                                                                                                                                                                                                                                                                                                                                                                                                                                                                                                                                                                                                                                                                                                                                                                                                                                                                                                                                                                                                                                                                                                                                                                                   | SHEET NO                                                                                                                                                            |
| <b>SCALE</b><br>1/4" = 1'-0"                                                                                                                                                                                                                                                                                                                                                                                                                                                                                                                                                                                                                                                                                                                                                                                                                                                                                                                                                                                                                                                                                                                                                                                                                                                                                                                                                                                                                                                                                                                                                                                                                                                                                                                                                                                                                                                                                                                                                                                                                                                                                                   | A-110                                                                                                                                                               |
| by<br>NS                                                                                                                                                                                                                                                                                                                                                                                                                                                                                                                                                                                                                                                                                                                                                                                                                                                                                                                                                                                                                                                                                                                                                                                                                                                                                                                                                                                                                                                                                                                                                                                                                                                                                                                                                                                                                                                                                                                                                                                                                                                                                                                       |                                                                                                                                                                     |
|                                                                                                                                                                                                                                                                                                                                                                                                                                                                                                                                                                                                                                                                                                                                                                                                                                                                                                                                                                                                                                                                                                                                                                                                                                                                                                                                                                                                                                                                                                                                                                                                                                                                                                                                                                                                                                                                                                                                                                                                                                                                                                                                |                                                                                                                                                                     |
| NEW YORK<br>FAIRFAX, SAMMONS<br>214 BRAZILIAN AVENL<br>TELEPHONE<br>FAIRFAXANDS                                                                                                                                                                                                                                                                                                                                                                                                                                                                                                                                                                                                                                                                                                                                                                                                                                                                                                                                                                                                                                                                                                                                                                                                                                                                                                                                                                                                                                                                                                                                                                                                                                                                                                                                                                                                                                                                                                                                                                                                                                                | SAMMONS<br>PALM BEACH<br>G PARTNERS, LLC.<br>JE, PALM BEACH 33480<br>(561) 805-8591<br>AMMONS.COM                                                                   |
| THE ARCHITECT ARE THE INSTRUM<br>AND SHALL REMAIN THE PROPERT                                                                                                                                                                                                                                                                                                                                                                                                                                                                                                                                                                                                                                                                                                                                                                                                                                                                                                                                                                                                                                                                                                                                                                                                                                                                                                                                                                                                                                                                                                                                                                                                                                                                                                                                                                                                                                                                                                                                                                                                                                                                  | OTHER DOCUMENTS PREPARED BY<br>ENTS OF THE ARCHITECT'S SERVICE<br>Y OF THE ARCHITECT, WHETHER OR<br>EY ARE INTENDED IS CONSTRUCTED<br>INGS SPECIFICATIONS AND OTHER |

NEW PTD. MTL. POSTS & RAILINGS

NEW PTD. WD. ARCHED DOOR

| STATE OF                                                                                                                                                                                                                                                                           | FLORICUS<br>SAMUCUS                                                                                                  | Contraction of the second second                                                                                                           |
|------------------------------------------------------------------------------------------------------------------------------------------------------------------------------------------------------------------------------------------------------------------------------------|----------------------------------------------------------------------------------------------------------------------|--------------------------------------------------------------------------------------------------------------------------------------------|
| RICHARD F<br>STATE OF<br>ARCH<br>REGISTRATION                                                                                                                                                                                                                                      | . SAMMON<br>FLORIDA<br>ITECT                                                                                         |                                                                                                                                            |
| D.R.C. SECOND SUBMI'                                                                                                                                                                                                                                                               | TAL SET                                                                                                              | 05/28/2024                                                                                                                                 |
| D.R.C. FIRST SUBMITTA                                                                                                                                                                                                                                                              | L SET                                                                                                                | 05/09/2024                                                                                                                                 |
| D.R.C. PRE-APP MEETIN                                                                                                                                                                                                                                                              | NG SET                                                                                                               | 04/29/2024                                                                                                                                 |
| ZON-2<br>134 SEAI<br>AVE<br>PALM BEAG                                                                                                                                                                                                                                              | BREI<br>NUE                                                                                                          | EZE                                                                                                                                        |
| sheet title<br>EXISTING & PR<br>SOUTH ELEVAT                                                                                                                                                                                                                                       |                                                                                                                      | )                                                                                                                                          |
| DATE<br>JUNE 07, 2024<br>SCALE<br>1/4" = 1'-0"<br>BY<br>NS                                                                                                                                                                                                                         | <sup>знеет но</sup><br>А-1                                                                                           |                                                                                                                                            |
| FAIRFAX O<br>NEW YORK<br>FAIRFAX, SAMMONS<br>214 BRAZILIAN AVENU<br>TELEPHONE O<br>FAIRFAXANDS<br>LICENSE NO.                                                                                                                                                                      | - PALM BEAC<br>- PARTNE<br>JE, PALM BI<br>(561) 805-85<br>AMMONS.C                                                   | H<br>RS, LLC.<br>Each 33480<br>191<br>DM                                                                                                   |
| DRAWINGS, SPECIFICATIONS AND<br>THE ARCHITECT ARE THE INSTRUM<br>AND SHALL REMAIN THE PROPERT<br>NOT THE PROJECT FOR WHICH TH<br>OR NOT. THE ARCHITECT'S DRAW<br>DOCUMENTS WILL NOT BE USE<br>ADDITIONS TO THIS PROJECT AN<br>PROJECT BY OTHERS, EXCEPT BY<br>APPROPRIATE COMPENS. | ENTS OF THE AR<br>Y OF THE ARCH<br>EY ARE INTEND<br>INGS, SPECIFIC<br>D ON ANY OTHE<br>ID/OR FOR COI<br>AGREEMENT IN | RCHITECT'S SERVICE<br>ITECT, WHETHER OR<br>ED IS CONSTRUCTED<br>ATIONS AND OTHER<br>R PROJECTS FOR<br>MPLETION OF THIS<br>WRITING AND WITH |