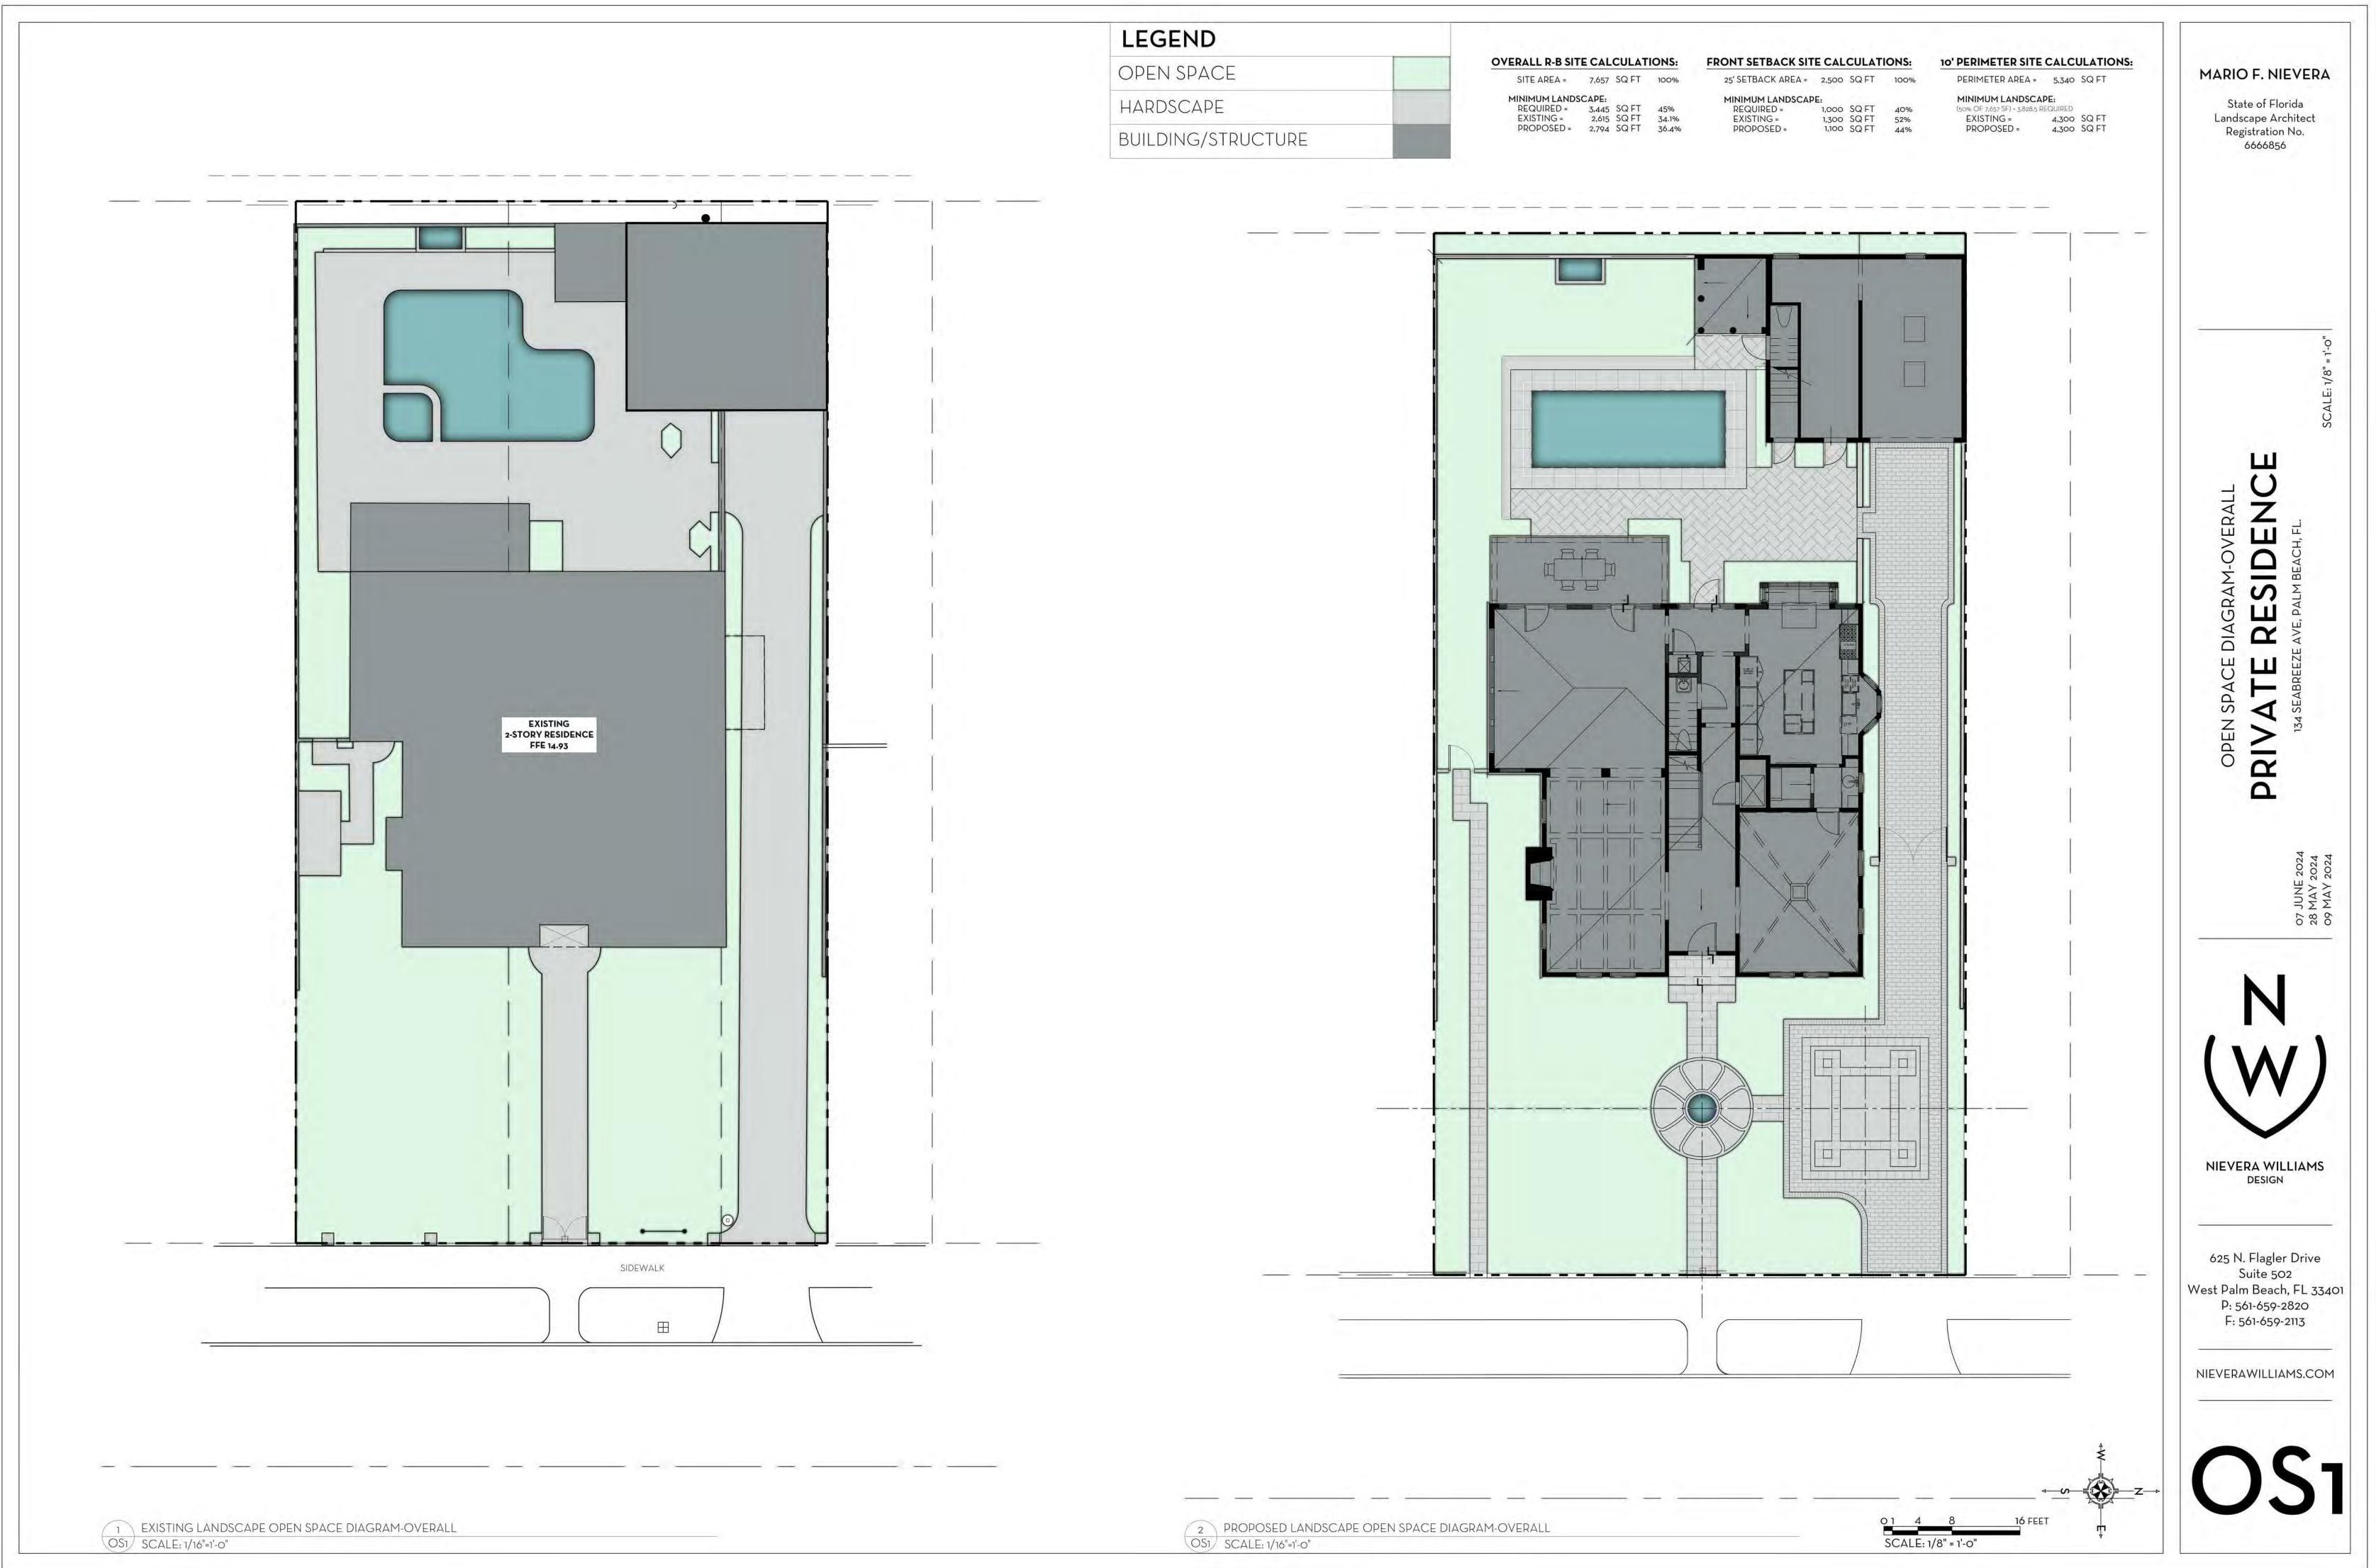

4 LANDSCAPED OPEN SPACE DIAGRAM (VARIENCE #4)

VARIANCE #4:

SEC. 134-893 (12): VARIANCE
FOR PROPOSED
LANDSCAPED OPEN SPACE
OF 2794 SQ. FT. (36%) IN
LIEU OF THE 3445 SQ. FT.
(45%) MINIMUM REQUIRED.

HARDSHIP: THE PROPOSED LANDSCAPED OPEN SPACE IS CLOSER ALIGNED TO THE MINIMUM AMOUNT THAN THE EXISTING SITE, WHICH SITS AT 2,615 SQ. FT. (34%).