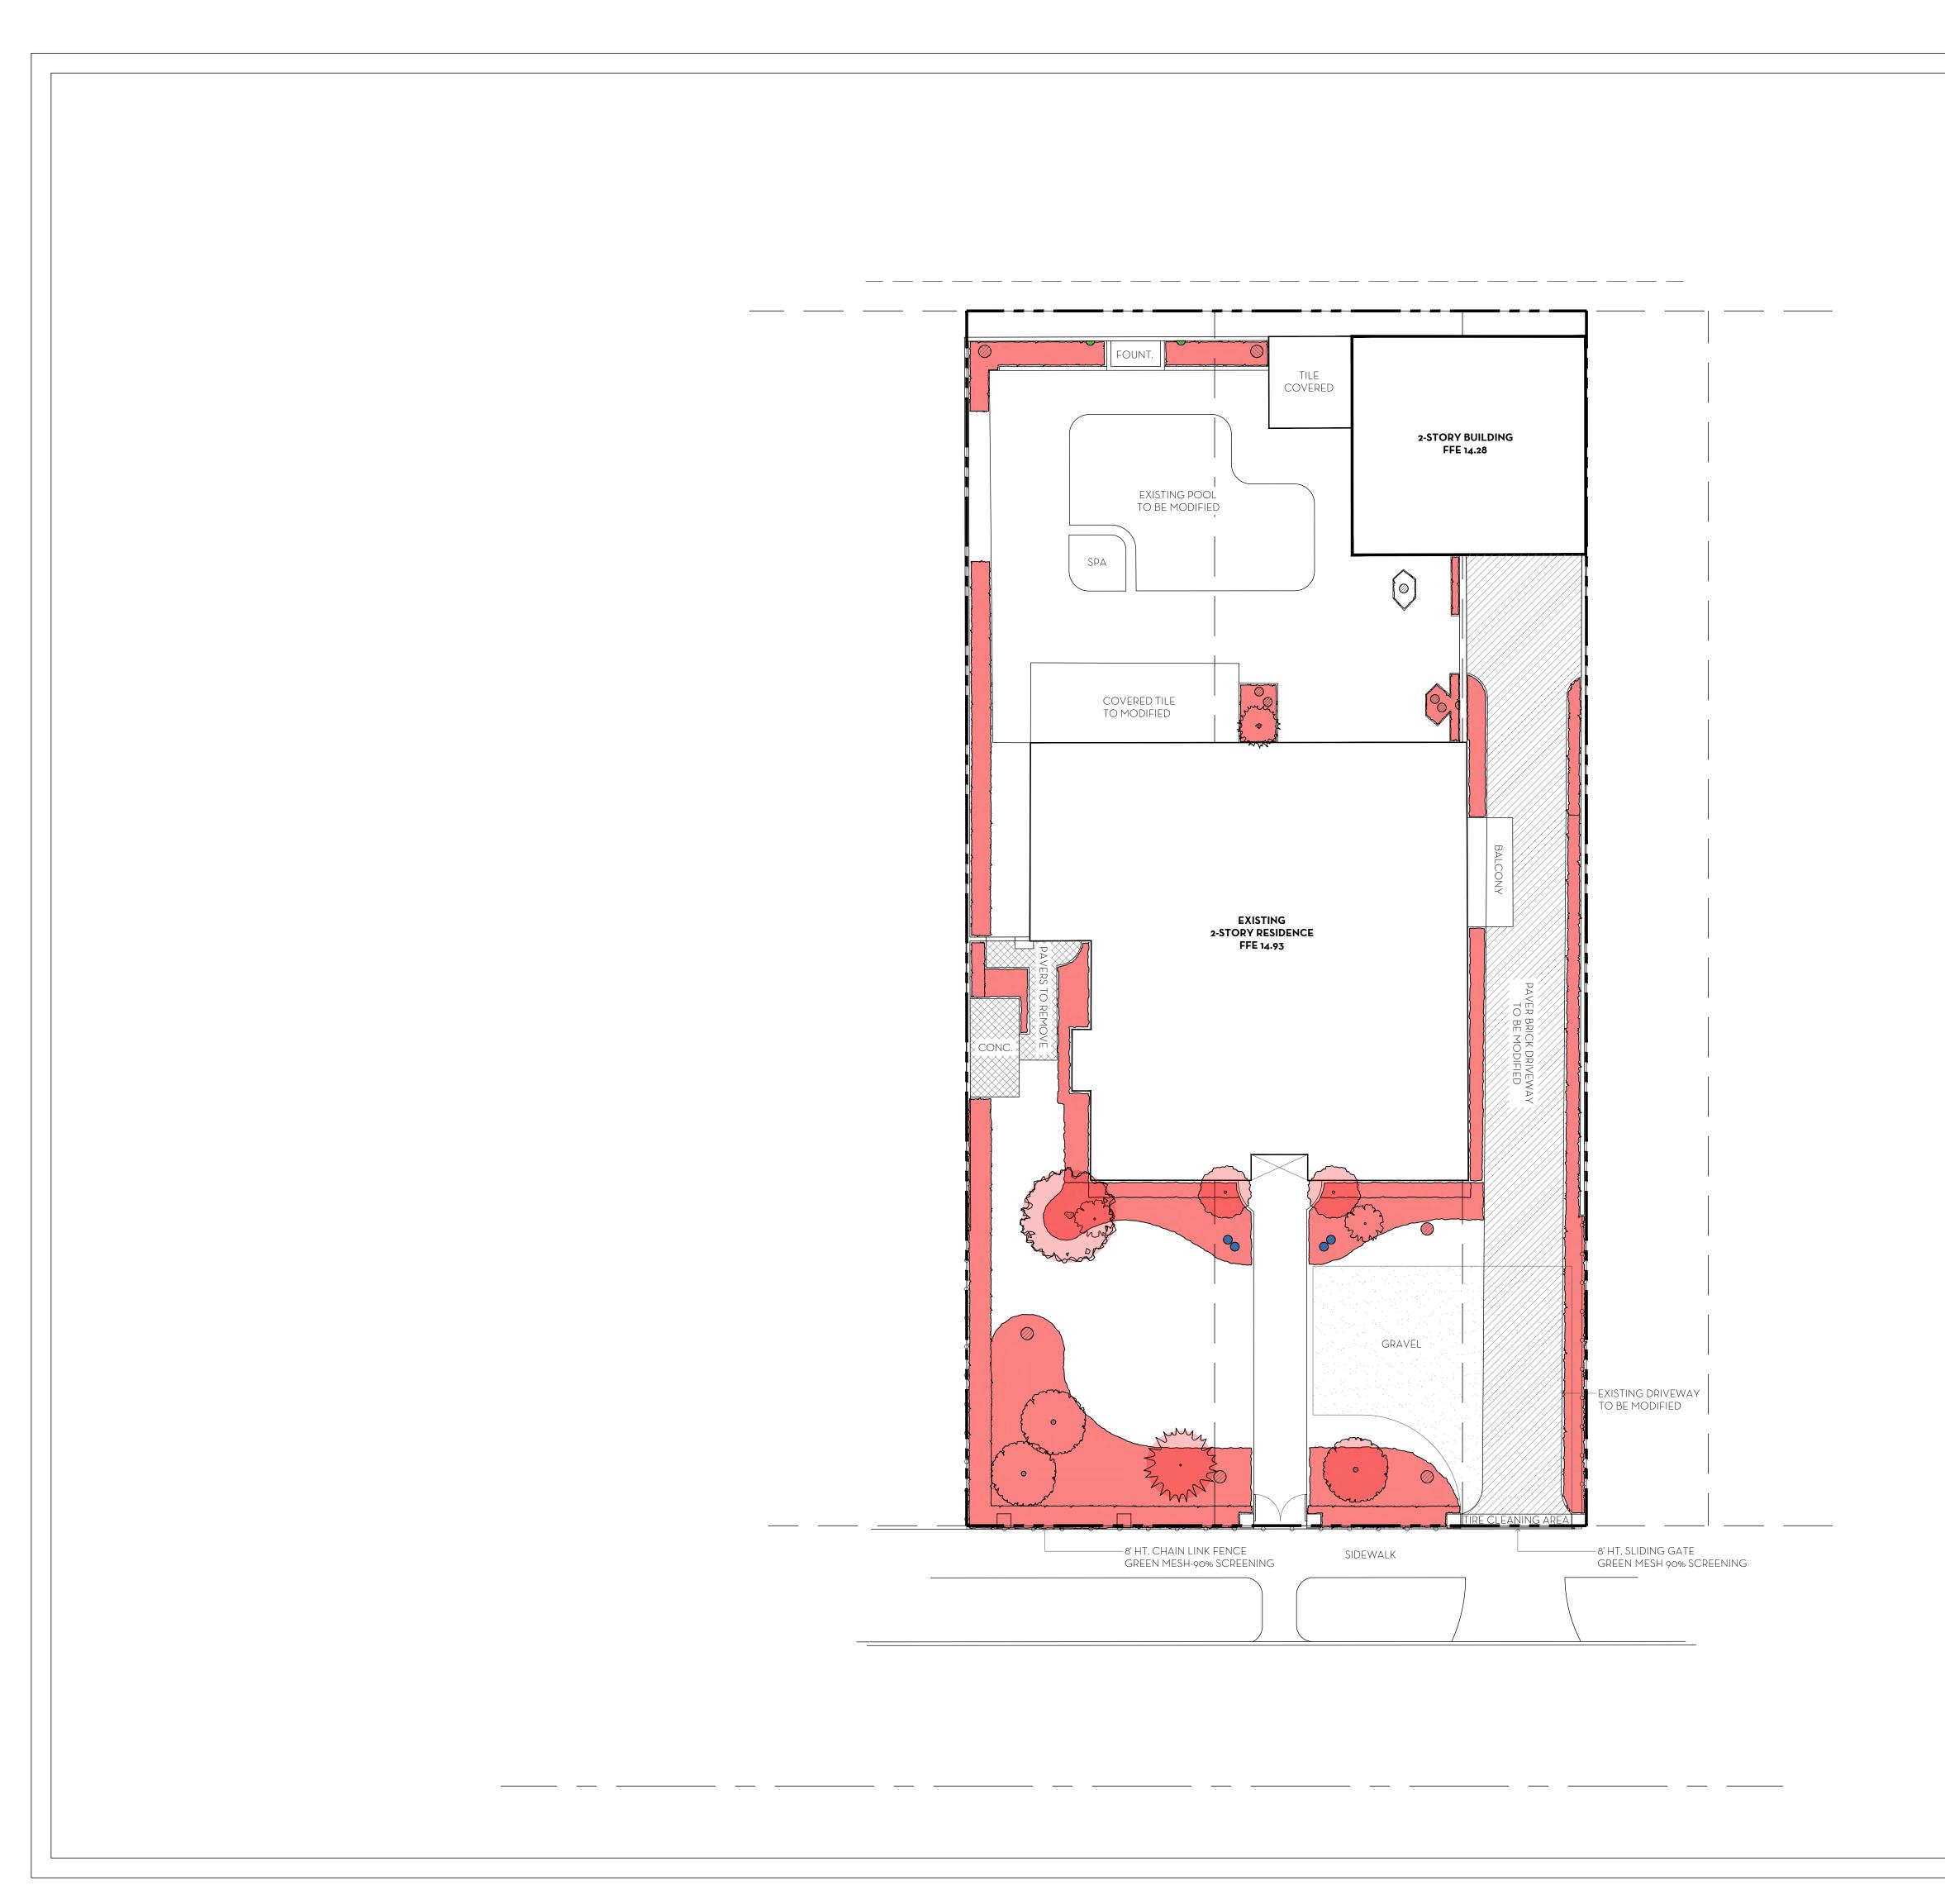

4 LANDSCAPED OPEN SPACE DIAGRAM (VARIENCE #4)

VARIANCE #4:

SEC. 134-893 (12): VARIANCE
FOR PROPOSED
LANDSCAPED OPEN SPACE
OF 2794 SQ. FT. (36%) IN
LIEU OF THE 3445 SQ. FT.
(45%) MINIMUM REQUIRED.

HARDSHIP: THE PROPOSED LANDSCAPED OPEN SPACE IS CLOSER ALIGNED TO THE MINIMUM AMOUNT THAN THE EXISTING SITE, WHICH SITS AT 2,615 SQ. FT. (34%).