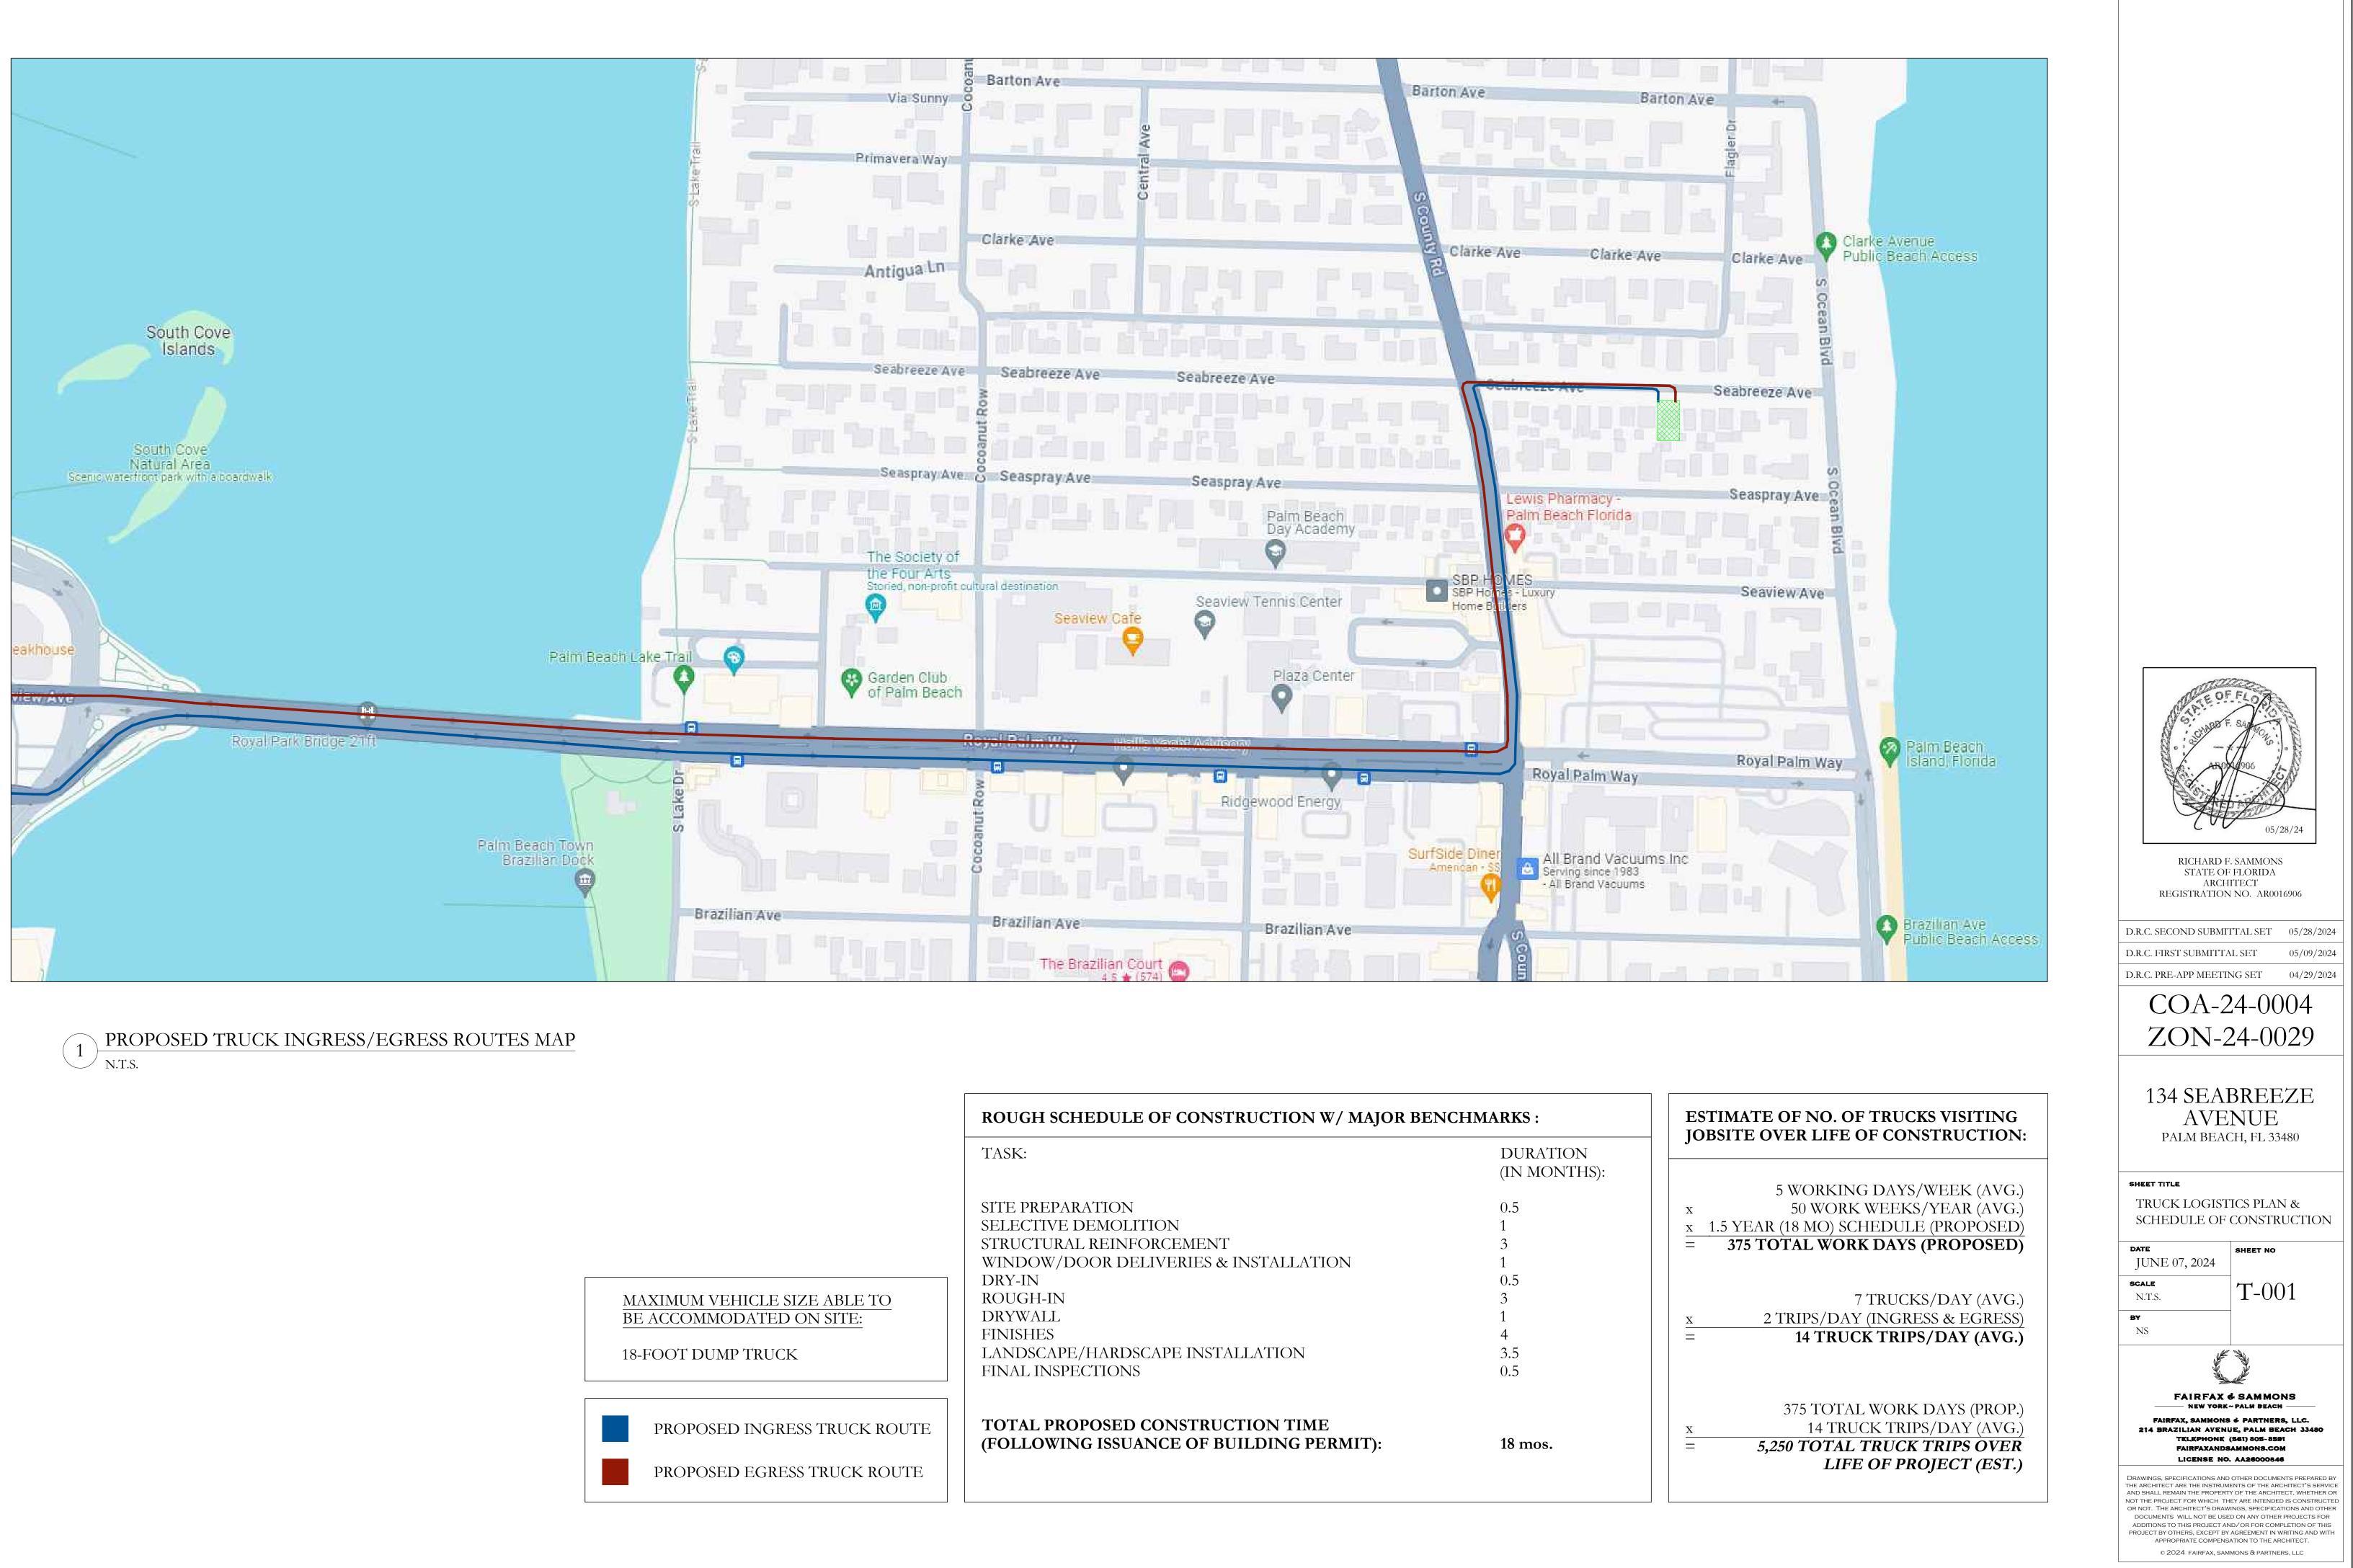

# 2 AERIAL SITE PLAN 1"=300'-0"

— ¼ MILE RADIUS

CUCCO 05 05/28/24 RICHARD F. SAMMONS STATE OF FLORIDA ARCHITECT **REGISTRATION NO. AR0016906** D.R.C. SECOND SUBMITTAL SET 05/28/2024 D.R.C. FIRST SUBMITTAL SET 05/09/2024 D.R.C. PRE-APP MEETING SET 04/29/2024 COA-24-0004 ZON-24-0029 134 SEABREEZE AVENUE PALM BEACH, FL 33480 SHEET TITLE STREETSCAPE ELEVATION, LOCATION & VICINITY MAPS DATE SHEET NO JUNE 07, 2024 SCALE G-001 VARIES BY NS FAIRFAX & SAMMONS ------ NEW YORK~PALM BEACH -----FAIRFAX, SAMMONS & PARTNERS, LLC. 214 BRAZILIAN AVENUE, PALM BEACH 33480 TELEPHONE (561) 805-8591 FAIRFAXANDSAMMONS.COM LICENSE NO. AA26000846 DRAWINGS, SPECIFICATIONS AND OTHER DOCUMENTS PREPARED BY THE ARCHITECT ARE THE INSTRUMENTS OF THE ARCHITECT'S SERVICE AND SHALL REMAIN THE PROPERTY OF THE ARCHITECT, WHETHER OR NOT THE PROJECT FOR WHICH THEY ARE INTENDED IS CONSTRUCTED OR NOT. THE ARCHITECT'S DRAWINGS, SPECIFICATIONS AND OTHER DOCUMENTS WILL NOT BE USED ON ANY OTHER PROJECTS FOR ADDITIONS TO THIS PROJECT AND/OR FOR COMPLETION OF THIS PROJECT BY OTHERS, EXCEPT BY AGREEMENT IN WRITING AND WITH APPROPRIATE COMPENSATION TO THE ARCHITECT.