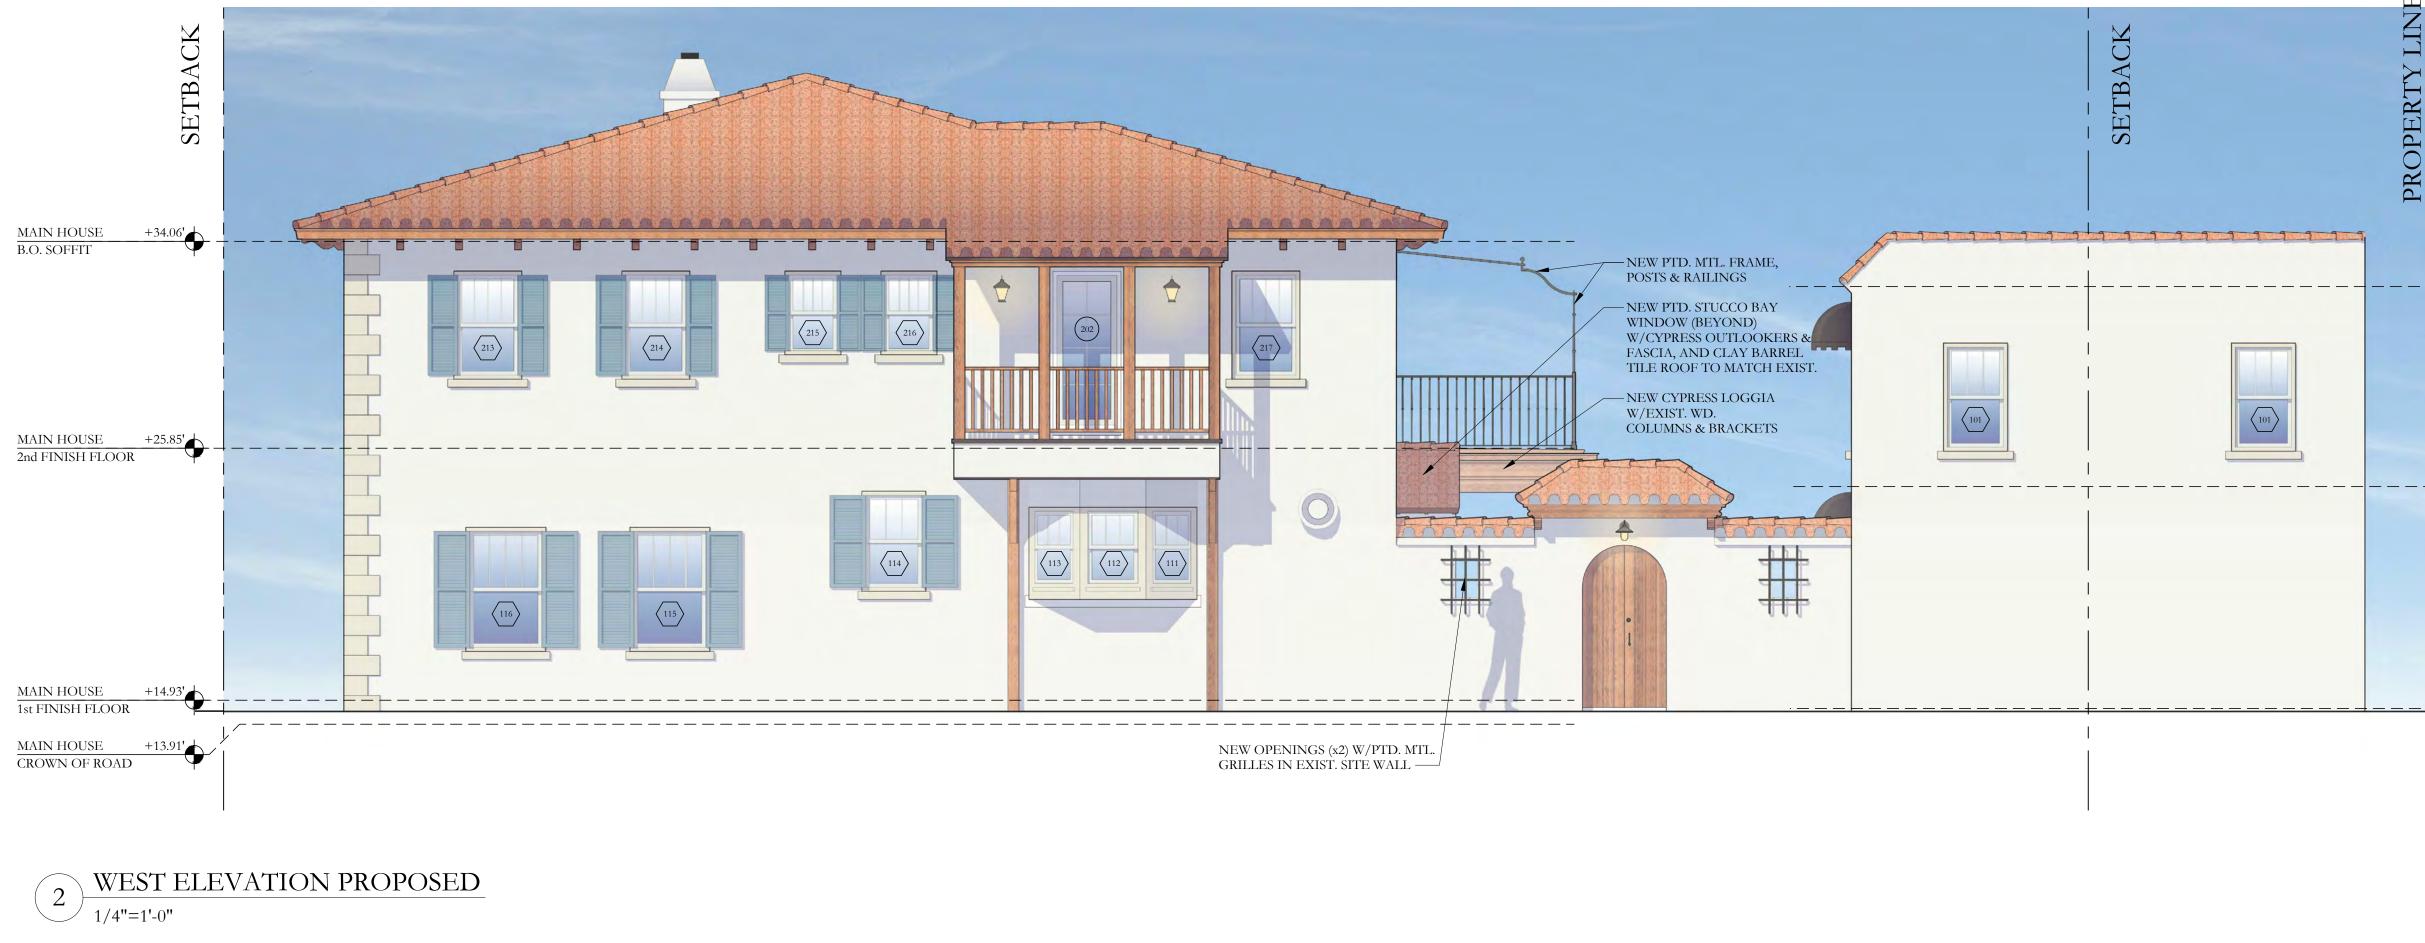

NEW PTD. MTL. POSTS & RAILINGS

NEW PTD. WD. ARCHED DOOR

| STATE OF                                                                                                                                                                                                                                                                           | FLORICUS<br>SAMUCUS                                                                                                  | Contraction of the second second                                                                                                           |
|------------------------------------------------------------------------------------------------------------------------------------------------------------------------------------------------------------------------------------------------------------------------------------|----------------------------------------------------------------------------------------------------------------------|--------------------------------------------------------------------------------------------------------------------------------------------|
| RICHARD F<br>STATE OF<br>ARCH<br>REGISTRATION                                                                                                                                                                                                                                      | . SAMMON<br>FLORIDA<br>ITECT                                                                                         |                                                                                                                                            |
| D.R.C. SECOND SUBMI'                                                                                                                                                                                                                                                               | TAL SET                                                                                                              | 05/28/2024                                                                                                                                 |
| D.R.C. FIRST SUBMITTA                                                                                                                                                                                                                                                              | L SET                                                                                                                | 05/09/2024                                                                                                                                 |
| D.R.C. PRE-APP MEETIN                                                                                                                                                                                                                                                              | NG SET                                                                                                               | 04/29/2024                                                                                                                                 |
| ZON-2<br>134 SEAI<br>AVE<br>PALM BEAG                                                                                                                                                                                                                                              | BREI<br>NUE                                                                                                          | EZE                                                                                                                                        |
| sheet title<br>EXISTING & PR<br>SOUTH ELEVAT                                                                                                                                                                                                                                       |                                                                                                                      | )                                                                                                                                          |
| DATE<br>JUNE 07, 2024<br>SCALE<br>1/4" = 1'-0"<br>BY<br>NS                                                                                                                                                                                                                         | <sup>знеет но</sup><br>А-1                                                                                           |                                                                                                                                            |
| FAIRFAX O<br>NEW YORK<br>FAIRFAX, SAMMONS<br>214 BRAZILIAN AVENU<br>TELEPHONE O<br>FAIRFAXANDS<br>LICENSE NO.                                                                                                                                                                      | - PALM BEAC<br>- PARTNE<br>JE, PALM BI<br>(561) 805-85<br>AMMONS.C                                                   | H<br>RS, LLC.<br>Each 33480<br>191<br>DM                                                                                                   |
| DRAWINGS, SPECIFICATIONS AND<br>THE ARCHITECT ARE THE INSTRUM<br>AND SHALL REMAIN THE PROPERT<br>NOT THE PROJECT FOR WHICH TH<br>OR NOT. THE ARCHITECT'S DRAW<br>DOCUMENTS WILL NOT BE USE<br>ADDITIONS TO THIS PROJECT AN<br>PROJECT BY OTHERS, EXCEPT BY<br>APPROPRIATE COMPENS. | ENTS OF THE AR<br>Y OF THE ARCH<br>EY ARE INTEND<br>INGS, SPECIFIC<br>D ON ANY OTHE<br>ID/OR FOR COI<br>AGREEMENT IN | RCHITECT'S SERVICE<br>ITECT, WHETHER OR<br>ED IS CONSTRUCTED<br>ATIONS AND OTHER<br>R PROJECTS FOR<br>MPLETION OF THIS<br>WRITING AND WITH |