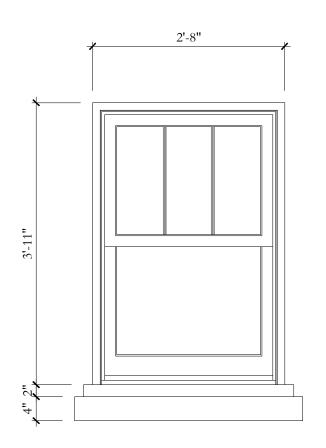

|
| DRAWINGS, SPECIFICATIONS AND OTHER DOCUMENTS PREPARED BY<br>THE ARCHITECT ARE THE INSTRUMENTS OF THE ARCHITECT'S SERVICE<br>AND SHALL REMAIN THE PROPERTY OF THE ARCHITECT, WHETHER OR<br>NOT THE PROJECT FOR WHICH THEY ARE INTENDED IS CONSTRUCTED<br>OR NOT. THE ARCHITECT'S DRAWINGS, SPECIFICATIONS AND OTHER |
| DOCUMENTS WILL NOT BE USED ON ANY OTHER PROJECTS FOR<br>ADDITIONS TO THIS PROJECT AND/OR FOR COMPLETION OF THIS<br>PROJECT BY OTHERS, EXCEPT BY AGREEMENT IN WRITING AND WITH<br>APPROPRIATE COMPENSATION TO THE ARCHITECT.                                                                                        |

© 2024 FAIRFAX, SAMMONS & PARTNERS, LLC





2'-8"



















\*NOTE: NEW AND REPLACEMENT WINDOWS TO BE MANUFACTURED BY OLIVERI MILLWORKS, W/PTD. WD. FRAMES & CLEAR GLASS, TYP.













1 134 SEABREEZE AVE: STREETSCAPE PHOTOS FROM EAST TO WEST, LOOKING SOUTH



2 134 SEABREEZE AVE: STREETSCAPE PHOTOS FROM EAST TO WEST, LOOKING SOUTH



3 KEY ELEVATION: SEABREEZE AVE., LOOKING SOUTH

| RICHARD F. SAMMONS<br>STATE OF FLORIDA<br>ARCHITECT<br>REGISTRATION NO. AR0016906