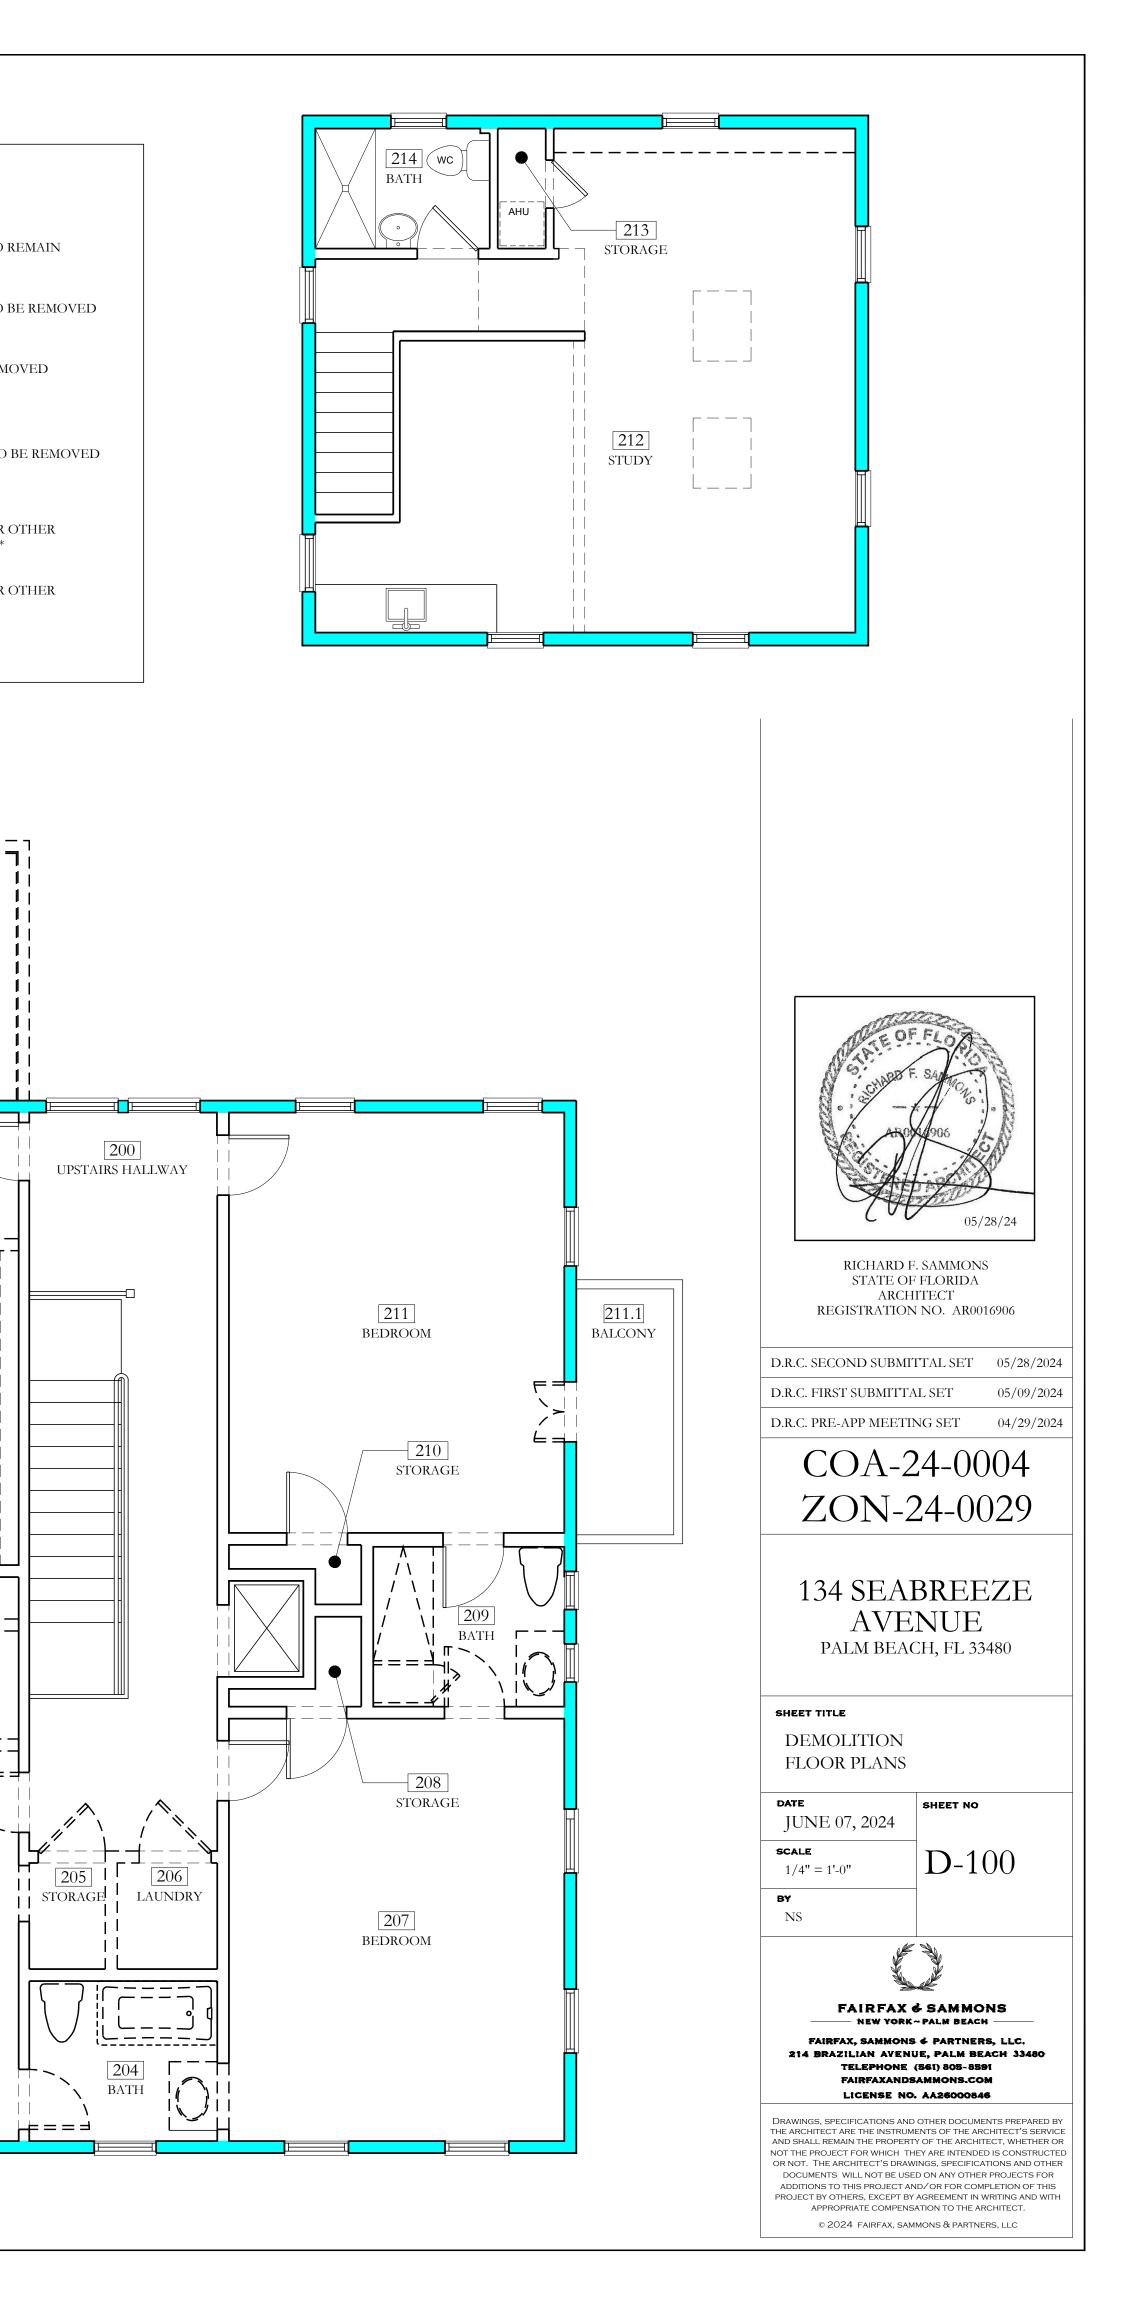

HE EXISTING SITE, WHICH REDUCES THE NON-CONFORMITY FROM 6.42, WITHOUT TAKING AWAY FROM THE CHARACTER OF THE STREET MENTIONED IN SEC. 134-893 (a).





4 LANDSCAPED OPEN SPACE DIAGRAM (VARIENCE #4)



# VARIANCE #2:

SEC. 134-893 (1): VARIANCE FOR PROPOSED LOT COVERAGE OF 2,555 SQ. FT. (33%) IN LIEU OF THE 2297 SQ. FT. (30%) MAXIMUM ALLOWED.

HARDSHIP: THE NET CHANGE OF LOT COVERAGE WOULD REDUCE THE EXISTING LOT COVERAGE FROM 2,615 SQ. FT. (34%), AND THE NON-CONFORMITY WOULD BE LESS SEVERE

VARIANCE #4:

SEC. 134-893 (12): VARIANCE
FOR PROPOSED
LANDSCAPED OPEN SPACE
OF 2794 SQ. FT. (36%) IN
LIEU OF THE 3445 SQ. FT.
(45%) MINIMUM REQUIRED.

HARDSHIP: THE PROPOSED LANDSCAPED OPEN SPACE IS CLOSER ALIGNED TO THE MINIMUM AMOUNT THAN THE EXISTING SITE, WHICH SITS AT 2,615 SQ. FT. (34%).















# $1 \underbrace{NORTH ELEVATION EXISTING}_{1/4"=1'-0"}$





| Contraction of the second seco | 906<br>05/28/24                                                                                                                                                     |
|--------------------------------------------------------------------------------------------------------------------------------------------------------------------------------------------------------------------------------------------------------------------------------------------------------------------------------------------------------------------------------------------------------------------------------------------------------------------------------------------------------------------------------------------------