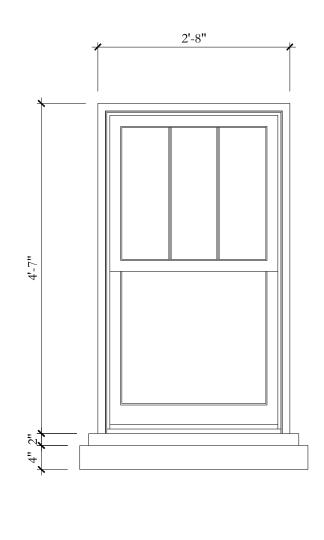

|
| DRAWINGS, SPECIFICATIONS AND OTHER DOCUMENTS PREPARED BY<br>THE ARCHITECT ARE THE INSTRUMENTS OF THE ARCHITECT'S SERVICE<br>AND SHALL REMAIN THE PROPERTY OF THE ARCHITECT, WHETHER OR<br>NOT THE PROJECT FOR WHICH THEY ARE INTENDED IS CONSTRUCTED<br>OR NOT. THE ARCHITECT'S DRAWINGS, SPECIFICATIONS AND OTHER |
| DOCUMENTS WILL NOT BE USED ON ANY OTHER PROJECTS FOR<br>ADDITIONS TO THIS PROJECT AND/OR FOR COMPLETION OF THIS<br>PROJECT BY OTHERS, EXCEPT BY AGREEMENT IN WRITING AND WITH<br>APPROPRIATE COMPENSATION TO THE ARCHITECT.                                                                                        |

© 2024 FAIRFAX, SAMMONS & PARTNERS, LLC





2'-8"



















\*NOTE: NEW AND REPLACEMENT WINDOWS TO BE MANUFACTURED BY OLIVERI MILLWORKS, W/PTD. WD. FRAMES & CLEAR GLASS, TYP.













1 134 SEABREEZE AVE: STREETSCAPE PHOTOS FROM EAST TO WEST, LOOKING SOUTH



2 134 SEABREEZE AVE: STREETSCAPE PHOTOS FROM EAST TO WEST, LOOKING SOUTH



3 KEY ELEVATION: SEABREEZE AVE., LOOKING SOUTH

| RICHARD F. SAMMONS<br>STATE OF FLORIDA<br>ARCHITECT<br>REGISTRATION NO. AR0016906