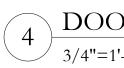

APPROPRIATE COMPENSATION TO THE ARCHITECT. © 2024 FAIRFAX, SAMMONS & PARTNERS, LLC

|       |         |   |                 |                      |                |                            |                              |          | _                 |           |        |                |                |                                 |          |            |          |           |                           |
|-------|---------|---|-----------------|----------------------|----------------|----------------------------|------------------------------|----------|-------------------|-----------|--------|----------------|----------------|---------------------------------|----------|------------|----------|-----------|---------------------------|
|       |         |   |                 |                      |                | SIZE                       |                              |          | MATERIAL & FINISH |           |        |                |                | OPTIONS DOOR HARDWARE (SEE KEY) |          |            |          |           |                           |
|       | #       |   | ТҮРЕ            | LOCATION             | # OF<br>LEAVES | FINISH<br>Opening<br>Width | FINISH<br>X OPENIN<br>HEIGHT |          | EXT. FIN.         | INT. FIN. | SADDLE | SCREEN<br>DOOR | EXT.<br>Shuttr | FIRE<br>RATING                  | SPEC.    | FINISII    | FUNCTION | DOOR STOP |                           |
|       | A - 100 | Α | SINGLE INSWING  | 100 ENTRY            | 1              | 3' - 6"                    | x 6' - 10-37                 | 4" WD    | STAINED           | STAINED   |        | N              | N              | N                               | EXISTING | -          | KEYED    |           | EXISTING TO REMAIN        |
| ~     | B - 101 | В | SINGLE INSWING  |                      | 1              | 6' - 6-5/8"                | x 8'-7-7/                    | 8" WD/GL | PTD               | (T.B.D.)  | BRONZE | N              | N              | N                               | -        | (T.B.D.)   | (T.B.D.) |           | NEW GLAZED DOOR W/ 2 FIX  |
| OOR   | B - 102 | В | SINGLE INSWING  | - 102 FAMILY ROOM    | 1              | 6' - 6-5/8"                | x 8'-7-7/                    | 8" WD/GL | (T.B.D.)          | (T.B.D.)  | N/A    | N              | N              | N                               | -        | (T.B.D.)   | (T.B.D.) |           | NEW GLAZED DOOR W/ 2 FIXI |
| TFL   | B - 103 | В | SINGLE OUTSWING | 103 VESTIBULE        | 1              | 6' - 6-5/8"                | x 8' - 7-7/                  | 8" WD/GL | PTD               | (T.B.D.)  | BRONZE | N              | N              | N                               | -        | (T.B.D.)   | (T.B.D.) |           | NEW GLAZED DOOR W/ 2 FIXE |
| FIRS  | C - 104 | C | SINGLE OUTSWING | 112 STAIR HALL       | 1              | 2' - 6"                    | x 6' - 6"                    | WD       | STAINED           | STAINED   | BRONZE | N              | N              | N                               | EXISTING | OLD IRON   | PATIO    |           | EXISTING TO REMAIN        |
|       | D - 105 | D | SINGLE OUTSWING | 113 W.C.             | 1              | 2' - 10"                   | x 6' - 7-1/                  | " WD     | STAINED           | STAINED   | BRONZE | N              | N              | N                               | EXISTING | OLD IRON   | РАПО     |           | EXISTING TO REMAIN        |
|       | E - 106 | E | SINGLE OUTSWING | 111 LAUNDRY          | 1              | 2' - 8"                    | x 6' - 7-1/                  | " WD/GL  | STAINED           | STAINED   | BRONZE | N              | N              | N                               | EXISTING | OLD IRON   | PATIO    |           | EXISTING TO BE RELOCATED  |
|       | F - 200 | F | DOUBLE OUTSWING | - 201 MASTER BEDROOM | 2              | 3' - 5-3/4"                | x 6' - 10-17                 | 2" WD/GL | כויויין           | РТЭ       | BRONZE | N              | N              | N                               | EXISTING | UNL. BRASS | PATIO    |           | EXISTING TO BE RELOCATED  |
| ECOND | F - 201 | F | DOUBLE OUTSWING | 201 MASTER DEDROOM   | 2              | 3' - 5-3/4"                | x 6' - 10-17                 | 2" WD/GL | PTD               | РТЭ       | BRONZE | N              | N              | N                               | EXISTING | UNL, BRASS | PATIO    |           | EXISTING TO BE RELOCATED  |
| E.    | G - 202 | G | SINGLE INSWING  | 209 BEDROOM          | 1              | 2' - 6"                    | x 6' - 7"                    | WD/GL    | PTD               | (T.B.D.)  | BRONZE | N              | N              | N                               | -        | UNL. BRASS | PATIO    |           | NEW                       |

NOTES: 1. CONTRACTOR TO FIELD VERIFY ALL DIMENSIONS PRIOR TO ORDERING ANY DOORS. 2. ALL NEW GLAZED DOORS ARE TO HAVE CLEAR IMPACT RESISTANT GLASS

REV. 1 REV. 2

1 DOOR TYPE "B" 3/4"=1'-0" \*NEW

2 EXISTING DOOR "E" 3/4"=1'-0" \*RELOCATED FROM ELSEWHERE ON HOUSE

## **EXTERIOR DOOR SCHEDULE**

4 DOOR TYPE "G" 3/4"=1'-0" \*NEW

| NOTES                           |
|---------------------------------|
|                                 |
| XED SIDELITES IN ARCHED OPENING |
| XED SIDELITES IN ARCHED OPENING |
| XED SIDELITES IN ARCHED OPENING |
|                                 |
|                                 |
|                                 |
|                                 |
|                                 |
|                                 |