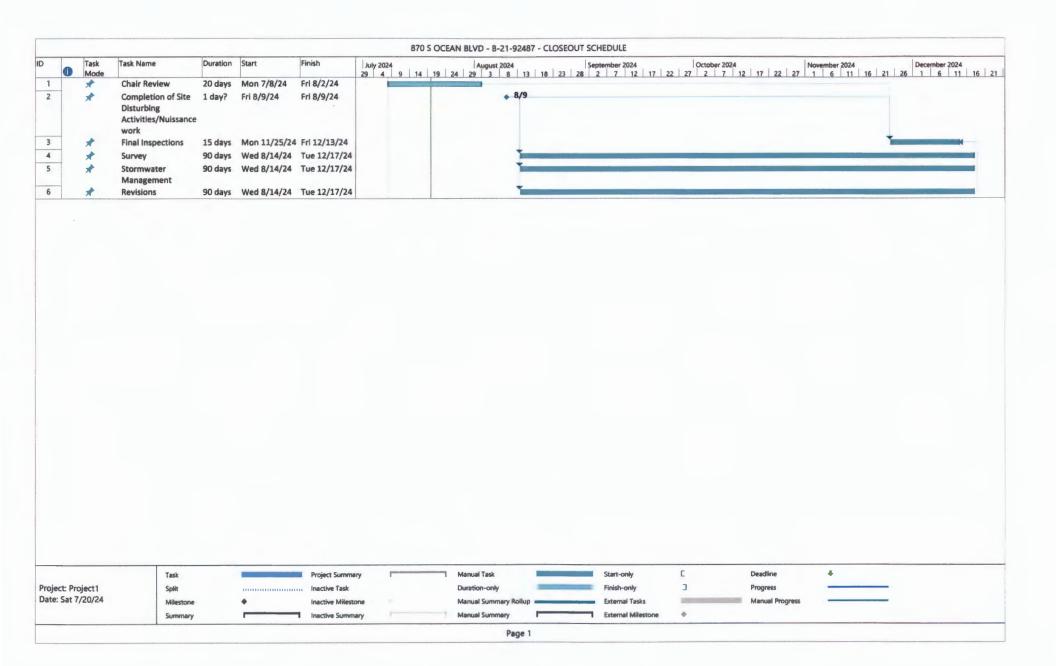

## **GENERAL INFORMATION**

The current owner is K&M Douglas Trust who purchased the property in July of 2021. The permit was issued January 13, 2022, with a total of thirty months for completion. Expiration date is July 13, 2024. They were given a thirty-day extension by Wayne Bergman to continue working while preparing required documents for the Town Council. The contractor explains in their letter dated July 19, 2024, the need for extension is to obtain all final inspections, submit final surveys and stormwater management documentation and anything additional to complete the project. The revised construction schedule shows the project completion to be November 13, 2024.

I am requesting a 90 day extension on permit B-21-92487 at 870 S Ocean Blvd. We are working diligently each day, but will not be finished by our permit expiration date 08/13/24 when we final and CO. The substantial work is completed at the location but we still have final inspections, a final survey, and stormwater management record drawings to submit that will require additional time to complete. We are moving forward with the Town of Palm Beach's Building Permit Extension Request to be added to the August 14th, 2024 Town Council agenda. Any questions, please contact me at 561-655-6000.