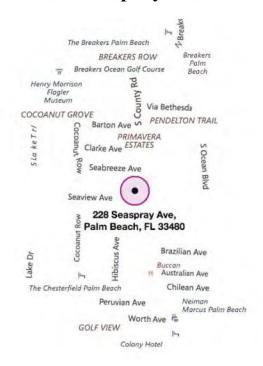

TION     | 4  |
| IV.   | HISTORICAL INFORMATION        | 6  |
| V.    | ARCHITECT'S BIOGRAPHY         | 8  |
| VI.   | STATEMENT OF SIGNIFICANCE     | 9  |
| VII.  | CRITERIA FOR DESIGNATION      | 9  |
| VIII. | SELECTED BIBLIOGRAPHY         | 11 |
| IX.   | FLORIDA MASTER SITE FILE FORM | 12 |

Report produced by Murphy Stillings, LLC

#### I. General Information

Location: 228 Seaspray Avenue

Palm Beach, Florida

Date of Construction: 1925

First Owner: Edward R. Tolfree

Current Owner: Gergana and Zachary Shipley

Builder/Contractor: City Builders Realty Company

Present Use: Residential

Present Zoning: RB

Palm Beach County

Tax Folio Number: 50434322070004370

Current Legal Description: Poinciana Park and Second Addition Lots

437 & 439

# II. Location Map

# 228 Seaspray Avenue





#### III. Architectural Information

The single-family residence located at 228 Seaspray Avenue is an attractive example of the Mediterranean Revival style of architecture designed and built by City Builder's Realty Company. The house was constructed in 1926 during the height of Palm Beach's housing boom and sits on a lot on the south side of Seaspray Avenue in the heart of the Poinciana Park subdivision.

Mediterranean Revival style architecture is an eclectic design style that was inspired by the architecture of countries bordering the Mediterranean Sea, particularly Spain, Italy, France and North Africa. Buildings of this style often have asymmetrical massing and fenestration, balconies, arched openings, ornate cast-stone elements, decorative ironwork and clay barrel tile roofs. The