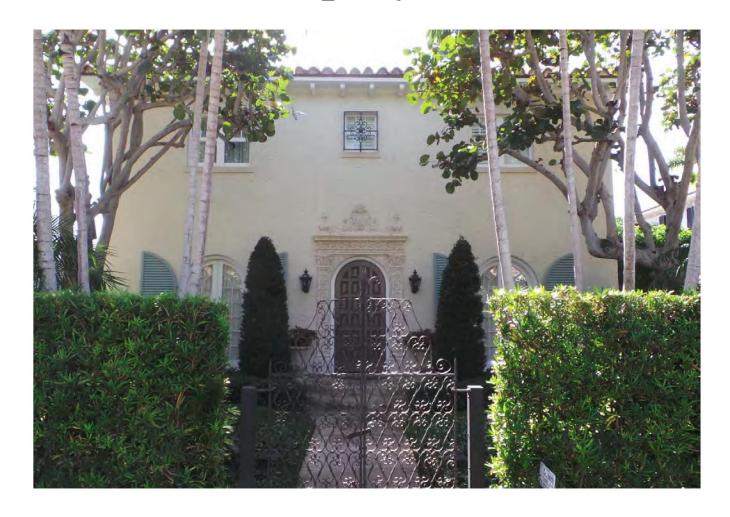

#### III. Architectural Information

The single-family residence located at 228 Seaspray Avenue is an attractive example of the Mediterranean Revival style of architecture designed and built by City Builder's Realty Company. The house was constructed in 1926 during the height of Palm Beach's housing boom and sits on a lot on the south side of Seaspray Avenue in the heart of the Poinciana Park subdivision.

North Facade

228 Seaspray Avenue is a three-bay wide, two-story dwelling constructed of wood and hollow clay tile covered with rough stucco. The roof has a slight eave overhang covered with red clay barrel tiles and carved wood brackets below. The focal point of the house is the very ornate stone door surround featuring Corinthian pilasters, classical carved designs and a cornice topped

with urns and a cartouche.<sup>1</sup> The substantial arched and paneled front door and the decorative metal sconces enhance the Mediterranean Revival composition of the front entryway. Flanking the center entryway are arched multi-light French doors with full-height louvered shutters. Large arched multi-light casement windows are featured on the first floor of the east and west facades. Other appealing features of the house include decorative metalwork, an exterior chimney on the east wall and an asymmetrical fenestration of six-overone double hung sash windows throughout the house.<sup>2</sup>

Entrance

Centered along the sidewalk in front of the house is an ornamental metal front entry gate. Along the east side of the dwelling is a narrow driveway leading to a simple flat-roof, two-story, garage apartment that was constructed along with the main house in 1926.<sup>3</sup> A swimming pool was added to the property in 2008.

The residence located at 228 Seaspray Avenue is a very good example of the smaller-scale Mediterranean Revival style of architecture designed and constructed in 1926. The focal point of the house is the very ornate stone door surround featuring Corinthian pilasters, classical carved designs and a cornice topped with urns and a cartouche. The substantial arched and paneled front door and the decorative metal sconces enhance the Mediterranean Revival composition of the front entryway. Other appealing features of the house include arched multi-light French doors flanked by full-height louvered shutters, and exterior chimney on the east wall, a mixed fenestration of arched casement windows and six-over-one double hung sash windows and decorative metalwork. Therefore 228 Seaspray Avenue deserves protection under criterion (3) of the Landmarks Preservation Ordinance.