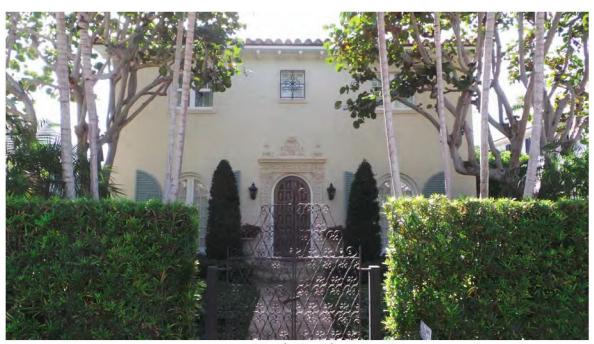

#### III. Architectural Information

The single-family residence located at 228 Seaspray Avenue is an attractive example of the Mediterranean Revival style of architecture designed and built by City Builder's Realty Company. The house was constructed in 1926 during the height of Palm Beach's housing boom and sits on a lot on the south side of Seaspray Avenue in the heart of the Poinciana Park subdivision.

North Facade

228 Seaspray Avenue is a three-bay wide, two-story dwelling constructed of wood and hollow clay tile covered with rough stucco. The roof has a slight eave overhang covered with red clay barrel tiles and carved wood brackets below. The focal point of the house is the very ornate stone door surround featuring Corinthian pilasters, classical carved designs and a cornice topped

with urns and a cartouche.<sup>1</sup> The substantial arched and paneled front door and the decorative metal sconces enhance the Mediterranean Revival composition of the front entryway. Flanking the center entryway are arched multi-light French doors with full-height louvered shutters. Large arched multi-light casement windows are featured on the first floor of the east and west facades. Other appealing features of the house include decorative metalwork, an exterior chimney on the east wall and an asymmetrical fenestration of six-overone double hung sash windows throughout the house.<sup>2</sup>

Entrance

Centered along the sidewalk in front of the house is an ornamental metal front entry gate. Along the east side of the dwelling is a narrow driveway leading to a simple flat-roof, two-story, garage apartment that was constructed along with the main house in 1926.<sup>3</sup> A swimming pool was added to the property in 2008.

The residence located at 228 Seaspray Avenue is a very good example of the smaller-scale Mediterranean Revival style of architecture designed and constructed in 1926. The focal point of the house is the very ornate stone door surround featuring Corinthian pilasters, classical carved designs and a cornice topped with urns and a cartouche. The substantial arched and paneled front door and the decorative metal sconces enhance the Mediterranean Revival composition of the front entryway. Other appealing features of the house include arched multi-light French doors flanked by full-height louvered shutters, and exterior chimney on the east wall, a mixed fenestration of arched casement windows and six-over-one double hung sash windows and decorative metalwork. Therefore 228 Seaspray Avenue deserves protection under criterion (3) of the Landmarks Preservation Ordinance.