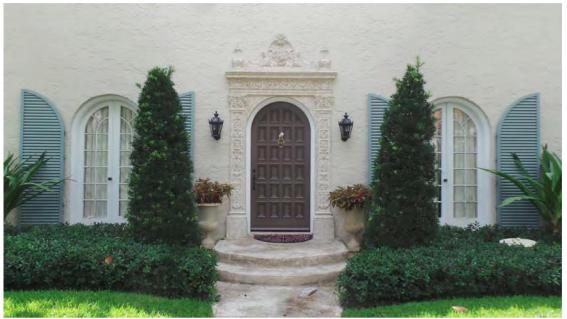

North Facade

228 Seaspray Avenue is a three-bay wide, two-story dwelling constructed of wood and hollow clay tile covered with rough stucco. The roof has a slight eave overhang covered with red clay barrel tiles and carved wood brackets below. The focal point of the house is the very ornate stone door surround featuring Corinthian pilasters, classical carved designs and a cornice topped

with urns and a cartouche.<sup>1</sup> The substantial arched and paneled front door and the decorative metal sconces enhance the Mediterranean Revival composition of the front entryway. Flanking the center entryway are arched multi-light French doors with full-height louvered shutters. Large arched multi-light casement windows are featured on the first floor of the east and west facades. Other appealing features of the house include decorative metalwork, an exterior chimney on the east wall and an asymmetrical fenestration of six-overone double hung sash windows throughout the house.<sup>2</sup>

The residence located at 228 Seaspray Avenue is a very good example of the smaller-scale Mediterranean Revival style of architecture designed and constructed in 1926. The focal point of the house is the very ornate stone door surround featuring Corinthian pilasters, classical carved designs and a cornice topped with urns and a cartouche. The substantial arched and paneled front door and the decorative metal sconces enhance the Mediterranean Revival composition of the front entryway. Other appealing features of the house include arched multi-light French doors flanked by full-height louvered shutters, and exterior chimney on the east wall, a mixed fenestration of arched casement windows and six-over-one double hung sash windows and decorative metalwork. Therefore 228 Seaspray Avenue deserves protection under criterion (3) of the Landmarks Preservation Ordinance.