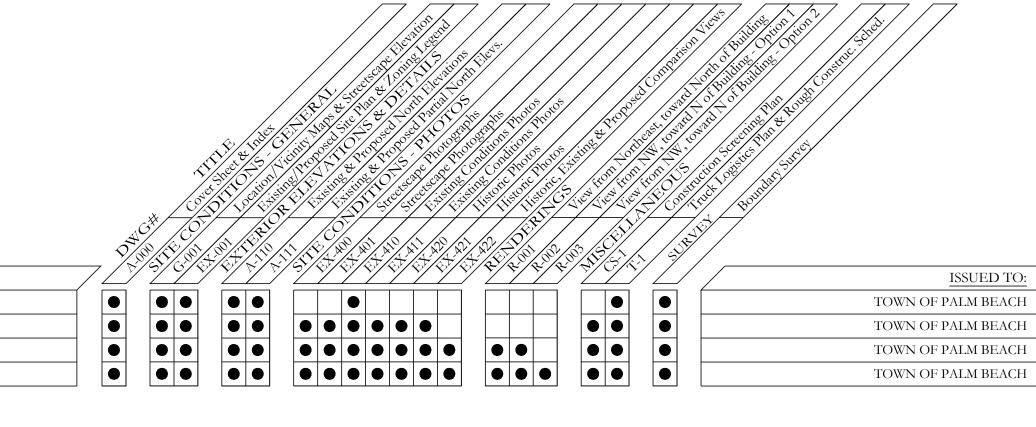

### 214 BRAZILIAN AVENUE, SUITE 212 PALM BEACH, FL 33480

sheet title COVER SHEET & INDEX

| <b>date</b><br>JUNE 07, 2024                                                                                                                                                                                                                       | SHEET NO                                                                                                                                                                                                                                                                                                                |
|----------------------------------------------------------------------------------------------------------------------------------------------------------------------------------------------------------------------------------------------------|-------------------------------------------------------------------------------------------------------------------------------------------------------------------------------------------------------------------------------------------------------------------------------------------------------------------------|
| scale<br>As noted                                                                                                                                                                                                                                  | A-000                                                                                                                                                                                                                                                                                                                   |
| By<br>MC, STC                                                                                                                                                                                                                                      |                                                                                                                                                                                                                                                                                                                         |
|                                                                                                                                                                                                                                                    | SAMMONS                                                                                                                                                                                                                                                                                                                 |
| 214 BRAZILIAN AVENU<br>Telephone (<br>Fairfaxands                                                                                                                                                                                                  | 4 PARTNERS, LLC.<br>Je, Palm Beach 33480<br>(561) 805-8591<br>Ammons.com<br>. Aa26000846                                                                                                                                                                                                                                |
| THE ARCHITECT ARE THE INSTRUM<br>AND SHALL REMAIN THE PROPERT<br>NOT THE PROJECT FOR WHICH TH<br>OR NOT. THE ARCHITECT'S DRAW<br>DOCUMENTS WILL NOT BE USE<br>ADDITIONS TO THIS PROJECT AN<br>PROJECT BY OTHERS, EXCEPT BY<br>APPROPRIATE COMPENS. | OTHER DOCUMENTS PREPARED BY<br>ENTS OF THE ARCHITECT'S SERVICE<br>Y OF THE ARCHITECT, WHETHER OR<br>EY ARE INTENDED IS CONSTRUCTED<br>INGS, SPECIFICATIONS AND OTHER<br>D ON ANY OTHER PROJECTS FOR<br>ID/OR FOR COMPLETION OF THIS<br>AGREEMENT IN WRITING AND WITH<br>ATION TO THE ARCHITECT.<br>MONS & PARTNERS, LLC |