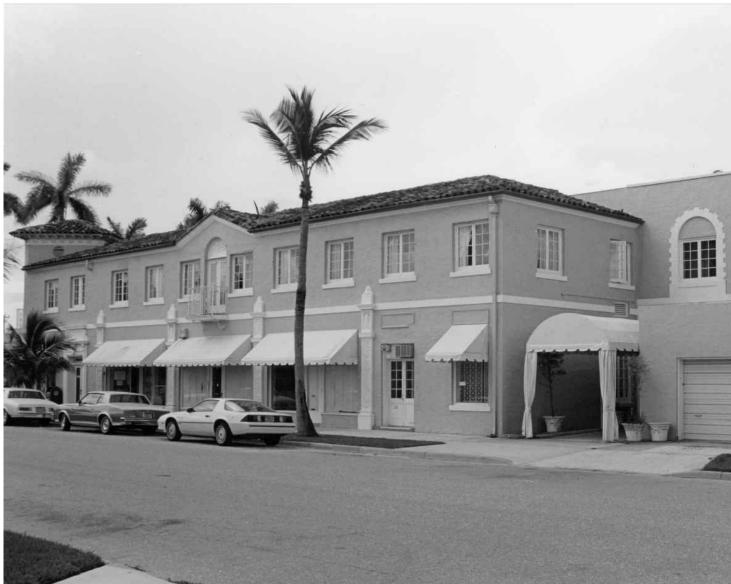

# 2 CIRCA 1980s, FROM NORTHEAST

5 CIRCA 1980s, VIEWED FROM NORTHEAST

# 3 CIRCA 1986-1991, VIEWED FROM NORTHWEST

1985 N.R.H.P. DESIGNATION REPORT, FROM N-NW (1)

CIRCA 1986-1991, VIEWED FROM NORTHWEST

ł

05/28/24 **RICHARD F. SAMMONS** STATE OF FLORIDA ARCHITECT REGISTRATION NO. AR0016906 D.R.C. SECOND SUBMITTAL 05/28/2024 D.R.C. FIRST SUBMITTAL 05/09/2024 D.R.C. PRE-APP SUBMITTAL 04/29/2024 COA-24-0003 214 BRAZILIAN AVENUE, SUITE 212 PALM BEACH, FL 33480 SHEET TITLE HISTORIC, EXISTING & PROPOSED COMPARISION VIEWS DATE SHEET NO JUNE 07, 2024 SCALE EX-422 AS NOTED BY STC FAIRFAX & SAMMONS FAIRFAX, SAMMONS & PARTNERS, LLC. 214 BRAZILIAN AVENUE, PALM BEACH 33480