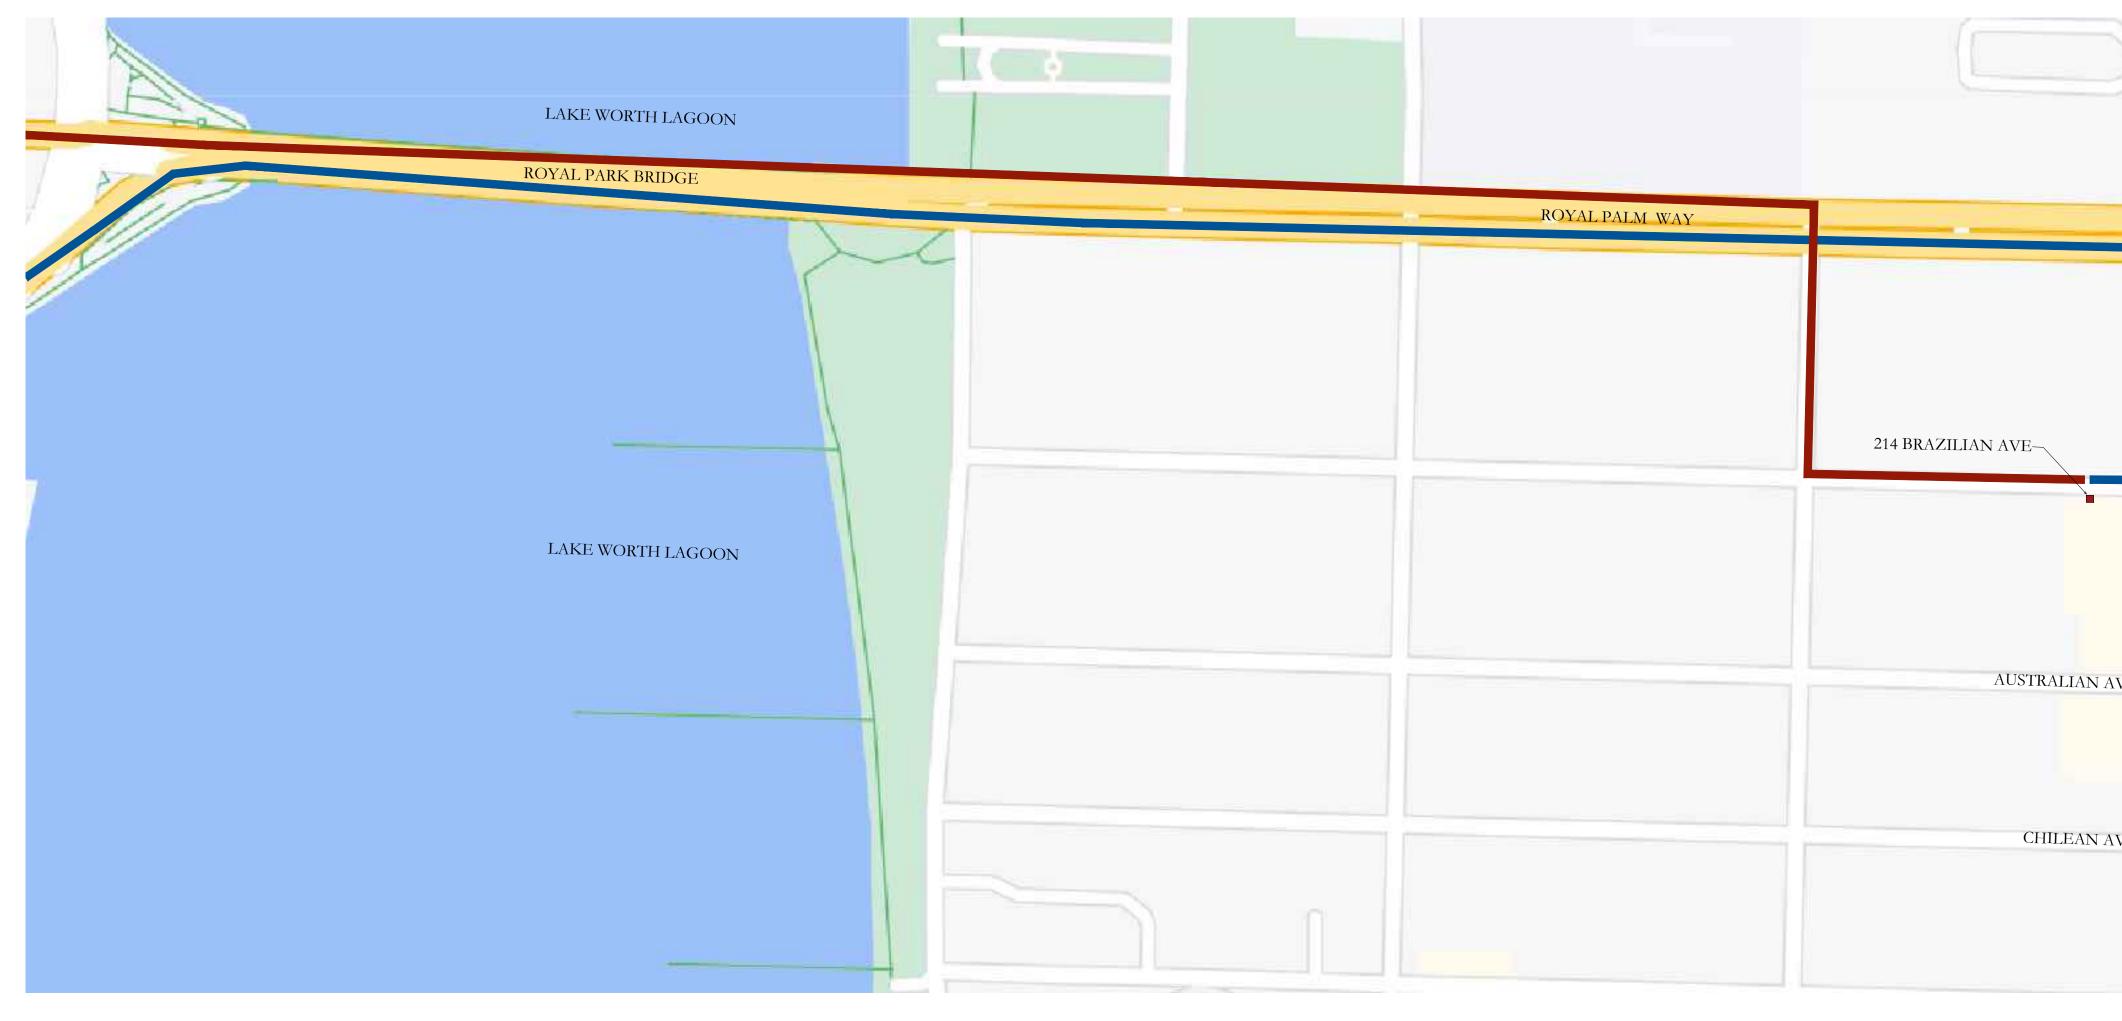

TELEPHONE (561) 805-8591

1 VIEW FROM NORTHWEST TOWARD NORTH SIDE OF BUILDING OPTION 1

1 VIEW FROM NORTHWEST TOWARD NORTH SIDE OF BUILDING OPTION 2

1 CONSTRUCTION SCREENING PLAN 1/8" = 1'-0"

PROPOSED TRUCK INGRESS/EGRESS ROUTES MAP 1 \_\_\_\_\_\_ N.T.S.