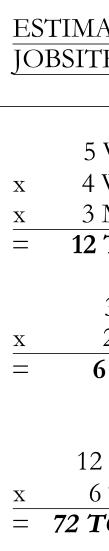

## 12 TOTAL WORK WEEKS (PROP.) x 6 TRUCK TRIPS/WEEK (AVG.) = 72 TOTAL TRUCK TRIPS OVERLIFE OF PROJECT (EST.)

3 TRUCKS/WEEK (AVG.) 2 TRIPS (INGRESS & EGRESS) 6 TRUCK TRIPS/WEEK (AVG.)

5 WORKING DAYS/WEEK (AVG.) 4 WORK WEEKS/MONTH (AVG.) 3 MO. SCHEDULE (PROPOSED) 12 TOTAL WORK WEEKS (PROPOSED)

ESTIMATE OF NUMBER OF TRUCKS VISITING JOBSITE OVER LIFE OF PROJECT: