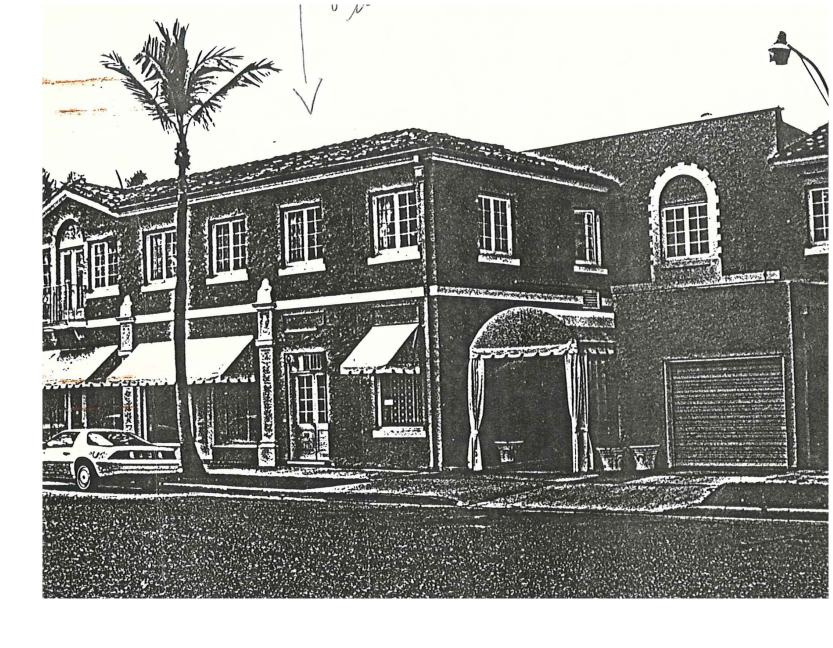

## 1975 RENDERING, VIEWED FROM NORTH-NORTHEAST

6 <u>1985 N.R.H.P. DESIGNATION REPORT, FROM N-N</u>W

# 3 CIRCA 1986-1991, VIEWED FROM NORTHWEST

1985 N.R.H.P. DESIGNATION REPORT, FROM N-NW (1)

CIRCA 1986-1991, VIEWED FROM NORTHWEST

ł

05/28/24 **RICHARD F. SAMMONS** STATE OF FLORIDA ARCHITECT REGISTRATION NO. AR0016906 D.R.C. SECOND SUBMITTAL 05/28/2024 D.R.C. FIRST SUBMITTAL 05/09/2024 D.R.C. PRE-APP SUBMITTAL 04/29/2024 COA-24-0003 214 BRAZILIAN AVENUE, SUITE 212 PALM BEACH, FL 33480 SHEET TITLE HISTORIC, EXISTING & PROPOSED COMPARISION VIEWS DATE SHEET NO JUNE 07, 2024 SCALE EX-422 AS NOTED BY STC FAIRFAX & SAMMONS FAIRFAX, SAMMONS & PARTNERS, LLC. 214 BRAZILIAN AVENUE, PALM BEACH 33480