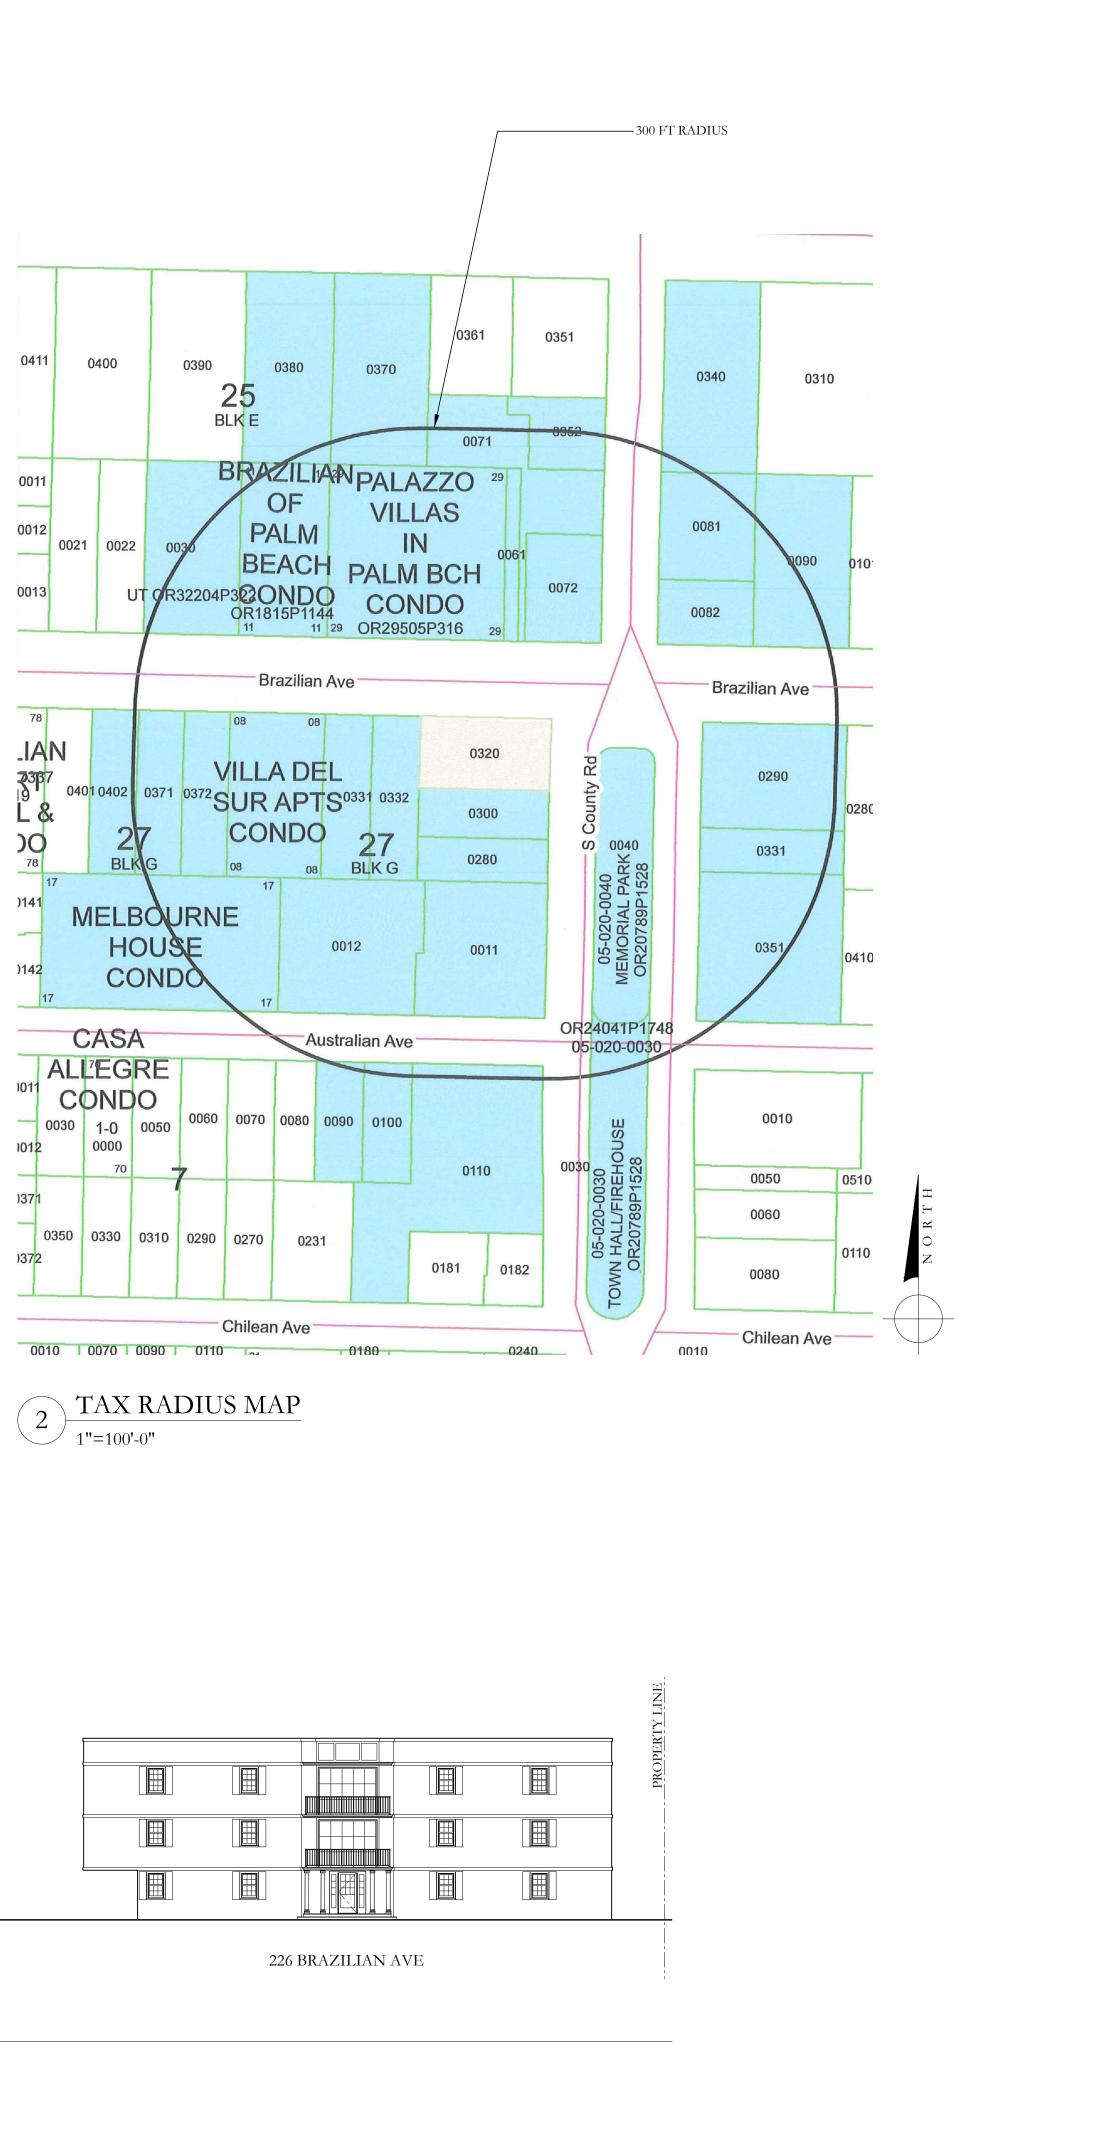

LEGAL DESCRIPTION:

LOT 32, IN BLOCK G, OF REVISED MAP OF ROYAL PARK ADDITION TO PALM BEACH, FLORIDA, ACCORDING TO THE PLAT THEREOF, RECORDED IN PLAT BOOK 4, PAGE 1, OF THE PUBLIC RECORDS OF PALM BEACH COUNTY, FLORIDA.