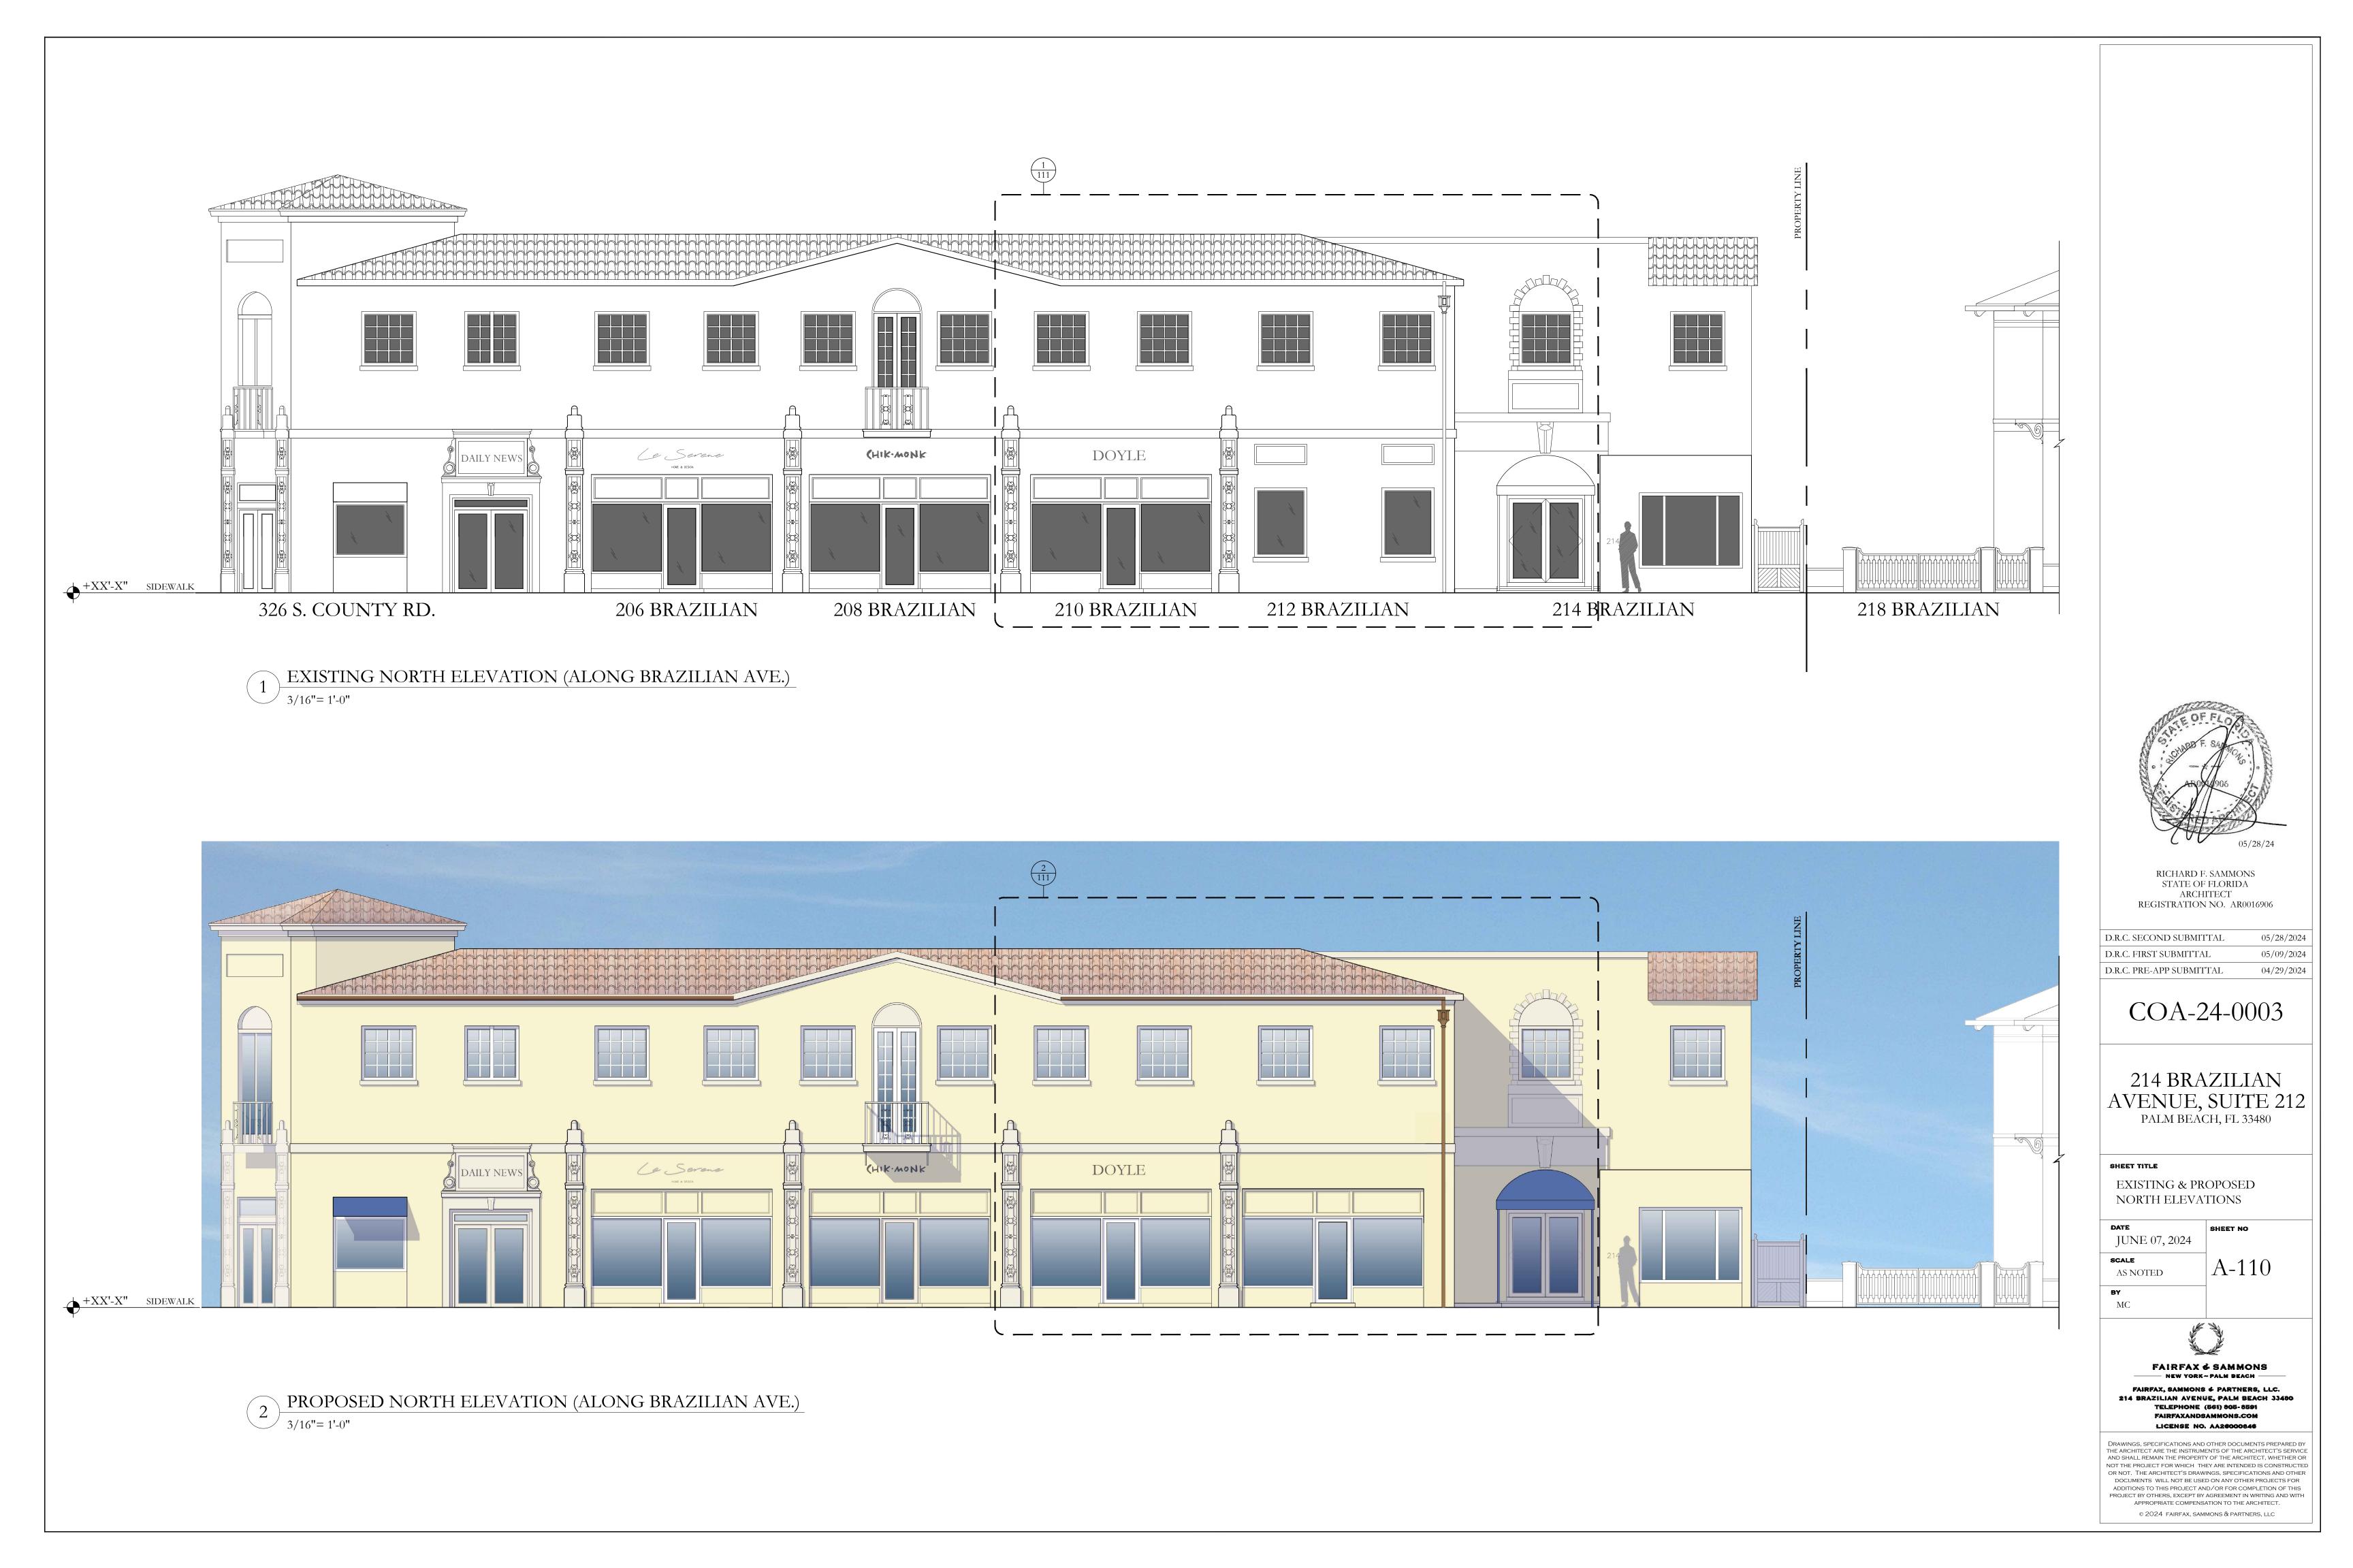

#### SCOPE OF WORK:

NEW STOREFRONT MODIFICATIONS AS SHOWN

PALM BEACH, FLORIDA

DRC FINAL SUBMITTAL

JUNE 07, 2024

L.P.C. MEETING DATE: JULY 17, 2024

CODES AND STANDARDS:

THIS PROJECT WAS DESIGNED IN ACCORDANCE WITH THE 2023 FLORIDA BUILDING CODE.

### 214 BRAZILIAN AVENUE, SUITE 212 PALM BEACH, FL 33480

SHEET TITLE

EXISTING & PROPOSED PARTIAL NORTH ELEVATIONS

1 204 THROUGH 214 BRAZILIAN AVE: STREETSCAPE PHOTOS FROM EAST TO WEST, LOOKING SOUTH N.T.S