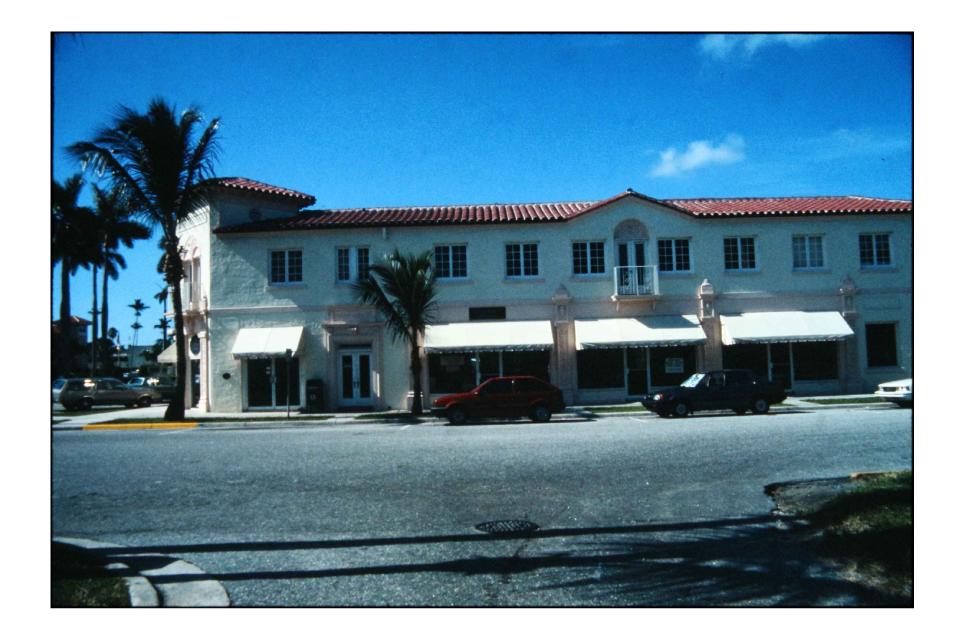

OM EAST TO WEST, LOOKING SOUTH N.T.S



2 226 THROUGH 228 BRAZILIAN AVE: STREETSCAPE PHOTOS FROM EAST TO WEST, LOOKING SOUTH N.T.S



204-214 BRAZILIAN AVE









220 BRAZILIAN AVE

226 BRAZILIAN AVE













# 2 ALONG BRAZILIAN AVE, FROM NORTH







5 ALONG BRAZILIAN AVE, FROM NORTH









# 1 BUILDING VIEWED FROM WEST-NORTHWEST















# 2 MAIN BLDG. ENTRY (INCL.SUITE 212), FROM NORTHWEST

3 SUITE 212, FROM NORTH-NORTHWEST

5 BRAZILIAN AVE STOREFRONTS, FROM NORTHWEST



















(2) CIRCA 1920s-1930s, VIEWED FROM EAST-NORTHEAST

5 1985 N.R.H.P. DESIGNATION REPORT, FROM N-NE







## 1975 RENDERING, VIEWED FROM NORTH-NORTHEAST

6 <u>1985 N.R.H.P. DESIGNATION REPORT, FROM N-N</u>W















# 2 CIRCA 1980s, FROM NORTHEAST

5 CIRCA 1980s, VIEWED FROM NORTHEAST







# 3 CIRCA 1986-1991, VIEWED FROM NORTHWEST











1985 N.R.H.P. DESIGNATION REPORT, FROM N-NW (1)





CIRCA 1986-1991, VIEWED FROM NORTHWEST





ł

05/28/24 **RICHARD F. SAMMONS** STATE OF FLORIDA ARCHITECT REGISTRATION NO. AR0016906 D.R.C. SECOND SUBMITTAL 05/28/2024 D.R.C. FIRST SUBMITTAL 05/09/2024 D.R.C. PRE-APP SUBMITTAL 04/29/2024 COA-24-0003 214 BRAZILIAN AVENUE, SUITE 212 PALM BEACH, FL 33480 SHEET TITLE HISTORIC, EXISTING & PROPOSED COMPARISION VIEWS DATE SHEET NO JUNE 07, 2024 SCALE EX-422 AS NOTED BY STC FAIRFAX & SAMMONS FAIRFAX, SAMMONS & PARTNERS, LLC. 214 BRAZILIAN AVENUE, PALM BEACH 33480

FAIRFAXANDSAMMONS.COM LICENSE NO. AA26000846 DRAWINGS. SPECIFICATIONS AND OTHER DOCUMENTS PREPARED BY THE ARCHITECT ARE THE INSTRUMENTS OF THE ARCHITECT'S SERVICE AND SHALL RE