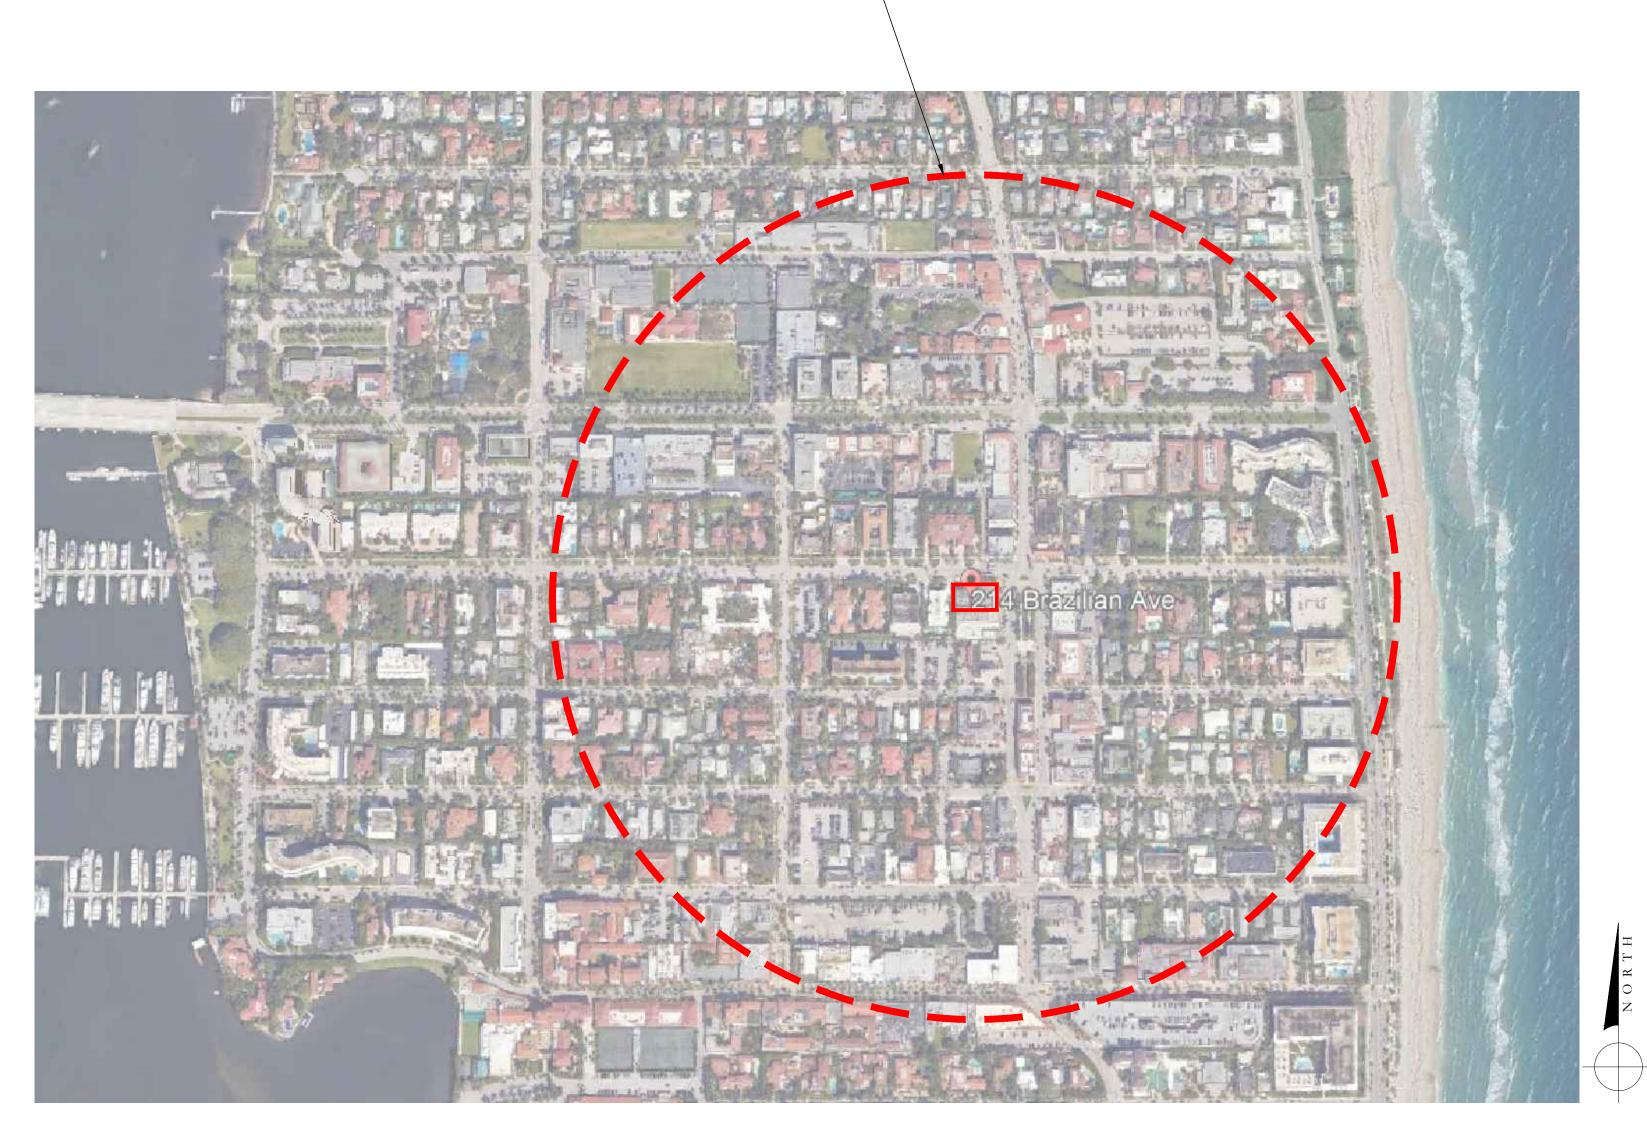

. Aa26000846                                                                                                                                                                                                                                |
| THE ARCHITECT ARE THE INSTRUM<br>AND SHALL REMAIN THE PROPERT<br>NOT THE PROJECT FOR WHICH TH<br>OR NOT. THE ARCHITECT'S DRAW<br>DOCUMENTS WILL NOT BE USE<br>ADDITIONS TO THIS PROJECT AN<br>PROJECT BY OTHERS, EXCEPT BY<br>APPROPRIATE COMPENS. | OTHER DOCUMENTS PREPARED BY<br>ENTS OF THE ARCHITECT'S SERVICE<br>Y OF THE ARCHITECT, WHETHER OR<br>EY ARE INTENDED IS CONSTRUCTED<br>INGS, SPECIFICATIONS AND OTHER<br>D ON ANY OTHER PROJECTS FOR<br>ID/OR FOR COMPLETION OF THIS<br>AGREEMENT IN WRITING AND WITH<br>ATION TO THE ARCHITECT.<br>MONS & PARTNERS, LLC |



¼ MILE RADIUS —



S. COUNTY RD.









#### **Town of Palm Beach**

Planning Zoning and Building 360 S County Rd Palm Beach, FL 33480 www.townofpalmbeach.com

| Zoning Legend                                                |                                        |                       |          |
|--------------------------------------------------------------|----------------------------------------|-----------------------|----------|
| Property Address:                                            | 214 Brazilian Ave., Suite 212          |                       |          |
| Zoning District:                                             | C-TS                                   |                       |          |
| Lot Area (sq. ft.):                                          | 10,275