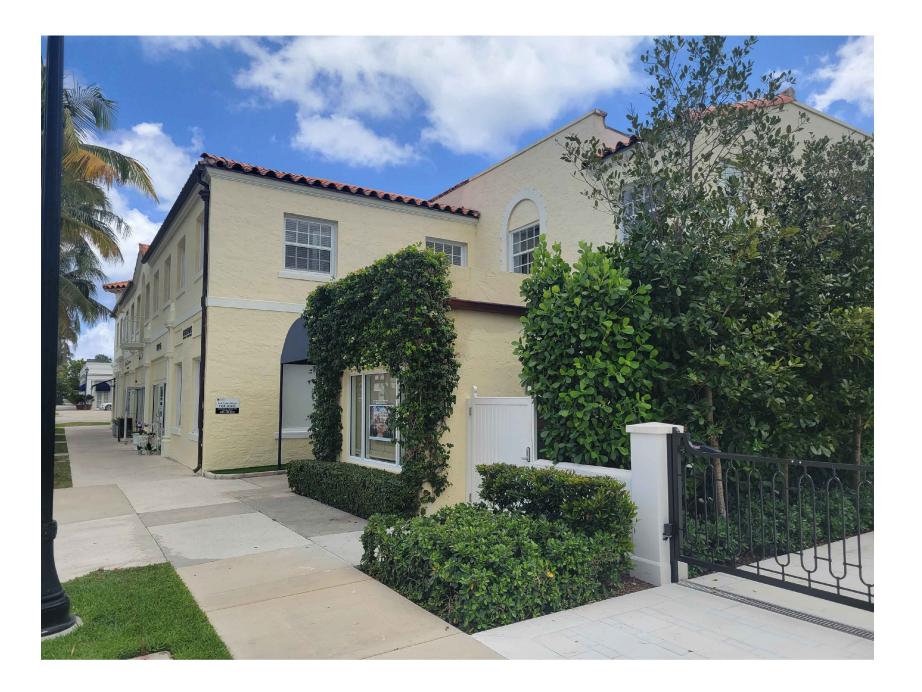

L D.R.C. PRE-APP SUBMITTAL 05/28/2024 05/09/2024 04/29/2024



### 214 BRAZILIAN AVENUE, SUITE 212 PALM BEACH, FL 33480

SHEET TITLE

EXISTING & PROPOSED PARTIAL NORTH ELEVATIONS





1 204 THROUGH 214 BRAZILIAN AVE: STREETSCAPE PHOTOS FROM EAST TO WEST, LOOKING SOUTH N.T.S



2 214 THROUGH 220 BRAZILIAN AVE: STREETSCAPE PHOTOS FROM EAST TO WEST, LOOKING SOUTH N.T.S



204-214 BRAZILIAN AVE









220 BRAZILIAN AVE



226 BRAZILIAN AVE





1 220 THROUGH 226 BRAZILIAN AVE: STREETSCAPE PHOTOS FROM EAST TO WEST, LOOKING SOUTH N.T.S



2 226 THROUGH 228 BRAZILIAN AVE: STREETSCAPE PHOTOS FROM EAST TO WEST, LOOKING SOUTH N.T.S



204-214 BRAZILIAN AVE









220 BRAZILIAN AVE

226 BRAZILIAN AVE













# 2 ALONG BRAZILIAN AVE, FROM NORTH







5 ALONG BRAZILIAN AVE, FROM NORTH









# 1 BUILDING VIEWED FROM WEST-NORTHWEST















# 2 MAIN BLDG. ENTRY (INCL.SUITE 212), FROM NORTHWEST

3 SUITE 212, FROM NORTH-NORTHWEST

5 BRAZILIAN AVE STOREFRONTS, FROM NORTHWEST



















(2) CIRCA 1920s-1930s, VIEWED FROM EAST-NORTHEAST

5 1985 N.R.H.P. DESIGNATION REPORT, FROM N-NE







## 1975 RENDERING, VIEWED FROM NORTH-NORTHEAST

6 <u>1985 N.R.H.P. DESIGNATION REPORT, FROM N-N</u>W















# 2 CIRCA 1980s, FROM NORTHEAST

5 CIRCA 1980s, VIEWED FROM NORTHEAST







# 3 CIRCA 1986-1991, VIEWED FROM NORTHWEST











1985 N.R.H.P. DESIGNATION REPORT, FROM N-NW (1)





CIRCA 1986-1991, VIEWED FROM NORTHWEST





ł

05/28/24 **RICHARD F. SAMMONS** STATE OF FLORIDA ARCHITECT REGISTRATION NO. AR0016906 D.R.C. SECOND SUBMITTAL 05/28/2024 D.R.C. FIRST SUBMI