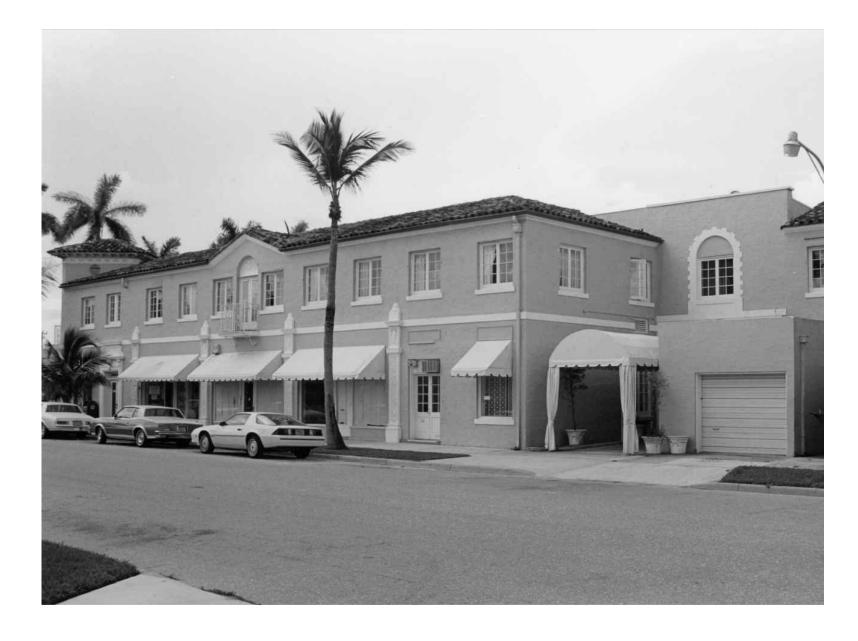

# 3 CIRCA 1986-1991, VIEWED FROM NORTHWEST

1985 N.R.H.P. DESIGNATION REPORT, FROM N-NW (1)

CIRCA 1986-1991, VIEWED FROM NORTHWEST

ł

05/28/24 **RICHARD F. SAMMONS** STATE OF FLORIDA ARCHITECT REGISTRATION NO. AR0016906 D.R.C. SECOND SUBMITTAL 05/28/2024 D.R.C. FIRST SUBMITTAL 05/09/2024 D.R.C. PRE-APP SUBMITTAL 04/29/2024 COA-24-0003 214 BRAZILIAN AVENUE, SUITE 212 PALM BEACH, FL 33480 SHEET TITLE HISTORIC, EXISTING & PROPOSED COMPARISION VIEWS DATE SHEET NO JUNE 07, 2024 SCALE EX-422 AS NOTED BY STC FAIRFAX & SAMMONS FAIRFAX, SAMMONS & PARTNERS, LLC. 214 BRAZILIAN AVENUE, PALM BEACH 33480