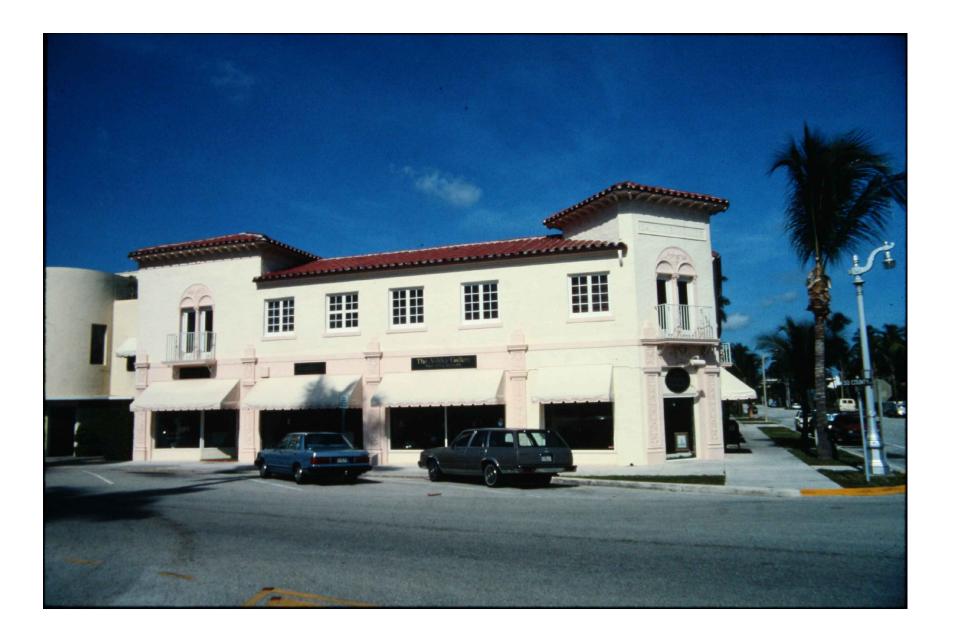

# 2 CIRCA 1980s, FROM NORTHEAST

5 CIRCA 1980s, VIEWED FROM NORTHEAST

# 3 CIRCA 1986-1991, VIEWED FROM NORTHWEST

1985 N.R.H.P. DESIGNATION REPORT, FROM N-NW (1)

CIRCA 1986-1991, VIEWED FROM NORTHWEST

ł

05/28/24 **RICHARD F. SAMMONS** STATE OF FLORIDA ARCHITECT REGISTRATION NO. AR0016906 D.R.C. SECOND SUBMITTAL 05/28/2024 D.R.C. FIRST SUBMITTAL 05/09/2024 D.R.C. PRE-APP SUBMITTAL 04/29/2024 COA-24-0003 214 BRAZILIAN AVENUE, SUITE 212 PALM BEACH, FL 33480 SHEET TITLE HISTORIC, EXISTING & PROPOSED COMPARISION VIEWS DATE SHEET NO JUNE 07, 2024 SCALE EX-422 AS NOTED BY STC FAIRFAX & SAMMONS FAIRFAX, SAMMONS & PARTNERS, LLC. 214 BRAZILIAN AVENUE, PALM BEACH 33480