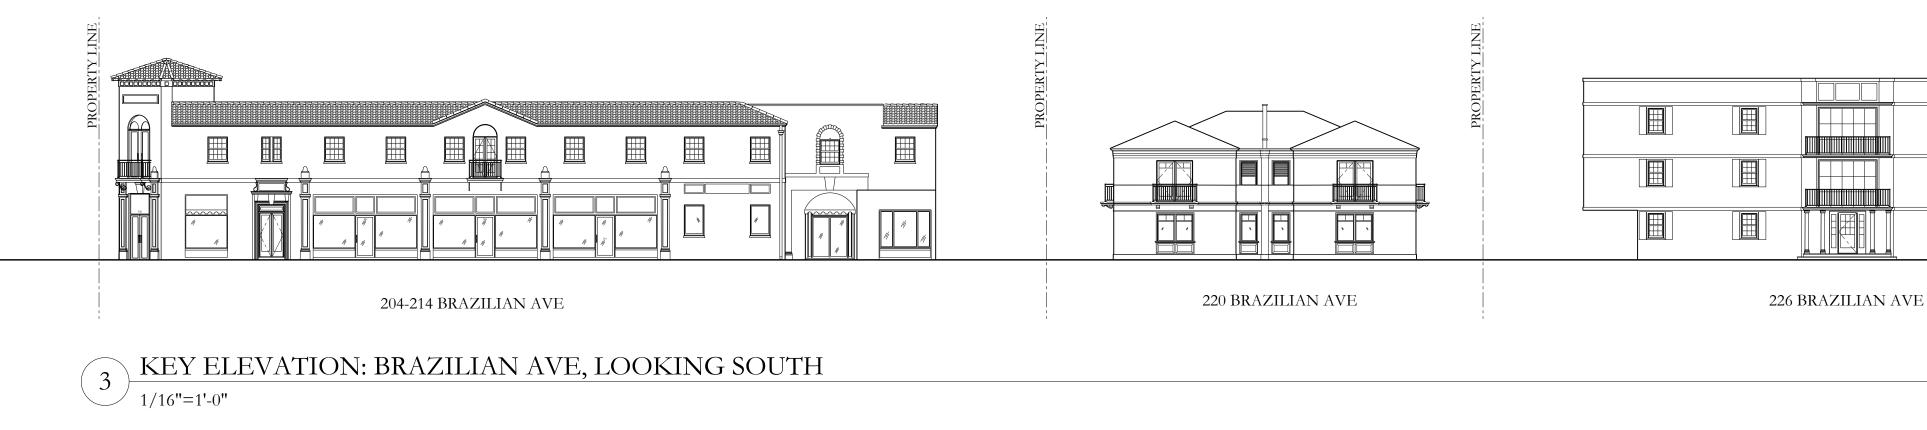

### 214 BRAZILIAN AVENUE, SUITE 212 PALM BEACH, FL 33480

SHEET TITLE

EXISTING & PROPOSED PARTIAL NORTH ELEVATIONS

1 204 THROUGH 214 BRAZILIAN AVE: STREETSCAPE PHOTOS FROM EAST TO WEST, LOOKING SOUTH N.T.S

2 214 THROUGH 220 BRAZILIAN AVE: STREETSCAPE PHOTOS FROM EAST TO WEST, LOOKING SOUTH N.T.S

204-214 BRAZILIAN AVE

220 BRAZILIAN AVE

226 BRAZILIAN AVE

1 220 THROUGH 226 BRAZILIAN AVE: STREETSCAPE PHOTOS FROM EAST TO WEST, LOOKING SOUTH N.T.S

2 226 THROUGH 228 BRAZILIAN AVE: STREETSCAPE PHOTOS FROM EAST TO WEST, LOOKING SOUTH N.T.S

204-214 BRAZILIAN AVE

220 BRAZILIAN AVE

226 BRAZILIAN AVE