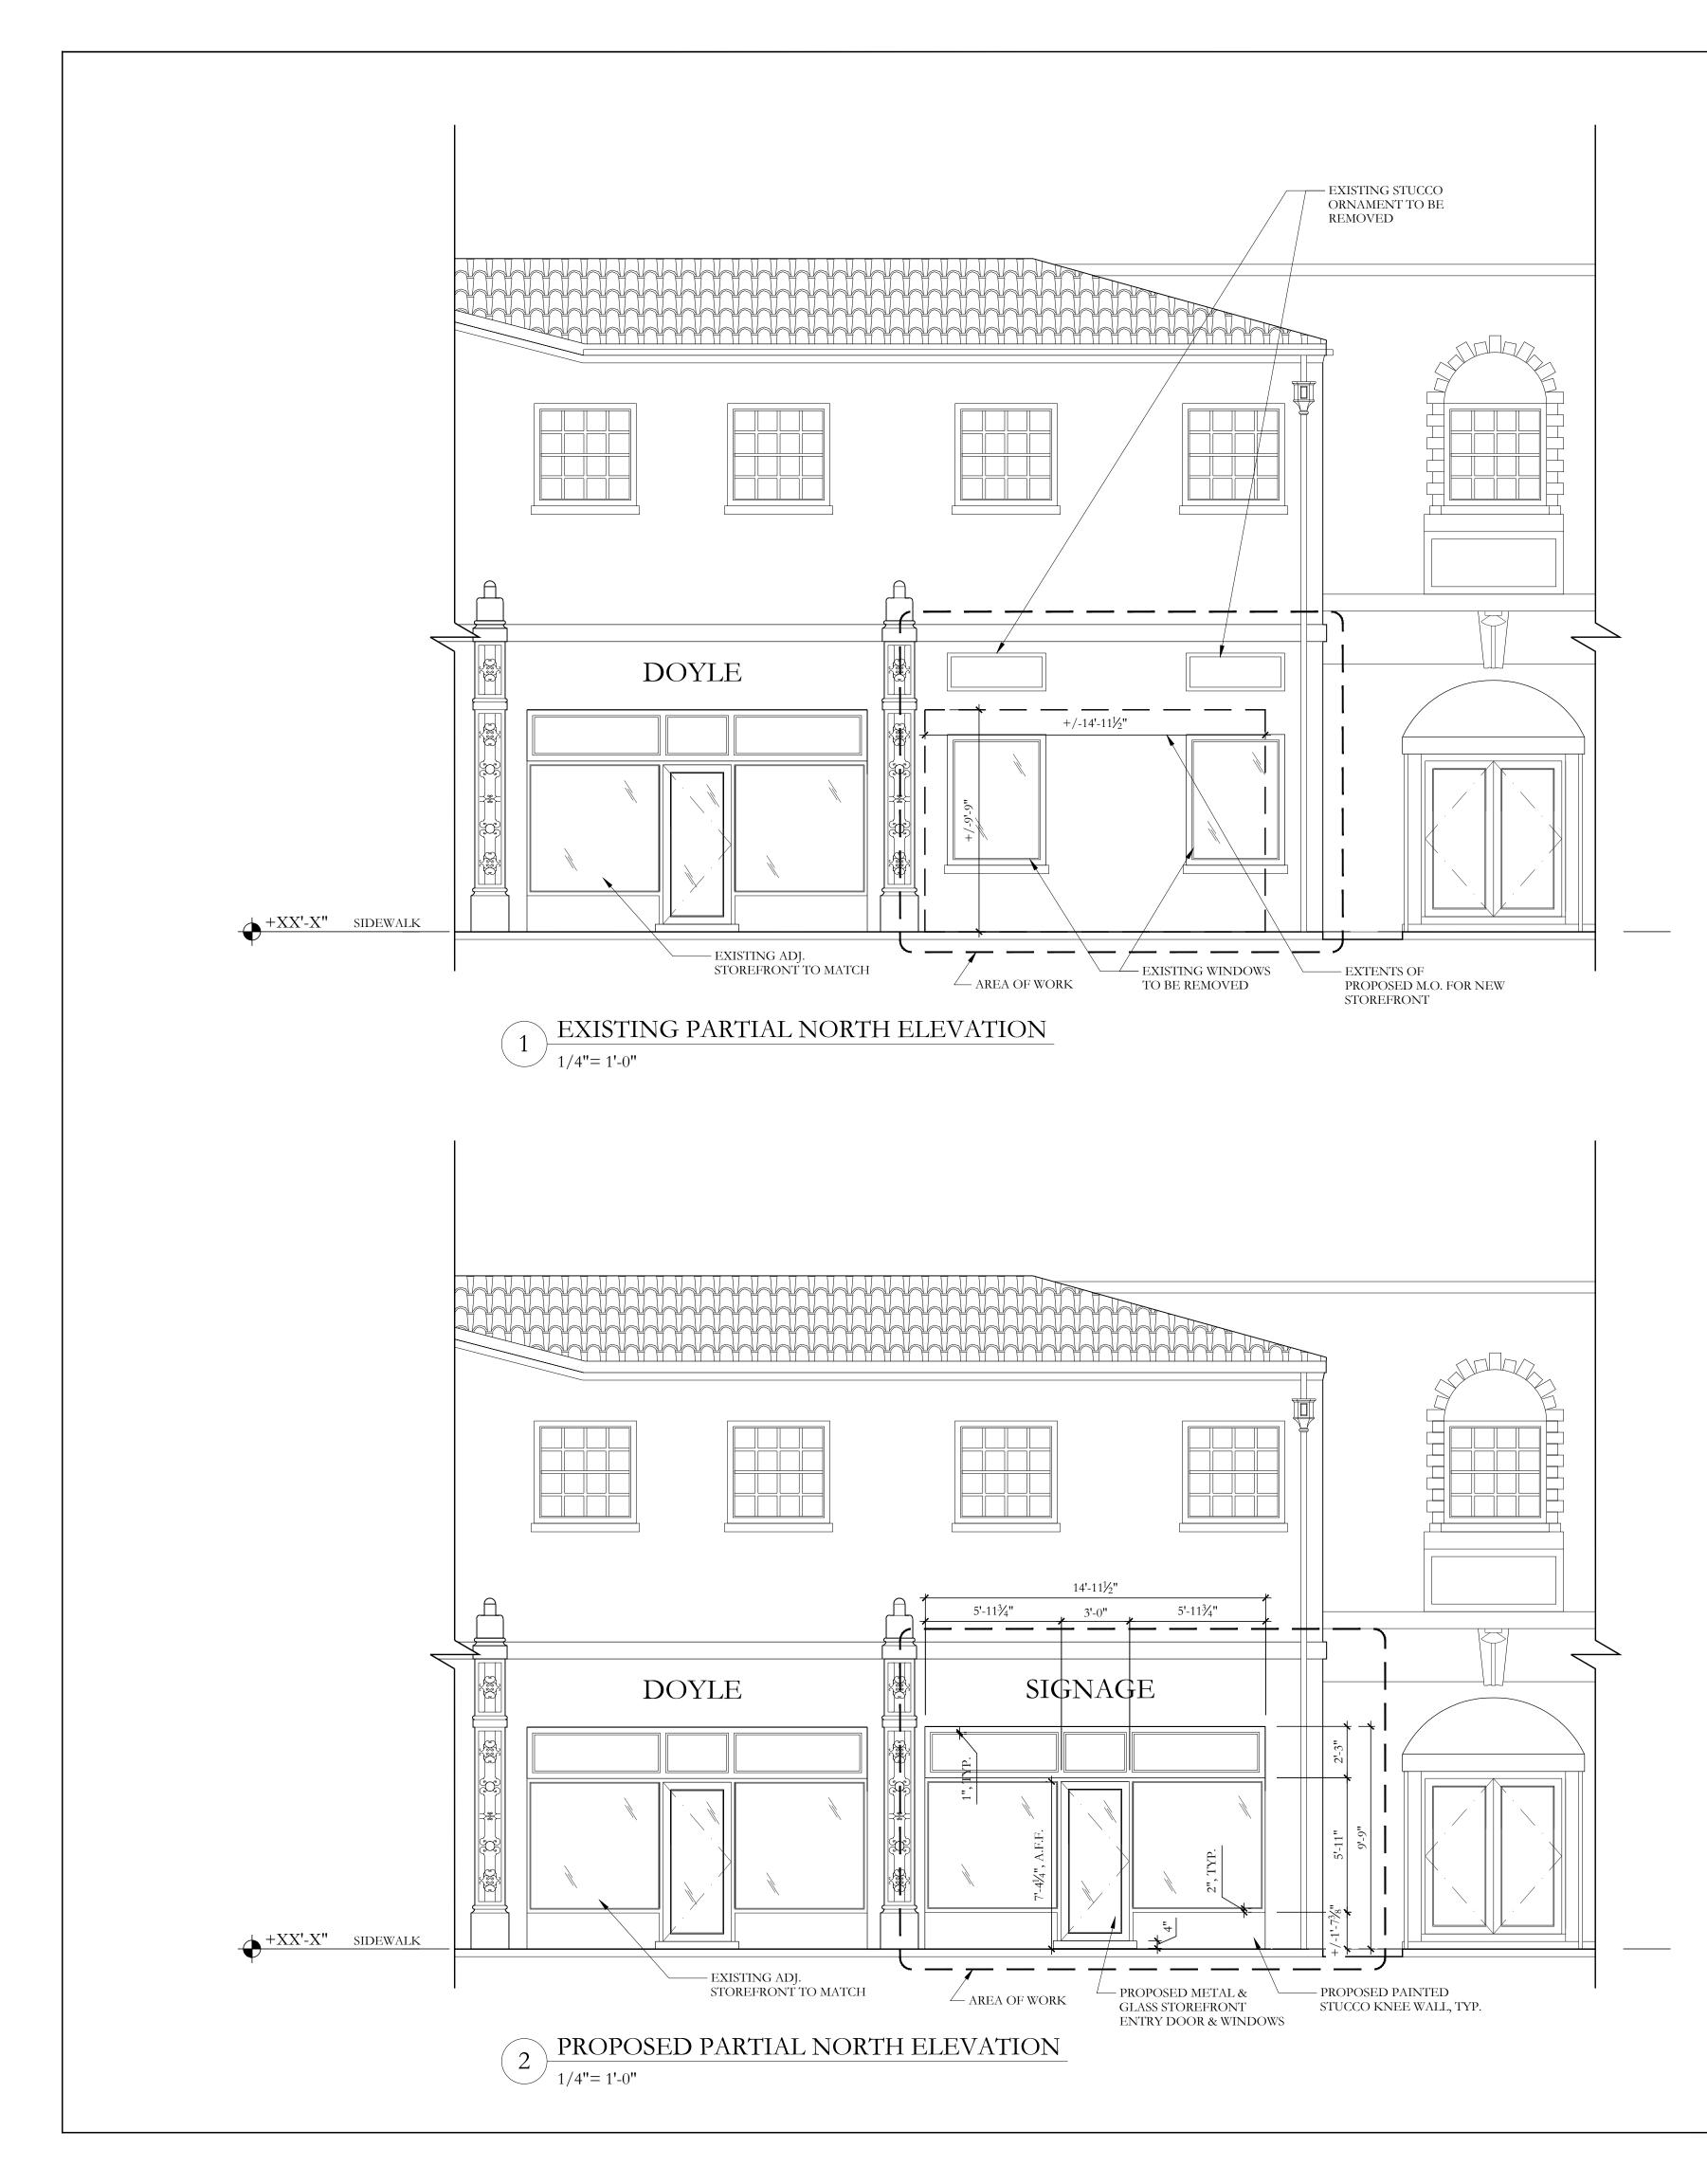

#### SCOPE OF WORK:

NEW STOREFRONT MODIFICATIONS AS SHOWN

PALM BEACH, FLORIDA

DRC FINAL SUBMITTAL

JUNE 07, 2024

L.P.C. MEETING DATE: JULY 17, 2024

CODES AND STANDARDS:

THIS PROJECT WAS DESIGNED IN ACCORDANCE WITH THE 2023 FLORIDA BUILDING CODE.

### 214 BRAZILIAN AVENUE, SUITE 212 PALM BEACH, FL 33480

SHEET TITLE

EXISTING & PROPOSED PARTIAL NORTH ELEVATIONS

1 204 THROUGH 214 BRAZILIAN AVE: STREETSCAPE PHOTOS FROM EAST TO WEST, LOOKING SOUTH N.T.S

Enter N/A if value is not applicable. Enter N/C if value is not changing.

REV BF 20230626

| PROPOSED WINDOW & DOOR INFORMATION                                                  |                                                                                 |                                                           |                                                                           |
|-------------------------------------------------------------------------------------|---------------------------------------------------------------------------------|-----------------------------------------------------------|---------------------------------------------------------------------------|
| UNIT TYPE                                                                           | FRAME MAT'L                                                                     | FRAME COLOR                                               | GLASS TYPE                                                                |
| STOREFRONT<br>SYSTEM<br>BY CGI OR SIM.<br>TO MATCH<br>EXISTING<br>ADJACENT<br>UNITS | <b>PAINTED</b><br><b>ALUMINIUM</b><br>TO MATCH<br>EXISTING<br>ADJACENT<br>UNITS | <b>WHITE</b><br>TO MATCH<br>EXISTING<br>ADJACENT<br>UNITS | <b>CLEAR LOW-E<br/>GLASS</b><br>TO MATCH<br>EXISTING<br>ADJACENT<br>UNITS |