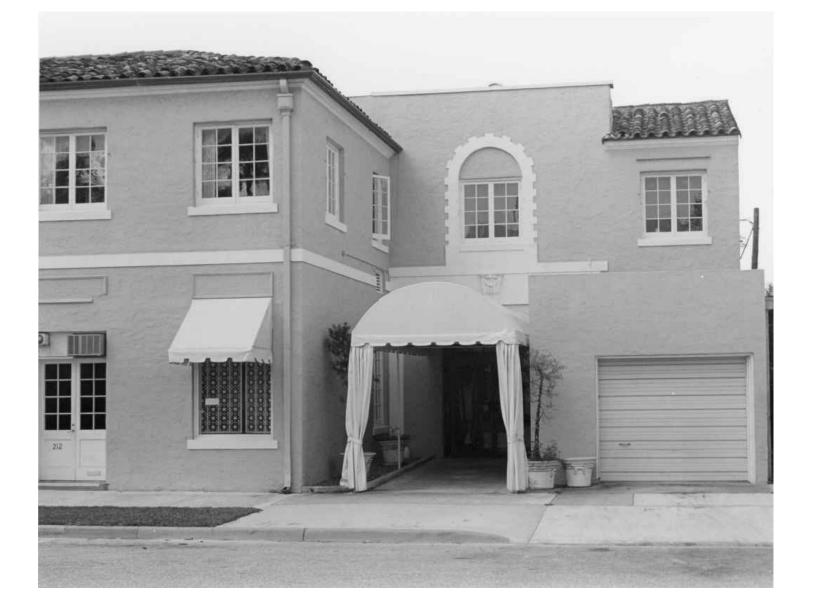

# 2 MAIN BLDG. ENTRY (INCL.SUITE 212), FROM NORTHWEST

3 SUITE 212, FROM NORTH-NORTHWEST

5 BRAZILIAN AVE STOREFRONTS, FROM NORTHWEST

(2) CIRCA 1920s-1930s, VIEWED FROM EAST-NORTHEAST

5 1985 N.R.H.P. DESIGNATION REPORT, FROM N-NE