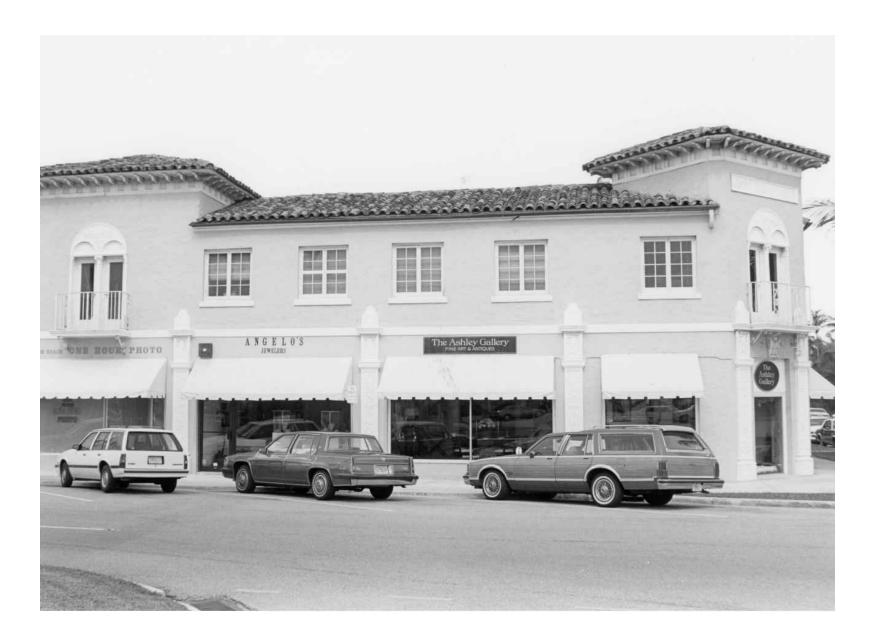

BRAZILIAN AVE: STREETSCAPE PHOTOS FROM EAST TO WEST, LOOKING SOUTH N.T.S



2 214 THROUGH 220 BRAZILIAN AVE: STREETSCAPE PHOTOS FROM EAST TO WEST, LOOKING SOUTH N.T.S



204-214 BRAZILIAN AVE









220 BRAZILIAN AVE



226 BRAZILIAN AVE





1 220 THROUGH 226 BRAZILIAN AVE: STREETSCAPE PHOTOS FROM EAST TO WEST, LOOKING SOUTH N.T.S



2 226 THROUGH 228 BRAZILIAN AVE: STREETSCAPE PHOTOS FROM EAST TO WEST, LOOKING SOUTH N.T.S



204-214 BRAZILIAN AVE









220 BRAZILIAN AVE

226 BRAZILIAN AVE













# 2 ALONG BRAZILIAN AVE, FROM NORTH







5 ALONG BRAZILIAN AVE, FROM NORTH









# 1 BUILDING VIEWED FROM WEST-NORTHWEST















# 2 MAIN BLDG. ENTRY (INCL.SUITE 212), FROM NORTHWEST

3 SUITE 212, FROM NORTH-NORTHWEST

5 BRAZILIAN AVE STOREFRONTS, FROM NORTHWEST



















(2) CIRCA 1920s-1930s, VIEWED FROM EAST-NORTHEAST

5 1985 N.R.H.P. DESIGNATION REPORT, FROM N-NE







## 1975 RENDERING, VIEWED FROM NORTH-NORTHEAST

6 <u>1985 N.R.H.P. DESIGNATION REPORT, FROM N-N</u>W















# 2 CIRCA 1980s, FROM NORTHEAST

5 CIRCA 1980s, VIEWED FROM NORTHEAST







# 3 CIRCA 1986-1991, VIEWED FROM NORTHWEST











1985 N.R.H.P. DESIGNATION REPORT, FROM N-NW (1)





CIRCA 1986-1991, VIEWED FROM NORTHWEST





ł

05/28/24 **RICHARD F. SAMMONS** STATE OF FLORIDA ARCHITECT REGISTRATION NO. AR0016906 D.R.C. SECOND SUBMITTAL 05/28/2024 D.R.C. FIRST SUBMITTAL 05/09/2024 D.R.C. PRE-APP SUBMITTAL 04/29/2024 COA-24-0003 214 BRAZILIAN AVENUE, SUITE 212 PALM BEACH, FL 33480 SHEET TITLE HISTORIC, EXISTING & PROPOSED COMPARISION VIEWS DATE SHEET NO JUNE 07, 20