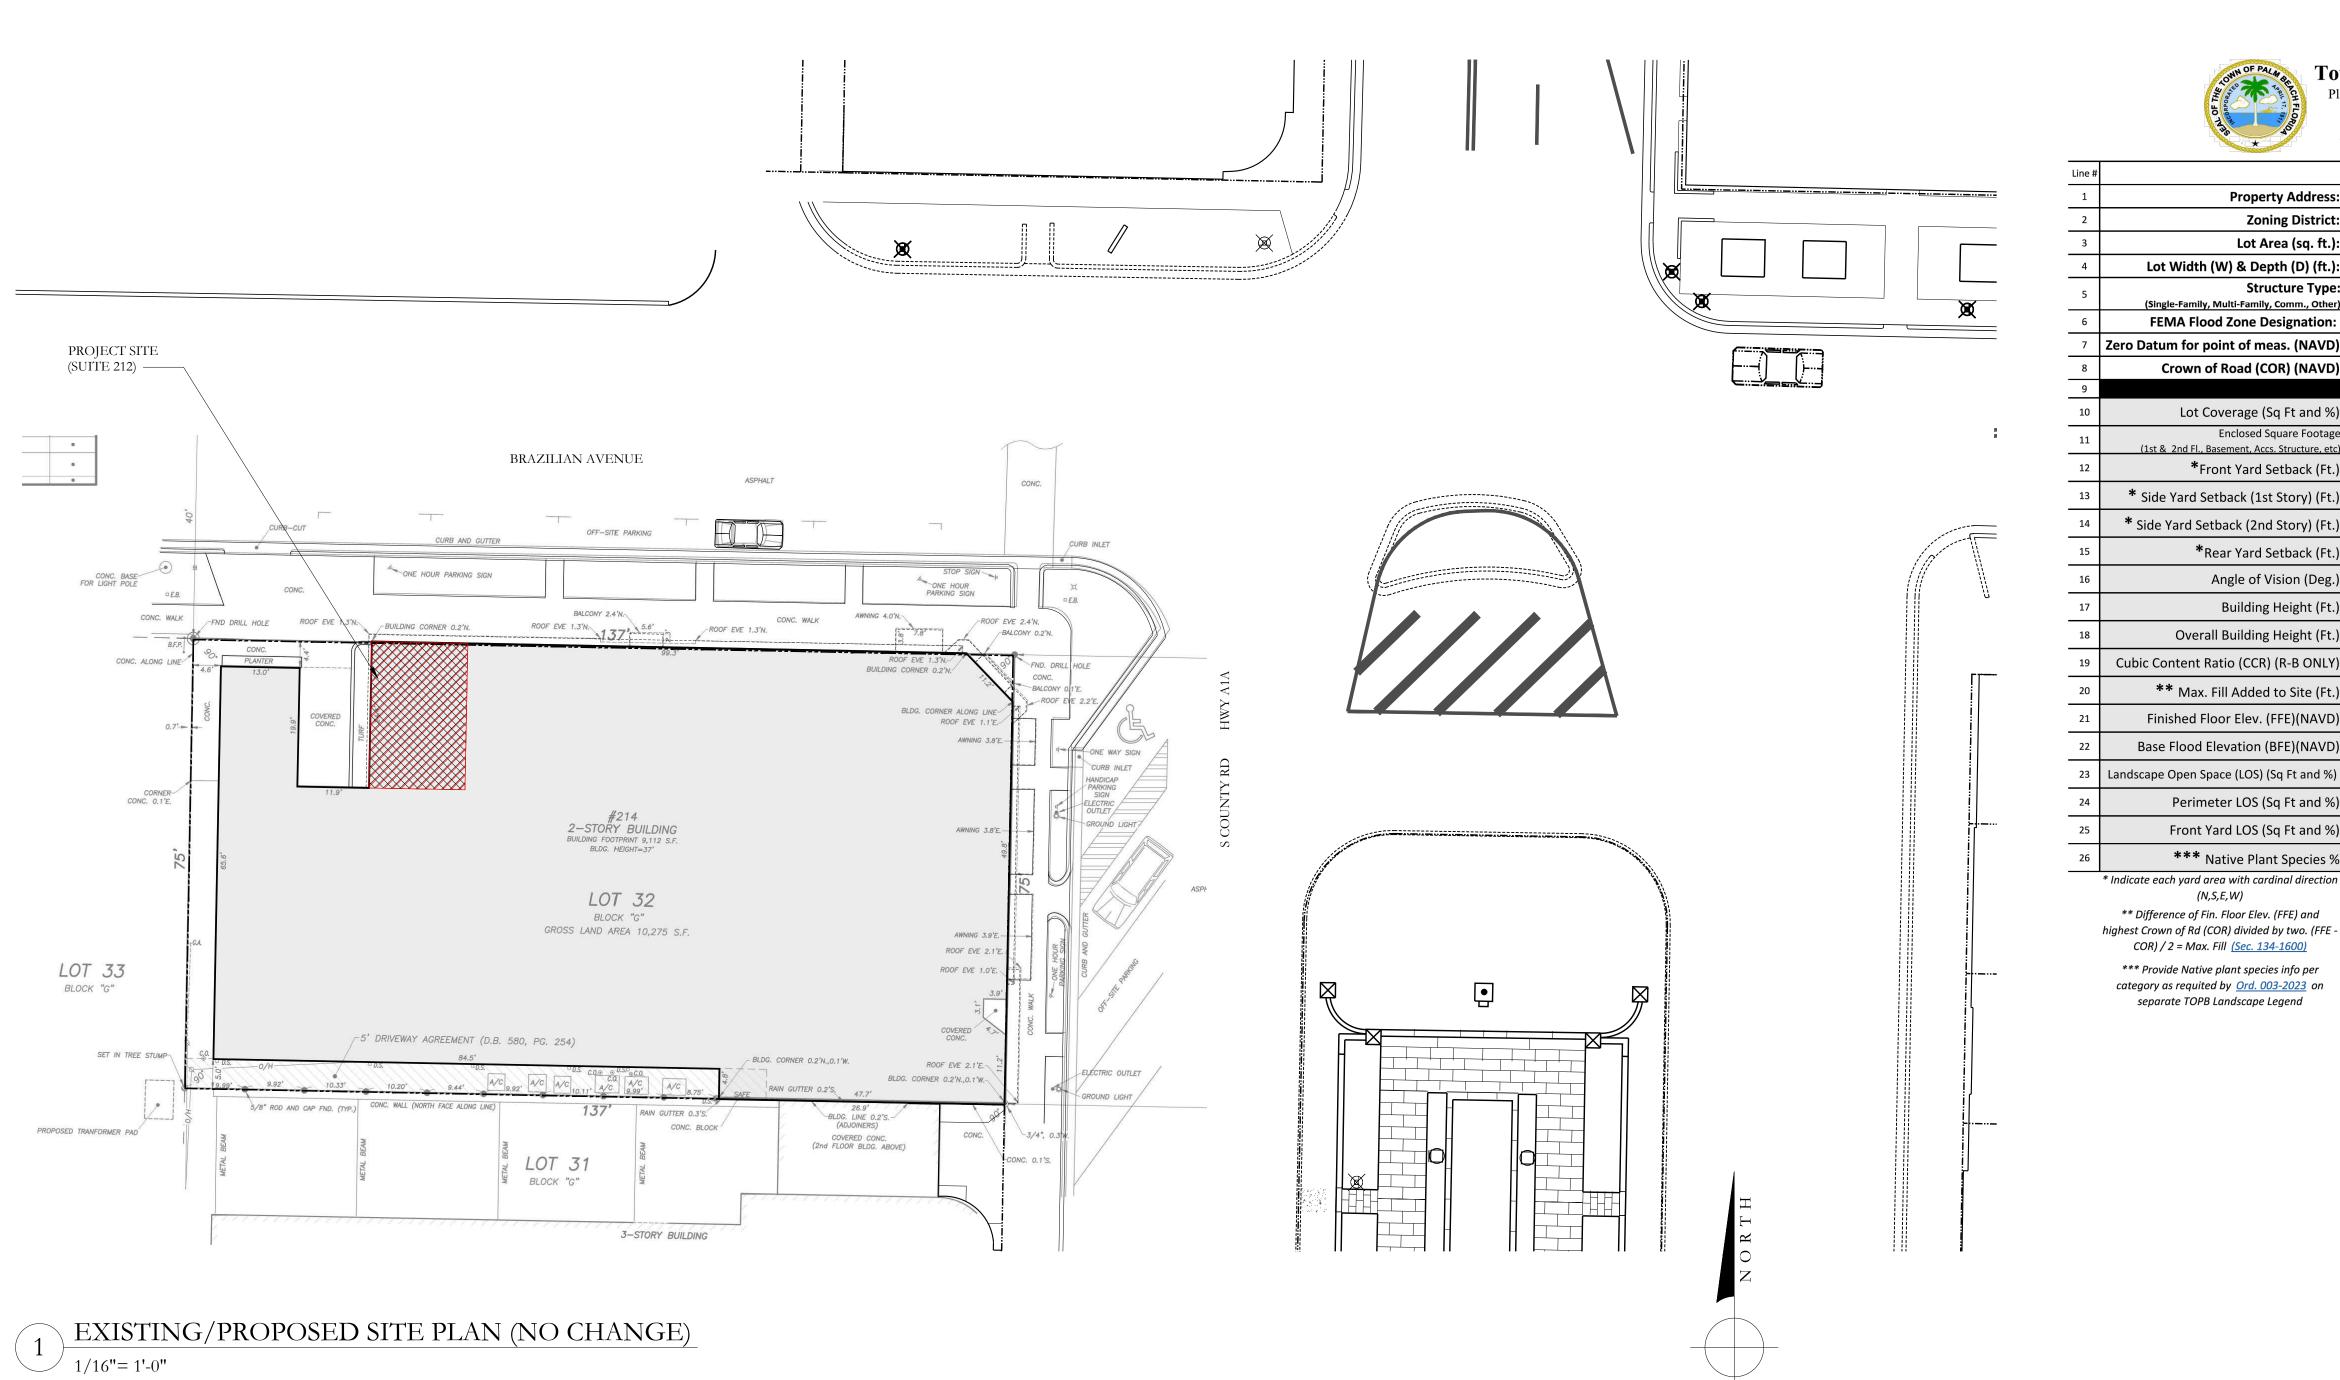

LEGAL DESCRIPTION:

LOT 32, IN BLOCK G, OF REVISED MAP OF ROYAL PARK ADDITION TO PALM BEACH, FLORIDA, ACCORDING TO THE PLAT THEREOF, RECORDED IN PLAT BOOK 4, PAGE 1, OF THE PUBLIC RECORDS OF PALM BEACH COUNTY, FLORIDA.

#### **Town of Palm Beach**

Planning Zoning and Building 360 S County Rd Palm Beach, FL 33480 www.townofpalmbeach.com

| Zoning Legend                                                |                                        |                       |          |
|--------------------------------------------------------------|----------------------------------------|-----------------------|----------|
| Property Address:                                            | 214 Brazilian Ave., Suite 212          |                       |          |
| Zoning District:                                             | C-TS                                   |                       |          |
| Lot Area (sq. ft.):                                          | 10,275 sq. ft.                         |                       |          |
| h (W) & Depth (D) (ft.):                                     | 137.00' W x 75.00' D                   |                       |          |
| Structure Type:<br>y, Multi-Family, Comm., Other)            | Commercial                             |                       |          |
| ood Zone Designation:                                        | AE                                     |                       |          |
| point of meas. (NAVD)                                        | unknown                                |                       |          |
| of Road (COR) (NAVD)                                         |                                        |                       |          |
|                                                              | REQ'D / PERMITTED                      | EXISTING              | PROPOSED |
| Coverage (Sq Ft and %)                                       | 7,192.5 sq. ft. (70%)                  | 9,112 sq. ft. (88.7%) | N/C      |
| Enclosed Square Footage<br>, Basement, Accs. Structure, etc) | 15,000 sq. ft.                         | 18,224 sq. ft.        | N/C      |
| Front Yard Setback (Ft.)                                     | 16.0' (N)                              | 0.0'                  | N/C      |
| Setback (1st Story) (Ft.)                                    | 0.0' (W)                               | 4.6'                  | N/C      |
| etback (2nd Story) (Ft.)                                     | 16.0' (W)                              | 4.6'                  | N/C      |
| Rear Yard Setback (Ft.)                                      | 21.0' (S)                              | 0.0'                  | N/C      |
| Angle of Vision (Deg.)                                       | N/A                                    | N/A                   | N/A      |
| Building Height (Ft.)                                        | 25.0'                                  | 37.0'                 | N/C      |
| rall Building Height (Ft.)                                   | 30.0'                                  | 37.0'                 | N/C      |
| Ratio (CCR) (R-B ONLY)                                       | N/A                                    | N/A                   | N/A      |
| . Fill Added to Site (Ft.)                                   | unknown                                | unknown               | N/A      |
| Floor Elev. (FFE)(NAVD)                                      | 7.0' NAVD                              | unknown               | N/C      |
| Elevation (BFE)(NAVD)                                        | 6.0' NAVD                              | unknown               | N/C      |
| Space (LOS) (Sq Ft and %)                                    | 2,569 sq. ft. (25%)                    | 84 sq. ft. (0.82%)    | N/C      |
| neter LOS (Sq Ft and %)                                      | N/A                                    | N/A                   | N/A      |
| Yard LOS (Sq Ft and %)                                       | 3,596 sq. ft. (35%)                    | 60 sq. ft. (0.58%)    | N/C      |
| Native Plant Species %                                       | Please refer to TOPB Landscape Legend. |                       |          |
|                                                              |                                        |                       |          |

\* Indicate each yard area with cardinal direction (N,S,E,W) \*\* Difference of Fin. Floor Elev. (FFE) and

COR) / 2 = Max. Fill <u>(Sec. 134-1600)</u> \*\*\* Provide Native plant species info per

separate TOPB Landscape Legend

Enter N/A if value is not applicable. Enter N/C if value is not changing.

REV BF 20230626

| PROPOSED WINDOW & DOOR INFORMATION                                                  |                                                                                 |                                                           |                                                                           |
|-------------------------------------------------------------------------------------|---------------------------------------------------------------------------------|-----------------------------------------------------------|---------------------------------------------------------------------------|
| UNIT TYPE                                                                           | FRAME MAT'L                                                                     | FRAME COLOR                                               | GLASS TYPE                                                                |
| STOREFRONT<br>SYSTEM<br>BY CGI OR SIM.<br>TO MATCH<br>EXISTING<br>ADJACENT<br>UNITS | <b>PAINTED</b><br><b>ALUMINIUM</b><br>TO MATCH<br>EXISTING<br>ADJACENT<br>UNITS | <b>WHITE</b><br>TO MATCH<br>EXISTING<br>ADJACENT<br>UNITS | <b>CLEAR LOW-E<br/>GLASS</b><br>TO MATCH<br>EXISTING<br>ADJACENT<br>UNITS |