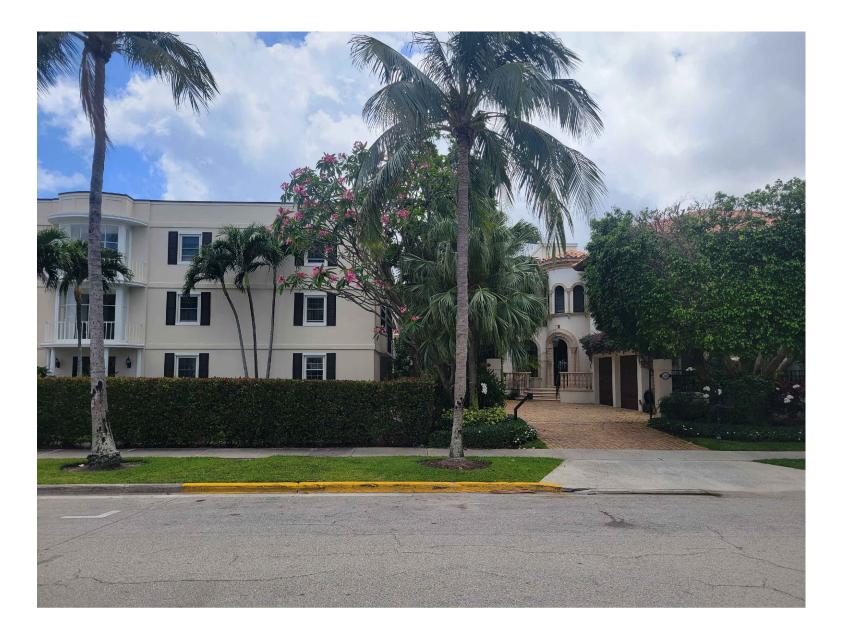

NT<br>UNITS |



RICHARD F. SAMMONS STATE OF FLORIDA ARCHITECT REGISTRATION NO. AR0016906

D.R.C. SECOND SUBMITTAL D.R.C. FIRST SUBMITTAL D.R.C. PRE-APP SUBMITTAL 05/28/2024 05/09/2024 04/29/2024



### 214 BRAZILIAN AVENUE, SUITE 212 PALM BEACH, FL 33480

SHEET TITLE

EXISTING & PROPOSED PARTIAL NORTH ELEVATIONS





1 204 THROUGH 214 BRAZILIAN AVE: STREETSCAPE PHOTOS FROM EAST TO WEST, LOOKING SOUTH N.T.S



2 214 THROUGH 220 BRAZILIAN AVE: STREETSCAPE PHOTOS FROM EAST TO WEST, LOOKING SOUTH N.T.S



204-214 BRAZILIAN AVE









220 BRAZILIAN AVE



226 BRAZILIAN AVE





1 220 THROUGH 226 BRAZILIAN AVE: STREETSCAPE PHOTOS FROM EAST TO WEST, LOOKING SOUTH N.T.S



2 226 THROUGH 228 BRAZILIAN AVE: STREETSCAPE PHOTOS FROM EAST TO WEST, LOOKING SOUTH N.T.S



204-214 BRAZILIAN AVE









220 BRAZILIAN AVE

226 BRAZILIAN AVE













# 2 ALONG BRAZILIAN AVE, FROM NORTH







5 ALONG BRAZILIAN AVE, FROM NORTH









# 1 BUILDING VIEWED FROM WEST-NORTHWEST















# 2 MAIN BLDG. ENTRY (INCL.SUITE 212), FROM NORTHWEST

3 SUITE 212, FROM NORTH-NORTHWEST

5 BRAZILIAN AVE STOREFRONTS, FROM NORTHWEST



















(2) CIRCA 1920s-1930s, VIEWED FROM EAST-NORTHEAST

5 1985 N.R.H.P. DESIGNATION REPORT, FROM N-NE







## 1975 RENDERING, VIEWED FROM NORTH-NORTHEAST

6 <u>1985 N.R.H.P. DESIGNATION REPORT, FROM N-N</u>W















# 2 CIRCA 1980s, FROM NORTHEAST

5 CIRCA 1980s, VIEWED FROM NORTHEAST







# 3 CIRCA 1986-1991, VIEWED FROM NORTHWEST











1985 N.R.H.P. DESIGNATION REPORT, FROM N-NW (1)





CIRCA 1986-1991, VIEWED FROM NORTHWEST





ł

05/