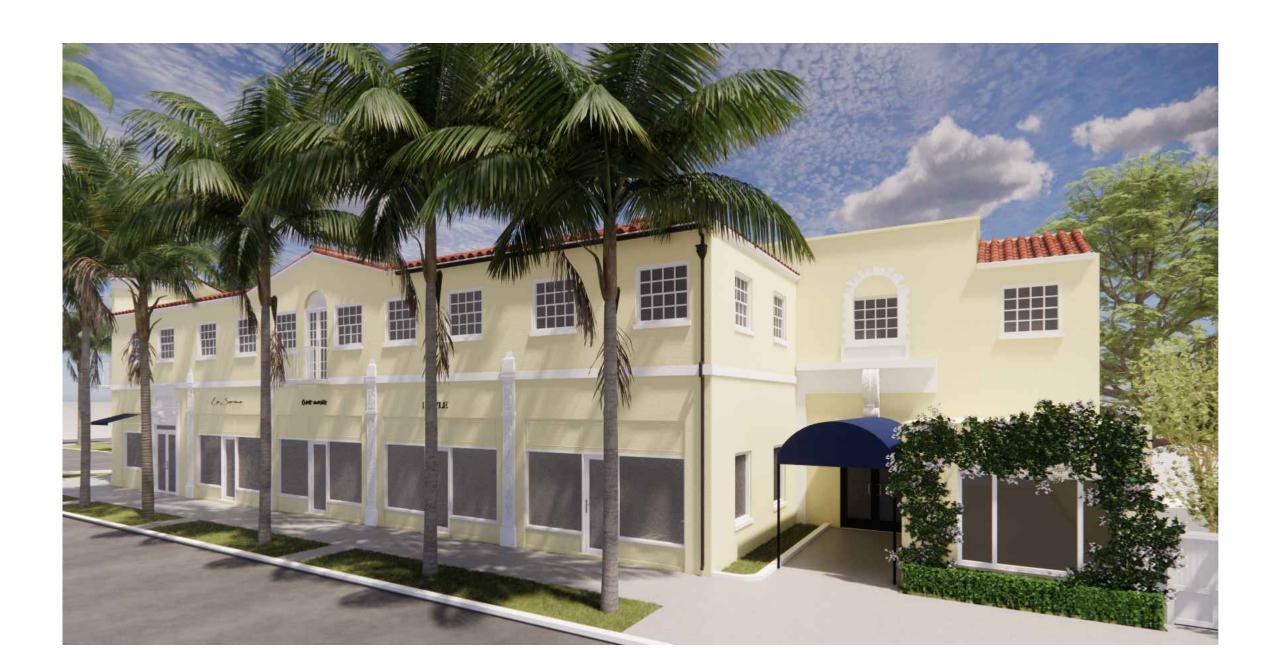

# 1 BUILDING VIEWED FROM WEST-NORTHWEST

# 2 MAIN BLDG. ENTRY (INCL.SUITE 212), FROM NORTHWEST

3 SUITE 212, FROM NORTH-NORTHWEST

5 BRAZILIAN AVE STOREFRONTS, FROM NORTHWEST

(2) CIRCA 1920s-1930s, VIEWED FROM EAST-NORTHEAST

5 1985 N.R.H.P. DESIGNATION REPORT, FROM N-NE