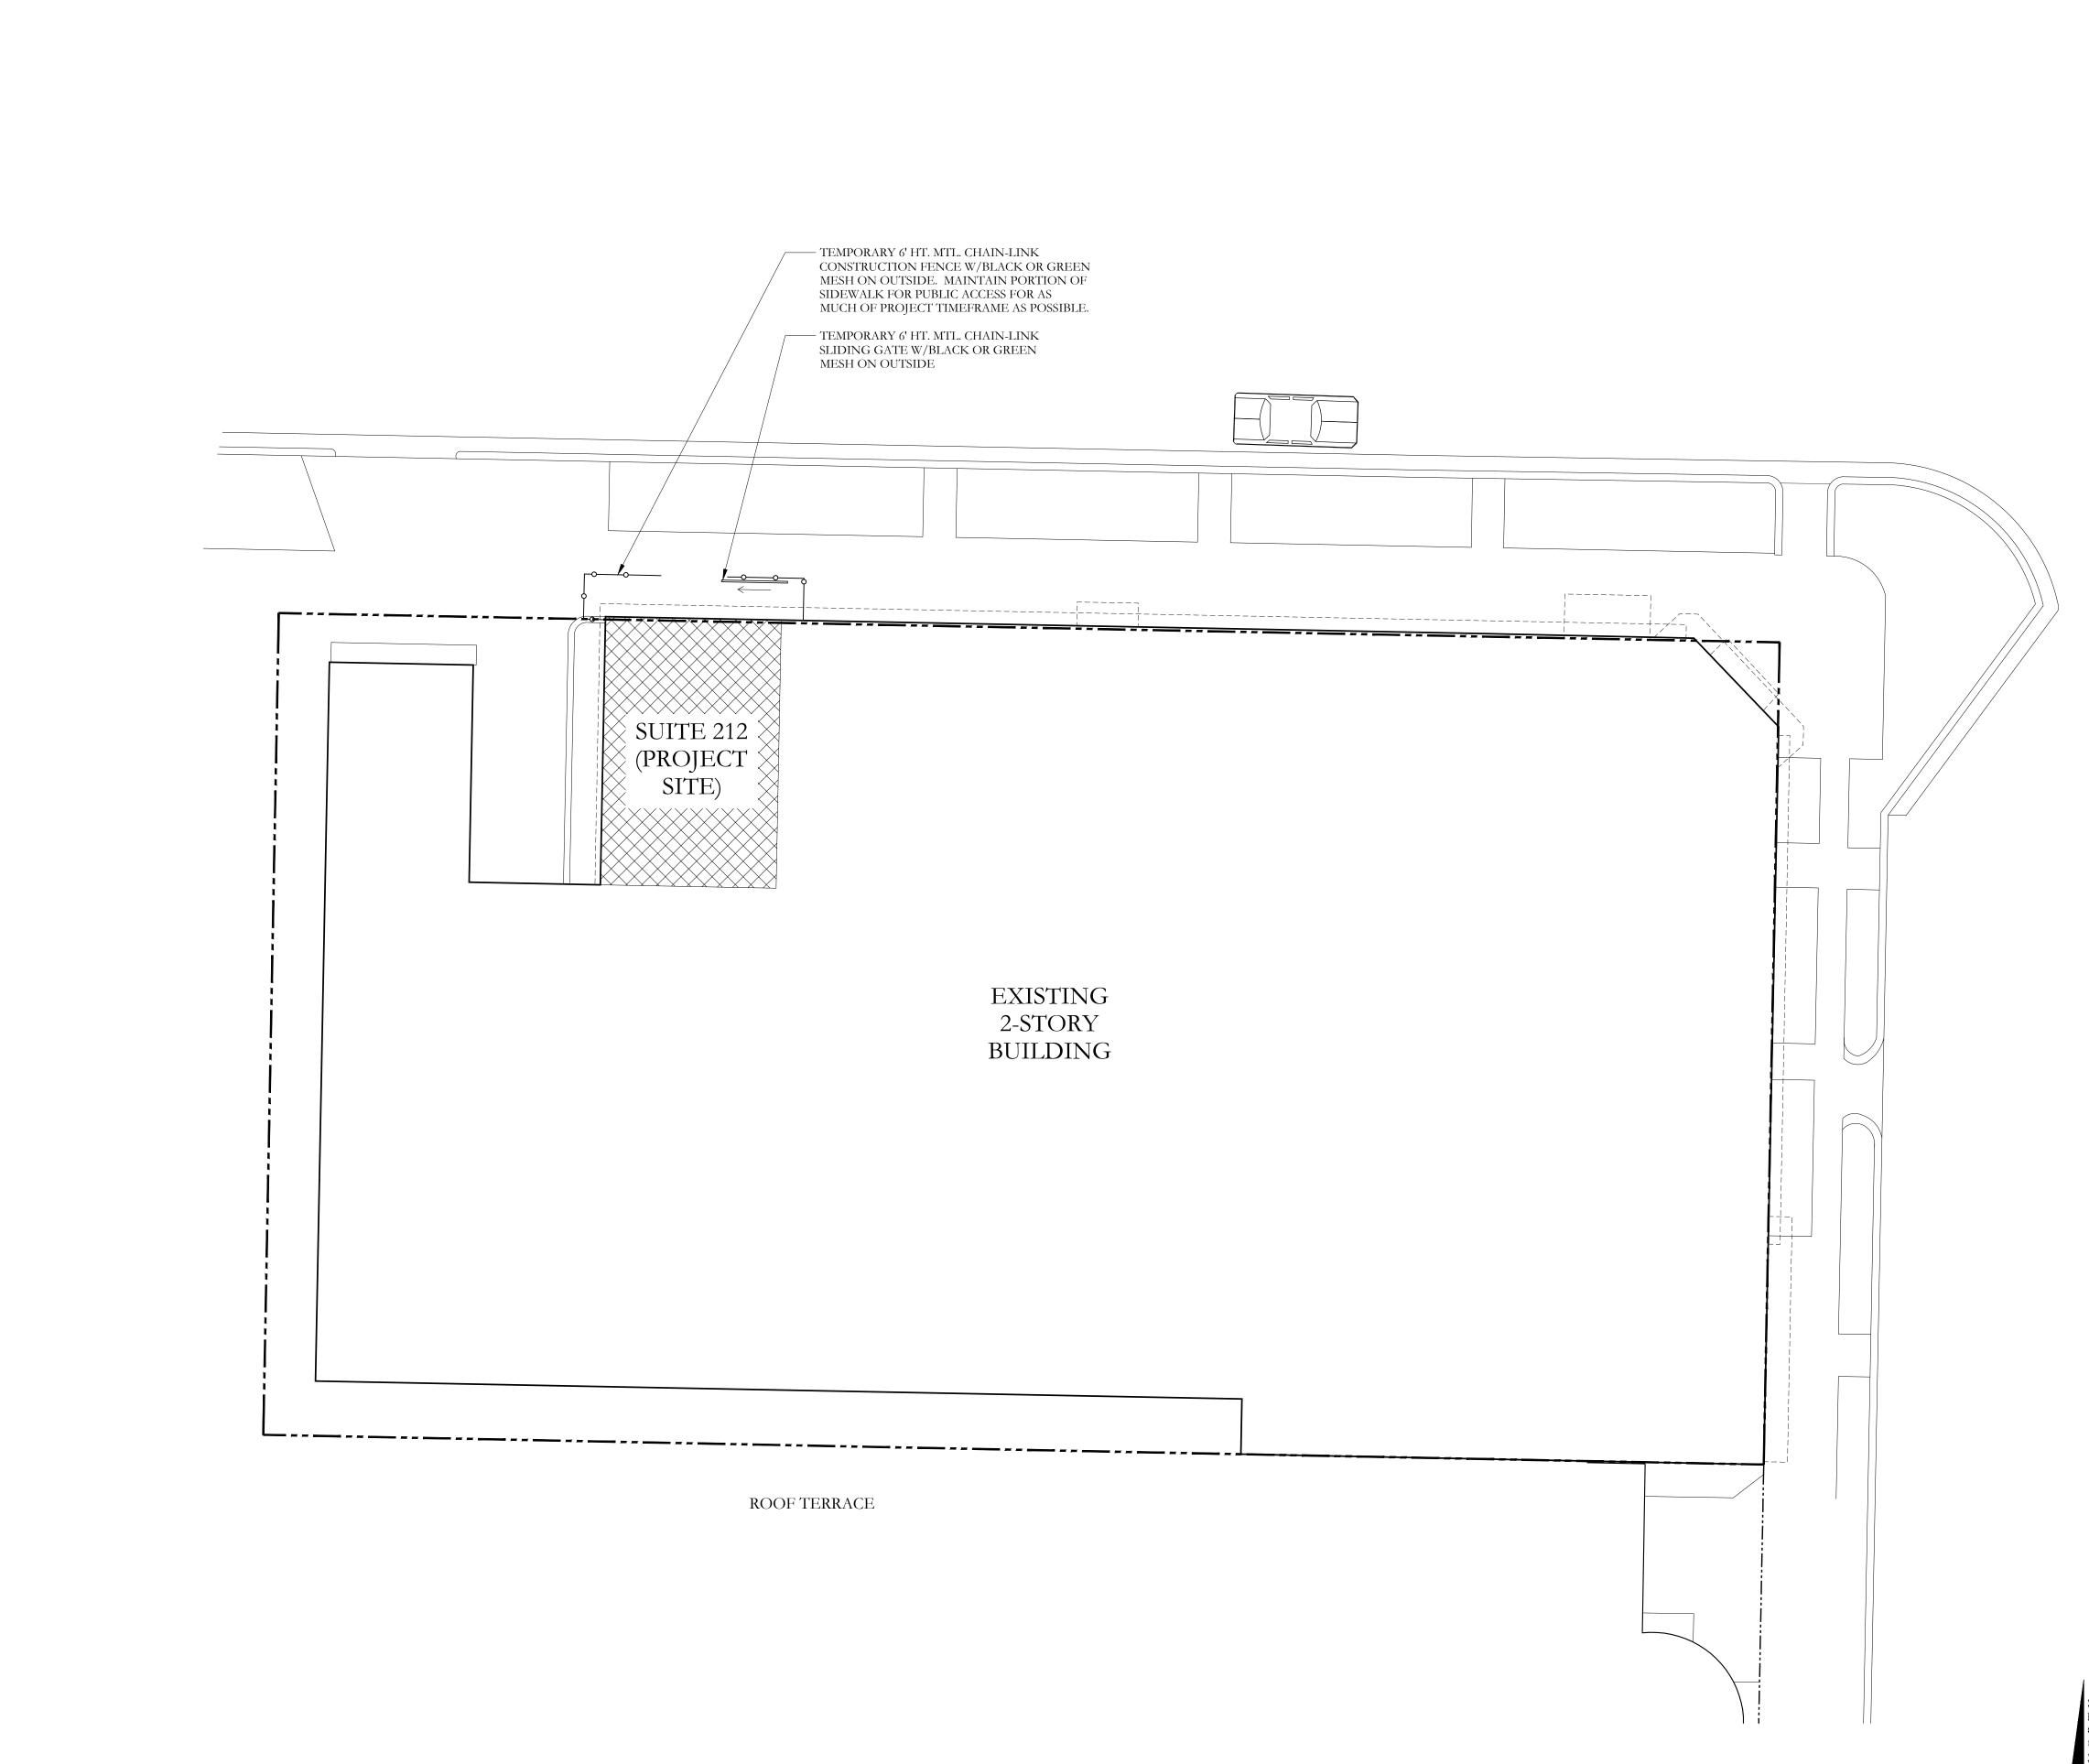

TELEPHONE (561) 805-8591

1 VIEW FROM NORTHWEST TOWARD NORTH SIDE OF BUILDING OPTION 1

1 VIEW FROM NORTHWEST TOWARD NORTH SIDE OF BUILDING OPTION 2

1 CONSTRUCTION SCREENING PLAN 1/8" = 1'-0"

PROPOSED TRUCK INGRESS/EGRESS ROUTES MAP 1 \_\_\_\_\_\_ N.T.S.