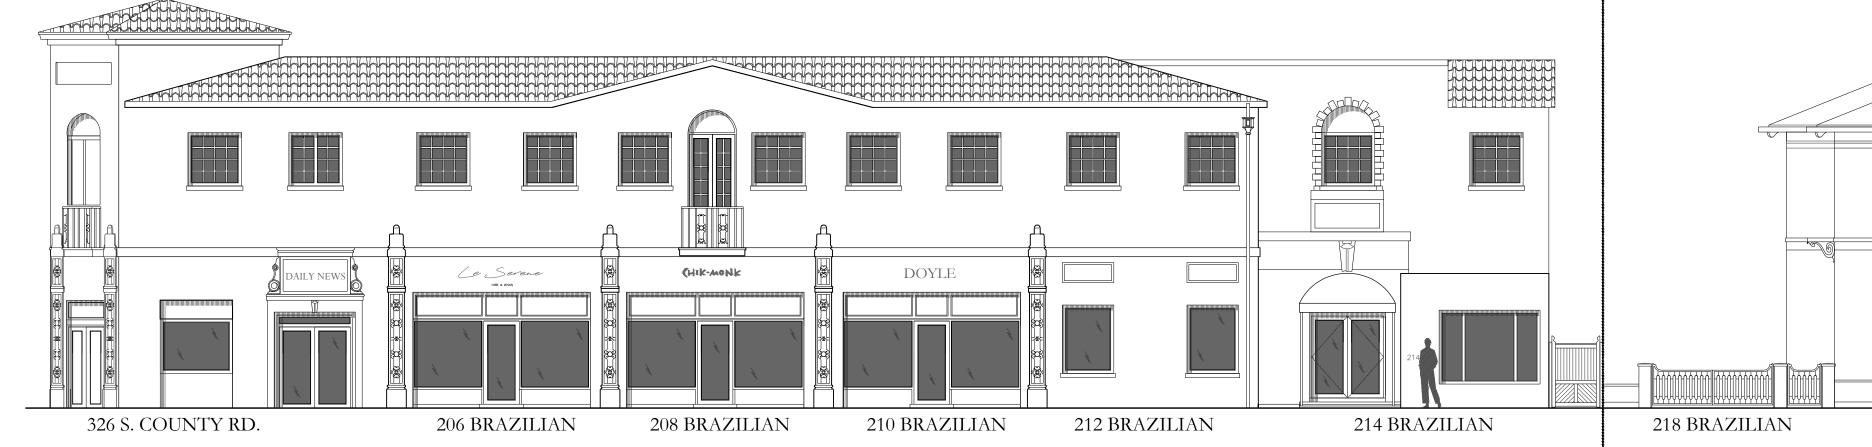

### 214 BRAZILIAN AVENUE, SUITE 212 PALM BEACH, FL 33480

SHEET TITLE

EXISTING & PROPOSED PARTIAL NORTH ELEVATIONS

1 204 THROUGH 214 BRAZILIAN AVE: STREETSCAPE PHOTOS FROM EAST TO WEST, LOOKING SOUTH N.T.S

2 214 THROUGH 220 BRAZILIAN AVE: STREETSCAPE PHOTOS FROM EAST TO WEST, LOOKING SOUTH N.T.S

204-214 BRAZILIAN AVE

220 BRAZILIAN AVE

226 BRAZILIAN AVE

1 220 THROUGH 226 BRAZILIAN AVE: STREETSCAPE PHOTOS FROM EAST TO WEST, LOOKING SOUTH N.T.S

2 226 THROUGH 228 BRAZILIAN AVE: STREETSCAPE PHOTOS FROM EAST TO WEST, LOOKING SOUTH N.T.S

204-214 BRAZILIAN AVE

220 BRAZILIAN AVE

226 BRAZILIAN AVE