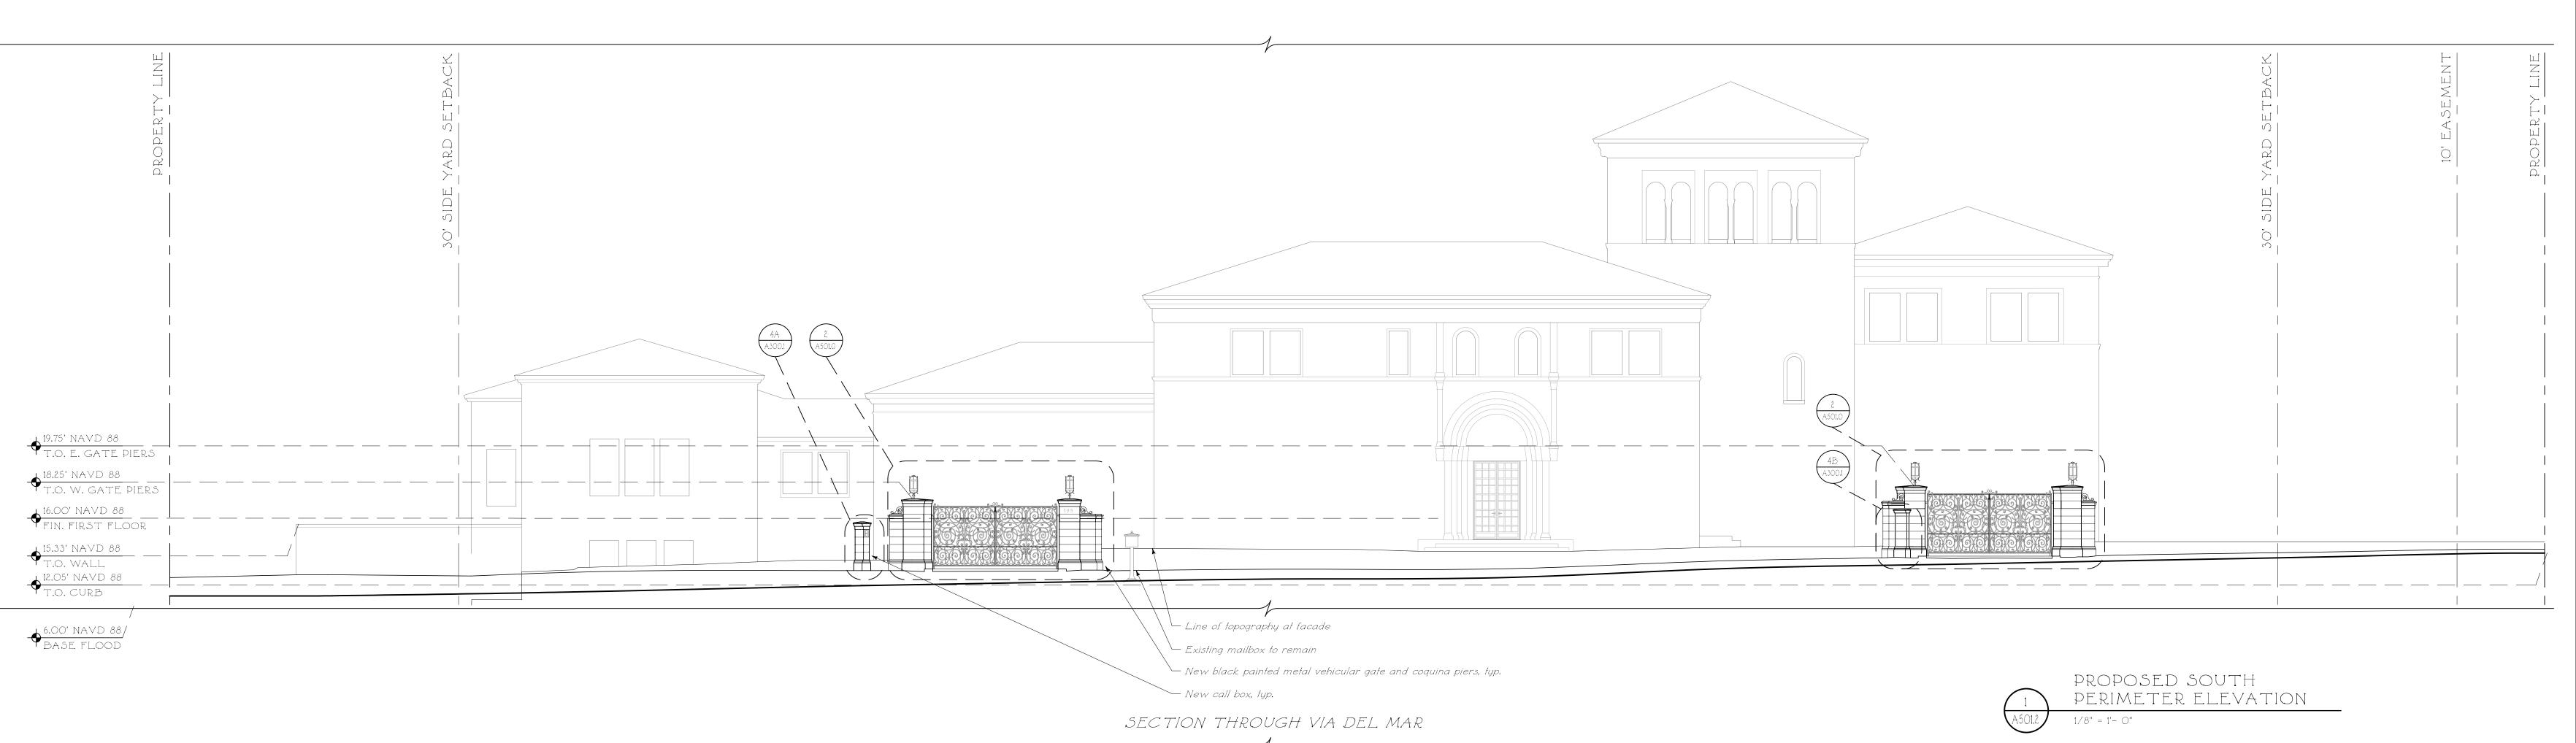

NOT TO SCALE

03/19/2024

AUTHOR

PLACEHOLDER FOR RENDERING ALTERNATE DESIGN

PROPOSED SOUTH PERIMETER

ALTERNATE DESIGN WATERCOLOR RENDERING

1/8" = 1'- 0"

Issued For Final Submittal May 10th, 2024

Proposed Gate Perimeter S. Elevations Alternate Design

SCALE 1/8″=1′-0″

DATE 03/19/2024

AUTHOR SH

A501.2