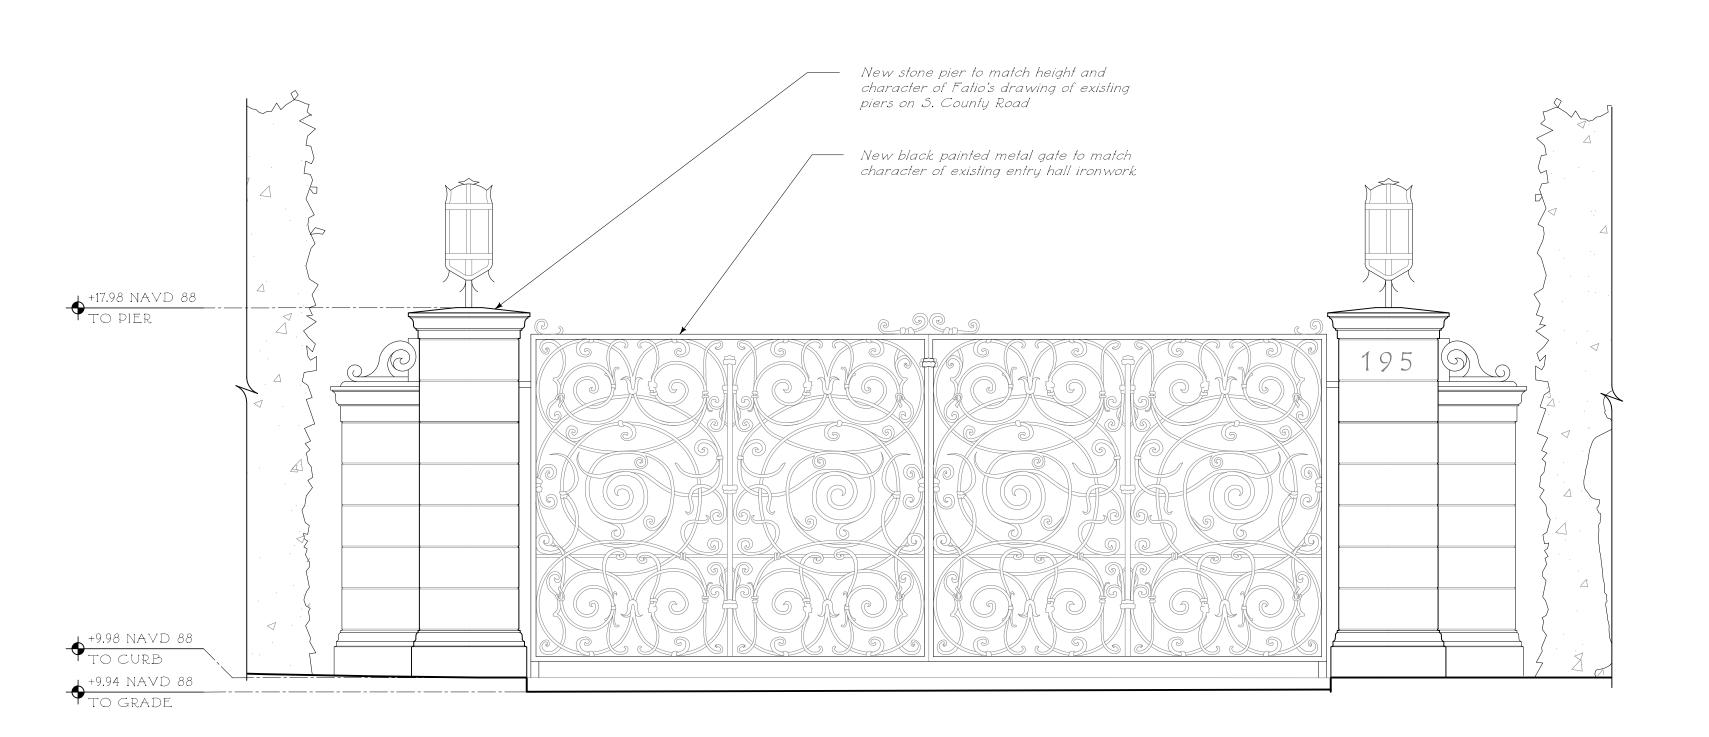

#### LANDSCAPE CONSTRACTOR

Botanica Landscaping, LLC 12705 25th St. N Loxahatchee, FL 33470 (561) 422 9006

ORIGINAL FATIO ENTRANCE GATE IRONWORK DRAWING

ORIGINAL FATIO DRAWING OF VIA DEL MAR FRONT GATE

CURRENT TYPICAL FRONT DRIVE GATE

EXISTING EAST AND WEST FRONT DRIVE GATES

1/2" = 1'- 0"

HISTORIC IMAGE OF FRONT ENTRANCE GATE IRONWORK

CURRENT FRONT ENTRANCE GATE

PROPOSED ALTERNATE

EAST AND WEST FRONT DRIVE GATES

1/2" = 1'- 0"

Issued For Final Submittal May 10th, 2024