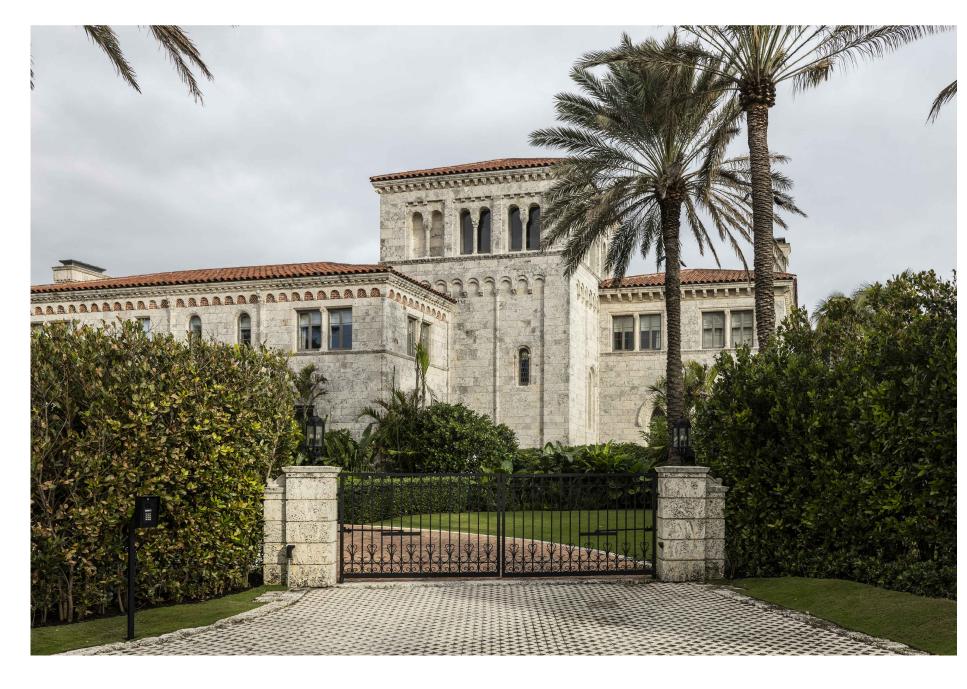

## LANDMARKS FINAL SUBMITTAL 195 Via del Mar, Palm Beach, Florida

PROJECT NUMBER: COA-24-0002 (ZON-24-0009)

PROJECTED HEARING DATE:

ISSUED FOR LPC FINAL SUBMITTAL JUNE 21st, 2024 MAY 10th, 2024

EXISTING EAST AND WEST FRONT DRIVE GATES

1/2" = 1'- 0"

HISTORIC IMAGE OF FRONT ENTRANCE GATE IRONWORK

CURRENT FRONT ENTRANCE GATE

PROPOSED ALTERNATE

EAST AND WEST FRONT DRIVE GATES

1/2" = 1'- 0"

Issued For Final Submittal May 10th, 2024

SCALE
1/2"=1'0"

DATE
03/19/2024

NZ

AUTHOR

A501.0

EXISTING WEST FRONT DRIVE GATE

PLACEHOLDER FOR RENDERING ALTERNATE OPTION

Issued For Final Submittal May 10th, 2024