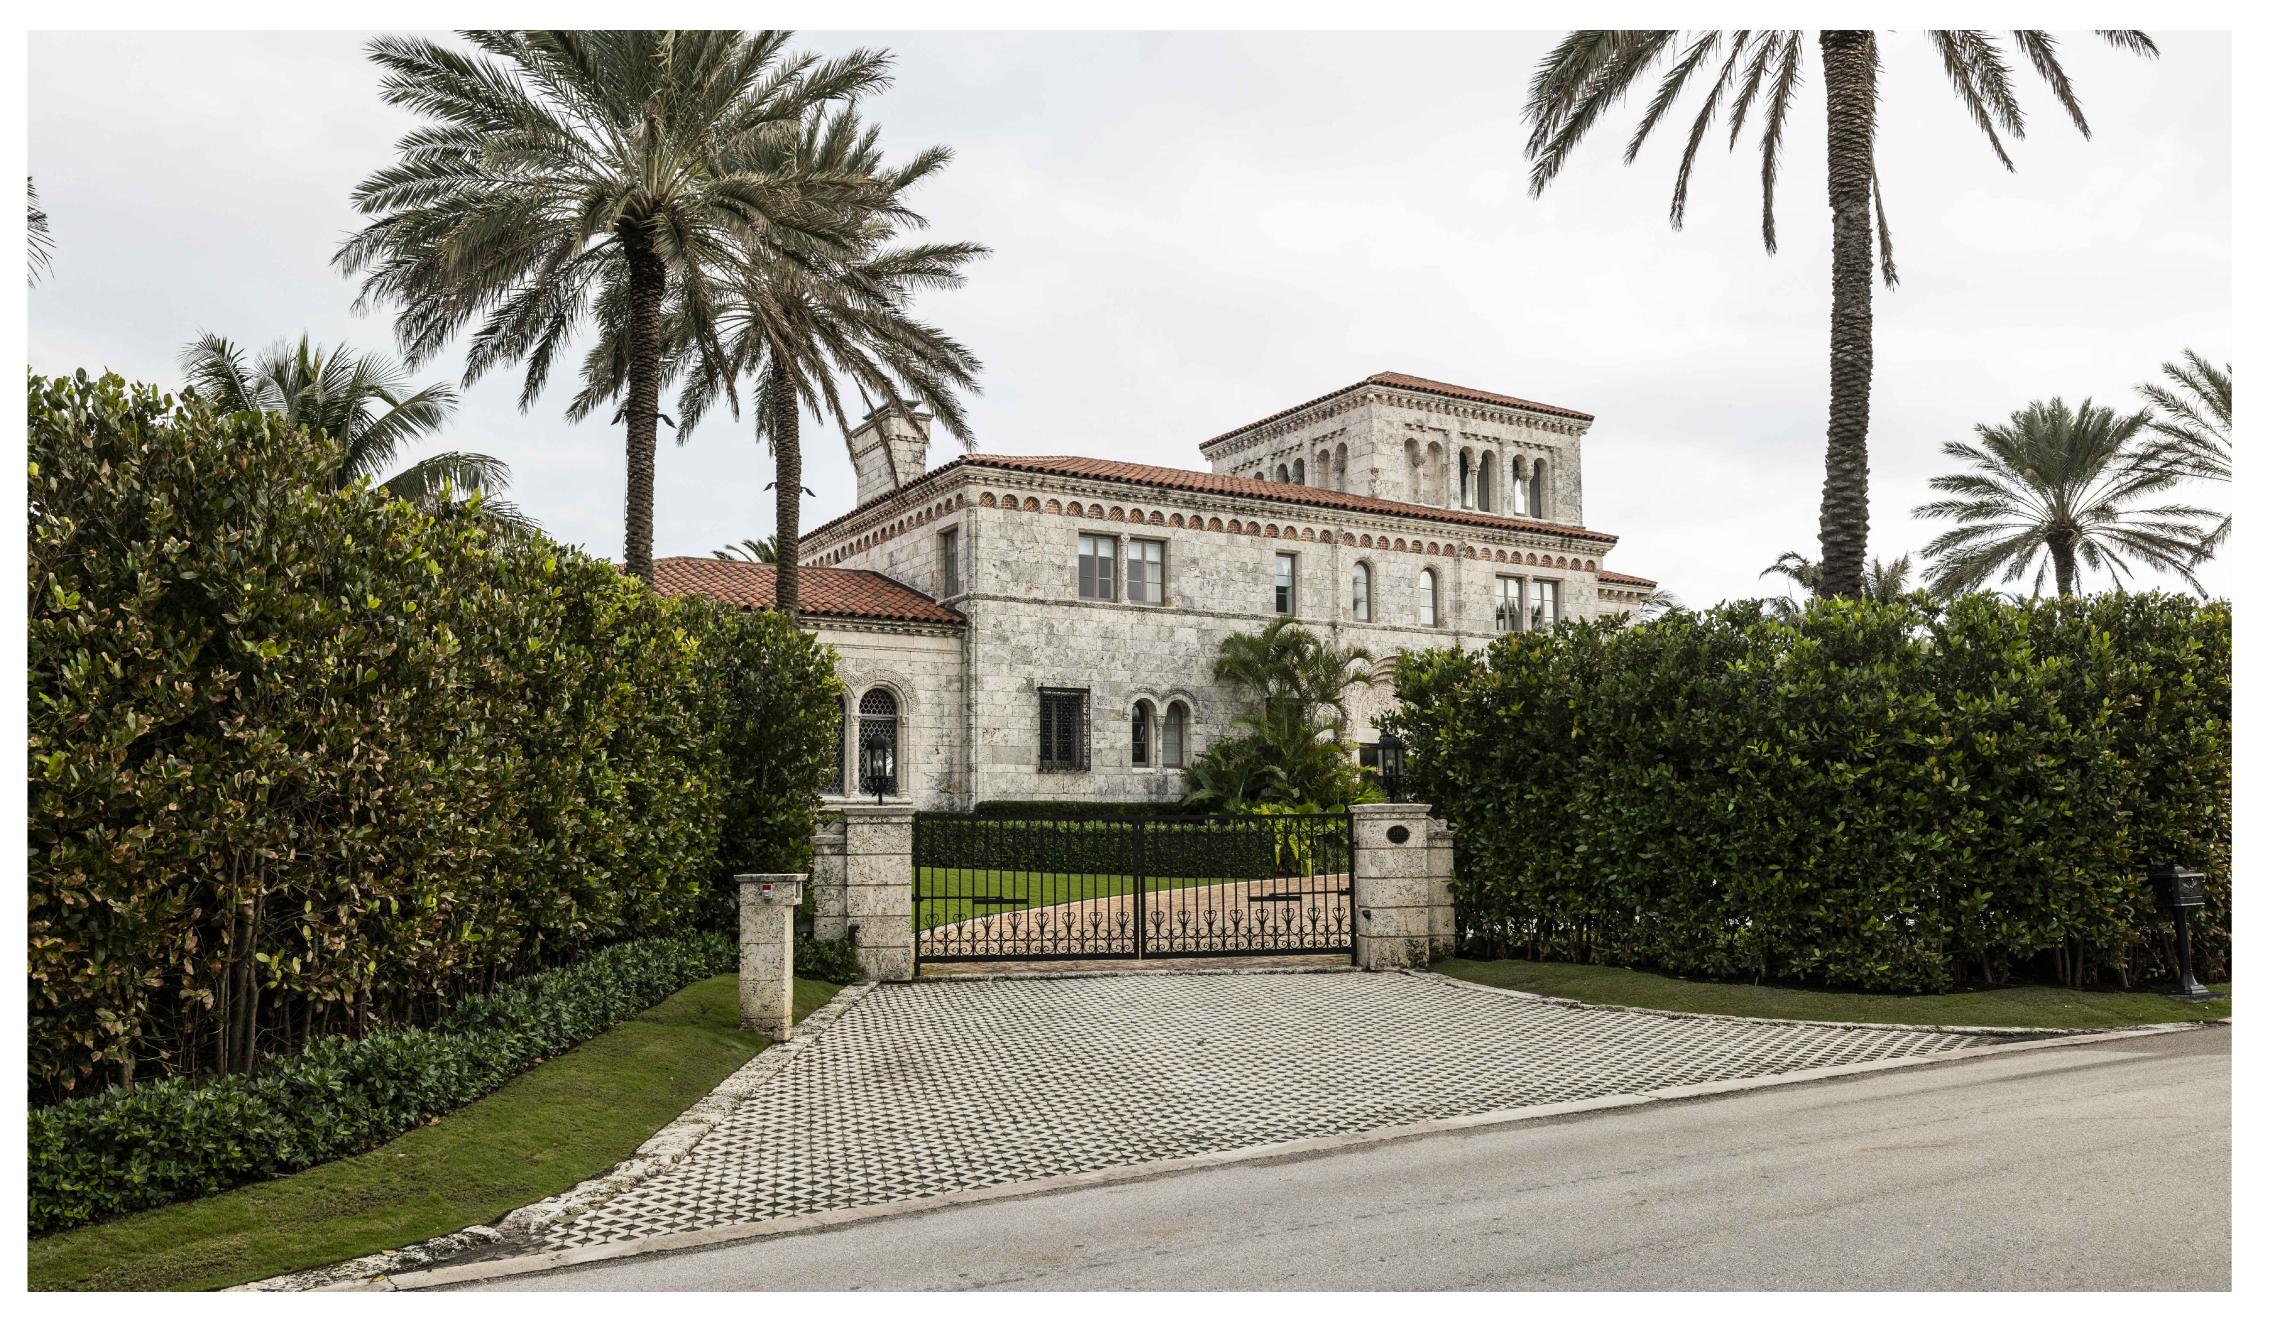

#### LANDSCAPE CONSTRACTOR

Botanica Landscaping, LLC 12705 25th St. N Loxahatchee, FL 33470 (561) 422 9006

ORIGINAL FATIO ENTRANCE GATE IRONWORK DRAWING

ORIGINAL FATIO DRAWING OF VIA DEL MAR FRONT GATE

CURRENT TYPICAL FRONT DRIVE GATE

EXISTING EAST AND WEST FRONT DRIVE GATES

1/2" = 1'- 0"

HISTORIC IMAGE OF FRONT ENTRANCE GATE IRONWORK

CURRENT FRONT ENTRANCE GATE

PROPOSED ALTERNATE

EAST AND WEST FRONT DRIVE GATES

1/2" = 1'- 0"

Issued For Final Submittal May 10th, 2024