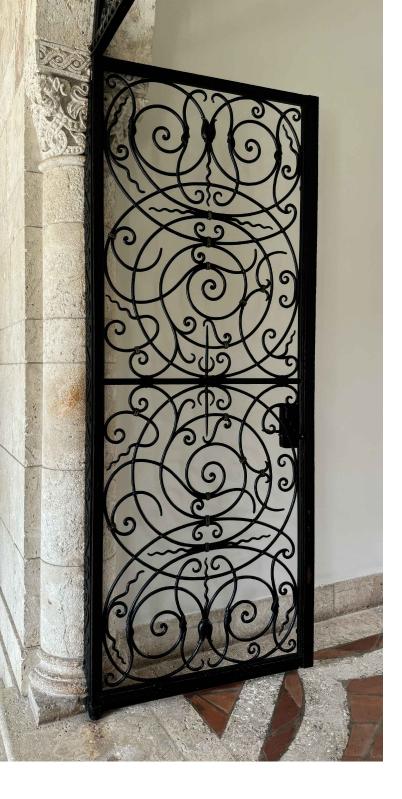

#### SCOPE OF WORK

- Minor 510 square foot second story addition
- In-kindwood window and door replacements
- Bronze door replacements
- Reopen original fenestration at East facade Install additional historic replica reja at East facade
- New pedestrian entrance and gate along Via la Selva
- Repair and replacement of existing courtyard paving Revise pathways throughout property
- Repave driveway aprons and service parking court
- Install new spa / jacuzzi
- Relocate existing HVAC equipment
- Existing site drainage and storm water management to be upgraded

EXISTING EAST AND WEST FRONT DRIVE GATES

1/2" = 1'- 0"

HISTORIC IMAGE OF FRONT ENTRANCE GATE IRONWORK

CURRENT FRONT ENTRANCE GATE

PROPOSED ALTERNATE

EAST AND WEST FRONT DRIVE GATES

1/2" = 1'- 0"

Issued For Final Submittal May 10th, 2024