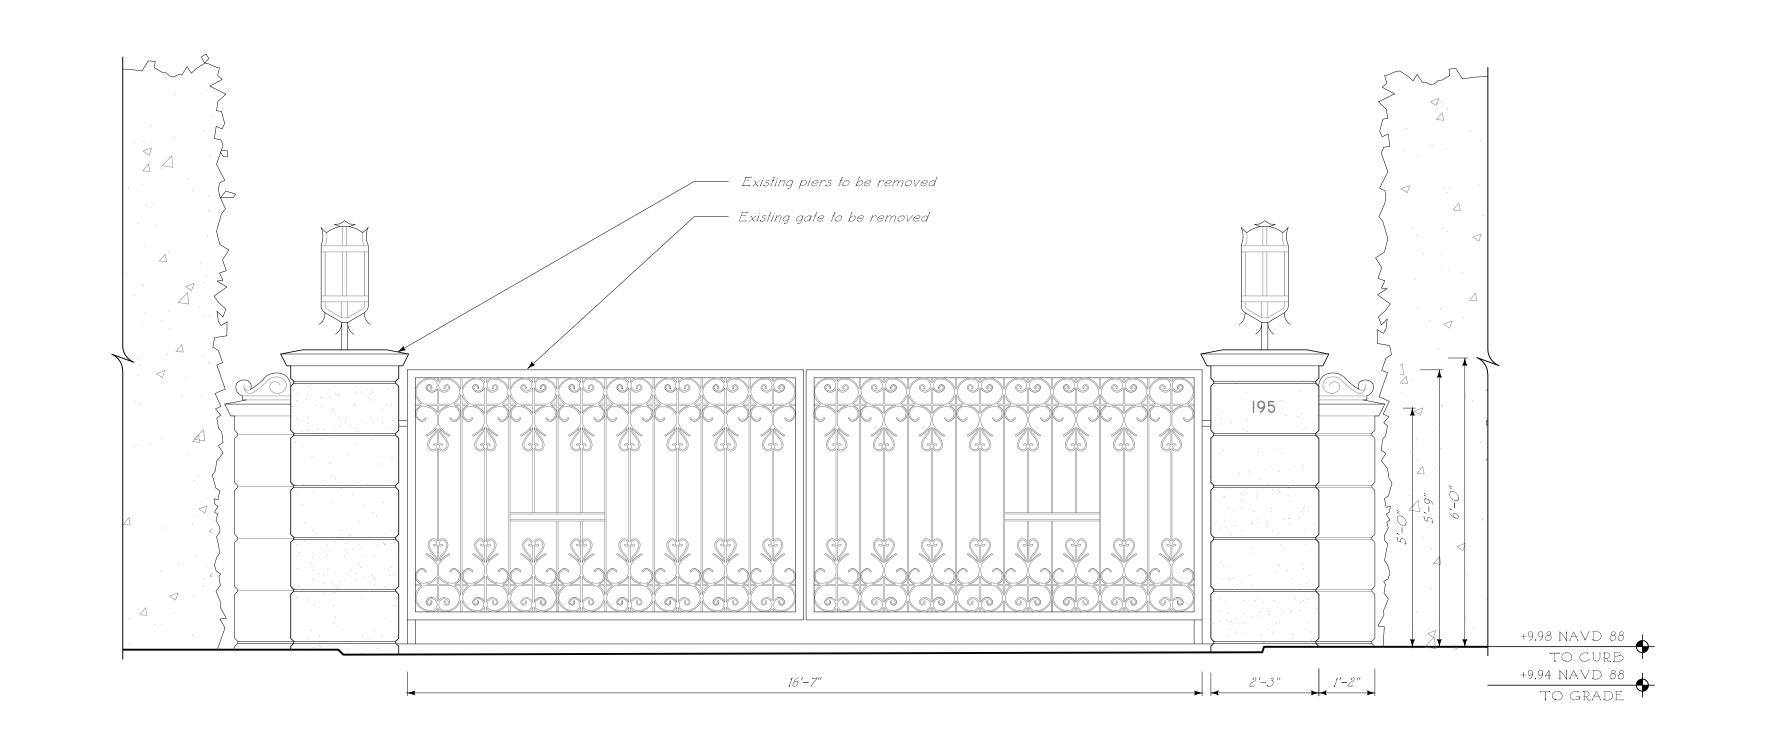

### SHEET INDEX - PART 10 OF 10

ALTERNATE GATE DESIGN AT VIA DEL MAR

Existing & Proposed Gates Alternate Design Proposed Alternate Via del Mar Gate Rendering Proposed Gate Perimeter Elevations Alternate Design

EXISTING EAST AND WEST FRONT DRIVE GATES

1/2" = 1'- 0"

HISTORIC IMAGE OF FRONT ENTRANCE GATE IRONWORK

CURRENT FRONT ENTRANCE GATE

PROPOSED ALTERNATE

EAST AND WEST FRONT DRIVE GATES

1/2" = 1'- 0"

Issued For Final Submittal May 10th, 2024

Proposed Gate Perimeter S. Elevations Alternate Design

SCALE 1/8″=1′-0″

DATE 03/19/2024

AUTHOR SH

A501.2