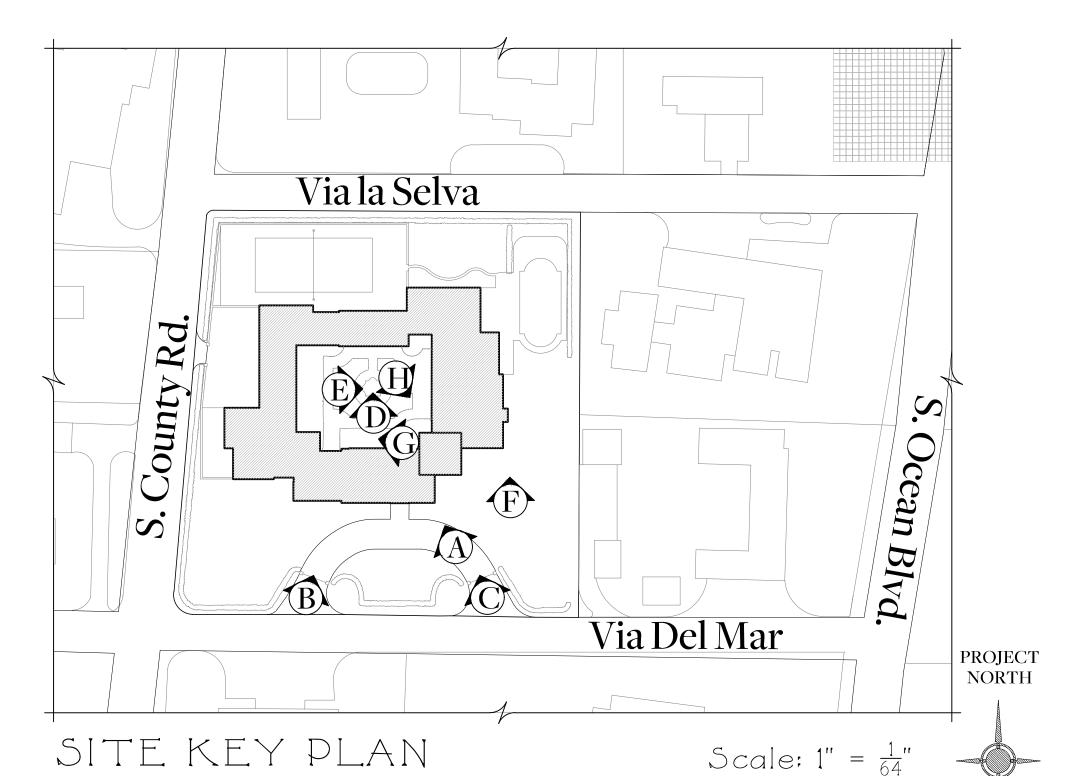

#### SCOPE OF WORK

- Minor 510 square foot second story addition
- In-kindwood window and door replacements
- Bronze door replacements
- Reopen original fenestration at East facade Install additional historic replica reja at East facade
- New pedestrian entrance and gate along Via la Selva
- Repair and replacement of existing courtyard paving
- Revise pathways throughout property Repave driveway aprons and service parking court
- Install new spa / jacuzzi
- Relocate existing HVAC equipment
- Existing site drainage and storm water management to be upgraded