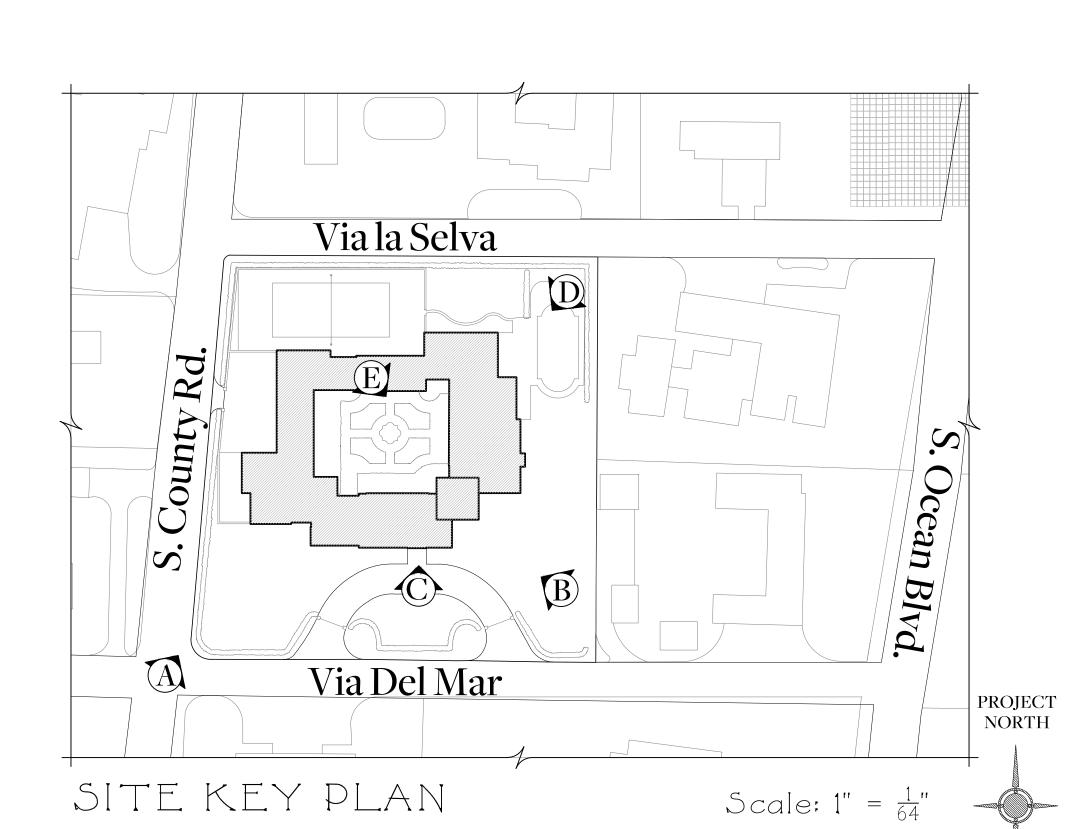

#### SCOPE OF WORK

- Minor 510 square foot second story addition
- In-kindwood window and door replacements
- Bronze door replacements
- Reopen original fenestration at East facade Install additional historic replica reja at East facade
- New pedestrian entrance and gate along Via la Selva
- Repair and replacement of existing courtyard paving
- Revise pathways throughout property Repave driveway aprons and service parking court
- Install new spa / jacuzzi
- Relocate existing HVAC equipment
- Existing site drainage and storm water management to be upgraded