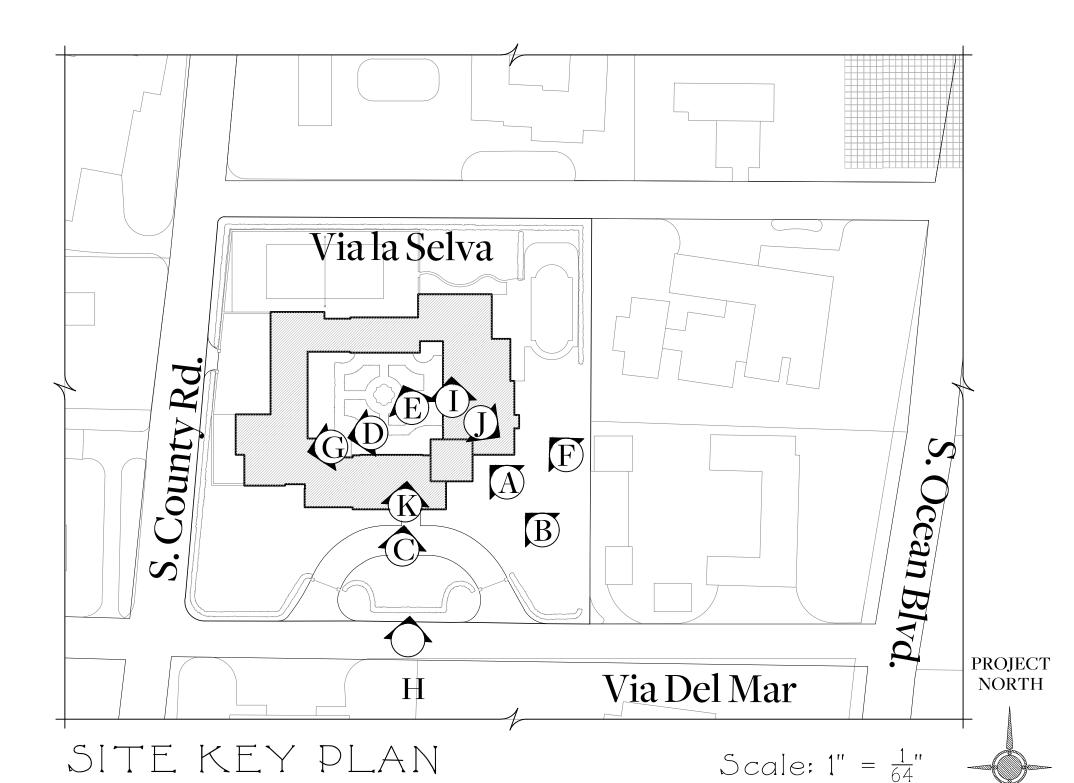

#### LANDSCAPE CONSTRACTOR

Botanica Landscaping, LLC 12705 25th St. N Loxahatchee, FL 33470 (561) 422 9006

A. MAIN SOUTH ENTRY

B. SOUTH ENTRY FACADE

C. COURTYARD

D. EAST FACADE POOL ROOM

E. EAST FACADE LIVING ROOM

F. LOGGIA

G. COURTYARD

H. COURTYARD FOUNTAIN

Historic Photographs
Landmark Designation
Report

SCALE
NOT TO SCALE

DATE

03/19/2024 AUTHOR NZ

Issued For Final Submittal