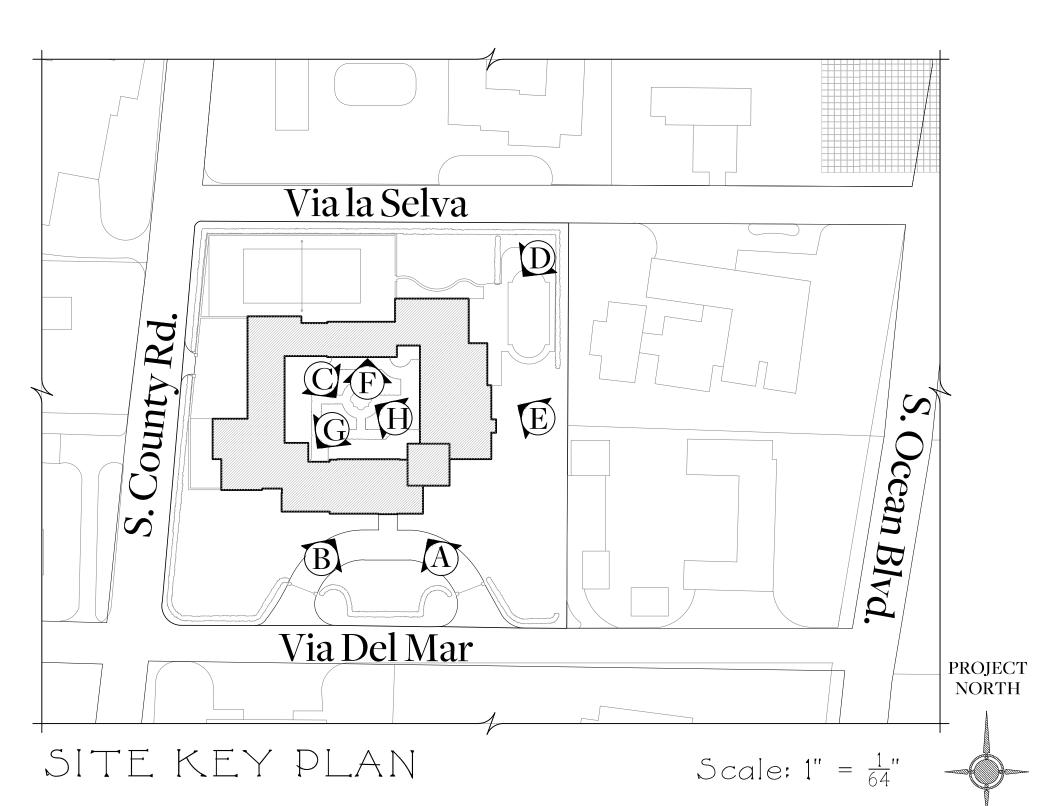

#### LANDSCAPE CONSTRACTOR

Botanica Landscaping, LLC 12705 25th St. N Loxahatchee, FL 33470 (561) 422 9006

A. MAIN SOUTH ENTRY

B. SOUTH ENTRY FACADE

C. COURTYARD

D. EAST FACADE POOL ROOM

E. EAST FACADE LIVING ROOM

F. LOGGIA

G. COURTYARD

H. COURTYARD FOUNTAIN

Historic Photographs
Landmark Designation
Report

SCALE
NOT TO SCALE

DATE

03/19/2024 AUTHOR NZ

Issued For Final Submittal