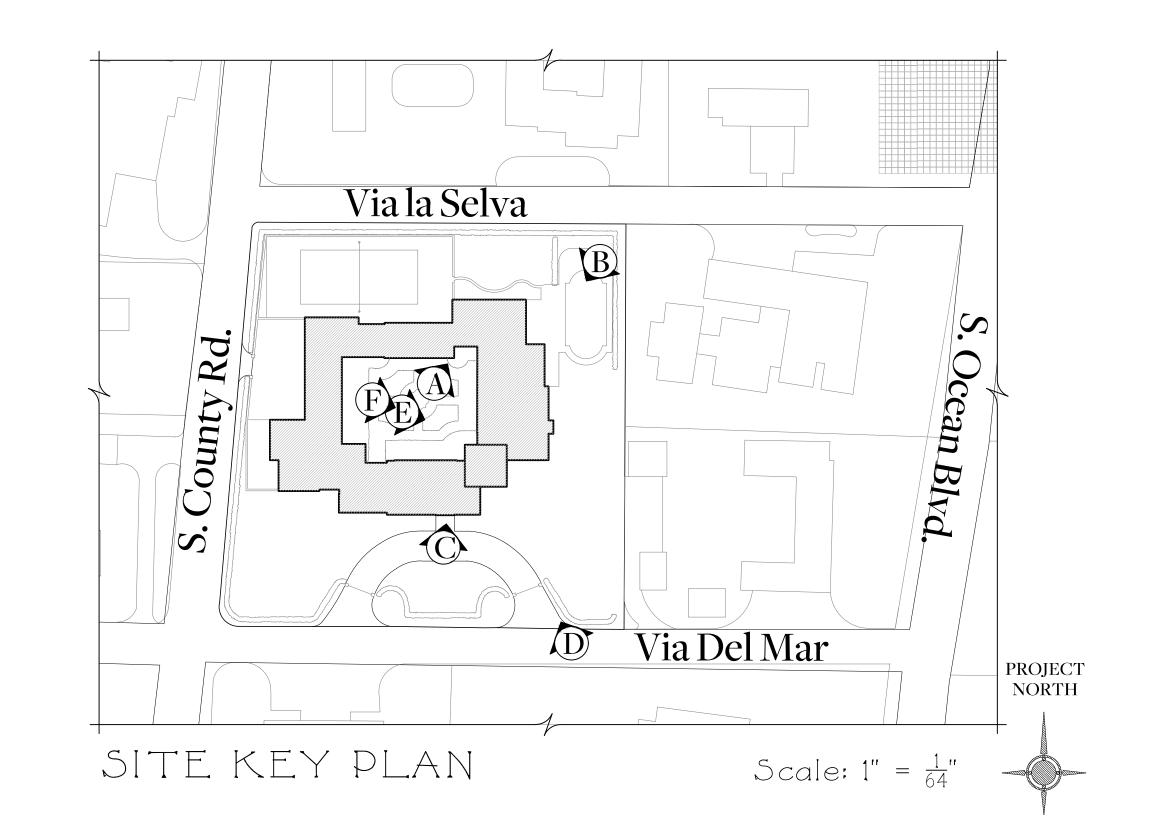

#### SCOPE OF WORK

- Minor 510 square foot second story addition
- In-kindwood window and door replacements
- Bronze door replacements
- Reopen original fenestration at East facade Install additional historic replica reja at East facade
- New pedestrian entrance and gate along Via la Selva
- Repair and replacement of existing courtyard paving
- Revise pathways throughout property Repave driveway aprons and service parking court
- Install new spa / jacuzzi
- Relocate existing HVAC equipment
- Existing site drainage and storm water management to be upgraded

#### LANDSCAPE CONSTRACTOR

Botanica Landscaping, LLC 12705 25th St. N Loxahatchee, FL 33470 (561) 422 9006

A. MAIN SOUTH ENTRY

B. SOUTH ENTRY FACADE

C. COURTYARD

D. EAST FACADE POOL ROOM

E. EAST FACADE LIVING ROOM

F. LOGGIA

G. COURTYARD

H. COURTYARD FOUNTAIN

Historic Photographs
Landmark Designation
Report

SCALE
NOT TO SCALE

DATE

03/19/2024 AUTHOR NZ

Issued For Final Submittal