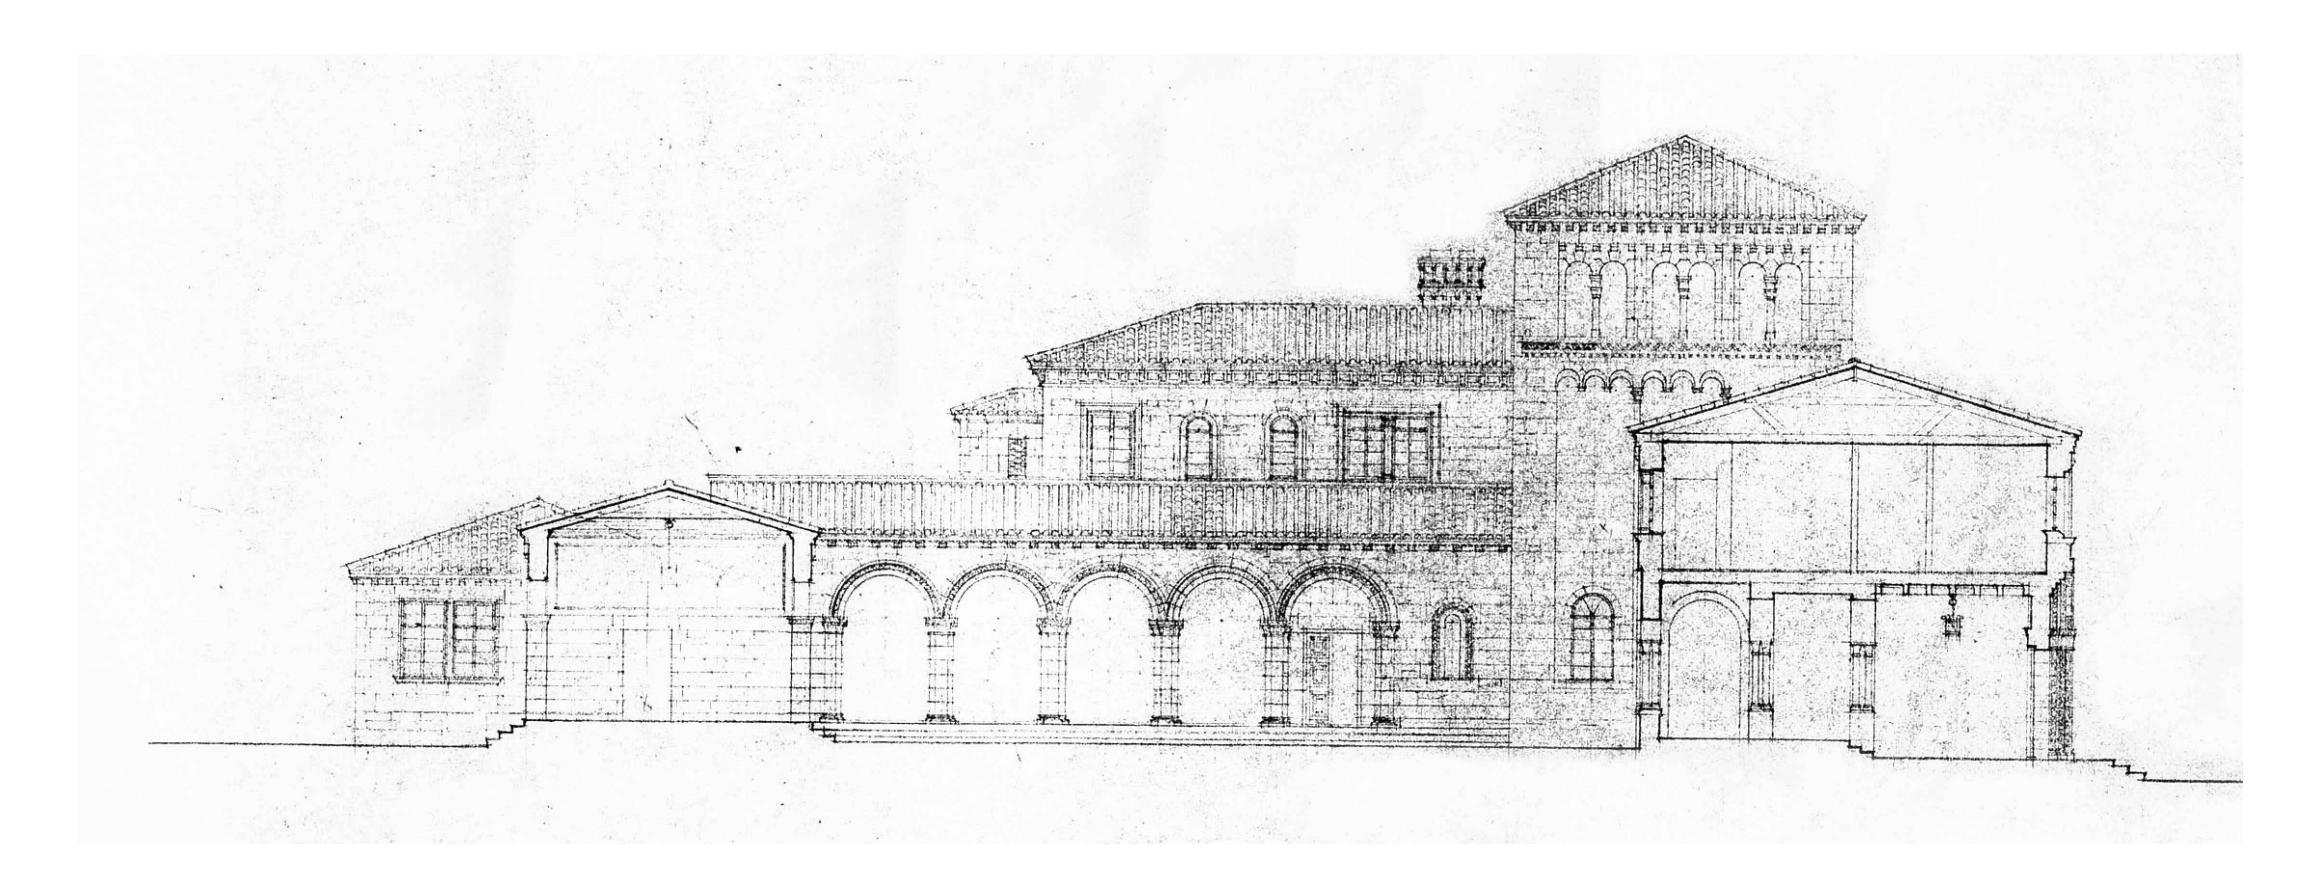

# FERGUSON & SHAMAMIAN ARCHITECTS

270 Lafayette Street, Suite 300 New York, NY 10012 T 212 941 8088 fergusonshamamian.com

PROJECT TITLE

195 Via del Mar

Palm Beach, Florida

COA-24-0002

Historic, Existing & Proposed W. Courtyard Elevations

SCALE 1/8"-1'-0"

1/8"=1'-0"

O3/19/2O24
AUTHOR

AUTHOR NZ

A247.0