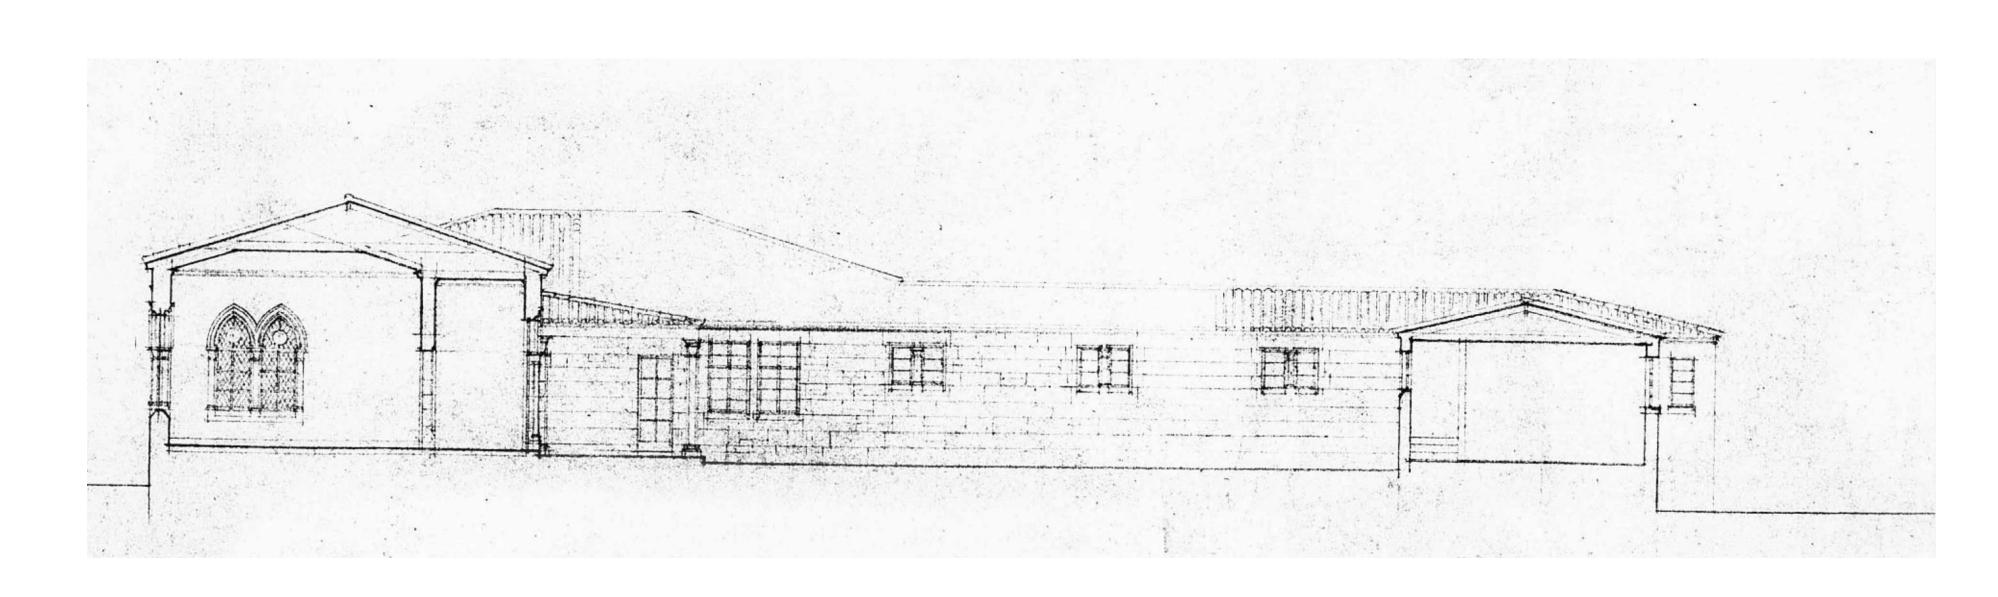

# FERGUSON & SHAMAMIAN ARCHITECTS

270 Lafayette Street, Suite 300 New York, NY 10012 T 212 941 8088 fergusonshamamian.com

PROJECT TITLE

195 Via del Mar

Palm Beach, Florida

COA-24-0002

Historic, Existing & Proposed S. Courtyard Elevations

SCALE 1/8″=1′-0″

DATE 03/19/2024

SHEET NUMBER

AUTHOR NZ

A245.0

Issued For Final Submittal May 10th, 2024

Issued For Second Submittal April 29th, 2024