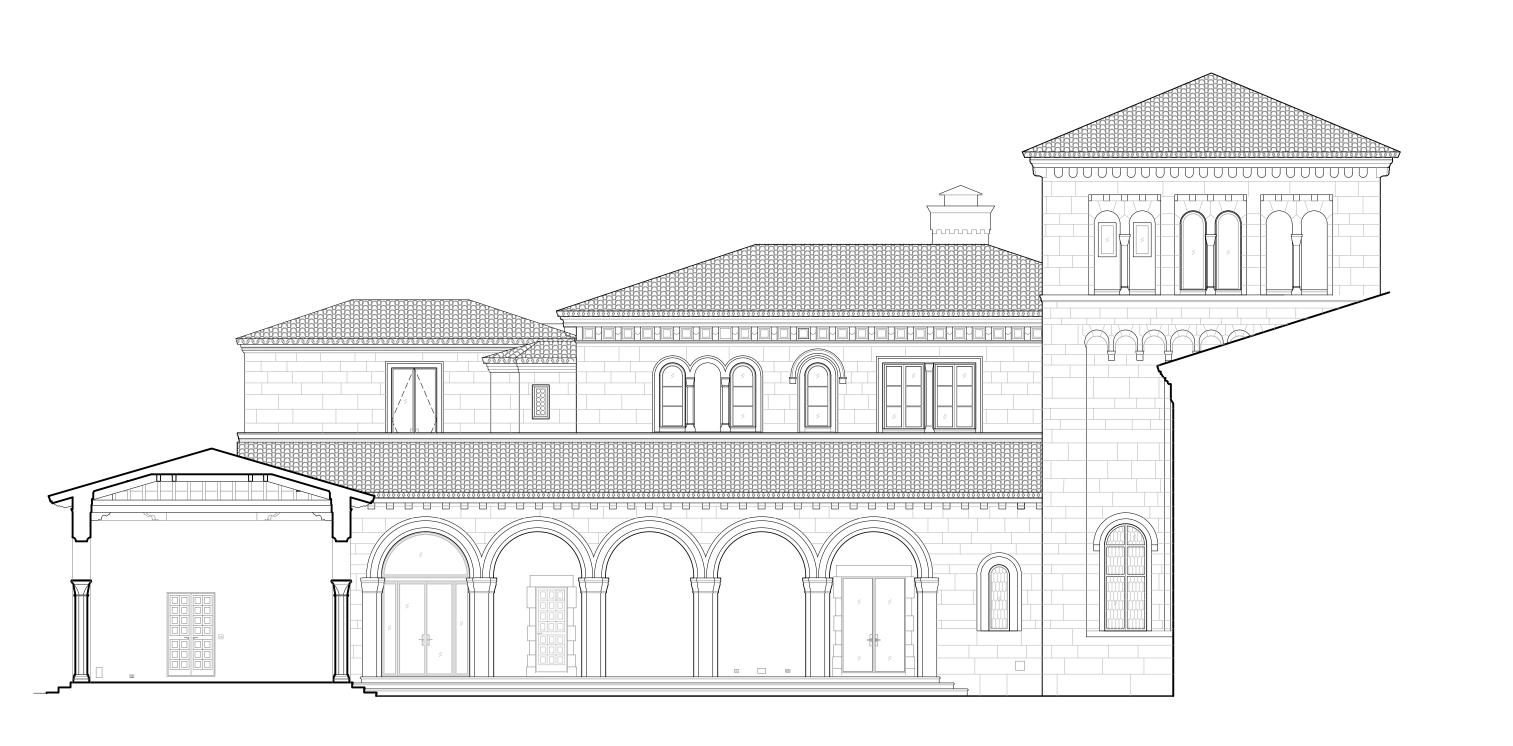

# FERGUSON & SHAMAMIAN ARCHITECTS

270 Lafayette Street, Suite 300 New York, NY 10012 T 212 941 8088 fergusonshamamian.com

PROJECT TITLE

195 Via del Mar

Palm Beach, Florida

COA-24-0002

Historic, Existing & Proposed W. Courtyard Elevations

SCALE 1/8"-1'-0"

1/8"=1'-0"

O3/19/2O24
AUTHOR

AUTHOR NZ

A247.0