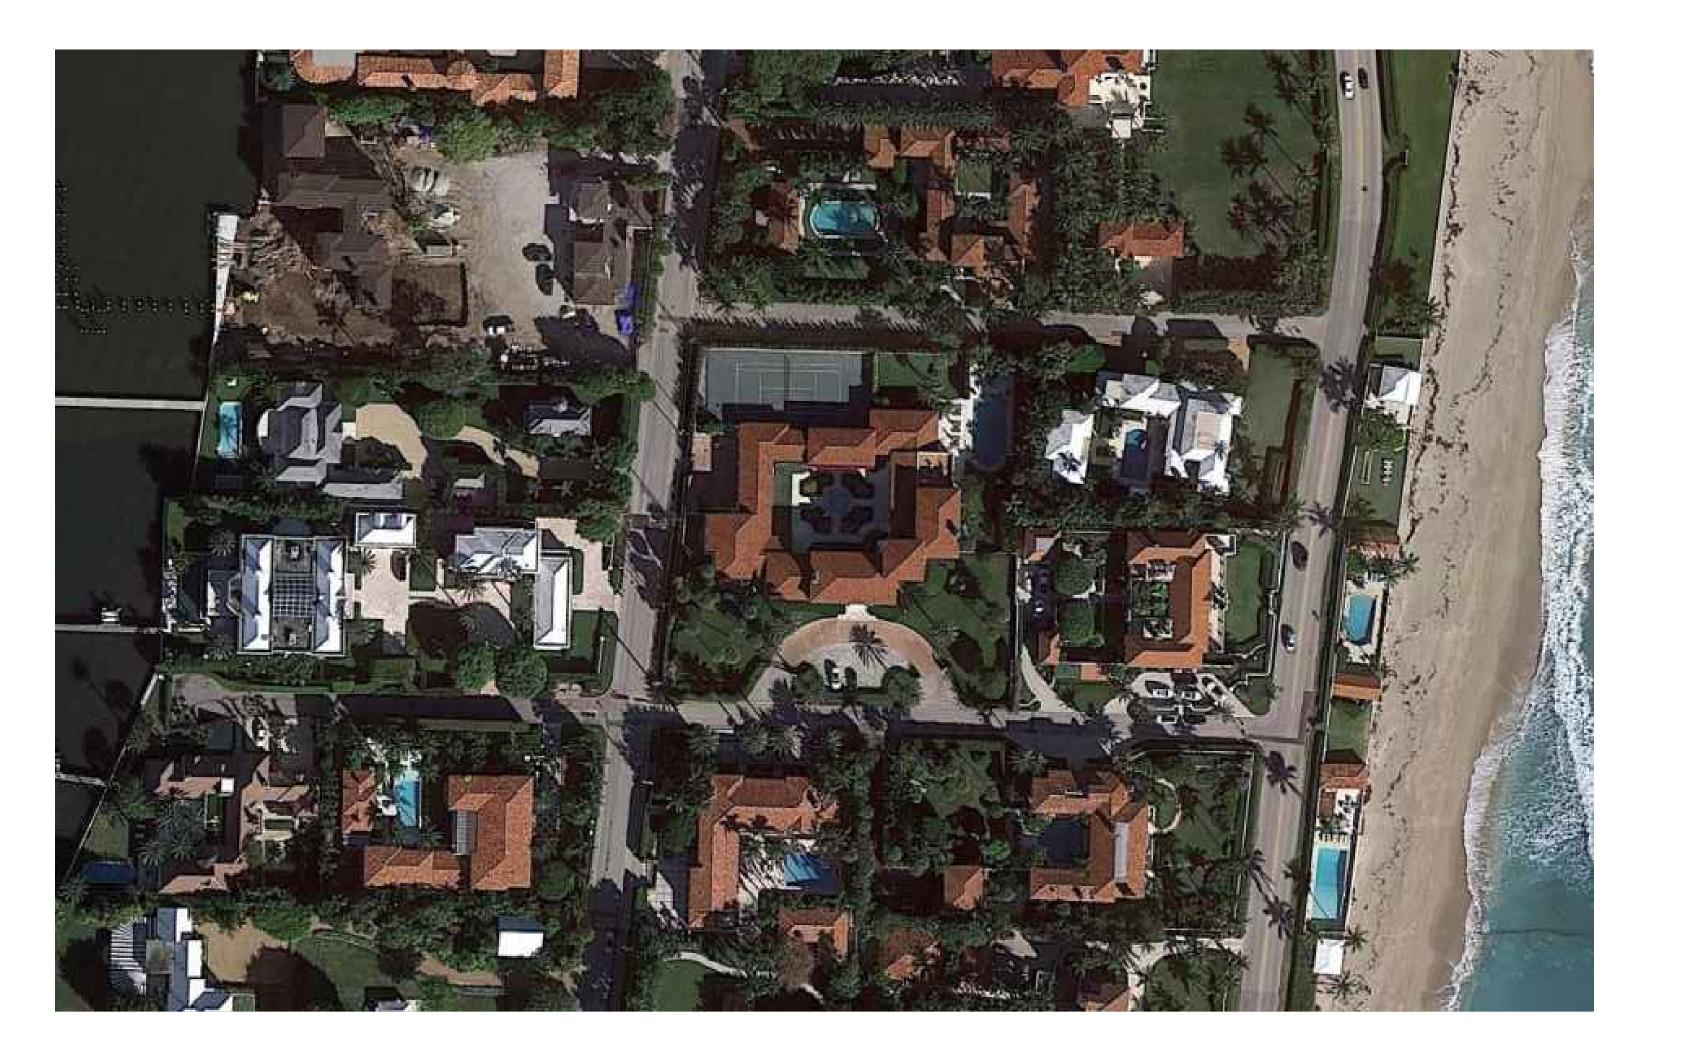

## LANDMARKS FINAL SUBMITTAL 195 Via del Mar, Palm Beach, Florida

PROJECT NUMBER: COA-24-0002 (ZON-24-0009)

PROJECTED HEARING DATE: JUNE 21st, 2024 MAY 10th, 2024

ISSUED FOR LPC FINAL SUBMITTAL

#### SHEET INDEX - PART 7 OF 10 **ELEVATION PARALLELS**

Historic, Existing & Proposed South Elevation Historic, Existing & Proposed East Elevation Historic, Existing & Proposed North Elevation Historic, Existing & Proposed West Elevation Historic, Existing & Proposed South Courtyard Elevation Historic, Existing & Proposed East Courtyard Elevation Historic, Existing & Proposed North Courtyard Elevation Historic, Existing & Proposed West Courtyard Elevation