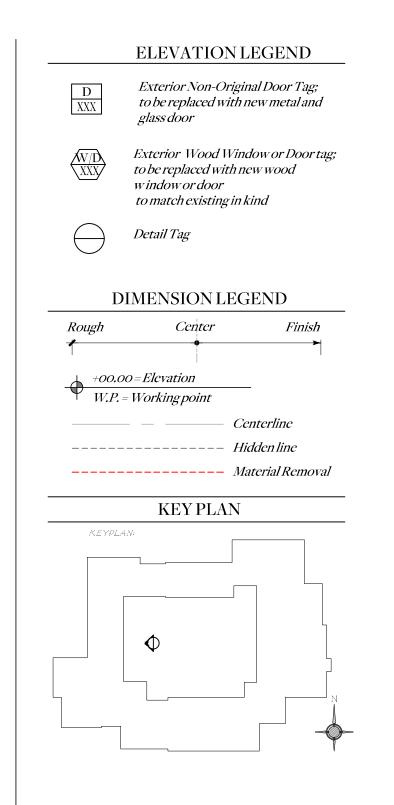

#### SHEET INDEX - PART 7 OF 10 **ELEVATION PARALLELS**

Historic, Existing & Proposed South Elevation Historic, Existing & Proposed East Elevation Historic, Existing & Proposed North Elevation Historic, Existing & Proposed West Elevation Historic, Existing & Proposed South Courtyard Elevation Historic, Existing & Proposed East Courtyard Elevation Historic, Existing & Proposed North Courtyard Elevation Historic, Existing & Proposed West Courtyard Elevation

SCALE 1/8''=1'-0''

DATE 03/19/2024

AUTHOR NZ

A246.0

**ELEVATION LEGEND** 

Issued For Final Submittal May 10th, 2024

Issued For Second Submittal April 29th, 2024