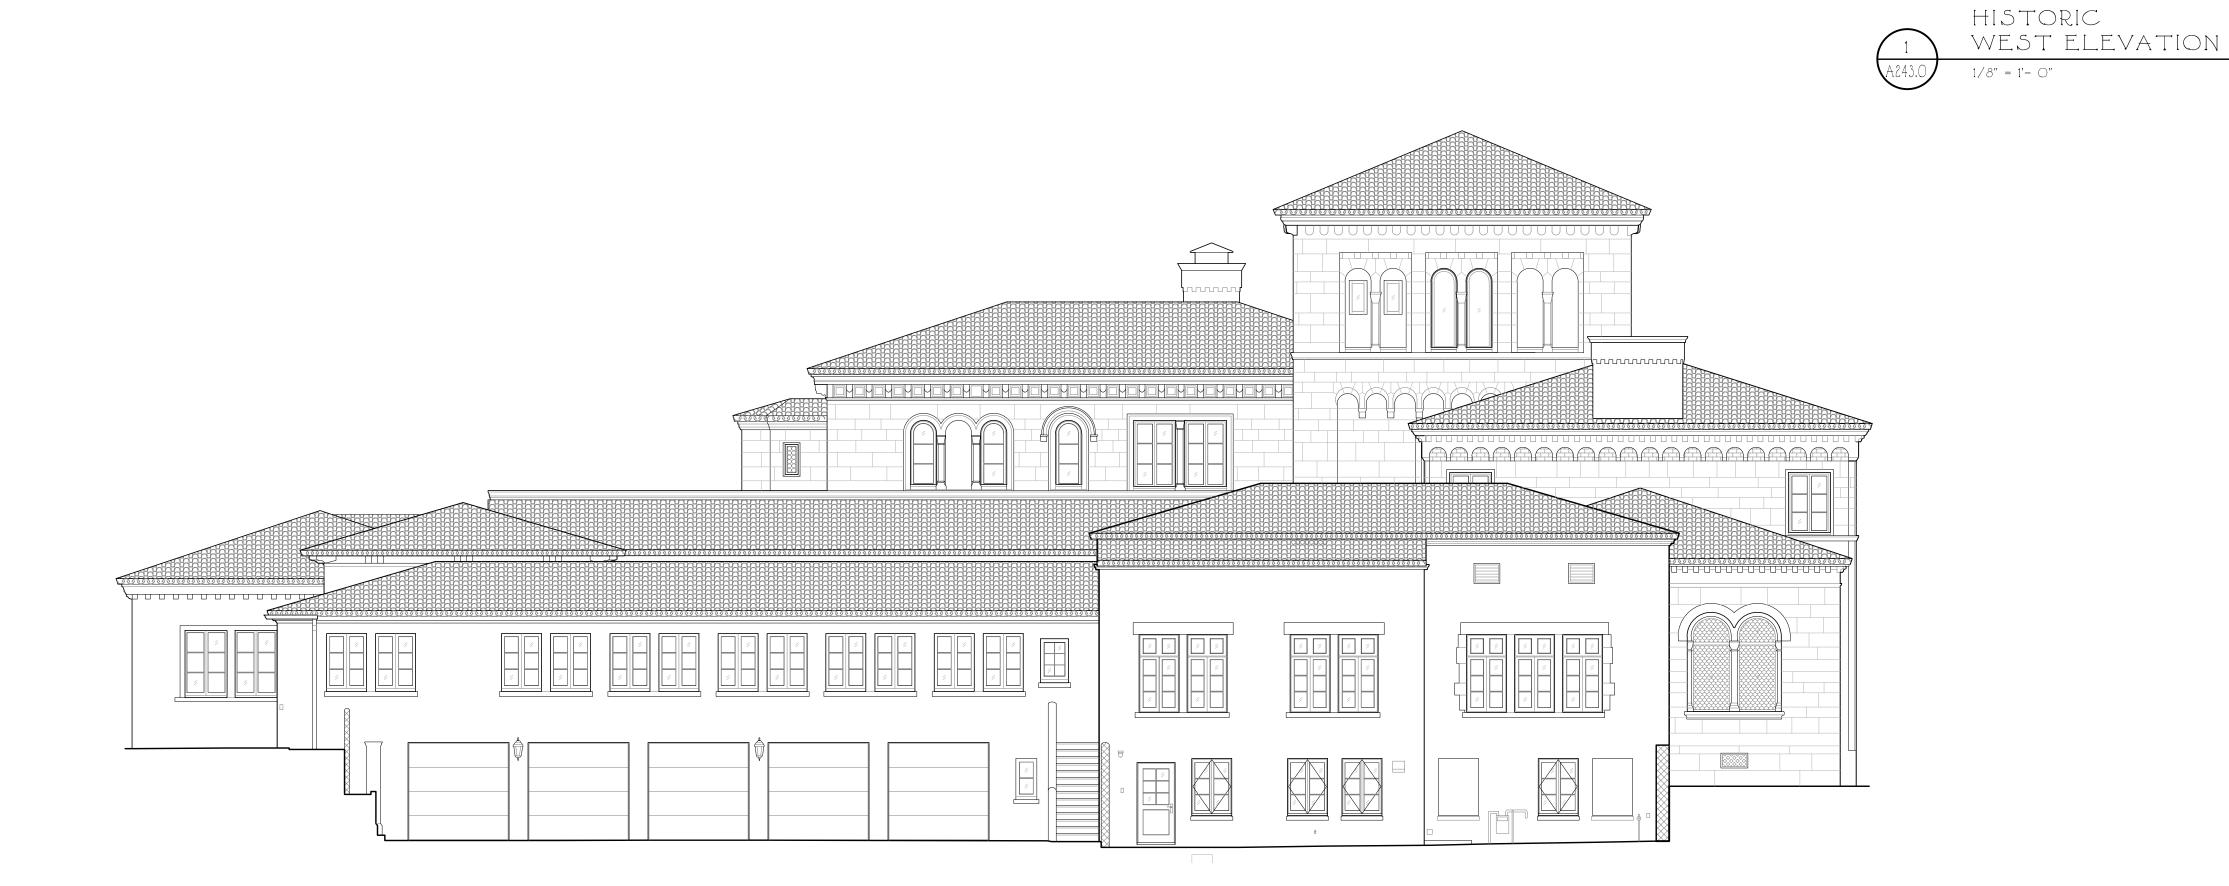

# FERGUSON & SHAMAMIAN ARCHITECTS

270 Lafayette Street, Suite 300 New York, NY 10012 T 212 941 8088 fergusonshamamian.com

PROJECT TITLE

195 Via del Mar

Palm Beach, Florida

COA-24-0002

SHEET TITLE

Historic, Existing & Proposed West Exterior Elevations

SCALE
1/8"=1'-0"

O3/19/2O24
AUTHOR

SHEET NUMBER

Issued For Final Submittal May 10th, 2024

Issued For Second Submittal April 29th, 2024