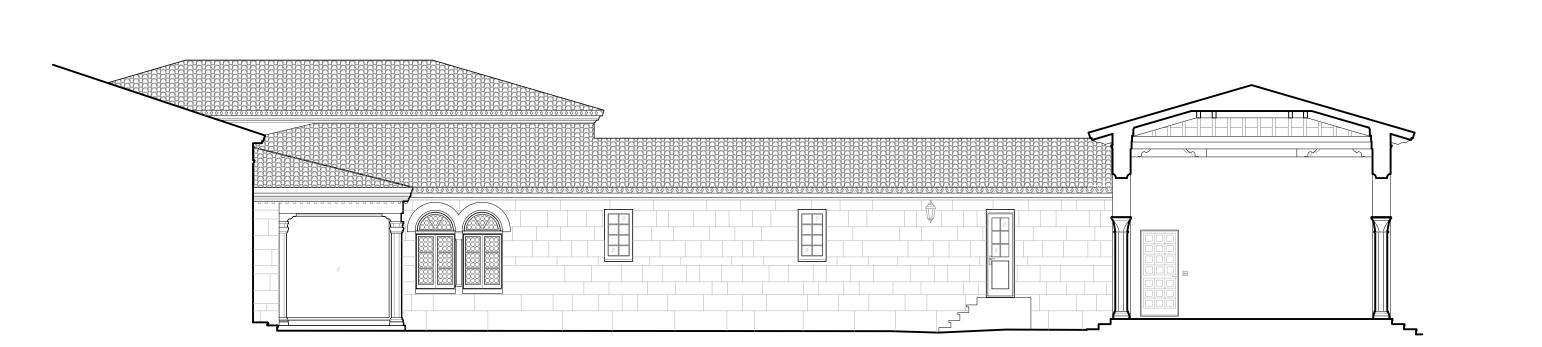

# FERGUSON & SHAMAMIAN ARCHITECTS

270 Lafayette Street, Suite 300 New York, NY 10012 T 212 941 8088 fergusonshamamian.com

PROJECT TITLE
195 Via del Mar
Palm Beach, Florida

COA-24-0002

Historic, Existing & Proposed E. Courtyard Elevations

SCALE 1/8"=1'-0"

DATE

O3/19/2O24

AUTHOR

NZ

SHEET NUMBER

Issued For Final Submittal May 10th, 2024

Issued For Second Submittal April 29th, 2024