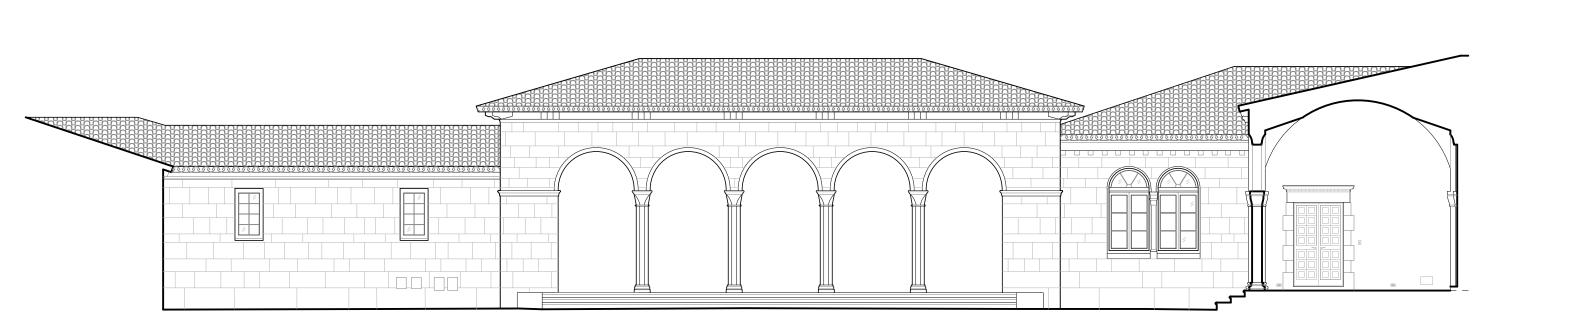

# FERGUSON & SHAMAMIAN ARCHITECTS

270 Lafayette Street, Suite 300 New York, NY 10012 T 212 941 8088 fergusonshamamian.com

PROJECT TITLE

195 Via del Mar

Palm Beach, Florida

COA-24-0002

Historic, Existing & Proposed S. Courtyard Elevations

SCALE 1/8″=1′-0″

DATE 03/19/2024

SHEET NUMBER

AUTHOR NZ

A245.0

Issued For Final Submittal May 10th, 2024

Issued For Second Submittal April 29th, 2024