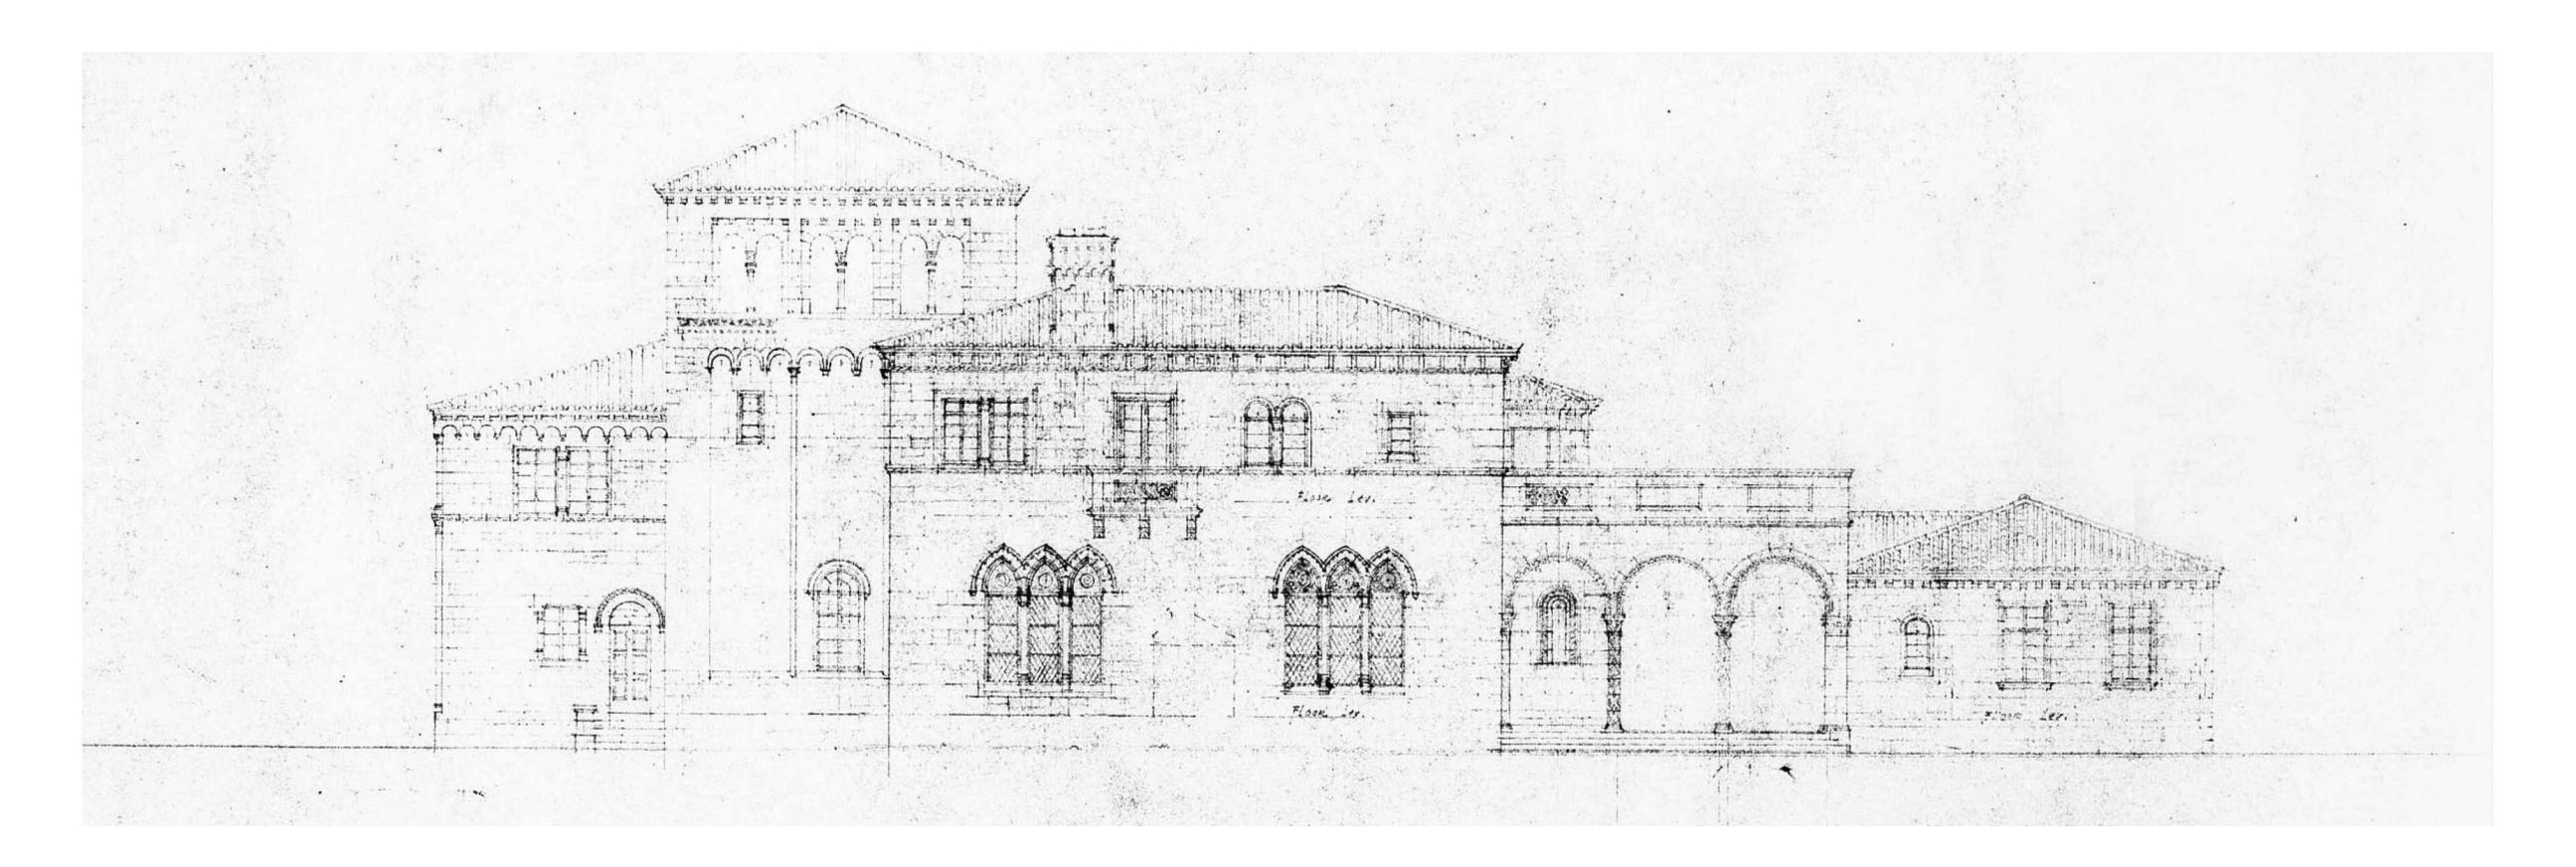

## FERGUSON & SHAMAMIAN ARCHITECTS

270 Lafayette Street, Suite 300 New York, NY 10012 T 212 941 8088 fergusonshamamian.com

195 Via del Mar Palm Beach, Florida

COA-24-0002

Historic, Existing & Proposed East Exterior Elevations

SCALE 1/8"=1'-0"

O3/19/2O24

SHEET NUMBER

AUTHOR NZ

A241.0

NORTH ELEVATION

Issued For Final Submittal May 10th, 2024 Issued For Second Submittal