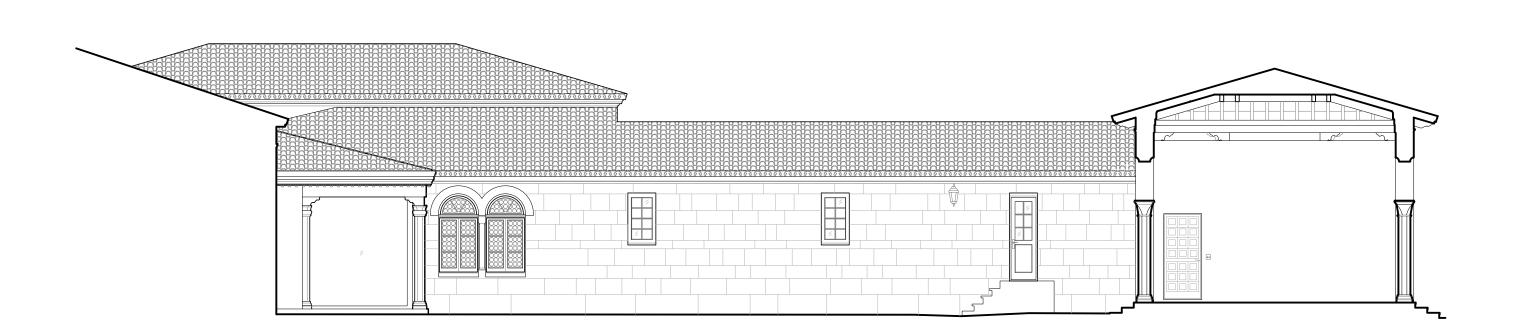

# FERGUSON & SHAMAMIAN ARCHITECTS

270 Lafayette Street, Suite 300 New York, NY 10012 T 212 941 8088 fergusonshamamian.com

PROJECT TITLE
195 Via del Mar
Palm Beach, Florida

COA-24-0002

Historic, Existing & Proposed E. Courtyard Elevations

SCALE 1/8"=1'-0"

DATE

O3/19/2O24

AUTHOR

NZ

SHEET NUMBER

Issued For Final Submittal May 10th, 2024

Issued For Second Submittal April 29th, 2024