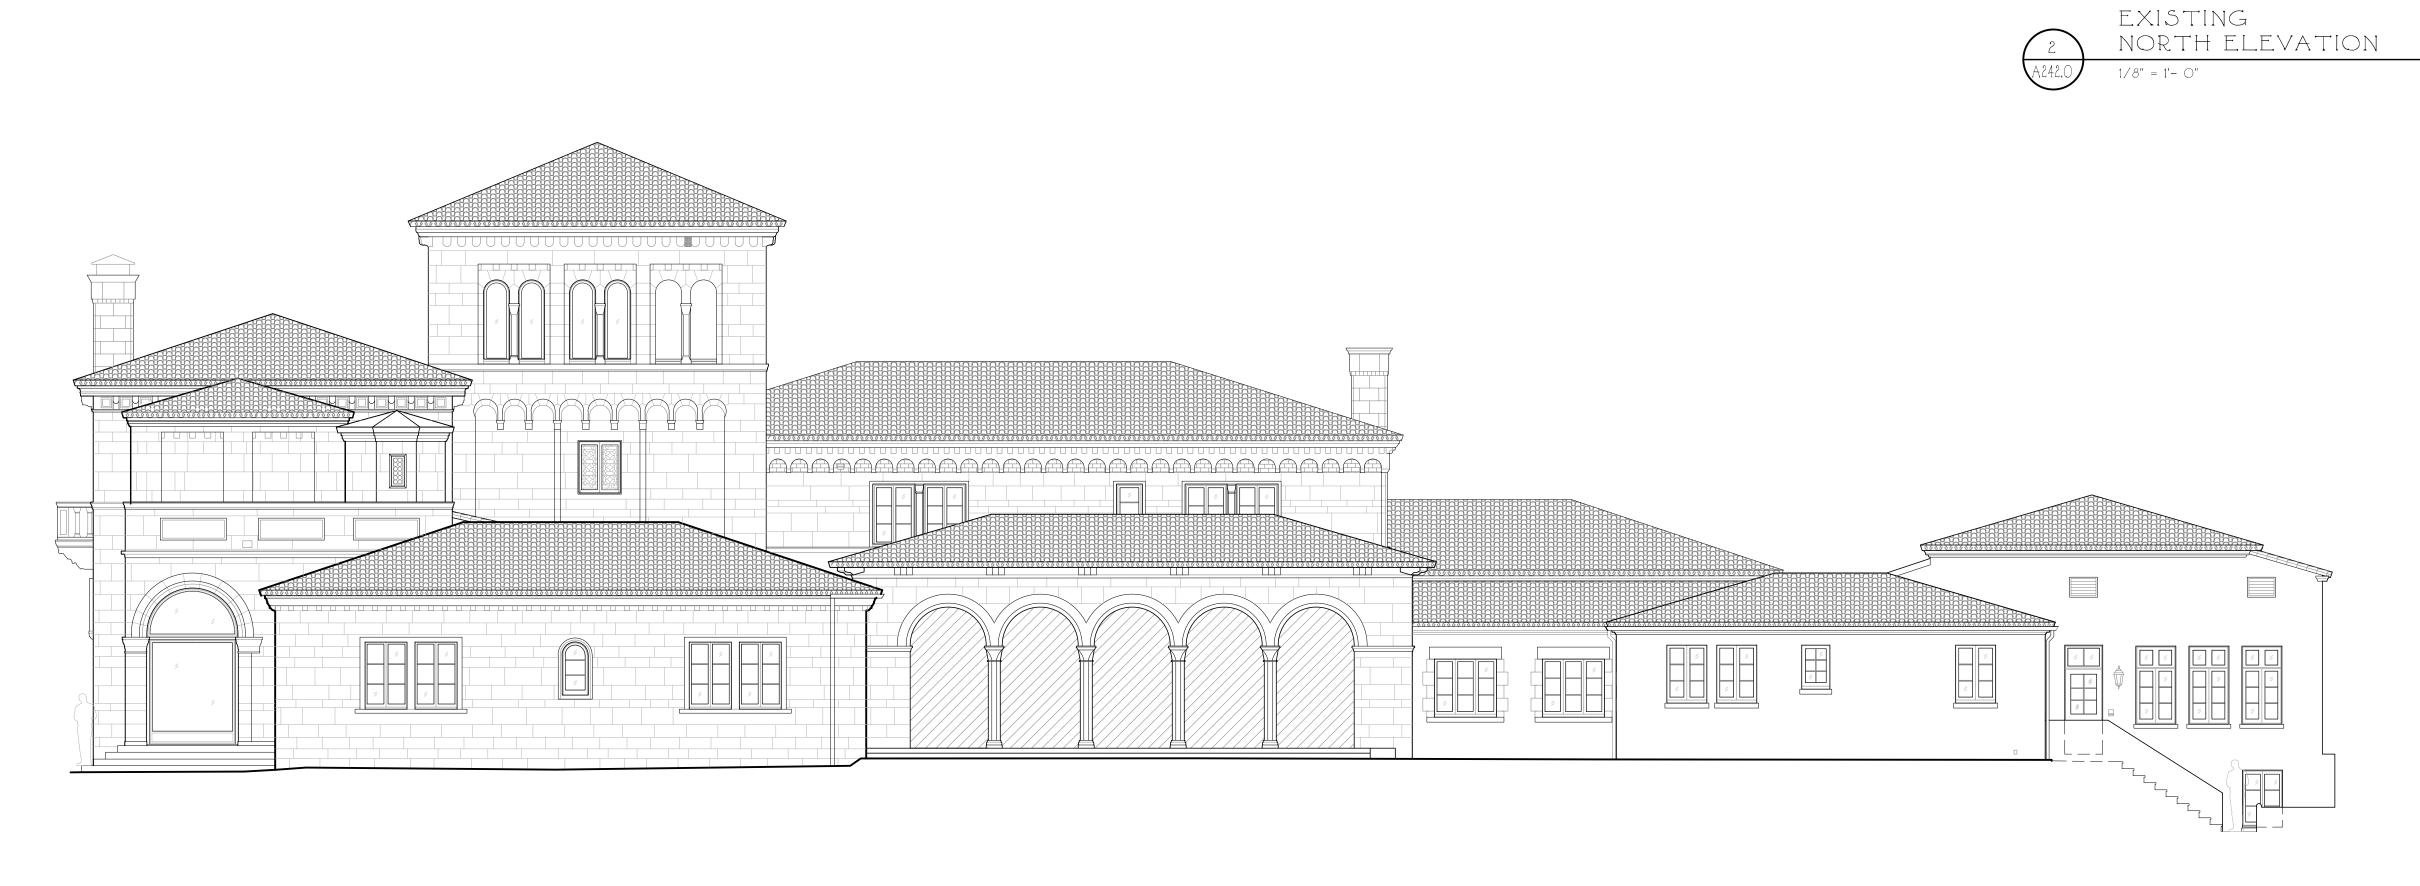

SCALE 1/8"=1'-0"

O3/19/2O24

SHEET NUMBER

AUTHOR NZ

A241.0

NORTH ELEVATION

Issued For Final Submittal May 10th, 2024 Issued For Second Submittal

#### FERGUSON & SHAMAMIAN ARCHITECTS

270 Lafayette Street, Suite 300 New York, NY 10012 T 212 941 8088 fergusonshamamian.com

PROJECT TITLE 195 Via del Mar Palm Beach, Florida COA-24-0002

Historic, Existing & Proposed North Exterior Elevations SCALE

1/8''=1'-0''

03/19/2024 AUTHOR

NZSHEET NUMBER

Issued For Final Submittal
May 10th, 2024
Issued For Second Submittal