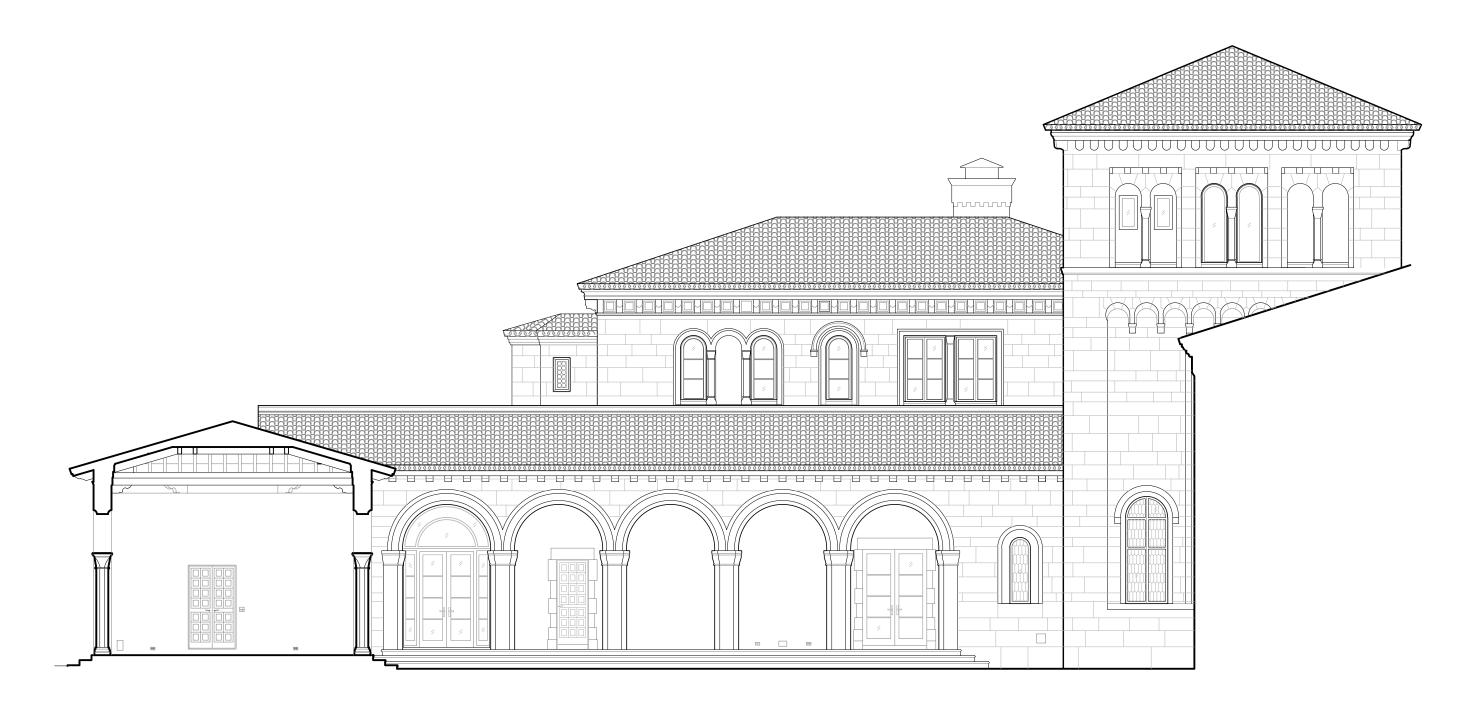

# FERGUSON & SHAMAMIAN ARCHITECTS

270 Lafayette Street, Suite 300 New York, NY 10012 T 212 941 8088 fergusonshamamian.com

PROJECT TITLE

195 Via del Mar

Palm Beach, Florida

COA-24-0002

Historic, Existing & Proposed W. Courtyard Elevations

SCALE 1/8"-1'-0"

1/8"=1'-0"

O3/19/2O24
AUTHOR

AUTHOR NZ

A247.0