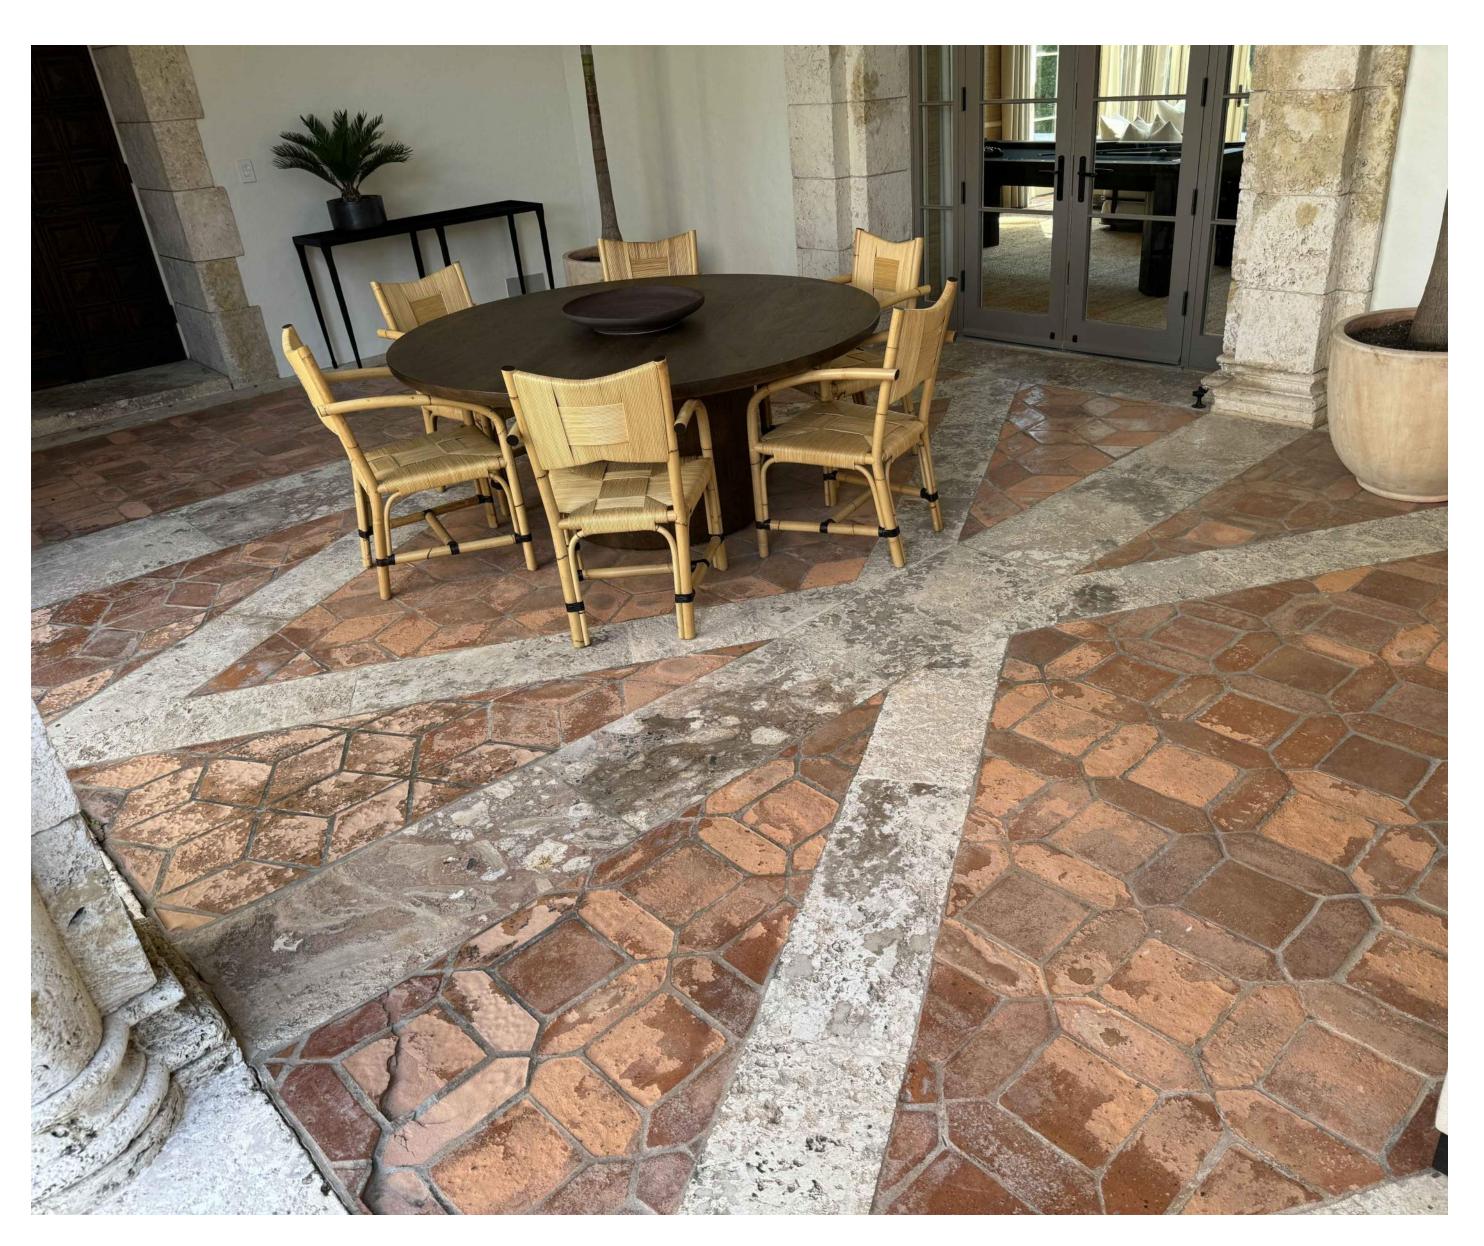

D. NON-ORIGINAL PAVING AT MASTER TERRACE

E. EXAMPLE OF TILE DAMAGE AT LOGGIA

F. EXAMPLE OF TILE DAMAGE AT LOGGIA

G. EXAMPLE OF TILE DAMAGE AT LOGGIA

Issued For Final Submittal May 10th, 2024 Issued For Second Submittal April 29th, 2024

#### FERGUSON & SHAMAMIAN ARCHITECTS

270 Lafayette Street, Suite 300 New York, NY 10012 T 212 941 8088 fergusonshamamian.com

PROJECT TITLE 195 Via del Mar, Palm Beach, FL COA-24-0002

Current Photographs Existing Conditions Damaged Paving