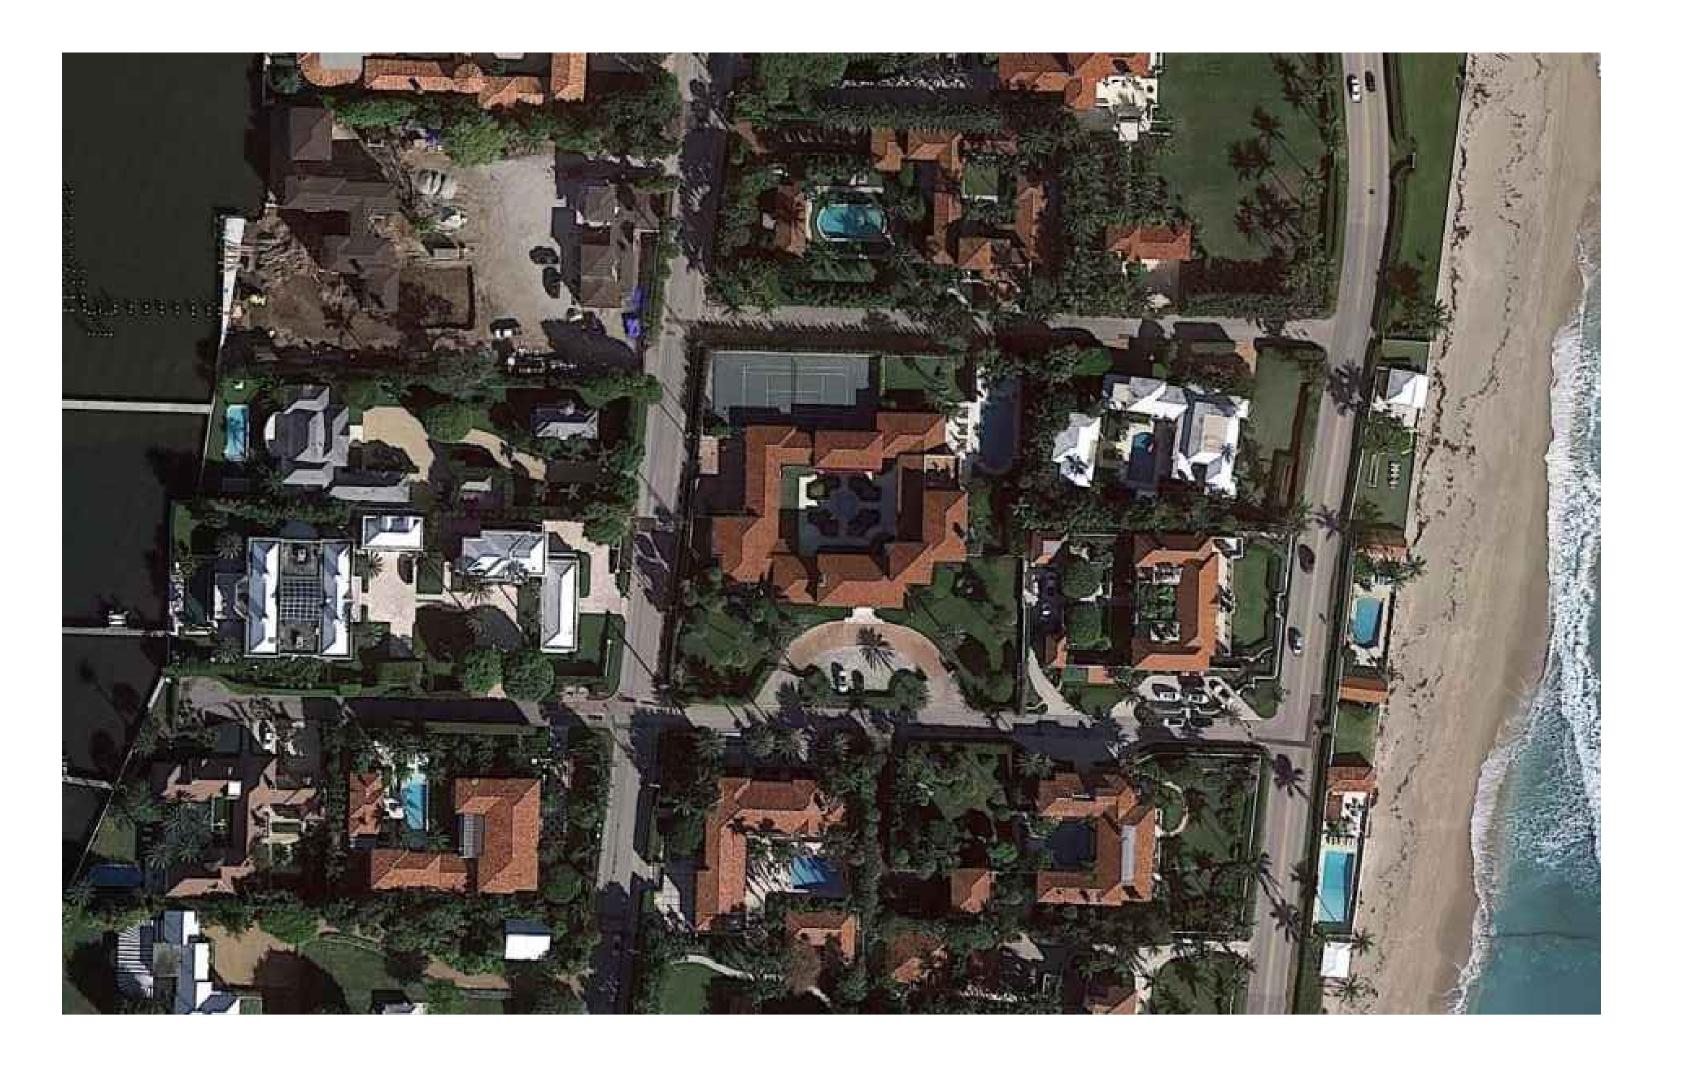

P110.0 Current Photographs Existing South & East Courtyard
P111.0 Current Photographs Existing Condition Damaged Paving

I. VIEW OF 202 VIA DEL MAR FROM S. COUNTY ROAD

SITE KEY PLAN Scale:  $1'' = \frac{1}{128}$ "

Issued For Final Submitta

Issued For Second Submittal

May 10th, 2024

April 29th, 2024

270 Lafayette Street, Suite 300 New York, NY 10012 T 212 941 8088 fergusonshamamian.com