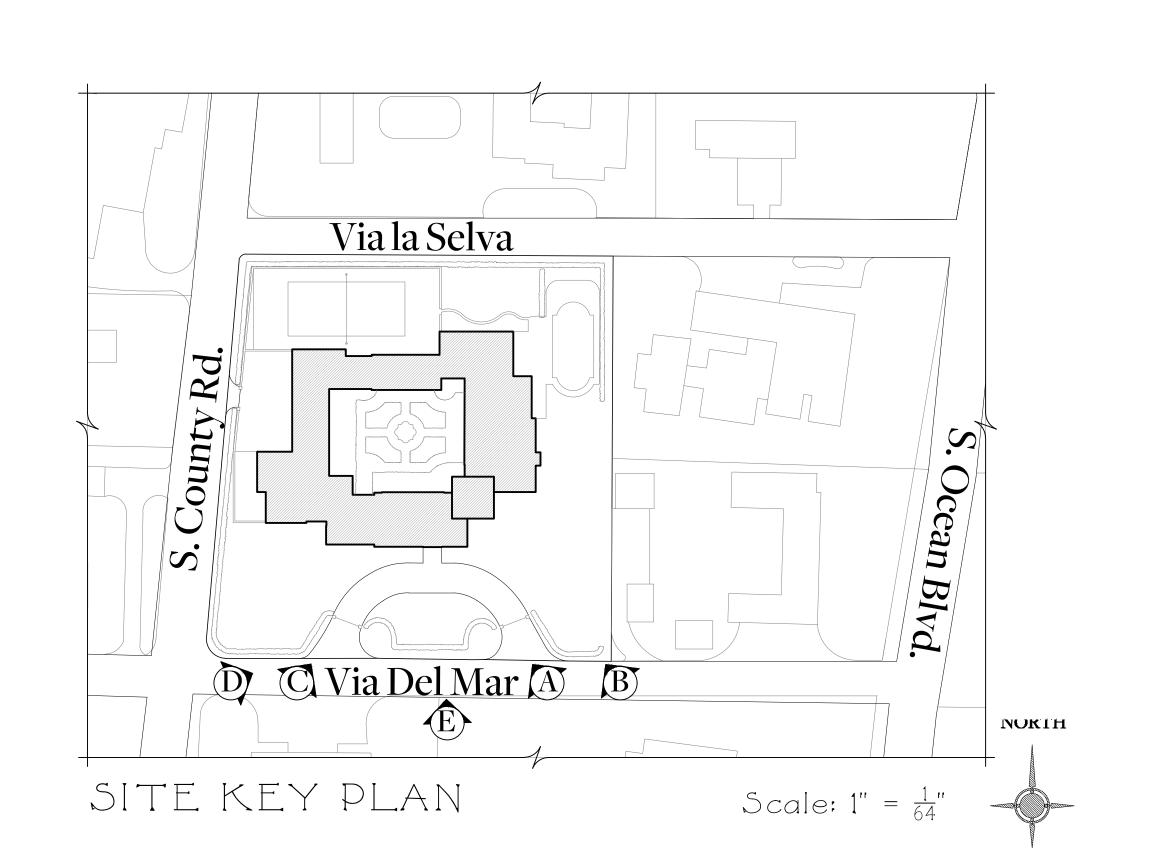

I. VIEW OF 202 VIA DEL MAR FROM S. COUNTY ROAD

SITE KEY PLAN Scale:  $1'' = \frac{1}{128}$ "

Issued For Final Submitta

Issued For Second Submittal

May 10th, 2024

April 29th, 2024

270 Lafayette Street, Suite 300 New York, NY 10012 T 212 941 8088 fergusonshamamian.com