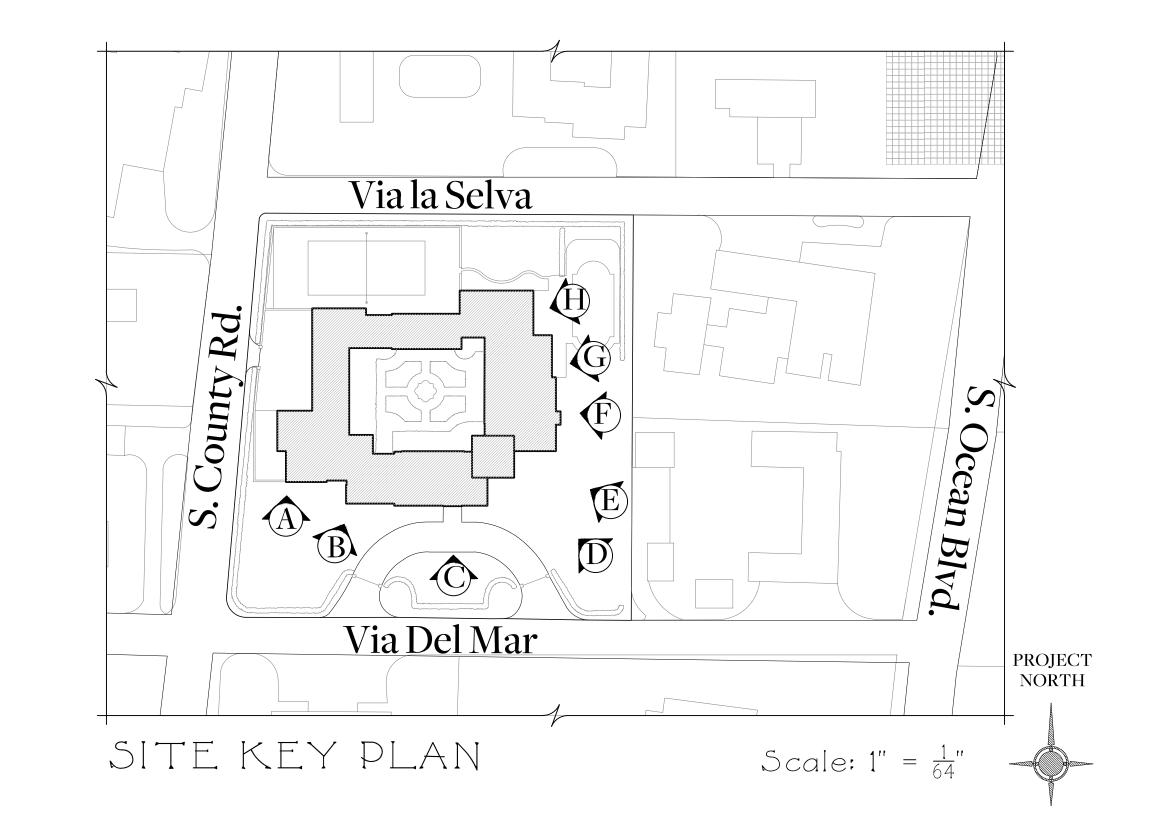

I. VIEW OF 202 VIA DEL MAR FROM S. COUNTY ROAD

SITE KEY PLAN Scale:  $1'' = \frac{1}{128}$ "

Issued For Final Submitta

Issued For Second Submittal

May 10th, 2024

April 29th, 2024

270 Lafayette Street, Suite 300 New York, NY 10012 T 212 941 8088 fergusonshamamian.com