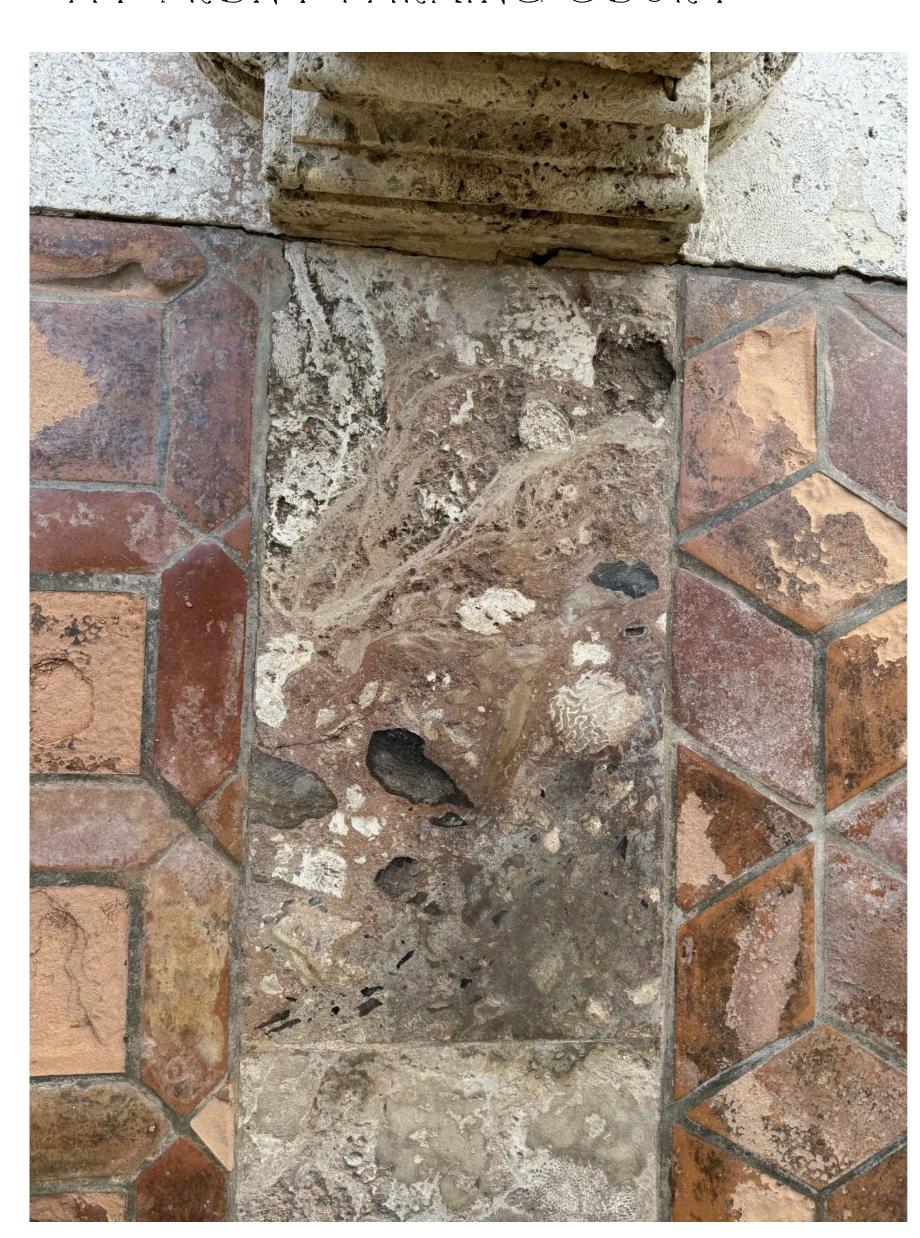

D. NON-ORIGINAL PAVING AT MASTER TERRACE

E. EXAMPLE OF TILE DAMAGE AT LOGGIA

F. EXAMPLE OF TILE DAMAGE AT LOGGIA

G. EXAMPLE OF TILE DAMAGE AT LOGGIA

Issued For Final Submittal May 10th, 2024 Issued For Second Submittal April 29th, 2024

#### FERGUSON & SHAMAMIAN ARCHITECTS

270 Lafayette Street, Suite 300 New York, NY 10012 T 212 941 8088 fergusonshamamian.com

PROJECT TITLE 195 Via del Mar, Palm Beach, FL COA-24-0002

Current Photographs Existing Conditions Damaged Paving