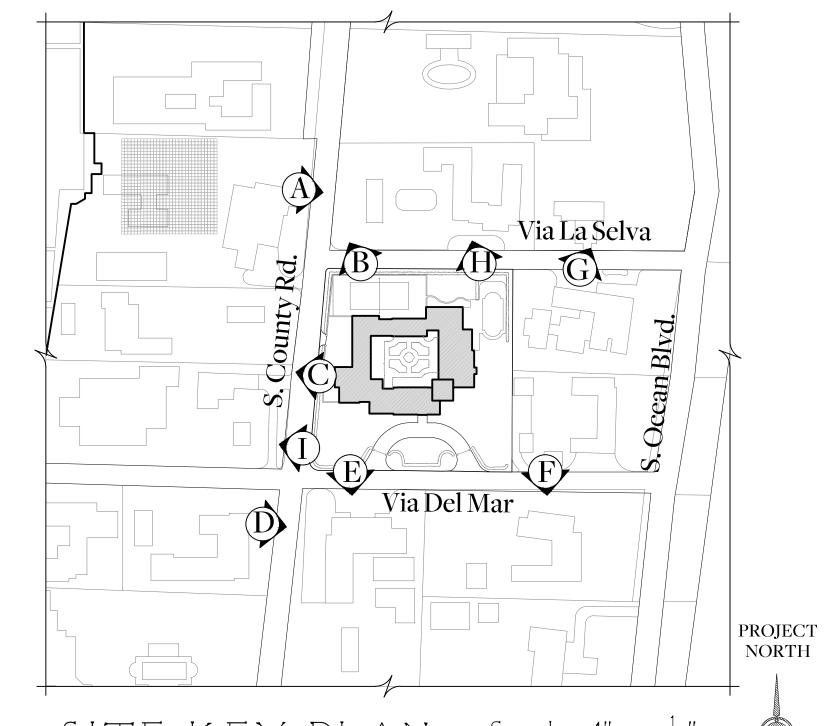

NOT TO SCALE

03/19/2024 AUTHOR NZ

P106.1 © COPYRIGHT 2024 FERGUSON & SHAMAMIAN ARCHITECTS, LLP PROJECT 2322

A. VIEW OF 115 VIA LA SELVA FROM S. COUNTY ROAD

B. VIEW OF 115 VIA LA SELVA FROM VIA LA SELVA

C. VIEW OF 822 VIA DEL MAR FROM S. COUNTY ROAD

D. VIEW OF 196 VIA DEL MAR FROM S. COUNTY ROAD

E. VIEW OF 196 VIA DEL MAR FROM VIA DEL MAR

FROM VIA DEL MAR

F. VIEW OF 840 S. OCEAN BLVD. G. VIEW OF 801 S. OCEAN BLVD. FROM VIA LA SELVA

H. VIEW OF 115 VIA LA SELVA FROM VIA LA SELVA

I. VIEW OF 202 VIA DEL MAR FROM S. COUNTY ROAD

SITE KEY PLAN Scale:  $1'' = \frac{1}{128}$ "

Issued For Final Submitta

Issued For Second Submittal

May 10th, 2024

April 29th, 2024

270 Lafayette Street, Suite 300 New York, NY 10012 T 212 941 8088 fergusonshamamian.com