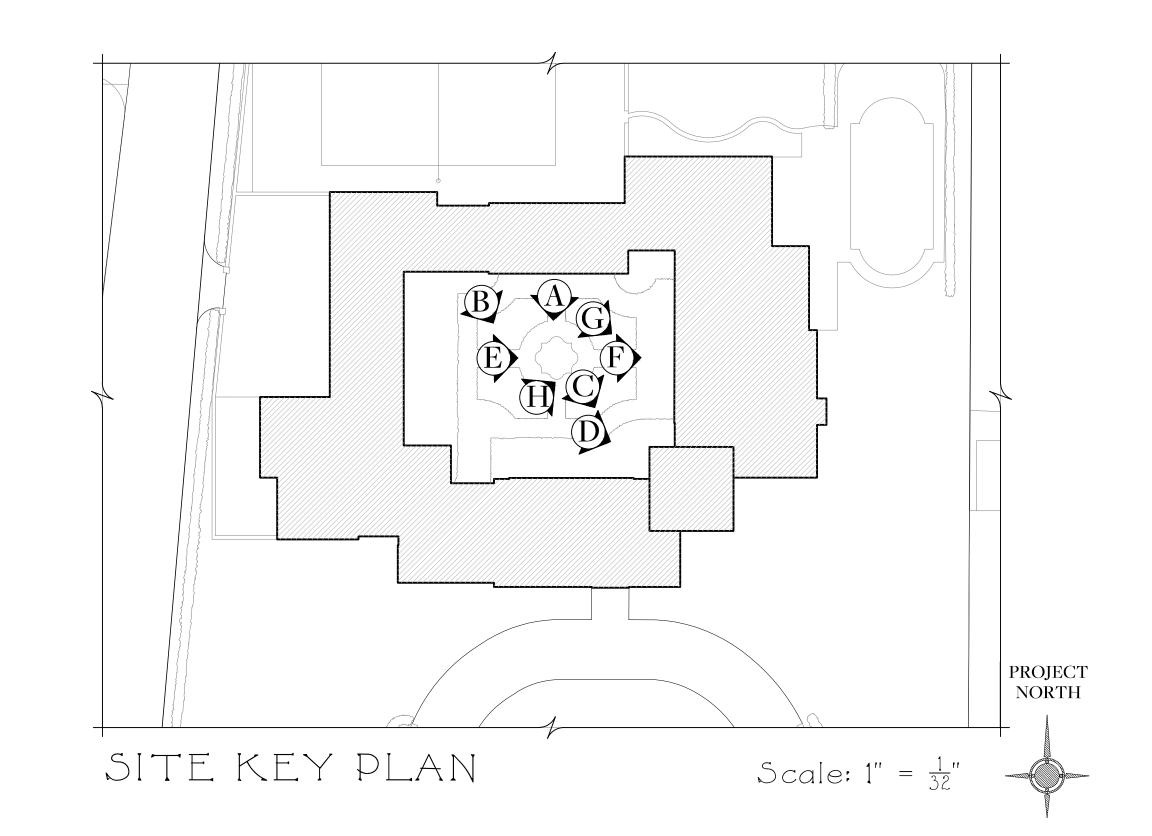

#### LANDSCAPE CONSTRACTOR

Botanica Landscaping, LLC 12705 25th St. N Loxahatchee, FL 33470 (561) 422 9006

A. FRONT DRIVE (EAST ENTRANCE)

C. FRONT DRIVE (WEST ENTRANCE)

E. FRONT FACADE

B. VIA DEL MAR STREET VIEW (LOOKING WEST)

A. SOUTH COURTYARD

B. SOUTHEAST COURTYARD

C. SOUTHEAST COURTYARD

D. SOUTHEAST COURTYARD

E. EAST COURTYARD

F. EAST COURTYARD

G. EAST COURTYARD

H. NORTHEAST COURTYARD