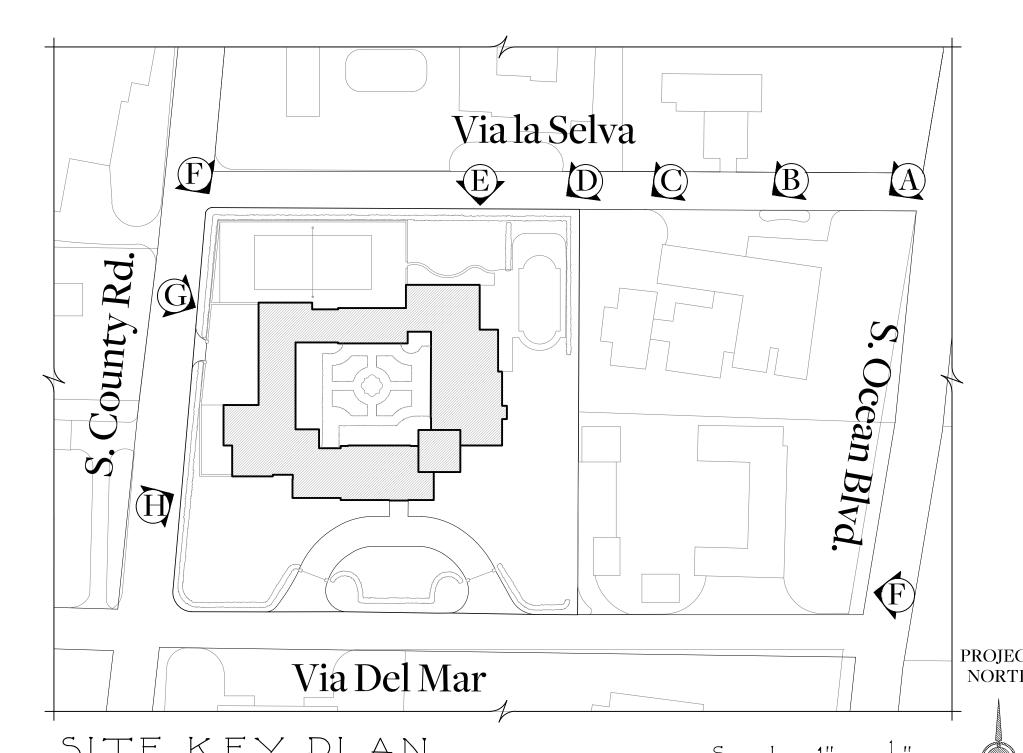

I. VIEW OF 202 VIA DEL MAR FROM S. COUNTY ROAD

SITE KEY PLAN Scale:  $1'' = \frac{1}{128}$ "

Issued For Final Submitta

Issued For Second Submittal

May 10th, 2024

April 29th, 2024

270 Lafayette Street, Suite 300 New York, NY 10012 T 212 941 8088 fergusonshamamian.com