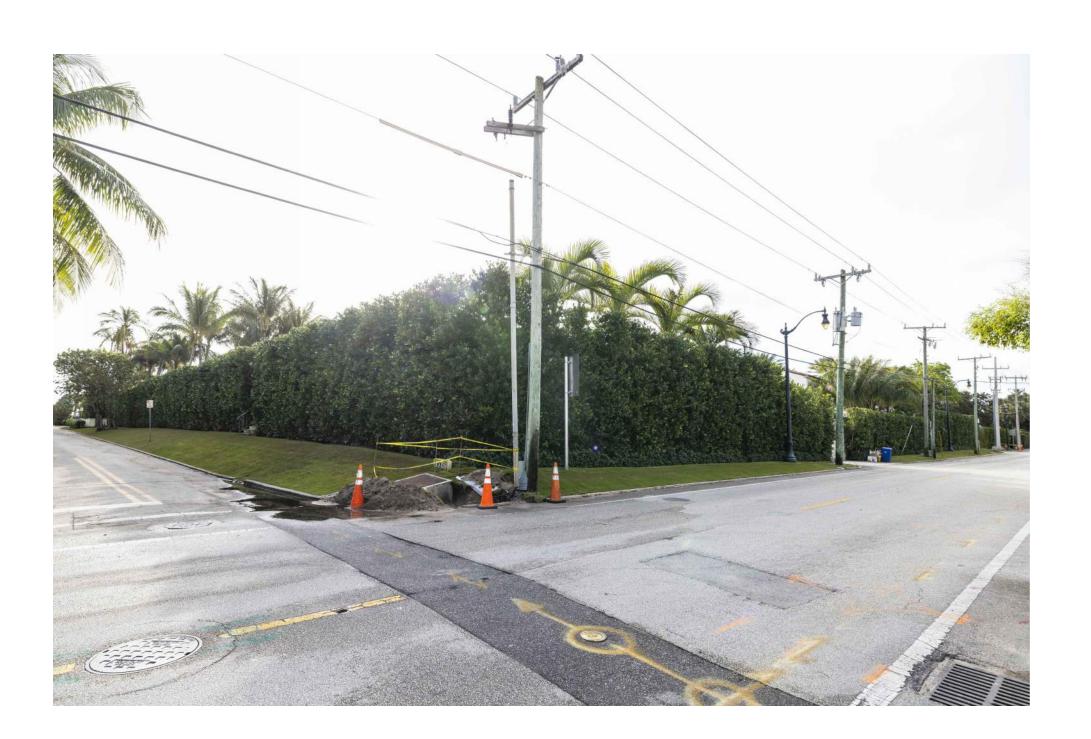

Current Photographs
Via del Mar & S. Ocean
Blvd. Streetscapes

SCALE NOT TO SCALE

O3/19/2O24

AUTHOR

NZ SHEET NUMBER

P106.0

© COPYRIGHT 2024 FERGUSON & SHAMAMIAN ARCHITECTS, LLP PROIECT 2222

A. STREET CORNER VIEW S. OCEAN BLVD & VIA LA SELVA

B. STREET VIEW VIA LA SELVA FROM S. OCEAN BLVD.

C. STREET VIEW VIA LA SELVA

D. STREET VIEW VIA LA SELVA

E. STREET VIEW VIA LA SELVA

F. STREET CORNER VIEW VIA LA SELVA & S. COUNTY ROAD

G. STREET VIEW S. COUNTY RD.

H. STREET VIEW S. COUNTY ROAD

Issued For Final Submitta

May 10th, 2024 Issued For Second Submittal April 29th, 2024

Issued For First Submittal April 11th, 2024 Issued For Pre-Application Review April 1st, 2024

#### FERGUSON & SHAMAMIAN ARCHITECTS

270 Lafayette Street, Suite 300 New York, NY 10012 T 212 941 8088 fergusonshamamian.com

PROJECT TITLE 195 Via del Mar, Palm Beach, FL COA-24-0002

Current Photographs Via la Selva & South County Rd. Streetscapes