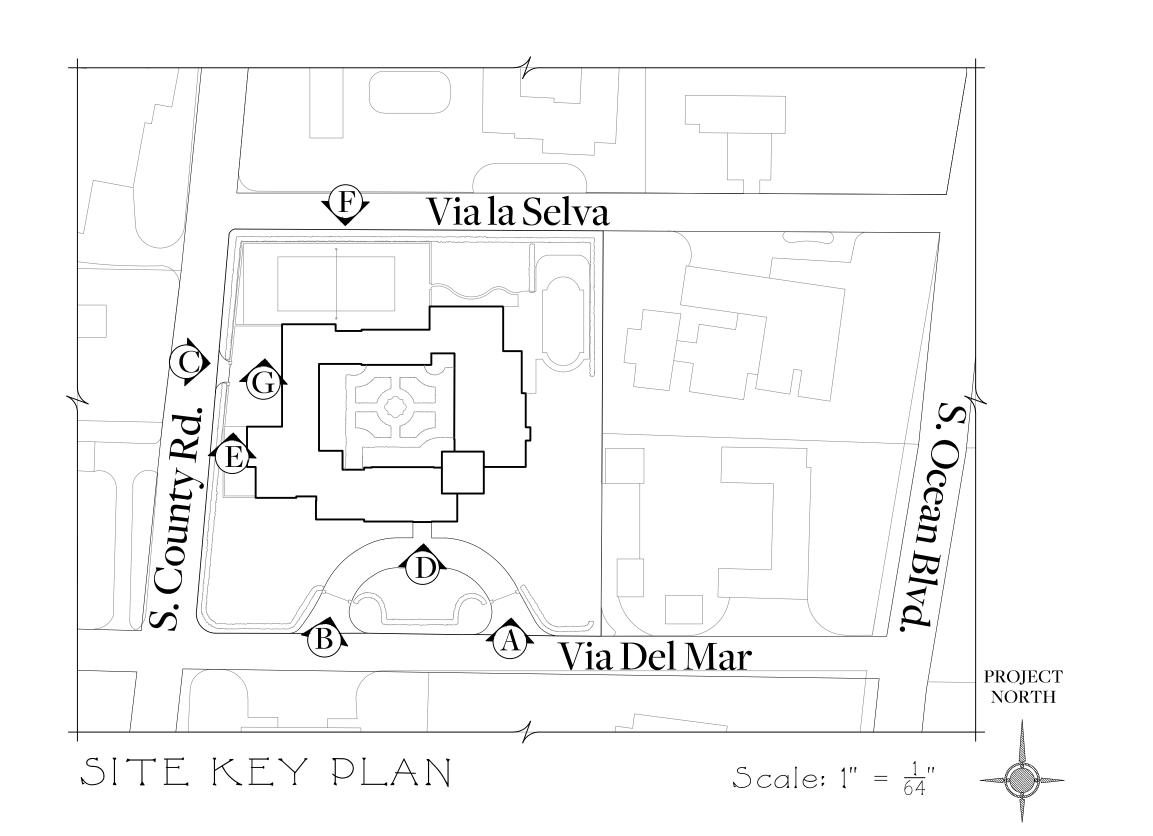

NOT TO SCALE

03/19/2024 AUTHOR NZ

P106.1 © COPYRIGHT 2024 FERGUSON & SHAMAMIAN ARCHITECTS, LLP PROJECT 2322

A. VIEW OF 115 VIA LA SELVA FROM S. COUNTY ROAD

B. VIEW OF 115 VIA LA SELVA FROM VIA LA SELVA

C. VIEW OF 822 VIA DEL MAR FROM S. COUNTY ROAD

D. VIEW OF 196 VIA DEL MAR FROM S. COUNTY ROAD

E. VIEW OF 196 VIA DEL MAR FROM VIA DEL MAR

FROM VIA DEL MAR

F. VIEW OF 840 S. OCEAN BLVD. G. VIEW OF 801 S. OCEAN BLVD. FROM VIA LA SELVA

H. VIEW OF 115 VIA LA SELVA FROM VIA LA SELVA

I. VIEW OF 202 VIA DEL MAR FROM S. COUNTY ROAD

SITE KEY PLAN Scale:  $1'' = \frac{1}{128}$ "

Issued For Final Submitta

Issued For Second Submittal

May 10th, 2024

April 29th, 2024

270 Lafayette Street, Suite 300 New York, NY 10012 T 212 941 8088 fergusonshamamian.com