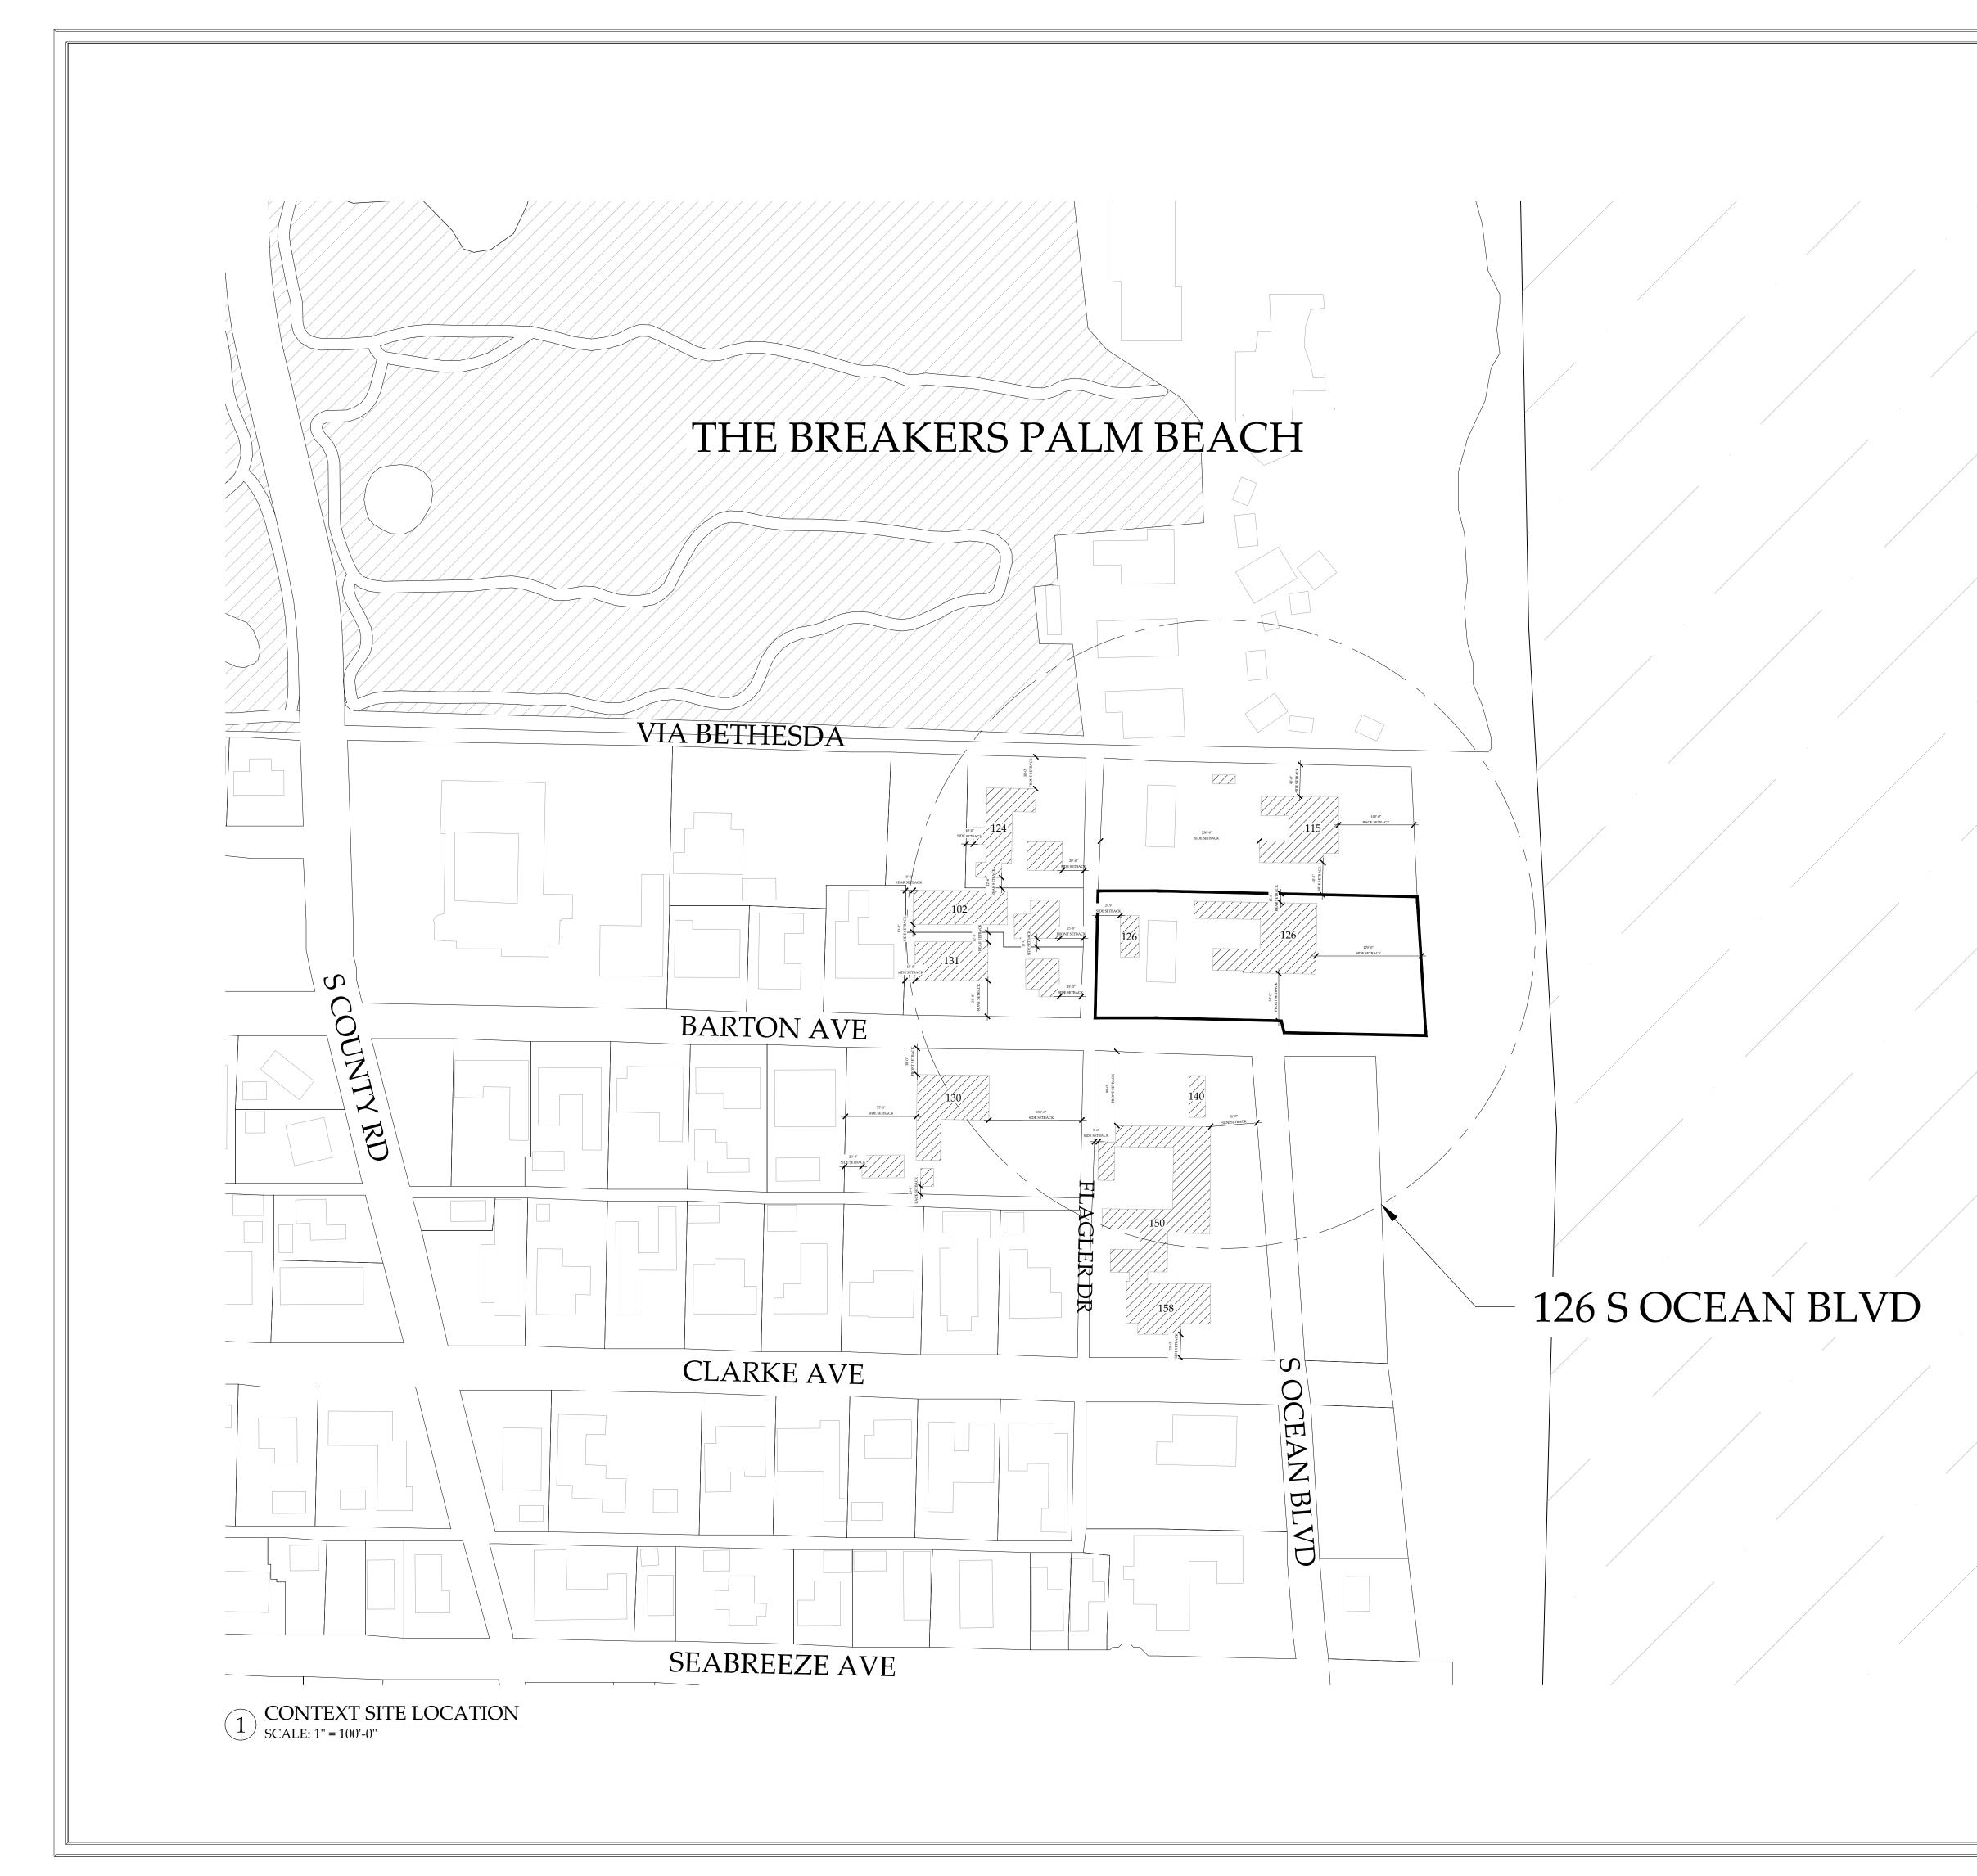

#### DRAWING LIST

| A.0-00  | TITLE PAGE                                            |
|---------|-------------------------------------------------------|
| A.0-10  | CONTEXT SITE LOCATION                                 |
| A.0-20  | VICINITY LOCATION MAP                                 |
| A.0-30  | PHOTOS OF EXISTING NEIGHBORING PROPERTIES             |
| A.0-40a | PHOTOS OF EXISTING CONDITIONS                         |
| A.0-40b | PHOTOS OF EXISTING CONDITIONS                         |
| A.0-40c | PHOTOS OF EXISTING CONDITIONS                         |
| A.0-50  | LOT COVERAGE AND LANDSCAPE OPEN SPACE<br>CALCULATIONS |
| A.0-70  | CONSTRUCTION STAGING AND SCREENING PLAN               |
| A.0-80  | TRUCK LOGISTICS PLAN                                  |
| A.0-90a | FENCES WALLS AND GATES                                |
| A.0-90b | FENCES WALLS AND GATES                                |

**RENOVATION OF** EXISTING LANDMARKED HOUSE SECOND SUBMITTAL COA-24-0001 | ZON-24-0004 PROJECTED DATE OF HEARINGS: TC - 7/10 | LPC - 6/21

EXISTING SITE PLAN AND SCOPE OF WORK A.1-00 PROPOSED SITE PLAN AND SCOPE OF WORK A.1-01 DEMOLITION PLAN A.1-02 PROPOSED PARTIAL SITE PLAN ES A.1-01a MECHANICAL EQUIPMENT PLANS A.6-00 MECHANICAL EQUIPMENT SECTION A.6-01 MECHANICAL EQUIPMENT DIAGRAM A.6-02 MECHANICAL EQUIPMENT PHOTOS A.6-03