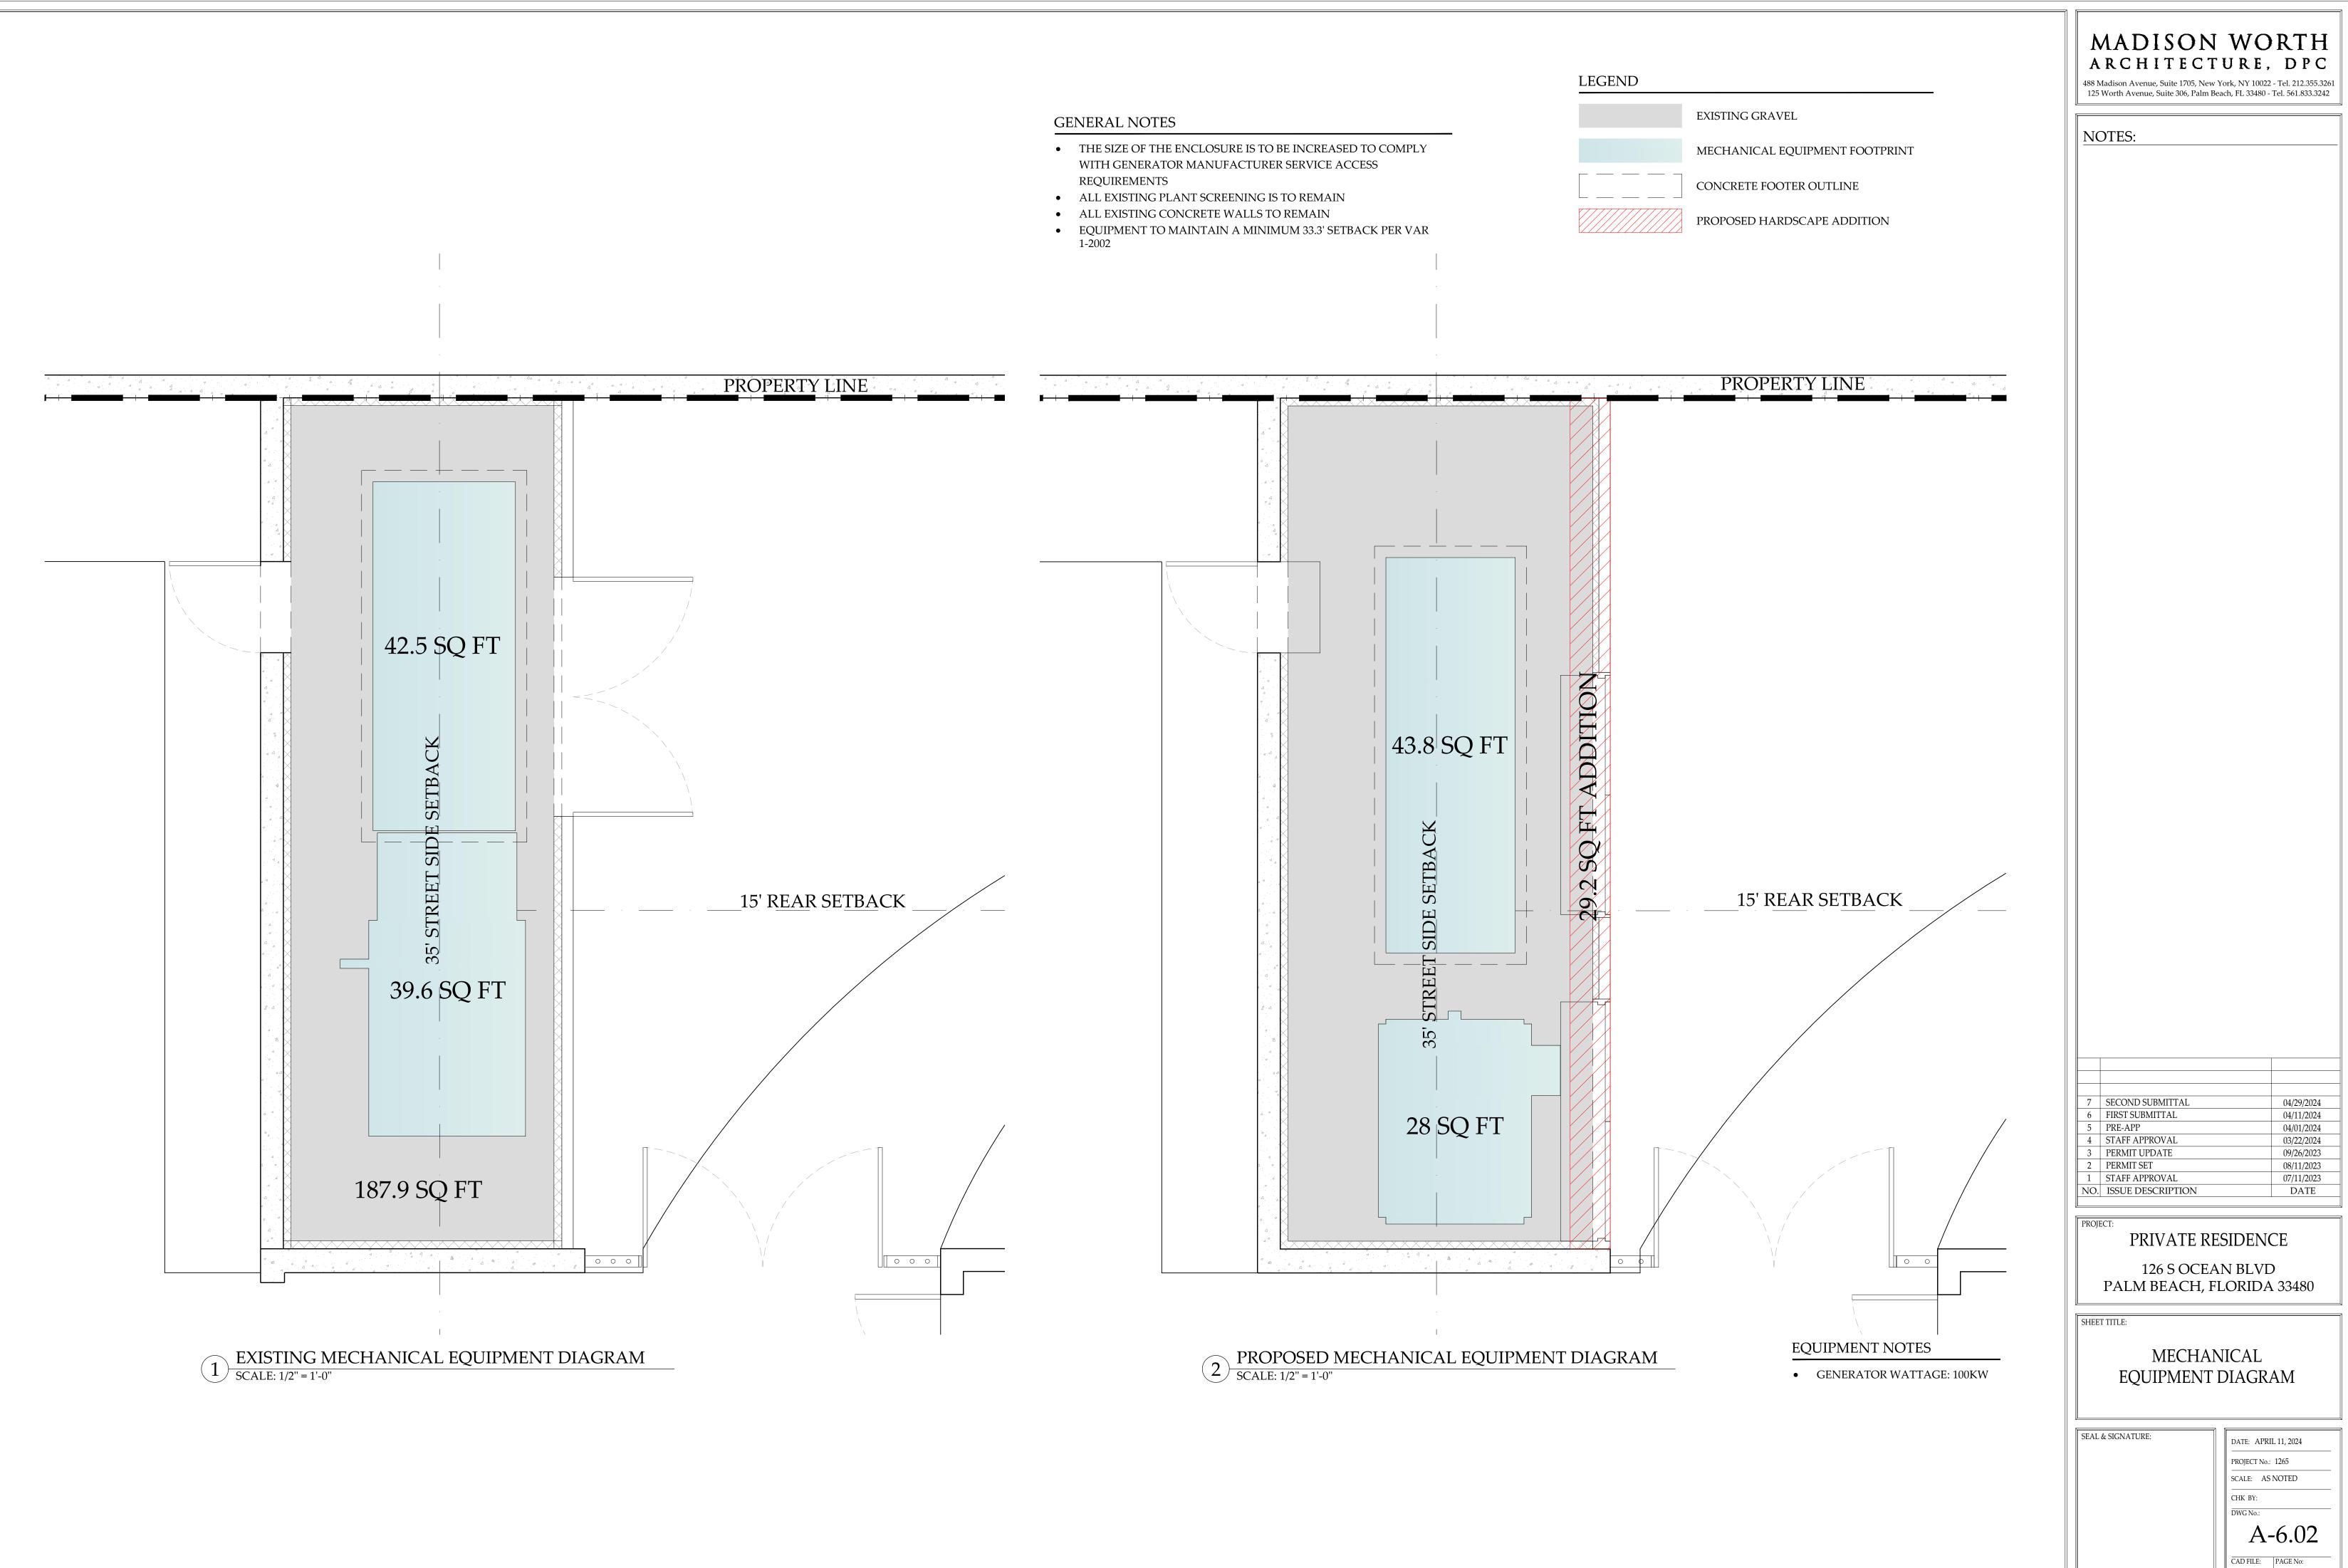

**RENOVATION OF** EXISTING LANDMARKED HOUSE SECOND SUBMITTAL COA-24-0001 | ZON-24-0004 PROJECTED DATE OF HEARINGS: TC - 7/10 | LPC - 6/21

EXISTING SITE PLAN AND SCOPE OF WORK A.1-00 PROPOSED SITE PLAN AND SCOPE OF WORK A.1-01 DEMOLITION PLAN A.1-02 PROPOSED PARTIAL SITE PLAN ES A.1-01a MECHANICAL EQUIPMENT PLANS A.6-00 MECHANICAL EQUIPMENT SECTION A.6-01 MECHANICAL EQUIPMENT DIAGRAM A.6-02 MECHANICAL EQUIPMENT PHOTOS A.6-03

#### SCOPE DESCRIPTION

- THE PROJECT INVOLVES THE RENOVATION OF THE EXISTING MECHANICAL EQUIPMENT ENCLOSURE TO ACCOMMODATE THE REPLACEMENT OF THE COOLING TOWER, AND THE REPLACEMENT OF THE GENERATOR IN ITS CURRENT LOCATION.
- ANY EXTERIOR STUCCO TO BE REMOVED AND REPLACED IN KIND AS REQUIRED.
- THERE IS NO CHANGE TO THE BUILDING HEIGHT AS A PART OF THIS APPLICATION.
- THERE IS NO CHANGE TO LOT COVERAGE AS A PART OF THIS APPLICATION.
- THERE IS NO CHANGE TO THE ARCHITECTURAL ELEVATIONS OF THE HOUSE AS A PART OF THIS APPLICATION.