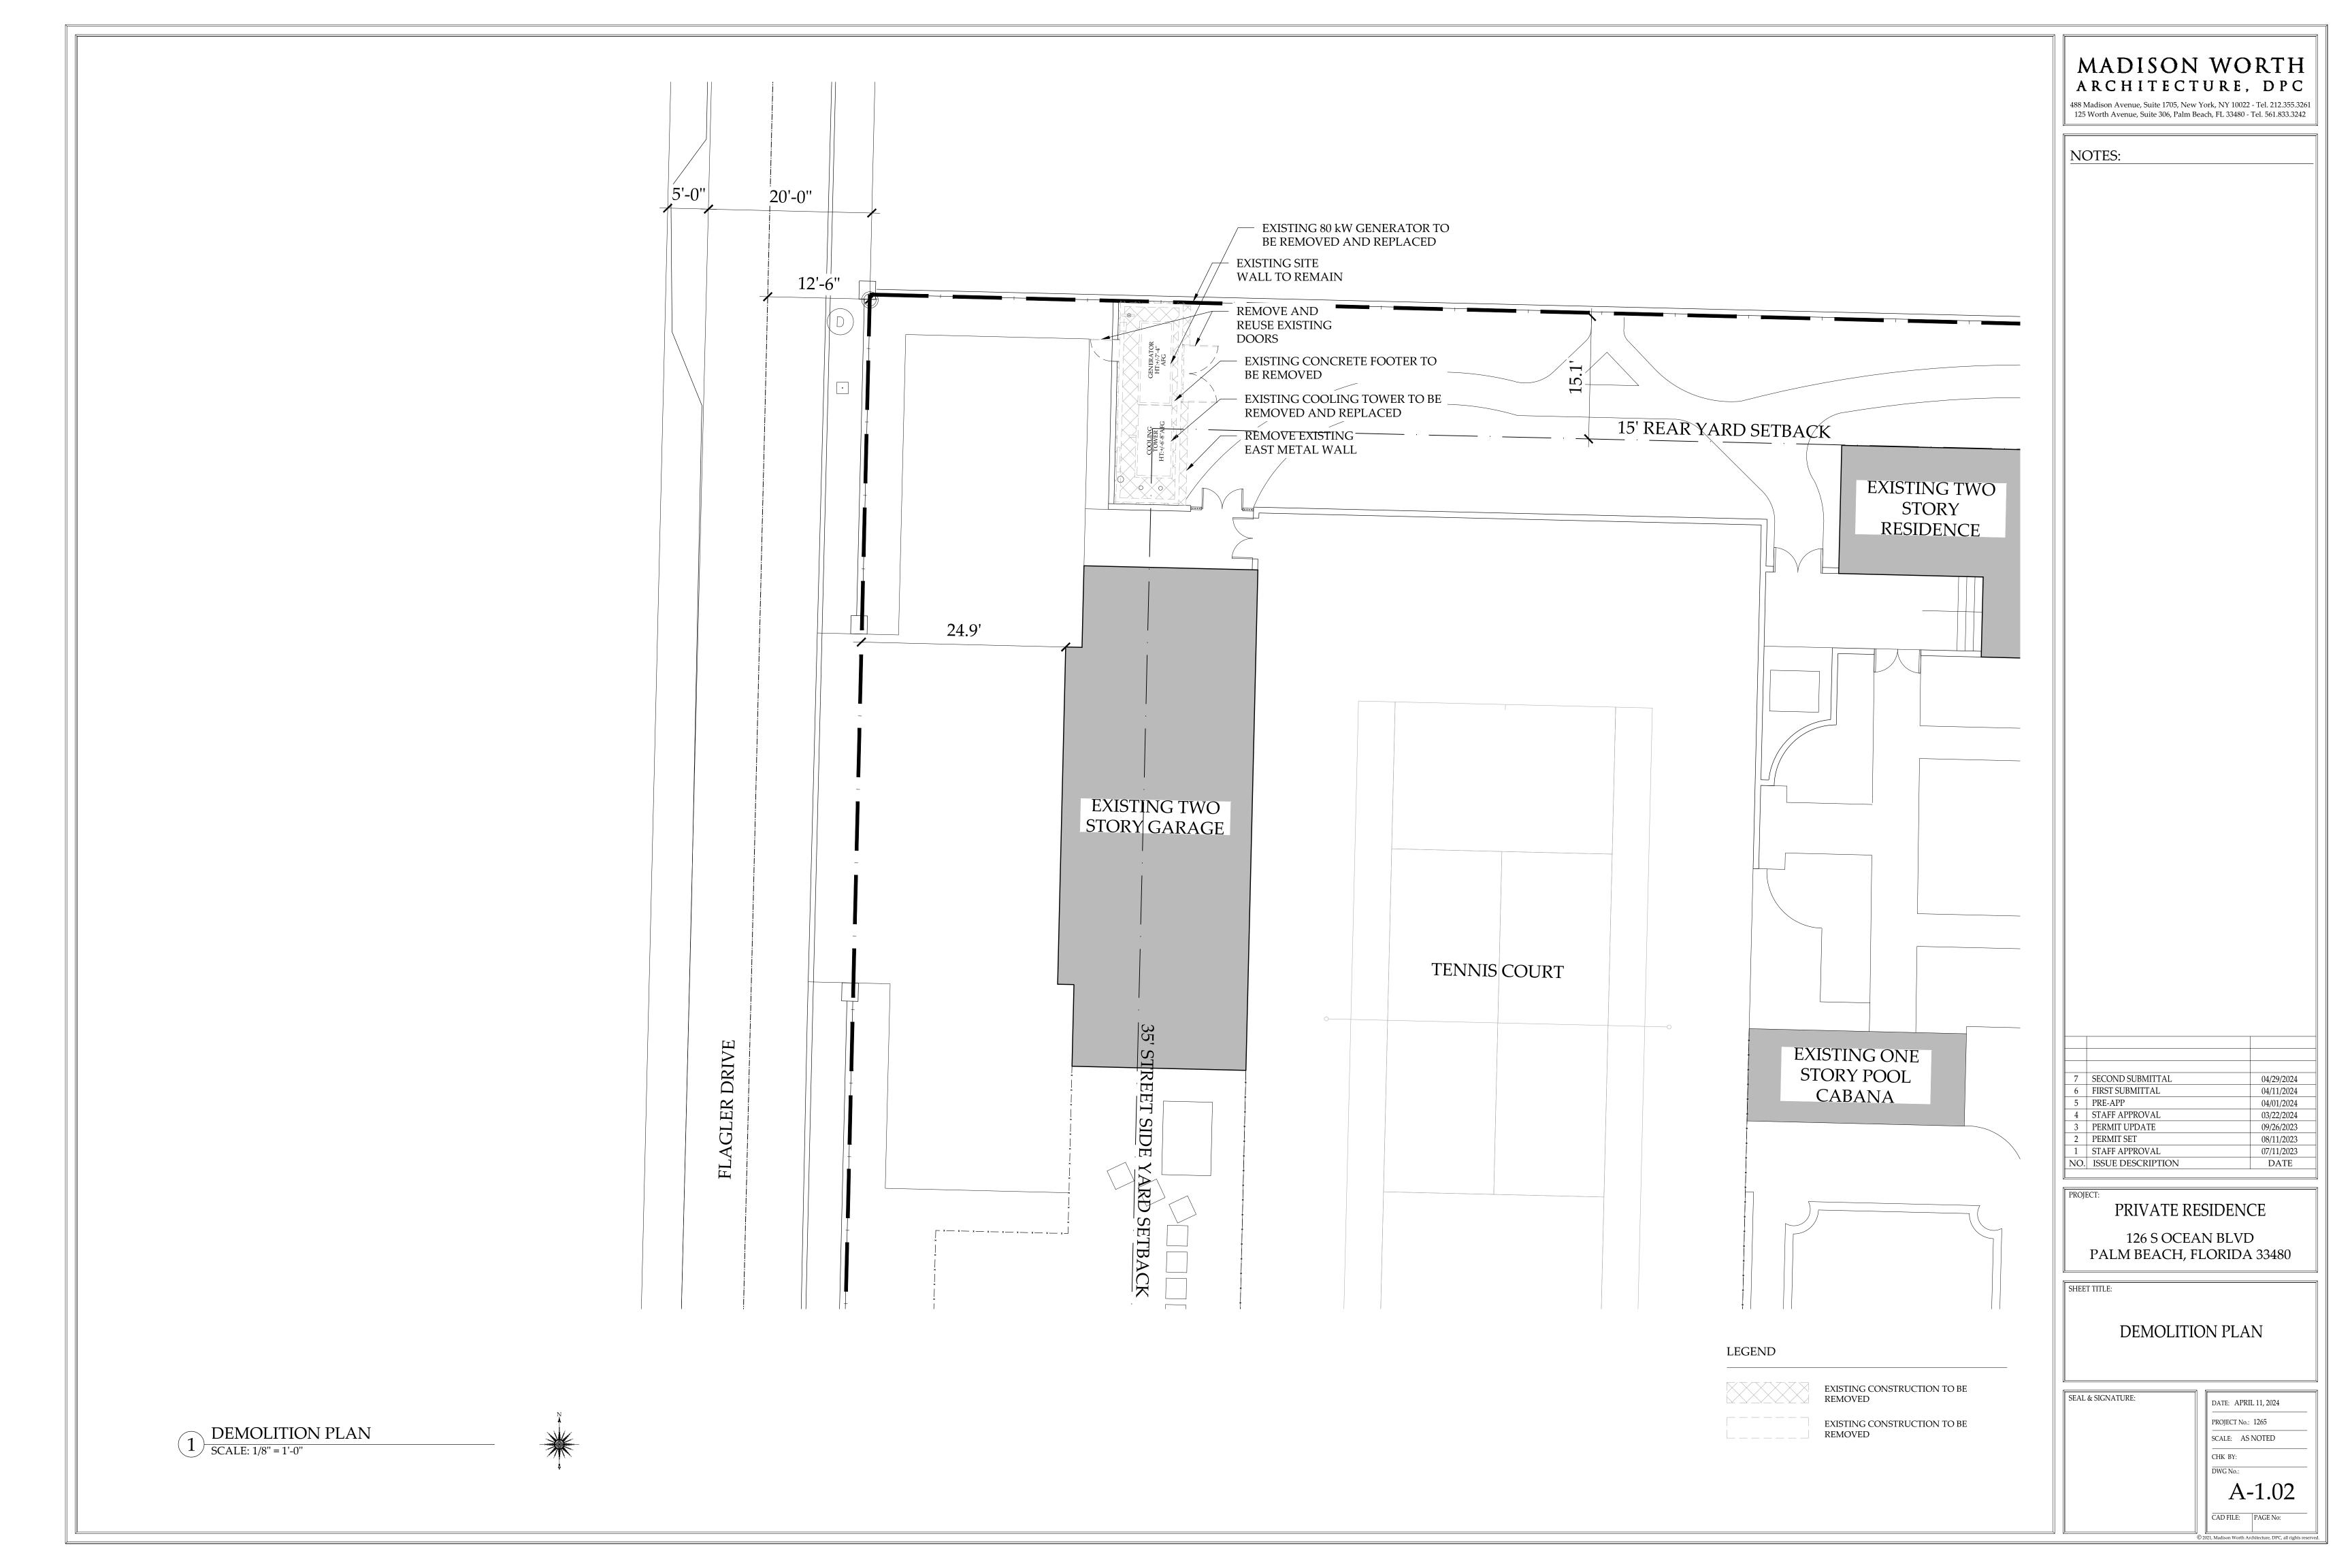

**RENOVATION OF** EXISTING LANDMARKED HOUSE SECOND SUBMITTAL COA-24-0001 | ZON-24-0004 PROJECTED DATE OF HEARINGS: TC - 7/10 | LPC - 6/21

EXISTING SITE PLAN AND SCOPE OF WORK A.1-00 PROPOSED SITE PLAN AND SCOPE OF WORK A.1-01 DEMOLITION PLAN A.1-02 PROPOSED PARTIAL SITE PLAN ES A.1-01a MECHANICAL EQUIPMENT PLANS A.6-00 MECHANICAL EQUIPMENT SECTION A.6-01 MECHANICAL EQUIPMENT DIAGRAM A.6-02 MECHANICAL EQUIPMENT PHOTOS A.6-03

#### SCOPE DESCRIPTION

- THE PROJECT INVOLVES THE RENOVATION OF THE EXISTING MECHANICAL EQUIPMENT ENCLOSURE TO ACCOMMODATE THE REPLACEMENT OF THE COOLING TOWER, AND THE REPLACEMENT OF THE GENERATOR IN ITS CURRENT LOCATION.
- ANY EXTERIOR STUCCO TO BE REMOVED AND REPLACED IN KIND AS REQUIRED.
- THERE IS NO CHANGE TO THE BUILDING HEIGHT AS A PART OF THIS APPLICATION.
- THERE IS NO CHANGE TO LOT COVERAGE AS A PART OF THIS APPLICATION.
- THERE IS NO CHANGE TO THE ARCHITECTURAL ELEVATIONS OF THE HOUSE AS A PART OF THIS APPLICATION.