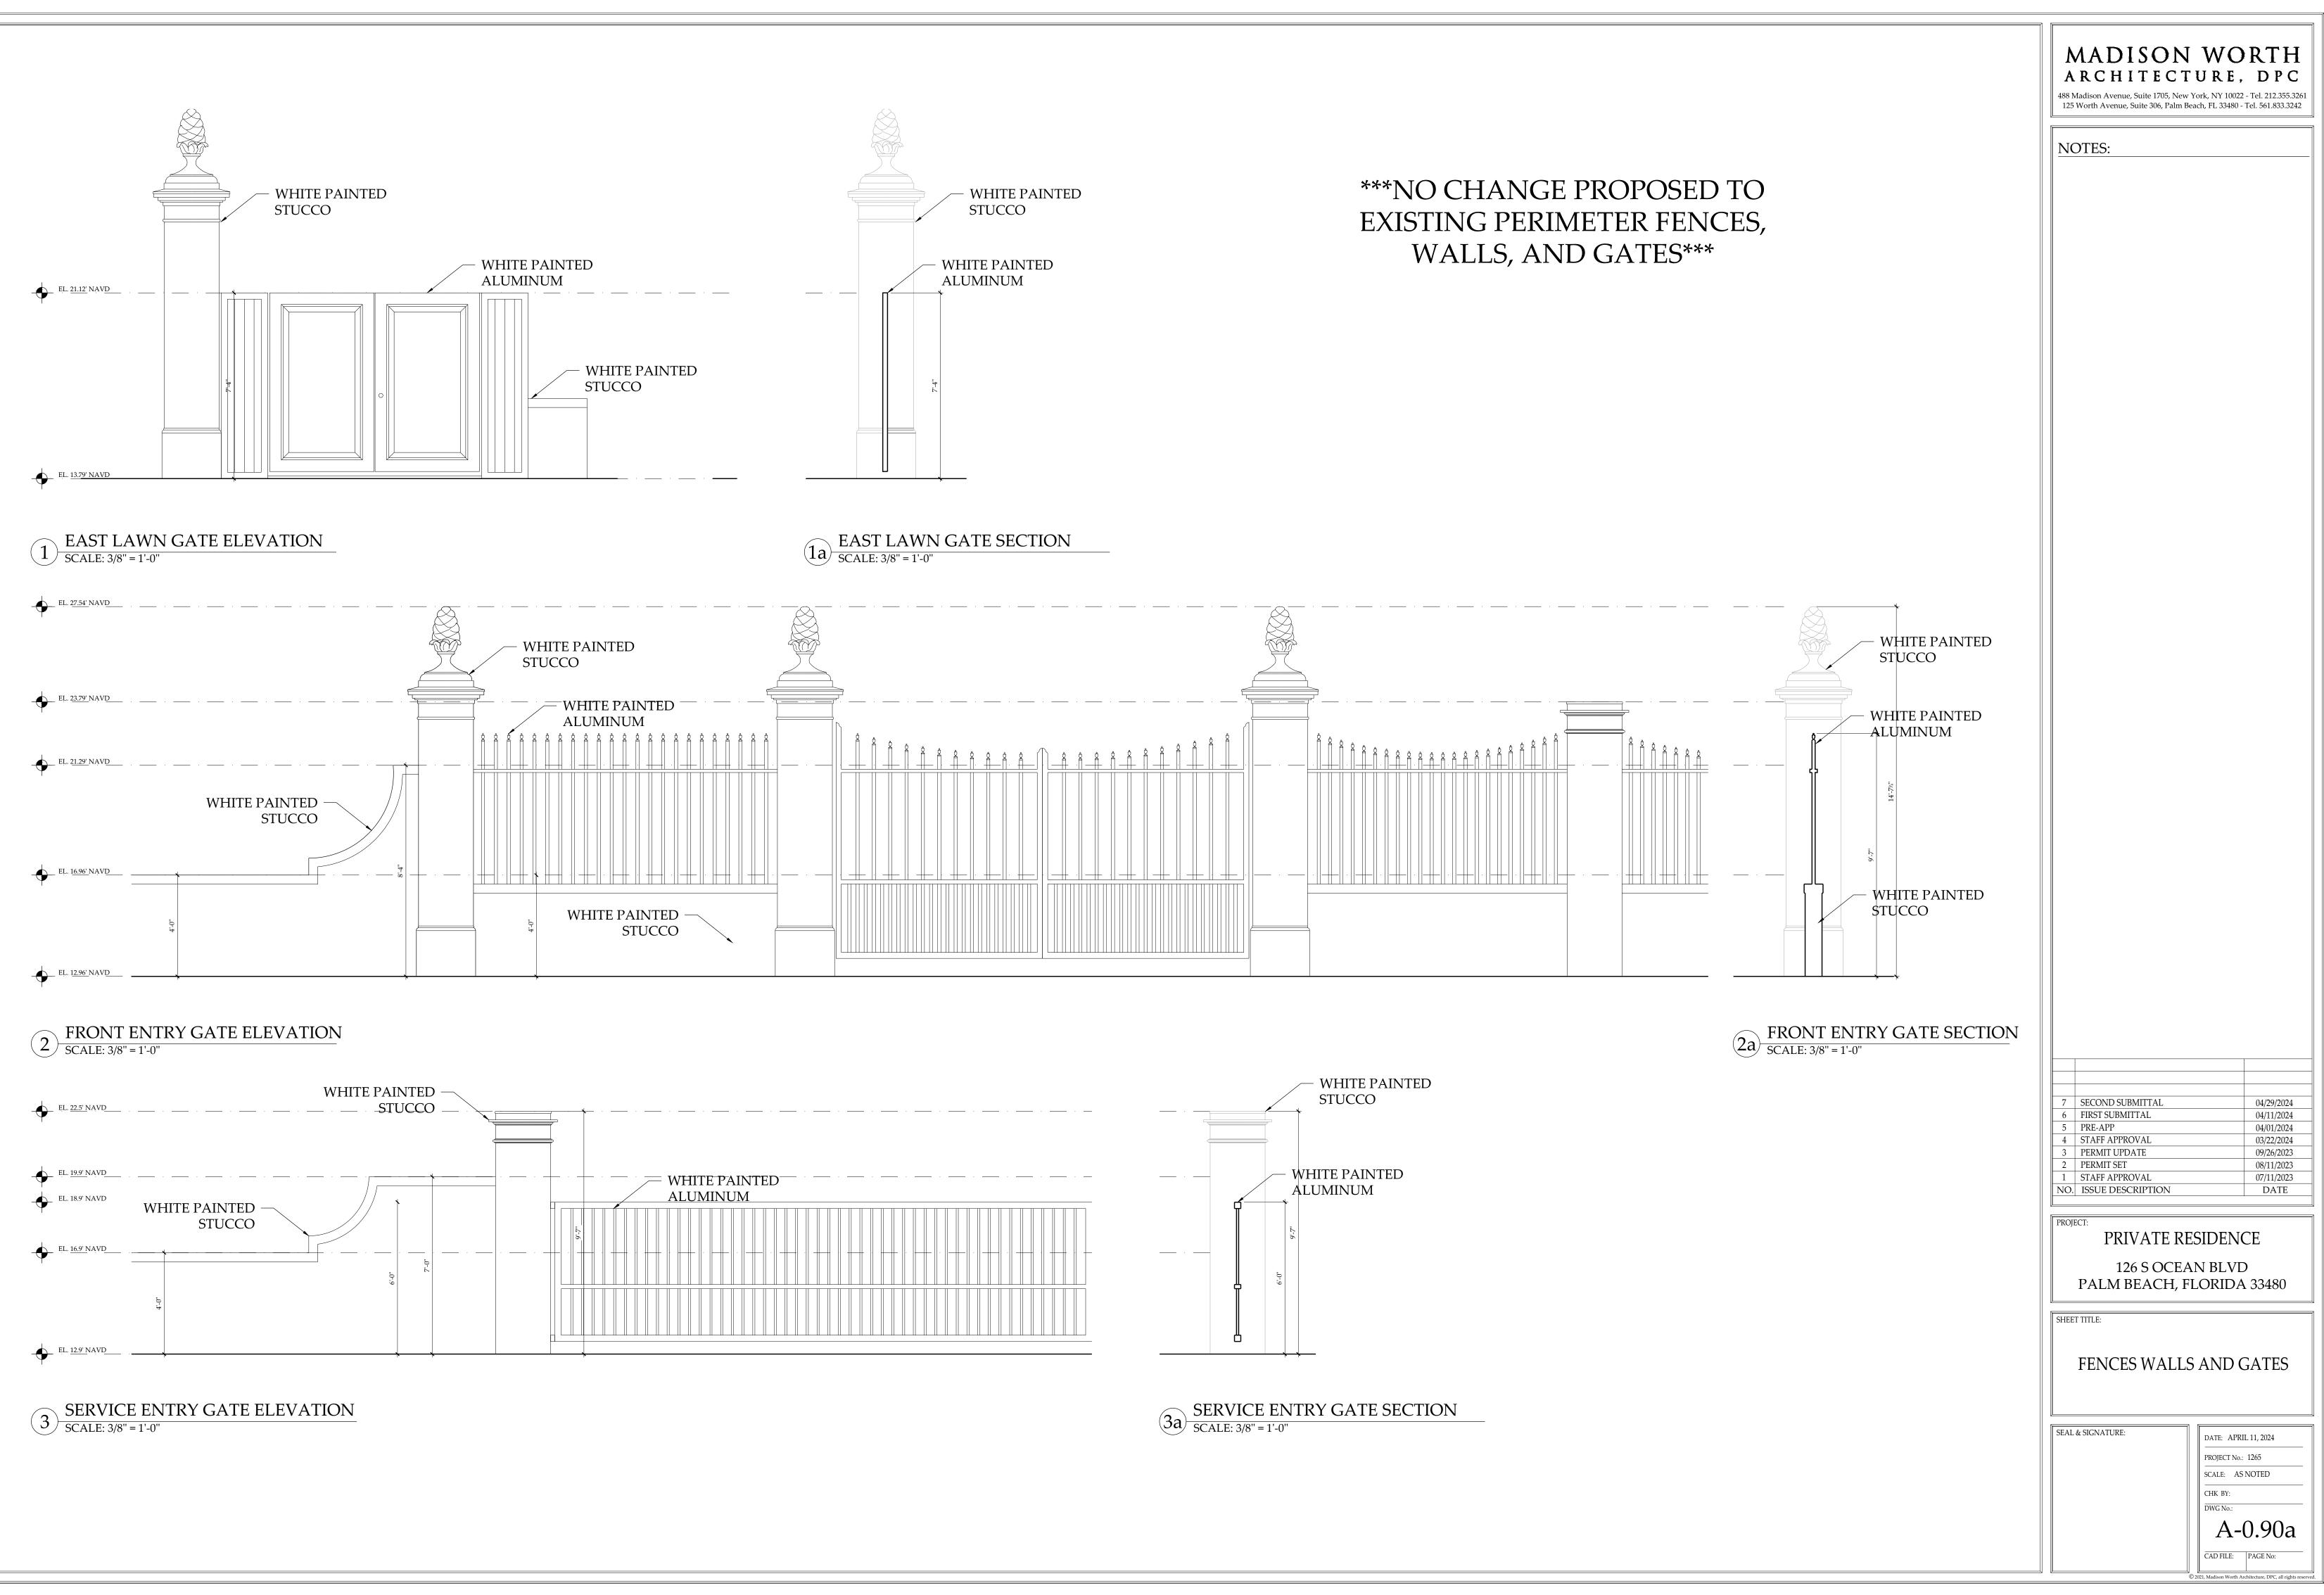

| ATE RES<br>5 OCEAI<br>ACH, FL | N BLVE<br>ORIDA<br>TICS PI | DATE<br>CE<br>33480<br>LAN             |

CAD FILE: PAGE No:

© 2021, Madison Worth Architecture, DPC, all rights rese





























© 2021, Madison Worth Architecture, DPC, all rights reser

ALL EXISTING PLANT SCREENING TO REMAIN

ALL EXISTING CONCRETE WALLS TO REMAIN



EXISTING 9'-0" CONCRETE SITE WALL TO REMAIN

EXISTING SOUND ATTENUATION LINING TO BE RESTORED





4 MECHANICAL EQUIPMENT ENCLOSURE PHOTO EXISTING COOLING TOWER



2 MECHANICAL EQUIPMENT ENCLOSURE PHOTO LOOKING WEST



5 MECHANICAL EQUIPMENT ENCLOSURE PHOTO LOOKING SOUTH

- EXISTING DOORS TO BE RESTORED AND REUSED

EXISTING METAL WALL -TO BE MODIFIED TO COMPLY WITH MANUFACTURER'S CLEARANCE REQUIREMENTS





6 MECHANICAL EQUIPMENT ENCLOSURE PHOTO LOOKING NORTH

### MADISON WORTH ARCHITECTURE, DPC

488 Madison Avenue, Suite 1705, New York, NY 10022 - Tel. 212.355.3261 125 Worth Avenue, Suite 306, Palm Beach, FL 33480 - Tel. 56