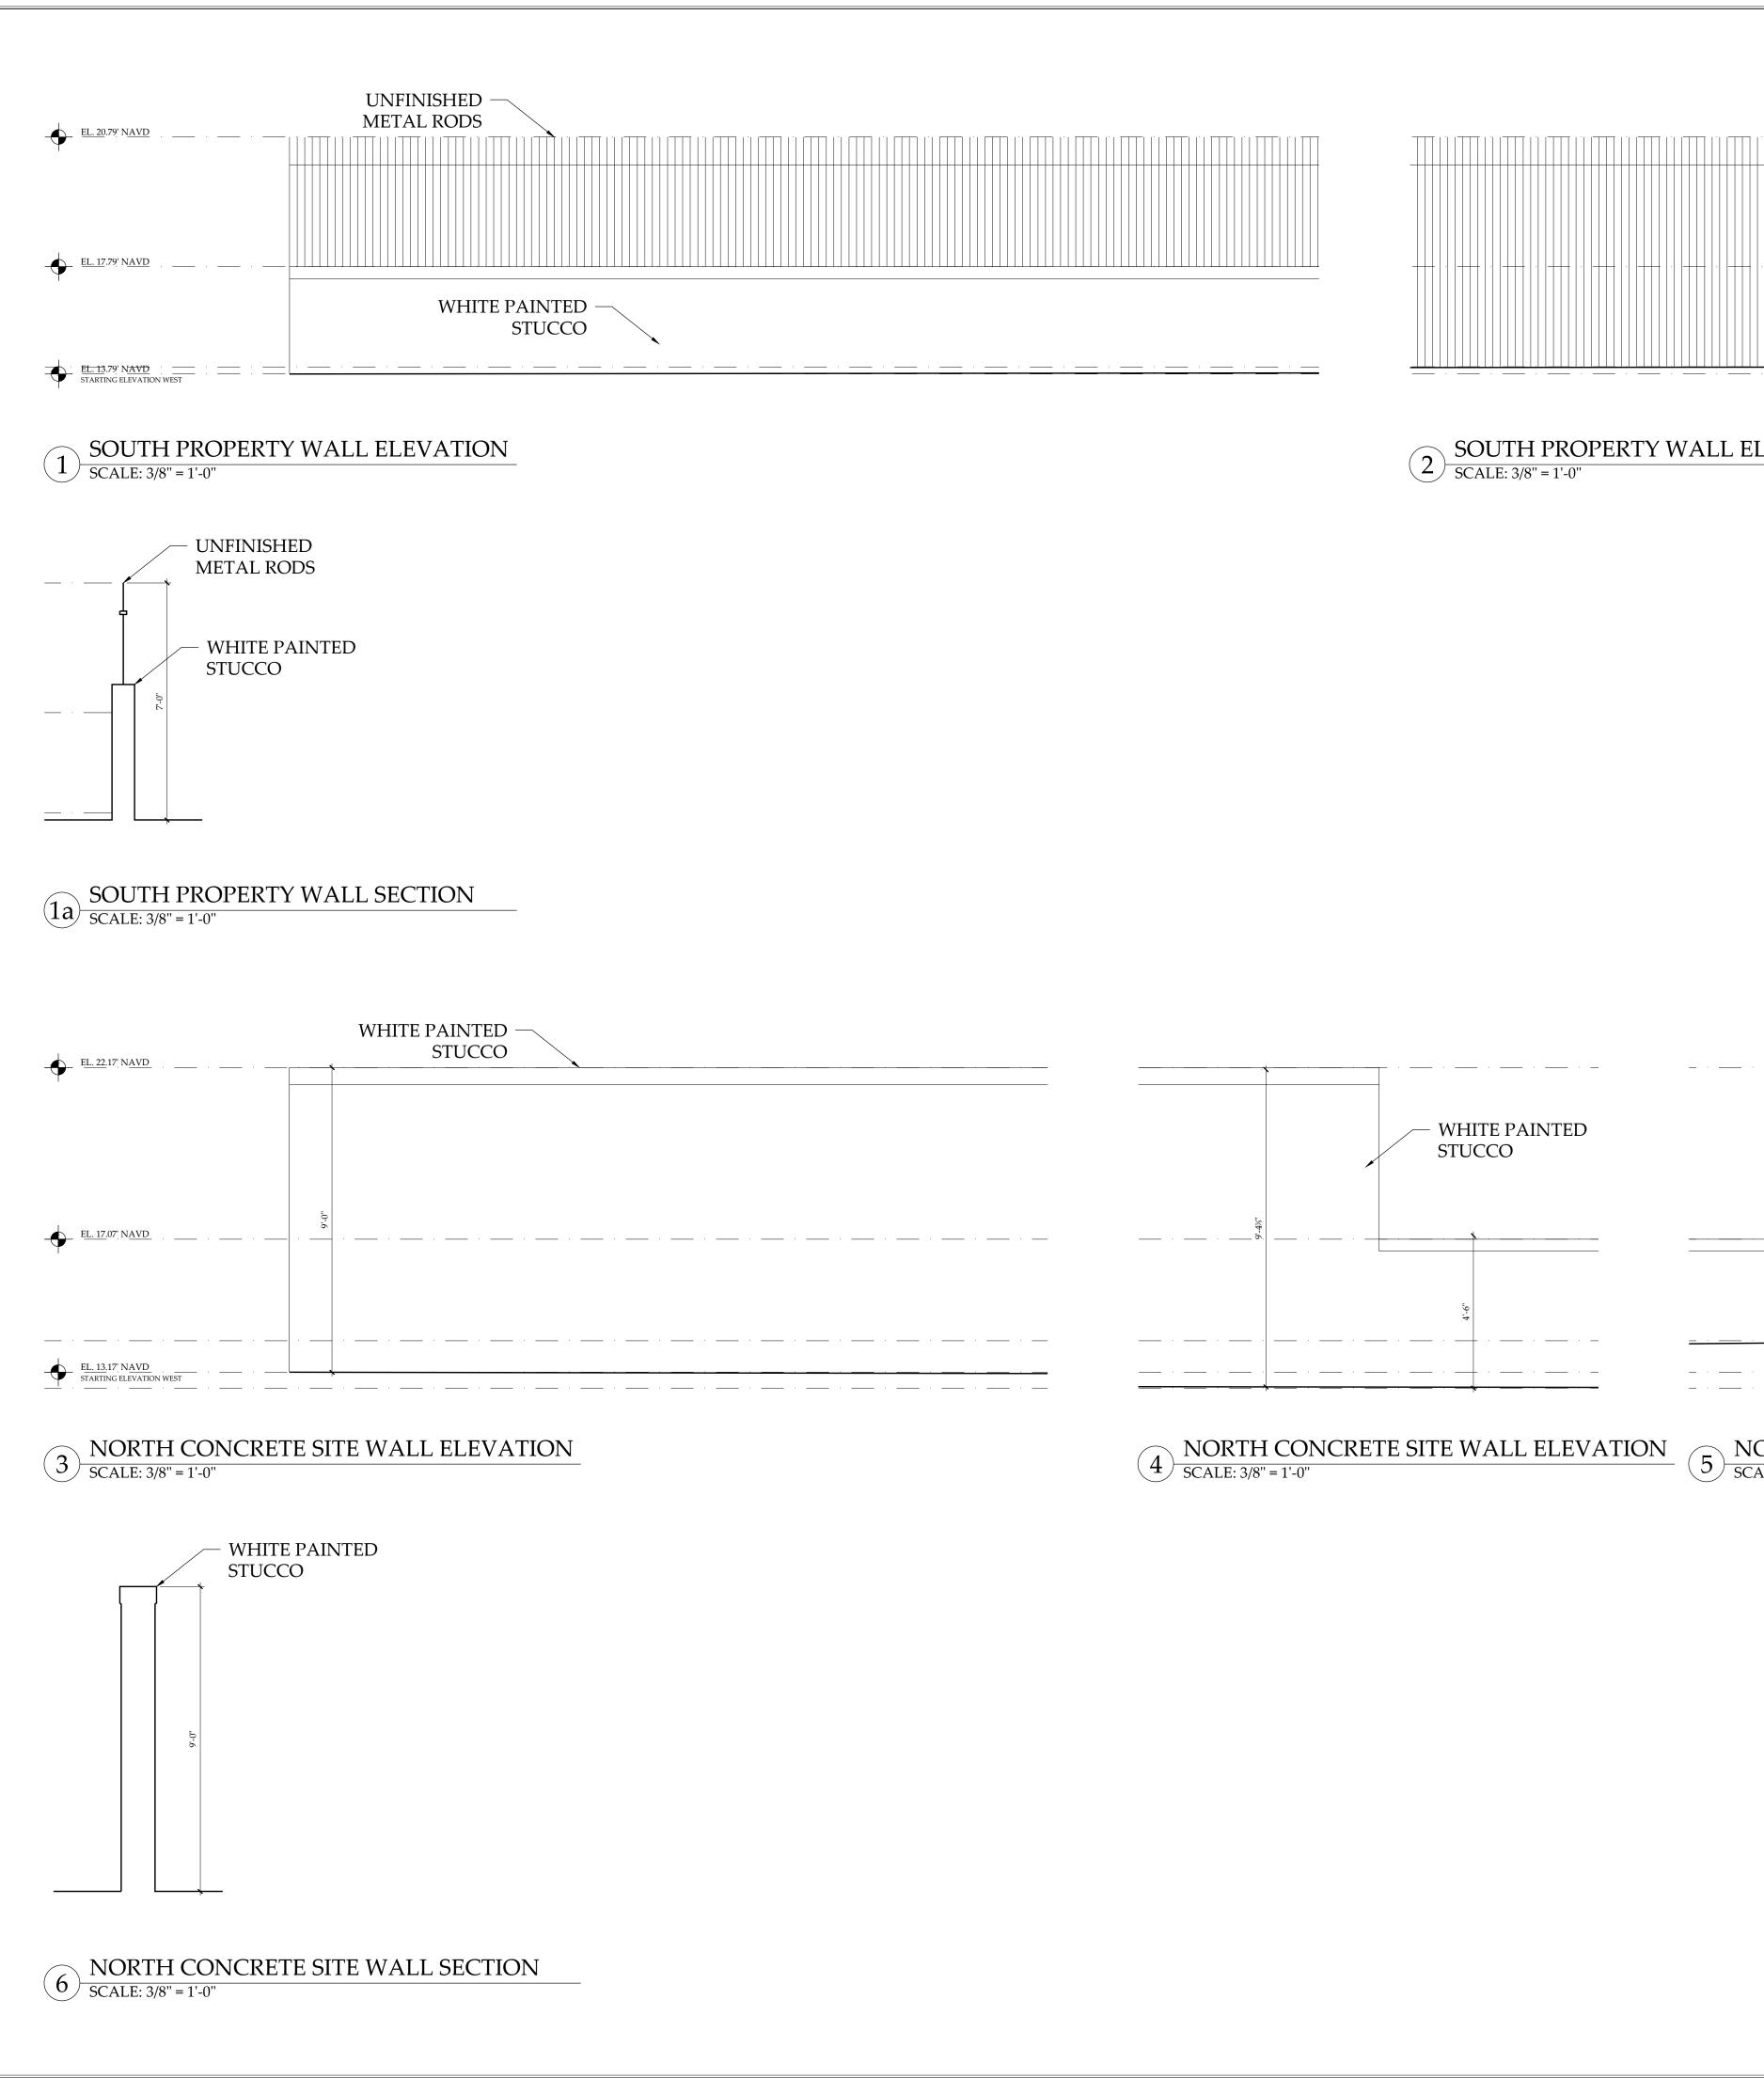

#### SCOPE DESCRIPTION

- THE PROJECT INVOLVES THE RENOVATION OF THE EXISTING MECHANICAL EQUIPMENT ENCLOSURE TO ACCOMMODATE THE REPLACEMENT OF THE COOLING TOWER, AND THE REPLACEMENT OF THE GENERATOR IN ITS CURRENT LOCATION.
- ANY EXTERIOR STUCCO TO BE REMOVED AND REPLACED IN KIND AS REQUIRED.
- THERE IS NO CHANGE TO THE BUILDING HEIGHT AS A PART OF THIS APPLICATION.
- THERE IS NO CHANGE TO LOT COVERAGE AS A PART OF THIS APPLICATION.
- THERE IS NO CHANGE TO THE ARCHITECTURAL ELEVATIONS OF THE HOUSE AS A PART OF THIS APPLICATION.