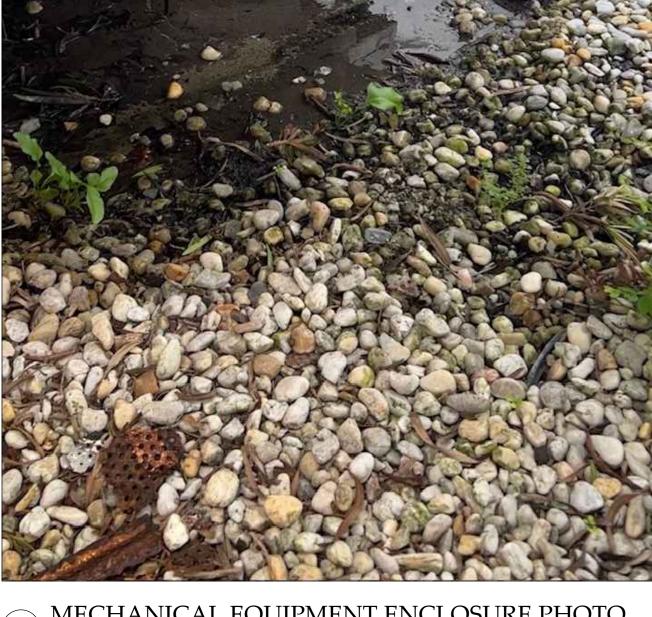

#### SCOPE DESCRIPTION

- THE PROJECT INVOLVES THE RENOVATION OF THE EXISTING MECHANICAL EQUIPMENT ENCLOSURE TO ACCOMMODATE THE REPLACEMENT OF THE COOLING TOWER, AND THE REPLACEMENT OF THE GENERATOR IN ITS CURRENT LOCATION.
- ANY EXTERIOR STUCCO TO BE REMOVED AND REPLACED IN KIND AS REQUIRED.
- THERE IS NO CHANGE TO THE BUILDING HEIGHT AS A PART OF THIS APPLICATION.
- THERE IS NO CHANGE TO LOT COVERAGE AS A PART OF THIS APPLICATION.
- THERE IS NO CHANGE TO THE ARCHITECTURAL ELEVATIONS OF THE HOUSE AS A PART OF THIS APPLICATION.