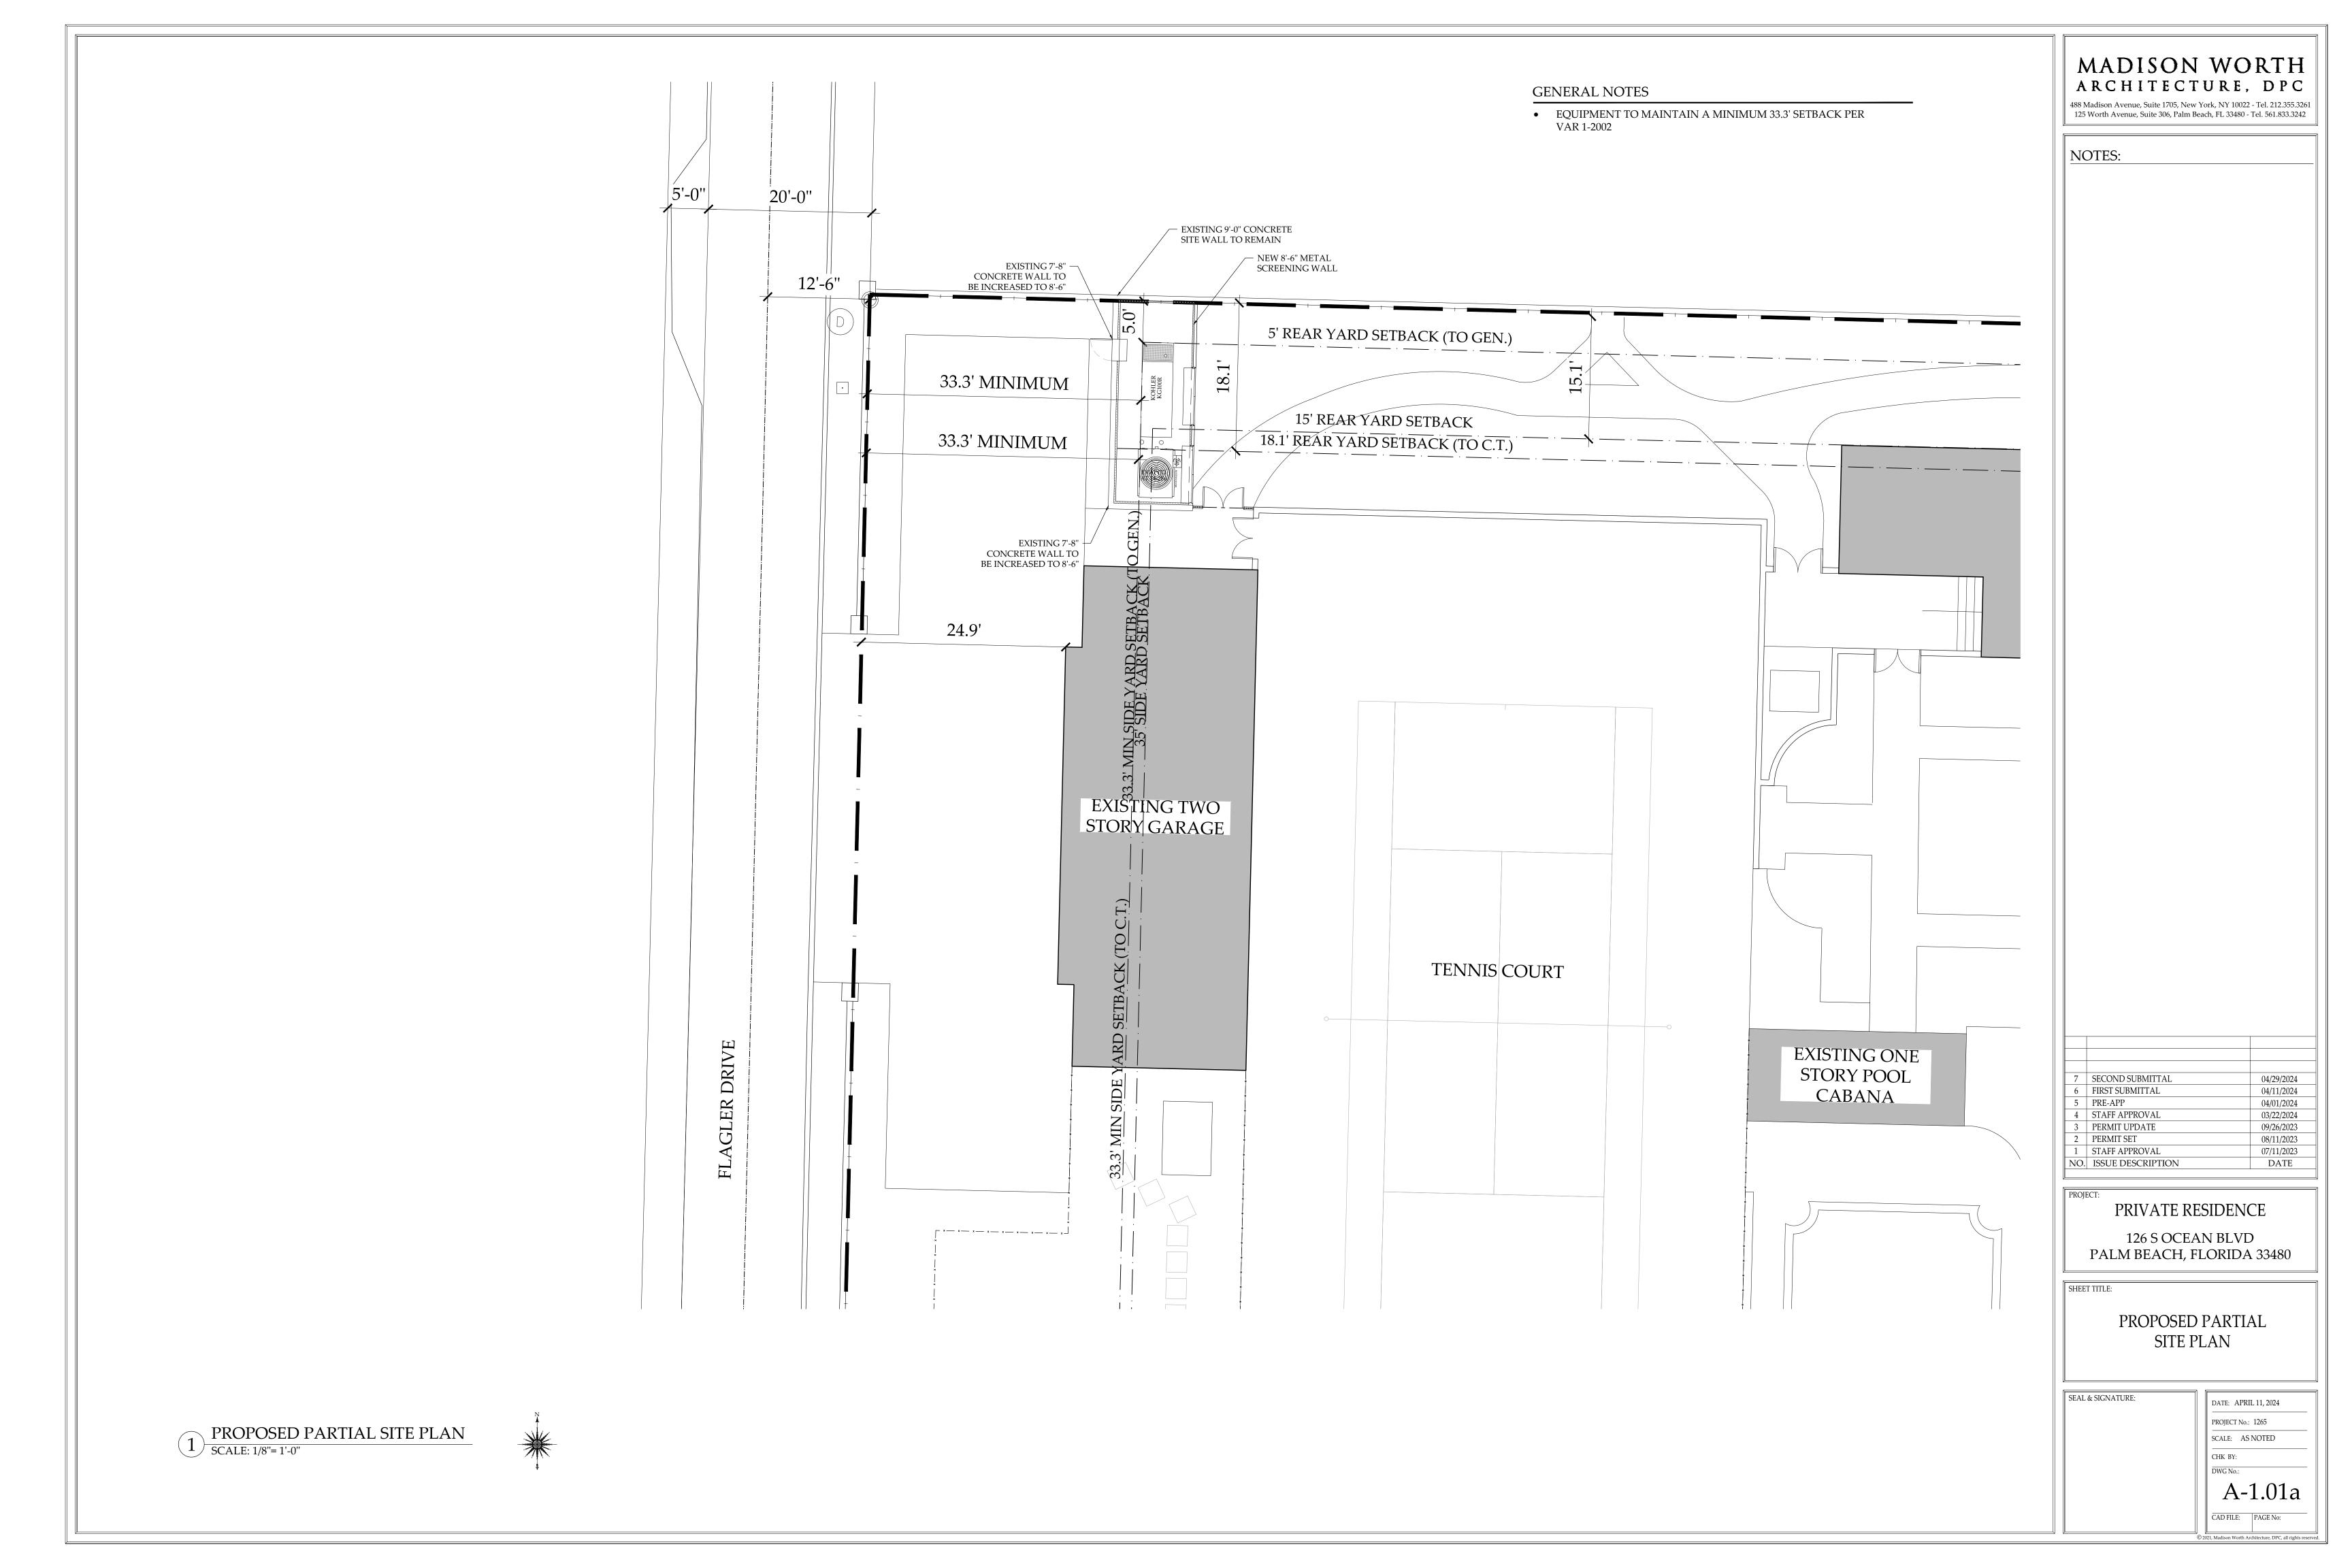

**RENOVATION OF** EXISTING LANDMARKED HOUSE SECOND SUBMITTAL COA-24-0001 | ZON-24-0004 PROJECTED DATE OF HEARINGS: TC - 7/10 | LPC - 6/21

EXISTING SITE PLAN AND SCOPE OF WORK A.1-00 PROPOSED SITE PLAN AND SCOPE OF WORK A.1-01 DEMOLITION PLAN A.1-02 PROPOSED PARTIAL SITE PLAN ES A.1-01a MECHANICAL EQUIPMENT PLANS A.6-00 MECHANICAL EQUIPMENT SECTION A.6-01 MECHANICAL EQUIPMENT DIAGRAM A.6-02 MECHANICAL EQUIPMENT PHOTOS A.6-03

#### SCOPE DESCRIPTION

- THE PROJECT INVOLVES THE RENOVATION OF THE EXISTING MECHANICAL EQUIPMENT ENCLOSURE TO ACCOMMODATE THE REPLACEMENT OF THE COOLING TOWER, AND THE REPLACEMENT OF THE GENERATOR IN ITS CURRENT LOCATION.
- ANY EXTERIOR STUCCO TO BE REMOVED AND REPLACED IN KIND AS REQUIRED.
- THERE IS NO CHANGE TO THE BUILDING HEIGHT AS A PART OF THIS APPLICATION.
- THERE IS NO CHANGE TO LOT COVERAGE AS A PART OF THIS APPLICATION.
- THERE IS NO CHANGE TO THE ARCHITECTURAL ELEVATIONS OF THE HOUSE AS A PART OF THIS APPLICATION.