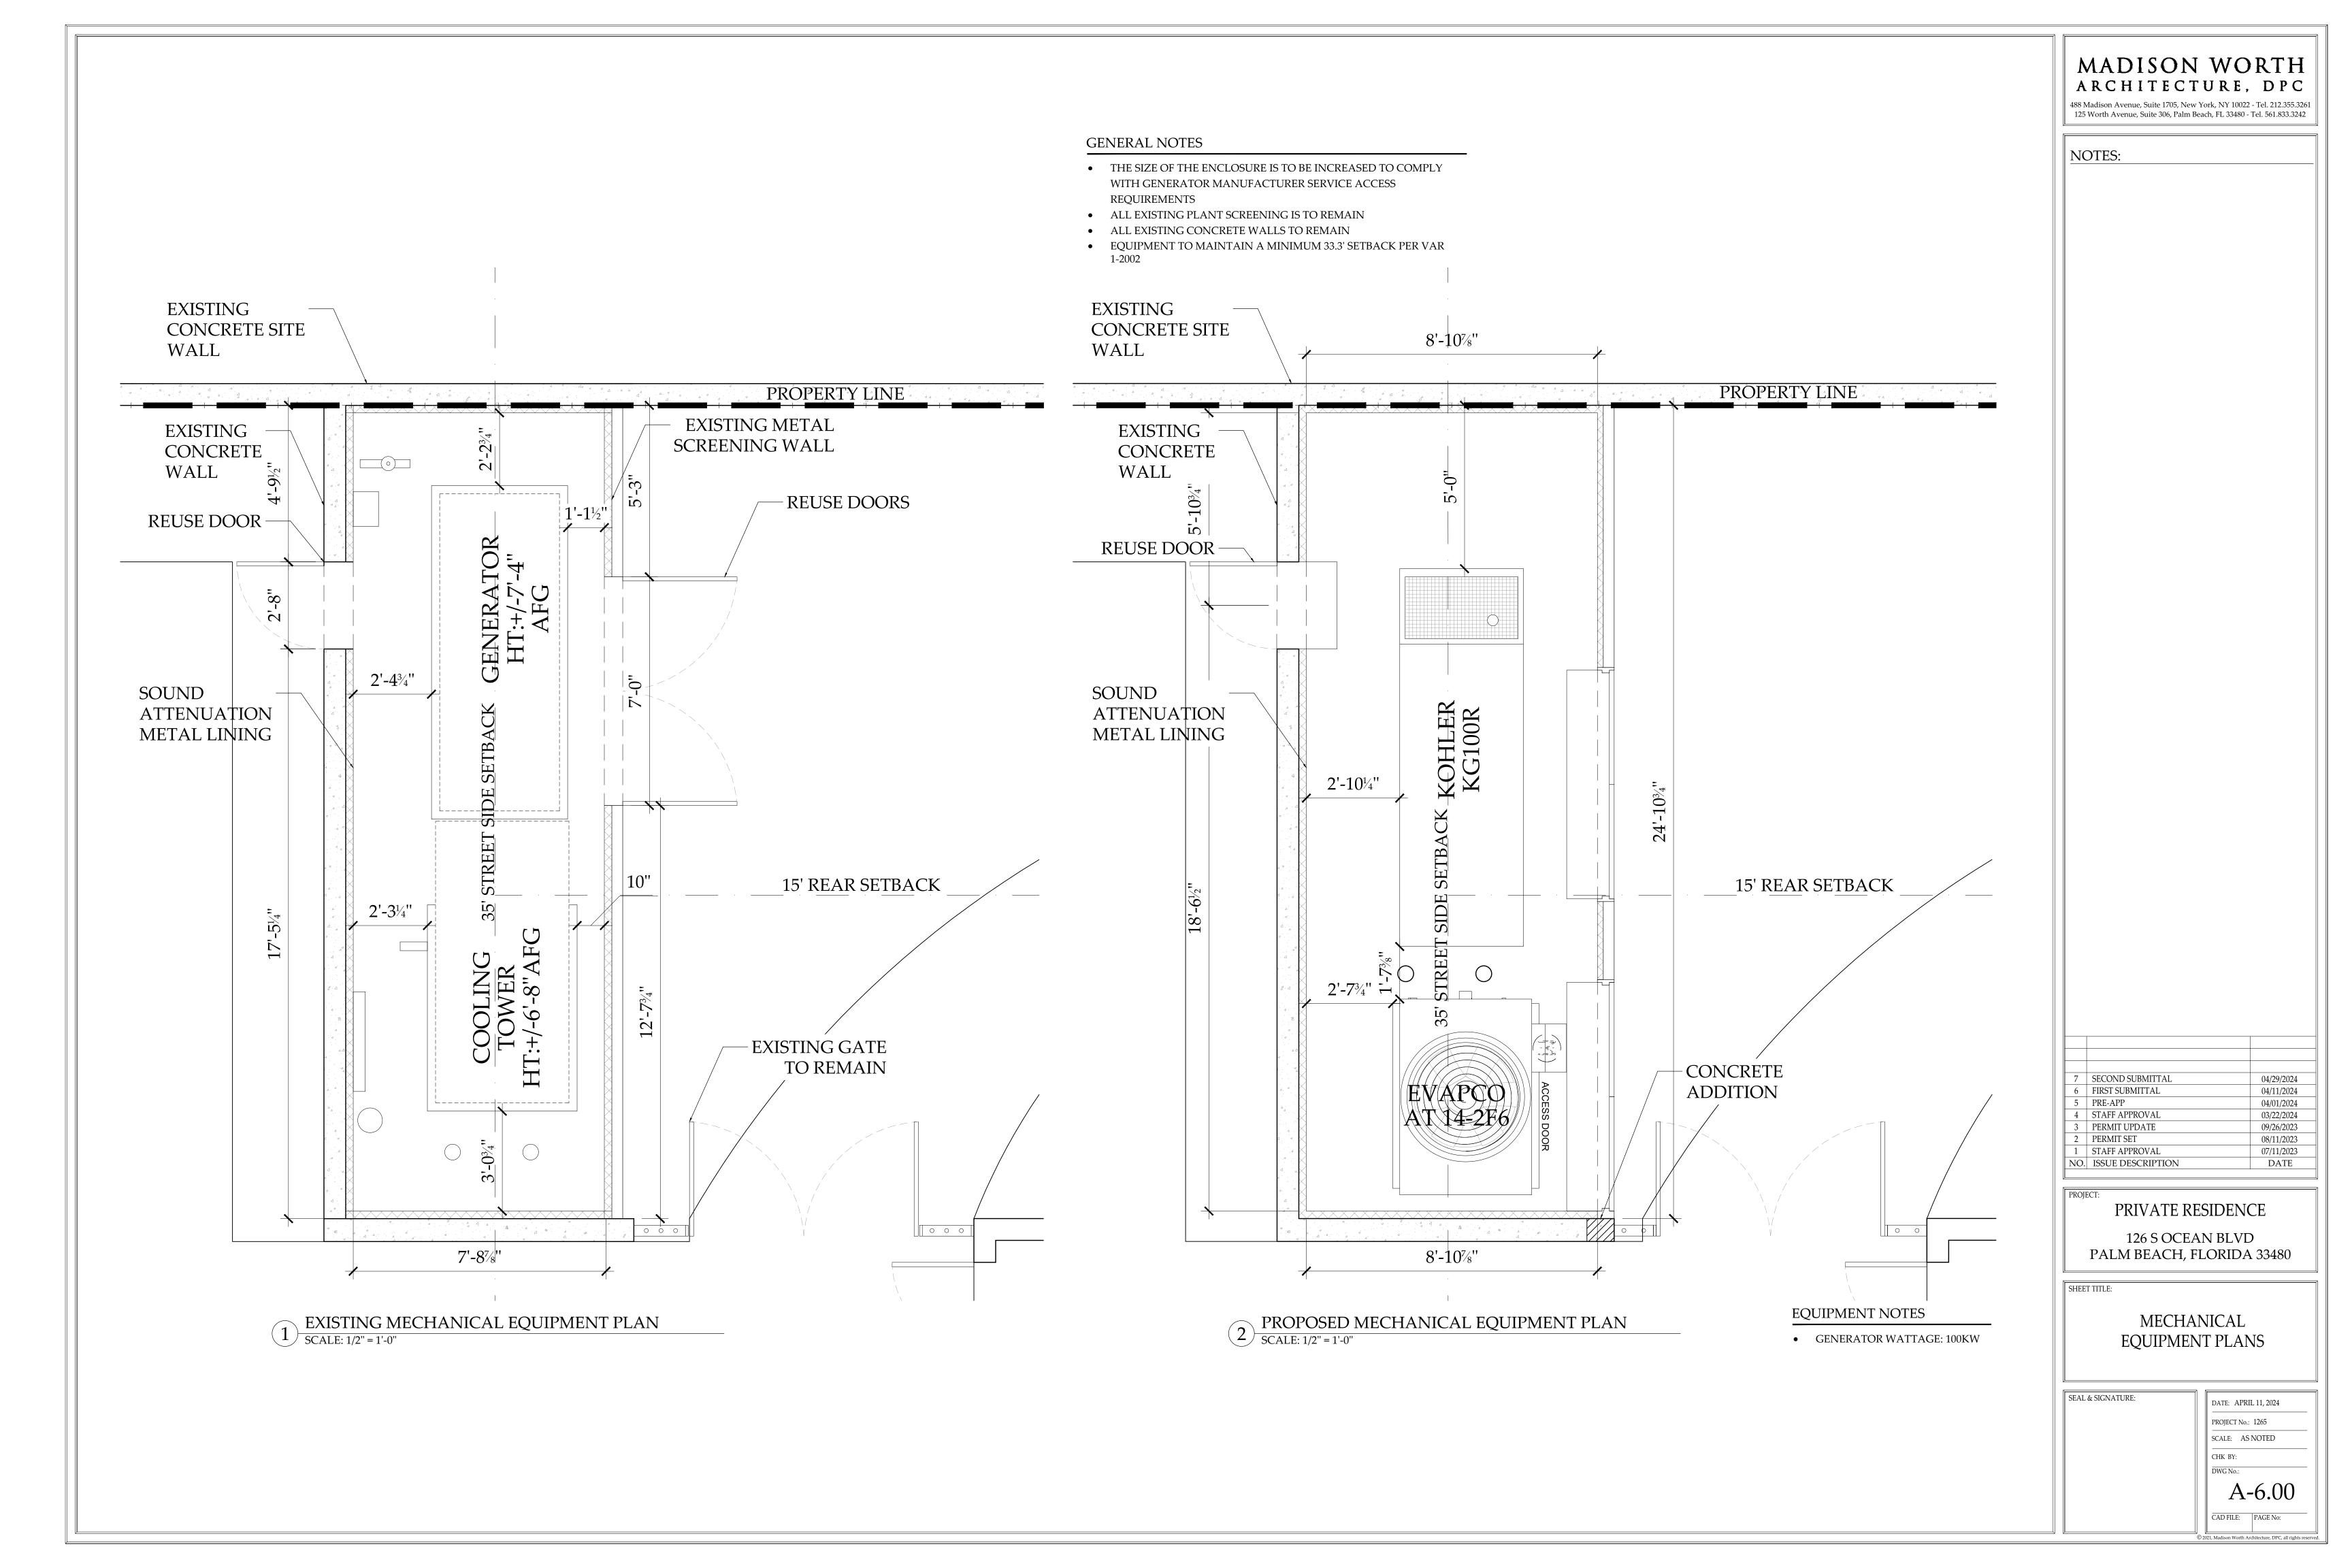

**RENOVATION OF** EXISTING LANDMARKED HOUSE SECOND SUBMITTAL COA-24-0001 | ZON-24-0004 PROJECTED DATE OF HEARINGS: TC - 7/10 | LPC - 6/21

EXISTING SITE PLAN AND SCOPE OF WORK A.1-00 PROPOSED SITE PLAN AND SCOPE OF WORK A.1-01 DEMOLITION PLAN A.1-02 PROPOSED PARTIAL SITE PLAN ES A.1-01a MECHANICAL EQUIPMENT PLANS A.6-00 MECHANICAL EQUIPMENT SECTION A.6-01 MECHANICAL EQUIPMENT DIAGRAM A.6-02 MECHANICAL EQUIPMENT PHOTOS A.6-03

#### SCOPE DESCRIPTION

- THE PROJECT INVOLVES THE RENOVATION OF THE EXISTING MECHANICAL EQUIPMENT ENCLOSURE TO ACCOMMODATE THE REPLACEMENT OF THE COOLING TOWER, AND THE REPLACEMENT OF THE GENERATOR IN ITS CURRENT LOCATION.
- ANY EXTERIOR STUCCO TO BE REMOVED AND REPLACED IN KIND AS REQUIRED.
- THERE IS NO CHANGE TO THE BUILDING HEIGHT AS A PART OF THIS APPLICATION.
- THERE IS NO CHANGE TO LOT COVERAGE AS A PART OF THIS APPLICATION.
- THERE IS NO CHANGE TO THE ARCHITECTURAL ELEVATIONS OF THE HOUSE AS A PART OF THIS APPLICATION.