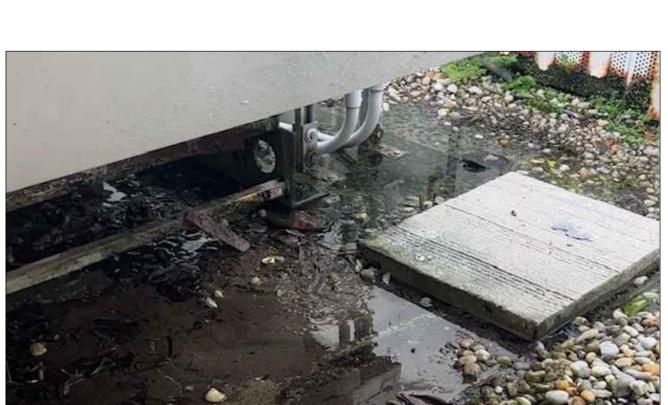

#### SCOPE DESCRIPTION

- THE PROJECT INVOLVES THE RENOVATION OF THE EXISTING MECHANICAL EQUIPMENT ENCLOSURE TO ACCOMMODATE THE REPLACEMENT OF THE COOLING TOWER, AND THE REPLACEMENT OF THE GENERATOR IN ITS CURRENT LOCATION.
- ANY EXTERIOR STUCCO TO BE REMOVED AND REPLACED IN KIND AS REQUIRED.
- THERE IS NO CHANGE TO THE BUILDING HEIGHT AS A PART OF THIS APPLICATION.
- THERE IS NO CHANGE TO LOT COVERAGE AS A PART OF THIS APPLICATION.
- THERE IS NO CHANGE TO THE ARCHITECTURAL ELEVATIONS OF THE HOUSE AS A PART OF THIS APPLICATION.