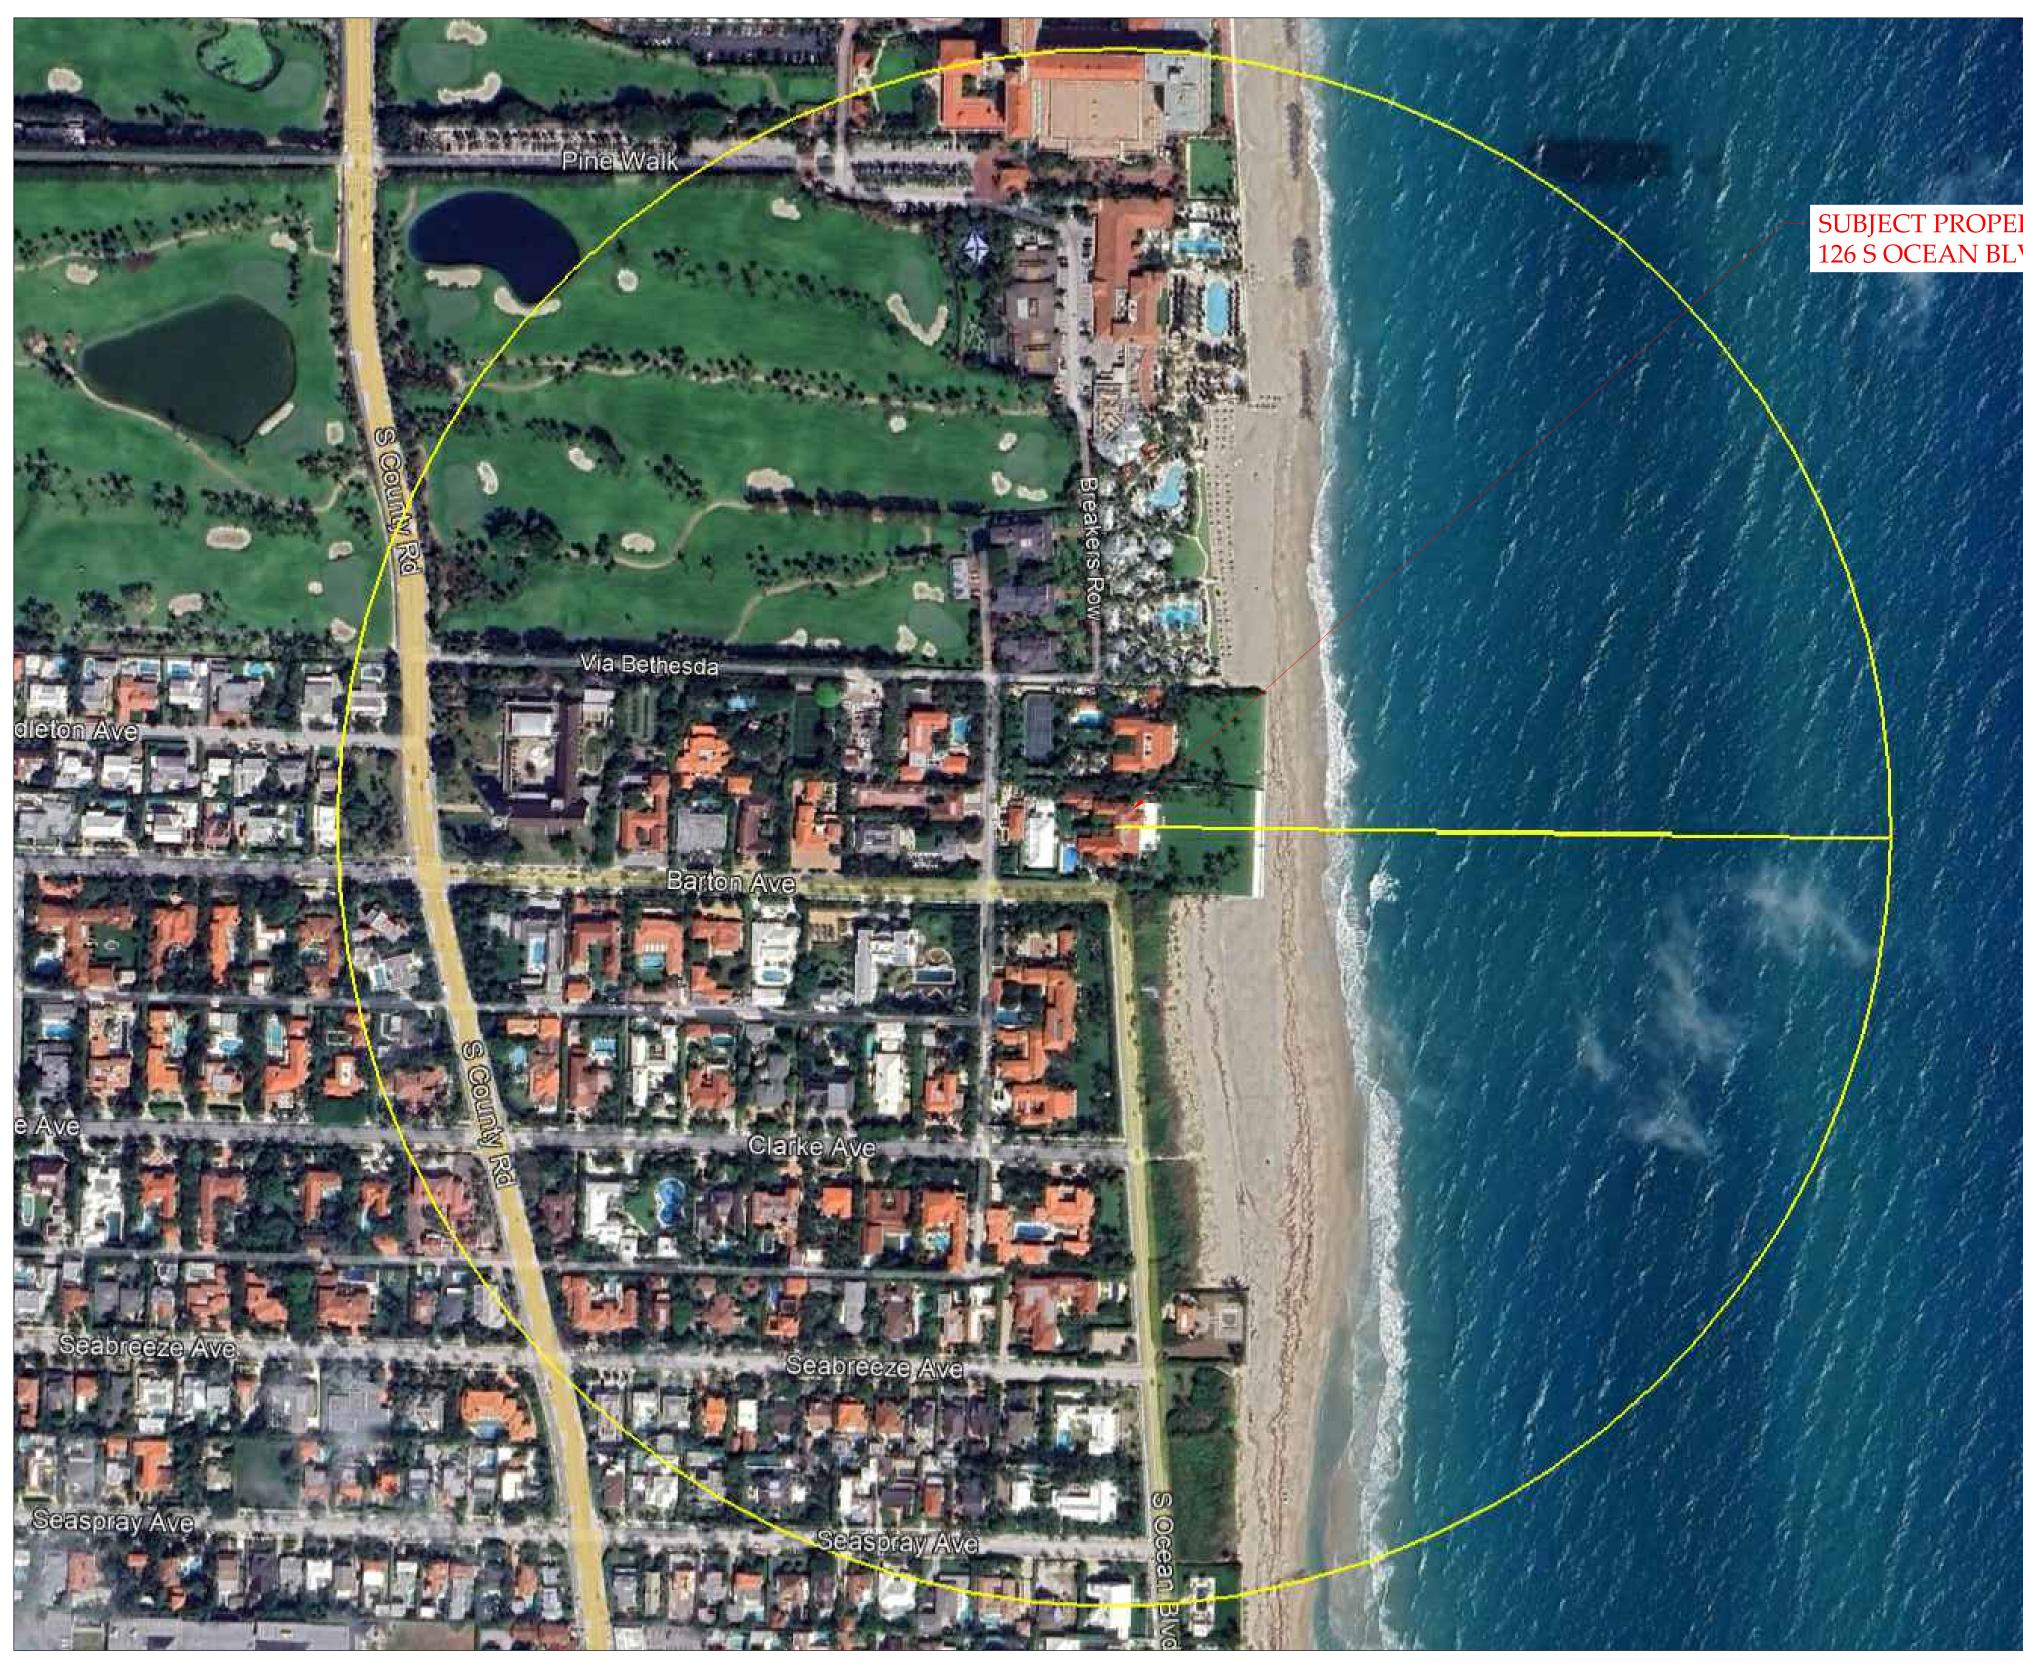

**FLANTIC OCEAN** 

<sup>1</sup> VICINITY LOCATION MAP SCALE: N.T.S.

|                  |                                        |        | 1          |  |
|------------------|----------------------------------------|--------|------------|--|
|                  |                                        |        | 1 P        |  |
| 8                | A All S                                | \$     | 1          |  |
|                  |                                        | 11     | de la      |  |
|                  | ang -                                  |        | 8 30       |  |
|                  | 2 18 1                                 |        | Teles      |  |
| 11               |                                        | J. P.  | 1 1        |  |
| n - Ale          |                                        | T.     |            |  |
|                  |                                        |        |            |  |
| a de la com      | 184 C                                  |        |            |  |
| 1 2              | 1 A                                    |        |            |  |
|                  | Rah                                    |        | 1 8        |  |
|                  |                                        |        | 1.1        |  |
|                  |                                        |        |            |  |
| $^{-1}$ $\sim 0$ |                                        |        |            |  |
|                  |                                        |        | 18 C       |  |
|                  |                                        | 1      |            |  |
| TO BEAU          | P. Mr.                                 | W. D   | april 1    |  |
|                  |                                        |        |            |  |
|                  |                                        | and i  |            |  |
| ell'ann          | 422                                    | Mat    |            |  |
|                  |                                        |        |            |  |
|                  | 1 day                                  |        |            |  |
|                  |                                        |        | Į "p       |  |
|                  | Sector Contract of the                 |        |            |  |
| 11.              | 10 1 1 1 1 1 1 1 1 1 1 1 1 1 1 1 1 1 1 |        |            |  |
|                  |                                        |        |            |  |
| A.               |                                        |        | $W^{-}$    |  |
|                  |                                        |        |            |  |
|                  |                                        |        |            |  |
|                  | 11                                     |        |            |  |
|                  | 1.                                     |        |            |  |
| 1.7              |                                        | 8 . 66 |            |  |
|                  |                                        |        |            |  |
| 18 M -           |                                        | 124    |            |  |
|                  |                                        |        |            |  |
|                  |                                        |        | 19         |  |
|                  | $f = \beta^{\dagger}$                  |        | die.       |  |
|                  | 8                                      | 2. 19  | 12         |  |
| 1 d              | Store 2                                | 13     |            |  |
| a sa             | the second                             | 1 1 2  |            |  |
| J get            | 1                                      |        |            |  |
|                  | STI MAS                                | R. Car | 1 1        |  |
| 161              | 11 - 12 Miles                          |        | Sec. March |  |
|                  |                                        | AL S   | s.         |  |
|                  |                                        |        |            |  |
|                  |                                        |        | Se Har     |  |

| <b>ARCHITEC</b><br>488 Madison Avenue, Suite 1705, Nev<br>125 Worth Avenue, Suite 306, Palm | v York, NY 10022                                 | - Tel. 212.355.3261                    |
|---------------------------------------------------------------------------------------------|--------------------------------------------------|----------------------------------------|
| NOTES:                                                                                      |                                                  |                                        |
|                                                                                             |                                                  |                                        |
|                                                                                             |                                                  |                                        |
|                                                                                             |                                                  |                                        |
|                                                                                             |                                                  |                                        |
|                                                                                             |                                                  |                                        |
|                                                                                             |                                                  |                                        |
|                                                                                             |                                                  |                                        |
|                                                                                             |                                                  |                                        |
|                                                                                             |                                                  |                                        |
|                                                                                             |                                                  |                                        |
|                                                                                             |                                                  |                                        |
|                                                                                             |                                                  |                                        |
|                                                                                             |                                                  |                                        |
|                                                                                             |                                                  |                                        |
|                                                                                             |                                                  |                                        |
|                                                                                             |                                                  |                                        |
|                                                                                             |                                                  |                                        |
|                                                                                             |                                                  |                                        |
|                                                                                             |                                                  |                                        |
|                                                                                             |                                                  |                                        |
|                                                                                             |                                                  |                                        |
|                                                                                             |                                                  |                                        |
|                                                                                             |                                                  |                                        |
|                                                                                             |                                                  |                                        |
|                                                                                             |                                                  |                                        |
|                                                                                             |                                                  |                                        |
| 7 SECOND SUBMITTAL                                                                          |                                                  | 04/29/2024                             |
| 6 FIRST SUBMITTAL<br>5 PRE-APP<br>4 STAFF APPROVAL                                          |                                                  | 04/11/2024<br>04/01/2024<br>03/22/2024 |
| 3PERMIT UPDATE2PERMIT SET                                                                   |                                                  | 09/26/2023<br>08/11/2023               |
| 1       STAFF APPROVAL         NO.       ISSUE DESCRIPTION                                  |                                                  | 07/11/2023<br>DATE                     |
| PROJECT:<br>PRIVATE R                                                                       | ESIDEN                                           | CE                                     |
| 126 S OCE                                                                                   | AN BLVE                                          | )                                      |
| PALM BEACH, I                                                                               | FLORIDA                                          | 33480                                  |
| SHEET TITLE:                                                                                |                                                  |                                        |
| VICINITY L<br>MA                                                                            |                                                  | )N                                     |
| 1                                                                                           |                                                  | I 11 2024                              |
| SEAL & SIGNATURE:                                                                           | Dime in-                                         | l 11, 2024                             |
| SEAL & SIGNATURE:                                                                           | DATE: APRI<br>PROJECT No.:                       |                                        |
| SEAL & SIGNATURE:                                                                           | PROJECT No.:<br>SCALE: AS<br>CHK BY:             |                                        |
| SEAL & SIGNATURE:                                                                           | PROJECT No.:<br>SCALE: AS<br>CHK BY:<br>DWG No.: |                                        |