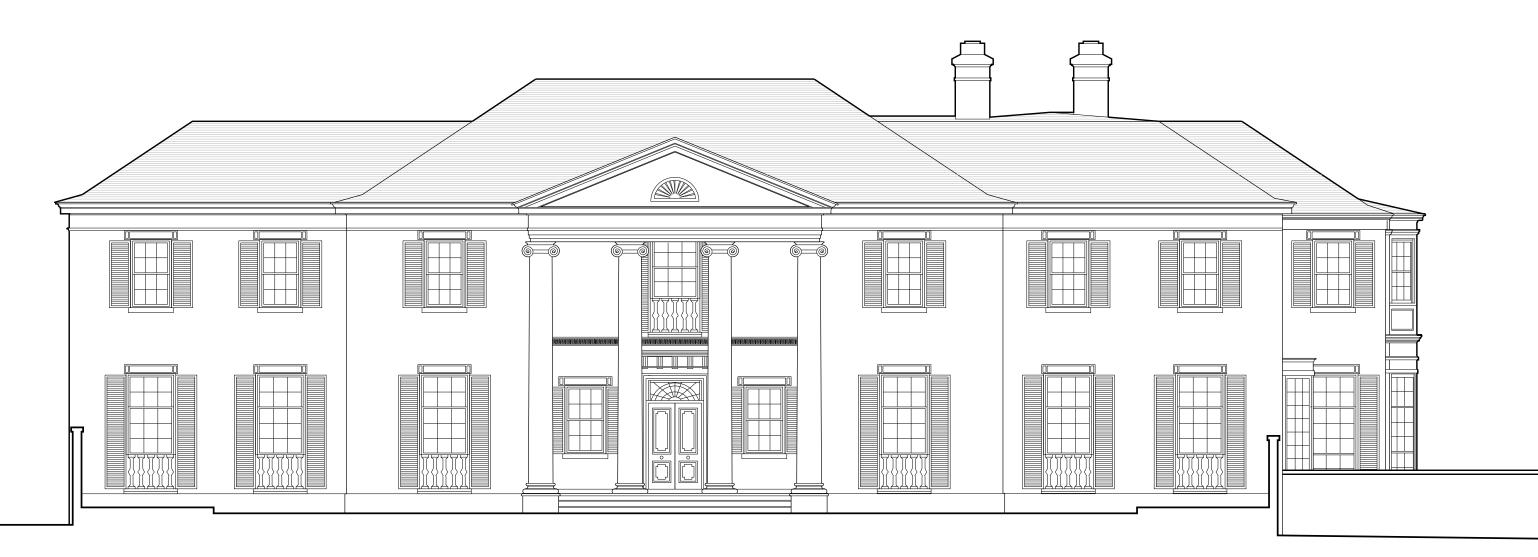

#### SCOPE DESCRIPTION

- THE PROJECT INVOLVES THE RENOVATION OF THE EXISTING MECHANICAL EQUIPMENT ENCLOSURE TO ACCOMMODATE THE REPLACEMENT OF THE COOLING TOWER, AND THE REPLACEMENT OF THE GENERATOR IN ITS CURRENT LOCATION.
- ANY EXTERIOR STUCCO TO BE REMOVED AND REPLACED IN KIND AS REQUIRED.
- THERE IS NO CHANGE TO THE BUILDING HEIGHT AS A PART OF THIS APPLICATION.
- THERE IS NO CHANGE TO LOT COVERAGE AS A PART OF THIS APPLICATION.
- THERE IS NO CHANGE TO THE ARCHITECTURAL ELEVATIONS OF THE HOUSE AS A PART OF THIS APPLICATION.