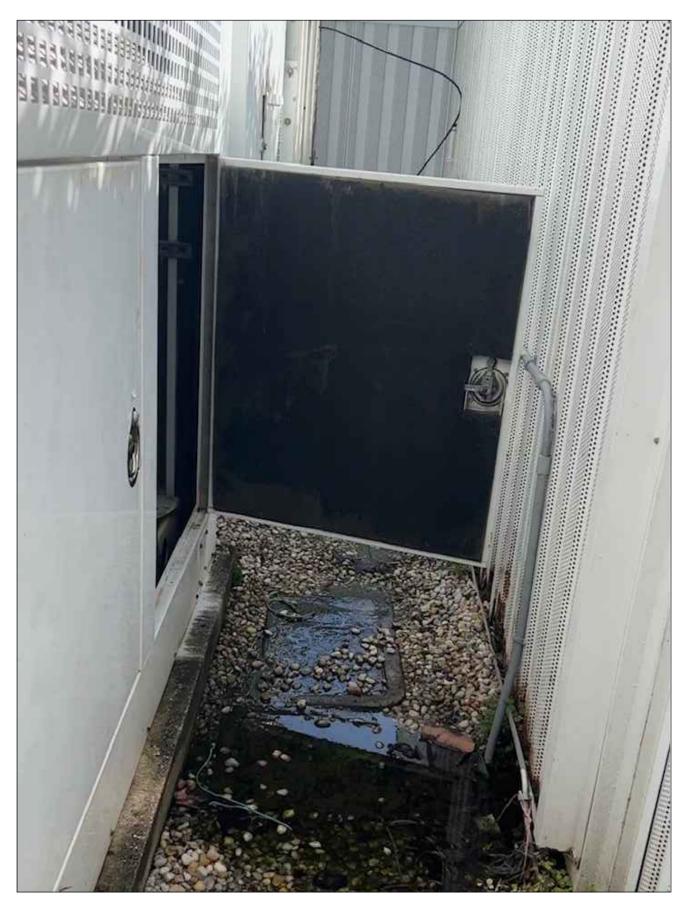

#### SCOPE DESCRIPTION

- THE PROJECT INVOLVES THE RENOVATION OF THE EXISTING MECHANICAL EQUIPMENT ENCLOSURE TO ACCOMMODATE THE REPLACEMENT OF THE COOLING TOWER, AND THE REPLACEMENT OF THE GENERATOR IN ITS CURRENT LOCATION.
- ANY EXTERIOR STUCCO TO BE REMOVED AND REPLACED IN KIND AS REQUIRED.
- THERE IS NO CHANGE TO THE BUILDING HEIGHT AS A PART OF THIS APPLICATION.
- THERE IS NO CHANGE TO LOT COVERAGE AS A PART OF THIS APPLICATION.
- THERE IS NO CHANGE TO THE ARCHITECTURAL ELEVATIONS OF THE HOUSE AS A PART OF THIS APPLICATION.