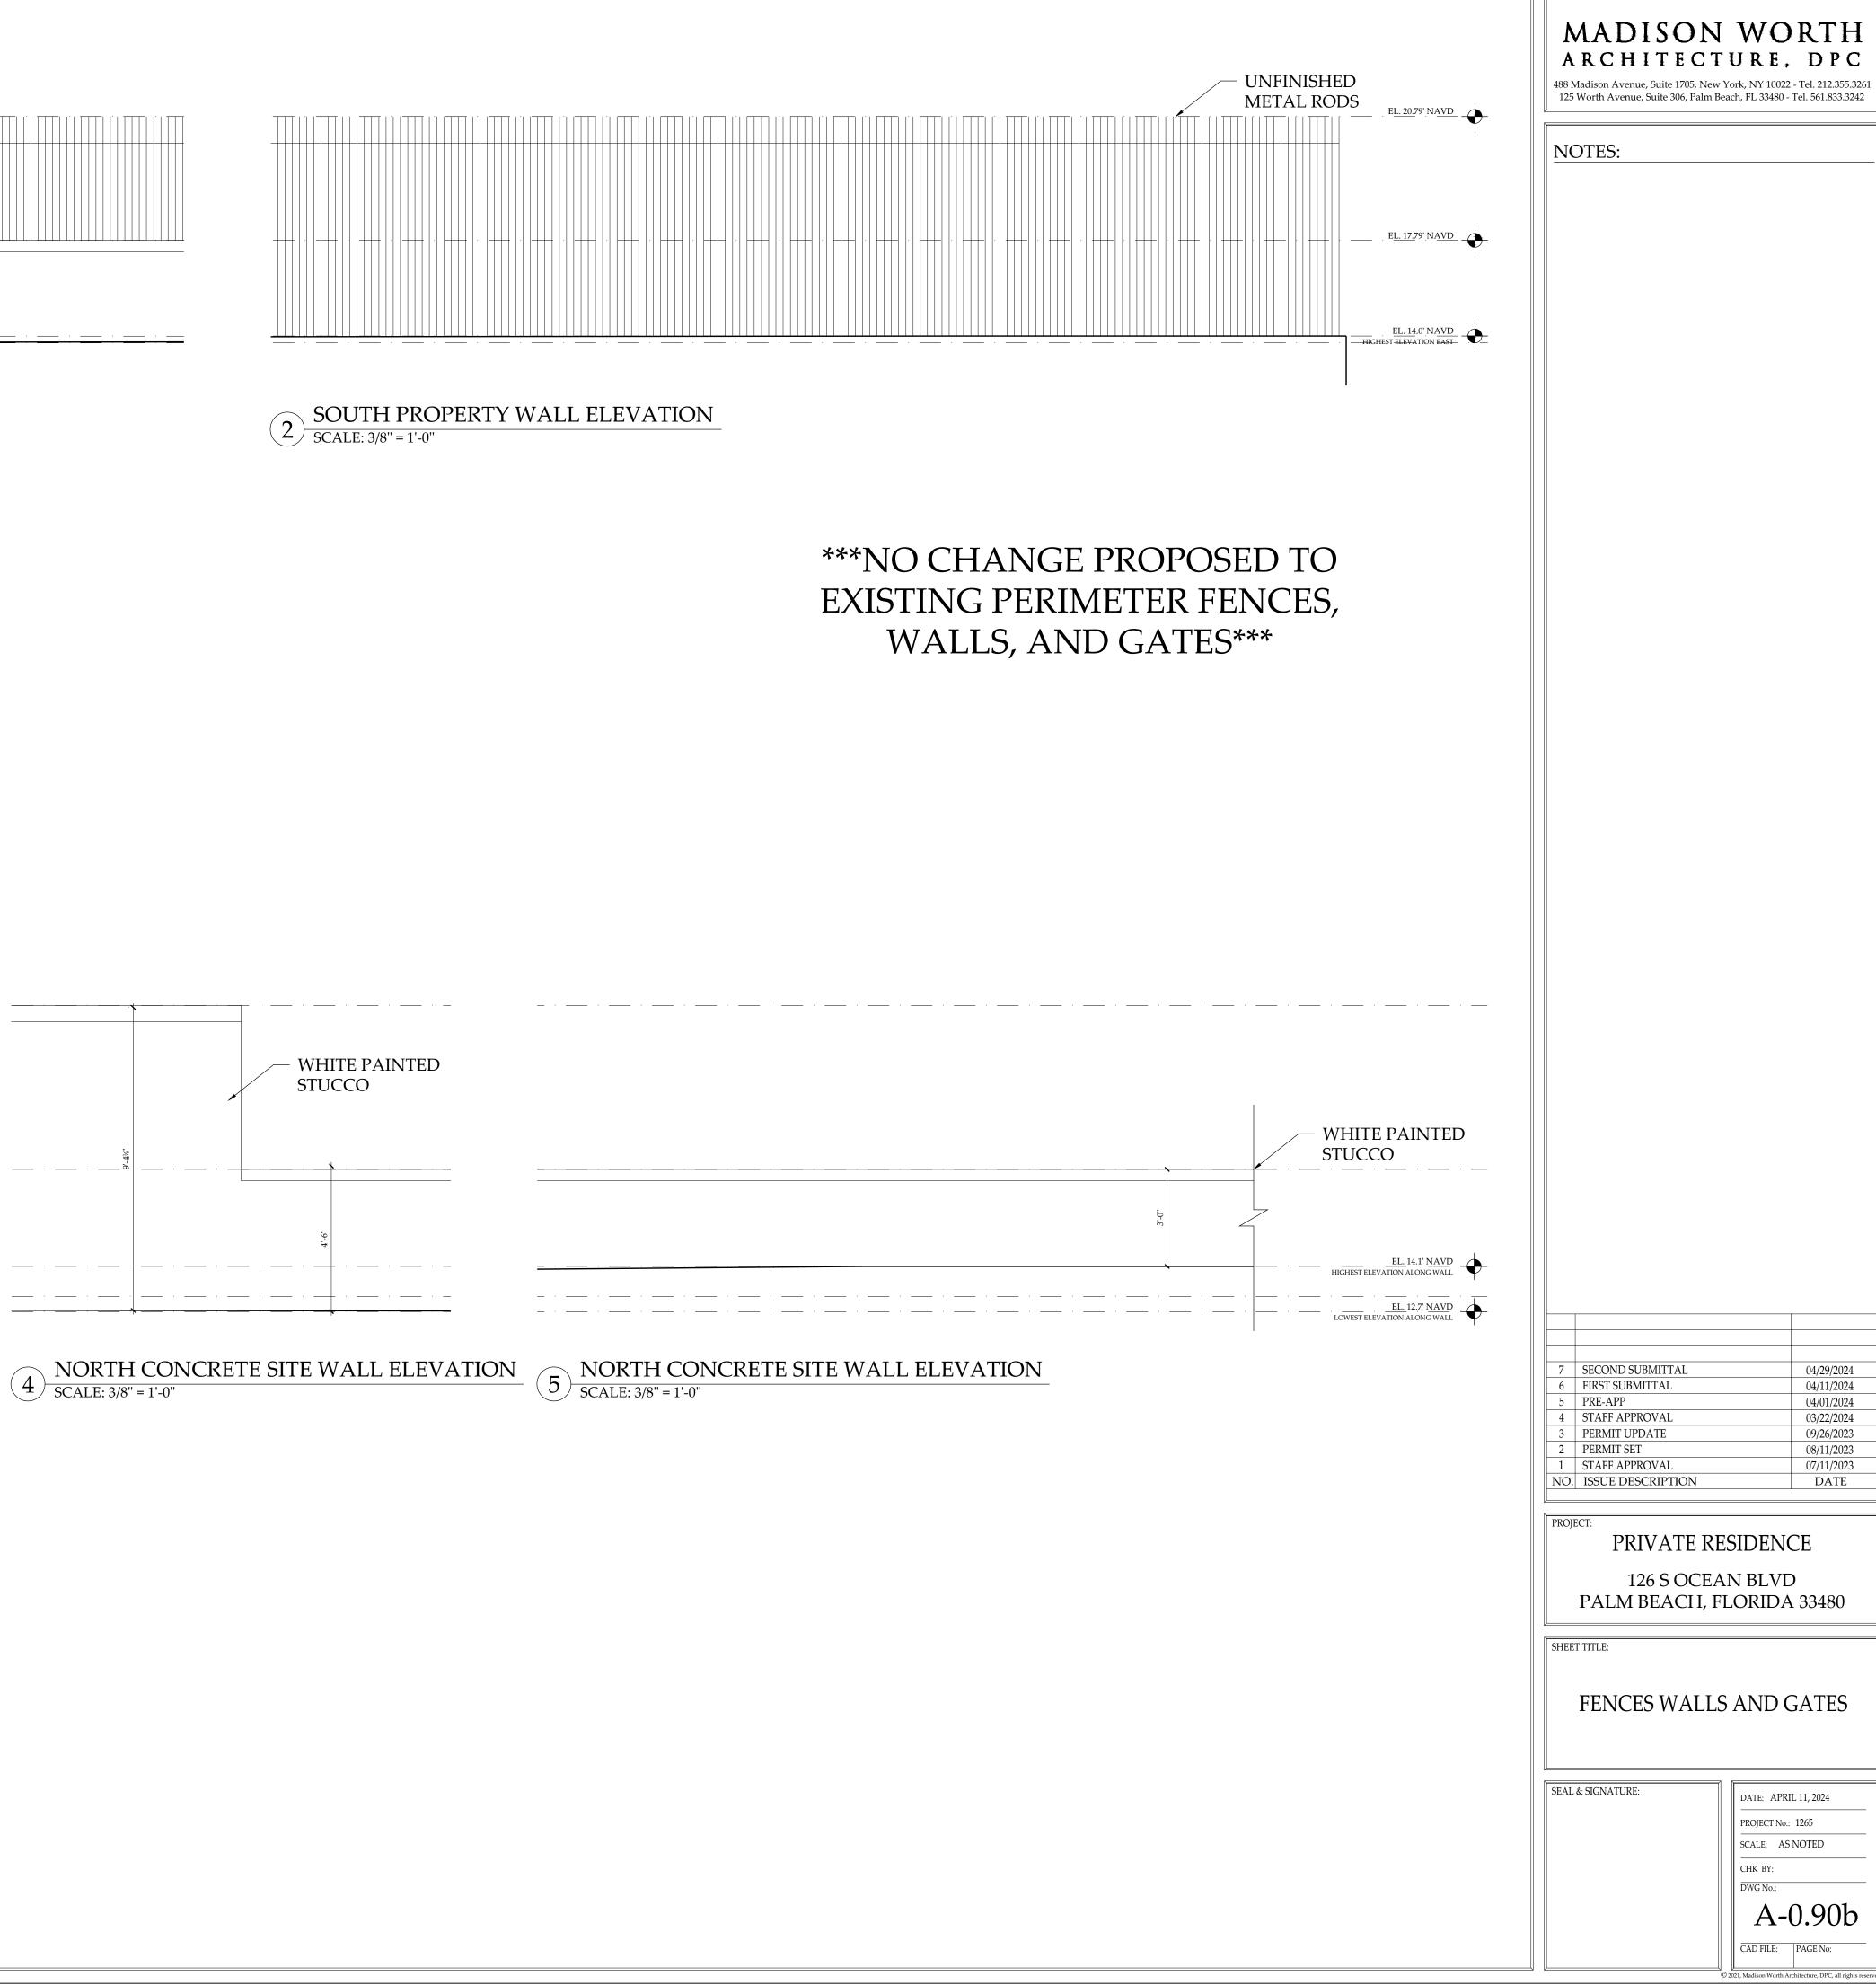

#### SCOPE DESCRIPTION

- THE PROJECT INVOLVES THE RENOVATION OF THE EXISTING MECHANICAL EQUIPMENT ENCLOSURE TO ACCOMMODATE THE REPLACEMENT OF THE COOLING TOWER, AND THE REPLACEMENT OF THE GENERATOR IN ITS CURRENT LOCATION.
- ANY EXTERIOR STUCCO TO BE REMOVED AND REPLACED IN KIND AS REQUIRED.
- THERE IS NO CHANGE TO THE BUILDING HEIGHT AS A PART OF THIS APPLICATION.
- THERE IS NO CHANGE TO LOT COVERAGE AS A PART OF THIS APPLICATION.
- THERE IS NO CHANGE TO THE ARCHITECTURAL ELEVATIONS OF THE HOUSE AS A PART OF THIS APPLICATION.