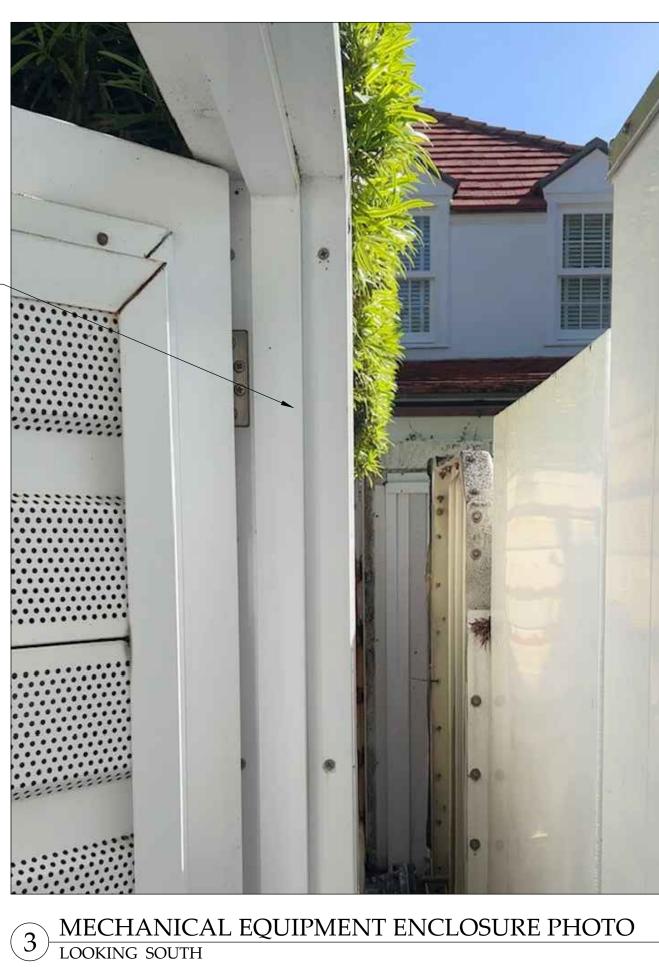

**RENOVATION OF** EXISTING LANDMARKED HOUSE SECOND SUBMITTAL COA-24-0001 | ZON-24-0004 PROJECTED DATE OF HEARINGS: TC - 7/10 | LPC - 6/21

EXISTING SITE PLAN AND SCOPE OF WORK A.1-00 PROPOSED SITE PLAN AND SCOPE OF WORK A.1-01 DEMOLITION PLAN A.1-02 PROPOSED PARTIAL SITE PLAN ES A.1-01a MECHANICAL EQUIPMENT PLANS A.6-00 MECHANICAL EQUIPMENT SECTION A.6-01 MECHANICAL EQUIPMENT DIAGRAM A.6-02 MECHANICAL EQUIPMENT PHOTOS A.6-03

#### SCOPE DESCRIPTION

- THE PROJECT INVOLVES THE RENOVATION OF THE EXISTING MECHANICAL EQUIPMENT ENCLOSURE TO ACCOMMODATE THE REPLACEMENT OF THE COOLING TOWER, AND THE REPLACEMENT OF THE GENERATOR IN ITS CURRENT LOCATION.
- ANY EXTERIOR STUCCO TO BE REMOVED AND REPLACED IN KIND AS REQUIRED.
- THERE IS NO CHANGE TO THE BUILDING HEIGHT AS A PART OF THIS APPLICATION.
- THERE IS NO CHANGE TO LOT COVERAGE AS A PART OF THIS APPLICATION.
- THERE IS NO CHANGE TO THE ARCHITECTURAL ELEVATIONS OF THE HOUSE AS A PART OF THIS APPLICATION.