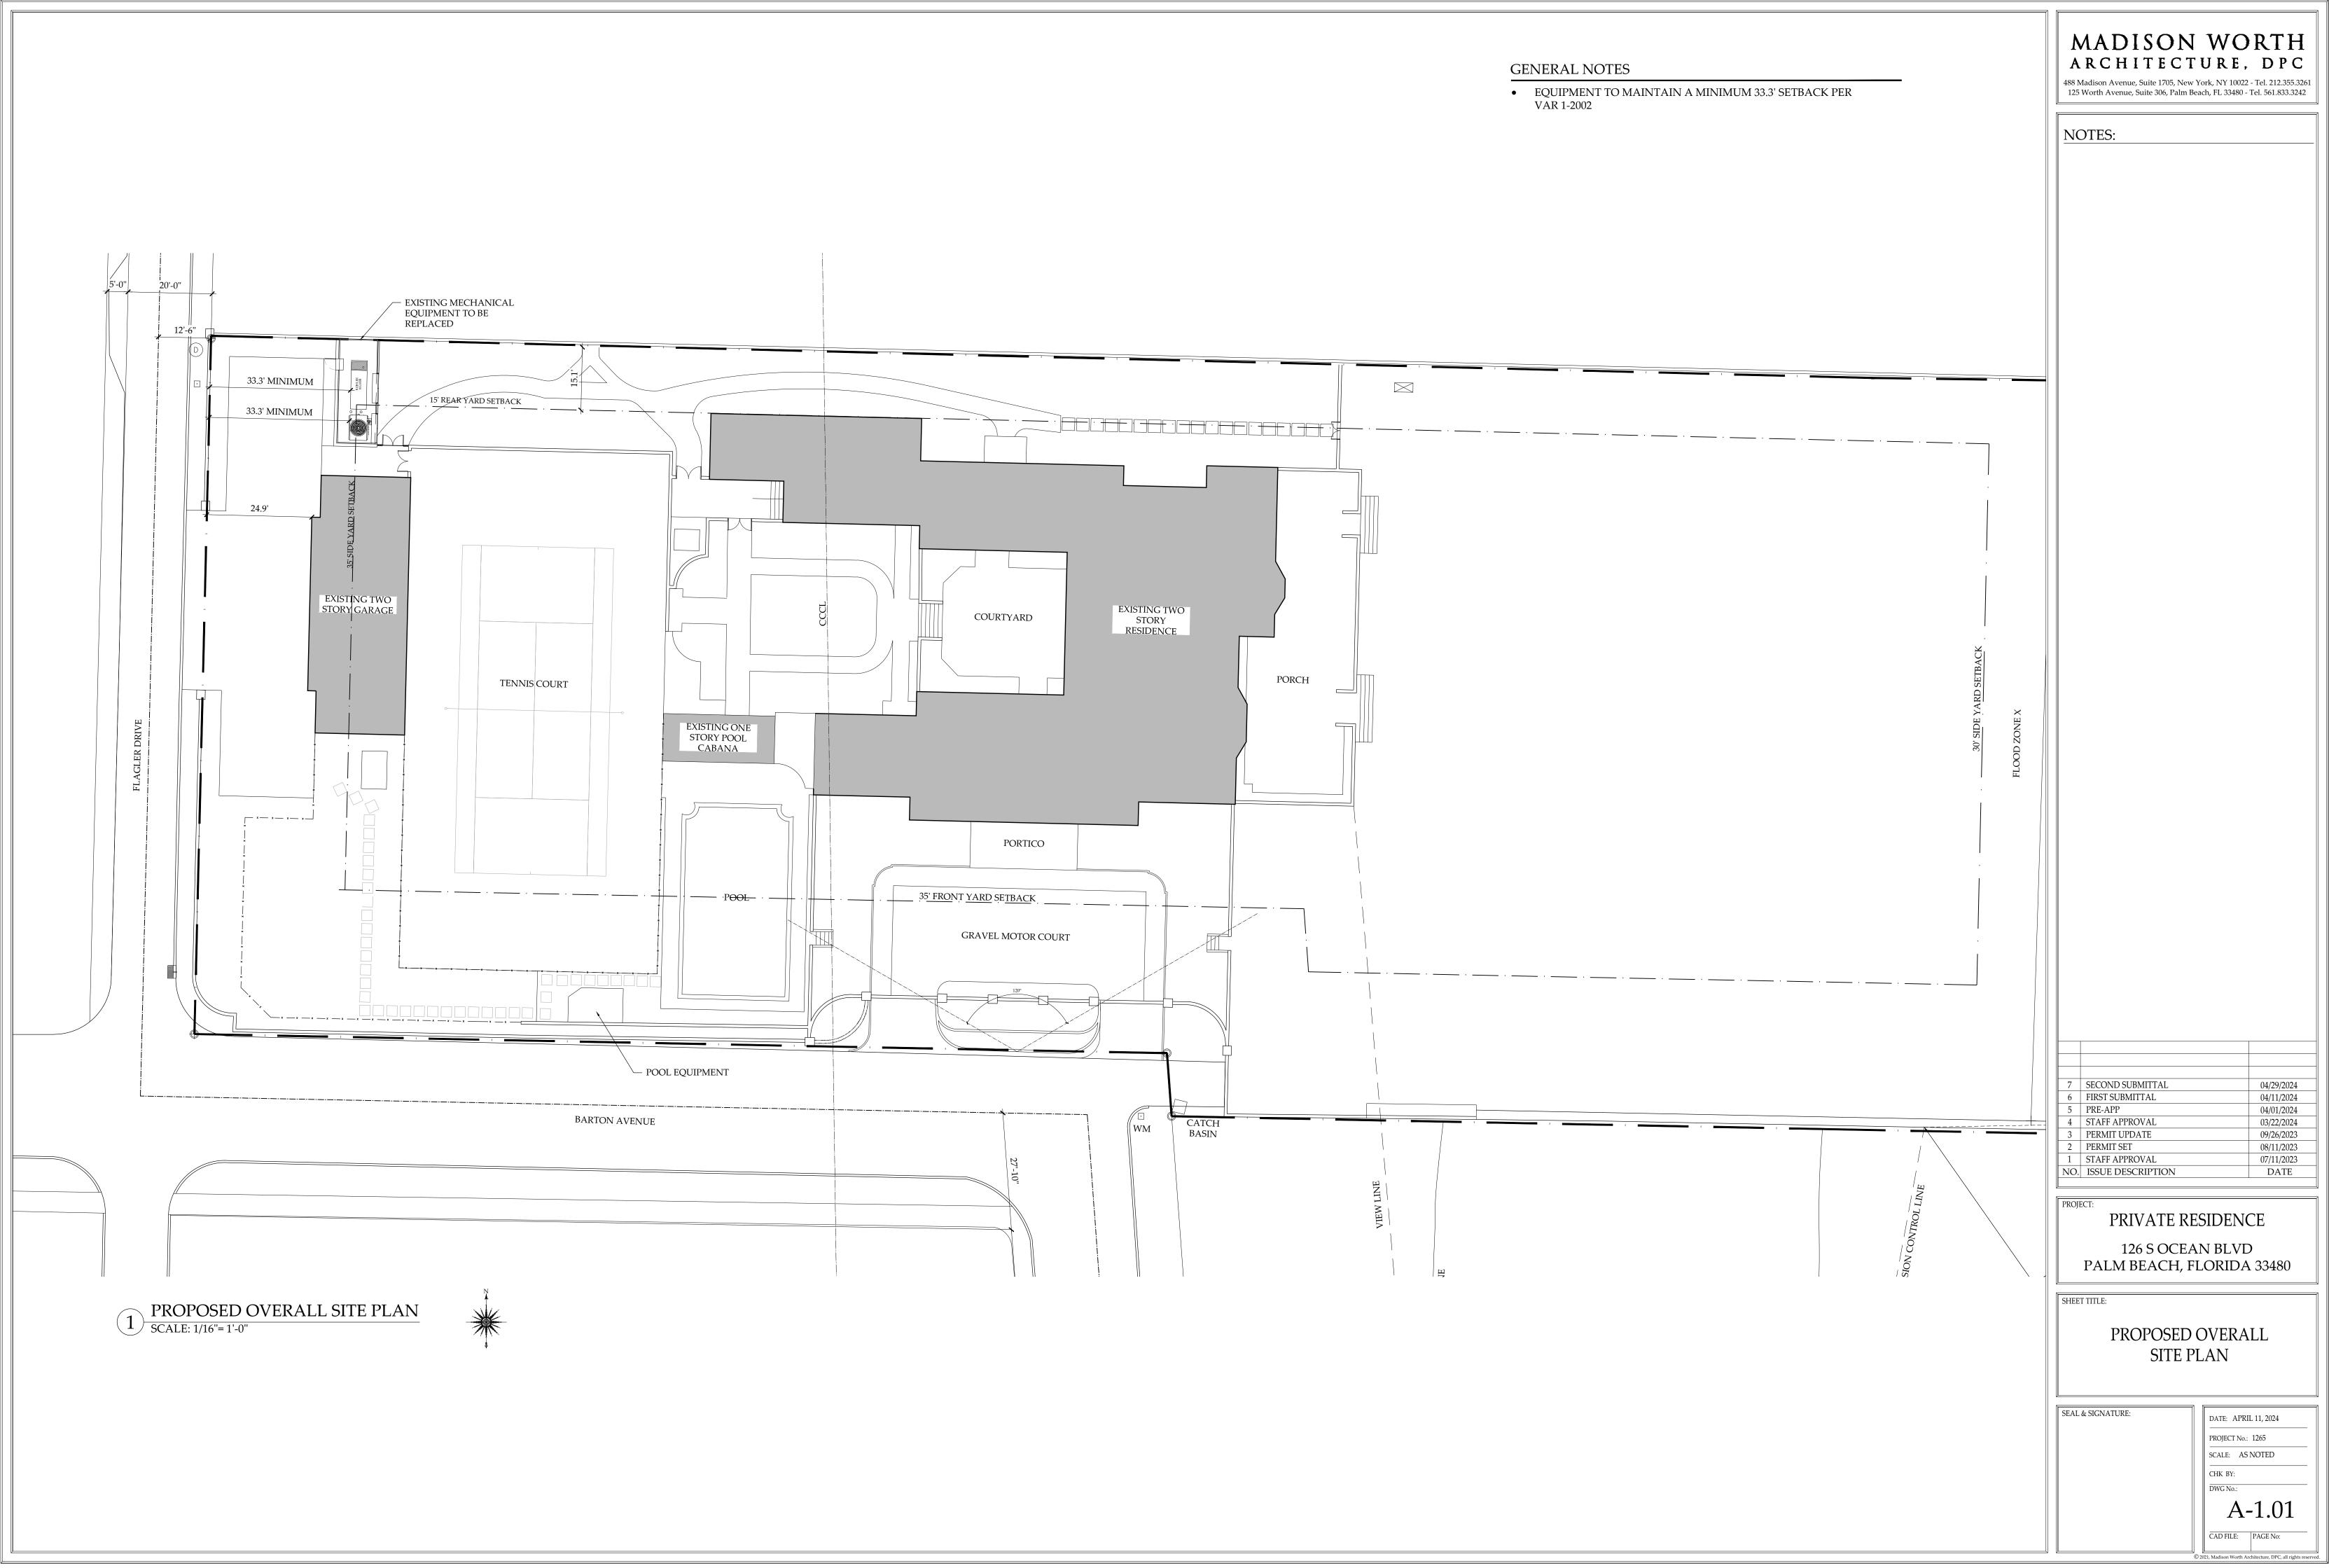

**RENOVATION OF** EXISTING LANDMARKED HOUSE SECOND SUBMITTAL COA-24-0001 | ZON-24-0004 PROJECTED DATE OF HEARINGS: TC - 7/10 | LPC - 6/21

EXISTING SITE PLAN AND SCOPE OF WORK A.1-00 PROPOSED SITE PLAN AND SCOPE OF WORK A.1-01 DEMOLITION PLAN A.1-02 PROPOSED PARTIAL SITE PLAN ES A.1-01a MECHANICAL EQUIPMENT PLANS A.6-00 MECHANICAL EQUIPMENT SECTION A.6-01 MECHANICAL EQUIPMENT DIAGRAM A.6-02 MECHANICAL EQUIPMENT PHOTOS A.6-03

#### SCOPE DESCRIPTION

- THE PROJECT INVOLVES THE RENOVATION OF THE EXISTING MECHANICAL EQUIPMENT ENCLOSURE TO ACCOMMODATE THE REPLACEMENT OF THE COOLING TOWER, AND THE REPLACEMENT OF THE GENERATOR IN ITS CURRENT LOCATION.
- ANY EXTERIOR STUCCO TO BE REMOVED AND REPLACED IN KIND AS REQUIRED.
- THERE IS NO CHANGE TO THE BUILDING HEIGHT AS A PART OF THIS APPLICATION.
- THERE IS NO CHANGE TO LOT COVERAGE AS A PART OF THIS APPLICATION.
- THERE IS NO CHANGE TO THE ARCHITECTURAL ELEVATIONS OF THE HOUSE AS A PART OF THIS APPLICATION.