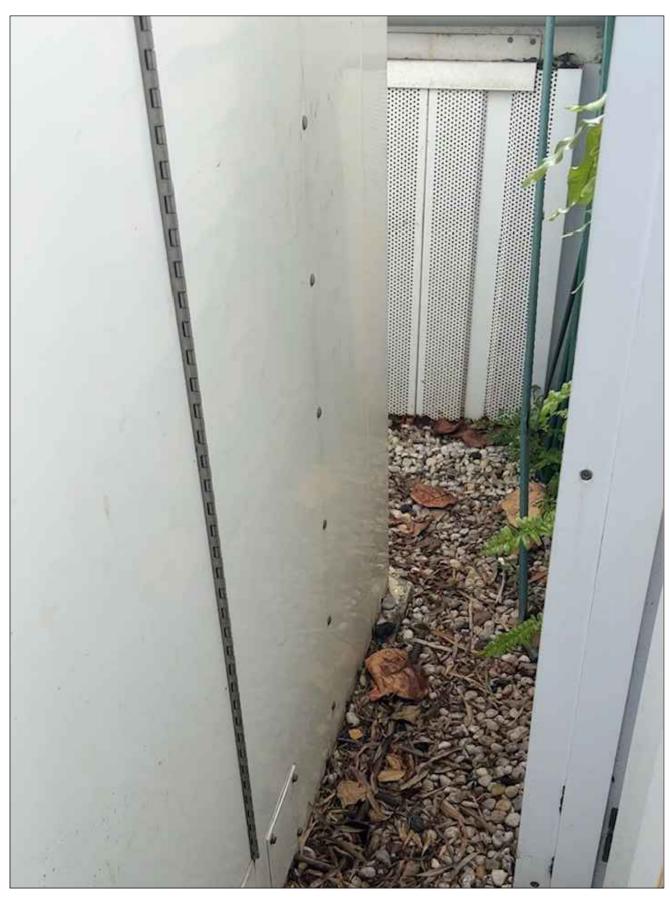

**RENOVATION OF** EXISTING LANDMARKED HOUSE SECOND SUBMITTAL COA-24-0001 | ZON-24-0004 PROJECTED DATE OF HEARINGS: TC - 7/10 | LPC - 6/21

EXISTING SITE PLAN AND SCOPE OF WORK A.1-00 PROPOSED SITE PLAN AND SCOPE OF WORK A.1-01 DEMOLITION PLAN A.1-02 PROPOSED PARTIAL SITE PLAN ES A.1-01a MECHANICAL EQUIPMENT PLANS A.6-00 MECHANICAL EQUIPMENT SECTION A.6-01 MECHANICAL EQUIPMENT DIAGRAM A.6-02 MECHANICAL EQUIPMENT PHOTOS A.6-03

#### SCOPE DESCRIPTION

- THE PROJECT INVOLVES THE RENOVATION OF THE EXISTING MECHANICAL EQUIPMENT ENCLOSURE TO ACCOMMODATE THE REPLACEMENT OF THE COOLING TOWER, AND THE REPLACEMENT OF THE GENERATOR IN ITS CURRENT LOCATION.
- ANY EXTERIOR STUCCO TO BE REMOVED AND REPLACED IN KIND AS REQUIRED.
- THERE IS NO CHANGE TO THE BUILDING HEIGHT AS A PART OF THIS APPLICATION.
- THERE IS NO CHANGE TO LOT COVERAGE AS A PART OF THIS APPLICATION.
- THERE IS NO CHANGE TO THE ARCHITECTURAL ELEVATIONS OF THE HOUSE AS A PART OF THIS APPLICATION.