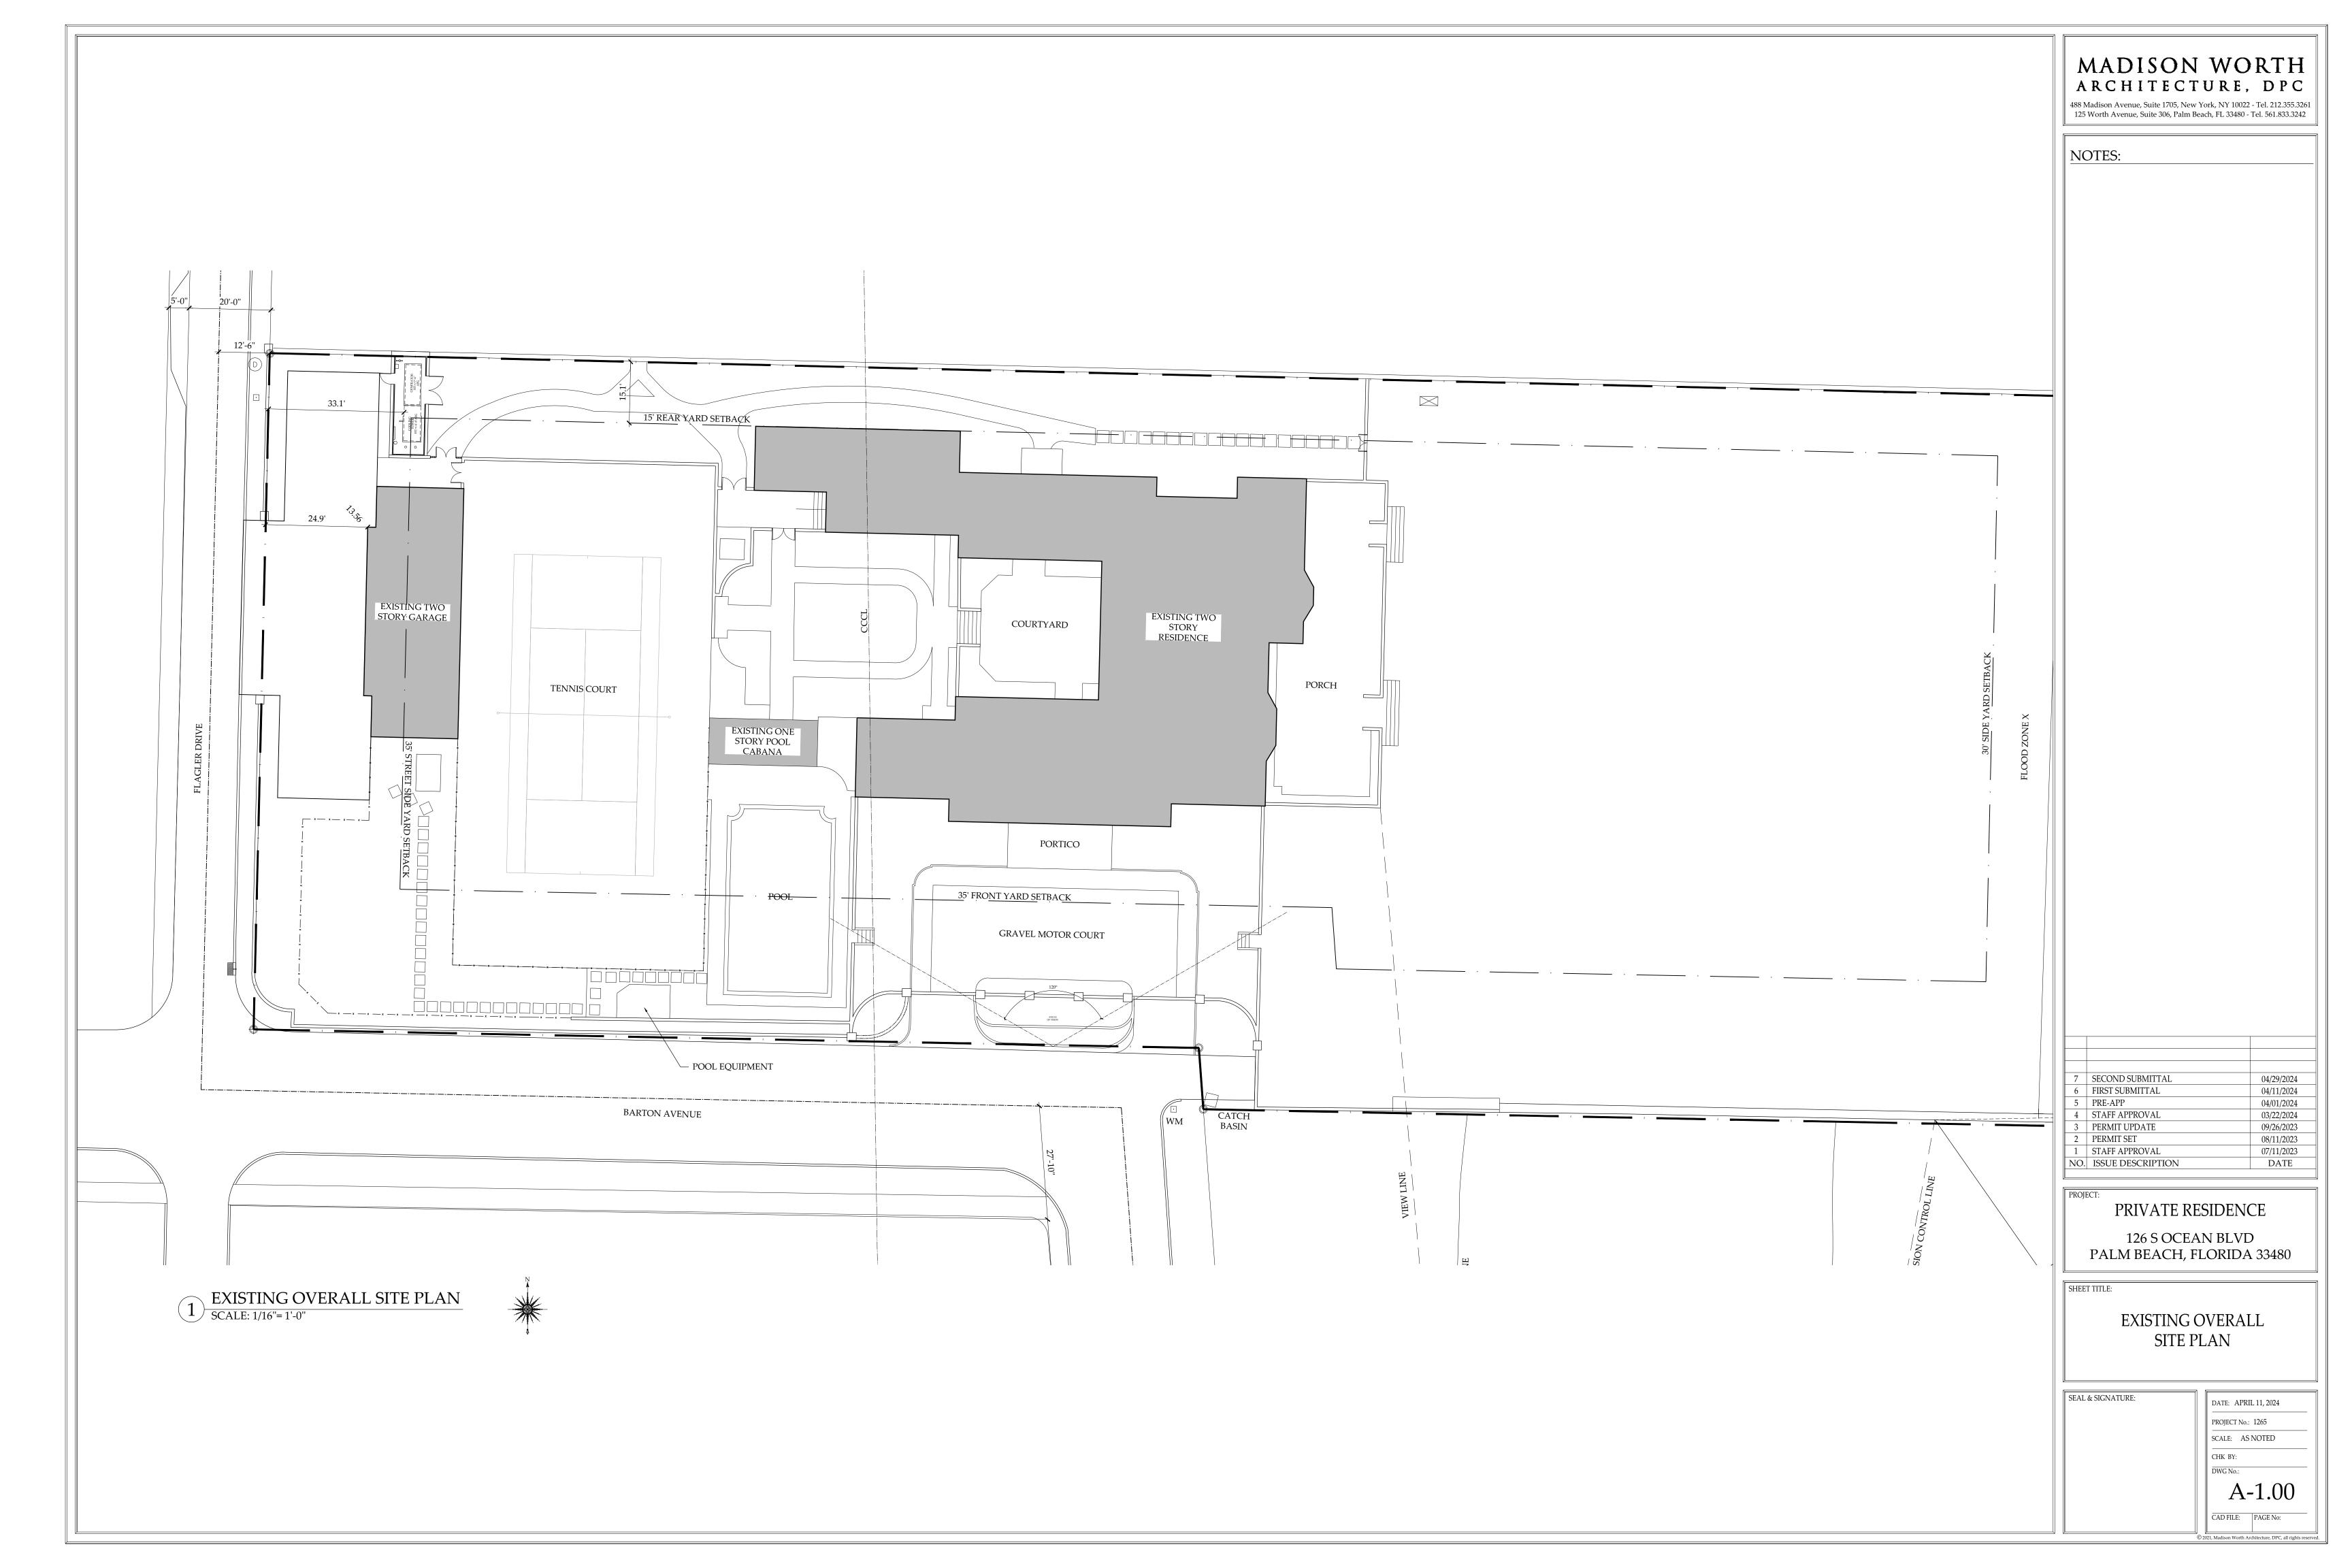

**RENOVATION OF** EXISTING LANDMARKED HOUSE SECOND SUBMITTAL COA-24-0001 | ZON-24-0004 PROJECTED DATE OF HEARINGS: TC - 7/10 | LPC - 6/21

EXISTING SITE PLAN AND SCOPE OF WORK A.1-00 PROPOSED SITE PLAN AND SCOPE OF WORK A.1-01 DEMOLITION PLAN A.1-02 PROPOSED PARTIAL SITE PLAN ES A.1-01a MECHANICAL EQUIPMENT PLANS A.6-00 MECHANICAL EQUIPMENT SECTION A.6-01 MECHANICAL EQUIPMENT DIAGRAM A.6-02 MECHANICAL EQUIPMENT PHOTOS A.6-03

#### SCOPE DESCRIPTION

- THE PROJECT INVOLVES THE RENOVATION OF THE EXISTING MECHANICAL EQUIPMENT ENCLOSURE TO ACCOMMODATE THE REPLACEMENT OF THE COOLING TOWER, AND THE REPLACEMENT OF THE GENERATOR IN ITS CURRENT LOCATION.
- ANY EXTERIOR STUCCO TO BE REMOVED AND REPLACED IN KIND AS REQUIRED.
- THERE IS NO CHANGE TO THE BUILDING HEIGHT AS A PART OF THIS APPLICATION.
- THERE IS NO CHANGE TO LOT COVERAGE AS A PART OF THIS APPLICATION.
- THERE IS NO CHANGE TO THE ARCHITECTURAL ELEVATIONS OF THE HOUSE AS A PART OF THIS APPLICATION.