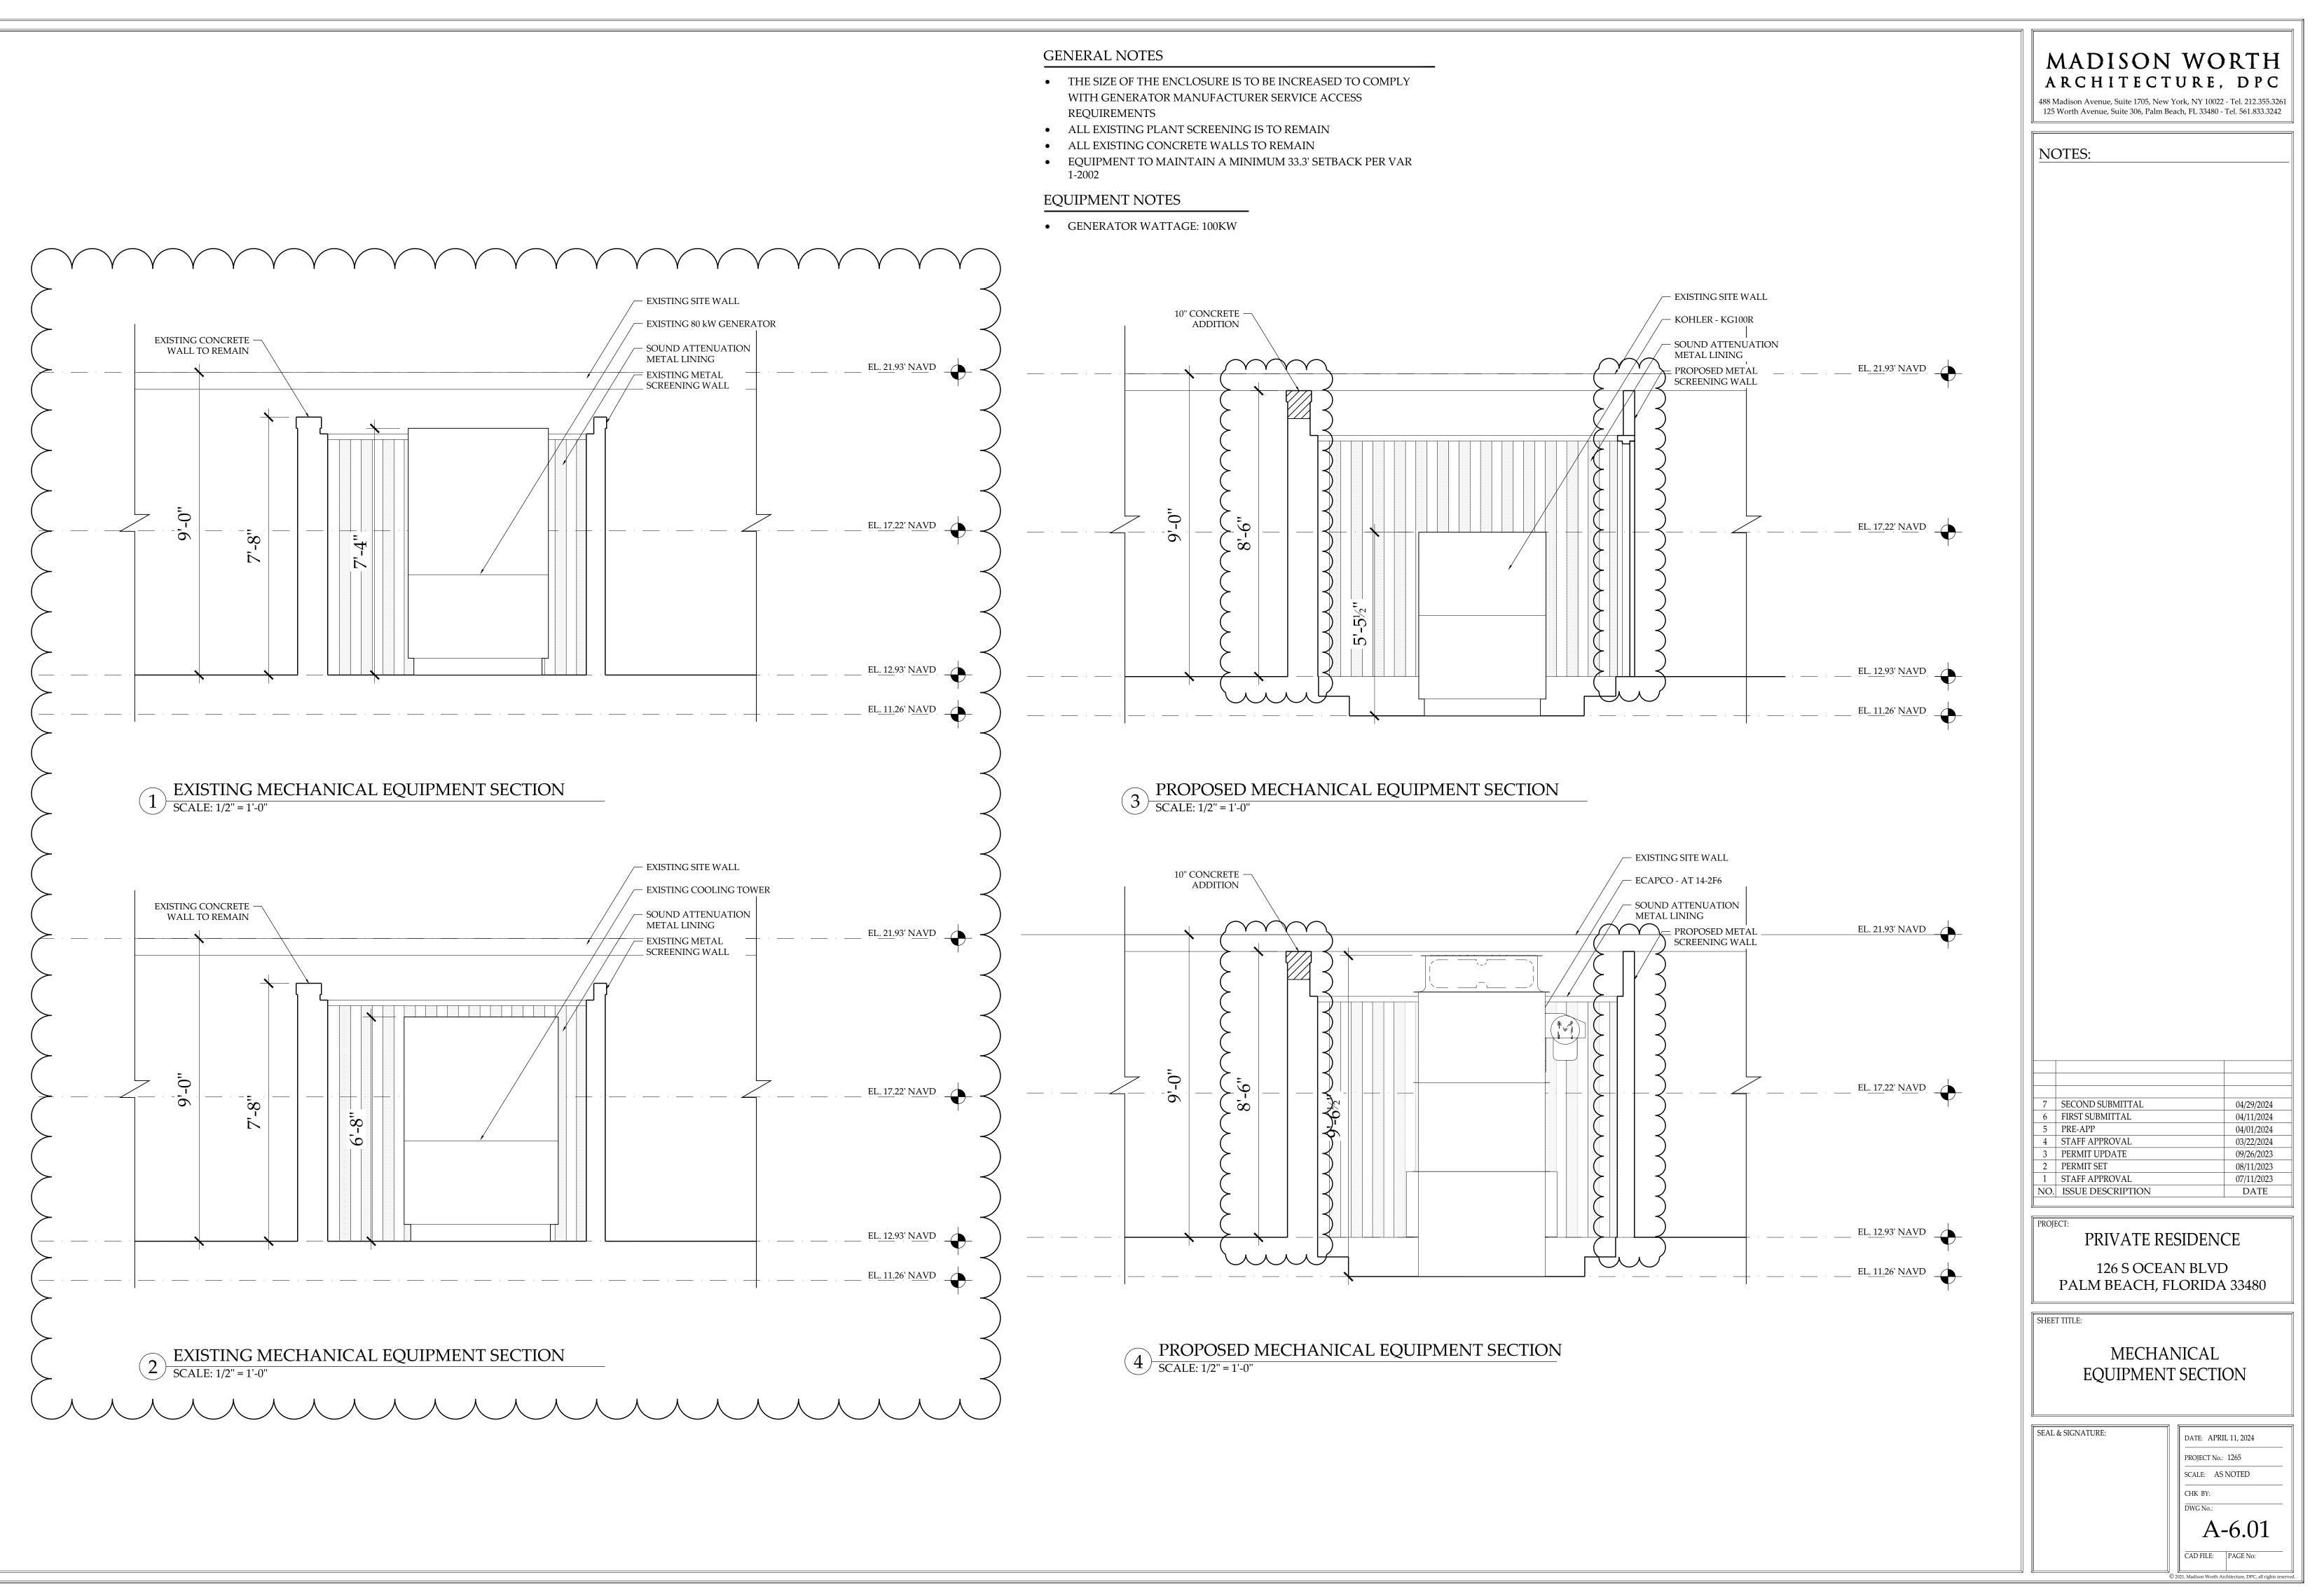

**RENOVATION OF** EXISTING LANDMARKED HOUSE SECOND SUBMITTAL COA-24-0001 | ZON-24-0004 PROJECTED DATE OF HEARINGS: TC - 7/10 | LPC - 6/21

EXISTING SITE PLAN AND SCOPE OF WORK A.1-00 PROPOSED SITE PLAN AND SCOPE OF WORK A.1-01 DEMOLITION PLAN A.1-02 PROPOSED PARTIAL SITE PLAN ES A.1-01a MECHANICAL EQUIPMENT PLANS A.6-00 MECHANICAL EQUIPMENT SECTION A.6-01 MECHANICAL EQUIPMENT DIAGRAM A.6-02 MECHANICAL EQUIPMENT PHOTOS A.6-03

#### SCOPE DESCRIPTION

- THE PROJECT INVOLVES THE RENOVATION OF THE EXISTING MECHANICAL EQUIPMENT ENCLOSURE TO ACCOMMODATE THE REPLACEMENT OF THE COOLING TOWER, AND THE REPLACEMENT OF THE GENERATOR IN ITS CURRENT LOCATION.
- ANY EXTERIOR STUCCO TO BE REMOVED AND REPLACED IN KIND AS REQUIRED.
- THERE IS NO CHANGE TO THE BUILDING HEIGHT AS A PART OF THIS APPLICATION.
- THERE IS NO CHANGE TO LOT COVERAGE AS A PART OF THIS APPLICATION.
- THERE IS NO CHANGE TO THE ARCHITECTURAL ELEVATIONS OF THE HOUSE AS A PART OF THIS APPLICATION.