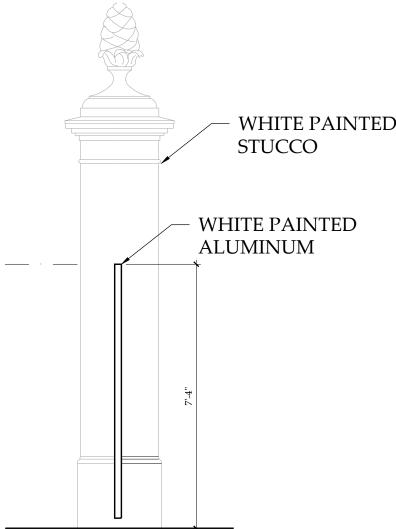

#### SCOPE DESCRIPTION

- THE PROJECT INVOLVES THE RENOVATION OF THE EXISTING MECHANICAL EQUIPMENT ENCLOSURE TO ACCOMMODATE THE REPLACEMENT OF THE COOLING TOWER, AND THE REPLACEMENT OF THE GENERATOR IN ITS CURRENT LOCATION.
- ANY EXTERIOR STUCCO TO BE REMOVED AND REPLACED IN KIND AS REQUIRED.
- THERE IS NO CHANGE TO THE BUILDING HEIGHT AS A PART OF THIS APPLICATION.
- THERE IS NO CHANGE TO LOT COVERAGE AS A PART OF THIS APPLICATION.
- THERE IS NO CHANGE TO THE ARCHITECTURAL ELEVATIONS OF THE HOUSE AS A PART OF THIS APPLICATION.