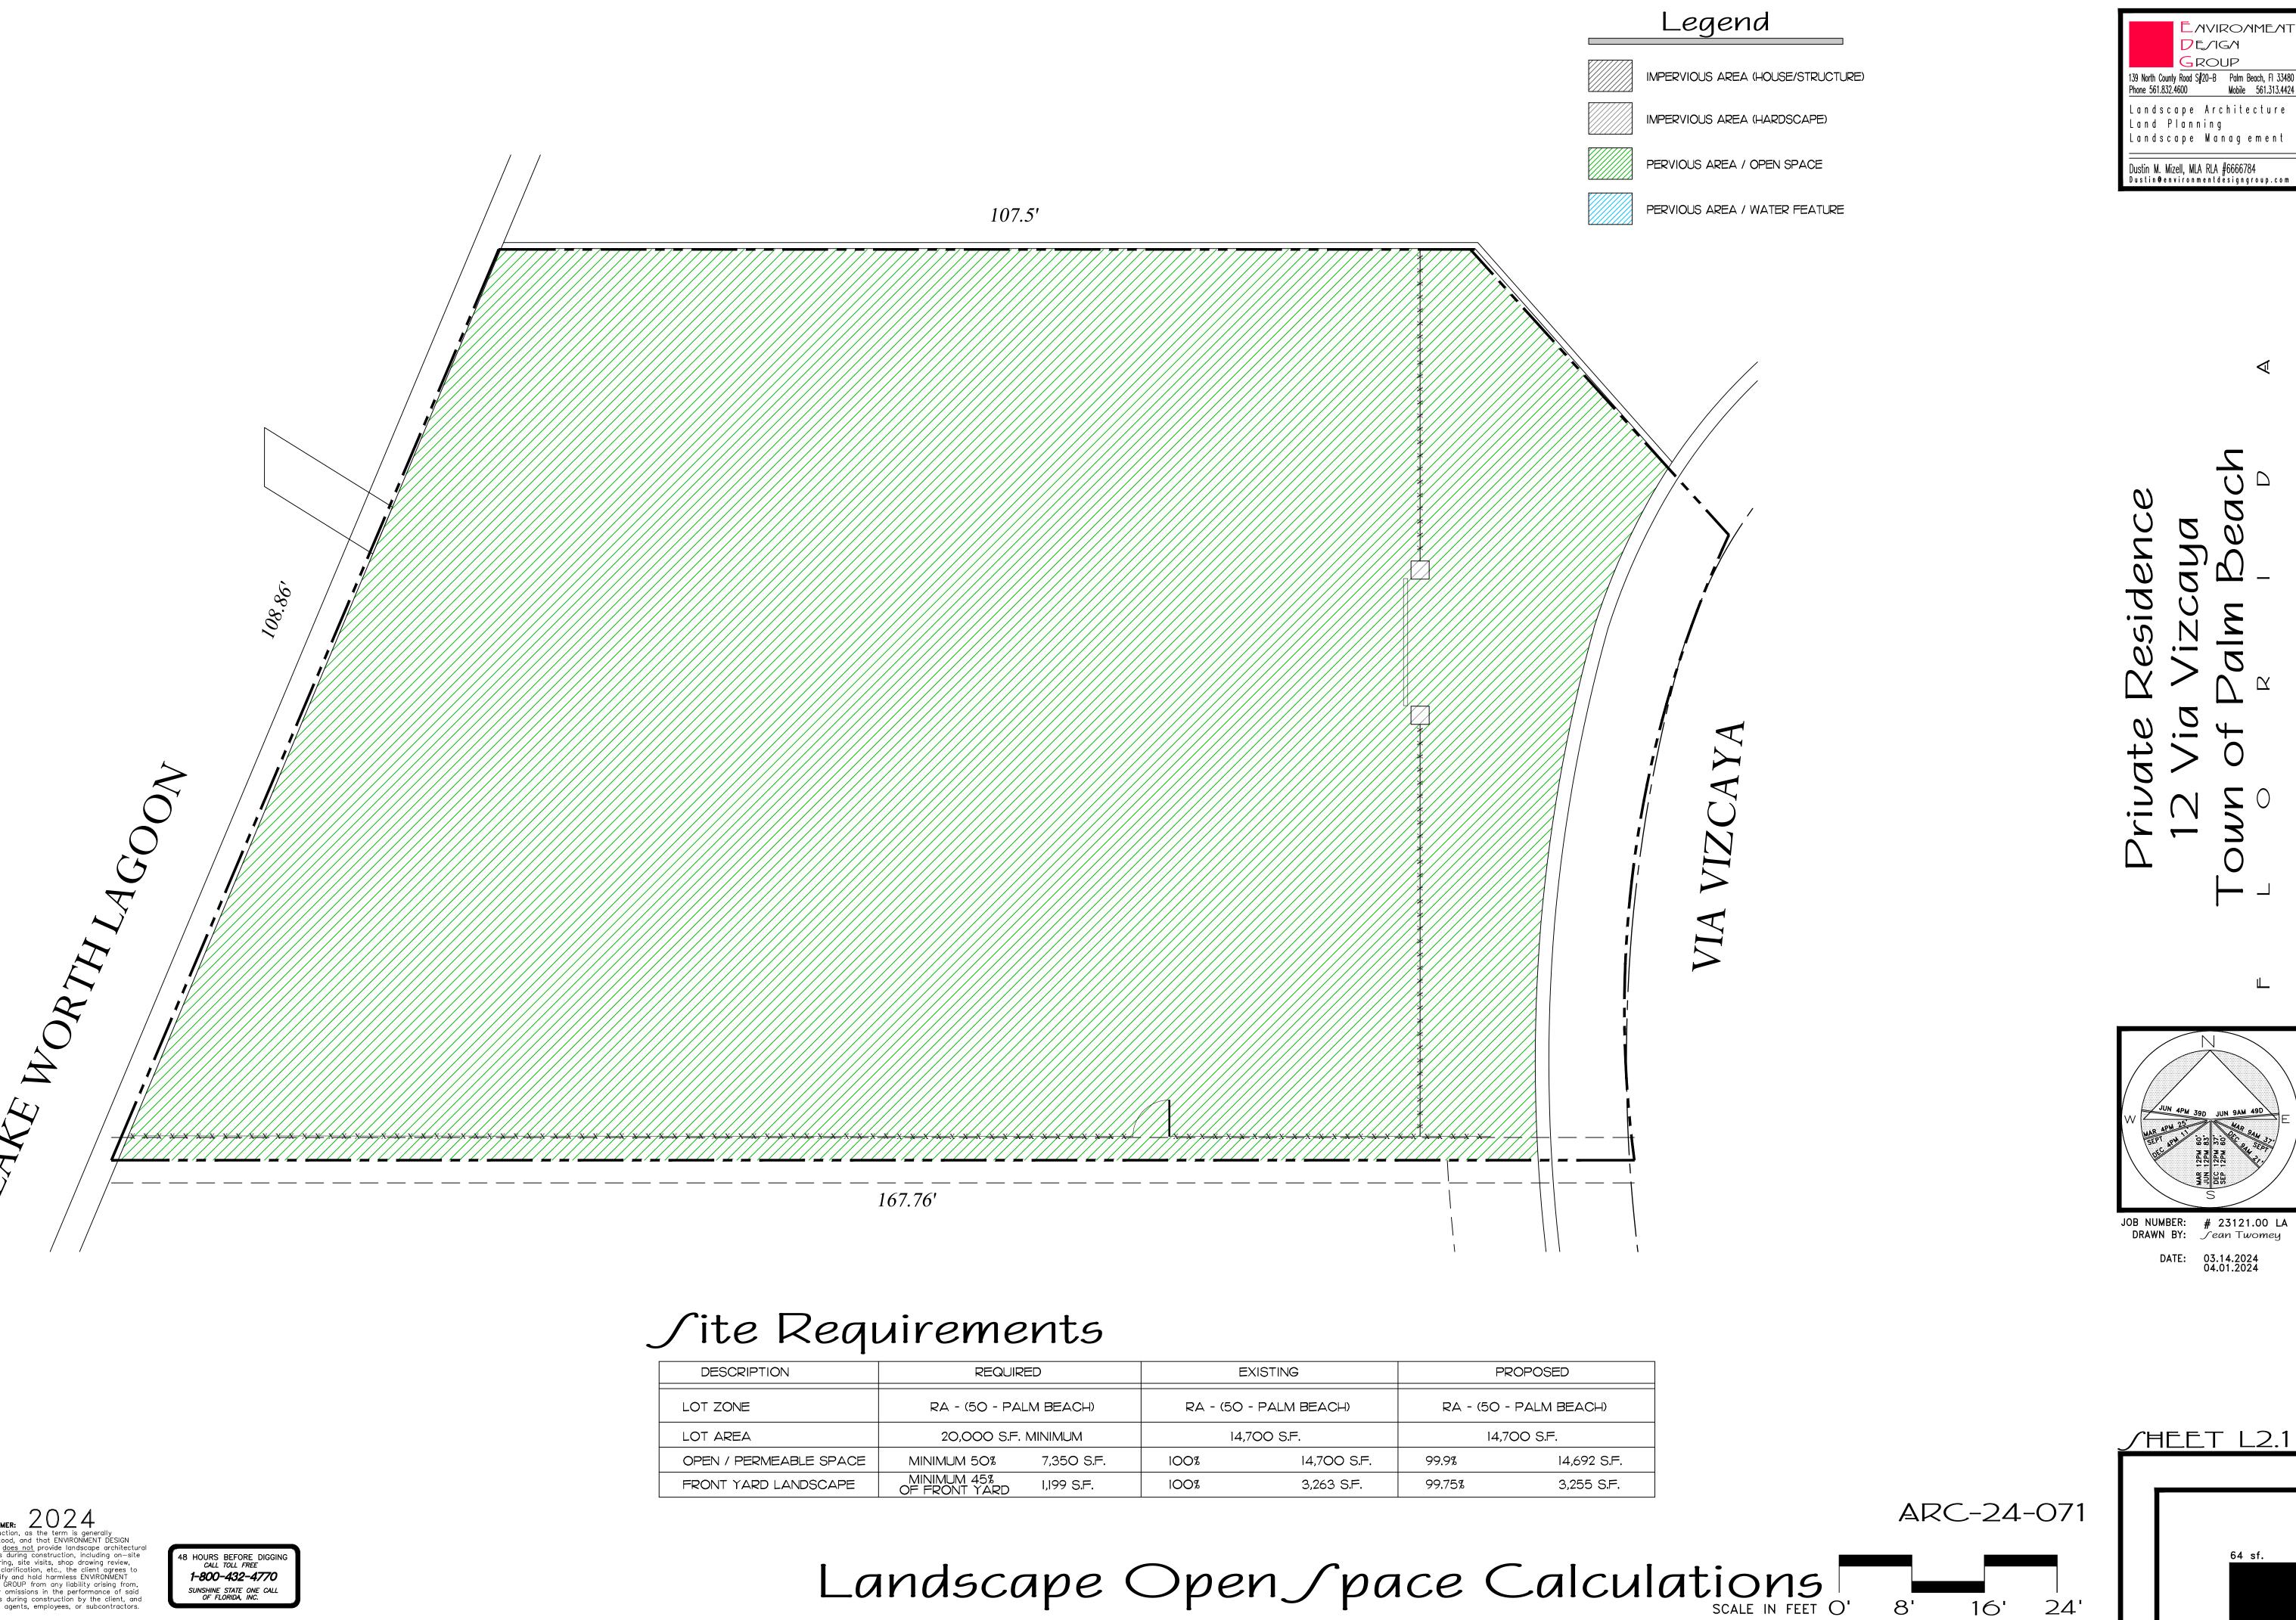

#### Landscape Legend

| Property Address:     | 12 Via Viscaya      |                |
|-----------------------|---------------------|----------------|
| Lot Area:             | 14,700 <i>s</i> .f. |                |
|                       | Required/Allowed    | Proposed       |
| Landscape ○pen∫pace:  | 7,350 /F (50%)      | 14,692 (99.9%) |
| LQ/ to be altered     | M/A                 | M/A            |
| Perimeter LQ/         |                     | N/A            |
| Front Yard LQ/        | 1,199 JF (45%)      | 3,255 (99.75%) |
| Native Trees          | 30%                 | 100%           |
| Native Shrubs & Vines | 30%                 | 100%           |
| Native Groundcover    | 30%                 | 100%           |