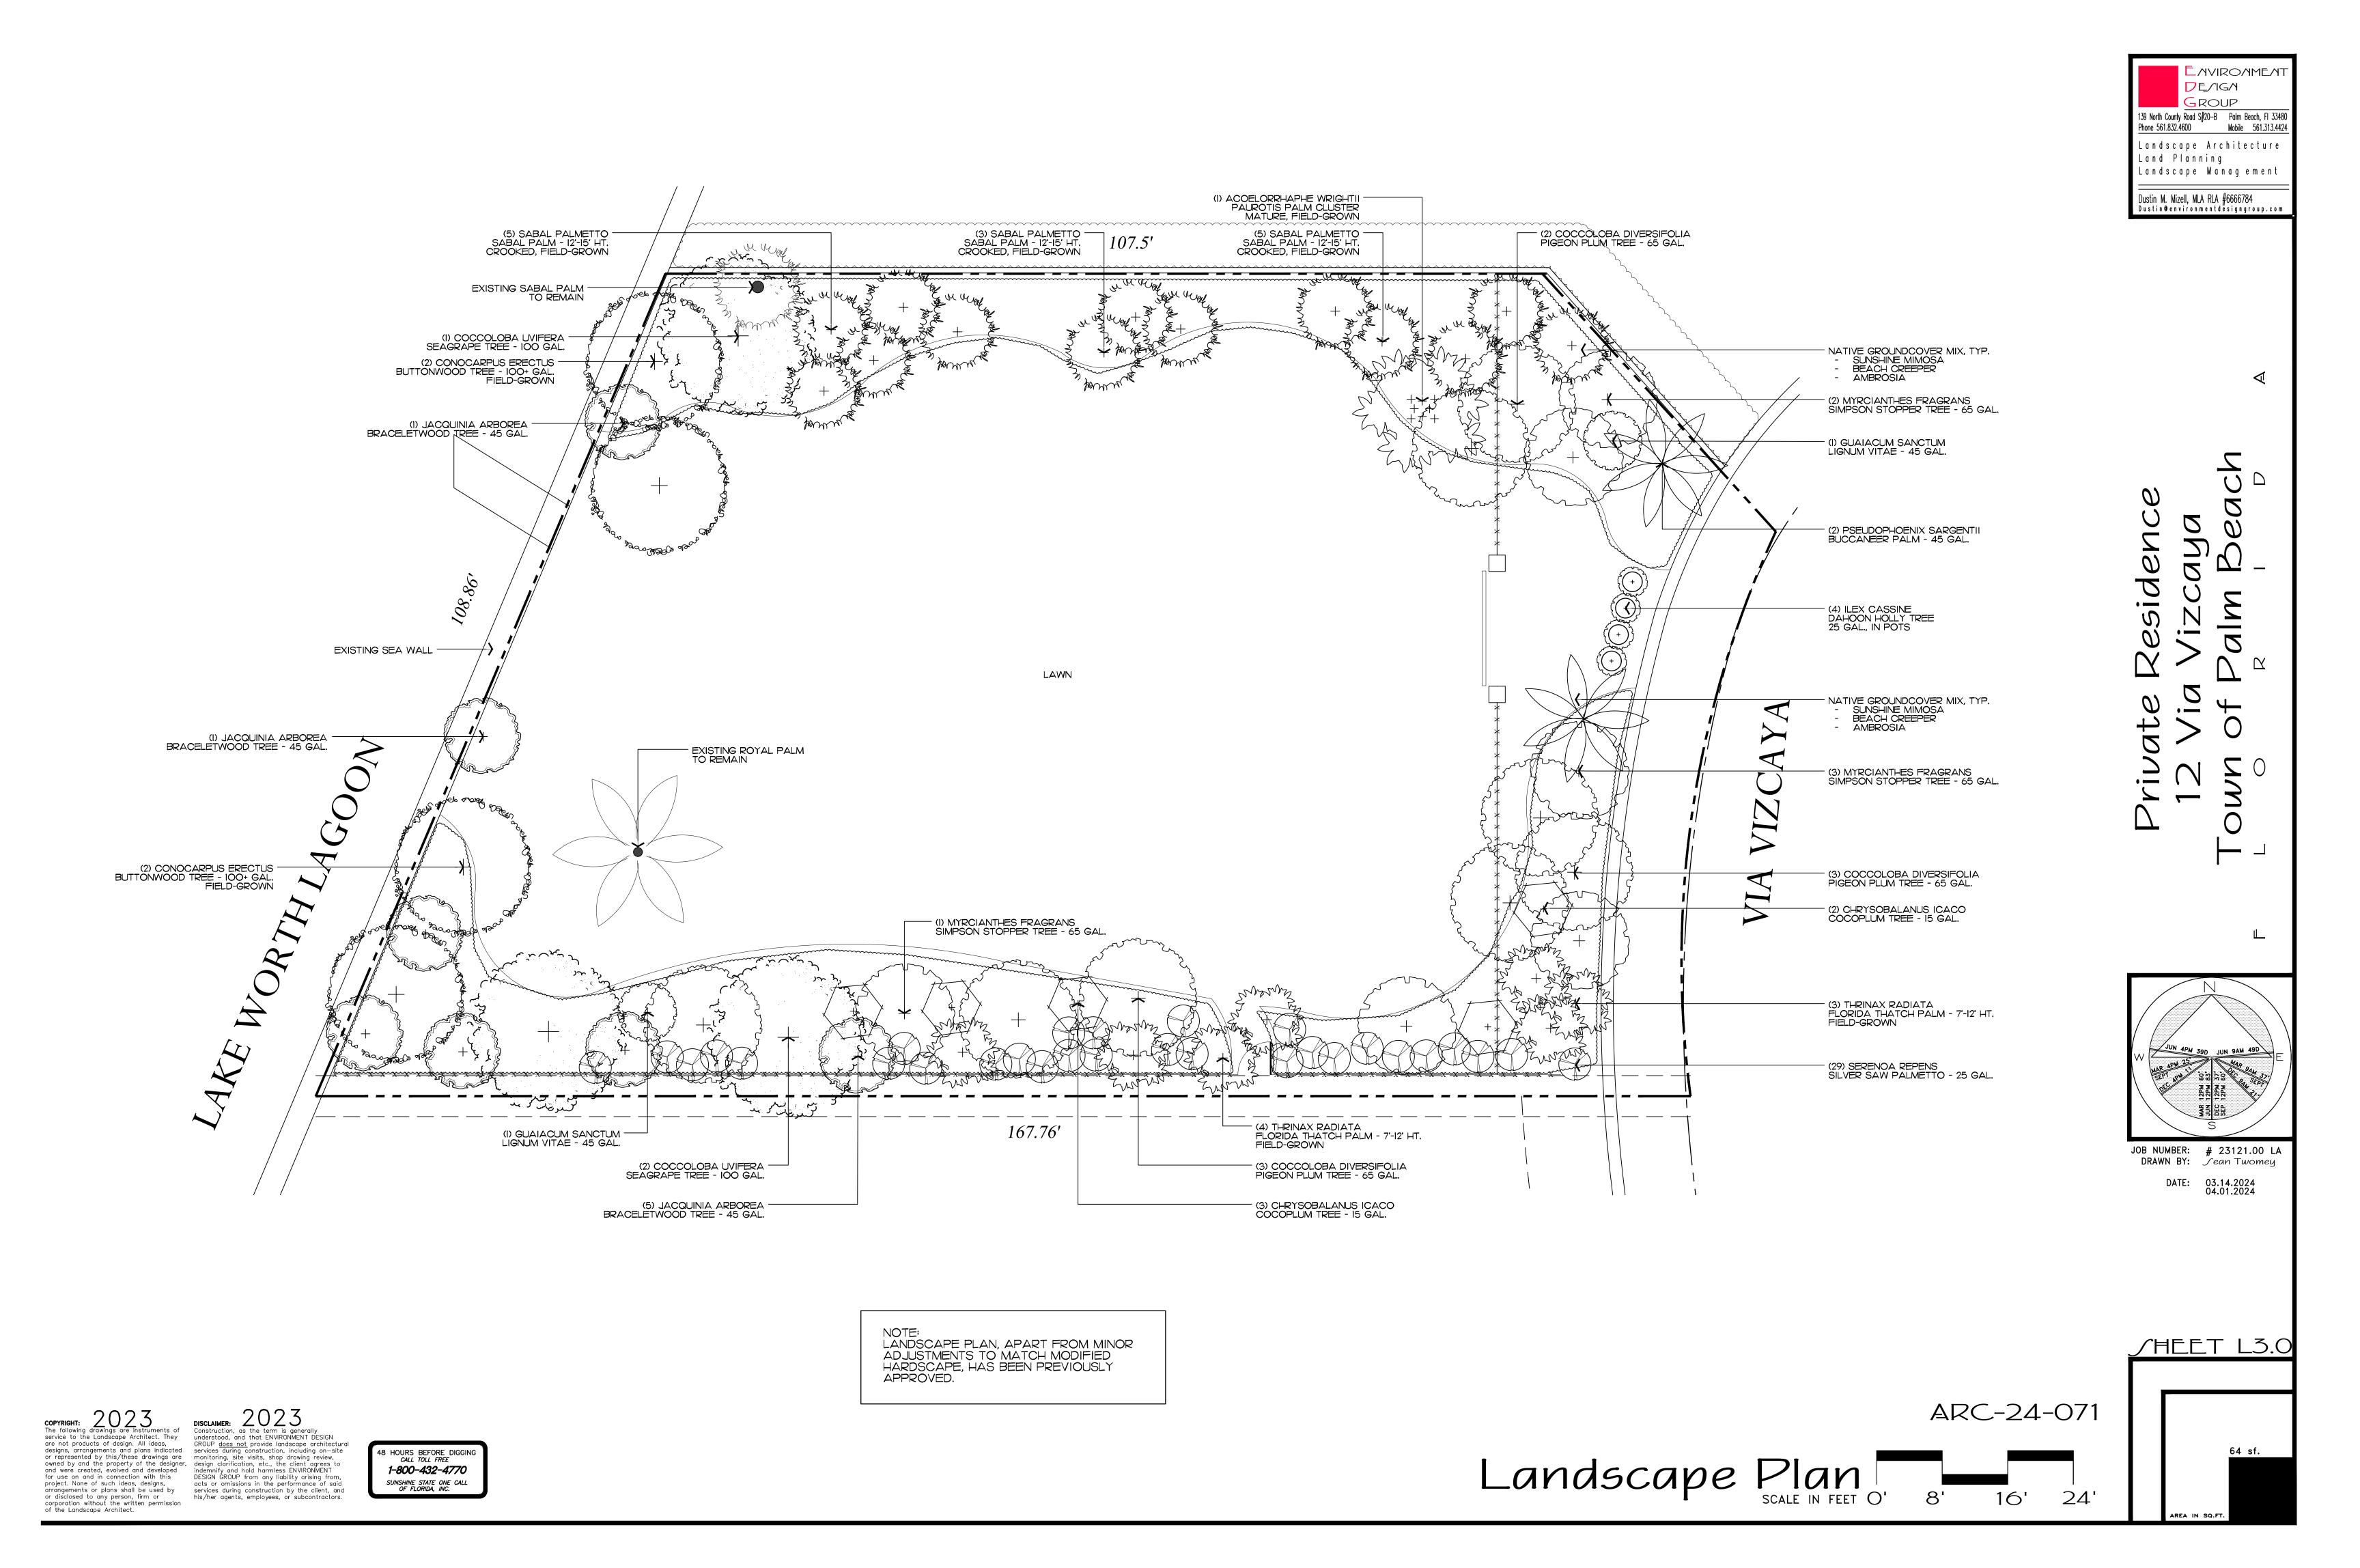

## Palms

| SYMBOL                                                                                                                                                                                                                                                                                                                                                                                                                                                                                                                                                                                                                                                                                                                                                                                                                                                                                                                                                                                                                                                                                                                                                                                                                                                                                                                                                                                                                                                                                                                                                                                                                                                                                                                                                                                                                                                                                                                                                                                                                                                                                                                         | PLANT NAME                                |                                 | QTY.                   | DESCRIPTION                        | NATIVE |
|--------------------------------------------------------------------------------------------------------------------------------------------------------------------------------------------------------------------------------------------------------------------------------------------------------------------------------------------------------------------------------------------------------------------------------------------------------------------------------------------------------------------------------------------------------------------------------------------------------------------------------------------------------------------------------------------------------------------------------------------------------------------------------------------------------------------------------------------------------------------------------------------------------------------------------------------------------------------------------------------------------------------------------------------------------------------------------------------------------------------------------------------------------------------------------------------------------------------------------------------------------------------------------------------------------------------------------------------------------------------------------------------------------------------------------------------------------------------------------------------------------------------------------------------------------------------------------------------------------------------------------------------------------------------------------------------------------------------------------------------------------------------------------------------------------------------------------------------------------------------------------------------------------------------------------------------------------------------------------------------------------------------------------------------------------------------------------------------------------------------------------|-------------------------------------------|---------------------------------|------------------------|------------------------------------|--------|
| E ## # #                                                                                                                                                                                                                                                                                                                                                                                                                                                                                                                                                                                                                                                                                                                                                                                                                                                                                                                                                                                                                                                                                                                                                                                                                                                                                                                                                                                                                                                                                                                                                                                                                                                                                                                                                                                                                                                                                                                                                                                                                                                                                                                       | ACOE LORRHAPHE<br>PAUROTIS PALM           |                                 | 1                      | MATURE FIELD GROWN                 | YES    |
|                                                                                                                                                                                                                                                                                                                                                                                                                                                                                                                                                                                                                                                                                                                                                                                                                                                                                                                                                                                                                                                                                                                                                                                                                                                                                                                                                                                                                                                                                                                                                                                                                                                                                                                                                                                                                                                                                                                                                                                                                                                                                                                                | PSEUDOPHOENIX SARGENTII<br>BUCCANEER PALM |                                 | 2                      | 45 GAL                             | YES    |
| A CONTRACTOR OF THE PROPERTY O | SABAL PALMETTO<br>SABAL PALM              |                                 | 13                     | 12'-15' HT/CROOKED, FIELD<br>GROWN | YES    |
| <br>THRINAX RADIATA FLORIDA THATCH PALM                                                                                                                                                                                                                                                                                                                                                                                                                                                                                                                                                                                                                                                                                                                                                                                                                                                                                                                                                                                                                                                                                                                                                                                                                                                                                                                                                                                                                                                                                                                                                                                                                                                                                                                                                                                                                                                                                                                                                                                                                                                                                        |                                           | 7                               | 7'-12' HT, FIELD GROWN | YES                                |        |
|                                                                                                                                                                                                                                                                                                                                                                                                                                                                                                                                                                                                                                                                                                                                                                                                                                                                                                                                                                                                                                                                                                                                                                                                                                                                                                                                                                                                                                                                                                                                                                                                                                                                                                                                                                                                                                                                                                                                                                                                                                                                                                                                |                                           | TOTAL PALMS:<br>NATIVE SPECIES: | 23<br>23 (100%)        |                                    |        |

## Trees

| PLANT NAME                            |                                                                                                              | QTY.                                                                                                                                                                                                                                             | DESCRIPTION                                                                                                                                                                                                                                                                 | NATIVE                                                                                                                                                                                                                                                                                                                          |
|---------------------------------------|--------------------------------------------------------------------------------------------------------------|--------------------------------------------------------------------------------------------------------------------------------------------------------------------------------------------------------------------------------------------------|-----------------------------------------------------------------------------------------------------------------------------------------------------------------------------------------------------------------------------------------------------------------------------|---------------------------------------------------------------------------------------------------------------------------------------------------------------------------------------------------------------------------------------------------------------------------------------------------------------------------------|
| COCCOLOBA DIVERSIFOLIA<br>PIGEON PLUM |                                                                                                              | 8                                                                                                                                                                                                                                                | 65 GAL                                                                                                                                                                                                                                                                      | YES                                                                                                                                                                                                                                                                                                                             |
| COCCOLOBA UVIFERA<br>SEAGRAPE         |                                                                                                              |                                                                                                                                                                                                                                                  | IOO GAL                                                                                                                                                                                                                                                                     | YES                                                                                                                                                                                                                                                                                                                             |
|                                       |                                                                                                              | 4                                                                                                                                                                                                                                                | 100+ GAL, FIELD GROWN                                                                                                                                                                                                                                                       | YES                                                                                                                                                                                                                                                                                                                             |
| ILEX CASSINE<br>DAHOON HOLLY TREE     |                                                                                                              | 4                                                                                                                                                                                                                                                | 25 GAL., IN POTS                                                                                                                                                                                                                                                            | YES                                                                                                                                                                                                                                                                                                                             |
| GUAIACUM SANCTUM<br>LIGNUM VITAE      |                                                                                                              | 2                                                                                                                                                                                                                                                | 45 GAL                                                                                                                                                                                                                                                                      | YES                                                                                                                                                                                                                                                                                                                             |
| JACQUINIA ARBOREA<br>BRACELETWOOD     |                                                                                                              | 7                                                                                                                                                                                                                                                | 45 GAL                                                                                                                                                                                                                                                                      | YES                                                                                                                                                                                                                                                                                                                             |
| MYRCIANTHES FRAGRANS SIMPSON STOPPER  |                                                                                                              | 6                                                                                                                                                                                                                                                | 6'-12' OA HT DOUBLE                                                                                                                                                                                                                                                         | YES                                                                                                                                                                                                                                                                                                                             |
|                                       |                                                                                                              |                                                                                                                                                                                                                                                  |                                                                                                                                                                                                                                                                             |                                                                                                                                                                                                                                                                                                                                 |
|                                       | TOTAL TREES:<br>NATIVE SPECIES:                                                                              | 34<br>34 (100%)                                                                                                                                                                                                                                  |                                                                                                                                                                                                                                                                             |                                                                                                                                                                                                                                                                                                                                 |
|                                       | COCCOLC PIGEON  COCCOLC SEAGRA  CONOCAR BUTTON  ILEX CASS DAHOO  GUAIACUN LIGNUM  JACQUINIA BRACEL  MYRCIANT | COCCOLOBA DIVERSIFOLIA PIGEON PLUM  COCCOLOBA UVIFERA SEAGRAPE  CONOCARPUS ERECTUS BUTTONWOOD  ILEX CASSINE DAHOON HOLLY TREE  GUAIACUM SANCTUM LIGNUM VITAE  JACQUINIA ARBOREA BRACELETWOOD  MYRCIANTHES FRAGRANS SIMPSON STOPPER  TOTAL TREES: | COCCOLOBA DIVERSIFOLIA PIGEON PLUM  COCCOLOBA UVIFERA SEAGRAPE  CONOCARPUS ERECTUS BUTTONWOOD  ILEX CASSINE DAHOON HOLLY TREE  GUAIACUM SANCTUM LIGNUM VITAE  JACQUINIA ARBOREA BRACELETWOOD  MYRCIANTHES FRAGRANS SIMPSON STOPPER  8  4  4  4  5  4  7  6  TOTAL TREES: 34 | COCCOLOBA DIVERSIFOLIA PIGEON PLUM  COCCOLOBA UVIFERA SEAGRAPE  CONOCARPUS ERECTUS BUTTONWOOD  ILEX CASSINE DAHOON HOLLY TREE  GUAIACUM SANCTUM LIGNUM VITAE  JACQUINIA ARBOREA BRACELETWOOD  MYRCIANTHES FRAGRANS  TOTAL TREES:  3 IOO GAL 100+ GAL, FIELD GROWN 25 GAL, IN POTS 4 25 GAL, IN POTS 4 5 GAL 6'-12' OA HT DOUBLE |

# Shrubs

| SYMBOL | PLANT NAME                                                                                 |                                  | QTY.            | DESCRIPTION      | NATIVE     |
|--------|--------------------------------------------------------------------------------------------|----------------------------------|-----------------|------------------|------------|
|        | SERENOA REPENS SILVER SAW PALMETTO  CHRYSOBALANUS ICACO 'HORIZONTALIS' HORIZONTAL COCOPLUM |                                  | 29<br>5         | 25 GAL<br>15 GAL | YES<br>YES |
|        |                                                                                            | TOTAL SHRUBS:<br>NATIVE SPECIES: | 34<br>34 (100%) |                  |            |

## Groundcovers

| SYMBOL                      | PLANT NAME                                                                      |                               | QTY.                 | DESCRIPTION                                     | NATIVE     |
|-----------------------------|---------------------------------------------------------------------------------|-------------------------------|----------------------|-------------------------------------------------|------------|
|                             | AMBROSIA HISPIDA AMBROSIA  ERNODEA LITTORALIS BEACH CREEPER  MIMOSA STRIGILLOSA |                               | 500+<br>500+         | I GAL., 8" O.C. I GAL., 8" O.C. I GAL., 8" O.C. | YES<br>YES |
| SUNSHINE MIMOSA  TOTAL SHRU |                                                                                 | TOTAL SHRUBS: NATIVE SPECIES: | 1500+<br>1500 (100%) |                                                 |            |

## Lawn & Mulch

| SYMBOL/KEY   | PLANT NAME                | QTY.      | DESCRIPTION                     |
|--------------|---------------------------|-----------|---------------------------------|
| LAWN         | DIAMOND ZOYSIA LAWN       | AS NEEDED | SOD PALLETS                     |
| PLANTING BED | SHREDDED EUCALYPTUS MULCH | AS NEEDED | MULCH ALL BEDS<br>3" MIN. DEPTH |