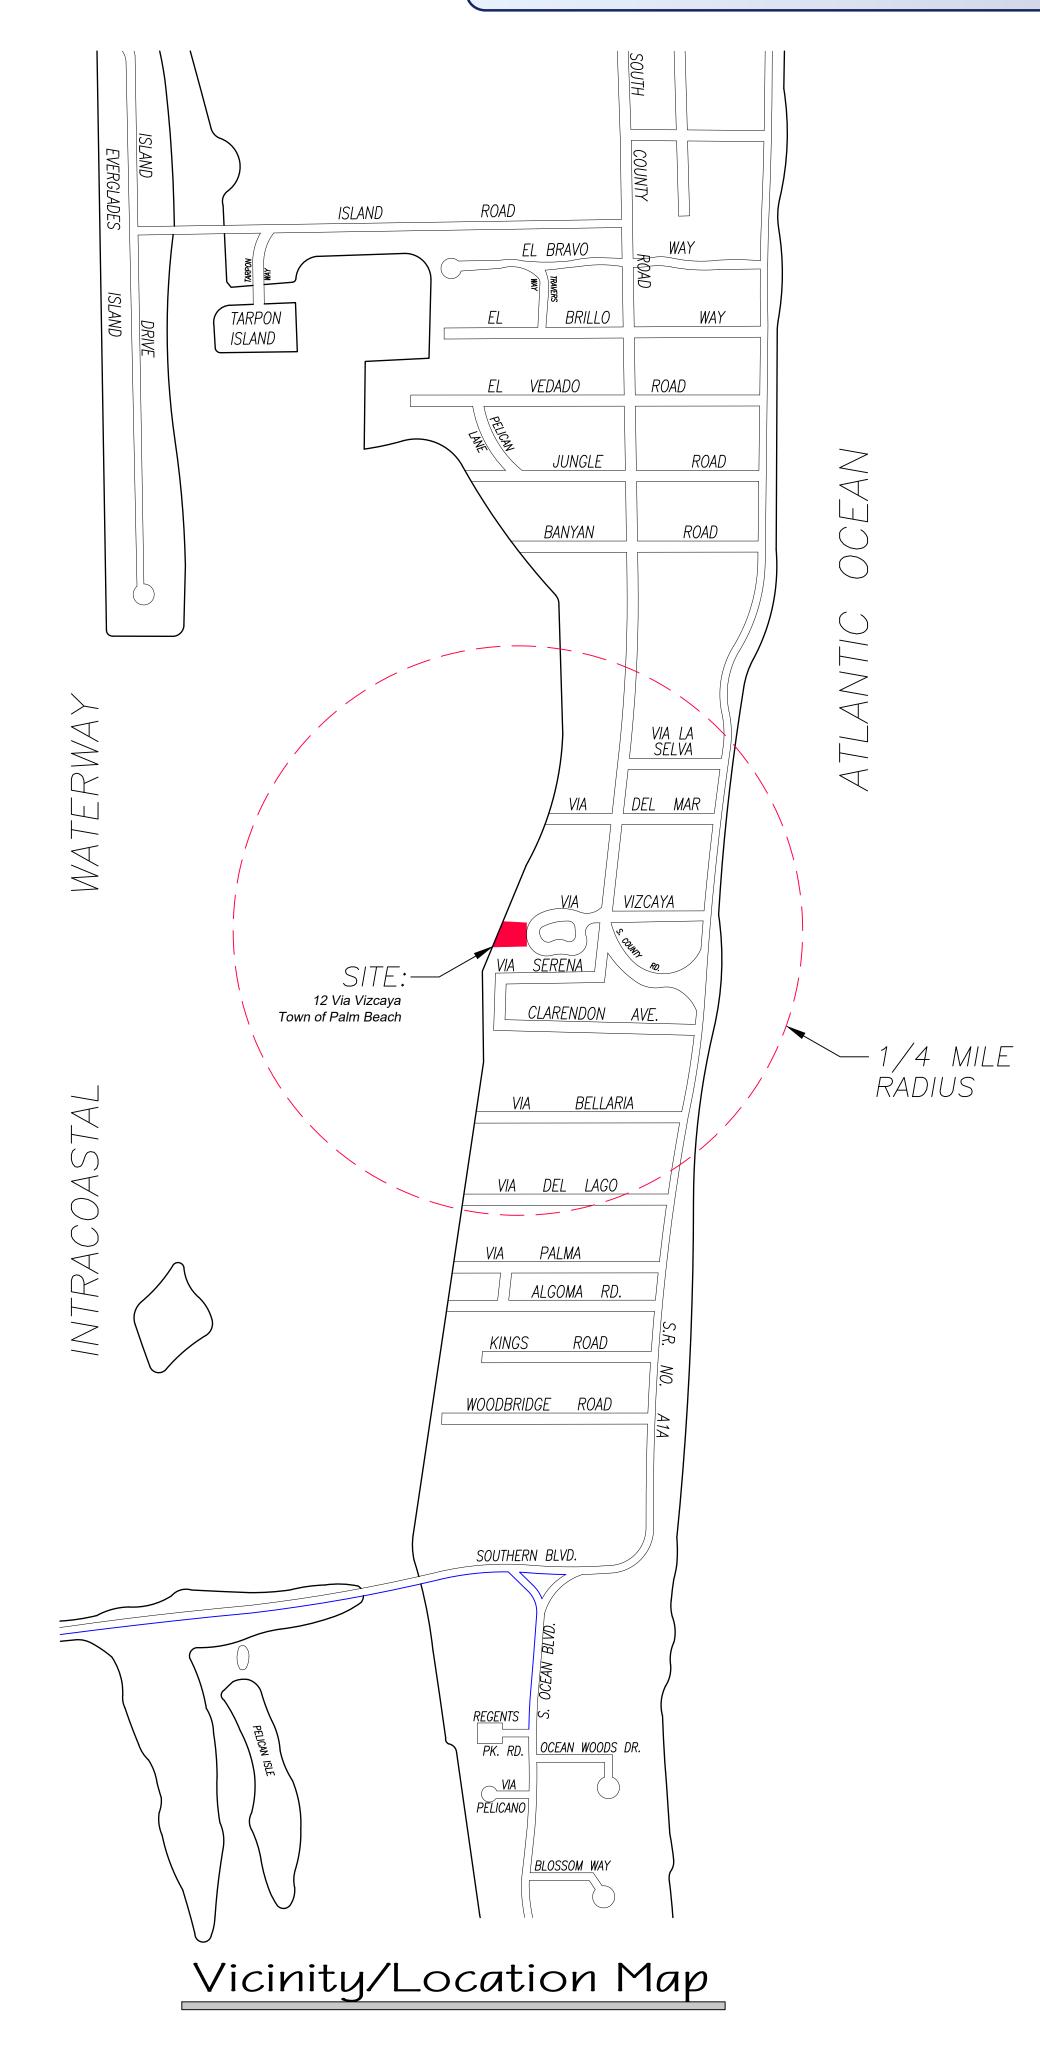

Aerial View

Private Residence
12 Via Vizcaya
Town of Palm Beach
Second Submittal: 04/01/24
ARC: 24-071
Projected Hearing Date: 05/29/2024