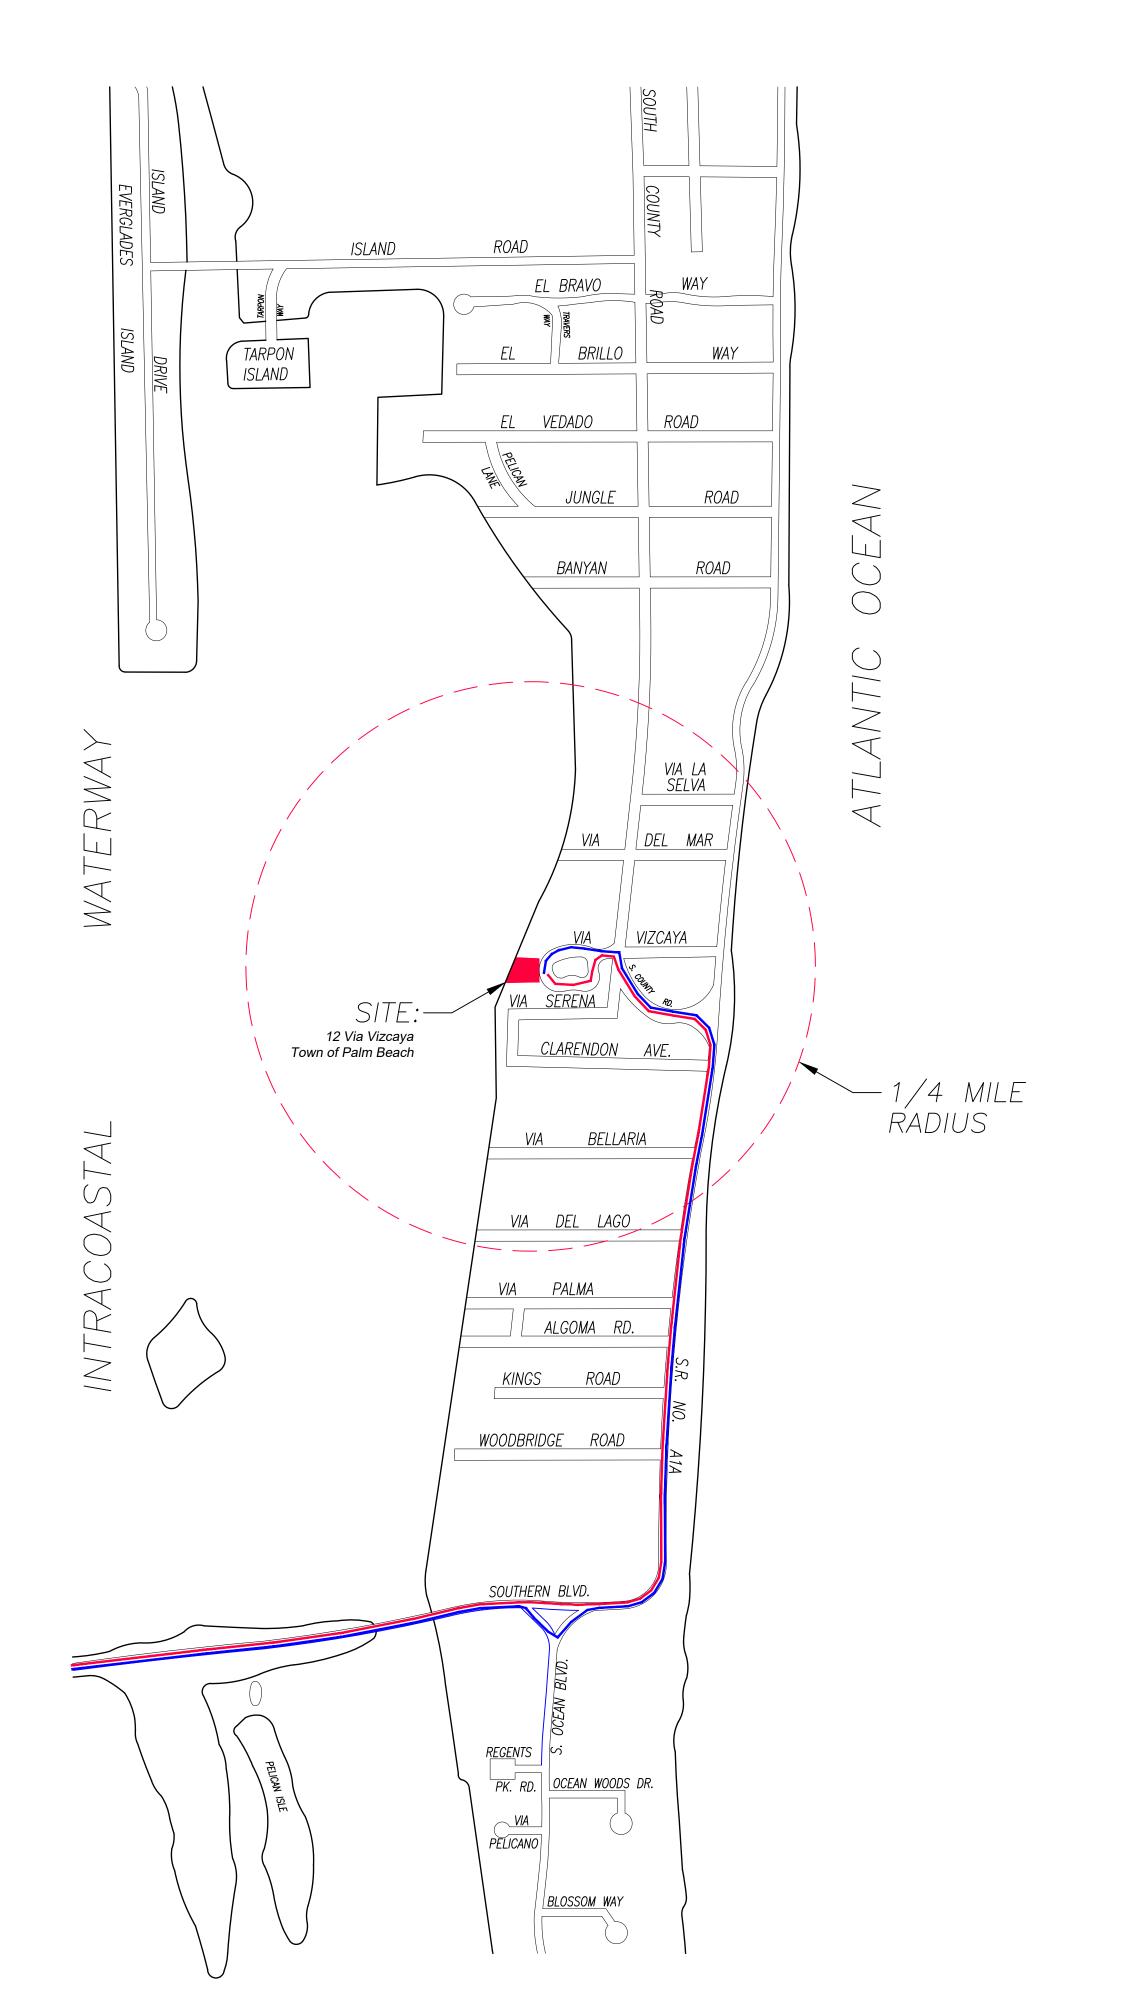

Aerial View

Private Residence
12 Via Vizcaya
Town of Palm Beach
Second Submittal: 04/01/24
ARC: 24-071
Projected Hearing Date: 05/29/2024