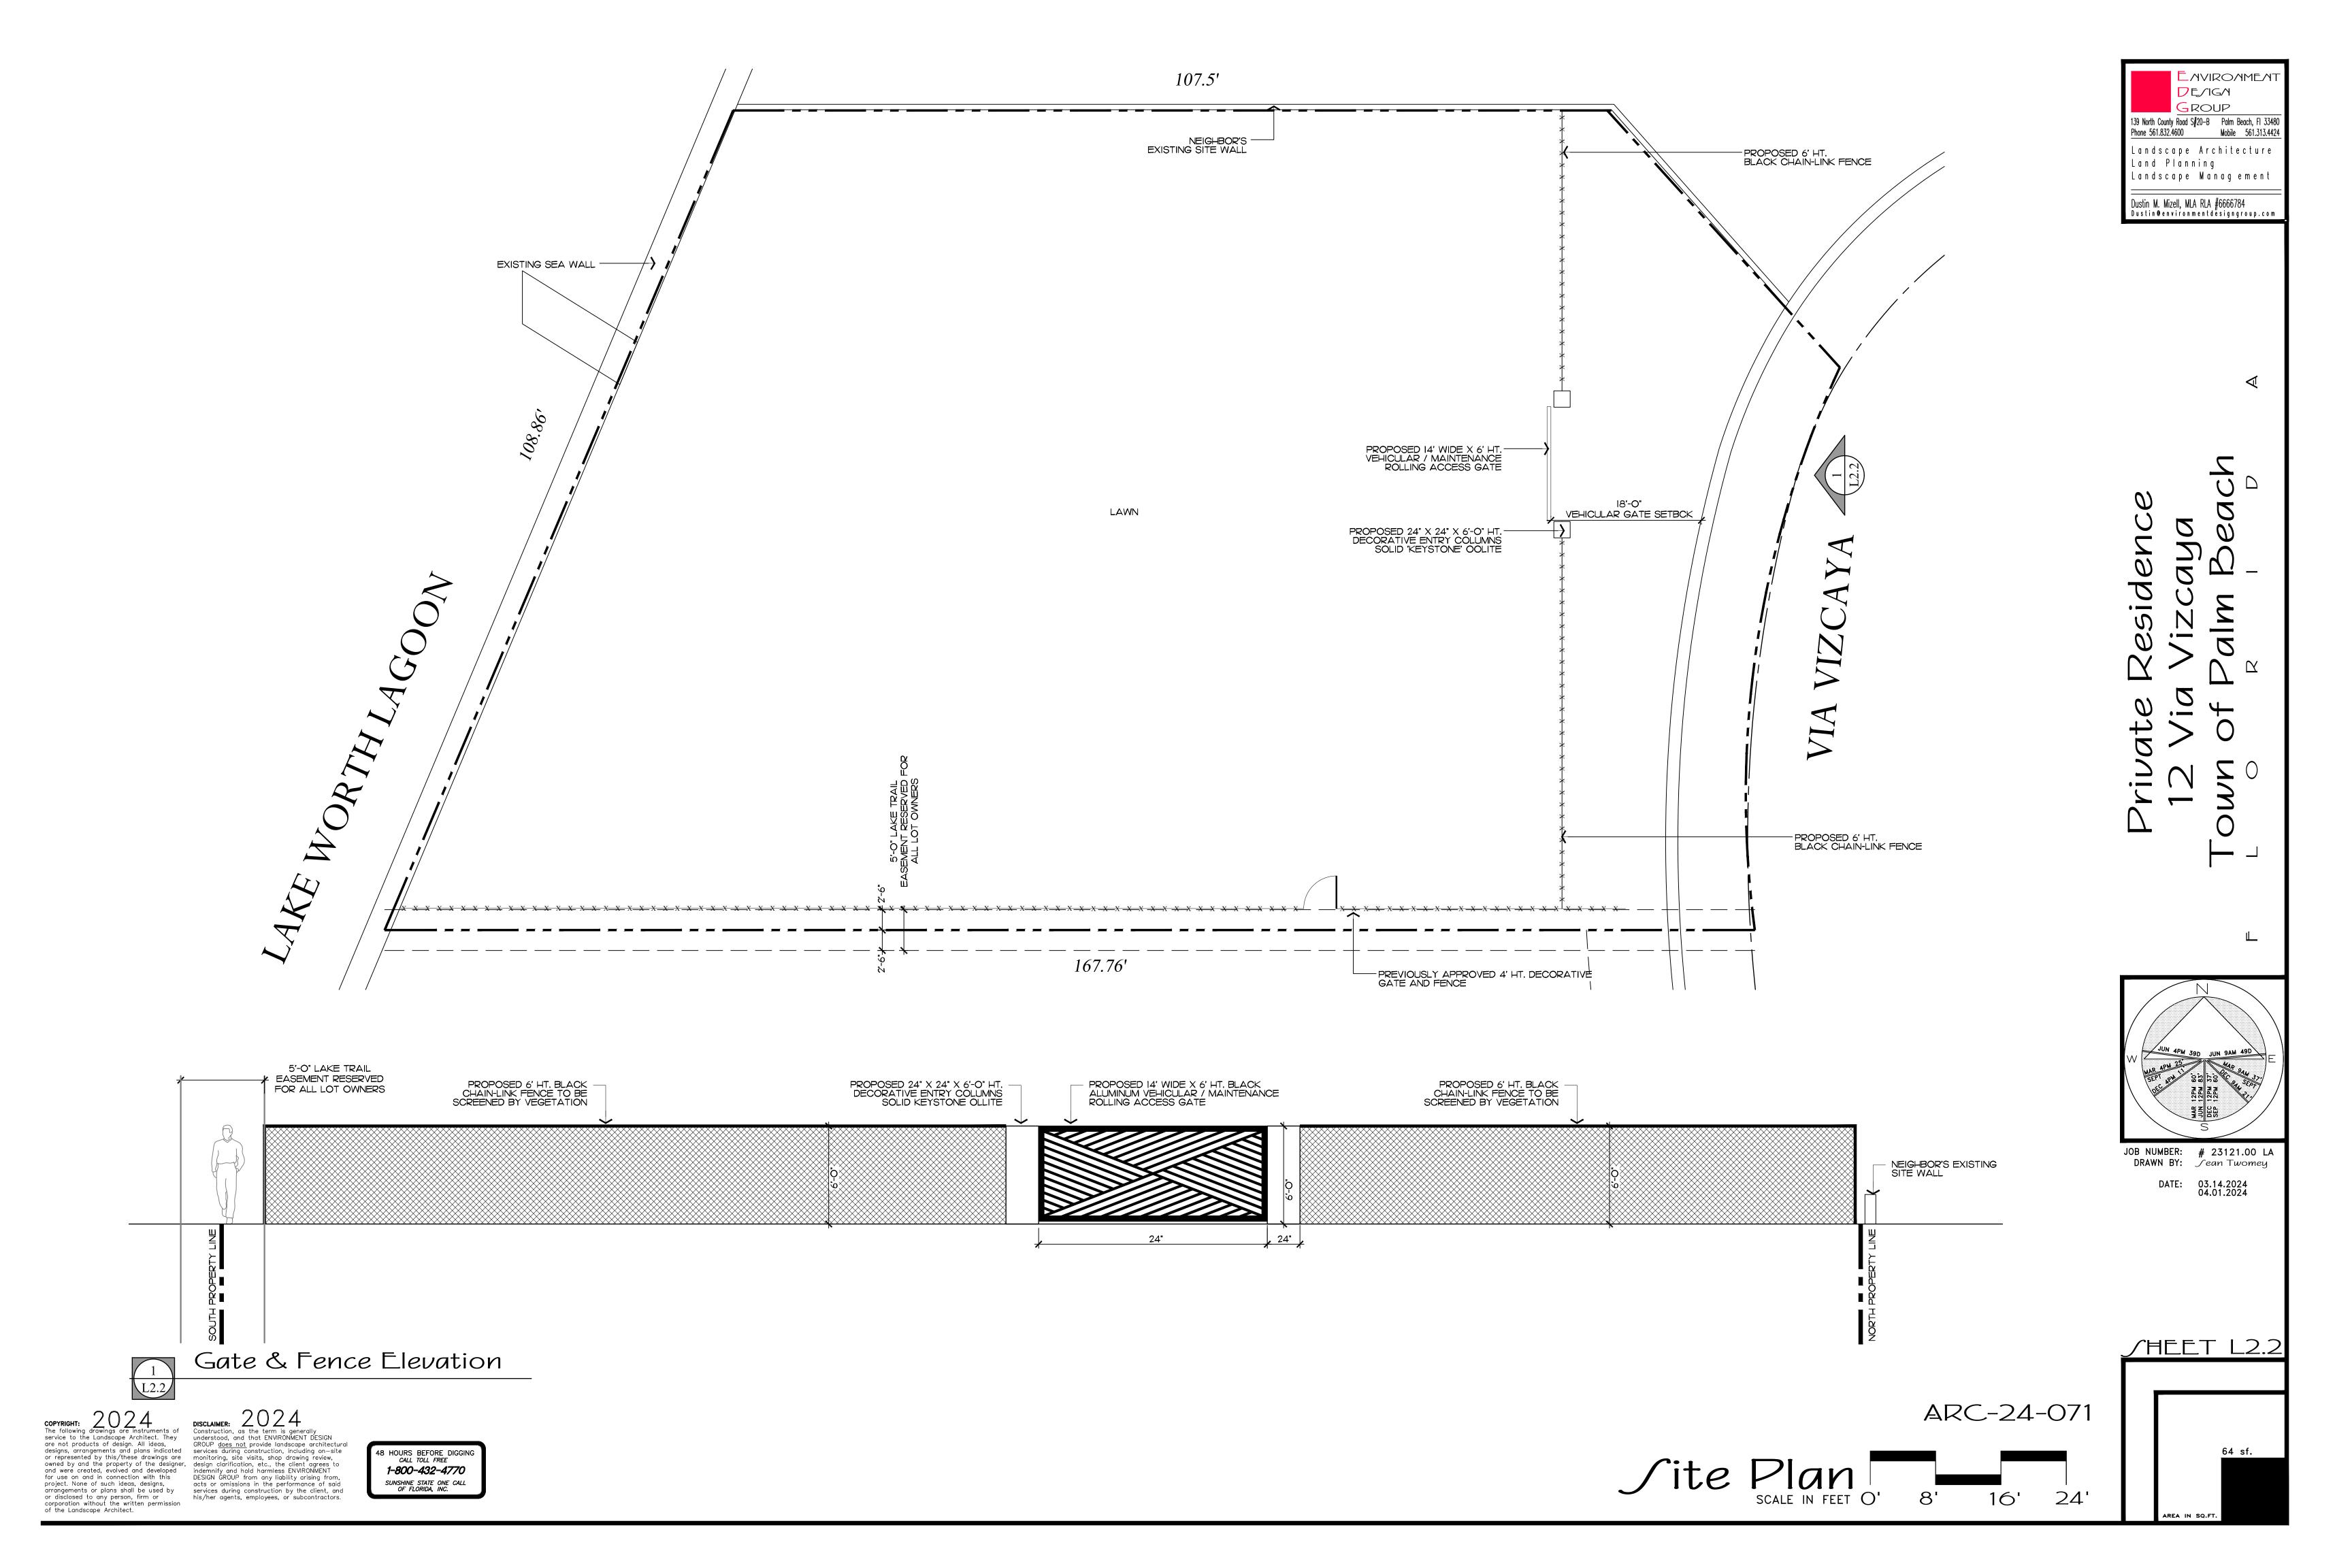

#### Scope of Work

- Front Yard Improvements
- Proposed decorative entry gate and columns.
- Proposed 4' ht. chain-link fence ( to be screened by vegetation)

NOTE: LANDSCAPE PLAN, APART FROM MINOR ADJUSTMENTS TO MATCH MODIFIED HARDSCAPE, HAS BEEN PREVIOUSLY APPROVED.

48 HOURS BEFORE DIGGING CALL TOLL FREE 1-800-432-4770

ARC-24-071

Residence

PROPOSED TRUCK INGRESS / EGRESS ROUTES MAP

SCHEDULE:

MONTH 1: LANDSCAPE INSTALLATION

LARGEST TRUCK ->

LANDSCAPE TRUCKS -> SOD IRRIGATION

PROPOSED INGRESS TRUCK ROUTE

PROPOSED EGRESS TRUCK ROUTE

JOB NUMBER: # 23121.00 LA
DRAWN BY: Allison Padilla
Sean Twomey

SHEET L1.2

ARC-24-071

Truck Logistics Plan
NOT TO SCALE

COPYRIGHT:

The following drawings are instruments of service to the Landscape Architect. They are not products of design. All ideas, designs, arrangements and plans indicated or represented by this/these drawings are owned by and the property of the designer, and were created, evolved and developed for use on and in connection with this project. None of such ideas, designs, arrangements or plans shall be used by or disclosed to any person, firm or corporation without the written permission of the Landscape Architect.