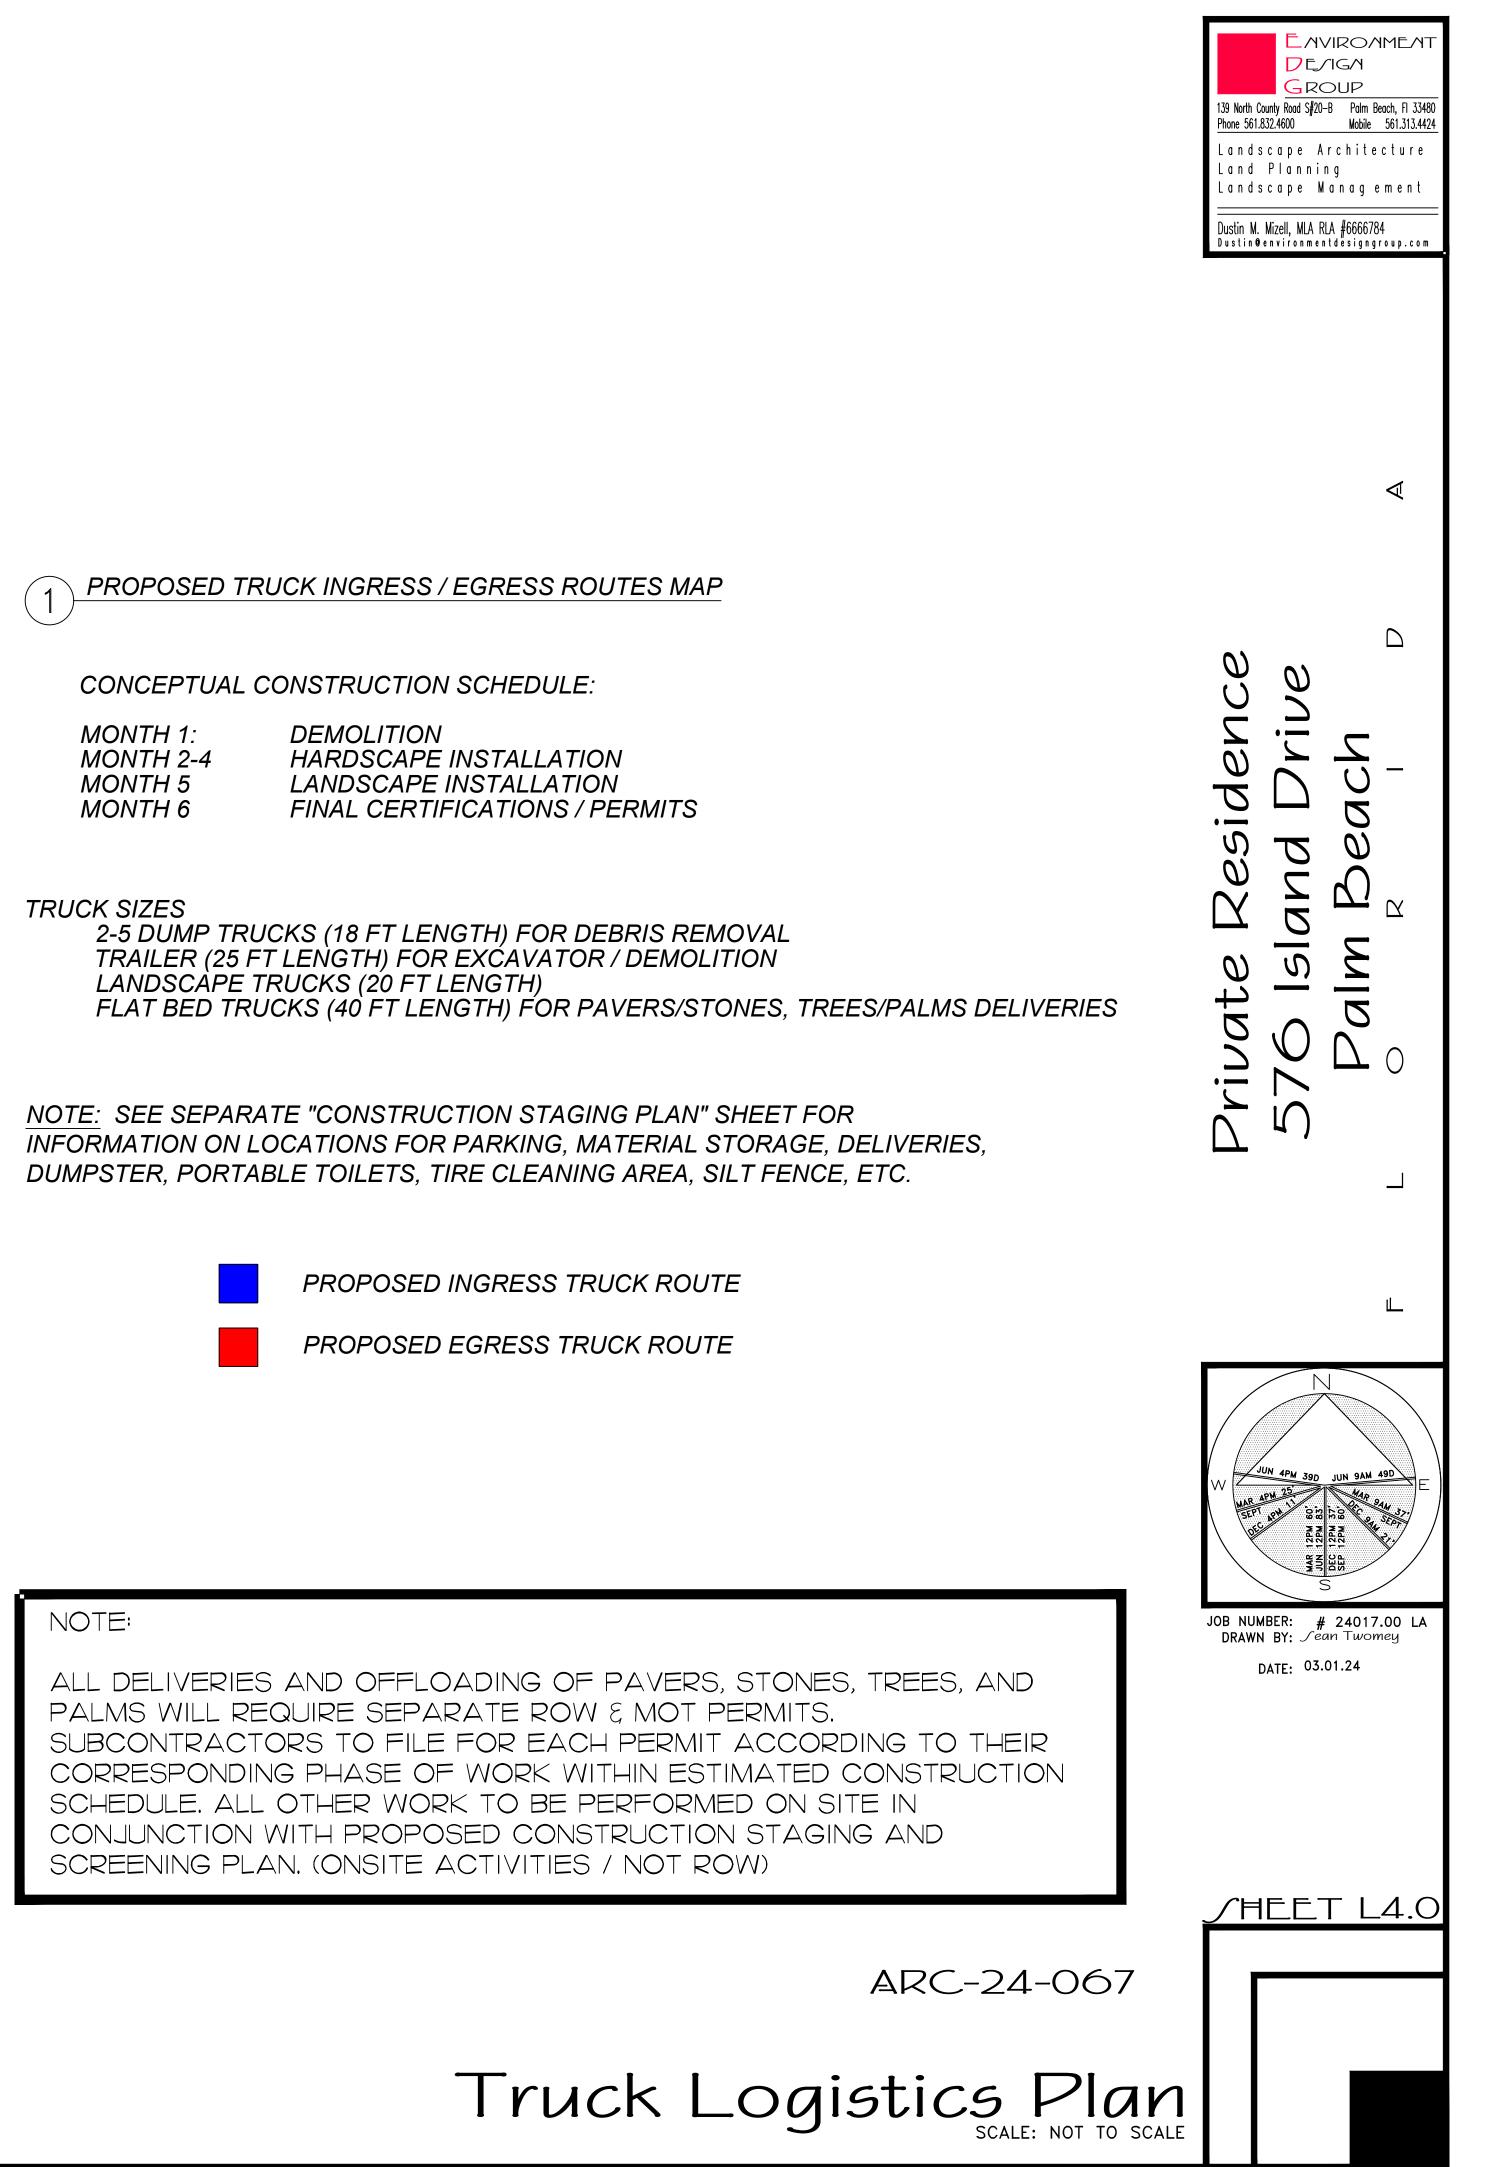

 ${\cal O}$ 

CONFEDERATE JASMINE MINIMA

Construction / creening & / taging Plan \_\_\_\_\_

| MONTH 1:  | Ľ |
|-----------|---|
| MONTH 2-4 | ŀ |
| MONTH 5   | L |
| MONTH 6   | F |

 $\leq$ 

NTIC

 $\triangleleft$ 