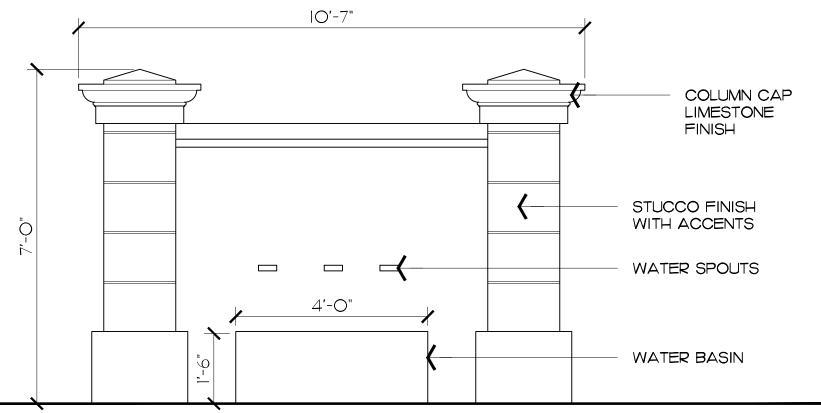

# EXISTING WATER FOUNTAIN TO BE RESTORED TO WORKING CONDITIONS T.O.W. +1.0

PROPOSED WATER FEATURE

24" X 24" X 6' PIERS

О'

10' 20'

Chicago Brick

- COURTYARD FIELD ξ BANDING

LAKE WORTH LAGOON