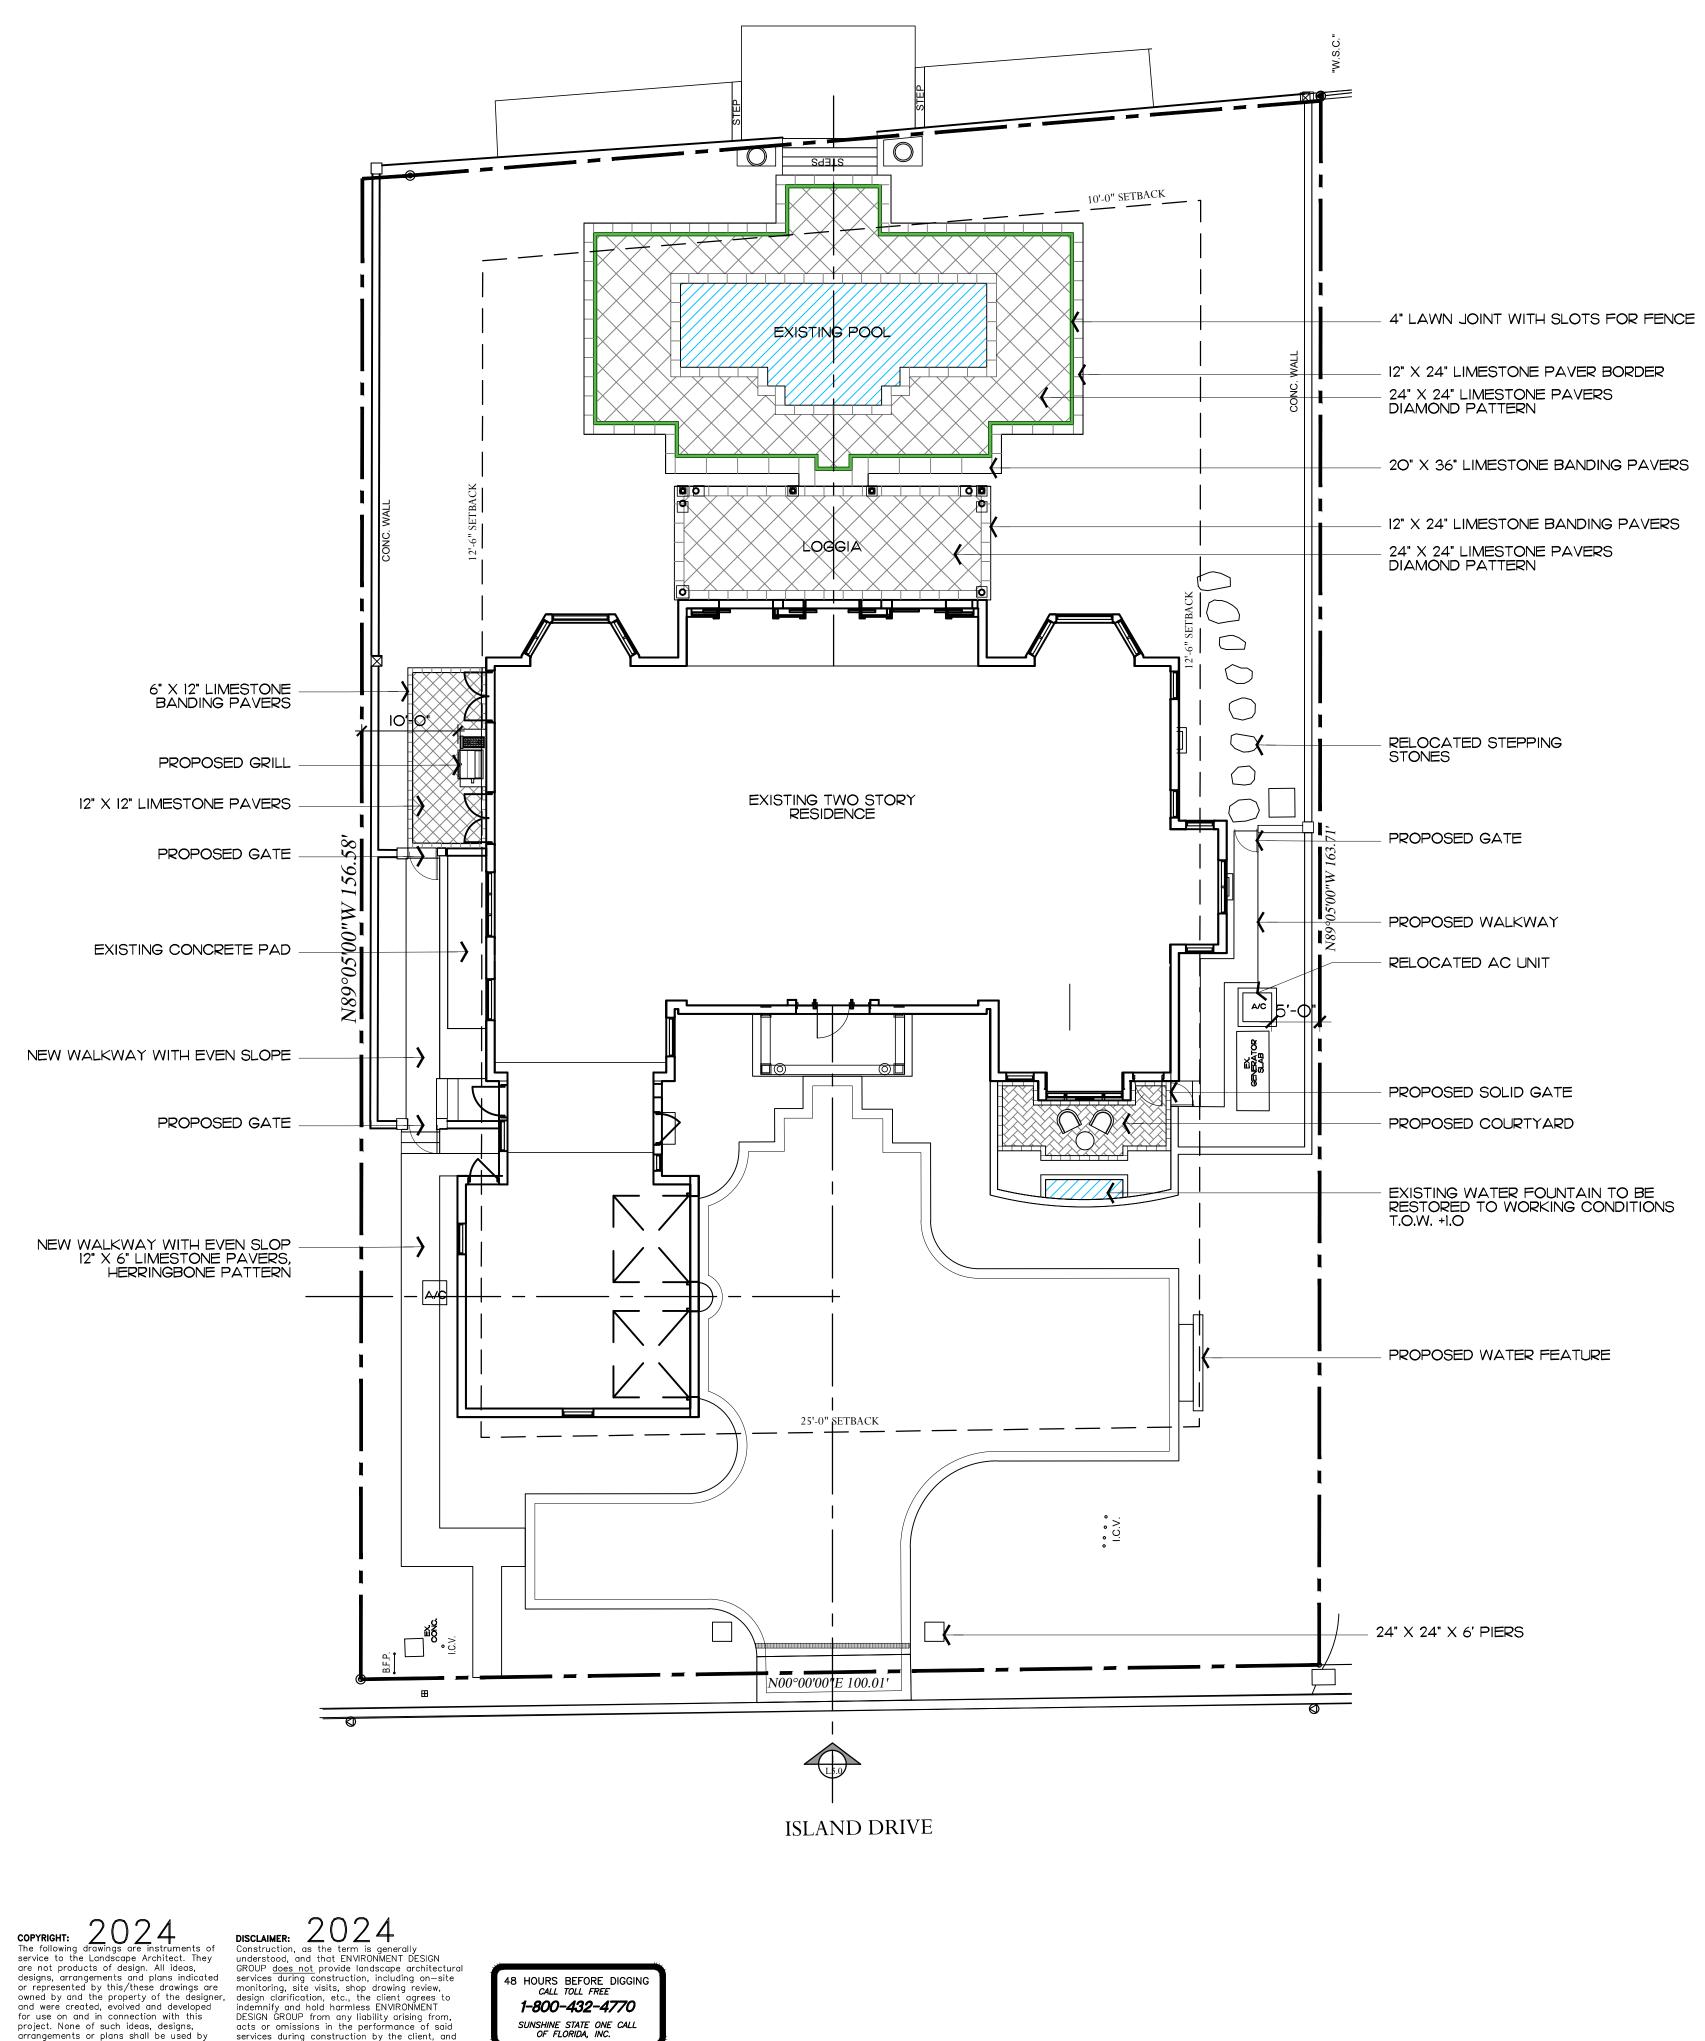

## Scope of Work

- \* New pool deck Hardscape
- \* Modified courtyard
- \* New Grill
- \* New water feature
- \* New landscape material
- \* Change in site data
- \* Relocated A/C Unit

### White Limestone

- POOL DECK ξ COPING - WALKWAY PAVING

PROPOSED WALKWAY

PROPOSED SOLID GATE PROPOSED COURTYARD

# EXISTING WATER FOUNTAIN TO BE RESTORED TO WORKING CONDITIONS T.O.W. +1.0

PROPOSED WATER FEATURE

24" X 24" X 6' PIERS

О'

10' 20'

Chicago Brick

- COURTYARD FIELD ξ BANDING

LAKE WORTH LAGOON

### 6" X 12" LIMESTONE BANDING PAVERS

 $\square$ 

### PROPOSED GRILL

12" X 12" LIMESTONE PAVERS

PROPOSED GATE

EXISTING CONCRETE PAD -

NEW WALKWAY WITH EVEN SLOP

PROPOSED GATE

NEW WALKWAY WITH EVEN SLOP 12" X 6" LIMESTONE PAVERS, HERRINGBONE PATTERN

48 HOURS BEFORE DIGGING *CALL TOLL FREE* **1-800-432-4770** SUNSHINE STATE ONE CALL OF FLORIDA, INC.