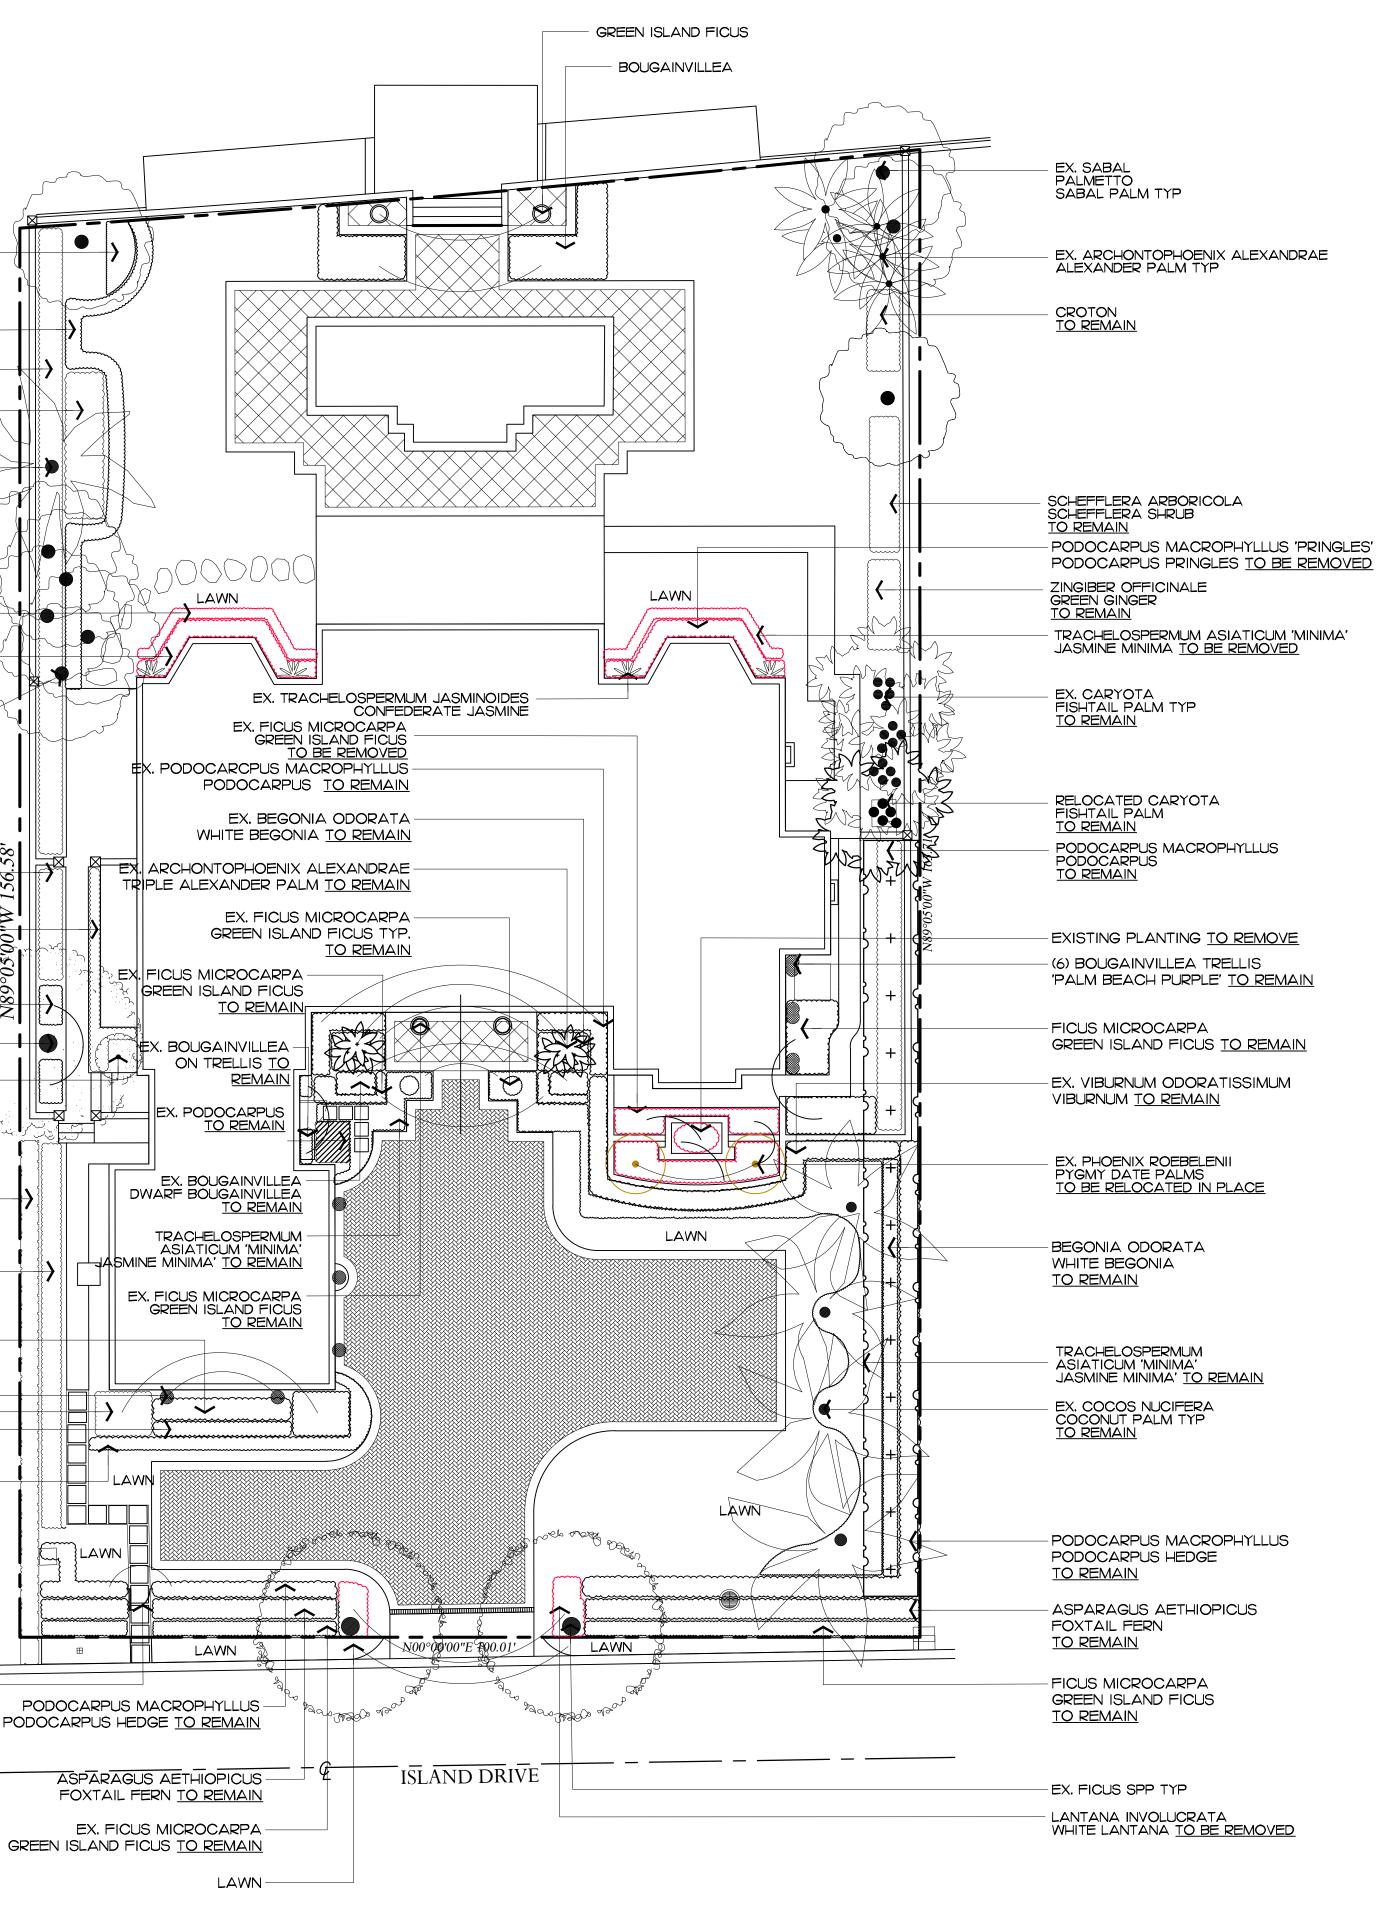

TO

EX. FICUS MICROCARPA GREEN ISLAND FICUS TO REMAIN

EX. PODOCARPUS HEDGE TO REMAIN

EX. FICUS BENJAMINA WEEPING FIG <u>TO REMAIN</u>

EX. ROYSTONEA REGIA -ROYAL PALM <u>TO REMAIN</u>

TRACHELOSPERMUM ASIATICUM 'MINIMA' JASMINE MINIMA <u>TO BE REMOVED</u> PODOCARPUS MACROPHYLLUS 'PRINGLES' PODOCARPUS PRINGLES <u>TO BE REMOVED</u>

> SABAL PALMS CABBAGE PALM TO REMAIN

EX. PODOCARPUS HEDGE

EX. LIRIOPE LILYTURF <u>TO REMAIN</u>

EX. PODOCARPUS MACROPHYLLUS PODOCARPUS HEDGE TO REMAIN EX. SCHEFFLERA ACTINOPHYLLA UMBRELLA TREE DRACAENA <u>TO REMAIN</u>

> EX. FICUS BENJAMINA WEEPING FIG TO REMAIN

EX. TRACHELOSPERMUM ASIATICUM 'MINIMA' CONFEDERATE JASMINE MINIMA TO REMAIN

> EX. CRINUM ASIATICUM WHITE SPIDER LILIES TO REMAIN

EX. BOUGAINVILLEA EX. PODOCARPUS FICUS MICROCARPA GREEN ISLAND FICUS <u>TO REMAIN</u> TRACHELOSPERMUM ASIATICUM 'MINIMA JASMIN MINIMA TO REMAIN

GATE -

PODOCARPUS HEDGE TO REMAIN

 $\blacksquare$ 

LAWN [

48 HOURS BEFORE DIGGING CALL TOLL FREE 1-800-432-4770 SUNSHINE STATE ONE CALL OF FLORIDA, INC.

DISCLAIMER: 2024 Construction, as the term is generally understood, and that ENVIRONMENT DESIGN services during construction by the client, and his/her agents, employees, or subcontractors.

of the Landscape Architect.

Existing Vegetation Inventory & Action Plan

58'  $\mathbf{A}$ <u>89°05'00"</u> N

EXISTING WALL TO REMAIN

EXISTING STEPPING STONES TO BE RELOCATED

EXISTING PAVERS TO BE DEMOLISHED AND REMOVED