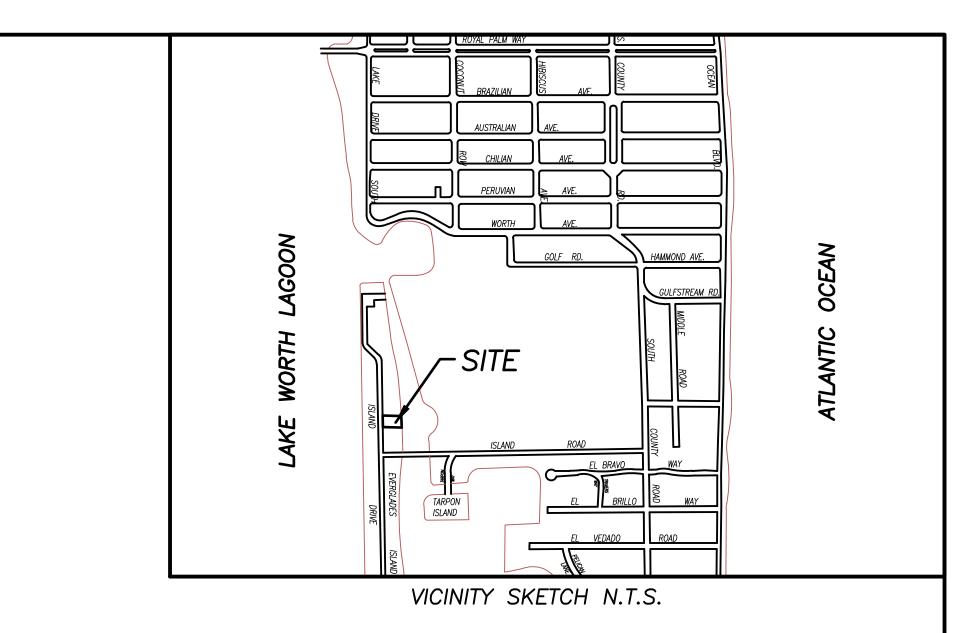

Private Residence 576 Island Drive Town of Palm Beach Second Submittal: 04/01/24 ARC-24-067 Projected Meeting Date: 05/29/2024

### LAKE WORTH LAGOON