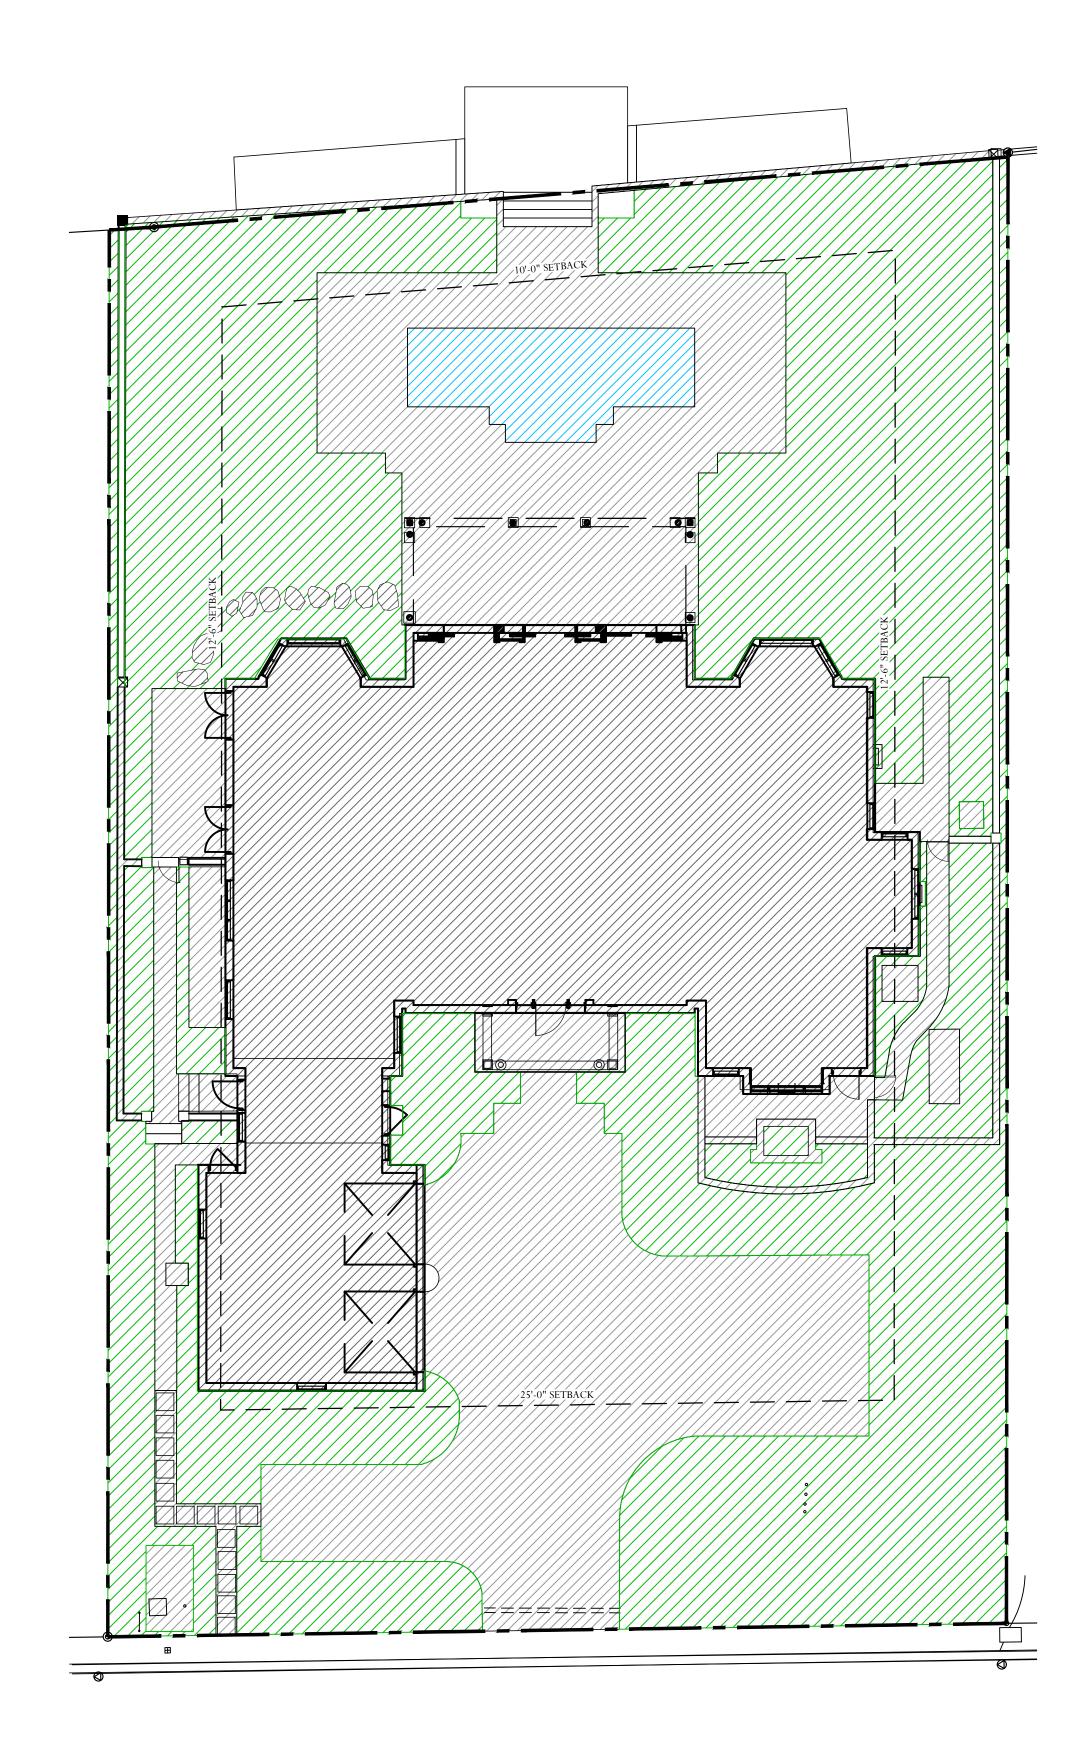

## Existing Lot Coverage Graphic

|   | DESCRIPTION            | REQUIRED                     |                                            | EXISTING    |                              | PROPOSED    |            |
|---|------------------------|------------------------------|--------------------------------------------|-------------|------------------------------|-------------|------------|
|   | LOT ZONE               | RB - LOW DENSIT              | Y RESIDENTIAL RB - LOW DENSITY RESIDENTIAL |             | RB - LOW DENSITY RESIDENTIAL |             |            |
|   | LOT AREA               | 10,000 S.F. MINIMUM          |                                            | 16,056 S.F. |                              | 16,056 S.F. |            |
| G | OPEN / PERMEABLE SPACE | MINIMUM 45%                  | 7,200 S.F.                                 | 41.9%       | 6,737 S.F.                   | 42.3%       | 6,798 S.F. |
|   | FRONT YARD LANDSCAPE   | MINIMUM 40%<br>OF FRONT YARD | 998 S.F.                                   | 64.6%       | 1,615 S.F.                   | 64.4%       | 1,607 S.F. |

# Landscape Legend

|                                               | REQ'D / PERMITTED           | PROPOSED            |
|-----------------------------------------------|-----------------------------|---------------------|
| LANDSCAPE OPEN SPACE<br>(LOS) (SQ. FT. AND %) | 45% MINIMUM<br>7,225.2 S.F. | 42.3%<br>6,798 S.F. |
| LOS TO BE ALTERED<br>(SQ. FT. AND %)          | N/A                         | 7%<br>550 S.F.      |
| PERIMETER LOS (SQ. FT. AND %)                 | 50%<br>2,395 S.F.           | 76.5%<br>3,666 S.F. |
| FRONT YARD<br>LOS (SQ. FT. AND %)             | 40% MIN.<br>998 S.F.        | 64.4%<br>1,607 S.F. |
| NATIVE TREES %                                | 30%                         | N/A                 |
| NATIVE SHRUBS & VINES %                       | 30%                         | 35%                 |
| NATIVE GROUNDCOVER %                          | 30%                         | N/A                 |