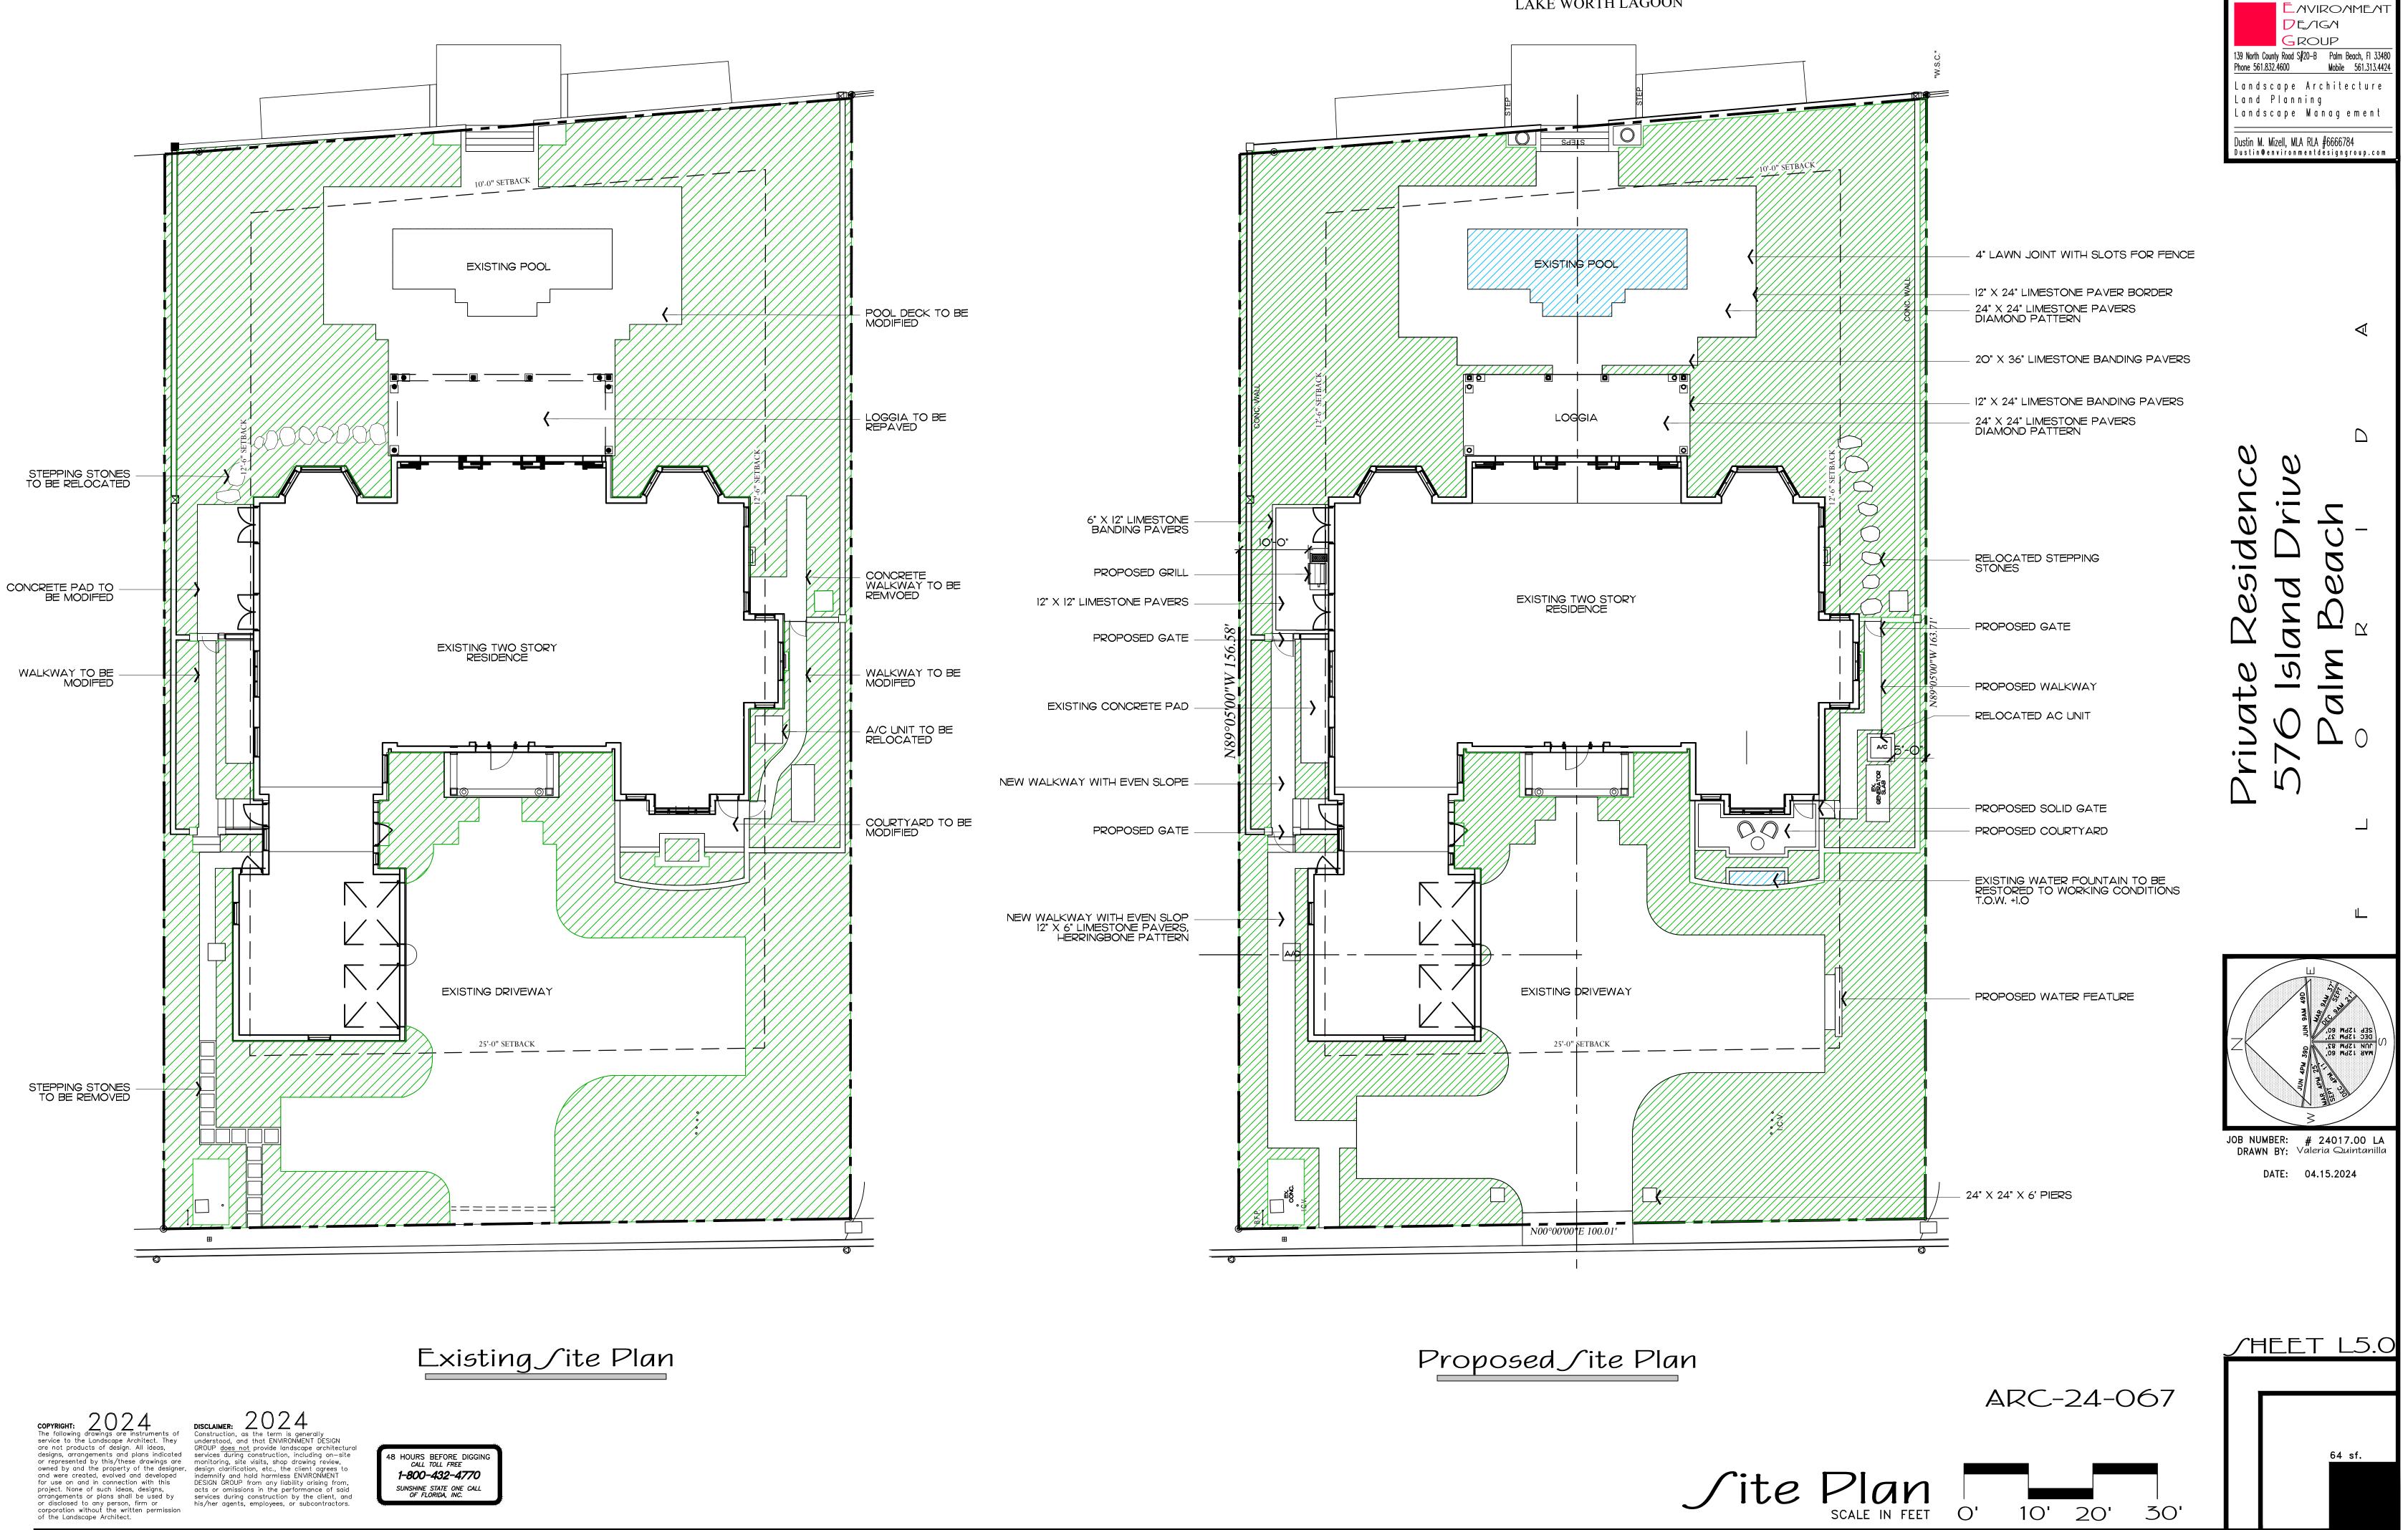

Private Residence 576 Island Drive Town of Palm Beach Second Submittal: 04/01/24 ARC-24-067 Projected Meeting Date: 05/29/2024

## ∫heet Index

### ∫urvey

- L1.0 Existing Site Photos
- L2.0 Existing Vegetation Inventory & Action Plan
- L2.1 Demolition Plan
- L3.0 Construction / creening & / taging Plan
- L4.0 Truck Logistics Plan
- L5.0 *fite* Plan
- L5.1 Open Jpace Calculations
- L6.0 Hardscape Plan
- L6.1 Hardscape Elevations
- L7.0 Planting Plan
- L7.1 Rendered Site Plan
- L8.0 *fite* Elevations
- L8.1 *fite* Elevations
- L8.2  $\int$ ite Elevations

## Scope of Work

- \* New pool deck Hardscape
- \* Modified courtyard
- \* New Grill
- \* New water feature
- \* New landscape material
- \* Change in site data
- \* Relocated A/C Unit