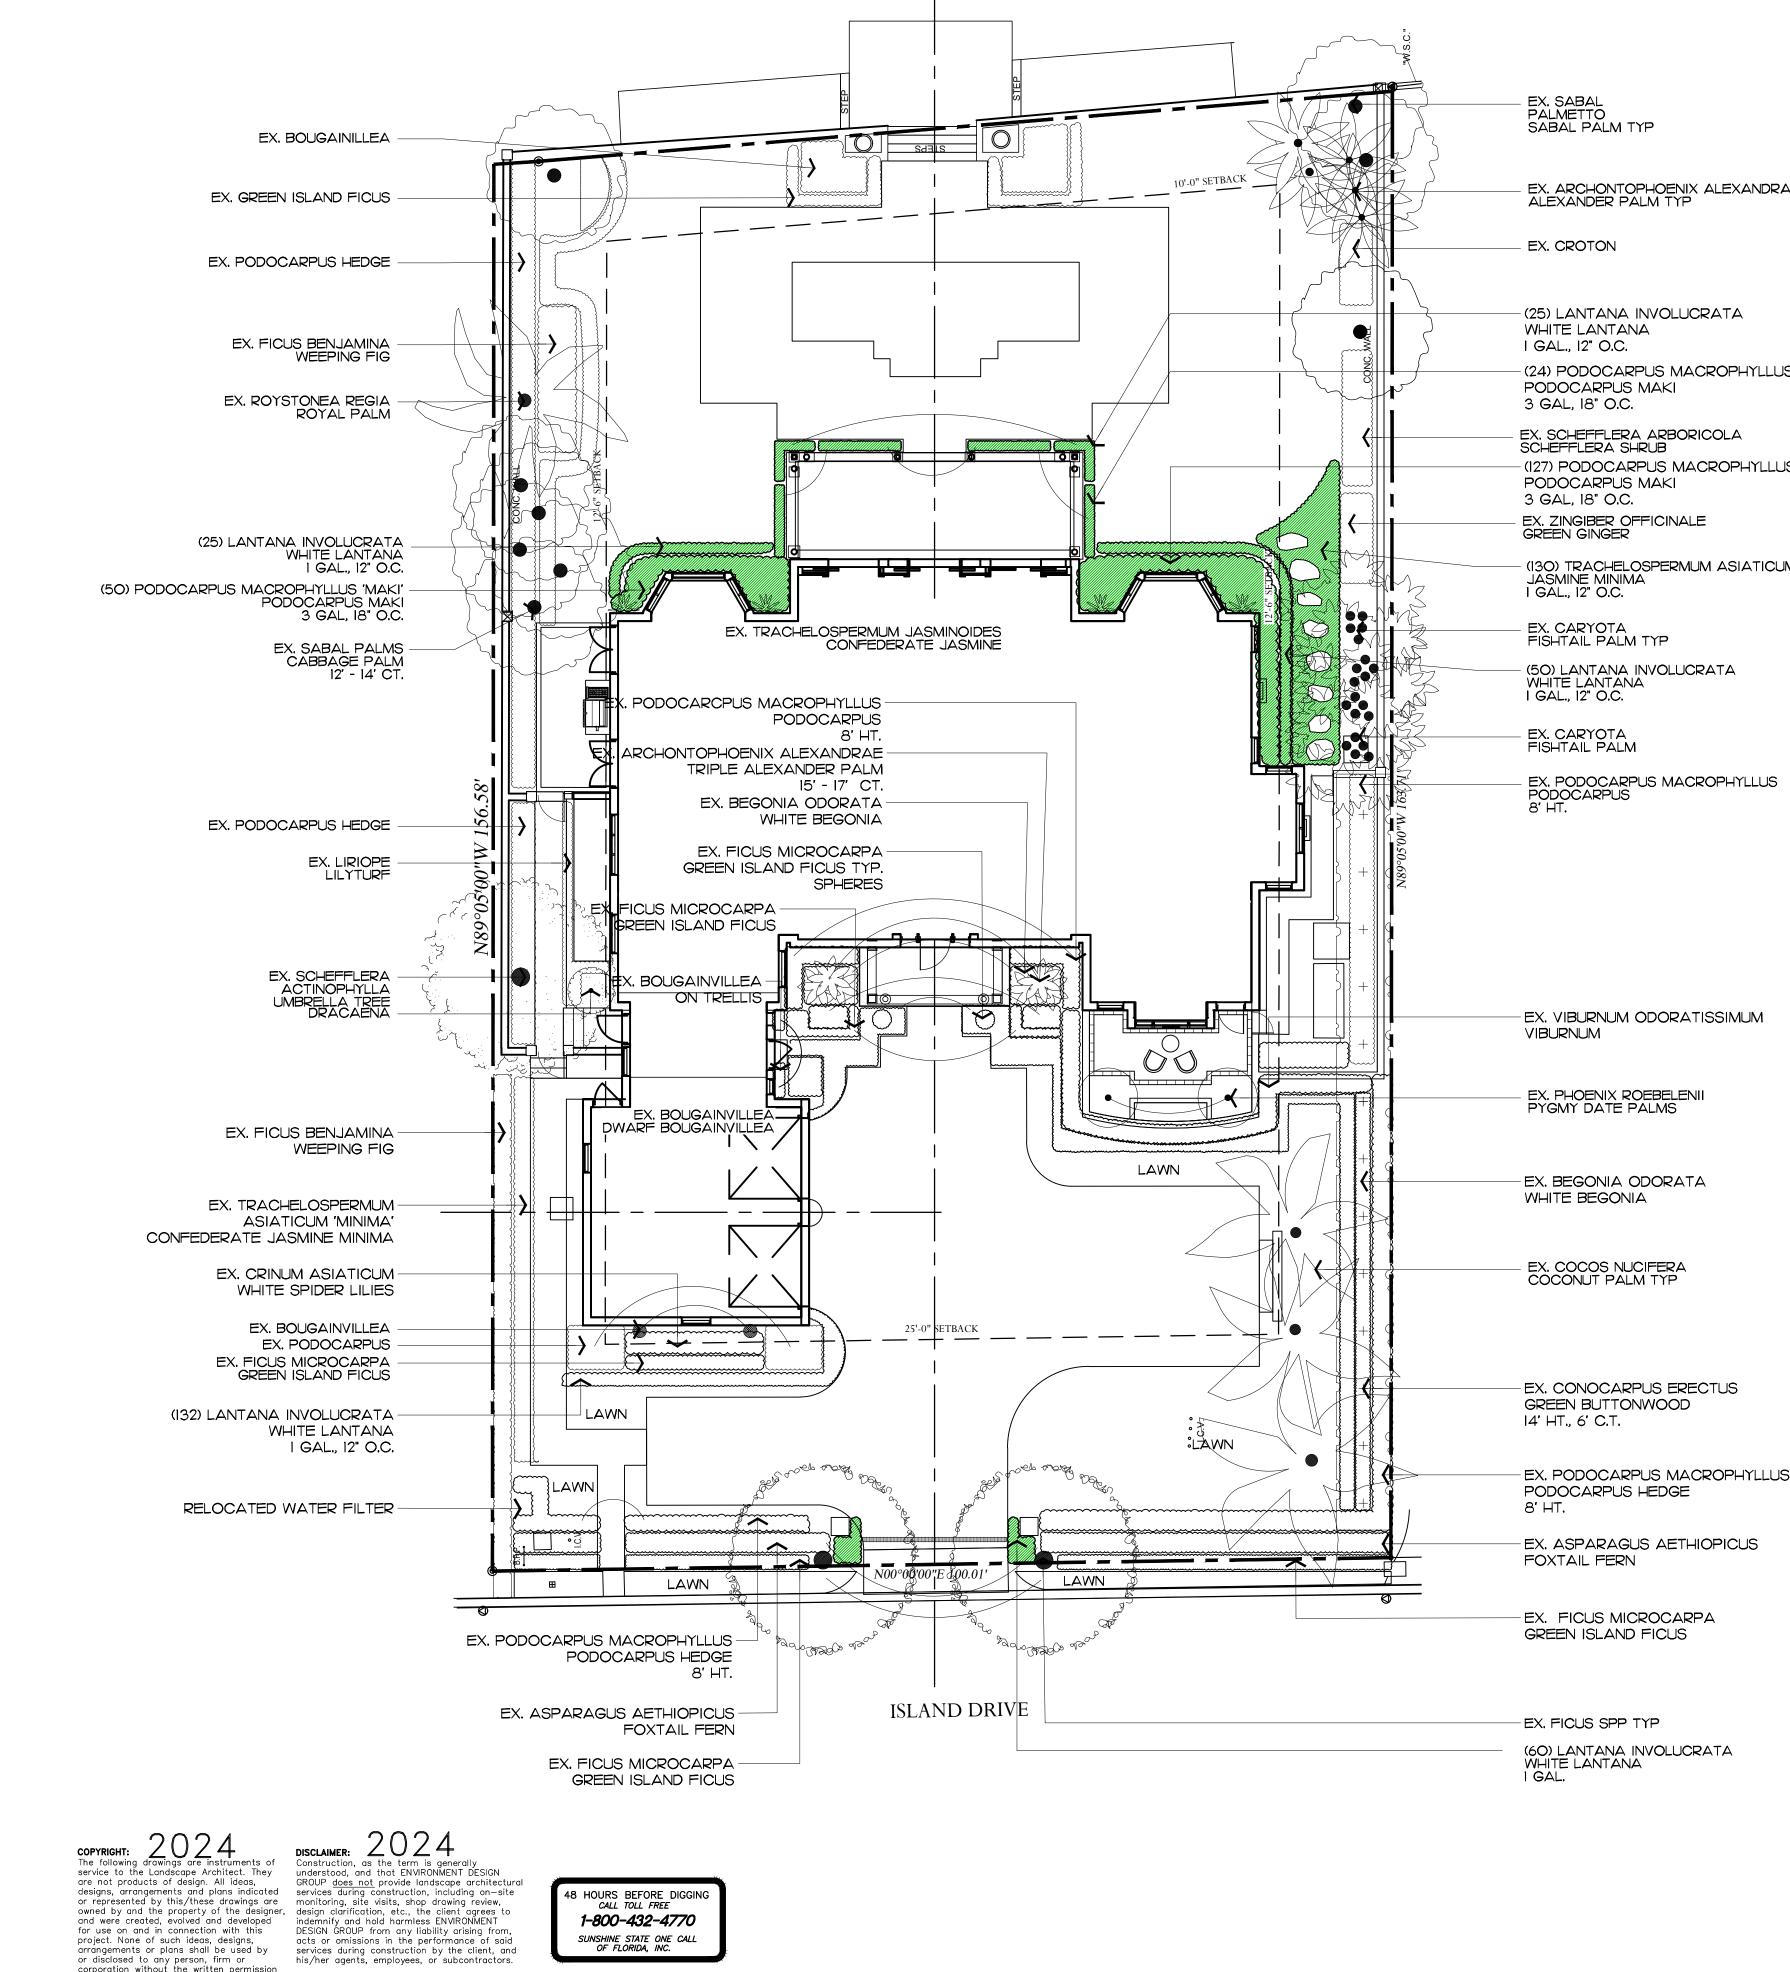

TO

EX. FICUS MICROCARPA GREEN ISLAND FICUS TO REMAIN

EX. PODOCARPUS HEDGE TO REMAIN

EX. FICUS BENJAMINA WEEPING FIG <u>TO REMAIN</u>

EX. ROYSTONEA REGIA -ROYAL PALM <u>TO REMAIN</u>

TRACHELOSPERMUM ASIATICUM 'MINIMA' JASMINE MINIMA <u>TO BE REMOVED</u> PODOCARPUS MACROPHYLLUS 'PRINGLES' PODOCARPUS PRINGLES <u>TO BE REMOVED</u>

> SABAL PALMS CABBAGE PALM TO REMAIN

EX. PODOCARPUS HEDGE

EX. LIRIOPE LILYTURF <u>TO REMAIN</u>

EX. PODOCARPUS MACROPHYLLUS PODOCARPUS HEDGE TO REMAIN EX. SCHEFFLERA ACTINOPHYLLA UMBRELLA TREE DRACAENA <u>TO REMAIN</u>

> EX. FICUS BENJAMINA WEEPING FIG TO REMAIN

EX. TRACHELOSPERMUM ASIATICUM 'MINIMA' CONFEDERATE JASMINE MINIMA TO REMAIN

> EX. CRINUM ASIATICUM WHITE SPIDER LILIES TO REMAIN

EX. BOUGAINVILLEA EX. PODOCARPUS FICUS MICROCARPA GREEN ISLAND FICUS <u>TO REMAIN</u> TRACHELOSPERMUM ASIATICUM 'MINIMA JASMIN MINIMA TO REMAIN

GATE -

PODOCARPUS HEDGE TO REMAIN

 $\blacksquare$ 

LAWN [

48 HOURS BEFORE DIGGING CALL TOLL FREE 1-800-432-4770 SUNSHINE STATE ONE CALL OF FLORIDA, INC.

DISCLAIMER: 2024 Construction, as the term is generally understood, and that ENVIRONMENT DESIGN services during construction by the client, and his/her agents, employees, or subcontractors.

48 HOURS BEFORE DIGGING CALL TOLL FREE 1-800-432-4770 SUNSHINE STATE ONE CALL OF FLORIDA, INC.

EX. SABAL PALMETTO SABAL PALM TYP EX. ARCHONTOPHOENIX ALEXANDRAE EX. CROTON - (25) LANTANA INVOLUCRATA WHITE LANTANA I GAL., 12" O.C. - (24) PODOCARPUS MACROPHYLLUS 'MAKI' PODOCARPUS MAKI 3 GAL, 18" O.C. EX. SCHEFFLERA ARBORICOLA SCHEFFLERA SHRUB - (127) PODOCARPUS MACROPHYLLUS 'MAKI' PODOCARPUS MAKI 3 GAL, 18" O.C. EX. ZINGIBER OFFICINALE GREEN GINGER - (130) TRACHELOSPERMUM ASIATICUM 'MINIMA' JASMINE MINIMA I GAL., 12" O.C. - EX. CARYOTA FISHTAIL PALM TYP - (50) LANTANA INVOLUCRATA WHITE LANTANA I GAL., 12" O.C. EX. CARYOTA

- EX. VIBURNUM ODORATISSIMUM

- EX. PHOENIX ROEBELENII PYGMY DATE PALMS

- EX. BEGONIA ODORATA WHITE BEGONIA

- EX. COCOS NUCIFERA COCONUT PALM TYP

- EX. CONOCARPUS ERECTUS GREEN BUTTONWOOD 14' HT., 6' C.T.

- EX. PODOCARPUS MACROPHYLLUS PODOCARPUS HEDGE 8' HT.

- EX. ASPARAGUS AETHIOPICUS FOXTAIL FERN

- EX. FICUS MICROCARPA GREEN ISLAND FICUS

- EX. FICUS SPP TYP (60) LANTANA INVOLUCRATA WHITE LANTANA I GAL.

| Shrubs |                                         |                           |                  |                  |        |  |  |
|--------|-----------------------------------------|---------------------------|------------------|------------------|--------|--|--|
| SYMBOL | PLANT NAME                              |                           | QTY.             | DESCRIPTION      | NATIVE |  |  |
|        | LANTANA IVOLUCRATA<br>WHITE LANTANA     |                           | 160              | I GAL., 12" O.C  | x      |  |  |
|        | PODOCARPUS MACROPH<br>PODOCARPUS HEDG   |                           | 177              | 3 GAL., 18" O.C. |        |  |  |
|        | TABERNAEMONTANA ASI.<br>ASIATIC JASMINE | ACTICUM                   | 130              | 3 GAL., 12" O.C. |        |  |  |
|        |                                         | TOTAL:<br>NATIVE SPECIES: | 467<br>160 (35%) |                  |        |  |  |