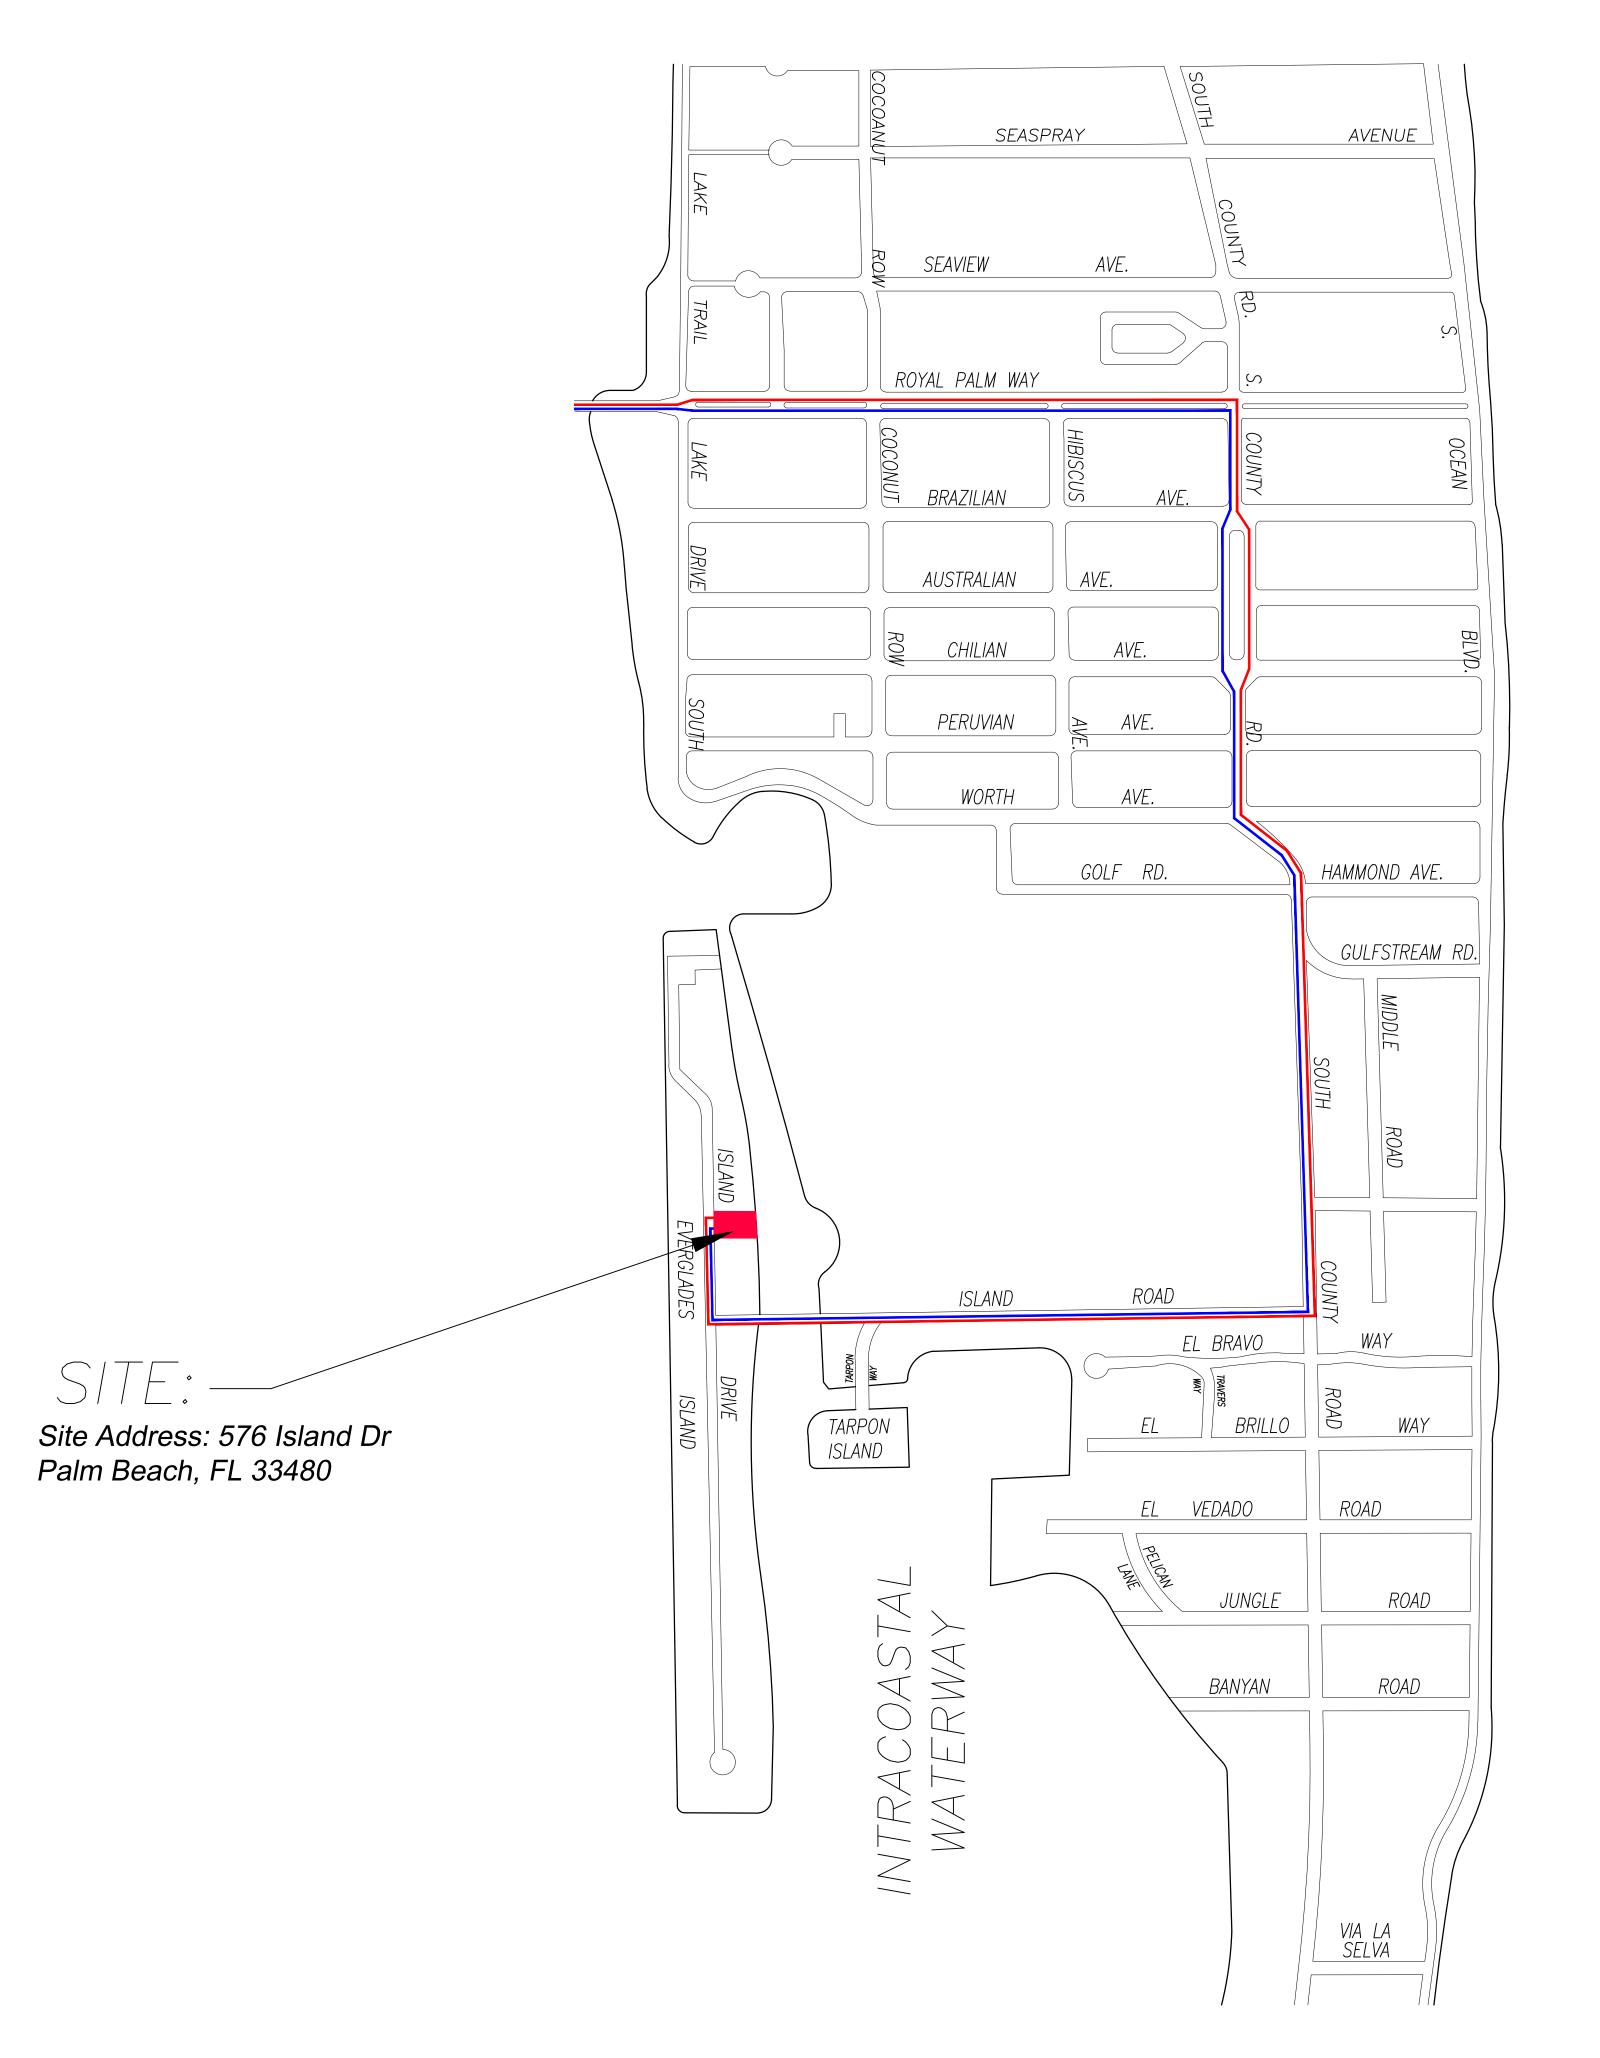

Private Residence 576 Island Drive Town of Palm Beach Second Submittal: 04/01/24 ARC-24-067 Projected Meeting Date: 05/29/2024