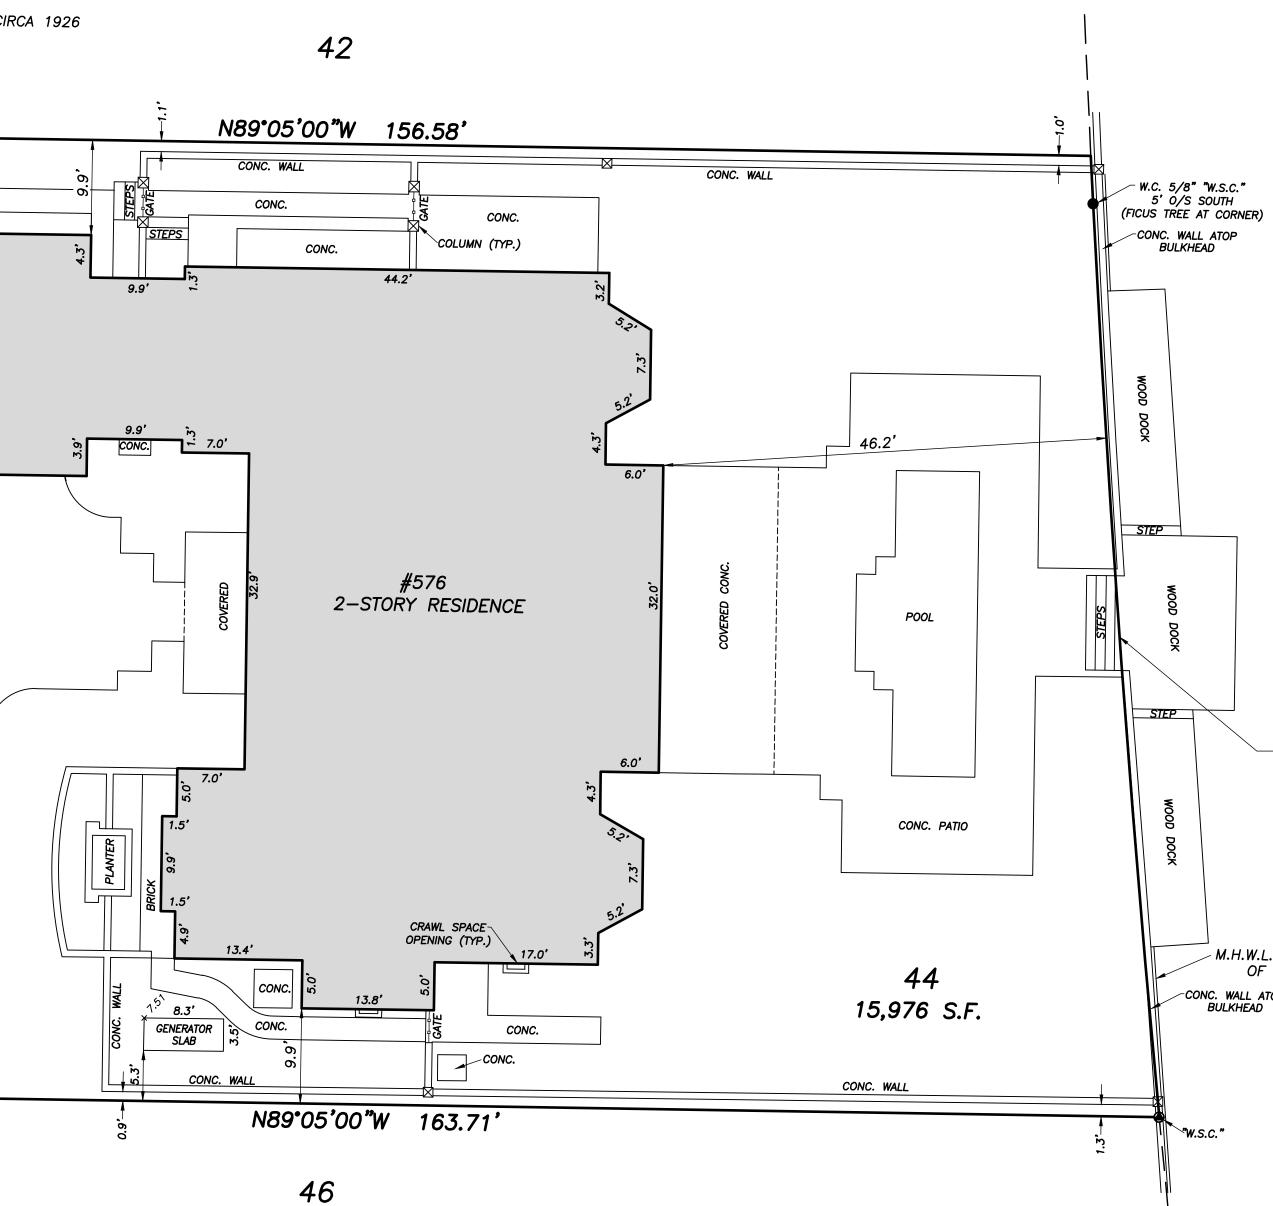

# Zoning Legend

| <u> </u>                                 |              |           |                             |          |  |  |
|------------------------------------------|--------------|-----------|-----------------------------|----------|--|--|
| PROPERTY ADDRESS                         |              | 576 ISLA  | AND DRIVE                   |          |  |  |
| ZONING DISTRICT                          |              |           | R-B LOW DENSITY RESIDENTIAL |          |  |  |
| LOT AREA (SQ. FT.)                       |              | 16,056 5  | 5.F.                        |          |  |  |
| LOT WIDTH (W) & LOT DEPTH (D) (F         | =T.)         | 100.01' ( | (W) X 163.71' (D)           |          |  |  |
| STRUCTURE TYPE:                          |              | SINGLE    | FAMILY HOME                 |          |  |  |
| FEMA FLOOD ZONE DESIGNATION              | N:           | FLOOD     | ZONE AE (EL 6               | )        |  |  |
| ZERO DATUM FOR POINT OF MEA              | AS. (NAVD)   | N/A       |                             |          |  |  |
| CROWN OF ROAD (COR) (NAVD)               |              | 3.41      |                             |          |  |  |
|                                          | REQ'D / PERN | AITTED    | EXISTING                    | PROPOSED |  |  |
| LOT COVERAGE                             | 30%          |           | N/A                         | N/A      |  |  |
| ENCLOSED SQUARE<br>FOOTAGE               | N/A          |           | N/A                         | N/A      |  |  |
| FRONT YARD SETBACK (FT.)                 | 25'          |           | 26.9'                       | N/A      |  |  |
| SIDE YARD SETBACK<br>(IST STORY) (FT.    | 12.5'        |           | 9.9'                        | N/A      |  |  |
| SIDE YARD SETBACK<br>(2ND STORY) (FT.)   | 15'          |           | 9.9'                        | N/A      |  |  |
| REAR YARD SETBACK (FT.)                  | 25'          |           | 46.2'                       | N/A      |  |  |
| ANGLE OF VISION (DEG.)                   | 100          |           | N/A                         | N/A      |  |  |
| BUILDING HEIGHT (FT.)                    | 22           |           | N/A                         | N/A      |  |  |
| OVERALL BUILDING HEIGHT (FT.)            | N/A          |           | N/A                         | N/A      |  |  |
| CUBIC CONTENT RATIO (CCR)<br>(R-B ONLY)  | 3.9          |           | N/A                         | N/A      |  |  |
| MAX. FILL ADDED TO SITE (FT.)            | N/A          |           | N/A                         | N/A      |  |  |
| FINISHED FLOOR ELEVATION<br>(FFE) (NAVD) | N/A          |           | 7.62                        | N/A      |  |  |
| BASE FLOOD ELEVATION<br>(FFE) (NAVD)     | N/A          |           | N/A                         | N/A      |  |  |

# Landscape Legend

|                                               | REQ'D / PERMITTED           | PROPOSED            |
|-----------------------------------------------|-----------------------------|---------------------|
| LANDSCAPE OPEN SPACE<br>(LOS) (SQ. FT. AND %) | 45% MINIMUM<br>7,225.2 S.F. | 42.3%<br>6,798 S.F. |
| LOS TO BE ALTERED<br>(SQ. FT. AND %)          | N/A                         | 7%<br>550 S.F.      |
| PERIMETER LOS (SQ. FT. AND %)                 | 50%<br>2,395 S.F.           | 76.5%<br>3,666 S.F. |
| FRONT YARD<br>LOS (SQ. FT. AND %)             | 40% MIN.<br>998 S.F.        | 64.4%<br>1,607 S.F. |
| NATIVE TREES %                                | 30%                         | N/A                 |
| NATIVE SHRUBS & VINES %                       | 30%                         | 35%                 |
| NATIVE GROUNDCOVER %                          | 30%                         | N/A                 |

## Existing Lot Coverage Graphic

|   | DESCRIPTION            | REQUIRED                     |                                            | EXISTING    |                              | PROPOSED    |            |
|---|------------------------|------------------------------|--------------------------------------------|-------------|------------------------------|-------------|------------|
|   | LOT ZONE               | RB - LOW DENSIT              | Y RESIDENTIAL RB - LOW DENSITY RESIDENTIAL |             | RB - LOW DENSITY RESIDENTIAL |             |            |
|   | LOT AREA               | 10,000 S.F. MINIMUM          |                                            | 16,056 S.F. |                              | 16,056 S.F. |            |
| G | OPEN / PERMEABLE SPACE | MINIMUM 45%                  | 7,200 S.F.                                 | 41.9%       | 6,737 S.F.                   | 42.3%       | 6,798 S.F. |
|   | FRONT YARD LANDSCAPE   | MINIMUM 40%<br>OF FRONT YARD | 998 S.F.                                   | 64.6%       | 1,615 S.F.                   | 64.4%       | 1,607 S.F. |