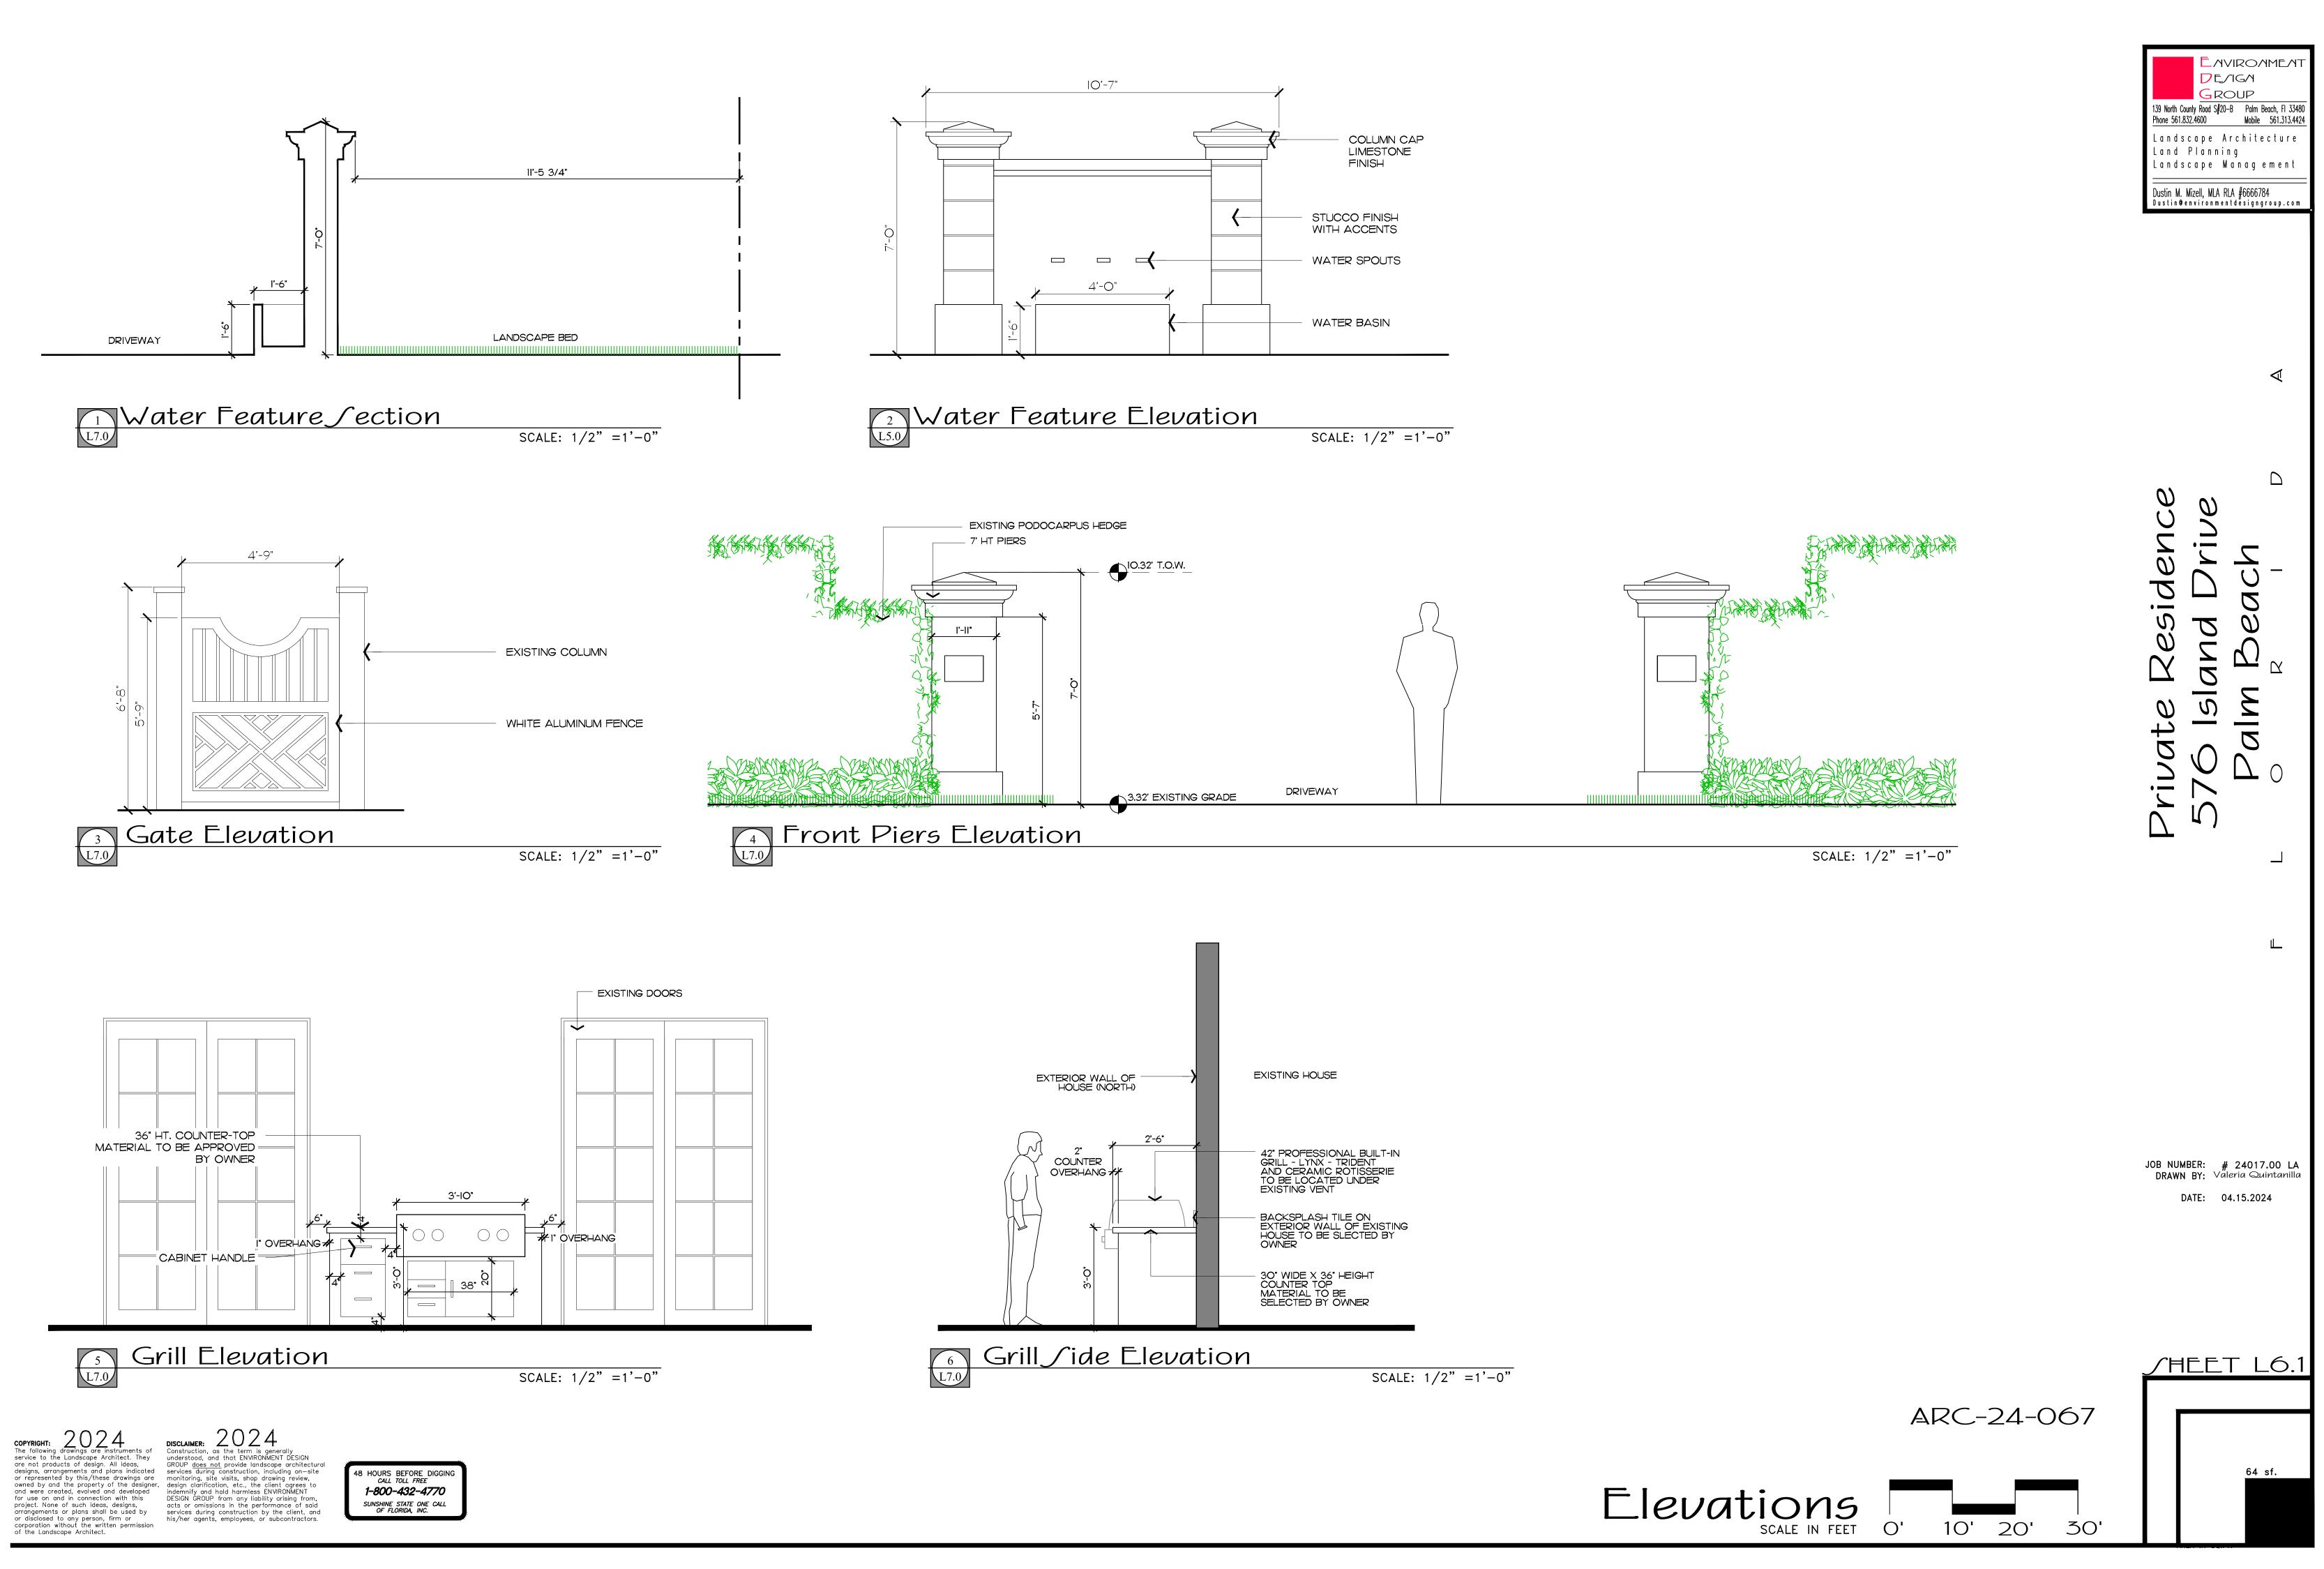

## Scope of Work

- \* New pool deck Hardscape
- \* Modified courtyard
- \* New Grill
- \* New water feature
- \* New landscape material
- \* Change in site data
- \* Relocated A/C Unit

## Hardscape Material

### White Limestone

- POOL DECK ξ COPING - WALKWAY PAVING

PROPOSED WALKWAY

PROPOSED SOLID GATE PROPOSED COURTYARD

# EXISTING WATER FOUNTAIN TO BE RESTORED TO WORKING CONDITIONS T.O.W. +1.0

PROPOSED WATER FEATURE

24" X 24" X 6' PIERS

О'

10' 20'

Chicago Brick

- COURTYARD FIELD ξ BANDING

LAKE WORTH LAGOON

### PROPOSED GRILL

12" X 12" LIMESTONE PAVERS

PROPOSED GATE

EXISTING CONCRETE PAD -

NEW WALKWAY WITH EVEN SLOP

PROPOSED GATE

NEW WALKWAY WITH EVEN SLOP 12" X 6" LIMESTONE PAVERS, HERRINGBONE PATTERN

48 HOURS BEFORE DIGGING *CALL TOLL FREE* **1-800-432-4770** SUNSHINE STATE ONE CALL OF FLORIDA, INC.