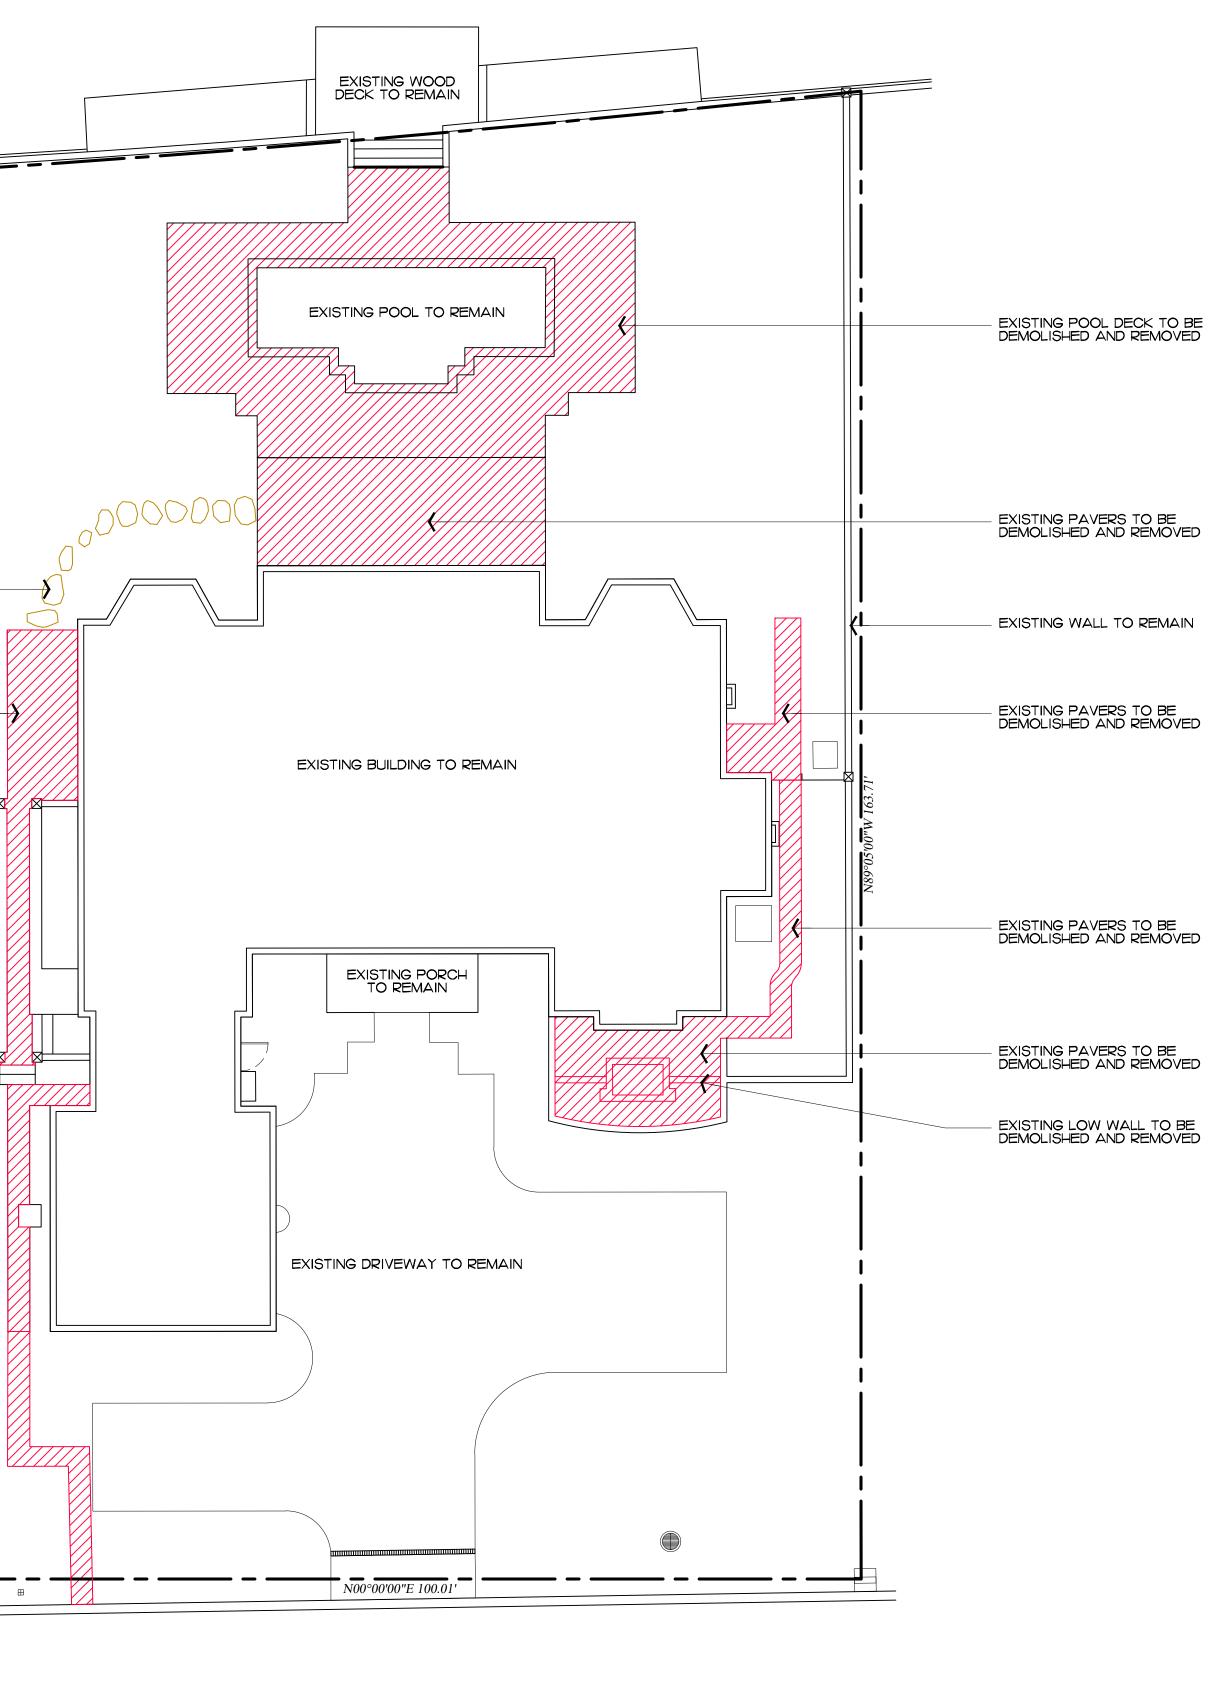

of the Landscape Architect.

Existing Vegetation Inventory & Action Plan

58'  $\mathbf{A}$ <u>89°05'00"</u> N

EXISTING WALL TO REMAIN

EXISTING STEPPING STONES TO BE RELOCATED

EXISTING PAVERS TO BE DEMOLISHED AND REMOVED