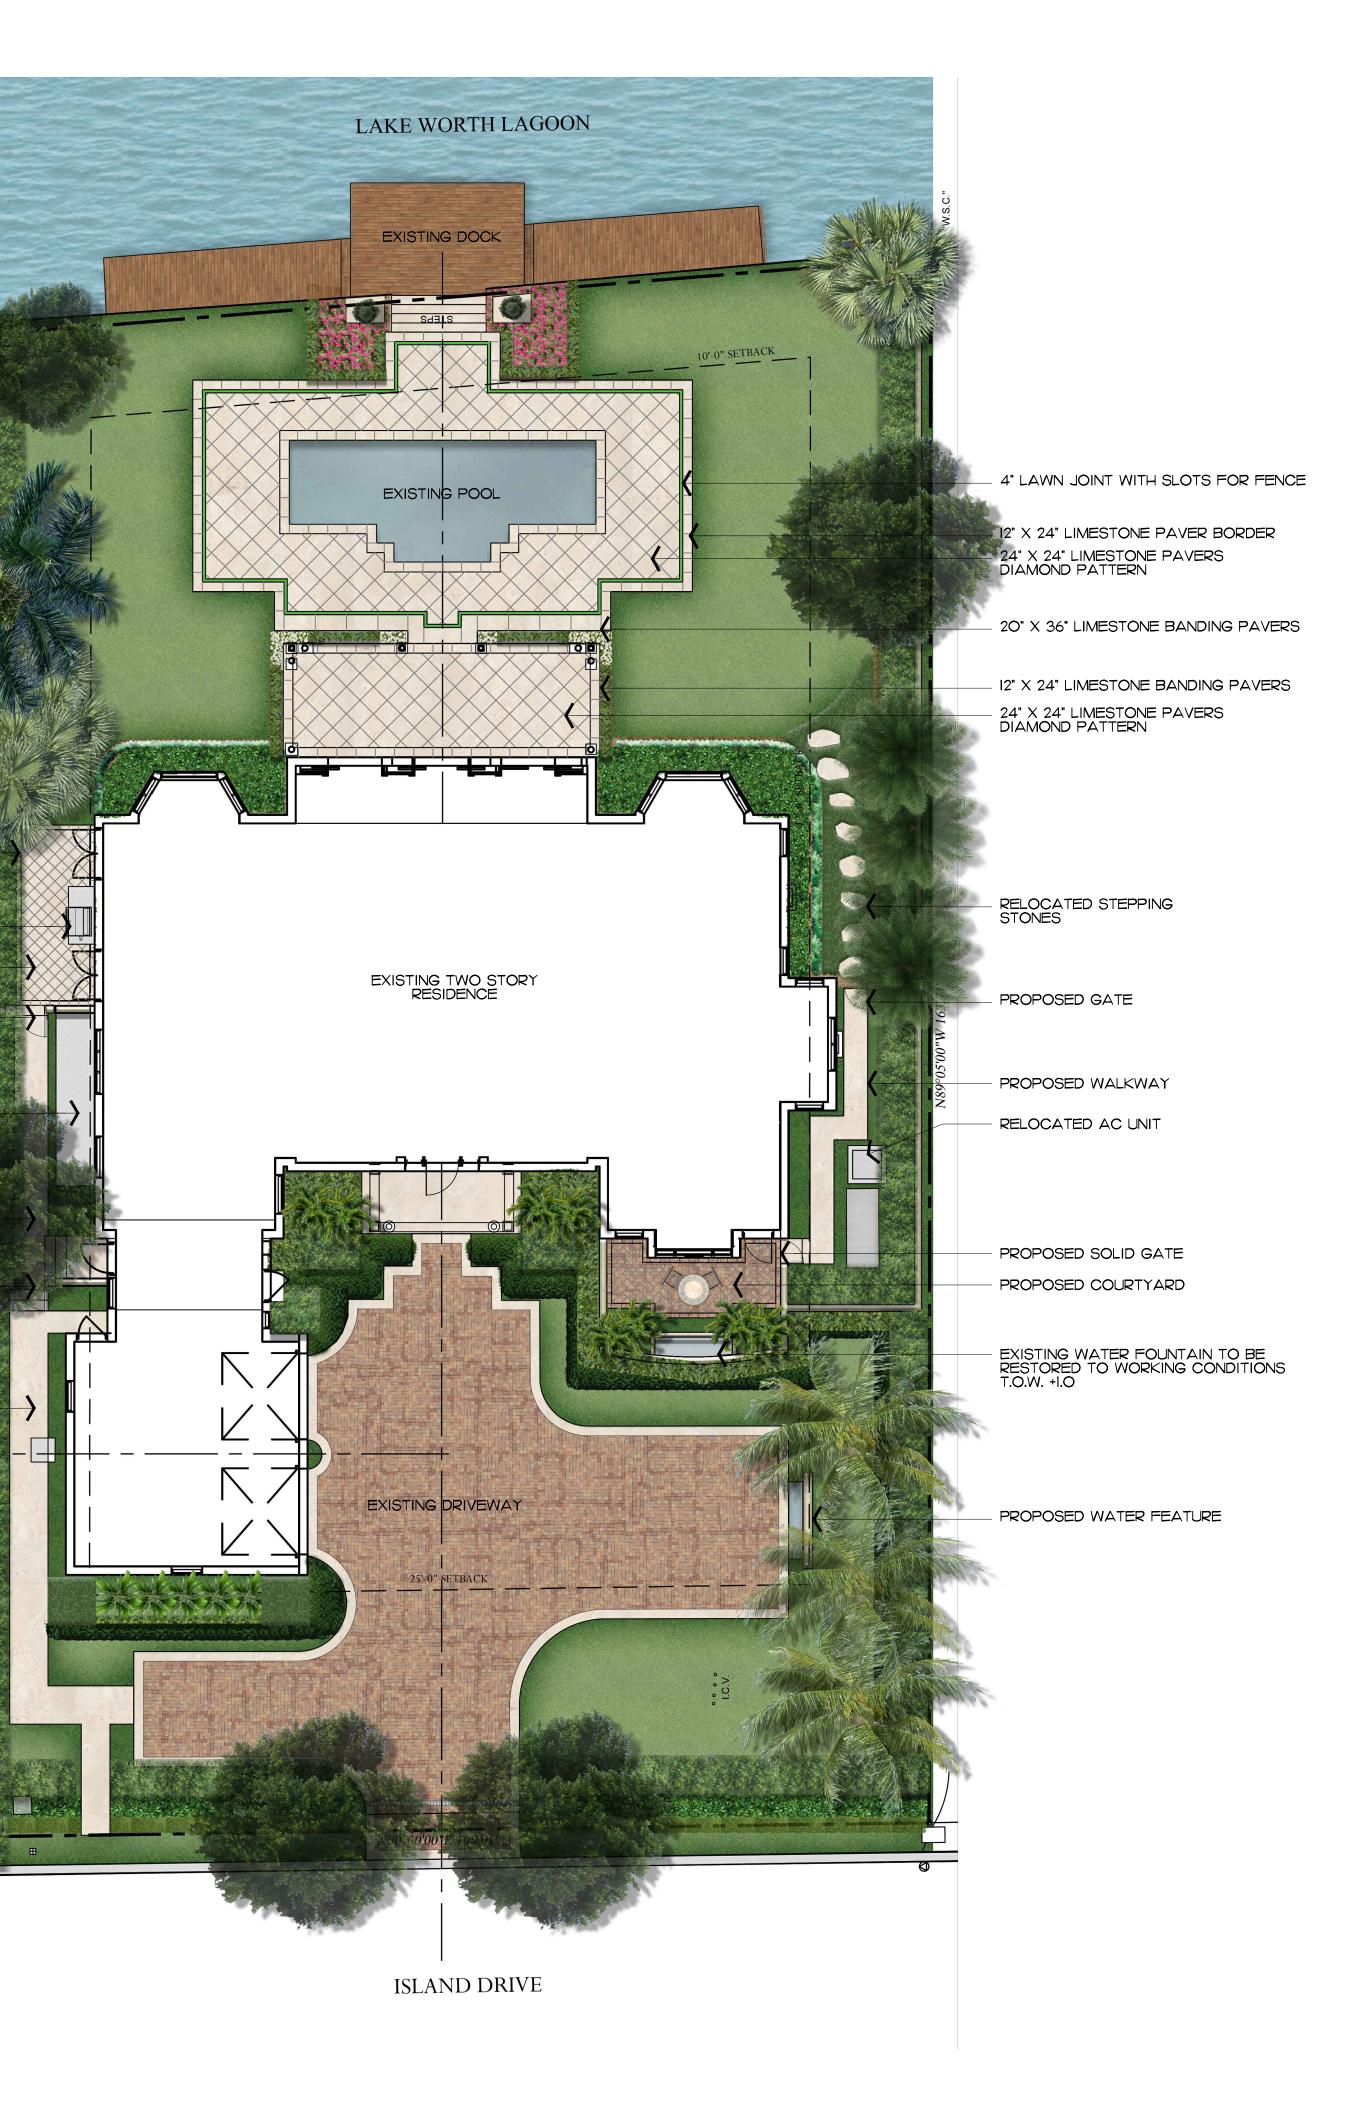

### White Limestone

- POOL DECK ξ COPING - WALKWAY PAVING

PROPOSED WALKWAY

PROPOSED SOLID GATE PROPOSED COURTYARD

# EXISTING WATER FOUNTAIN TO BE RESTORED TO WORKING CONDITIONS T.O.W. +1.0

PROPOSED WATER FEATURE

24" X 24" X 6' PIERS

О'

10' 20'

Chicago Brick

- COURTYARD FIELD ξ BANDING

LAKE WORTH LAGOON

### PROPOSED GRILL

12" X 12" LIMESTONE PAVERS

PROPOSED GATE

EXISTING CONCRETE PAD -

NEW WALKWAY WITH EVEN SLOP

PROPOSED GATE

NEW WALKWAY WITH EVEN SLOP 12" X 6" LIMESTONE PAVERS, HERRINGBONE PATTERN

48 HOURS BEFORE DIGGING *CALL TOLL FREE* **1-800-432-4770** SUNSHINE STATE ONE CALL OF FLORIDA, INC.

Rendered ste Plan

10' 20'

Existing Conditions