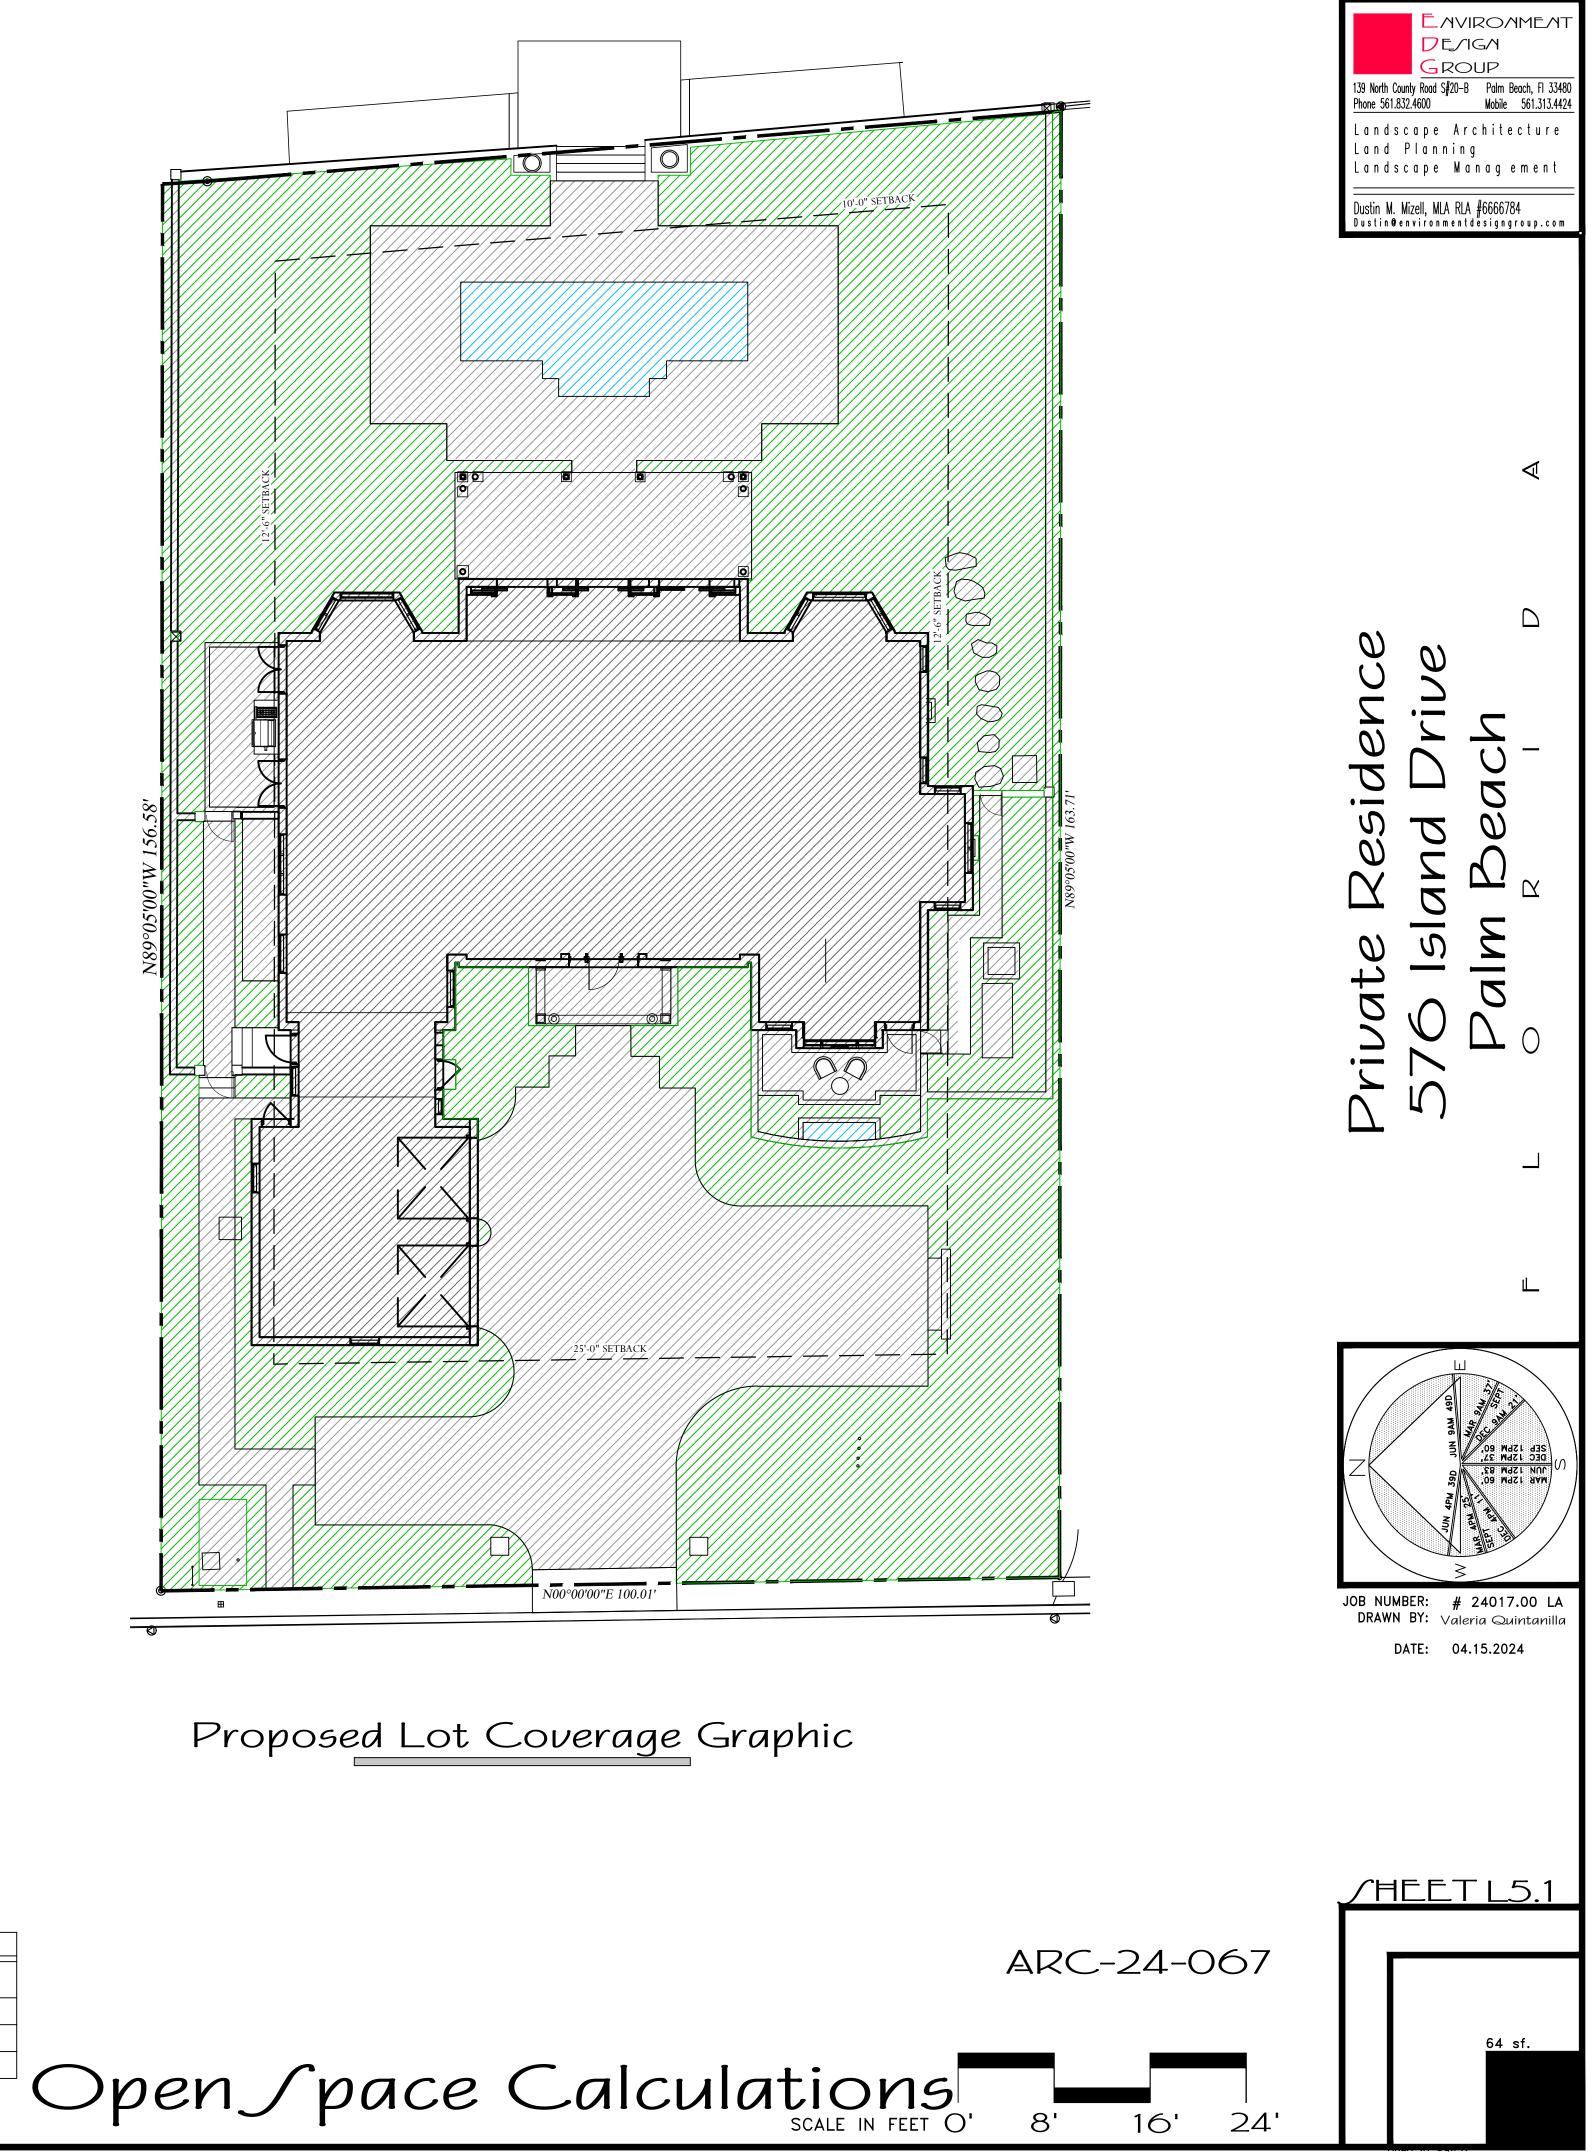

# Landscape Legend

|                                               | REQ'D / PERMITTED           | PROPOSED            |
|-----------------------------------------------|-----------------------------|---------------------|
| LANDSCAPE OPEN SPACE<br>(LOS) (SQ. FT. AND %) | 45% MINIMUM<br>7,225.2 S.F. | 42.3%<br>6,798 S.F. |
| LOS TO BE ALTERED<br>(SQ. FT. AND %)          | N/A                         | 7%<br>550 S.F.      |
| PERIMETER LOS (SQ. FT. AND %)                 | 50%<br>2,395 S.F.           | 76.5%<br>3,666 S.F. |
| FRONT YARD<br>LOS (SQ. FT. AND %)             | 40% MIN.<br>998 S.F.        | 64.4%<br>1,607 S.F. |
| NATIVE TREES %                                | 30%                         | N/A                 |
| NATIVE SHRUBS & VINES %                       | 30%                         | 35%                 |
| NATIVE GROUNDCOVER %                          | 30%                         | N/A                 |

## Existing Lot Coverage Graphic

|   | DESCRIPTION            | REQUIRED                     |                                            | EXISTING    |                              | PROPOSED    |            |
|---|------------------------|------------------------------|--------------------------------------------|-------------|------------------------------|-------------|------------|
|   | LOT ZONE               | RB - LOW DENSIT              | Y RESIDENTIAL RB - LOW DENSITY RESIDENTIAL |             | RB - LOW DENSITY RESIDENTIAL |             |            |
|   | LOT AREA               | 10,000 S.F. MINIMUM          |                                            | 16,056 S.F. |                              | 16,056 S.F. |            |
| G | OPEN / PERMEABLE SPACE | MINIMUM 45%                  | 7,200 S.F.                                 | 41.9%       | 6,737 S.F.                   | 42.3%       | 6,798 S.F. |
|   | FRONT YARD LANDSCAPE   | MINIMUM 40%<br>OF FRONT YARD | 998 S.F.                                   | 64.6%       | 1,615 S.F.                   | 64.4%       | 1,607 S.F. |