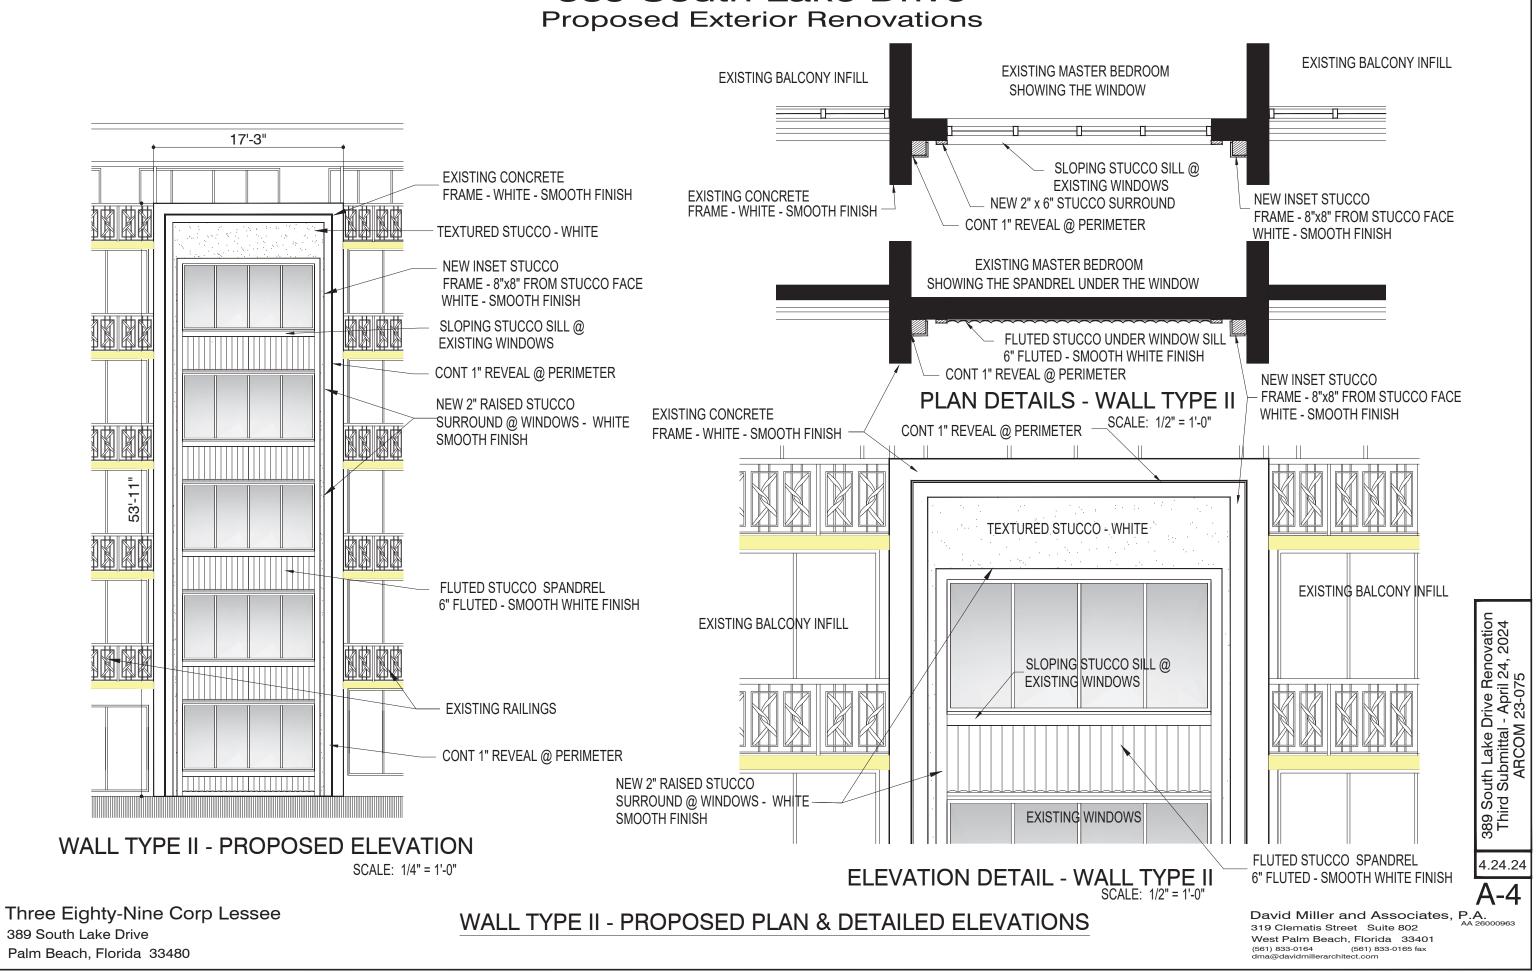

#### SCOPE OF WORK:

389 S. Lake Drive Condominium is currently in the process of a full exterior renovation including structural repairs and reconstruction. The required renovations include full removal of the existing concrete screen walls, waterproofing repairs, stucco repairs, structural repairs, and reconstruction of existing components. The proposed building improvements include new stucco and paint finishes, deletion of the concrete screen walls, enhancement of the window openings with new stucco surrounds and sills, new decorative stucco between windows, and associated improvements. There are no proposed site improvements.

### **Drawing List**

| CS-1 | COVER SHEET |
|------|-------------|
|      |             |

| L-1  | PROJECT LOCATION  |
|------|-------------------|
| SP-1 | OVERALL SITE PLAN |

- PC-1 PREVIOUS CONDITIONS
- EXISTING CONDITIONS WALL TYPES 1, 2, & 3 A-1
- PROPOSED DESIGN WALL TYPES 1, 2, & 3 A-2
- PROPOSED DESIGN WALL TYPE 1 DETAILS A-3
- A-0 A-4 A-5 A-6 A-7 A-8 PROPOSED DESIGN - WALL TYPE 2 DETAILS PROPOSED DESIGN - WALL TYPE 3 DETAILS
- EXISTING & PROPOSED WEST ELEVATIONS EXISTING & PROPOSED SOUTH ELEVATIONS STREETSCAPE ELEVATIONS
- EXISTING & PROPOSED VIEWS FROM SOUTH LAKE DRIVE DETAILED VIEWS FROM SOUTH LAKE DRIVE A-9 A-10
- A-11 A-12
- DETAILED VIEWS FROM PERUVIAN AVENUE EXISTING & PROPOSED VIEWS FROM PERUVIAN AVENUE DETAILED VIEWS FROM PERUVIAN AVENUE A-13