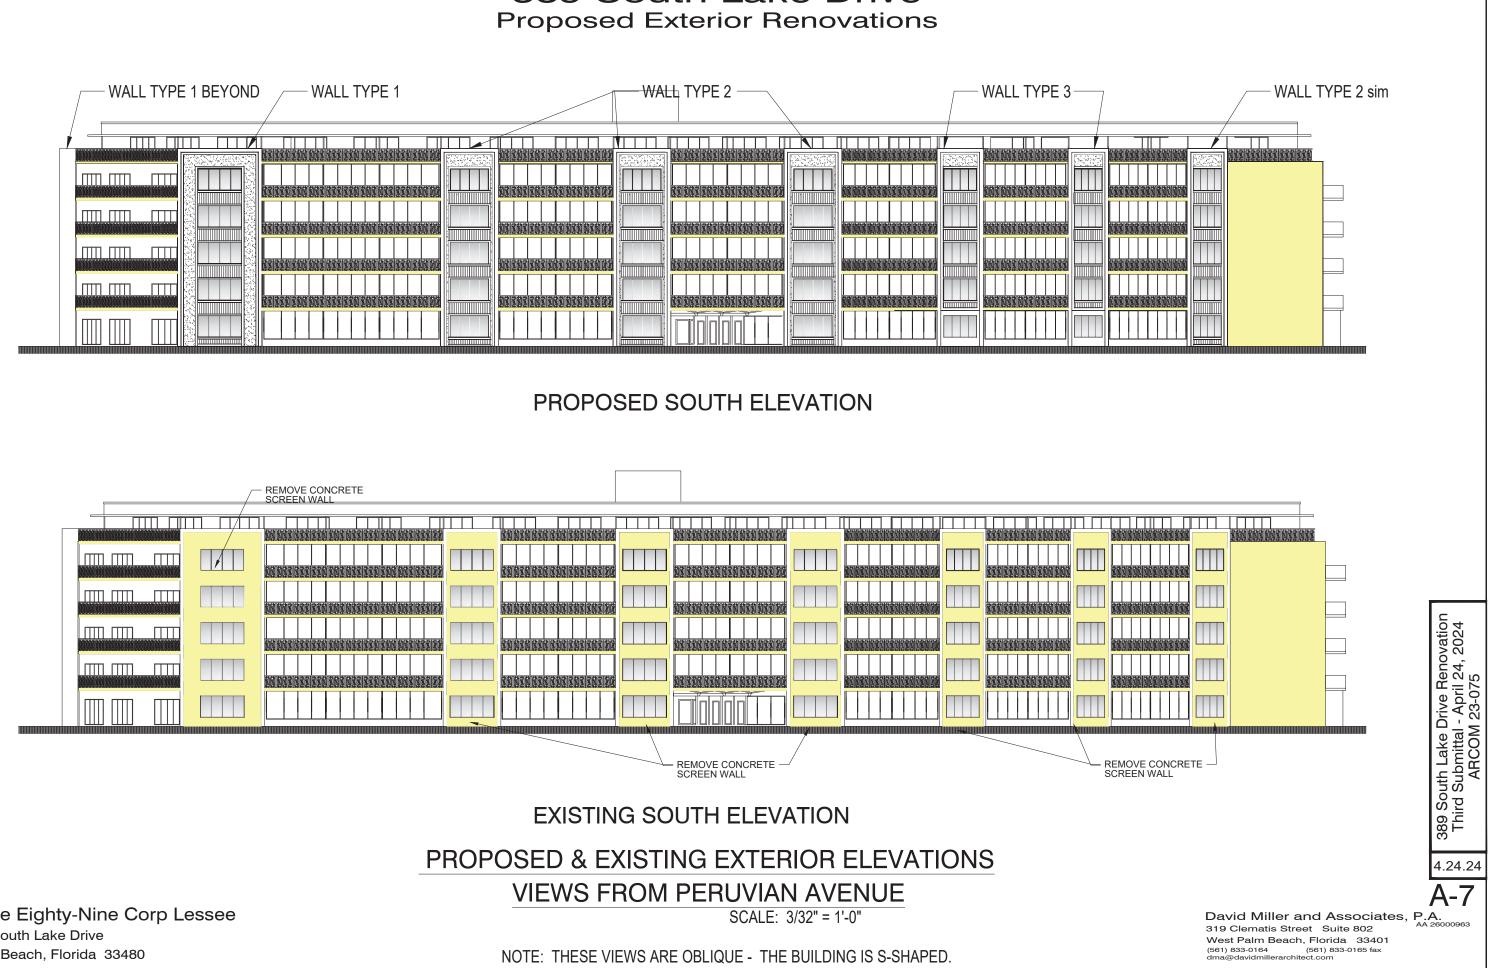

#### SCOPE OF WORK:

389 S. Lake Drive Condominium is currently in the process of a full exterior renovation including structural repairs and reconstruction. The required renovations include full removal of the existing concrete screen walls, waterproofing repairs, stucco repairs, structural repairs, and reconstruction of existing components. The proposed building improvements include new stucco and paint finishes, deletion of the concrete screen walls, enhancement of the window openings with new stucco surrounds and sills, new decorative stucco between windows, and associated improvements. There are no proposed site improvements.