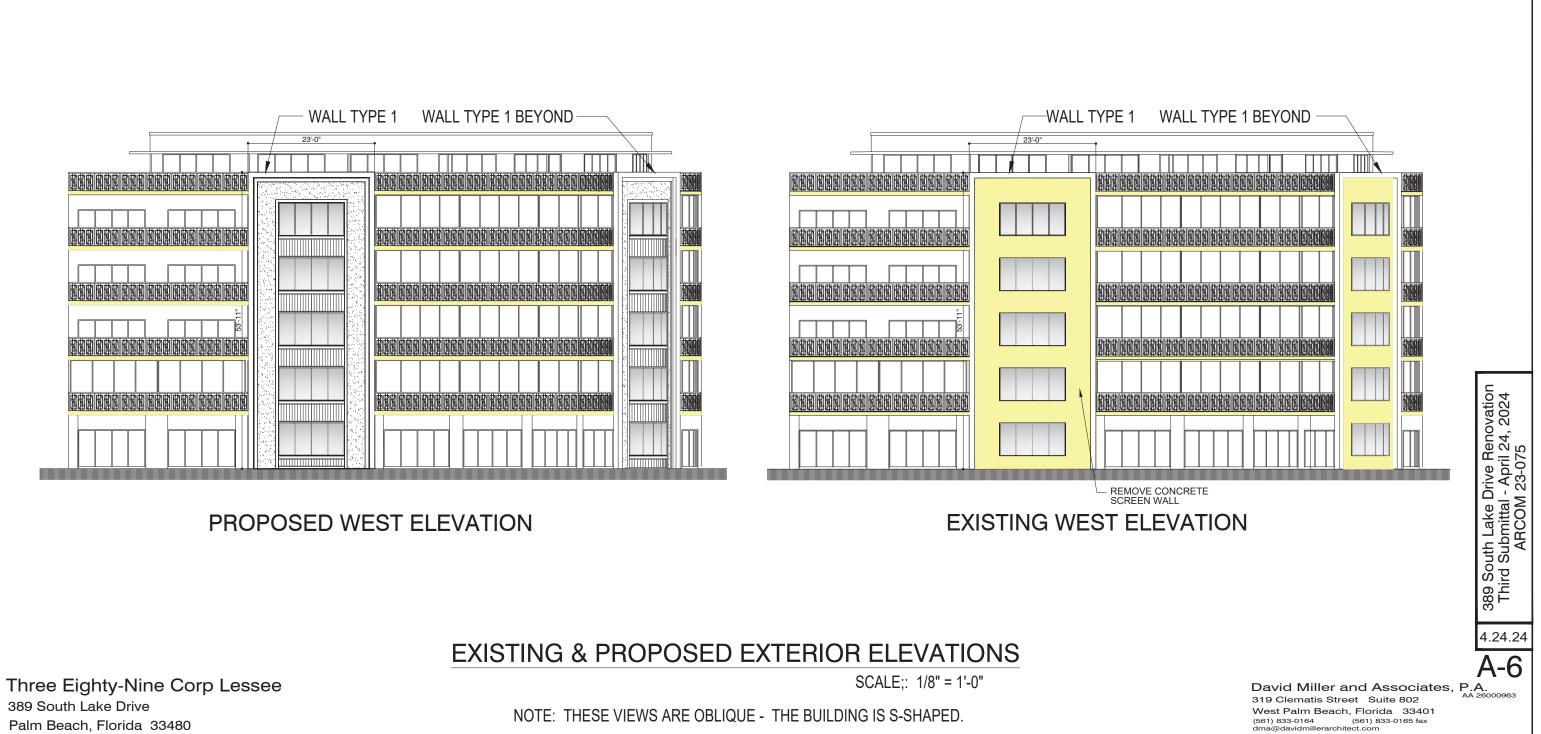

#### SCOPE OF WORK:

389 S. Lake Drive Condominium is currently in the process of a full exterior renovation including structural repairs and reconstruction. The required renovations include full removal of the existing concrete screen walls, waterproofing repairs, stucco repairs, structural repairs, and reconstruction of existing components. The proposed building improvements include new stucco and paint finishes, deletion of the concrete screen walls, enhancement of the window openings with new stucco surrounds and sills, new decorative stucco between windows, and associated improvements. There are no proposed site improvements.