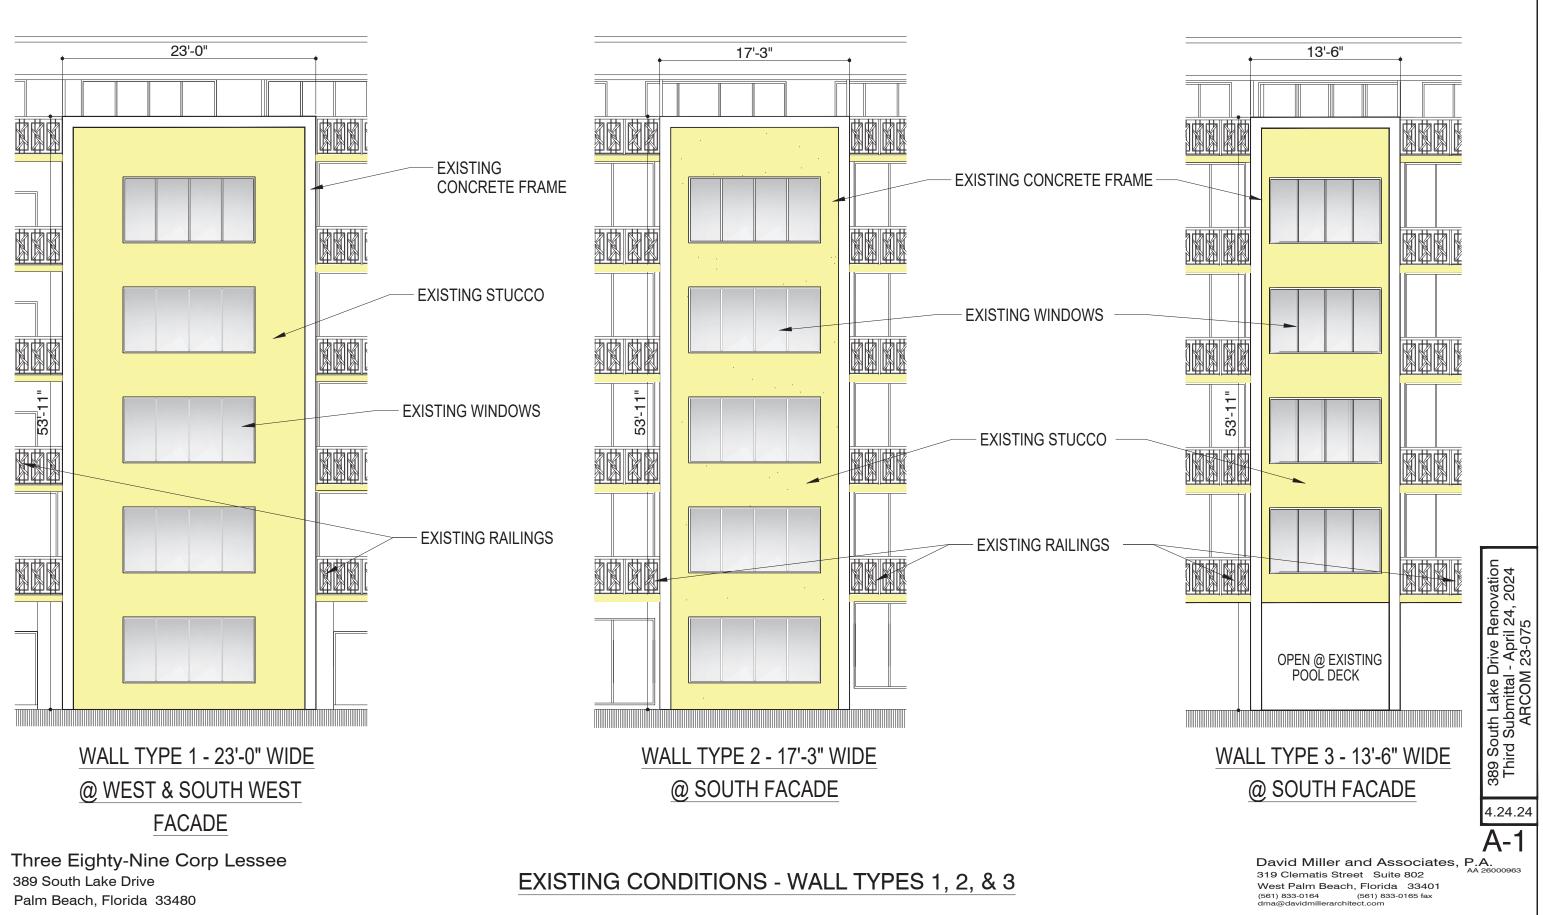

#### SCOPE OF WORK:

389 S. Lake Drive Condominium is currently in the process of a full exterior renovation including structural repairs and reconstruction. The required renovations include full removal of the existing concrete screen walls, waterproofing repairs, stucco repairs, structural repairs, and reconstruction of existing components. The proposed building improvements include new stucco and paint finishes, deletion of the concrete screen walls, enhancement of the window openings with new stucco surrounds and sills, new decorative stucco between windows, and associated improvements. There are no proposed site improvements.

### **Drawing List**

| CS-1 | COVER SHEET |
|------|-------------|
|      |             |

| L-1  | PROJECT LOCATION  |
|------|-------------------|
| SP-1 | OVERALL SITE PLAN |

- PC-1 PREVIOUS CONDITIONS
- EXISTING CONDITIONS WALL TYPES 1, 2, & 3 A-1
- PROPOSED DESIGN WALL TYPES 1, 2, & 3 A-2
- PROPOSED DESIGN WALL TYPE 1 DETAILS A-3
- A-0 A-4 A-5 A-6 A-7 A-8 PROPOSED DESIGN - WALL TYPE 2 DETAILS PROPOSED DESIGN - WALL TYPE 3 DETAILS
- EXISTING & PROPOSED WEST ELEVATIONS EXISTING & PROPOSED SOUTH ELEVATIONS STREETSCAPE ELEVATIONS
- EXISTING & PROPOSED VIEWS FROM SOUTH LAKE DRIVE DETAILED VIEWS FROM SOUTH LAKE DRIVE A-9 A-10
- A-11 A-12
- DETAILED VIEWS FROM PERUVIAN AVENUE EXISTING & PROPOSED VIEWS FROM PERUVIAN AVENUE DETAILED VIEWS FROM PERUVIAN AVENUE A-13