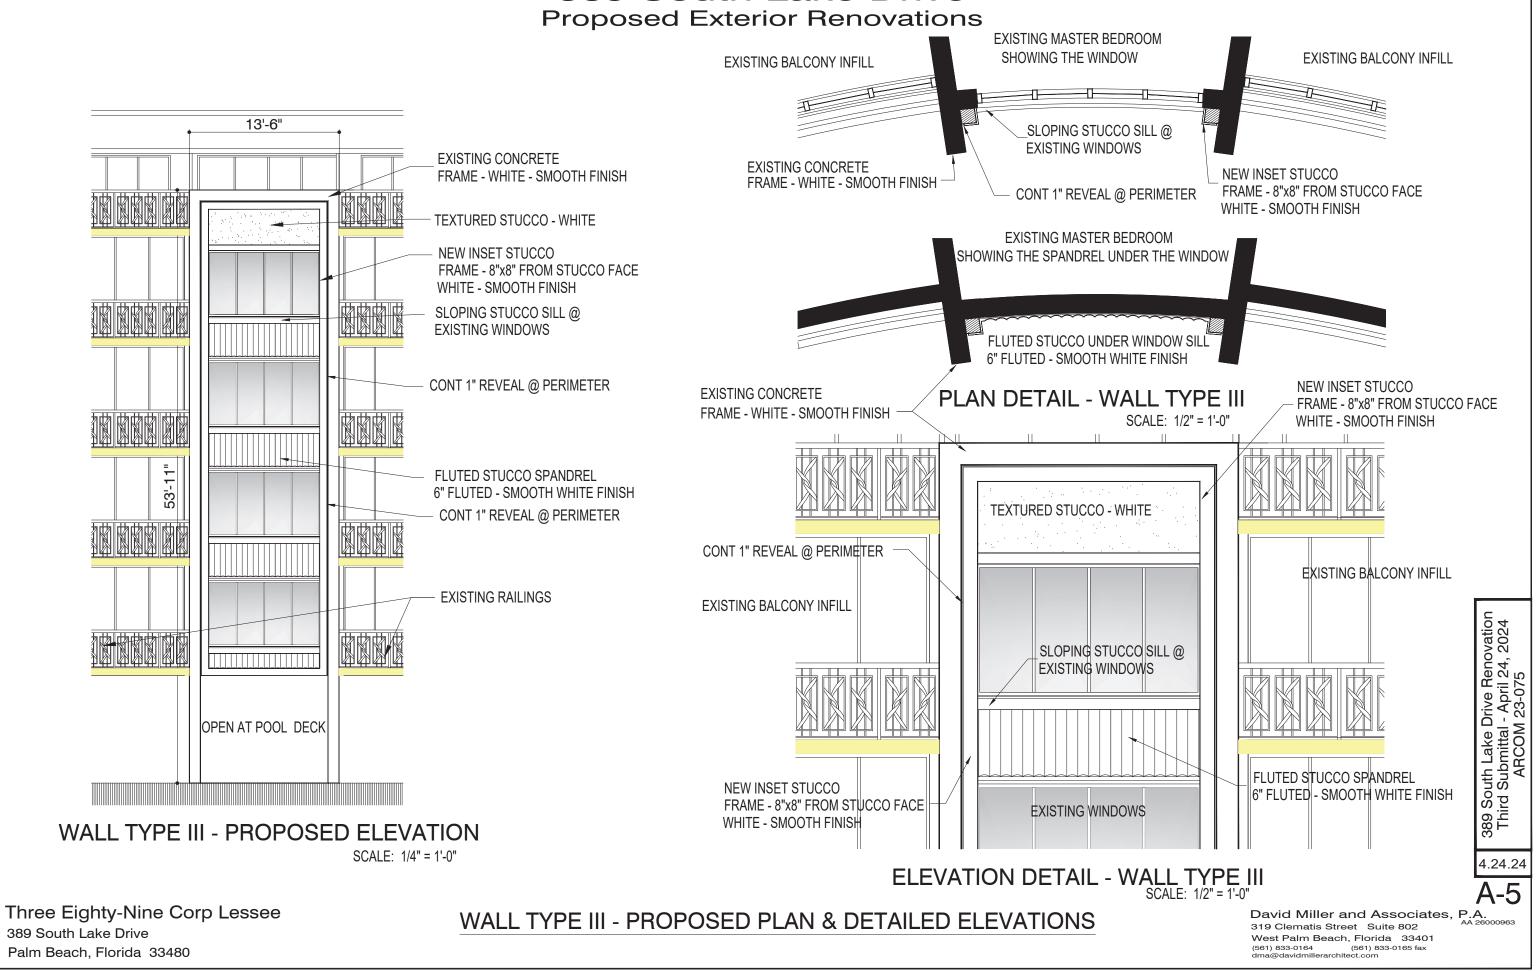

#### SCOPE OF WORK:

389 S. Lake Drive Condominium is currently in the process of a full exterior renovation including structural repairs and reconstruction. The required renovations include full removal of the existing concrete screen walls, waterproofing repairs, stucco repairs, structural repairs, and reconstruction of existing components. The proposed building improvements include new stucco and paint finishes, deletion of the concrete screen walls, enhancement of the window openings with new stucco surrounds and sills, new decorative stucco between windows, and associated improvements. There are no proposed site improvements.