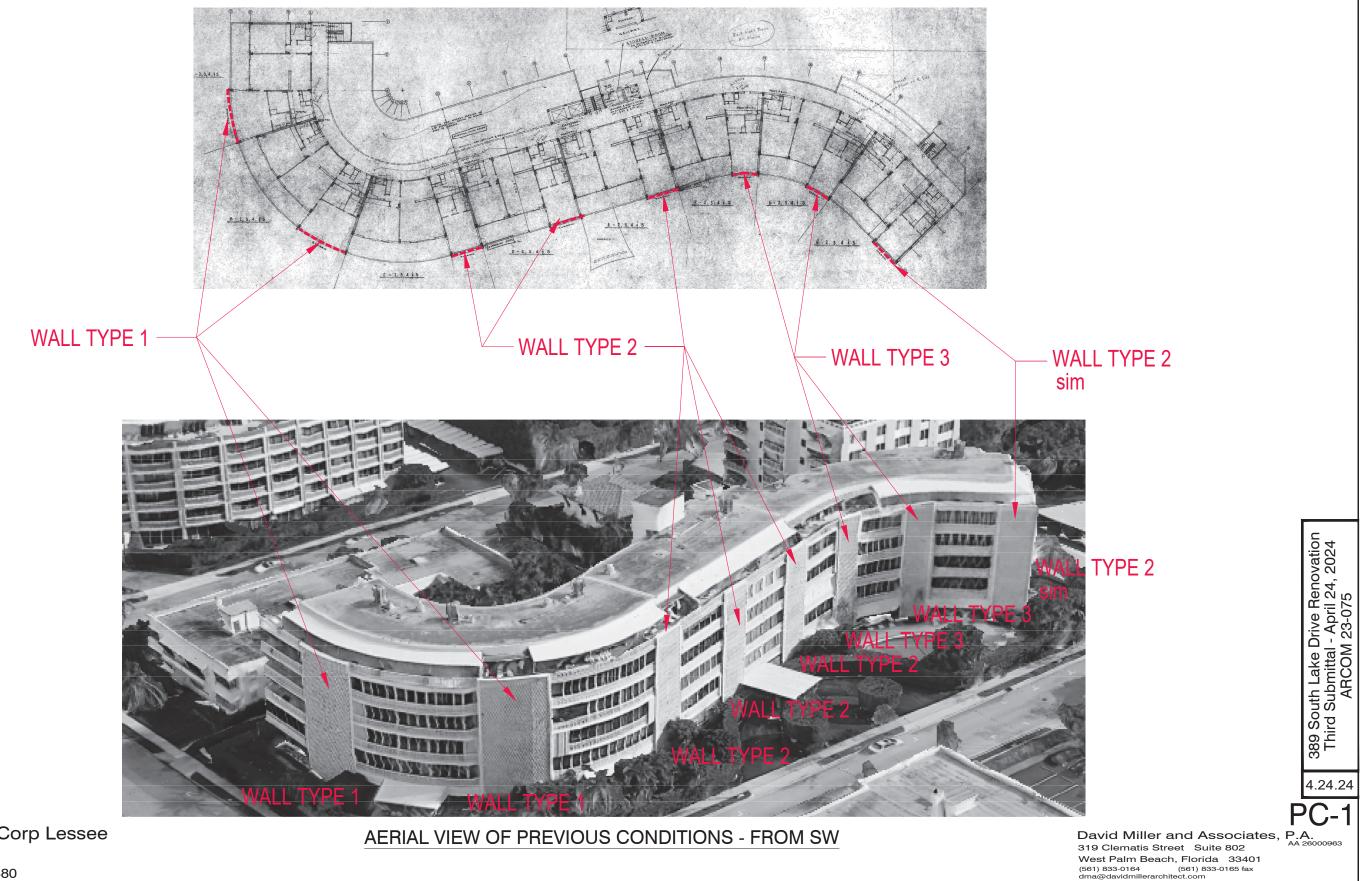

PLAN OF TYPICAL FLOOR - ORIGINAL CDs

Three Eighty-Nine Corp Lessee 389 South Lake Drive Palm Beach, Florida 33480

Three Eighty-Nine Corp Lessee 389 South Lake Drive Palm Beach, Florida 33480

Three Eighty-Nine Corp Lessee 389 South Lake Drive Palm Beach, Florida 33480