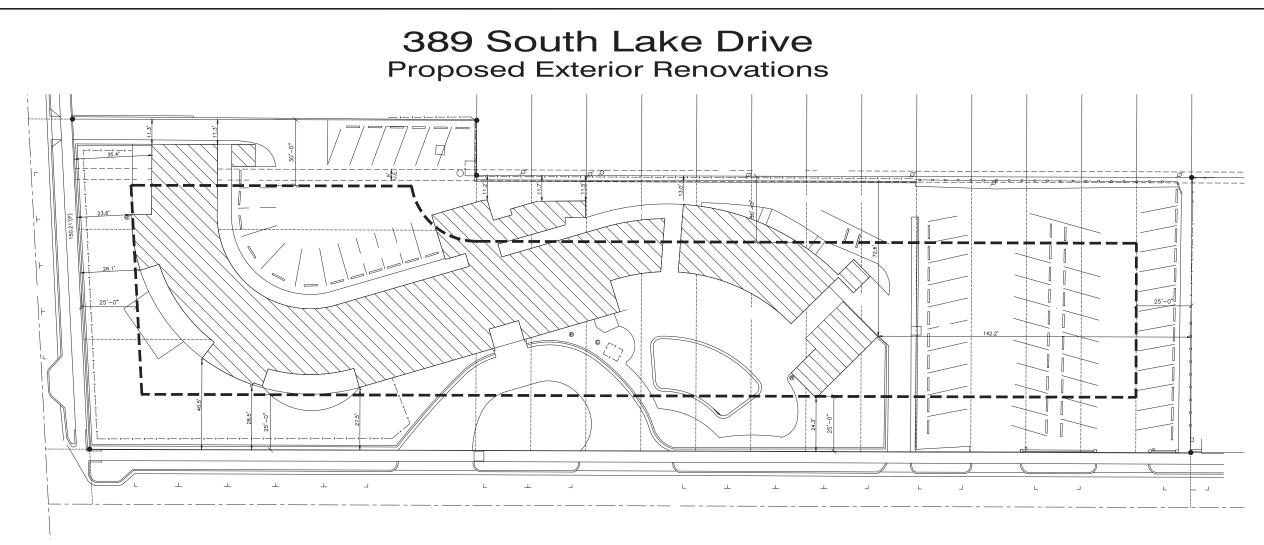

### **Project Location**

OVERALL SITE PLAN

 $\bigcirc$ 

|        | Plan                                                                                                                                                                                                                                                                                                                                                                                                                                                                                                                                                                                                                                                                                                                                                                                                                                                                                                                                                                                                                                                                                                                                                                                                                                                                                                                                                                                                                                                                                                                                                                                                                                                                                                                                                                                                                                                                               | ning Zoning and Build<br>360 S County Rd<br>Palm Beach, FL 33480 | ing                            |          |  |
|--------|------------------------------------------------------------------------------------------------------------------------------------------------------------------------------------------------------------------------------------------------------------------------------------------------------------------------------------------------------------------------------------------------------------------------------------------------------------------------------------------------------------------------------------------------------------------------------------------------------------------------------------------------------------------------------------------------------------------------------------------------------------------------------------------------------------------------------------------------------------------------------------------------------------------------------------------------------------------------------------------------------------------------------------------------------------------------------------------------------------------------------------------------------------------------------------------------------------------------------------------------------------------------------------------------------------------------------------------------------------------------------------------------------------------------------------------------------------------------------------------------------------------------------------------------------------------------------------------------------------------------------------------------------------------------------------------------------------------------------------------------------------------------------------------------------------------------------------------------------------------------------------|------------------------------------------------------------------|--------------------------------|----------|--|
|        | with the second se | ww.townofpalmbeach.com                                           | . <u></u>                      |          |  |
| line # |                                                                                                                                                                                                                                                                                                                                                                                                                                                                                                                                                                                                                                                                                                                                                                                                                                                                                                                                                                                                                                                                                                                                                                                                                                                                                                                                                                                                                                                                                                                                                                                                                                                                                                                                                                                                                                                                                    | Zoning Legen                                                     |                                |          |  |
| 1      | Property Address:                                                                                                                                                                                                                                                                                                                                                                                                                                                                                                                                                                                                                                                                                                                                                                                                                                                                                                                                                                                                                                                                                                                                                                                                                                                                                                                                                                                                                                                                                                                                                                                                                                                                                                                                                                                                                                                                  | 389 South Lake Drive                                             |                                |          |  |
| 2      | Zoning District:<br>Structure Type:                                                                                                                                                                                                                                                                                                                                                                                                                                                                                                                                                                                                                                                                                                                                                                                                                                                                                                                                                                                                                                                                                                                                                                                                                                                                                                                                                                                                                                                                                                                                                                                                                                                                                                                                                                                                                                                | R-D(2) (Heavy Density Residential)<br>Condominium                |                                |          |  |
| 4      | Structure Type:                                                                                                                                                                                                                                                                                                                                                                                                                                                                                                                                                                                                                                                                                                                                                                                                                                                                                                                                                                                                                                                                                                                                                                                                                                                                                                                                                                                                                                                                                                                                                                                                                                                                                                                                                                                                                                                                    | Required/Allowed                                                 | Existing                       | Proposed |  |
| 5      | Lot Size (sq ft)                                                                                                                                                                                                                                                                                                                                                                                                                                                                                                                                                                                                                                                                                                                                                                                                                                                                                                                                                                                                                                                                                                                                                                                                                                                                                                                                                                                                                                                                                                                                                                                                                                                                                                                                                                                                                                                                   | 40,000 SF min                                                    | 67.572 s.f.                    | N/C      |  |
| 6      | Lot Depth                                                                                                                                                                                                                                                                                                                                                                                                                                                                                                                                                                                                                                                                                                                                                                                                                                                                                                                                                                                                                                                                                                                                                                                                                                                                                                                                                                                                                                                                                                                                                                                                                                                                                                                                                                                                                                                                          | 200'                                                             | 500.25'                        | N/C      |  |
| 7      | Lot Width                                                                                                                                                                                                                                                                                                                                                                                                                                                                                                                                                                                                                                                                                                                                                                                                                                                                                                                                                                                                                                                                                                                                                                                                                                                                                                                                                                                                                                                                                                                                                                                                                                                                                                                                                                                                                                                                          | 150'                                                             | 125'                           | N/C      |  |
| 8      | Lot Coverage (Sq Ft and %)                                                                                                                                                                                                                                                                                                                                                                                                                                                                                                                                                                                                                                                                                                                                                                                                                                                                                                                                                                                                                                                                                                                                                                                                                                                                                                                                                                                                                                                                                                                                                                                                                                                                                                                                                                                                                                                         | 40%                                                              |                                | N/C      |  |
| 9      | Enclosed Square Footage<br>(Basement, 1st Fl, 2nd Fl., Accesory Structures, etc)                                                                                                                                                                                                                                                                                                                                                                                                                                                                                                                                                                                                                                                                                                                                                                                                                                                                                                                                                                                                                                                                                                                                                                                                                                                                                                                                                                                                                                                                                                                                                                                                                                                                                                                                                                                                   |                                                                  |                                | N/A      |  |
| 10     | (Basement, 1st FI, 2nd FL, Accesory Structures, etc)<br>Cubic Content Ratio (CCR) (R-B ONLY)                                                                                                                                                                                                                                                                                                                                                                                                                                                                                                                                                                                                                                                                                                                                                                                                                                                                                                                                                                                                                                                                                                                                                                                                                                                                                                                                                                                                                                                                                                                                                                                                                                                                                                                                                                                       |                                                                  |                                | N/A      |  |
| 11     | *Front Yard Setback (Ft.)                                                                                                                                                                                                                                                                                                                                                                                                                                                                                                                                                                                                                                                                                                                                                                                                                                                                                                                                                                                                                                                                                                                                                                                                                                                                                                                                                                                                                                                                                                                                                                                                                                                                                                                                                                                                                                                          | 25'                                                              | 24.7'/25.0'                    | N/C      |  |
| 12     | * Side Yard Setback (1st Story) (Ft.)                                                                                                                                                                                                                                                                                                                                                                                                                                                                                                                                                                                                                                                                                                                                                                                                                                                                                                                                                                                                                                                                                                                                                                                                                                                                                                                                                                                                                                                                                                                                                                                                                                                                                                                                                                                                                                              | 30'                                                              | 142.2'                         | N/A      |  |
| 13     | * Side Yard Setback (2nd Story) (Ft.)                                                                                                                                                                                                                                                                                                                                                                                                                                                                                                                                                                                                                                                                                                                                                                                                                                                                                                                                                                                                                                                                                                                                                                                                                                                                                                                                                                                                                                                                                                                                                                                                                                                                                                                                                                                                                                              | N/A                                                              | N/A                            | N/A      |  |
| 14     | *Rear Yard Setback (Ft.)                                                                                                                                                                                                                                                                                                                                                                                                                                                                                                                                                                                                                                                                                                                                                                                                                                                                                                                                                                                                                                                                                                                                                                                                                                                                                                                                                                                                                                                                                                                                                                                                                                                                                                                                                                                                                                                           | 30'                                                              | 11.3', 11.2'                   | N/C      |  |
| 15     | Angle of Vision (Deg.)                                                                                                                                                                                                                                                                                                                                                                                                                                                                                                                                                                                                                                                                                                                                                                                                                                                                                                                                                                                                                                                                                                                                                                                                                                                                                                                                                                                                                                                                                                                                                                                                                                                                                                                                                                                                                                                             | 30                                                               | 11.3, 11.2                     | N/A      |  |
| 16     | Building Height (Ft.)                                                                                                                                                                                                                                                                                                                                                                                                                                                                                                                                                                                                                                                                                                                                                                                                                                                                                                                                                                                                                                                                                                                                                                                                                                                                                                                                                                                                                                                                                                                                                                                                                                                                                                                                                                                                                                                              |                                                                  |                                | N/C      |  |
| 17     | Overall Building Height (Ft.)                                                                                                                                                                                                                                                                                                                                                                                                                                                                                                                                                                                                                                                                                                                                                                                                                                                                                                                                                                                                                                                                                                                                                                                                                                                                                                                                                                                                                                                                                                                                                                                                                                                                                                                                                                                                                                                      |                                                                  |                                | N/C      |  |
| 18     | Crown of Road (COR) (NAVD)                                                                                                                                                                                                                                                                                                                                                                                                                                                                                                                                                                                                                                                                                                                                                                                                                                                                                                                                                                                                                                                                                                                                                                                                                                                                                                                                                                                                                                                                                                                                                                                                                                                                                                                                                                                                                                                         |                                                                  |                                | N/A      |  |
| 19     | Max. Amount of Fill Added to Site (Ft.)                                                                                                                                                                                                                                                                                                                                                                                                                                                                                                                                                                                                                                                                                                                                                                                                                                                                                                                                                                                                                                                                                                                                                                                                                                                                                                                                                                                                                                                                                                                                                                                                                                                                                                                                                                                                                                            |                                                                  |                                | N/A      |  |
| 20     | Finished Floor Elev. (FFE)(NAVD)                                                                                                                                                                                                                                                                                                                                                                                                                                                                                                                                                                                                                                                                                                                                                                                                                                                                                                                                                                                                                                                                                                                                                                                                                                                                                                                                                                                                                                                                                                                                                                                                                                                                                                                                                                                                                                                   |                                                                  |                                | N/C      |  |
| 21     | Zero Datum for point of meas. (NAVD)                                                                                                                                                                                                                                                                                                                                                                                                                                                                                                                                                                                                                                                                                                                                                                                                                                                                                                                                                                                                                                                                                                                                                                                                                                                                                                                                                                                                                                                                                                                                                                                                                                                                                                                                                                                                                                               |                                                                  |                                | N/C      |  |
| 22     | FEMA Flood Zone Designation                                                                                                                                                                                                                                                                                                                                                                                                                                                                                                                                                                                                                                                                                                                                                                                                                                                                                                                                                                                                                                                                                                                                                                                                                                                                                                                                                                                                                                                                                                                                                                                                                                                                                                                                                                                                                                                        |                                                                  | AE                             | N/C      |  |
| 23     | Base Flood Elevation (BFE)(NAVD)                                                                                                                                                                                                                                                                                                                                                                                                                                                                                                                                                                                                                                                                                                                                                                                                                                                                                                                                                                                                                                                                                                                                                                                                                                                                                                                                                                                                                                                                                                                                                                                                                                                                                                                                                                                                                                                   |                                                                  |                                | N/C      |  |
| 24     | Landscape Open Space (LOS) (Sq Ft and %)                                                                                                                                                                                                                                                                                                                                                                                                                                                                                                                                                                                                                                                                                                                                                                                                                                                                                                                                                                                                                                                                                                                                                                                                                                                                                                                                                                                                                                                                                                                                                                                                                                                                                                                                                                                                                                           |                                                                  |                                | N/C      |  |
| 25     | Perimeter LOS (Sq Ft and %)                                                                                                                                                                                                                                                                                                                                                                                                                                                                                                                                                                                                                                                                                                                                                                                                                                                                                                                                                                                                                                                                                                                                                                                                                                                                                                                                                                                                                                                                                                                                                                                                                                                                                                                                                                                                                                                        |                                                                  |                                | N/C      |  |
| 26     | Front Yard LOS (Sq Ft and %)                                                                                                                                                                                                                                                                                                                                                                                                                                                                                                                                                                                                                                                                                                                                                                                                                                                                                                                                                                                                                                                                                                                                                                                                                                                                                                                                                                                                                                                                                                                                                                                                                                                                                                                                                                                                                                                       |                                                                  |                                | N/C      |  |
| 27     | **Native Plant Species %                                                                                                                                                                                                                                                                                                                                                                                                                                                                                                                                                                                                                                                                                                                                                                                                                                                                                                                                                                                                                                                                                                                                                                                                                                                                                                                                                                                                                                                                                                                                                                                                                                                                                                                                                                                                                                                           | Please refer to separate landscape legend.                       |                                |          |  |
|        | * Indicate each yard area with cardinal<br>direction (N,S,E,W)                                                                                                                                                                                                                                                                                                                                                                                                                                                                                                                                                                                                                                                                                                                                                                                                                                                                                                                                                                                                                                                                                                                                                                                                                                                                                                                                                                                                                                                                                                                                                                                                                                                                                                                                                                                                                     | lf va                                                            | lue is not applicable, enter l | N/A      |  |
|        | ** Provide Native plant species calculation per<br>category as requited by Ord. 24-2021 on<br>separate table                                                                                                                                                                                                                                                                                                                                                                                                                                                                                                                                                                                                                                                                                                                                                                                                                                                                                                                                                                                                                                                                                                                                                                                                                                                                                                                                                                                                                                                                                                                                                                                                                                                                                                                                                                       | If v                                                             | alue is not changing, enter N  | I/C      |  |