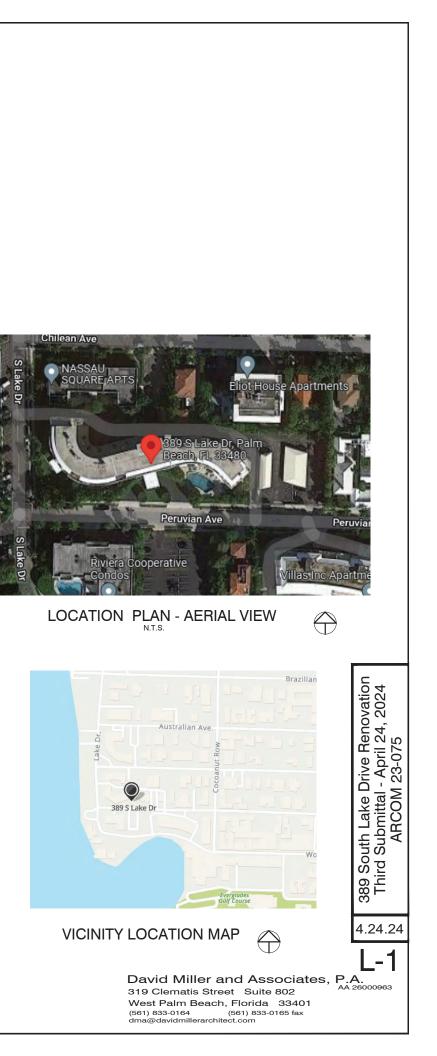

### **Project Location**

OVERALL SITE PLAN

 $\bigcirc$ 

|        | Plan                                                                                                                                                                                                                                                                                                                                                                                                                                                                                                                                                                                                                                                                                                                                                                                                                                                                                                                                                                                                                                                                                                                                                                                                                                                                                                                                                                                                                                                                                                                                                                                                                                                                                                                                                                                                                                                                               | ning Zoning and Build<br>360 S County Rd<br>Palm Beach, FL 33480 | ing                            |          |  |
|--------|------------------------------------------------------------------------------------------------------------------------------------------------------------------------------------------------------------------------------------------------------------------------------------------------------------------------------------------------------------------------------------------------------------------------------------------------------------------------------------------------------------------------------------------------------------------------------------------------------------------------------------------------------------------------------------------------------------------------------------------------------------------------------------------------------------------------------------------------------------------------------------------------------------------------------------------------------------------------------------------------------------------------------------------------------------------------------------------------------------------------------------------------------------------------------------------------------------------------------------------------------------------------------------------------------------------------------------------------------------------------------------------------------------------------------------------------------------------------------------------------------------------------------------------------------------------------------------------------------------------------------------------------------------------------------------------------------------------------------------------------------------------------------------------------------------------------------------------------------------------------------------|------------------------------------------------------------------|--------------------------------|----------|--|
|        | with the second se | ww.townofpalmbeach.com                                           | . <u></u>                      |          |  |
| line # |                                                                                                                                                                                                                                                                                                                                                                                                                                                                                                                                                                                                                                                                                                                                                                                                                                                                                                                                                                                                                                                                                                                                                                                                                                                                                                                                                                                                                                                                                                                                                                                                                                                                                                                                                                                                                                                                                    | Zoning Legen                                                     |                                |          |  |
| 1      | Property Address:                                                                                                                                                                                                                                                                                                                                                                                                                                                                                                                                                                                                                                                                                                                                                                                                                                                                                                                                                                                                                                                                                                                                                                                                                                                                                                                                                                                                                                                                                                                                                                                                                                                                                                                                                                                                                                                                  | 389 South Lake Drive                                             |                                |          |  |
| 2      | Zoning District:<br>Structure Type:                                                                                                                                                                                                                                                                                                                                                                                                                                                                                                                                                                                                                                                                                                                                                                                                                                                                                                                                                                                                                                                                                                                                                                                                                                                                                                                                                                                                                                                                                                                                                                                                                                                                                                                                                                                                                                                | R-D(2) (Heavy Density Residential)<br>Condominium                |                                |          |  |
| 4      | Structure Type:                                                                                                                                                                                                                                                                                                                                                                                                                                                                                                                                                                                                                                                                                                                                                                                                                                                                                                                                                                                                                                                                                                                                                                                                                                                                                                                                                                                                                                                                                                                                                                                                                                                                                                                                                                                                                                                                    | Required/Allowed                                                 | Existing                       | Proposed |  |
| 5      | Lot Size (sq ft)                                                                                                                                                                                                                                                                                                                                                                                                                                                                                                                                                                                                                                                                                                                                                                                                                                                                                                                                                                                                                                                                                                                                                                                                                                                                                                                                                                                                                                                                                                                                                                                                                                                                                                                                                                                                                                                                   | 40,000 SF min                                                    | 67.572 s.f.                    | N/C      |  |
| 6      | Lot Depth                                                                                                                                                                                                                                                                                                                                                                                                                                                                                                                                                                                                                                                                                                                                                                                                                                                                                                                                                                                                                                                                                                                                                                                                                                                                                                                                                                                                                                                                                                                                                                                                                                                                                                                                                                                                                                                                          | 200'                                                             | 500.25'                        | N/C      |  |
| 7      | Lot Width                                                                                                                                                                                                                                                                                                                                                                                                                                                                                                                                                                                                                                                                                                                                                                                                                                                                                                                                                                                                                                                                                                                                                                                                                                                                                                                                                                                                                                                                                                                                                                                                                                                                                                                                                                                                                                                                          | 150'                                                             | 125'                           | N/C      |  |
| 8      | Lot Coverage (Sq Ft and %)                                                                                                                                                                                                                                                                                                                                                                                                                                                                                                                                                                                                                                                                                                                                                                                                                                                                                                                                                                                                                                                                                                                                                                                                                                                                                                                                                                                                                                                                                                                                                                                                                                                                                                                                                                                                                                                         | 40%                                                              |                                | N/C      |  |
| 9      | Enclosed Square Footage<br>(Basement, 1st Fl, 2nd Fl., Accesory Structures, etc)                                                                                                                                                                                                                                                                                                                                                                                                                                                                                                                                                                                                                                                                                                                                                                                                                                                                                                                                                                                                                                                                                                                                                                                                                                                                                                                                                                                                                                                                                                                                                                                                                                                                                                                                                                                                   |                                                                  |                                | N/A      |  |
| 10     | (Basement, 1st FI, 2nd FL, Accesory Structures, etc)<br>Cubic Content Ratio (CCR) (R-B ONLY)                                                                                                                                                                                                                                                                                                                                                                                                                                                                                                                                                                                                                                                                                                                                                                                                                                                                                                                                                                                                                                                                                                                                                                                                                                                                                                                                                                                                                                                                                                                                                                                                                                                                                                                                                                                       |                                                                  |                                | N/A      |  |
| 11     | *Front Yard Setback (Ft.)                                                                                                                                                                                                                                                                                                                                                                                                                                                                                                                                                                                                                                                                                                                                                                                                                                                                                                                                                                                                                                                                                                                                                                                                                                                                                                                                                                                                                                                                                                                                                                                                                                                                                                                                                                                                                                                          | 25'                                                              | 24.7'/25.0'                    | N/C      |  |
| 12     | * Side Yard Setback (1st Story) (Ft.)                                                                                                                                                                                                                                                                                                                                                                                                                                                                                                                                                                                                                                                                                                                                                                                                                                                                                                                                                                                                                                                                                                                                                                                                                                                                                                                                                                                                                                                                                                                                                                                                                                                                                                                                                                                                                                              | 30'                                                              | 142.2'                         | N/A      |  |
| 13     | * Side Yard Setback (2nd Story) (Ft.)                                                                                                                                                                                                                                                                                                                                                                                                                                                                                                                                                                                                                                                                                                                                                                                                                                                                                                                                                                                                                                                                                                                                                                                                                                                                                                                                                                                                                                                                                                                                                                                                                                                                                                                                                                                                                                              | N/A                                                              | N/A                            | N/A      |  |
| 14     | *Rear Yard Setback (Ft.)                                                                                                                                                                                                                                                                                                                                                                                                                                                                                                                                                                                                                                                                                                                                                                                                                                                                                                                                                                                                                                                                                                                                                                                                                                                                                                                                                                                                                                                                                                                                                                                                                                                                                                                                                                                                                                                           | 30'                                                              | 11.3', 11.2'                   | N/C      |  |
| 15     | Angle of Vision (Deg.)                                                                                                                                                                                                                                                                                                                                                                                                                                                                                                                                                                                                                                                                                                                                                                                                                                                                                                                                                                                                                                                                                                                                                                                                                                                                                                                                                                                                                                                                                                                                                                                                                                                                                                                                                                                                                                                             | 30                                                               | 11.3, 11.2                     | N/A      |  |
| 16     | Building Height (Ft.)                                                                                                                                                                                                                                                                                                                                                                                                                                                                                                                                                                                                                                                                                                                                                                                                                                                                                                                                                                                                                                                                                                                                                                                                                                                                                                                                                                                                                                                                                                                                                                                                                                                                                                                                                                                                                                                              |                                                                  |                                | N/C      |  |
| 17     | Overall Building Height (Ft.)                                                                                                                                                                                                                                                                                                                                                                                                                                                                                                                                                                                                                                                                                                                                                                                                                                                                                                                                                                                                                                                                                                                                                                                                                                                                                                                                                                                                                                                                                                                                                                                                                                                                                                                                                                                                                                                      |                                                                  |                                | N/C      |  |
| 18     | Crown of Road (COR) (NAVD)                                                                                                                                                                                                                                                                                                                                                                                                                                                                                                                                                                                                                                                                                                                                                                                                                                                                                                                                                                                                                                                                                                                                                                                                                                                                                                                                                                                                                                                                                                                                                                                                                                                                                                                                                                                                                                                         |                                                                  |                                | N/A      |  |
| 19     | Max. Amount of Fill Added to Site (Ft.)                                                                                                                                                                                                                                                                                                                                                                                                                                                                                                                                                                                                                                                                                                                                                                                                                                                                                                                                                                                                                                                                                                                                                                                                                                                                                                                                                                                                                                                                                                                                                                                                                                                                                                                                                                                                                                            |                                                                  |                                | N/A      |  |
| 20     | Finished Floor Elev. (FFE)(NAVD)                                                                                                                                                                                                                                                                                                                                                                                                                                                                                                                                                                                                                                                                                                                                                                                                                                                                                                                                                                                                                                                                                                                                                                                                                                                                                                                                                                                                                                                                                                                                                                                                                                                                                                                                                                                                                                                   |                                                                  |                                | N/C      |  |
| 21     | Zero Datum for point of meas. (NAVD)                                                                                                                                                                                                                                                                                                                                                                                                                                                                                                                                                                                                                                                                                                                                                                                                                                                                                                                                                                                                                                                                                                                                                                                                                                                                                                                                                                                                                                                                                                                                                                                                                                                                                                                                                                                                                                               |                                                                  |                                | N/C      |  |
| 22     | FEMA Flood Zone Designation                                                                                                                                                                                                                                                                                                                                                                                                                                                                                                                                                                                                                                                                                                                                                                                                                                                                                                                                                                                                                                                                                                                                                                                                                                                                                                                                                                                                                                                                                                                                                                                                                                                                                                                                                                                                                                                        |                                                                  | AE                             | N/C      |  |
| 23     | Base Flood Elevation (BFE)(NAVD)                                                                                                                                                                                                                                                                                                                                                                                                                                                                                                                                                                                                                                                                                                                                                                                                                                                                                                                                                                                                                                                                                                                                                                                                                                                                                                                                                                                                                                                                                                                                                                                                                                                                                                                                                                                                                                                   |                                                                  |                                | N/C      |  |
| 24     | Landscape Open Space (LOS) (Sq Ft and %)                                                                                                                                                                                                                                                                                                                                                                                                                                                                                                                                                                                                                                                                                                                                                                                                                                                                                                                                                                                                                                                                                                                                                                                                                                                                                                                                                                                                                                                                                                                                                                                                                                                                                                                                                                                                                                           |                                                                  |                                | N/C      |  |
| 25     | Perimeter LOS (Sq Ft and %)                                                                                                                                                                                                                                                                                                                                                                                                                                                                                                                                                                                                                                                                                                                                                                                                                                                                                                                                                                                                                                                                                                                                                                                                                                                                                                                                                                                                                                                                                                                                                                                                                                                                                                                                                                                                                                                        |                                                                  |                                | N/C      |  |
| 26     | Front Yard LOS (Sq Ft and %)                                                                                                                                                                                                                                                                                                                                                                                                                                                                                                                                                                                                                                                                                                                                                                                                                                                                                                                                                                                                                                                                                                                                                                                                                                                                                                                                                                                                                                                                                                                                                                                                                                                                                                                                                                                                                                                       |                                                                  |                                | N/C      |  |
| 27     | **Native Plant Species %                                                                                                                                                                                                                                                                                                                                                                                                                                                                                                                                                                                                                                                                                                                                                                                                                                                                                                                                                                                                                                                                                                                                                                                                                                                                                                                                                                                                                                                                                                                                                                                                                                                                                                                                                                                                                                                           | Please refer to separate landscape legend.                       |                                |          |  |
|        | * Indicate each yard area with cardinal<br>direction (N,S,E,W)                                                                                                                                                                                                                                                                                                                                                                                                                                                                                                                                                                                                                                                                                                                                                                                                                                                                                                                                                                                                                                                                                                                                                                                                                                                                                                                                                                                                                                                                                                                                                                                                                                                                                                                                                                                                                     | lf va                                                            | lue is not applicable, enter l | N/A      |  |
|        | ** Provide Native plant species calculation per<br>category as requited by Ord. 24-2021 on<br>separate table                                                                                                                                                                                                                                                                                                                                                                                                                                                                                                                                                                                                                                                                                                                                                                                                                                                                                                                                                                                                                                                                                                                                                                                                                                                                                                                                                                                                                                                                                                                                                                                                                                                                                                                                                                       | If v                                                             | alue is not changing, enter N  | I/C      |  |