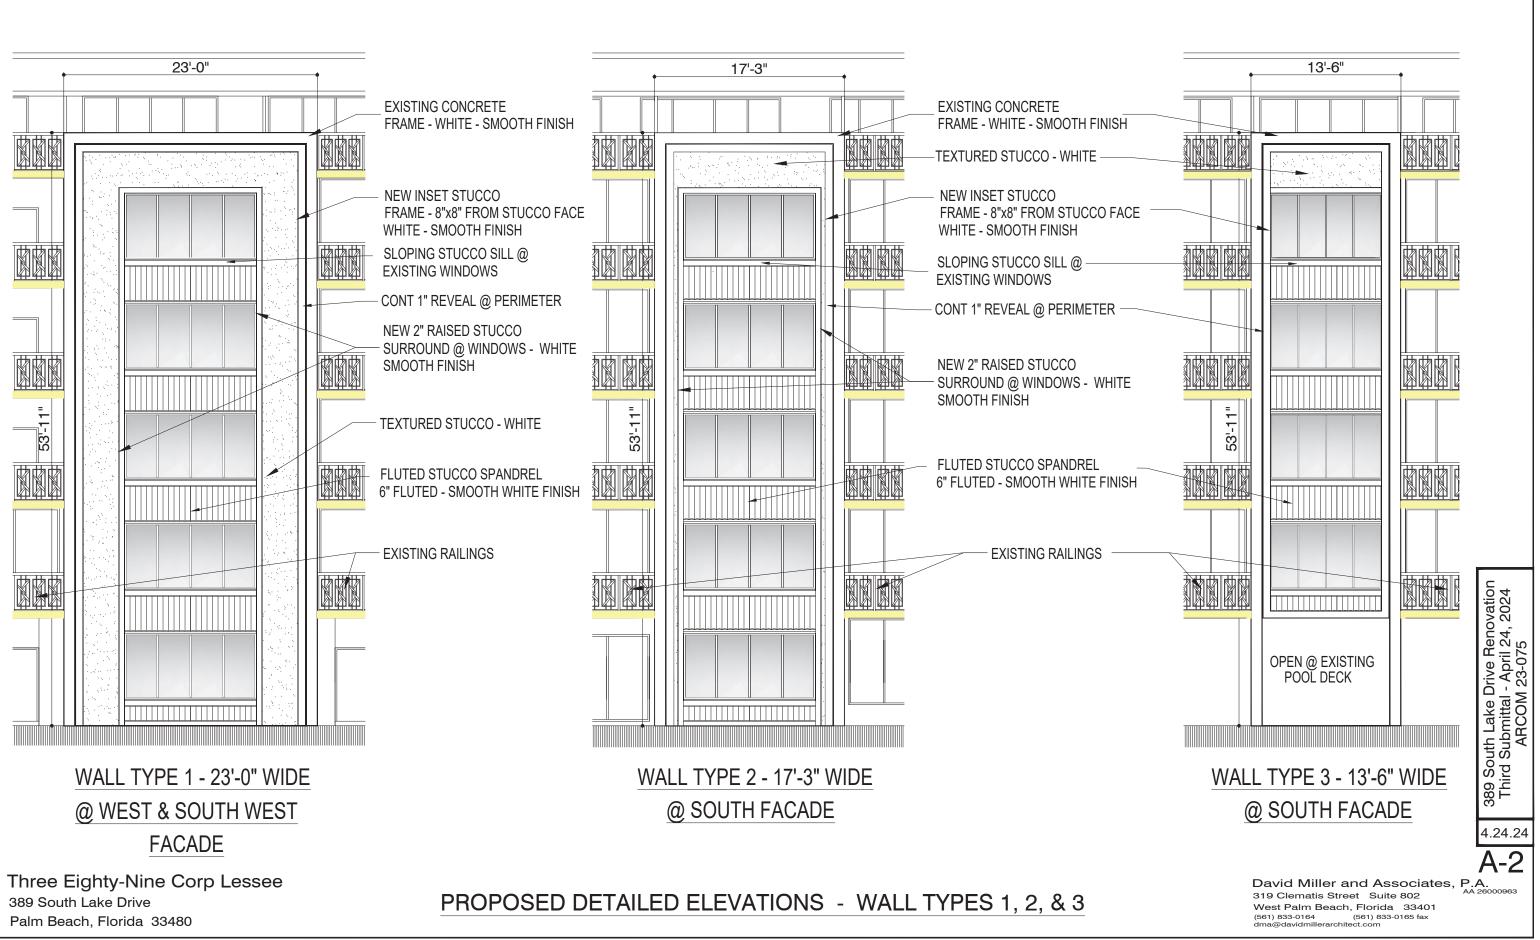

#### SCOPE OF WORK:

389 S. Lake Drive Condominium is currently in the process of a full exterior renovation including structural repairs and reconstruction. The required renovations include full removal of the existing concrete screen walls, waterproofing repairs, stucco repairs, structural repairs, and reconstruction of existing components. The proposed building improvements include new stucco and paint finishes, deletion of the concrete screen walls, enhancement of the window openings with new stucco surrounds and sills, new decorative stucco between windows, and associated improvements. There are no proposed site improvements.

### **Drawing List**

| CS-1 | COVER SHEET |
|------|-------------|
|      |             |

| L-1  | PROJECT LOCATION  |
|------|-------------------|
| SP-1 | OVERALL SITE PLAN |

- PC-1 PREVIOUS CONDITIONS
- EXISTING CONDITIONS WALL TYPES 1, 2, & 3 A-1
- PROPOSED DESIGN WALL TYPES 1, 2, & 3 A-2
- PROPOSED DESIGN WALL TYPE 1 DETAILS A-3
- A-0 A-4 A-5 A-6 A-7 A-8 PROPOSED DESIGN - WALL TYPE 2 DETAILS PROPOSED DESIGN - WALL TYPE 3 DETAILS
- EXISTING & PROPOSED WEST ELEVATIONS EXISTING & PROPOSED SOUTH ELEVATIONS STREETSCAPE ELEVATIONS
- EXISTING & PROPOSED VIEWS FROM SOUTH LAKE DRIVE DETAILED VIEWS FROM SOUTH LAKE DRIVE A-9 A-10
- A-11 A-12
- DETAILED VIEWS FROM PERUVIAN AVENUE EXISTING & PROPOSED VIEWS FROM PERUVIAN AVENUE DETAILED VIEWS FROM PERUVIAN AVENUE A-13