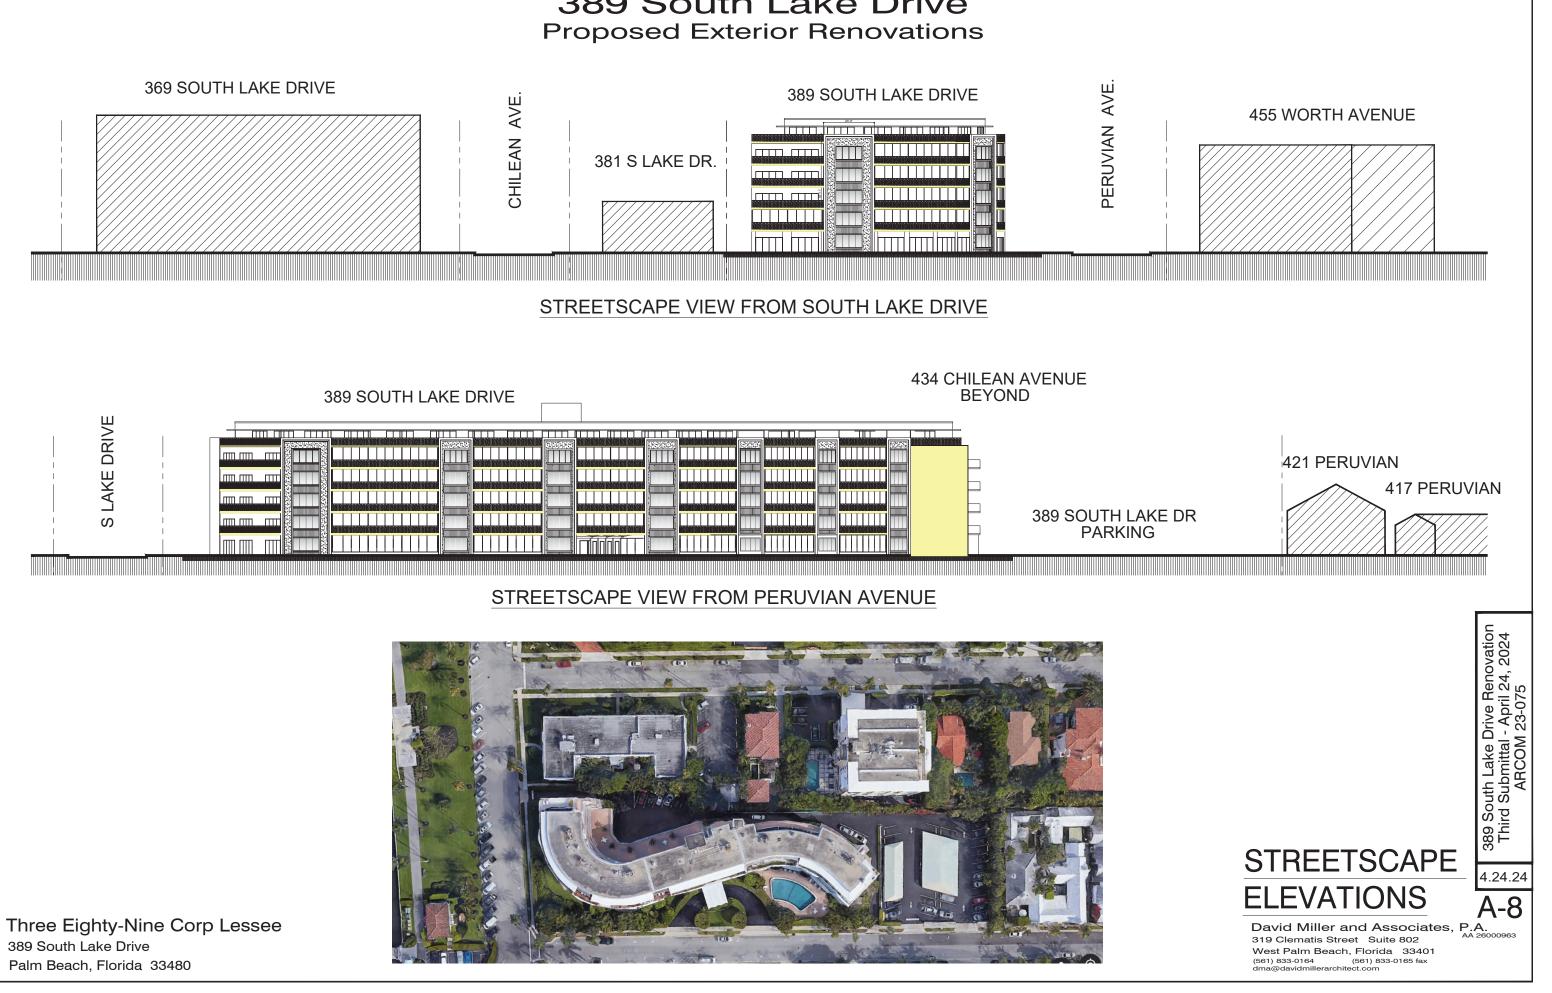

#### SCOPE OF WORK:

389 S. Lake Drive Condominium is currently in the process of a full exterior renovation including structural repairs and reconstruction. The required renovations include full removal of the existing concrete screen walls, waterproofing repairs, stucco repairs, structural repairs, and reconstruction of existing components. The proposed building improvements include new stucco and paint finishes, deletion of the concrete screen walls, enhancement of the window openings with new stucco surrounds and sills, new decorative stucco between windows, and associated improvements. There are no proposed site improvements.