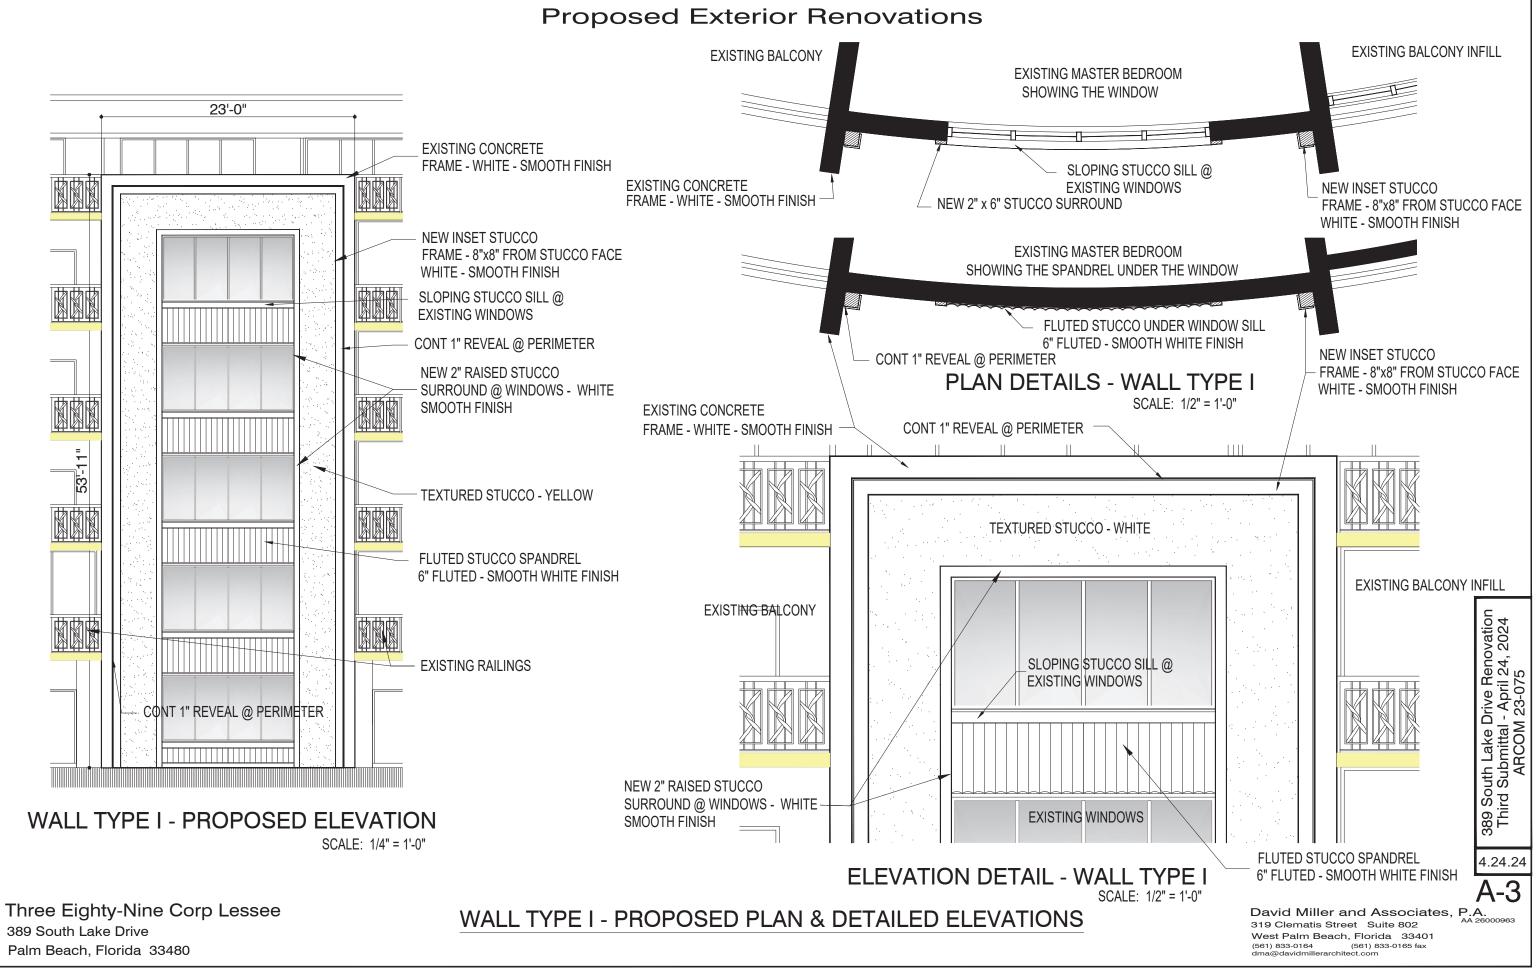

#### SCOPE OF WORK:

389 S. Lake Drive Condominium is currently in the process of a full exterior renovation including structural repairs and reconstruction. The required renovations include full removal of the existing concrete screen walls, waterproofing repairs, stucco repairs, structural repairs, and reconstruction of existing components. The proposed building improvements include new stucco and paint finishes, deletion of the concrete screen walls, enhancement of the window openings with new stucco surrounds and sills, new decorative stucco between windows, and associated improvements. There are no proposed site improvements.

### **Drawing List**

| CS-1 | COVER SHEET |
|------|-------------|
|      |             |

| L-1  | PROJECT LOCATION  |
|------|-------------------|
| SP-1 | OVERALL SITE PLAN |

- PC-1 PREVIOUS CONDITIONS
- EXISTING CONDITIONS WALL TYPES 1, 2, & 3 A-1
- PROPOSED DESIGN WALL TYPES 1, 2, & 3 A-2
- PROPOSED DESIGN WALL TYPE 1 DETAILS A-3
- A-0 A-4 A-5 A-6 A-7 A-8 PROPOSED DESIGN - WALL TYPE 2 DETAILS PROPOSED DESIGN - WALL TYPE 3 DETAILS
- EXISTING & PROPOSED WEST ELEVATIONS EXISTING & PROPOSED SOUTH ELEVATIONS STREETSCAPE ELEVATIONS
- EXISTING & PROPOSED VIEWS FROM SOUTH LAKE DRIVE DETAILED VIEWS FROM SOUTH LAKE DRIVE A-9 A-10
- A-11 A-12
- DETAILED VIEWS FROM PERUVIAN AVENUE EXISTING & PROPOSED VIEWS FROM PERUVIAN AVENUE DETAILED VIEWS FROM PERUVIAN AVENUE A-13