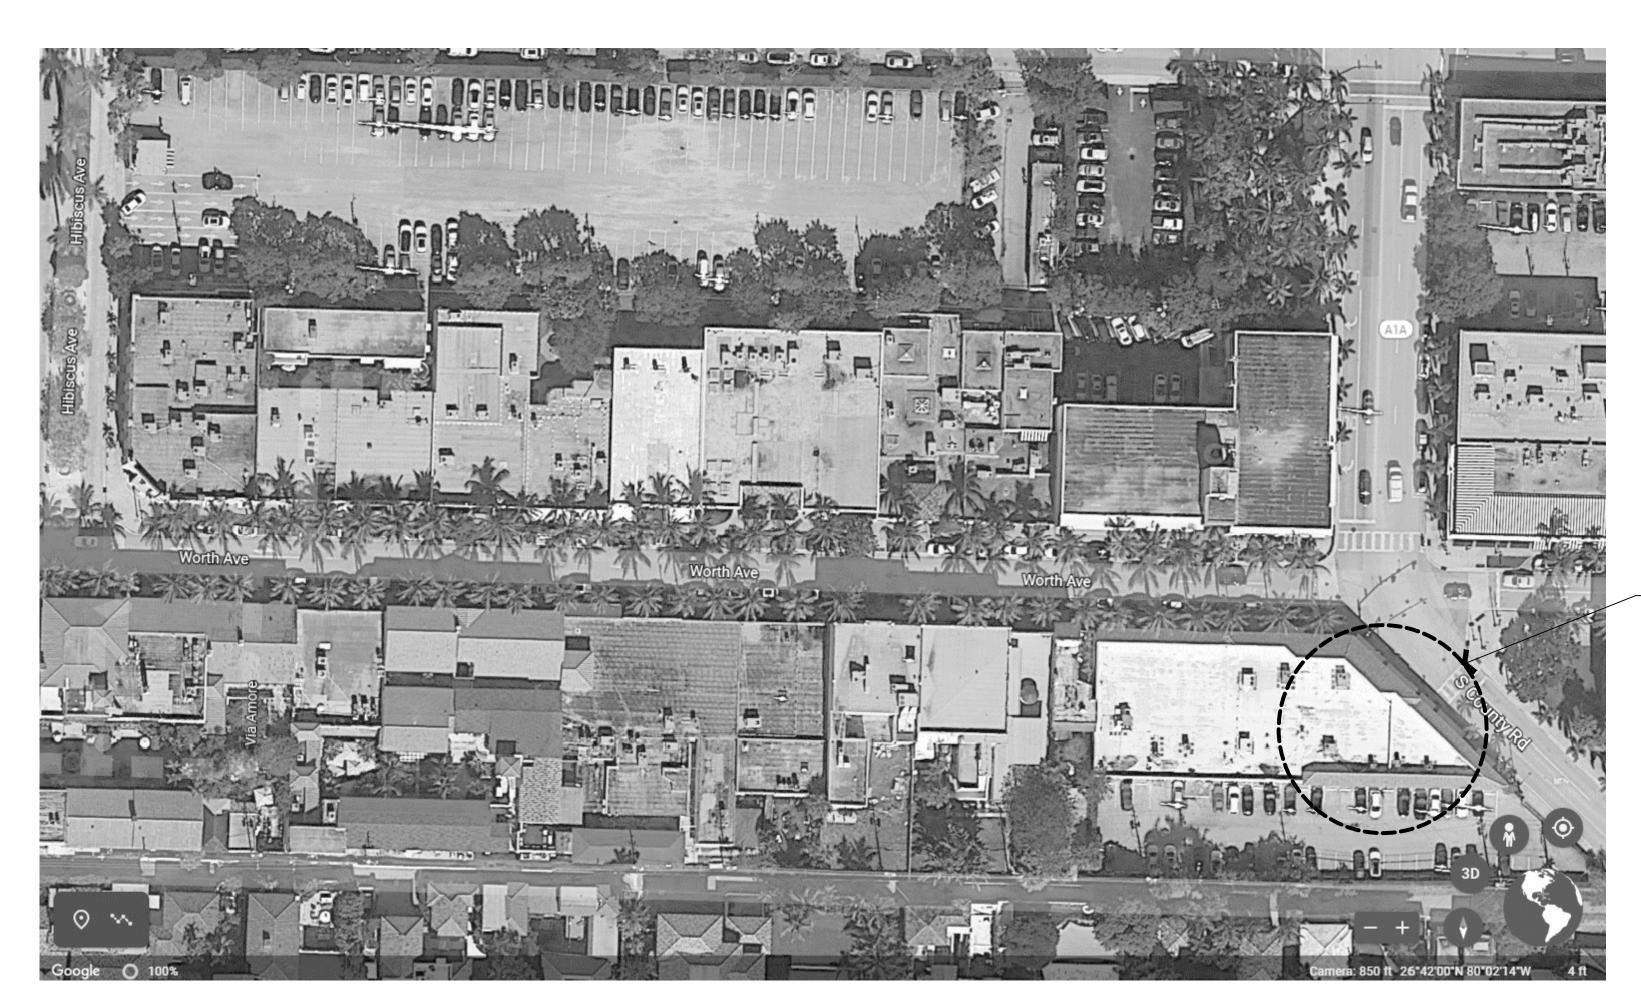

A9 STOREFRONT, (EXISTING / PROPOSED) A10 EXTERIOR RENDERINGS

A13 INTERIOR ELEVATIONS
A14 COUNTER DETAILS

SUBJECT PROPERTY 450 SOUTH COUNTY ROAD

Location Map

No Scale

Location Plan

No Scale

450 S COUNTY ROAD PALM BEACH

Location Plan

- W E

Jerome Baumoehl Architect, Incorporated

205 Worth Avenue Suite 317 Palm Beach, Florida 33480 Phone: (561) 689 2000

The following drawings, designs and plans represented by these drawings are owned by and property of the Architect and were created and developed for use on and in connection with this project. No ideas, designs and plans shall be used by or disclosed to any person, firm or corporation without the written permission of Jerome Baumoehl Architect, Incorporated. COPYRIGHT 2022

Incorporated

- W E

Scale: 1'=10'-0'

TOTAL EXISTING USABLE AREA: (1,312.0 SQUARE FEET)