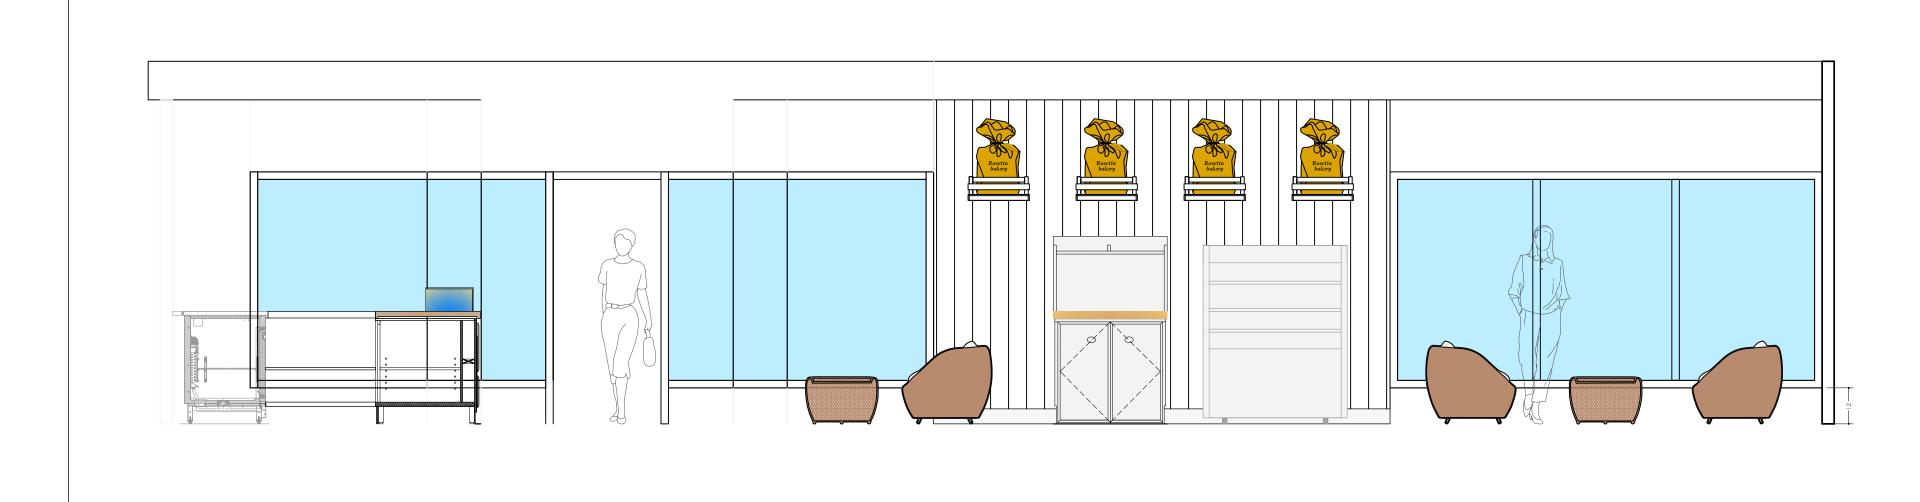

AR 0014743 AA 26001281

M.E. Elevation, from South County Road, (Existing)

M.E. Elevation, from fouth County Road, (Proposed)

EXISTING DOOR TO BE MOVED FORWARD TO ACCOMMODATE ADA REQUIREMENT, (SEE SHEET AS FOR ENLARGED STOREFRONT ELEVATION)

EXISTING DOOR TO BE MOVED FORWARD TO

(SEE SHEET AS FOR ENLARGED STOREFRONT ELEVATION)

ACCOMMODATE ADA REQUIREMENT,

Jerome Baumoehl Architect, Incorporated

205 Worth Avenue Suite 317 Palm Beach, Florida 33480

Bakery

MOVE EXISTING DOOR FORWARD TO  $^{
m J}$  ACCOMMODATE ADA REQUIREMENT

<u>ftorefront</u>, (Proposed Modification to Meet ADA)

<u>ftorefront</u>, (Existing)

Zon-24-048

Palm Beach, Florida 33480 Phone : (561)6892000 The following drawings, designs and plans represented by these drawings are owned by and property of the Architect and were created and developed for use on and in connection with this project. No ideas, designs and plans shall be used by or disclosed to any person, firm or corporation without the written permission of Jerome Baumoehi Architect, incorporated. COPYRIGHT 2022