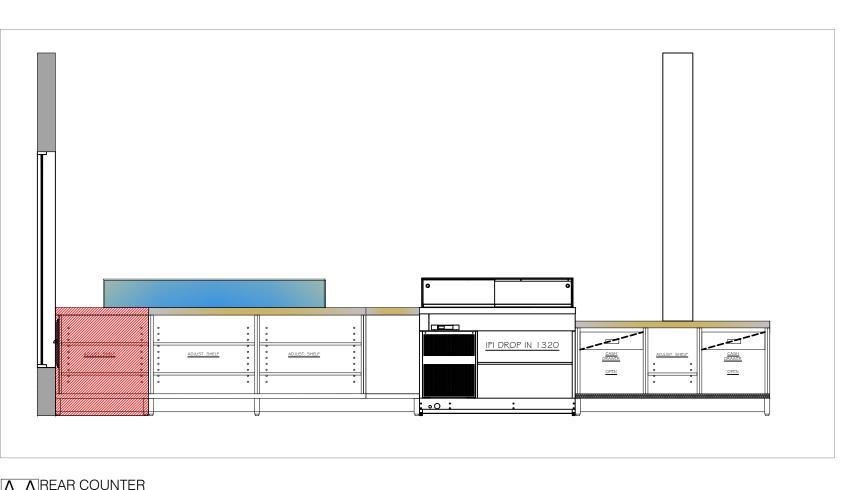

A9 STOREFRONT, (EXISTING / PROPOSED) A10 EXTERIOR RENDERINGS

A13 INTERIOR ELEVATIONS
A14 COUNTER DETAILS

SUBJECT PROPERTY 450 SOUTH COUNTY ROAD

Location Map

No Scale

Location Plan

No Scale

450 S COUNTY ROAD PALM BEACH

EQUIPMENT LEGEND

Baumoehl Architect,

205 Worth Avenue Suite 317 Palm Beach, Florida 33480 Phone : (561)6892000

The following drawings, designs and plans represented by these drawings are owned by and property of the Architect and were created and developed for use on and in connection with this project. No ideas, designs and plans shall be used by or disclosed to any person, firm or corporation without the written permission of Jerome Baumoehl Architect, Incorporated. COPYRIGHT 2022