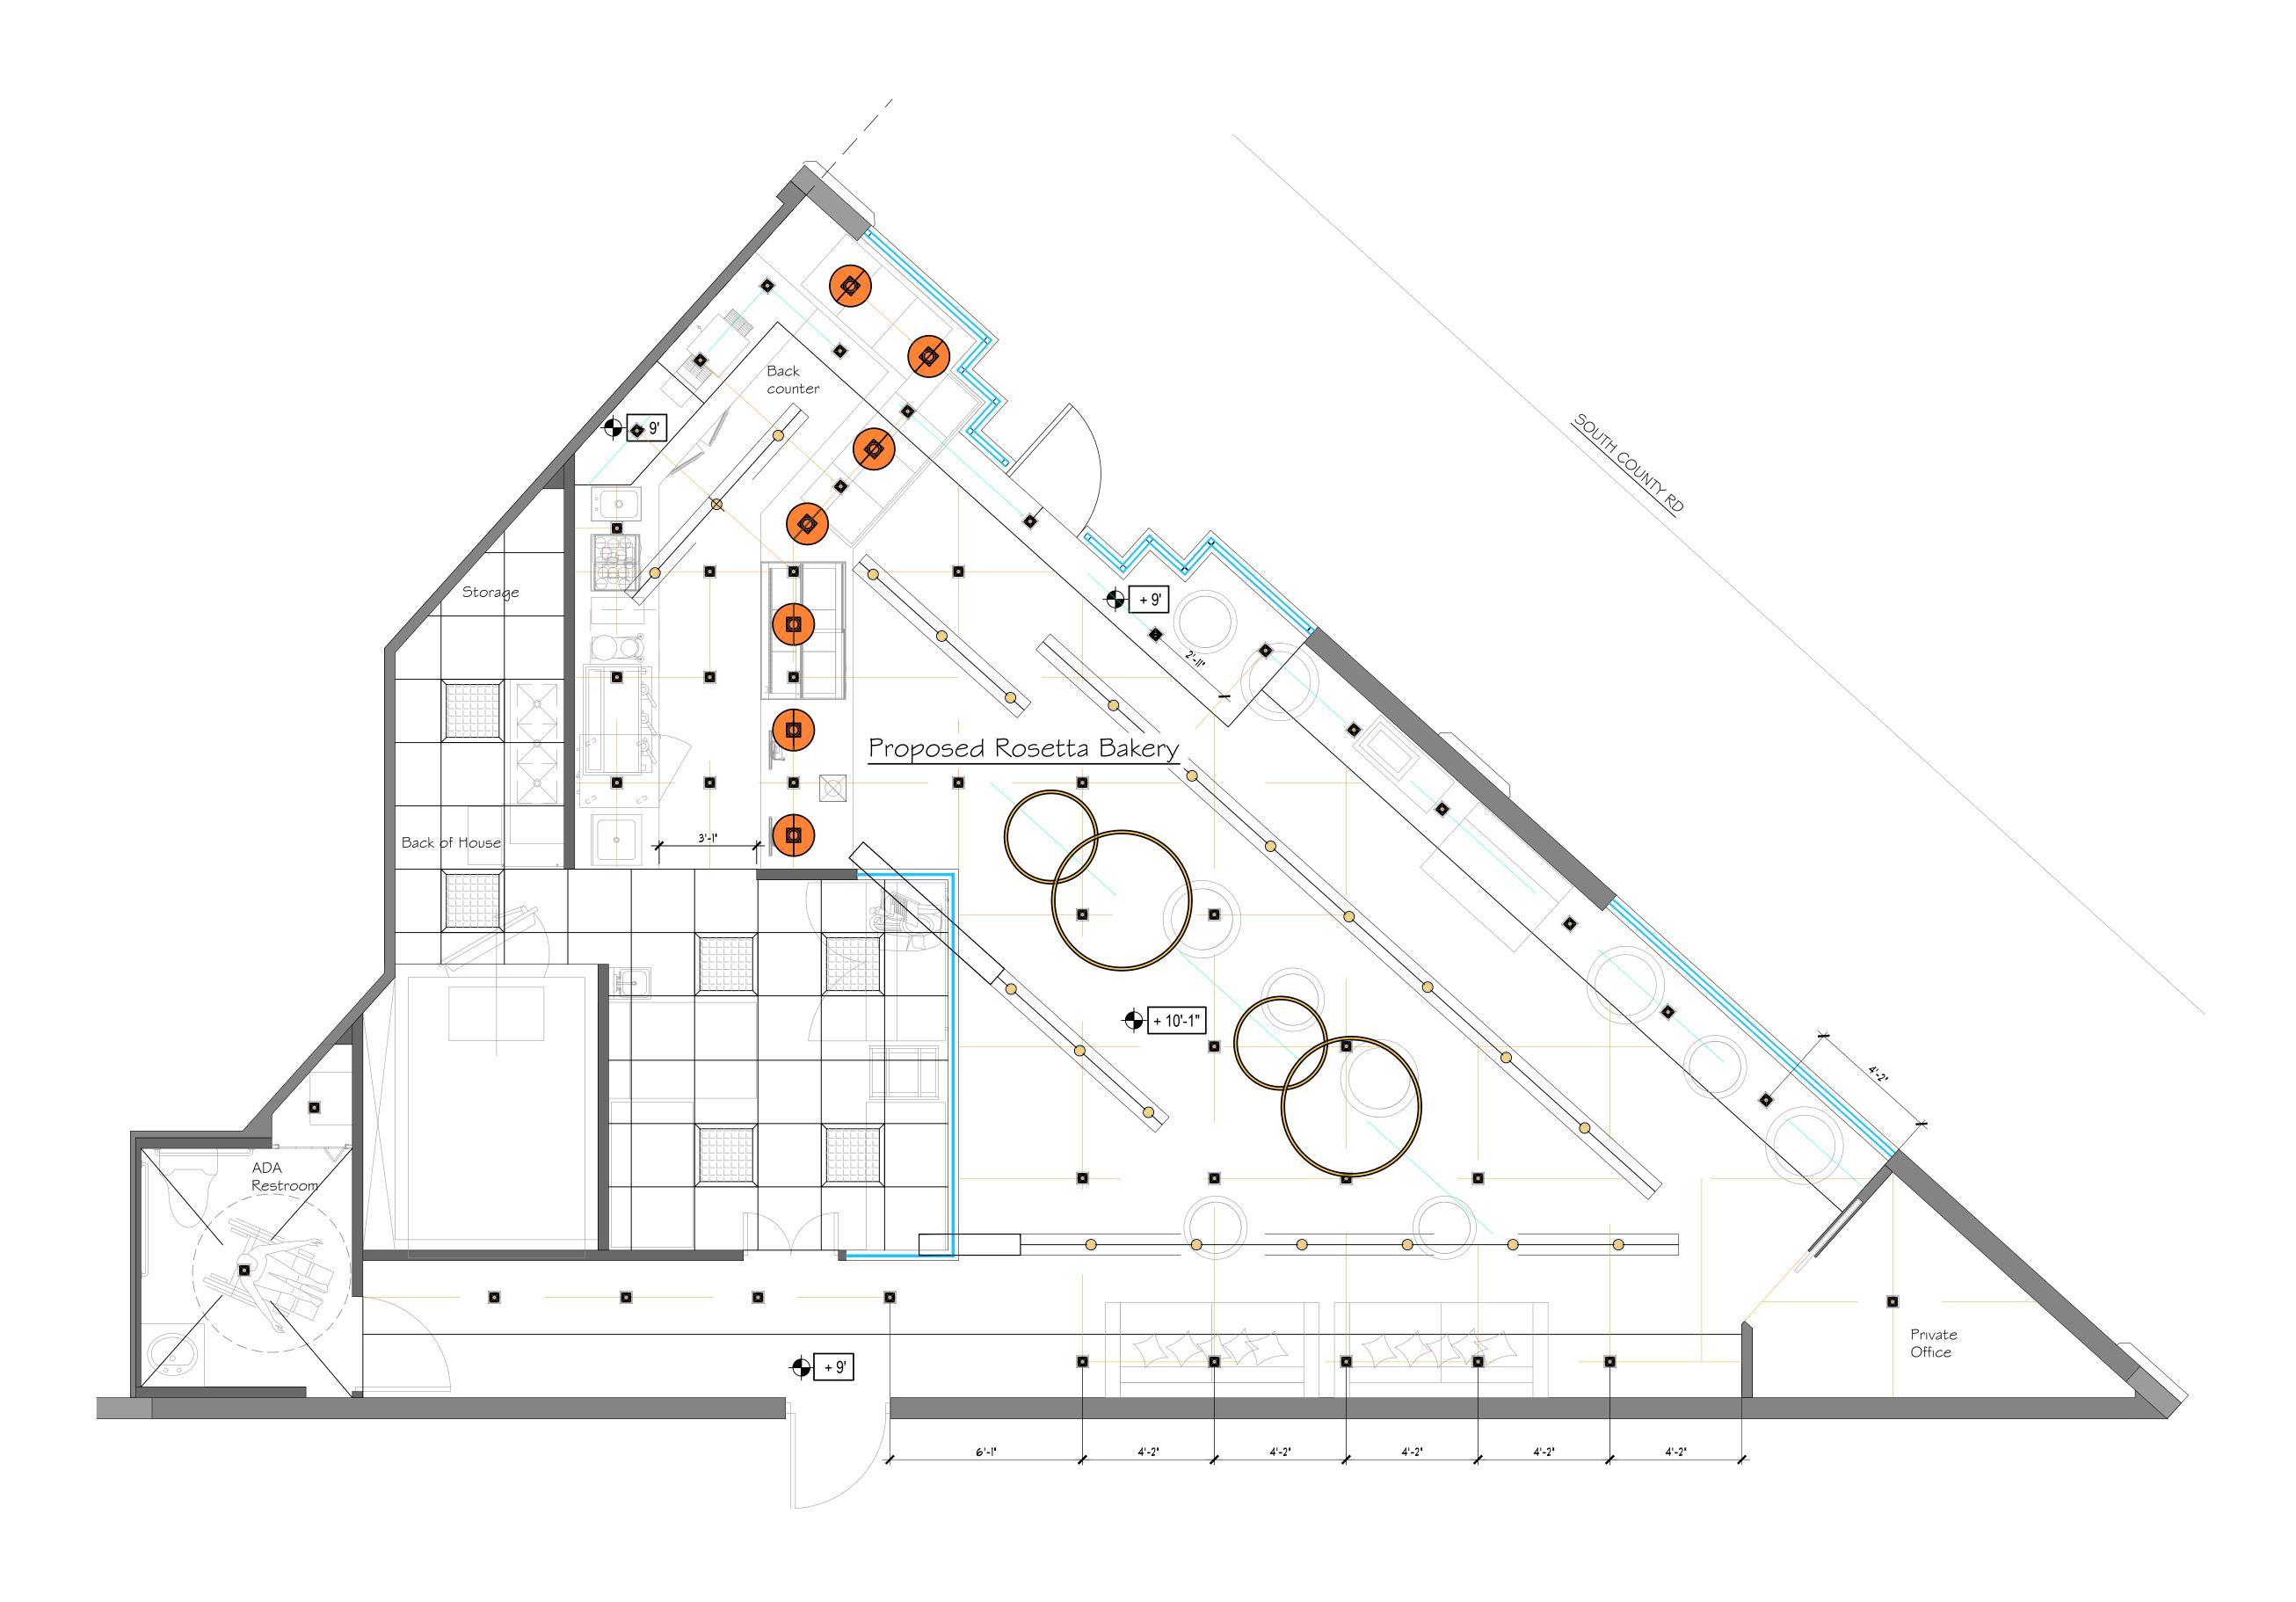

EQUIPMENT LEGEND

Baumoehl Architect,

205 Worth Avenue Suite 317 Palm Beach, Florida 33480 Phone : (561)6892000

The following drawings, designs and plans represented by these drawings are owned by and property of the Architect and were created and developed for use on and in connection with this project. No ideas, designs and plans shall be used by or disclosed to any person, firm or corporation without the written permission of Jerome Baumoehl Architect, Incorporated. COPYRIGHT 2022

AR 0014743 AA 26001281

M.E. Elevation, from South County Road, (Existing)

M.E. Elevation, from fouth County Road, (Proposed)

EXISTING DOOR TO BE MOVED FORWARD TO ACCOMMODATE ADA REQUIREMENT, (SEE SHEET AS FOR ENLARGED STOREFRONT ELEVATION)

EXISTING DOOR TO BE MOVED FORWARD TO

(SEE SHEET AS FOR ENLARGED STOREFRONT ELEVATION)

ACCOMMODATE ADA REQUIREMENT,

Jerome Baumoehl Architect, Incorporated

205 Worth Avenue Suite 317 Palm Beach, Florida 33480

Bakery

MOVE EXISTING DOOR FORWARD TO  $^{
m J}$  ACCOMMODATE ADA REQUIREMENT

<u>ftorefront</u>, (Proposed Modification to Meet ADA)

<u>ftorefront</u>, (Existing)

Zon-24-048

Palm Beach, Florida 33480 Phone : (561)6892000 The following drawings, designs and plans represented by these drawings are owned by and property of the Architect and were created and developed for use on and in connection with this project. No ideas, designs and plans shall be used by or disclosed to any person, firm or corporation without the written permission of Jerome Baumoehi Architect, incorporated. COPYRIGHT 2022