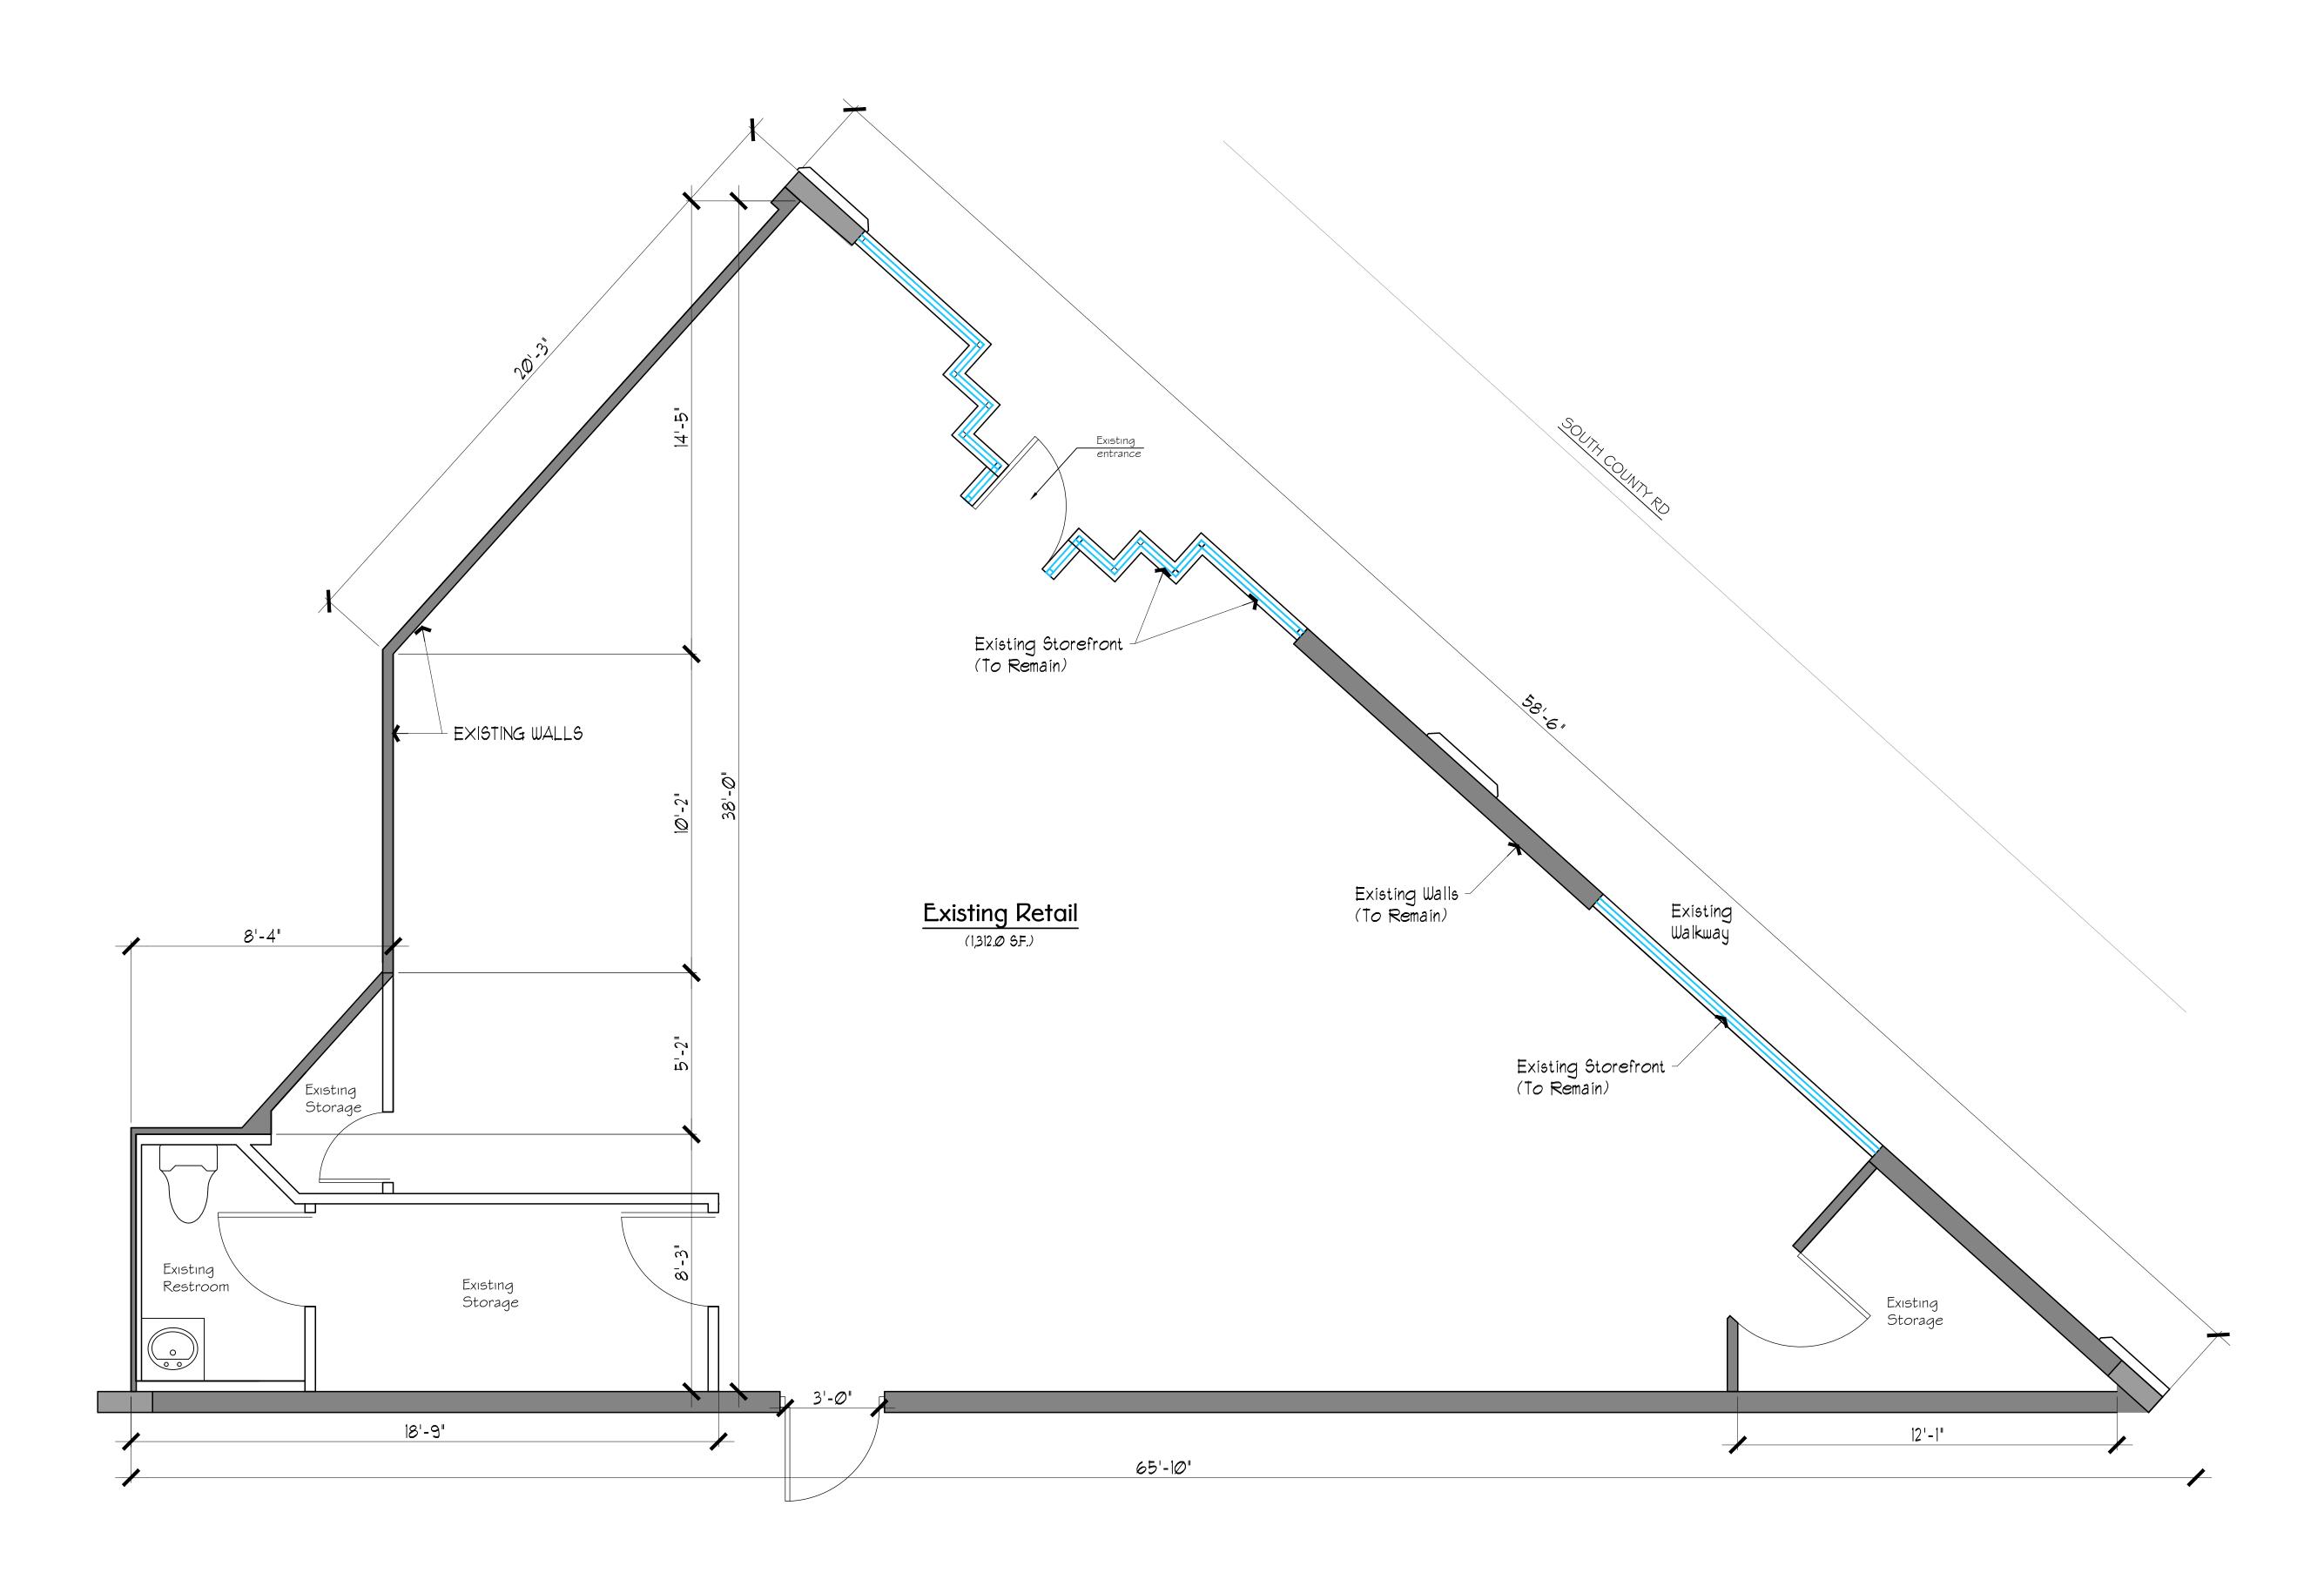

<u>fite Plan, (Existing)</u>

Jerome

Baumoehl

Architect,

205 Worth Avenue Suite 317

Palm Beach, Florida 33480 Phone : (561)6892000

The following drawings, designs and plans represented by these drawings are owned by and property of the Architect and were created and developed for use on and in connection with this project. No ideas, designs and plans shall be used by or disclosed to any person, firm or corporation without the written permission of Jerome Baumoehi Architect, incorporated. COPYRIGHT 2022

Incorporated

- W E

Scale: 1'=10'-0'

TOTAL EXISTING USABLE AREA: (1,312.0 SQUARE FEET)

## Floor Plan, (Existing)

Scale: 3/8"=1'-0"

Jerome Baumoehl Architect, Incorporated

205 Worth Avenue Suite 317 Palm Beach, Florida 33480 Phone : (561)6892000

The following drawings, designs and plans represented by these drawings are owned by and property of the Architect and were created and developed for use on and in connection with this project. No ideas, designs and plans shall be used by or disclosed to any person, firm or corporation without the written permission of Jerome Baumoehl Architect, Incorporated. COPYRIGHT 2022

50.0 SQUARE FEET RESTROOM: 56.0 SQUARE FEET 122.0 SQUARE FEET 122.0 SQUARE FEET / 15.0 SQUARE FEET NET DINING AREA:

Floor Plan, (Proposed,  $\int$  howing  $\int$  torefront Demolition)

Scale: 3/8"=1'-0"