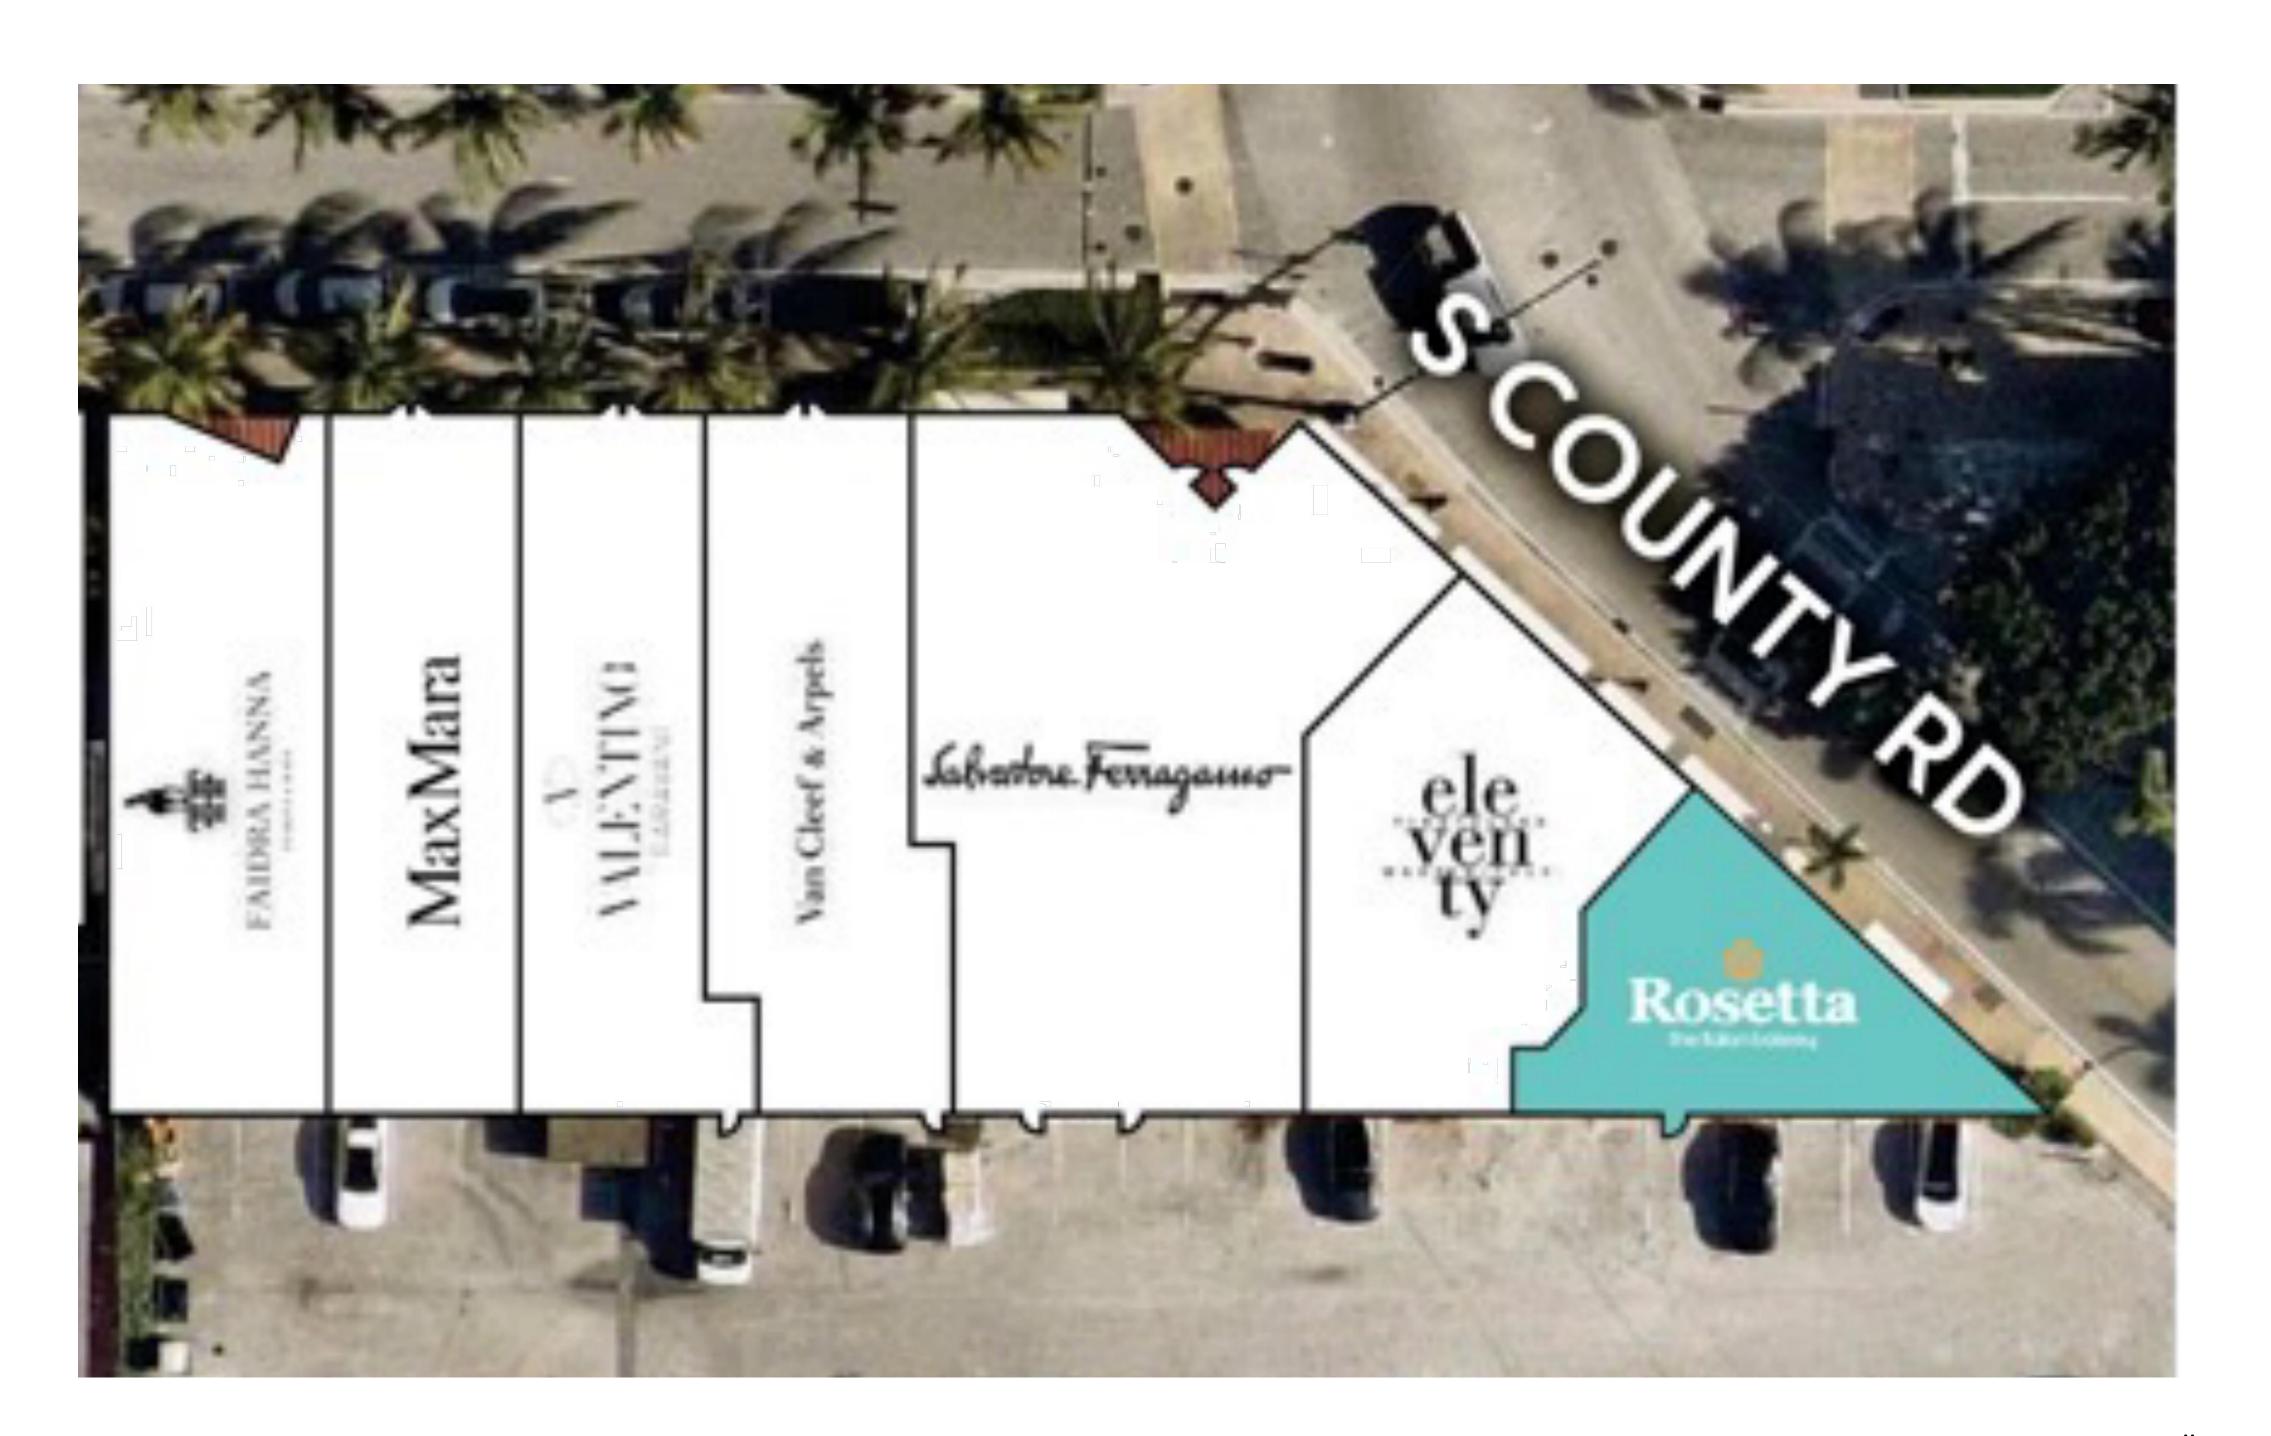

A9 STOREFRONT, (EXISTING / PROPOSED) A10 EXTERIOR RENDERINGS

A13 INTERIOR ELEVATIONS
A14 COUNTER DETAILS

SUBJECT PROPERTY 450 SOUTH COUNTY ROAD

Location Map

No Scale

Location Plan

No Scale

450 S COUNTY ROAD PALM BEACH

Location Plan

- W E

Jerome Baumoehl Architect, Incorporated

205 Worth Avenue Suite 317 Palm Beach, Florida 33480 Phone: (561) 689 2000

The following drawings, designs and plans represented by these drawings are owned by and property of the Architect and were created and developed for use on and in connection with this project. No ideas, designs and plans shall be used by or disclosed to any person, firm or corporation without the written permission of Jerome Baumoehl Architect, Incorporated. COPYRIGHT 2022

THE OF FLORIDA

AR 0014743

AA 26001281

Rosetta The Italian Bakery

Jerome

Baumoehl

Architect,

Incorporated