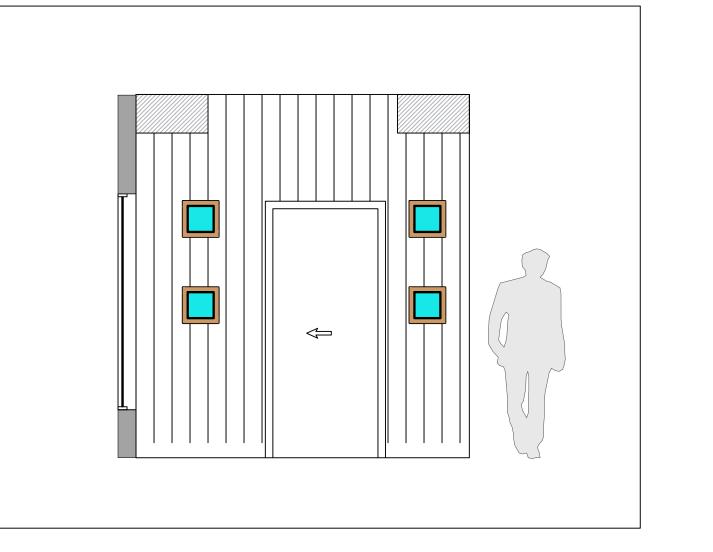

AR 0014743 AA 26001281

M.E. Elevation, from South County Road, (Existing)

M.E. Elevation, from fouth County Road, (Proposed)

EXISTING DOOR TO BE MOVED FORWARD TO ACCOMMODATE ADA REQUIREMENT, (SEE SHEET AS FOR ENLARGED STOREFRONT ELEVATION)

EXISTING DOOR TO BE MOVED FORWARD TO

(SEE SHEET AS FOR ENLARGED STOREFRONT ELEVATION)

ACCOMMODATE ADA REQUIREMENT,

Jerome Baumoehl Architect, Incorporated

205 Worth Avenue Suite 317 Palm Beach, Florida 33480

Bakery

MOVE EXISTING DOOR FORWARD TO  $^{
m J}$  ACCOMMODATE ADA REQUIREMENT

<u>ftorefront</u>, (Proposed Modification to Meet ADA)

<u>ftorefront</u>, (Existing)

Zon-24-048

Palm Beach, Florida 33480 Phone : (561)6892000 The following drawings, designs and plans represented by these drawings are owned by and property of the Architect and were created and developed for use on and in connection with this project. No ideas, designs and plans shall be used by or disclosed to any person, firm or corporation without the written permission of Jerome Baumoehi Architect, incorporated. COPYRIGHT 2022