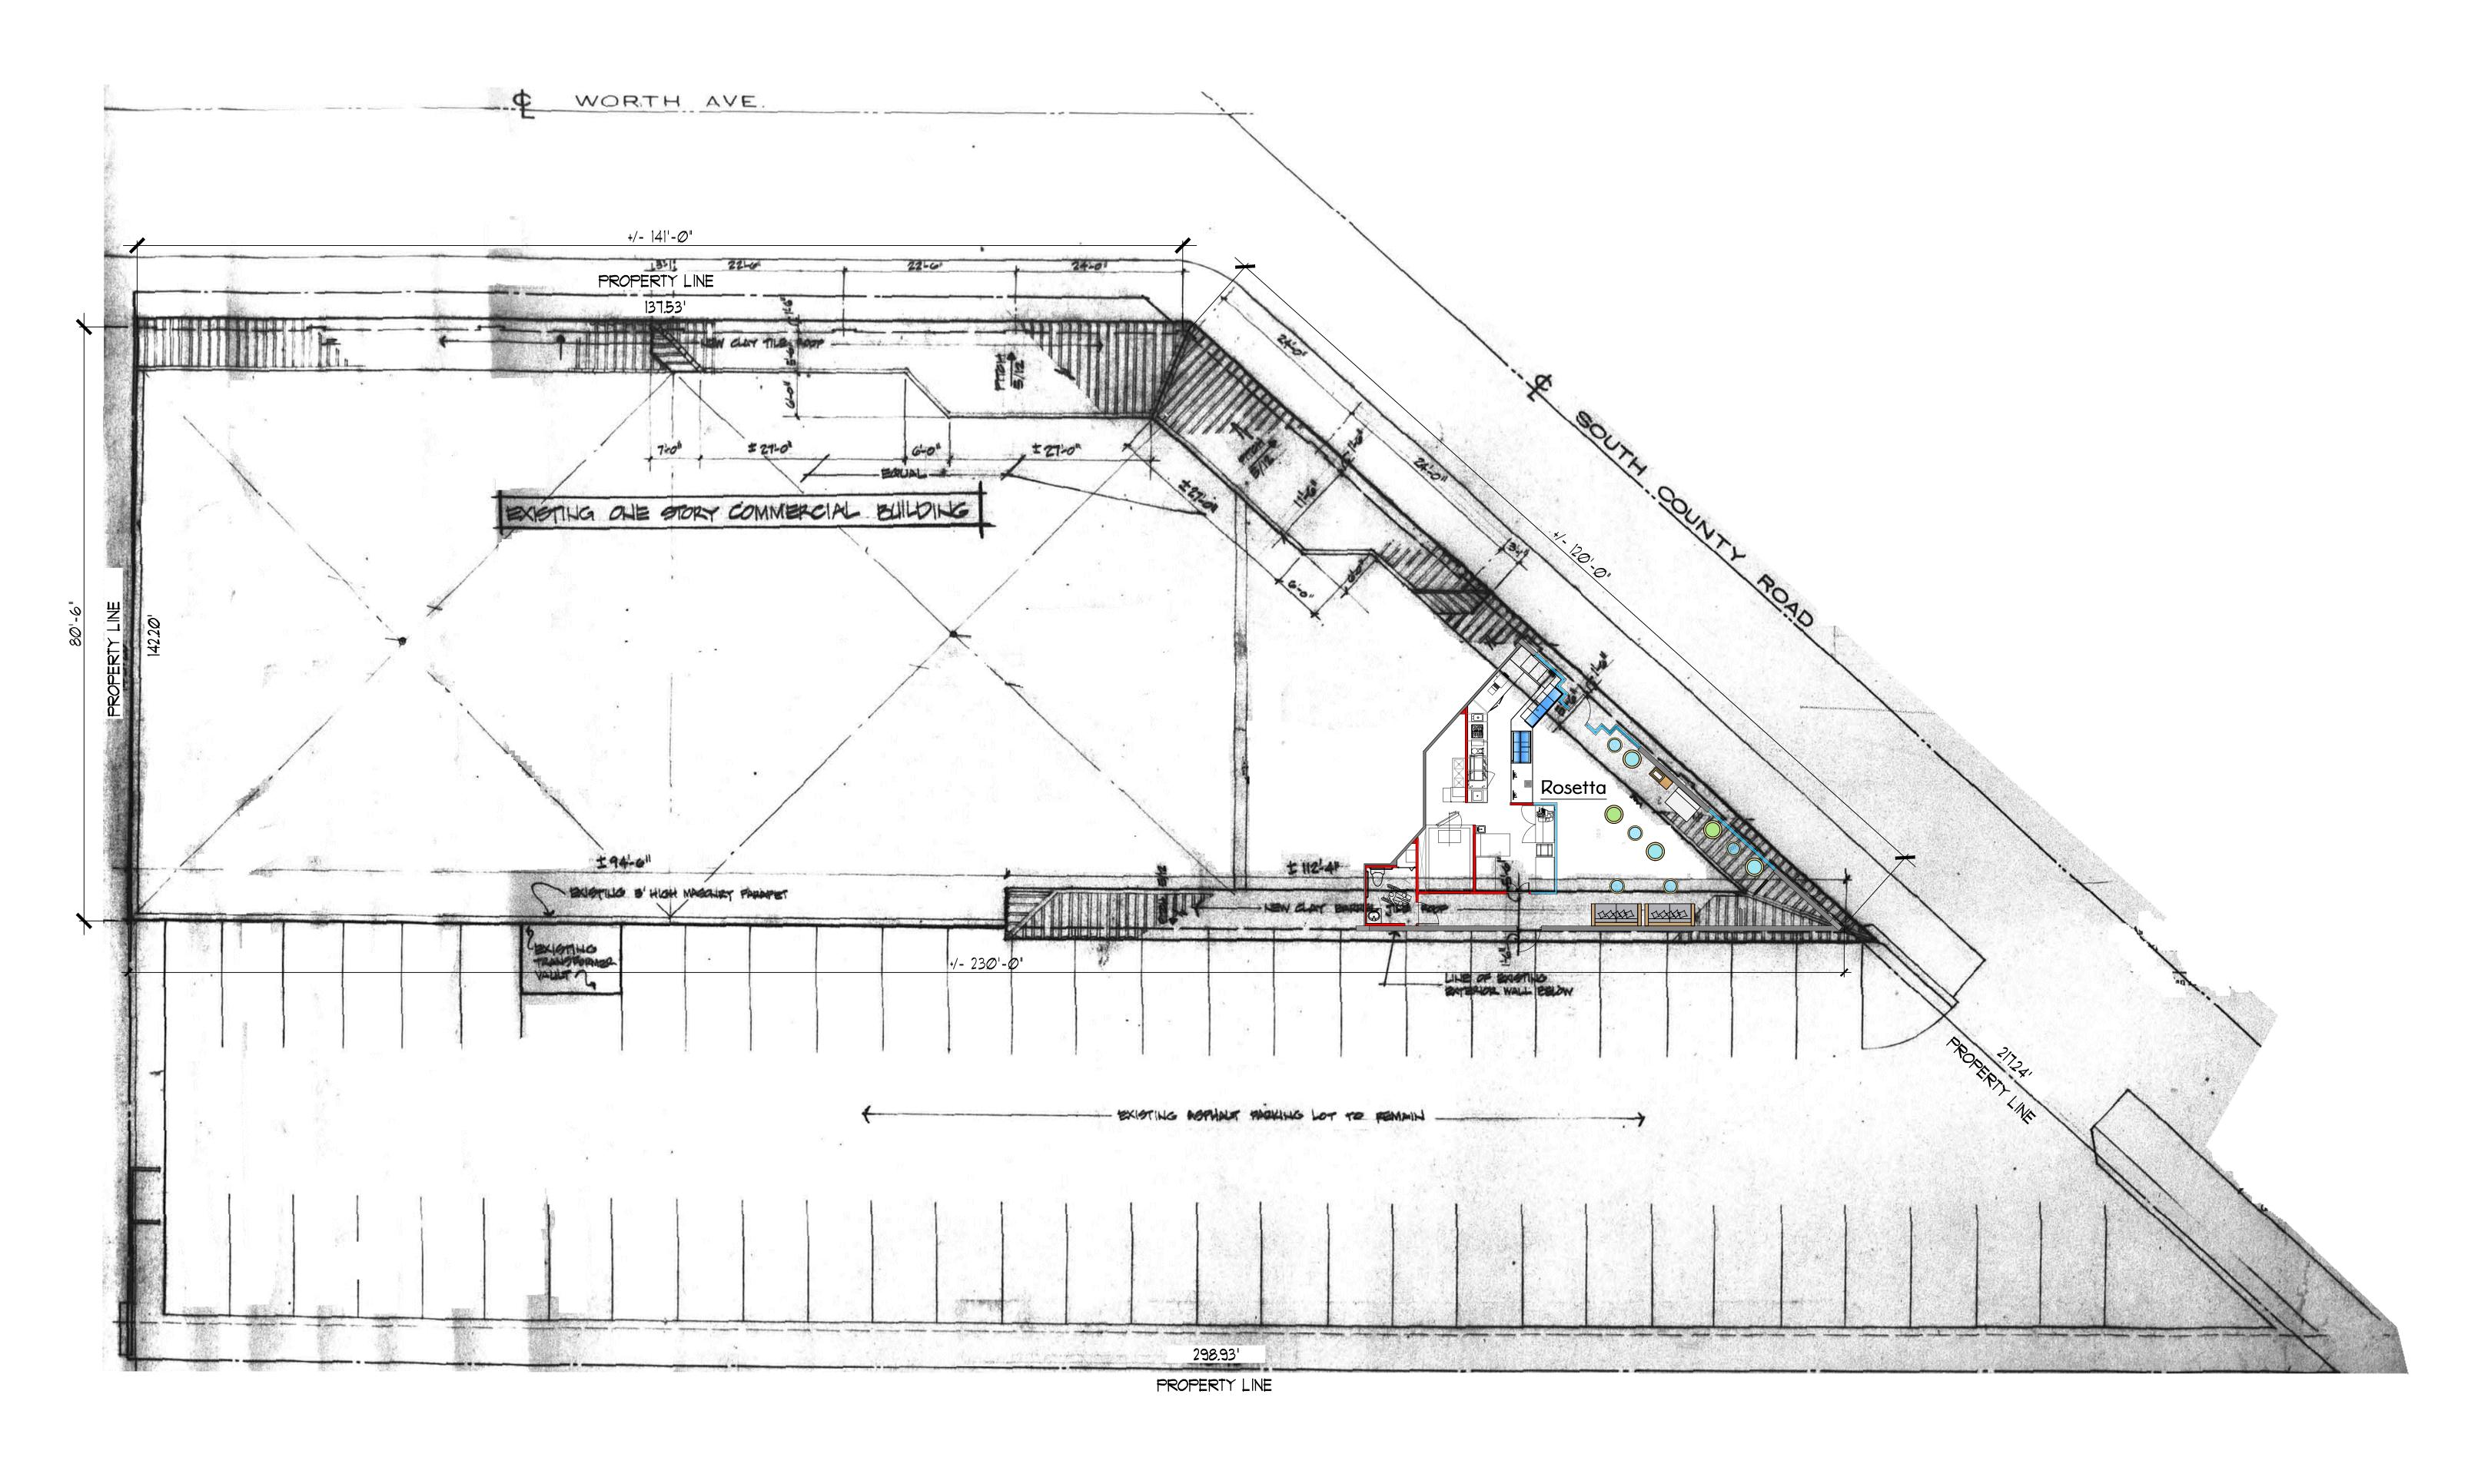

50.0 SQUARE FEET RESTROOM: 56.0 SQUARE FEET 122.0 SQUARE FEET 122.0 SQUARE FEET / 15.0 SQUARE FEET NET DINING AREA:

Floor Plan, (Proposed,  $\int$  howing  $\int$  torefront Demolition)

Scale: 3/8"=1'-0"