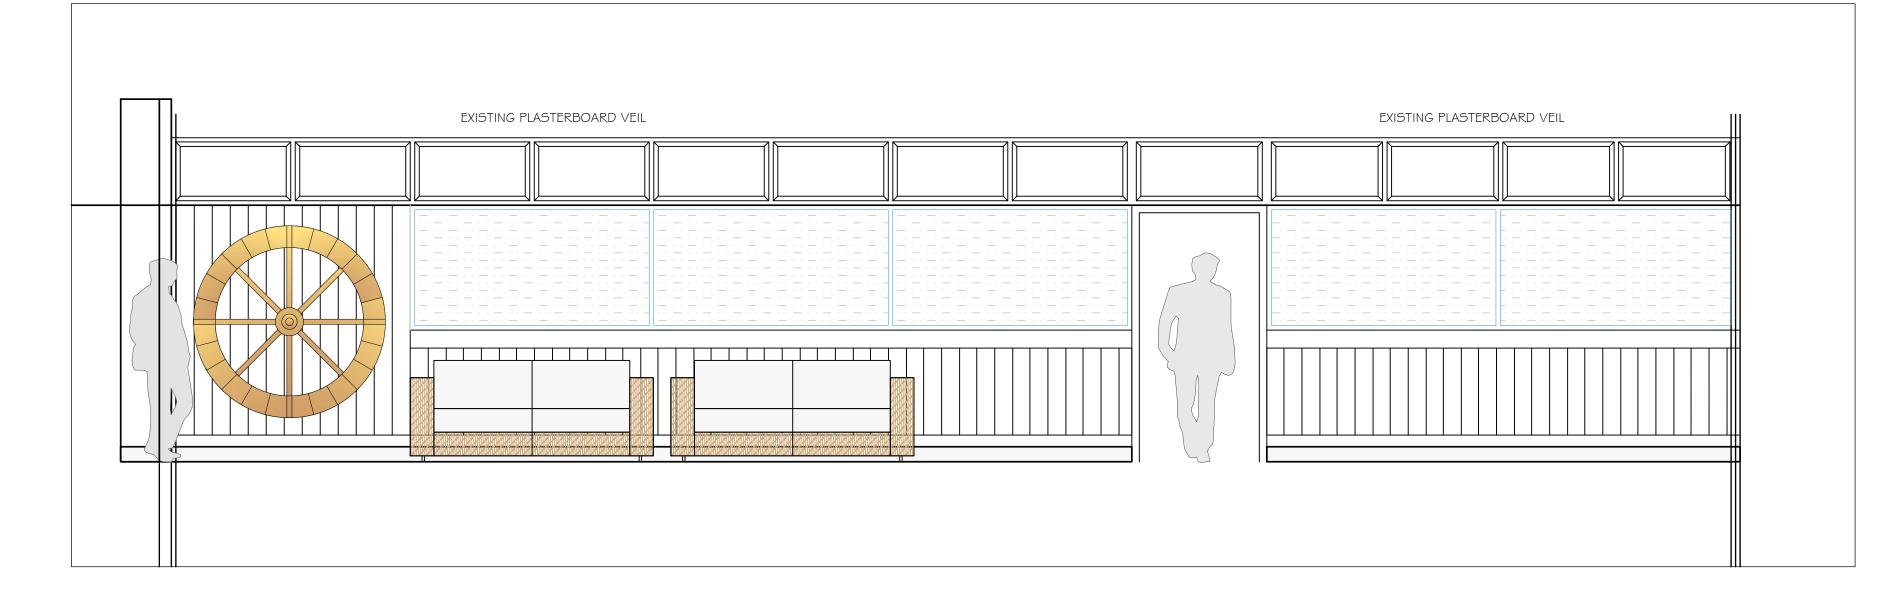

AR 0014743 AA 26001281

M.E. Elevation, from South County Road, (Existing)

M.E. Elevation, from fouth County Road, (Proposed)

EXISTING DOOR TO BE MOVED FORWARD TO ACCOMMODATE ADA REQUIREMENT, (SEE SHEET AS FOR ENLARGED STOREFRONT ELEVATION)

EXISTING DOOR TO BE MOVED FORWARD TO

(SEE SHEET AS FOR ENLARGED STOREFRONT ELEVATION)

ACCOMMODATE ADA REQUIREMENT,

Jerome Baumoehl Architect, Incorporated

205 Worth Avenue Suite 317 Palm Beach, Florida 33480

Bakery

MOVE EXISTING DOOR FORWARD TO  $^{
m J}$  ACCOMMODATE ADA REQUIREMENT

<u>ftorefront</u>, (Proposed Modification to Meet ADA)

<u>ftorefront</u>, (Existing)

Zon-24-048

Palm Beach, Florida 33480 Phone : (561)6892000 The following drawings, designs and plans represented by these drawings are owned by and property of the Architect and were created and developed for use on and in connection with this project. No ideas, designs and plans shall be used by or disclosed to any person, firm or corporation without the written permission of Jerome Baumoehi Architect, incorporated. COPYRIGHT 2022