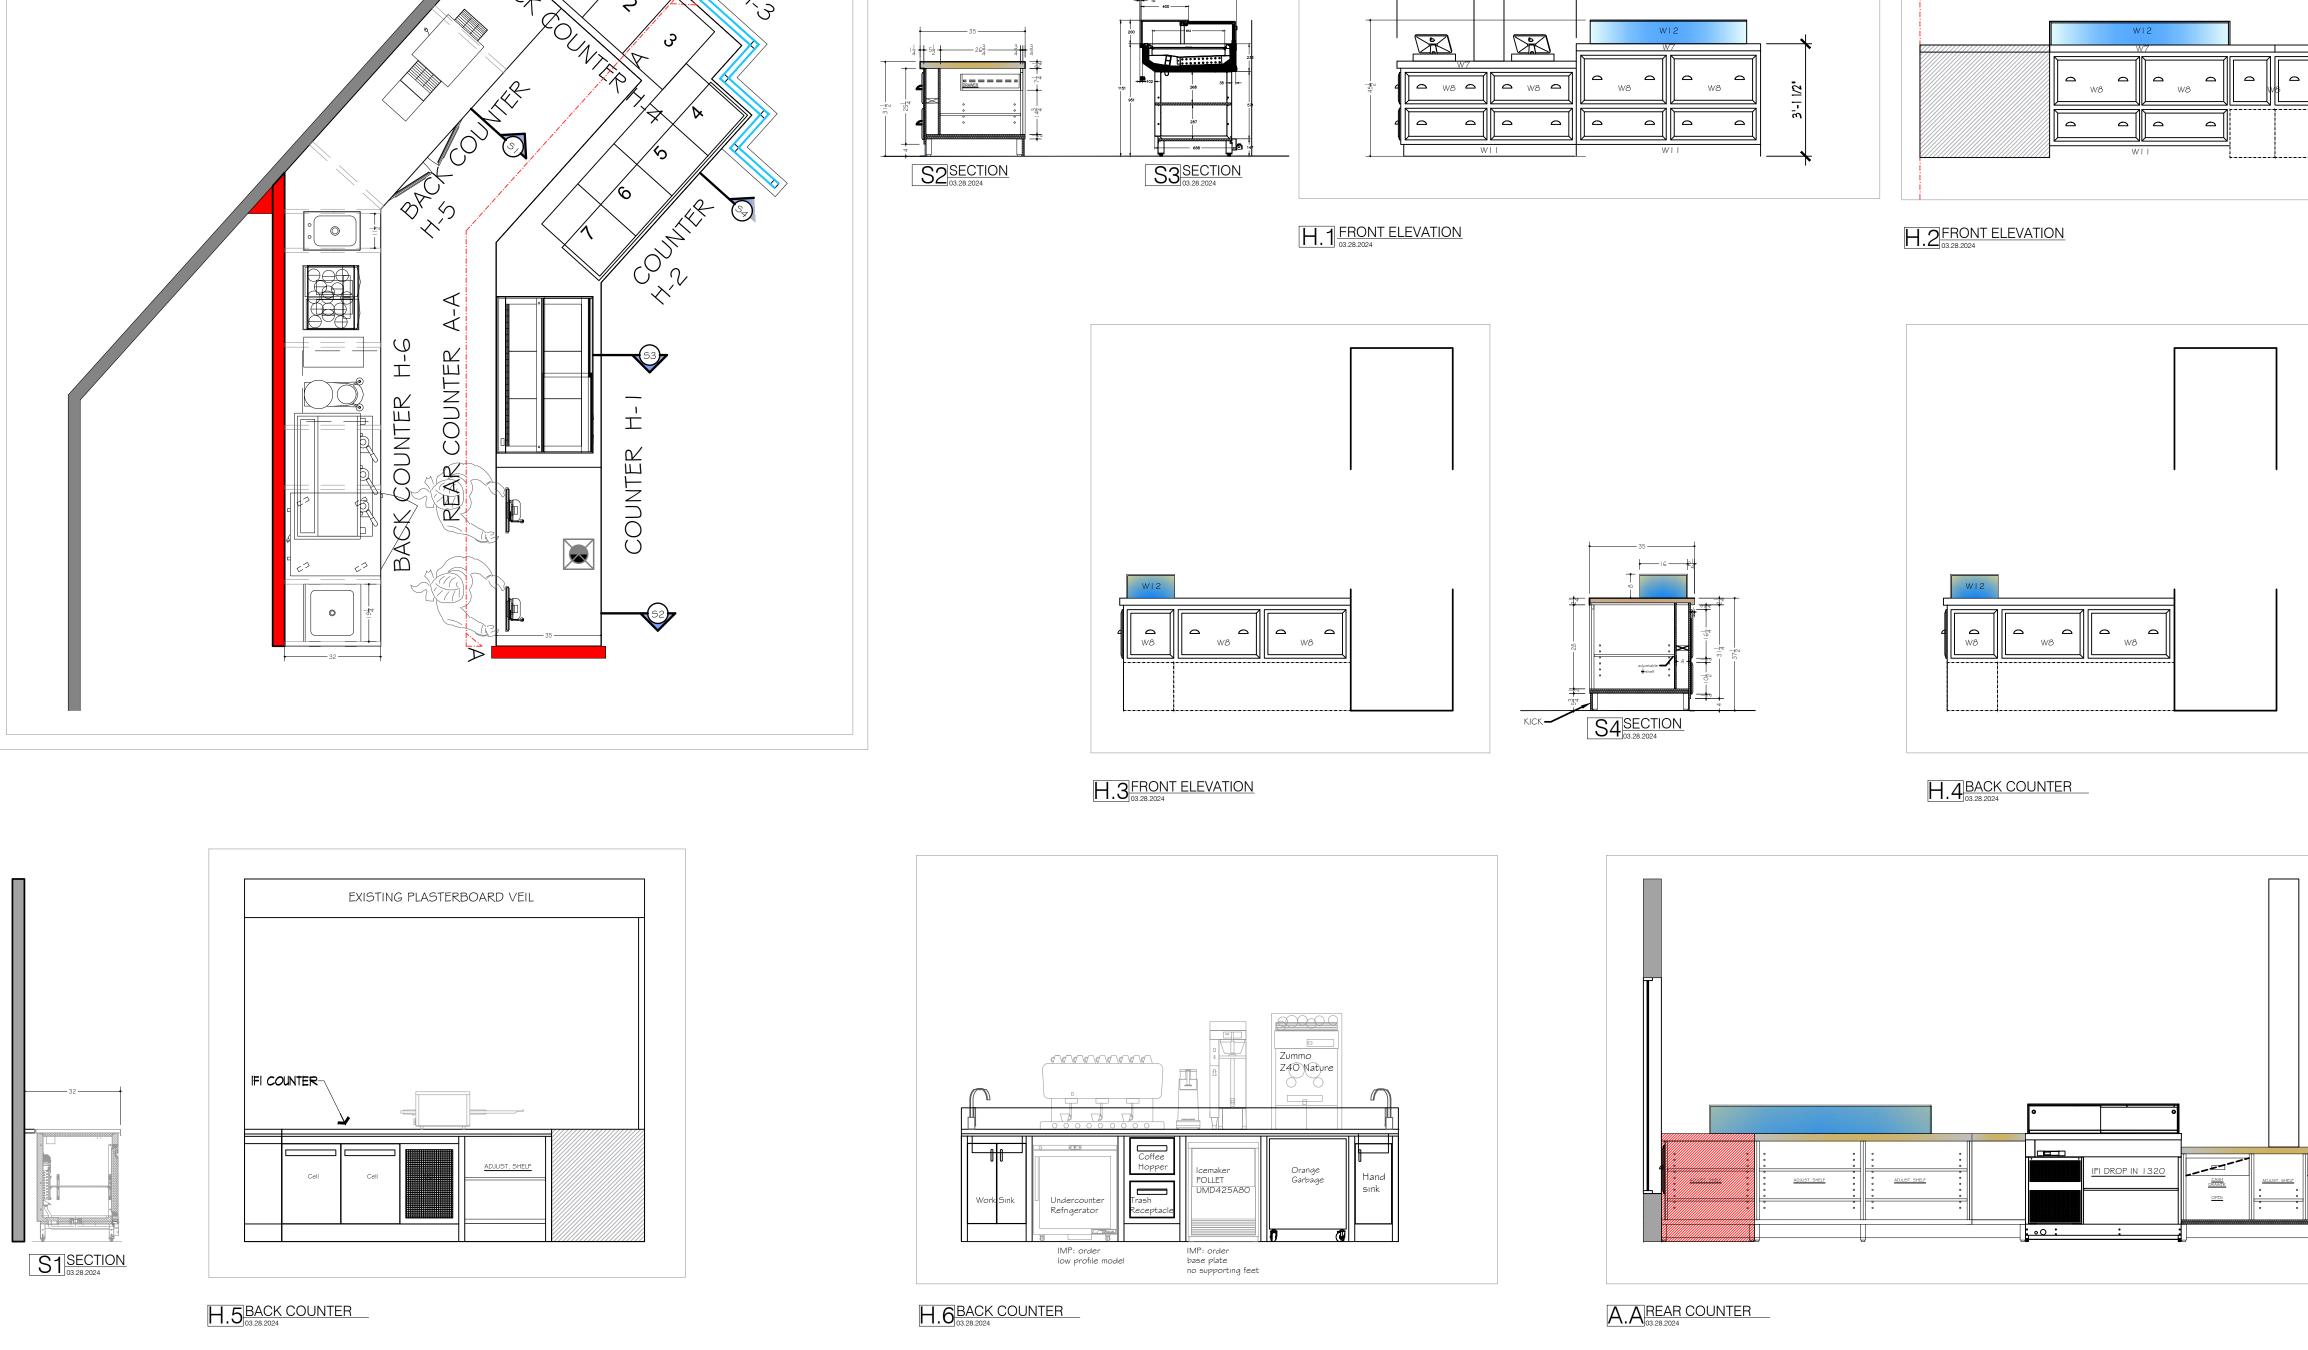

EQUIPMENT LEGEND

Baumoehl Architect,

205 Worth Avenue Suite 317 Palm Beach, Florida 33480 Phone : (561)6892000

The following drawings, designs and plans represented by these drawings are owned by and property of the Architect and were created and developed for use on and in connection with this project. No ideas, designs and plans shall be used by or disclosed to any person, firm or corporation without the written permission of Jerome Baumoehl Architect, Incorporated. COPYRIGHT 2022