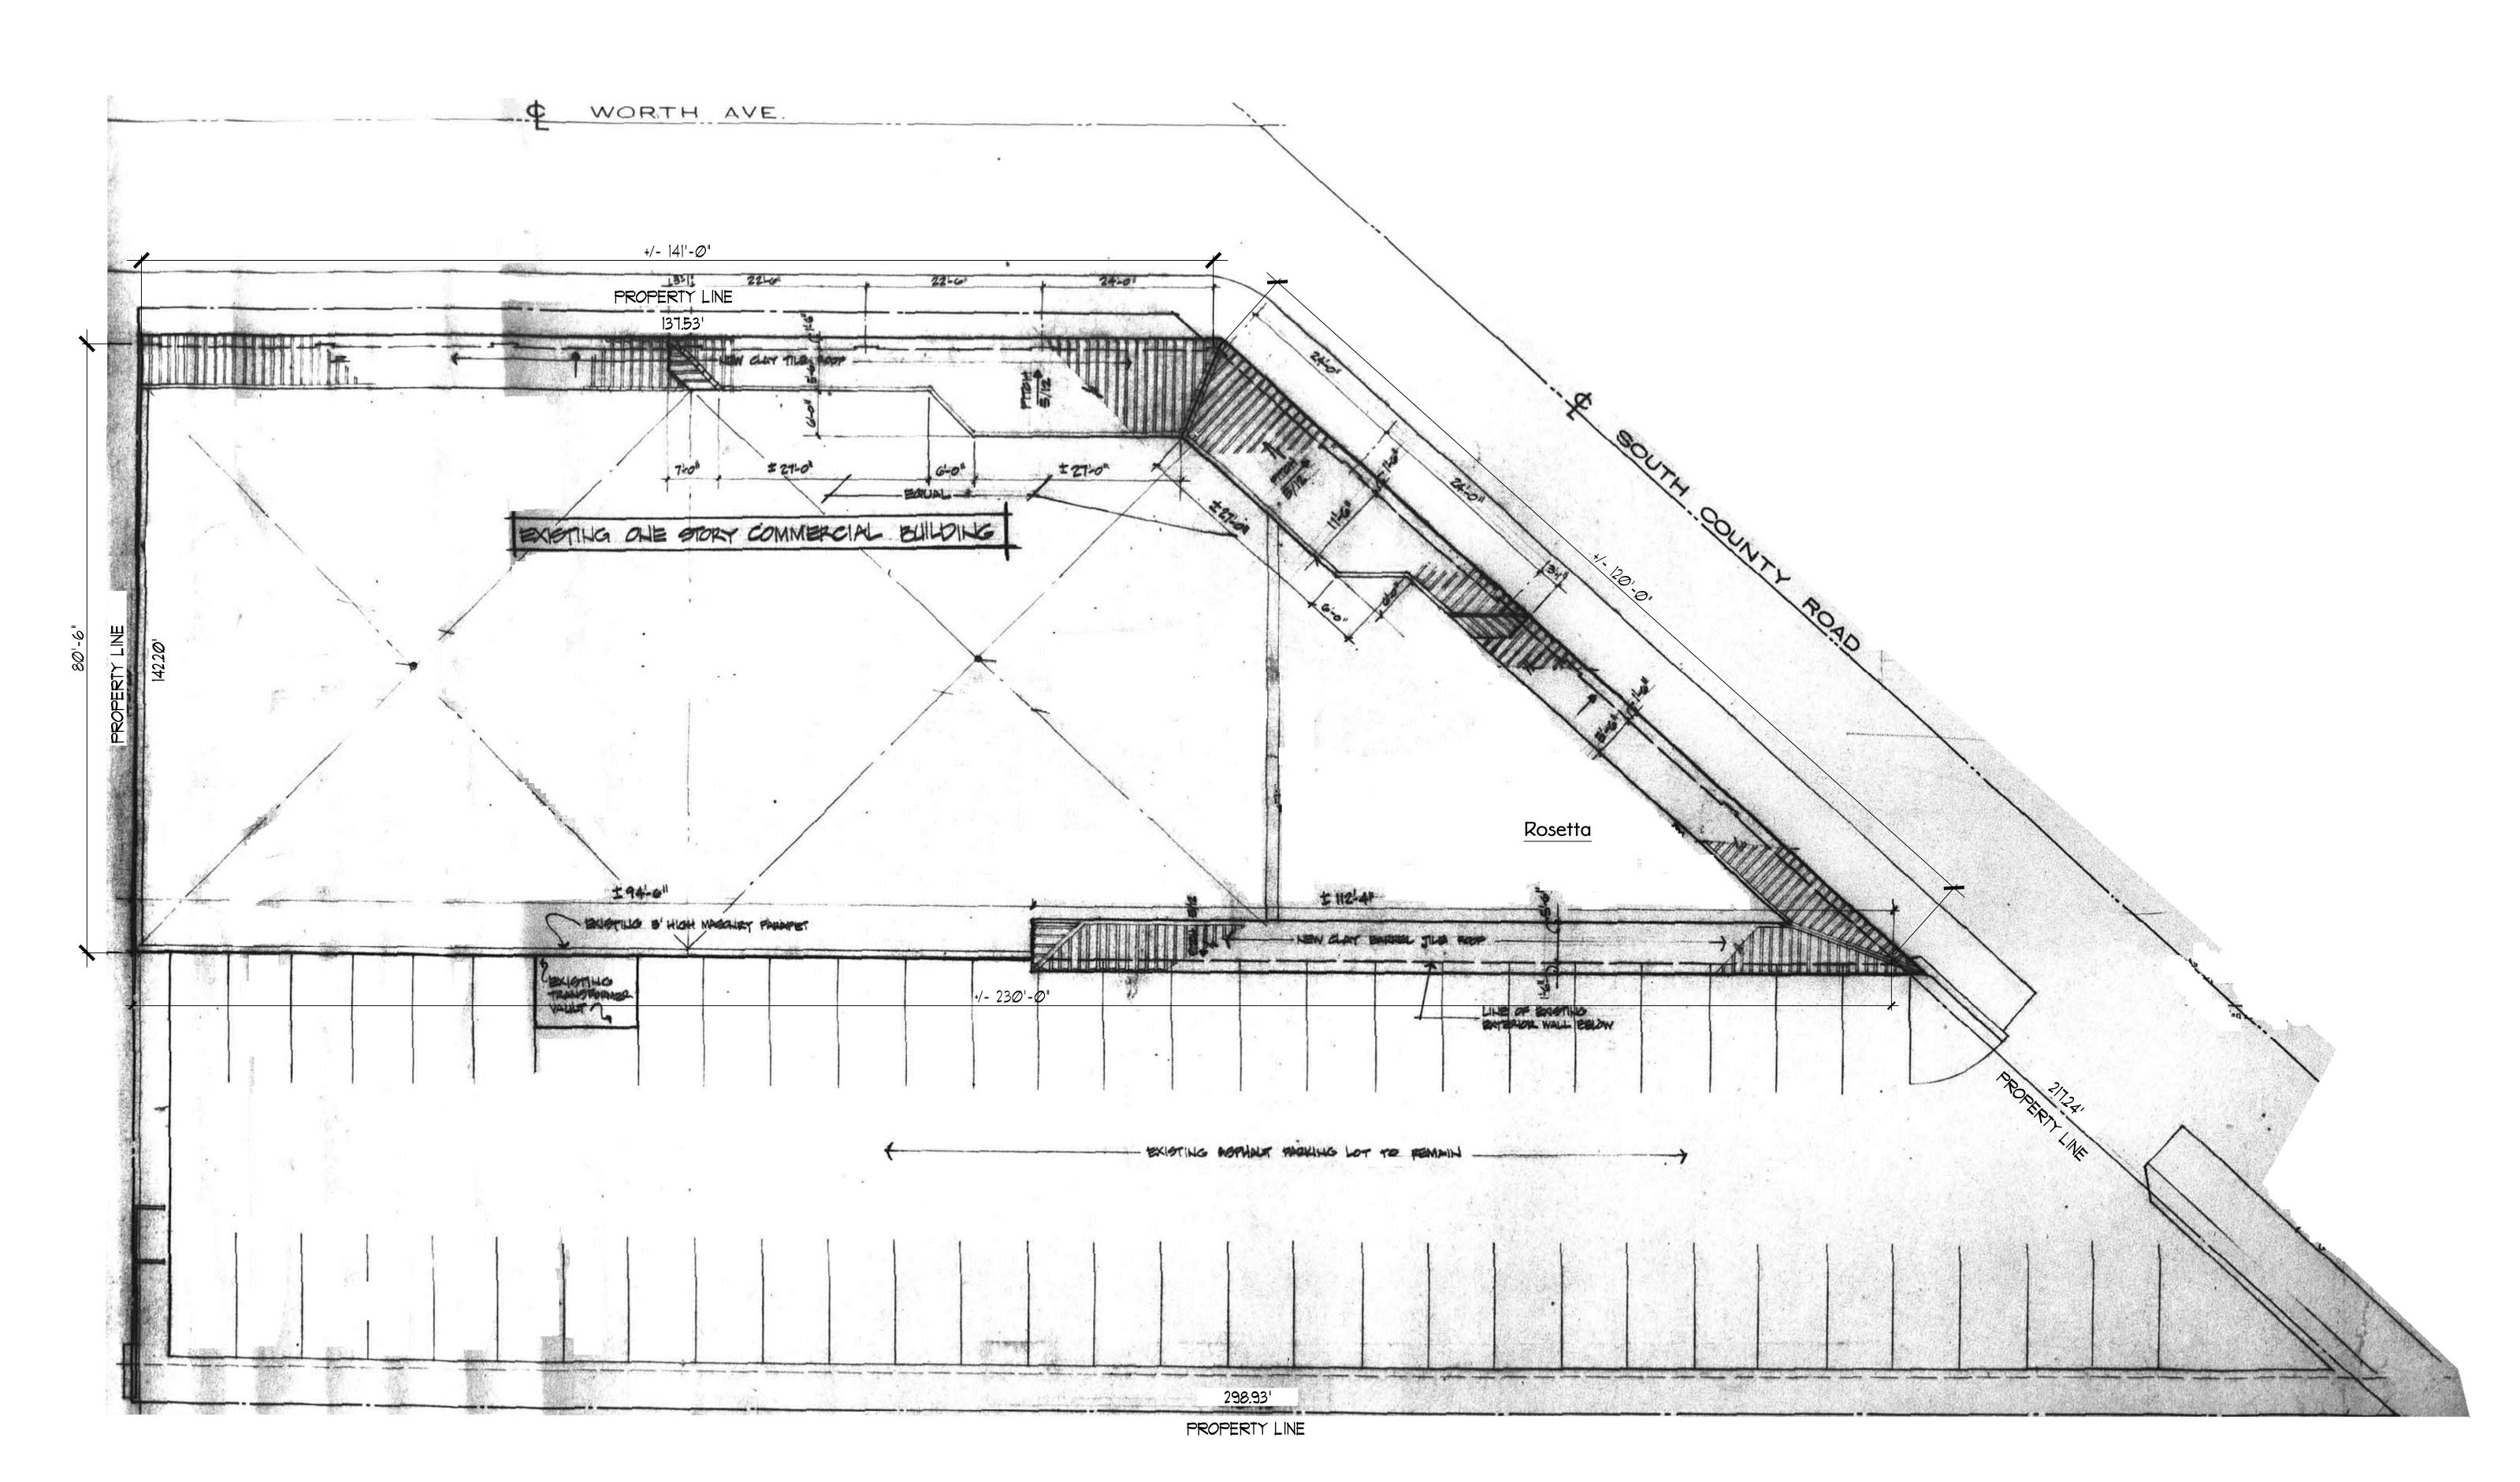

<u>fite Plan, (Existing)</u>

Jerome

Baumoehl

Architect,

205 Worth Avenue Suite 317

Palm Beach, Florida 33480 Phone : (561)6892000

The following drawings, designs and plans represented by these drawings are owned by and property of the Architect and were created and developed for use on and in connection with this project. No ideas, designs and plans shall be used by or disclosed to any person, firm or corporation without the written permission of Jerome Baumoehi Architect, incorporated. COPYRIGHT 2022

Incorporated

- W E

Scale: 1'=10'-0'

TOTAL EXISTING USABLE AREA: (1,312.0 SQUARE FEET)