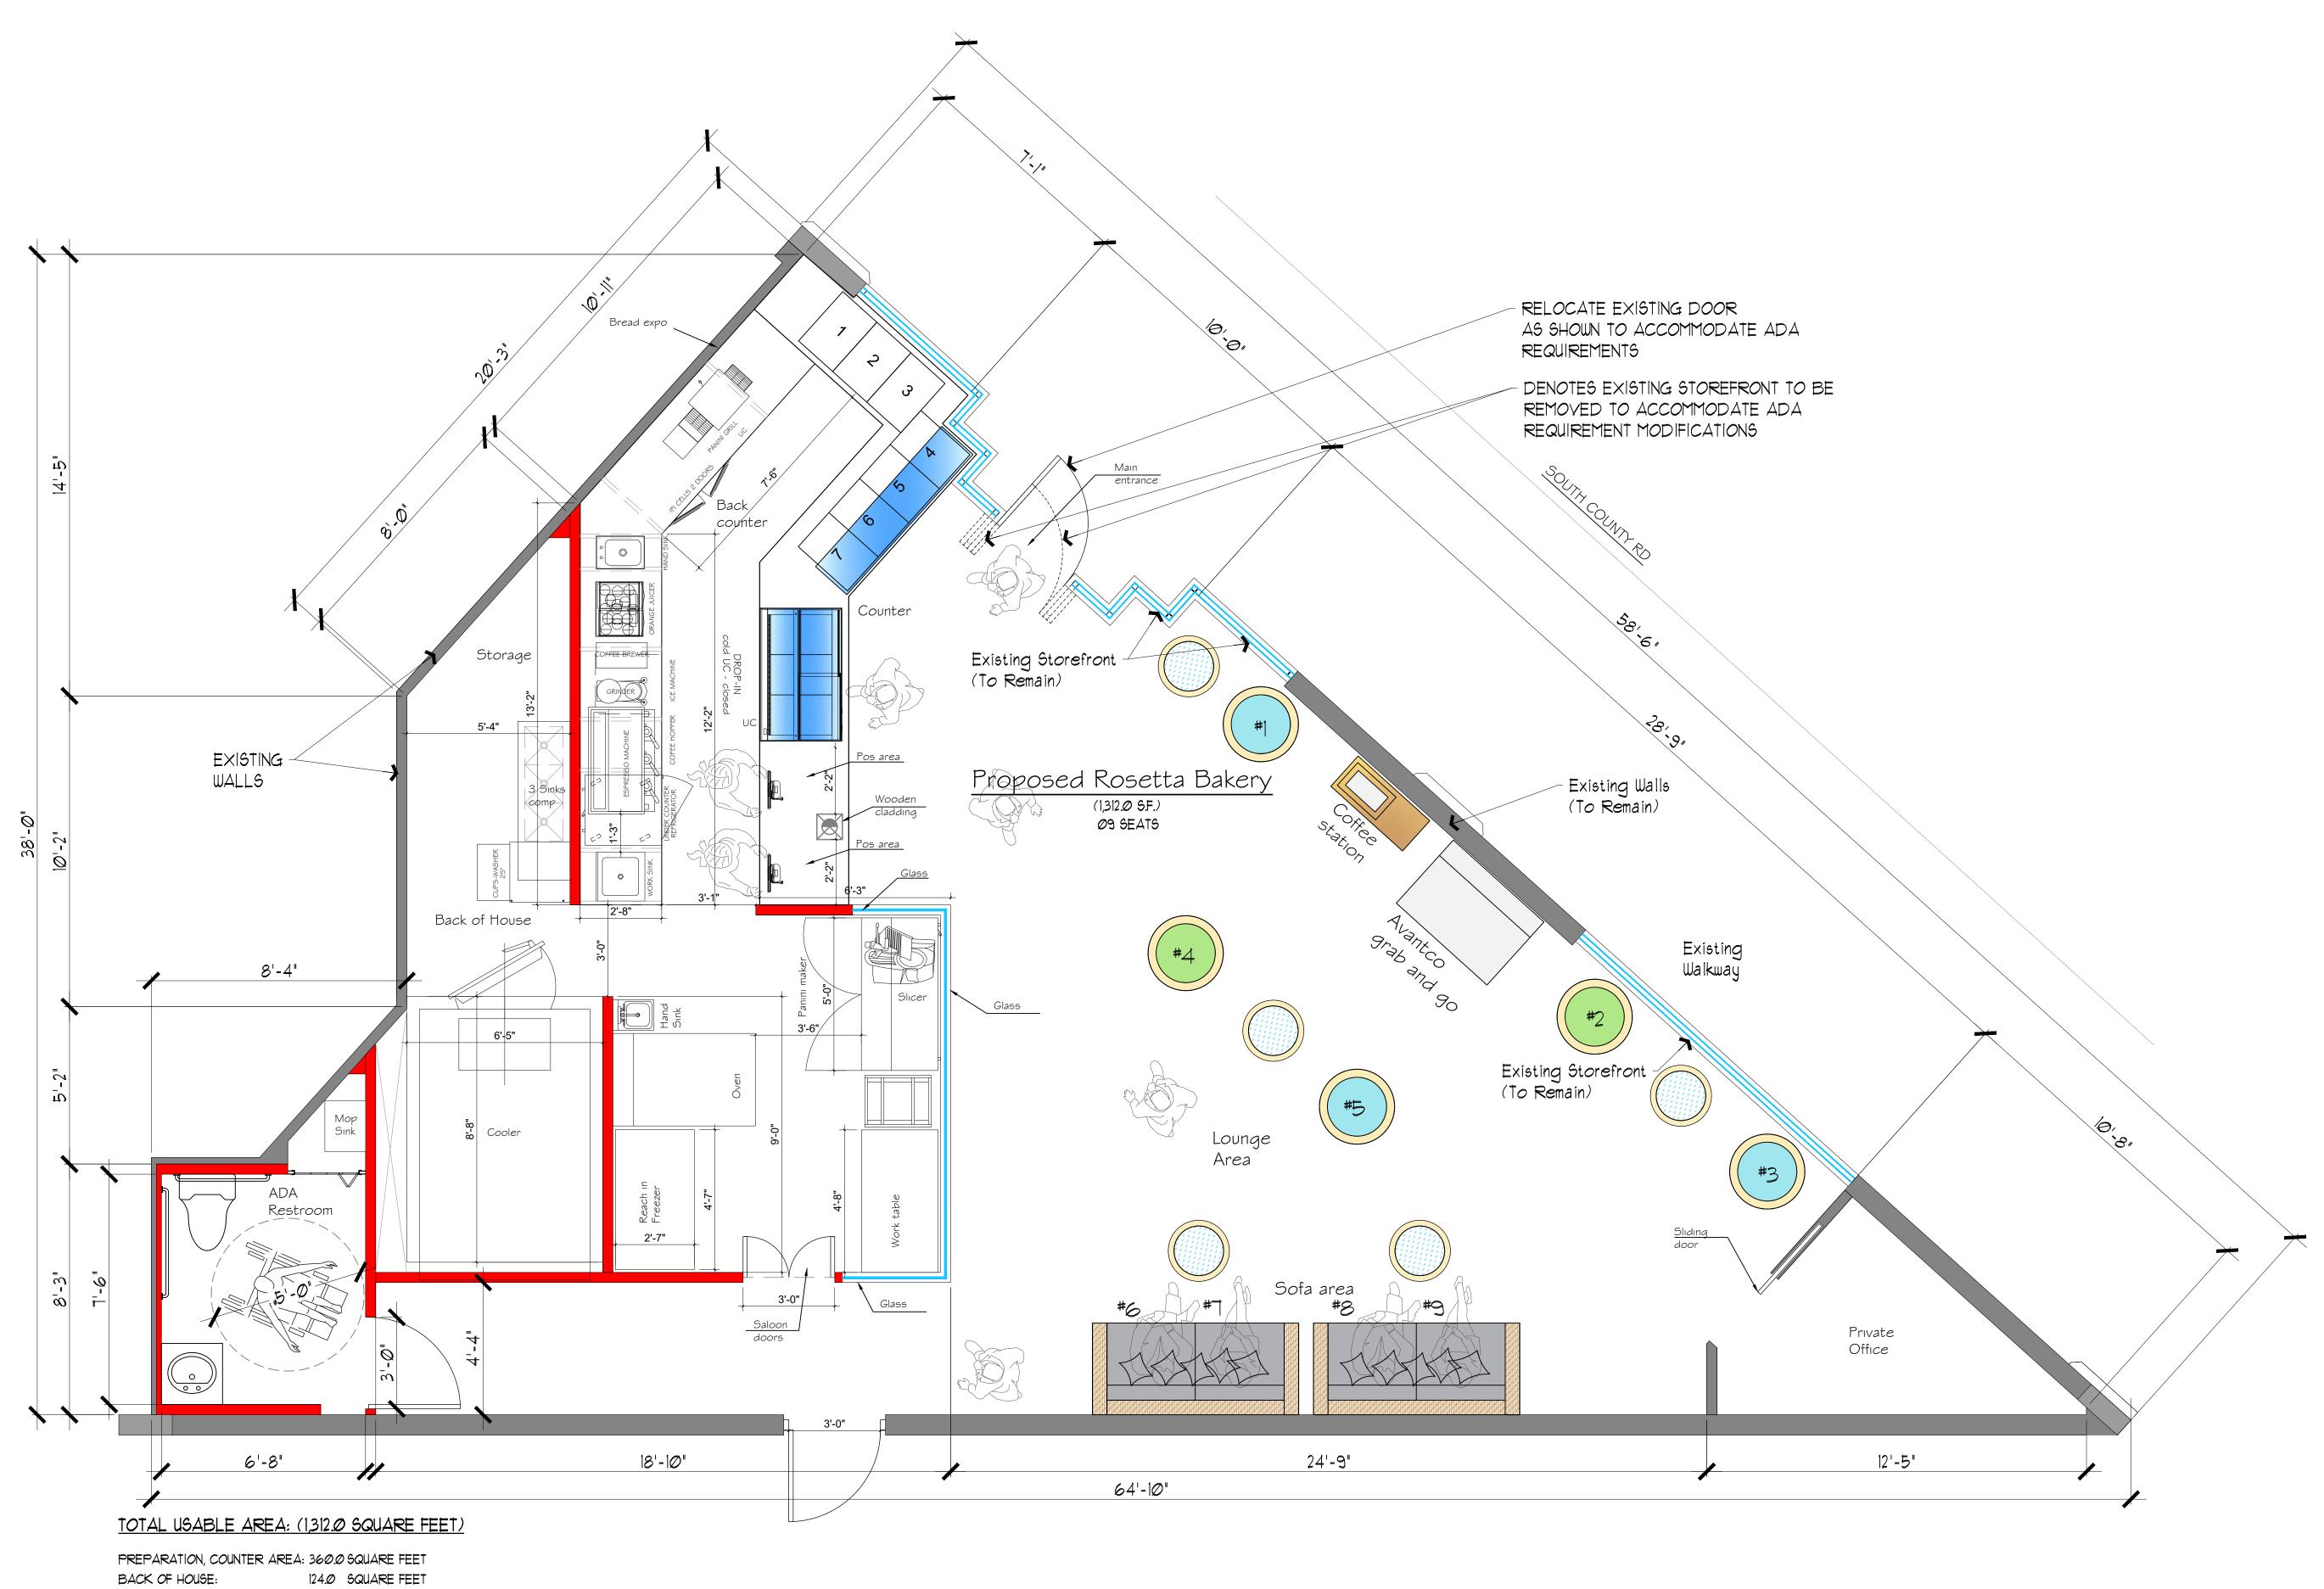

50.0 SQUARE FEET RESTROOM: 56.0 SQUARE FEET 122.0 SQUARE FEET 122.0 SQUARE FEET / 15.0 SQUARE FEET NET DINING AREA:

Floor Plan, (Proposed,  $\int$  howing  $\int$  torefront Demolition)

Scale: 3/8"=1'-0"

AR 0014743 AA 26001281

M.E. Elevation, from South County Road, (Existing)

M.E. Elevation, from fouth County Road, (Proposed)

EXISTING DOOR TO BE MOVED FORWARD TO ACCOMMODATE ADA REQUIREMENT, (SEE SHEET AS FOR ENLARGED STOREFRONT ELEVATION)

EXISTING DOOR TO BE MOVED FORWARD TO

(SEE SHEET AS FOR ENLARGED STOREFRONT ELEVATION)

ACCOMMODATE ADA REQUIREMENT,

Jerome Baumoehl Architect, Incorporated

205 Worth Avenue Suite 317 Palm Beach, Florida 33480

Bakery

MOVE EXISTING DOOR FORWARD TO  $^{
m J}$  ACCOMMODATE ADA REQUIREMENT

<u>ftorefront</u>, (Proposed Modification to Meet ADA)

<u>ftorefront</u>, (Existing)

Zon-24-048

Palm Beach, Florida 33480 Phone : (561)6892000 The following drawings, designs and plans represented by these drawings are owned by and property of the Architect and were created and developed for use on and in connection with this project. No ideas, designs and plans shall be used by or disclosed to any person, firm or corporation without the written permission of Jerome Baumoehi Architect, incorporated. COPYRIGHT 2022