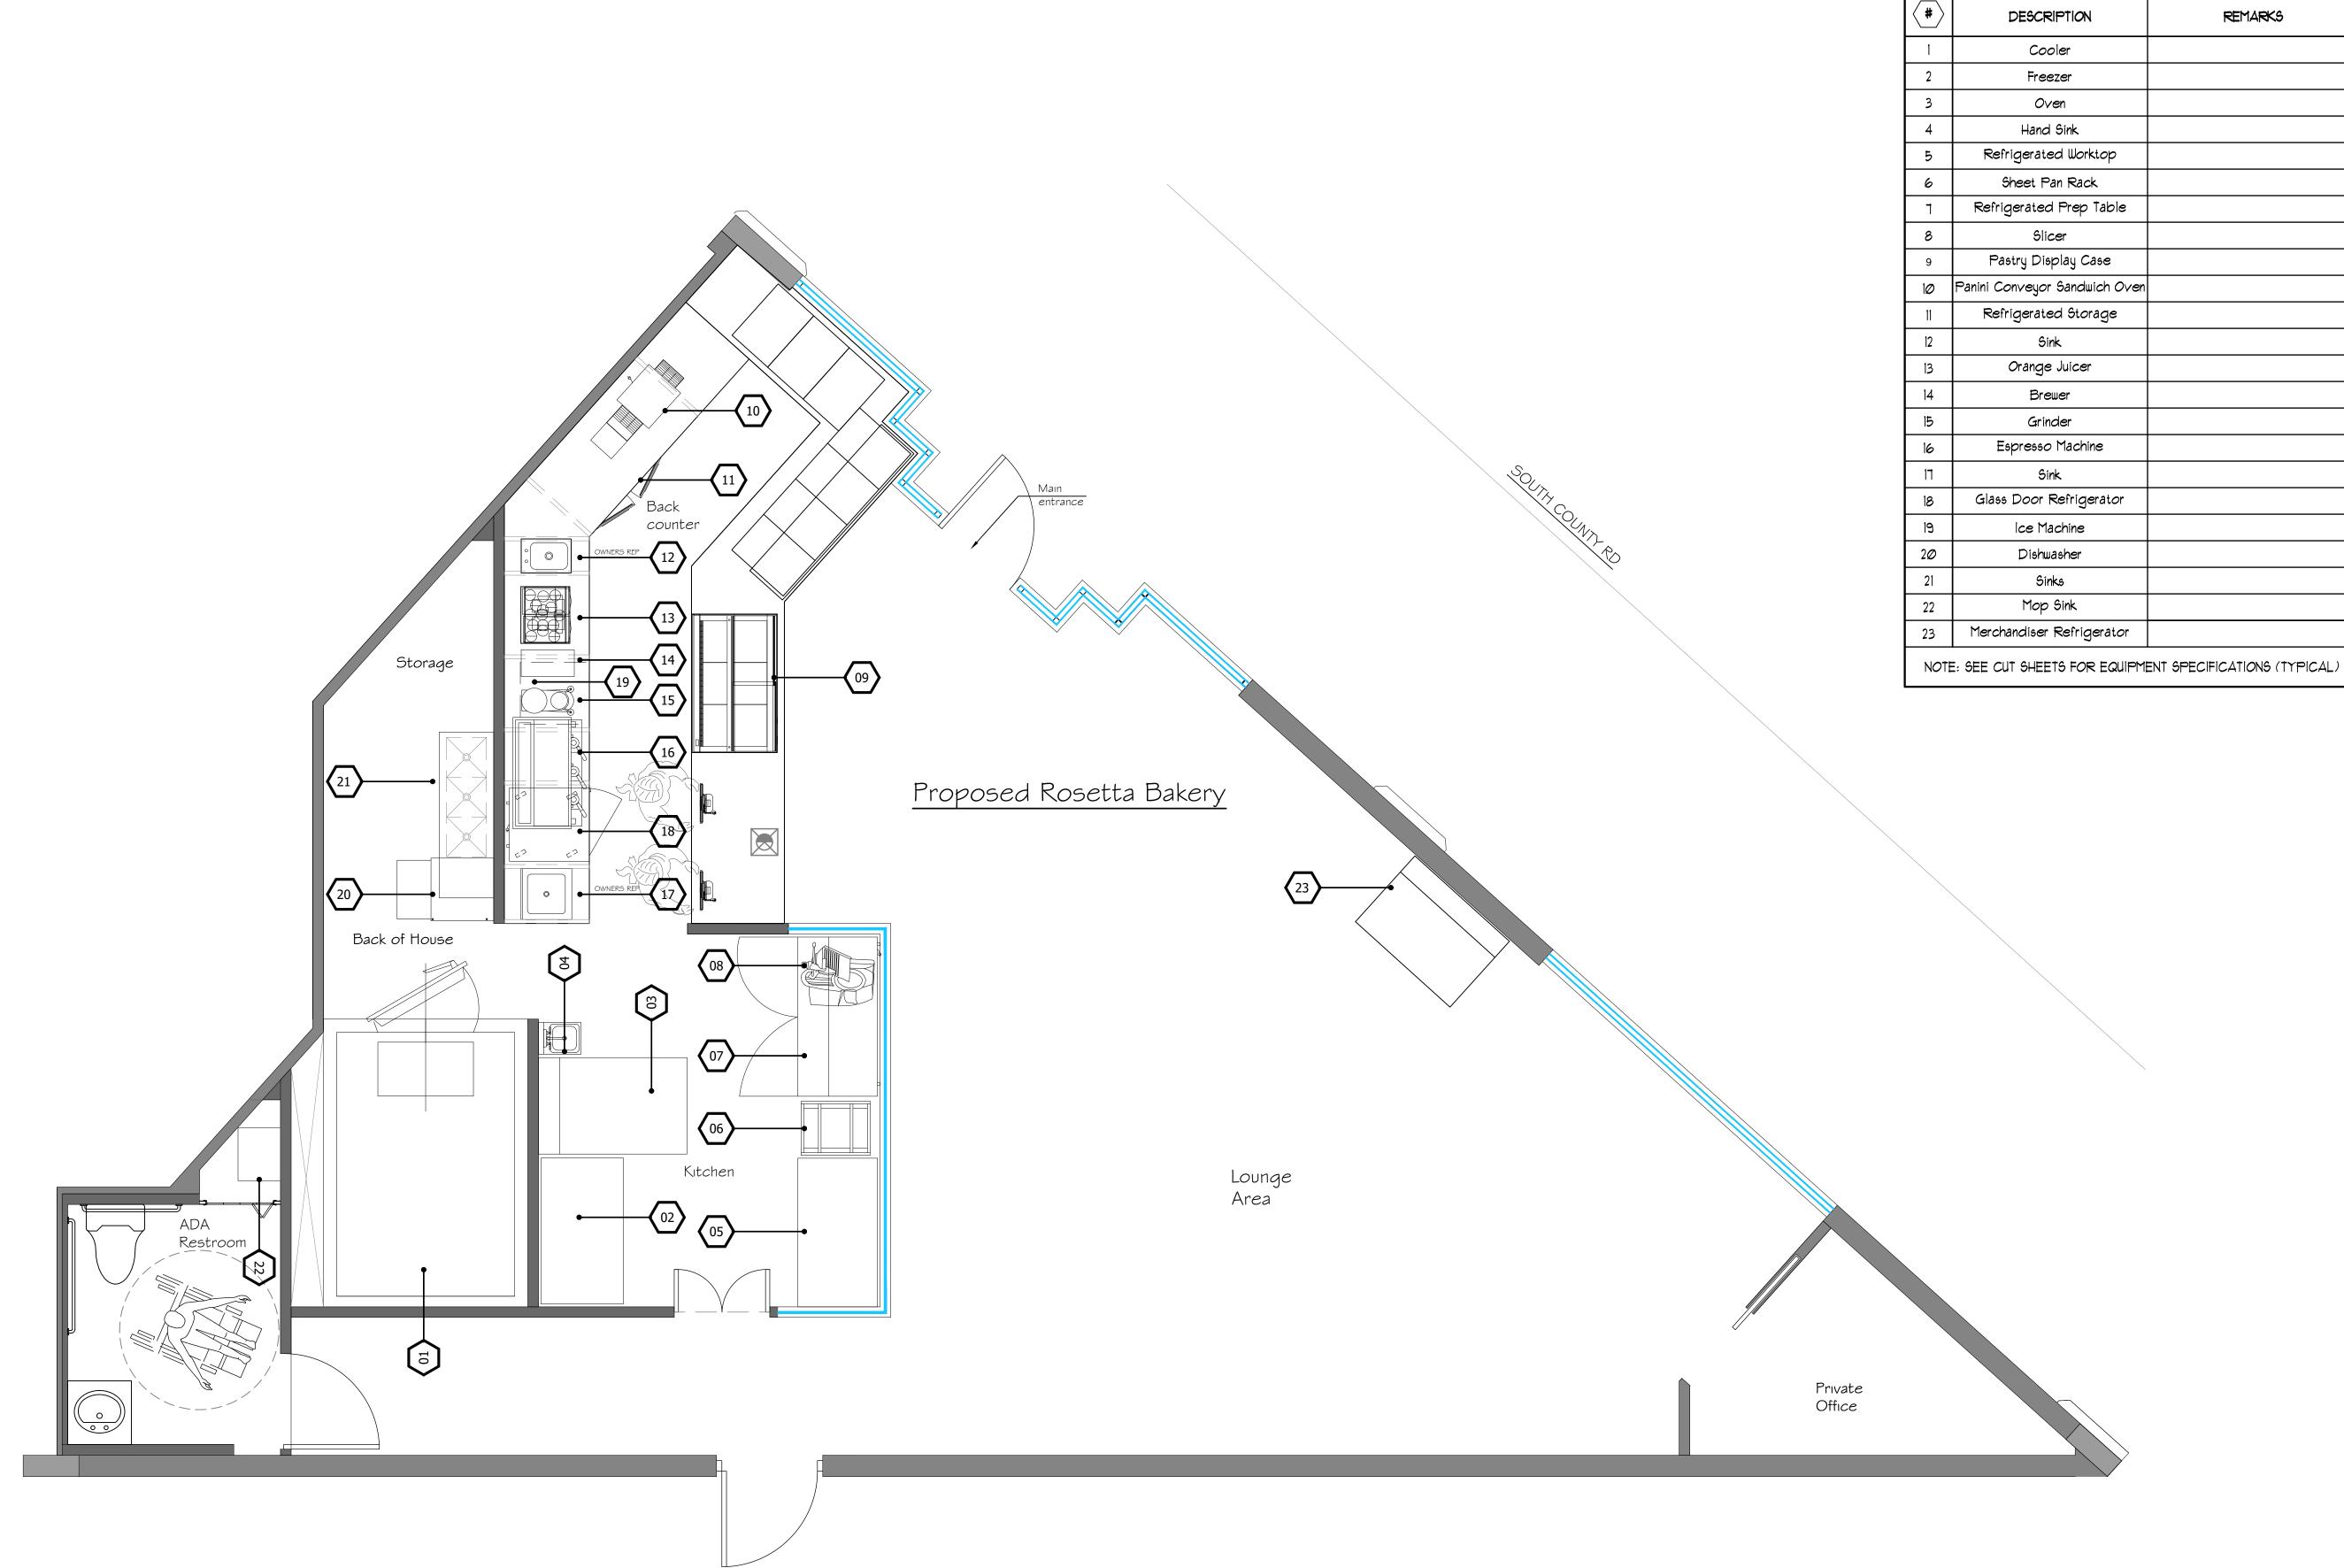

EQUIPMENT LEGEND

Baumoehl Architect,

205 Worth Avenue Suite 317 Palm Beach, Florida 33480 Phone : (561)6892000

The following drawings, designs and plans represented by these drawings are owned by and property of the Architect and were created and developed for use on and in connection with this project. No ideas, designs and plans shall be used by or disclosed to any person, firm or corporation without the written permission of Jerome Baumoehl Architect, Incorporated. COPYRIGHT 2022

## INDEX OF DRAWINGS

A2 SITE PLAN, (EXISTING) A3 SITE PLAN, (PROPOSED)

A4 FLOOR PLAN, (EXISTING) A5 FLOOR PLAN, (PROPOSED) REFLECTED CEILING PLAN, (PROPOSED)

EQUIPMENT PLAN

BUILDING ELEVATION, (EXISTING / PROPOSED)