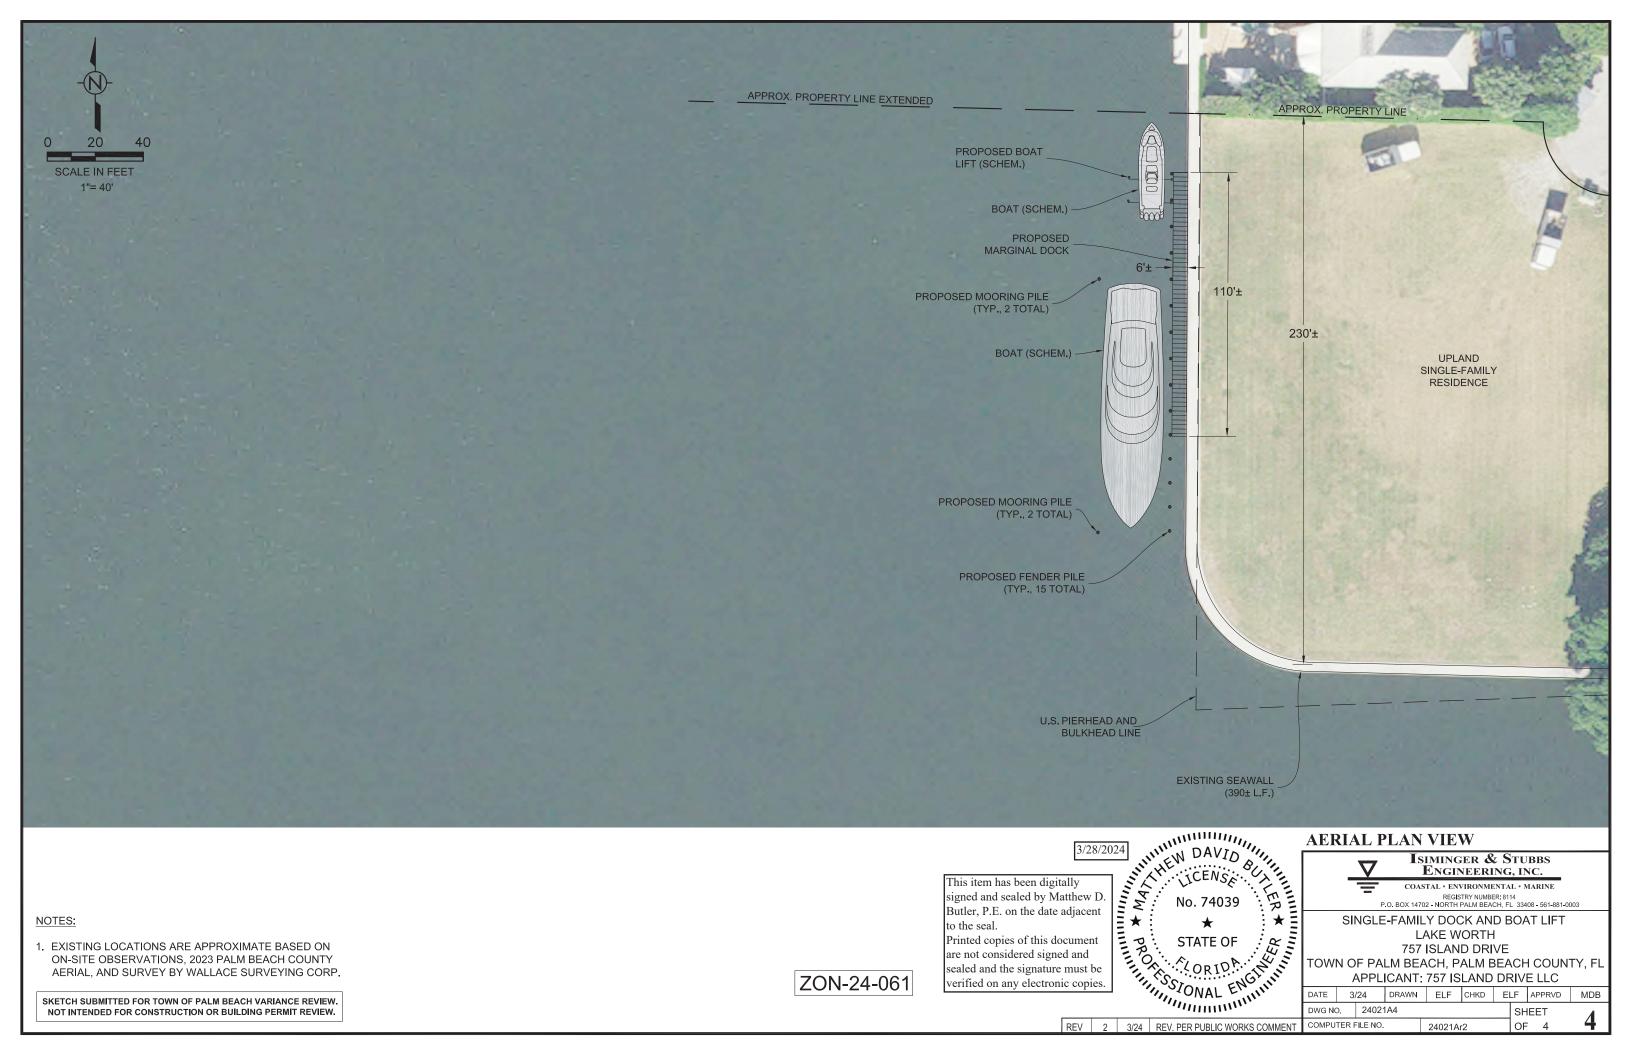

### INDEX TO DRAWINGS

| TITLE                        |
|------------------------------|
| VICINITY MAP AND COVER SHEET |
| LOCATION MAP                 |
| PLAN VIEW                    |
| AERIAL PLAN VIEW             |
|                              |

#### VICINITY MAP AND COVER SHEET Isiminger & Stubbs

ENGINEERING, INC. COASTAL • ENVIRONMENTAL • MARINE

REGISTRY NUMBER: 8114 P.O. BOX 14702 - NORTH PALM BEACH, FL 33408 - 561-881-0003

SINGLE-FAMILY DOCK AND BOAT LIFT LAKE WORTH 757 ISLAND DRIVE

TOWN OF PALM BEACH, PALM BEACH COUNTY, FL APPLICANT: 757 ISLAND DRIVE LLC

3/24 DRAWN ELF CHKD ELF APPRVD 24021Ar2

ZON-24-061

TOWN COUNCIL - MAY 15, 2024