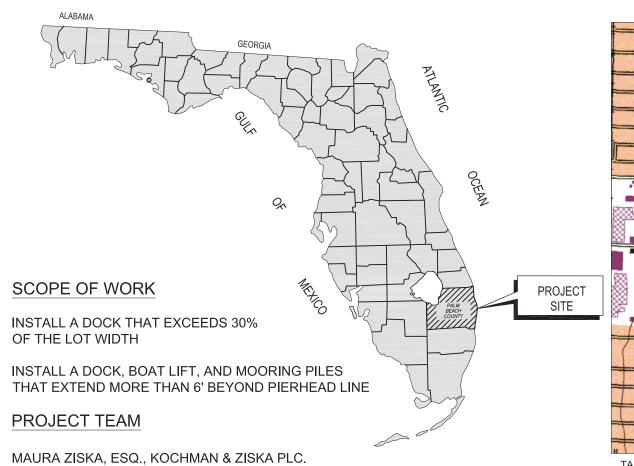

# Tarpon Island **PROJECT** Fisherman Island TAKEN FROM U.S.G.S. PALM BEACH, FLORIDA QUADRANGLE

### INDEX TO DRAWINGS

| TITLE                        |
|------------------------------|
| VICINITY MAP AND COVER SHEET |
| LOCATION MAP                 |
| PLAN VIEW                    |
| AERIAL PLAN VIEW             |
|                              |

#### VICINITY MAP AND COVER SHEET Isiminger & Stubbs

ENGINEERING, INC. COASTAL • ENVIRONMENTAL • MARINE

REGISTRY NUMBER: 8114 P.O. BOX 14702 - NORTH PALM BEACH, FL 33408 - 561-881-0003

SINGLE-FAMILY DOCK AND BOAT LIFT LAKE WORTH 757 ISLAND DRIVE