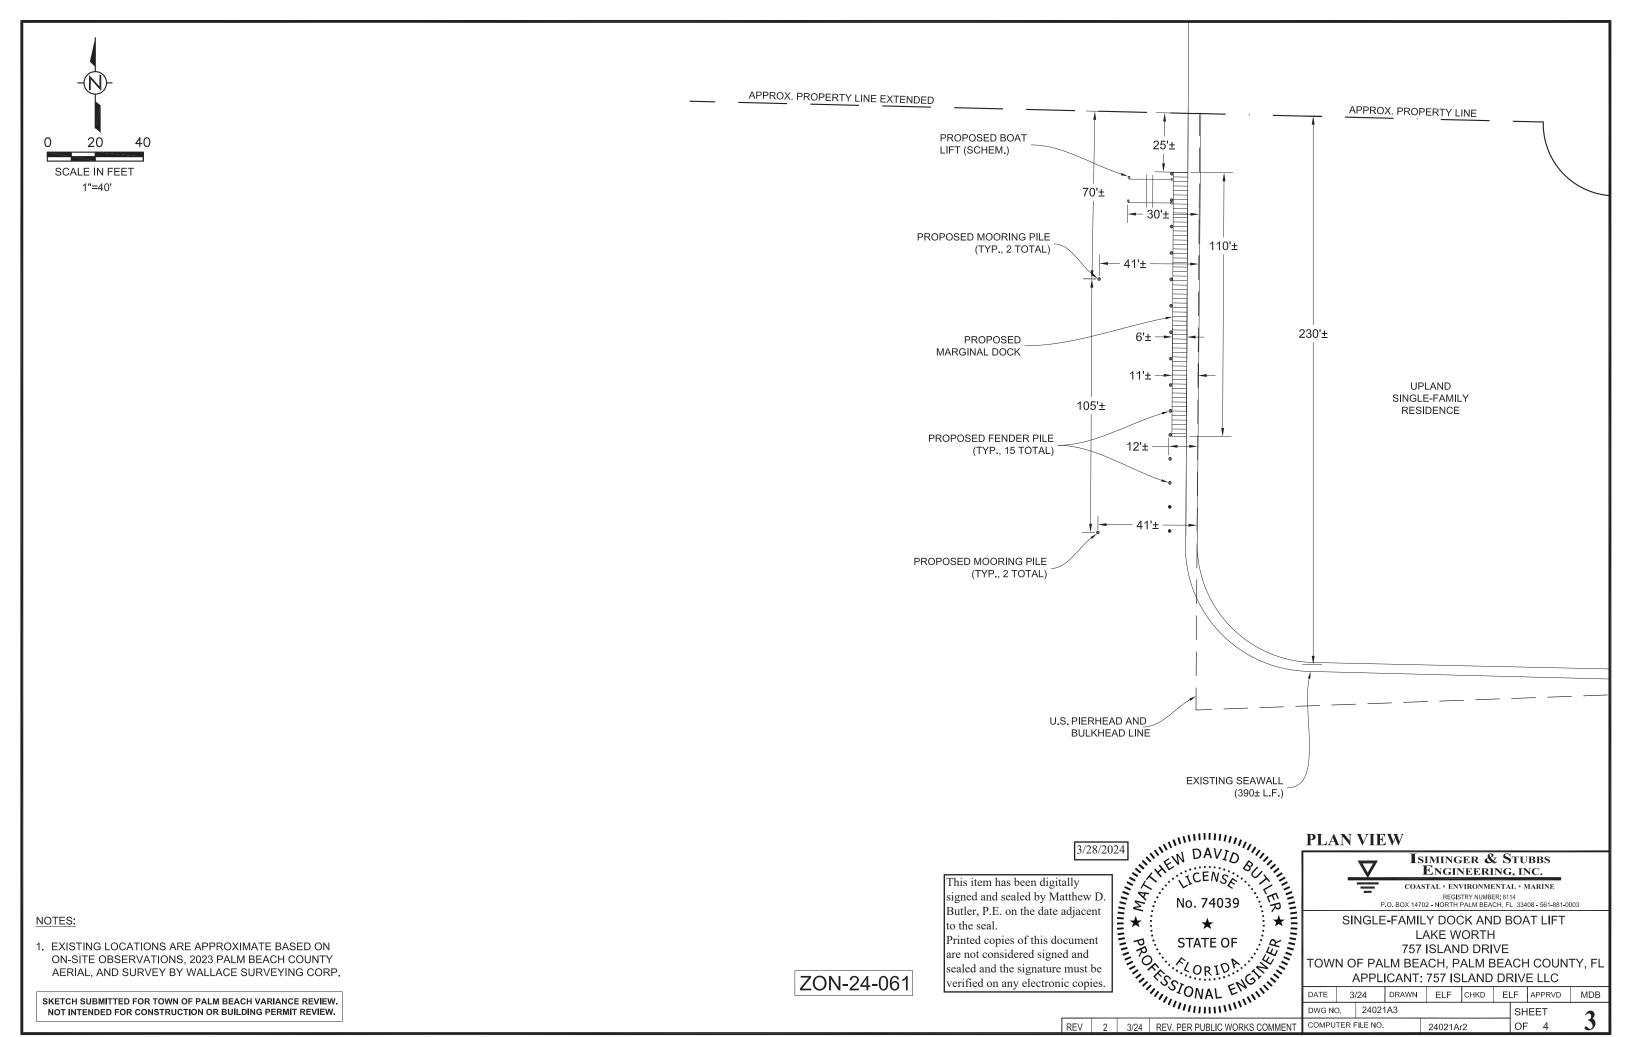

### INDEX TO DRAWINGS

| TITLE                        |
|------------------------------|
| VICINITY MAP AND COVER SHEET |
| LOCATION MAP                 |
| PLAN VIEW                    |
| AERIAL PLAN VIEW             |
|                              |

#### VICINITY MAP AND COVER SHEET Isiminger & Stubbs

ENGINEERING, INC. COASTAL • ENVIRONMENTAL • MARINE

REGISTRY NUMBER: 8114 P.O. BOX 14702 - NORTH PALM BEACH, FL 33408 - 561-881-0003

SINGLE-FAMILY DOCK AND BOAT LIFT LAKE WORTH 757 ISLAND DRIVE

TOWN OF PALM BEACH, PALM BEACH COUNTY, FL APPLICANT: 757 ISLAND DRIVE LLC

3/24 DRAWN ELF CHKD ELF APPRVD 24021Ar2

ZON-24-061

TOWN COUNCIL - MAY 15, 2024