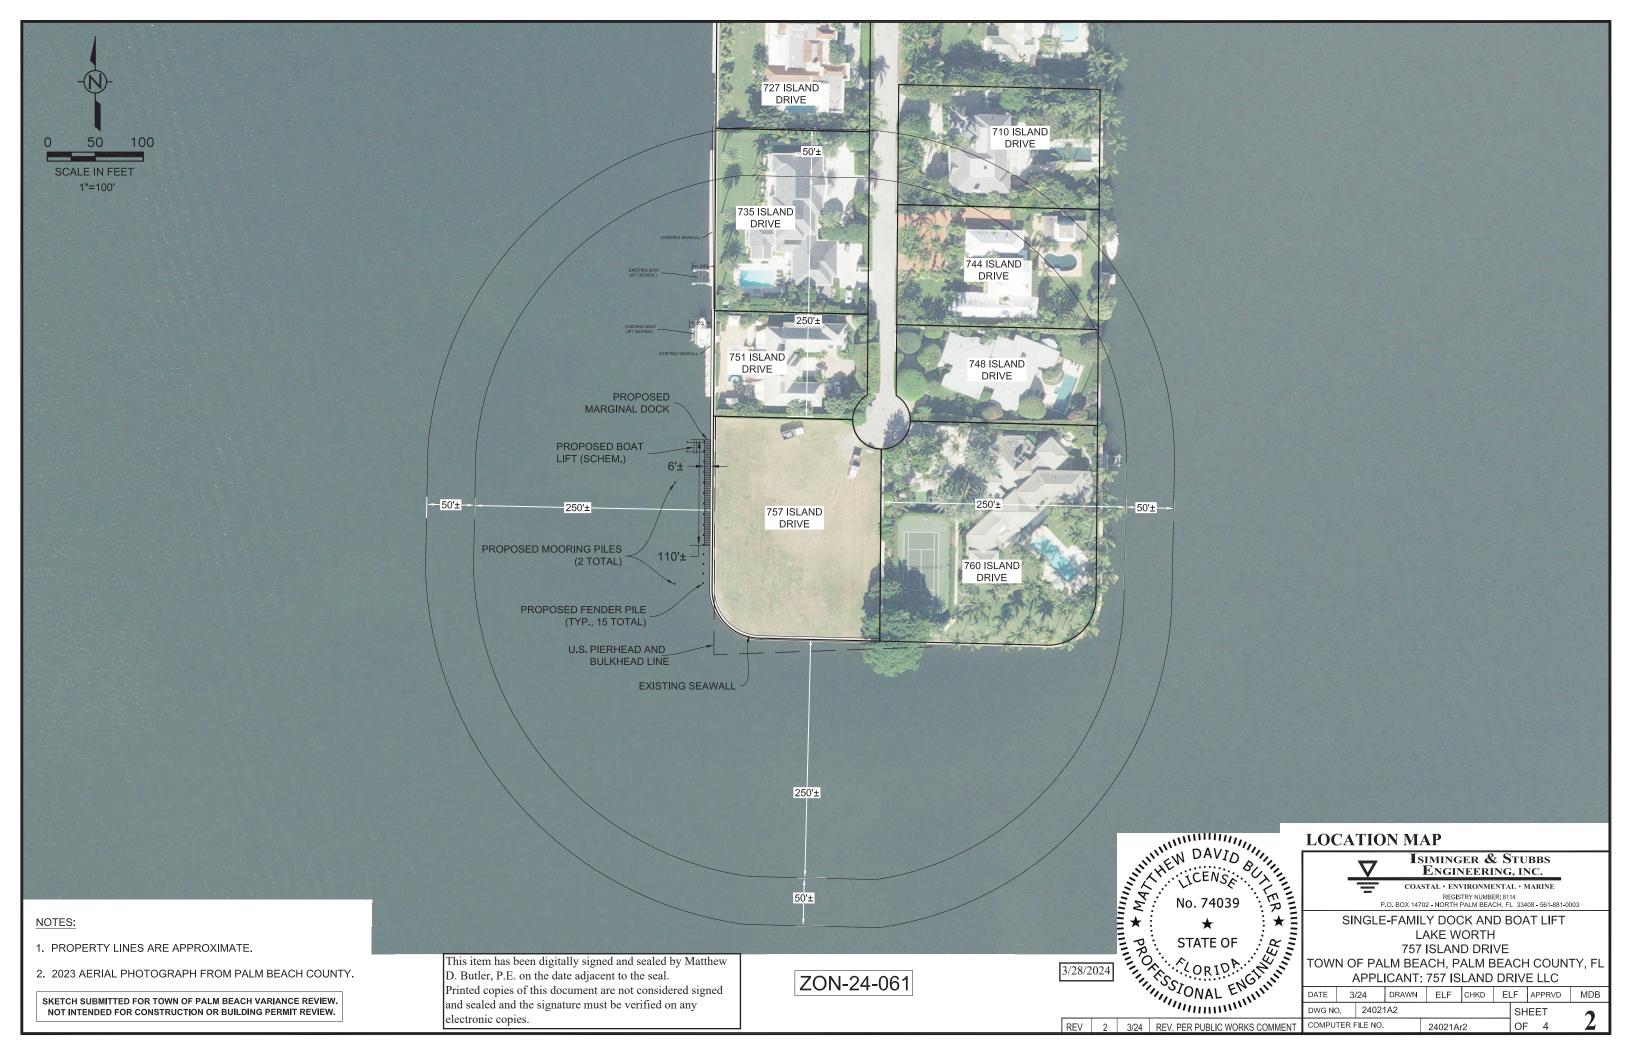

### INDEX TO DRAWINGS

| TITLE                        |
|------------------------------|
| VICINITY MAP AND COVER SHEET |
| LOCATION MAP                 |
| PLAN VIEW                    |
| AERIAL PLAN VIEW             |
|                              |

#### VICINITY MAP AND COVER SHEET Isiminger & Stubbs

ENGINEERING, INC. COASTAL • ENVIRONMENTAL • MARINE

REGISTRY NUMBER: 8114 P.O. BOX 14702 - NORTH PALM BEACH, FL 33408 - 561-881-0003

SINGLE-FAMILY DOCK AND BOAT LIFT LAKE WORTH 757 ISLAND DRIVE

TOWN OF PALM BEACH, PALM BEACH COUNTY, FL APPLICANT: 757 ISLAND DRIVE LLC

3/24 DRAWN ELF CHKD ELF APPRVD 24021Ar2

ZON-24-061

TOWN COUNCIL - MAY 15, 2024