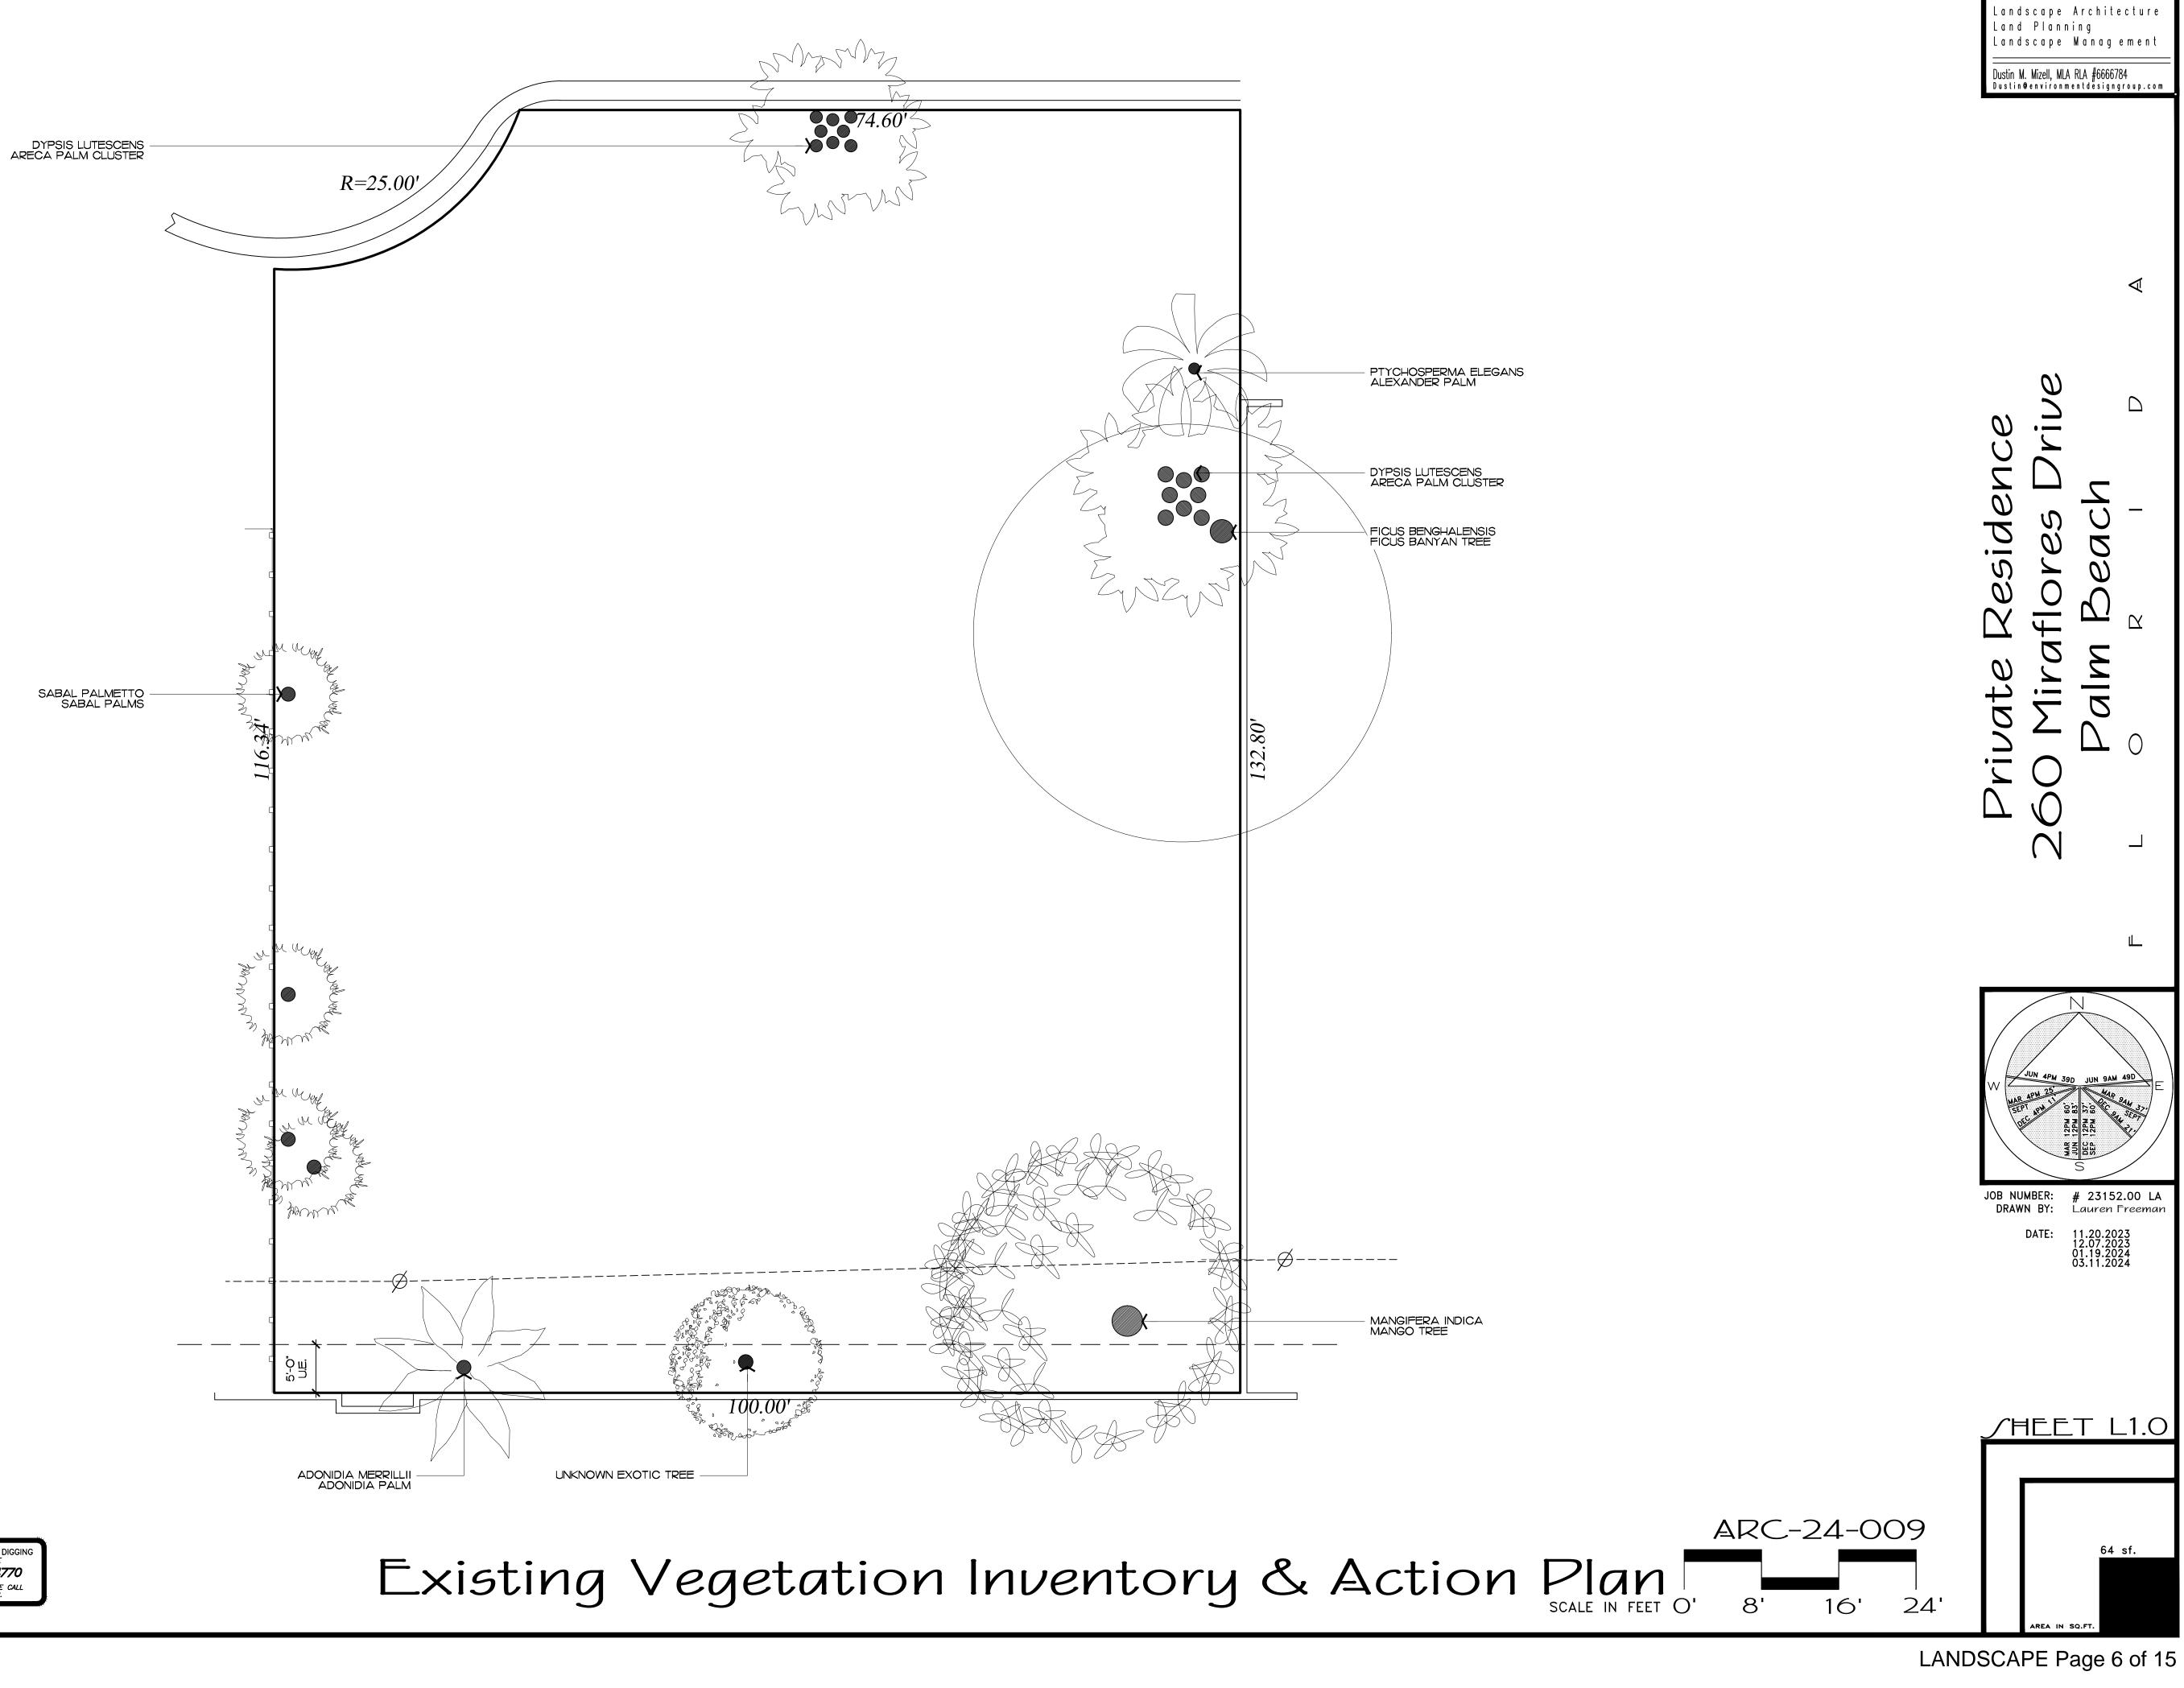

### Existing North Buffer

## Existing East Buffer

Existing South Buffer

REA IN SQ.FT.

| •         | MAR 27 2024 - ARG<br>MAR-APR 2024 -                                                  | COM MEETING<br>SUBMIT FOR PERMIT                                                                                                                                                                                        |
|-----------|--------------------------------------------------------------------------------------|-------------------------------------------------------------------------------------------------------------------------------------------------------------------------------------------------------------------------|
| • • • • • | 1 MONTH - APR 2024<br>1-2 MONTHS<br>4 MONTHS<br>1-2 MONTHS<br>2 MONTHS<br>1-2 MONTHS | <ul> <li>MOBILIZATION &amp; DEMOLITION</li> <li>SITE/BUILDING PREPARATION</li> <li>FRONT FACADE IMPROVEMENT</li> <li>FINISHES</li> <li>LANDSCAPE &amp; HARDSCAPE<br/>INSTALLATION</li> <li>FINAL INSPECTIONS</li> </ul> |
| •         | +/-10 MONTHS                                                                         | - PROPOSED TOTAL CONSTRUC<br>FOLLOWING BUILDING PERMIT                                                                                                                                                                  |