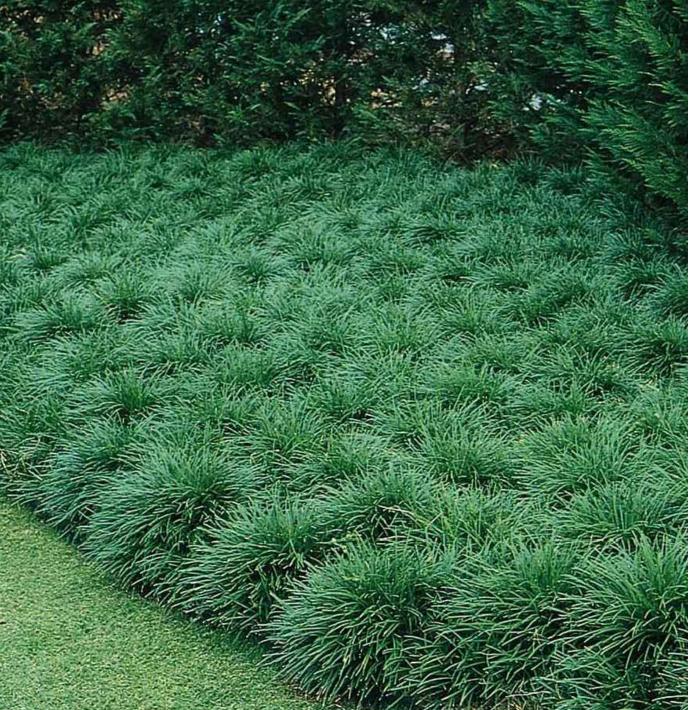

## Groundcovers

| SYMBOL/KEY | PLANT NAME                             |                           | QTY.                   | DESCRIPTION        |
|------------|----------------------------------------|---------------------------|------------------------|--------------------|
|            | FICUS MICROCARPA<br>GREEN ISLAND FICUS |                           | 40                     | I GAL., 8" O.C.    |
|            | OPHIOPOGON JAPONICUS<br>MONDO GRASS    |                           | 600                    | 4" LINERS, 6" O.C. |
|            | PHYLA NODIFLORA<br>FROGFRUIT           |                           | 2,575                  | 4" LINERS, 6" O.C. |
|            |                                        | TOTAL:<br>NATIVE SPECIES: | 3,215<br>2,575 (80.1%) |                    |