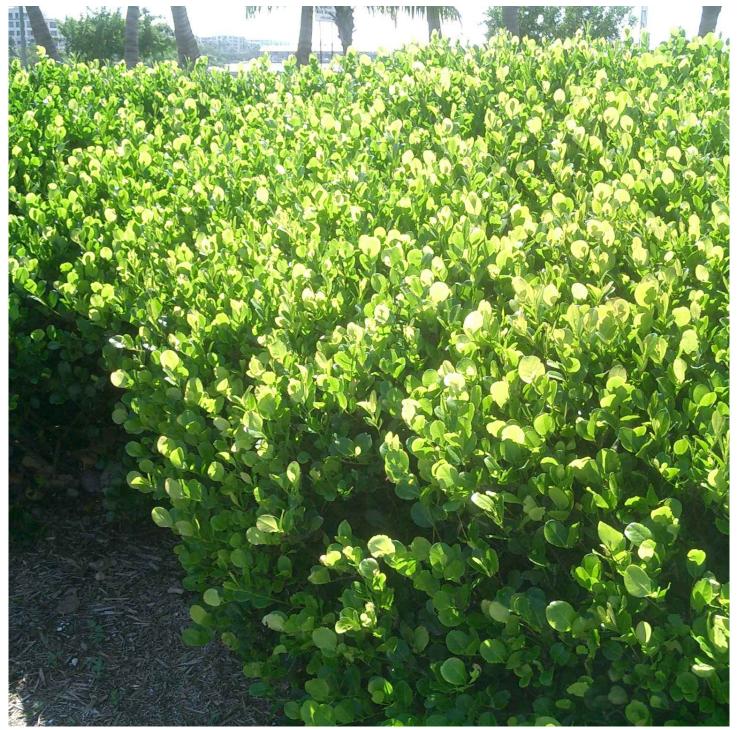

# SYMBOL/KEY PLANT NAME

| MBOL/KEY                                                                                                                                                                                                                                                                                                                                                                                                                                                                                                                                                                                                                                                                                                                                                                                                                                                                                                                                                                                                                                                                                                                                                                                                                                                                                                                                                                                                                                                                                                                                                                                                                                                                                                                                                                                                                                                                                                                                                                                                                                                                                                                       | PLANT NA                 |                                         | QTY.               | DESCRIPTION                                     | NATIVE |
|--------------------------------------------------------------------------------------------------------------------------------------------------------------------------------------------------------------------------------------------------------------------------------------------------------------------------------------------------------------------------------------------------------------------------------------------------------------------------------------------------------------------------------------------------------------------------------------------------------------------------------------------------------------------------------------------------------------------------------------------------------------------------------------------------------------------------------------------------------------------------------------------------------------------------------------------------------------------------------------------------------------------------------------------------------------------------------------------------------------------------------------------------------------------------------------------------------------------------------------------------------------------------------------------------------------------------------------------------------------------------------------------------------------------------------------------------------------------------------------------------------------------------------------------------------------------------------------------------------------------------------------------------------------------------------------------------------------------------------------------------------------------------------------------------------------------------------------------------------------------------------------------------------------------------------------------------------------------------------------------------------------------------------------------------------------------------------------------------------------------------------|--------------------------|-----------------------------------------|--------------------|-------------------------------------------------|--------|
|                                                                                                                                                                                                                                                                                                                                                                                                                                                                                                                                                                                                                                                                                                                                                                                                                                                                                                                                                                                                                                                                                                                                                                                                                                                                                                                                                                                                                                                                                                                                                                                                                                                                                                                                                                                                                                                                                                                                                                                                                                                                                                                                | BEGONIA SF<br>PINK ANGE  | PP<br>L WING BEGONIA                    | 15                 | 3 GAL., 12" O.C.                                | NO     |
| ×                                                                                                                                                                                                                                                                                                                                                                                                                                                                                                                                                                                                                                                                                                                                                                                                                                                                                                                                                                                                                                                                                                                                                                                                                                                                                                                                                                                                                                                                                                                                                                                                                                                                                                                                                                                                                                                                                                                                                                                                                                                                                                                              | CAPPARIS (<br>JAMAICAN   | CYNOPHALLOPHORA<br>Caper                | 7                  | 15 GAL.                                         | YES    |
|                                                                                                                                                                                                                                                                                                                                                                                                                                                                                                                                                                                                                                                                                                                                                                                                                                                                                                                                                                                                                                                                                                                                                                                                                                                                                                                                                                                                                                                                                                                                                                                                                                                                                                                                                                                                                                                                                                                                                                                                                                                                                                                                | CHRYSOBAL<br>GREEN COO   | ANUS ICACO<br>Coplum                    | 45                 | 3 GAL., 12" O.C.                                | YES    |
|                                                                                                                                                                                                                                                                                                                                                                                                                                                                                                                                                                                                                                                                                                                                                                                                                                                                                                                                                                                                                                                                                                                                                                                                                                                                                                                                                                                                                                                                                                                                                                                                                                                                                                                                                                                                                                                                                                                                                                                                                                                                                                                                | COCCOLOB<br>SEA PLUM     | A X DIVERSIFOLIA<br>VINES               | 3                  | 8' HT., ESPALIER TO WALLS                       | YES    |
| +                                                                                                                                                                                                                                                                                                                                                                                                                                                                                                                                                                                                                                                                                                                                                                                                                                                                                                                                                                                                                                                                                                                                                                                                                                                                                                                                                                                                                                                                                                                                                                                                                                                                                                                                                                                                                                                                                                                                                                                                                                                                                                                              | DOMBEYA X<br>DOMBEYA     | SEMINOLE'                               | 4                  | 3' X 3'                                         | NO     |
|                                                                                                                                                                                                                                                                                                                                                                                                                                                                                                                                                                                                                                                                                                                                                                                                                                                                                                                                                                                                                                                                                                                                                                                                                                                                                                                                                                                                                                                                                                                                                                                                                                                                                                                                                                                                                                                                                                                                                                                                                                                                                                                                | FICUS MICR<br>GREEN ISLA |                                         | 20<br>39           | 3 GAL., 12" O.C.<br>2'-5' HT., 24" O.C.         | NO     |
| (+)                                                                                                                                                                                                                                                                                                                                                                                                                                                                                                                                                                                                                                                                                                                                                                                                                                                                                                                                                                                                                                                                                                                                                                                                                                                                                                                                                                                                                                                                                                                                                                                                                                                                                                                                                                                                                                                                                                                                                                                                                                                                                                                            | GARDENIA .<br>GARDENIA   | JASMINOIDES<br>STANDARD                 | 2                  | 6' HT., IN POTS                                 | NO     |
| XXXXXXXXXXXXXXXXXXXXXXXXXXXXXXXXXXXXXX                                                                                                                                                                                                                                                                                                                                                                                                                                                                                                                                                                                                                                                                                                                                                                                                                                                                                                                                                                                                                                                                                                                                                                                                                                                                                                                                                                                                                                                                                                                                                                                                                                                                                                                                                                                                                                                                                                                                                                                                                                                                                         | HELICONIA :<br>HELICONIA | 3PP                                     | 4                  | 7 GAL.                                          | NO     |
|                                                                                                                                                                                                                                                                                                                                                                                                                                                                                                                                                                                                                                                                                                                                                                                                                                                                                                                                                                                                                                                                                                                                                                                                                                                                                                                                                                                                                                                                                                                                                                                                                                                                                                                                                                                                                                                                                                                                                                                                                                                                                                                                | MYRICA CER<br>WAX MYRT   |                                         | 64<br>87           | 8' HT., 36" O.C.<br>6' HT., 36" O.C.            | YES    |
| 24 + CT                                                                                                                                                                                                                                                                                                                                                                                                                                                                                                                                                                                                                                                                                                                                                                                                                                                                                                                                                                                                                                                                                                                                                                                                                                                                                                                                                                                                                                                                                                                                                                                                                                                                                                                                                                                                                                                                                                                                                                                                                                                                                                                        | JASMINE SF<br>JASMINE SI |                                         | 5                  | 3' X 3', IN POTS                                | NO     |
| A CONSTRUCTION OF A CONSTRUCTI | SERENOA R<br>SILVER SAV  | EPENS<br>V PALMETTO                     | 10                 | 3' X 3'                                         | YES    |
|                                                                                                                                                                                                                                                                                                                                                                                                                                                                                                                                                                                                                                                                                                                                                                                                                                                                                                                                                                                                                                                                                                                                                                                                                                                                                                                                                                                                                                                                                                                                                                                                                                                                                                                                                                                                                                                                                                                                                                                                                                                                                                                                | STRELITZIA<br>WHITE BIRD | NICOLAI<br>OF PARADISE                  | 2                  | 25 GAL.                                         | NO     |
|                                                                                                                                                                                                                                                                                                                                                                                                                                                                                                                                                                                                                                                                                                                                                                                                                                                                                                                                                                                                                                                                                                                                                                                                                                                                                                                                                                                                                                                                                                                                                                                                                                                                                                                                                                                                                                                                                                                                                                                                                                                                                                                                |                          | 10NTANA DIVARICATA<br>JASMINE SHRUBS    | 20                 | 7 GAL.                                          | NO     |
| $\bigcirc$                                                                                                                                                                                                                                                                                                                                                                                                                                                                                                                                                                                                                                                                                                                                                                                                                                                                                                                                                                                                                                                                                                                                                                                                                                                                                                                                                                                                                                                                                                                                                                                                                                                                                                                                                                                                                                                                                                                                                                                                                                                                                                                     |                          | PERMUM JASMINOIDES<br>ATE JASMINE VINES | 1<br>2             | 8' HT., ESP. TO WALLS<br>12' HT., ESP. TO WALLS | NO     |
|                                                                                                                                                                                                                                                                                                                                                                                                                                                                                                                                                                                                                                                                                                                                                                                                                                                                                                                                                                                                                                                                                                                                                                                                                                                                                                                                                                                                                                                                                                                                                                                                                                                                                                                                                                                                                                                                                                                                                                                                                                                                                                                                | WRIGHTIA A<br>Asian SNC  | NTIDYSENTERICA<br>W                     | 65                 | 3 GAL., 12" O.C.                                | NO     |
| ZAMIA INTEGRIFOLIA<br>COONTIE                                                                                                                                                                                                                                                                                                                                                                                                                                                                                                                                                                                                                                                                                                                                                                                                                                                                                                                                                                                                                                                                                                                                                                                                                                                                                                                                                                                                                                                                                                                                                                                                                                                                                                                                                                                                                                                                                                                                                                                                                                                                                                  |                          | 17                                      | 7 GAL.             | YES                                             |        |
|                                                                                                                                                                                                                                                                                                                                                                                                                                                                                                                                                                                                                                                                                                                                                                                                                                                                                                                                                                                                                                                                                                                                                                                                                                                                                                                                                                                                                                                                                                                                                                                                                                                                                                                                                                                                                                                                                                                                                                                                                                                                                                                                |                          | TOTAL:<br>NATIVE SPECIES:               | 414<br>233 (56.3%) |                                                 |        |