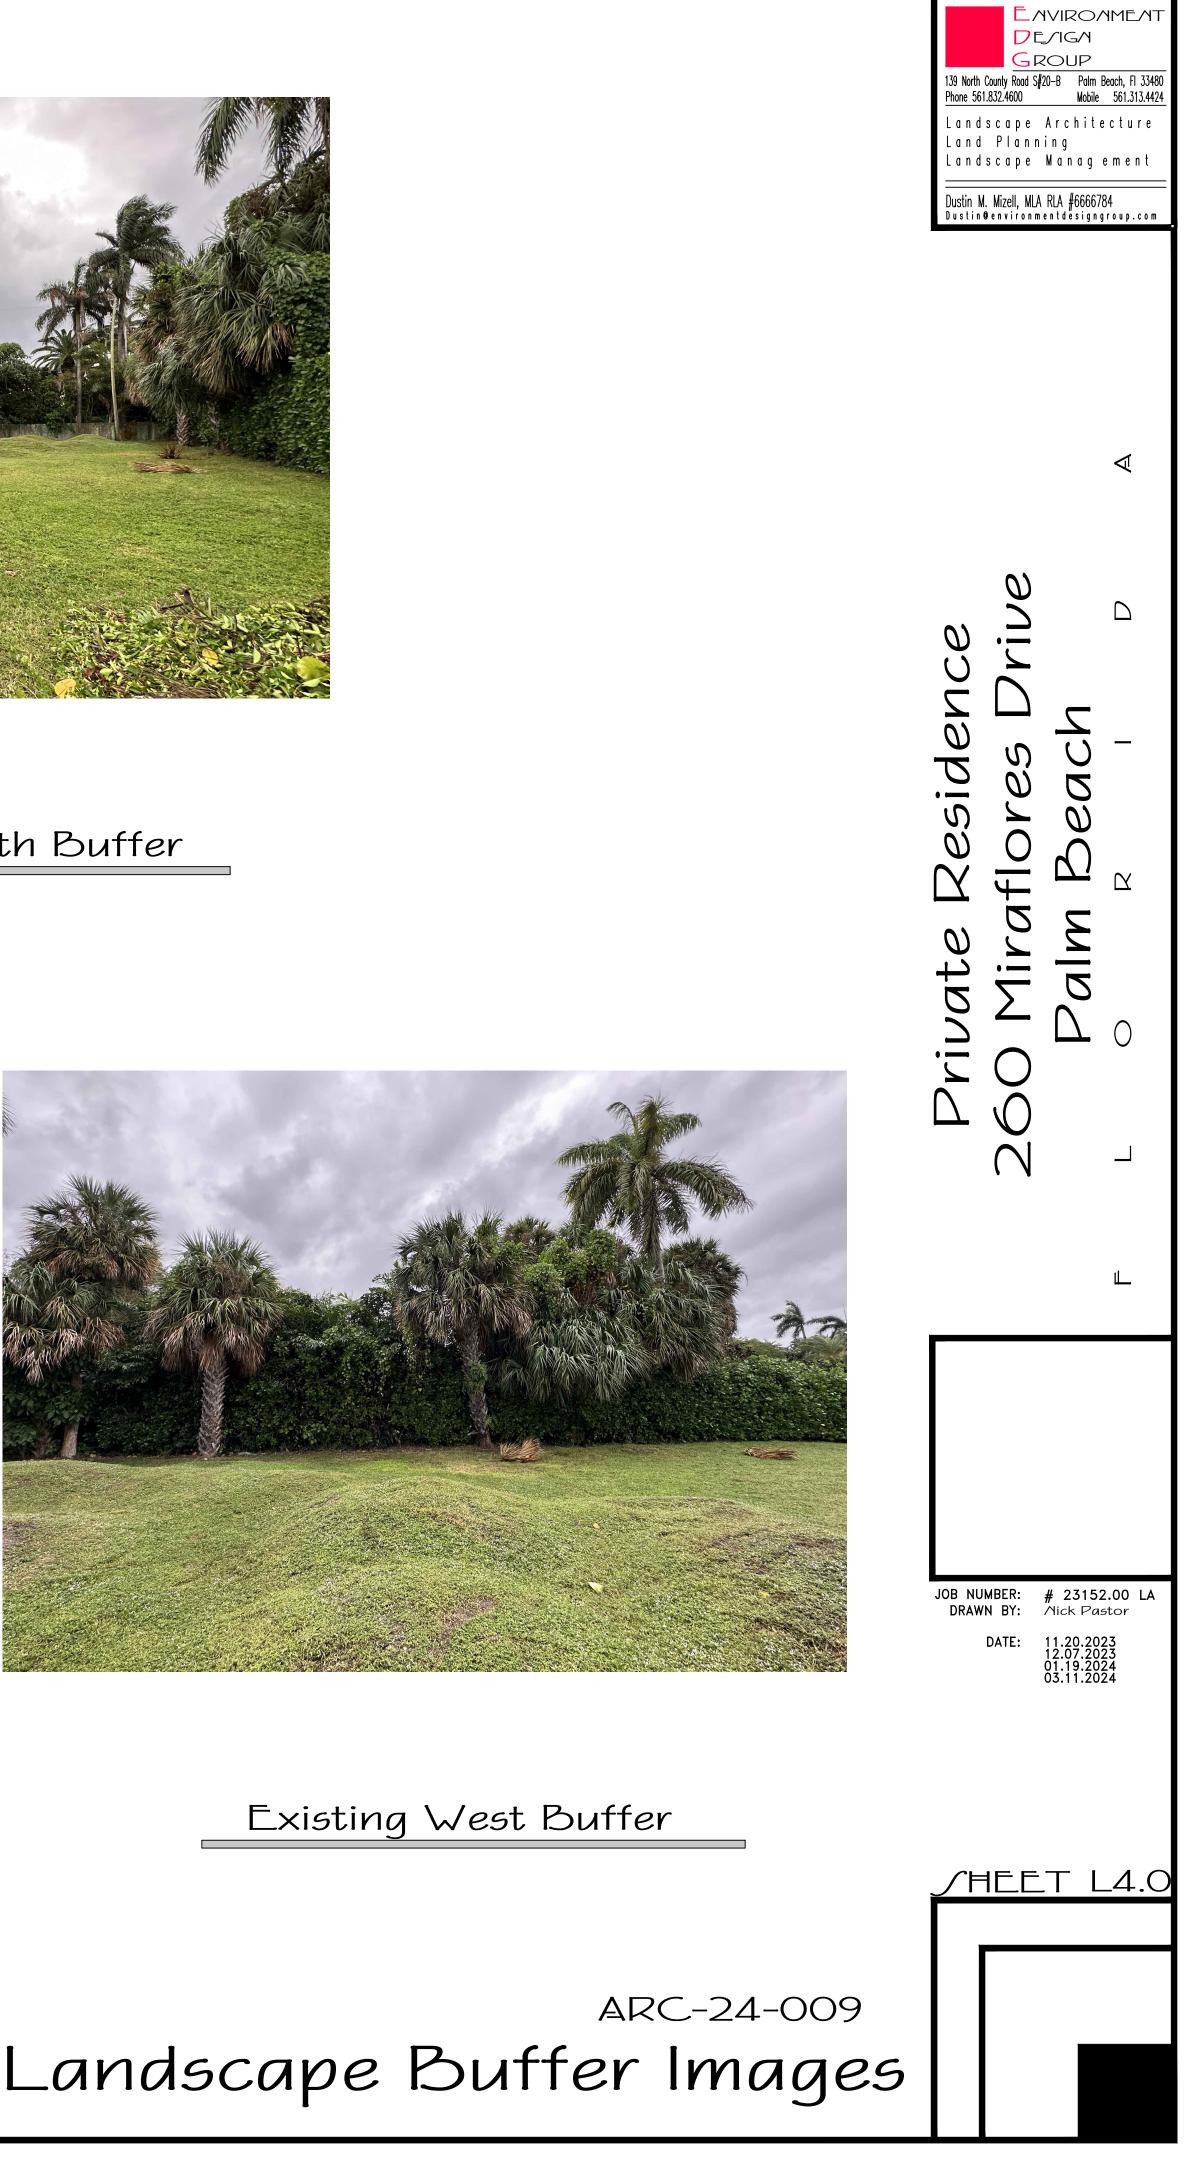

### Existing North Buffer

## Existing East Buffer

Existing South Buffer

REA IN SQ.FT.

| •         | MAR 27 2024 - ARG<br>MAR-APR 2024 -                                                  | COM MEETING<br>SUBMIT FOR PERMIT                                                                                                                                                                                        |
|-----------|--------------------------------------------------------------------------------------|-------------------------------------------------------------------------------------------------------------------------------------------------------------------------------------------------------------------------|
| • • • • • | 1 MONTH - APR 2024<br>1-2 MONTHS<br>4 MONTHS<br>1-2 MONTHS<br>2 MONTHS<br>1-2 MONTHS | <ul> <li>MOBILIZATION &amp; DEMOLITION</li> <li>SITE/BUILDING PREPARATION</li> <li>FRONT FACADE IMPROVEMENT</li> <li>FINISHES</li> <li>LANDSCAPE &amp; HARDSCAPE<br/>INSTALLATION</li> <li>FINAL INSPECTIONS</li> </ul> |
| •         | +/-10 MONTHS                                                                         | - PROPOSED TOTAL CONSTRUC<br>FOLLOWING BUILDING PERMIT                                                                                                                                                                  |