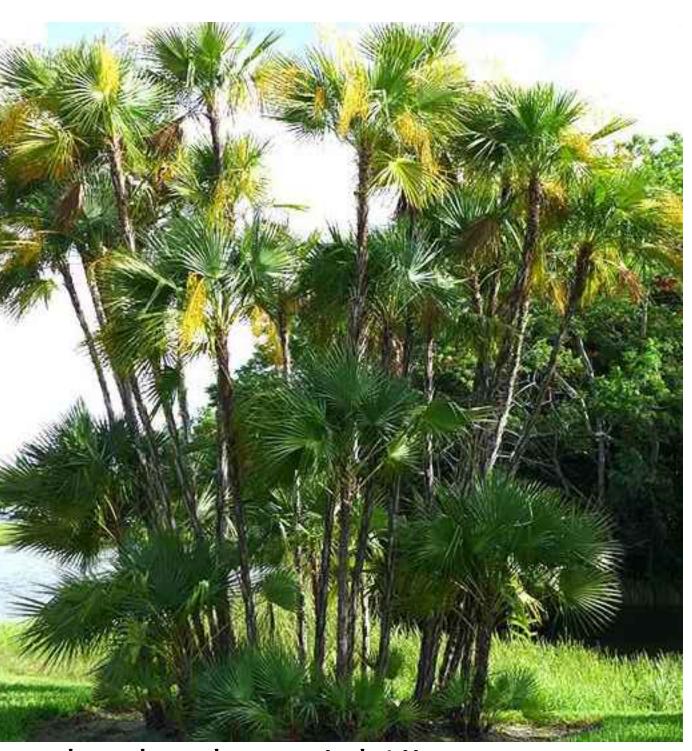

## Palms

| SYMBOL/KEY                                                                                                                                                                                                                                                                                                                                                                                                                                                                                                                                                                                                                                                                                                                                                                                                                                                                                                                                                                                                                                                                                                                                                                                                                                                                                                                                                                                                                                                                                                                                                                                                                                                                                                                                                                                                                                                                                                                                                                                                                                                                                                                     | PLANT NAME                                                | QTY. | DESCRIPTION |
|--------------------------------------------------------------------------------------------------------------------------------------------------------------------------------------------------------------------------------------------------------------------------------------------------------------------------------------------------------------------------------------------------------------------------------------------------------------------------------------------------------------------------------------------------------------------------------------------------------------------------------------------------------------------------------------------------------------------------------------------------------------------------------------------------------------------------------------------------------------------------------------------------------------------------------------------------------------------------------------------------------------------------------------------------------------------------------------------------------------------------------------------------------------------------------------------------------------------------------------------------------------------------------------------------------------------------------------------------------------------------------------------------------------------------------------------------------------------------------------------------------------------------------------------------------------------------------------------------------------------------------------------------------------------------------------------------------------------------------------------------------------------------------------------------------------------------------------------------------------------------------------------------------------------------------------------------------------------------------------------------------------------------------------------------------------------------------------------------------------------------------|-----------------------------------------------------------|------|-------------|
| Survey and Survey                                                                                                                                                                                                                                                                                                                                                                                                                                                                                                                                                                                                                                                                                                                                                                                                                                                                                                                                                                                                                                                                                                                                                                                                                                                                                                                                                                                                                                                                                                                                                                                                                                                                                                                                                                                                                                                                                                                                                                                                                                                                                                              | ACOELORRHAPHE WRIGHTII<br>PAUROTIS PALM                   | 1    | 12'-14' HT. |
|                                                                                                                                                                                                                                                                                                                                                                                                                                                                                                                                                                                                                                                                                                                                                                                                                                                                                                                                                                                                                                                                                                                                                                                                                                                                                                                                                                                                                                                                                                                                                                                                                                                                                                                                                                                                                                                                                                                                                                                                                                                                                                                                | ADONIDIA MERRILLI<br>TRIPLE ADONIDIA PALM                 | 1    | 8'-10' C.T. |
|                                                                                                                                                                                                                                                                                                                                                                                                                                                                                                                                                                                                                                                                                                                                                                                                                                                                                                                                                                                                                                                                                                                                                                                                                                                                                                                                                                                                                                                                                                                                                                                                                                                                                                                                                                                                                                                                                                                                                                                                                                                                                                                                | ARCHONTOPHOENIX ALEXANDRAE<br>TRIPLE KING ALEXANDER PALMS | 4    | 16'-18' HT. |
| and the second s | LATANIA LODDIGESII<br>LATANIA PALMS                       | 3    | 6' C.T.     |
|                                                                                                                                                                                                                                                                                                                                                                                                                                                                                                                                                                                                                                                                                                                                                                                                                                                                                                                                                                                                                                                                                                                                                                                                                                                                                                                                                                                                                                                                                                                                                                                                                                                                                                                                                                                                                                                                                                                                                                                                                                                                                                                                | ROYSTONEA REGGIA<br>ROYAL PALMS                           | 4    | 16' C.T.    |