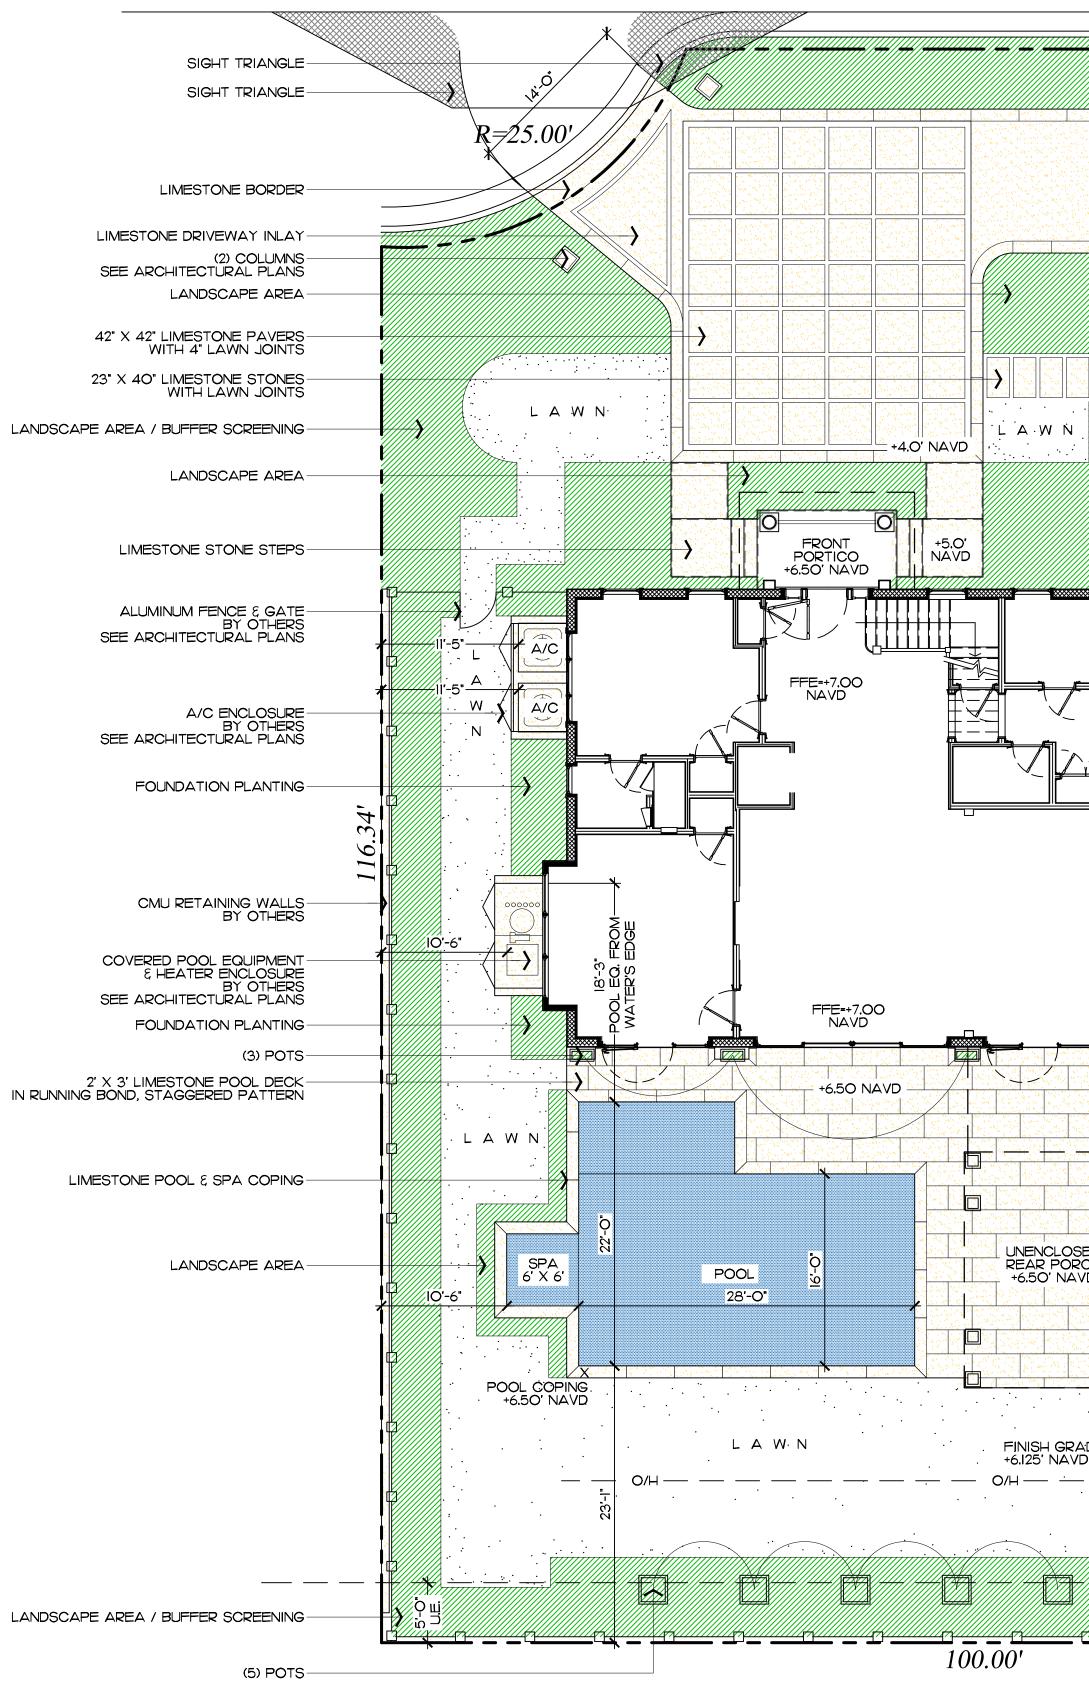

## MIRAFLORES DRIVE

+1.30 NAVD \_\_\_\_\_ \_ \_ \_

74.60' .20 EX. VEHICULAR MANUEVERABILITY DIAGRAM ·L. A W N +4.0' NAVD FOUNDATION PLANTING FOUNDATION PLANTING -LANDSCAPE BUFFER SCREENING -8'-8" <u><</u>11,7−10'-10"*∰* -48 KW GENERATOR - CMU GENERATOR ENCLOSURE BY OTHERS SEE ARCHITECTURAL PLANS - ALUMINUM GATE & FENCE BY OTHERS SEE ARCHITECTURAL PLANS FOUNDATION PLANTING LAWN -LANDSCAPE BUFFER SCREENING a state of the second -FOUNDATION PLANTING UNENCLOSED REAR PORCH +6.50' NAVD FINISH GRADE +6.125' NAVD \_\_\_\_ \_\_\_\_\_ 

### Proposed Site Data

| DESCRIPTION                                        | REQUIRED                           |               | F           | PROPOSED            |
|----------------------------------------------------|------------------------------------|---------------|-------------|---------------------|
| LOT ZONE                                           |                                    |               | R-B - LOW [ | DENSITY RESIDENTIAL |
| LOT AREA                                           | 10,000 S.F. N                      | AINIMUM       | 12          | 2,965.73 S.F.       |
| OPEN / PERMEABLE SPACE                             | MINIMUM 45%                        | 5,834.58 S.F. | 46%         | 5,997.95 S.F.       |
| FRONT YARD LANDSCAPE                               | MINIMUM 40%<br>OF FRONT YARD       | 1,056.76 S.F. | 49%         | 1,300.01 S.F.       |
| PERIMETER LANDSCAPE<br>WITHIN 10' OF PROPERTY LINE | MINIMUM 50% OF<br>REQ'D OPEN SPACE | 2,917.29 S.F. | 61%         | 3,577.70 S.F.       |

<sup>L</sup> MIRAFLORES DRIVE

|                                                    | 1                                  |               |             |                    |
|----------------------------------------------------|------------------------------------|---------------|-------------|--------------------|
| DESCRIPTION                                        | REQUIRED                           |               | PROPOSED    |                    |
| LOT ZONE                                           |                                    |               | R-B - LOW E | ENSITY RESIDENTIAL |
| LOT AREA                                           | 10,000 S.F. MINIMUM                |               | 12          | ,965.73 S.F.       |
| OPEN / PERMEABLE SPACE                             | MINIMUM 45%                        | 5,834.58 S.F. | 46%         | 5,997.95 S.F.      |
| FRONT YARD LANDSCAPE                               | MINIMUM 40%<br>OF FRONT YARD       | 1,056.76 S.F. | 49%         | 1,300.01 S.F.      |
| PERIMETER LANDSCAPE<br>WITHIN 10' OF PROPERTY LINE | MINIMUM 50% OF<br>REQ'D OPEN SPACE | 2,917.29 S.F. | 61%         | 3,577.70 S.F.      |