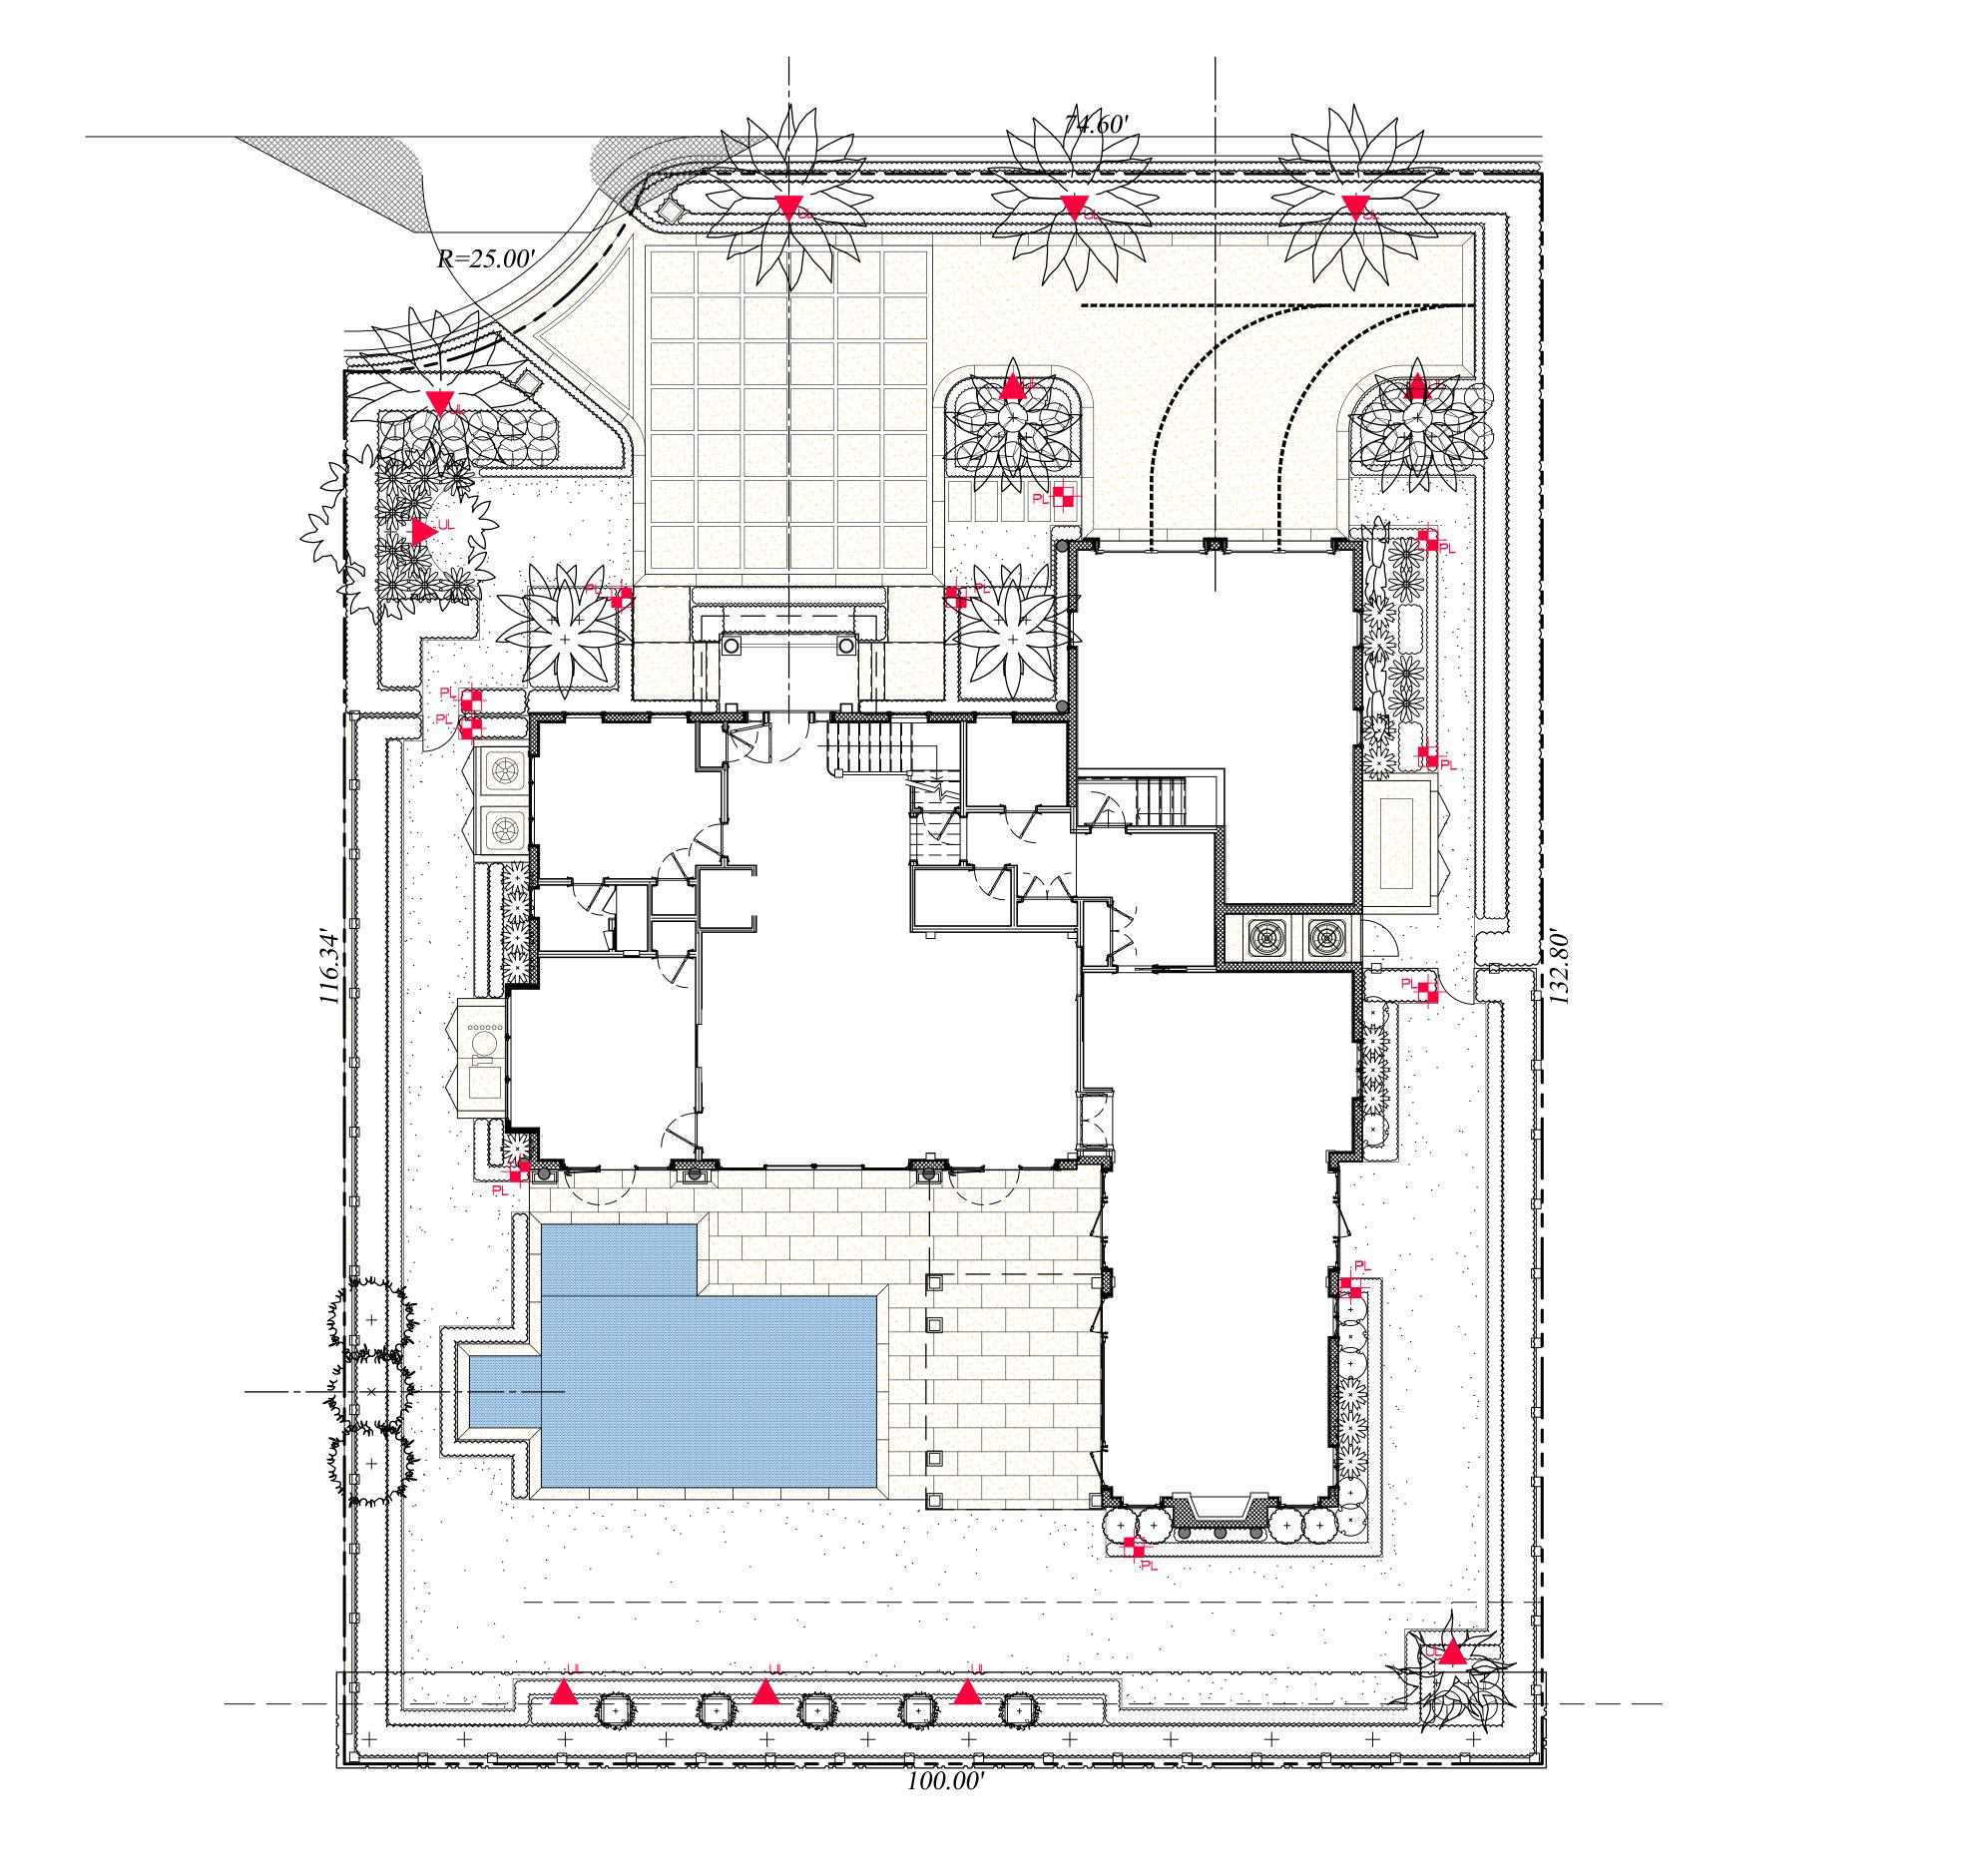

## MIRAFLORES DRIVE

+1.30 NAVD \_\_\_\_\_ \_ \_ \_

74.60' .20 EX. VEHICULAR MANUEVERABILITY DIAGRAM ·L. A W N +4.0' NAVD FOUNDATION PLANTING FOUNDATION PLANTING -LANDSCAPE BUFFER SCREENING -8'-8" <u><</u>11,7−10'-10"*∰* -48 KW GENERATOR - CMU GENERATOR ENCLOSURE BY OTHERS SEE ARCHITECTURAL PLANS - ALUMINUM GATE & FENCE BY OTHERS SEE ARCHITECTURAL PLANS FOUNDATION PLANTING LAWN -LANDSCAPE BUFFER SCREENING a state of the second -FOUNDATION PLANTING UNENCLOSED REAR PORCH +6.50' NAVD FINISH GRADE +6.125' NAVD \_\_\_\_ \_\_\_\_\_ 

## Lighting

SYMBOL DESC <u>UPLIGHT</u> - AUR BRASS - 3 WA 🕂 PL <u>PATH LIGHT</u> -BRASS FINISH

UP LIGHT

Landscape Lighting Plan

| $\int$ | <i>`ck</i> | ied | и | le |
|--------|------------|-----|---|----|
|        |            |     |   |    |

| CRIPTION                                                    | QTY. |
|-------------------------------------------------------------|------|
| URORALIGHT - HSLI6-R TELLURIDE<br>VATTS - LED 3000K         | 11   |
| - AURORALIGHT - LPL8 - CORONA<br>SH - 4.5 WATTS - LED 3000K |      |

PATH LIGHT

8'

16'