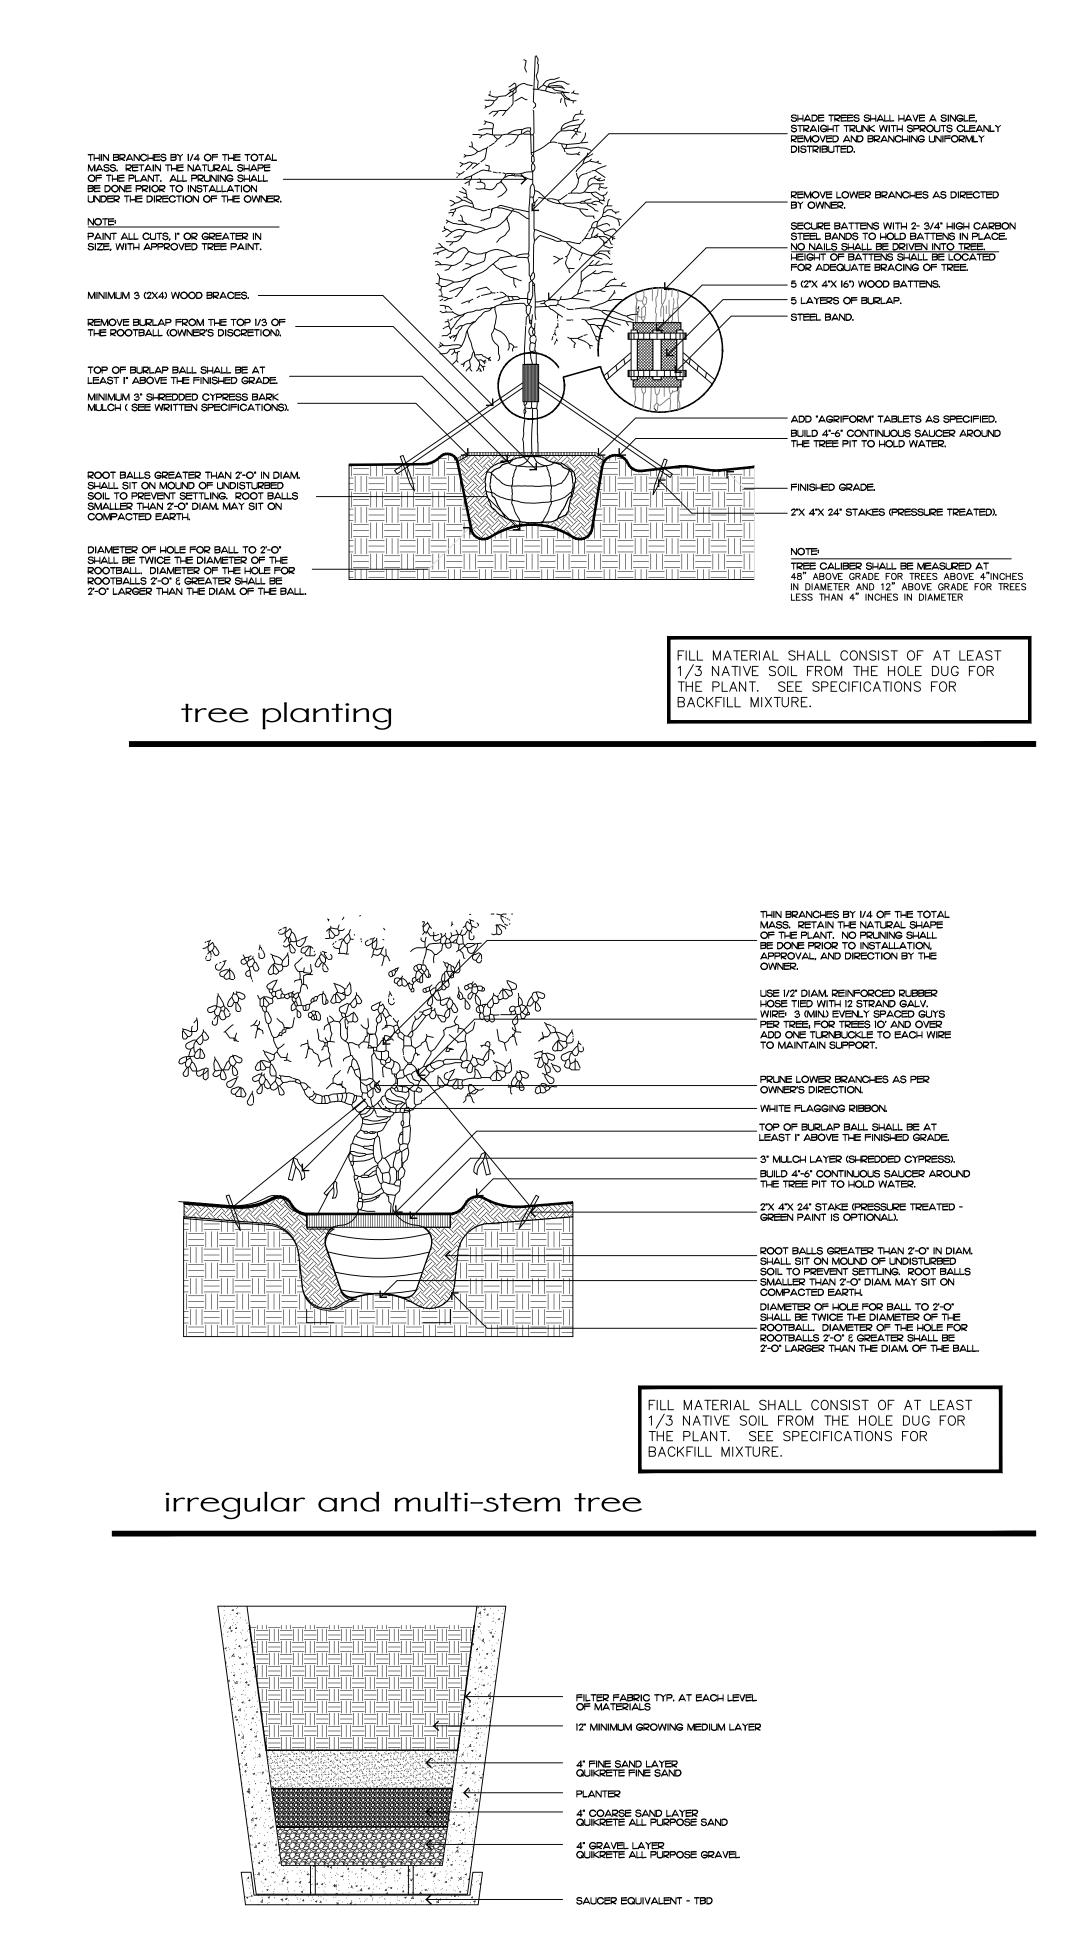

TOP OF BURLAP BALL SHALL BE AT LEAST I 1/2" ABOVE THE FIN. GRADE.

- 3" MULCH LAYER (SHREDDED CYPRESS).

UNIFORM MASS

### MEA/UREMENT/:

INSTALLATION TO THE AVERAGE FROND HEIGHT.

OVERALL HEIGHT (O.A.) - SHALL BE MEASURED FROM THE GROUND AT THE TIME OF PALMS WITH MARRED OR BURNED TRUNKS WILL NOT BE ACCEPTED.

PLANTING / OIL AND BACKFILL:

### JUB/TITUTIOM/:

HEIGHT SHALL BE MEASURED FROM GROUND TO THE AVERAGE BRANCH HEIGHT OF CANOPY. SPREAD SHALL BE MEASURED TO THE END OF THE BRANCHING EQUALLY AROUND THE CROWN FROM THE CENTER OF THE TRUNK. MEASUREMENTS ARE NOT TO INCLUDE ANY TERMINAL GROWTH. SINGLE TRUNK TREES SHALL BE FREE OF "V" CROTCHES THAT COULD BE POINTS OF WEAK LIMB STRUCTURE OR DISEASE INFESTATION.

HEIGHT SHALL BE MEASURED FROM THE GROUND TO THE AVERAGE POINT WHERE MATURE PLANT GROWTH STOPS. SPREAD SHALL BE MEASURED TO THE END OF BRANCHING EQUALLY AROUND THE SHRUB MASS. MEASUREMENT AREA NOT TO INCLUDE ANY TERMINAL GROWTH.

CLEAR TRUNK (C.T.) - SHALL BE MEASURED FROM THE GROUND AT TIME OF INSTALLATION TO THE POINT WHERE THE MATURE AGED TRUNK JOINS THE IMMATURE OR GREEN PORTION

PLANTING SOIL FOR USE IN PREPARING BACKFILL FOR PLANT PITS SHALL BE A FERTILE. FRIABLE AND NATURAL TOPSOIL, WITHOUT MIXTURE OF SUBSOIL MATERIALS, AND SHALL BE FREE FROM HEAVY CLAY STONES, LIME, LUMPS, SHELLS, PLANTS, ROOTS OR OTHER FOREIGN MATERIALS, WEEDS, OR NOXIOUS GRASSES (SUCH AS BERMUDA OR NUT GRASS). IT SHALL NOT CONTAIN TOXIC SUBSTANCES WHICH MAY