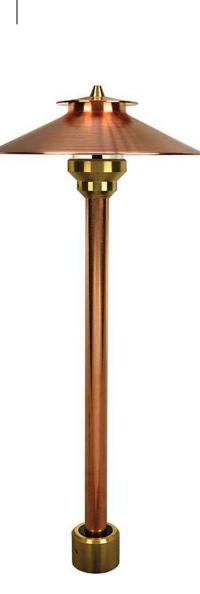

## Lighting

SYMBOL DESC <u>UPLIGHT</u> - AUR BRASS - 3 WA 🕂 PL <u>PATH LIGHT</u> -BRASS FINISH

UP LIGHT

Landscape Lighting Plan

| $\int$ | <i>`ck</i> | ied | и | le |
|--------|------------|-----|---|----|
|        |            |     |   |    |

| CRIPTION                                                    | QTY. |
|-------------------------------------------------------------|------|
| URORALIGHT - HSLI6-R TELLURIDE<br>VATTS - LED 3000K         | 11   |
| - AURORALIGHT - LPL8 - CORONA<br>SH - 4.5 WATTS - LED 3000K |      |

PATH LIGHT

8'

16'