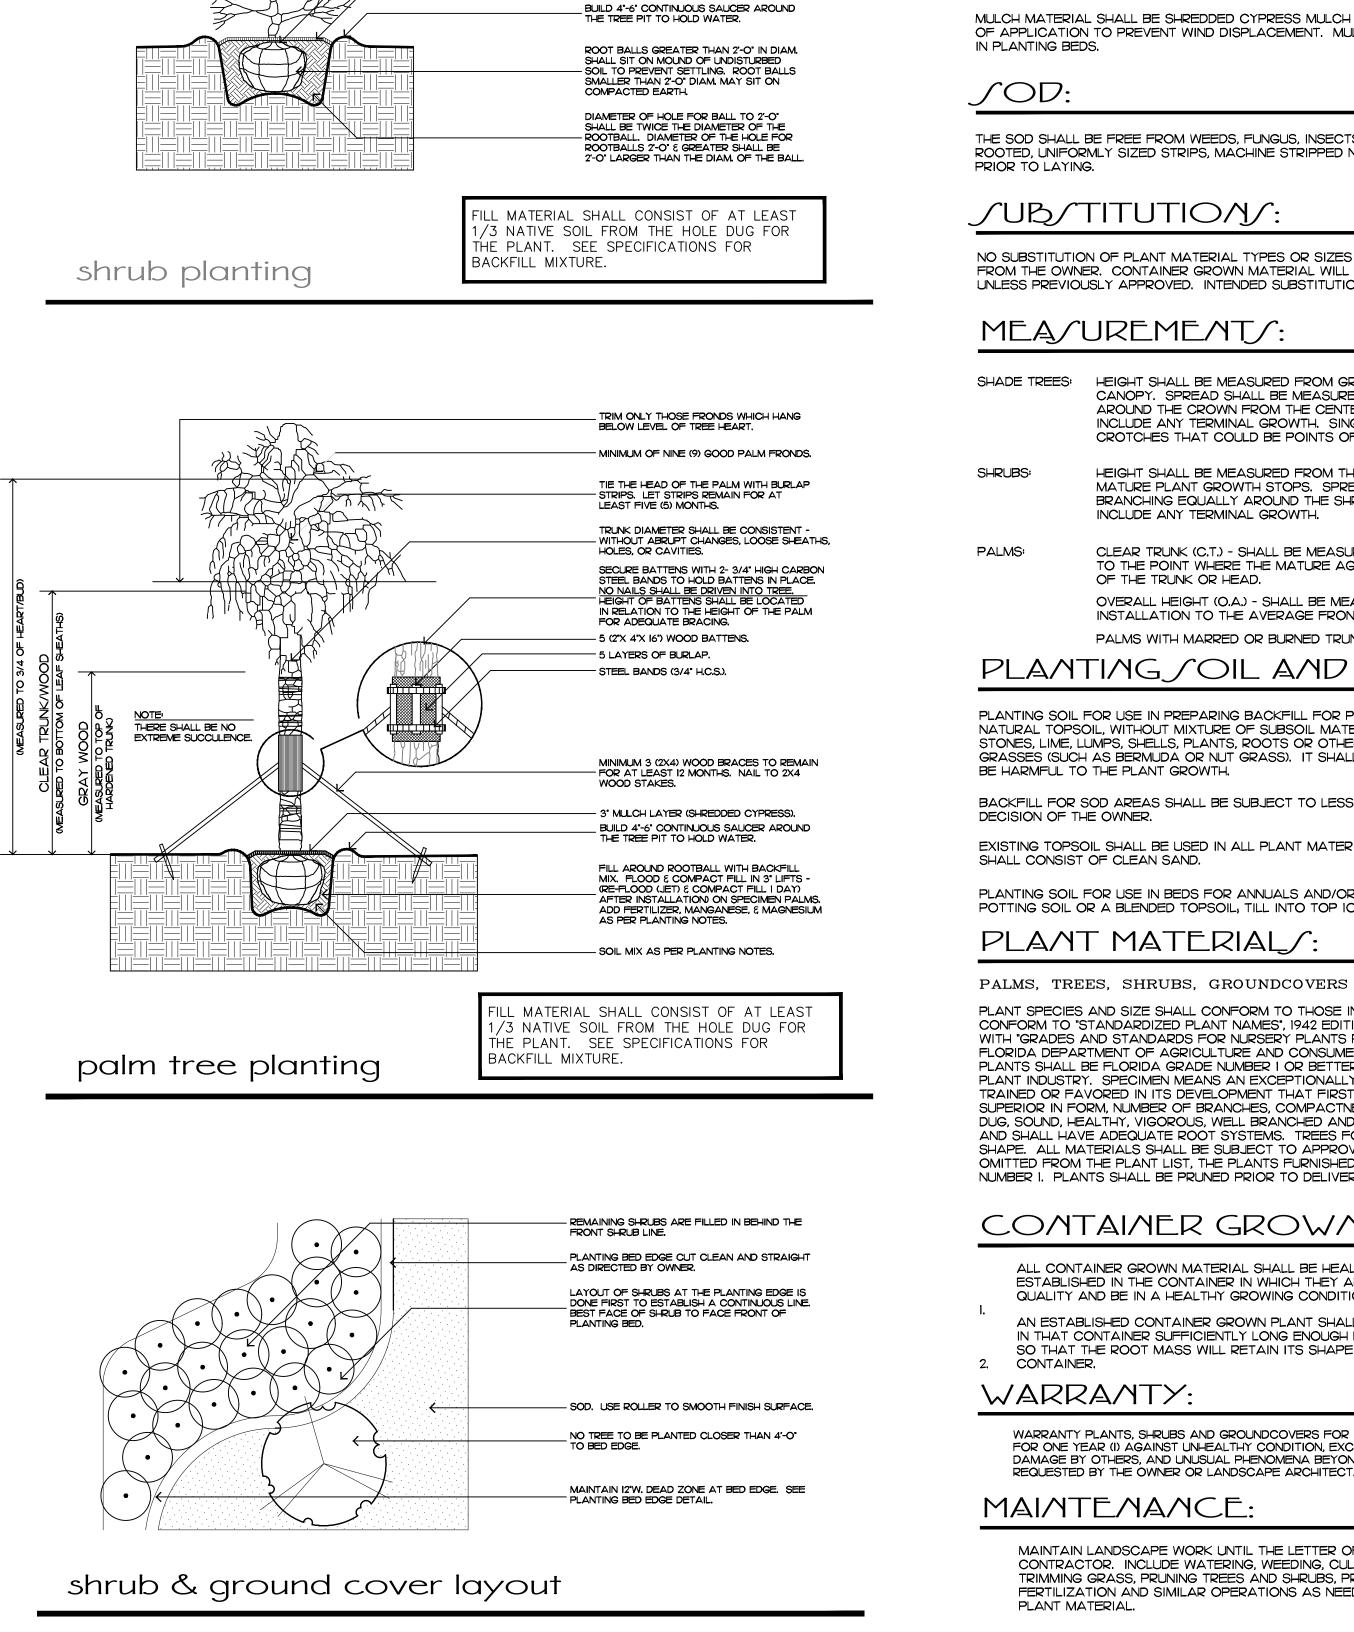

TOP OF BURLAP BALL SHALL BE AT LEAST I 1/2" ABOVE THE FIN. GRADE.

- 3" MULCH LAYER (SHREDDED CYPRESS).

UNIFORM MASS

## Planting Notes COMMERCIAL FERTILIZER:

FERTILIZER SHALL BE COMPLETELY ORGANIC, IT SHALL BE UNIFORM IN COMPOSITION, DRY AND FREE FLOWING. THIS FERTILIZER SHALL BE DELIVERED TO THE SITE IN THE ORIGINAL UNOPENED BAGS, EACH BEARING THE MANUFACTURER'S STATEMENT OF ANALYSIS, AND SHALL MEET THE FOLLOWING REQUIREMENTS: SIX PERCENT (6%) NITROGEN

SIX PERCENT (6%) PHOSPHOROUS SIX PERCENT (6%) POTASSIUM

FERTILIZER SHALL BE APPLIED TO ALL SHRUBS (1/3 LB. PER 3 GAL. POT, 1/4 LB. PER 1 GAL. POT) AND GROUNDCOVER. THE SAME FERTILIZER MIXTURE SHALL BE USED ON SOD AT A RATE OF 15 LBS. PER 1000 SQUARE FEET. A FOURTEEN PERCENT (14%) NITROGEN, FOURTEEN PERCENT (14%) PHOSPHOROUS AND FOURTEEN PERCENT (14%) POTASSIUM IS REQUIRED ON ALL TREES AND SHRUBS OVER 5'-O" IN HEIGHT (1/2 LB. PER 5'-O" OF SPREAD). AGRIFORM TABLETS WITH TWENTY PERCENT (20%) NITROGEN, TEN PERCENT (10%) PHOSPHOROUS, FIVE PERCENT (5%) POTASSIUM IN 21 GRAM SIZES SHALL BE APPLIED ALONG WITH THE FERTILIZER PROCESS (I WITH I GAL. PLANTS, 2 WITH 3 GAL. PLANTS AND 2 TABLETS PER I" OF TREE TRUNK CALIPER), BACK FILL HALFWAY UP THE ROOT BALL, PLACE ABOUT ONE INCH (I") FROM ROOT TIPS. MAGNESIUM SULFATE SHALL BE APPLIED TO ALL PALMS AT INSTALLATION AT A RATE OF 1/2 LB. PER INCH OF TRUNK CALIPER. MANGANESE SHALL BE APPLIED AT THE SAME RATE.

MULCH:

MULCH MATERIAL SHALL BE SHREDDED CYPRESS MULCH OR APPROVED EQUAL, MOISTENED AT THE TIME OF APPLICATION TO PREVENT WIND DISPLACEMENT. MULCH SHALL BE APPLIED TO A MINIMUM 3" DEPTH

THE SOD SHALL BE FREE FROM WEEDS, FUNGUS, INSECTS AND DISEASES OF ANY KIND, CLEAN, STRONGLY ROOTED, UNIFORMLY SIZED STRIPS, MACHINE STRIPPED NOT MORE THAN TWENTY-FOUR (24) HOURS

NO SUBSTITUTION OF PLANT MATERIAL TYPES OR SIZES WILL BE ALLOWED WITHOUT WRITTEN AUTHORIZATION FROM THE OWNER. CONTAINER GROWN MATERIAL WILL NOT BE ACCEPTED AS SUBSTITUTE FOR BEB MATERIAL UNLESS PREVIOUSLY APPROVED. INTENDED SUBSTITUTIONS SHALL BE SPELLED OUT IN BID.

### MEA/UREMENT/:

INSTALLATION TO THE AVERAGE FROND HEIGHT.

OVERALL HEIGHT (O.A.) - SHALL BE MEASURED FROM THE GROUND AT THE TIME OF PALMS WITH MARRED OR BURNED TRUNKS WILL NOT BE ACCEPTED.

PLANTING / OIL AND BACKFILL:

### JUB/TITUTIOM/:

HEIGHT SHALL BE MEASURED FROM GROUND TO THE AVERAGE BRANCH HEIGHT OF CANOPY. SPREAD SHALL BE MEASURED TO THE END OF THE BRANCHING EQUALLY AROUND THE CROWN FROM THE CENTER OF THE TRUNK. MEASUREMENTS ARE NOT TO INCLUDE ANY TERMINAL GROWTH. SINGLE TRUNK TREES SHALL BE FREE OF "V" CROTCHES THAT COULD BE POINTS OF WEAK LIMB STRUCTURE OR DISEASE INFESTATION.

HEIGHT SHALL BE MEASURED FROM THE GROUND TO THE AVERAGE POINT WHERE MATURE PLANT GROWTH STOPS. SPREAD SHALL BE MEASURED TO THE END OF BRANCHING EQUALLY AROUND THE SHRUB MASS. MEASUREMENT AREA NOT TO INCLUDE ANY TERMINAL GROWTH.

CLEAR TRUNK (C.T.) - SHALL BE MEASURED FROM THE GROUND AT TIME OF INSTALLATION TO THE POINT WHERE THE MATURE AGED TRUNK JOINS THE IMMATURE OR GREEN PORTION

PLANTING SOIL FOR USE IN PREPARING BACKFILL FOR PLANT PITS SHALL BE A FERTILE. FRIABLE AND NATURAL TOPSOIL, WITHOUT MIXTURE OF SUBSOIL MATERIALS, AND SHALL BE FREE FROM HEAVY CLAY STONES, LIME, LUMPS, SHELLS, PLANTS, ROOTS OR OTHER FOREIGN MATERIALS, WEEDS, OR NOXIOUS GRASSES (SUCH AS BERMUDA OR NUT GRASS). IT SHALL NOT CONTAIN TOXIC SUBSTANCES WHICH MAY

BACKFILL FOR SOD AREAS SHALL BE SUBJECT TO LESSER STANDARDS AT THE DISCRETION AND

EXISTING TOPSOIL SHALL BE USED IN ALL PLANT MATERIAL PITS EXCEPT SABAL PALMS WHERE THE SOIL

PLANTING SOIL FOR USE IN BEDS FOR ANNUALS AND/OR PERENNIALS SHALL CONTAIN ONE-THIRD (1/3) POTTING SOIL OR A BLENDED TOPSOIL, TILL INTO TOP 10" - 12" OF SOIL WITH A TIME-RELEASE FERTILIZER.

### PLANT MATERIAL /:

PALMS, TREES, SHRUBS, GROUNDCOVERS AND VINES

PLANT SPECIES AND SIZE SHALL CONFORM TO THOSE INDICATED ON THE DRAWINGS. NOMENCLATURE SHALL CONFORM TO "STANDARDIZED PLANT NAMES", 1942 EDITION. ALL NURSERY STOCK SHALL BE IN ACCORDANCE WITH "GRADES AND STANDARDS FOR NURSERY PLANTS PARTS I & II", LATEST EDITION PUBLISHED BY THE FLORIDA DEPARTMENT OF AGRICULTURE AND CONSUMER SERVICES. UNLESS SPECIFIED OTHERWISE, ALL PLANTS SHALL BE FLORIDA GRADE NUMBER I OR BETTER AS DETERMINED BY THE FLORIDA DIVISION OF PLANT INDUSTRY. SPECIMEN MEANS AN EXCEPTIONALLY HEAVY, SYMMETRICAL TIGHTLY KNIT PLANT, SO TRAINED OR FAVORED IN ITS DEVELOPMENT THAT FIRST APPEARANCE IS UNQUESTIONABLE AND OUTSTANDINGLY SUPERIOR IN FORM, NUMBER OF BRANCHES, COMPACTNESS AND SYMMETRY. ALL PLANTS SHALL BE FRESHLY DUG, SOUND, HEALTHY, VIGOROUS, WELL BRANCHED AND FREE OF DISEASE AND INSECT EGGS AND LARVAE AND SHALL HAVE ADEQUATE ROOT SYSTEMS. TREES FOR PLANTING ROWS SHALL BE UNIFORM IN SIZE AND SHAPE. ALL MATERIALS SHALL BE SUBJECT TO APPROVAL BY THE OWNER. WHERE REQUIREMENTS ARE OMITTED FROM THE PLANT LIST, THE PLANTS FURNISHED SHALL BE NORMAL FOR THE VARIETY AND FLORIDA NUMBER I. PLANTS SHALL BE PRUNED PRIOR TO DELIVERY ONLY UPON THE APPROVAL OF THE OWNER.