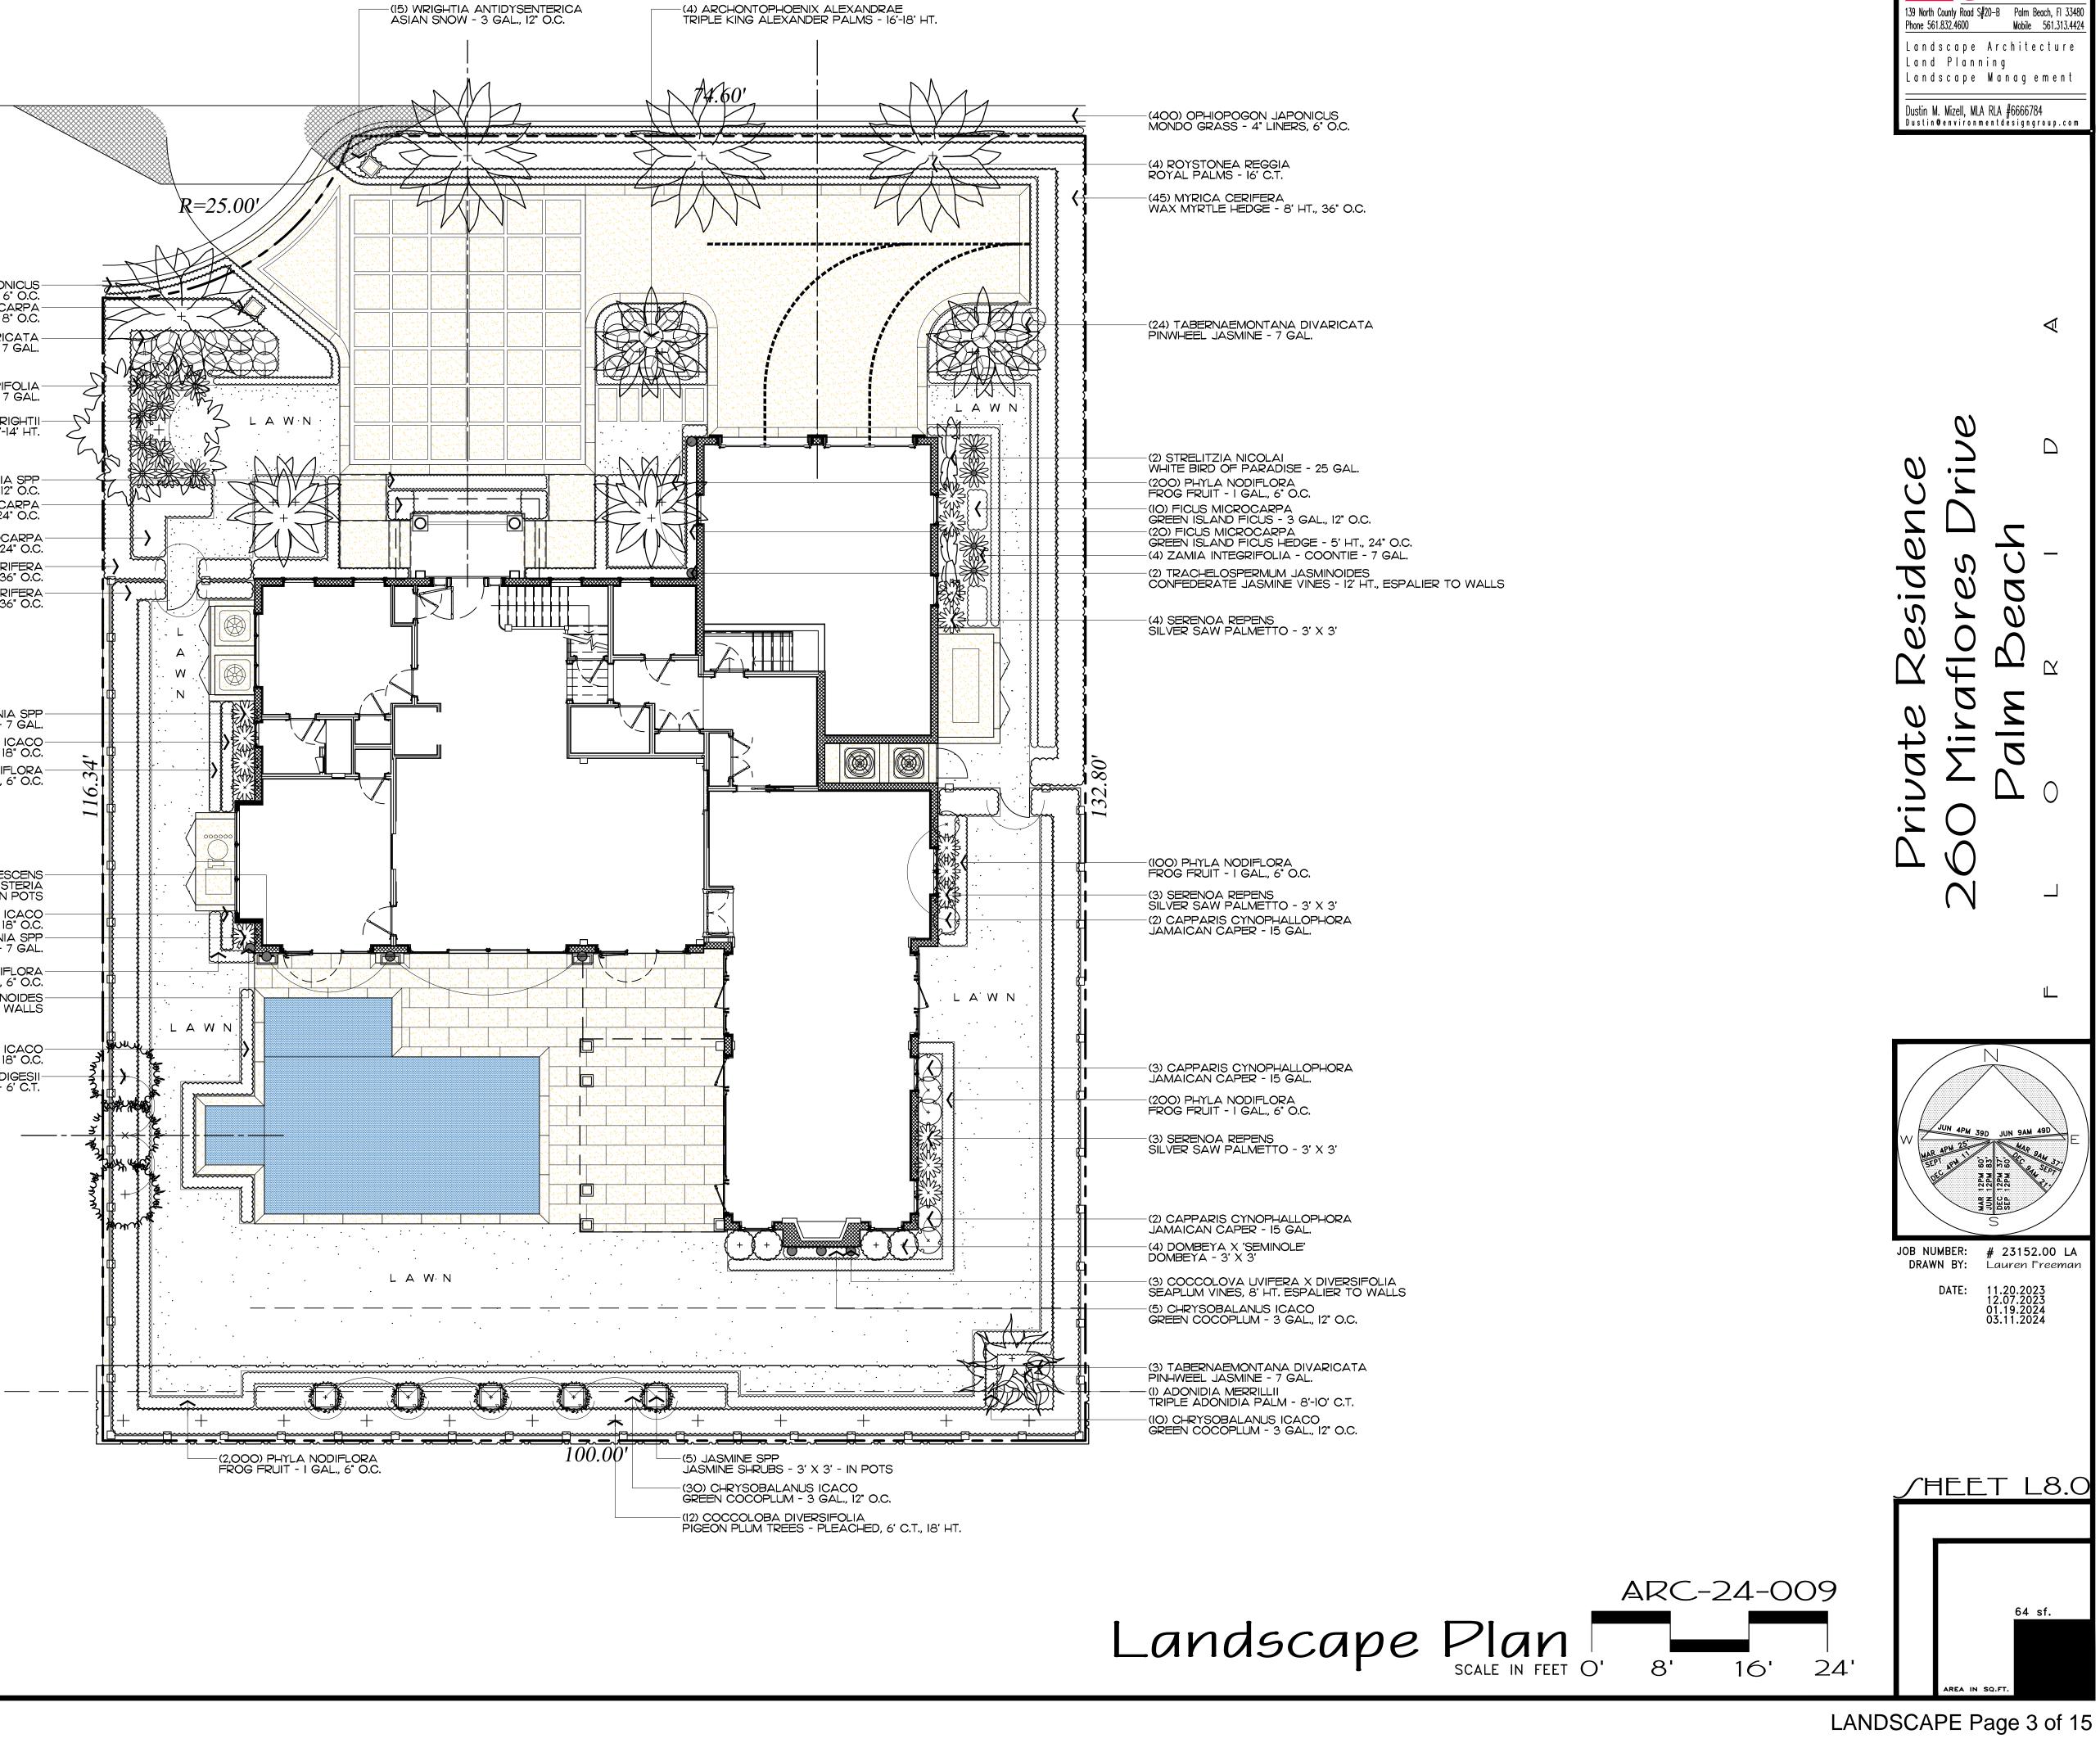

## (200) OPHIOPOGON JAPONICUS-MONDO GRASS - 4" LINERS, 6" O.C. (40) FICUS MICROCARPA-GREEN ISLAND FICUS - 1 GAL., 8" O.C. (12) TABERNAEMONTANA DIVARICATA -PINWHEEL JASMINE - 7 GAL.

(IO) ZAMIA INTEGRIFOLIA -COONTIE - 7 GAL.

(I) ACOELORRHAPHE WRIGHTII-PAUROTIS PALM - 12'-14' HT.

(15) BEGONIA SPP-PINK ANGEL WING BEGONIA - 3 GAL., 12" O.C. (9) FICUS MICROCARPA-GREEN ISLAND FICUS HEDGE - 2'-4' HT., 24" O.C.

(IO) FICUS MICROCARPA-GREEN ISLAND FICUS - 2' HT., 24" O.C. (20) MYRICA CERIFERA WAX MYRTLE - 8' HT., 36" O.C.

(87) MYRICA CERIFERA WAX MYRTLE - 6' HT., 36" O.C.

(4) HELICONIA SPP-HELICONIA - 7 GAL. (10) CHRYSOBALANUS ICACO-GREEN COCOPLUM - 7 GAL., 18" O.C. (50) PHYLA NODIFLORA -FROG FRUIT - 1 GAL., 6" O.C.

(3) WISTERIA FRUTESCENS AMERICAN WISTERIA 7 GAL., IN POTS

(3) CHRYSOBALANUS ICACO-GREEN COCOPLUM - 7 GAL., 18" O.C. (1) HELICONIA SPP HELICONIA - 7 GAL.

(25) PHYLA NODIFLORA -FROG FRUIT - 1 GAL., 6" O.C. (I) TRACHELOSPERMUM JASMOINOIDES CONFEDERATE JASMINE VINES - 8' HT., ESPALIERED TO WALLS

> (20) CHRYSOBALANUS ICACO-GREEN COCOPLUM - 7 GAL., 18" O.C. (3) LATANIA LODDIGESII-BLUE LATANIA PALMS - 6' C.T.