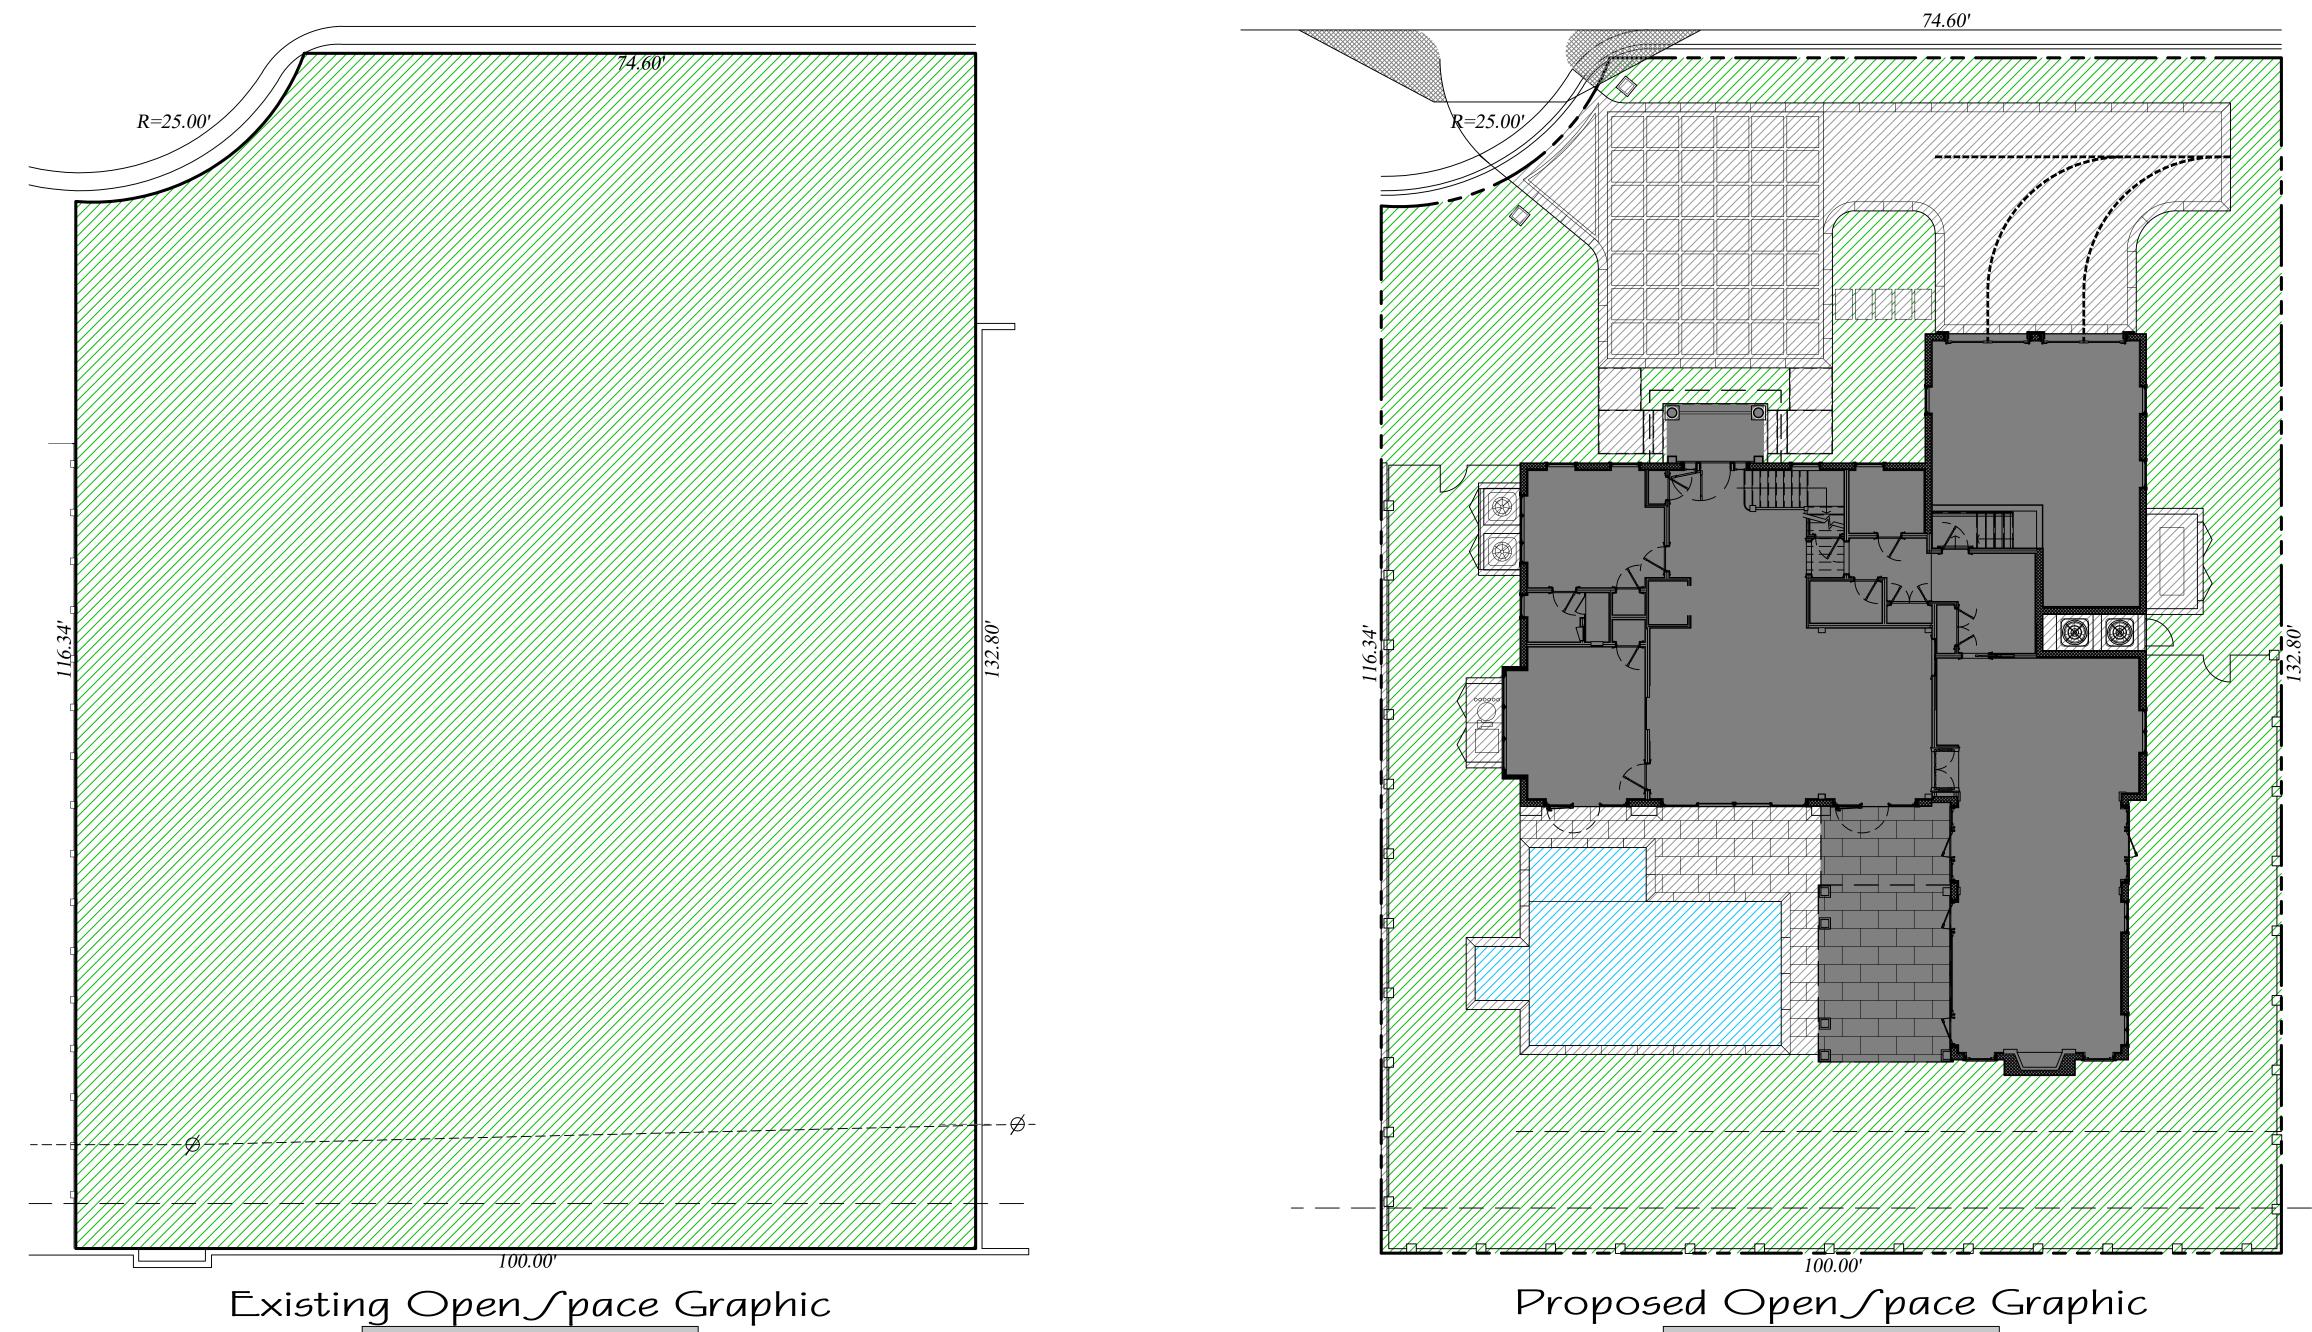

### Proposed Site Data

| DESCRIPTION                                        | REQUIRED                           |               | F           | PROPOSED            |
|----------------------------------------------------|------------------------------------|---------------|-------------|---------------------|
| LOT ZONE                                           |                                    |               | R-B - LOW [ | DENSITY RESIDENTIAL |
| LOT AREA                                           | 10,000 S.F. N                      | AINIMUM       | 12          | 2,965.73 S.F.       |
| OPEN / PERMEABLE SPACE                             | MINIMUM 45%                        | 5,834.58 S.F. | 46%         | 5,997.95 S.F.       |
| FRONT YARD LANDSCAPE                               | MINIMUM 40%<br>OF FRONT YARD       | 1,056.76 S.F. | 49%         | 1,300.01 S.F.       |
| PERIMETER LANDSCAPE<br>WITHIN 10' OF PROPERTY LINE | MINIMUM 50% OF<br>REQ'D OPEN SPACE | 2,917.29 S.F. | 61%         | 3,577.70 S.F.       |

### Existing ſite Data

| DESCRIPTION                                        | REQUIRED                           |               | E           | XISTING            |
|----------------------------------------------------|------------------------------------|---------------|-------------|--------------------|
| LOT ZONE                                           |                                    |               | R-B - LOW D | ENSITY RESIDENTIAL |
| LOT AREA                                           | 10,000 S.F. N                      | IINIMUM       | 12,9        | 965.73 S.F.        |
| OPEN / PERMEABLE SPACE                             | MINIMUM 45%                        | 5,834.58 S.F. | 100%        | 12,965.73 S.F.     |
| FRONT YARD LANDSCAPE                               | MINIMUM 40%<br>OF FRONT YARD       | 1,056.76 S.F. | 100%        | 2,641.90 S.F.      |
| PERIMETER LANDSCAPE<br>WITHIN 10' OF PROPERTY LINE | MINIMUM 50% OF<br>REQ'D OPEN SPACE | 2,917.29 S.F. | 71%         | 4,157.13 S.F.      |

<sup>L</sup> MIRAFLORES DRIVE

|                                                    | 1                                  |               |             |                    |
|----------------------------------------------------|------------------------------------|---------------|-------------|--------------------|
| DESCRIPTION                                        | REQUIRED                           |               | PROPOSED    |                    |
| LOT ZONE                                           |                                    |               | R-B - LOW E | ENSITY RESIDENTIAL |
| LOT AREA                                           | 10,000 S.F. MINIMUM                |               | 12          | ,965.73 S.F.       |
| OPEN / PERMEABLE SPACE                             | MINIMUM 45%                        | 5,834.58 S.F. | 46%         | 5,997.95 S.F.      |
| FRONT YARD LANDSCAPE                               | MINIMUM 40%<br>OF FRONT YARD       | 1,056.76 S.F. | 49%         | 1,300.01 S.F.      |
| PERIMETER LANDSCAPE<br>WITHIN 10' OF PROPERTY LINE | MINIMUM 50% OF<br>REQ'D OPEN SPACE | 2,917.29 S.F. | 61%         | 3,577.70 S.F.      |

## Town of Palm Beach

Planning Zoning and Building 360 S County Rd Palm Beach, FL 33480 www.townofpalmbeach.com

| Landscape Legend      |                |            |  |
|-----------------------|----------------|------------|--|
| roperty Address:      | 260 Miraflores |            |  |
| Lot Area (sq. ft.):   | 12965.73 SF    |            |  |
|                       | REQUIRED       | PROPOSED   |  |
| e (LOS) (Sq Ft and %) | 5834.58 SF     | 5856.23 SF |  |

| Landscape Open Space (LOS) (Sq Ft and %) | 5834.58 SF              | 5856.23 SF       |
|------------------------------------------|-------------------------|------------------|
| LOS to be altered (Sq FT and %)          | N/A                     | N/A              |
| Perimeter LOS (Sq Ft and %)              | 2917.29 (50% REQ.D LOS) | 3577.70 SF (61%) |
| Front Yard LOS (Sq Ft and %)             | 1056.76 SF (40%)        | 1300.01 SF (49%) |
| Native Trees %                           | 30%                     | 100%             |
| Native Shrubs & Vines %                  | 30%                     | 56.30%           |
| Native Groundcover %                     | 30                      | 80.10%           |