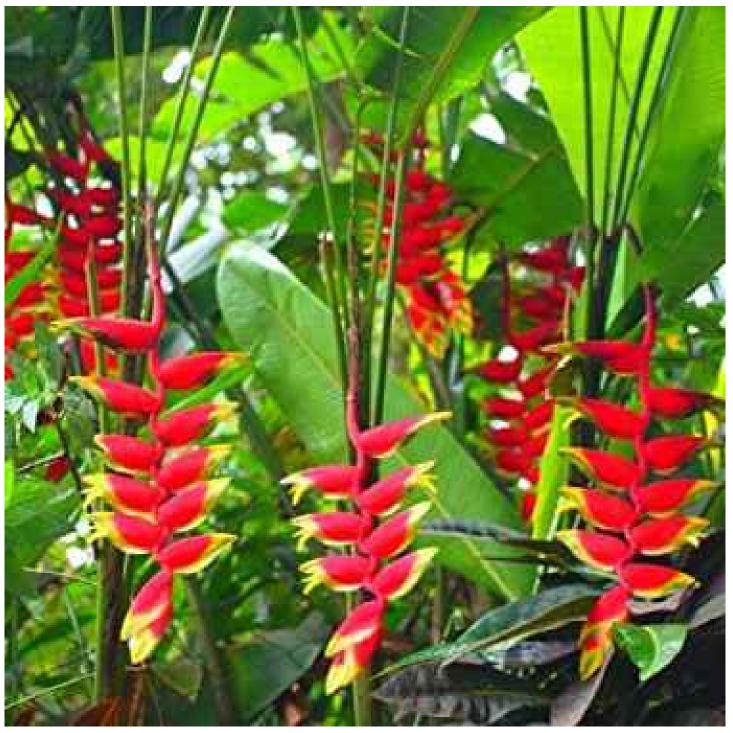

(87) MYRICA CERIFERA WAX MYRTLE - 6' HT., 36" O.C.

(4) HELICONIA SPP-HELICONIA - 7 GAL. (10) CHRYSOBALANUS ICACO-GREEN COCOPLUM - 7 GAL., 18" O.C. (50) PHYLA NODIFLORA -FROG FRUIT - 1 GAL., 6" O.C.

(3) WISTERIA FRUTESCENS AMERICAN WISTERIA 7 GAL., IN POTS

# SYMBOL/KEY PLANT NAME

| MBOL/KEY                                                                                                                                                                                                                                                                                                                                                                                                                                                                                                                                                                                                                                                                                                                                                                                                                                                                                                                                                                                                                                                                                                                                                                                                                                                                                                                                                                                                                                                                                                                                                                                                                                                                                                                                                                                                                                                                                                                                                                                                                                                                                                                       | PLANT NA                 |                                         | QTY.               | DESCRIPTION                                     | NATIVE |
|--------------------------------------------------------------------------------------------------------------------------------------------------------------------------------------------------------------------------------------------------------------------------------------------------------------------------------------------------------------------------------------------------------------------------------------------------------------------------------------------------------------------------------------------------------------------------------------------------------------------------------------------------------------------------------------------------------------------------------------------------------------------------------------------------------------------------------------------------------------------------------------------------------------------------------------------------------------------------------------------------------------------------------------------------------------------------------------------------------------------------------------------------------------------------------------------------------------------------------------------------------------------------------------------------------------------------------------------------------------------------------------------------------------------------------------------------------------------------------------------------------------------------------------------------------------------------------------------------------------------------------------------------------------------------------------------------------------------------------------------------------------------------------------------------------------------------------------------------------------------------------------------------------------------------------------------------------------------------------------------------------------------------------------------------------------------------------------------------------------------------------|--------------------------|-----------------------------------------|--------------------|-------------------------------------------------|--------|
|                                                                                                                                                                                                                                                                                                                                                                                                                                                                                                                                                                                                                                                                                                                                                                                                                                                                                                                                                                                                                                                                                                                                                                                                                                                                                                                                                                                                                                                                                                                                                                                                                                                                                                                                                                                                                                                                                                                                                                                                                                                                                                                                | BEGONIA SF<br>PINK ANGE  | PP<br>L WING BEGONIA                    | 15                 | 3 GAL., 12" O.C.                                | NO     |
| ×                                                                                                                                                                                                                                                                                                                                                                                                                                                                                                                                                                                                                                                                                                                                                                                                                                                                                                                                                                                                                                                                                                                                                                                                                                                                                                                                                                                                                                                                                                                                                                                                                                                                                                                                                                                                                                                                                                                                                                                                                                                                                                                              | CAPPARIS (<br>JAMAICAN   | CYNOPHALLOPHORA<br>Caper                | 7                  | 15 GAL.                                         | YES    |
|                                                                                                                                                                                                                                                                                                                                                                                                                                                                                                                                                                                                                                                                                                                                                                                                                                                                                                                                                                                                                                                                                                                                                                                                                                                                                                                                                                                                                                                                                                                                                                                                                                                                                                                                                                                                                                                                                                                                                                                                                                                                                                                                | CHRYSOBAL<br>GREEN COO   | ANUS ICACO<br>Coplum                    | 45                 | 3 GAL., 12" O.C.                                | YES    |
|                                                                                                                                                                                                                                                                                                                                                                                                                                                                                                                                                                                                                                                                                                                                                                                                                                                                                                                                                                                                                                                                                                                                                                                                                                                                                                                                                                                                                                                                                                                                                                                                                                                                                                                                                                                                                                                                                                                                                                                                                                                                                                                                | COCCOLOB<br>SEA PLUM     | A X DIVERSIFOLIA<br>VINES               | 3                  | 8' HT., ESPALIER TO WALLS                       | YES    |
| +                                                                                                                                                                                                                                                                                                                                                                                                                                                                                                                                                                                                                                                                                                                                                                                                                                                                                                                                                                                                                                                                                                                                                                                                                                                                                                                                                                                                                                                                                                                                                                                                                                                                                                                                                                                                                                                                                                                                                                                                                                                                                                                              | DOMBEYA X<br>DOMBEYA     | SEMINOLE'                               | 4                  | 3' X 3'                                         | NO     |
|                                                                                                                                                                                                                                                                                                                                                                                                                                                                                                                                                                                                                                                                                                                                                                                                                                                                                                                                                                                                                                                                                                                                                                                                                                                                                                                                                                                                                                                                                                                                                                                                                                                                                                                                                                                                                                                                                                                                                                                                                                                                                                                                | FICUS MICR<br>GREEN ISLA |                                         | 20<br>39           | 3 GAL., 12" O.C.<br>2'-5' HT., 24" O.C.         | NO     |
| (+)                                                                                                                                                                                                                                                                                                                                                                                                                                                                                                                                                                                                                                                                                                                                                                                                                                                                                                                                                                                                                                                                                                                                                                                                                                                                                                                                                                                                                                                                                                                                                                                                                                                                                                                                                                                                                                                                                                                                                                                                                                                                                                                            | GARDENIA .<br>GARDENIA   | JASMINOIDES<br>STANDARD                 | 2                  | 6' HT., IN POTS                                 | NO     |
| XXXXXXXXXXXXXXXXXXXXXXXXXXXXXXXXXXXXXX                                                                                                                                                                                                                                                                                                                                                                                                                                                                                                                                                                                                                                                                                                                                                                                                                                                                                                                                                                                                                                                                                                                                                                                                                                                                                                                                                                                                                                                                                                                                                                                                                                                                                                                                                                                                                                                                                                                                                                                                                                                                                         | HELICONIA :<br>HELICONIA | 3PP                                     | 4                  | 7 GAL.                                          | NO     |
|                                                                                                                                                                                                                                                                                                                                                                                                                                                                                                                                                                                                                                                                                                                                                                                                                                                                                                                                                                                                                                                                                                                                                                                                                                                                                                                                                                                                                                                                                                                                                                                                                                                                                                                                                                                                                                                                                                                                                                                                                                                                                                                                | MYRICA CER<br>WAX MYRT   |                                         | 64<br>87           | 8' HT., 36" O.C.<br>6' HT., 36" O.C.            | YES    |
| 24 + CT                                                                                                                                                                                                                                                                                                                                                                                                                                                                                                                                                                                                                                                                                                                                                                                                                                                                                                                                                                                                                                                                                                                                                                                                                                                                                                                                                                                                                                                                                                                                                                                                                                                                                                                                                                                                                                                                                                                                                                                                                                                                                                                        | JASMINE SF<br>JASMINE SI |                                         | 5                  | 3' X 3', IN POTS                                | NO     |
| A CONSTRUCTION OF A CONSTRUCTI | SERENOA R<br>SILVER SAV  | EPENS<br>V PALMETTO                     | 10                 | 3' X 3'                                         | YES    |
|                                                                                                                                                                                                                                                                                                                                                                                                                                                                                                                                                                                                                                                                                                                                                                                                                                                                                                                                                                                                                                                                                                                                                                                                                                                                                                                                                                                                                                                                                                                                                                                                                                                                                                                                                                                                                                                                                                                                                                                                                                                                                                                                | STRELITZIA<br>WHITE BIRD | NICOLAI<br>OF PARADISE                  | 2                  | 25 GAL.                                         | NO     |
|                                                                                                                                                                                                                                                                                                                                                                                                                                                                                                                                                                                                                                                                                                                                                                                                                                                                                                                                                                                                                                                                                                                                                                                                                                                                                                                                                                                                                                                                                                                                                                                                                                                                                                                                                                                                                                                                                                                                                                                                                                                                                                                                |                          | 10NTANA DIVARICATA<br>JASMINE SHRUBS    | 20                 | 7 GAL.                                          | NO     |
| $\bigcirc$                                                                                                                                                                                                                                                                                                                                                                                                                                                                                                                                                                                                                                                                                                                                                                                                                                                                                                                                                                                                                                                                                                                                                                                                                                                                                                                                                                                                                                                                                                                                                                                                                                                                                                                                                                                                                                                                                                                                                                                                                                                                                                                     |                          | PERMUM JASMINOIDES<br>ATE JASMINE VINES | 1<br>2             | 8' HT., ESP. TO WALLS<br>12' HT., ESP. TO WALLS | NO     |
|                                                                                                                                                                                                                                                                                                                                                                                                                                                                                                                                                                                                                                                                                                                                                                                                                                                                                                                                                                                                                                                                                                                                                                                                                                                                                                                                                                                                                                                                                                                                                                                                                                                                                                                                                                                                                                                                                                                                                                                                                                                                                                                                | WRIGHTIA A<br>Asian SNC  | NTIDYSENTERICA<br>W                     | 65                 | 3 GAL., 12" O.C.                                | NO     |
| ZAMIA INTEGRIFOLIA<br>COONTIE                                                                                                                                                                                                                                                                                                                                                                                                                                                                                                                                                                                                                                                                                                                                                                                                                                                                                                                                                                                                                                                                                                                                                                                                                                                                                                                                                                                                                                                                                                                                                                                                                                                                                                                                                                                                                                                                                                                                                                                                                                                                                                  |                          | 17                                      | 7 GAL.             | YES                                             |        |
|                                                                                                                                                                                                                                                                                                                                                                                                                                                                                                                                                                                                                                                                                                                                                                                                                                                                                                                                                                                                                                                                                                                                                                                                                                                                                                                                                                                                                                                                                                                                                                                                                                                                                                                                                                                                                                                                                                                                                                                                                                                                                                                                |                          | TOTAL:<br>NATIVE SPECIES:               | 414<br>233 (56.3%) |                                                 |        |