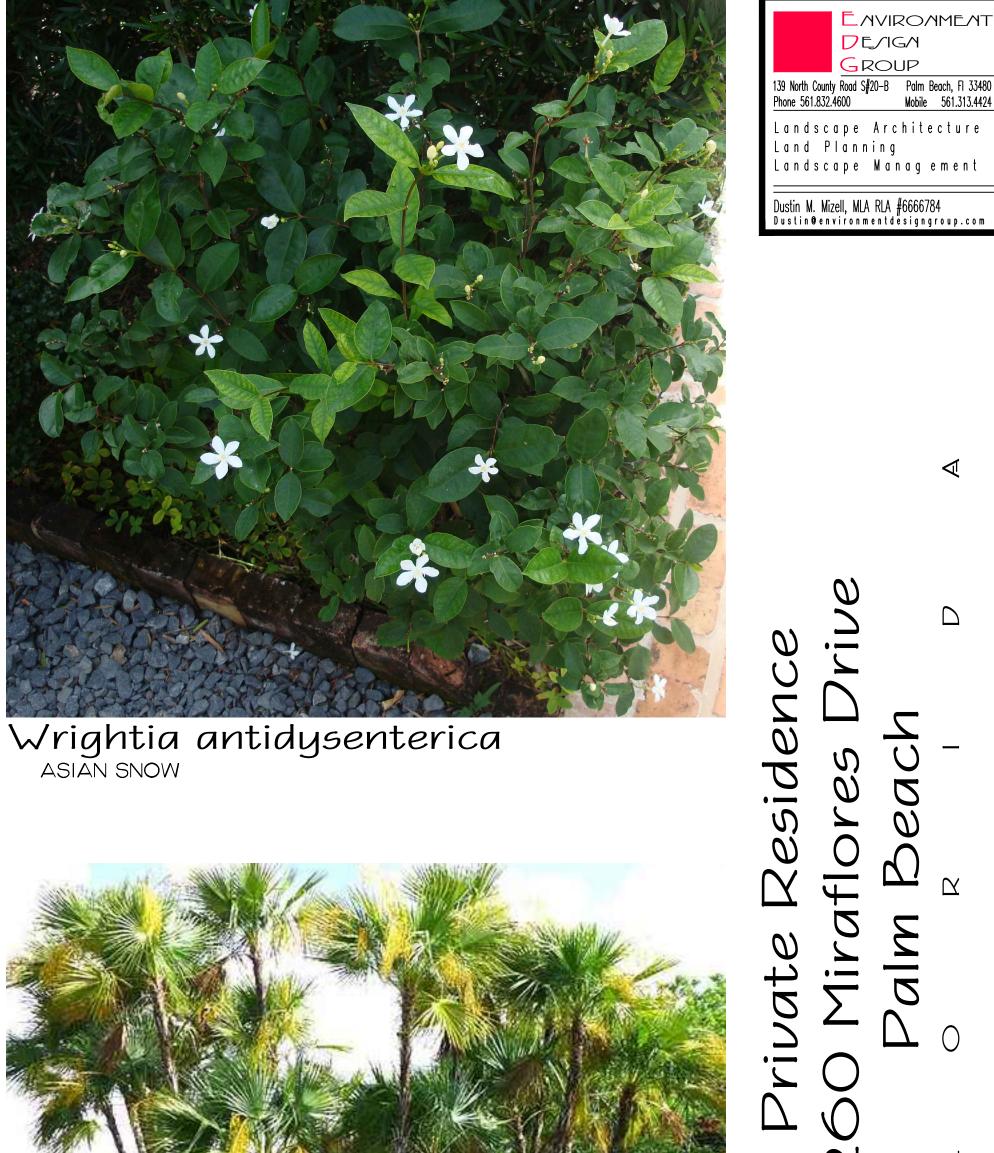

# SYMBOL/KEY PLANT NAME

| MBOL/KEY                                                                                                                                                                                                                                                                                                                                                                                                                                                                                                                                                                                                                                                                                                                                                                                                                                                                                                                                                                                                                                                                                                                                                                                                                                                                                                                                                                                                                                                                                                                                                                                                                                                                                                                                                                                                                                                                                                                                                                                                                                                                                                                       | PLANT NA                 |                                         | QTY.               | DESCRIPTION                                     | NATIVE |
|--------------------------------------------------------------------------------------------------------------------------------------------------------------------------------------------------------------------------------------------------------------------------------------------------------------------------------------------------------------------------------------------------------------------------------------------------------------------------------------------------------------------------------------------------------------------------------------------------------------------------------------------------------------------------------------------------------------------------------------------------------------------------------------------------------------------------------------------------------------------------------------------------------------------------------------------------------------------------------------------------------------------------------------------------------------------------------------------------------------------------------------------------------------------------------------------------------------------------------------------------------------------------------------------------------------------------------------------------------------------------------------------------------------------------------------------------------------------------------------------------------------------------------------------------------------------------------------------------------------------------------------------------------------------------------------------------------------------------------------------------------------------------------------------------------------------------------------------------------------------------------------------------------------------------------------------------------------------------------------------------------------------------------------------------------------------------------------------------------------------------------|--------------------------|-----------------------------------------|--------------------|-------------------------------------------------|--------|
|                                                                                                                                                                                                                                                                                                                                                                                                                                                                                                                                                                                                                                                                                                                                                                                                                                                                                                                                                                                                                                                                                                                                                                                                                                                                                                                                                                                                                                                                                                                                                                                                                                                                                                                                                                                                                                                                                                                                                                                                                                                                                                                                | BEGONIA SF<br>PINK ANGE  | PP<br>L WING BEGONIA                    | 15                 | 3 GAL., 12" O.C.                                | NO     |
| ×                                                                                                                                                                                                                                                                                                                                                                                                                                                                                                                                                                                                                                                                                                                                                                                                                                                                                                                                                                                                                                                                                                                                                                                                                                                                                                                                                                                                                                                                                                                                                                                                                                                                                                                                                                                                                                                                                                                                                                                                                                                                                                                              | CAPPARIS (<br>JAMAICAN   | CYNOPHALLOPHORA<br>Caper                | 7                  | 15 GAL.                                         | YES    |
|                                                                                                                                                                                                                                                                                                                                                                                                                                                                                                                                                                                                                                                                                                                                                                                                                                                                                                                                                                                                                                                                                                                                                                                                                                                                                                                                                                                                                                                                                                                                                                                                                                                                                                                                                                                                                                                                                                                                                                                                                                                                                                                                | CHRYSOBAL<br>GREEN COO   | ANUS ICACO<br>Coplum                    | 45                 | 3 GAL., 12" O.C.                                | YES    |
|                                                                                                                                                                                                                                                                                                                                                                                                                                                                                                                                                                                                                                                                                                                                                                                                                                                                                                                                                                                                                                                                                                                                                                                                                                                                                                                                                                                                                                                                                                                                                                                                                                                                                                                                                                                                                                                                                                                                                                                                                                                                                                                                | COCCOLOB<br>SEA PLUM     | A X DIVERSIFOLIA<br>VINES               | 3                  | 8' HT., ESPALIER TO WALLS                       | YES    |
| +                                                                                                                                                                                                                                                                                                                                                                                                                                                                                                                                                                                                                                                                                                                                                                                                                                                                                                                                                                                                                                                                                                                                                                                                                                                                                                                                                                                                                                                                                                                                                                                                                                                                                                                                                                                                                                                                                                                                                                                                                                                                                                                              | DOMBEYA X<br>DOMBEYA     | SEMINOLE'                               | 4                  | 3' X 3'                                         | NO     |
|                                                                                                                                                                                                                                                                                                                                                                                                                                                                                                                                                                                                                                                                                                                                                                                                                                                                                                                                                                                                                                                                                                                                                                                                                                                                                                                                                                                                                                                                                                                                                                                                                                                                                                                                                                                                                                                                                                                                                                                                                                                                                                                                | FICUS MICR<br>GREEN ISLA |                                         | 20<br>39           | 3 GAL., 12" O.C.<br>2'-5' HT., 24" O.C.         | NO     |
| (+)                                                                                                                                                                                                                                                                                                                                                                                                                                                                                                                                                                                                                                                                                                                                                                                                                                                                                                                                                                                                                                                                                                                                                                                                                                                                                                                                                                                                                                                                                                                                                                                                                                                                                                                                                                                                                                                                                                                                                                                                                                                                                                                            | GARDENIA .<br>GARDENIA   | JASMINOIDES<br>STANDARD                 | 2                  | 6' HT., IN POTS                                 | NO     |
| XXXXXXXXXXXXXXXXXXXXXXXXXXXXXXXXXXXXXX                                                                                                                                                                                                                                                                                                                                                                                                                                                                                                                                                                                                                                                                                                                                                                                                                                                                                                                                                                                                                                                                                                                                                                                                                                                                                                                                                                                                                                                                                                                                                                                                                                                                                                                                                                                                                                                                                                                                                                                                                                                                                         | HELICONIA :<br>HELICONIA | 3PP                                     | 4                  | 7 GAL.                                          | NO     |
|                                                                                                                                                                                                                                                                                                                                                                                                                                                                                                                                                                                                                                                                                                                                                                                                                                                                                                                                                                                                                                                                                                                                                                                                                                                                                                                                                                                                                                                                                                                                                                                                                                                                                                                                                                                                                                                                                                                                                                                                                                                                                                                                | MYRICA CER<br>WAX MYRT   |                                         | 64<br>87           | 8' HT., 36" O.C.<br>6' HT., 36" O.C.            | YES    |
| 24 + CT                                                                                                                                                                                                                                                                                                                                                                                                                                                                                                                                                                                                                                                                                                                                                                                                                                                                                                                                                                                                                                                                                                                                                                                                                                                                                                                                                                                                                                                                                                                                                                                                                                                                                                                                                                                                                                                                                                                                                                                                                                                                                                                        | JASMINE SF<br>JASMINE SI |                                         | 5                  | 3' X 3', IN POTS                                | NO     |
| A CONSTRUCTION OF A CONSTRUCTI | SERENOA R<br>SILVER SAV  | EPENS<br>V PALMETTO                     | 10                 | 3' X 3'                                         | YES    |
|                                                                                                                                                                                                                                                                                                                                                                                                                                                                                                                                                                                                                                                                                                                                                                                                                                                                                                                                                                                                                                                                                                                                                                                                                                                                                                                                                                                                                                                                                                                                                                                                                                                                                                                                                                                                                                                                                                                                                                                                                                                                                                                                | STRELITZIA<br>WHITE BIRD | NICOLAI<br>OF PARADISE                  | 2                  | 25 GAL.                                         | NO     |
|                                                                                                                                                                                                                                                                                                                                                                                                                                                                                                                                                                                                                                                                                                                                                                                                                                                                                                                                                                                                                                                                                                                                                                                                                                                                                                                                                                                                                                                                                                                                                                                                                                                                                                                                                                                                                                                                                                                                                                                                                                                                                                                                |                          | 10NTANA DIVARICATA<br>JASMINE SHRUBS    | 20                 | 7 GAL.                                          | NO     |
| $\bigcirc$                                                                                                                                                                                                                                                                                                                                                                                                                                                                                                                                                                                                                                                                                                                                                                                                                                                                                                                                                                                                                                                                                                                                                                                                                                                                                                                                                                                                                                                                                                                                                                                                                                                                                                                                                                                                                                                                                                                                                                                                                                                                                                                     |                          | PERMUM JASMINOIDES<br>ATE JASMINE VINES | 1<br>2             | 8' HT., ESP. TO WALLS<br>12' HT., ESP. TO WALLS | NO     |
|                                                                                                                                                                                                                                                                                                                                                                                                                                                                                                                                                                                                                                                                                                                                                                                                                                                                                                                                                                                                                                                                                                                                                                                                                                                                                                                                                                                                                                                                                                                                                                                                                                                                                                                                                                                                                                                                                                                                                                                                                                                                                                                                | WRIGHTIA A<br>Asian SNC  | NTIDYSENTERICA<br>W                     | 65                 | 3 GAL., 12" O.C.                                | NO     |
| ZAMIA INTEGRIFOLIA<br>COONTIE                                                                                                                                                                                                                                                                                                                                                                                                                                                                                                                                                                                                                                                                                                                                                                                                                                                                                                                                                                                                                                                                                                                                                                                                                                                                                                                                                                                                                                                                                                                                                                                                                                                                                                                                                                                                                                                                                                                                                                                                                                                                                                  |                          | 17                                      | 7 GAL.             | YES                                             |        |
|                                                                                                                                                                                                                                                                                                                                                                                                                                                                                                                                                                                                                                                                                                                                                                                                                                                                                                                                                                                                                                                                                                                                                                                                                                                                                                                                                                                                                                                                                                                                                                                                                                                                                                                                                                                                                                                                                                                                                                                                                                                                                                                                |                          | TOTAL:<br>NATIVE SPECIES:               | 414<br>233 (56.3%) |                                                 |        |