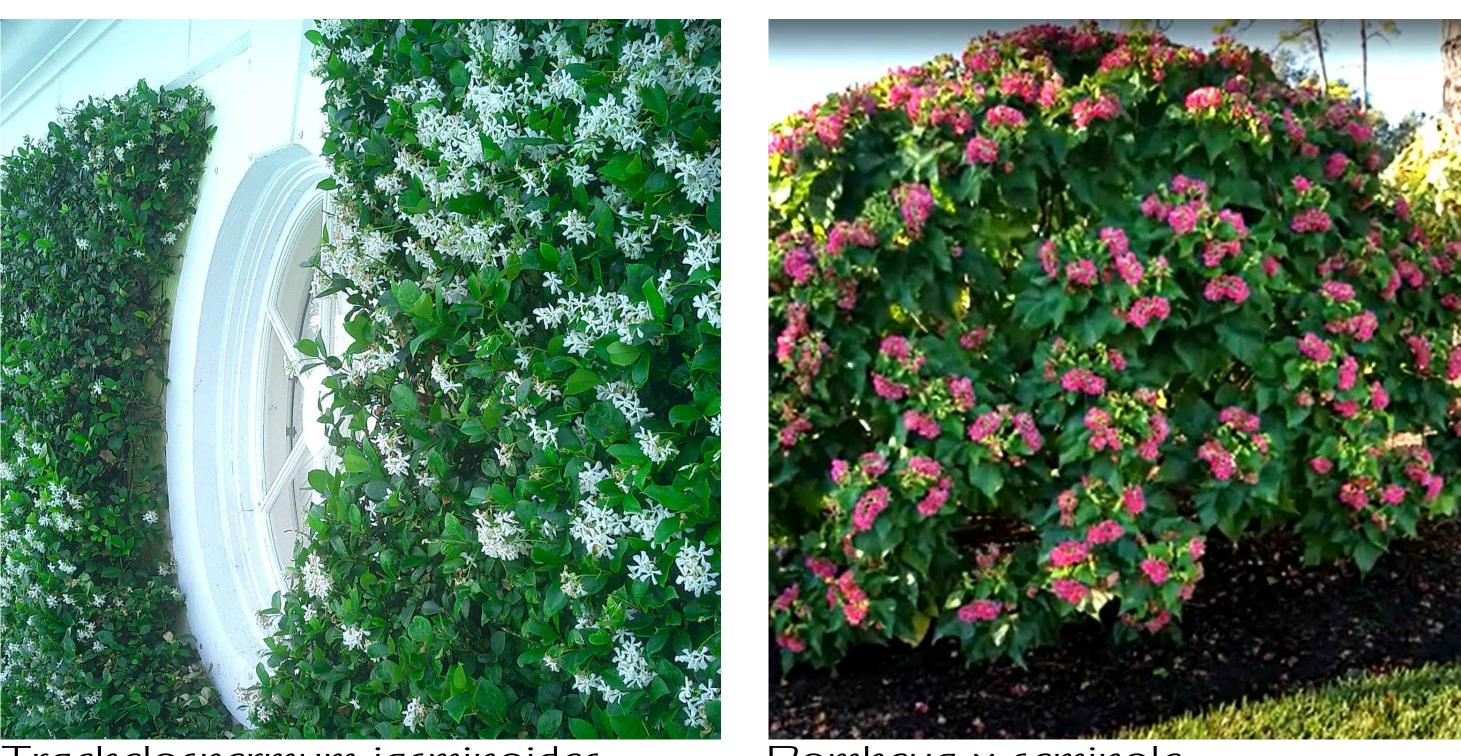

# SYMBOL/KEY PLANT NAME

| MBOL/KEY                                                                                                                                                                                                                                                                                                                                                                                                                                                                                                                                                                                                                                                                                                                                                                                                                                                                                                                                                                                                                                                                                                                                                                                                                                                                                                                                                                                                                                                                                                                                                                                                                                                                                                                                                                                                                                                                                                                                                                                                                                                                                                                       | PLANT NA                 |                                         | QTY.               | DESCRIPTION                                     | NATIVE |
|--------------------------------------------------------------------------------------------------------------------------------------------------------------------------------------------------------------------------------------------------------------------------------------------------------------------------------------------------------------------------------------------------------------------------------------------------------------------------------------------------------------------------------------------------------------------------------------------------------------------------------------------------------------------------------------------------------------------------------------------------------------------------------------------------------------------------------------------------------------------------------------------------------------------------------------------------------------------------------------------------------------------------------------------------------------------------------------------------------------------------------------------------------------------------------------------------------------------------------------------------------------------------------------------------------------------------------------------------------------------------------------------------------------------------------------------------------------------------------------------------------------------------------------------------------------------------------------------------------------------------------------------------------------------------------------------------------------------------------------------------------------------------------------------------------------------------------------------------------------------------------------------------------------------------------------------------------------------------------------------------------------------------------------------------------------------------------------------------------------------------------|--------------------------|-----------------------------------------|--------------------|-------------------------------------------------|--------|
|                                                                                                                                                                                                                                                                                                                                                                                                                                                                                                                                                                                                                                                                                                                                                                                                                                                                                                                                                                                                                                                                                                                                                                                                                                                                                                                                                                                                                                                                                                                                                                                                                                                                                                                                                                                                                                                                                                                                                                                                                                                                                                                                | BEGONIA SF<br>PINK ANGE  | PP<br>L WING BEGONIA                    | 15                 | 3 GAL., 12" O.C.                                | NO     |
| ×                                                                                                                                                                                                                                                                                                                                                                                                                                                                                                                                                                                                                                                                                                                                                                                                                                                                                                                                                                                                                                                                                                                                                                                                                                                                                                                                                                                                                                                                                                                                                                                                                                                                                                                                                                                                                                                                                                                                                                                                                                                                                                                              | CAPPARIS (<br>JAMAICAN   | CYNOPHALLOPHORA<br>Caper                | 7                  | 15 GAL.                                         | YES    |
|                                                                                                                                                                                                                                                                                                                                                                                                                                                                                                                                                                                                                                                                                                                                                                                                                                                                                                                                                                                                                                                                                                                                                                                                                                                                                                                                                                                                                                                                                                                                                                                                                                                                                                                                                                                                                                                                                                                                                                                                                                                                                                                                | CHRYSOBAL<br>GREEN COO   | ANUS ICACO<br>Coplum                    | 45                 | 3 GAL., 12" O.C.                                | YES    |
|                                                                                                                                                                                                                                                                                                                                                                                                                                                                                                                                                                                                                                                                                                                                                                                                                                                                                                                                                                                                                                                                                                                                                                                                                                                                                                                                                                                                                                                                                                                                                                                                                                                                                                                                                                                                                                                                                                                                                                                                                                                                                                                                | COCCOLOB<br>SEA PLUM     | A X DIVERSIFOLIA<br>VINES               | 3                  | 8' HT., ESPALIER TO WALLS                       | YES    |
| +                                                                                                                                                                                                                                                                                                                                                                                                                                                                                                                                                                                                                                                                                                                                                                                                                                                                                                                                                                                                                                                                                                                                                                                                                                                                                                                                                                                                                                                                                                                                                                                                                                                                                                                                                                                                                                                                                                                                                                                                                                                                                                                              | DOMBEYA X<br>DOMBEYA     | SEMINOLE'                               | 4                  | 3' X 3'                                         | NO     |
|                                                                                                                                                                                                                                                                                                                                                                                                                                                                                                                                                                                                                                                                                                                                                                                                                                                                                                                                                                                                                                                                                                                                                                                                                                                                                                                                                                                                                                                                                                                                                                                                                                                                                                                                                                                                                                                                                                                                                                                                                                                                                                                                | FICUS MICR<br>GREEN ISLA |                                         | 20<br>39           | 3 GAL., 12" O.C.<br>2'-5' HT., 24" O.C.         | NO     |
| (+)                                                                                                                                                                                                                                                                                                                                                                                                                                                                                                                                                                                                                                                                                                                                                                                                                                                                                                                                                                                                                                                                                                                                                                                                                                                                                                                                                                                                                                                                                                                                                                                                                                                                                                                                                                                                                                                                                                                                                                                                                                                                                                                            | GARDENIA .<br>GARDENIA   | JASMINOIDES<br>STANDARD                 | 2                  | 6' HT., IN POTS                                 | NO     |
| XXXXXXXXXXXXXXXXXXXXXXXXXXXXXXXXXXXXXX                                                                                                                                                                                                                                                                                                                                                                                                                                                                                                                                                                                                                                                                                                                                                                                                                                                                                                                                                                                                                                                                                                                                                                                                                                                                                                                                                                                                                                                                                                                                                                                                                                                                                                                                                                                                                                                                                                                                                                                                                                                                                         | HELICONIA :<br>HELICONIA | 3PP                                     | 4                  | 7 GAL.                                          | NO     |
|                                                                                                                                                                                                                                                                                                                                                                                                                                                                                                                                                                                                                                                                                                                                                                                                                                                                                                                                                                                                                                                                                                                                                                                                                                                                                                                                                                                                                                                                                                                                                                                                                                                                                                                                                                                                                                                                                                                                                                                                                                                                                                                                | MYRICA CER<br>WAX MYRT   |                                         | 64<br>87           | 8' HT., 36" O.C.<br>6' HT., 36" O.C.            | YES    |
| 24 + CT                                                                                                                                                                                                                                                                                                                                                                                                                                                                                                                                                                                                                                                                                                                                                                                                                                                                                                                                                                                                                                                                                                                                                                                                                                                                                                                                                                                                                                                                                                                                                                                                                                                                                                                                                                                                                                                                                                                                                                                                                                                                                                                        | JASMINE SF<br>JASMINE SI |                                         | 5                  | 3' X 3', IN POTS                                | NO     |
| A CONSTRUCTION OF A CONSTRUCTI | SERENOA R<br>SILVER SAV  | EPENS<br>V PALMETTO                     | 10                 | 3' X 3'                                         | YES    |
|                                                                                                                                                                                                                                                                                                                                                                                                                                                                                                                                                                                                                                                                                                                                                                                                                                                                                                                                                                                                                                                                                                                                                                                                                                                                                                                                                                                                                                                                                                                                                                                                                                                                                                                                                                                                                                                                                                                                                                                                                                                                                                                                | STRELITZIA<br>WHITE BIRD | NICOLAI<br>OF PARADISE                  | 2                  | 25 GAL.                                         | NO     |
|                                                                                                                                                                                                                                                                                                                                                                                                                                                                                                                                                                                                                                                                                                                                                                                                                                                                                                                                                                                                                                                                                                                                                                                                                                                                                                                                                                                                                                                                                                                                                                                                                                                                                                                                                                                                                                                                                                                                                                                                                                                                                                                                |                          | 10NTANA DIVARICATA<br>JASMINE SHRUBS    | 20                 | 7 GAL.                                          | NO     |
| $\bigcirc$                                                                                                                                                                                                                                                                                                                                                                                                                                                                                                                                                                                                                                                                                                                                                                                                                                                                                                                                                                                                                                                                                                                                                                                                                                                                                                                                                                                                                                                                                                                                                                                                                                                                                                                                                                                                                                                                                                                                                                                                                                                                                                                     |                          | PERMUM JASMINOIDES<br>ATE JASMINE VINES | 1<br>2             | 8' HT., ESP. TO WALLS<br>12' HT., ESP. TO WALLS | NO     |
|                                                                                                                                                                                                                                                                                                                                                                                                                                                                                                                                                                                                                                                                                                                                                                                                                                                                                                                                                                                                                                                                                                                                                                                                                                                                                                                                                                                                                                                                                                                                                                                                                                                                                                                                                                                                                                                                                                                                                                                                                                                                                                                                | WRIGHTIA A<br>Asian SNC  | NTIDYSENTERICA<br>W                     | 65                 | 3 GAL., 12" O.C.                                | NO     |
| ZAMIA INTEGRIFOLIA<br>COONTIE                                                                                                                                                                                                                                                                                                                                                                                                                                                                                                                                                                                                                                                                                                                                                                                                                                                                                                                                                                                                                                                                                                                                                                                                                                                                                                                                                                                                                                                                                                                                                                                                                                                                                                                                                                                                                                                                                                                                                                                                                                                                                                  |                          | 17                                      | 7 GAL.             | YES                                             |        |
|                                                                                                                                                                                                                                                                                                                                                                                                                                                                                                                                                                                                                                                                                                                                                                                                                                                                                                                                                                                                                                                                                                                                                                                                                                                                                                                                                                                                                                                                                                                                                                                                                                                                                                                                                                                                                                                                                                                                                                                                                                                                                                                                |                          | TOTAL:<br>NATIVE SPECIES:               | 414<br>233 (56.3%) |                                                 |        |