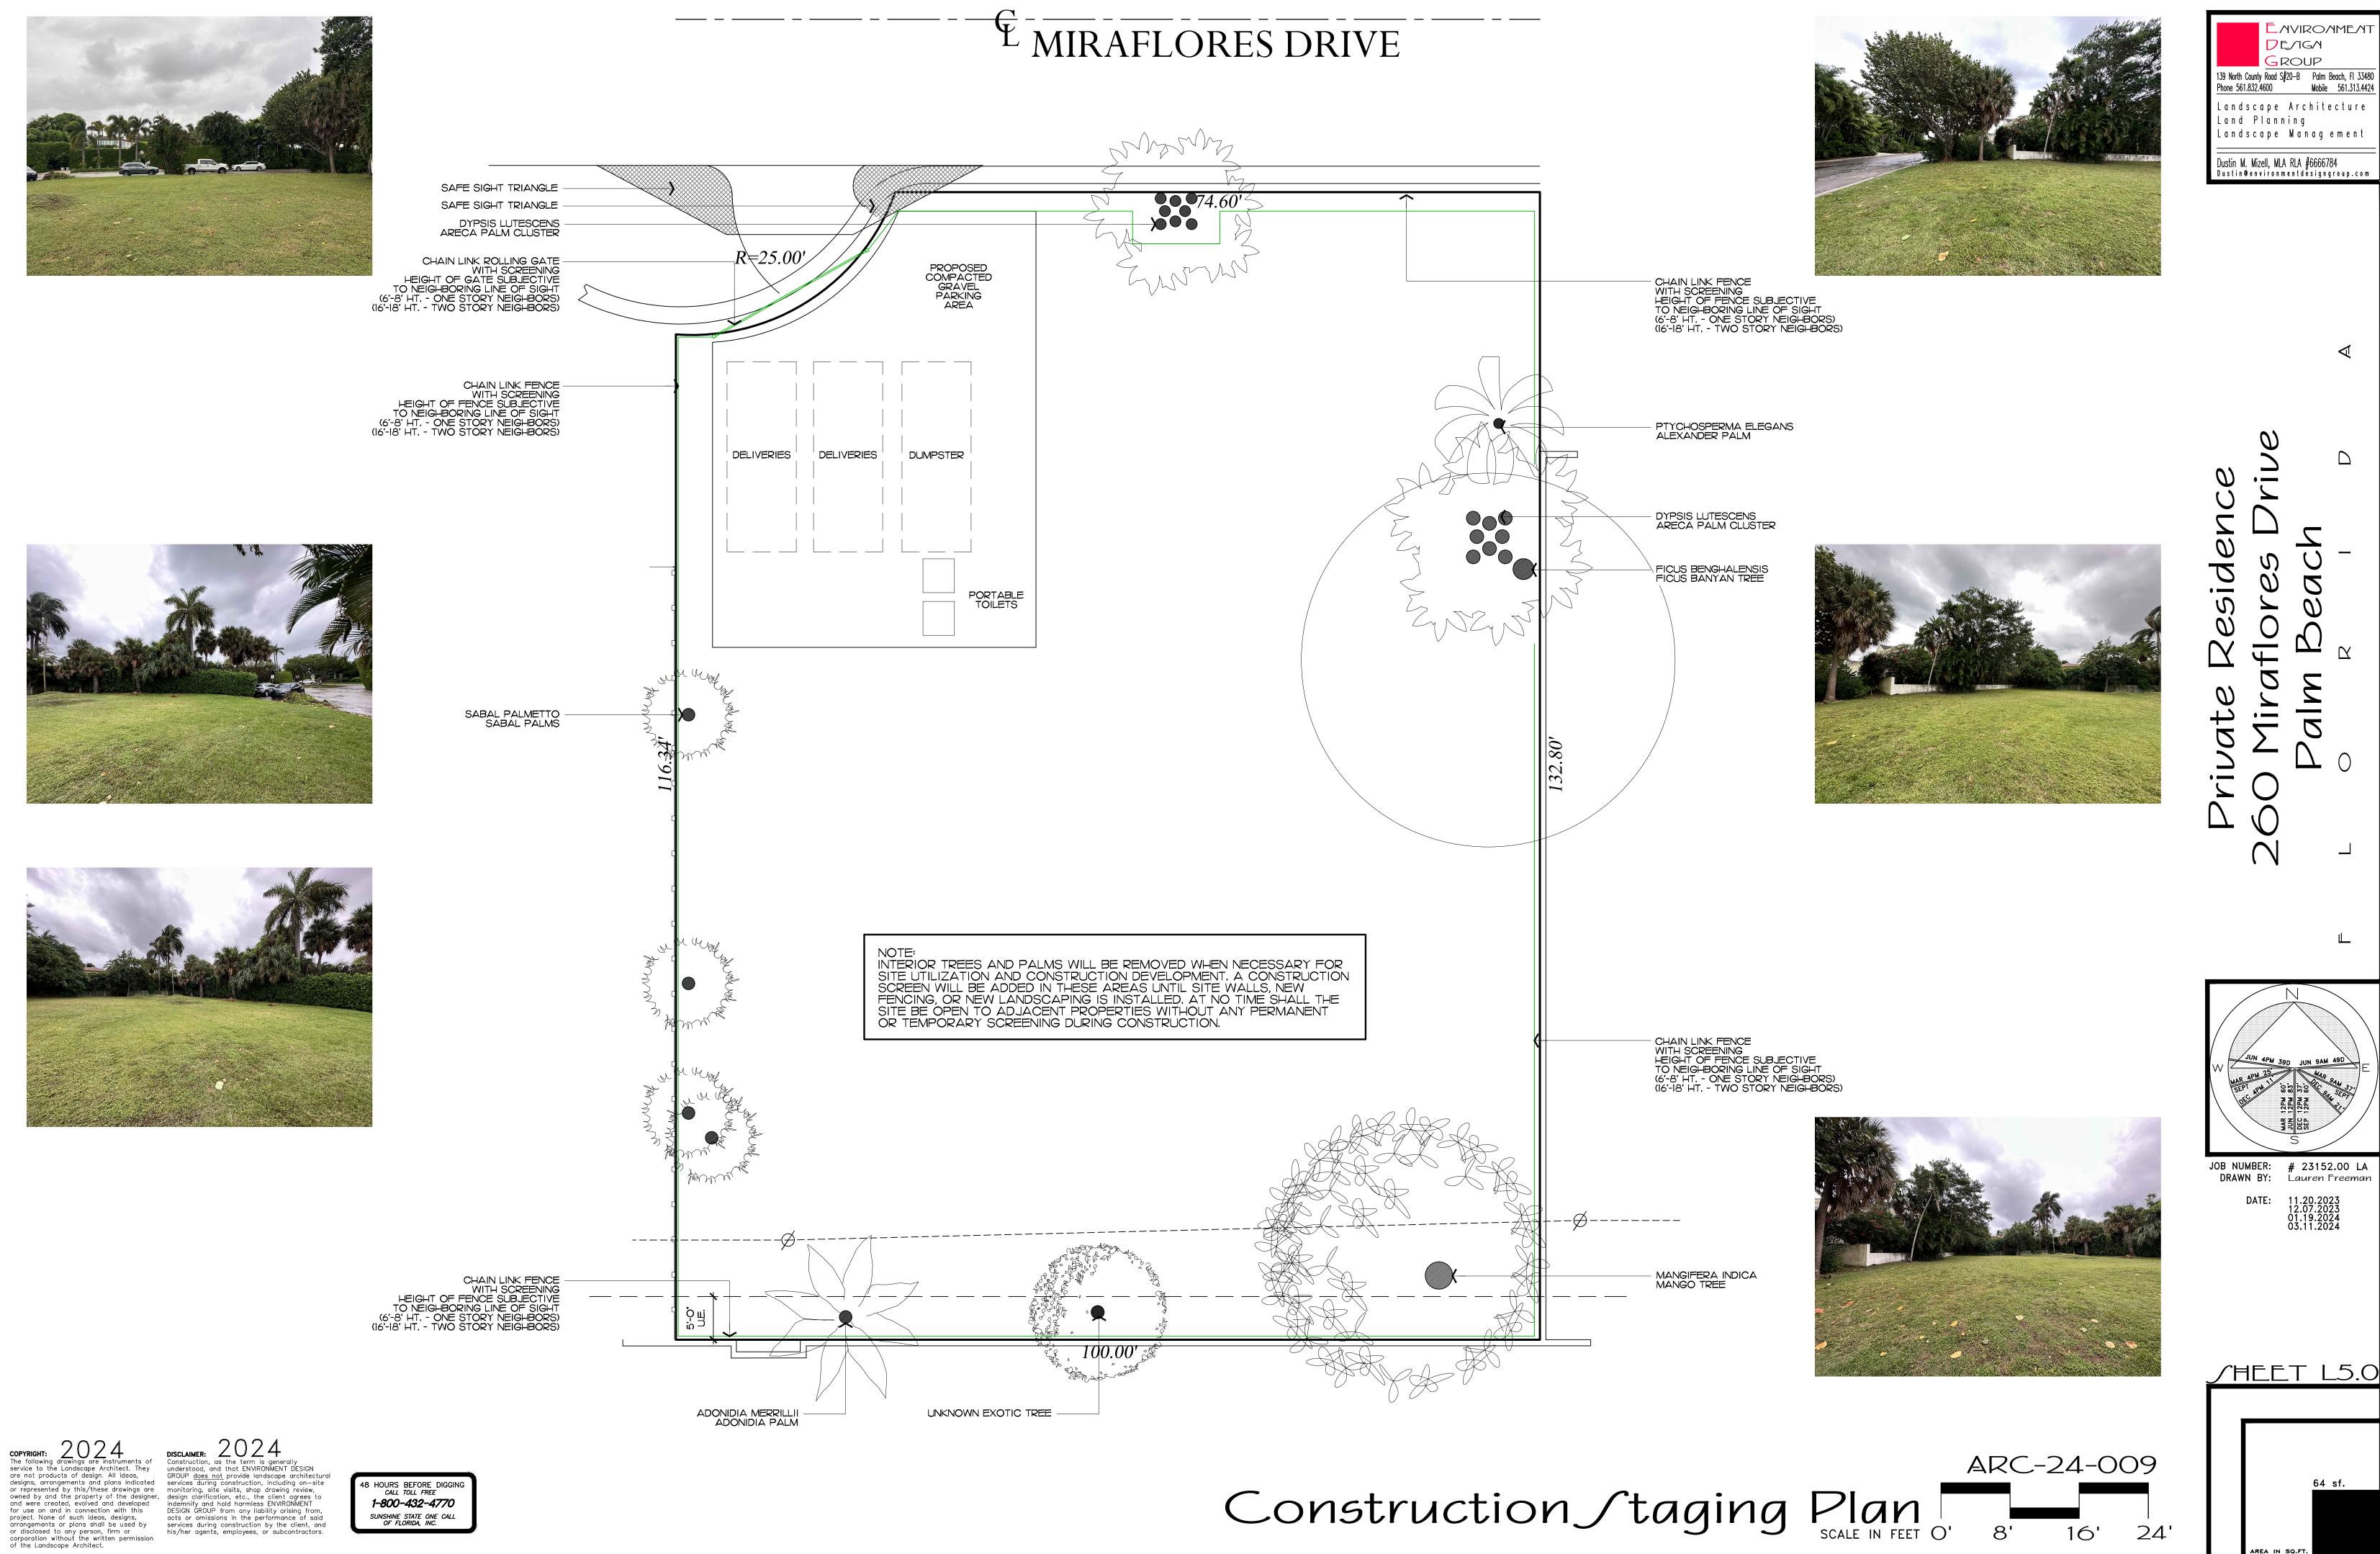

## MIRAFLORES DRIVE

+1.30 NAVD \_\_\_\_\_ \_ \_ \_

74.60' .20 EX. VEHICULAR MANUEVERABILITY DIAGRAM ·L. A W N +4.0' NAVD FOUNDATION PLANTING FOUNDATION PLANTING -LANDSCAPE BUFFER SCREENING -8'-8" <u><</u>11,7−10'-10"*∰* -48 KW GENERATOR - CMU GENERATOR ENCLOSURE BY OTHERS SEE ARCHITECTURAL PLANS - ALUMINUM GATE & FENCE BY OTHERS SEE ARCHITECTURAL PLANS FOUNDATION PLANTING LAWN -LANDSCAPE BUFFER SCREENING a state of the second -FOUNDATION PLANTING UNENCLOSED REAR PORCH +6.50' NAVD FINISH GRADE +6.125' NAVD \_\_\_\_ \_\_\_\_\_ 

### Proposed Site Data

| DESCRIPTION                                        | REQUIRED                           |               | F           | PROPOSED            |
|----------------------------------------------------|------------------------------------|---------------|-------------|---------------------|
| LOT ZONE                                           |                                    |               | R-B - LOW [ | DENSITY RESIDENTIAL |
| LOT AREA                                           | 10,000 S.F. N                      | AINIMUM       | 12          | 2,965.73 S.F.       |
| OPEN / PERMEABLE SPACE                             | MINIMUM 45%                        | 5,834.58 S.F. | 46%         | 5,997.95 S.F.       |
| FRONT YARD LANDSCAPE                               | MINIMUM 40%<br>OF FRONT YARD       | 1,056.76 S.F. | 49%         | 1,300.01 S.F.       |
| PERIMETER LANDSCAPE<br>WITHIN 10' OF PROPERTY LINE | MINIMUM 50% OF<br>REQ'D OPEN SPACE | 2,917.29 S.F. | 61%         | 3,577.70 S.F.       |

### Existing ſite Data

| DESCRIPTION                                        | REQUIRED                           |               | E           | XISTING            |
|----------------------------------------------------|------------------------------------|---------------|-------------|--------------------|
| LOT ZONE                                           |                                    |               | R-B - LOW D | ENSITY RESIDENTIAL |
| LOT AREA                                           | 10,000 S.F. N                      | IINIMUM       | 12,9        | 965.73 S.F.        |
| OPEN / PERMEABLE SPACE                             | MINIMUM 45%                        | 5,834.58 S.F. | 100%        | 12,965.73 S.F.     |
| FRONT YARD LANDSCAPE                               | MINIMUM 40%<br>OF FRONT YARD       | 1,056.76 S.F. | 100%        | 2,641.90 S.F.      |
| PERIMETER LANDSCAPE<br>WITHIN 10' OF PROPERTY LINE | MINIMUM 50% OF<br>REQ'D OPEN SPACE | 2,917.29 S.F. | 71%         | 4,157.13 S.F.      |

<sup>L</sup> MIRAFLORES DRIVE

|                                                    | 1                                  |               |             |                    |
|----------------------------------------------------|------------------------------------|---------------|-------------|--------------------|
| DESCRIPTION                                        | REQUIRED                           |               | PROPOSED    |                    |
| LOT ZONE                                           |                                    |               | R-B - LOW E | ENSITY RESIDENTIAL |
| LOT AREA                                           | 10,000 S.F. MINIMUM                |               | 12          | ,965.73 S.F.       |
| OPEN / PERMEABLE SPACE                             | MINIMUM 45%                        | 5,834.58 S.F. | 46%         | 5,997.95 S.F.      |
| FRONT YARD LANDSCAPE                               | MINIMUM 40%<br>OF FRONT YARD       | 1,056.76 S.F. | 49%         | 1,300.01 S.F.      |
| PERIMETER LANDSCAPE<br>WITHIN 10' OF PROPERTY LINE | MINIMUM 50% OF<br>REQ'D OPEN SPACE | 2,917.29 S.F. | 61%         | 3,577.70 S.F.      |