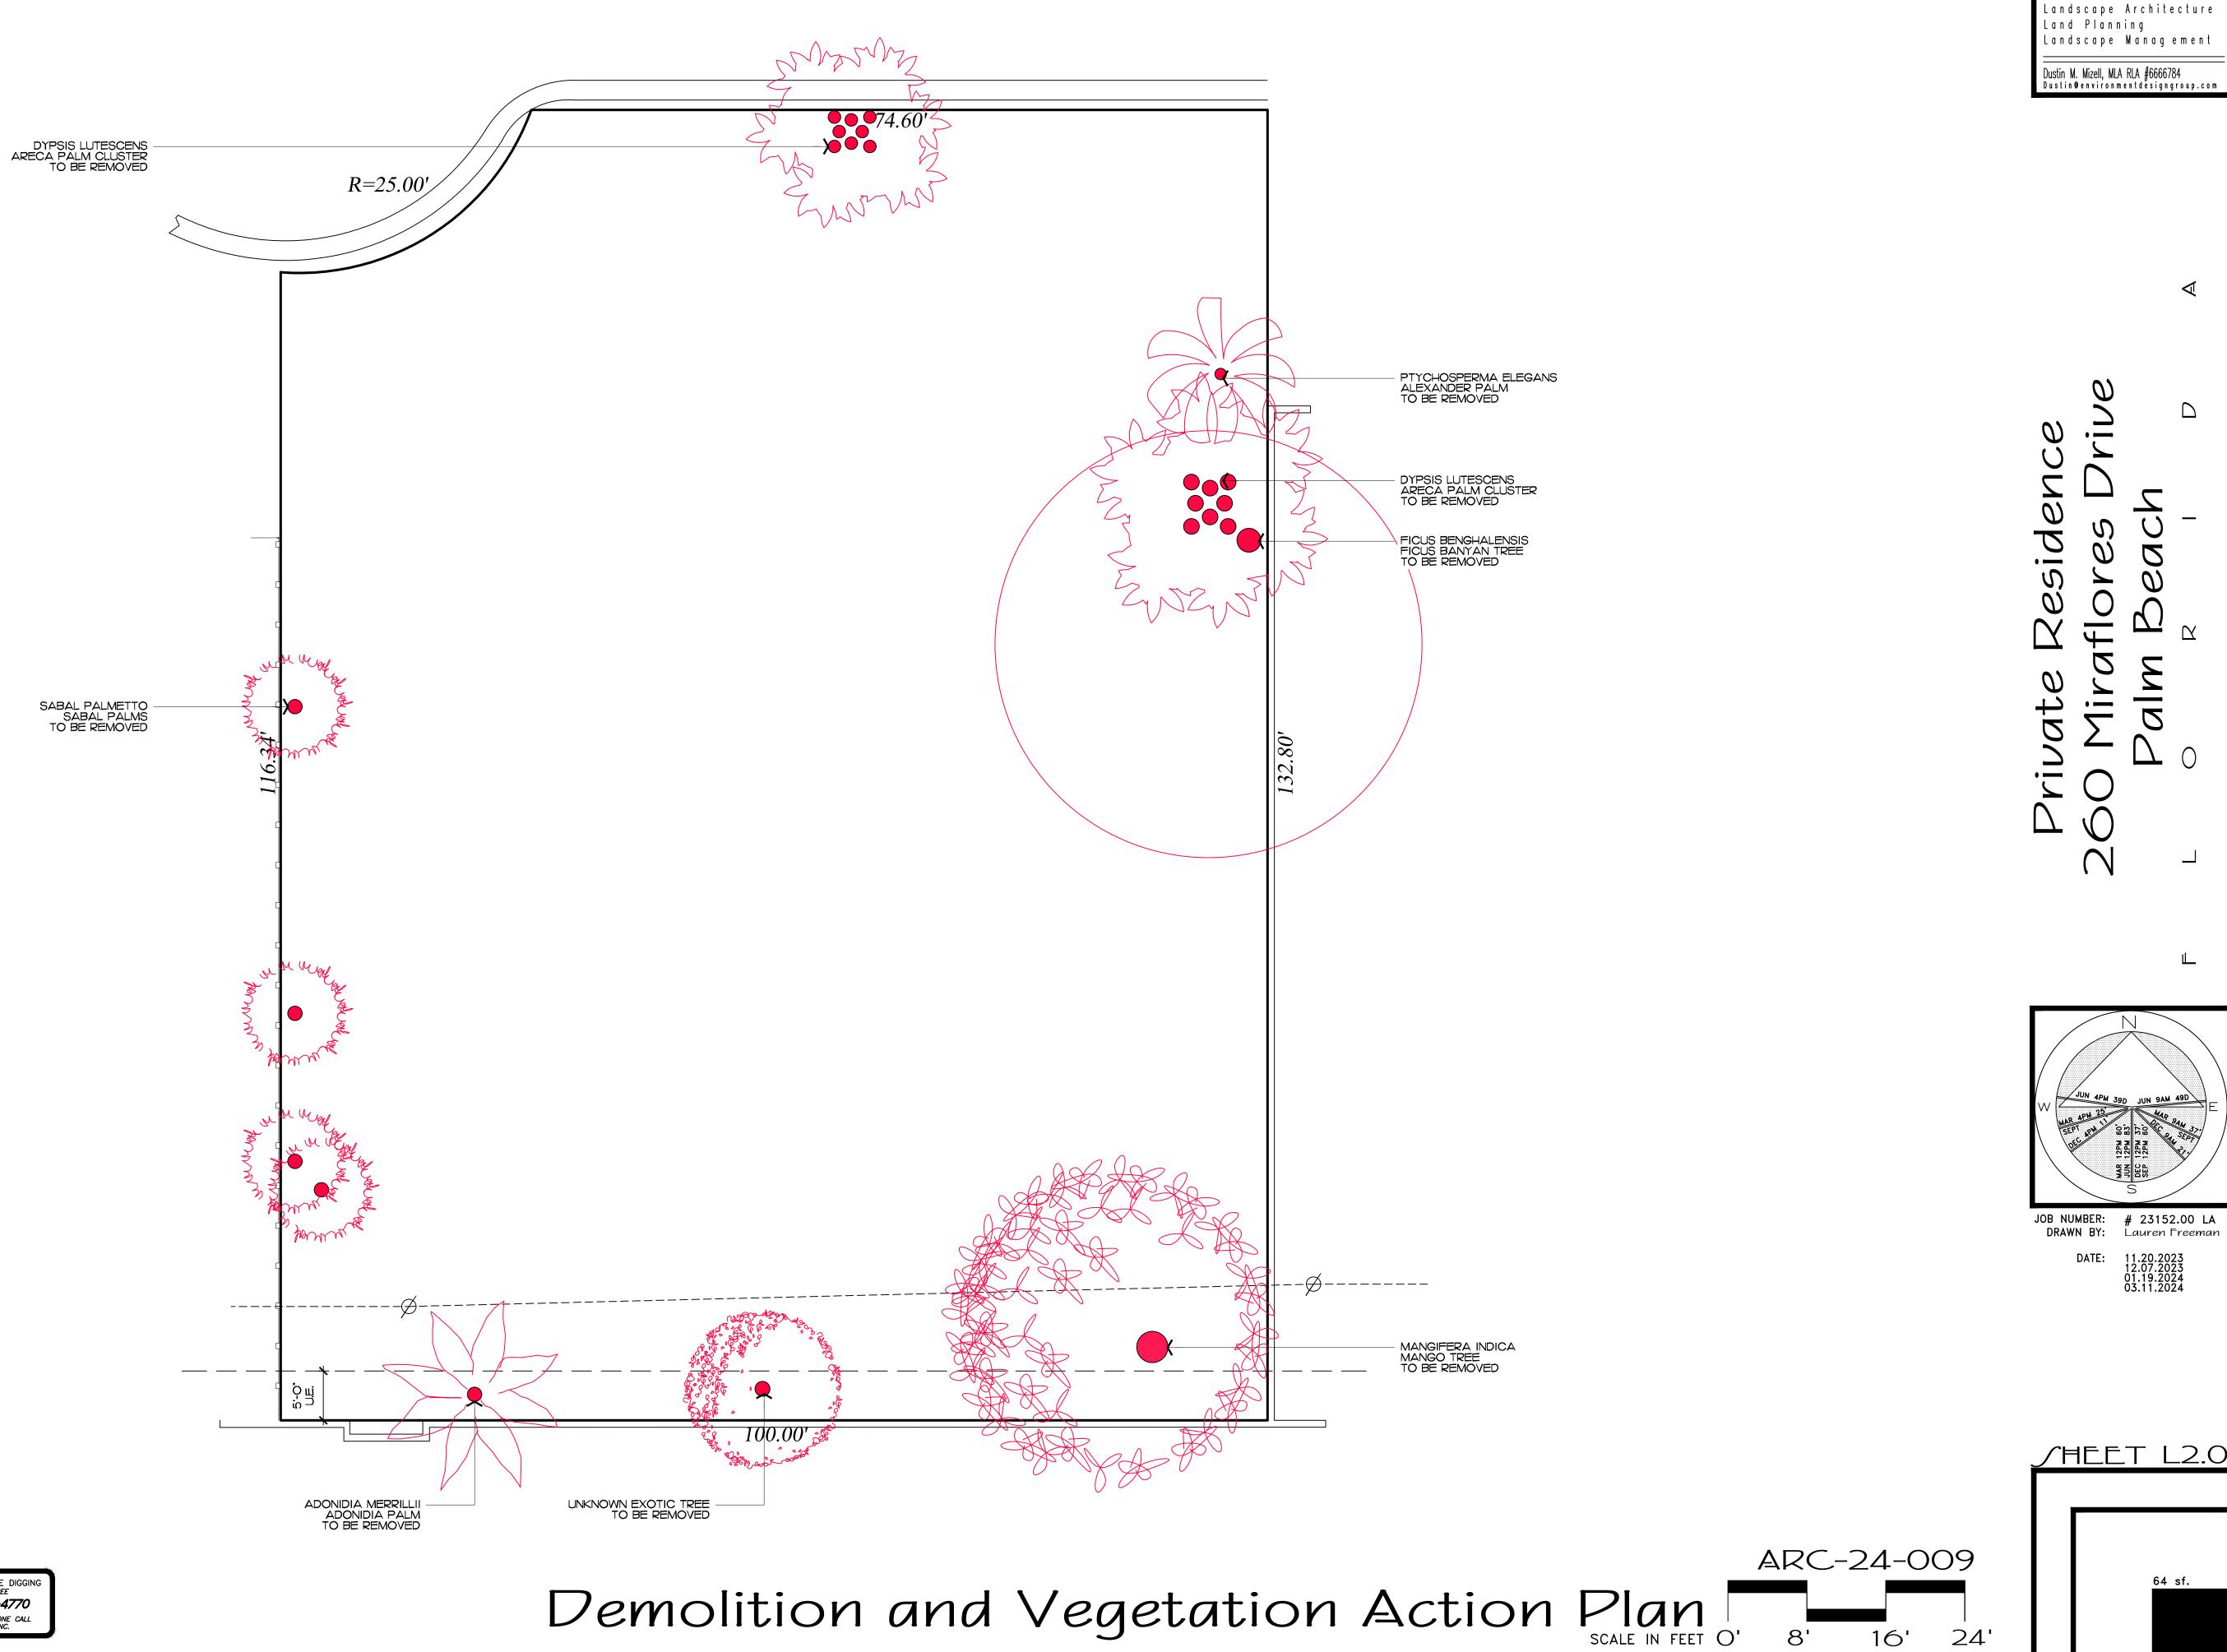

### Existing North Buffer

## Existing East Buffer

Existing South Buffer

REA IN SQ.FT.

| •         | MAR 27 2024 - ARG<br>MAR-APR 2024 -                                                  | COM MEETING<br>SUBMIT FOR PERMIT                                                                                                                                                                                        |
|-----------|--------------------------------------------------------------------------------------|-------------------------------------------------------------------------------------------------------------------------------------------------------------------------------------------------------------------------|
| • • • • • | 1 MONTH - APR 2024<br>1-2 MONTHS<br>4 MONTHS<br>1-2 MONTHS<br>2 MONTHS<br>1-2 MONTHS | <ul> <li>MOBILIZATION &amp; DEMOLITION</li> <li>SITE/BUILDING PREPARATION</li> <li>FRONT FACADE IMPROVEMENT</li> <li>FINISHES</li> <li>LANDSCAPE &amp; HARDSCAPE<br/>INSTALLATION</li> <li>FINAL INSPECTIONS</li> </ul> |
| •         | +/-10 MONTHS                                                                         | - PROPOSED TOTAL CONSTRUC<br>FOLLOWING BUILDING PERMIT                                                                                                                                                                  |