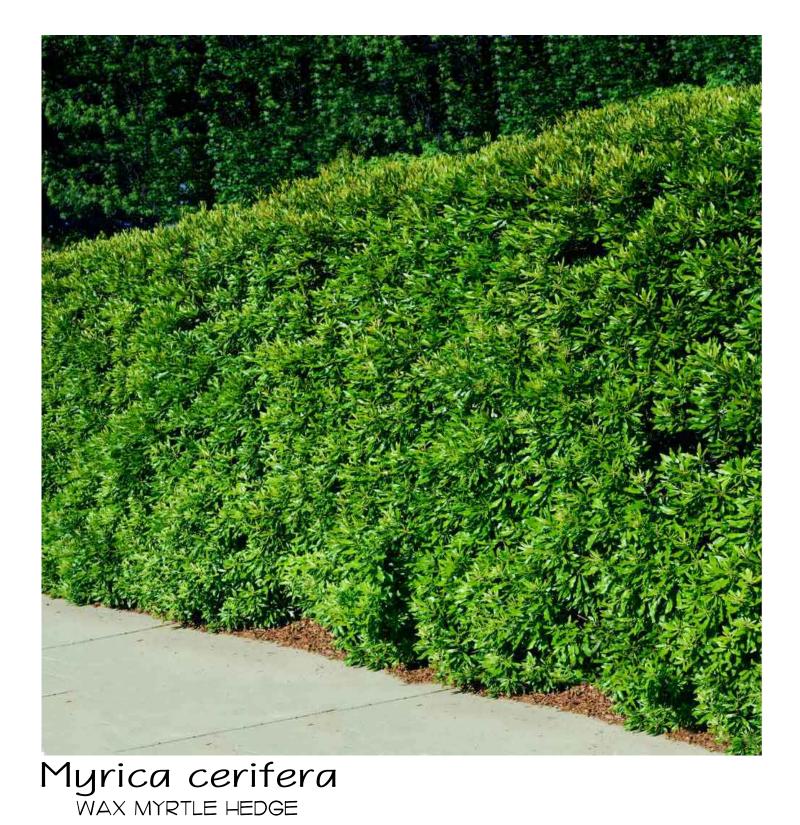

(I) ACOELORRHAPHE WRIGHTII-PAUROTIS PALM - 12'-14' HT.

(15) BEGONIA SPP-PINK ANGEL WING BEGONIA - 3 GAL., 12" O.C. (9) FICUS MICROCARPA-GREEN ISLAND FICUS HEDGE - 2'-4' HT., 24" O.C.

(IO) FICUS MICROCARPA-GREEN ISLAND FICUS - 2' HT., 24" O.C. (20) MYRICA CERIFERA WAX MYRTLE - 8' HT., 36" O.C.

(87) MYRICA CERIFERA WAX MYRTLE - 6' HT., 36" O.C.

(4) HELICONIA SPP-HELICONIA - 7 GAL. (10) CHRYSOBALANUS ICACO-GREEN COCOPLUM - 7 GAL., 18" O.C. (50) PHYLA NODIFLORA -FROG FRUIT - 1 GAL., 6" O.C.

(3) WISTERIA FRUTESCENS AMERICAN WISTERIA 7 GAL., IN POTS

# SYMBOL/KEY PLANT NAME

| MBOL/KEY                                                                                                                                                                                                                                                                                                                                                                                                                                                                                                                                                                                                                                                                                                                                                                                                                                                                                                                                                                                                                                                                                                                                                                                                                                                                                                                                                                                                                                                                                                                                                                                                                                                                                                                                                                                                                                                                                                                                                                                                                                                                                                                       | PLANT NA                 |                                         | QTY.               | DESCRIPTION                                     | NATIVE |
|--------------------------------------------------------------------------------------------------------------------------------------------------------------------------------------------------------------------------------------------------------------------------------------------------------------------------------------------------------------------------------------------------------------------------------------------------------------------------------------------------------------------------------------------------------------------------------------------------------------------------------------------------------------------------------------------------------------------------------------------------------------------------------------------------------------------------------------------------------------------------------------------------------------------------------------------------------------------------------------------------------------------------------------------------------------------------------------------------------------------------------------------------------------------------------------------------------------------------------------------------------------------------------------------------------------------------------------------------------------------------------------------------------------------------------------------------------------------------------------------------------------------------------------------------------------------------------------------------------------------------------------------------------------------------------------------------------------------------------------------------------------------------------------------------------------------------------------------------------------------------------------------------------------------------------------------------------------------------------------------------------------------------------------------------------------------------------------------------------------------------------|--------------------------|-----------------------------------------|--------------------|-------------------------------------------------|--------|
|                                                                                                                                                                                                                                                                                                                                                                                                                                                                                                                                                                                                                                                                                                                                                                                                                                                                                                                                                                                                                                                                                                                                                                                                                                                                                                                                                                                                                                                                                                                                                                                                                                                                                                                                                                                                                                                                                                                                                                                                                                                                                                                                | BEGONIA SF<br>PINK ANGE  | PP<br>L WING BEGONIA                    | 15                 | 3 GAL., 12" O.C.                                | NO     |
| ×                                                                                                                                                                                                                                                                                                                                                                                                                                                                                                                                                                                                                                                                                                                                                                                                                                                                                                                                                                                                                                                                                                                                                                                                                                                                                                                                                                                                                                                                                                                                                                                                                                                                                                                                                                                                                                                                                                                                                                                                                                                                                                                              | CAPPARIS (<br>JAMAICAN   | CYNOPHALLOPHORA<br>Caper                | 7                  | 15 GAL.                                         | YES    |
|                                                                                                                                                                                                                                                                                                                                                                                                                                                                                                                                                                                                                                                                                                                                                                                                                                                                                                                                                                                                                                                                                                                                                                                                                                                                                                                                                                                                                                                                                                                                                                                                                                                                                                                                                                                                                                                                                                                                                                                                                                                                                                                                | CHRYSOBAL<br>GREEN COO   | ANUS ICACO<br>Coplum                    | 45                 | 3 GAL., 12" O.C.                                | YES    |
|                                                                                                                                                                                                                                                                                                                                                                                                                                                                                                                                                                                                                                                                                                                                                                                                                                                                                                                                                                                                                                                                                                                                                                                                                                                                                                                                                                                                                                                                                                                                                                                                                                                                                                                                                                                                                                                                                                                                                                                                                                                                                                                                | COCCOLOB<br>SEA PLUM     | A X DIVERSIFOLIA<br>VINES               | 3                  | 8' HT., ESPALIER TO WALLS                       | YES    |
| +                                                                                                                                                                                                                                                                                                                                                                                                                                                                                                                                                                                                                                                                                                                                                                                                                                                                                                                                                                                                                                                                                                                                                                                                                                                                                                                                                                                                                                                                                                                                                                                                                                                                                                                                                                                                                                                                                                                                                                                                                                                                                                                              | DOMBEYA X<br>DOMBEYA     | SEMINOLE'                               | 4                  | 3' X 3'                                         | NO     |
|                                                                                                                                                                                                                                                                                                                                                                                                                                                                                                                                                                                                                                                                                                                                                                                                                                                                                                                                                                                                                                                                                                                                                                                                                                                                                                                                                                                                                                                                                                                                                                                                                                                                                                                                                                                                                                                                                                                                                                                                                                                                                                                                | FICUS MICR<br>GREEN ISLA |                                         | 20<br>39           | 3 GAL., 12" O.C.<br>2'-5' HT., 24" O.C.         | NO     |
| (+)                                                                                                                                                                                                                                                                                                                                                                                                                                                                                                                                                                                                                                                                                                                                                                                                                                                                                                                                                                                                                                                                                                                                                                                                                                                                                                                                                                                                                                                                                                                                                                                                                                                                                                                                                                                                                                                                                                                                                                                                                                                                                                                            | GARDENIA .<br>GARDENIA   | JASMINOIDES<br>STANDARD                 | 2                  | 6' HT., IN POTS                                 | NO     |
| XXXXXXXXXXXXXXXXXXXXXXXXXXXXXXXXXXXXXX                                                                                                                                                                                                                                                                                                                                                                                                                                                                                                                                                                                                                                                                                                                                                                                                                                                                                                                                                                                                                                                                                                                                                                                                                                                                                                                                                                                                                                                                                                                                                                                                                                                                                                                                                                                                                                                                                                                                                                                                                                                                                         | HELICONIA :<br>HELICONIA | 3PP                                     | 4                  | 7 GAL.                                          | NO     |
|                                                                                                                                                                                                                                                                                                                                                                                                                                                                                                                                                                                                                                                                                                                                                                                                                                                                                                                                                                                                                                                                                                                                                                                                                                                                                                                                                                                                                                                                                                                                                                                                                                                                                                                                                                                                                                                                                                                                                                                                                                                                                                                                | MYRICA CER<br>WAX MYRT   |                                         | 64<br>87           | 8' HT., 36" O.C.<br>6' HT., 36" O.C.            | YES    |
| 24 + CT                                                                                                                                                                                                                                                                                                                                                                                                                                                                                                                                                                                                                                                                                                                                                                                                                                                                                                                                                                                                                                                                                                                                                                                                                                                                                                                                                                                                                                                                                                                                                                                                                                                                                                                                                                                                                                                                                                                                                                                                                                                                                                                        | JASMINE SF<br>JASMINE SI |                                         | 5                  | 3' X 3', IN POTS                                | NO     |
| A CONSTRUCTION OF A CONSTRUCTI | SERENOA R<br>SILVER SAV  | EPENS<br>V PALMETTO                     | 10                 | 3' X 3'                                         | YES    |
|                                                                                                                                                                                                                                                                                                                                                                                                                                                                                                                                                                                                                                                                                                                                                                                                                                                                                                                                                                                                                                                                                                                                                                                                                                                                                                                                                                                                                                                                                                                                                                                                                                                                                                                                                                                                                                                                                                                                                                                                                                                                                                                                | STRELITZIA<br>WHITE BIRD | NICOLAI<br>OF PARADISE                  | 2                  | 25 GAL.                                         | NO     |
|                                                                                                                                                                                                                                                                                                                                                                                                                                                                                                                                                                                                                                                                                                                                                                                                                                                                                                                                                                                                                                                                                                                                                                                                                                                                                                                                                                                                                                                                                                                                                                                                                                                                                                                                                                                                                                                                                                                                                                                                                                                                                                                                |                          | 10NTANA DIVARICATA<br>JASMINE SHRUBS    | 20                 | 7 GAL.                                          | NO     |
| $\bigcirc$                                                                                                                                                                                                                                                                                                                                                                                                                                                                                                                                                                                                                                                                                                                                                                                                                                                                                                                                                                                                                                                                                                                                                                                                                                                                                                                                                                                                                                                                                                                                                                                                                                                                                                                                                                                                                                                                                                                                                                                                                                                                                                                     |                          | PERMUM JASMINOIDES<br>ATE JASMINE VINES | 1<br>2             | 8' HT., ESP. TO WALLS<br>12' HT., ESP. TO WALLS | NO     |
|                                                                                                                                                                                                                                                                                                                                                                                                                                                                                                                                                                                                                                                                                                                                                                                                                                                                                                                                                                                                                                                                                                                                                                                                                                                                                                                                                                                                                                                                                                                                                                                                                                                                                                                                                                                                                                                                                                                                                                                                                                                                                                                                | WRIGHTIA A<br>Asian SNC  | NTIDYSENTERICA<br>W                     | 65                 | 3 GAL., 12" O.C.                                | NO     |
| ZAMIA INTEGRIFOLIA<br>COONTIE                                                                                                                                                                                                                                                                                                                                                                                                                                                                                                                                                                                                                                                                                                                                                                                                                                                                                                                                                                                                                                                                                                                                                                                                                                                                                                                                                                                                                                                                                                                                                                                                                                                                                                                                                                                                                                                                                                                                                                                                                                                                                                  |                          | 17                                      | 7 GAL.             | YES                                             |        |
|                                                                                                                                                                                                                                                                                                                                                                                                                                                                                                                                                                                                                                                                                                                                                                                                                                                                                                                                                                                                                                                                                                                                                                                                                                                                                                                                                                                                                                                                                                                                                                                                                                                                                                                                                                                                                                                                                                                                                                                                                                                                                                                                |                          | TOTAL:<br>NATIVE SPECIES:               | 414<br>233 (56.3%) |                                                 |        |