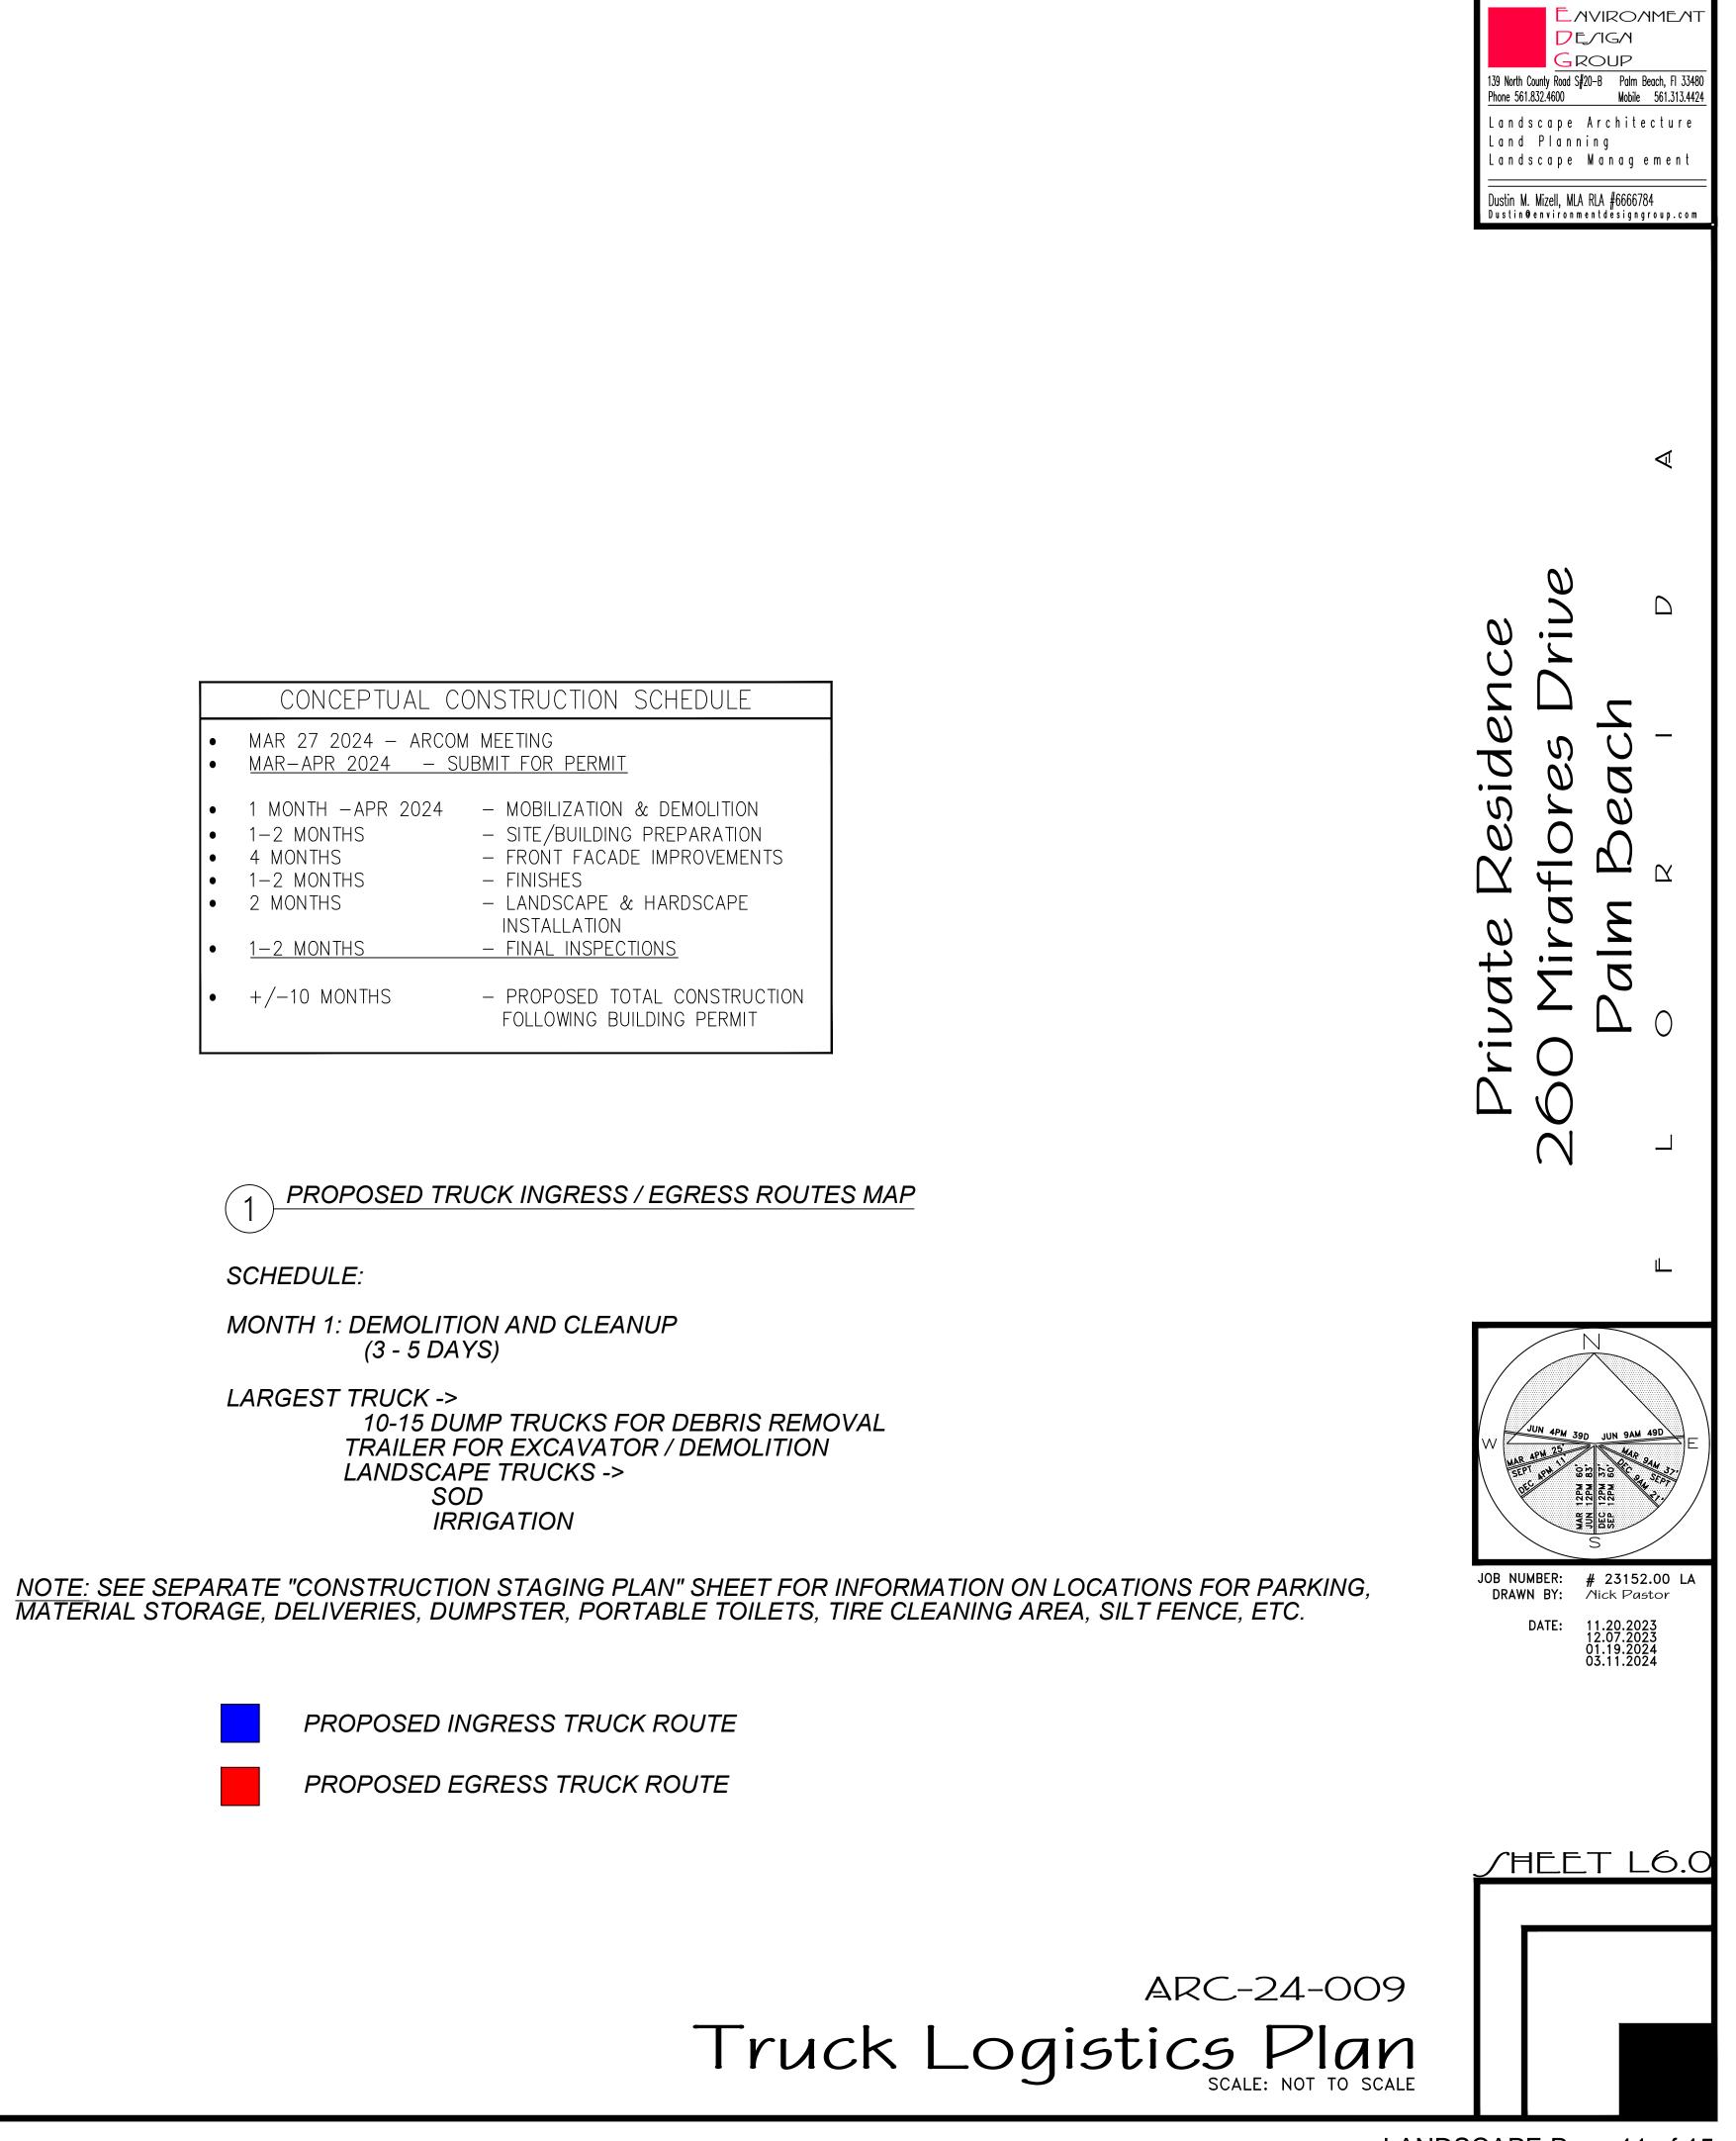

## Existing East Buffer

Existing South Buffer

REA IN SQ.FT.

| •         | MAR 27 2024 - ARG<br>MAR-APR 2024 -                                                  | COM MEETING<br>SUBMIT FOR PERMIT                                                                                                                                                                                        |
|-----------|--------------------------------------------------------------------------------------|-------------------------------------------------------------------------------------------------------------------------------------------------------------------------------------------------------------------------|
| • • • • • | 1 MONTH - APR 2024<br>1-2 MONTHS<br>4 MONTHS<br>1-2 MONTHS<br>2 MONTHS<br>1-2 MONTHS | <ul> <li>MOBILIZATION &amp; DEMOLITION</li> <li>SITE/BUILDING PREPARATION</li> <li>FRONT FACADE IMPROVEMENT</li> <li>FINISHES</li> <li>LANDSCAPE &amp; HARDSCAPE<br/>INSTALLATION</li> <li>FINAL INSPECTIONS</li> </ul> |
| •         | +/-10 MONTHS                                                                         | - PROPOSED TOTAL CONSTRUC<br>FOLLOWING BUILDING PERMIT                                                                                                                                                                  |

SCHEDULE:

MONTH 1: DEMOLITION AND CLEANUP

LARGEST TRUCK ->

GRACE TR. ROAD

LANDSCAPE Page 11 of 15

Typical Planter Jediment Filtration Detail

PRUNE SHRUBS AT OWNER'S DIRECTION.

PRUNE ALL SHRUBS TO ACHIEVE A