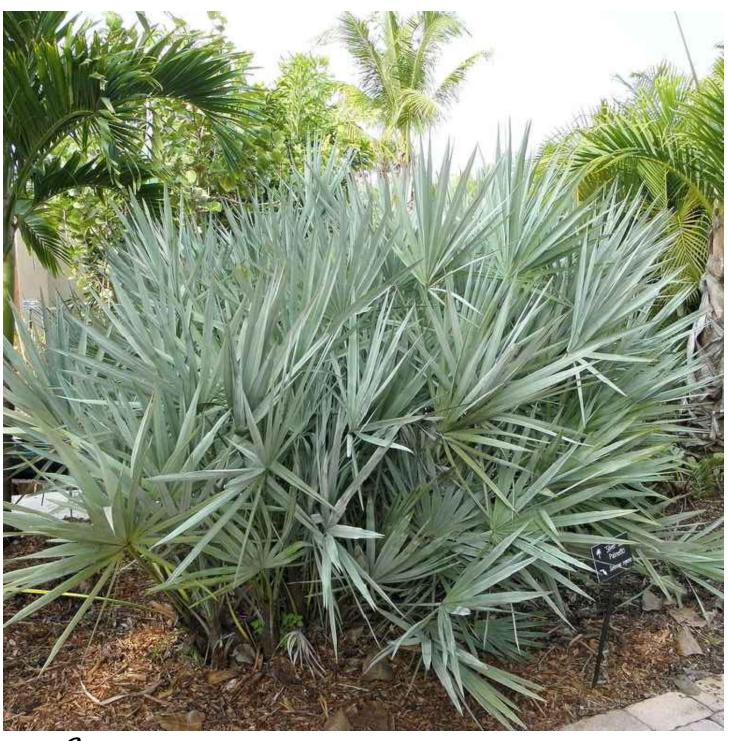

## Palms

| SYMBOL/KEY                                                                                                                                                                                                                                                                                                                                                                                                                                                                                                                                                                                                                                                                                                                                                                                                                                                                                                                                                                                                                                                                                                                                                                                                                                                                                                                                                                                                                                                                                                                                                                                                                                                                                                                                                                                                                                                                                                                                                                                                                                                                                                                     | PLANT NAME                                                | QTY. | DESCRIPTION |
|--------------------------------------------------------------------------------------------------------------------------------------------------------------------------------------------------------------------------------------------------------------------------------------------------------------------------------------------------------------------------------------------------------------------------------------------------------------------------------------------------------------------------------------------------------------------------------------------------------------------------------------------------------------------------------------------------------------------------------------------------------------------------------------------------------------------------------------------------------------------------------------------------------------------------------------------------------------------------------------------------------------------------------------------------------------------------------------------------------------------------------------------------------------------------------------------------------------------------------------------------------------------------------------------------------------------------------------------------------------------------------------------------------------------------------------------------------------------------------------------------------------------------------------------------------------------------------------------------------------------------------------------------------------------------------------------------------------------------------------------------------------------------------------------------------------------------------------------------------------------------------------------------------------------------------------------------------------------------------------------------------------------------------------------------------------------------------------------------------------------------------|-----------------------------------------------------------|------|-------------|
| Survey and Survey                                                                                                                                                                                                                                                                                                                                                                                                                                                                                                                                                                                                                                                                                                                                                                                                                                                                                                                                                                                                                                                                                                                                                                                                                                                                                                                                                                                                                                                                                                                                                                                                                                                                                                                                                                                                                                                                                                                                                                                                                                                                                                              | ACOELORRHAPHE WRIGHTII<br>PAUROTIS PALM                   | 1    | 12'-14' HT. |
|                                                                                                                                                                                                                                                                                                                                                                                                                                                                                                                                                                                                                                                                                                                                                                                                                                                                                                                                                                                                                                                                                                                                                                                                                                                                                                                                                                                                                                                                                                                                                                                                                                                                                                                                                                                                                                                                                                                                                                                                                                                                                                                                | ADONIDIA MERRILLI<br>TRIPLE ADONIDIA PALM                 | 1    | 8'-10' C.T. |
|                                                                                                                                                                                                                                                                                                                                                                                                                                                                                                                                                                                                                                                                                                                                                                                                                                                                                                                                                                                                                                                                                                                                                                                                                                                                                                                                                                                                                                                                                                                                                                                                                                                                                                                                                                                                                                                                                                                                                                                                                                                                                                                                | ARCHONTOPHOENIX ALEXANDRAE<br>TRIPLE KING ALEXANDER PALMS | 4    | 16'-18' HT. |
| and the second s | LATANIA LODDIGESII<br>LATANIA PALMS                       | 3    | 6' C.T.     |
|                                                                                                                                                                                                                                                                                                                                                                                                                                                                                                                                                                                                                                                                                                                                                                                                                                                                                                                                                                                                                                                                                                                                                                                                                                                                                                                                                                                                                                                                                                                                                                                                                                                                                                                                                                                                                                                                                                                                                                                                                                                                                                                                | ROYSTONEA REGGIA<br>ROYAL PALMS                           | 4    | 16' C.T.    |