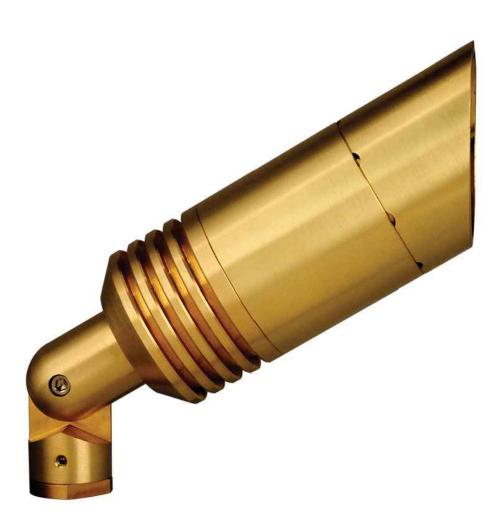

## Lighting

SYMBOL DESC <u>UPLIGHT</u> - AUR BRASS - 3 WA 🕂 PL <u>PATH LIGHT</u> -BRASS FINISH

UP LIGHT

Landscape Lighting Plan

| $\int$ | <i>`ck</i> | ied | и | le |
|--------|------------|-----|---|----|
|        |            |     |   |    |

| CRIPTION                                                    | QTY. |
|-------------------------------------------------------------|------|
| URORALIGHT - HSLI6-R TELLURIDE<br>VATTS - LED 3000K         | 11   |
| - AURORALIGHT - LPL8 - CORONA<br>SH - 4.5 WATTS - LED 3000K |      |