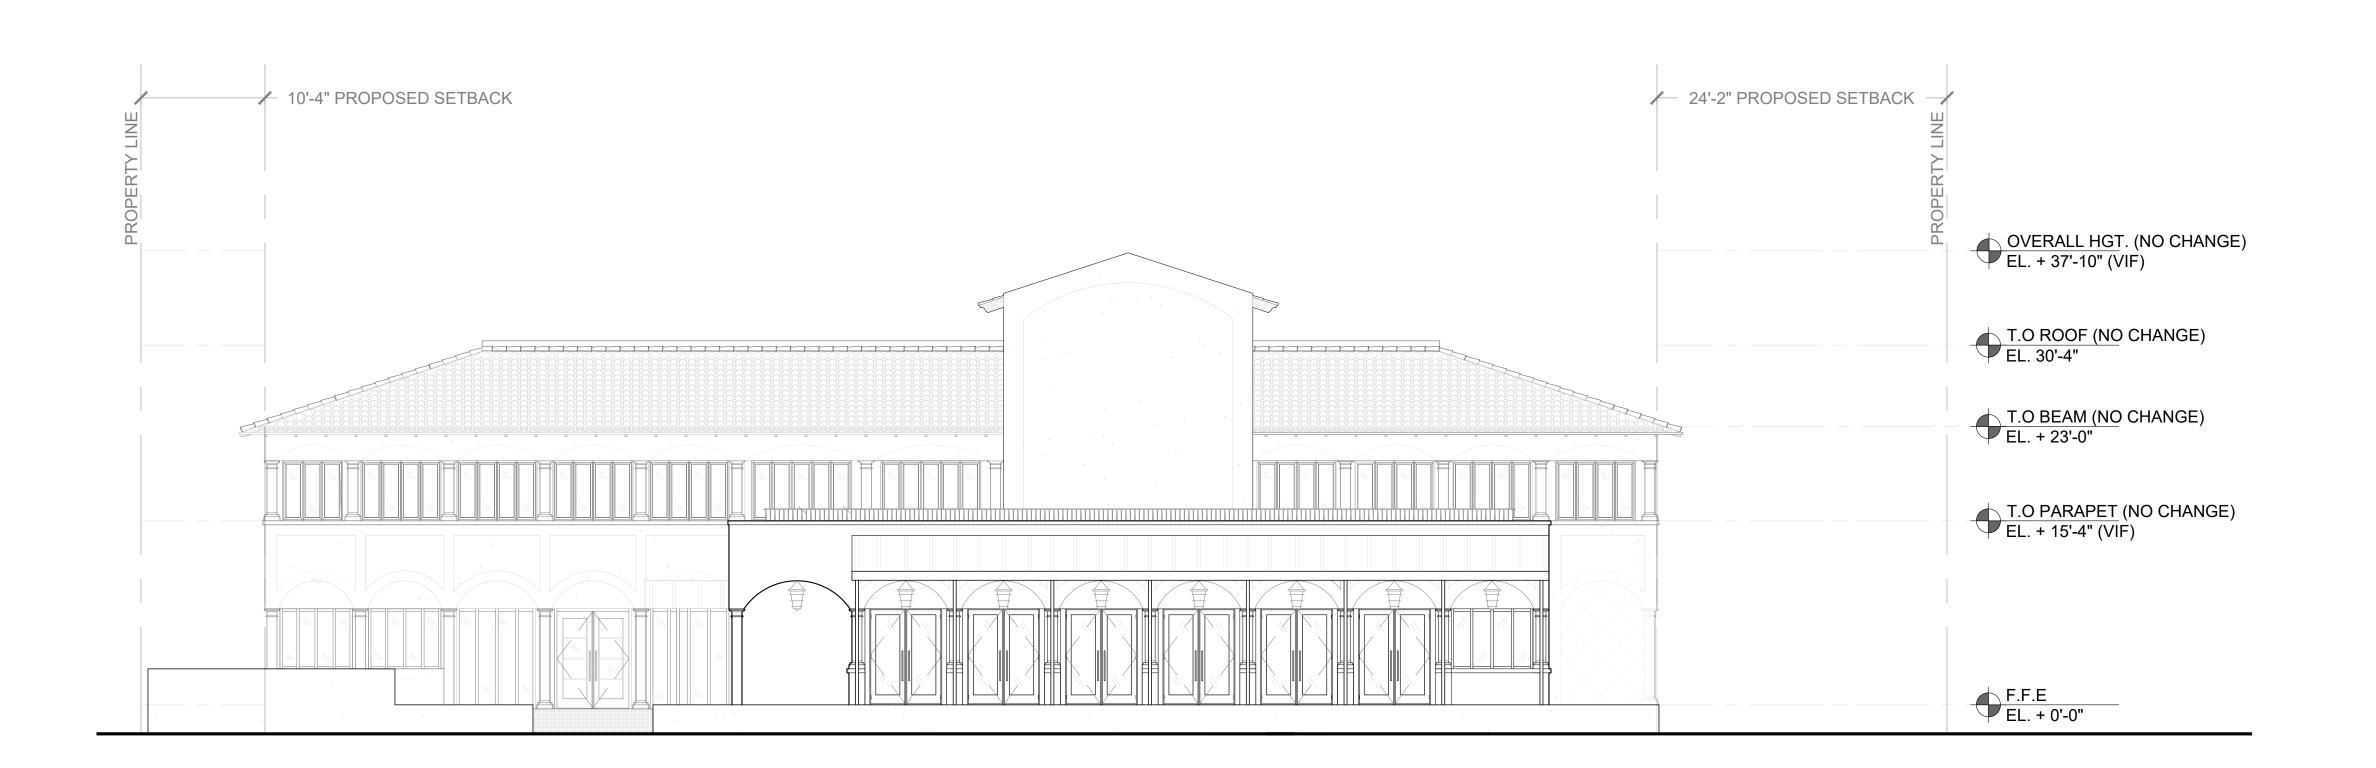

DEMOLITION SOUTH ELEVATION  $\frac{1}{\text{SCALE:} \frac{1}{8}" = 1'-0"}$ 

> 24'-2" PROPOSED SETBACK — 10'-4" PROPOSED SETBACK OVERALL HGT. (NO CHANGE) EL. + 37'-10" (VIF) T.O ROOF (NO CHANGE) EL. 30'-4" T.O BEAM (NO CHANGE) EL. + 23'-0" T.O PARAPET (NO CHANGE) EL. + 15'-4" (VIF) F.F.E EL. + 0'-0" PORTION OF EXISTING SITE WALL TO BE DEMOLISHED