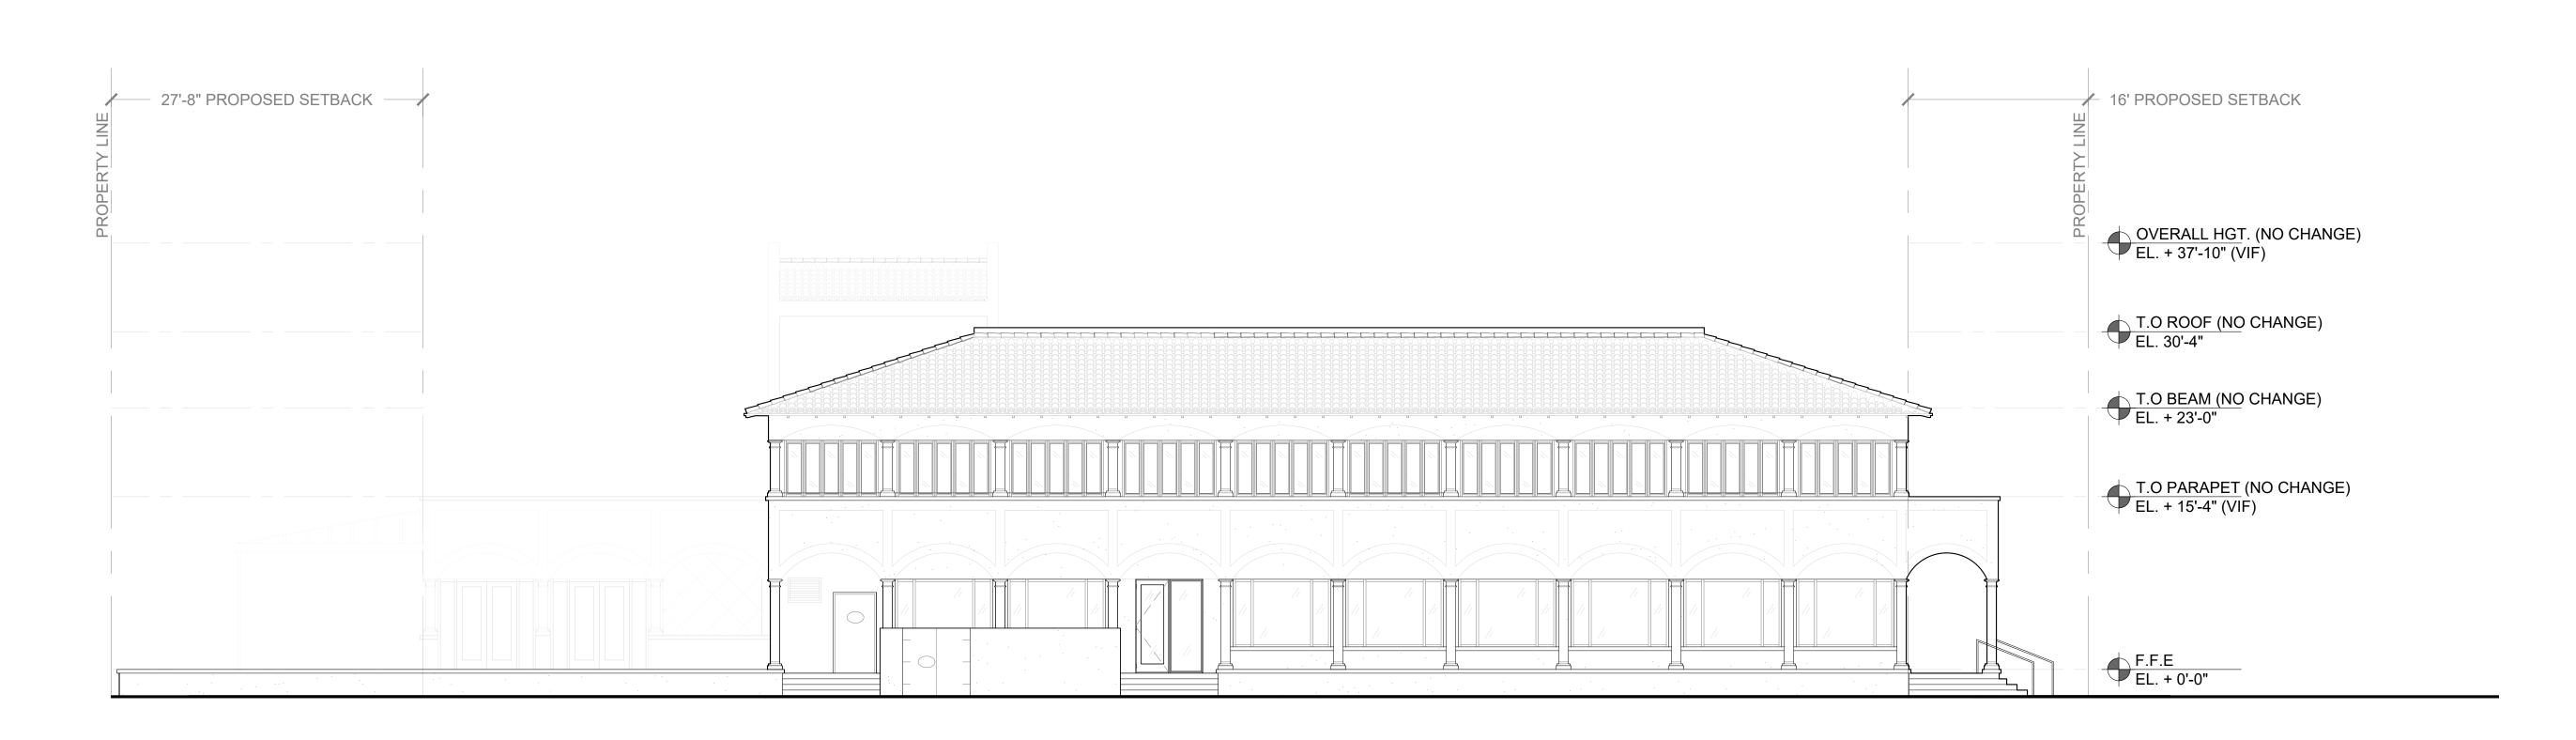

DEMOLITION SOUTH ELEVATION  $\frac{1}{\text{SCALE:} \frac{1}{8}" = 1'-0"}$ 

> 24'-2" PROPOSED SETBACK — 10'-4" PROPOSED SETBACK OVERALL HGT. (NO CHANGE) EL. + 37'-10" (VIF) T.O ROOF (NO CHANGE) EL. 30'-4" T.O BEAM (NO CHANGE) EL. + 23'-0" T.O PARAPET (NO CHANGE) EL. + 15'-4" (VIF) F.F.E EL. + 0'-0" PORTION OF EXISTING SITE WALL TO BE DEMOLISHED