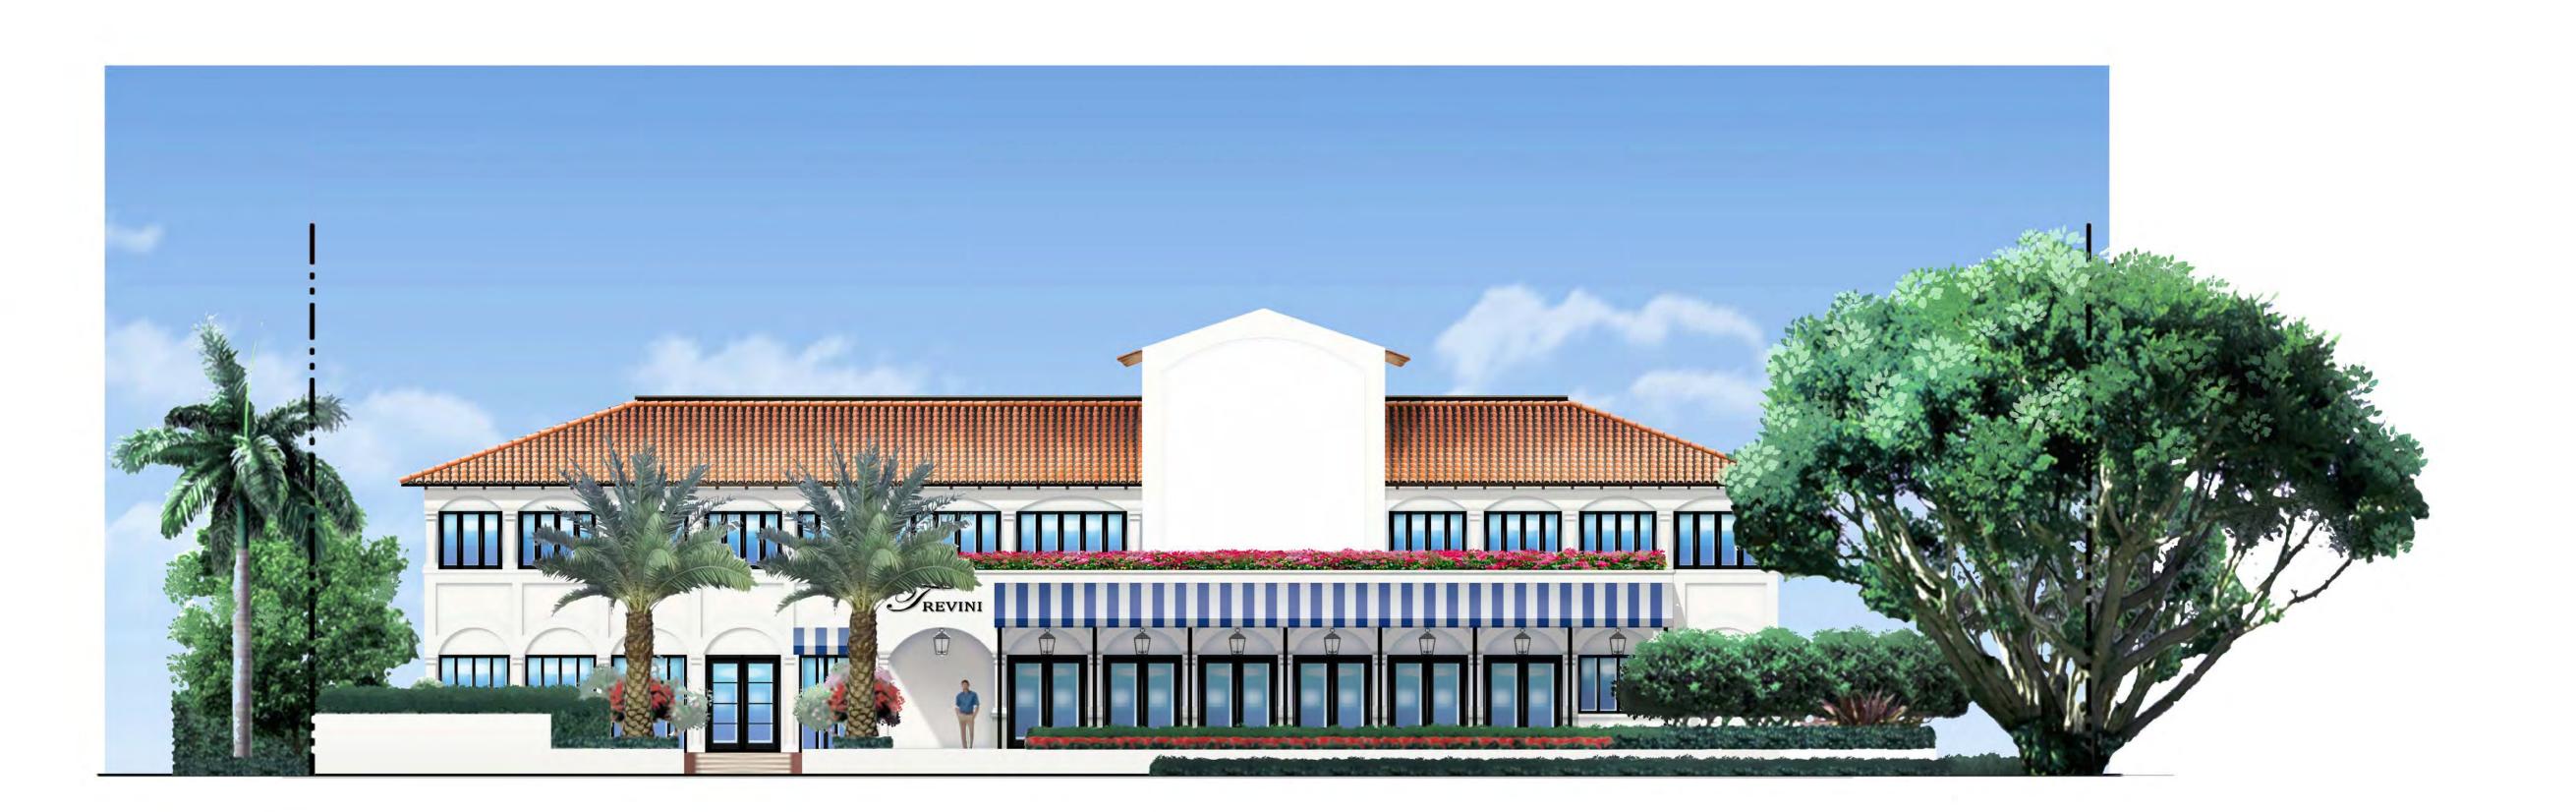

SHEET NAME

PROPOSED COLORED SOUTH ELEVATION - WITH LANDSCAPING

SHEET NUMBER

A3.0.2

→ EXISTING EAST ELEVATION  $\int \frac{1}{\text{SCALE} : \frac{1}{8} = 1'-0''}$ 

**ZON: 24-007** ARC-23-162

Bartholemew + Partners