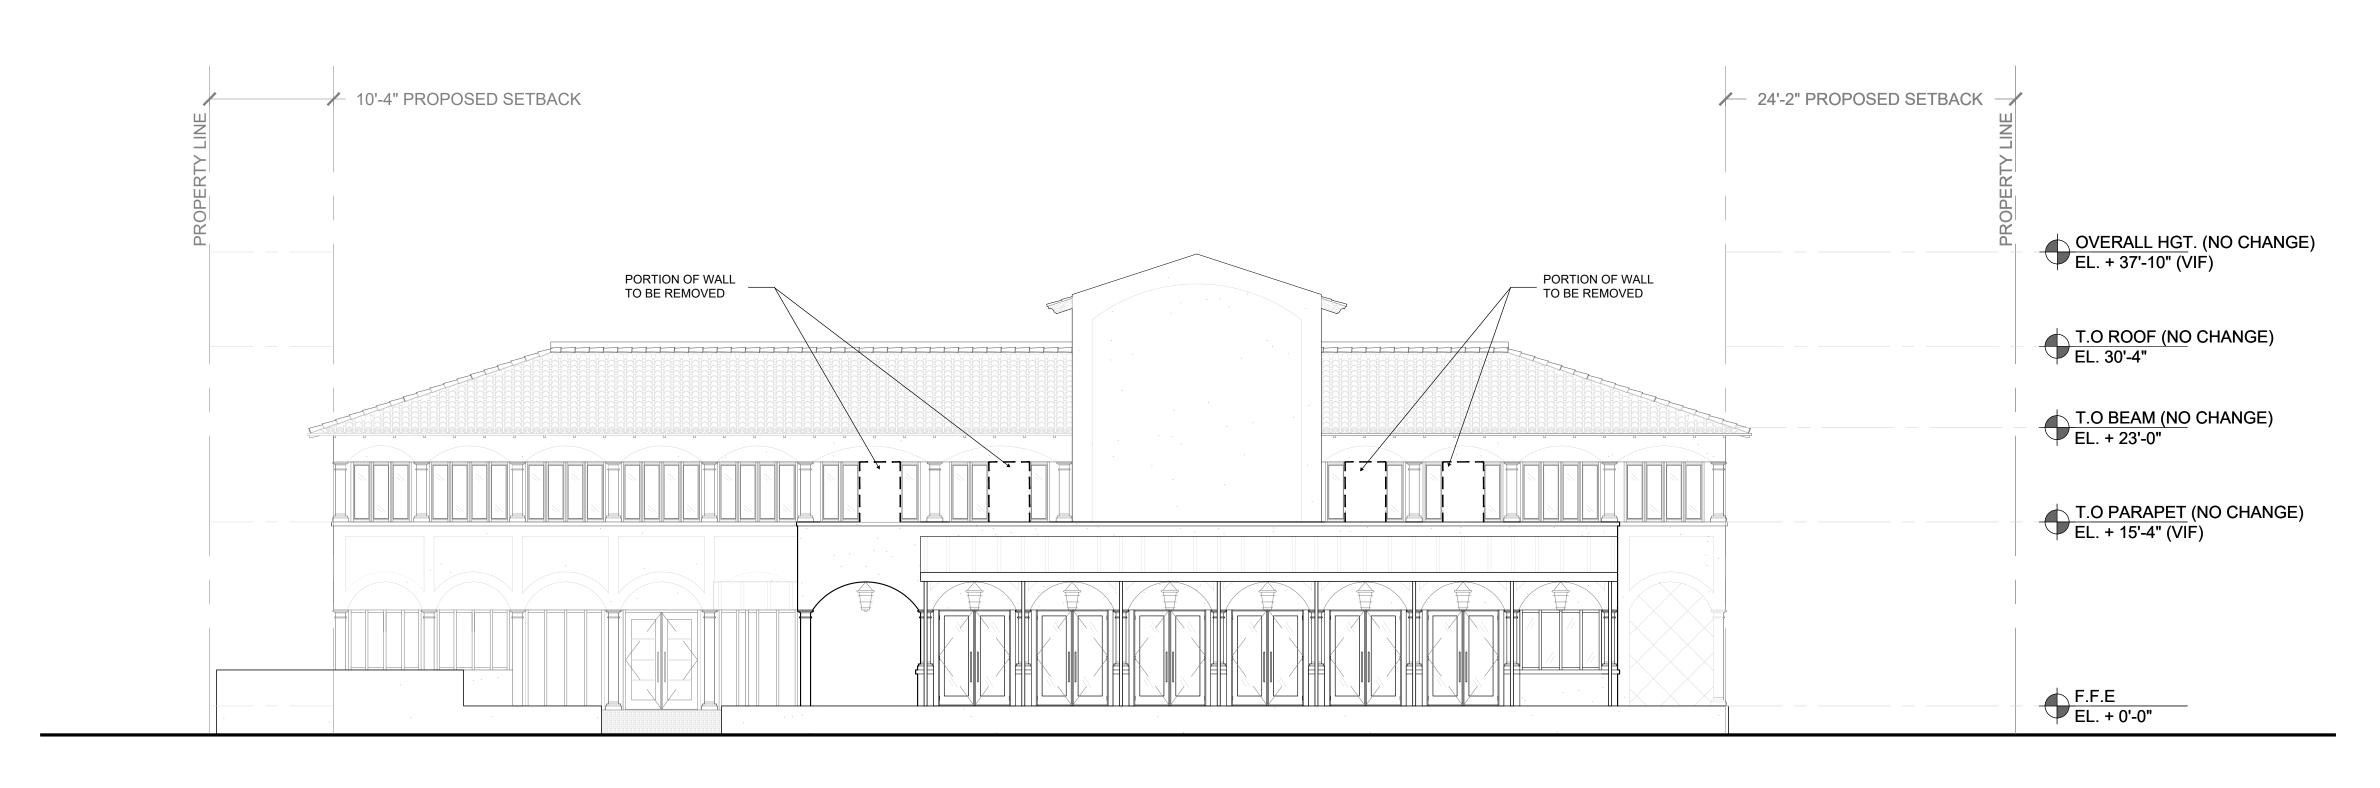

DEMOLITION SOUTH ELEVATION  $\frac{1}{\text{SCALE:} \frac{1}{8}" = 1'-0"}$ 

> 24'-2" PROPOSED SETBACK — 10'-4" PROPOSED SETBACK OVERALL HGT. (NO CHANGE) EL. + 37'-10" (VIF) T.O ROOF (NO CHANGE) EL. 30'-4" T.O BEAM (NO CHANGE) EL. + 23'-0" T.O PARAPET (NO CHANGE) EL. + 15'-4" (VIF) F.F.E EL. + 0'-0" PORTION OF EXISTING SITE WALL TO BE DEMOLISHED

SHEET NAME

DEMOLITION SOUTH & NORTH ELEVATION

SHEET NUMBER

D3.0

DEMOLITION WEST ELEVATION  $1 \frac{\text{SCALE: } \frac{1}{8}\text{"} = 1'-0"}{\text{SCALE: } \frac{1}{8}\text{"} = 1'-0"}$ 