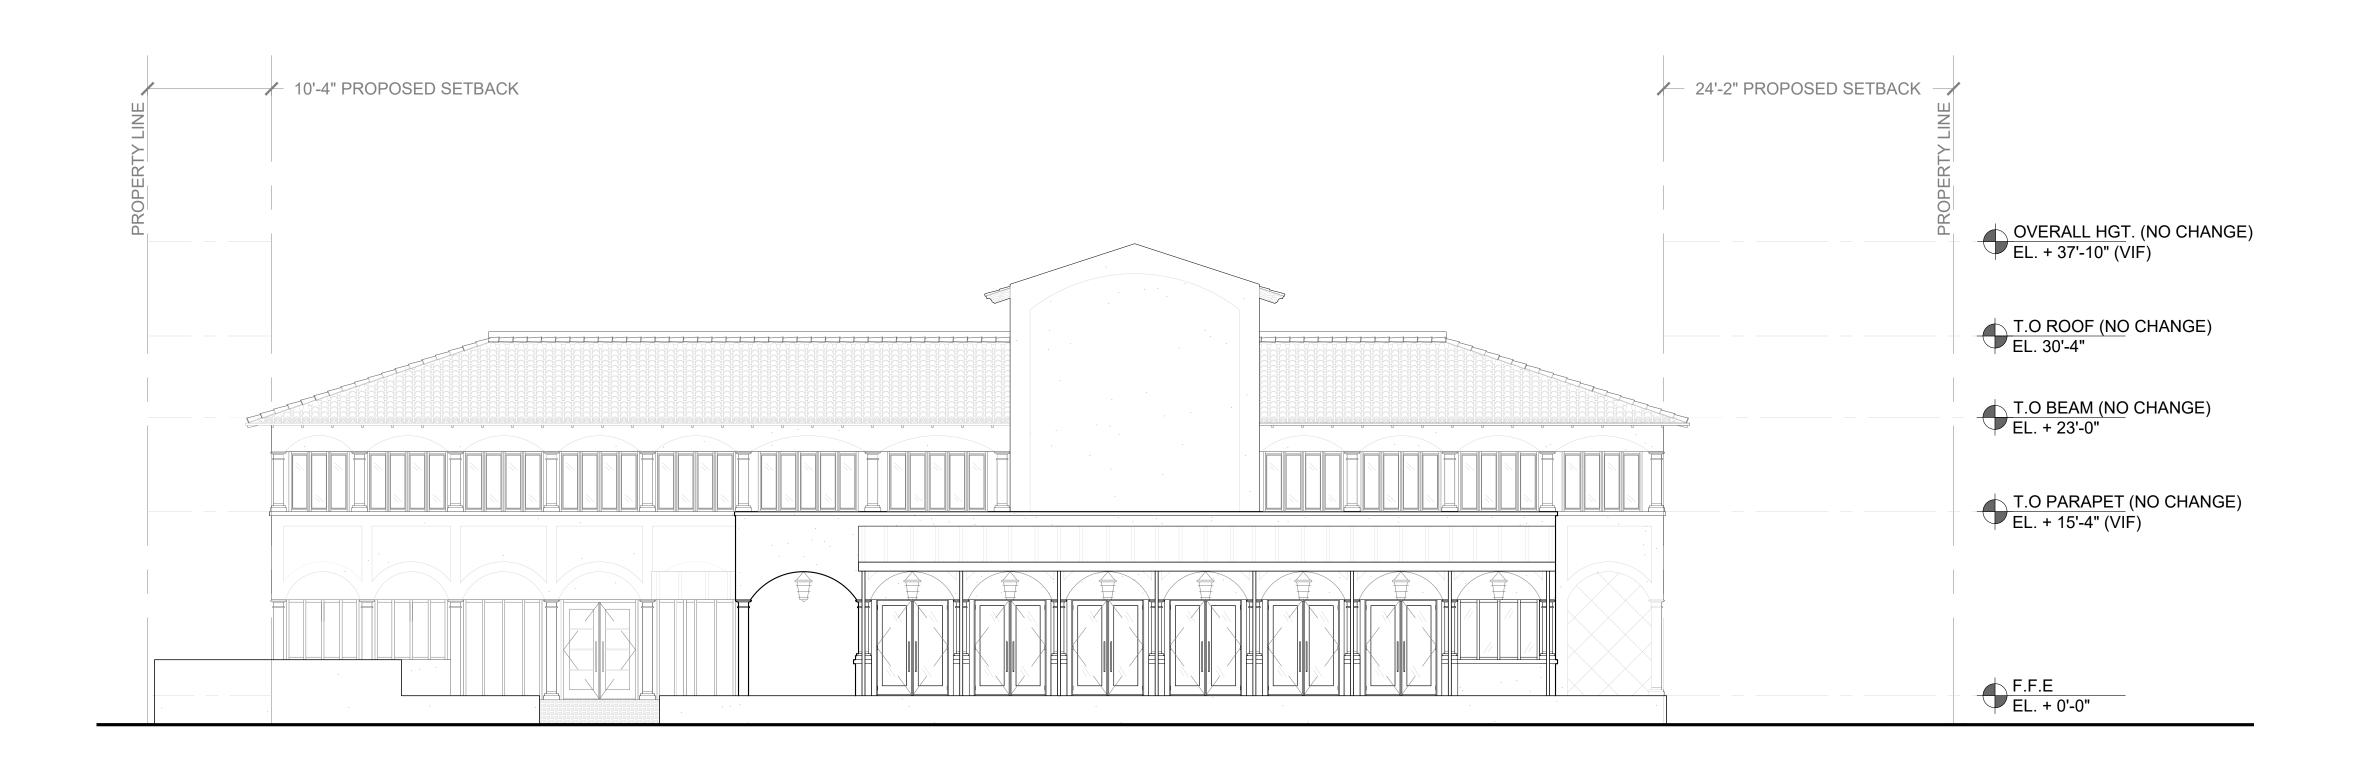

SHEET NAME

DEMOLITION WEST ELEVATION

SHEET NUMBER

D3.1

**ZON: 24-007** ARC-23-162

EXISTING SOUTH ELEVATION SCALE:  $\frac{1}{8}$ " = 1'-0"

PROPOSED SOUTH ELEVATION  $\frac{2}{\text{SCALE: } \frac{1}{8}\text{"} = 1'-0"}$ 

Project no: 24.04.128 Date: 12.04.23 Drawn by: S. Simmons Project Manager: F. Rodriguez

**223 SUNSET AVE** 

Project Address: 223 Sunset Ave, Palm Beach, FL 33480

SHEET NAME

EXISTING AND PROPOSED SOUTH ELEVATION

SHEET NUMBER

A3.0

EXISTING SOUTH ELEVATION  $\frac{1}{\text{SCALE: } \frac{1}{8}" = 1'-0"}$ 

PROPOSED SOUTH ELEVATION  $\frac{2}{\text{SCALE: } \frac{1}{8}\text{"} = 1\text{'-0"}}$ 