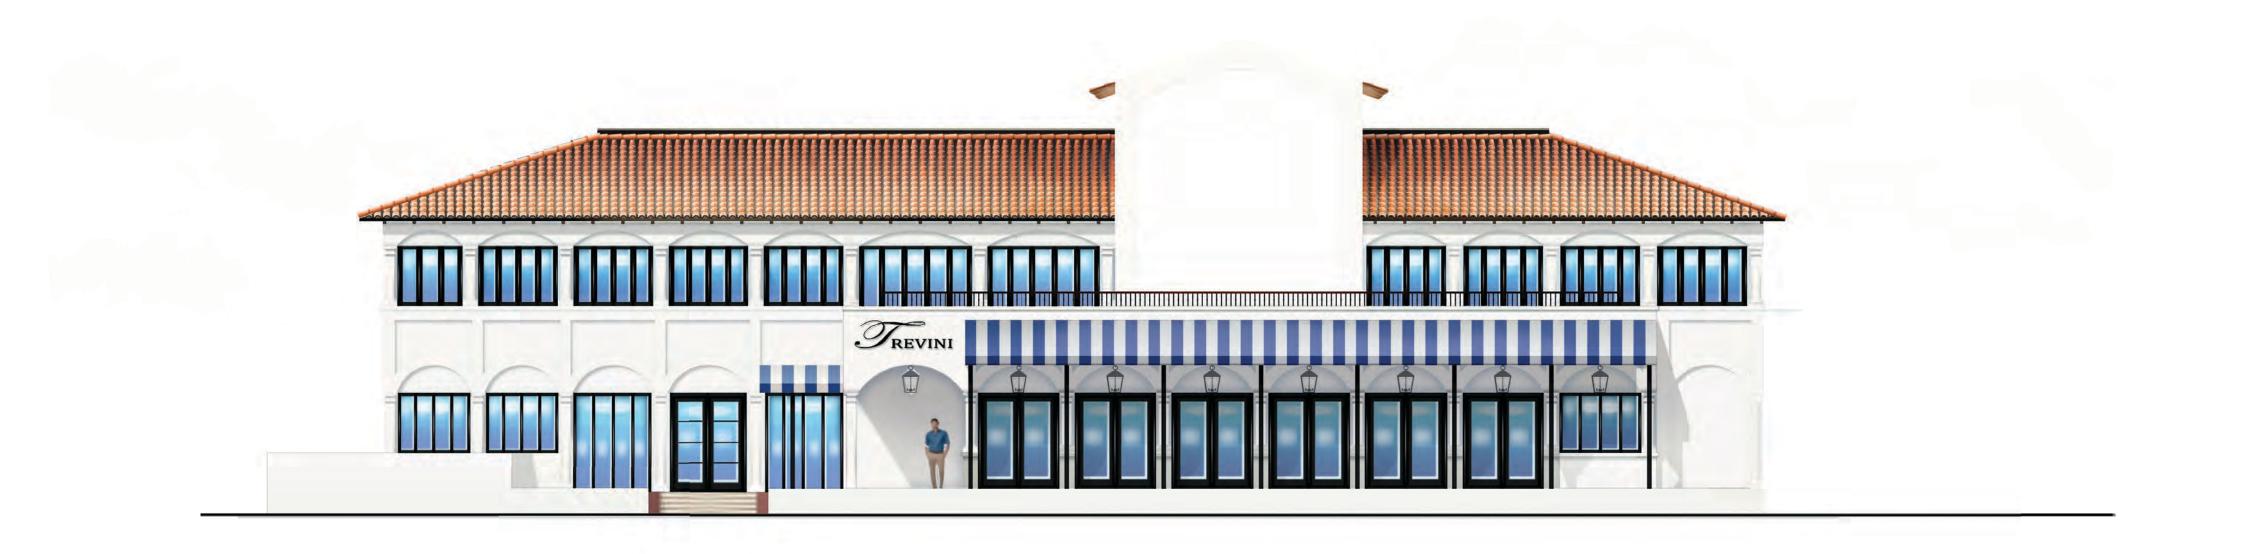

SHEET NUMBER

A3.0

EXISTING SOUTH ELEVATION  $\frac{1}{\text{SCALE: } \frac{1}{8}" = 1'-0"}$ 

PROPOSED SOUTH ELEVATION  $\frac{2}{\text{SCALE: } \frac{1}{8}\text{"} = 1\text{'-0"}}$ 

Project no: 24.04.128 Date: 12.04.23 Drawn by: S. Simmons Project Manager: F. Rodriguez

**223 SUNSET AVE** 

Project Address: 223 Sunset Ave, Palm Beach, FL 33480

SHEET NAME

**EXISTING AND PROPOSED** SOUTH ELEVATION

SHEET NUMBER

A3.0.1

**ZON: 24-007** ARC-23-162

> EXISTING SOUTH ELEVATION - WITH EXISTING LANDSCAPE  $1 \overline{SCALE: \frac{1}{8}" = 1'-0"}$ 

**ZON: 24-007** ARC-23-162