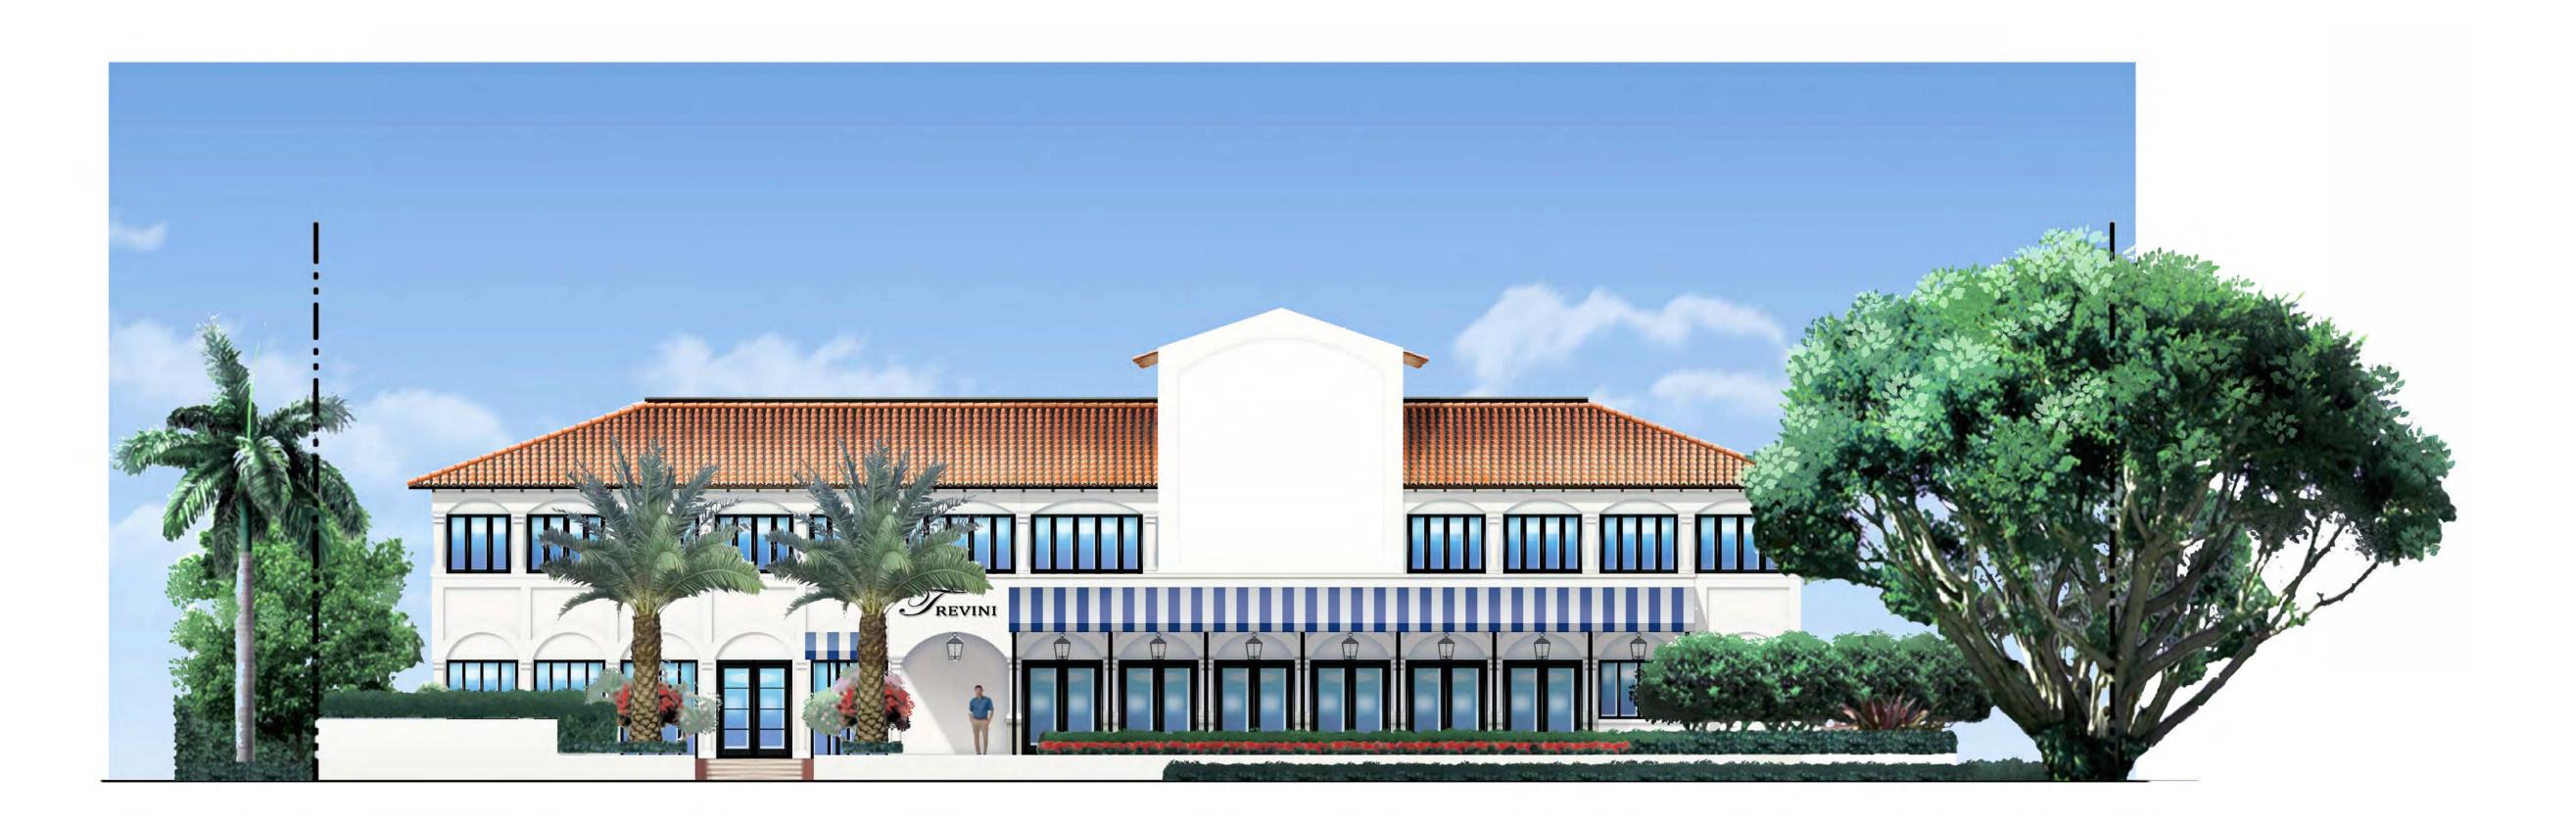

SHEET NUMBER

A3.0.1

**ZON: 24-007** ARC-23-162

> EXISTING SOUTH ELEVATION - WITH EXISTING LANDSCAPE  $1 \overline{SCALE: \frac{1}{8}" = 1'-0"}$ 

**ZON: 24-007** ARC-23-162

SHEET NAME

PROPOSED COLORED SOUTH ELEVATION - WITH LANDSCAPING

SHEET NUMBER

A3.0.2

→ EXISTING EAST ELEVATION  $\int \frac{1}{\text{SCALE} : \frac{1}{8} = 1'-0''}$ 

**ZON: 24-007** ARC-23-162

Bartholemew + Partners