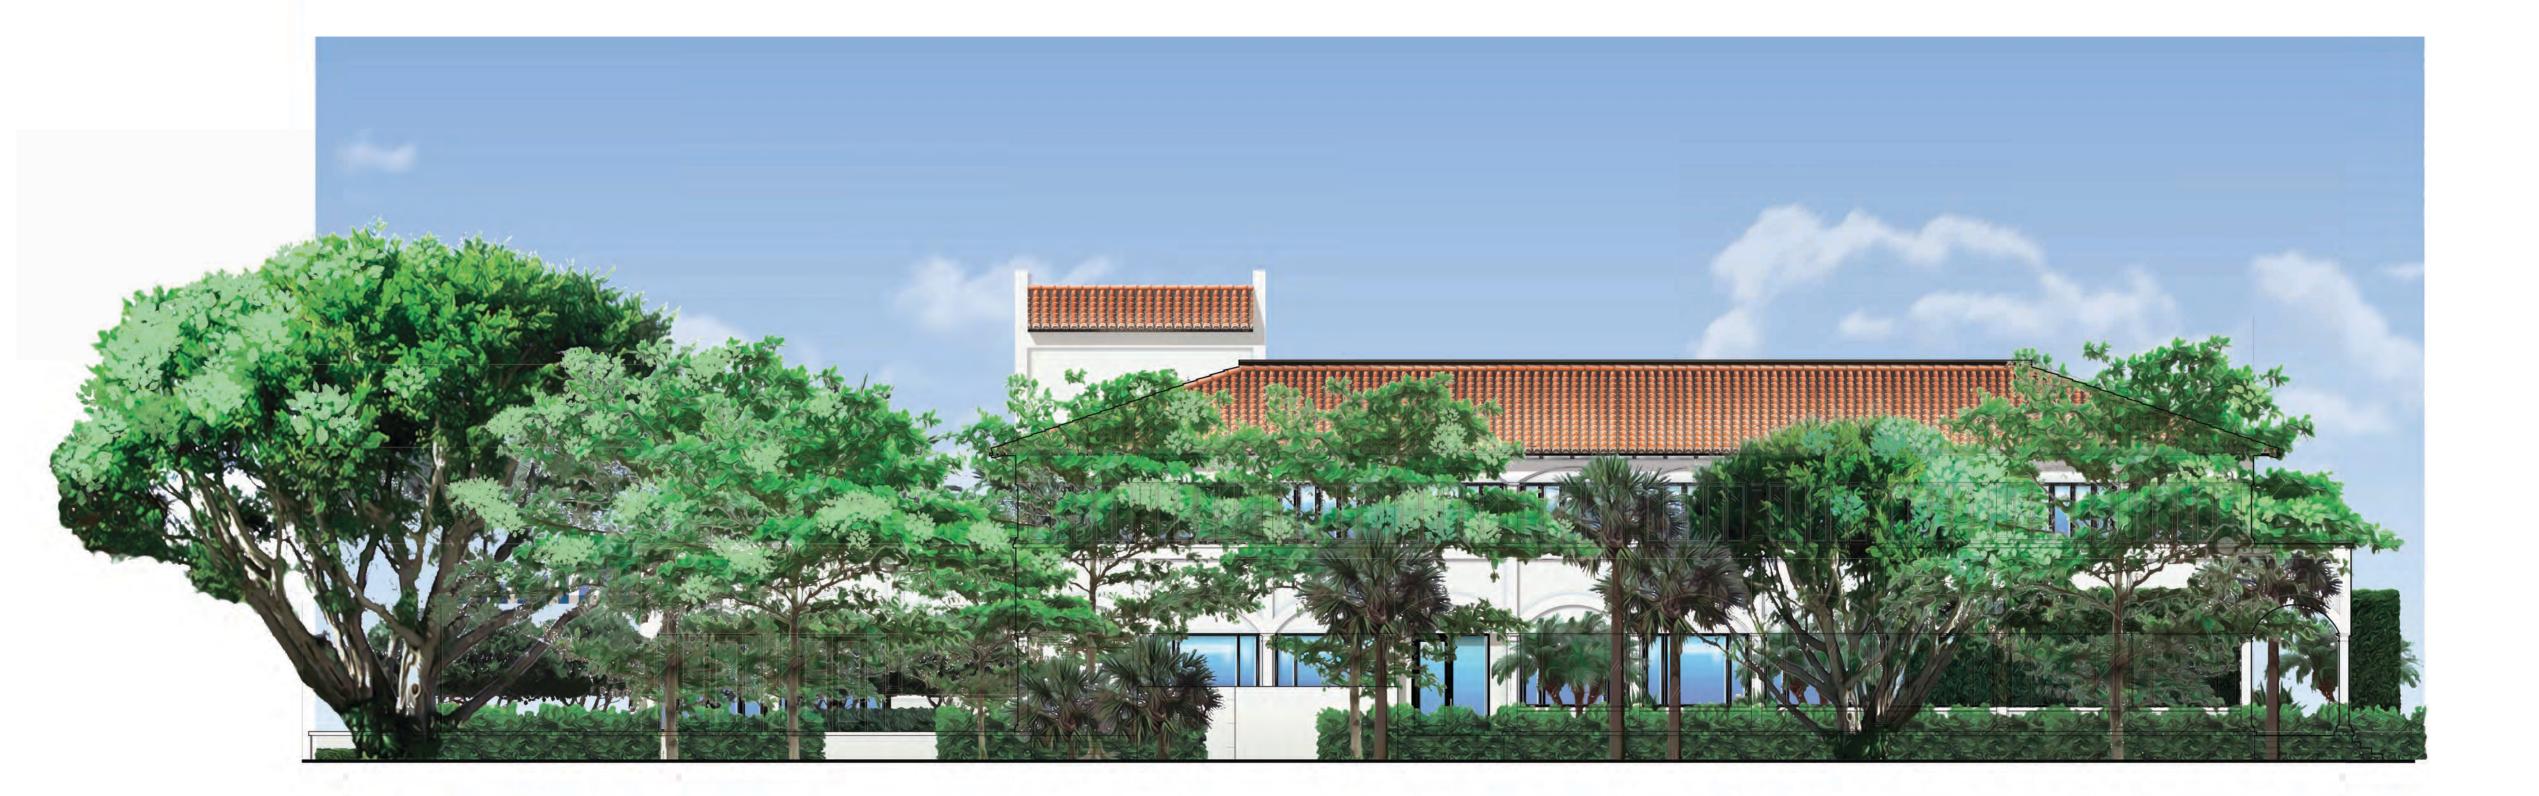

KYLE B FANT ARCHITECT # AR99255 INTERIOR DESIGNER # ID6422 AIA # 30425933 NCARB # 87929

Project no: 24.04.128 Date: 11.02.23 Drawn by: S. Simmons Project Manager: F. Rodriguez

**223 SUNSET AVE** 

Project Address: 223 Sunset Ave, Palm Beach, FL 33480

SHEET NAME

PROPOSED COLORED SOUTH ELEVATION - WITH LANDSCAPING

SHEET NUMBER

A3.0.2

→ EXISTING EAST ELEVATION  $\int \frac{1}{\text{SCALE} : \frac{1}{8} = 1'-0''}$ 

**ZON: 24-007** ARC-23-162

Bartholemew + Partners