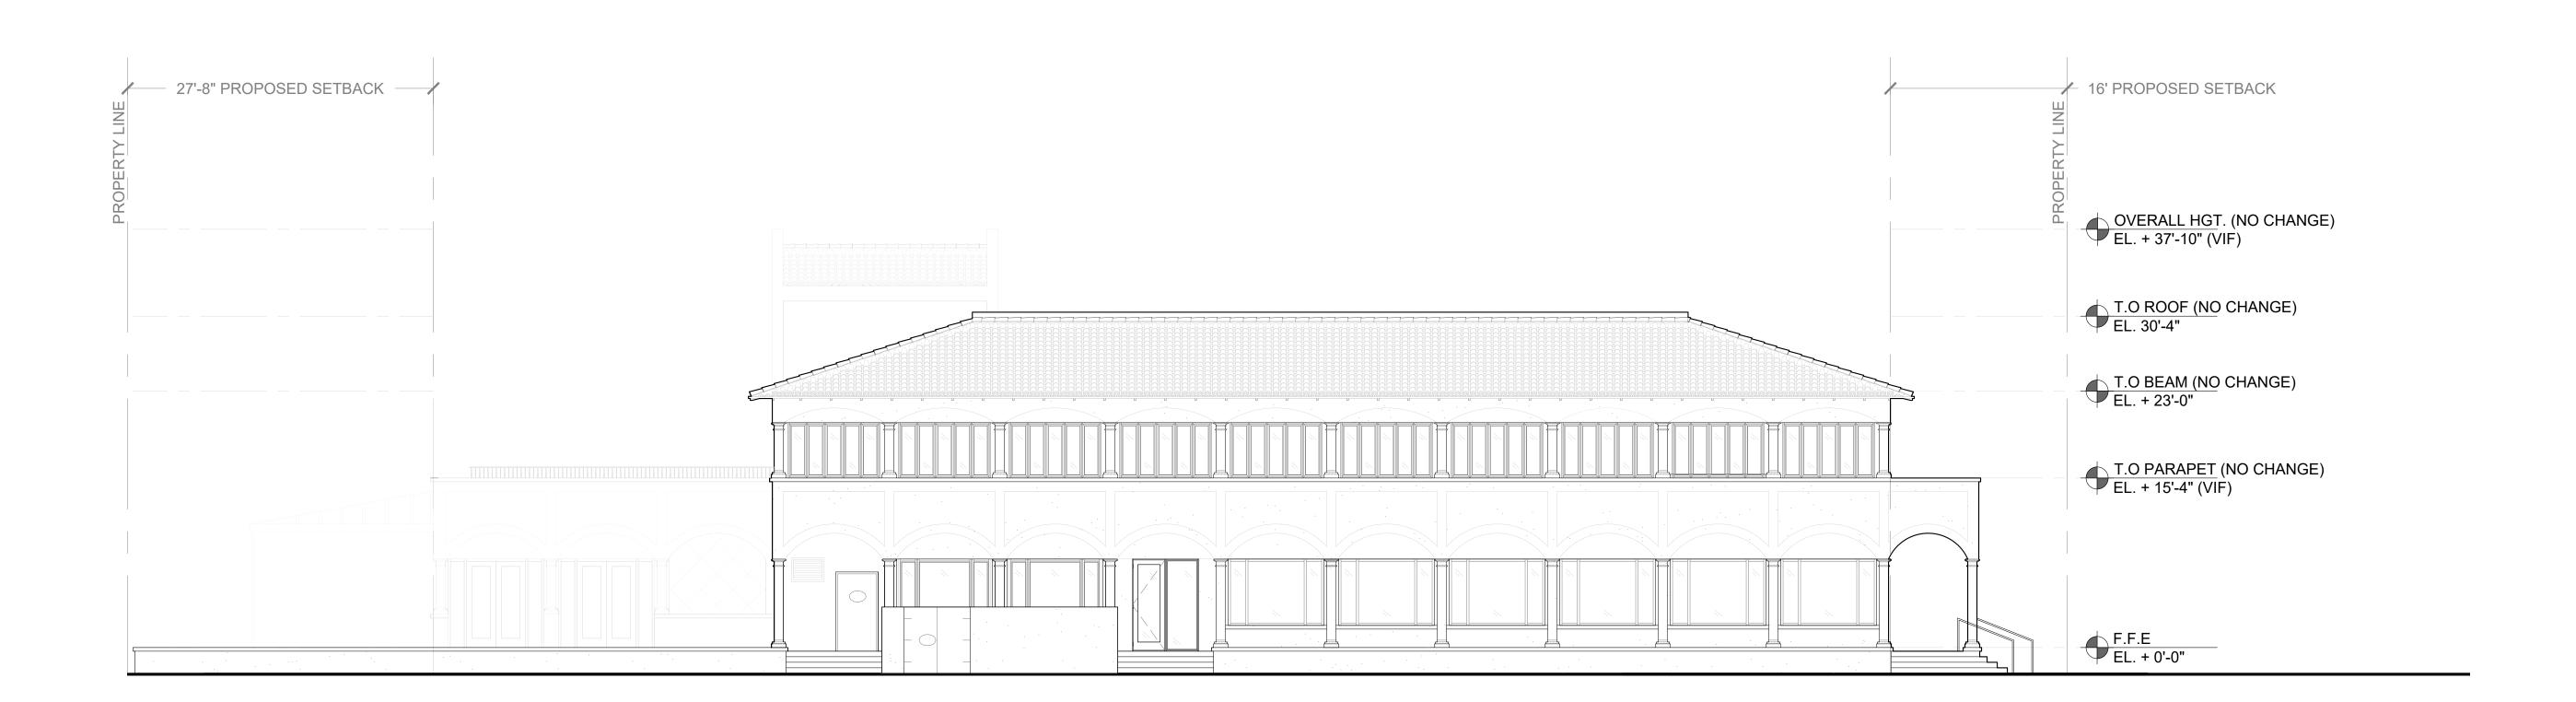

DEMOLITION NORTH ELEVATION  $\frac{2}{\text{SCALE: } \frac{1}{8}\text{"} = 1'-0"}$ 

> **ZON: 24-007** ARC-23-162