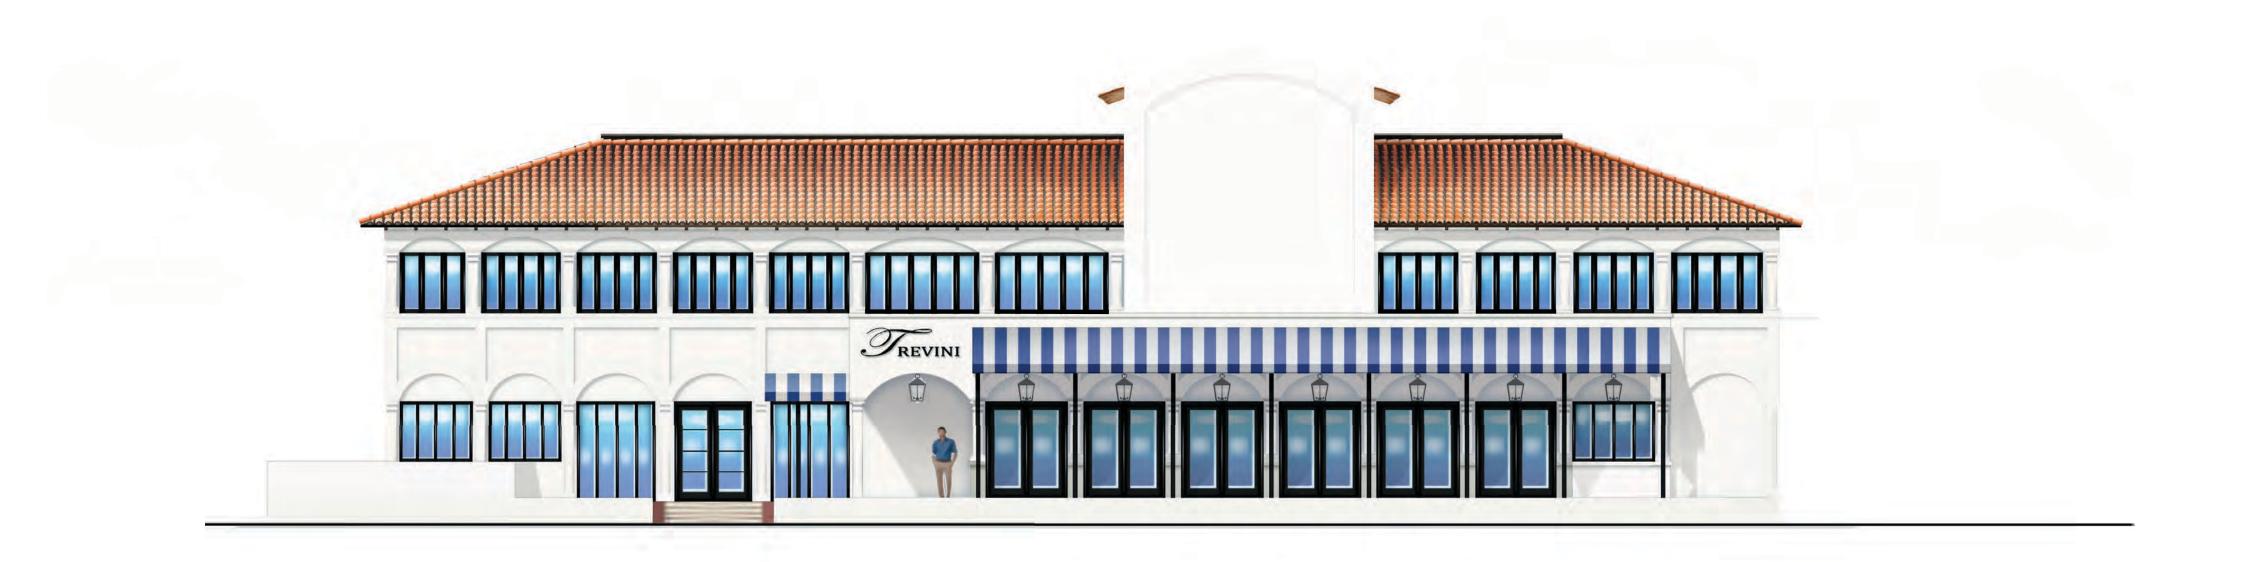

SHEET NAME

DEMOLITION WEST ELEVATION

SHEET NUMBER

D3.1

**ZON: 24-007** ARC-23-162

EXISTING SOUTH ELEVATION SCALE:  $\frac{1}{8}$ " = 1'-0"

PROPOSED SOUTH ELEVATION  $\frac{2}{\text{SCALE: } \frac{1}{8}\text{"} = 1'-0"}$ 

Project no: 24.04.128 Date: 12.04.23 Drawn by: S. Simmons Project Manager: F. Rodriguez

**223 SUNSET AVE** 

Project Address: 223 Sunset Ave, Palm Beach, FL 33480

SHEET NAME

EXISTING AND PROPOSED SOUTH ELEVATION

SHEET NUMBER

A3.0

EXISTING SOUTH ELEVATION  $\frac{1}{\text{SCALE: } \frac{1}{8}" = 1'-0"}$ 

PROPOSED SOUTH ELEVATION  $\frac{2}{\text{SCALE: } \frac{1}{8}\text{"} = 1\text{'-0"}}$ 