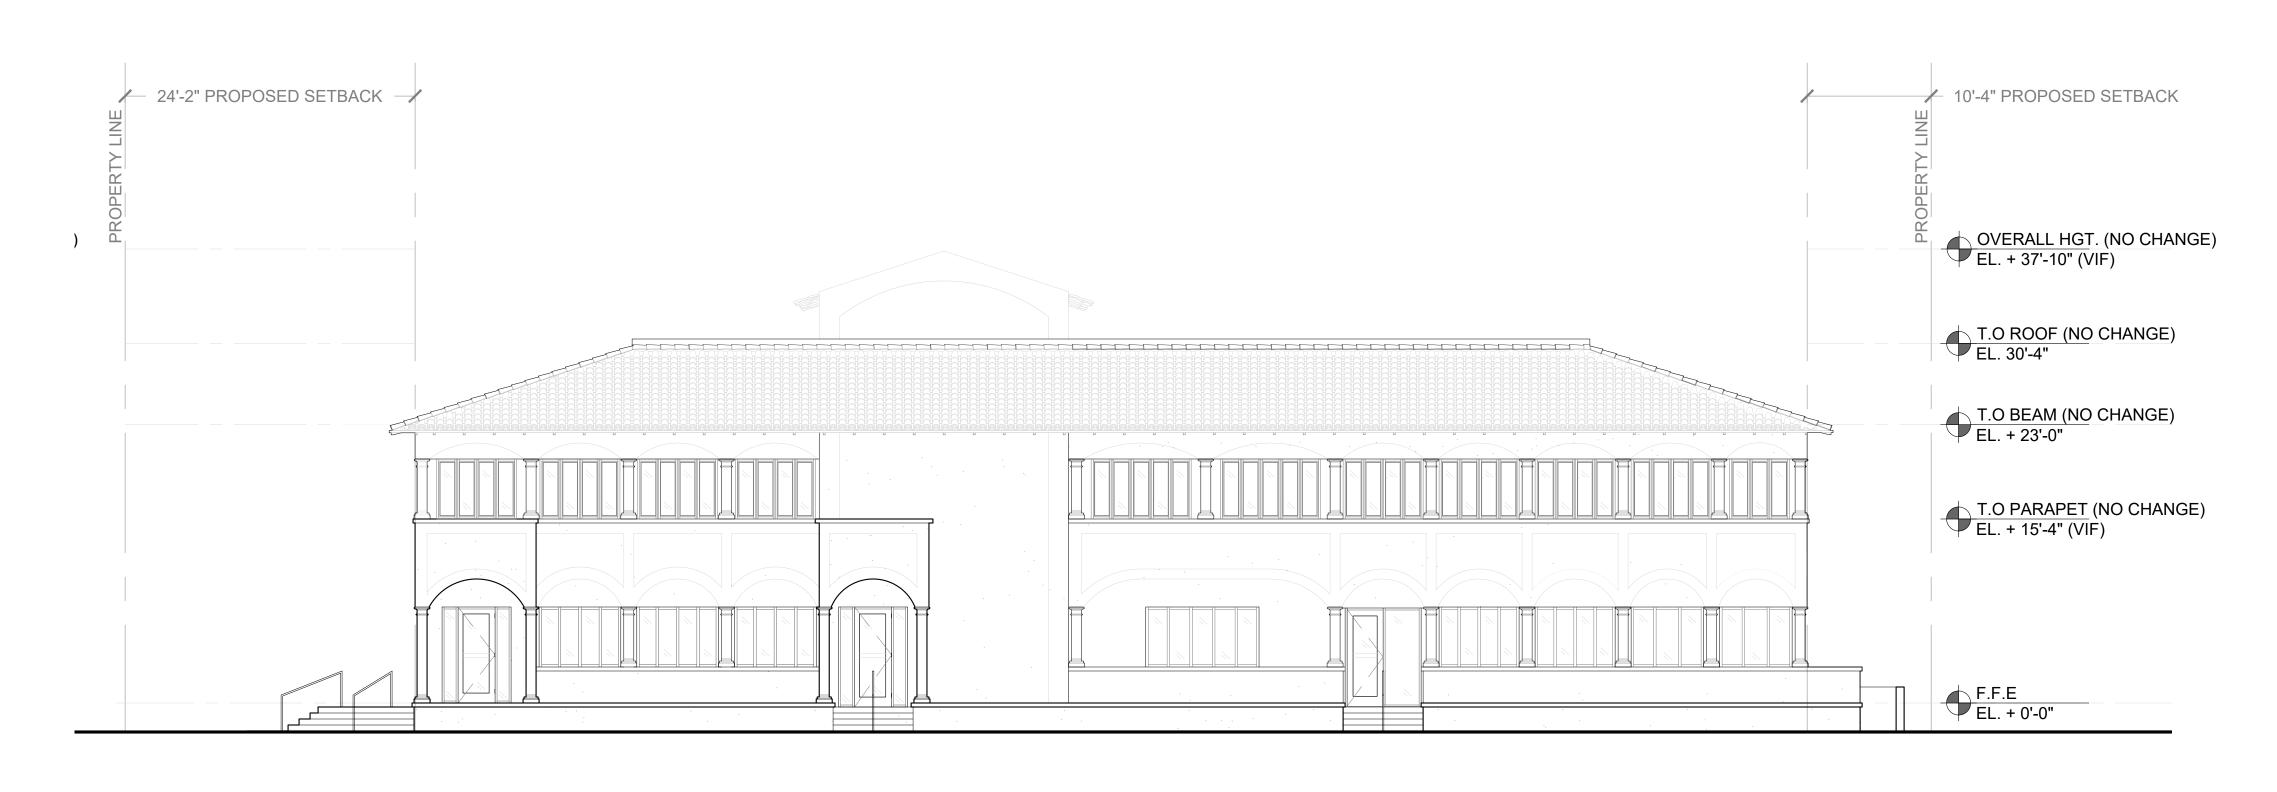

DEMOLITION SOUTH ELEVATION  $\frac{1}{\text{SCALE:} \frac{1}{8}" = 1'-0"}$ 

> 24'-2" PROPOSED SETBACK — 10'-4" PROPOSED SETBACK OVERALL HGT. (NO CHANGE) EL. + 37'-10" (VIF) T.O ROOF (NO CHANGE) EL. 30'-4" T.O BEAM (NO CHANGE) EL. + 23'-0" T.O PARAPET (NO CHANGE) EL. + 15'-4" (VIF) F.F.E EL. + 0'-0" PORTION OF EXISTING SITE WALL TO BE DEMOLISHED