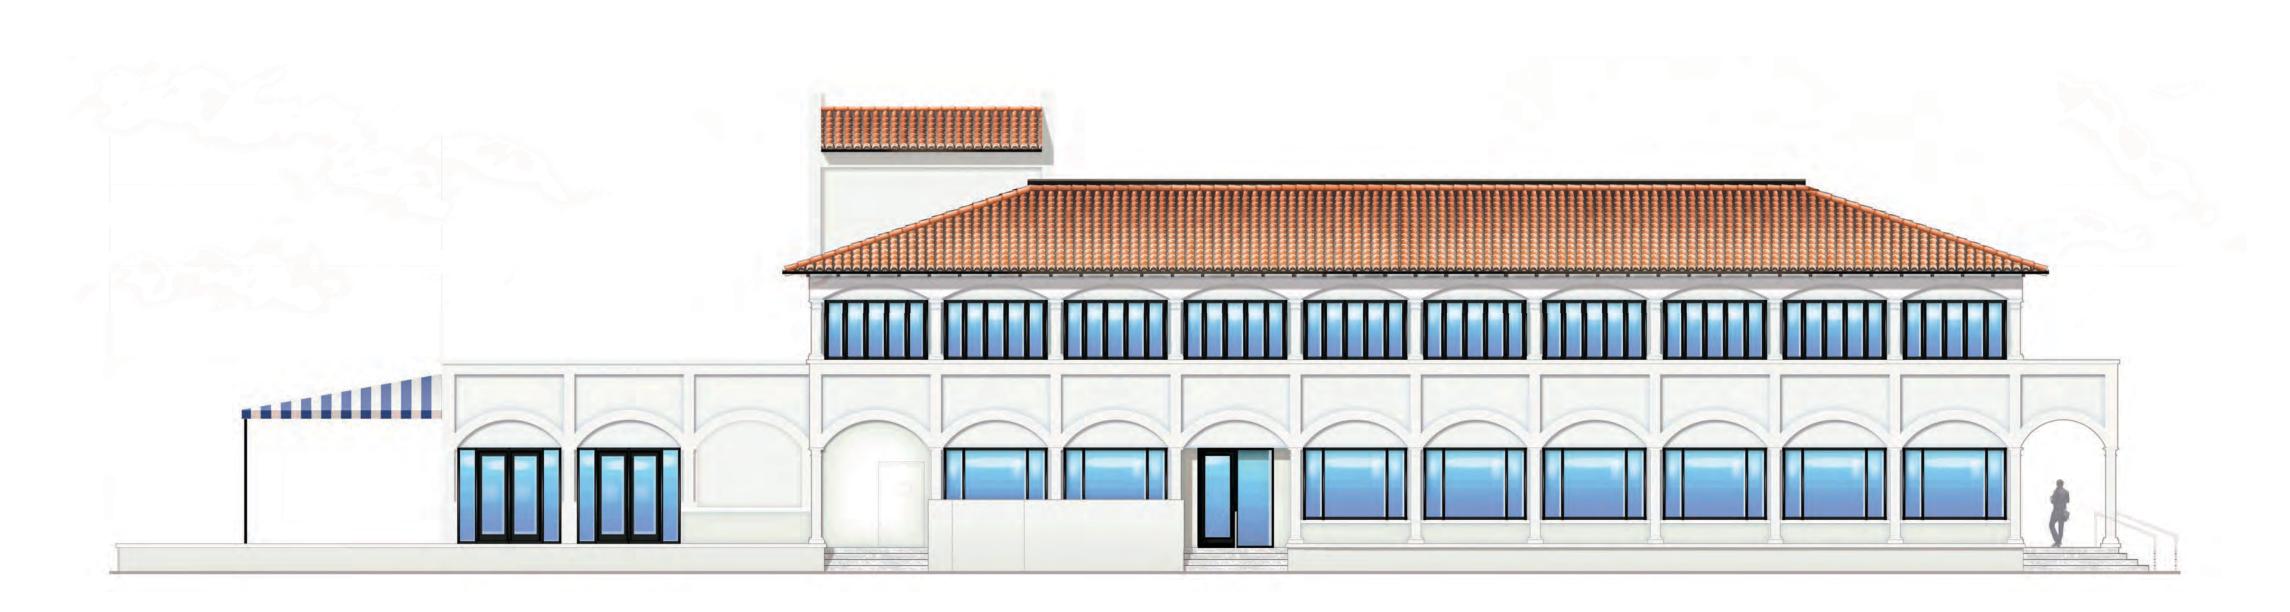

SHEET NAME

DEMOLITION WEST ELEVATION

SHEET NUMBER

D3.1

**ZON: 24-007** ARC-23-162

EXISTING SOUTH ELEVATION SCALE:  $\frac{1}{8}$ " = 1'-0"

PROPOSED SOUTH ELEVATION  $\frac{2}{\text{SCALE: } \frac{1}{8}\text{"} = 1'-0"}$ 

SHEET NUMBER

A3.0

EXISTING SOUTH ELEVATION  $\frac{1}{\text{SCALE: } \frac{1}{8}" = 1'-0"}$ 

PROPOSED SOUTH ELEVATION  $\frac{2}{\text{SCALE: } \frac{1}{8}\text{"} = 1\text{'-0"}}$ 