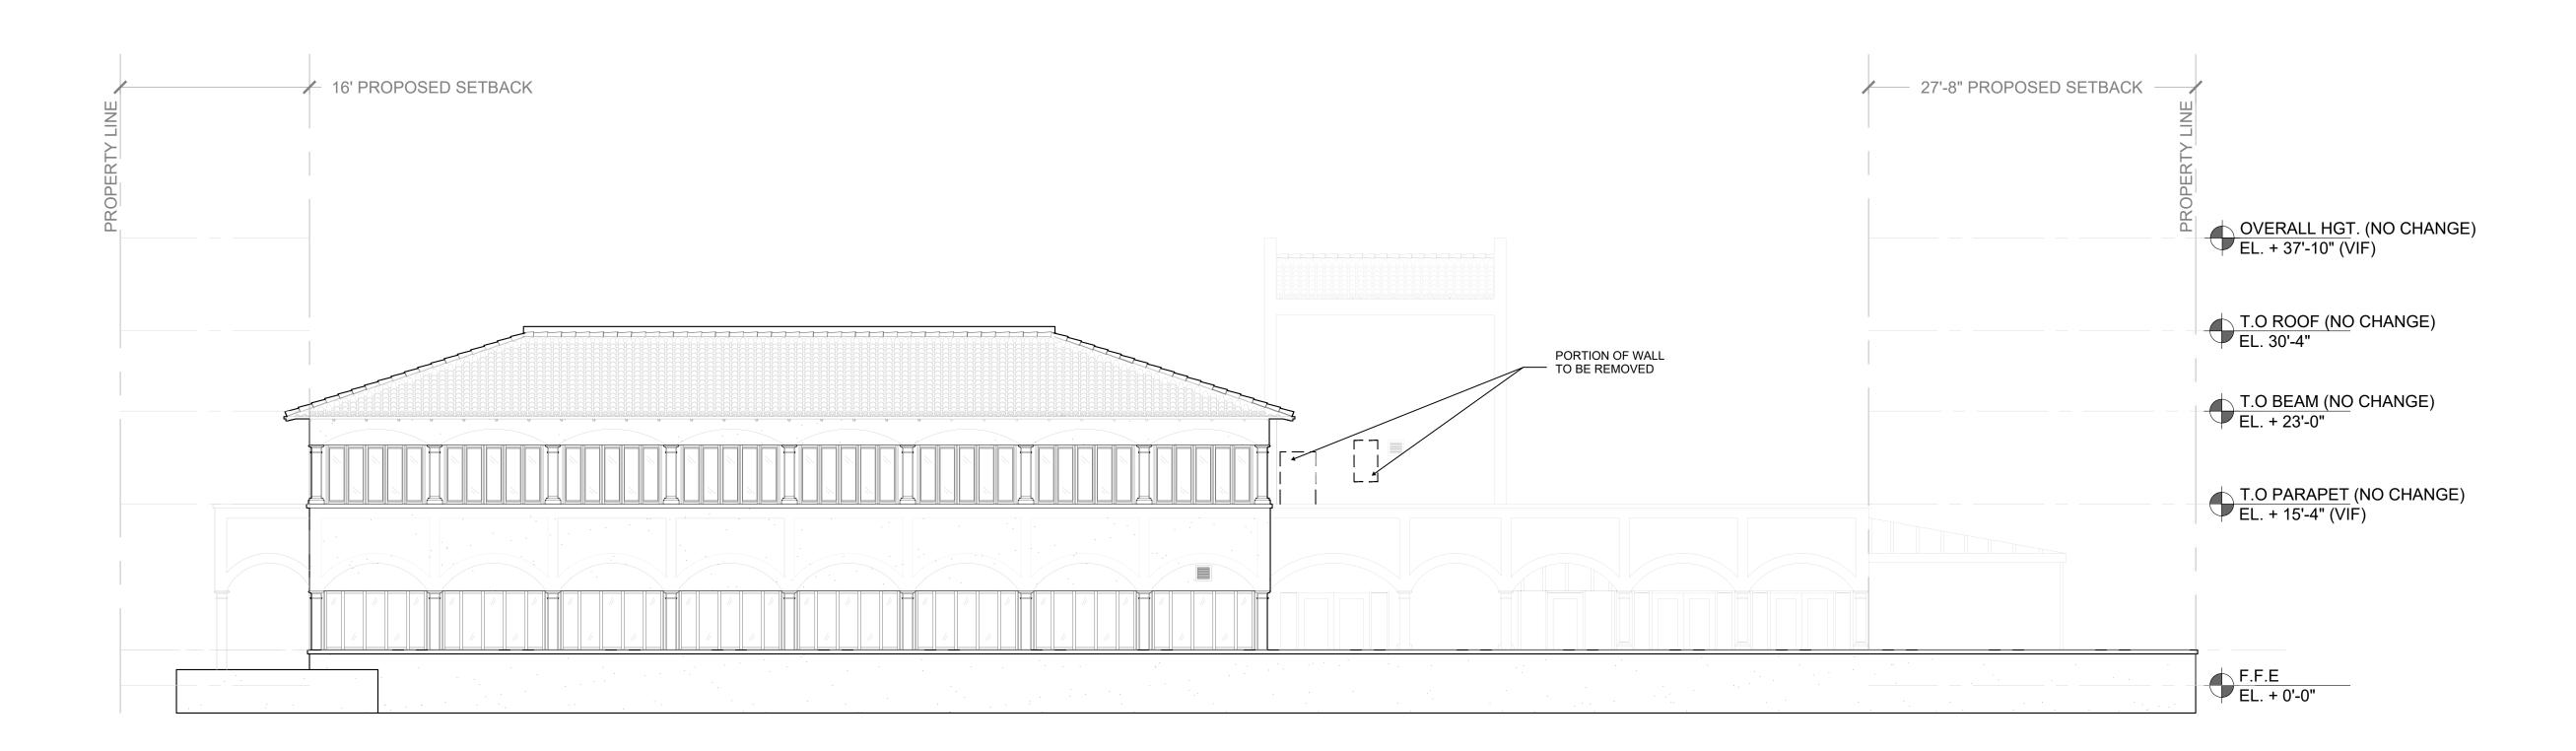

SHEET NAME

DEMOLITION SOUTH & NORTH ELEVATION

SHEET NUMBER

D3.0

DEMOLITION WEST ELEVATION  $1 \frac{\text{SCALE: } \frac{1}{8}\text{"} = 1'-0"}{\text{SCALE: } \frac{1}{8}\text{"} = 1'-0"}$ 

SHEET NAME

DEMOLITION WEST ELEVATION

SHEET NUMBER

D3.1

**ZON: 24-007** ARC-23-162

EXISTING SOUTH ELEVATION SCALE:  $\frac{1}{8}$ " = 1'-0"

PROPOSED SOUTH ELEVATION  $\frac{2}{\text{SCALE: } \frac{1}{8}\text{"} = 1'-0"}$ 