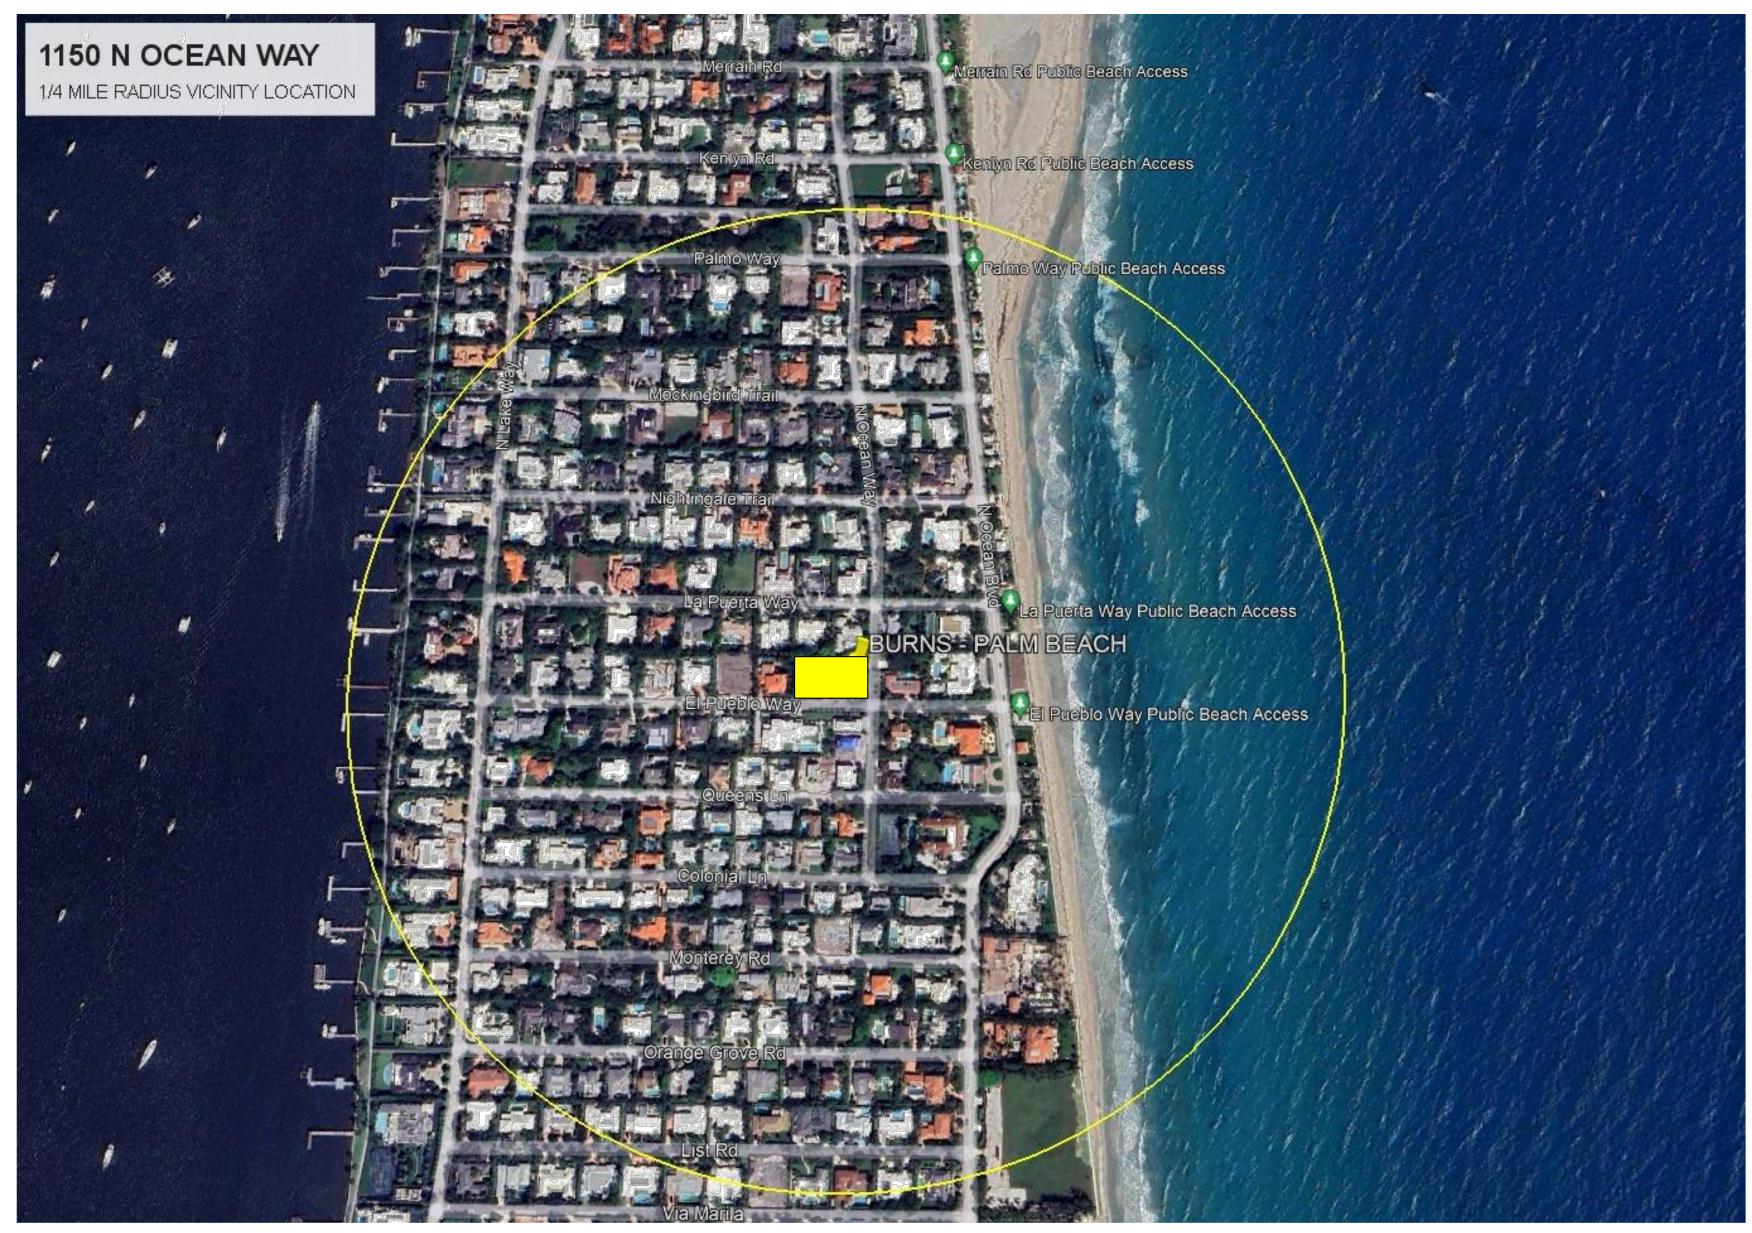

## VICINITY LOCATION MAP

## PROJECT TEAM:

<del>10/05/2023</del>, 11/02/2023

OWNER: 1150 N OCEAN WAY LLC ARCHITECT: CLEMENS BRUNS SCHAUB ARCHITECT & THE ASSOCIATES STUDIO LLC LANDSCAPE: CLEMENS BRUNS SCHAUB ARCHITECT & THE ASSOCIATES STUDIO LLC STRUCTURAL ENGINEER: FARLEY ENGINEERING, LLC MEP ENGINEER: TREASURE COAST ENGINEERING CIVIL ENGINEER: GRUBER CONSULTING ENGINEERS, INC. SURVEYOR: WALLACE SURVEYING CORP. SCOPE OF WORK: PROPOSED NEW TWO-STORY RESIDENCE WITH RELATED HARDSCAPE, LANDSCAPE, POOL AND FOUNTAINS. EXISTING RESIDENCE TO BE DEMOLISHED UNDER A SEPARATE PERMIT NO VARIANCES OR EXCEPTIONS REQUESTED PROJECT INFO:

1150 N OCEAN WAY, PALM BEACH, FL 33480 ARCOM MAJOR #23-166 FIRST SUBMITTAL DATE: SECOND SUBMITTAL DATE: 11/20/2023 FINAL SUBMITTAL DATE: <del>12/07/2023</del>, 02/05/