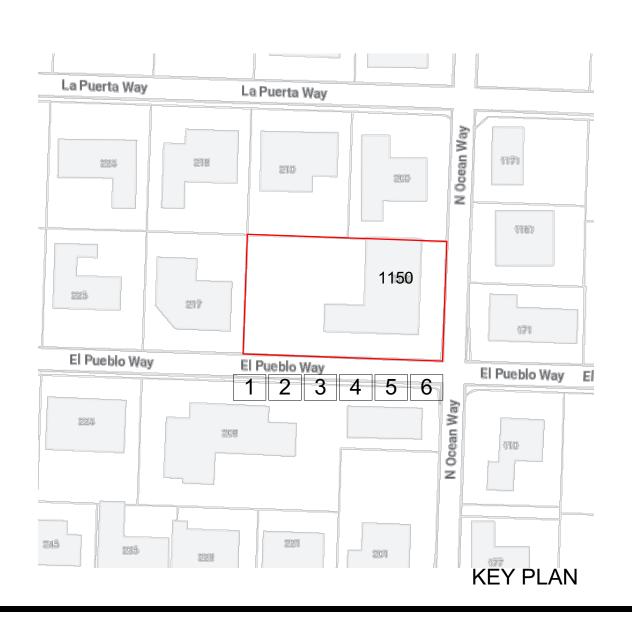

| SP1.2                                                                                                                                                                                                 |            |  |  |  |



225 EL PUEBLO WAY



217 EL PUEBLO WAY



225 EL PUEBLO WAY



217 EL PUEBLO WAY







EL PUEBLO WAY - 1150 N OCEAN WAY SOUTH WEST PROPERTY CORNER



EL PUEBLO WAY - CONTINUED

4



5

EL PUEBLO WAY - 1150 N OCEAN WAY EAST PROPERTY CORNER



6





208 EL PUEBLO WAY



224 EL PUEBLO WAY



208 EL PUEBLO WAY



224 EL PUEBLO WAY



208 EL PUEBLO WAY



224 EL PUEBLO WAY







- -

1150 N OCEAN WAY

4



1150 N OCEAN WAY - SOUTH EAST PROPERTY CORNER



1150 N OCEAN WAY - NORTH EAST PROPERTY CORNER



2

5



200 LA PUERTA WAY







1171 N OCEAN WAY



171 EL PUEBLO WAY



1161 N OCEAN WAY





171 EL PUEBLO WAY

110 EL PUEBLO WAY

5

2