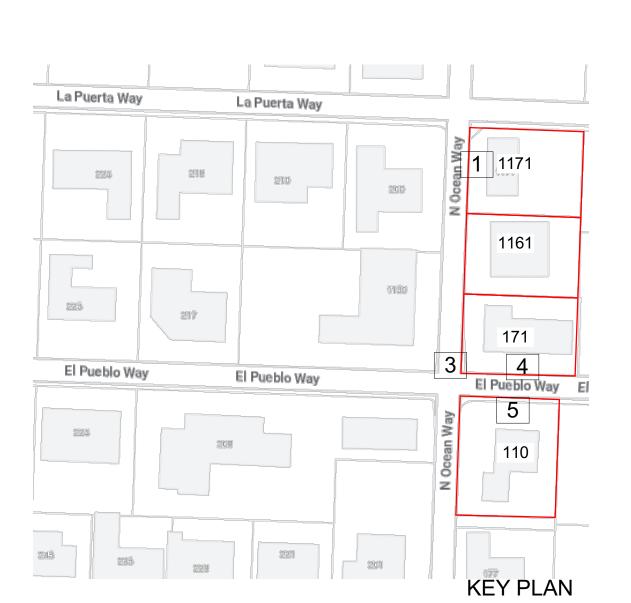

| EETI               | NDEX - ARCOM REVIEW                                                                                 |
|--------------------|-----------------------------------------------------------------------------------------------------|
|                    |                                                                                                     |
|                    |                                                                                                     |
| G1.1               | COVER SHEET                                                                                         |
|                    |                                                                                                     |
| SP1.1              | SURVEY                                                                                              |
| SP1.2              | LOCATION PLAN - SITE ANALYSIS                                                                       |
| SP1.3              | STREET PHOTOS                                                                                       |
| SP1.4              | STREET PHOTOS                                                                                       |
| SP1.5              | STREET PHOTOS                                                                                       |
| SP1.6              | STREET PHOTOS                                                                                       |
| SP1.7              | STREET PHOTOS                                                                                       |
| SP1.8              | STREETSCAPE ELEVATIONS                                                                              |
| SP1.8-             | 1 STREETSCAPE ELEVATIONS                                                                            |
| SP1.9              | SITE PLAN (PREVIOUS)                                                                                |
| SP1.9-             | 1 SITE PLAN (CURRENT)                                                                               |
| SP1.10             | ZONING LEGEND                                                                                       |
| SP1.1 <sup>2</sup> | AREA CALCULATIONS (PREVIOUS)                                                                        |
| SP1.1 <sup>2</sup> | I-1 AREA CALCULATIONS (CURRENT)                                                                     |
| SP1.12             | 2 CUBIC CONTENT DIAGRAM & CALCULATIONS (PREVIOUS)                                                   |
| SP1.12             | 2-1 CUBIC CONTENT DIAGRAM & CALCULATIONS (CURRENT)                                                  |
| SP1.1              | 3 SITE SECTIONS (PREVIOUSLY PROPOSED)                                                               |
| SP1.1              |                                                                                                     |
| HITEC              |                                                                                                     |
| A1.1               | FIRST FLOOR PLAN (PREVIOUSLY PROPOSED)                                                              |
| A1.1-1             |                                                                                                     |
| A1.2               | SECOND FLOOR PLAN (PREVIOUSLY PROPOSED)                                                             |
| A1.2-1             |                                                                                                     |
| A1.3               | ROOF PLAN (PREVIOUSLY PROPOSED)                                                                     |
| A1.3-1             |                                                                                                     |
| A1.4-1             |                                                                                                     |
| A1.4-2             |                                                                                                     |
| A1.4-3             |                                                                                                     |
| A1.4-4             |                                                                                                     |
| A1.5               | ELEVATIONS W/ FINISHES PREVIOUSLY PROPOSED                                                          |
| A1.5-1             |                                                                                                     |
| A1.5-1             |                                                                                                     |
| A1.5-2             |                                                                                                     |
| A1.5-3             |                                                                                                     |
| A1.6               | BUILDING SECTIONS (PREVIOUSLY PROPOSED)                                                             |
| A1.6-1             |                                                                                                     |
| A1.6-2             |                                                                                                     |
|                    |                                                                                                     |
| A1.7               | ARCHITECTURAL DETAILS (PREVIOUSLY PROPOSED)                                                         |
| A1.7-1             |                                                                                                     |
| A1.8               | COLUMNS AND POST DETAILS                                                                            |
| A1.9               | WINDOW AND DOOR DETAILS                                                                             |
| A1.9-1             |                                                                                                     |
| A1.10              | WINDOW AND DOOR ELEVATIONS                                                                          |
| A1.10-             |                                                                                                     |
| A1.11              | PERSPECTIVES (NO TREES)                                                                             |
| A1.12              | PERSPECTIVES (TREES)                                                                                |
| A1.13              | PERSPECTIVES (TREES)                                                                                |
| A1.14              | PERSPECTIVES (TREES)                                                                                |
| A1.15              | PERSPECTIVES (TREES)                                                                                |
|                    | 'E                                                                                                  |
| L1.0               | LANDSCAPE RENDER                                                                                    |
| L1.0-1             | LANDSCAPE RENDER                                                                                    |
| L1.1               | OVERALL LANDSCAPE PLAN                                                                              |
| L1.2               | CANOPY PLANTING PLAN                                                                                |
| L1.3               | UNDERSTORY PLANTING PLAN                                                                            |
| L1.4               | LANDSCAPE ELEVATIONS                                                                                |
| L1.4-1             | LANDSCAPE ELEVATIONS                                                                                |
| L1.5               | LANDSCAPE ELEVATIONS                                                                                |
| L1.5-1             | LANDSCAPE ELEVATIONS                                                                                |
| L1.6               | PLANTING SCHEDULE                                                                                   |
| L1.7               | FENCES, WALLS, GATES AND MATERIALS                                                                  |
| L1.8               | CONSTRUCTION SCREENING AND TRUCK LOGISTICS                                                          |
| L 1.0              |                                                                                                     |
| C-1                | CONCEPTUAL SITE GRADING & DRAINAGE PLAN                                                             |
| EC-1               | CONCEPTUAL SITE GRADING & DRAINAGE PLAN<br>CONCEPTUAL CONSTRUCTION STAGING AND EROSION CONTROL PLAN |
| C1.1               | CONCEPTUAL CONSTRUCTION STAGING AND EROSION CONTROL PLAN<br>CONCEPTUAL GRADING PLAN                 |
| C1.1<br>C1.2       |                                                                                                     |
| iii.i 2            | CIVIL DETAILS                                                                                       |