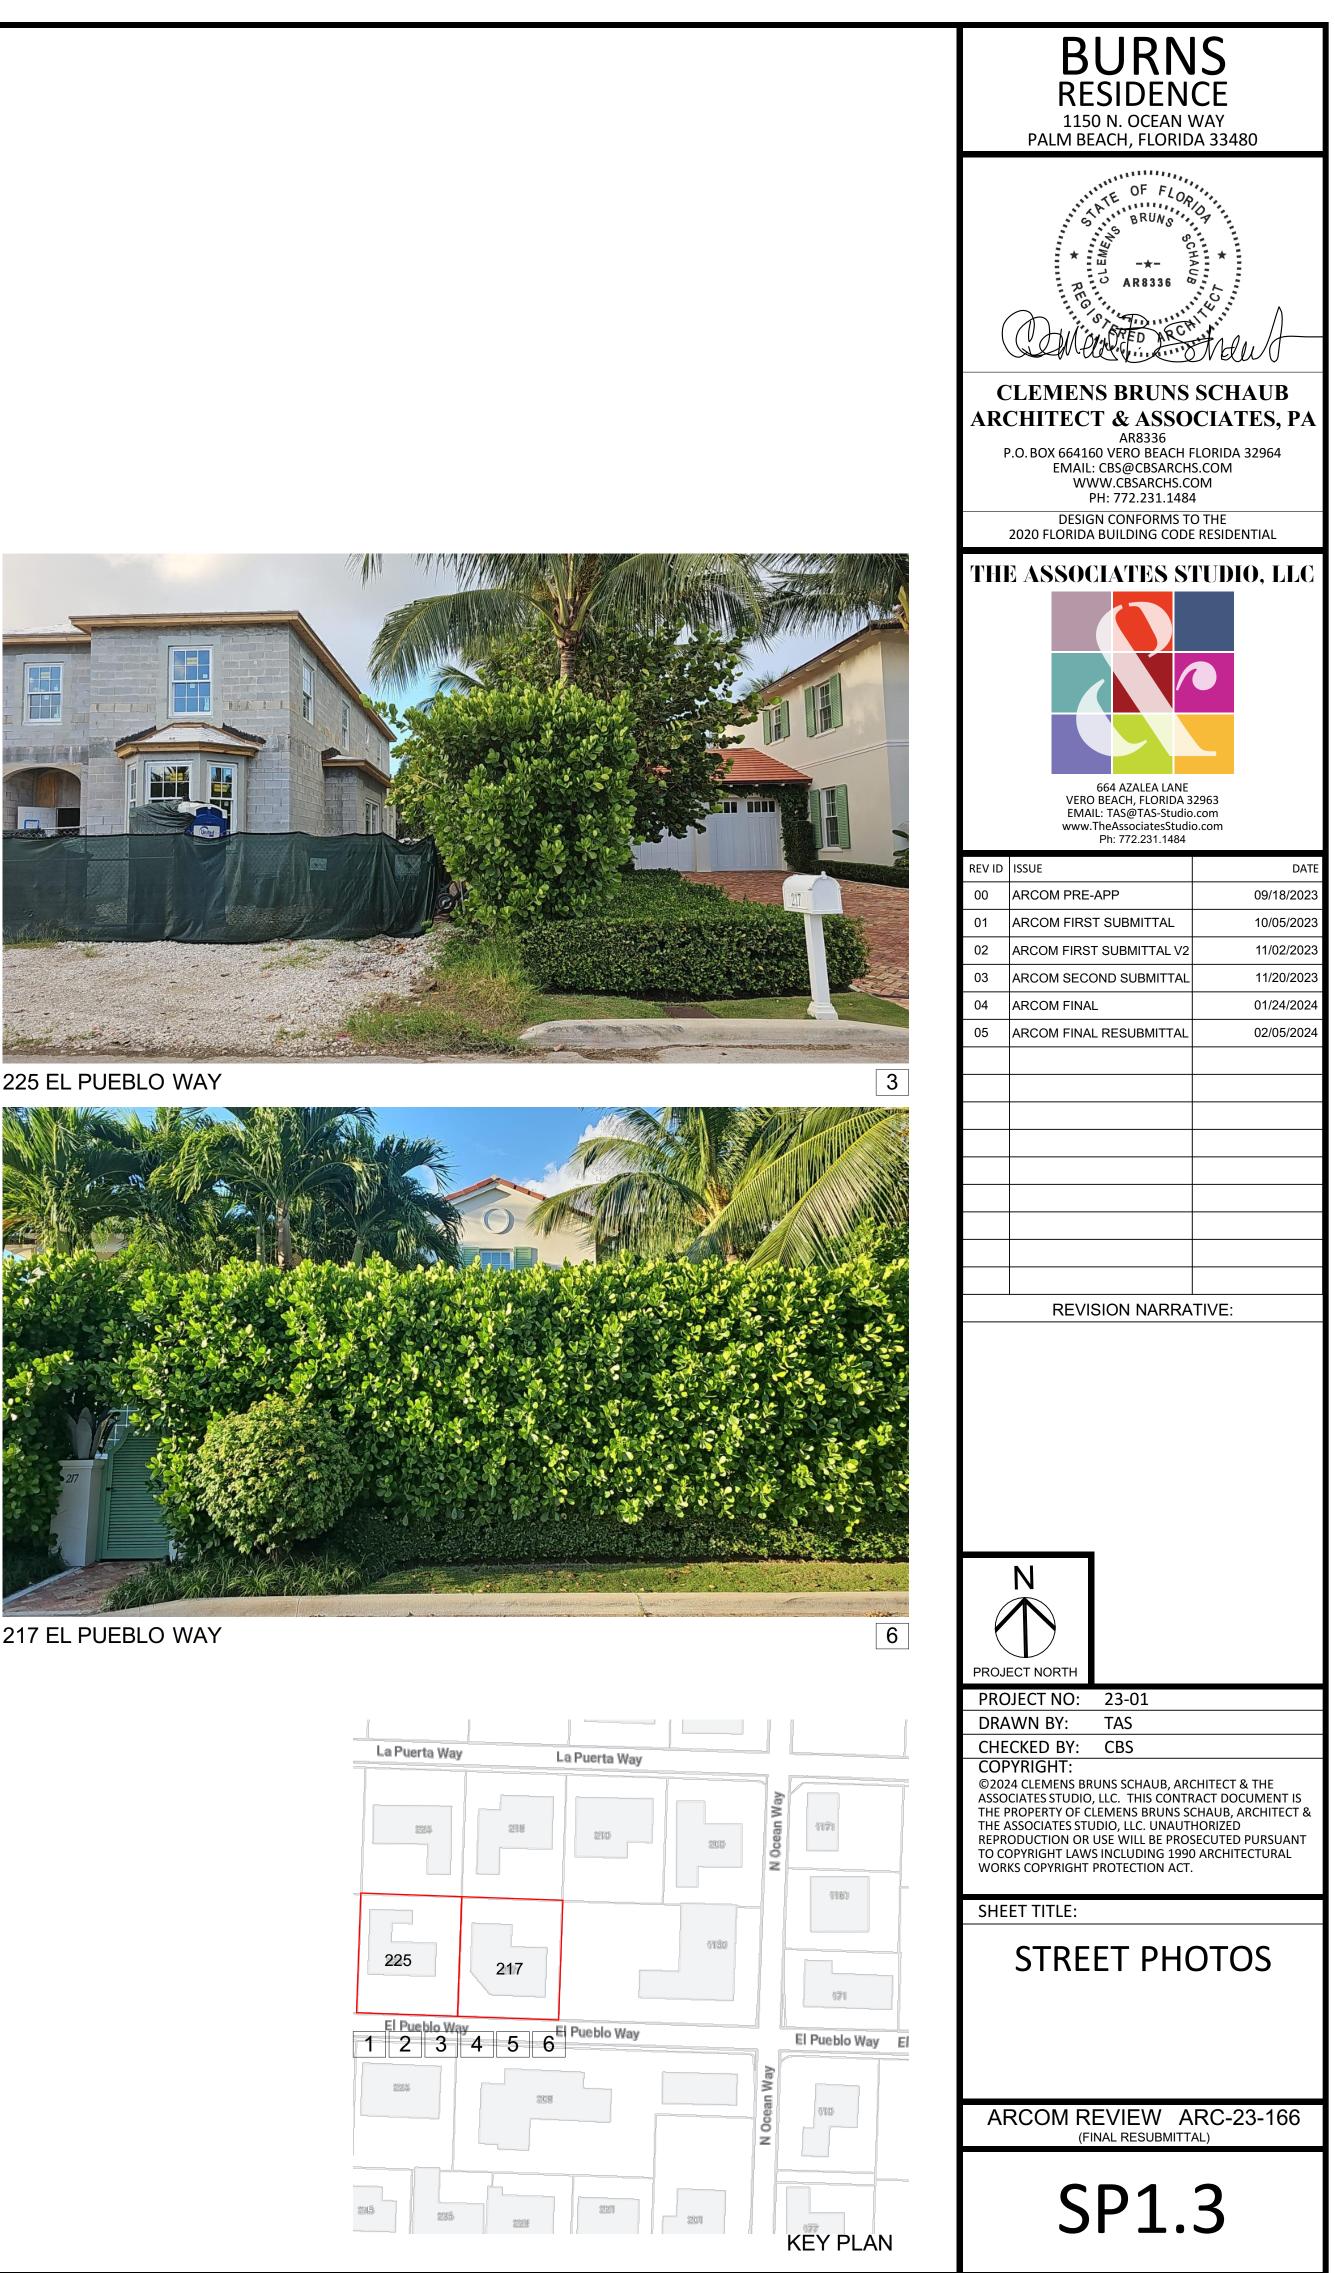

| EETI               | NDEX - ARCOM REVIEW                                                                                 |
|--------------------|-----------------------------------------------------------------------------------------------------|
|                    |                                                                                                     |
|                    |                                                                                                     |
| G1.1               | COVER SHEET                                                                                         |
|                    |                                                                                                     |
| SP1.1              | SURVEY                                                                                              |
| SP1.2              | LOCATION PLAN - SITE ANALYSIS                                                                       |
| SP1.3              | STREET PHOTOS                                                                                       |
| SP1.4              | STREET PHOTOS                                                                                       |
| SP1.5              | STREET PHOTOS                                                                                       |
| SP1.6              | STREET PHOTOS                                                                                       |
| SP1.7              | STREET PHOTOS                                                                                       |
| SP1.8              | STREETSCAPE ELEVATIONS                                                                              |
| SP1.8-             | 1 STREETSCAPE ELEVATIONS                                                                            |
| SP1.9              | SITE PLAN (PREVIOUS)                                                                                |
| SP1.9-             | 1 SITE PLAN (CURRENT)                                                                               |
| SP1.10             | ZONING LEGEND                                                                                       |
| SP1.1 <sup>2</sup> | AREA CALCULATIONS (PREVIOUS)                                                                        |
| SP1.1 <sup>2</sup> | I-1 AREA CALCULATIONS (CURRENT)                                                                     |
| SP1.12             | 2 CUBIC CONTENT DIAGRAM & CALCULATIONS (PREVIOUS)                                                   |
| SP1.12             | 2-1 CUBIC CONTENT DIAGRAM & CALCULATIONS (CURRENT)                                                  |
| SP1.1              | 3 SITE SECTIONS (PREVIOUSLY PROPOSED)                                                               |
| SP1.1              |                                                                                                     |
| HITEC              |                                                                                                     |
| A1.1               | FIRST FLOOR PLAN (PREVIOUSLY PROPOSED)                                                              |
| A1.1-1             |                                                                                                     |
| A1.2               | SECOND FLOOR PLAN (PREVIOUSLY PROPOSED)                                                             |
| A1.2-1             |                                                                                                     |
| A1.3               | ROOF PLAN (PREVIOUSLY PROPOSED)                                                                     |
| A1.3-1             |                                                                                                     |
| A1.4-1             |                                                                                                     |
| A1.4-2             |                                                                                                     |
| A1.4-3             |                                                                                                     |
| A1.4-4             |                                                                                                     |
| A1.5               | ELEVATIONS W/ FINISHES PREVIOUSLY PROPOSED                                                          |
| A1.5-1             |                                                                                                     |
| A1.5-1             |                                                                                                     |
| A1.5-2             |                                                                                                     |
| A1.5-3             |                                                                                                     |
| A1.6               | BUILDING SECTIONS (PREVIOUSLY PROPOSED)                                                             |
| A1.6-1             |                                                                                                     |
| A1.6-2             |                                                                                                     |
|                    |                                                                                                     |
| A1.7               | ARCHITECTURAL DETAILS (PREVIOUSLY PROPOSED)                                                         |
| A1.7-1             |                                                                                                     |
| A1.8               | COLUMNS AND POST DETAILS                                                                            |
| A1.9               | WINDOW AND DOOR DETAILS                                                                             |
| A1.9-1             |                                                                                                     |
| A1.10              | WINDOW AND DOOR ELEVATIONS                                                                          |
| A1.10-             |                                                                                                     |
| A1.11              | PERSPECTIVES (NO TREES)                                                                             |
| A1.12              | PERSPECTIVES (TREES)                                                                                |
| A1.13              | PERSPECTIVES (TREES)                                                                                |
| A1.14              | PERSPECTIVES (TREES)                                                                                |
| A1.15              | PERSPECTIVES (TREES)                                                                                |
|                    | 'E                                                                                                  |
| L1.0               | LANDSCAPE RENDER                                                                                    |
| L1.0-1             | LANDSCAPE RENDER                                                                                    |
| L1.1               | OVERALL LANDSCAPE PLAN                                                                              |
| L1.2               | CANOPY PLANTING PLAN                                                                                |
| L1.3               | UNDERSTORY PLANTING PLAN                                                                            |
| L1.4               | LANDSCAPE ELEVATIONS                                                                                |
| L1.4-1             | LANDSCAPE ELEVATIONS                                                                                |
| L1.5               | LANDSCAPE ELEVATIONS                                                                                |
| L1.5-1             | LANDSCAPE ELEVATIONS                                                                                |
| L1.6               | PLANTING SCHEDULE                                                                                   |
| L1.7               | FENCES, WALLS, GATES AND MATERIALS                                                                  |
| L1.8               | CONSTRUCTION SCREENING AND TRUCK LOGISTICS                                                          |
| L 1.0              |                                                                                                     |
| C-1                | CONCEPTUAL SITE GRADING & DRAINAGE PLAN                                                             |
| EC-1               | CONCEPTUAL SITE GRADING & DRAINAGE PLAN<br>CONCEPTUAL CONSTRUCTION STAGING AND EROSION CONTROL PLAN |
| C1.1               | CONCEPTUAL CONSTRUCTION STAGING AND EROSION CONTROL PLAN<br>CONCEPTUAL GRADING PLAN                 |
| C1.1<br>C1.2       |                                                                                                     |
| iii.i 2            | CIVIL DETAILS                                                                                       |