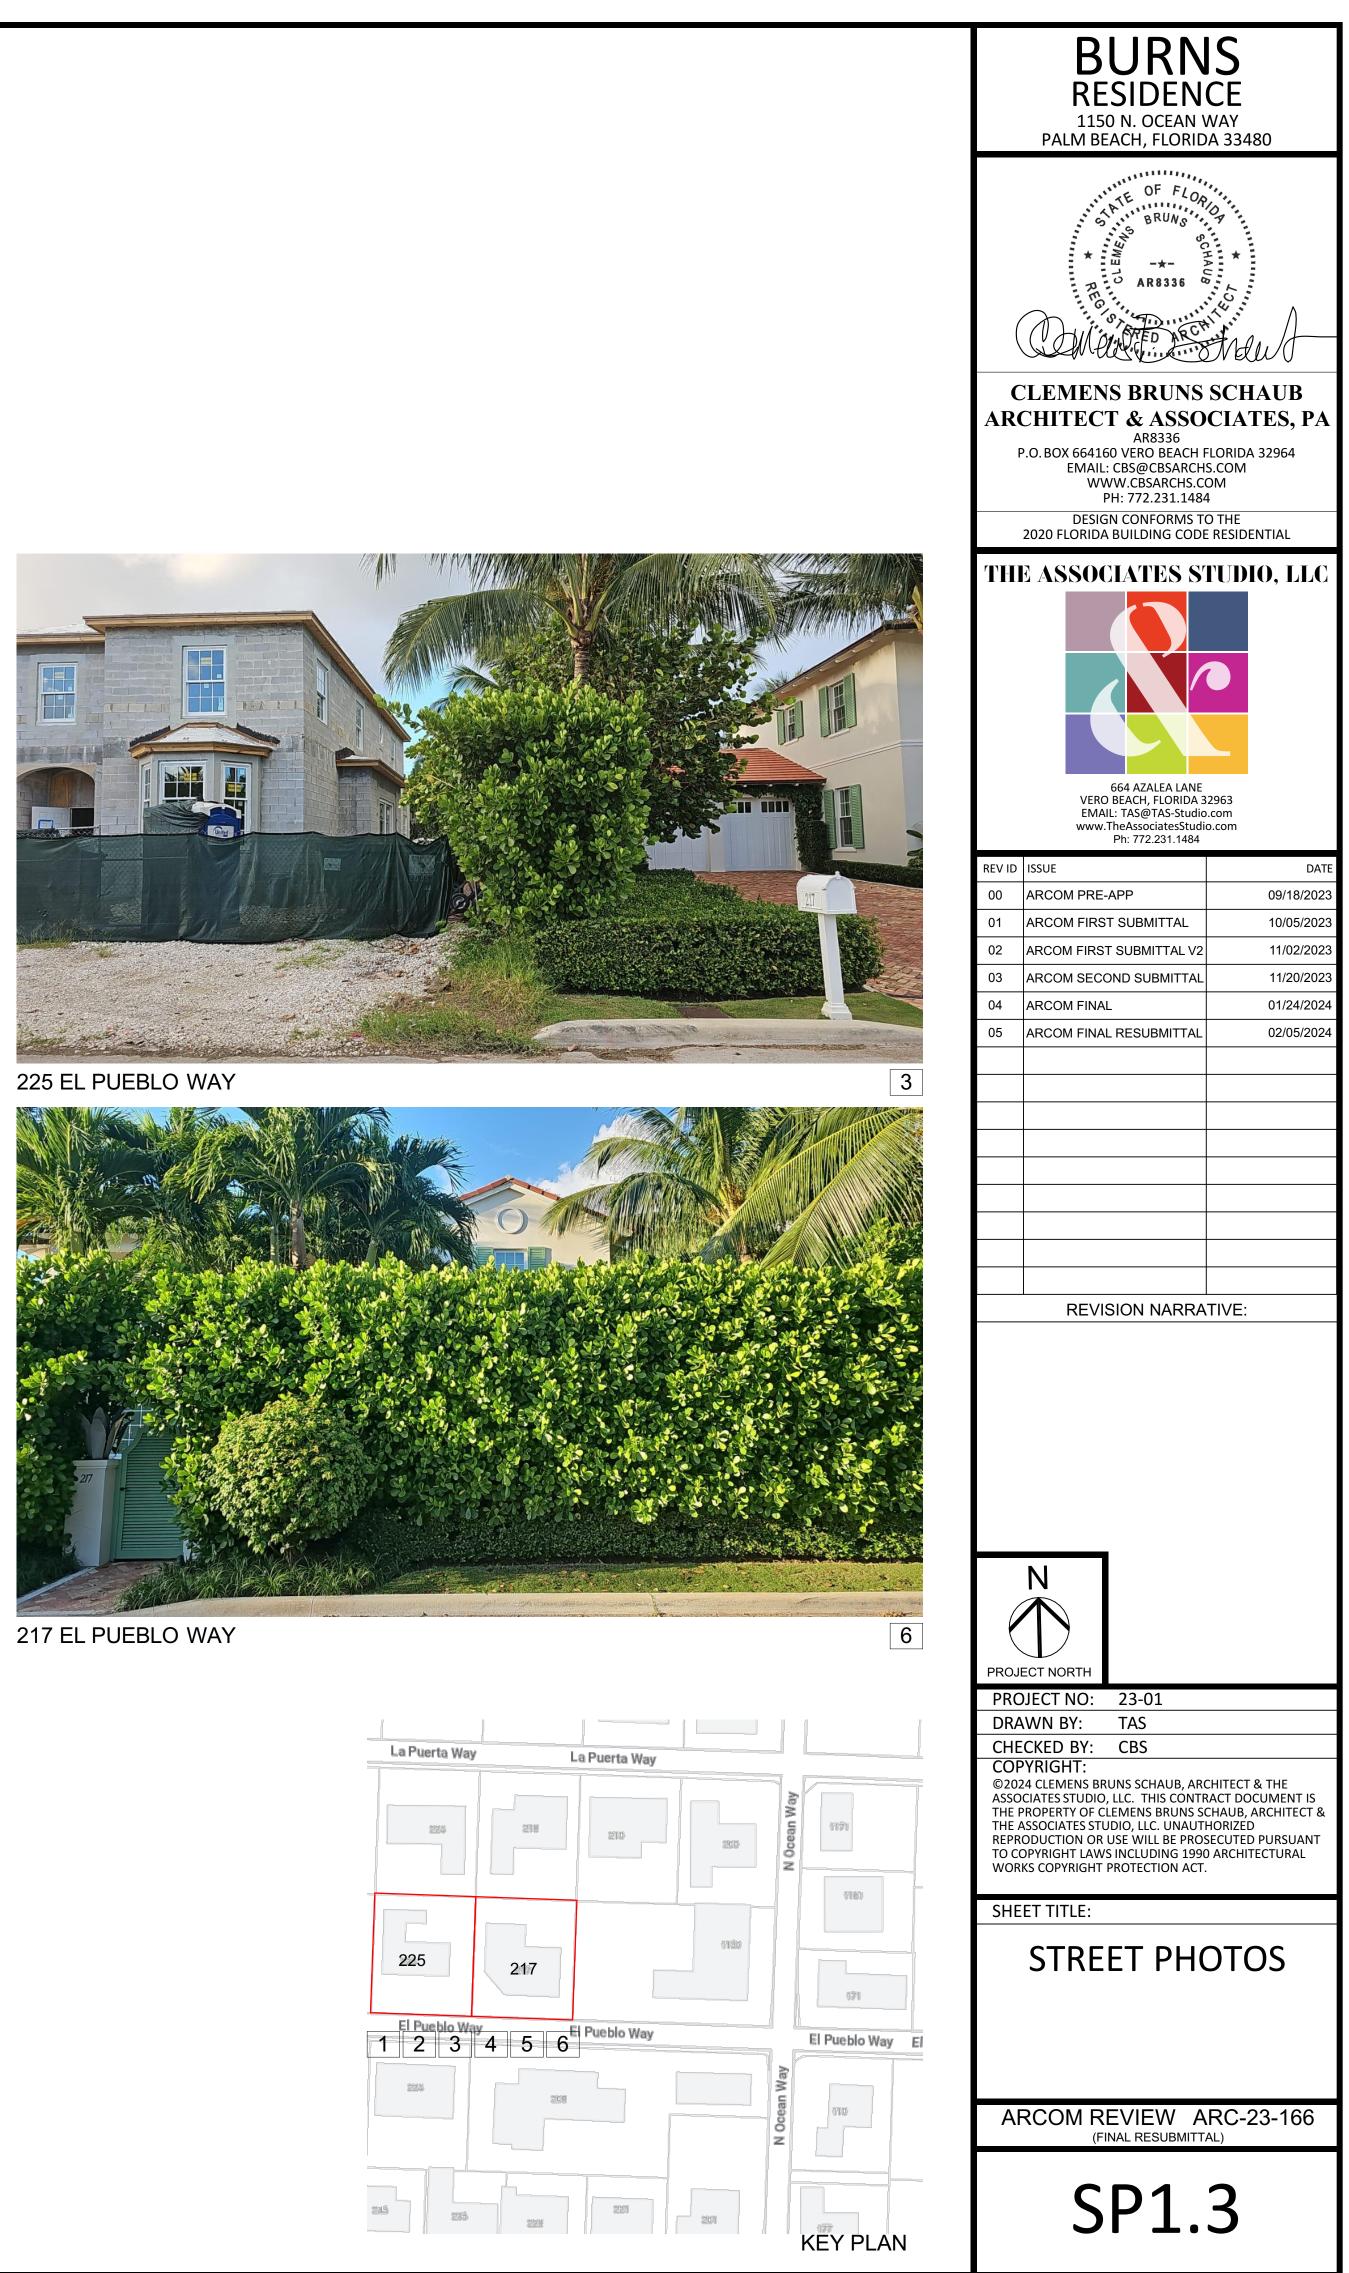

| EETI               | NDEX - ARCOM REVIEW                                                                                 |
|--------------------|-----------------------------------------------------------------------------------------------------|
|                    |                                                                                                     |
|                    |                                                                                                     |
| G1.1               | COVER SHEET                                                                                         |
|                    |                                                                                                     |
| SP1.1              | SURVEY                                                                                              |
| SP1.2              | LOCATION PLAN - SITE ANALYSIS                                                                       |
| SP1.3              | STREET PHOTOS                                                                                       |
| SP1.4              | STREET PHOTOS                                                                                       |
| SP1.5              | STREET PHOTOS                                                                                       |
| SP1.6              | STREET PHOTOS                                                                                       |
| SP1.7              | STREET PHOTOS                                                                                       |
| SP1.8              | STREETSCAPE ELEVATIONS                                                                              |
| SP1.8-             | 1 STREETSCAPE ELEVATIONS                                                                            |
| SP1.9              | SITE PLAN (PREVIOUS)                                                                                |
| SP1.9-             | 1 SITE PLAN (CURRENT)                                                                               |
| SP1.10             | ZONING LEGEND                                                                                       |
| SP1.1 <sup>2</sup> | AREA CALCULATIONS (PREVIOUS)                                                                        |
| SP1.1 <sup>2</sup> | I-1 AREA CALCULATIONS (CURRENT)                                                                     |
| SP1.12             | 2 CUBIC CONTENT DIAGRAM & CALCULATIONS (PREVIOUS)                                                   |
| SP1.12             | 2-1 CUBIC CONTENT DIAGRAM & CALCULATIONS (CURRENT)                                                  |
| SP1.1              | 3 SITE SECTIONS (PREVIOUSLY PROPOSED)                                                               |
| SP1.1              |                                                                                                     |
| HITEC              |                                                                                                     |
| A1.1               | FIRST FLOOR PLAN (PREVIOUSLY PROPOSED)                                                              |
| A1.1-1             |                                                                                                     |
| A1.2               | SECOND FLOOR PLAN (PREVIOUSLY PROPOSED)                                                             |
| A1.2-1             |                                                                                                     |
| A1.3               | ROOF PLAN (PREVIOUSLY PROPOSED)                                                                     |
| A1.3-1             |                                                                                                     |
| A1.4-1             |                                                                                                     |
| A1.4-2             |                                                                                                     |
| A1.4-3             |                                                                                                     |
| A1.4-4             |                                                                                                     |
| A1.5               | ELEVATIONS W/ FINISHES PREVIOUSLY PROPOSED                                                          |
| A1.5-1             |                                                                                                     |
| A1.5-1             |                                                                                                     |
| A1.5-2             |                                                                                                     |
| A1.5-3             |                                                                                                     |
| A1.6               | BUILDING SECTIONS (PREVIOUSLY PROPOSED)                                                             |
| A1.6-1             |                                                                                                     |
| A1.6-2             |                                                                                                     |
|                    |                                                                                                     |
| A1.7               | ARCHITECTURAL DETAILS (PREVIOUSLY PROPOSED)                                                         |
| A1.7-1             |                                                                                                     |
| A1.8               | COLUMNS AND POST DETAILS                                                                            |
| A1.9               | WINDOW AND DOOR DETAILS                                                                             |
| A1.9-1             |                                                                                                     |
| A1.10              | WINDOW AND DOOR ELEVATIONS                                                                          |
| A1.10-             |                                                                                                     |
| A1.11              | PERSPECTIVES (NO TREES)                                                                             |
| A1.12              | PERSPECTIVES (TREES)                                                                                |
| A1.13              | PERSPECTIVES (TREES)                                                                                |
| A1.14              | PERSPECTIVES (TREES)                                                                                |
| A1.15              | PERSPECTIVES (TREES)                                                                                |
|                    | 'E                                                                                                  |
| L1.0               | LANDSCAPE RENDER                                                                                    |
| L1.0-1             | LANDSCAPE RENDER                                                                                    |
| L1.1               | OVERALL LANDSCAPE PLAN                                                                              |
| L1.2               | CANOPY PLANTING PLAN                                                                                |
| L1.3               | UNDERSTORY PLANTING PLAN                                                                            |
| L1.4               | LANDSCAPE ELEVATIONS                                                                                |
| L1.4-1             | LANDSCAPE ELEVATIONS                                                                                |
| L1.5               | LANDSCAPE ELEVATIONS                                                                                |
| L1.5-1             | LANDSCAPE ELEVATIONS                                                                                |
| L1.6               | PLANTING SCHEDULE                                                                                   |
| L1.7               | FENCES, WALLS, GATES AND MATERIALS                                                                  |
| L1.8               | CONSTRUCTION SCREENING AND TRUCK LOGISTICS                                                          |
| L 1.0              |                                                                                                     |
| C-1                | CONCEPTUAL SITE GRADING & DRAINAGE PLAN                                                             |
| EC-1               | CONCEPTUAL SITE GRADING & DRAINAGE PLAN<br>CONCEPTUAL CONSTRUCTION STAGING AND EROSION CONTROL PLAN |
| C1.1               | CONCEPTUAL CONSTRUCTION STAGING AND EROSION CONTROL PLAN<br>CONCEPTUAL GRADING PLAN                 |
| C1.1<br>C1.2       |                                                                                                     |
| iii.i 2            | CIVIL DETAILS                                                                                       |