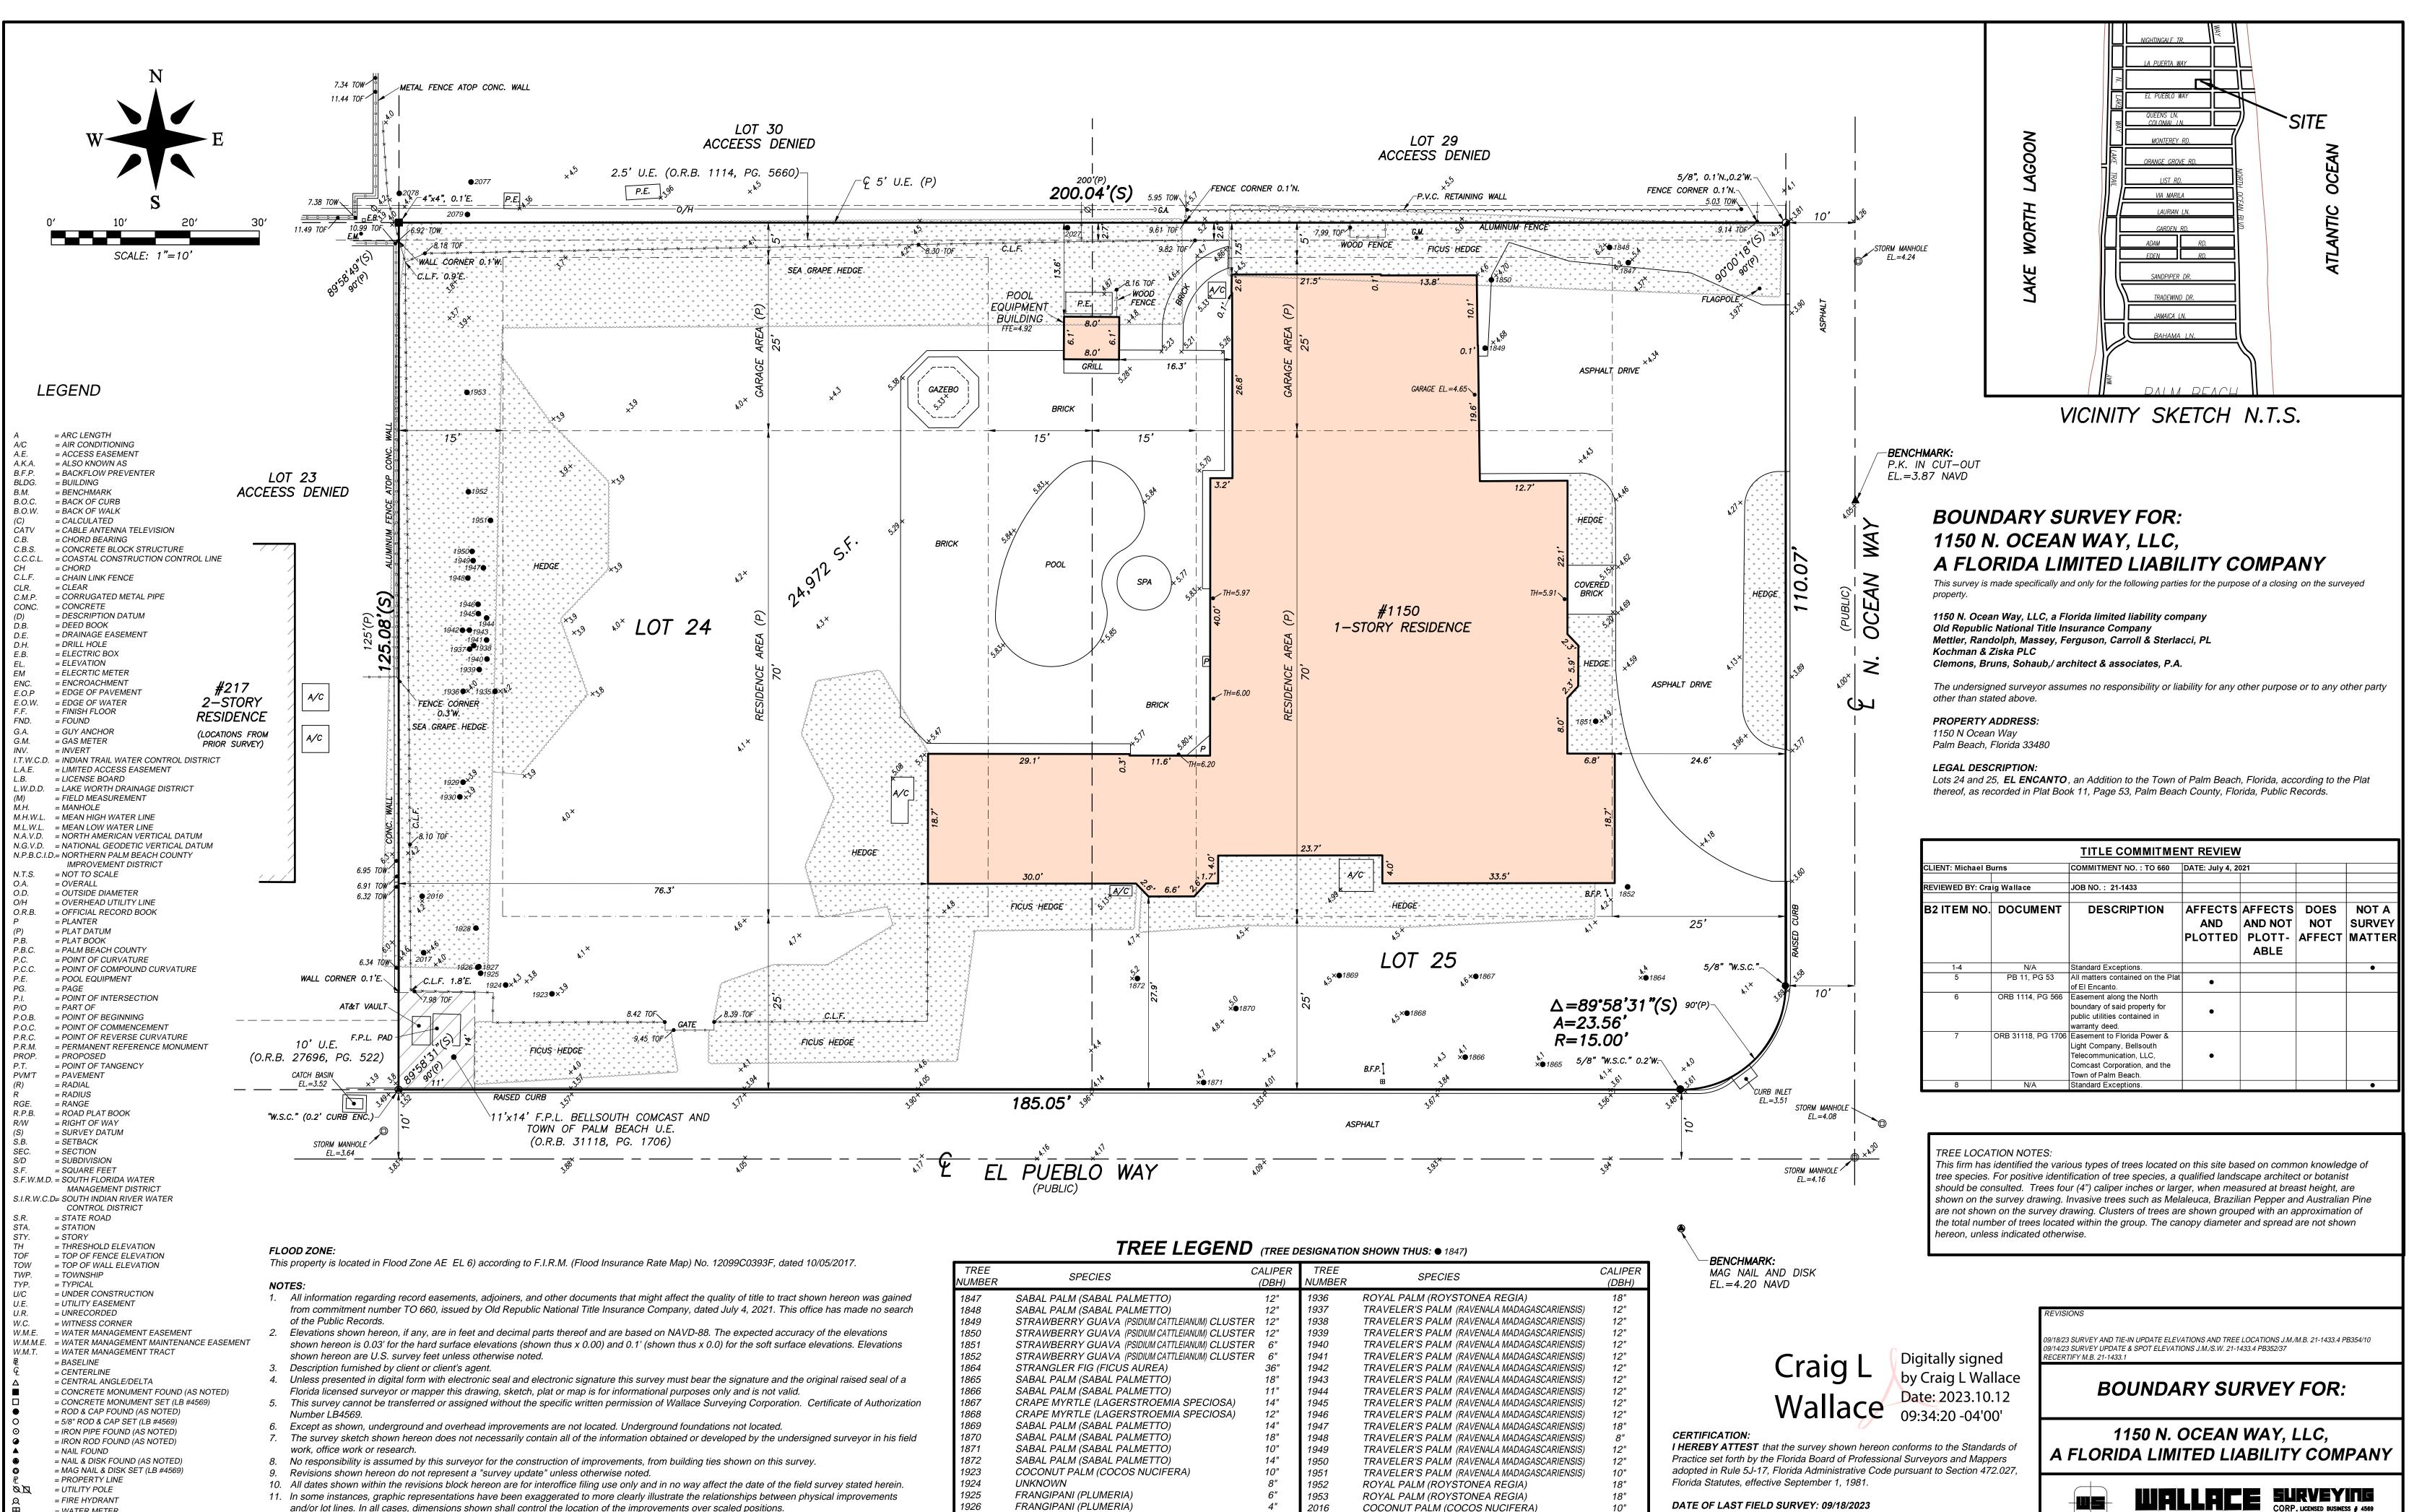

- = WATER METER
- = WATER VALVE = LIGHT POLE
- Additions and/or deletions made to the face of this survey will make this survey invalid. 13. The ownership of fences, perimeter walls and/or hedges shown hereon are not known and thus are not listed as encro and/or perimeter walls are shown in their relative position to the boundary.
- 14. The expected horizontal accuracy of the information shown hereon is +/- 0.10'.