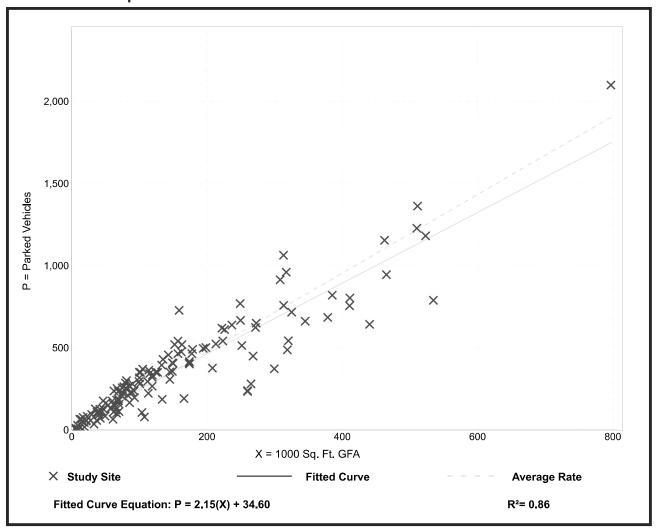

# **General Office Building** (710)

Peak Period Parking Demand vs: 1000 Sq. Ft. GFA

On a: Weekday (Monday - Friday) Setting/Location: General Urban/Suburban

Number of Studies: 148 Avg. 1000 Sq. Ft. GFA: 145

### Peak Period Parking Demand per 1000 Sq. Ft. GFA

| Average Rate | Range of Rates | 33rd / 85th<br>Percentile | 95% Confidence<br>Interval | Standard Deviation (Coeff. of Variation) |
|--------------|----------------|---------------------------|----------------------------|------------------------------------------|
| 2.39         | 0.50 - 5.58    | 2.30 / 3.30               | 2.28 - 2.50                | 0.69 (29%)                               |