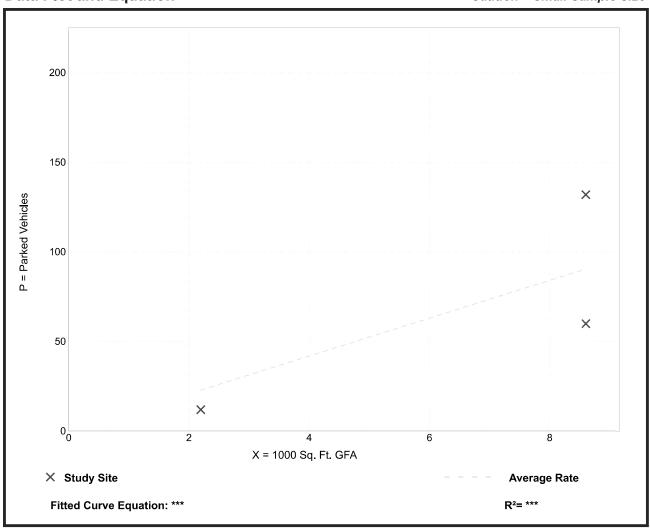

# **Quality Restaurant** (931)

Peak Period Parking Demand vs: 1000 Sq. Ft. GFA

On a: Weekday (Monday - Thursday)

Setting/Location: General Urban/Suburban

Number of Studies: 3 Avg. 1000 Sq. Ft. GFA: 6.4

### Peak Period Parking Demand per 1000 Sq. Ft. GFA

| Average Rate | Range of Rates | 33rd / 85th<br>Percentile | 95% Confidence<br>Interval | Standard Deviation (Coeff. of Variation) |
|--------------|----------------|---------------------------|----------------------------|------------------------------------------|
| 10.52        | 5.46 - 15.35   | 5.95 / 15.35              | ***                        | 5.31 (50%)                               |

### **Data Plot and Equation**

### Caution - Small Sample Size

Parking Generation Manual, 6th Edition • Institute of Transportation Engineers