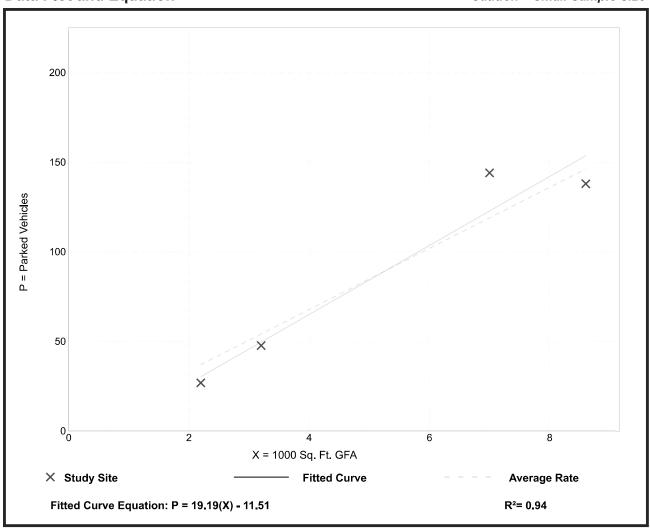

# **Quality Restaurant** (931)

Peak Period Parking Demand vs: 1000 Sq. Ft. GFA

On a: Saturday

Setting/Location: General Urban/Suburban

Number of Studies: 4 Avg. 1000 Sq. Ft. GFA: 5.2

### Peak Period Parking Demand per 1000 Sq. Ft. GFA

| Average Rate | Range of Rates | 33rd / 85th<br>Percentile | 95% Confidence<br>Interval | Standard Deviation (Coeff. of Variation) |
|--------------|----------------|---------------------------|----------------------------|------------------------------------------|
| 17.00        | 12.30 - 20.57  | 14.05 / 20.57             | ***                        | 3.17 (19%)                               |

### **Data Plot and Equation**

### Caution - Small Sample Size

Parking Generation Manual, 6th Edition • Institute of Transportation Engineers

FIGURE 2-4 Weekday Time-of-Day Adjustments

| Land use                           |           | 6    | 7        | 8      | 9     | 10         | 11         | 12          | 1      | 2           | 3          | 4          | 5          | 6          | 7           | 8          | 9          | 10         | 11     | 12   |
|------------------------------------|-----------|------|----------|--------|-------|------------|------------|-------------|--------|-------------|------------|------------|------------|------------|-------------|------------|------------|------------|--------|------|
|                                    | Miniter   | a.m. | a.m.     |        | a.m.  | a.m.       | a.m.       | p.m.        | p.m.   | p.m.        | p.m.       | p.m.       | p.m.       | p.m.       | p.m.<br>80% | p.m.       | p.m.       | p.m.       | p.m.   | a.m. |
| Retail typical<br>December         | Visitors  | 1%   | 5%<br>5% | 15%    | 35%   | 60%<br>55% | 75%<br>75% | 100%<br>90% | 100%   | 95%<br>100% | 85%<br>95% | 85%<br>80% | 85%<br>85% | 90%<br>90% | 90%         | 65%<br>85% | 45%<br>50% | 15%<br>30% | 10%    | 0%   |
| Late December                      | Visitors  | 196  | 5%       | 10%    | 20%   | 40%        | 65%        | 90%         | 100%   | 100%        | 100%       | 95%        | 85%        | 70%        | 55%         | 40%        | 25%        | 15%        | 5%     | 0%   |
| All                                | Employees | 10%  | 15%      | 25%    | 45%   | 75%        | 95%        | 100%        | 100%   |             | 100%       | 100%       | 100%       |            | 100%        | 90%        | 60%        | 40%        | 20%    | 0%   |
| Supermarket/                       | Visitors  | 5%   | 20%      | 30%    | 50%   | 60%        | 67%        | 85%         | 90%    | 95%         | 97%        | 100%       | 100%       | 100%       | 85%         | 55%        | 35%        | 20%        | 5%     | 5%   |
| grocery                            | Employees | 20%  | 30%      | 40%    | 80%   | 90%        | 100%       | 100%        |        |             |            | 100%       |            | 80%        | 50%         | 35%        | 20%        | 20%        | 20%    | 20%  |
| Pharmacy                           | Visitors  | 5%   | 20%      | 30%    | 60%   | 60%        | 67%        | 85%         | 90%    | 95%         | 97%        | 100%       | 100%       | 100%       | 85%         | 55%        | 35%        | 20%        | 5%     | 5%   |
| i naimacy                          | Employees | 20%  | 30%      | 40%    | 80%   | 90%        | 100%       | 100%        | 100%   |             |            | 100%       | 100%       | 80%        | 50%         | 35%        | 20%        | 20%        | 20%    | 20%  |
| Discount stores/                   | Visitors  | 15%  | 35%      | 45%    | 65%   | 75%        | 85%        | 100%        | 100%   |             | 100%       | 95%        | 85%        | 75%        | 60%         | 45%        | 30%        | 10%        | 5%     | 1%   |
| superstores                        | Employees | 25%  | 45%      | 55%    | 75%   | 85%        | 100%       | 100%        | 100%   |             |            | 100%       | 95%        | 85%        | 70%         | 55%        | 40%        | 20%        | 20%    | 20%  |
| Home                               | Visitors  | 15%  | 20%      | 35%    | 55%   | 85%        | 99%        | 100%        | 99%    | 98%         | 90%        | 85%        | 80%        | 75%        | 60%         | 50%        | 30%        | 10%        | 0%     | 0%   |
| improvement<br>stores/garden       | Employees | 25%  | 30%      | 45%    | 65%   | 95%        | 100%       | 100%        | 100%   | 100%        | 100%       | 95%        | 90%        | 85%        | 70%         | 60%        | 40%        | 20%        | 0%     | 0%   |
| stores) garden                     |           |      |          |        |       |            | Foo        | d and       | bever  | rage        |            |            |            |            |             |            |            |            |        |      |
| Fine/casual                        | Visitors  | 0%   | 0%       | 0%     | 0%    | 15%        | 40%        | 75%         | 75%    | 65%         | 40%        | 50%        | 75%        | 95%        | 100%        | 100%       | 100%       | 95%        | 75%    | 25%  |
| dining                             | Employees | 0%   | 20%      | 50%    | 75%   | 90%        | 90%        | 90%         | 90%    | 90%         | 75%        | 75%        | 100%       | 100%       | 100%        | 100%       | 100%       | 100%       | 85%    | 35%  |
| Family                             | Visitors  | 25%  | 50%      | 60%    | 75%   | 85%        | 90%        | 100%        | 90%    | 50%         | 45%        | 45%        | 75%        | 80%        | 80%         | 80%        | 60%        | 55%        | 75%    | 25%  |
| restaurant                         | Employees | 50%  | 75%      | 90%    | 90%   | 100%       | 100%       | 100%        | 100%   | 100%        | 75%        | 75%        | 95%        | 95%        | 95%         | 95%        | 80%        | 65%        | 65%    | 35%  |
| Fast casual/                       | Visitors  | 5%   | 10%      | 20%    | 30%   | 55%        | 85%        | 100%        | 100%   | 90%         | 60%        | 55%        | 60%        | 85%        | 80%         | 50%        | 30%        | 20%        | 10%    | 5%   |
| fast food/food<br>court/food halls | Employees | 20%  | 20%      | 30%    | 40%   | 75%        | 100%       |             | 100%   | 95%         | 70%        | 60%        | 70%        | 90%        | 90%         | 60%        | 40%        | 30%        | 20%    | 20%  |
| Bar/lounge/                        | Visitors  | 0%   | 0%       | 0%     | 0%    | 0%         | 0%         | 0%          | 0%     | 0%          | 0%         | 0%         | 0%         | 25%        | 50%         | 75%        | 100%       | 100%       | 75%    | 50%  |
| nightclub                          | Employees | 0%   | 0%       | 0%     | 5%    | 5%         | 5%         | 5%          | 10%    | 10%         | 10%        | 20%        | 45%        | 70%        | 100%        | 100%       | 100%       | 100%       | 90%    | 60%  |
|                                    |           |      |          |        |       |            | E          | nterta      | inme   | nt          |            |            |            |            |             |            |            |            |        |      |
| Family                             | Visitors  | 0%   | 0%       | 0%     | 0%    | 45%        | 65%        | 85%         | 95%    | 100%        | 95%        | 90%        | 70%        | 60%        | 45%         | 0%         | 0%         | 0%         | 0%     | 0%   |
| entertainment                      | Employees | 0%   | 0%       | 5%     | 25%   | 75%        | 100%       | 100%        | 100%   | 100%        | 100%       | 100%       | 80%        | 70%        | 55%         | 10%        | 5%         | 5%         | 5%     | 5%   |
| Active                             | Visitors  | 0%   | 0%       | 0%     | 0%    | 25%        | 65%        | 85%         | 90%    | 95%         | 95%        | 90%        | 95%        | 100%       | 95%         | 90%        | 65%        | 10%        | 0%     | 0%   |
| entertainment                      | Employees | 5%   | 5%       | 5%     | 25%   | 75%        | 100%       | 100%        | 100%   | 100%        | 100%       | 100%       | 100%       | 100%       | 100%        | 100%       | 75%        | 10%        | 5%     | 5%   |
| Adult active                       | Visitors  | 0%   | 0%       | 0%     | 0%    | 0%         | 0%         | 0%          | 0%     | 0%          | 0%         | 0%         | 0%         | 25%        | 50%         | 75%        | 100%       | 100%       | 100%   | 100% |
| entertainment                      | Employees | 0%   | 0%       | 0%     | 5%    | 5%         | 5%         | 5%          | 10%    | 10%         | 10%        | 20%        | 45%        | 70%        | 100%        | 100%       | 100%       | 100%       | 100%   | 100% |
| All movies typical                 | Visitors  | 0%   | 0%       | 0%     | 0%    | 0%         | 0%         | 20%         | 45%    | 55%         | 55%        | 55%        | 60%        | 60%        | 80%         | 100%       | 100%       | 80%        | 65%    | 40%  |
| Late<br>December                   | Visitors  | 0%   | 0%       | 0%     | 0%    | 0%         | 0%         | 35%         | 60%    | 75%         | 80%        | 80%        | 80%        | 70%        | 80%         | 100%       | 100%       | 85%        | 70%    | 55%  |
| All                                | Employees | 0%   | 0%       | 0%     | 0%    | 0%         | 10%        | 50%         | 60%    | 60%         | 75%        | 75%        | 100%       | 100%       | 100%        | 100%       | 100%       | 100%       | 70%    | 50%  |
| Live theater                       | Visitors  | 0%   | 0%       | 0%     | 1%    | 1%         | 1%         | 1%          | 1%     | 1%          | 1%         | 1%         | 1%         | 1%         | 25%         | 100%       | 100%       | 0%         | 0%     | 0%   |
|                                    | Employees | 0%   | 10%      | 10%    | 20%   | 20%        | 20%        | 30%         | 30%    | 30%         | 30%        | 30%        | 30%        | 100%       | 100%        | 100%       | 100%       | 30%        | 10%    | 5%   |
| Outdoor                            | Visitors  | 0%   | 0%       | 0%     | 1%    | 1%         | 1%         | 1%          | 1%     | 1%          | 1%         | 1%         | 1%         | 1%         | 25%         | 100%       | 100%       | 0%         | 0%     | 0%   |
| amphitheater                       | Employees | 0%   | 10%      | 10%    | 20%   | 20%        | 20%        | 30%         | 30%    | 30%         | 30%        | 30%        | 30%        | 100%       | 100%        | 100%       | 100%       | 30%        | 10%    | 5%   |
| Public park/                       | Visitors  | 1%   | 5%       | 10%    | 25%   | 50%        | 65%        | 85%         | 95%    | 100%        | 95%        | 90%        | 70%        | 90%        | 100%        | 100%       | 100%       | 80%        | 50%    | 10%  |
| destination<br>open space          | Employees | 5%   | 10%      | 25%    | 50%   | 75%        | 100%       | 100%        | 100%   | 100%        | 100%       | 100%       | 80%        | 100%       | 100%        | 100%       | 100%       | 100%       | 60%    | 20%  |
| Museum/                            | Visitors  | 0%   | 0%       | 0%     | 0%    | 45%        | 65%        | 85%         | 95%    | 100%        | 95%        | 90%        | 85%        | 60%        | 30%         | 10%        | 0%         | 0%         | 0%     | 0%   |
| aquarium                           | Employees | 5%   | 5%       | 5%     | 25%   |            |            |             |        |             |            |            | 80%        |            | 10%         | 5%         | 0%         | 0%         | 5%     | 5%   |
| Arena                              | Visitors  | 0%   | 0%       | 0%     | 196   | 1%         | 1%         | 1%          | 1%     | 1%          | 1%         | 1%         | 1%         | 10%        |             |            | 100%       | 85%        | 0%     | 0%   |
| No matinee                         | Employees | 0%   | 10%      | 10%    | 20%   |            | 20%        | 30%         | 30%    |             | 30%        | 30%        |            |            | 100%        |            | 100%       | 30%        | 10%    | 5%   |
| manne                              | S payees  | 2 /4 | - 2 /0   | - 2 10 | 2.070 | 2.0.10     | 2010       |             | - 2 /4 |             |            | 2270       | 2270       | 2070       | 2070        | 2070       | 2010       |            | - 2 /0 | 2 /4 |