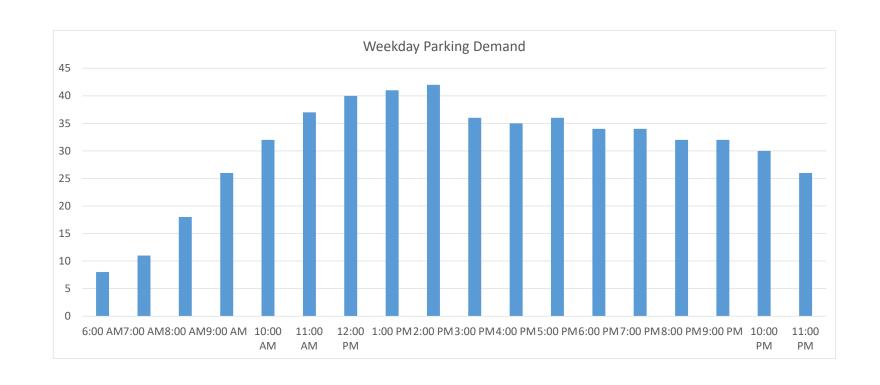

### WEEKDAY MAX 42

| Time of Day | Parking Demand |
|-------------|----------------|
| 6:00 AM     | 8              |
| 7:00 AM     | 11             |
| 8:00 AM     | 18             |
| 9:00 AM     | 26             |
| 10:00 AM    | 32             |
| 11:00 AM    | 37             |
| 12:00 PM    | 40             |
| 1:00 PM     | 41             |
| 2:00 PM     | 42             |
| 3:00 PM     | 36             |
| 4:00 PM     | 35             |
| 5:00 PM     | 36             |
| 6:00 PM     | 34             |
| 7:00 PM     | 34             |
| 8:00 PM     | 32             |
| 9:00 PM     | 32             |
| 10:00 PM    | 30             |
| 11:00 PM    | 26             |