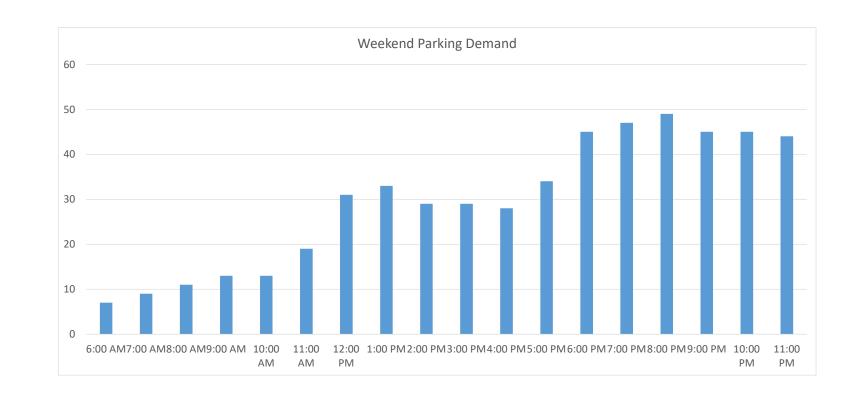

### WEEKEND MAX 49

Time of Day Parking Demand 6:00 AM 7:00 AM 8:00 AM 11 9:00 AM 10:00 AM 13 11:00 AM 19 12:00 PM 31 1:00 PM 33 2:00 PM 29 3:00 PM 29 4:00 PM 28 5:00 PM 34 45 6:00 PM 47 7:00 PM 8:00 PM 49 9:00 PM 45 10:00 PM 45 11:00 PM