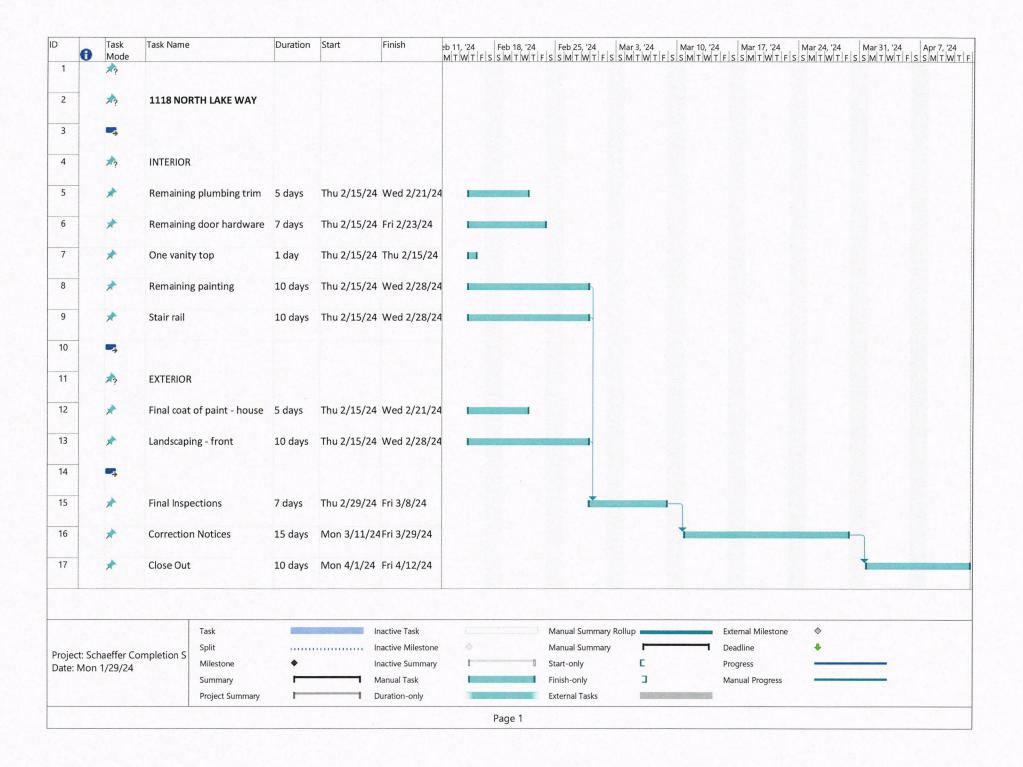

### **GENERAL INFORMATION**

The current owner is Edith F. Schaeffer Trust, who purchased the property in May of 2020. The building permit was issued in August of 2021, has a duration of 24 months, and technically expired in August of 2023. The contractor explains in his letters, dated January 25 and January 29, 2024, that the time extension is based on labor shortages, supply chain issues, and design coordination challenges. Mr. Eison also mentions how they will control construction traffic for the remaining months. The attached construction schedule shows the new timeline has all work completed by mid-April 2024.

The contractor appears to have complied with all new requirements for neighbor notice. Staff has no issue with the request.

Attachments: Letter from Michael M. Eison, with Construction Schedule

Permit Summary for the Property