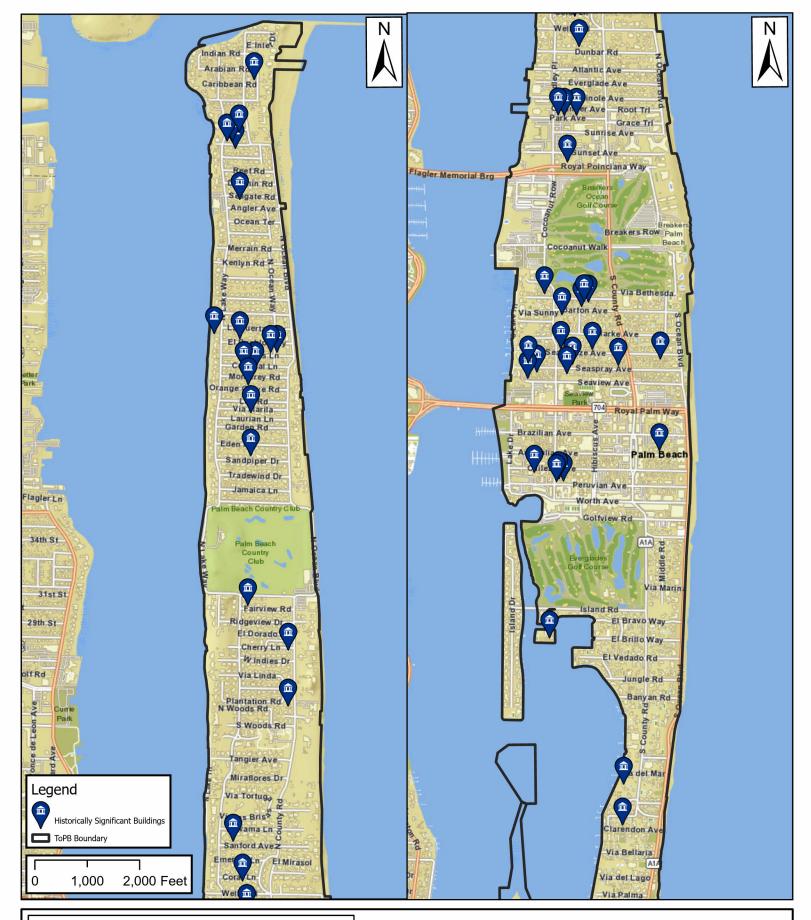

## Historically Significant Buildings Map - 2024

GIS Department

|     | Мар | No. |  |
|-----|-----|-----|--|
| 3.3 |     |     |  |

**Date** 9/12/2023